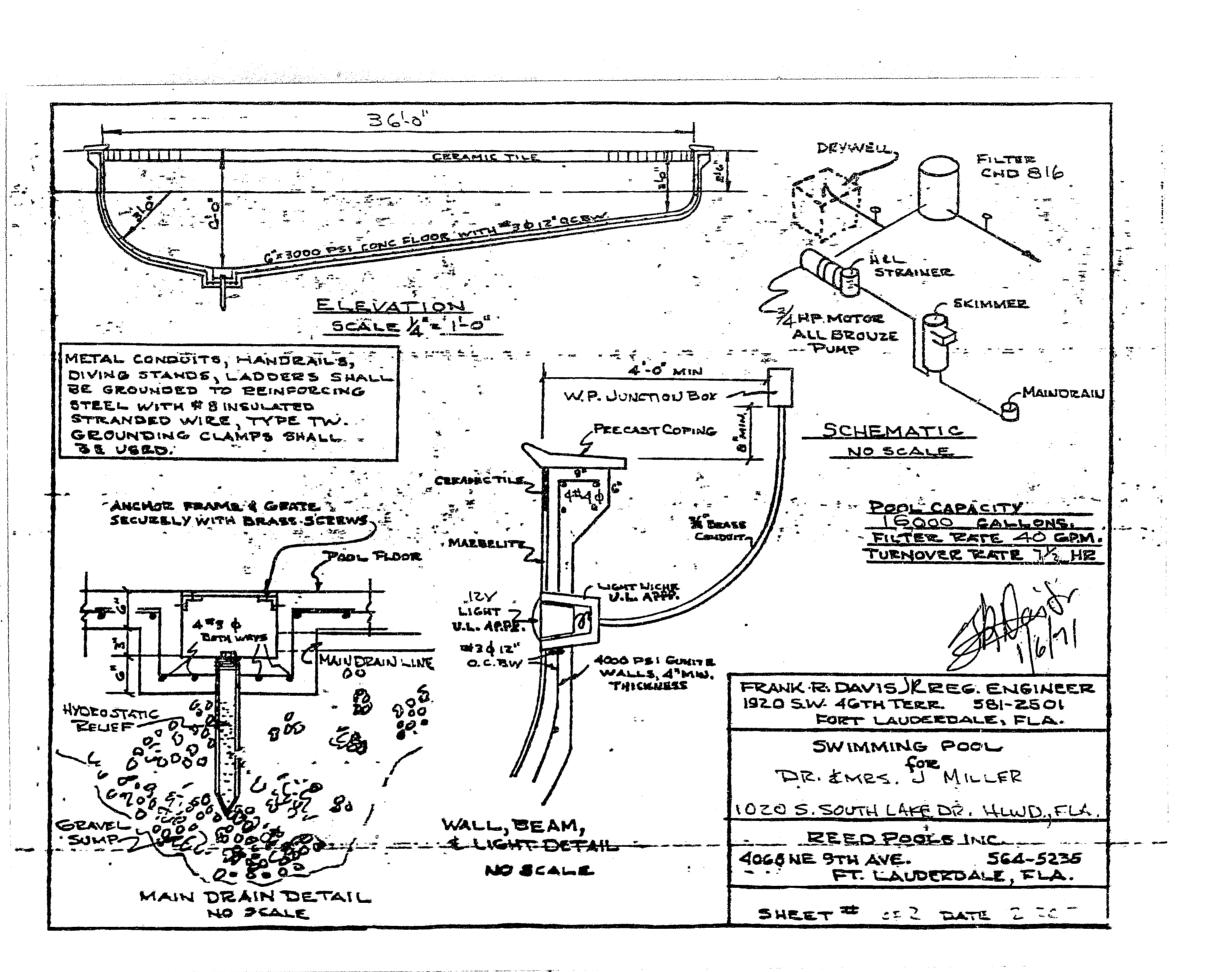

### Legal Description & Project Information:

Legal Description:

LOT 18, BLOCK 63, "HOLLYWOOD LAKES SECTION ", ACCORDING TO PLAT THEREOF AS RECORDED IN PLAT BOOK 1, PAGE 32, OF THE PUBLIC RECORDS OF BROWARD COUNTY, FLORIDA. SAID LAND SITUATED IN THE CITY OF HOLLYWOOD, BROWARD COUNTY, FLORIDA

### **BUILDING DATA**

FIRST FLOOR A/C SPACE: 1,294 SQ. FT. SECOND FLOOR A/C SPACE: 1,510 SQ. FT. GARAGE (NON A/C SPACE) 365 SQ. FT. TOTAL AREA A/C SPACE: 2,804 SQ. FT. TOTAL BUILDING AREA:3,169 SQ, FT,

### ZONING DATA

|                         |                                      | 1                                             |
|-------------------------|--------------------------------------|-----------------------------------------------|
| RS-6                    | REQUIRED                             | PROVIDED                                      |
| LOT AREA                | 6,000 SQ. FT. MIN.                   | 6,047.5 SQ. FT.                               |
| LOT WIDTH               | 60 FT MIN.                           | 50 FT.                                        |
| LOT COVERAGE            | N/A                                  | 2,207 /6,047.5 SQ FT.OR 36.4 % OF S.A.        |
|                         |                                      |                                               |
| GREEN SPACE             | N/A                                  | 2,528.5 SQ. FT. OR 41.9% OF S.A.              |
| POOLS /POOL DECK        | N/A                                  | 626 SQ. FT. / 6,047.5 SQ. FT. = 10.4% OF S.A. |
| VUA + PEDESTRIAN WALKS  | N/A                                  | 686 SQ. FT. OR 11.3% OF SITE AREA             |
| DENSITY                 | N/A                                  | 1 SINGLE FAMILY RESIDENCE                     |
| <b>BUILDING SETBACK</b> |                                      |                                               |
| PRINCIPAL FRONT         | 25FT MIN.                            | 25 FT                                         |
| SECONDARY FRONT         | N/A                                  | N/A                                           |
|                         | 7'-6"FT MIN.                         |                                               |
| SIDE                    | 25% LOT WIDTH<br>TOTAL MIN = 12'-6"" | 7'-6"                                         |
| REAR                    | 15% OF LOT DEPTH<br>18'-1" MIN.      | 30'-0" TO GARAGE                              |
| <b>BUILDING HEIGHT</b>  | -                                    |                                               |
| PRINCIPAL BUILDING      | 30 FT OR 2 STORY                     | 23'-0" TOP OF FLAT ROOF DECK                  |
| PARKING                 | 4 PARKING SPACES                     | 4 PARKING SPACES GARAGE & SURFACE             |
|                         |                                      |                                               |

FRONT YARD REQD. GREEN SPACE:

50 FT. x 25 FT. = 1,250 SQ. FT. (.20) = 250 SQ. FT. MIN. LANDSCAPE PERVIOUS OPEN SPACES REQD.

1,067 SQ. FT. OR 85.3% PERVIOUS OPEN SPACE PROVIDED

October 21, 2024

City Of Hollywood Planning Division 2600 Hollywood Blvd. Hollywood, Fl. 33020