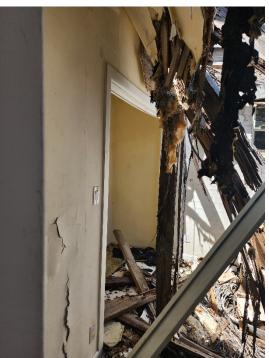

#### Subject: Structural Assessment

Upon the request of Mr. Rafi Soltz, we have inspected the residence listed above for the purpose of evaluating the existing conditions of the structure. The construction system of the house is wood floor framing supported on masonry stem and spread footings. Residence envelope is masonry walls. The roof structure is wood framing.

The exterior of the house shows signs of age and moisture deterioration. Wood members around the house: doorways, windows, window frames exhibit significant wood rotting and decay. Wood member joints around the doors and windows have shifted, expanded and/or separated so they are no longer tight and no longer prevent water intrusion. The roof structure has collapsed at South East bedroom, bathroom and corridor of the house. The rest of roof structure is progressing to total collapse. <u>House structure is not safe</u>.

Residence finished floor is below FEMA flood elevation. The floor structure has been experiencing cycles of wet and dry causing extreme decay of wood members. The floor structure has large deformation due to the displacement of the foundation supports. The floor inclines heavily in areas toward the corners and supporting walls. Therefore floor structure is unsafe to walk on. Doors cannot open or close properly because of jamming due to the floor deformations. The kitchen floor is also deformed and has rotting issues as well.

In addition to the continuous water exposure damage, the wood structure is infested with termites, which are the ones responsible of the roof wood frame damage and progressive collapse. The roof of the Detached garage located experience same damage and failure.

Because of the damages explained above and the finished floor elevation of house below flood elevation requirement, repair of existing structure is not feasible. Our office recommendation is to demolish and rebuilt new structure in accordance with current Florida Building Code.

### 908 Tyler Street, Hollywood, FL 33019

Existing Site Photos For: 908 Tyler Street: Demolition and Proposed Two Story Single Family Residence for: GNY USA LLC

Main House Main Entry/ Courtyard

RALPH E. TAIT AR95832