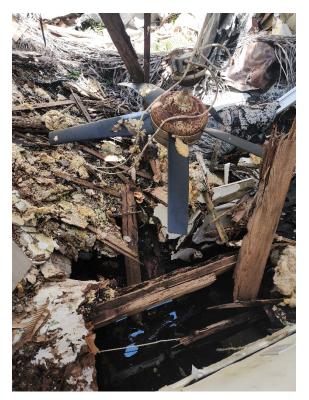

#### Subject: Structural Assessment

Upon the request of Mr. Rafi Soltz, we have inspected the residence listed above for the purpose of evaluating the existing conditions of the structure. The construction system of the house is wood floor framing supported on masonry stem and spread footings. Residence envelope is masonry walls. The roof structure is wood framing.

The exterior of the house shows signs of age and moisture deterioration. Wood members around the house: doorways, windows, window frames exhibit significant wood rotting and decay. Wood member joints around the doors and windows have shifted, expanded and/or separated so they are no longer tight and no longer prevent water intrusion. The roof structure has collapsed at South East bedroom, bathroom and corridor of the house. The rest of roof structure is progressing to total collapse. <u>House structure is not safe</u>.

Residence finished floor is below FEMA flood elevation. The floor structure has been experiencing cycles of wet and dry causing extreme decay of wood members. The floor structure has large deformation due to the displacement of the foundation supports. The floor inclines heavily in areas toward the corners and supporting walls. Therefore floor structure is unsafe to walk on. Doors cannot open or close properly because of jamming due to the floor deformations. The kitchen floor is also deformed and has rotting issues as well.

In addition to the continuous water exposure damage, the wood structure is infested with termites, which are the ones responsible of the roof wood frame damage and progressive collapse. The roof of the Detached garage located experience same damage and failure.

Because of the damages explained above and the finished floor elevation of house below flood elevation requirement, repair of existing structure is not feasible. Our office recommendation is to demolish and rebuilt new structure in accordance with current Florida Building Code.

### 908 Tyler Street, Hollywood, FL 33019

Existing Site Photos For: 908 Tyler Street: Demolition and Proposed Two Story Single Family Residence for: GNY USA LLC

Main House Main Entry/ Courtyard

RALPH E. TAIT AR95832