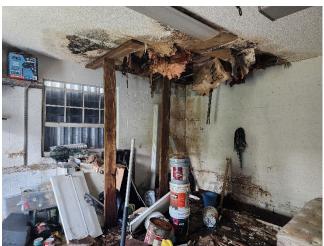

Additionally, a structural assessment conducted on July 9<sup>th</sup>, 2024, at the request of Mr. Rafi Soltz confirms the home is structurally unsound and unsafe for occupancy, citing significant wood rot, moisture intrusion,

termite damage, and partial roof collapse—particularly in the southeast section of the house. The woodframed floor system is severely deteriorated, deformed, and unstable, with visible sloping, foundation displacement, and termite infestation throughout. The damage extends to the detached garage as well. Due to these extensive structural failures and the necessity to raise the residence by approximately 8 feet to meet current floodplain and safety standards, repair is not feasible. In accordance with state legislation prioritizing life safety, structural integrity, and flood resilience, demolition and redevelopment under current Florida Building Code is the recommended and lawful course of action.

The exterior of the house shows signs of age and moisture deterioration. Wood members around the house: doorways, windows, window frames exhibit significant wood rotting and decay. Wood member joints around the doors and windows have shifted, expanded and/or separated so they are no longer tight and no longer prevent water intrusion. The roof structure has collapsed at South East bedroom, bathroom and corridor of the house. The rest of roof structure is progressing to total collapse. <u>House structure is not safe</u>.

Residence finished floor is below FEMA flood elevation. The floor structure has been experiencing cycles of wet and dry causing extreme decay of wood members. The floor structure has large deformation due to the displacement of the foundation supports. The floor inclines heavily in areas toward the corners and supporting walls. Therefore floor structure is unsafe to walk on. Doors cannot open or close properly because of jamming due to the floor deformations. The kitchen floor is also deformed and has rotting issues as well.

In addition to the continuous water exposure damage, the wood structure is infested with termites, which are the ones responsible of the roof wood frame damage and progressive collapse. The roof of the Detached garage located experience same damage and failure.

Because of the damages explained above and the finished floor elevation of house below flood elevation requirement, repair of existing structure is not feasible. Our office recommendation is to demolish and rebuilt new structure in accordance with current Florida Building Code.