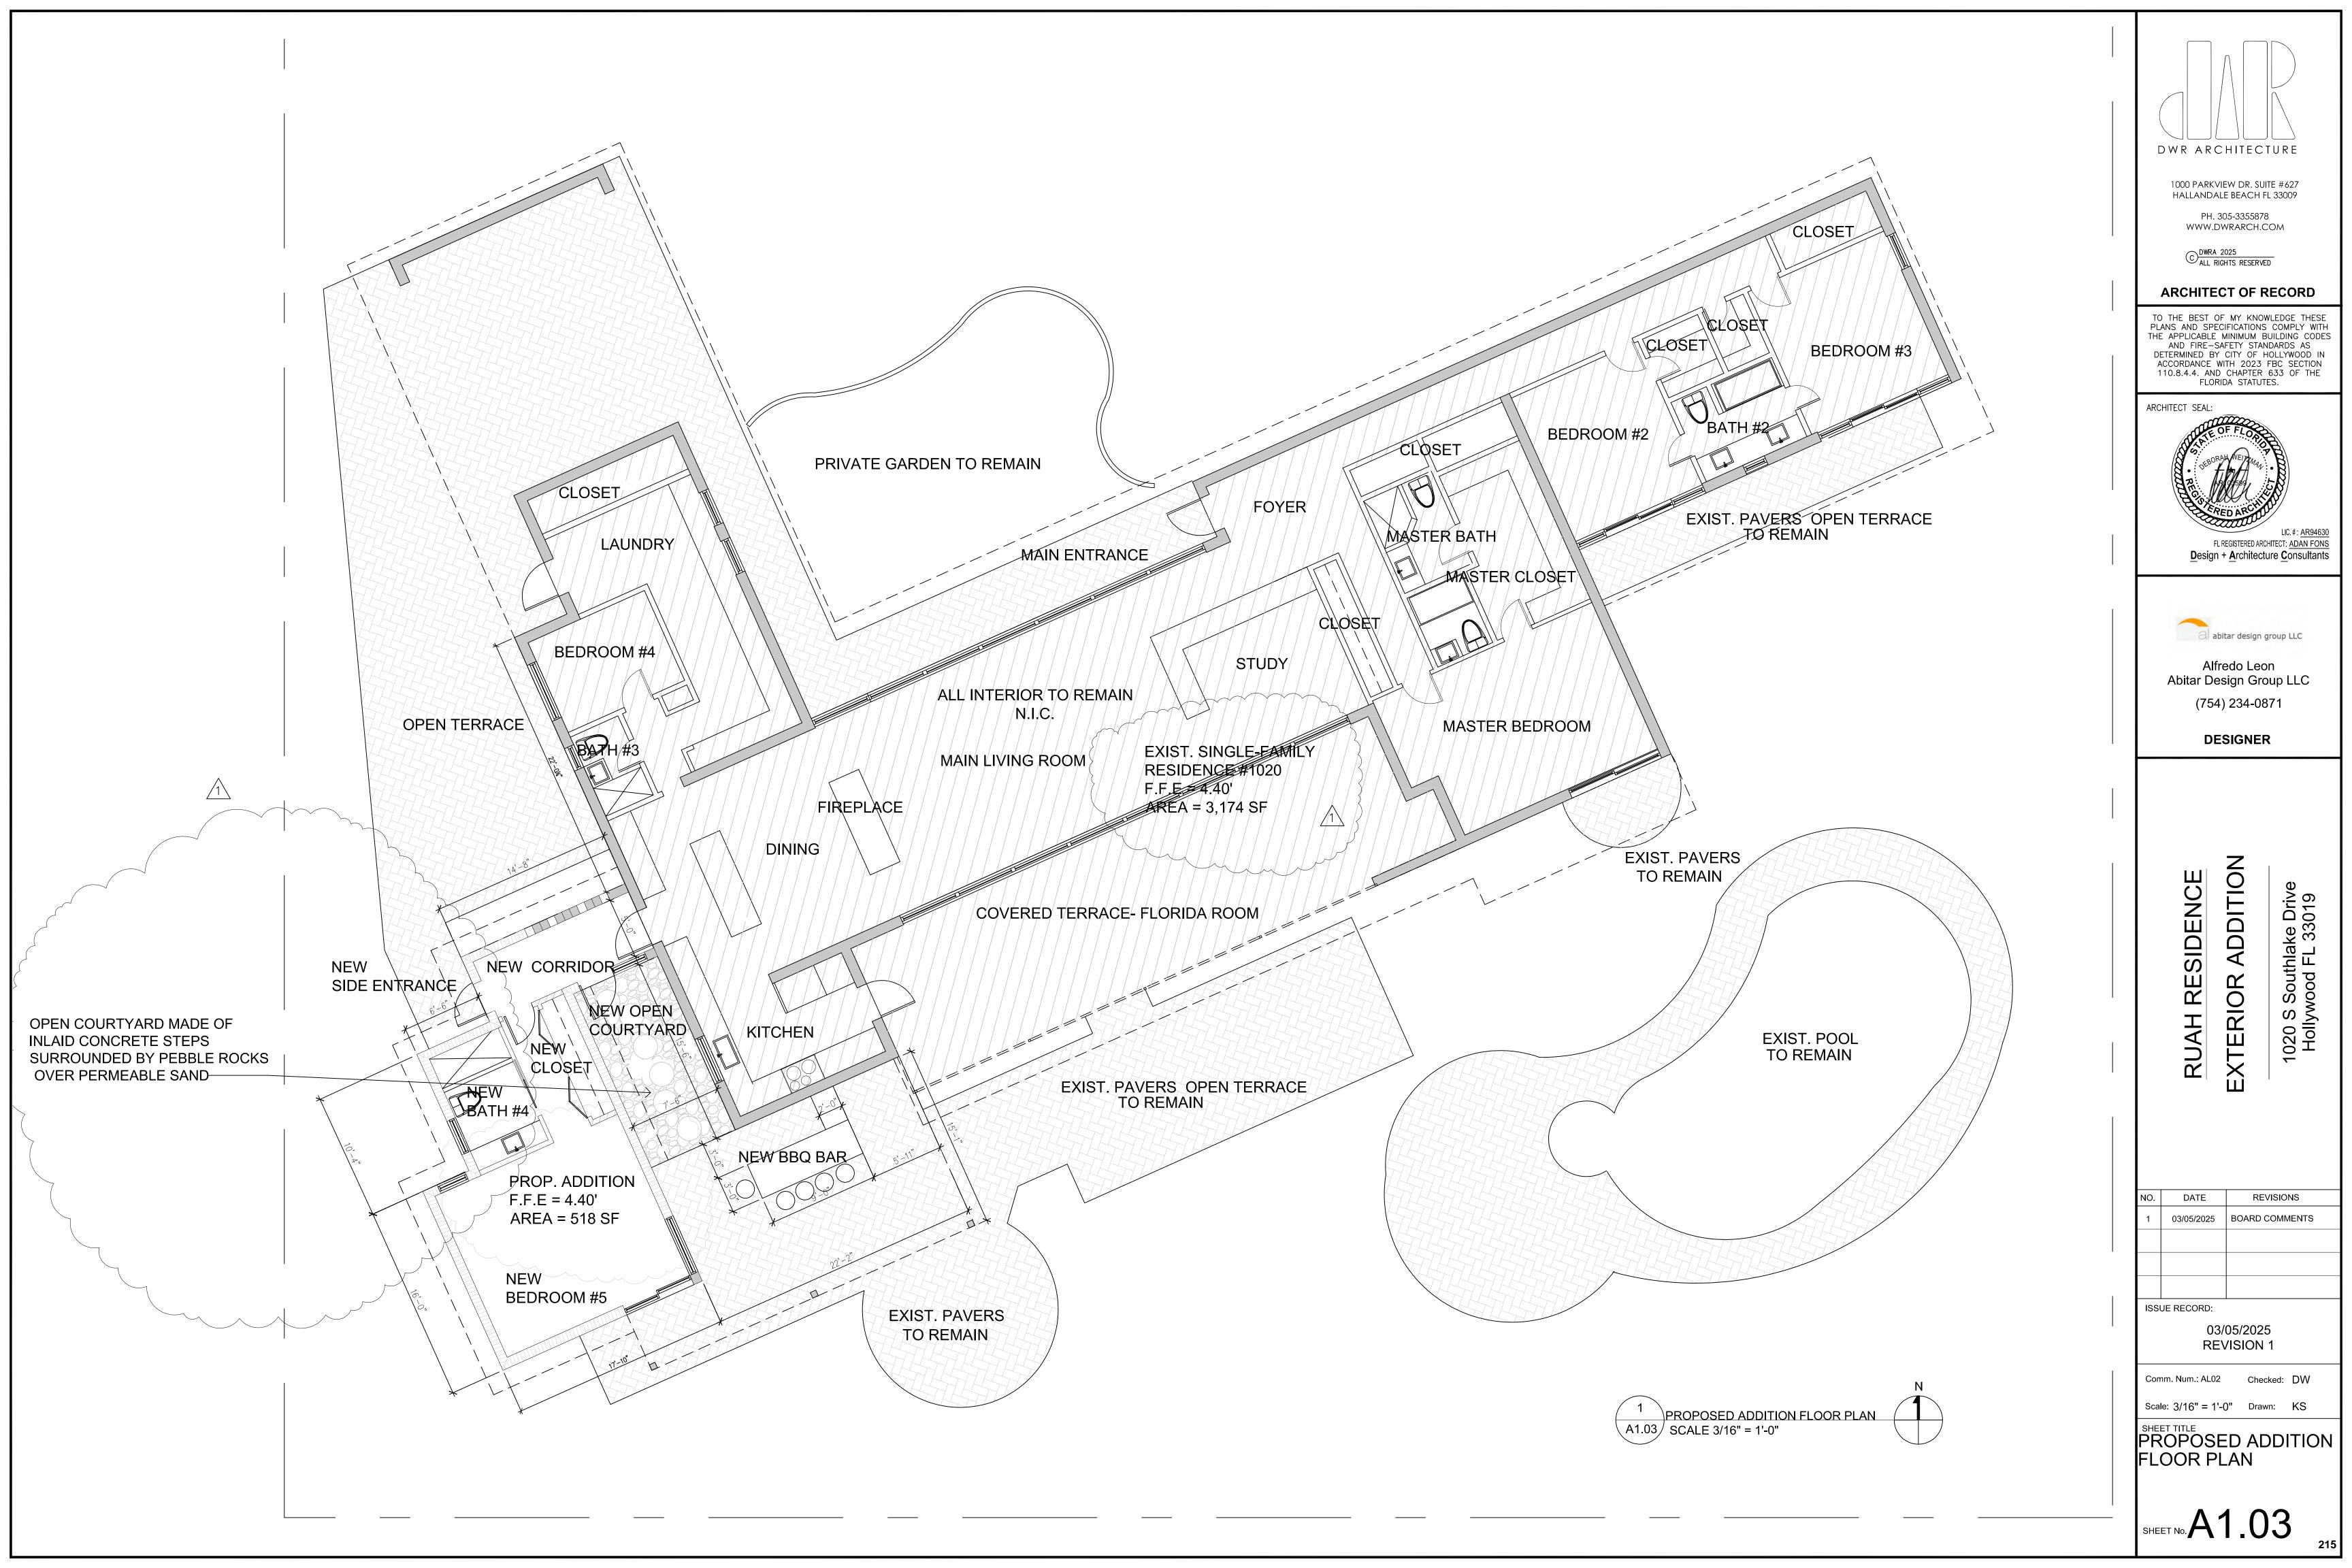

#### 2. 2025 0513

| FILE NO.:  | 25-CV-01                                                           |  |  |  |
|------------|--------------------------------------------------------------------|--|--|--|
| APPLICANT: | Maria Gabriela Lopez Velazco                                       |  |  |  |
| LOCATION:  | 1020 South Southlake Drive                                         |  |  |  |
| REQUEST:   | Request a Certificate of Appropriateness for Design to build an    |  |  |  |
|            | addition to an existing single-family home, one Variance to reduce |  |  |  |
|            | the sum of the required side yard setbacks from 25% to 15% and a   |  |  |  |
|            | second Variance to reduce the rear setback from 15% to 8.8%        |  |  |  |
|            | located at 1020 S. Southlake Drive within the Lakes Area Historic  |  |  |  |
|            | Multiple Resource Listing District.                                |  |  |  |

2501 HPB Staff Report 2025 0513 Attachments: Attachment A Application Package Attachment B Aerial map