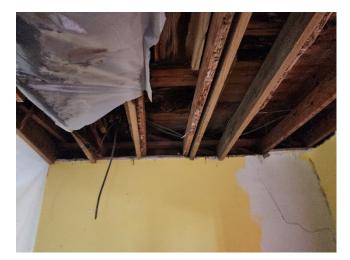

Additionally, a structural assessment conducted on July 9<sup>th</sup>, 2024, at the request of Mr. Rafi Soltz confirms the home is structurally unsound and unsafe for occupancy, citing significant wood rot, moisture intrusion,

termite damage, and partial roof collapse—particularly in the southeast section of the house. The woodframed floor system is severely deteriorated, deformed, and unstable, with visible sloping, foundation displacement, and termite infestation throughout. The damage extends to the detached garage as well. Due to these extensive structural failures and the necessity to raise the residence by approximately 8 feet to meet current floodplain and safety standards, repair is not feasible. In accordance with state legislation prioritizing life safety, structural integrity, and flood resilience, demolition and redevelopment under current Florida Building Code is the recommended and lawful course of action.

The exterior of the house shows signs of age and moisture deterioration. Wood members around the house: doorways, windows, window frames exhibit significant wood rotting and decay. Wood member joints around the doors and windows have shifted, expanded and/or separated so they are no longer tight and no longer prevent water intrusion. The roof structure has collapsed at South East bedroom, bathroom and corridor of the house. The rest of roof structure is progressing to total collapse. <u>House structure is not safe</u>.

In addition to the continuous water exposure damage, the wood structure is infested with termites, which are the ones responsible of the roof wood frame damage and progressive collapse. The roof of the Detached garage located experience same damage and failure.