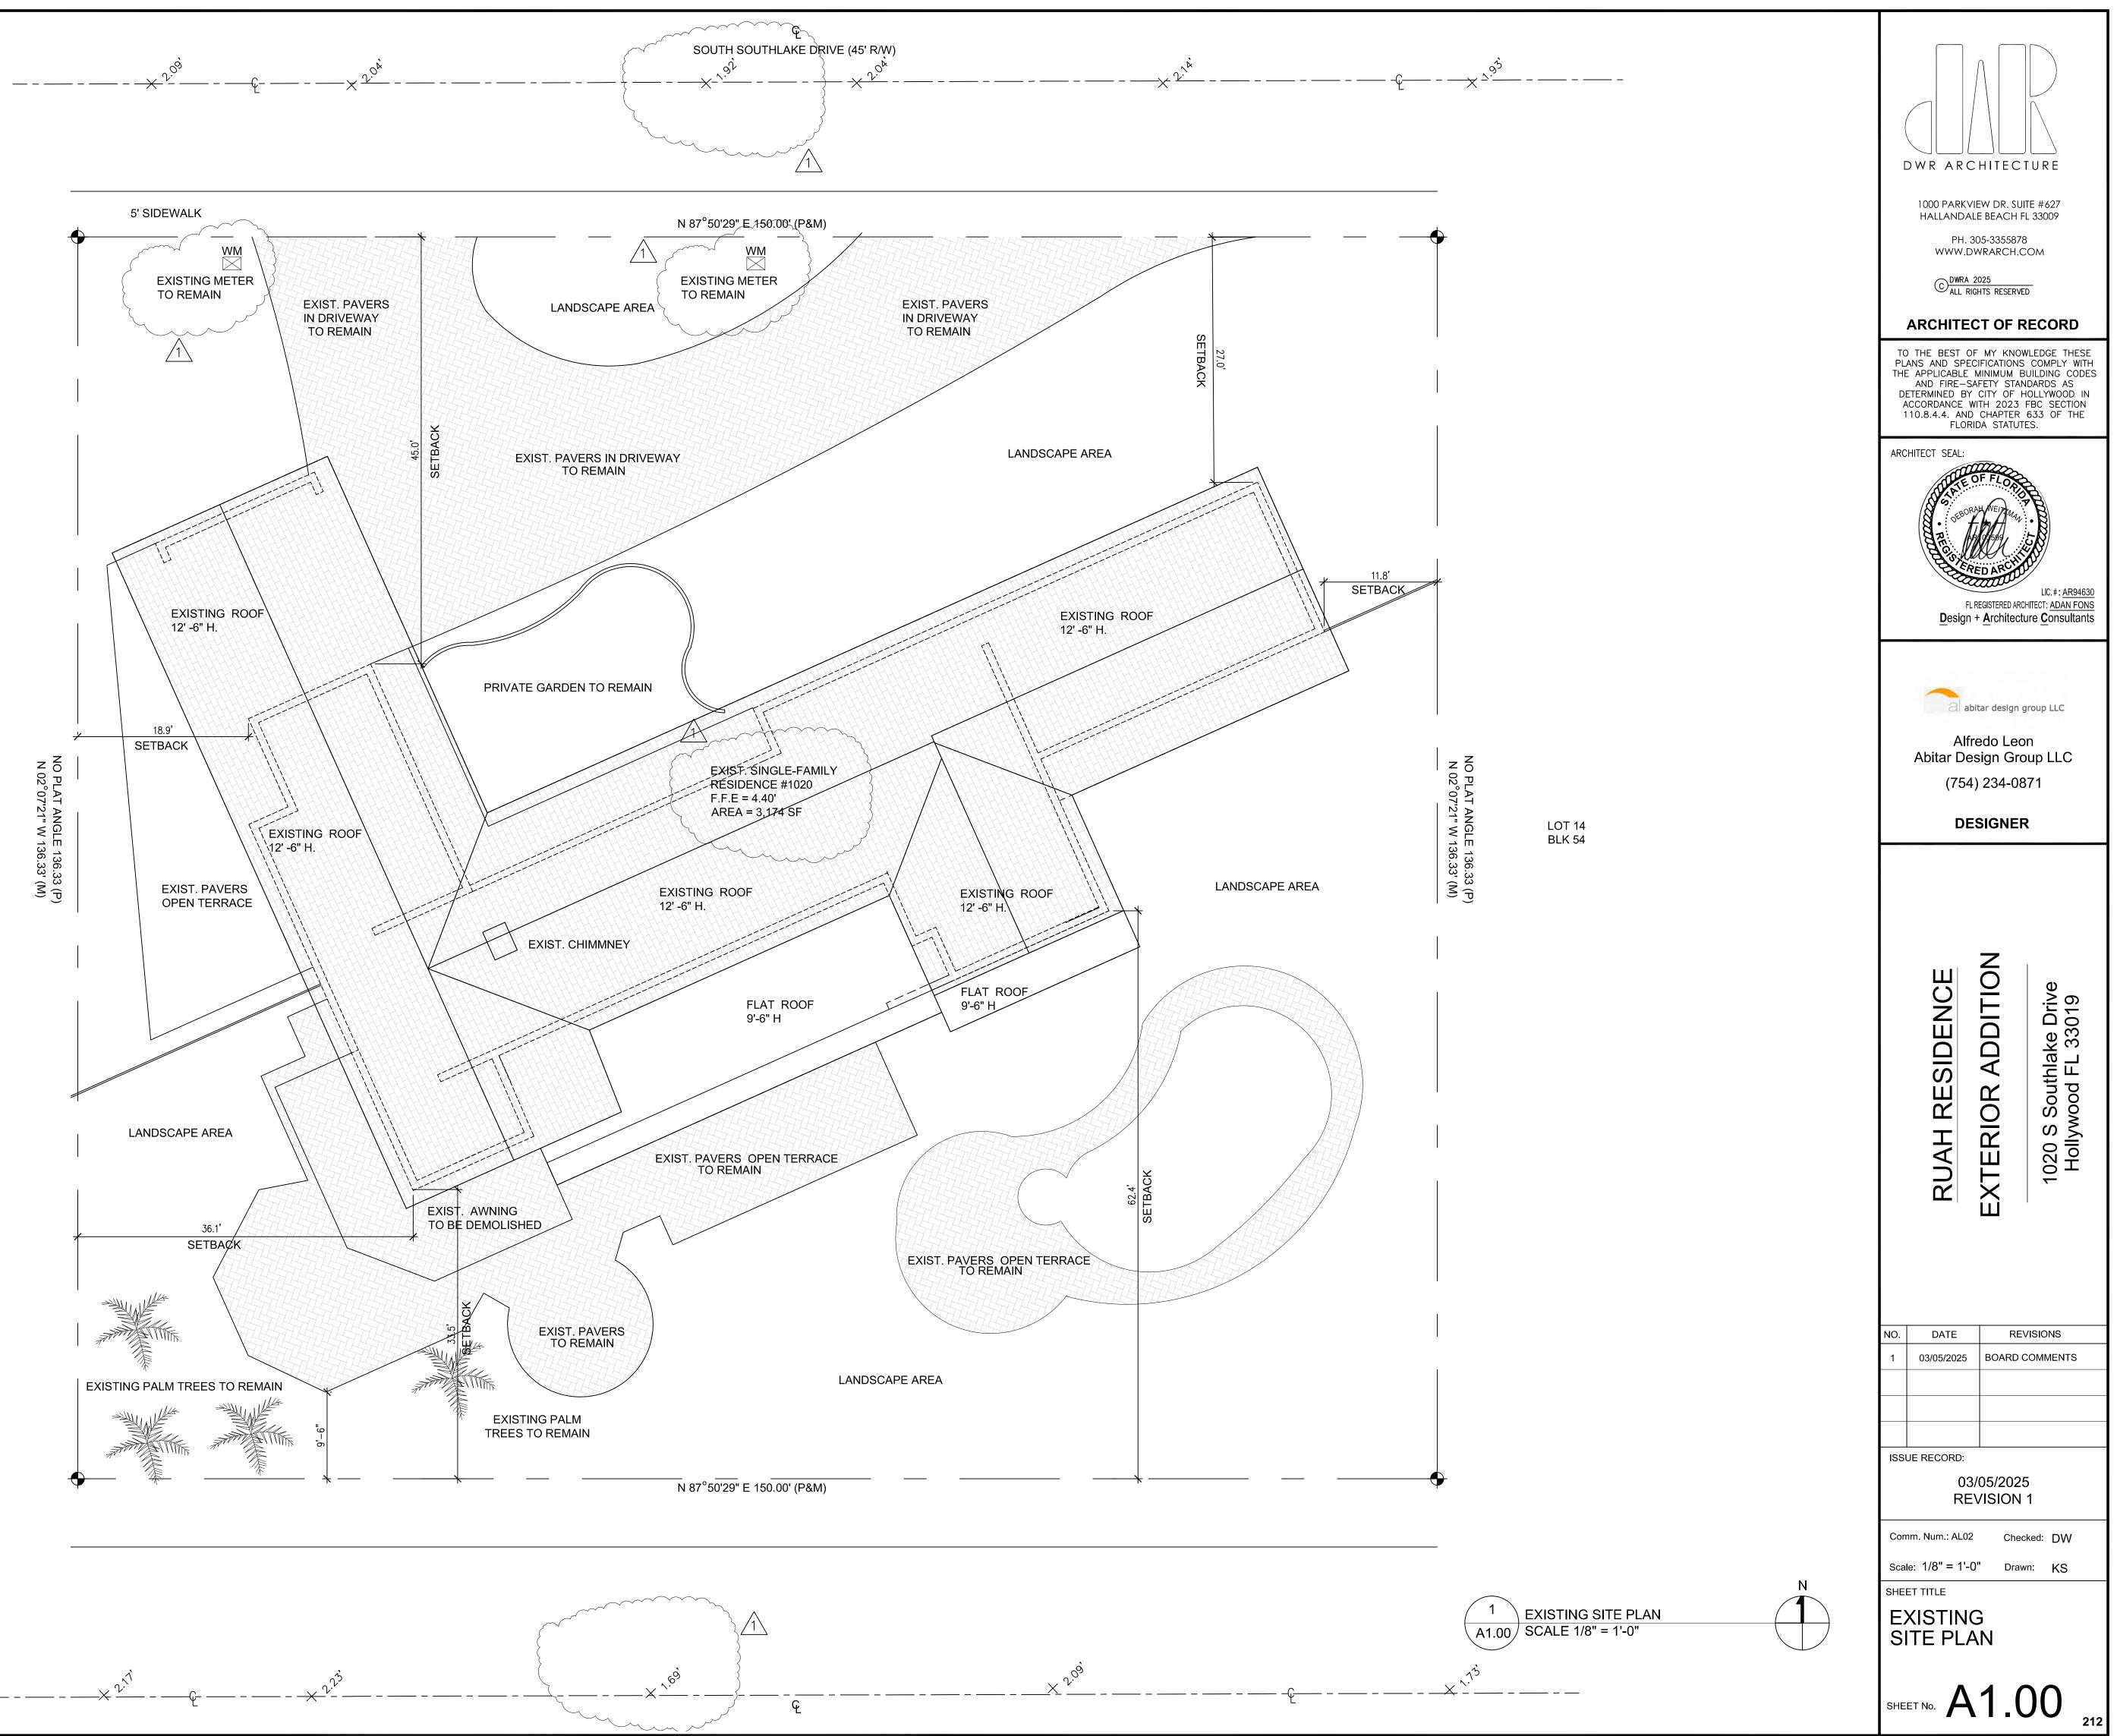

#### 2. 2025 0513

| FILE NO.:  | 25-CV-01                                                           |  |  |  |
|------------|--------------------------------------------------------------------|--|--|--|
| APPLICANT: | Maria Gabriela Lopez Velazco                                       |  |  |  |
| LOCATION:  | 1020 South Southlake Drive                                         |  |  |  |
| REQUEST:   | Request a Certificate of Appropriateness for Design to build an    |  |  |  |
|            | addition to an existing single-family home, one Variance to reduce |  |  |  |
|            | the sum of the required side yard setbacks from 25% to 15% and a   |  |  |  |
|            | second Variance to reduce the rear setback from 15% to 8.8%        |  |  |  |
|            | located at 1020 S. Southlake Drive within the Lakes Area Historic  |  |  |  |
|            | Multiple Resource Listing District.                                |  |  |  |

2501 HPB Staff Report 2025 0513 Attachments: Attachment A Application Package Attachment B Aerial map