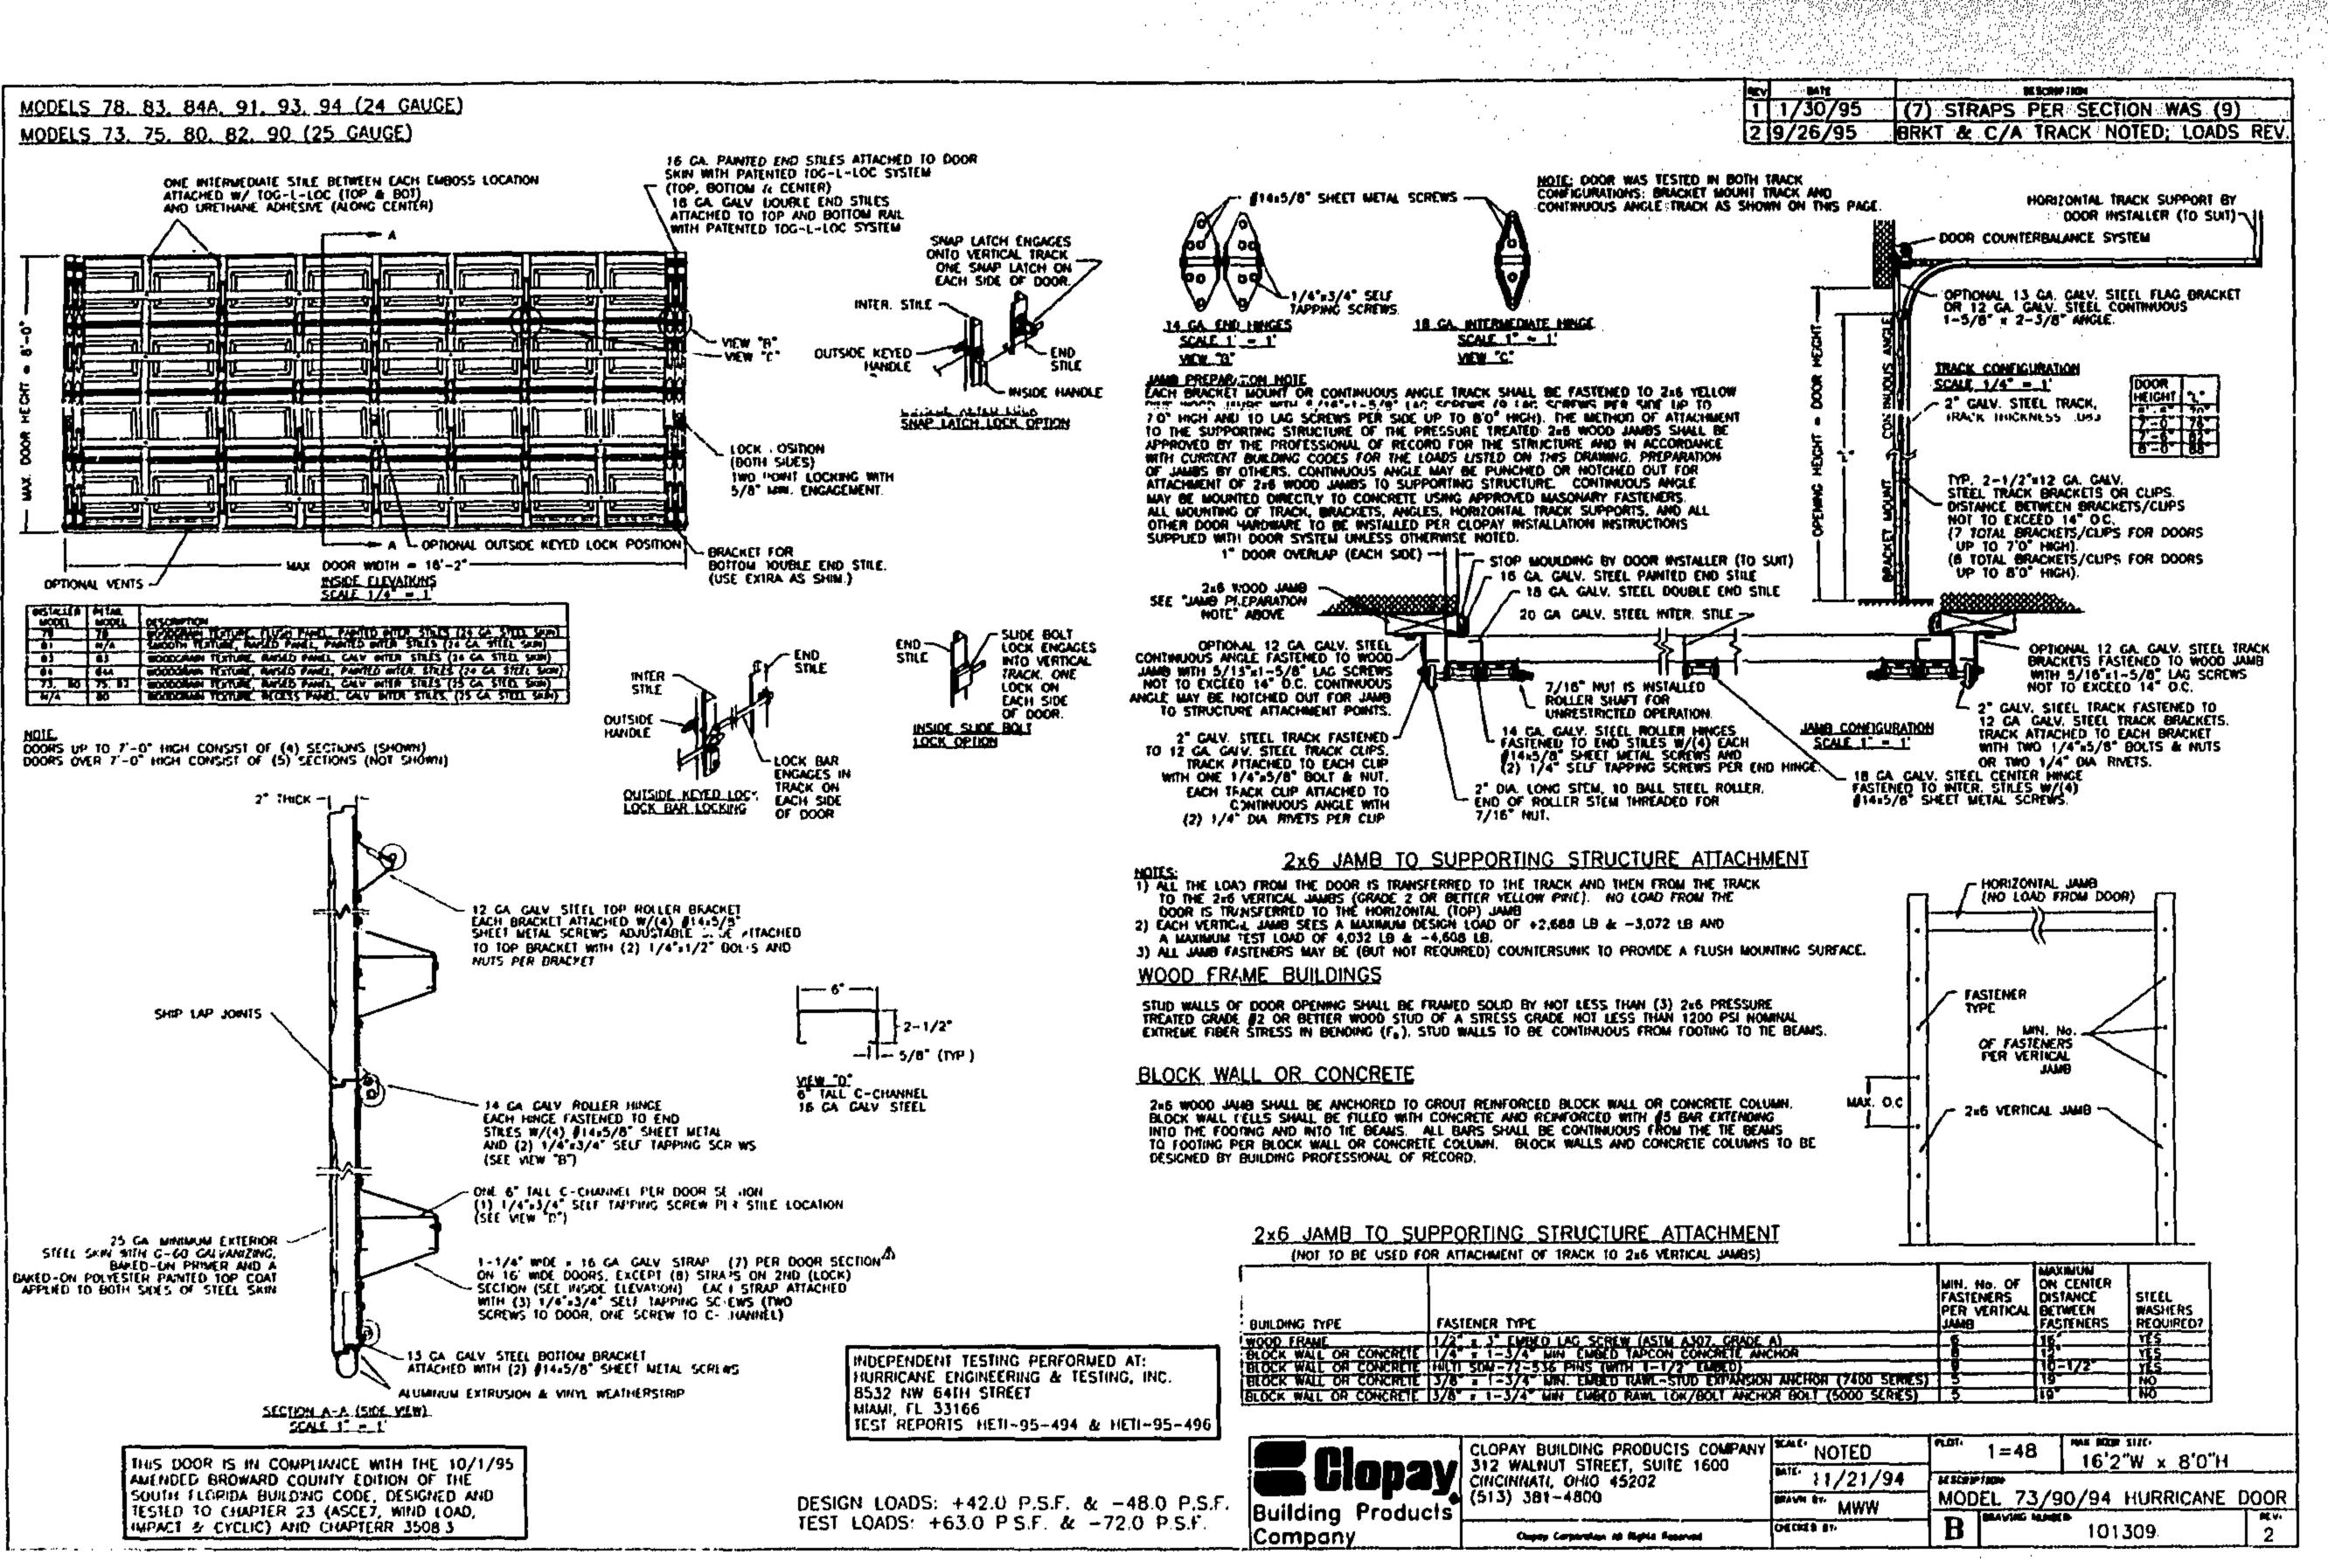

### File Number: 1. 2025 0513

| Agenda Date: | 5/13/2025                                                                                                                                                                                                |
|--------------|----------------------------------------------------------------------------------------------------------------------------------------------------------------------------------------------------------|
| То:          | Historic Preservation Board                                                                                                                                                                              |
| Title:       | FILE NO.:24-C-60APPLICANT:GNY USA LLCLOCATION:908 Tyler StreetREQUEST:Certificate of Appropriateness for Design of a newsingle-family home in the Lakes Area Historic Multiple ResourceListing District. |

#### CITY OF HOLLYWOOD, FLORIDA DEPARTMENT OF DEVELOPMENT SERVICES DIVISION OF PLANNING AND URBAN DESIGN

DATE: May 13, 2025

FILE: 24-C-60

- TO: Historic Preservation Board
- VIA: Anand Balram, Planning Manager
- FROM: Laura Gomez, Planner II
- **SUBJECT:** Request for a Certificate of Appropriateness of Design for a new single-family home located at 908 Tyler Street within the Lakes Area Multiple Resource Listing District.

#### **APPLICANT'S REQUEST**

Certificate of Appropriateness for Design for a new single-family home located at 908 Tyler Street within the Lakes Area Historic Multiple Resource Listing District.

#### STAFF'S RECOMMENDATION

Certificate of Appropriateness for Design: Approval with the following conditions:

- 1. That the new home should include a commemorative plaque (pedestal or affixed to the new structure), visible from the public realm honoring previous local historical significance of the property and structure.
- 2. the owner document and record the existing home for archival records.

#### REQUEST

The Applicant is requesting a Certificate of Appropriateness for Design to construct a new two-story, single-family residence. The proposed design features a contemporary-style home that includes four bedrooms, four bathrooms, a powder room, a den, an open-concept kitchen and living/dining area, a pool with surrounding deck, a one-car garage, and a concrete slab driveway. The layout is thoughtfully designed to optimize the long, narrow lot by maximizing usable living space while maintaining required setbacks and a landscaped area of 40 percent.

While maintaining a contemporary architectural character, the design incorporates West Indies-inspired elements, specifically in the roof's pitched forms. Additional proposed architectural features include open terraces, balconies, shuttered windows, decorative railings, and exposed rafter tails. The material palette consists of smooth stucco, concrete, glass, a light-colored tile roof, and aluminum railings. The home also includes a covered front porch, two covered rear terraces, and a rear concrete driveway.

#### SITE BACKGROUND

| Applicant/Owner:     | GNY USA LL C                                              |
|----------------------|-----------------------------------------------------------|
| Address/Location:    | 908 Tyler Street                                          |
| Size of Property:    | 6,059 sq. ft. (0.13 acres)                                |
| Present Zoning:      | Single-Family Residential (RS-6)                          |
|                      | Lakes Area Multiple Resource Listing District (HMPRLOD-1) |
| Present Land Use:    | Low Residential (LRES)                                    |
| Present Use of Land: | Single Family                                             |

### **BUILDING DATA**

FIRST FLOOR A/C SPACE: 1,294 SQ. FT. SECOND FLOOR A/C SPACE: 1,510 SQ. FT. GARAGE (NON A/C SPACE) 365 SQ. FT. TOTAL AREA A/C SPACE: 2,804 SQ. FT. TOTAL BUILDING AREA:3,169 SQ, FT,

### ZONING DATA

|                         |                                      | 1                                             |
|-------------------------|--------------------------------------|-----------------------------------------------|
| RS-6                    | REQUIRED                             | PROVIDED                                      |
| LOT AREA                | 6,000 SQ. FT. MIN.                   | 6,047.5 SQ. FT.                               |
| LOT WIDTH               | 60 FT MIN.                           | 50 FT.                                        |
| LOT COVERAGE            | N/A                                  | 2,207 /6,047.5 SQ FT.OR 36.4 % OF S.A.        |
|                         |                                      |                                               |
| GREEN SPACE             | N/A                                  | 2,528.5 SQ. FT. OR 41.9% OF S.A.              |
| POOLS /POOL DECK        | N/A                                  | 626 SQ. FT. / 6,047.5 SQ. FT. = 10.4% OF S.A. |
| VUA + PEDESTRIAN WALKS  | N/A                                  | 686 SQ. FT. OR 11.3% OF SITE AREA             |
| DENSITY                 | N/A                                  | 1 SINGLE FAMILY RESIDENCE                     |
| <b>BUILDING SETBACK</b> |                                      |                                               |
| PRINCIPAL FRONT         | 25FT MIN.                            | 25 FT                                         |
| SECONDARY FRONT         | N/A                                  | N/A                                           |
|                         | 7'-6"FT MIN.                         |                                               |
| SIDE                    | 25% LOT WIDTH<br>TOTAL MIN = 12'-6"" | 7'-6"                                         |
| REAR                    | 15% OF LOT DEPTH<br>18'-1" MIN.      | 30'-0" TO GARAGE                              |
| <b>BUILDING HEIGHT</b>  | -                                    |                                               |
| PRINCIPAL BUILDING      | 30 FT OR 2 STORY                     | 23'-0" TOP OF FLAT ROOF DECK                  |
| PARKING                 | 4 PARKING SPACES                     | 4 PARKING SPACES GARAGE & SURFACE             |
|                         |                                      |                                               |