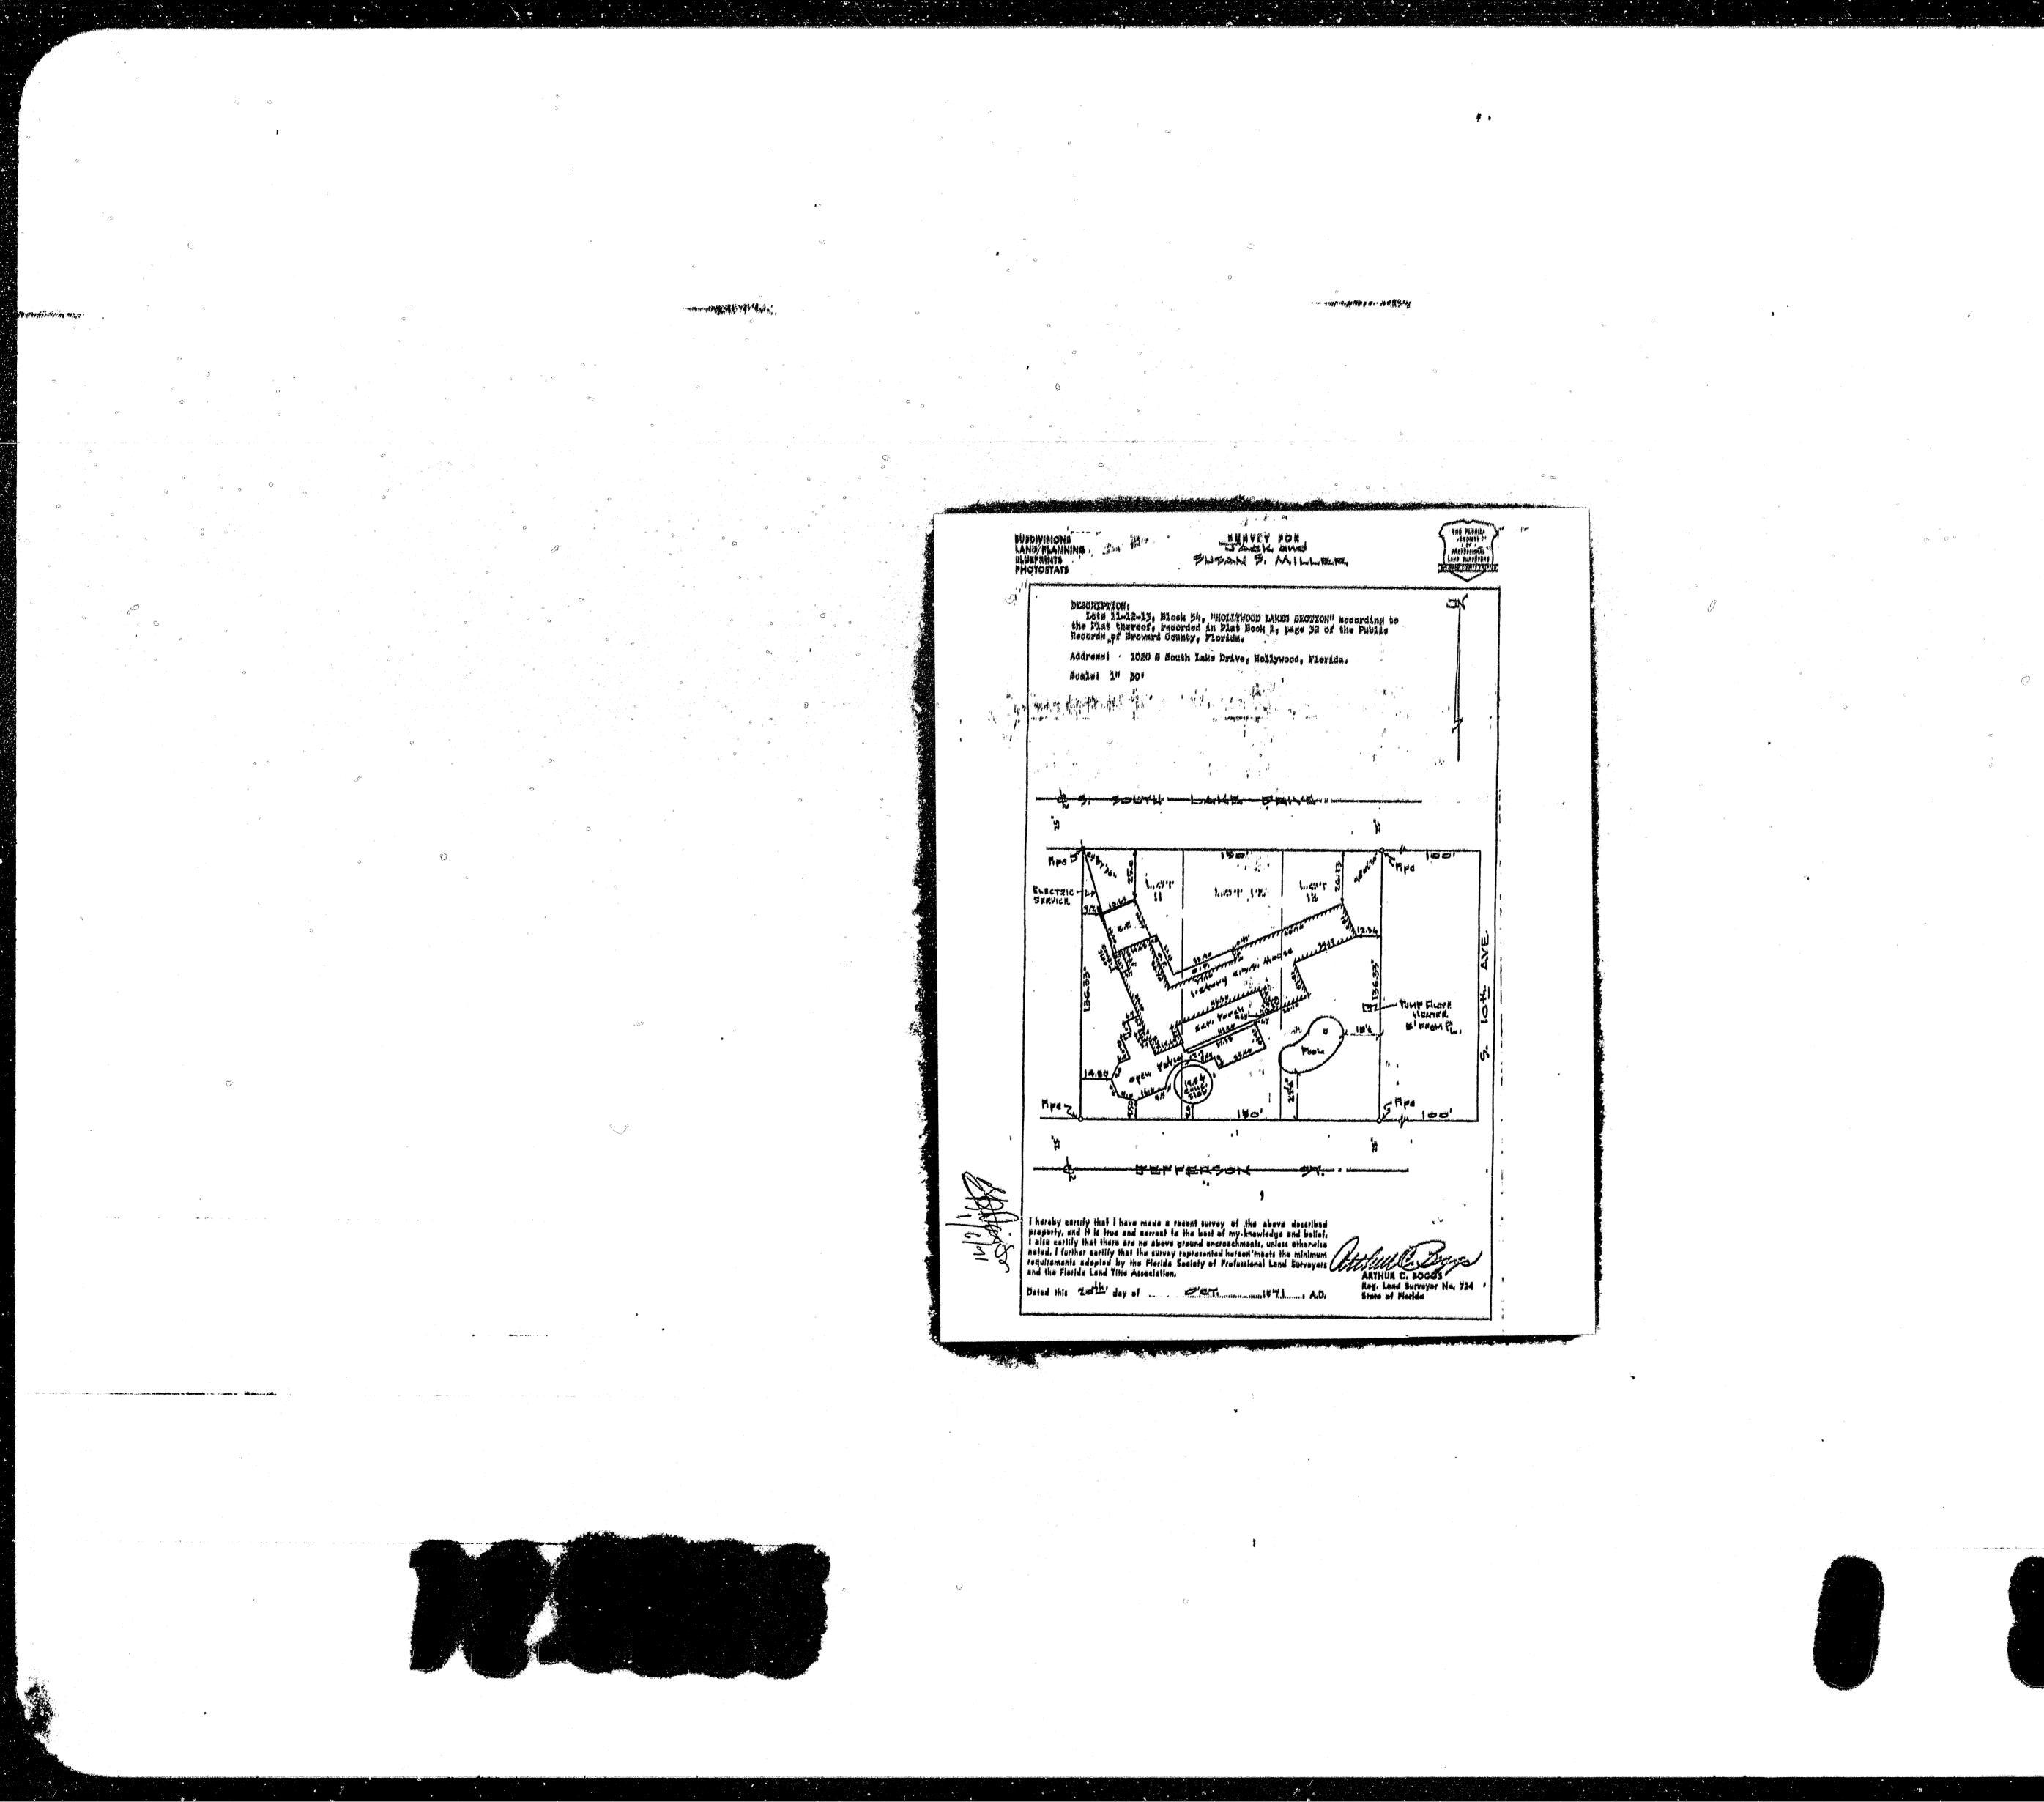

#### 2. 2025 0513

| FILE NO.:  | 25-CV-01                                                           |  |  |  |
|------------|--------------------------------------------------------------------|--|--|--|
| APPLICANT: | Maria Gabriela Lopez Velazco                                       |  |  |  |
| LOCATION:  | 1020 South Southlake Drive                                         |  |  |  |
| REQUEST:   | Request a Certificate of Appropriateness for Design to build an    |  |  |  |
|            | addition to an existing single-family home, one Variance to reduce |  |  |  |
|            | the sum of the required side yard setbacks from 25% to 15% and a   |  |  |  |
|            | second Variance to reduce the rear setback from 15% to 8.8%        |  |  |  |
|            | located at 1020 S. Southlake Drive within the Lakes Area Historic  |  |  |  |
|            | Multiple Resource Listing District.                                |  |  |  |

2501 HPB Staff Report 2025 0513 Attachments: Attachment A Application Package Attachment B Aerial map

### Legal Description & Project Information:

Legal Description:

LOT 18, BLOCK 63, "HOLLYWOOD LAKES SECTION ", ACCORDING TO PLAT THEREOF AS RECORDED IN PLAT BOOK 1, PAGE 32, OF THE PUBLIC RECORDS OF BROWARD COUNTY, FLORIDA. SAID LAND SITUATED IN THE CITY OF HOLLYWOOD, BROWARD COUNTY, FLORIDA