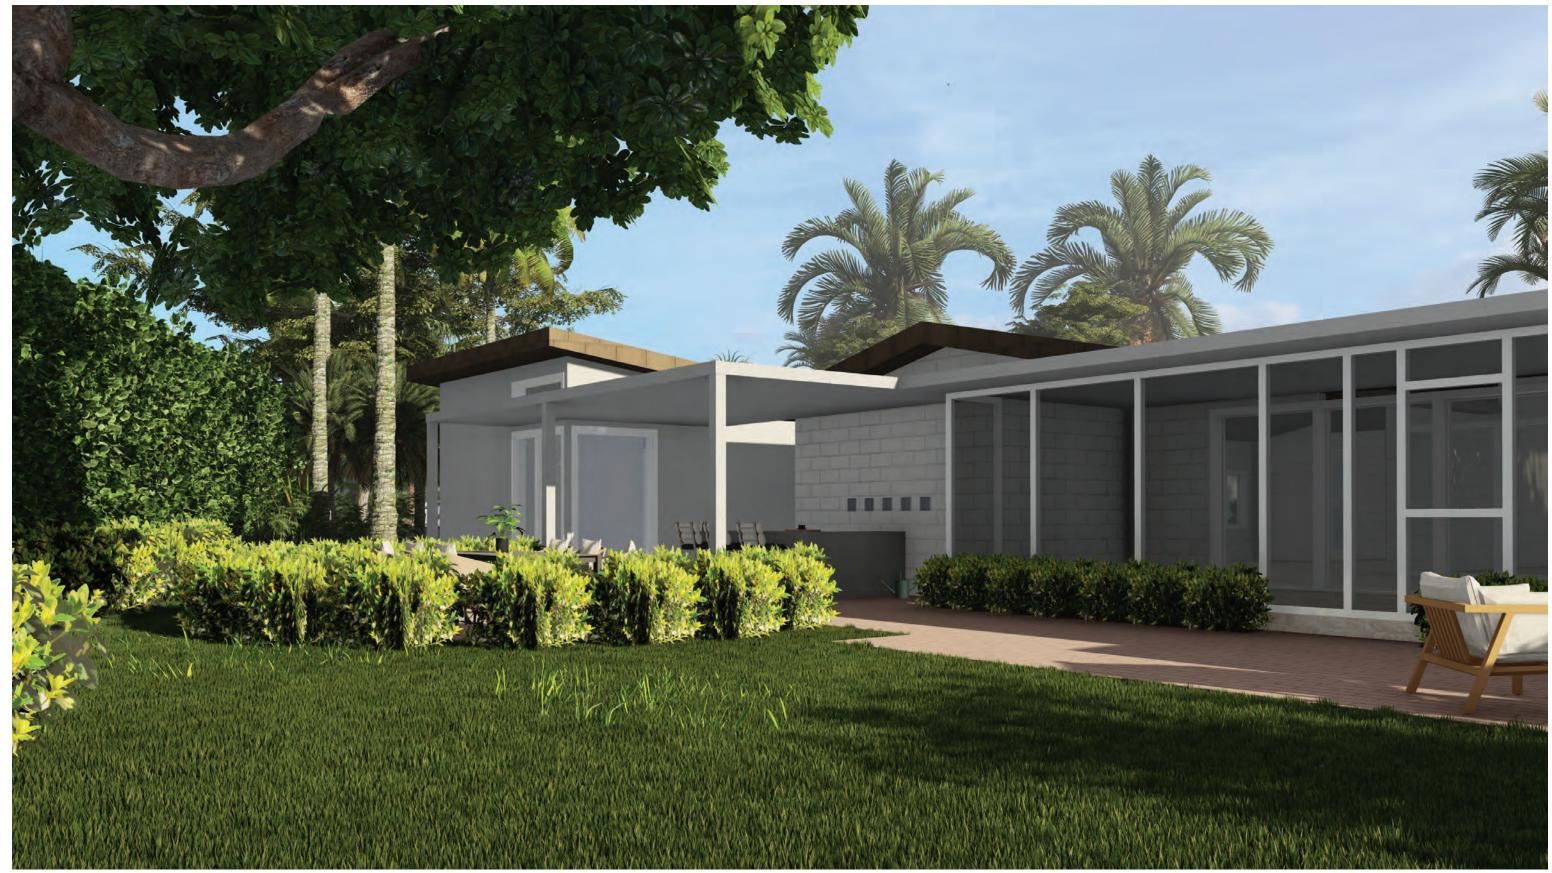

#### REQUEST

The Applicant is requesting a Certificate of Appropriateness for Design to construct a new two-story, single-family residence. The proposed design features a contemporary-style home that includes four bedrooms, four bathrooms, a powder room, a den, an open-concept kitchen and living/dining area, a pool with surrounding deck, a one-car garage, and a concrete slab driveway. The layout is thoughtfully designed to optimize the long, narrow lot by maximizing usable living space while maintaining required setbacks and a landscaped area of 40 percent.

While maintaining a contemporary architectural character, the design incorporates West Indies-inspired elements, specifically in the roof's pitched forms. Additional proposed architectural features include open terraces, balconies, shuttered windows, decorative railings, and exposed rafter tails. The material palette consists of smooth stucco, concrete, glass, a light-colored tile roof, and aluminum railings. The home also includes a covered front porch, two covered rear terraces, and a rear concrete driveway.

The proposed request is compatible and consistent with the designs of other houses within the vicinity. Additionally, the proposed landscaping will enhance the aesthetics achieved by the house's contemporary design, allowing for shade, visibility and framing of the property. The Applicant has worked to ensure a design that fits within the setting of the neighborhood. The new house meets all applicable requirements including setbacks, height, and open space.