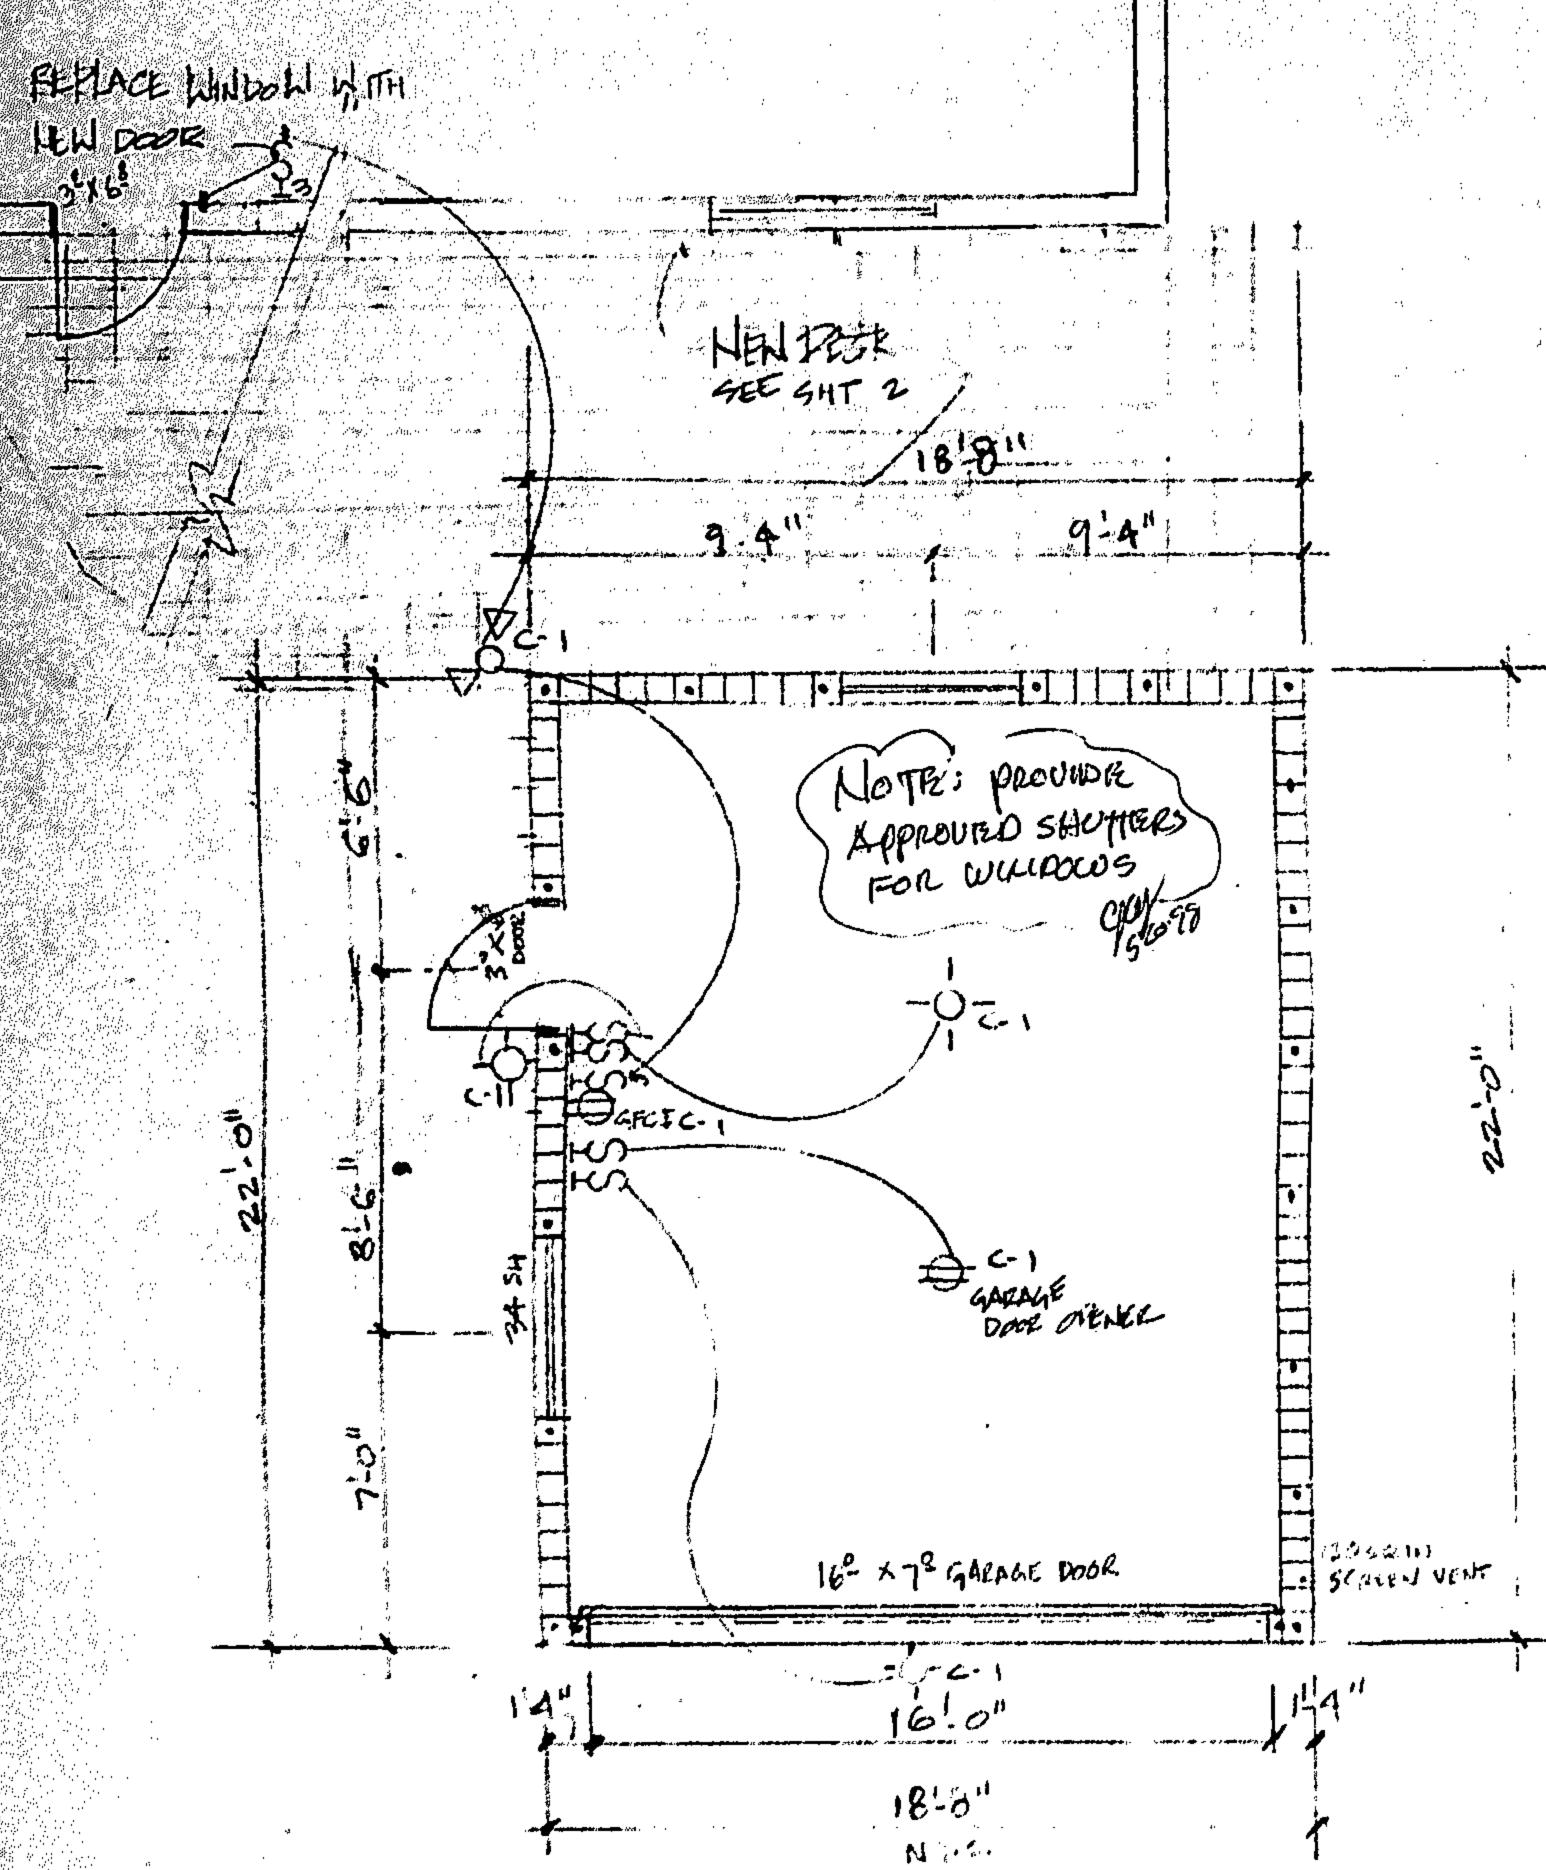

### **BUILDING DATA**

FIRST FLOOR A/C SPACE: 1,294 SQ. FT. SECOND FLOOR A/C SPACE: 1,510 SQ. FT. GARAGE (NON A/C SPACE) 365 SQ. FT. TOTAL AREA A/C SPACE: 2,804 SQ. FT. TOTAL BUILDING AREA:3,169 SQ, FT,

### ZONING DATA

|                         |                                      | 1                                             |
|-------------------------|--------------------------------------|-----------------------------------------------|
| RS-6                    | REQUIRED                             | PROVIDED                                      |
| LOT AREA                | 6,000 SQ. FT. MIN.                   | 6,047.5 SQ. FT.                               |
| LOT WIDTH               | 60 FT MIN.                           | 50 FT.                                        |
| LOT COVERAGE            | N/A                                  | 2,207 /6,047.5 SQ FT.OR 36.4 % OF S.A.        |
|                         |                                      |                                               |
| GREEN SPACE             | N/A                                  | 2,528.5 SQ. FT. OR 41.9% OF S.A.              |
| POOLS /POOL DECK        | N/A                                  | 626 SQ. FT. / 6,047.5 SQ. FT. = 10.4% OF S.A. |
| VUA + PEDESTRIAN WALKS  | N/A                                  | 686 SQ. FT. OR 11.3% OF SITE AREA             |
| DENSITY                 | N/A                                  | 1 SINGLE FAMILY RESIDENCE                     |
| <b>BUILDING SETBACK</b> |                                      |                                               |
| PRINCIPAL FRONT         | 25FT MIN.                            | 25 FT                                         |
| SECONDARY FRONT         | N/A                                  | N/A                                           |
|                         | 7'-6"FT MIN.                         |                                               |
| SIDE                    | 25% LOT WIDTH<br>TOTAL MIN = 12'-6"" | 7'-6"                                         |
| REAR                    | 15% OF LOT DEPTH<br>18'-1" MIN.      | 30'-0" TO GARAGE                              |
| <b>BUILDING HEIGHT</b>  | -                                    |                                               |
| PRINCIPAL BUILDING      | 30 FT OR 2 STORY                     | 23'-0" TOP OF FLAT ROOF DECK                  |
| PARKING                 | 4 PARKING SPACES                     | 4 PARKING SPACES GARAGE & SURFACE             |
|                         |                                      |                                               |