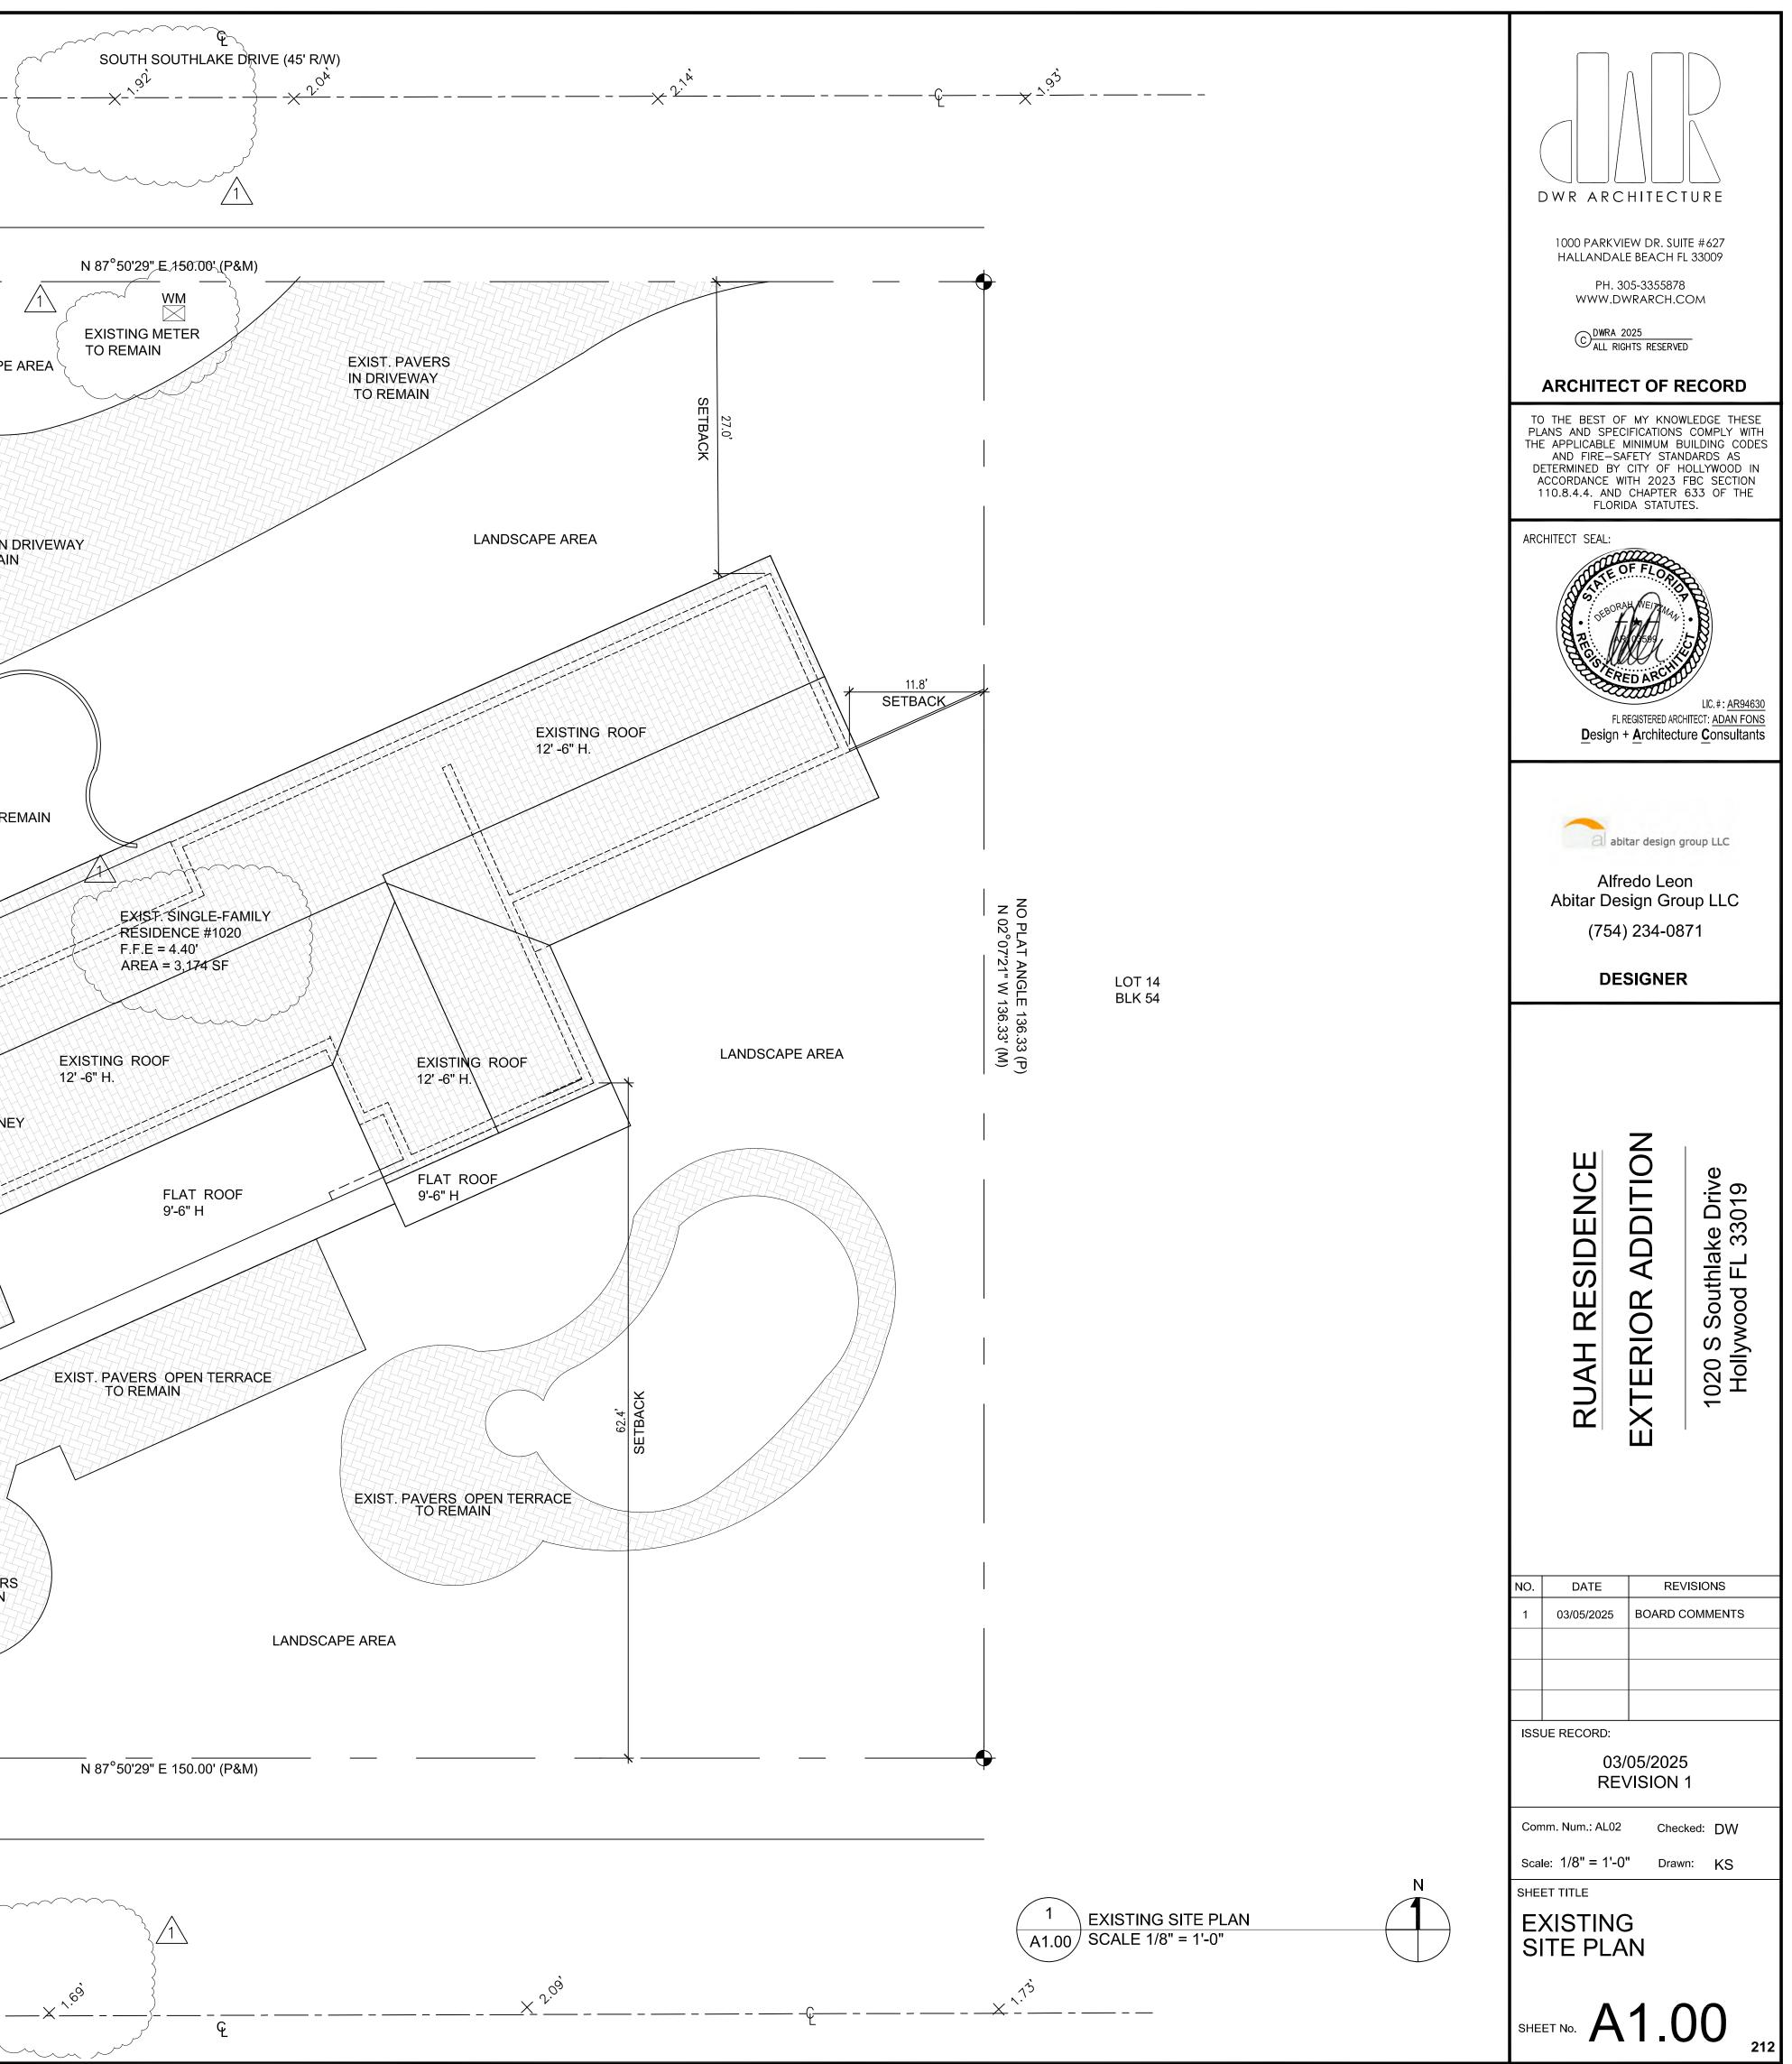

#### 2. 2025 0513

| FILE NO.:  | 25-CV-01                                                           |  |  |  |
|------------|--------------------------------------------------------------------|--|--|--|
| APPLICANT: | Maria Gabriela Lopez Velazco                                       |  |  |  |
| LOCATION:  | 1020 South Southlake Drive                                         |  |  |  |
| REQUEST:   | Request a Certificate of Appropriateness for Design to build an    |  |  |  |
|            | addition to an existing single-family home, one Variance to reduce |  |  |  |
|            | the sum of the required side yard setbacks from 25% to 15% and a   |  |  |  |
|            | second Variance to reduce the rear setback from 15% to 8.8%        |  |  |  |
|            | located at 1020 S. Southlake Drive within the Lakes Area Historic  |  |  |  |
|            | Multiple Resource Listing District.                                |  |  |  |

2501 HPB Staff Report 2025 0513 Attachments: Attachment A Application Package Attachment B Aerial map