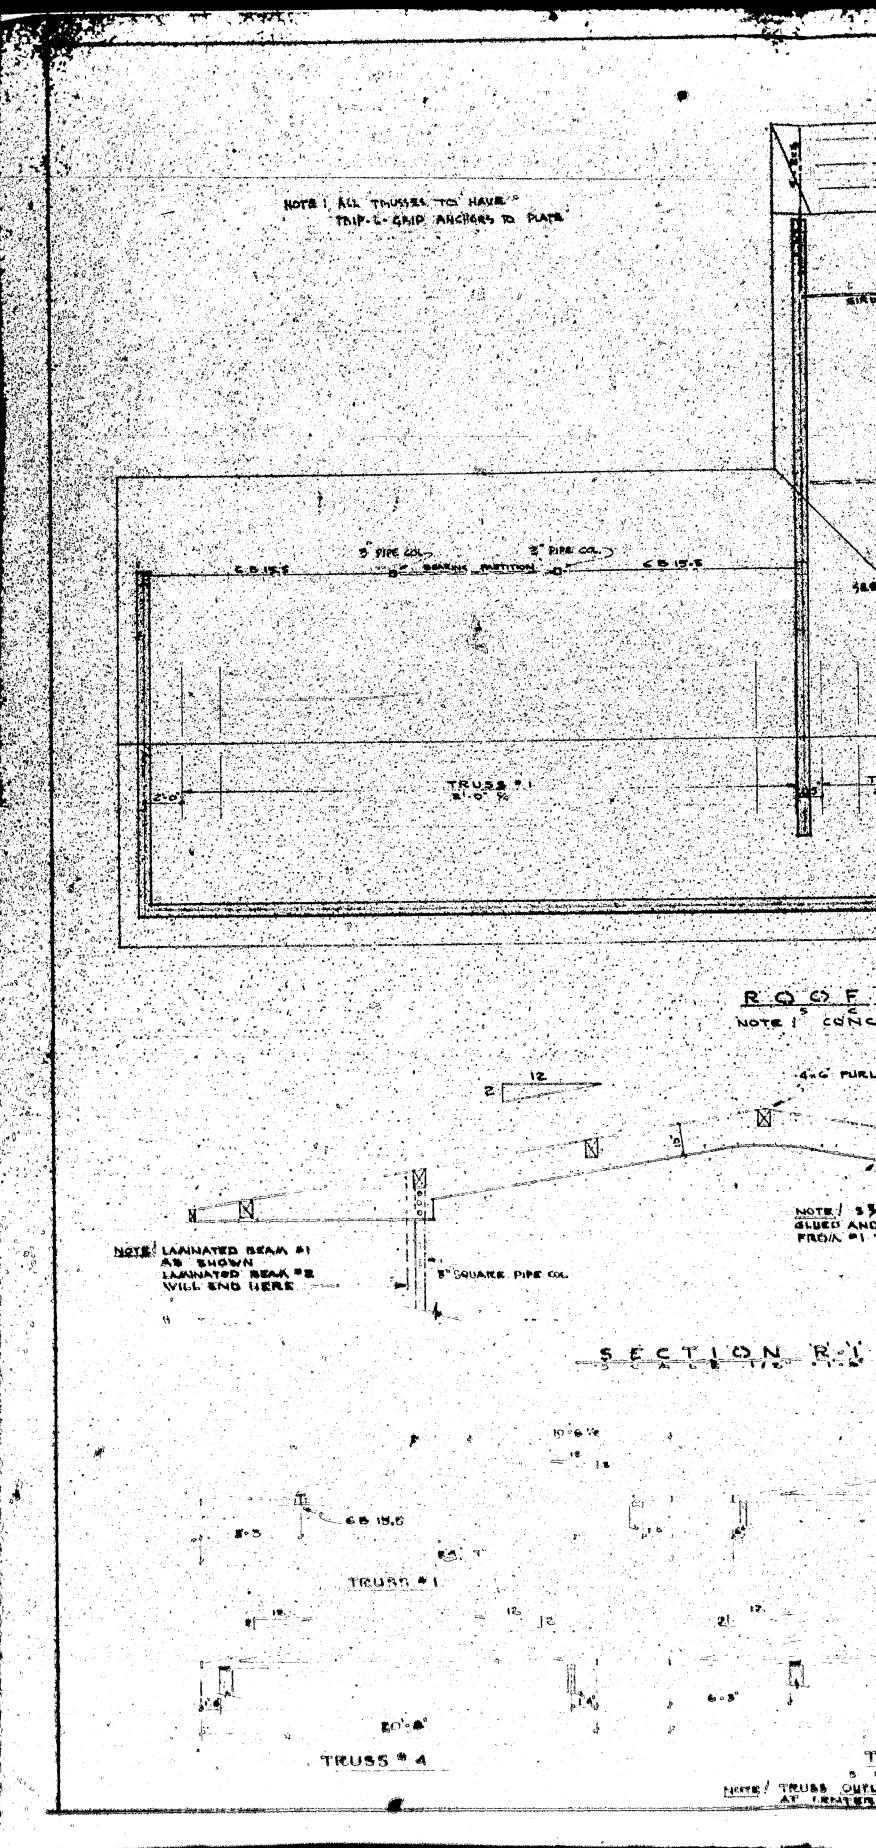

#### REQUEST

The Applicant is requesting a Certificate of Appropriateness for Design to construct a new two-story, single-family residence. The proposed design features a contemporary-style home that includes four bedrooms, four bathrooms, a powder room, a den, an open-concept kitchen and living/dining area, a pool with surrounding deck, a one-car garage, and a concrete slab driveway. The layout is thoughtfully designed to optimize the long, narrow lot by maximizing usable living space while maintaining required setbacks and a landscaped area of 40 percent.

### **BUILDING DATA**

FIRST FLOOR A/C SPACE: 1,294 SQ. FT. SECOND FLOOR A/C SPACE: 1,510 SQ. FT. GARAGE (NON A/C SPACE) 365 SQ. FT. TOTAL AREA A/C SPACE: 2,804 SQ. FT. TOTAL BUILDING AREA:3,169 SQ, FT,

### ZONING DATA

|                         |                                      | 1                                             |
|-------------------------|--------------------------------------|-----------------------------------------------|
| RS-6                    | REQUIRED                             | PROVIDED                                      |
| LOT AREA                | 6,000 SQ. FT. MIN.                   | 6,047.5 SQ. FT.                               |
| LOT WIDTH               | 60 FT MIN.                           | 50 FT.                                        |
| LOT COVERAGE            | N/A                                  | 2,207 /6,047.5 SQ FT.OR 36.4 % OF S.A.        |
|                         |                                      |                                               |
| GREEN SPACE             | N/A                                  | 2,528.5 SQ. FT. OR 41.9% OF S.A.              |
| POOLS /POOL DECK        | N/A                                  | 626 SQ. FT. / 6,047.5 SQ. FT. = 10.4% OF S.A. |
| VUA + PEDESTRIAN WALKS  | N/A                                  | 686 SQ. FT. OR 11.3% OF SITE AREA             |
| DENSITY                 | N/A                                  | 1 SINGLE FAMILY RESIDENCE                     |
| <b>BUILDING SETBACK</b> |                                      |                                               |
| PRINCIPAL FRONT         | 25FT MIN.                            | 25 FT                                         |
| SECONDARY FRONT         | N/A                                  | N/A                                           |
|                         | 7'-6"FT MIN.                         |                                               |
| SIDE                    | 25% LOT WIDTH<br>TOTAL MIN = 12'-6"" | 7'-6"                                         |
| REAR                    | 15% OF LOT DEPTH<br>18'-1" MIN.      | 30'-0" TO GARAGE                              |
| <b>BUILDING HEIGHT</b>  | -                                    |                                               |
| PRINCIPAL BUILDING      | 30 FT OR 2 STORY                     | 23'-0" TOP OF FLAT ROOF DECK                  |
| PARKING                 | 4 PARKING SPACES                     | 4 PARKING SPACES GARAGE & SURFACE             |
|                         |                                      |                                               |