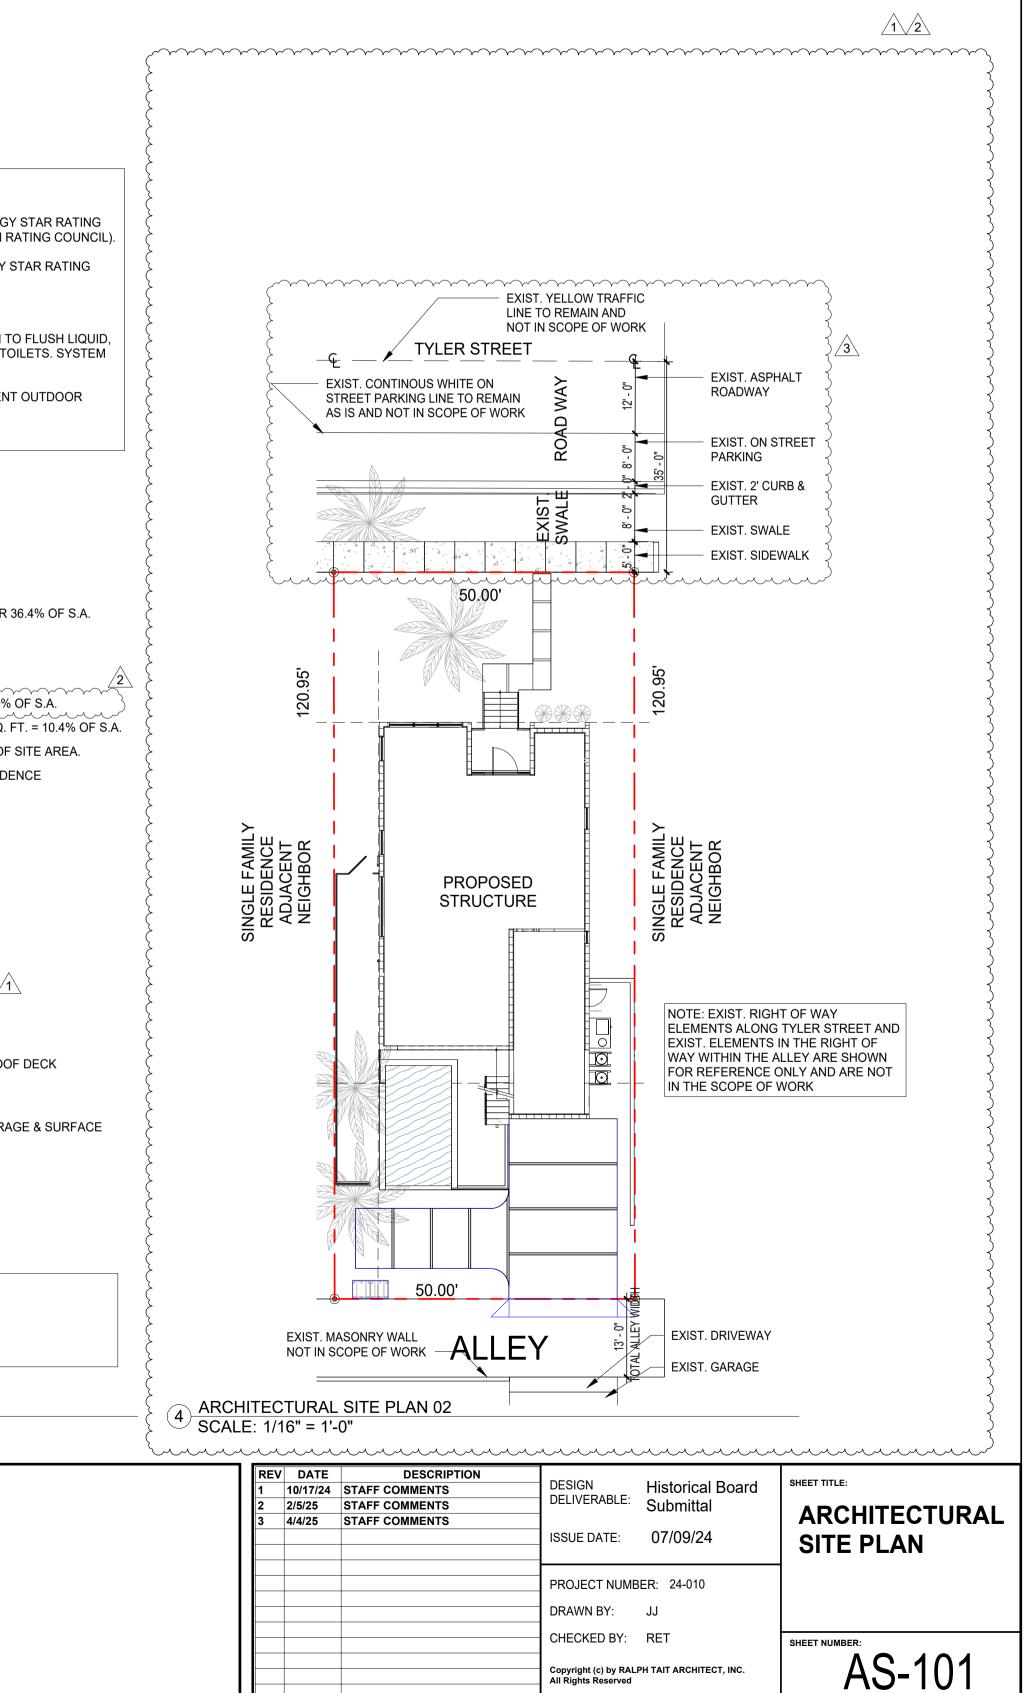

#### BACKGROUND

The single-family residence located at 908 Tyler Street, Hollywood, FL 33019, lies within a designated historic district but is not individually designated as historic, nor protected under any local, state, or federal preservation status that would preclude administrative demolition under Florida Statute §553.79(26). The property is within a FEMA-designated Special Flood Hazard Area, and the existing finished floor is below the lawfully required base flood elevation. As a result, the Historic Preservation Board will only be considering Design.

#### REQUEST

The Applicant is requesting a Certificate of Appropriateness for Design to construct a new two-story, single-family residence. The proposed design features a contemporary-style home that includes four bedrooms, four bathrooms, a powder room, a den, an open-concept kitchen and living/dining area, a pool with surrounding deck, a one-car garage, and a concrete slab driveway. The layout is thoughtfully designed to optimize the long, narrow lot by maximizing usable living space while maintaining required setbacks and a landscaped area of 40 percent.

#### SITE BACKGROUND

| Applicant/Owner:     | GNY USA LL C                                              |
|----------------------|-----------------------------------------------------------|
| Address/Location:    | 908 Tyler Street                                          |
| Size of Property:    | 6,059 sq. ft. (0.13 acres)                                |
| Present Zoning:      | Single-Family Residential (RS-6)                          |
|                      | Lakes Area Multiple Resource Listing District (HMPRLOD-1) |
| Present Land Use:    | Low Residential (LRES)                                    |
| Present Use of Land: | Single Family                                             |

ADJACENT ZONING

| North: | Single-Family Residential District (RS-6)                 |
|--------|-----------------------------------------------------------|
|        | Lakes Area Multiple Resource Listing District (HMPRLOD-1) |
| South: | Single-Family Residential District (RS-6)                 |
|        | Lakes Area Multiple Resource Listing District (HMPRLOD-1) |
| East:  | Single-Family Residential District (RS-6)                 |
|        | Lakes Area Multiple Resource Listing District (HMPRLOD-1) |
| West:  | Single-Family Residential District (RS-6)                 |
|        | Lakes Area Multiple Resource Listing District (HMPRLOD-1) |