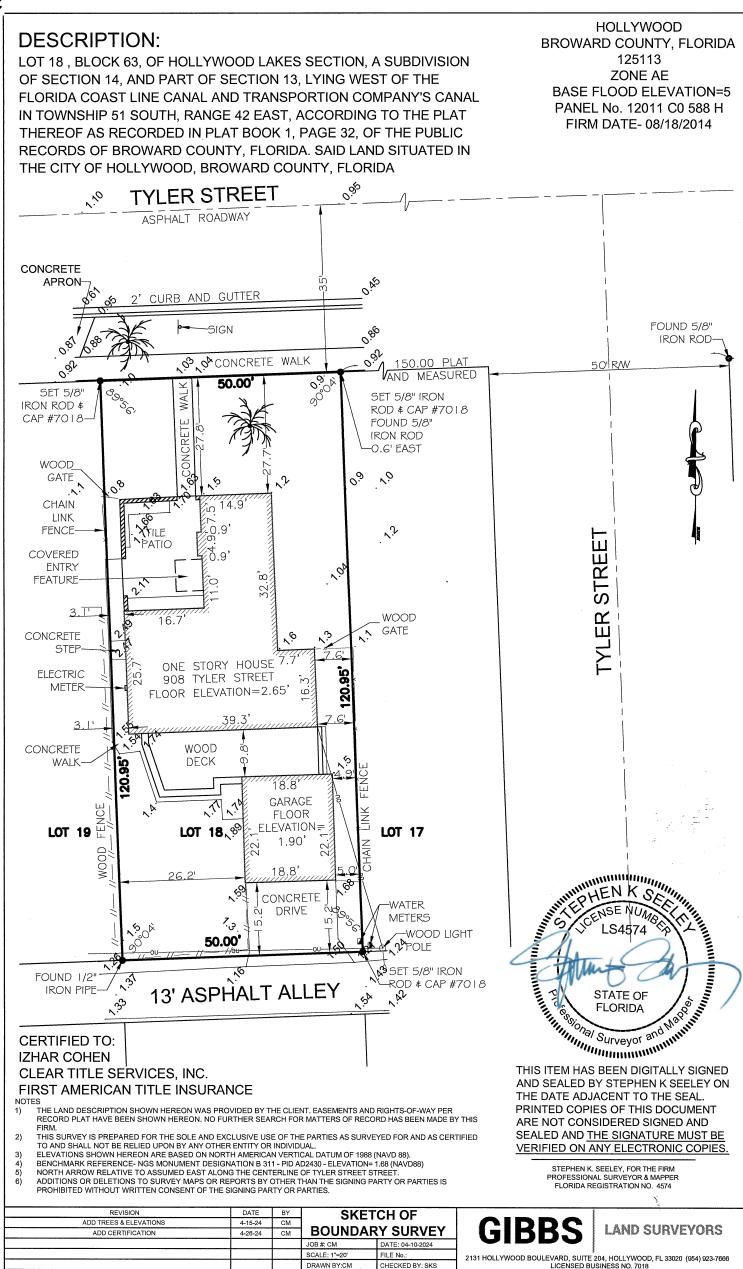

### Legal Description & Project Information:

Legal Description:

LOT 18, BLOCK 63, "HOLLYWOOD LAKES SECTION ", ACCORDING TO PLAT THEREOF AS RECORDED IN PLAT BOOK 1, PAGE 32, OF THE PUBLIC RECORDS OF BROWARD COUNTY, FLORIDA. SAID LAND SITUATED IN THE CITY OF HOLLYWOOD, BROWARD COUNTY, FLORIDA

### **BUILDING DATA**

FIRST FLOOR A/C SPACE: 1,294 SQ. FT. SECOND FLOOR A/C SPACE: 1,510 SQ. FT. GARAGE (NON A/C SPACE) 365 SQ. FT. TOTAL AREA A/C SPACE: 2,804 SQ. FT. TOTAL BUILDING AREA:3,169 SQ, FT,

### ZONING DATA

|                         |                                      | 1                                             |
|-------------------------|--------------------------------------|-----------------------------------------------|
| RS-6                    | REQUIRED                             | PROVIDED                                      |
| LOT AREA                | 6,000 SQ. FT. MIN.                   | 6,047.5 SQ. FT.                               |
| LOT WIDTH               | 60 FT MIN.                           | 50 FT.                                        |
| LOT COVERAGE            | N/A                                  | 2,207 /6,047.5 SQ FT.OR 36.4 % OF S.A.        |
|                         |                                      |                                               |
| GREEN SPACE             | N/A                                  | 2,528.5 SQ. FT. OR 41.9% OF S.A.              |
| POOLS /POOL DECK        | N/A                                  | 626 SQ. FT. / 6,047.5 SQ. FT. = 10.4% OF S.A. |
| VUA + PEDESTRIAN WALKS  | N/A                                  | 686 SQ. FT. OR 11.3% OF SITE AREA             |
| DENSITY                 | N/A                                  | 1 SINGLE FAMILY RESIDENCE                     |
| <b>BUILDING SETBACK</b> |                                      |                                               |
| PRINCIPAL FRONT         | 25FT MIN.                            | 25 FT                                         |
| SECONDARY FRONT         | N/A                                  | N/A                                           |
|                         | 7'-6"FT MIN.                         |                                               |
| SIDE                    | 25% LOT WIDTH<br>TOTAL MIN = 12'-6"" | 7'-6"                                         |
| REAR                    | 15% OF LOT DEPTH<br>18'-1" MIN.      | 30'-0" TO GARAGE                              |
| <b>BUILDING HEIGHT</b>  | -                                    |                                               |
| PRINCIPAL BUILDING      | 30 FT OR 2 STORY                     | 23'-0" TOP OF FLAT ROOF DECK                  |
| PARKING                 | 4 PARKING SPACES                     | 4 PARKING SPACES GARAGE & SURFACE             |
|                         |                                      |                                               |

FRONT YARD REQD. GREEN SPACE:

50 FT. x 25 FT. = 1,250 SQ. FT. (.20) = 250 SQ. FT. MIN. LANDSCAPE PERVIOUS OPEN SPACES REQD.

1,067 SQ. FT. OR 85.3% PERVIOUS OPEN SPACE PROVIDED

October 21, 2024

City Of Hollywood Planning Division 2600 Hollywood Blvd. Hollywood, Fl. 33020