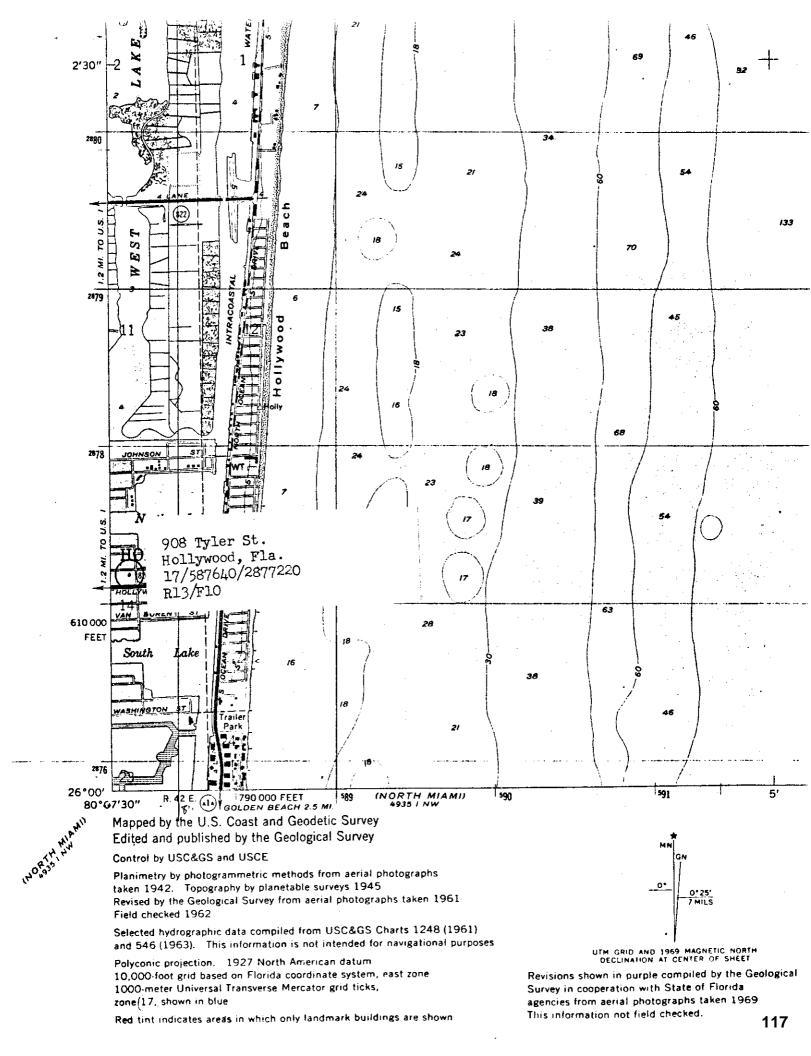

### Legal Description & Project Information:

Legal Description:

LOT 18, BLOCK 63, "HOLLYWOOD LAKES SECTION ", ACCORDING TO PLAT THEREOF AS RECORDED IN PLAT BOOK 1, PAGE 32, OF THE PUBLIC RECORDS OF BROWARD COUNTY, FLORIDA. SAID LAND SITUATED IN THE CITY OF HOLLYWOOD, BROWARD COUNTY, FLORIDA

### ZONING DATA

|                         |                                      | 1                                             |
|-------------------------|--------------------------------------|-----------------------------------------------|
| RS-6                    | REQUIRED                             | PROVIDED                                      |
| LOT AREA                | 6,000 SQ. FT. MIN.                   | 6,047.5 SQ. FT.                               |
| LOT WIDTH               | 60 FT MIN.                           | 50 FT.                                        |
| LOT COVERAGE            | N/A                                  | 2,207 /6,047.5 SQ FT.OR 36.4 % OF S.A.        |
|                         |                                      |                                               |
| GREEN SPACE             | N/A                                  | 2,528.5 SQ. FT. OR 41.9% OF S.A.              |
| POOLS /POOL DECK        | N/A                                  | 626 SQ. FT. / 6,047.5 SQ. FT. = 10.4% OF S.A. |
| VUA + PEDESTRIAN WALKS  | N/A                                  | 686 SQ. FT. OR 11.3% OF SITE AREA             |
| DENSITY                 | N/A                                  | 1 SINGLE FAMILY RESIDENCE                     |
| <b>BUILDING SETBACK</b> |                                      |                                               |
| PRINCIPAL FRONT         | 25FT MIN.                            | 25 FT                                         |
| SECONDARY FRONT         | N/A                                  | N/A                                           |
|                         | 7'-6"FT MIN.                         |                                               |
| SIDE                    | 25% LOT WIDTH<br>TOTAL MIN = 12'-6"" | 7'-6"                                         |
| REAR                    | 15% OF LOT DEPTH<br>18'-1" MIN.      | 30'-0" TO GARAGE                              |
| <b>BUILDING HEIGHT</b>  | -                                    |                                               |
| PRINCIPAL BUILDING      | 30 FT OR 2 STORY                     | 23'-0" TOP OF FLAT ROOF DECK                  |
| PARKING                 | 4 PARKING SPACES                     | 4 PARKING SPACES GARAGE & SURFACE             |
|                         |                                      |                                               |