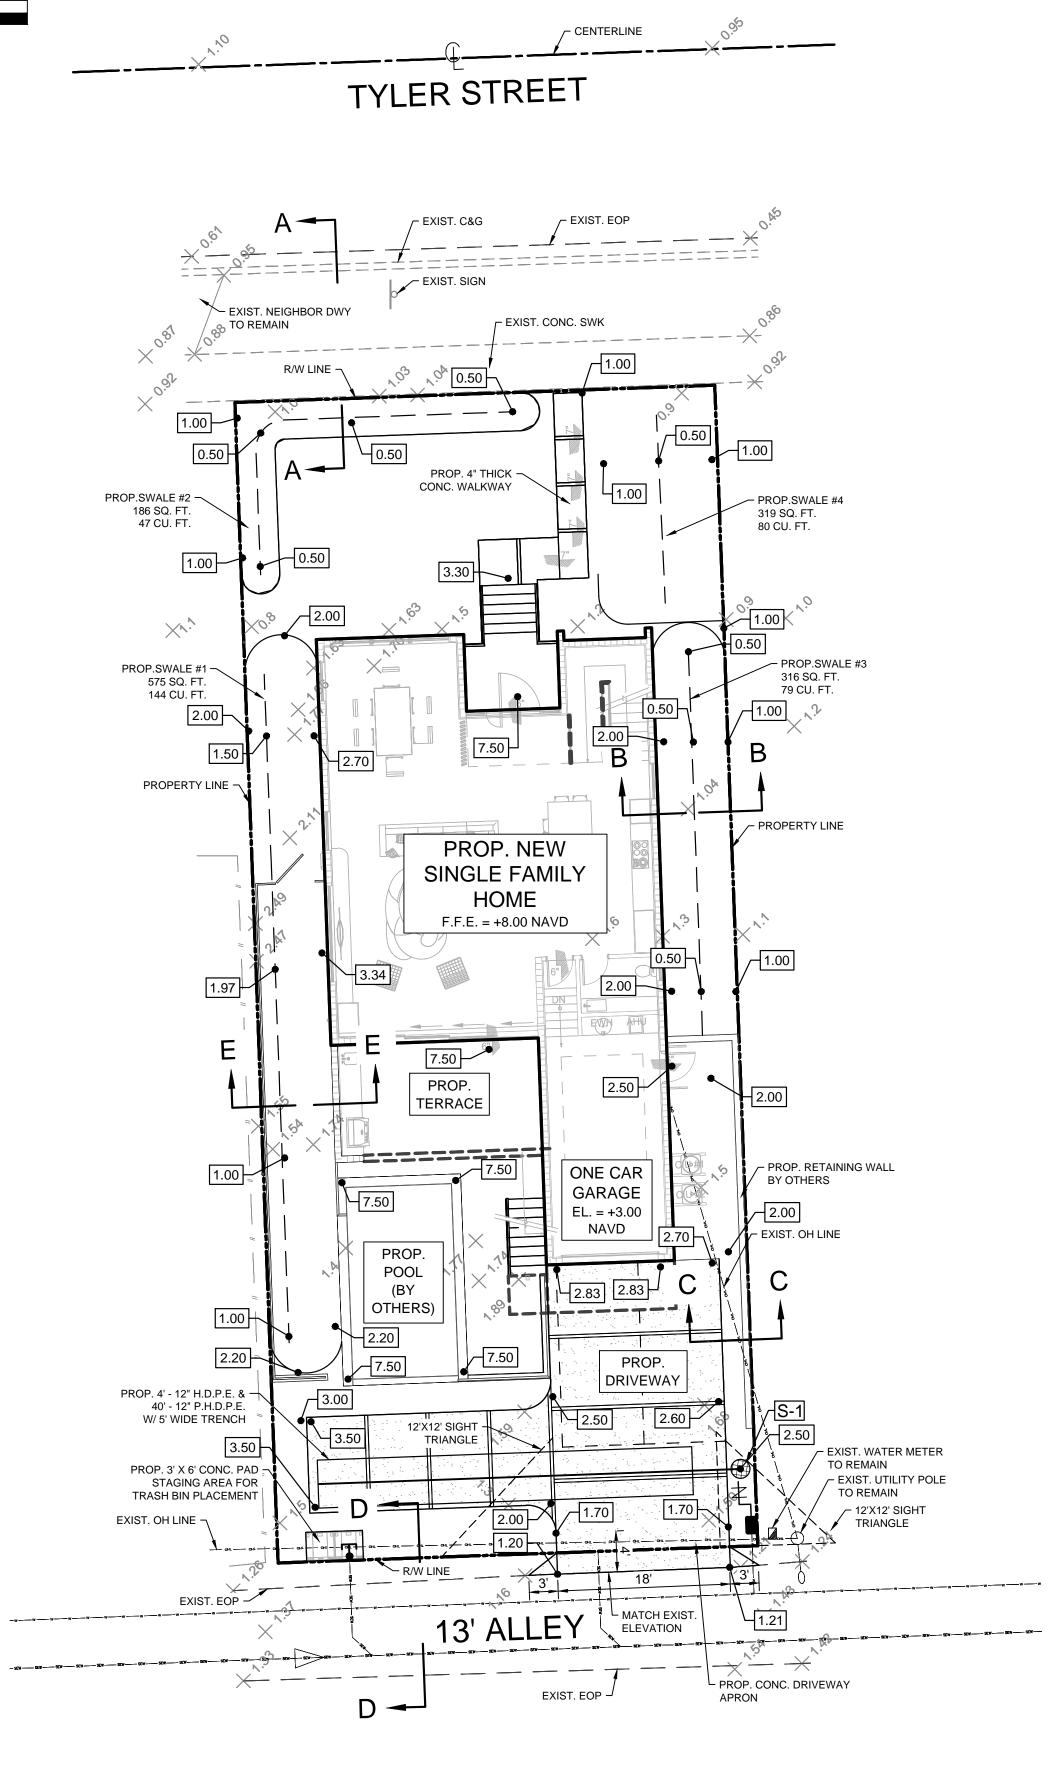

#### REQUEST

The Applicant is requesting a Certificate of Appropriateness for Design to construct a new two-story, single-family residence. The proposed design features a contemporary-style home that includes four bedrooms, four bathrooms, a powder room, a den, an open-concept kitchen and living/dining area, a pool with surrounding deck, a one-car garage, and a concrete slab driveway. The layout is thoughtfully designed to optimize the long, narrow lot by maximizing usable living space while maintaining required setbacks and a landscaped area of 40 percent.

#### SITE BACKGROUND

| Applicant/Owner:     | GNY USA LL C                                              |
|----------------------|-----------------------------------------------------------|
| Address/Location:    | 908 Tyler Street                                          |
| Size of Property:    | 6,059 sq. ft. (0.13 acres)                                |
| Present Zoning:      | Single-Family Residential (RS-6)                          |
|                      | Lakes Area Multiple Resource Listing District (HMPRLOD-1) |
| Present Land Use:    | Low Residential (LRES)                                    |
| Present Use of Land: | Single Family                                             |

### ZONING DATA

|                         |                                      | 1                                             |
|-------------------------|--------------------------------------|-----------------------------------------------|
| RS-6                    | REQUIRED                             | PROVIDED                                      |
| LOT AREA                | 6,000 SQ. FT. MIN.                   | 6,047.5 SQ. FT.                               |
| LOT WIDTH               | 60 FT MIN.                           | 50 FT.                                        |
| LOT COVERAGE            | N/A                                  | 2,207 /6,047.5 SQ FT.OR 36.4 % OF S.A.        |
|                         |                                      |                                               |
| GREEN SPACE             | N/A                                  | 2,528.5 SQ. FT. OR 41.9% OF S.A.              |
| POOLS /POOL DECK        | N/A                                  | 626 SQ. FT. / 6,047.5 SQ. FT. = 10.4% OF S.A. |
| VUA + PEDESTRIAN WALKS  | N/A                                  | 686 SQ. FT. OR 11.3% OF SITE AREA             |
| DENSITY                 | N/A                                  | 1 SINGLE FAMILY RESIDENCE                     |
| <b>BUILDING SETBACK</b> |                                      |                                               |
| PRINCIPAL FRONT         | 25FT MIN.                            | 25 FT                                         |
| SECONDARY FRONT         | N/A                                  | N/A                                           |
|                         | 7'-6"FT MIN.                         |                                               |
| SIDE                    | 25% LOT WIDTH<br>TOTAL MIN = 12'-6"" | 7'-6"                                         |
| REAR                    | 15% OF LOT DEPTH<br>18'-1" MIN.      | 30'-0" TO GARAGE                              |
| <b>BUILDING HEIGHT</b>  | -                                    |                                               |
| PRINCIPAL BUILDING      | 30 FT OR 2 STORY                     | 23'-0" TOP OF FLAT ROOF DECK                  |
| PARKING                 | 4 PARKING SPACES                     | 4 PARKING SPACES GARAGE & SURFACE             |
|                         |                                      |                                               |

FRONT YARD REQD. GREEN SPACE:

50 FT. x 25 FT. = 1,250 SQ. FT. (.20) = 250 SQ. FT. MIN. LANDSCAPE PERVIOUS OPEN SPACES REQD.

1,067 SQ. FT. OR 85.3% PERVIOUS OPEN SPACE PROVIDED

October 21, 2024

City Of Hollywood Planning Division 2600 Hollywood Blvd. Hollywood, Fl. 33020