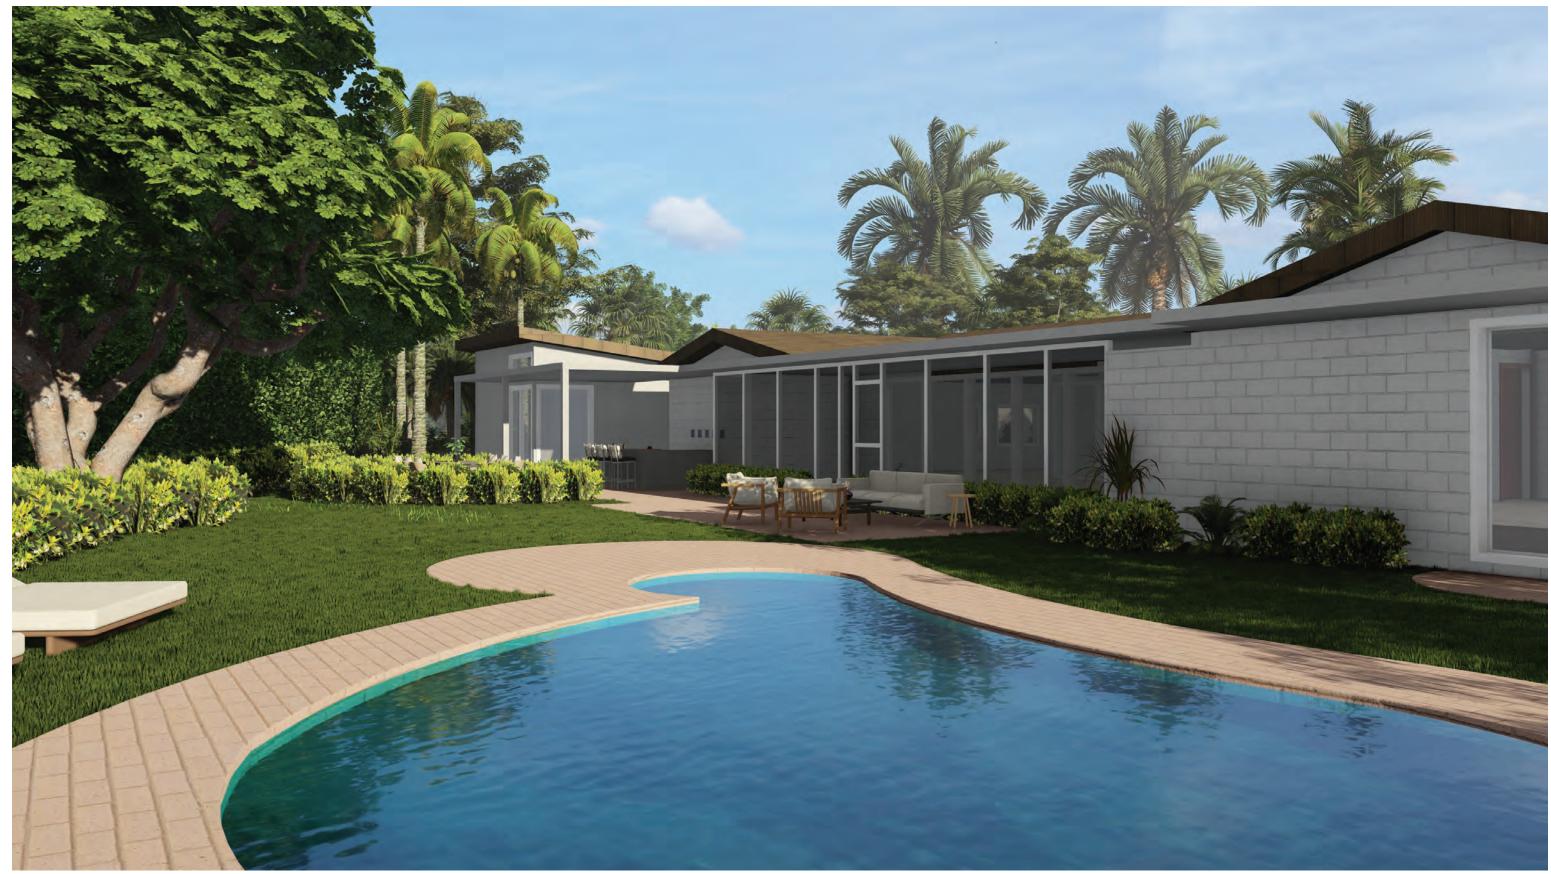

#### REQUEST

The Applicant is requesting a Certificate of Appropriateness for Design to construct a new two-story, single-family residence. The proposed design features a contemporary-style home that includes four bedrooms, four bathrooms, a powder room, a den, an open-concept kitchen and living/dining area, a pool with surrounding deck, a one-car garage, and a concrete slab driveway. The layout is thoughtfully designed to optimize the long, narrow lot by maximizing usable living space while maintaining required setbacks and a landscaped area of 40 percent.

While maintaining a contemporary architectural character, the design incorporates West Indies-inspired elements, specifically in the roof's pitched forms. Additional proposed architectural features include open terraces, balconies, shuttered windows, decorative railings, and exposed rafter tails. The material palette consists of smooth stucco, concrete, glass, a light-colored tile roof, and aluminum railings. The home also includes a covered front porch, two covered rear terraces, and a rear concrete driveway.

The proposed request is compatible and consistent with the designs of other houses within the vicinity. Additionally, the proposed landscaping will enhance the aesthetics achieved by the house's contemporary design, allowing for shade, visibility and framing of the property. The Applicant has worked to ensure a design that fits within the setting of the neighborhood. The new house meets all applicable requirements including setbacks, height, and open space.