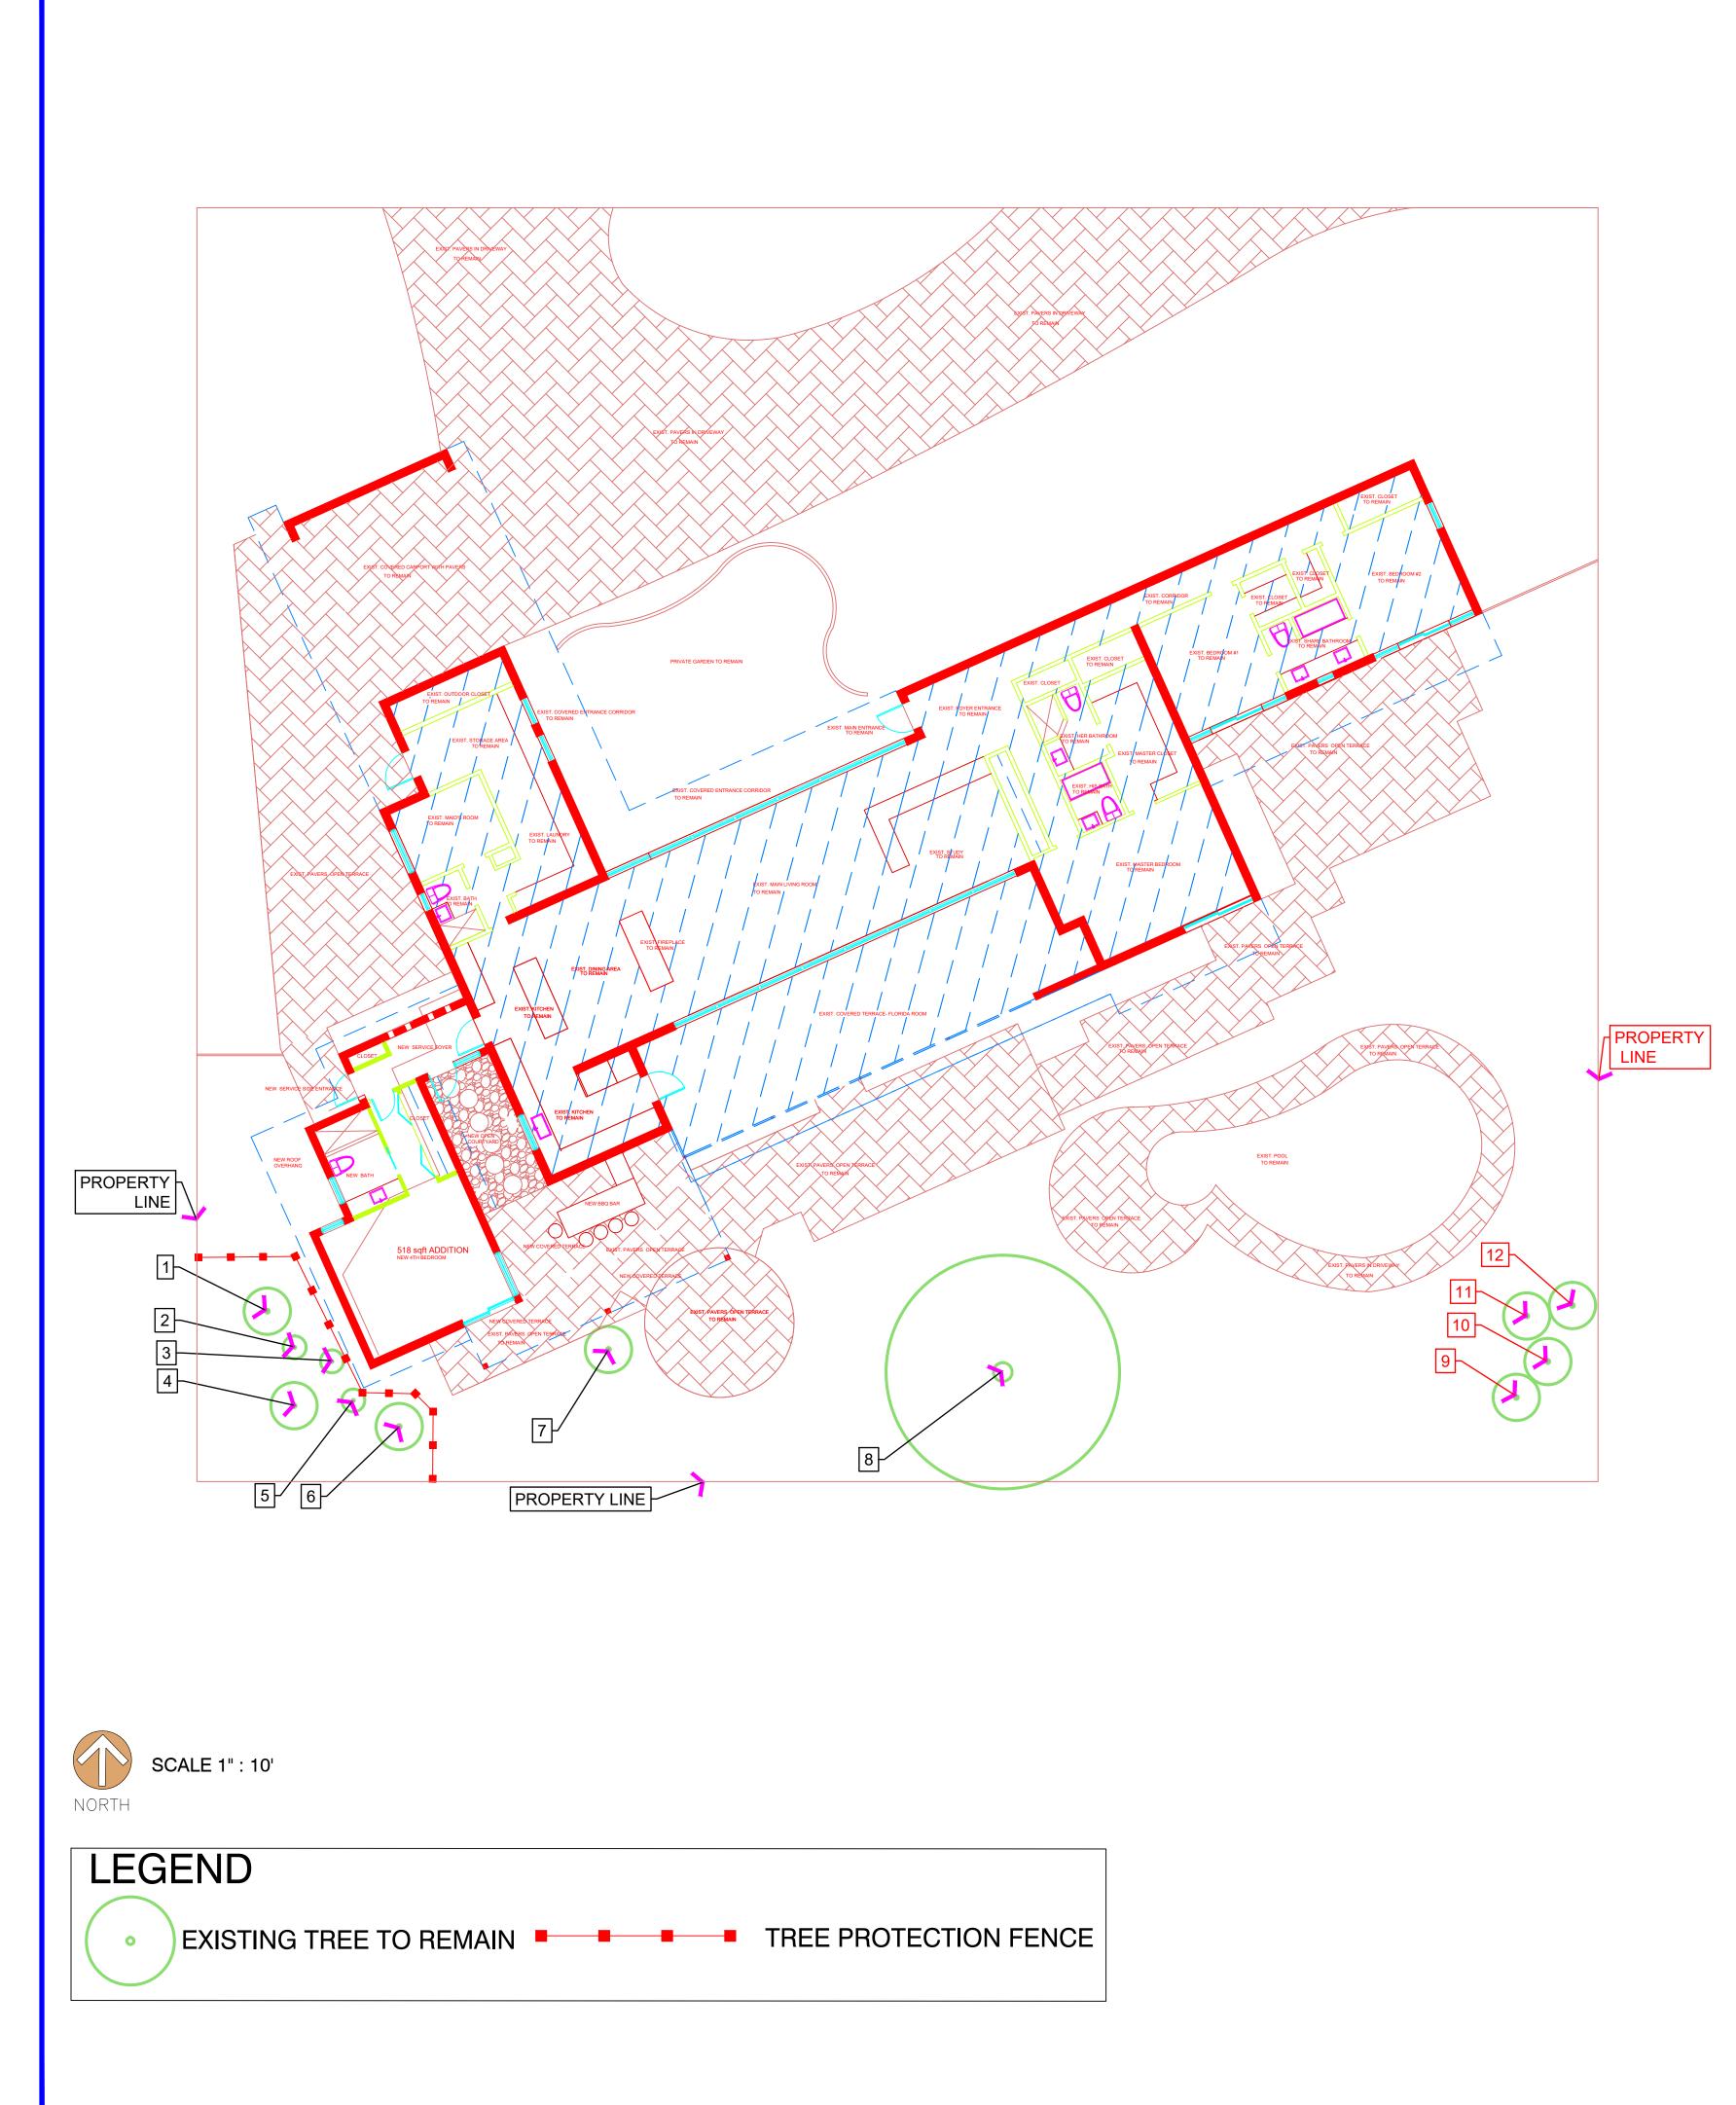

---------|
| PROJECT NAME                                                                                         | RUAH RESIDENCE<br>EXTERIOR ADDITION<br>1020 S SOUTHLAKE DRIVE<br>HOLLYWOOD, FL 33019      |
| STORMWATER<br>STORMWATER<br>POLLUTION PREVENTION<br>PLAN AND DETAILS                                 |                                                                                           |
| B.E.S PROJ. No.:<br>DATE:FEBRUARY, 2025<br>DRAWN BY:<br>DESIGNED BY:<br>CHECKED BY:<br>REVISIONS<br> |                                                                                           |
| dat                                                                                                  | e description no.                                                                         |



| No. | Botanical Name      | Common Name      | D.B.<br>H./in | Height/ft | Spread/ft | Condition | Disposition |
|-----|---------------------|------------------|---------------|-----------|-----------|-----------|-------------|
| 1   | COCOS NUCIFERA      | COCONUT PALM     | •             | 20        | 10        | GOOD      | REMAIN      |
| 2   | PHOENIX ROEBELENII  | ROBELLINI PALM   |               | 8         | 5         | GOOD      | REMAIN      |
| 3   | PHOENIX ROEBELENII  | ROBELLINI PALM   |               | 7         | 6         | GOOD      | REMAIN      |
| 4   | COCOS NUCIFERA      | COCONUT PALM     |               | 18        | 9         | GOOD      | REMAIN      |
| 5   | PHOENIX ROEBELENII  | ROBELLINI PALM   |               | 6         | 5         | GOOD      | REMAIN