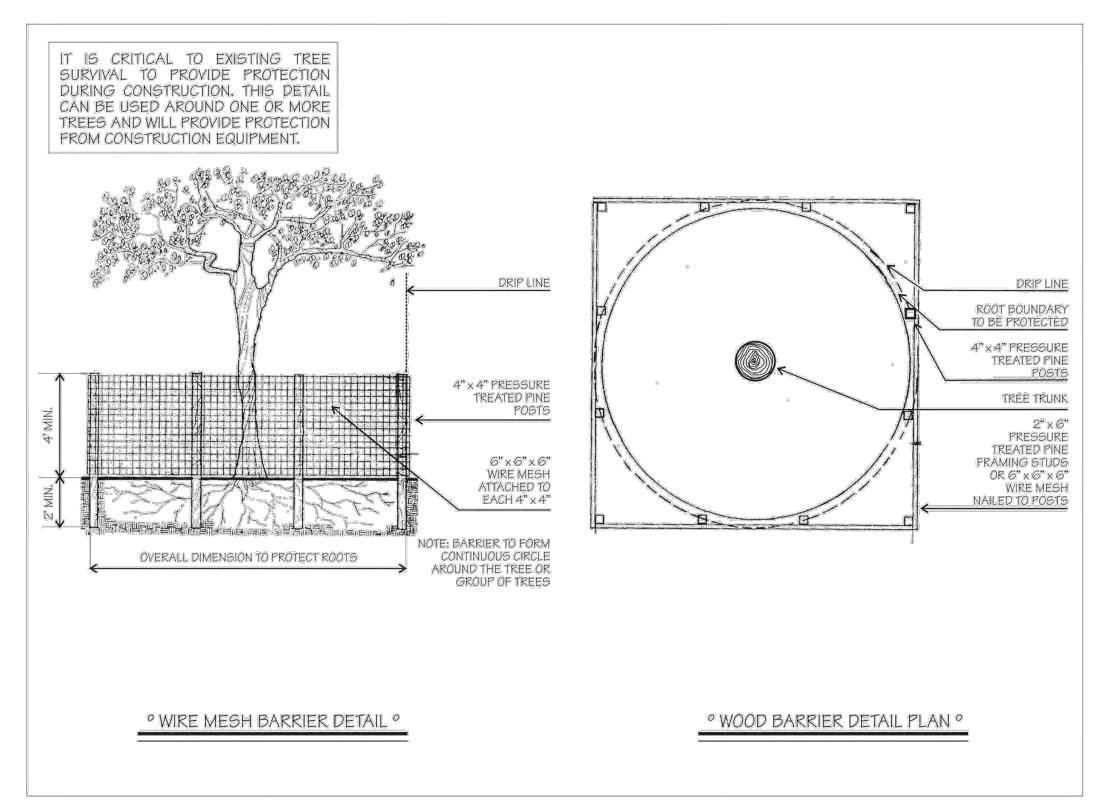

|                   | -        |            |                                                |                     |
|-------------------|----------|------------|------------------------------------------------|---------------------|
| OF HOLLYWOOD, ALO | ISSUED:  | 03/01/1994 | DEPARTMENT OF PUBLIC UTILITIES STANDARD DETAIL | REVISED: II/06/2017 |
| DIAMOND OF THE    | DRAWN:   | EAM        | GENERAL NOTES                                  | DRAWING NO.         |
| GOLD COAST        | APPROVED | ): XXX     | (CONTINUED)                                    | G-00.2              |