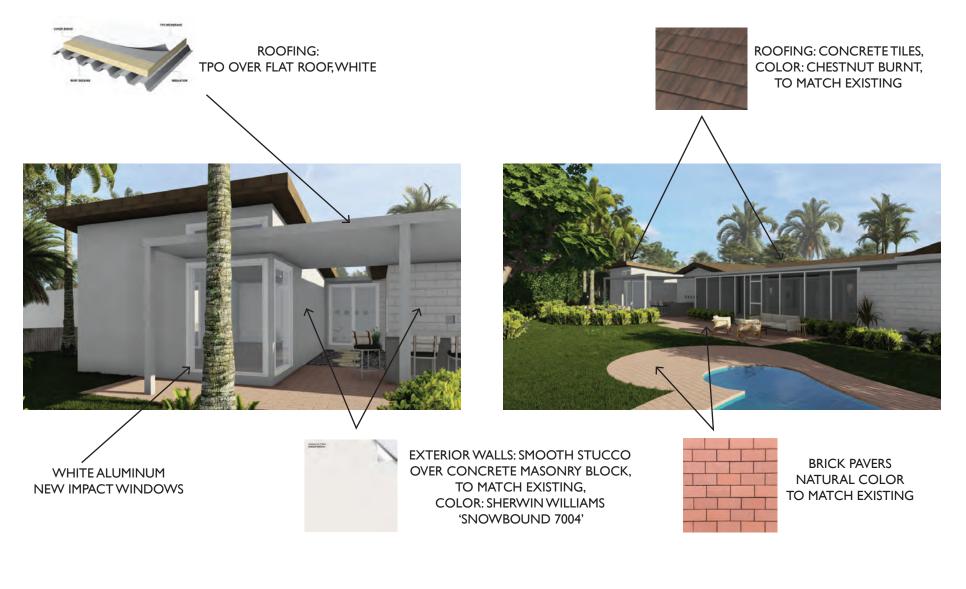

While maintaining a contemporary architectural character, the design incorporates West Indies-inspired elements, specifically in the roof's pitched forms. Additional proposed architectural features include open terraces, balconies, shuttered windows, decorative railings, and exposed rafter tails. The material palette consists of smooth stucco, concrete, glass, a light-colored tile roof, and aluminum railings. The home also includes a covered front porch, two covered rear terraces, and a rear concrete driveway.

**CRITERION:** MATERIALS

- ANALYSIS: The Design Guidelines state that materials are an important part of the fabric of any historic district or property and help to maintain the historic character of the place. Furthermore, materials that are compatible in quality, color, texture, finish, and dimensions to those that are in the historic district should be used. The design of the proposed house utilizes a simple color palette and design elements that include stucco, glass, and aluminum. The proposed request is consistent with other home designs within the district. Additionally, the proposed landscaping will enhance the ambience achieved by the architecture while providing shade, visibility and framing of the property.
- **FINDING:** Consistent.
- **CRITERION:** WORKMANSHIP
- **ANALYSIS:** The proposed design is consistent with current workmanship styles and methods and does not replicate or copy any existing style or period while complying with all regulations and it fits within the neighborhood's character. Additionally, the proposed landscaping will enhance the ambience achieved by the home's design, allowing for shade, visibility, and framing of the property.
- **FINDING:** Consistent.
- **CRITERION:** ASSOCIATION
- **ANALYSIS:** Design Guidelines recommend maintaining *consistent spacing and setbacks* and further state *new construction should be compatible with existing buildings... Within the context of historic preservation, elements of design such as massing, scale and rhythm reflect architectural style as well as the richness of the historic district.* Meeting all applicable code requirements, the proposed design is consistent with the scale and massing of the adjacent neighborhood. This project enhances the streetscape elements of the proposed residence and the neighborhood.
- **FINDING:** Consistent.