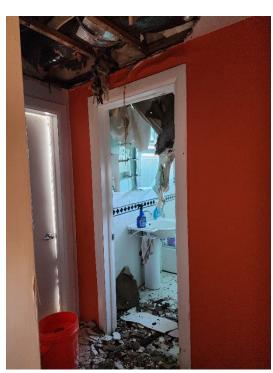

Additionally, a structural assessment conducted on July 9<sup>th</sup>, 2024, at the request of Mr. Rafi Soltz confirms the home is structurally unsound and unsafe for occupancy, citing significant wood rot, moisture intrusion,

termite damage, and partial roof collapse—particularly in the southeast section of the house. The woodframed floor system is severely deteriorated, deformed, and unstable, with visible sloping, foundation displacement, and termite infestation throughout. The damage extends to the detached garage as well. Due to these extensive structural failures and the necessity to raise the residence by approximately 8 feet to meet current floodplain and safety standards, repair is not feasible. In accordance with state legislation prioritizing life safety, structural integrity, and flood resilience, demolition and redevelopment under current Florida Building Code is the recommended and lawful course of action.

The exterior of the house shows signs of age and moisture deterioration. Wood members around the house: doorways, windows, window frames exhibit significant wood rotting and decay. Wood member joints around the doors and windows have shifted, expanded and/or separated so they are no longer tight and no longer prevent water intrusion. The roof structure has collapsed at South East bedroom, bathroom and corridor of the house. The rest of roof structure is progressing to total collapse. <u>House structure is not safe</u>.

Residence finished floor is below FEMA flood elevation. The floor structure has been experiencing cycles of wet and dry causing extreme decay of wood members. The floor structure has large deformation due to the displacement of the foundation supports. The floor inclines heavily in areas toward the corners and supporting walls. Therefore floor structure is unsafe to walk on. Doors cannot open or close properly because of jamming due to the floor deformations. The kitchen floor is also deformed and has rotting issues as well.

In addition to the continuous water exposure damage, the wood structure is infested with termites, which are the ones responsible of the roof wood frame damage and progressive collapse. The roof of the Detached garage located experience same damage and failure.

Because of the damages explained above and the finished floor elevation of house below flood elevation requirement, repair of existing structure is not feasible. Our office recommendation is to demolish and rebuilt new structure in accordance with current Florida Building Code.