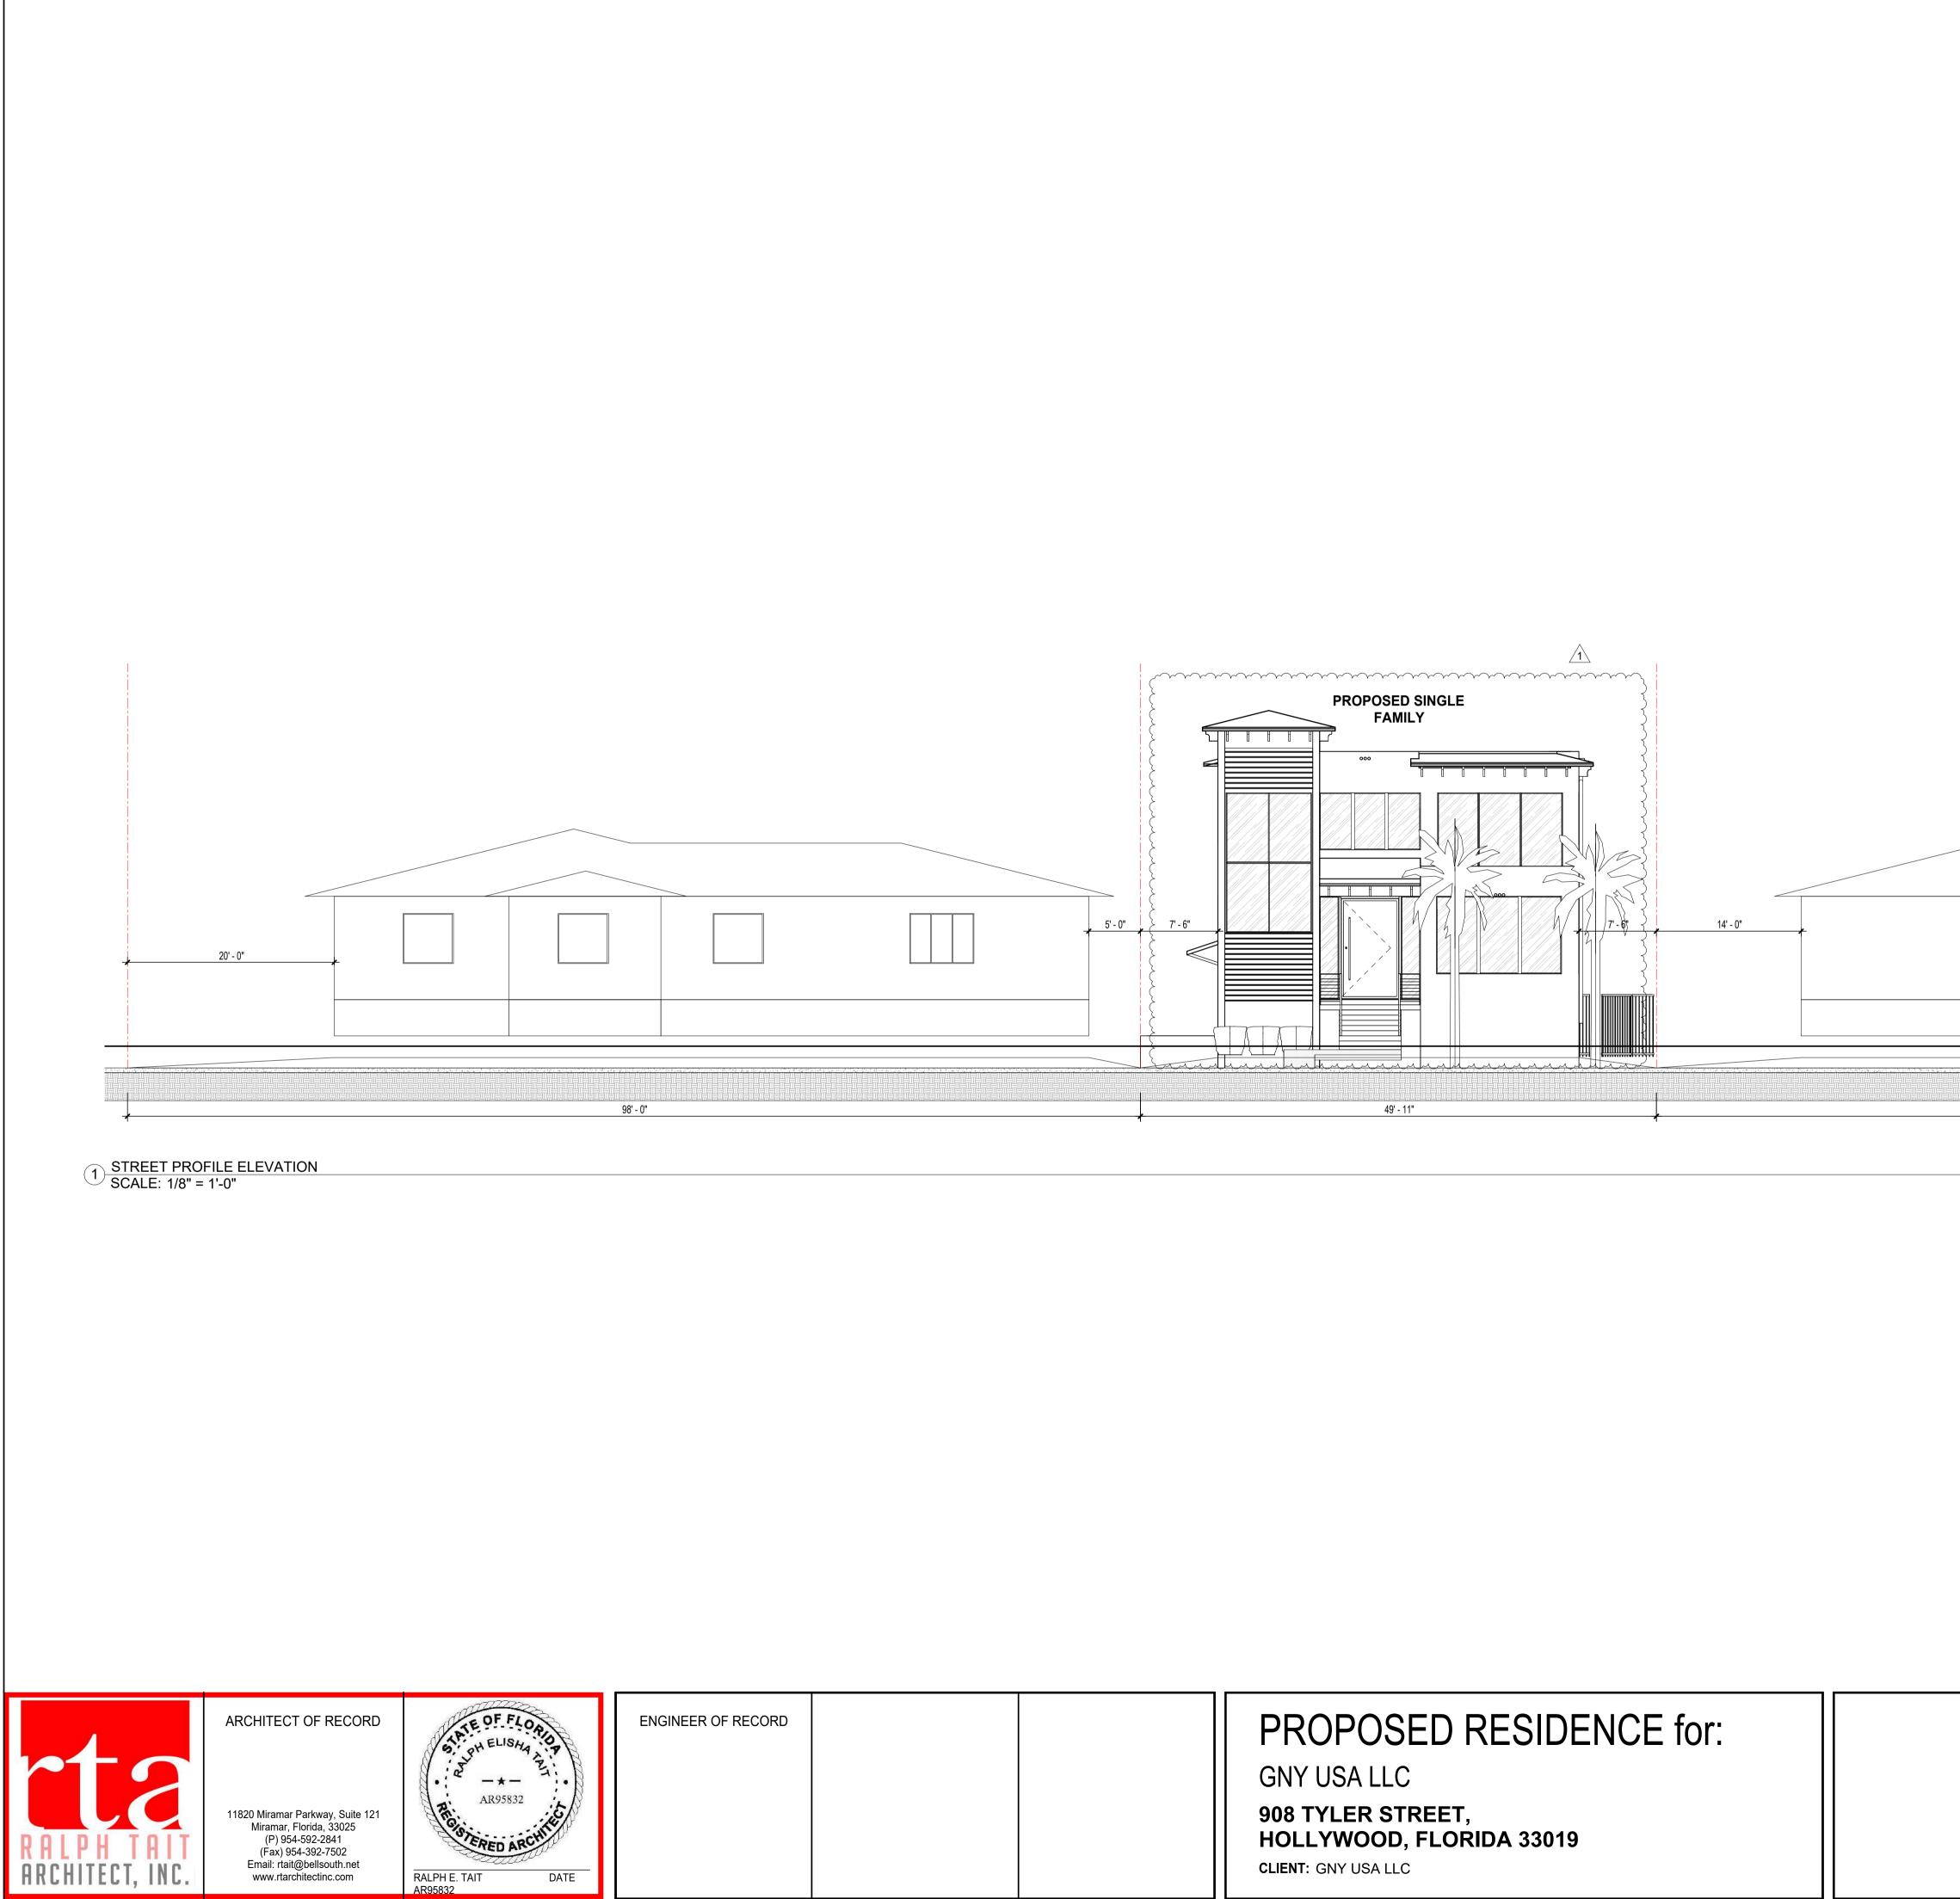

The proposed request is compatible and consistent with the designs of other houses within the vicinity. Additionally, the proposed landscaping will enhance the aesthetics achieved by the house's contemporary design, allowing for shade, visibility and framing of the property. The Applicant has worked to ensure a design that fits within the setting of the neighborhood. The new house meets all applicable requirements including setbacks, height, and open space.

The Historic Preservation Board is guided by the Secretary of the Interior's Standards for Rehabilitation and the City of Hollywood's Design Guidelines for Historic Properties and Districts. These documents offer design controls for materials, scale, massing and location for all properties within the District. The proposed home is consistent with the character of the Lakes Area Historic Multiple Resource Listing District and the design maintains the spatial relationship with surrounding properties in its scale and massing.