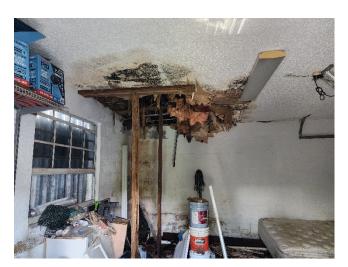

Additionally, a structural assessment conducted on July 9<sup>th</sup>, 2024, at the request of Mr. Rafi Soltz confirms the home is structurally unsound and unsafe for occupancy, citing significant wood rot, moisture intrusion,

termite damage, and partial roof collapse—particularly in the southeast section of the house. The woodframed floor system is severely deteriorated, deformed, and unstable, with visible sloping, foundation displacement, and termite infestation throughout. The damage extends to the detached garage as well. Due to these extensive structural failures and the necessity to raise the residence by approximately 8 feet to meet current floodplain and safety standards, repair is not feasible. In accordance with state legislation prioritizing life safety, structural integrity, and flood resilience, demolition and redevelopment under current Florida Building Code is the recommended and lawful course of action.

The exterior of the house shows signs of age and moisture deterioration. Wood members around the house: doorways, windows, window frames exhibit significant wood rotting and decay. Wood member joints around the doors and windows have shifted, expanded and/or separated so they are no longer tight and no longer prevent water intrusion. The roof structure has collapsed at South East bedroom, bathroom and corridor of the house. The rest of roof structure is progressing to total collapse. <u>House structure is not safe</u>.

Residence finished floor is below FEMA flood elevation. The floor structure has been experiencing cycles of wet and dry causing extreme decay of wood members. The floor structure has large deformation due to the displacement of the foundation supports. The floor inclines heavily in areas toward the corners and supporting walls. Therefore floor structure is unsafe to walk on. Doors cannot open or close properly because of jamming due to the floor deformations. The kitchen floor is also deformed and has rotting issues as well.

In addition to the continuous water exposure damage, the wood structure is infested with termites, which are the ones responsible of the roof wood frame damage and progressive collapse. The roof of the Detached garage located experience same damage and failure.

Because of the damages explained above and the finished floor elevation of house below flood elevation requirement, repair of existing structure is not feasible. Our office recommendation is to demolish and rebuilt new structure in accordance with current Florida Building Code.