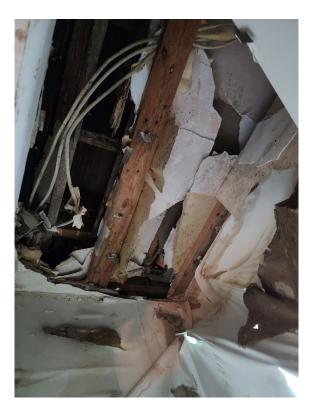

Additionally, a structural assessment conducted on July 9<sup>th</sup>, 2024, at the request of Mr. Rafi Soltz confirms the home is structurally unsound and unsafe for occupancy, citing significant wood rot, moisture intrusion,

termite damage, and partial roof collapse—particularly in the southeast section of the house. The woodframed floor system is severely deteriorated, deformed, and unstable, with visible sloping, foundation displacement, and termite infestation throughout. The damage extends to the detached garage as well. Due to these extensive structural failures and the necessity to raise the residence by approximately 8 feet to meet current floodplain and safety standards, repair is not feasible. In accordance with state legislation prioritizing life safety, structural integrity, and flood resilience, demolition and redevelopment under current Florida Building Code is the recommended and lawful course of action.

The exterior of the house shows signs of age and moisture deterioration. Wood members around the house: doorways, windows, window frames exhibit significant wood rotting and decay. Wood member joints around the doors and windows have shifted, expanded and/or separated so they are no longer tight and no longer prevent water intrusion. The roof structure has collapsed at South East bedroom, bathroom and corridor of the house. The rest of roof structure is progressing to total collapse. <u>House structure is not safe</u>.

Residence finished floor is below FEMA flood elevation. The floor structure has been experiencing cycles of wet and dry causing extreme decay of wood members. The floor structure has large deformation due to the displacement of the foundation supports. The floor inclines heavily in areas toward the corners and supporting walls. Therefore floor structure is unsafe to walk on. Doors cannot open or close properly because of jamming due to the floor deformations. The kitchen floor is also deformed and has rotting issues as well.

In addition to the continuous water exposure damage, the wood structure is infested with termites, which are the ones responsible of the roof wood frame damage and progressive collapse. The roof of the Detached garage located experience same damage and failure.