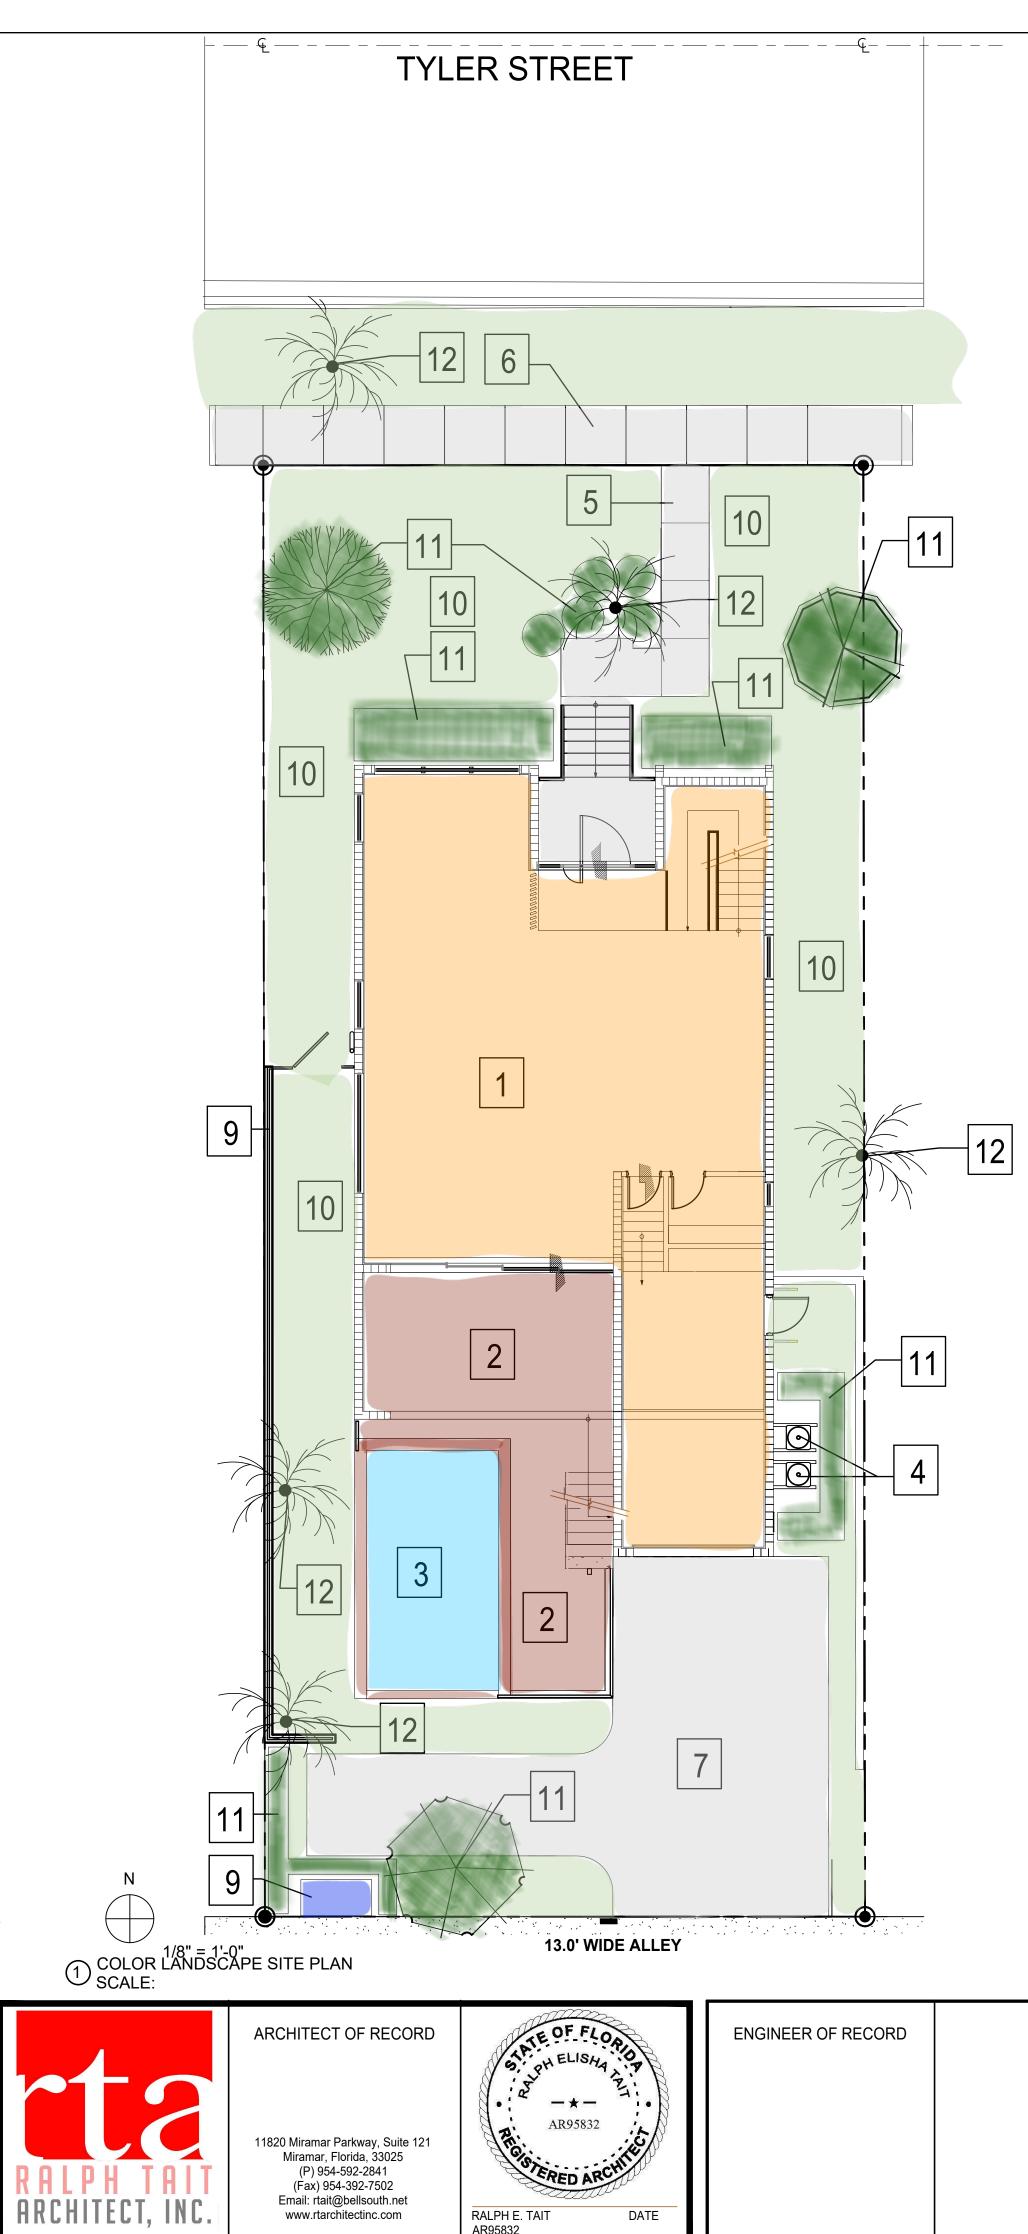

#### REQUEST

The Applicant is requesting a Certificate of Appropriateness for Design to construct a new two-story, single-family residence. The proposed design features a contemporary-style home that includes four bedrooms, four bathrooms, a powder room, a den, an open-concept kitchen and living/dining area, a pool with surrounding deck, a one-car garage, and a concrete slab driveway. The layout is thoughtfully designed to optimize the long, narrow lot by maximizing usable living space while maintaining required setbacks and a landscaped area of 40 percent.

While maintaining a contemporary architectural character, the design incorporates West Indies-inspired elements, specifically in the roof's pitched forms. Additional proposed architectural features include open terraces, balconies, shuttered windows, decorative railings, and exposed rafter tails. The material palette consists of smooth stucco, concrete, glass, a light-colored tile roof, and aluminum railings. The home also includes a covered front porch, two covered rear terraces, and a rear concrete driveway.

The proposed request is compatible and consistent with the designs of other houses within the vicinity. Additionally, the proposed landscaping will enhance the aesthetics achieved by the house's contemporary design, allowing for shade, visibility and framing of the property. The Applicant has worked to ensure a design that fits within the setting of the neighborhood. The new house meets all applicable requirements including setbacks, height, and open space.

The Historic Preservation Board is guided by the Secretary of the Interior's Standards for Rehabilitation and the City of Hollywood's Design Guidelines for Historic Properties and Districts. These documents offer design controls for materials, scale, massing and location for all properties within the District. The proposed home is consistent with the character of the Lakes Area Historic Multiple Resource Listing District and the design maintains the spatial relationship with surrounding properties in its scale and massing.

#### **CRITERION**: INTEGRITY OF LOCATION

- **ANALYSIS:** The Design Guidelines recommend maintaining *consistent spacing and setbacks* and further state *new construction should be compatible with existing buildings*. The Applicant proposes a livable space that maximizes the natural benefit of the subject property's location in compliance with all regulations including setbacks, lot coverage, FEMA finished floor elevation, and landscape coverage. Furthermore, the proposed architecture is consistent with several previously approved contemporary designs in the surrounding area.
- **FINDING:** Consistent.
- **CRITERION:** DESIGN
- ANALYSIS: The Historic District Design Guidelines encourages new construction to be compatible with the character of the neighborhood with regard to scale, materials, texture, and color. The design element of scale relates to the size of the building components or spaces relative to the human body as well as to the larger context relative to the surrounding buildings, streetscape, and environment.

The proposed design reflects a contemporary architectural style with a cohesive and welldefined aesthetic, incorporating varied volumes, colors, and features such as aluminum railings and roof tiles.. Clean lines, geometric simplicity, and ample glazing enhance natural light throughout the home, while generous outdoor spaces extend the living areas. Parking is thoughtfully located at the rear, preserving the pedestrian-friendly character of Tyler Street and ensuring the design blends harmoniously with the surrounding neighborhood.

- FINDING: Consistent
- **CRITERION:** SETTING
- **ANALYSIS:** As stated in the Design Guidelines, *setting is the relationship of buildings within the Historic District and the surrounding site and neighborhood*. As proposed, the design demonstrates compatibility with the neighborhood as it does not disrupt the relationship in terms of architectural style, height, and setbacks. The proposed d is compatible with the surrounding neighborhood while maintaining its uniqueness and is consistent with other approved contemporary architectural design within the Lakes Area Historic District.
- **FINDING:** Consistent.

**CRITERION:** MATERIALS

- ANALYSIS: The Design Guidelines state that materials are an important part of the fabric of any historic district or property and help to maintain the historic character of the place. Furthermore, materials that are compatible in quality, color, texture, finish, and dimensions to those that are in the historic district should be used. The design of the proposed house utilizes a simple color palette and design elements that include stucco, glass, and aluminum. The proposed request is consistent with other home designs within the district. Additionally, the proposed landscaping will enhance the ambience achieved by the architecture while providing shade, visibility and framing of the property.
- **FINDING:** Consistent.
- **CRITERION:** WORKMANSHIP
- **ANALYSIS:** The proposed design is consistent with current workmanship styles and methods and does not replicate or copy any existing style or period while complying with all regulations and it fits within the neighborhood's character. Additionally, the proposed landscaping will enhance the ambience achieved by the home's design, allowing for shade, visibility, and framing of the property.
- **FINDING:** Consistent.
- **CRITERION:** ASSOCIATION
- **ANALYSIS:** Design Guidelines recommend maintaining *consistent spacing and setbacks* and further state *new construction should be compatible with existing buildings... Within the context of historic preservation, elements of design such as massing, scale and rhythm reflect architectural style as well as the richness of the historic district.* Meeting all applicable code requirements, the proposed design is consistent with the scale and massing of the adjacent neighborhood. This project enhances the streetscape elements of the proposed residence and the neighborhood.
- **FINDING:** Consistent.