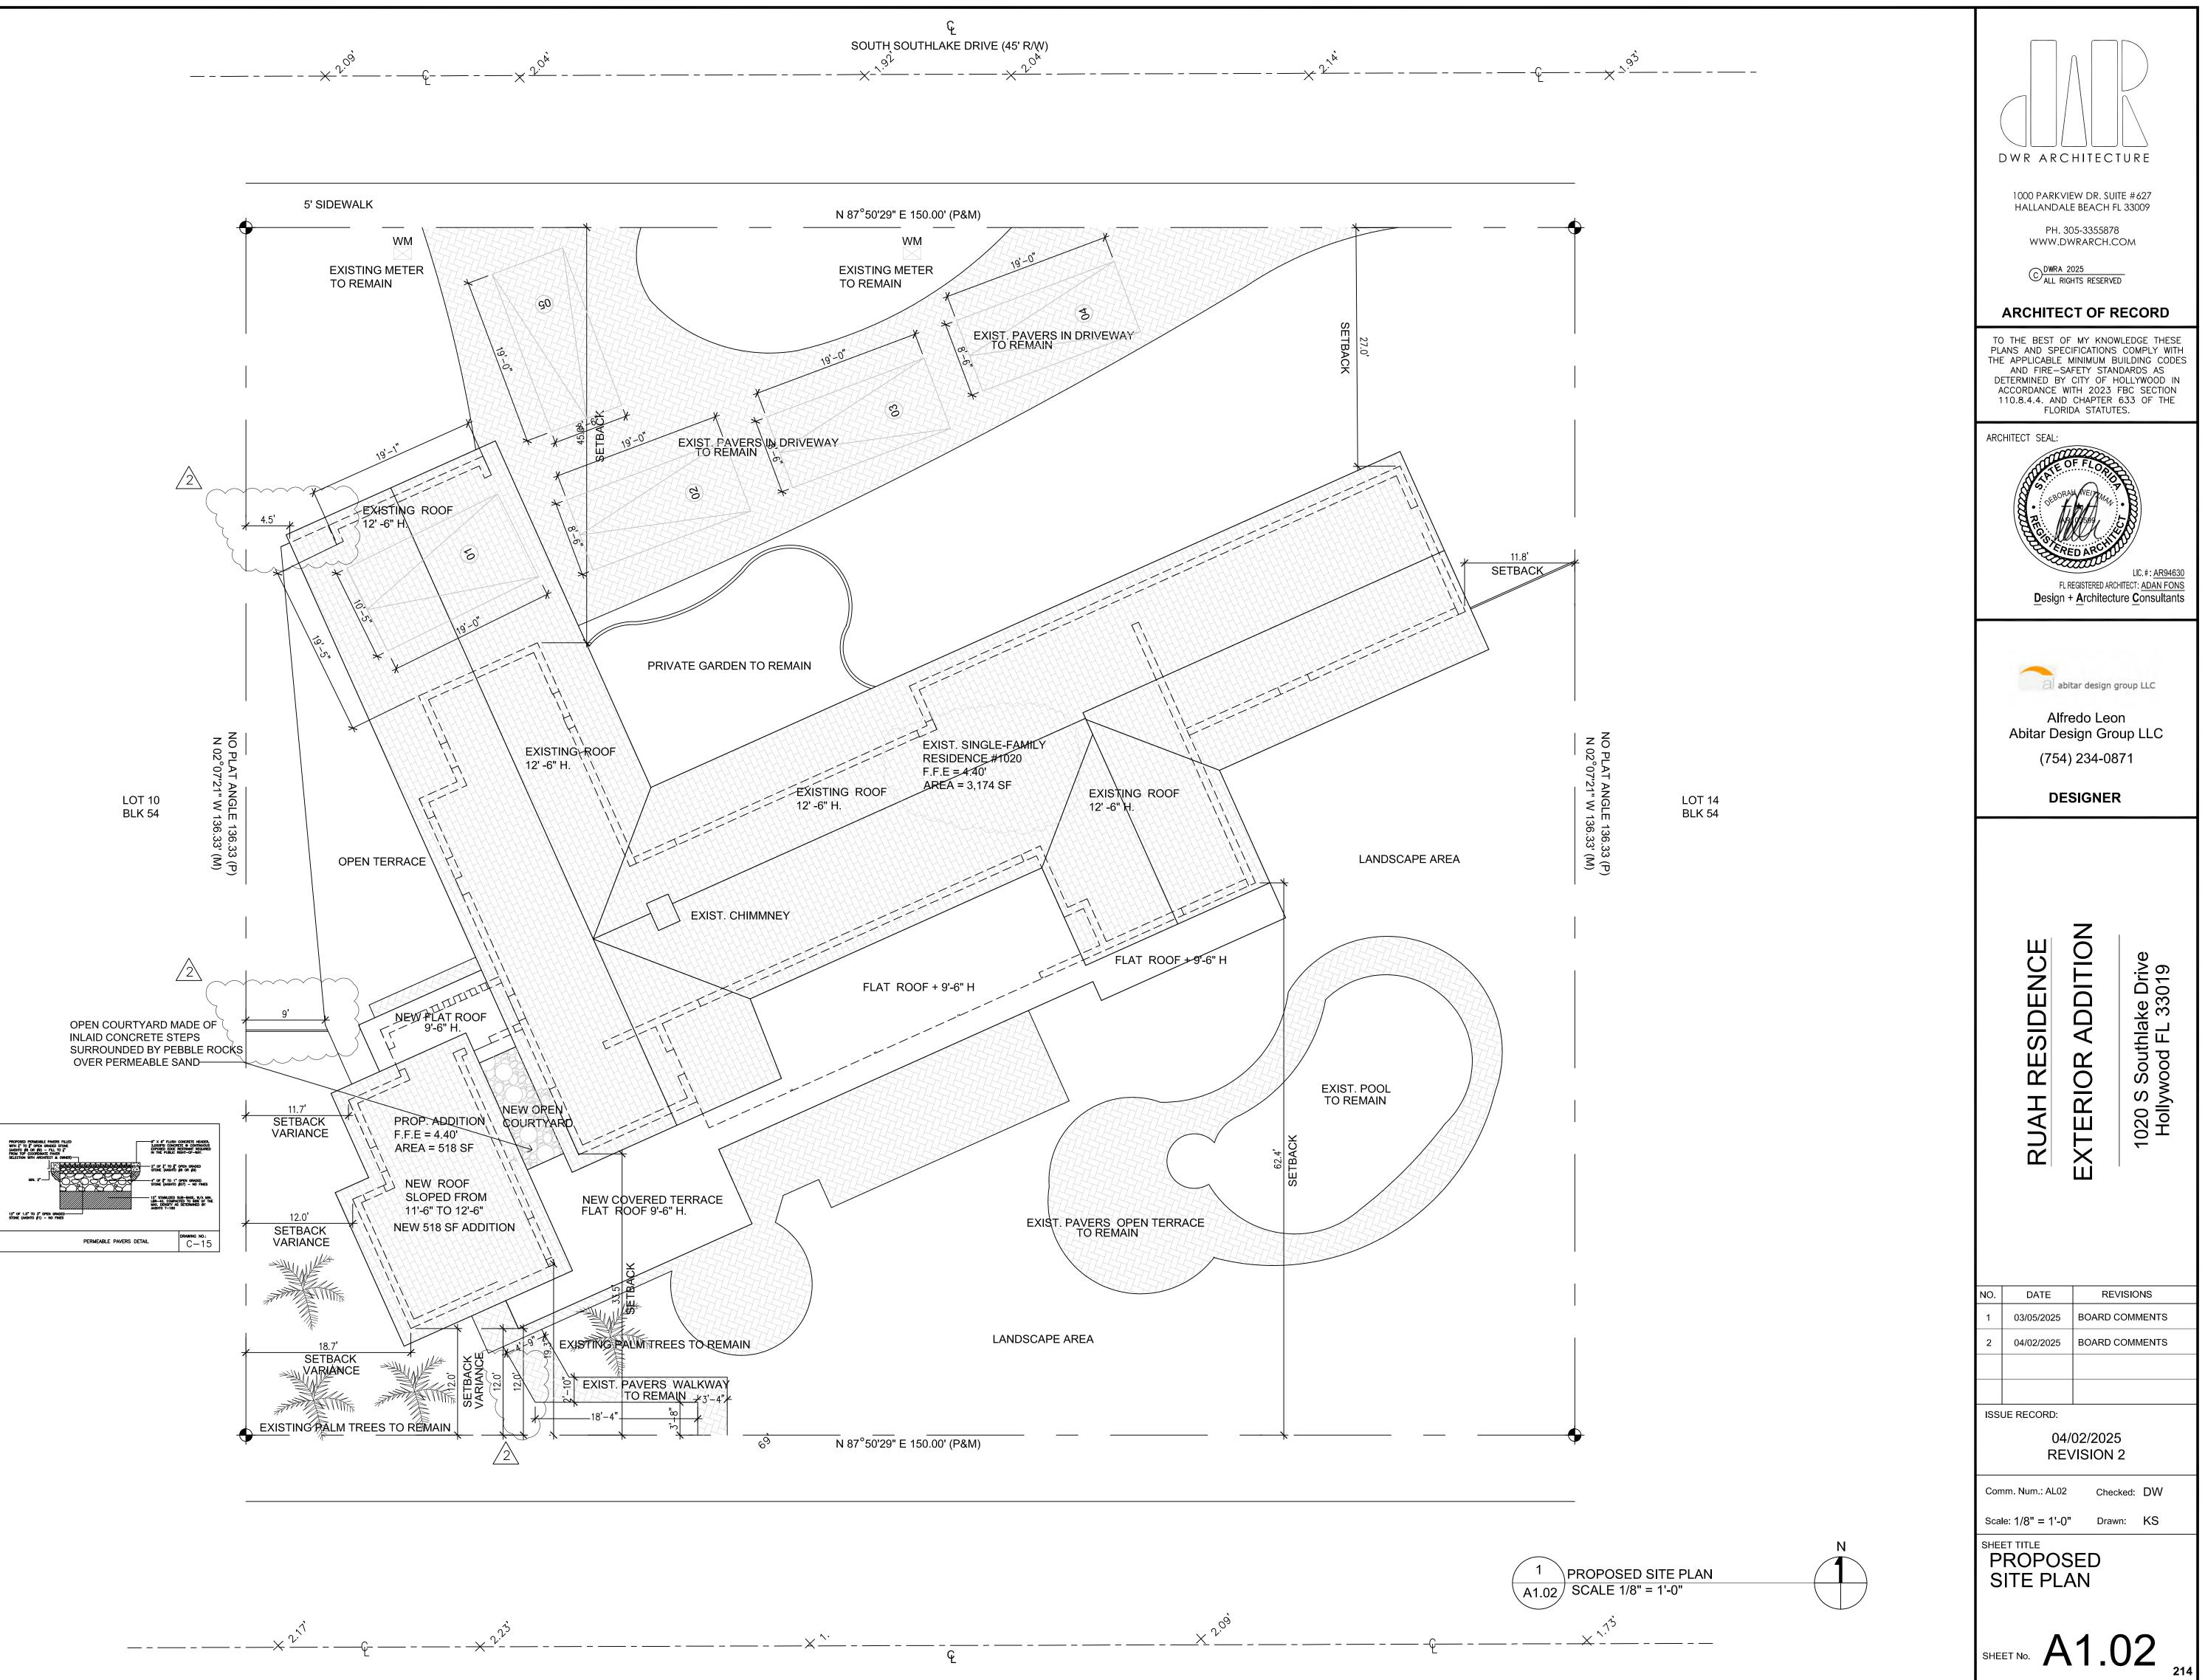

#### 2. 2025 0513

| FILE NO.:  | 25-CV-01                                                           |  |  |  |
|------------|--------------------------------------------------------------------|--|--|--|
| APPLICANT: | Maria Gabriela Lopez Velazco                                       |  |  |  |
| LOCATION:  | 1020 South Southlake Drive                                         |  |  |  |
| REQUEST:   | Request a Certificate of Appropriateness for Design to build an    |  |  |  |
|            | addition to an existing single-family home, one Variance to reduce |  |  |  |
|            | the sum of the required side yard setbacks from 25% to 15% and a   |  |  |  |
|            | second Variance to reduce the rear setback from 15% to 8.8%        |  |  |  |
|            | located at 1020 S. Southlake Drive within the Lakes Area Historic  |  |  |  |
|            | Multiple Resource Listing District.                                |  |  |  |

2501 HPB Staff Report 2025 0513 Attachments: Attachment A Application Package Attachment B Aerial map