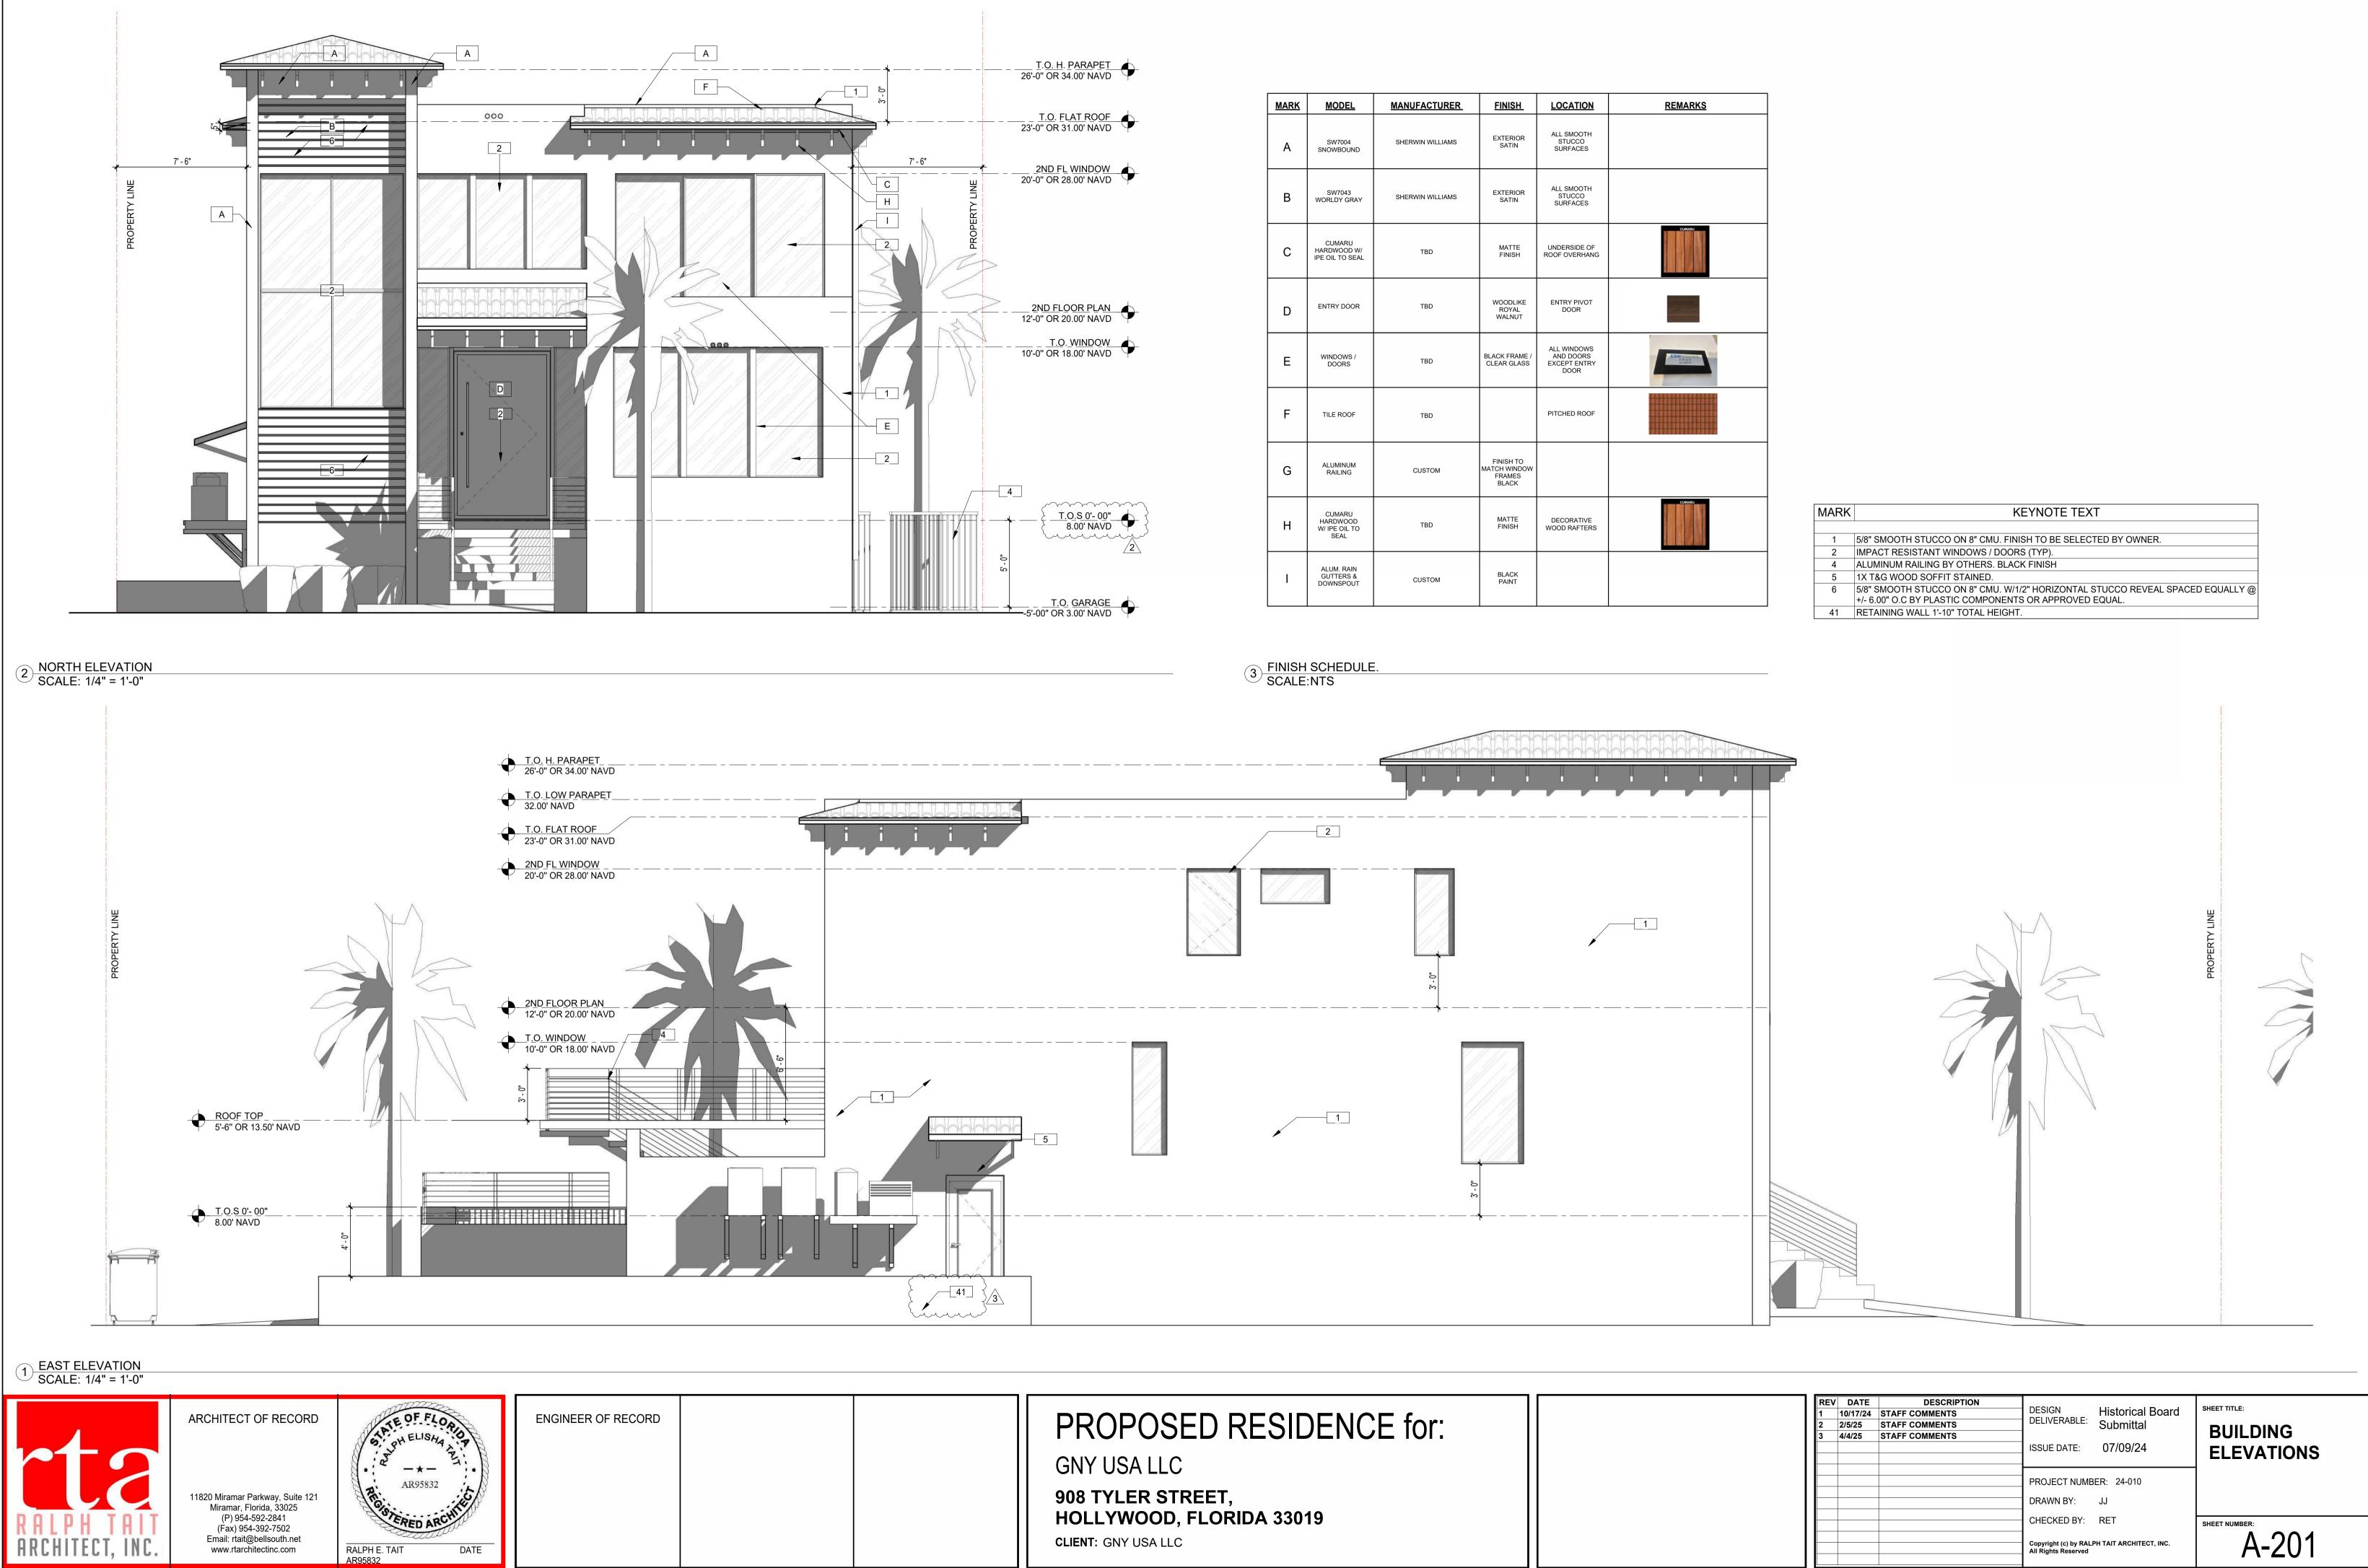

#### REQUEST

The Applicant is requesting a Certificate of Appropriateness for Design to construct a new two-story, single-family residence. The proposed design features a contemporary-style home that includes four bedrooms, four bathrooms, a powder room, a den, an open-concept kitchen and living/dining area, a pool with surrounding deck, a one-car garage, and a concrete slab driveway. The layout is thoughtfully designed to optimize the long, narrow lot by maximizing usable living space while maintaining required setbacks and a landscaped area of 40 percent.

While maintaining a contemporary architectural character, the design incorporates West Indies-inspired elements, specifically in the roof's pitched forms. Additional proposed architectural features include open terraces, balconies, shuttered windows, decorative railings, and exposed rafter tails. The material palette consists of smooth stucco, concrete, glass, a light-colored tile roof, and aluminum railings. The home also includes a covered front porch, two covered rear terraces, and a rear concrete driveway.

The proposed request is compatible and consistent with the designs of other houses within the vicinity. Additionally, the proposed landscaping will enhance the aesthetics achieved by the house's contemporary design, allowing for shade, visibility and framing of the property. The Applicant has worked to ensure a design that fits within the setting of the neighborhood. The new house meets all applicable requirements including setbacks, height, and open space.