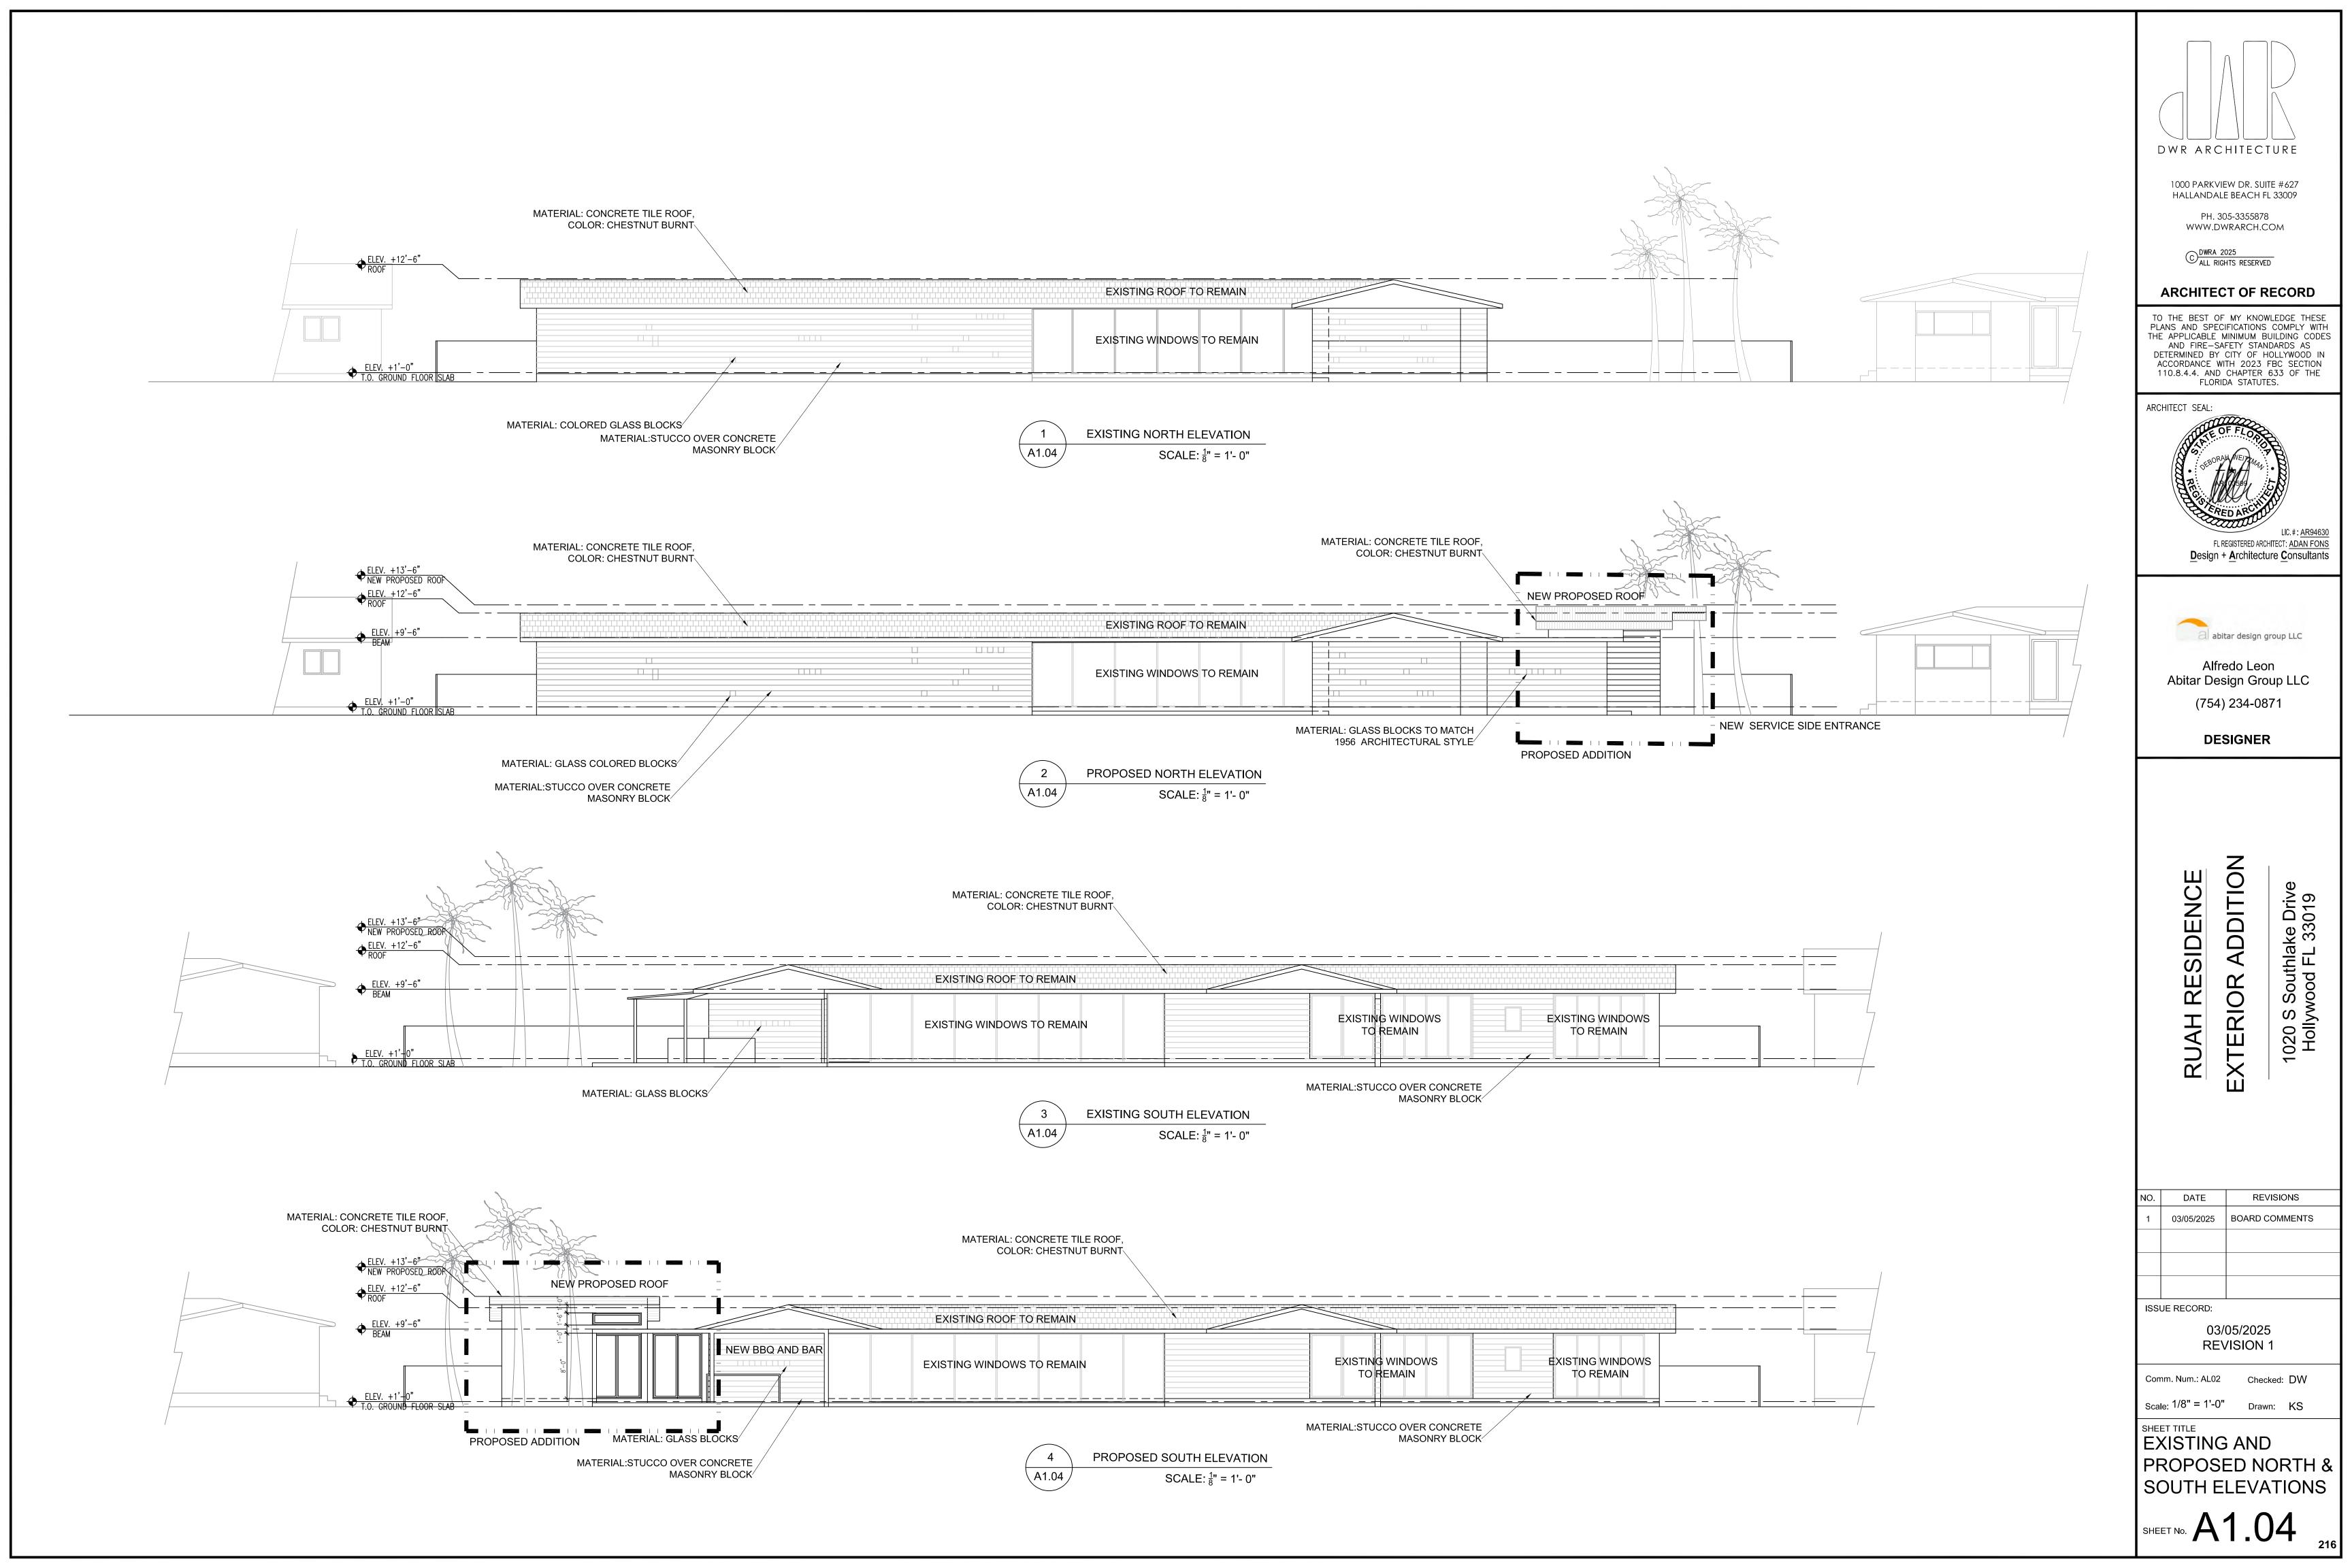

#### 2. 2025 0513

| FILE NO.:  | 25-CV-01                                                           |  |  |  |
|------------|--------------------------------------------------------------------|--|--|--|
| APPLICANT: | Maria Gabriela Lopez Velazco                                       |  |  |  |
| LOCATION:  | 1020 South Southlake Drive                                         |  |  |  |
| REQUEST:   | Request a Certificate of Appropriateness for Design to build an    |  |  |  |
|            | addition to an existing single-family home, one Variance to reduce |  |  |  |
|            | the sum of the required side yard setbacks from 25% to 15% and a   |  |  |  |
|            | second Variance to reduce the rear setback from 15% to 8.8%        |  |  |  |
|            | located at 1020 S. Southlake Drive within the Lakes Area Historic  |  |  |  |
|            | Multiple Resource Listing District.                                |  |  |  |

2501 HPB Staff Report 2025 0513 Attachments: Attachment A Application Package Attachment B Aerial map