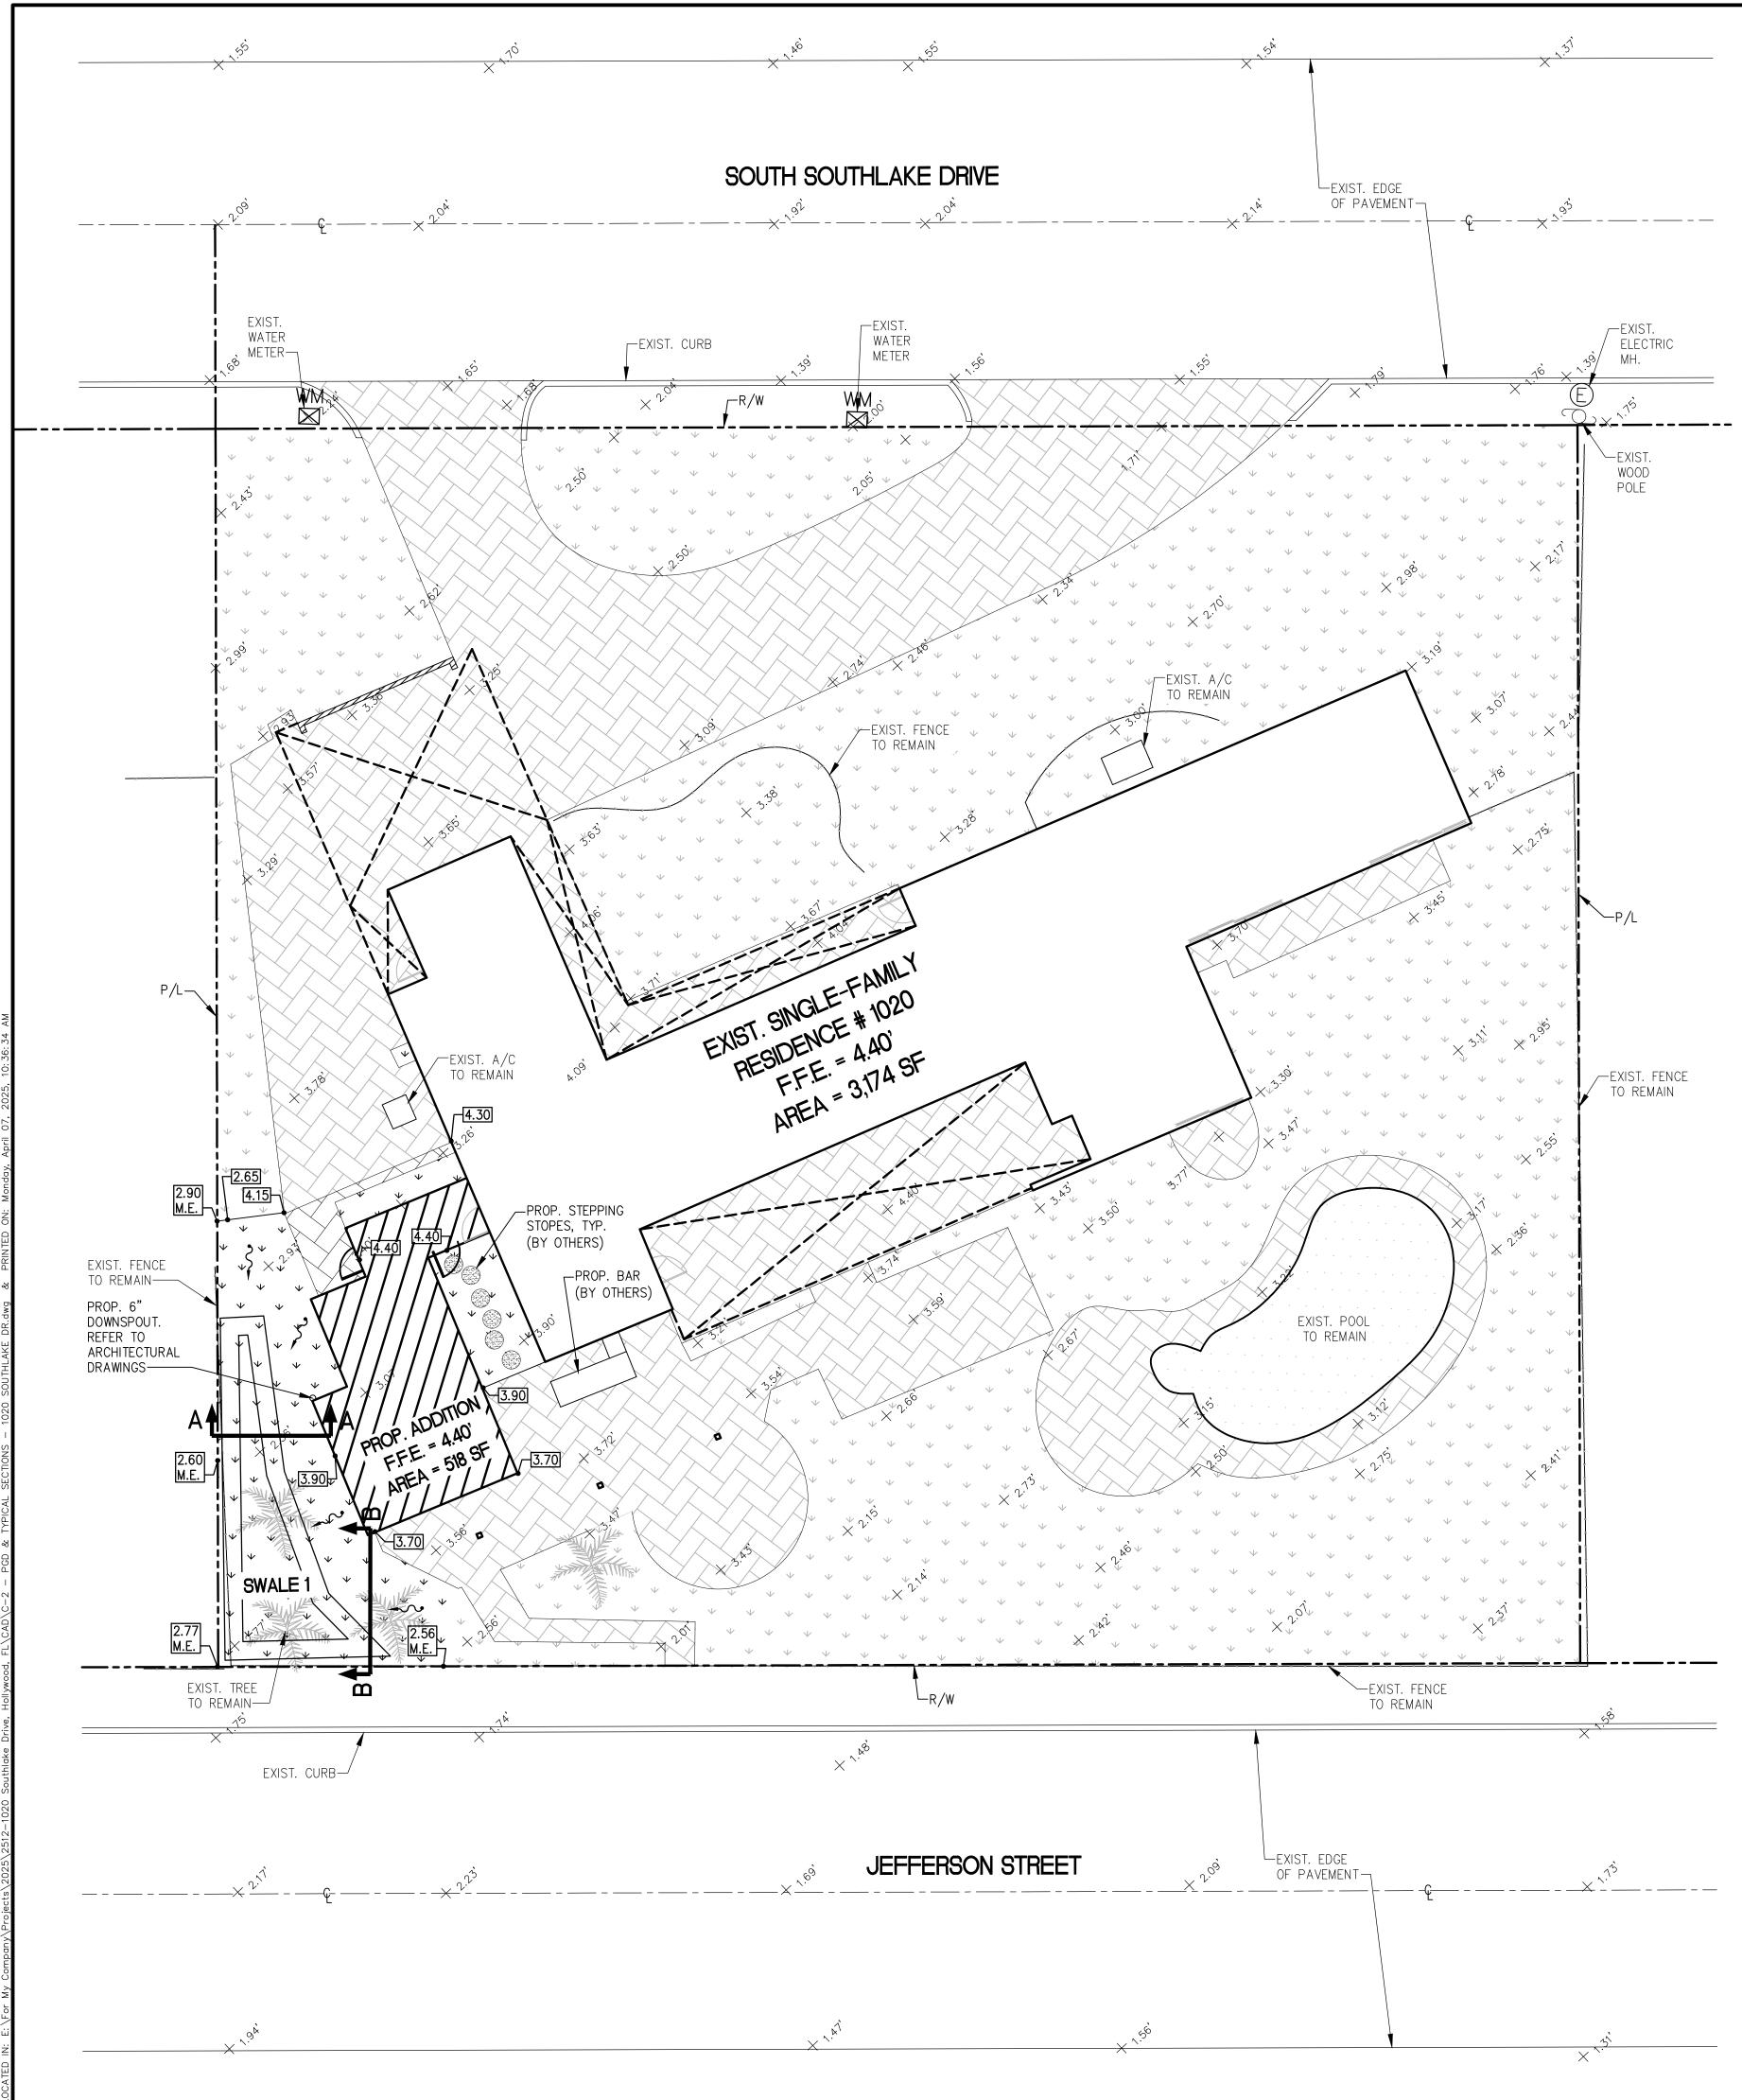

#### 2. 2025 0513

| FILE NO.:  | 25-CV-01                                                           |  |  |  |
|------------|--------------------------------------------------------------------|--|--|--|
| APPLICANT: | Maria Gabriela Lopez Velazco                                       |  |  |  |
| LOCATION:  | 1020 South Southlake Drive                                         |  |  |  |
| REQUEST:   | Request a Certificate of Appropriateness for Design to build an    |  |  |  |
|            | addition to an existing single-family home, one Variance to reduce |  |  |  |
|            | the sum of the required side yard setbacks from 25% to 15% and a   |  |  |  |
|            | second Variance to reduce the rear setback from 15% to 8.8%        |  |  |  |
|            | located at 1020 S. Southlake Drive within the Lakes Area Historic  |  |  |  |
|            | Multiple Resource Listing District.                                |  |  |  |

2501 HPB Staff Report 2025 0513 Attachments: Attachment A Application Package Attachment B Aerial map

#### REQUEST

The Applicant is requesting a Certificate of Appropriateness for Design to construct a new two-story, single-family residence. The proposed design features a contemporary-style home that includes four bedrooms, four bathrooms, a powder room, a den, an open-concept kitchen and living/dining area, a pool with surrounding deck, a one-car garage, and a concrete slab driveway. The layout is thoughtfully designed to optimize the long, narrow lot by maximizing usable living space while maintaining required setbacks and a landscaped area of 40 percent.

While maintaining a contemporary architectural character, the design incorporates West Indies-inspired elements, specifically in the roof's pitched forms. Additional proposed architectural features include open terraces, balconies, shuttered windows, decorative railings, and exposed rafter tails. The material palette consists of smooth stucco, concrete, glass, a light-colored tile roof, and aluminum railings. The home also includes a covered front porch, two covered rear terraces, and a rear concrete driveway.

The proposed request is compatible and consistent with the designs of other houses within the vicinity. Additionally, the proposed landscaping will enhance the aesthetics achieved by the house's contemporary design, allowing for shade, visibility and framing of the property. The Applicant has worked to ensure a design that fits within the setting of the neighborhood. The new house meets all applicable requirements including setbacks, height, and open space.

The Historic Preservation Board is guided by the Secretary of the Interior's Standards for Rehabilitation and the City of Hollywood's Design Guidelines for Historic Properties and Districts. These documents offer design controls for materials, scale, massing and location for all properties within the District. The proposed home is consistent with the character of the Lakes Area Historic Multiple Resource Listing District and the design maintains the spatial relationship with surrounding properties in its scale and massing.