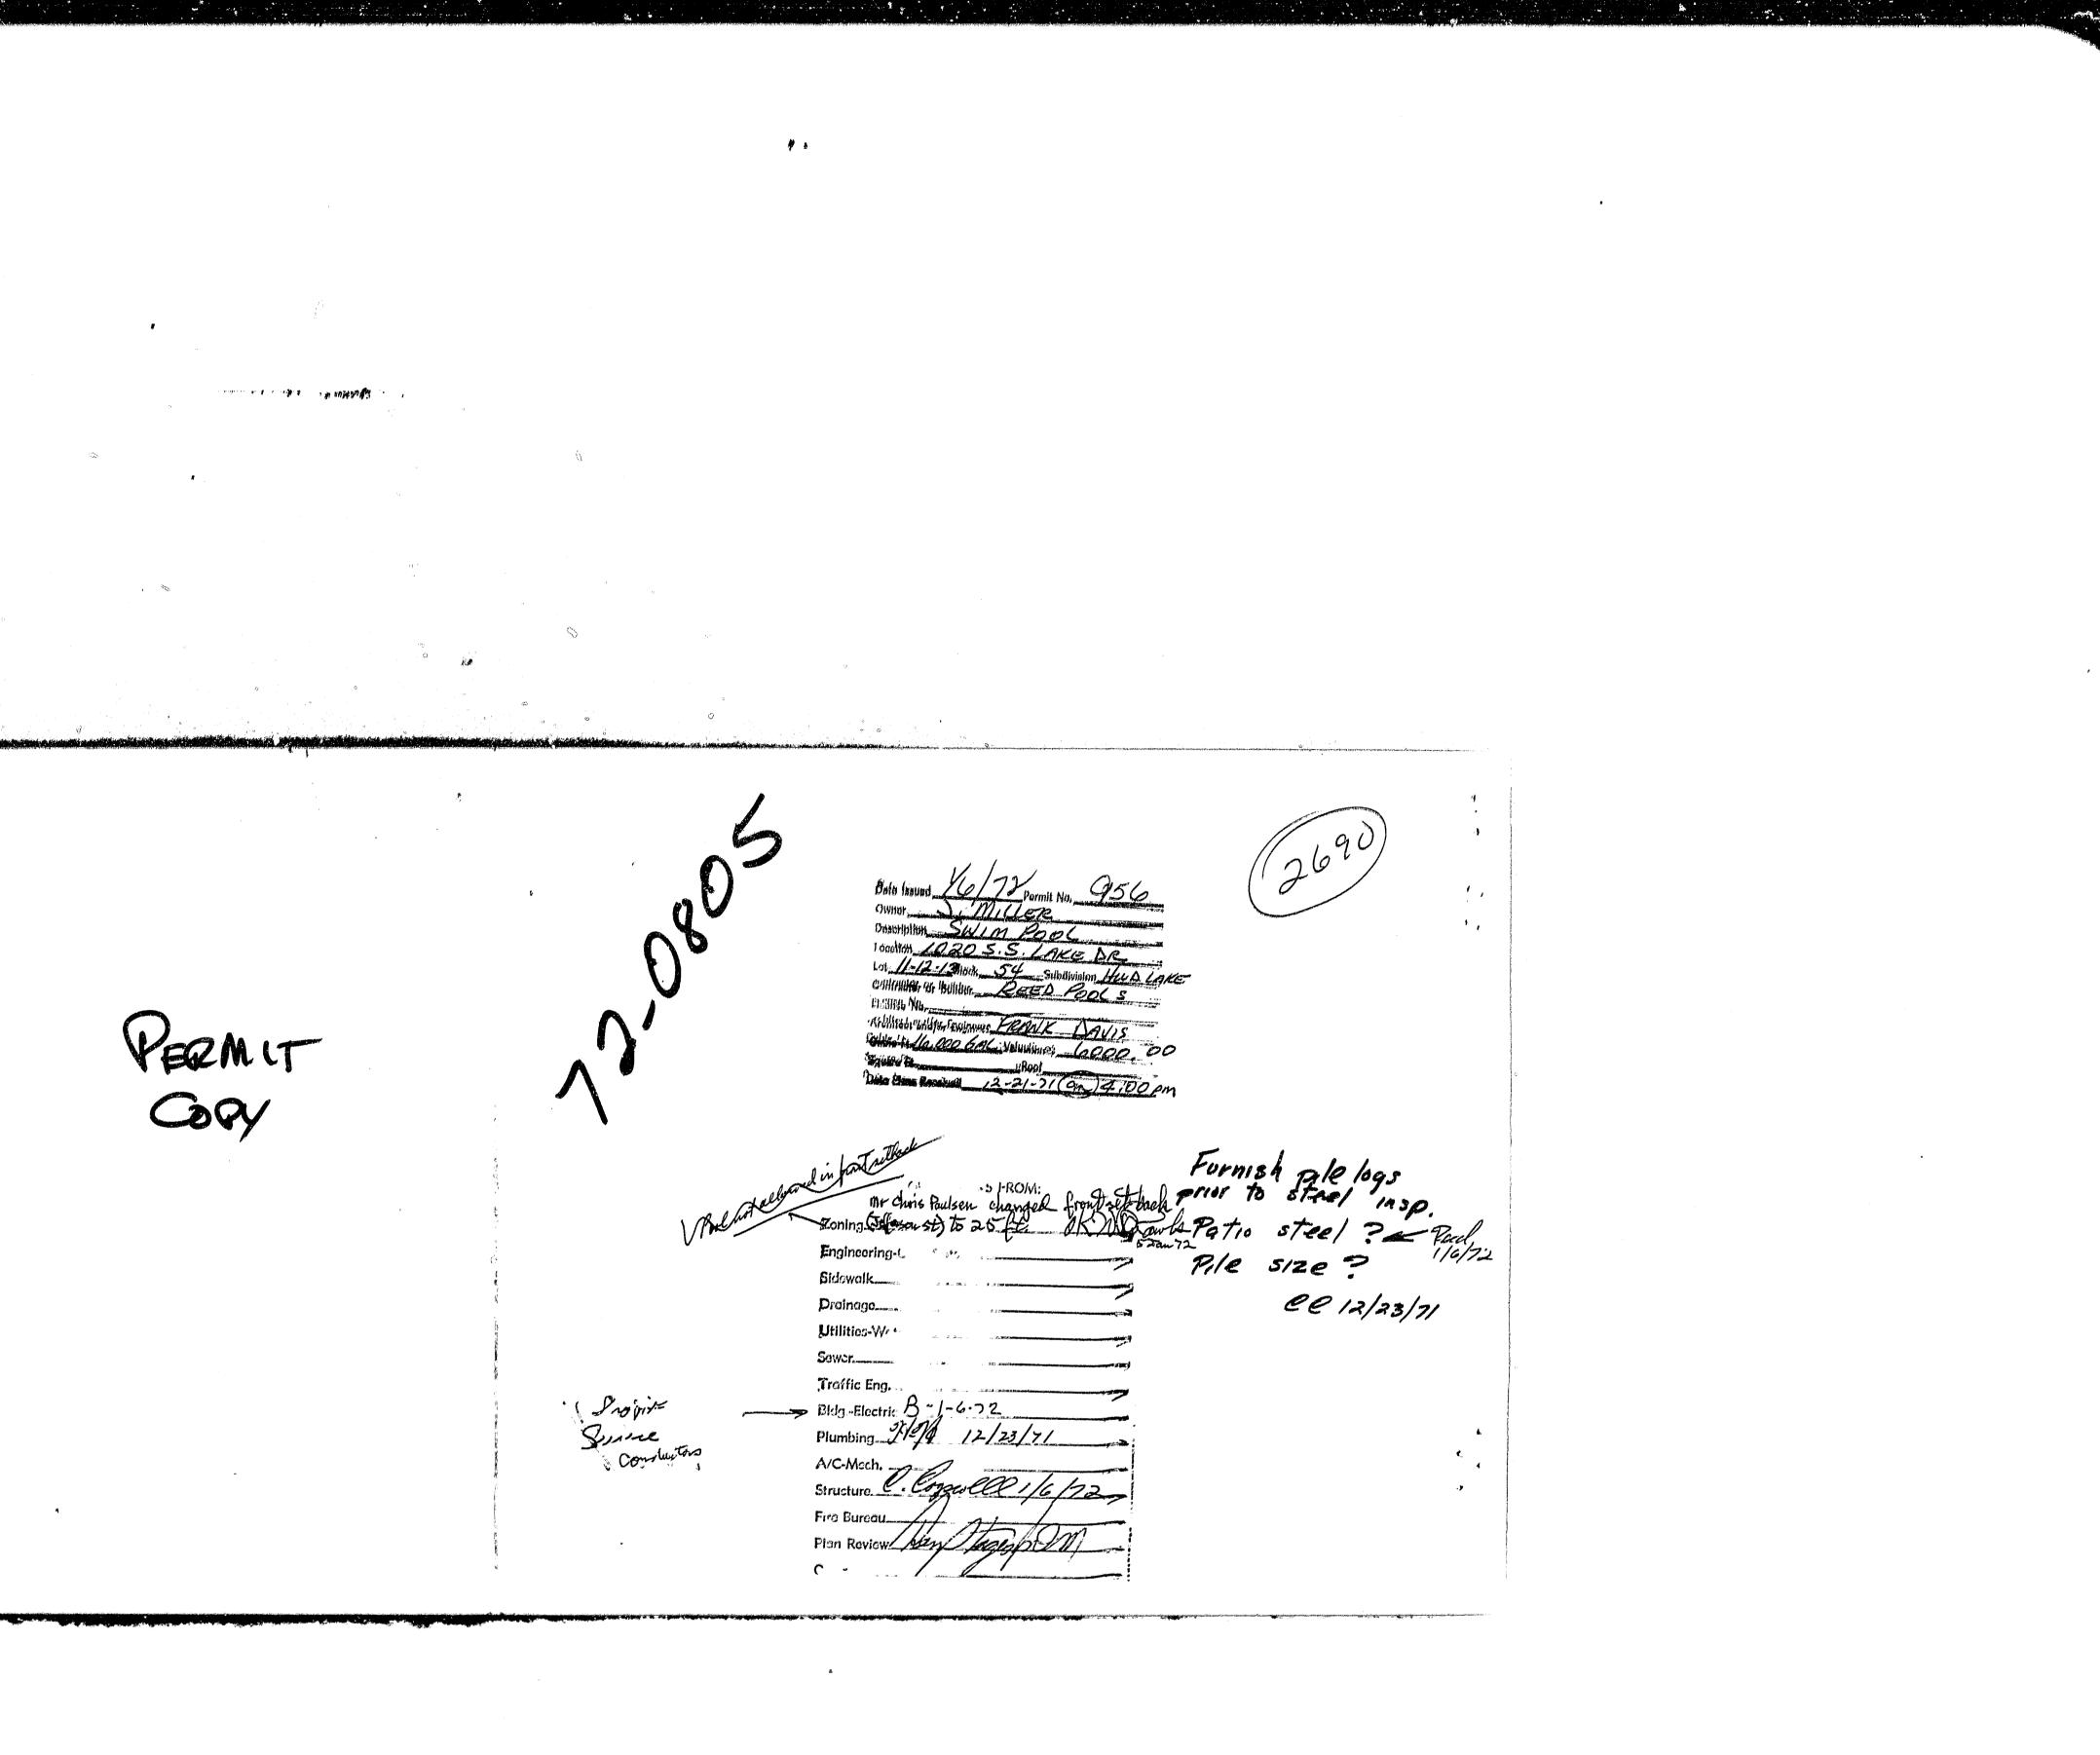

#### 2. 2025 0513

| FILE NO.:  | 25-CV-01                                                           |  |  |  |
|------------|--------------------------------------------------------------------|--|--|--|
| APPLICANT: | Maria Gabriela Lopez Velazco                                       |  |  |  |
| LOCATION:  | 1020 South Southlake Drive                                         |  |  |  |
| REQUEST:   | Request a Certificate of Appropriateness for Design to build an    |  |  |  |
|            | addition to an existing single-family home, one Variance to reduce |  |  |  |
|            | the sum of the required side yard setbacks from 25% to 15% and a   |  |  |  |
|            | second Variance to reduce the rear setback from 15% to 8.8%        |  |  |  |
|            | located at 1020 S. Southlake Drive within the Lakes Area Historic  |  |  |  |
|            | Multiple Resource Listing District.                                |  |  |  |

2501 HPB Staff Report 2025 0513 Attachments: Attachment A Application Package Attachment B Aerial map