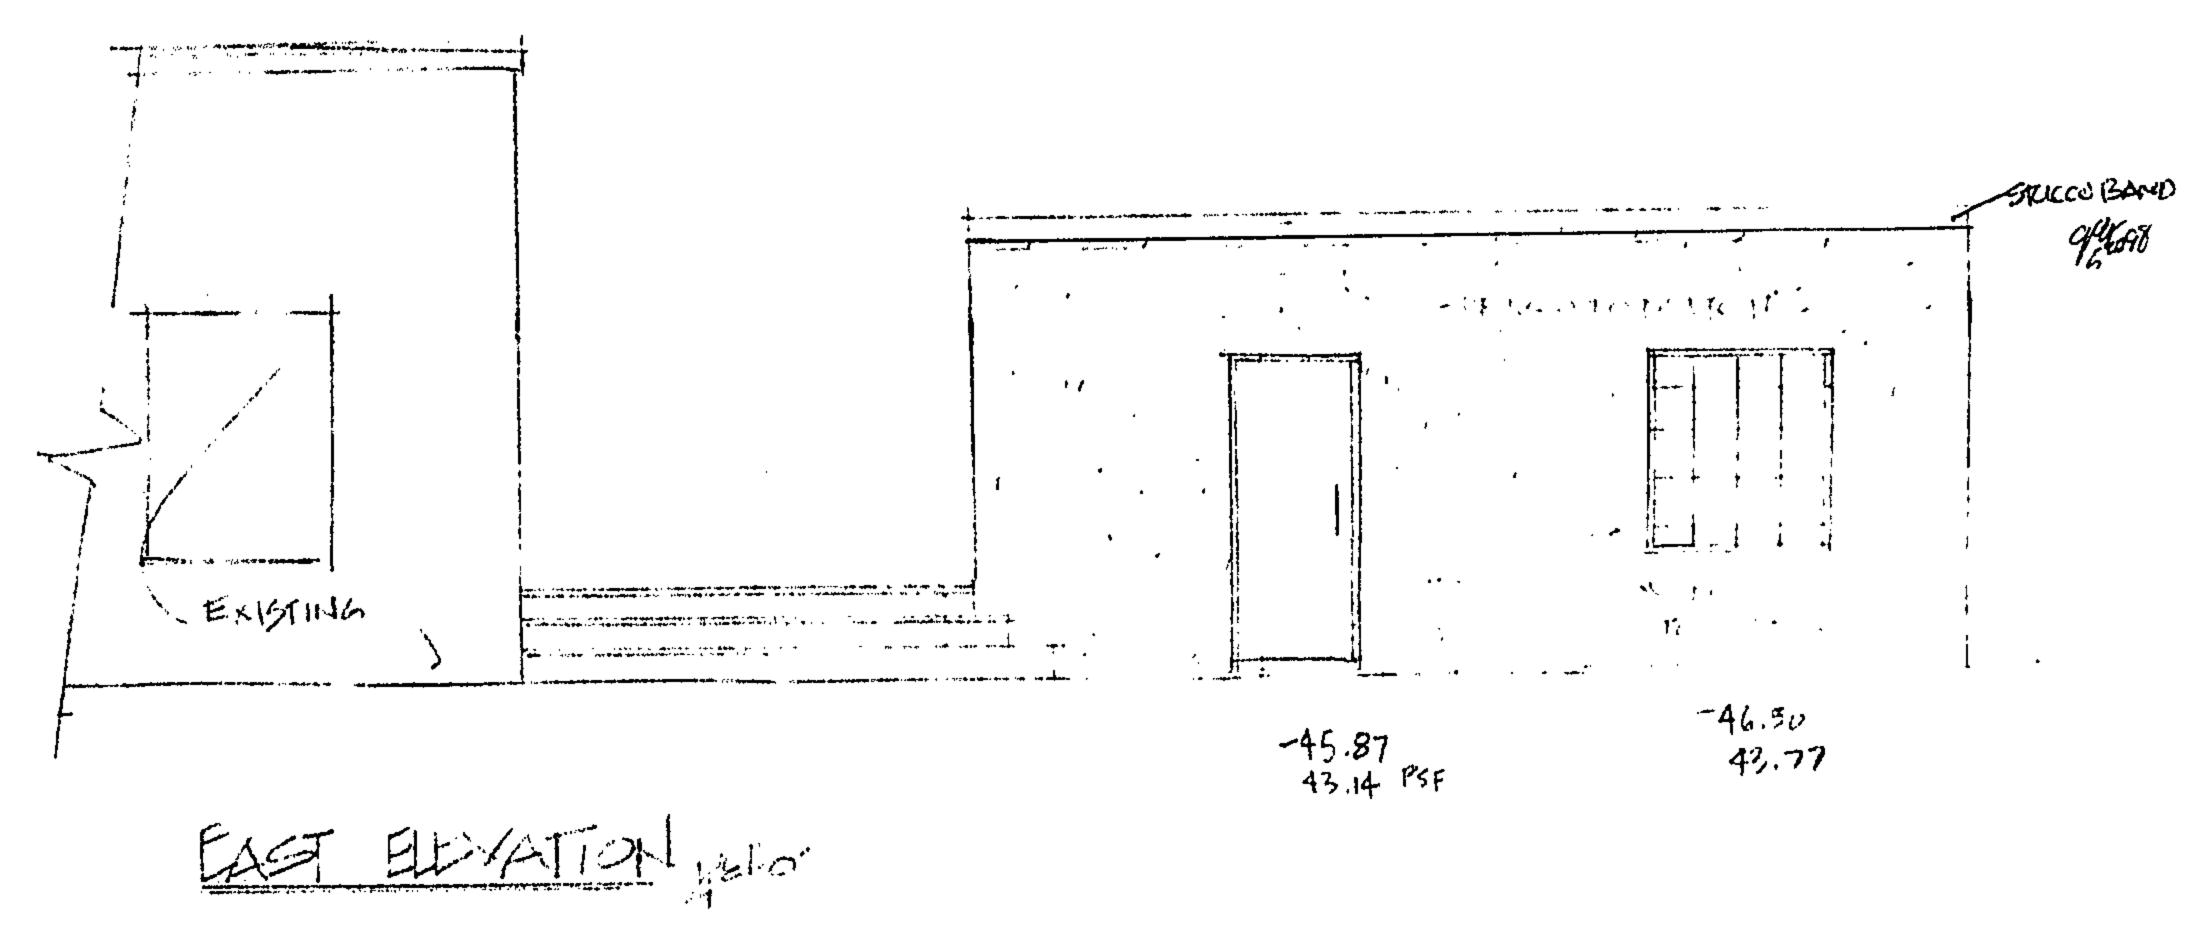

While maintaining a contemporary architectural character, the design incorporates West Indies-inspired elements, specifically in the roof's pitched forms. Additional proposed architectural features include open terraces, balconies, shuttered windows, decorative railings, and exposed rafter tails. The material palette consists of smooth stucco, concrete, glass, a light-colored tile roof, and aluminum railings. The home also includes a covered front porch, two covered rear terraces, and a rear concrete driveway.

#### 1. Retention and Preservation of Historic Character:

The structure will maintain its historic character by remaining a single-family residence and incorporating design elements similar to the original structure, like the sloping roof with barrel tiles and flat roof. Automobile access and parking will also follow the original pattern by being located at the rear of the property.

#### 5. Compatibility and Differentiation of New Work:

The new construction will differentiate from the old while maintaining compatibility with the surrounding neighborhood. This will be achieved by incorporating certain design elements similar to the original structure such as, the roof style and massing, ensuring that the new work respects the scale and architectural features of the neighborhood, which consists of one- and two-story single-family homes.