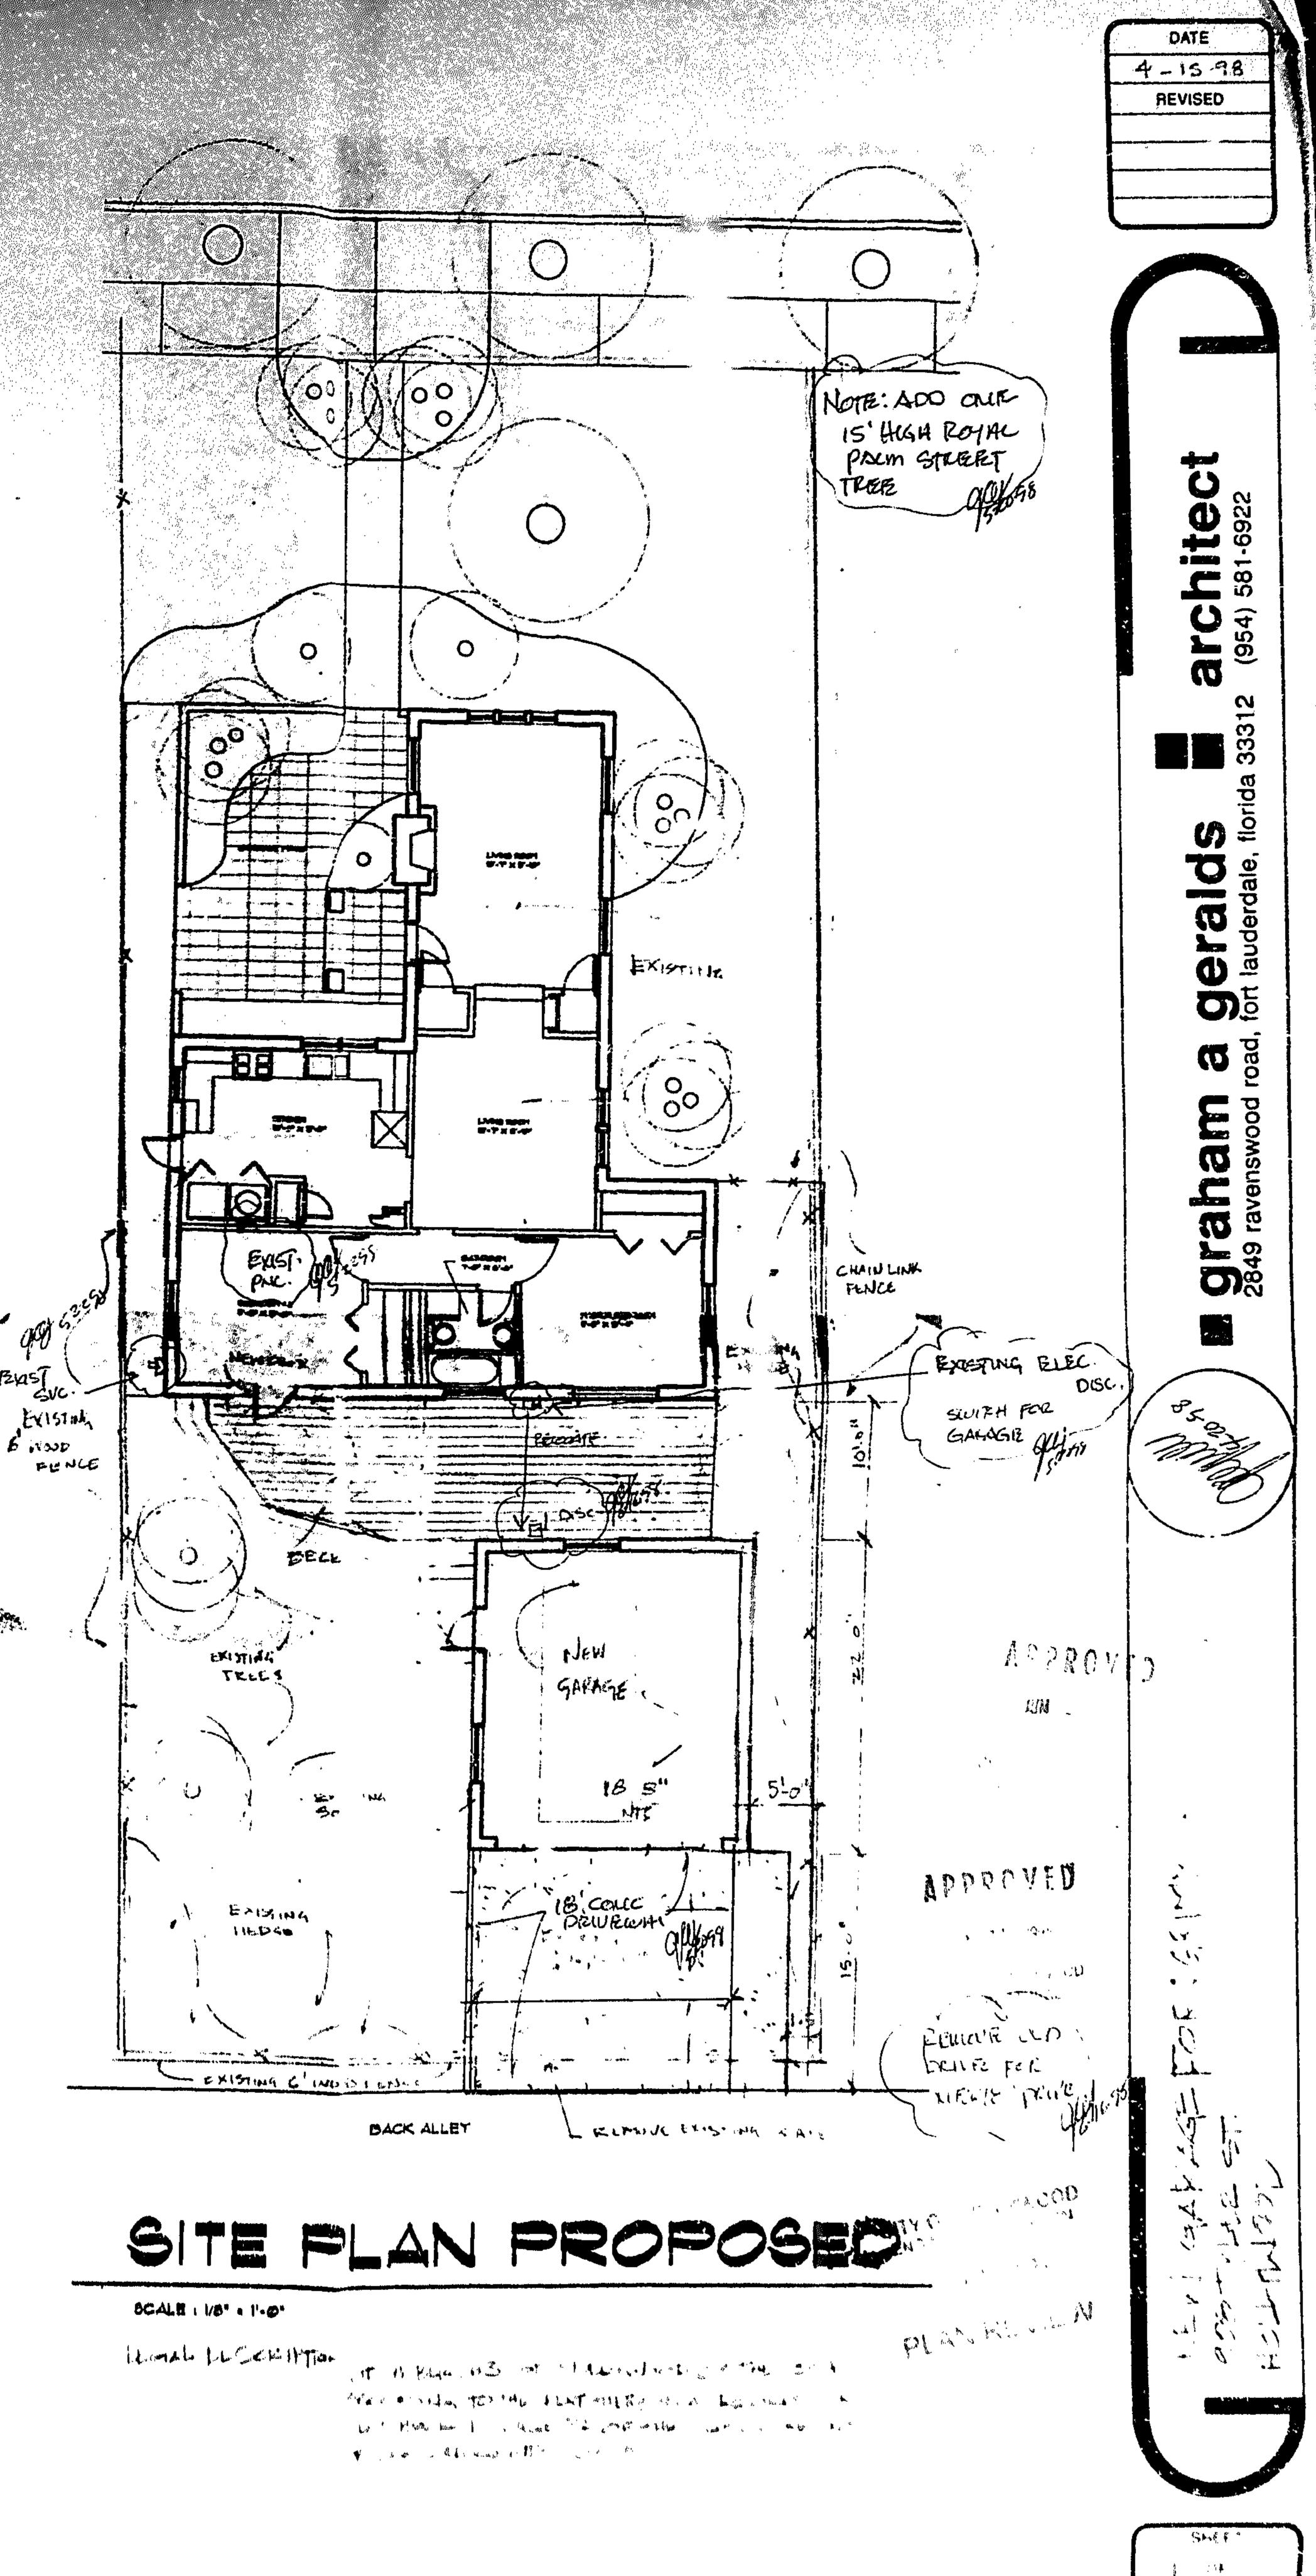

#### REQUEST

The Applicant is requesting a Certificate of Appropriateness for Design to construct a new two-story, single-family residence. The proposed design features a contemporary-style home that includes four bedrooms, four bathrooms, a powder room, a den, an open-concept kitchen and living/dining area, a pool with surrounding deck, a one-car garage, and a concrete slab driveway. The layout is thoughtfully designed to optimize the long, narrow lot by maximizing usable living space while maintaining required setbacks and a landscaped area of 40 percent.

While maintaining a contemporary architectural character, the design incorporates West Indies-inspired elements, specifically in the roof's pitched forms. Additional proposed architectural features include open terraces, balconies, shuttered windows, decorative railings, and exposed rafter tails. The material palette consists of smooth stucco, concrete, glass, a light-colored tile roof, and aluminum railings. The home also includes a covered front porch, two covered rear terraces, and a rear concrete driveway.

#### SITE BACKGROUND

| Applicant/Owner:     | GNY USA LL C                                              |
|----------------------|-----------------------------------------------------------|
| Address/Location:    | 908 Tyler Street                                          |
| Size of Property:    | 6,059 sq. ft. (0.13 acres)                                |
| Present Zoning:      | Single-Family Residential (RS-6)                          |
|                      | Lakes Area Multiple Resource Listing District (HMPRLOD-1) |
| Present Land Use:    | Low Residential (LRES)                                    |
| Present Use of Land: | Single Family                                             |

ADJACENT ZONING

| North: | Single-Family Residential District (RS-6)                 |
|--------|-----------------------------------------------------------|
|        | Lakes Area Multiple Resource Listing District (HMPRLOD-1) |
| South: | Single-Family Residential District (RS-6)                 |
|        | Lakes Area Multiple Resource Listing District (HMPRLOD-1) |
| East:  | Single-Family Residential District (RS-6)                 |
|        | Lakes Area Multiple Resource Listing District (HMPRLOD-1) |
| West:  | Single-Family Residential District (RS-6)                 |
|        | Lakes Area Multiple Resource Listing District (HMPRLOD-1) |

### ZONING DATA

|                         |                                      | 1                                             |
|-------------------------|--------------------------------------|-----------------------------------------------|
| RS-6                    | REQUIRED                             | PROVIDED                                      |
| LOT AREA                | 6,000 SQ. FT. MIN.                   | 6,047.5 SQ. FT.                               |
| LOT WIDTH               | 60 FT MIN.                           | 50 FT.                                        |
| LOT COVERAGE            | N/A                                  | 2,207 /6,047.5 SQ FT.OR 36.4 % OF S.A.        |
|                         |                                      |                                               |
| GREEN SPACE             | N/A                                  | 2,528.5 SQ. FT. OR 41.9% OF S.A.              |
| POOLS /POOL DECK        | N/A                                  | 626 SQ. FT. / 6,047.5 SQ. FT. = 10.4% OF S.A. |
| VUA + PEDESTRIAN WALKS  | N/A                                  | 686 SQ. FT. OR 11.3% OF SITE AREA             |
| DENSITY                 | N/A                                  | 1 SINGLE FAMILY RESIDENCE                     |
| <b>BUILDING SETBACK</b> |                                      |                                               |
| PRINCIPAL FRONT         | 25FT MIN.                            | 25 FT                                         |
| SECONDARY FRONT         | N/A                                  | N/A                                           |
|                         | 7'-6"FT MIN.                         |                                               |
| SIDE                    | 25% LOT WIDTH<br>TOTAL MIN = 12'-6"" | 7'-6"                                         |
| REAR                    | 15% OF LOT DEPTH<br>18'-1" MIN.      | 30'-0" TO GARAGE                              |
| <b>BUILDING HEIGHT</b>  | -                                    |                                               |
| PRINCIPAL BUILDING      | 30 FT OR 2 STORY                     | 23'-0" TOP OF FLAT ROOF DECK                  |
| PARKING                 | 4 PARKING SPACES                     | 4 PARKING SPACES GARAGE & SURFACE             |
|                         |                                      |                                               |

FRONT YARD REQD. GREEN SPACE:

50 FT. x 25 FT. = 1,250 SQ. FT. (.20) = 250 SQ. FT. MIN. LANDSCAPE PERVIOUS OPEN SPACES REQD.

1,067 SQ. FT. OR 85.3% PERVIOUS OPEN SPACE PROVIDED

October 21, 2024

City Of Hollywood Planning Division 2600 Hollywood Blvd. Hollywood, Fl. 33020