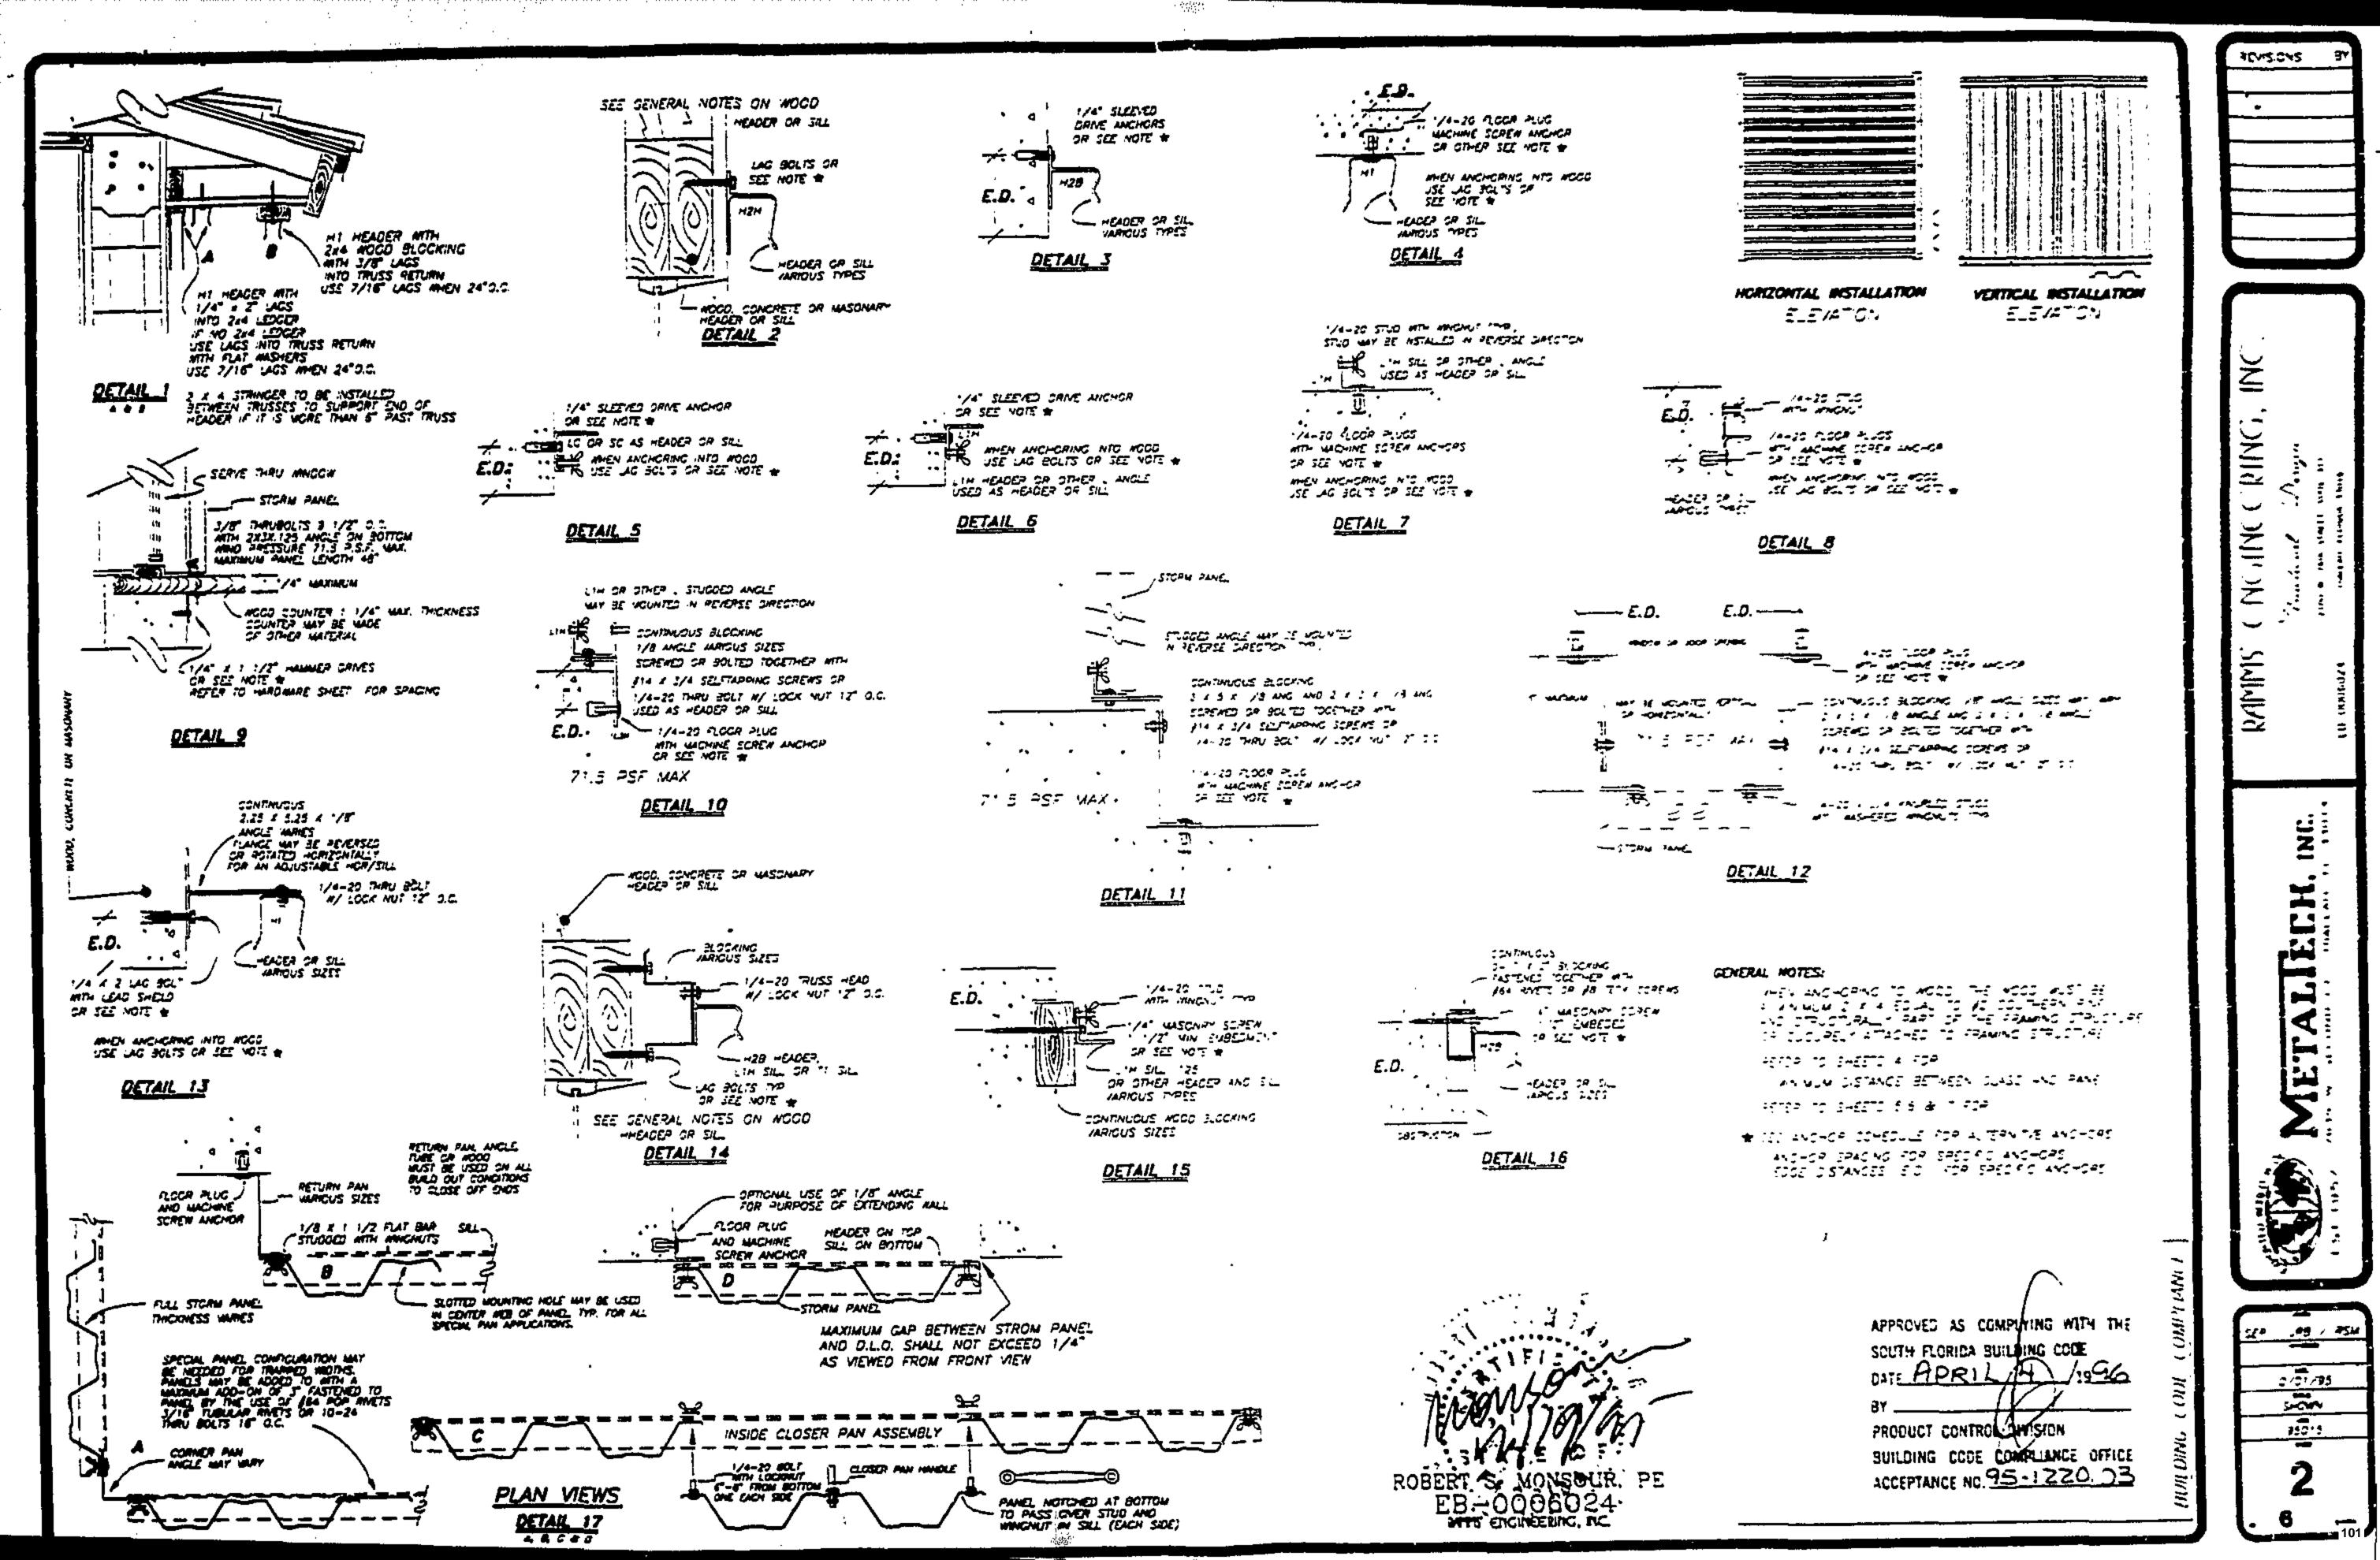

EETS 5.5 AND 7 FOR ALTERNITIVE ANCHORS AND CONDITIONS.

ANCHORAGE TO NOOD CONSTRUCTION SHALL BE T**/4" STEEL LAGS** OR LARGER WITH I" MIN, PENETRATION, "/4-20 BRASS WOOD BUSHINGS SEE SHEETS S.E AND 7 FOR ALTERNITIVE ANCHORS AND CONDITIONS

ALTERNATIVE ANCHORS AND CONDITIONS ON SHEET NO.'S 2-6

EACH UNIT SHALL BEAR HALEAM, FL METALTECH, INC.

CONTROL APPROVED SADE COUNTY PRODUCT

TO OWNER OF TENANT LOCATED IN SACH HEADER OR NAPNING ONE PANEL OF EACH OPENING, STATING NOT OFFER HURRICANE PROTECTION UNLESS ALL REINFORCING STRAPS OR BOLTS ARE PROPERLY INSTALLED, WHEN REQURED OURING MIND VELOCITIES EXCESSING 75 M.P.H.

PERMANENT FASTENER COMPONENTS, EMBEDDED ANCHOR BOLTS. THREADED CONES OR METAL SHIELDS, NOT IN USE. MUST BE PROTECTED AGAINST CORROSIGN, CONTAMINATION AND DAMAGE AT ALL TIME.









NOTE: STUDIED STRAPS AND LI PEADERS TO BE INSTALLED LUST BEFORE STICCO IS APPLIED

WHEN STORM PANEL HEADER SXCE205

STICCO FINISA FOR MINIMUM DISTANCE REFER TO PANEL DEFLECTION CHART METALTECH STORM PANEL

DETAIL D





1/4" MASONRY SCREW WITH 14-20 STUD HEAD

\_\_:/4" WASONRY SCREMS OR SEE NOTE + ON SHEET 2 USE APPROPRIATE APPROVED ANCHORS FOR SPECIFIC APPLICATIONS









1 :/4-20 x : FLOCR PLUGS ( SIDEMALK BOLTS ) 18-8 STAINLESS STEEL





 $\sim$ 

THE METALTECH STORM PANELS MAY BE RENFORCED WITH THE USE OF EITHER CENTER PANEL STRAPS OR STICHING LOCATED AS SHOWN ON THIS SHEET

## HORIZONTAL BRACE STRAP

## HORIZONTAL STICHING



Ø FRONT VIEN "B"

STORM PANEL SAP

DESIGN PRESSURE\_RATING: POSITIVE = MILOG P.S.F. NEGATIVE = 91.44 P.S.F.



MAXIMUM GAP BETWEEN PANE. AND HEADER S 1/4"