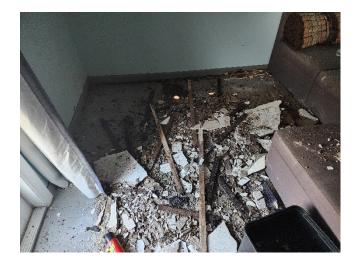

Additionally, a structural assessment conducted on July 9<sup>th</sup>, 2024, at the request of Mr. Rafi Soltz confirms the home is structurally unsound and unsafe for occupancy, citing significant wood rot, moisture intrusion,

termite damage, and partial roof collapse—particularly in the southeast section of the house. The woodframed floor system is severely deteriorated, deformed, and unstable, with visible sloping, foundation displacement, and termite infestation throughout. The damage extends to the detached garage as well. Due to these extensive structural failures and the necessity to raise the residence by approximately 8 feet to meet current floodplain and safety standards, repair is not feasible. In accordance with state legislation prioritizing life safety, structural integrity, and flood resilience, demolition and redevelopment under current Florida Building Code is the recommended and lawful course of action.

The exterior of the house shows signs of age and moisture deterioration. Wood members around the house: doorways, windows, window frames exhibit significant wood rotting and decay. Wood member joints around the doors and windows have shifted, expanded and/or separated so they are no longer tight and no longer prevent water intrusion. The roof structure has collapsed at South East bedroom, bathroom and corridor of the house. The rest of roof structure is progressing to total collapse. <u>House structure is not safe</u>.

Residence finished floor is below FEMA flood elevation. The floor structure has been experiencing cycles of wet and dry causing extreme decay of wood members. The floor structure has large deformation due to the displacement of the foundation supports. The floor inclines heavily in areas toward the corners and supporting walls. Therefore floor structure is unsafe to walk on. Doors cannot open or close properly because of jamming due to the floor deformations. The kitchen floor is also deformed and has rotting issues as well.

In addition to the continuous water exposure damage, the wood structure is infested with termites, which are the ones responsible of the roof wood frame damage and progressive collapse. The roof of the Detached garage located experience same damage and failure.