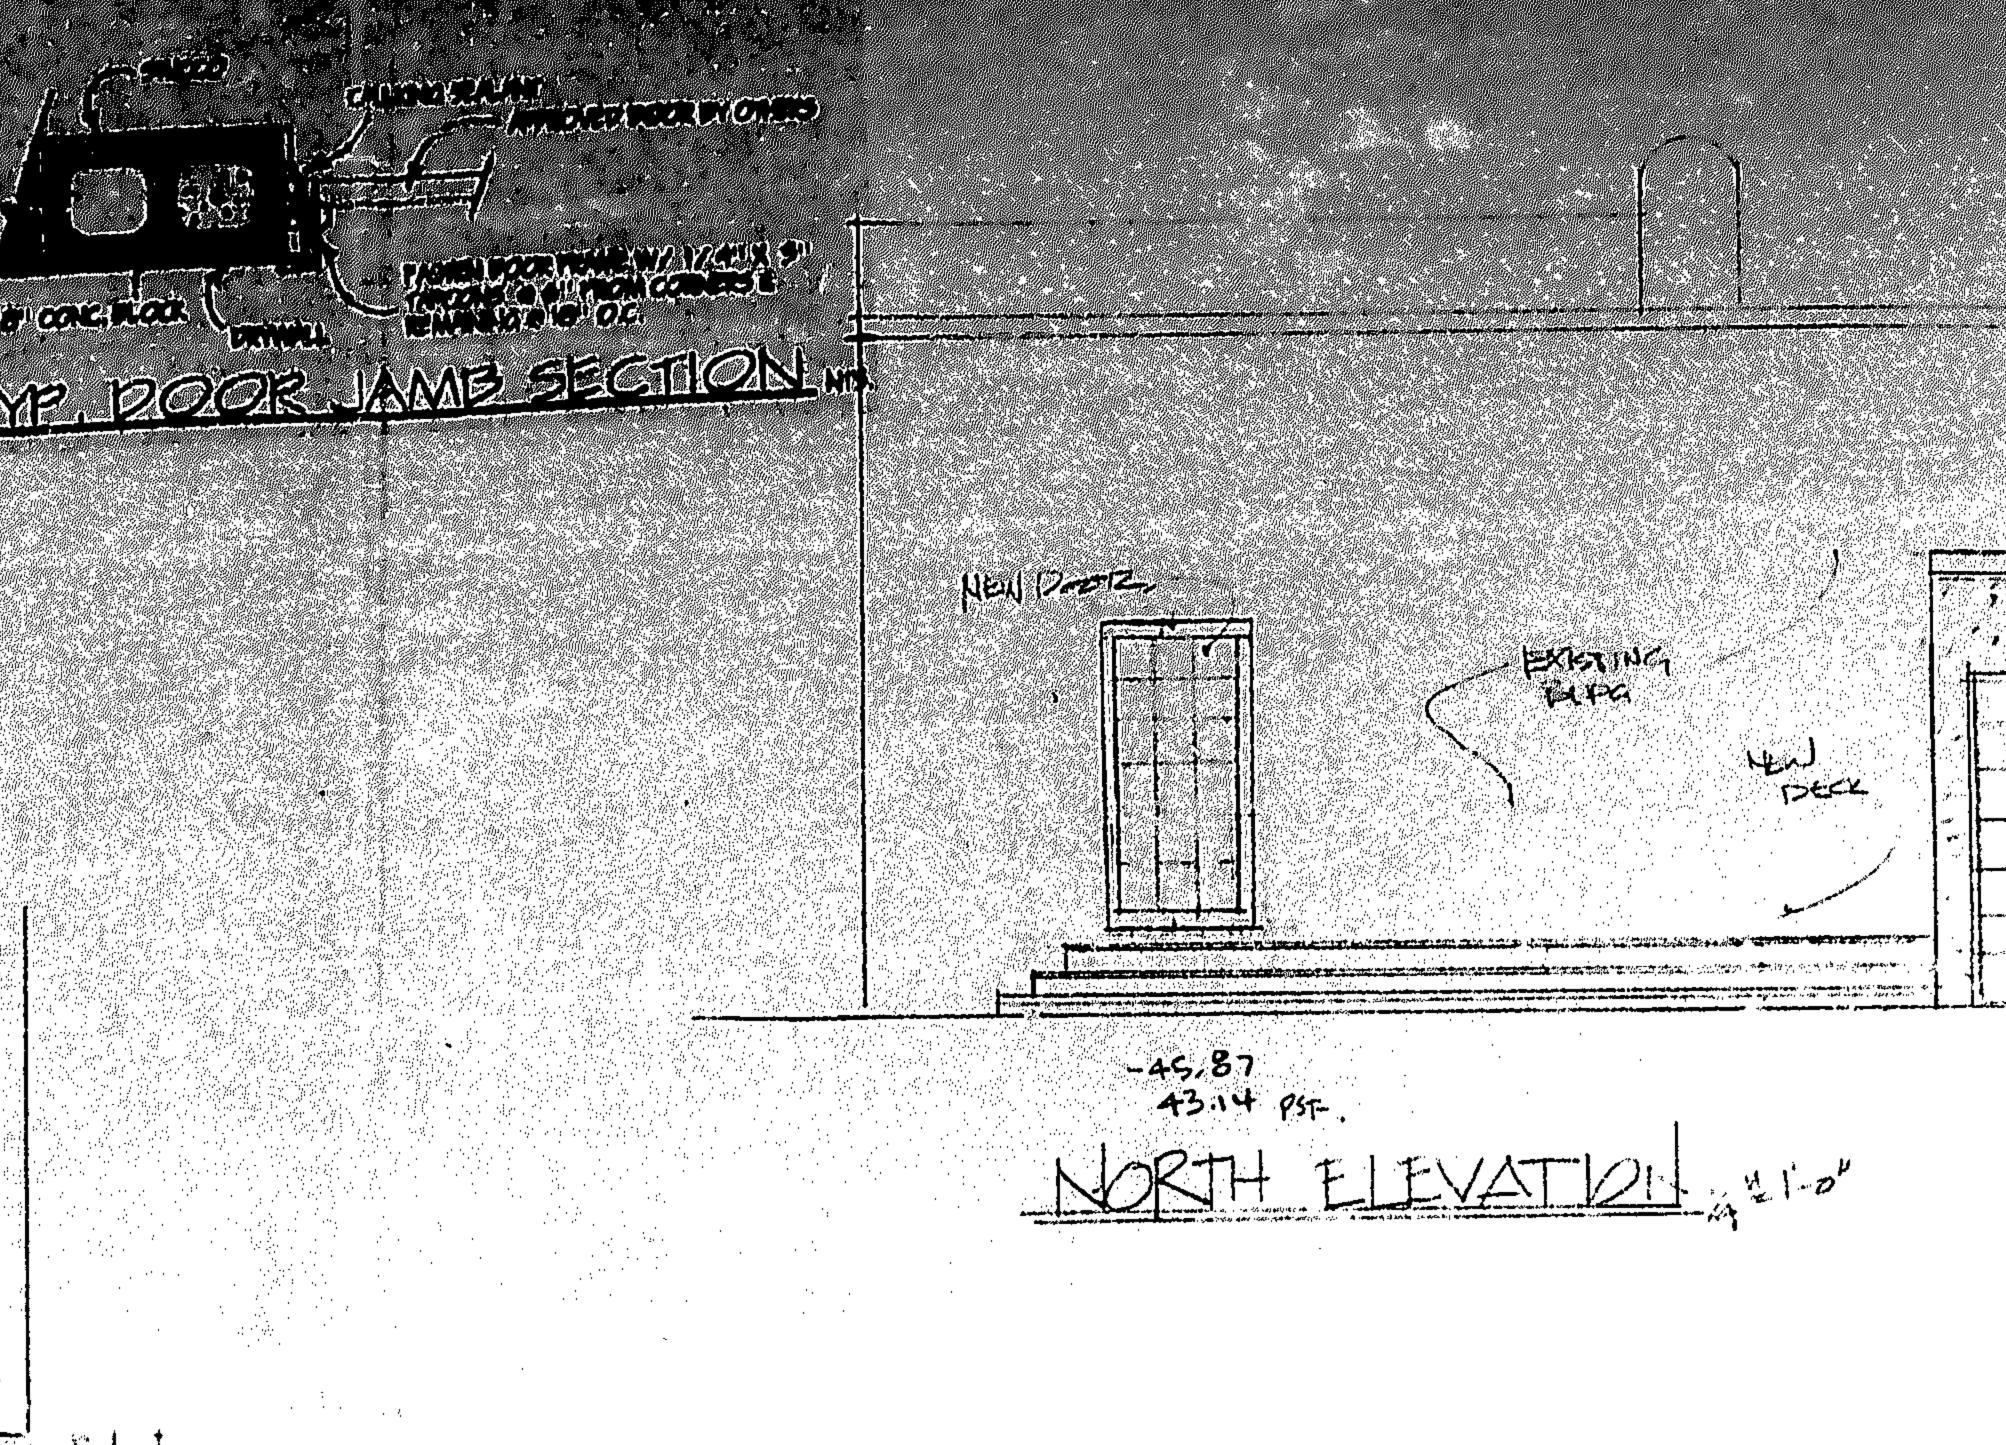

#### 1. Retention and Preservation of Historic Character:

The structure will maintain its historic character by remaining a single-family residence and incorporating design elements similar to the original structure, like the sloping roof with barrel tiles and flat roof. Automobile access and parking will also follow the original pattern by being located at the rear of the property.

#### 5. Compatibility and Differentiation of New Work:

The new construction will differentiate from the old while maintaining compatibility with the surrounding neighborhood. This will be achieved by incorporating certain design elements similar to the original structure such as, the roof style and massing, ensuring that the new work respects the scale and architectural features of the neighborhood, which consists of one- and two-story single-family homes.