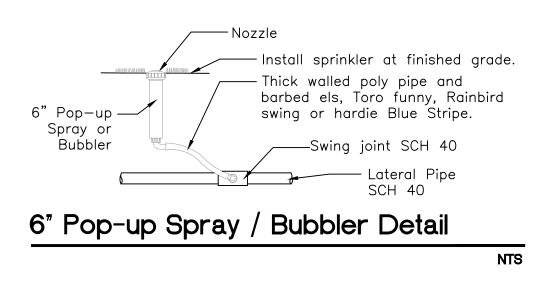

| SHEET<br>NUMBER | SHEET NAME                          | ISSUE DATE | REV |
|-----------------|-------------------------------------|------------|-----|
| 1-GENERAL       |                                     |            |     |
| T-001           | COVER SHEET / SHEET INDEX           | 07/09/24   |     |
| AS-101          | ARCHITECTURAL SITE PLAN             | 07/09/24   | 3   |
| C-01            | CIVIL - EROSION CONTROL PLAN        | 07/09/24   |     |
| C-02            | CIVIL PLAN                          | 07/09/24   |     |
| C-03            | CIVIL PLAN DETAIL                   | 07/09/24   |     |
| EX-1            | DEMOLITION PLAN                     | 07/09/24   |     |
| EX-2            | DEMOLITION PLAN - EXISTING BUILDING | 07/09/24   |     |
| 2-ARCHITECTU    | JRE                                 |            |     |
| A-101           | FLOOR PLANS AND NOTES               | 07/09/24   | 2   |
| A-102           | ROOF PLAN AND NOTES                 | 07/09/24   | 1   |
| A-201           | BUILDING ELEVATIONS                 | 07/09/24   | 3   |
| A-202           | BUILDING ELEVATIONS                 | 07/09/24   | 3   |
| A-204           | STREET PROFILE ELEVATION            | 07/09/24   | 1   |
| A-303           | BUILDING SECTIONS                   | 07/09/24   | 3   |
| A-304           | BUILDING SECTIONS                   | 07/09/24   | 3   |
| 3-LANDSCAPE     |                                     |            |     |
| L102            | PROPOSED LANDSCAPE PLAN             | 07/09/24   |     |