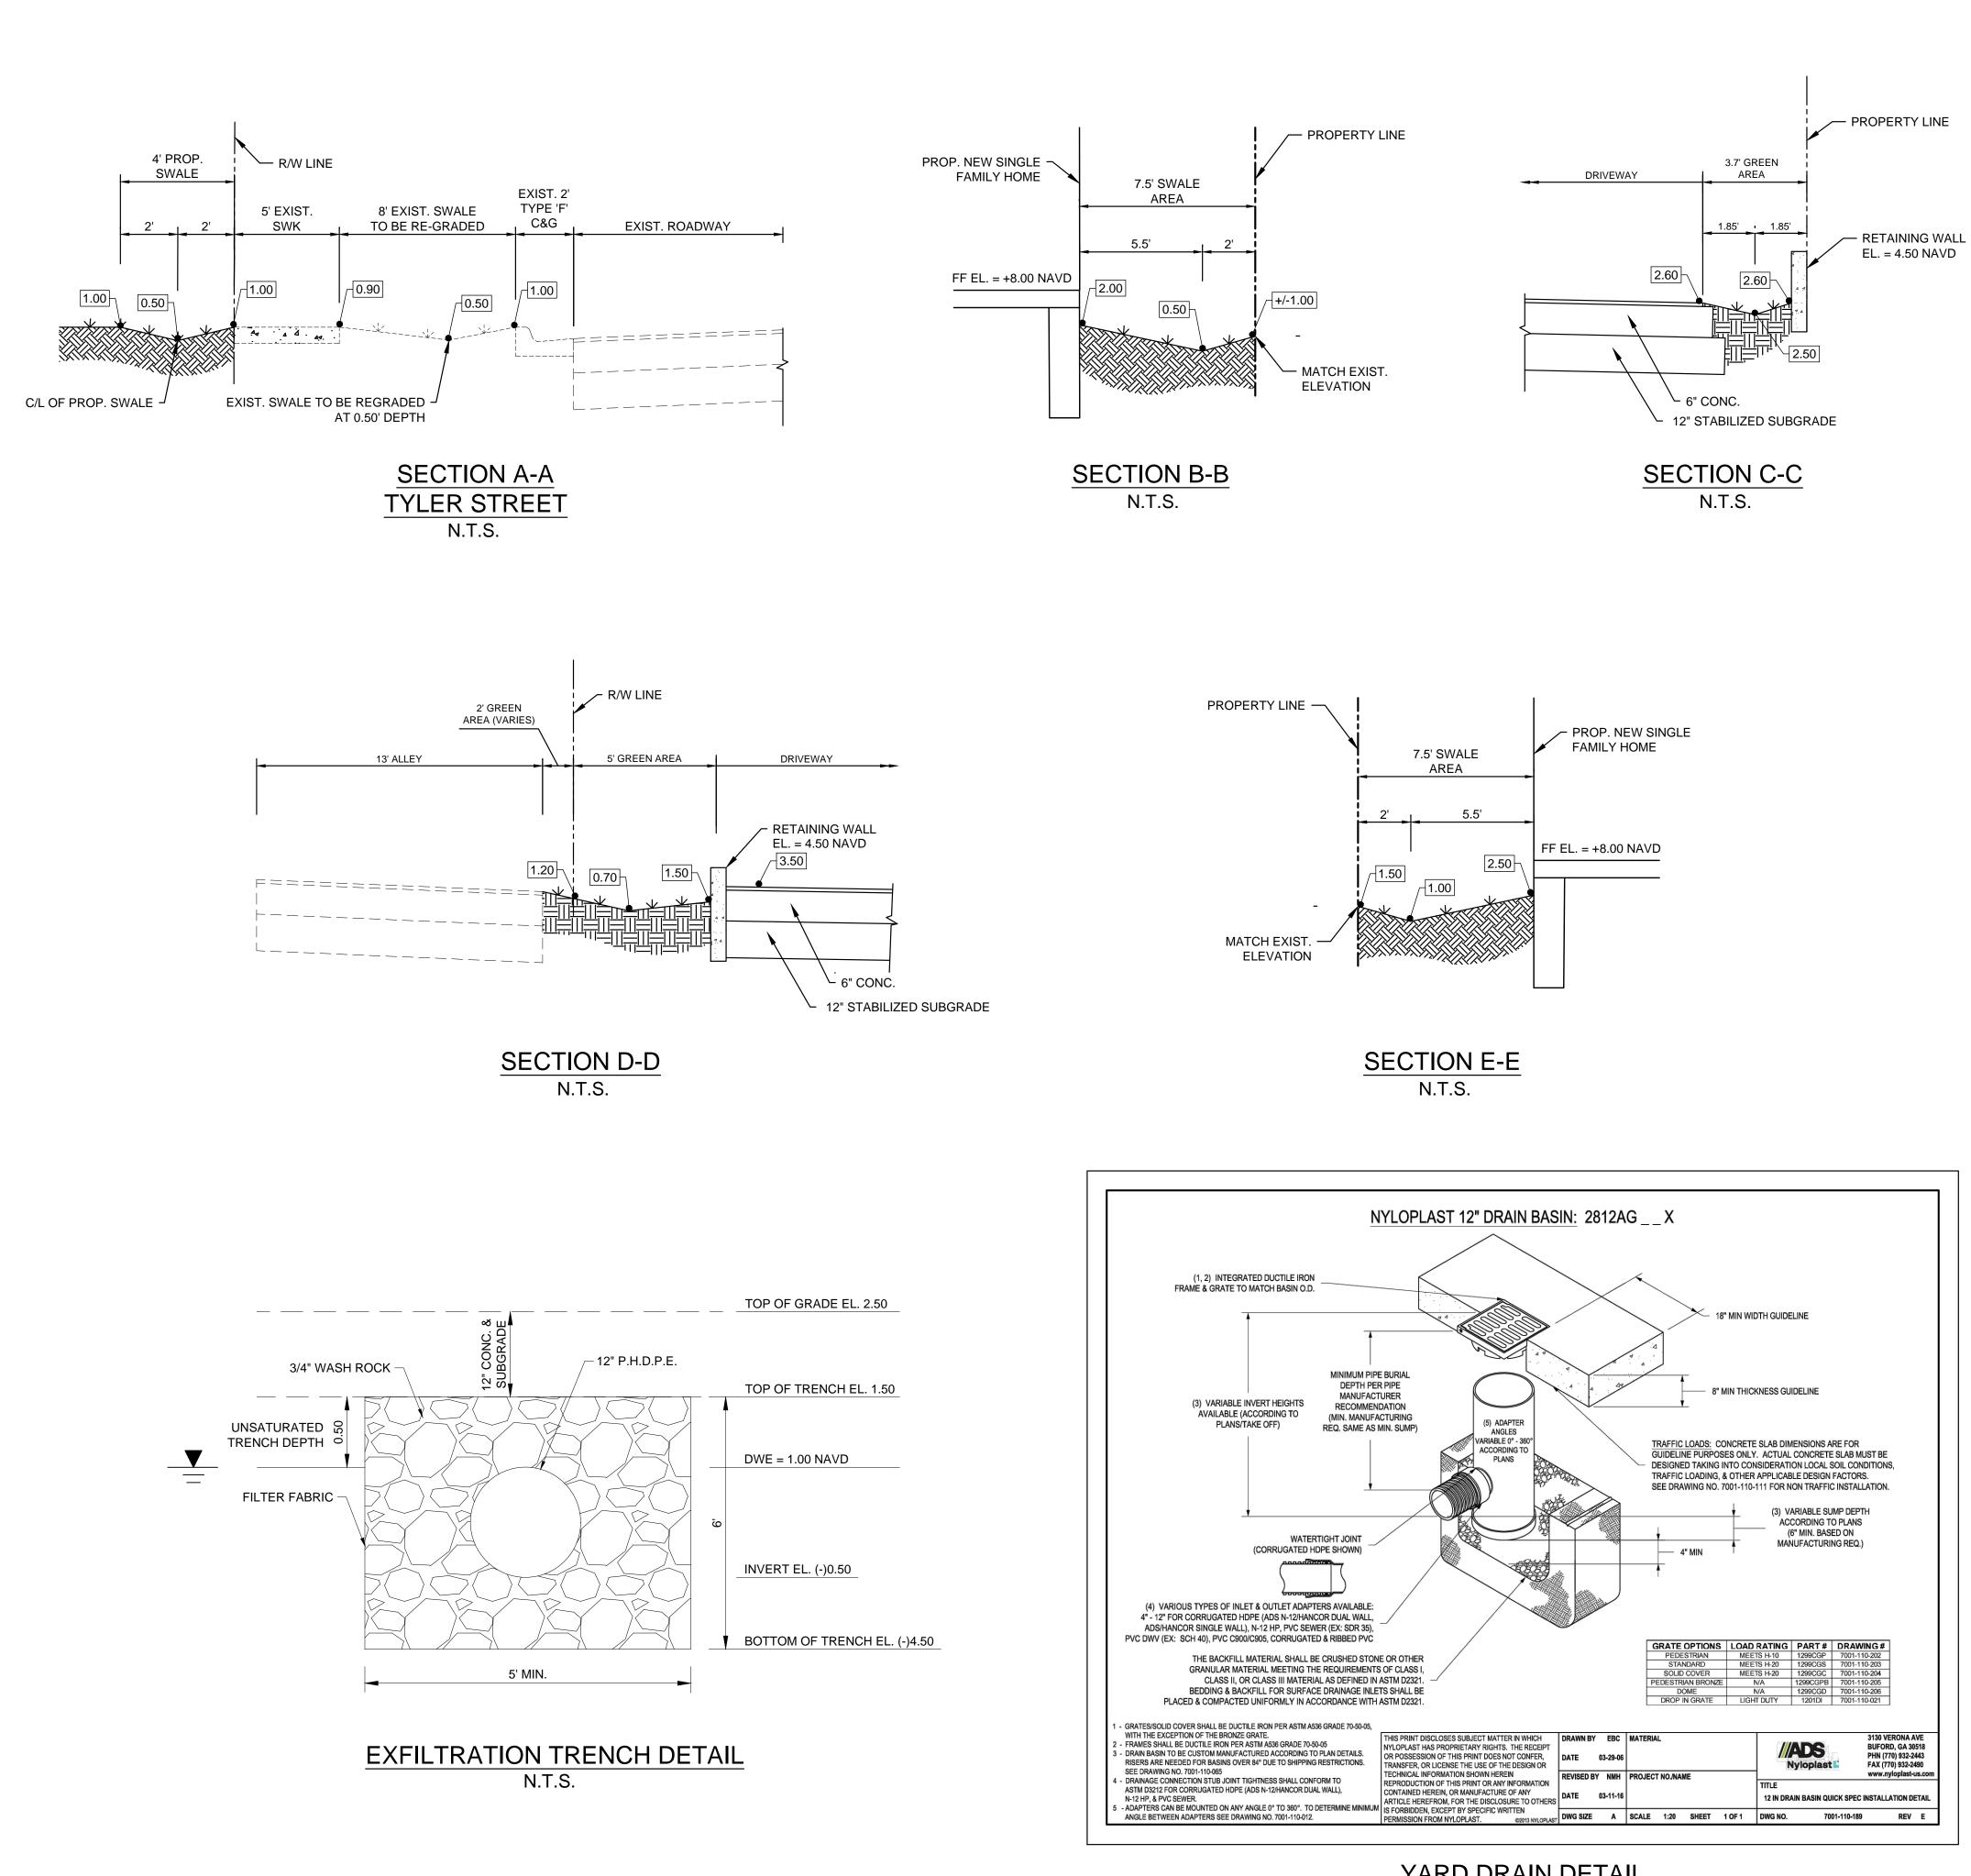

| SH                             |                                        | • NO                                     | 1          |        |

date adjacent to the seal date adjacent to the seal copies of this document are e signature must be verified o



YARD DRAIN DETAIL N.T.S.

| SUAREZ ENGINEERING<br>& SURVEYING, INC<br>13350 SW 131ST STREET<br>SUITE 103<br>MIAMI, FL 33186<br>Tel: 305.596.1799<br>CERTIFICATE OF AUTHORIZATION<br>LIC. NO.: 34996 |