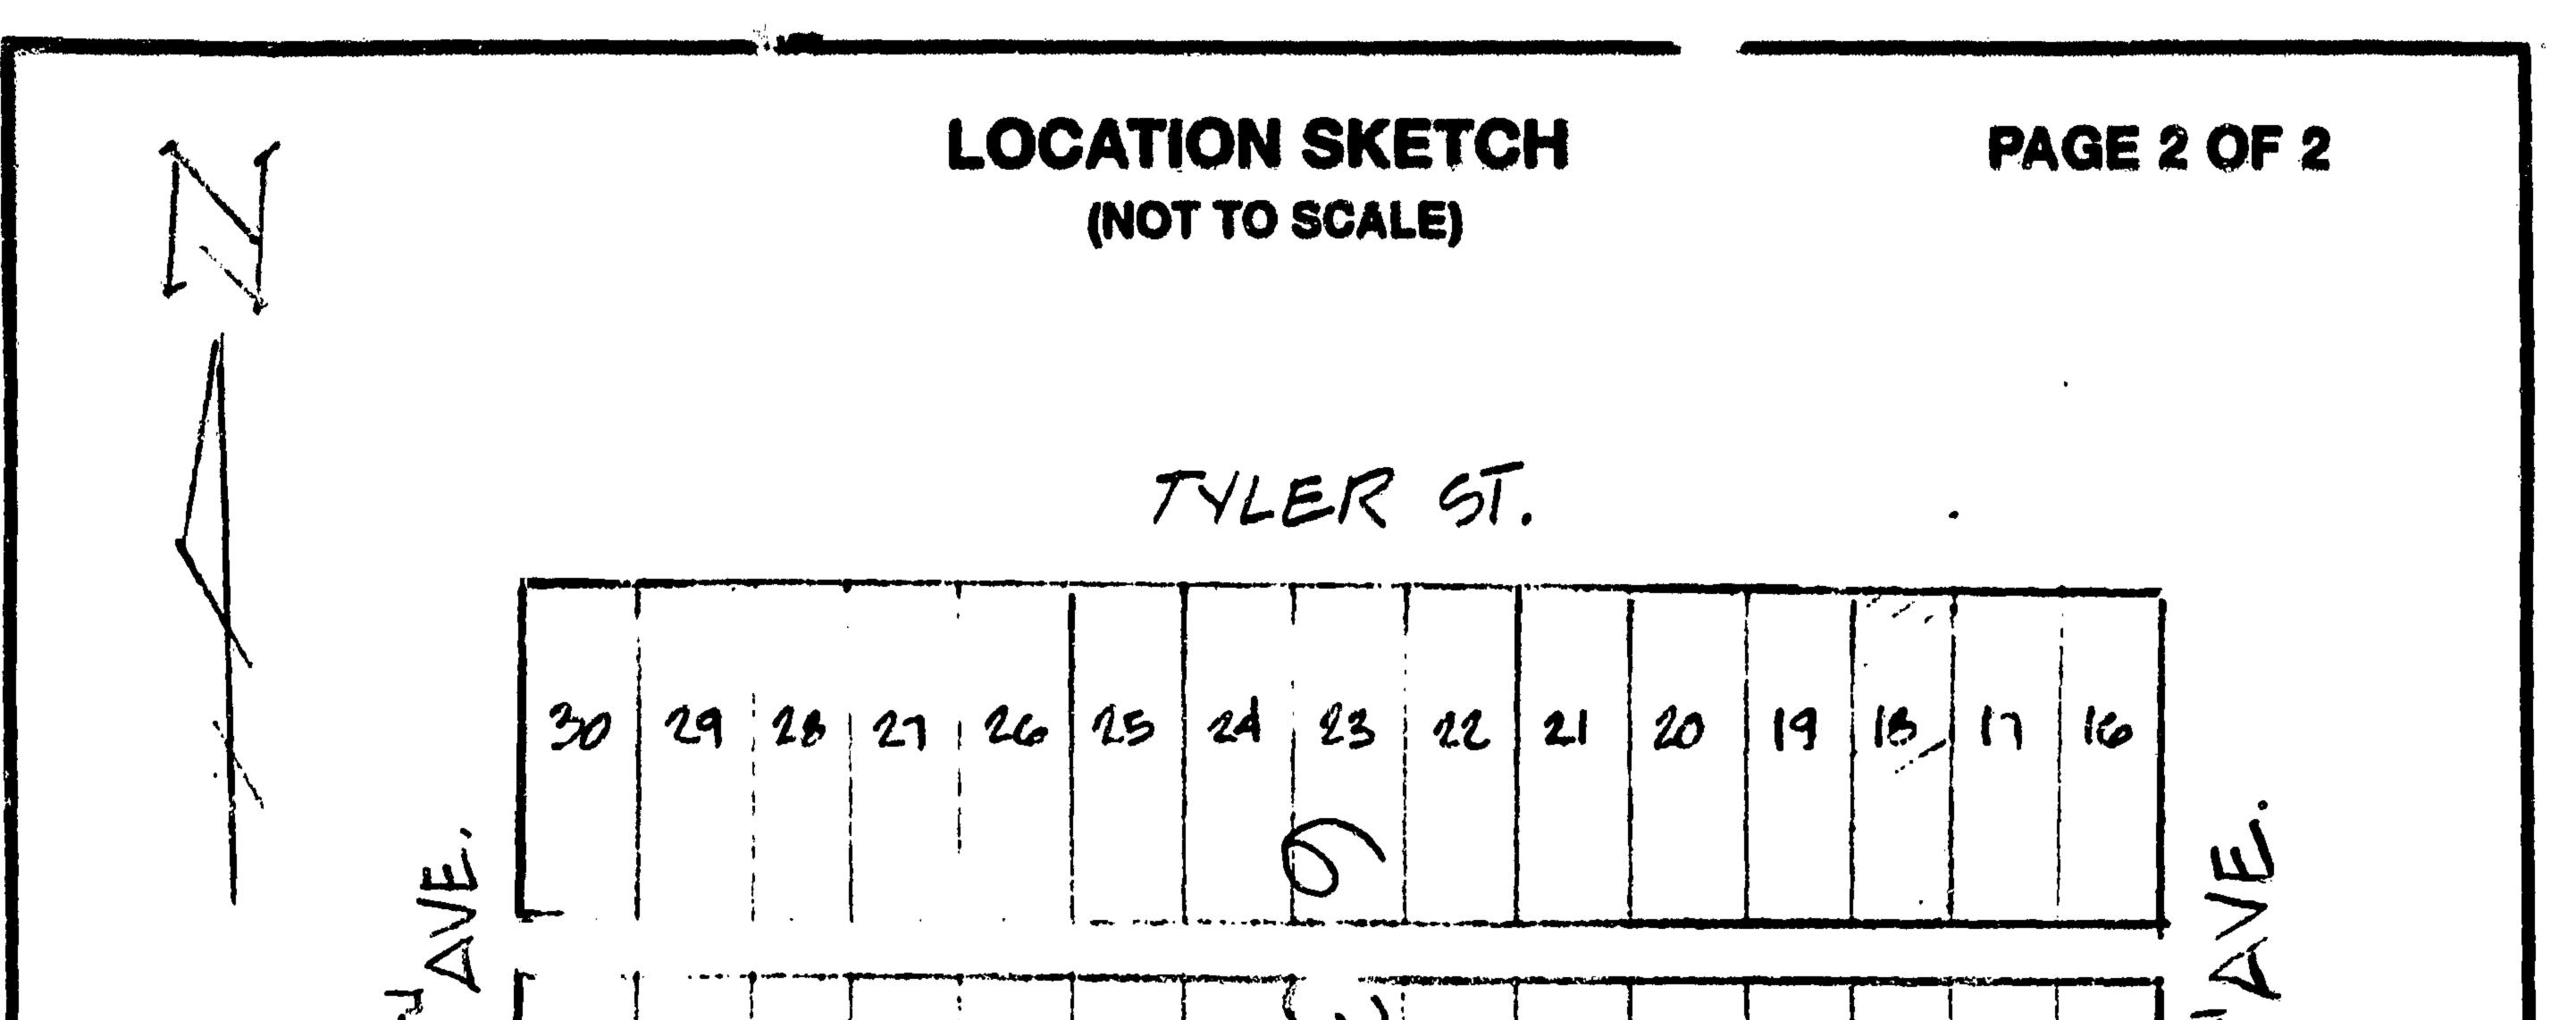

### Legal Description & Project Information:

Legal Description:

LOT 18, BLOCK 63, "HOLLYWOOD LAKES SECTION ", ACCORDING TO PLAT THEREOF AS RECORDED IN PLAT BOOK 1, PAGE 32, OF THE PUBLIC RECORDS OF BROWARD COUNTY, FLORIDA. SAID LAND SITUATED IN THE CITY OF HOLLYWOOD, BROWARD COUNTY, FLORIDA

### ZONING DATA

|                         |                                      | 1                                             |
|-------------------------|--------------------------------------|-----------------------------------------------|
| RS-6                    | REQUIRED                             | PROVIDED                                      |
| LOT AREA                | 6,000 SQ. FT. MIN.                   | 6,047.5 SQ. FT.                               |
| LOT WIDTH               | 60 FT MIN.                           | 50 FT.                                        |
| LOT COVERAGE            | N/A                                  | 2,207 /6,047.5 SQ FT.OR 36.4 % OF S.A.        |
|                         |                                      |                                               |
| GREEN SPACE             | N/A                                  | 2,528.5 SQ. FT. OR 41.9% OF S.A.              |
| POOLS /POOL DECK        | N/A                                  | 626 SQ. FT. / 6,047.5 SQ. FT. = 10.4% OF S.A. |
| VUA + PEDESTRIAN WALKS  | N/A                                  | 686 SQ. FT. OR 11.3% OF SITE AREA             |
| DENSITY                 | N/A                                  | 1 SINGLE FAMILY RESIDENCE                     |
| <b>BUILDING SETBACK</b> |                                      |                                               |
| PRINCIPAL FRONT         | 25FT MIN.                            | 25 FT                                         |
| SECONDARY FRONT         | N/A                                  | N/A                                           |
|                         | 7'-6"FT MIN.                         |                                               |
| SIDE                    | 25% LOT WIDTH<br>TOTAL MIN = 12'-6"" | 7'-6"                                         |
| REAR                    | 15% OF LOT DEPTH<br>18'-1" MIN.      | 30'-0" TO GARAGE                              |
| <b>BUILDING HEIGHT</b>  | -                                    |                                               |
| PRINCIPAL BUILDING      | 30 FT OR 2 STORY                     | 23'-0" TOP OF FLAT ROOF DECK                  |
| PARKING                 | 4 PARKING SPACES                     | 4 PARKING SPACES GARAGE & SURFACE             |
|                         |                                      |                                               |