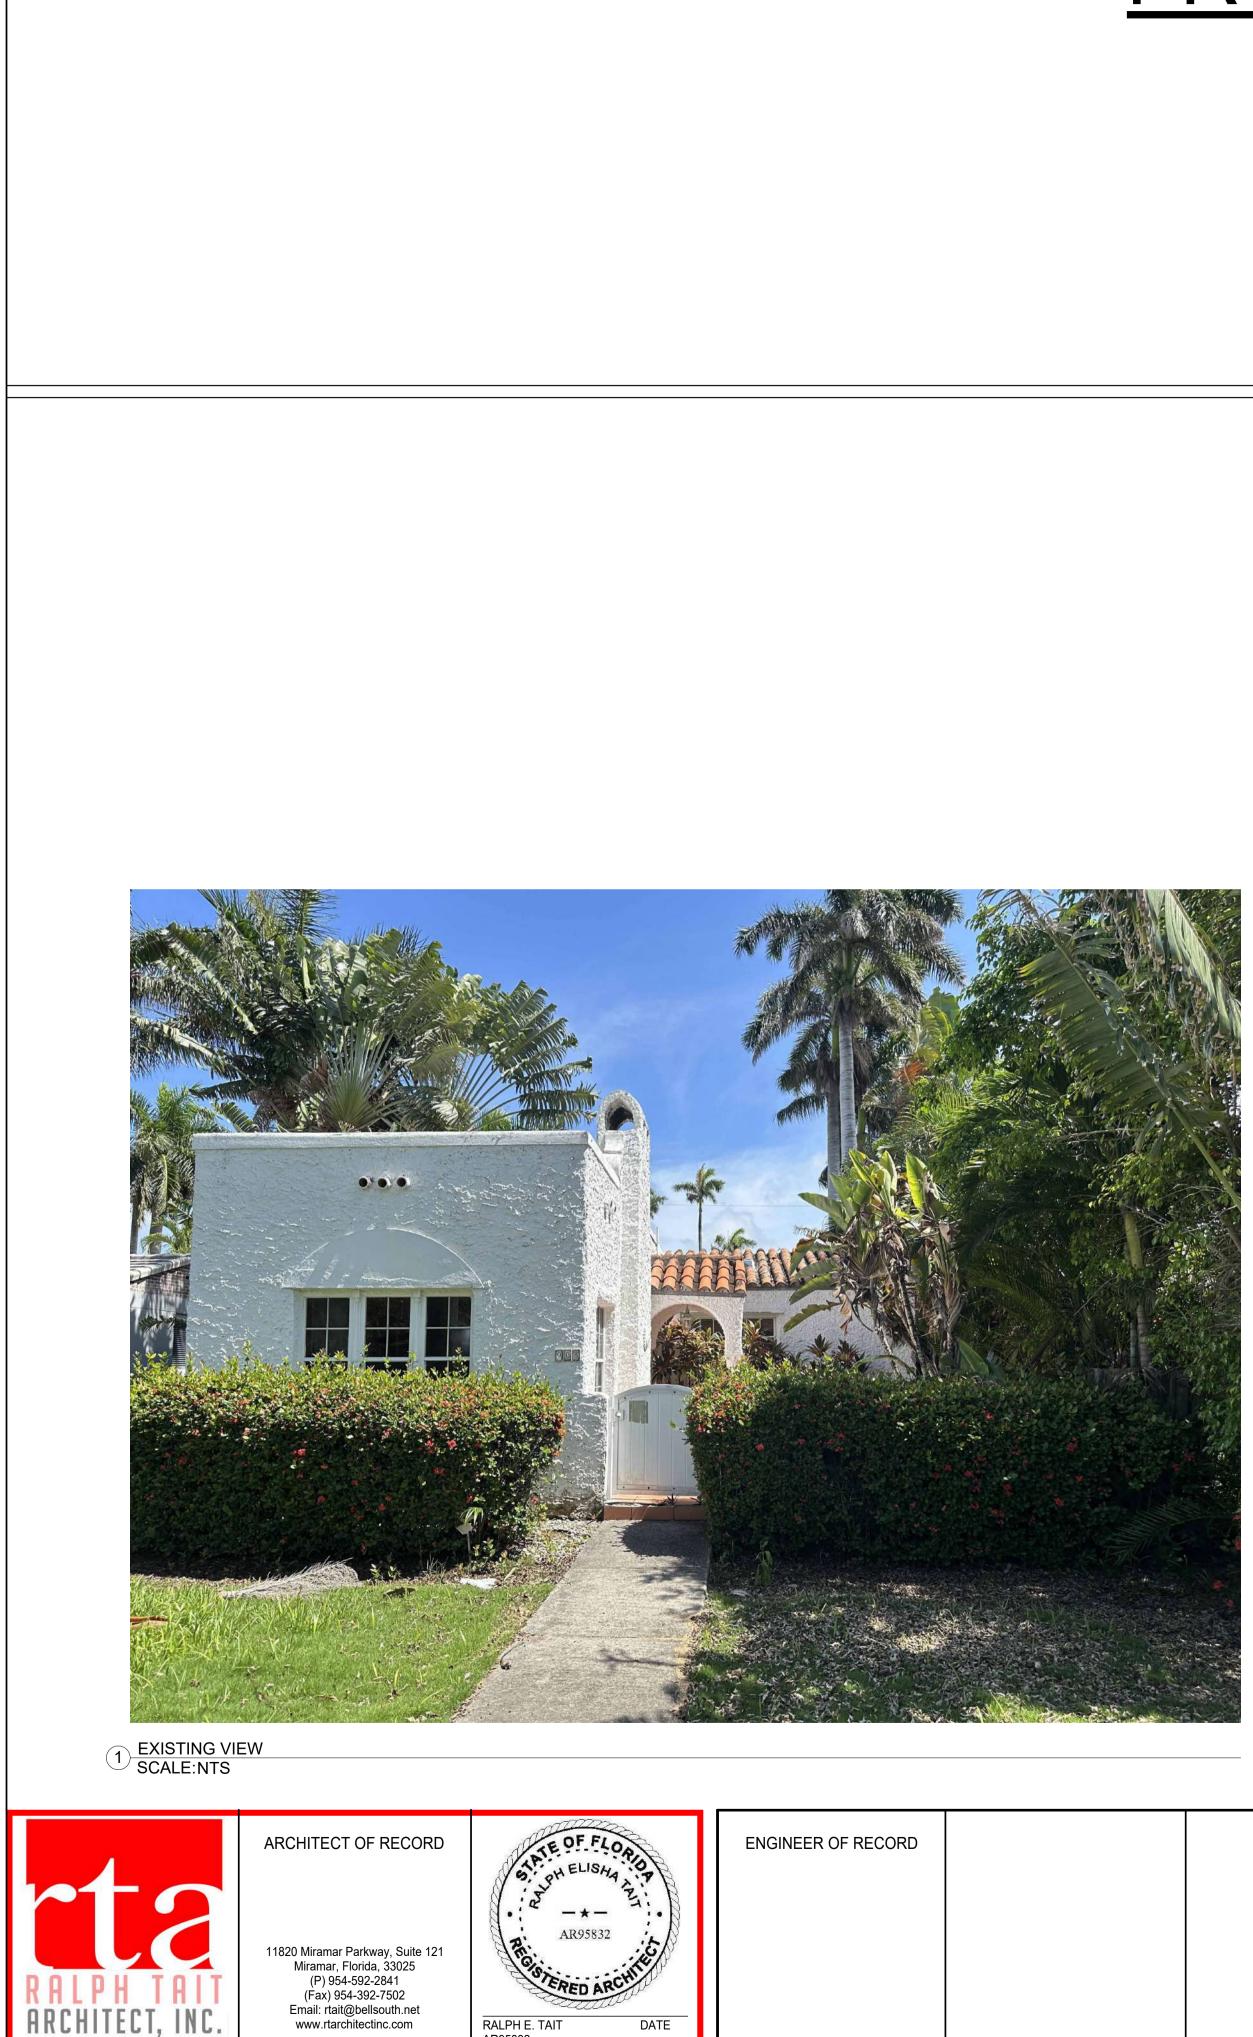

#### BACKGROUND

The single-family residence located at 908 Tyler Street, Hollywood, FL 33019, lies within a designated historic district but is not individually designated as historic, nor protected under any local, state, or federal preservation status that would preclude administrative demolition under Florida Statute §553.79(26). The property is within a FEMA-designated Special Flood Hazard Area, and the existing finished floor is below the lawfully required base flood elevation. As a result, the Historic Preservation Board will only be considering Design.

Additionally, a structural assessment conducted on July 9<sup>th</sup>, 2024, at the request of Mr. Rafi Soltz confirms the home is structurally unsound and unsafe for occupancy, citing significant wood rot, moisture intrusion,

termite damage, and partial roof collapse—particularly in the southeast section of the house. The woodframed floor system is severely deteriorated, deformed, and unstable, with visible sloping, foundation displacement, and termite infestation throughout. The damage extends to the detached garage as well. Due to these extensive structural failures and the necessity to raise the residence by approximately 8 feet to meet current floodplain and safety standards, repair is not feasible. In accordance with state legislation prioritizing life safety, structural integrity, and flood resilience, demolition and redevelopment under current Florida Building Code is the recommended and lawful course of action.

### 908 Tyler Street, Hollywood, FL 33019

Existing Site Photos For: 908 Tyler Street: Demolition and Proposed Two Story Single Family Residence for: GNY USA LLC

Main House Main Entry/ Courtyard

RALPH E. TAIT AR95832