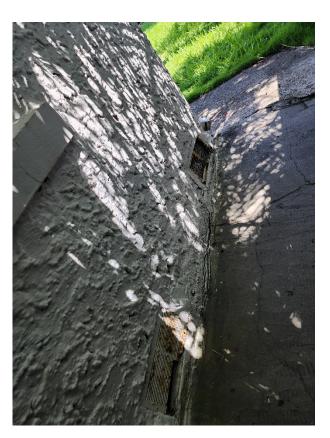

The exterior of the house shows signs of age and moisture deterioration. Wood members around the house: doorways, windows, window frames exhibit significant wood rotting and decay. Wood member joints around the doors and windows have shifted, expanded and/or separated so they are no longer tight and no longer prevent water intrusion. The roof structure has collapsed at South East bedroom, bathroom and corridor of the house. The rest of roof structure is progressing to total collapse. <u>House structure is not safe</u>.

Residence finished floor is below FEMA flood elevation. The floor structure has been experiencing cycles of wet and dry causing extreme decay of wood members. The floor structure has large deformation due to the displacement of the foundation supports. The floor inclines heavily in areas toward the corners and supporting walls. Therefore floor structure is unsafe to walk on. Doors cannot open or close properly because of jamming due to the floor deformations. The kitchen floor is also deformed and has rotting issues as well.

In addition to the continuous water exposure damage, the wood structure is infested with termites, which are the ones responsible of the roof wood frame damage and progressive collapse. The roof of the Detached garage located experience same damage and failure.