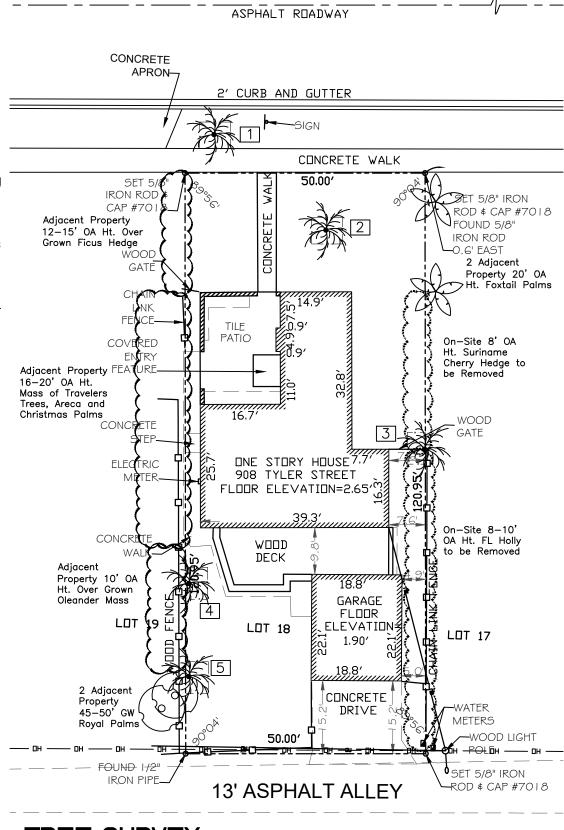

### Legal Description & Project Information:

Legal Description:

LOT 18, BLOCK 63, "HOLLYWOOD LAKES SECTION ", ACCORDING TO PLAT THEREOF AS RECORDED IN PLAT BOOK 1, PAGE 32, OF THE PUBLIC RECORDS OF BROWARD COUNTY, FLORIDA. SAID LAND SITUATED IN THE CITY OF HOLLYWOOD, BROWARD COUNTY, FLORIDA

### **BUILDING DATA**

FIRST FLOOR A/C SPACE: 1,294 SQ. FT. SECOND FLOOR A/C SPACE: 1,510 SQ. FT. GARAGE (NON A/C SPACE) 365 SQ. FT. TOTAL AREA A/C SPACE: 2,804 SQ. FT. TOTAL BUILDING AREA:3,169 SQ, FT,

### ZONING DATA

|                         |                                      | 1                                             |
|-------------------------|--------------------------------------|-----------------------------------------------|
| RS-6                    | REQUIRED                             | PROVIDED                                      |
| LOT AREA                | 6,000 SQ. FT. MIN.                   | 6,047.5 SQ. FT.                               |
| LOT WIDTH               | 60 FT MIN.                           | 50 FT.                                        |
| LOT COVERAGE            | N/A                                  | 2,207 /6,047.5 SQ FT.OR 36.4 % OF S.A.        |
|                         |                                      |                                               |
| GREEN SPACE             | N/A                                  | 2,528.5 SQ. FT. OR 41.9% OF S.A.              |
| POOLS /POOL DECK        | N/A                                  | 626 SQ. FT. / 6,047.5 SQ. FT. = 10.4% OF S.A. |
| VUA + PEDESTRIAN WALKS  | N/A                                  | 686 SQ. FT. OR 11.3% OF SITE AREA             |
| DENSITY                 | N/A                                  | 1 SINGLE FAMILY RESIDENCE                     |
| <b>BUILDING SETBACK</b> |                                      |                                               |
| PRINCIPAL FRONT         | 25FT MIN.                            | 25 FT                                         |
| SECONDARY FRONT         | N/A                                  | N/A                                           |
|                         | 7'-6"FT MIN.                         |                                               |
| SIDE                    | 25% LOT WIDTH<br>TOTAL MIN = 12'-6"" | 7'-6"                                         |
| REAR                    | 15% OF LOT DEPTH<br>18'-1" MIN.      | 30'-0" TO GARAGE                              |
| <b>BUILDING HEIGHT</b>  | -                                    |                                               |
| PRINCIPAL BUILDING      | 30 FT OR 2 STORY                     | 23'-0" TOP OF FLAT ROOF DECK                  |
| PARKING                 | 4 PARKING SPACES                     | 4 PARKING SPACES GARAGE & SURFACE             |
|                         |                                      |                                               |

FRONT YARD REQD. GREEN SPACE:

50 FT. x 25 FT. = 1,250 SQ. FT. (.20) = 250 SQ. FT. MIN. LANDSCAPE PERVIOUS OPEN SPACES REQD.

1,067 SQ. FT. OR 85.3% PERVIOUS OPEN SPACE PROVIDED

October 21, 2024

City Of Hollywood Planning Division 2600 Hollywood Blvd. Hollywood, Fl. 33020