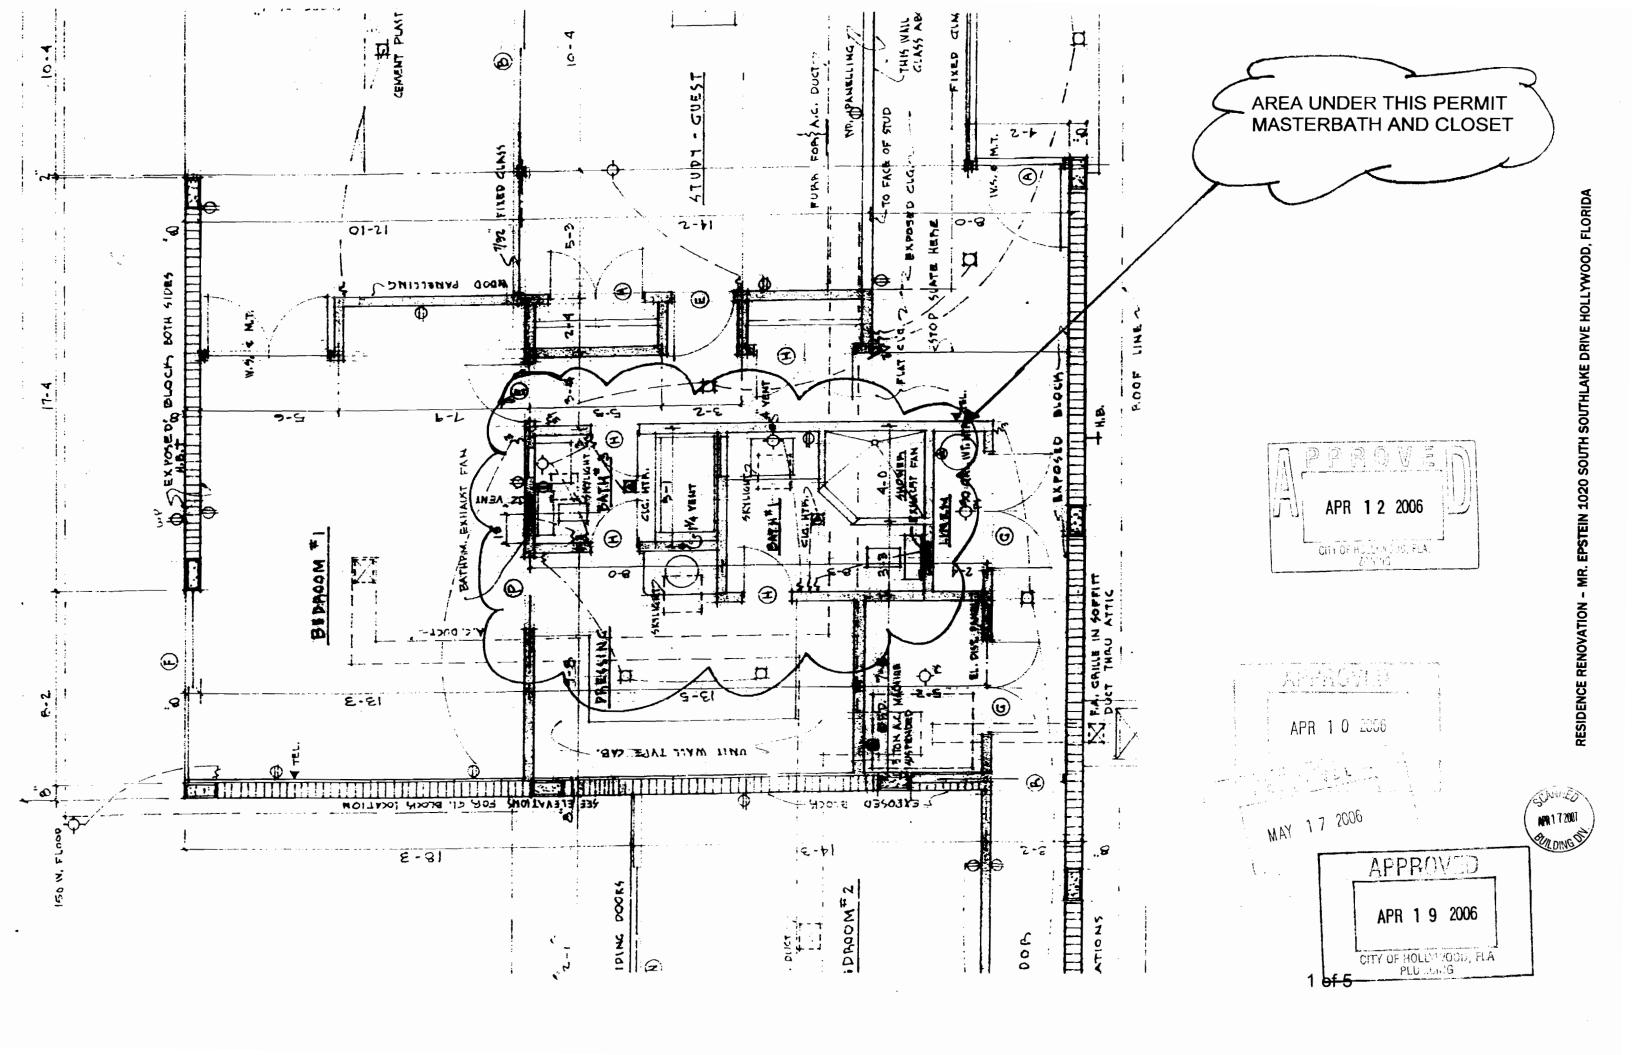

#### 2. 2025 0513

| FILE NO.:  | 25-CV-01                                                           |  |  |  |
|------------|--------------------------------------------------------------------|--|--|--|
| APPLICANT: | Maria Gabriela Lopez Velazco                                       |  |  |  |
| LOCATION:  | 1020 South Southlake Drive                                         |  |  |  |
| REQUEST:   | Request a Certificate of Appropriateness for Design to build an    |  |  |  |
|            | addition to an existing single-family home, one Variance to reduce |  |  |  |
|            | the sum of the required side yard setbacks from 25% to 15% and a   |  |  |  |
|            | second Variance to reduce the rear setback from 15% to 8.8%        |  |  |  |
|            | located at 1020 S. Southlake Drive within the Lakes Area Historic  |  |  |  |
|            | Multiple Resource Listing District.                                |  |  |  |

2501 HPB Staff Report 2025 0513 Attachments: Attachment A Application Package Attachment B Aerial map