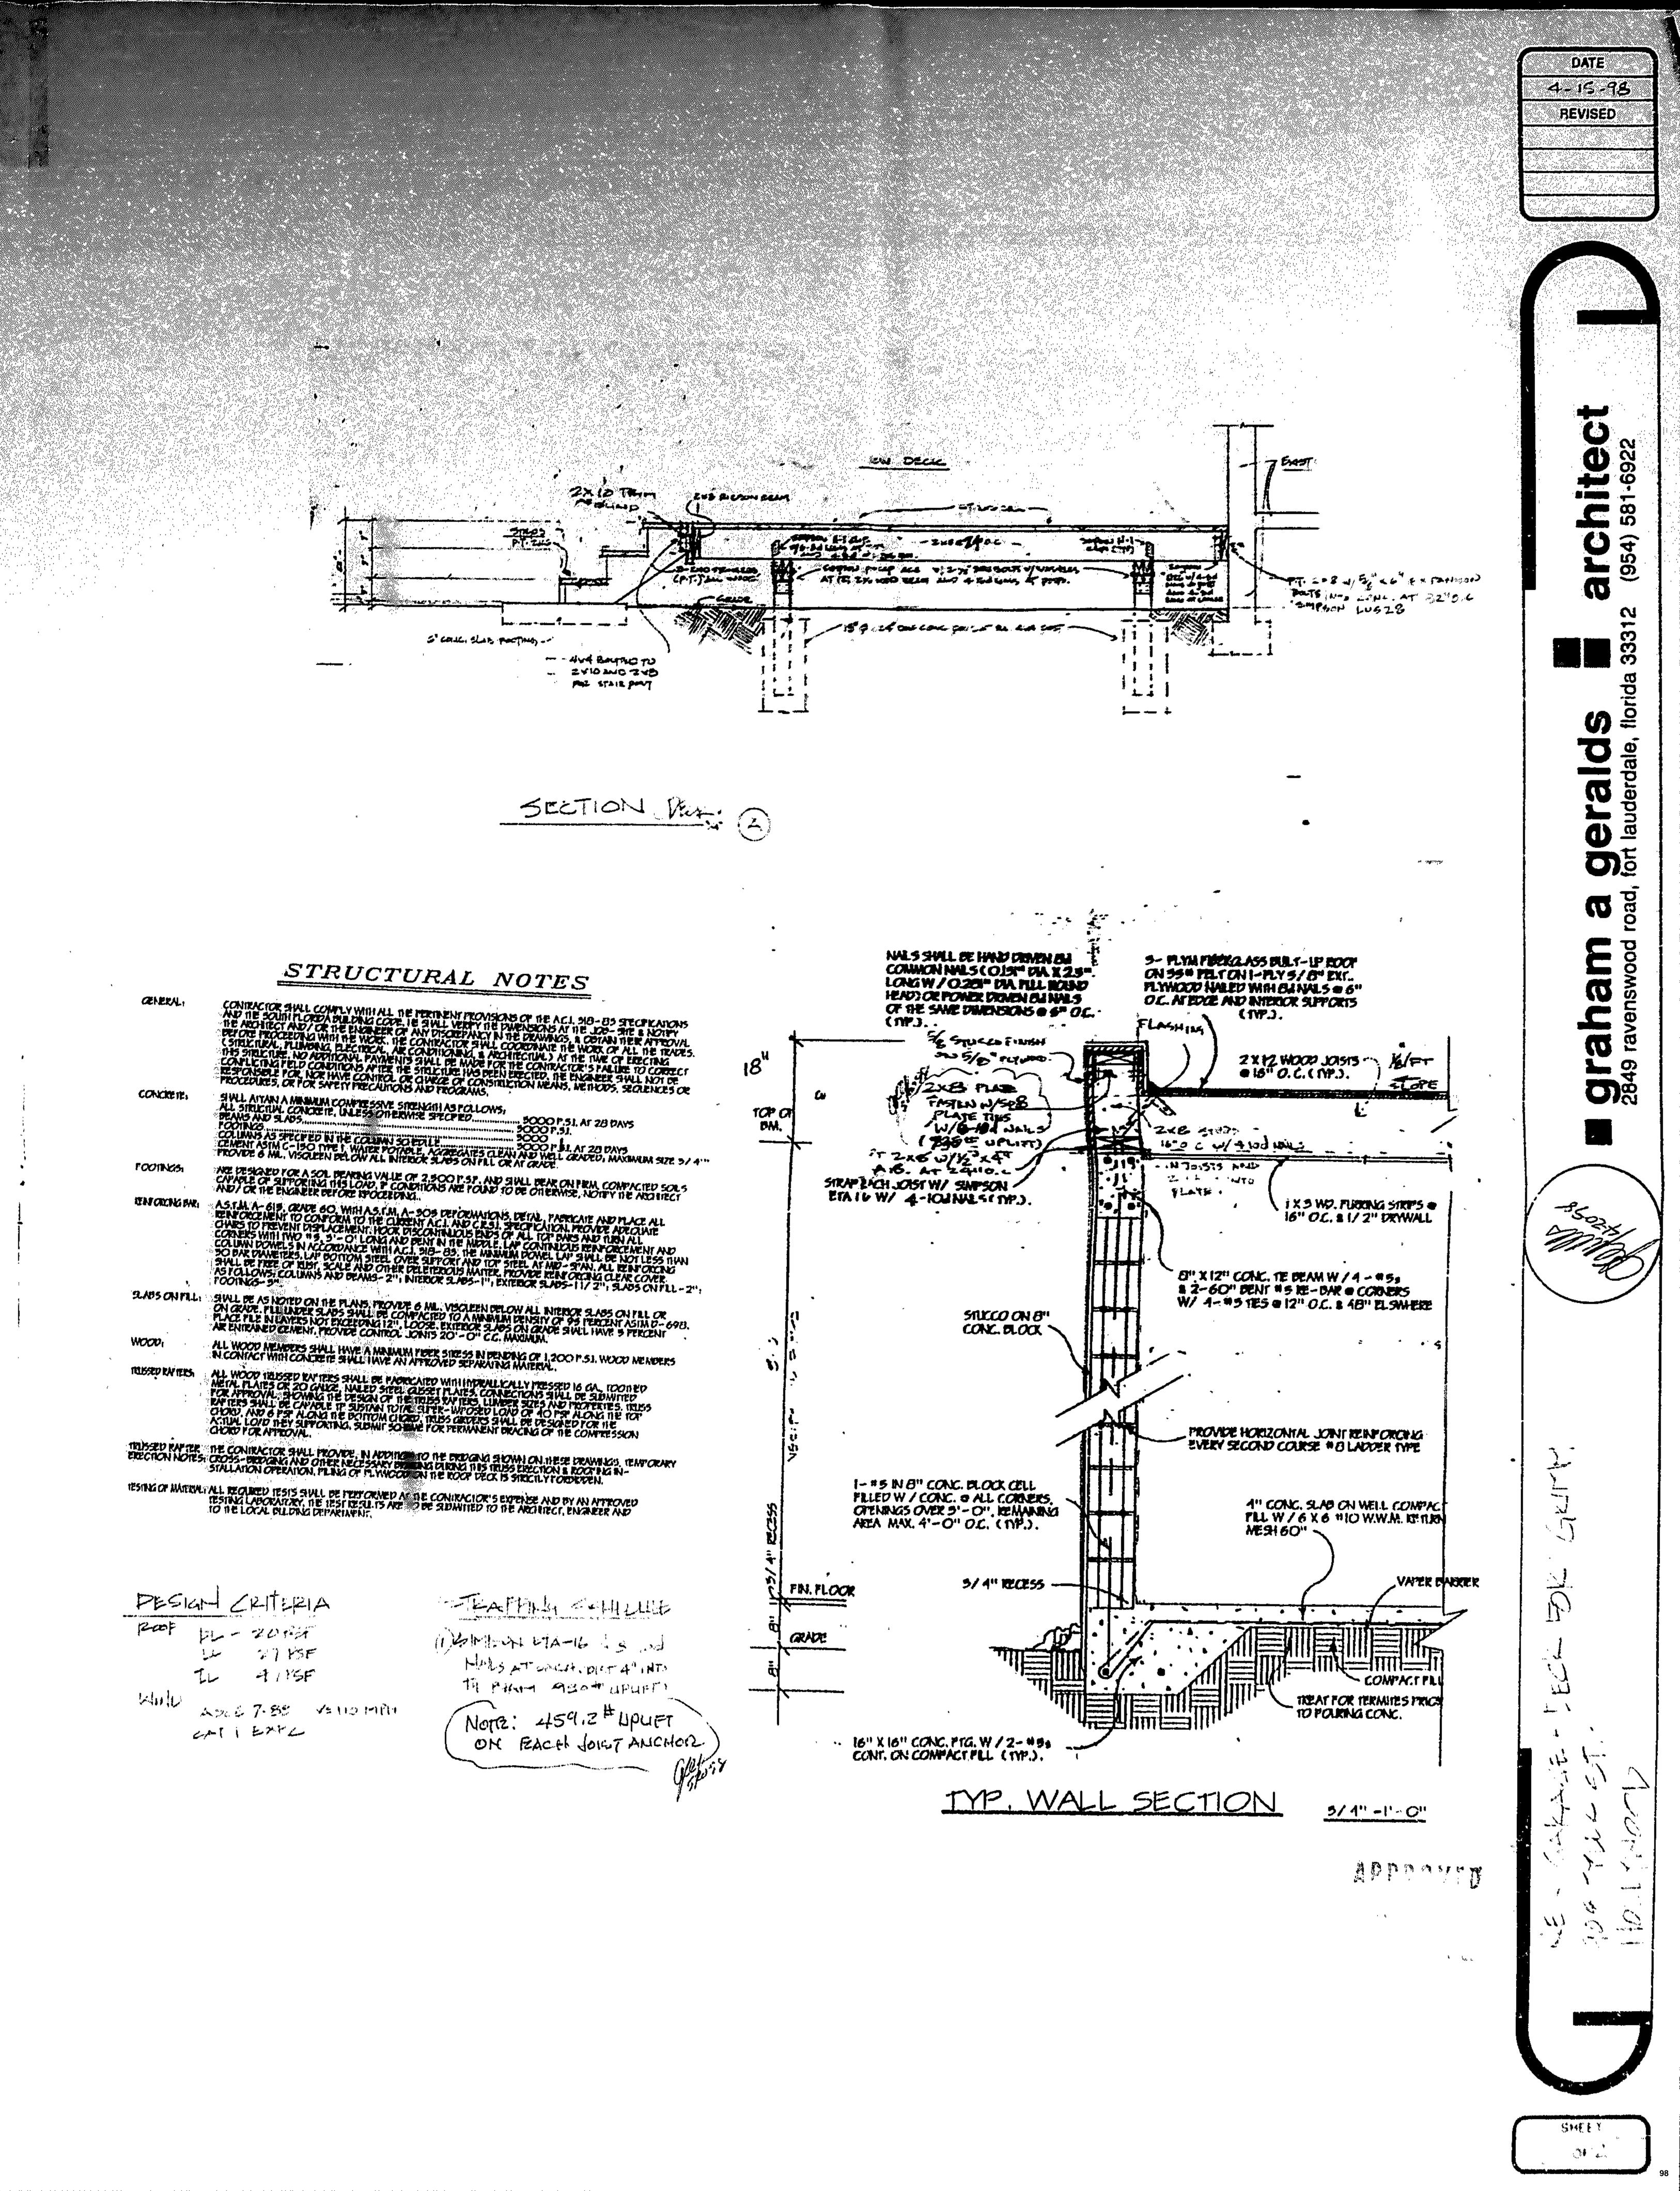

### **BUILDING DATA**

FIRST FLOOR A/C SPACE: 1,294 SQ. FT. SECOND FLOOR A/C SPACE: 1,510 SQ. FT. GARAGE (NON A/C SPACE) 365 SQ. FT. TOTAL AREA A/C SPACE: 2,804 SQ. FT. TOTAL BUILDING AREA:3,169 SQ, FT,

### ZONING DATA

|                         |                                      | 1                                             |
|-------------------------|--------------------------------------|-----------------------------------------------|
| RS-6                    | REQUIRED                             | PROVIDED                                      |
| LOT AREA                | 6,000 SQ. FT. MIN.                   | 6,047.5 SQ. FT.                               |
| LOT WIDTH               | 60 FT MIN.                           | 50 FT.                                        |
| LOT COVERAGE            | N/A                                  | 2,207 /6,047.5 SQ FT.OR 36.4 % OF S.A.        |
|                         |                                      |                                               |
| GREEN SPACE             | N/A                                  | 2,528.5 SQ. FT. OR 41.9% OF S.A.              |
| POOLS /POOL DECK        | N/A                                  | 626 SQ. FT. / 6,047.5 SQ. FT. = 10.4% OF S.A. |
| VUA + PEDESTRIAN WALKS  | N/A                                  | 686 SQ. FT. OR 11.3% OF SITE AREA             |
| DENSITY                 | N/A                                  | 1 SINGLE FAMILY RESIDENCE                     |
| <b>BUILDING SETBACK</b> |                                      |                                               |
| PRINCIPAL FRONT         | 25FT MIN.                            | 25 FT                                         |
| SECONDARY FRONT         | N/A                                  | N/A                                           |
|                         | 7'-6"FT MIN.                         |                                               |
| SIDE                    | 25% LOT WIDTH<br>TOTAL MIN = 12'-6"" | 7'-6"                                         |
| REAR                    | 15% OF LOT DEPTH<br>18'-1" MIN.      | 30'-0" TO GARAGE                              |
| <b>BUILDING HEIGHT</b>  | -                                    |                                               |
| PRINCIPAL BUILDING      | 30 FT OR 2 STORY                     | 23'-0" TOP OF FLAT ROOF DECK                  |
| PARKING                 | 4 PARKING SPACES                     | 4 PARKING SPACES GARAGE & SURFACE             |
|                         |                                      |                                               |

FRONT YARD REQD. GREEN SPACE:

50 FT. x 25 FT. = 1,250 SQ. FT. (.20) = 250 SQ. FT. MIN. LANDSCAPE PERVIOUS OPEN SPACES REQD.

1,067 SQ. FT. OR 85.3% PERVIOUS OPEN SPACE PROVIDED

October 21, 2024

City Of Hollywood Planning Division 2600 Hollywood Blvd. Hollywood, Fl. 33020