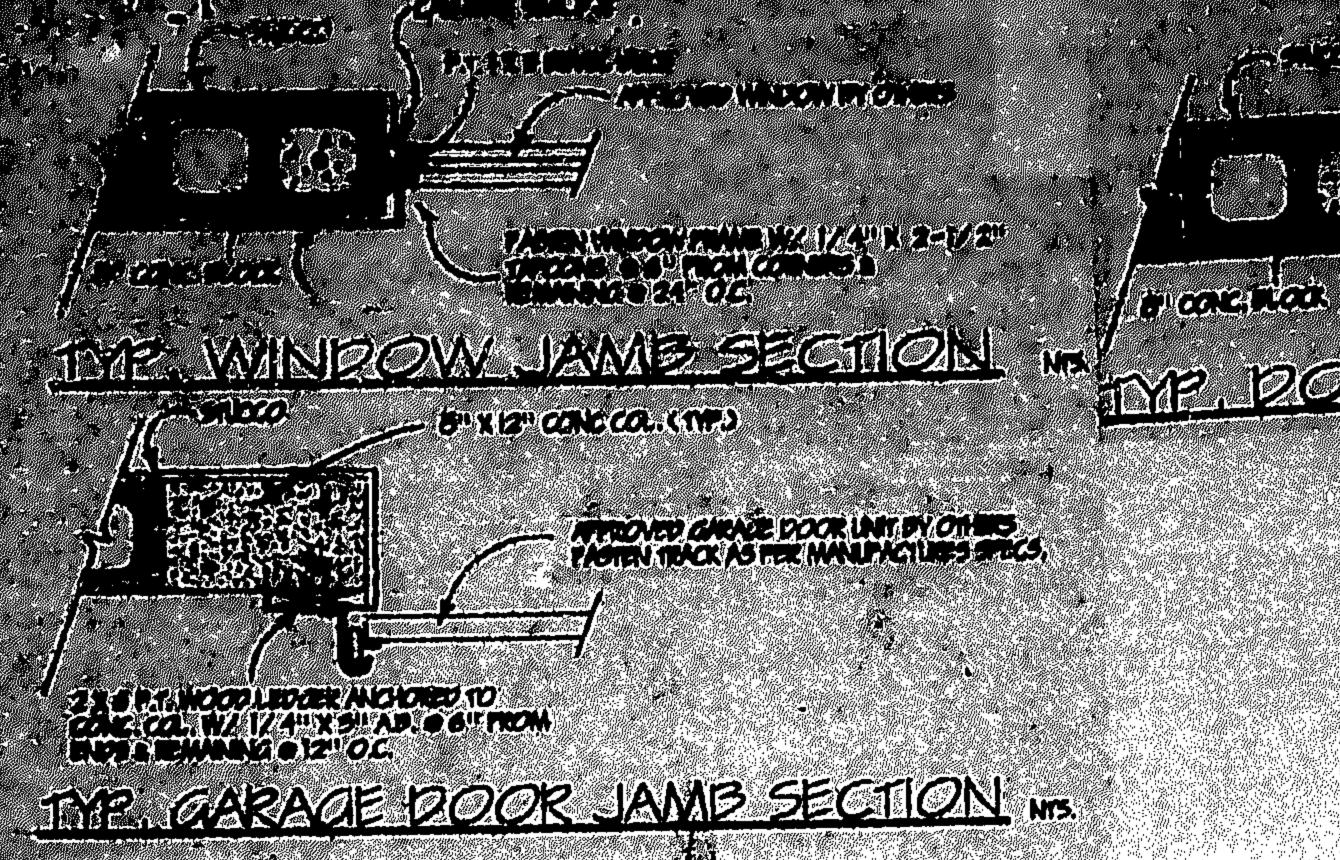

### **BUILDING DATA**

FIRST FLOOR A/C SPACE: 1,294 SQ. FT. SECOND FLOOR A/C SPACE: 1,510 SQ. FT. GARAGE (NON A/C SPACE) 365 SQ. FT. TOTAL AREA A/C SPACE: 2,804 SQ. FT. TOTAL BUILDING AREA:3,169 SQ, FT,

### ZONING DATA

|                         |                                      | 1                                             |
|-------------------------|--------------------------------------|-----------------------------------------------|
| RS-6                    | REQUIRED                             | PROVIDED                                      |
| LOT AREA                | 6,000 SQ. FT. MIN.                   | 6,047.5 SQ. FT.                               |
| LOT WIDTH               | 60 FT MIN.                           | 50 FT.                                        |
| LOT COVERAGE            | N/A                                  | 2,207 /6,047.5 SQ FT.OR 36.4 % OF S.A.        |
|                         |                                      |                                               |
| GREEN SPACE             | N/A                                  | 2,528.5 SQ. FT. OR 41.9% OF S.A.              |
| POOLS /POOL DECK        | N/A                                  | 626 SQ. FT. / 6,047.5 SQ. FT. = 10.4% OF S.A. |
| VUA + PEDESTRIAN WALKS  | N/A                                  | 686 SQ. FT. OR 11.3% OF SITE AREA             |
| DENSITY                 | N/A                                  | 1 SINGLE FAMILY RESIDENCE                     |
| <b>BUILDING SETBACK</b> |                                      |                                               |
| PRINCIPAL FRONT         | 25FT MIN.                            | 25 FT                                         |
| SECONDARY FRONT         | N/A                                  | N/A                                           |
|                         | 7'-6"FT MIN.                         |                                               |
| SIDE                    | 25% LOT WIDTH<br>TOTAL MIN = 12'-6"" | 7'-6"                                         |
| REAR                    | 15% OF LOT DEPTH<br>18'-1" MIN.      | 30'-0" TO GARAGE                              |
| <b>BUILDING HEIGHT</b>  | -                                    |                                               |
| PRINCIPAL BUILDING      | 30 FT OR 2 STORY                     | 23'-0" TOP OF FLAT ROOF DECK                  |
| PARKING                 | 4 PARKING SPACES                     | 4 PARKING SPACES GARAGE & SURFACE             |
|                         |                                      |                                               |