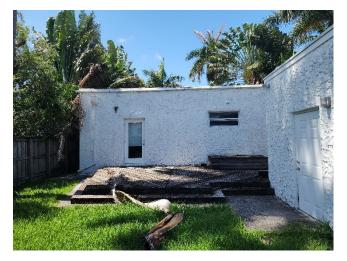

The exterior of the house shows signs of age and moisture deterioration. Wood members around the house: doorways, windows, window frames exhibit significant wood rotting and decay. Wood member joints around the doors and windows have shifted, expanded and/or separated so they are no longer tight and no longer prevent water intrusion. The roof structure has collapsed at South East bedroom, bathroom and corridor of the house. The rest of roof structure is progressing to total collapse. <u>House structure is not safe</u>.

Residence finished floor is below FEMA flood elevation. The floor structure has been experiencing cycles of wet and dry causing extreme decay of wood members. The floor structure has large deformation due to the displacement of the foundation supports. The floor inclines heavily in areas toward the corners and supporting walls. Therefore floor structure is unsafe to walk on. Doors cannot open or close properly because of jamming due to the floor deformations. The kitchen floor is also deformed and has rotting issues as well.

In addition to the continuous water exposure damage, the wood structure is infested with termites, which are the ones responsible of the roof wood frame damage and progressive collapse. The roof of the Detached garage located experience same damage and failure.