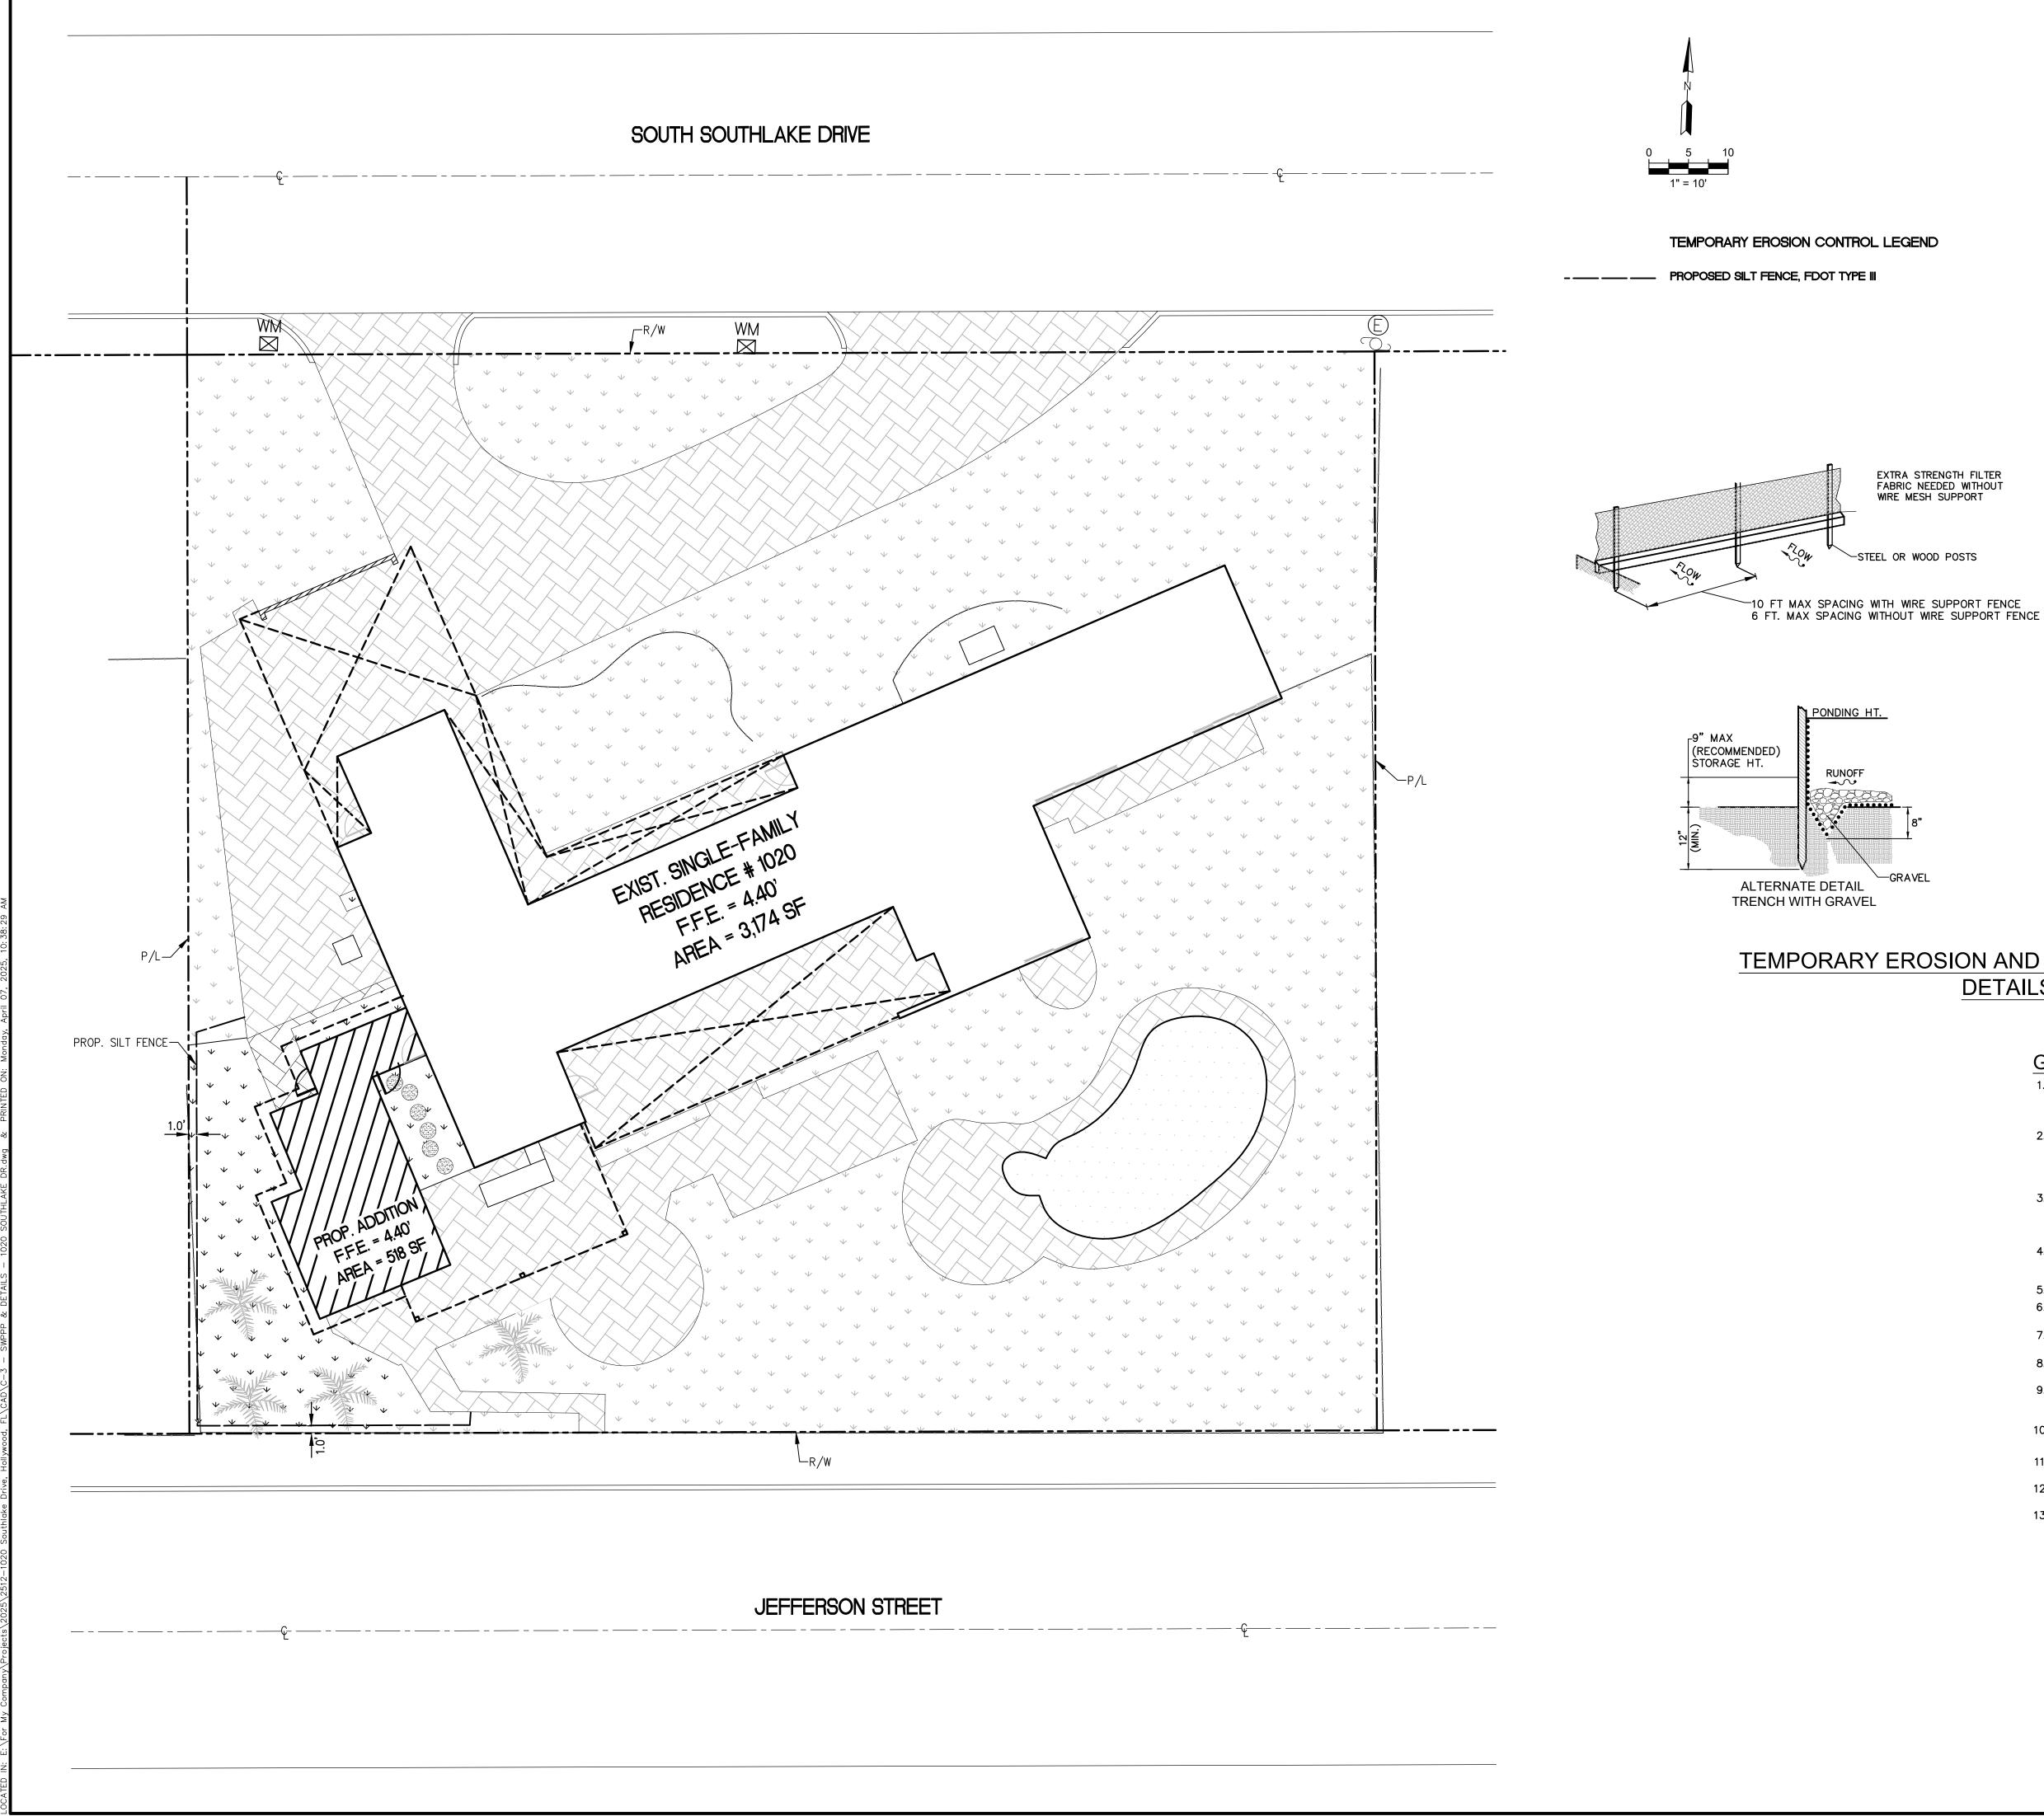

AVER AREA TO REMAIN EXISTING ELEVATION PROPOSED ELEVATION → PROPOSED RUNOFF FLOW

, 7.35

THE USE OF THESE PLANS AND SPECIFICATIONS SHALL BE RESTRICTED TO THE ORIGINAL SITE FOR WHICH THEY WERE PREPARED AND PUBLICATION THEREOF IS EXPRESSLY LIMITED TO SUCH USE, RE-USE, REPRODUCTION SHALL CONSTITUTE PRIMA FACIE EVIDENCE OF THE RESTRICTIONS, INC. WITHOUT PREJUDICE. VISUAL CONTACT WITH THESE PLANS AND SPECIFICATIONS SHALL CONSTITUTE PRIMA FACIE EVIDENCE OF THE RESTRICTIONS SHALL CONTACT WITH THESE PLANS AND SPECIFICATIONS SHALL CONSTITUTE PRIMA FACIE EVIDENCE OF THE RESTRICTIONS, INC. WITHOUT PREJUDICE. VISUAL CONTACT WITH THESE PLANS AND SPECIFICATIONS SHALL BE RESTRICTED TO THE PLANS AND SPECIFICATIONS SHALL CONTACT WITH THESE PLANS AND SPECIFICATIONS SHALL CONTACT WITH THE SECOND SHALL C





THE USE OF THESE PLANS AND SPECIFICATIONS SHALL BE RESTRICTED TO THE ORIGINAL SITE FOR WHICH THEY WERE PREPARED AND PUBLICATION THEREOF IS EXPRESSLY LIMITED TO SUCH USE, RE-USE, REPRODUCTION SHALL BE RESTRICTED TO THE ACCEPTANCE OF THE RESTRICTIONS SHALL BE RESTRICTED TO THE ORIGINAL SITE FOR WHICH THEY WERE PREPARED AND PUBLICATION THEREOF IS EXPRESSLY LIMITED TO SUCH USE, RE-USE, REPRODUCTION SHALL CONSTITUTE PRIMA FACIE EVIDENCE OF THE RESTRICTIONS SHALL BE RESTRICTED TO THE PRIMA FACIE EVIDENCE OF THE RESTRICTIONS SHALL CONSTITUTE PRIMA FACIE EVIDENCE OF THE RESTRICTIONS SHALL BE RESTRICTED TO THE PRIMA FACIE EVIDENCE OF THE RESTRICTIONS SHALL CONSTITUTE PRIMA FACIE EVIDENCE OF THE RESTRICTIONS SHALL CONSTRUCTIONS SHALL CONSTITUTE PRIMA FACIE EVIDENCE OF T



- A 6" (MAX.) MESH WIRE