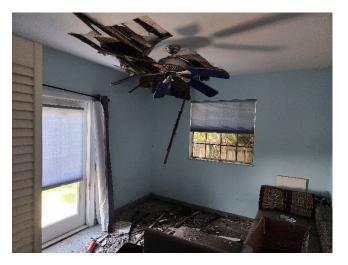

Additionally, a structural assessment conducted on July 9<sup>th</sup>, 2024, at the request of Mr. Rafi Soltz confirms the home is structurally unsound and unsafe for occupancy, citing significant wood rot, moisture intrusion,

termite damage, and partial roof collapse—particularly in the southeast section of the house. The woodframed floor system is severely deteriorated, deformed, and unstable, with visible sloping, foundation displacement, and termite infestation throughout. The damage extends to the detached garage as well. Due to these extensive structural failures and the necessity to raise the residence by approximately 8 feet to meet current floodplain and safety standards, repair is not feasible. In accordance with state legislation prioritizing life safety, structural integrity, and flood resilience, demolition and redevelopment under current Florida Building Code is the recommended and lawful course of action.

The exterior of the house shows signs of age and moisture deterioration. Wood members around the house: doorways, windows, window frames exhibit significant wood rotting and decay. Wood member joints around the doors and windows have shifted, expanded and/or separated so they are no longer tight and no longer prevent water intrusion. The roof structure has collapsed at South East bedroom, bathroom and corridor of the house. The rest of roof structure is progressing to total collapse. <u>House structure is not safe</u>.

Residence finished floor is below FEMA flood elevation. The floor structure has been experiencing cycles of wet and dry causing extreme decay of wood members. The floor structure has large deformation due to the displacement of the foundation supports. The floor inclines heavily in areas toward the corners and supporting walls. Therefore floor structure is unsafe to walk on. Doors cannot open or close properly because of jamming due to the floor deformations. The kitchen floor is also deformed and has rotting issues as well.

In addition to the continuous water exposure damage, the wood structure is infested with termites, which are the ones responsible of the roof wood frame damage and progressive collapse. The roof of the Detached garage located experience same damage and failure.