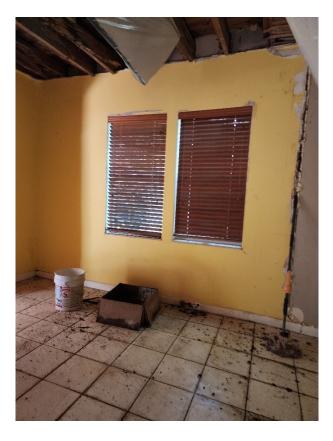

Additionally, a structural assessment conducted on July 9<sup>th</sup>, 2024, at the request of Mr. Rafi Soltz confirms the home is structurally unsound and unsafe for occupancy, citing significant wood rot, moisture intrusion,

termite damage, and partial roof collapse—particularly in the southeast section of the house. The woodframed floor system is severely deteriorated, deformed, and unstable, with visible sloping, foundation displacement, and termite infestation throughout. The damage extends to the detached garage as well. Due to these extensive structural failures and the necessity to raise the residence by approximately 8 feet to meet current floodplain and safety standards, repair is not feasible. In accordance with state legislation prioritizing life safety, structural integrity, and flood resilience, demolition and redevelopment under current Florida Building Code is the recommended and lawful course of action.

The exterior of the house shows signs of age and moisture deterioration. Wood members around the house: doorways, windows, window frames exhibit significant wood rotting and decay. Wood member joints around the doors and windows have shifted, expanded and/or separated so they are no longer tight and no longer prevent water intrusion. The roof structure has collapsed at South East bedroom, bathroom and corridor of the house. The rest of roof structure is progressing to total collapse. <u>House structure is not safe</u>.

Residence finished floor is below FEMA flood elevation. The floor structure has been experiencing cycles of wet and dry causing extreme decay of wood members. The floor structure has large deformation due to the displacement of the foundation supports. The floor inclines heavily in areas toward the corners and supporting walls. Therefore floor structure is unsafe to walk on. Doors cannot open or close properly because of jamming due to the floor deformations. The kitchen floor is also deformed and has rotting issues as well.

In addition to the continuous water exposure damage, the wood structure is infested with termites, which are the ones responsible of the roof wood frame damage and progressive collapse. The roof of the Detached garage located experience same damage and failure.

Because of the damages explained above and the finished floor elevation of house below flood elevation requirement, repair of existing structure is not feasible. Our office recommendation is to demolish and rebuilt new structure in accordance with current Florida Building Code.