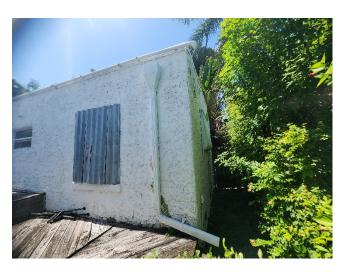

Additionally, a structural assessment conducted on July 9<sup>th</sup>, 2024, at the request of Mr. Rafi Soltz confirms the home is structurally unsound and unsafe for occupancy, citing significant wood rot, moisture intrusion,

termite damage, and partial roof collapse—particularly in the southeast section of the house. The woodframed floor system is severely deteriorated, deformed, and unstable, with visible sloping, foundation displacement, and termite infestation throughout. The damage extends to the detached garage as well. Due to these extensive structural failures and the necessity to raise the residence by approximately 8 feet to meet current floodplain and safety standards, repair is not feasible. In accordance with state legislation prioritizing life safety, structural integrity, and flood resilience, demolition and redevelopment under current Florida Building Code is the recommended and lawful course of action.

The exterior of the house shows signs of age and moisture deterioration. Wood members around the house: doorways, windows, window frames exhibit significant wood rotting and decay. Wood member joints around the doors and windows have shifted, expanded and/or separated so they are no longer tight and no longer prevent water intrusion. The roof structure has collapsed at South East bedroom, bathroom and corridor of the house. The rest of roof structure is progressing to total collapse. <u>House structure is not safe</u>.

Residence finished floor is below FEMA flood elevation. The floor structure has been experiencing cycles of wet and dry causing extreme decay of wood members. The floor structure has large deformation due to the displacement of the foundation supports. The floor inclines heavily in areas toward the corners and supporting walls. Therefore floor structure is unsafe to walk on. Doors cannot open or close properly because of jamming due to the floor deformations. The kitchen floor is also deformed and has rotting issues as well.

In addition to the continuous water exposure damage, the wood structure is infested with termites, which are the ones responsible of the roof wood frame damage and progressive collapse. The roof of the Detached garage located experience same damage and failure.