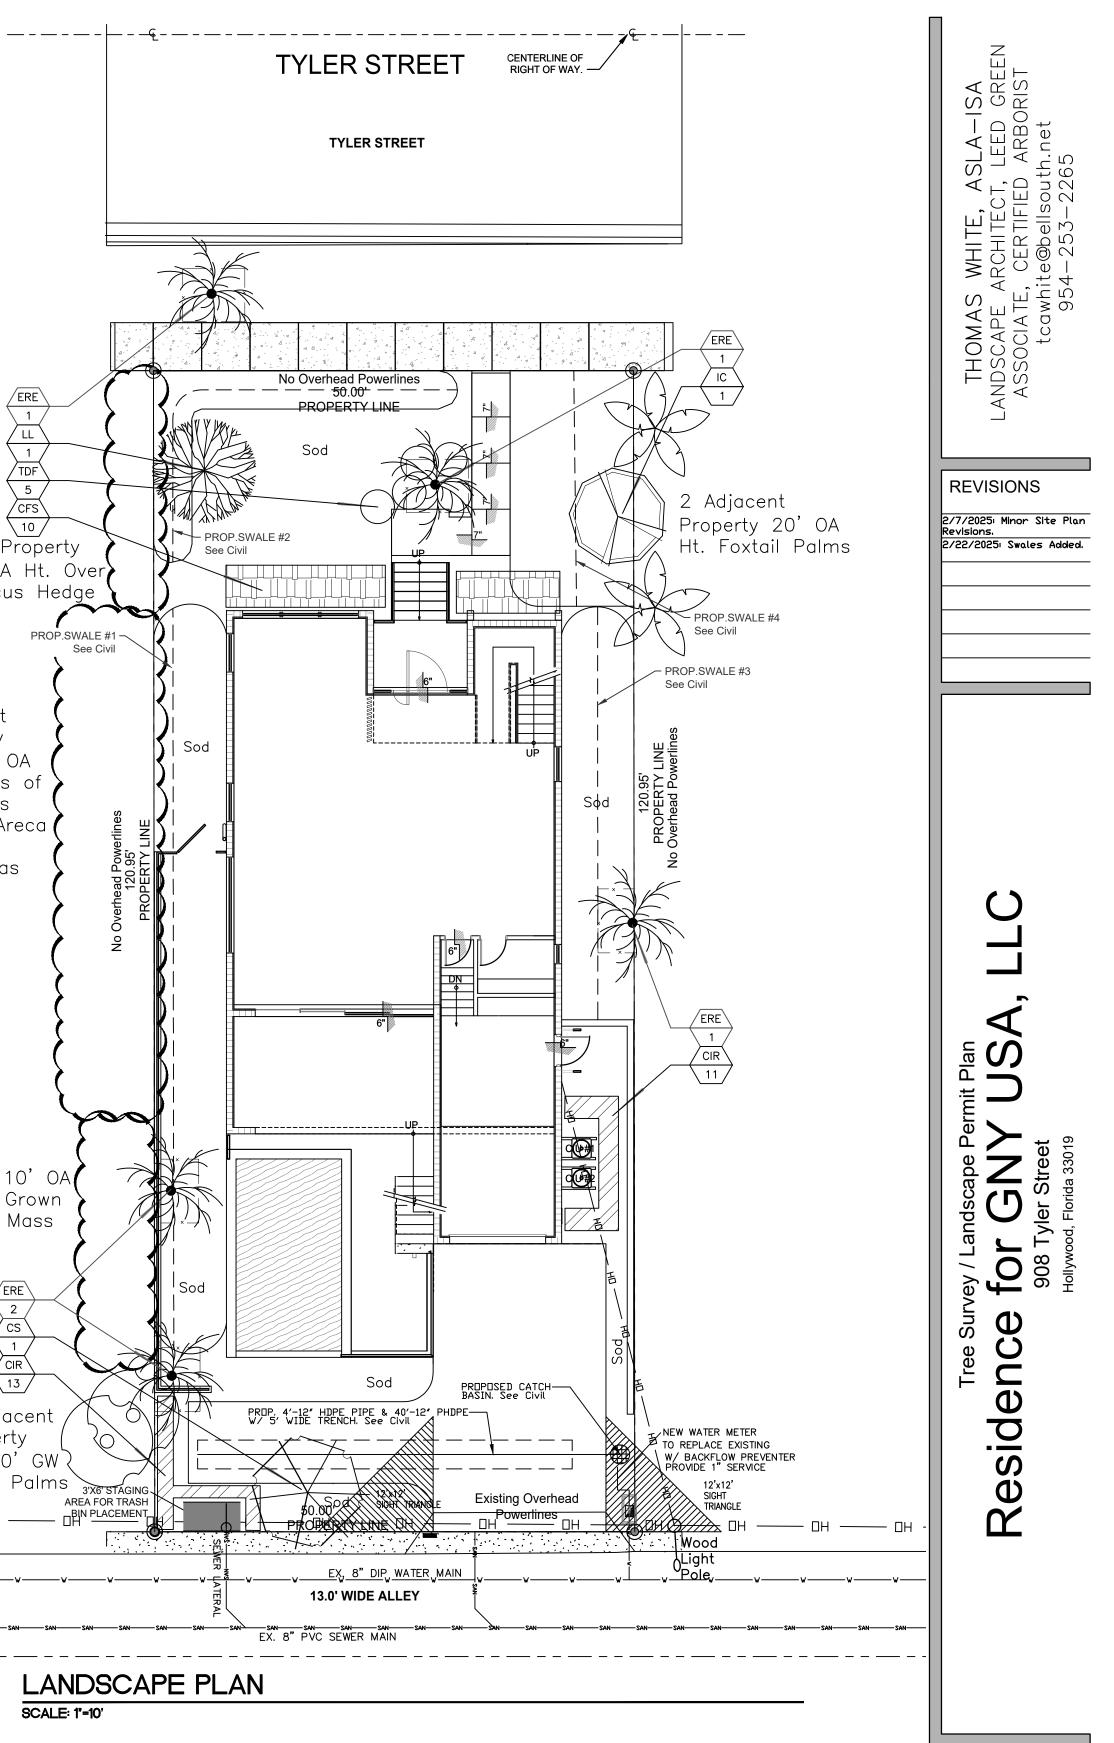

#### REQUEST

The Applicant is requesting a Certificate of Appropriateness for Design to construct a new two-story, single-family residence. The proposed design features a contemporary-style home that includes four bedrooms, four bathrooms, a powder room, a den, an open-concept kitchen and living/dining area, a pool with surrounding deck, a one-car garage, and a concrete slab driveway. The layout is thoughtfully designed to optimize the long, narrow lot by maximizing usable living space while maintaining required setbacks and a landscaped area of 40 percent.

While maintaining a contemporary architectural character, the design incorporates West Indies-inspired elements, specifically in the roof's pitched forms. Additional proposed architectural features include open terraces, balconies, shuttered windows, decorative railings, and exposed rafter tails. The material palette consists of smooth stucco, concrete, glass, a light-colored tile roof, and aluminum railings. The home also includes a covered front porch, two covered rear terraces, and a rear concrete driveway.

The proposed request is compatible and consistent with the designs of other houses within the vicinity. Additionally, the proposed landscaping will enhance the aesthetics achieved by the house's contemporary design, allowing for shade, visibility and framing of the property. The Applicant has worked to ensure a design that fits within the setting of the neighborhood. The new house meets all applicable requirements including setbacks, height, and open space.