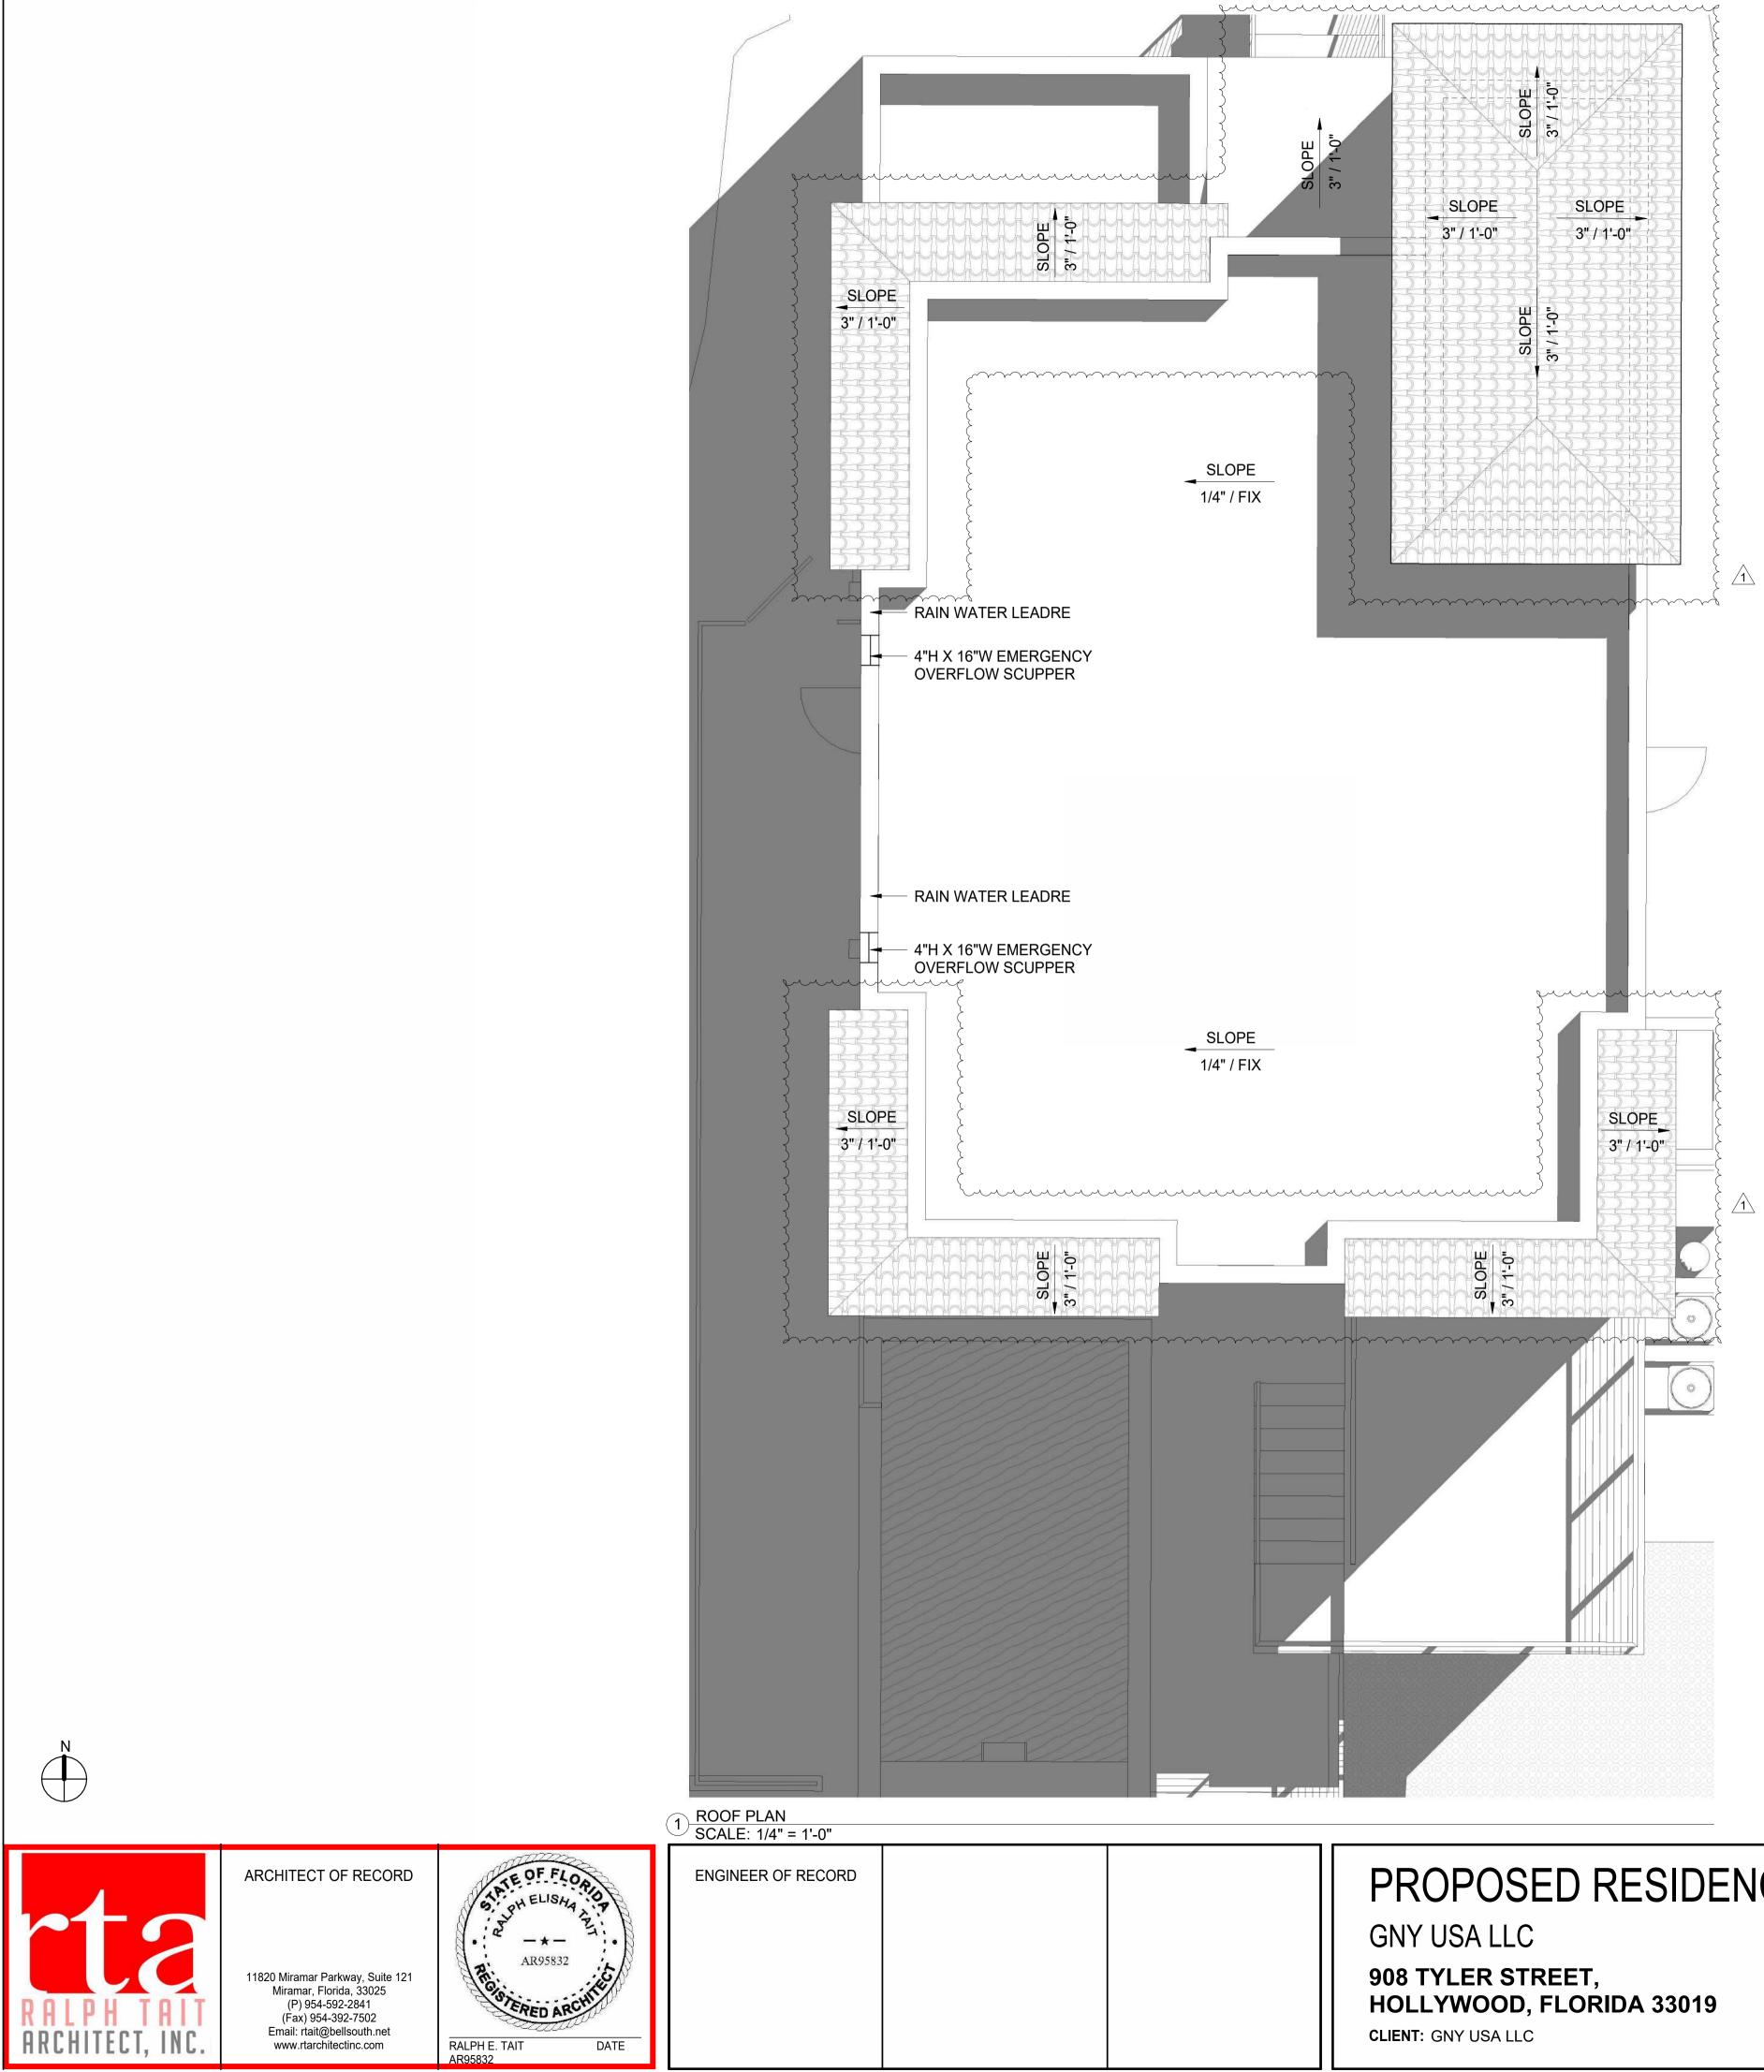

#### REQUEST

The Applicant is requesting a Certificate of Appropriateness for Design to construct a new two-story, single-family residence. The proposed design features a contemporary-style home that includes four bedrooms, four bathrooms, a powder room, a den, an open-concept kitchen and living/dining area, a pool with surrounding deck, a one-car garage, and a concrete slab driveway. The layout is thoughtfully designed to optimize the long, narrow lot by maximizing usable living space while maintaining required setbacks and a landscaped area of 40 percent.

While maintaining a contemporary architectural character, the design incorporates West Indies-inspired elements, specifically in the roof's pitched forms. Additional proposed architectural features include open terraces, balconies, shuttered windows, decorative railings, and exposed rafter tails. The material palette consists of smooth stucco, concrete, glass, a light-colored tile roof, and aluminum railings. The home also includes a covered front porch, two covered rear terraces, and a rear concrete driveway.