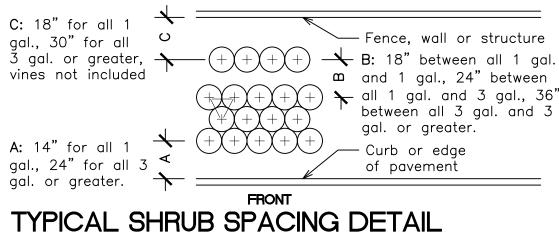

The proposed request is compatible and consistent with the designs of other houses within the vicinity. Additionally, the proposed landscaping will enhance the aesthetics achieved by the house's contemporary design, allowing for shade, visibility and framing of the property. The Applicant has worked to ensure a design that fits within the setting of the neighborhood. The new house meets all applicable requirements including setbacks, height, and open space.