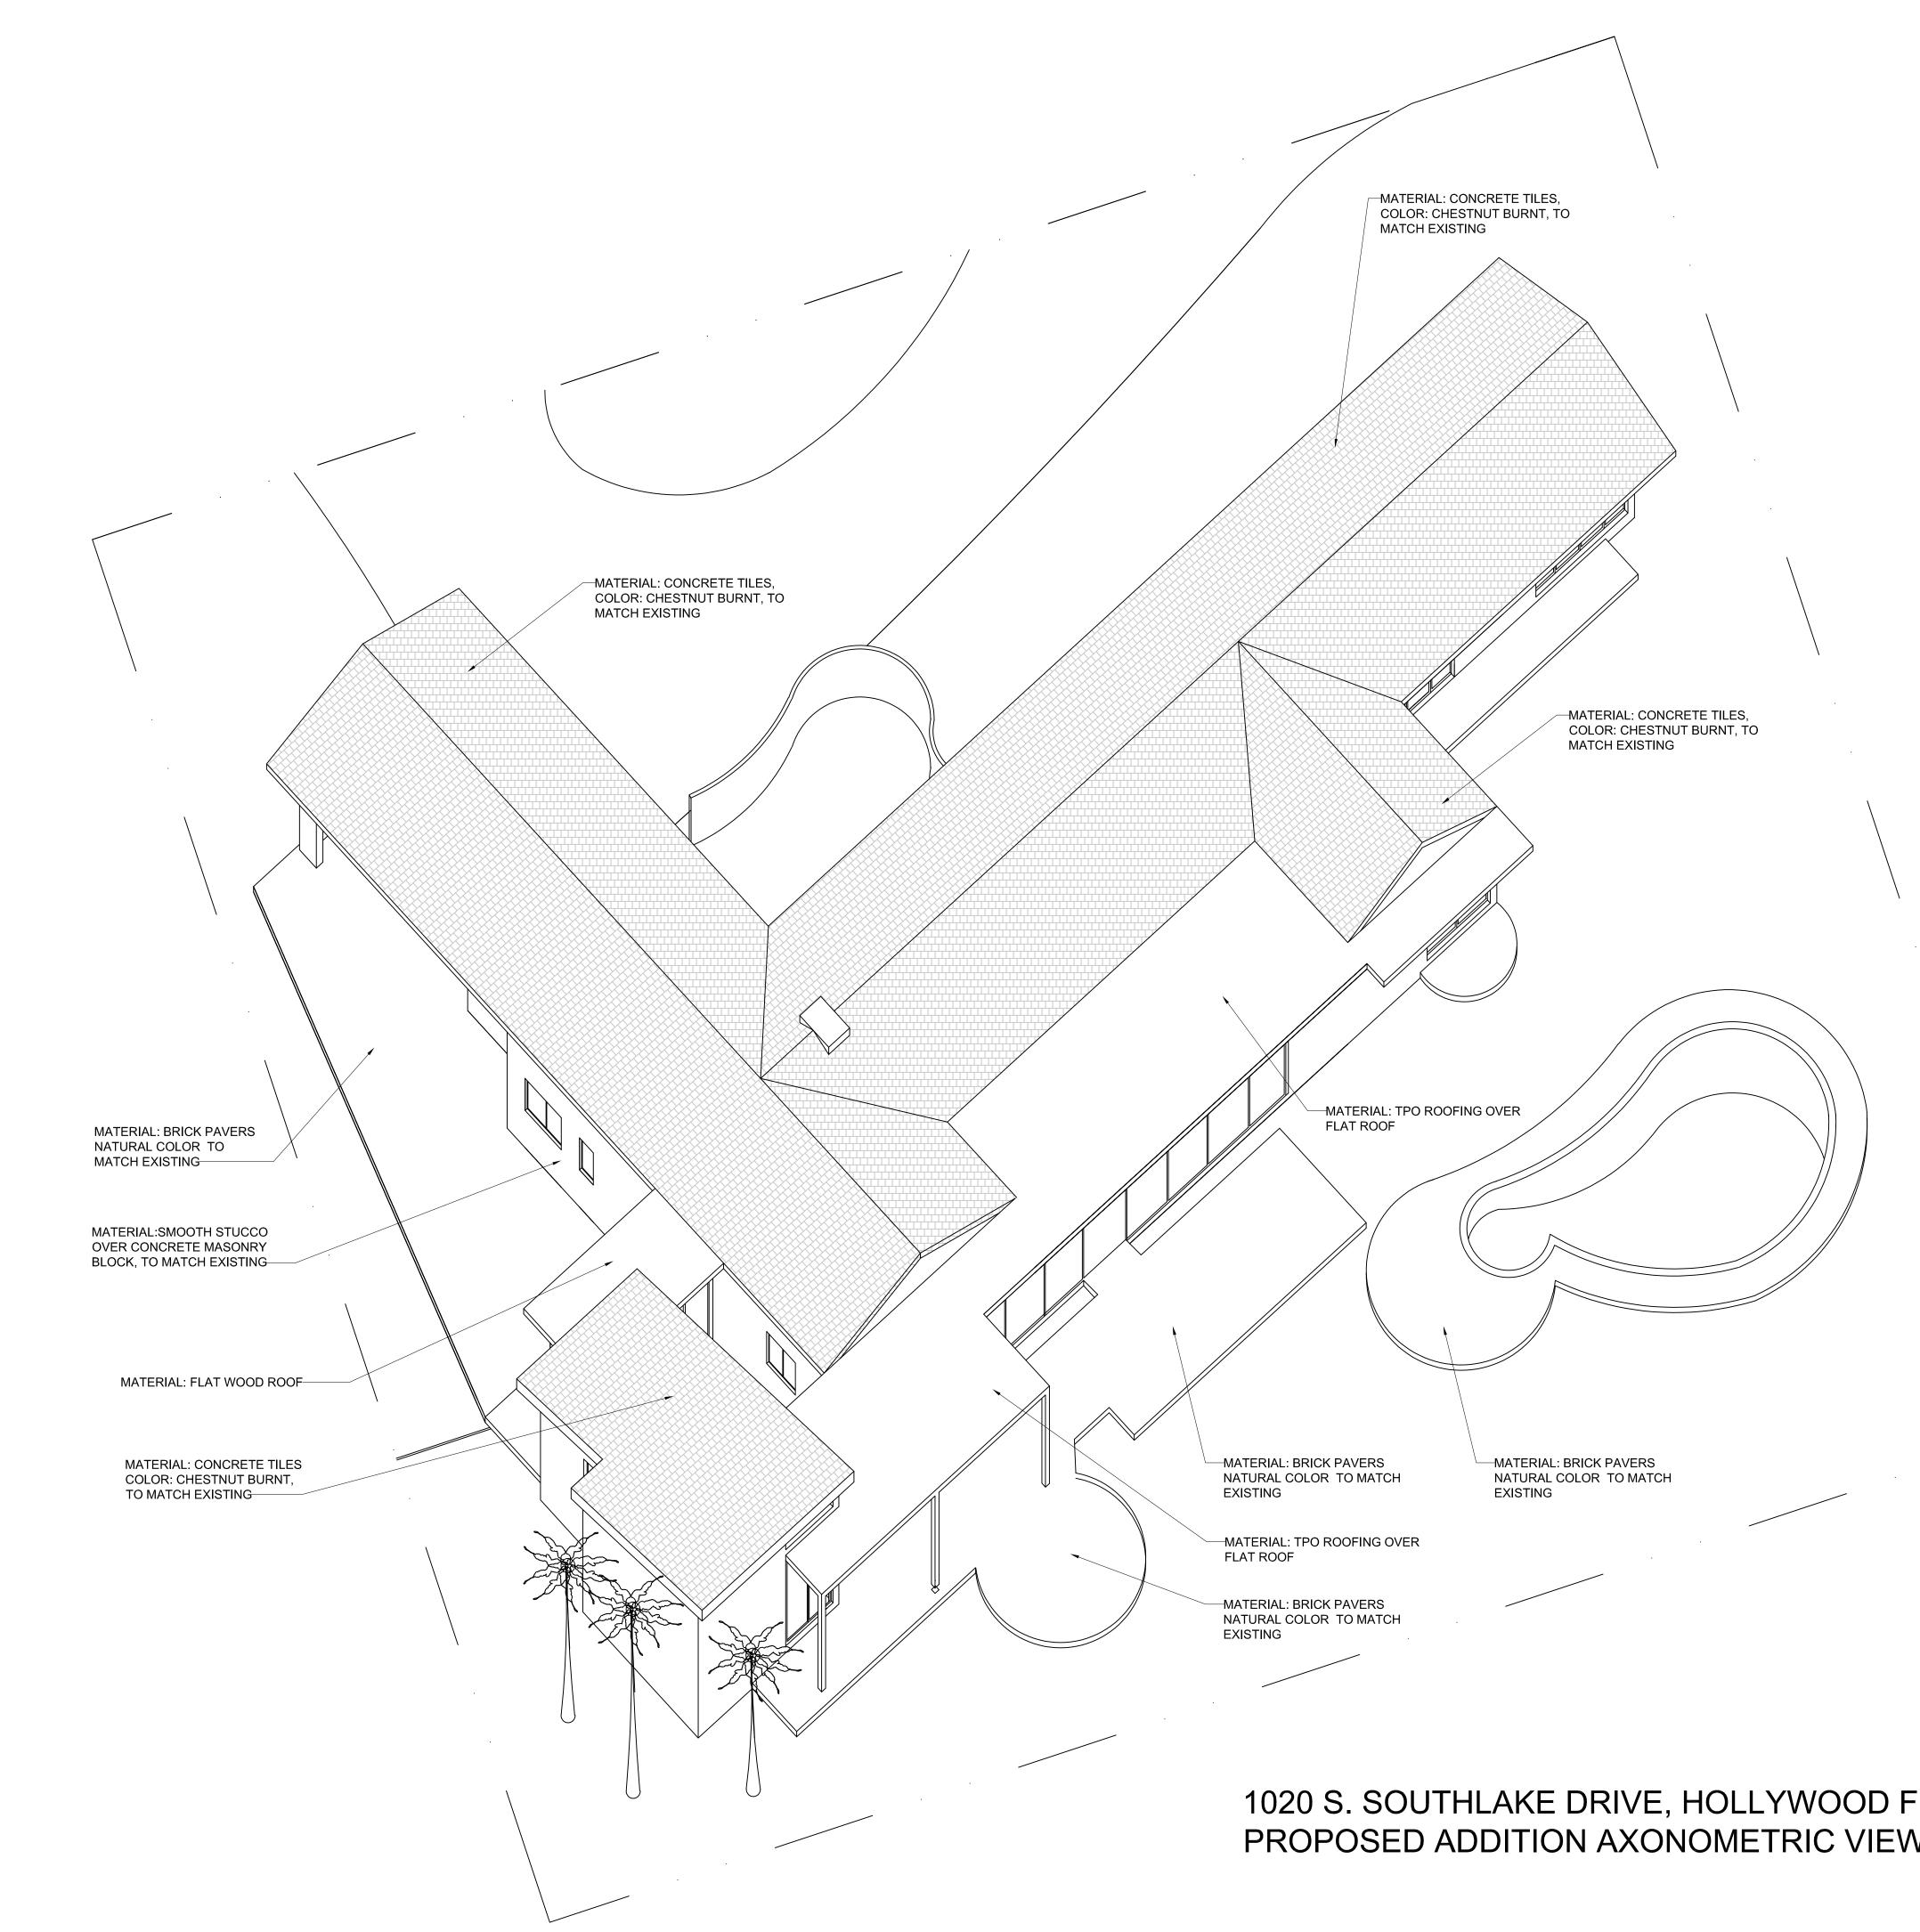

#### 2. 2025 0513

| FILE NO.:  | 25-CV-01                                                           |  |  |  |
|------------|--------------------------------------------------------------------|--|--|--|
| APPLICANT: | Maria Gabriela Lopez Velazco                                       |  |  |  |
| LOCATION:  | 1020 South Southlake Drive                                         |  |  |  |
| REQUEST:   | Request a Certificate of Appropriateness for Design to build an    |  |  |  |
|            | addition to an existing single-family home, one Variance to reduce |  |  |  |
|            | the sum of the required side yard setbacks from 25% to 15% and a   |  |  |  |
|            | second Variance to reduce the rear setback from 15% to 8.8%        |  |  |  |
|            | located at 1020 S. Southlake Drive within the Lakes Area Historic  |  |  |  |
|            | Multiple Resource Listing District.                                |  |  |  |

2501 HPB Staff Report 2025 0513 Attachments: Attachment A Application Package Attachment B Aerial map

#### REQUEST

The Applicant is requesting a Certificate of Appropriateness for Design to construct a new two-story, single-family residence. The proposed design features a contemporary-style home that includes four bedrooms, four bathrooms, a powder room, a den, an open-concept kitchen and living/dining area, a pool with surrounding deck, a one-car garage, and a concrete slab driveway. The layout is thoughtfully designed to optimize the long, narrow lot by maximizing usable living space while maintaining required setbacks and a landscaped area of 40 percent.

While maintaining a contemporary architectural character, the design incorporates West Indies-inspired elements, specifically in the roof's pitched forms. Additional proposed architectural features include open terraces, balconies, shuttered windows, decorative railings, and exposed rafter tails. The material palette consists of smooth stucco, concrete, glass, a light-colored tile roof, and aluminum railings. The home also includes a covered front porch, two covered rear terraces, and a rear concrete driveway.

The proposed request is compatible and consistent with the designs of other houses within the vicinity. Additionally, the proposed landscaping will enhance the aesthetics achieved by the house's contemporary design, allowing for shade, visibility and framing of the property. The Applicant has worked to ensure a design that fits within the setting of the neighborhood. The new house meets all applicable requirements including setbacks, height, and open space.