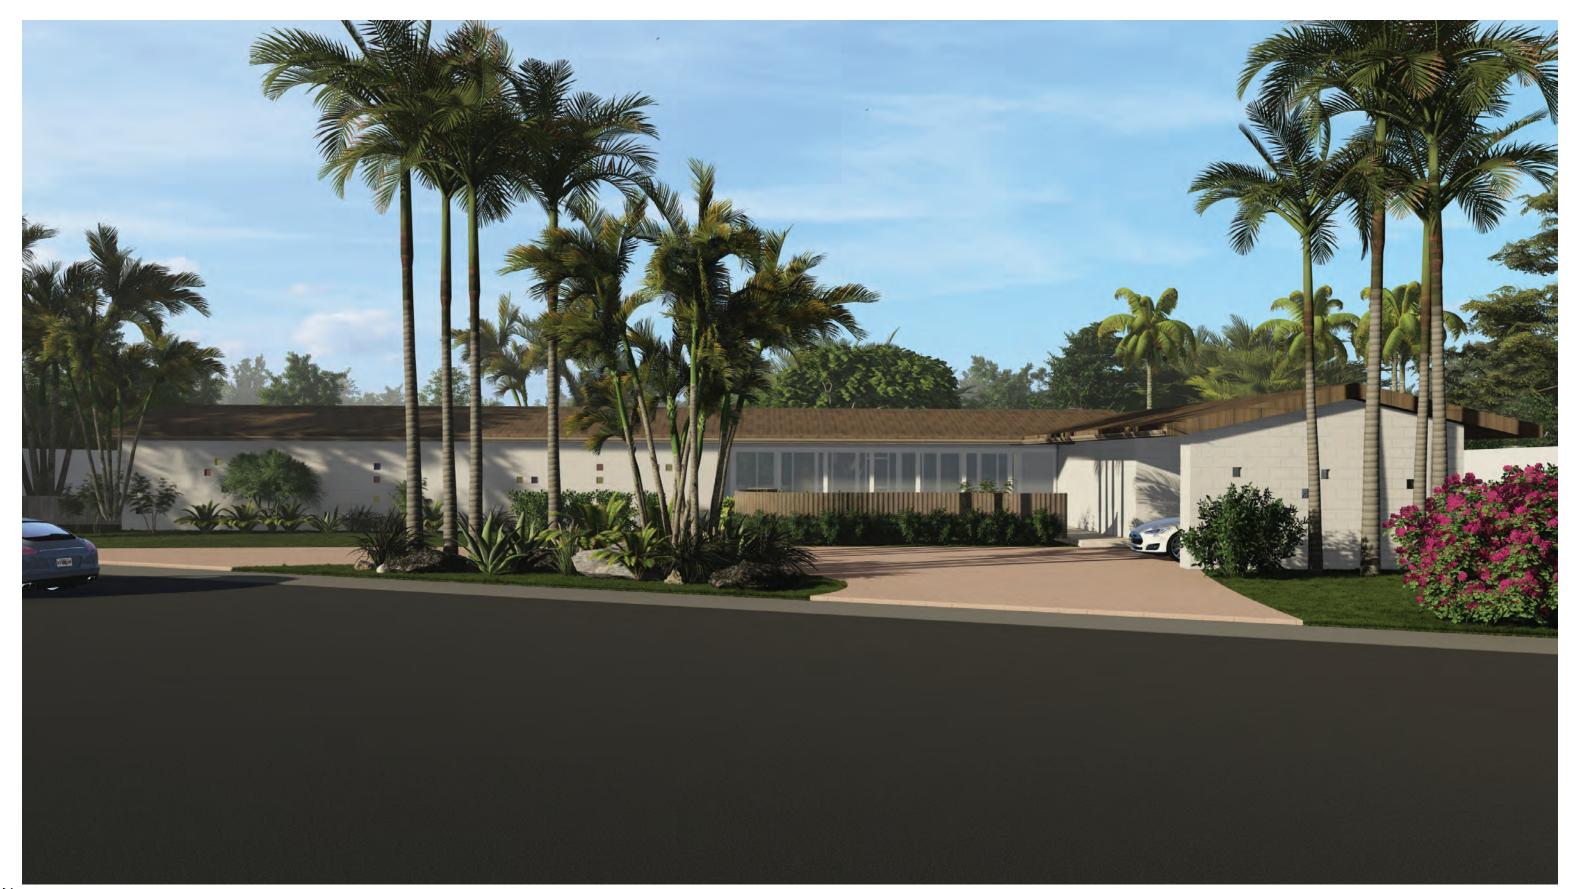

#### REQUEST

The Applicant is requesting a Certificate of Appropriateness for Design to construct a new two-story, single-family residence. The proposed design features a contemporary-style home that includes four bedrooms, four bathrooms, a powder room, a den, an open-concept kitchen and living/dining area, a pool with surrounding deck, a one-car garage, and a concrete slab driveway. The layout is thoughtfully designed to optimize the long, narrow lot by maximizing usable living space while maintaining required setbacks and a landscaped area of 40 percent.

While maintaining a contemporary architectural character, the design incorporates West Indies-inspired elements, specifically in the roof's pitched forms. Additional proposed architectural features include open terraces, balconies, shuttered windows, decorative railings, and exposed rafter tails. The material palette consists of smooth stucco, concrete, glass, a light-colored tile roof, and aluminum railings. The home also includes a covered front porch, two covered rear terraces, and a rear concrete driveway.

The proposed request is compatible and consistent with the designs of other houses within the vicinity. Additionally, the proposed landscaping will enhance the aesthetics achieved by the house's contemporary design, allowing for shade, visibility and framing of the property. The Applicant has worked to ensure a design that fits within the setting of the neighborhood. The new house meets all applicable requirements including setbacks, height, and open space.

# PROPOSED RESIDENCE for: **GNY USA LLC** 908 TYLER STREET HOLLYWOOD, FL 33019

2 PROPOSED VIEW SCALE:NTS

| PROPOSED RESIDENCE for:                       |
|-----------------------------------------------|
| GNY USA LLC                                   |
| 908 TYLER STREET,<br>HOLLYWOOD, FLORIDA 33019 |
| CLIENT: GNY USA LLC                           |