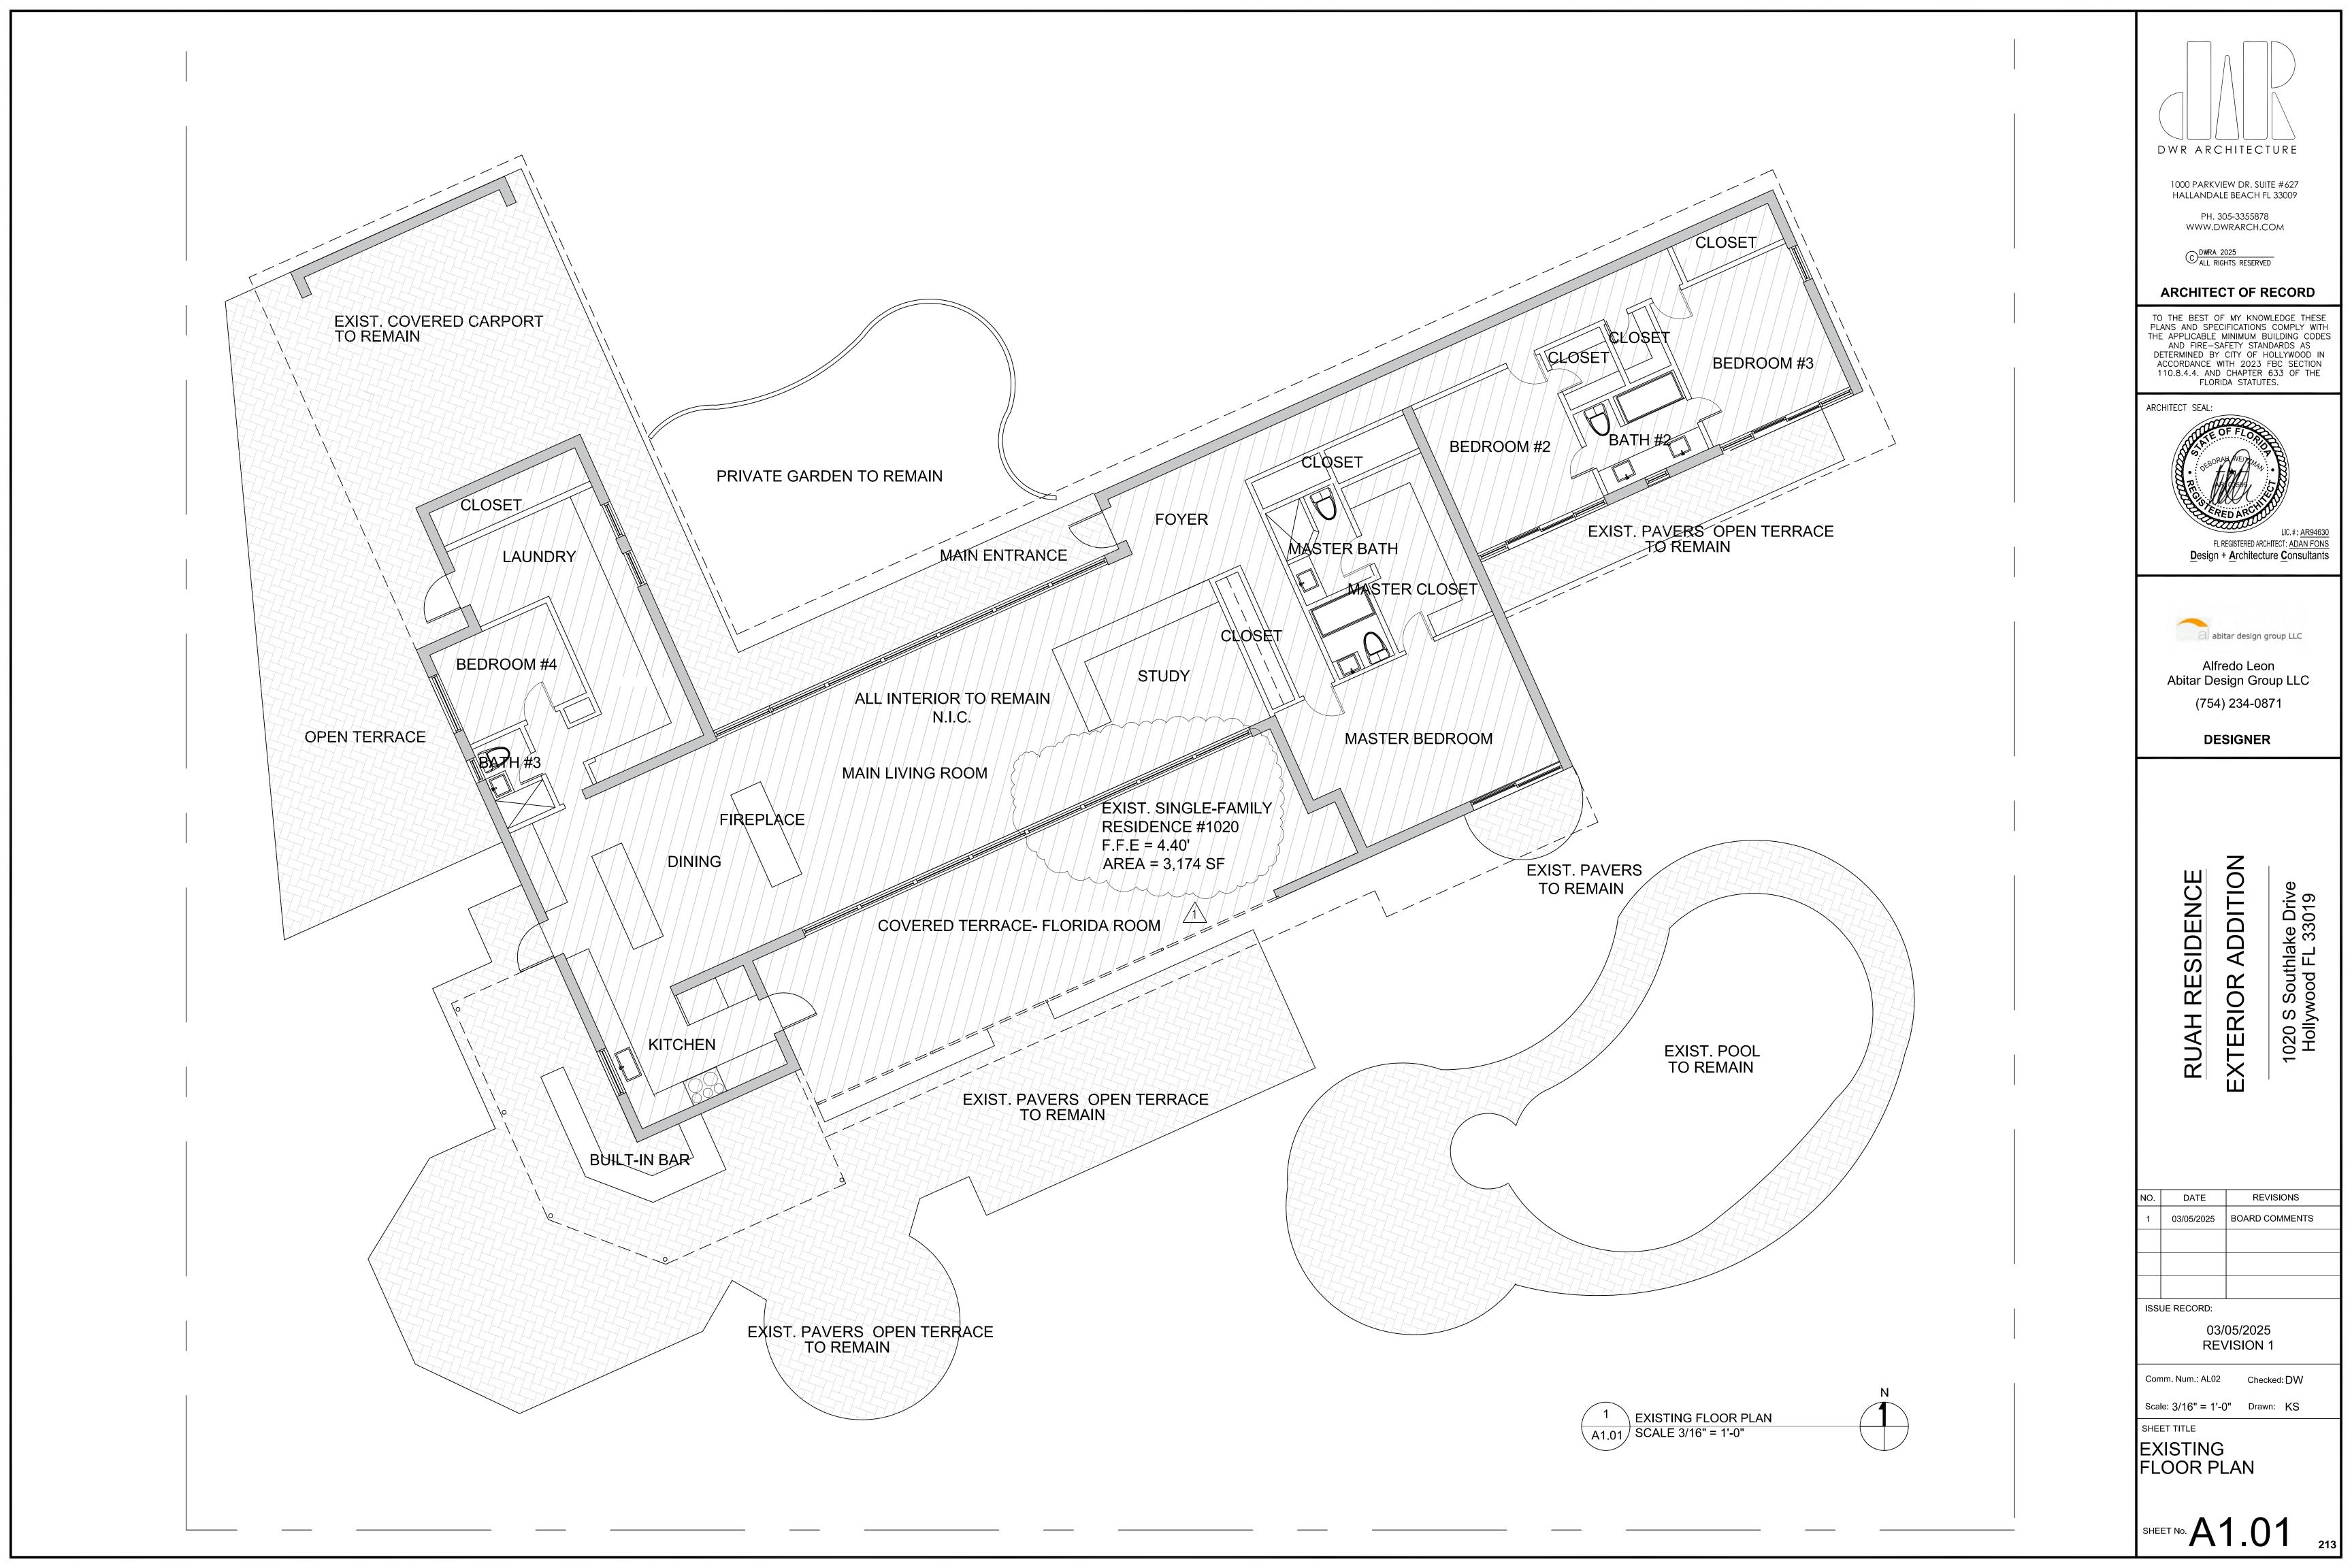

#### 2. 2025 0513

| FILE NO.:  | 25-CV-01                                                           |  |  |  |
|------------|--------------------------------------------------------------------|--|--|--|
| APPLICANT: | Maria Gabriela Lopez Velazco                                       |  |  |  |
| LOCATION:  | 1020 South Southlake Drive                                         |  |  |  |
| REQUEST:   | Request a Certificate of Appropriateness for Design to build an    |  |  |  |
|            | addition to an existing single-family home, one Variance to reduce |  |  |  |
|            | the sum of the required side yard setbacks from 25% to 15% and a   |  |  |  |
|            | second Variance to reduce the rear setback from 15% to 8.8%        |  |  |  |
|            | located at 1020 S. Southlake Drive within the Lakes Area Historic  |  |  |  |
|            | Multiple Resource Listing District.                                |  |  |  |

2501 HPB Staff Report 2025 0513 Attachments: Attachment A Application Package Attachment B Aerial map