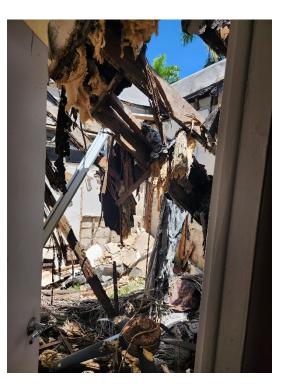

#### Subject: Structural Assessment

Upon the request of Mr. Rafi Soltz, we have inspected the residence listed above for the purpose of evaluating the existing conditions of the structure. The construction system of the house is wood floor framing supported on masonry stem and spread footings. Residence envelope is masonry walls. The roof structure is wood framing.

The exterior of the house shows signs of age and moisture deterioration. Wood members around the house: doorways, windows, window frames exhibit significant wood rotting and decay. Wood member joints around the doors and windows have shifted, expanded and/or separated so they are no longer tight and no longer prevent water intrusion. The roof structure has collapsed at South East bedroom, bathroom and corridor of the house. The rest of roof structure is progressing to total collapse. <u>House structure is not safe</u>.

Residence finished floor is below FEMA flood elevation. The floor structure has been experiencing cycles of wet and dry causing extreme decay of wood members. The floor structure has large deformation due to the displacement of the foundation supports. The floor inclines heavily in areas toward the corners and supporting walls. Therefore floor structure is unsafe to walk on. Doors cannot open or close properly because of jamming due to the floor deformations. The kitchen floor is also deformed and has rotting issues as well.

In addition to the continuous water exposure damage, the wood structure is infested with termites, which are the ones responsible of the roof wood frame damage and progressive collapse. The roof of the Detached garage located experience same damage and failure.

Because of the damages explained above and the finished floor elevation of house below flood elevation requirement, repair of existing structure is not feasible. Our office recommendation is to demolish and rebuilt new structure in accordance with current Florida Building Code.

### 908 Tyler Street, Hollywood, FL 33019

Existing Site Photos For: 908 Tyler Street: Demolition and Proposed Two Story Single Family Residence for: GNY USA LLC

Main House Main Entry/ Courtyard

RALPH E. TAIT AR95832