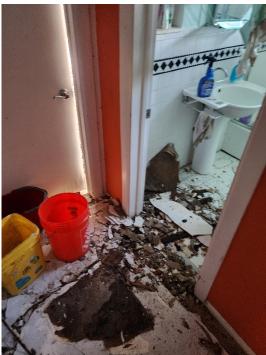

Additionally, a structural assessment conducted on July 9<sup>th</sup>, 2024, at the request of Mr. Rafi Soltz confirms the home is structurally unsound and unsafe for occupancy, citing significant wood rot, moisture intrusion,

termite damage, and partial roof collapse—particularly in the southeast section of the house. The woodframed floor system is severely deteriorated, deformed, and unstable, with visible sloping, foundation displacement, and termite infestation throughout. The damage extends to the detached garage as well. Due to these extensive structural failures and the necessity to raise the residence by approximately 8 feet to meet current floodplain and safety standards, repair is not feasible. In accordance with state legislation prioritizing life safety, structural integrity, and flood resilience, demolition and redevelopment under current Florida Building Code is the recommended and lawful course of action.

The exterior of the house shows signs of age and moisture deterioration. Wood members around the house: doorways, windows, window frames exhibit significant wood rotting and decay. Wood member joints around the doors and windows have shifted, expanded and/or separated so they are no longer tight and no longer prevent water intrusion. The roof structure has collapsed at South East bedroom, bathroom and corridor of the house. The rest of roof structure is progressing to total collapse. <u>House structure is not safe</u>.

Residence finished floor is below FEMA flood elevation. The floor structure has been experiencing cycles of wet and dry causing extreme decay of wood members. The floor structure has large deformation due to the displacement of the foundation supports. The floor inclines heavily in areas toward the corners and supporting walls. Therefore floor structure is unsafe to walk on. Doors cannot open or close properly because of jamming due to the floor deformations. The kitchen floor is also deformed and has rotting issues as well.

In addition to the continuous water exposure damage, the wood structure is infested with termites, which are the ones responsible of the roof wood frame damage and progressive collapse. The roof of the Detached garage located experience same damage and failure.