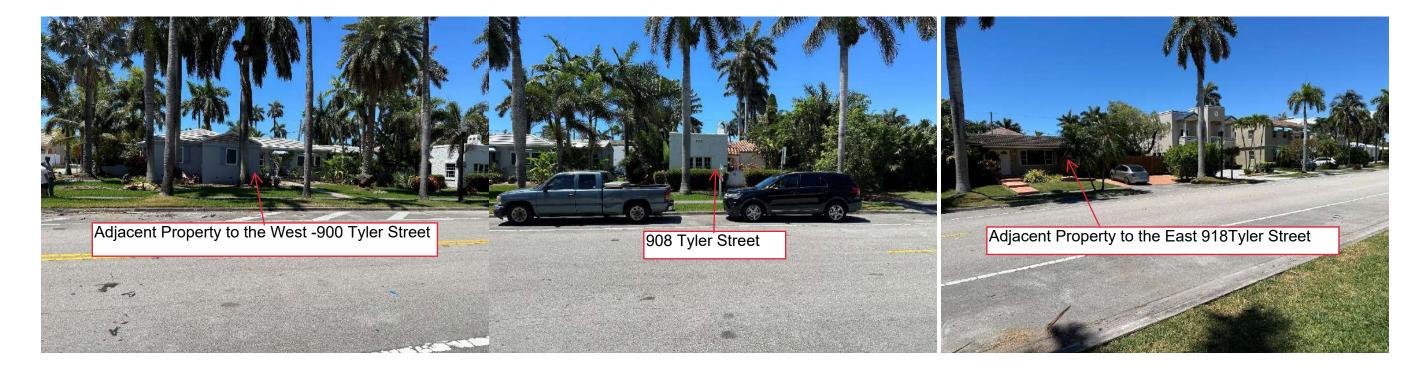

ADJACENT ZONING

| North: | Single-Family Residential District (RS-6)                 |
|--------|-----------------------------------------------------------|
|        | Lakes Area Multiple Resource Listing District (HMPRLOD-1) |
| South: | Single-Family Residential District (RS-6)                 |
|        | Lakes Area Multiple Resource Listing District (HMPRLOD-1) |
| East:  | Single-Family Residential District (RS-6)                 |
|        | Lakes Area Multiple Resource Listing District (HMPRLOD-1) |
| West:  | Single-Family Residential District (RS-6)                 |
|        | Lakes Area Multiple Resource Listing District (HMPRLOD-1) |

### 908 Tyler Street, Hollywood, FL 33019

Existing Site Photos For: 908 Tyler Street: Demolition and Proposed Two Story Single Family Residence for: GNY USA LLC

Main House Main Entry/ Courtyard

RALPH E. TAIT AR95832