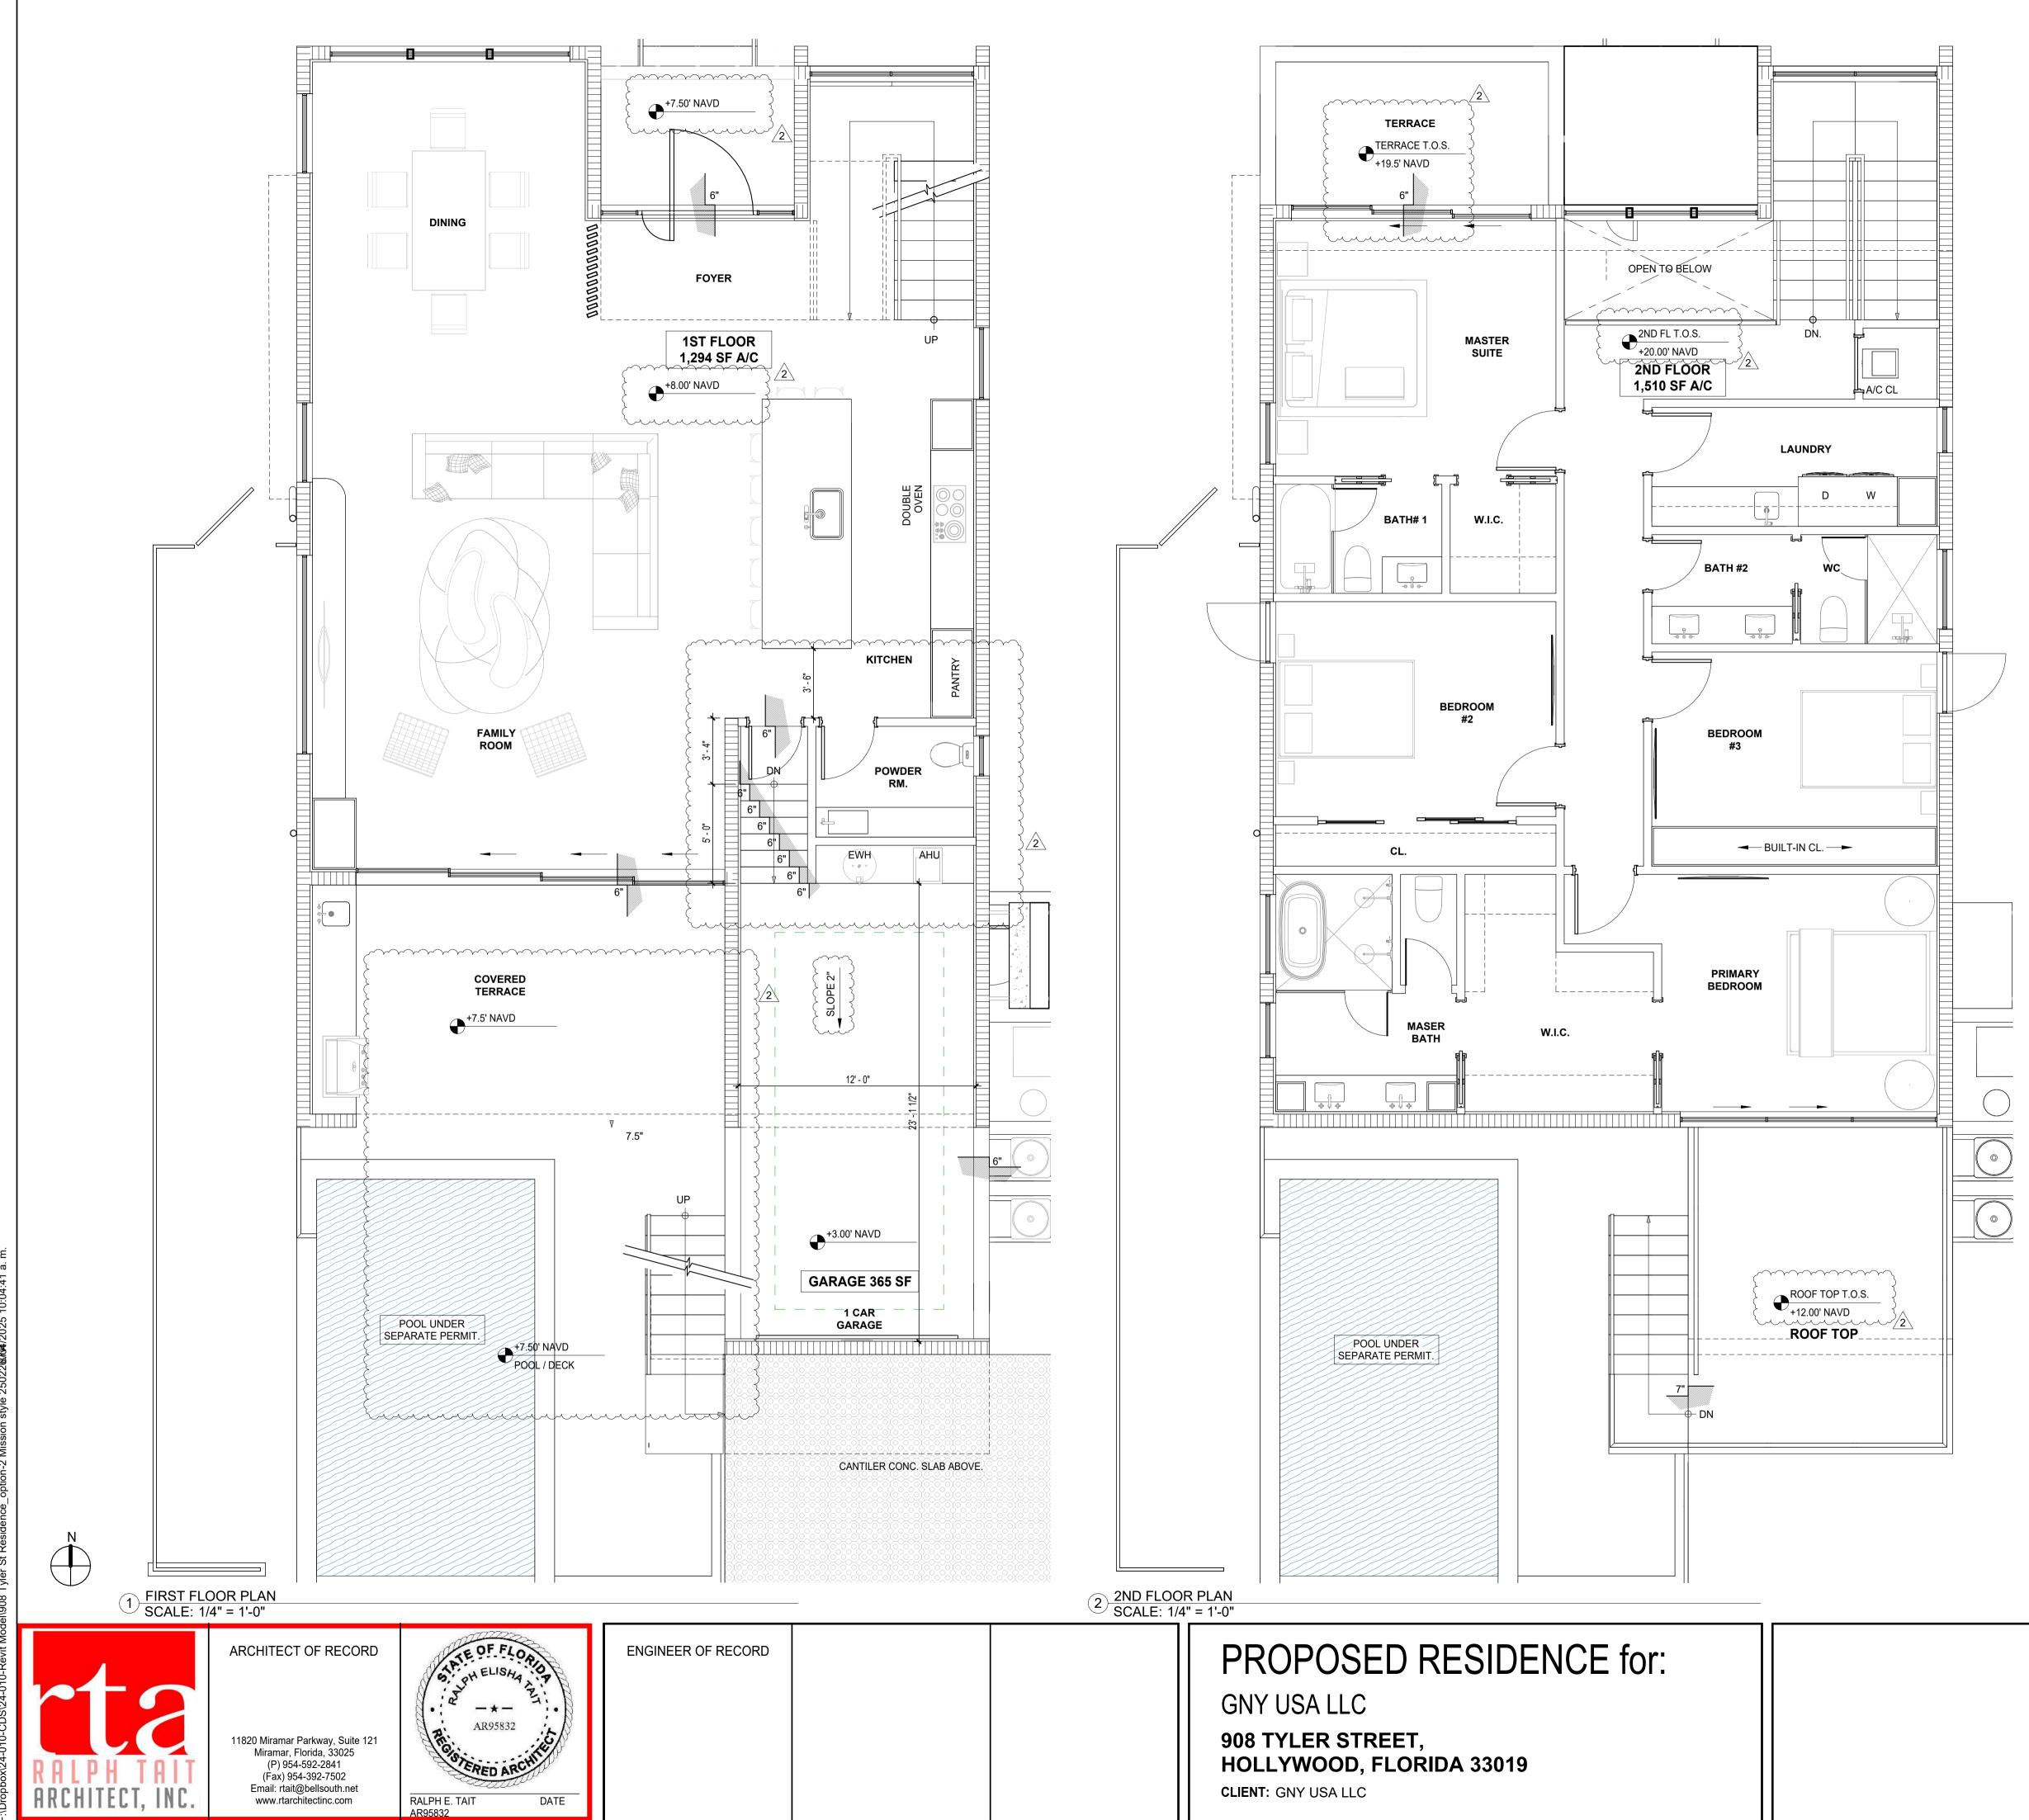

#### REQUEST

The Applicant is requesting a Certificate of Appropriateness for Design to construct a new two-story, single-family residence. The proposed design features a contemporary-style home that includes four bedrooms, four bathrooms, a powder room, a den, an open-concept kitchen and living/dining area, a pool with surrounding deck, a one-car garage, and a concrete slab driveway. The layout is thoughtfully designed to optimize the long, narrow lot by maximizing usable living space while maintaining required setbacks and a landscaped area of 40 percent.

While maintaining a contemporary architectural character, the design incorporates West Indies-inspired elements, specifically in the roof's pitched forms. Additional proposed architectural features include open terraces, balconies, shuttered windows, decorative railings, and exposed rafter tails. The material palette consists of smooth stucco, concrete, glass, a light-colored tile roof, and aluminum railings. The home also includes a covered front porch, two covered rear terraces, and a rear concrete driveway.

### **BUILDING DATA**

FIRST FLOOR A/C SPACE: 1,294 SQ. FT. SECOND FLOOR A/C SPACE: 1,510 SQ. FT. GARAGE (NON A/C SPACE) 365 SQ. FT. TOTAL AREA A/C SPACE: 2,804 SQ. FT. TOTAL BUILDING AREA:3,169 SQ, FT,