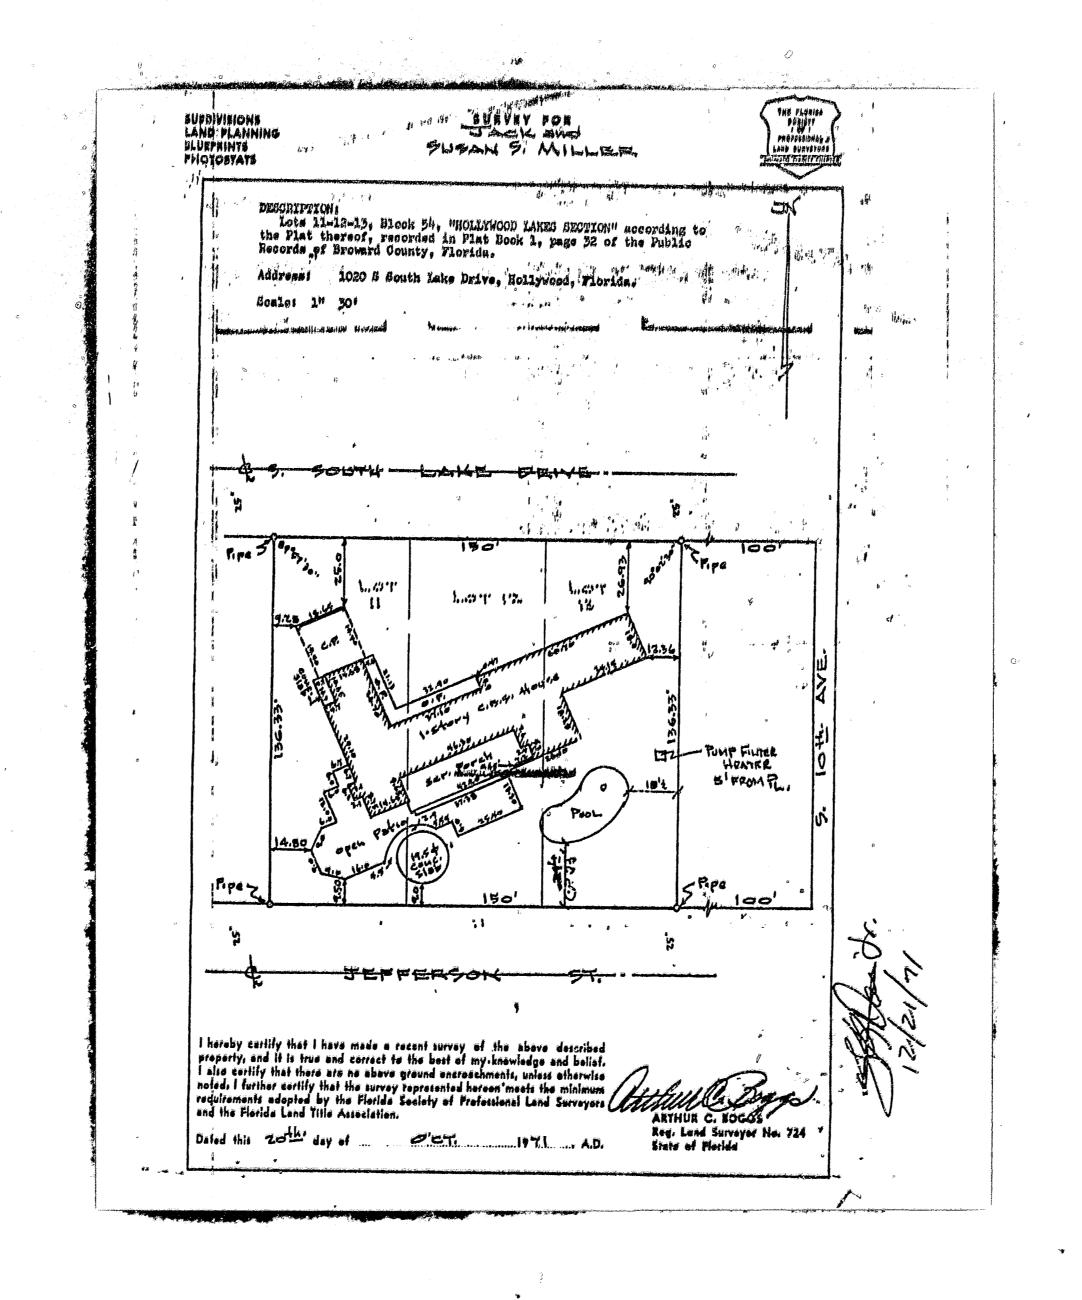

#### 2. 2025 0513

| FILE NO.:  | 25-CV-01                                                           |  |  |  |
|------------|--------------------------------------------------------------------|--|--|--|
| APPLICANT: | Maria Gabriela Lopez Velazco                                       |  |  |  |
| LOCATION:  | 1020 South Southlake Drive                                         |  |  |  |
| REQUEST:   | Request a Certificate of Appropriateness for Design to build an    |  |  |  |
|            | addition to an existing single-family home, one Variance to reduce |  |  |  |
|            | the sum of the required side yard setbacks from 25% to 15% and a   |  |  |  |
|            | second Variance to reduce the rear setback from 15% to 8.8%        |  |  |  |
|            | located at 1020 S. Southlake Drive within the Lakes Area Historic  |  |  |  |
|            | Multiple Resource Listing District.                                |  |  |  |

2501 HPB Staff Report 2025 0513 Attachments: Attachment A Application Package Attachment B Aerial map

### Legal Description & Project Information:

Legal Description:

LOT 18, BLOCK 63, "HOLLYWOOD LAKES SECTION ", ACCORDING TO PLAT THEREOF AS RECORDED IN PLAT BOOK 1, PAGE 32, OF THE PUBLIC RECORDS OF BROWARD COUNTY, FLORIDA. SAID LAND SITUATED IN THE CITY OF HOLLYWOOD, BROWARD COUNTY, FLORIDA