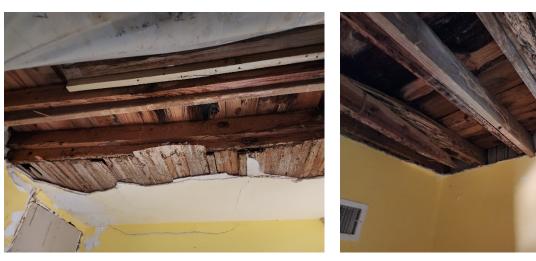

Additionally, a structural assessment conducted on July 9<sup>th</sup>, 2024, at the request of Mr. Rafi Soltz confirms the home is structurally unsound and unsafe for occupancy, citing significant wood rot, moisture intrusion,

termite damage, and partial roof collapse—particularly in the southeast section of the house. The woodframed floor system is severely deteriorated, deformed, and unstable, with visible sloping, foundation displacement, and termite infestation throughout. The damage extends to the detached garage as well. Due to these extensive structural failures and the necessity to raise the residence by approximately 8 feet to meet current floodplain and safety standards, repair is not feasible. In accordance with state legislation prioritizing life safety, structural integrity, and flood resilience, demolition and redevelopment under current Florida Building Code is the recommended and lawful course of action.

The exterior of the house shows signs of age and moisture deterioration. Wood members around the house: doorways, windows, window frames exhibit significant wood rotting and decay. Wood member joints around the doors and windows have shifted, expanded and/or separated so they are no longer tight and no longer prevent water intrusion. The roof structure has collapsed at South East bedroom, bathroom and corridor of the house. The rest of roof structure is progressing to total collapse. <u>House structure is not safe</u>.

Residence finished floor is below FEMA flood elevation. The floor structure has been experiencing cycles of wet and dry causing extreme decay of wood members. The floor structure has large deformation due to the displacement of the foundation supports. The floor inclines heavily in areas toward the corners and supporting walls. Therefore floor structure is unsafe to walk on. Doors cannot open or close properly because of jamming due to the floor deformations. The kitchen floor is also deformed and has rotting issues as well.

In addition to the continuous water exposure damage, the wood structure is infested with termites, which are the ones responsible of the roof wood frame damage and progressive collapse. The roof of the Detached garage located experience same damage and failure.

Because of the damages explained above and the finished floor elevation of house below flood elevation requirement, repair of existing structure is not feasible. Our office recommendation is to demolish and rebuilt new structure in accordance with current Florida Building Code.