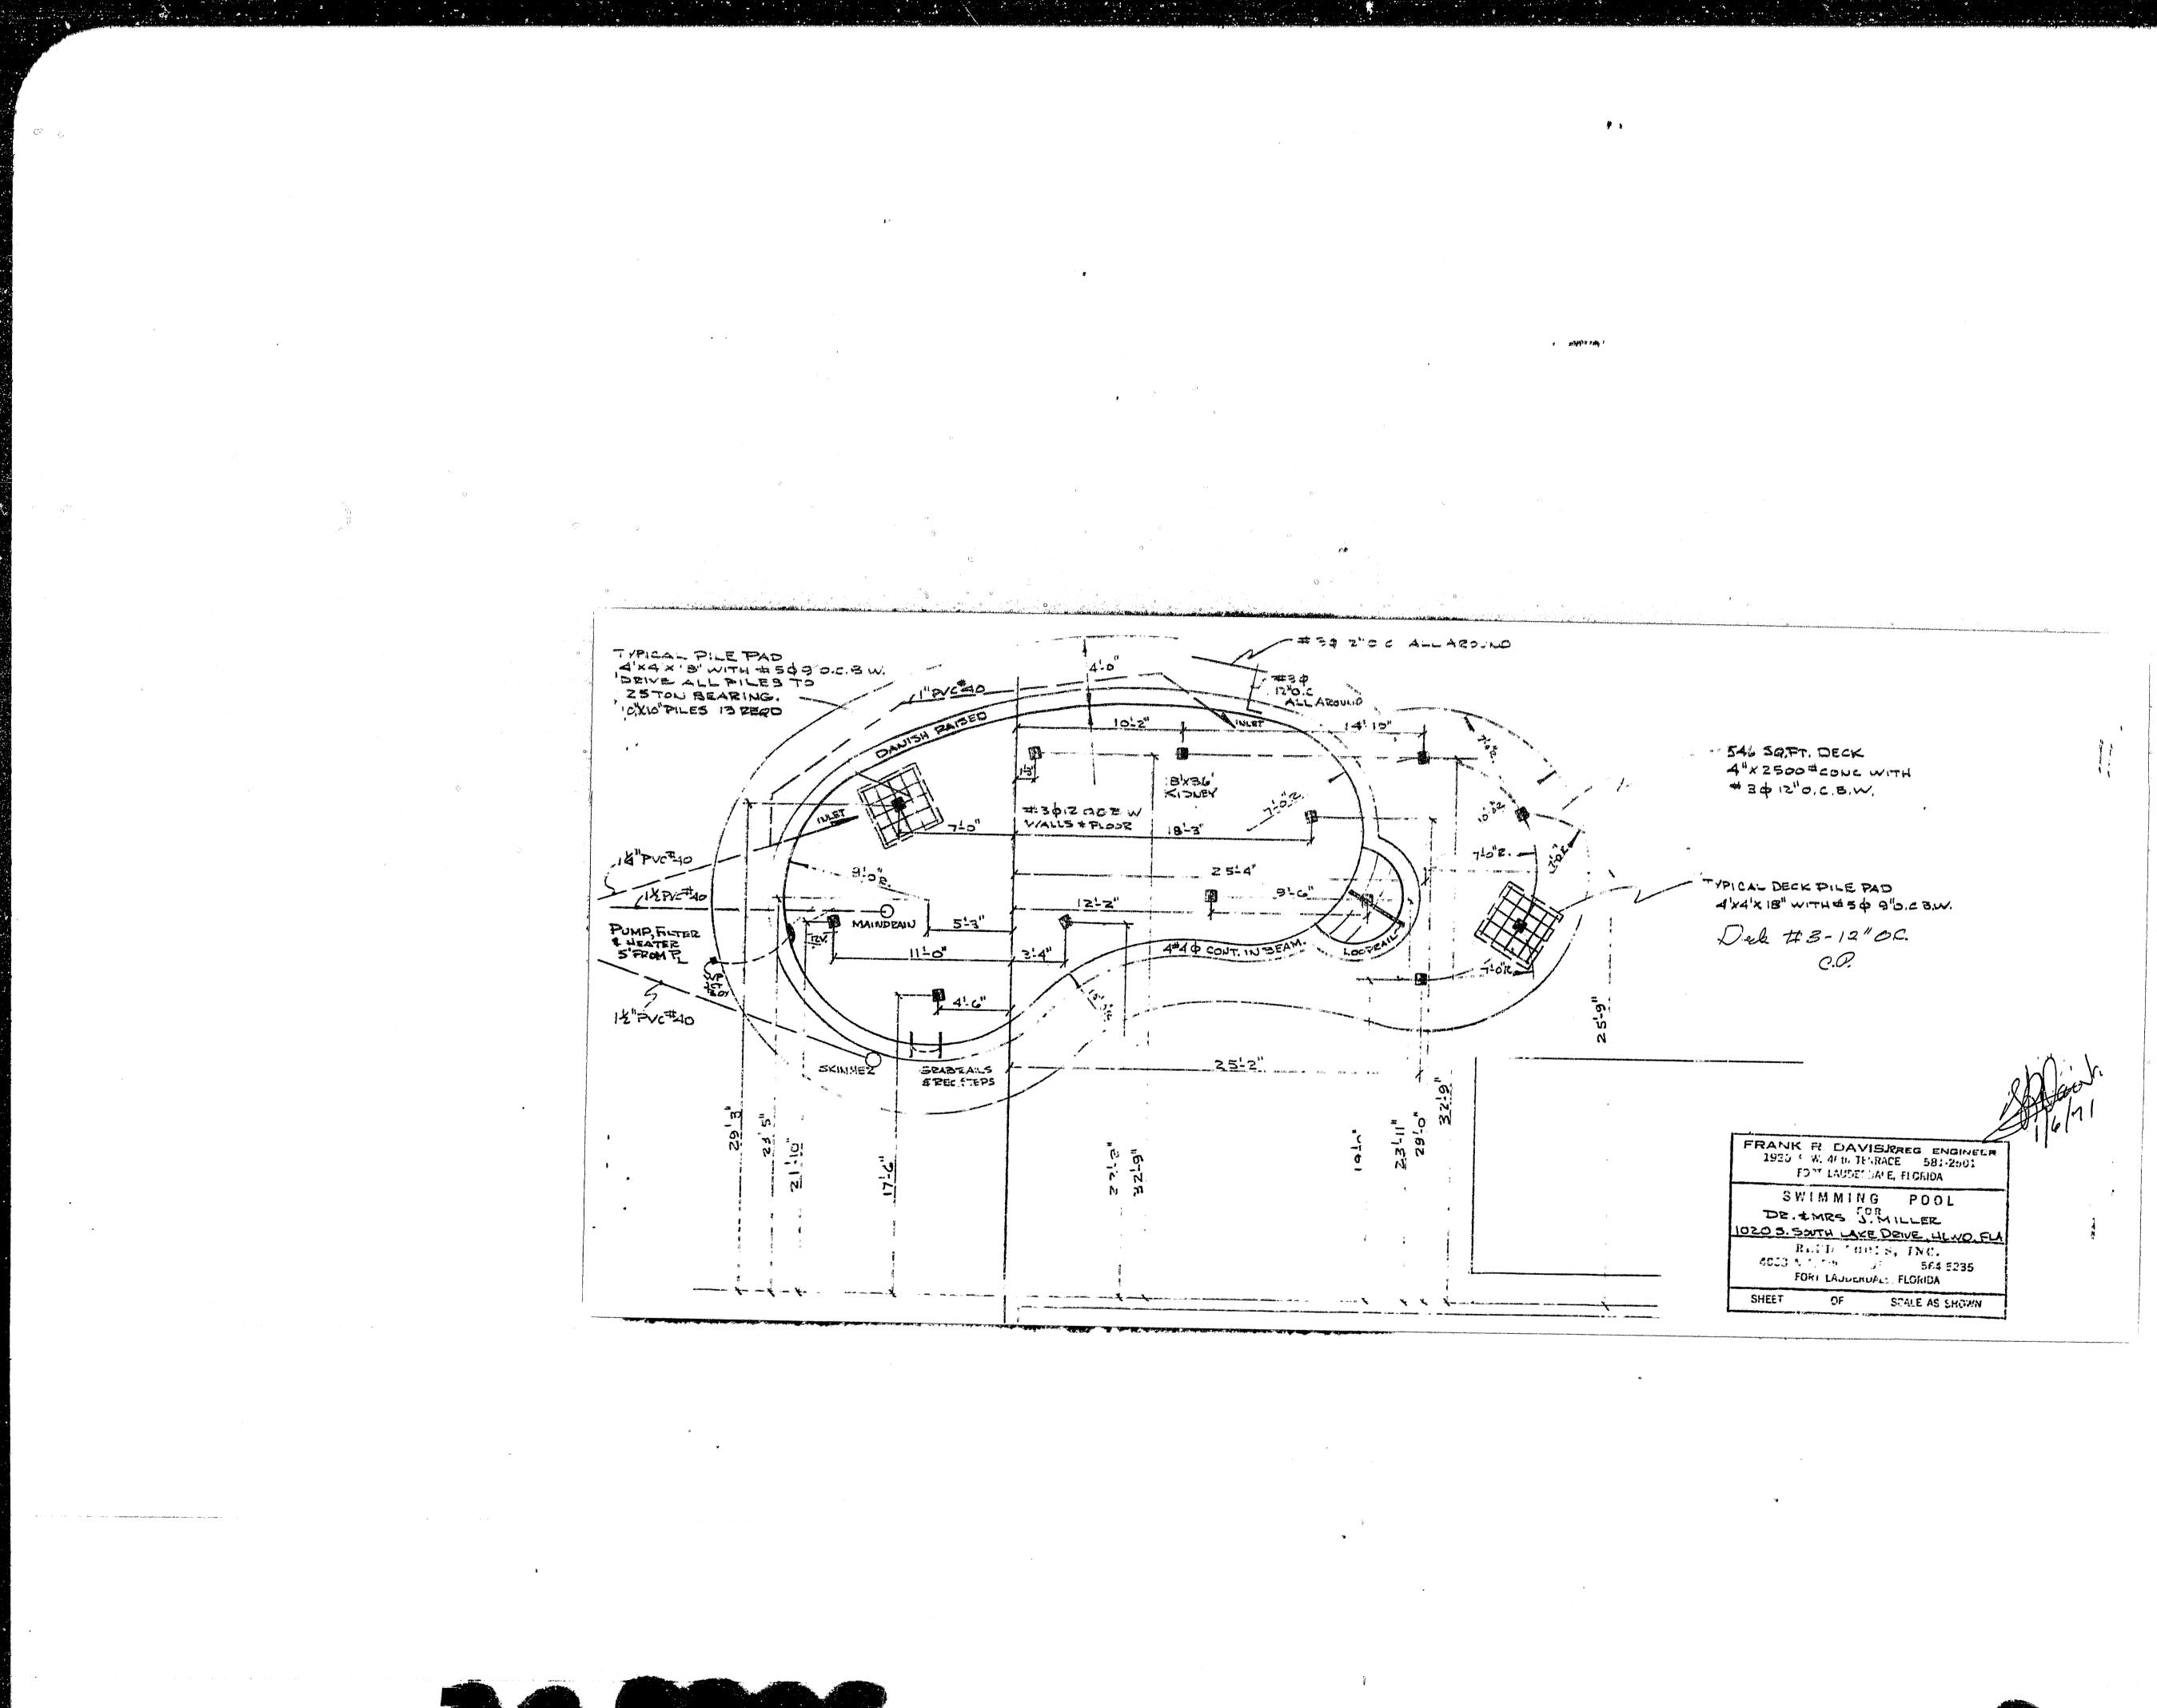

### Legal Description & Project Information:

Legal Description:

LOT 18, BLOCK 63, "HOLLYWOOD LAKES SECTION ", ACCORDING TO PLAT THEREOF AS RECORDED IN PLAT BOOK 1, PAGE 32, OF THE PUBLIC RECORDS OF BROWARD COUNTY, FLORIDA. SAID LAND SITUATED IN THE CITY OF HOLLYWOOD, BROWARD COUNTY, FLORIDA

### **BUILDING DATA**

FIRST FLOOR A/C SPACE: 1,294 SQ. FT. SECOND FLOOR A/C SPACE: 1,510 SQ. FT. GARAGE (NON A/C SPACE) 365 SQ. FT. TOTAL AREA A/C SPACE: 2,804 SQ. FT. TOTAL BUILDING AREA:3,169 SQ, FT,

### ZONING DATA

|                         |                                      | 1                                             |
|-------------------------|--------------------------------------|-----------------------------------------------|
| RS-6                    | REQUIRED                             | PROVIDED                                      |
| LOT AREA                | 6,000 SQ. FT. MIN.                   | 6,047.5 SQ. FT.                               |
| LOT WIDTH               | 60 FT MIN.                           | 50 FT.                                        |
| LOT COVERAGE            | N/A                                  | 2,207 /6,047.5 SQ FT.OR 36.4 % OF S.A.        |
|                         |                                      |                                               |
| GREEN SPACE             | N/A                                  | 2,528.5 SQ. FT. OR 41.9% OF S.A.              |
| POOLS /POOL DECK        | N/A                                  | 626 SQ. FT. / 6,047.5 SQ. FT. = 10.4% OF S.A. |
| VUA + PEDESTRIAN WALKS  | N/A                                  | 686 SQ. FT. OR 11.3% OF SITE AREA             |
| DENSITY                 | N/A                                  | 1 SINGLE FAMILY RESIDENCE                     |
| <b>BUILDING SETBACK</b> |                                      |                                               |
| PRINCIPAL FRONT         | 25FT MIN.                            | 25 FT                                         |
| SECONDARY FRONT         | N/A                                  | N/A                                           |
|                         | 7'-6"FT MIN.                         |                                               |
| SIDE                    | 25% LOT WIDTH<br>TOTAL MIN = 12'-6"" | 7'-6"                                         |
| REAR                    | 15% OF LOT DEPTH<br>18'-1" MIN.      | 30'-0" TO GARAGE                              |
| <b>BUILDING HEIGHT</b>  | -                                    |                                               |
| PRINCIPAL BUILDING      | 30 FT OR 2 STORY                     | 23'-0" TOP OF FLAT ROOF DECK                  |
| PARKING                 | 4 PARKING SPACES                     | 4 PARKING SPACES GARAGE & SURFACE             |
|                         |                                      |                                               |

FRONT YARD REQD. GREEN SPACE:

50 FT. x 25 FT. = 1,250 SQ. FT. (.20) = 250 SQ. FT. MIN. LANDSCAPE PERVIOUS OPEN SPACES REQD.

1,067 SQ. FT. OR 85.3% PERVIOUS OPEN SPACE PROVIDED

October 21, 2024

City Of Hollywood Planning Division 2600 Hollywood Blvd. Hollywood, Fl. 33020