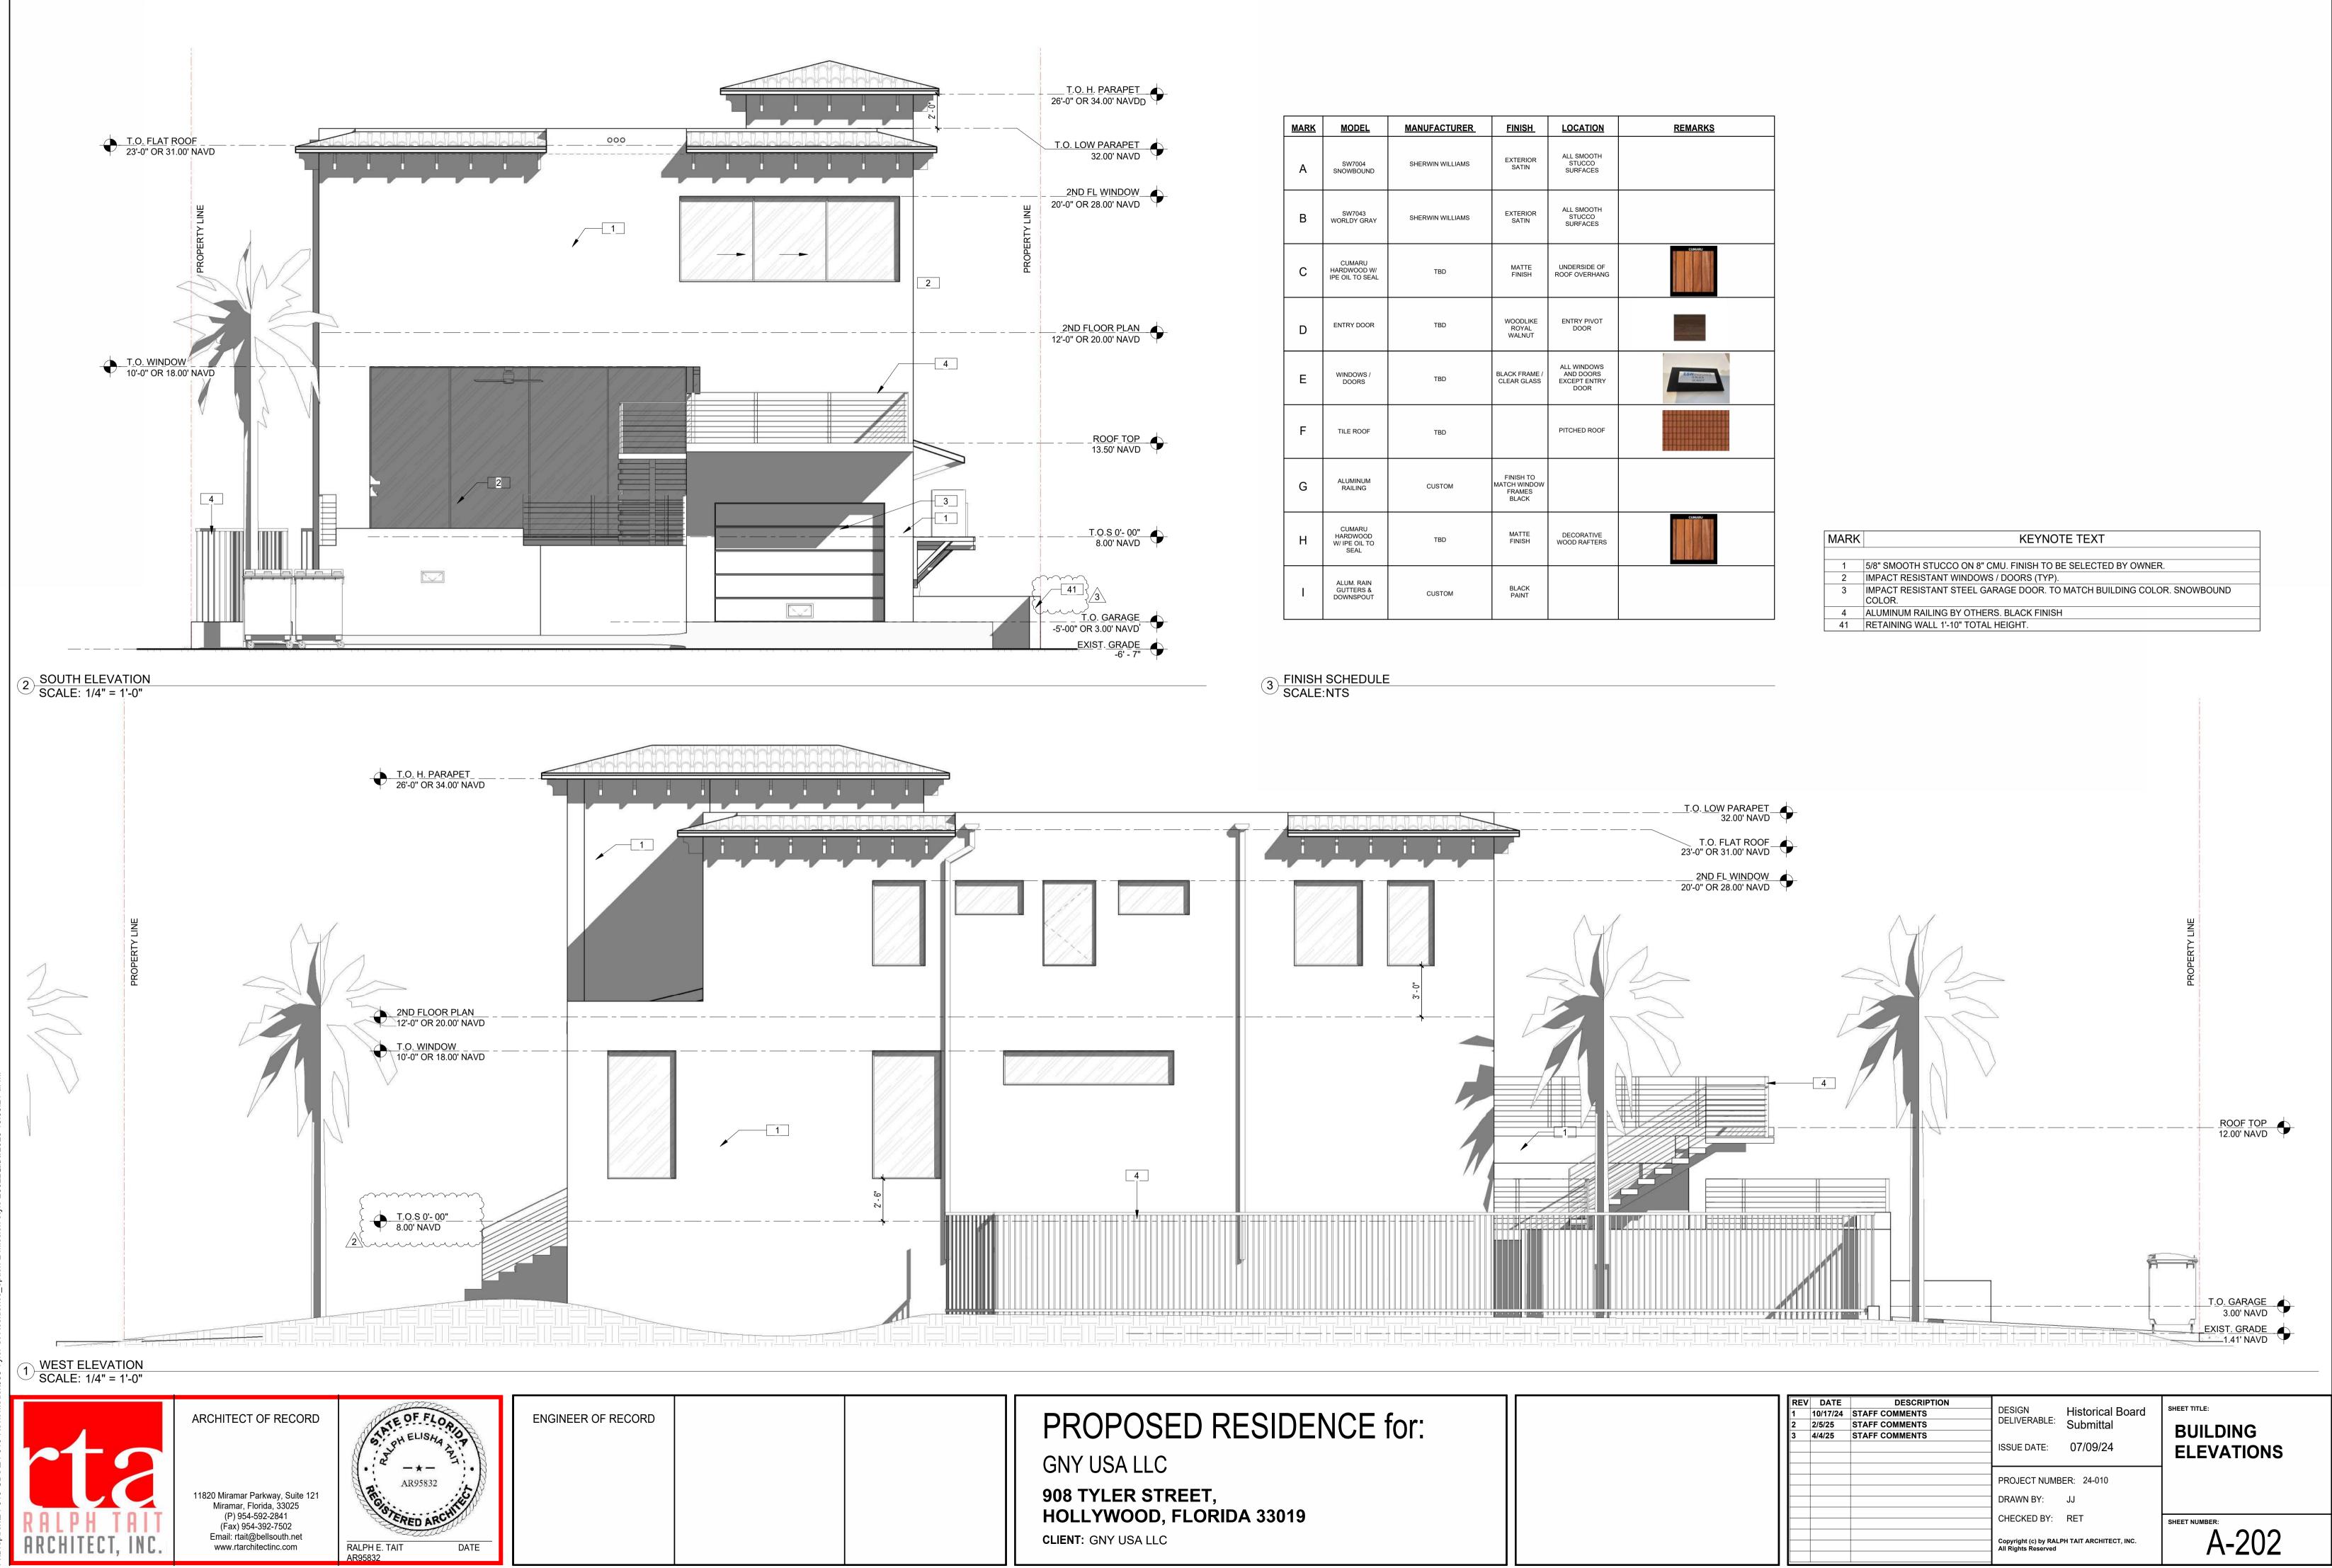

#### REQUEST

The Applicant is requesting a Certificate of Appropriateness for Design to construct a new two-story, single-family residence. The proposed design features a contemporary-style home that includes four bedrooms, four bathrooms, a powder room, a den, an open-concept kitchen and living/dining area, a pool with surrounding deck, a one-car garage, and a concrete slab driveway. The layout is thoughtfully designed to optimize the long, narrow lot by maximizing usable living space while maintaining required setbacks and a landscaped area of 40 percent.

While maintaining a contemporary architectural character, the design incorporates West Indies-inspired elements, specifically in the roof's pitched forms. Additional proposed architectural features include open terraces, balconies, shuttered windows, decorative railings, and exposed rafter tails. The material palette consists of smooth stucco, concrete, glass, a light-colored tile roof, and aluminum railings. The home also includes a covered front porch, two covered rear terraces, and a rear concrete driveway.

The proposed request is compatible and consistent with the designs of other houses within the vicinity. Additionally, the proposed landscaping will enhance the aesthetics achieved by the house's contemporary design, allowing for shade, visibility and framing of the property. The Applicant has worked to ensure a design that fits within the setting of the neighborhood. The new house meets all applicable requirements including setbacks, height, and open space.