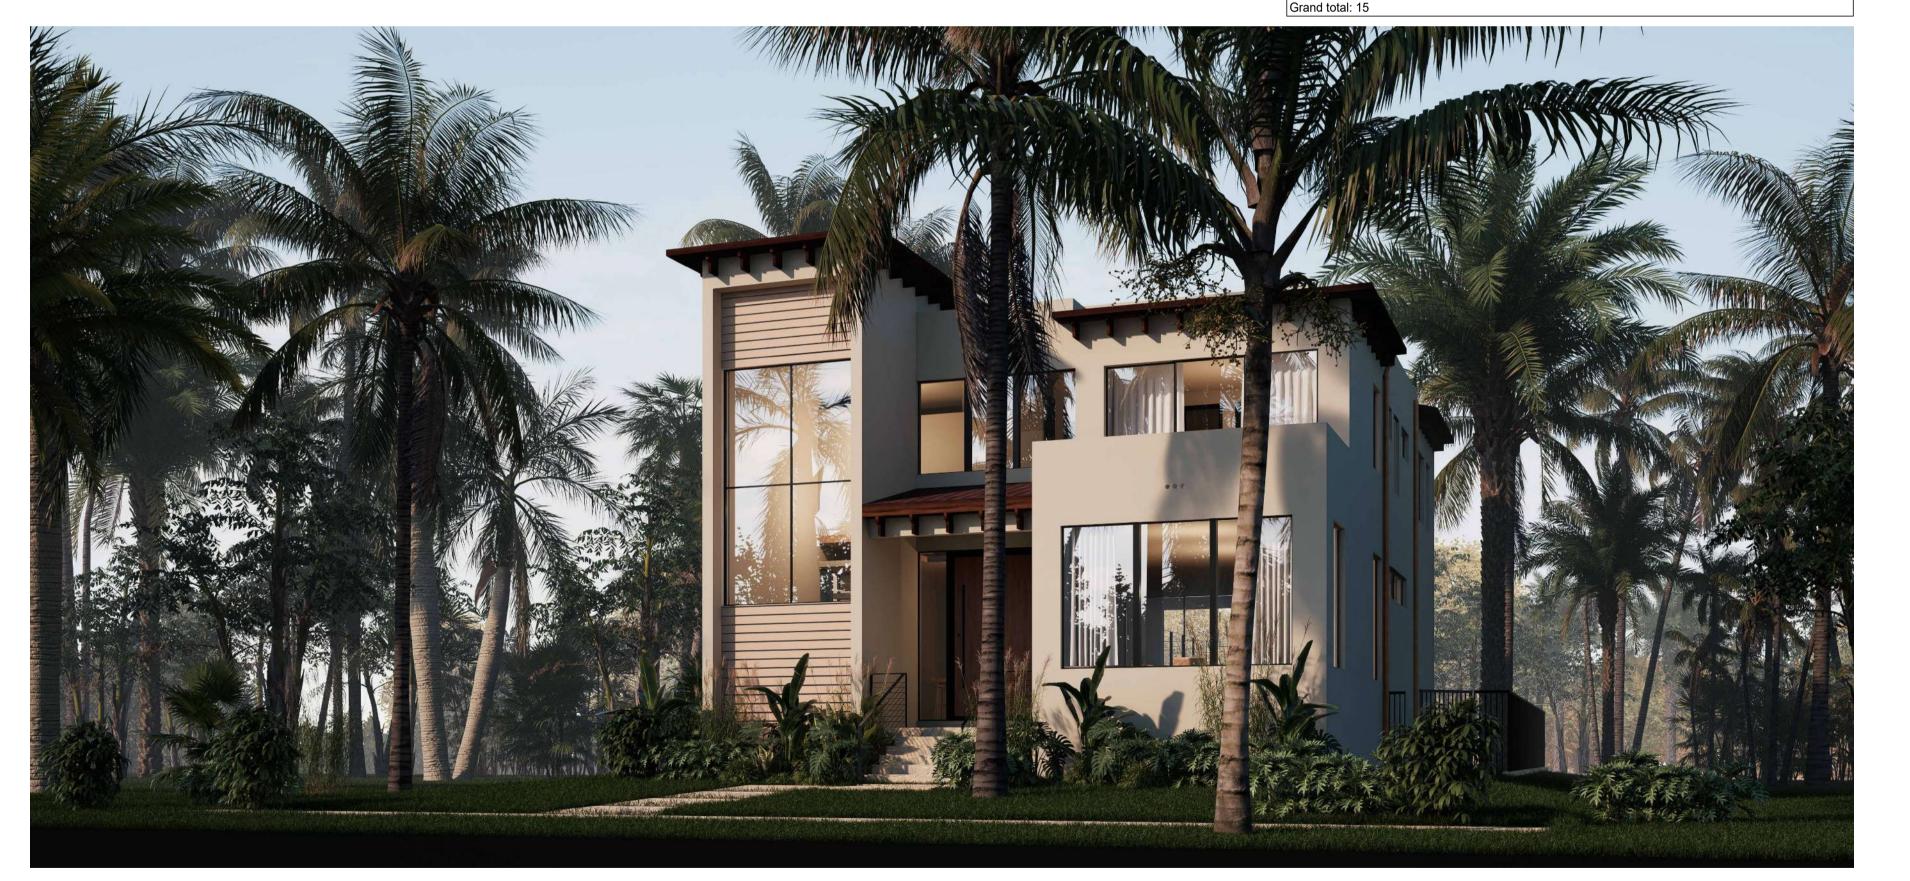

#### REQUEST

The Applicant is requesting a Certificate of Appropriateness for Design to construct a new two-story, single-family residence. The proposed design features a contemporary-style home that includes four bedrooms, four bathrooms, a powder room, a den, an open-concept kitchen and living/dining area, a pool with surrounding deck, a one-car garage, and a concrete slab driveway. The layout is thoughtfully designed to optimize the long, narrow lot by maximizing usable living space while maintaining required setbacks and a landscaped area of 40 percent.

While maintaining a contemporary architectural character, the design incorporates West Indies-inspired elements, specifically in the roof's pitched forms. Additional proposed architectural features include open terraces, balconies, shuttered windows, decorative railings, and exposed rafter tails. The material palette consists of smooth stucco, concrete, glass, a light-colored tile roof, and aluminum railings. The home also includes a covered front porch, two covered rear terraces, and a rear concrete driveway.

The proposed request is compatible and consistent with the designs of other houses within the vicinity. Additionally, the proposed landscaping will enhance the aesthetics achieved by the house's contemporary design, allowing for shade, visibility and framing of the property. The Applicant has worked to ensure a design that fits within the setting of the neighborhood. The new house meets all applicable requirements including setbacks, height, and open space.

# PROPOSED RESIDENCE for: **GNY USA LLC** 908 TYLER STREET HOLLYWOOD, FL 33019

2 PROPOSED VIEW SCALE:NTS

| PROPOSED RESIDENCE for:                       |
|-----------------------------------------------|
| GNY USA LLC                                   |
| 908 TYLER STREET,<br>HOLLYWOOD, FLORIDA 33019 |
| CLIENT: GNY USA LLC                           |