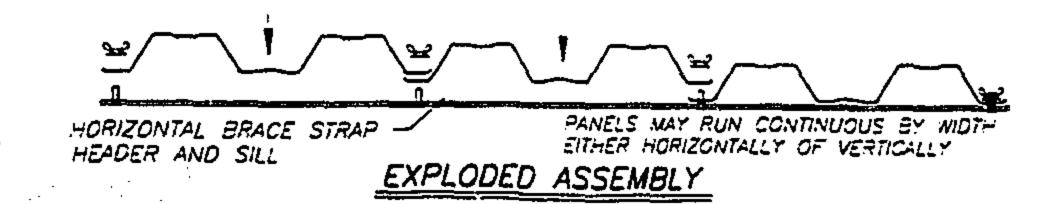

MOUNT

BUILD OUT

PANEL DEFLECTION CHART

52"~102"

MINIMUM DISTANCE BETWEEN GLASS AND PANEL

2:12

2 1/2"

2 7/2"

0"-58"

2 1/2

2 1/2"

2

| 20 ge.          | STEEL        |
|-----------------|--------------|
| DELCH PRESSURE. | PANE_ SPAN   |
| 44.49           | 126"         |
| 47.8            | :21"         |
| 51.23           | 1:7"         |
| 58.05           | 2            |
| 61,47           | :57"         |
| 66.85           | 103"         |
| 71,45           | 99″          |
| 75.30           | 97"          |
| 81,45           | 93″          |
| 86.83           | 9 <i>5</i> ″ |
| 3.22            | .88"         |

FOR SPANS OF PRESSURES VOT SHOMV ON ABOVE CHAP

ISE POESSURE IS SPAN CRAP-

| 13 3 |  |
|------|--|
|      |  |

MAXIMUM GAP BETWEEN FANEL AND HEADER S 1/47 TIME,





. . *. .* 

102"-135"

2 3/4"

2 3/2"

2 3/4"



HEADER THRE WAR WARK DERENDING ON APPLICATION

DETARS 13, 12, 14, 15 AND 16 ON SHEET 2 DETAR I DN SHEET 3 DETAIL D ON SHEET 3 DETAILS 2.3.5.6 AND 8 ON SHEET 2 -----------2022 ----<u>,</u> :-· 5.... DETAILS 13, 12, 14, 15 AND 16 ON SHEET 2 DETAIL IS ON SHEET J. SETALS 5.5 AND 8 DETAR D ON SHEET 3 ON SHEET 2 BUILD OUT WALL MOUNT WALL MOUNT WALL MOUNT WTH HER AND TH and-de Nol Fangl AND-SRING RANEL 100 # BOTTON 109 ± 201104 NC 400 00 54 SUL TYPE WAY LARY DERENSING IN LARD SATISY SEE NOTED AND CHARTEL OF ANOHOR IMPECIALS CRACING TYPICAL SECTION VIEWS



APPROVED SOUTH FL DATE AF TIL



| ICHOR SPACING VS DESIGN                                                                              | PRESSU     | IRE L