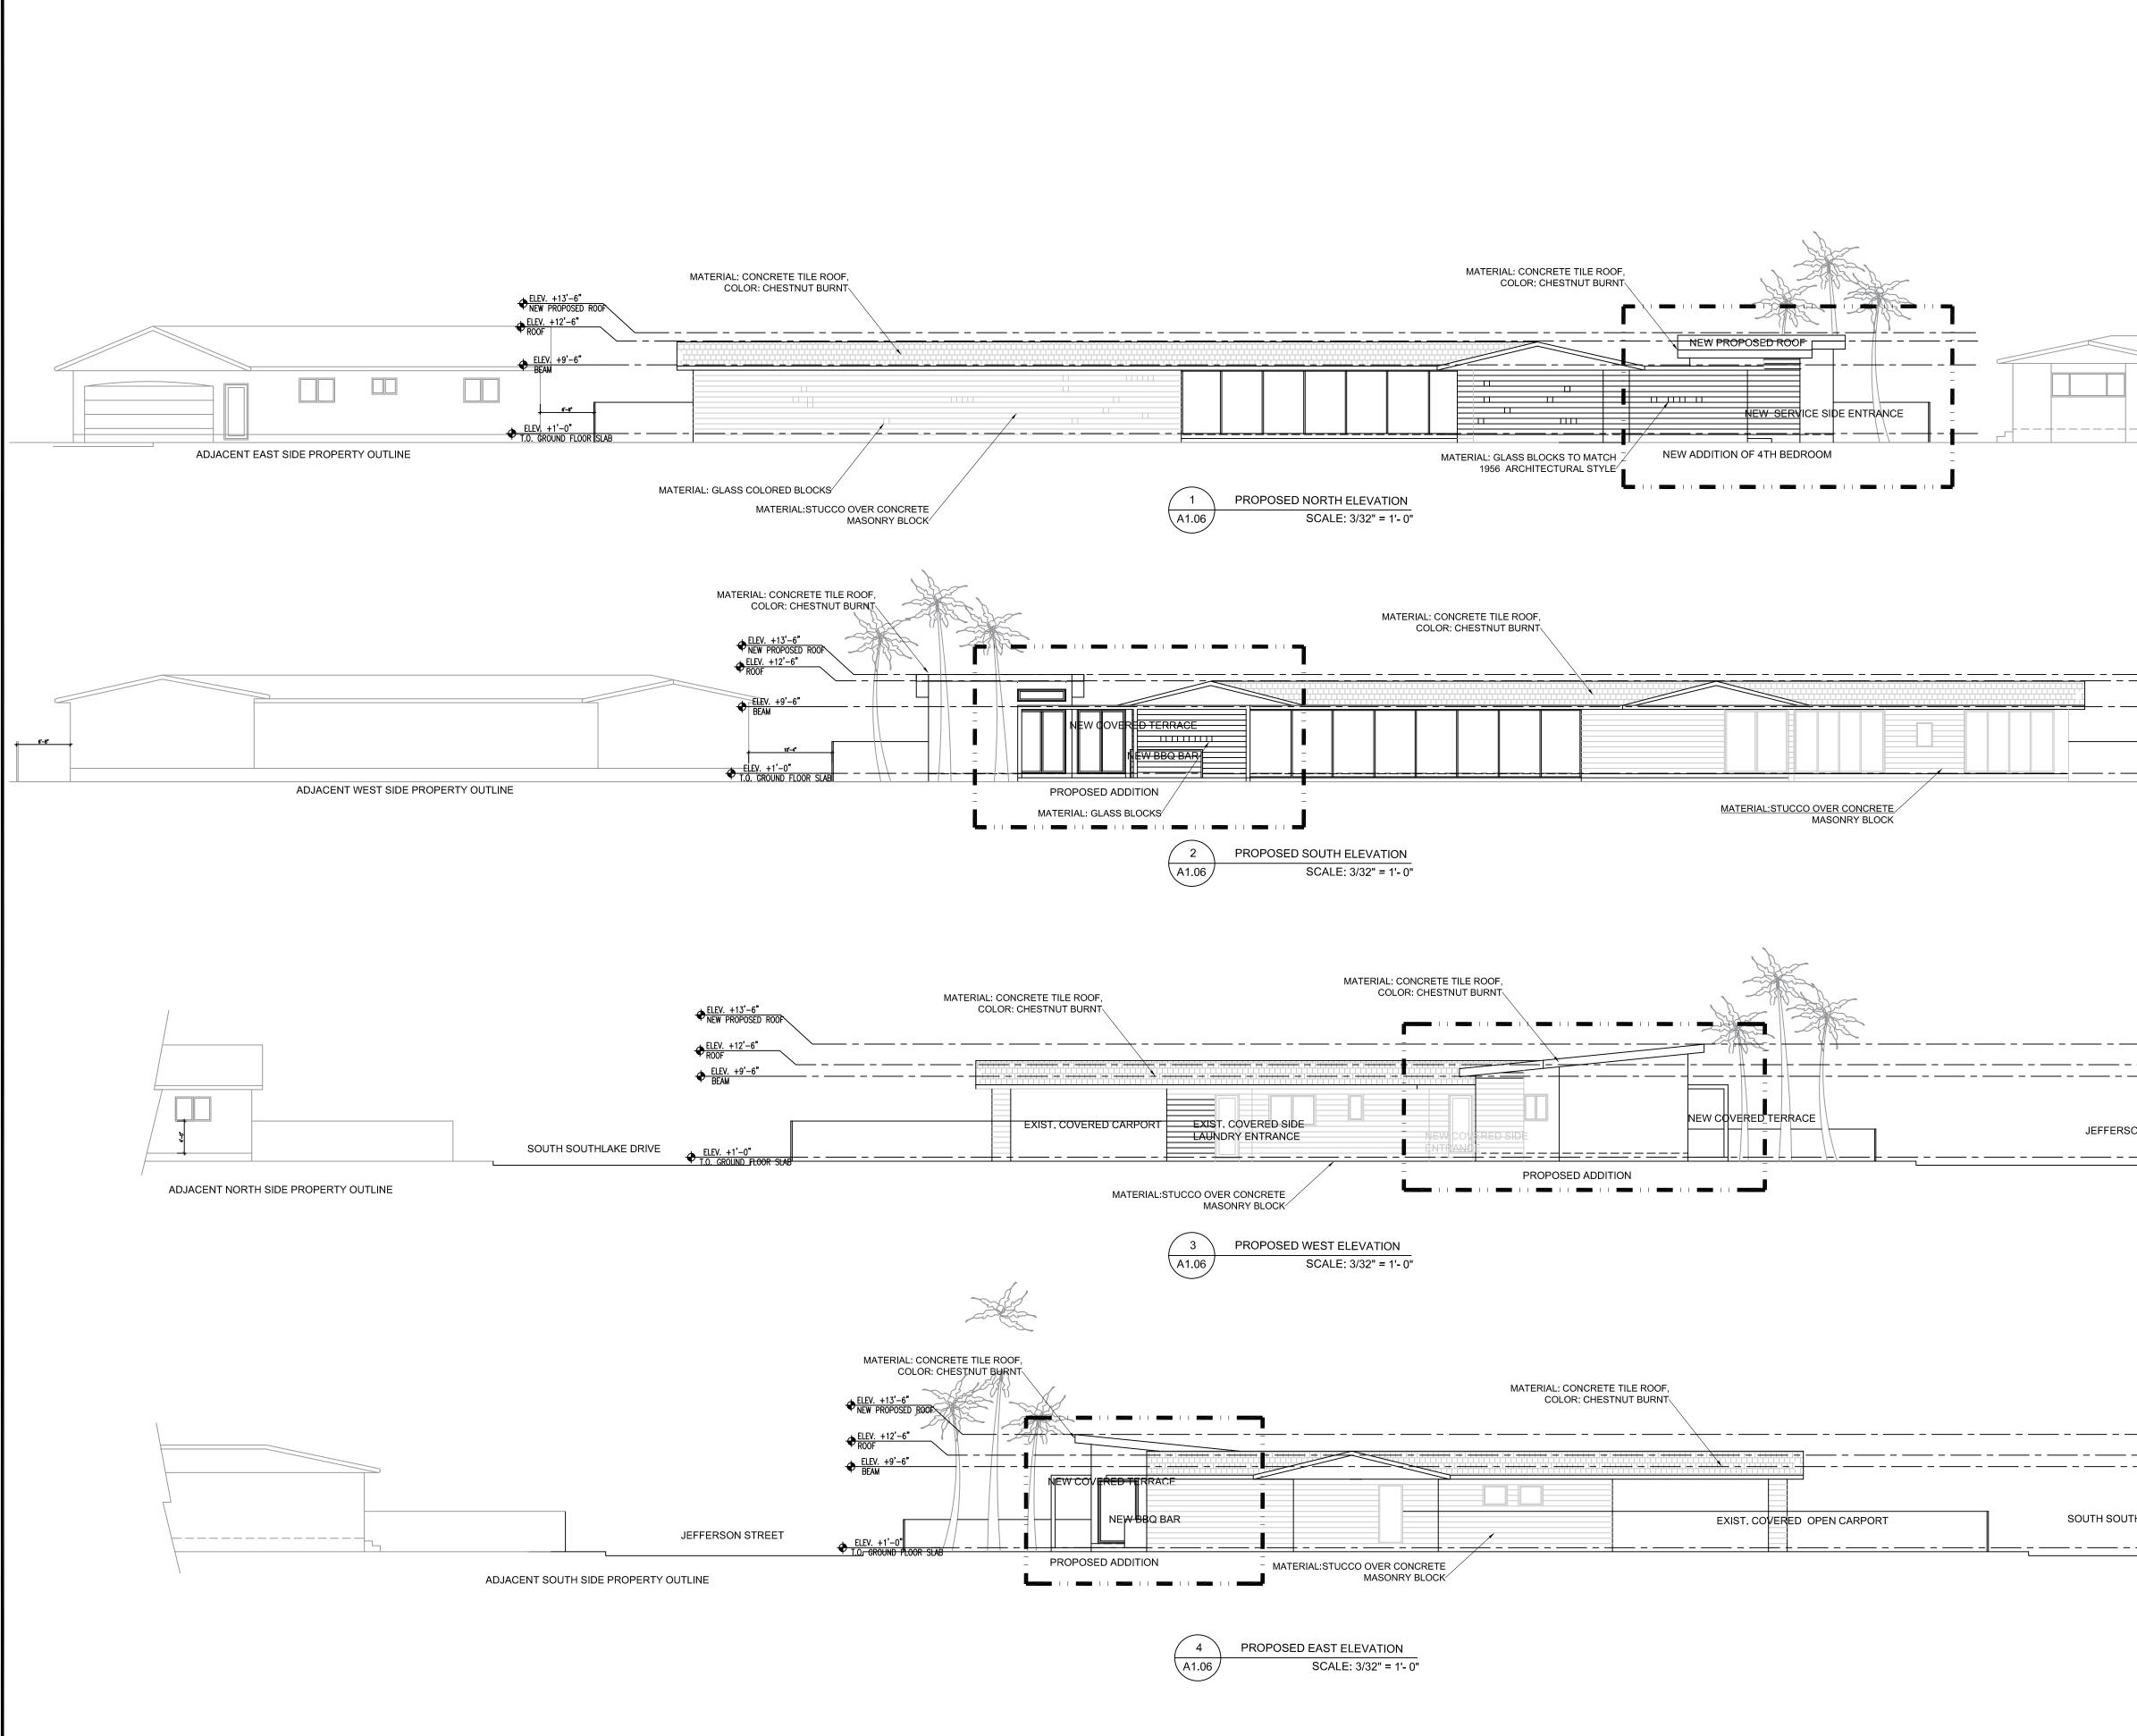

#### 2. 2025 0513

| FILE NO.:  | 25-CV-01                                                           |  |  |  |
|------------|--------------------------------------------------------------------|--|--|--|
| APPLICANT: | Maria Gabriela Lopez Velazco                                       |  |  |  |
| LOCATION:  | 1020 South Southlake Drive                                         |  |  |  |
| REQUEST:   | Request a Certificate of Appropriateness for Design to build an    |  |  |  |
|            | addition to an existing single-family home, one Variance to reduce |  |  |  |
|            | the sum of the required side yard setbacks from 25% to 15% and a   |  |  |  |
|            | second Variance to reduce the rear setback from 15% to 8.8%        |  |  |  |
|            | located at 1020 S. Southlake Drive within the Lakes Area Historic  |  |  |  |
|            | Multiple Resource Listing District.                                |  |  |  |

2501 HPB Staff Report 2025 0513 Attachments: Attachment A Application Package Attachment B Aerial map

#### REQUEST

The Applicant is requesting a Certificate of Appropriateness for Design to construct a new two-story, single-family residence. The proposed design features a contemporary-style home that includes four bedrooms, four bathrooms, a powder room, a den, an open-concept kitchen and living/dining area, a pool with surrounding deck, a one-car garage, and a concrete slab driveway. The layout is thoughtfully designed to optimize the long, narrow lot by maximizing usable living space while maintaining required setbacks and a landscaped area of 40 percent.

While maintaining a contemporary architectural character, the design incorporates West Indies-inspired elements, specifically in the roof's pitched forms. Additional proposed architectural features include open terraces, balconies, shuttered windows, decorative railings, and exposed rafter tails. The material palette consists of smooth stucco, concrete, glass, a light-colored tile roof, and aluminum railings. The home also includes a covered front porch, two covered rear terraces, and a rear concrete driveway.

The proposed request is compatible and consistent with the designs of other houses within the vicinity. Additionally, the proposed landscaping will enhance the aesthetics achieved by the house's contemporary design, allowing for shade, visibility and framing of the property. The Applicant has worked to ensure a design that fits within the setting of the neighborhood. The new house meets all applicable requirements including setbacks, height, and open space.

The Historic Preservation Board is guided by the Secretary of the Interior's Standards for Rehabilitation and the City of Hollywood's Design Guidelines for Historic Properties and Districts. These documents offer design controls for materials, scale, massing and location for all properties within the District. The proposed home is consistent with the character of the Lakes Area Historic Multiple Resource Listing District and the design maintains the spatial relationship with surrounding properties in its scale and massing.