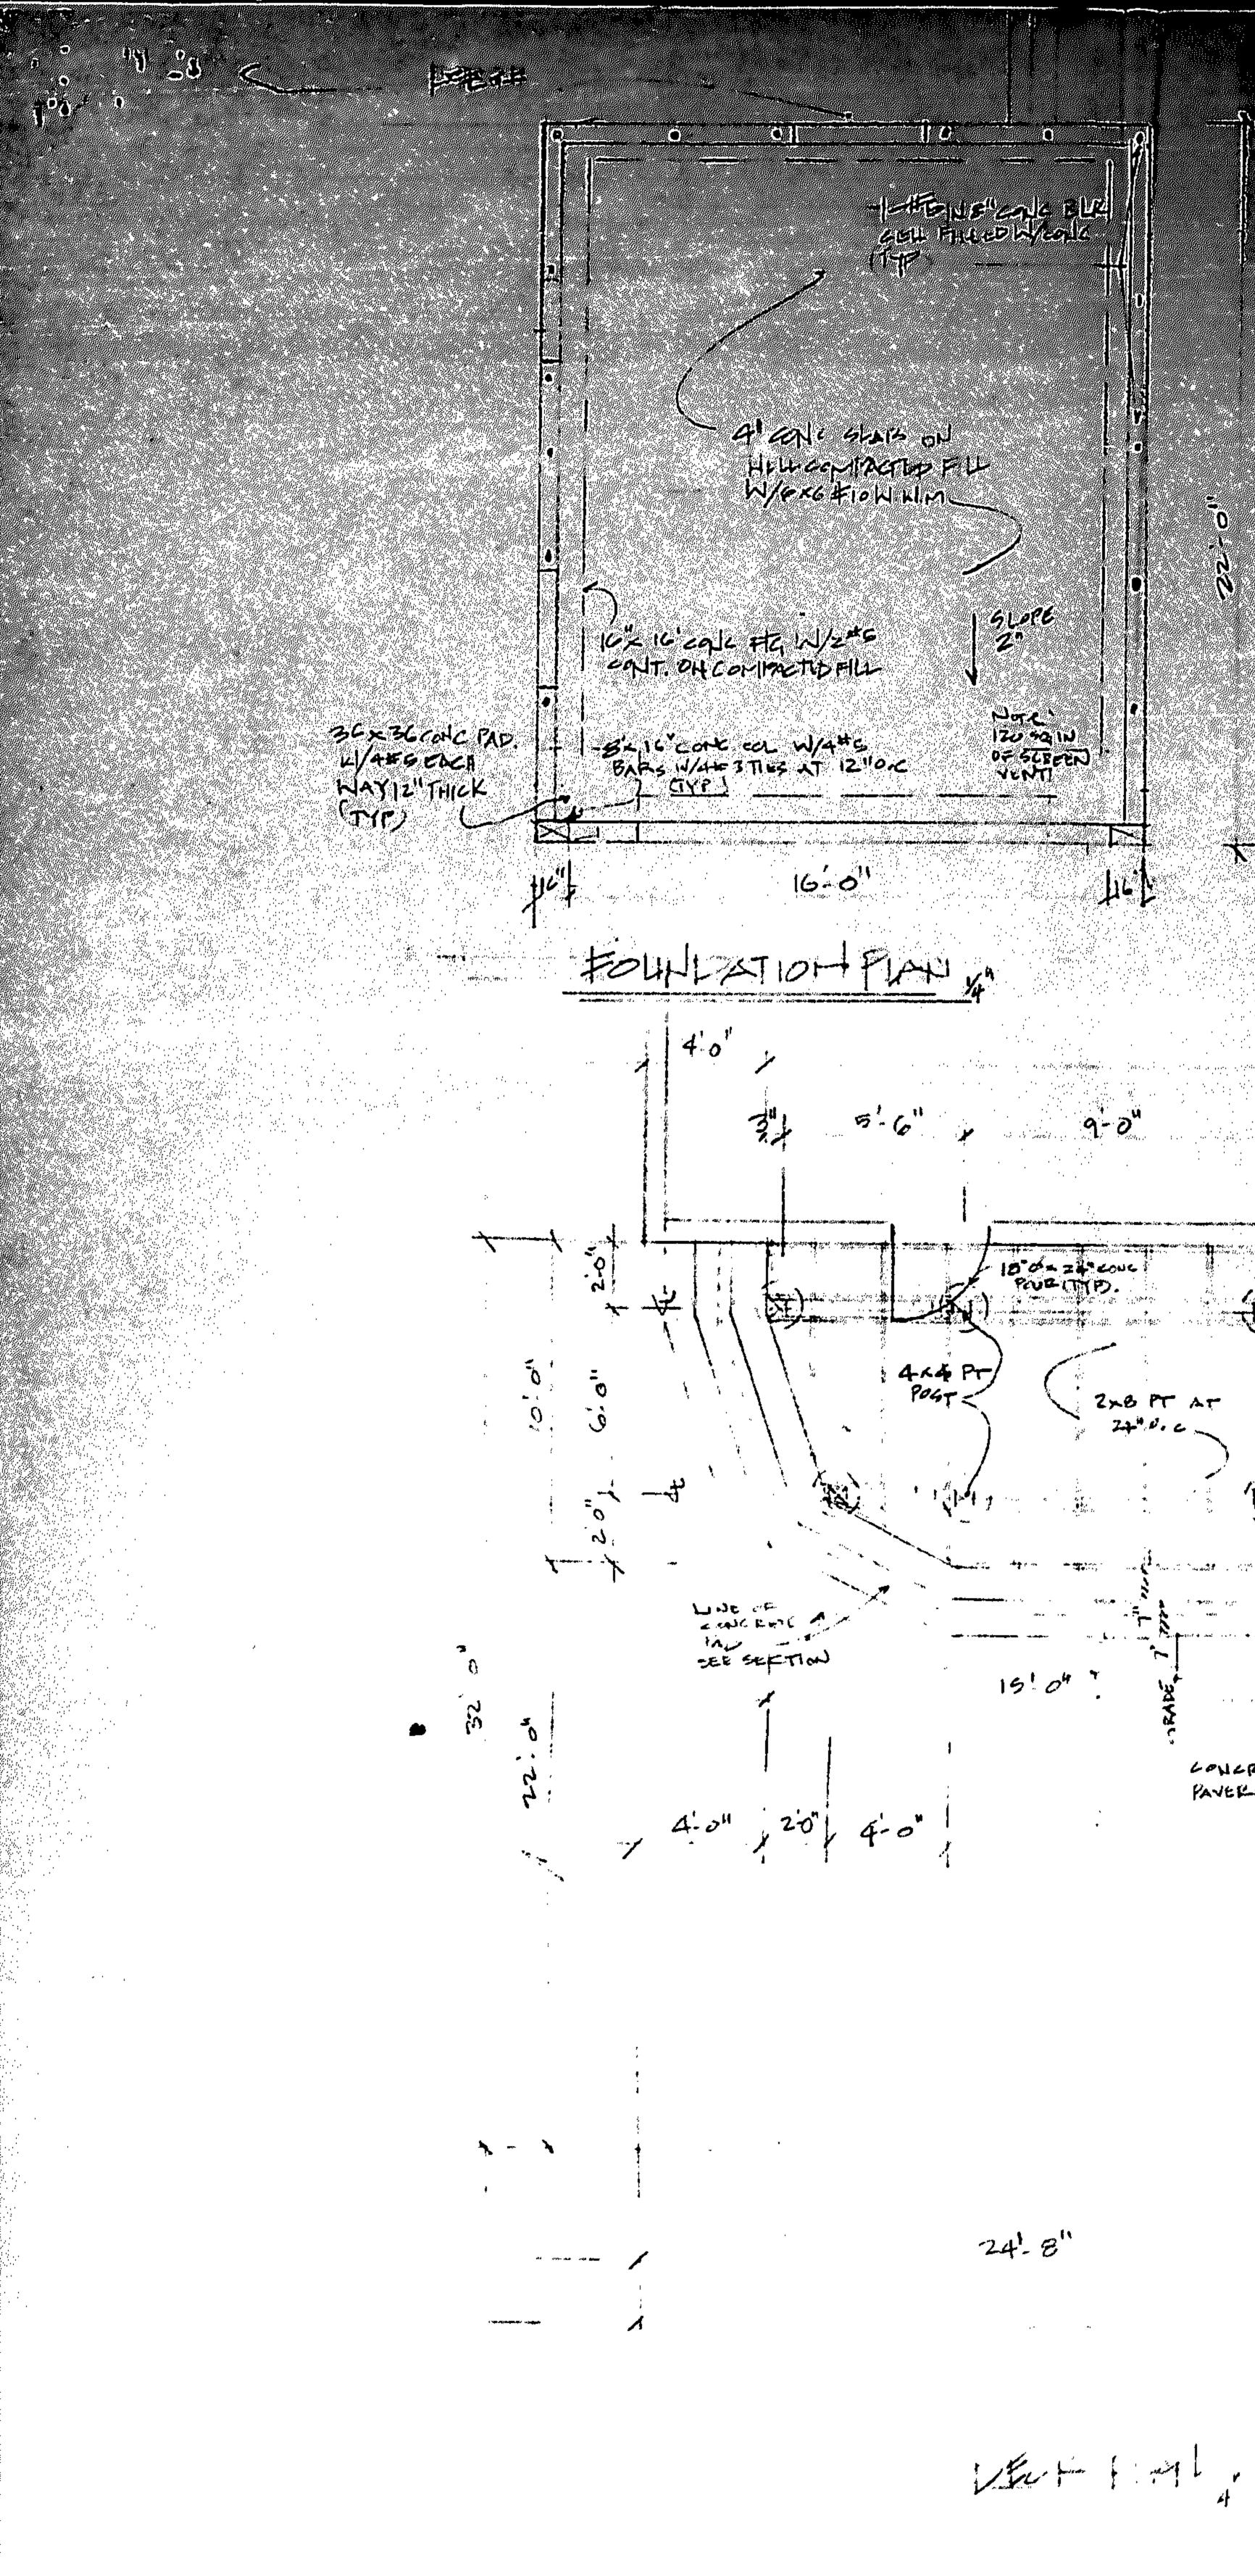

### **BUILDING DATA**

FIRST FLOOR A/C SPACE: 1,294 SQ. FT. SECOND FLOOR A/C SPACE: 1,510 SQ. FT. GARAGE (NON A/C SPACE) 365 SQ. FT. TOTAL AREA A/C SPACE: 2,804 SQ. FT. TOTAL BUILDING AREA:3,169 SQ, FT,

### ZONING DATA

|                         |                                      | 1                                             |
|-------------------------|--------------------------------------|-----------------------------------------------|
| RS-6                    | REQUIRED                             | PROVIDED                                      |
| LOT AREA                | 6,000 SQ. FT. MIN.                   | 6,047.5 SQ. FT.                               |
| LOT WIDTH               | 60 FT MIN.                           | 50 FT.                                        |
| LOT COVERAGE            | N/A                                  | 2,207 /6,047.5 SQ FT.OR 36.4 % OF S.A.        |
|                         |                                      |                                               |
| GREEN SPACE             | N/A                                  | 2,528.5 SQ. FT. OR 41.9% OF S.A.              |
| POOLS /POOL DECK        | N/A                                  | 626 SQ. FT. / 6,047.5 SQ. FT. = 10.4% OF S.A. |
| VUA + PEDESTRIAN WALKS  | N/A                                  | 686 SQ. FT. OR 11.3% OF SITE AREA             |
| DENSITY                 | N/A                                  | 1 SINGLE FAMILY RESIDENCE                     |
| <b>BUILDING SETBACK</b> |                                      |                                               |
| PRINCIPAL FRONT         | 25FT MIN.                            | 25 FT                                         |
| SECONDARY FRONT         | N/A                                  | N/A                                           |
|                         | 7'-6"FT MIN.                         |                                               |
| SIDE                    | 25% LOT WIDTH<br>TOTAL MIN = 12'-6"" | 7'-6"                                         |
| REAR                    | 15% OF LOT DEPTH<br>18'-1" MIN.      | 30'-0" TO GARAGE                              |
| <b>BUILDING HEIGHT</b>  | -                                    |                                               |
| PRINCIPAL BUILDING      | 30 FT OR 2 STORY                     | 23'-0" TOP OF FLAT ROOF DECK                  |
| PARKING                 | 4 PARKING SPACES                     | 4 PARKING SPACES GARAGE & SURFACE             |
|                         |                                      |                                               |

FRONT YARD REQD. GREEN SPACE:

50 FT. x 25 FT. = 1,250 SQ. FT. (.20) = 250 SQ. FT. MIN. LANDSCAPE PERVIOUS OPEN SPACES REQD.

1,067 SQ. FT. OR 85.3% PERVIOUS OPEN SPACE PROVIDED

October 21, 2024

City Of Hollywood Planning Division 2600 Hollywood Blvd. Hollywood, Fl. 33020