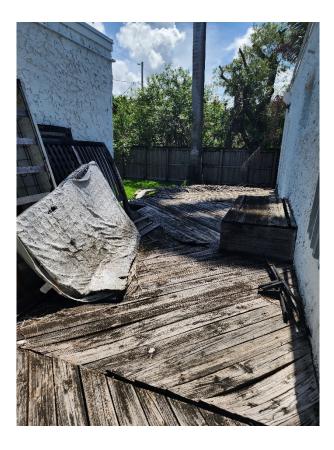

The exterior of the house shows signs of age and moisture deterioration. Wood members around the house: doorways, windows, window frames exhibit significant wood rotting and decay. Wood member joints around the doors and windows have shifted, expanded and/or separated so they are no longer tight and no longer prevent water intrusion. The roof structure has collapsed at South East bedroom, bathroom and corridor of the house. The rest of roof structure is progressing to total collapse. <u>House structure is not safe</u>.

Residence finished floor is below FEMA flood elevation. The floor structure has been experiencing cycles of wet and dry causing extreme decay of wood members. The floor structure has large deformation due to the displacement of the foundation supports. The floor inclines heavily in areas toward the corners and supporting walls. Therefore floor structure is unsafe to walk on. Doors cannot open or close properly because of jamming due to the floor deformations. The kitchen floor is also deformed and has rotting issues as well.

In addition to the continuous water exposure damage, the wood structure is infested with termites, which are the ones responsible of the roof wood frame damage and progressive collapse. The roof of the Detached garage located experience same damage and failure.