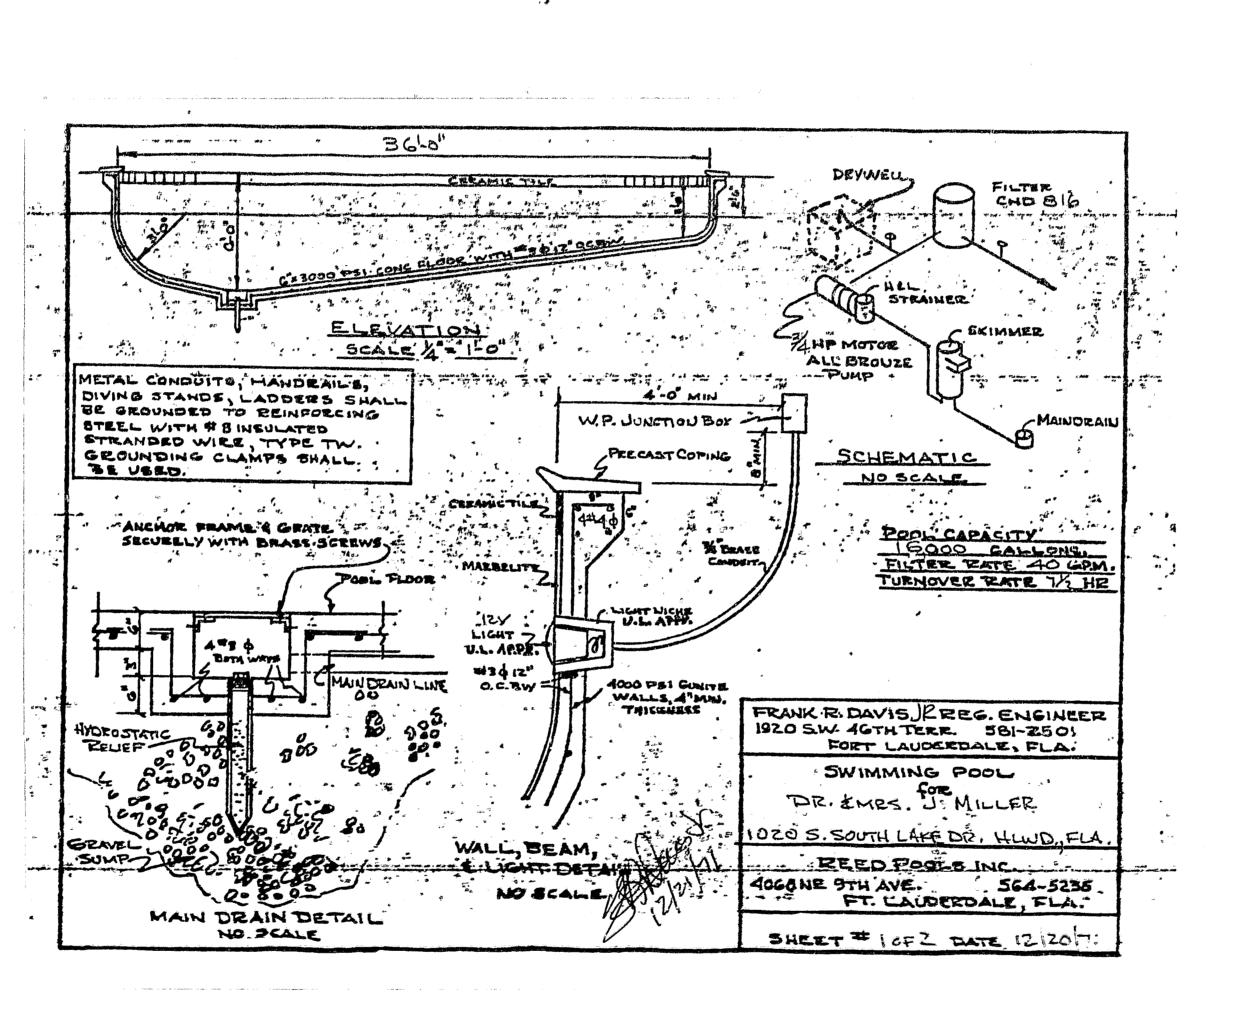

### Legal Description & Project Information:

Legal Description:

LOT 18, BLOCK 63, "HOLLYWOOD LAKES SECTION ", ACCORDING TO PLAT THEREOF AS RECORDED IN PLAT BOOK 1, PAGE 32, OF THE PUBLIC RECORDS OF BROWARD COUNTY, FLORIDA. SAID LAND SITUATED IN THE CITY OF HOLLYWOOD, BROWARD COUNTY, FLORIDA

### **BUILDING DATA**

FIRST FLOOR A/C SPACE: 1,294 SQ. FT. SECOND FLOOR A/C SPACE: 1,510 SQ. FT. GARAGE (NON A/C SPACE) 365 SQ. FT. TOTAL AREA A/C SPACE: 2,804 SQ. FT. TOTAL BUILDING AREA:3,169 SQ, FT,

### ZONING DATA

|                         |                                      | 1                                             |
|-------------------------|--------------------------------------|-----------------------------------------------|
| RS-6                    | REQUIRED                             | PROVIDED                                      |
| LOT AREA                | 6,000 SQ. FT. MIN.                   | 6,047.5 SQ. FT.                               |
| LOT WIDTH               | 60 FT MIN.                           | 50 FT.                                        |
| LOT COVERAGE            | N/A                                  | 2,207 /6,047.5 SQ FT.OR 36.4 % OF S.A.        |
|                         |                                      |                                               |
| GREEN SPACE             | N/A                                  | 2,528.5 SQ. FT. OR 41.9% OF S.A.              |
| POOLS /POOL DECK        | N/A                                  | 626 SQ. FT. / 6,047.5 SQ. FT. = 10.4% OF S.A. |
| VUA + PEDESTRIAN WALKS  | N/A                                  | 686 SQ. FT. OR 11.3% OF SITE AREA             |
| DENSITY                 | N/A                                  | 1 SINGLE FAMILY RESIDENCE                     |
| <b>BUILDING SETBACK</b> |                                      |                                               |
| PRINCIPAL FRONT         | 25FT MIN.                            | 25 FT                                         |
| SECONDARY FRONT         | N/A                                  | N/A                                           |
|                         | 7'-6"FT MIN.                         |                                               |
| SIDE                    | 25% LOT WIDTH<br>TOTAL MIN = 12'-6"" | 7'-6"                                         |
| REAR                    | 15% OF LOT DEPTH<br>18'-1" MIN.      | 30'-0" TO GARAGE                              |
| <b>BUILDING HEIGHT</b>  | -                                    |                                               |
| PRINCIPAL BUILDING      | 30 FT OR 2 STORY                     | 23'-0" TOP OF FLAT ROOF DECK                  |
| PARKING                 | 4 PARKING SPACES                     | 4 PARKING SPACES GARAGE & SURFACE             |
|                         |                                      |                                               |

FRONT YARD REQD. GREEN SPACE:

50 FT. x 25 FT. = 1,250 SQ. FT. (.20) = 250 SQ. FT. MIN. LANDSCAPE PERVIOUS OPEN SPACES REQD.

1,067 SQ. FT. OR 85.3% PERVIOUS OPEN SPACE PROVIDED

October 21, 2024

City Of Hollywood Planning Division 2600 Hollywood Blvd. Hollywood, Fl. 33020