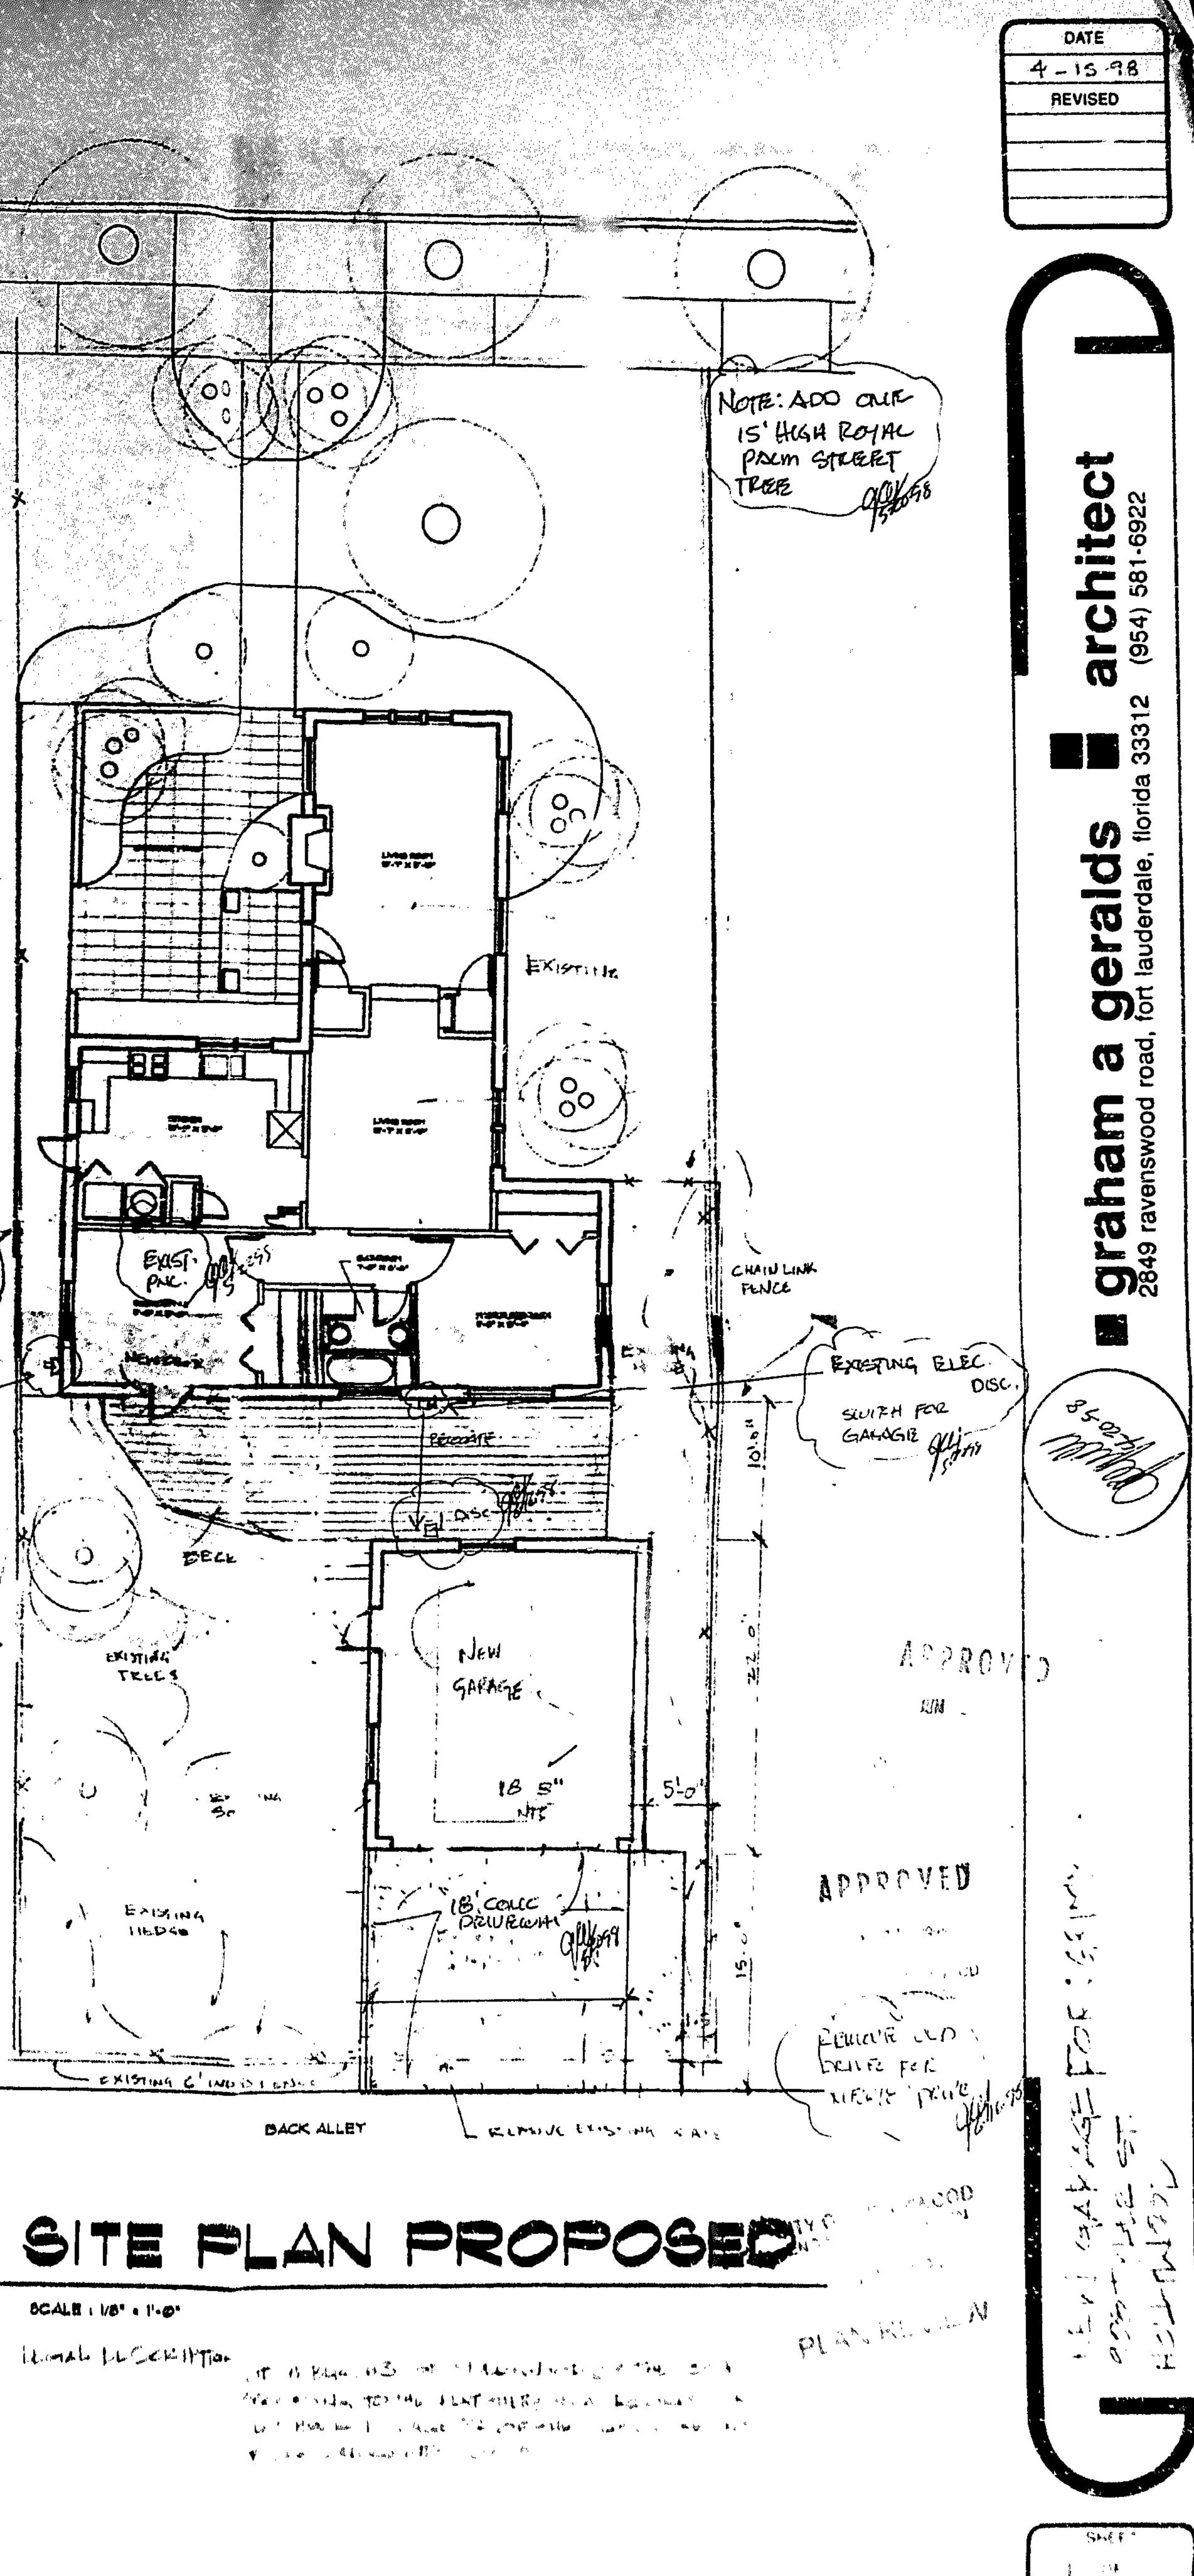

#### REQUEST

The Applicant is requesting a Certificate of Appropriateness for Design to construct a new two-story, single-family residence. The proposed design features a contemporary-style home that includes four bedrooms, four bathrooms, a powder room, a den, an open-concept kitchen and living/dining area, a pool with surrounding deck, a one-car garage, and a concrete slab driveway. The layout is thoughtfully designed to optimize the long, narrow lot by maximizing usable living space while maintaining required setbacks and a landscaped area of 40 percent.

While maintaining a contemporary architectural character, the design incorporates West Indies-inspired elements, specifically in the roof's pitched forms. Additional proposed architectural features include open terraces, balconies, shuttered windows, decorative railings, and exposed rafter tails. The material palette consists of smooth stucco, concrete, glass, a light-colored tile roof, and aluminum railings. The home also includes a covered front porch, two covered rear terraces, and a rear concrete driveway.

#### SITE BACKGROUND

| Applicant/Owner:     | GNY USA LL C                                              |
|----------------------|-----------------------------------------------------------|
| Address/Location:    | 908 Tyler Street                                          |
| Size of Property:    | 6,059 sq. ft. (0.13 acres)                                |
| Present Zoning:      | Single-Family Residential (RS-6)                          |
|                      | Lakes Area Multiple Resource Listing District (HMPRLOD-1) |
| Present Land Use:    | Low Residential (LRES)                                    |
| Present Use of Land: | Single Family                                             |

ADJACENT ZONING

| North: | Single-Family Residential District (RS-6)                 |
|--------|-----------------------------------------------------------|
|        | Lakes Area Multiple Resource Listing District (HMPRLOD-1) |
| South: | Single-Family Residential District (RS-6)                 |
|        | Lakes Area Multiple Resource Listing District (HMPRLOD-1) |
| East:  | Single-Family Residential District (RS-6)                 |
|        | Lakes Area Multiple Resource Listing District (HMPRLOD-1) |
| West:  | Single-Family Residential District (RS-6)                 |
|        | Lakes Area Multiple Resource Listing District (HMPRLOD-1) |

### ZONING DATA

|                         |                                      | 1                                             |
|-------------------------|--------------------------------------|-----------------------------------------------|
| RS-6                    | REQUIRED                             | PROVIDED                                      |
| LOT AREA                | 6,000 SQ. FT. MIN.                   | 6,047.5 SQ. FT.                               |
| LOT WIDTH               | 60 FT MIN.                           | 50 FT.                                        |
| LOT COVERAGE            | N/A                                  | 2,207 /6,047.5 SQ FT.OR 36.4 % OF S.A.        |
|                         |                                      |                                               |
| GREEN SPACE             | N/A                                  | 2,528.5 SQ. FT. OR 41.9% OF S.A.              |
| POOLS /POOL DECK        | N/A                                  | 626 SQ. FT. / 6,047.5 SQ. FT. = 10.4% OF S.A. |
| VUA + PEDESTRIAN WALKS  | N/A                                  | 686 SQ. FT. OR 11.3% OF SITE AREA             |
| DENSITY                 | N/A                                  | 1 SINGLE FAMILY RESIDENCE                     |
| <b>BUILDING SETBACK</b> |                                      |                                               |
| PRINCIPAL FRONT         | 25FT MIN.                            | 25 FT                                         |
| SECONDARY FRONT         | N/A                                  | N/A                                           |
|                         | 7'-6"FT MIN.                         |                                               |
| SIDE                    | 25% LOT WIDTH<br>TOTAL MIN = 12'-6"" | 7'-6"                                         |
| REAR                    | 15% OF LOT DEPTH<br>18'-1" MIN.      | 30'-0" TO GARAGE                              |
| <b>BUILDING HEIGHT</b>  | -                                    |                                               |
| PRINCIPAL BUILDING      | 30 FT OR 2 STORY                     | 23'-0" TOP OF FLAT ROOF DECK                  |
| PARKING                 | 4 PARKING SPACES                     | 4 PARKING SPACES GARAGE & SURFACE             |
|                         |                                      |                                               |

FRONT YARD REQD. GREEN SPACE:

50 FT. x 25 FT. = 1,250 SQ. FT. (.20) = 250 SQ. FT. MIN. LANDSCAPE PERVIOUS OPEN SPACES REQD.

1,067 SQ. FT. OR 85.3% PERVIOUS OPEN SPACE PROVIDED

October 21, 2024

City Of Hollywood Planning Division 2600 Hollywood Blvd. Hollywood, Fl. 33020