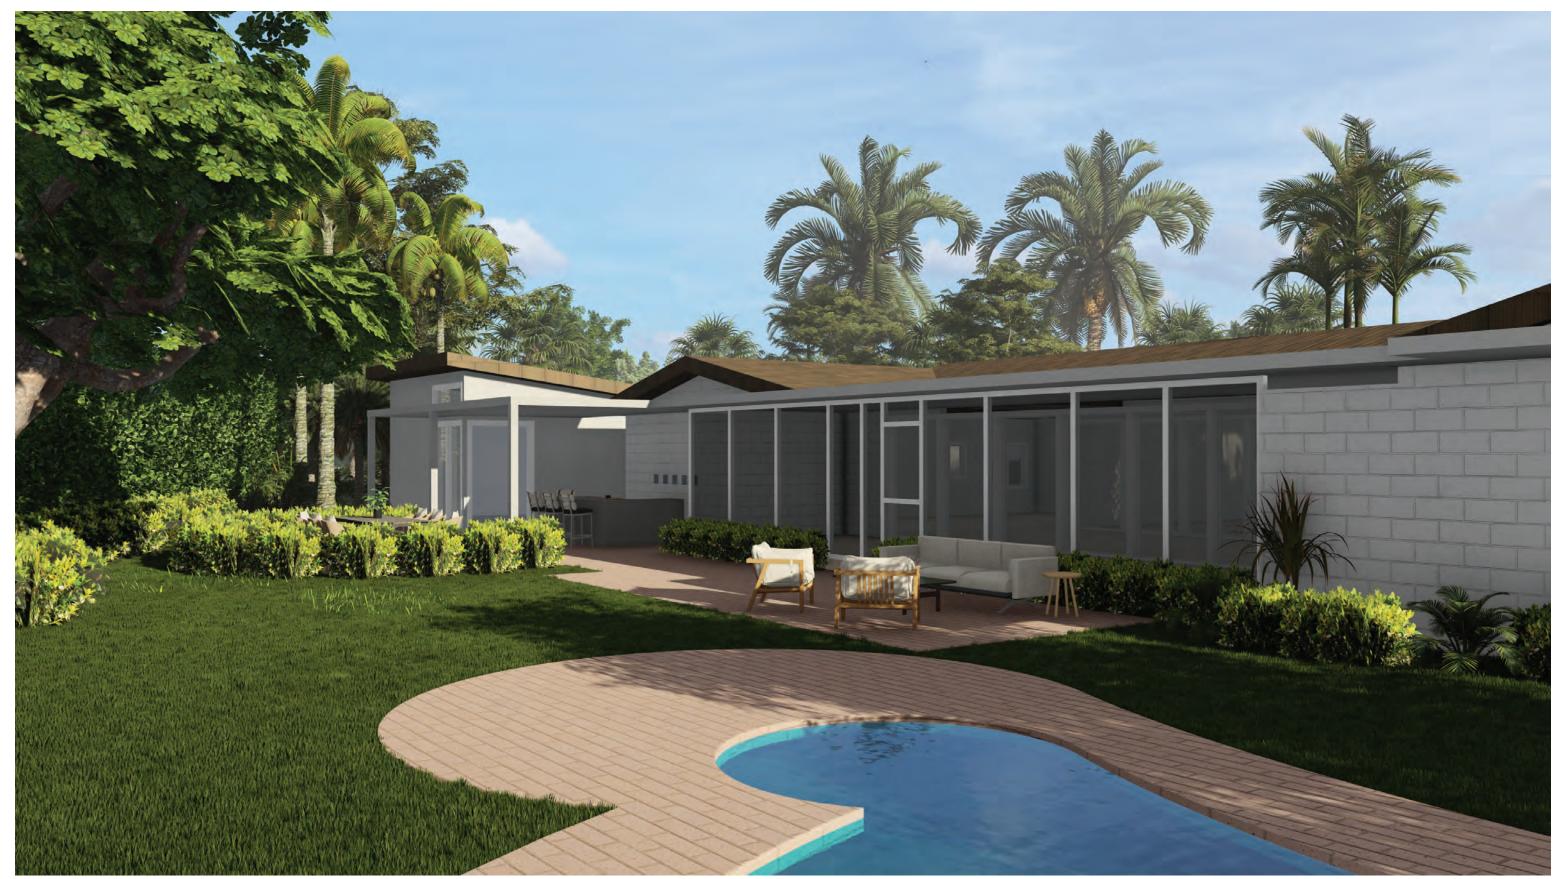

#### REQUEST

The Applicant is requesting a Certificate of Appropriateness for Design to construct a new two-story, single-family residence. The proposed design features a contemporary-style home that includes four bedrooms, four bathrooms, a powder room, a den, an open-concept kitchen and living/dining area, a pool with surrounding deck, a one-car garage, and a concrete slab driveway. The layout is thoughtfully designed to optimize the long, narrow lot by maximizing usable living space while maintaining required setbacks and a landscaped area of 40 percent.

While maintaining a contemporary architectural character, the design incorporates West Indies-inspired elements, specifically in the roof's pitched forms. Additional proposed architectural features include open terraces, balconies, shuttered windows, decorative railings, and exposed rafter tails. The material palette consists of smooth stucco, concrete, glass, a light-colored tile roof, and aluminum railings. The home also includes a covered front porch, two covered rear terraces, and a rear concrete driveway.

The proposed request is compatible and consistent with the designs of other houses within the vicinity. Additionally, the proposed landscaping will enhance the aesthetics achieved by the house's contemporary design, allowing for shade, visibility and framing of the property. The Applicant has worked to ensure a design that fits within the setting of the neighborhood. The new house meets all applicable requirements including setbacks, height, and open space.