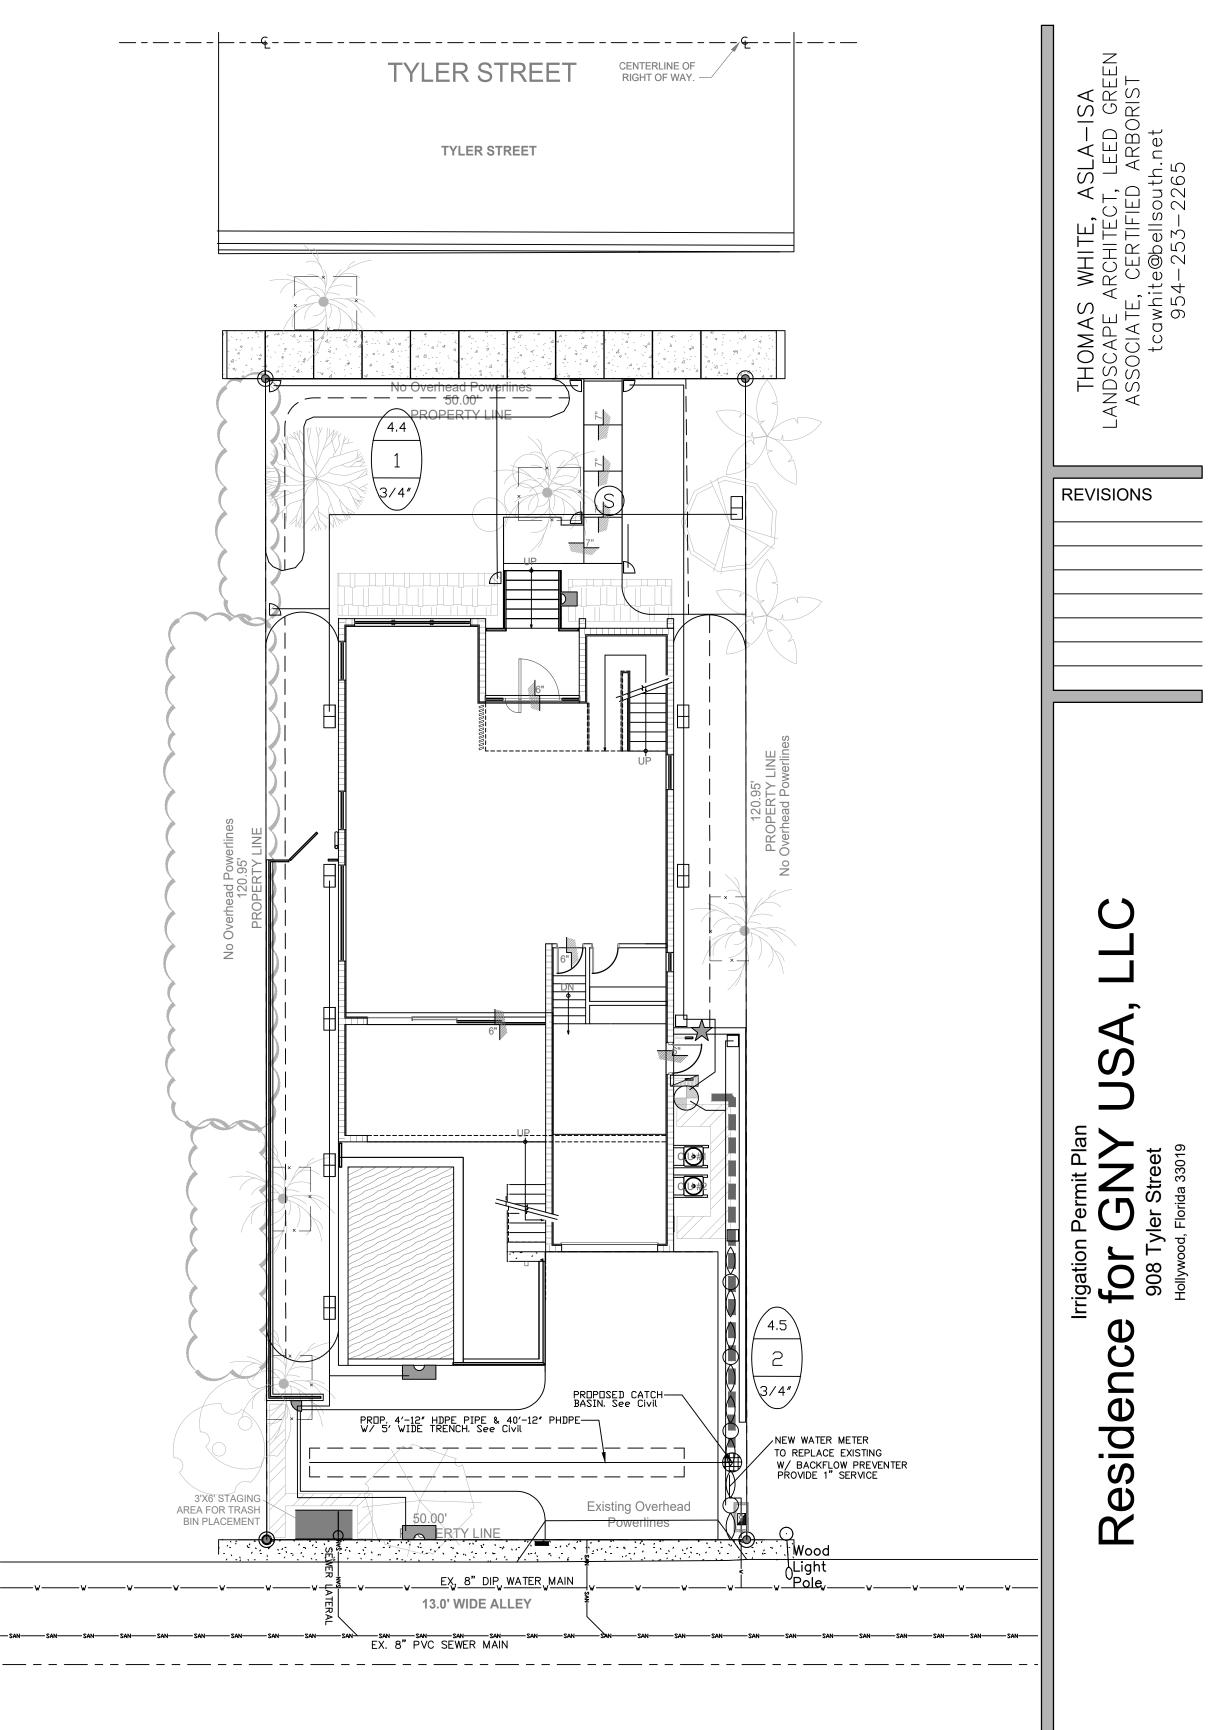

### File Number: 1. 2025 0513

| Agenda Date: | 5/13/2025                                                                                                                                                                                                |
|--------------|----------------------------------------------------------------------------------------------------------------------------------------------------------------------------------------------------------|
| То:          | Historic Preservation Board                                                                                                                                                                              |
| Title:       | FILE NO.:24-C-60APPLICANT:GNY USA LLCLOCATION:908 Tyler StreetREQUEST:Certificate of Appropriateness for Design of a newsingle-family home in the Lakes Area Historic Multiple ResourceListing District. |

#### CITY OF HOLLYWOOD, FLORIDA DEPARTMENT OF DEVELOPMENT SERVICES DIVISION OF PLANNING AND URBAN DESIGN

DATE: May 13, 2025

FILE: 24-C-60

- TO: Historic Preservation Board
- VIA: Anand Balram, Planning Manager
- FROM: Laura Gomez, Planner II
- **SUBJECT:** Request for a Certificate of Appropriateness of Design for a new single-family home located at 908 Tyler Street within the Lakes Area Multiple Resource Listing District.

#### SITE BACKGROUND

| Applicant/Owner:     | GNY USA LL C                                              |
|----------------------|-----------------------------------------------------------|
| Address/Location:    | 908 Tyler Street                                          |
| Size of Property:    | 6,059 sq. ft. (0.13 acres)                                |
| Present Zoning:      | Single-Family Residential (RS-6)                          |
|                      | Lakes Area Multiple Resource Listing District (HMPRLOD-1) |
| Present Land Use:    | Low Residential (LRES)                                    |
| Present Use of Land: | Single Family                                             |