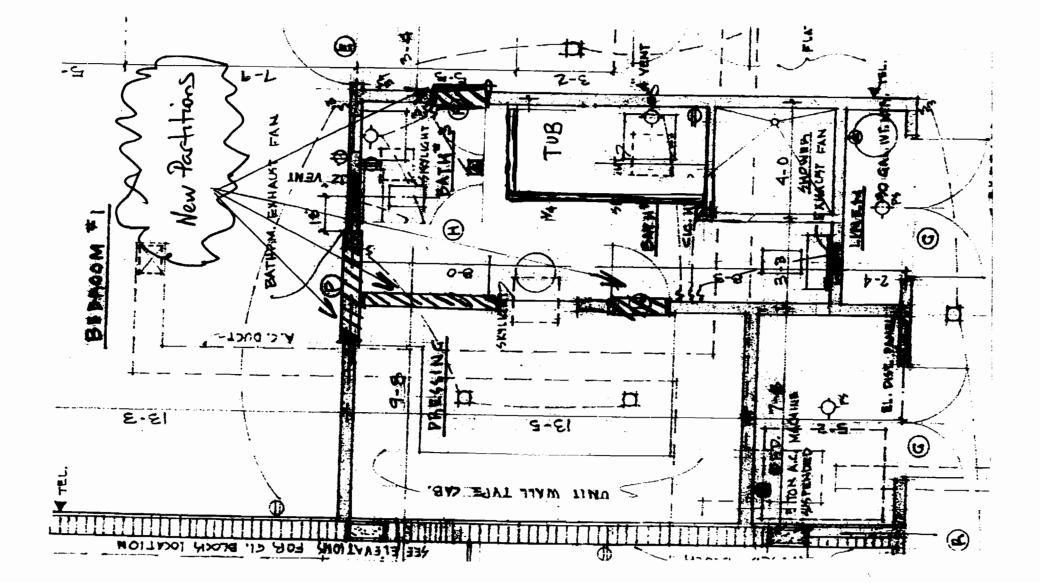

#### 2. 2025 0513

| FILE NO.:  | 25-CV-01                                                           |  |  |  |
|------------|--------------------------------------------------------------------|--|--|--|
| APPLICANT: | Maria Gabriela Lopez Velazco                                       |  |  |  |
| LOCATION:  | 1020 South Southlake Drive                                         |  |  |  |
| REQUEST:   | Request a Certificate of Appropriateness for Design to build an    |  |  |  |
|            | addition to an existing single-family home, one Variance to reduce |  |  |  |
|            | the sum of the required side yard setbacks from 25% to 15% and a   |  |  |  |
|            | second Variance to reduce the rear setback from 15% to 8.8%        |  |  |  |
|            | located at 1020 S. Southlake Drive within the Lakes Area Historic  |  |  |  |
|            | Multiple Resource Listing District.                                |  |  |  |

2501 HPB Staff Report 2025 0513 Attachments: Attachment A Application Package Attachment B Aerial map