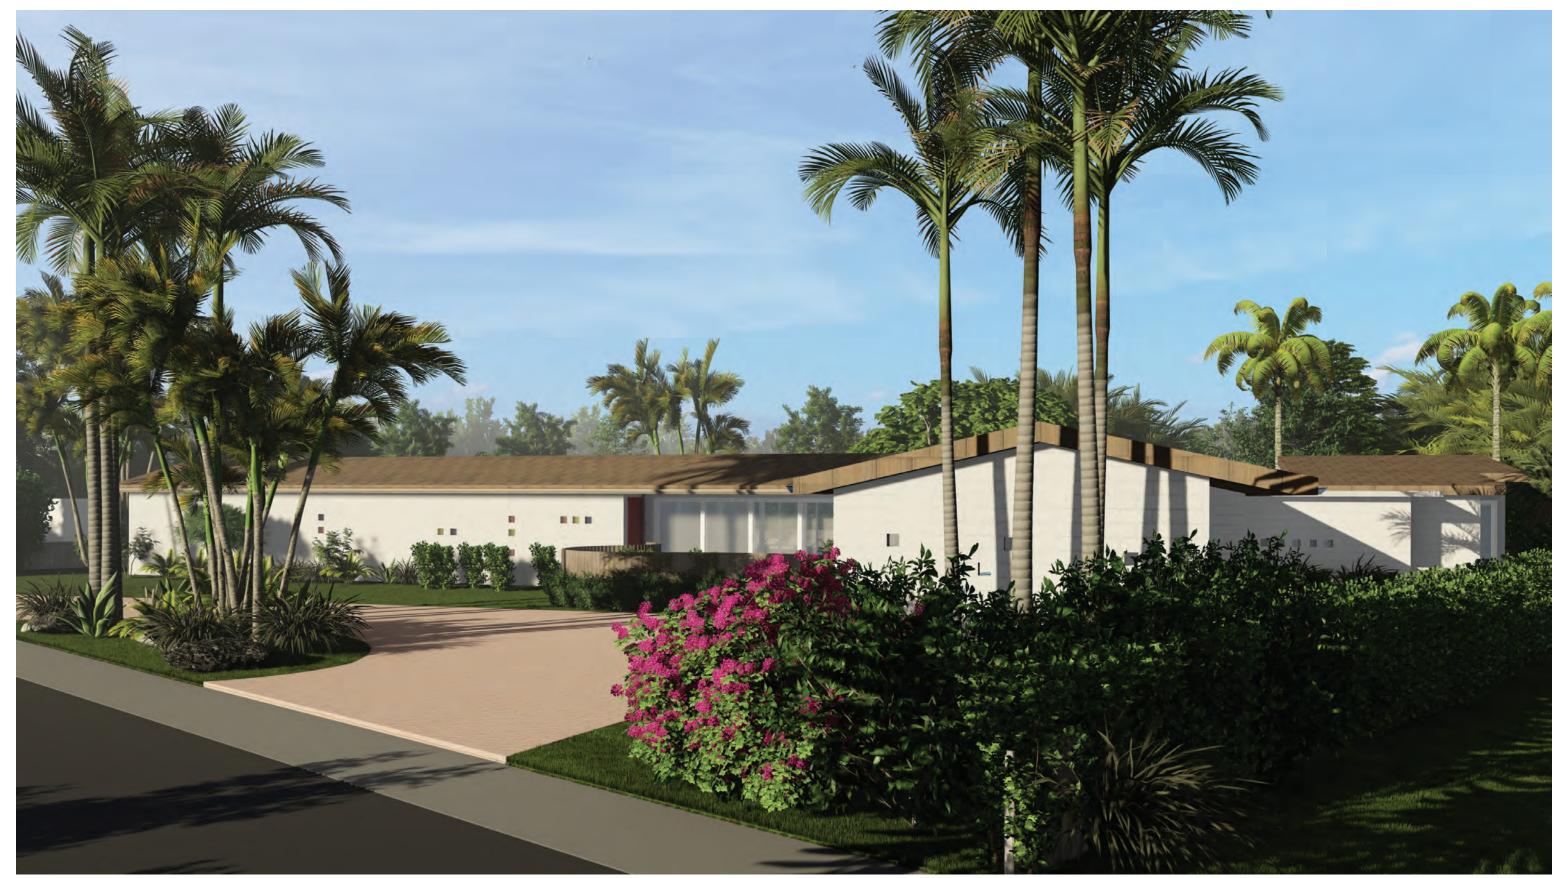

#### REQUEST

The Applicant is requesting a Certificate of Appropriateness for Design to construct a new two-story, single-family residence. The proposed design features a contemporary-style home that includes four bedrooms, four bathrooms, a powder room, a den, an open-concept kitchen and living/dining area, a pool with surrounding deck, a one-car garage, and a concrete slab driveway. The layout is thoughtfully designed to optimize the long, narrow lot by maximizing usable living space while maintaining required setbacks and a landscaped area of 40 percent.

While maintaining a contemporary architectural character, the design incorporates West Indies-inspired elements, specifically in the roof's pitched forms. Additional proposed architectural features include open terraces, balconies, shuttered windows, decorative railings, and exposed rafter tails. The material palette consists of smooth stucco, concrete, glass, a light-colored tile roof, and aluminum railings. The home also includes a covered front porch, two covered rear terraces, and a rear concrete driveway.

The proposed request is compatible and consistent with the designs of other houses within the vicinity. Additionally, the proposed landscaping will enhance the aesthetics achieved by the house's contemporary design, allowing for shade, visibility and framing of the property. The Applicant has worked to ensure a design that fits within the setting of the neighborhood. The new house meets all applicable requirements including setbacks, height, and open space.