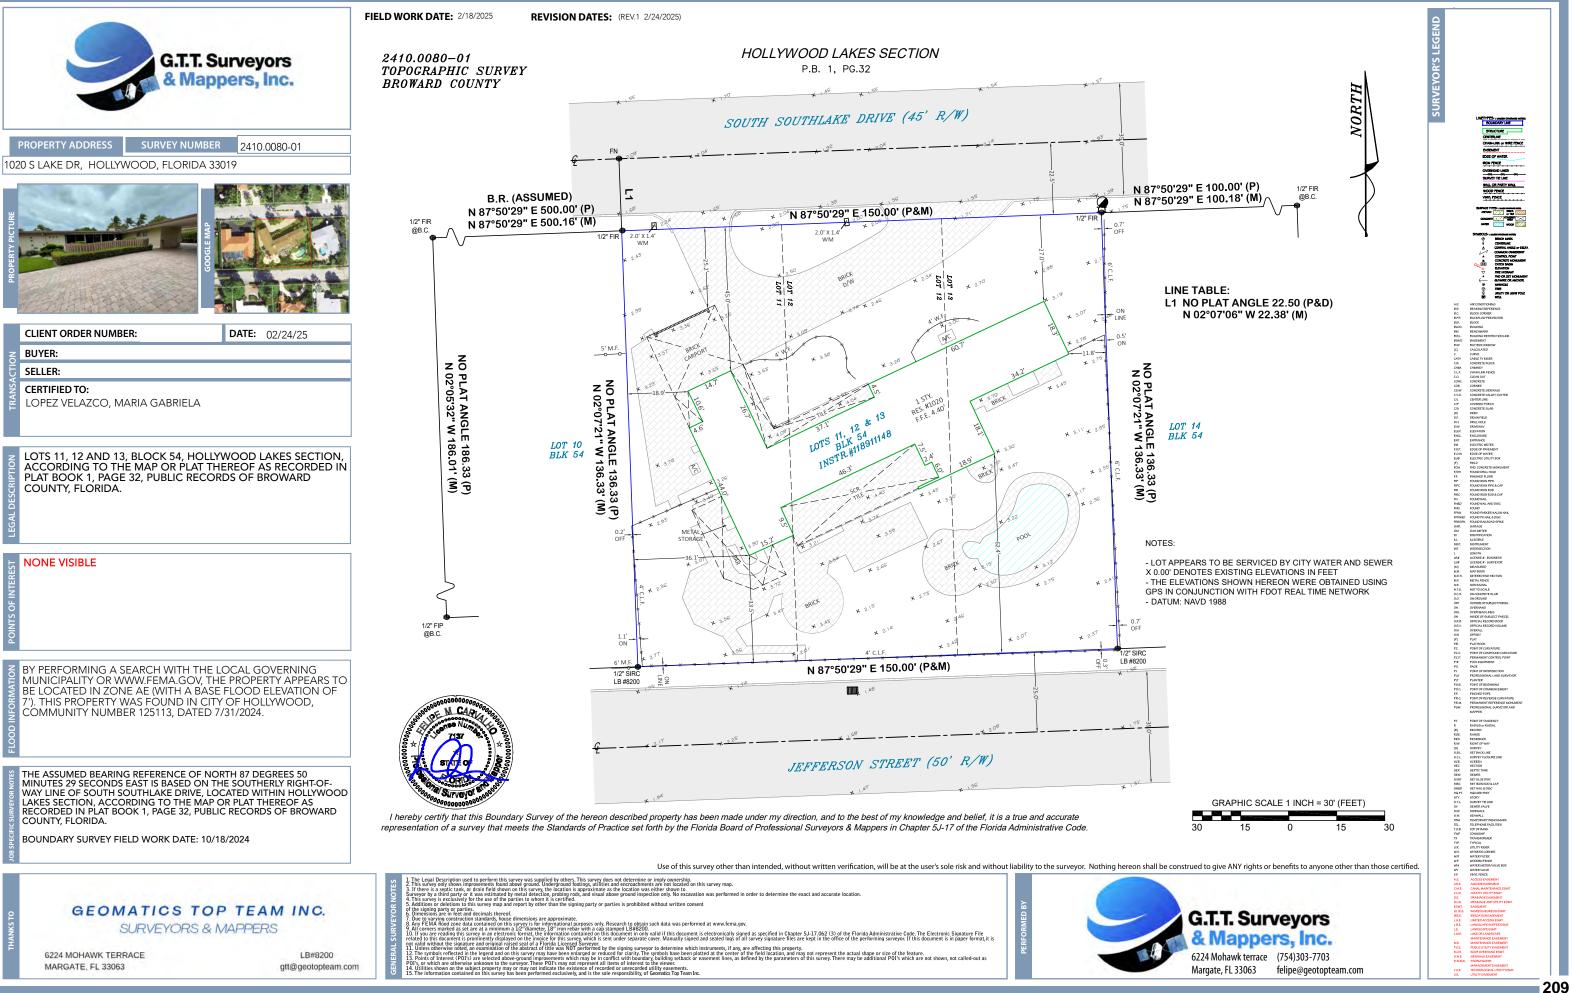

#### 2. 2025 0513

| FILE NO.:  | 25-CV-01                                                           |  |  |  |
|------------|--------------------------------------------------------------------|--|--|--|
| APPLICANT: | Maria Gabriela Lopez Velazco                                       |  |  |  |
| LOCATION:  | 1020 South Southlake Drive                                         |  |  |  |
| REQUEST:   | Request a Certificate of Appropriateness for Design to build an    |  |  |  |
|            | addition to an existing single-family home, one Variance to reduce |  |  |  |
|            | the sum of the required side yard setbacks from 25% to 15% and a   |  |  |  |
|            | second Variance to reduce the rear setback from 15% to 8.8%        |  |  |  |
|            | located at 1020 S. Southlake Drive within the Lakes Area Historic  |  |  |  |
|            | Multiple Resource Listing District.                                |  |  |  |

2501 HPB Staff Report 2025 0513 Attachments: Attachment A Application Package Attachment B Aerial map

### Legal Description & Project Information:

Legal Description:

LOT 18, BLOCK 63, "HOLLYWOOD LAKES SECTION ", ACCORDING TO PLAT THEREOF AS RECORDED IN PLAT BOOK 1, PAGE 32, OF THE PUBLIC RECORDS OF BROWARD COUNTY, FLORIDA. SAID LAND SITUATED IN THE CITY OF HOLLYWOOD, BROWARD COUNTY, FLORIDA