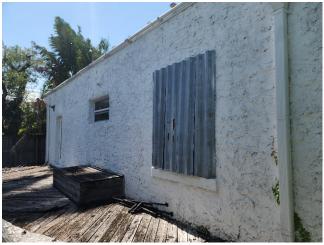

The exterior of the house shows signs of age and moisture deterioration. Wood members around the house: doorways, windows, window frames exhibit significant wood rotting and decay. Wood member joints around the doors and windows have shifted, expanded and/or separated so they are no longer tight and no longer prevent water intrusion. The roof structure has collapsed at South East bedroom, bathroom and corridor of the house. The rest of roof structure is progressing to total collapse. <u>House structure is not safe</u>.

Residence finished floor is below FEMA flood elevation. The floor structure has been experiencing cycles of wet and dry causing extreme decay of wood members. The floor structure has large deformation due to the displacement of the foundation supports. The floor inclines heavily in areas toward the corners and supporting walls. Therefore floor structure is unsafe to walk on. Doors cannot open or close properly because of jamming due to the floor deformations. The kitchen floor is also deformed and has rotting issues as well.

In addition to the continuous water exposure damage, the wood structure is infested with termites, which are the ones responsible of the roof wood frame damage and progressive collapse. The roof of the Detached garage located experience same damage and failure.