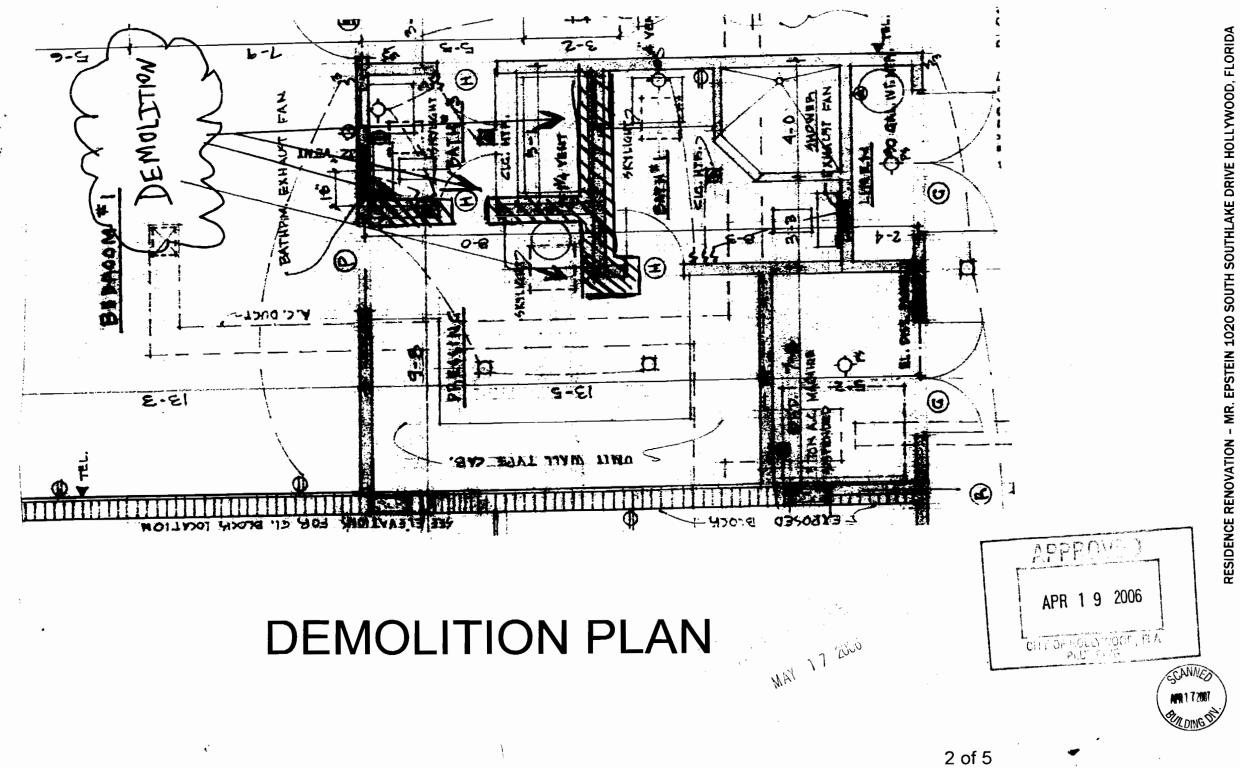

#### 2. 2025 0513

| FILE NO.:  | 25-CV-01                                                           |  |  |  |
|------------|--------------------------------------------------------------------|--|--|--|
| APPLICANT: | Maria Gabriela Lopez Velazco                                       |  |  |  |
| LOCATION:  | 1020 South Southlake Drive                                         |  |  |  |
| REQUEST:   | Request a Certificate of Appropriateness for Design to build an    |  |  |  |
|            | addition to an existing single-family home, one Variance to reduce |  |  |  |
|            | the sum of the required side yard setbacks from 25% to 15% and a   |  |  |  |
|            | second Variance to reduce the rear setback from 15% to 8.8%        |  |  |  |
|            | located at 1020 S. Southlake Drive within the Lakes Area Historic  |  |  |  |
|            | Multiple Resource Listing District.                                |  |  |  |

2501 HPB Staff Report 2025 0513 Attachments: Attachment A Application Package Attachment B Aerial map