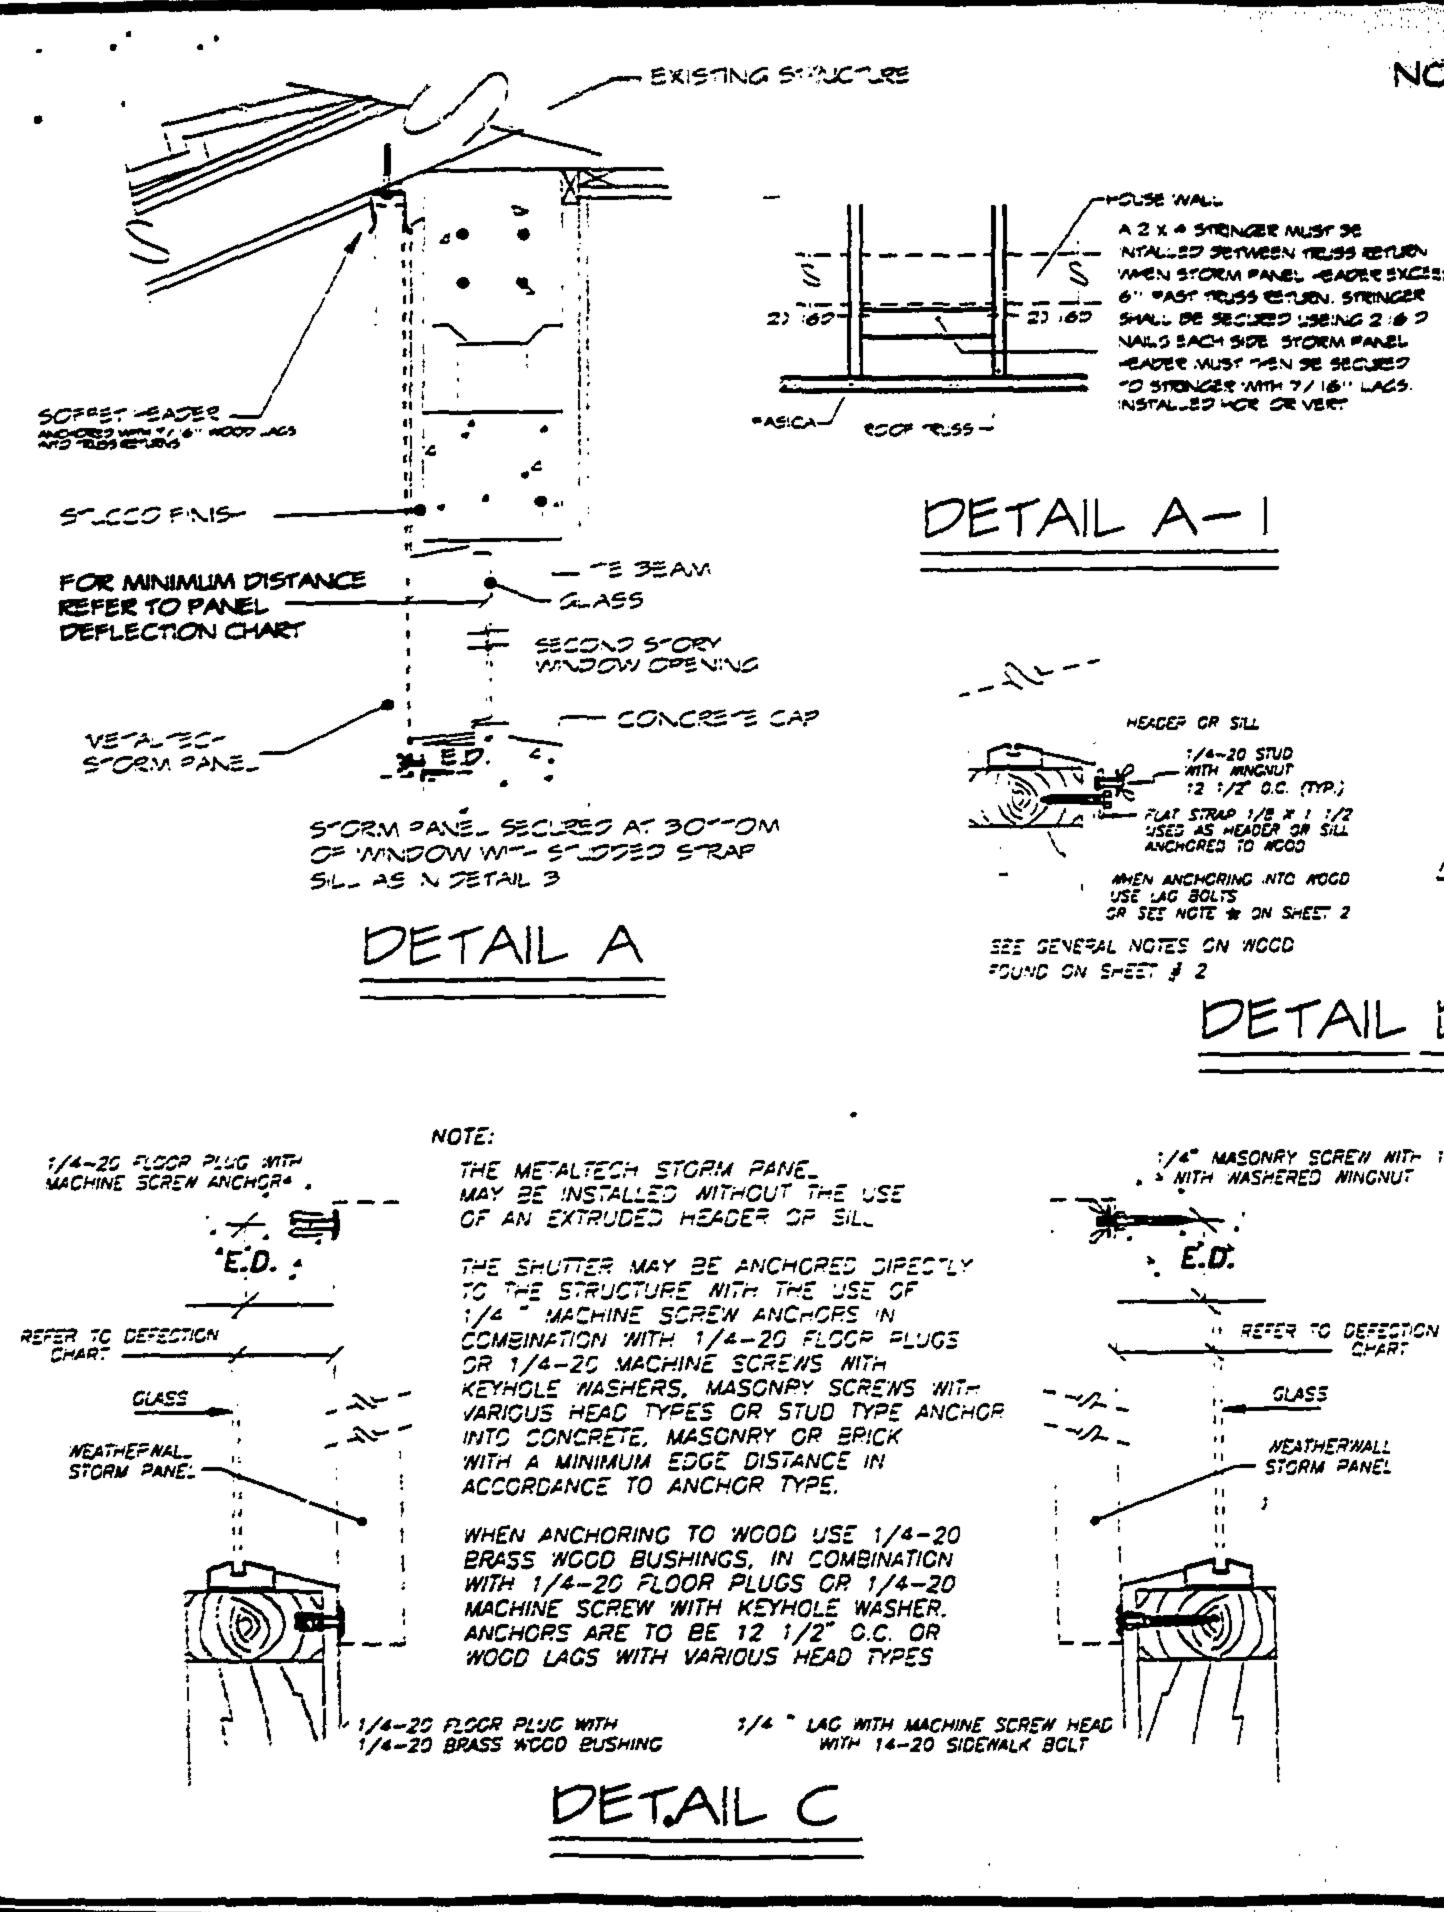

TS 5.5 AND 7 FOR ALTERNITIVE ANCHORS AND CONDITIONS.

ANCHORAGE TO NOOD CONSTRUCTION SHALL BE T**/4" STEEL LAGS** OR LARGER WITH I" MIN, PENETRATION, "/4-20 BRASS WOOD BUSHINGS SEE SHEETS S.E AND 7 FOR ALTERNITIVE ANCHORS AND CONDITIONS

ALTERNATIVE ANCHORS AND CONDITIONS ON SHEET NO.'S 2-6

EACH UNIT SHALL BEAR HALEAM, FL METALTECH, INC.

CONTROL APPROVED SADE COUNTY PRODUCT

TO OWNER OF TENANT LOCATED IN SACH HEADER OR NAPNING ONE PANEL OF EACH OPENING, STATING NOT OFFER HURRICANE PROTECTION UNLESS ALL REINFORCING STRAPS OR BOLTS ARE PROPERLY INSTALLED, WHEN REQURED OURING MIND VELOCITIES EXCESSING 75 M.P.H.

PERMANENT FASTENER COMPONENTS, EMBEDDED ANCHOR BOLTS. THREADED CONES OR METAL SHIELDS, NOT IN USE. MUST BE PROTECTED AGAINST CORROSIGN, CONTAMINATION AND DAMAGE AT ALL TIME.









NOTE: STUDIED STRAPS AND LI PEADERS TO BE INSTALLED LUST BEFORE STICCO IS APPLIED

WHEN STORM PANEL HEADER SXCE205

STICCO FINISA FOR MINIMUM DISTANCE REFER TO PANEL DEFLECTION CHART METALTECH STORM PANEL

DETAIL D





1/4" MASONRY SCREW WITH 14-20 STUD HEAD

\_\_:/4" WASONRY SCREMS OR SEE NOTE + ON SHEET 2 USE APPROPRIATE APPROVED ANCHORS FOR SPECIFIC APPLICATIONS









1 :/4-20 x : FLOCR PLUGS ( SIDEMALK BOLTS ) 18-8 STAINLESS STEEL





 $\sim$ 

THE METALTECH STORM PANELS MAY BE RENFORCED WITH THE USE OF EITHER CENTER PANEL STRAPS OR STICHING LOCATED AS SHOWN ON THIS SHEET

## HORIZONTAL BRACE STRAP

## HORIZONTAL STICHING



Ø FRONT VIEN "B"

STORM PANEL SAP

DESIGN PRESSURE\_RATING: POSITIVE = MILOG P.S.F. NEGATIVE = 91.44 P.S.F.



MAXIMUM GAP BETWEEN PANE. AND HEADER S 1/4" (