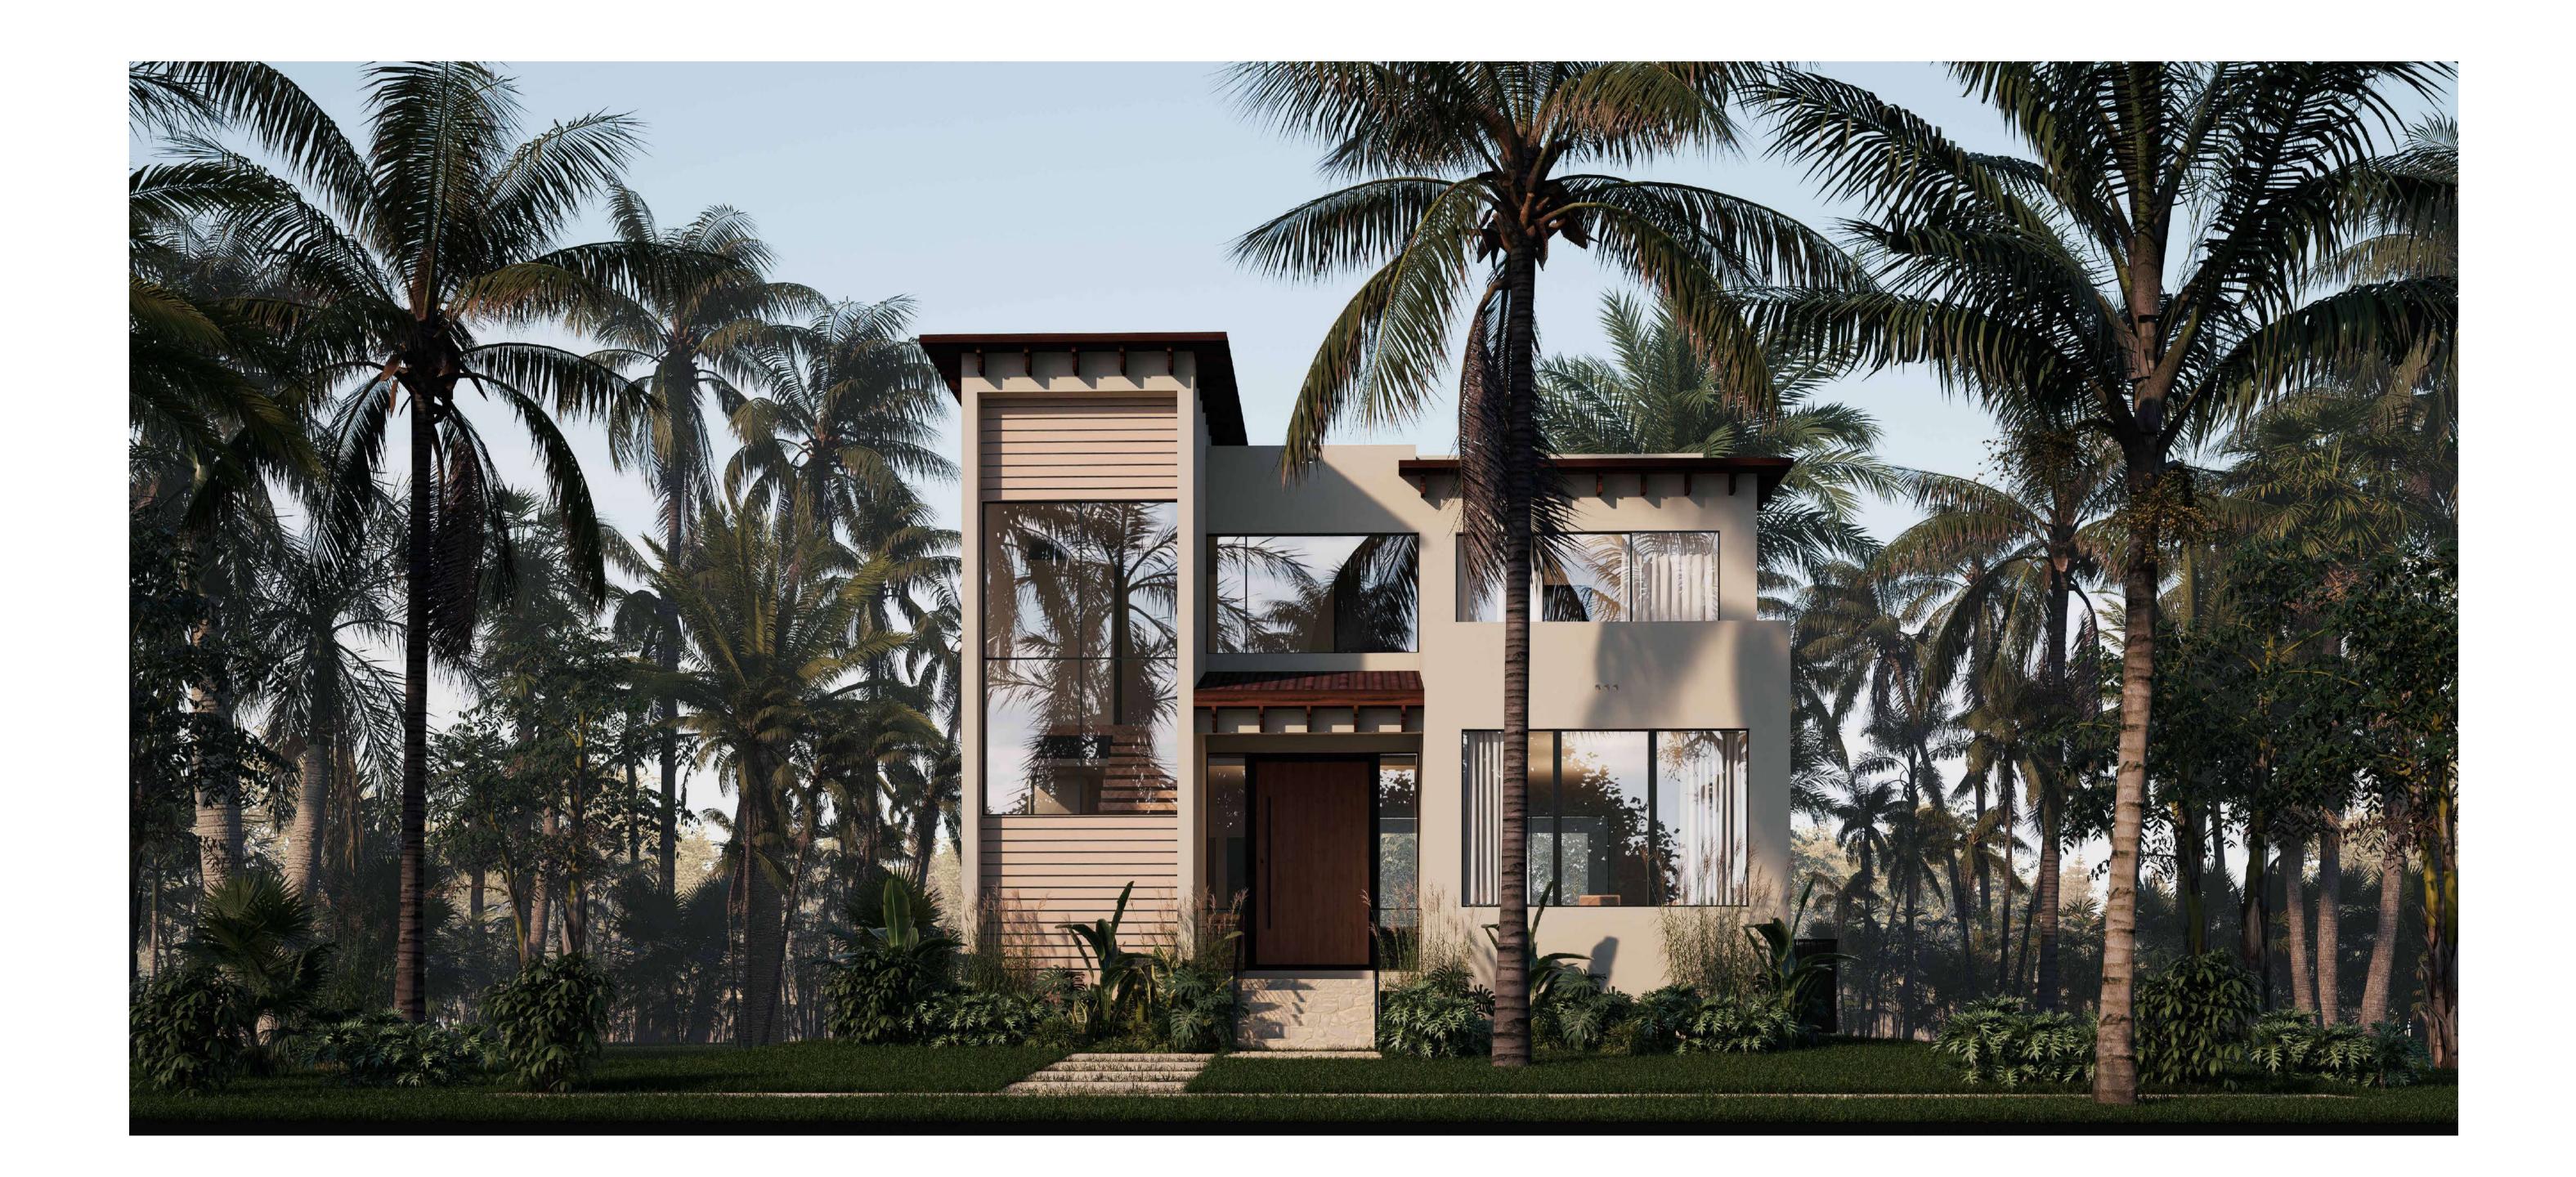

#### REQUEST

The Applicant is requesting a Certificate of Appropriateness for Design to construct a new two-story, single-family residence. The proposed design features a contemporary-style home that includes four bedrooms, four bathrooms, a powder room, a den, an open-concept kitchen and living/dining area, a pool with surrounding deck, a one-car garage, and a concrete slab driveway. The layout is thoughtfully designed to optimize the long, narrow lot by maximizing usable living space while maintaining required setbacks and a landscaped area of 40 percent.

While maintaining a contemporary architectural character, the design incorporates West Indies-inspired elements, specifically in the roof's pitched forms. Additional proposed architectural features include open terraces, balconies, shuttered windows, decorative railings, and exposed rafter tails. The material palette consists of smooth stucco, concrete, glass, a light-colored tile roof, and aluminum railings. The home also includes a covered front porch, two covered rear terraces, and a rear concrete driveway.

The proposed request is compatible and consistent with the designs of other houses within the vicinity. Additionally, the proposed landscaping will enhance the aesthetics achieved by the house's contemporary design, allowing for shade, visibility and framing of the property. The Applicant has worked to ensure a design that fits within the setting of the neighborhood. The new house meets all applicable requirements including setbacks, height, and open space.