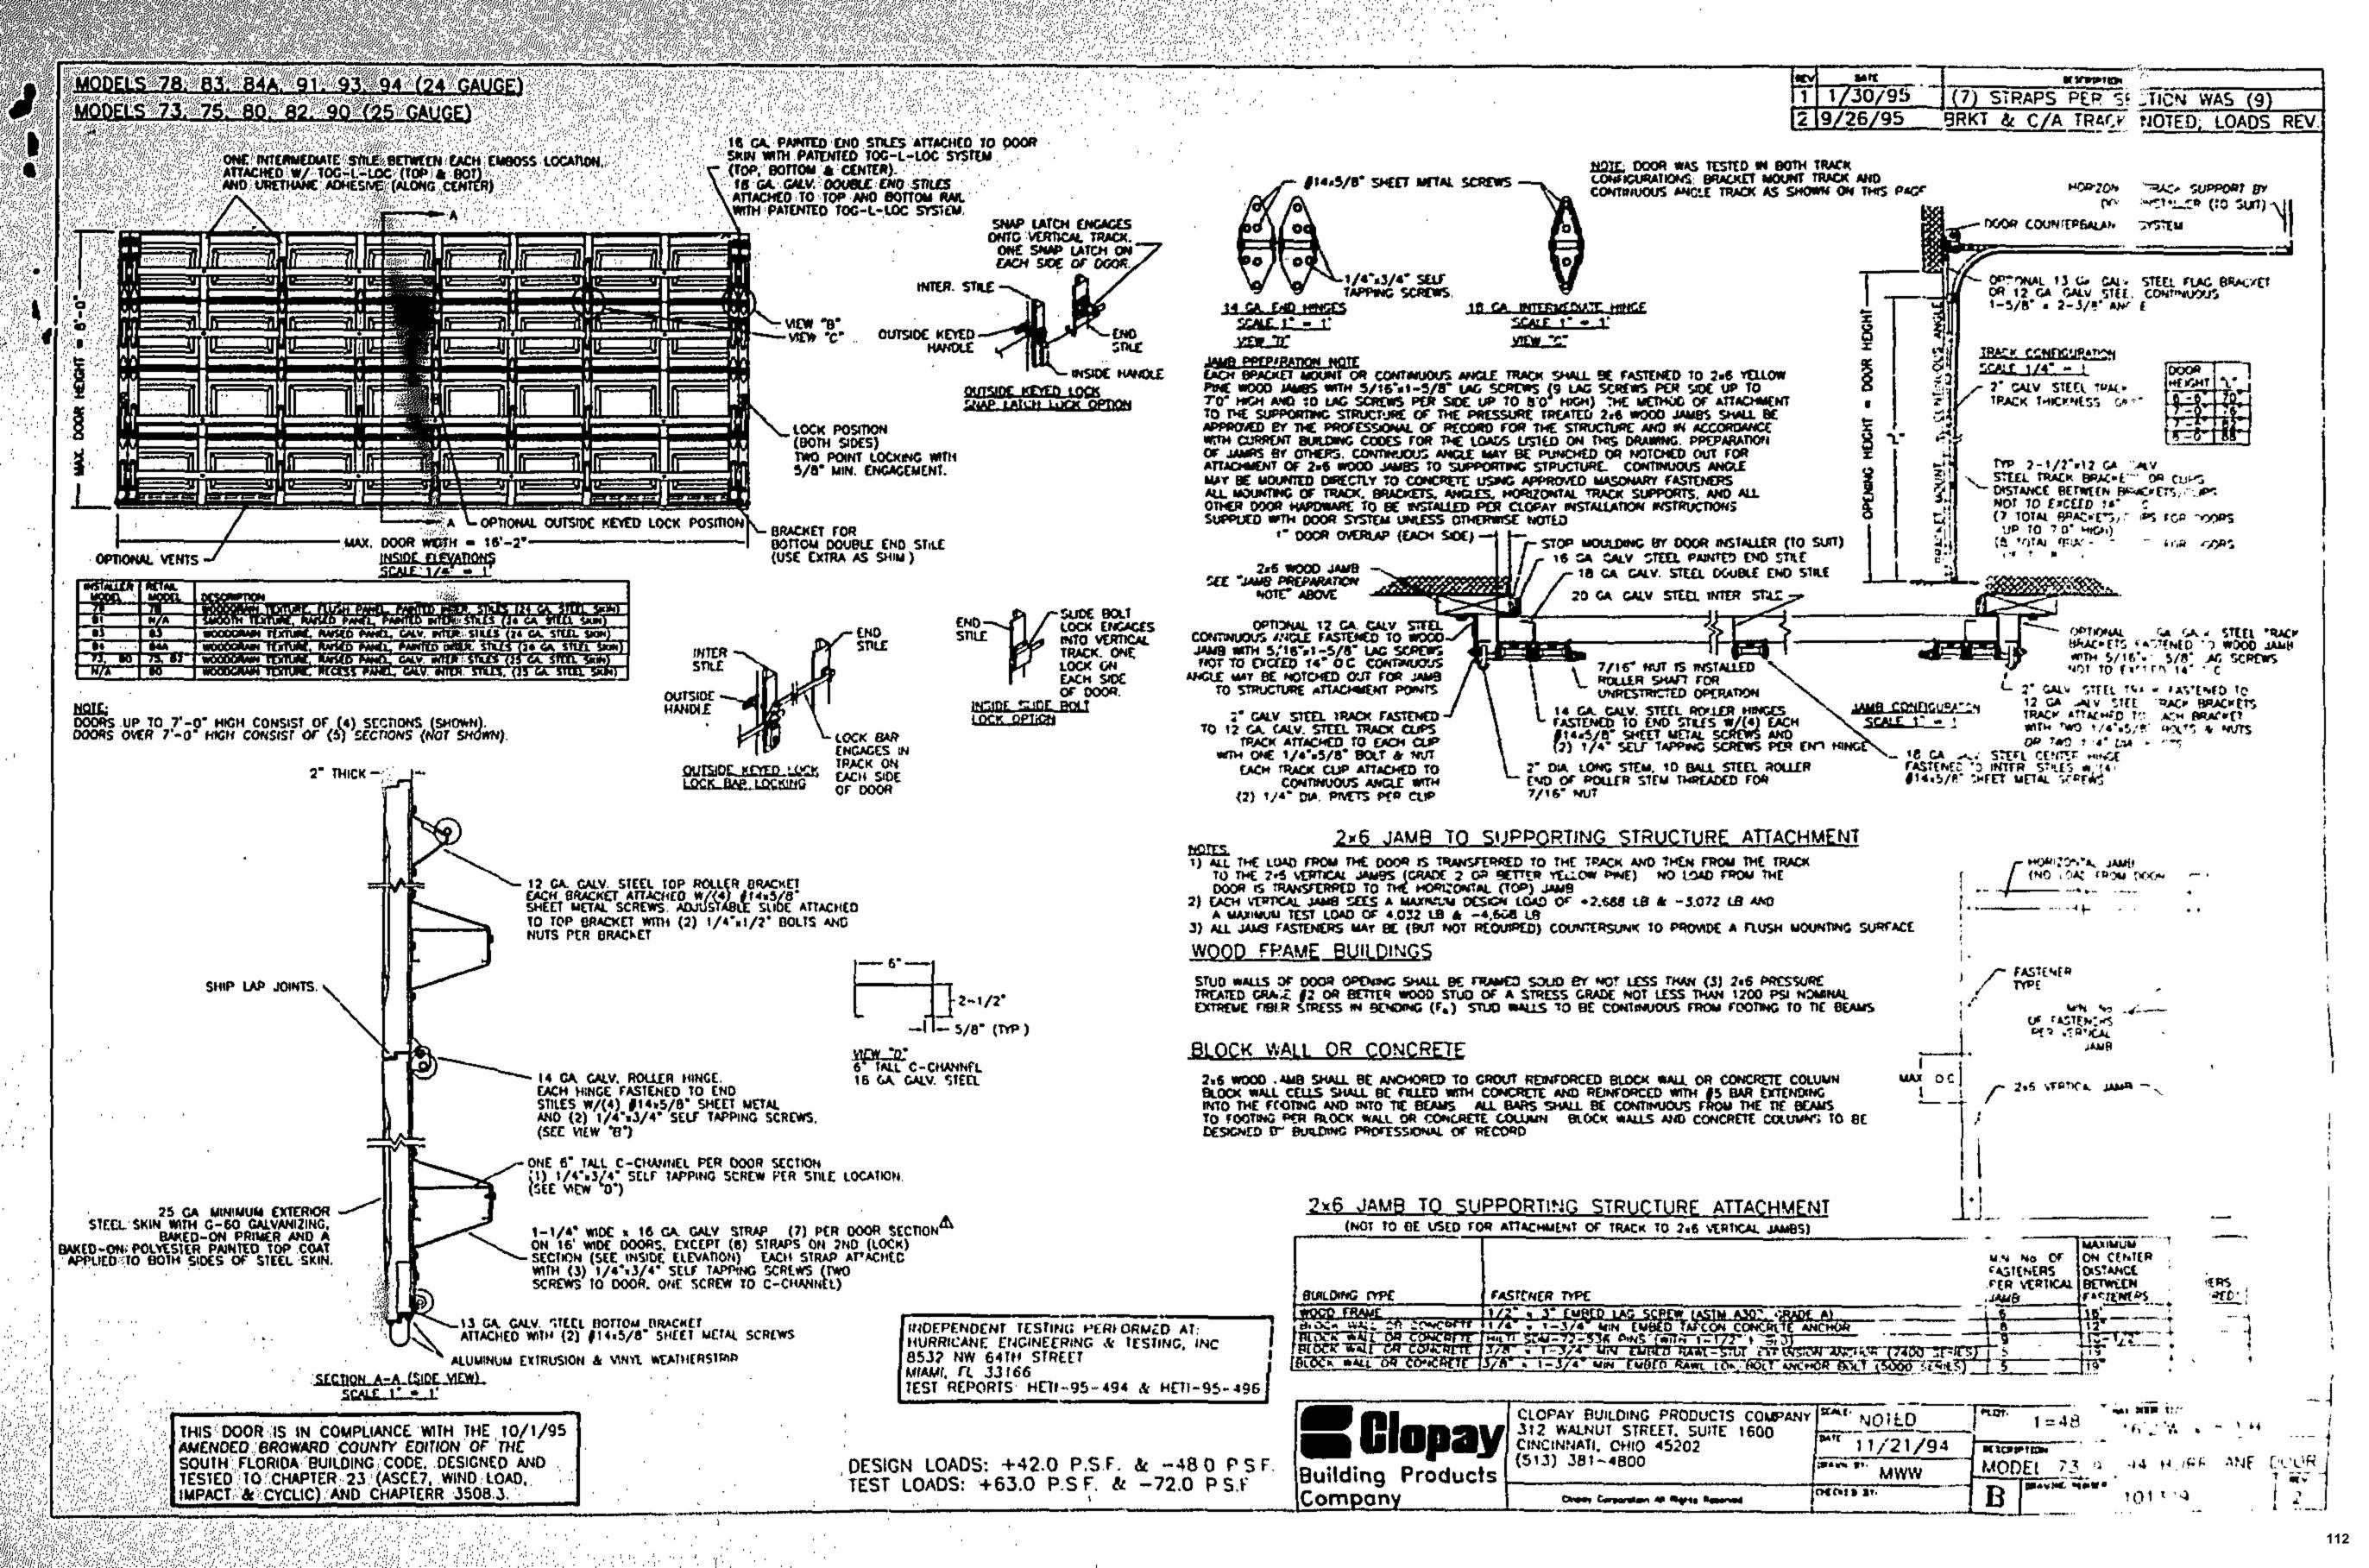

### File Number: 1. 2025 0513

| Agenda Date: | 5/13/2025                                                                                                                                                                                                |
|--------------|----------------------------------------------------------------------------------------------------------------------------------------------------------------------------------------------------------|
| То:          | Historic Preservation Board                                                                                                                                                                              |
| Title:       | FILE NO.:24-C-60APPLICANT:GNY USA LLCLOCATION:908 Tyler StreetREQUEST:Certificate of Appropriateness for Design of a newsingle-family home in the Lakes Area Historic Multiple ResourceListing District. |

#### CITY OF HOLLYWOOD, FLORIDA DEPARTMENT OF DEVELOPMENT SERVICES DIVISION OF PLANNING AND URBAN DESIGN

DATE: May 13, 2025

FILE: 24-C-60

- TO: Historic Preservation Board
- VIA: Anand Balram, Planning Manager
- FROM: Laura Gomez, Planner II
- **SUBJECT:** Request for a Certificate of Appropriateness of Design for a new single-family home located at 908 Tyler Street within the Lakes Area Multiple Resource Listing District.

#### **APPLICANT'S REQUEST**

Certificate of Appropriateness for Design for a new single-family home located at 908 Tyler Street within the Lakes Area Historic Multiple Resource Listing District.

#### STAFF'S RECOMMENDATION

Certificate of Appropriateness for Design: Approval with the following conditions:

- 1. That the new home should include a commemorative plaque (pedestal or affixed to the new structure), visible from the public realm honoring previous local historical significance of the property and structure.
- 2. the owner document and record the existing home for archival records.

#### REQUEST

The Applicant is requesting a Certificate of Appropriateness for Design to construct a new two-story, single-family residence. The proposed design features a contemporary-style home that includes four bedrooms, four bathrooms, a powder room, a den, an open-concept kitchen and living/dining area, a pool with surrounding deck, a one-car garage, and a concrete slab driveway. The layout is thoughtfully designed to optimize the long, narrow lot by maximizing usable living space while maintaining required setbacks and a landscaped area of 40 percent.

While maintaining a contemporary architectural character, the design incorporates West Indies-inspired elements, specifically in the roof's pitched forms. Additional proposed architectural features include open terraces, balconies, shuttered windows, decorative railings, and exposed rafter tails. The material palette consists of smooth stucco, concrete, glass, a light-colored tile roof, and aluminum railings. The home also includes a covered front porch, two covered rear terraces, and a rear concrete driveway.

#### SITE BACKGROUND

| Applicant/Owner:     | GNY USA LL C                                              |
|----------------------|-----------------------------------------------------------|
| Address/Location:    | 908 Tyler Street                                          |
| Size of Property:    | 6,059 sq. ft. (0.13 acres)                                |
| Present Zoning:      | Single-Family Residential (RS-6)                          |
|                      | Lakes Area Multiple Resource Listing District (HMPRLOD-1) |
| Present Land Use:    | Low Residential (LRES)                                    |
| Present Use of Land: | Single Family                                             |

### **BUILDING DATA**

FIRST FLOOR A/C SPACE: 1,294 SQ. FT. SECOND FLOOR A/C SPACE: 1,510 SQ. FT. GARAGE (NON A/C SPACE) 365 SQ. FT. TOTAL AREA A/C SPACE: 2,804 SQ. FT. TOTAL BUILDING AREA:3,169 SQ, FT,

### ZONING DATA

|                         |                                      | 1                                             |
|-------------------------|--------------------------------------|-----------------------------------------------|
| RS-6                    | REQUIRED                             | PROVIDED                                      |
| LOT AREA                | 6,000 SQ. FT. MIN.                   | 6,047.5 SQ. FT.                               |
| LOT WIDTH               | 60 FT MIN.                           | 50 FT.                                        |
| LOT COVERAGE            | N/A                                  | 2,207 /6,047.5 SQ FT.OR 36.4 % OF S.A.        |
|                         |                                      |                                               |
| GREEN SPACE             | N/A                                  | 2,528.5 SQ. FT. OR 41.9% OF S.A.              |
| POOLS /POOL DECK        | N/A                                  | 626 SQ. FT. / 6,047.5 SQ. FT. = 10.4% OF S.A. |
| VUA + PEDESTRIAN WALKS  | N/A                                  | 686 SQ. FT. OR 11.3% OF SITE AREA             |
| DENSITY                 | N/A                                  | 1 SINGLE FAMILY RESIDENCE                     |
| <b>BUILDING SETBACK</b> |                                      |                                               |
| PRINCIPAL FRONT         | 25FT MIN.                            | 25 FT                                         |
| SECONDARY FRONT         | N/A                                  | N/A                                           |
|                         | 7'-6"FT MIN.                         |                                               |
| SIDE                    | 25% LOT WIDTH<br>TOTAL MIN = 12'-6"" | 7'-6"                                         |
| REAR                    | 15% OF LOT DEPTH<br>18'-1" MIN.      | 30'-0" TO GARAGE                              |
| <b>BUILDING HEIGHT</b>  | -                                    |                                               |
| PRINCIPAL BUILDING      | 30 FT OR 2 STORY                     | 23'-0" TOP OF FLAT ROOF DECK                  |
| PARKING                 | 4 PARKING SPACES                     | 4 PARKING SPACES GARAGE & SURFACE             |
|                         |                                      |                                               |