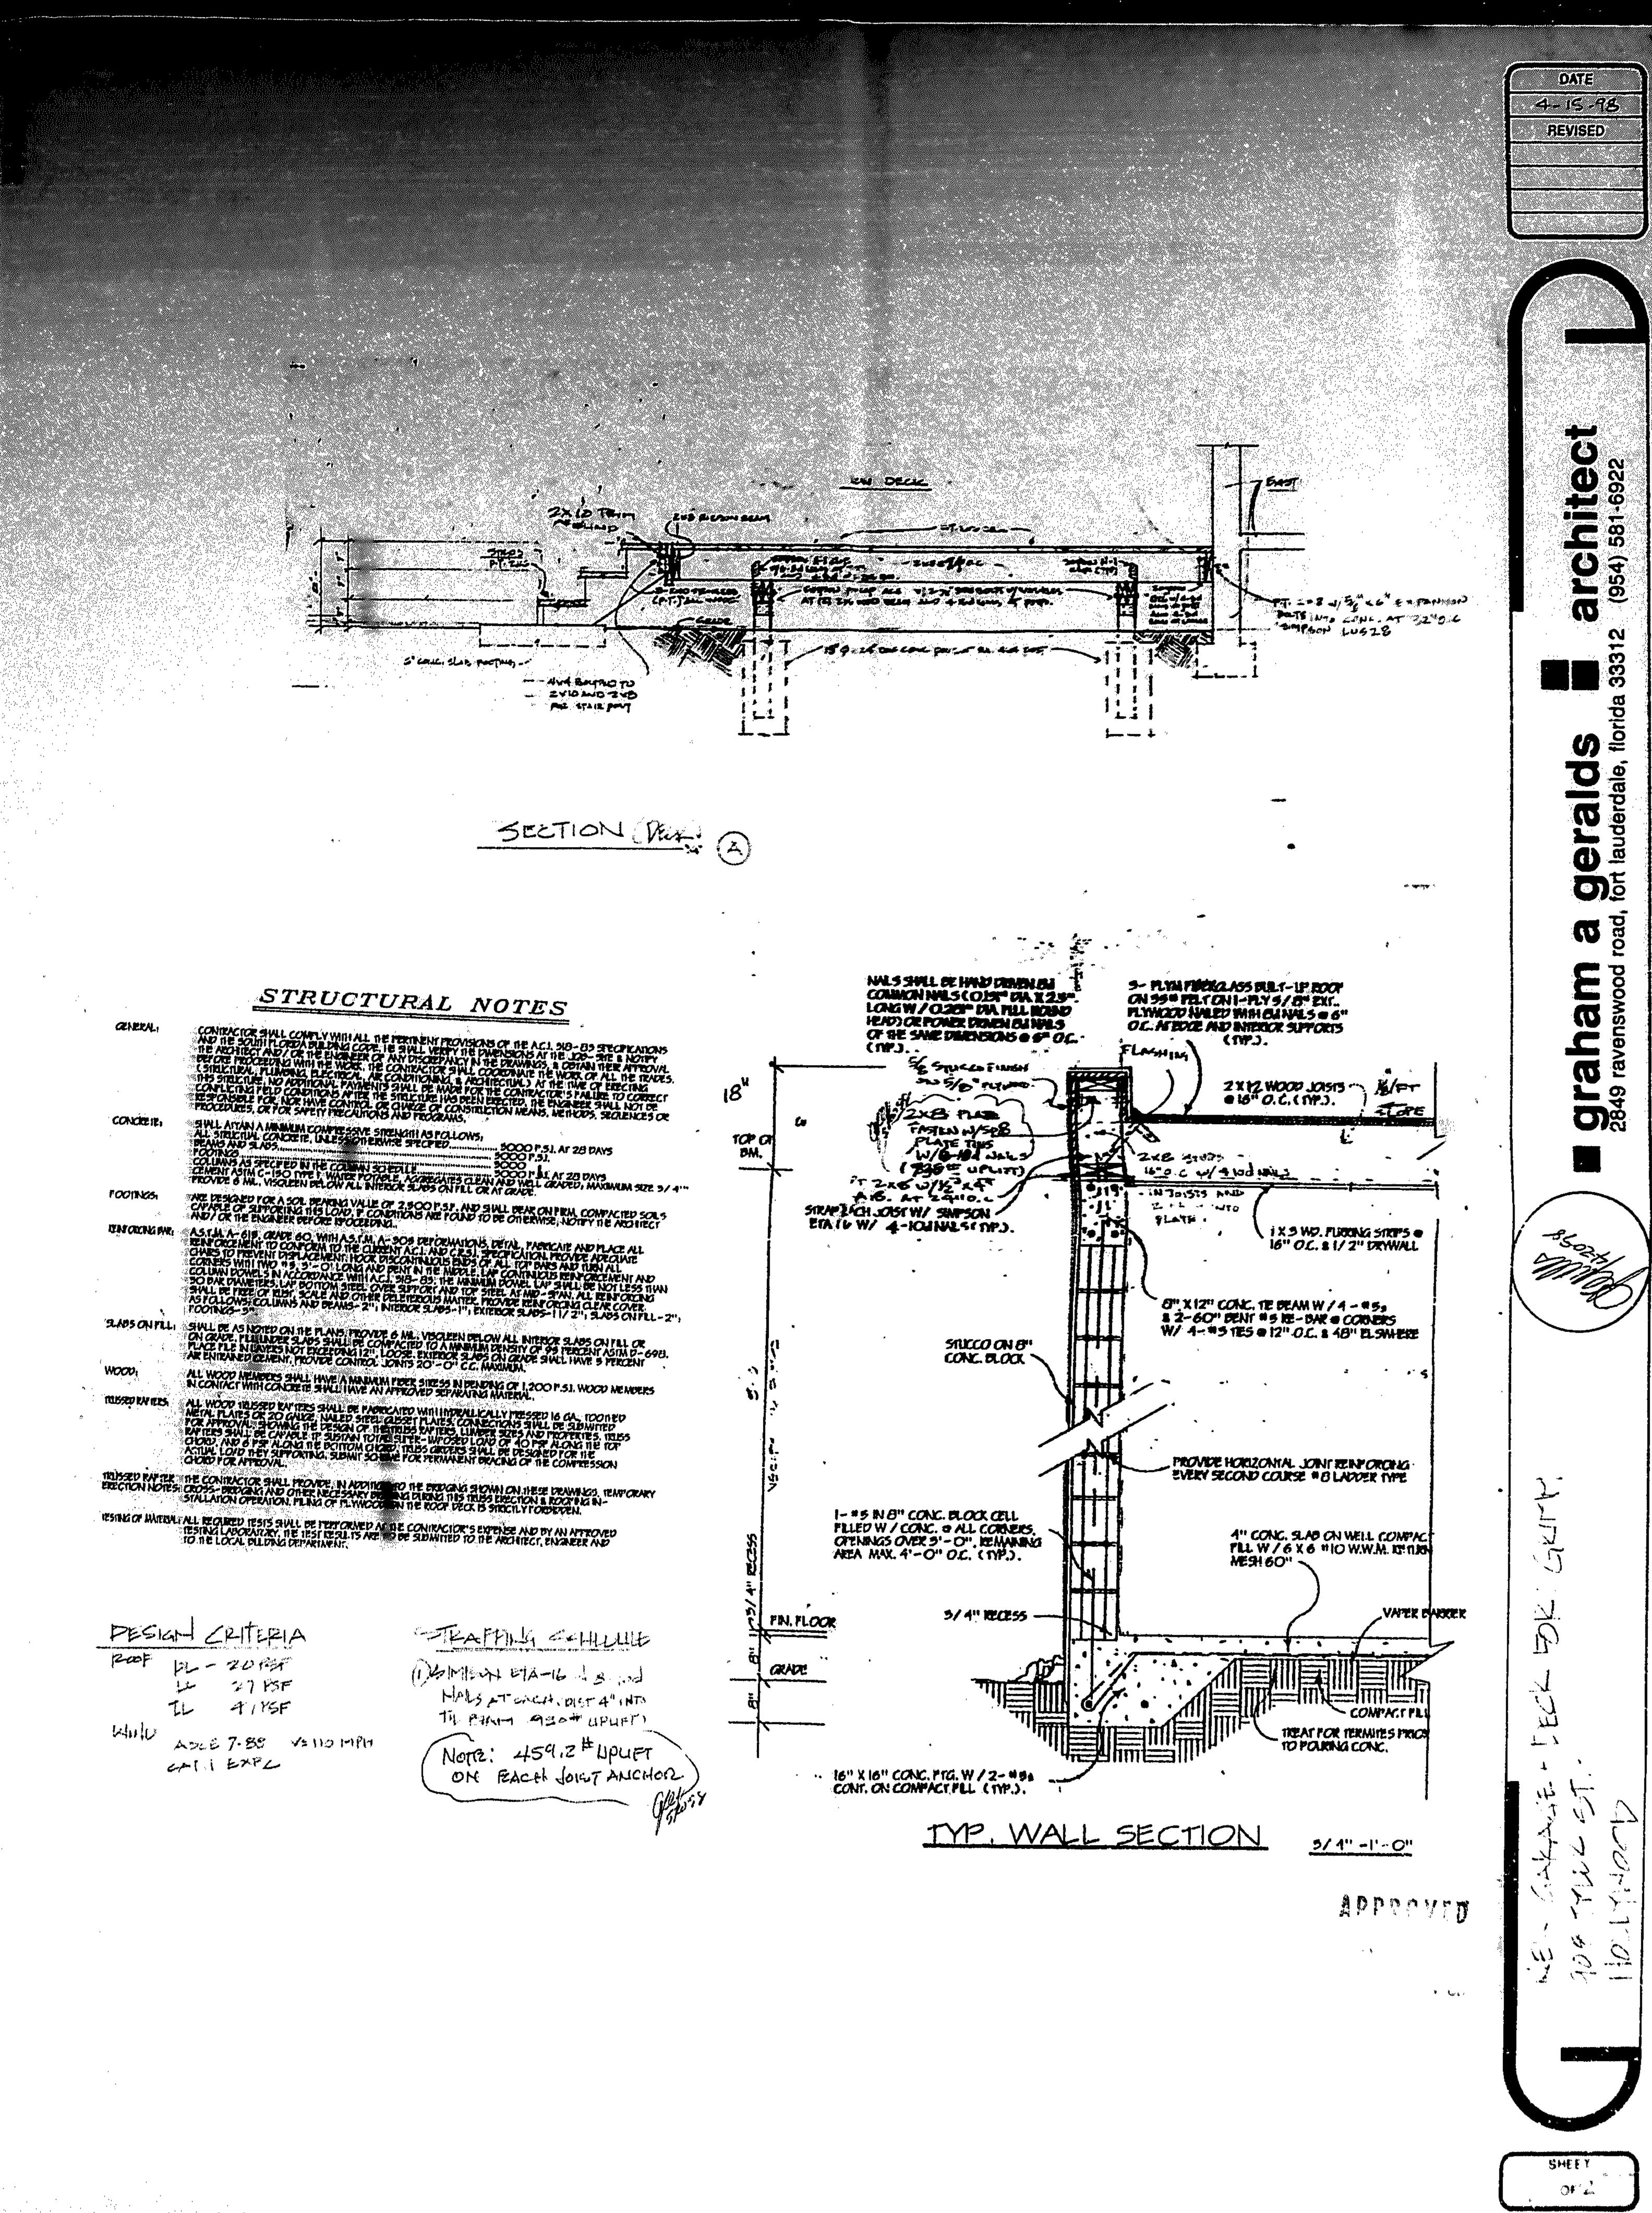

### **BUILDING DATA**

FIRST FLOOR A/C SPACE: 1,294 SQ. FT. SECOND FLOOR A/C SPACE: 1,510 SQ. FT. GARAGE (NON A/C SPACE) 365 SQ. FT. TOTAL AREA A/C SPACE: 2,804 SQ. FT. TOTAL BUILDING AREA:3,169 SQ, FT,

### ZONING DATA

|                         |                                      | 1                                             |
|-------------------------|--------------------------------------|-----------------------------------------------|
| RS-6                    | REQUIRED                             | PROVIDED                                      |
| LOT AREA                | 6,000 SQ. FT. MIN.                   | 6,047.5 SQ. FT.                               |
| LOT WIDTH               | 60 FT MIN.                           | 50 FT.                                        |
| LOT COVERAGE            | N/A                                  | 2,207 /6,047.5 SQ FT.OR 36.4 % OF S.A.        |
|                         |                                      |                                               |
| GREEN SPACE             | N/A                                  | 2,528.5 SQ. FT. OR 41.9% OF S.A.              |
| POOLS /POOL DECK        | N/A                                  | 626 SQ. FT. / 6,047.5 SQ. FT. = 10.4% OF S.A. |
| VUA + PEDESTRIAN WALKS  | N/A                                  | 686 SQ. FT. OR 11.3% OF SITE AREA             |
| DENSITY                 | N/A                                  | 1 SINGLE FAMILY RESIDENCE                     |
| <b>BUILDING SETBACK</b> |                                      |                                               |
| PRINCIPAL FRONT         | 25FT MIN.                            | 25 FT                                         |
| SECONDARY FRONT         | N/A                                  | N/A                                           |
|                         | 7'-6"FT MIN.                         |                                               |
| SIDE                    | 25% LOT WIDTH<br>TOTAL MIN = 12'-6"" | 7'-6"                                         |
| REAR                    | 15% OF LOT DEPTH<br>18'-1" MIN.      | 30'-0" TO GARAGE                              |
| <b>BUILDING HEIGHT</b>  | -                                    |                                               |
| PRINCIPAL BUILDING      | 30 FT OR 2 STORY                     | 23'-0" TOP OF FLAT ROOF DECK                  |
| PARKING                 | 4 PARKING SPACES                     | 4 PARKING SPACES GARAGE & SURFACE             |
|                         |                                      |                                               |

FRONT YARD REQD. GREEN SPACE:

50 FT. x 25 FT. = 1,250 SQ. FT. (.20) = 250 SQ. FT. MIN. LANDSCAPE PERVIOUS OPEN SPACES REQD.

1,067 SQ. FT. OR 85.3% PERVIOUS OPEN SPACE PROVIDED

October 21, 2024

City Of Hollywood Planning Division 2600 Hollywood Blvd. Hollywood, Fl. 33020