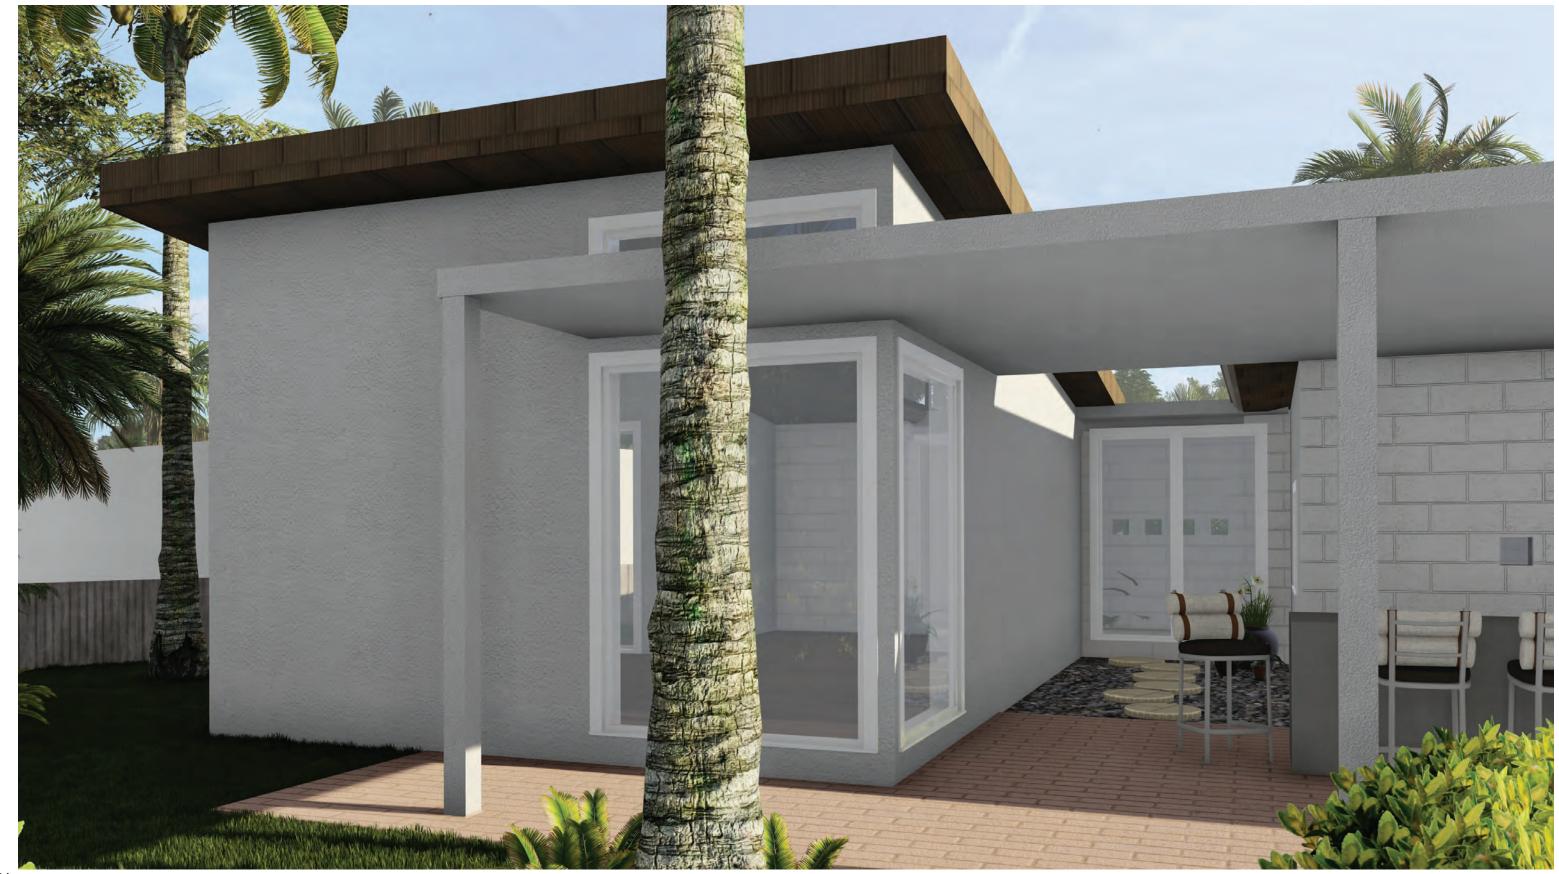

#### REQUEST

The Applicant is requesting a Certificate of Appropriateness for Design to construct a new two-story, single-family residence. The proposed design features a contemporary-style home that includes four bedrooms, four bathrooms, a powder room, a den, an open-concept kitchen and living/dining area, a pool with surrounding deck, a one-car garage, and a concrete slab driveway. The layout is thoughtfully designed to optimize the long, narrow lot by maximizing usable living space while maintaining required setbacks and a landscaped area of 40 percent.

While maintaining a contemporary architectural character, the design incorporates West Indies-inspired elements, specifically in the roof's pitched forms. Additional proposed architectural features include open terraces, balconies, shuttered windows, decorative railings, and exposed rafter tails. The material palette consists of smooth stucco, concrete, glass, a light-colored tile roof, and aluminum railings. The home also includes a covered front porch, two covered rear terraces, and a rear concrete driveway.

The proposed request is compatible and consistent with the designs of other houses within the vicinity. Additionally, the proposed landscaping will enhance the aesthetics achieved by the house's contemporary design, allowing for shade, visibility and framing of the property. The Applicant has worked to ensure a design that fits within the setting of the neighborhood. The new house meets all applicable requirements including setbacks, height, and open space.