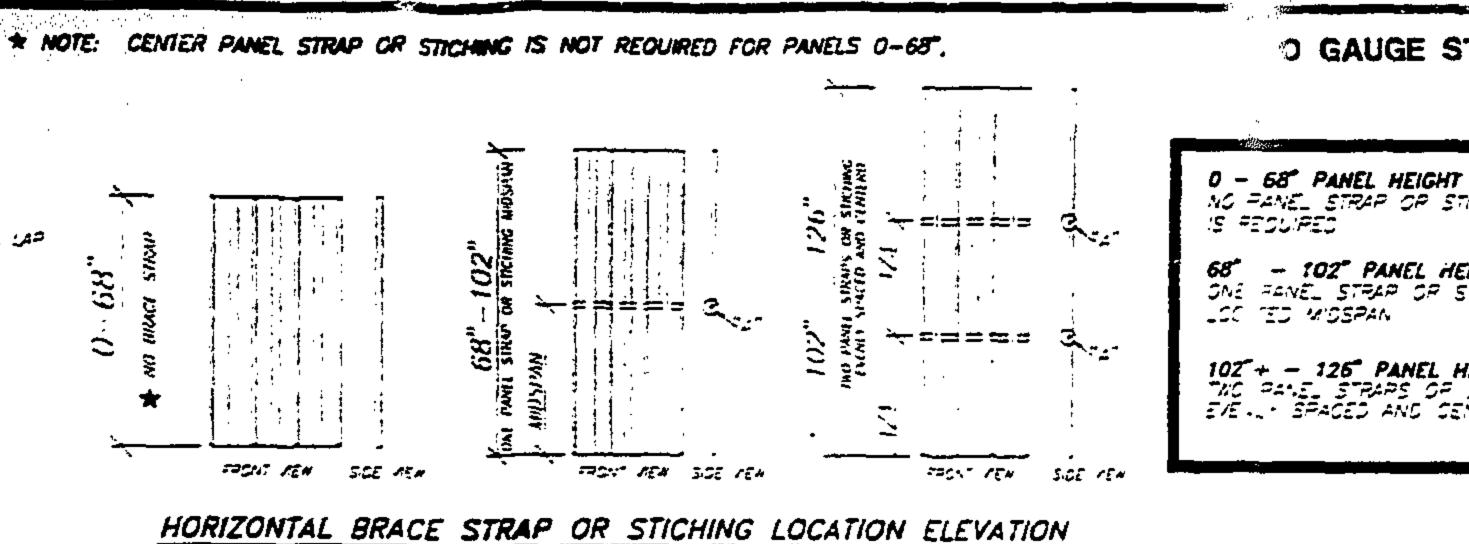

2"

MINIMUM DISTANCE BETWEEN GLASS AND PANEL

2:12

2 1/2"

2 7/2"

0"-58"

2 1/2

2 1/2"

2

| 20 ge.          | STEEL        |
|-----------------|--------------|
| DELCH PRESSURE. | PANE_ SPAN   |
| 44.49           | 126"         |
| 47.8            | :21"         |
| 51.23           | 1:7"         |
| 58.05           | 2            |
| 61,47           | :57"         |
| 66.85           | 103"         |
| 71,45           | 99″          |
| 75.30           | 97"          |
| 81,45           | 93″          |
| 86.83           | 9 <i>5</i> ″ |
| 3.22            | .88"         |

FOR SPANS OF PRESSURES VOT SHOMV ON ABOVE CHAP

ISE POESSURE IS SPAN CRAP-

| 13 3 |  |
|------|--|
|      |  |

MAXIMUM GAP BETWEEN FANEL AND HEADER S 1/47 TIME,





. . *. .* 

102"-135"

2 3/4"

2 3/2"

2 3/4"



HEADER THRE WAR WARK DERENDING ON APPLICATION

DETARS 13, 12, 14, 15 AND 16 ON SHEET 2 DETAR I DN SHEET 3 DETAIL D ON SHEET 3 DETAILS 2.3.5.6 AND 8 ON SHEET 2 -----------2022 ----<u>,</u> :-· 5.... DETAILS 13, 12, 14, 15 AND 16 ON SHEET 2 DETAIL IS ON SHEET J. SETALS 5.5 AND 8 DETAR D ON SHEET 3 ON SHEET 2 BUILD OUT WALL MOUNT WALL MOUNT WALL MOUNT WTH HER AND TH and-de Nol Fangl AND-SRING RANEL 100 # BOTTON 109 ± 201104 NC 400 00 54 SUL TYPE WAY LARY DERENSING IN LARD SATISY SEE NOTED AND CHARTEL OF ANOHOR IMPECIALS CRACING TYPICAL SECTION VIEWS



APPROVED SOUTH FL DATE AF TIL



| ICHOR SPACING VS DESIGN                                                                              | PRESSU     | IRE L                                          |