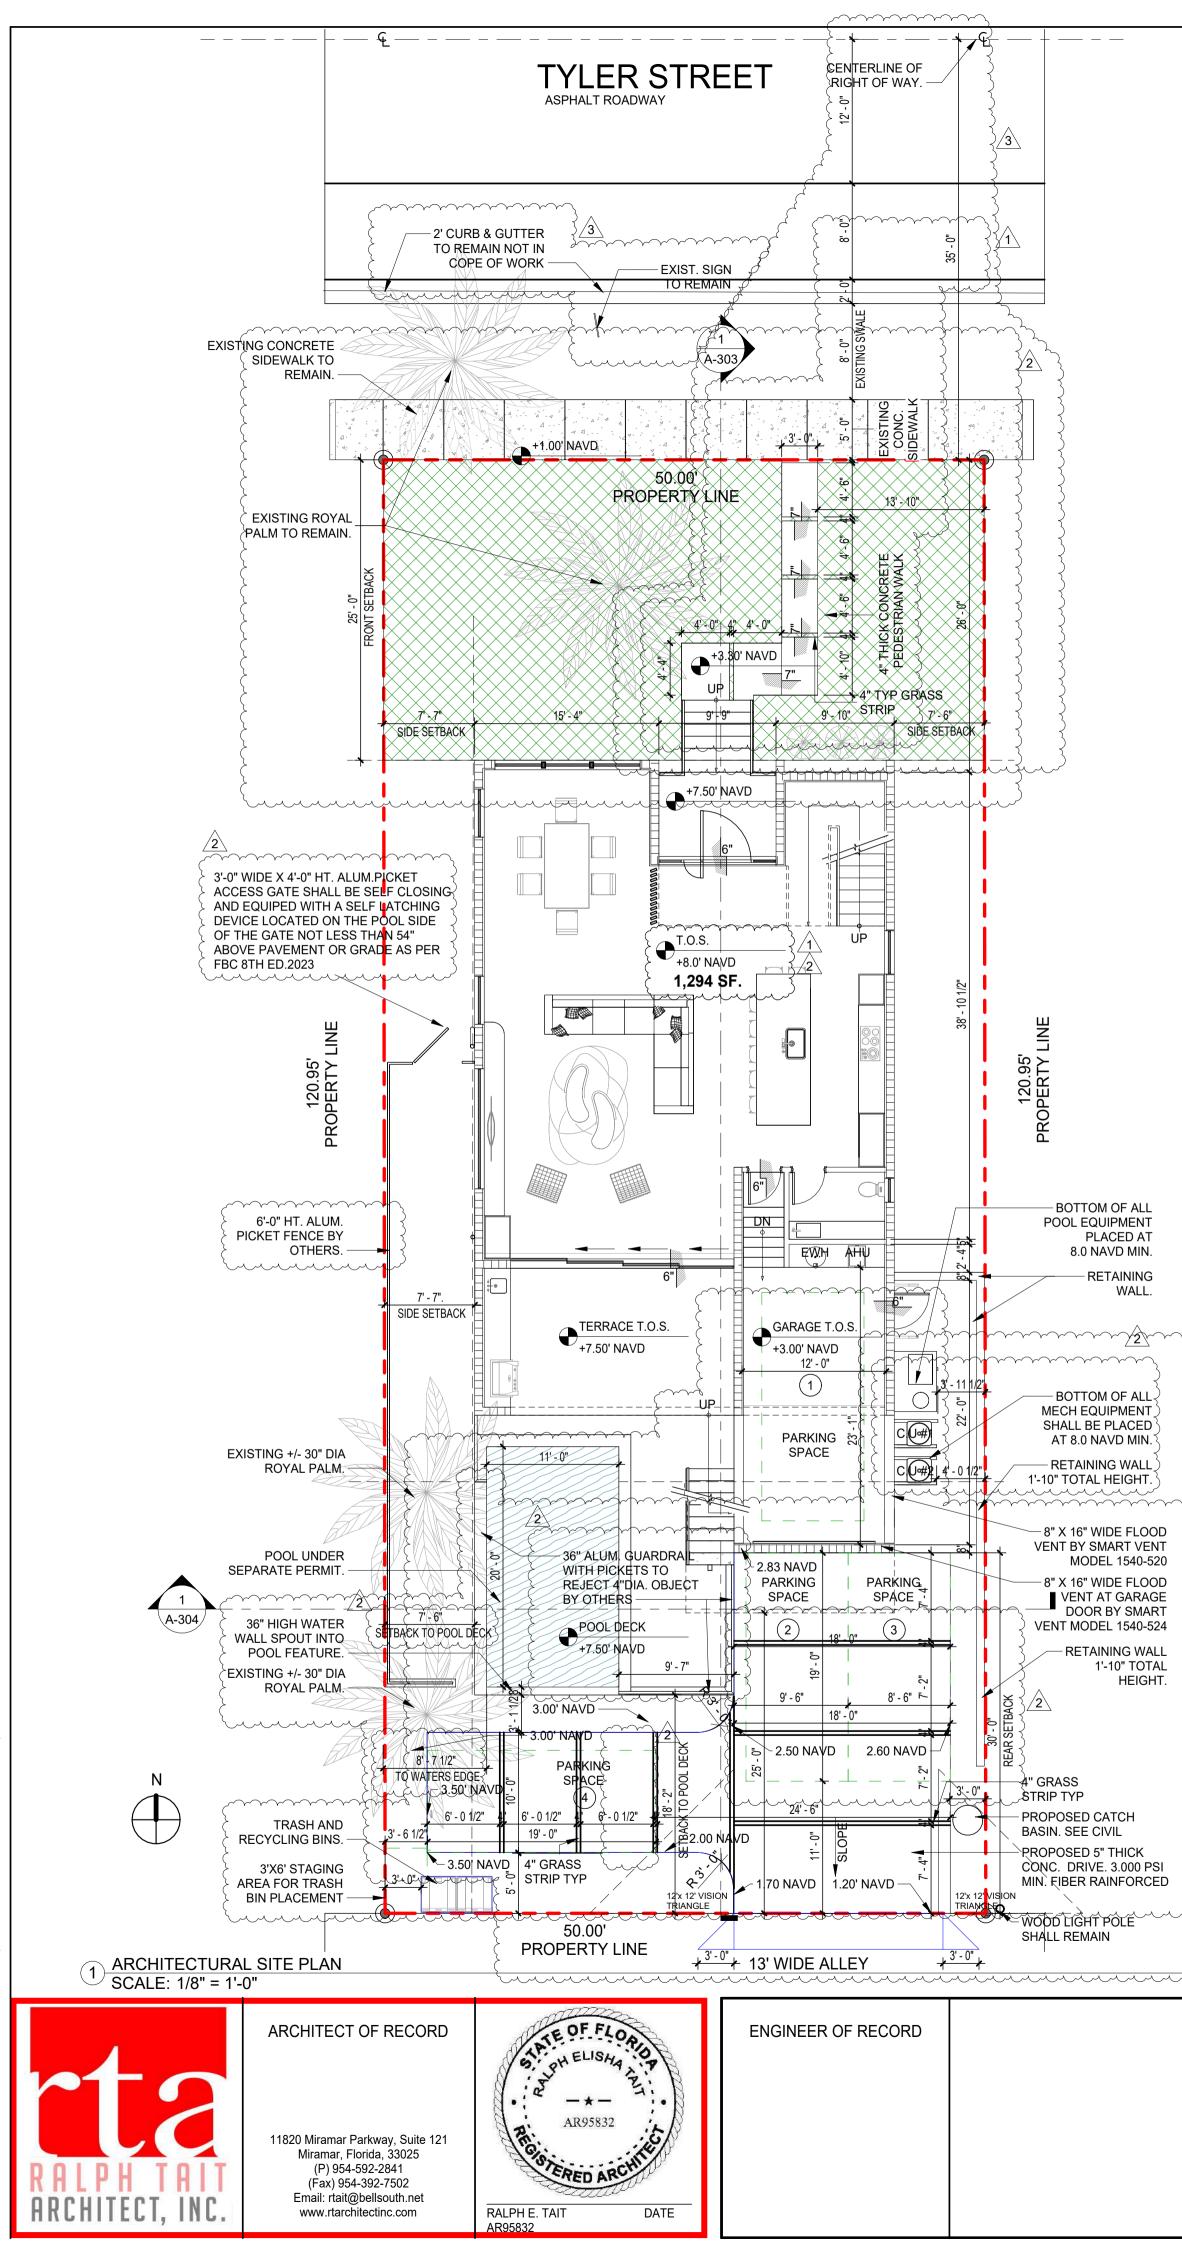

### File Number: 1. 2025 0513

| Agenda Date: | 5/13/2025                                                                                                                                                                                                |
|--------------|----------------------------------------------------------------------------------------------------------------------------------------------------------------------------------------------------------|
| То:          | Historic Preservation Board                                                                                                                                                                              |
| Title:       | FILE NO.:24-C-60APPLICANT:GNY USA LLCLOCATION:908 Tyler StreetREQUEST:Certificate of Appropriateness for Design of a newsingle-family home in the Lakes Area Historic Multiple ResourceListing District. |

#### CITY OF HOLLYWOOD, FLORIDA DEPARTMENT OF DEVELOPMENT SERVICES DIVISION OF PLANNING AND URBAN DESIGN

DATE: May 13, 2025

FILE: 24-C-60

- TO: Historic Preservation Board
- VIA: Anand Balram, Planning Manager
- FROM: Laura Gomez, Planner II
- **SUBJECT:** Request for a Certificate of Appropriateness of Design for a new single-family home located at 908 Tyler Street within the Lakes Area Multiple Resource Listing District.

#### REQUEST

The Applicant is requesting a Certificate of Appropriateness for Design to construct a new two-story, single-family residence. The proposed design features a contemporary-style home that includes four bedrooms, four bathrooms, a powder room, a den, an open-concept kitchen and living/dining area, a pool with surrounding deck, a one-car garage, and a concrete slab driveway. The layout is thoughtfully designed to optimize the long, narrow lot by maximizing usable living space while maintaining required setbacks and a landscaped area of 40 percent.

#### SITE BACKGROUND

| Applicant/Owner:     | GNY USA LL C                                              |
|----------------------|-----------------------------------------------------------|
| Address/Location:    | 908 Tyler Street                                          |
| Size of Property:    | 6,059 sq. ft. (0.13 acres)                                |
| Present Zoning:      | Single-Family Residential (RS-6)                          |
|                      | Lakes Area Multiple Resource Listing District (HMPRLOD-1) |
| Present Land Use:    | Low Residential (LRES)                                    |
| Present Use of Land: | Single Family                                             |

ADJACENT ZONING

| North: | Single-Family Residential District (RS-6)                 |
|--------|-----------------------------------------------------------|
|        | Lakes Area Multiple Resource Listing District (HMPRLOD-1) |
| South: | Single-Family Residential District (RS-6)                 |
|        | Lakes Area Multiple Resource Listing District (HMPRLOD-1) |
| East:  | Single-Family Residential District (RS-6)                 |
|        | Lakes Area Multiple Resource Listing District (HMPRLOD-1) |
| West:  | Single-Family Residential District (RS-6)                 |
|        | Lakes Area Multiple Resource Listing District (HMPRLOD-1) |

### **BUILDING DATA**

FIRST FLOOR A/C SPACE: 1,294 SQ. FT. SECOND FLOOR A/C SPACE: 1,510 SQ. FT. GARAGE (NON A/C SPACE) 365 SQ. FT. TOTAL AREA A/C SPACE: 2,804 SQ. FT. TOTAL BUILDING AREA:3,169 SQ, FT,

### ZONING DATA

|                         |                                      | 1                                             |
|-------------------------|--------------------------------------|-----------------------------------------------|
| RS-6                    | REQUIRED                             | PROVIDED                                      |
| LOT AREA                | 6,000 SQ. FT. MIN.                   | 6,047.5 SQ. FT.                               |
| LOT WIDTH               | 60 FT MIN.                           | 50 FT.                                        |
| LOT COVERAGE            | N/A                                  | 2,207 /6,047.5 SQ FT.OR 36.4 % OF S.A.        |
|                         |                                      |                                               |
| GREEN SPACE             | N/A                                  | 2,528.5 SQ. FT. OR 41.9% OF S.A.              |
| POOLS /POOL DECK        | N/A                                  | 626 SQ. FT. / 6,047.5 SQ. FT. = 10.4% OF S.A. |
| VUA + PEDESTRIAN WALKS  | N/A                                  | 686 SQ. FT. OR 11.3% OF SITE AREA             |
| DENSITY                 | N/A                                  | 1 SINGLE FAMILY RESIDENCE                     |
| <b>BUILDING SETBACK</b> |                                      |                                               |
| PRINCIPAL FRONT         | 25FT MIN.                            | 25 FT                                         |
| SECONDARY FRONT         | N/A                                  | N/A                                           |
|                         | 7'-6"FT MIN.                         |                                               |
| SIDE                    | 25% LOT WIDTH<br>TOTAL MIN = 12'-6"" | 7'-6"                                         |
| REAR                    | 15% OF LOT DEPTH<br>18'-1" MIN.      | 30'-0" TO GARAGE                              |
| <b>BUILDING HEIGHT</b>  | -                                    |                                               |
| PRINCIPAL BUILDING      | 30 FT OR 2 STORY                     | 23'-0" TOP OF FLAT ROOF DECK                  |
| PARKING                 | 4 PARKING SPACES                     | 4 PARKING SPACES GARAGE & SURFACE             |
|                         |                                      |                                               |

FRONT YARD REQD. GREEN SPACE:

50 FT. x 25 FT. = 1,250 SQ. FT. (.20) = 250 SQ. FT. MIN. LANDSCAPE PERVIOUS OPEN SPACES REQD.

1,067 SQ. FT. OR 85.3% PERVIOUS OPEN SPACE PROVIDED

October 21, 2024

City Of Hollywood Planning Division 2600 Hollywood Blvd. Hollywood, Fl. 33020