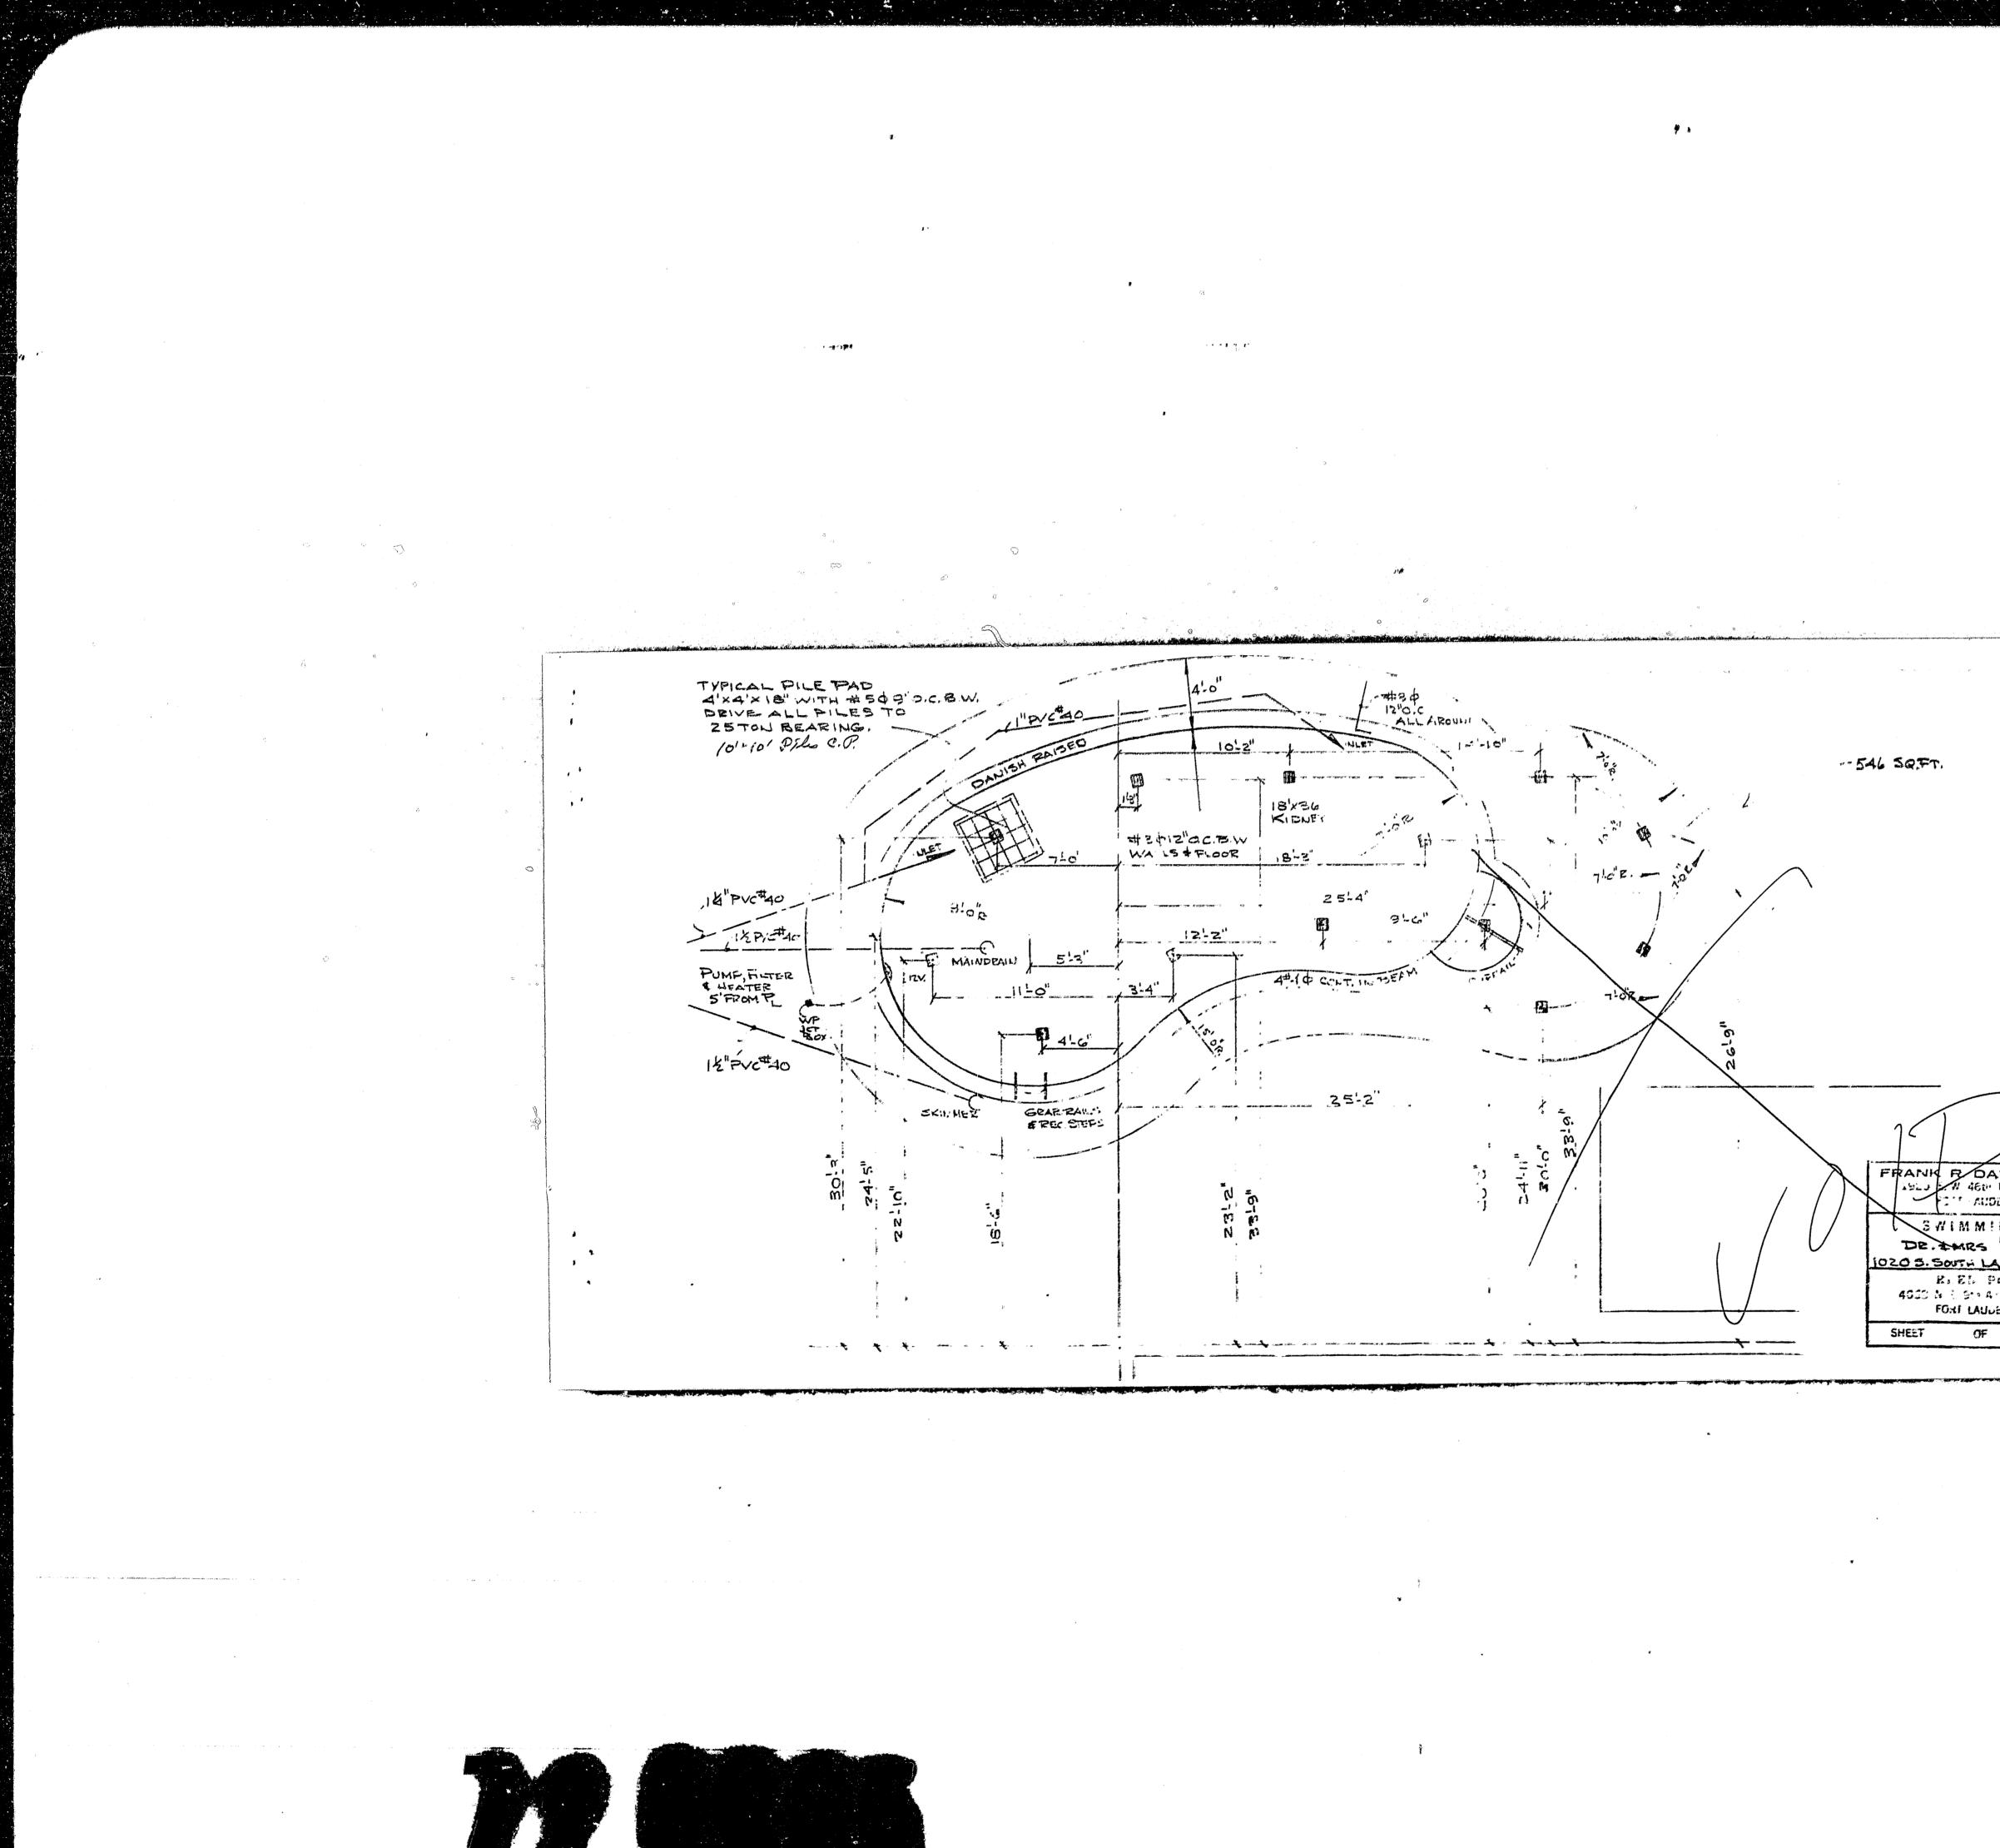

### Legal Description & Project Information:

Legal Description:

LOT 18, BLOCK 63, "HOLLYWOOD LAKES SECTION ", ACCORDING TO PLAT THEREOF AS RECORDED IN PLAT BOOK 1, PAGE 32, OF THE PUBLIC RECORDS OF BROWARD COUNTY, FLORIDA. SAID LAND SITUATED IN THE CITY OF HOLLYWOOD, BROWARD COUNTY, FLORIDA

### **BUILDING DATA**

FIRST FLOOR A/C SPACE: 1,294 SQ. FT. SECOND FLOOR A/C SPACE: 1,510 SQ. FT. GARAGE (NON A/C SPACE) 365 SQ. FT. TOTAL AREA A/C SPACE: 2,804 SQ. FT. TOTAL BUILDING AREA:3,169 SQ, FT,

### ZONING DATA

|                         |                                      | 1                                             |
|-------------------------|--------------------------------------|-----------------------------------------------|
| RS-6                    | REQUIRED                             | PROVIDED                                      |
| LOT AREA                | 6,000 SQ. FT. MIN.                   | 6,047.5 SQ. FT.                               |
| LOT WIDTH               | 60 FT MIN.                           | 50 FT.                                        |
| LOT COVERAGE            | N/A                                  | 2,207 /6,047.5 SQ FT.OR 36.4 % OF S.A.        |
|                         |                                      |                                               |
| GREEN SPACE             | N/A                                  | 2,528.5 SQ. FT. OR 41.9% OF S.A.              |
| POOLS /POOL DECK        | N/A                                  | 626 SQ. FT. / 6,047.5 SQ. FT. = 10.4% OF S.A. |
| VUA + PEDESTRIAN WALKS  | N/A                                  | 686 SQ. FT. OR 11.3% OF SITE AREA             |
| DENSITY                 | N/A                                  | 1 SINGLE FAMILY RESIDENCE                     |
| <b>BUILDING SETBACK</b> |                                      |                                               |
| PRINCIPAL FRONT         | 25FT MIN.                            | 25 FT                                         |
| SECONDARY FRONT         | N/A                                  | N/A                                           |
|                         | 7'-6"FT MIN.                         |                                               |
| SIDE                    | 25% LOT WIDTH<br>TOTAL MIN = 12'-6"" | 7'-6"                                         |
| REAR                    | 15% OF LOT DEPTH<br>18'-1" MIN.      | 30'-0" TO GARAGE                              |
| <b>BUILDING HEIGHT</b>  | -                                    |                                               |
| PRINCIPAL BUILDING      | 30 FT OR 2 STORY                     | 23'-0" TOP OF FLAT ROOF DECK                  |
| PARKING                 | 4 PARKING SPACES                     | 4 PARKING SPACES GARAGE & SURFACE             |
|                         |                                      |                                               |

FRONT YARD REQD. GREEN SPACE:

50 FT. x 25 FT. = 1,250 SQ. FT. (.20) = 250 SQ. FT. MIN. LANDSCAPE PERVIOUS OPEN SPACES REQD.

1,067 SQ. FT. OR 85.3% PERVIOUS OPEN SPACE PROVIDED

October 21, 2024

City Of Hollywood Planning Division 2600 Hollywood Blvd. Hollywood, Fl. 33020