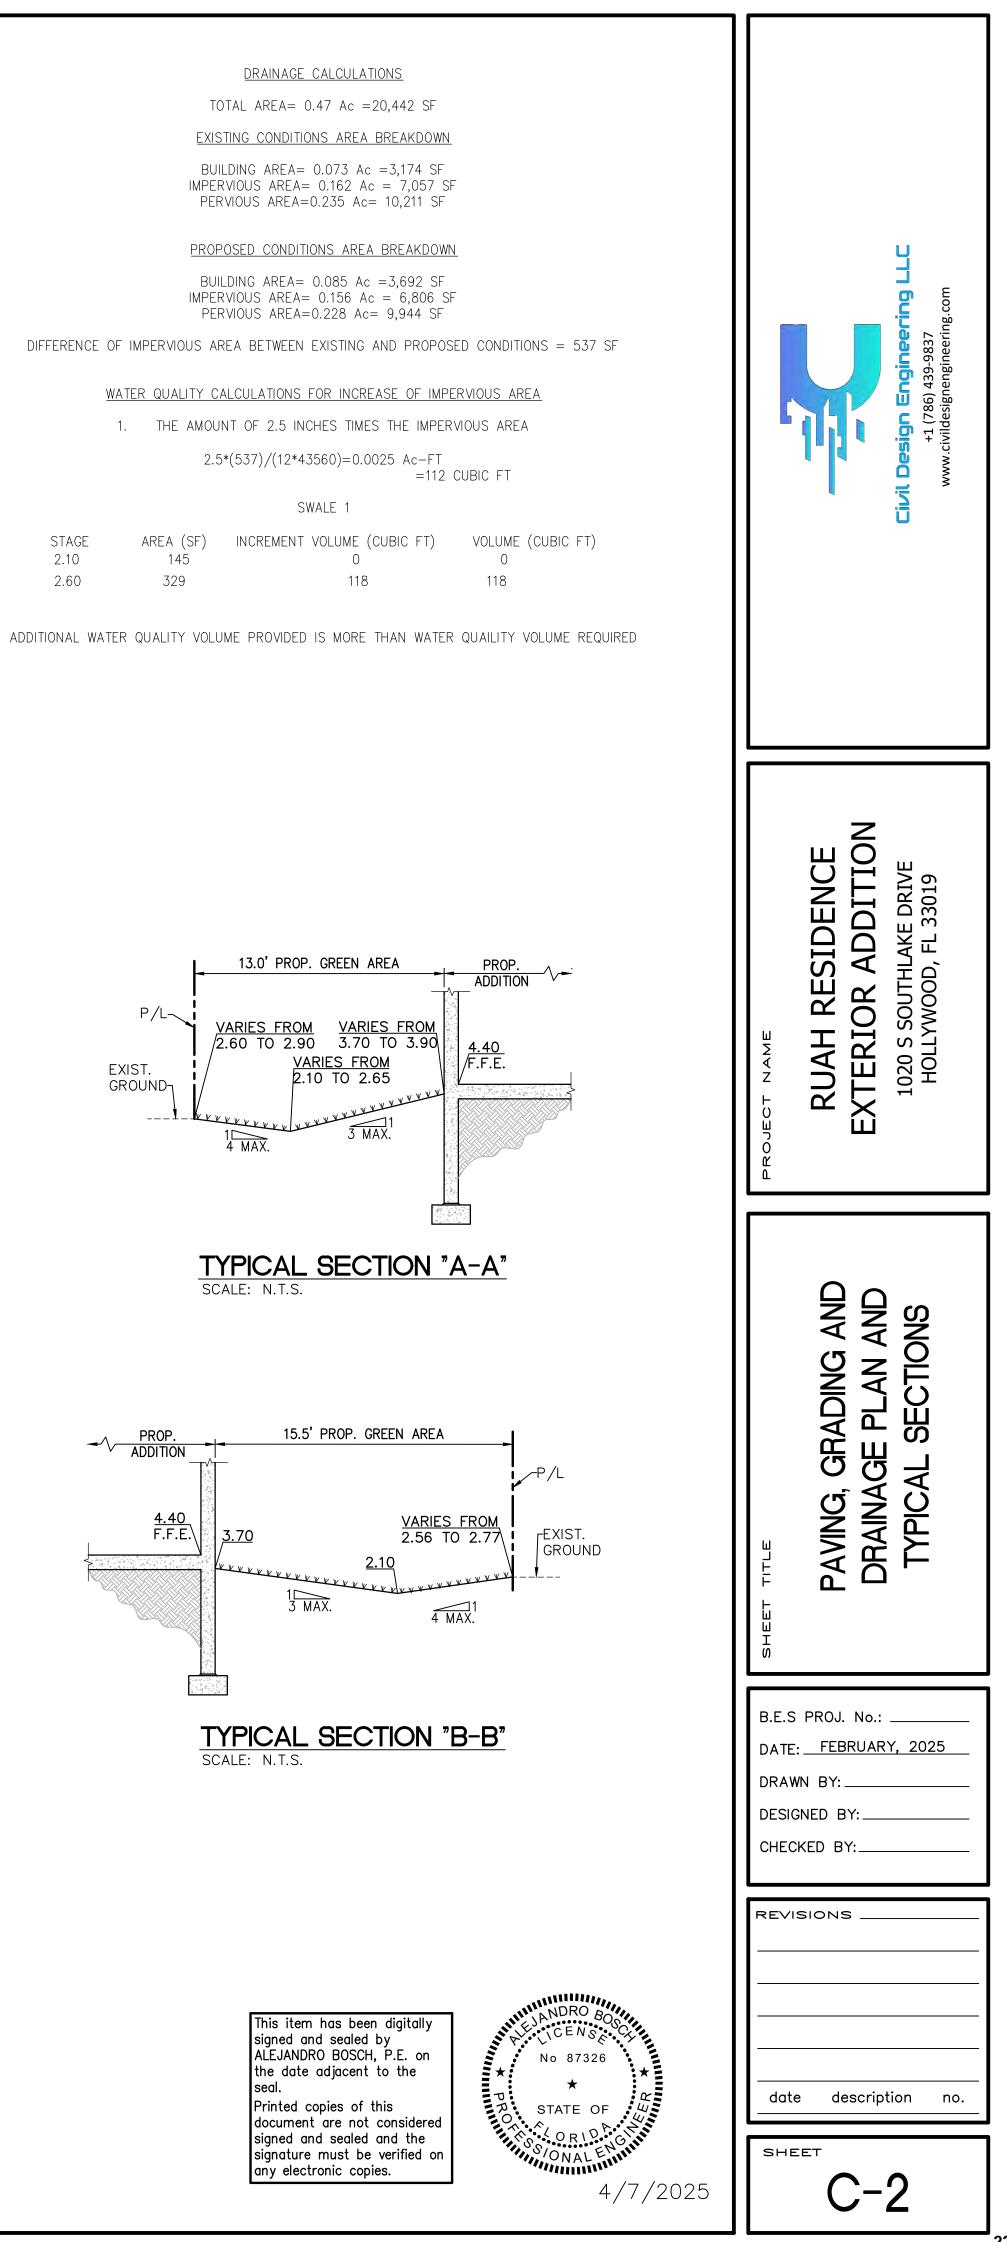

PAVER AREA TO REMAIN EXISTING ELEVATION PROPOSED ELEVATION → PROPOSED RUNOFF FLOW

, 7.35

THE USE OF THESE PLANS AND SPECIFICATIONS SHALL BE RESTRICTED TO THE ORIGINAL SITE FOR WHICH THEY WERE PREPARED AND PUBLICATION THEREOF IS EXPRESSLY LIMITED TO SUCH USE, RE-USE, REPRODUCTION SHALL CONSTITUTE PRIMA FACIE EVIDENCE OF THE RESTRICTIONS, INC. WITHOUT PREJUDICE. VISUAL CONTACT WITH THESE PLANS AND SPECIFICATIONS SHALL CONSTITUTE PRIMA FACIE EVIDENCE OF THE RESTRICTIONS SHALL CONTACT WITH THESE PLANS AND SPECIFICATIONS SHALL CONSTITUTE PRIMA FACIE EVIDENCE OF THE RESTRICTIONS, INC. WITHOUT PREJUDICE. VISUAL CONTACT WITH THESE PLANS AND SPECIFICATIONS SHALL BE RESTRICTED TO THE PLANS AND SPECIFICATIONS SHALL CONTACT WITH THESE PLANS AND SPECIFICATIONS SHALL CONTACT WITH THE SECOND SHALL C





THE USE OF THESE PLANS AND SPECIFICATIONS SHALL BE RESTRICTED TO THE ORIGINAL SITE FOR WHICH THEY WERE PREPARED AND PUBLICATION THEREOF IS EXPRESSLY LIMITED TO SUCH USE, RE-USE, REPRODUCTION SHALL BE RESTRICTED TO THE ACCEPTANCE OF THE RESTRICTIONS SHALL BE RESTRICTED TO THE ORIGINAL SITE FOR WHICH THEY WERE PREPARED AND PUBLICATION THEREOF IS EXPRESSLY LIMITED TO SUCH USE, RE-USE, REPRODUCTION SHALL CONSTITUTE PRIMA FACIE EVIDENCE OF THE RESTRICTIONS SHALL BE RESTRICTED TO THE PRIMA FACIE EVIDENCE OF THE RESTRICTIONS SHALL CONSTITUTE PRIMA FACIE EVIDENCE OF THE RESTRICTIONS SHALL BE RESTRICTED TO THE PRIMA FACIE EVIDENCE OF THE RESTRICTIONS SHALL CONSTITUTE PRIMA FACIE EVIDENCE OF THE RESTRICTIONS SHALL CONSTRUCTIONS SHALL CONSTITUTE PRIMA FACIE EVIDENCE OF T



- A 6" (MAX.) MESH WIR