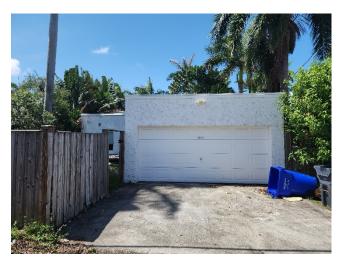

termite damage, and partial roof collapse—particularly in the southeast section of the house. The woodframed floor system is severely deteriorated, deformed, and unstable, with visible sloping, foundation displacement, and termite infestation throughout. The damage extends to the detached garage as well. Due to these extensive structural failures and the necessity to raise the residence by approximately 8 feet to meet current floodplain and safety standards, repair is not feasible. In accordance with state legislation prioritizing life safety, structural integrity, and flood resilience, demolition and redevelopment under current Florida Building Code is the recommended and lawful course of action.

In addition to the continuous water exposure damage, the wood structure is infested with termites, which are the ones responsible of the roof wood frame damage and progressive collapse. The roof of the Detached garage located experience same damage and failure.

### 908 Tyler Street, Hollywood, FL 33019

Existing Site Photos For: 908 Tyler Street: Demolition and Proposed Two Story Single Family Residence for: GNY USA LLC

Main House Main Entry/ Courtyard

RALPH E. TAIT AR95832