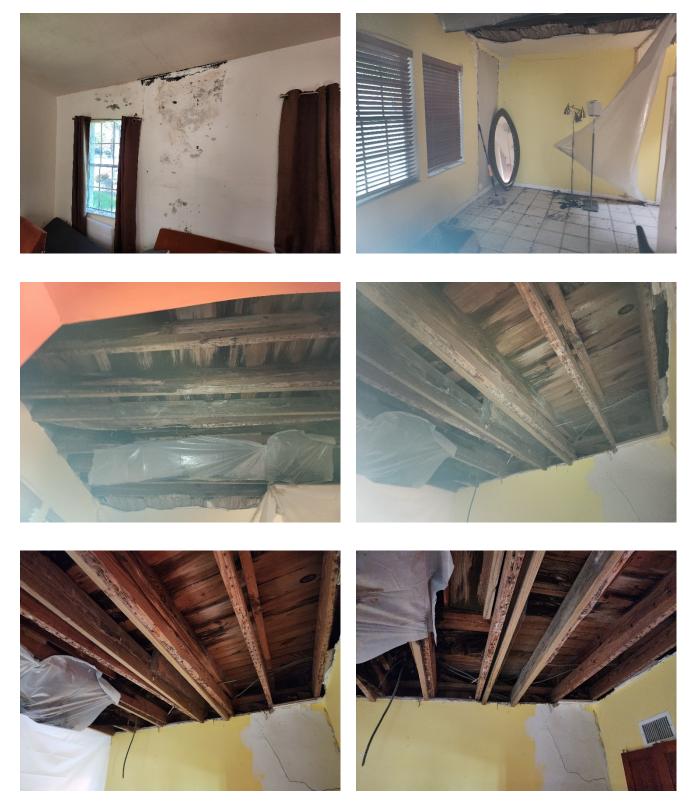

Additionally, a structural assessment conducted on July 9<sup>th</sup>, 2024, at the request of Mr. Rafi Soltz confirms the home is structurally unsound and unsafe for occupancy, citing significant wood rot, moisture intrusion,

termite damage, and partial roof collapse—particularly in the southeast section of the house. The woodframed floor system is severely deteriorated, deformed, and unstable, with visible sloping, foundation displacement, and termite infestation throughout. The damage extends to the detached garage as well. Due to these extensive structural failures and the necessity to raise the residence by approximately 8 feet to meet current floodplain and safety standards, repair is not feasible. In accordance with state legislation prioritizing life safety, structural integrity, and flood resilience, demolition and redevelopment under current Florida Building Code is the recommended and lawful course of action.

The exterior of the house shows signs of age and moisture deterioration. Wood members around the house: doorways, windows, window frames exhibit significant wood rotting and decay. Wood member joints around the doors and windows have shifted, expanded and/or separated so they are no longer tight and no longer prevent water intrusion. The roof structure has collapsed at South East bedroom, bathroom and corridor of the house. The rest of roof structure is progressing to total collapse. <u>House structure is not safe</u>.

Residence finished floor is below FEMA flood elevation. The floor structure has been experiencing cycles of wet and dry causing extreme decay of wood members. The floor structure has large deformation due to the displacement of the foundation supports. The floor inclines heavily in areas toward the corners and supporting walls. Therefore floor structure is unsafe to walk on. Doors cannot open or close properly because of jamming due to the floor deformations. The kitchen floor is also deformed and has rotting issues as well.

In addition to the continuous water exposure damage, the wood structure is infested with termites, which are the ones responsible of the roof wood frame damage and progressive collapse. The roof of the Detached garage located experience same damage and failure.

Because of the damages explained above and the finished floor elevation of house below flood elevation requirement, repair of existing structure is not feasible. Our office recommendation is to demolish and rebuilt new structure in accordance with current Florida Building Code.