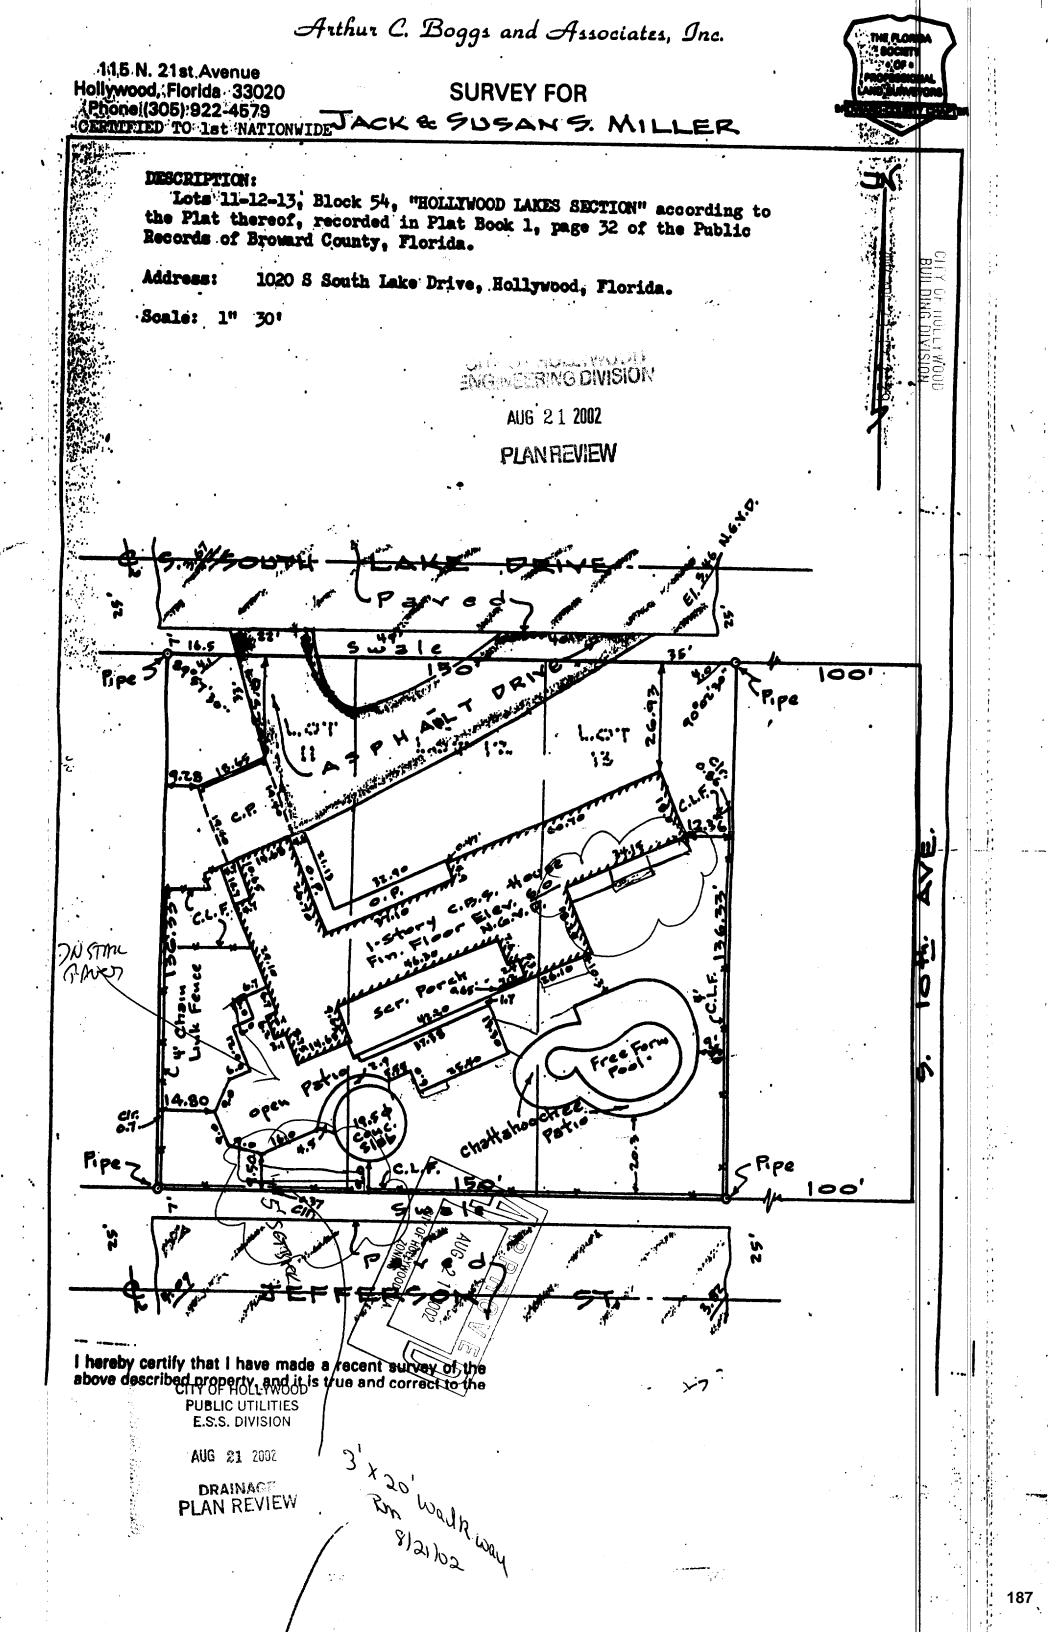

#### 2. 2025 0513

| FILE NO.:  | 25-CV-01                                                           |  |  |  |
|------------|--------------------------------------------------------------------|--|--|--|
| APPLICANT: | Maria Gabriela Lopez Velazco                                       |  |  |  |
| LOCATION:  | 1020 South Southlake Drive                                         |  |  |  |
| REQUEST:   | Request a Certificate of Appropriateness for Design to build an    |  |  |  |
|            | addition to an existing single-family home, one Variance to reduce |  |  |  |
|            | the sum of the required side yard setbacks from 25% to 15% and a   |  |  |  |
|            | second Variance to reduce the rear setback from 15% to 8.8%        |  |  |  |
|            | located at 1020 S. Southlake Drive within the Lakes Area Historic  |  |  |  |
|            | Multiple Resource Listing District.                                |  |  |  |

2501 HPB Staff Report 2025 0513 Attachments: Attachment A Application Package Attachment B Aerial map