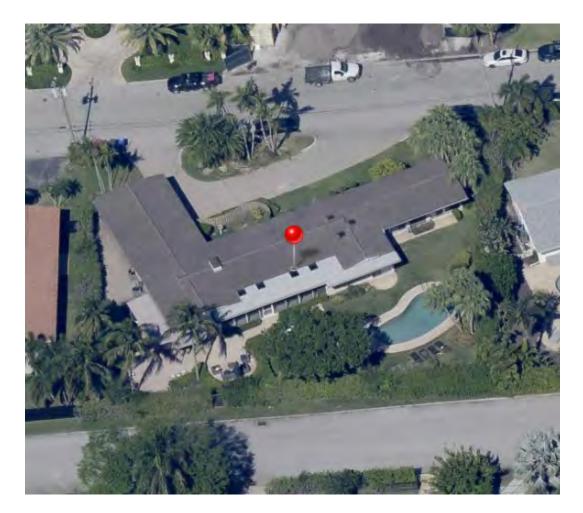

### 908 Tyler Street, Hollywood, FL 33019

Existing Site Photos For: 908 Tyler Street: Demolition and Proposed Two Story Single Family Residence for: GNY USA LLC

Main House Main Entry/ Courtyard

RALPH E. TAIT AR95832