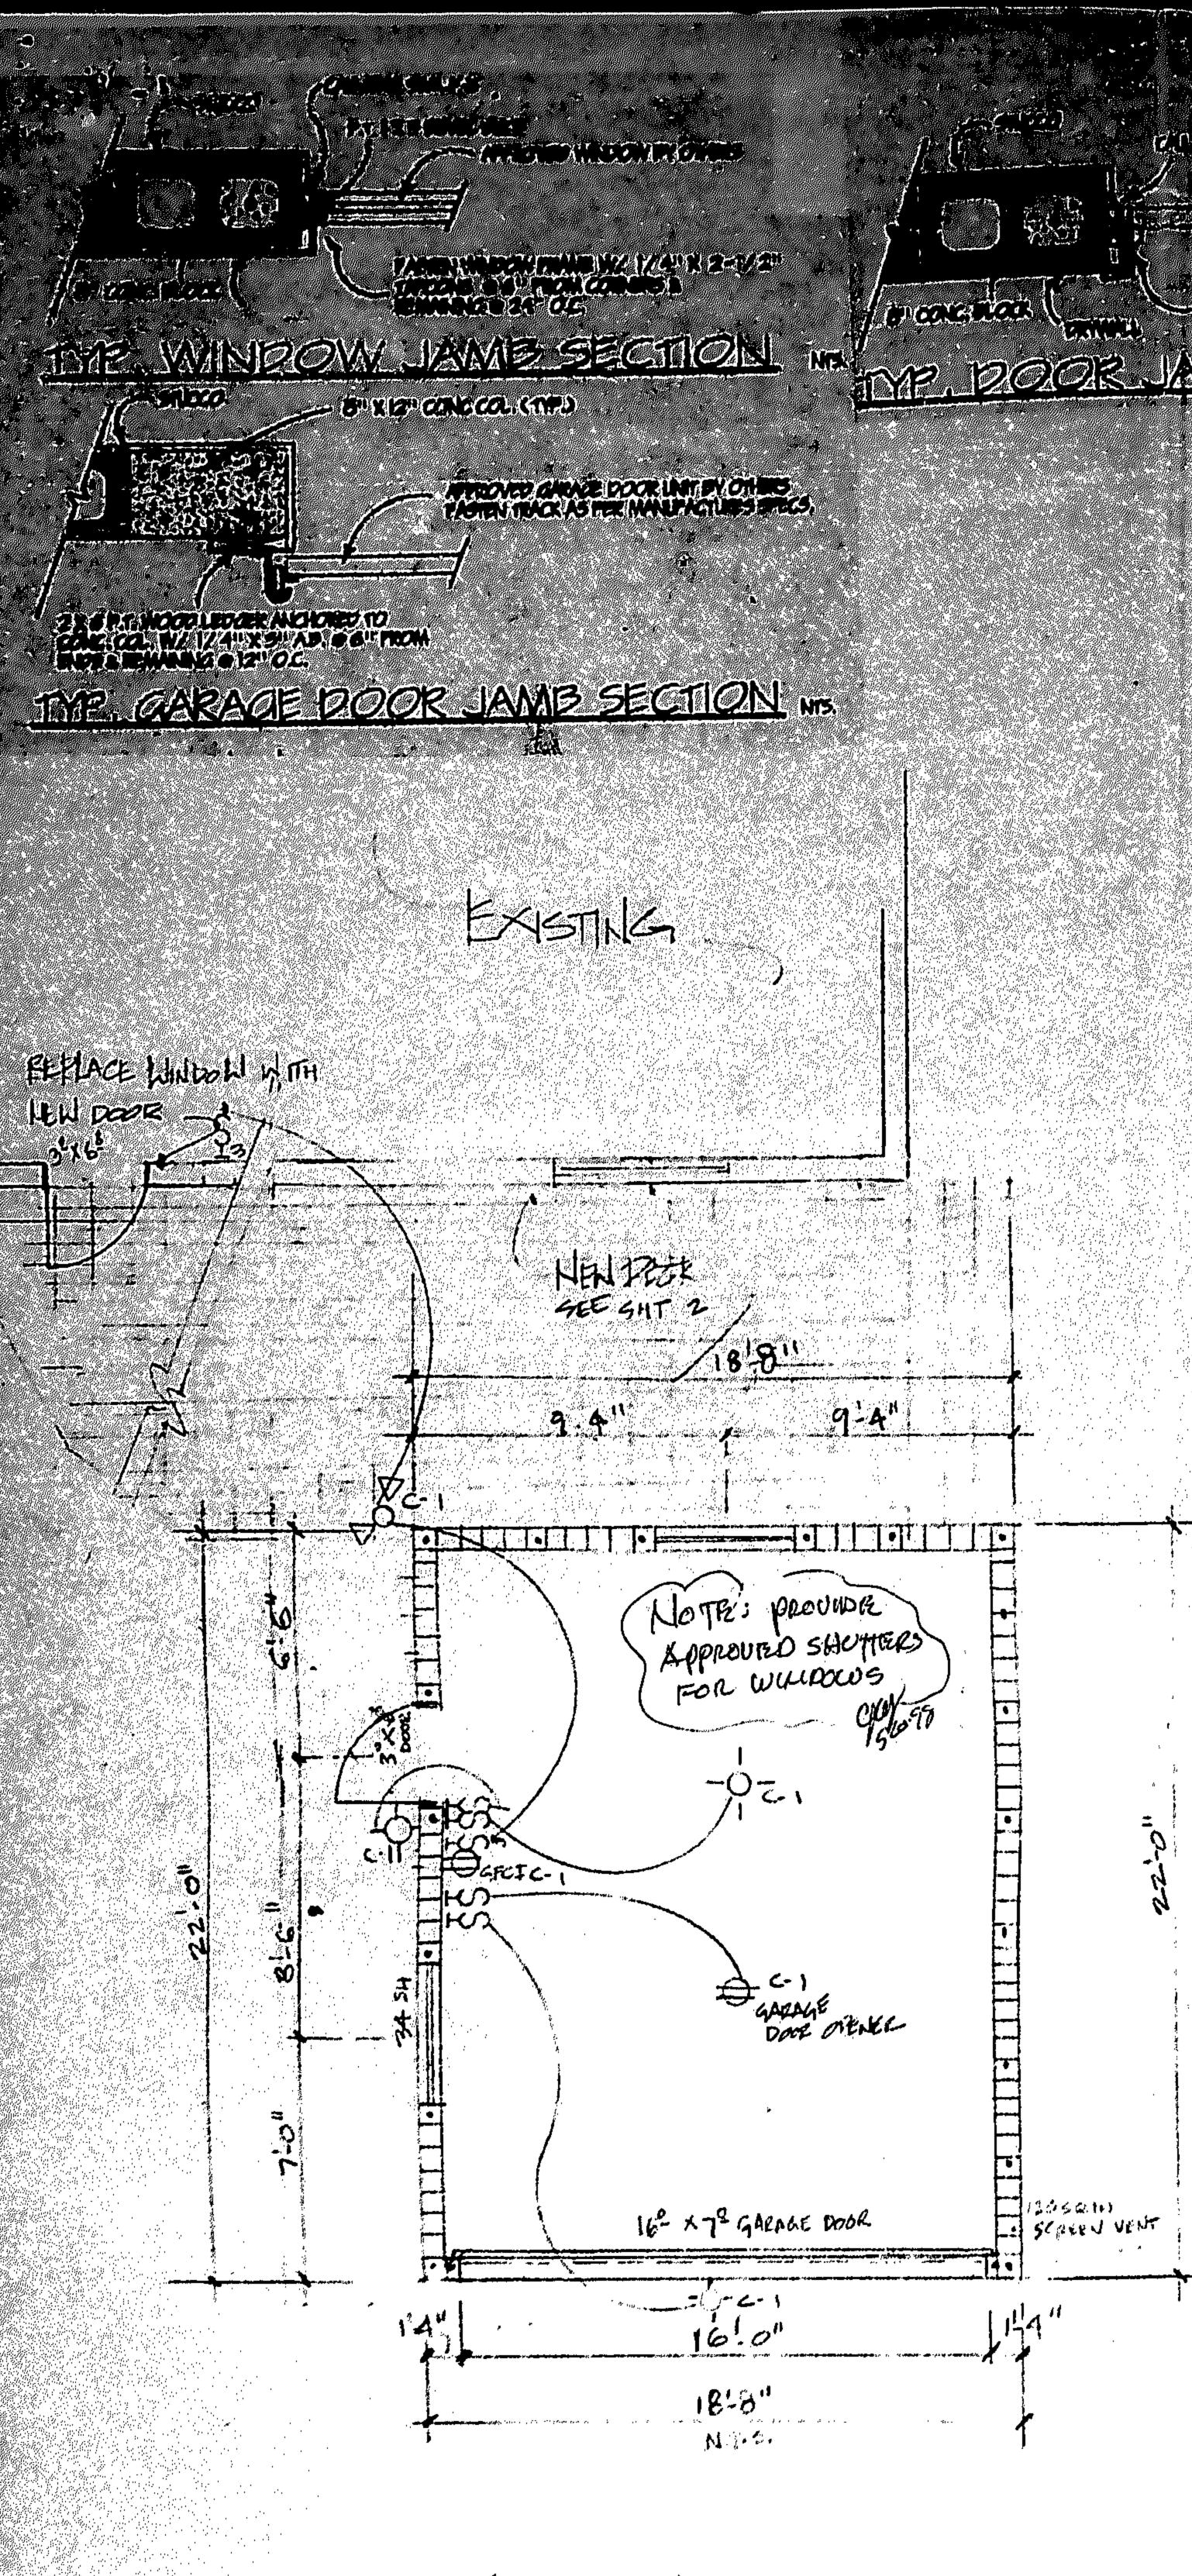

#### REQUEST

The Applicant is requesting a Certificate of Appropriateness for Design to construct a new two-story, single-family residence. The proposed design features a contemporary-style home that includes four bedrooms, four bathrooms, a powder room, a den, an open-concept kitchen and living/dining area, a pool with surrounding deck, a one-car garage, and a concrete slab driveway. The layout is thoughtfully designed to optimize the long, narrow lot by maximizing usable living space while maintaining required setbacks and a landscaped area of 40 percent.

While maintaining a contemporary architectural character, the design incorporates West Indies-inspired elements, specifically in the roof's pitched forms. Additional proposed architectural features include open terraces, balconies, shuttered windows, decorative railings, and exposed rafter tails. The material palette consists of smooth stucco, concrete, glass, a light-colored tile roof, and aluminum railings. The home also includes a covered front porch, two covered rear terraces, and a rear concrete driveway.

### **BUILDING DATA**

FIRST FLOOR A/C SPACE: 1,294 SQ. FT. SECOND FLOOR A/C SPACE: 1,510 SQ. FT. GARAGE (NON A/C SPACE) 365 SQ. FT. TOTAL AREA A/C SPACE: 2,804 SQ. FT. TOTAL BUILDING AREA:3,169 SQ, FT,

### ZONING DATA

|                         |                                      | 1                                             |
|-------------------------|--------------------------------------|-----------------------------------------------|
| RS-6                    | REQUIRED                             | PROVIDED                                      |
| LOT AREA                | 6,000 SQ. FT. MIN.                   | 6,047.5 SQ. FT.                               |
| LOT WIDTH               | 60 FT MIN.                           | 50 FT.                                        |
| LOT COVERAGE            | N/A                                  | 2,207 /6,047.5 SQ FT.OR 36.4 % OF S.A.        |
|                         |                                      |                                               |
| GREEN SPACE             | N/A                                  | 2,528.5 SQ. FT. OR 41.9% OF S.A.              |
| POOLS /POOL DECK        | N/A                                  | 626 SQ. FT. / 6,047.5 SQ. FT. = 10.4% OF S.A. |
| VUA + PEDESTRIAN WALKS  | N/A                                  | 686 SQ. FT. OR 11.3% OF SITE AREA             |
| DENSITY                 | N/A                                  | 1 SINGLE FAMILY RESIDENCE                     |
| <b>BUILDING SETBACK</b> |                                      |                                               |
| PRINCIPAL FRONT         | 25FT MIN.                            | 25 FT                                         |
| SECONDARY FRONT         | N/A                                  | N/A                                           |
|                         | 7'-6"FT MIN.                         |                                               |
| SIDE                    | 25% LOT WIDTH<br>TOTAL MIN = 12'-6"" | 7'-6"                                         |
| REAR                    | 15% OF LOT DEPTH<br>18'-1" MIN.      | 30'-0" TO GARAGE                              |
| <b>BUILDING HEIGHT</b>  | -                                    |                                               |
| PRINCIPAL BUILDING      | 30 FT OR 2 STORY                     | 23'-0" TOP OF FLAT ROOF DECK                  |
| PARKING                 | 4 PARKING SPACES                     | 4 PARKING SPACES GARAGE & SURFACE             |
|                         |                                      |                                               |