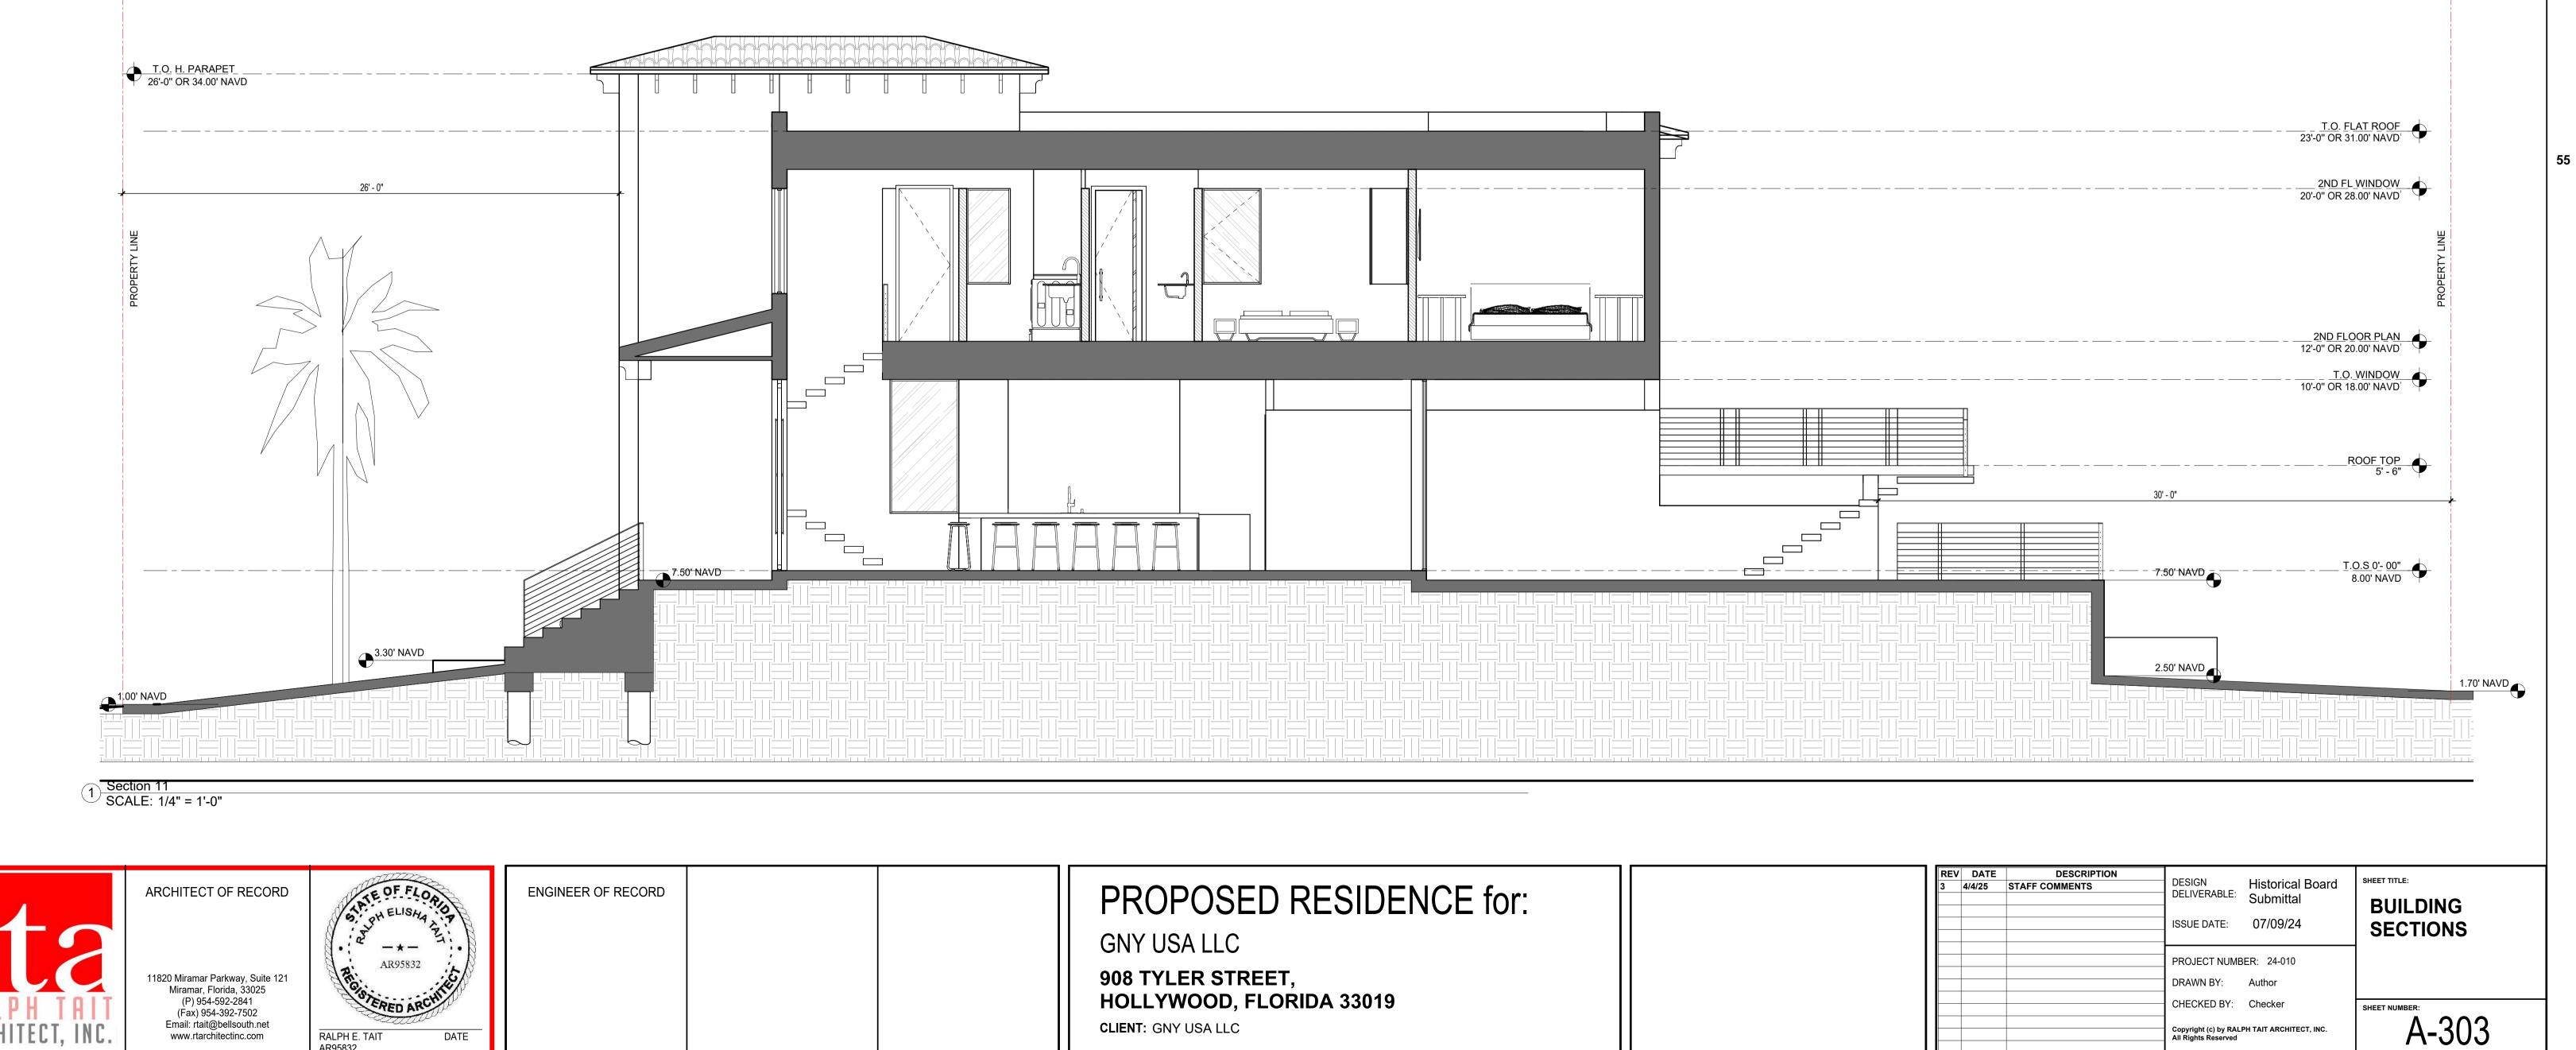

#### REQUEST

The Applicant is requesting a Certificate of Appropriateness for Design to construct a new two-story, single-family residence. The proposed design features a contemporary-style home that includes four bedrooms, four bathrooms, a powder room, a den, an open-concept kitchen and living/dining area, a pool with surrounding deck, a one-car garage, and a concrete slab driveway. The layout is thoughtfully designed to optimize the long, narrow lot by maximizing usable living space while maintaining required setbacks and a landscaped area of 40 percent.

While maintaining a contemporary architectural character, the design incorporates West Indies-inspired elements, specifically in the roof's pitched forms. Additional proposed architectural features include open terraces, balconies, shuttered windows, decorative railings, and exposed rafter tails. The material palette consists of smooth stucco, concrete, glass, a light-colored tile roof, and aluminum railings. The home also includes a covered front porch, two covered rear terraces, and a rear concrete driveway.

### **BUILDING DATA**

FIRST FLOOR A/C SPACE: 1,294 SQ. FT. SECOND FLOOR A/C SPACE: 1,510 SQ. FT. GARAGE (NON A/C SPACE) 365 SQ. FT. TOTAL AREA A/C SPACE: 2,804 SQ. FT. TOTAL BUILDING AREA:3,169 SQ, FT,

### ZONING DATA

|                         |                                      | 1                                             |
|-------------------------|--------------------------------------|-----------------------------------------------|
| RS-6                    | REQUIRED                             | PROVIDED                                      |
| LOT AREA                | 6,000 SQ. FT. MIN.                   | 6,047.5 SQ. FT.                               |
| LOT WIDTH               | 60 FT MIN.                           | 50 FT.                                        |
| LOT COVERAGE            | N/A                                  | 2,207 /6,047.5 SQ FT.OR 36.4 % OF S.A.        |
|                         |                                      |                                               |
| GREEN SPACE             | N/A                                  | 2,528.5 SQ. FT. OR 41.9% OF S.A.              |
| POOLS /POOL DECK        | N/A                                  | 626 SQ. FT. / 6,047.5 SQ. FT. = 10.4% OF S.A. |
| VUA + PEDESTRIAN WALKS  | N/A                                  | 686 SQ. FT. OR 11.3% OF SITE AREA             |
| DENSITY                 | N/A                                  | 1 SINGLE FAMILY RESIDENCE                     |
| <b>BUILDING SETBACK</b> |                                      |                                               |
| PRINCIPAL FRONT         | 25FT MIN.                            | 25 FT                                         |
| SECONDARY FRONT         | N/A                                  | N/A                                           |
|                         | 7'-6"FT MIN.                         |                                               |
| SIDE                    | 25% LOT WIDTH<br>TOTAL MIN = 12'-6"" | 7'-6"                                         |
| REAR                    | 15% OF LOT DEPTH<br>18'-1" MIN.      | 30'-0" TO GARAGE                              |
| <b>BUILDING HEIGHT</b>  | -                                    |                                               |
| PRINCIPAL BUILDING      | 30 FT OR 2 STORY                     | 23'-0" TOP OF FLAT ROOF DECK                  |
| PARKING                 | 4 PARKING SPACES                     | 4 PARKING SPACES GARAGE & SURFACE             |
|                         |                                      |                                               |