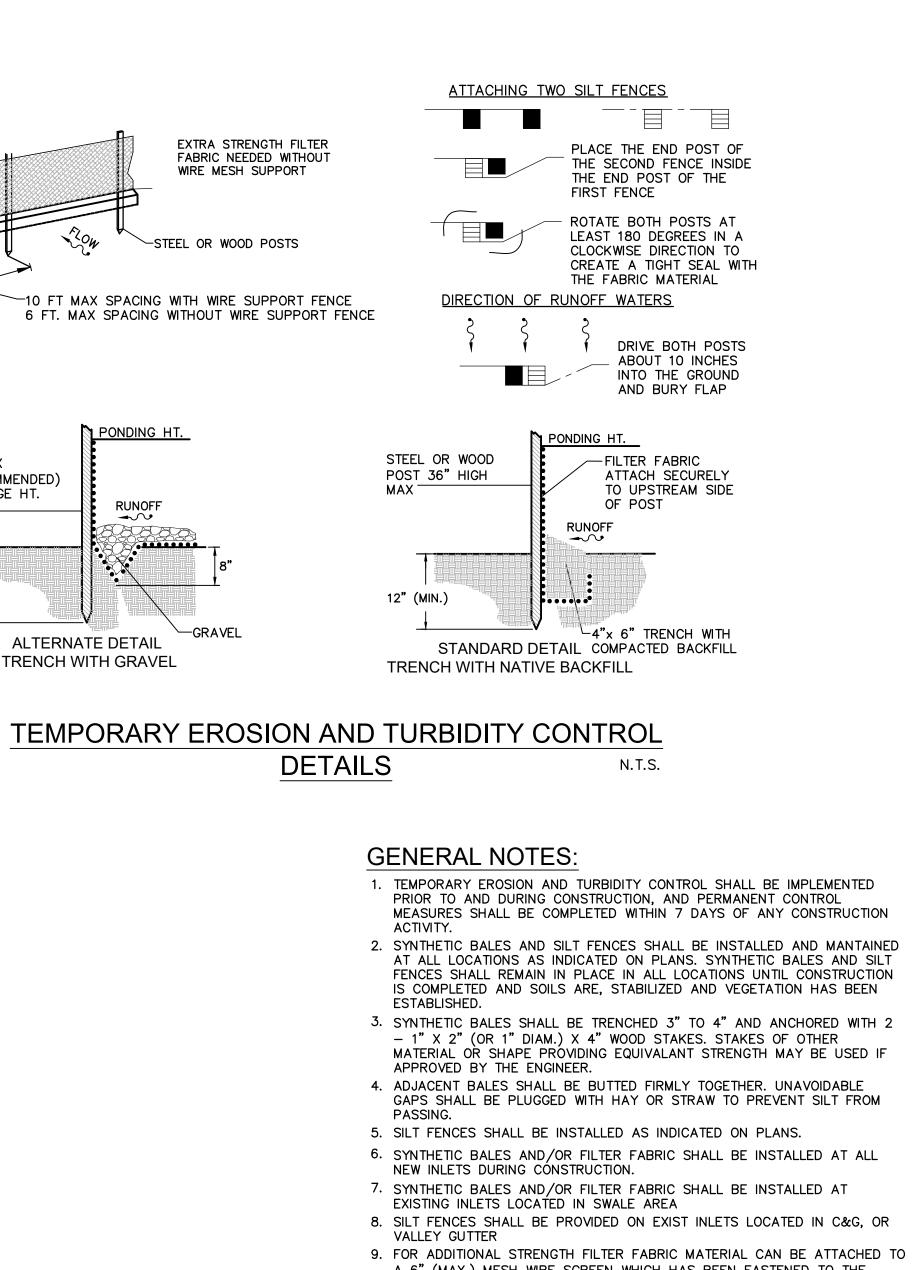

ITH THE SECOND SHALL C





THE USE OF THESE PLANS AND SPECIFICATIONS SHALL BE RESTRICTED TO THE ORIGINAL SITE FOR WHICH THEY WERE PREPARED AND PUBLICATION THEREOF IS EXPRESSLY LIMITED TO SUCH USE, RE-USE, REPRODUCTION SHALL BE RESTRICTED TO THE ACCEPTANCE OF THE RESTRICTIONS SHALL BE RESTRICTED TO THE ORIGINAL SITE FOR WHICH THEY WERE PREPARED AND PUBLICATION THEREOF IS EXPRESSLY LIMITED TO SUCH USE, RE-USE, REPRODUCTION SHALL CONSTITUTE PRIMA FACIE EVIDENCE OF THE RESTRICTIONS SHALL BE RESTRICTED TO THE PRIMA FACIE EVIDENCE OF THE RESTRICTIONS SHALL CONSTITUTE PRIMA FACIE EVIDENCE OF THE RESTRICTIONS SHALL BE RESTRICTED TO THE PRIMA FACIE EVIDENCE OF THE RESTRICTIONS SHALL CONSTITUTE PRIMA FACIE EVIDENCE OF THE RESTRICTIONS SHALL CONSTRUCTIONS SHALL CONSTITUTE PRIMA FACIE EVIDENCE OF T



- A 6" (MAX.) MESH WIRE SCREEN WHICH HAS BEEN FASTENED TO THE POSTS.
- 10. THE FABRIC MATERIAL AND THE WIRE MESH SHALL NOT EXTEND MORE THAN 36" (90 CM) ABOVE THE ORIGINAL GROUND SURFACE.
- 11. SILT FENCES AND FILTER BARRIERS SHALL BE INSPECTED IMMEDIATELY
- AFTER EACH RAINFALL AND REMOVE SEDIMENT WHEN NECESSARY. 12. REMOVE SEDIMENT SHALL BE DEPOSITED TO AN AREA THAT WILL NOT
- CONTRIBUTE SEDIMENT OFF-SITE AND CAN BE PERMANENTLY STABILIZED 13. SILT FENCE SHALL BE PLACED ON SLOPE CONTOURS TO MAXIMIZE PONDING EFFICIENCY

This item has been digitally signed and sealed by ALEJANDRO BOSCH, P.E. on the date adjacent to the seal. Printed copies of this document are not considered signed and sealed and the signature must be verified or any electronic copies.



|