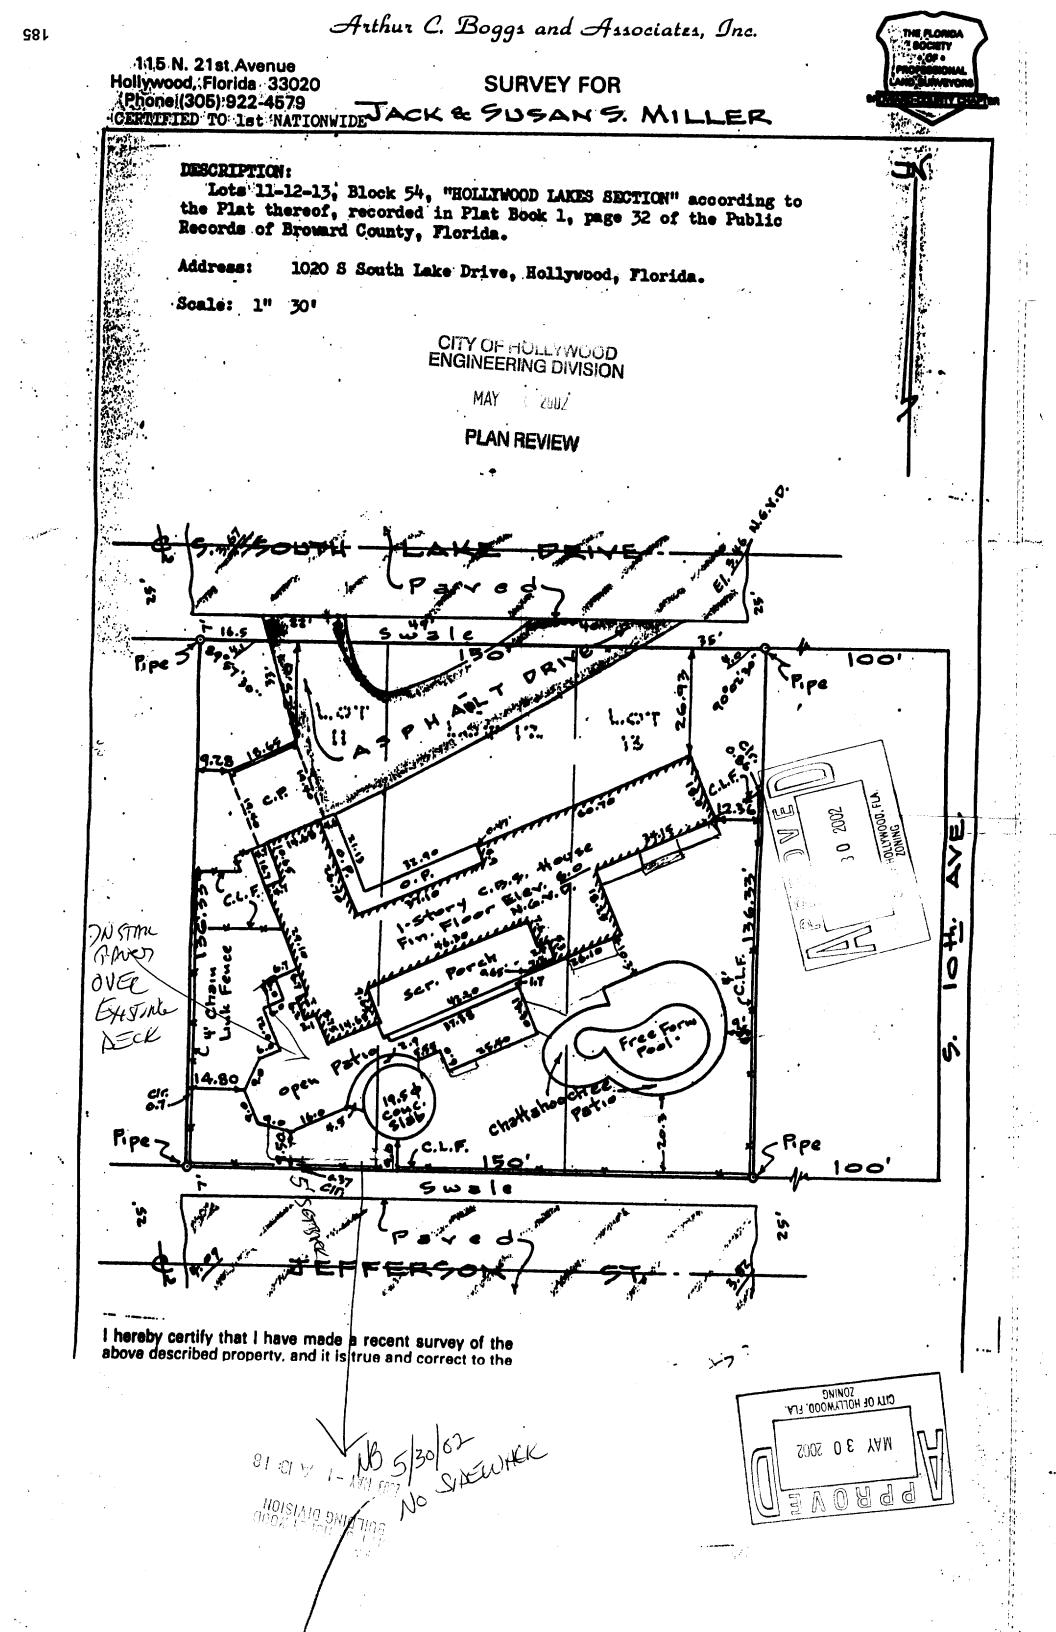

#### 2. 2025 0513

| FILE NO.:  | 25-CV-01                                                           |  |  |  |
|------------|--------------------------------------------------------------------|--|--|--|
| APPLICANT: | Maria Gabriela Lopez Velazco                                       |  |  |  |
| LOCATION:  | 1020 South Southlake Drive                                         |  |  |  |
| REQUEST:   | Request a Certificate of Appropriateness for Design to build an    |  |  |  |
|            | addition to an existing single-family home, one Variance to reduce |  |  |  |
|            | the sum of the required side yard setbacks from 25% to 15% and a   |  |  |  |
|            | second Variance to reduce the rear setback from 15% to 8.8%        |  |  |  |
|            | located at 1020 S. Southlake Drive within the Lakes Area Historic  |  |  |  |
|            | Multiple Resource Listing District.                                |  |  |  |

2501 HPB Staff Report 2025 0513 Attachments: Attachment A Application Package Attachment B Aerial map