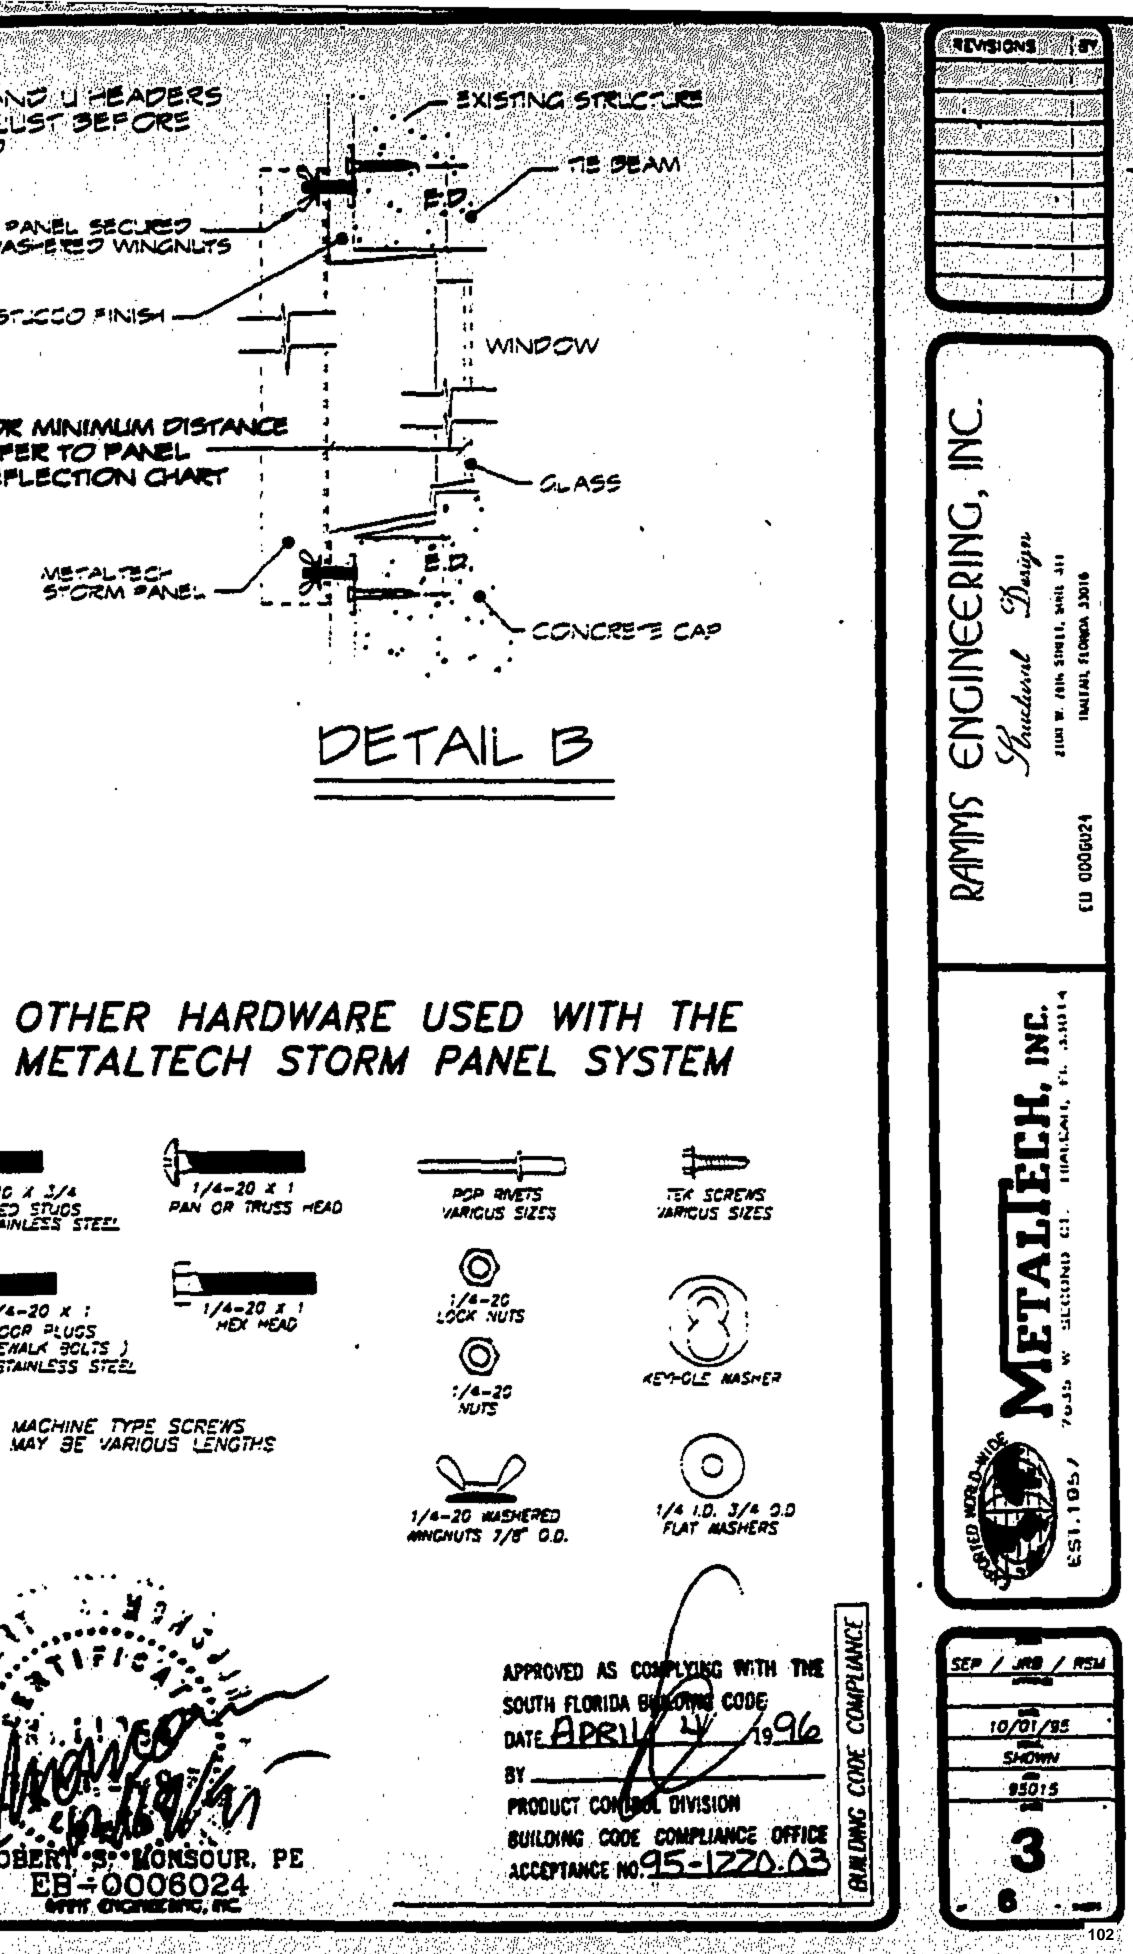

S AND CONDITIONS

ALTERNATIVE ANCHORS AND CONDITIONS ON SHEET NO.'S 2-6

EACH UNIT SHALL BEAR HALEAM, FL METALTECH, INC.

CONTROL APPROVED SADE COUNTY PRODUCT

TO OWNER OF TENANT LOCATED IN SACH HEADER OR NAPNING ONE PANEL OF EACH OPENING, STATING NOT OFFER HURRICANE PROTECTION UNLESS ALL REINFORCING STRAPS OR BOLTS ARE PROPERLY INSTALLED, WHEN REQURED OURING MIND VELOCITIES EXCESSING 75 M.P.H.

PERMANENT FASTENER COMPONENTS, EMBEDDED ANCHOR BOLTS. THREADED CONES OR METAL SHIELDS, NOT IN USE. MUST BE PROTECTED AGAINST CORROSIGN, CONTAMINATION AND DAMAGE AT ALL TIME.









NOTE: STUDIED STRAPS AND LI PEADERS TO BE INSTALLED LUST BEFORE STICCO IS APPLIED

WHEN STORM PANEL HEADER SXCE205

STICCO FINISA FOR MINIMUM DISTANCE REFER TO PANEL DEFLECTION CHART METALTECH STORM PANEL

DETAIL D





1/4" MASONRY SCREW WITH 14-20 STUD HEAD

\_\_:/4" WASONRY SCREMS OR SEE NOTE + ON SHEET 2 USE APPROPRIATE APPROVED ANCHORS FOR SPECIFIC APPLICATIONS









1 :/4-20 x : FLOCR PLUGS ( SIDEMALK BOLTS ) 18-8 STAINLESS STEEL





 $\sim$ 

THE METALTECH STORM PANELS MAY BE RENFORCED WITH THE USE OF EITHER CENTER PANEL STRAPS OR STICHING LOCATED AS SHOWN ON THIS SHEET

## HORIZONTAL BRACE STRAP

## HORIZONTAL STICHING



Ø FRONT VIEN "B"

STORM PANEL SAP

DESIGN PRESSURE\_RATING: POSITIVE = MILOG P.S.F. NEGATIVE = 91.44 P.S.F.



MAXIMUM GAP BETWEEN PANE. AND HEADER S 1/4" (TOP ,

DETAIL "C"



58 -102 MINIMUM DISTANCE BETWEEN GLASS AND PANE. 2 1/2 2 3/4" 2 :/2" 2 3/4"

2 :/2"

2 3/4"

PANEL DEFLECTION CHART PANEL HEIGHT 0"-68"

2 1/2"

2 :/2"

2 1/2"

WALL MOUNT

INSIDE MOUNT

BUILD OUT