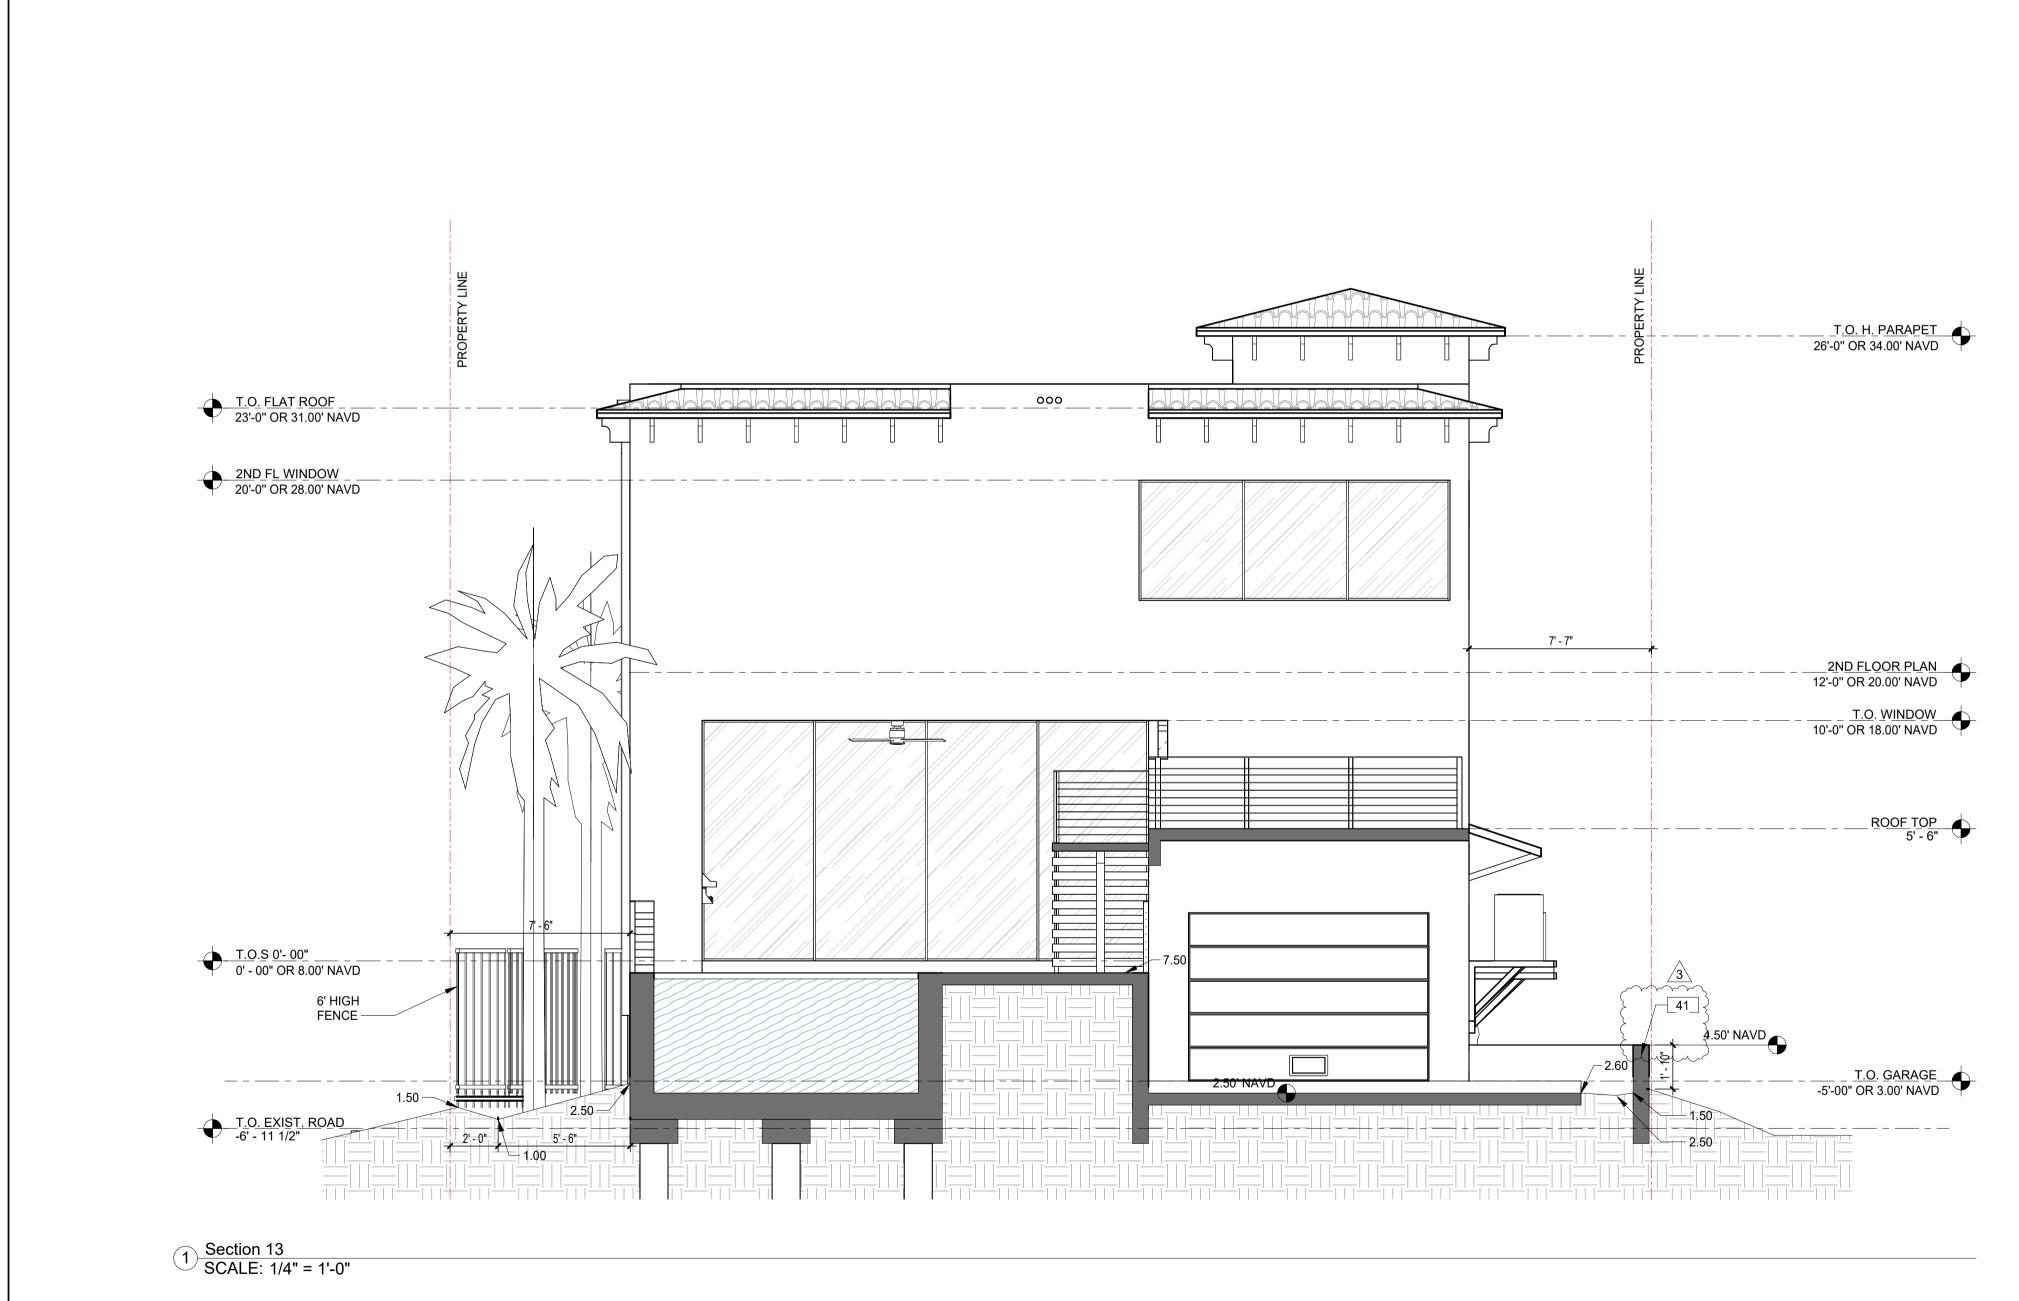

#### REQUEST

The Applicant is requesting a Certificate of Appropriateness for Design to construct a new two-story, single-family residence. The proposed design features a contemporary-style home that includes four bedrooms, four bathrooms, a powder room, a den, an open-concept kitchen and living/dining area, a pool with surrounding deck, a one-car garage, and a concrete slab driveway. The layout is thoughtfully designed to optimize the long, narrow lot by maximizing usable living space while maintaining required setbacks and a landscaped area of 40 percent.

While maintaining a contemporary architectural character, the design incorporates West Indies-inspired elements, specifically in the roof's pitched forms. Additional proposed architectural features include open terraces, balconies, shuttered windows, decorative railings, and exposed rafter tails. The material palette consists of smooth stucco, concrete, glass, a light-colored tile roof, and aluminum railings. The home also includes a covered front porch, two covered rear terraces, and a rear concrete driveway.

### ZONING DATA

|                         |                                      | 1                                             |
|-------------------------|--------------------------------------|-----------------------------------------------|
| RS-6                    | REQUIRED                             | PROVIDED                                      |
| LOT AREA                | 6,000 SQ. FT. MIN.                   | 6,047.5 SQ. FT.                               |
| LOT WIDTH               | 60 FT MIN.                           | 50 FT.                                        |
| LOT COVERAGE            | N/A                                  | 2,207 /6,047.5 SQ FT.OR 36.4 % OF S.A.        |
|                         |                                      |                                               |
| GREEN SPACE             | N/A                                  | 2,528.5 SQ. FT. OR 41.9% OF S.A.              |
| POOLS /POOL DECK        | N/A                                  | 626 SQ. FT. / 6,047.5 SQ. FT. = 10.4% OF S.A. |
| VUA + PEDESTRIAN WALKS  | N/A                                  | 686 SQ. FT. OR 11.3% OF SITE AREA             |
| DENSITY                 | N/A                                  | 1 SINGLE FAMILY RESIDENCE                     |
| <b>BUILDING SETBACK</b> |                                      |                                               |
| PRINCIPAL FRONT         | 25FT MIN.                            | 25 FT                                         |
| SECONDARY FRONT         | N/A                                  | N/A                                           |
|                         | 7'-6"FT MIN.                         |                                               |
| SIDE                    | 25% LOT WIDTH<br>TOTAL MIN = 12'-6"" | 7'-6"                                         |
| REAR                    | 15% OF LOT DEPTH<br>18'-1" MIN.      | 30'-0" TO GARAGE                              |
| <b>BUILDING HEIGHT</b>  | -                                    |                                               |
| PRINCIPAL BUILDING      | 30 FT OR 2 STORY                     | 23'-0" TOP OF FLAT ROOF DECK                  |
| PARKING                 | 4 PARKING SPACES                     | 4 PARKING SPACES GARAGE & SURFACE             |
|                         |                                      |                                               |