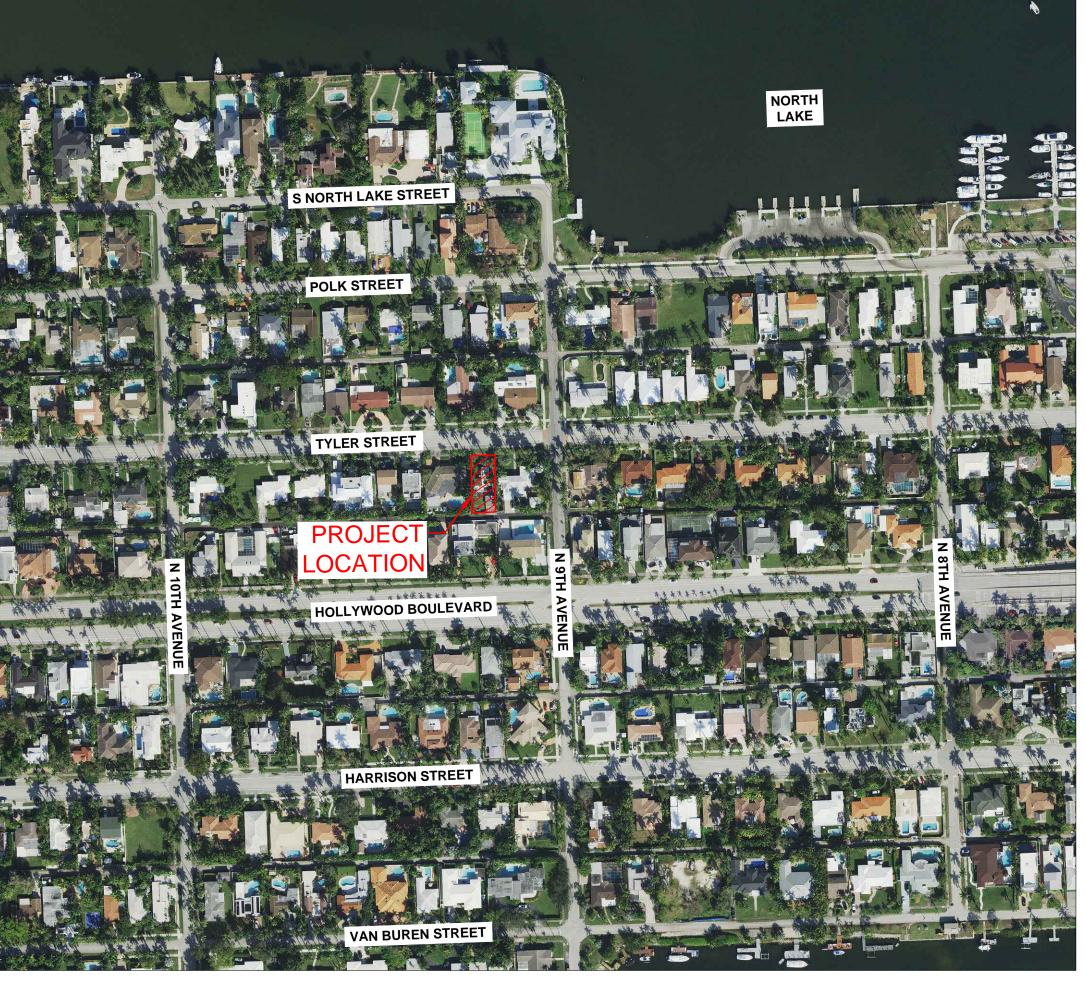

#### ATTACHMENTS

| ATTACHMENT A: | Application Package |
|---------------|---------------------|
| ATTACHMENT B: | Aerial Photograph   |

#### SITE BACKGROUND

| Applicant/Owner:     | GNY USA LL C                                              |
|----------------------|-----------------------------------------------------------|
| Address/Location:    | 908 Tyler Street                                          |
| Size of Property:    | 6,059 sq. ft. (0.13 acres)                                |
| Present Zoning:      | Single-Family Residential (RS-6)                          |
|                      | Lakes Area Multiple Resource Listing District (HMPRLOD-1) |
| Present Land Use:    | Low Residential (LRES)                                    |
| Present Use of Land: | Single Family                                             |

ADJACENT ZONING

| North: | Single-Family Residential District (RS-6)                 |
|--------|-----------------------------------------------------------|
|        | Lakes Area Multiple Resource Listing District (HMPRLOD-1) |
| South: | Single-Family Residential District (RS-6)                 |
|        | Lakes Area Multiple Resource Listing District (HMPRLOD-1) |
| East:  | Single-Family Residential District (RS-6)                 |
|        | Lakes Area Multiple Resource Listing District (HMPRLOD-1) |
| West:  | Single-Family Residential District (RS-6)                 |
|        | Lakes Area Multiple Resource Listing District (HMPRLOD-1) |