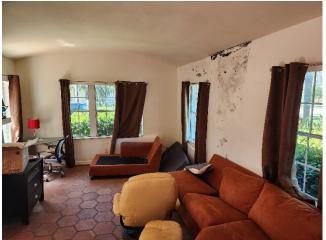

#### BACKGROUND

The single-family residence located at 908 Tyler Street, Hollywood, FL 33019, lies within a designated historic district but is not individually designated as historic, nor protected under any local, state, or federal preservation status that would preclude administrative demolition under Florida Statute §553.79(26). The property is within a FEMA-designated Special Flood Hazard Area, and the existing finished floor is below the lawfully required base flood elevation. As a result, the Historic Preservation Board will only be considering Design.

Additionally, a structural assessment conducted on July 9<sup>th</sup>, 2024, at the request of Mr. Rafi Soltz confirms the home is structurally unsound and unsafe for occupancy, citing significant wood rot, moisture intrusion,

termite damage, and partial roof collapse—particularly in the southeast section of the house. The woodframed floor system is severely deteriorated, deformed, and unstable, with visible sloping, foundation displacement, and termite infestation throughout. The damage extends to the detached garage as well. Due to these extensive structural failures and the necessity to raise the residence by approximately 8 feet to meet current floodplain and safety standards, repair is not feasible. In accordance with state legislation prioritizing life safety, structural integrity, and flood resilience, demolition and redevelopment under current Florida Building Code is the recommended and lawful course of action.

The exterior of the house shows signs of age and moisture deterioration. Wood members around the house: doorways, windows, window frames exhibit significant wood rotting and decay. Wood member joints around the doors and windows have shifted, expanded and/or separated so they are no longer tight and no longer prevent water intrusion. The roof structure has collapsed at South East bedroom, bathroom and corridor of the house. The rest of roof structure is progressing to total collapse. <u>House structure is not safe</u>.

Residence finished floor is below FEMA flood elevation. The floor structure has been experiencing cycles of wet and dry causing extreme decay of wood members. The floor structure has large deformation due to the displacement of the foundation supports. The floor inclines heavily in areas toward the corners and supporting walls. Therefore floor structure is unsafe to walk on. Doors cannot open or close properly because of jamming due to the floor deformations. The kitchen floor is also deformed and has rotting issues as well.