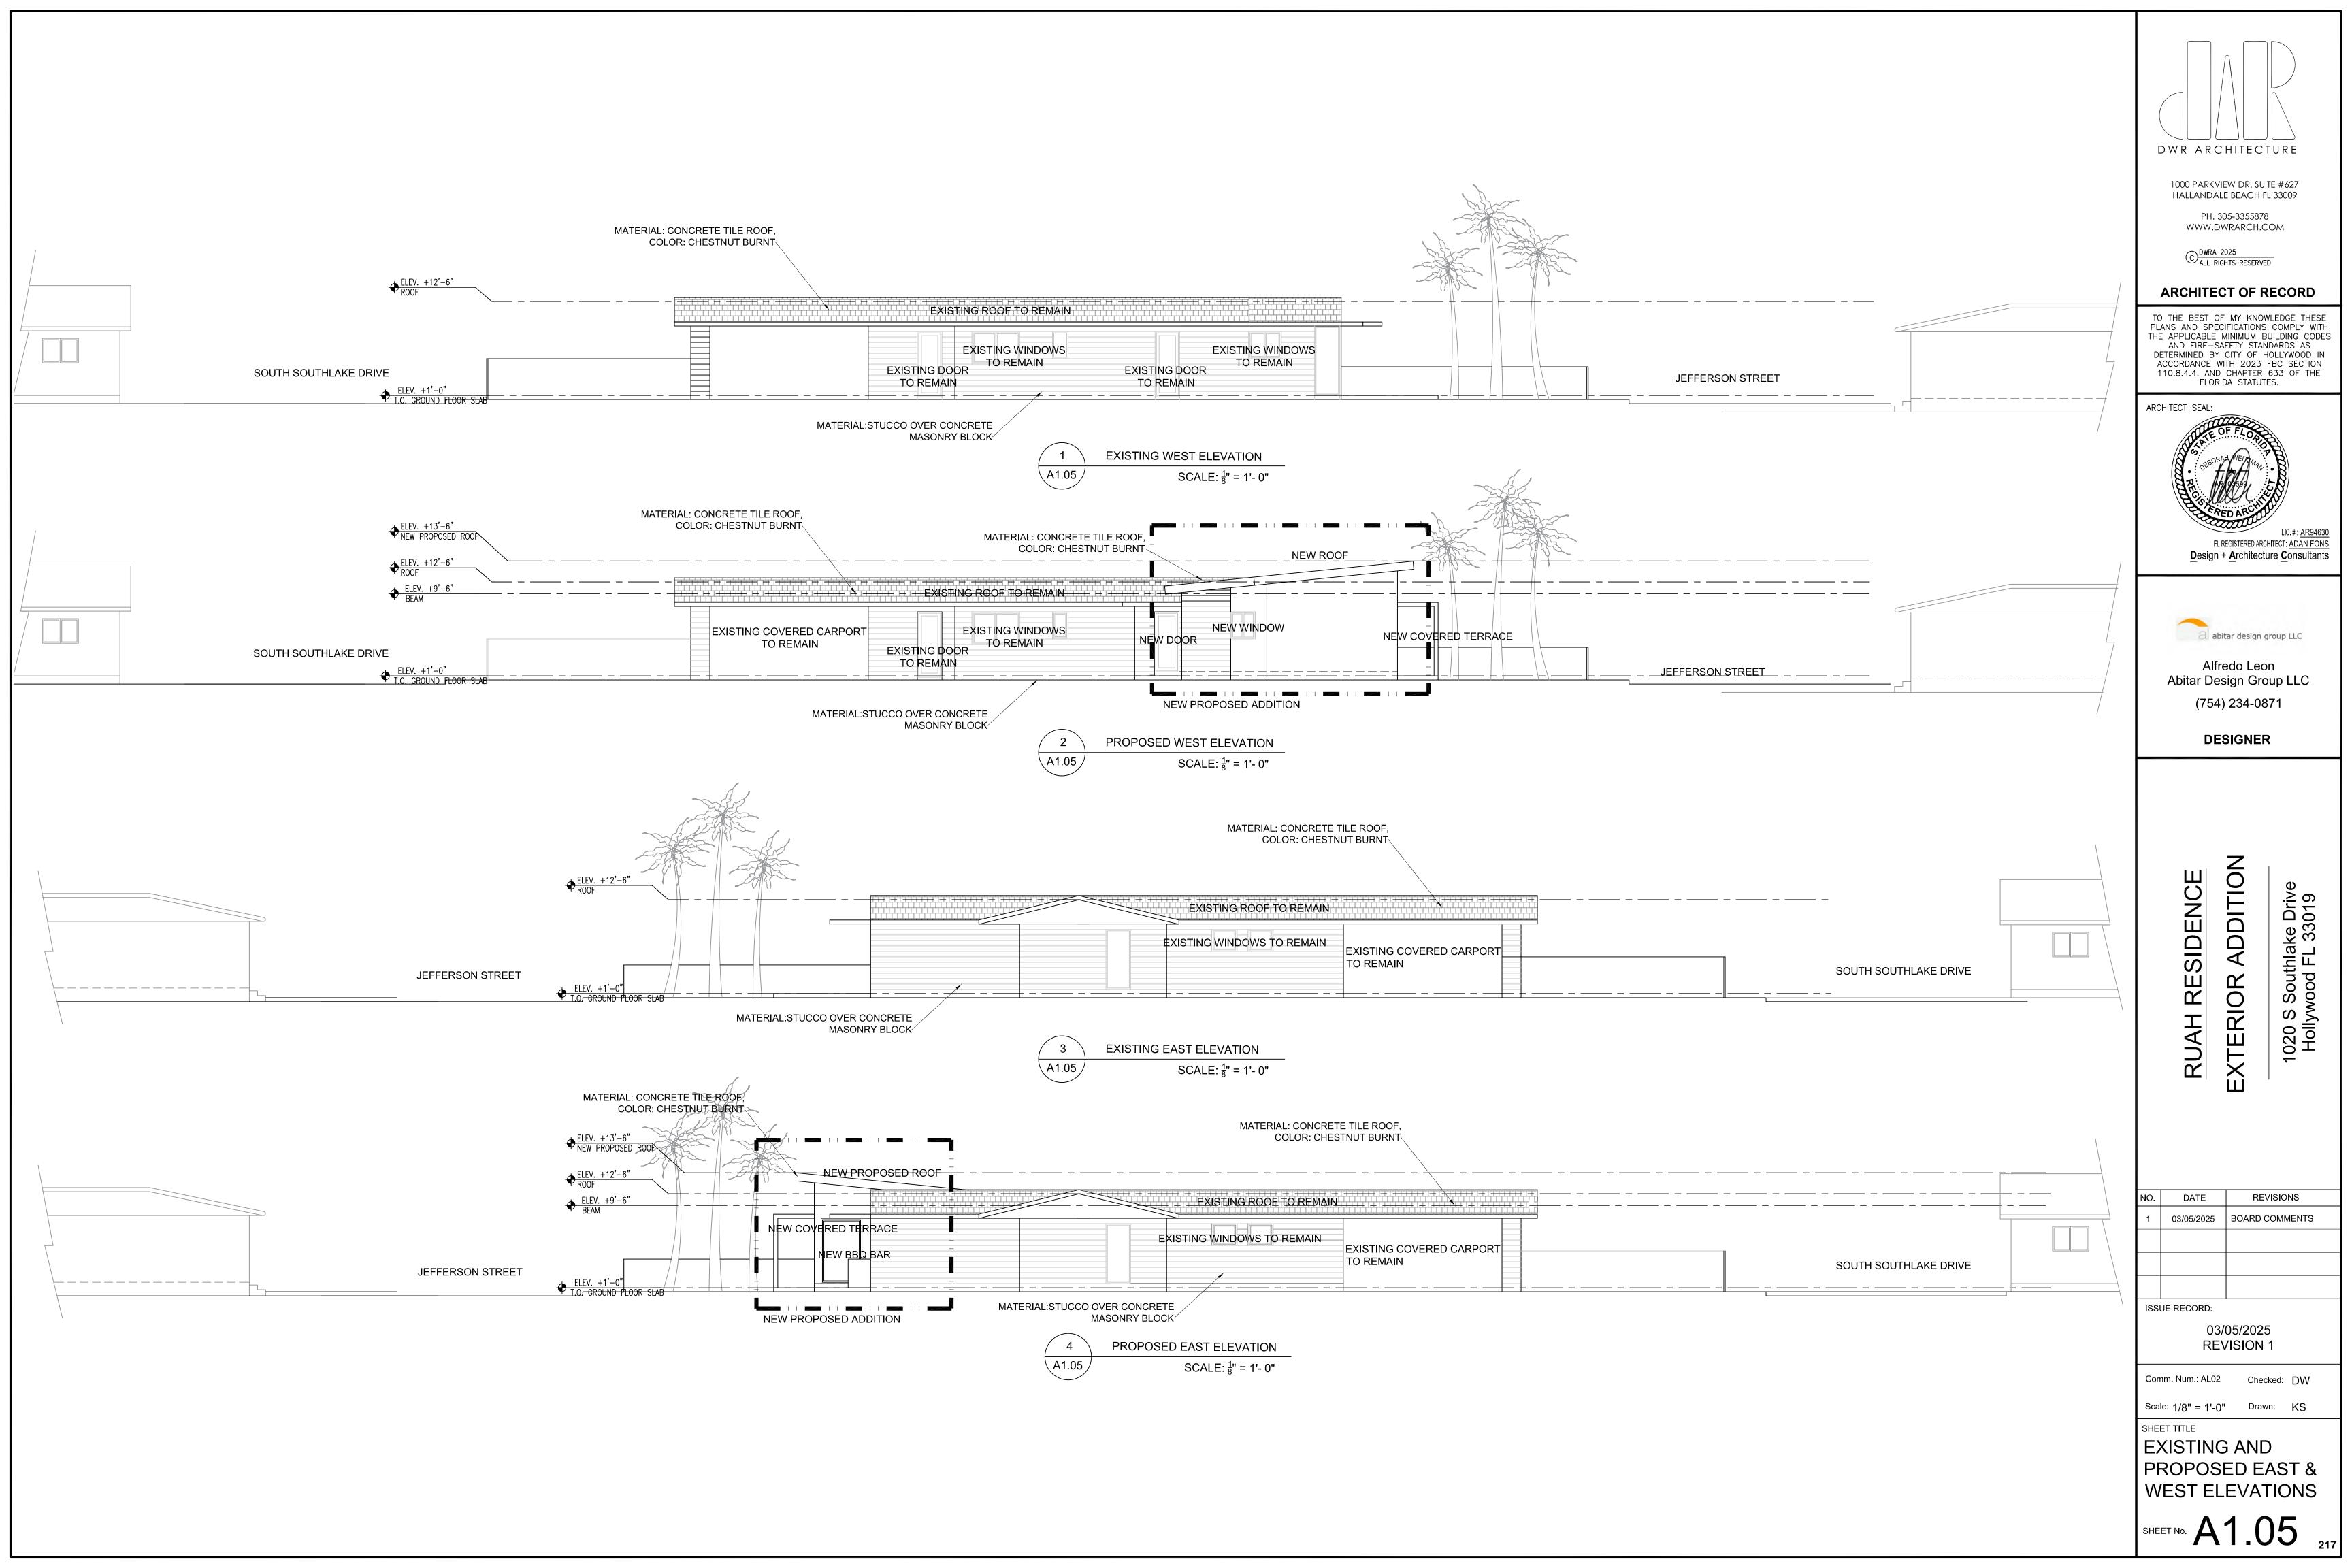

#### 2. 2025 0513

| FILE NO.:  | 25-CV-01                                                           |  |  |  |
|------------|--------------------------------------------------------------------|--|--|--|
| APPLICANT: | Maria Gabriela Lopez Velazco                                       |  |  |  |
| LOCATION:  | 1020 South Southlake Drive                                         |  |  |  |
| REQUEST:   | Request a Certificate of Appropriateness for Design to build an    |  |  |  |
|            | addition to an existing single-family home, one Variance to reduce |  |  |  |
|            | the sum of the required side yard setbacks from 25% to 15% and a   |  |  |  |
|            | second Variance to reduce the rear setback from 15% to 8.8%        |  |  |  |
|            | located at 1020 S. Southlake Drive within the Lakes Area Historic  |  |  |  |
|            | Multiple Resource Listing District.                                |  |  |  |

2501 HPB Staff Report 2025 0513 Attachments: Attachment A Application Package Attachment B Aerial map

#### REQUEST

The Applicant is requesting a Certificate of Appropriateness for Design to construct a new two-story, single-family residence. The proposed design features a contemporary-style home that includes four bedrooms, four bathrooms, a powder room, a den, an open-concept kitchen and living/dining area, a pool with surrounding deck, a one-car garage, and a concrete slab driveway. The layout is thoughtfully designed to optimize the long, narrow lot by maximizing usable living space while maintaining required setbacks and a landscaped area of 40 percent.

While maintaining a contemporary architectural character, the design incorporates West Indies-inspired elements, specifically in the roof's pitched forms. Additional proposed architectural features include open terraces, balconies, shuttered windows, decorative railings, and exposed rafter tails. The material palette consists of smooth stucco, concrete, glass, a light-colored tile roof, and aluminum railings. The home also includes a covered front porch, two covered rear terraces, and a rear concrete driveway.

The proposed request is compatible and consistent with the designs of other houses within the vicinity. Additionally, the proposed landscaping will enhance the aesthetics achieved by the house's contemporary design, allowing for shade, visibility and framing of the property. The Applicant has worked to ensure a design that fits within the setting of the neighborhood. The new house meets all applicable requirements including setbacks, height, and open space.

The Historic Preservation Board is guided by the Secretary of the Interior's Standards for Rehabilitation and the City of Hollywood's Design Guidelines for Historic Properties and Districts. These documents offer design controls for materials, scale, massing and location for all properties within the District. The proposed home is consistent with the character of the Lakes Area Historic Multiple Resource Listing District and the design maintains the spatial relationship with surrounding properties in its scale and massing.