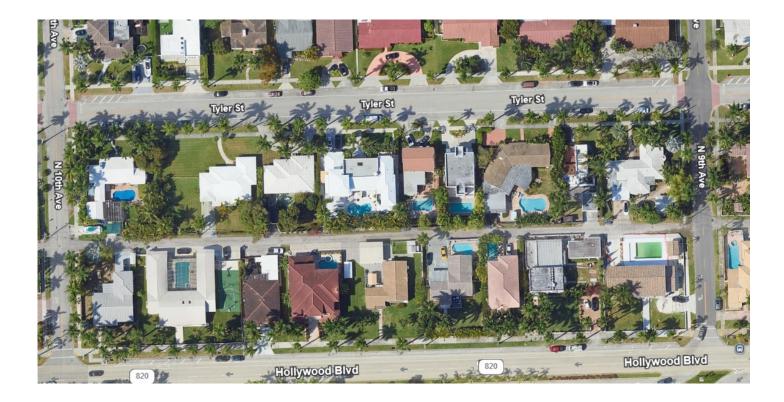

#### ATTACHMENTS

| ATTACHMENT A: | Application Package |
|---------------|---------------------|
| ATTACHMENT B: | Aerial Photograph   |

2460 C Staff Report 2025 0513 Attachments: Attachment A Application Package Attachment B Aerial Photograph Attachment C Permit History

### File Number: 1. 2025 0513

| Agenda Date: | 5/13/2025                                                                                                                                                                                                |
|--------------|----------------------------------------------------------------------------------------------------------------------------------------------------------------------------------------------------------|
| То:          | Historic Preservation Board                                                                                                                                                                              |
| Title:       | FILE NO.:24-C-60APPLICANT:GNY USA LLCLOCATION:908 Tyler StreetREQUEST:Certificate of Appropriateness for Design of a newsingle-family home in the Lakes Area Historic Multiple ResourceListing District. |

#### CITY OF HOLLYWOOD, FLORIDA DEPARTMENT OF DEVELOPMENT SERVICES DIVISION OF PLANNING AND URBAN DESIGN

DATE: May 13, 2025

FILE: 24-C-60

- TO: Historic Preservation Board
- VIA: Anand Balram, Planning Manager
- FROM: Laura Gomez, Planner II
- **SUBJECT:** Request for a Certificate of Appropriateness of Design for a new single-family home located at 908 Tyler Street within the Lakes Area Multiple Resource Listing District.