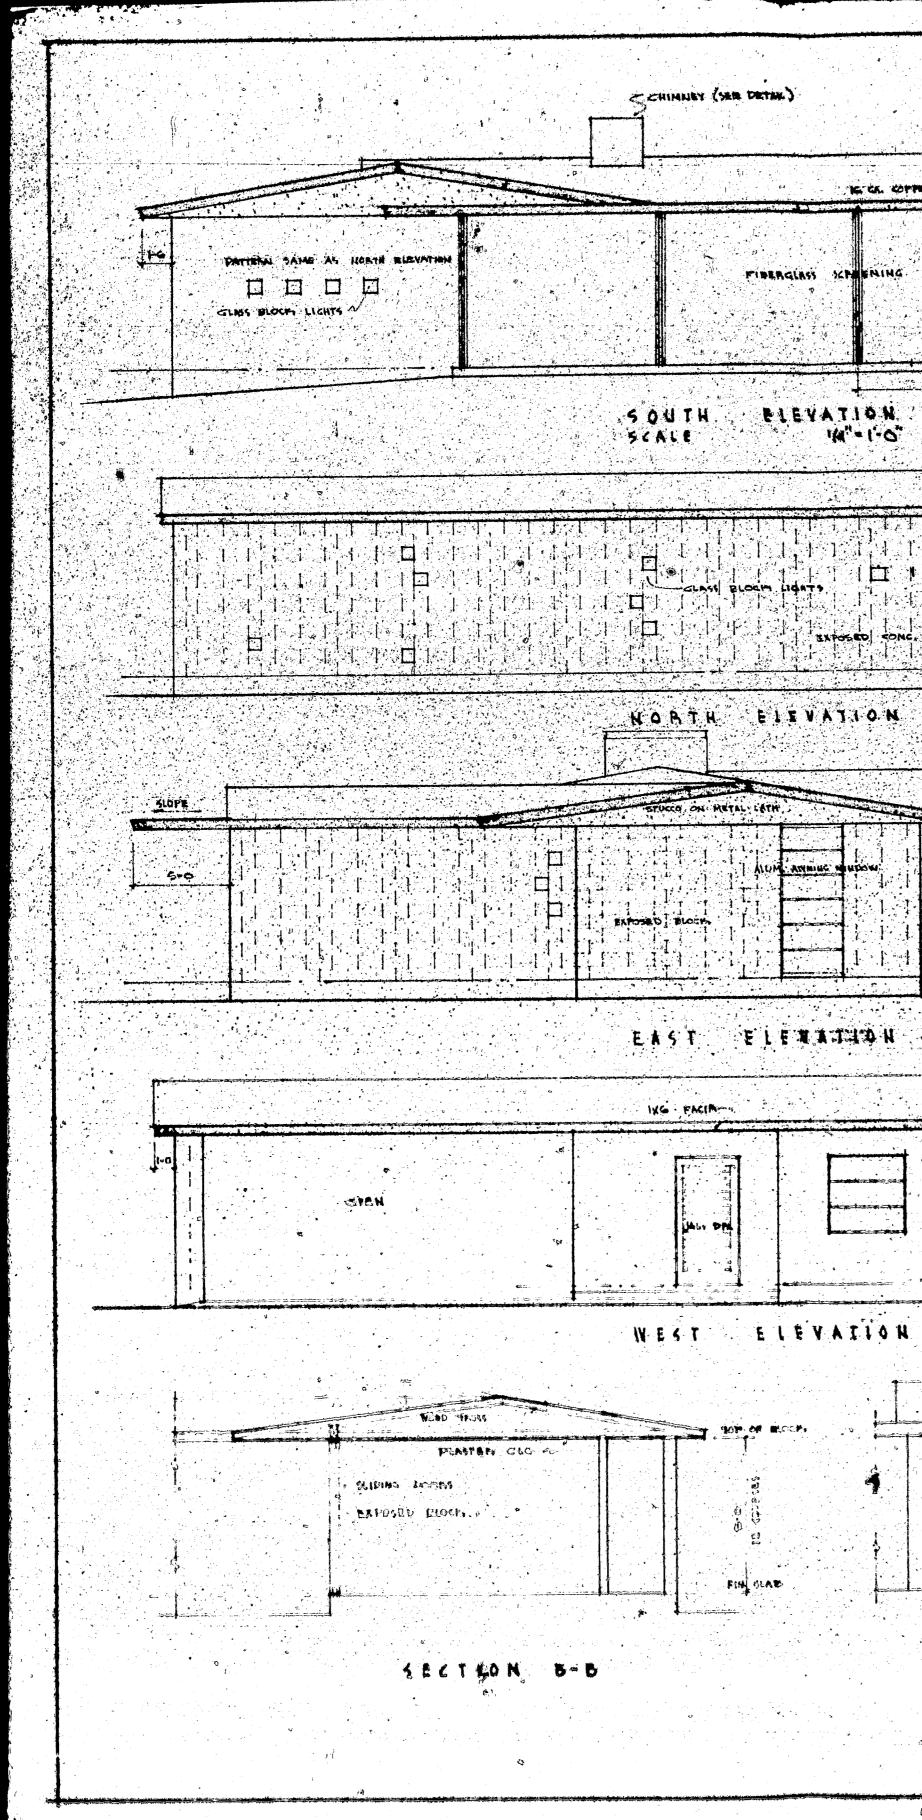

#### REQUEST

The Applicant is requesting a Certificate of Appropriateness for Design to construct a new two-story, single-family residence. The proposed design features a contemporary-style home that includes four bedrooms, four bathrooms, a powder room, a den, an open-concept kitchen and living/dining area, a pool with surrounding deck, a one-car garage, and a concrete slab driveway. The layout is thoughtfully designed to optimize the long, narrow lot by maximizing usable living space while maintaining required setbacks and a landscaped area of 40 percent.

While maintaining a contemporary architectural character, the design incorporates West Indies-inspired elements, specifically in the roof's pitched forms. Additional proposed architectural features include open terraces, balconies, shuttered windows, decorative railings, and exposed rafter tails. The material palette consists of smooth stucco, concrete, glass, a light-colored tile roof, and aluminum railings. The home also includes a covered front porch, two covered rear terraces, and a rear concrete driveway.

The proposed design reflects a contemporary architectural style with a cohesive and welldefined aesthetic, incorporating varied volumes, colors, and features such as aluminum railings and roof tiles.. Clean lines, geometric simplicity, and ample glazing enhance natural light throughout the home, while generous outdoor spaces extend the living areas. Parking is thoughtfully located at the rear, preserving the pedestrian-friendly character of Tyler Street and ensuring the design blends harmoniously with the surrounding neighborhood.