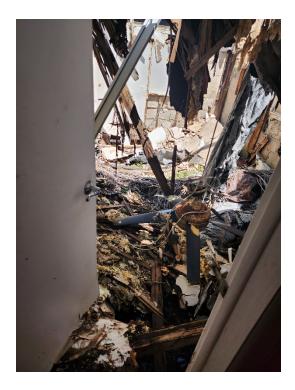

Additionally, a structural assessment conducted on July 9<sup>th</sup>, 2024, at the request of Mr. Rafi Soltz confirms the home is structurally unsound and unsafe for occupancy, citing significant wood rot, moisture intrusion,

termite damage, and partial roof collapse—particularly in the southeast section of the house. The woodframed floor system is severely deteriorated, deformed, and unstable, with visible sloping, foundation displacement, and termite infestation throughout. The damage extends to the detached garage as well. Due to these extensive structural failures and the necessity to raise the residence by approximately 8 feet to meet current floodplain and safety standards, repair is not feasible. In accordance with state legislation prioritizing life safety, structural integrity, and flood resilience, demolition and redevelopment under current Florida Building Code is the recommended and lawful course of action.

The exterior of the house shows signs of age and moisture deterioration. Wood members around the house: doorways, windows, window frames exhibit significant wood rotting and decay. Wood member joints around the doors and windows have shifted, expanded and/or separated so they are no longer tight and no longer prevent water intrusion. The roof structure has collapsed at South East bedroom, bathroom and corridor of the house. The rest of roof structure is progressing to total collapse. <u>House structure is not safe</u>.

Residence finished floor is below FEMA flood elevation. The floor structure has been experiencing cycles of wet and dry causing extreme decay of wood members. The floor structure has large deformation due to the displacement of the foundation supports. The floor inclines heavily in areas toward the corners and supporting walls. Therefore floor structure is unsafe to walk on. Doors cannot open or close properly because of jamming due to the floor deformations. The kitchen floor is also deformed and has rotting issues as well.

In addition to the continuous water exposure damage, the wood structure is infested with termites, which are the ones responsible of the roof wood frame damage and progressive collapse. The roof of the Detached garage located experience same damage and failure.