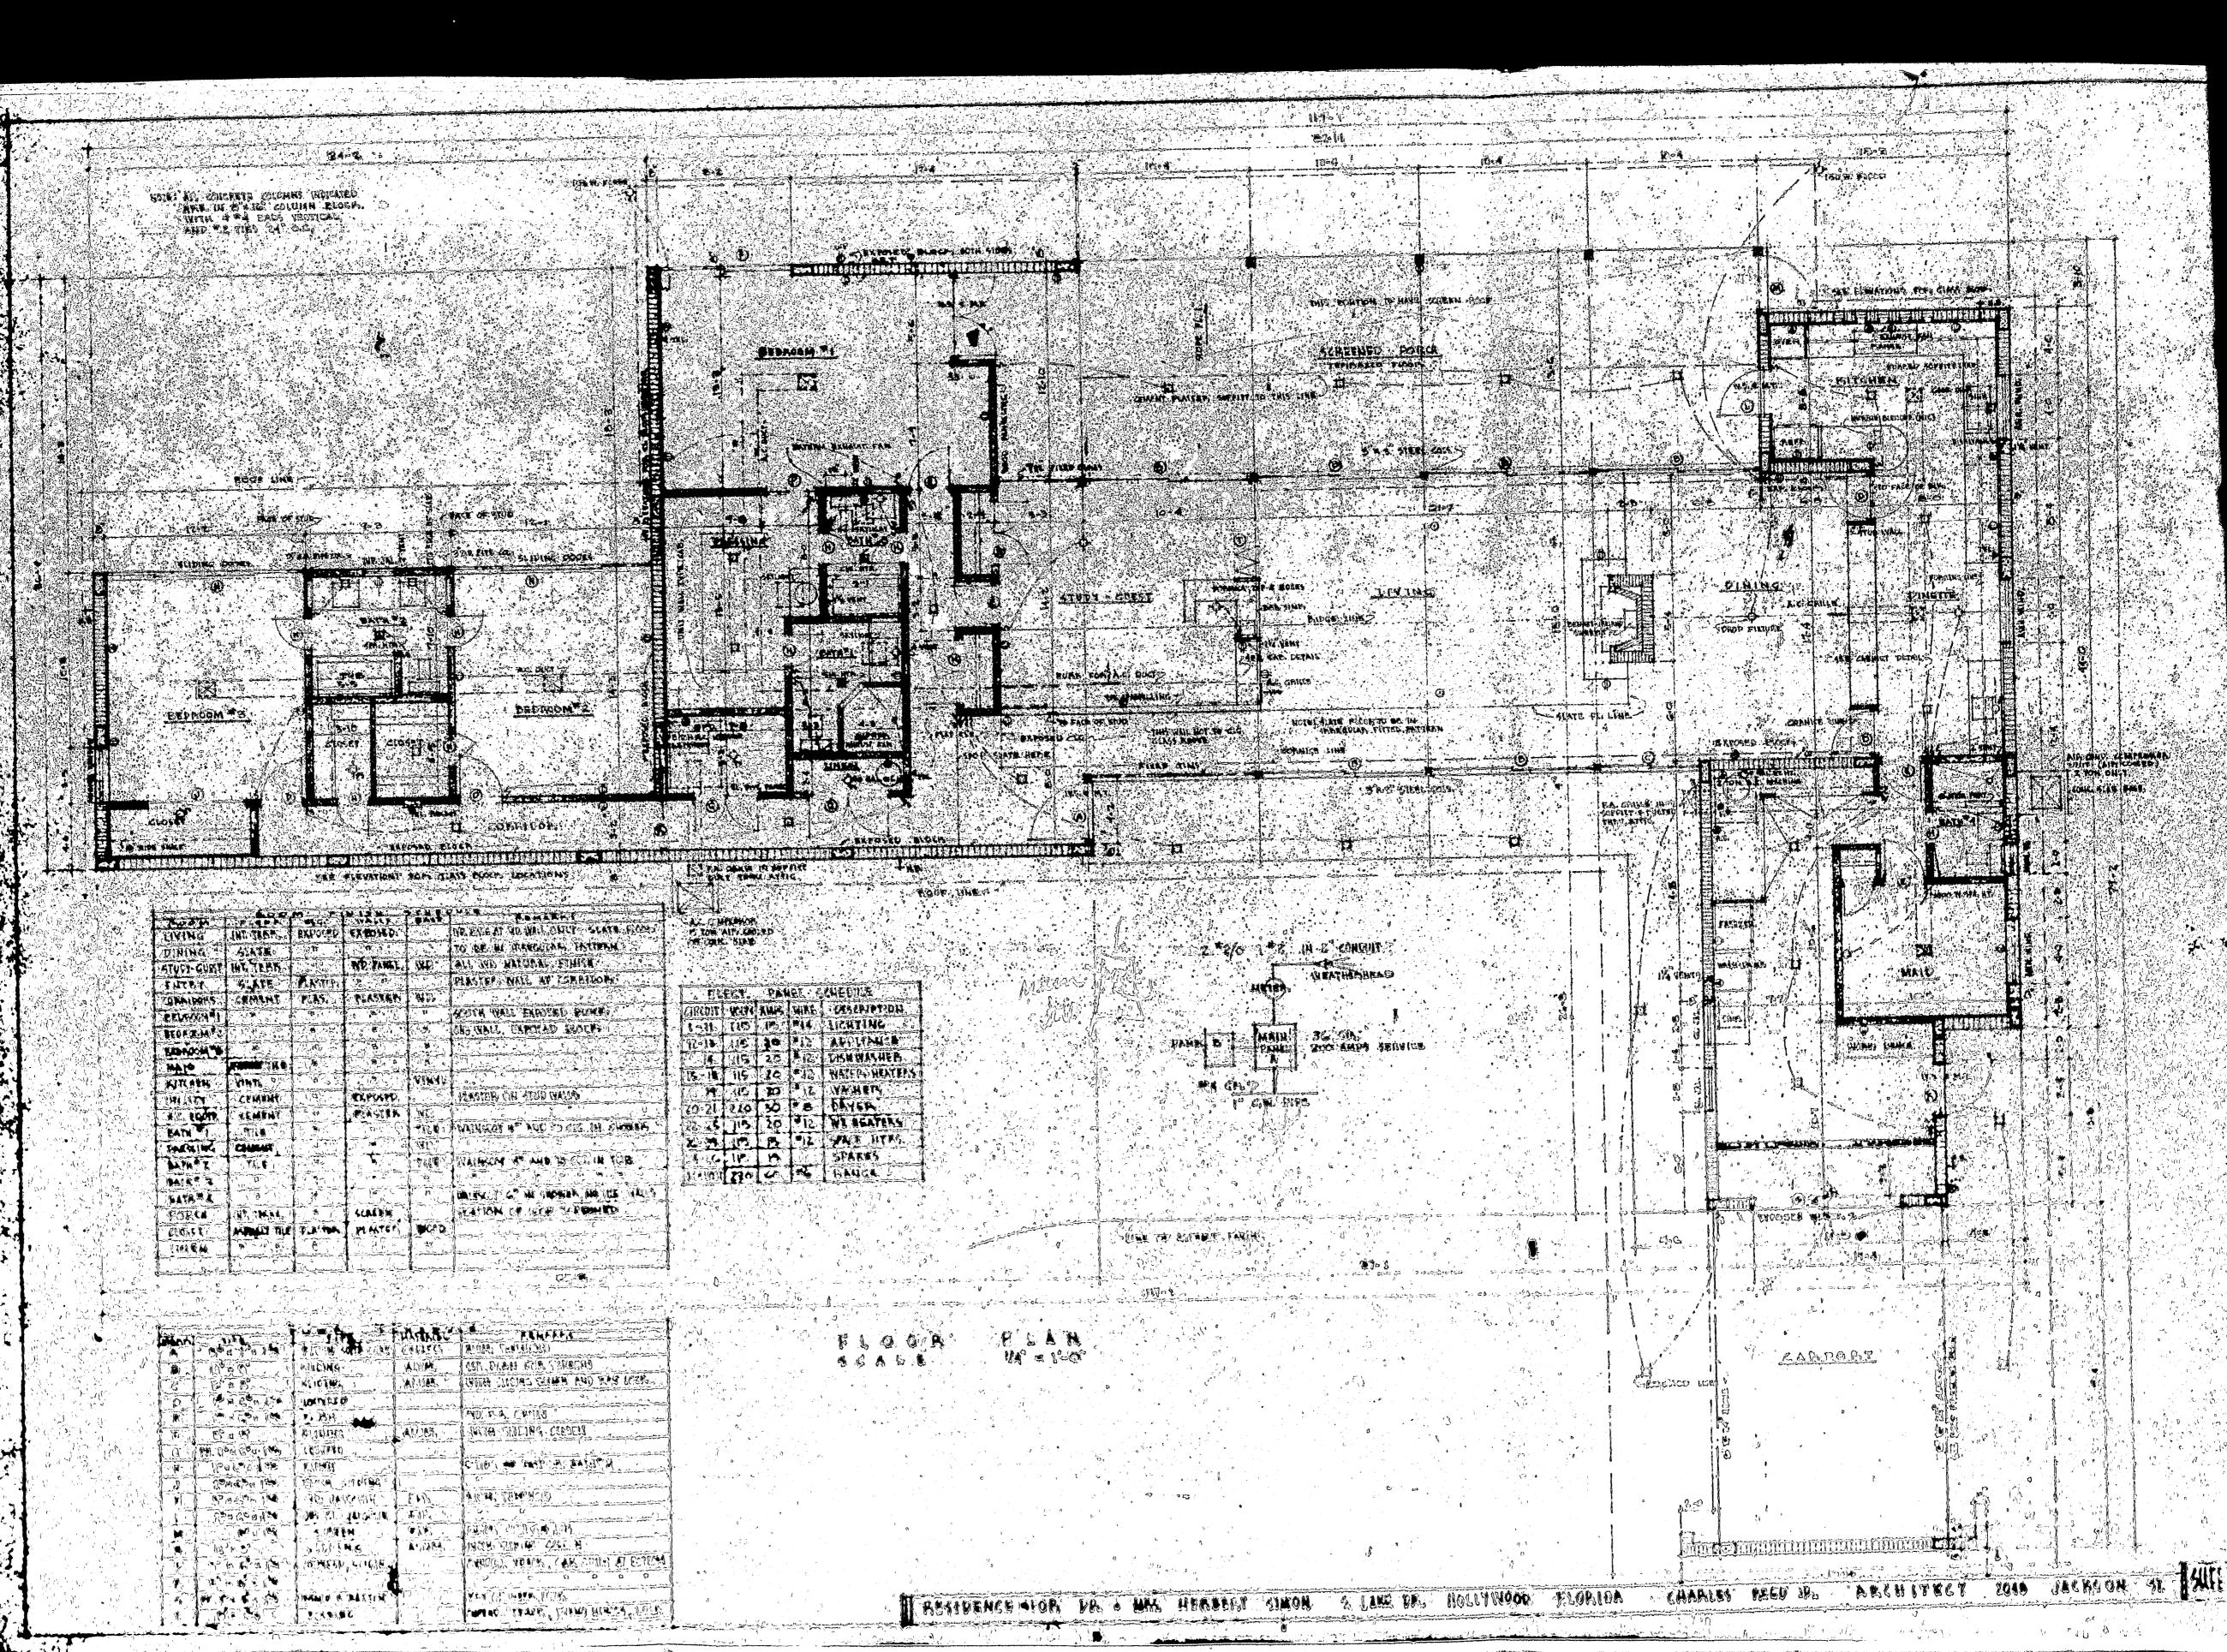

#### REQUEST

The Applicant is requesting a Certificate of Appropriateness for Design to construct a new two-story, single-family residence. The proposed design features a contemporary-style home that includes four bedrooms, four bathrooms, a powder room, a den, an open-concept kitchen and living/dining area, a pool with surrounding deck, a one-car garage, and a concrete slab driveway. The layout is thoughtfully designed to optimize the long, narrow lot by maximizing usable living space while maintaining required setbacks and a landscaped area of 40 percent.

While maintaining a contemporary architectural character, the design incorporates West Indies-inspired elements, specifically in the roof's pitched forms. Additional proposed architectural features include open terraces, balconies, shuttered windows, decorative railings, and exposed rafter tails. The material palette consists of smooth stucco, concrete, glass, a light-colored tile roof, and aluminum railings. The home also includes a covered front porch, two covered rear terraces, and a rear concrete driveway.

The proposed request is compatible and consistent with the designs of other houses within the vicinity. Additionally, the proposed landscaping will enhance the aesthetics achieved by the house's contemporary design, allowing for shade, visibility and framing of the property. The Applicant has worked to ensure a design that fits within the setting of the neighborhood. The new house meets all applicable requirements including setbacks, height, and open space.

### **BUILDING DATA**

FIRST FLOOR A/C SPACE: 1,294 SQ. FT. SECOND FLOOR A/C SPACE: 1,510 SQ. FT. GARAGE (NON A/C SPACE) 365 SQ. FT. TOTAL AREA A/C SPACE: 2,804 SQ. FT. TOTAL BUILDING AREA:3,169 SQ, FT,

### ZONING DATA

|                         |                                      | 1                                             |
|-------------------------|--------------------------------------|-----------------------------------------------|
| RS-6                    | REQUIRED                             | PROVIDED                                      |
| LOT AREA                | 6,000 SQ. FT. MIN.                   | 6,047.5 SQ. FT.                               |
| LOT WIDTH               | 60 FT MIN.                           | 50 FT.                                        |
| LOT COVERAGE            | N/A                                  | 2,207 /6,047.5 SQ FT.OR 36.4 % OF S.A.        |
|                         |                                      |                                               |
| GREEN SPACE             | N/A                                  | 2,528.5 SQ. FT. OR 41.9% OF S.A.              |
| POOLS /POOL DECK        | N/A                                  | 626 SQ. FT. / 6,047.5 SQ. FT. = 10.4% OF S.A. |
| VUA + PEDESTRIAN WALKS  | N/A                                  | 686 SQ. FT. OR 11.3% OF SITE AREA             |
| DENSITY                 | N/A                                  | 1 SINGLE FAMILY RESIDENCE                     |
| <b>BUILDING SETBACK</b> |                                      |                                               |
| PRINCIPAL FRONT         | 25FT MIN.                            | 25 FT                                         |
| SECONDARY FRONT         | N/A                                  | N/A                                           |
|                         | 7'-6"FT MIN.                         |                                               |
| SIDE                    | 25% LOT WIDTH<br>TOTAL MIN = 12'-6"" | 7'-6"                                         |
| REAR                    | 15% OF LOT DEPTH<br>18'-1" MIN.      | 30'-0" TO GARAGE                              |
| <b>BUILDING HEIGHT</b>  | -                                    |                                               |
| PRINCIPAL BUILDING      | 30 FT OR 2 STORY                     | 23'-0" TOP OF FLAT ROOF DECK                  |
| PARKING                 | 4 PARKING SPACES                     | 4 PARKING SPACES GARAGE & SURFACE             |
|                         |                                      |                                               |