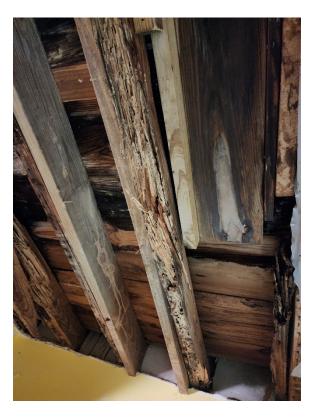

Additionally, a structural assessment conducted on July 9<sup>th</sup>, 2024, at the request of Mr. Rafi Soltz confirms the home is structurally unsound and unsafe for occupancy, citing significant wood rot, moisture intrusion,

termite damage, and partial roof collapse—particularly in the southeast section of the house. The woodframed floor system is severely deteriorated, deformed, and unstable, with visible sloping, foundation displacement, and termite infestation throughout. The damage extends to the detached garage as well. Due to these extensive structural failures and the necessity to raise the residence by approximately 8 feet to meet current floodplain and safety standards, repair is not feasible. In accordance with state legislation prioritizing life safety, structural integrity, and flood resilience, demolition and redevelopment under current Florida Building Code is the recommended and lawful course of action.

The exterior of the house shows signs of age and moisture deterioration. Wood members around the house: doorways, windows, window frames exhibit significant wood rotting and decay. Wood member joints around the doors and windows have shifted, expanded and/or separated so they are no longer tight and no longer prevent water intrusion. The roof structure has collapsed at South East bedroom, bathroom and corridor of the house. The rest of roof structure is progressing to total collapse. <u>House structure is not safe</u>.

Residence finished floor is below FEMA flood elevation. The floor structure has been experiencing cycles of wet and dry causing extreme decay of wood members. The floor structure has large deformation due to the displacement of the foundation supports. The floor inclines heavily in areas toward the corners and supporting walls. Therefore floor structure is unsafe to walk on. Doors cannot open or close properly because of jamming due to the floor deformations. The kitchen floor is also deformed and has rotting issues as well.

In addition to the continuous water exposure damage, the wood structure is infested with termites, which are the ones responsible of the roof wood frame damage and progressive collapse. The roof of the Detached garage located experience same damage and failure.