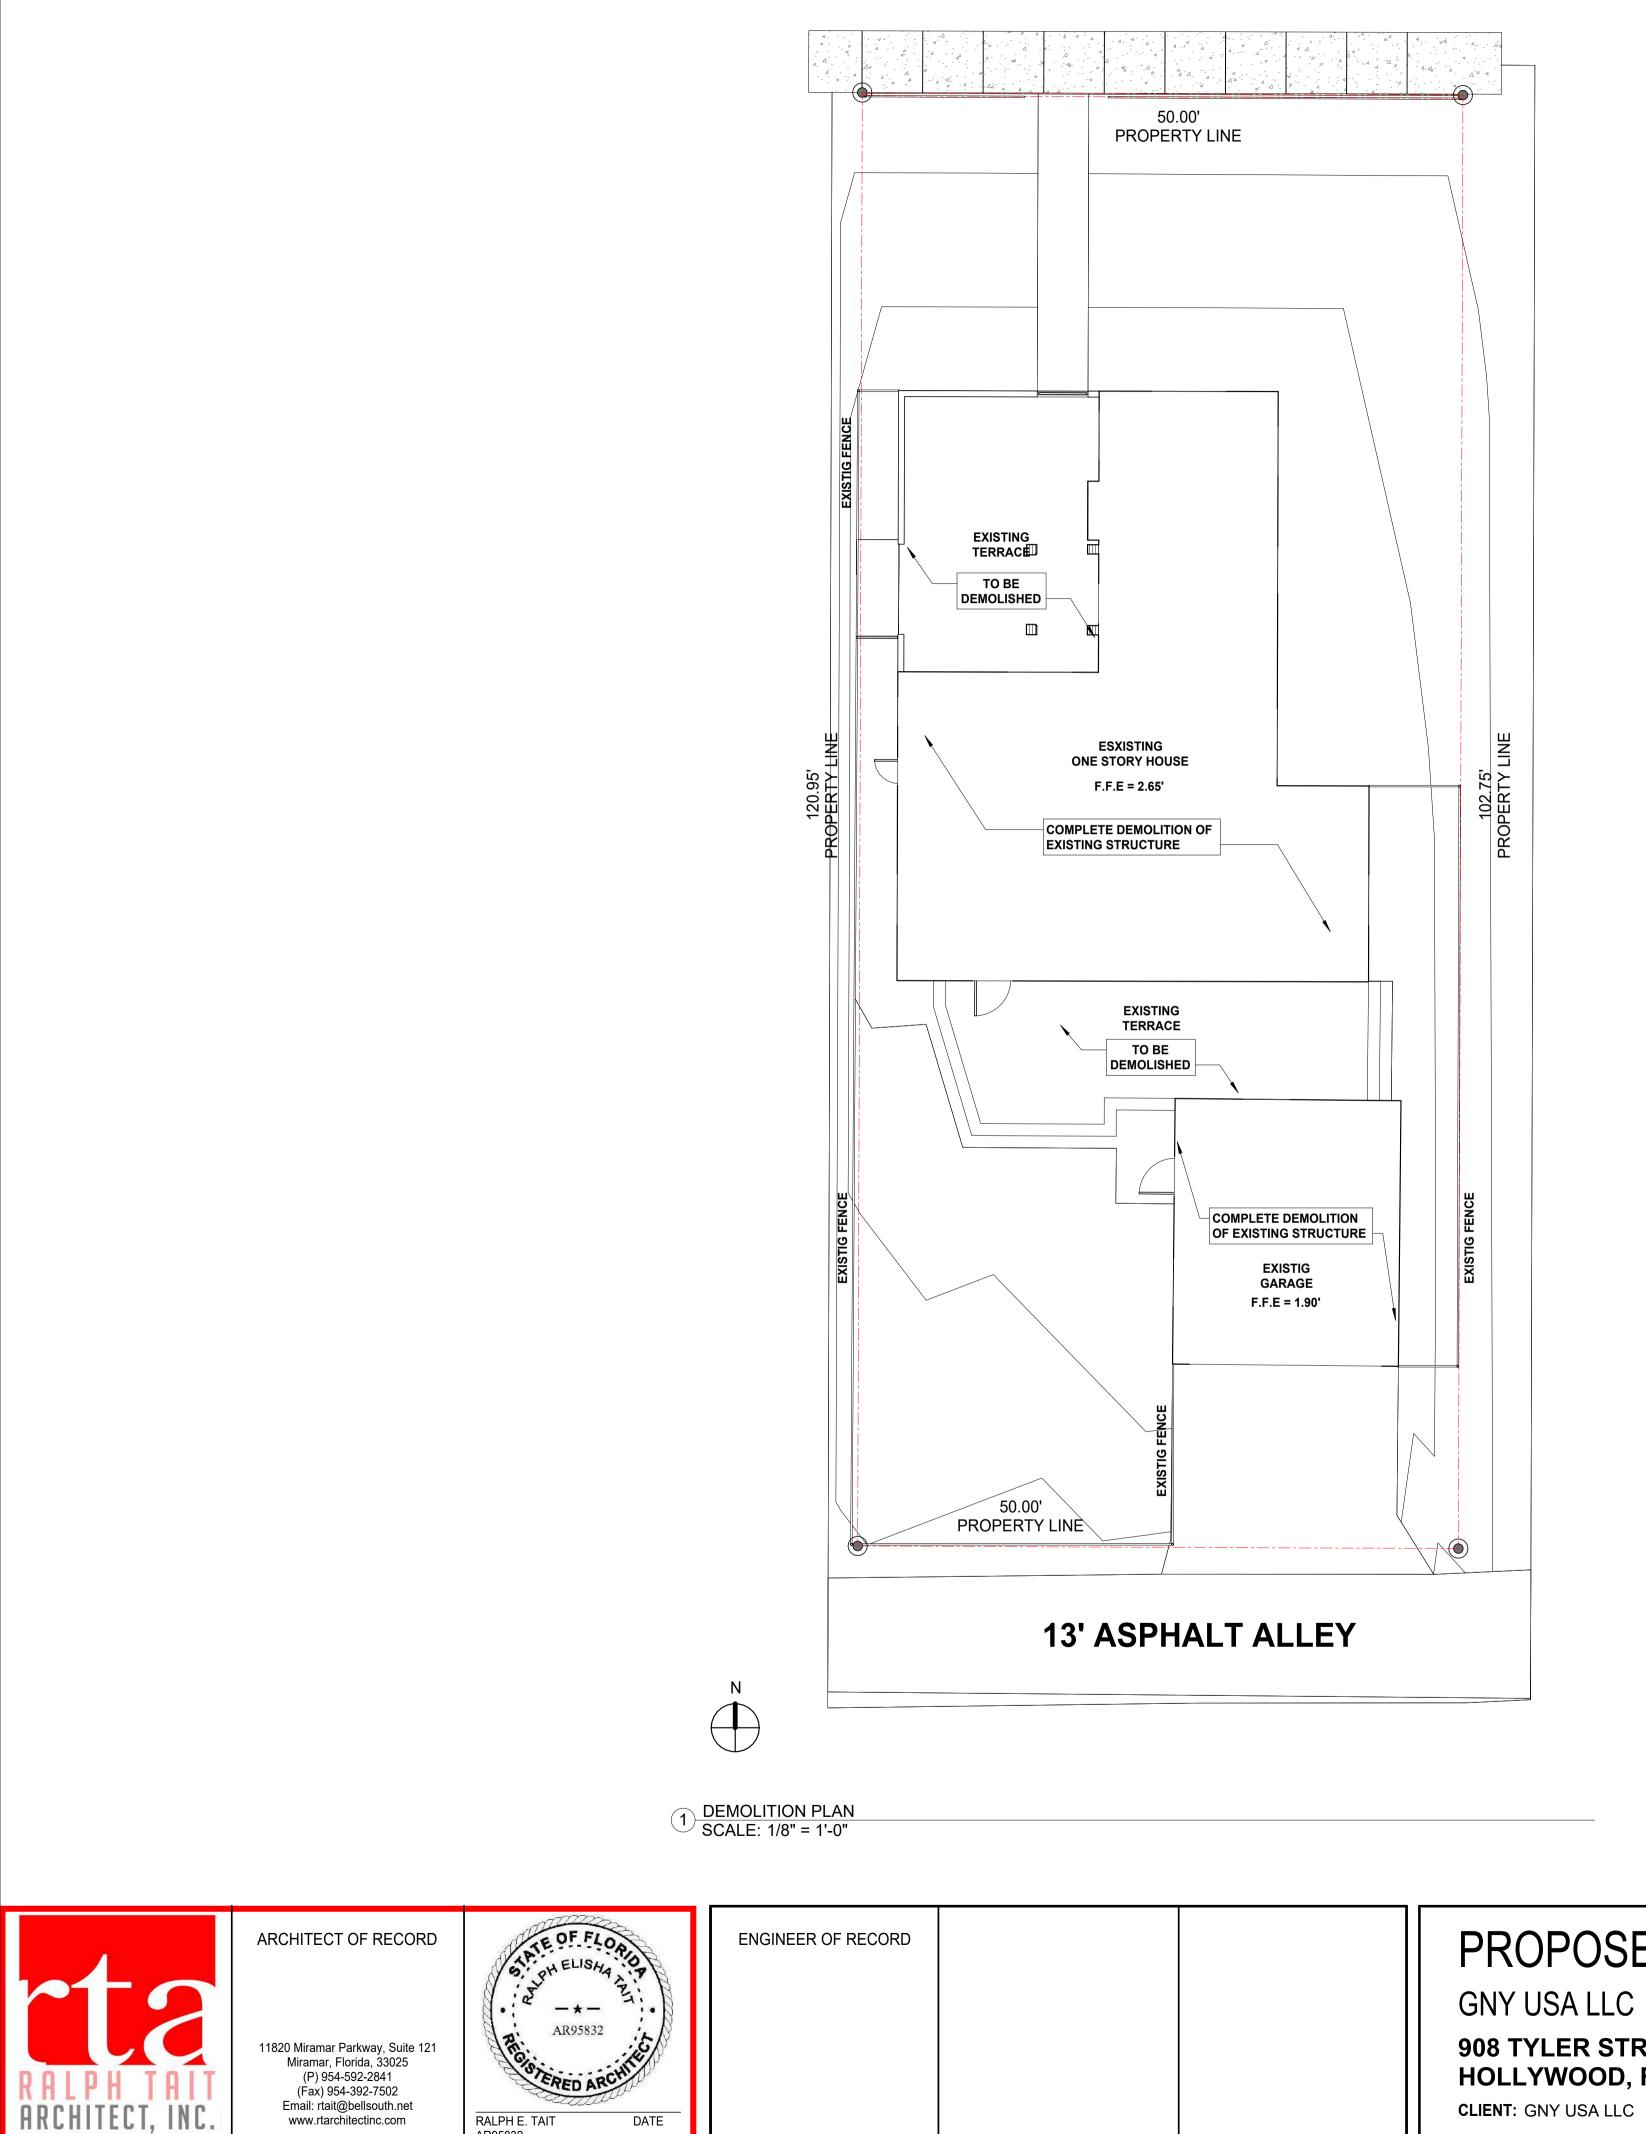

#### BACKGROUND

The single-family residence located at 908 Tyler Street, Hollywood, FL 33019, lies within a designated historic district but is not individually designated as historic, nor protected under any local, state, or federal preservation status that would preclude administrative demolition under Florida Statute §553.79(26). The property is within a FEMA-designated Special Flood Hazard Area, and the existing finished floor is below the lawfully required base flood elevation. As a result, the Historic Preservation Board will only be considering Design.

Additionally, a structural assessment conducted on July 9<sup>th</sup>, 2024, at the request of Mr. Rafi Soltz confirms the home is structurally unsound and unsafe for occupancy, citing significant wood rot, moisture intrusion,

termite damage, and partial roof collapse—particularly in the southeast section of the house. The woodframed floor system is severely deteriorated, deformed, and unstable, with visible sloping, foundation displacement, and termite infestation throughout. The damage extends to the detached garage as well. Due to these extensive structural failures and the necessity to raise the residence by approximately 8 feet to meet current floodplain and safety standards, repair is not feasible. In accordance with state legislation prioritizing life safety, structural integrity, and flood resilience, demolition and redevelopment under current Florida Building Code is the recommended and lawful course of action.

#### 1. Retention and Preservation of Historic Character:

The structure will maintain its historic character by remaining a single-family residence and incorporating design elements similar to the original structure, like the sloping roof with barrel tiles and flat roof. Automobile access and parking will also follow the original pattern by being located at the rear of the property.

#### 2. Rationale for Removal of Historic Materials:

The removal of historic materials is unavoidable due to the house being in severe disrepair. Since it cannot be occupied in its current state, demolition is necessary.

Because of the damages explained above and the finished floor elevation of house below flood elevation requirement, repair of existing structure is not feasible. Our office recommendation is to demolish and rebuilt new structure in accordance with current Florida Building Code.