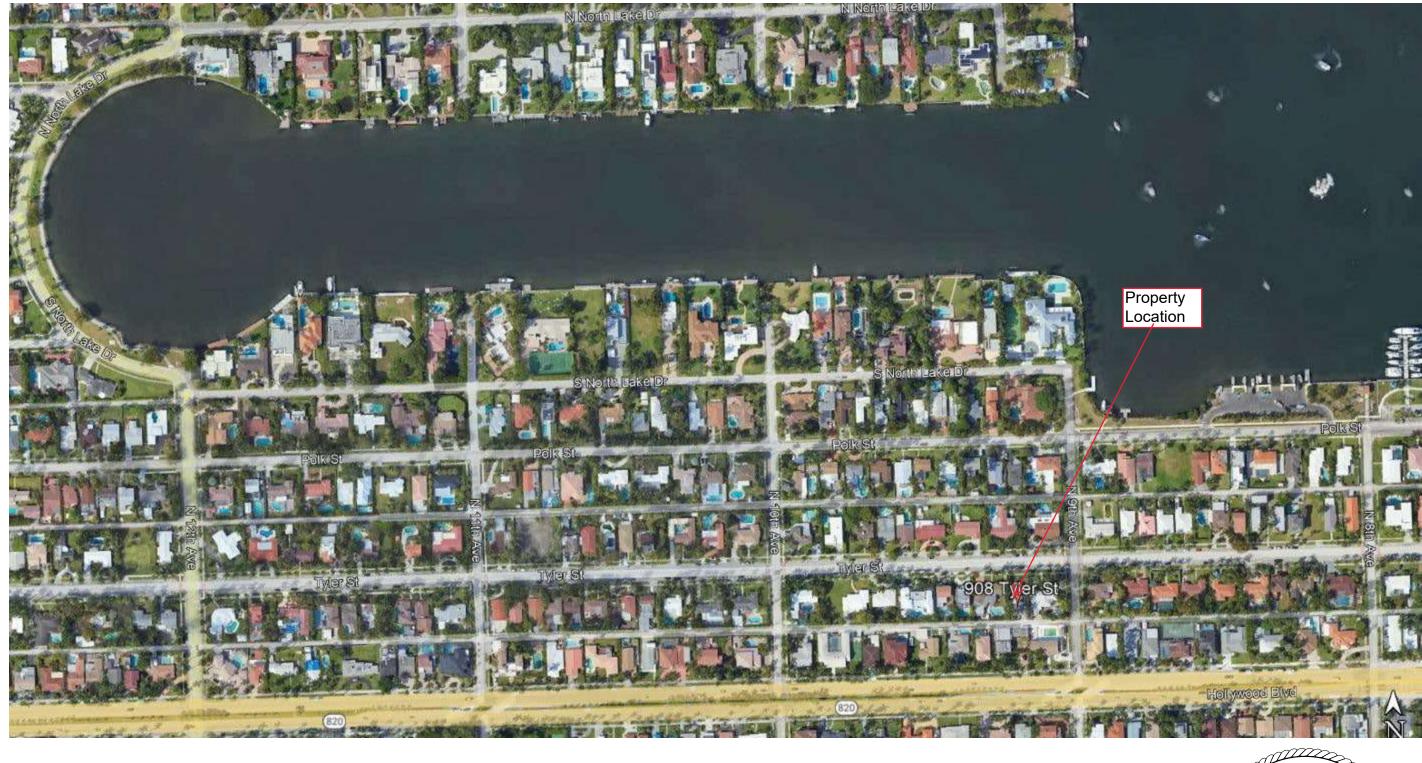

#### ATTACHMENTS

| ATTACHMENT A: | Application Package |
|---------------|---------------------|
| ATTACHMENT B: | Aerial Photograph   |

### 908 Tyler Street, Hollywood, FL 33019

Existing Site Photos For: 908 Tyler Street: Demolition and Proposed Two Story Single Family Residence for: GNY USA LLC

Main House Main Entry/ Courtyard

RALPH E. TAIT AR95832