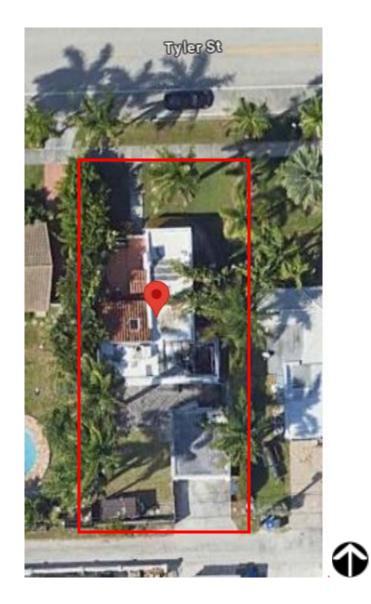

#### ATTACHMENTS

| ATTACHMENT A: | Application Package |
|---------------|---------------------|
| ATTACHMENT B: | Aerial Photograph   |

### 908 Tyler Street, Hollywood, FL 33019

Existing Site Photos For: 908 Tyler Street: Demolition and Proposed Two Story Single Family Residence for: GNY USA LLC

Main House Main Entry/ Courtyard

RALPH E. TAIT AR95832