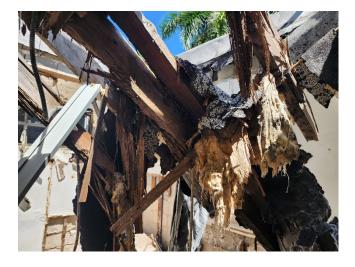

#### Subject: Structural Assessment

Upon the request of Mr. Rafi Soltz, we have inspected the residence listed above for the purpose of evaluating the existing conditions of the structure. The construction system of the house is wood floor framing supported on masonry stem and spread footings. Residence envelope is masonry walls. The roof structure is wood framing.

The exterior of the house shows signs of age and moisture deterioration. Wood members around the house: doorways, windows, window frames exhibit significant wood rotting and decay. Wood member joints around the doors and windows have shifted, expanded and/or separated so they are no longer tight and no longer prevent water intrusion. The roof structure has collapsed at South East bedroom, bathroom and corridor of the house. The rest of roof structure is progressing to total collapse. <u>House structure is not safe</u>.

Residence finished floor is below FEMA flood elevation. The floor structure has been experiencing cycles of wet and dry causing extreme decay of wood members. The floor structure has large deformation due to the displacement of the foundation supports. The floor inclines heavily in areas toward the corners and supporting walls. Therefore floor structure is unsafe to walk on. Doors cannot open or close properly because of jamming due to the floor deformations. The kitchen floor is also deformed and has rotting issues as well.

In addition to the continuous water exposure damage, the wood structure is infested with termites, which are the ones responsible of the roof wood frame damage and progressive collapse. The roof of the Detached garage located experience same damage and failure.

Because of the damages explained above and the finished floor elevation of house below flood elevation requirement, repair of existing structure is not feasible. Our office recommendation is to demolish and rebuilt new structure in accordance with current Florida Building Code.

### 908 Tyler Street, Hollywood, FL 33019

Existing Site Photos For: 908 Tyler Street: Demolition and Proposed Two Story Single Family Residence for: GNY USA LLC

Main House Main Entry/ Courtyard

RALPH E. TAIT AR95832