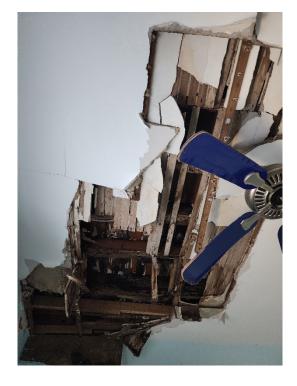

Additionally, a structural assessment conducted on July 9<sup>th</sup>, 2024, at the request of Mr. Rafi Soltz confirms the home is structurally unsound and unsafe for occupancy, citing significant wood rot, moisture intrusion,

termite damage, and partial roof collapse—particularly in the southeast section of the house. The woodframed floor system is severely deteriorated, deformed, and unstable, with visible sloping, foundation displacement, and termite infestation throughout. The damage extends to the detached garage as well. Due to these extensive structural failures and the necessity to raise the residence by approximately 8 feet to meet current floodplain and safety standards, repair is not feasible. In accordance with state legislation prioritizing life safety, structural integrity, and flood resilience, demolition and redevelopment under current Florida Building Code is the recommended and lawful course of action.

The exterior of the house shows signs of age and moisture deterioration. Wood members around the house: doorways, windows, window frames exhibit significant wood rotting and decay. Wood member joints around the doors and windows have shifted, expanded and/or separated so they are no longer tight and no longer prevent water intrusion. The roof structure has collapsed at South East bedroom, bathroom and corridor of the house. The rest of roof structure is progressing to total collapse. <u>House structure is not safe</u>.

Residence finished floor is below FEMA flood elevation. The floor structure has been experiencing cycles of wet and dry causing extreme decay of wood members. The floor structure has large deformation due to the displacement of the foundation supports. The floor inclines heavily in areas toward the corners and supporting walls. Therefore floor structure is unsafe to walk on. Doors cannot open or close properly because of jamming due to the floor deformations. The kitchen floor is also deformed and has rotting issues as well.

In addition to the continuous water exposure damage, the wood structure is infested with termites, which are the ones responsible of the roof wood frame damage and progressive collapse. The roof of the Detached garage located experience same damage and failure.