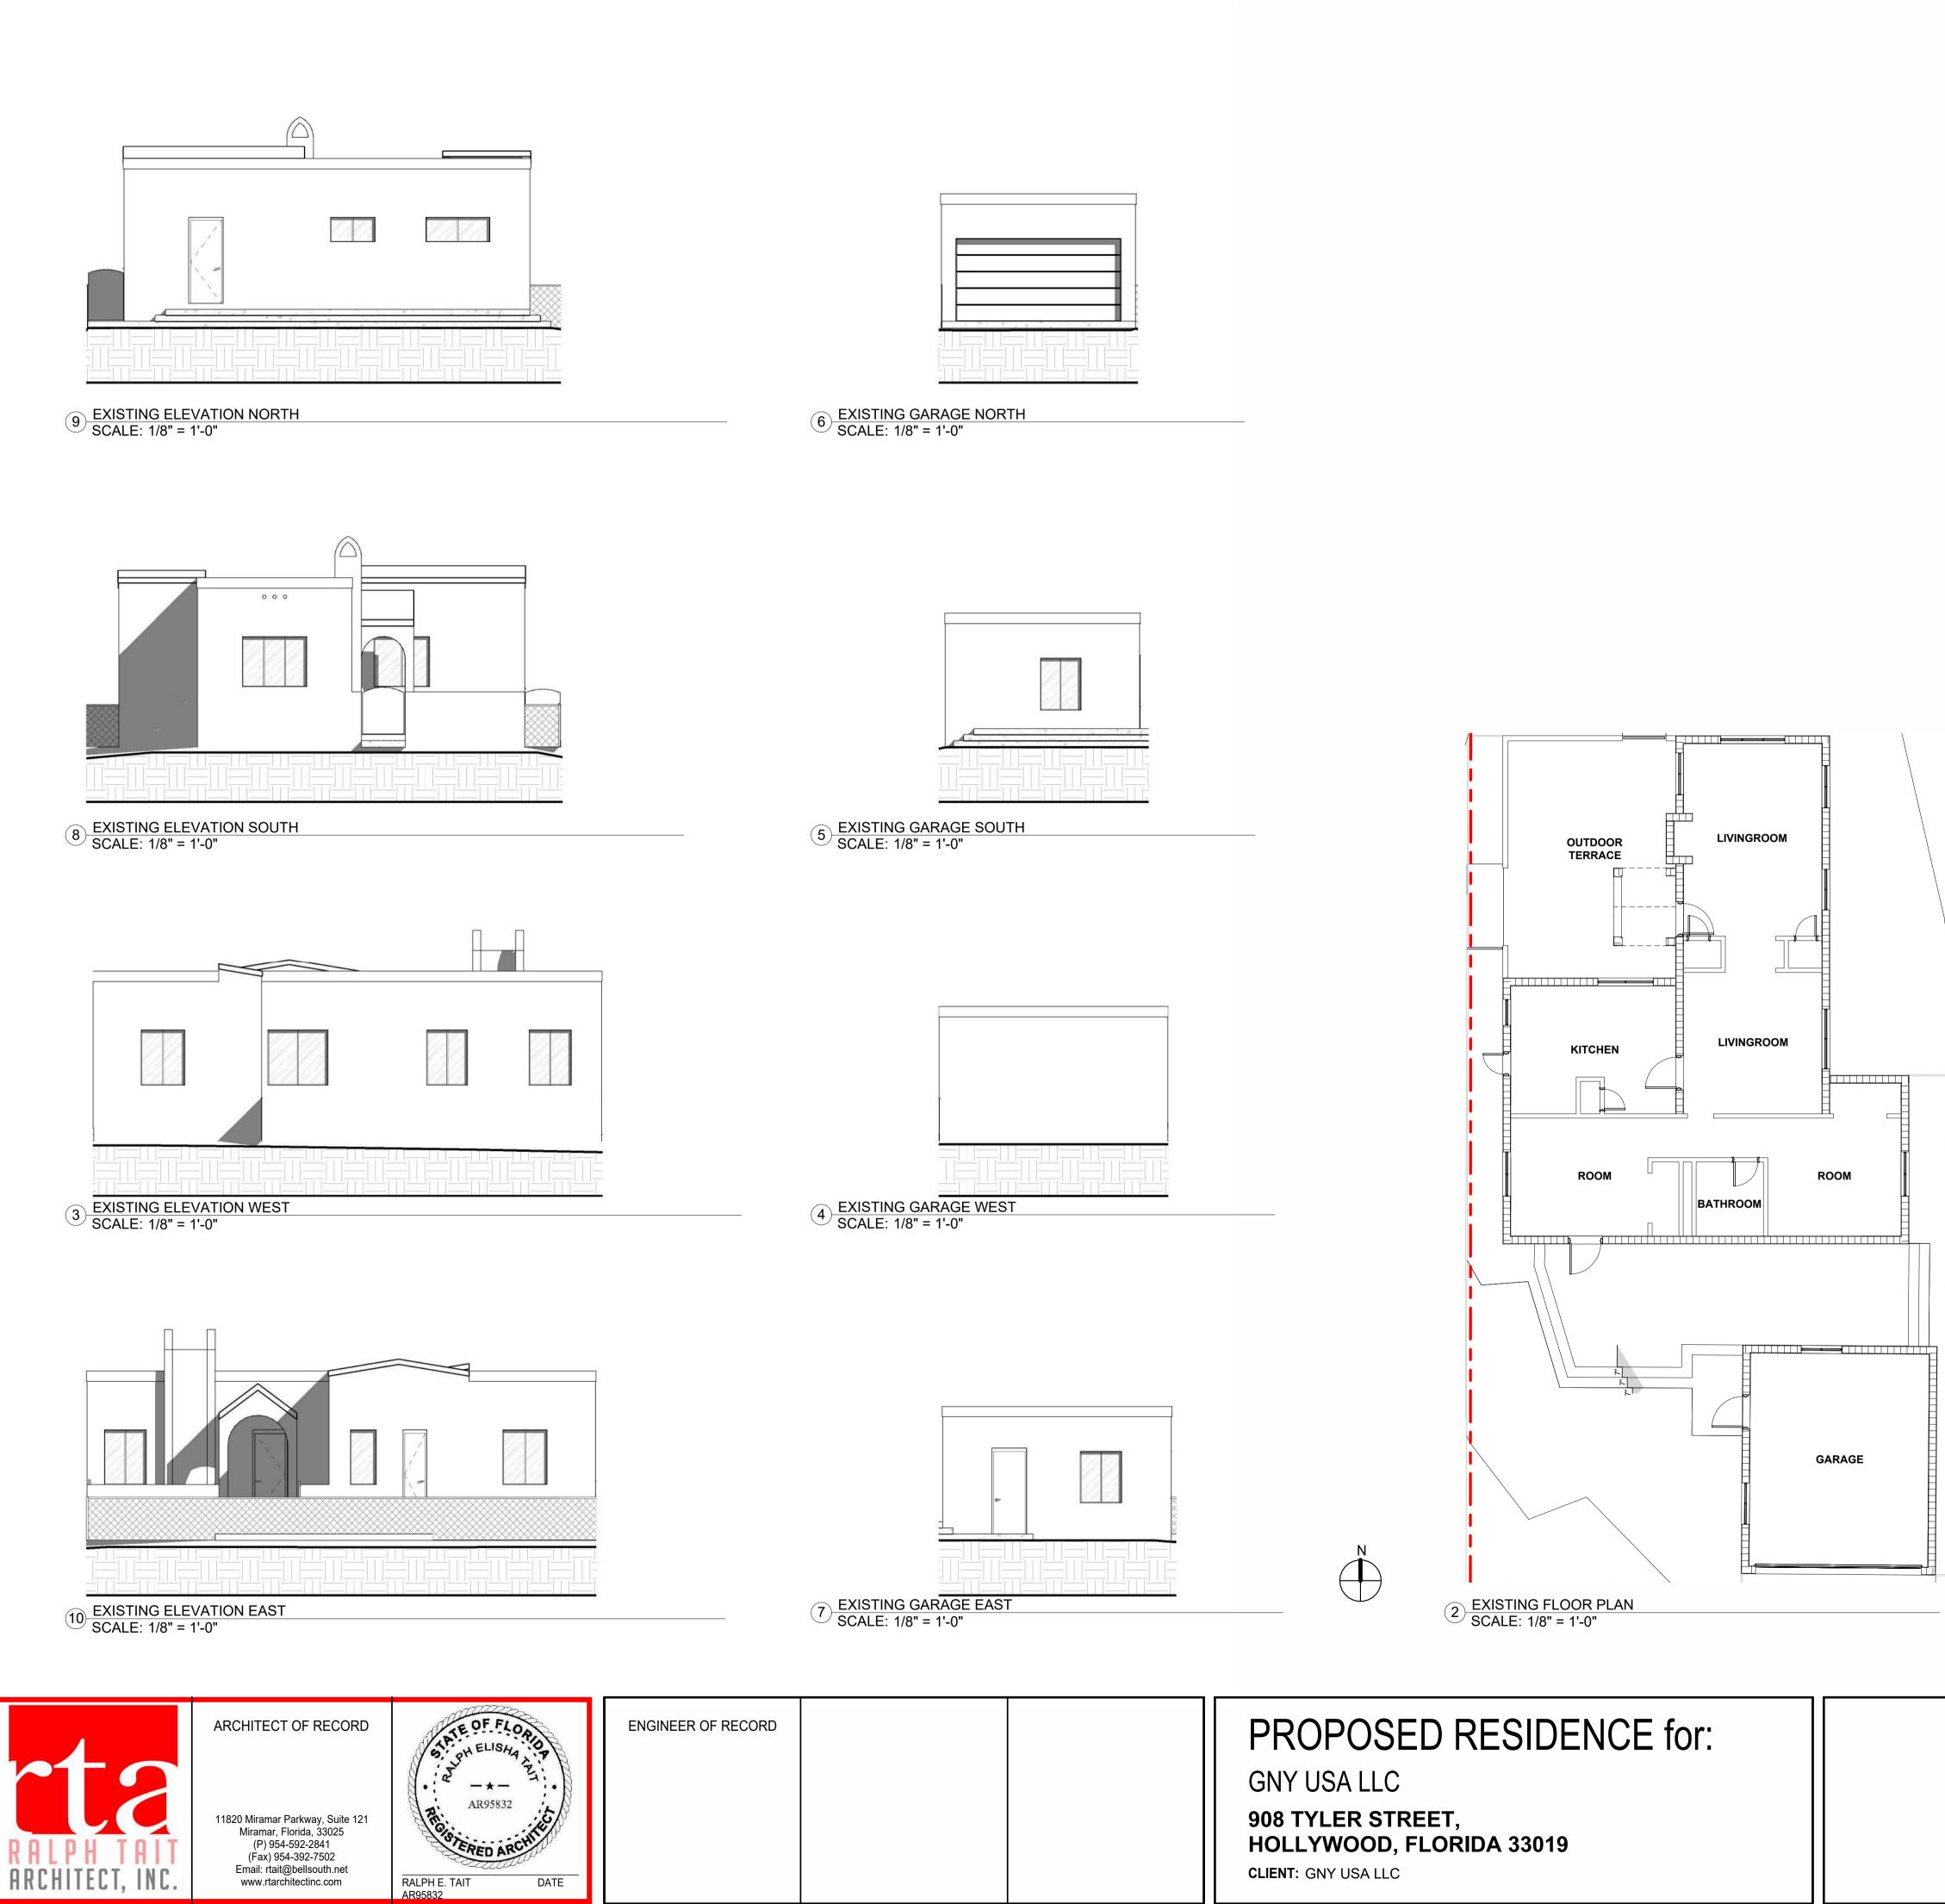

#### BACKGROUND

The single-family residence located at 908 Tyler Street, Hollywood, FL 33019, lies within a designated historic district but is not individually designated as historic, nor protected under any local, state, or federal preservation status that would preclude administrative demolition under Florida Statute §553.79(26). The property is within a FEMA-designated Special Flood Hazard Area, and the existing finished floor is below the lawfully required base flood elevation. As a result, the Historic Preservation Board will only be considering Design.

Additionally, a structural assessment conducted on July 9<sup>th</sup>, 2024, at the request of Mr. Rafi Soltz confirms the home is structurally unsound and unsafe for occupancy, citing significant wood rot, moisture intrusion,

termite damage, and partial roof collapse—particularly in the southeast section of the house. The woodframed floor system is severely deteriorated, deformed, and unstable, with visible sloping, foundation displacement, and termite infestation throughout. The damage extends to the detached garage as well. Due to these extensive structural failures and the necessity to raise the residence by approximately 8 feet to meet current floodplain and safety standards, repair is not feasible. In accordance with state legislation prioritizing life safety, structural integrity, and flood resilience, demolition and redevelopment under current Florida Building Code is the recommended and lawful course of action.

### **BUILDING DATA**

FIRST FLOOR A/C SPACE: 1,294 SQ. FT. SECOND FLOOR A/C SPACE: 1,510 SQ. FT. GARAGE (NON A/C SPACE) 365 SQ. FT. TOTAL AREA A/C SPACE: 2,804 SQ. FT. TOTAL BUILDING AREA:3,169 SQ, FT,

### ZONING DATA

|                         |                                      | 1                                             |
|-------------------------|--------------------------------------|-----------------------------------------------|
| RS-6                    | REQUIRED                             | PROVIDED                                      |
| LOT AREA                | 6,000 SQ. FT. MIN.                   | 6,047.5 SQ. FT.                               |
| LOT WIDTH               | 60 FT MIN.                           | 50 FT.                                        |
| LOT COVERAGE            | N/A                                  | 2,207 /6,047.5 SQ FT.OR 36.4 % OF S.A.        |
|                         |                                      |                                               |
| GREEN SPACE             | N/A                                  | 2,528.5 SQ. FT. OR 41.9% OF S.A.              |
| POOLS /POOL DECK        | N/A                                  | 626 SQ. FT. / 6,047.5 SQ. FT. = 10.4% OF S.A. |
| VUA + PEDESTRIAN WALKS  | N/A                                  | 686 SQ. FT. OR 11.3% OF SITE AREA             |
| DENSITY                 | N/A                                  | 1 SINGLE FAMILY RESIDENCE                     |
| <b>BUILDING SETBACK</b> |                                      |                                               |
| PRINCIPAL FRONT         | 25FT MIN.                            | 25 FT                                         |
| SECONDARY FRONT         | N/A                                  | N/A                                           |
|                         | 7'-6"FT MIN.                         |                                               |
| SIDE                    | 25% LOT WIDTH<br>TOTAL MIN = 12'-6"" | 7'-6"                                         |
| REAR                    | 15% OF LOT DEPTH<br>18'-1" MIN.      | 30'-0" TO GARAGE                              |
| <b>BUILDING HEIGHT</b>  | -                                    |                                               |
| PRINCIPAL BUILDING      | 30 FT OR 2 STORY                     | 23'-0" TOP OF FLAT ROOF DECK                  |
| PARKING                 | 4 PARKING SPACES                     | 4 PARKING SPACES GARAGE & SURFACE             |
|                         |                                      |                                               |