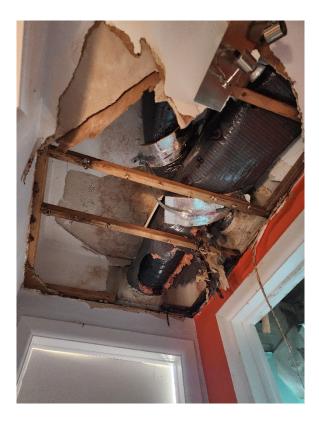

Additionally, a structural assessment conducted on July 9<sup>th</sup>, 2024, at the request of Mr. Rafi Soltz confirms the home is structurally unsound and unsafe for occupancy, citing significant wood rot, moisture intrusion,

termite damage, and partial roof collapse—particularly in the southeast section of the house. The woodframed floor system is severely deteriorated, deformed, and unstable, with visible sloping, foundation displacement, and termite infestation throughout. The damage extends to the detached garage as well. Due to these extensive structural failures and the necessity to raise the residence by approximately 8 feet to meet current floodplain and safety standards, repair is not feasible. In accordance with state legislation prioritizing life safety, structural integrity, and flood resilience, demolition and redevelopment under current Florida Building Code is the recommended and lawful course of action.

The exterior of the house shows signs of age and moisture deterioration. Wood members around the house: doorways, windows, window frames exhibit significant wood rotting and decay. Wood member joints around the doors and windows have shifted, expanded and/or separated so they are no longer tight and no longer prevent water intrusion. The roof structure has collapsed at South East bedroom, bathroom and corridor of the house. The rest of roof structure is progressing to total collapse. <u>House structure is not safe</u>.

Residence finished floor is below FEMA flood elevation. The floor structure has been experiencing cycles of wet and dry causing extreme decay of wood members. The floor structure has large deformation due to the displacement of the foundation supports. The floor inclines heavily in areas toward the corners and supporting walls. Therefore floor structure is unsafe to walk on. Doors cannot open or close properly because of jamming due to the floor deformations. The kitchen floor is also deformed and has rotting issues as well.

In addition to the continuous water exposure damage, the wood structure is infested with termites, which are the ones responsible of the roof wood frame damage and progressive collapse. The roof of the Detached garage located experience same damage and failure.