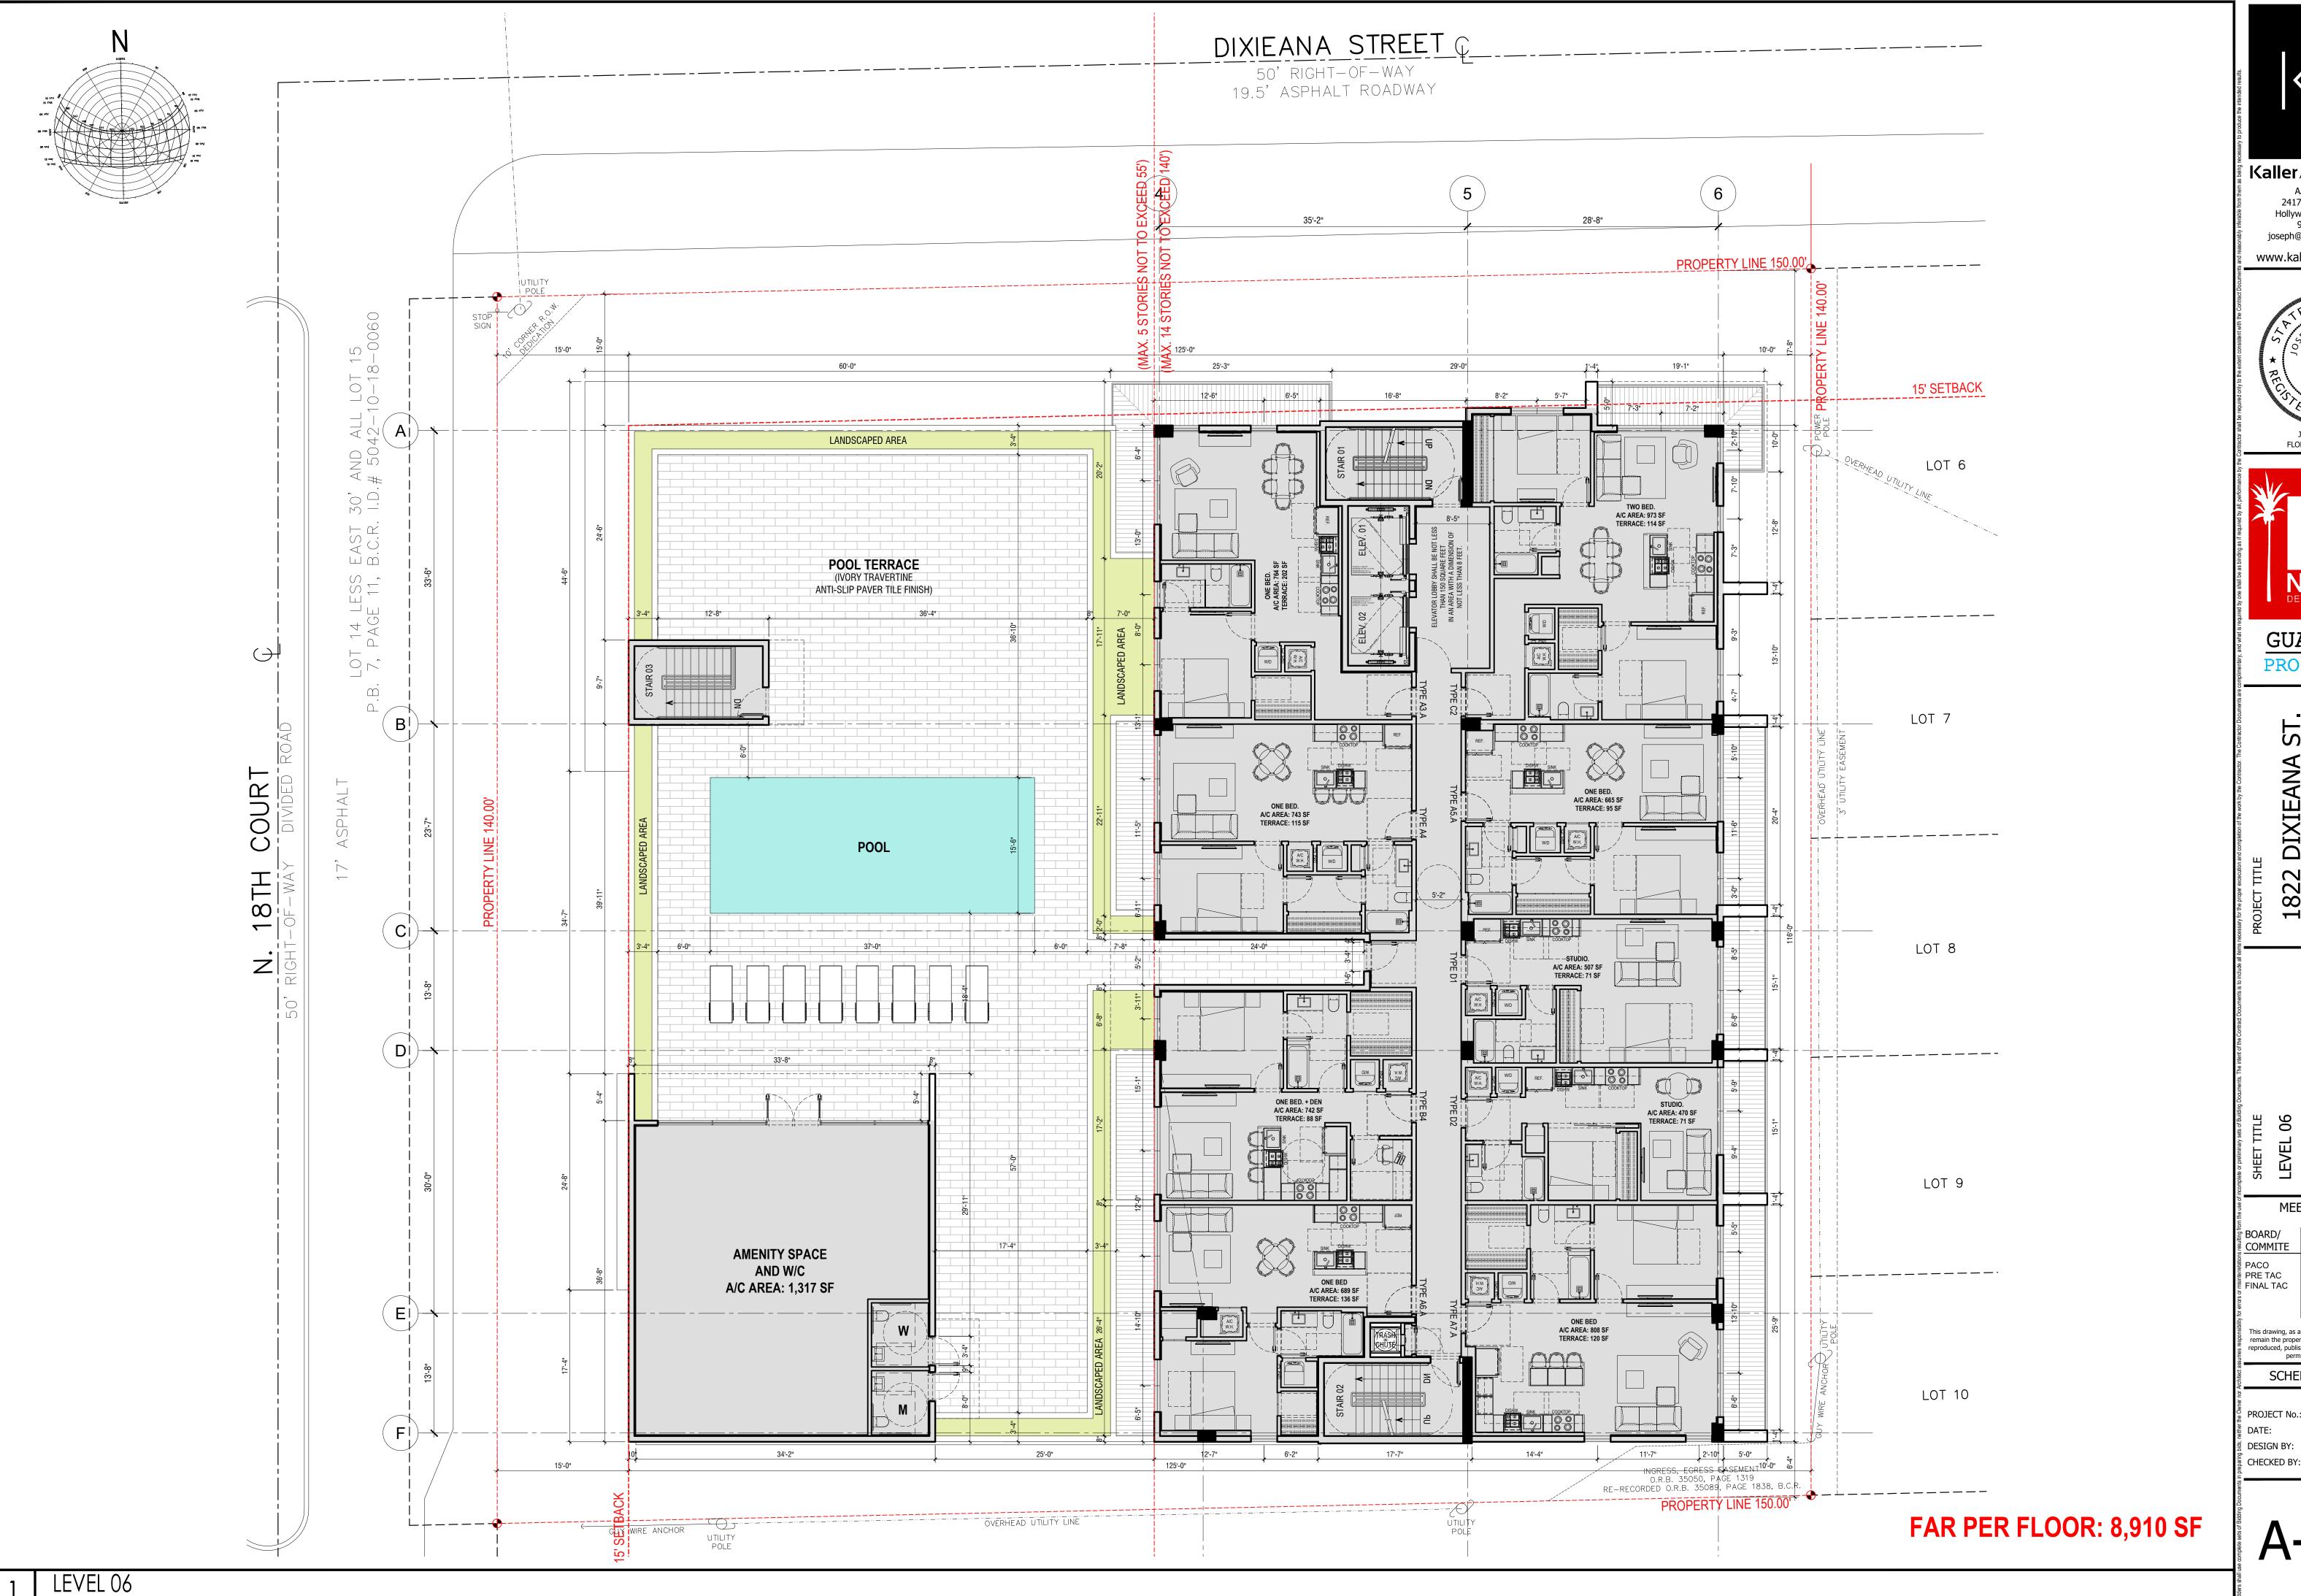

#### 5. 2024 0122

**FILE NO.:** 23-DP-89

**APPLICANT:** GN Dixiana, LLC. **LOCATION:** 1822 Dixiana Street

**REQUEST:** Site Plan Review for a 70-unit residential development

Attachments: 2389 F Application Package 2024 0122.pdf