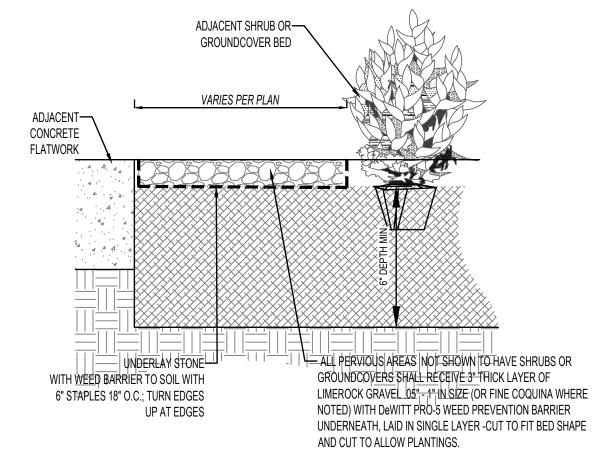

DATE: 12-06-23

SCALE :  $\frac{3}{4}$  "= 1'-0"

LS-1.0

- number of parking spaces = x 10 sq. ft. =
- C. Add A+B = sq. ft. (total lawn area required) D. Maximum lawn area (sod) permitted 50% of A+B = sq. ft. x .20 =
- E. Maximum lawn area provided
- sq. ft.