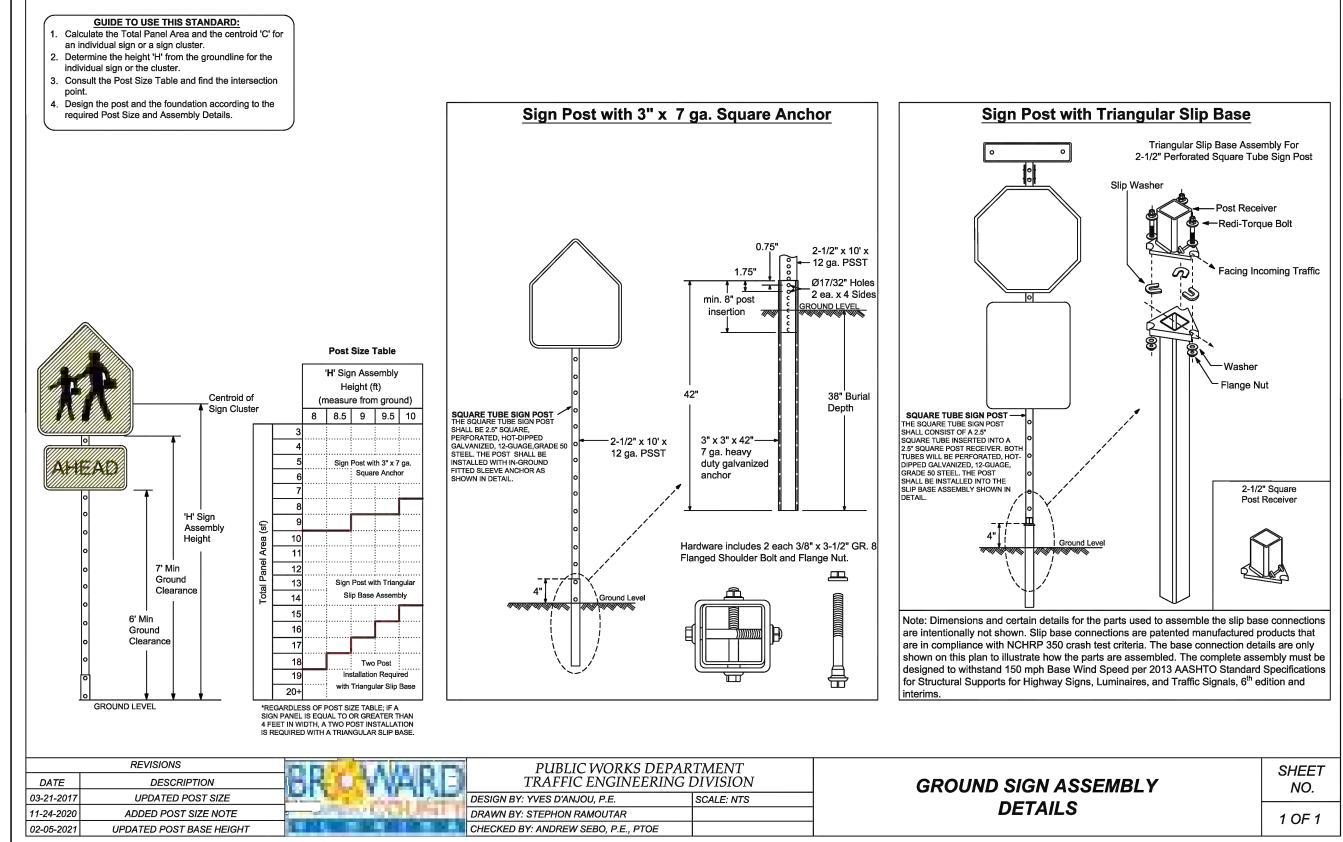

VEMENT MARKINGS & SIGNAGE PLAN SCALE: 1"=20'

THIS ITEM HAS BEEN DIGITALLY SIGNED AND SEALED BY



TRAFFIC CONTROL ARROWS: DIRECTIONAL ARROWS PAINTED ON CONCRETE - SEE

PAINT FOR ARROWS: PROVIDE A MINIMUM

TRAFFIC CONTROL ARROWS DETAILS

OF 2-COATS OF D.O.T. APPROVED PAINT -

UTILIZE "YELLOW" COLORED PAINT ON

LOCATIONS THIS SHEET.

CONCRETE.



TYPICAL SIGN INSTALLATION DETAIL

**LEGEND** PROPOSED CONCRETE

PROPOSED ASPHALT PROPOSED GRADE EXISTING ELEVATION PROPOSED CATCH BASIN

8.90

**♦**8.36

EXISTING CATCH BASIN PROPOSED WATER METER EXISTING WATER METER

EXISTING FIRE HYDRANT

EXISTING WATER VALVE PROPOSED BFP DEVICE EXISTING SAN. SEWER MH

242

EERIN

EPH

STMENTS STREET FL 33020

P.E.#:76036 DATE: 10/24/23

SCALE: 1"=20' SHEET NO.:

5 OF 9 PROJECT NO.: 23-48

# BCTED NO. XXXXXXX











THIS ITEM HAS BEEN DIGITALLY SIGNED AND SEALED BY WILFORD ZEPHYR ON THE DATE ADJACENT TO THE SEAL.

PRINTED COPIES OF THIS DOCUMENT ARE NOT CONSIDERED SIGNED AND SEALED AND THE SIGNATURE MUST BE VERIFIED ON ANY ELECTRONIC COPIES.

R.O.W. PMS DETAILS

SCALE: N.T.S.

| RE        | NO. DATE    |  |  |  |  |
|-----------|-------------|--|--|--|--|
| REVISIONS | DESCRIPTION |  |  |  |  |

EERIN Ш

DIXIAN/ YWOOD

P.E.#:76036 DATE: 10/23/23 SCALE: N.T.S. SHEET NO.: 6 OF 9

PROJECT NO.: 23-48





|ISSUED: 03/01/1994| DEPARTMENT OF PUBLIC UTILITIES STANDARD DETAIL |REVISED: 06/08/20

PIPE LAYING CONDITION TYPICAL

SECTION (P.V.C.)

APPROVED:

AWING NO.

G-03















THROUGH 2" METERS

# **SEWER NOTES:**

DEPARTMENT OF PUBLIC UTILITIES STANDARD DETAIL

FLEXIBLE PAVEMENT RESTORATION