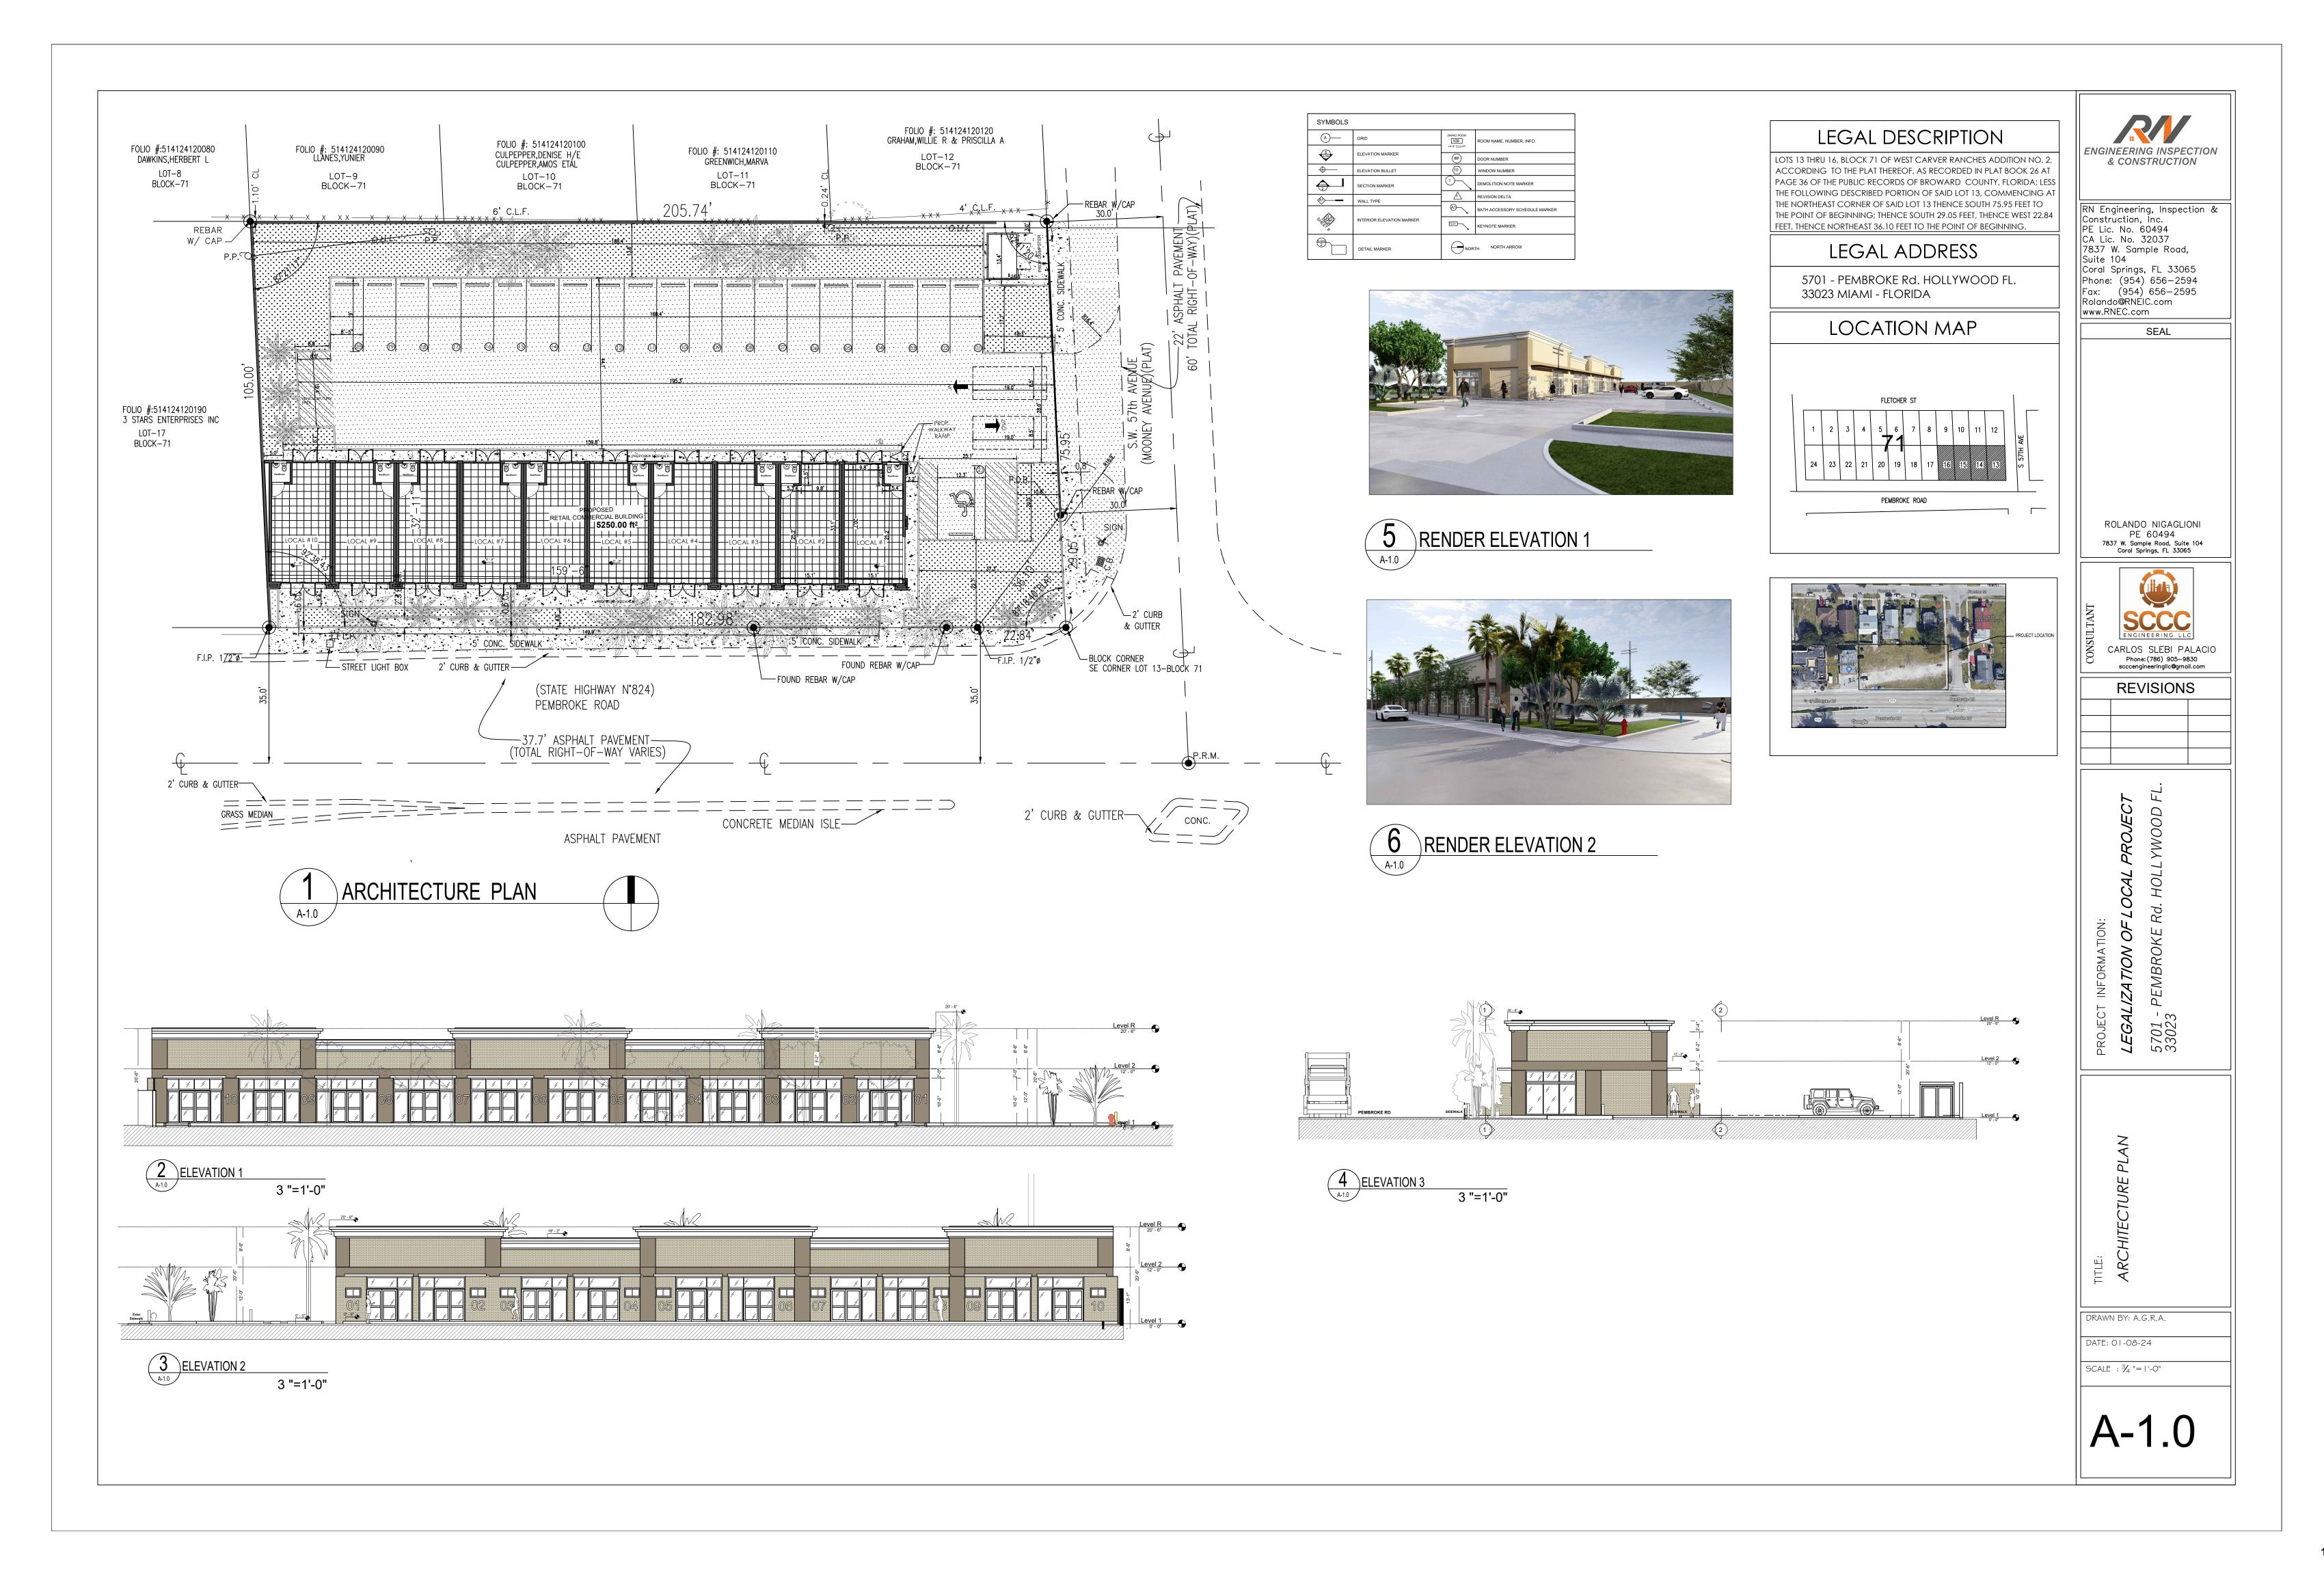

#### 1. 2024 0122

FILE NO.: 24-DP-01

APPLICANT: OB House, LIC.

LOCATION: 5701 Pembroke Road

**REQUEST:** Site Plan Review for a 5,250 SF commercial development

Attachments: 2401 P Application Package 2024 0122.pdf

Title: FILE NO.: 24-DP-01

APPLICANT: OB House, LIC.

LOCATION: 5701 Pembroke Road

REQUEST: Site Plan Review for a 5,250 SF commercial

development

City of Hollywood Page 1