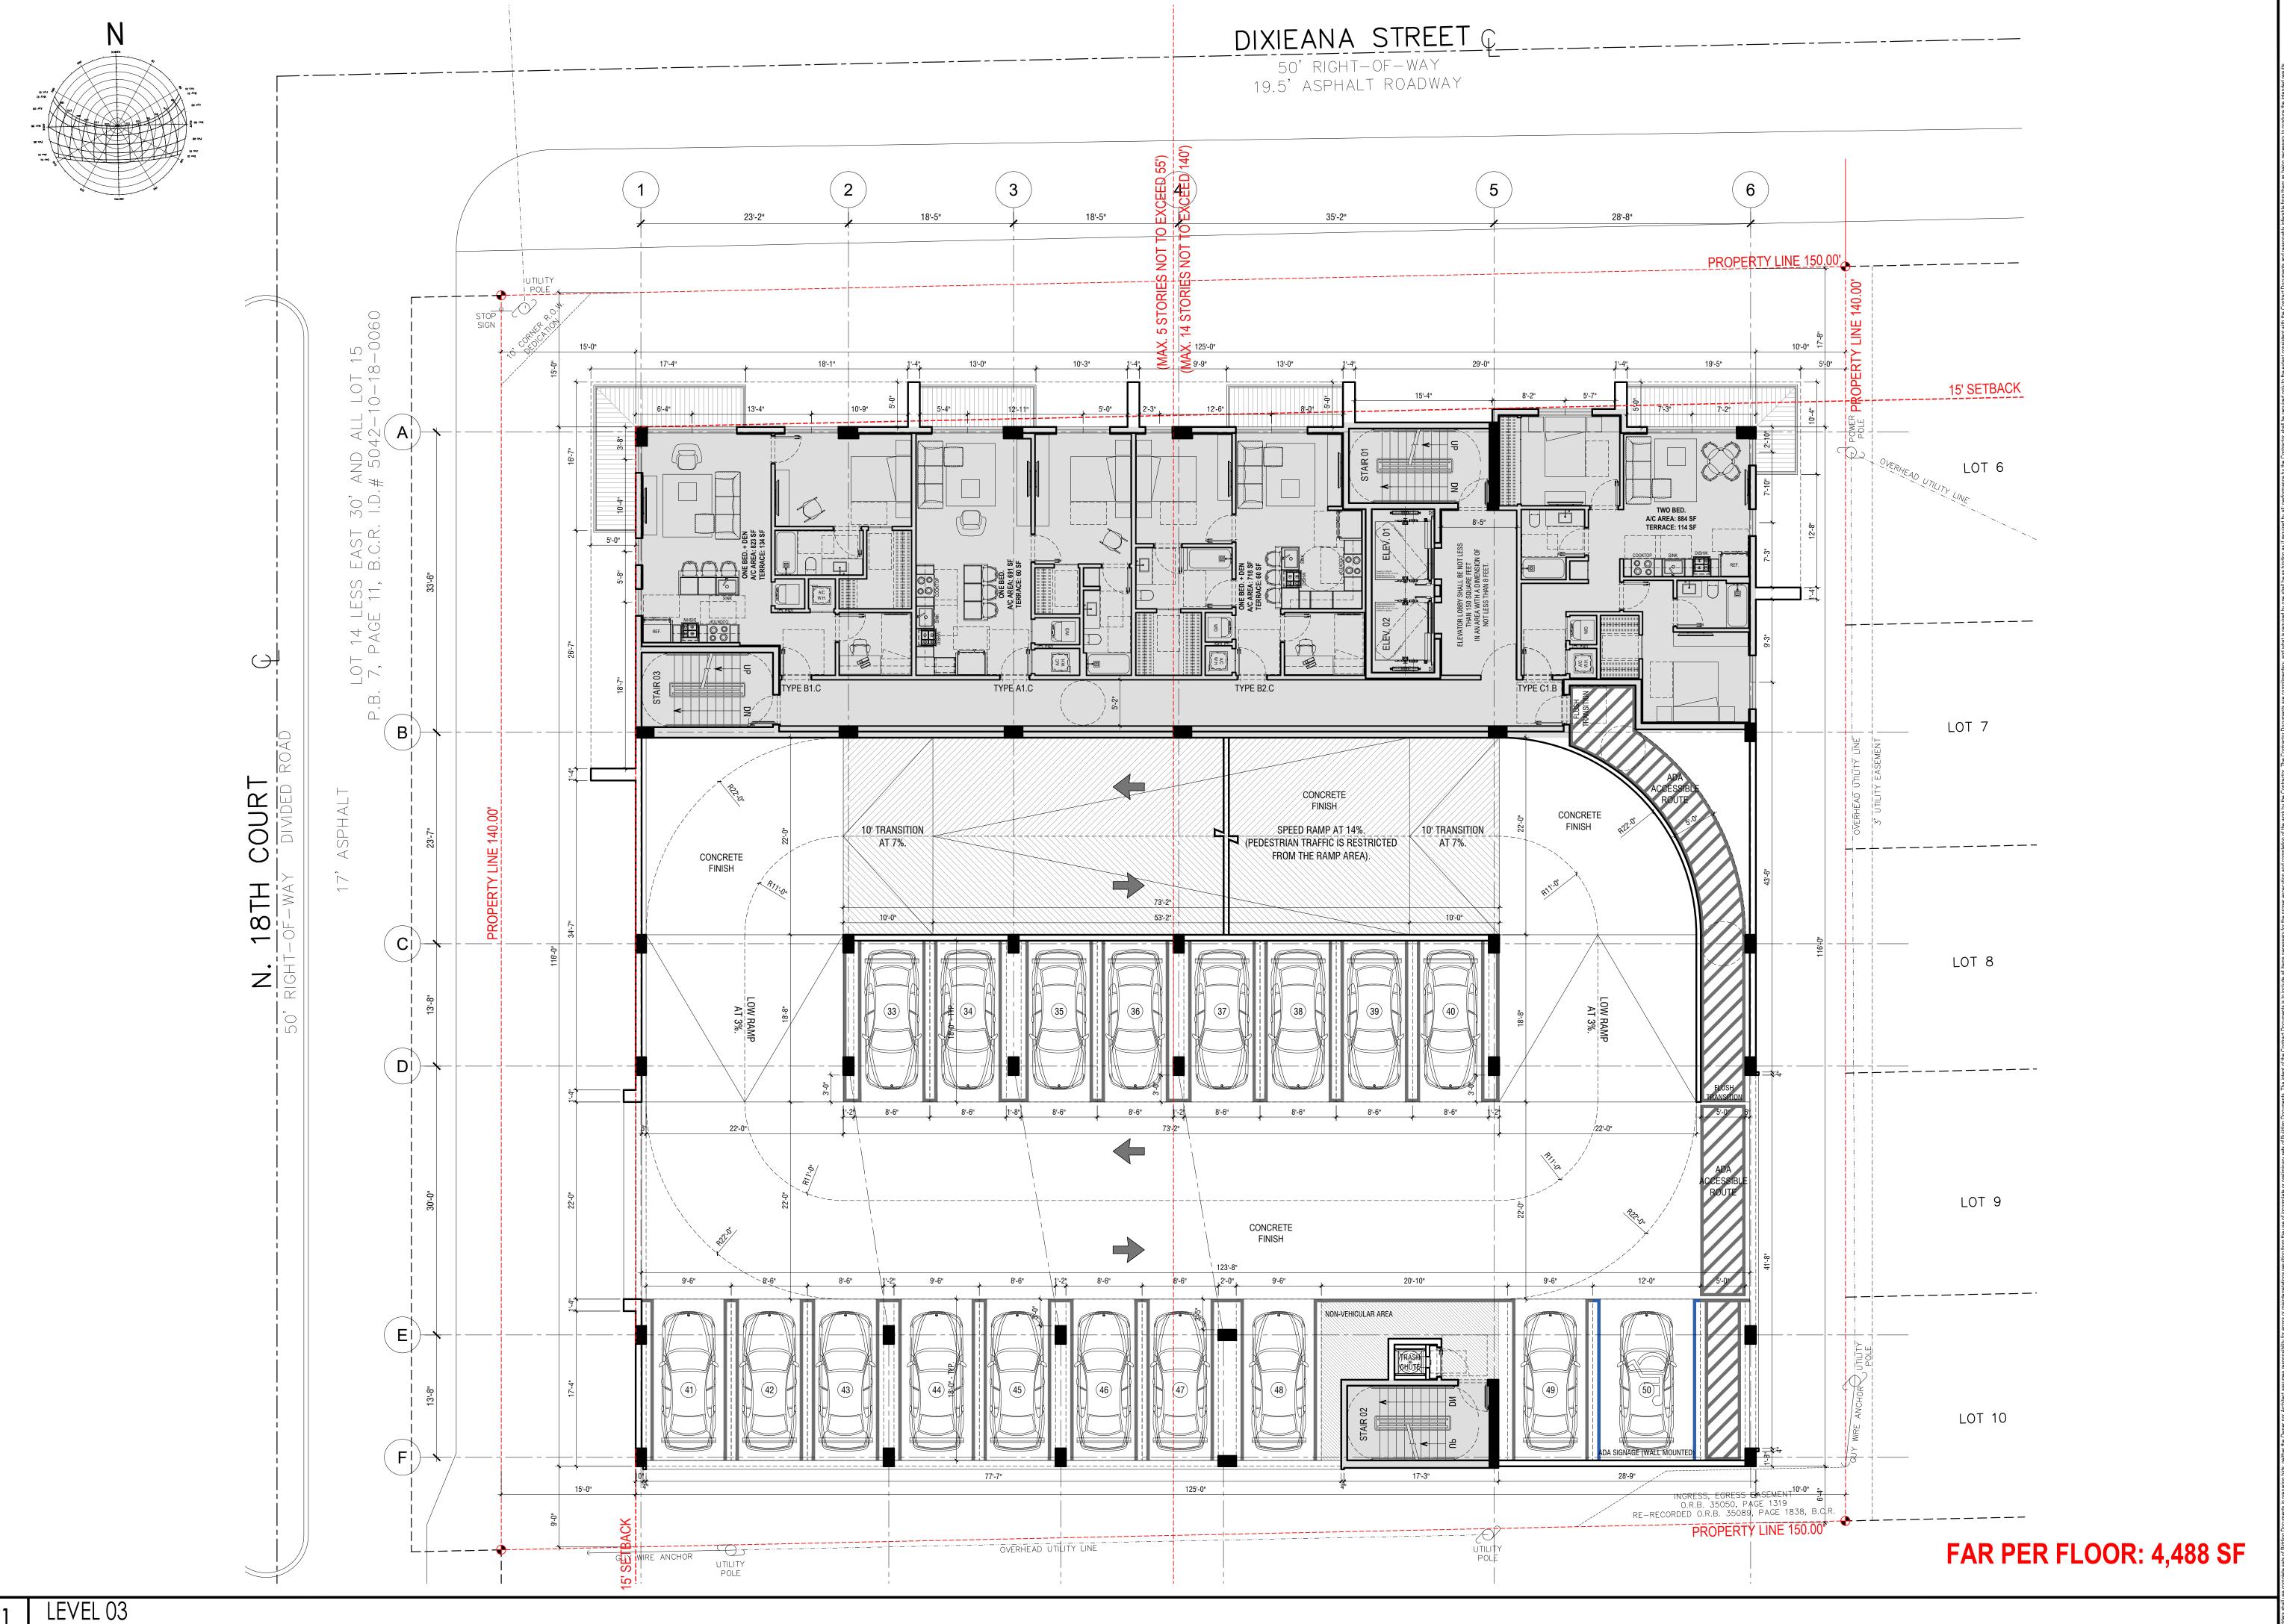

#### 5. 2024 0122

**FILE NO.:** 23-DP-89

**APPLICANT:** GN Dixiana, LLC. **LOCATION:** 1822 Dixiana Street

**REQUEST:** Site Plan Review for a 70-unit residential development

Attachments: 2389 F Application Package 2024 0122.pdf