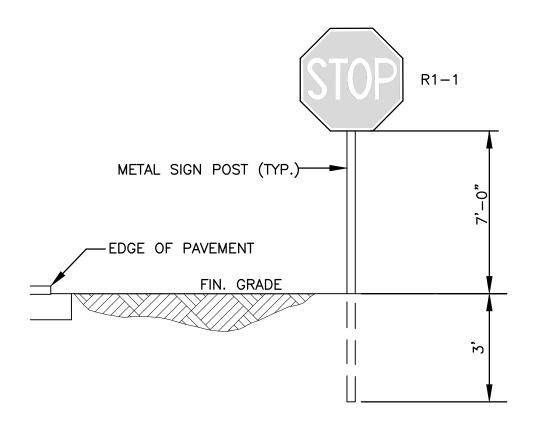

.

3 OF 9 PROJECT NO.: 23-48

TREI L 33(

P.E.#:76036

DATE: 10/23/23

SCALE: N.T.S.

**CIVIL DETAILS** SCALE: N.T.S.















P.E.#:76036

DATE: 10/23/23

SCALE: N.T.S.

SHEET NO.:

4 OF 9

PROJECT NO.: 23-48

DIXIA 1822 HOLL

CIVIL DETAILS II

241







WILFORD ZEPHYR ON THE DATE ADJACENT TO THE SEAL. STATE OF PRINTED COPIES OF THIS DOCUMENT ARE NOT CONSIDERED

SIGNED AND SEALED AND THE SIGNATURE MUST BE VERIFIED ON ANY ELECTRONIC COPIES. PAVEMENT MARKINGS & SIGNAGE PLAN SCALE: 1"=20'

THIS ITEM HAS BEEN DIGITALLY SIGNED AND SEALED BY



TRAFFIC CONTROL ARROWS: DIRECTIONAL ARROWS PAINTED ON CONCRETE - SEE

PAINT FOR ARROWS: PROVIDE A MINIMUM

TRAFFIC CONTROL ARROWS DETAILS

OF 2-COATS OF D.O.T. APPROVED PAINT -

UTILIZE "YELLOW" COLORED PAINT ON

LOCATIONS THIS SHEET.

CONCRETE.



TYPICAL SIGN INSTALLATION DETAIL

**LEGEND** PROPOSED CONCRETE

PROPOSED ASPHALT PROPOSED GRADE EXISTING ELEVATION PROPOSED CATCH BASIN

8.90

**♦**8.36

EXISTING CATCH BASIN PROPOSED WATER METER EXISTING WATER METER

EXISTING FIRE HYDRANT

EXISTING WATER VALVE PROPOSED BFP DEVICE EXISTING SAN. SEWER MH

242

EERIN

EPH

STMENTS STREET FL 33020

P.E.#:76036 DATE: 10/24/23

SCALE: 1"=20' SHEET NO.:

5 OF 9 PROJECT NO.: 23-48

# BCTED NO. XXXXXXX











THIS ITEM HAS BEEN DIGITALLY SIGNED AND SEALED BY WILFORD ZEPHYR ON THE DATE ADJACENT TO THE SEAL.

PRINTED COPIES OF THIS DOCUMENT ARE NOT CONSIDERED SIGNED AND SEALED AND THE SIGNATURE MUST BE VERIFIED ON ANY ELECTRONIC COPIES.

R.O.W. PMS DETAILS

SCALE: N.T.S.

| RE        | NO. DATE    |  |  |  |  |
|-----------|-------------|--|--