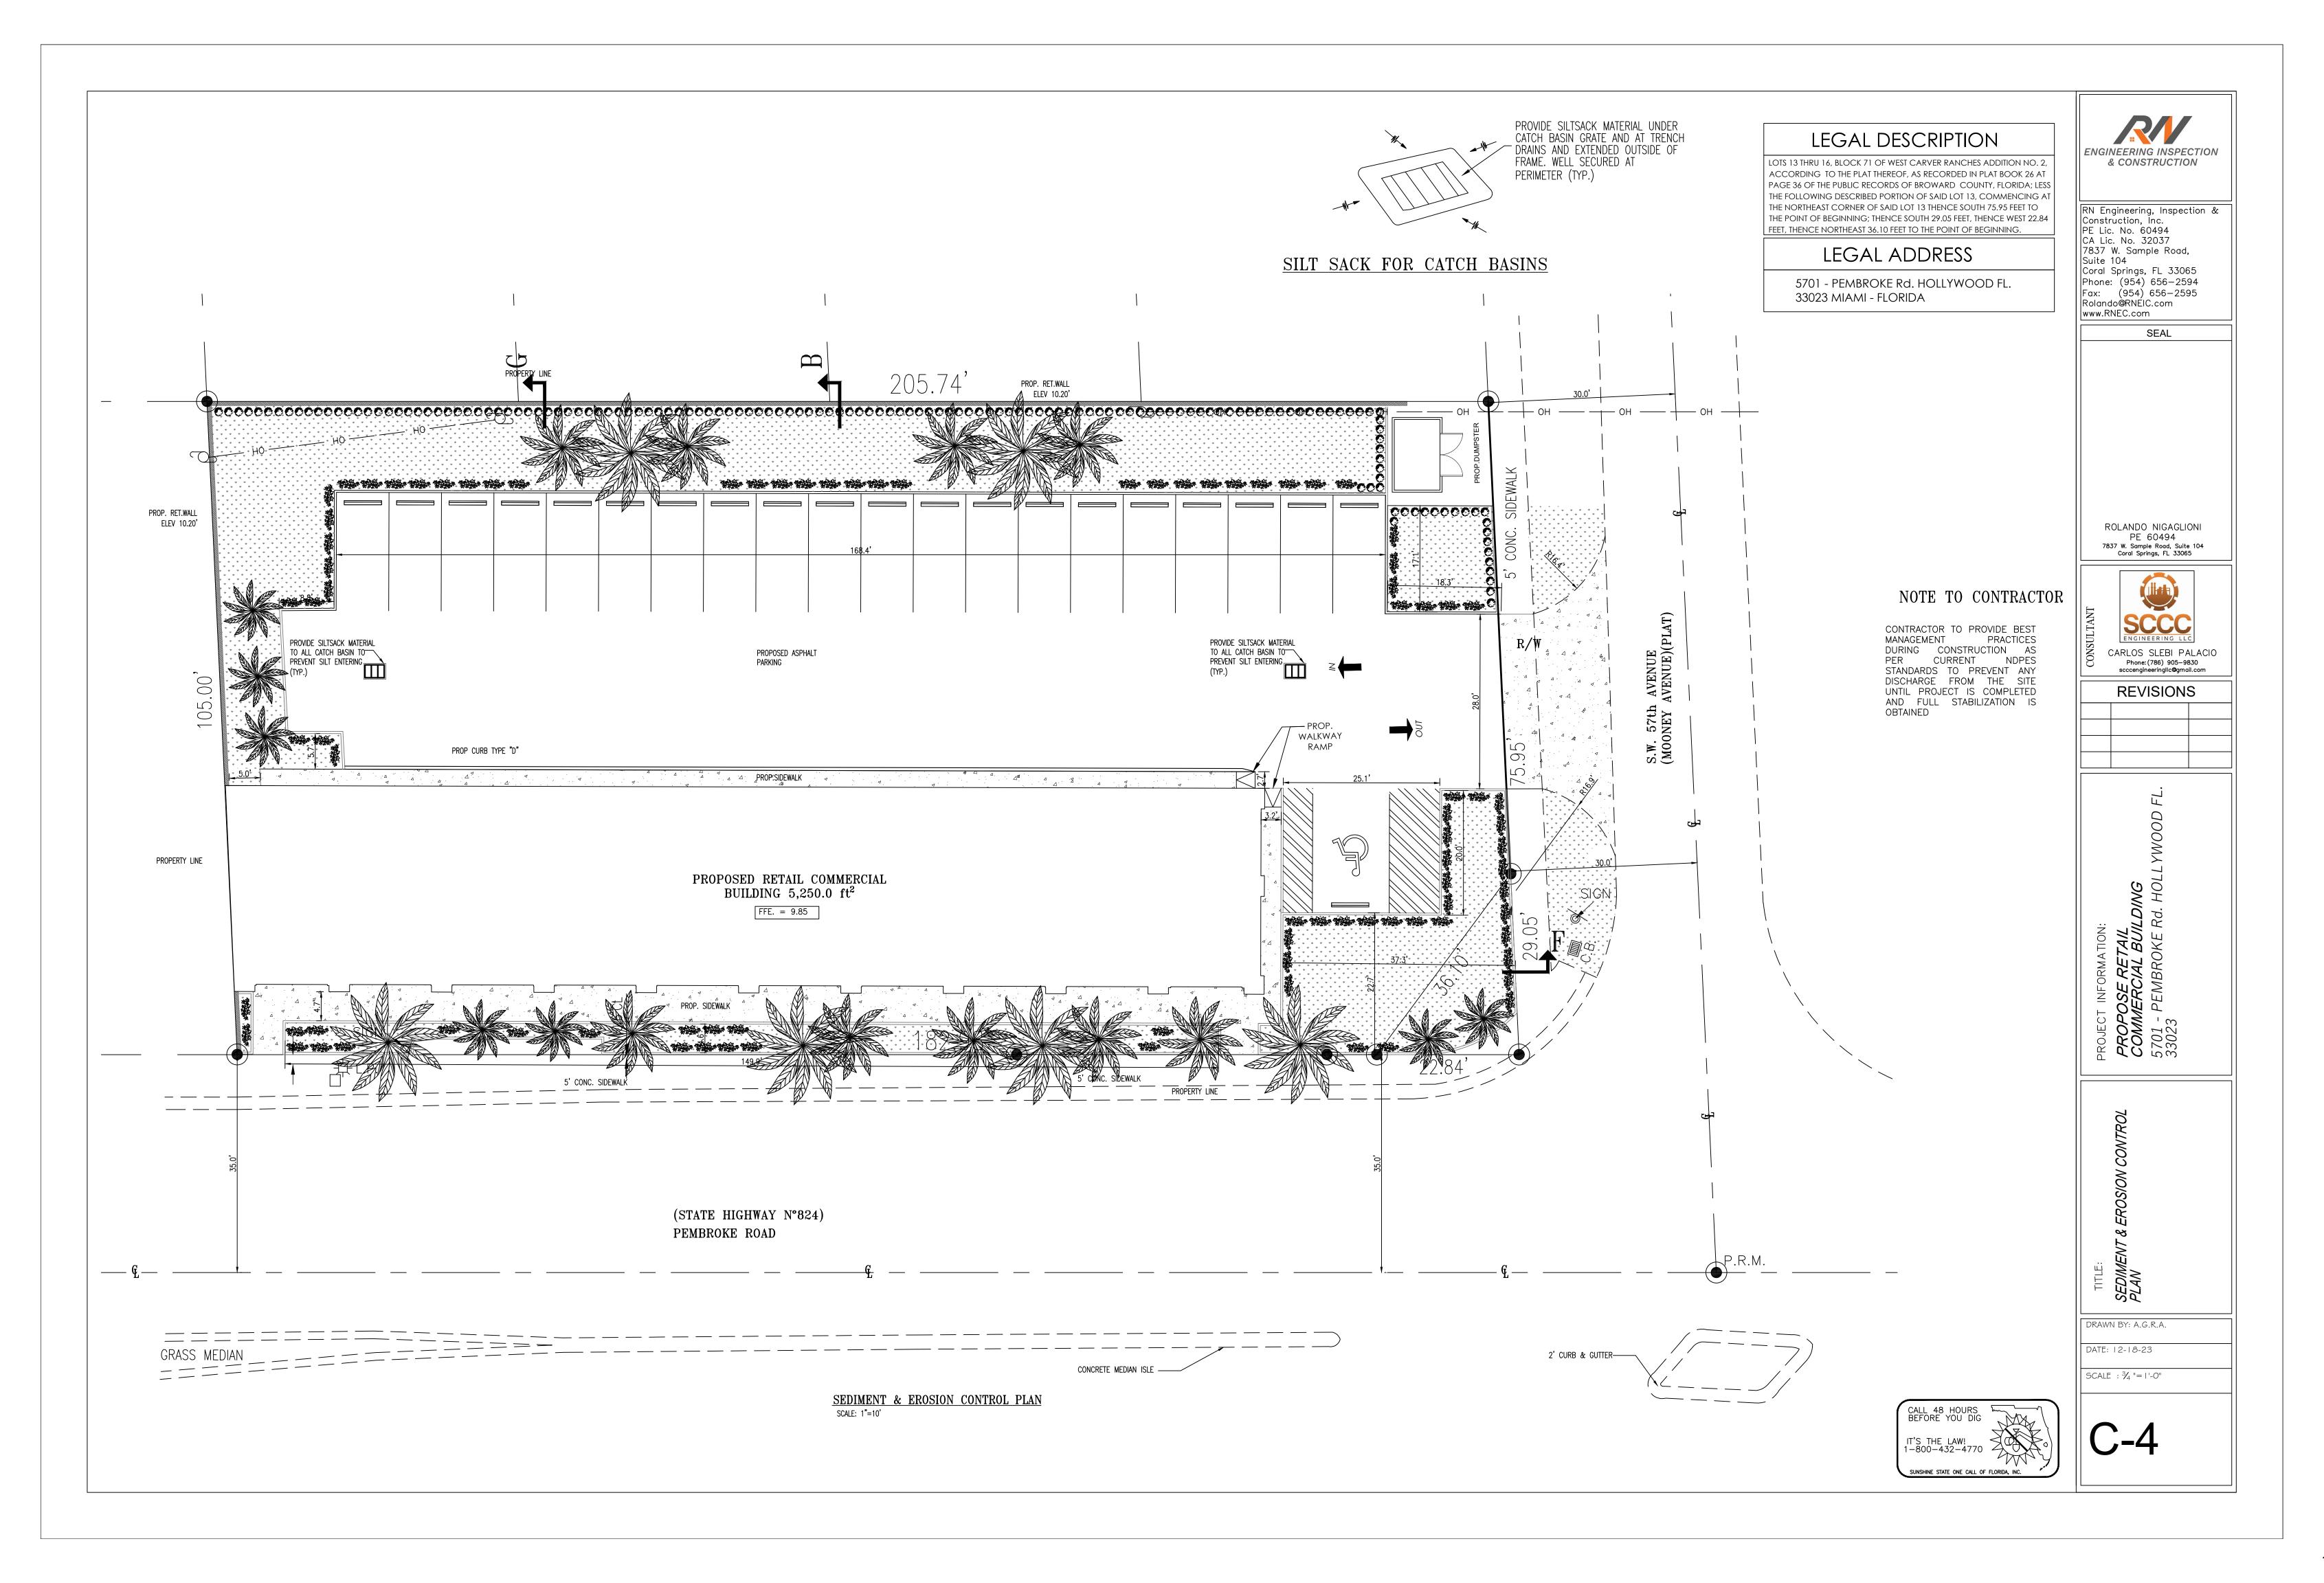

# PAVING, GRADING & DRAINAGE PLANS 5701 PEMBROKE Rd. HOLLYWOOD FL. RETAIL COMMERCIAL BUILDING

LEGAL DESCRIPTION:

LOTS 13 THRU 16, BLOCK 71 OF WEST CARVER RANCHES ADDITION NO. 2, ACCORDING TO THE PLAT THEREOF, AS RECORDED IN PLAT BOOK 26 AT PAGE 36 OF THE PUBLIC RECORDS OF BROWARD COUNTY, FLORIDA; LESS THE FOLLOWING DESCRIBED PORTION OF SAID LOT 13, COMMENCING AT THE NORTHEAST CORNER OF SAID LOT 13 THENCE SOUTH 75.95 FEET TO THE POINT OF BEGINNING; THENCE SOUTH 29.05 FEET, THENCE WEST 22.84 FEET, THENCE NORTHEAST 36.10 FEET TO THE POINT OF BEGINNING.

NOTE:
ALL ELEVATIONS SHOWN HERE ON ARE REFERENCED TO NATIONAL GEODETIC VERTICAL DATUM OF 1929 (NGVD)

INDEX:

C-1 COVER SHEET

C-2 PAVING, GRADING & DRAINAGE PLAN

-3 PAVING, GRADING & DRAINAGE PLAN

C-4 DRAINAGE DETAILS
C-5 DRAINAGE DETAILS