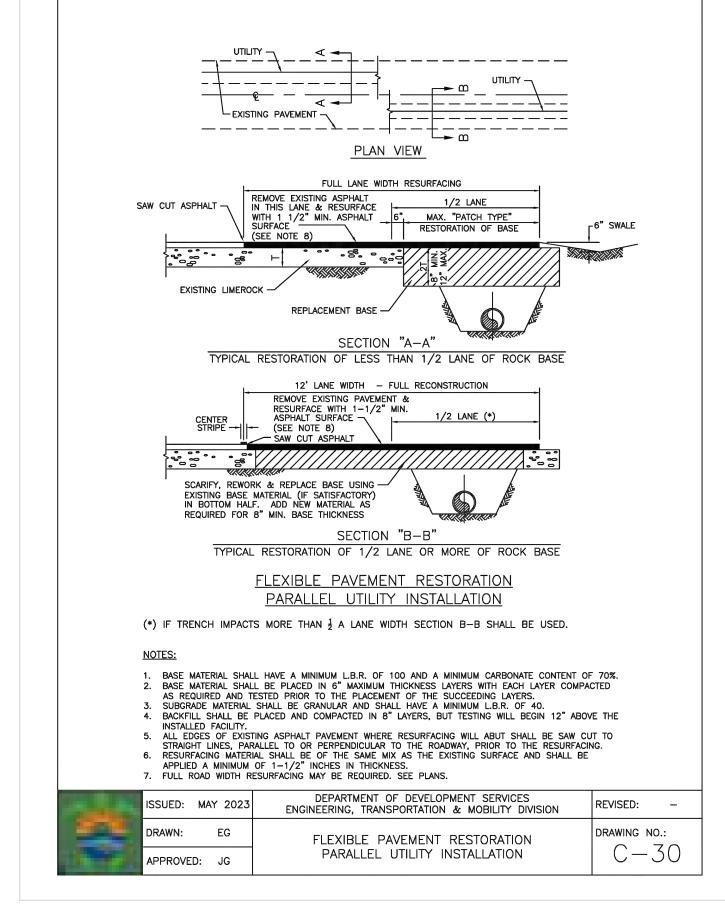

---------------------|-------------------|
| 3 |   |              | ISSUED: | 03/01/1994 | DEPARTMENT OF PUBLIC UTILITIES STANDARD DETAIL | REVISED: 06/08/20 |
|   |   | -            | DRAWN:  | EAM        | SANITARY SEWER MAIN                            | DRAWING NO.       |
|   |   | The state of | APPROVE | D: XXX     | CONSTRUCTION NOTES                             | S-01              |



REVISED: 02/14/2018

RAWING NO.

**UTILITIES DETAILS** 

SCALE: N.T.S.

W-10

THIS ITEM HAS BEEN DIGITALLY SIGNED AND SEALED BY WILFORD ZEPHYR ON THE DATE ADJACENT TO THE SEAL.

PRINTED COPIES OF THIS DOCUMENT ARE NOT CONSIDERED SIGNED AND SEALED AND THE SIGNATURE MUST BE VERIFIED

12-1-23

ON ANY ELECTRONIC COPIES.

SCALE: N.T.S. SHEET NO.: 8 OF 9

DATE: 10/23/23

P.E.#:76036

PROJECT NO.: 23-48









THIS ITEM HAS BEEN DIGITALLY SIGNED AND SEALED BY WILFORD ZEPHYR ON THE DATE ADJACENT TO THE SEAL.

PRINTED COPIES OF THIS DOCUMENT ARE NOT CONSIDERED SIGNED AND SEALED AND THE SIGNATURE MUST BE VERIFIED ON ANY ELECTRONIC COPIES.

**UTILITIES DETAILS II** 

SCALE: N.T.S.

P.E.#:76036 DATE: 10/23/23

SHEET NO.: 9 OF 9 PROJECT NO.: 23-48

SCALE: N.T.S.

INEERIN R. P.E.

ZEPH

STREET STREET FL 33020

DIXIANA YWOOD,

DIXIANA 1822 DI HOLLYV

Replacement Palms Required



OO Denotes Existing Trees

OO Denotes Existing Palms



PROPERTIES







CHECKED: TW DATE:

10-12-2023 SCALE: 1"=20'

Dixieanna Street

REVISIONS

### GENERAL LANDSCAPE NOTES

The plan takes precedence over the plant list.

2 Full business days before digging, call toll free 1-800-432-4770 Sunshine State One Call of Flor