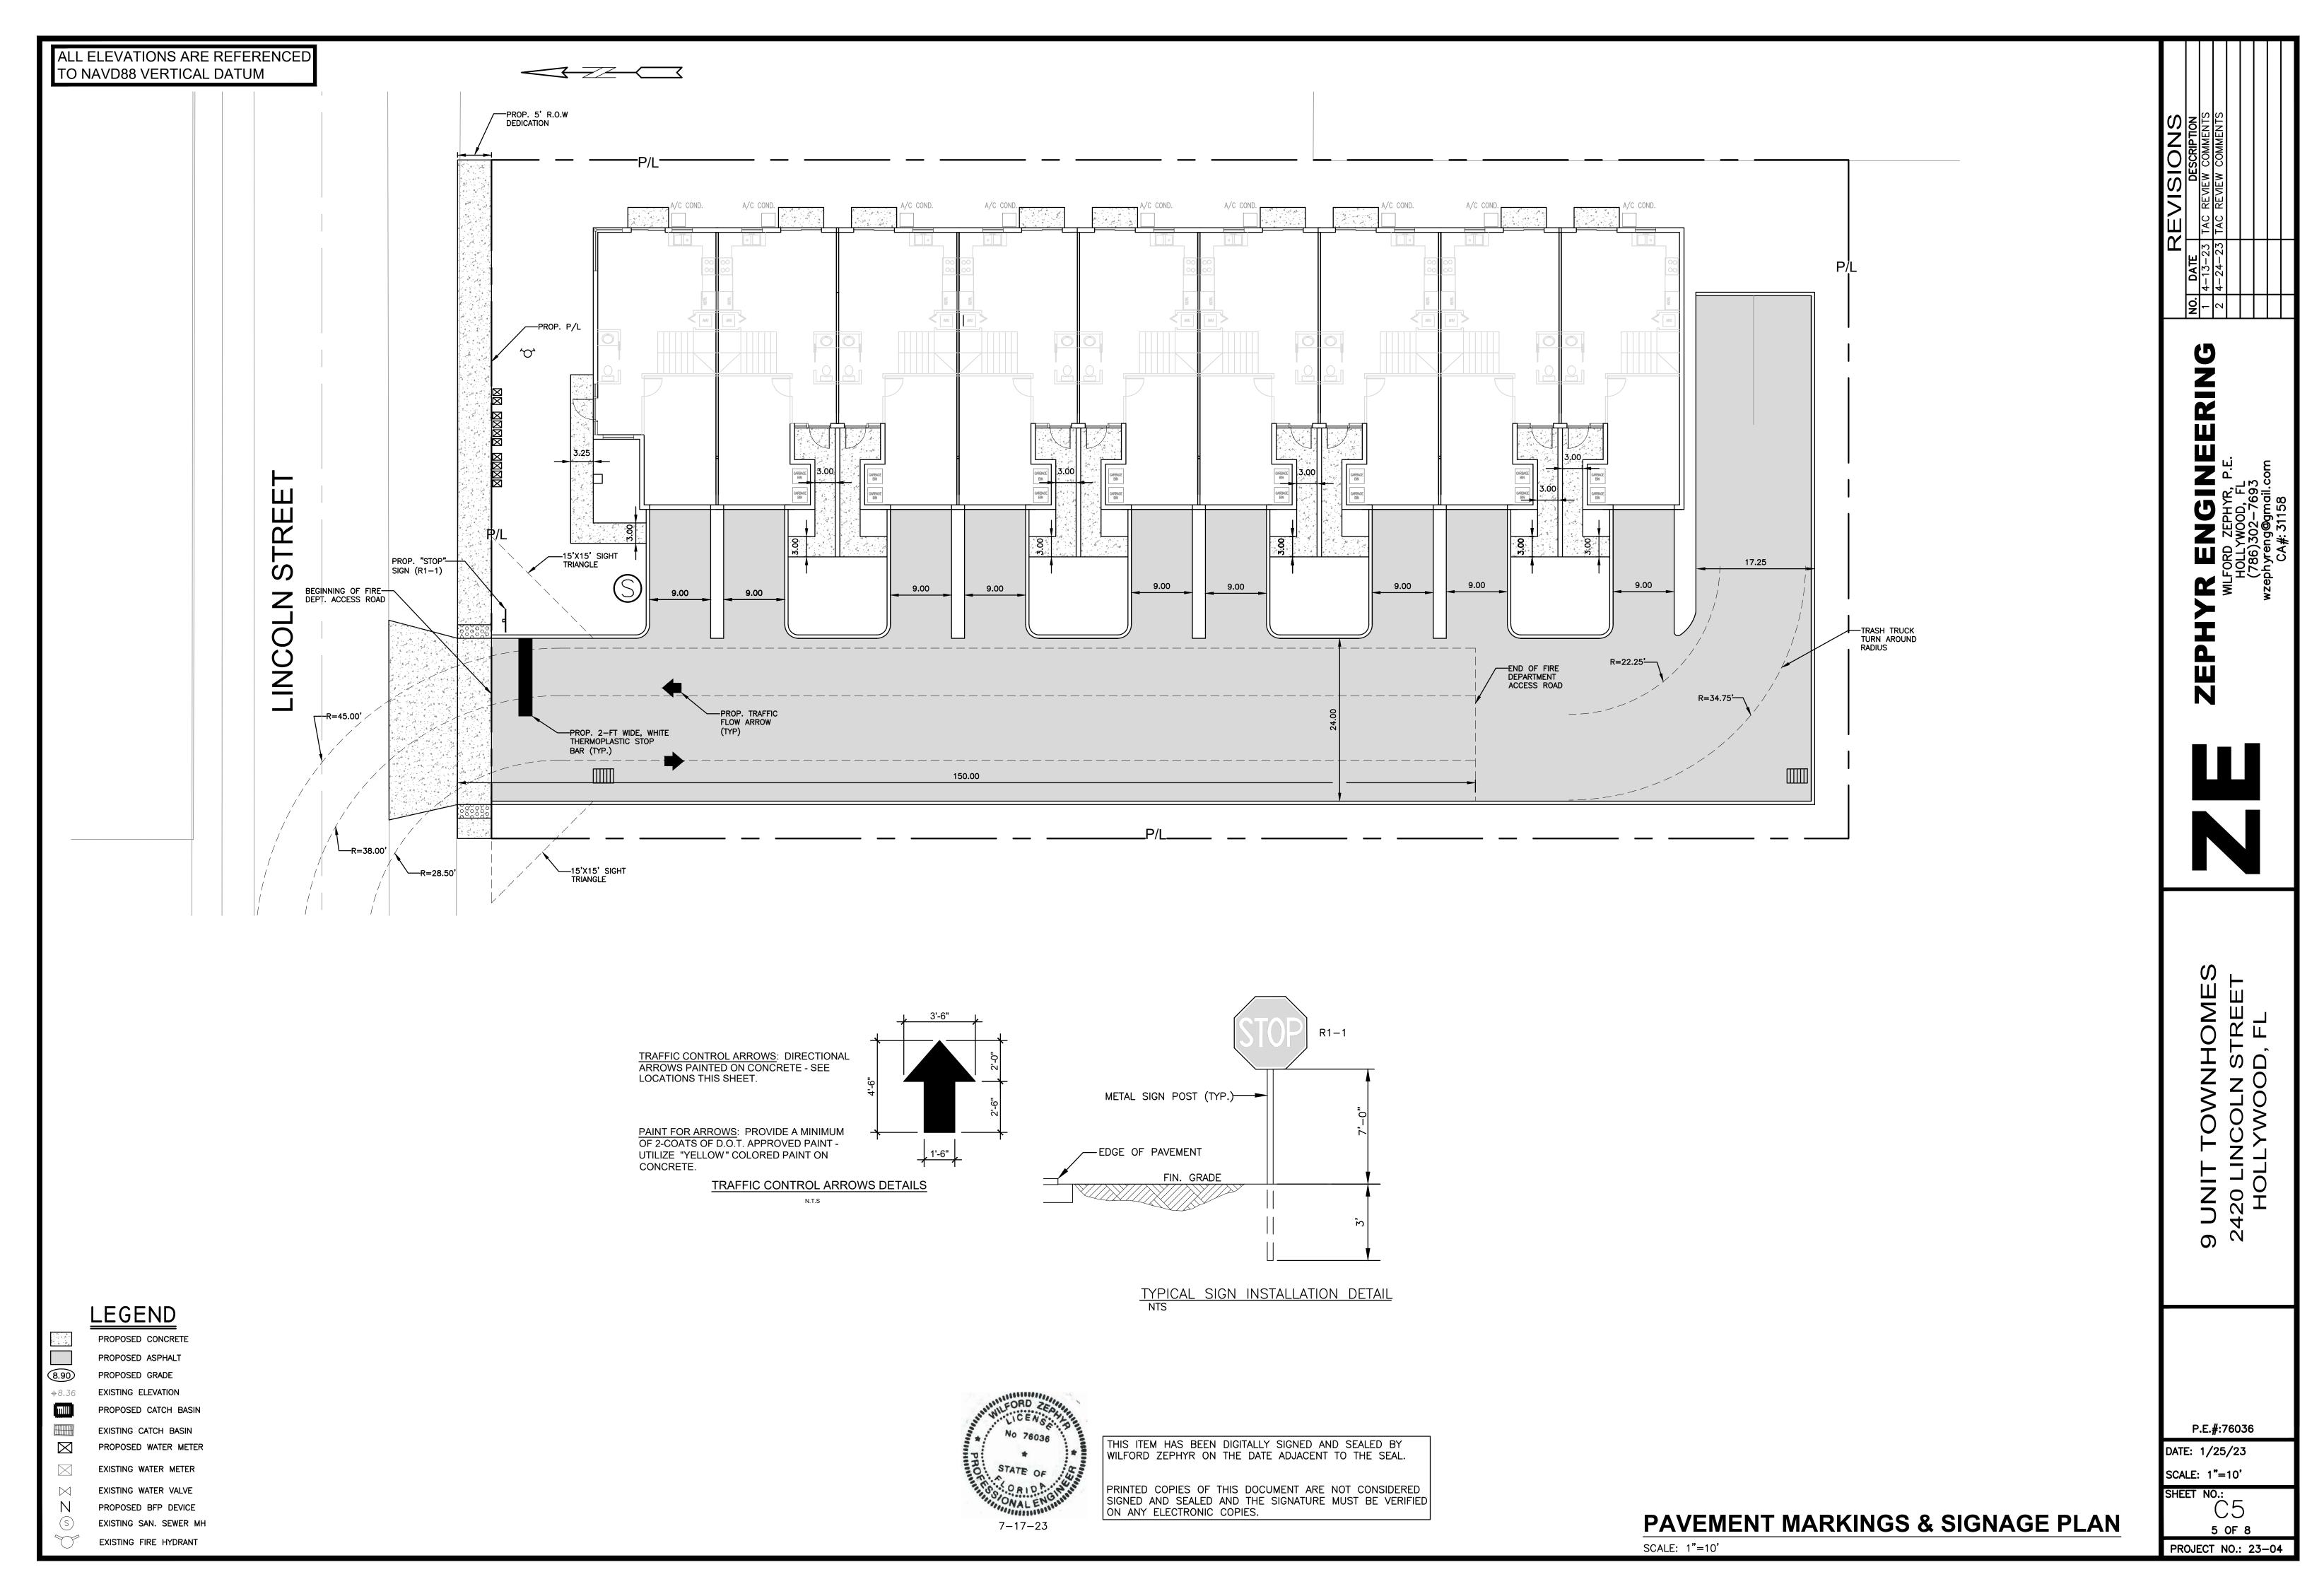

#### 4. 2024 0122

**FILE NO.:** 23-DP-26

APPLICANT: Aviva & Sam, LIC.

LOCATION: 2420 Lincoln Street

**REQUEST:** Site Plan Review for a 9-unit residential development

Attachments: 2326 F Application Package Part I 2023 0122.pdf

2326 F Application Package Part II 2023 0122.pdf