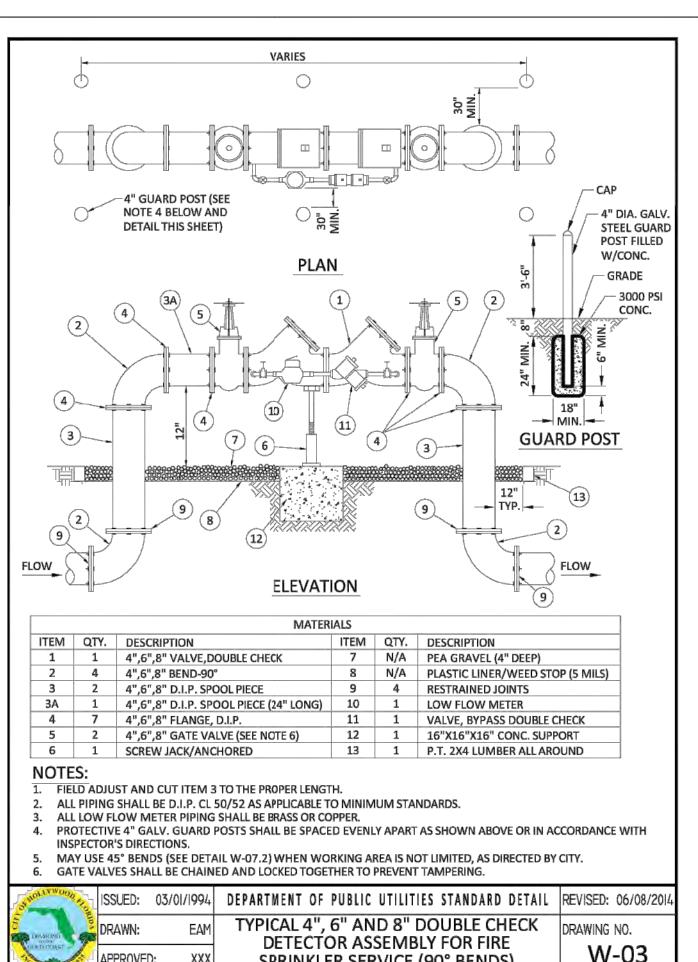

ESSARY TO SUPPORT THE SIDES OF THE EXCAVATION TO ENSURE PERSONNEL SAFETY, AND TO PREVENT MOVEMENT WHICH CAN IN ANY WAY DAMAGE THE WORK OR ENDANGER ADJACENT STRUCTURES. THE CONTRACTOR SHALL BE SOLELY RESPONSIBLE FOR THE SEQUENCE, METHODS AND MEANS OF CONSTRUCTION, AND FOR THE IMPLEMENTATION OF ALL OSHA AND OTHER SAFETY REQUIREMENTS.

| of HOLLYWOOD, ATO | ISSUED: | 03/01/1994 | DEPARTMENT OF PUBLIC UTILITIES STANDARD DETAIL | REVISED: 06/08/2014 |
|-------------------|---------|------------|------------------------------------------------|---------------------|
| S INAMEDIA        | DRAWN:  | EAM        |                                                | DRAWING NO.         |
| UNITO CONST       | APPROVE | D: XXX     | WATER SYSTEM NOTES                             | W-02                |



DEPARTMENT OF PUBLIC UTILITIES STANDARD DETAI

FLEXIBLE PAVEMENT RESTORATION

REVISED: 11/06/2

G-12

AWING NO.

SPRINKLER SERVICE (90° BENDS)





REVISION: BY:

SEAL: AR 0017852 LUIS LA ROSA

CHECKED L.L.R. 10/3/2023 AS NOTED *0*23-*0*41









| REVISION: | BY: |
|-----------|-----|
|           |     |
|           |     |
|           |     |
|           |     |
|           |     |

PROPOSED 15-UNITS MULTI FAMILY DEVELOPMENT FOR 1835 FLETCHER STREET HOLLYWOOD, FLORIDA 33020

SEAL: AR 0017852 LUIS LA ROSA

| DRAWN                    |
|--------------------------|
| C.C.                     |
| CHECKED                  |
| L.L.R.                   |
| DATE                     |
| 10/3/2023                |
| SCALE<br><b>AS NOTED</b> |
| JOB. NO.                 |
| Ø23-Ø4I