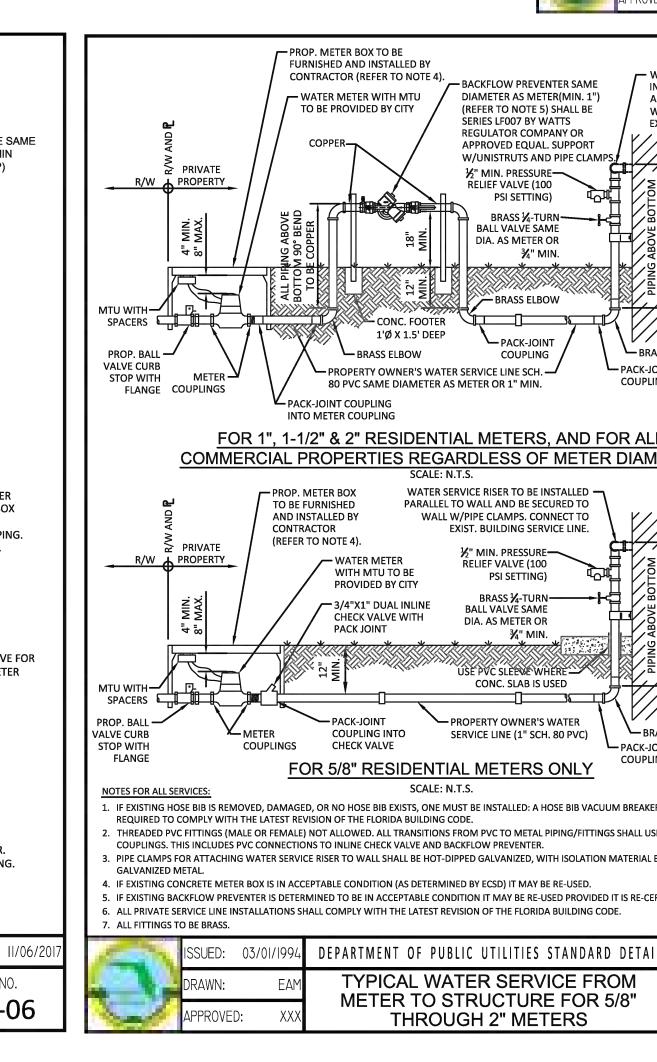

STREET FL 33020

P.E.#:76036 DATE: 10/24/23

SCALE: 1"=20' SHEET NO.:

5 OF 9 PROJECT NO.: 23-48

# BCTED NO. XXXXXXX











THIS ITEM HAS BEEN DIGITALLY SIGNED AND SEALED BY WILFORD ZEPHYR ON THE DATE ADJACENT TO THE SEAL.

PRINTED COPIES OF THIS DOCUMENT ARE NOT CONSIDERED SIGNED AND SEALED AND THE SIGNATURE MUST BE VERIFIED ON ANY ELECTRONIC COPIES.

R.O.W. PMS DETAILS

SCALE: N.T.S.

| RE        | NO. DATE    |  |  |  |  |
|-----------|-------------|--|--|--|--|
| REVISIONS | DESCRIPTION |  |  |  |  |

EERIN Ш

DIXIAN/ YWOOD

P.E.#:76036 DATE: 10/23/23 SCALE: N.T.S. SHEET NO.: 6 OF 9

PROJECT NO.: 23-48





|ISSUED: 03/01/1994| DEPARTMENT OF PUBLIC UTILITIES STANDARD DETAIL |REVISED: 06/08/20

PIPE LAYING CONDITION TYPICAL

SECTION (P.V.C.)

APPROVED:

AWING NO.

G-03















THROUGH 2" METERS

# **SEWER NOTES:**

DEPARTMENT OF PUBLIC UTILITIES STANDARD DETAIL

FLEXIBLE PAVEMENT RESTORATION

NOTES

- 1. THE MINIMUM DEPTH OF COVER OVER D.I.P. SANITARY SEWER GRAVITY OR FORCE MAINS IS 30". THE MINIMUM DEPTH OF COVER OVER PVC SANITARY SEWER OR FORCE MAINS IS 36".
- 2. ALL CONNECTIONS TO EXISTING MAINS SHALL BE THE RESPONSIBILITY OF THE CONTRACTOR.

REVISED: 11/06/20

G-12

RAWING NO.

- 3. LEAKAGE TESTS AND ALIGNMENT (LAMPING) TESTS SHALL BE PERFORMED ON ALL NEW SEWER LINES UP TO THE CONNECTION POINT WITH THE EXISTING SEWER SYSTEM. THESE TESTS SHALL BE REQUESTED AND PAID FOR BY THE
- . LAMPING TESTS SHALL BE PERFORMED ON GRAVITY SEWERS FROM MANHOLE TO MANHOLE UP TO AND INCLUDING THE POINT OF CONNECTION TO THE EXISTING SEWER SYSTEM.
- LEAKAGE TESTS SHALL BE PERF