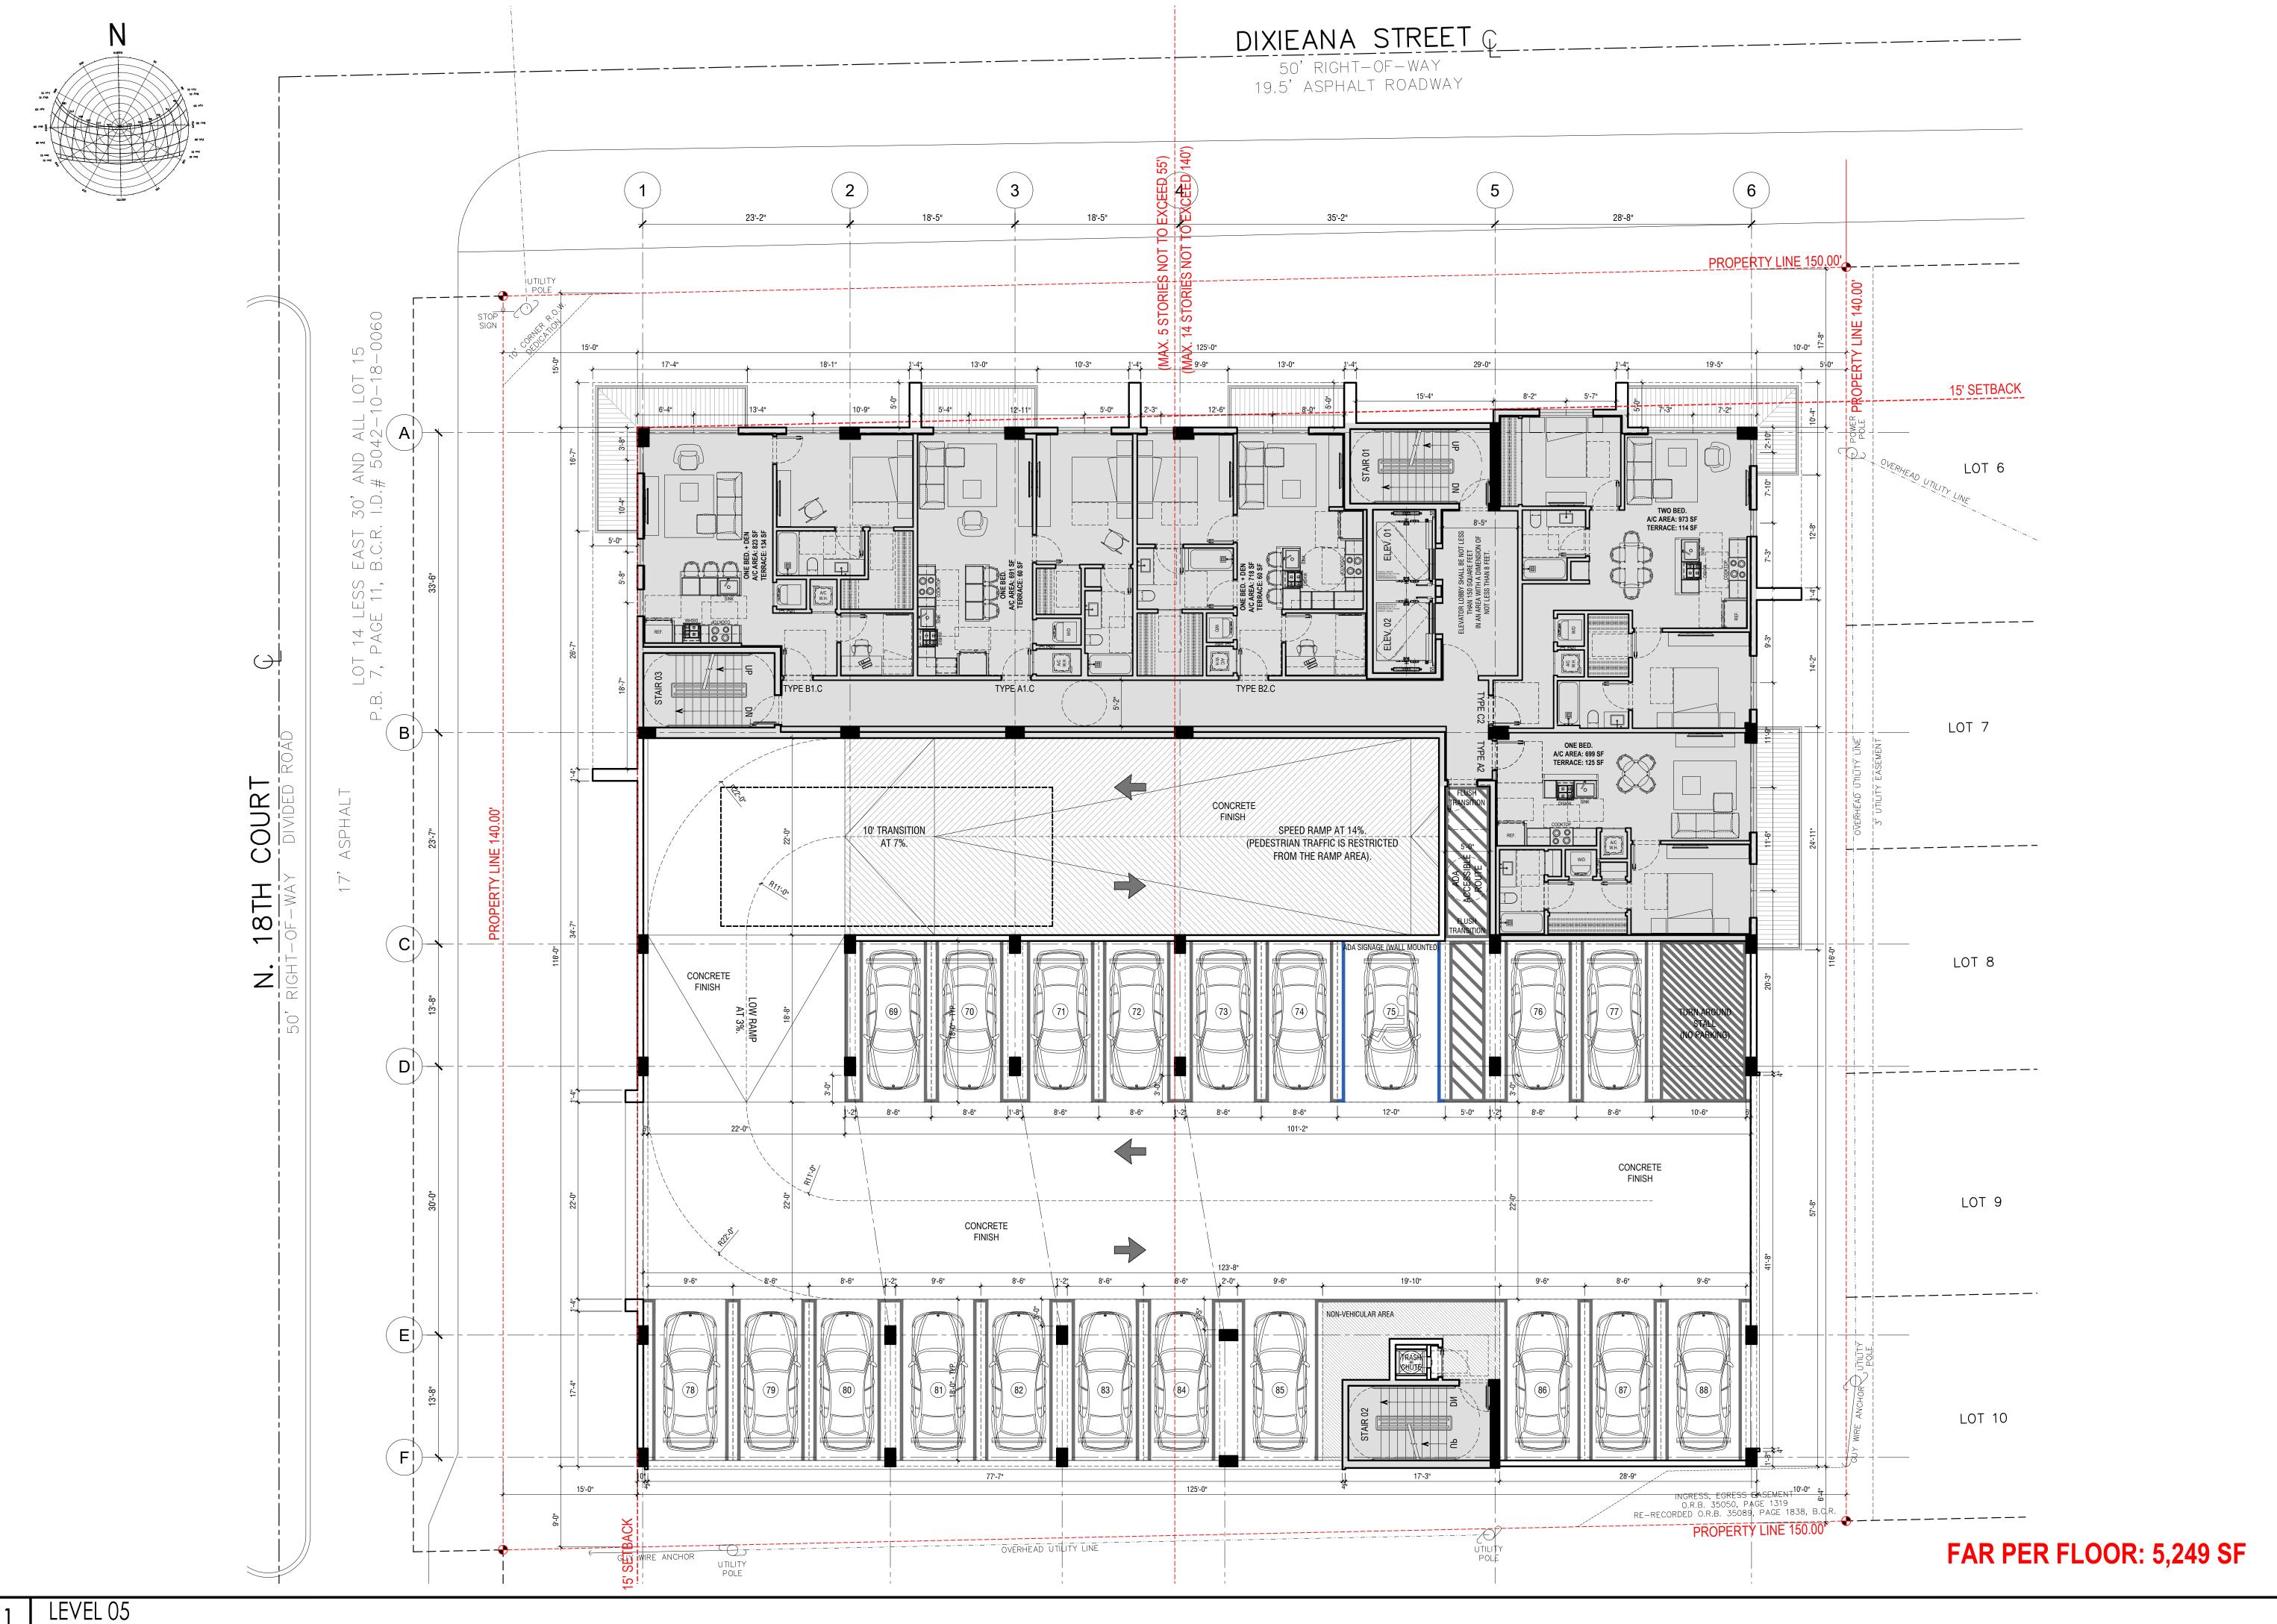

#### 5. 2024 0122

**FILE NO.:** 23-DP-89

**APPLICANT:** GN Dixiana, LLC. **LOCATION:** 1822 Dixiana Street

**REQUEST:** Site Plan Review for a 70-unit residential development

Attachments: 2389 F Application Package 2024 0122.pdf