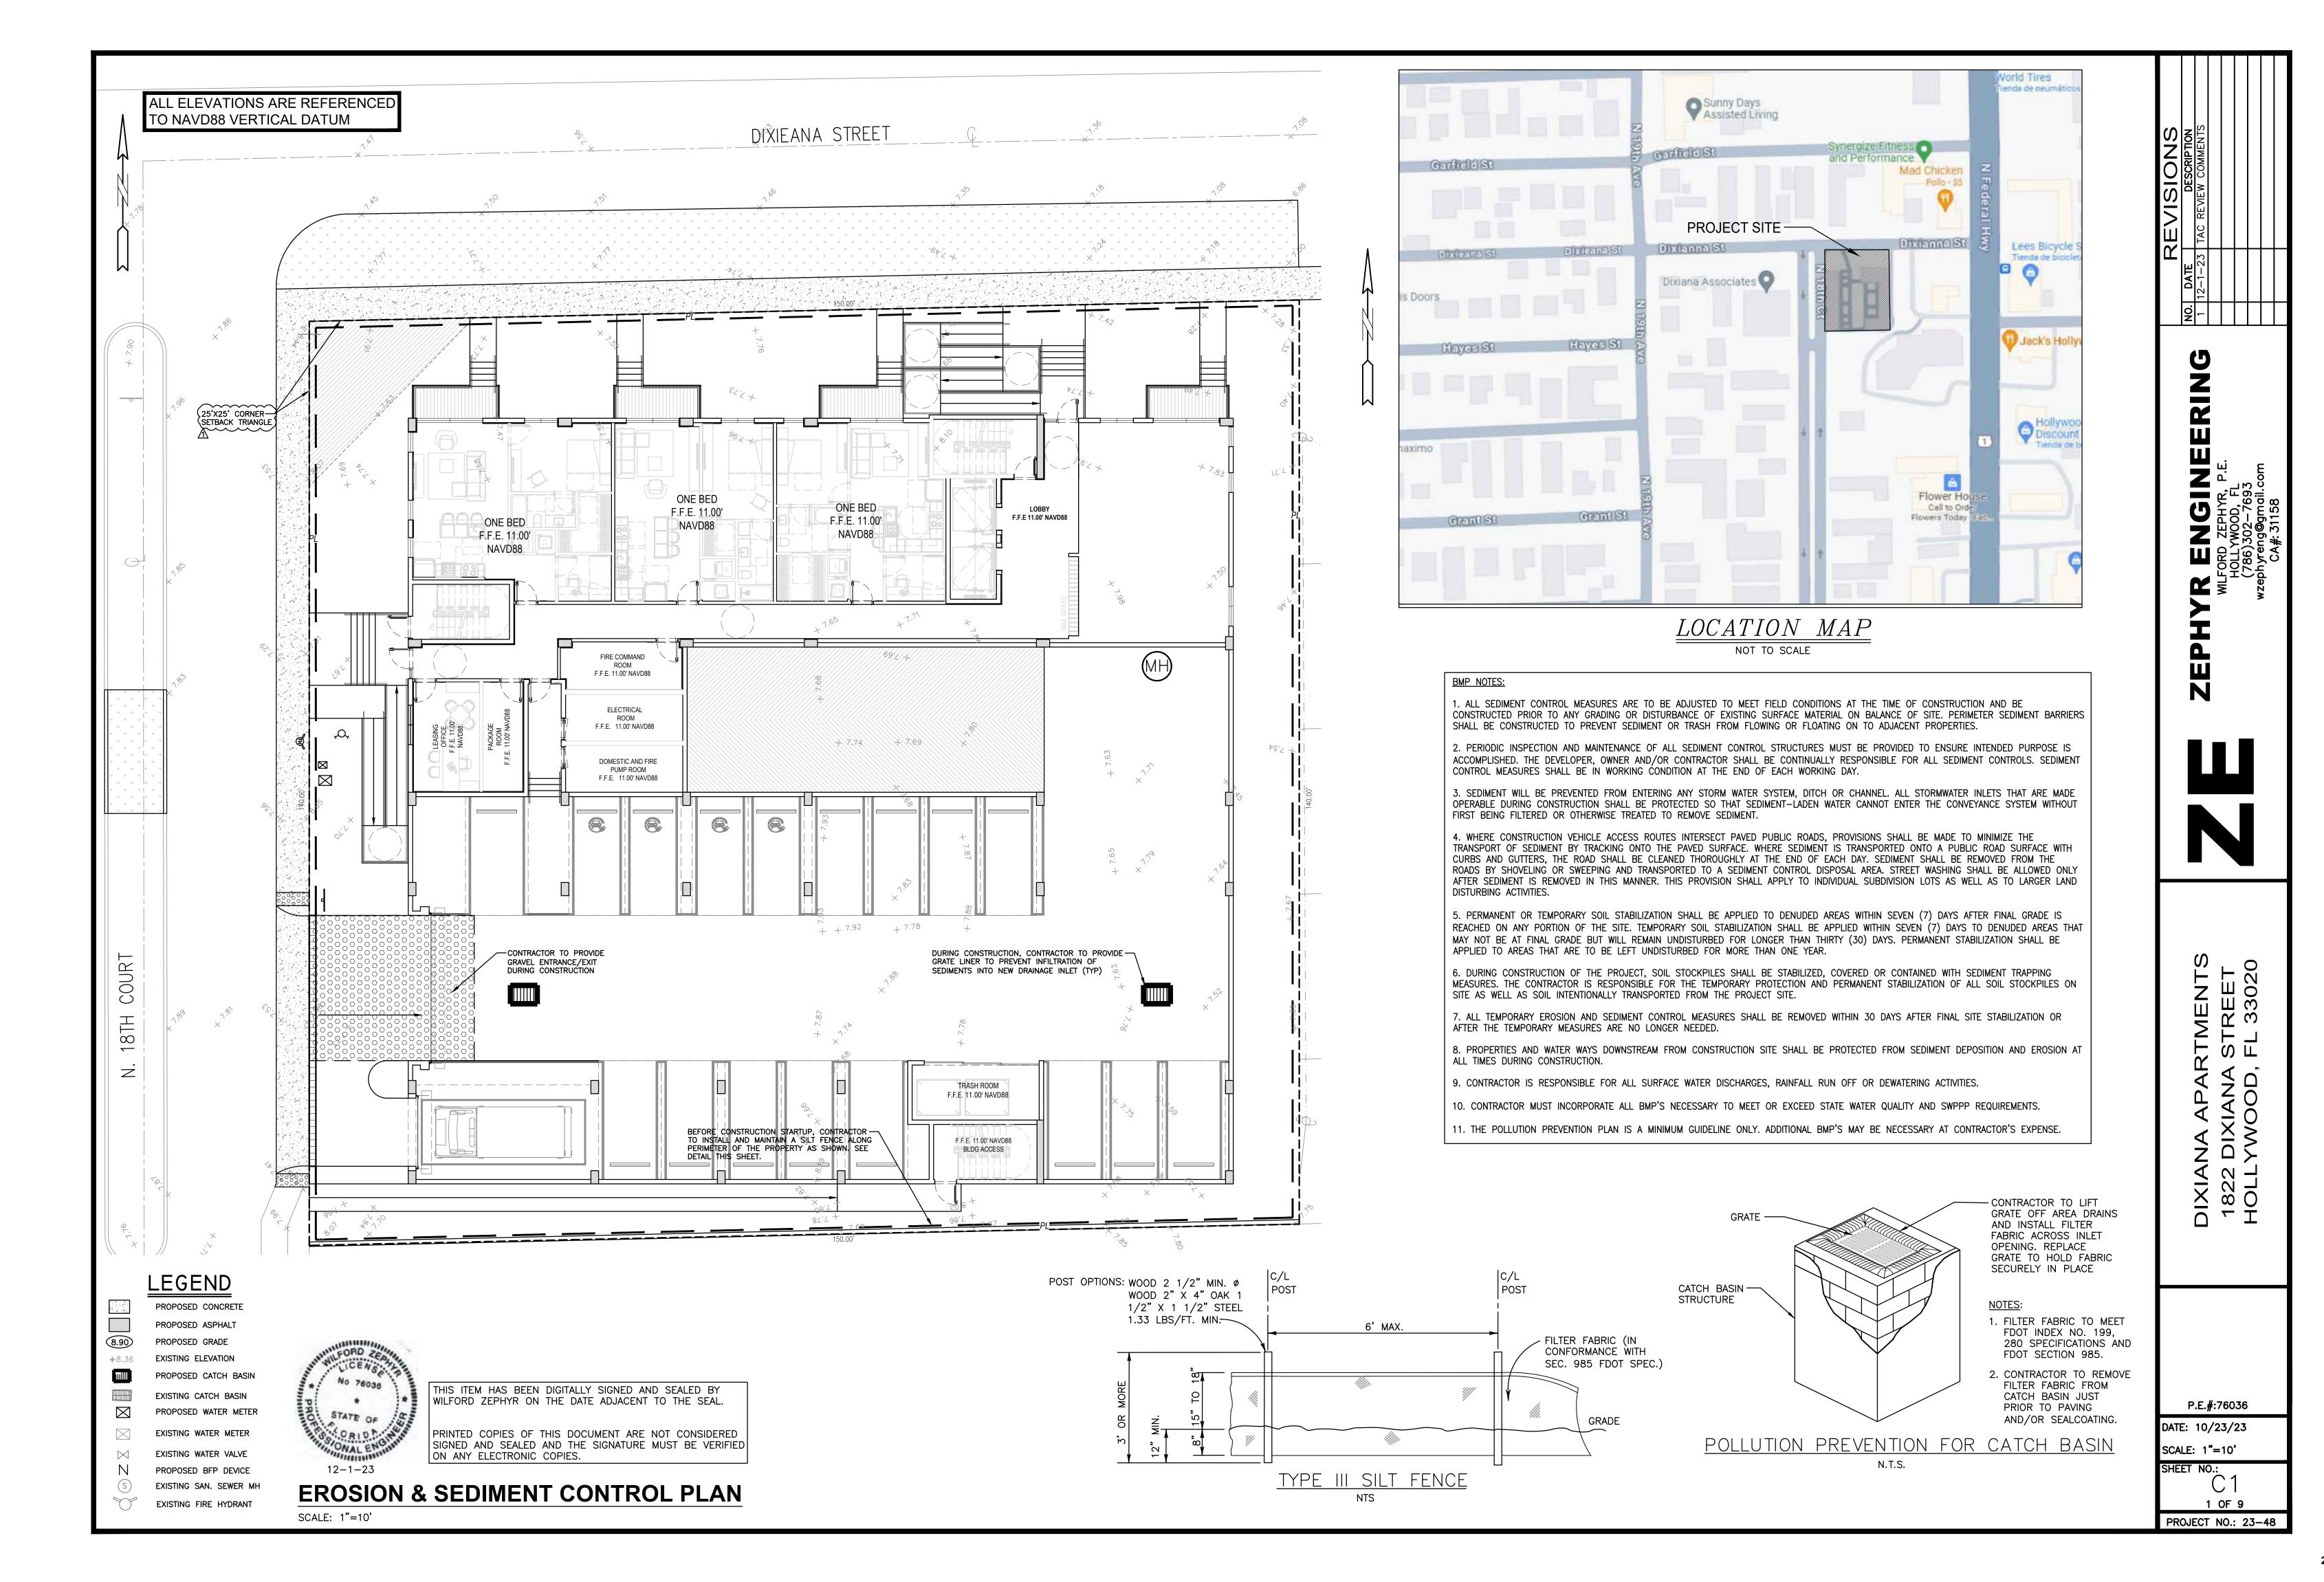

#### 5. 2024 0122

**FILE NO.:** 23-DP-89

**APPLICANT:** GN Dixiana, LLC. **LOCATION:** 1822 Dixiana Street

**REQUEST:** Site Plan Review for a 70-unit residential development

Attachments: 2389 F Application Package 2024 0122.pdf