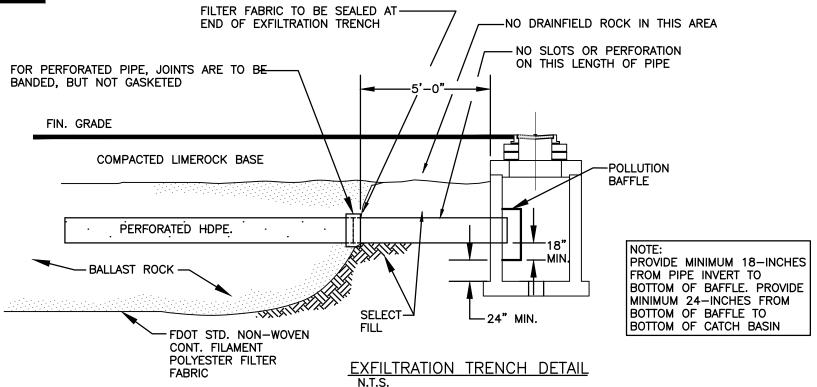

#### 5. 2024 0122

**FILE NO.:** 23-DP-89

**APPLICANT:** GN Dixiana, LLC. **LOCATION:** 1822 Dixiana Street

**REQUEST:** Site Plan Review for a 70-unit residential development

Attachments: 2389 F Application Package 2024 0122.pdf

- 1. IF DISCREPANCIES FOUND ON THESE PLANS ARE BETWEEN THESE PLANS AND ACTUAL FIELD CONDITIONS OR ANY OMISSIONS OR ERRORS THAT MIGHT PRODUCE DAMAGES DERIVED FROM THIS DESIGN, IT SHALL BE BROUGHT TO THE ENGINEER PRIOR TO BIDDING OR START OF ANY CONSTRUCTION.
- 2. CONTRACTOR, PRIOR TO START OF ANY CONSTRUCTION, SHALL VERIFY LOCATION OF ALL EXISTING UTILITIES ON THE FIELD WITH THE APPROPRIATE UTILITY COMPANY. IN THE EVENT THAT ANY ADJUSTMENT BE NECESSARY DUE TO A DISCREPANCY FOR UTILITY LOCATION, THE CONTRACTOR SHALL NOTIFY THE ENGINEER 48 HOURS BEFORE PROCEEDING. THE CONTRACTOR SHALL EXERT CARE AND CAUTION IN PROTECTING ALL UTILITIES DURING THE COMPLETION OF HIS WORK. IN THE EVENT OF ANY DAMAGE THE CONTRACTOR SHALL IMMEDIATELY NOTIFY THE APPROPRIATE UTILITY COMPANY. ANY AND ALL COSTS INCURRED DUE TO DAMAGE SHALL BE THE SOLE RESPONSIBILITY OF THE CONTRACTOR. FORTY—EIGHT (48) HOURS BEFORE DIGGING CALL SUNSHINE, TOLL FREE 1—800—432—4770.
- 3. EXISTING UTILITY LOCATIONS SHOWN ON THESE PLANS ARE APPROXIMATE. THE ENGINEER ASSUMES NO RESPONSIBILITY FOR THE ACCURACY OF EXISITING UTILITIES SHOWN OR FOR ANY EXISTING UTILITIES NOT SHOWN. THE CONTRACTOR SHALL BE RESPONSIBLE FOR DAMAGE TO ANY EXISTING UTILITIES FOR WHICH HE FAILS TO REQUEST LOCATIONS FROM THE UTILITY OWNER. HE IS RESPONSIBLE AS WELL FOR DAMAGE TO ANY EXISTING UTILITIES WHICH ARE PROPERLY LOCATED.
- 4. IF UPON EXCAVATION, AN EXISTING UTILITY IS FOUND TO BE IN CONFLICT WITH THE PROPOSED CONSTRUCTION OR TO BE OF A SIZE OR MATERIAL DIFFERENT FROM THAT SHOWN ON THE PLANS, THE CONTRACTOR SHALL IMMEDIATELY NOTIFY THE ENGINEER.
- 5. INDIVIDUAL SHOP DRAWINGS FOR ALL PRECAST STRUCTURES ARE REQUIRED. THE ENGINEER IS TO REVIEW THEM AND BE PAID.
- 6. ALL INSPECTIONS WILL BE MADE BY THE ENGINEER OF RECORD AND BE PAID. CONTRACTOR SHALL NOTIFY 48 HOURS IN ADVANCE THE ENGINEER OF RECORDS FOR INSPECTION. THE ENGINEER SHOULD BE ABLE TO PROVIDE CERTIFICATION FOR CONSTRUCTION COMPLETION BASED ON VISUAL INSPECTIONS, IF REQUIRED.
- 7. ALL OPEN TRENCHES AND HOLES ADJACENT TO ROADWAYS OR WALKWAYS SHALL BE PROPERLY MARKED AND BARRICADED TO ASSURE THE SAFETY OF BOTH VEHICULAR AND PEDESTRIAN TRAFFIC.
- 8. ALL FILL AND LIMEROCK BASE COURSE SHALL BE TESTED WITH DENSITY TESTS ACCORDING TO AASTHO SPECIFICATION T-180. COPIES OF RESULTS SHALL BE PROVIDED TO ENGINEER OF RECORDS PRIOR TO PLACING ASPHALT PAVEMENT.
- 9. UPON COMPLETION OF CONSTRUCTION, THE CONTRACTOR SHALL SUBMIT TO THE ENGINEER OF RECORD ONE COMPLETE SET OF AS-BUILT CONSTRUCTION DRAWINGS. THESE DRAWINGS SHALL BE MARKED TO SHOW AS-BUILT.
- 10. ALL AS—BUILT DRAWINGS SHALL BE SIGNED AND SEALED BY A FLORIDA REGISTERED LAND SURVEYOR.
- 11. NO MODIFICATIONS TO THESE PLANS ARE ALLOWED WITHOUT THE WRITTEN CONSENT OF THE ENGINEER. NO AGENCY INSPECTOR, CONTRACTOR, NOR THE OWNER ARE AUTHORIZED TO UNILATERALLY MODIFY THESE PLANS.
- 12. IT IS THE INTENT OF THE PLANS TO BE IN ACCORDANCE WITH APPLICABLE CODES AND AUTHORITIES HAVING JURISDICTION. ANY DISCREPANCIES BETWEEN THESE PLANS AND APPLICABLE CODES SHALL BE IMMEDIATELY BROUGHT TO THE ATTENTION OF THE FNGINFER
- 13. ALL DRIVING SURFACES MUST BE CONSTRUCTED ON AN EIGHT (8) INCH ROCK BASE THAT WILL PRODUCE A C.B.R. VALUE OF NO LESS THAN 25 WHEN COMPACTED TO A MINIMUM FIELD DENSITY OF 98% OF MAX. DENSITY AS DETERMINED BY AASTHO T—180. WITH REINFORCED CONCRETE SLAB. SEE STRUCTURAL PLANS FOR DETAILS.
- 14. ALL DIMENSIONS IN THESE PLANS SHALL BE VERIFIED BY THE CONTRACTOR IN THE FIELD.
- 15. ALL WORK SHALL MEET SUNNY ISLES BEACH PUBLIC WORK DEPARTMENT STANDARDS.
- 16. WATER TABLE PER WC 2.2 IS 2.00 N.G.V.D.
- 17. ALL ELEVATIONS SHOWN ARE REFERRED TO NATIONAL GEODETIC VERTICAL DATUM 1929.
- 18. UNDERGROUND CONTRACTOR SHALL COMPLY WITH THE TRENCH SAFETY ACT HB 3183, FLORIDA STATUTES.
- 19. ALL MUCK, PEAT, AND/OR CLAY WITH HIGH PERCENTAGE OF ORGANIC MATERIAL AND OR EXISTING UNSUITABLE FILL MATERIAL SHALL BE REMOVED FROM PROPOSED RIGHT OF WAY OR PROPOSED PAVEMENT AREAS IF ANY. FOR DETAILED SPECIFICATIONS SEE M.D.C.P.W.D. SPECS., SECTION 30.
- 20. ALL TOP FINISHED GRADES FOR EXISTING MANHOLES, VALVE LIDS AND SIMILAR UTILITIES STRUCTURES SHALL BE ADJUSTED TO NEW FINISHED GRADES, IF AFFECTED FOR NEW GRADING.
- 21. THESE PLANS WERE PREPARED USING INFORMATION FROM SURVEY DONE BY BENNY SUAREZ SURVEYING INC.
- 22. FLOOD INSURANCE RATE MAP, ZONE 'X' MAP NUMBER 12086C0726L, BASE FLOOD NOT DETERMINDED, MAP REVISED SEPTEMBER 11, 2009.
- 23. SHOWN INFORMATION FOR EXISTING UTILITIES AS IT WAS RECEIVED BY UTILITIES OWNERS UNDER CHAPTER 556, FLORIDA STATUTES.
- 24. DRAINAGE PIPING HIGH DENSITY POLYETHYLENE SHALL CONFORM ASTM F477, AASHTO M294, M252 REQUIREMENTS.