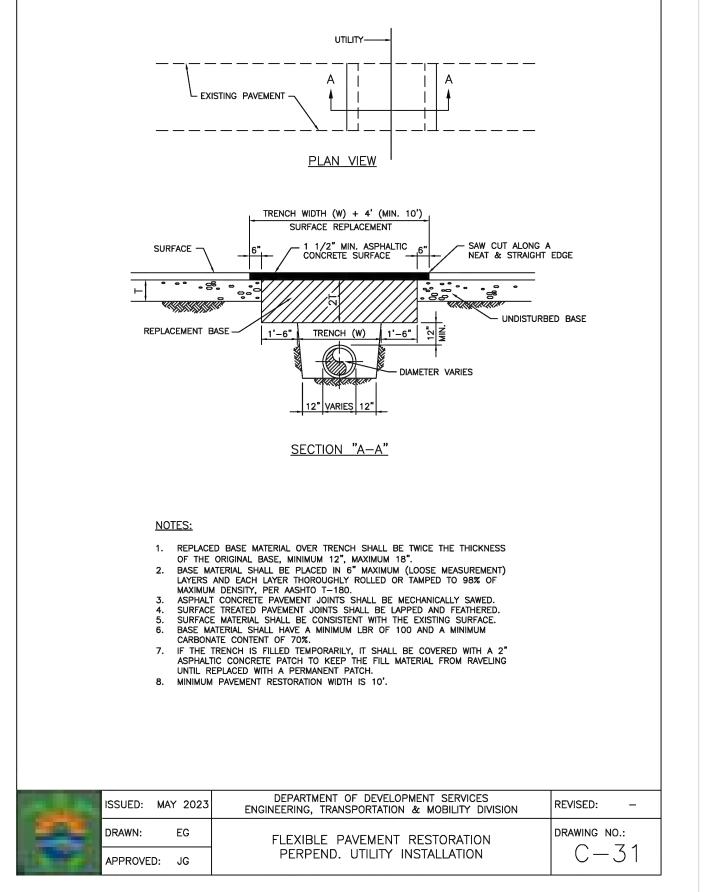

- 1. IF DISCREPANCIES FOUND ON THESE PLANS ARE BETWEEN THESE PLANS AND ACTUAL FIELD CONDITIONS OR ANY OMISSIONS OR ERRORS THAT MIGHT PRODUCE DAMAGES DERIVED FROM THIS DESIGN, IT SHALL BE BROUGHT TO THE ENGINEER PRIOR TO BIDDING OR START OF ANY CONSTRUCTION.
- 2. CONTRACTOR, PRIOR TO START OF ANY CONSTRUCTION, SHALL VERIFY LOCATION OF ALL EXISTING UTILITIES ON THE FIELD WITH THE APPROPRIATE UTILITY COMPANY. IN THE EVENT THAT ANY ADJUSTMENT BE NECESSARY DUE TO A DISCREPANCY FOR UTILITY LOCATION, THE CONTRACTOR SHALL NOTIFY THE ENGINEER 48 HOURS BEFORE PROCEEDING. THE CONTRACTOR SHALL EXERT CARE AND CAUTION IN PROTECTING ALL UTILITIES DURING THE COMPLETION OF HIS WORK. IN THE EVENT OF ANY DAMAGE THE CONTRACTOR SHALL IMMEDIATELY NOTIFY THE APPROPRIATE UTILITY COMPANY. ANY AND ALL COSTS INCURRED DUE TO DAMAGE SHALL BE THE SOLE RESPONSIBILITY OF THE CONTRACTOR. FORTY—EIGHT (48) HOURS BEFORE DIGGING CALL SUNSHINE, TOLL FREE 1—800—432—4770.
- 3. EXISTING UTILITY LOCATIONS SHOWN ON THESE PLANS ARE APPROXIMATE. THE ENGINEER ASSUMES NO RESPONSIBILITY FOR THE ACCURACY OF EXISITING UTILITIES SHOWN OR FOR ANY EXISTING UTILITIES NOT SHOWN. THE CONTRACTOR SHALL BE RESPONSIBLE FOR DAMAGE TO ANY EXISTING UTILITIES FOR WHICH HE FAILS TO REQUEST LOCATIONS FROM THE UTILITY OWNER. HE IS RESPONSIBLE AS WELL FOR DAMAGE TO ANY EXISTING UTILITIES WHICH ARE PROPERLY LOCATED.
- 4. IF UPON EXCAVATION, AN EXISTING UTILITY IS FOUND TO BE IN CONFLICT WITH THE PROPOSED CONSTRUCTION OR TO BE OF A SIZE OR MATERIAL DIFFERENT FROM THAT SHOWN ON THE PLANS, THE CONTRACTOR SHALL IMMEDIATELY NOTIFY THE ENGINEER.
- 5. INDIVIDUAL SHOP DRAWINGS FOR ALL PRECAST STRUCTURES ARE REQUIRED. THE ENGINEER IS TO REVIEW THEM AND BE PAID.
- 6. ALL INSPECTIONS WILL BE MADE BY THE ENGINEER OF RECORD AND BE PAID. CONTRACTOR SHALL NOTIFY 48 HOURS IN ADVANCE THE ENGINEER OF RECORDS FOR INSPECTION. THE ENGINEER SHOULD BE ABLE TO PROVIDE CERTIFICATION FOR CONSTRUCTION COMPLETION BASED ON VISUAL INSPECTIONS, IF REQUIRED.
- 7. ALL OPEN TRENCHES AND HOLES ADJACENT TO ROADWAYS OR WALKWAYS SHALL BE PROPERLY MARKED AND BARRICADED TO ASSURE THE SAFETY OF BOTH VEHICULAR AND PEDESTRIAN TRAFFIC.
- 8. ALL FILL AND LIMEROCK BASE COURSE SHALL BE TESTED WITH DENSITY TESTS ACCORDING TO AASTHO SPECIFICATION T-180. COPIES OF RESULTS SHALL BE PROVIDED TO ENGINEER OF RECORDS PRIOR TO PLACING ASPHALT PAVEMENT.
- 9. UPON COMPLETION OF CONSTRUCTION, THE CONTRACTOR SHALL SUBMIT TO THE ENGINEER OF RECORD ONE COMPLETE SET OF AS-BUILT CONSTRUCTION DRAWINGS. THESE DRAWINGS SHALL BE MARKED TO SHOW AS-BUILT.
- 10. ALL AS—BUILT DRAWINGS SHALL BE SIGNED AND SEALED BY A FLORIDA REGISTERED LAND SURVEYOR.
- 11. NO MODIFICATIONS TO THESE PLANS ARE ALLOWED WITHOUT THE WRITTEN CONSENT OF THE ENGINEER. NO AGENCY INSPECTOR, CONTRACTOR, NOR THE OWNER ARE AUTHORIZED TO UNILATERALLY MODIFY THESE PLANS.
- 12. IT IS THE INTENT OF THE PLANS TO BE IN ACCORDANCE WITH APPLICABLE CODES AND AUTHORITIES HAVING JURISDICTION. ANY DISCREPANCIES BETWEEN THESE PLANS AND APPLICABLE CODES SHALL BE IMMEDIATELY BROUGHT TO THE ATTENTION OF THE FNGINFER
- 13. ALL DRIVING SURFACES MUST BE CONSTRUCTED ON AN EIGHT (8) INCH ROCK BASE THAT WILL PRODUCE A C.B.R. VALUE OF NO LESS THAN 25 WHEN COMPACTED TO A MINIMUM FIELD DENSITY OF 98% OF MAX. DENSITY AS DETERMINED BY AASTHO T—180. WITH REINFORCED CONCRETE SLAB. SEE STRUCTURAL PLANS FOR DETAILS.
- 14. ALL DIMENSIONS IN THESE PLANS SHALL BE VERIFIED BY THE CONTRACTOR IN THE FIELD.
- 15. ALL WORK SHALL MEET SUNNY ISLES BEACH PUBLIC WORK DEPARTMENT STANDARDS.
- 16. WATER TABLE PER WC 2.2 IS 2.00 N.G.V.D.
- 17. ALL ELEVATIONS SHOWN ARE REFERRED TO NATIONAL GEODETIC VERTICAL DATUM 1929.
- 18. UNDERGROUND CONTRACTOR SHALL COMPLY WITH THE TRENCH SAFETY ACT HB 3183, FLORIDA STATUTES.
- 19. ALL MUCK, PEAT, AND/OR CLAY WITH HIGH PERCENTAGE OF ORGANIC MATERIAL AND OR EXISTING UNSUITABLE FILL MATERIAL SHALL BE REMOVED FROM PROPOSED RIGHT OF WAY OR PROPOSED PAVEMENT AREAS IF ANY. FOR DETAILED SPECIFICATIONS SEE M.D.C.P.W.D. SPECS., SECTION 30.
- 20. ALL TOP FINISHED GRADES FOR EXISTING MANHOLES, VALVE LIDS AND SIMILAR UTILITIES STRUCTURES SHALL BE ADJUSTED TO NEW FINISHED GRADES, IF AFFECTED FOR NEW GRADING.
- 21. THESE PLANS WERE PREPARED USING INFORMATION FROM SURVEY DONE BY BENNY SUAREZ SURVEYING INC.
- 22. FLOOD INSURANCE RATE MAP, ZONE 'X' MAP NUMBER 12086C0726L, BASE FLOOD NOT DETERMINDED, MAP REVISED SEPTEMBER 11, 2009.
- 23. SHOWN INFORMATION FOR EXISTING UTILITIES AS IT WAS RECEIVED BY UTILITIES OWNERS UNDER CHAPTER 556, FLORIDA STATUTES.
- 24. DRAINAGE PIPING HIGH DENSITY POLYETHYLENE SHALL CONFORM ASTM F477, AASHTO M294, M252 REQUIREMENTS.