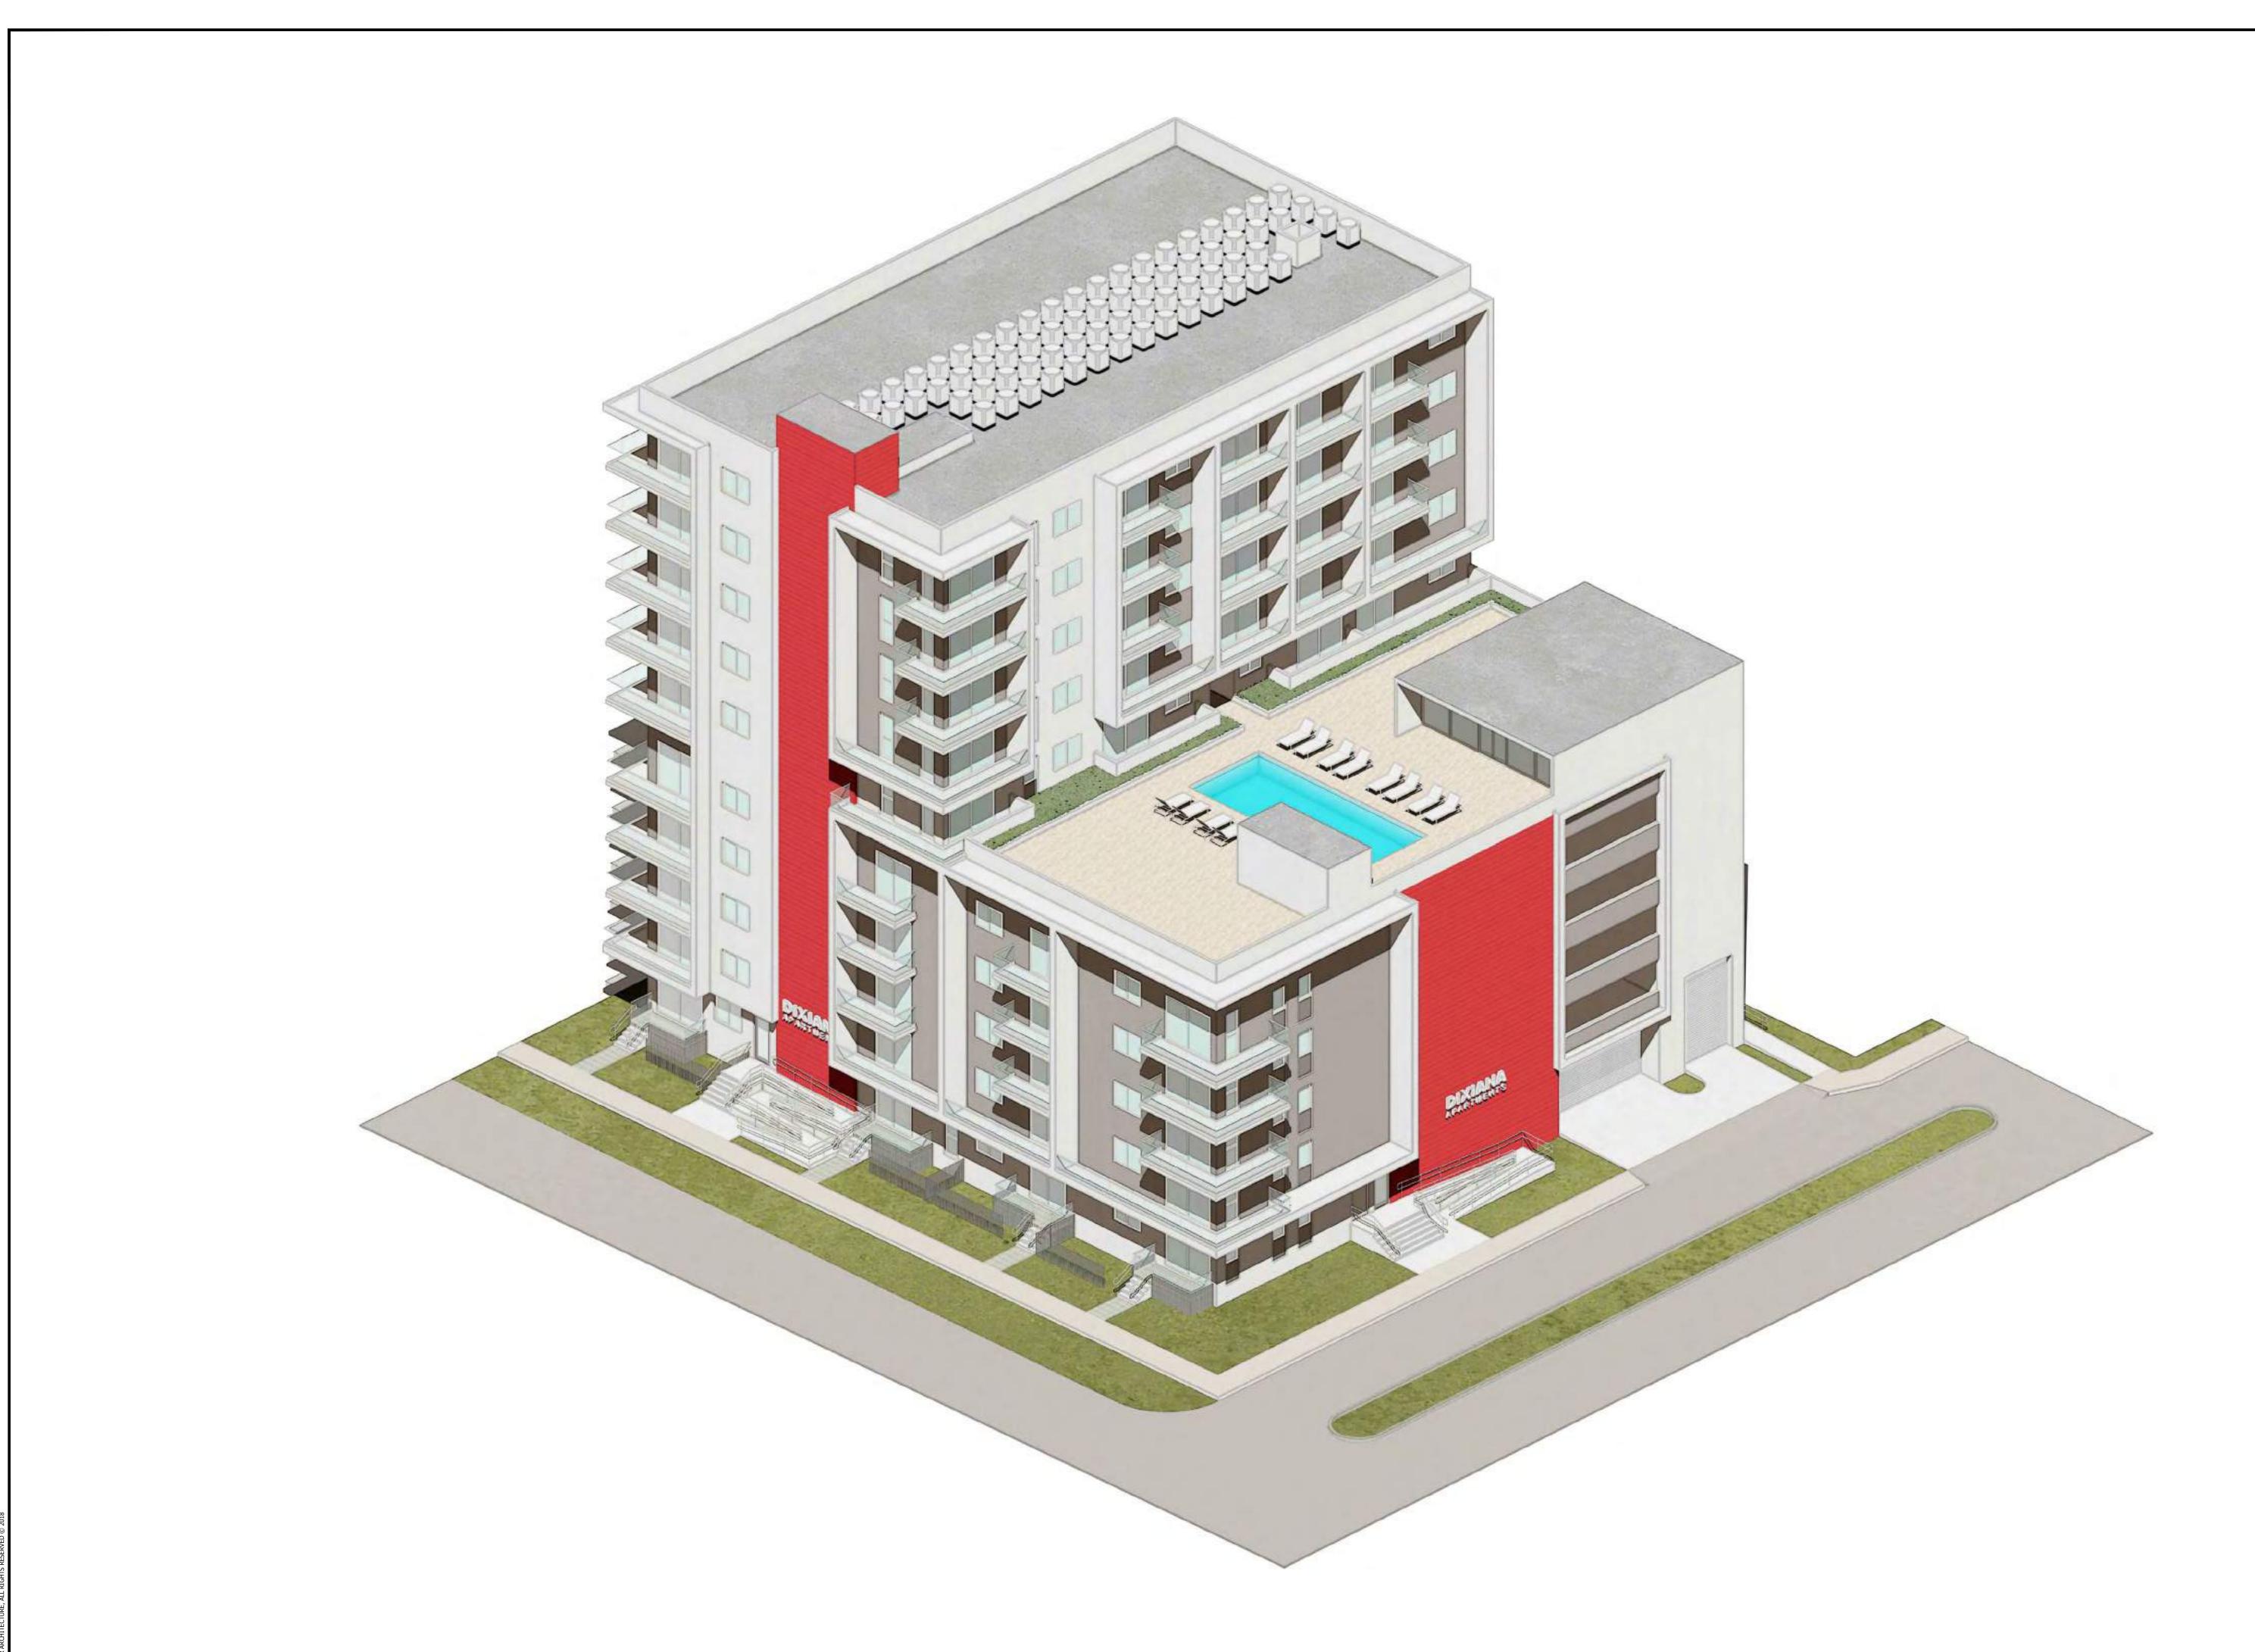

#### 5. 2024 0122

**FILE NO.:** 23-DP-89

**APPLICANT:** GN Dixiana, LLC. **LOCATION:** 1822 Dixiana Street

**REQUEST:** Site Plan Review for a 70-unit residential development

Attachments: 2389 F Application Package 2024 0122.pdf