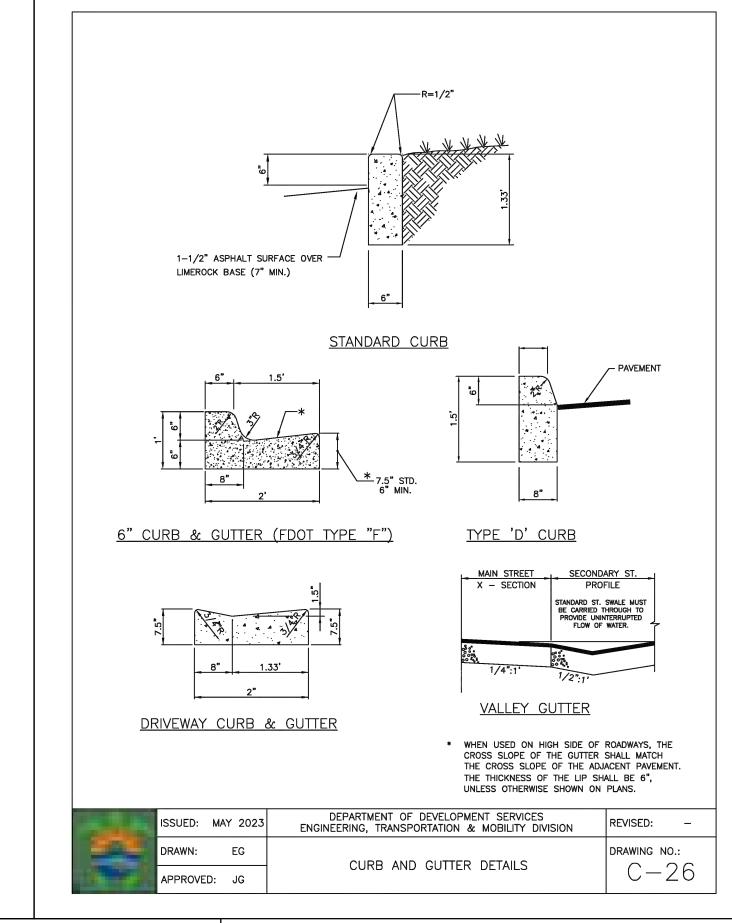

- 1. IF DISCREPANCIES FOUND ON THESE PLANS ARE BETWEEN THESE PLANS AND ACTUAL FIELD CONDITIONS OR ANY OMISSIONS OR ERRORS THAT MIGHT PRODUCE DAMAGES DERIVED FROM THIS DESIGN, IT SHALL BE BROUGHT TO THE ENGINEER PRIOR TO BIDDING OR START OF ANY CONSTRUCTION.
- 2. CONTRACTOR, PRIOR TO START OF ANY CONSTRUCTION, SHALL VERIFY LOCATION OF ALL EXISTING UTILITIES ON THE FIELD WITH THE APPROPRIATE UTILITY COMPANY. IN THE EVENT THAT ANY ADJUSTMENT BE NECESSARY DUE TO A DISCREPANCY FOR UTILITY LOCATION, THE CONTRACTOR SHALL NOTIFY THE ENGINEER 48 HOURS BEFORE PROCEEDING. THE CONTRACTOR SHALL EXERT CARE AND CAUTION IN PROTECTING ALL UTILITIES DURING THE COMPLETION OF HIS WORK. IN THE EVENT OF ANY DAMAGE THE CONTRACTOR SHALL IMMEDIATELY NOTIFY THE APPROPRIATE UTILITY COMPANY. ANY AND ALL COSTS INCURRED DUE TO DAMAGE SHALL BE THE SOLE RESPONSIBILITY OF THE CONTRACTOR. FORTY—EIGHT (48) HOURS BEFORE DIGGING CALL SUNSHINE, TOLL FREE 1—800—432—4770.
- 3. EXISTING UTILITY LOCATIONS SHOWN ON THESE PLANS ARE APPROXIMATE. THE ENGINEER ASSUMES NO RESPONSIBILITY FOR THE ACCURACY OF EXISITING UTILITIES SHOWN OR FOR ANY EXISTING UTILITIES NOT SHOWN. THE CONTRACTOR SHALL BE RESPONSIBLE FOR DAMAGE TO ANY EXISTING UTILITIES FOR WHICH HE FAILS TO REQUEST LOCATIONS FROM THE UTILITY OWNER. HE IS RESPONSIBLE AS WELL FOR DAMAGE TO ANY EXISTING UTILITIES WHICH ARE PROPERLY LOCATED.
- 4. IF UPON EXCAVATION, AN EXISTING UTILITY IS FOUND TO BE IN CONFLICT WITH THE PROPOSED CONSTRUCTION OR TO BE OF A SIZE OR MATERIAL DIFFERENT FROM THAT SHOWN ON THE PLANS, THE CONTRACTOR SHALL IMMEDIATELY NOTIFY THE ENGINEER.
- 5. INDIVIDUAL SHOP DRAWINGS FOR ALL PRECAST STRUCTURES ARE REQUIRED. THE ENGINEER IS TO REVIEW THEM AND BE PAID.
- 6. ALL INSPECTIONS WILL BE MADE BY THE ENGINEER OF RECORD AND BE PAID. CONTRACTOR SHALL NOTIFY 48 HOURS IN ADVANCE THE ENGINEER OF RECORDS FOR INSPECTION. THE ENGINEER SHOULD BE ABLE TO PROVIDE CERTIFICATION FOR CONSTRUCTION COMPLETION BASED ON VISUAL INSPECTIONS, IF REQUIRED.
- 7. ALL OPEN TRENCHES AND HOLES ADJACENT TO ROADWAYS OR WALKWAYS SHALL BE PROPERLY MARKED AND BARRICADED TO ASSURE THE SAFETY OF BOTH VEHICULAR AND PEDESTRIAN TRAFFIC.
- 8. ALL FILL AND LIMEROCK BASE COURSE SHALL BE TESTED WITH DENSITY TESTS ACCORDING TO AASTHO SPECIFICATION T-180. COPIES OF RESULTS SHALL BE PROVIDED TO ENGINEER OF RECORDS PRIOR TO PLACING ASPHALT PAVEMENT.
- 9. UPON COMPLETION OF CONSTRUCTION, THE CONTRACTOR SHALL SUBMIT TO THE ENGINEER OF RECORD ONE COMPLETE SET OF AS-BUILT CONSTRUCTION DRAWINGS. THESE DRAWINGS SHALL BE MARKED TO SHOW AS-BUILT.
- 10. ALL AS—BUILT DRAWINGS SHALL BE SIGNED AND SEALED BY A FLORIDA REGISTERED LAND SURVEYOR.
- 11. NO MODIFICATIONS TO THESE PLANS ARE ALLOWED WITHOUT THE WRITTEN CONSENT OF THE ENGINEER. NO AGENCY INSPECTOR, CONTRACTOR, NOR THE OWNER ARE AUTHORIZED TO UNILATERALLY MODIFY THESE PLANS.
- 12. IT IS THE INTENT OF THE PLANS TO BE IN ACCORDANCE WITH APPLICABLE CODES AND AUTHORITIES HAVING JURISDICTION. ANY DISCREPANCIES BETWEEN THESE PLANS AND APPLICABLE CODES SHALL BE IMMEDIATELY BROUGHT TO THE ATTENTION OF THE FNGINFER
- 13. ALL DRIVING SURFACES MUST BE CONSTRUCTED ON AN EIGHT (8) INCH ROCK BASE THAT WILL PRODUCE A C.B.R. VALUE OF NO LESS THAN 25 WHEN COMPACTED TO A MINIMUM FIELD DENSITY OF 98% OF MAX. DENSITY AS DETERMINED BY AASTHO T—180. WITH REINFORCED CONCRETE SLAB. SEE STRUCTURAL PLANS FOR DETAILS.
- 14. ALL DIMENSIONS IN THESE PLANS SHALL BE VERIFIED BY THE CONTRACTOR IN THE FIELD.
- 15. ALL WORK SHALL MEET SUNNY ISLES BEACH PUBLIC WORK DEPARTMENT STANDARDS.
- 16. WATER TABLE PER WC 2.2 IS 2.00 N.G.V.D.
- 17. ALL ELEVATIONS SHOWN ARE REFERRED TO NATIONAL GEODETIC VERTICAL DATUM 1929.
- 18. UNDERGROUND CONTRACTOR SHALL COMPLY WITH THE TRENCH SAFETY ACT HB 3183, FLORIDA STATUTES.
- 19. ALL MUCK, PEAT, AND/OR CLAY WITH HIGH PERCENTAGE OF ORGANIC MATERIAL AND OR EXISTING UNSUITABLE FILL MATERIAL SHALL BE REMOVED FROM PROPOSED RIGHT OF WAY OR PROPOSED PAVEMENT AREAS IF ANY. FOR DETAILED SPECIFICATIONS SEE M.D.C.P.W.D. SPECS., SECTION 30.
- 20. ALL TOP FINISHED GRADES FOR EXISTING MANHOLES, VALVE LIDS AND SIMILAR UTILITIES STRUCTURES SHALL BE ADJUSTED TO NEW FINISHED GRADES, IF AFFECTED FOR NEW GRADING.
- 21. THESE PLANS WERE PREPARED USING INFORMATION FROM SURVEY DONE BY BENNY SUAREZ SURVEYING INC.
- 22. FLOOD INSURANCE RATE MAP, ZONE 'X' MAP NUMBER 12086C0726L, BASE FLOOD NOT DETERMINDED, MAP REVISED SEPTEMBER 11, 2009.
- 23. SHOWN INFORMATION FOR EXISTING UTILITIES AS IT WAS RECEIVED BY UTILITIES OWNERS UNDER CHAPTER 556, FLORIDA STATUTES.
- 24. DRAINAGE PIPING HIGH DENSITY POLYETHYLENE SHALL CONFORM ASTM F477, AASHTO M294, M252 REQUIREMENTS.