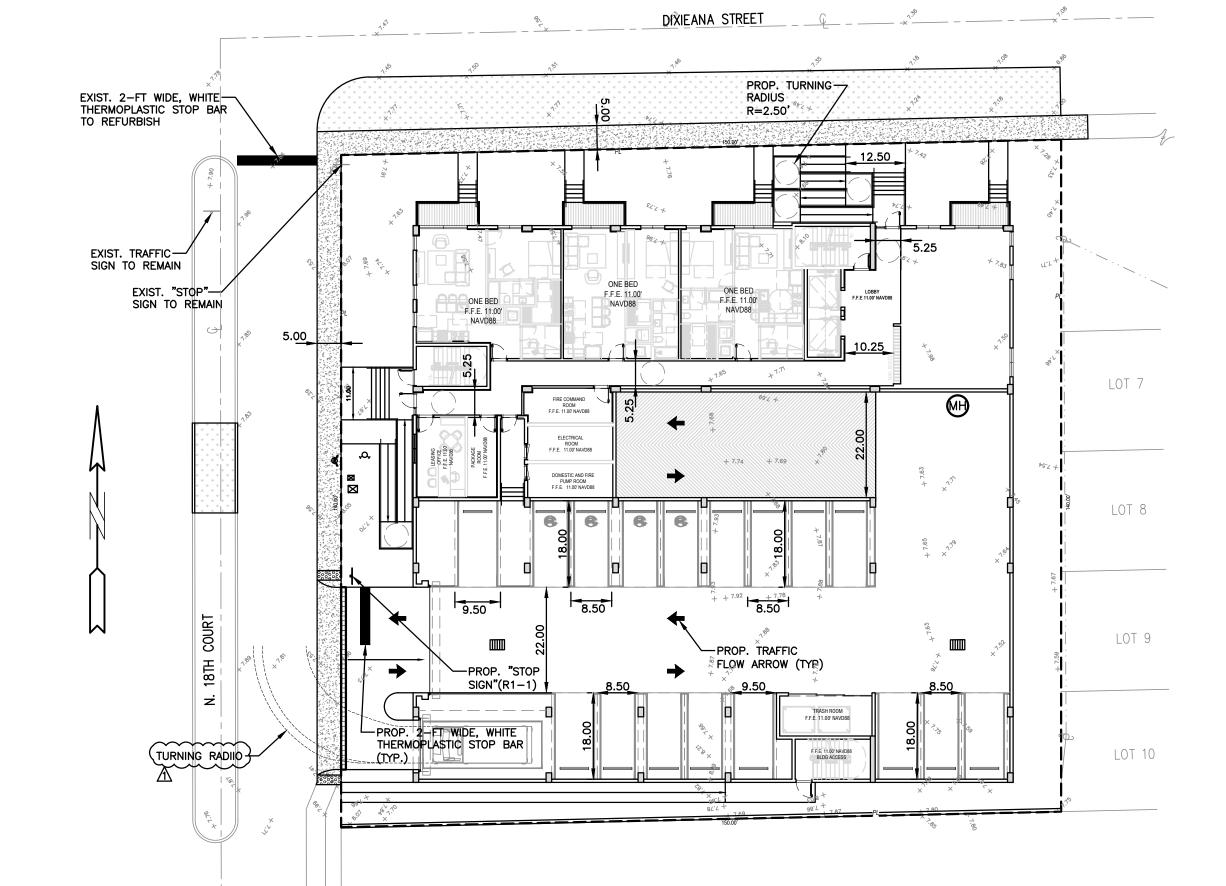

#### 5. 2024 0122

**FILE NO.:** 23-DP-89

**APPLICANT:** GN Dixiana, LLC. **LOCATION:** 1822 Dixiana Street

**REQUEST:** Site Plan Review for a 70-unit residential development

Attachments: 2389 F Application Package 2024 0122.pdf