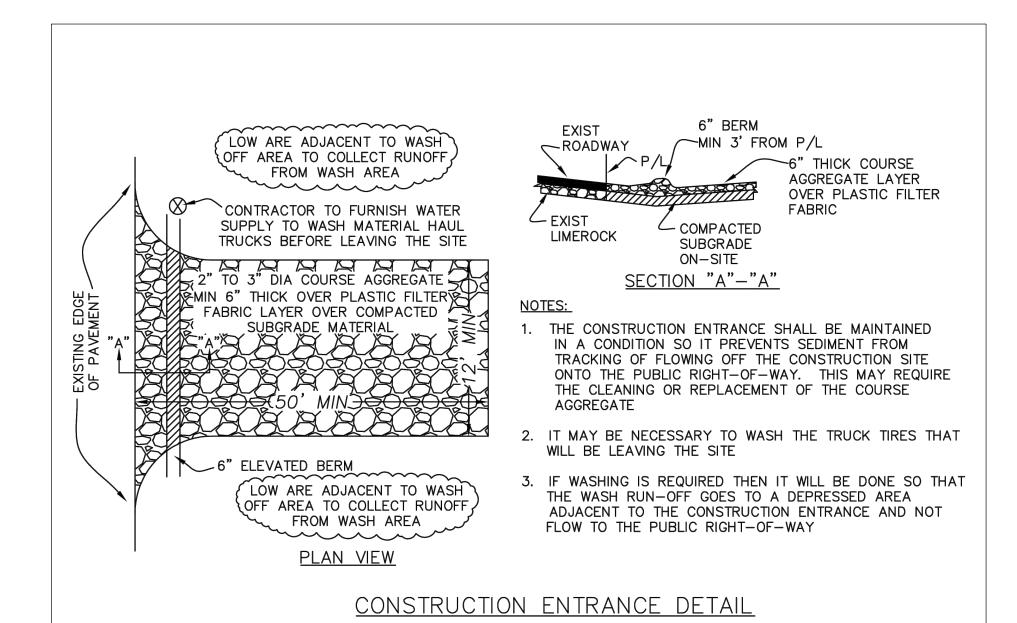

| DATE                     |
| 10/3/2023                |
| SCALE<br><b>AS NOTED</b> |
| JOB. NO.                 |
| Ø23-Ø4I                  |
| SHEET                    |
|                          |
|                          |
|                          |
|                          |
|                          |

SHEETS



- ENGINEER
- 2. ADJACENT SYNTHETIC BALES SHALL BE BUTTED FIRMLY TOGETHER. UNAVOIDABLE GAPS SHALL BE PLUGGED WITH HAY OR STRAW TO PREVENT SILT FROM PASSING
- 3. SYNTHETIC BALES SHALL BE INSTALLED AT ALL NEW INLETS ON PRIVATE PROPERTY AND SYNTHETIC "SOCKS" ON EXISTING INLETS IN THE PUBLIC RIGHT O WAY DURING CONSTRUCTION
- 4. CONTRACTOR TO INSTALL PLASTIC FILTER FABRIC UNDER INLET GRATE ON ALL NEW INLETS AND IT SHALL REMAIN THERE FOR THE DURATION OF THE CONSTRUCTION





COVERED WITH A WIND SCREEN SHALL BE INSTALLED

ALONG THE PROPERTY LINE





**UR** Architects, Inc. ARCHITECTURE & PLANNING 9000 SHERIDAN STREET 158 PEMBROKE PINES, FLORIDA (OFF.) - 305-403-7926

(CELL)- 786-543-0851 E-MAIL: LLAROSA@LAROSAARCHITECTCTS.C Luis La Rosa-Registered Architect AR#-0017852 AA#-26003693

| _ |           |     |
|---|-----------|-----|
|   | REVISION: | BY: |
|   |           |     |
|   |           |     |
|   |           |     |
|   |           |     |
|   |           |     |
|   |           |     |
|   |           |     |

SEAL: AR 0017852 LUIS LA ROSA

| DRAWN                    |
|--------------------------|
| C.C.                     |
| CHECKED                  |
| L.L.R.                   |
| DATE                     |
| 10/3/2023                |
| SCALE