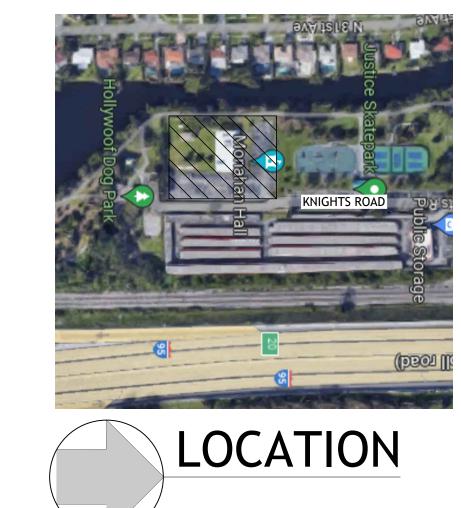

#### 3. 2024 0122

FILE NO.: 24-DP-03

APPLICANT: Bluevis, LLC.

LOCATION: 600 Knights Road

**REQUEST:** Site Plan Review for a padel court (Padel Sports Club)

Attachments: 2403 P Application Package 2024 0122.pdf