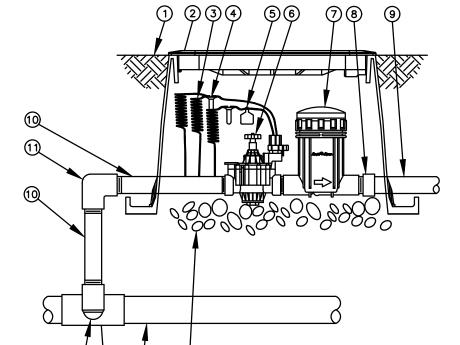

RD PESB
WITH NP-HAN 5 VALVE BOX WITH COVER: RAIN BIRD VB—STD (6) FINISH GRADE/TOP OF MULCH 7) PVC SCH 80 NIPPLE (CLOSE) (8) PVC SCH 40 ELL 9 PVC SCH 80 NIPPLE (LENGTH AS REQUIRED) (10) BRICK (1 OF 4) 11) PVC MAINLINE PIPE 12) SCH 80 NIPPLE (2-INCH LENGTH, HIDDEN) AND SCH 40 ELL (13) PVC SCH 40 TEE OR ELL (14) PVC SCH 40 MALE ADAPTER

1) 30-INCH LINEAR LENGTH OF WIRE, COILED



WIRE CONNECTOR SHALL BE A 3M DBY-6 DIRECT BURY SPLICE KITS KIT SHALL INCLUDE A SCOTCHLOK Y SPRING CONNECTOR, A POLYPROPYLENE TUBE AND A WATERPROOF SEALING GEL. TUBE SHALL BE SUPPLIED PRE-FILLED WITH GEL. DIRECT BURY SPLICE KIT SHALL BE USED TO ELECTRICALLY CONNECT 2-3 #14 OR 2 #12 PRE-STRIPPED COPPER WIRES ARGER WIRES OR GREATER QUANTITIES OF WIRES SHALL REQUIRE A LARGER APPROVED WIRE CONNECTION.

WIRE CONNECTION





3 30-INCH LINEAR LENGTH OF WIRE, COILED 4 WATERPROOF CONNECTION: rain bird db series 6 REMOTE CONTROL VALVE: RAIN BIRD 100-PGA (INCLUDED IN CZK-100-PRB-LC KIT) 7) PRESSURE REGULATING BASKET FILTER: RAIN BIRD (INCLUDED IN CZK-100-PRB-LC KIT) 8 PVC SCH 40 FEMALE ADAPTOR

1) FINISH GRADE/TOP OF MULCH

2 VALVE BOX WITH COVER: RAIN BIRD VB-STD

9 lateral pipe 10 PVC SCH 80 NIPPLE (LENGTH AS REQUIRED)

(1) PVC SCH 40 ELL PVC SCH 80 NIPPLE (2-INCH LENGTH, HIDDEN) AND PVC SCH 40 ELL

13) PVC SCH 40 TEE OR ELL (14) MAINLINE PIPE 15 3-INCH MINIMUM DEPTH OF 3/4-INCH WASHED GRAVEL

XCV-100-PRB-LC 1" LIGHT COMMERCIAL

12-22-10

CONTROL ZONE KIT CZK-100-PRB-LC Option 1.dwg



5 SERIES MPR NOZZLES (ALL CONFIGURATIONS) 5 SERIES PLASTIC BUBBLÈRS 8 SERIES MPR NOZZLES (8H, 8T AND 8Q)

XERI-POP MICRO-SPRAY