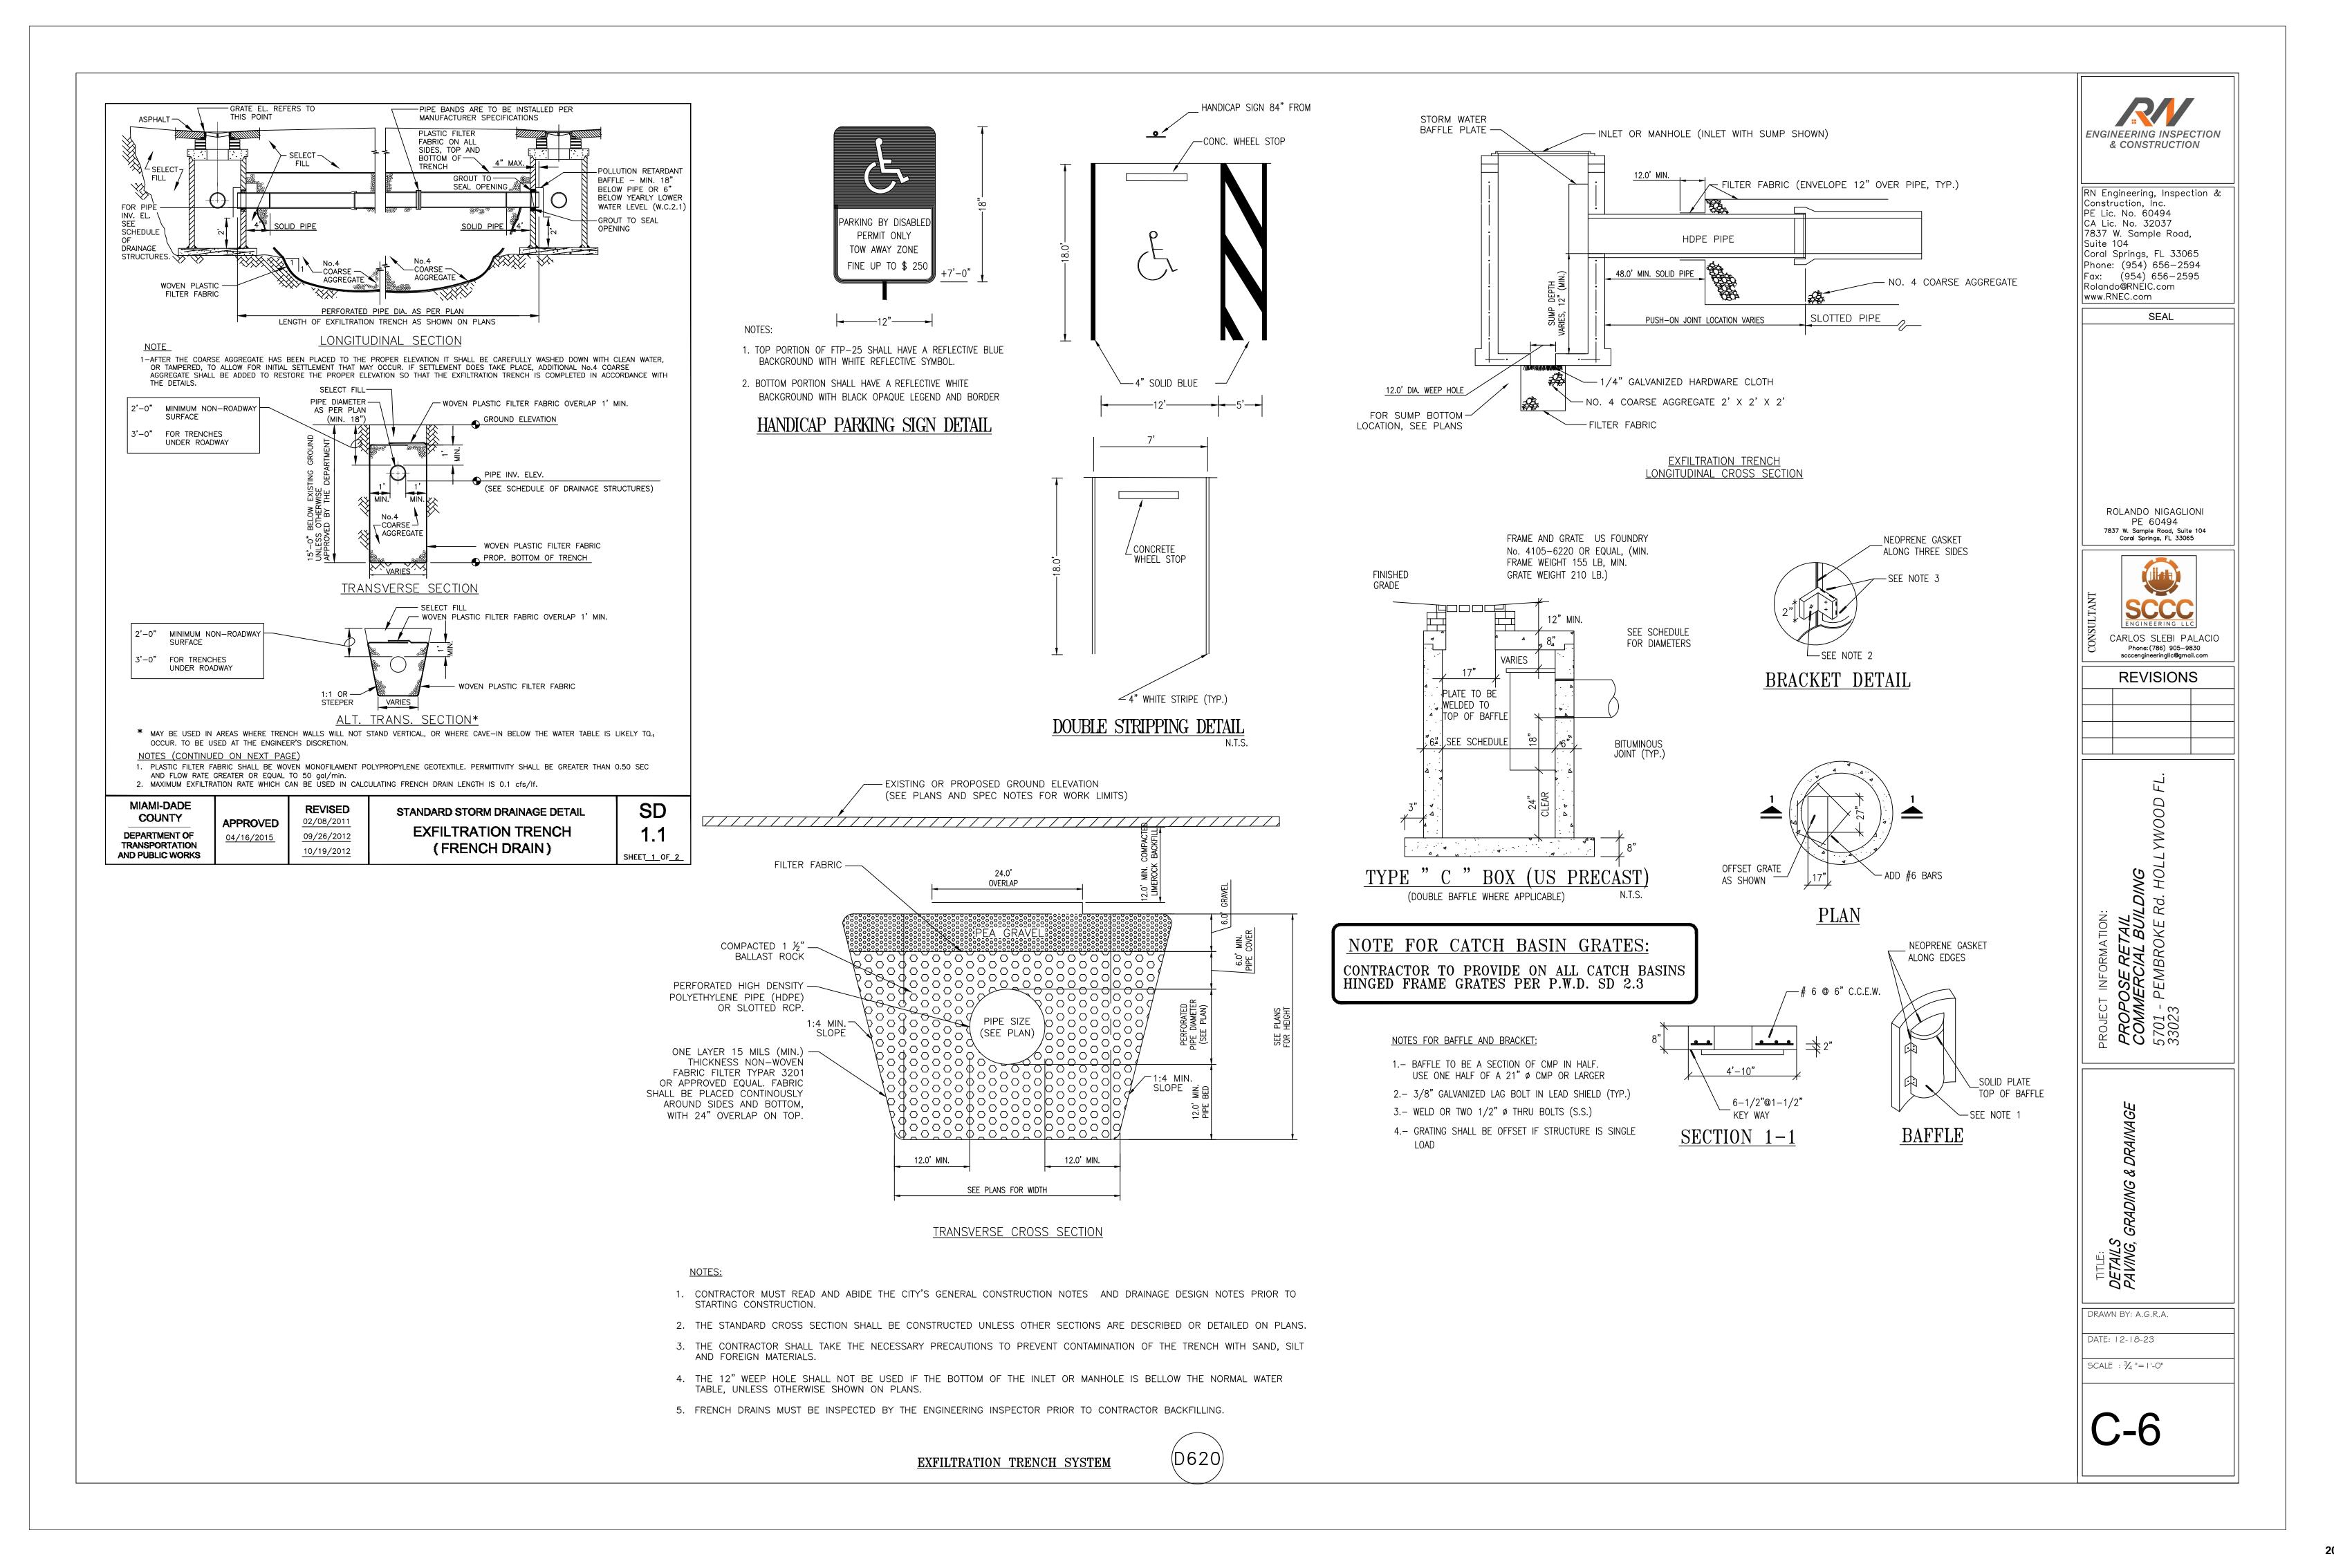

- 1. IF DISCREPANCIES FOUND ON THESE PLANS ARE BETWEEN THESE PLANS AND ACTUAL FIELD CONDITIONS OR ANY OMISSIONS OR ERRORS THAT MIGHT PRODUCE DAMAGES DERIVED FROM THIS DESIGN, IT SHALL BE BROUGHT TO THE ENGINEER PRIOR TO BIDDING OR START OF ANY CONSTRUCTION.
- 2. CONTRACTOR, PRIOR TO START OF ANY CONSTRUCTION, SHALL VERIFY LOCATION OF ALL EXISTING UTILITIES ON THE FIELD WITH THE APPROPRIATE UTILITY COMPANY. IN THE EVENT THAT ANY ADJUSTMENT BE NECESSARY DUE TO A DISCREPANCY FOR UTILITY LOCATION, THE CONTRACTOR SHALL NOTIFY THE ENGINEER 48 HOURS BEFORE PROCEEDING. THE CONTRACTOR SHALL EXERT CARE AND CAUTION IN PROTECTING ALL UTILITIES DURING THE COMPLETION OF HIS WORK. IN THE EVENT OF ANY DAMAGE THE CONTRACTOR SHALL IMMEDIATELY NOTIFY THE APPROPRIATE UTILITY COMPANY. ANY AND ALL COSTS INCURRED DUE TO DAMAGE SHALL BE THE SOLE RESPONSIBILITY OF THE CONTRACTOR. FORTY—EIGHT (48) HOURS BEFORE DIGGING CALL SUNSHINE, TOLL FREE 1—800—432—4770.
- 3. EXISTING UTILITY LOCATIONS SHOWN ON THESE PLANS ARE APPROXIMATE. THE ENGINEER ASSUMES NO RESPONSIBILITY FOR THE ACCURACY OF EXISITING UTILITIES SHOWN OR FOR ANY EXISTING UTILITIES NOT SHOWN. THE CONTRACTOR SHALL BE RESPONSIBLE FOR DAMAGE TO ANY EXISTING UTILITIES FOR WHICH HE FAILS TO REQUEST LOCATIONS FROM THE UTILITY OWNER. HE IS RESPONSIBLE AS WELL FOR DAMAGE TO ANY EXISTING UTILITIES WHICH ARE PROPERLY LOCATED.
- 4. IF UPON EXCAVATION, AN EXISTING UTILITY IS FOUND TO BE IN CONFLICT WITH THE PROPOSED CONSTRUCTION OR TO BE OF A SIZE OR MATERIAL DIFFERENT FROM THAT SHOWN ON THE PLANS, THE CONTRACTOR SHALL IMMEDIATELY NOTIFY THE ENGINEER.
- 5. INDIVIDUAL SHOP DRAWINGS FOR ALL PRECAST STRUCTURES ARE REQUIRED. THE ENGINEER IS TO REVIEW THEM AND BE PAID.
- 6. ALL INSPECTIONS WILL BE MADE BY THE ENGINEER OF RECORD AND BE PAID. CONTRACTOR SHALL NOTIFY 48 HOURS IN ADVANCE THE ENGINEER OF RECORDS FOR INSPECTION. THE ENGINEER SHOULD BE ABLE TO PROVIDE CERTIFICATION FOR CONSTRUCTION COMPLETION BASED ON VISUAL INSPECTIONS, IF REQUIRED.
- 7. ALL OPEN TRENCHES AND HOLES ADJACENT TO ROADWAYS OR WALKWAYS SHALL BE PROPERLY MARKED AND BARRICADED TO ASSURE THE SAFETY OF BOTH VEHICULAR AND PEDESTRIAN TRAFFIC.
- 8. ALL FILL AND LIMEROCK BASE COURSE SHALL BE TESTED WITH DENSITY TESTS ACCORDING TO AASTHO SPECIFICATION T-180. COPIES OF RESULTS SHALL BE PROVIDED TO ENGINEER OF RECORDS PRIOR TO PLACING ASPHALT PAVEMENT.
- 9. UPON COMPLETION OF CONSTRUCTION, THE CONTRACTOR SHALL SUBMIT TO THE ENGINEER OF RECORD ONE COMPLETE SET OF AS-BUILT CONSTRUCTION DRAWINGS. THESE DRAWINGS SHALL BE MARKED TO SHOW AS-BUILT.
- 10. ALL AS—BUILT DRAWINGS SHALL BE SIGNED AND SEALED BY A FLORIDA REGISTERED LAND SURVEYOR.
- 11. NO MODIFICATIONS TO THESE PLANS ARE ALLOWED WITHOUT THE WRITTEN CONSENT OF THE ENGINEER. NO AGENCY INSPECTOR, CONTRACTOR, NOR THE OWNER ARE AUTHORIZED TO UNILATERALLY MODIFY THESE PLANS.
- 12. IT IS THE INTENT OF THE PLANS TO BE IN ACCORDANCE WITH APPLICABLE CODES AND AUTHORITIES HAVING JURISDICTION. ANY DISCREPANCIES BETWEEN THESE PLANS AND APPLICABLE CODES SHALL BE IMMEDIATELY BROUGHT TO THE ATTENTION OF THE FNGINFER
- 13. ALL DRIVING SURFACES MUST BE CONSTRUCTED ON AN EIGHT (8) INCH ROCK BASE THAT WILL PRODUCE A C.B.R. VALUE OF NO LESS THAN 25 WHEN COMPACTED TO A MINIMUM FIELD DENSITY OF 98% OF MAX. DENSITY AS DETERMINED BY AASTHO T—180. WITH REINFORCED CONCRETE SLAB. SEE STRUCTURAL PLANS FOR DETAILS.
- 14. ALL DIMENSIONS IN THESE PLANS SHALL BE VERIFIED BY THE CONTRACTOR IN THE FIELD.
- 15. ALL WORK SHALL MEET SUNNY ISLES BEACH PUBLIC WORK DEPARTMENT STANDARDS.
- 16. WATER TABLE PER WC 2.2 IS 2.00 N.G.V.D.
- 17. ALL ELEVATIONS SHOWN ARE REFERRED TO NATIONAL GEODETIC VERTICAL DATUM 1929.
- 18. UNDERGROUND CONTRACTOR SHALL COMPLY WITH THE TRENCH SAFETY ACT HB 3183, FLORIDA STATUTES.
- 19. ALL MUCK, PEAT, AND/OR CLAY WITH HIGH PERCENTAGE OF ORGANIC MATERIAL AND OR EXISTING UNSUITABLE FILL MATERIAL SHALL BE REMOVED FROM PROPOSED RIGHT OF WAY OR PROPOSED PAVEMENT AREAS IF ANY. FOR DETAILED SPECIFICATIONS SEE M.D.C.P.W.D. SPECS., SECTION 30.
- 20. ALL TOP FINISHED GRADES FOR EXISTING MANHOLES, VALVE LIDS AND SIMILAR UTILITIES STRUCTURES SHALL BE ADJUSTED TO NEW FINISHED GRADES, IF AFFECTED FOR NEW GRADING.
- 21. THESE PLANS WERE PREPARED USING INFORMATION FROM SURVEY DONE BY BENNY SUAREZ SURVEYING INC.
- 22. FLOOD INSURANCE RATE MAP, ZONE 'X' MAP NUMBER 12086C0726L, BASE FLOOD NOT DETERMINDED, MAP REVISED SEPTEMBER 11, 2009.
- 23. SHOWN INFORMATION FOR EXISTING UTILITIES AS IT WAS RECEIVED BY UTILITIES OWNERS UNDER CHAPTER 556, FLORIDA STATUTES.
- 24. DRAINAGE PIPING HIGH DENSITY POLYETHYLENE SHALL CONFORM ASTM F477, AASHTO M294, M252 REQUIREMENTS.