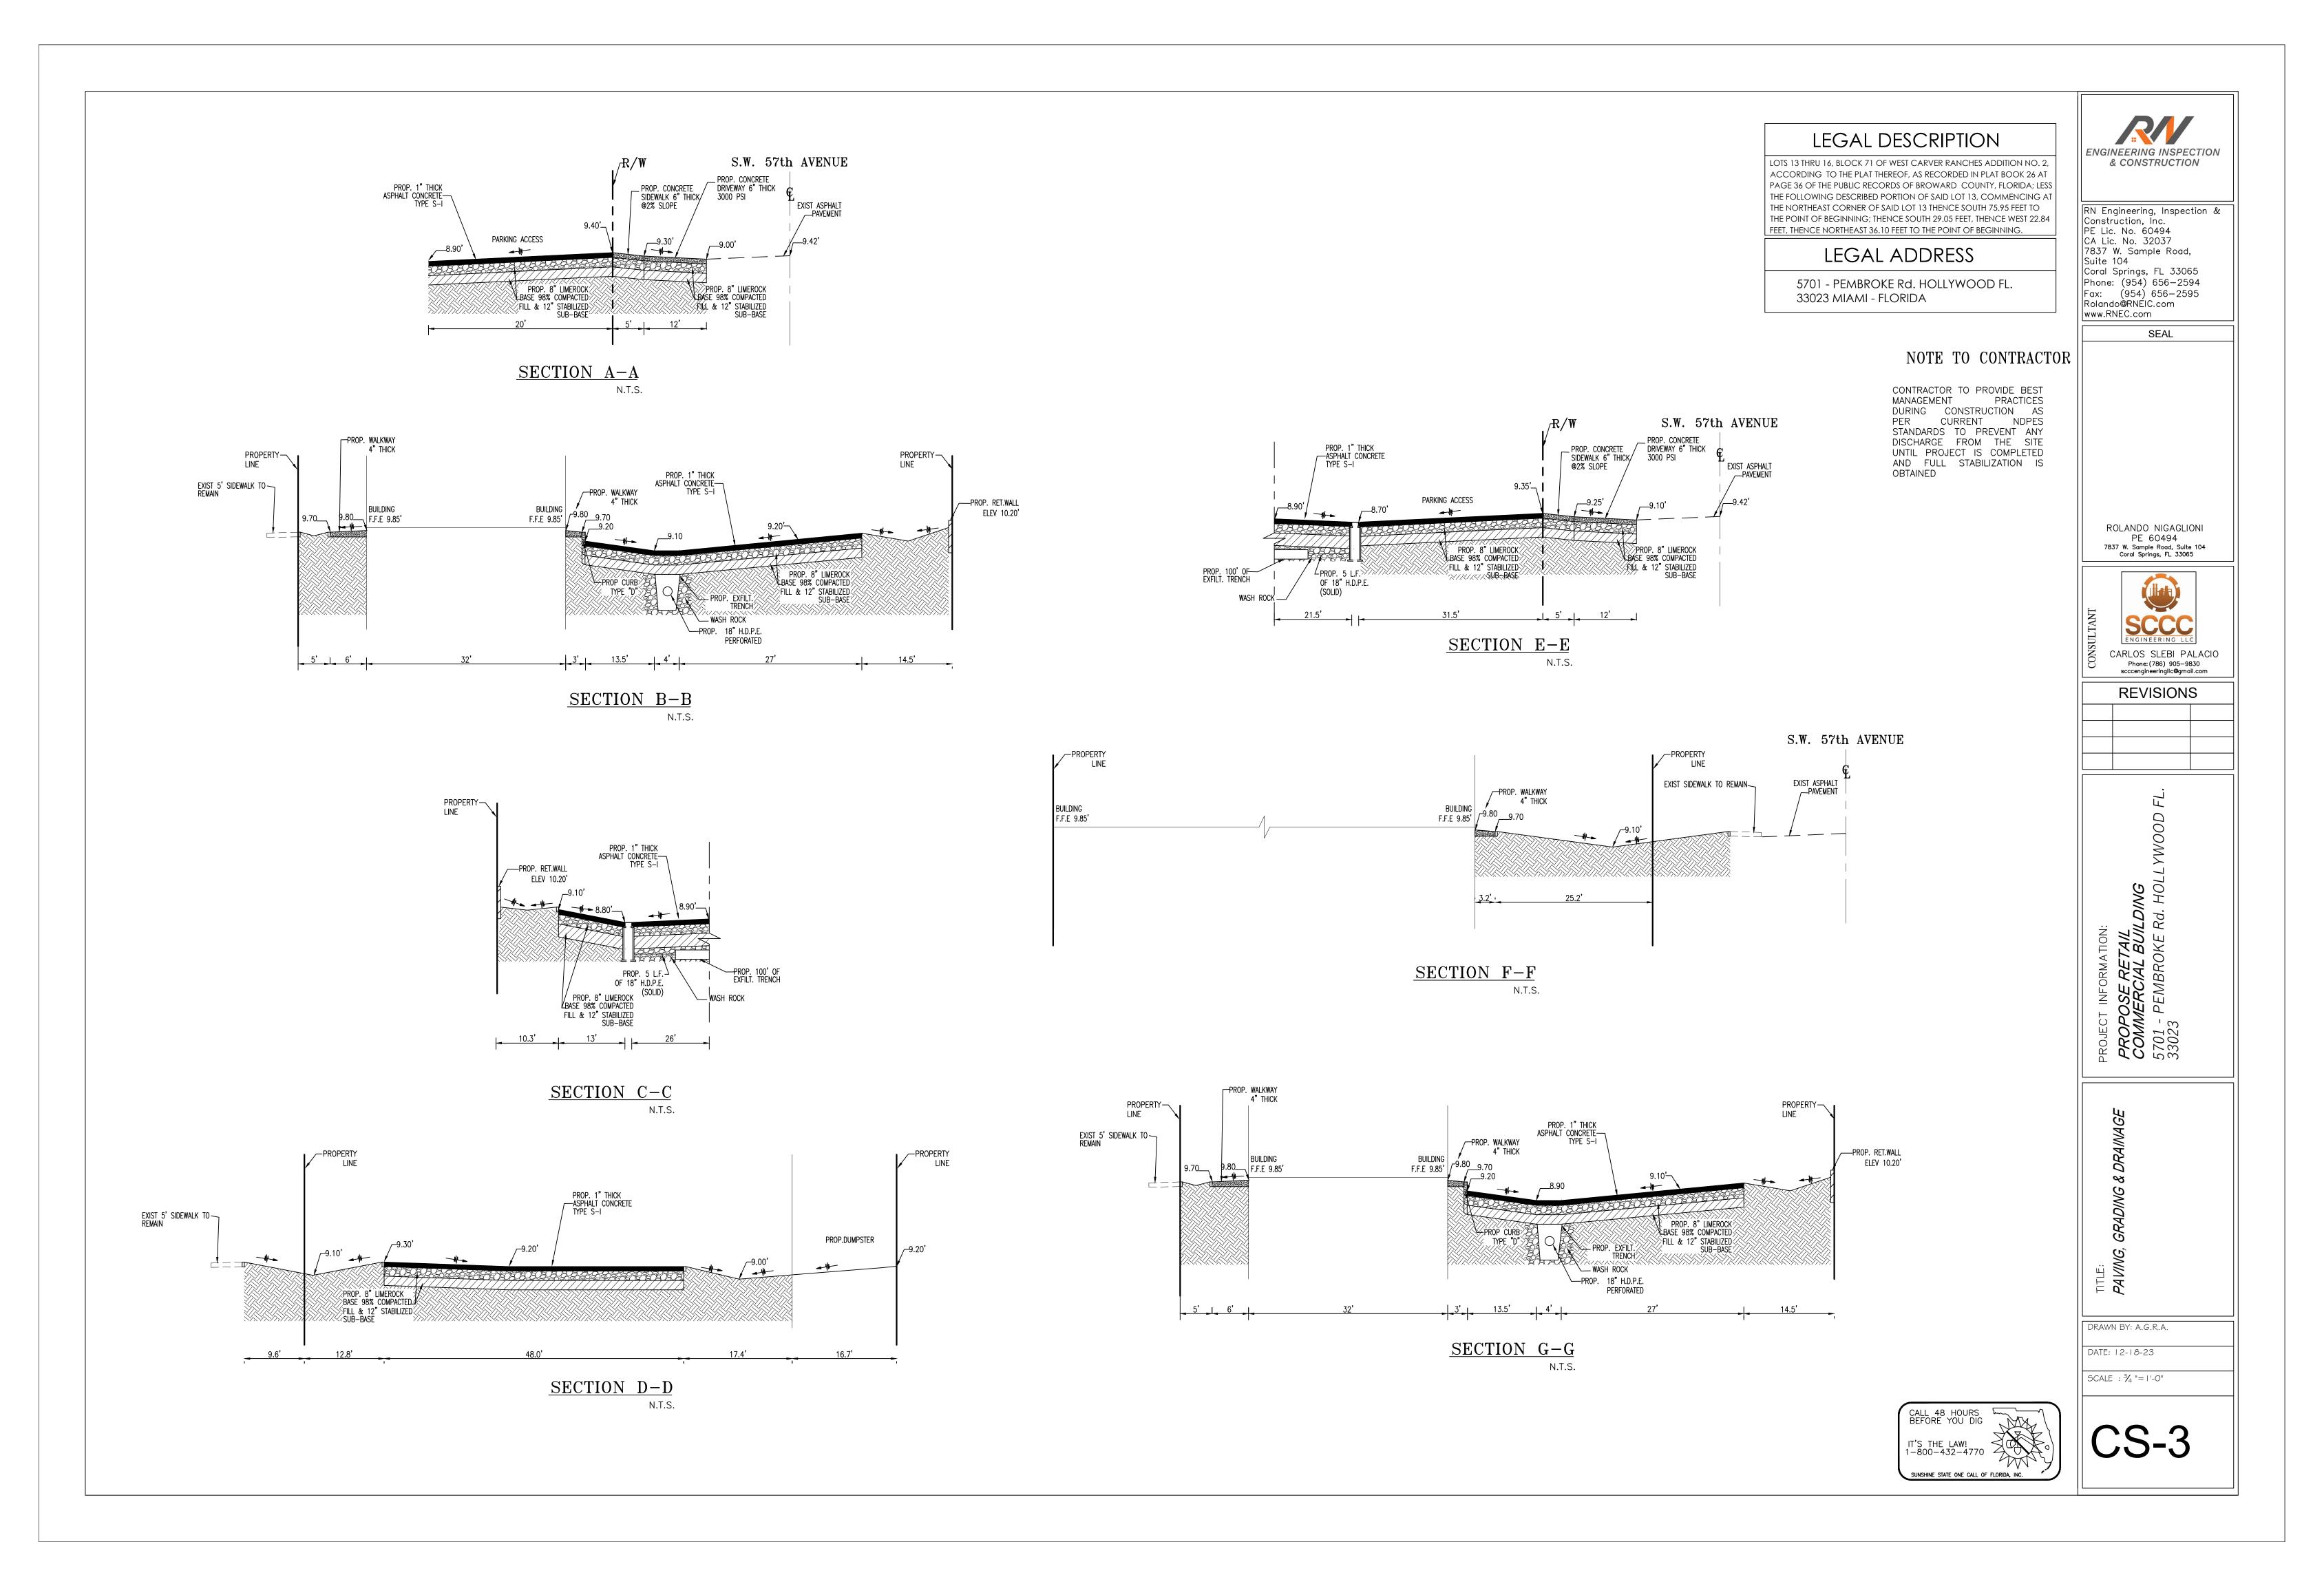

# PAVING, GRADING & DRAINAGE PLANS 5701 PEMBROKE Rd. HOLLYWOOD FL. RETAIL COMMERCIAL BUILDING

LEGAL DESCRIPTION:

LOTS 13 THRU 16, BLOCK 71 OF WEST CARVER RANCHES ADDITION NO. 2, ACCORDING TO THE PLAT THEREOF, AS RECORDED IN PLAT BOOK 26 AT PAGE 36 OF THE PUBLIC RECORDS OF BROWARD COUNTY, FLORIDA; LESS THE FOLLOWING DESCRIBED PORTION OF SAID LOT 13, COMMENCING AT THE NORTHEAST CORNER OF SAID LOT 13 THENCE SOUTH 75.95 FEET TO THE POINT OF BEGINNING; THENCE SOUTH 29.05 FEET, THENCE WEST 22.84 FEET, THENCE NORTHEAST 36.10 FEET TO THE POINT OF BEGINNING.

NOTE:
ALL ELEVATIONS SHOWN HERE ON ARE REFERENCED TO NATIONAL GEODETIC VERTICAL DATUM OF 1929 (NGVD)

INDEX:

C-1 COVER SHEET

C-2 PAVING, GRADING & DRAINAGE PLAN

-3 PAVING, GRADING & DRAINAGE PLAN

C-4 DRAINAGE DETAILS
C-5 DRAINAGE DETAILS