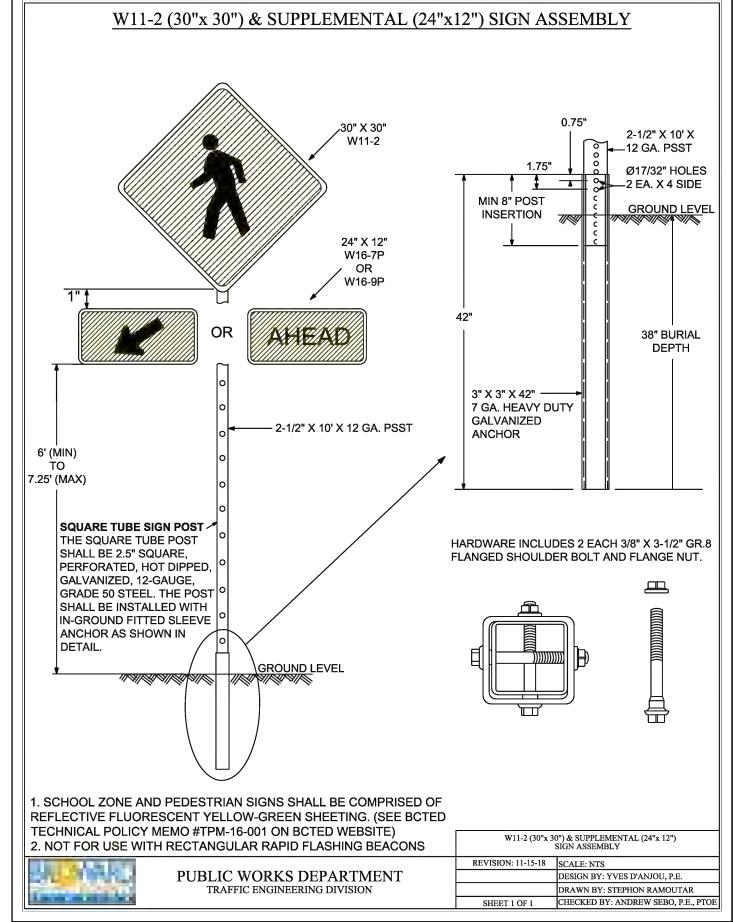

MENT MARKINGS & SIGNAGE PLAN SCALE: 1"=20'

THIS ITEM HAS BEEN DIGITALLY SIGNED AND SEALED BY



TRAFFIC CONTROL ARROWS: DIRECTIONAL ARROWS PAINTED ON CONCRETE - SEE

PAINT FOR ARROWS: PROVIDE A MINIMUM

TRAFFIC CONTROL ARROWS DETAILS

OF 2-COATS OF D.O.T. APPROVED PAINT -

UTILIZE "YELLOW" COLORED PAINT ON

LOCATIONS THIS SHEET.

CONCRETE.



TYPICAL SIGN INSTALLATION DETAIL

**LEGEND** PROPOSED CONCRETE

PROPOSED ASPHALT PROPOSED GRADE EXISTING ELEVATION PROPOSED CATCH BASIN

8.90

**♦**8.36

EXISTING CATCH BASIN PROPOSED WATER METER EXISTING WATER METER

EXISTING FIRE HYDRANT

EXISTING WATER VALVE PROPOSED BFP DEVICE EXISTING SAN. SEWER MH

242

EERIN

EPH

STMENTS STREET FL 33020

P.E.#:76036 DATE: 10/24/23

SCALE: 1"=20' SHEET NO.:

5 OF 9 PROJECT NO.: 23-48

# BCTED NO. XXXXXXX











THIS ITEM HAS BEEN DIGITALLY SIGNED AND SEALED BY WILFORD ZEPHYR ON THE DATE ADJACENT TO THE SEAL.

PRINTED COPIES OF THIS DOCUMENT ARE NOT CONSIDERED SIGNED AND SEALED AND THE SIGNATURE MUST BE VERIFIED ON ANY ELECTRONIC COPIES.

R.O.W. PMS DETAILS

SCALE: N.T.S.

| RE        | NO. DATE    |  |  |  |  |
|-----------|-------------|--|--|--|--|
| REVISIONS | DESCRIPTION |  |  |  |  |

EERIN Ш

DIXIAN/ YWOOD

P.E.#:76036 DATE: 10/23/23 SCALE: N.T.S. SHEET NO.: 6 OF 9

PROJECT NO.: 23-48





|ISSUED: 03/01/1994| DEPARTMENT OF PUBLIC UTILITIES STANDARD DETAIL |REVISED: 06/08/20

PIPE LAYING CONDITION TYPICAL

SECTION (P.V.C.)

APPROVED:

AWING NO.

G-03















THROUGH 2" METERS

# **SEWER NOTES:**

DEPARTMENT OF PUBLIC UTILITIES STANDARD DETAIL

FLEXIBLE PAVEMENT RESTORATION

NO