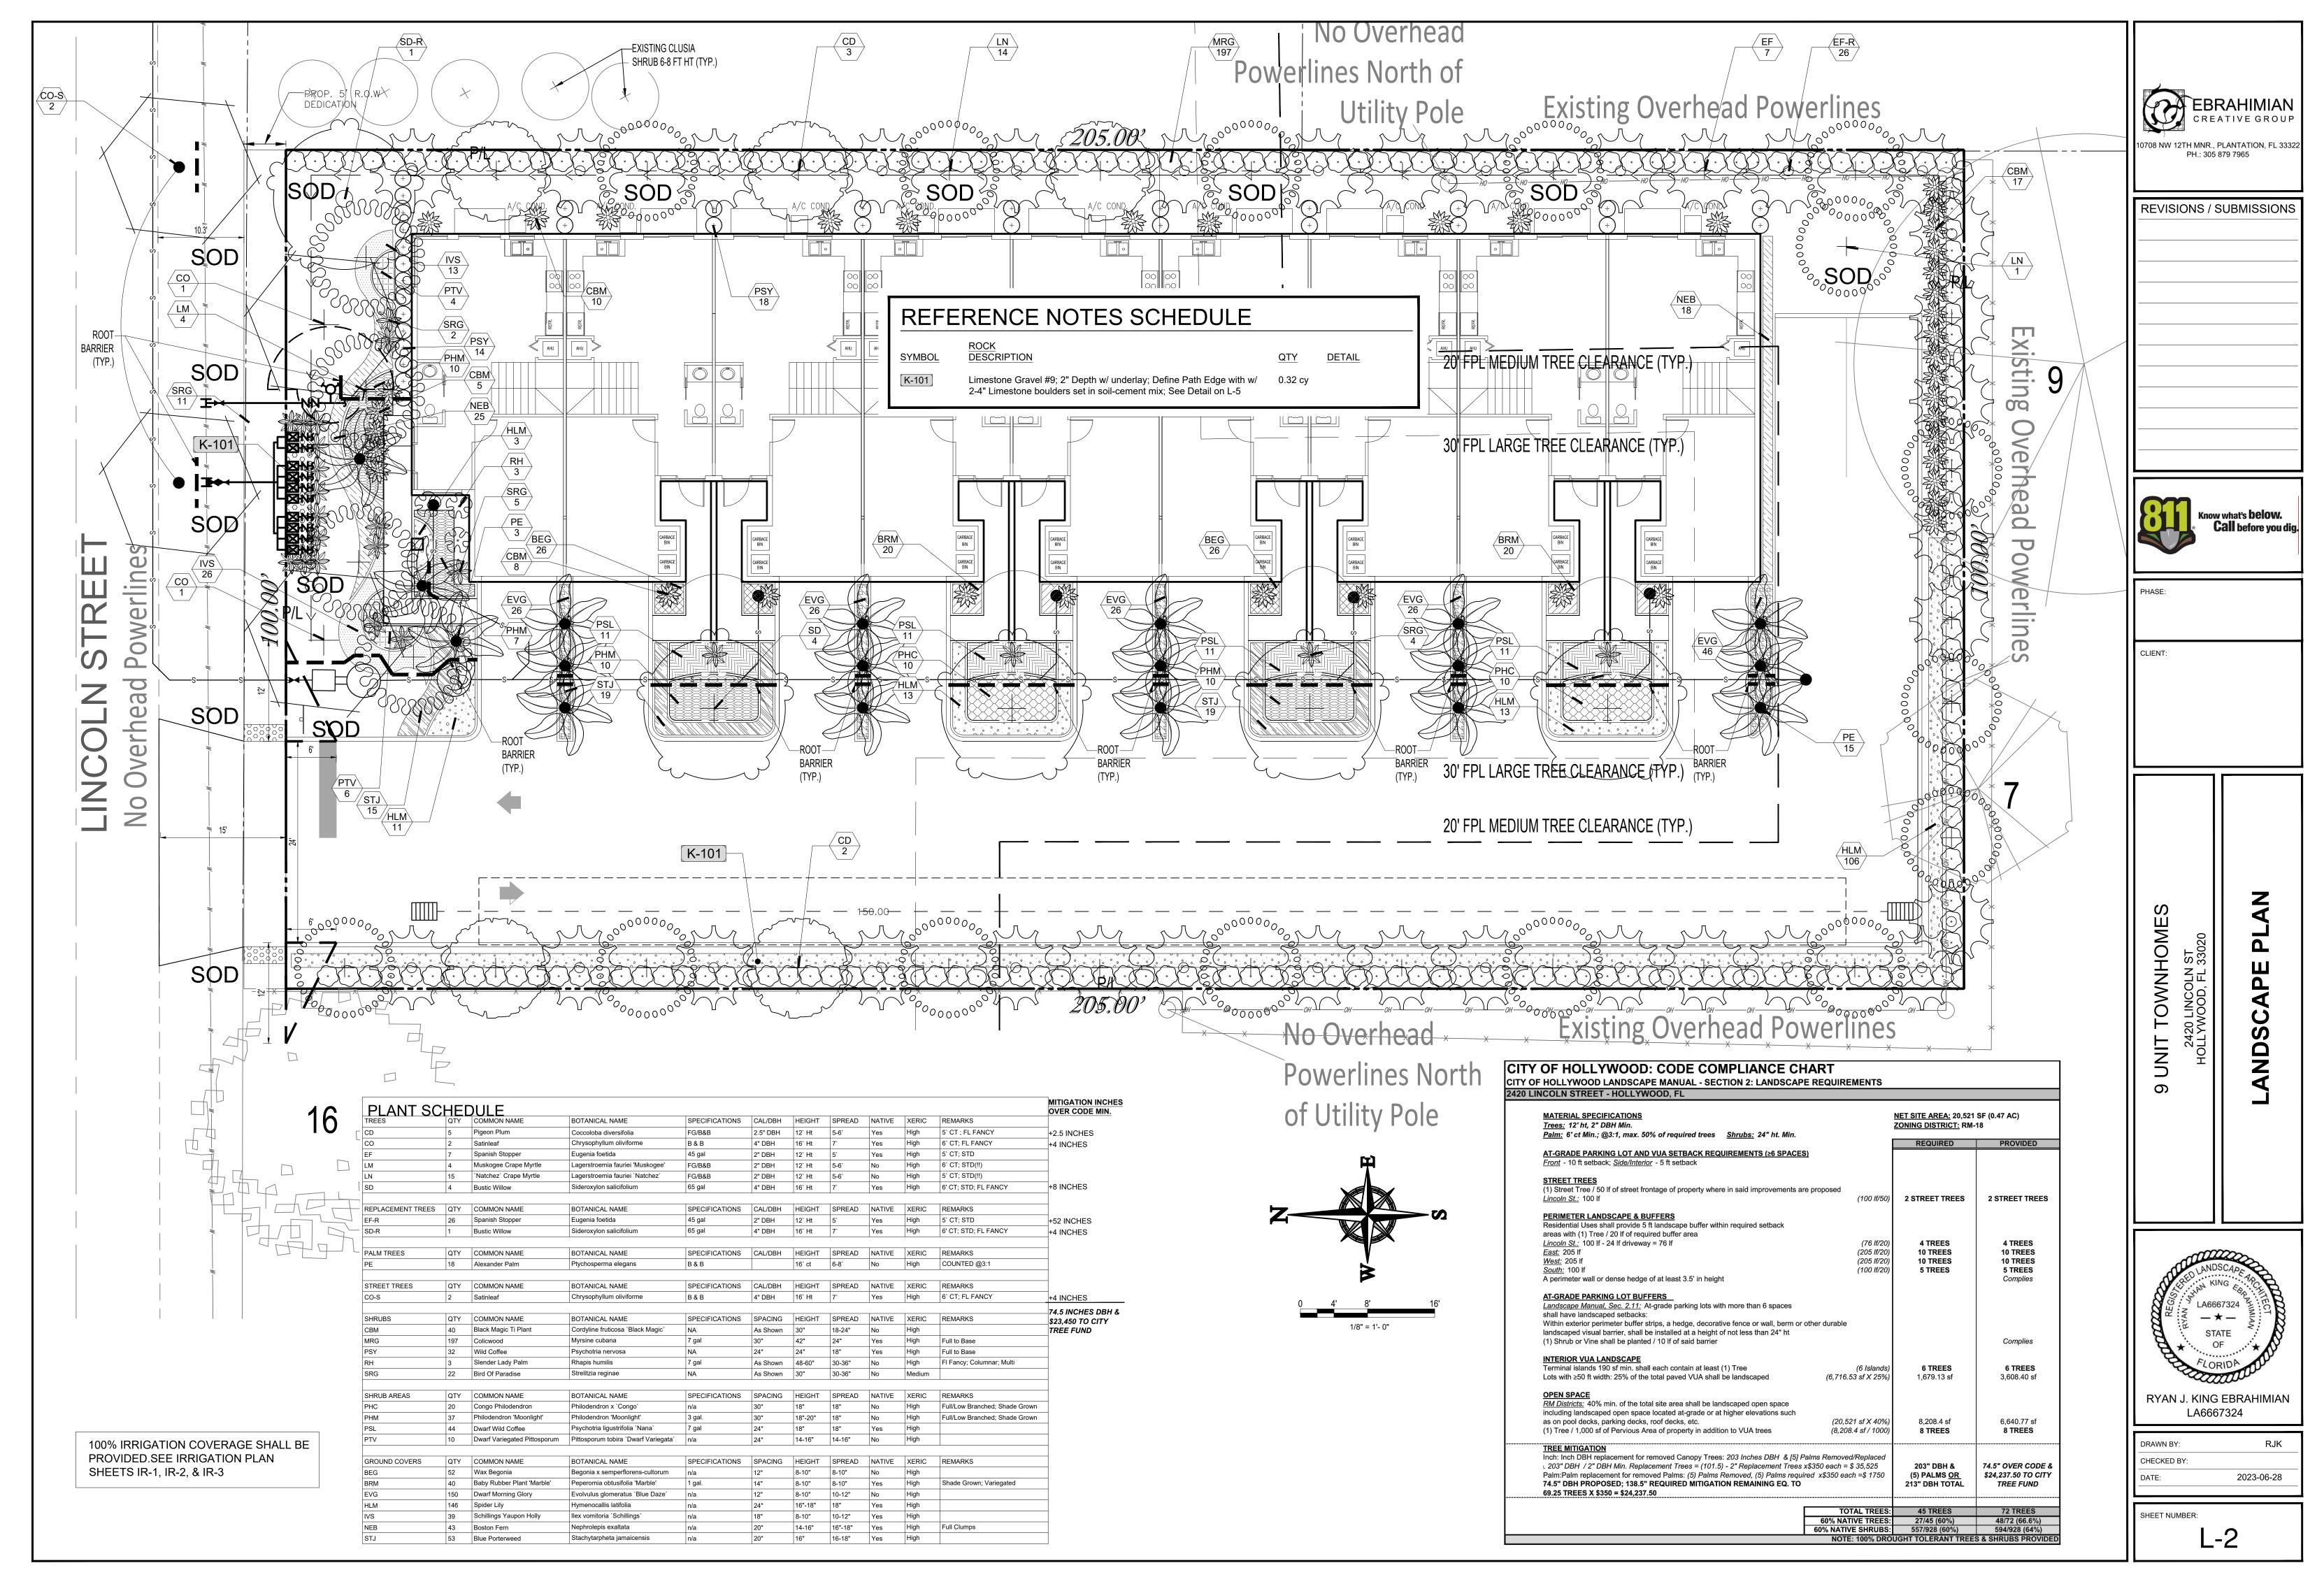

#### 4. 2024 0122

**FILE NO.:** 23-DP-26

APPLICANT: Aviva & Sam, LIC.

LOCATION: 2420 Lincoln Street

**REQUEST:** Site Plan Review for a 9-unit residential development

Attachments: 2326 F Application Package Part I 2023 0122.pdf