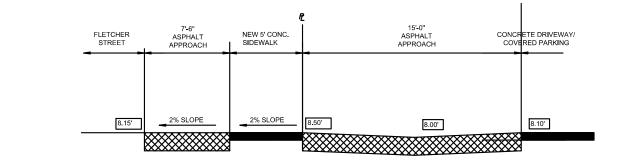

1, II OR Y LICENSE AS PER 1s 633.102

### 2). NO FIRE PUMP IS REQUIRED

3). PER NFPA 1, 12.3.2\* A QUALITY ASSURANCE PROGRAM FOR THE INSTALLATION OF DEVICES AND SYSTEMS INSTALLED TO PROTECT PENETRATION AND JOINTS SHALL BE PREPARED AND MONITORED BY THE REGISTERED DESIGN PROFESSIONAL RESPONSIBLE FOR DESIGN. INSPECTIONS OF FIRE STOP SYSTEMS AND FIRE-RESISTIVE JOINT SYSTEMS SHALL BE IN ACCORDANCE WITH 12.3.2.1 AND 12.3.2.1.

LEGEND: (note all values are N.A.Y.D.88) XX DENOTES EXISTING GRADE DENOTES PROPOSED GRADE

1. ALL STREETS & ALLEYS ADJACENT TO SITE TO BE MILLED & RESURFACED. (FULL WIDTH OF ROAD AT STREET OR ALLEY AND FULL LENGTH OF PROPERTY).

2. THE MAX LIP AT GROUND FLOOR DOORS IS 1/2". ANY LIP GREATER THAN 1/4" WILL BE BEVELED TO MEET A.D.A. REQUIREMENT.

(IDENTIFIED IN GRAY HATCH)



SECTION "A-A"



SECTION "B-B"





954-424-5852 or 305-827-2216





REVISION: BY:

\frac{1}{\infty}

SEAL: AR 0017852 LUIS LA ROSA

C.C. CHECKED 10/3/2023 AS NOTED *0*23-*0*41

### **GENERAL NOTES:**

- THE INFORMATION PROVIDED IN THESE DRAWINGS IS SOLELY TO ASSIST THE CONTRACTOR IN ASSESSING THE NATURE AND EXTENT OF CONDITIONS WHICH WILL BE ENCOUNTERED DURING THE COURSE OF THE WORK. THE CONTRACTORS ARE DIRECTED, PRIOR TO BIDDING, TO CONDUCT WHATEVER INVESTIGATIONS THEY DEEM NECESSARY TO ARRIVE AT THEIR OWN CONCLUSION REGARDING THE ACTUAL CONDITIONS THAT WILL BE ENCOUNTERED, AND UPON WHICH BIDS WILL BE BASED.
- ALL CONSTRUCTION AND MATERIALS SHALL CONFORM TO APPLICABLE STANDARDS AND SPECIFICATIONS OF THE CITY OF HOLLYWOOD DEPARTMENT OF PUBLIC UTILITIES, ENGINEERING AND CONSTRUCTION SER