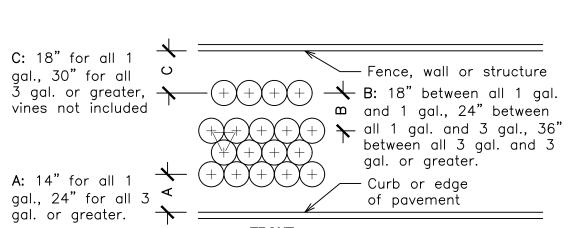

red, gold and green mulch is prohibited.

Please refer to the planting details for a graphic representation of the above notes. All plant material as included herein shall be warranted by the landscape contractor for a minimum period of 12 months after final inspection approval.

No landscape substitutions shall be made without the City of Hollywood approval.

No tree removal or planting allowed until sub permits are fully approved by city.

Submit all submittals to owner, general contractor and landscape architect for review.



TREE/PALM BRACING DETAIL



Top of root ball 1" above landscape soil. " Mulch Layer, 1" Thick Against Trunk And Root Flare. 5-6" Mulch Water Ring. Sod Where Applicable. Backfill with Tilled in 50/50 Topsoil/Sand. - Undisturbed Earth.

TREE/PALM PLANTING DETAIL





TYPICAL SHRUB SPACING DETAIL



SHRUB PLANTING DETAIL







# SMALL TREE PLANTING DETAIL

| 4.6 RAC  |       |           |       |                                                |          |           |
|----------|-------|-----------|-------|------------------------------------------------|----------|-----------|
| 4.d.(3)1 | Stree | et Trees: | One P | Per 30 LF of Street Frontage                   | Required | Provided  |
|          |       | 150       | LF    | Feet of Dixieanna Street                       |          |           |
|          |       | 140       | LF    | Feet of North 18th Court                       |          |           |
|          |       | 290       |       | Total                                          | 10       | 10        |
| 4.d.(3)2 | 5' La | ndscape