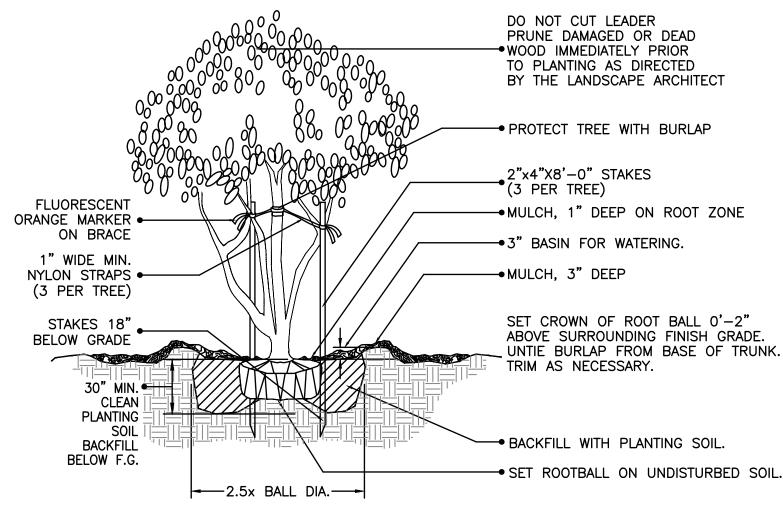

#### 4. 2024 0122

**FILE NO.:** 23-DP-26

APPLICANT: Aviva & Sam, LIC.

LOCATION: 2420 Lincoln Street

**REQUEST:** Site Plan Review for a 9-unit residential development

Attachments: 2326 F Application Package Part I 2023 0122.pdf