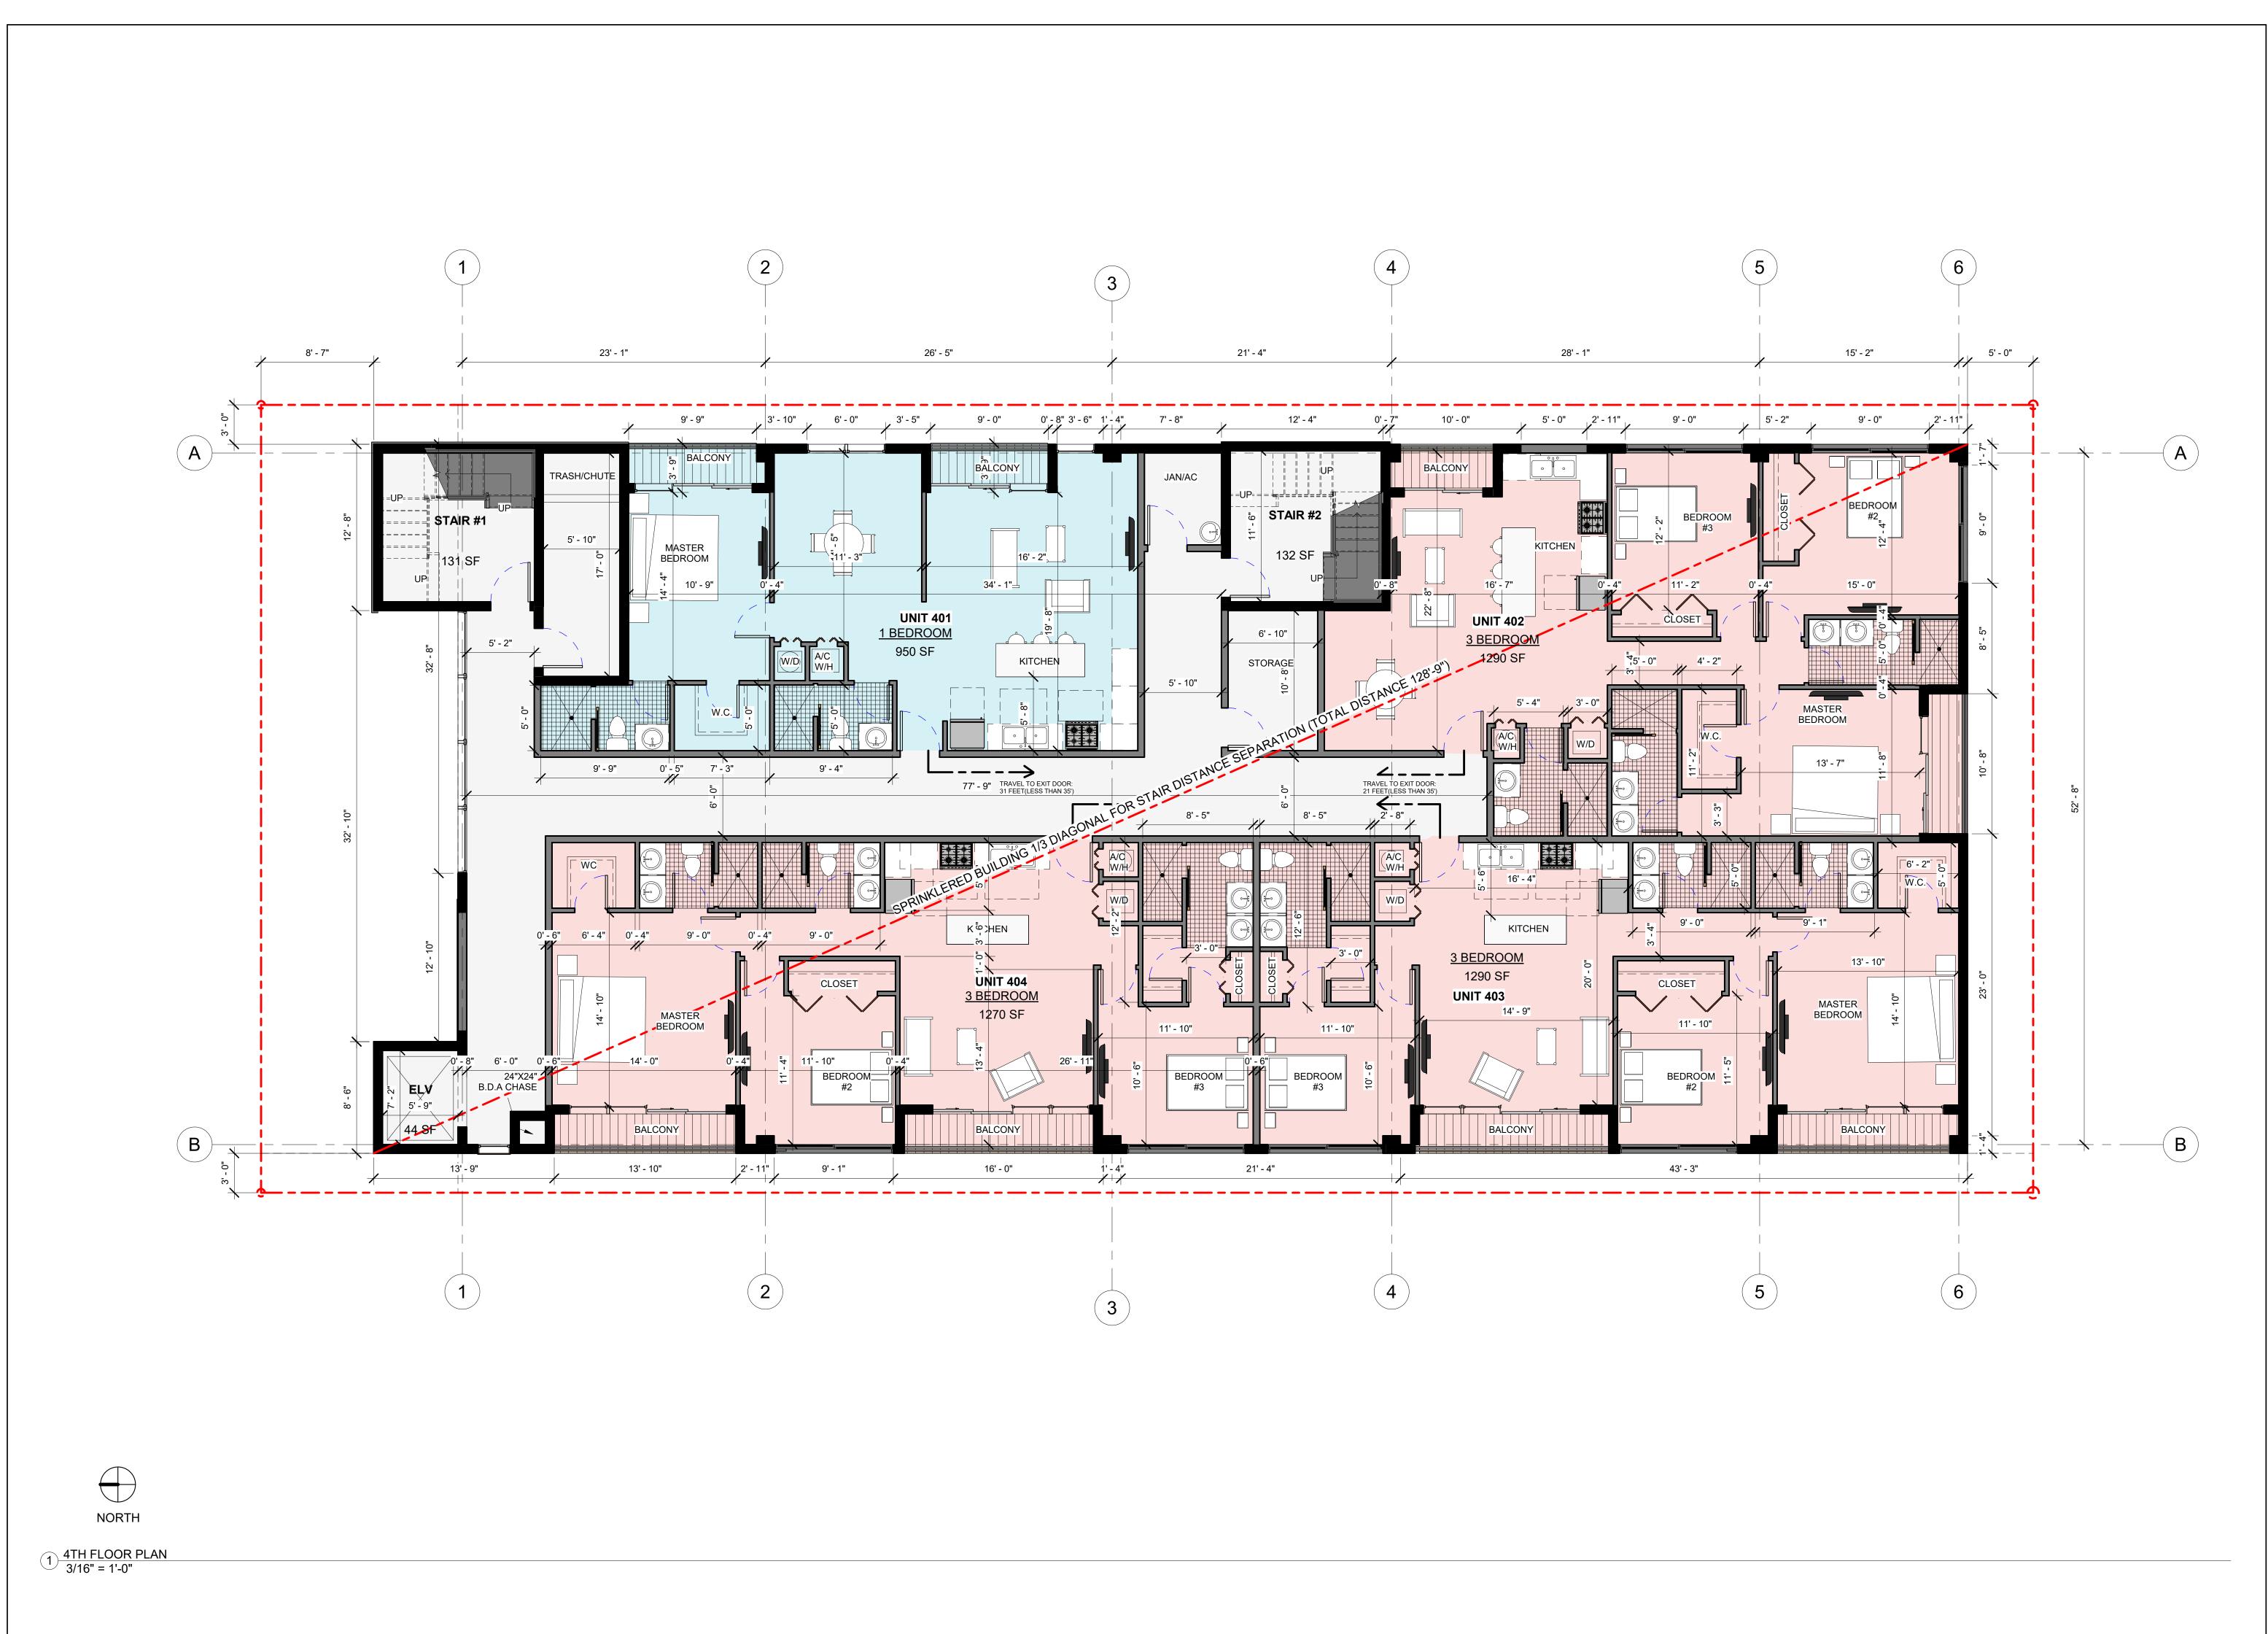

#### 2. 2024 0122

FILE NO.: 24-DP-02

APPLICANT: 2022 Mayo, LLC.

LOCATION: 1835 Fletcher Street

**REQUEST:** Site Plan Review for a 15-unit residential development

<u>Attachments:</u> 2402 P Application Package Part I 2023 0122.pdf

2402 P Application Package Part II 2023 0122.pdf