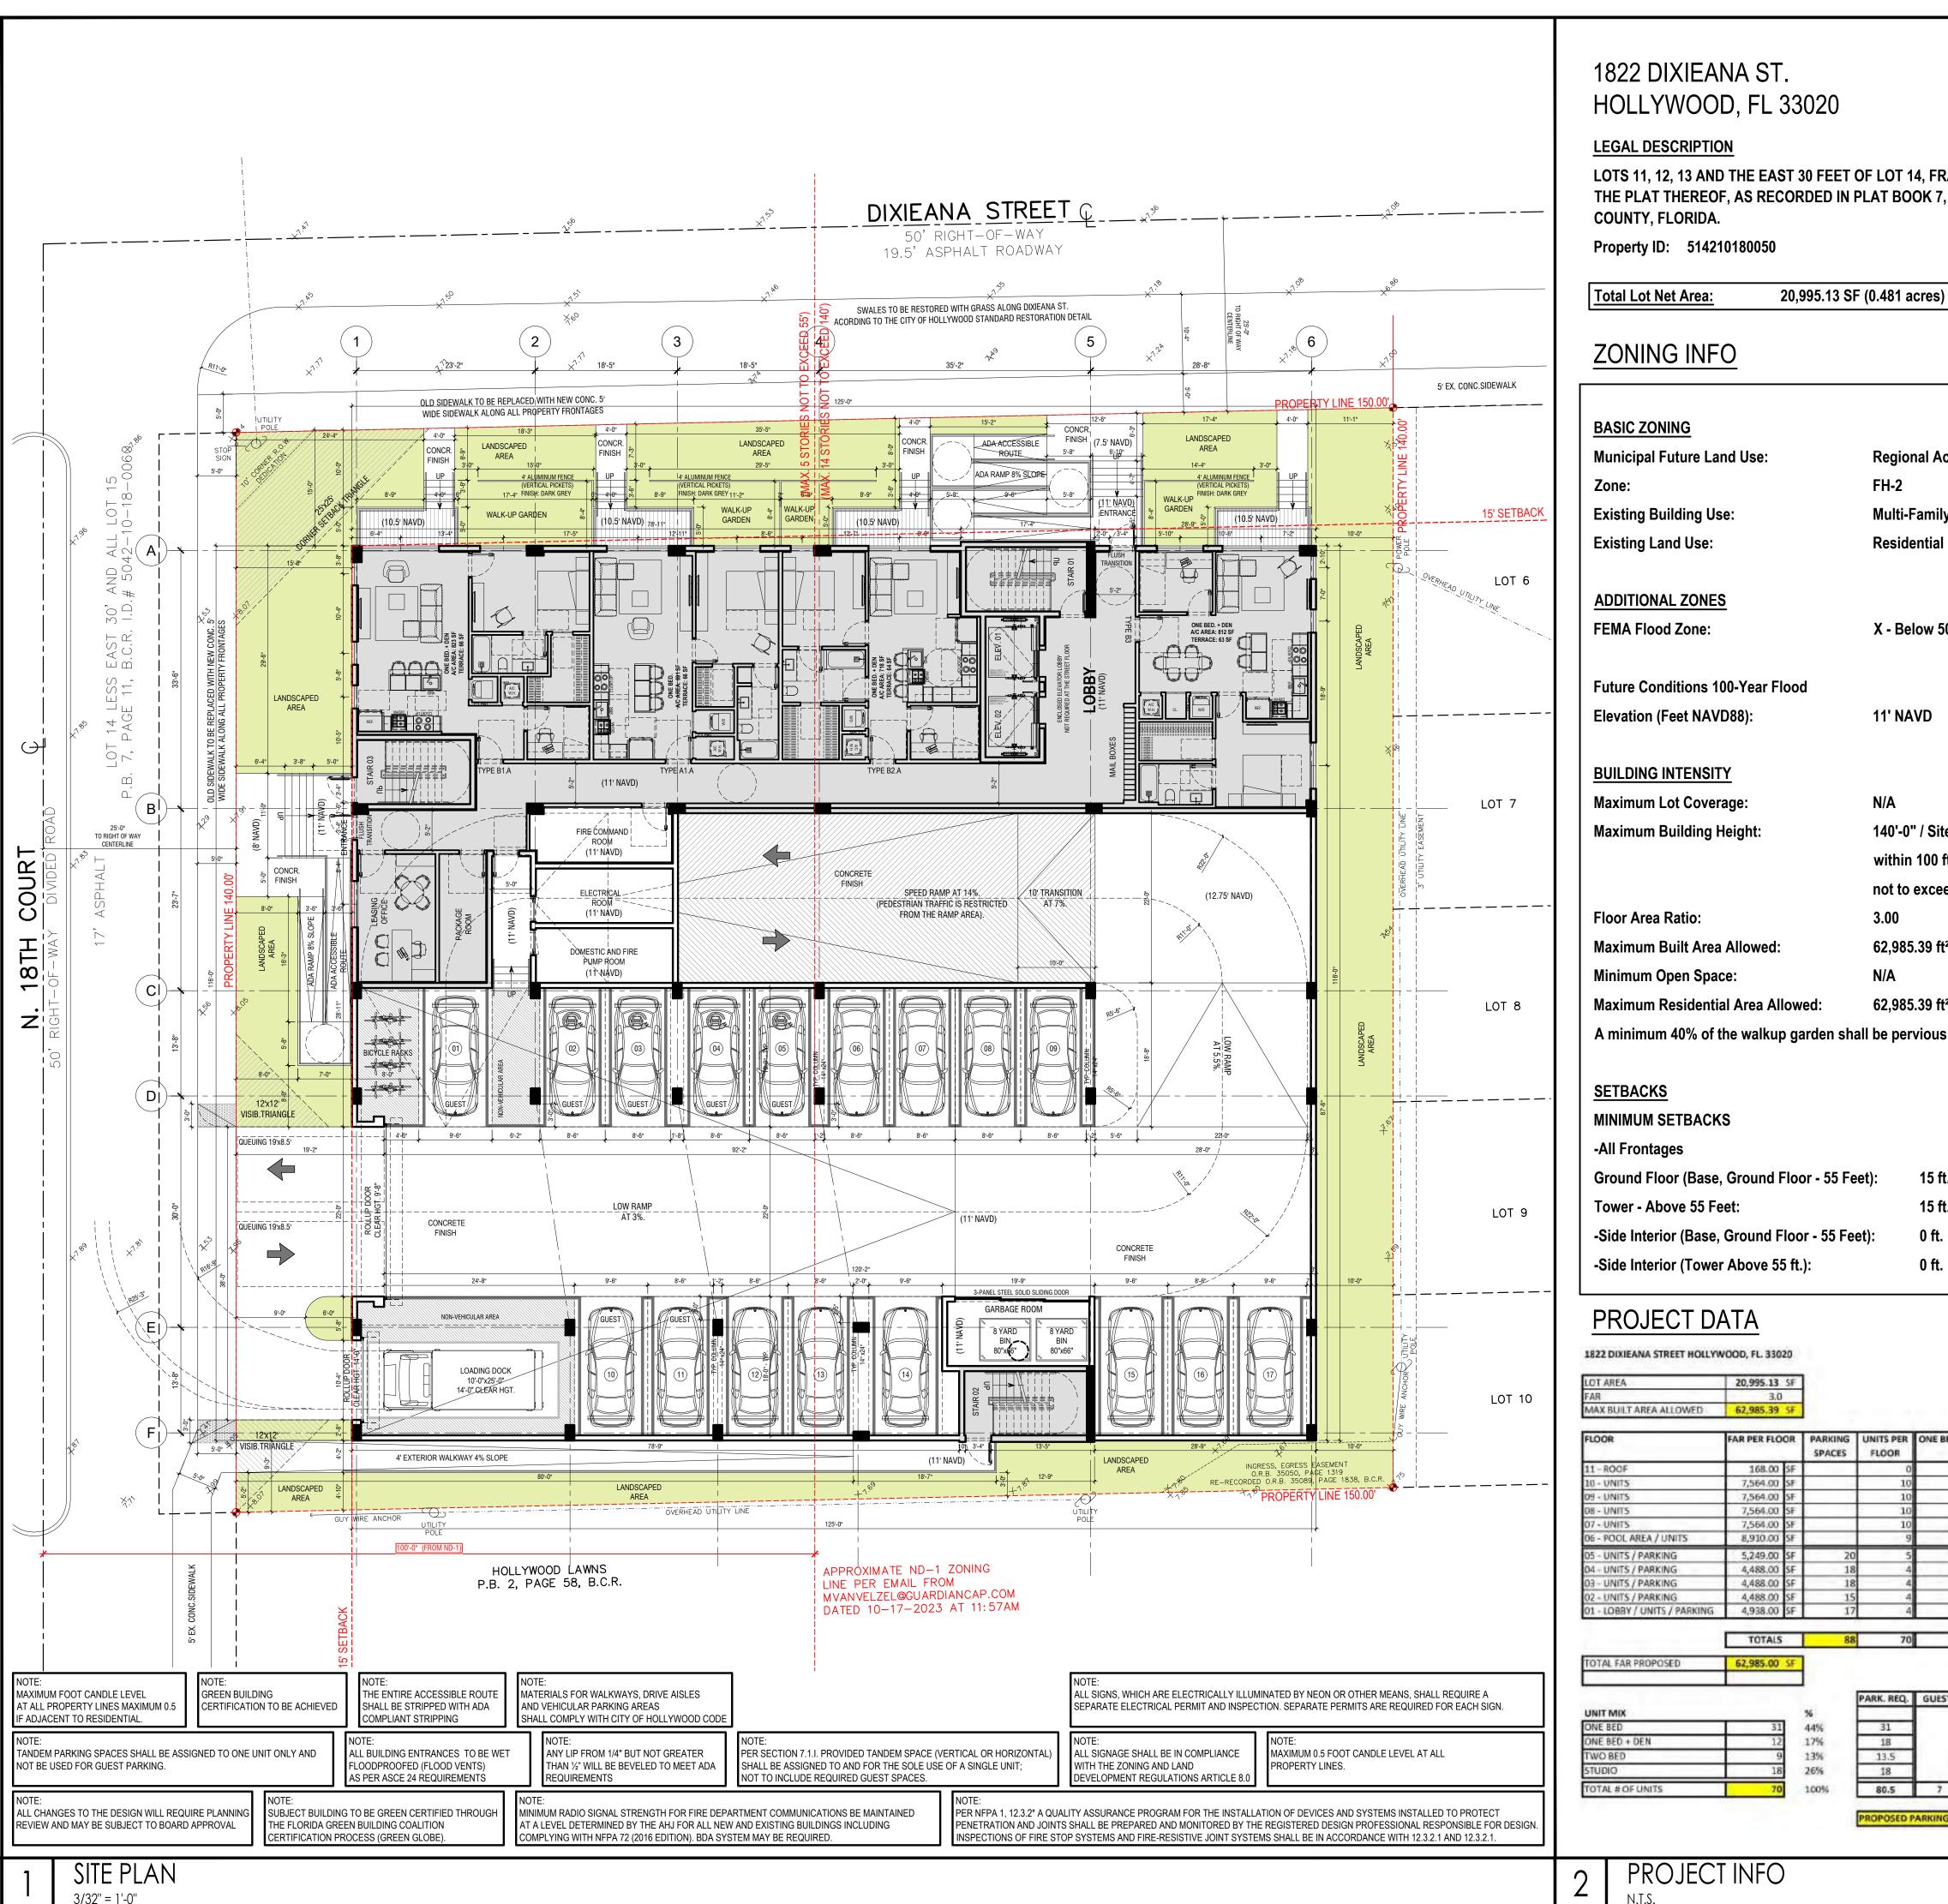

#### 5. 2024 0122

**FILE NO.:** 23-DP-89

**APPLICANT:** GN Dixiana, LLC. **LOCATION:** 1822 Dixiana Street

**REQUEST:** Site Plan Review for a 70-unit residential development

Attachments: 2389 F Application Package 2024 0122.pdf