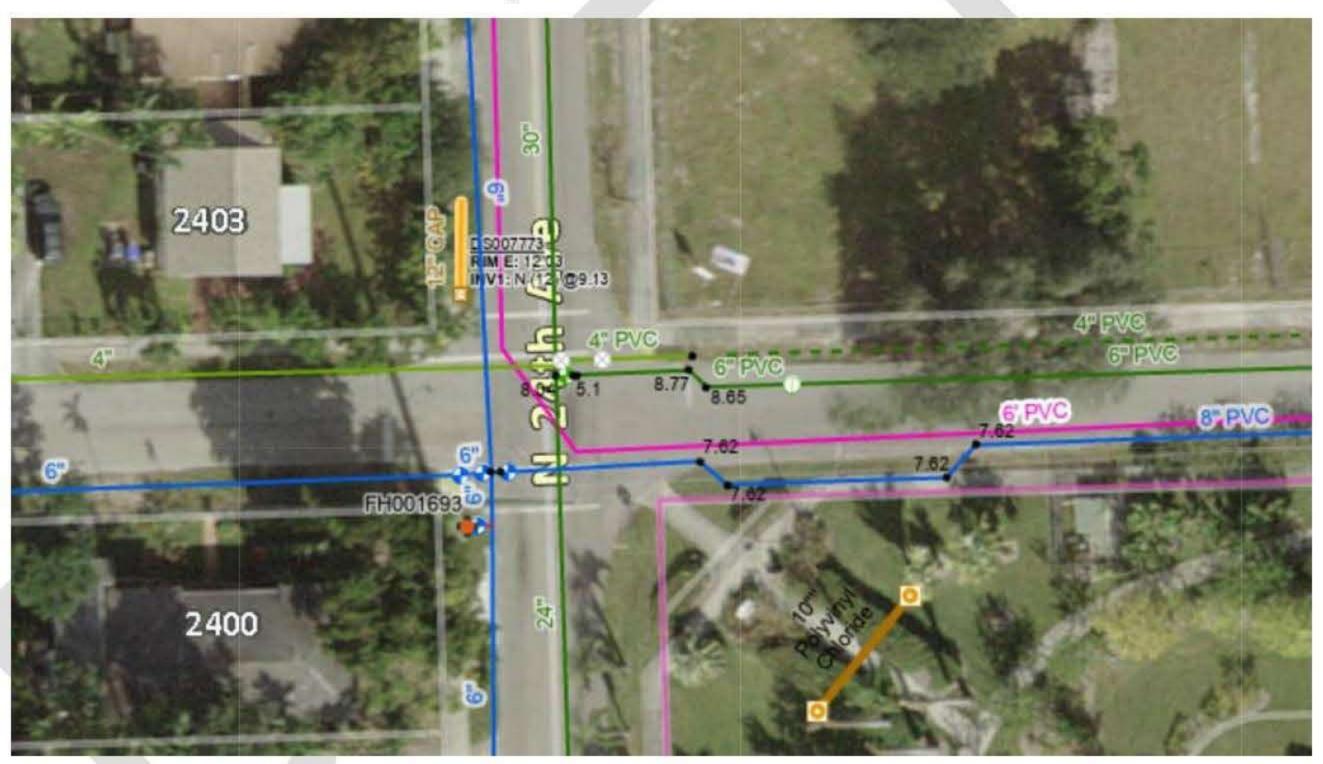

7) Underground utilities are not depicted hereon: contact the appropriate authority prior to any design work or construction on the property herein described, for building and zoning information. Surveyor shall be notified as to any deviation from utilities shown hereon.

1). Asphalt Parking Encroaches into the Property (S.W. 2)

2). Concrete Sidewalk Encroaches into the Property (South R)

3). ELEVATIONS SHOWN REFER TO N.A.V.D. 1988 BM# 1146 (BROWARD) ELEVATION = 11.510' (NGVD29)