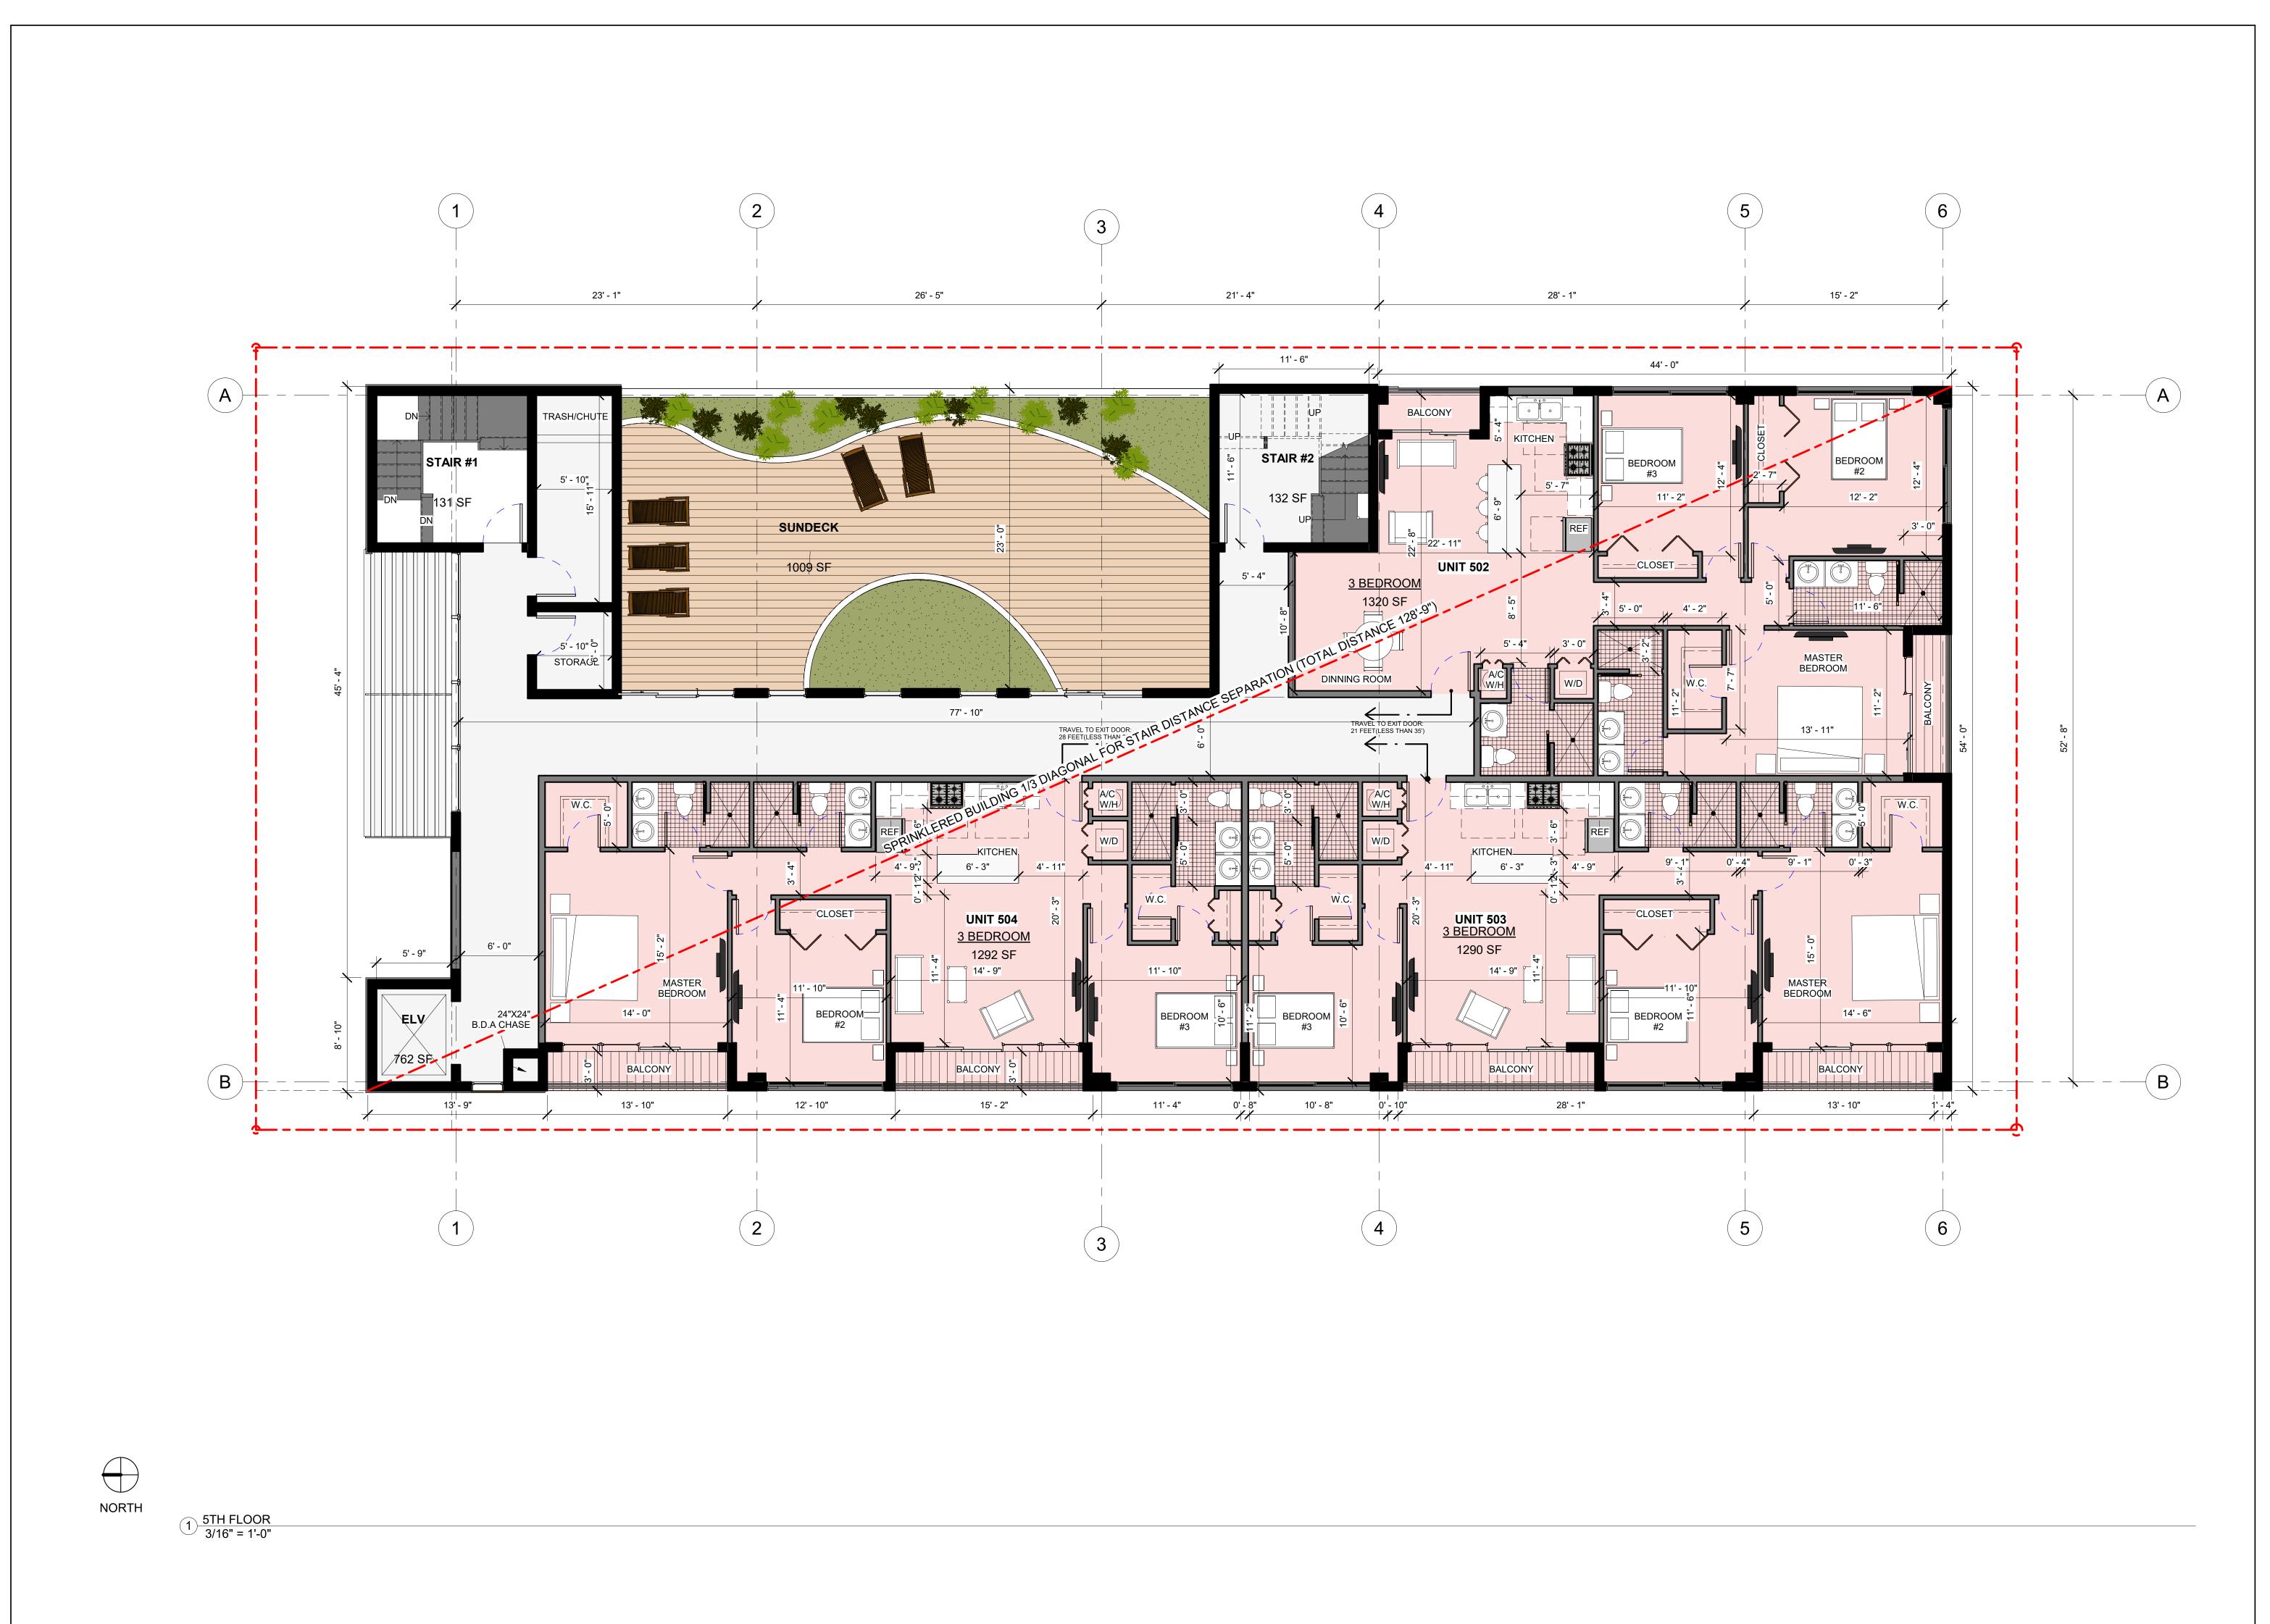

#### 2. 2024 0122

FILE NO.: 24-DP-02

APPLICANT: 2022 Mayo, LLC.

LOCATION: 1835 Fletcher Street

**REQUEST:** Site Plan Review for a 15-unit residential development

<u>Attachments:</u> 2402 P Application Package Part I 2023 0122.pdf

2402 P Application Package Part II 2023 0122.pdf