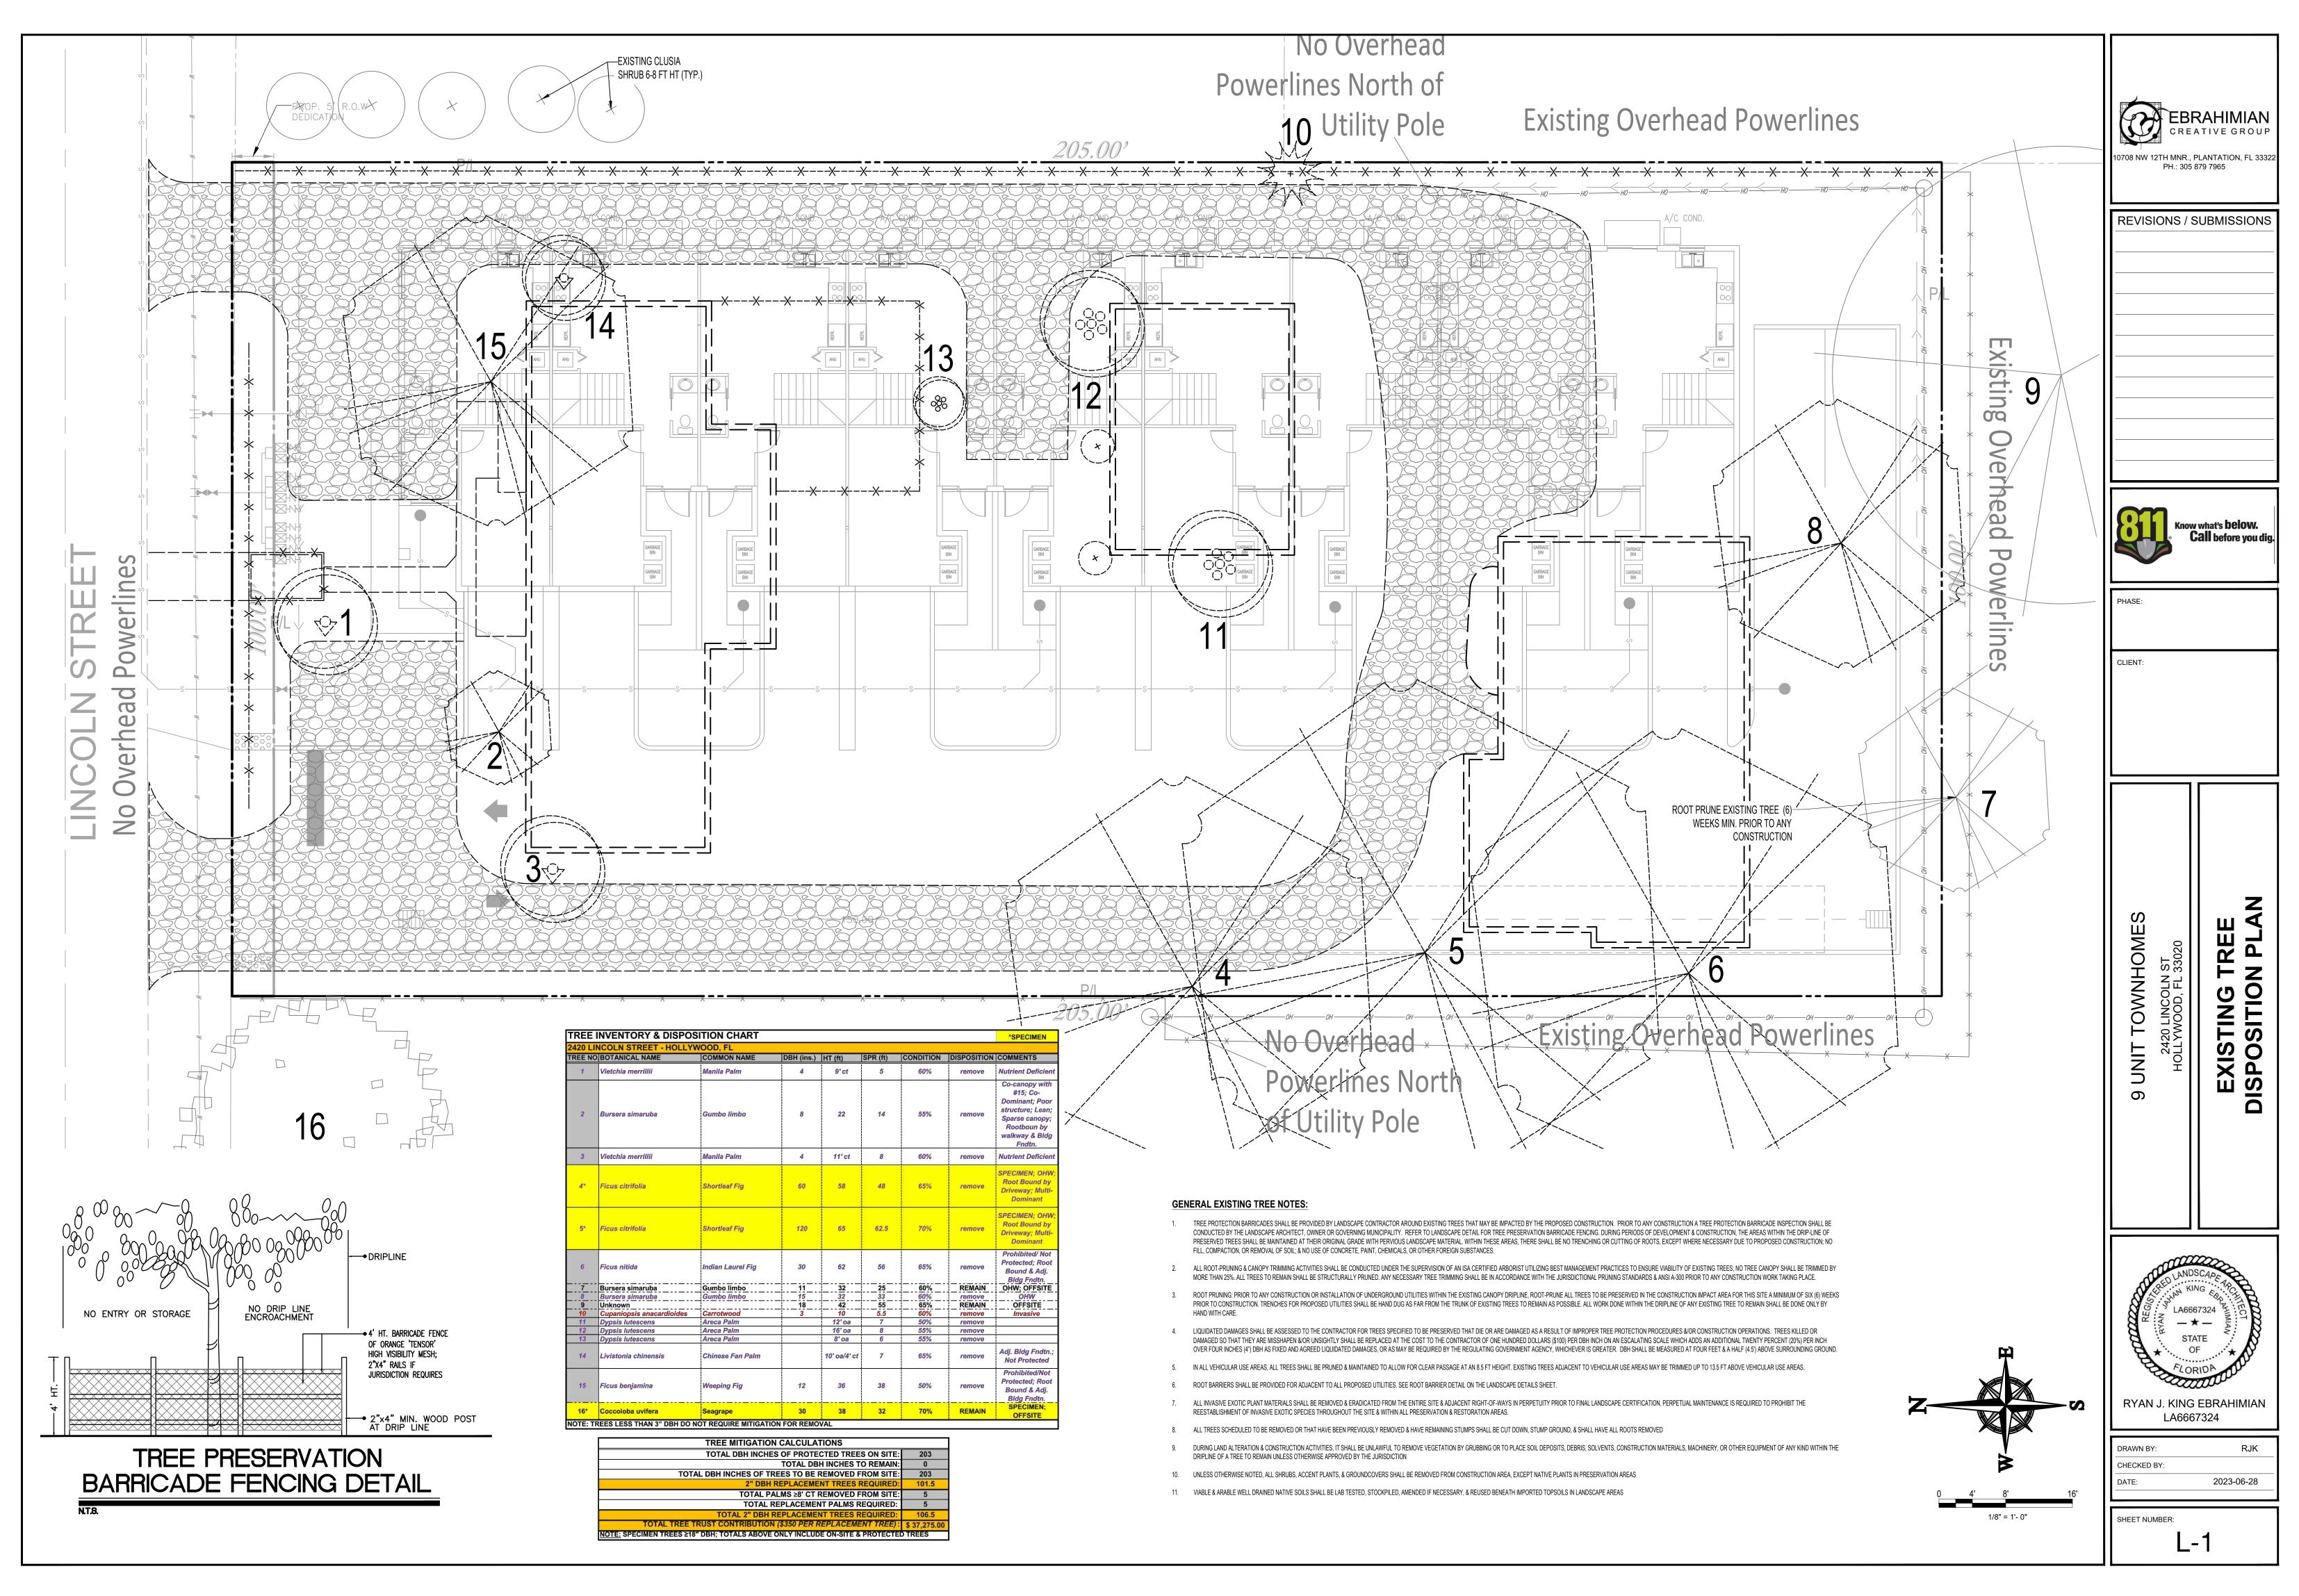

#### 4. 2024 0122

**FILE NO.:** 23-DP-26

APPLICANT: Aviva & Sam, LIC.

LOCATION: 2420 Lincoln Street

**REQUEST:** Site Plan Review for a 9-unit residential development

Attachments: 2326 F Application Package Part I 2023 0122.pdf

2326 F Application Package Part II 2023 0122.pdf