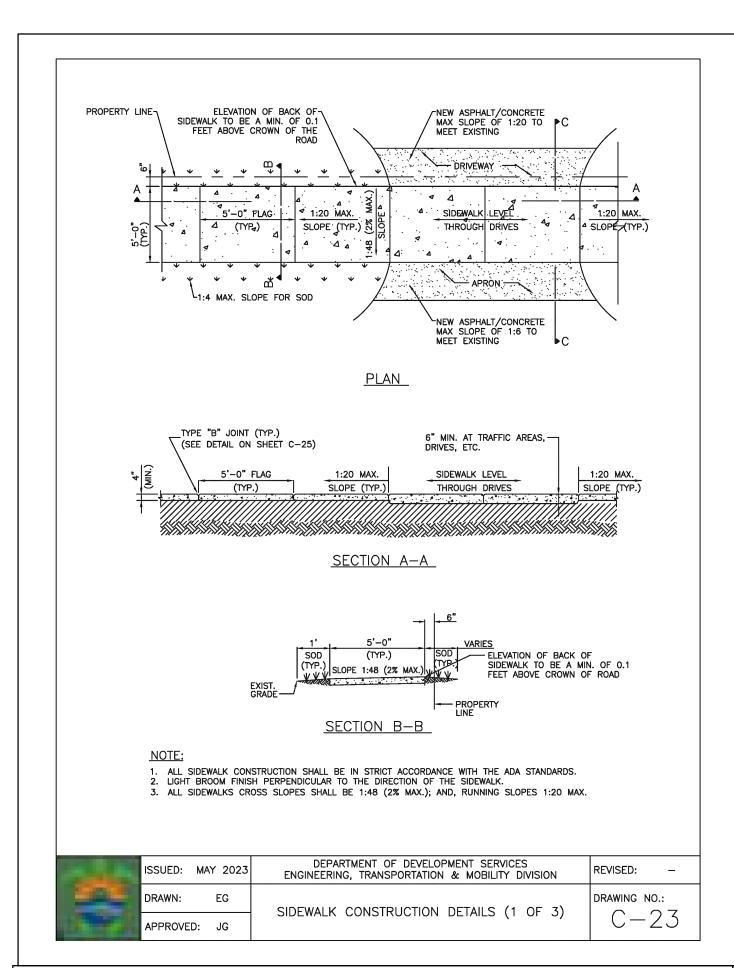

STM C478, SHALL BE TYPE II ACID RESISTANT CEMENT AND SHALL MAINTAIN A MINIMUM COMPRESSIVE STRENGTH OF 4000 PSI IN 28 DAYS.

3. REFER TO FODT INDEX 200 FOR ADDITIONAL DETAILS AND SPECIFICATIONS. 4. ALL REINFORCING BARS SHALL BE ASTM A615 GRADE 60, ALL COVER SHALL BE 3 INCHES MINIMUM.

5. ALL OPENINGS SHALL BE SEALED WITH ELASTROMETIC GROUT (TYPE 3 CEMENT) SEE DETAIL "A", IN SHEET SD22.

CONCENTRIC PRECAST DRAINAGE MANHOLE (4'-0" MIN. DIA.) DETAIL



THIS ITEM HAS BEEN DIGITALLY SIGNED AND SEALED BY WILFORD ZEPHYR ON THE DATE ADJACENT TO THE SEAL.

PRINTED COPIES OF THIS DOCUMENT ARE NOT CONSIDERED SIGNED AND SEALED AND THE SIGNATURE MUST BE VERIFIED ON ANY ELECTRONIC COPIES.

3 OF 9 PROJECT NO.: 23-48

TREI L 33(

P.E.#:76036

DATE: 10/23/23

SCALE: N.T.S.

**CIVIL DETAILS** SCALE: N.T.S.















P.E.#:76036

DATE: 10/23/23

SCALE: N.T.S.

SHEET NO.:

4 OF 9

PROJECT NO.: 23-48

DIXIA 1822 HOLL

CIVIL DETAILS II

241







WILFORD ZEPHYR ON THE DATE ADJACENT TO THE SEAL. STATE OF PRINTED COPIES OF THIS DOCUMENT ARE NOT CONSIDERED

SIGNED AND SEALED AND THE SIGNATURE MUST BE VERIFIED ON ANY ELECTRONIC COPIES. PAVEMENT MARKINGS & SIGNAGE PLAN SCALE: 1"=20'

THIS ITEM HAS BEEN DIGITALLY SIGNED AND SEALED BY



TRAFFIC CONTROL ARROWS: DIRECTIONAL ARROWS PAINTED ON CONCRETE - SEE

PAINT FOR ARROWS: PROVIDE A MINIMUM

TRAFFIC CONTROL ARROWS DETAILS

OF 2-COATS OF D.O.T. APPROVED PAINT -

UTILIZE "YELLOW" COLORED PAINT ON

LOCATIONS THIS SHEET.

CONCRETE.



TYPICAL SIGN INSTALLATION DETAIL

**LEGEND** PROPOSED CONCRETE

PROPOSED ASPHALT PROPOSED GRADE EXISTING ELEVATION PR