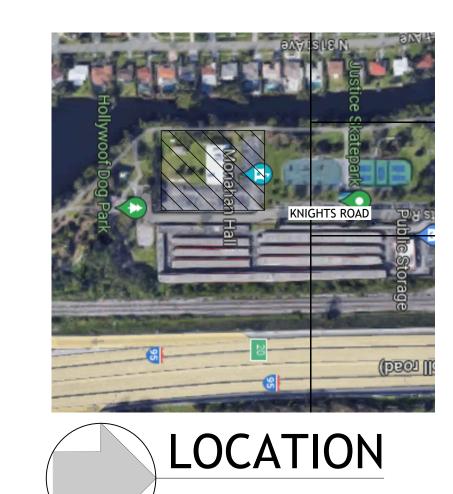

#### 3. 2024 0122

FILE NO.: 24-DP-03

APPLICANT: Bluevis, LLC.

LOCATION: 600 Knights Road

**REQUEST:** Site Plan Review for a padel court (Padel Sports Club)

Attachments: 2403 P Application Package 2024 0122.pdf