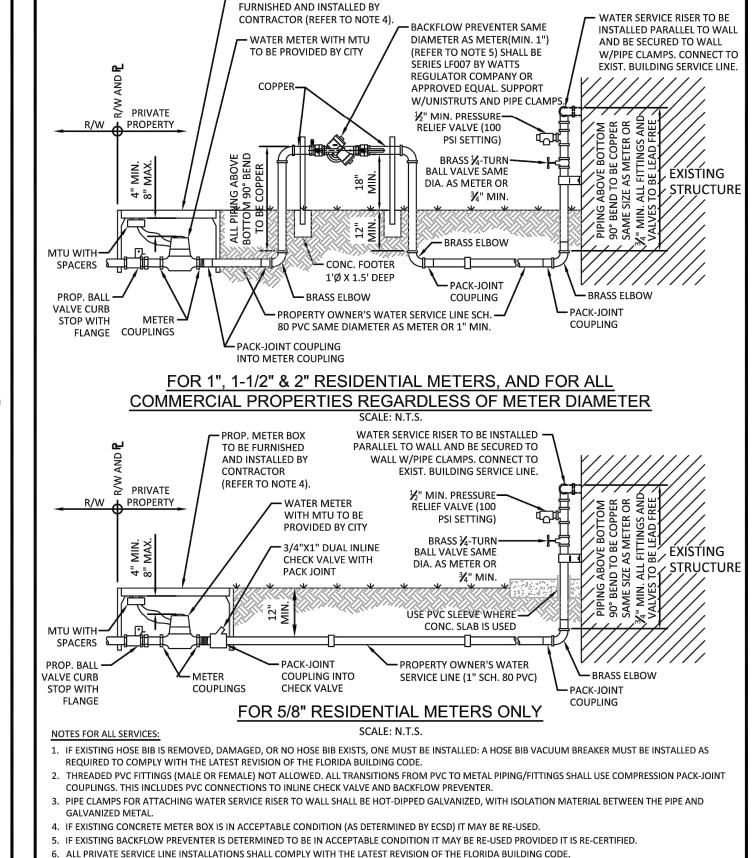

#### 4. 2024 0122

**FILE NO.:** 23-DP-26

APPLICANT: Aviva & Sam, LIC.

LOCATION: 2420 Lincoln Street

**REQUEST:** Site Plan Review for a 9-unit residential development

Attachments: 2326 F Application Package Part I 2023 0122.pdf

2326 F Application Package Part II 2023 0122.pdf