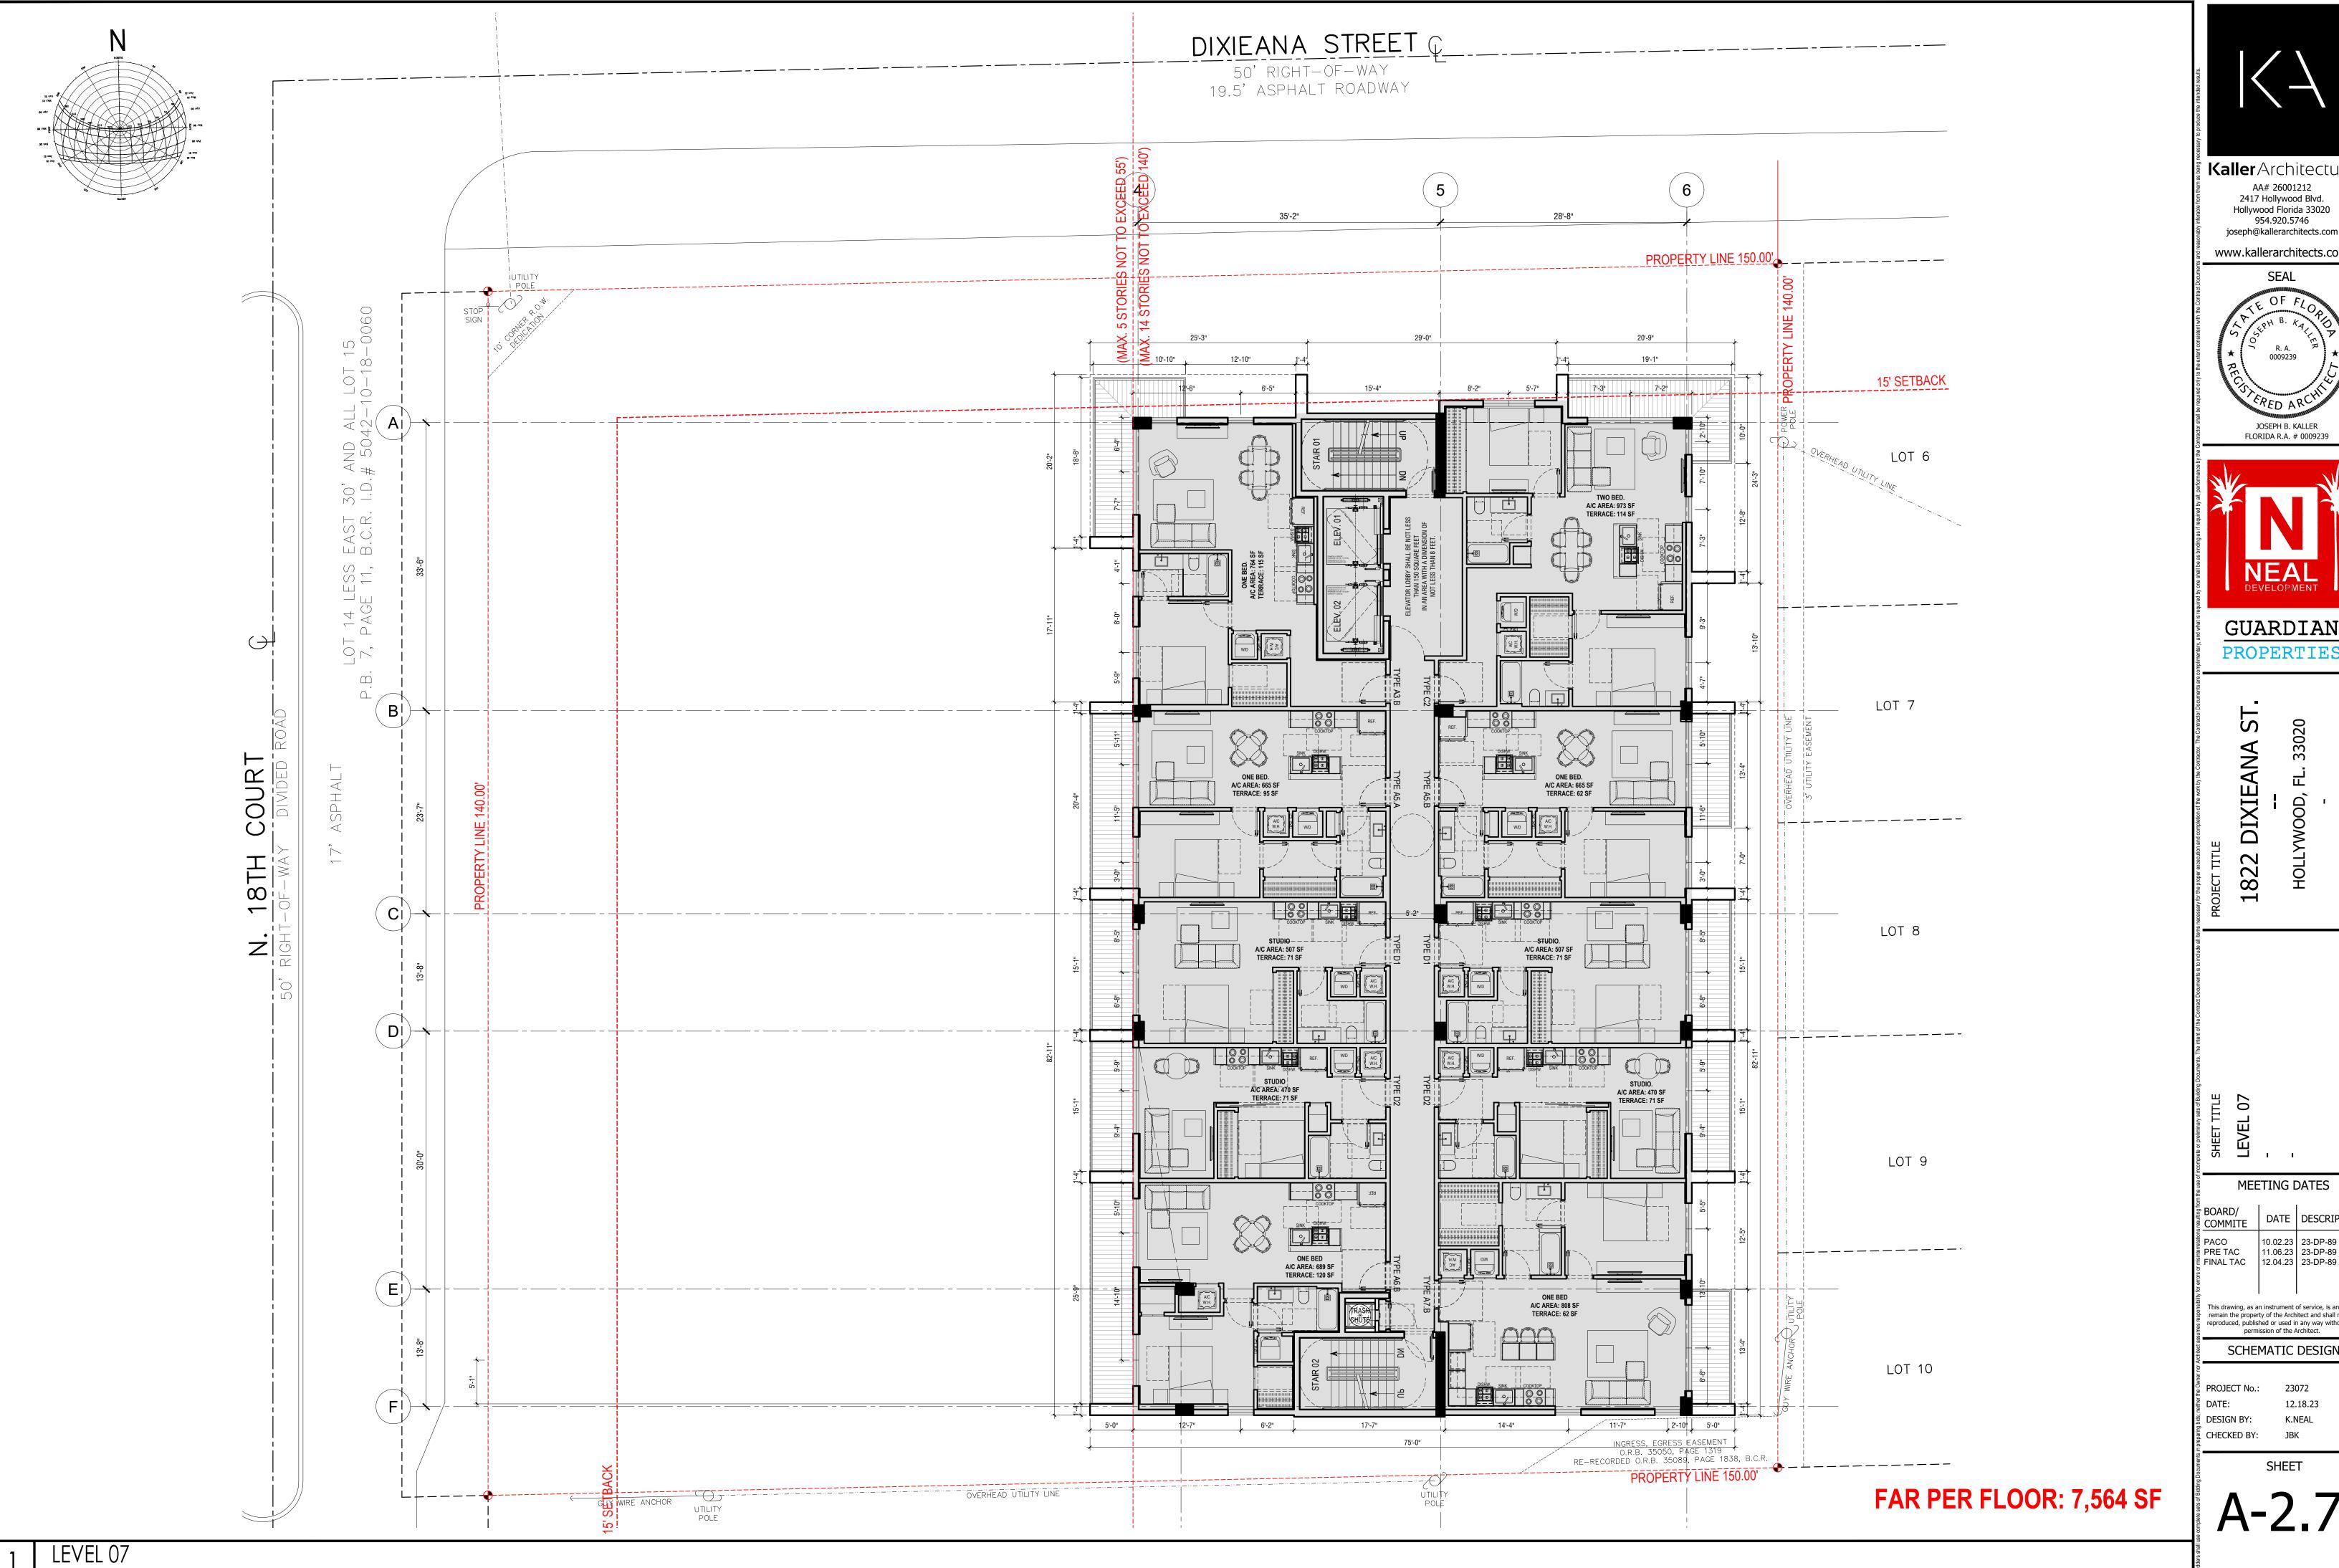

#### 5. 2024 0122

**FILE NO.:** 23-DP-89

**APPLICANT:** GN Dixiana, LLC. **LOCATION:** 1822 Dixiana Street

**REQUEST:** Site Plan Review for a 70-unit residential development

Attachments: 2389 F Application Package 2024 0122.pdf