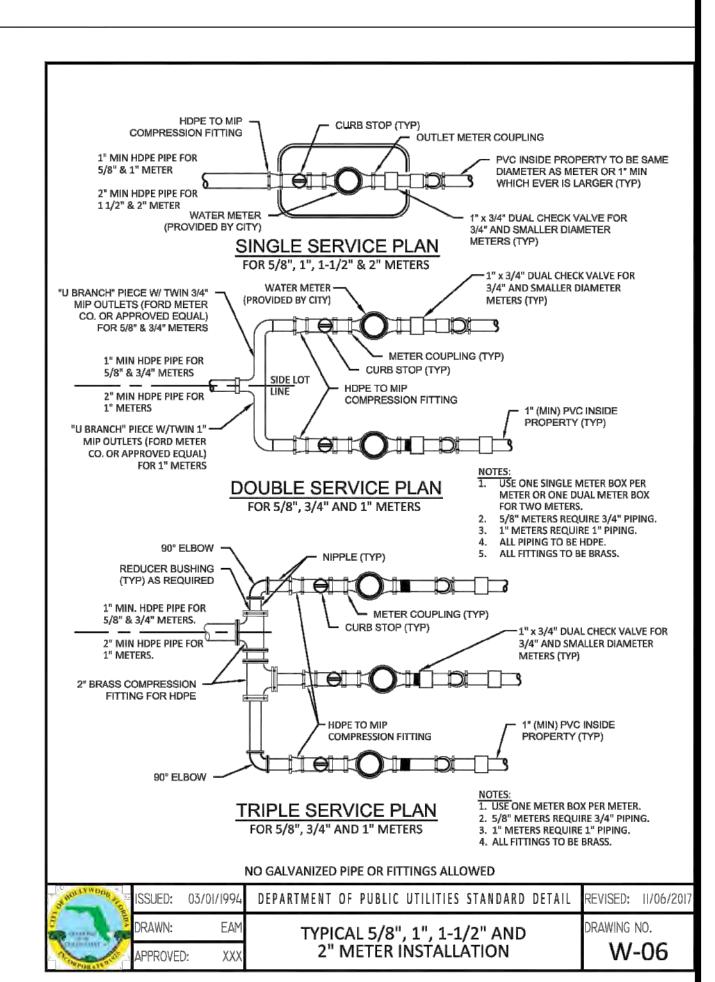

ADJACENT STRUCTURES. THE CONTRACTOR SHALL BE SOLELY RESPONSIBLE FOR THE SEQUENCE, METHODS AND MEANS OF CONSTRUCTION, AND FOR THE IMPLEMENTATION OF ALL OSHA AND OTHER SAFETY REQUIREMENTS.

| of HOLLYWOOD, ATO | ISSUED: | 03/01/1994 | DEPARTMENT OF PUBLIC UTILITIES STANDARD DETAIL | REVISED: 06/08/2014 |
|-------------------|---------|------------|------------------------------------------------|---------------------|
| S INAMEDIA        | DRAWN:  | EAM        |                                                | DRAWING NO.         |
| UNITO CONST       | APPROVE | D: XXX     | WATER SYSTEM NOTES                             | W-02                |



DEPARTMENT OF PUBLIC UTILITIES STANDARD DETAI

FLEXIBLE PAVEMENT RESTORATION

REVISED: 11/06/2

G-12

AWING NO.

SPRINKLER SERVICE (90° BENDS)





REVISION: BY:

SEAL: AR 0017852 LUIS LA ROSA

CHECKED L.L.R. 10/3/2023 AS NOTED *0*23-*0*41









| REVISION: | BY: |
|-----------|-----|
|           |     |
|           |     |
|           |     |
|           |     |
|           |     |

PROPOSED 15-UNITS MULTI FAMILY DEVELOPMENT FOR 1835 FLETCHER STREET HOLLYWOOD, FLORIDA 33020

SEAL: AR 0017852 LUIS LA ROSA

| DRAWN                    |
|--------------------------|
| C.C.                     |
| CHECKED                  |
| L.L.R.                   |
| DATE                     |
| 10/3/2023                |
| SCALE<br><b>AS NOTED</b> |
| JOB. NO.                 |
| Ø23-Ø4I                  |
| SHEET                    |
|                          |
|                          |
|                          |
|