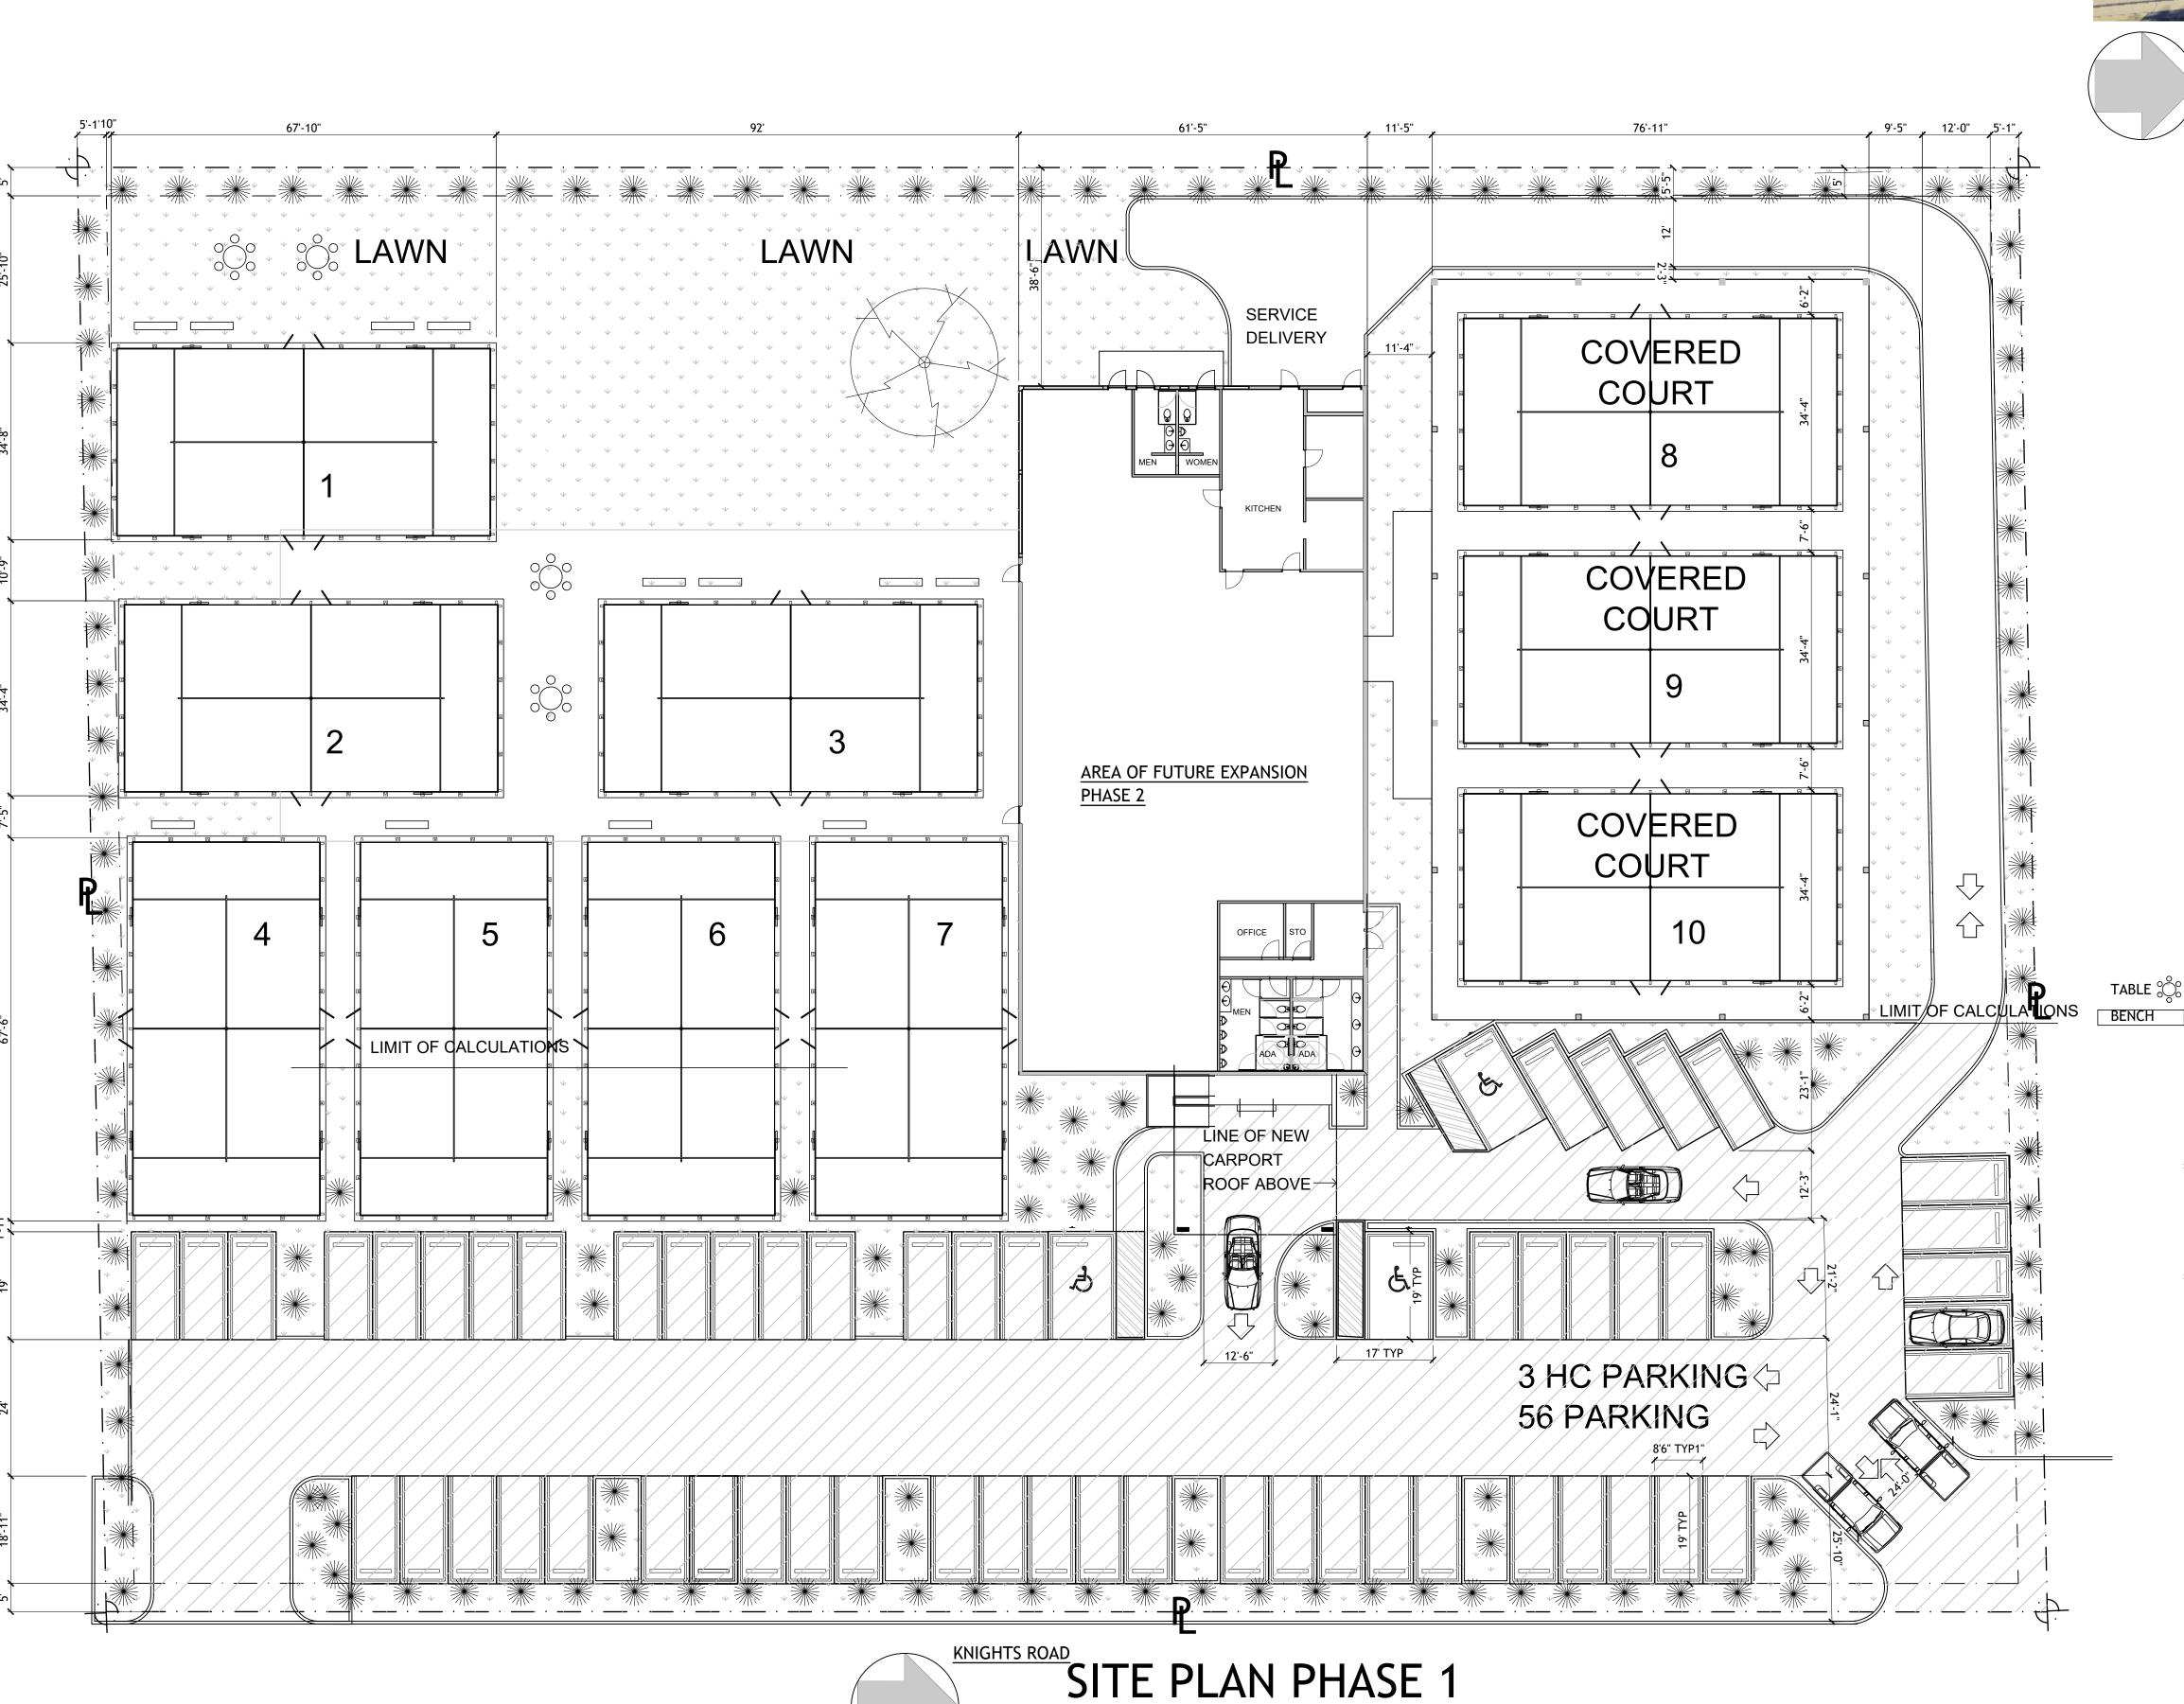

#### 3. 2024 0122

FILE NO.: 24-DP-03

APPLICANT: Bluevis, LLC.

LOCATION: 600 Knights Road

**REQUEST:** Site Plan Review for a padel court (Padel Sports Club)

Attachments: 2403 P Application Package 2024 0122.pdf