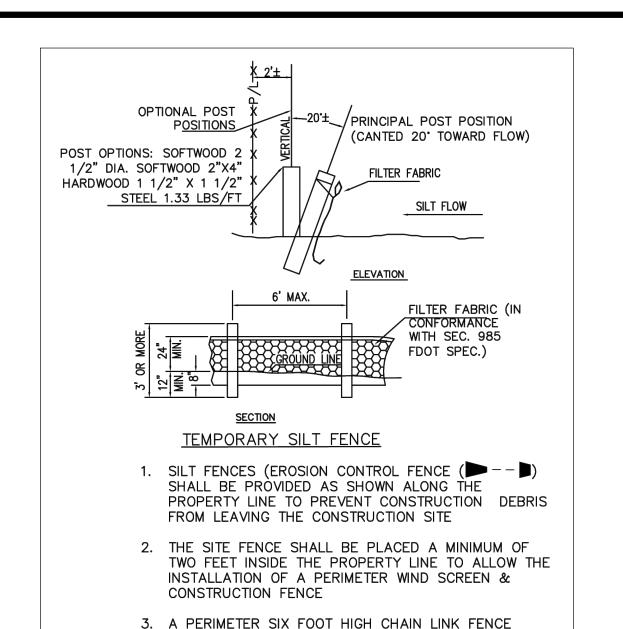

DATE                     |
| 10/3/2023                |
| SCALE<br><b>AS NOTED</b> |
| JOB. NO.                 |
| Ø23-Ø4I                  |
| SHEET                    |
|                          |
|                          |
|                          |
|                          |
|                          |

SHEETS



- ENGINEER
- 2. ADJACENT SYNTHETIC BALES SHALL BE BUTTED FIRMLY TOGETHER. UNAVOIDABLE GAPS SHALL BE PLUGGED WITH HAY OR STRAW TO PREVENT SILT FROM PASSING
- 3. SYNTHETIC BALES SHALL BE INSTALLED AT ALL NEW INLETS ON PRIVATE PROPERTY AND SYNTHETIC "SOCKS" ON EXISTING INLETS IN THE PUBLIC RIGHT O WAY DURING CONSTRUCTION
- 4. CONTRACTOR TO INSTALL PLASTIC FILTER FABRIC UNDER INLET GRATE ON ALL NEW INLETS AND IT SHALL REMAIN THERE FOR THE DURATION OF THE CONSTRUCTION





COVERED WITH A WIND SCREEN SHALL BE INSTALLED

ALONG THE PROPERTY LINE





**UR** Architects, Inc. ARCHITECTURE & PLANNING 9000 SHERIDAN STREET 158 PEMBROKE PINES, FLORIDA (OFF.) - 305-403-7926

(CELL)- 786-543-0851 E-MAIL: LLAROSA@LAROSAARCHITECTCTS.C Luis La Rosa-Registered Architect AR#-0017852 AA#-26003693

| _ |           |     |
|---|-----------|-----|
|   | REVISION: | BY: |
|   |           |     |
|   |           |     |
|   |           |     |
|   |           |     |
|   |           |     |
|   |           |     |
|   |           |     |

SEAL: AR 0017852 LUIS LA ROSA

| DRAWN                    |
|--------------------------|
| C.C.                     |
| CHECKED                  |
| L.L.R.                   |
| DATE                     |
| 10/3/2023                |
| SCALE