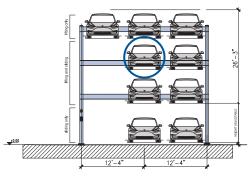

RAGE

- User requests platform by keypad/push-button control, key fob remote control and or mobile app.
- · System prepares platform and presents at grade level
- Safety gate opens when platform is in position
- Driver pulls vehicle onto platform
- · Driver engages parking brake, shuts off vehicle

- · Driver exits vehicle and completes storage command at keypad
- · Safety gate closes
- Vehicle is transferred to specified storage position

### **RETRIEVAL**

- · User requests retrieval at keypad
- · Process is followed in reverse
- · System presents vehicle at same position of loading
- · Driver enters vehicle, starts and drives away
- Safety gate closes
- System returns to neutral

A system of safety feature ensures normal operation of each cycle.

<sup>\*</sup> System shown at capacity







2. Slide-motion initiated.



3. Vehicle presented at ground level.

### **ADDITIONAL INFORMATION**

### Safety

System is equipped with limit switches which limit motions to correct system levels and positions. Motion detectors and lasers detect obstructions within system and stop operation in emergency. System requires operator reset to check safety and obstruction removal. System is equipped with safety locking system. The safety hook system holds full weight of vehicle on platform in locked position. System is equipped with a secondary (anti-fall) safety system. System is equipped with Visual and Audible alarms and Emergency Stops. Safety Gates are required for Self Parking and In-ground units.

### **Fire Protection**

In most metropolitan areas, car stacker systems are reviewed