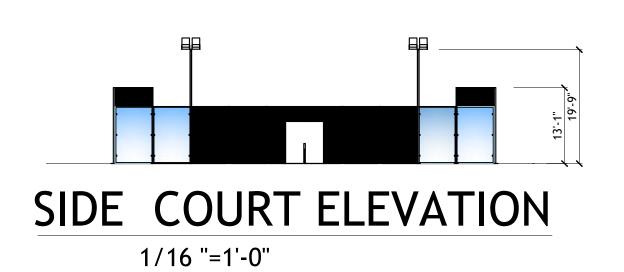

#### 3. 2024 0122

FILE NO.: 24-DP-03

APPLICANT: Bluevis, LLC.

LOCATION: 600 Knights Road

**REQUEST:** Site Plan Review for a padel court (Padel Sports Club)

Attachments: 2403 P Application Package 2024 0122.pdf