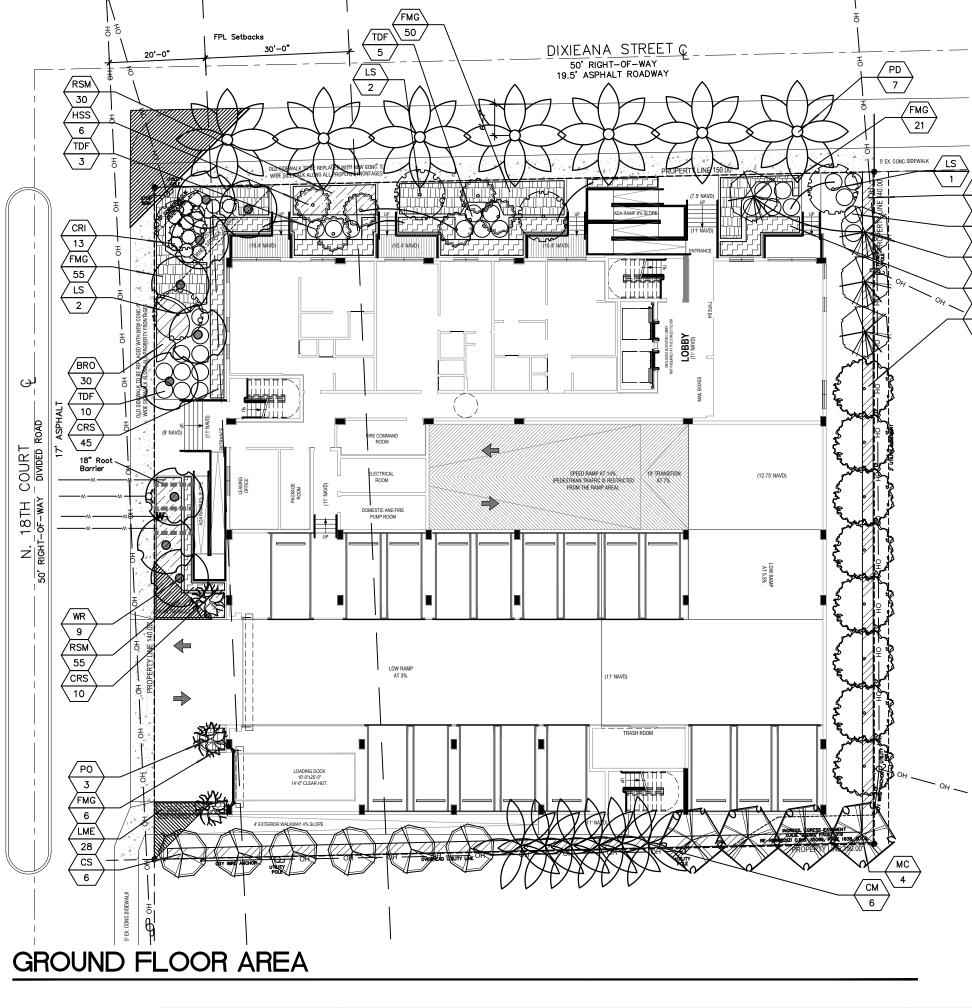

#### 5. 2024 0122

**FILE NO.:** 23-DP-89

**APPLICANT:** GN Dixiana, LLC. **LOCATION:** 1822 Dixiana Street

**REQUEST:** Site Plan Review for a 70-unit residential development

Attachments: 2389 F Application Package 2024 0122.pdf