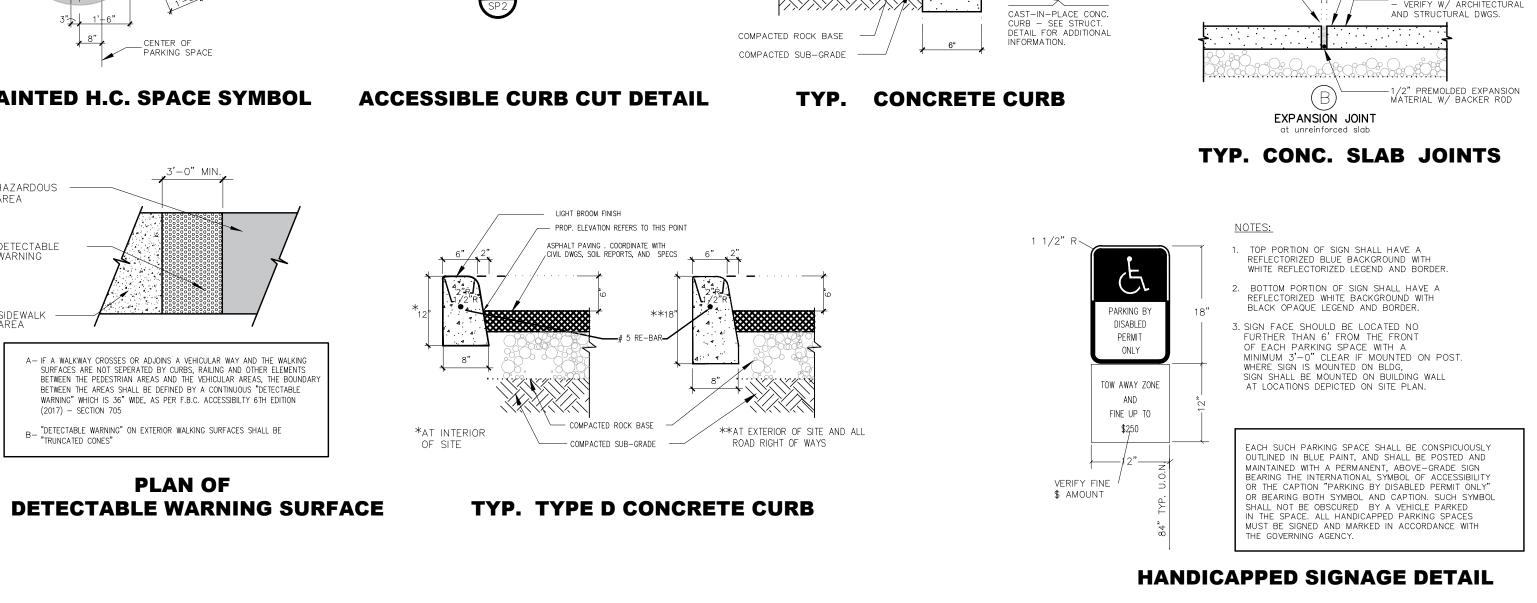

TRAFFIC
SEALANT TO FLUSH
WITH SURFACE —
MATCH COLOR TO
CONCRETE —

\_\_\_#4 SMOOTH DOWEL AT 36" O.C.

(1) #4 BAR HORIZONTAL TOP AND BOTTOM

CONTROL JOINT

at unreinforced slab

\_PROVIDE BACK-UP ROD AND SEALANT TO MATCH (TYP.)

\_\_\_\_CONCRETE SLAB
\_\_\_VERIFY W/ ARCHITECTURAL
AND STRUCTURAL DWGS.







ROLL UP DOOR OR APPROVED EQUAL FOR PARKING GARAGE DOOR AND LOADING DOCK

82 SIGNAGE BOTTOM BAR ASSEMBLY MEETING DATES

> 10.02.23 23-DP-89 PRE TAC 11.06.23 23-DP-89 12.04.23 23-DP-89 This drawing, as an instrument of service, is and shall remain the property of the Architect and shall not be reproduced, published or used in any way without the permission of the Architect.

COMMITE

DATE DESCRIPTION

SCHEMATIC DESIGN

PROJECT No.: 23072 12.18.23 DESIGN BY: K.NEAL CHECKED BY: JBK

SHEET



DWGS, SOIL REPORTS, AND SPECS

COMPACTED ROCK BASE -

- CONFIRM ALL DIMENSIONS

PAINTED H.C. SPACE SYMBOL

A- IF A WALKWAY CROSSES OR ADJOINS A VEHICULAR WAY AND THE WALKING SURFACES ARE NOT SEPERATED BY CURBS, RAILING AND OTHER ELEMENTS BETWEEN THE PEDESTRIAN AREAS AND THE VEHICULAR AREAS, THE BOUNDARY

BETWEEN THE AREAS SHALL BE DEFINED BY A CONTINUOUS "DETECTABLE

 $\mathsf{B}-$  "DETECTABLE WARNING" ON EXTERIOR WALKING SURFACES SHALL BE "TRUNCATED CONES"

WARNING" WHICH IS 36" WIDE, AS PER F.B.C. ACCESSIBILTY 6TH EDITION

**PLAN OF** 

HAZARDOUS

DETECTABLE WARNING

(2017) - SECTION 705

AREA







**Kaller**Architecture AA# 26001212 2417 Hollywood Blvd. Hollywood Florida 33020 954.920.5746 joseph@kallerarchitects.com

www.kallerarchitects.com



JOSEPH B. KALLER FLORIDA R.A. # 0009