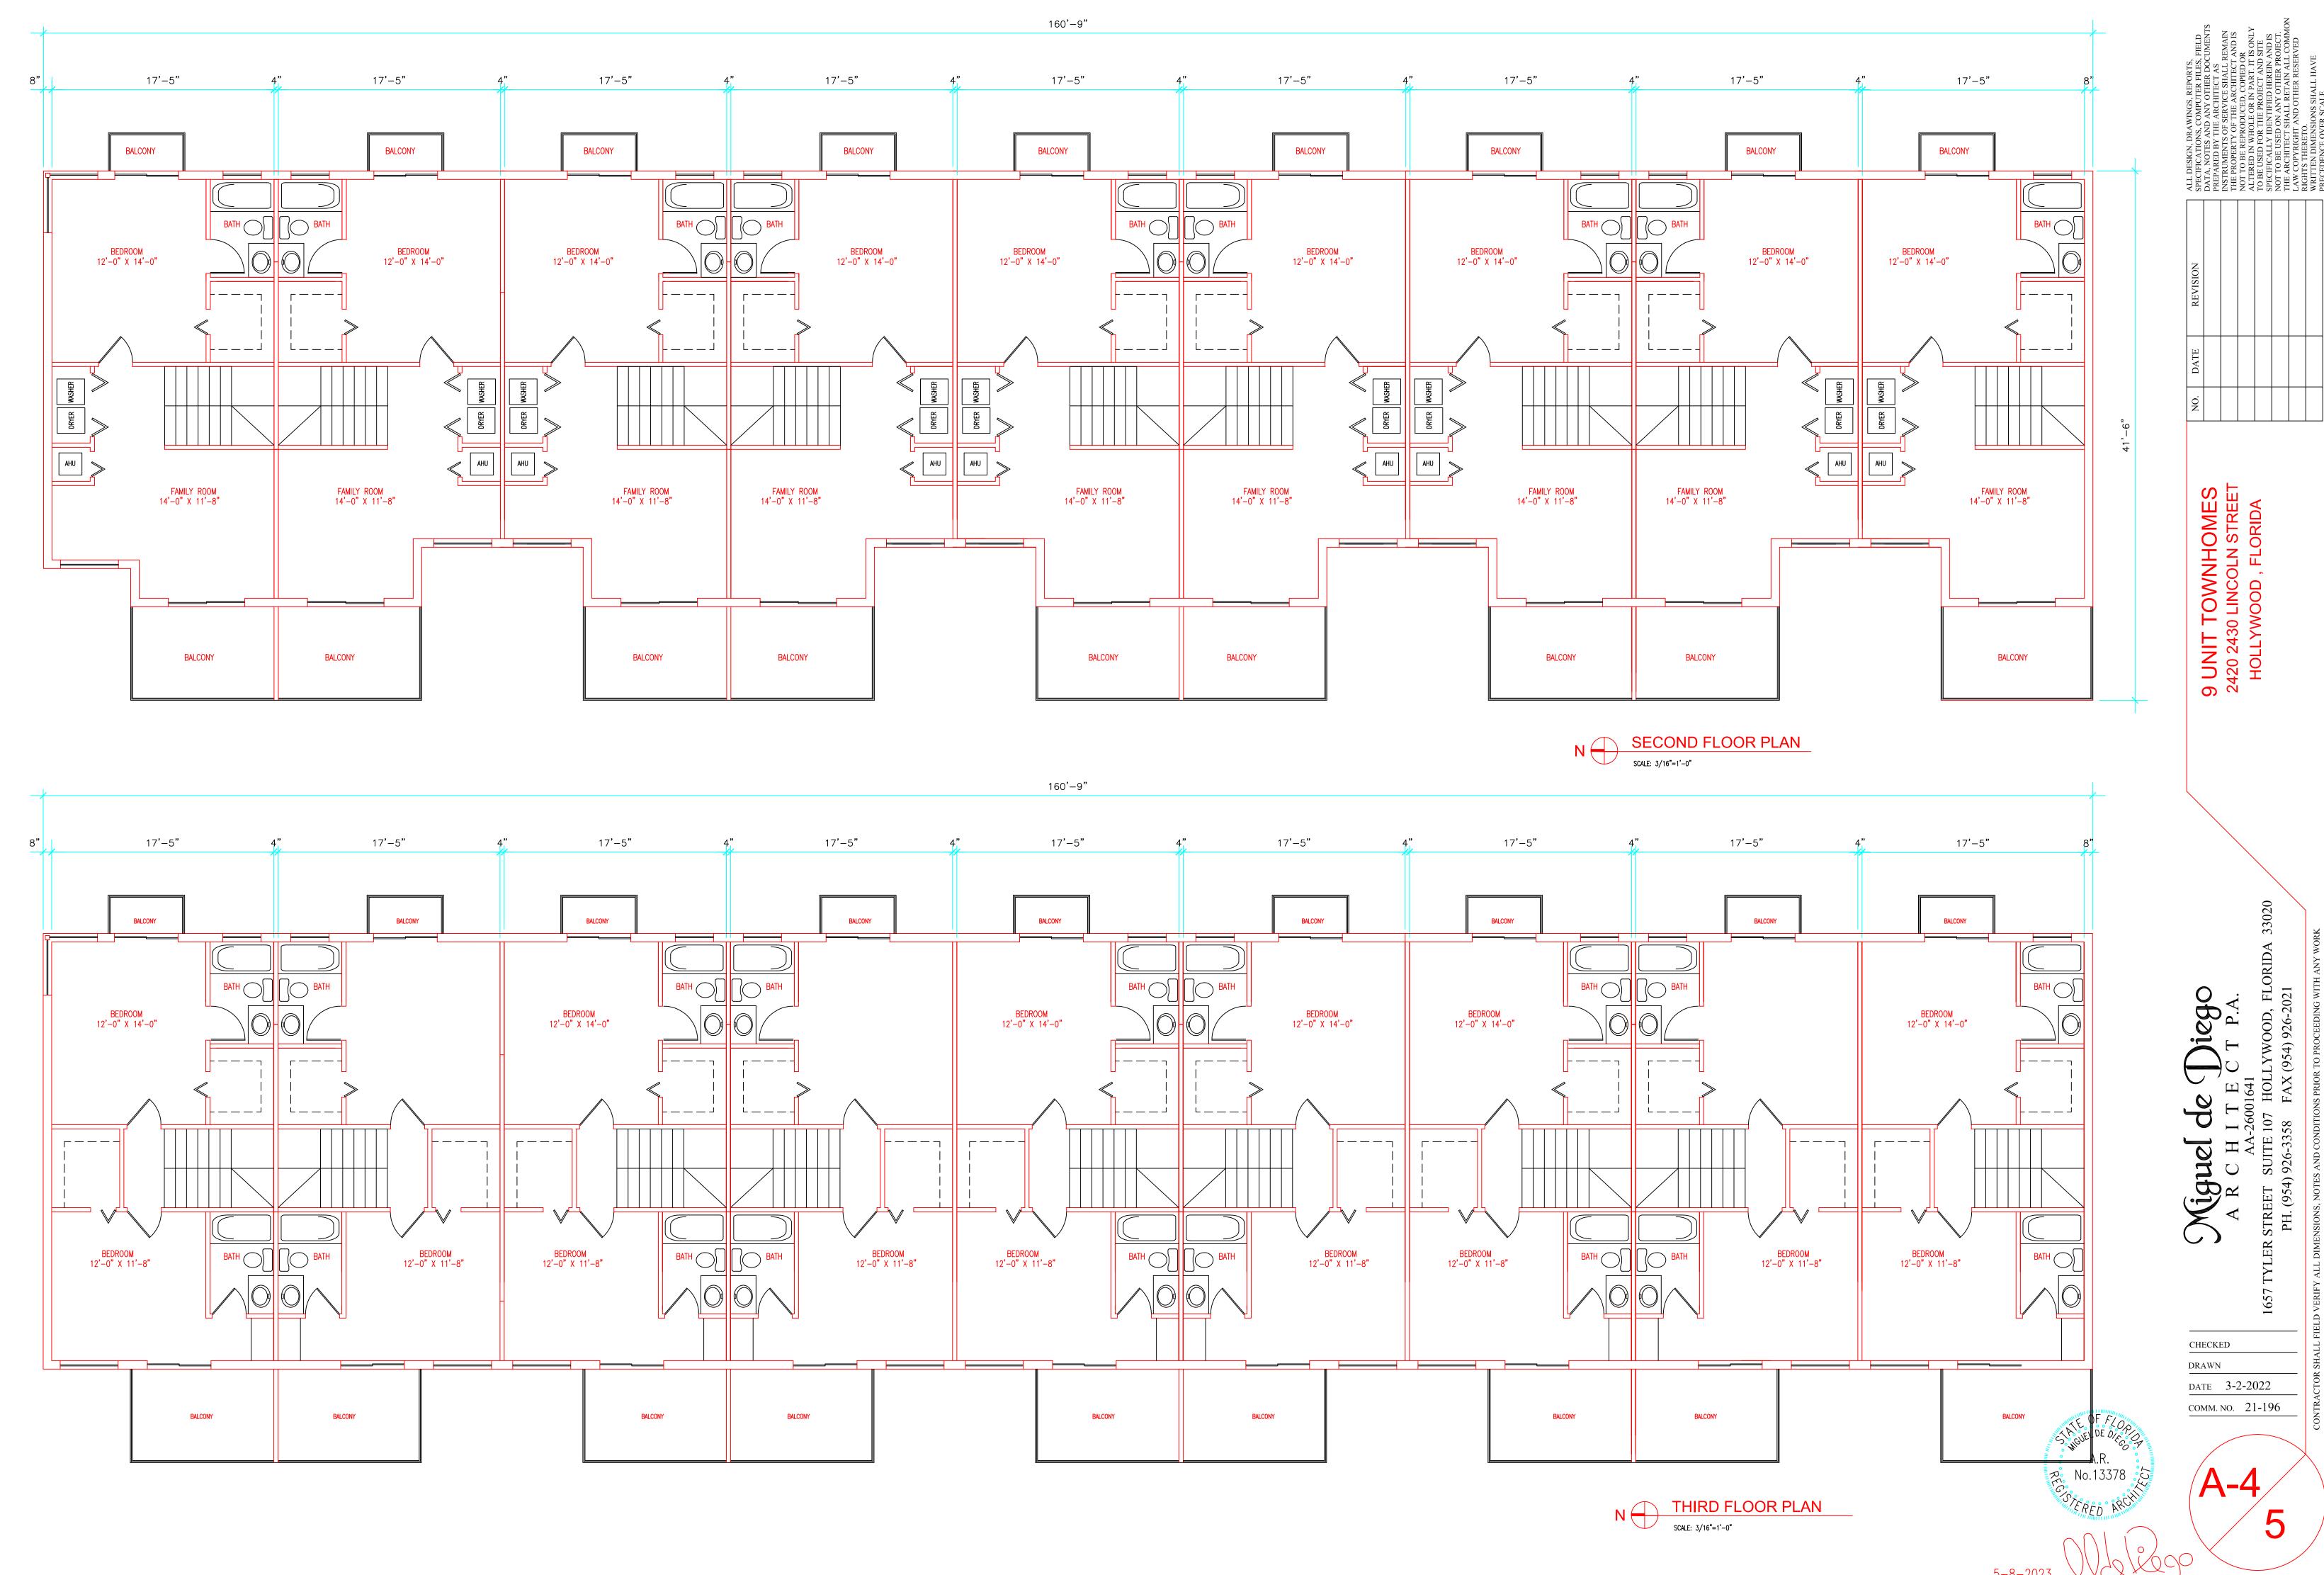

#### 4. 2024 0122

**FILE NO.:** 23-DP-26

APPLICANT: Aviva & Sam, LIC.

LOCATION: 2420 Lincoln Street

**REQUEST:** Site Plan Review for a 9-unit residential development

Attachments: 2326 F Application Package Part I 2023 0122.pdf