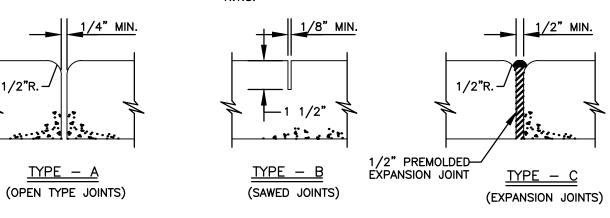

EDGE OF DRIVEWAY. THE DETECTABLE WARNING SURFACE SHALL BE CONSTRUCTED BY TEXTURING A TRUNCATED DOME PATTERN IN CONFORMANCE WITH U.S. DEPARTMENT OF JUSTICE A.D.A. STANDARDS FOR ASSESSIBILITY GUIDELINES, SECTION 4.29.2. TRANSITION SLOPES ARE NOT TO HAVE DETECTABLE WARNINGS.

DETECTABLE WARNING SURFACE DETAIL

LIMEROCK BASE

ASPHALT PAVEMENT

SUMP

U.S. FOUNDRY & MFG. CORP. MODÉL

NO. 4155-6210

BRICK & MORTAR -

(2 COURSE MIN.,

DRAINAGE PIPE-

SEE PGD PLANS

FOR PIPE SIZES

3" (MIN)

PROVIDE 6" GRAVEL BED

(TYP., FOR EACH

STRUCTURE)

PROPOSED

CONC. SWK

SIZE VARIES,

& BASIN INV.

ELEV. (TYP.)

TO GRADE

5 MAX.)



W/ 18" HOOK

₩4 HOOPS @

#4 BARS @ 12" O.C.

EACHWAY (TYP)

PROPOSED

-PROP. DETECTABLE WARNING SURFACE

SCONC. SWK

12" O.C. (TYP)



POLLUTION RETARDANT BAFFLE DETAIL









SIDEWALK JOINTS

TYPICAL SIDEWALK THICKNESS (T) TABLE OF SIDEWALK JOINTS LOCATION : PEDESTRIAN AREAS DRIVEWAYS & OTHER

NOTES:

1. EXPANSION JOINTS EVERY 50' O.C.

2. CONC. MIN. 2500 PSI, NO STEEL IN SIDEWALK 3. 8" THK. SIDEWALK ACROSS DRIVEWAYS

P.C. & P.T. OF CURVES & TIE-IN JUNCTION OF EXIST. TO NEW SIDEWALKS. 5'-0" O.C. ON SIDEWALKS. \* WHERE SIDEWALK ABUTS CONC. CURBS DRIVEWAYS OR SIMILIAR STRUCTURES. EXPANSION JOINTS EVERY 50' O.C.

DISCRETION OF THE ENGINEER <u>SIDEWALK DETAIL</u>

\* INSTALLED AT THE





THIS ITEM HAS BEEN DIGITALLY SIGNED AND SEALED BY WILFORD ZEPHYR ON THE DATE ADJACENT TO THE SEAL.

PRINTED COPIES OF THIS DOCUMENT ARE NOT CONSIDERED SIGNED AND SEALED AND THE SIGNATURE MUST BE VERIFIED ON ANY ELECTRONIC COPIES.



SCALE: N.T.S. SHEET NO.: 3 OF 8

**CIVIL DETAI