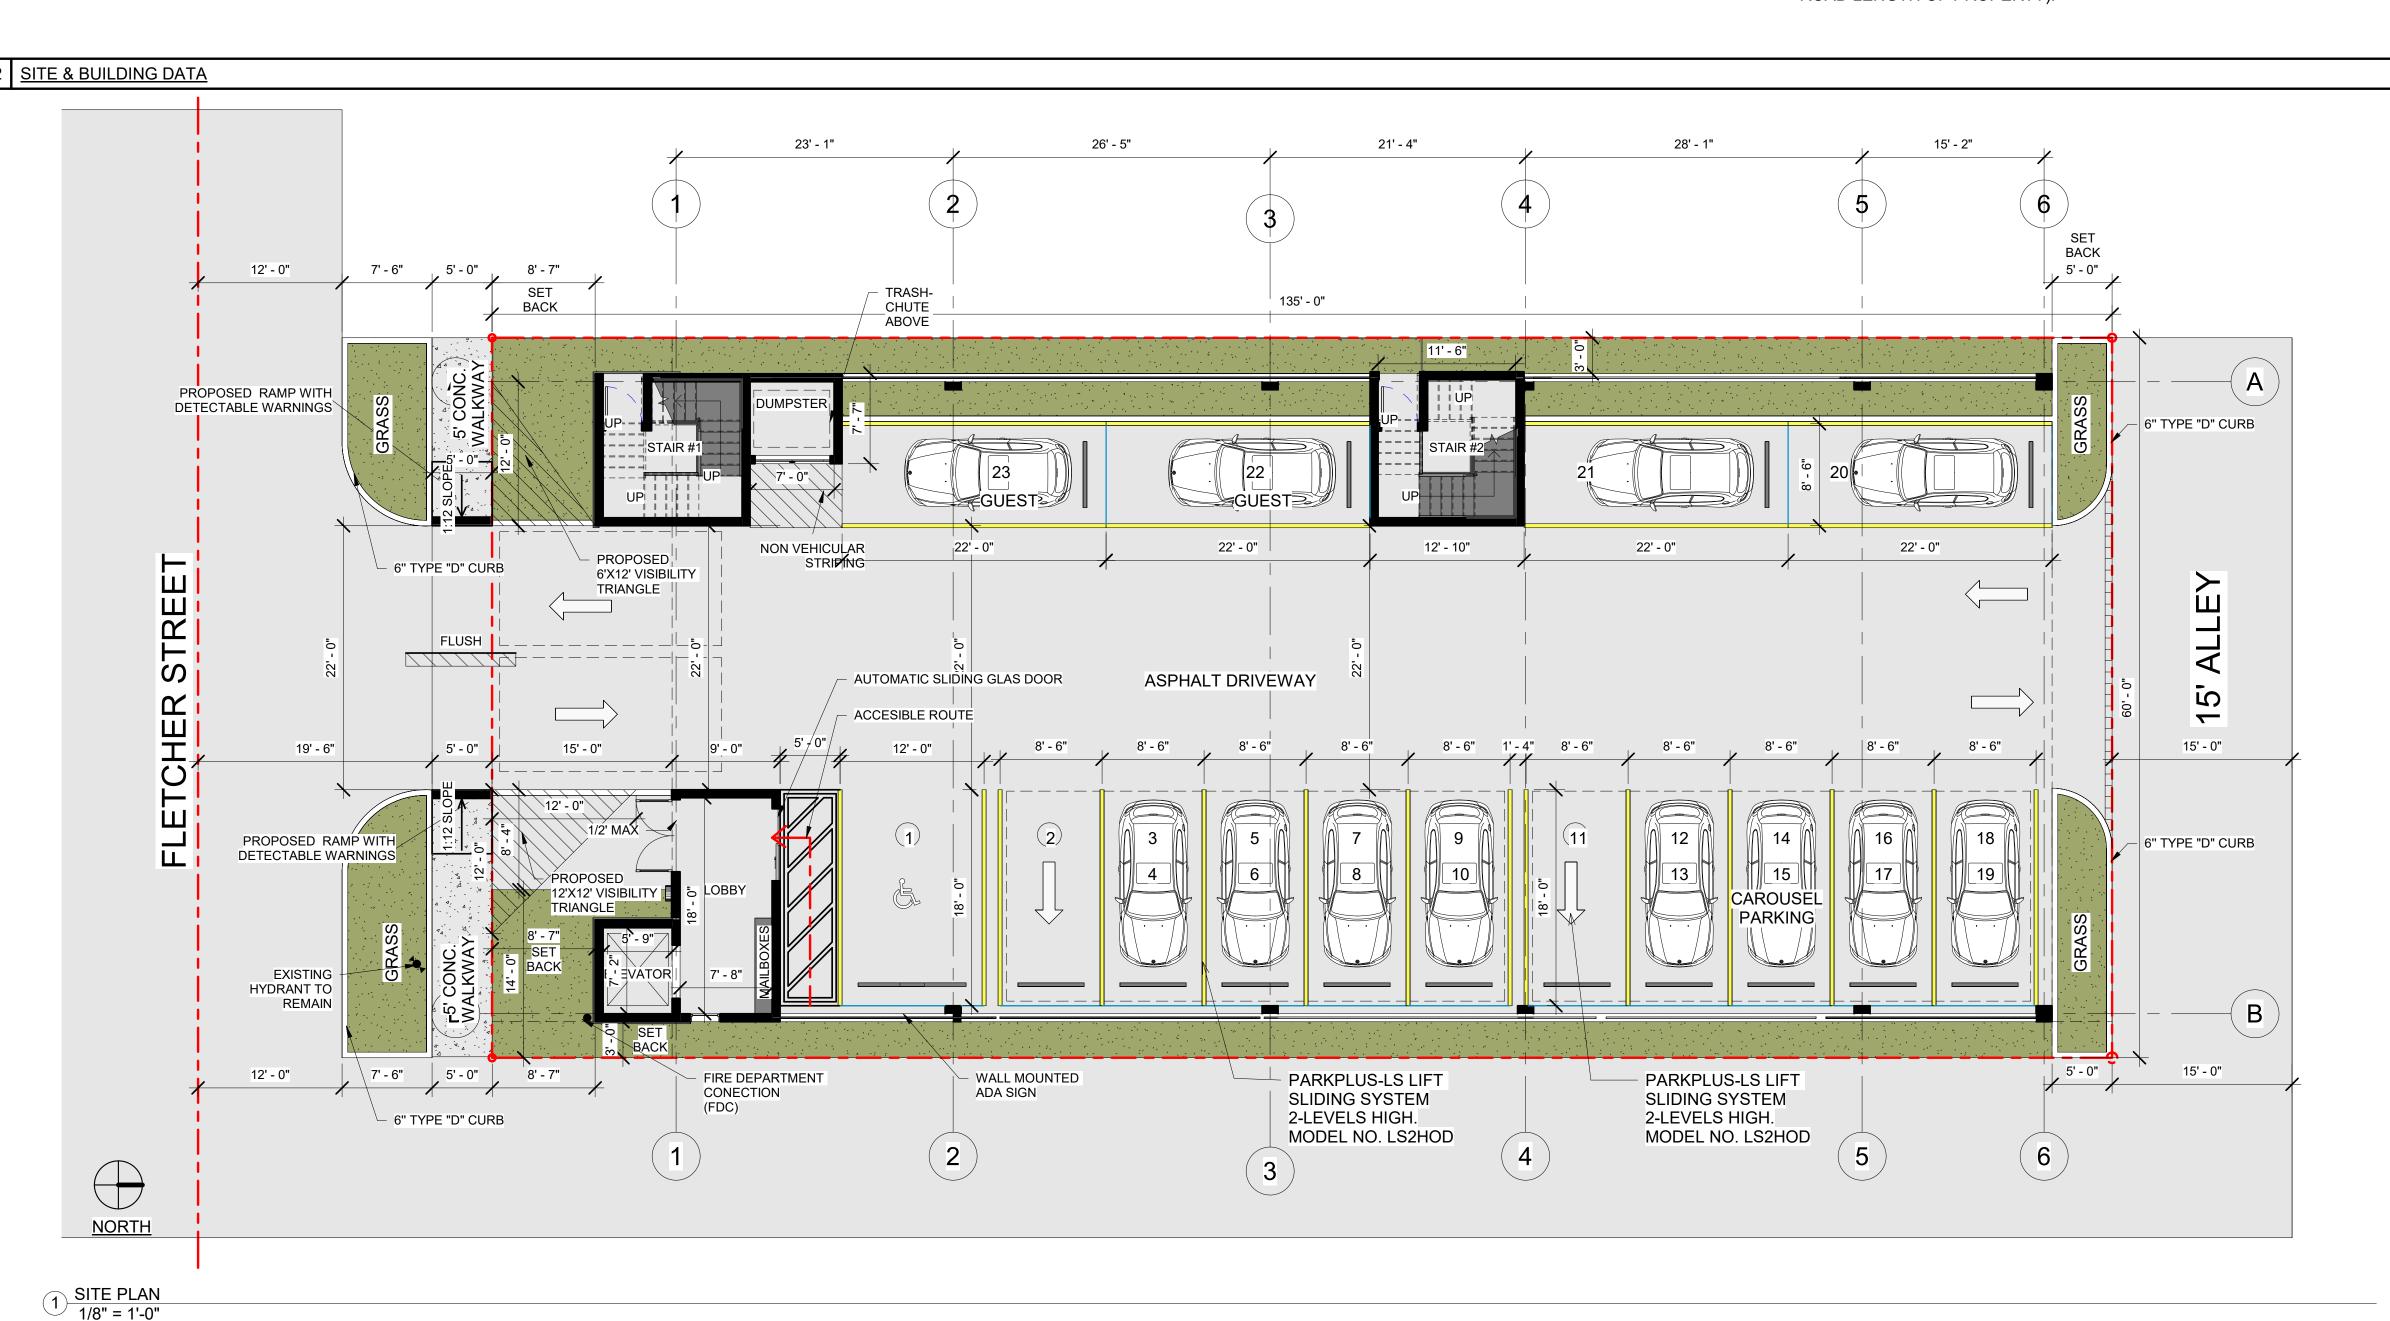

APPLICANT: 2022 Mayo, LLC. LOCATION: 1835 Fletcher Street

REQUEST: Site Plan Review for a 15-unit residential development

City of Hollywood Page 1