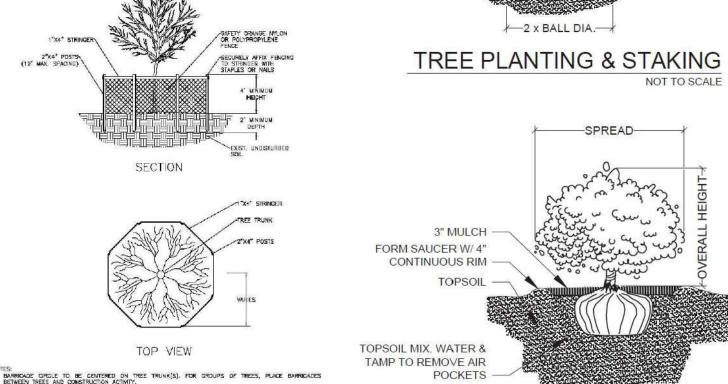

IRED IF THE WATER LEVEL DROPS LESS THAN FOUR INCHES (4") WITHIN THE FOUR (4) HOUR PERIOD, A DRAINAGE CHANNEL IS REQUIRED.

C. WHERE REQUIRED, THE DRAINAGE CHANNEL MUST EXTEND DOWN THROUGH THE NON POROUS SOIL AND INTO POROUS SOIL. (SEE DETAIL)

D. ALL MATERIAL REMOVED FROM THE DRAINAGE CHANNEL SHALL BE DISCARDED.

E. WHEN BACKFILLING PLANTING PITS WITH PLANTING MIXTURE, CARE MUST BE TAKEN TO KEEP THE CONSISTENCY OF THE SOIL MIX THE SAME THROUGHOUT THE PLANTING PIT AND DRAINAGE CHANNEL.

- (5) LAYERS OF BURLAP

WRAP TRUNK IN BURLAP & SECURE BATTENS W/ 3/4" HIGH CARBON STEEL BANDS FLAGGING TAPE 2"x4" BRACE (3 STAKE MINIMUM SPACED AT 120 DEG. APART) -2" MULCH (KEEP AWAY FROM TRUNK) -FORM SAUCER WITH 4" CONTINUOUS RIM -2x4x36" STAKE (P.T.) TOPSOIL 2 x BALL DIA. PALM PLANTING - ANGLE STAKE









TOPSOIL

DRAINAGE TESTING DETAIL

ROOTBALL

6" DIA. DRAINAGE DETAI



GROUNDCOVER PLANTING DETAIL

SHRUB PLANTING

Landscape Architect: LANDSCAPE ARCHITECTURAL SERVICES, LLC 1708 SE Joy Haven Street Port St. Lucie, Fl. 34983 772) 834-1357 | brandon@las-fl.co Architect:

LLR Architects, Inc. ARCHITECTURE & PLANNING 12980 S.W. 52 STREET **MIRAMAR, FLORIDA 33027** (OFF.) - 305-403-7926 (CELL)- 786-543-0851

E-MAIL: LLAROSA@LAROSAARCHITECTCTS.COM 0 cation

cifi Q $\infty$ et 2 0 O Q 2 pu

Revisions Description Initial 01.04.24 BW Submittal



DC Drawn By: PG Checked By: Municipal Project Scale: NORTH SCALE: 1" = N.T.S.















# LShd

**LIFT-SLIDING**Semi-Automated
Parking System



# SPEC SHEET

### PARKPLUS LS LIFT-SLIDING







### **Applications**

Lift-Sliding System can be in