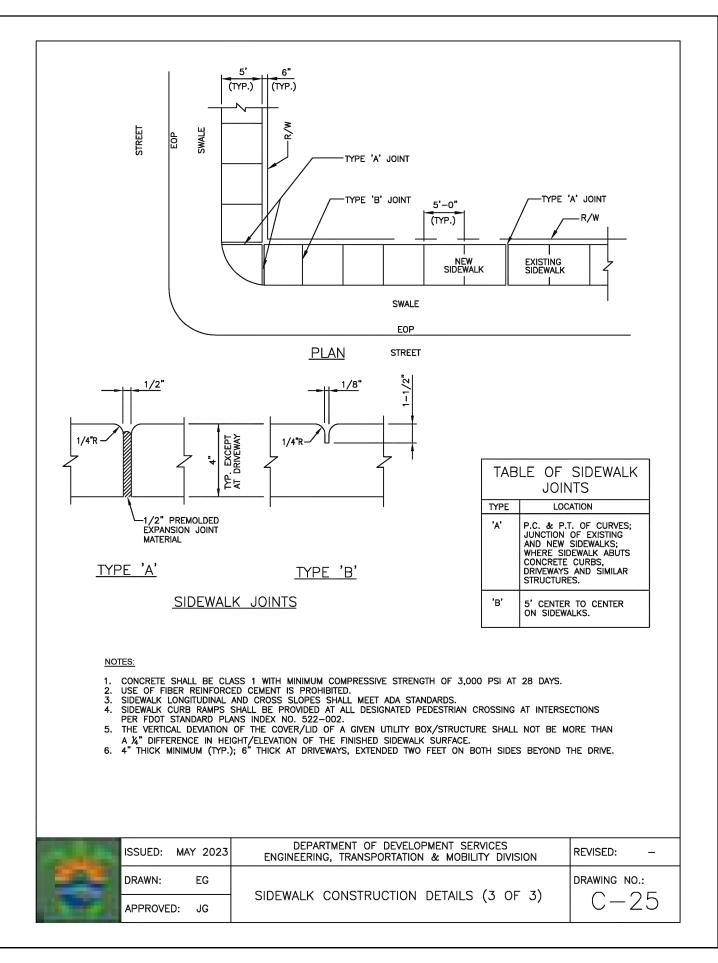

M C478, SHALL BE TYPE II ACID RESISTANT CEMENT AND SHALL MAINTAIN A MINIMUM COMPRESSIVE STRENGTH OF 4000 PSI IN 28 DAYS.

3. REFER TO FODT INDEX 200 FOR ADDITIONAL DETAILS AND SPECIFICATIONS. 4. ALL REINFORCING BARS SHALL BE ASTM A615 GRADE 60, ALL COVER SHALL BE 3 INCHES MINIMUM.

5. ALL OPENINGS SHALL BE SEALED WITH ELASTROMETIC GROUT (TYPE 3 CEMENT) SEE DETAIL "A", IN SHEET SD22.

CONCENTRIC PRECAST DRAINAGE MANHOLE (4'-0" MIN. DIA.) DETAIL



THIS ITEM HAS BEEN DIGITALLY SIGNED AND SEALED BY WILFORD ZEPHYR ON THE DATE ADJACENT TO THE SEAL.

PRINTED COPIES OF THIS DOCUMENT ARE NOT CONSIDERED SIGNED AND SEALED AND THE SIGNATURE MUST BE VERIFIED ON ANY ELECTRONIC COPIES.

3 OF 9 PROJECT NO.: 23-48

TREI L 33(

P.E.#:76036

DATE: 10/23/23

SCALE: N.T.S.

**CIVIL DETAILS** SCALE: N.T.S.















P.E.#:76036

DATE: 10/23/23

SCALE: N.T.S.

SHEET NO.:

4 OF 9

PROJECT NO.: 23-48

DIXIA 1822 HOLL

CIVIL DETAILS II

241







WILFORD ZEPHYR ON THE DATE ADJACENT TO THE SEAL. STATE OF PRINTED COPIES OF THIS DOCUMENT ARE NOT CONSIDERED

SIGNED AND SEALED AND THE SIGNATURE MUST BE VERIFIED ON ANY ELECTRONIC COPIES. PAVEMENT MARKINGS & SIGNAGE PLAN SCALE: 1"=20'

THIS ITEM HAS BEEN DIGITALLY SIGNED AND SEALED BY



TRAFFIC CONTROL ARROWS: DIRECTIONAL ARROWS PAINTED ON CONCRETE - SEE

PAINT FOR ARROWS: PROVIDE A MINIMUM

TRAFFIC CONTROL ARROWS DETAILS

OF 2-COATS OF D.O.T. APPROVED PAINT -

UTILIZE "YELLOW" COLORED PAINT ON

LOCATIONS THIS SHEET.

CONCRETE.



TYPICAL SIGN INSTALLATION DETAIL

**LEGEND** PROPOSED CONCRETE

PROPOSED ASPHALT PROPOSED GRADE EXISTING ELEVATION PROP