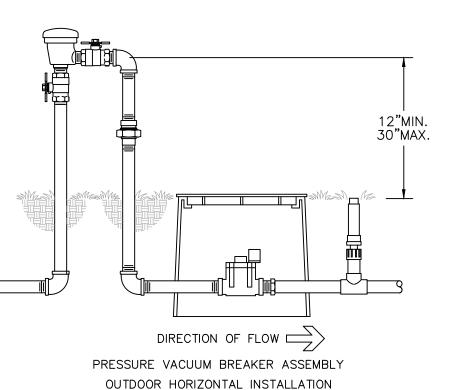

located and marked.

Check positive response codes before you dig!

PROPERTIES









CHECKED:

10-12-2023

SCALE: 1"=20'

DATE:

**Da** na Str

REVISIONS

CHECKED: DATE: 10-12-2023 SCALE: 1"=20'





LATERAL ZONE LINES.

GROUND FLOOR CONTROLLER — Intermatic 4 station

Mini Clik automatic rain sensor shutoff switch mounted outside on eave of structure.

GROUND FLOOR ZONE VALVE - Fimco 4 Station Indexing.

ROOFTOP ZONE VALVE — Hunter 2 Station PGV Series Smart Valve Battery Controller.

₩ PROPOSED 5" CITY WATER METER.

Sch. 40, 2 Sizes Larger. NOTE — Pipe Size Shown is the Lateral Size, NOT the Sleeve Size

> 6" POP-UP SPRAY -Hunter MP Rotator Series: Nozzles as Shown. 6-12 Radius 90 Q 🗖 180 H 🛮

SS-530 5 x 30'

**■** ES-515 5 x 15'

○○ 6" POP-UP STREAM BUBBLER - Hunter 5-CST-B 5'R.









**IRRIGATION NOTES:** 

Main Lines: PVC SCH 40 Solvent Weld. Zone Lines: PVC SCH 40 Solvent Weld. 1/2 in. is not used. All pipe is 3/4 in. unless noted. Sleeves and suction Line: PVC SCH 40.

Fittings: SCH 40 PVC. 1-1/4".

Fabrication: To manufacturers specifications. Use blue or grey PVC cement, square cut, clean and prime all joints.

Allow all main lines to cure for 24 hours before pressuring. All pipe, fittings, and solvents to conform to latest ASTM specs.

Depth of Lines: Main Line and wiring = 18 in. depth, min.

Sleeving under pavement = 24 in. depth, min. Suction Line = 24 in. depth, nominal.

Zone Lines 1-1/2 in. and smaller = 10 in. depth, min.

Control Wires: AWG 14 for all hot wires and AWG 12 for common. Solid copper type UF UL listed for direct burial.

Run wires under m