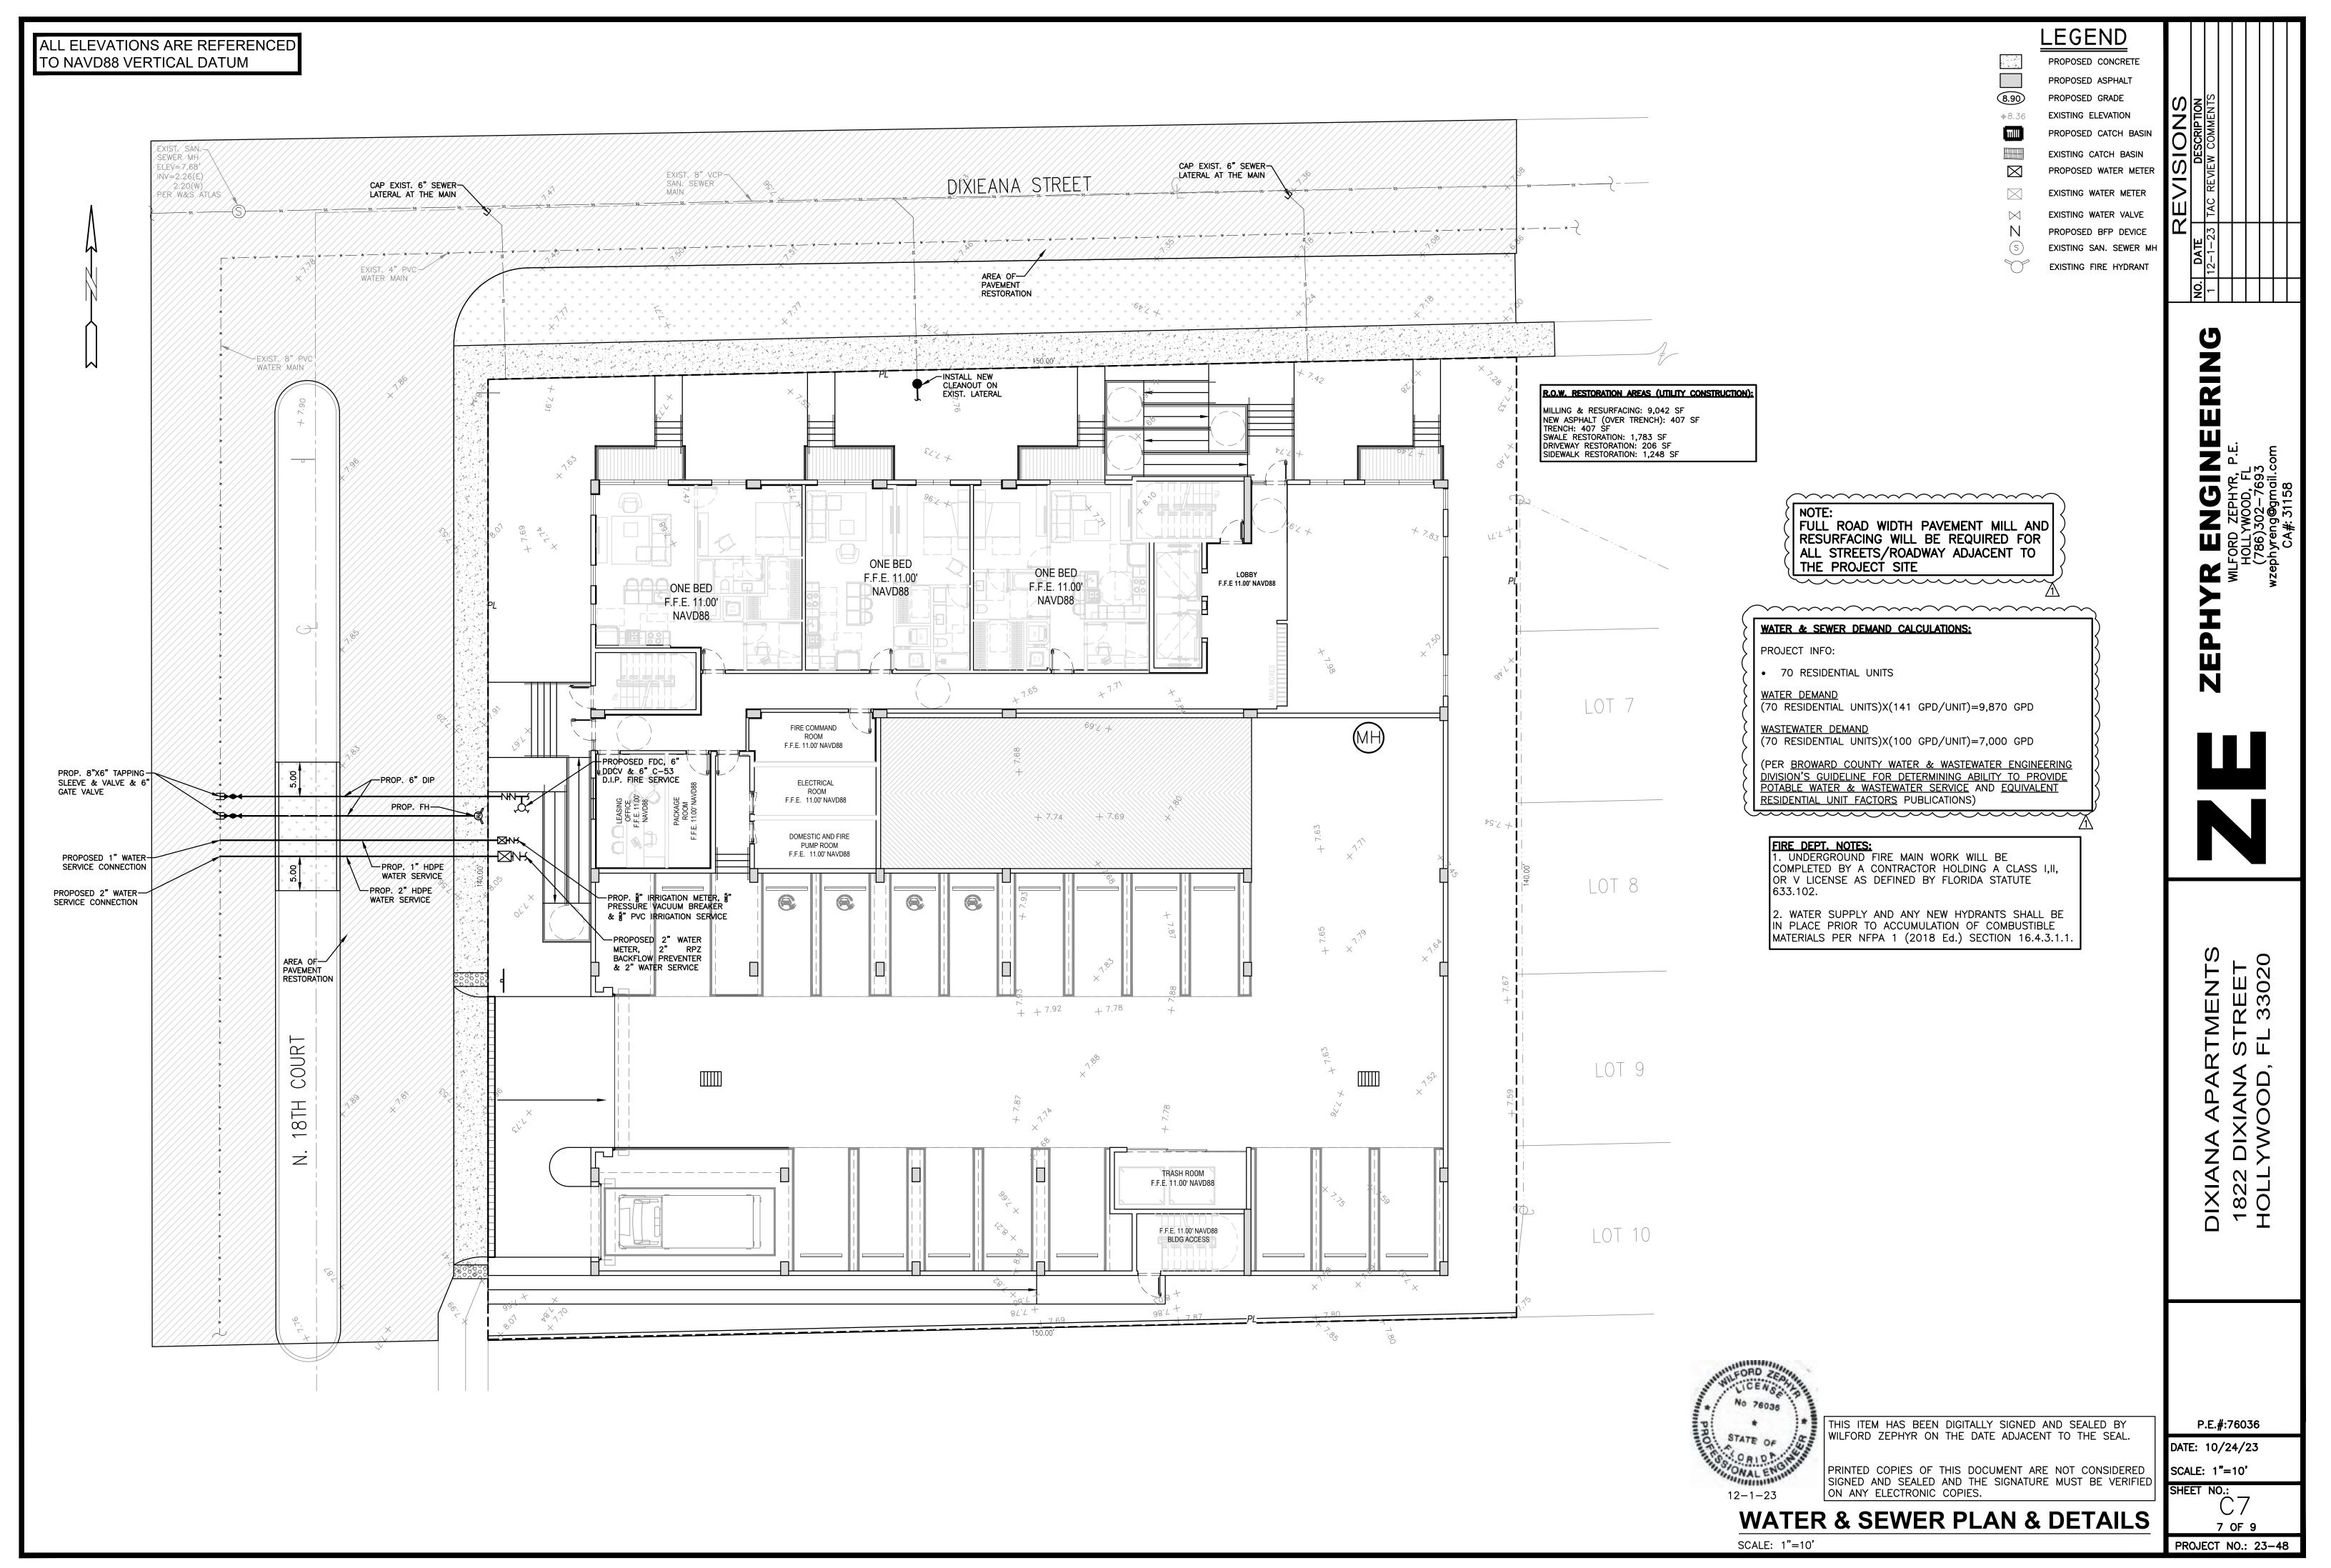

#### 5. 2024 0122

**FILE NO.:** 23-DP-89

**APPLICANT:** GN Dixiana, LLC. **LOCATION:** 1822 Dixiana Street

**REQUEST:** Site Plan Review for a 70-unit residential development

Attachments: 2389 F Application Package 2024 0122.pdf