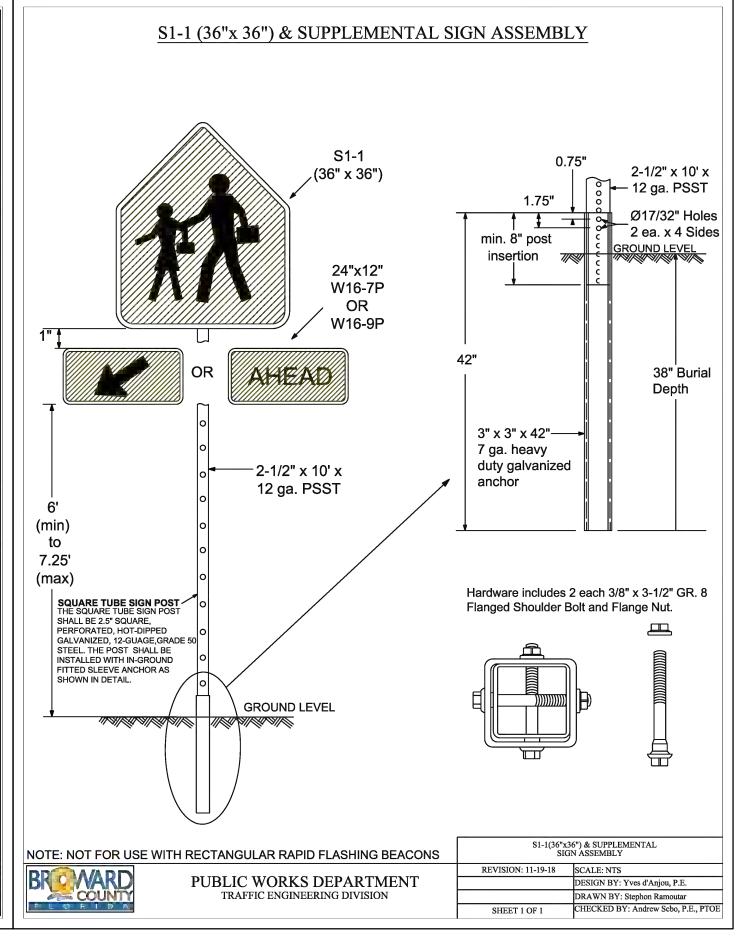

NT MARKINGS & SIGNAGE PLAN SCALE: 1"=20'

THIS ITEM HAS BEEN DIGITALLY SIGNED AND SEALED BY



TRAFFIC CONTROL ARROWS: DIRECTIONAL ARROWS PAINTED ON CONCRETE - SEE

PAINT FOR ARROWS: PROVIDE A MINIMUM

TRAFFIC CONTROL ARROWS DETAILS

OF 2-COATS OF D.O.T. APPROVED PAINT -

UTILIZE "YELLOW" COLORED PAINT ON

LOCATIONS THIS SHEET.

CONCRETE.



TYPICAL SIGN INSTALLATION DETAIL

**LEGEND** PROPOSED CONCRETE

PROPOSED ASPHALT PROPOSED GRADE EXISTING ELEVATION PROPOSED CATCH BASIN

8.90

**♦**8.36

EXISTING CATCH BASIN PROPOSED WATER METER EXISTING WATER METER

EXISTING FIRE HYDRANT

EXISTING WATER VALVE PROPOSED BFP DEVICE EXISTING SAN. SEWER MH

242

EERIN

EPH

STMENTS STREET FL 33020

P.E.#:76036 DATE: 10/24/23

SCALE: 1"=20' SHEET NO.:

5 OF 9 PROJECT NO.: 23-48

# BCTED NO. XXXXXXX











THIS ITEM HAS BEEN DIGITALLY SIGNED AND SEALED BY WILFORD ZEPHYR ON THE DATE ADJACENT TO THE SEAL.

PRINTED COPIES OF THIS DOCUMENT ARE NOT CONSIDERED SIGNED AND SEALED AND THE SIGNATURE MUST BE VERIFIED ON ANY ELECTRONIC COPIES.

R.O.W. PMS DETAILS

SCALE: N.T.S.

| RE        | NO. DATE    |  |  |  |  |
|-----------|-------------|--|--|--|--|
| REVISIONS | DESCRIPTION |  |  |  |  |

EERIN Ш

DIXIAN/ YWOOD

P.E.#:76036 DATE: 10/23/23 SCALE: N.T.S. SHEET NO.: 6 OF 9

PROJECT NO.: 23-48





|ISSUED: 03/01/1994| DEPARTMENT OF PUBLIC UTILITIES STANDARD DETAIL |REVISED: 06/08/20

PIPE LAYING CONDITION TYPICAL

SECTION (P.V.C.)

APPROVED:

AWING NO.

G-03















THROUGH 2" METERS

# **SEWER NOTES:**

DEPARTMENT OF PUBLIC UTILITIES STANDARD DETAIL

FLEXIBLE PAVEMENT RESTORATION

NOTE