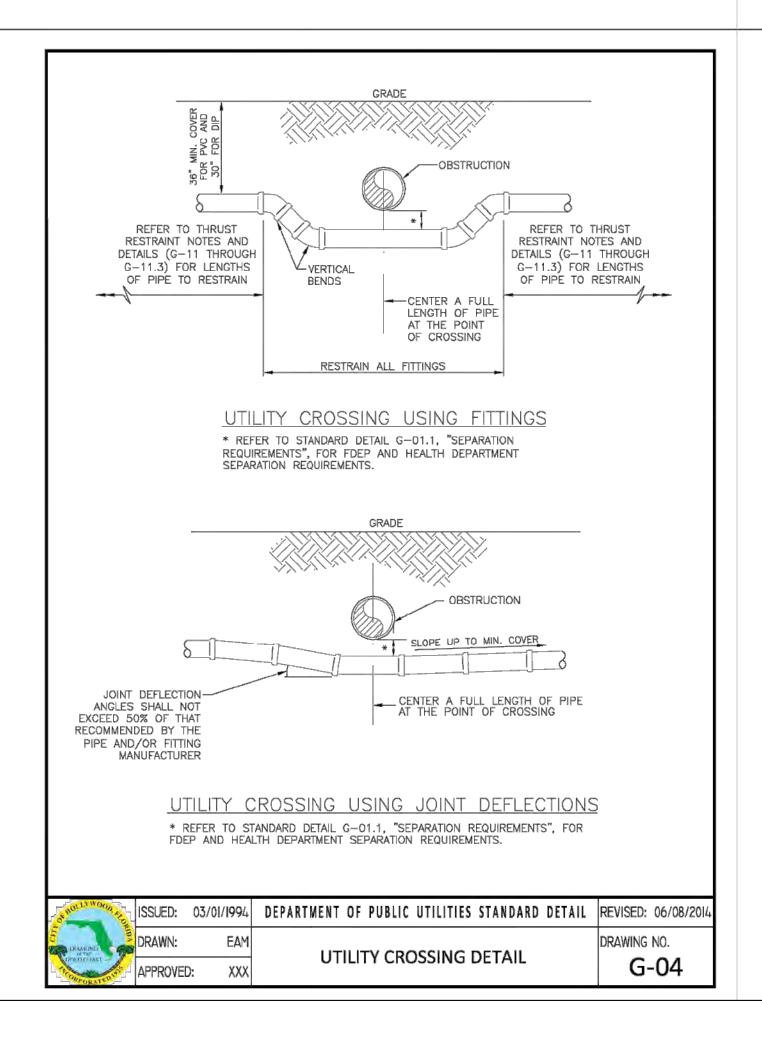

HE

A MINIMUM 6 FOOT HORIZONTAL SEPARATION SHALL BE MAINTAINED BETWEEN ANY TYPE OF SEWER AND WATER MAIN

ALL JOINTS ON THE WATER MAIN WITHIN 20 FEET OF THE CROSSING MUST BE MECHANICALY RESTRAINED.

18" VERTICAL MINIMUM SEPARATION REQUIRED BY CITY OF HOLLYWOOD, UNLESS OTHERWISE APPROVED.

| O HOLLYWOOD A | ISSUED:                | 03/01/1994 | DEPARTMENT OF PUBLIC UTILITIES STANDARD DETAIL | REVISED: 11/06/2017 |
|---------------|------------------------|------------|------------------------------------------------|---------------------|
| S CHANNES     | DRAWN:                 | EAM        | SEPARATION REQUIREMENTS                        | DRAWING NO.         |
| ACORPORATE S  | APPROVED: XXX F.D.E.P. |            | G-01.1                                         |                     |









REVISION:

 $\exists$ 

SEAL: AR 0017852 LUIS LA ROSA

C.C. CHECKED 10/3/2023 AS NOTED *@*23-*@*41





### FLEXIBLE PAVEMENT RESTORATION NOTES: THE ABOVE DETAILS APPLY ONLY TO ASPHALT PAVEMENT RESTORATION OVER UTILITY TRENCHES CUT WITHIN CITY OF HOLLYWOOD RIGHTS-OF-WAY. FOR PAVEMENT RESTORATION WITHIN BROWARD COUNTY OR FDOT RIGHTS-OF-WAY REFER TO THE CORRESPONDING DETAILS FOR THOSE AGENCIES. LIMEROCK BASE MATERIAL SHALL HAVE A MINIMUM L.B.R. OF 100 AND A MINIMUM CARBONATE CONTENT OF 70%. REPLACED BASE MATERIAL OVER TRENCH SHALL BE A MINIMUM OF 12" THICK". LIMEROCK BASE MATERIAL SHALL BE PLACED IN 12" MAXIMUM (LOOSE MEASUREMENT) THICKNESS LAYERS WITH EACH LAYER THOROUGHLY ROLLED OR TAMPED AND COMPACTED TO 100% OF MAXIMUM DENSITY, PER AASHTO T-180, PRIOR TO THE PLACEMENT OF THE SUCCEE