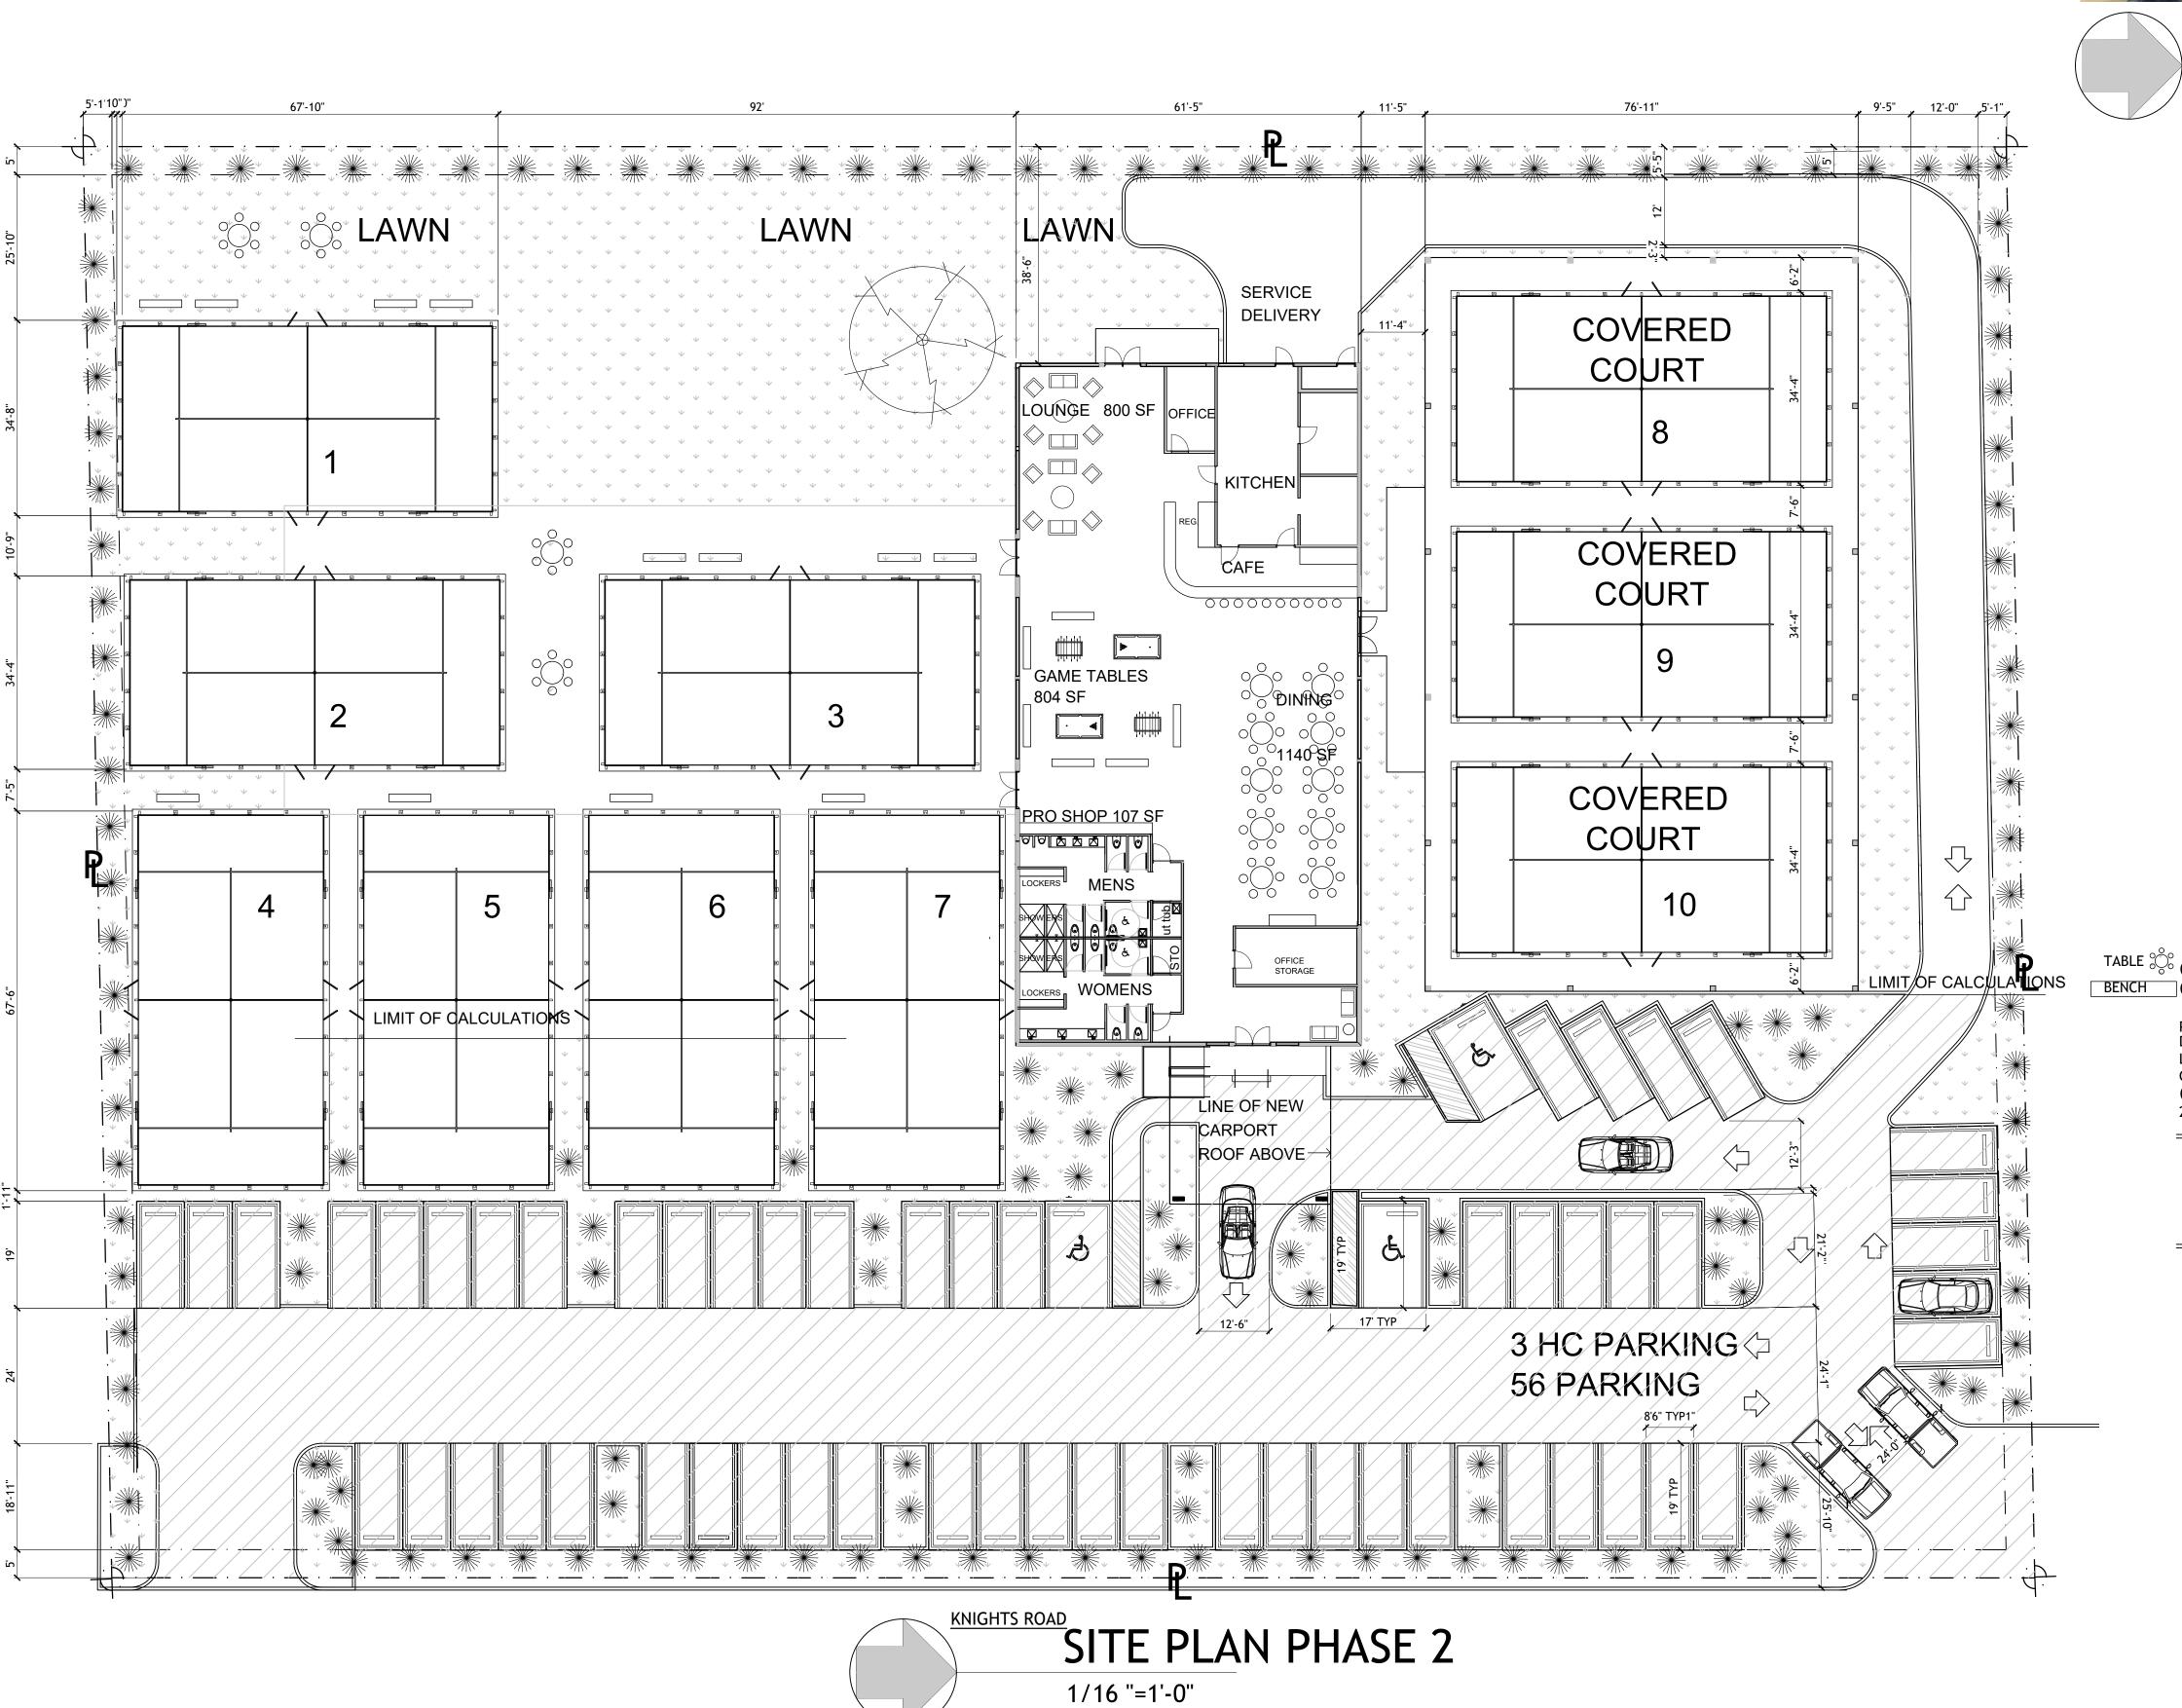

#### 3. 2024 0122

FILE NO.: 24-DP-03

APPLICANT: Bluevis, LLC.

LOCATION: 600 Knights Road

**REQUEST:** Site Plan Review for a padel court (Padel Sports Club)

Attachments: 2403 P Application Package 2024 0122.pdf