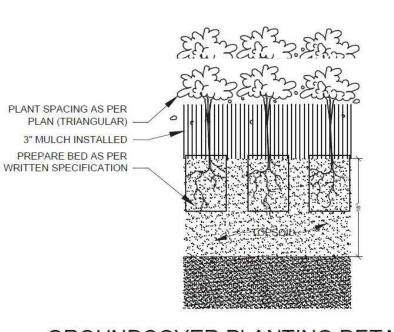

(4) HOUR PERIOD, A DRAINAGE CHANNEL IS REQUIRED.

C. WHERE REQUIRED, THE DRAINAGE CHANNEL MUST EXTEND DOWN THROUGH THE NON POROUS SOIL AND INTO POROUS SOIL. (SEE DETAIL)

D. ALL MATERIAL REMOVED FROM THE DRAINAGE CHANNEL SHALL BE DISCARDED.

E. WHEN BACKFILLING PLANTING PITS WITH PLANTING MIXTURE, CARE MUST BE TAKEN TO KEEP THE CONSISTENCY OF THE SOIL MIX THE SAME THROUGHOUT THE PLANTING PIT AND DRAINAGE CHANNEL.

- (5) LAYERS OF BURLAP

WRAP TRUNK IN BURLAP & SECURE BATTENS W/ 3/4" HIGH CARBON STEEL BANDS FLAGGING TAPE 2"x4" BRACE (3 STAKE MINIMUM SPACED AT 120 DEG. APART) -2" MULCH (KEEP AWAY FROM TRUNK) -FORM SAUCER WITH 4" CONTINUOUS RIM -2x4x36" STAKE (P.T.) TOPSOIL 2 x BALL DIA. PALM PLANTING - ANGLE STAKE









TOPSOIL

DRAINAGE TESTING DETAIL

ROOTBALL

6" DIA. DRAINAGE DETAI



GROUNDCOVER PLANTING DETAIL

SHRUB PLANTING

Landscape Architect: LANDSCAPE ARCHITECTURAL SERVICES, LLC 1708 SE Joy Haven Street Port St. Lucie, Fl. 34983 772) 834-1357 | brandon@las-fl.co Architect:

LLR Architects, Inc. ARCHITECTURE & PLANNING 12980 S.W. 52 STREET **MIRAMAR, FLORIDA 33027** (OFF.) - 305-403-7926 (CELL)- 786-543-0851

E-MAIL: LLAROSA@LAROSAARCHITECTCTS.COM 0 cation

cifi Q $\infty$ et 2 0 O Q 2 pu

Revisions Description Initial 01.04.24 BW Submittal



DC Drawn By: PG Checked By: Municipal Project Scale: NORTH SCALE: 1" = N.T.S.















# LShd

**LIFT-SLIDING**Semi-Automated
Parking System



# SPEC SHEET

### PARKPLUS LS LIFT-SLIDING







### **Applications**

Lift-Sliding System can be installed in attended/valet applications and self-park applications:

- Mu