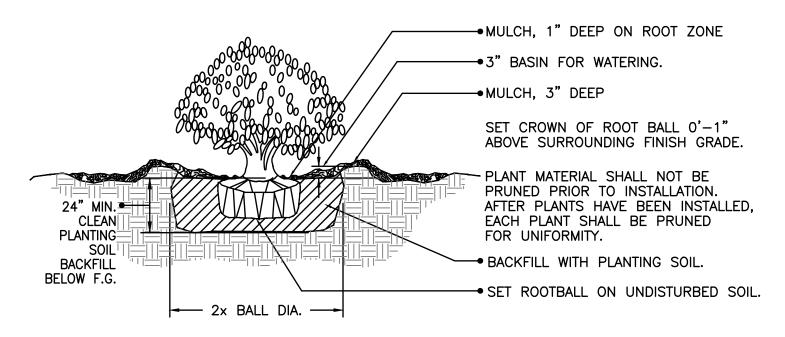

DATE: 12-06-23

SCALE :  $\frac{3}{4}$  "= 1'-0"

LS-1.0

- number of parking spaces = x 10 sq. ft. =
- C. Add A+B = sq. ft. (total lawn area required) D. Maximum lawn area (sod) permitted 50% of A+B = sq. ft. x .20 =
- E. Maximum lawn area provided
- sq. ft.