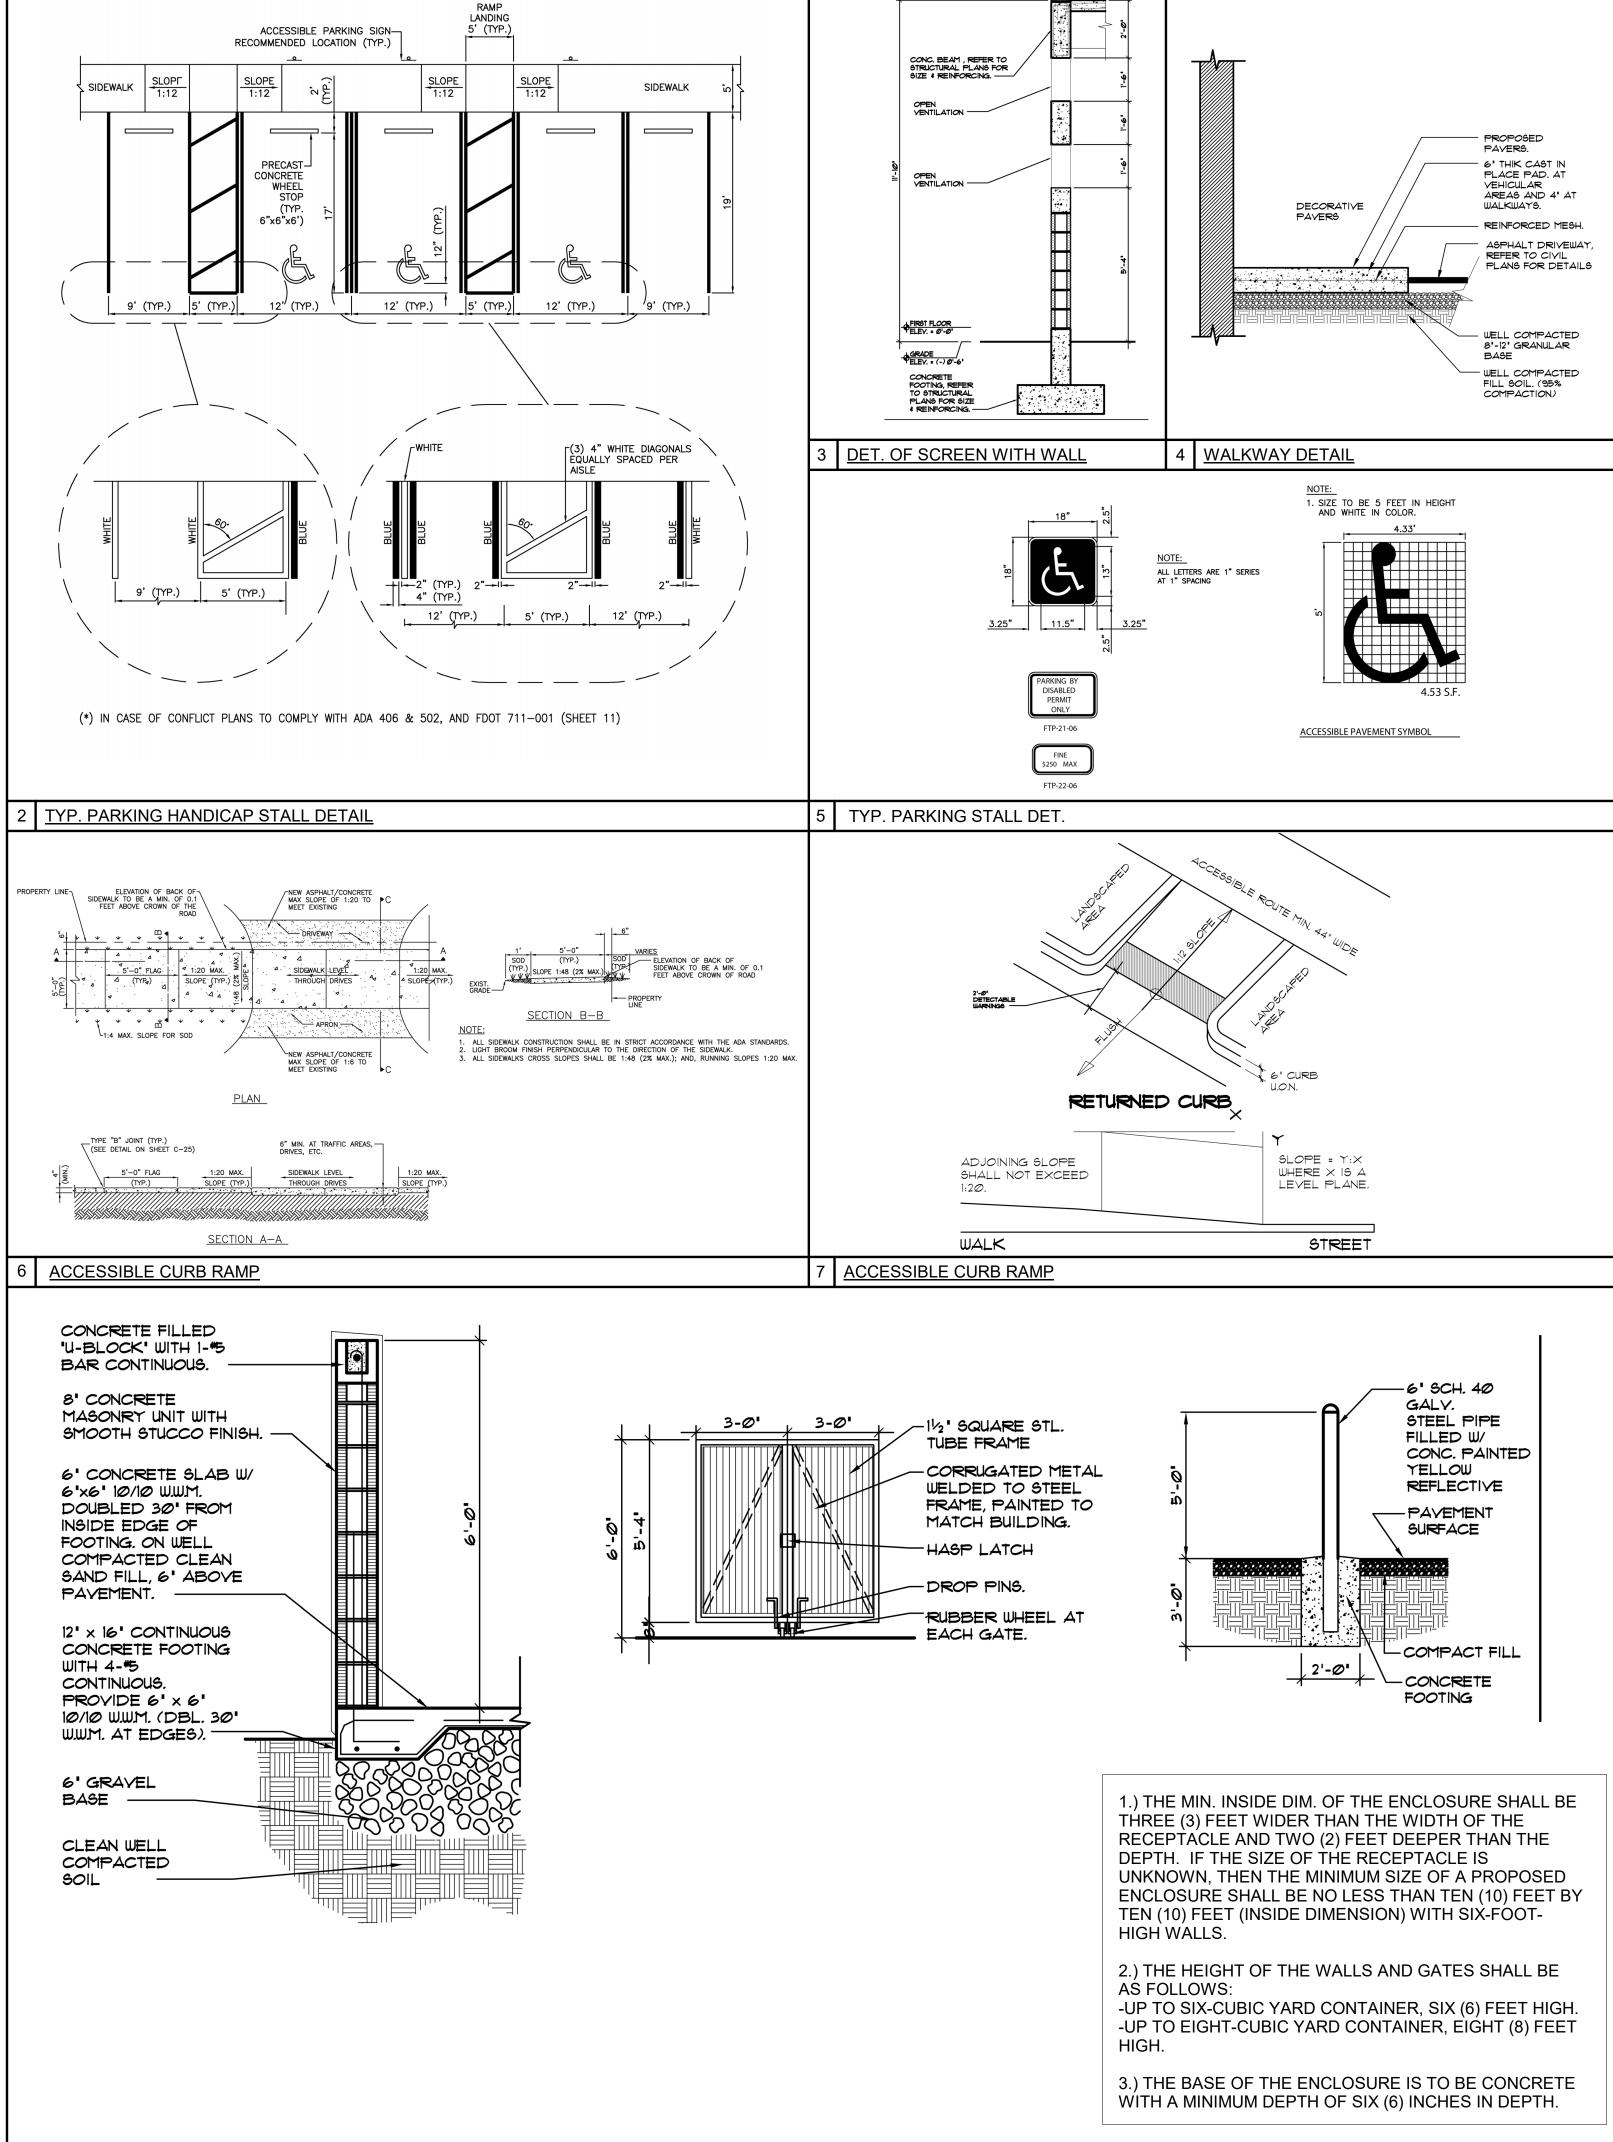

APPLICANT: 2022 Mayo, LLC. LOCATION: 1835 Fletcher Street

REQUEST: Site Plan Review for a 15-unit residential development

City of Hollywood Page 1