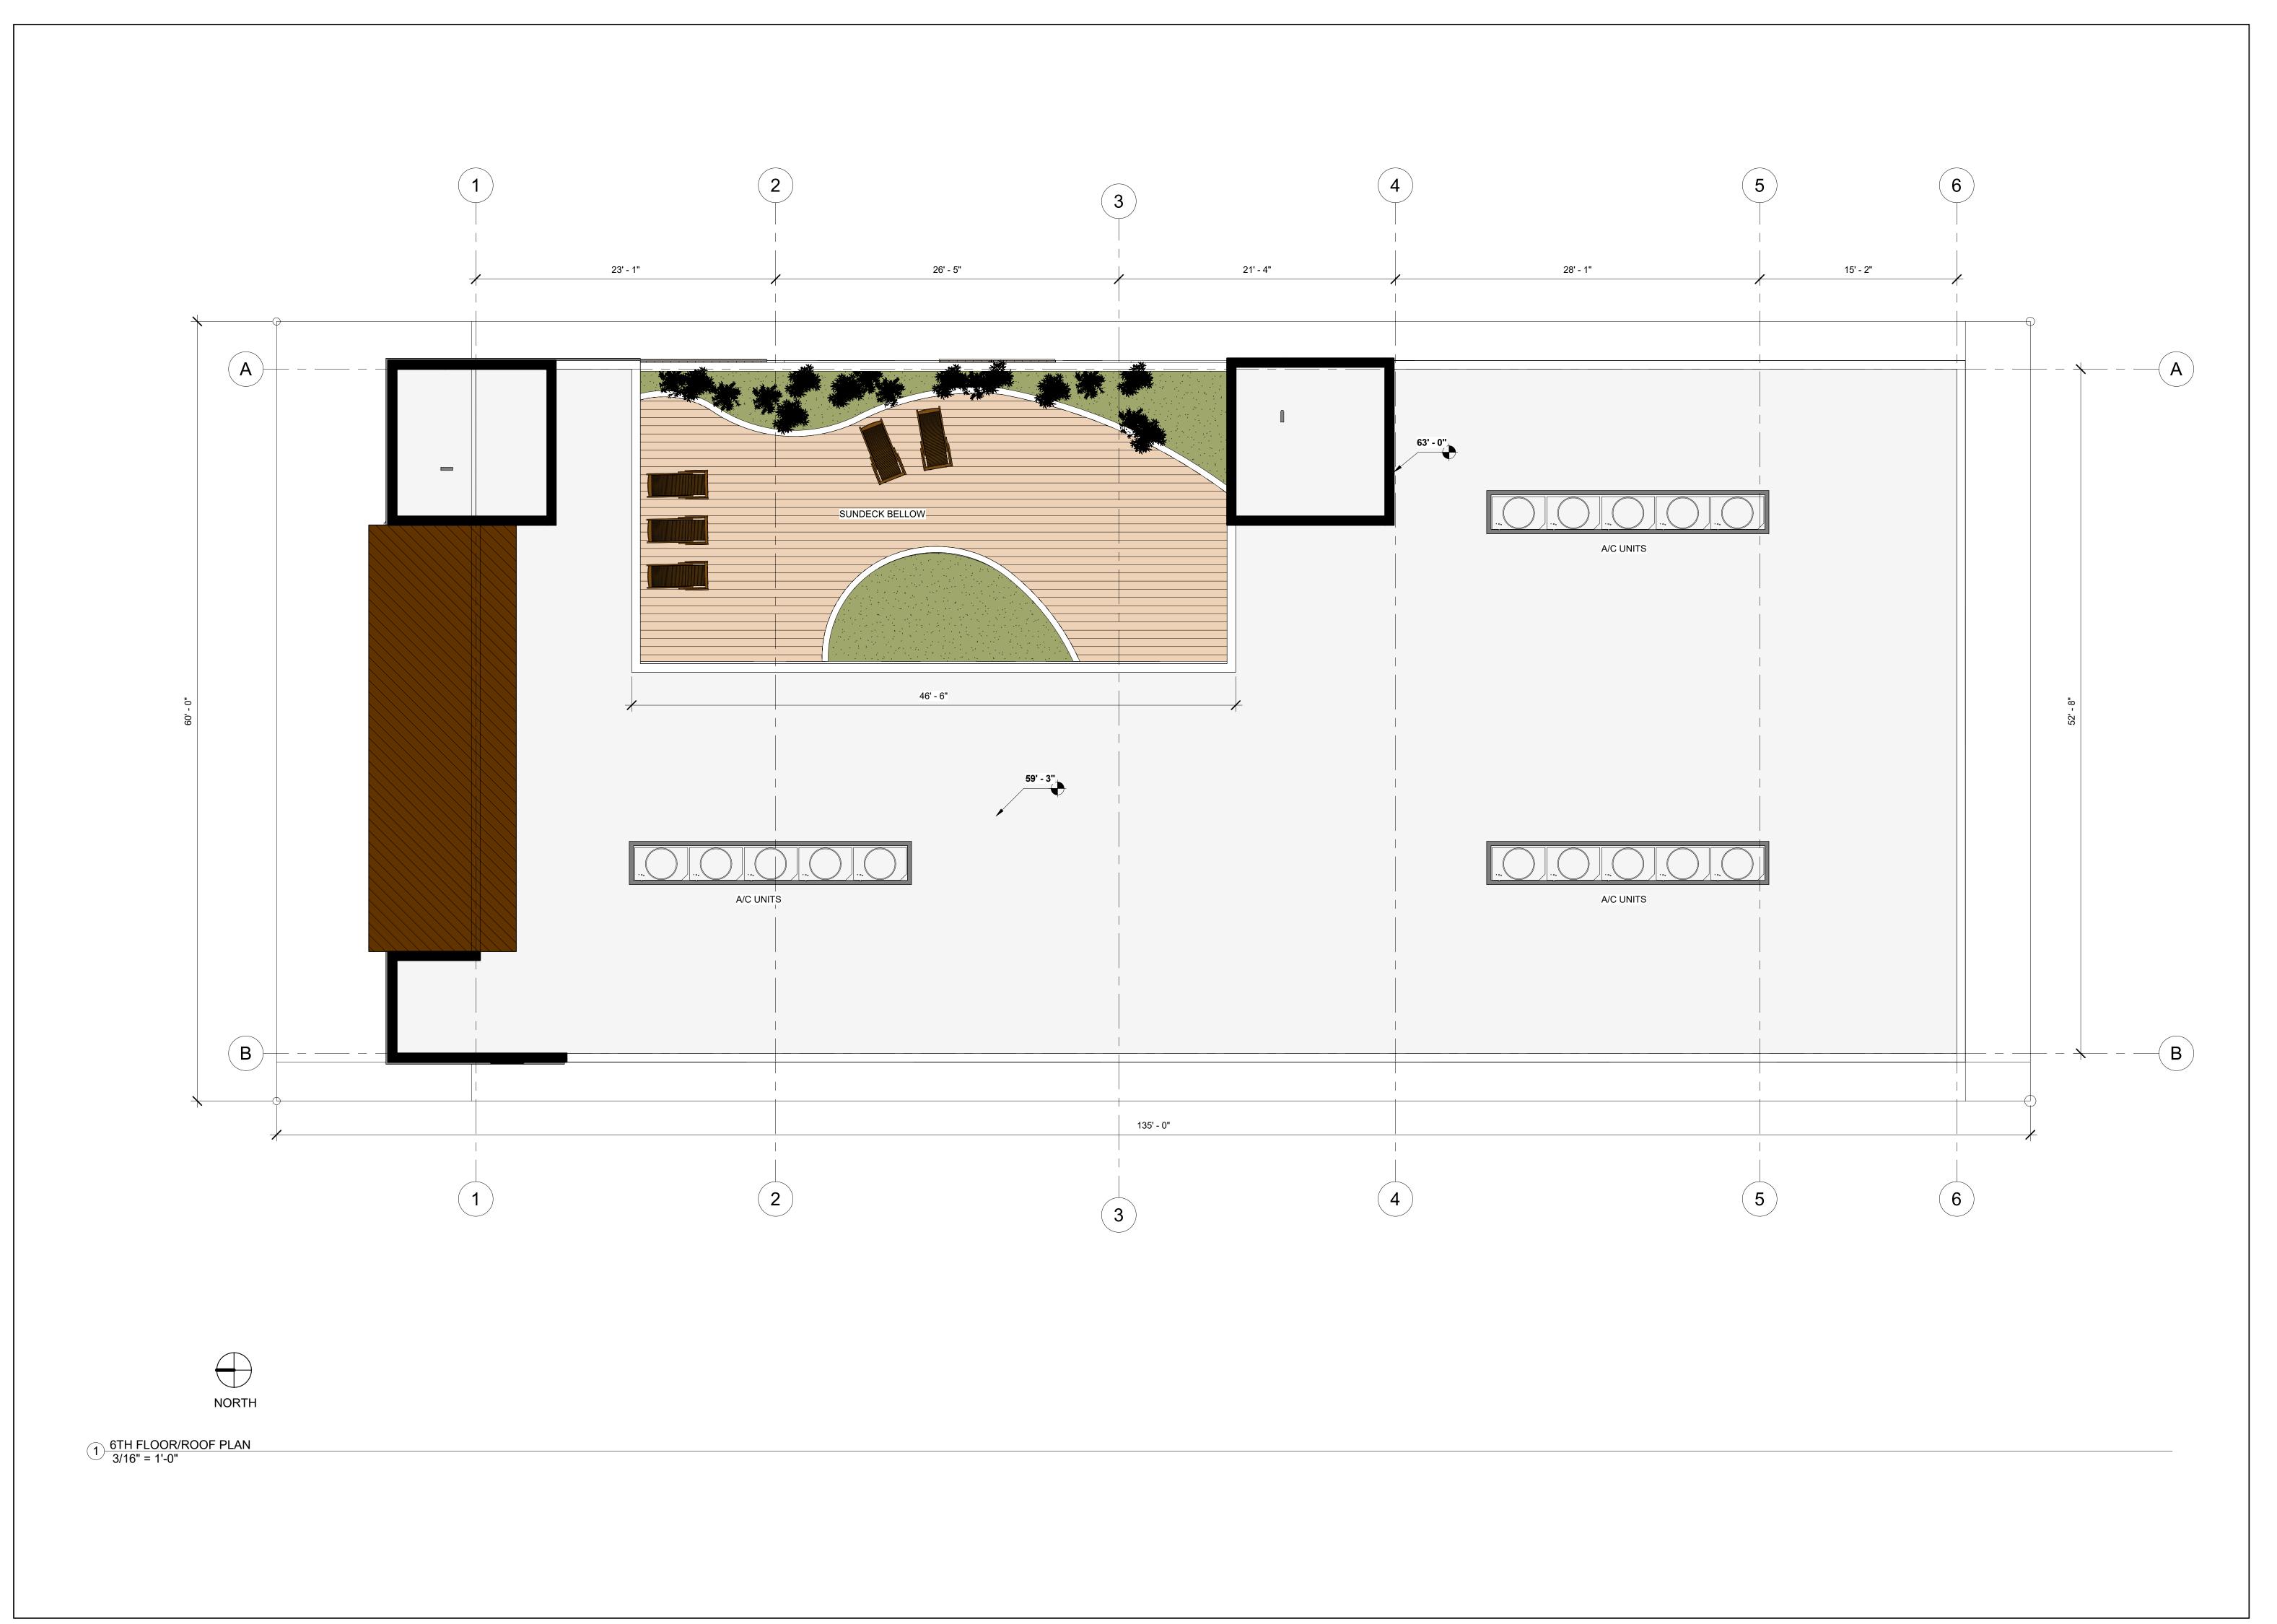

#### 2. 2024 0122

FILE NO.: 24-DP-02

APPLICANT: 2022 Mayo, LLC.

LOCATION: 1835 Fletcher Street

**REQUEST:** Site Plan Review for a 15-unit residential development

<u>Attachments:</u> 2402 P Application Package Part I 2023 0122.pdf

2402 P Application Package Part II 2023 0122.pdf