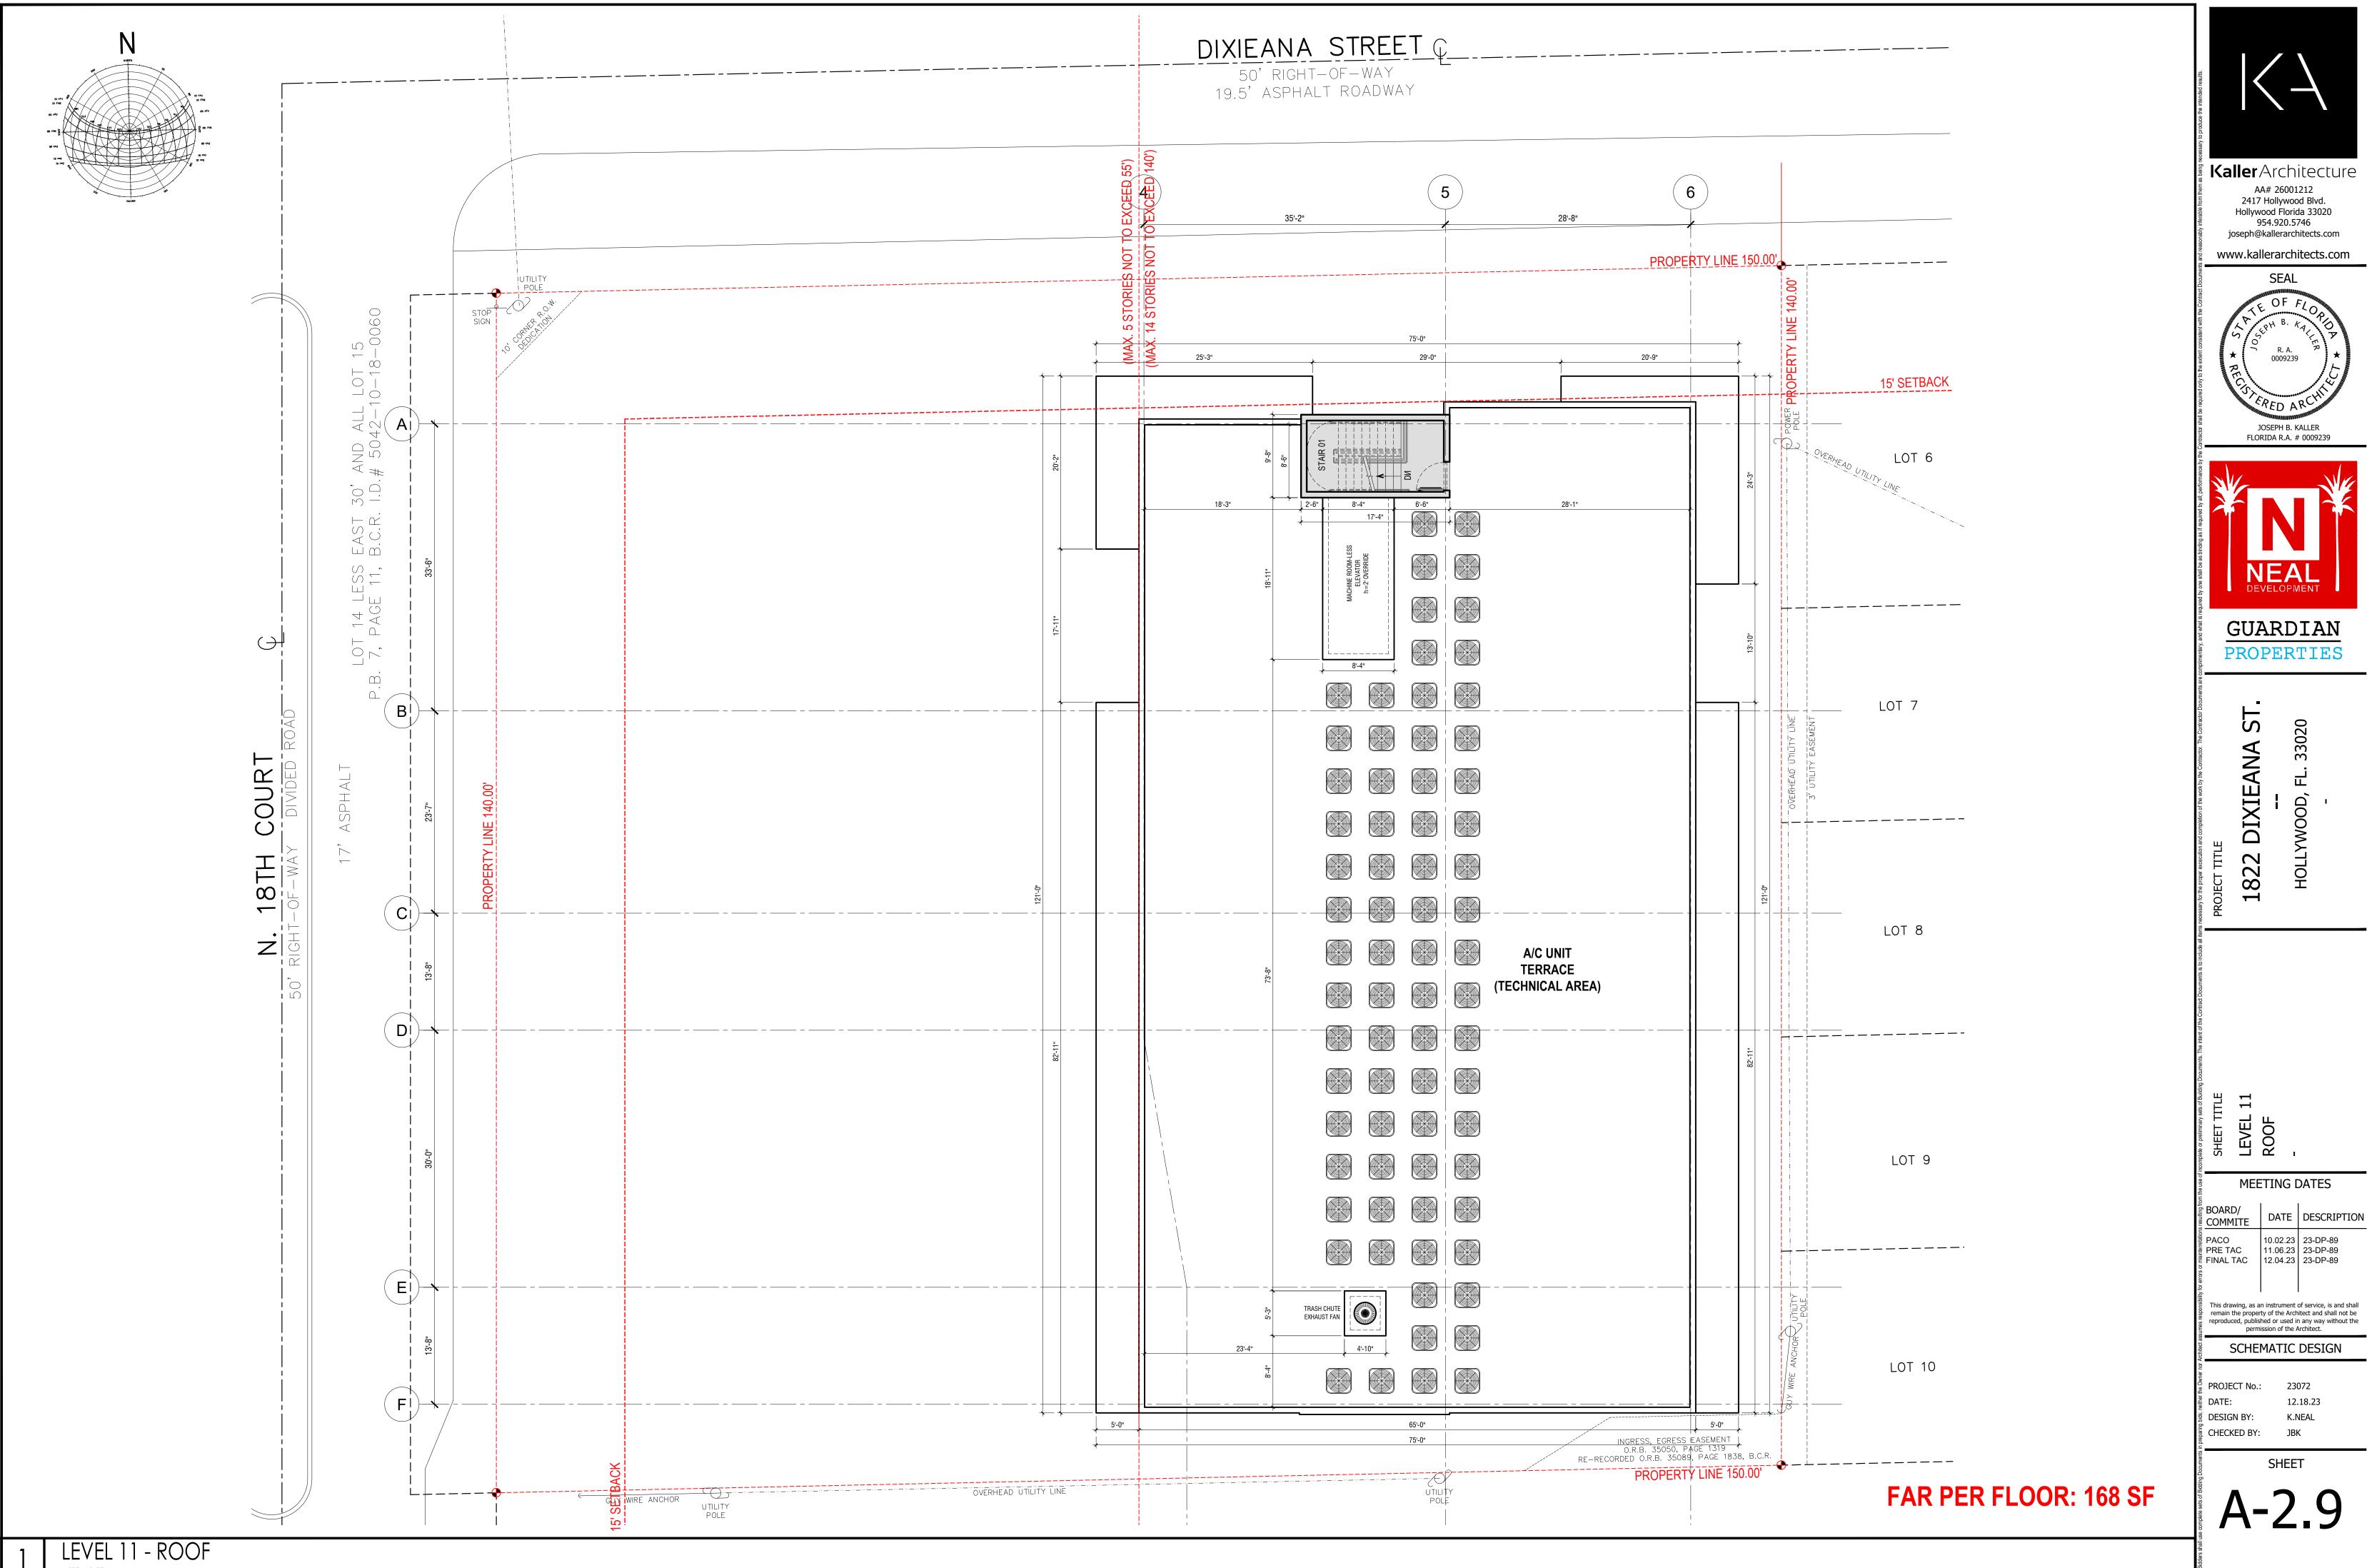

#### 5. 2024 0122

**FILE NO.:** 23-DP-89

**APPLICANT:** GN Dixiana, LLC. **LOCATION:** 1822 Dixiana Street

**REQUEST:** Site Plan Review for a 70-unit residential development

Attachments: 2389 F Application Package 2024 0122.pdf