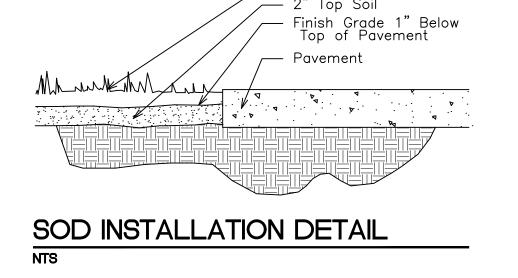

DATE: 12-06-23

SCALE :  $\frac{3}{4}$  "= 1'-0"

LS-1.0

- number of parking spaces = x 10 sq. ft. =
- C. Add A+B = sq. ft. (total lawn area required) D. Maximum lawn area (sod) permitted 50% of A+B = sq. ft. x .20 =
- E. Maximum lawn area provided
- sq. ft.