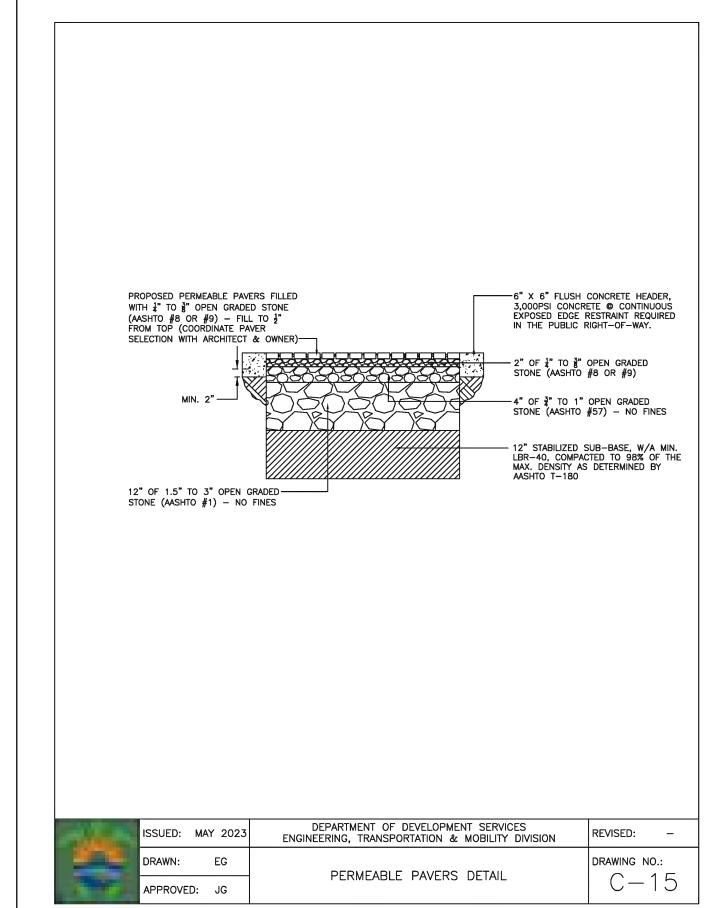

- 1. IF DISCREPANCIES FOUND ON THESE PLANS ARE BETWEEN THESE PLANS AND ACTUAL FIELD CONDITIONS OR ANY OMISSIONS OR ERRORS THAT MIGHT PRODUCE DAMAGES DERIVED FROM THIS DESIGN, IT SHALL BE BROUGHT TO THE ENGINEER PRIOR TO BIDDING OR START OF ANY CONSTRUCTION.
- 2. CONTRACTOR, PRIOR TO START OF ANY CONSTRUCTION, SHALL VERIFY LOCATION OF ALL EXISTING UTILITIES ON THE FIELD WITH THE APPROPRIATE UTILITY COMPANY. IN THE EVENT THAT ANY ADJUSTMENT BE NECESSARY DUE TO A DISCREPANCY FOR UTILITY LOCATION, THE CONTRACTOR SHALL NOTIFY THE ENGINEER 48 HOURS BEFORE PROCEEDING. THE CONTRACTOR SHALL EXERT CARE AND CAUTION IN PROTECTING ALL UTILITIES DURING THE COMPLETION OF HIS WORK. IN THE EVENT OF ANY DAMAGE THE CONTRACTOR SHALL IMMEDIATELY NOTIFY THE APPROPRIATE UTILITY COMPANY. ANY AND ALL COSTS INCURRED DUE TO DAMAGE SHALL BE THE SOLE RESPONSIBILITY OF THE CONTRACTOR. FORTY—EIGHT (48) HOURS BEFORE DIGGING CALL SUNSHINE, TOLL FREE 1—800—432—4770.
- 3. EXISTING UTILITY LOCATIONS SHOWN ON THESE PLANS ARE APPROXIMATE. THE ENGINEER ASSUMES NO RESPONSIBILITY FOR THE ACCURACY OF EXISITING UTILITIES SHOWN OR FOR ANY EXISTING UTILITIES NOT SHOWN. THE CONTRACTOR SHALL BE RESPONSIBLE FOR DAMAGE TO ANY EXISTING UTILITIES FOR WHICH HE FAILS TO REQUEST LOCATIONS FROM THE UTILITY OWNER. HE IS RESPONSIBLE AS WELL FOR DAMAGE TO ANY EXISTING UTILITIES WHICH ARE PROPERLY LOCATED.
- 4. IF UPON EXCAVATION, AN EXISTING UTILITY IS FOUND TO BE IN CONFLICT WITH THE PROPOSED CONSTRUCTION OR TO BE OF A SIZE OR MATERIAL DIFFERENT FROM THAT SHOWN ON THE PLANS, THE CONTRACTOR SHALL IMMEDIATELY NOTIFY THE ENGINEER.
- 5. INDIVIDUAL SHOP DRAWINGS FOR ALL PRECAST STRUCTURES ARE REQUIRED. THE ENGINEER IS TO REVIEW THEM AND BE PAID.
- 6. ALL INSPECTIONS WILL BE MADE BY THE ENGINEER OF RECORD AND BE PAID. CONTRACTOR SHALL NOTIFY 48 HOURS IN ADVANCE THE ENGINEER OF RECORDS FOR INSPECTION. THE ENGINEER SHOULD BE ABLE TO PROVIDE CERTIFICATION FOR CONSTRUCTION COMPLETION BASED ON VISUAL INSPECTIONS, IF REQUIRED.
- 7. ALL OPEN TRENCHES AND HOLES ADJACENT TO ROADWAYS OR WALKWAYS SHALL BE PROPERLY MARKED AND BARRICADED TO ASSURE THE SAFETY OF BOTH VEHICULAR AND PEDESTRIAN TRAFFIC.
- 8. ALL FILL AND LIMEROCK BASE COURSE SHALL BE TESTED WITH DENSITY TESTS ACCORDING TO AASTHO SPECIFICATION T-180. COPIES OF RESULTS SHALL BE PROVIDED TO ENGINEER OF RECORDS PRIOR TO PLACING ASPHALT PAVEMENT.
- 9. UPON COMPLETION OF CONSTRUCTION, THE CONTRACTOR SHALL SUBMIT TO THE ENGINEER OF RECORD ONE COMPLETE SET OF AS-BUILT CONSTRUCTION DRAWINGS. THESE DRAWINGS SHALL BE MARKED TO SHOW AS-BUILT.
- 10. ALL AS—BUILT DRAWINGS SHALL BE SIGNED AND SEALED BY A FLORIDA REGISTERED LAND SURVEYOR.
- 11. NO MODIFICATIONS TO THESE PLANS ARE ALLOWED WITHOUT THE WRITTEN CONSENT OF THE ENGINEER. NO AGENCY INSPECTOR, CONTRACTOR, NOR THE OWNER ARE AUTHORIZED TO UNILATERALLY MODIFY THESE PLANS.
- 12. IT IS THE INTENT OF THE PLANS TO BE IN ACCORDANCE WITH APPLICABLE CODES AND AUTHORITIES HAVING JURISDICTION. ANY DISCREPANCIES BETWEEN THESE PLANS AND APPLICABLE CODES SHALL BE IMMEDIATELY BROUGHT TO THE ATTENTION OF THE FNGINFER
- 13. ALL DRIVING SURFACES MUST BE CONSTRUCTED ON AN EIGHT (8) INCH ROCK BASE THAT WILL PRODUCE A C.B.R. VALUE OF NO LESS THAN 25 WHEN COMPACTED TO A MINIMUM FIELD DENSITY OF 98% OF MAX. DENSITY AS DETERMINED BY AASTHO T—180. WITH REINFORCED CONCRETE SLAB. SEE STRUCTURAL PLANS FOR DETAILS.
- 14. ALL DIMENSIONS IN THESE PLANS SHALL BE VERIFIED BY THE CONTRACTOR IN THE FIELD.
- 15. ALL WORK SHALL MEET SUNNY ISLES BEACH PUBLIC WORK DEPARTMENT STANDARDS.
- 16. WATER TABLE PER WC 2.2 IS 2.00 N.G.V.D.
- 17. ALL ELEVATIONS SHOWN ARE REFERRED TO NATIONAL GEODETIC VERTICAL DATUM 1929.
- 18. UNDERGROUND CONTRACTOR SHALL COMPLY WITH THE TRENCH SAFETY ACT HB 3183, FLORIDA STATUTES.
- 19. ALL MUCK, PEAT, AND/OR CLAY WITH HIGH PERCENTAGE OF ORGANIC MATERIAL AND OR EXISTING UNSUITABLE FILL MATERIAL SHALL BE REMOVED FROM PROPOSED RIGHT OF WAY OR PROPOSED PAVEMENT AREAS IF ANY. FOR DETAILED SPECIFICATIONS SEE M.D.C.P.W.D. SPECS., SECTION 30.
- 20. ALL TOP FINISHED GRADES FOR EXISTING MANHOLES, VALVE LIDS AND SIMILAR UTILITIES STRUCTURES SHALL BE ADJUSTED TO NEW FINISHED GRADES, IF AFFECTED FOR NEW GRADING.
- 21. THESE PLANS WERE PREPARED USING INFORMATION FROM SURVEY DONE BY BENNY SUAREZ SURVEYING INC.
- 22. FLOOD INSURANCE RATE MAP, ZONE 'X' MAP NUMBER 12086C0726L, BASE FLOOD NOT DETERMINDED, MAP REVISED SEPTEMBER 11, 2009.
- 23. SHOWN INFORMATION FOR EXISTING UTILITIES AS IT WAS RECEIVED BY UTILITIES OWNERS UNDER CHAPTER 556, FLORIDA STATUTES.
- 24. DRAINAGE PIPING HIGH DENSITY POLYETHYLENE SHALL CONFORM ASTM F477, AASHTO M294, M252 REQUIREMENTS.