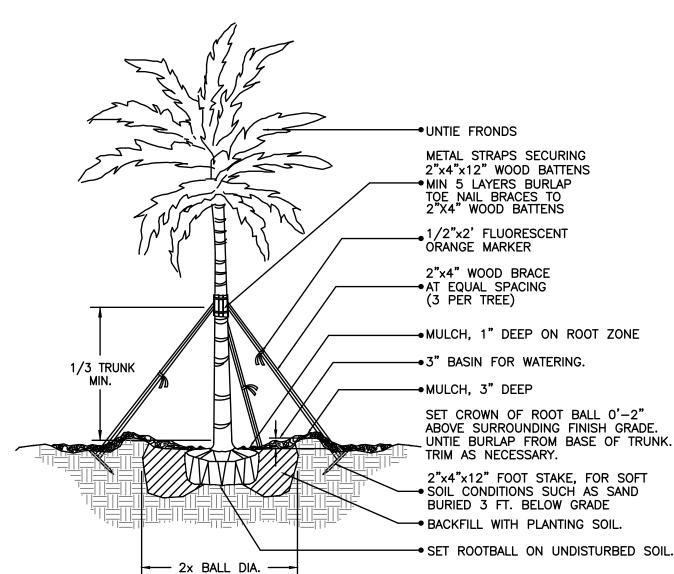

#### 4. 2024 0122

**FILE NO.:** 23-DP-26

APPLICANT: Aviva & Sam, LIC.

LOCATION: 2420 Lincoln Street

**REQUEST:** Site Plan Review for a 9-unit residential development

Attachments: 2326 F Application Package Part I 2023 0122.pdf