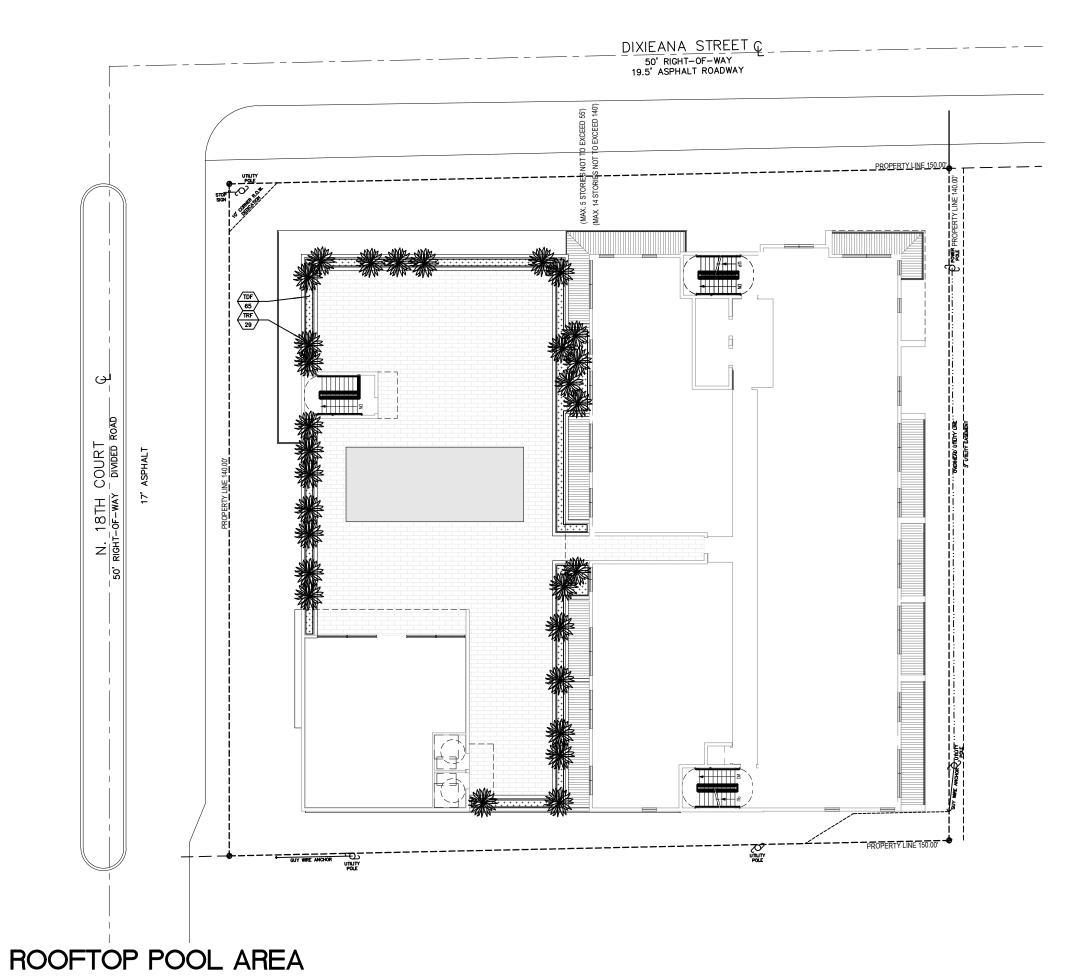

#### 5. 2024 0122

**FILE NO.:** 23-DP-89

**APPLICANT:** GN Dixiana, LLC. **LOCATION:** 1822 Dixiana Street

**REQUEST:** Site Plan Review for a 70-unit residential development

Attachments: 2389 F Application Package 2024 0122.pdf