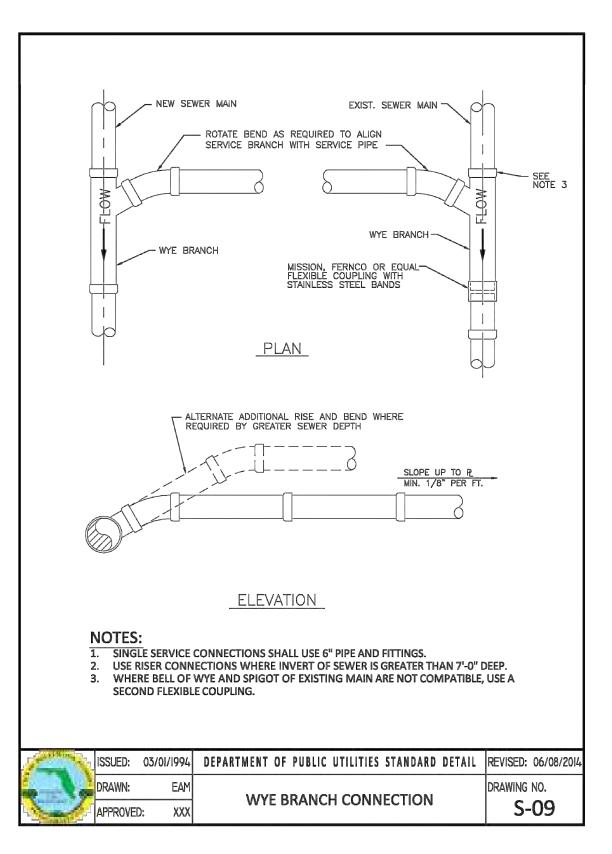

S OF CONSTRUCTION, AND FOR THE IMPLEMENTATION OF ALL OSHA AND OTHER SAFETY REQUIREMENTS.

| of HOLLYWOOD, ATO | ISSUED: | 03/01/1994 | DEPARTMENT OF PUBLIC UTILITIES STANDARD DETAIL | REVISED: 06/08/2014 |
|-------------------|---------|------------|------------------------------------------------|---------------------|
| S INAMEDIA        | DRAWN:  | EAM        |                                                | DRAWING NO.         |
| UNITO CONST       | APPROVE | D: XXX     | WATER SYSTEM NOTES                             | W-02                |



DEPARTMENT OF PUBLIC UTILITIES STANDARD DETAI

FLEXIBLE PAVEMENT RESTORATION

REVISED: 11/06/2

G-12

AWING NO.

SPRINKLER SERVICE (90° BENDS)





REVISION: BY:

SEAL: AR 0017852 LUIS LA ROSA

CHECKED L.L.R. 10/3/2023 AS NOTED *0*23-*0*41









| REVISION: | BY: |
|-----------|-----|
|           |     |
|           |     |
|           |     |
|           |     |
|           |     |

PROPOSED 15-UNITS MULTI FAMILY DEVELOPMENT FOR 1835 FLETCHER STREET HOLLYWOOD, FLORIDA 33020

SEAL: AR 0017852 LUIS LA ROSA

| DRAWN                    |
|--------------------------|
| C.C.                     |
| CHECKED                  |
| L.L.R.                   |
| DATE                     |
| 10/3/2023                |
| SCALE<br><b>AS NOTED</b> |
| JOB. NO.                 |
| Ø23-Ø4I                  |
| SHEET                    |
|                          |
|                          |
|                          |
|                          |
|                          |

SHEETS



- ENGINEER
- 2. ADJACENT SYNTHETIC BALES SHALL BE BUT