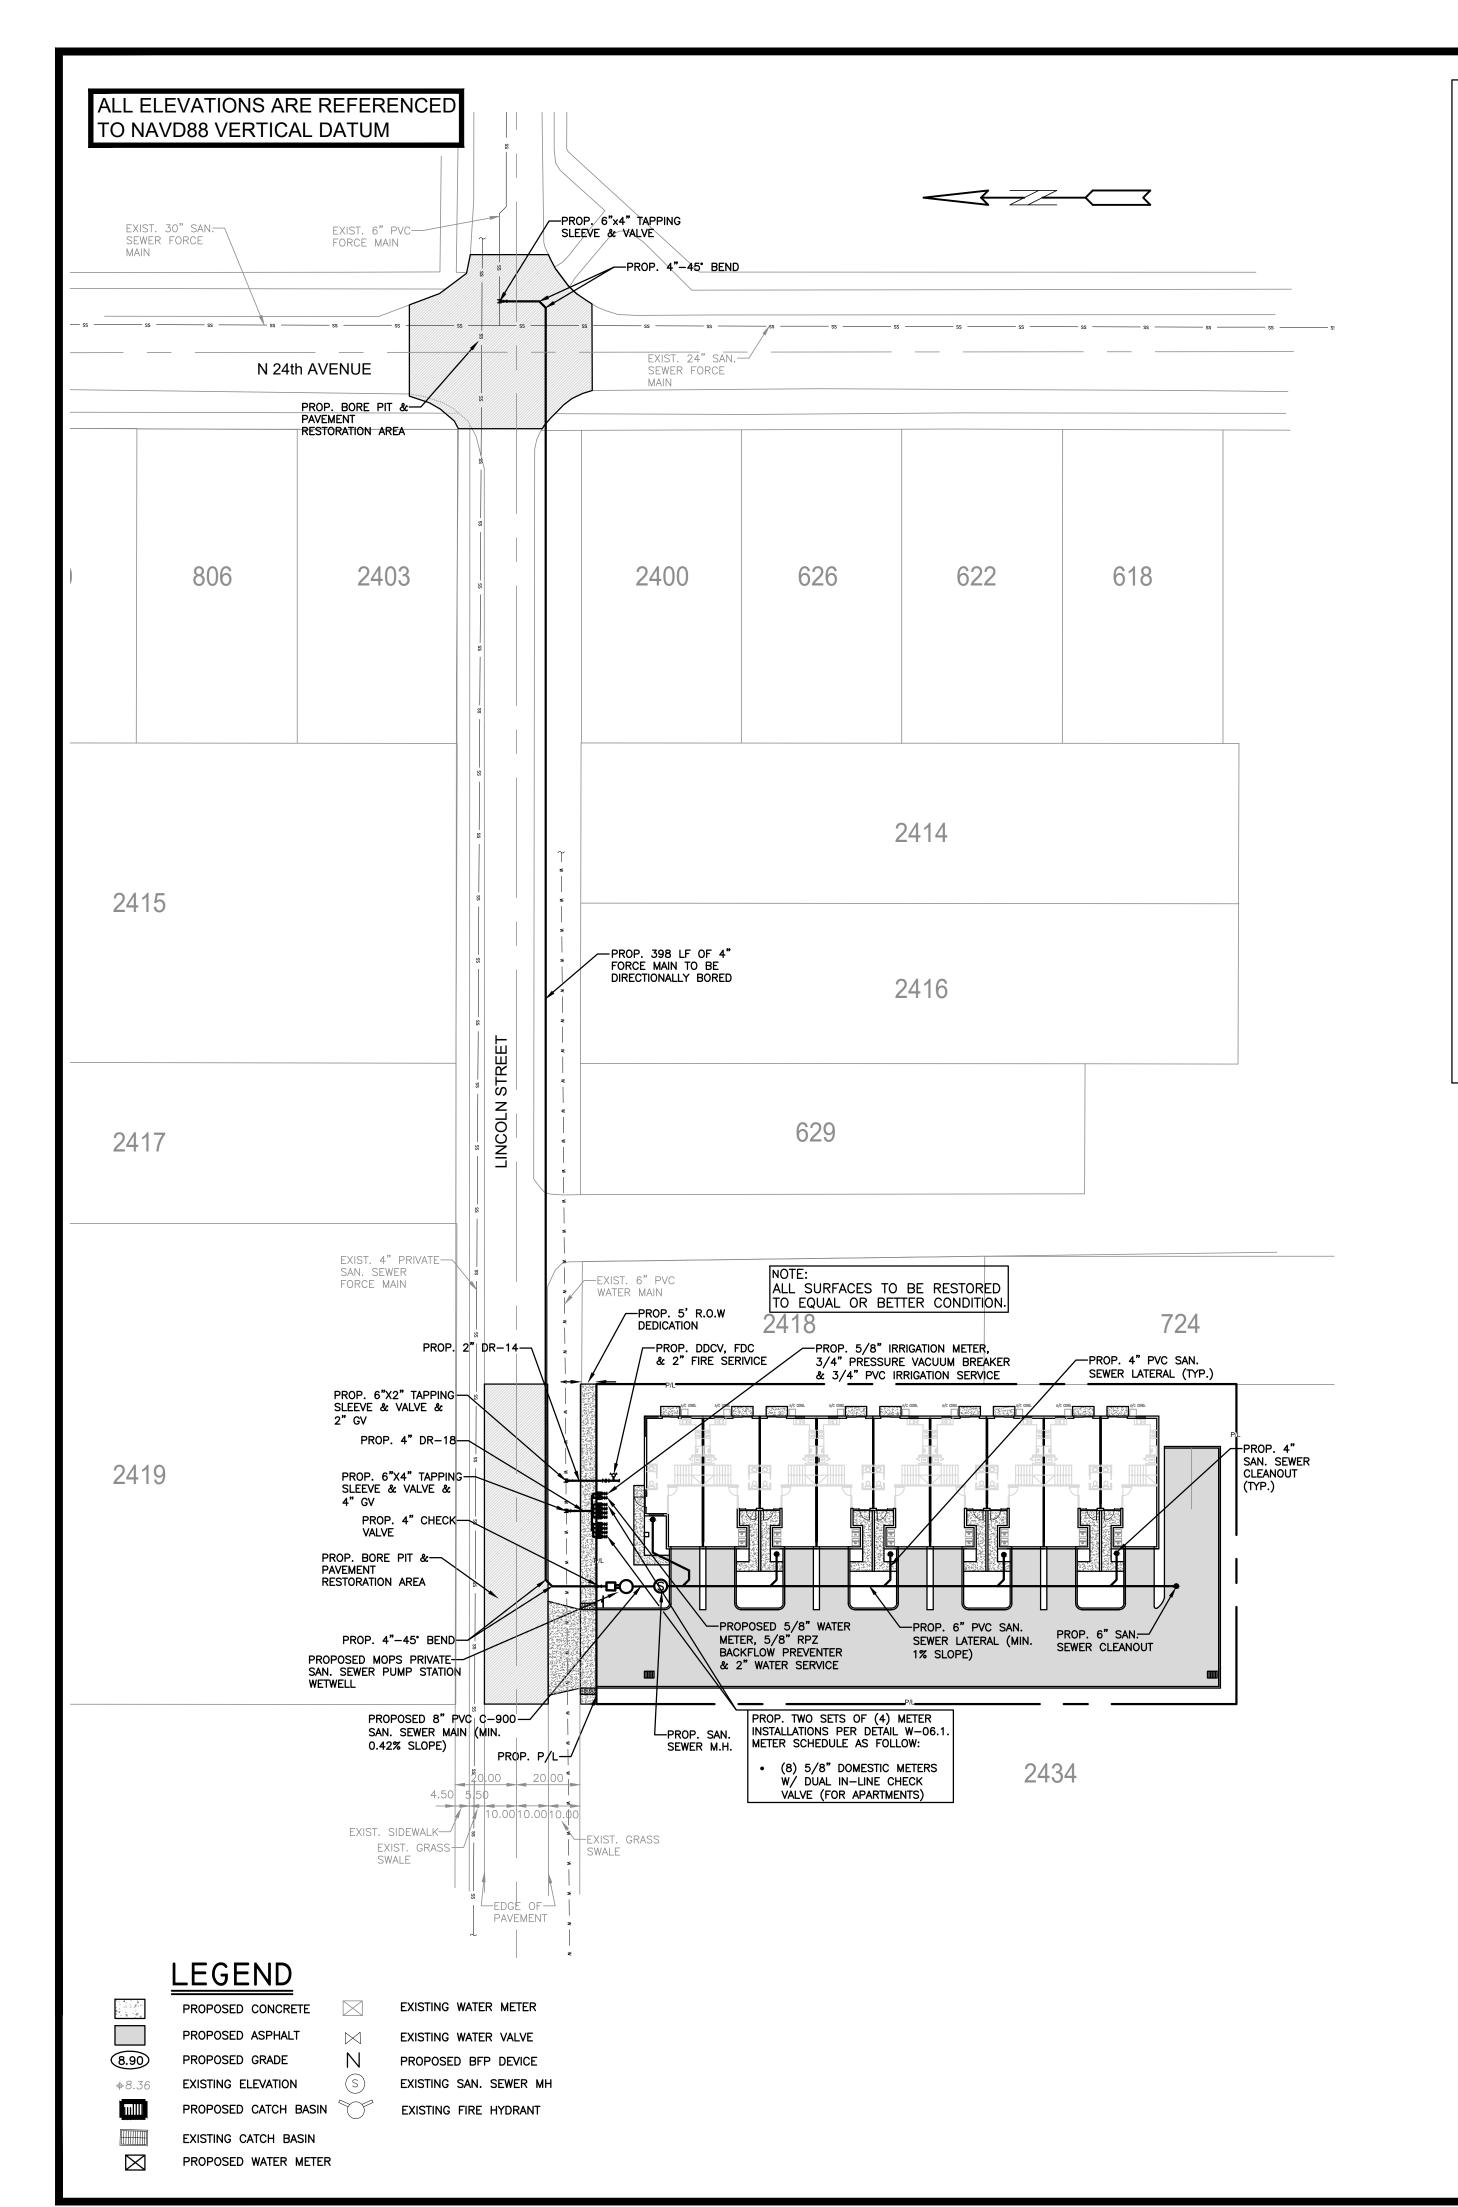

#### 4. 2024 0122

**FILE NO.:** 23-DP-26

APPLICANT: Aviva & Sam, LIC.

LOCATION: 2420 Lincoln Street

**REQUEST:** Site Plan Review for a 9-unit residential development

Attachments: 2326 F Application Package Part I 2023 0122.pdf

2326 F Application Package Part II 2023 0122.pdf