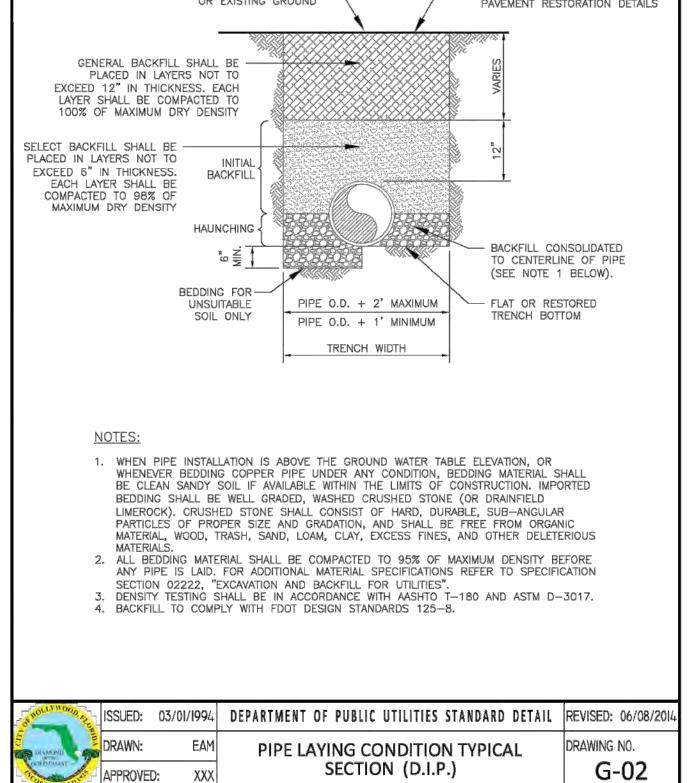

THE

A MINIMUM 6 FOOT HORIZONTAL SEPARATION SHALL BE MAINTAINED BETWEEN ANY TYPE OF SEWER AND WATER MAIN

ALL JOINTS ON THE WATER MAIN WITHIN 20 FEET OF THE CROSSING MUST BE MECHANICALY RESTRAINED.

18" VERTICAL MINIMUM SEPARATION REQUIRED BY CITY OF HOLLYWOOD, UNLESS OTHERWISE APPROVED.

| O HOLLYWOOD A | ISSUED:                | 03/01/1994 | DEPARTMENT OF PUBLIC UTILITIES STANDARD DETAIL | REVISED: 11/06/2017 |
|---------------|------------------------|------------|------------------------------------------------|---------------------|
| S CHANNES     | DRAWN:                 | EAM        | SEPARATION REQUIREMENTS                        | DRAWING NO.         |
| ACORPORATE S  | APPROVED: XXX F.D.E.P. |            | G-01.1                                         |                     |









REVISION:

 $\exists$ 

SEAL: AR 0017852 LUIS LA ROSA

C.C. CHECKED 10/3/2023 AS NOTED *@*23-*@*41





### FLEXIBLE PAVEMENT RESTORATION NOTES: THE ABOVE DETAILS APPLY ONLY TO ASPHALT PAVEMENT RESTORATION OVER UTILITY TRENCHES CUT WITHIN CITY OF HOLLYWOOD RIGHTS-OF-WAY. FOR PAVEMENT RESTORATION WITHIN BROWARD COUNTY OR FDOT RIGHTS-OF-WAY REFER TO THE CORRESPONDING DETAILS FOR THOSE AGENCIES. LIMEROCK BASE MATERIAL SHALL HAVE A MINIMUM L.B.R. OF 100 AND A MINIMUM CARBONATE CONTENT OF 70%. REPLACED BASE MATERIAL OVER TRENCH SHALL BE A MINIMUM OF 12" THICK". LIMEROCK BASE MATERIAL SHALL BE PLACED IN 12" MAXIMUM (LOOSE MEASUREMENT) THICKNESS LAYERS WITH EACH LAYER THOROUGHLY ROLLED OR TAMPED AND COMPACTED TO 100% OF MAXIMUM DENSITY, PER AASHTO T-180, PRIOR TO THE PLACEMENT OF THE SUCC