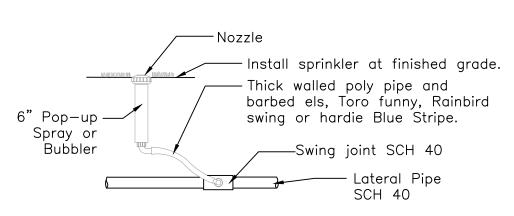

graphically shown only. All quantities shall be verified by the contractor prior to installation. It shall be the contractors responsibility to assure complete overlapping coverage. Any discrepancies shall be reported to the owner and landscape architect before proceeding. Codes and local regulations shall take precedence over these plans, it is the contractors responsibility to comply. The landscape architect reserves the right to make minor field changes, the contractor may field adjust spray nozzle selection to provide for proper 100% min. coverage.

Provide owner with an accurate as installed plan(s) at completion showing main lines, wiring, valves, crossings, etc. using dimensions from fixed datums.

Contractor shall verify all underground utilities prior to commencement of work.







Call 811 or www.sunshine811.com two full business days before digging to have utilities located and marked. Check positive response codes before you dig!

1)IRRIGATION CONTROLLER

(3) ELECTRICAL SUPPLY CONDUIT

(5) WIRELESS RAIN SENSOR

(2) IRRIGATION CONTROL WIRE IN CONDUIT SIZE AND TYPE PER LOCAL CODES

CONNECT TO POWER SOURCE, J-BOX INSIDE CONTROLLER 4 ADJACENT SURFACE TO MOUNT CONTROLLER PER PLAN

MOUNT CONTROLLER LCD SCREEN AT EYE LEVEL, CONTROLLER SHALL BE HARD-WIRED TO GROUNDED 110 VAC POWER SOURCE







GROUND FLOOR AREA

13" (33 CM) OPEN DOOR WIDTH —

FRONT ELEVATION

RIGHT ELEVATION IRRIGATION CONTROLLER and RAIN CLIK SENSOR

Sunshine [11]

PROPERTIES