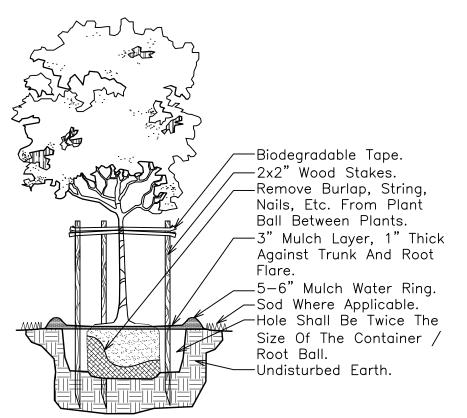

DATE: 12-06-23

SCALE :  $\frac{3}{4}$  "= 1'-0"

LS-1.0

- number of parking spaces = x 10 sq. ft. =
- C. Add A+B = sq. ft. (total lawn area required) D. Maximum lawn area (sod) permitted 50% of A+B = sq. ft. x .20 =
- E. Maximum lawn area provided
- sq. ft.