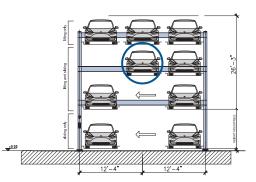

- User requests platform by keypad/push-button control, key fob remote control and or mobile app.
- · System prepares platform and presents at grade level
- Safety gate opens when platform is in position
- Driver pulls vehicle onto platform
- · Driver engages parking brake, shuts off vehicle

- · Driver exits vehicle and completes storage command at keypad
- · Safety gate closes
- Vehicle is transferred to specified storage position

### **RETRIEVAL**

- · User requests retrieval at keypad
- · Process is followed in reverse
- · System presents vehicle at same position of loading
- · Driver enters vehicle, starts and drives away
- Safety gate closes
- System returns to neutral

A system of safety feature ensures normal operation of each cycle.

<sup>\*</sup> System shown at capacity







2. Slide-motion initiated.



3. Vehicle presented at ground level.

### **ADDITIONAL INFORMATION**

### Safety

System is equipped with limit switches which limit motions to correct system levels and positions. Motion detectors and lasers detect obstructions within system and stop operation in emergency. System requires operator reset to check safety and obstruction removal. System is equipped with safety locking system. The safety hook system holds full weight of vehicle on platform in locked position. System is equipped with a secondary (anti-fall) safety system. System is equipped with Visual and Audible alarms and Emergency Stops. Safety Gates are required for Self Parking and In-ground units.

### **Fire Protection**

In most metropolitan areas, car stacker systems are reviewed as