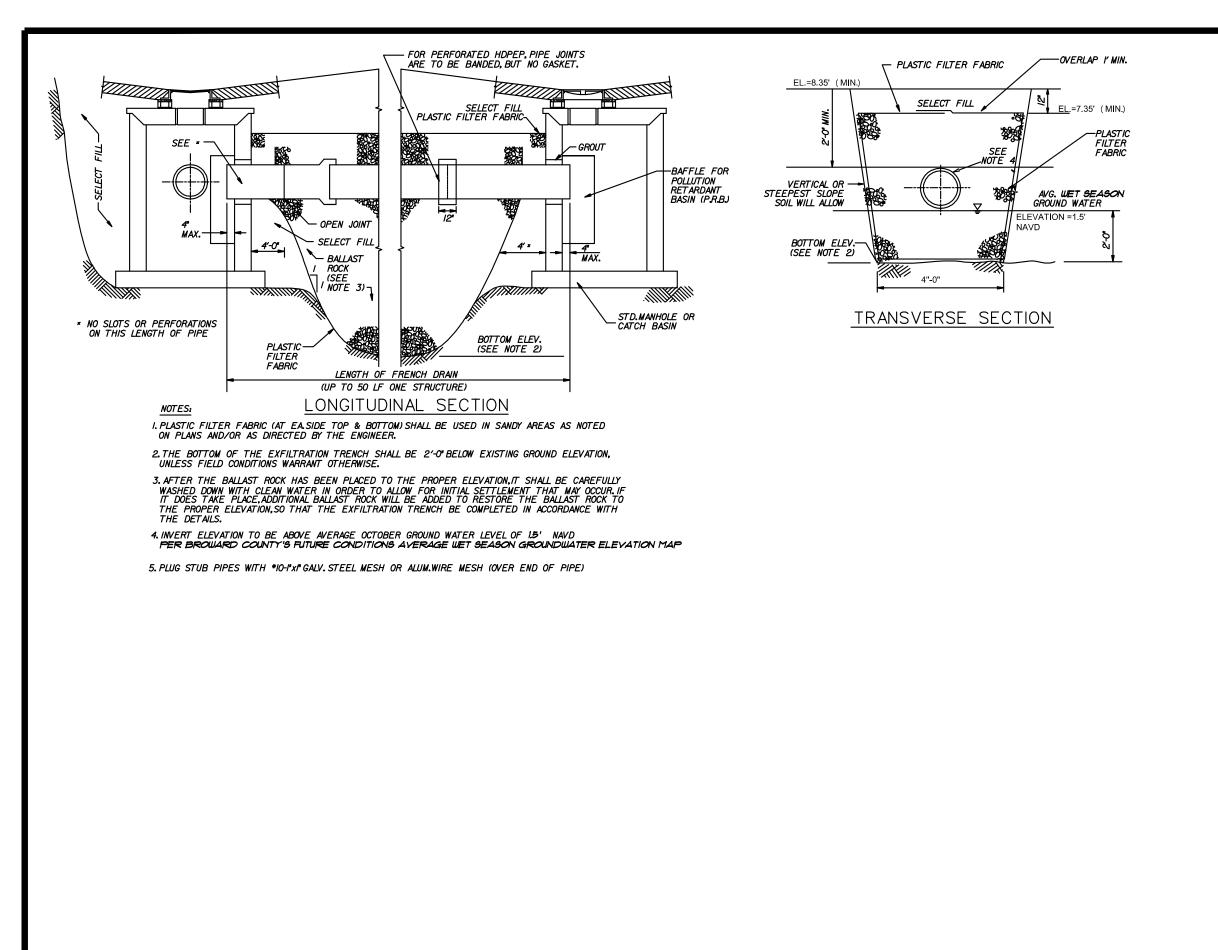

- 1. IF DISCREPANCIES FOUND ON THESE PLANS ARE BETWEEN THESE PLANS AND ACTUAL FIELD CONDITIONS OR ANY OMISSIONS OR ERRORS THAT MIGHT PRODUCE DAMAGES DERIVED FROM THIS DESIGN, IT SHALL BE BROUGHT TO THE ENGINEER PRIOR TO BIDDING OR START OF ANY CONSTRUCTION.
- 2. CONTRACTOR, PRIOR TO START OF ANY CONSTRUCTION, SHALL VERIFY LOCATION OF ALL EXISTING UTILITIES ON THE FIELD WITH THE APPROPRIATE UTILITY COMPANY. IN THE EVENT THAT ANY ADJUSTMENT BE NECESSARY DUE TO A DISCREPANCY FOR UTILITY LOCATION, THE CONTRACTOR SHALL NOTIFY THE ENGINEER 48 HOURS BEFORE PROCEEDING. THE CONTRACTOR SHALL EXERT CARE AND CAUTION IN PROTECTING ALL UTILITIES DURING THE COMPLETION OF HIS WORK. IN THE EVENT OF ANY DAMAGE THE CONTRACTOR SHALL IMMEDIATELY NOTIFY THE APPROPRIATE UTILITY COMPANY. ANY AND ALL COSTS INCURRED DUE TO DAMAGE SHALL BE THE SOLE RESPONSIBILITY OF THE CONTRACTOR. FORTY—EIGHT (48) HOURS BEFORE DIGGING CALL SUNSHINE, TOLL FREE 1—800—432—4770.
- 3. EXISTING UTILITY LOCATIONS SHOWN ON THESE PLANS ARE APPROXIMATE. THE ENGINEER ASSUMES NO RESPONSIBILITY FOR THE ACCURACY OF EXISITING UTILITIES SHOWN OR FOR ANY EXISTING UTILITIES NOT SHOWN. THE CONTRACTOR SHALL BE RESPONSIBLE FOR DAMAGE TO ANY EXISTING UTILITIES FOR WHICH HE FAILS TO REQUEST LOCATIONS FROM THE UTILITY OWNER. HE IS RESPONSIBLE AS WELL FOR DAMAGE TO ANY EXISTING UTILITIES WHICH ARE PROPERLY LOCATED.
- 4. IF UPON EXCAVATION, AN EXISTING UTILITY IS FOUND TO BE IN CONFLICT WITH THE PROPOSED CONSTRUCTION OR TO BE OF A SIZE OR MATERIAL DIFFERENT FROM THAT SHOWN ON THE PLANS, THE CONTRACTOR SHALL IMMEDIATELY NOTIFY THE ENGINEER.
- 5. INDIVIDUAL SHOP DRAWINGS FOR ALL PRECAST STRUCTURES ARE REQUIRED. THE ENGINEER IS TO REVIEW THEM AND BE PAID.
- 6. ALL INSPECTIONS WILL BE MADE BY THE ENGINEER OF RECORD AND BE PAID. CONTRACTOR SHALL NOTIFY 48 HOURS IN ADVANCE THE ENGINEER OF RECORDS FOR INSPECTION. THE ENGINEER SHOULD BE ABLE TO PROVIDE CERTIFICATION FOR CONSTRUCTION COMPLETION BASED ON VISUAL INSPECTIONS, IF REQUIRED.
- 7. ALL OPEN TRENCHES AND HOLES ADJACENT TO ROADWAYS OR WALKWAYS SHALL BE PROPERLY MARKED AND BARRICADED TO ASSURE THE SAFETY OF BOTH VEHICULAR AND PEDESTRIAN TRAFFIC.
- 8. ALL FILL AND LIMEROCK BASE COURSE SHALL BE TESTED WITH DENSITY TESTS ACCORDING TO AASTHO SPECIFICATION T-180. COPIES OF RESULTS SHALL BE PROVIDED TO ENGINEER OF RECORDS PRIOR TO PLACING ASPHALT PAVEMENT.
- 9. UPON COMPLETION OF CONSTRUCTION, THE CONTRACTOR SHALL SUBMIT TO THE ENGINEER OF RECORD ONE COMPLETE SET OF AS-BUILT CONSTRUCTION DRAWINGS. THESE DRAWINGS SHALL BE MARKED TO SHOW AS-BUILT.
- 10. ALL AS—BUILT DRAWINGS SHALL BE SIGNED AND SEALED BY A FLORIDA REGISTERED LAND SURVEYOR.
- 11. NO MODIFICATIONS TO THESE PLANS ARE ALLOWED WITHOUT THE WRITTEN CONSENT OF THE ENGINEER. NO AGENCY INSPECTOR, CONTRACTOR, NOR THE OWNER ARE AUTHORIZED TO UNILATERALLY MODIFY THESE PLANS.
- 12. IT IS THE INTENT OF THE PLANS TO BE IN ACCORDANCE WITH APPLICABLE CODES AND AUTHORITIES HAVING JURISDICTION. ANY DISCREPANCIES BETWEEN THESE PLANS AND APPLICABLE CODES SHALL BE IMMEDIATELY BROUGHT TO THE ATTENTION OF THE FNGINFER
- 13. ALL DRIVING SURFACES MUST BE CONSTRUCTED ON AN EIGHT (8) INCH ROCK BASE THAT WILL PRODUCE A C.B.R. VALUE OF NO LESS THAN 25 WHEN COMPACTED TO A MINIMUM FIELD DENSITY OF 98% OF MAX. DENSITY AS DETERMINED BY AASTHO T—180. WITH REINFORCED CONCRETE SLAB. SEE STRUCTURAL PLANS FOR DETAILS.
- 14. ALL DIMENSIONS IN THESE PLANS SHALL BE VERIFIED BY THE CONTRACTOR IN THE FIELD.
- 15. ALL WORK SHALL MEET SUNNY ISLES BEACH PUBLIC WORK DEPARTMENT STANDARDS.
- 16. WATER TABLE PER WC 2.2 IS 2.00 N.G.V.D.
- 17. ALL ELEVATIONS SHOWN ARE REFERRED TO NATIONAL GEODETIC VERTICAL DATUM 1929.
- 18. UNDERGROUND CONTRACTOR SHALL COMPLY WITH THE TRENCH SAFETY ACT HB 3183, FLORIDA STATUTES.
- 19. ALL MUCK, PEAT, AND/OR CLAY WITH HIGH PERCENTAGE OF ORGANIC MATERIAL AND OR EXISTING UNSUITABLE FILL MATERIAL SHALL BE REMOVED FROM PROPOSED RIGHT OF WAY OR PROPOSED PAVEMENT AREAS IF ANY. FOR DETAILED SPECIFICATIONS SEE M.D.C.P.W.D. SPECS., SECTION 30.
- 20. ALL TOP FINISHED GRADES FOR EXISTING MANHOLES, VALVE LIDS AND SIMILAR UTILITIES STRUCTURES SHALL BE ADJUSTED TO NEW FINISHED GRADES, IF AFFECTED FOR NEW GRADING.
- 21. THESE PLANS WERE PREPARED USING INFORMATION FROM SURVEY DONE BY BENNY SUAREZ SURVEYING INC.
- 22. FLOOD INSURANCE RATE MAP, ZONE 'X' MAP NUMBER 12086C0726L, BASE FLOOD NOT DETERMINDED, MAP REVISED SEPTEMBER 11, 2009.
- 23. SHOWN INFORMATION FOR EXISTING UTILITIES AS IT WAS RECEIVED BY UTILITIES OWNERS UNDER CHAPTER 556, FLORIDA STATUTES.
- 24. DRAINAGE PIPING HIGH DENSITY POLYETHYLENE SHALL CONFORM ASTM F477, AASHTO M294, M252 REQUIREMENTS.