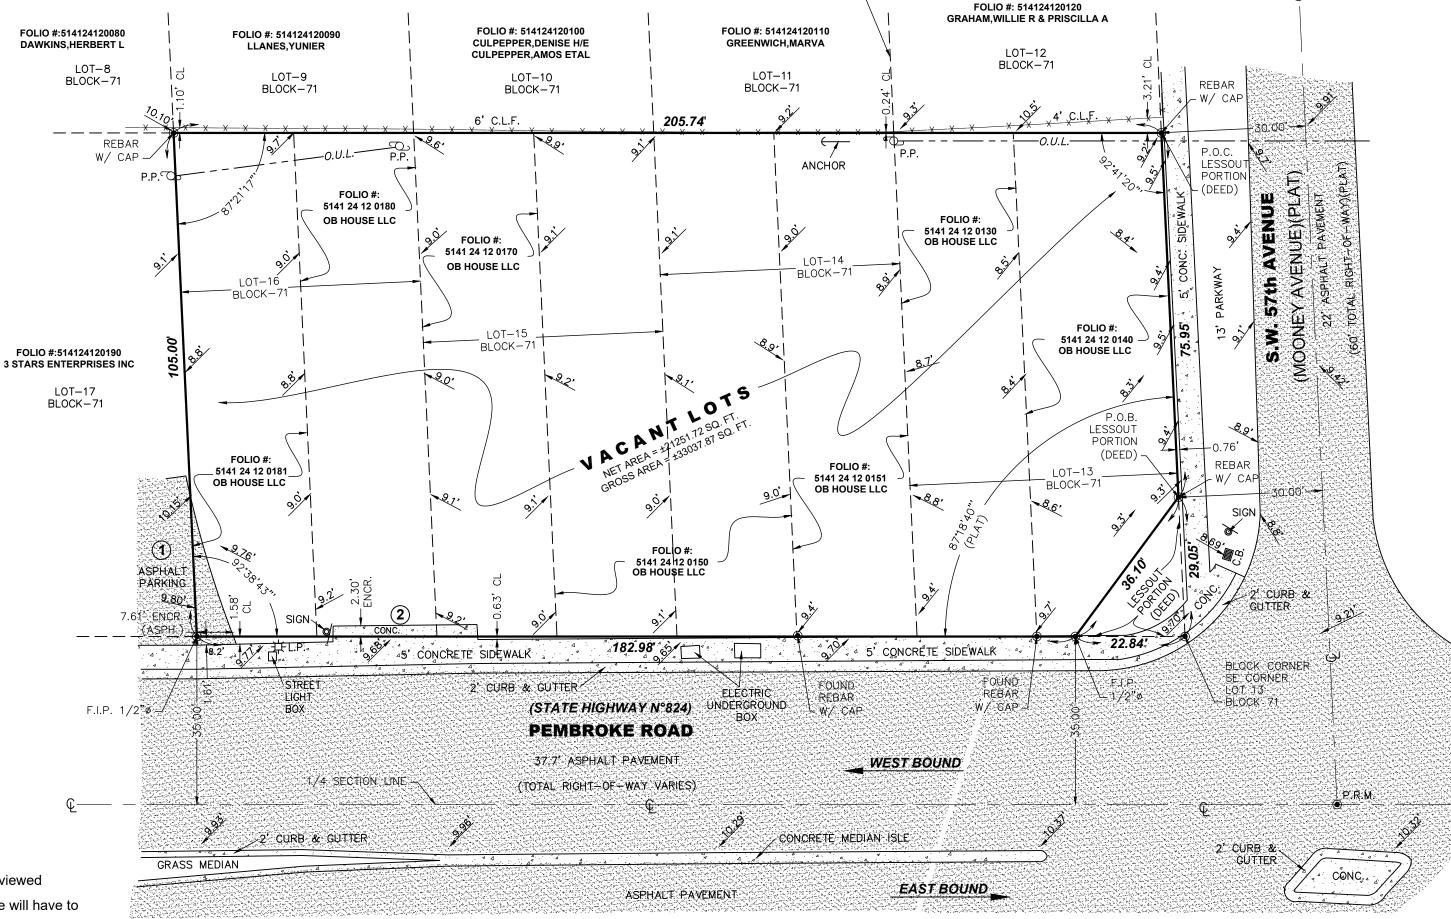

# SKETCH OF BOUNDARY SURVEY ALTA / NSPS LAND TITLE SURVEY

5701 PEMBROKE ROAD, HOLLYWOOD FL 33023

## **SURVEYOR'S NOTES:**

The above captioned property was surveyed and described based on the above legal description: provided by client.

2) This certification is only for the lands as described. it is not a certification of title, zoning, easements, or freedom of encumbrances. abstract not reviewed

3) There may be additional restrictions not shown on this survey that may be found in the public records of this county, examination of abstract of title will have to be made to determine recorded instruments, if any affecting this property.

8) In some cases graphic representation have been exaggerated to more clearly illustrate a particular area where dimensions shall have preference over graphic

9) Area of the property: Lot Net Area: ± 21251.72 Square Feet. / ± 0.487 Acres

## Parcel 1:

The West Twenty Five feet (25ft.) of Lot 13, Block 71, West Carver Ranches Addition No. 2, according to plat thereof as recorded in Plat Book 26, Page 36, of the Public Records of Broward County, Florida.

## Parcel 2:

The East 30.82 feet of Lot 13, LESS the portion described as Commencing at the Northeast corner of Lot 13, thence South 75.95 feet to the point of beginning; thence South 29.05 feet, thence West 22.84 feet; thence Northeast 36.10 feet to the Point of Beginning, Block 71, West Carver Ranches Addition No. 2, according to plat thereof as recorded in Plat Book 26, Page 36, of the Public Records of Broward County, Florida.

The West 1/2 of Lot 14 and the East 1/2 of Lot 15, Block 71, West Carver Ranches Addition No. 2, according to plat thereof as recorded in Plat Book 26, Page 36, of the Public Records of Broward County, Florida.

## Parcel 4:

The West 1/2 of Lot 16, Block 71, West Carver Ranches Addition No. 2, according to plat thereof as recorded in Plat Book 26, Page 36, of the Public Records of Broward County, Florida.

The West 1/2 of Lot 15, Block 71, West Carver Ranches Addition No. 2, according to plat thereof as recorded in Plat Book 26, Page 36, of the Public Records of Broward County, Florida.

The East 1/2 of Lot 16, Block 71, West Carver Ranches Addition No. 2, according to plat thereof as recorded in Plat Book 26, Page 36, of the Public Records of Broward County, Florida.

## Parcel 7:

The East 1/2 of Lot 14, Block 71, West Carver Ranches Addition No. 2, according to plat thereof as recorded in Plat Book 26, Page 36, of the Public Records of Broward County, Florida.

1). Asphalt Parking Encroaches into the Property (S.W. 2)

2). Concrete Sidewalk Encroaches into the Property (South R)

3). ELEVATIONS SHOWN REFER TO N.A.V.D. 1988 BM# 1146 (BROWARD) ELEVATION = 11.510' (NGVD29)