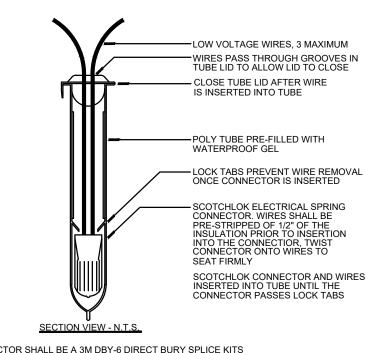

GRADE/TOP OF MULCH



-SAND BACKFILL COMPACTED TO THE

DENSITY OF EXISTING SOIL

80 SLEEVE

80 SLEEVE

-UNDISTURBED SOIL

SCH 80 SLEEVE

TWICE THE DIAMETER OFF THE PIPE OR WIRE BUNDLE CARRIED

DETAIL ALSO FOR PIPE

INSTALLED IN ROCK SOIL

-PRESSURE MAINLINE IN

-LATERAL LINES IN SCH

-CONTROL WIRES IN SCH

2 WATERPROOF CONNECTION RAIN BIRD SPLICE-1 (1 OF 2) (3) ID TAG: RAIN BIRD VID SERIES REMOTE CONTROL VALVE:
RAIN BIRD PESB
WITH NP-HAN 5 VALVE BOX WITH COVER: RAIN BIRD VB—STD (6) FINISH GRADE/TOP OF MULCH 7) PVC SCH 80 NIPPLE (CLOSE) (8) PVC SCH 40 ELL 9 PVC SCH 80 NIPPLE (LENGTH AS REQUIRED) (10) BRICK (1 OF 4) 11) PVC MAINLINE PIPE 12) SCH 80 NIPPLE (2-INCH LENGTH, HIDDEN) AND SCH 40 ELL (13) PVC SCH 40 TEE OR ELL (14) PVC SCH 40 MALE ADAPTER

1) 30-INCH LINEAR LENGTH OF WIRE, COILED



WIRE CONNECTOR SHALL BE A 3M DBY-6 DIRECT BURY SPLICE KITS KIT SHALL INCLUDE A SCOTCHLOK Y SPRING CONNECTOR, A POLYPROPYLENE TUBE AND A WATERPROOF SEALING GEL. TUBE SHALL BE SUPPLIED PRE-FILLED WITH GEL. DIRECT BURY SPLICE KIT SHALL BE USED TO ELECTRICALLY CONNECT 2-3 #14 OR 2 #12 PRE-STRIPPED COPPER WIRES ARGER WIRES OR GREATER QUANTITIES OF WIRES SHALL REQUIRE A LARGER APPROVED WIRE CONNECTION.

WIRE CONNECTION





3 30-INCH LINEAR LENGTH OF WIRE, COILED 4 WATERPROOF CONNECTION: rain bird db series 6 REMOTE CONTROL VALVE: RAIN BIRD 100-PGA (INCLUDED IN CZK-100-PRB-LC KIT) 7) PRESSURE REGULATING BASKET FILTER: RAIN BIRD (INCLUDED IN CZK-100-PRB-LC KIT) 8 PVC SCH 40 FEMALE ADAPTOR

1) FINISH GRADE/TOP OF MULCH

2 VALVE BOX WITH COVER: RAIN BIRD VB-STD

9 lateral pipe 10 PVC SCH 80 NIPPL