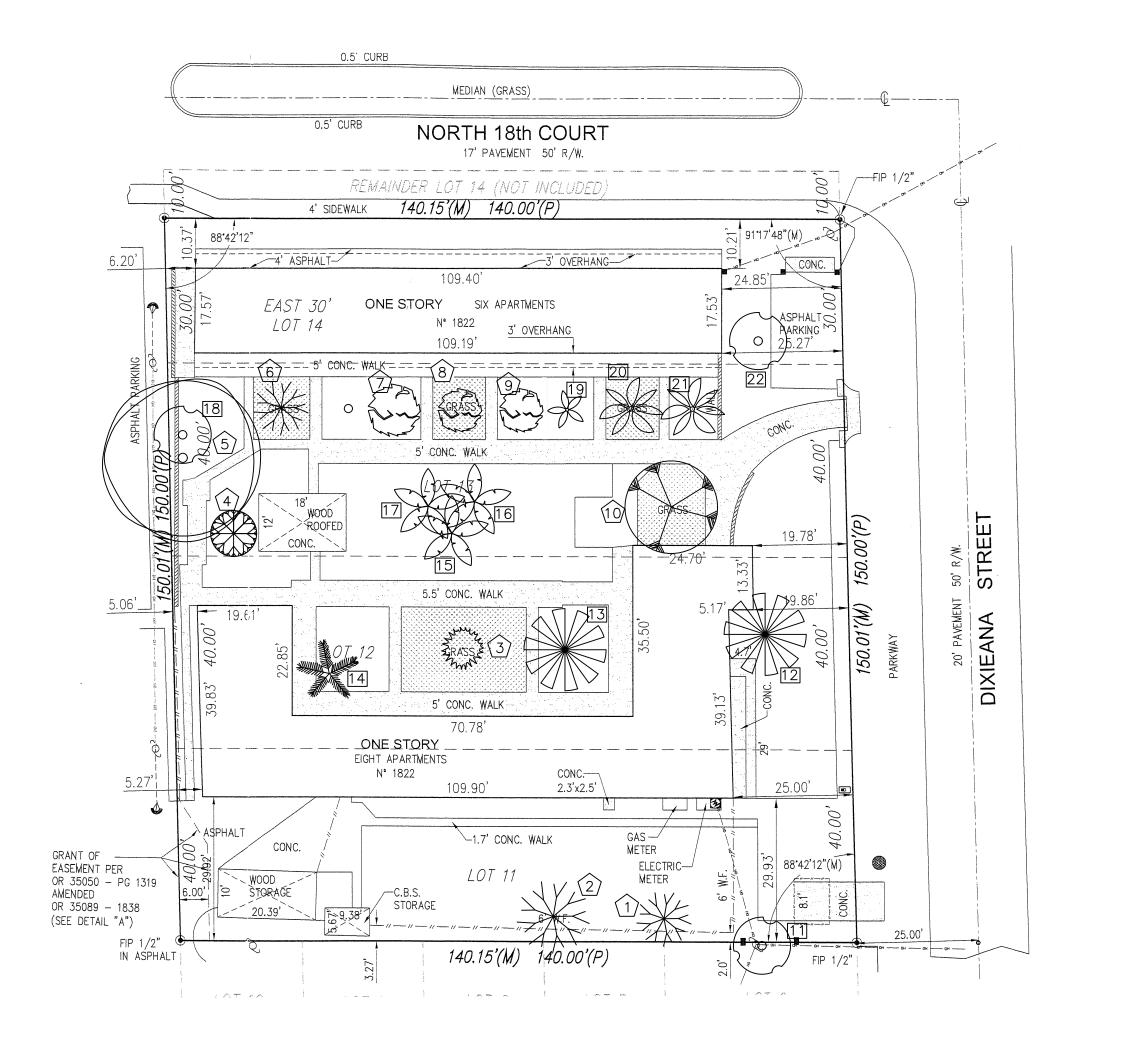

#### 5. 2024 0122

**FILE NO.:** 23-DP-89

**APPLICANT:** GN Dixiana, LLC. **LOCATION:** 1822 Dixiana Street

**REQUEST:** Site Plan Review for a 70-unit residential development

Attachments: 2389 F Application Package 2024 0122.pdf