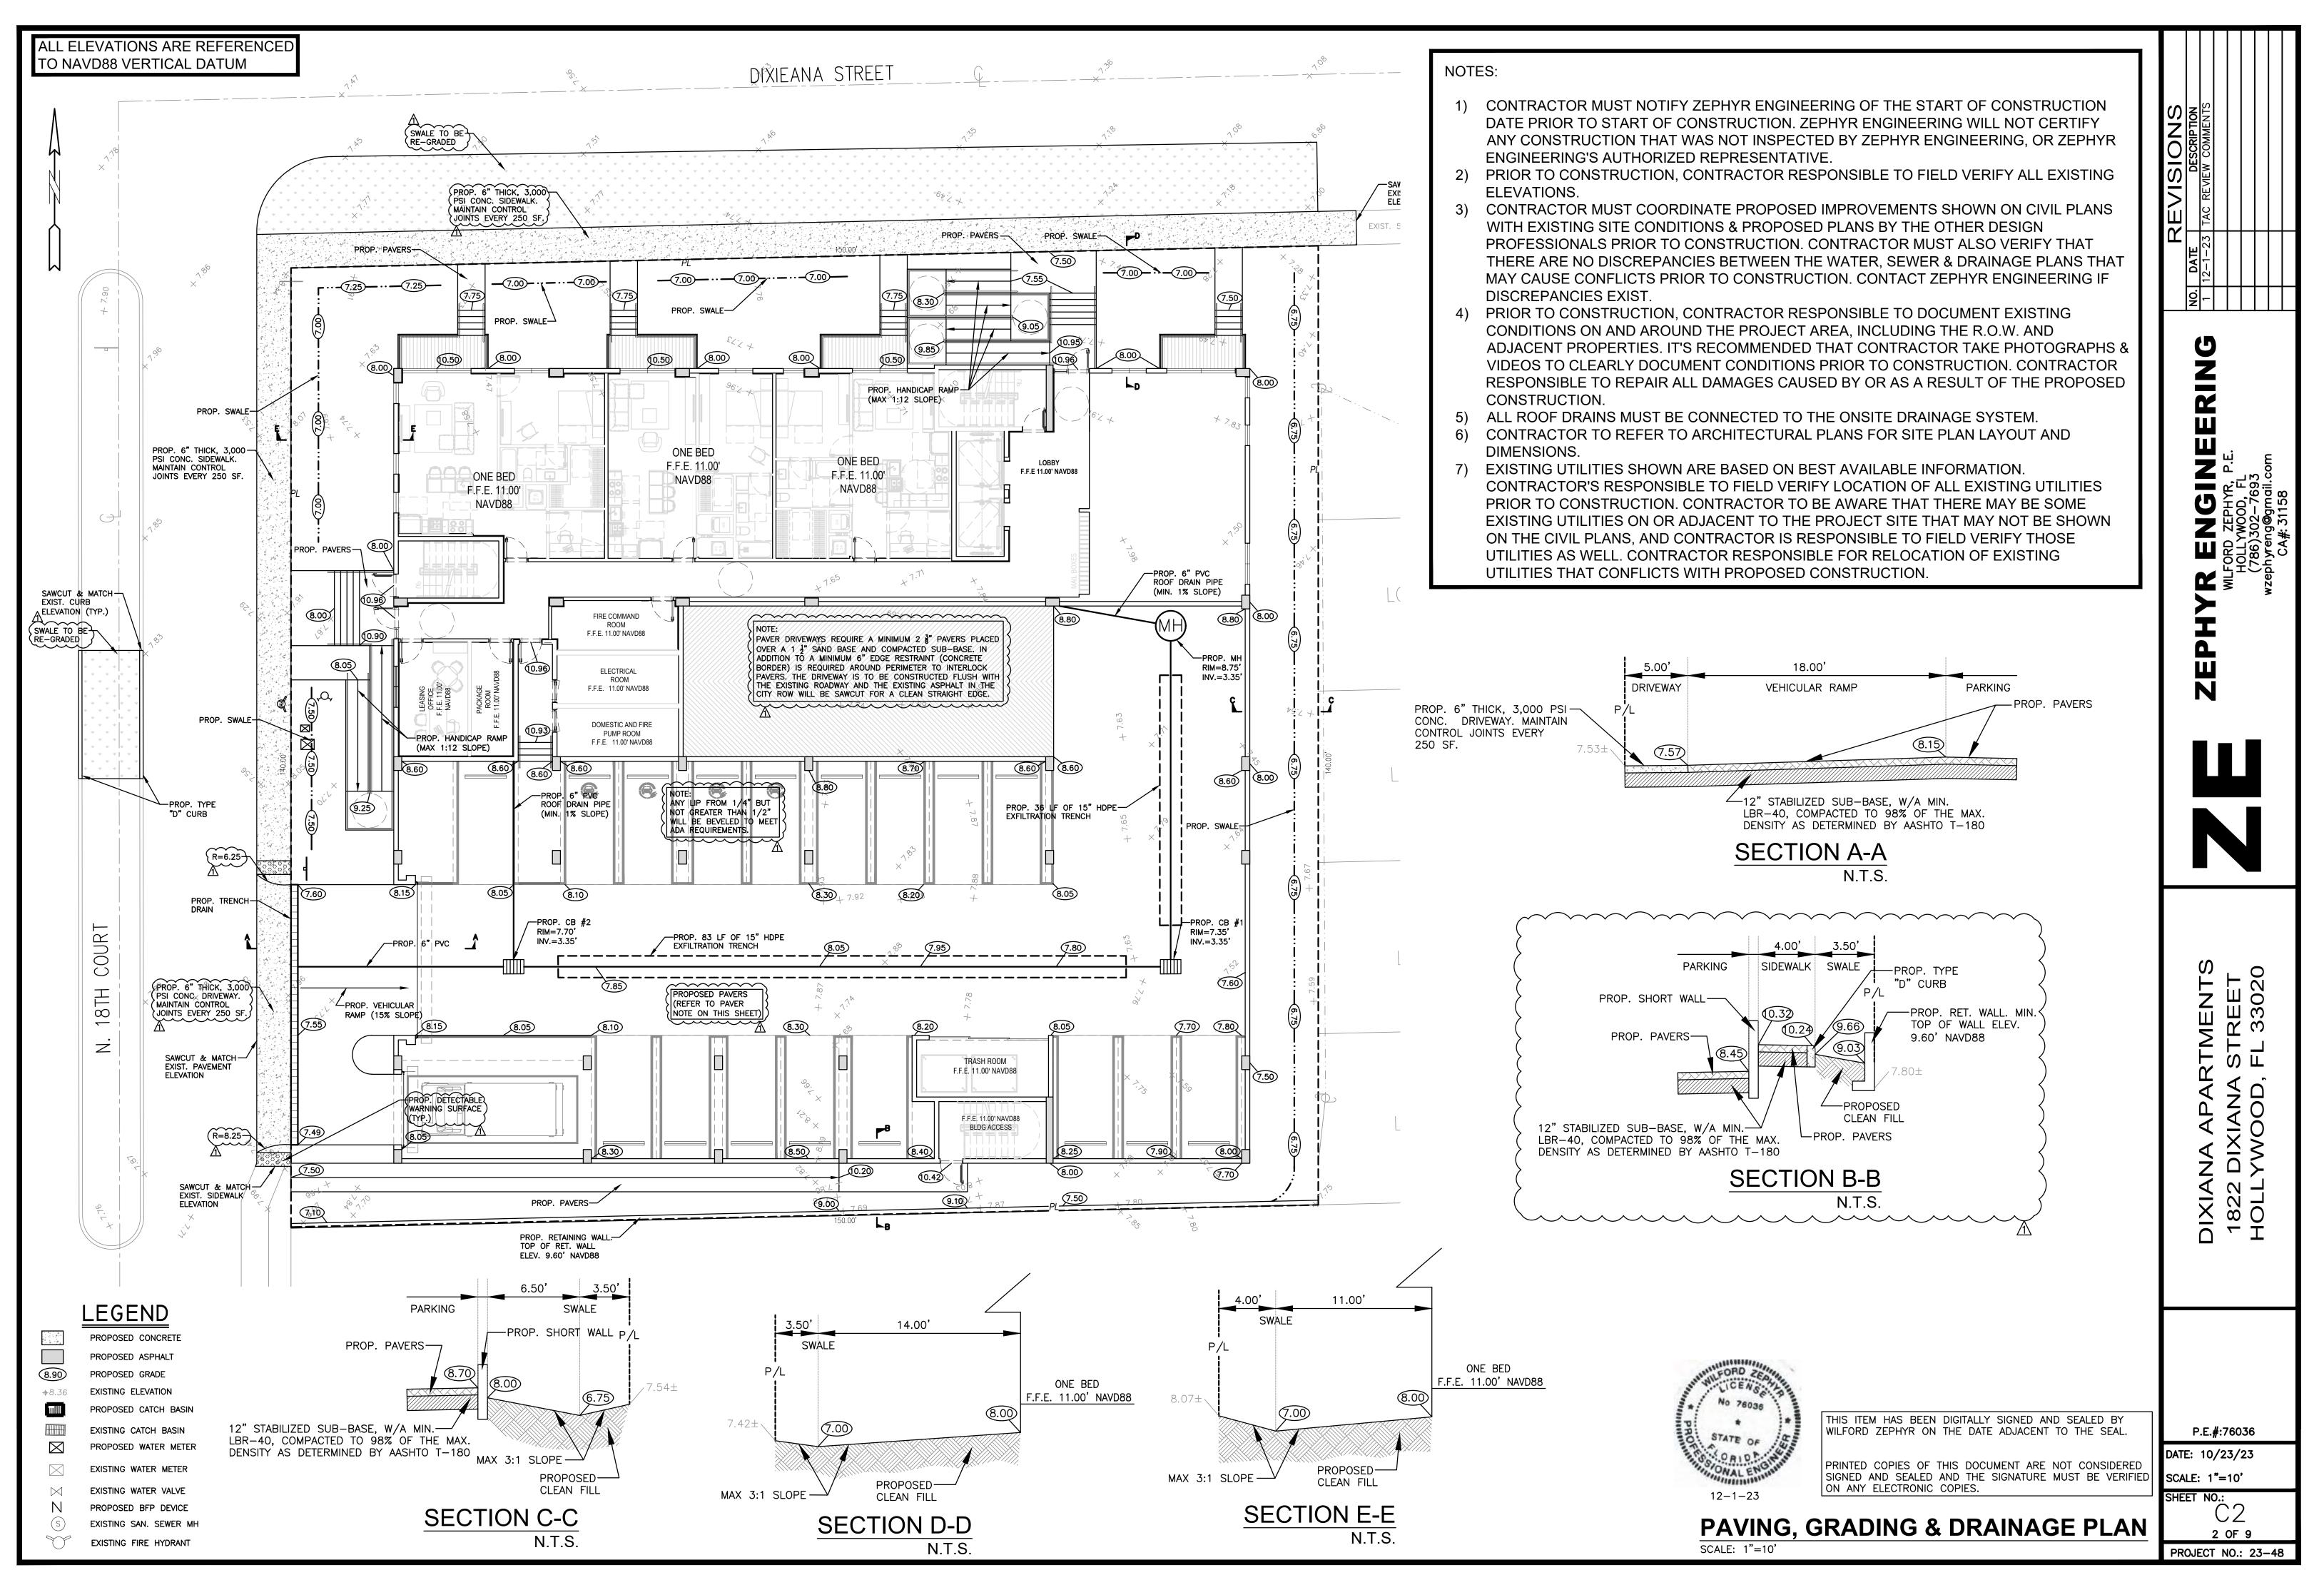

#### 5. 2024 0122

**FILE NO.:** 23-DP-89

**APPLICANT:** GN Dixiana, LLC. **LOCATION:** 1822 Dixiana Street

**REQUEST:** Site Plan Review for a 70-unit residential development

Attachments: 2389 F Application Package 2024 0122.pdf

- 1. IF DISCREPANCIES FOUND ON THESE PLANS ARE BETWEEN THESE PLANS AND ACTUAL FIELD CONDITIONS OR ANY OMISSIONS OR ERRORS THAT MIGHT PRODUCE DAMAGES DERIVED FROM THIS DESIGN, IT SHALL BE BROUGHT TO THE ENGINEER PRIOR TO BIDDING OR START OF ANY CONSTRUCTION.
- 2. CONTRACTOR, PRIOR TO START OF ANY CONSTRUCTION, SHALL VERIFY LOCATION OF ALL EXISTING UTILITIES ON THE FIELD WITH THE APPROPRIATE UTILITY COMPANY. IN THE EVENT THAT ANY ADJUSTMENT BE NECESSARY DUE TO A DISCREPANCY FOR UTILITY LOCATION, THE CONTRACTOR SHALL NOTIFY THE ENGINEER 48 HOURS BEFORE PROCEEDING. THE CONTRACTOR SHALL EXERT CARE AND CAUTION IN PROTECTING ALL UTILITIES DURING THE COMPLETION OF HIS WORK. IN THE EVENT OF ANY DAMAGE THE CONTRACTOR SHALL IMMEDIATELY NOTIFY THE APPROPRIATE UTILITY COMPANY. ANY AND ALL COSTS INCURRED DUE TO DAMAGE SHALL BE THE SOLE RESPONSIBILITY OF THE CONTRACTOR. FORTY—EIGHT (48) HOURS BEFORE DIGGING CALL SUNSHINE, TOLL FREE 1—800—432—4770.
- 3. EXISTING UTILITY LOCATIONS SHOWN ON THESE PLANS ARE APPROXIMATE. THE ENGINEER ASSUMES NO RESPONSIBILITY FOR THE ACCURACY OF EXISITING UTILITIES SHOWN OR FOR ANY EXISTING UTILITIES NOT SHOWN. THE CONTRACTOR SHALL BE RESPONSIBLE FOR DAMAGE TO ANY EXISTING UTILITIES FOR WHICH HE FAILS TO REQUEST LOCATIONS FROM THE UTILITY OWNER. HE IS RESPONSIBLE AS WELL FOR DAMAGE TO ANY EXISTING UTILITIES WHICH ARE PROPERLY LOCATED.
- 4. IF UPON EXCAVATION, AN EXISTING UTILITY IS FOUND TO BE IN CONFLICT WITH THE PROPOSED CONSTRUCTION OR TO BE OF A SIZE OR MATERIAL DIFFERENT FROM THAT SHOWN ON THE PLANS, THE CONTRACTOR SHALL IMMEDIATELY NOTIFY THE ENGINEER.
- 5. INDIVIDUAL SHOP DRAWINGS FOR ALL PRECAST STRUCTURES ARE REQUIRED. THE ENGINEER IS TO REVIEW THEM AND BE PAID.
- 6. ALL INSPECTIONS WILL BE MADE BY THE ENGINEER OF RECORD AND BE PAID. CONTRACTOR SHALL NOTIFY 48 HOURS IN ADVANCE THE ENGINEER OF RECORDS FOR INSPECTION. THE ENGINEER SHOULD BE ABLE TO PROVIDE CERTIFICATION FOR CONSTRUCTION COMPLETION BASED ON VISUAL INSPECTIONS, IF REQUIRED.
- 7. ALL OPEN TRENCHES AND HOLES ADJACENT TO ROADWAYS OR WALKWAYS SHALL BE PROPERLY MARKED AND BARRICADED TO ASSURE THE SAFETY OF BOTH VEHICULAR AND PEDESTRIAN TRAFFIC.
- 8. ALL FILL AND LIMEROCK BASE COURSE SHALL BE TESTED WITH DENSITY TESTS ACCORDING TO AASTHO SPECIFICATION T-180. COPIES OF RESULTS SHALL BE PROVIDED TO ENGINEER OF RECORDS PRIOR TO PLACING ASPHALT PAVEMENT.
- 9. UPON COMPLETION OF CONSTRUCTION, THE CONTRACTOR SHALL SUBMIT TO THE ENGINEER OF RECORD ONE COMPLETE SET OF AS-BUILT CONSTRUCTION DRAWINGS. THESE DRAWINGS SHALL BE MARKED TO SHOW AS-BUILT.
- 10. ALL AS—BUILT DRAWINGS SHALL BE SIGNED AND SEALED BY A FLORIDA REGISTERED LAND SURVEYOR.
- 11. NO MODIFICATIONS TO THESE PLANS ARE ALLOWED WITHOUT THE WRITTEN CONSENT OF THE ENGINEER. NO AGENCY INSPECTOR, CONTRACTOR, NOR THE OWNER ARE AUTHORIZED TO UNILATERALLY MODIFY THESE PLANS.
- 12. IT IS THE INTENT OF THE PLANS TO BE IN ACCORDANCE WITH APPLICABLE CODES AND AUTHORITIES HAVING JURISDICTION. ANY DISCREPANCIES BETWEEN THESE PLANS AND APPLICABLE CODES SHALL BE IMMEDIATELY BROUGHT TO THE ATTENTION OF THE FNGINFER
- 13. ALL DRIVING SURFACES MUST BE CONSTRUCTED ON AN EIGHT (8) INCH ROCK BASE THAT WILL PRODUCE A C.B.R. VALUE OF NO LESS THAN 25 WHEN COMPACTED TO A MINIMUM FIELD DENSITY OF 98% OF MAX. DENSITY AS DETERMINED BY AASTHO T—180. WITH REINFORCED CONCRETE SLAB. SEE STRUCTURAL PLANS FOR DETAILS.
- 14. ALL DIMENSIONS IN THESE PLANS SHALL BE VERIFIED BY THE CONTRACTOR IN THE FIELD.
- 15. ALL WORK SHALL MEET SUNNY ISLES BEACH PUBLIC WORK DEPARTMENT STANDARDS.
- 16. WATER TABLE PER WC 2.2 IS 2.00 N.G.V.D.
- 17. ALL ELEVATIONS SHOWN ARE REFERRED TO NATIONAL GEODETIC VERTICAL DATUM 1929.
- 18. UNDERGROUND CONTRACTOR SHALL COMPLY WITH THE TRENCH SAFETY ACT HB 3183, FLORIDA STATUTES.
- 19. ALL MUCK, PEAT, AND/OR CLAY WITH HIGH PERCENTAGE OF ORGANIC MATERIAL AND OR EXISTING UNSUITABLE FILL MATERIAL SHALL BE REMOVED FROM PROPOSED RIGHT OF WAY OR PROPOSED PAVEMENT AREAS IF ANY. FOR DETAILED SPECIFICATIONS SEE M.D.C.P.W.D. SPECS., SECTION 30.
- 20. ALL TOP FINISHED GRADES FOR EXISTING MANHOLES, VALVE LIDS AND SIMILAR UTILITIES STRUCTURES SHALL BE ADJUSTED TO NEW FINISHED GRADES, IF AFFECTED FOR NEW GRADING.
- 21. THESE PLANS WERE PREPARED USING INFORMATION FROM SURVEY DONE BY BENNY SUAREZ SURVEYING INC.
- 22. FLOOD INSURANCE RATE MAP, ZONE 'X' MAP NUMBER 12086C0726L, BASE FLOOD NOT DETERMINDED, MAP REVISED SEPTEMBER 11, 2009.
- 23. SHOWN INFORMATION FOR EXISTING UTILITIES AS IT WAS RECEIVED BY UTILITIES OWNERS UNDER CHAPTER 556, FLORIDA STATUTES.
- 24. DRAINAGE PIPING HIGH DENSITY POLYETHYLENE SHALL CONFORM ASTM F477, AASHTO M294, M252 REQUIREMENTS.