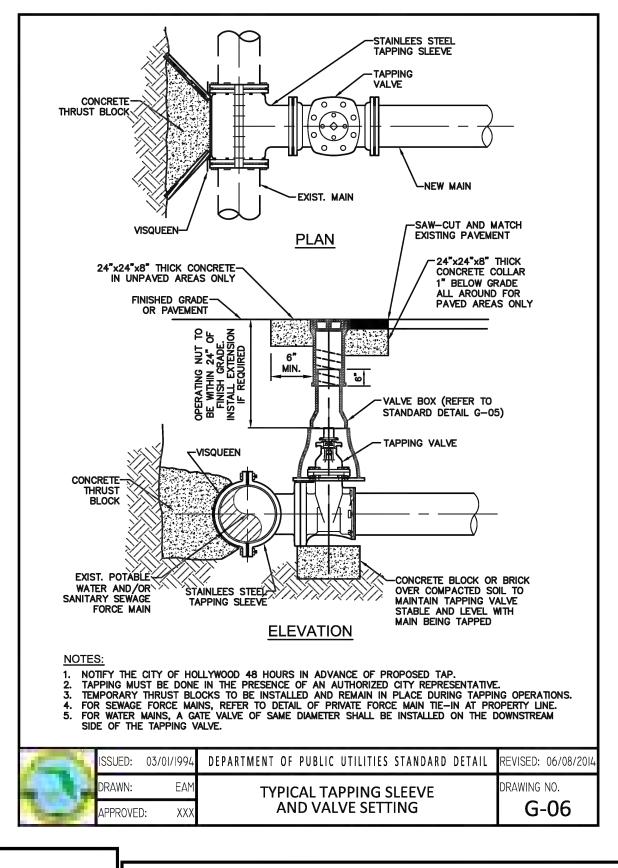

H

STMENTS STREET FL 33020

P.E.#:76036 DATE: 10/24/23

SCALE: 1"=20' SHEET NO.:

5 OF 9 PROJECT NO.: 23-48

# BCTED NO. XXXXXXX











THIS ITEM HAS BEEN DIGITALLY SIGNED AND SEALED BY WILFORD ZEPHYR ON THE DATE ADJACENT TO THE SEAL.

PRINTED COPIES OF THIS DOCUMENT ARE NOT CONSIDERED SIGNED AND SEALED AND THE SIGNATURE MUST BE VERIFIED ON ANY ELECTRONIC COPIES.

R.O.W. PMS DETAILS

SCALE: N.T.S.

| RE        | NO. DATE    |  |  |  |  |
|-----------|-------------|--|--|--|--|
| REVISIONS | DESCRIPTION |  |  |  |  |

EERIN Ш

DIXIAN/ YWOOD

P.E.#:76036 DATE: 10/23/23 SCALE: N.T.S. SHEET NO.: 6 OF 9

PROJECT NO.: 23-48





|ISSUED: 03/01/1994| DEPARTMENT OF PUBLIC UTILITIES STANDARD DETAIL |REVISED: 06/08/20

PIPE LAYING CONDITION TYPICAL

SECTION (P.V.C.)

APPROVED:

AWING NO.

G-03















THROUGH 2" METERS

# **SEWER NOTES:**

DEPARTMENT OF PUBLIC UTILITIES STANDARD DETAIL

FLEXIBLE PAVEMENT RESTORATION

NOTES

- 1. THE MINIMUM DEPTH OF COVER OVER D.I.P. SANITARY SEWER GRAVITY OR FORCE MAINS IS 30". THE MINIMUM DEPTH OF COVER OVER PVC SANITARY SEWER OR FORCE MAINS IS 36".
- 2. ALL CONNECTIONS TO EXISTING MAINS SHALL BE THE RESPONSIBILITY OF THE CONTRACTOR.

REVISED: 11/06/20

G-12

RAWING NO.

- 3. LEAKAGE TESTS AND ALIGNMENT (LAMPING) TESTS SHALL BE PERFORMED ON ALL NEW SEWER LINES UP TO THE CONNECTION POINT WITH THE EXISTING SEWER SYSTEM. THESE TESTS SHALL BE REQUESTED AND PAID FOR BY THE
- . LAMPING TESTS SHALL BE PERFORMED ON GRAVITY SEWERS FROM MANHOLE TO MANHOLE UP TO AND INCLUDING THE POINT OF CONNECTION TO THE EXISTING SEWER SYSTEM.
- LEAKAGE TESTS SHA