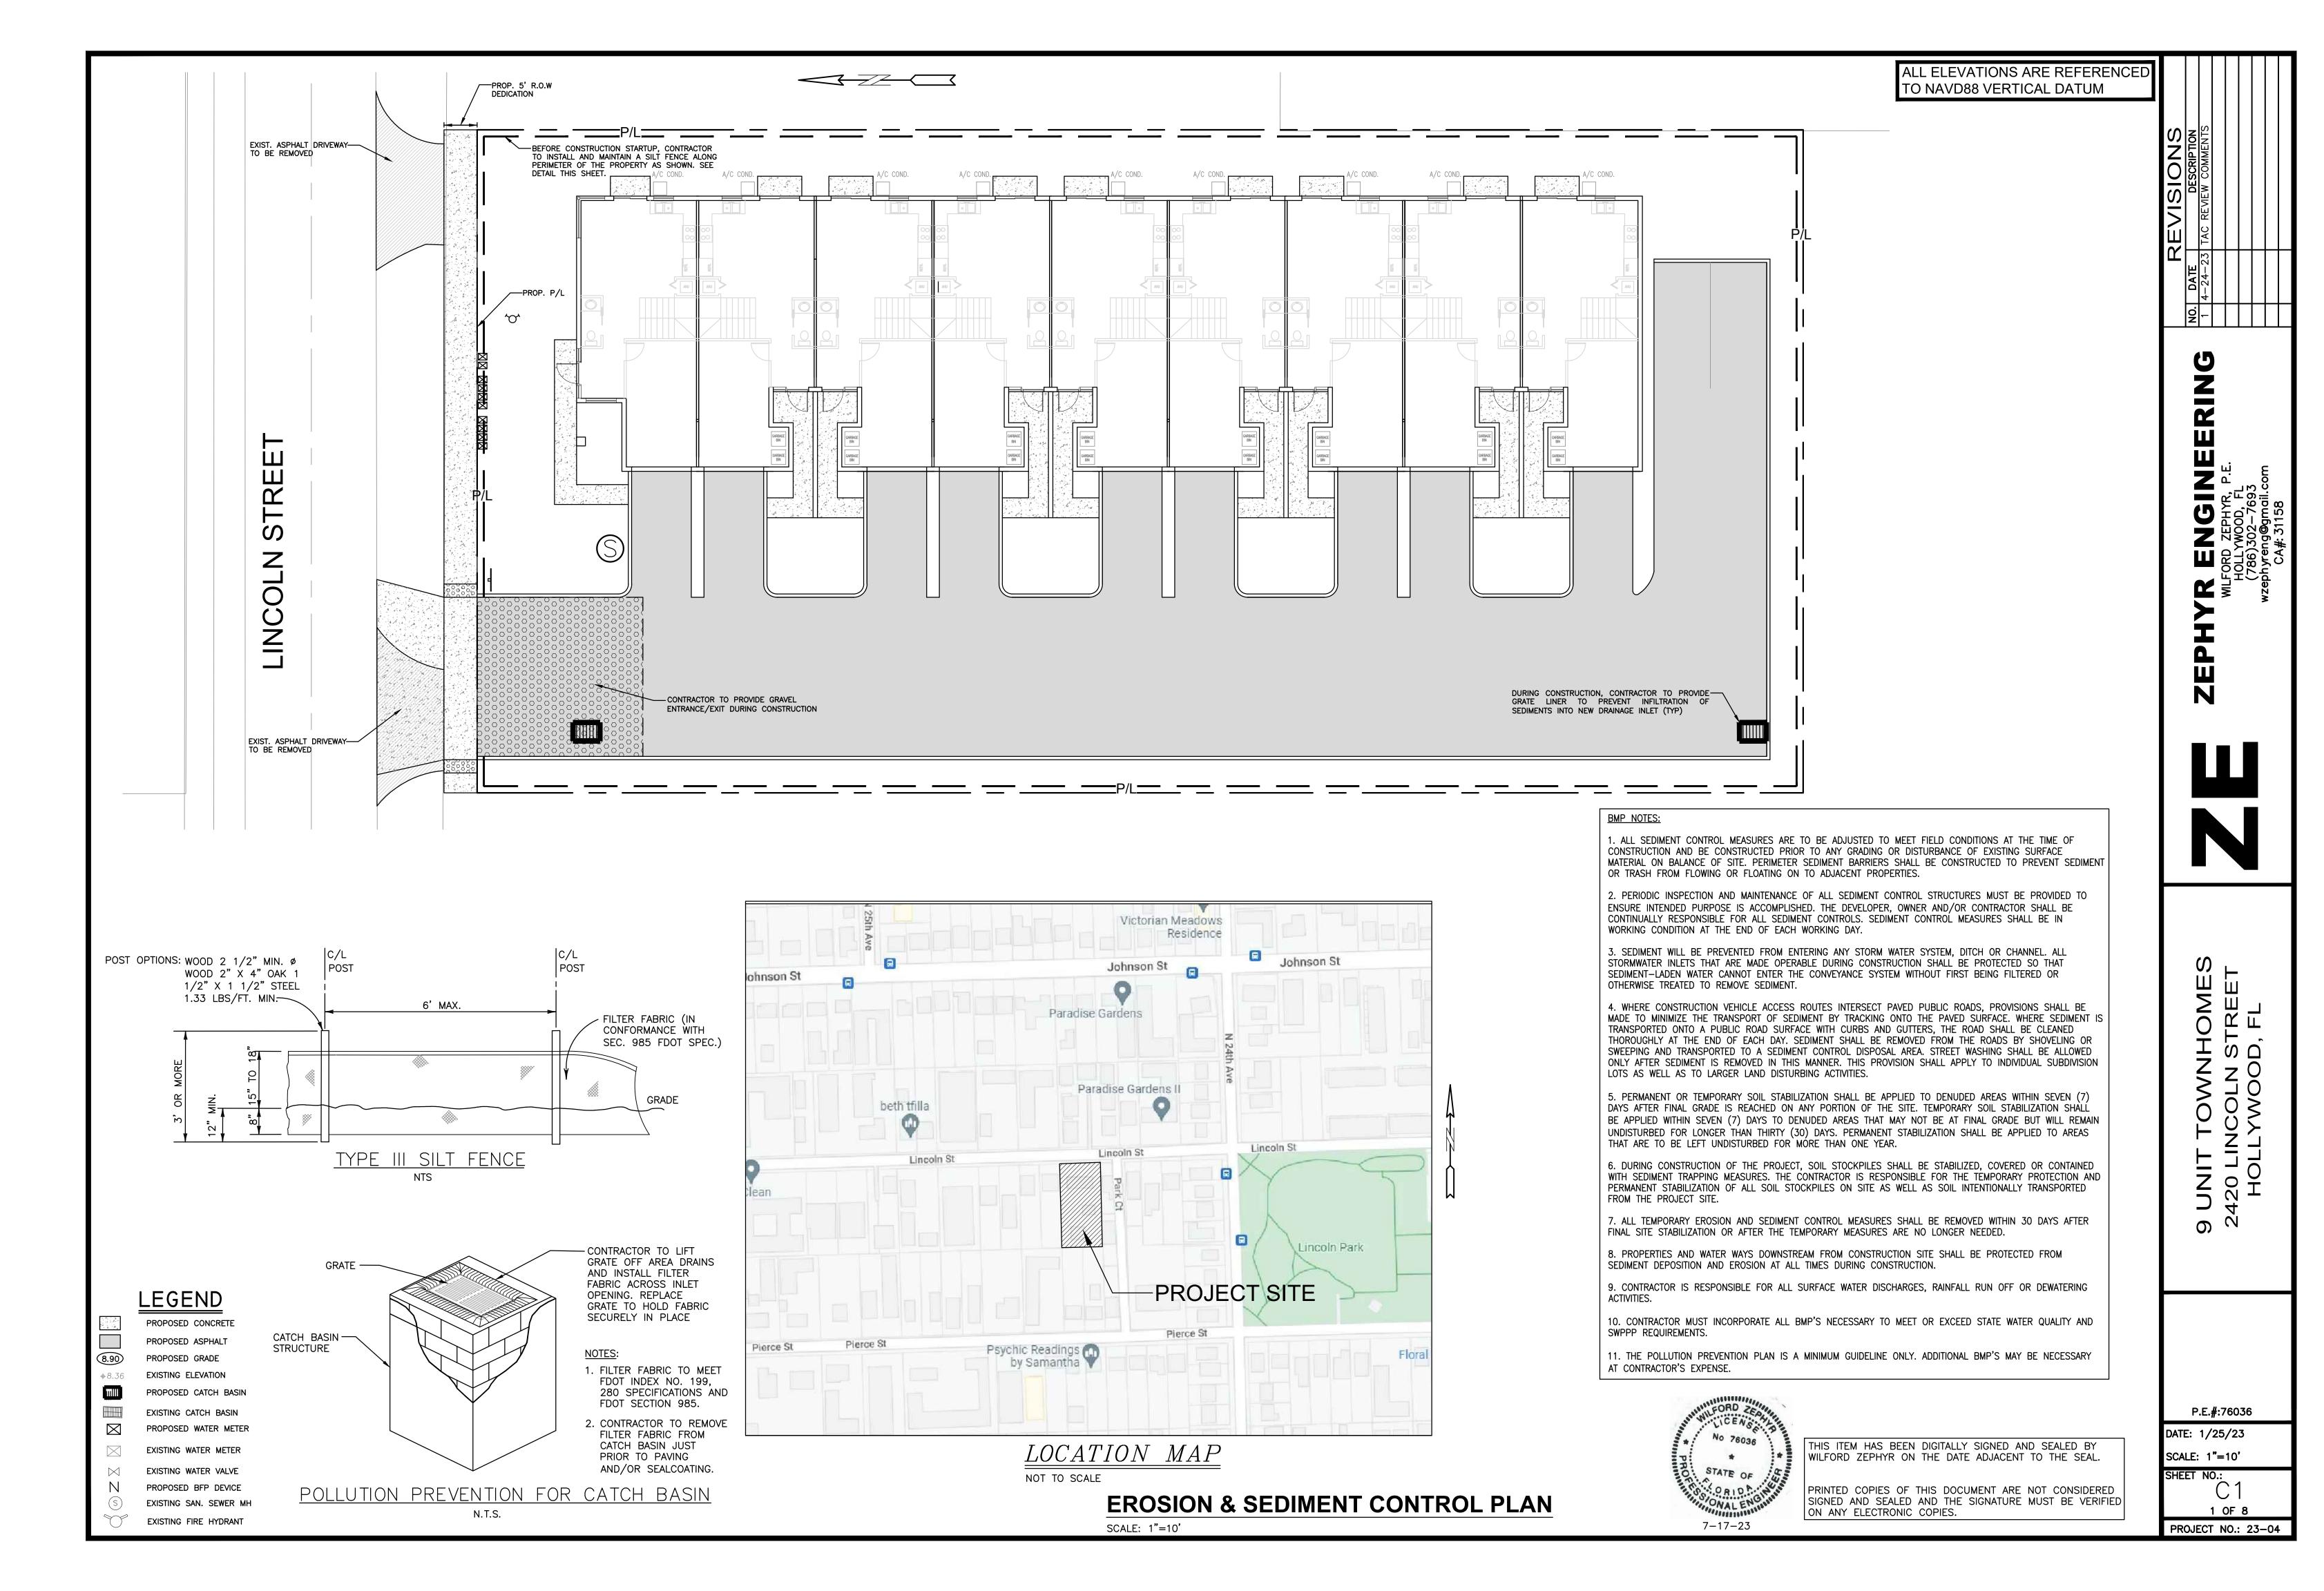

#### 4. 2024 0122

**FILE NO.:** 23-DP-26

APPLICANT: Aviva & Sam, LIC.

LOCATION: 2420 Lincoln Street

**REQUEST:** Site Plan Review for a 9-unit residential development

Attachments: 2326 F Application Package Part I 2023 0122.pdf

2326 F Application Package Part II 2023 0122.pdf

## PROJECT SITE

## **LOCATION MAP** NOT TO SCALE