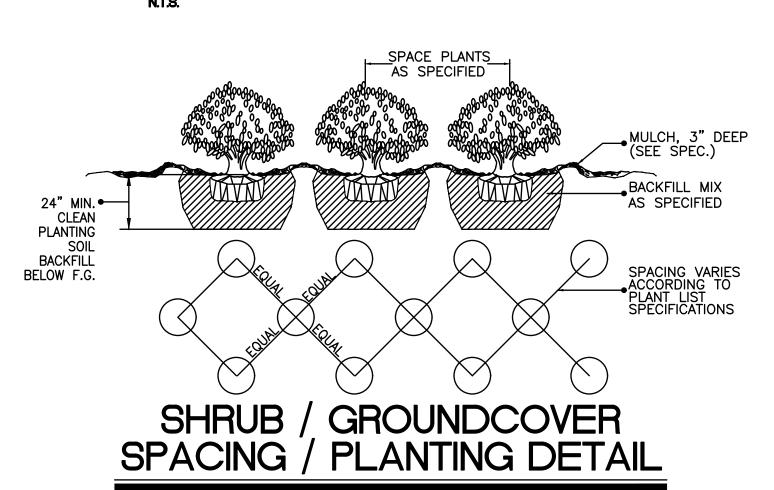

DATE: 12-06-23

SCALE :  $\frac{3}{4}$  "= 1'-0"

LS-1.0

- number of parking spaces = x 10 sq. ft. =
- C. Add A+B = sq. ft. (total lawn area required) D. Maximum lawn area (sod) permitted 50% of A+B = sq. ft. x .20 =
- E. Maximum lawn area provided
- sq. ft.