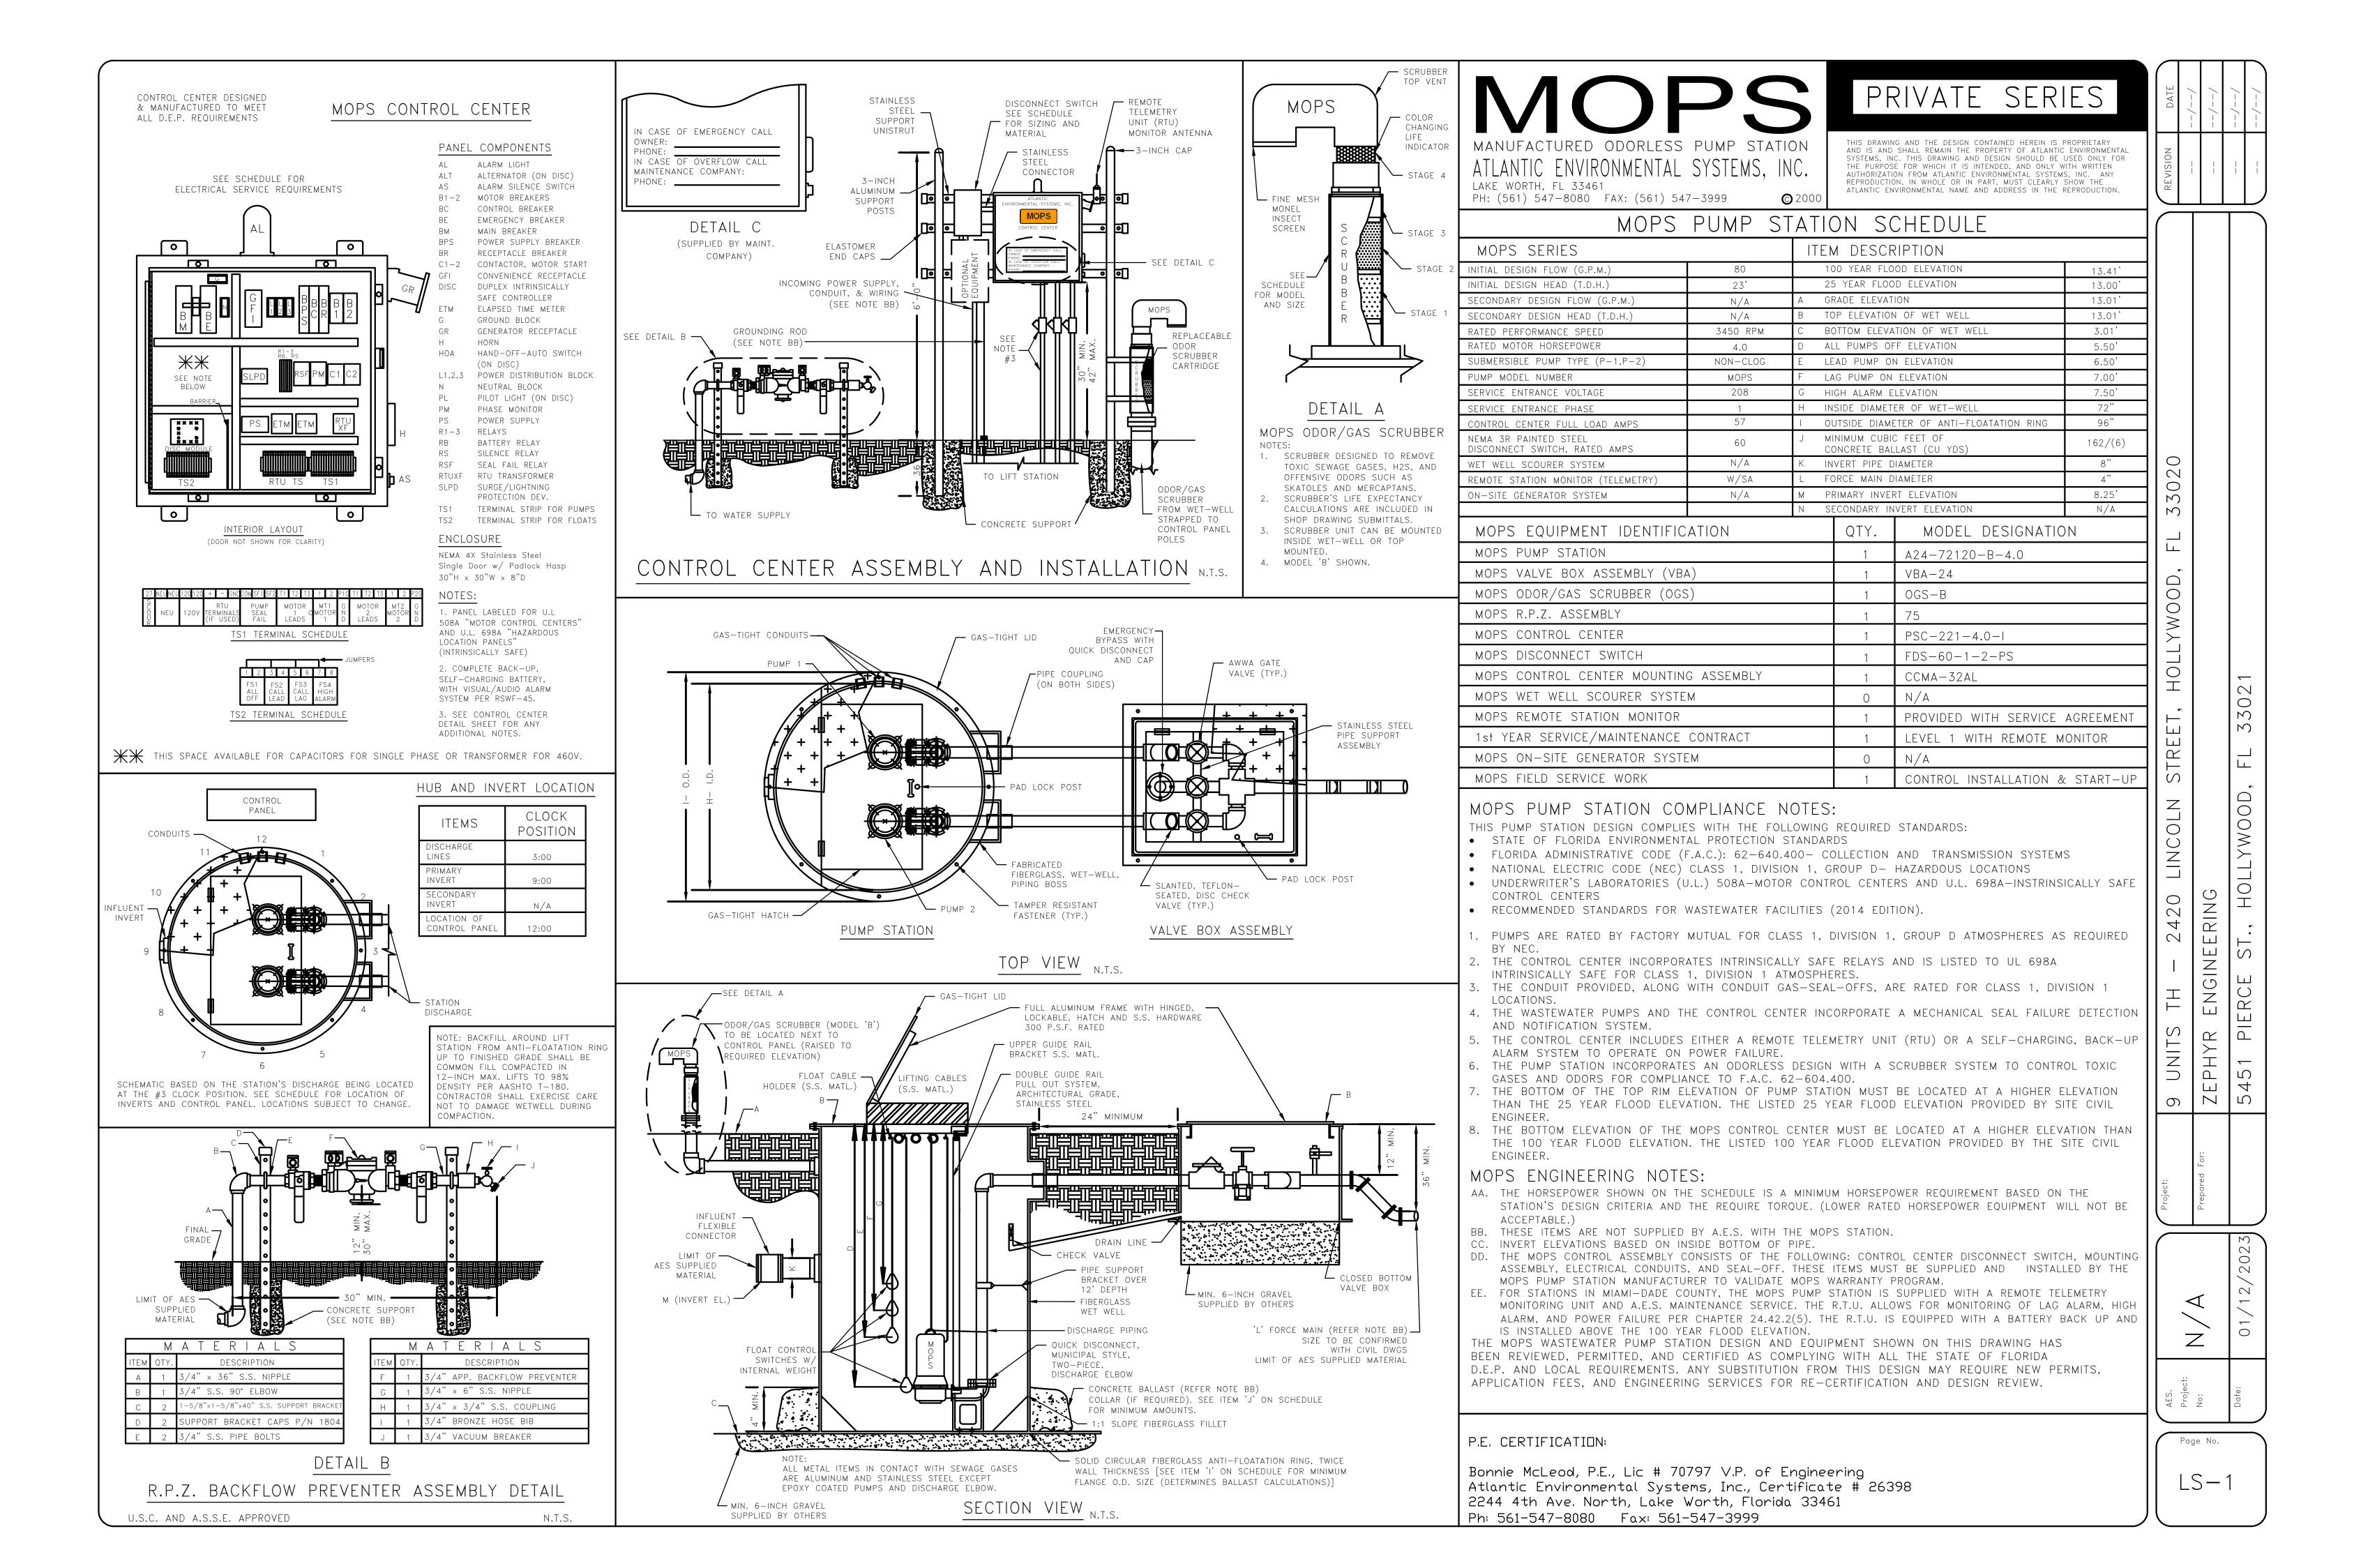

#### 4. 2024 0122

**FILE NO.:** 23-DP-26

APPLICANT: Aviva & Sam, LIC.

LOCATION: 2420 Lincoln Street

**REQUEST:** Site Plan Review for a 9-unit residential development

Attachments: 2326 F Application Package Part I 2023 0122.pdf

2326 F Application Package Part II 2023 0122.pdf