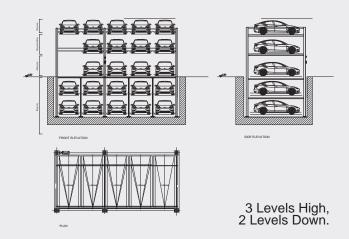

nd loading is provided on a project by project basis and is dependant on seismic zones, soil conditions and other environmental conditions.

### Warranty

12-month Standard Manufacturer's Warranty on new equipment. Extended Warranty is available at time of purchase.

### Service

At end of 12-month warranty period a service contract is available upon request.

Rental option includes Service & Maintenance for full term.

### **Approvals**

- OTCR Certified, City of New York
- LAETL Approved, LARR#Pending, City of Los Angeles
- ISO Compliant
- California Seismic Code Compliant
- Miami Dade County Compliant
- · Approved in Multiple U.S. Cities

### **PRODUCT MODELS**

### MODEL LS2h0d



### MODEL LS2h1d5w



### MODEL LS2h2d5w



### MODEL LS3h0d



### MODEL LS3h1d5w



### MODEL LS3h2d5w



### Layout

**PARK**PLUS **LS** Lift-Sliding System can be arranged in single or tandem arrays, with or without Pit, on either side of a drive aisle.

| TYPE        | Sedan | SUV   |
|-------------|-------|-------|
| Pit Depth   | 7'-3" | 9'-0" |
| On Grade    | 6'-8" | 6'-8" |
| Above Grade | 5'-2" | 6'-8" |

<sup>\*</sup>Custom dimensions available.



### **PRODUCT MODELS**

### MODEL LS4h0d5w



### MODEL LS4h1d5w



### MODEL LS4h2d5w



### MODEL LS5h0d5w



### MODEL LS5h1d5w



### MODEL LS5h2d5w





### HIGH DENSITY PARKING SYSTEMS FOR 50 YEARS



PARKPLUSINC.COM

INFO@PARKPLUSINC.COM





PARKPLUS, INC. HEADQUARTERS 83 BROAD AVENUE, SUITE 2 FAIRVIEW, NJ 07022 PARKPLUS CALIFORNIA 8640 TAMARACK AVENUE LOS ANGELES, CA 91352 CSLB# 1018794 PARKPLUS FLORIDA, INC. 1111 OLD GRIFFIN RO