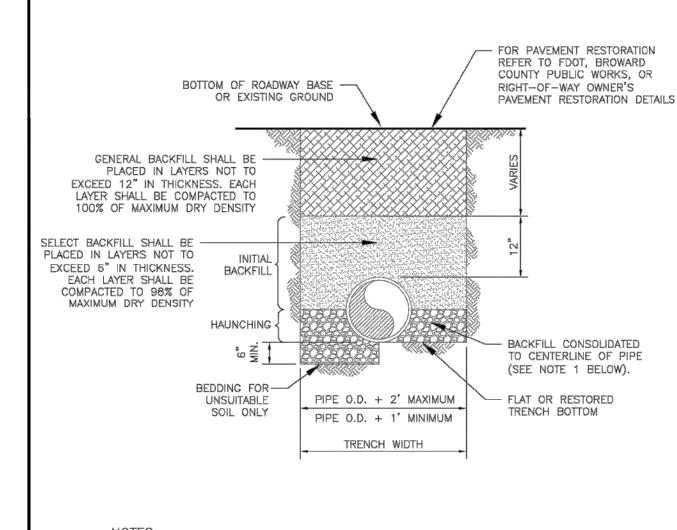

G, BEND AND VERTICAL PIPE
- THE PLAN VIEW SHALL ALSO SHOW THE HORIZONTAL SEPARATION FROM UNDERGROUND UTILITIES IMMEDIATELY ADJACENT OR PARALLEL TO THE NEW MAIN.
- PROFILE VIEW WITH SPOT ELEVATIONS OF THE TOP OF THE MAIN (WATER MAIN AND FORCE MAIN) OR PIPE INVERT (GRAVITY MAIN) AND OF THE FINISHED GRADE OR MANHOLE RIM DIRECTLY ABOVE THE MAIN AT INTERVALS NOT TO EXCEED 100 FEET AS MEASURED ALONG THE MAIN. THE PROFILE VIEW SHALL ALSO INCLUDE SPOT ELEVATIONS AT EACH MANHOLE, INLET, VALVE, FITTING, BEND AND VERTICAL PIPE DEFLECTION.
- THE PROFILE VIEW SHALL SHOW ALL UNDERGROUND UTILITIES CROSSING THE NEW MAIN AND THE VERTICAL SEPARATION PROVIDED BETWEEN THAT UNDERGROUND UTILITY AND THE
- ALL CADD FILES MUST BE CREATED FOLLOWING THE CITY OF HOLLYWOOD "SURVEY / AS-BUILT CAD DRAWING STANDARDS"





### IN PARALLEL INSTALLATIONS WHENEVER POSSIBLE.

JOINT SPACING

@ CROSSING

FULL JOINT CENTERED)

(8)

WATER MAIN

WATER MAIN

rnate 3 ft minimun

nate 6 ft minimum

IN CASES WHERE IT IS NOT POSSIBLE TO MAINTAIN A 10 FOOT HORIZONTAL SEPARATION, THE WATER MAIN MUST BE LAID IN A SEPARATE TRENCH OR ON AN UNDISTURBED EARTH SHELF LOCATED ON ONE SIDE OF THE SEWER OR FORCE MAIN AT SUCH AN ELEVATION THAT THE BOTTOM OF THE WATER MAIN IS AT LEAST 18 INCHES ABOVE THE TOP OF THE SEWER. WHERE IT IS NOT POSSIBLE TO MAINTAIN A VERTICAL DISTANCE OF 18 INCHES IN A PARALLEL INSTALLATIONS, THE WATER MAIN SHALL BE CONSTRUCTED OF DIP AND THE SANITARY SEWER OR FORCE MAIN SHALL BE CONSTRUCTED OF DIP WITH A MINIMUM VERTICAL DISTANCE OF 6 INCHES. THE WATER MAIN SHOULD ALWAYS BE ABOVE THE SEWER, JOINTS ON THE WA