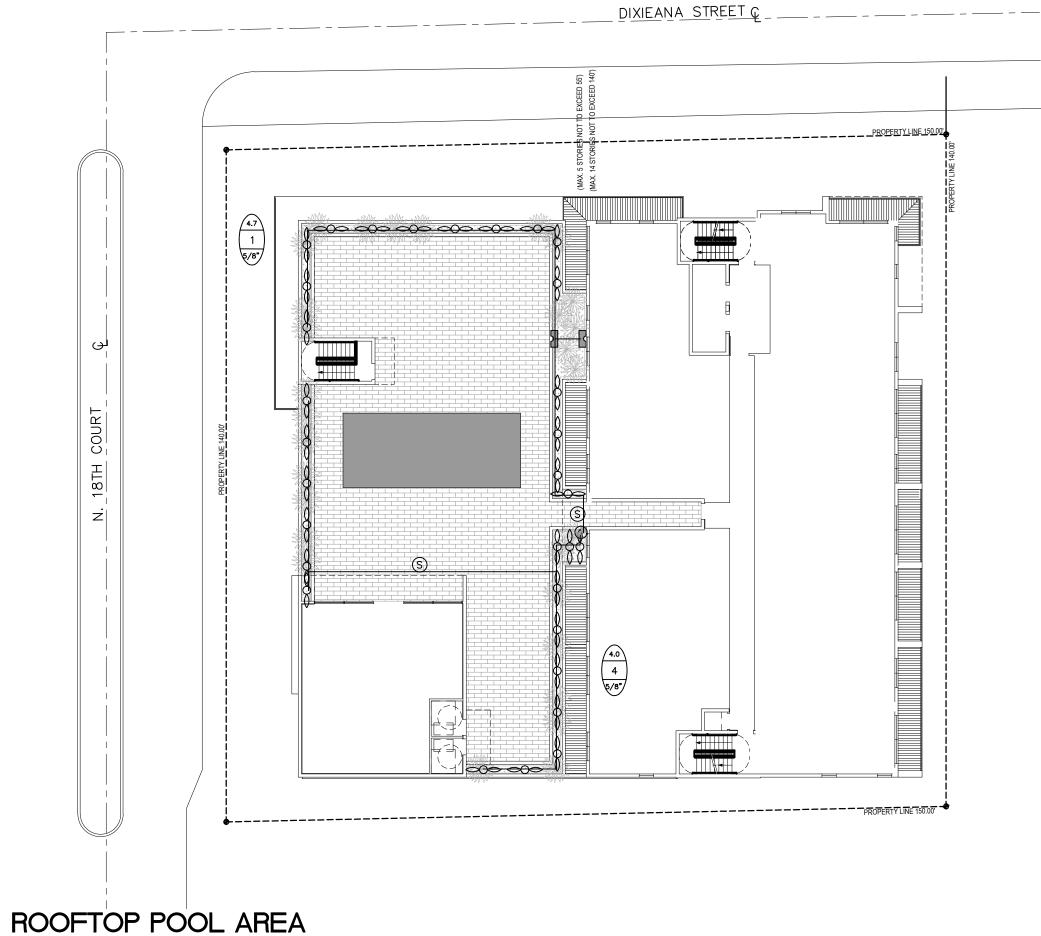

located and marked.

Check positive response codes before you dig!

PROPERTIES









CHECKED:

10-12-2023

SCALE: 1"=20'

DATE:

**Da** na Str

REVISIONS

CHECKED: DATE: 10-12-2023 SCALE: 1"=20'





LATERAL ZONE LINES.

GROUND FLOOR CONTROLLER — Intermatic 4 station

Mini Clik automatic rain sensor shutoff switch mounted outside on eave of structure.

GROUND FLOOR ZONE VALVE - Fimco 4 Station Indexing.

ROOFTOP ZONE VALVE — Hunter 2 Station PGV Series Smart Valve Battery Controller.

₩ PROPOSED 5" CITY WATER METER.

Sch. 40, 2 Sizes Larger. NOTE — Pipe Size Shown is the Lateral Size, NOT the Sleeve Size

> 6" POP-UP SPRAY -Hunter MP Rotator Series: Nozzles as Shown. 6-12 Radius 90 Q 🗖 180 H 🛮

SS-530 5 x 30'

**■** ES-515 5 x 15'

○○ 6" POP-UP STREAM BUBBLER - Hunter 5-CST-B 5'R.









**IRRIGATION NOTES:** 

Main Lines: PVC SCH 40 Solvent Weld. Zone Lines: PVC SCH 40 Solvent Weld. 1/2 in. is not used. All pipe is 3/4 in. unless noted. Sleeves and suction Line: PVC SCH 40.

Fittings: SCH 40 PVC. 1-1/4".

Fabrication: To manufacturers specifications. Use blue or grey PVC cement, square cut, clean and prime all joints.

Allow all main lines to cure for 24 hours before pressuring. All pipe, fittings, and solvents to conform to latest ASTM specs.

Depth of Lines: Main Line and wiring = 18 in. depth, min.

Sleeving under pavement = 24 in. depth, min. Suction Line = 24 in. depth, nominal.

Zone Lines 1-1/2 in. and smaller = 10 in. depth, min.

Control Wires: AWG 14 for all hot wires and AWG 12 for common. Solid copper type UF UL listed for direct burial.

Run wires under