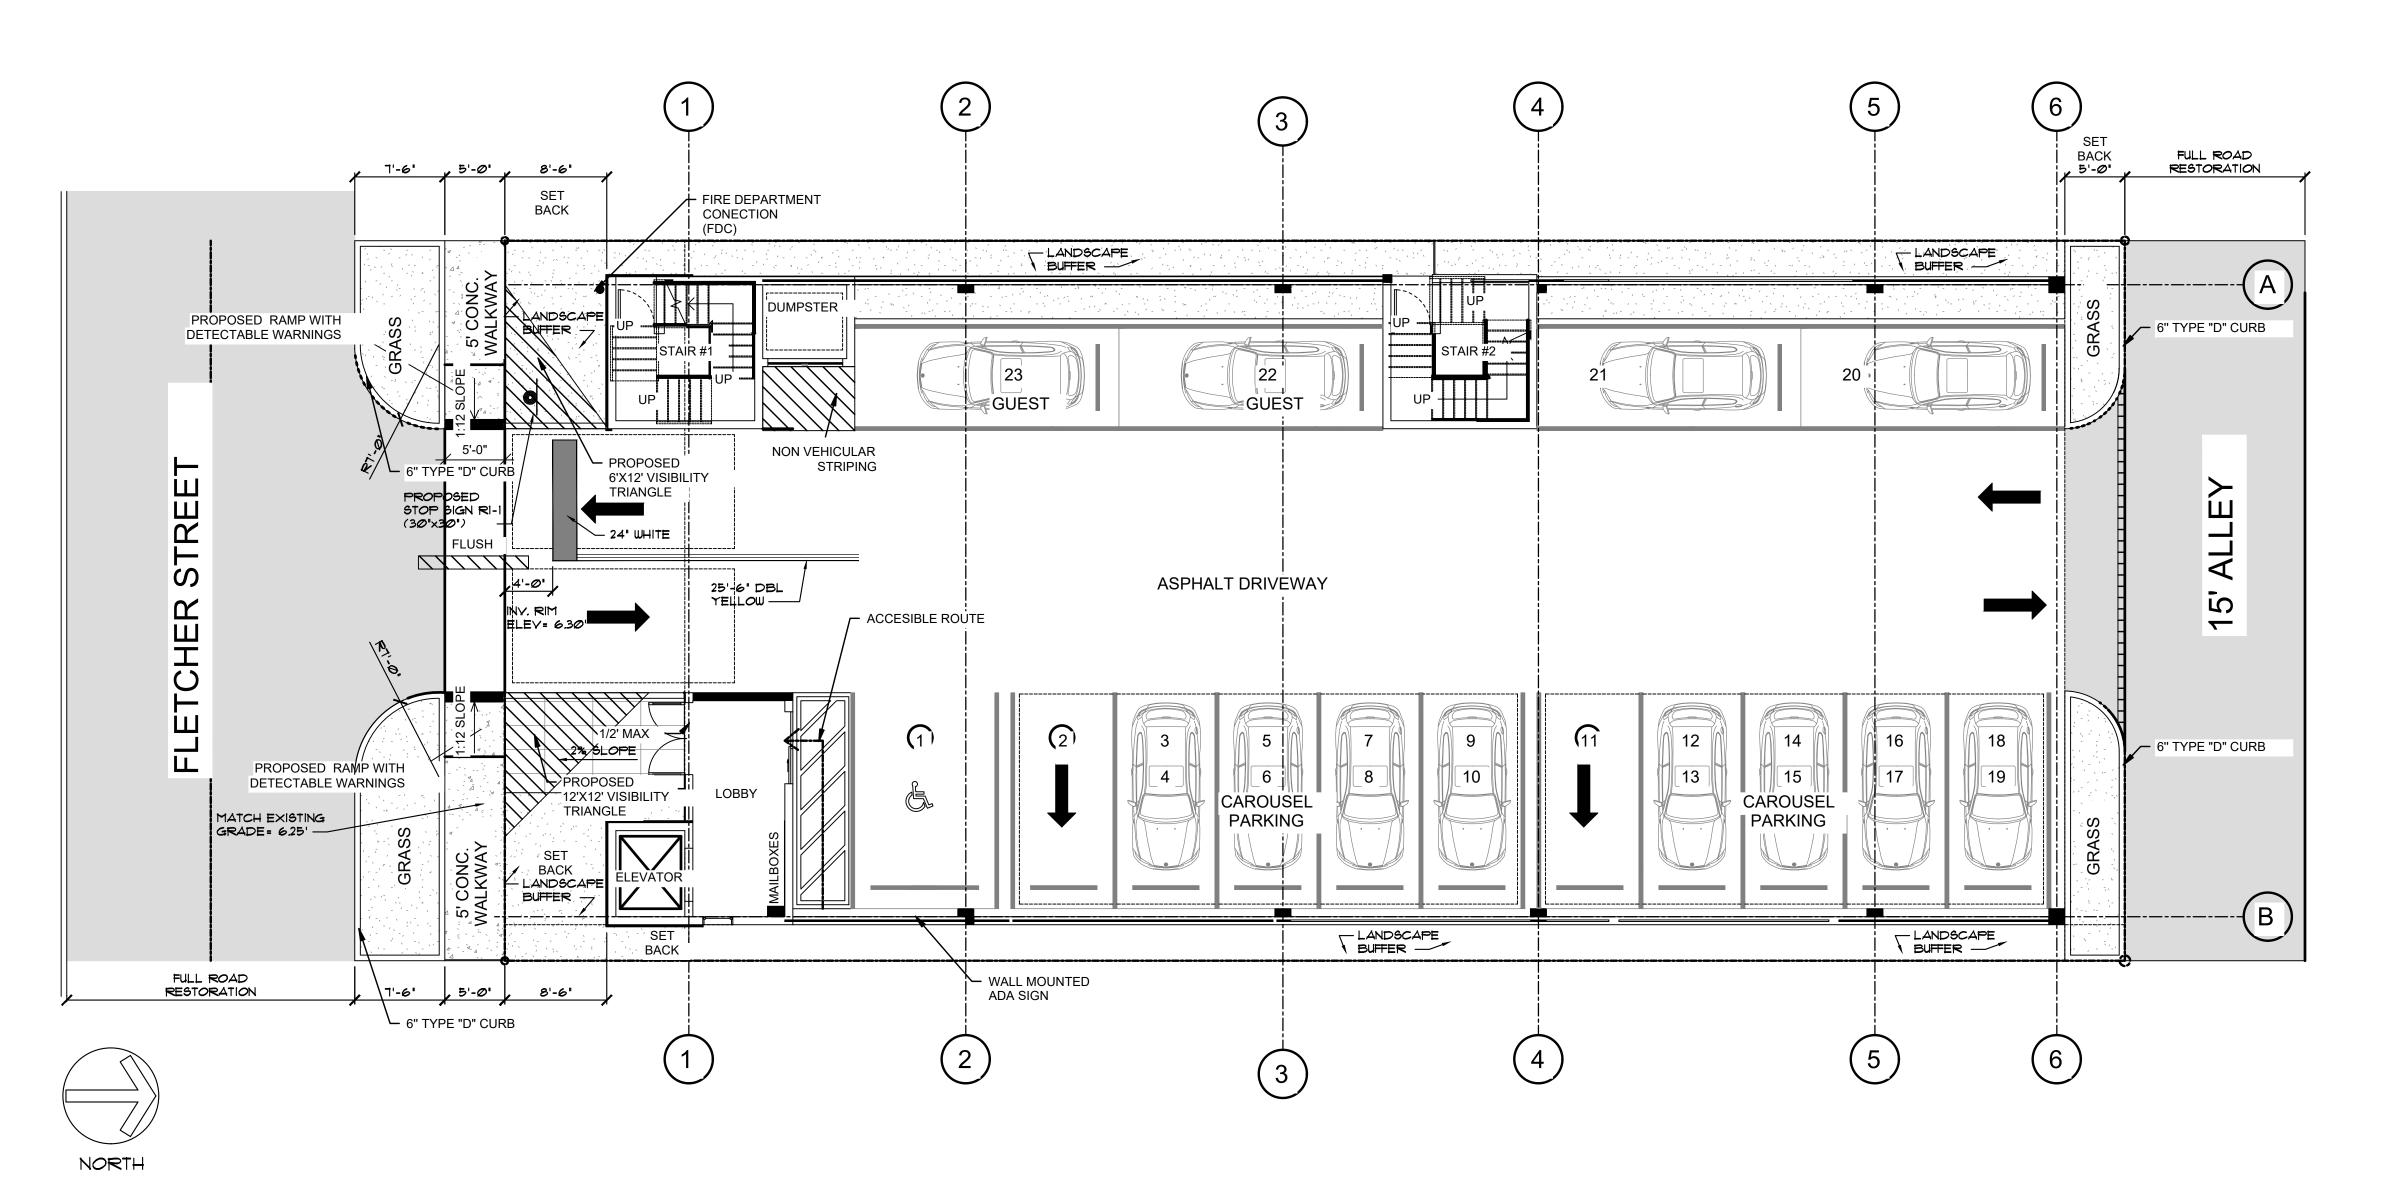

APPLICANT: 2022 Mayo, LLC. LOCATION: 1835 Fletcher Street

REQUEST: Site Plan Review for a 15-unit residential development

City of Hollywood Page 1