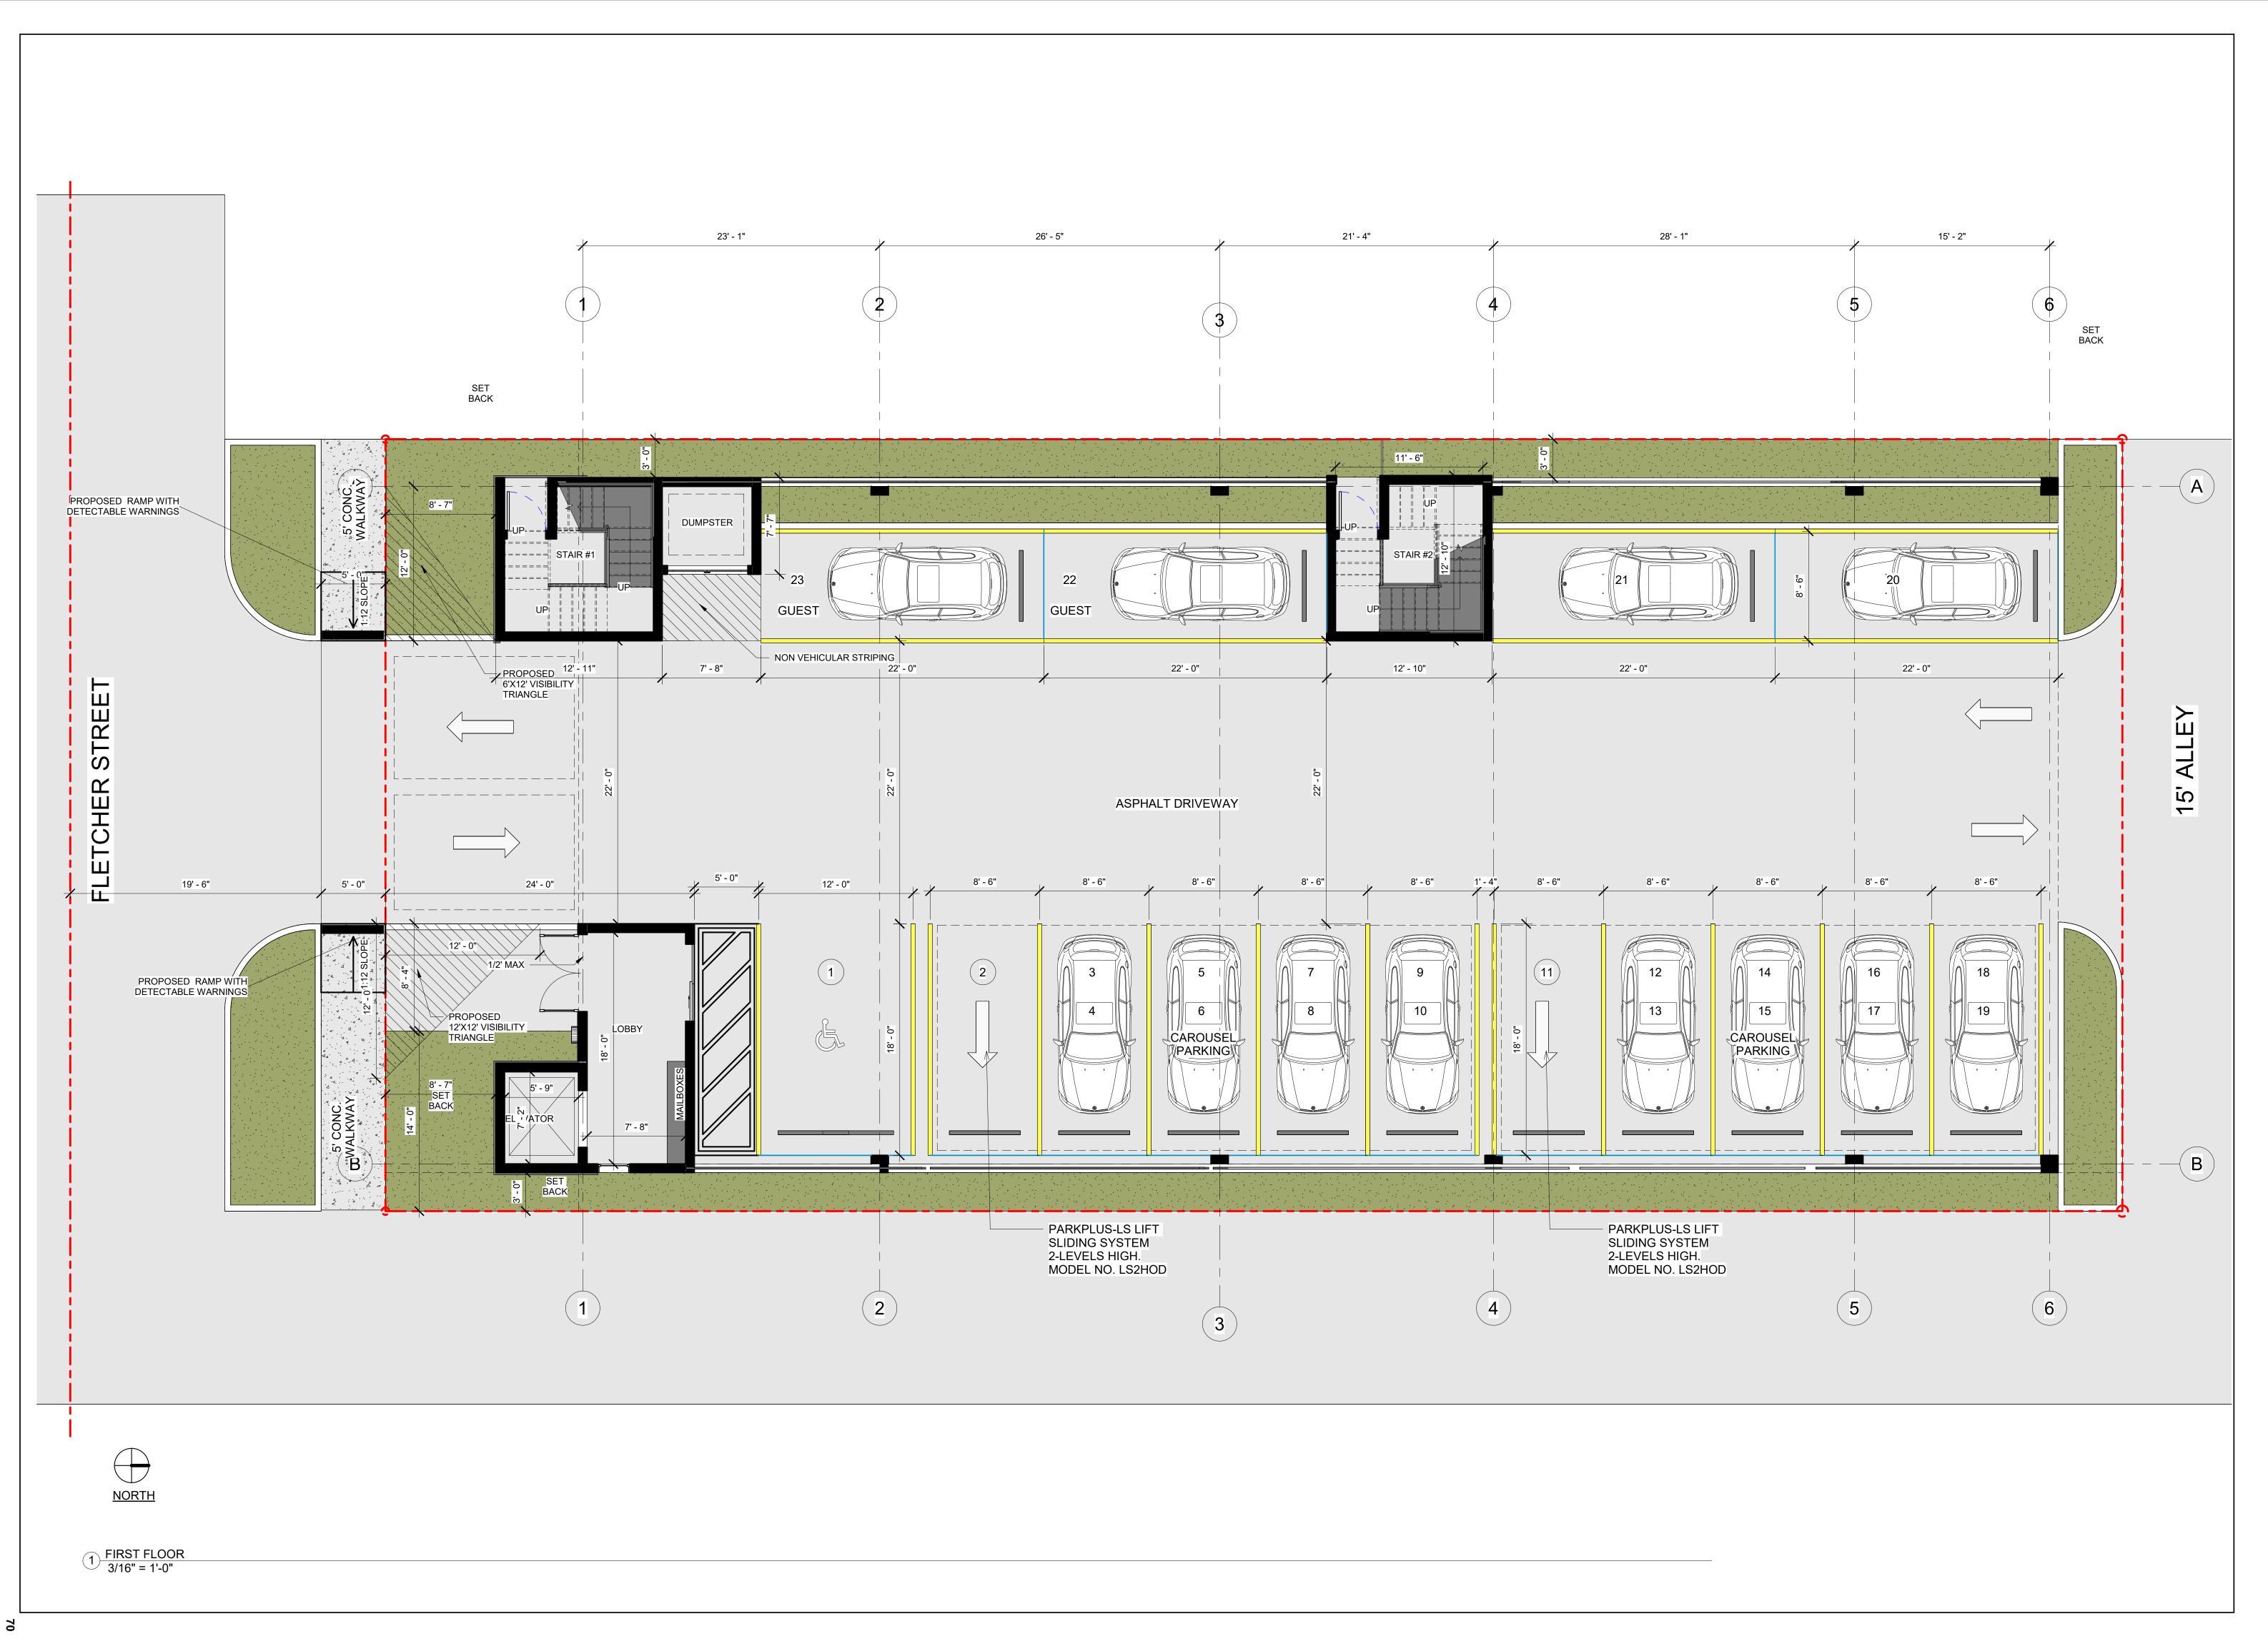

APPLICANT: 2022 Mayo, LLC. LOCATION: 1835 Fletcher Street

REQUEST: Site Plan Review for a 15-unit residential development

City of Hollywood Page 1