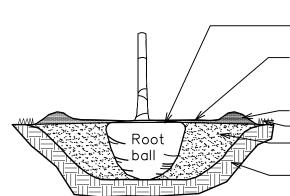

of all plant material. All trees in sodded areas shall have a clean cut 4' diameter mulch ring. The 5-6" height water ring shall be made from mulch, not soil. Certain areas may receive a thicker mulch cover where noted on plans. Cypress, red, gold and green mulch is prohibited.

Please refer to the planting details for a graphic representation of the above notes. All plant material as included herein shall be warranted by the landscape contractor for a minimum period of 12 months after final inspection approval.

No landscape substitutions shall be made without the City of Hollywood approval.

No tree removal or planting allowed until sub permits are fully approved by city.

Submit all submittals to owner, general contractor and landscape architect for review.



TREE/PALM BRACING DETAIL



Top of root ball 1" above landscape soil. " Mulch Layer, 1" Thick Against Trunk And Root Flare. 5-6" Mulch Water Ring. Sod Where Applicable. Backfill with Tilled in 50/50 Topsoil/Sand. - Undisturbed Earth.

TREE/PALM PLANTING DETAIL





TYPICAL SHRUB SPACING DETAIL



SHRUB PLANTING DETAIL







# SMALL TREE PLANTING DETAIL

| 4.6 RAC  |       |           |       |                                                |          |           |
|----------|-------|-----------|-------|------------------------------------------------|----------|-----------|
| 4.d.(3)1 | Stree | et Trees: | One P | Per 30 LF of Street Frontage                   | Required | Provided  |
|          |       | 150       | LF    | Feet of Dixieanna Street                       |          |           |
|          |