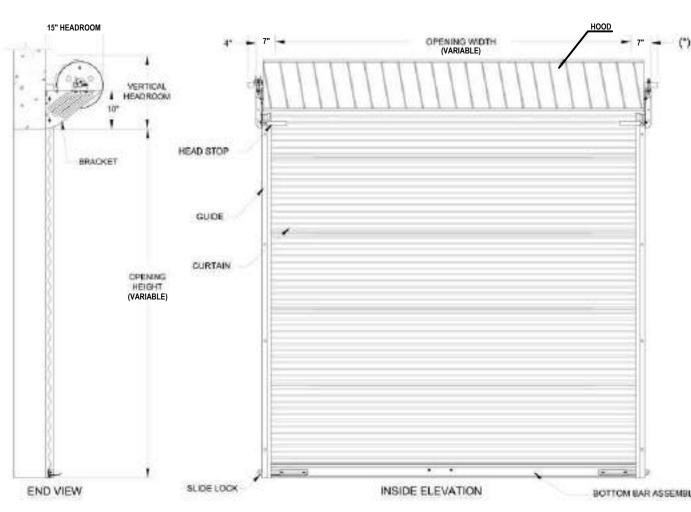

ervice, is and shall remain the property of the Architect and shall not be reproduced, published or used in any way without the permission of the Architect.

SCHEMATIC DESIGN

PROJECT No.: 23072

DATE: 12.18.23

DESIGN BY: K.NEAL

CHECKED BY: JBK

SHEET

A-3.2



**Kaller**Architecture

AA# 26001212

2417 Hollywood Blvd.

Hollywood Florida 33020

954.920.5746

joseph@kallerarchitects.com

www.kallerarchitects.com

JOSEPH B. KALLER FLORIDA R.A. # 0009239

**GUARDIAN** 

PROPERTIES



PROVIDE TRAFFIC
SEALANT TO FLUSH
WITH SURFACE —
MATCH COLOR TO
CONCRETE —

\_\_\_#4 SMOOTH DOWEL AT 36" O.C.

(1) #4 BAR HORIZONTAL TOP AND BOTTOM

CONTROL JOINT

at unreinforced slab

\_PROVIDE BACK-UP ROD AND SEALANT TO MATCH (TYP.)

\_\_\_\_CONCRETE SLAB
\_\_\_VERIFY W/ ARCHITECTURAL
AND STRUCTURAL DWGS.







ROLL UP DOOR OR APPROVED EQUAL FOR PARKING GARAGE DOOR AND LOADING DOCK

82 SIGNAGE BOTTOM BAR ASSEMBLY MEETING DATES

> 10.02.23 23-DP-89 PRE TAC 11.06.23 23-DP-89 12.04.23 23-DP-89 This drawing, as an instrument of service, is and shall remain the property of the Architect and shall not be reproduced, published or used in any way without the permission of the Architect.

COMMITE

DATE DESCRIPTION

SCHEMATIC DESIGN

PROJECT No.: 23072 12.18.23 DESIGN BY: K.NEAL CHECKED BY: JBK

SHEET



DWGS, SOIL REPORTS, AND SPECS

COMPACTED ROCK BASE -

- CONFIRM ALL DIMENSIONS

PAINTED H.C. SPACE SYMBOL

A- IF A WALKWAY CROSSES OR ADJOINS A VEHICULAR WAY AND THE WALKING SURFACES ARE NOT SEPERATED BY CURBS, RAILING AND OTHER ELEMENTS BETWEEN THE PEDESTRIAN AREAS AND THE VEHICULAR AREAS, THE BOUNDAR