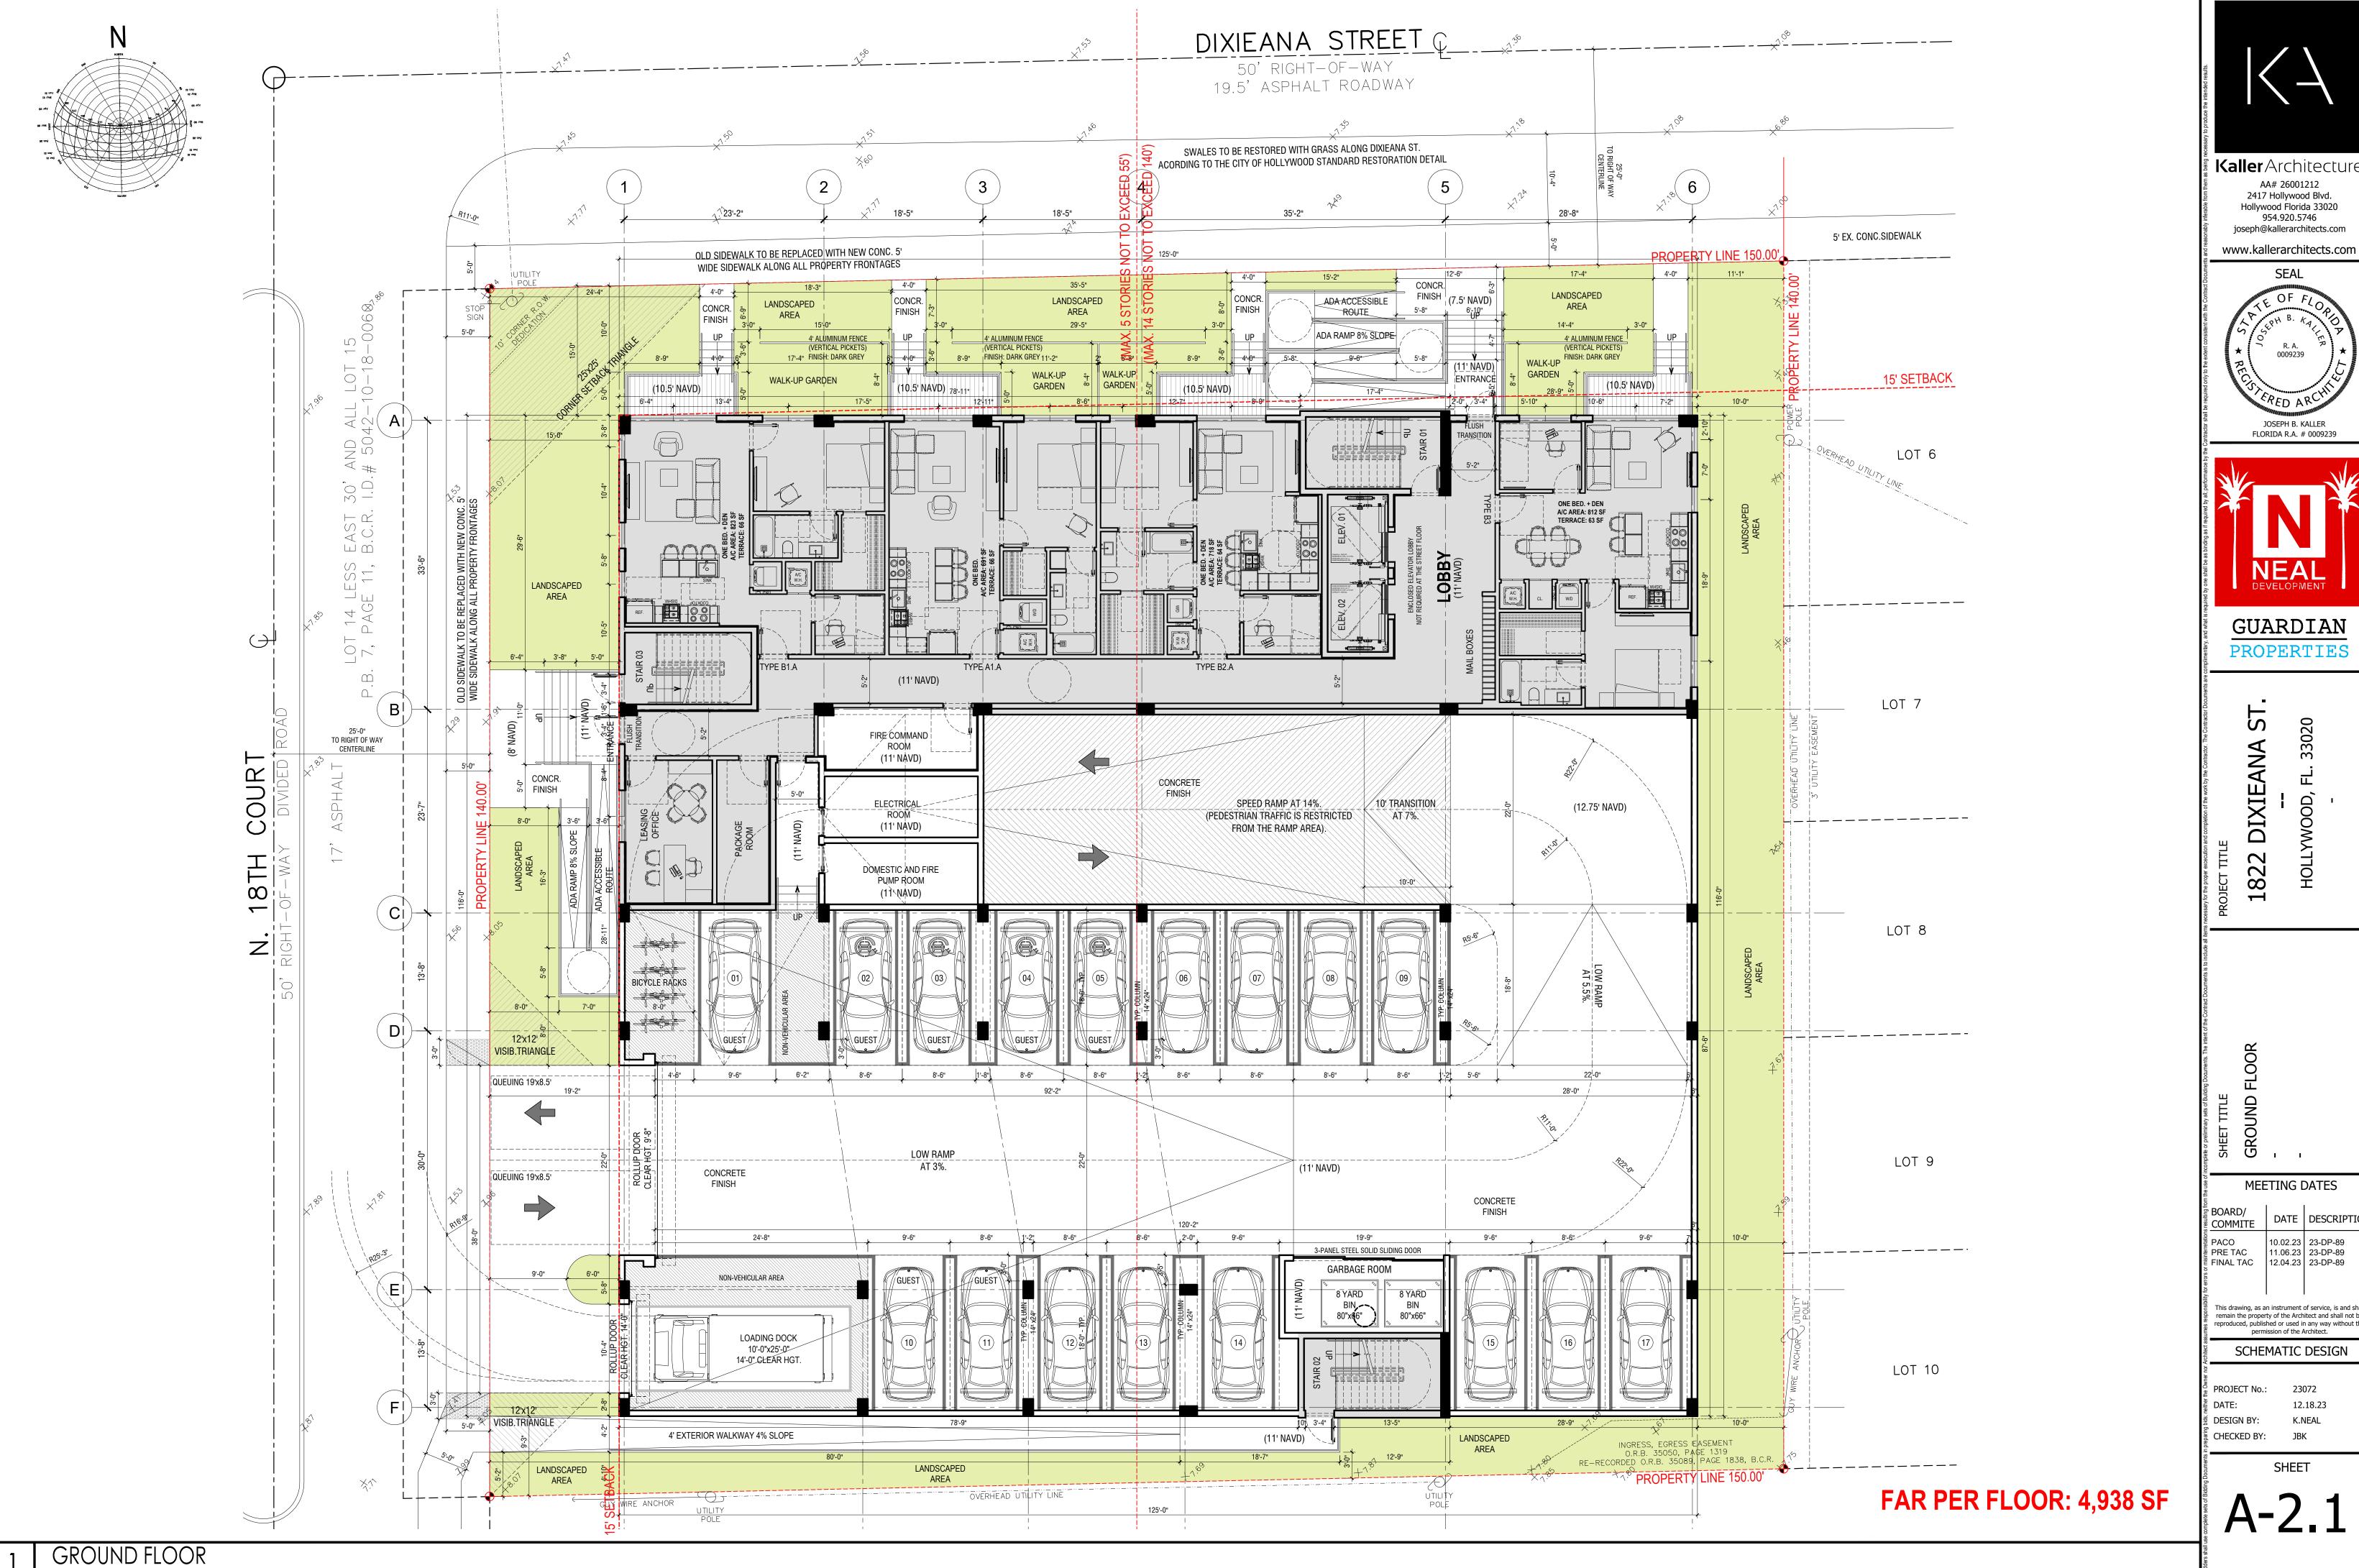

#### 5. 2024 0122

**FILE NO.:** 23-DP-89

**APPLICANT:** GN Dixiana, LLC. **LOCATION:** 1822 Dixiana Street

**REQUEST:** Site Plan Review for a 70-unit residential development

Attachments: 2389 F Application Package 2024 0122.pdf