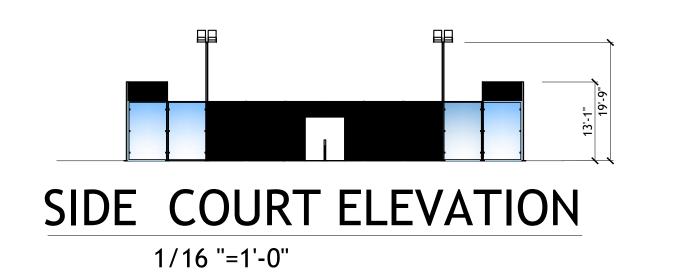

#### 3. 2024 0122

FILE NO.: 24-DP-03

APPLICANT: Bluevis, LLC.

LOCATION: 600 Knights Road

**REQUEST:** Site Plan Review for a padel court (Padel Sports Club)

Attachments: 2403 P Application Package 2024 0122.pdf