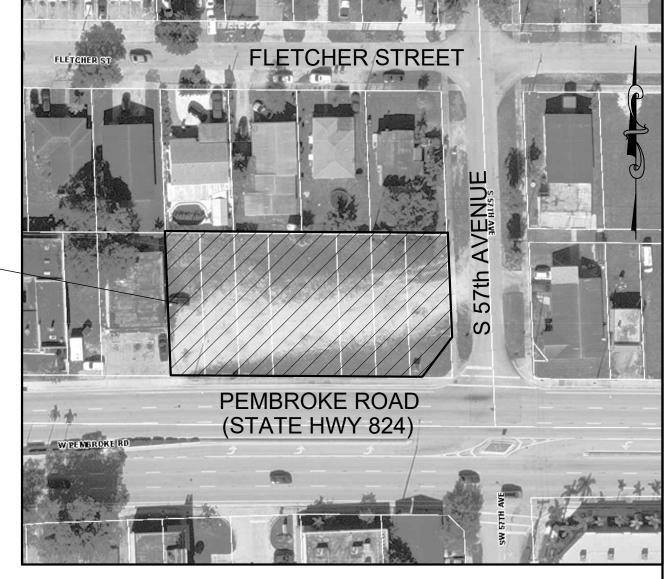

nty, Florida.

## Parcel 4:

The West 1/2 of Lot 16, Block 71, West Carver Ranches Addition No. 2, according to plat thereof as recorded in Plat Book 26, Page 36, of the Public Records of Broward County, Florida.

The West 1/2 of Lot 15, Block 71, West Carver Ranches Addition No. 2, according to plat thereof as recorded in Plat Book 26, Page 36, of the Public Records of Broward County, Florida.

The East 1/2 of Lot 16, Block 71, West Carver Ranches Addition No. 2, according to plat thereof as recorded in Plat Book 26, Page 36, of the Public Records of Broward County, Florida.

## Parcel 7:

The East 1/2 of Lot 14, Block 71, West Carver Ranches Addition No. 2, according to plat thereof as recorded in Plat Book 26, Page 36, of the Public Records of Broward County, Florida.

## PROJECT SITE



## **LOCATION MAP** NOT TO SCALE

#### TITLE REVIEW NOTES

- Defects, liens, encumbrances, adverse claims or other matters, if any created, first appearing in the public records or attaching subsequent to the effective date hereof but prior to the date the proposed Insured acquires for value of record the estate or interest or mortgage thereon covered by this Commitment. **GENERAL EXCEPTIONS**
- 2. Facts which would be disclosed by an accurate and comprehensive survey of the premises herein described. **GENERAL EXCEPTIONS**
- 3. Rights or claims of parties in possession. **GENERAL EXCEPTIONS**
- 4. Construction, Mechanic's, Contractors' or Materialmen's lien claims, if any, where no notice thereof appears of record. GENERAL EXCEPTIONS
- Easements or claims of easements not shown by the p