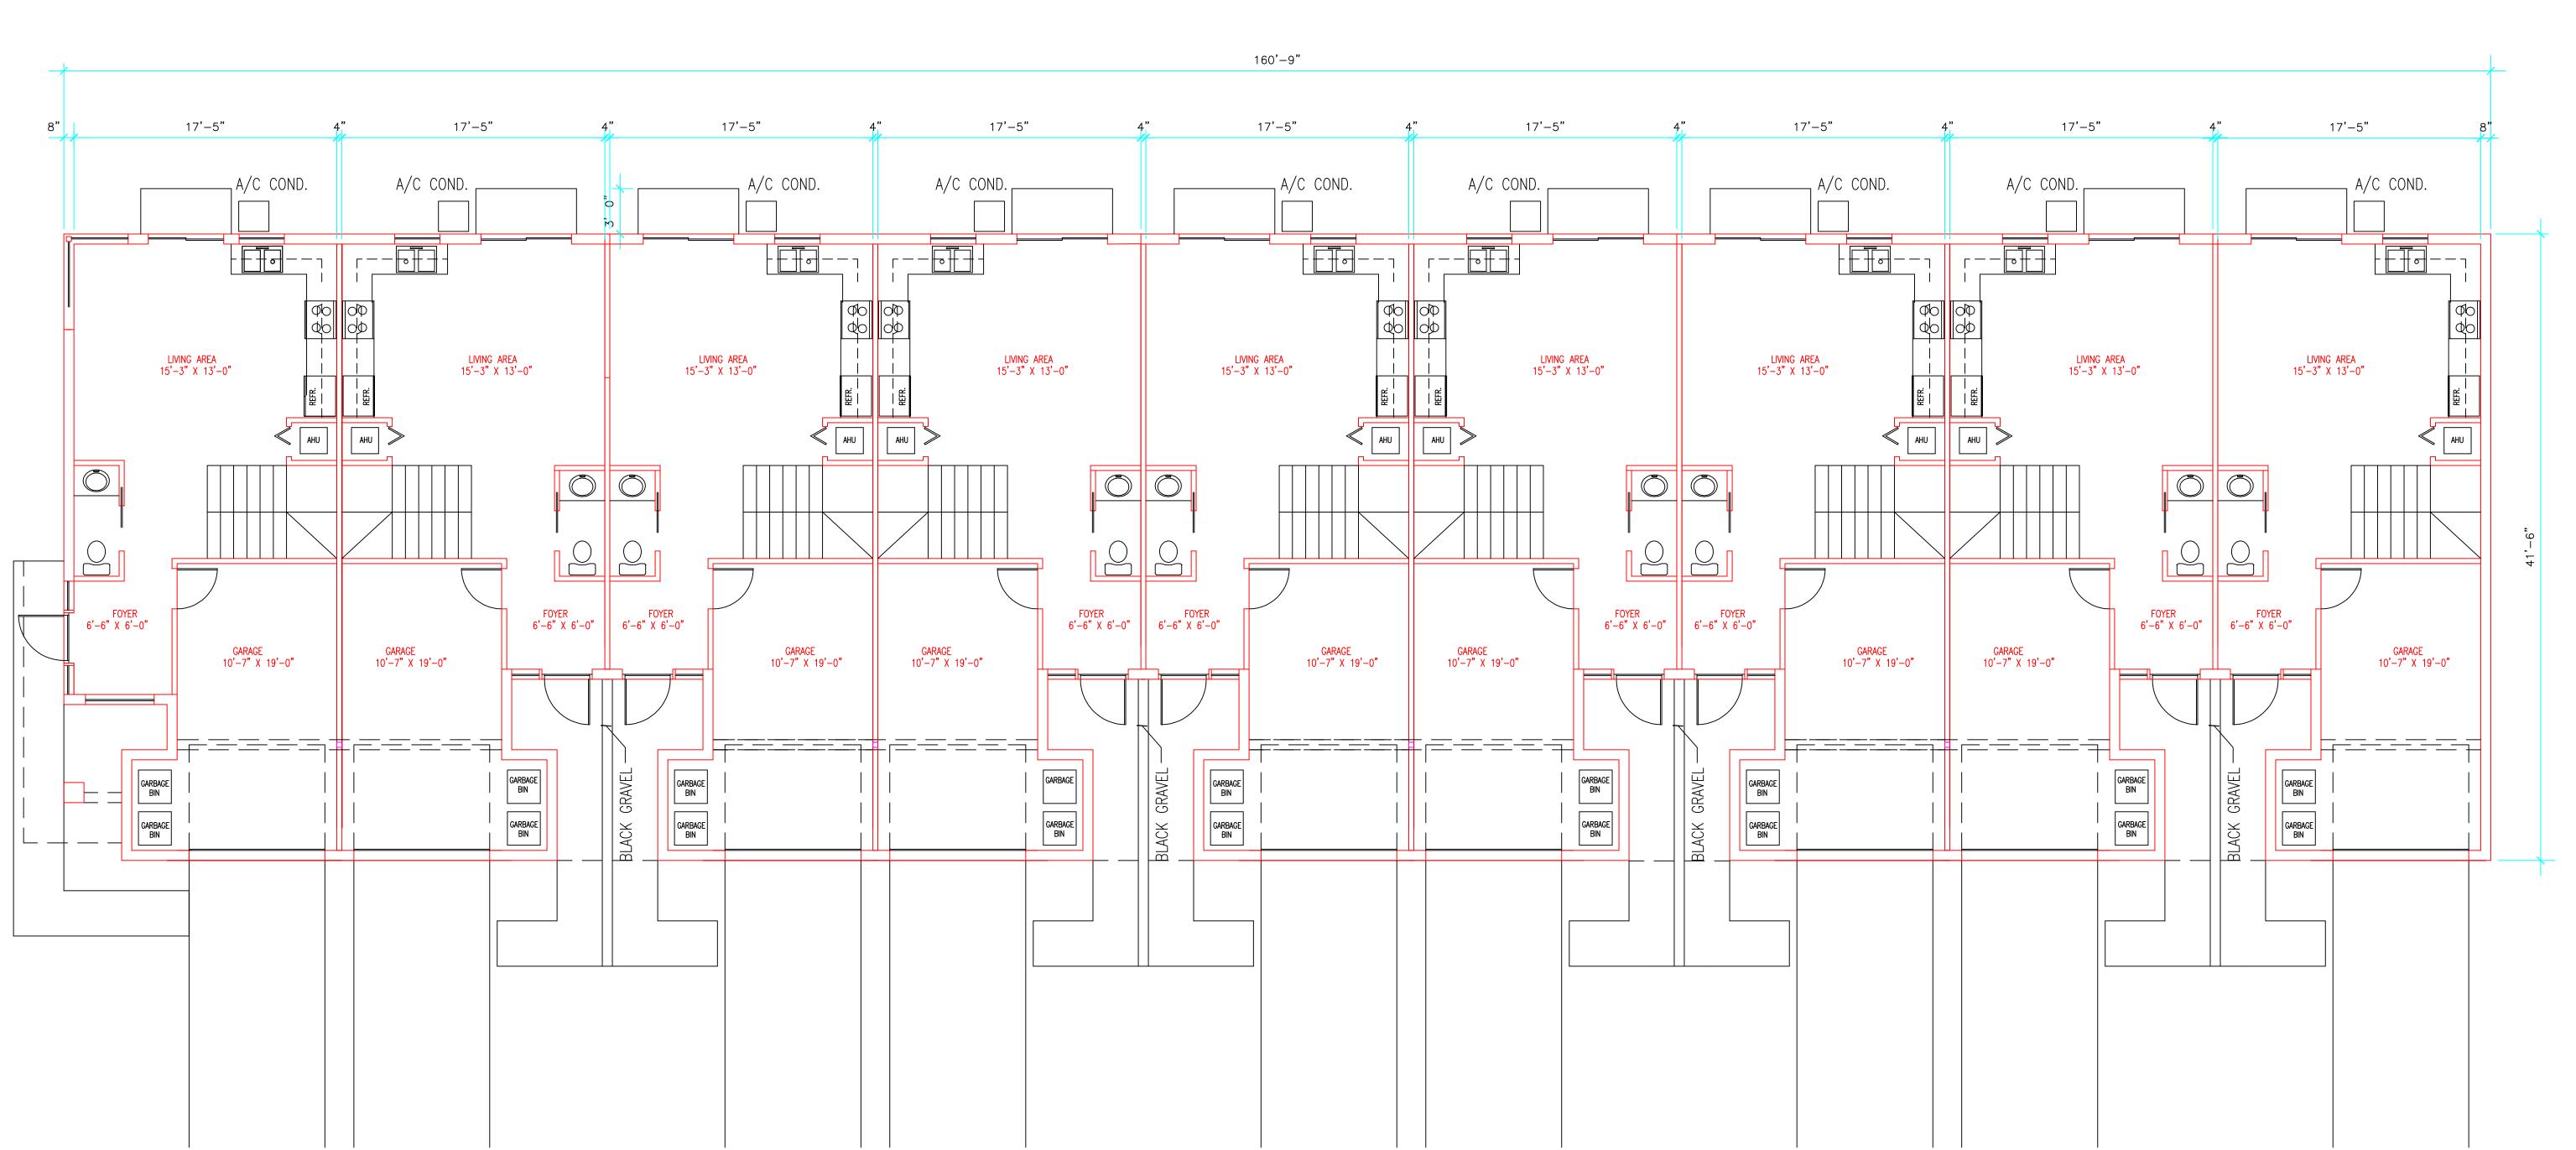

#### 4. 2024 0122

**FILE NO.:** 23-DP-26

APPLICANT: Aviva & Sam, LIC.

LOCATION: 2420 Lincoln Street

**REQUEST:** Site Plan Review for a 9-unit residential development

Attachments: 2326 F Application Package Part I 2023 0122.pdf

2326 F Application Package Part II 2023 0122.pdf