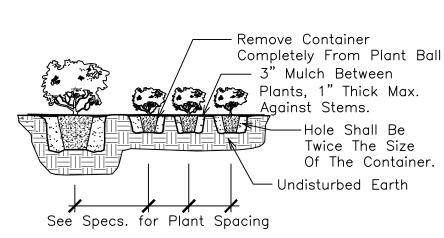

hibited.

Please refer to the planting details for a graphic representation of the above notes. All plant material as included herein shall be warranted by the landscape contractor for a minimum period of 12 months after final inspection approval.

No landscape substitutions shall be made without the City of Hollywood approval.

No tree removal or planting allowed until sub permits are fully approved by city.

Submit all submittals to owner, general contractor and landscape architect for review.



TREE/PALM BRACING DETAIL



Top of root ball 1" above landscape soil. " Mulch Layer, 1" Thick Against Trunk And Root Flare. 5-6" Mulch Water Ring. Sod Where Applicable. Backfill with Tilled in 50/50 Topsoil/Sand. - Undisturbed Earth.

TREE/PALM PLANTING DETAIL





TYPICAL SHRUB SPACING DETAIL



SHRUB PLANTING DETAIL







# SMALL TREE PLANTING DETAIL

| 4.6 RAC  |       |           |       |                                                |          |           |
|----------|-------|-----------|-------|------------------------------------------------|----------|-----------|
| 4.d.(3)1 | Stree | et Trees: | One P | Per 30 LF of Street Frontage                   | Required | Provided  |
|          |       | 150       | LF    | Feet of Dixieanna Street                       |          |           |
|          |       | 140       | LF    | Feet of North 18th Court                       |          |           |
|          |       | 290       |       | Total                                          | 10       | 10        |
| 4.d.(3)2 | 5' La | ndscape   | Butte | or Required and Prov