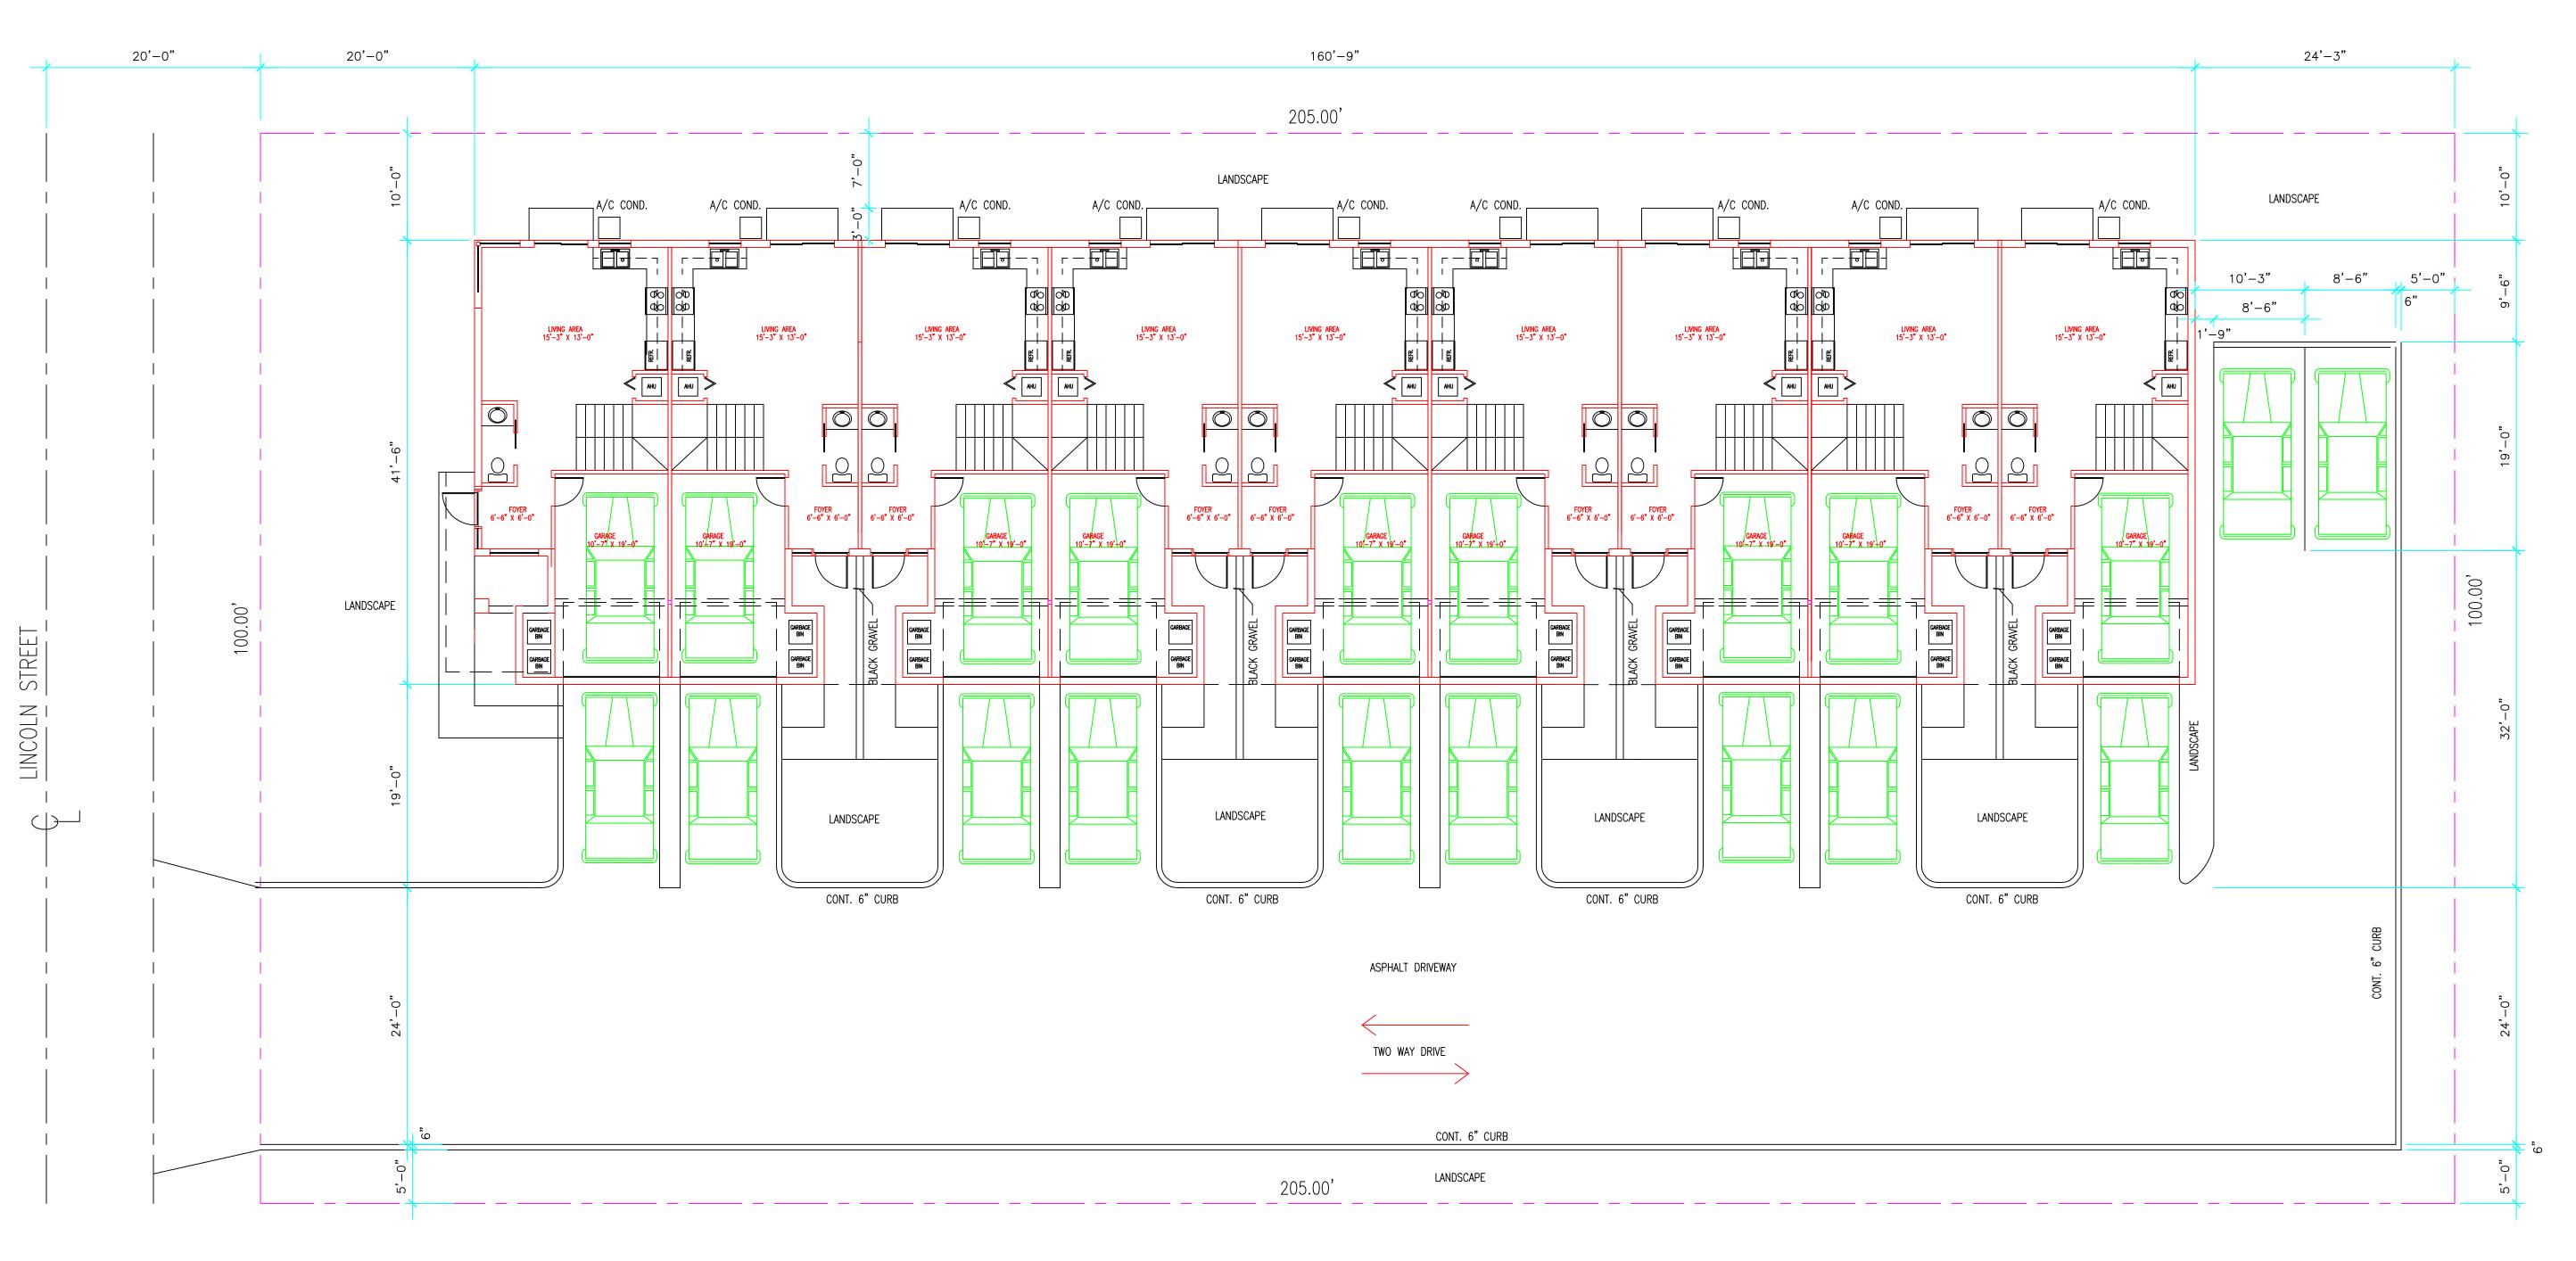

#### 4. 2024 0122

**FILE NO.:** 23-DP-26

APPLICANT: Aviva & Sam, LIC.

LOCATION: 2420 Lincoln Street

**REQUEST:** Site Plan Review for a 9-unit residential development

Attachments: 2326 F Application Package Part I 2023 0122.pdf

2326 F Application Package Part II 2023 0122.pdf