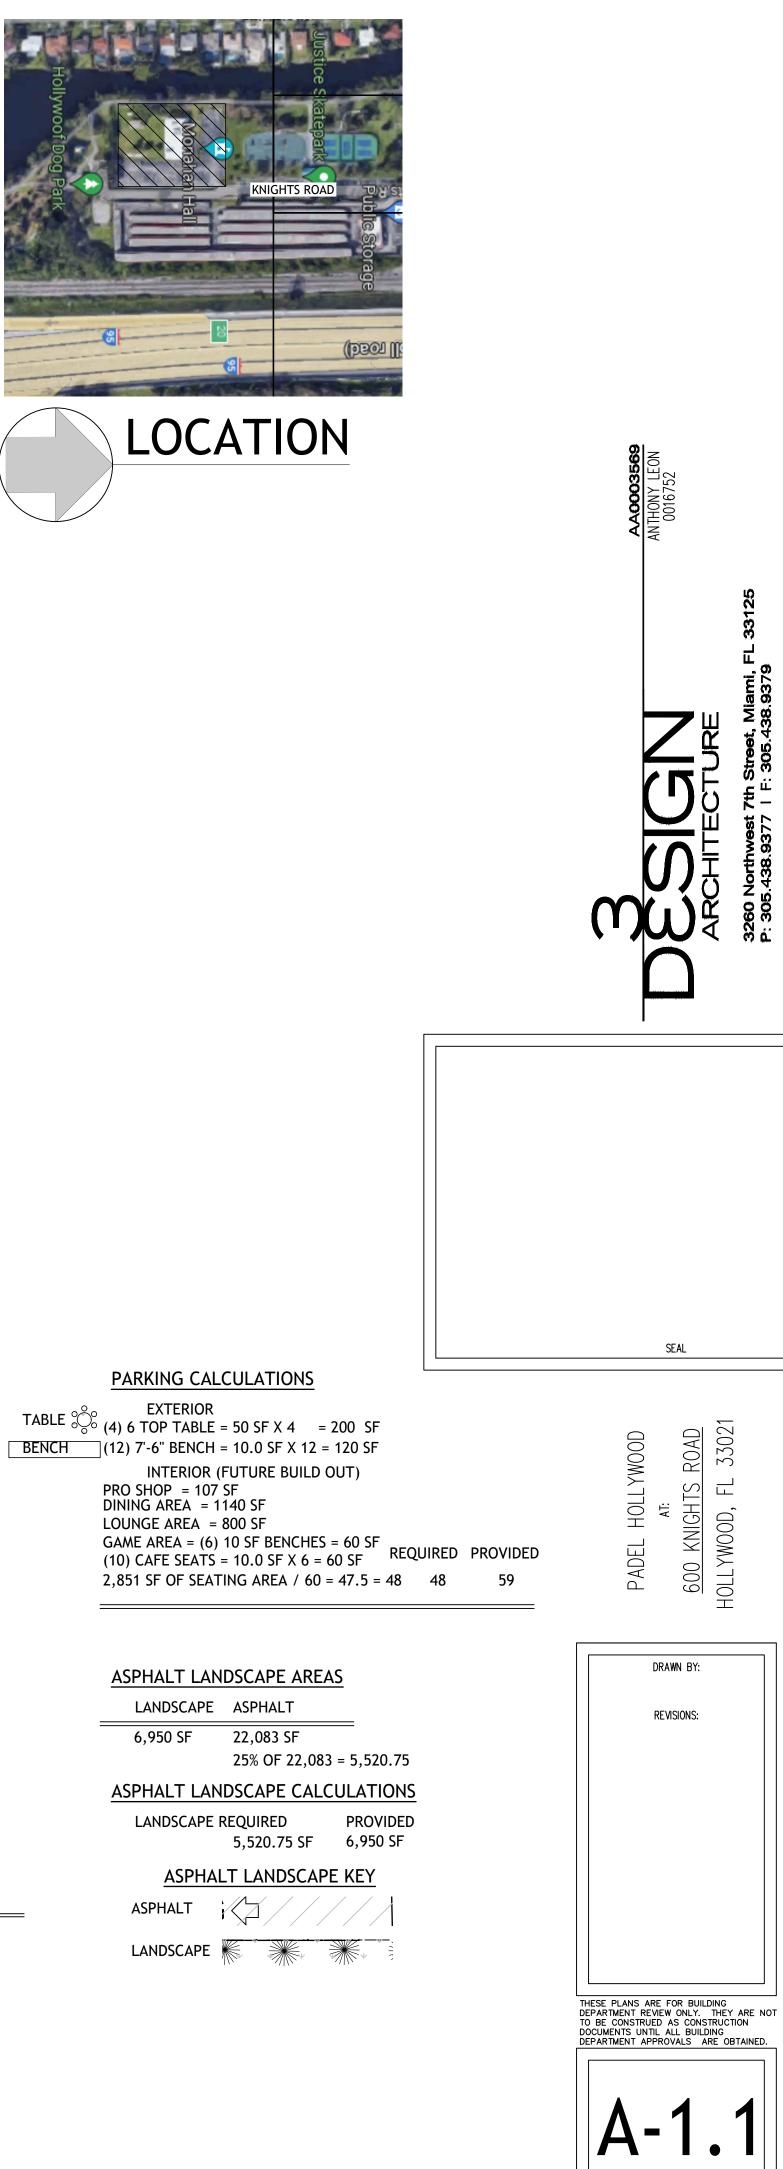

#### 3. 2024 0122

FILE NO.: 24-DP-03

APPLICANT: Bluevis, LLC.

LOCATION: 600 Knights Road

**REQUEST:** Site Plan Review for a padel court (Padel Sports Club)

Attachments: 2403 P Application Package 2024 0122.pdf