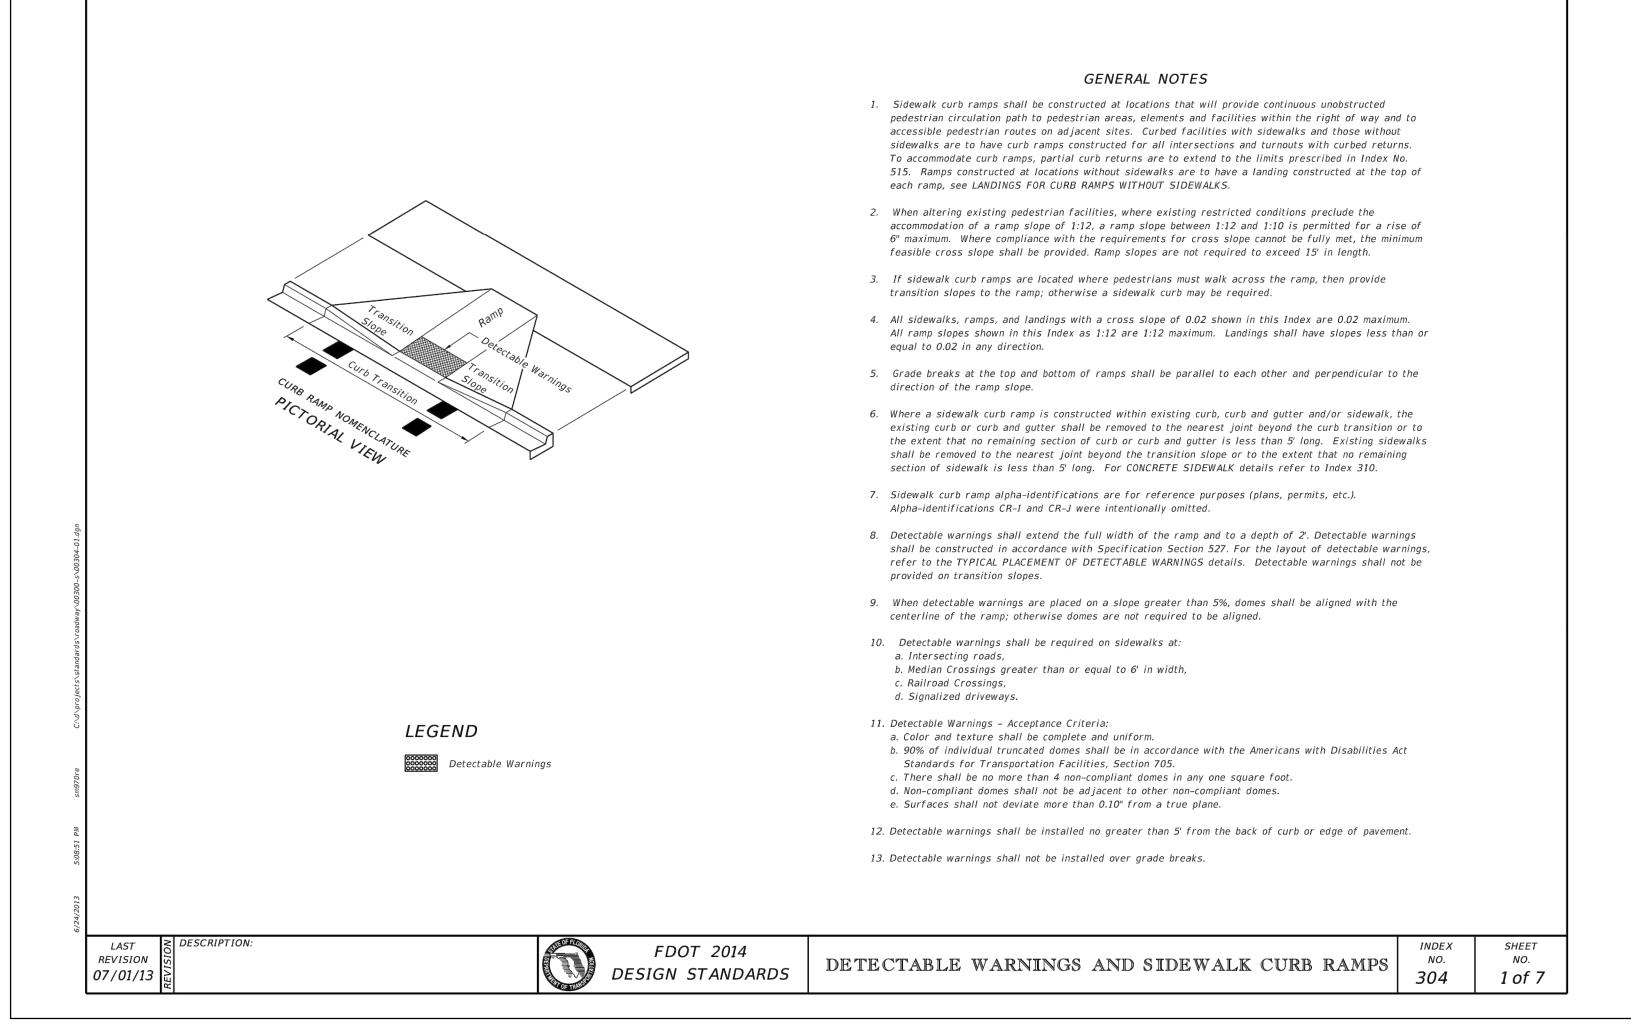

EDESTRIAN AREAS DRIVEWAYS & OTHER

NOTES:

1. EXPANSION JOINTS EVERY 50' O.C.

2. CONC. MIN. 2500 PSI, NO STEEL IN SIDEWALK 3. 8" THK. SIDEWALK ACROSS DRIVEWAYS

P.C. & P.T. OF CURVES & TIE-IN JUNCTION OF EXIST. TO NEW SIDEWALKS. 5'-0" O.C. ON SIDEWALKS. \* WHERE SIDEWALK ABUTS CONC. CURBS DRIVEWAYS OR SIMILIAR STRUCTURES. EXPANSION JOINTS EVERY 50' O.C.

DISCRETION OF THE ENGINEER <u>SIDEWALK DETAIL</u>

\* INSTALLED AT THE





THIS ITEM HAS BEEN DIGITALLY SIGNED AND SEALED BY WILFORD ZEPHYR ON THE DATE ADJACENT TO THE SEAL.

PRINTED COPIES OF THIS DOCUMENT ARE NOT CONSIDERED SIGNED AND SEALED AND THE SIGNATURE MUST BE VERIFIED ON ANY ELECTRONIC COPIES.



SCALE: N.T.S. SHEET NO.: 3 OF 8

**CIVIL DETAILS** SCALE: N.T.S.

Ш Z Z O 0 >

P.E.#:76036

DATE: 1/25/23

PROJECT NO.: 23-04











THIS ITEM HAS BEEN DIGITALLY SIGNED AND SEALED BY WILFORD ZEPHYR ON THE DATE ADJACENT TO THE SEAL.

PRINTED COPIES OF THIS DOCUMENT ARE NOT CONSIDERED SIGNED AND SEALED AND THE SIGNATURE MUST BE VERIFIED ON ANY ELECTRONIC COPIES.

CIVIL DETAILS II
SCALE: N.T.S.

P.E.#:76036

DATE: 1/25/23

SCALE: N.T.S.

SHEET NO.:

4 OF 8

PROJECT NO.: 23-04



PHYR ENGINEER

WLFORD ZEPHYR, P.E.
HOLLYWOOD, FL
(786)302-7693

IIT TOWNHOMES
LINCOLN STREET
OLLYWOOD, FL







# SEWER NOTES:

- 1. THE MINIMUM DEPTH OF COVER OVER D.I.P. SANITARY SEWER GRAVITY OR FORCE MAINS IS 30". THE MINIMUM DEPTH OF COVER OVER PVC SANITARY SEWER OR FORCE MAINS IS 36".
- 2. ALL CONNECTIONS TO EXISTING MAINS SHALL BE THE RESPONSIBILITY OF THE CONTRACTOR.
- 3. LEAKAGE TESTS AND ALIGNMENT (LAMPING) TESTS SHALL BE PERFORMED O