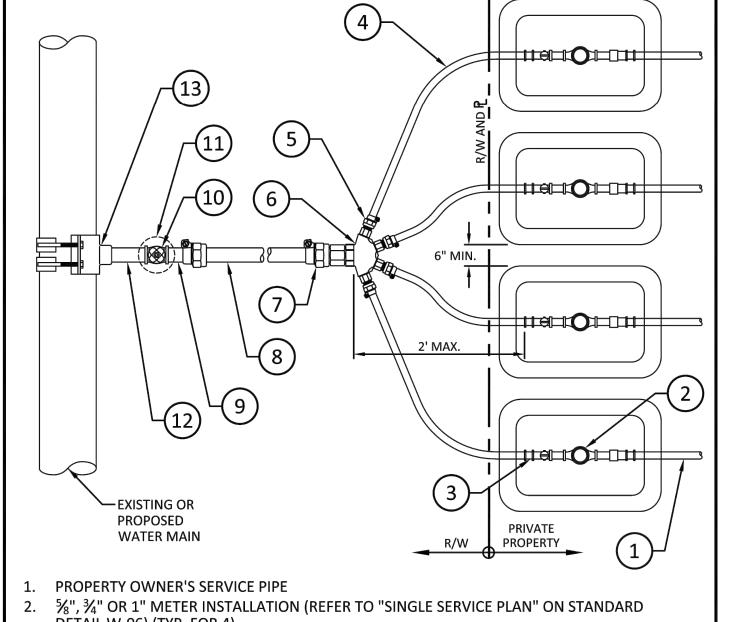

#### 4. 2024 0122

**FILE NO.:** 23-DP-26

APPLICANT: Aviva & Sam, LIC.

LOCATION: 2420 Lincoln Street

**REQUEST:** Site Plan Review for a 9-unit residential development

Attachments: 2326 F Application Package Part I 2023 0122.pdf

2326 F Application Package Part II 2023 0122.pdf