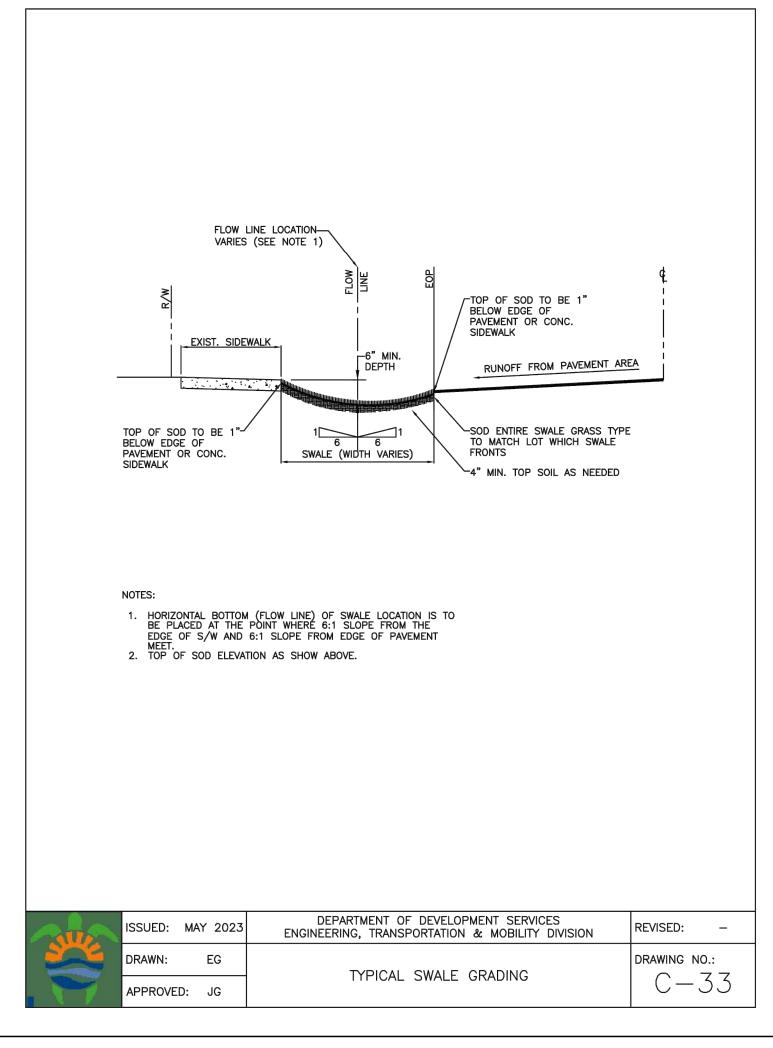

: PEDESTRIAN AREAS DRIVEWAYS & OTHER

NOTES:

1. EXPANSION JOINTS EVERY 50' O.C.

2. CONC. MIN. 2500 PSI, NO STEEL IN SIDEWALK 3. 8" THK. SIDEWALK ACROSS DRIVEWAYS

P.C. & P.T. OF CURVES & TIE-IN JUNCTION OF EXIST. TO NEW SIDEWALKS. 5'-0" O.C. ON SIDEWALKS. \* WHERE SIDEWALK ABUTS CONC. CURBS DRIVEWAYS OR SIMILIAR STRUCTURES. EXPANSION JOINTS EVERY 50' O.C.

DISCRETION OF THE ENGINEER <u>SIDEWALK DETAIL</u>

\* INSTALLED AT THE





THIS ITEM HAS BEEN DIGITALLY SIGNED AND SEALED BY WILFORD ZEPHYR ON THE DATE ADJACENT TO THE SEAL.

PRINTED COPIES OF THIS DOCUMENT ARE NOT CONSIDERED SIGNED AND SEALED AND THE SIGNATURE MUST BE VERIFIED ON ANY ELECTRONIC COPIES.



SCALE: N.T.S. SHEET NO.: 3 OF 8

**CIVIL DETAILS** SCALE: N.T.S.

Ш Z Z O 0 >

P.E.#:76036

DATE: 1/25/23

PROJECT NO.: 23-04











THIS ITEM HAS BEEN DIGITALLY SIGNED AND SEALED BY WILFORD ZEPHYR ON THE DATE ADJACENT TO THE SEAL.

PRINTED COPIES OF THIS DOCUMENT ARE NOT CONSIDERED SIGNED AND SEALED AND THE SIGNATURE MUST BE VERIFIED ON ANY ELECTRONIC COPIES.

CIVIL DETAILS II
SCALE: N.T.S.

P.E.#:76036

DATE: 1/25/23

SCALE: N.T.S.

SHEET NO.:

4 OF 8

PROJECT NO.: 23-04



PHYR ENGINEER

WLFORD ZEPHYR, P.E.
HOLLYWOOD, FL
(786)302-7693

IIT TOWNHOMES
LINCOLN STREET
OLLYWOOD, FL







# SEWER NOTES:

- 1. THE MINIMUM DEPTH OF COVER OVER D.I.P. SANITARY SEWER GRAVITY OR FORCE MAINS IS 30". THE MINIMUM DEPTH OF COVER OVER PVC SANITARY SEWER OR FORCE MAINS IS 36".
- 2. ALL CONNECTIONS TO EXISTING MAINS SHALL BE THE RESPONSIBILITY OF THE CONTRACTOR.
- 3. LEAKAGE TESTS AND ALIGNMENT (LAMPING) TESTS SHALL BE PERFORM