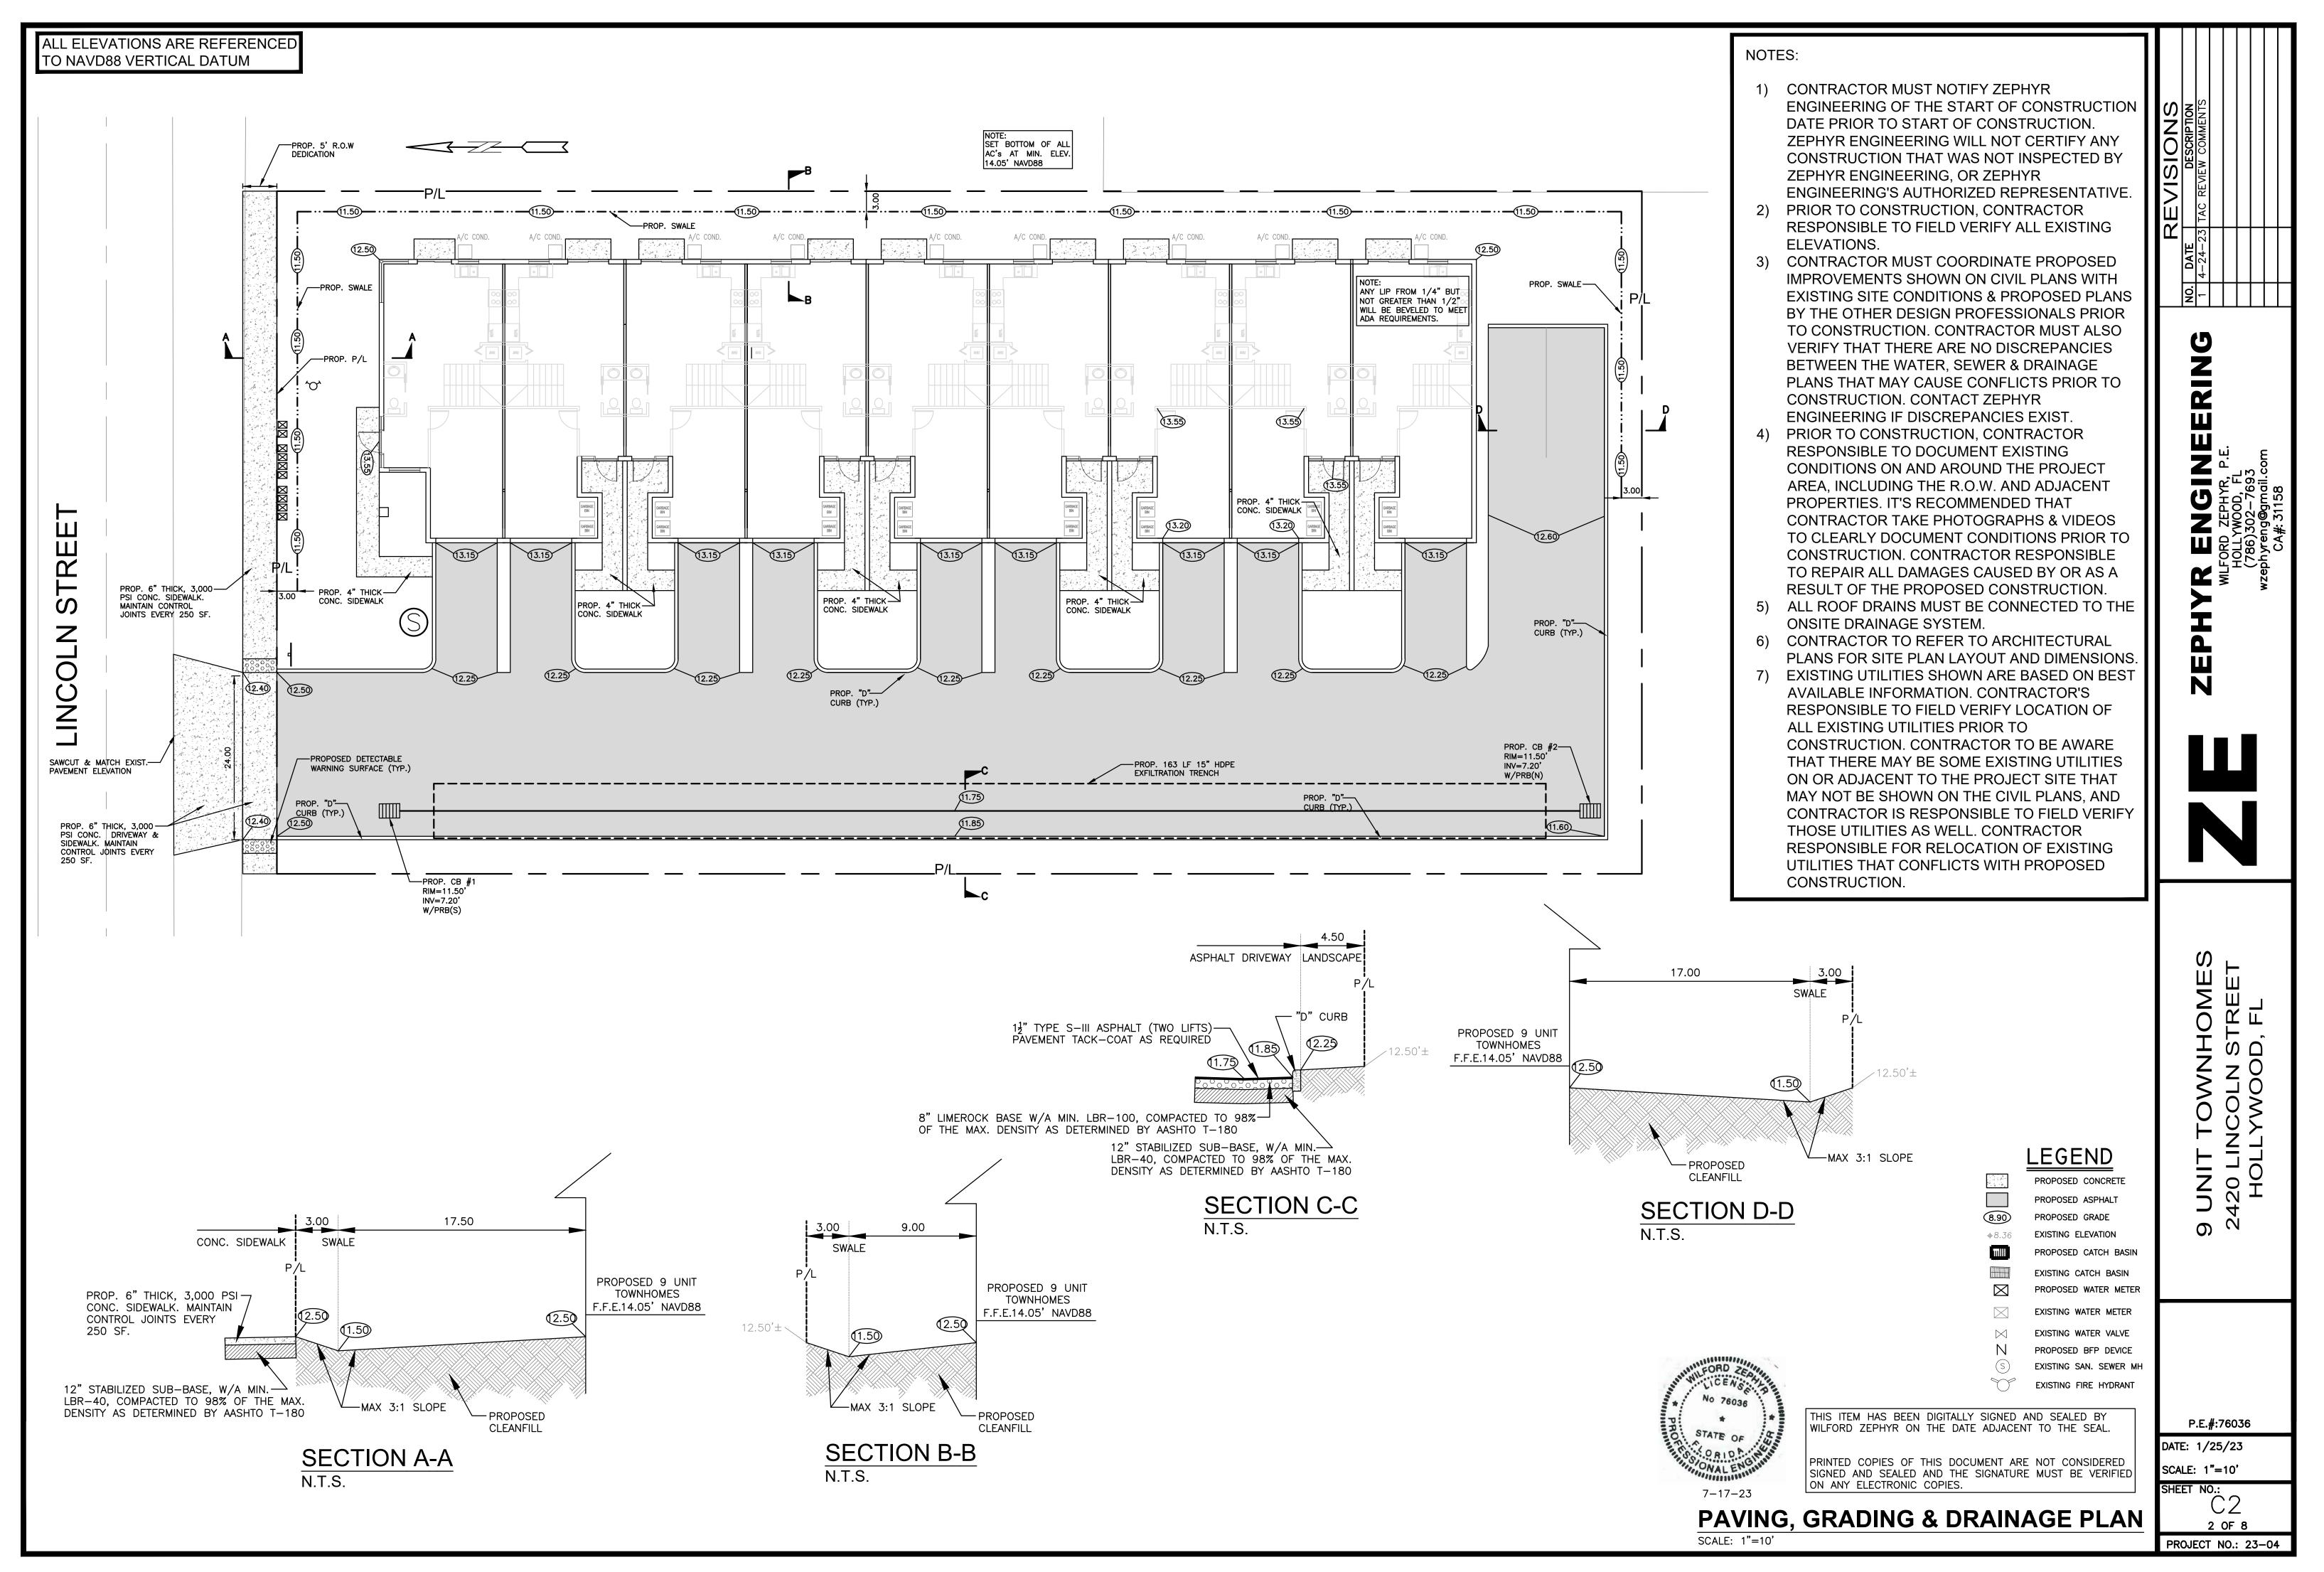

#### 4. 2024 0122

**FILE NO.:** 23-DP-26

APPLICANT: Aviva & Sam, LIC.

LOCATION: 2420 Lincoln Street

**REQUEST:** Site Plan Review for a 9-unit residential development

Attachments: 2326 F Application Package Part I 2023 0122.pdf

2326 F Application Package Part II 2023 0122.pdf