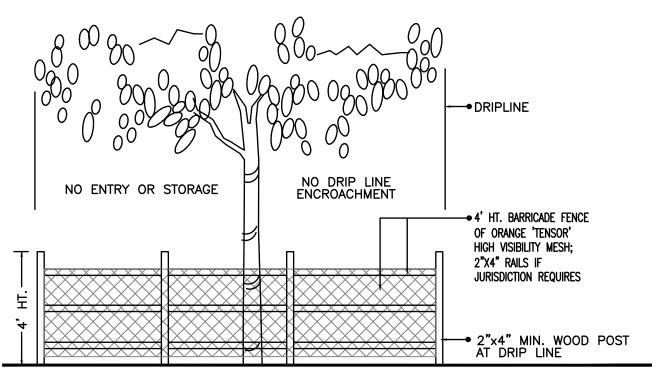

#### 4. 2024 0122

**FILE NO.:** 23-DP-26

APPLICANT: Aviva & Sam, LIC.

LOCATION: 2420 Lincoln Street

**REQUEST:** Site Plan Review for a 9-unit residential development

Attachments: 2326 F Application Package Part I 2023 0122.pdf