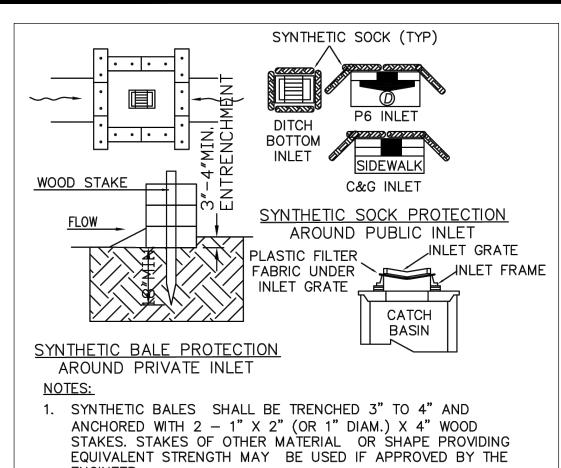

ROSA

CHECKED L.L.R. 10/3/2023 AS NOTED *0*23-*0*41









| REVISION: | BY: |
|-----------|-----|
|           |     |
|           |     |
|           |     |
|           |     |
|           |     |

PROPOSED 15-UNITS MULTI FAMILY DEVELOPMENT FOR 1835 FLETCHER STREET HOLLYWOOD, FLORIDA 33020

SEAL: AR 0017852 LUIS LA ROSA

| DRAWN                    |
|--------------------------|
| C.C.                     |
| CHECKED                  |
| L.L.R.                   |
| DATE                     |
| 10/3/2023                |
| SCALE<br><b>AS NOTED</b> |
| JOB. NO.                 |
| Ø23-Ø4I                  |
| SHEET                    |
|                          |
|                          |
|                          |
|                          |
|                          |

SHEETS



- ENGINEER
- 2. ADJACENT SYNTHETIC BALES SHALL BE BUTTED FIRMLY TOGETHER. UNAVOIDABLE GAPS SHALL BE PLUGGED WITH HAY OR STRAW TO PREVENT SILT FROM PASSING
- 3. SYNTHETIC BALES SHALL BE INSTALLED AT ALL NEW INLETS ON PRIVATE PROPERTY AND SYNTHETIC "SOCKS" ON EXISTING INLETS IN THE PUBLIC RIGHT O WAY DURING CONSTRUCTION
- 4. CONTRACTOR TO INSTALL PLASTIC FILTER FABRIC UNDER INLET GRATE ON ALL NEW INLETS AND IT SHALL REMAIN THERE FOR THE DURATION OF THE CONSTRUCTION





COVERED WITH A WIND SCREEN SHALL BE INSTALLED

ALONG THE PROPERTY LINE





**UR** Architects, Inc. ARCHITECTURE & PLANNING 9000 SHERIDAN STREET 158 PEMBROKE PINES, FLORIDA (OFF.) - 305-403-7926

(CELL)- 786-543-0851 E-MAIL: LLAROSA@LAROSAARCHITECTCTS.C Luis La Rosa-Registered Architect AR#-0017852 AA#-26003693

| _ |