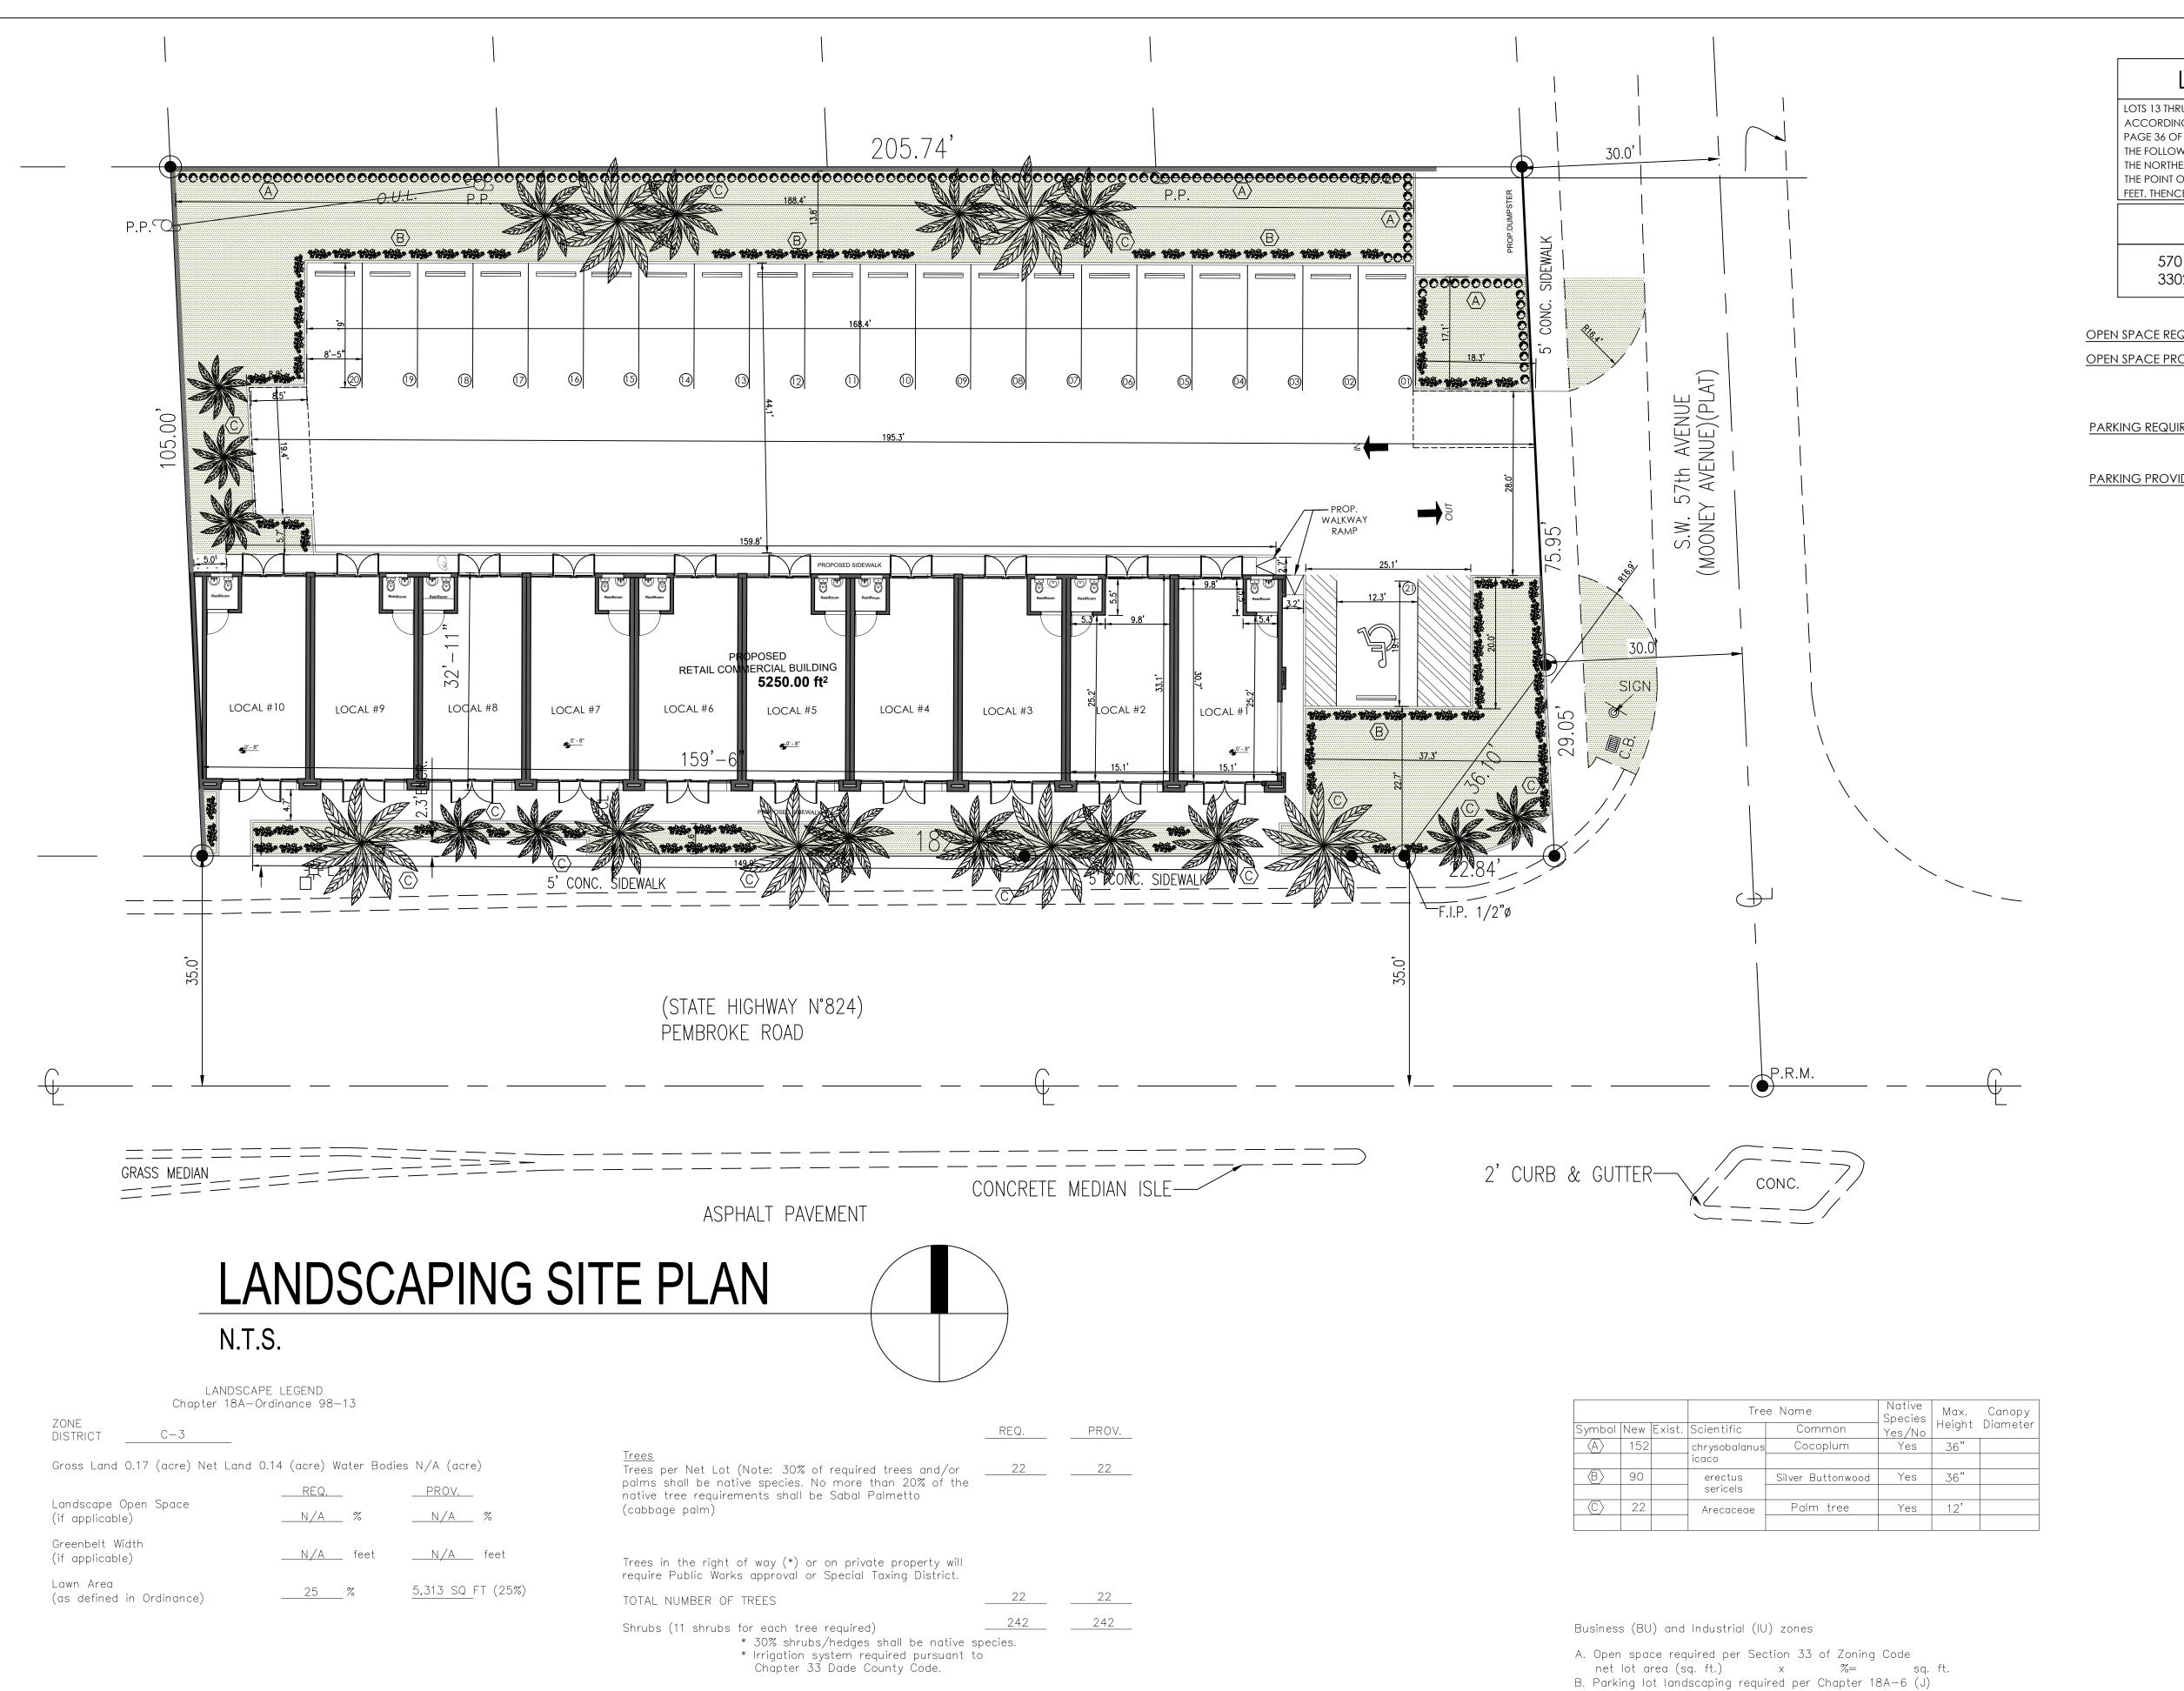

# PAVING, GRADING & DRAINAGE PLANS 5701 PEMBROKE Rd. HOLLYWOOD FL. RETAIL COMMERCIAL BUILDING

LEGAL DESCRIPTION:

LOTS 13 THRU 16, BLOCK 71 OF WEST CARVER RANCHES ADDITION NO. 2, ACCORDING TO THE PLAT THEREOF, AS RECORDED IN PLAT BOOK 26 AT PAGE 36 OF THE PUBLIC RECORDS OF BROWARD COUNTY, FLORIDA; LESS THE FOLLOWING DESCRIBED PORTION OF SAID LOT 13, COMMENCING AT THE NORTHEAST CORNER OF SAID LOT 13 THENCE SOUTH 75.95 FEET TO THE POINT OF BEGINNING; THENCE SOUTH 29.05 FEET, THENCE WEST 22.84 FEET, THENCE NORTHEAST 36.10 FEET TO THE POINT OF BEGINNING.

NOTE:
ALL ELEVATIONS SHOWN HERE ON ARE REFERENCED TO NATIONAL GEODETIC VERTICAL DATUM OF 1929 (NGVD)

INDEX:

C-1 COVER SHEET

C-2 PAVING, GRADING & DRAINAGE PLAN

-3 PAVING, GRADING & DRAINAGE PLAN

C-4 DRAINAGE DETAILS
C-5 DRAINAGE DETAILS

33023

COVER PAVING, GRADING & DRAINAGE

DRAWN BY: A.G.R.A.

DATE: 12-18-23

SCALE : AS SHOWN

C-'

GRASS (pervious area) \_\_\_\_\_\_ 5,313 SQ FT (25%)

## LEGAL DESCRIPTION

LOTS 13 THRU 16, BLOCK 71 OF WEST CARVER RANCHES ADDITION NO. 2, ACCORDING TO THE PLAT THEREOF, AS RECORDED IN PLAT BOOK 26 AT PAGE 36 OF THE PUBLIC RECORDS OF BROWARD COUNTY, FLORIDA; LESS THE FOLLOWING DESCRIBED PORTION OF SAID LOT 13, COMMENCING AT THE NORTHEAST CORNER OF SAID LOT 13 THENCE SOUTH 75.95 FEET TO THE POINT OF BEGINNING; THENCE SOUTH 29.05 FEET, THENCE WEST 22.84 FEET, THENCE NORTHEAST 36.10 FEET TO THE POINT OF BEGINNING.

## LEGAL ADDRESS

5701 - PEMBROKE Rd. HOLLYWOOD FL. 33023 MIAMI - FLORIDA

**20%** OF NET LOT AREA - 3,000 SQ FT

OPEN SPACE PROVIDED: GREEN AREA 5,313.00 SQ FT 25.00% CONC. SIDEWALKS 1,492.00 SQ FT + 7.00 %

6,805,00 SQ FT 32.00%

(1) PARKING SP/ 250 S.F.= 5,250/250=21 P.S.

(3) PARKING SP PER BAY= 3X 4 BAYS= ---- 12 P.S.

PARKING PROVIDED: 21 PARKING SPACES, INCLUDING (1) H.C. &

2 TRANSIT ZONE.

& CONSTRUCTION

RN Engineering, Inspection & Construction, Inc. PE Lic. No. 60494 CA Lic. No. 32037 7837 W. Sample Road, Suite 104