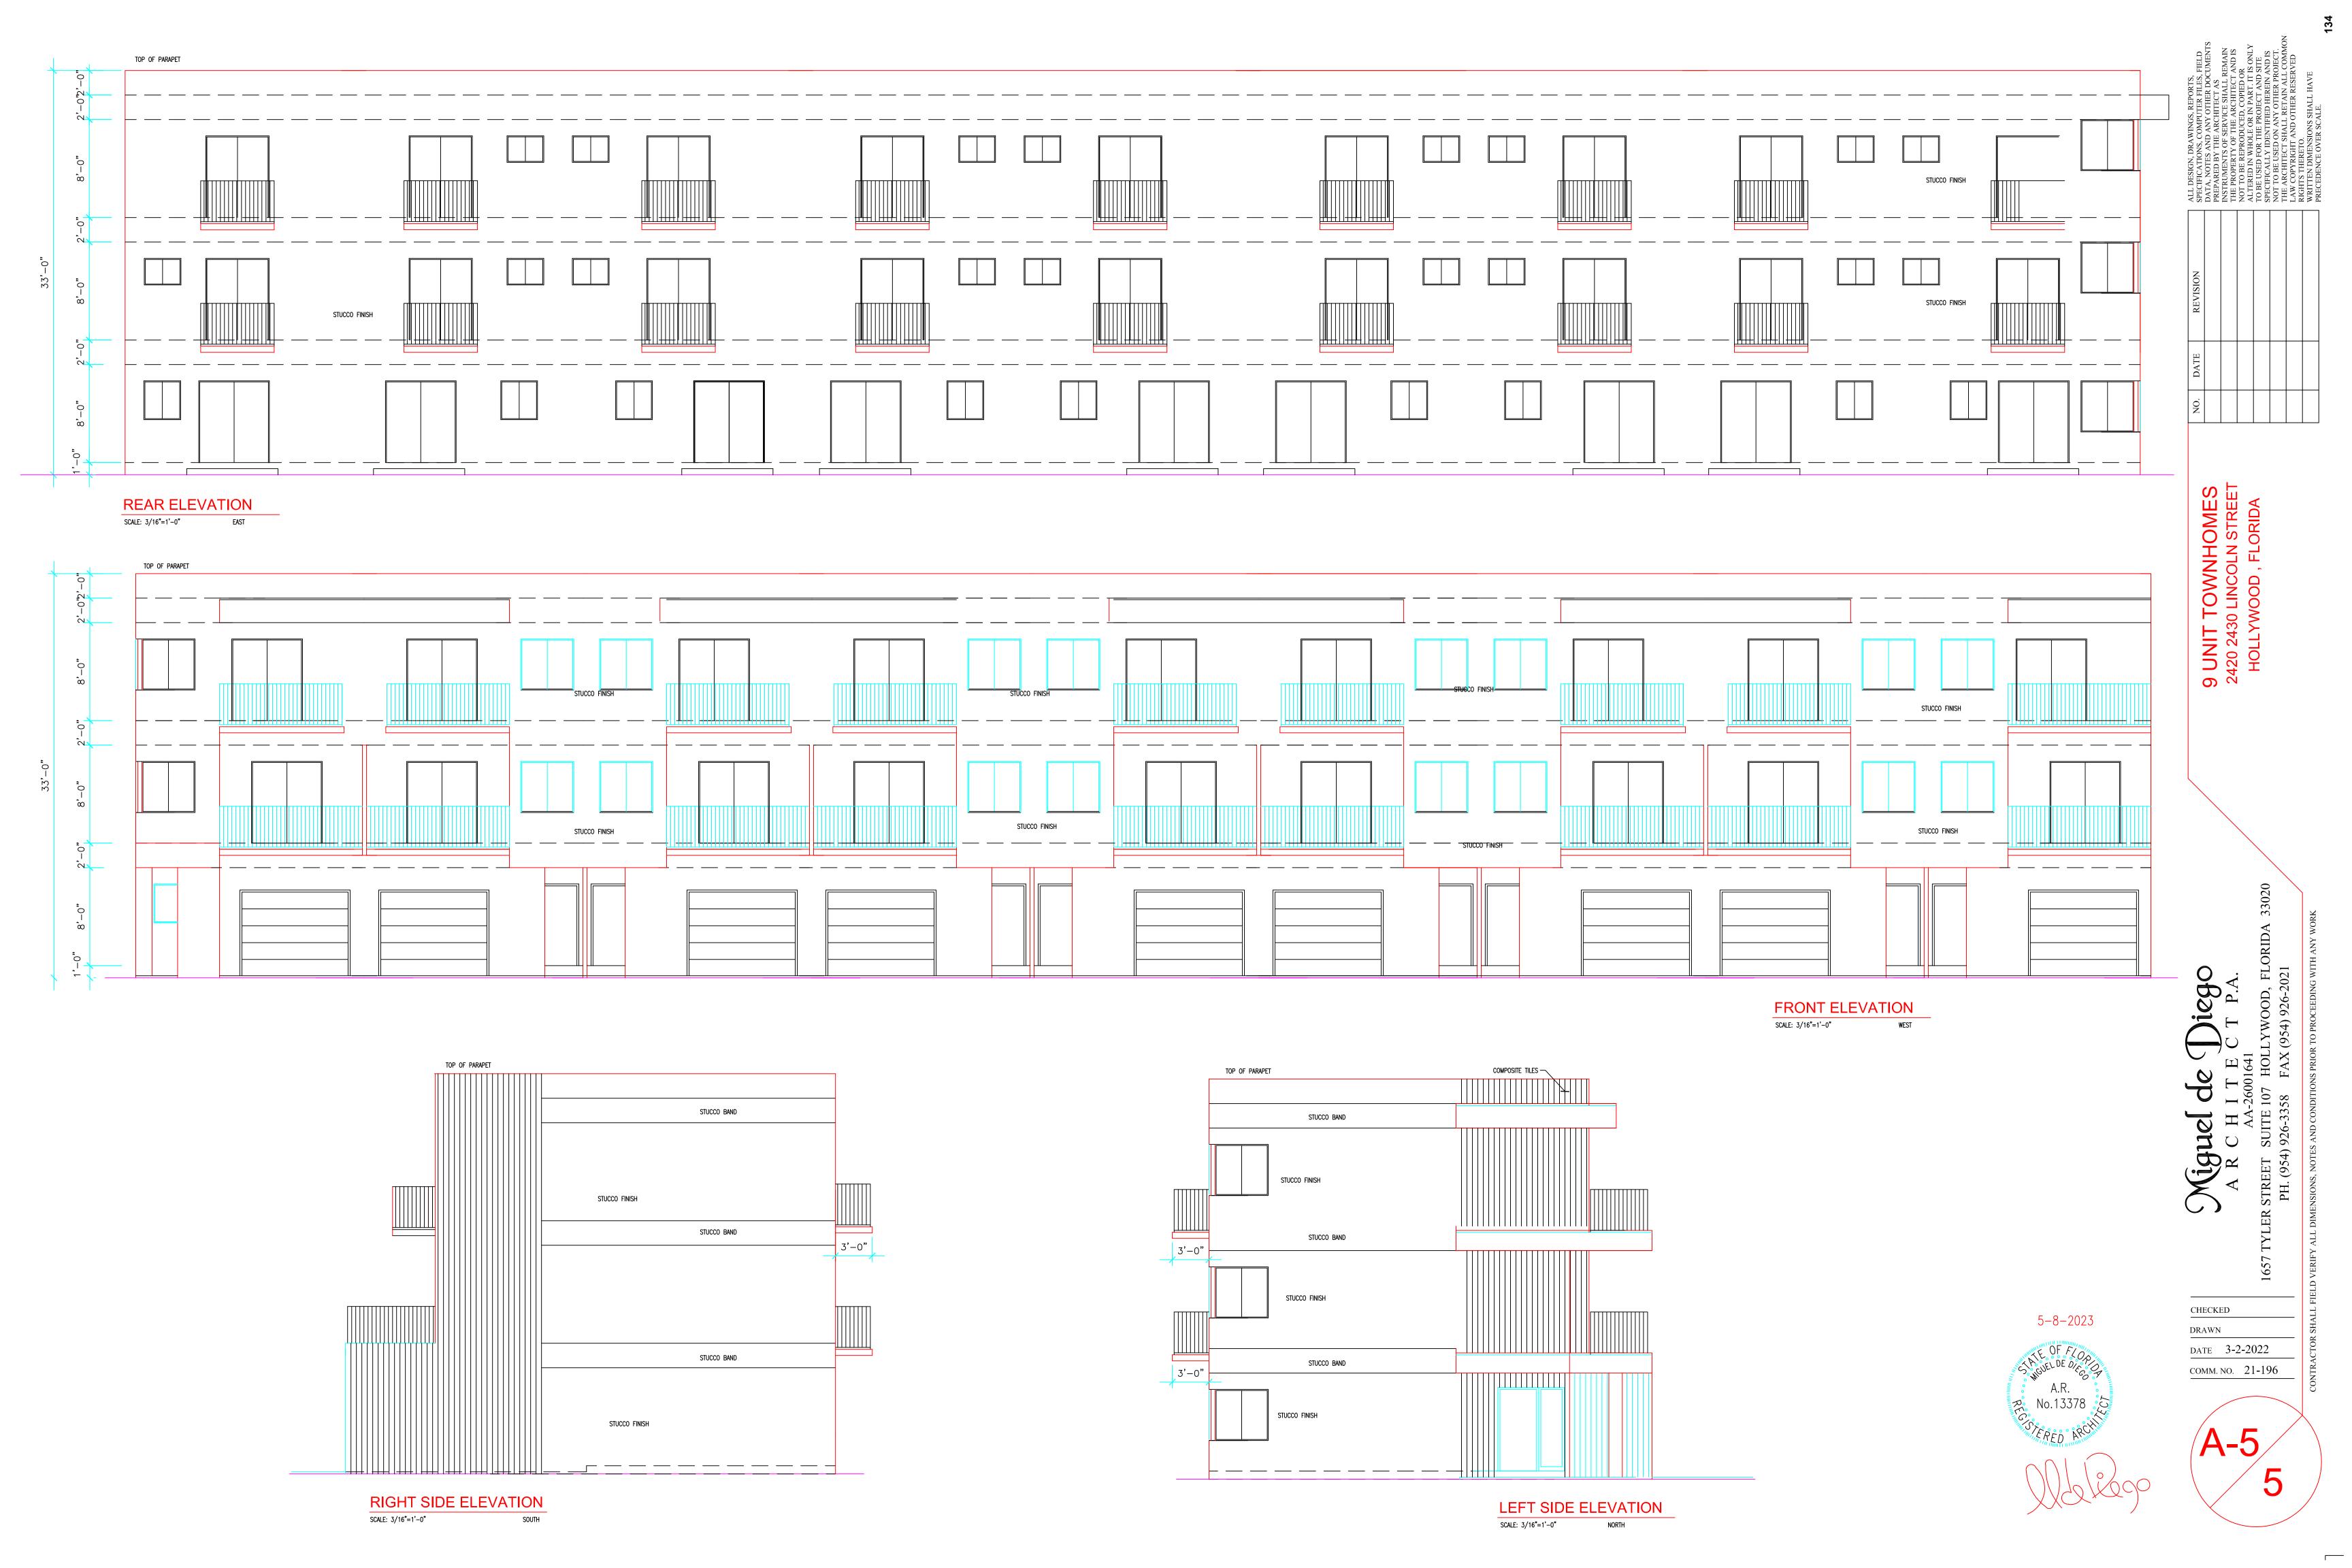

#### 4. 2024 0122

**FILE NO.:** 23-DP-26

APPLICANT: Aviva & Sam, LIC.

LOCATION: 2420 Lincoln Street

**REQUEST:** Site Plan Review for a 9-unit residential development

Attachments: 2326 F Application Package Part I 2023 0122.pdf