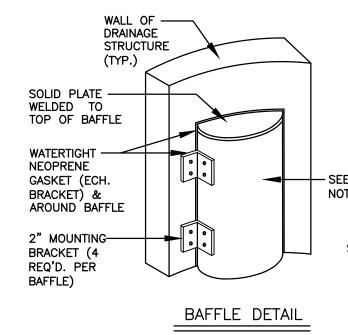

- 1. IF DISCREPANCIES FOUND ON THESE PLANS ARE BETWEEN THESE PLANS AND ACTUAL FIELD CONDITIONS OR ANY OMISSIONS OR ERRORS THAT MIGHT PRODUCE DAMAGES DERIVED FROM THIS DESIGN, IT SHALL BE BROUGHT TO THE ENGINEER PRIOR TO BIDDING OR START OF ANY CONSTRUCTION.
- 2. CONTRACTOR, PRIOR TO START OF ANY CONSTRUCTION, SHALL VERIFY LOCATION OF ALL EXISTING UTILITIES ON THE FIELD WITH THE APPROPRIATE UTILITY COMPANY. IN THE EVENT THAT ANY ADJUSTMENT BE NECESSARY DUE TO A DISCREPANCY FOR UTILITY LOCATION, THE CONTRACTOR SHALL NOTIFY THE ENGINEER 48 HOURS BEFORE PROCEEDING. THE CONTRACTOR SHALL EXERT CARE AND CAUTION IN PROTECTING ALL UTILITIES DURING THE COMPLETION OF HIS WORK. IN THE EVENT OF ANY DAMAGE THE CONTRACTOR SHALL IMMEDIATELY NOTIFY THE APPROPRIATE UTILITY COMPANY. ANY AND ALL COSTS INCURRED DUE TO DAMAGE SHALL BE THE SOLE RESPONSIBILITY OF THE CONTRACTOR. FORTY—EIGHT (48) HOURS BEFORE DIGGING CALL SUNSHINE, TOLL FREE 1—800—432—4770.
- 3. EXISTING UTILITY LOCATIONS SHOWN ON THESE PLANS ARE APPROXIMATE. THE ENGINEER ASSUMES NO RESPONSIBILITY FOR THE ACCURACY OF EXISITING UTILITIES SHOWN OR FOR ANY EXISTING UTILITIES NOT SHOWN. THE CONTRACTOR SHALL BE RESPONSIBLE FOR DAMAGE TO ANY EXISTING UTILITIES FOR WHICH HE FAILS TO REQUEST LOCATIONS FROM THE UTILITY OWNER. HE IS RESPONSIBLE AS WELL FOR DAMAGE TO ANY EXISTING UTILITIES WHICH ARE PROPERLY LOCATED.
- 4. IF UPON EXCAVATION, AN EXISTING UTILITY IS FOUND TO BE IN CONFLICT WITH THE PROPOSED CONSTRUCTION OR TO BE OF A SIZE OR MATERIAL DIFFERENT FROM THAT SHOWN ON THE PLANS, THE CONTRACTOR SHALL IMMEDIATELY NOTIFY THE ENGINEER.
- 5. INDIVIDUAL SHOP DRAWINGS FOR ALL PRECAST STRUCTURES ARE REQUIRED. THE ENGINEER IS TO REVIEW THEM AND BE PAID.
- 6. ALL INSPECTIONS WILL BE MADE BY THE ENGINEER OF RECORD AND BE PAID. CONTRACTOR SHALL NOTIFY 48 HOURS IN ADVANCE THE ENGINEER OF RECORDS FOR INSPECTION. THE ENGINEER SHOULD BE ABLE TO PROVIDE CERTIFICATION FOR CONSTRUCTION COMPLETION BASED ON VISUAL INSPECTIONS, IF REQUIRED.
- 7. ALL OPEN TRENCHES AND HOLES ADJACENT TO ROADWAYS OR WALKWAYS SHALL BE PROPERLY MARKED AND BARRICADED TO ASSURE THE SAFETY OF BOTH VEHICULAR AND PEDESTRIAN TRAFFIC.
- 8. ALL FILL AND LIMEROCK BASE COURSE SHALL BE TESTED WITH DENSITY TESTS ACCORDING TO AASTHO SPECIFICATION T-180. COPIES OF RESULTS SHALL BE PROVIDED TO ENGINEER OF RECORDS PRIOR TO PLACING ASPHALT PAVEMENT.
- 9. UPON COMPLETION OF CONSTRUCTION, THE CONTRACTOR SHALL SUBMIT TO THE ENGINEER OF RECORD ONE COMPLETE SET OF AS-BUILT CONSTRUCTION DRAWINGS. THESE DRAWINGS SHALL BE MARKED TO SHOW AS-BUILT.
- 10. ALL AS—BUILT DRAWINGS SHALL BE SIGNED AND SEALED BY A FLORIDA REGISTERED LAND SURVEYOR.
- 11. NO MODIFICATIONS TO THESE PLANS ARE ALLOWED WITHOUT THE WRITTEN CONSENT OF THE ENGINEER. NO AGENCY INSPECTOR, CONTRACTOR, NOR THE OWNER ARE AUTHORIZED TO UNILATERALLY MODIFY THESE PLANS.
- 12. IT IS THE INTENT OF THE PLANS TO BE IN ACCORDANCE WITH APPLICABLE CODES AND AUTHORITIES HAVING JURISDICTION. ANY DISCREPANCIES BETWEEN THESE PLANS AND APPLICABLE CODES SHALL BE IMMEDIATELY BROUGHT TO THE ATTENTION OF THE FNGINFER
- 13. ALL DRIVING SURFACES MUST BE CONSTRUCTED ON AN EIGHT (8) INCH ROCK BASE THAT WILL PRODUCE A C.B.R. VALUE OF NO LESS THAN 25 WHEN COMPACTED TO A MINIMUM FIELD DENSITY OF 98% OF MAX. DENSITY AS DETERMINED BY AASTHO T—180. WITH REINFORCED CONCRETE SLAB. SEE STRUCTURAL PLANS FOR DETAILS.
- 14. ALL DIMENSIONS IN THESE PLANS SHALL BE VERIFIED BY THE CONTRACTOR IN THE FIELD.
- 15. ALL WORK SHALL MEET SUNNY ISLES BEACH PUBLIC WORK DEPARTMENT STANDARDS.
- 16. WATER TABLE PER WC 2.2 IS 2.00 N.G.V.D.
- 17. ALL ELEVATIONS SHOWN ARE REFERRED TO NATIONAL GEODETIC VERTICAL DATUM 1929.
- 18. UNDERGROUND CONTRACTOR SHALL COMPLY WITH THE TRENCH SAFETY ACT HB 3183, FLORIDA STATUTES.
- 19. ALL MUCK, PEAT, AND/OR CLAY WITH HIGH PERCENTAGE OF ORGANIC MATERIAL AND OR EXISTING UNSUITABLE FILL MATERIAL SHALL BE REMOVED FROM PROPOSED RIGHT OF WAY OR PROPOSED PAVEMENT AREAS IF ANY. FOR DETAILED SPECIFICATIONS SEE M.D.C.P.W.D. SPECS., SECTION 30.
- 20. ALL TOP FINISHED GRADES FOR EXISTING MANHOLES, VALVE LIDS AND SIMILAR UTILITIES STRUCTURES SHALL BE ADJUSTED TO NEW FINISHED GRADES, IF AFFECTED FOR NEW GRADING.
- 21. THESE PLANS WERE PREPARED USING INFORMATION FROM SURVEY DONE BY BENNY SUAREZ SURVEYING INC.
- 22. FLOOD INSURANCE RATE MAP, ZONE 'X' MAP NUMBER 12086C0726L, BASE FLOOD NOT DETERMINDED, MAP REVISED SEPTEMBER 11, 2009.
- 23. SHOWN INFORMATION FOR EXISTING UTILITIES AS IT WAS RECEIVED BY UTILITIES OWNERS UNDER CHAPTER 556, FLORIDA STATUTES.
- 24. DRAINAGE PIPING HIGH DENSITY POLYETHYLENE SHALL CONFORM ASTM F477, AASHTO M294, M252 REQUIREMENTS.