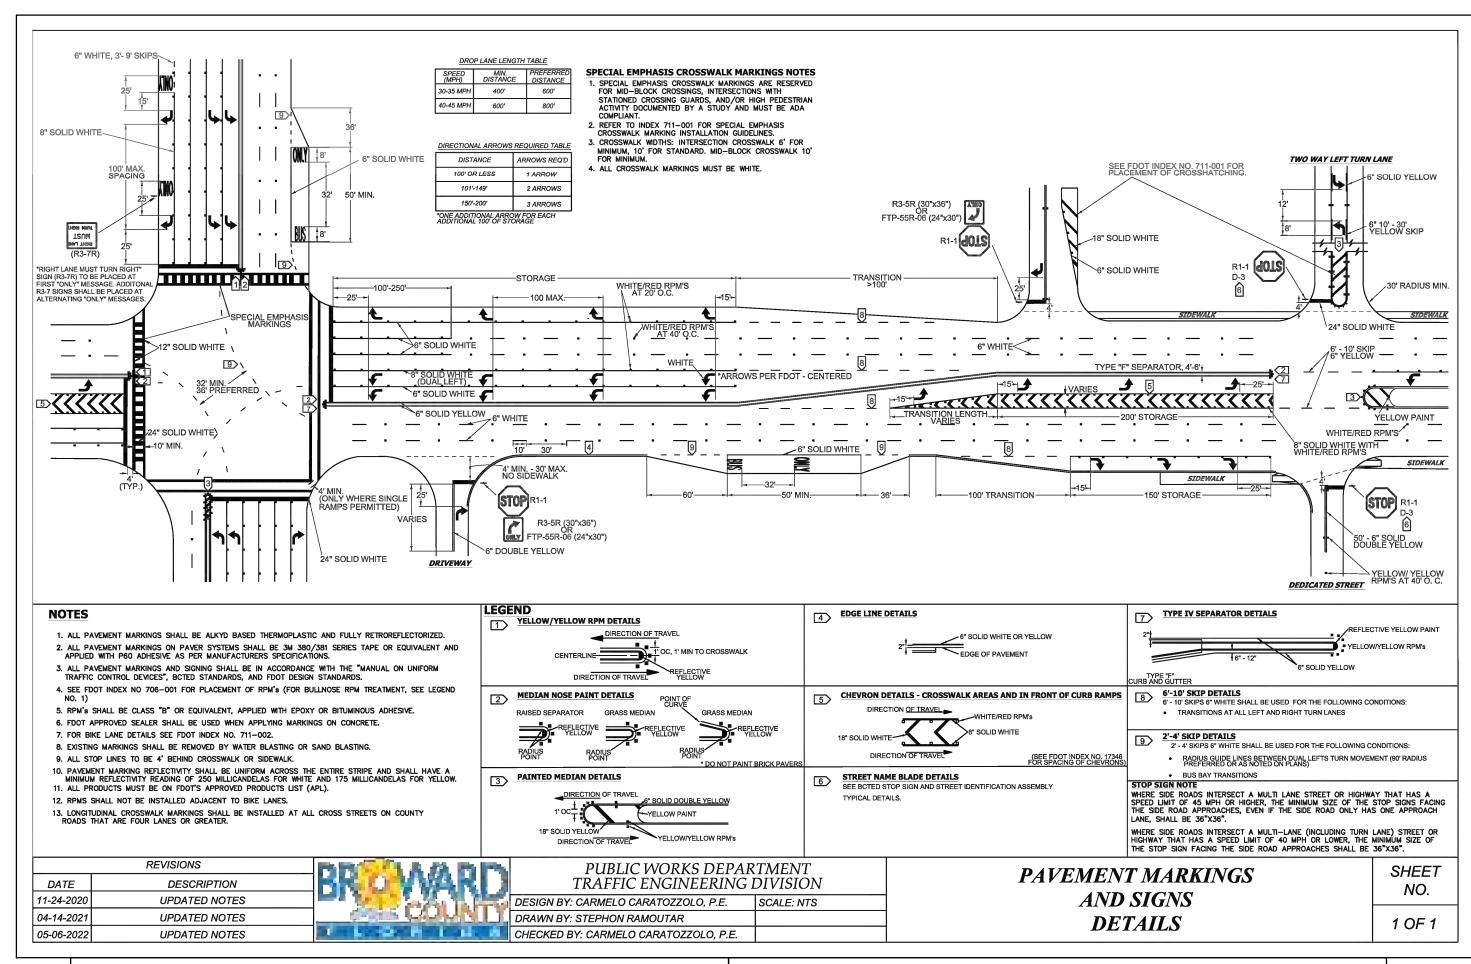

DT INDEX 200 FOR ADDITIONAL DETAILS AND SPECIFICATIONS. 4. ALL REINFORCING BARS SHALL BE ASTM A615 GRADE 60, ALL COVER SHALL BE 3 INCHES MINIMUM.

5. ALL OPENINGS SHALL BE SEALED WITH ELASTROMETIC GROUT (TYPE 3 CEMENT) SEE DETAIL "A", IN SHEET SD22.

CONCENTRIC PRECAST DRAINAGE MANHOLE (4'-0" MIN. DIA.) DETAIL



THIS ITEM HAS BEEN DIGITALLY SIGNED AND SEALED BY WILFORD ZEPHYR ON THE DATE ADJACENT TO THE SEAL.

PRINTED COPIES OF THIS DOCUMENT ARE NOT CONSIDERED SIGNED AND SEALED AND THE SIGNATURE MUST BE VERIFIED ON ANY ELECTRONIC COPIES.

3 OF 9 PROJECT NO.: 23-48

TREI L 33(

P.E.#:76036

DATE: 10/23/23

SCALE: N.T.S.

**CIVIL DETAILS** SCALE: N.T.S.















P.E.#:76036

DATE: 10/23/23

SCALE: N.T.S.

SHEET NO.:

4 OF 9

PROJECT NO.: 23-48

DIXIA 1822 HOLL

CIVIL DETAILS II

241







WILFORD ZEPHYR ON THE DATE ADJACENT TO THE SEAL. STATE OF PRINTED COPIES OF THIS DOCUMENT ARE NOT CONSIDERED

SIGNED AND SEALED AND THE SIGNATURE MUST BE VERIFIED ON ANY ELECTRONIC COPIES. PAVEMENT MARKINGS & SIGNAGE PLAN SCALE: 1"=20'

THIS ITEM HAS BEEN DIGITALLY SIGNED AND SEALED BY



TRAFFIC CONTROL ARROWS: DIRECTIONAL ARROWS PAINTED ON CONCRETE - SEE

PAINT FOR ARROWS: PROVIDE A MINIMUM

TRAFFIC CONTROL ARROWS DETAILS

OF 2-COATS OF D.O.T. APPROVED PAINT -

UTILIZE "YELLOW" COLORED PAINT ON

LOCATIONS THIS SHEET.

CONCRETE.



TYPICAL SIGN INSTALLATION DETAIL

**LEGEND** PROPOSED CONCRETE

PROPOSED ASPHALT PROPOSED GRADE EXISTING ELEVATION PROPOSED CATCH BASIN

8.90

**♦**8.36

EXISTING CATCH BASIN PROPOSED WATER METER EXISTING WATER METER

EXISTING FIRE HYDRANT

EXISTING WATER