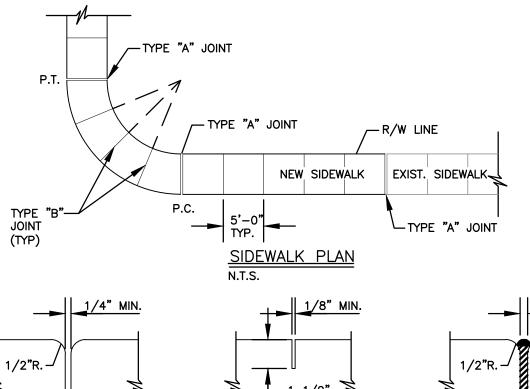

M EDGE OF DRIVEWAY. THE DETECTABLE WARNING SURFACE SHALL BE CONSTRUCTED BY TEXTURING A TRUNCATED DOME PATTERN IN CONFORMANCE WITH U.S. DEPARTMENT OF JUSTICE A.D.A. STANDARDS FOR ASSESSIBILITY GUIDELINES, SECTION 4.29.2. TRANSITION SLOPES ARE NOT TO HAVE DETECTABLE WARNINGS.

DETECTABLE WARNING SURFACE DETAIL

LIMEROCK BASE

ASPHALT PAVEMENT

SUMP

U.S. FOUNDRY & MFG. CORP. MODÉL

NO. 4155-6210

BRICK & MORTAR -

(2 COURSE MIN.,

DRAINAGE PIPE-

SEE PGD PLANS

FOR PIPE SIZES

3" (MIN)

PROVIDE 6" GRAVEL BED

(TYP., FOR EACH

STRUCTURE)

PROPOSED

CONC. SWK

SIZE VARIES,

& BASIN INV.

ELEV. (TYP.)

TO GRADE

5 MAX.)



W/ 18" HOOK

₩4 HOOPS @

#4 BARS @ 12" O.C.

EACHWAY (TYP)

PROPOSED

-PROP. DETECTABLE WARNING SURFACE

SCONC. SWK

12" O.C. (TYP)



POLLUTION RETARDANT BAFFLE DETAIL









SIDEWALK JOINTS

TYPICAL SIDEWALK THICKNESS (T) TABLE OF SIDEWALK JOINTS LOCATION : PEDESTRIAN AREAS DRIVEWAYS & OTHER

NOTES:

1. EXPANSION JOINTS EVERY 50' O.C.

2. CONC. MIN. 2500 PSI, NO STEEL IN SIDEWALK 3. 8" THK. SIDEWALK ACROSS DRIVEWAYS

P.C. & P.T. OF CURVES & TIE-IN JUNCTION OF EXIST. TO NEW SIDEWALKS. 5'-0" O.C. ON SIDEWALKS. \* WHERE SIDEWALK ABUTS CONC. CURBS DRIVEWAYS OR SIMILIAR STRUCTURES. EXPANSION JOINTS EVERY 50' O.C.

DISCRETION OF THE ENGINEER <u>SIDEWALK DETAIL</u>

\* INSTALLED AT THE





THIS ITEM HAS BEEN DIGITALLY SIGNED AND SEALED BY WILFORD ZEPHYR ON THE DATE ADJACENT TO THE SEAL.

PRINTED COPIES OF THIS DOCUMENT ARE NOT CONSIDERED SIGNED AND SEALED AND THE SIGNATURE MUST BE VERIFIED ON ANY ELECTRONIC COPIES.



SCALE: N.T.S. SHEET NO.: 3 OF 8

**CIVIL DET