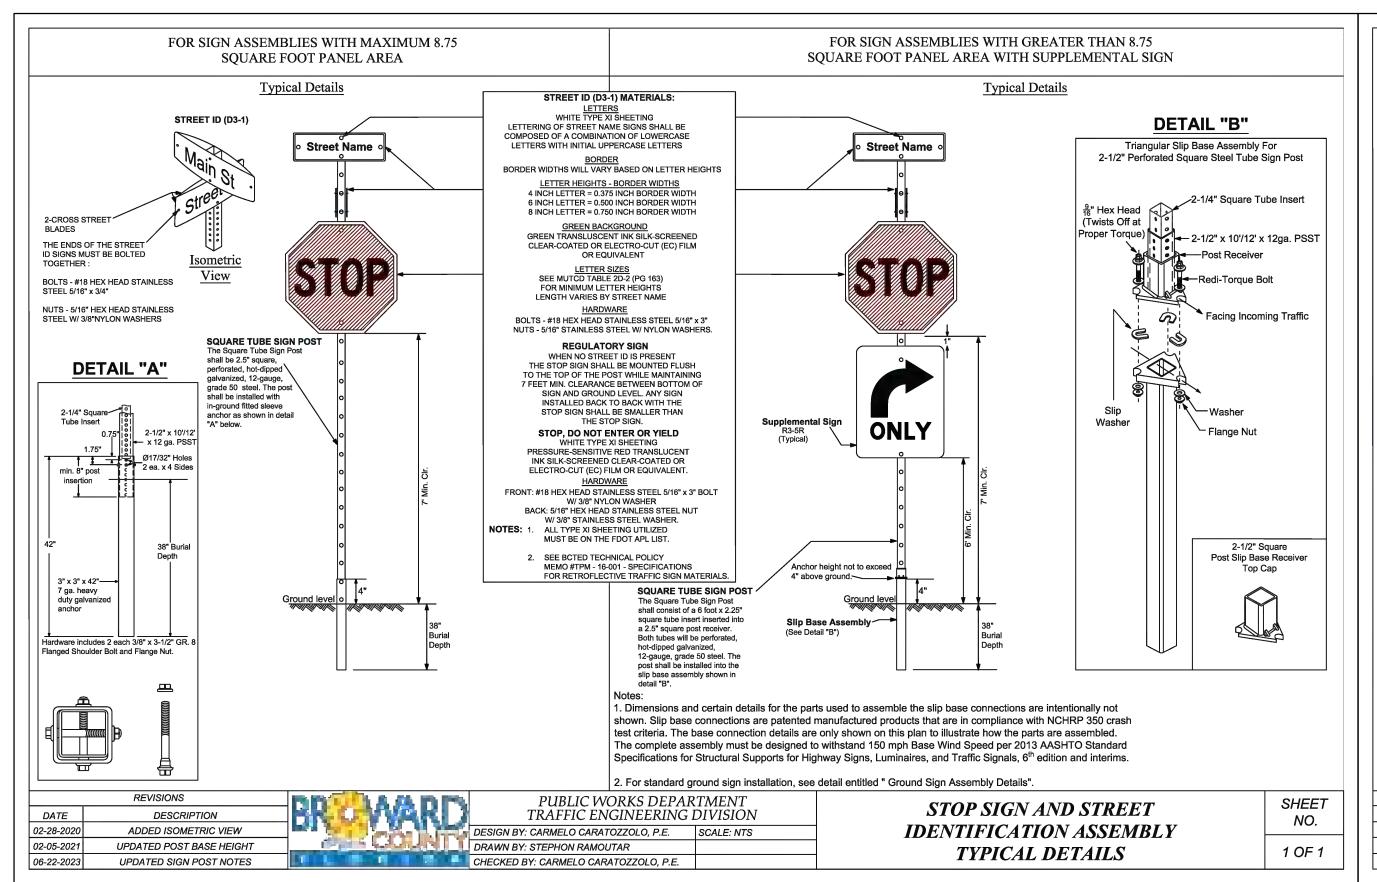

PAVEMENT MARKINGS & SIGNAGE PLAN SCALE: 1"=20'

THIS ITEM HAS BEEN DIGITALLY SIGNED AND SEALED BY



TRAFFIC CONTROL ARROWS: DIRECTIONAL ARROWS PAINTED ON CONCRETE - SEE

PAINT FOR ARROWS: PROVIDE A MINIMUM

TRAFFIC CONTROL ARROWS DETAILS

OF 2-COATS OF D.O.T. APPROVED PAINT -

UTILIZE "YELLOW" COLORED PAINT ON

LOCATIONS THIS SHEET.

CONCRETE.



TYPICAL SIGN INSTALLATION DETAIL

**LEGEND** PROPOSED CONCRETE

PROPOSED ASPHALT PROPOSED GRADE EXISTING ELEVATION PROPOSED CATCH BASIN

8.90

**♦**8.36

EXISTING CATCH BASIN PROPOSED WATER METER EXISTING WATER METER

EXISTING FIRE HYDRANT

EXISTING WATER VALVE PROPOSED BFP DEVICE EXISTING SAN. SEWER MH

242

EERIN

EPH

STMENTS STREET FL 33020

P.E.#:76036 DATE: 10/24/23

SCALE: 1"=20' SHEET NO.:

5 OF 9 PROJECT NO.: 23-48

# BCTED NO. XXXXXXX











THIS ITEM HAS BEEN DIGITALLY SIGNED AND SEALED BY WILFORD ZEPHYR ON THE DATE ADJACENT TO THE SEAL.

PRINTED COPIES OF THIS DOCUMENT ARE NOT CONSIDERED SIGNED AND SEALED AND THE SIGNATURE MUST BE VERIFIED ON ANY ELECTRONIC COPIES.

R.O.W. PMS DETAILS

SCALE: N.T.S.

| RE        | NO. DATE    |  |  |  |  |
|-----------|-------------|--|--|--|--|
| REVISIONS | DESCRIPTION |  |  |  |  |

EERIN Ш

DIXIAN/ YWOOD

P.E.#:76036 DATE: 10/23/23 SCALE: N.T.S. SHEET NO.: 6 OF 9

PROJECT NO.: 23-48





|ISSUED: 03/01/1994| DEPARTMENT OF PUBLIC UTILITIES STANDARD DETAIL |REVISED: 06/08/20

PIPE LAYING CONDITION TYPICAL

SECTION (P.V.C.)

APPROVED:

AWING NO.

G-03















THROUGH 2" METERS

# **SEWER NOTES:**

DEPARTMENT OF PUBLIC UTILITIES STANDARD DETAIL

FLEXIBLE PAVEMENT RESTORATION