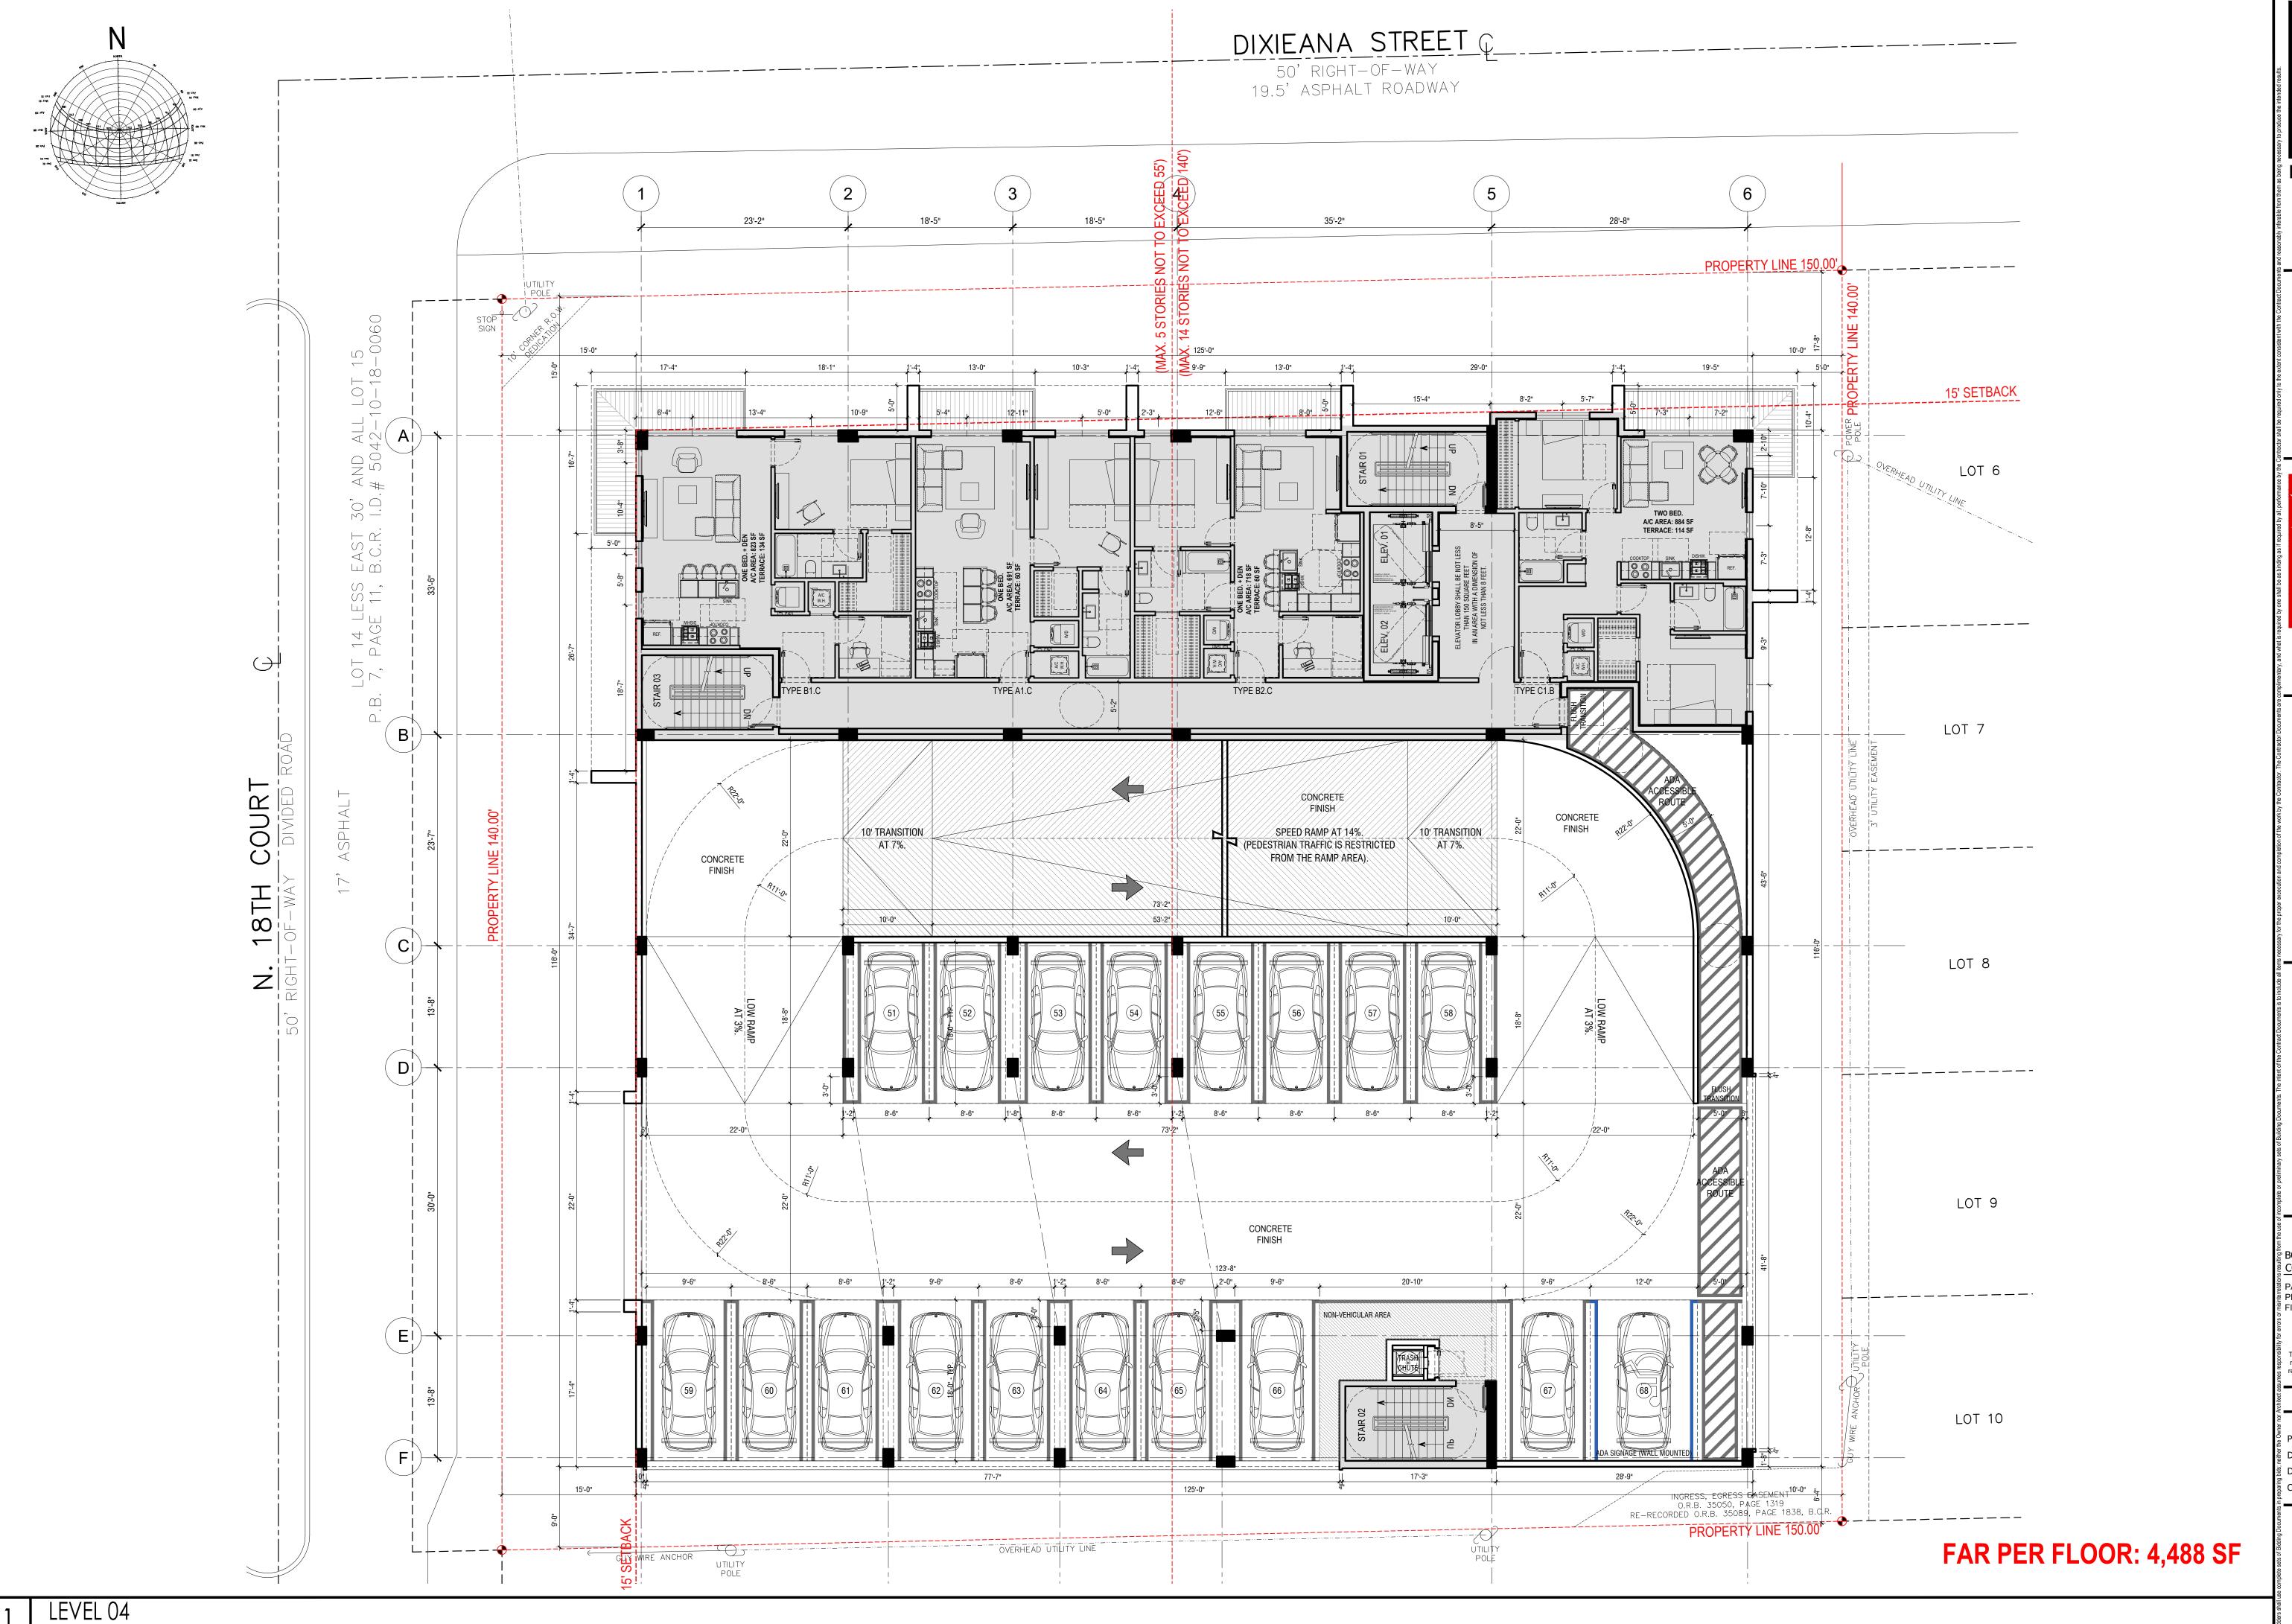

#### 5. 2024 0122

**FILE NO.:** 23-DP-89

**APPLICANT:** GN Dixiana, LLC. **LOCATION:** 1822 Dixiana Street

**REQUEST:** Site Plan Review for a 70-unit residential development

Attachments: 2389 F Application Package 2024 0122.pdf