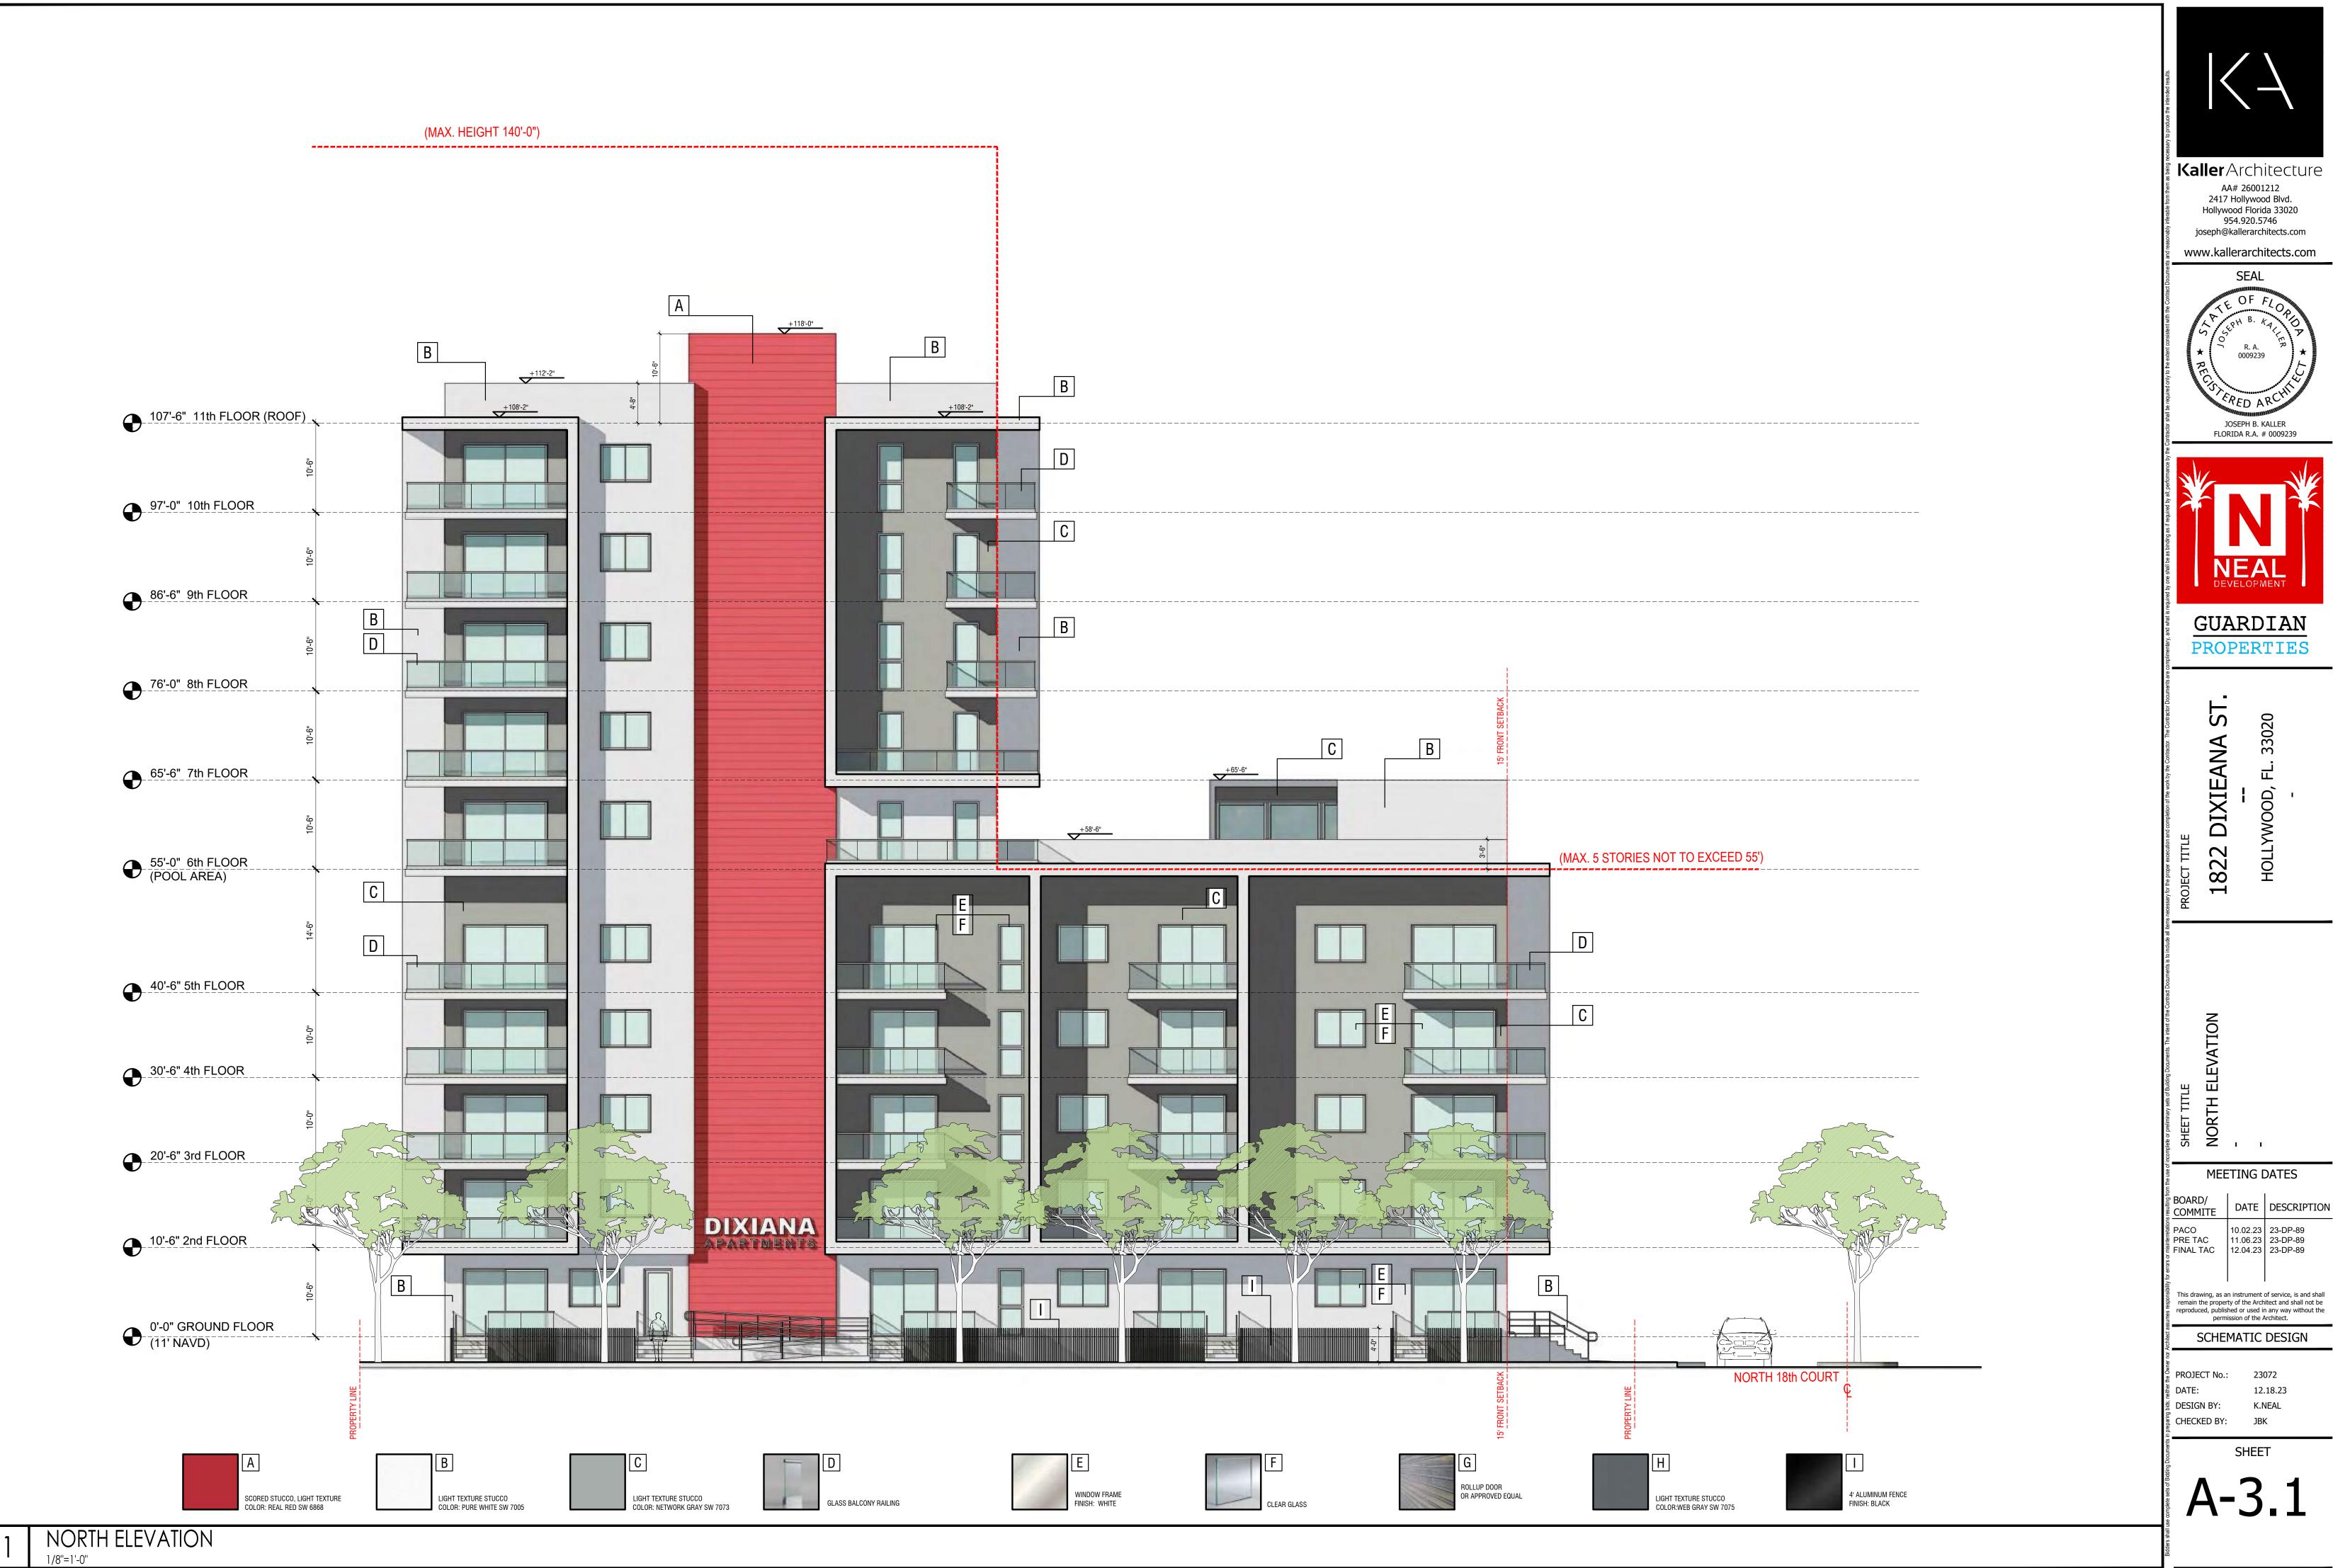

#### 5. 2024 0122

**FILE NO.:** 23-DP-89

**APPLICANT:** GN Dixiana, LLC. **LOCATION:** 1822 Dixiana Street

**REQUEST:** Site Plan Review for a 70-unit residential development

Attachments: 2389 F Application Package 2024 0122.pdf