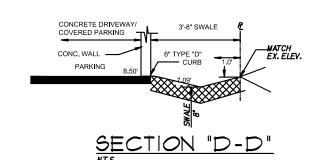

APPLICANT: 2022 Mayo, LLC. LOCATION: 1835 Fletcher Street

REQUEST: Site Plan Review for a 15-unit residential development

City of Hollywood Page 1