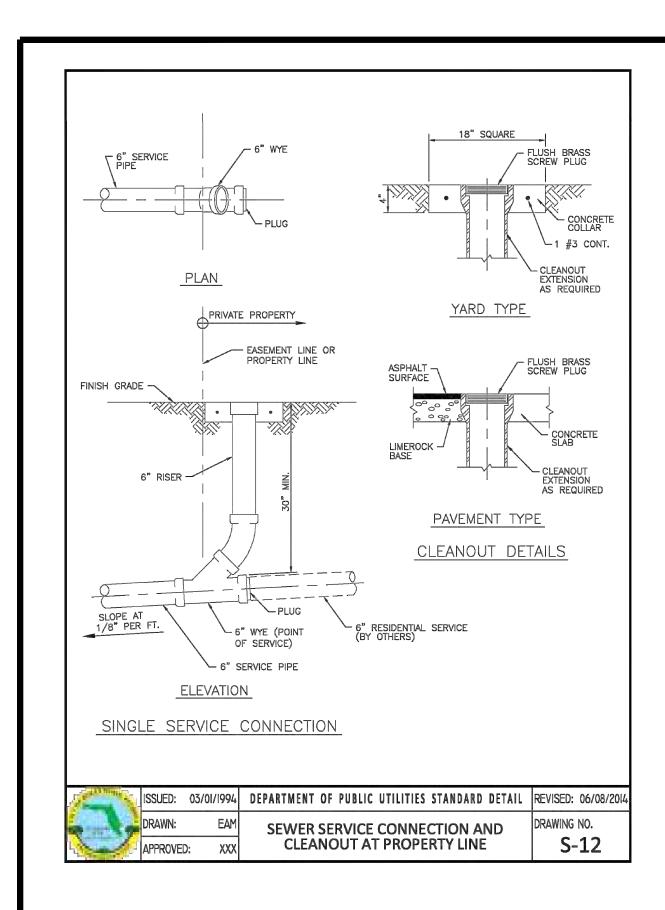

ANS OF CONSTRUCTION, AND FOR THE IMPLEMENTATION OF ALL OSHA AND OTHER SAFETY REQUIREMENTS.

| of HOLLYWOOD, ATO | ISSUED: | 03/01/1994 | DEPARTMENT OF PUBLIC UTILITIES STANDARD DETAIL | REVISED: 06/08/2014 |
|-------------------|---------|------------|------------------------------------------------|---------------------|
| S INAMEDIA        | DRAWN:  | EAM        |                                                | DRAWING NO.         |
| UNITO CONST       | APPROVE | D: XXX     | WATER SYSTEM NOTES                             | W-02                |



DEPARTMENT OF PUBLIC UTILITIES STANDARD DETAI

FLEXIBLE PAVEMENT RESTORATION

REVISED: 11/06/2

G-12

AWING NO.

SPRINKLER SERVICE (90° BENDS)





REVISION: BY:

SEAL: AR 0017852 LUIS LA ROSA

CHECKED L.L.R. 10/3/2023 AS NOTED *0*23-*0*41









| REVISION: | BY: |
|-----------|-----|
|           |     |
|           |     |
|           |     |
|           |     |
|           |     |

PROPOSED 15-UNITS MULTI FAMILY DEVELOPMENT FOR 1835 FLETCHER STREET HOLLYWOOD, FLORIDA 33020

SEAL: AR 0017852 LUIS LA ROSA

| DRAWN                    |
|--------------------------|
| C.C.                     |
| CHECKED                  |
| L.L.R.                   |
| DATE                     |
| 10/3/2023                |
| SCALE<br><b>AS NOTED</b> |
| JOB. NO.                 |
| Ø23-Ø4I                  |
| SHEET                    |
|                          |
|                          |
|                          |
|                          |
|                          |

SHEETS



- ENGINEER
- 2. ADJACENT SYNTHETIC BALES SHALL BE B