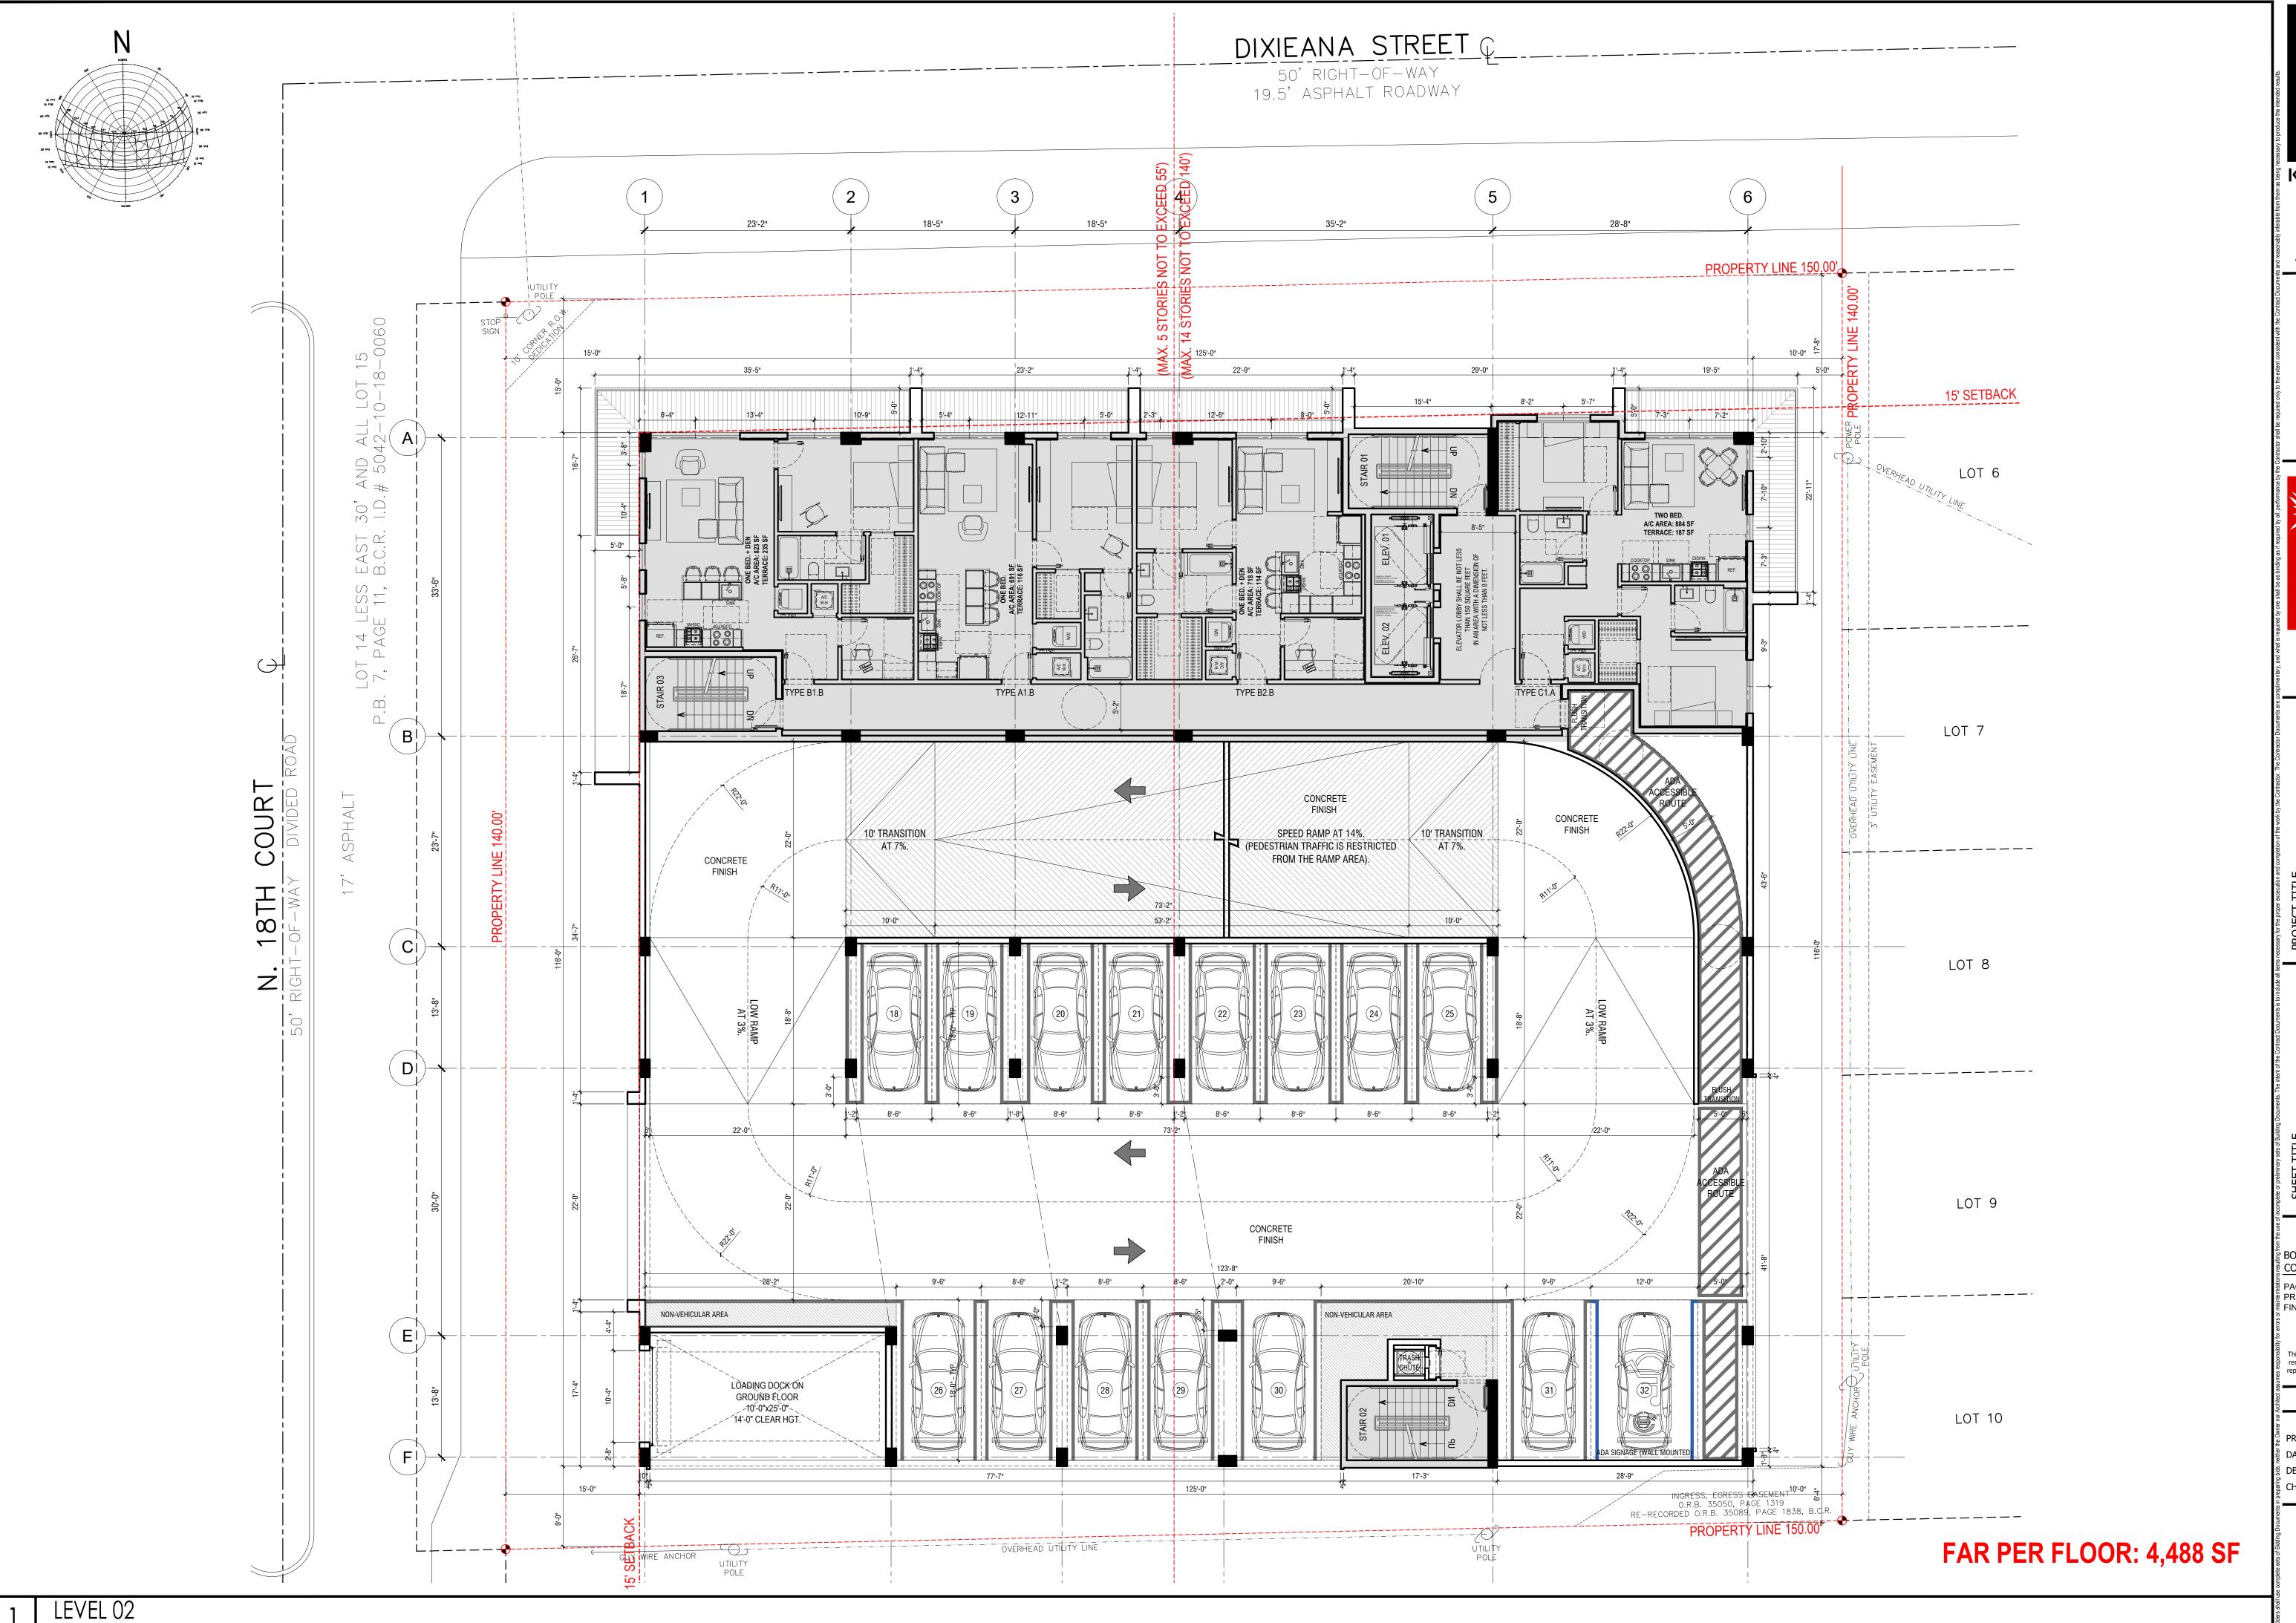

#### 5. 2024 0122

**FILE NO.:** 23-DP-89

**APPLICANT:** GN Dixiana, LLC. **LOCATION:** 1822 Dixiana Street

**REQUEST:** Site Plan Review for a 70-unit residential development

Attachments: 2389 F Application Package 2024 0122.pdf