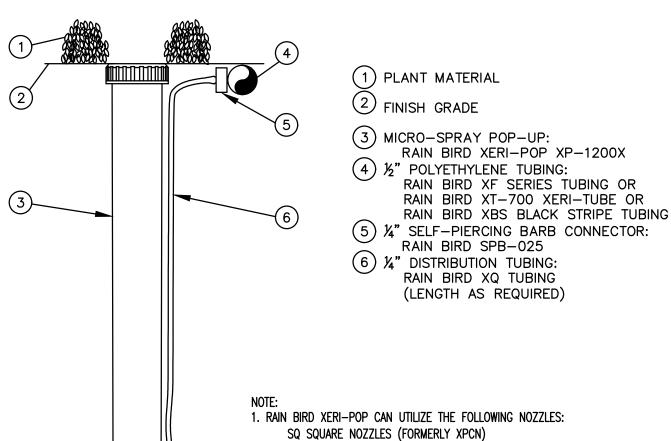

PED COPPER WIRES ARGER WIRES OR GREATER QUANTITIES OF WIRES SHALL REQUIRE A LARGER APPROVED WIRE CONNECTION.

WIRE CONNECTION





3 30-INCH LINEAR LENGTH OF WIRE, COILED 4 WATERPROOF CONNECTION: rain bird db series 6 REMOTE CONTROL VALVE: RAIN BIRD 100-PGA (INCLUDED IN CZK-100-PRB-LC KIT) 7) PRESSURE REGULATING BASKET FILTER: RAIN BIRD (INCLUDED IN CZK-100-PRB-LC KIT) 8 PVC SCH 40 FEMALE ADAPTOR

1) FINISH GRADE/TOP OF MULCH

2 VALVE BOX WITH COVER: RAIN BIRD VB-STD

9 lateral pipe 10 PVC SCH 80 NIPPLE (LENGTH AS REQUIRED)

(1) PVC SCH 40 ELL PVC SCH 80 NIPPLE (2-INCH LENGTH, HIDDEN) AND PVC SCH 40 ELL

13) PVC SCH 40 TEE OR ELL (14) MAINLINE PIPE 15 3-INCH MINIMUM DEPTH OF 3/4-INCH WASHED GRAVEL

XCV-100-PRB-LC 1" LIGHT COMMERCIAL

12-22-10

CONTROL ZONE KIT CZK-100-PRB-LC Option 1.dwg



5 SERIES MPR NOZZLES (ALL CONFIGURATIONS) 5 SERIES PLASTIC BUBBLÈRS 8 SERIES MPR NOZZLES (8H, 8T AND 8Q)

XERI-POP MICRO-SPRAY 12" FROM BARBED CONNECTOR INTO 1/2"

1. RAIN BIRD XERI-POP CAN UTILIZE THE FOLLOWING NOZZLES: SQ SQUARE NOZZLE (FORMERLY XPCN) 5 SERIES MPR NOZZLES (ALL CONFIGURATIONS) 5 series plastic bubblèrs 8 SERIES MPR NOZZLES (8H, 8T AND 8Q)

CONNECTOR INTO 1/2" POLYETHYLENE TUBING - OPTION 1B

Xeri-Pop 6 Option 1B.dwg



0

IRRIG, TAILS

| DRAWN BY:   | RJK        |
|-------------|------------|
| CHECKED BY: |            |
| DATE:       | 2023-06-27 |
|             |            |

SHEET NUMBER: IR-3

(1) PLANT MATERIAL 2 FINISH GRADE MICRO-SPRAY POP-UP:
RAIN BIRD XERI-POP XP-600X (4) ½" POLYETHYLENE TUBING: RAIN BIRD XF SERIES TUBING OR RAIN BIRD XT-700 XERI-TUBE OR RAIN