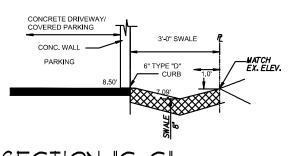

APPLICANT: 2022 Mayo, LLC. LOCATION: 1835 Fletcher Street

REQUEST: Site Plan Review for a 15-unit residential development

City of Hollywood Page 1