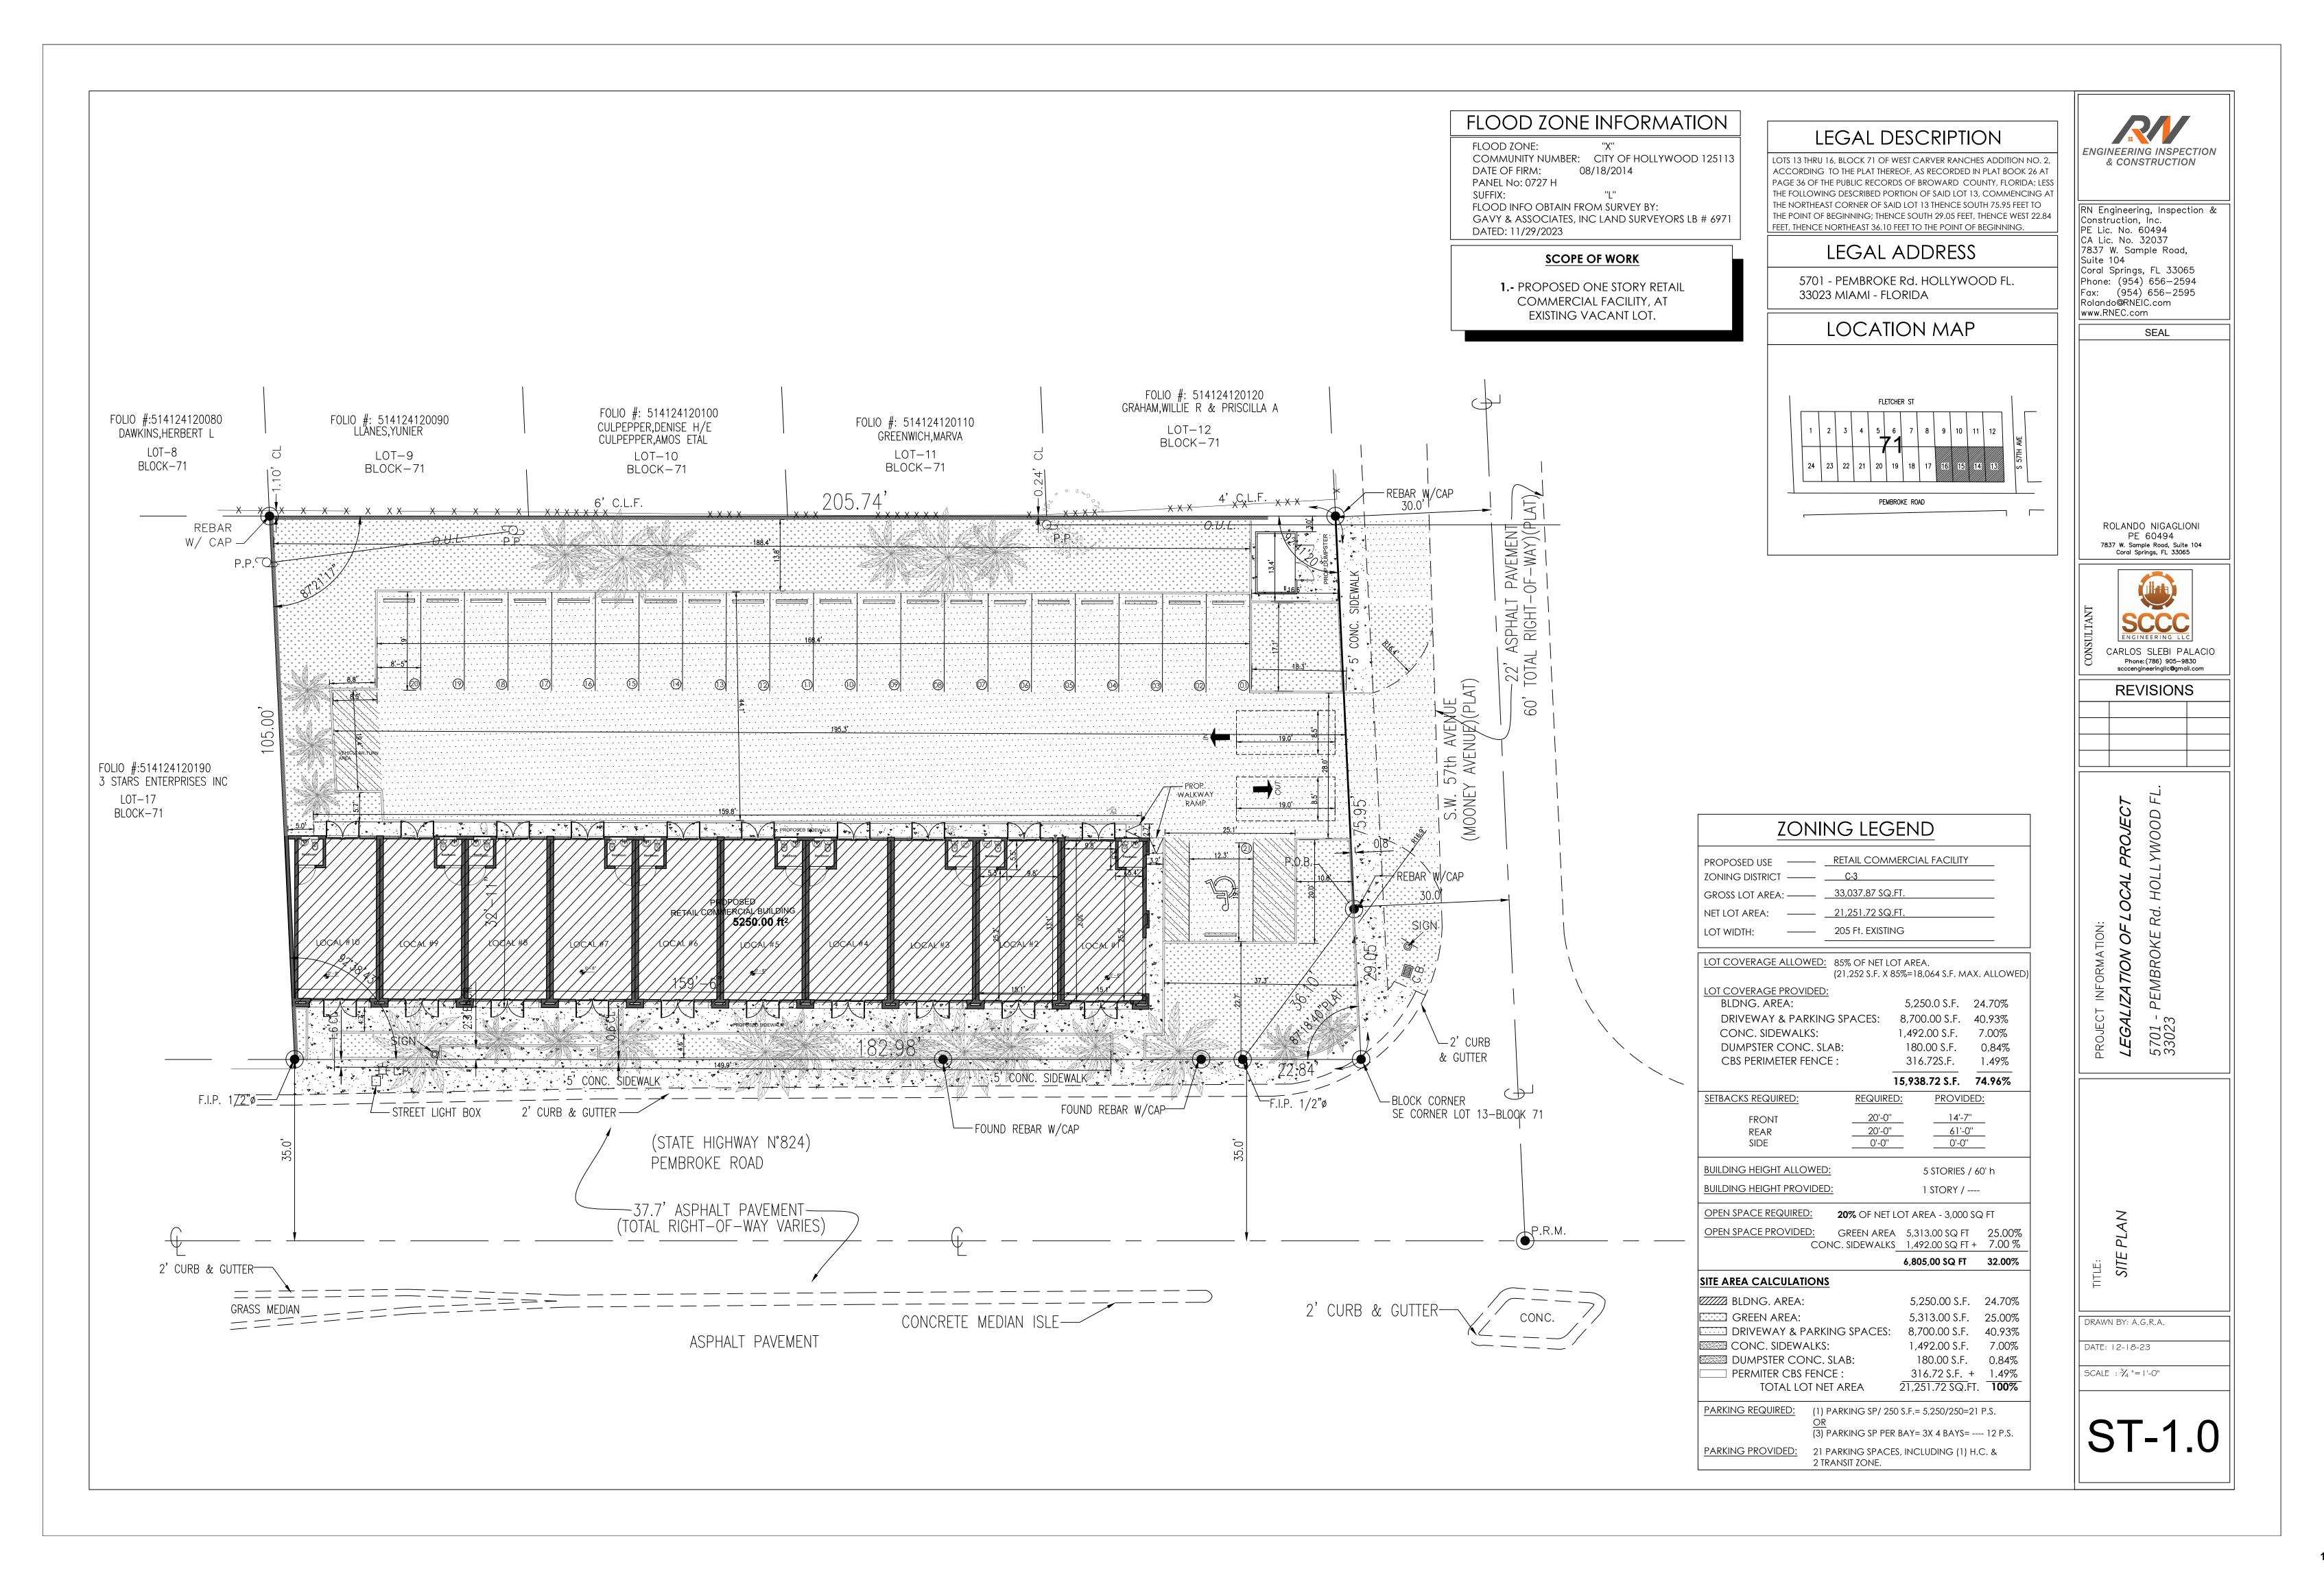

#### 1. 2024 0122

FILE NO.: 24-DP-01

APPLICANT: OB House, LIC.

LOCATION: 5701 Pembroke Road

**REQUEST:** Site Plan Review for a 5,250 SF commercial development

Attachments: 2401 P Application Package 2024 0122.pdf

Title: FILE NO.: 24-DP-01

APPLICANT: OB House, LIC.

LOCATION: 5701 Pembroke Road

REQUEST: Site Plan Review for a 5,250 SF commercial

development

City of Hollywood Page 1

## DEVELOPMENT SERVICES GENERAL APPLICATION

|                                                                                                                                                                                                                                                                               | PLANNING D                                                                                                          | DIVISION                                                                                                                                                                                            |                                                                                                                                  |                                 |  |  |  |  |  |
|-------------------------------------------------------------------------------------------------------------------------------------------------------------------------------------------------------------------------------------------------------------------------------|---------------------------------------------------------------------------------------------------------------------|-----------------------------------------------------------------------------------------------------------------------------------------------------------------------------------------------------|----------------------------------------------------------------------------------------------------------------------------------|---------------------------------|--|--|--|--|--|
| AP                                                                                                                                                                                                                                                                            | PLICATION DATE: J                                                                                                   | ANUARY 5 2024                                                                                                                                                                                       |                                                                                                                                  | 9778                            |  |  |  |  |  |
| Ro                                                                                                                                                                                                                                                                            | 00 Hollywood Blvd<br>om 315<br>llywood, FL 33022                                                                    | APPLICATION TYPE:  ☑ Technical Advisory Committe ☐ City Commission                                                                                                                                  | ☐ Variance/Special Exception Requester ☐ Administrative Approvals ☐ Historic Preservation Board ☐ Planning and Development Board | <b>Q</b>                        |  |  |  |  |  |
|                                                                                                                                                                                                                                                                               | 1: (954) 921-3471                                                                                                   | PROPERTY INFORMATION                                                                                                                                                                                |                                                                                                                                  |                                 |  |  |  |  |  |
| En                                                                                                                                                                                                                                                                            | nail: Development@<br>ollywoodfi.org                                                                                | Location Address: 5701 Pemb                                                                                                                                                                         | oroke Rd Hollywood, FI 33023                                                                                                     |                                 |  |  |  |  |  |
| SU                                                                                                                                                                                                                                                                            | BMISSION REQUIREMENTS:                                                                                              | Folio Number(s): 51412412013                                                                                                                                                                        | 30; 514124120140; 51414120150<br>120170;514125120180; 514124120181                                                               |                                 |  |  |  |  |  |
|                                                                                                                                                                                                                                                                               | One set of digitally<br>signed & sealed plans<br>(i.e. Architect or Engineer)                                       | Zoning Classification: C3 Existing Property Use: 0                                                                                                                                                  | Land Use Classification: Reatil Sq Ft/Number of Units: 0                                                                         | Land Use Classification: Reatil |  |  |  |  |  |
|                                                                                                                                                                                                                                                                               | One electronic<br>combined PDF<br>submission (max. 25mb)                                                            | Is the request the result of a violation notice? ( ) Yes ( ) No If yes, attach a copy of violation<br>Has this property been presented to the City before? If yes, check all that apply and provide |                                                                                                                                  |                                 |  |  |  |  |  |
|                                                                                                                                                                                                                                                                               | Completed Application<br>Checklist                                                                                  | File/Resolution/Ordinance No.:                                                                                                                                                                      |                                                                                                                                  |                                 |  |  |  |  |  |
|                                                                                                                                                                                                                                                                               | Application fee (per review)                                                                                        | DEVELOPMENT PROPOSAL  Explanation of Request: Comercial Retail                                                                                                                                      |                                                                                                                                  |                                 |  |  |  |  |  |
|                                                                                                                                                                                                                                                                               |                                                                                                                     | Phased Project: Yes / No 📝 Numb                                                                                                                                                                     | per of Phases:                                                                                                                   |                                 |  |  |  |  |  |
|                                                                                                                                                                                                                                                                               |                                                                                                                     | Project                                                                                                                                                                                             | Proposal                                                                                                                         |                                 |  |  |  |  |  |
| NOTE:                                                                                                                                                                                                                                                                         |                                                                                                                     | Units/rooms (# of units)                                                                                                                                                                            | 10 (Area: 5.250                                                                                                                  | S.F.)                           |  |  |  |  |  |
|                                                                                                                                                                                                                                                                               |                                                                                                                     | Proposed Non-Residential Uses                                                                                                                                                                       | Shopping                                                                                                                         | S.F.                            |  |  |  |  |  |
|                                                                                                                                                                                                                                                                               | This application must<br>be completed in full                                                                       | Open Space (% and SQ.FT.)                                                                                                                                                                           | 32% (Area: 6.805                                                                                                                 | S.F.)                           |  |  |  |  |  |
|                                                                                                                                                                                                                                                                               | and submitted with all documents to be placed                                                                       | Parking (# of spaces)                                                                                                                                                                               | 21 + Driveway area (Area: 8,700                                                                                                  | S.F.)                           |  |  |  |  |  |
|                                                                                                                                                                                                                                                                               | on a Board or                                                                                                       | Height (# of stories)                                                                                                                                                                               | 1 (5.250                                                                                                                         | FT.)                            |  |  |  |  |  |
|                                                                                                                                                                                                                                                                               | Committee's agenda.                                                                                                 | Gross Floor Area (SQ, FT)                                                                                                                                                                           | 33,087.83                                                                                                                        |                                 |  |  |  |  |  |
| The applicant is responsible for obtaining the appropriate checklist for each type of application.  Name of Current Property Owner: OB HOUSE LIC  Address of Property Owner: 17138 SW 93RD ST MIAMI FL 33196  Telephone: 573127771807 Email Address:andresorozcoa@hotmail.com |                                                                                                                     |                                                                                                                                                                                                     |                                                                                                                                  |                                 |  |  |  |  |  |
| •                                                                                                                                                                                                                                                                             | Applicant(s) or their<br>authorized legal agent<br><u>must</u> be present at all<br>Board or Committee<br>meetings. | Applicant Alexander Mendez                                                                                                                                                                          | Z Consultant   Representative   Tenant (                                                                                         | (check one)                     |  |  |  |  |  |
| FC                                                                                                                                                                                                                                                                            | LICK HERE FOR<br>DRMS, CHECKLISTS, &<br>EETING DATES                                                                | If Yes Attach Convint the Contract                                                                                                                                                                  | ubmissions only) :                                                                                                               |                                 |  |  |  |  |  |