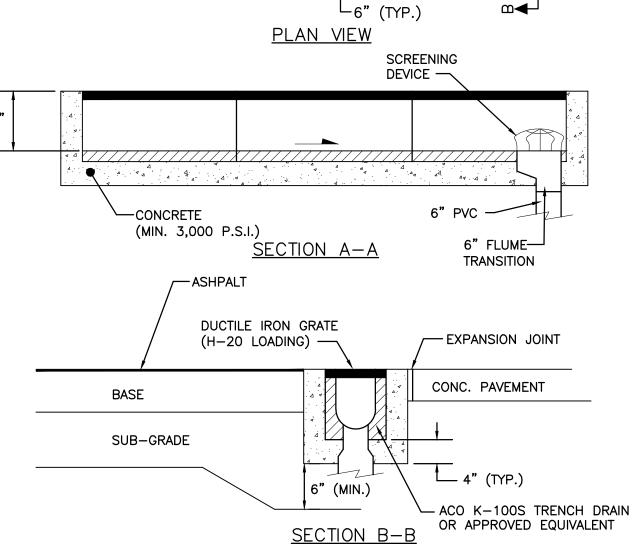

- 1. IF DISCREPANCIES FOUND ON THESE PLANS ARE BETWEEN THESE PLANS AND ACTUAL FIELD CONDITIONS OR ANY OMISSIONS OR ERRORS THAT MIGHT PRODUCE DAMAGES DERIVED FROM THIS DESIGN, IT SHALL BE BROUGHT TO THE ENGINEER PRIOR TO BIDDING OR START OF ANY CONSTRUCTION.
- 2. CONTRACTOR, PRIOR TO START OF ANY CONSTRUCTION, SHALL VERIFY LOCATION OF ALL EXISTING UTILITIES ON THE FIELD WITH THE APPROPRIATE UTILITY COMPANY. IN THE EVENT THAT ANY ADJUSTMENT BE NECESSARY DUE TO A DISCREPANCY FOR UTILITY LOCATION, THE CONTRACTOR SHALL NOTIFY THE ENGINEER 48 HOURS BEFORE PROCEEDING. THE CONTRACTOR SHALL EXERT CARE AND CAUTION IN PROTECTING ALL UTILITIES DURING THE COMPLETION OF HIS WORK. IN THE EVENT OF ANY DAMAGE THE CONTRACTOR SHALL IMMEDIATELY NOTIFY THE APPROPRIATE UTILITY COMPANY. ANY AND ALL COSTS INCURRED DUE TO DAMAGE SHALL BE THE SOLE RESPONSIBILITY OF THE CONTRACTOR. FORTY—EIGHT (48) HOURS BEFORE DIGGING CALL SUNSHINE, TOLL FREE 1—800—432—4770.
- 3. EXISTING UTILITY LOCATIONS SHOWN ON THESE PLANS ARE APPROXIMATE. THE ENGINEER ASSUMES NO RESPONSIBILITY FOR THE ACCURACY OF EXISITING UTILITIES SHOWN OR FOR ANY EXISTING UTILITIES NOT SHOWN. THE CONTRACTOR SHALL BE RESPONSIBLE FOR DAMAGE TO ANY EXISTING UTILITIES FOR WHICH HE FAILS TO REQUEST LOCATIONS FROM THE UTILITY OWNER. HE IS RESPONSIBLE AS WELL FOR DAMAGE TO ANY EXISTING UTILITIES WHICH ARE PROPERLY LOCATED.
- 4. IF UPON EXCAVATION, AN EXISTING UTILITY IS FOUND TO BE IN CONFLICT WITH THE PROPOSED CONSTRUCTION OR TO BE OF A SIZE OR MATERIAL DIFFERENT FROM THAT SHOWN ON THE PLANS, THE CONTRACTOR SHALL IMMEDIATELY NOTIFY THE ENGINEER.
- 5. INDIVIDUAL SHOP DRAWINGS FOR ALL PRECAST STRUCTURES ARE REQUIRED. THE ENGINEER IS TO REVIEW THEM AND BE PAID.
- 6. ALL INSPECTIONS WILL BE MADE BY THE ENGINEER OF RECORD AND BE PAID. CONTRACTOR SHALL NOTIFY 48 HOURS IN ADVANCE THE ENGINEER OF RECORDS FOR INSPECTION. THE ENGINEER SHOULD BE ABLE TO PROVIDE CERTIFICATION FOR CONSTRUCTION COMPLETION BASED ON VISUAL INSPECTIONS, IF REQUIRED.
- 7. ALL OPEN TRENCHES AND HOLES ADJACENT TO ROADWAYS OR WALKWAYS SHALL BE PROPERLY MARKED AND BARRICADED TO ASSURE THE SAFETY OF BOTH VEHICULAR AND PEDESTRIAN TRAFFIC.
- 8. ALL FILL AND LIMEROCK BASE COURSE SHALL BE TESTED WITH DENSITY TESTS ACCORDING TO AASTHO SPECIFICATION T-180. COPIES OF RESULTS SHALL BE PROVIDED TO ENGINEER OF RECORDS PRIOR TO PLACING ASPHALT PAVEMENT.
- 9. UPON COMPLETION OF CONSTRUCTION, THE CONTRACTOR SHALL SUBMIT TO THE ENGINEER OF RECORD ONE COMPLETE SET OF AS-BUILT CONSTRUCTION DRAWINGS. THESE DRAWINGS SHALL BE MARKED TO SHOW AS-BUILT.
- 10. ALL AS—BUILT DRAWINGS SHALL BE SIGNED AND SEALED BY A FLORIDA REGISTERED LAND SURVEYOR.
- 11. NO MODIFICATIONS TO THESE PLANS ARE ALLOWED WITHOUT THE WRITTEN CONSENT OF THE ENGINEER. NO AGENCY INSPECTOR, CONTRACTOR, NOR THE OWNER ARE AUTHORIZED TO UNILATERALLY MODIFY THESE PLANS.
- 12. IT IS THE INTENT OF THE PLANS TO BE IN ACCORDANCE WITH APPLICABLE CODES AND AUTHORITIES HAVING JURISDICTION. ANY DISCREPANCIES BETWEEN THESE PLANS AND APPLICABLE CODES SHALL BE IMMEDIATELY BROUGHT TO THE ATTENTION OF THE FNGINFER
- 13. ALL DRIVING SURFACES MUST BE CONSTRUCTED ON AN EIGHT (8) INCH ROCK BASE THAT WILL PRODUCE A C.B.R. VALUE OF NO LESS THAN 25 WHEN COMPACTED TO A MINIMUM FIELD DENSITY OF 98% OF MAX. DENSITY AS DETERMINED BY AASTHO T—180. WITH REINFORCED CONCRETE SLAB. SEE STRUCTURAL PLANS FOR DETAILS.
- 14. ALL DIMENSIONS IN THESE PLANS SHALL BE VERIFIED BY THE CONTRACTOR IN THE FIELD.
- 15. ALL WORK SHALL MEET SUNNY ISLES BEACH PUBLIC WORK DEPARTMENT STANDARDS.
- 16. WATER TABLE PER WC 2.2 IS 2.00 N.G.V.D.
- 17. ALL ELEVATIONS SHOWN ARE REFERRED TO NATIONAL GEODETIC VERTICAL DATUM 1929.
- 18. UNDERGROUND CONTRACTOR SHALL COMPLY WITH THE TRENCH SAFETY ACT HB 3183, FLORIDA STATUTES.
- 19. ALL MUCK, PEAT, AND/OR CLAY WITH HIGH PERCENTAGE OF ORGANIC MATERIAL AND OR EXISTING UNSUITABLE FILL MATERIAL SHALL BE REMOVED FROM PROPOSED RIGHT OF WAY OR PROPOSED PAVEMENT AREAS IF ANY. FOR DETAILED SPECIFICATIONS SEE M.D.C.P.W.D. SPECS., SECTION 30.
- 20. ALL TOP FINISHED GRADES FOR EXISTING MANHOLES, VALVE LIDS AND SIMILAR UTILITIES STRUCTURES SHALL BE ADJUSTED TO NEW FINISHED GRADES, IF AFFECTED FOR NEW GRADING.
- 21. THESE PLANS WERE PREPARED USING INFORMATION FROM SURVEY DONE BY BENNY SUAREZ SURVEYING INC.
- 22. FLOOD INSURANCE RATE MAP, ZONE 'X' MAP NUMBER 12086C0726L, BASE FLOOD NOT DETERMINDED, MAP REVISED SEPTEMBER 11, 2009.
- 23. SHOWN INFORMATION FOR EXISTING UTILITIES AS IT WAS RECEIVED BY UTILITIES OWNERS UNDER CHAPTER 556, FLORIDA STATUTES.
- 24. DRAINAGE PIPING HIGH DENSITY POLYETHYLENE SHALL CONFORM ASTM F477, AASHTO M294, M252 REQUIREMENTS.