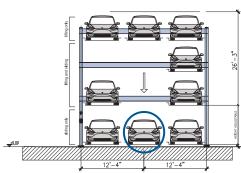

keypad/push-button control, key fob remote control and or mobile app.
- · System prepares platform and presents at grade level
- Safety gate opens when platform is in position
- Driver pulls vehicle onto platform
- · Driver engages parking brake, shuts off vehicle

- · Driver exits vehicle and completes storage command at keypad
- · Safety gate closes
- Vehicle is transferred to specified storage position

### **RETRIEVAL**

- · User requests retrieval at keypad
- · Process is followed in reverse
- · System presents vehicle at same position of loading
- · Driver enters vehicle, starts and drives away
- Safety gate closes
- System returns to neutral

A system of safety feature ensures normal operation of each cycle.

<sup>\*</sup> System shown at capacity







2. Slide-motion initiated.



3. Vehicle presented at ground level.

### **ADDITIONAL INFORMATION**

### Safety

System is equipped with limit switches which limit motions to correct system levels and positions. Motion detectors and lasers detect obstructions within system and stop operation in emergency. System requires operator reset to check safety and obstruction removal. System is equipped with safety locking system. The safety hook system holds full weight of vehicle on platform in locked position. System is equipped with a secondary (anti-fall) safety system. System is equipped with Visual and Audible alarms and Emergency Stops. Safety Gates are required for Self Parking and In-ground units.

### **Fire Protection**

In most metropolitan areas, car stacker systems are reviewed as similar to high piled storage