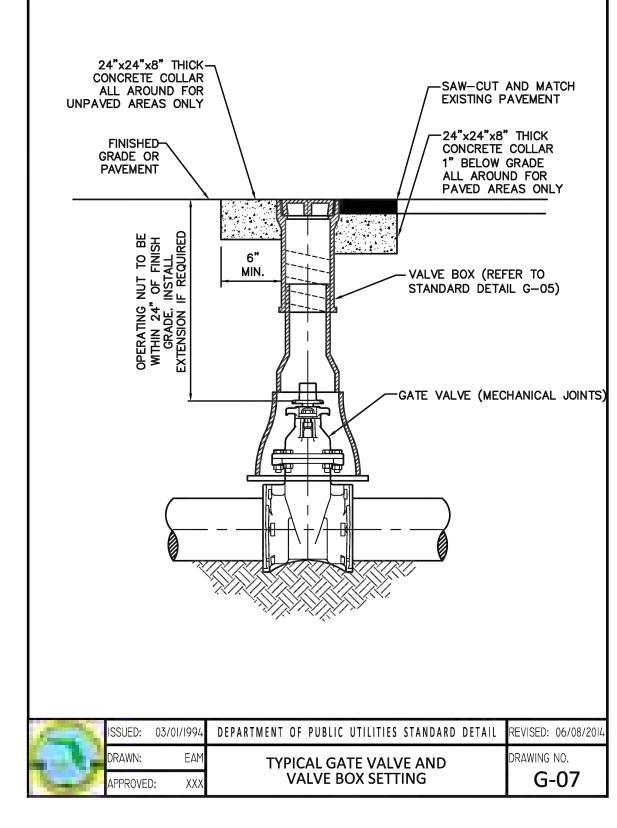

- 1. IF DISCREPANCIES FOUND ON THESE PLANS ARE BETWEEN THESE PLANS AND ACTUAL FIELD CONDITIONS OR ANY OMISSIONS OR ERRORS THAT MIGHT PRODUCE DAMAGES DERIVED FROM THIS DESIGN, IT SHALL BE BROUGHT TO THE ENGINEER PRIOR TO BIDDING OR START OF ANY CONSTRUCTION.
- 2. CONTRACTOR, PRIOR TO START OF ANY CONSTRUCTION, SHALL VERIFY LOCATION OF ALL EXISTING UTILITIES ON THE FIELD WITH THE APPROPRIATE UTILITY COMPANY. IN THE EVENT THAT ANY ADJUSTMENT BE NECESSARY DUE TO A DISCREPANCY FOR UTILITY LOCATION, THE CONTRACTOR SHALL NOTIFY THE ENGINEER 48 HOURS BEFORE PROCEEDING. THE CONTRACTOR SHALL EXERT CARE AND CAUTION IN PROTECTING ALL UTILITIES DURING THE COMPLETION OF HIS WORK. IN THE EVENT OF ANY DAMAGE THE CONTRACTOR SHALL IMMEDIATELY NOTIFY THE APPROPRIATE UTILITY COMPANY. ANY AND ALL COSTS INCURRED DUE TO DAMAGE SHALL BE THE SOLE RESPONSIBILITY OF THE CONTRACTOR. FORTY—EIGHT (48) HOURS BEFORE DIGGING CALL SUNSHINE, TOLL FREE 1—800—432—4770.
- 3. EXISTING UTILITY LOCATIONS SHOWN ON THESE PLANS ARE APPROXIMATE. THE ENGINEER ASSUMES NO RESPONSIBILITY FOR THE ACCURACY OF EXISITING UTILITIES SHOWN OR FOR ANY EXISTING UTILITIES NOT SHOWN. THE CONTRACTOR SHALL BE RESPONSIBLE FOR DAMAGE TO ANY EXISTING UTILITIES FOR WHICH HE FAILS TO REQUEST LOCATIONS FROM THE UTILITY OWNER. HE IS RESPONSIBLE AS WELL FOR DAMAGE TO ANY EXISTING UTILITIES WHICH ARE PROPERLY LOCATED.
- 4. IF UPON EXCAVATION, AN EXISTING UTILITY IS FOUND TO BE IN CONFLICT WITH THE PROPOSED CONSTRUCTION OR TO BE OF A SIZE OR MATERIAL DIFFERENT FROM THAT SHOWN ON THE PLANS, THE CONTRACTOR SHALL IMMEDIATELY NOTIFY THE ENGINEER.
- 5. INDIVIDUAL SHOP DRAWINGS FOR ALL PRECAST STRUCTURES ARE REQUIRED. THE ENGINEER IS TO REVIEW THEM AND BE PAID.
- 6. ALL INSPECTIONS WILL BE MADE BY THE ENGINEER OF RECORD AND BE PAID. CONTRACTOR SHALL NOTIFY 48 HOURS IN ADVANCE THE ENGINEER OF RECORDS FOR INSPECTION. THE ENGINEER SHOULD BE ABLE TO PROVIDE CERTIFICATION FOR CONSTRUCTION COMPLETION BASED ON VISUAL INSPECTIONS, IF REQUIRED.
- 7. ALL OPEN TRENCHES AND HOLES ADJACENT TO ROADWAYS OR WALKWAYS SHALL BE PROPERLY MARKED AND BARRICADED TO ASSURE THE SAFETY OF BOTH VEHICULAR AND PEDESTRIAN TRAFFIC.
- 8. ALL FILL AND LIMEROCK BASE COURSE SHALL BE TESTED WITH DENSITY TESTS ACCORDING TO AASTHO SPECIFICATION T-180. COPIES OF RESULTS SHALL BE PROVIDED TO ENGINEER OF RECORDS PRIOR TO PLACING ASPHALT PAVEMENT.
- 9. UPON COMPLETION OF CONSTRUCTION, THE CONTRACTOR SHALL SUBMIT TO THE ENGINEER OF RECORD ONE COMPLETE SET OF AS-BUILT CONSTRUCTION DRAWINGS. THESE DRAWINGS SHALL BE MARKED TO SHOW AS-BUILT.
- 10. ALL AS—BUILT DRAWINGS SHALL BE SIGNED AND SEALED BY A FLORIDA REGISTERED LAND SURVEYOR.
- 11. NO MODIFICATIONS TO THESE PLANS ARE ALLOWED WITHOUT THE WRITTEN CONSENT OF THE ENGINEER. NO AGENCY INSPECTOR, CONTRACTOR, NOR THE OWNER ARE AUTHORIZED TO UNILATERALLY MODIFY THESE PLANS.
- 12. IT IS THE INTENT OF THE PLANS TO BE IN ACCORDANCE WITH APPLICABLE CODES AND AUTHORITIES HAVING JURISDICTION. ANY DISCREPANCIES BETWEEN THESE PLANS AND APPLICABLE CODES SHALL BE IMMEDIATELY BROUGHT TO THE ATTENTION OF THE FNGINFER
- 13. ALL DRIVING SURFACES MUST BE CONSTRUCTED ON AN EIGHT (8) INCH ROCK BASE THAT WILL PRODUCE A C.B.R. VALUE OF NO LESS THAN 25 WHEN COMPACTED TO A MINIMUM FIELD DENSITY OF 98% OF MAX. DENSITY AS DETERMINED BY AASTHO T—180. WITH REINFORCED CONCRETE SLAB. SEE STRUCTURAL PLANS FOR DETAILS.
- 14. ALL DIMENSIONS IN THESE PLANS SHALL BE VERIFIED BY THE CONTRACTOR IN THE FIELD.
- 15. ALL WORK SHALL MEET SUNNY ISLES BEACH PUBLIC WORK DEPARTMENT STANDARDS.
- 16. WATER TABLE PER WC 2.2 IS 2.00 N.G.V.D.
- 17. ALL ELEVATIONS SHOWN ARE REFERRED TO NATIONAL GEODETIC VERTICAL DATUM 1929.
- 18. UNDERGROUND CONTRACTOR SHALL COMPLY WITH THE TRENCH SAFETY ACT HB 3183, FLORIDA STATUTES.
- 19. ALL MUCK, PEAT, AND/OR CLAY WITH HIGH PERCENTAGE OF ORGANIC MATERIAL AND OR EXISTING UNSUITABLE FILL MATERIAL SHALL BE REMOVED FROM PROPOSED RIGHT OF WAY OR PROPOSED PAVEMENT AREAS IF ANY. FOR DETAILED SPECIFICATIONS SEE M.D.C.P.W.D. SPECS., SECTION 30.
- 20. ALL TOP FINISHED GRADES FOR EXISTING MANHOLES, VALVE LIDS AND SIMILAR UTILITIES STRUCTURES SHALL BE ADJUSTED TO NEW FINISHED GRADES, IF AFFECTED FOR NEW GRADING.
- 21. THESE PLANS WERE PREPARED USING INFORMATION FROM SURVEY DONE BY BENNY SUAREZ SURVEYING INC.
- 22. FLOOD INSURANCE RATE MAP, ZONE 'X' MAP NUMBER 12086C0726L, BASE FLOOD NOT DETERMINDED, MAP REVISED SEPTEMBER 11, 2009.
- 23. SHOWN INFORMATION FOR EXISTING UTILITIES AS IT WAS RECEIVED BY UTILITIES OWNERS UNDER CHAPTER 556, FLORIDA STATUTES.
- 24. DRAINAGE PIPING HIGH DENSITY POLYETHYLENE SHALL CONFORM ASTM F477, AASHTO M294, M252 REQUIREMENTS.