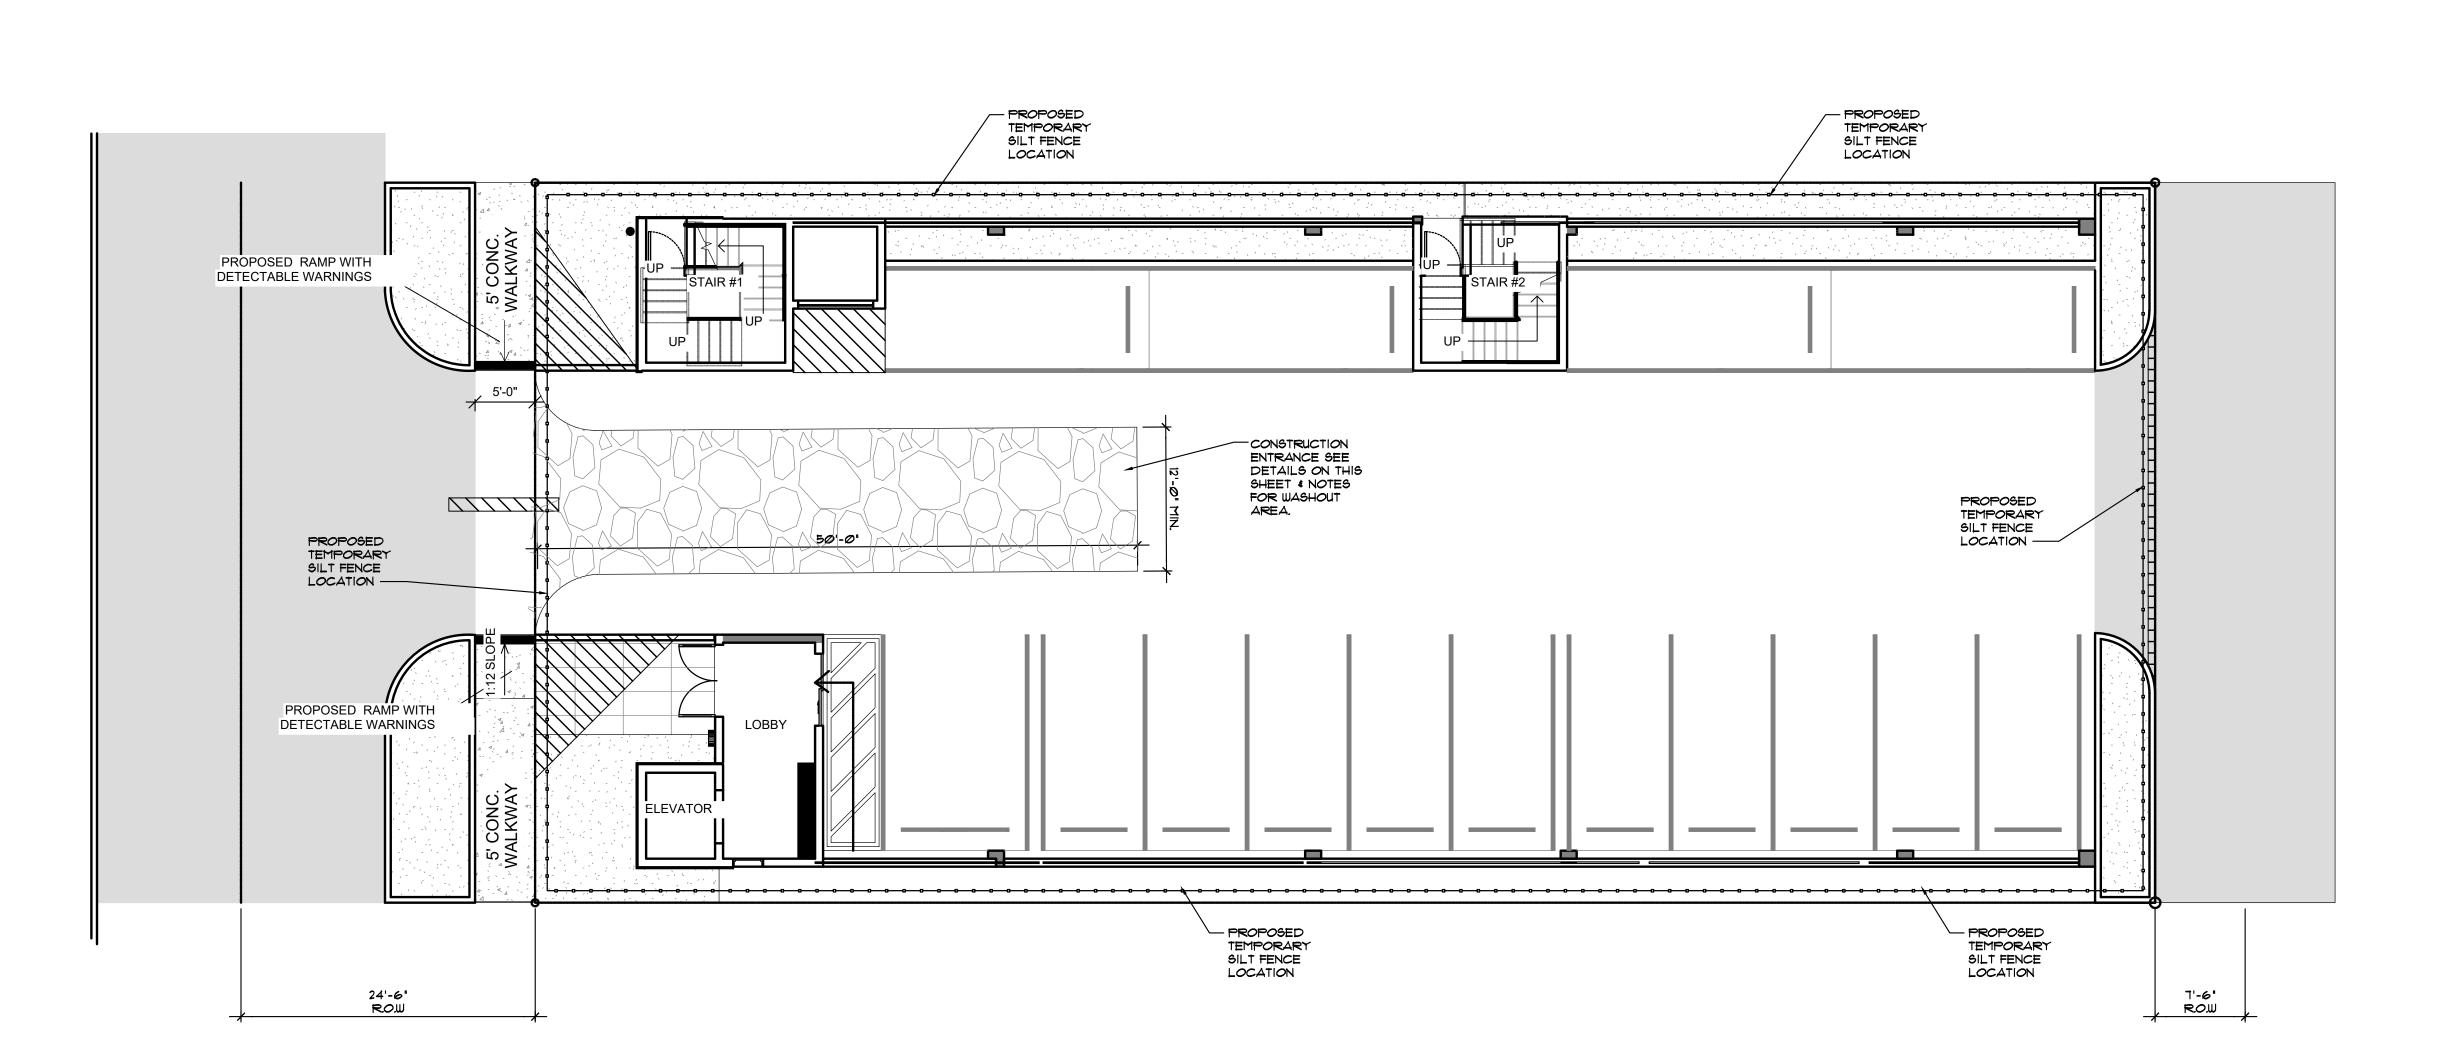

# PAVING, GRADING & DRAINAGE PLANS 5701 PEMBROKE Rd. HOLLYWOOD FL. RETAIL COMMERCIAL BUILDING

LEGAL DESCRIPTION:

LOTS 13 THRU 16, BLOCK 71 OF WEST CARVER RANCHES ADDITION NO. 2, ACCORDING TO THE PLAT THEREOF, AS RECORDED IN PLAT BOOK 26 AT PAGE 36 OF THE PUBLIC RECORDS OF BROWARD COUNTY, FLORIDA; LESS THE FOLLOWING DESCRIBED PORTION OF SAID LOT 13, COMMENCING AT THE NORTHEAST CORNER OF SAID LOT 13 THENCE SOUTH 75.95 FEET TO THE POINT OF BEGINNING; THENCE SOUTH 29.05 FEET, THENCE WEST 22.84 FEET, THENCE NORTHEAST 36.10 FEET TO THE POINT OF BEGINNING.

NOTE:
ALL ELEVATIONS SHOWN HERE ON ARE REFERENCED TO NATIONAL GEODETIC VERTICAL DATUM OF 1929 (NGVD)

INDEX:

C-1 COVER SHEET

C-2 PAVING, GRADING & DRAINAGE PLAN

-3 PAVING, GRADING & DRAINAGE PLAN

C-4 DRAINAGE DETAILS
C-5 DRAINAGE DETAILS

33023

COVER PAVING, GRADING & DRAINAGE

DRAWN BY: A.G.R.A.

DATE: 12-18-23

SCALE : AS SHOWN

C-'

GRASS (pervious area) \_\_\_\_\_\_ 5,313 SQ FT (25%)

## LEGAL ADDRESS

5701 - PEMBROKE Rd. HOLLYWOOD FL. 33023 MIAMI - FLORIDA

**20%** OF NET LOT AREA - 3,000 SQ FT

OPEN SPACE PROVIDED: GREEN AREA 5,313.00 SQ FT 25.00% CONC. SIDEWALKS 1,492.00 SQ FT + 7.00 %

6,805,00 SQ FT 32.00%

(1) PARKING SP/ 250 S.F.= 5,250/250=21 P.S.

(3) PARKING SP PER BAY= 3X 4 BAYS= ---- 12 P.S.

PARKING PROVIDED: 21 PARKING SPACES, INCLUDING (1) H.C. &

2 TRANSIT ZONE.

& CONSTRUCTION

RN Engineering, Inspection & Construction, Inc. PE Lic. No. 60494 CA Lic. No. 32037 7837 W. Sample Road, Suite 104