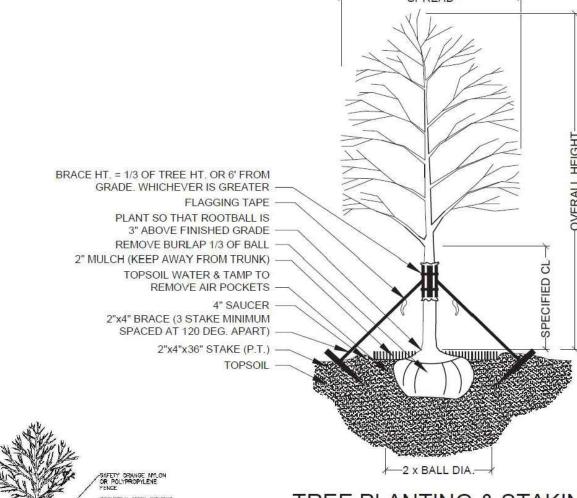

QUIRED IF THE WATER LEVEL DROPS LESS THAN FOUR INCHES (4") WITHIN THE FOUR (4) HOUR PERIOD, A DRAINAGE CHANNEL IS REQUIRED.

C. WHERE REQUIRED, THE DRAINAGE CHANNEL MUST EXTEND DOWN THROUGH THE NON POROUS SOIL AND INTO POROUS SOIL. (SEE DETAIL)

D. ALL MATERIAL REMOVED FROM THE DRAINAGE CHANNEL SHALL BE DISCARDED.

E. WHEN BACKFILLING PLANTING PITS WITH PLANTING MIXTURE, CARE MUST BE TAKEN TO KEEP THE CONSISTENCY OF THE SOIL MIX THE SAME THROUGHOUT THE PLANTING PIT AND DRAINAGE CHANNEL.

- (5) LAYERS OF BURLAP

WRAP TRUNK IN BURLAP & SECURE BATTENS W/ 3/4" HIGH CARBON STEEL BANDS FLAGGING TAPE 2"x4" BRACE (3 STAKE MINIMUM SPACED AT 120 DEG. APART) -2" MULCH (KEEP AWAY FROM TRUNK) -FORM SAUCER WITH 4" CONTINUOUS RIM -2x4x36" STAKE (P.T.) TOPSOIL 2 x BALL DIA. PALM PLANTING - ANGLE STAKE









TOPSOIL

DRAINAGE TESTING DETAIL

ROOTBALL

6" DIA. DRAINAGE DETAI



GROUNDCOVER PLANTING DETAIL

SHRUB PLANTING

Landscape Architect: LANDSCAPE ARCHITECTURAL SERVICES, LLC 1708 SE Joy Haven Street Port St. Lucie, Fl. 34983 772) 834-1357 | brandon@las-fl.co Architect:

LLR Architects, Inc. ARCHITECTURE & PLANNING 12980 S.W. 52 STREET **MIRAMAR, FLORIDA 33027** (OFF.) - 305-403-7926 (CELL)- 786-543-0851

E-MAIL: LLAROSA@LAROSAARCHITECTCTS.COM 0 cation

cifi Q $\infty$ et 2 0 O Q 2 pu

Revisions Description Initial 01.04.24 BW Submittal



DC Drawn By: PG Checked By: Municipal Project Scale: NORTH SCALE: 1" = N.T.S.















# LShd

**LIFT-SLIDING**Semi-Automated
Parking System



# SPEC SHEET

### PARKPLUS LS LIFT-SLIDING







### **Applications**

Lift-Sliding System can be