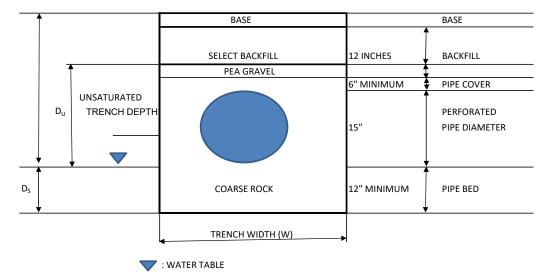

e referenced to NAVD88 vertical datum.

#### Calculating H<sub>2</sub>

Design Water Table (WT) = 1.50 ft
Lowest Catch Basin Elevation = 7.35 ft
Bottom of Exfiltration Trench = 0.85 ft
Top of Exfiltration Trench = 5.85 ft

 $EL_{inv.} = N/A$ 

 $H_2 = 5.85 \text{ ft}$ 

#### **Calculating Exfiltration Trench Length**

EL<sub>inv.</sub> = invert elevation of lowest weir/bleeder allowing discharge from trench

L<sub>R</sub> = length of trench required (ft)

L<sub>P</sub> = length of trench provided (ft)

V<sub>exft.</sub> = volume in exfiltration trench (ac-in)

FS = factor of safety

K =hydraulic conductivity (cfs/ft<sup>2</sup> - ft head)

H<sub>2</sub> = head on saturated surface (ft)

W = trench width (ft)

D<sub>U</sub> = unsaturated trench depth (ft)

 $D_S$  = saturated trench depth



Project Name: Dixieana Street Apartments Date: 11/29/23

Project Address: 1822 Dixieanna Street Designed by:

Hollywood, FL 33020 Wilford Zephyr, P.E.

**ZE Project #: 23-48** 

**Pre Development** 

#### All Elevations are referenced to NAVD88 vertical datum

#### **Site Data**

Project Area: 0.48 AC
Pavement Area: 0.11 AC
Building Area: 0.11 AC
Grass Area (Pervious): 0.26 AC
Lake Area: 0 AC

Total Pervious Area: 0.26 AC 54.17% Total Impervious Area: 0.22 AC 45.83%

#### **Design Parameters**

Water Table Elevation: 1.50 ft Exist. Crown of Road Elev.: 7.56 ft Average Finished Grades: 7.90 ft Prop. Finished Floor Elev.: N/A

#### **C** Factor

Pervious: 0.6 Impervious: 0.9

C Factor (weighted) = 0.26 (0.60) + 0.11 (.90) = 0.69

0.37

#### **Storm Event Information**

3 year, 1 hour event