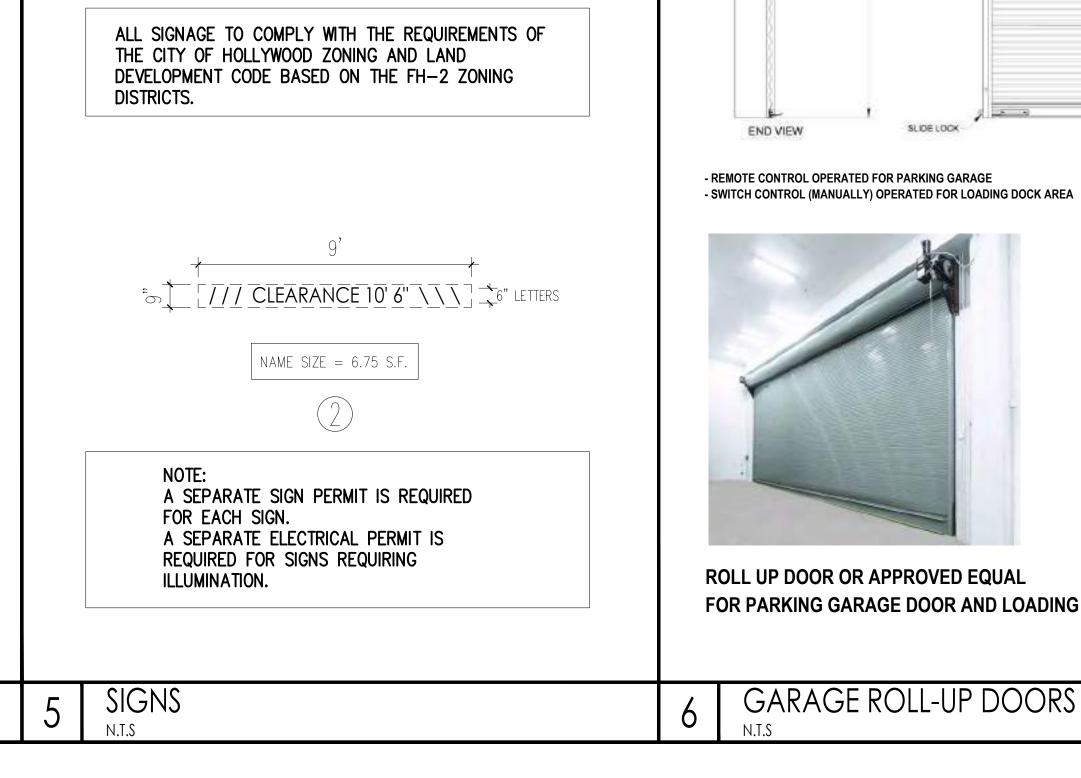

duced, published or used in any way without the permission of the Architect.

COMMITE

DATE DESCRIPTION

SCHEMATIC DESIGN

PROJECT No.: 23072 12.18.23 DESIGN BY: K.NEAL CHECKED BY: JBK

SHEET



DWGS, SOIL REPORTS, AND SPECS

COMPACTED ROCK BASE -

- CONFIRM ALL DIMENSIONS

PAINTED H.C. SPACE SYMBOL

A- IF A WALKWAY CROSSES OR ADJOINS A VEHICULAR WAY AND THE WALKING SURFACES ARE NOT SEPERATED BY CURBS, RAILING AND OTHER ELEMENTS BETWEEN THE PEDESTRIAN AREAS AND THE VEHICULAR AREAS, THE BOUNDARY

BETWEEN THE AREAS SHALL BE DEFINED BY A CONTINUOUS "DETECTABLE

 $\mathsf{B}-$  "DETECTABLE WARNING" ON EXTERIOR WALKING SURFACES SHALL BE "TRUNCATED CONES"

WARNING" WHICH IS 36" WIDE, AS PER F.B.C. ACCESSIBILTY 6TH EDITION

**PLAN OF** 

HAZARDOUS

DETECTABLE WARNING

(2017) - SECTION 705

AREA







**Kaller**Architecture AA# 26001212 2417 Hollywood Blvd. Hollywood Florida 33020 954.920.5746 joseph@kallerarchitects.com

www.kallerarchitects.com



JOSEPH B. KALLER FLORIDA R.A. # 0009239



PROPERTIES

DIXIEANA

1822

MEETING DATES

BOARD/
COMMITE DATE DESCRIPTION

PACO 10.02.23 23-DP-89 11.06.23 23-DP-89 12.04.23 23-DP-89 12.04.23 23-DP-89

This drawing, as an instrument of service, is and shall remain the property of the Architect and shall not be reproduced, published or used in any way without the permission of the Architect.

SCHEMATIC DESIGN

PROJECT No.: 23072 12.18.23 g Design by: K.neal CHECKED BY: JBK





**Kaller**Architecture

AA# 26001212 2417 Hollywood Blvd. Hollywood Florida 33020 954.920.5746 joseph@kallerarchitects.com

www.kallerarchitects.com



GUARDIAN PROPE