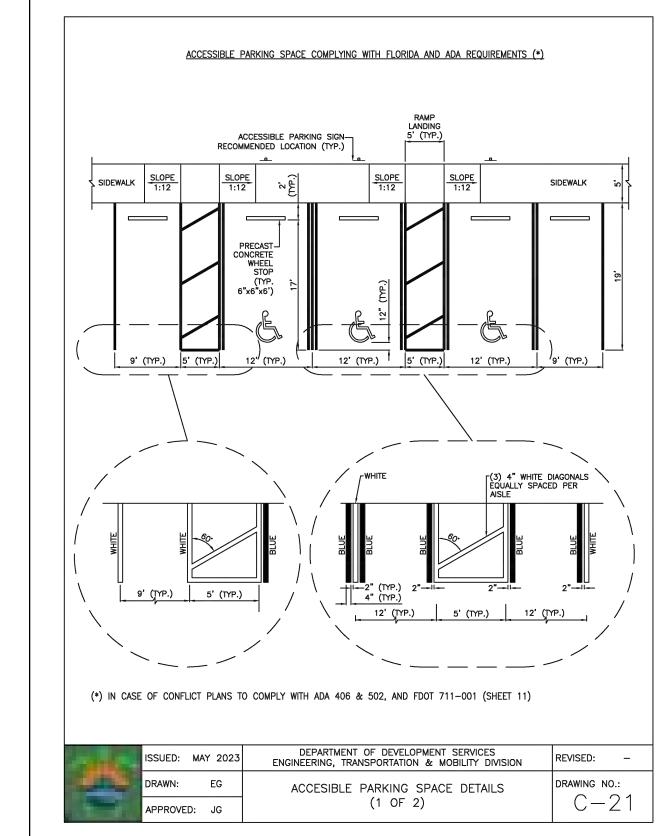

INDEX 200 FOR ADDITIONAL DETAILS AND SPECIFICATIONS. 4. ALL REINFORCING BARS SHALL BE ASTM A615 GRADE 60, ALL COVER SHALL BE 3 INCHES MINIMUM.

5. ALL OPENINGS SHALL BE SEALED WITH ELASTROMETIC GROUT (TYPE 3 CEMENT) SEE DETAIL "A", IN SHEET SD22.

CONCENTRIC PRECAST DRAINAGE MANHOLE (4'-0" MIN. DIA.) DETAIL



THIS ITEM HAS BEEN DIGITALLY SIGNED AND SEALED BY WILFORD ZEPHYR ON THE DATE ADJACENT TO THE SEAL.

PRINTED COPIES OF THIS DOCUMENT ARE NOT CONSIDERED SIGNED AND SEALED AND THE SIGNATURE MUST BE VERIFIED ON ANY ELECTRONIC COPIES.

3 OF 9 PROJECT NO.: 23-48

TREI L 33(

P.E.#:76036

DATE: 10/23/23

SCALE: N.T.S.

**CIVIL DETAILS** SCALE: N.T.S.















P.E.#:76036

DATE: 10/23/23

SCALE: N.T.S.

SHEET NO.:

4 OF 9

PROJECT NO.: 23-48

DIXIA 1822 HOLL

CIVIL DETAILS II

241







WILFORD ZEPHYR ON THE DATE ADJACENT TO THE SEAL. STATE OF PRINTED COPIES OF THIS DOCUMENT ARE NOT CONSIDERED

SIGNED AND SEALED AND THE SIGNATURE MUST BE VERIFIED ON ANY ELECTRONIC COPIES. PAVEMENT MARKINGS & SIGNAGE PLAN SCALE: 1"=20'

THIS ITEM HAS BEEN DIGITALLY SIGNED AND SEALED BY



TRAFFIC CONTROL ARROWS: DIRECTIONAL ARROWS PAINTED ON CONCRETE - SEE

PAINT FOR ARROWS: PROVIDE A MINIMUM

TRAFFIC CONTROL ARROWS DETAILS

OF 2-COATS OF D.O.T. APPROVED PAINT -

UTILIZE "YELLOW" COLORED PAINT ON

LOCATIONS THIS SHEET.

CONCRETE.



TYPICAL SIGN INSTALLATION DETAIL

**LEGEND** PROPOSED CONCRETE

PROPOSED ASPHALT PROPOSED GRADE EXISTING ELEVATION PROPOSED CATCH BASIN

8.90

**♦**8.36

EXISTING CATCH BASIN PROPOSED WATER METER EXISTING WATER METER

EXISTING FIRE HYDRANT

EXISTING WATER V