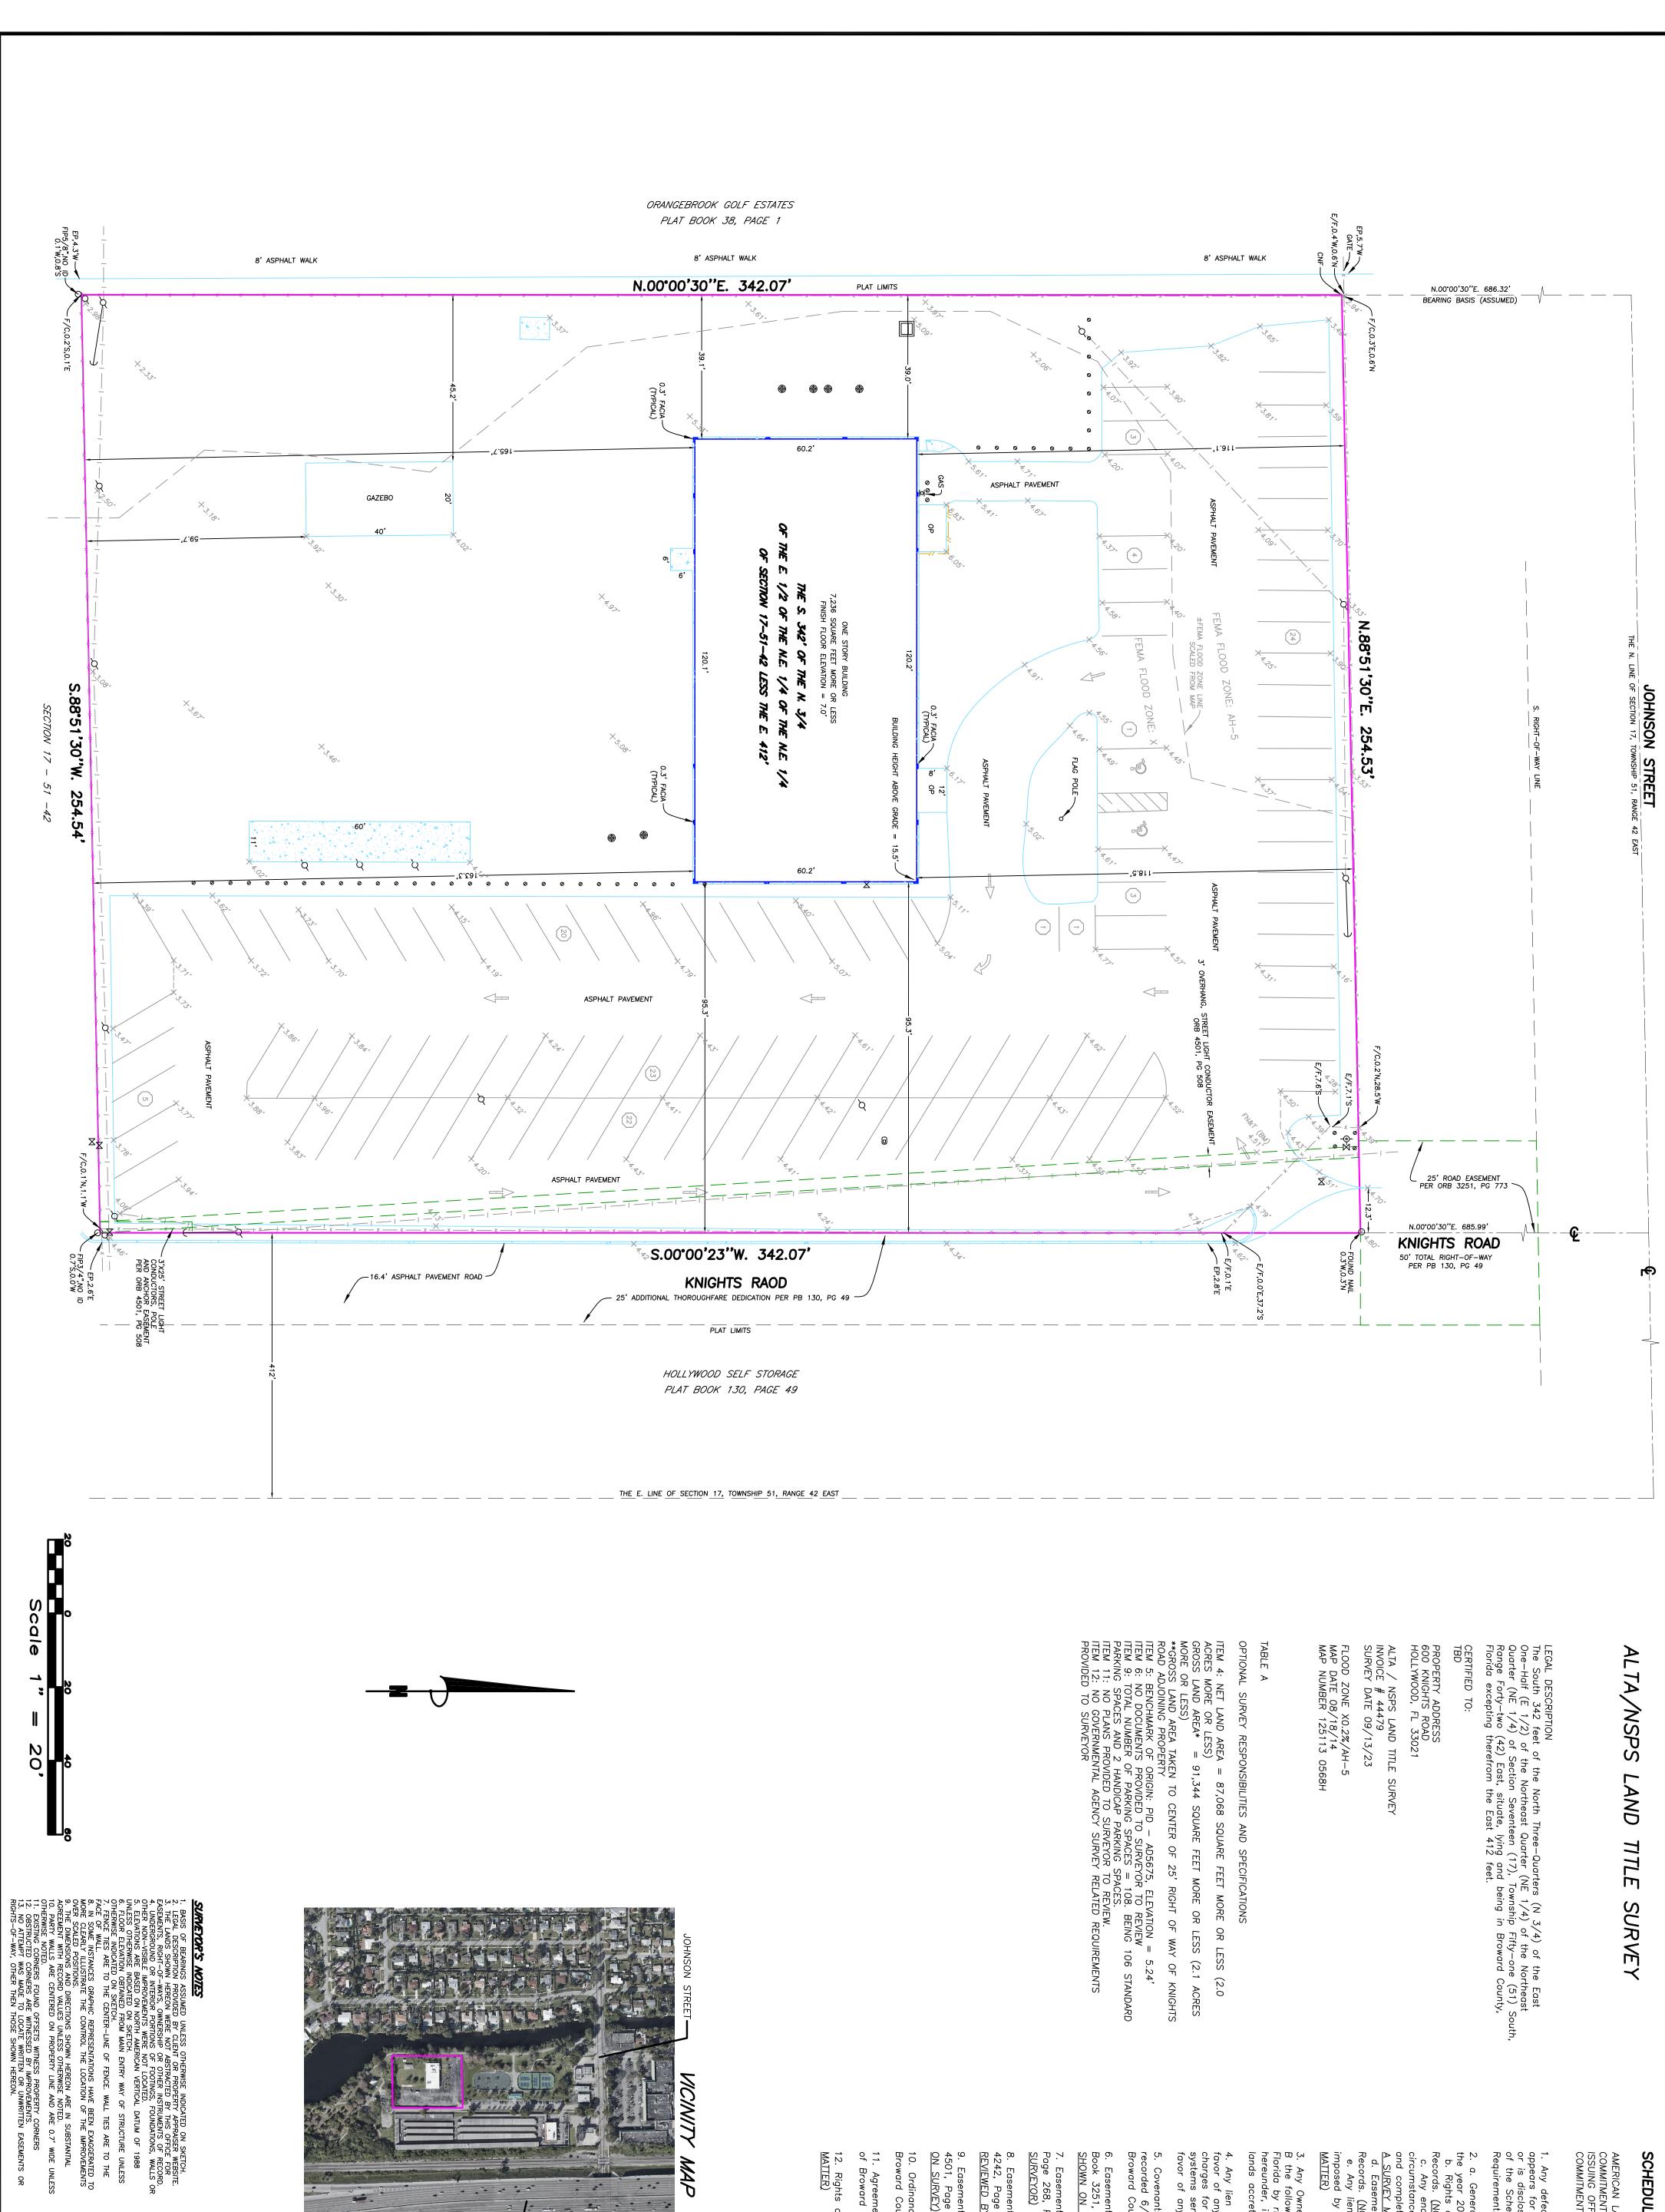

# SKETCH OF BOUNDARY SURVEY ALTA / NSPS LAND TITLE SURVEY

5701 PEMBROKE ROAD, HOLLYWOOD FL 33023

## **SURVEYOR'S NOTES:**

The above captioned property was surveyed and described based on the above legal description: provided by client.

2) This certification is only for the lands as described. it is not a certification of title, zoning, easements, or freedom of encumbrances. abstract not reviewed

3) There may be additional restrictions not shown on this survey that may be found in the public records of this county, examination of abstract of title will have to be made to determine recorded instruments, if any affecting this property.

4) The accuracy obtained for all horizontal control measurement and office calculation of a closed geometric figures, meets or exceeds the current Standards of Practice as set forth by the Florida Board of Professional Surveyors and Mappers as contained in chapter 5J-17.051 (3) (b), 15.b.II, of 1 foot in 10 000 feet for Commercial Areas.

5) Foundations and/or footings that may cross beyond the boundary lines of the parcel herein described are not shown hereon. underground encroachments not

6) Not valid without the signature and the original raised seal of a Florida Licensed Surveyor and Mapper. Additions or deletions to survey maps or reports by other than the signing party or parties is prohibited without written consent of the signing party or parties.

7) Underground utilities are not depicted hereon: contact the appropriate authority prior to any design work or construction on the property herein described, for building and zoning information. Surveyor shall be notified as to any deviation from utilities shown hereon.

8) In some cases graphic representation have been exaggerated to more clearly illustrate a particular area where dimensions shall have preference over graphic

9) Area of the property: Lot Net Area: ± 21251.72 Square Feet. / ± 0.487 Acres

10) This survey does not reflect or determine ownership. Ownership subject to opinion of title

11) Type of Survey: ALTA / NSPS Land Title Survey.

12) The survey depicted here is not covered by Professional Liability Insurance. The Liability of this survey is limited to the cost of the survey.

North arrow direction and bearings are based on an assumed meridian.

F.N.&D. = FOUND NAIL AND DISC

= IDENTIFICATION

= MEASURED

L.M.E. = LAKE MAINTENANCE EASEMENT

F.P.R.M. = FOUND PERMANENT REFERENCE MONUMENT

14) Elevations are based on the National American Vertical Datum of 1988.

15) There are no wetlands found within the property.

16) The property described on this Sketch of ALTA / NSPS Land Title Survey is the same property as described in Schedule "A" in Old Republic National Title Insurance Company, Issuing Office File number: 23-1104; with an effective date of November 7, 2023 at

8:00 AM, issued by Old Republic National Title Insurance Company, commitment number 23118155 DP1

17) The 2021 Minimum Standard Detail Requirements for ALTA / NSPS Land Title Surveys are Effective February 23, 2021.

As of that date, all previous versions of the Minimum Standard Detail Requirements for ALTA / ACSM Land Title Surveys

are superseded by these standards. Adopted by the Board of Governors, American Land Title Association (ALTA), on October 8, 2015. Adopted by the Board of Directors, National Society of Professional Surveyors (NSPS), on October 9, 2015.

S.N.&D. = SET NAIL & DISC

= DELTA

U.E. = UTILITY EASEMENT

= WATER METER

## LEGAL DESCRIPTION:

## Parcel 1:

The West Twenty Five feet (25ft.) of Lot 13, Block 71, West Carver Ranches Addition No. 2, according to plat thereof as recorded in Plat Book 26, Page 36, of the Public Records of Broward County, Florida.

## Parcel 2:

The East 30.82 feet of Lot 13, LESS the portion described as Commencing at the Northeast corner of Lot 13, thence South 75.95 feet to the point of beginning; thence South 29.05 feet, thence West 22.84 feet; thence Northeast 36.10 feet to the Point of Beginning, Block 71, West Carver Ranches Addition No. 2, according to plat thereof as recorded in Plat Book 26, Page 36, of the Public Records of Broward County, Florida.

The West 1/2 of Lot 14 and the East 1/2 of Lot 15, Block 71, West Carver Ranches Addition No. 2, according to plat thereof as recorded in Plat Book 26, Page 36, of the Public Records of Broward County, Florida.

## Parcel 4:

The West 1/2 of Lot 16, Block 71, West Carver Ranches Addition No. 2, according to plat thereof as recorded in Plat Book 26, Page 36, of the Public Records of Broward County, Florida.

The West 1/2 of Lot 15, Block 71, West Carver Ranches Addition No. 2, according to plat thereof as recorded in Plat Book 26, Page 36, of the Public Records of Broward County, Florida.

The East 1/2 of Lot 16, Block 71, West Carver Ranches Addition No. 2, according to plat thereof as recorded in Plat Book 26, Page 36, of the Public Records of Broward County, Florida.

## Parcel 7:

The East 1/2 of Lot 14, Block 71, West Carver Ranches Addition No. 2, according to plat thereof as recorded in Plat Book 26, Page 36, of the Public Records of Broward County, Florida.

## PROJECT SITE

## **LOCATION MAP** NOT TO SCALE

#### TITLE REVIEW NOTES

- Defects, liens, encumbrances, adverse claims or other matters, if any created, first appearing in the public records or attaching subsequent to the effective date hereof but prior to the date the proposed Insured acquires for value of record the estate or interest or mortgage thereon covered by this Commitment. **GENERAL EXCEPTIONS**
- 2. Facts which would be disclosed by an accurate and comprehensive survey of the premises herein described. **GENERAL EXCEPTIONS**
- 3. Rights or claims of parties in possession. **GENERAL EXCEPTIONS**
- 4. Construction, Mechanic's, Contractors' or Materialmen's lien claims, if any, where no notice thereof appears of record. GENERAL EXCEPTIONS
- Easements or claims of easements not shown by the public records. **GENERAL EXCEPTIONS**
- Any adverse ownership claim by the State of Florida by right of sovereignty to any portion of the lands insured hereunder, including submerged, filled, and artificially exposed lands and lands accreted to such lands. **NOT SURVEY RELATED**
- 7. General or special taxes and assessments required to be paid in the year 2023 and subsequent years. Easements, restrictions and other matters affecting title searched: **GENERAL EXCEPTIONS**
- 8. Restrictions, conditions, reservations, easements, and other matters contained on the Plat of WEST CARVER RANCHES ADDITION NO 2, as recorded in Plat Book 26, Page(s) 36, Public Records of Broward County, Florida. DOES APPLY TO SUBJECT PROPERTY AND ARE PLOTTED ON THE SURVEY(IF ANY)
- 9. Ordinances recorded in O.R. Book 29230, Page 942 and O.R. Book 34145, Page 1891, Public Records of Broward County, Florida. **NOT SURVEY RELATED**
- 10. Rights of tenants and/or parties in possession, and any parties claiming, by through or under said tenants or parties in possession, as to any unrecorded leases or rental agreements. **NOT SURVEY RELATED**
- 11. Any lien provided by County Ordinance or by Ch. 159, F.S., in favor of any city, town, village or port authority, for unpaid service charges for services by any water systems, sewer systems or gas systems serving the land described herein; and any lien for waste fees in favor of any county or municipality. **NOT** SURVEY RELATED

1). Asphalt Parking Encroaches into the Property (S.W. 2)

2). Concrete Sidewalk Encroaches into the Property (South R)

3). ELEVATIONS SHOWN REFER TO N.A.V.D. 1988 BM# 1146 (BROWARD) ELEVATION = 11.510' (NGVD29)

| LEGEND AND ABBREVIATIONS:                          | M MONUMENT LINE                                   |
|----------------------------------------------------|---------------------------------------------------|
| A. = ARC                                           | N.A.V.D. = NORTH AMERICAN VERTICAL DATUM          |
| A/C = AIR CONDITIONER PAD                          | N.G.V.D. = NATIONAL GEODETIC VERTICAL DATUM       |
| ALTA = AMERICAN LAND TITLE ASSOCIATION CH. = CHORD | NSPS = NATIONAL SOCIETY OF PROFESSIONAL SURVEYORS |
| CH. BEAR = CHORD BEARING                           | O/L = ON LINE                                     |
| B.S. = BUILDING SETBACK                            | O/S = OFF SET                                     |
| C.B. = CATCH BASIN                                 | PG. = PAGE                                        |
| C.L.F. = CHAIN LINK FENCE<br>© = CENTER LINE       | P.B. = PLAT BOOK                                  |
| CL. = CLEAR                                        | P.C. = POINT OF CURVATURE                         |
| CONC. = CONCRETE                                   | P.C.P. = PERMANENT CONTROL POINT                  |
| C.B.S. = CONCRETE BLOCK STRUCTURE                  | P.T. = POINT OF TANGENCY                          |
| ENC. = ENCROACHMENT                                | P.B. = PLAT BOOK                                  |
| F.F.EL. = FINISH FLOOR ELEVATION                   | PL = PLANTER                                      |
| F.P.C.P. = FOUND PERMANENT CONTROL POINT           | R.P. = RADIUS POINT                               |
| F.I.P.1/2" = FOUND IRON PIPE 1/2"                  | R.& M. = RECORD AND MEASURE                       |
| F.I.R.1/2" = FOUND IRON REBAR 1/2"                 | R/W = RIGHT OF WAY                                |
| F.N. = FOUND NAIL                                  | SWK. = SIDEWALK                                   |