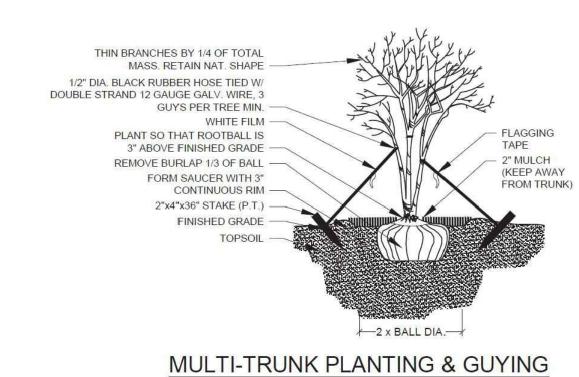

REQUIRED IF THE WATER LEVEL DROPS LESS THAN FOUR INCHES (4") WITHIN THE FOUR (4) HOUR PERIOD, A DRAINAGE CHANNEL IS REQUIRED.

C. WHERE REQUIRED, THE DRAINAGE CHANNEL MUST EXTEND DOWN THROUGH THE NON POROUS SOIL AND INTO POROUS SOIL. (SEE DETAIL)

D. ALL MATERIAL REMOVED FROM THE DRAINAGE CHANNEL SHALL BE DISCARDED.

E. WHEN BACKFILLING PLANTING PITS WITH PLANTING MIXTURE, CARE MUST BE TAKEN TO KEEP THE CONSISTENCY OF THE SOIL MIX THE SAME THROUGHOUT THE PLANTING PIT AND DRAINAGE CHANNEL.

- (5) LAYERS OF BURLAP

WRAP TRUNK IN BURLAP & SECURE BATTENS W/ 3/4" HIGH CARBON STEEL BANDS FLAGGING TAPE 2"x4" BRACE (3 STAKE MINIMUM SPACED AT 120 DEG. APART) -2" MULCH (KEEP AWAY FROM TRUNK) -FORM SAUCER WITH 4" CONTINUOUS RIM -2x4x36" STAKE (P.T.) TOPSOIL 2 x BALL DIA. PALM PLANTING - ANGLE STAKE









TOPSOIL

DRAINAGE TESTING DETAIL

ROOTBALL

6" DIA. DRAINAGE DETAI



GROUNDCOVER PLANTING DETAIL

SHRUB PLANTING

Landscape Architect: LANDSCAPE ARCHITECTURAL SERVICES, LLC 1708 SE Joy Haven Street Port St. Lucie, Fl. 34983 772) 834-1357 | brandon@las-fl.co Architect:

LLR Architects, Inc. ARCHITECTURE & PLANNING 12980 S.W. 52 STREET **MIRAMAR, FLORIDA 33027** (OFF.) - 305-403-7926 (CELL)- 786-543-0851

E-MAIL: LLAROSA@LAROSAARCHITECTCTS.COM 0 cation

cifi Q $\infty$ et 2 0 O Q 2 pu

Revisions Description Initial 01.04.24 BW Submittal



DC Drawn By: PG Checked By: Municipal Project Scale: NORTH SCALE: 1" = N.T.S.















# LShd

**LIFT-SLIDING**Semi-Automated
Parking System



# SPEC SHEET

### PARKPLUS LS LIFT-SLIDING







### **Applications**

Lift-Sliding System can b