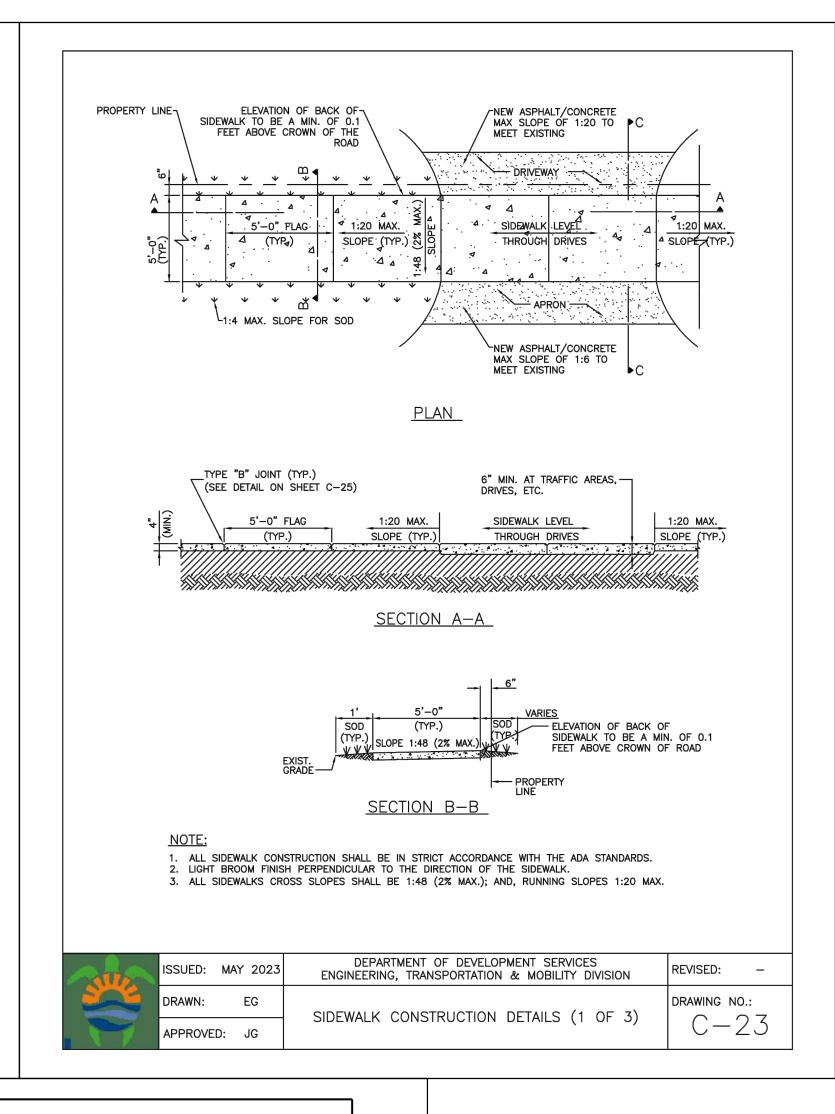

PEDESTRIAN AREAS DRIVEWAYS & OTHER

NOTES:

1. EXPANSION JOINTS EVERY 50' O.C.

2. CONC. MIN. 2500 PSI, NO STEEL IN SIDEWALK 3. 8" THK. SIDEWALK ACROSS DRIVEWAYS

P.C. & P.T. OF CURVES & TIE-IN JUNCTION OF EXIST. TO NEW SIDEWALKS. 5'-0" O.C. ON SIDEWALKS. \* WHERE SIDEWALK ABUTS CONC. CURBS DRIVEWAYS OR SIMILIAR STRUCTURES. EXPANSION JOINTS EVERY 50' O.C.

DISCRETION OF THE ENGINEER <u>SIDEWALK DETAIL</u>

\* INSTALLED AT THE





THIS ITEM HAS BEEN DIGITALLY SIGNED AND SEALED BY WILFORD ZEPHYR ON THE DATE ADJACENT TO THE SEAL.

PRINTED COPIES OF THIS DOCUMENT ARE NOT CONSIDERED SIGNED AND SEALED AND THE SIGNATURE MUST BE VERIFIED ON ANY ELECTRONIC COPIES.



SCALE: N.T.S. SHEET NO.: 3 OF 8

**CIVIL DETAILS** SCALE: N.T.S.

Ш Z Z O 0 >

P.E.#:76036

DATE: 1/25/23

PROJECT NO.: 23-04











THIS ITEM HAS BEEN DIGITALLY SIGNED AND SEALED BY WILFORD ZEPHYR ON THE DATE ADJACENT TO THE SEAL.

PRINTED COPIES OF THIS DOCUMENT ARE NOT CONSIDERED SIGNED AND SEALED AND THE SIGNATURE MUST BE VERIFIED ON ANY ELECTRONIC COPIES.

CIVIL DETAILS II
SCALE: N.T.S.

P.E.#:76036

DATE: 1/25/23

SCALE: N.T.S.

SHEET NO.:

4 OF 8

PROJECT NO.: 23-04



PHYR ENGINEER

WLFORD ZEPHYR, P.E.
HOLLYWOOD, FL
(786)302-7693

IIT TOWNHOMES
LINCOLN STREET
OLLYWOOD, FL







# SEWER NOTES:

- 1. THE MINIMUM DEPTH OF COVER OVER D.I.P. SANITARY SEWER GRAVITY OR FORCE MAINS IS 30". THE MINIMUM DEPTH OF COVER OVER PVC SANITARY SEWER OR FORCE MAINS IS 36".
- 2. ALL CONNECTIONS TO EXISTING MAINS SHALL BE THE RESPONSIBILITY OF THE CONTRACTOR.
- 3. LEAKAGE TESTS AND ALIGNMENT (LAMPING) TESTS SHALL BE PERFORMED