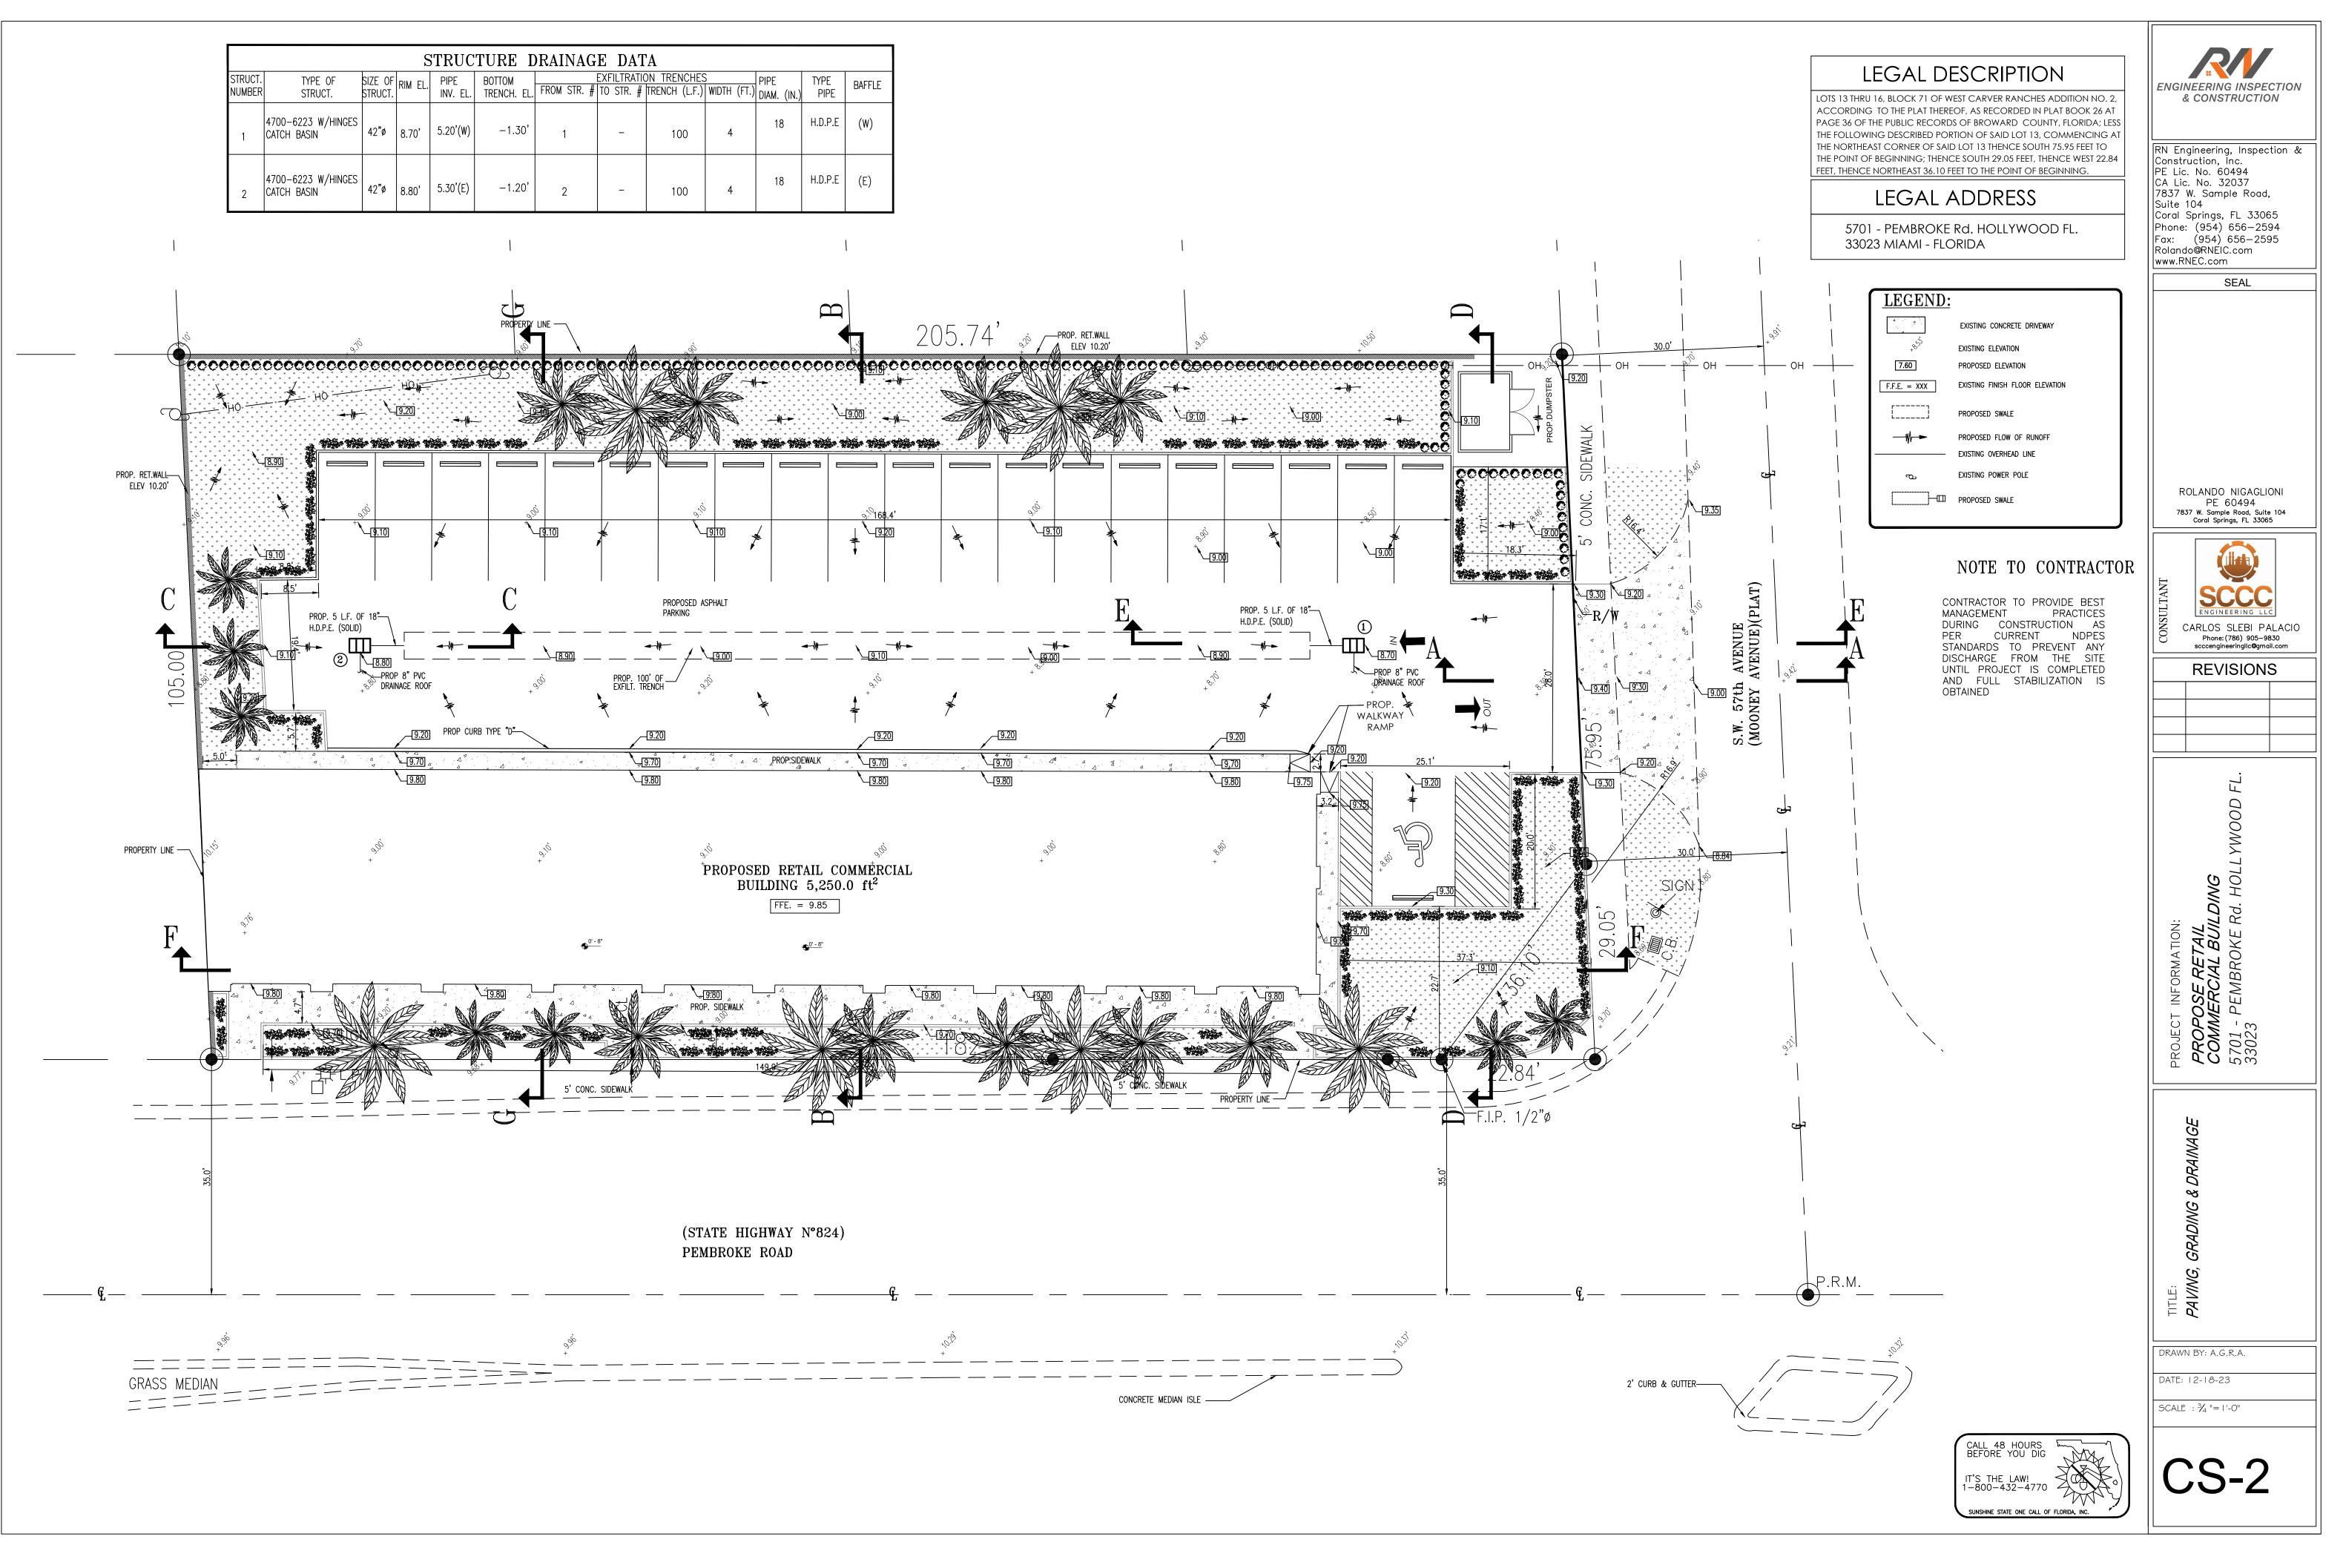

# PAVING, GRADING & DRAINAGE PLANS 5701 PEMBROKE Rd. HOLLYWOOD FL. RETAIL COMMERCIAL BUILDING

LEGAL DESCRIPTION:

LOTS 13 THRU 16, BLOCK 71 OF WEST CARVER RANCHES ADDITION NO. 2, ACCORDING TO THE PLAT THEREOF, AS RECORDED IN PLAT BOOK 26 AT PAGE 36 OF THE PUBLIC RECORDS OF BROWARD COUNTY, FLORIDA; LESS THE FOLLOWING DESCRIBED PORTION OF SAID LOT 13, COMMENCING AT THE NORTHEAST CORNER OF SAID LOT 13 THENCE SOUTH 75.95 FEET TO THE POINT OF BEGINNING; THENCE SOUTH 29.05 FEET, THENCE WEST 22.84 FEET, THENCE NORTHEAST 36.10 FEET TO THE POINT OF BEGINNING.

NOTE:
ALL ELEVATIONS SHOWN HERE ON ARE REFERENCED TO NATIONAL GEODETIC VERTICAL DATUM OF 1929 (NGVD)

INDEX:

C-1 COVER SHEET

C-2 PAVING, GRADING & DRAINAGE PLAN

-3 PAVING, GRADING & DRAINAGE PLAN

C-4 DRAINAGE DETAILS
C-5 DRAINAGE DETAILS

33023

COVER PAVING, GRADING & DRAINAGE

DRAWN BY: A.G.R.A.

DATE: 12-18-23

SCALE : AS SHOWN

C-'

GRASS (pervious area) \_\_\_\_\_\_ 5,313 SQ FT (25%)

6,805,00 SQ FT 32.00%

(1) PARKING SP/ 250 S.F.= 5,250/250=21 P.S.

(3) PARKING SP PER BAY= 3X 4 BAYS= ---- 12 P.S.

PARKING PROVIDED: 21 PARKING SPACES, INCLUDING (1) H.C. &

2 TRANSIT ZONE.

& CONSTRUCTION

RN Engineering, Inspection & Construction, Inc. PE Lic. No. 60494 CA Lic. No. 32037 7837 W. Sample Road, Suite 104