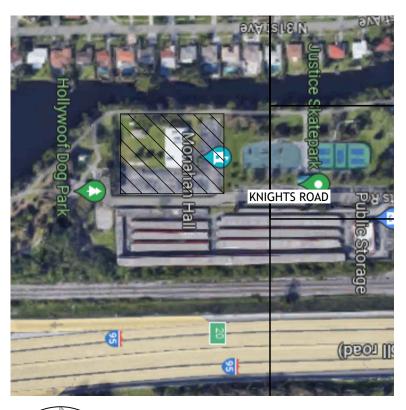

#### 3. 2024 0122

FILE NO.: 24-DP-03

APPLICANT: Bluevis, LLC.

LOCATION: 600 Knights Road

**REQUEST:** Site Plan Review for a padel court (Padel Sports Club)

Attachments: 2403 P Application Package 2024 0122.pdf