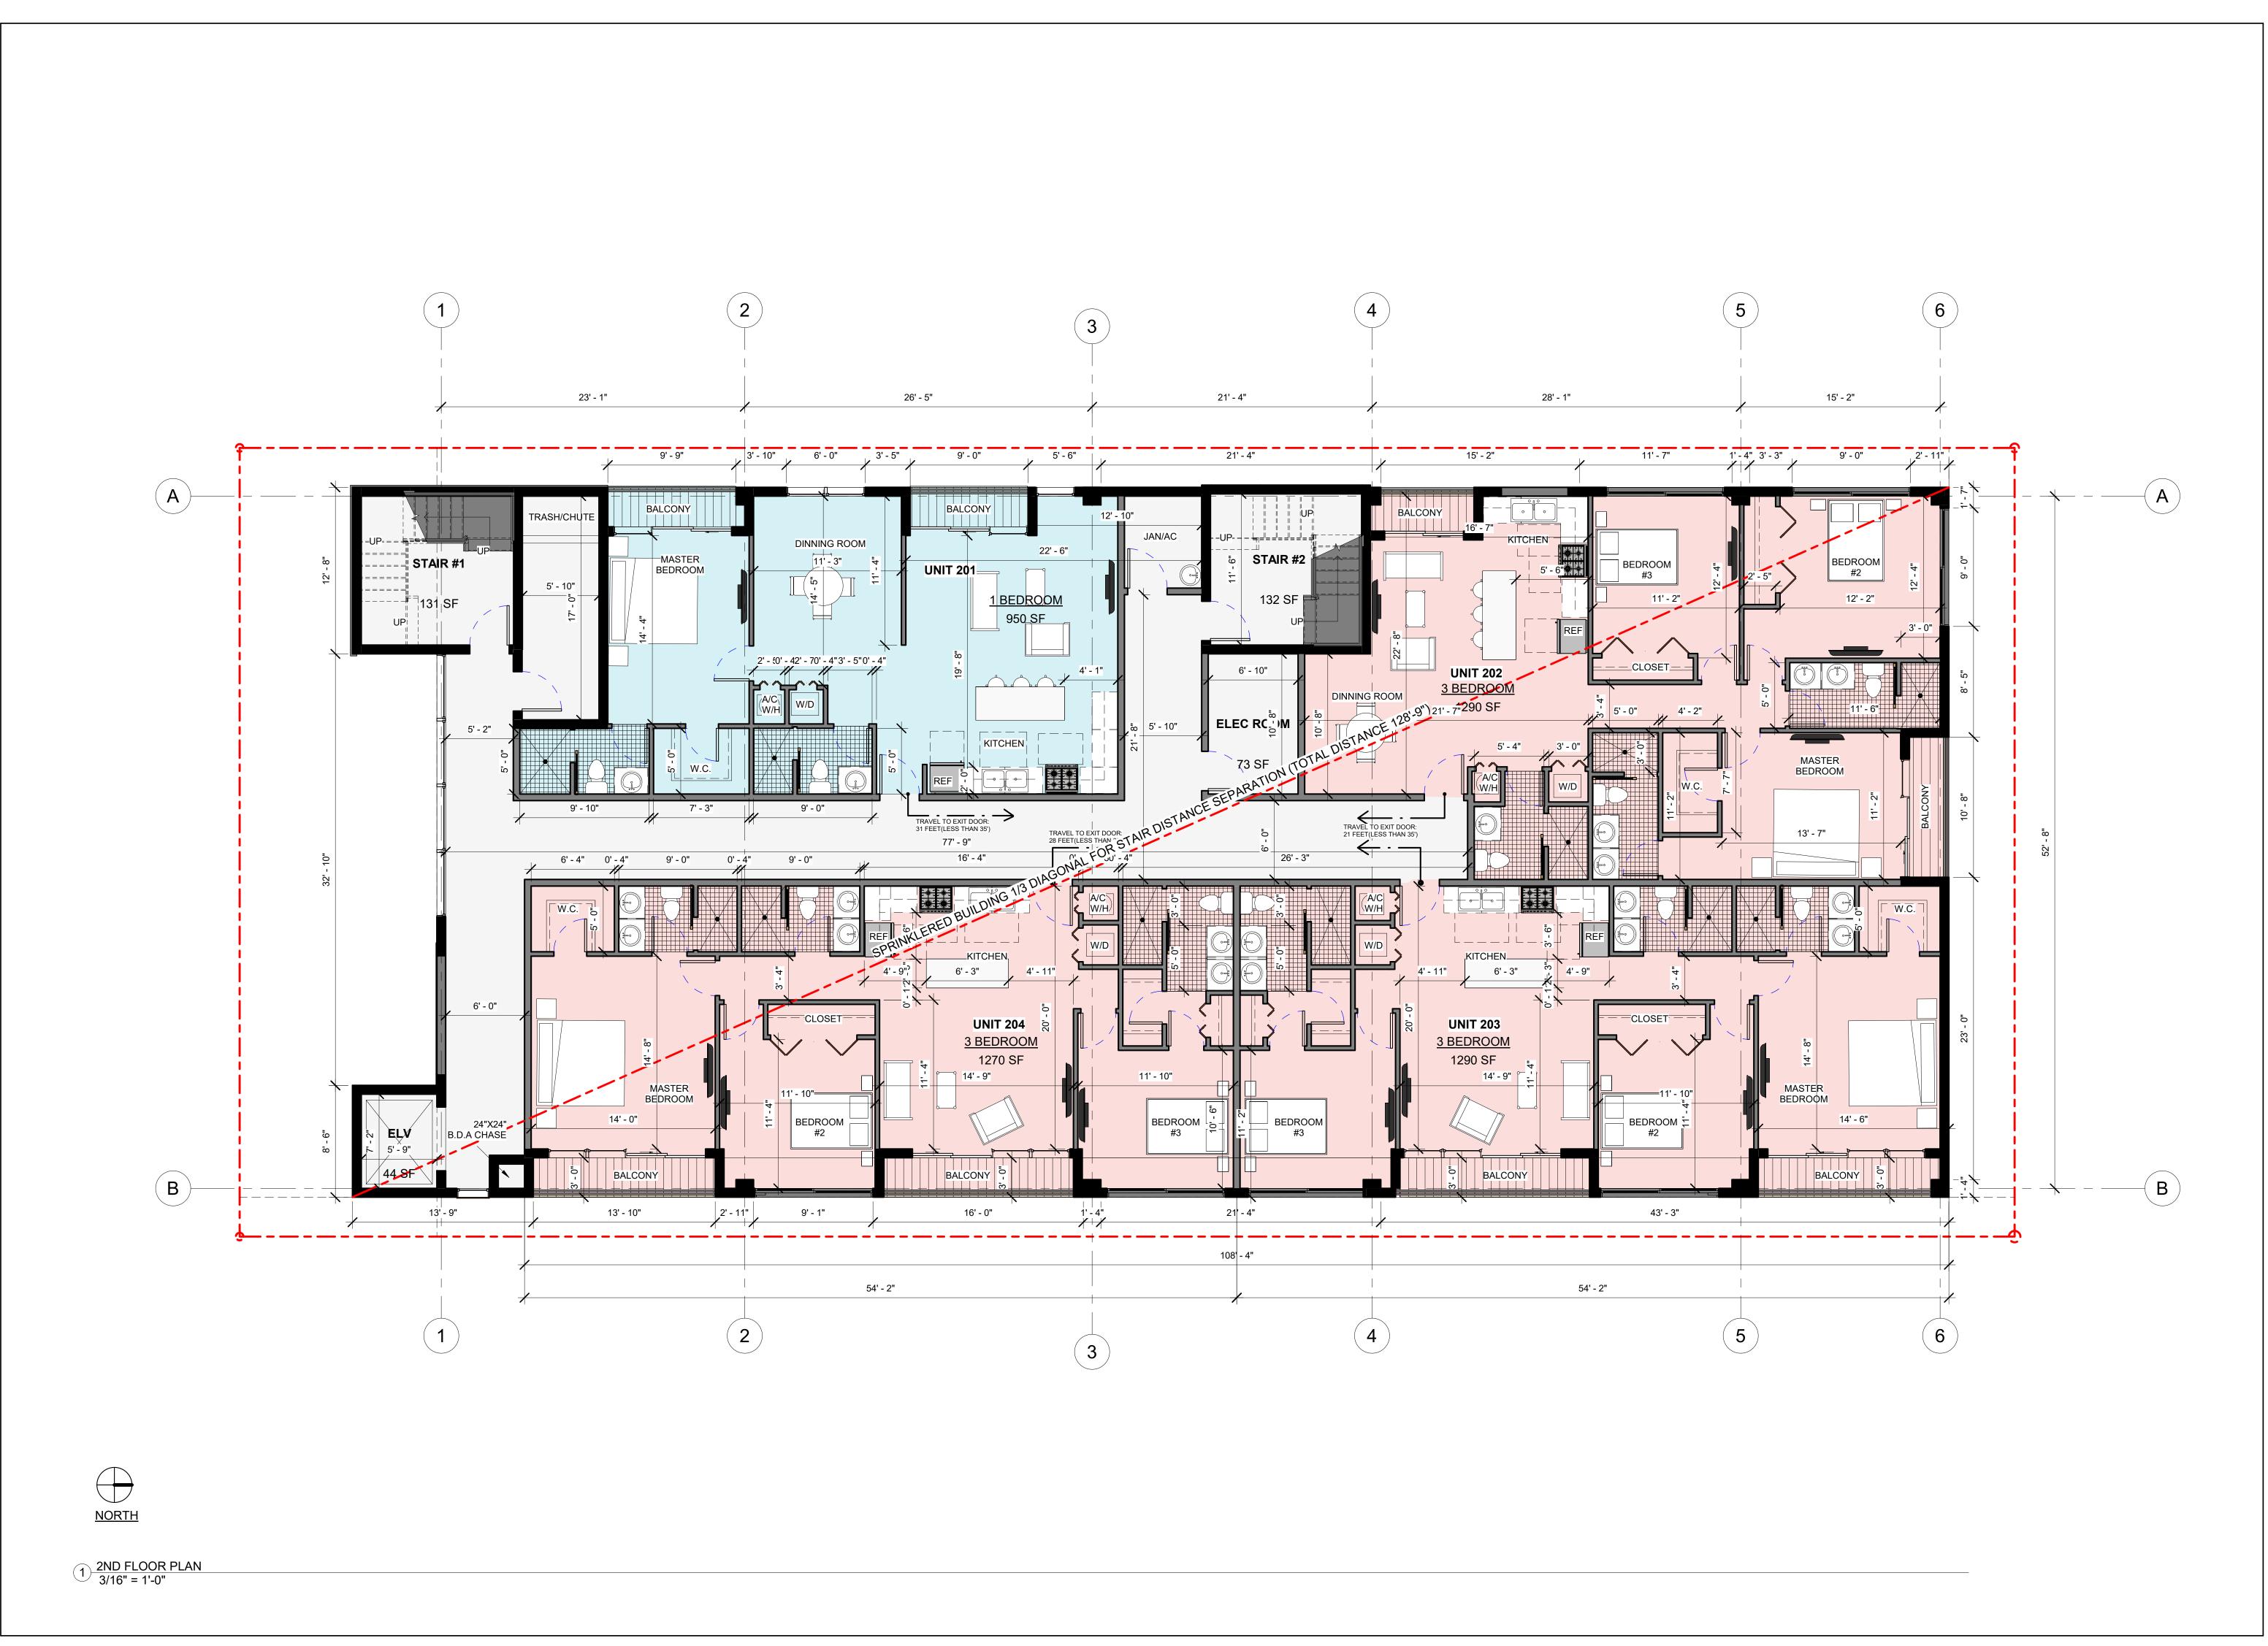

APPLICANT: 2022 Mayo, LLC. LOCATION: 1835 Fletcher Street

REQUEST: Site Plan Review for a 15-unit residential development

City of Hollywood Page 1