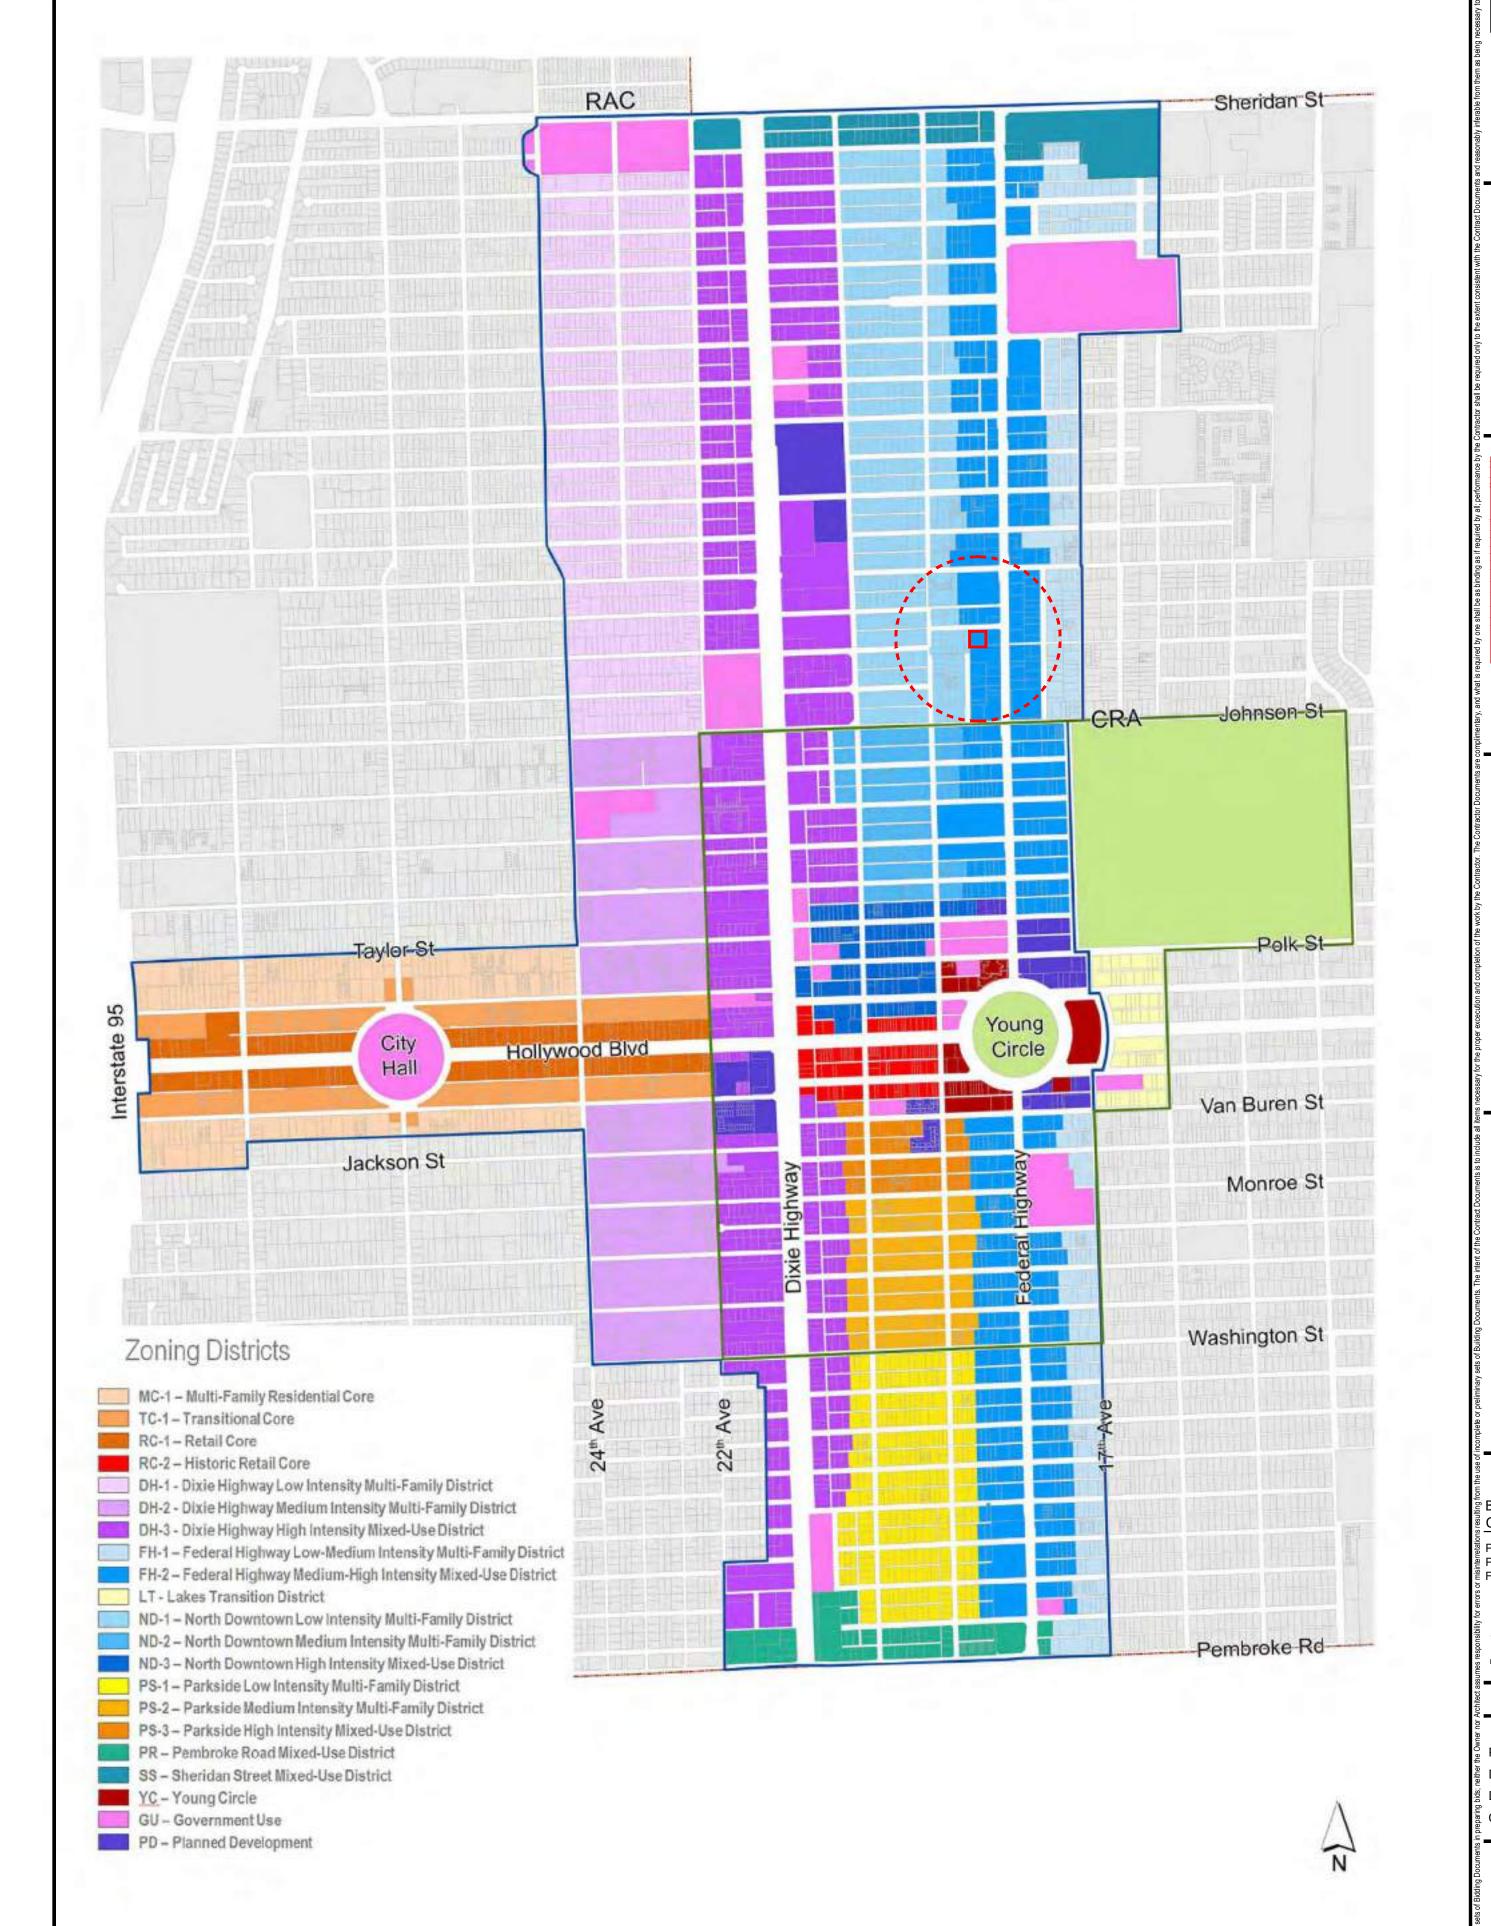

r

Quercus virginiana / Live Oak

Plumeria spp. / Frangipani

# DIXIEANA STREET APARTMENTS

1822 DIXIEANA ST. HOLLYWOOD, FL 33020

# LEGAL DESCRIPTION

LOTS 11, 12, 13 AND THE EAST 30 FEET OF LOT 14, FRANK ADDITION, HOLLYWOOD FLA., ACCORDING TO THE PLAT THEREOF, AS RECORDED IN PLAT BOOK 7, PAGE 11, OF THE PUBLIC RECORDS OF BROWARD COUNTY FLORIDA

Property ID: 514210180050

## **ARCHITECTURE**

RENDERING RENDERING RENDERING SITE DATA FAR DIAGRAM A-2.3 LEVEL 3 A-2.4 LEVEL 4 LEVEL 5 LEVEL 6 - POOL TERRACE LEVEL 7 LEVEL 8-10 WEST ELEVATION SIGNAGE AND DETAILS NORTH WEST ISOMETRIC

# ARCHITECT

JOSEPH B. KALLER AND ASSOCIATES, P.A. CONTACT: Mr. JOSEPH B. KALLER
ADDRESS: 2417 HOLLYWOOD BLVD. HOLLYWOOD, FL 33019
PHONE: (954)-920-5746
FAX: (954)-926-2841
EMAIL: joseph@kallerarchitects.com

# RAC



AA# 26001212
2417 Hollywood Blvd.
Hollywood Florida 33020
954.920.5746
joseph@kallerarchitects.com

www.kallerarchitects.com





1822 DIXIEANA ST
-HOLLYWOOD, FL. 33020

OVER

MEETING DATES

| BOARD/ | DATE | DESCRIPTION | DESCRIPTION | | DESC

This drawing, as an instrument of service, is and shall remain the property of the Architect and shall not be reproduced, published or used in any way without the permission of the Architect.

SCHEMATIC DESIGN

PROJECT No.: 23072

DATE: 12.18.23

DESIGN BY: K.NEAL

CHECKED BY: JBK

SHEET

A-0.0



**Kaller** Architecture AA# 26001212 2417 Hollywood Blvd. Hollywood Florida 33020 954.920.5746 joseph@kallerarchitects.com



GUARDIAN PROPERTIES

1822

MEETING DATES

BOARD/ COMMITE DATE DESCRIPTION

PACO 10.02.23 23-DP-89 11.06.23 23-DP-89 12.04.23 23-