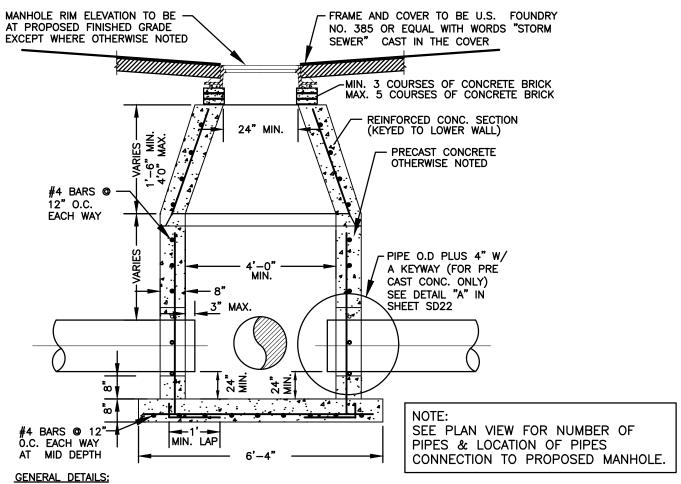

AL NOTE #1 -SEE NOTE #3

BRACKET DETAIL

POLLUTION RETARDANT BAFFLE DETAIL

PROP. 8" COMPACTED BASE & 1.5" ASPHALT DRIVEWAY & PARKING-WATER TABLE ELEV. = 1.50' NAVD88. 12" STABILIZED SUB-BASE, W/A — MIN. FIN. GRADE-SEE PLAN (7.35' MIN.) MIN. LBR-40, COMPACTED TO 98% OF THE MAX. DENSITY AS DETERMINED BY AASHTO T-180 1.80'± NON-WOVFN CONT. FILAMENT POLYESTER FILTER PIPE INV. EL. 3.35' TRENCH BTM. 0.85' 15" PERF. HDPE. STORM SEWER — (3/4" or #57) **─**10.00 PROPOSED EXFILTR. TRENCH SECTION







1. SUBGRADE SHALL BE COMPACTED TO 95% MOD. PROCTOR DENSITY (AASHTO T-180) 2. CONNECT TRENCH DRAIN TO OUTFALL PIPE IN ACCORDANCE WITH:

ALTERNATIVE-A: FOR A TERMINAL CONNECTION USE ONE (1) 90° ELBOW. ALTERNATIVE-B: FOR AN IN-LINE CONNECTION USE ONE (1) 45° ELBOW AND ONE (1) WYE.

TRENCH DRAIN DETAIL



1. PROVIDE SHOP DRAWINGS OF STRUCTURES. 2. PRECAST CONCRETE MANHOLES SHALL CONFORM TO ASTM C478, SHALL BE TYPE II ACID RESISTANT CEMENT AND SHALL MAINTAIN A MINIMUM COMPRESSIVE STRENGTH OF 4000 PSI IN 28 DAYS.

3. REFER TO FODT INDEX 200 FOR ADDITIONAL DETAILS AND SPECIFICATIONS. 4. ALL REINFORCING BARS SHALL BE ASTM A615 GRADE 60, ALL COVER SHALL BE 3 INCHES MINIMUM.

5. ALL OPENINGS SHALL BE SEALED WITH ELASTROMETIC GROUT (TYPE 3 CEMENT) SEE DETAIL "A", IN SHEET SD22.

CONCENTRIC PRECAST DRAINAGE MANHOLE (4'-0" MIN. DIA.) DETAIL



THIS ITEM HAS BEEN DIGITALLY SIGNED AND SEALED BY WILFORD ZEPHYR ON THE DATE ADJACENT TO THE SEAL.

PRINTED COPIES OF THIS DOCUMENT ARE NOT CONSIDERED SIGNED AND SEALED AND THE SIGNATURE MUST BE VERIFIED ON ANY ELECTRONIC COPIES.

3 OF 9 PROJECT NO.: 23-48