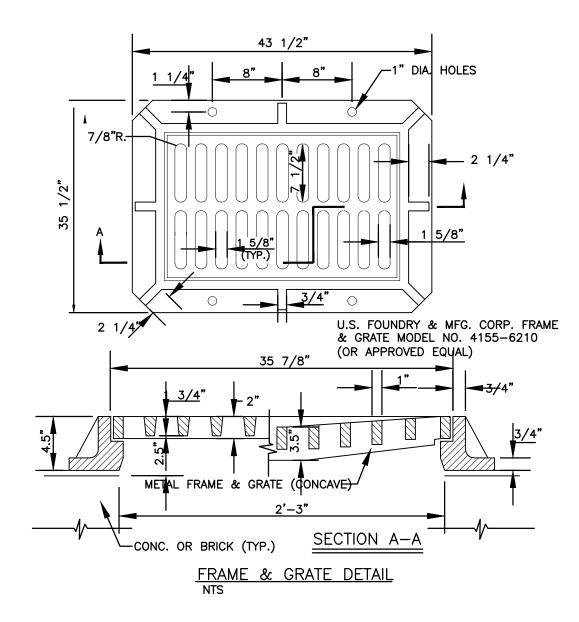

- 1. IF DISCREPANCIES FOUND ON THESE PLANS ARE BETWEEN THESE PLANS AND ACTUAL FIELD CONDITIONS OR ANY OMISSIONS OR ERRORS THAT MIGHT PRODUCE DAMAGES DERIVED FROM THIS DESIGN, IT SHALL BE BROUGHT TO THE ENGINEER PRIOR TO BIDDING OR START OF ANY CONSTRUCTION.
- 2. CONTRACTOR, PRIOR TO START OF ANY CONSTRUCTION, SHALL VERIFY LOCATION OF ALL EXISTING UTILITIES ON THE FIELD WITH THE APPROPRIATE UTILITY COMPANY. IN THE EVENT THAT ANY ADJUSTMENT BE NECESSARY DUE TO A DISCREPANCY FOR UTILITY LOCATION, THE CONTRACTOR SHALL NOTIFY THE ENGINEER 48 HOURS BEFORE PROCEEDING. THE CONTRACTOR SHALL EXERT CARE AND CAUTION IN PROTECTING ALL UTILITIES DURING THE COMPLETION OF HIS WORK. IN THE EVENT OF ANY DAMAGE THE CONTRACTOR SHALL IMMEDIATELY NOTIFY THE APPROPRIATE UTILITY COMPANY. ANY AND ALL COSTS INCURRED DUE TO DAMAGE SHALL BE THE SOLE RESPONSIBILITY OF THE CONTRACTOR. FORTY—EIGHT (48) HOURS BEFORE DIGGING CALL SUNSHINE, TOLL FREE 1—800—432—4770.
- 3. EXISTING UTILITY LOCATIONS SHOWN ON THESE PLANS ARE APPROXIMATE. THE ENGINEER ASSUMES NO RESPONSIBILITY FOR THE ACCURACY OF EXISITING UTILITIES SHOWN OR FOR ANY EXISTING UTILITIES NOT SHOWN. THE CONTRACTOR SHALL BE RESPONSIBLE FOR DAMAGE TO ANY EXISTING UTILITIES FOR WHICH HE FAILS TO REQUEST LOCATIONS FROM THE UTILITY OWNER. HE IS RESPONSIBLE AS WELL FOR DAMAGE TO ANY EXISTING UTILITIES WHICH ARE PROPERLY LOCATED.
- 4. IF UPON EXCAVATION, AN EXISTING UTILITY IS FOUND TO BE IN CONFLICT WITH THE PROPOSED CONSTRUCTION OR TO BE OF A SIZE OR MATERIAL DIFFERENT FROM THAT SHOWN ON THE PLANS, THE CONTRACTOR SHALL IMMEDIATELY NOTIFY THE ENGINEER.
- 5. INDIVIDUAL SHOP DRAWINGS FOR ALL PRECAST STRUCTURES ARE REQUIRED. THE ENGINEER IS TO REVIEW THEM AND BE PAID.
- 6. ALL INSPECTIONS WILL BE MADE BY THE ENGINEER OF RECORD AND BE PAID. CONTRACTOR SHALL NOTIFY 48 HOURS IN ADVANCE THE ENGINEER OF RECORDS FOR INSPECTION. THE ENGINEER SHOULD BE ABLE TO PROVIDE CERTIFICATION FOR CONSTRUCTION COMPLETION BASED ON VISUAL INSPECTIONS, IF REQUIRED.
- 7. ALL OPEN TRENCHES AND HOLES ADJACENT TO ROADWAYS OR WALKWAYS SHALL BE PROPERLY MARKED AND BARRICADED TO ASSURE THE SAFETY OF BOTH VEHICULAR AND PEDESTRIAN TRAFFIC.
- 8. ALL FILL AND LIMEROCK BASE COURSE SHALL BE TESTED WITH DENSITY TESTS ACCORDING TO AASTHO SPECIFICATION T-180. COPIES OF RESULTS SHALL BE PROVIDED TO ENGINEER OF RECORDS PRIOR TO PLACING ASPHALT PAVEMENT.
- 9. UPON COMPLETION OF CONSTRUCTION, THE CONTRACTOR SHALL SUBMIT TO THE ENGINEER OF RECORD ONE COMPLETE SET OF AS-BUILT CONSTRUCTION DRAWINGS. THESE DRAWINGS SHALL BE MARKED TO SHOW AS-BUILT.
- 10. ALL AS—BUILT DRAWINGS SHALL BE SIGNED AND SEALED BY A FLORIDA REGISTERED LAND SURVEYOR.
- 11. NO MODIFICATIONS TO THESE PLANS ARE ALLOWED WITHOUT THE WRITTEN CONSENT OF THE ENGINEER. NO AGENCY INSPECTOR, CONTRACTOR, NOR THE OWNER ARE AUTHORIZED TO UNILATERALLY MODIFY THESE PLANS.
- 12. IT IS THE INTENT OF THE PLANS TO BE IN ACCORDANCE WITH APPLICABLE CODES AND AUTHORITIES HAVING JURISDICTION. ANY DISCREPANCIES BETWEEN THESE PLANS AND APPLICABLE CODES SHALL BE IMMEDIATELY BROUGHT TO THE ATTENTION OF THE FNGINFER
- 13. ALL DRIVING SURFACES MUST BE CONSTRUCTED ON AN EIGHT (8) INCH ROCK BASE THAT WILL PRODUCE A C.B.R. VALUE OF NO LESS THAN 25 WHEN COMPACTED TO A MINIMUM FIELD DENSITY OF 98% OF MAX. DENSITY AS DETERMINED BY AASTHO T—180. WITH REINFORCED CONCRETE SLAB. SEE STRUCTURAL PLANS FOR DETAILS.
- 14. ALL DIMENSIONS IN THESE PLANS SHALL BE VERIFIED BY THE CONTRACTOR IN THE FIELD.
- 15. ALL WORK SHALL MEET SUNNY ISLES BEACH PUBLIC WORK DEPARTMENT STANDARDS.
- 16. WATER TABLE PER WC 2.2 IS 2.00 N.G.V.D.
- 17. ALL ELEVATIONS SHOWN ARE REFERRED TO NATIONAL GEODETIC VERTICAL DATUM 1929.
- 18. UNDERGROUND CONTRACTOR SHALL COMPLY WITH THE TRENCH SAFETY ACT HB 3183, FLORIDA STATUTES.
- 19. ALL MUCK, PEAT, AND/OR CLAY WITH HIGH PERCENTAGE OF ORGANIC MATERIAL AND OR EXISTING UNSUITABLE FILL MATERIAL SHALL BE REMOVED FROM PROPOSED RIGHT OF WAY OR PROPOSED PAVEMENT AREAS IF ANY. FOR DETAILED SPECIFICATIONS SEE M.D.C.P.W.D. SPECS., SECTION 30.
- 20. ALL TOP FINISHED GRADES FOR EXISTING MANHOLES, VALVE LIDS AND SIMILAR UTILITIES STRUCTURES SHALL BE ADJUSTED TO NEW FINISHED GRADES, IF AFFECTED FOR NEW GRADING.
- 21. THESE PLANS WERE PREPARED USING INFORMATION FROM SURVEY DONE BY BENNY SUAREZ SURVEYING INC.
- 22. FLOOD INSURANCE RATE MAP, ZONE 'X' MAP NUMBER 12086C0726L, BASE FLOOD NOT DETERMINDED, MAP REVISED SEPTEMBER 11, 2009.
- 23. SHOWN INFORMATION FOR EXISTING UTILITIES AS IT WAS RECEIVED BY UTILITIES OWNERS UNDER CHAPTER 556, FLORIDA STATUTES.
- 24. DRAINAGE PIPING HIGH DENSITY POLYETHYLENE SHALL CONFORM ASTM F477, AASHTO M294, M252 REQUIREMENTS.