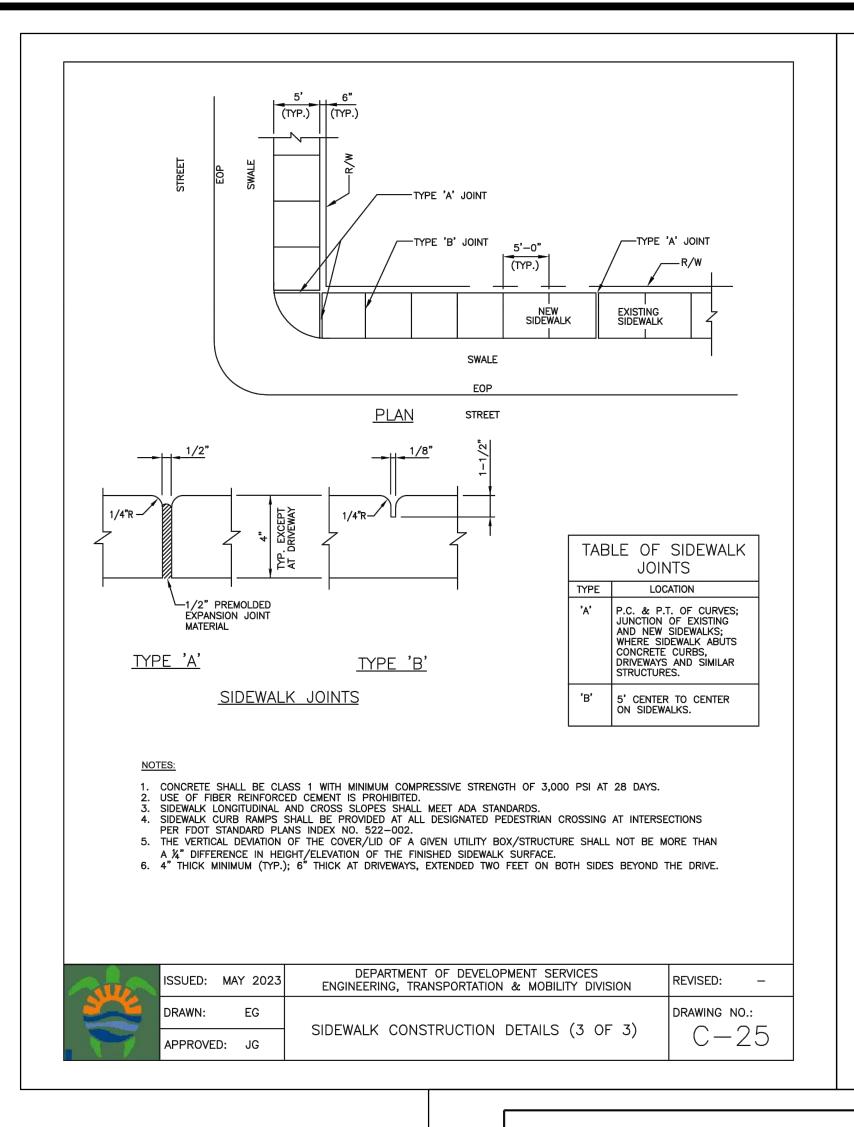

ON : PEDESTRIAN AREAS DRIVEWAYS & OTHER

NOTES:

1. EXPANSION JOINTS EVERY 50' O.C.

2. CONC. MIN. 2500 PSI, NO STEEL IN SIDEWALK 3. 8" THK. SIDEWALK ACROSS DRIVEWAYS

P.C. & P.T. OF CURVES & TIE-IN JUNCTION OF EXIST. TO NEW SIDEWALKS. 5'-0" O.C. ON SIDEWALKS. \* WHERE SIDEWALK ABUTS CONC. CURBS DRIVEWAYS OR SIMILIAR STRUCTURES. EXPANSION JOINTS EVERY 50' O.C.

DISCRETION OF THE ENGINEER <u>SIDEWALK DETAIL</u>

\* INSTALLED AT THE





THIS ITEM HAS BEEN DIGITALLY SIGNED AND SEALED BY WILFORD ZEPHYR ON THE DATE ADJACENT TO THE SEAL.

PRINTED COPIES OF THIS DOCUMENT ARE NOT CONSIDERED SIGNED AND SEALED AND THE SIGNATURE MUST BE VERIFIED ON ANY ELECTRONIC COPIES.



SCALE: N.T.S. SHEET NO.: 3 OF 8

**CIVIL DETAILS** SCALE: N.T.S.

Ш Z Z O 0 >

P.E.#:76036

DATE: 1/25/23

PROJECT NO.: 23-04











THIS ITEM HAS BEEN DIGITALLY SIGNED AND SEALED BY WILFORD ZEPHYR ON THE DATE ADJACENT TO THE SEAL.

PRINTED COPIES OF THIS DOCUMENT ARE NOT CONSIDERED SIGNED AND SEALED AND THE SIGNATURE MUST BE VERIFIED ON ANY ELECTRONIC COPIES.

CIVIL DETAILS II
SCALE: N.T.S.

P.E.#:76036

DATE: 1/25/23

SCALE: N.T.S.

SHEET NO.:

4 OF 8

PROJECT NO.: 23-04



PHYR ENGINEER

WLFORD ZEPHYR, P.E.
HOLLYWOOD, FL
(786)302-7693

IIT TOWNHOMES
LINCOLN STREET
OLLYWOOD, FL







# SEWER NOTES:

- 1. THE MINIMUM DEPTH OF COVER OVER D.I.P. SANITARY SEWER GRAVITY OR FORCE MAINS IS 30". THE MINIMUM DEPTH OF COVER OVER PVC SANITARY SEWER OR FORCE MAINS IS 36".
- 2. ALL CONNECTIONS TO EXISTING MAINS SHALL BE THE RESPONSIBILITY OF THE CONTRACTOR.
- 3. LEAKAGE TESTS AND ALIGNMENT (LAMPING) TESTS SHALL BE PERFO