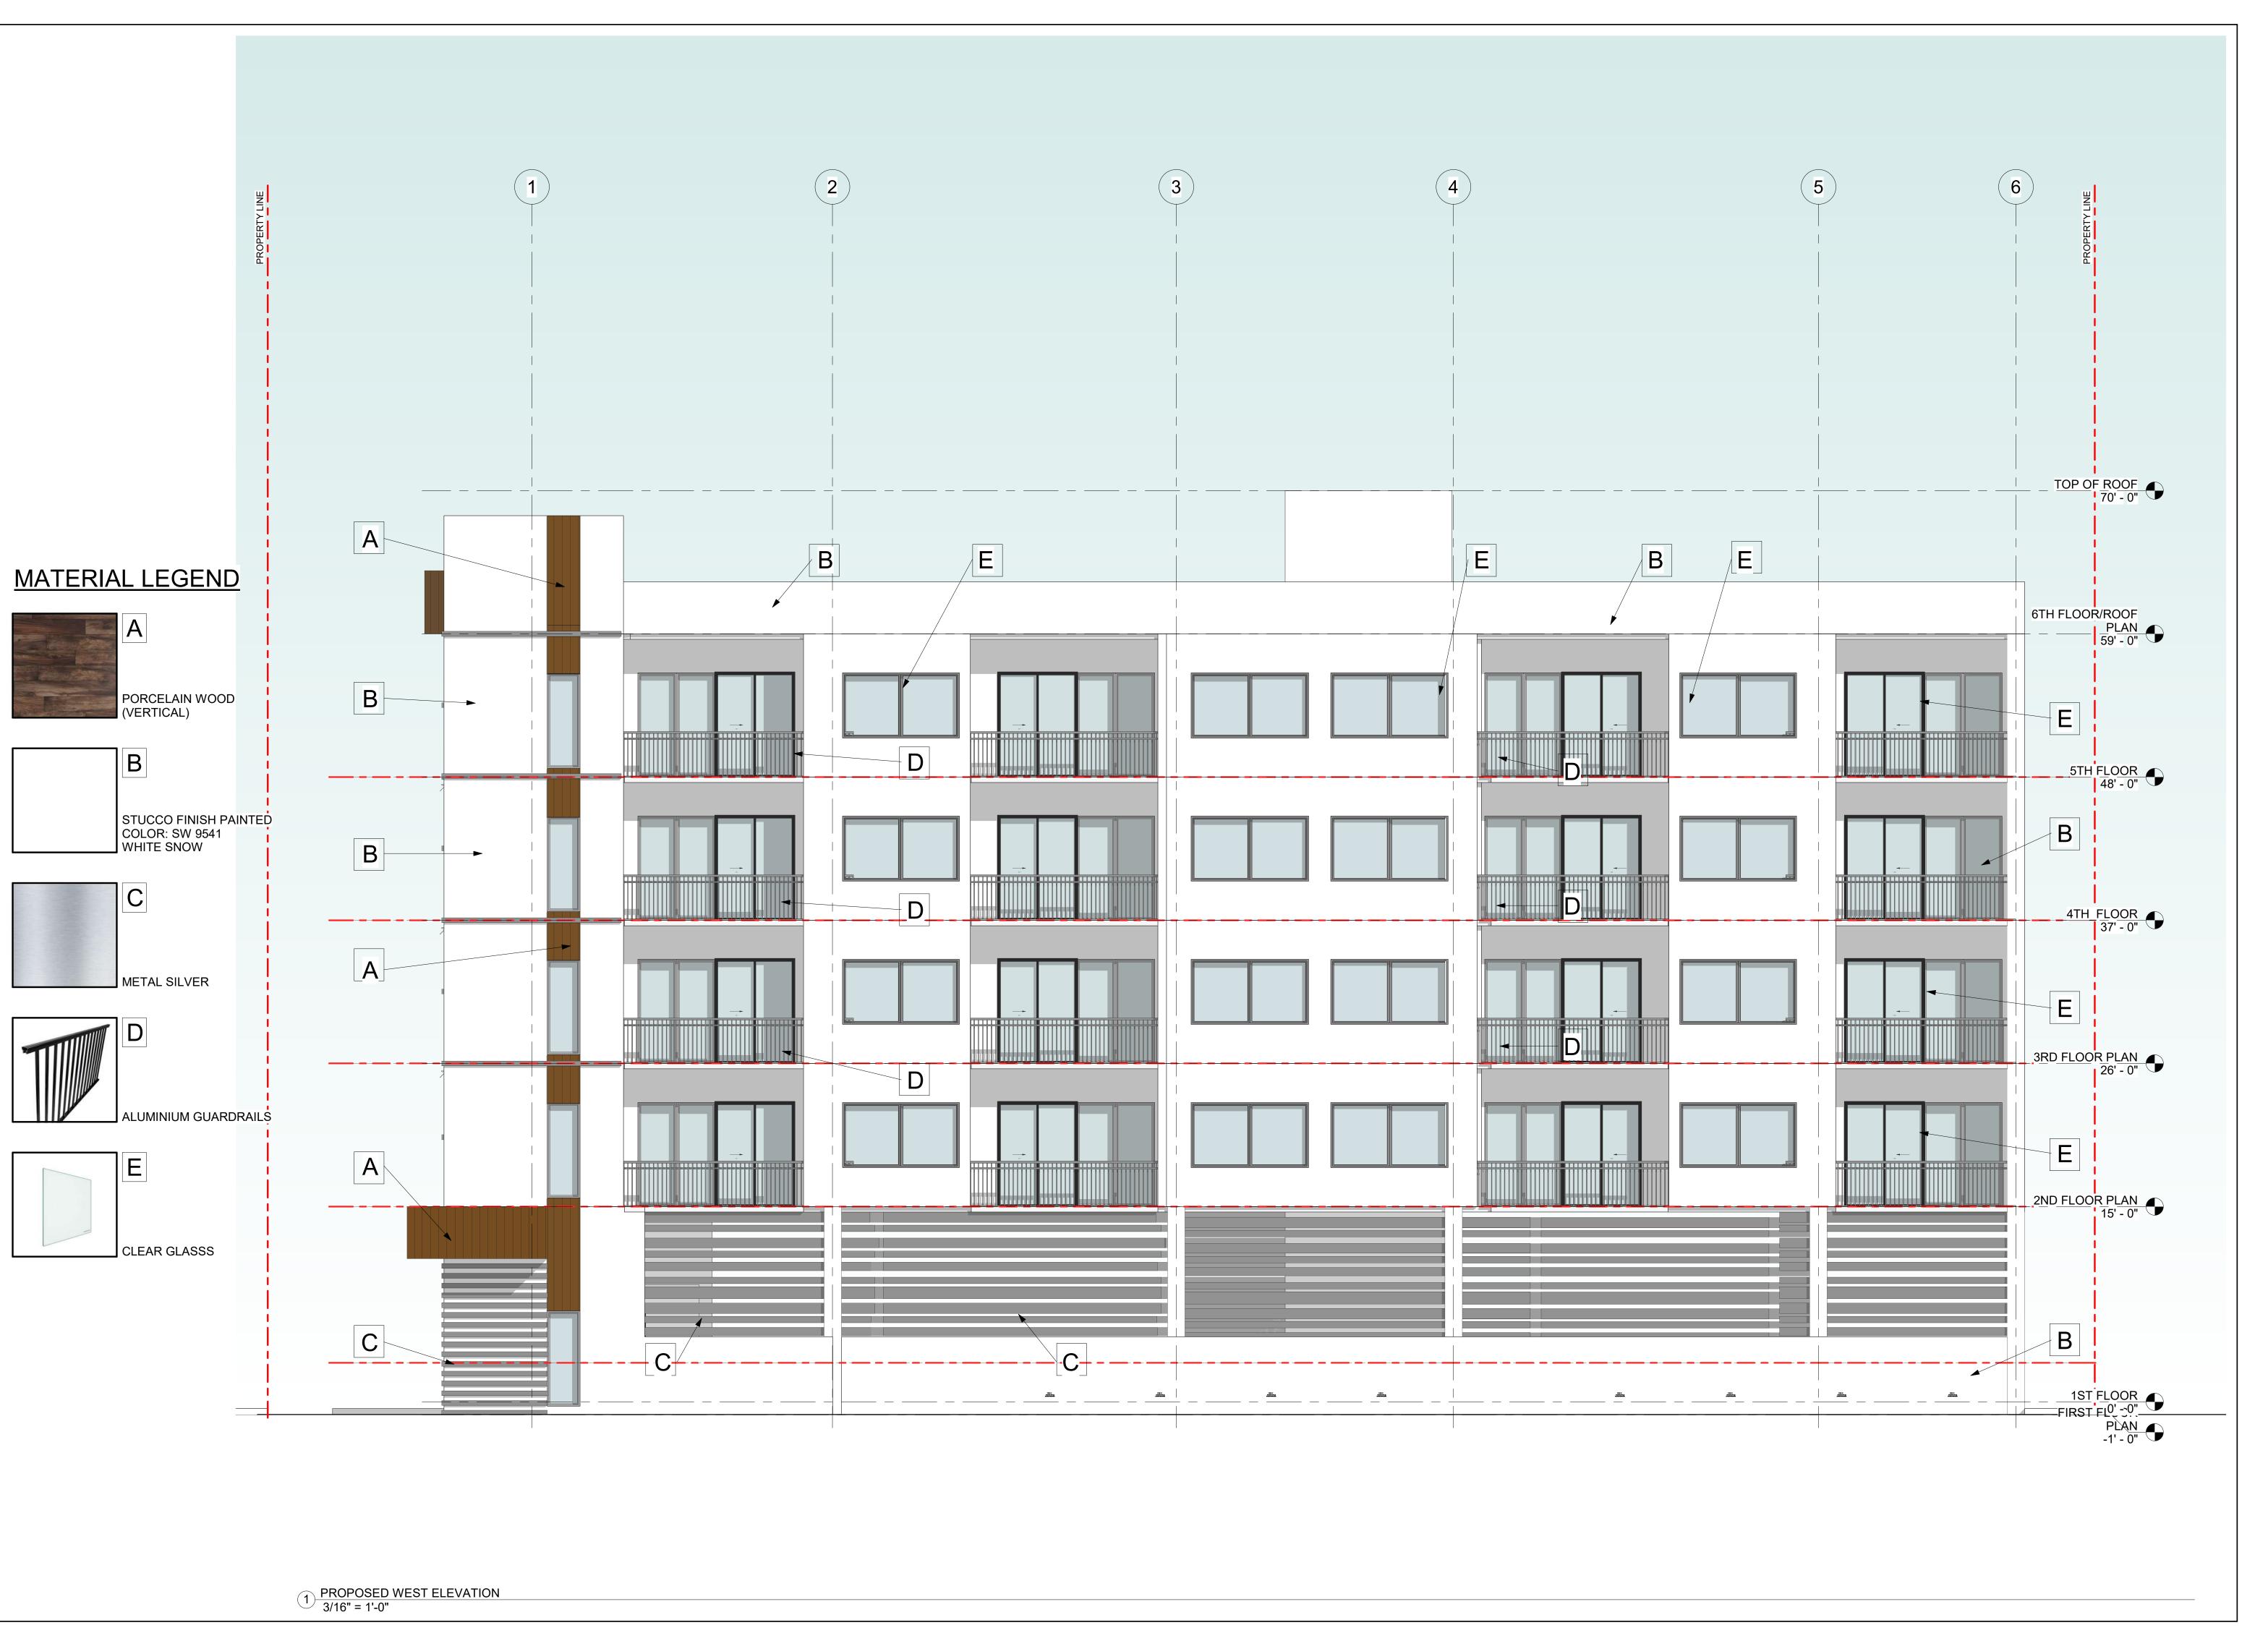

APPLICANT: 2022 Mayo, LLC. LOCATION: 1835 Fletcher Street

REQUEST: Site Plan Review for a 15-unit residential development

City of Hollywood Page 1