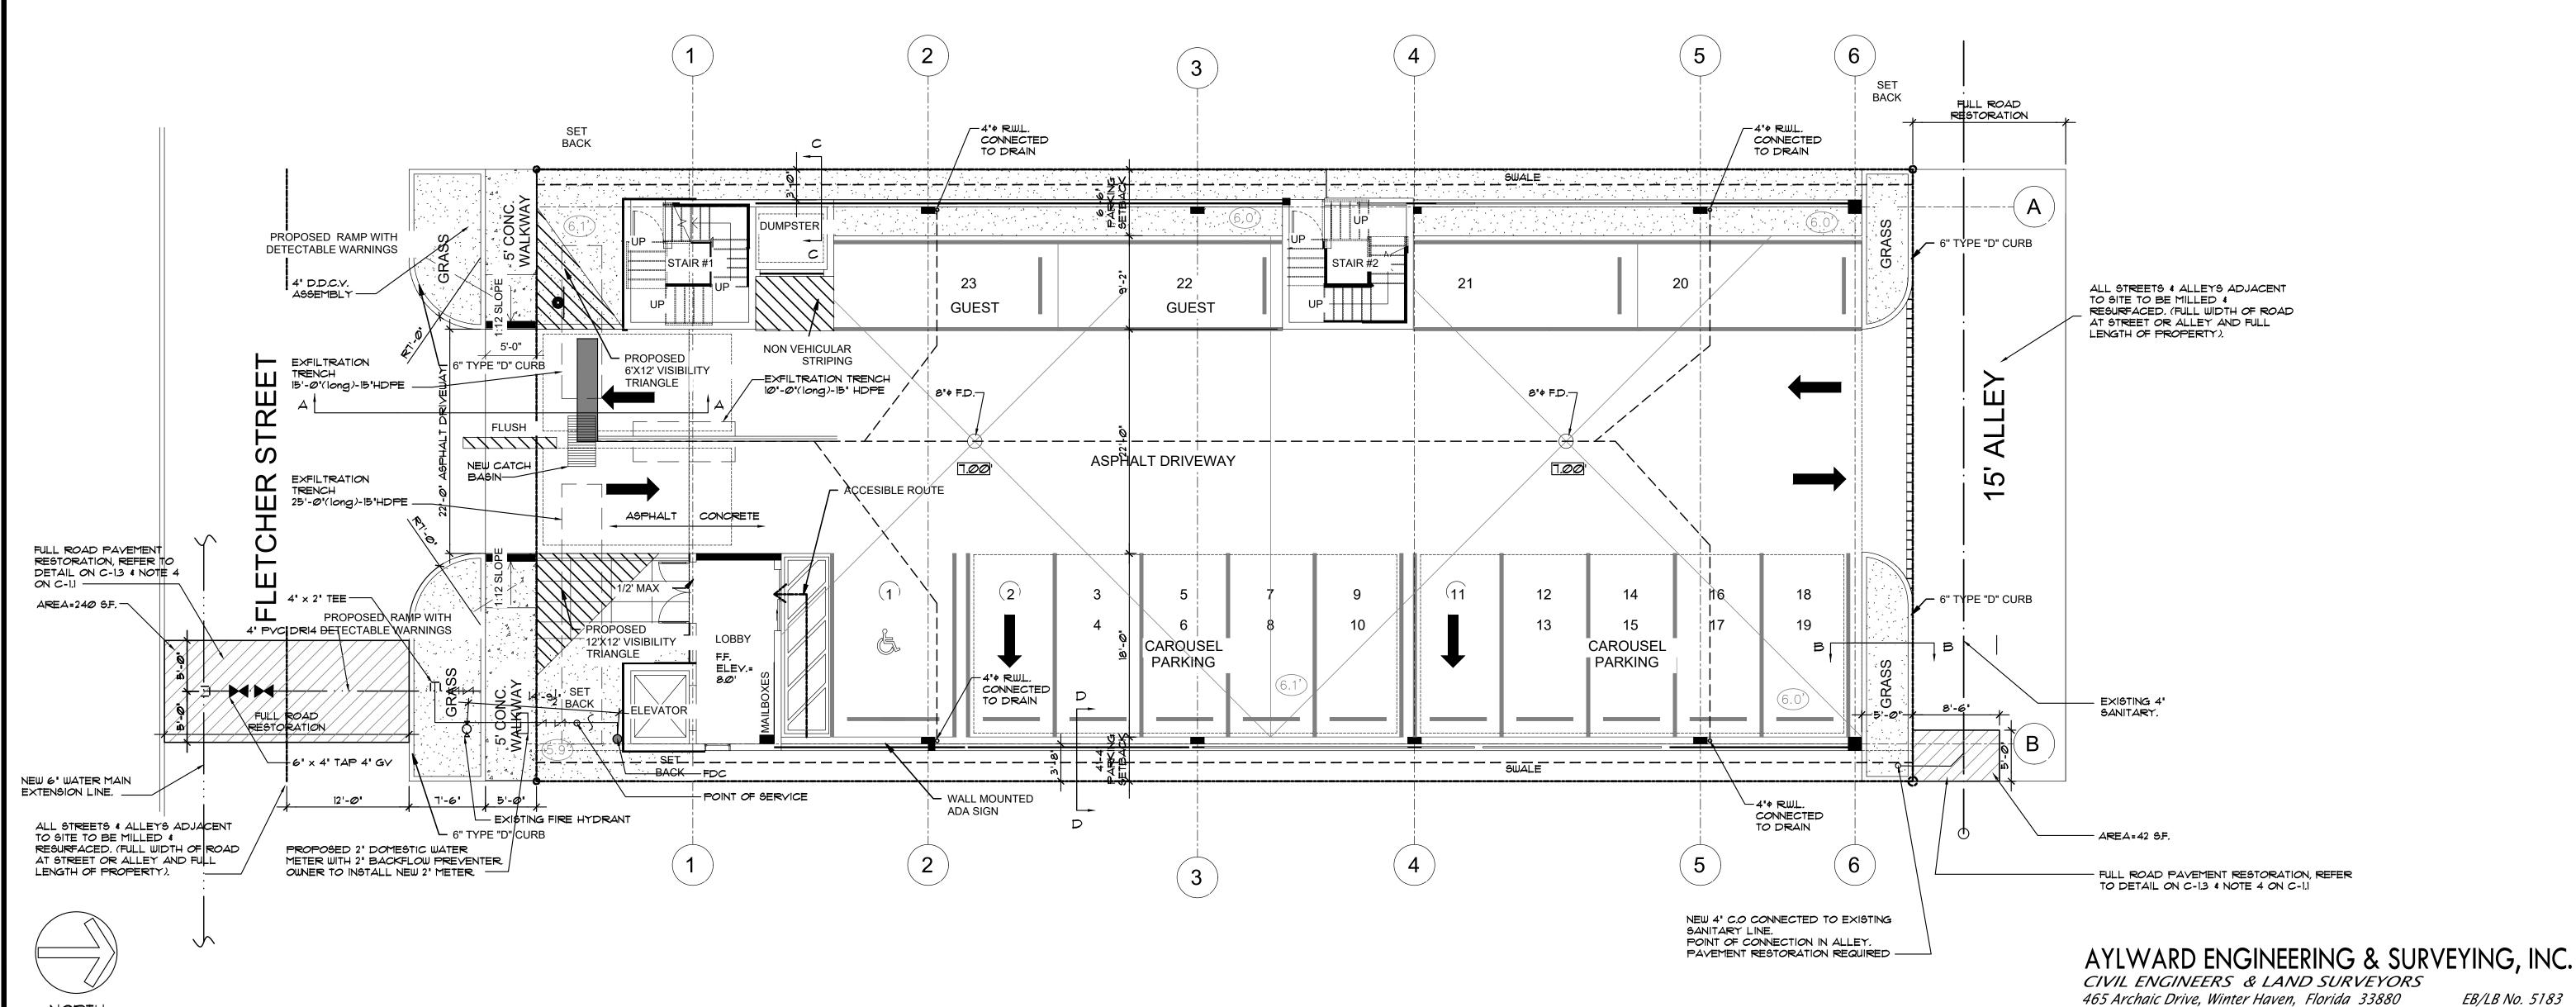

APPLICANT: 2022 Mayo, LLC. LOCATION: 1835 Fletcher Street

REQUEST: Site Plan Review for a 15-unit residential development

City of Hollywood Page 1