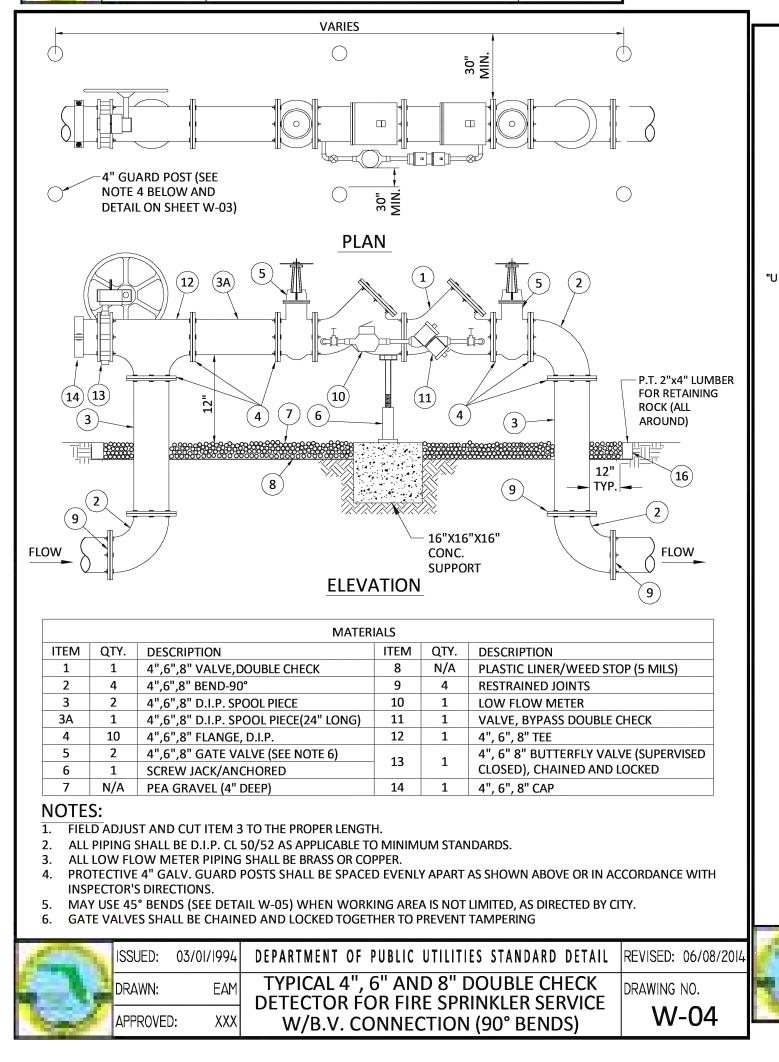

- 1. IF DISCREPANCIES FOUND ON THESE PLANS ARE BETWEEN THESE PLANS AND ACTUAL FIELD CONDITIONS OR ANY OMISSIONS OR ERRORS THAT MIGHT PRODUCE DAMAGES DERIVED FROM THIS DESIGN, IT SHALL BE BROUGHT TO THE ENGINEER PRIOR TO BIDDING OR START OF ANY CONSTRUCTION.
- 2. CONTRACTOR, PRIOR TO START OF ANY CONSTRUCTION, SHALL VERIFY LOCATION OF ALL EXISTING UTILITIES ON THE FIELD WITH THE APPROPRIATE UTILITY COMPANY. IN THE EVENT THAT ANY ADJUSTMENT BE NECESSARY DUE TO A DISCREPANCY FOR UTILITY LOCATION, THE CONTRACTOR SHALL NOTIFY THE ENGINEER 48 HOURS BEFORE PROCEEDING. THE CONTRACTOR SHALL EXERT CARE AND CAUTION IN PROTECTING ALL UTILITIES DURING THE COMPLETION OF HIS WORK. IN THE EVENT OF ANY DAMAGE THE CONTRACTOR SHALL IMMEDIATELY NOTIFY THE APPROPRIATE UTILITY COMPANY. ANY AND ALL COSTS INCURRED DUE TO DAMAGE SHALL BE THE SOLE RESPONSIBILITY OF THE CONTRACTOR. FORTY—EIGHT (48) HOURS BEFORE DIGGING CALL SUNSHINE, TOLL FREE 1—800—432—4770.
- 3. EXISTING UTILITY LOCATIONS SHOWN ON THESE PLANS ARE APPROXIMATE. THE ENGINEER ASSUMES NO RESPONSIBILITY FOR THE ACCURACY OF EXISITING UTILITIES SHOWN OR FOR ANY EXISTING UTILITIES NOT SHOWN. THE CONTRACTOR SHALL BE RESPONSIBLE FOR DAMAGE TO ANY EXISTING UTILITIES FOR WHICH HE FAILS TO REQUEST LOCATIONS FROM THE UTILITY OWNER. HE IS RESPONSIBLE AS WELL FOR DAMAGE TO ANY EXISTING UTILITIES WHICH ARE PROPERLY LOCATED.
- 4. IF UPON EXCAVATION, AN EXISTING UTILITY IS FOUND TO BE IN CONFLICT WITH THE PROPOSED CONSTRUCTION OR TO BE OF A SIZE OR MATERIAL DIFFERENT FROM THAT SHOWN ON THE PLANS, THE CONTRACTOR SHALL IMMEDIATELY NOTIFY THE ENGINEER.
- 5. INDIVIDUAL SHOP DRAWINGS FOR ALL PRECAST STRUCTURES ARE REQUIRED. THE ENGINEER IS TO REVIEW THEM AND BE PAID.
- 6. ALL INSPECTIONS WILL BE MADE BY THE ENGINEER OF RECORD AND BE PAID. CONTRACTOR SHALL NOTIFY 48 HOURS IN ADVANCE THE ENGINEER OF RECORDS FOR INSPECTION. THE ENGINEER SHOULD BE ABLE TO PROVIDE CERTIFICATION FOR CONSTRUCTION COMPLETION BASED ON VISUAL INSPECTIONS, IF REQUIRED.
- 7. ALL OPEN TRENCHES AND HOLES ADJACENT TO ROADWAYS OR WALKWAYS SHALL BE PROPERLY MARKED AND BARRICADED TO ASSURE THE SAFETY OF BOTH VEHICULAR AND PEDESTRIAN TRAFFIC.
- 8. ALL FILL AND LIMEROCK BASE COURSE SHALL BE TESTED WITH DENSITY TESTS ACCORDING TO AASTHO SPECIFICATION T-180. COPIES OF RESULTS SHALL BE PROVIDED TO ENGINEER OF RECORDS PRIOR TO PLACING ASPHALT PAVEMENT.
- 9. UPON COMPLETION OF CONSTRUCTION, THE CONTRACTOR SHALL SUBMIT TO THE ENGINEER OF RECORD ONE COMPLETE SET OF AS-BUILT CONSTRUCTION DRAWINGS. THESE DRAWINGS SHALL BE MARKED TO SHOW AS-BUILT.
- 10. ALL AS—BUILT DRAWINGS SHALL BE SIGNED AND SEALED BY A FLORIDA REGISTERED LAND SURVEYOR.
- 11. NO MODIFICATIONS TO THESE PLANS ARE ALLOWED WITHOUT THE WRITTEN CONSENT OF THE ENGINEER. NO AGENCY INSPECTOR, CONTRACTOR, NOR THE OWNER ARE AUTHORIZED TO UNILATERALLY MODIFY THESE PLANS.
- 12. IT IS THE INTENT OF THE PLANS TO BE IN ACCORDANCE WITH APPLICABLE CODES AND AUTHORITIES HAVING JURISDICTION. ANY DISCREPANCIES BETWEEN THESE PLANS AND APPLICABLE CODES SHALL BE IMMEDIATELY BROUGHT TO THE ATTENTION OF THE FNGINFER
- 13. ALL DRIVING SURFACES MUST BE CONSTRUCTED ON AN EIGHT (8) INCH ROCK BASE THAT WILL PRODUCE A C.B.R. VALUE OF NO LESS THAN 25 WHEN COMPACTED TO A MINIMUM FIELD DENSITY OF 98% OF MAX. DENSITY AS DETERMINED BY AASTHO T—180. WITH REINFORCED CONCRETE SLAB. SEE STRUCTURAL PLANS FOR DETAILS.
- 14. ALL DIMENSIONS IN THESE PLANS SHALL BE VERIFIED BY THE CONTRACTOR IN THE FIELD.
- 15. ALL WORK SHALL MEET SUNNY ISLES BEACH PUBLIC WORK DEPARTMENT STANDARDS.
- 16. WATER TABLE PER WC 2.2 IS 2.00 N.G.V.D.
- 17. ALL ELEVATIONS SHOWN ARE REFERRED TO NATIONAL GEODETIC VERTICAL DATUM 1929.
- 18. UNDERGROUND CONTRACTOR SHALL COMPLY WITH THE TRENCH SAFETY ACT HB 3183, FLORIDA STATUTES.
- 19. ALL MUCK, PEAT, AND/OR CLAY WITH HIGH PERCENTAGE OF ORGANIC MATERIAL AND OR EXISTING UNSUITABLE FILL MATERIAL SHALL BE REMOVED FROM PROPOSED RIGHT OF WAY OR PROPOSED PAVEMENT AREAS IF ANY. FOR DETAILED SPECIFICATIONS SEE M.D.C.P.W.D. SPECS., SECTION 30.
- 20. ALL TOP FINISHED GRADES FOR EXISTING MANHOLES, VALVE LIDS AND SIMILAR UTILITIES STRUCTURES SHALL BE ADJUSTED TO NEW FINISHED GRADES, IF AFFECTED FOR NEW GRADING.
- 21. THESE PLANS WERE PREPARED USING INFORMATION FROM SURVEY DONE BY BENNY SUAREZ SURVEYING INC.
- 22. FLOOD INSURANCE RATE MAP, ZONE 'X' MAP NUMBER 12086C0726L, BASE FLOOD NOT DETERMINDED, MAP REVISED SEPTEMBER 11, 2009.
- 23. SHOWN INFORMATION FOR EXISTING UTILITIES AS IT WAS RECEIVED BY UTILITIES OWNERS UNDER CHAPTER 556, FLORIDA STATUTES.
- 24. DRAINAGE PIPING HIGH DENSITY POLYETHYLENE SHALL CONFORM ASTM F477, AASHTO M294, M252 REQUIREMENTS.