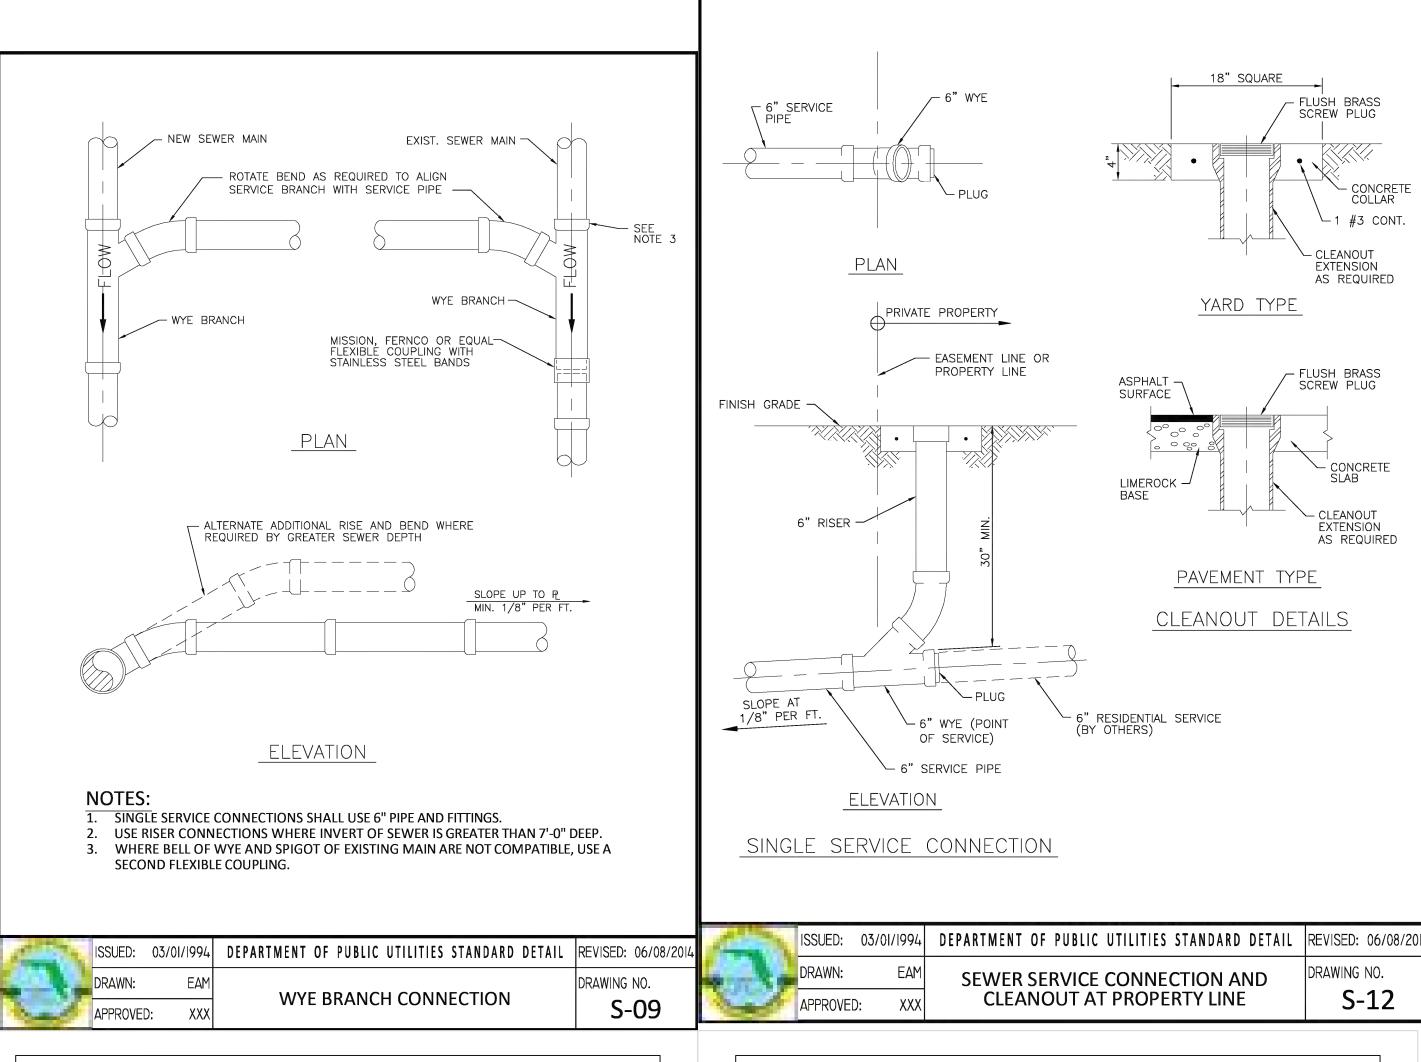

-----------------------|-------------------|
| 3 |   |              | ISSUED: | 03/01/1994 | DEPARTMENT OF PUBLIC UTILITIES STANDARD DETAIL | REVISED: 06/08/20 |
|   |   | -            | DRAWN:  | EAM        | SANITARY SEWER MAIN                            | DRAWING NO.       |
|   |   | The state of | APPROVE | D: XXX     | CONSTRUCTION NOTES                             | S-01              |



REVISED: 02/14/2018

RAWING NO.

**UTILITIES DETAILS** 

SCALE: N.T.S.

W-10

THIS ITEM HAS BEEN DIGITALLY SIGNED AND SEALED BY WILFORD ZEPHYR ON THE DATE ADJACENT TO THE SEAL.

PRINTED COPIES OF THIS DOCUMENT ARE NOT CONSIDERED SIGNED AND SEALED AND THE SIGNATURE MUST BE VERIFIED

12-1-23

ON ANY ELECTRONIC COPIES.

SCALE: N.T.S. SHEET NO.: 8 OF 9

DATE: 10/23/23

P.E.#:76036

PROJECT NO.: 23-48









THIS ITEM HAS BEEN DIGITALLY SIGNED AND SEALED BY WILFORD ZEPHYR ON THE DATE ADJACENT TO THE SEAL.

PRINTED COPIES OF THIS DOCUMENT ARE NOT CONSIDERED SIGNED AND SEALED AND THE SIGNATURE MUST BE VERIFIED ON ANY ELECTRONIC COPIES.

**UTILITIES DETAILS II** 

SCALE: N.T.S.

P.E.#:76036 DATE: 10/23/23

SHEET NO.: 9 OF 9 PROJECT NO.: 23-48

SCALE: N.T.S.

INEERIN R. P.E.

ZEPH

STREET STREET FL 33020

DIXIANA YWOOD,

DIXIANA 1822 DI HOLLYV

Replacement Palms Required



OO Denotes Existing Trees

OO Denotes Existing Palms



PROPERTIES







CHECKED: TW DATE:

10-12-2023 SCALE: 1"=20'

Dixieanna Street

REVISIONS

### GENERAL LANDSCAPE NOTES

The plan takes precedence over the plant list.

2 Full business days before digging, call toll free 1-800-432-4770 Sunshine State One Call of Fl