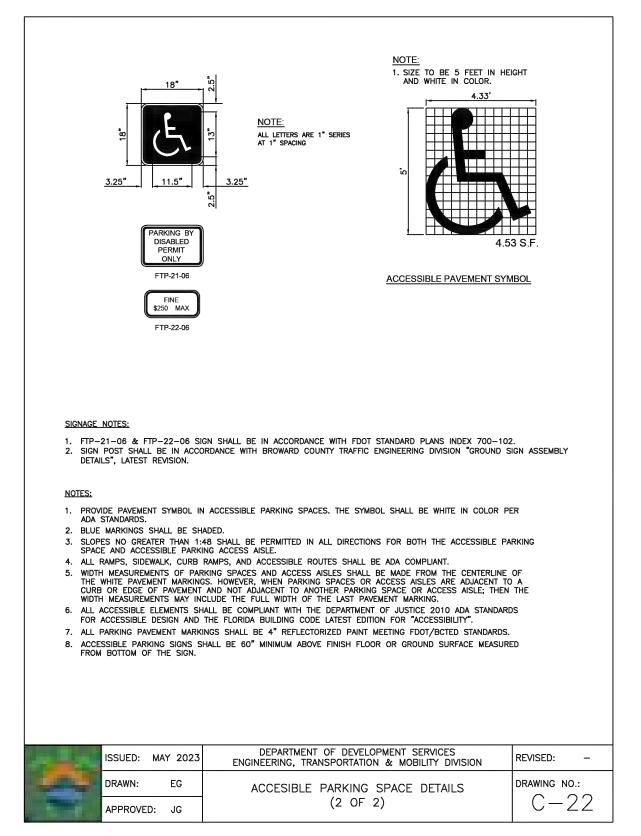

NDEX 200 FOR ADDITIONAL DETAILS AND SPECIFICATIONS. 4. ALL REINFORCING BARS SHALL BE ASTM A615 GRADE 60, ALL COVER SHALL BE 3 INCHES MINIMUM.

5. ALL OPENINGS SHALL BE SEALED WITH ELASTROMETIC GROUT (TYPE 3 CEMENT) SEE DETAIL "A", IN SHEET SD22.

CONCENTRIC PRECAST DRAINAGE MANHOLE (4'-0" MIN. DIA.) DETAIL



THIS ITEM HAS BEEN DIGITALLY SIGNED AND SEALED BY WILFORD ZEPHYR ON THE DATE ADJACENT TO THE SEAL.

PRINTED COPIES OF THIS DOCUMENT ARE NOT CONSIDERED SIGNED AND SEALED AND THE SIGNATURE MUST BE VERIFIED ON ANY ELECTRONIC COPIES.

3 OF 9 PROJECT NO.: 23-48

TREI L 33(

P.E.#:76036

DATE: 10/23/23

SCALE: N.T.S.

**CIVIL DETAILS** SCALE: N.T.S.















P.E.#:76036

DATE: 10/23/23

SCALE: N.T.S.

SHEET NO.:

4 OF 9

PROJECT NO.: 23-48

DIXIA 1822 HOLL

CIVIL DETAILS II

241







WILFORD ZEPHYR ON THE DATE ADJACENT TO THE SEAL. STATE OF PRINTED COPIES OF THIS DOCUMENT ARE NOT CONSIDERED

SIGNED AND SEALED AND THE SIGNATURE MUST BE VERIFIED ON ANY ELECTRONIC COPIES. PAVEMENT MARKINGS & SIGNAGE PLAN SCALE: 1"=20'

THIS ITEM HAS BEEN DIGITALLY SIGNED AND SEALED BY



TRAFFIC CONTROL ARROWS: DIRECTIONAL ARROWS PAINTED ON CONCRETE - SEE

PAINT FOR ARROWS: PROVIDE A MINIMUM

TRAFFIC CONTROL ARROWS DETAILS

OF 2-COATS OF D.O.T. APPROVED PAINT -

UTILIZE "YELLOW" COLORED PAINT ON

LOCATIONS THIS SHEET.

CONCRETE.



TYPICAL SIGN INSTALLATION DETAIL

**LEGEND** PROPOSED CONCRETE

PROPOSED ASPHALT PROPOSED GRADE EXISTING ELEVATION PROPOSED CATCH BASIN

8.90

**♦**8.36

EXISTING CATCH BASIN PROPOSED WATER METER EXISTING WATER METER

EXISTING FIRE HYDRANT

EXISTING WATER VAL