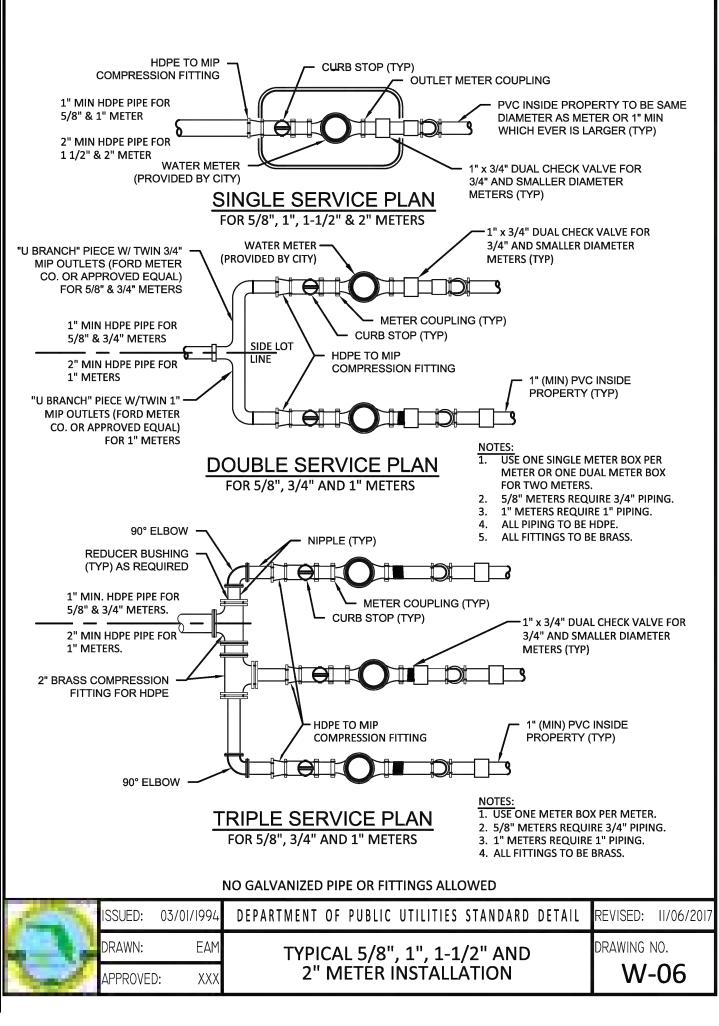

- 1. IF DISCREPANCIES FOUND ON THESE PLANS ARE BETWEEN THESE PLANS AND ACTUAL FIELD CONDITIONS OR ANY OMISSIONS OR ERRORS THAT MIGHT PRODUCE DAMAGES DERIVED FROM THIS DESIGN, IT SHALL BE BROUGHT TO THE ENGINEER PRIOR TO BIDDING OR START OF ANY CONSTRUCTION.
- 2. CONTRACTOR, PRIOR TO START OF ANY CONSTRUCTION, SHALL VERIFY LOCATION OF ALL EXISTING UTILITIES ON THE FIELD WITH THE APPROPRIATE UTILITY COMPANY. IN THE EVENT THAT ANY ADJUSTMENT BE NECESSARY DUE TO A DISCREPANCY FOR UTILITY LOCATION, THE CONTRACTOR SHALL NOTIFY THE ENGINEER 48 HOURS BEFORE PROCEEDING. THE CONTRACTOR SHALL EXERT CARE AND CAUTION IN PROTECTING ALL UTILITIES DURING THE COMPLETION OF HIS WORK. IN THE EVENT OF ANY DAMAGE THE CONTRACTOR SHALL IMMEDIATELY NOTIFY THE APPROPRIATE UTILITY COMPANY. ANY AND ALL COSTS INCURRED DUE TO DAMAGE SHALL BE THE SOLE RESPONSIBILITY OF THE CONTRACTOR. FORTY—EIGHT (48) HOURS BEFORE DIGGING CALL SUNSHINE, TOLL FREE 1—800—432—4770.
- 3. EXISTING UTILITY LOCATIONS SHOWN ON THESE PLANS ARE APPROXIMATE. THE ENGINEER ASSUMES NO RESPONSIBILITY FOR THE ACCURACY OF EXISITING UTILITIES SHOWN OR FOR ANY EXISTING UTILITIES NOT SHOWN. THE CONTRACTOR SHALL BE RESPONSIBLE FOR DAMAGE TO ANY EXISTING UTILITIES FOR WHICH HE FAILS TO REQUEST LOCATIONS FROM THE UTILITY OWNER. HE IS RESPONSIBLE AS WELL FOR DAMAGE TO ANY EXISTING UTILITIES WHICH ARE PROPERLY LOCATED.
- 4. IF UPON EXCAVATION, AN EXISTING UTILITY IS FOUND TO BE IN CONFLICT WITH THE PROPOSED CONSTRUCTION OR TO BE OF A SIZE OR MATERIAL DIFFERENT FROM THAT SHOWN ON THE PLANS, THE CONTRACTOR SHALL IMMEDIATELY NOTIFY THE ENGINEER.
- 5. INDIVIDUAL SHOP DRAWINGS FOR ALL PRECAST STRUCTURES ARE REQUIRED. THE ENGINEER IS TO REVIEW THEM AND BE PAID.
- 6. ALL INSPECTIONS WILL BE MADE BY THE ENGINEER OF RECORD AND BE PAID. CONTRACTOR SHALL NOTIFY 48 HOURS IN ADVANCE THE ENGINEER OF RECORDS FOR INSPECTION. THE ENGINEER SHOULD BE ABLE TO PROVIDE CERTIFICATION FOR CONSTRUCTION COMPLETION BASED ON VISUAL INSPECTIONS, IF REQUIRED.
- 7. ALL OPEN TRENCHES AND HOLES ADJACENT TO ROADWAYS OR WALKWAYS SHALL BE PROPERLY MARKED AND BARRICADED TO ASSURE THE SAFETY OF BOTH VEHICULAR AND PEDESTRIAN TRAFFIC.
- 8. ALL FILL AND LIMEROCK BASE COURSE SHALL BE TESTED WITH DENSITY TESTS ACCORDING TO AASTHO SPECIFICATION T-180. COPIES OF RESULTS SHALL BE PROVIDED TO ENGINEER OF RECORDS PRIOR TO PLACING ASPHALT PAVEMENT.
- 9. UPON COMPLETION OF CONSTRUCTION, THE CONTRACTOR SHALL SUBMIT TO THE ENGINEER OF RECORD ONE COMPLETE SET OF AS-BUILT CONSTRUCTION DRAWINGS. THESE DRAWINGS SHALL BE MARKED TO SHOW AS-BUILT.
- 10. ALL AS—BUILT DRAWINGS SHALL BE SIGNED AND SEALED BY A FLORIDA REGISTERED LAND SURVEYOR.
- 11. NO MODIFICATIONS TO THESE PLANS ARE ALLOWED WITHOUT THE WRITTEN CONSENT OF THE ENGINEER. NO AGENCY INSPECTOR, CONTRACTOR, NOR THE OWNER ARE AUTHORIZED TO UNILATERALLY MODIFY THESE PLANS.
- 12. IT IS THE INTENT OF THE PLANS TO BE IN ACCORDANCE WITH APPLICABLE CODES AND AUTHORITIES HAVING JURISDICTION. ANY DISCREPANCIES BETWEEN THESE PLANS AND APPLICABLE CODES SHALL BE IMMEDIATELY BROUGHT TO THE ATTENTION OF THE FNGINFER
- 13. ALL DRIVING SURFACES MUST BE CONSTRUCTED ON AN EIGHT (8) INCH ROCK BASE THAT WILL PRODUCE A C.B.R. VALUE OF NO LESS THAN 25 WHEN COMPACTED TO A MINIMUM FIELD DENSITY OF 98% OF MAX. DENSITY AS DETERMINED BY AASTHO T—180. WITH REINFORCED CONCRETE SLAB. SEE STRUCTURAL PLANS FOR DETAILS.
- 14. ALL DIMENSIONS IN THESE PLANS SHALL BE VERIFIED BY THE CONTRACTOR IN THE FIELD.
- 15. ALL WORK SHALL MEET SUNNY ISLES BEACH PUBLIC WORK DEPARTMENT STANDARDS.
- 16. WATER TABLE PER WC 2.2 IS 2.00 N.G.V.D.
- 17. ALL ELEVATIONS SHOWN ARE REFERRED TO NATIONAL GEODETIC VERTICAL DATUM 1929.
- 18. UNDERGROUND CONTRACTOR SHALL COMPLY WITH THE TRENCH SAFETY ACT HB 3183, FLORIDA STATUTES.
- 19. ALL MUCK, PEAT, AND/OR CLAY WITH HIGH PERCENTAGE OF ORGANIC MATERIAL AND OR EXISTING UNSUITABLE FILL MATERIAL SHALL BE REMOVED FROM PROPOSED RIGHT OF WAY OR PROPOSED PAVEMENT AREAS IF ANY. FOR DETAILED SPECIFICATIONS SEE M.D.C.P.W.D. SPECS., SECTION 30.
- 20. ALL TOP FINISHED GRADES FOR EXISTING MANHOLES, VALVE LIDS AND SIMILAR UTILITIES STRUCTURES SHALL BE ADJUSTED TO NEW FINISHED GRADES, IF AFFECTED FOR NEW GRADING.
- 21. THESE PLANS WERE PREPARED USING INFORMATION FROM SURVEY DONE BY BENNY SUAREZ SURVEYING INC.
- 22. FLOOD INSURANCE RATE MAP, ZONE 'X' MAP NUMBER 12086C0726L, BASE FLOOD NOT DETERMINDED, MAP REVISED SEPTEMBER 11, 2009.
- 23. SHOWN INFORMATION FOR EXISTING UTILITIES AS IT WAS RECEIVED BY UTILITIES OWNERS UNDER CHAPTER 556, FLORIDA STATUTES.
- 24. DRAINAGE PIPING HIGH DENSITY POLYETHYLENE SHALL CONFORM ASTM F477, AASHTO M294, M252 REQUIREMENTS.