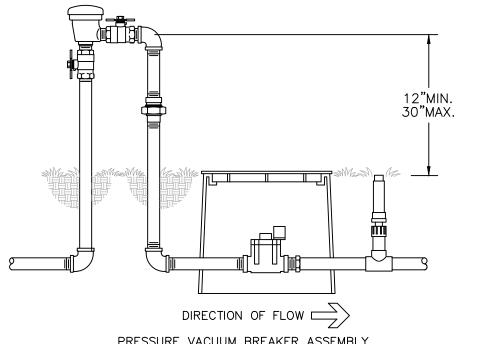

cated and marked.

Check positive response codes before you dig!

PROPERTIES









CHECKED:

10-12-2023

SCALE: 1"=20'

DATE:

**Da** na Str

REVISIONS

CHECKED: DATE: 10-12-2023 SCALE: 1"=20'





LATERAL ZONE LINES.

GROUND FLOOR CONTROLLER — Intermatic 4 station

Mini Clik automatic rain sensor shutoff switch mounted outside on eave of structure.

GROUND FLOOR ZONE VALVE - Fimco 4 Station Indexing.

ROOFTOP ZONE VALVE — Hunter 2 Station PGV Series Smart Valve Battery Controller.

₩ PROPOSED 5" CITY WATER METER.

Sch. 40, 2 Sizes Larger. NOTE — Pipe Size Shown is the Lateral Size, NOT the Sleeve Size

> 6" POP-UP SPRAY -Hunter MP Rotator Series: Nozzles as Shown. 6-12 Radius 90 Q 🗖 180 H 🛮

SS-530 5 x 30'

**■** ES-515 5 x 15'

○○ 6" POP-UP STREAM BUBBLER - Hunter 5-CST-B 5'R.









**IRRIGATION NOTES:** 

Main Lines: PVC SCH 40 Solvent Weld. Zone Lines: PVC SCH 40 Solvent Weld. 1/2 in. is not used. All pipe is 3/4 in. unless noted. Sleeves and suction Line: PVC SCH 40.

Fittings: SCH 40 PVC. 1-1/4".

Fabrication: To manufacturers specifications. Use blue or grey PVC cement, square cut, clean and prime all joints.

Allow all main lines to cure for 24 hours before pressuring. All pipe, fittings, and solvents to conform to latest ASTM specs.

Depth of Lines: Main Line and wiring = 18 in. depth, min.

Sleeving under pavement = 24 in. depth, min. Suction Line = 24 in. depth, nominal.

Zone Lines 1-1/2 in. and smaller = 10 in. depth, min.

Control Wires: AWG 14 for all hot wires and AWG 12 for common. Solid copper type UF UL listed for direct burial.

Run wires under mai