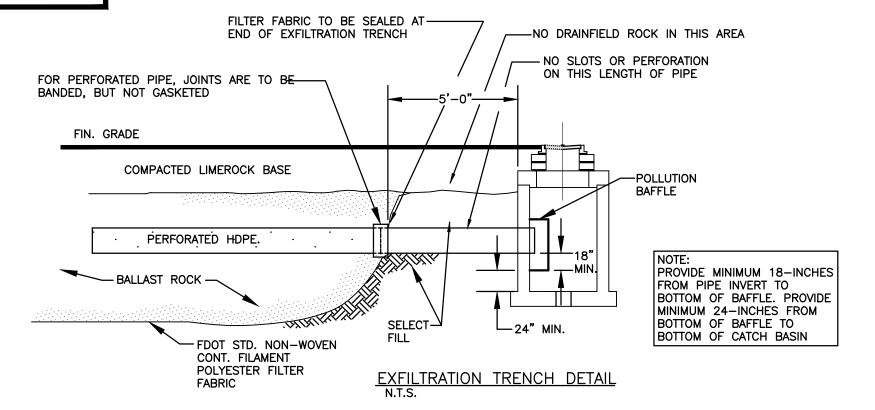

#### 4. 2024 0122

**FILE NO.:** 23-DP-26

APPLICANT: Aviva & Sam, LIC.

LOCATION: 2420 Lincoln Street

**REQUEST:** Site Plan Review for a 9-unit residential development

Attachments: 2326 F Application Package Part I 2023 0122.pdf

2326 F Application Package Part II 2023 0122.pdf