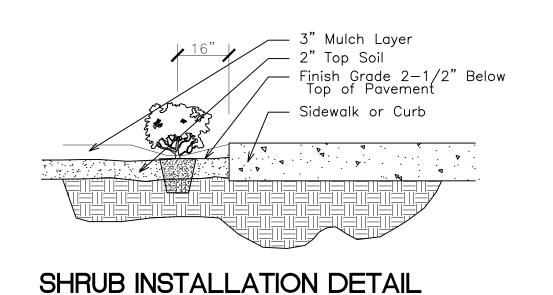

DATE: 12-06-23

SCALE :  $\frac{3}{4}$  "= 1'-0"

LS-1.0

- number of parking spaces = x 10 sq. ft. =
- C. Add A+B = sq. ft. (total lawn area required) D. Maximum lawn area (sod) permitted 50% of A+B = sq. ft. x .20 =
- E. Maximum lawn area provided
- sq. ft.