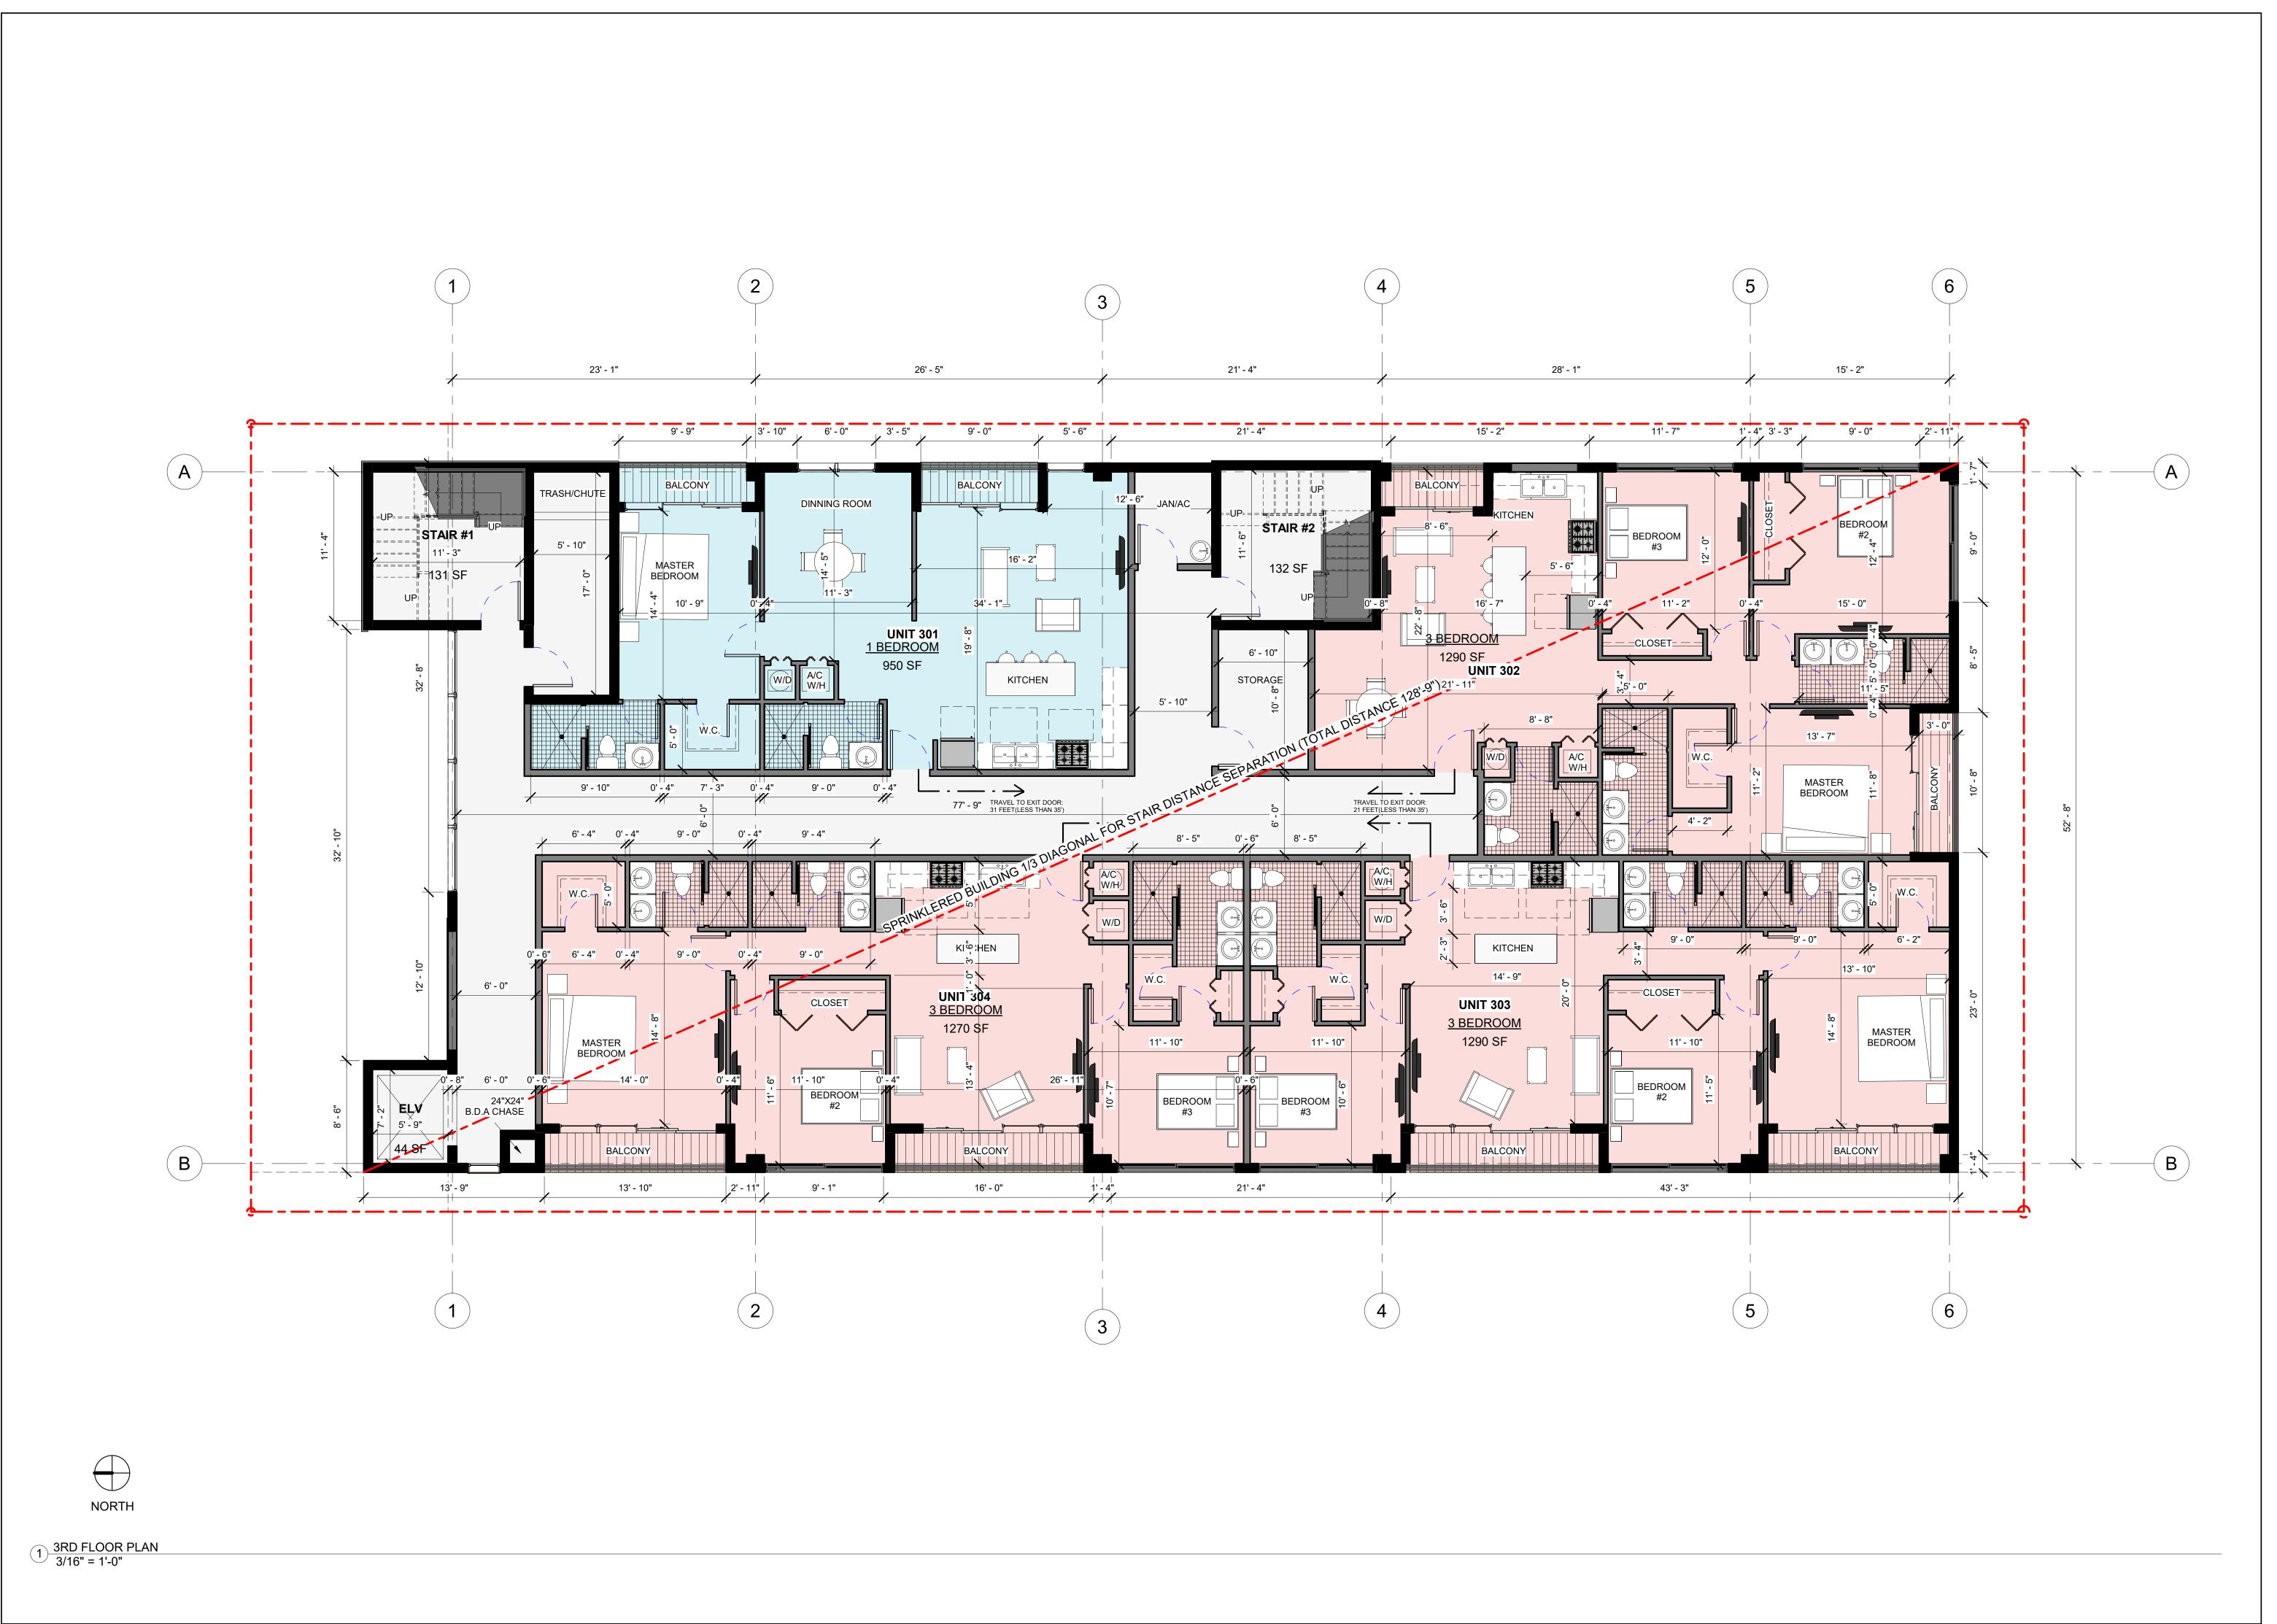

#### 2. 2024 0122

FILE NO.: 24-DP-02

APPLICANT: 2022 Mayo, LLC.

LOCATION: 1835 Fletcher Street

**REQUEST:** Site Plan Review for a 15-unit residential development

<u>Attachments:</u> 2402 P Application Package Part I 2023 0122.pdf

2402 P Application Package Part II 2023 0122.pdf