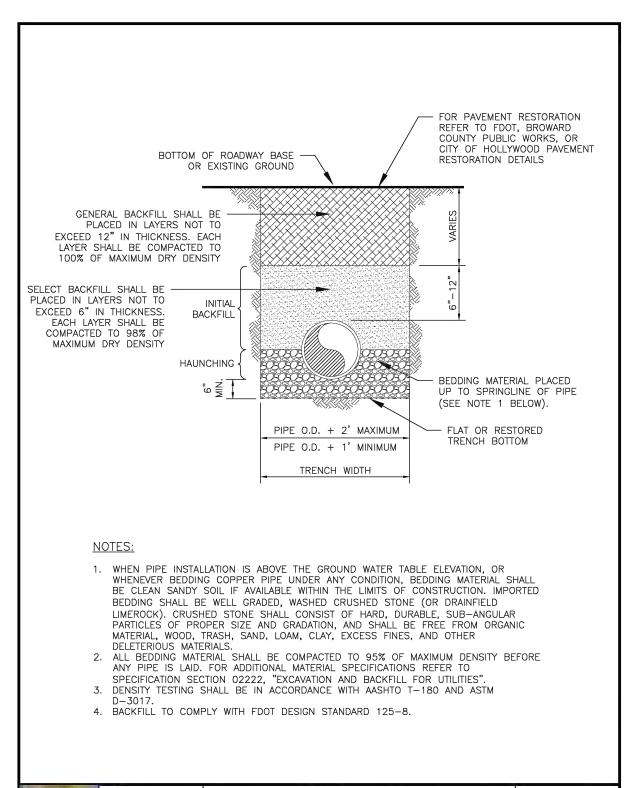

EXISTING CATCH BASIN PROPOSED WATER METER EXISTING WATER METER

EXISTING FIRE HYDRANT

EXISTING WATER VALVE PROPOSED BFP DEVICE EXISTING SAN. SEWER MH

242

EERIN

EPH

STMENTS STREET FL 33020

P.E.#:76036 DATE: 10/24/23

SCALE: 1"=20' SHEET NO.:

5 OF 9 PROJECT NO.: 23-48

# BCTED NO. XXXXXXX











THIS ITEM HAS BEEN DIGITALLY SIGNED AND SEALED BY WILFORD ZEPHYR ON THE DATE ADJACENT TO THE SEAL.

PRINTED COPIES OF THIS DOCUMENT ARE NOT CONSIDERED SIGNED AND SEALED AND THE SIGNATURE MUST BE VERIFIED ON ANY ELECTRONIC COPIES.

R.O.W. PMS DETAILS

SCALE: N.T.S.

| RE        | NO. DATE    |  |  |  |  |
|-----------|-------------|--|--|--|--|
| REVISIONS | DESCRIPTION |  |  |  |  |

EERIN Ш

DIXIAN/ YWOOD

P.E.#:76036 DATE: 10/23/23 SCALE: N.T.S. SHEET NO.: 6 OF 9

PROJECT NO.: 23-48





|ISSUED: 03/01/1994| DEPARTMENT OF PUBLIC UTILITIES STANDARD DETAIL |REVISED: 06/08/20

PIPE LAYING CONDITION TYPICAL

SECTION (P.V.C.)

APPROVED:

AWING NO.

G-03















THROUGH 2" METERS

# **SEWER NOTES:**

DEPARTMENT OF PUBLIC UTILITIES STANDARD DETAIL

FLEXIBLE PAVEMENT RESTORATION

NOTES

- 1. THE MINIMUM DEPTH OF COVER OVER D.I.P. SANITARY SEWER GRAVITY OR FORCE MAINS IS 30". THE MINIMUM DEPTH OF COVER OVER PVC SANITARY SEWER OR FORCE MAINS IS 36".
- 2. ALL CONNECTIONS TO EXISTING MAINS SHALL BE THE RESPONSIBILITY OF THE CONTRACTOR.

REVISED: 11/06/20

G-12

RAWING NO.

- 3. LEAKAGE TESTS AND ALIGNMENT (LAMPING) TESTS SHALL BE PERFORMED ON ALL NEW SEWER LINES UP TO THE CONNECTION POINT WITH THE EXISTING SEWER SYSTEM. THESE TESTS SHALL BE REQUESTED AND PAID FOR BY THE
- . L