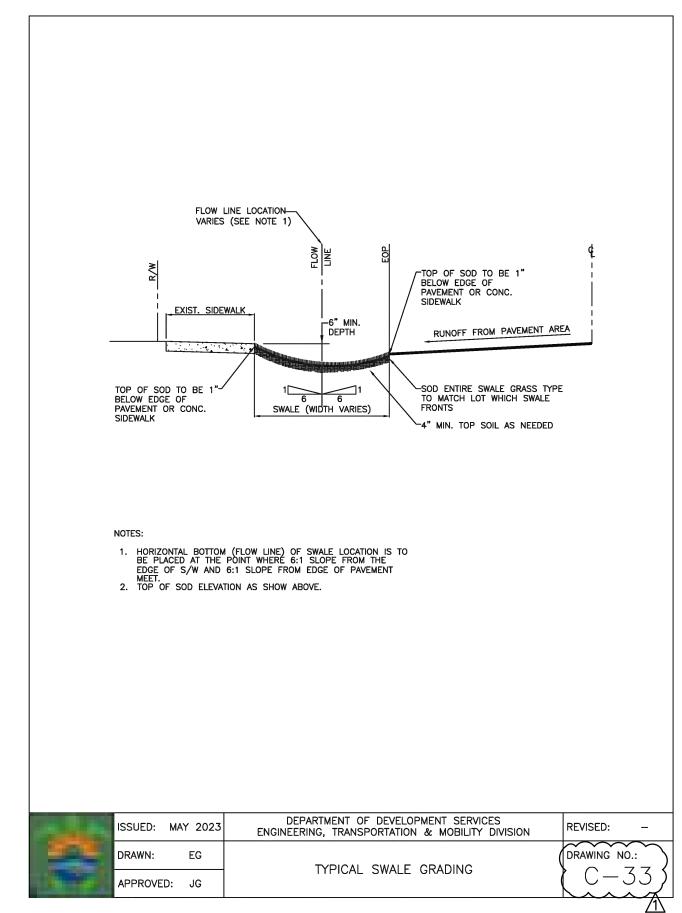

C478, SHALL BE TYPE II ACID RESISTANT CEMENT AND SHALL MAINTAIN A MINIMUM COMPRESSIVE STRENGTH OF 4000 PSI IN 28 DAYS.

3. REFER TO FODT INDEX 200 FOR ADDITIONAL DETAILS AND SPECIFICATIONS. 4. ALL REINFORCING BARS SHALL BE ASTM A615 GRADE 60, ALL COVER SHALL BE 3 INCHES MINIMUM.

5. ALL OPENINGS SHALL BE SEALED WITH ELASTROMETIC GROUT (TYPE 3 CEMENT) SEE DETAIL "A", IN SHEET SD22.

CONCENTRIC PRECAST DRAINAGE MANHOLE (4'-0" MIN. DIA.) DETAIL



THIS ITEM HAS BEEN DIGITALLY SIGNED AND SEALED BY WILFORD ZEPHYR ON THE DATE ADJACENT TO THE SEAL.

PRINTED COPIES OF THIS DOCUMENT ARE NOT CONSIDERED SIGNED AND SEALED AND THE SIGNATURE MUST BE VERIFIED ON ANY ELECTRONIC COPIES.

3 OF 9 PROJECT NO.: 23-48

TREI L 33(

P.E.#:76036

DATE: 10/23/23

SCALE: N.T.S.

**CIVIL DETAILS** SCALE: N.T.S.















P.E.#:76036

DATE: 10/23/23

SCALE: N.T.S.

SHEET NO.:

4 OF 9

PROJECT NO.: 23-48

DIXIA 1822 HOLL

CIVIL DETAILS II

241







WILFORD ZEPHYR ON THE DATE ADJACENT TO THE SEAL. STATE OF PRINTED COPIES OF THIS DOCUMENT ARE NOT CONSIDERED

SIGNED AND SEALED AND THE SIGNATURE MUST BE VERIFIED ON ANY ELECTRONIC COPIES. PAVEMENT MARKINGS & SIGNAGE PLAN SCALE: 1"=20'

THIS ITEM HAS BEEN DIGITALLY SIGNED AND SEALED BY



TRAFFIC CONTROL ARROWS: DIRECTIONAL ARROWS PAINTED ON CONCRETE - SEE

PAINT FOR ARROWS: PROVIDE A MINIMUM

TRAFFIC CONTROL ARROWS DETAILS

OF 2-COATS OF D.O.T. APPROVED PAINT -

UTILIZE "YELLOW" COLORED PAINT ON

LOCATIONS THIS SHEET.

CONCRETE.



TYPICAL SIGN INSTALLATION DETAIL

**LEGEND** PROPOSED CONCRETE

PROPOSED ASPHALT PROPOSED GRADE EXISTING ELEVATION PROPOS