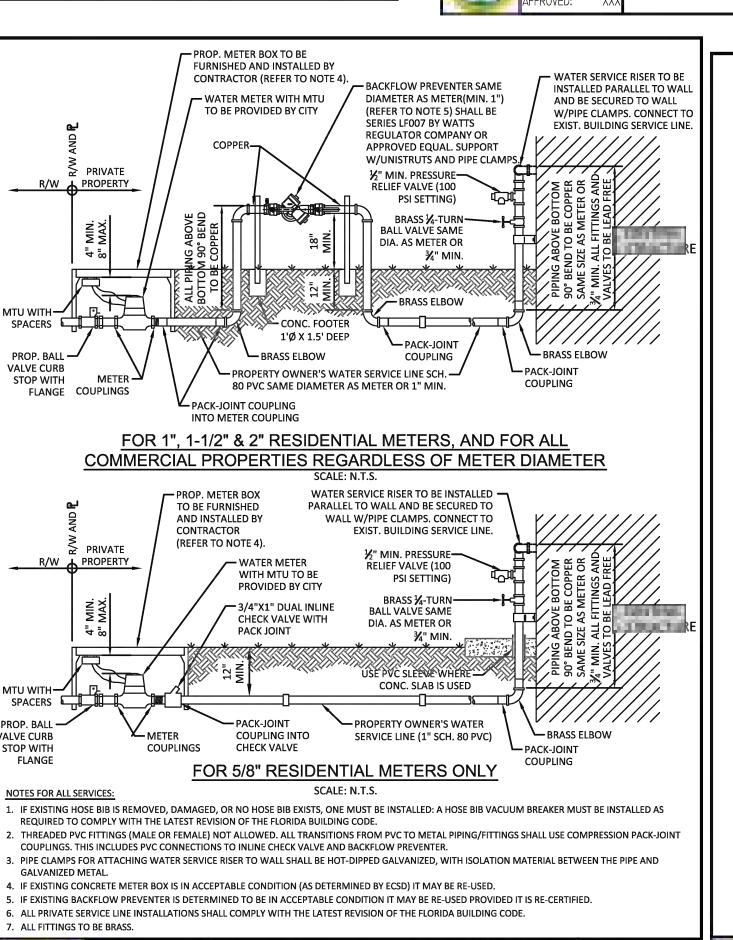

TREET FL 33020

P.E.#:76036 DATE: 10/24/23

SCALE: 1"=20' SHEET NO.:

5 OF 9 PROJECT NO.: 23-48

# BCTED NO. XXXXXXX











THIS ITEM HAS BEEN DIGITALLY SIGNED AND SEALED BY WILFORD ZEPHYR ON THE DATE ADJACENT TO THE SEAL.

PRINTED COPIES OF THIS DOCUMENT ARE NOT CONSIDERED SIGNED AND SEALED AND THE SIGNATURE MUST BE VERIFIED ON ANY ELECTRONIC COPIES.

R.O.W. PMS DETAILS

SCALE: N.T.S.

| RE        | NO. DATE    |  |  |  |  |
|-----------|-------------|--|--|--|--|
| REVISIONS | DESCRIPTION |  |  |  |  |

EERIN Ш

DIXIAN/ YWOOD

P.E.#:76036 DATE: 10/23/23 SCALE: N.T.S. SHEET NO.: 6 OF 9

PROJECT NO.: 23-48





|ISSUED: 03/01/1994| DEPARTMENT OF PUBLIC UTILITIES STANDARD DETAIL |REVISED: 06/08/20

PIPE LAYING CONDITION TYPICAL

SECTION (P.V.C.)

APPROVED:

AWING NO.

G-03















THROUGH 2" METERS

# **SEWER NOTES:**

DEPARTMENT OF PUBLIC UTILITIES STANDARD DETAIL

FLEXIBLE PAVEMENT RESTORATION

NOTES

- 1. THE MINIMUM DEPTH OF COVER OVER D.I.P. SANITARY SEWER GRAVITY OR FORCE MAINS IS 30". THE MINIMUM DEPTH OF COVER OVER PVC SANITARY SEWER OR FORCE MAINS IS 36".
- 2. ALL CONNECTIONS TO EXISTING MAINS SHALL BE THE RESPONSIBILITY OF THE CONTRACTOR.

REVISED: 11/06/20

G-12

RAWING NO.

- 3. LEAKAGE TESTS AND ALIGNMENT (LAMPING) TESTS SHALL BE PERFORMED ON ALL NEW SEWER LINES UP TO THE CONNECTION POINT WITH THE EXISTING SEWER SYSTEM. THESE TESTS SHALL BE REQUESTED AND PAID FOR BY THE
- . LAMPING TESTS SHALL BE PERFORMED ON GRAVITY SEWERS FROM MANHOLE TO MANHOLE UP TO AND INCLUDING THE POINT OF CONNECTION TO THE EXISTING SEWER SYSTEM.
- LEAKAGE TESTS SHALL BE PERFOR