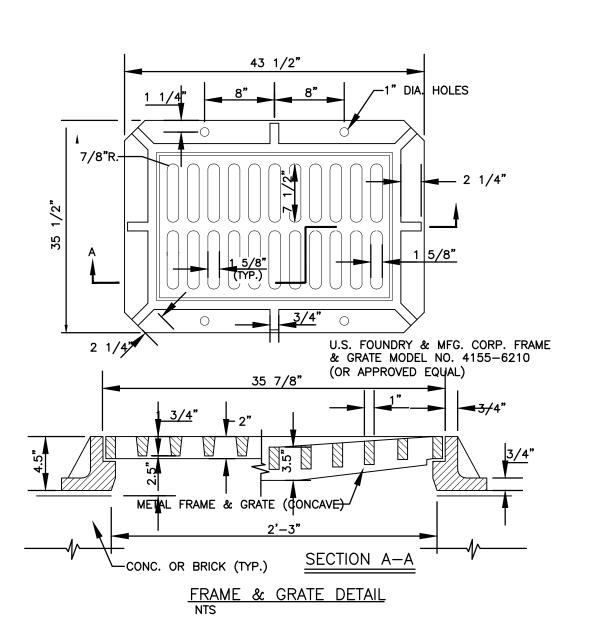

ROM EDGE OF DRIVEWAY. THE DETECTABLE WARNING SURFACE SHALL BE CONSTRUCTED BY TEXTURING A TRUNCATED DOME PATTERN IN CONFORMANCE WITH U.S. DEPARTMENT OF JUSTICE A.D.A. STANDARDS FOR ASSESSIBILITY GUIDELINES, SECTION 4.29.2. TRANSITION SLOPES ARE NOT TO HAVE DETECTABLE WARNINGS.

DETECTABLE WARNING SURFACE DETAIL

LIMEROCK BASE

ASPHALT PAVEMENT

SUMP

U.S. FOUNDRY & MFG. CORP. MODÉL

NO. 4155-6210

BRICK & MORTAR -

(2 COURSE MIN.,

DRAINAGE PIPE-

SEE PGD PLANS

FOR PIPE SIZES

3" (MIN)

PROVIDE 6" GRAVEL BED

(TYP., FOR EACH

STRUCTURE)

PROPOSED

CONC. SWK

SIZE VARIES,

& BASIN INV.

ELEV. (TYP.)

TO GRADE

5 MAX.)



W/ 18" HOOK

₩4 HOOPS @

#4 BARS @ 12" O.C.

EACHWAY (TYP)

PROPOSED

-PROP. DETECTABLE WARNING SURFACE

SCONC. SWK

12" O.C. (TYP)



POLLUTION RETARDANT BAFFLE DETAIL









SIDEWALK JOINTS

TYPICAL SIDEWALK THICKNESS (T) TABLE OF SIDEWALK JOINTS LOCATION : PEDESTRIAN AREAS DRIVEWAYS & OTHER

NOTES:

1. EXPANSION JOINTS EVERY 50' O.C.

2. CONC. MIN. 2500 PSI, NO STEEL IN SIDEWALK 3. 8" THK. SIDEWALK ACROSS DRIVEWAYS

P.C. & P.T. OF CURVES & TIE-IN JUNCTION OF EXIST. TO NEW SIDEWALKS. 5'-0" O.C. ON SIDEWALKS. \* WHERE SIDEWALK ABUTS CONC. CURBS DRIVEWAYS OR SIMILIAR STRUCTURES. EXPANSION JOINTS EVERY 50' O.C.

DISCRETION OF THE ENGINEER <u>SIDEWALK DETAIL</u>

\* INSTALLED AT THE





THIS ITEM HAS BEEN DIGITALLY SIGNED AND SEALED BY WILFORD ZEPHYR ON THE DATE ADJACENT TO THE SEAL.

PRINTED COPIES OF THIS DOCUMENT ARE NOT CONSIDERED SIGNED AND SEALED AND THE SIGNATURE MUST BE VERIFIED ON ANY ELECTRONIC COPIES.



SCALE: N.T.S. SHEET NO.: 3 OF 8

**CIVIL D