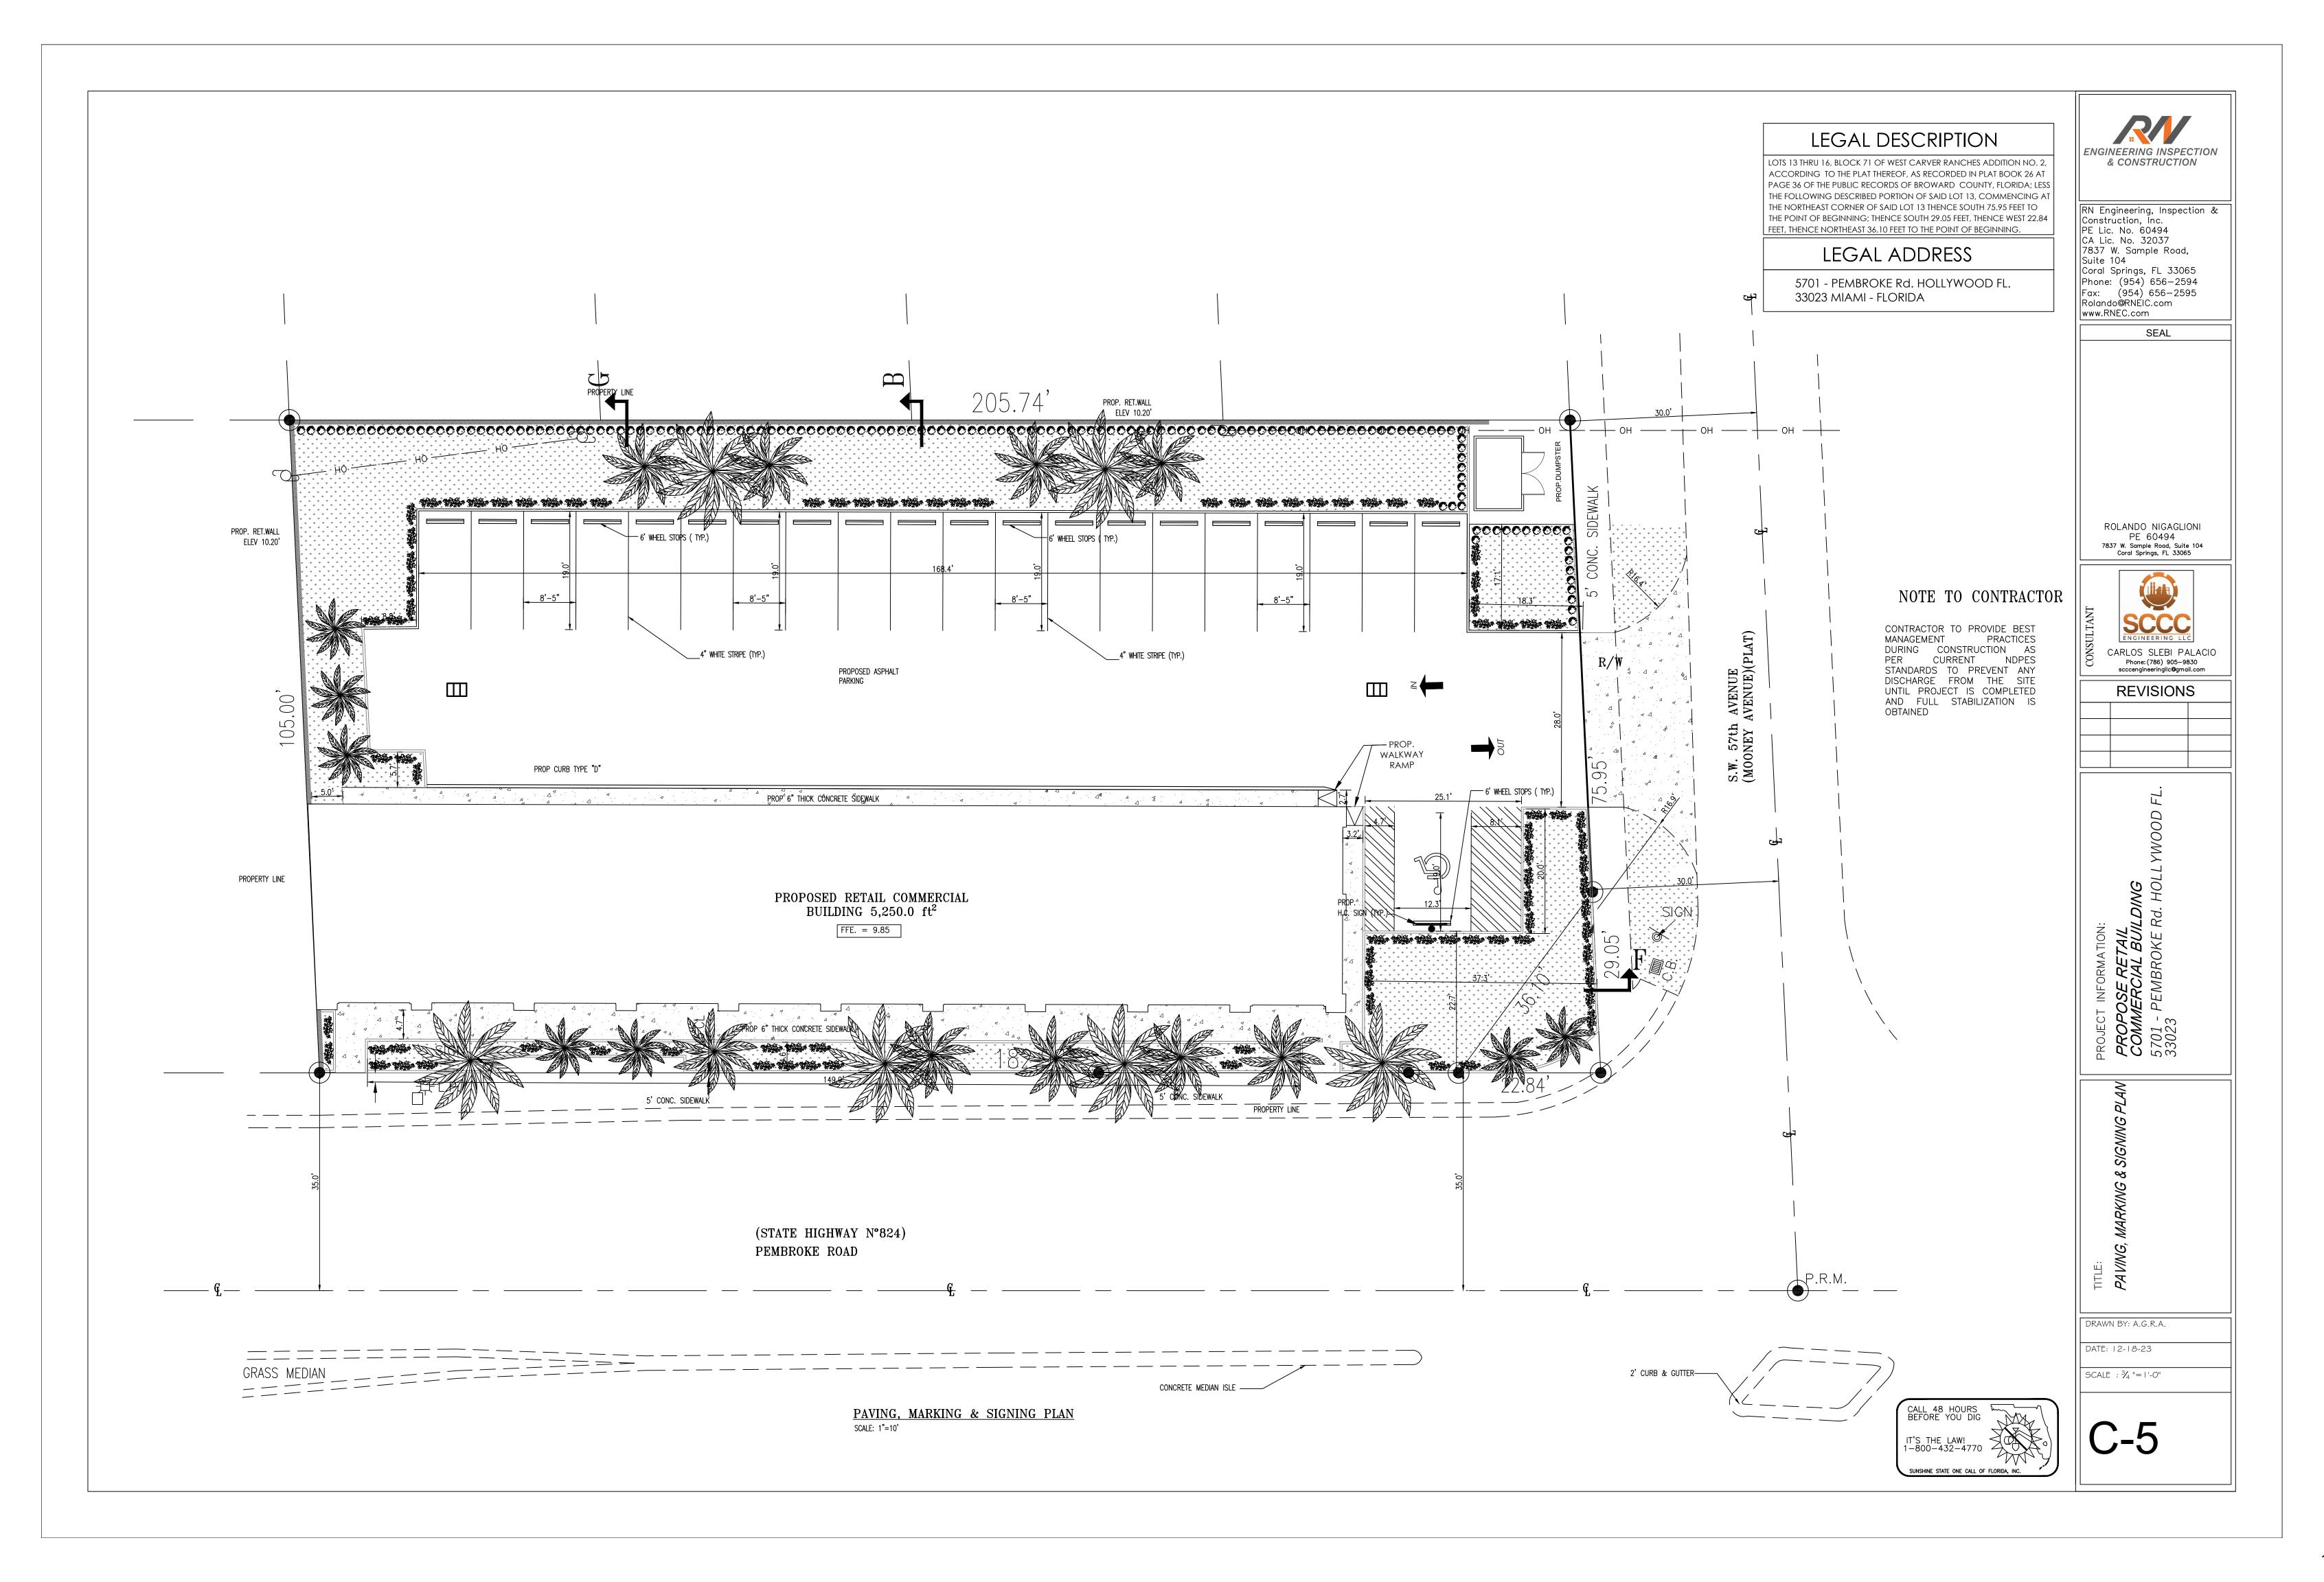

# PAVING, GRADING & DRAINAGE PLANS 5701 PEMBROKE Rd. HOLLYWOOD FL. RETAIL COMMERCIAL BUILDING

LEGAL DESCRIPTION:

LOTS 13 THRU 16, BLOCK 71 OF WEST CARVER RANCHES ADDITION NO. 2, ACCORDING TO THE PLAT THEREOF, AS RECORDED IN PLAT BOOK 26 AT PAGE 36 OF THE PUBLIC RECORDS OF BROWARD COUNTY, FLORIDA; LESS THE FOLLOWING DESCRIBED PORTION OF SAID LOT 13, COMMENCING AT THE NORTHEAST CORNER OF SAID LOT 13 THENCE SOUTH 75.95 FEET TO THE POINT OF BEGINNING; THENCE SOUTH 29.05 FEET, THENCE WEST 22.84 FEET, THENCE NORTHEAST 36.10 FEET TO THE POINT OF BEGINNING.

NOTE:
ALL ELEVATIONS SHOWN HERE ON ARE REFERENCED TO NATIONAL GEODETIC VERTICAL DATUM OF 1929 (NGVD)

INDEX:

C-1 COVER SHEET

C-2 PAVING, GRADING & DRAINAGE PLAN

-3 PAVING, GRADING & DRAINAGE PLAN

C-4 DRAINAGE DETAILS
C-5 DRAINAGE DETAILS