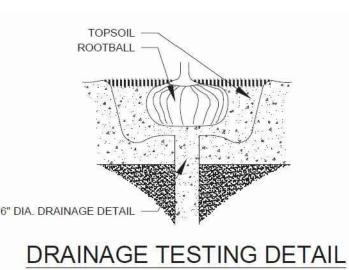

N THE FOLLOWING MANNER

A. DIG EACH PLANTING PIT TO THE MINIMUM SPECIFIED SIZE.

- B. FILL PLANTING PIT WITH TWELVE INCHES (12") OF WATER. IF THE WATER LEVEL DROPS FOUR (4") OR MORE WITHIN FOUR (4) HOURS, THE DRAINAGE IS SUFFICIENT AND A DRAINAGE CHANNEL IS NOT REQUIRED IF THE WATER LEVEL DROPS LESS THAN FOUR INCHES (4") WITHIN THE FOUR (4) HOUR PERIOD, A DRAINAGE CHANNEL IS REQUIRED.
- C. WHERE REQUIRED, THE DRAINAGE CHANNEL MUST EXTEND DOWN THROUGH THE NON POROUS SOIL AND INTO POROUS SOIL. (SEE DETAIL)
- D. ALL MATERIAL REMOVED FROM THE DRAINAGE CHANNEL SHALL BE DISCARDED.
- E. WHEN BACKFILLING PLANTING PITS WITH PLANTING MIXTURE, CARE MUST BE TAKEN TO KEEP THE CONSISTENCY OF THE SOIL MIX THE SAME THROUGHOUT THE PLANTING PIT AND DRAINAGE CHANNEL.



TREE PROTECTION DETAIL

NOT TO SCALE



TAMP SOIL ADJACENT TO ROOT BARRIERS TO STABILIZE SO THAT RRIGATION FLOW DIRECTLY THROUGH THE ROOT BALL.

-HARDSCAPE

36" MIN DEPTH

"DFFPROOT"

(SEE SPEC.

ROOT BARRIER.

SECURE BATTENS W/ (2) 3/4" HIGH CARBON STEEL BANDS TO HOLD BATTENS IN PLACE DURING PLANTING PROJECT. DO NOT NAIL (5) LAYERS OF BURLAP BATTENS TO TRUNK. HEIGHT OF BATTENS SHALL BE LOCATED IN RELATION TO THE HEIGHT OF THE TREE FOR ADEQUATE BRACING. STEEL BANDS

(5) 2x4x16" WOOD BATTENS

BRACING DETAIL NOT TO SCALE

DRIP LINE



# ATTACHMENT II

Revised Application Package

# NEW RESIDENCE FOR: ABELLA RESIDENCE

## 1621 JEFFERSON ST., HOLLYWOOD FL 33020

### URBAN GROUP Architect

511 SE 5TH AVE, FORT LAUDERDALE FL 33301 O= (305) 466 9308 E= <u>CLICK@UGDESIGNBUILD.COM</u>

### PLANNING DIVISION



File No. (internal use on