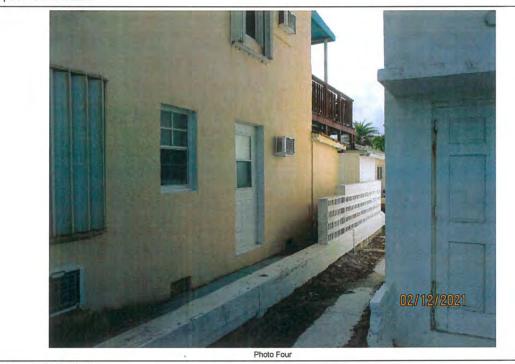

### File Number: 1.2023\_0207

| Agenda Date: | 2/7/2023                                                                                                                                                                                                                                   |
|--------------|--------------------------------------------------------------------------------------------------------------------------------------------------------------------------------------------------------------------------------------------|
| То:          | Historic Preservation Board                                                                                                                                                                                                                |
| Title:       | FILE NO.:22-CM-29APPLICANT: Djazir and Brigitte AbellaLOCATION:1621 Jefferson StreetREQUEST:Certificate of Appropriateness for Demolition andDesign for a single family home in the Lakes Area Historic MultipleResource Listing District. |

#### **EXPLANATION:**

Djazir and Brigitte Abella request a Certificate of Appropriateness for Demolition and Design for a singlefamily home located at 1621 Jefferson Street, within the Lakes Area Historic Multiple Resource Listing District.