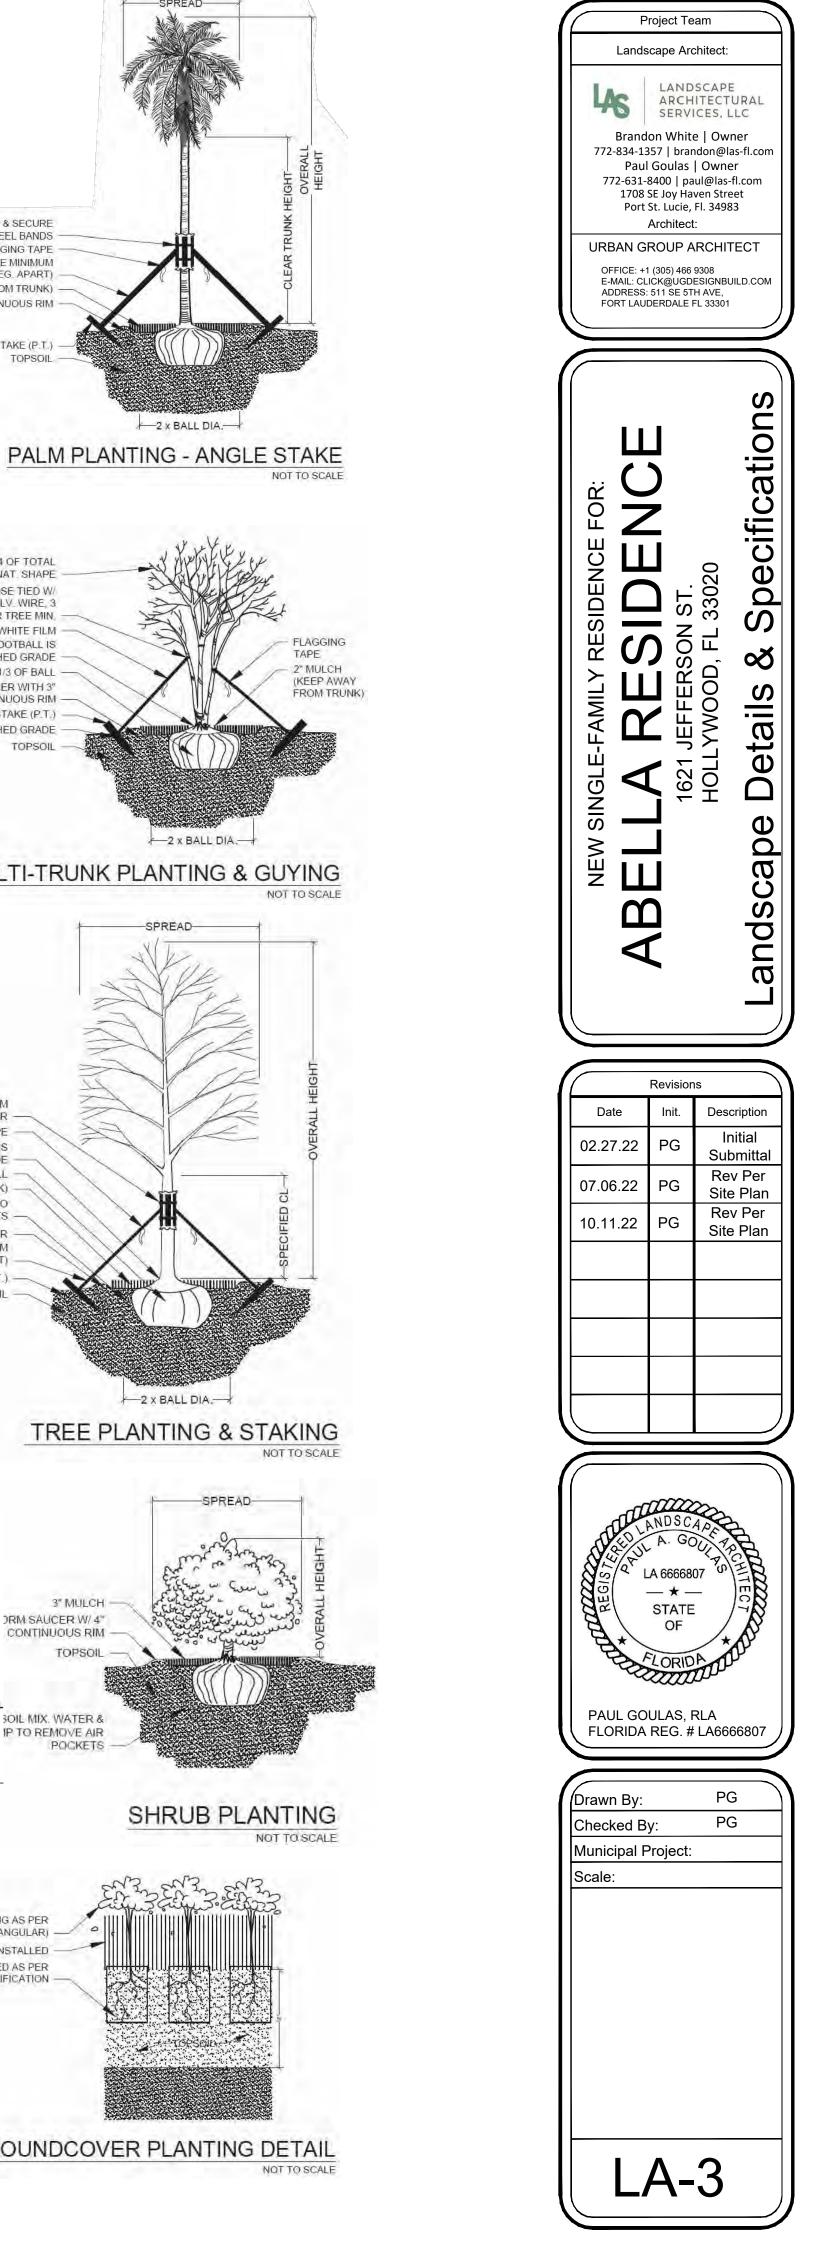

#### 1.2023 0207

|                    | FILE NO.:         | 22-CM-29                                                              |
|--------------------|-------------------|-----------------------------------------------------------------------|
|                    | APPLICANT:        | Djazir and Brigitte Abella                                            |
|                    | LOCATION:         | 1621 Jefferson Street                                                 |
|                    | REQUEST:          | Certificate of Appropriateness for Demolition and Design for a single |
|                    |                   | family home in the Lakes Area Historic Multiple Resource Listing      |
|                    |                   | District.                                                             |
|                    | Attachments: 2229 | <u>HPB_Memo_2022_0207.pdf</u>                                         |
|                    | Attac             | chment I Application Package.pdf                                      |
|                    | Attac             | chment II_Revised Application Package.pdf                             |
| <u>2.2023 0207</u> |                   |                                                                       |
|                    | FILE NO.:         | 22-CMV-58                                                             |
|                    | APPLICANT:        | ColonelMSC Enterprises, LLC./Bravo Investments & Rentals, LLC.        |
|                    | LOCATION:         | 301 Oregon Street                                                     |
|                    | REQUEST:          | Certificate of Appropriateness for Demolition, Design and Variance    |
|                    |                   | for a new duplex in the Hollywood Beach Historic Overlay District     |
|                    |                   | (301 Oregon)                                                          |
|                    | Attachments: 2258 | 3_HPB_Staff Report_2023_0207.pdf                                      |
|                    | Attac             | chment A_Application Package.pdf                                      |
|                    | Attac             | chment B_Aerial photograph.pdf                                        |
| Old Business       |                   |                                                                       |

### File Number: 1.2023\_0207

| Agenda Date: | 2/7/2023                                                                                                                                                                                                                                   |
|--------------|--------------------------------------------------------------------------------------------------------------------------------------------------------------------------------------------------------------------------------------------|
| То:          | Historic Preservation Board                                                                                                                                                                                                                |
| Title:       | FILE NO.:22-CM-29APPLICANT: Djazir and Brigitte AbellaLOCATION:1621 Jefferson StreetREQUEST:Certificate of Appropriateness for Demolition andDesign for a single family home in the Lakes Area Historic MultipleResource Listing District. |

#### **EXPLANATION:**

Djazir and Brigitte Abella request a Certificate of Appropriateness for Demolition and Design for a singlefamily home located at 1621 Jefferson Street, within the Lakes Area Historic Multiple Resource Listing District.