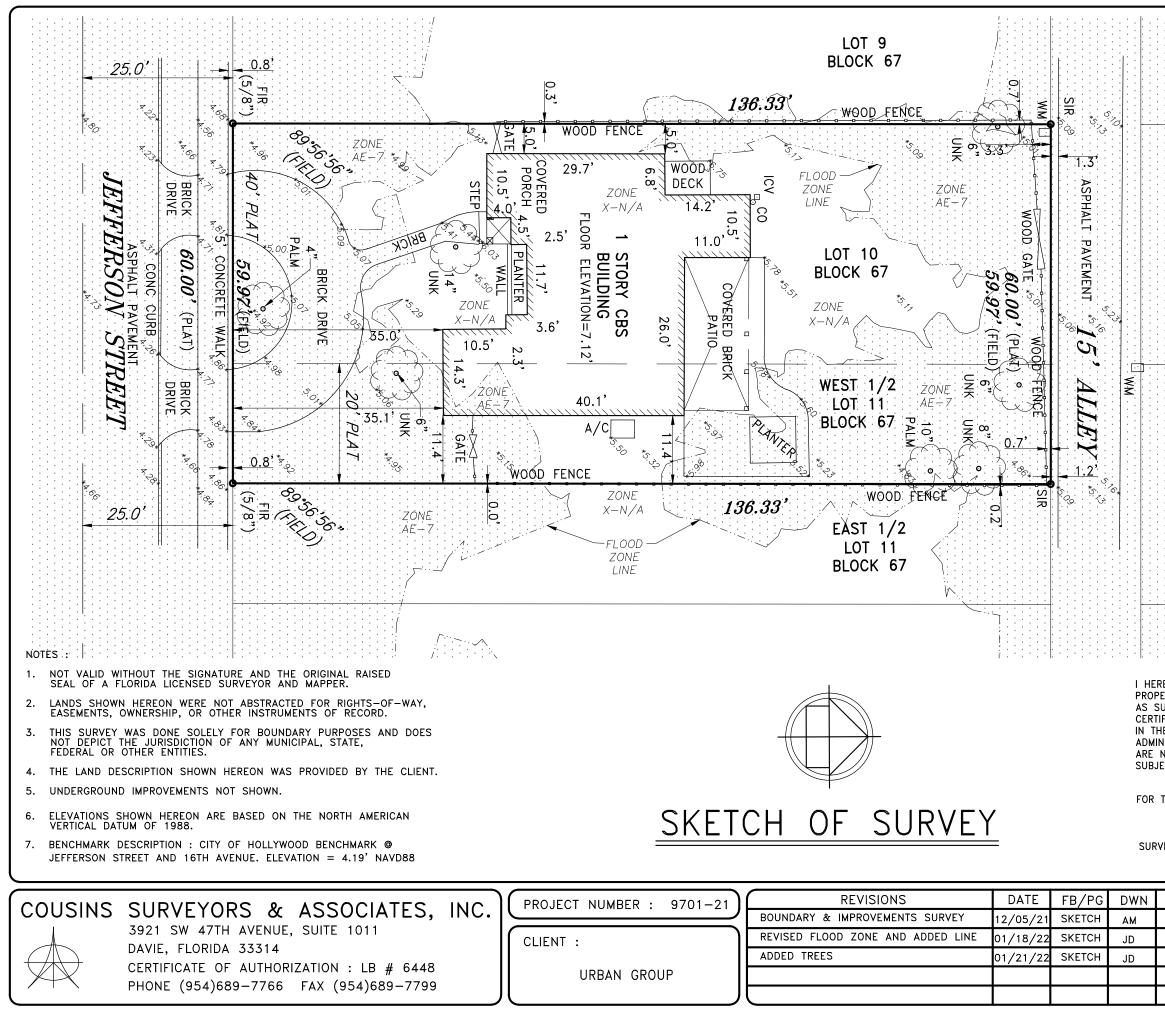

# Lot 10 and the West 20 feet of Lot 11, Block 67, of HOLLYWOOD, according to the Plat thereof, recorded in Plat Book 1, Page 21, of the Public Records of Broward County, Florida.

Subject to Real Estate Taxes for the year 2021 and thereafter. Subject to Easements, Dedications, Limitations, appearing on the applicable plats, and zoning ordinances, without, however, reimposing the same.

### Lot 10 and the West 20 feet of Lot 11, Block 67, of HOLLYWOOD, according to the Plat thereof, recorded in Plat Book 1, Page 21, of the Public Records of Broward County, Florida.

Seller covenants to Buyer that Seller is the lawful owner of the said goods and chattels; that they are free from all encumbrances; that Seller has good right to sell that property, and that Seller will warrant and defend the sale of said property, goods and chattels unto the Buyer against the lawful claims and demands of all persons whomsoever.