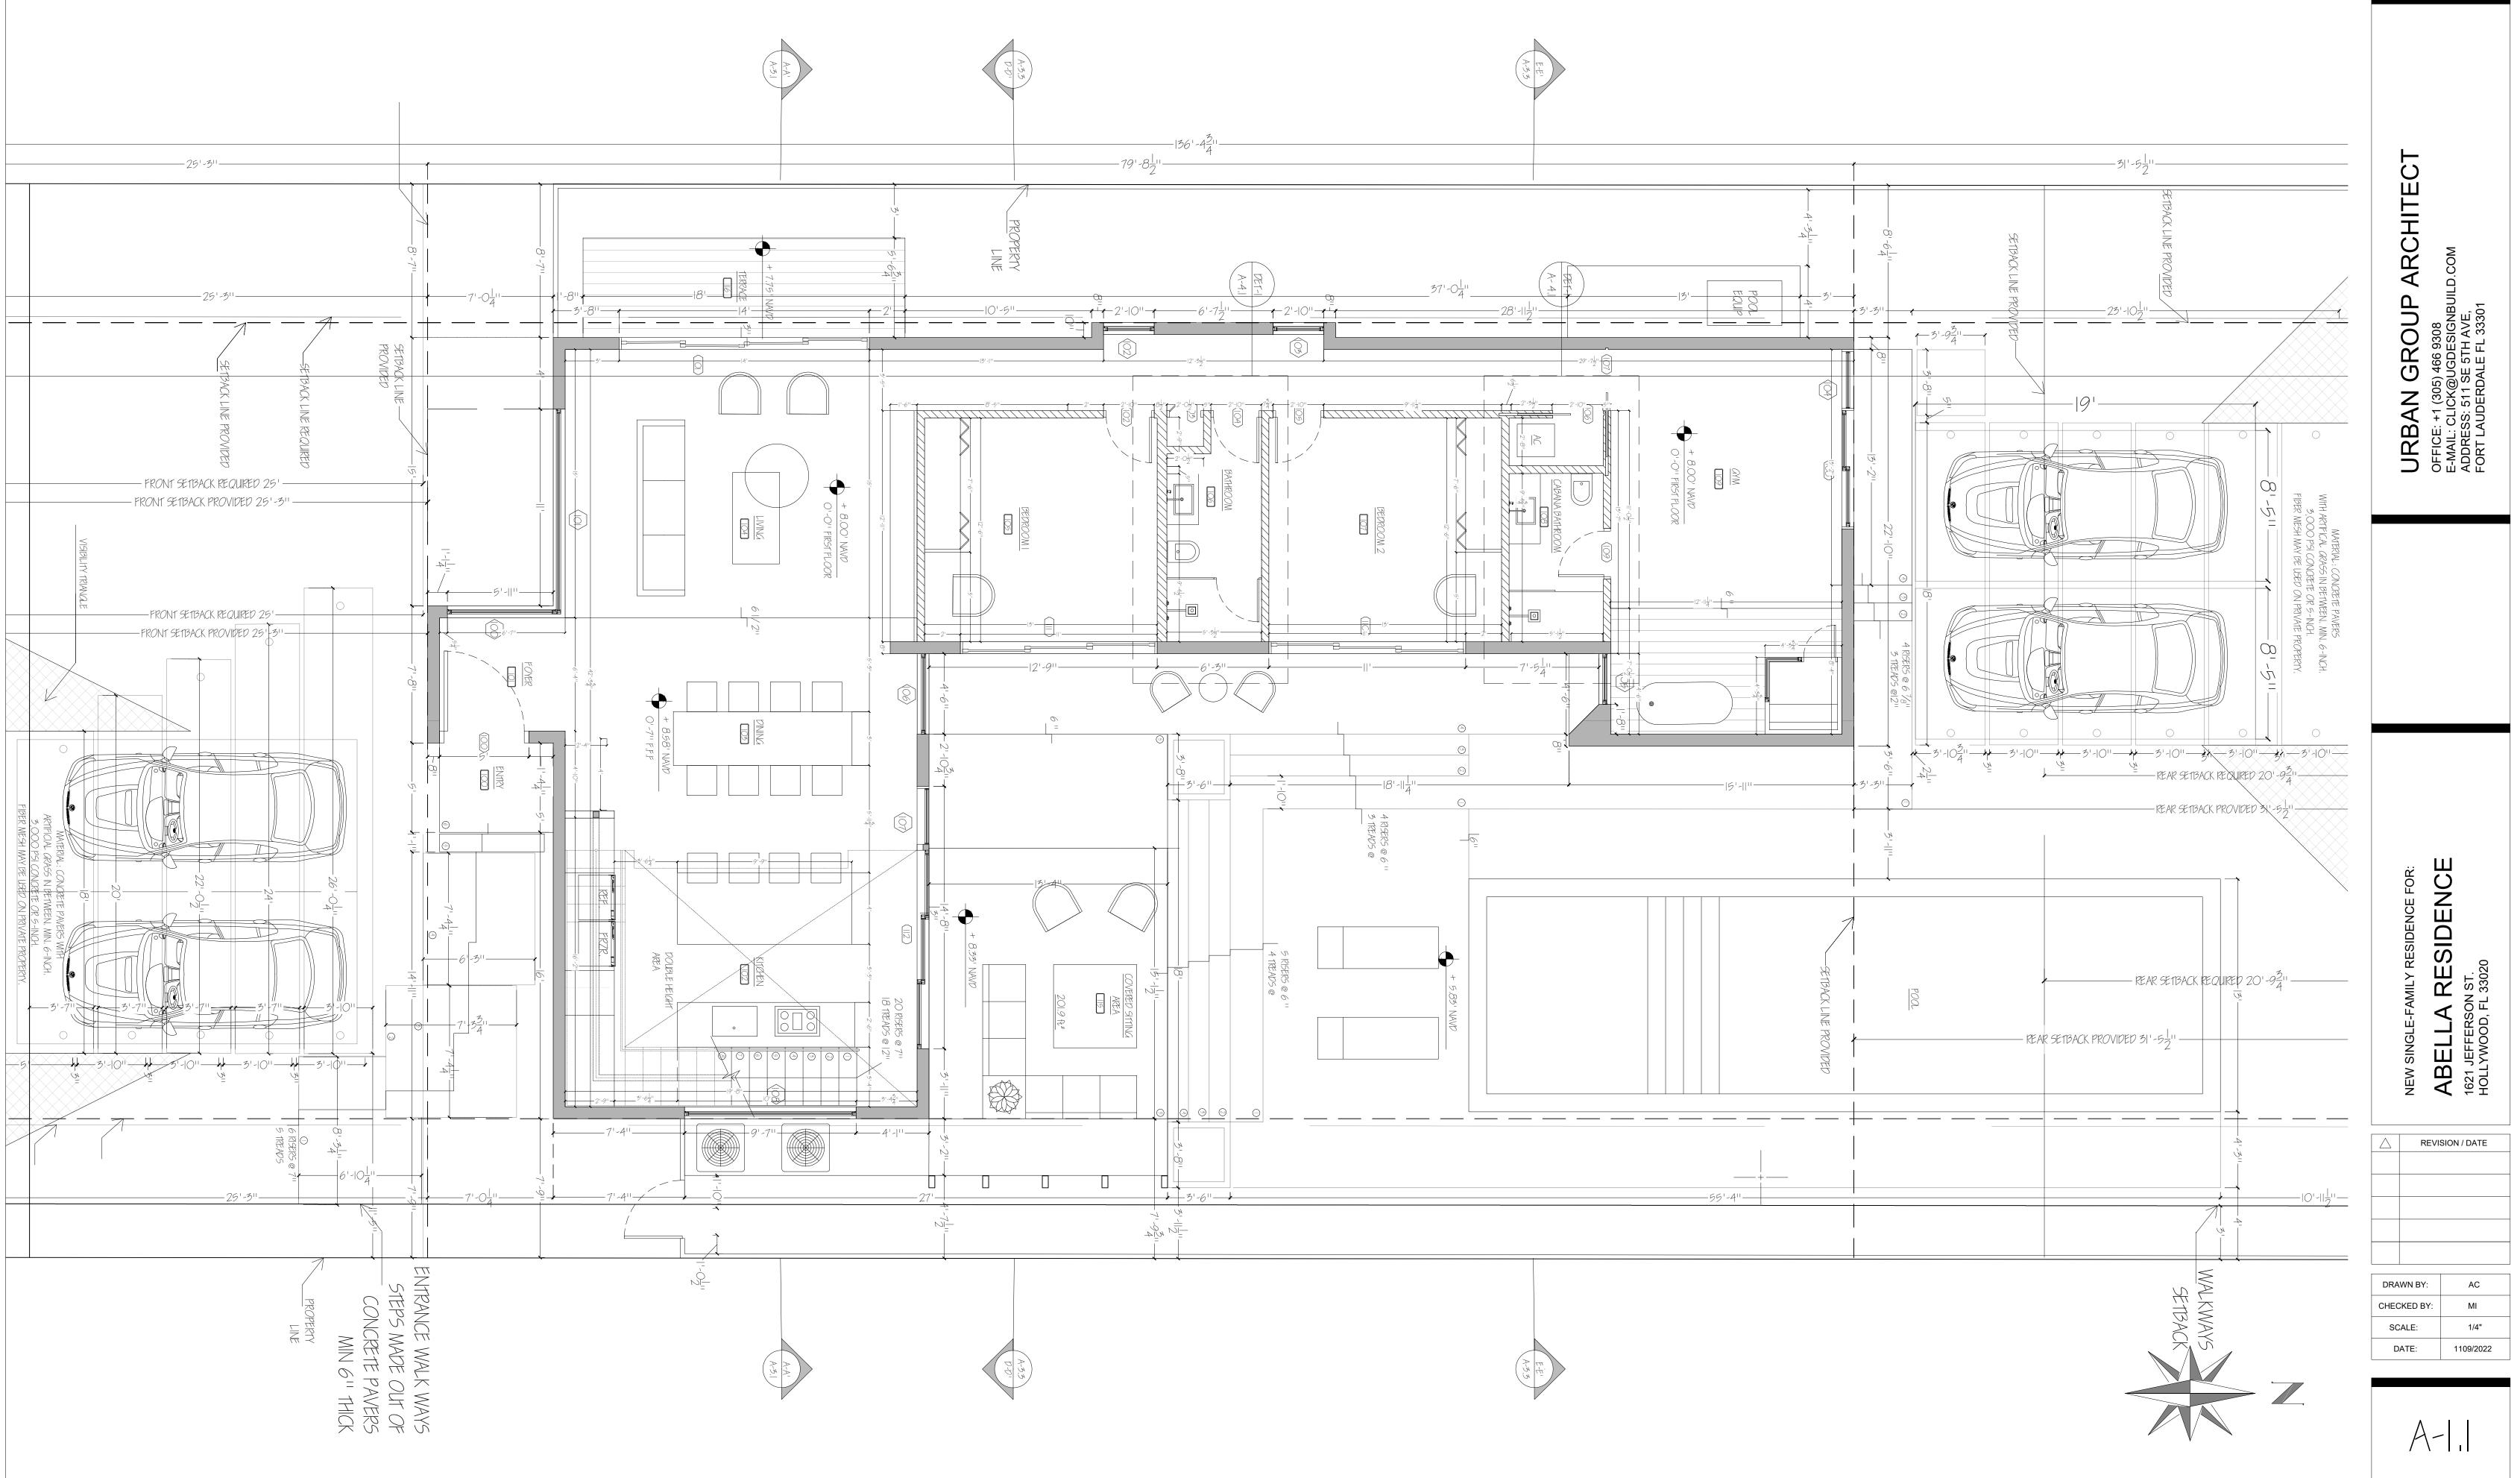

### File Number: 1.2023\_0207

| Agenda Date: | 2/7/2023                                                                                                                                                                                                                                   |
|--------------|--------------------------------------------------------------------------------------------------------------------------------------------------------------------------------------------------------------------------------------------|
| То:          | Historic Preservation Board                                                                                                                                                                                                                |
| Title:       | FILE NO.:22-CM-29APPLICANT: Djazir and Brigitte AbellaLOCATION:1621 Jefferson StreetREQUEST:Certificate of Appropriateness for Demolition andDesign for a single family home in the Lakes Area Historic MultipleResource Listing District. |

#### **EXPLANATION:**

Djazir and Brigitte Abella request a Certificate of Appropriateness for Demolition and Design for a singlefamily home located at 1621 Jefferson Street, within the Lakes Area Historic Multiple Resource Listing District.

The item 22-CM-29 was previously heard at the January 24<sup>th</sup>, 2023 Historic Preservation Board meeting. The Historic Preservation Board voted to approve the Certificate of Appropriateness for Demolition, but continued the request for design to the February 7<sup>th</sup>, 2022 meeting to address certain concerns relating to the design. The proposed changes to the design are found in Attachment II. The resubmittal design criteria meets the previously requested changes by the Board, as such, Staff recommends approval.

# NEW RESIDENCE FOR: ABELLA RESIDENCE

# 1621 JEFFERSON ST., HOLLYWOOD FL 33020

### URBAN GROUP Architect

511 SE 5TH AVE, FORT LAUDERDALE FL 33301 O= (305) 466 9308 E= <u>CLICK@UGDESIGNBUILD.COM</u>