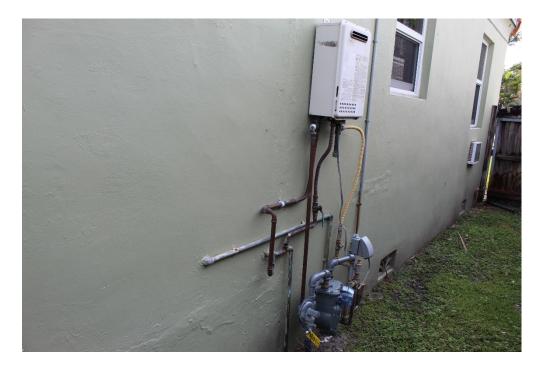

, Hollywood, Florida



1. View of the front (south) elevation of the subject building, located at 1621 Jefferson Avenue, Hollywood, Florida



2. View of the east elevation of the residence; facing north.

ACES Project #: 2022-043 Address: 1621 Jefferson Avenue, Hollywood, Florida



3. View of the west elevation of the residence; facing north.



4. View of the north (rear) elevation of the residence; facing south

ACES Project #: 2022-043 Address: 1621 Jefferson Avenue, Hollywood, Florida



5. View electrical main and small wood deck at the northwest side of the residence.



6. View of soffit and clay barrel tile roof.

ACES Project #: 2022-043 Address: 1621 Jefferson Avenue, Hollywood, Florida



7. View of relatively new electrical main panel at the northwest area of the building.



8. View of some plumbing and gas lines at the central area of the west elevations.

ACES Project #: 2022-043 Address: 1621 Jefferson Avenue, Hollywood, Florida



9. View of step up to floor elevation at the front of the residence.



10. View of front window at the main entrance to the building.

ACES Project #: 2022-043 Address: 1621 Jefferson Avenue, Hollywood, Florida



11. View of the living room of the residence with fire place.



12. View of the sheathing, trusses and rafters over the living room of the residence.

ACES Project #: 2022-043 Address: 1621 Jefferson Avenue, Hollywood, Florida



13. View of the kitchen area to the west of the living room of the residence.



14. View of the kitchen area of the residence; facing north.

ACES Project #: 2022-043 Address: 1621 Jeffers