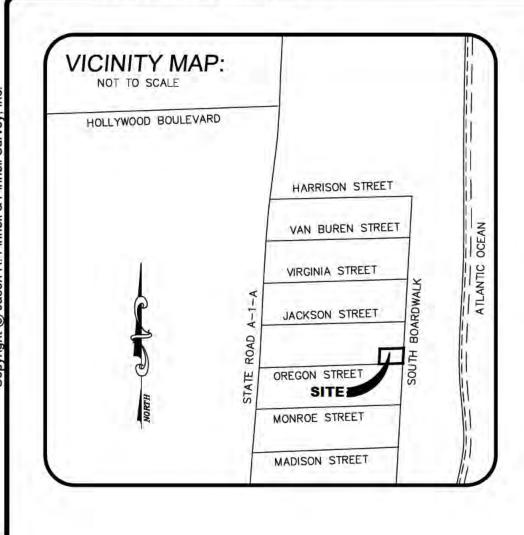

tails :

Page : 1 File : 1213-01-2890.xml Subject information :

#### Area Summary :

| Code   | Description | Area   | Perimeter | Adj. Area | Adj. Perim | Factor | Stories | Level |
|--------|-------------|--------|-----------|-----------|------------|--------|---------|-------|
| (1.8)  | Two Story   | 819.00 | 128.00    | 1,474.20  | 128.00     | 1.80   | 1.00    | 1.00  |
| P 1/3  | Porch       | 98.00  | 42.00     | 32.34     | 42.00      | 0.33   | 1.00    | 1.00  |
| C(1.0) | First Floor | 260.00 | 53.00     | 260.00    | 66.00      | 1.00   | 1.00    | 1.00  |
| P 1/2  | Porch       | 42.00  | 26.00     | 21.00     | 26.00      | 0.50   | 1.00    | 1.00  |
|        |             |        |           |           |            |        |         |       |



### ANNEX "C"

Survey





| P 14 1 1 1    | = BROWARD COUNTY RECORDS                  |
|---------------|-------------------------------------------|
| C             | = CALCULATED MEASUREMENT                  |
| C             | = CENTERLINE                              |
| C.B.          | = CATCH BASIN                             |
| C.B.S.        | = CONCRETE BLOCK STRUCTURE                |
| C.L.F.        | = CHAIN LINK FENCE                        |
| H-            | = CLEAN OUT                               |
| CONC.         | = CONCRETE                                |
| C.L.P         | = CONCRETE LIGHT POLE                     |
| C.P.P.        | = CONCRETE POWER POLE                     |
| C.R.          | = CABLE RISER                             |
| D             | = DEED MEASUREMENT