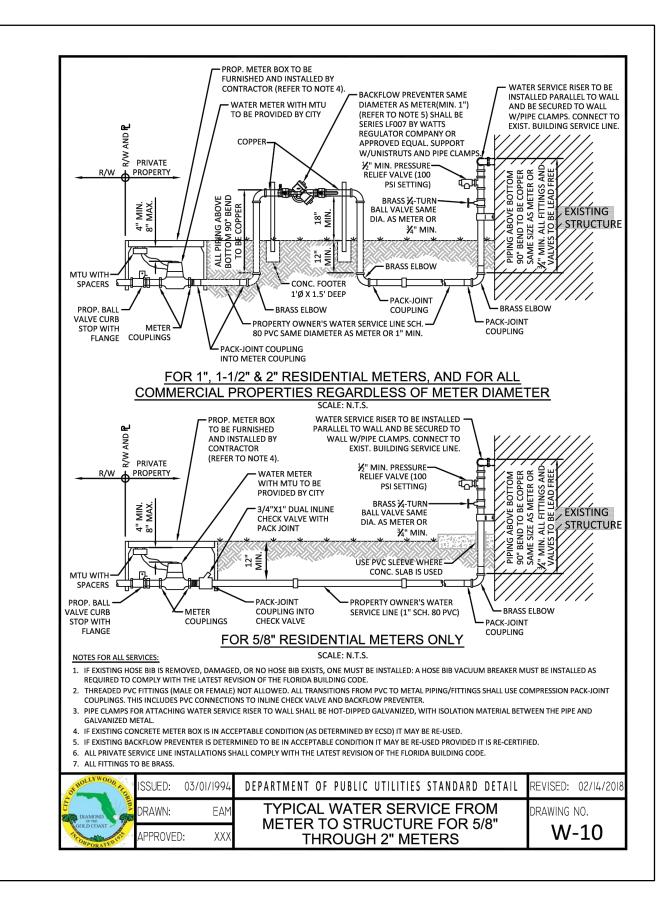

#### 1.2023 0207

|                    | FILE NO.:         | 22-CM-29                                                              |
|--------------------|-------------------|-----------------------------------------------------------------------|
|                    | APPLICANT:        | Djazir and Brigitte Abella                                            |
|                    | LOCATION:         | 1621 Jefferson Street                                                 |
|                    | REQUEST:          | Certificate of Appropriateness for Demolition and Design for a single |
|                    |                   | family home in the Lakes Area Historic Multiple Resource Listing      |
|                    |                   | District.                                                             |
|                    | Attachments: 2229 | <u>HPB_Memo_2022_0207.pdf</u>                                         |
|                    | Attac             | chment I Application Package.pdf                                      |
|                    | Attac             | chment II_Revised Application Package.pdf                             |
| <u>2.2023 0207</u> |                   |                                                                       |
|                    | FILE NO.:         | 22-CMV-58                                                             |
|                    | APPLICANT:        | ColonelMSC Enterprises, LLC./Bravo Investments & Rentals, LLC.        |
|                    | LOCATION:         | 301 Oregon Street                                                     |
|                    | REQUEST:          | Certificate of Appropriateness for Demolition, Design and Variance    |
|                    |                   | for a new duplex in the Hollywood Beach Historic Overlay District     |
|                    |                   | (301 Oregon)                                                          |
|                    | Attachments: 2258 | 3_HPB_Staff Report_2023_0207.pdf                                      |
|                    | Attac             | chment A_Application Package.pdf                                      |
|                    | Attac             | chment B_Aerial photograph.pdf                                        |
| Old Business       |                   |                                                                       |

### File Number: 1.2023\_0207

| Agenda Date: | 2/7/2023                                                                                                                                                                                                                                   |
|--------------|--------------------------------------------------------------------------------------------------------------------------------------------------------------------------------------------------------------------------------------------|
| То:          | Historic Preservation Board                                                                                                                                                                                                                |
| Title:       | FILE NO.:22-CM-29APPLICANT: Djazir and Brigitte AbellaLOCATION:1621 Jefferson StreetREQUEST:Certificate of Appropriateness for Demolition andDesign for a single family home in the Lakes Area Historic MultipleResource Listing District. |

#### CITY OF HOLLYWOOD, FLORIDA MEMORANDUM DEPARTMENT OF DEVELOPMENT SERVICES DIVISION OF PLANNING AND URBAN DESIGN

| DATE:    | February 7 <sup>th</sup> , 2023                                                                                                               | MEMO NO.: P-23-01 |
|----------|-----------------------------------------------------------------------------------------------------------------------------------------------|-------------------|
| то:      | Historic Preservation Board                                                                                                                   |                   |
| VIA:     | Andria Wingett, Assistant Director/Planning Manager                                                                                           |                   |
| FROM:    | Tasheema Lewis, Assistant Planner                                                                                                             |                   |
| SUBJECT: | Certificate of Appropriateness for Demolition and Design for a single<br>at 1621 Jefferson Street in the Lakes Area Historic Multiple Resourc | •                 |

#### **EXPLANATION:**

Djazir and Brigitte Abella request a Certificate of Appropriateness for Demolition and Design for a singlefamily home located at 1621 Jefferson Street, within the Lakes Area Historic Multiple Resource Listing District.