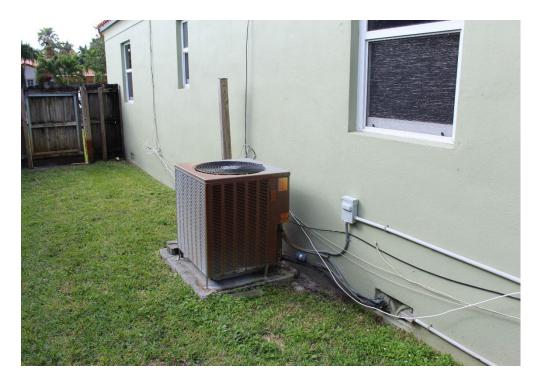

set in the northeast bedroom on the east side of the residence.



20. View of step down to the family room on the north side of the residence.

ACES Project #: 2022-043 Address: 1621 Jefferson Avenue, Hollywood, Florida



21. View of step down to the family room on the north side of the residence as well as entrance to the northwest bedroom.



22. View of the bathroom at the northwest area of the residence.

ACES Project #: 2022-043 Address: 1621 Jefferson Avenue, Hollywood, Florida



23. View of the northwest bedroom of the residence.



24. View of the interior electrical panel in the northwest bedroom of the residence.

ACES Project #: 2022-043 Address: 1621 Jefferson Avenue, Hollywood, Florida



25. View of the AC unit and exterior door in the northwest bedroom of the residence.



26. View of the AC condenser unit on the northeast area of the residence.

**ATTACHMENT C: Other Related Documents** 



| ç | - | , |
|---|---|---|
| 6 | 3 | 5 |
|   | - |   |

|                                                                                                          |                                                                                                                                                                                                                                                                                                                                                                                                                                                                   | ര് |
|-----------------------------------------------------