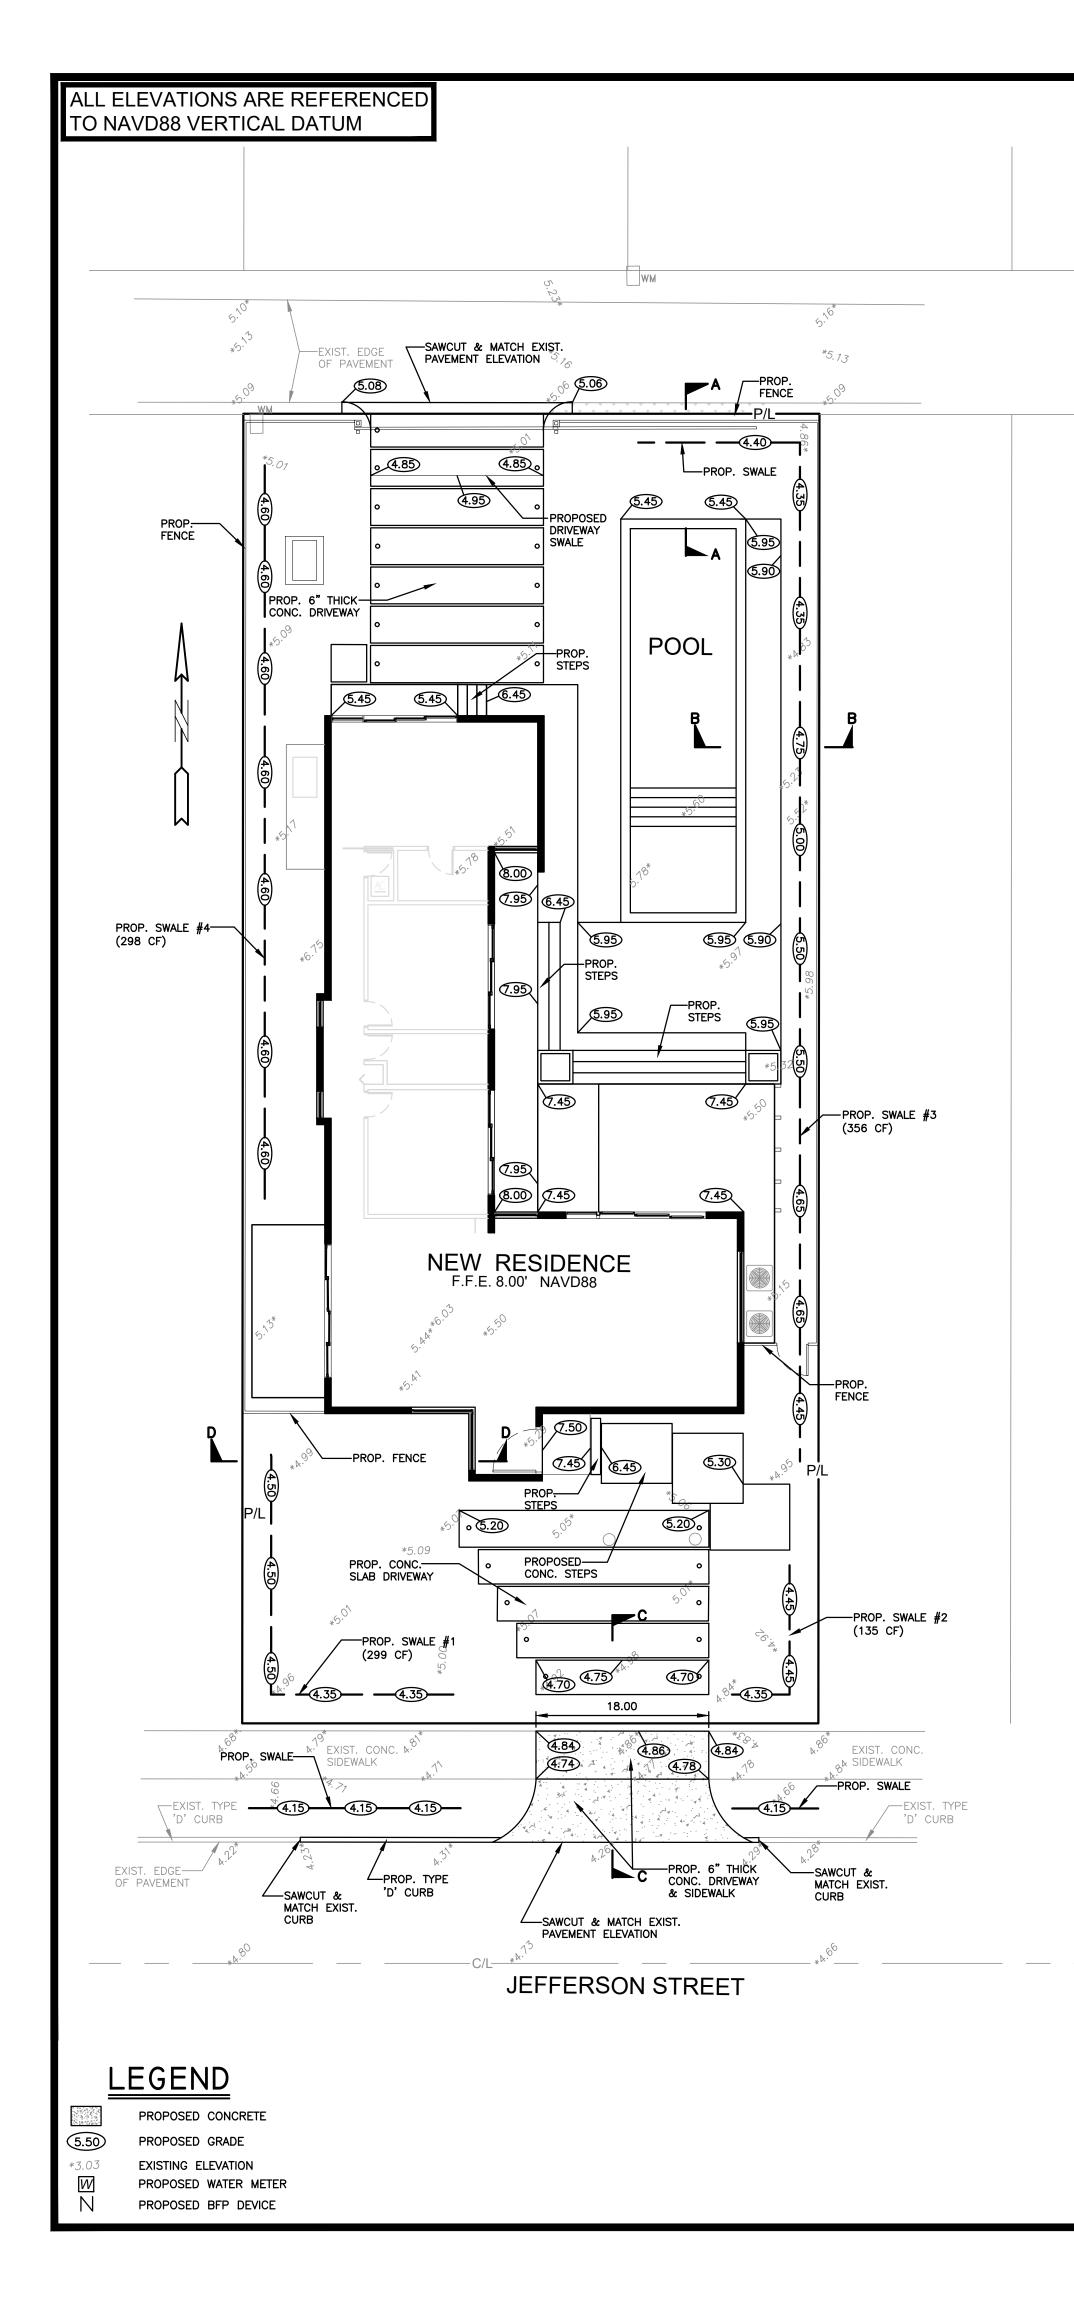

#### 1.2023 0207

|                    | FILE NO.:         | 22-CM-29                                                              |
|--------------------|-------------------|-----------------------------------------------------------------------|
|                    | APPLICANT:        | Djazir and Brigitte Abella                                            |
|                    | LOCATION:         | 1621 Jefferson Street                                                 |
|                    | REQUEST:          | Certificate of Appropriateness for Demolition and Design for a single |
|                    |                   | family home in the Lakes Area Historic Multiple Resource Listing      |
|                    |                   | District.                                                             |
|                    | Attachments: 2229 | <u>HPB_Memo_2022_0207.pdf</u>                                         |
|                    | Attac             | chment I Application Package.pdf                                      |
|                    | Attac             | chment II_Revised Application Package.pdf                             |
| <u>2.2023 0207</u> |                   |                                                                       |
|                    | FILE NO.:         | 22-CMV-58                                                             |
|                    | APPLICANT:        | ColonelMSC Enterprises, LLC./Bravo Investments & Rentals, LLC.        |
|                    | LOCATION:         | 301 Oregon Street                                                     |
|                    | REQUEST:          | Certificate of Appropriateness for Demolition, Design and Variance    |
|                    |                   | for a new duplex in the Hollywood Beach Historic Overlay District     |
|                    |                   | (301 Oregon)                                                          |
|                    | Attachments: 2258 | 3_HPB_Staff Report_2023_0207.pdf                                      |
|                    | Attac             | chment A_Application Package.pdf                                      |
|                    | Attac             | chment B_Aerial photograph.pdf                                        |
| Old Business       |                   |                                                                       |

### File Number: 1.2023\_0207

| Agenda Date: | 2/7/2023                                                                                                                                                                                                                                   |
|--------------|--------------------------------------------------------------------------------------------------------------------------------------------------------------------------------------------------------------------------------------------|
| То:          | Historic Preservation Board                                                                                                                                                                                                                |
| Title:       | FILE NO.:22-CM-29APPLICANT: Djazir and Brigitte AbellaLOCATION:1621 Jefferson StreetREQUEST:Certificate of Appropriateness for Demolition andDesign for a single family home in the Lakes Area Historic MultipleResource Listing District. |

#### **EXPLANATION:**

Djazir and Brigitte Abella request a Certificate of Appropriateness for Demolition and Design for a singlefamily home located at 1621 Jefferson Street, within the Lakes Area Historic Multiple Resource Listing District.

# NEW RESIDENCE FOR: ABELLA RESIDENCE

# 1621 JEFFERSON ST., HOLLYWOOD FL 33020