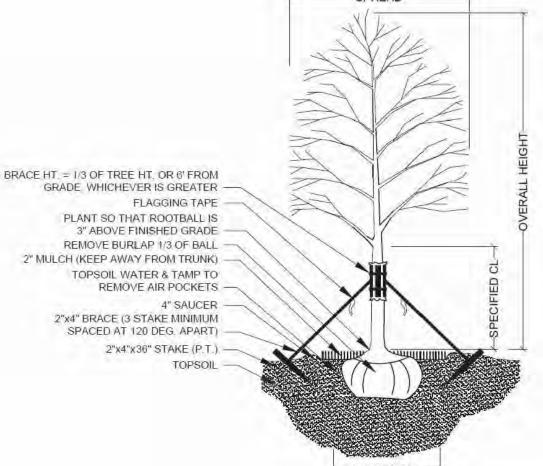

#### 1.2023 0207

|                    | FILE NO.:         | 22-CM-29                                                              |
|--------------------|-------------------|-----------------------------------------------------------------------|
|                    | APPLICANT:        | Djazir and Brigitte Abella                                            |
|                    | LOCATION:         | 1621 Jefferson Street                                                 |
|                    | REQUEST:          | Certificate of Appropriateness for Demolition and Design for a single |
|                    |                   | family home in the Lakes Area Historic Multiple Resource Listing      |
|                    |                   | District.                                                             |
|                    | Attachments: 2229 | <u>HPB_Memo_2022_0207.pdf</u>                                         |
|                    | Attac             | chment I Application Package.pdf                                      |
|                    | Attac             | chment II_Revised Application Package.pdf                             |
| <u>2.2023 0207</u> |                   |                                                                       |
|                    | FILE NO.:         | 22-CMV-58                                                             |
|                    | APPLICANT:        | ColonelMSC Enterprises, LLC./Bravo Investments & Rentals, LLC.        |
|                    | LOCATION:         | 301 Oregon Street                                                     |
|                    | REQUEST:          | Certificate of Appropriateness for Demolition, Design and Variance    |
|                    |                   | for a new duplex in the Hollywood Beach Historic Overlay District     |
|                    |                   | (301 Oregon)                                                          |
|                    | Attachments: 2258 | 3_HPB_Staff Report_2023_0207.pdf                                      |
|                    | Attac             | chment A_Application Package.pdf                                      |
|                    | Attac             | chment B_Aerial photograph.pdf                                        |
| Old Business       |                   |                                                                       |

### File Number: 1.2023\_0207

| Agenda Date: | 2/7/2023                                                                                                                                                                                                                                   |
|--------------|--------------------------------------------------------------------------------------------------------------------------------------------------------------------------------------------------------------------------------------------|
| То:          | Historic Preservation Board                                                                                                                                                                                                                |
| Title:       | FILE NO.:22-CM-29APPLICANT: Djazir and Brigitte AbellaLOCATION:1621 Jefferson StreetREQUEST:Certificate of Appropriateness for Demolition andDesign for a single family home in the Lakes Area Historic MultipleResource Listing District. |

#### **EXPLANATION:**

Djazir and Brigitte Abella request a Certificate of Appropriateness for Demolition and Design for a singlefamily home located at 1621 Jefferson Street, within the Lakes Area Historic Multiple Resource Listing District.