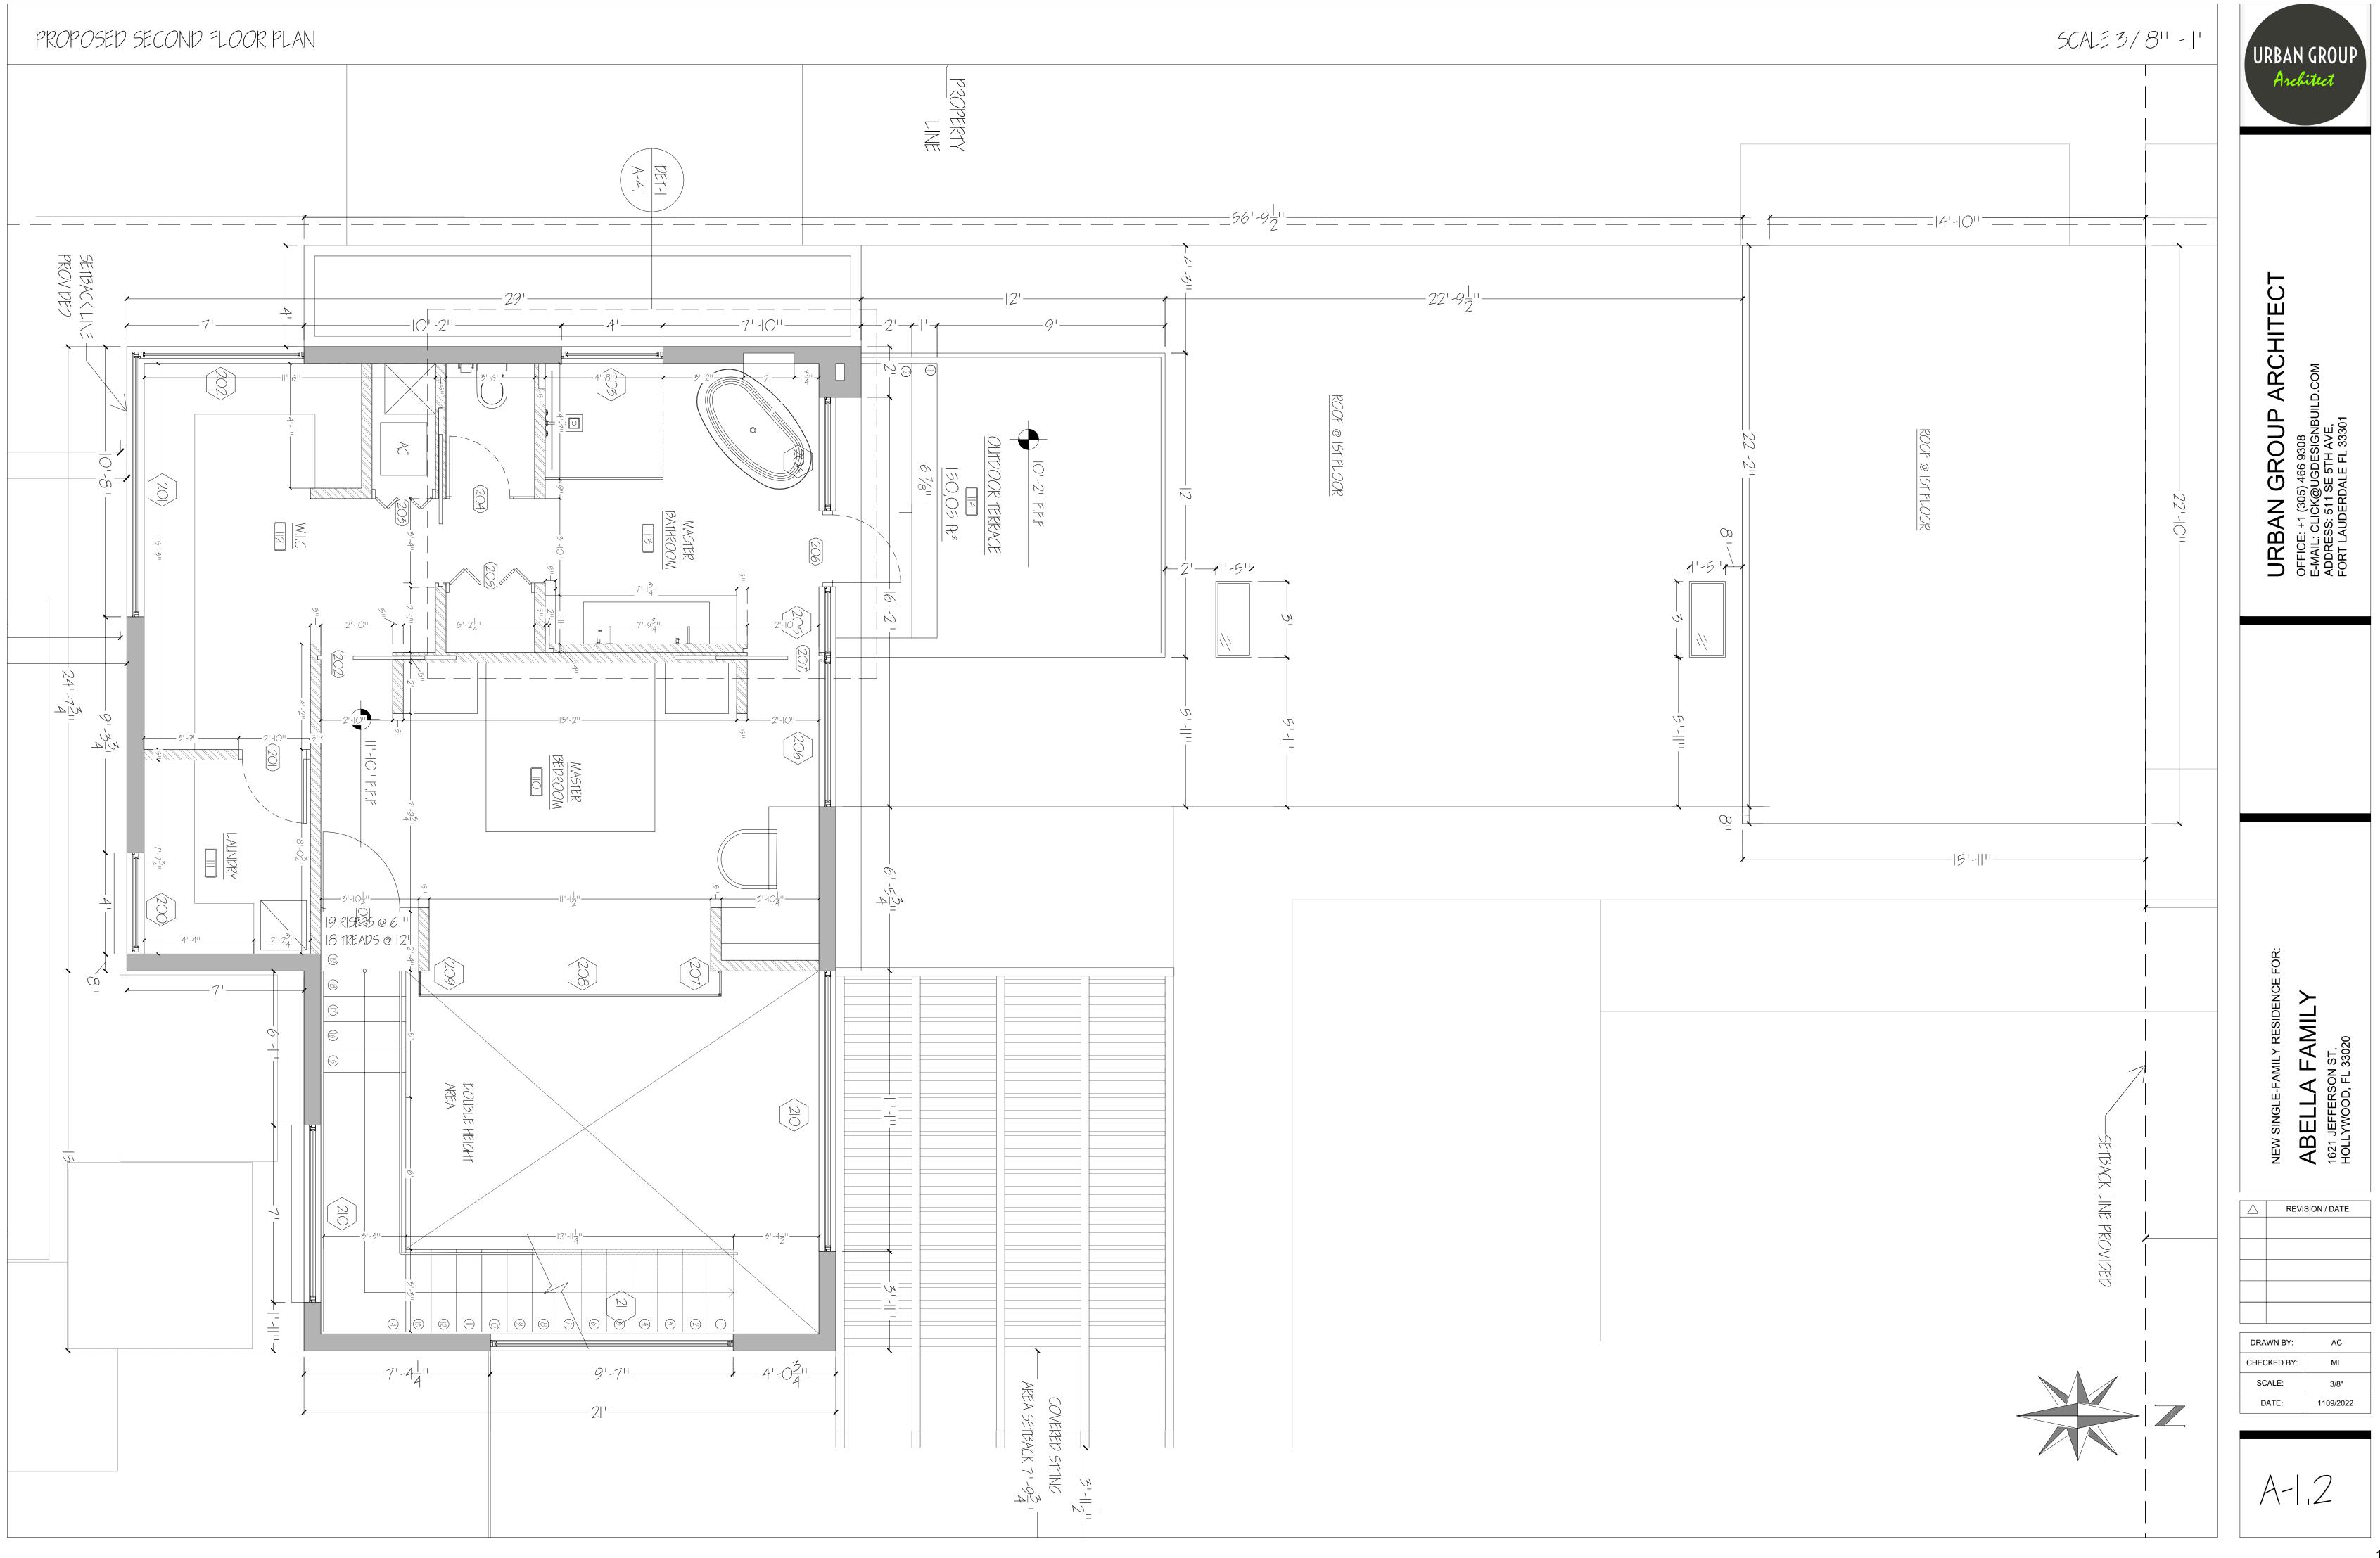

### File Number: 1.2023\_0207

| Agenda Date: | 2/7/2023                                                                                                                                                                                                                                   |
|--------------|--------------------------------------------------------------------------------------------------------------------------------------------------------------------------------------------------------------------------------------------|
| То:          | Historic Preservation Board                                                                                                                                                                                                                |
| Title:       | FILE NO.:22-CM-29APPLICANT: Djazir and Brigitte AbellaLOCATION:1621 Jefferson StreetREQUEST:Certificate of Appropriateness for Demolition andDesign for a single family home in the Lakes Area Historic MultipleResource Listing District. |

#### **EXPLANATION:**

Djazir and Brigitte Abella request a Certificate of Appropriateness for Demolition and Design for a singlefamily home located at 1621 Jefferson Street, within the Lakes Area Historic Multiple Resource Listing District.

The item 22-CM-29 was previously heard at the January 24<sup>th</sup>, 2023 Historic Preservation Board meeting. The Historic Preservation Board voted to approve the Certificate of Appropriateness for Demolition, but continued the request for design to the February 7<sup>th</sup>, 2022 meeting to address certain concerns relating to the design. The proposed changes to the design are found in Attachment II. The resubmittal design criteria meets the previously requested changes by the Board, as such, Staff recommends approval.