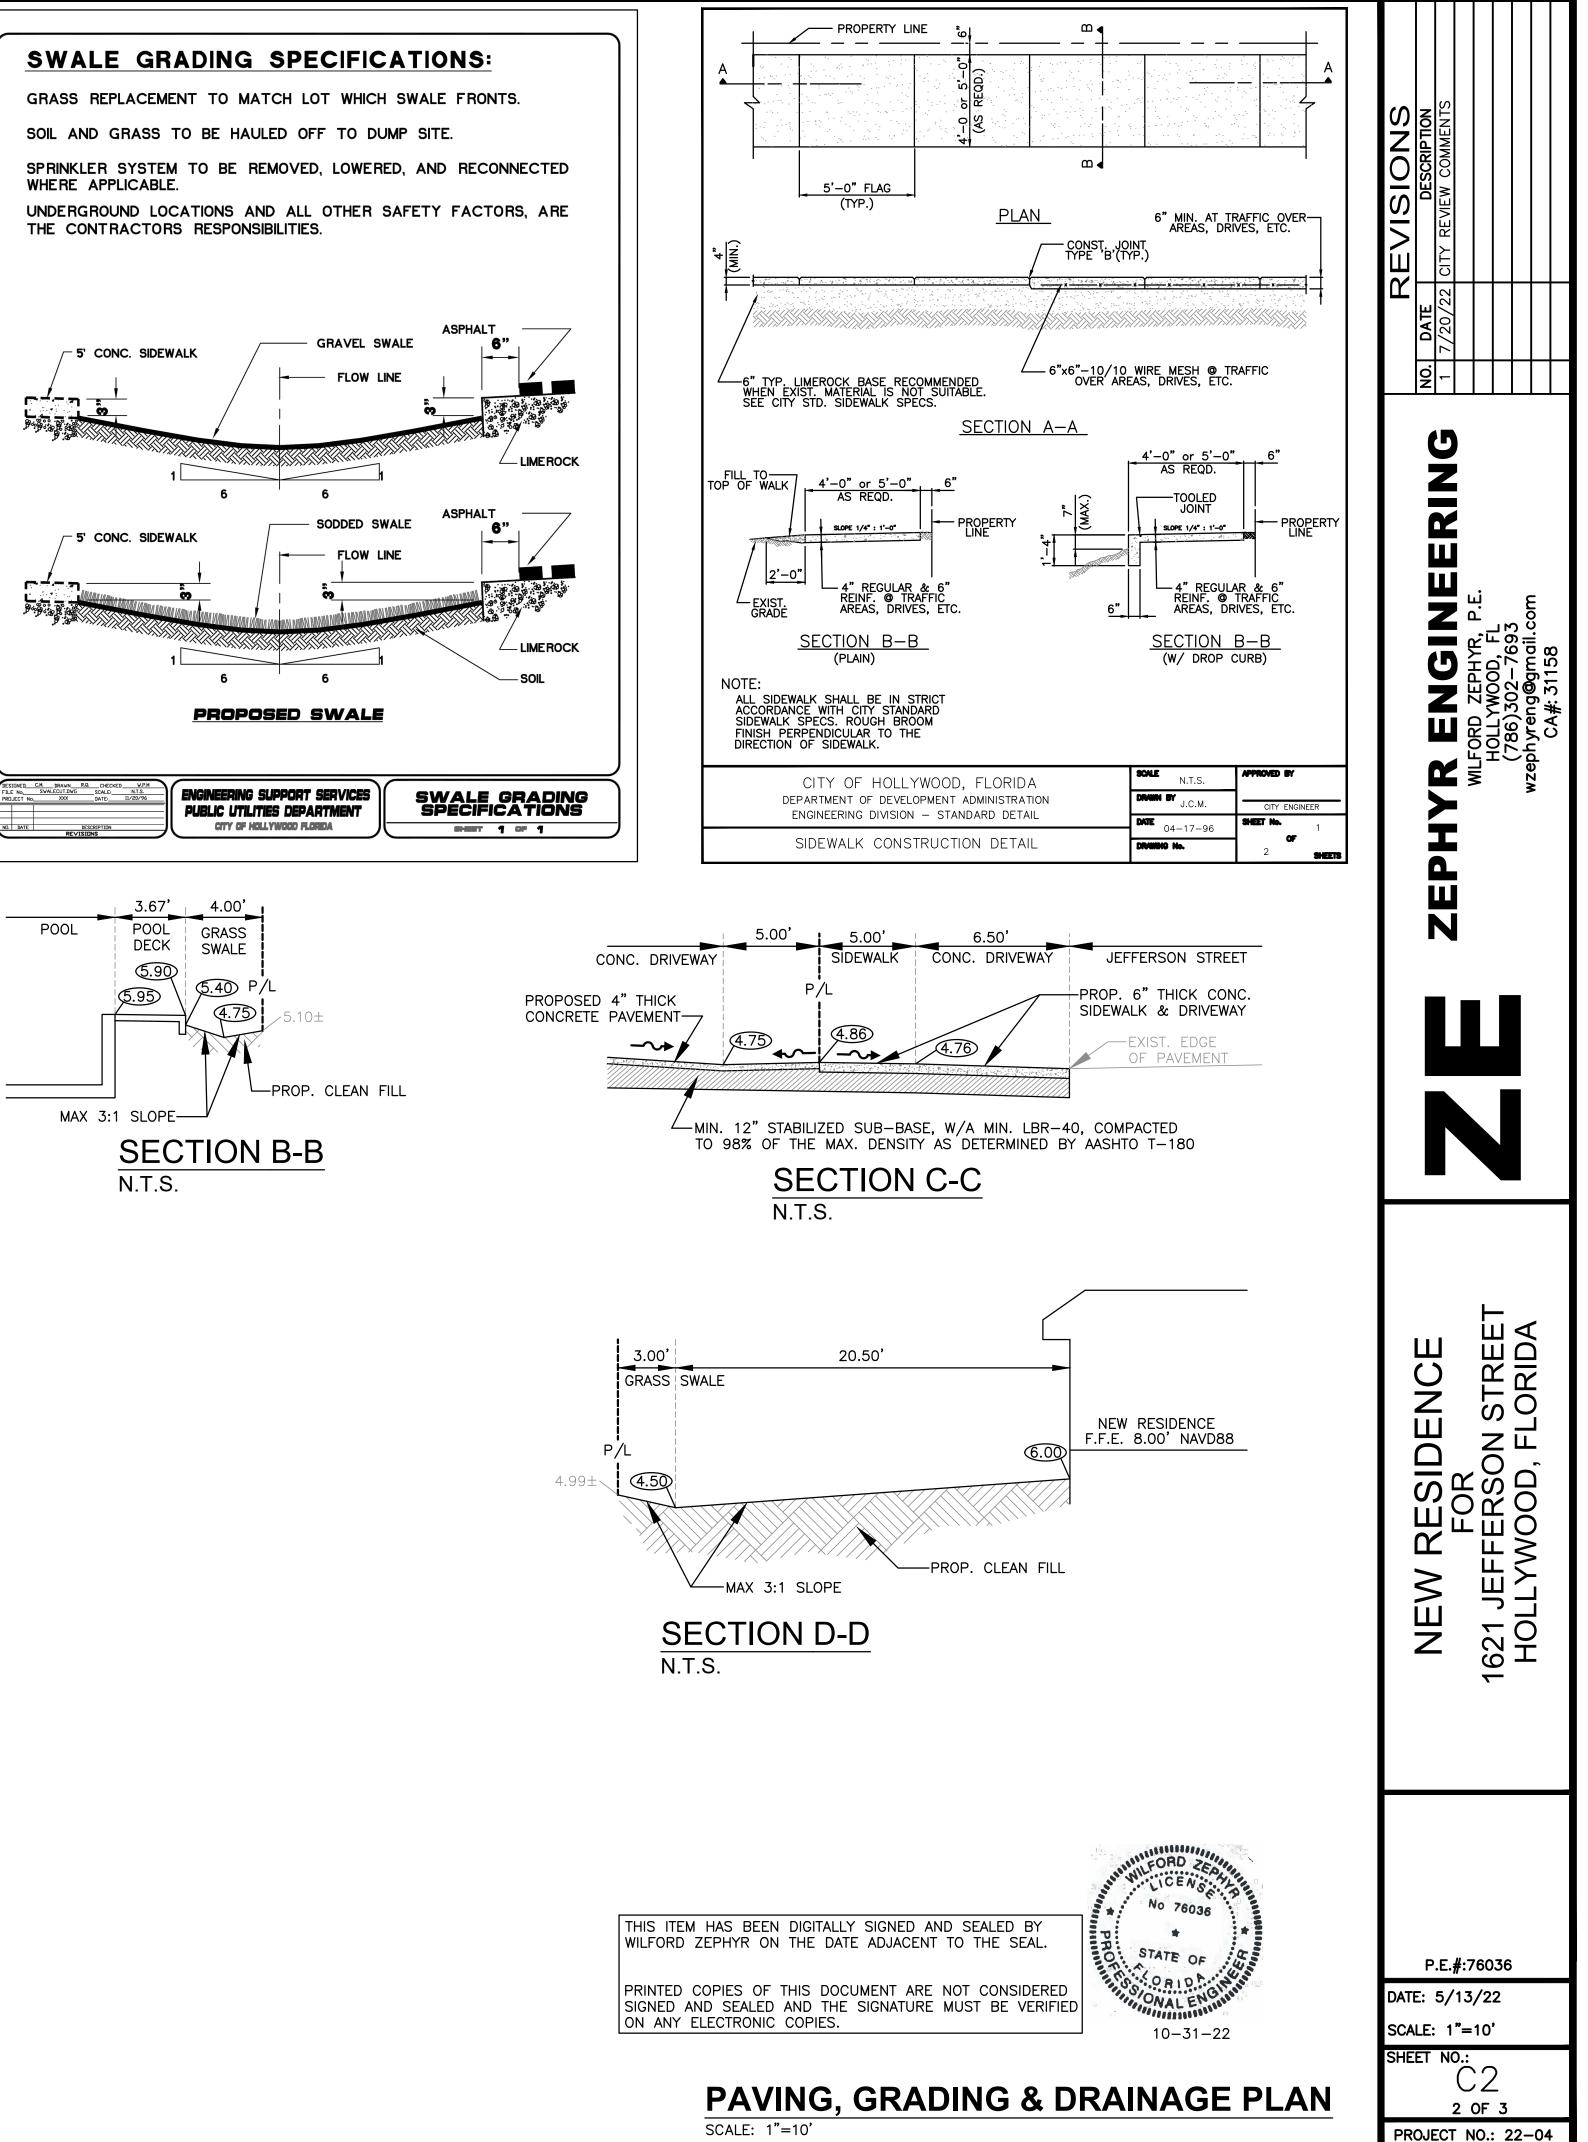

### File Number: 1.2023\_0207

| Agenda Date: | 2/7/2023                                                                                                                                                                                                                                   |
|--------------|--------------------------------------------------------------------------------------------------------------------------------------------------------------------------------------------------------------------------------------------|
| То:          | Historic Preservation Board                                                                                                                                                                                                                |
| Title:       | FILE NO.:22-CM-29APPLICANT: Djazir and Brigitte AbellaLOCATION:1621 Jefferson StreetREQUEST:Certificate of Appropriateness for Demolition andDesign for a single family home in the Lakes Area Historic MultipleResource Listing District. |

#### CITY OF HOLLYWOOD, FLORIDA MEMORANDUM DEPARTMENT OF DEVELOPMENT SERVICES DIVISION OF PLANNING AND URBAN DESIGN

| DATE:    | February 7 <sup>th</sup> , 2023                                                                                                               | MEMO NO.: P-23-01 |
|----------|-----------------------------------------------------------------------------------------------------------------------------------------------|-------------------|
| то:      | Historic Preservation Board                                                                                                                   |                   |
| VIA:     | Andria Wingett, Assistant Director/Planning Manager                                                                                           |                   |
| FROM:    | Tasheema Lewis, Assistant Planner                                                                                                             |                   |
| SUBJECT: | Certificate of Appropriateness for Demolition and Design for a single<br>at 1621 Jefferson Street in the Lakes Area Historic Multiple Resourc | •                 |

#### **EXPLANATION:**

Djazir and Brigitte Abella request a Certificate of Appropriateness for Demolition and Design for a singlefamily home located at 1621 Jefferson Street, within the Lakes Area Historic Multiple Resource Listing District.

The item 22-CM-29 was previously heard at the January 24<sup>th</sup>, 2023 Historic Preservation Board meeting. The Historic Preservation Board voted to approve the Certificate of Appropriateness for Demolition, but continued the request for design to the February 7<sup>th</sup>, 2022 meeting to address certain concerns relating to the design. The proposed changes to the design are found in Attachment II. The resubmittal design criteria meets the previously requested changes by the Board, as such, Staff recommends approval.