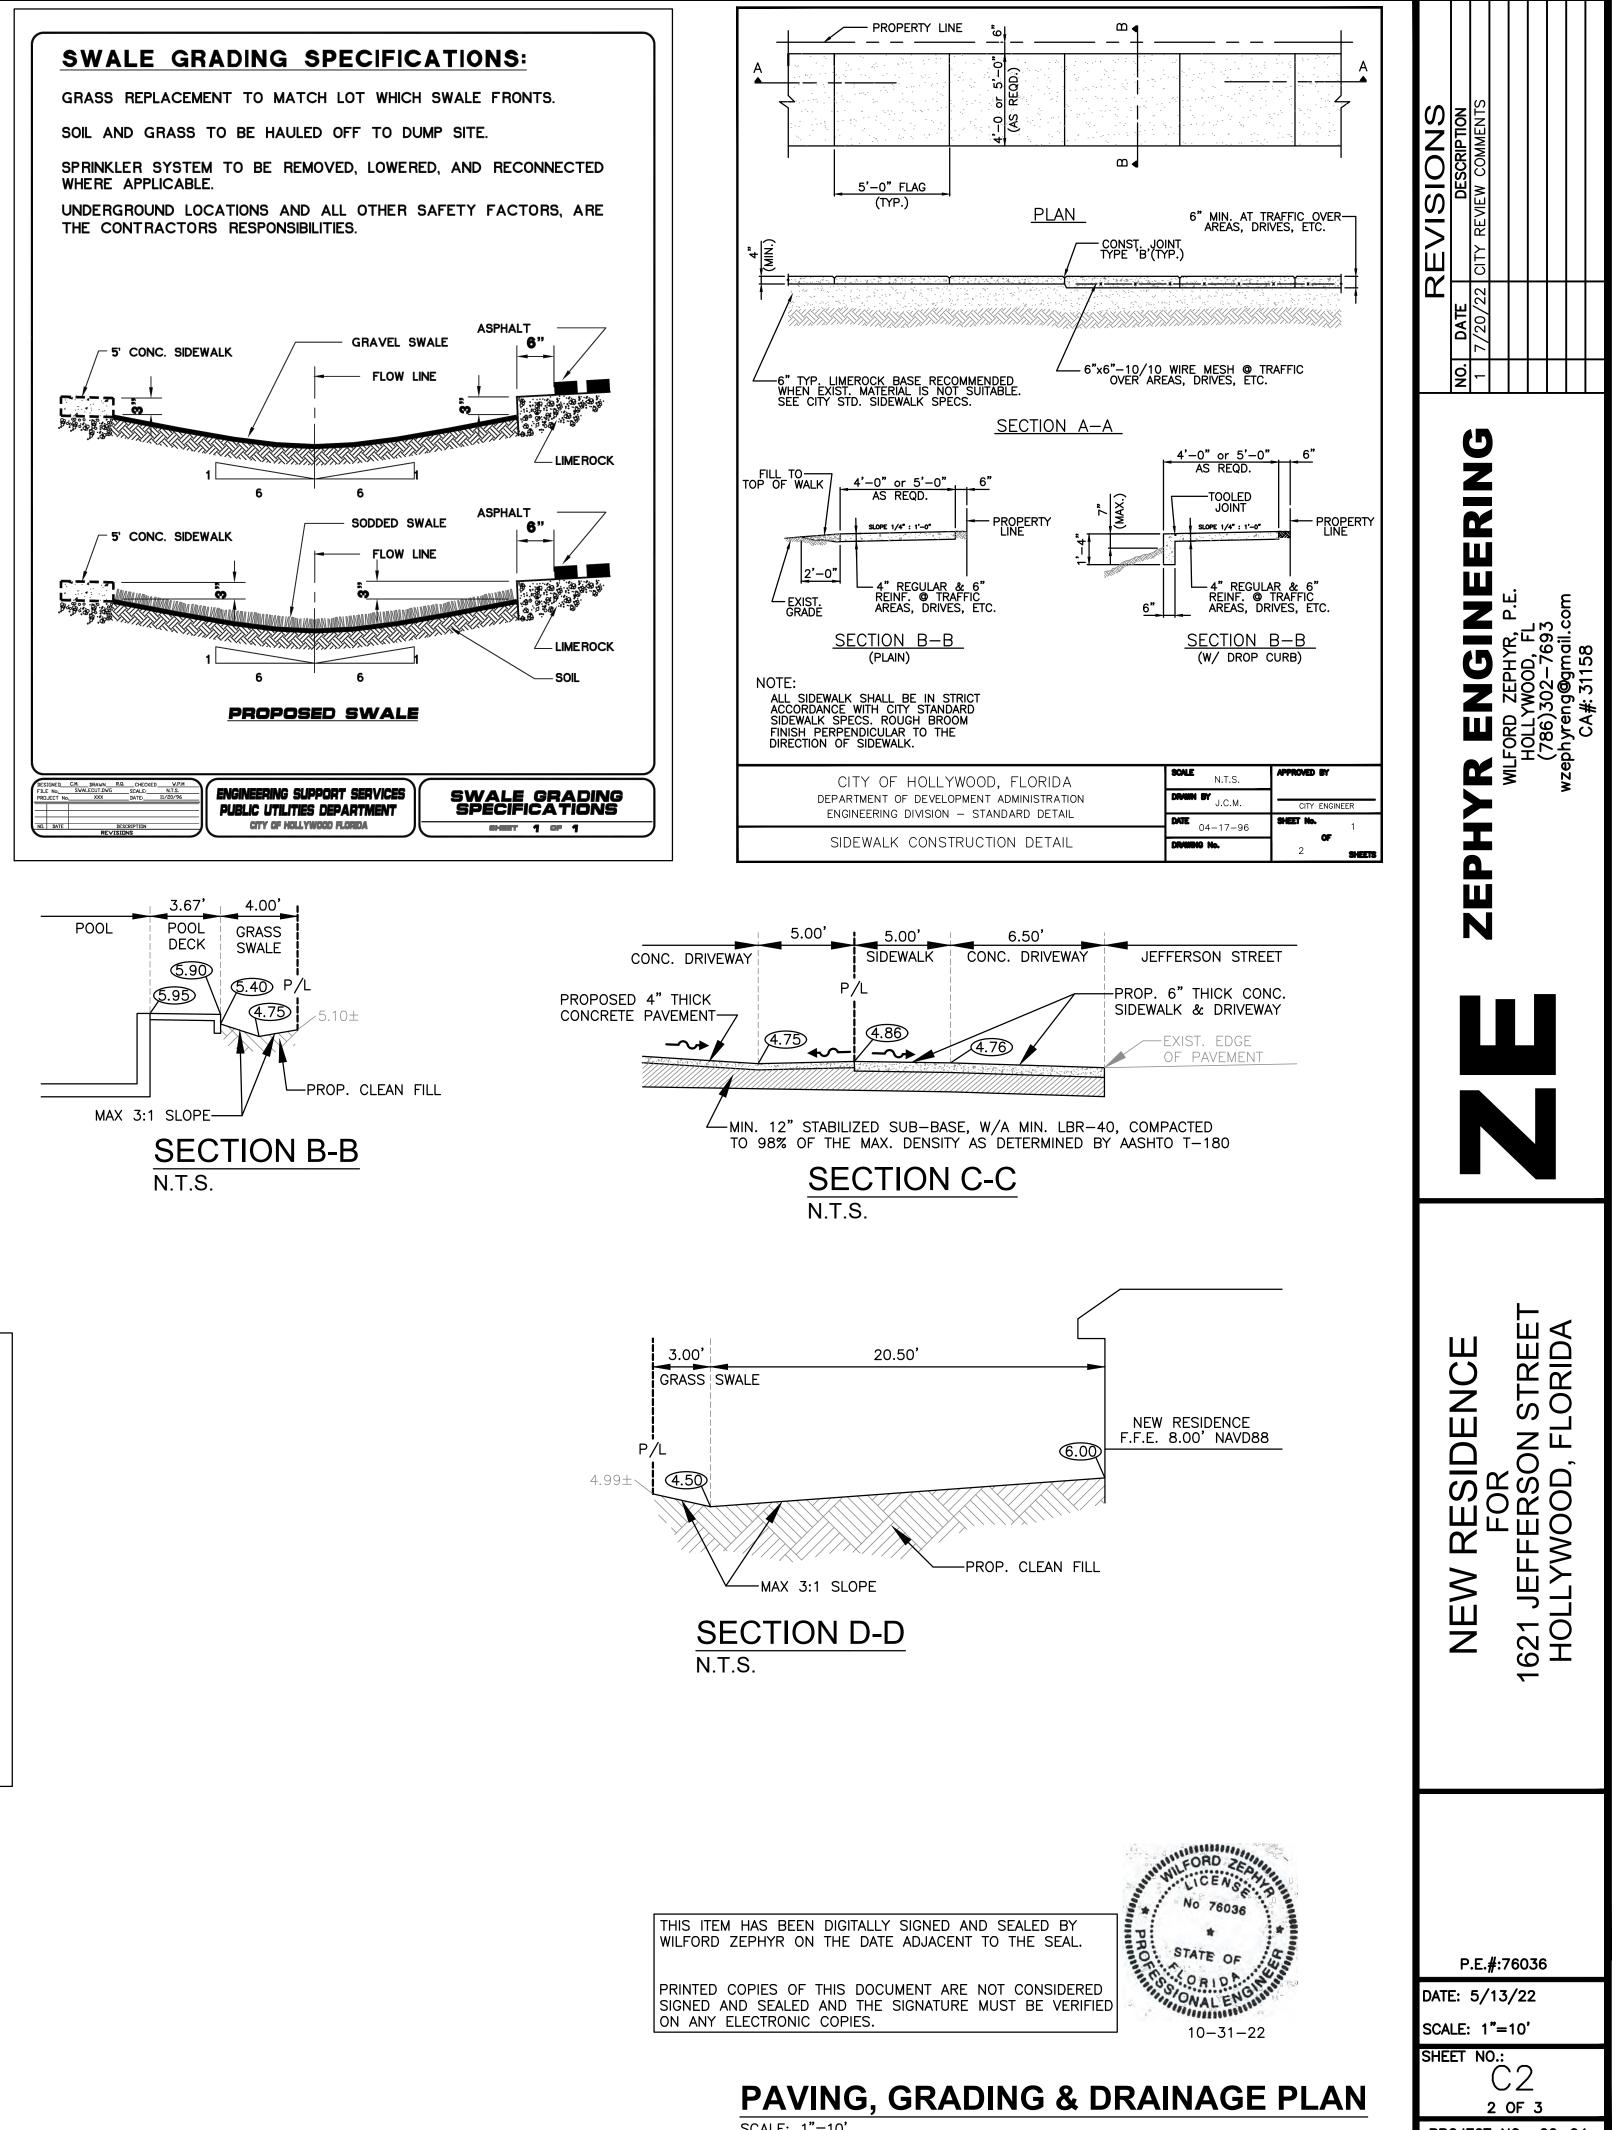

### File Number: 1.2023\_0207

| Agenda Date: | 2/7/2023                                                                                                                                                                                                                                   |
|--------------|--------------------------------------------------------------------------------------------------------------------------------------------------------------------------------------------------------------------------------------------|
| То:          | Historic Preservation Board                                                                                                                                                                                                                |
| Title:       | FILE NO.:22-CM-29APPLICANT: Djazir and Brigitte AbellaLOCATION:1621 Jefferson StreetREQUEST:Certificate of Appropriateness for Demolition andDesign for a single family home in the Lakes Area Historic MultipleResource Listing District. |

#### **EXPLANATION:**

Djazir and Brigitte Abella request a Certificate of Appropriateness for Demolition and Design for a singlefamily home located at 1621 Jefferson Street, within the Lakes Area Historic Multiple Resource Listing District.

The item 22-CM-29 was previously heard at the January 24<sup>th</sup>, 2023 Historic Preservation Board meeting. The Historic Preservation Board voted to approve the Certificate of Appropriateness for Demolition, but continued the request for design to the February 7<sup>th</sup>, 2022 meeting to address certain concerns relating to the design. The proposed changes to the design are found in Attachment II. The resubmittal design criteria meets the previously requested changes by the Board, as such, Staff recommends approval.