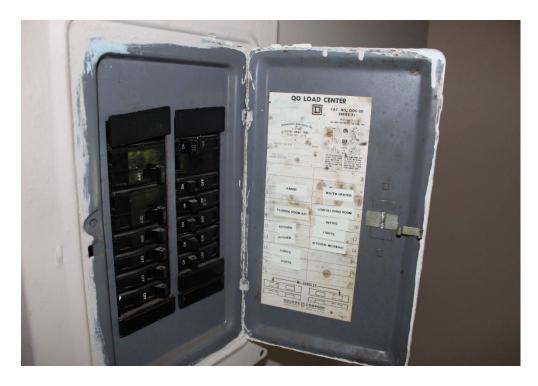

hallway bathroom on the east side of the residence.



18. View of the northeast bedroom on the east side of the residence.

ACES Project #: 2022-043 Address: 1621 Jefferson Avenue, Hollywood, Florida



**19.** View of the AC air handler in the AC closet in the northeast bedroom on the east side of the residence.



20. View of step down to the family room on the north side of the residence.

ACES Project #: 2022-043 Address: 1621 Jefferson Avenue, Hollywood, Florida



21. View of step down to the family room on the north side of the residence as well as entrance to the northwest bedroom.



22. View of the bathroom at the northwest area of the residence.

ACES Project #: 2022-043 Address: 1621 Jefferson Avenue, Hollywood, Florida



23. View of the northwest bedroom of the residence.



24. View of the interior electrical panel in the northwest bedroom of the residence.

ACES Project #: 2022-043 Address: 1621 Jefferson Avenue, Hollywood, Florida



25. View of the AC unit and exterior door in the northwest bedroom of the residence.



26. View of the AC condenser unit on the northeast area of the residence.

**ATTACHMENT C: Other Related Documents** 



| ç | - | , |
|---|---|---|
| 6 | 3 | 5 |
|   | - |   |

|                                                                                                          |