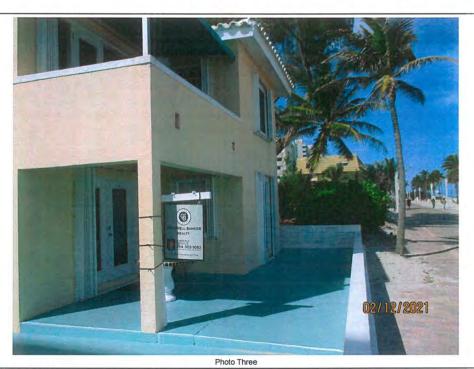

### File Number: 1.2023\_0207

| Agenda Date: | 2/7/2023                                                                                                                                                                                                                                   |
|--------------|--------------------------------------------------------------------------------------------------------------------------------------------------------------------------------------------------------------------------------------------|
| То:          | Historic Preservation Board                                                                                                                                                                                                                |
| Title:       | FILE NO.:22-CM-29APPLICANT: Djazir and Brigitte AbellaLOCATION:1621 Jefferson StreetREQUEST:Certificate of Appropriateness for Demolition andDesign for a single family home in the Lakes Area Historic MultipleResource Listing District. |

#### **EXPLANATION:**

Djazir and Brigitte Abella request a Certificate of Appropriateness for Demolition and Design for a singlefamily home located at 1621 Jefferson Street, within the Lakes Area Historic Multiple Resource Listing District.