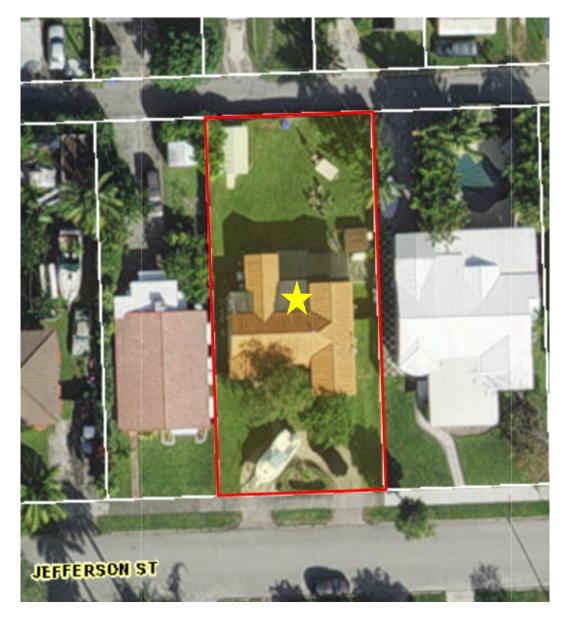

### File Number: 1.2023\_0207

| Agenda Date: | 2/7/2023                                                                                                                                                                                                                                   |
|--------------|--------------------------------------------------------------------------------------------------------------------------------------------------------------------------------------------------------------------------------------------|
| То:          | Historic Preservation Board                                                                                                                                                                                                                |
| Title:       | FILE NO.:22-CM-29APPLICANT: Djazir and Brigitte AbellaLOCATION:1621 Jefferson StreetREQUEST:Certificate of Appropriateness for Demolition andDesign for a single family home in the Lakes Area Historic MultipleResource Listing District. |

#### **EXPLANATION:**

Djazir and Brigitte Abella request a Certificate of Appropriateness for Demolition and Design for a singlefamily home located at 1621 Jefferson Street, within the Lakes Area Historic Multiple Resource Listing District.