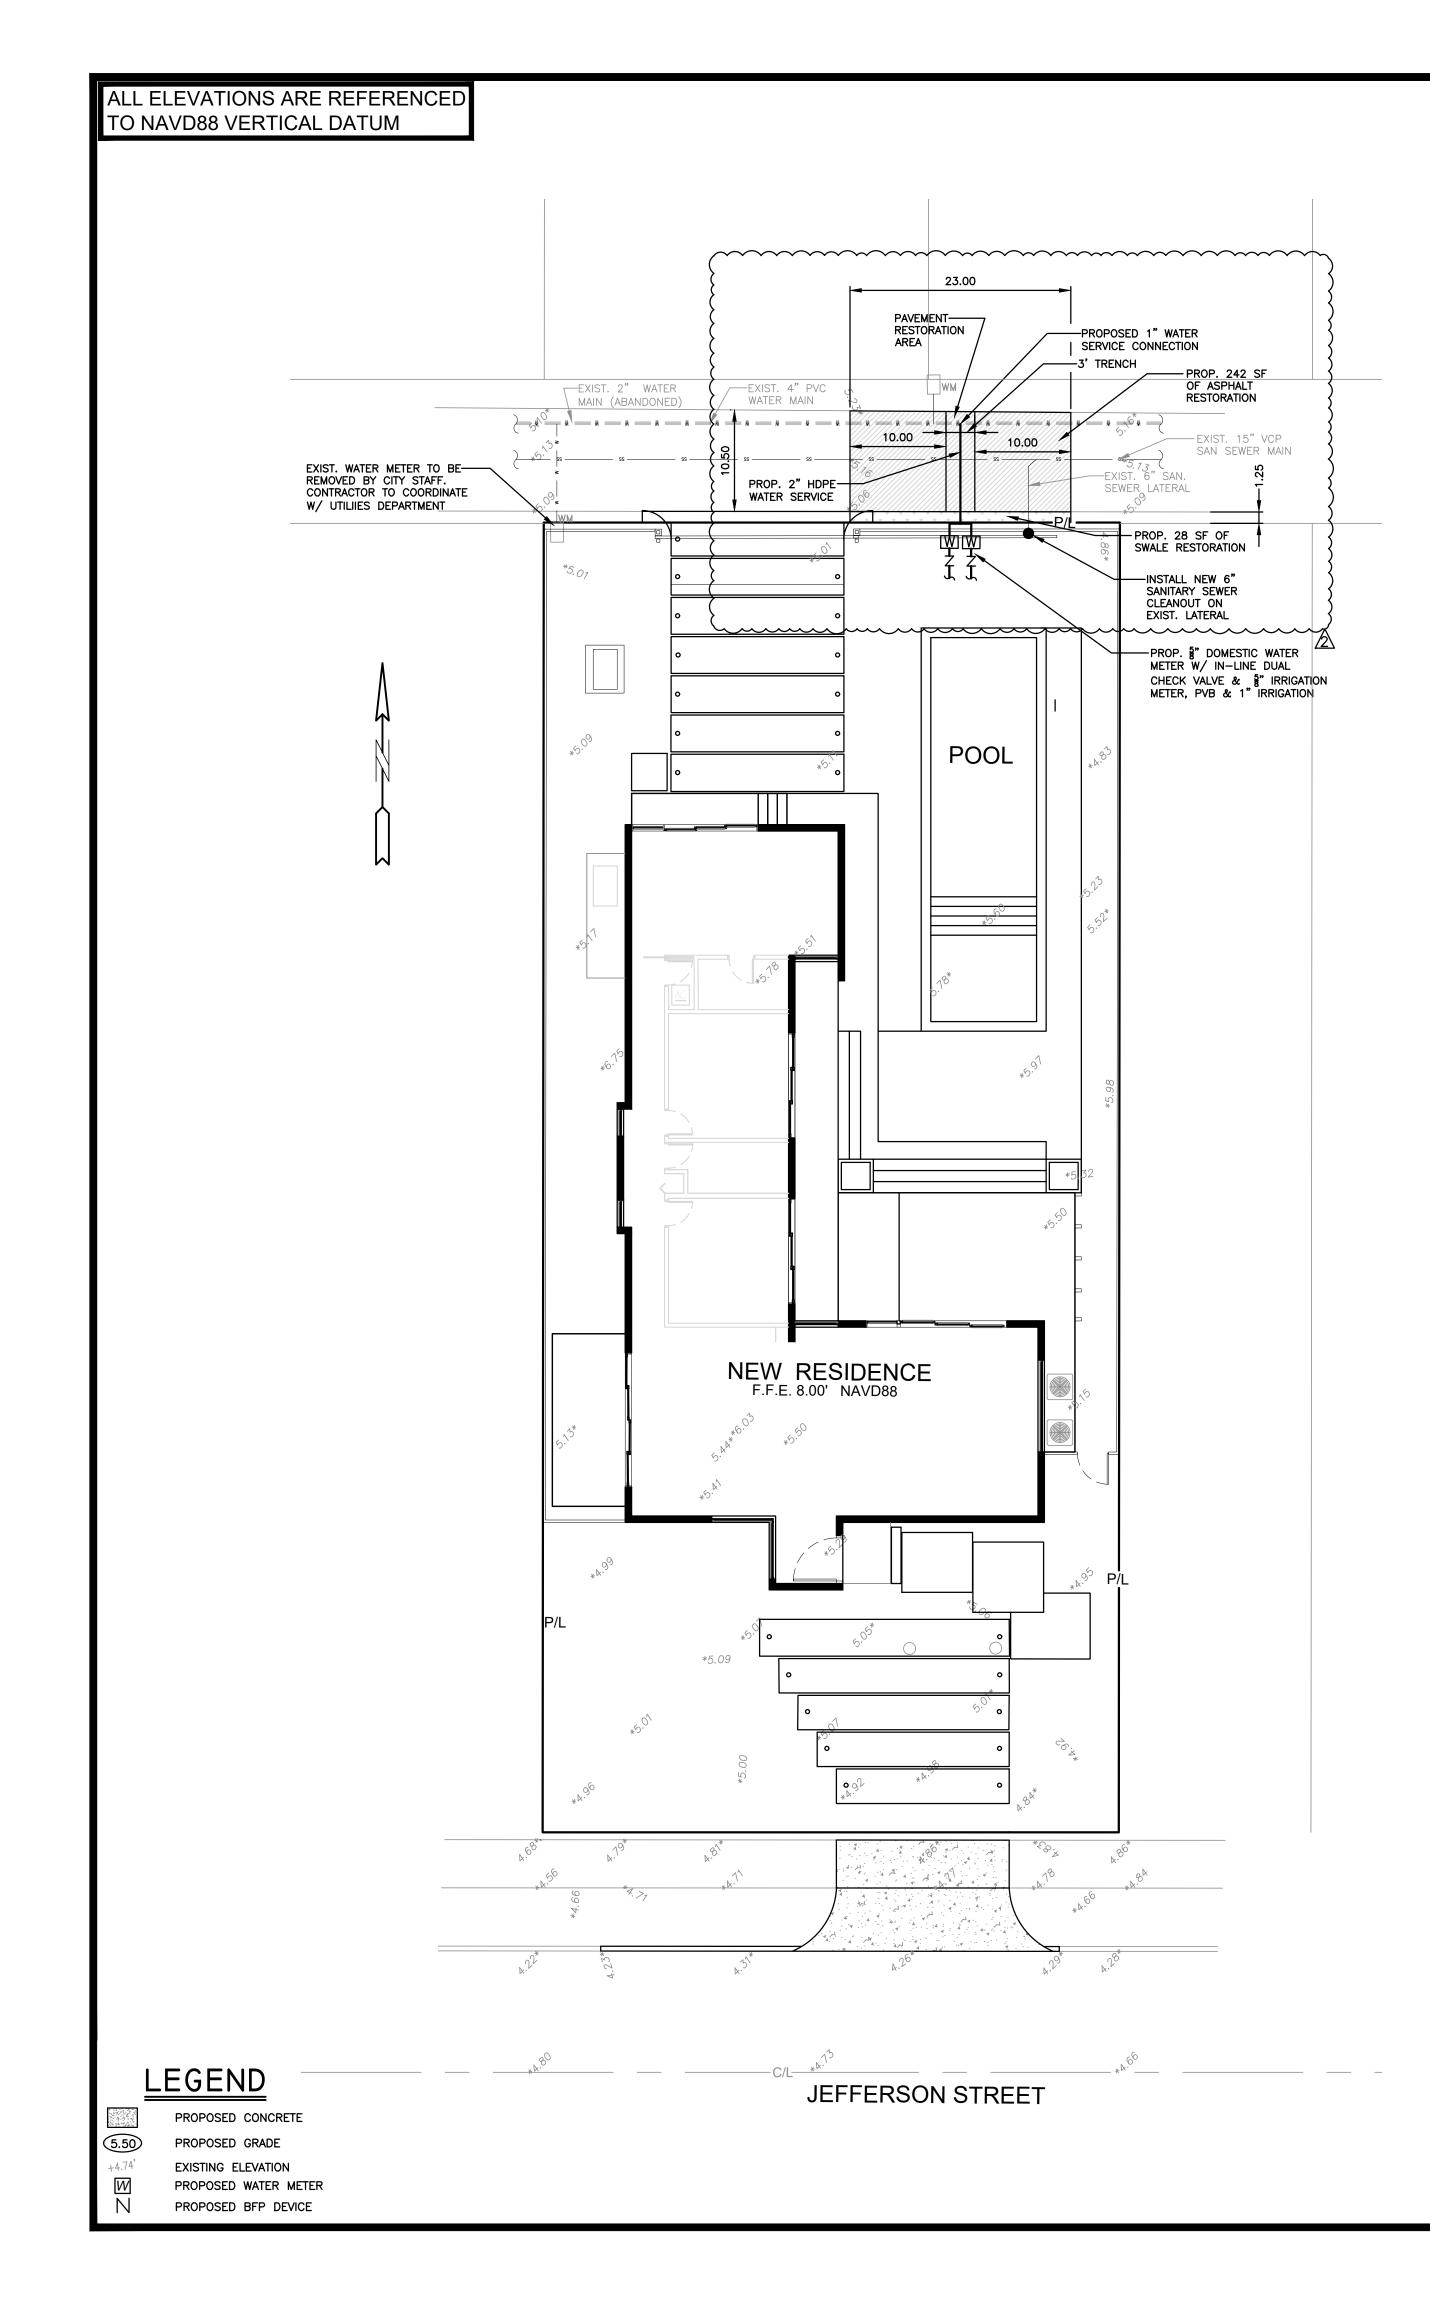

### File Number: 1.2023\_0207

| Agenda Date: | 2/7/2023                                                                                                                                                                                                                                   |
|--------------|--------------------------------------------------------------------------------------------------------------------------------------------------------------------------------------------------------------------------------------------|
| То:          | Historic Preservation Board                                                                                                                                                                                                                |
| Title:       | FILE NO.:22-CM-29APPLICANT: Djazir and Brigitte AbellaLOCATION:1621 Jefferson StreetREQUEST:Certificate of Appropriateness for Demolition andDesign for a single family home in the Lakes Area Historic MultipleResource Listing District. |

#### CITY OF HOLLYWOOD, FLORIDA MEMORANDUM DEPARTMENT OF DEVELOPMENT SERVICES DIVISION OF PLANNING AND URBAN DESIGN

| DATE:    | February 7 <sup>th</sup> , 2023                                                                                                               | MEMO NO.: P-23-01 |
|----------|-----------------------------------------------------------------------------------------------------------------------------------------------|-------------------|
| то:      | Historic Preservation Board                                                                                                                   |                   |
| VIA:     | Andria Wingett, Assistant Director/Planning Manager                                                                                           |                   |
| FROM:    | Tasheema Lewis, Assistant Planner                                                                                                             |                   |
| SUBJECT: | Certificate of Appropriateness for Demolition and Design for a single<br>at 1621 Jefferson Street in the Lakes Area Historic Multiple Resourc | •                 |

#### **EXPLANATION:**

Djazir and Brigitte Abella request a Certificate of Appropriateness for Demolition and Design for a singlefamily home located at 1621 Jefferson Street, within the Lakes Area Historic Multiple Resource Listing District.

The item 22-CM-29 was previously heard at the January 24<sup>th</sup>, 2023 Historic Preservation Board meeting. The Historic Preservation Board voted to approve the Certificate of Appropriateness for Demolition, but continued the request for design to the February 7<sup>th</sup>, 2022 meeting to address certain concerns relating to the design. The proposed changes to the design are found in Attachment II. The resubmittal design criteria meets the previously requested changes by the Board, as such, Staff recommends approval.