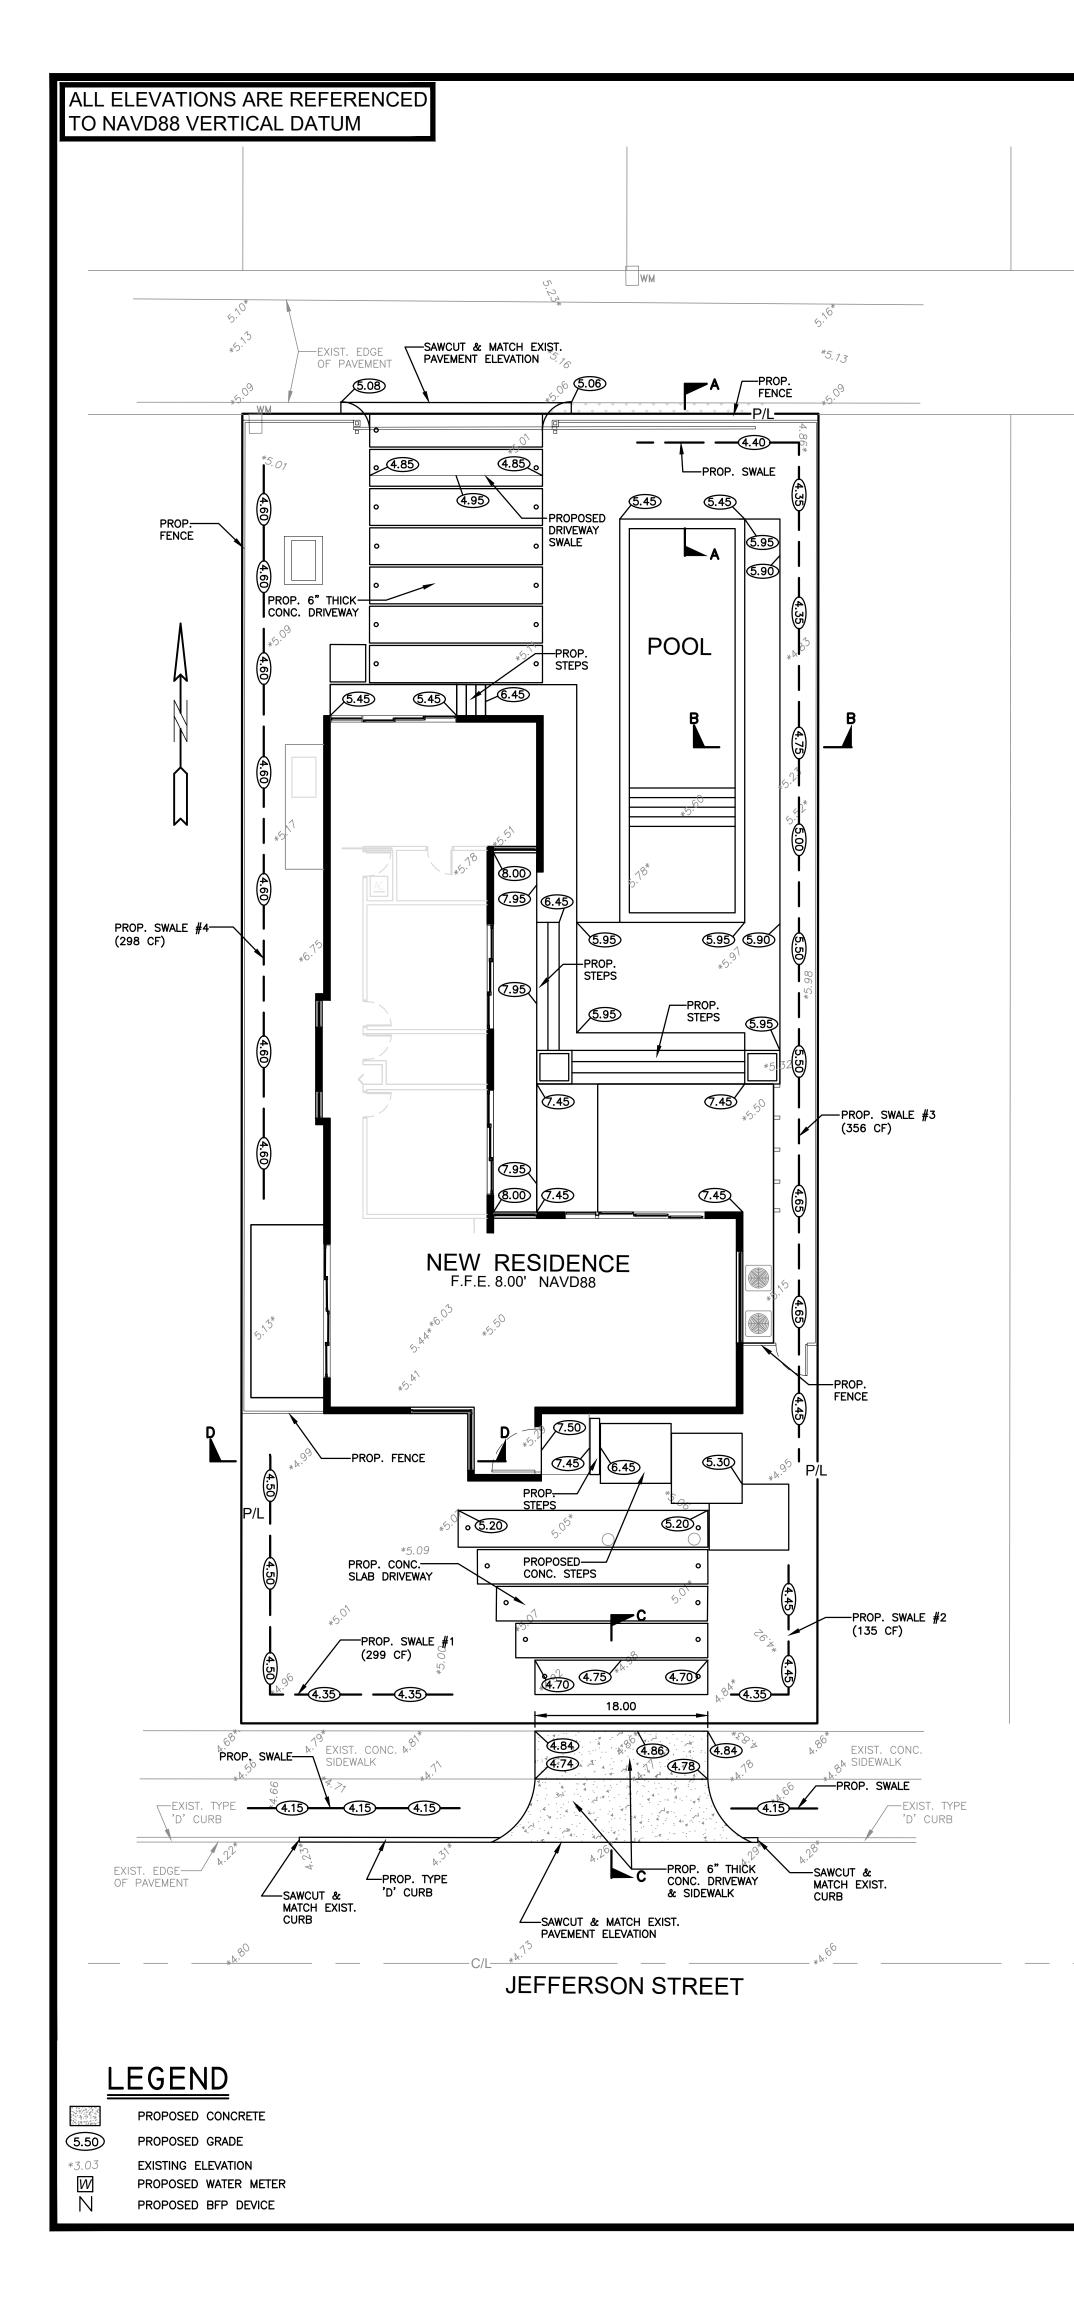

### File Number: 1.2023\_0207

| Agenda Date: | 2/7/2023                                                                                                                                                                                                                                   |
|--------------|--------------------------------------------------------------------------------------------------------------------------------------------------------------------------------------------------------------------------------------------|
| То:          | Historic Preservation Board                                                                                                                                                                                                                |
| Title:       | FILE NO.:22-CM-29APPLICANT: Djazir and Brigitte AbellaLOCATION:1621 Jefferson StreetREQUEST:Certificate of Appropriateness for Demolition andDesign for a single family home in the Lakes Area Historic MultipleResource Listing District. |

#### **EXPLANATION:**

Djazir and Brigitte Abella request a Certificate of Appropriateness for Demolition and Design for a singlefamily home located at 1621 Jefferson Street, within the Lakes Area Historic Multiple Resource Listing District.

The item 22-CM-29 was previously heard at the January 24<sup>th</sup>, 2023 Historic Preservation Board meeting. The Historic Preservation Board voted to approve the Certificate of Appropriateness for Demolition, but continued the request for design to the February 7<sup>th</sup>, 2022 meeting to address certain concerns relating to the design. The proposed changes to the design are found in Attachment II. The resubmittal design criteria meets the previously requested changes by the Board, as such, Staff recommends approval.