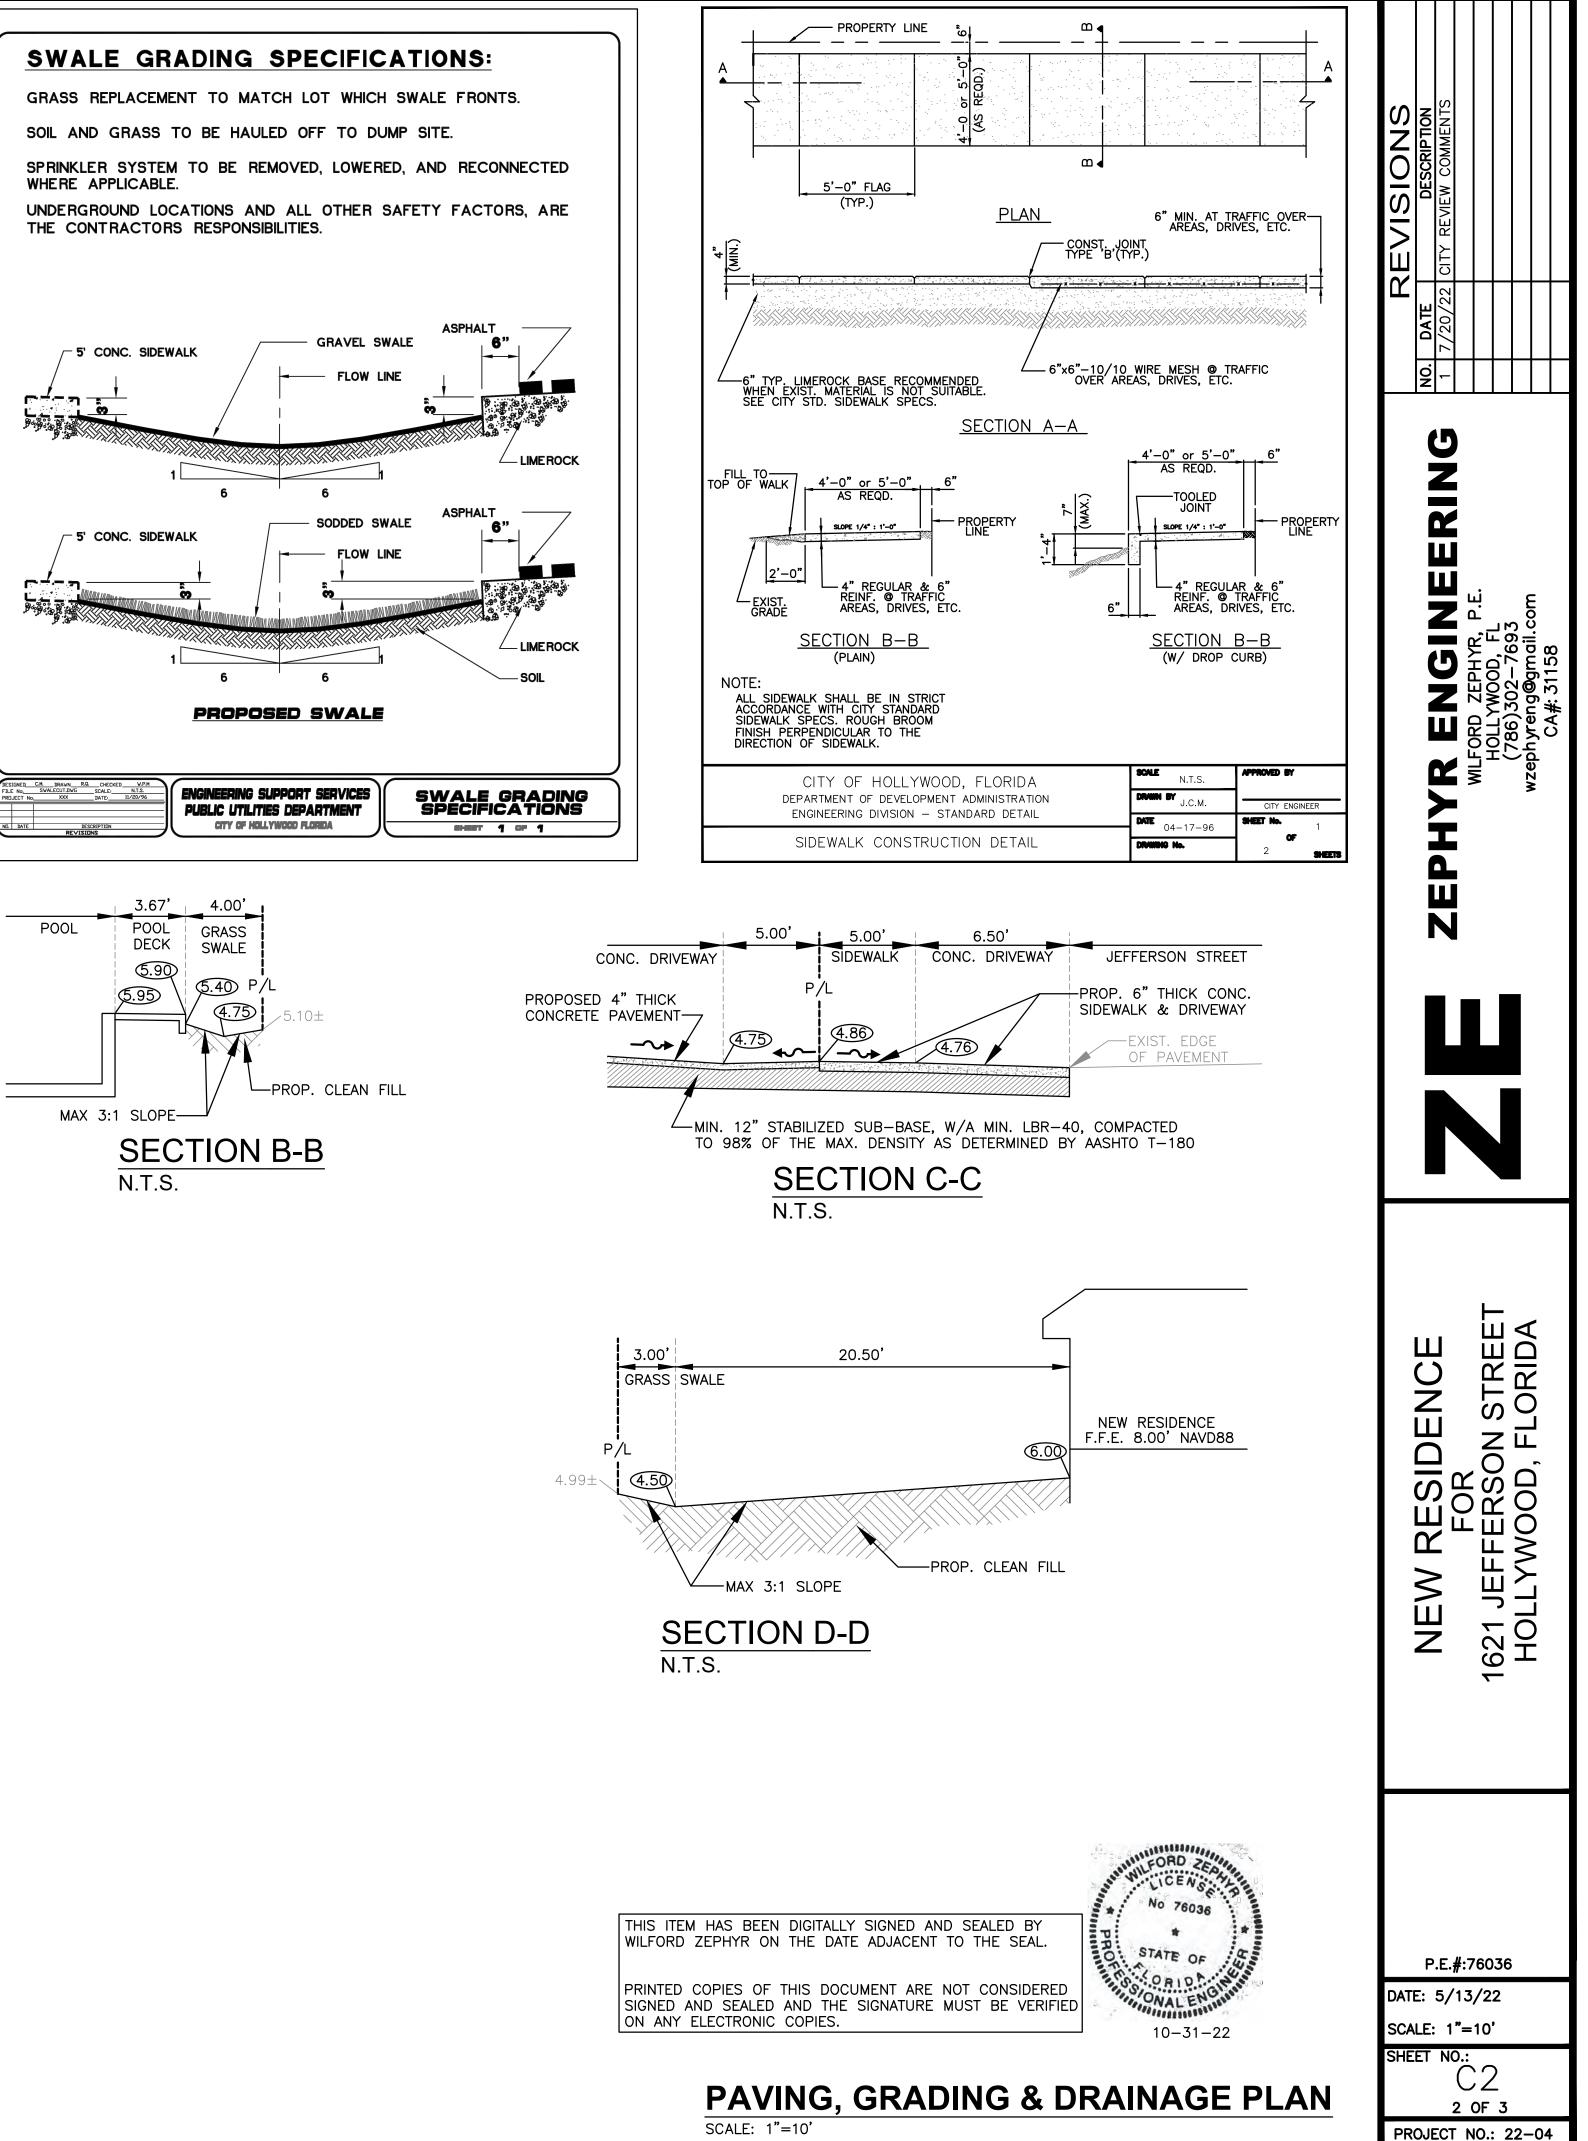

### File Number: 1.2023\_0207

| Agenda Date: | 2/7/2023                                                                                                                                                                                                                                   |
|--------------|--------------------------------------------------------------------------------------------------------------------------------------------------------------------------------------------------------------------------------------------|
| То:          | Historic Preservation Board                                                                                                                                                                                                                |
| Title:       | FILE NO.:22-CM-29APPLICANT: Djazir and Brigitte AbellaLOCATION:1621 Jefferson StreetREQUEST:Certificate of Appropriateness for Demolition andDesign for a single family home in the Lakes Area Historic MultipleResource Listing District. |

#### **EXPLANATION:**

Djazir and Brigitte Abella request a Certificate of Appropriateness for Demolition and Design for a singlefamily home located at 1621 Jefferson Street, within the Lakes Area Historic Multiple Resource Listing District.

The item 22-CM-29 was previously heard at the January 24<sup>th</sup>, 2023 Historic Preservation Board meeting. The Historic Preservation Board voted to approve the Certificate of Appropriateness for Demolition, but continued the request for design to the February 7<sup>th</sup>, 2022 meeting to address certain concerns relating to the design. The proposed changes to the design are found in Attachment II. The resubmittal design criteria meets the previously requested changes by the Board, as such, Staff recommends approval.