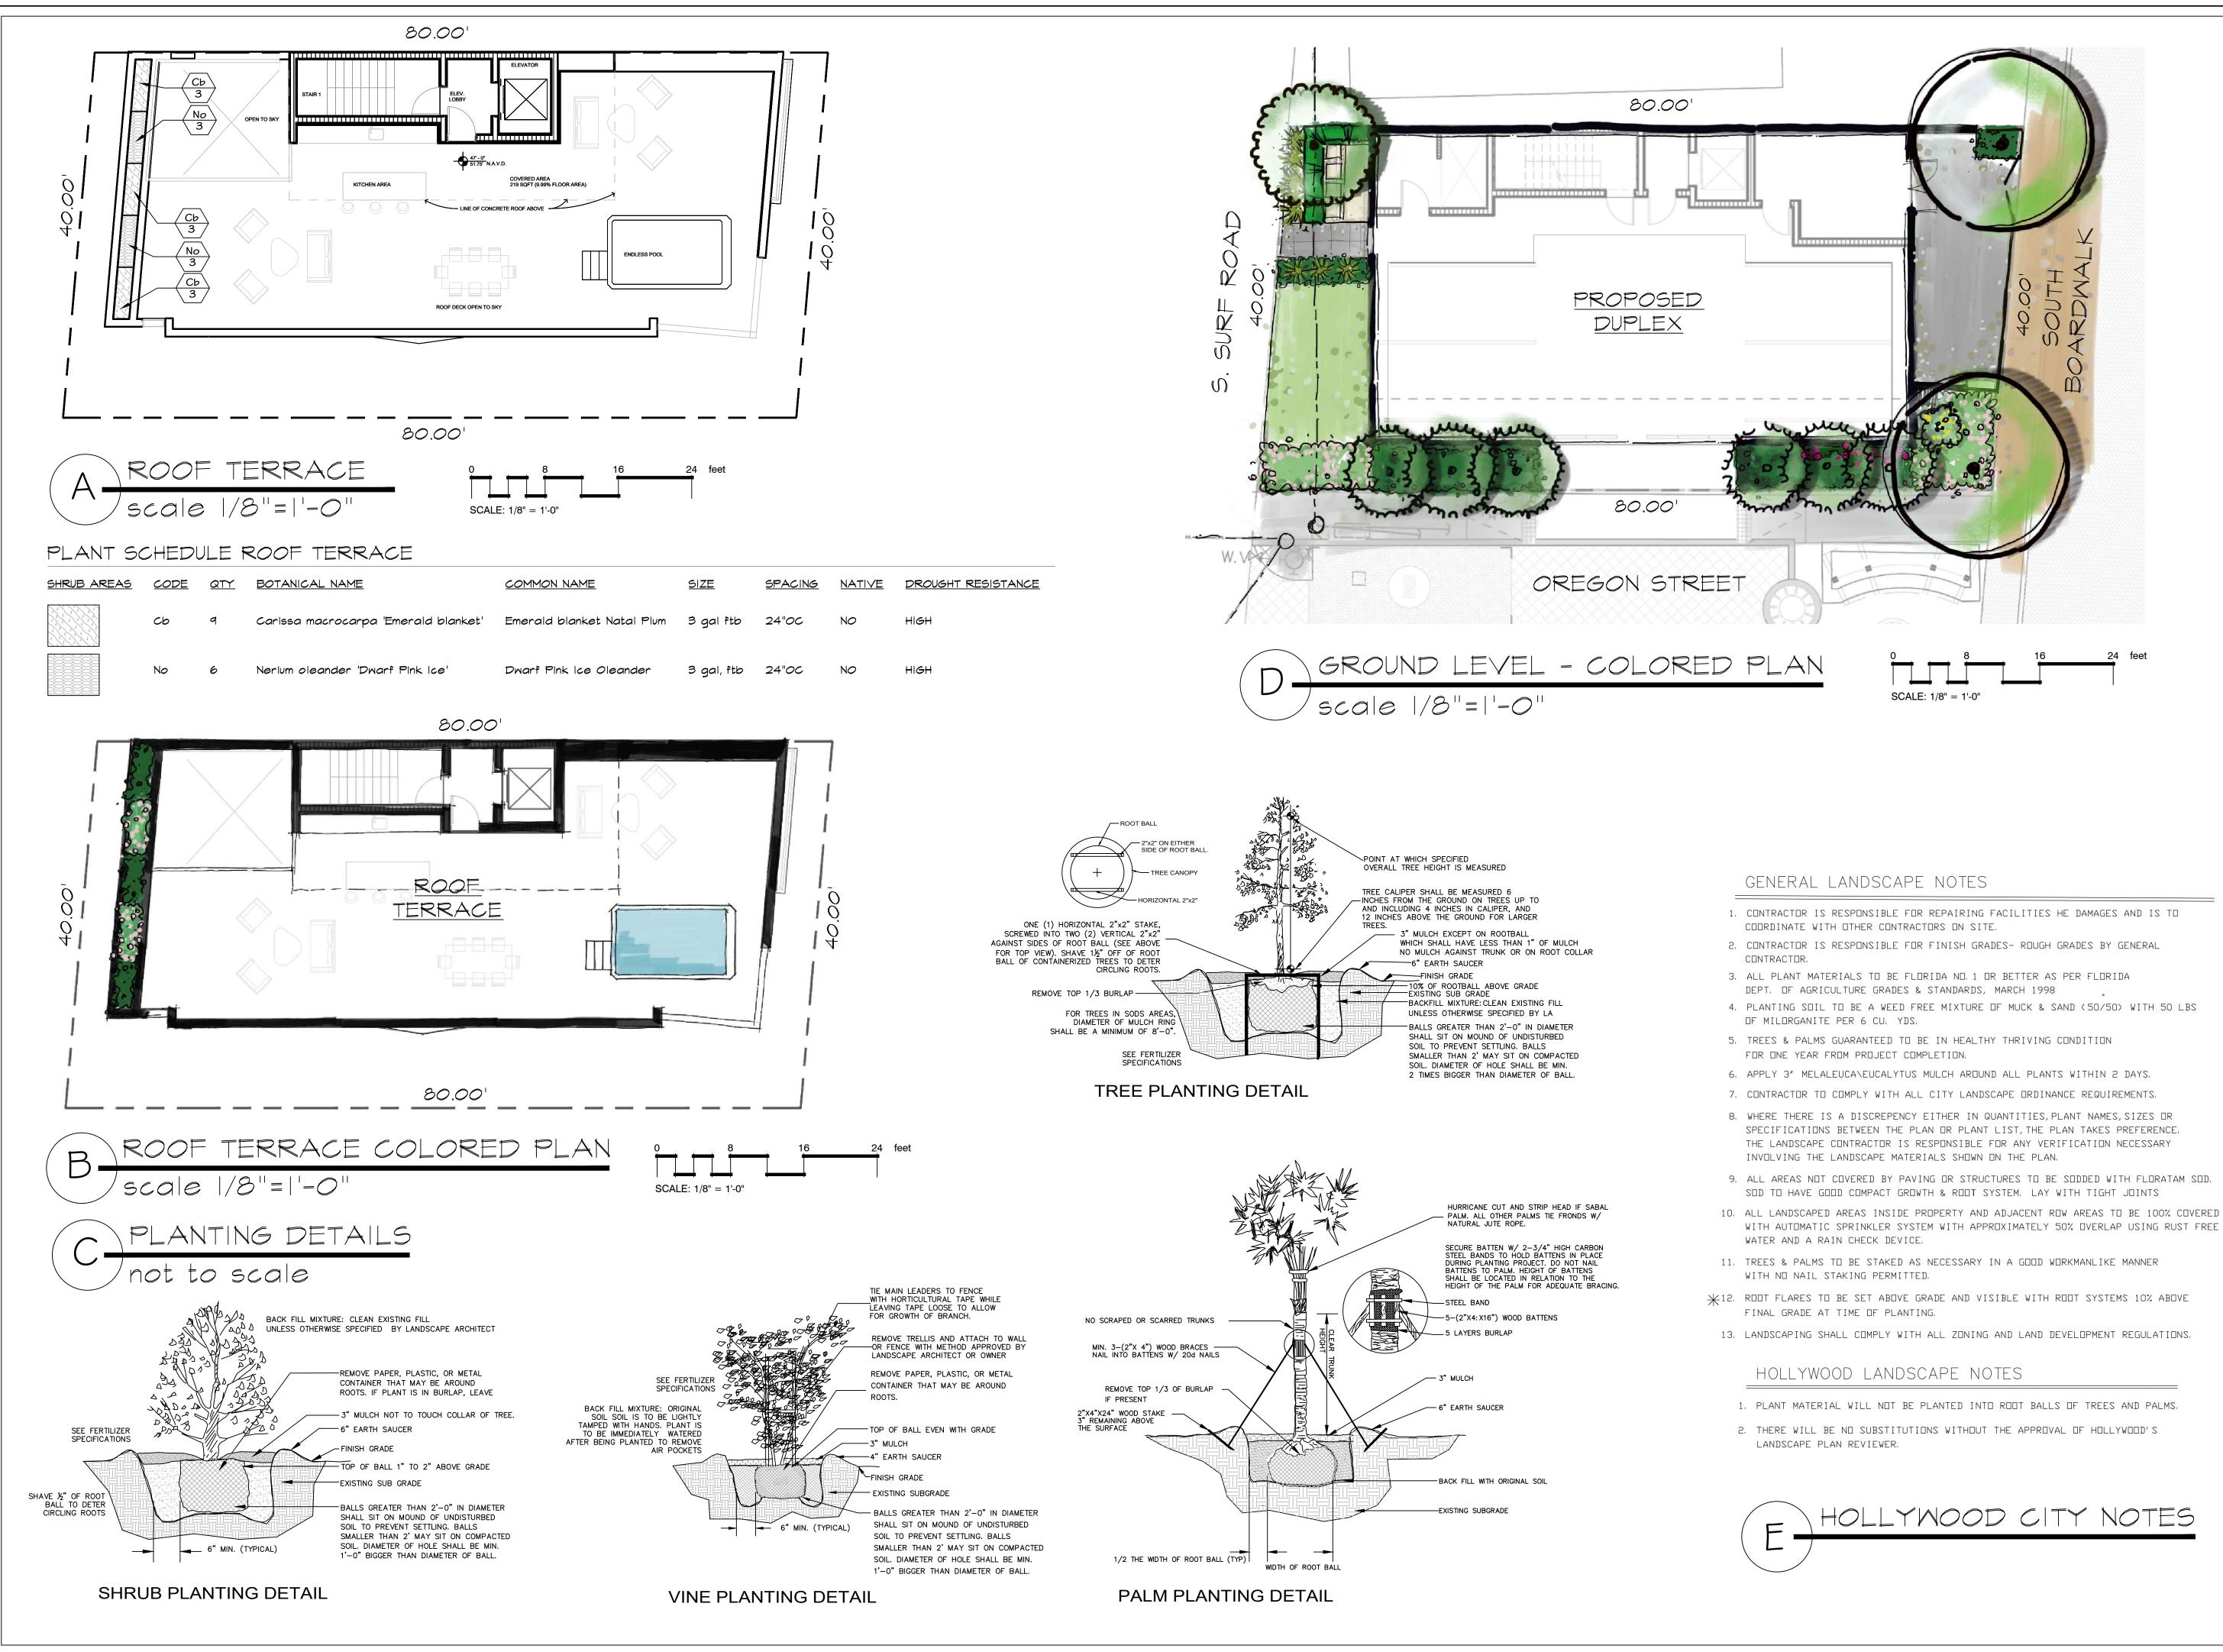

dso<br>gabriela@themirroro | ijt<br>28<br>ark Blvd<br>cape.com                                                                                |  |  |  |
| SCALE<br>DESIGNED BY<br>DRAWN BY<br>CHECKED BY<br>CAD DWG.<br>DATE<br>REVISIONS<br>per city comments 1<br>per city comments 2<br>per city comments 3<br>per city comments 4<br>per city comments 5 | 1/8"=1'-0"<br>GF<br>GF<br>GF<br>10.10.2022<br>12.14.2022<br>01.05.2023<br>01.10.2023<br>01.13.2023<br>01.13.2023 |  |  |  |
| 301 OREGON STREET<br>HOLLYWOOD<br>FLORIDA                                                                                                                                                          | LANDSCAPE PLAN, PLANT SCHEDULE, CODE CHART                                                                       |  |  |  |



|                                                                         | LANDSC<br>ABRIELA<br>LA 66672<br>- * -<br>STATE<br>OF<br>FLORID                                              |                                                                                                  |
|-------------------------------------------------------------------------|--------------------------------------------------------------------------------------------------------------|--------------------------------------------------------------------------------------------------|
| 2881<br>Fort<br>FL 33<br>p (99<br>c (99<br>www                          | 54) 315 1707<br>54) 478 3064<br>v.florida-lands                                                              | ojt<br>7<br>28<br>Park Blvd