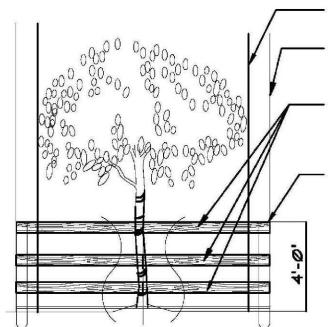

#### 1.2023 0207

|                    | FILE NO.:         | 22-CM-29                                                              |
|--------------------|-------------------|-----------------------------------------------------------------------|
|                    | APPLICANT:        | Djazir and Brigitte Abella                                            |
|                    | LOCATION:         | 1621 Jefferson Street                                                 |
|                    | REQUEST:          | Certificate of Appropriateness for Demolition and Design for a single |
|                    |                   | family home in the Lakes Area Historic Multiple Resource Listing      |
|                    |                   | District.                                                             |
|                    | Attachments: 2229 | <u>HPB_Memo_2022_0207.pdf</u>                                         |
|                    | Attac             | chment I Application Package.pdf                                      |
|                    | Attac             | chment II_Revised Application Package.pdf                             |
| <u>2.2023 0207</u> |                   |                                                                       |
|                    | FILE NO.:         | 22-CMV-58                                                             |
|                    | APPLICANT:        | ColonelMSC Enterprises, LLC./Bravo Investments & Rentals, LLC.        |
|                    | LOCATION:         | 301 Oregon Street                                                     |
|                    | REQUEST:          | Certificate of Appropriateness for Demolition, Design and Variance    |
|                    |                   | for a new duplex in the Hollywood Beach Historic Overlay District     |
|                    |                   | (301 Oregon)                                                          |
|                    | Attachments: 2258 | 3_HPB_Staff Report_2023_0207.pdf                                      |
|                    | Attac             | chment A_Application Package.pdf                                      |
|                    | Attac             | chment B_Aerial photograph.pdf                                        |
| Old Business       |                   |                                                                       |

### File Number: 1.2023\_0207

| Agenda Date: | 2/7/2023                                                                                                                                                                                                                                   |
|--------------|--------------------------------------------------------------------------------------------------------------------------------------------------------------------------------------------------------------------------------------------|
| То:          | Historic Preservation Board                                                                                                                                                                                                                |
| Title:       | FILE NO.:22-CM-29APPLICANT: Djazir and Brigitte AbellaLOCATION:1621 Jefferson StreetREQUEST:Certificate of Appropriateness for Demolition andDesign for a single family home in the Lakes Area Historic MultipleResource Listing District. |

#### **EXPLANATION:**

Djazir and Brigitte Abella request a Certificate of Appropriateness for Demolition and Design for a singlefamily home located at 1621 Jefferson Street, within the Lakes Area Historic Multiple Resource Listing District.