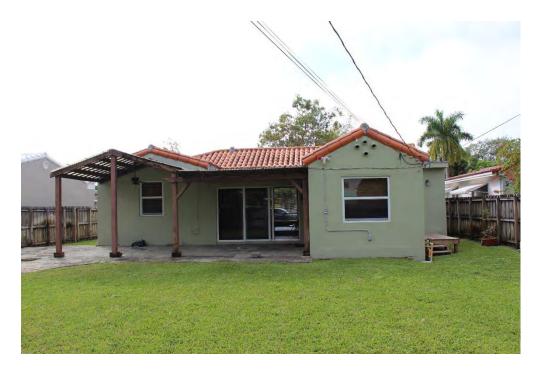

#### **EXPLANATION:**

Djazir and Brigitte Abella request a Certificate of Appropriateness for Demolition and Design for a singlefamily home located at 1621 Jefferson Street, within the Lakes Area Historic Multiple Resource Listing District.

The item 22-CM-29 was previously heard at the January 24<sup>th</sup>, 2023 Historic Preservation Board meeting. The Historic Preservation Board voted to approve the Certificate of Appropriateness for Demolition, but continued the request for design to the February 7<sup>th</sup>, 2022 meeting to address certain concerns relating to the design. The proposed changes to the design are found in Attachment II. The resubmittal design criteria meets the previously requested changes by the Board, as such, Staff recommends approval.