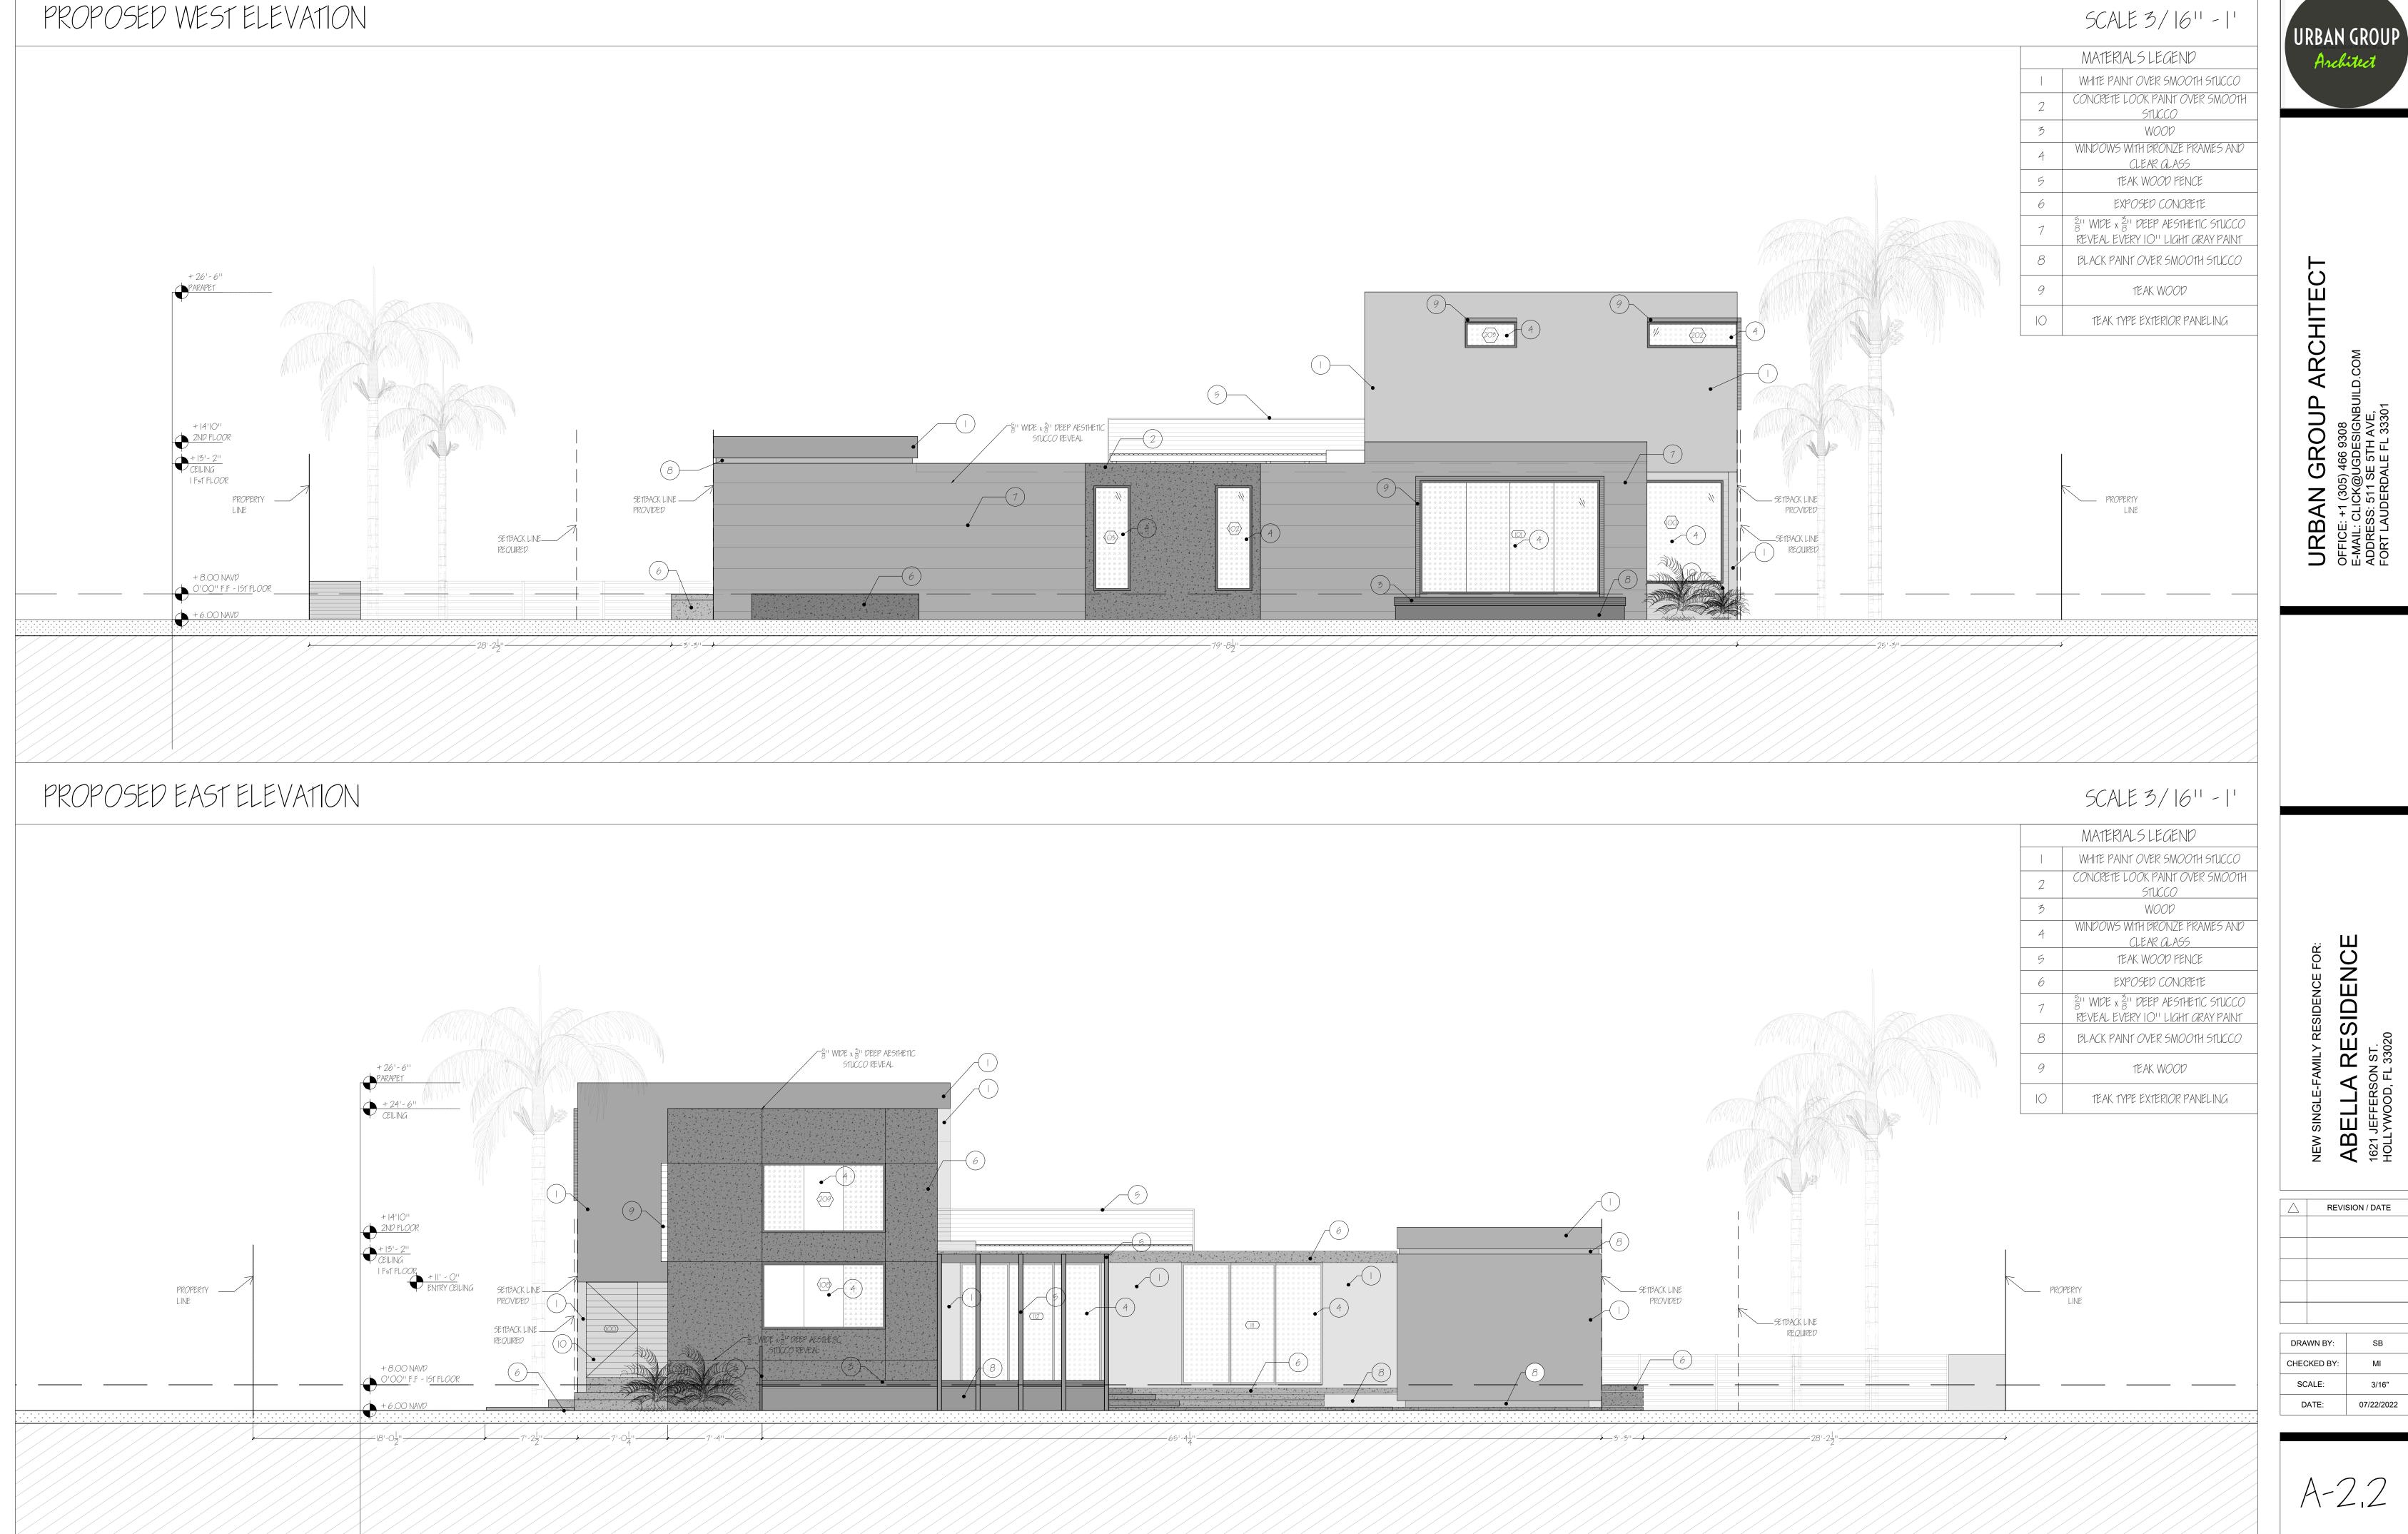

#### 1.2023 0207

|                    | FILE NO.:         | 22-CM-29                                                              |
|--------------------|-------------------|-----------------------------------------------------------------------|
|                    | APPLICANT:        | Djazir and Brigitte Abella                                            |
|                    | LOCATION:         | 1621 Jefferson Street                                                 |
|                    | REQUEST:          | Certificate of Appropriateness for Demolition and Design for a single |
|                    |                   | family home in the Lakes Area Historic Multiple Resource Listing      |
|                    |                   | District.                                                             |
|                    | Attachments: 2229 | <u>HPB_Memo_2022_0207.pdf</u>                                         |
|                    | Attac             | chment I Application Package.pdf                                      |
|                    | Attac             | chment II_Revised Application Package.pdf                             |
| <u>2.2023 0207</u> |                   |                                                                       |
|                    | FILE NO.:         | 22-CMV-58                                                             |
|                    | APPLICANT:        | ColonelMSC Enterprises, LLC./Bravo Investments & Rentals, LLC.        |
|                    | LOCATION:         | 301 Oregon Street                                                     |
|                    | REQUEST:          | Certificate of Appropriateness for Demolition, Design and Variance    |
|                    |                   | for a new duplex in the Hollywood Beach Historic Overlay District     |
|                    |                   | (301 Oregon)                                                          |
|                    | Attachments: 2258 | 3_HPB_Staff Report_2023_0207.pdf                                      |
|                    | Attac             | chment A_Application Package.pdf                                      |
|                    | Attac             | chment B_Aerial photograph.pdf                                        |
| Old Business       |                   |                                                                       |

### File Number: 1.2023\_0207

| Agenda Date: | 2/7/2023                                                                                                                                                                                                                                   |
|--------------|--------------------------------------------------------------------------------------------------------------------------------------------------------------------------------------------------------------------------------------------|
| То:          | Historic Preservation Board                                                                                                                                                                                                                |
| Title:       | FILE NO.:22-CM-29APPLICANT: Djazir and Brigitte AbellaLOCATION:1621 Jefferson StreetREQUEST:Certificate of Appropriateness for Demolition andDesign for a single family home in the Lakes Area Historic MultipleResource Listing District. |

#### **EXPLANATION:**

Djazir and Brigitte Abella request a Certificate of Appropriateness for Demolition and Design for a singlefamily home located at 1621 Jefferson Street, within the Lakes Area Historic Multiple Resource Listing District.

The item 22-CM-29 was previously heard at the January 24<sup>th</sup>, 2023 Historic Preservation Board meeting. The Historic Preservation Board voted to approve the Certificate of Appropriateness for Demolition, but continued the request for design to the February 7<sup>th</sup>, 2022 meeting to address certain concerns relating to the design. The proposed changes to the design are found in Attachment II. The resubmittal design criteria meets the previously requested changes by the Board, as such, Staff recommends approval.

# NEW RESIDENCE FOR: ABELLA RESIDENCE

# 1621 JEFFERSON ST., HOLLYWOOD FL 33020

### URBAN GROUP Architect

511 SE 5TH AVE, FORT LAUDERDALE FL 33301 O= (305) 466 9308 E= <u>CLICK@UGDESIGNBUILD.COM</u>