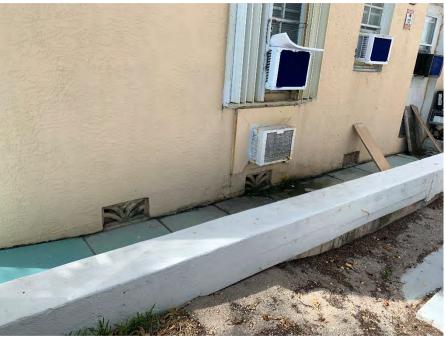

The item 22-CM-29 was previously heard at the January 24<sup>th</sup>, 2023 Historic Preservation Board meeting. The Historic Preservation Board voted to approve the Certificate of Appropriateness for Demolition, but continued the request for design to the February 7<sup>th</sup>, 2022 meeting to address certain concerns relating to the design. The proposed changes to the design are found in Attachment II. The resubmittal design criteria meets the previously requested changes by the Board, as such, Staff recommends approval.