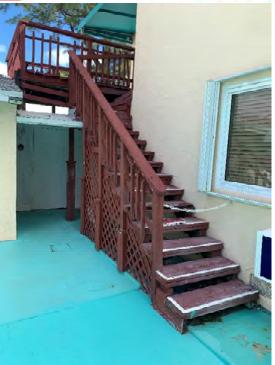

The item 22-CM-29 was previously heard at the January 24<sup>th</sup>, 2023 Historic Preservation Board meeting. The Historic Preservation Board voted to approve the Certificate of Appropriateness for Demolition, but continued the request for design to the February 7<sup>th</sup>, 2022 meeting to address certain concerns relating to the design. The proposed changes to the design are found in Attachment II. The resubmittal design criteria meets the previously requested changes by the Board, as such, Staff recommends approval.