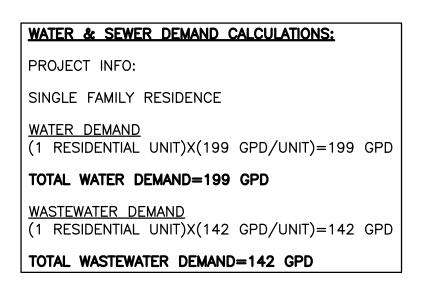

|
| [(1 IN) X 8,176 SF] / (12 IN/FT) = 681 CF                                                                                                           |
| 2.5 IN TIMES IMPERVIOUS AREA GOVERNS                                                                                                                |
| REQUIRED STORAGE VOLUME: 1,082 CF                                                                                                                   |
| WATER QUALITY STORAGE PROVIDED:                                                                                                                     |
| SWALE AREA $\#1 = 299$ CF<br>SWALE AREA $\#2 = 135$ CF<br>SWALE AREA $\#3 = 356$ CF<br>SWALE AREA $\#4 = 298$ CF<br><b>TOTAL STORAGE = 1,086 CF</b> |

SCALE: 1"=10'











NOTE: THERE WILL BE NO UTILITY WORK IN THE RIGHT-OF-WAY DONE BY THE PROJECT'S CONTRACTOR. THE SITE WILL BE SERVED BY AN EXISTING SANITARY SEWER LATERAL & WATER SERVICE CONNECTION WILL BE MADE BY CITY STAFF.



ORD CENS

THIS ITEM HAS BEEN DIGITALLY SIGNED AND SEALED BY WILFORD ZEPHYR ON THE DATE ADJACENT TO THE SEAL.

PRINTED COPIES OF THIS DOCUMENT ARE NOT CONSIDERED SIGNED AND SEALED AND THE SIGNATURE MUST BE VERIFIED ON ANY ELECTRONIC COPIES.

# WATER PLAN & DETAILS

SCALE: 1"=10'

214

PROJECT NO.: 22-04

| Single Family Districts (RS)                                                                                                                                                                | Required              |
|------------------------------------------------------------------