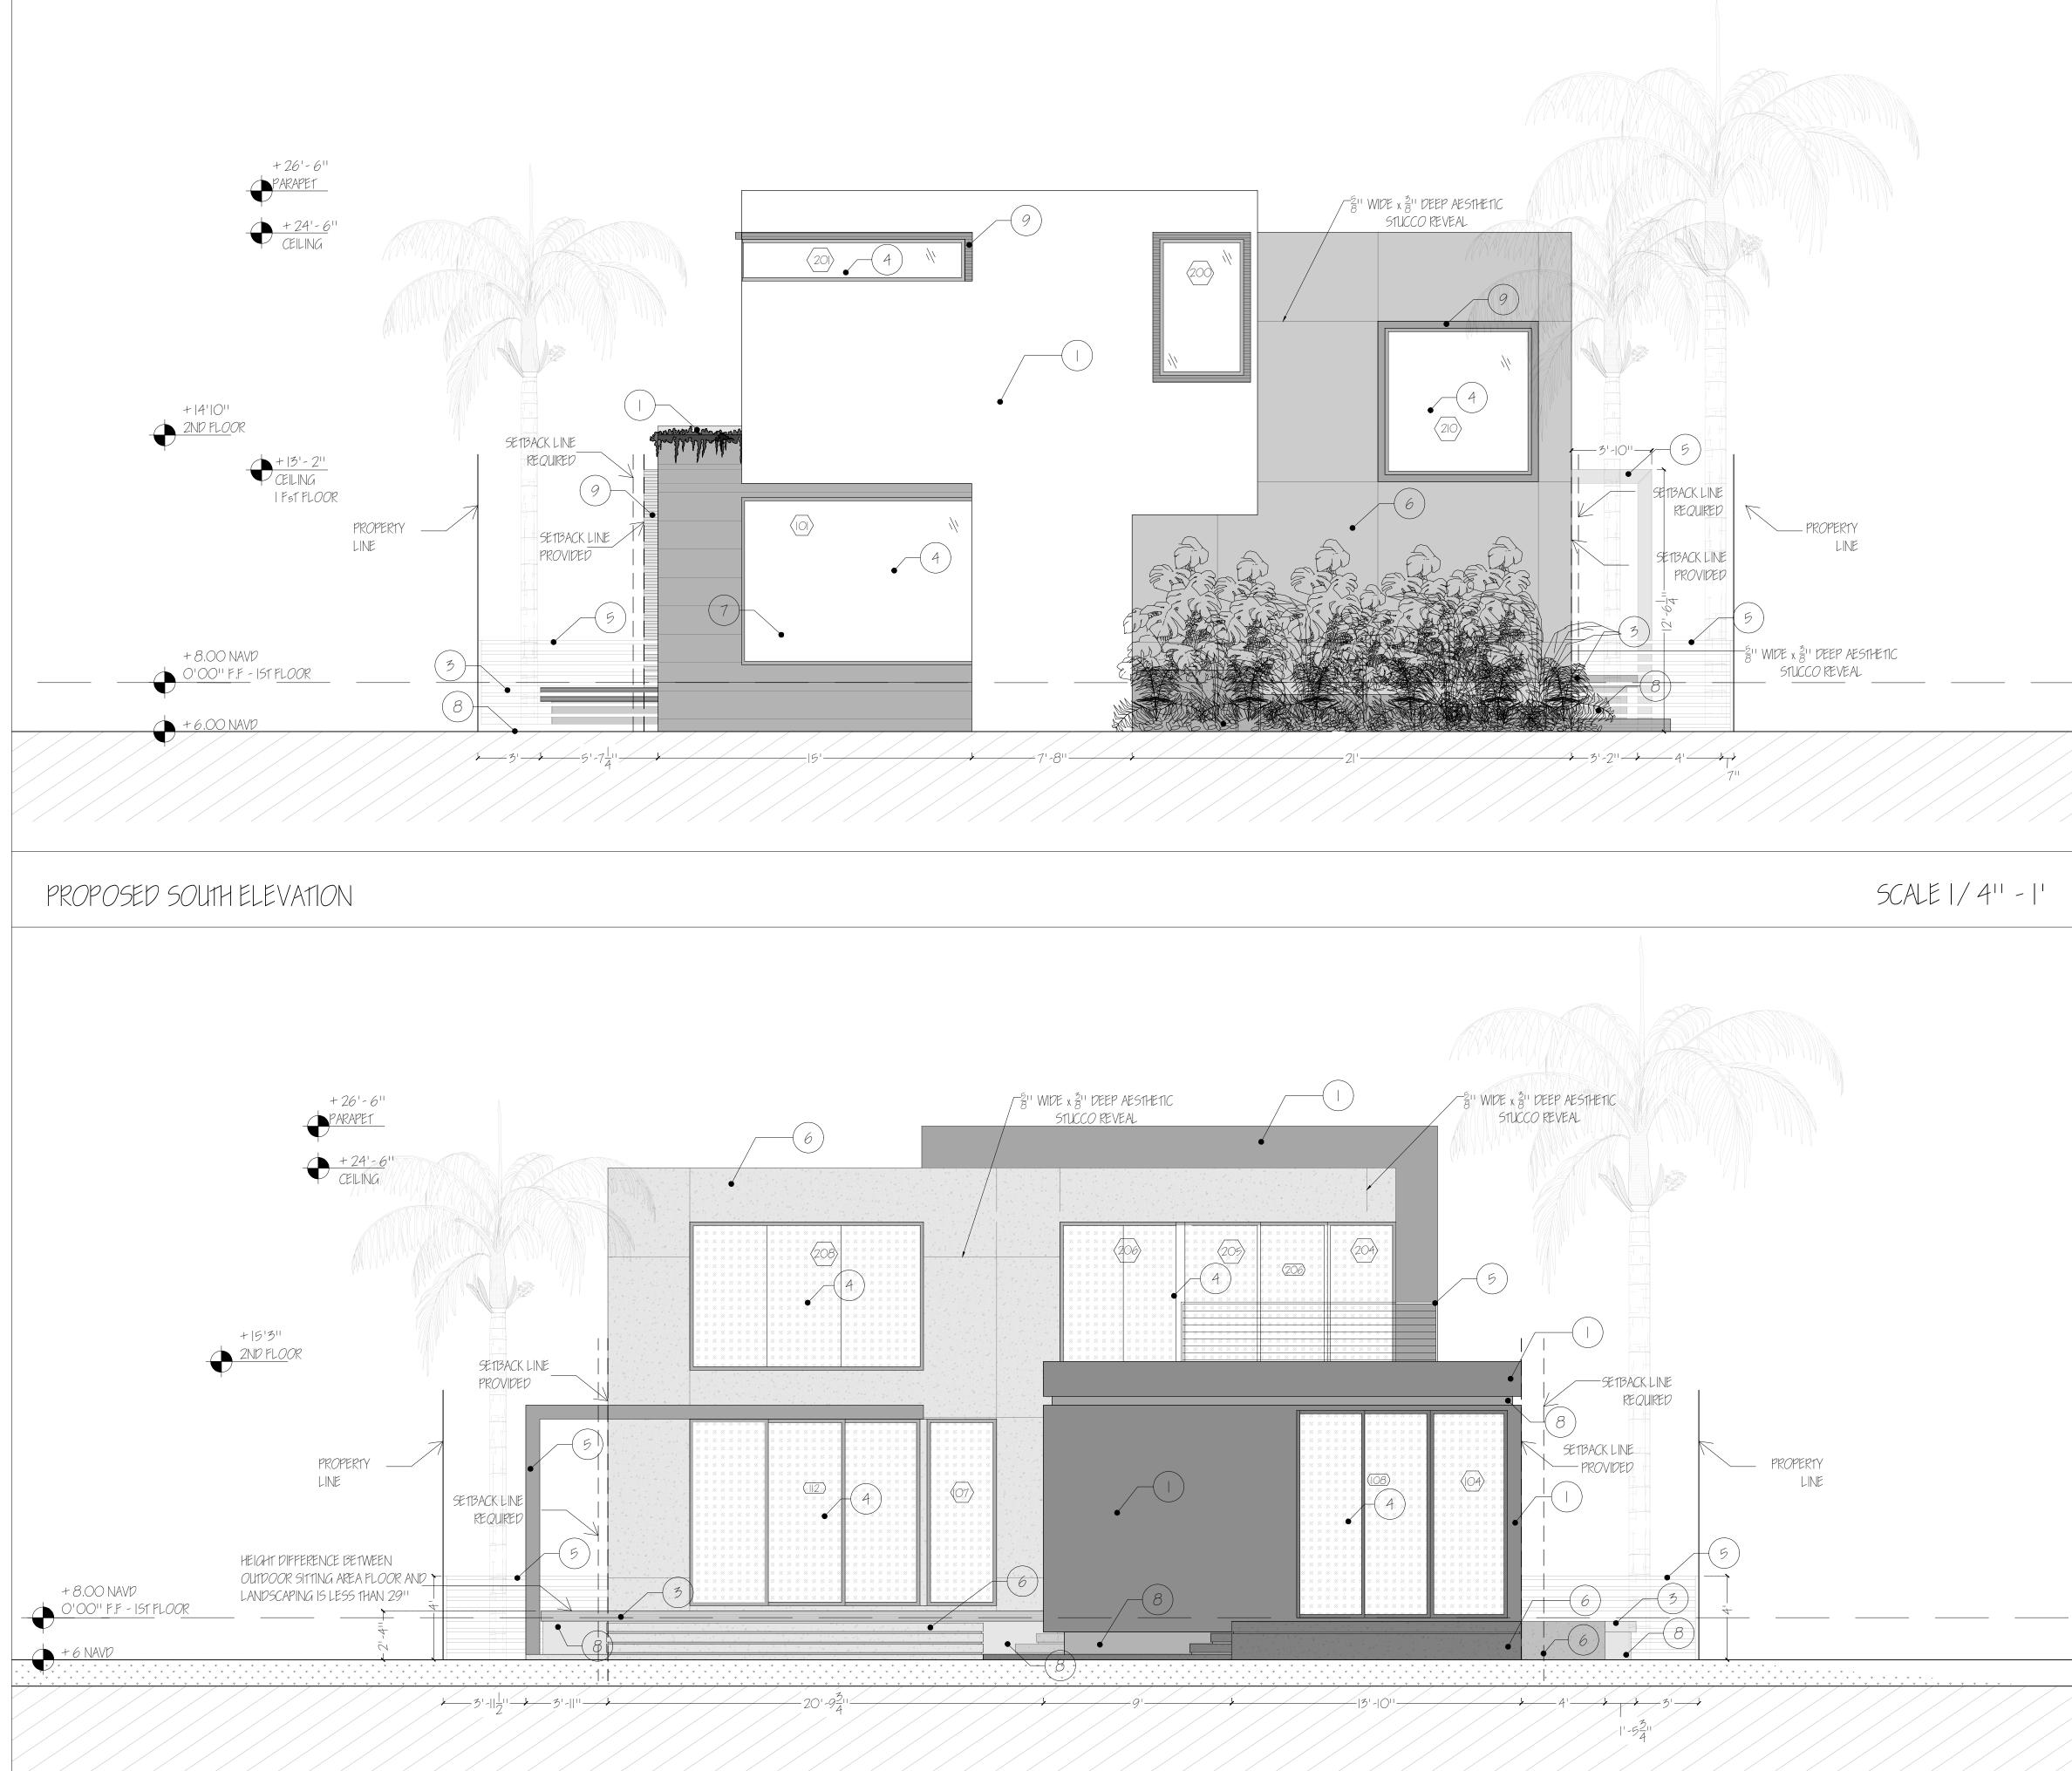

### File Number: 1.2023\_0207

| Agenda Date: | 2/7/2023                                                                                                                                                                                                                                   |
|--------------|--------------------------------------------------------------------------------------------------------------------------------------------------------------------------------------------------------------------------------------------|
| То:          | Historic Preservation Board                                                                                                                                                                                                                |
| Title:       | FILE NO.:22-CM-29APPLICANT: Djazir and Brigitte AbellaLOCATION:1621 Jefferson StreetREQUEST:Certificate of Appropriateness for Demolition andDesign for a single family home in the Lakes Area Historic MultipleResource Listing District. |

#### **EXPLANATION:**

Djazir and Brigitte Abella request a Certificate of Appropriateness for Demolition and Design for a singlefamily home located at 1621 Jefferson Street, within the Lakes Area Historic Multiple Resource Listing District.

The item 22-CM-29 was previously heard at the January 24<sup>th</sup>, 2023 Historic Preservation Board meeting. The Historic Preservation Board voted to approve the Certificate of Appropriateness for Demolition, but continued the request for design to the February 7<sup>th</sup>, 2022 meeting to address certain concerns relating to the design. The proposed changes to the design are found in Attachment II. The resubmittal design criteria meets the previously requested changes by the Board, as such, Staff recommends approval.