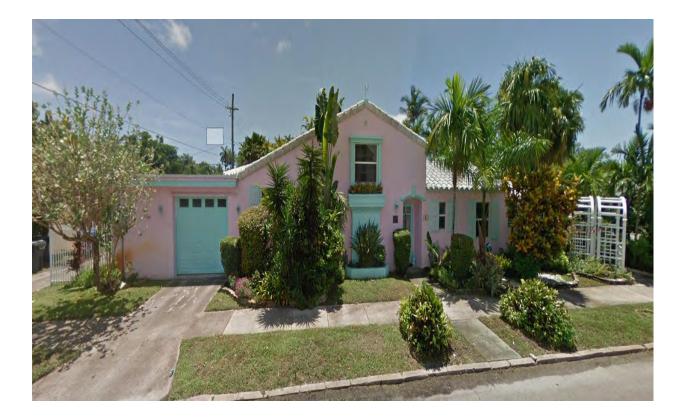

### File Number: 1.2023\_0207

| Agenda Date: | 2/7/2023                                                                                                                                                                                                                                   |
|--------------|--------------------------------------------------------------------------------------------------------------------------------------------------------------------------------------------------------------------------------------------|
| То:          | Historic Preservation Board                                                                                                                                                                                                                |
| Title:       | FILE NO.:22-CM-29APPLICANT: Djazir and Brigitte AbellaLOCATION:1621 Jefferson StreetREQUEST:Certificate of Appropriateness for Demolition andDesign for a single family home in the Lakes Area Historic MultipleResource Listing District. |

#### **EXPLANATION:**

Djazir and Brigitte Abella request a Certificate of Appropriateness for Demolition and Design for a singlefamily home located at 1621 Jefferson Street, within the Lakes Area Historic Multiple Resource Listing District.

The item 22-CM-29 was previously heard at the January 24<sup>th</sup>, 2023 Historic Preservation Board meeting. The Historic Preservation Board voted to approve the Certificate of Appropriateness for Demolition, but continued the request for design to the February 7<sup>th</sup>, 2022 meeting to address certain concerns relating to the design. The proposed changes to the design are found in Attachment II. The resubmittal design criteria meets the previously requested changes by the Board, as such, Staff recommends approval.