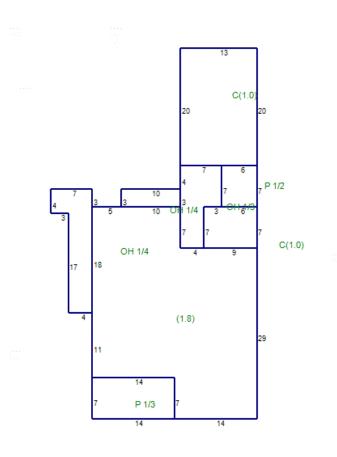

| Units/Beds     | /Baths | S          | 3/4/2   |
|              |               |       |                           |                  |                        |                            |                         |                | Eff./Act. Year | Built  | : 1970/193 | 9       |

|      | Special Assessments |       |       |      |      |       |       |      |
|------|---------------------|-------|-------|------|------|-------|-------|------|
| Fire | Garb                | Light | Drain | Impr | Safe | Storm | Clean | Misc |
| 05   |                     |       |       |      |      |       |       |      |
| R    |                     |       |       |      |      |       |       |      |
| 3    |                     |       |       |      |      |       |       |      |



| Code          | Description     | Long<br>Description |
|---------------|-----------------|---------------------|
| (1.8)         | Two Story       | Two Story           |
| P 1/3         | Porch           | Porch               |
| C(1.0)        | First Floor     | First Floor         |
| P 1/2         | Porch           | Porch               |
| Stairs<br>1/4 | Overhang        | Overhang            |
| OH<br>1/3     | Overhang<br>1/3 | Overhang<br>1/3     |

#### Details :

Page : 1 File : 1213-01-2890.xml Subject information :

#### Area Summary :

| Code   | Description | Area   | Perimeter | Adj. Area | Adj. Perim | Factor | Stories | Level |
|--------|-------------|--------|-----------|-----------|------------|--------|---------|-------|
| (1.8)  | Two Story   | 819.00 | 128.00