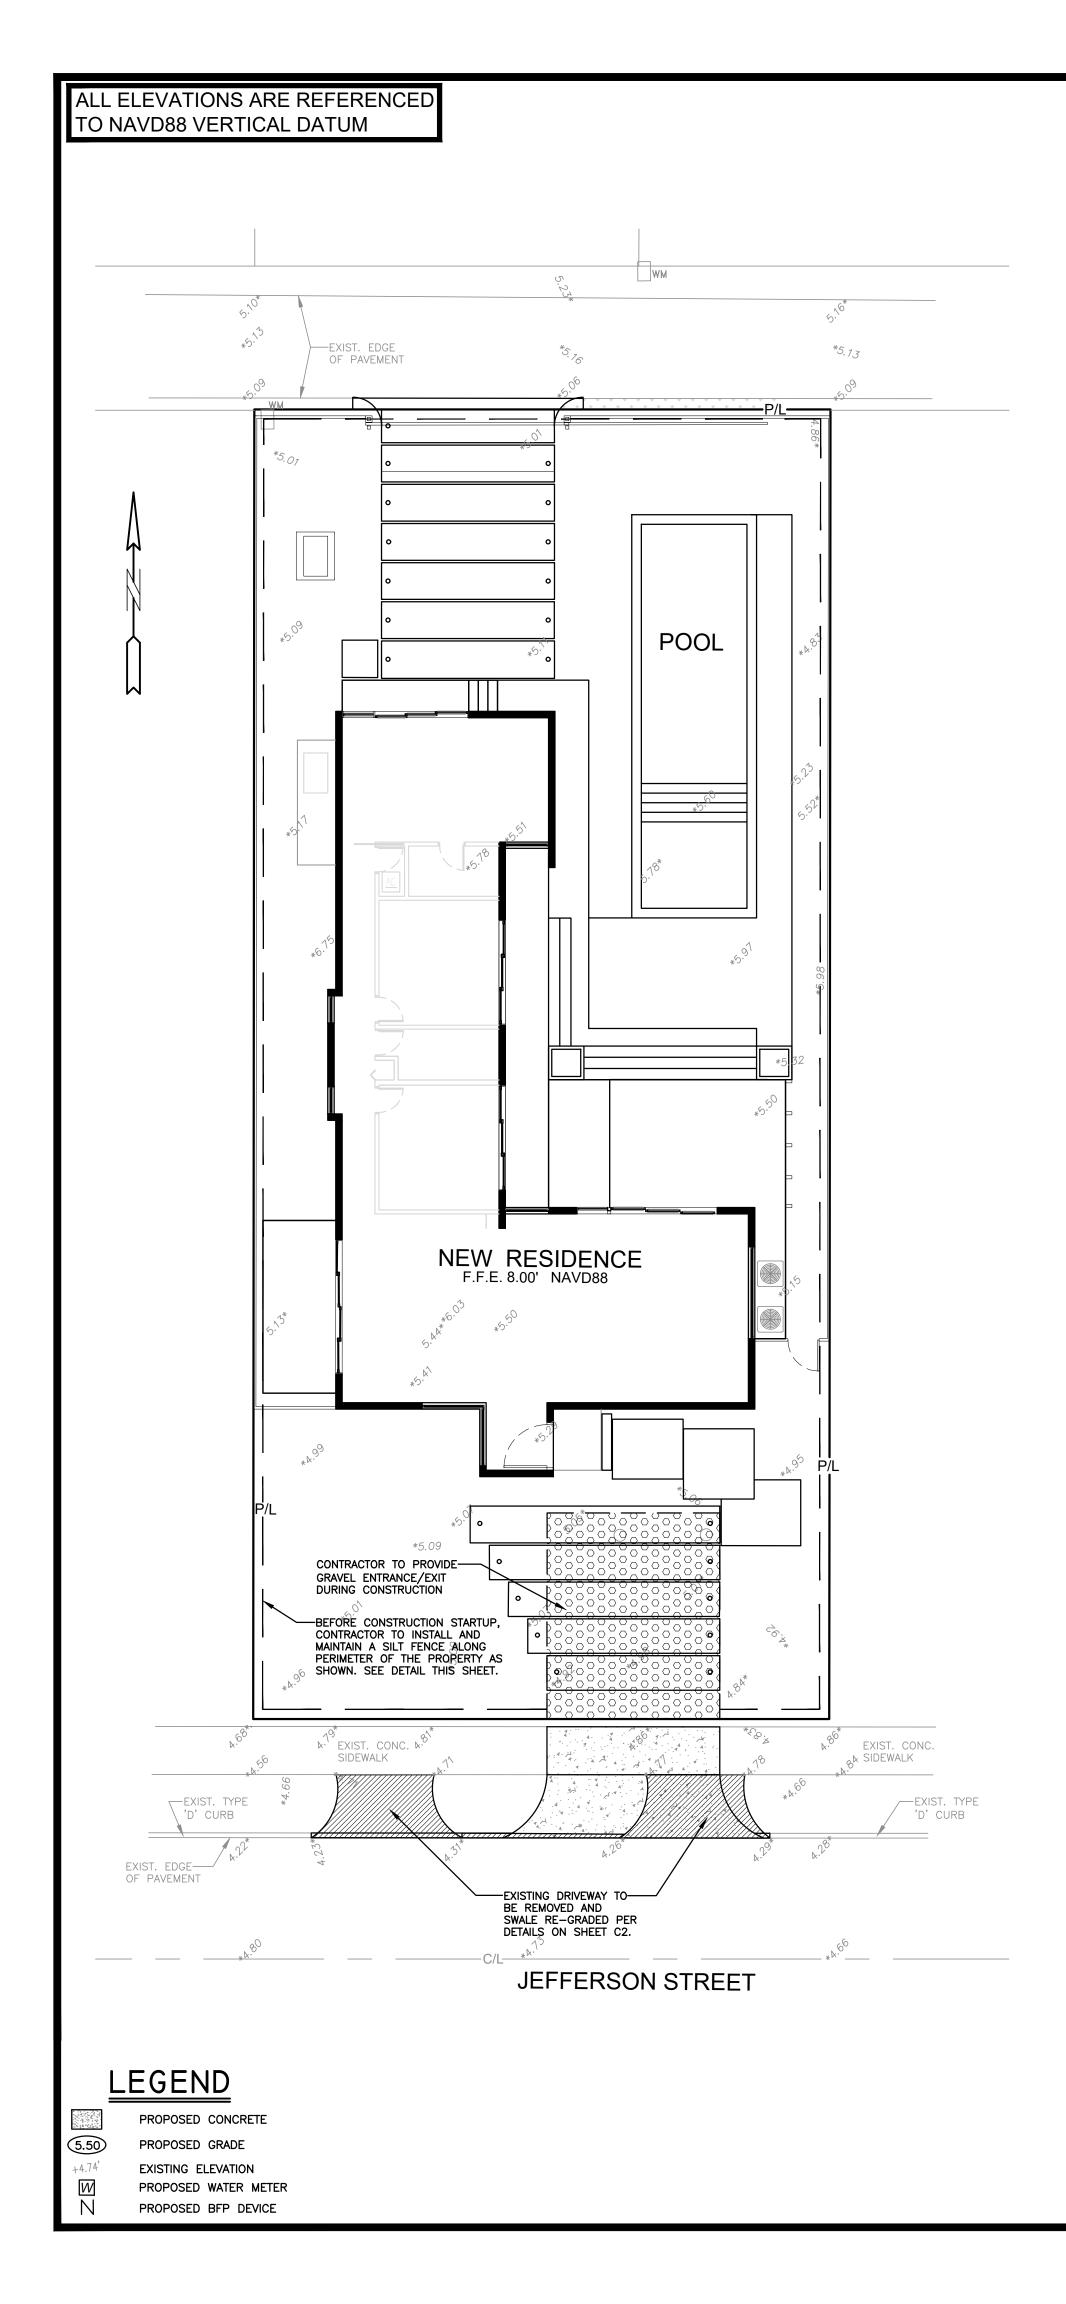

#### 1.2023 0207

|                    | FILE NO.:         | 22-CM-29                                                              |
|--------------------|-------------------|-----------------------------------------------------------------------|
|                    | APPLICANT:        | Djazir and Brigitte Abella                                            |
|                    | LOCATION:         | 1621 Jefferson Street                                                 |
|                    | REQUEST:          | Certificate of Appropriateness for Demolition and Design for a single |
|                    |                   | family home in the Lakes Area Historic Multiple Resource Listing      |
|                    |                   | District.                                                             |
|                    | Attachments: 2229 | <u>HPB_Memo_2022_0207.pdf</u>                                         |
|                    | Attac             | chment I Application Package.pdf                                      |
|                    | Attac             | chment II_Revised Application Package.pdf                             |
| <u>2.2023 0207</u> |                   |                                                                       |
|                    | FILE NO.:         | 22-CMV-58                                                             |
|                    | APPLICANT:        | ColonelMSC Enterprises, LLC./Bravo Investments & Rentals, LLC.        |
|                    | LOCATION:         | 301 Oregon Street                                                     |
|                    | REQUEST:          | Certificate of Appropriateness for Demolition, Design and Variance    |
|                    |                   | for a new duplex in the Hollywood Beach Historic Overlay District     |
|                    |                   | (301 Oregon)                                                          |
|                    | Attachments: 2258 | 3_HPB_Staff Report_2023_0207.pdf                                      |
|                    | Attac             | chment A_Application Package.pdf                                      |
|                    | Attac             | chment B_Aerial photograph.pdf                                        |
| Old Business       |                   |                                                                       |

### File Number: 1.2023\_0207

| Agenda Date: | 2/7/2023                                                                                                                                                                                                                                   |
|--------------|--------------------------------------------------------------------------------------------------------------------------------------------------------------------------------------------------------------------------------------------|
| То:          | Historic Preservation Board                                                                                                                                                                                                                |
| Title:       | FILE NO.:22-CM-29APPLICANT: Djazir and Brigitte AbellaLOCATION:1621 Jefferson StreetREQUEST:Certificate of Appropriateness for Demolition andDesign for a single family home in the Lakes Area Historic MultipleResource Listing District. |

#### **EXPLANATION:**

Djazir and Brigitte Abella request a Certificate of Appropriateness for Demolition and Design for a singlefamily home located at 1621 Jefferson Street, within the Lakes Area Historic Multiple Resource Listing District.

# NEW RESIDENCE FOR: ABELLA RESIDENCE

# 1621 JEFFERSON ST., HOLLYWOOD FL 33020