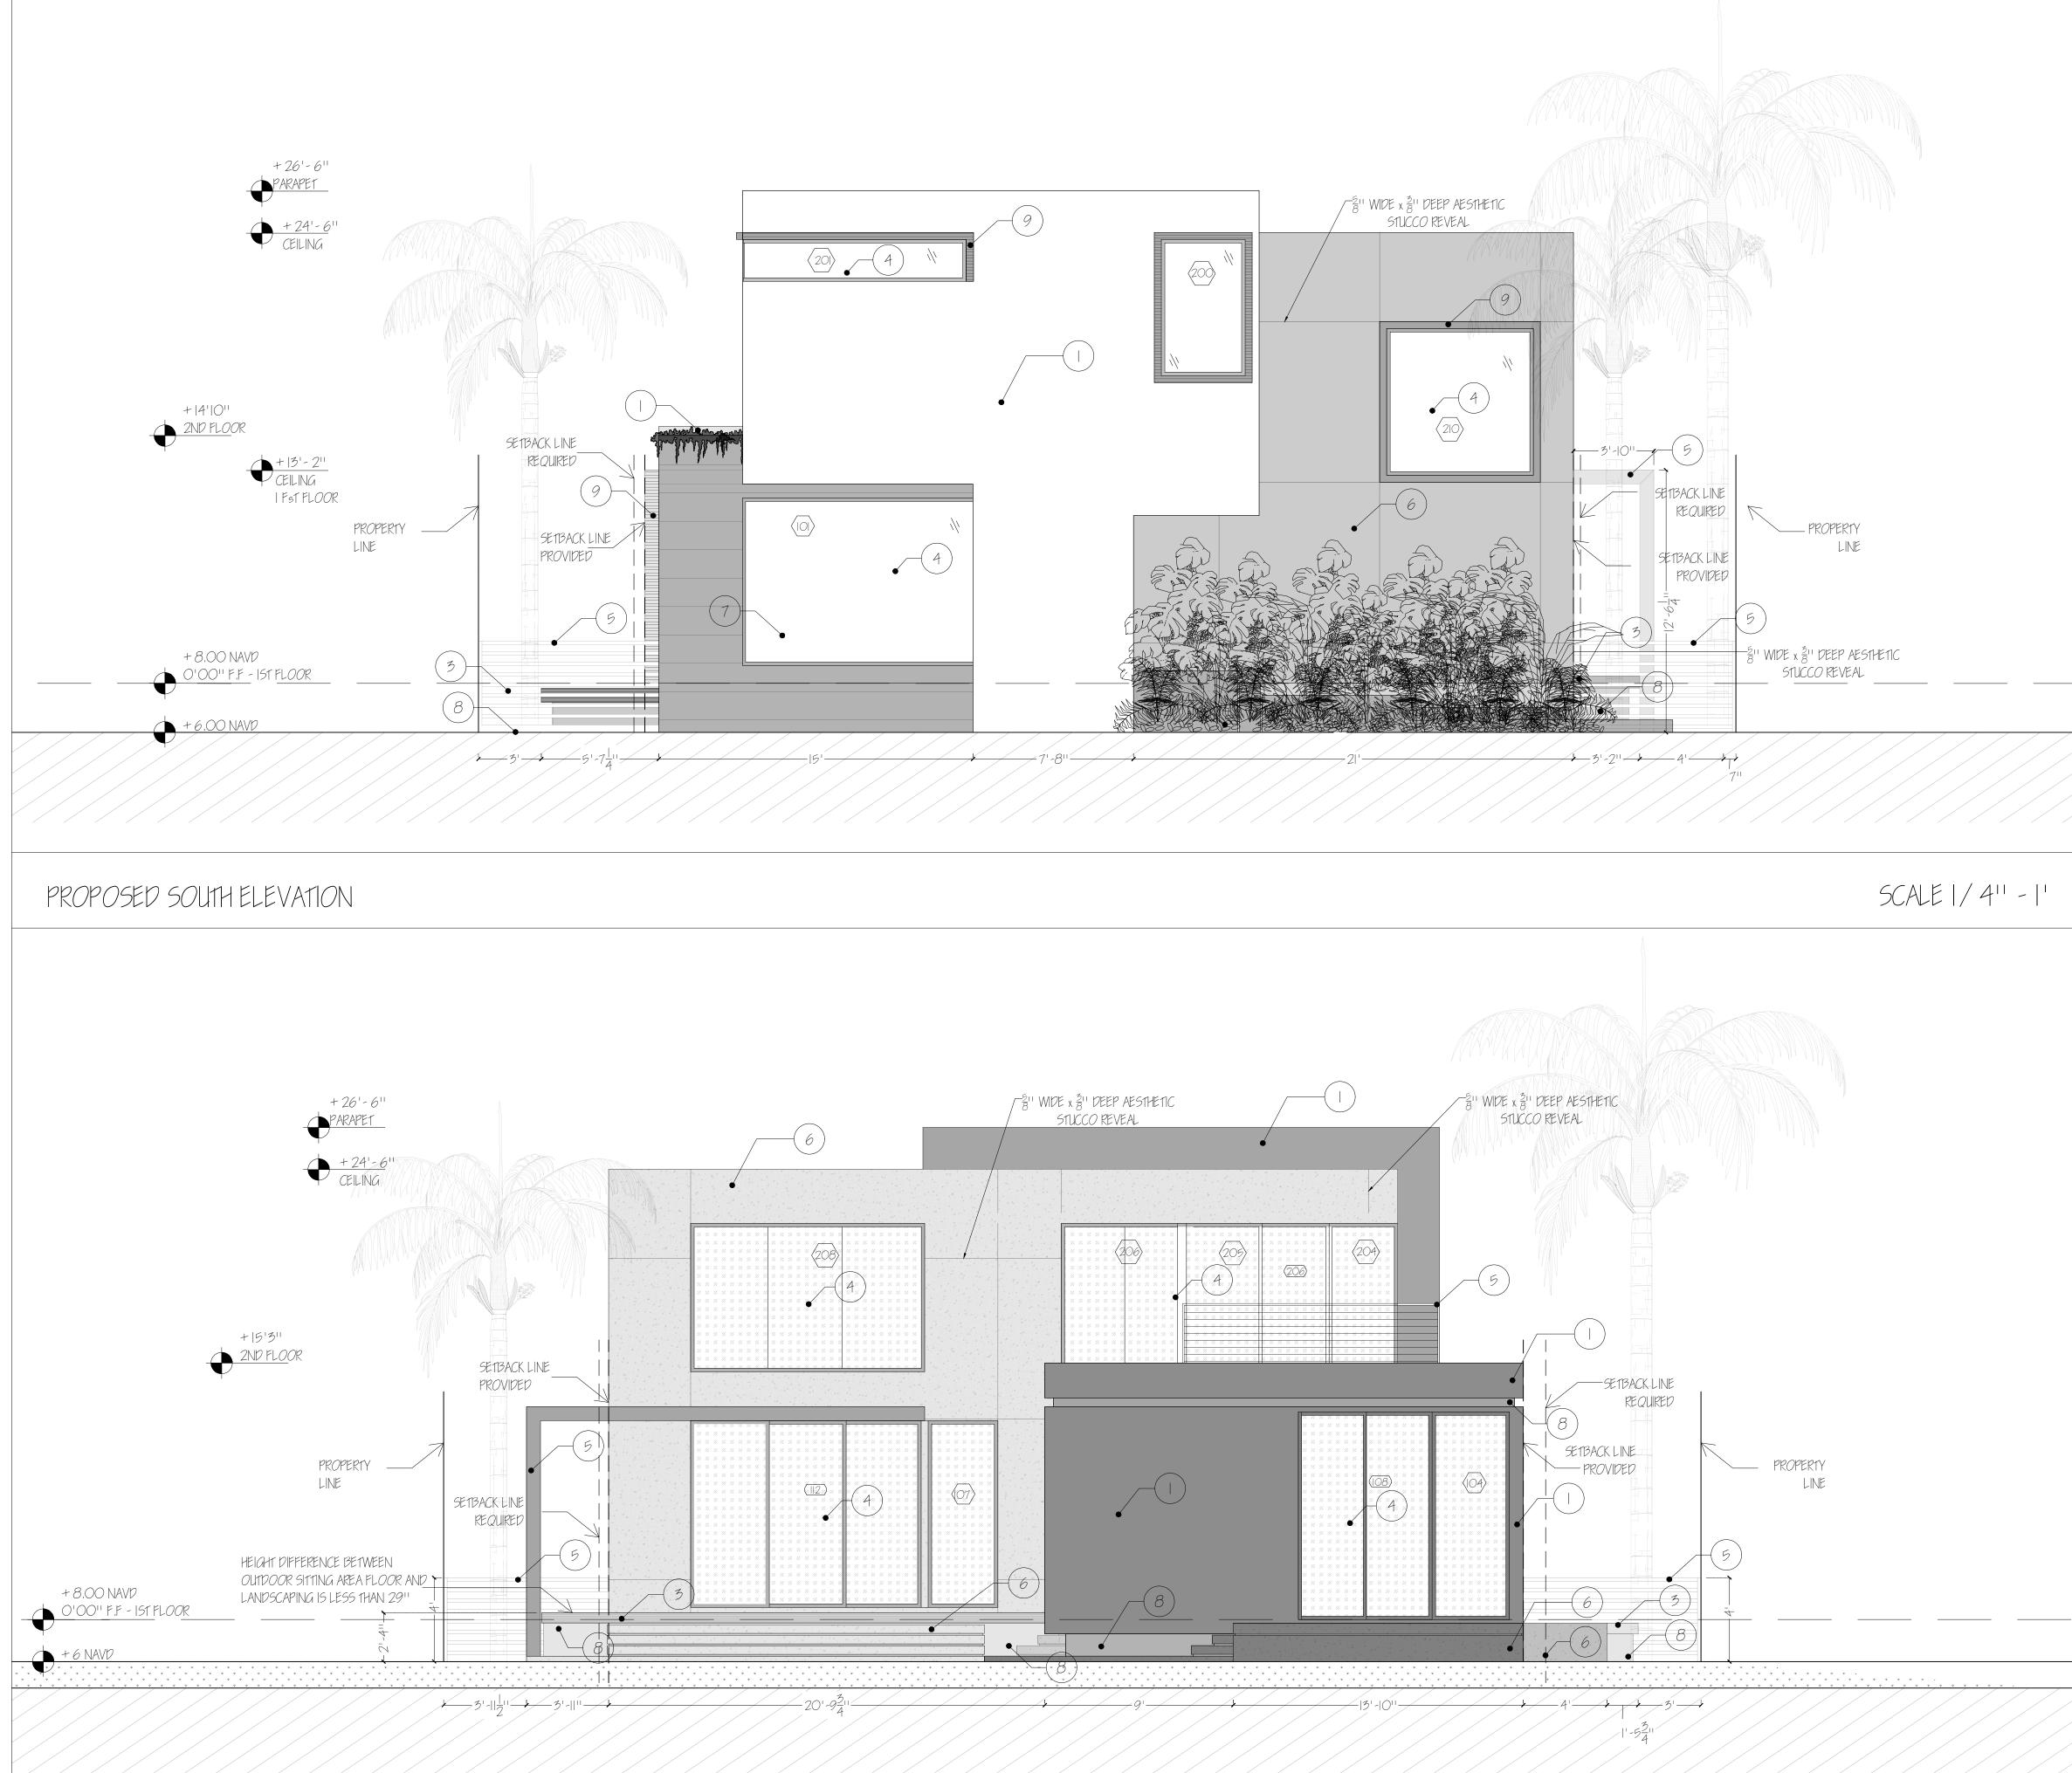

### File Number: 1.2023\_0207

| Agenda Date: | 2/7/2023                                                                                                                                                                                                                                   |
|--------------|--------------------------------------------------------------------------------------------------------------------------------------------------------------------------------------------------------------------------------------------|
| То:          | Historic Preservation Board                                                                                                                                                                                                                |
| Title:       | FILE NO.:22-CM-29APPLICANT: Djazir and Brigitte AbellaLOCATION:1621 Jefferson StreetREQUEST:Certificate of Appropriateness for Demolition andDesign for a single family home in the Lakes Area Historic MultipleResource Listing District. |

#### **EXPLANATION:**

Djazir and Brigitte Abella request a Certificate of Appropriateness for Demolition and Design for a singlefamily home located at 1621 Jefferson Street, within the Lakes Area Historic Multiple Resource Listing District.

The item 22-CM-29 was previously heard at the January 24<sup>th</sup>, 2023 Historic Preservation Board meeting. The Historic Preservation Board voted to approve the Certificate of Appropriateness for Demolition, but continued the request for design to the February 7<sup>th</sup>, 2022 meeting to address certain concerns relating to the design. The proposed changes to the design are found in Attachment II. The resubmittal design criteria meets the previously requested changes by the Board, as such, Staff recommends approval.

# NEW RESIDENCE FOR: ABELLA RESIDENCE

# 1621 JEFFERSON ST., HOLLYWOOD FL 33020

### URBAN GROUP Architect

511 SE 5TH AVE, FORT LAUDERDALE FL 33301 O= (305) 466 9308 E= <u>CLICK@UGDESIGNBUILD.COM</u>