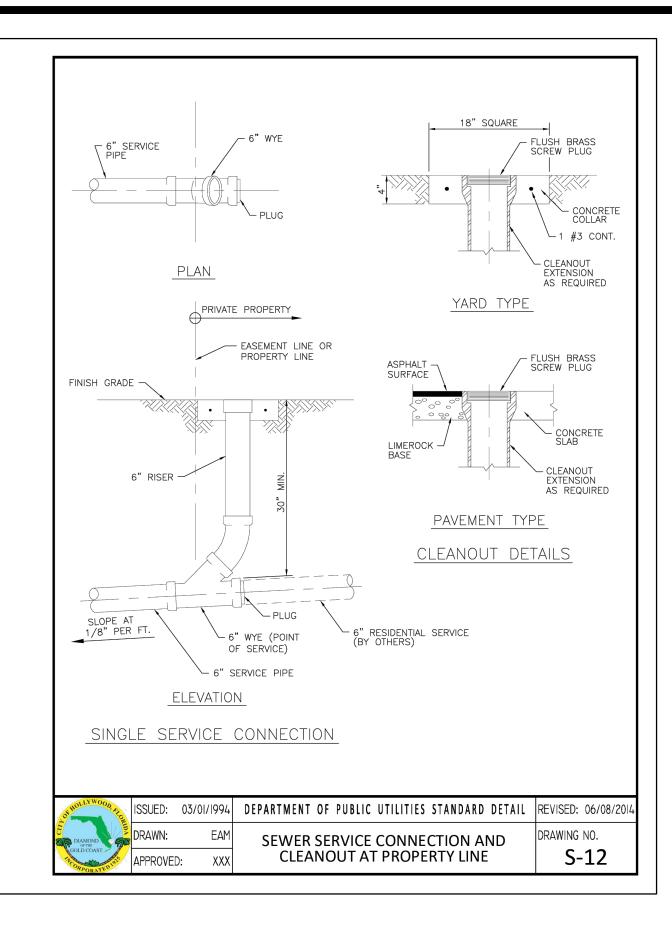

#### 1.2023 0207

|                    | FILE NO.:         | 22-CM-29                                                              |
|--------------------|-------------------|-----------------------------------------------------------------------|
|                    | APPLICANT:        | Djazir and Brigitte Abella                                            |
|                    | LOCATION:         | 1621 Jefferson Street                                                 |
|                    | REQUEST:          | Certificate of Appropriateness for Demolition and Design for a single |
|                    |                   | family home in the Lakes Area Historic Multiple Resource Listing      |
|                    |                   | District.                                                             |
|                    | Attachments: 2229 | <u>HPB_Memo_2022_0207.pdf</u>                                         |
|                    | Attac             | chment I Application Package.pdf                                      |
|                    | Attac             | chment II_Revised Application Package.pdf                             |
| <u>2.2023 0207</u> |                   |                                                                       |
|                    | FILE NO.:         | 22-CMV-58                                                             |
|                    | APPLICANT:        | ColonelMSC Enterprises, LLC./Bravo Investments & Rentals, LLC.        |
|                    | LOCATION:         | 301 Oregon Street                                                     |
|                    | REQUEST:          | Certificate of Appropriateness for Demolition, Design and Variance    |
|                    |                   | for a new duplex in the Hollywood Beach Historic Overlay District     |
|                    |                   | (301 Oregon)                                                          |
|                    | Attachments: 2258 | 3_HPB_Staff Report_2023_0207.pdf                                      |
|                    | Attac             | chment A_Application Package.pdf                                      |
|                    | Attac             | chment B_Aerial photograph.pdf                                        |
| Old Business       |                   |                                                                       |

### File Number: 1.2023\_0207

| Agenda Date: | 2/7/2023                                                                                                                                                                                                                                   |
|--------------|--------------------------------------------------------------------------------------------------------------------------------------------------------------------------------------------------------------------------------------------|
| То:          | Historic Preservation Board                                                                                                                                                                                                                |
| Title:       | FILE NO.:22-CM-29APPLICANT: Djazir and Brigitte AbellaLOCATION:1621 Jefferson StreetREQUEST:Certificate of Appropriateness for Demolition andDesign for a single family home in the Lakes Area Historic MultipleResource Listing District. |

#### CITY OF HOLLYWOOD, FLORIDA MEMORANDUM DEPARTMENT OF DEVELOPMENT SERVICES DIVISION OF PLANNING AND URBAN DESIGN

| DATE:    | February 7 <sup>th</sup> , 2023                                                                                                               | MEMO NO.: P-23-01 |
|----------|-----------------------------------------------------------------------------------------------------------------------------------------------|-------------------|
| то:      | Historic Preservation Board                                                                                                                   |                   |
| VIA:     | Andria Wingett, Assistant Director/Planning Manager                                                                                           |                   |
| FROM:    | Tasheema Lewis, Assistant Planner                                                                                                             |                   |
| SUBJECT: | Certificate of Appropriateness for Demolition and Design for a single<br>at 1621 Jefferson Street in the Lakes Area Historic Multiple Resourc | •                 |

#### **EXPLANATION:**

Djazir and Brigitte Abella request a Certificate of Appropriateness for Demolition and Design for a singlefamily home located at 1621 Jefferson Street, within the Lakes Area Historic Multiple Resource Listing District.