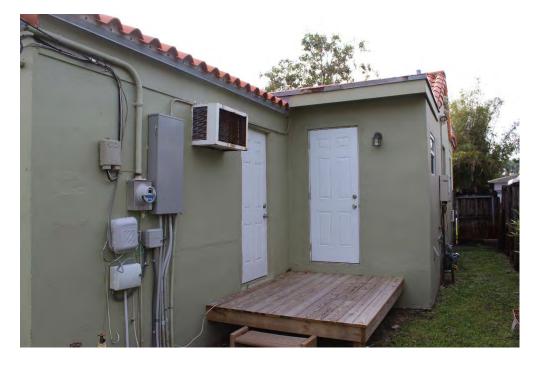

#### **EXPLANATION:**

Djazir and Brigitte Abella request a Certificate of Appropriateness for Demolition and Design for a singlefamily home located at 1621 Jefferson Street, within the Lakes Area Historic Multiple Resource Listing District.

The item 22-CM-29 was previously heard at the January 24<sup>th</sup>, 2023 Historic Preservation Board meeting. The Historic Preservation Board voted to approve the Certificate of Appropriateness for Demolition, but continued the request for design to the February 7<sup>th</sup>, 2022 meeting to address certain concerns relating to the design. The proposed changes to the design are found in Attachment II. The resubmittal design criteria meets the previously requested changes by the Board, as such, Staff recommends approval.