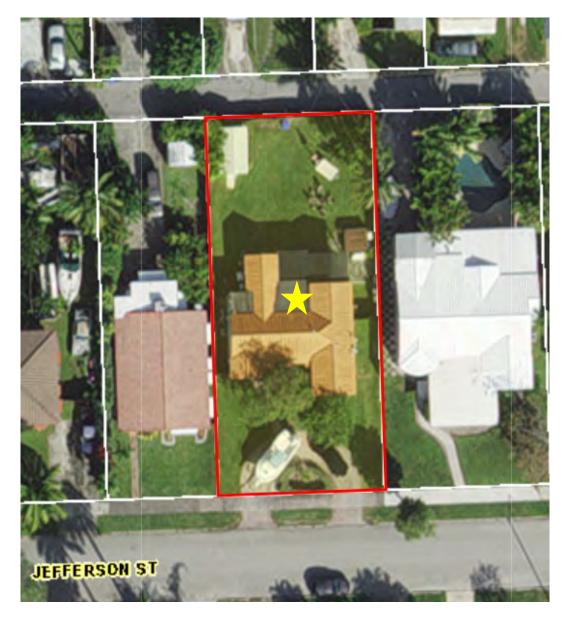

### File Number: 1.2023\_0207

| Agenda Date: | 2/7/2023                                                                                                                                                                                                                                   |
|--------------|--------------------------------------------------------------------------------------------------------------------------------------------------------------------------------------------------------------------------------------------|
| То:          | Historic Preservation Board                                                                                                                                                                                                                |
| Title:       | FILE NO.:22-CM-29APPLICANT: Djazir and Brigitte AbellaLOCATION:1621 Jefferson StreetREQUEST:Certificate of Appropriateness for Demolition andDesign for a single family home in the Lakes Area Historic MultipleResource Listing District. |

#### **EXPLANATION:**

Djazir and Brigitte Abella request a Certificate of Appropriateness for Demolition and Design for a singlefamily home located at 1621 Jefferson Street, within the Lakes Area Historic Multiple Resource Listing District.

# 1621 JEFFERSON ST., HOLLYWOOD FL 33020