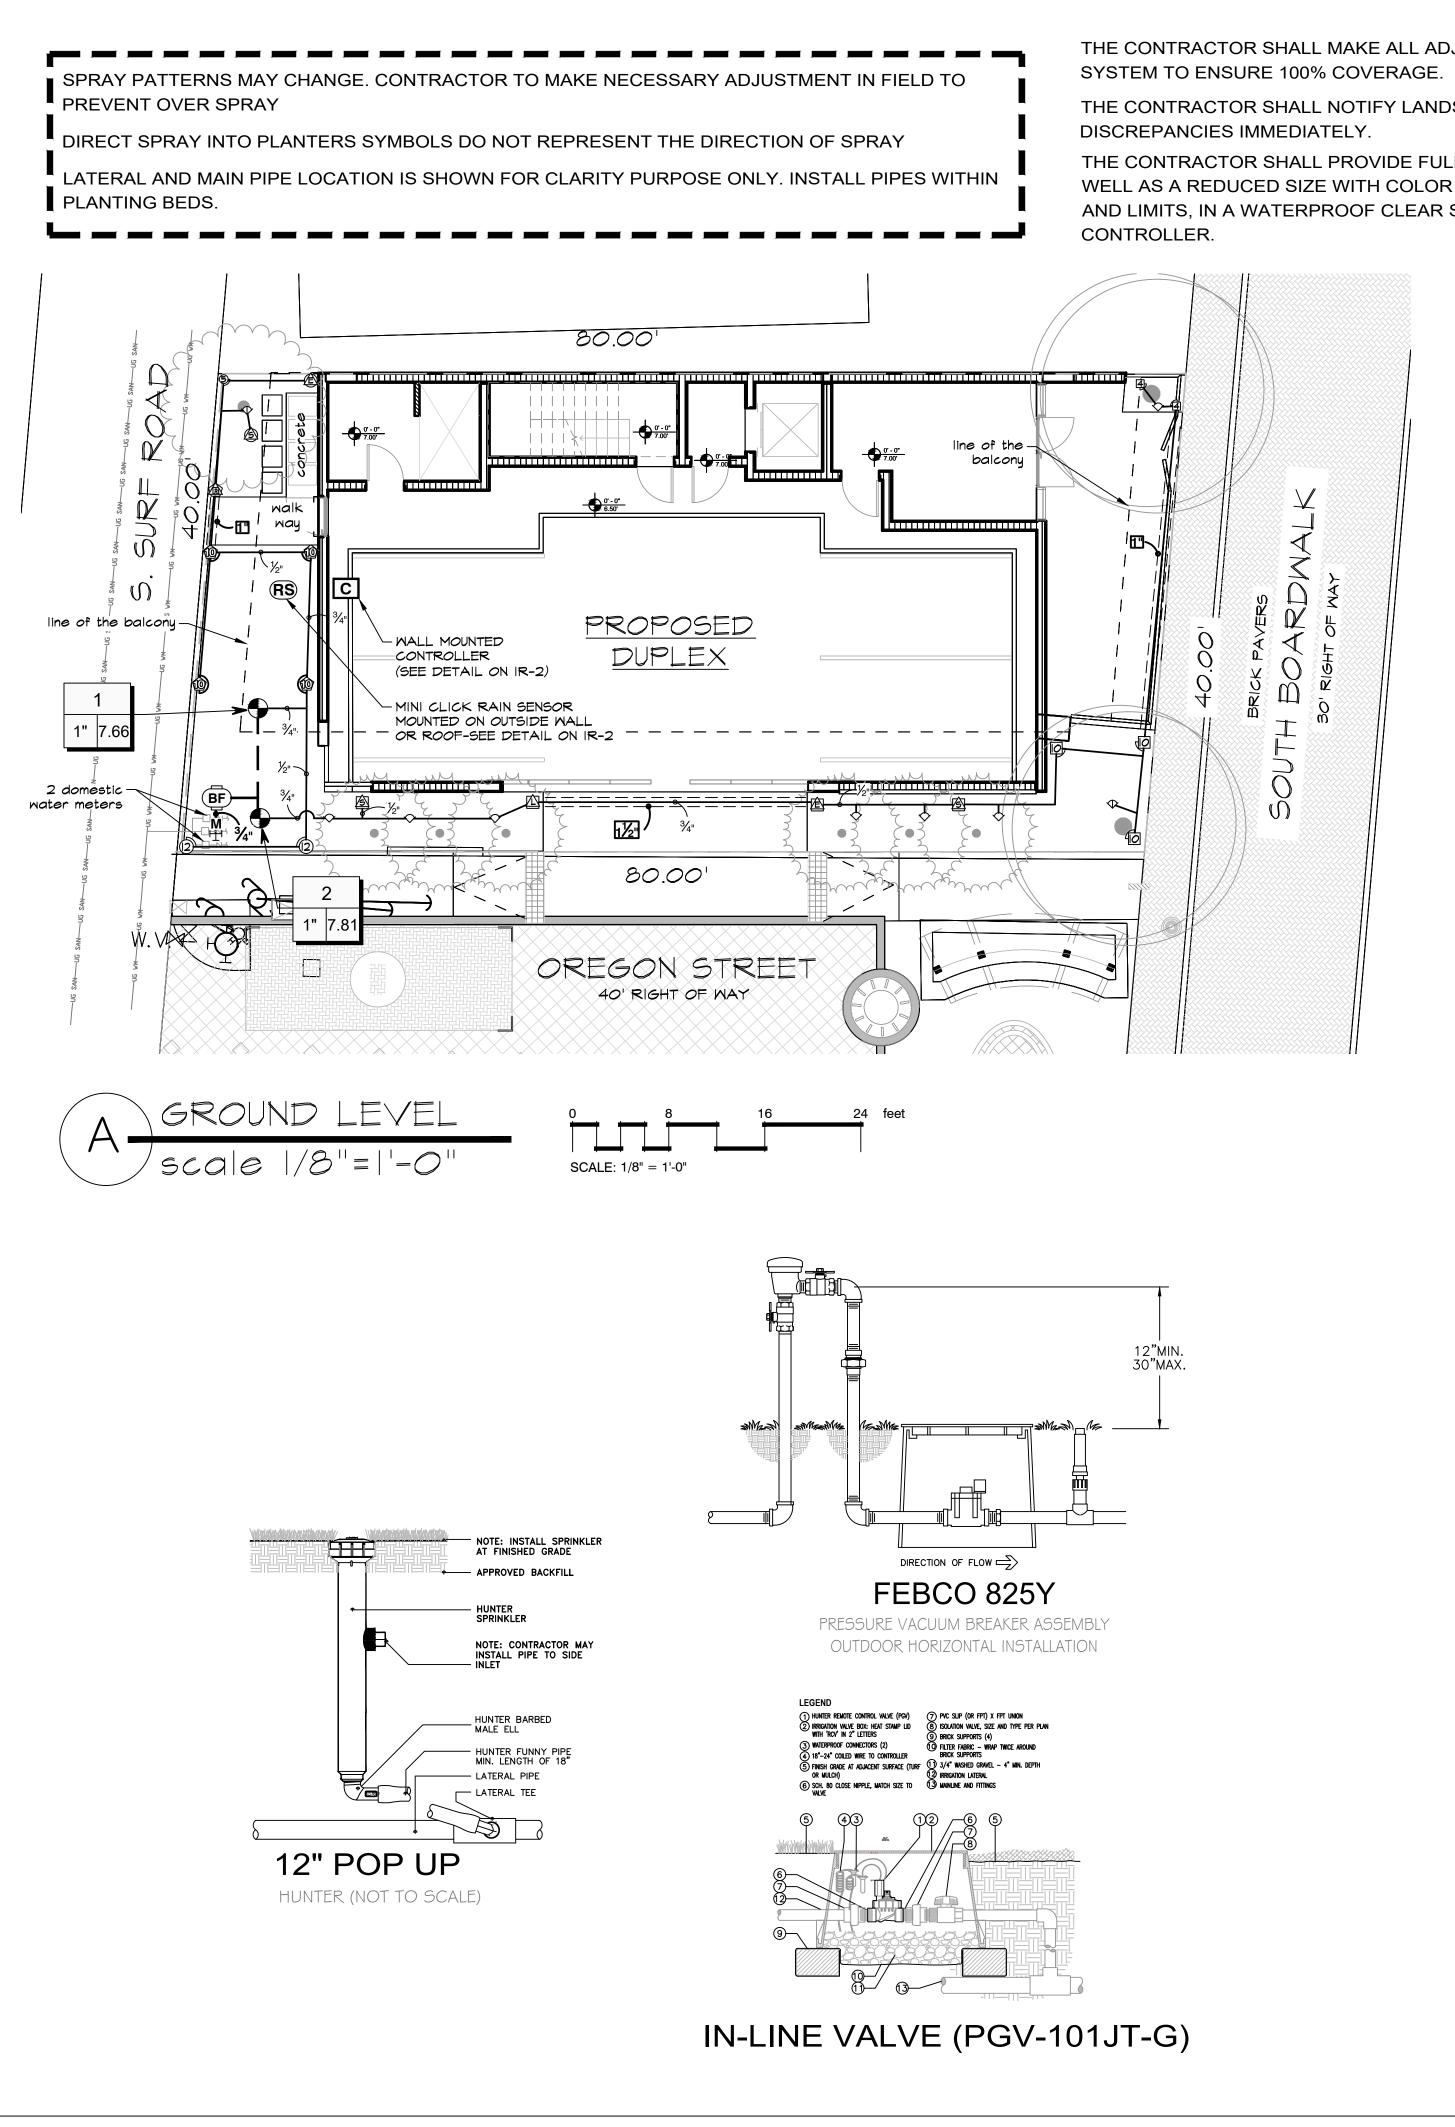

| 54) 315 1707<br>54) 478 3064<br>v.florida-lands                                                              | ojt<br>7<br>28<br>Park Blvd                                                                      |
| DRAV<br>CHEC<br>CAD<br>DATE<br>REVI<br>per city<br>per city<br>per city | GNED BY<br>WN BY<br>CKED BY<br>DWG.<br>SIONS<br>y comments 1<br>y comments 2<br>y comments 3<br>y comments 4 | as noted<br>GF<br>GF<br>GF<br>10.10.2022<br>12.14.2022<br>01.05.2023<br>01.10.2023<br>01.13.2023 |
| DEGON STREET                                                            | HOLLYWOOD<br>FLORIDA                                                                                         | ROOF TERRACE, COLORED PLANS & DETAILS                                                            |



THE CONTRACTOR SHALL MAKE ALL ADJUSTMENTS TO THE IRRIGATION

THE CONTRACTOR SHALL NOTIFY LANDSCAPE ARCHITECT OF ANY

THE CONTRACTOR SHALL PROVIDE FULL SIZE "AS BUILT" DRAWINGS AS WELL AS A REDUCED SIZE WITH COLOR CODED ZONES SHOWING ZONES AND LIMITS, IN A WATERPROOF CLEAR SHEET PROTECTOR FOR

LAWN AND PLANTING BEDS SHALL BE ON SEPARATE ZONES.

CONTRACTOR SHALL REVIEW VALVE, CONTROLLER AND RAIN SWITCH LOCATION WITH GENERAL CONTRACTOR OR OWNER PRIOR TO CONSTRUCTION.

WHEN LOCATING ONE VALVE BOX NEXT TO ANOTHER, THERE SHALL BE A MIN. OF 18" SEPARATION TO ALLOW SOD TO GROW BETWEEN.

| Generated:                                                 | 2022-12-14 18:13          |
|------------------------------------------------------------|---------------------------|
| P.O.C. NUMBER: OI<br>Water S