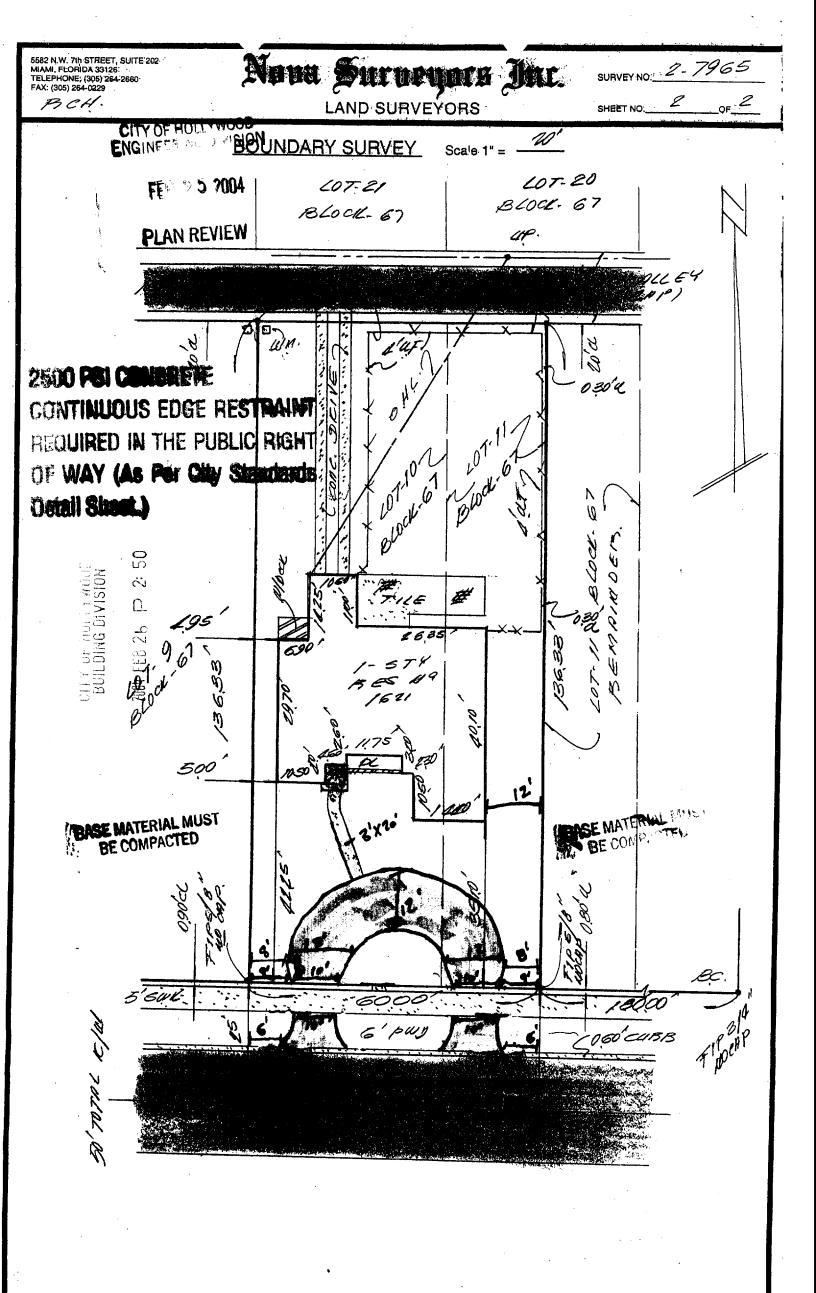

# Lot 10 and the West 20 feet of Lot 11, Block 67, of HOLLYWOOD, according to the Plat thereof, recorded in Plat Book 1, Page 21, of the Public Records of Broward County, Florida.

Subject to Real Estate Taxes for the year 2021 and thereafter. Subject to Easements, Dedications, Limitations, appearing on the applicable plats, and zoning ordinances, without, however, reimposing the same.

### Lot 10 and the West 20 feet of Lot 11, Block 67, of HOLLYWOOD, according to the Plat thereof, recorded in Plat Book 1, Page 21, of the Public Records of Broward County, Florida.

Seller covenants to Buyer that Seller is the lawful owner of the said goods and chattels; that they are free from all encumbrances; that Seller has good right to sell that property, and that Seller will warrant and defend the sale of said property, goods and chattels unto the Buyer against the lawful claims and demands of all persons whomsoever.