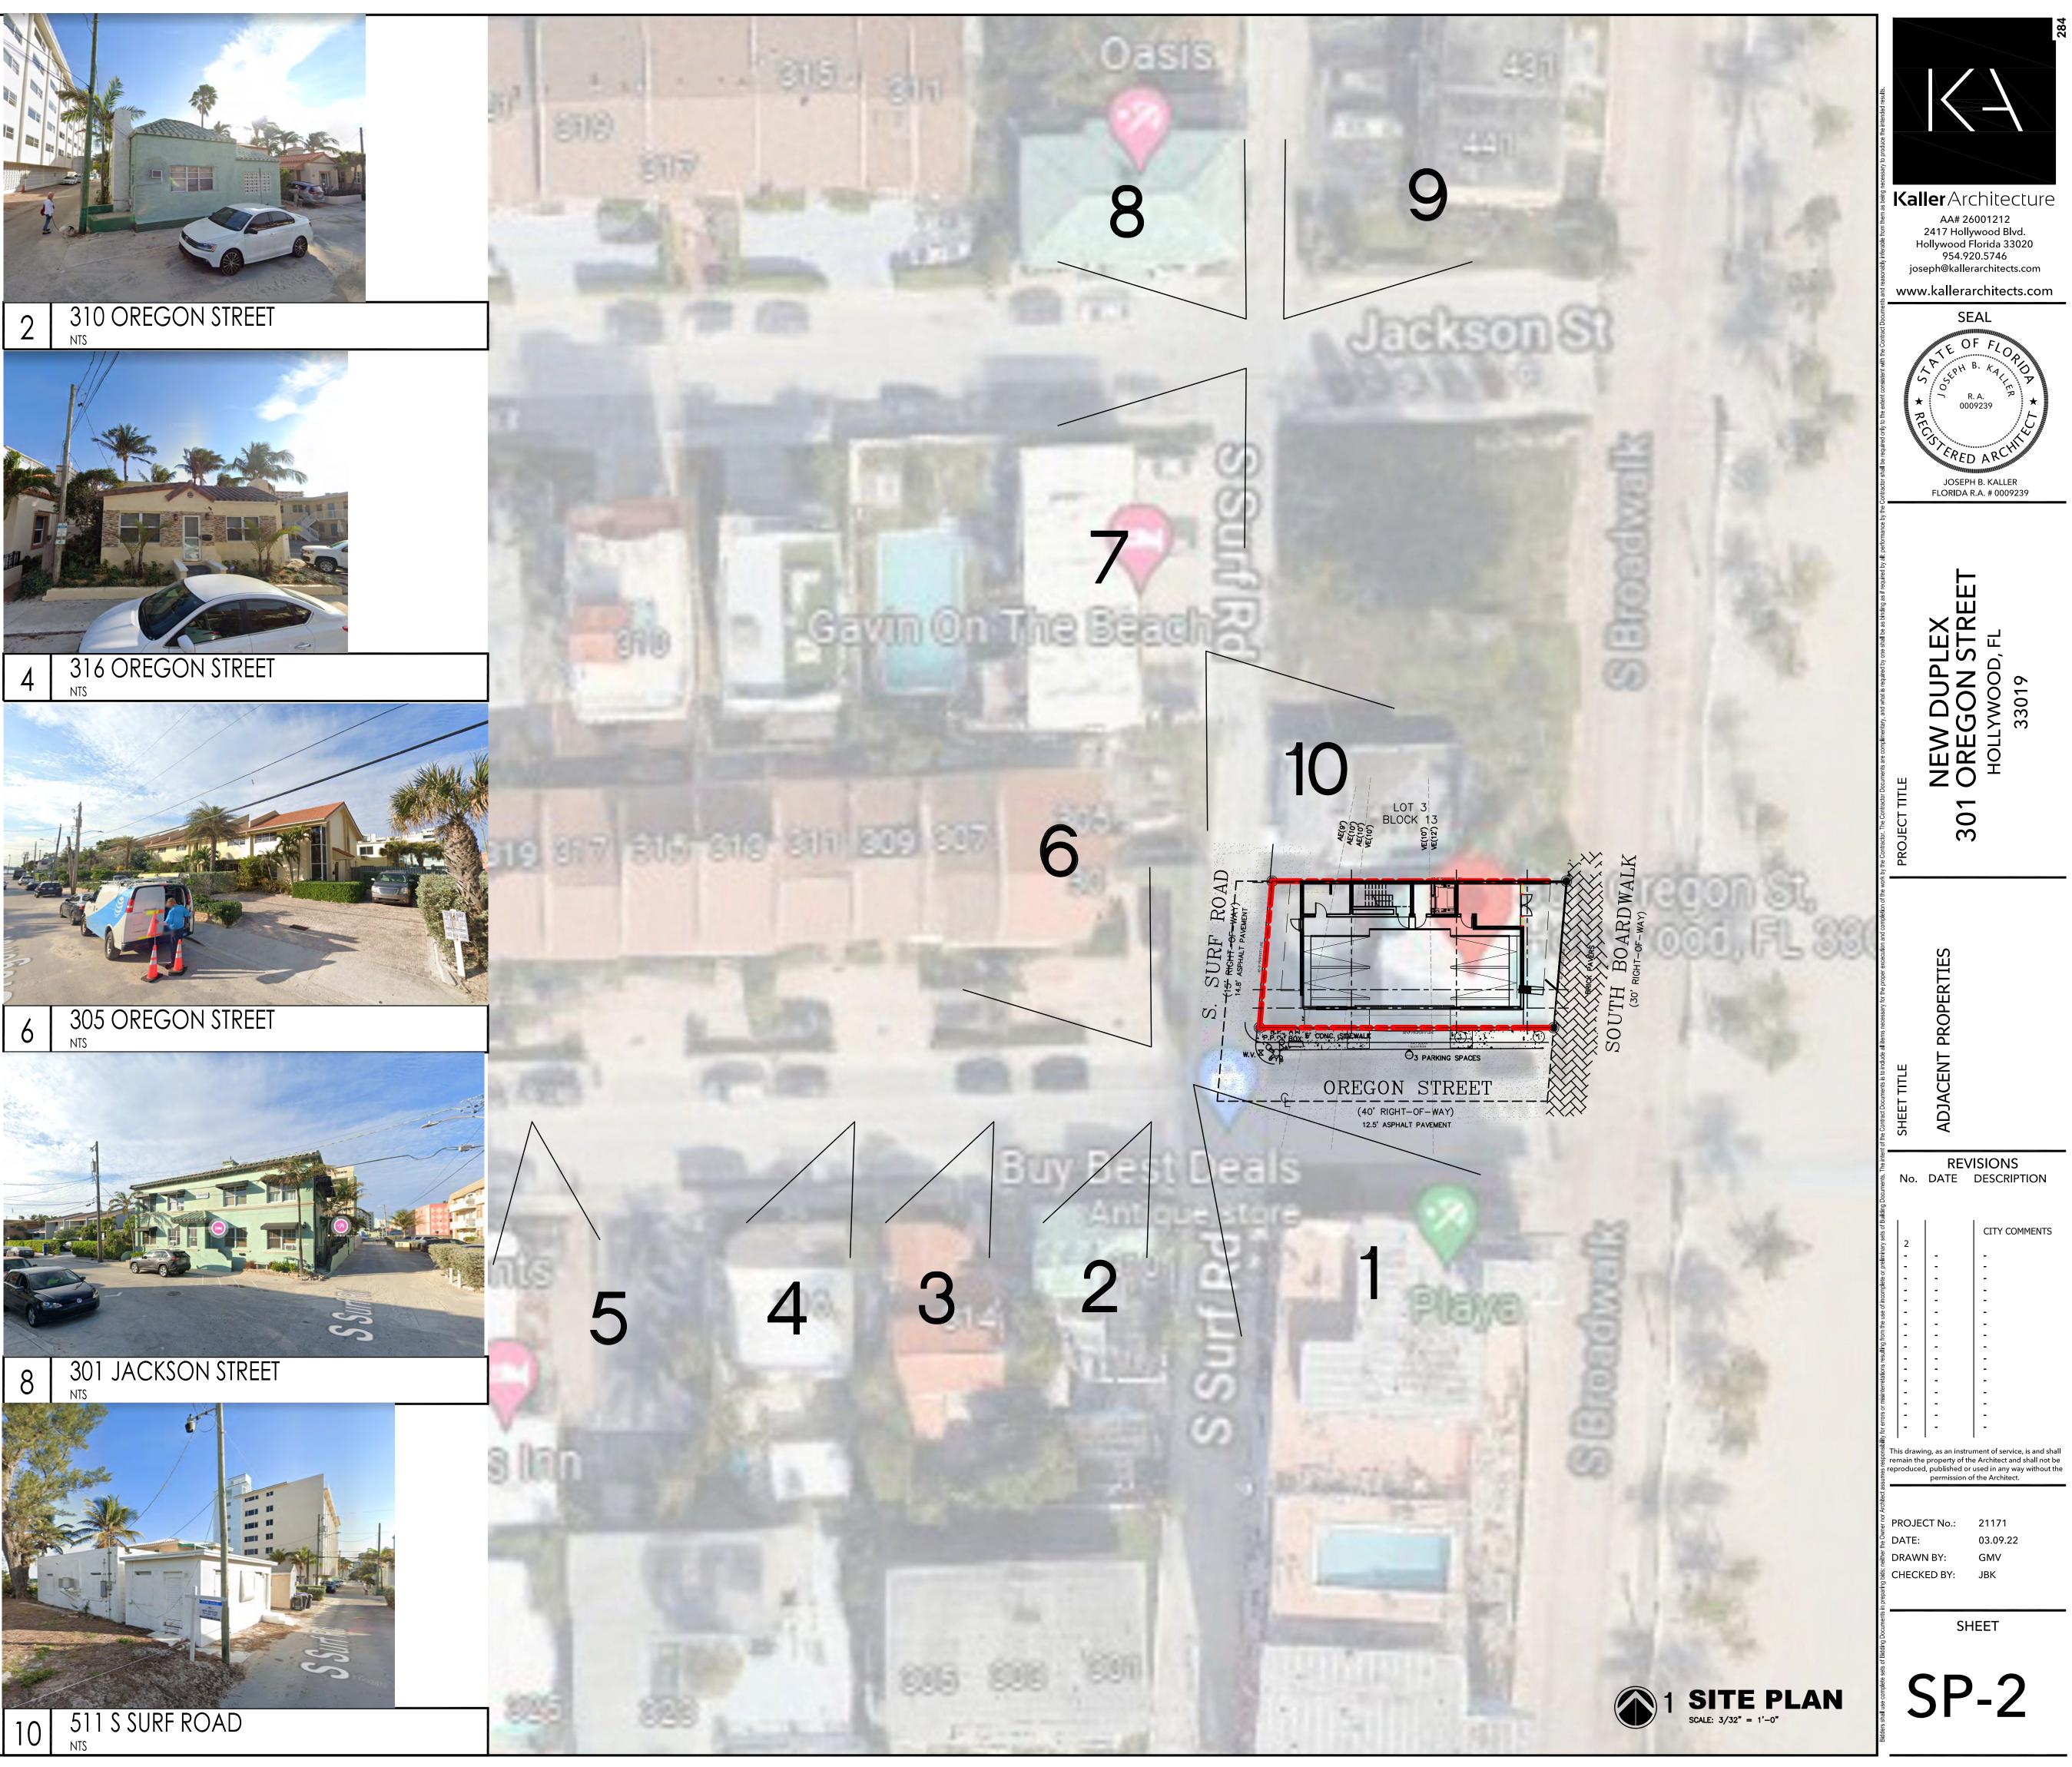

#### 1.2023 0207

|                    | FILE NO.:         | 22-CM-29                                                              |
|--------------------|-------------------|-----------------------------------------------------------------------|
|                    | APPLICANT:        | Djazir and Brigitte Abella                                            |
|                    | LOCATION:         | 1621 Jefferson Street                                                 |
|                    | REQUEST:          | Certificate of Appropriateness for Demolition and Design for a single |
|                    |                   | family home in the Lakes Area Historic Multiple Resource Listing      |
|                    |                   | District.                                                             |
|                    | Attachments: 2229 | <u>HPB_Memo_2022_0207.pdf</u>                                         |
|                    | Attac             | chment I Application Package.pdf                                      |
|                    | Attac             | chment II_Revised Application Package.pdf                             |
| <u>2.2023 0207</u> |                   |                                                                       |
|                    | FILE NO.:         | 22-CMV-58                                                             |
|                    | APPLICANT:        | ColonelMSC Enterprises, LLC./Bravo Investments & Rentals, LLC.        |
|                    | LOCATION:         | 301 Oregon Street                                                     |
|                    | REQUEST:          | Certificate of Appropriateness for Demolition, Design and Variance    |
|                    |                   | for a new duplex in the Hollywood Beach Historic Overlay District     |
|                    |                   | (301 Oregon)                                                          |
|                    | Attachments: 2258 | 3_HPB_Staff Report_2023_0207.pdf                                      |
|                    | Attac             | chment A_Application Package.pdf                                      |
|                    | Attac             | chment B_Aerial photograph.pdf                                        |
| Old Business       |                   |                                                                       |