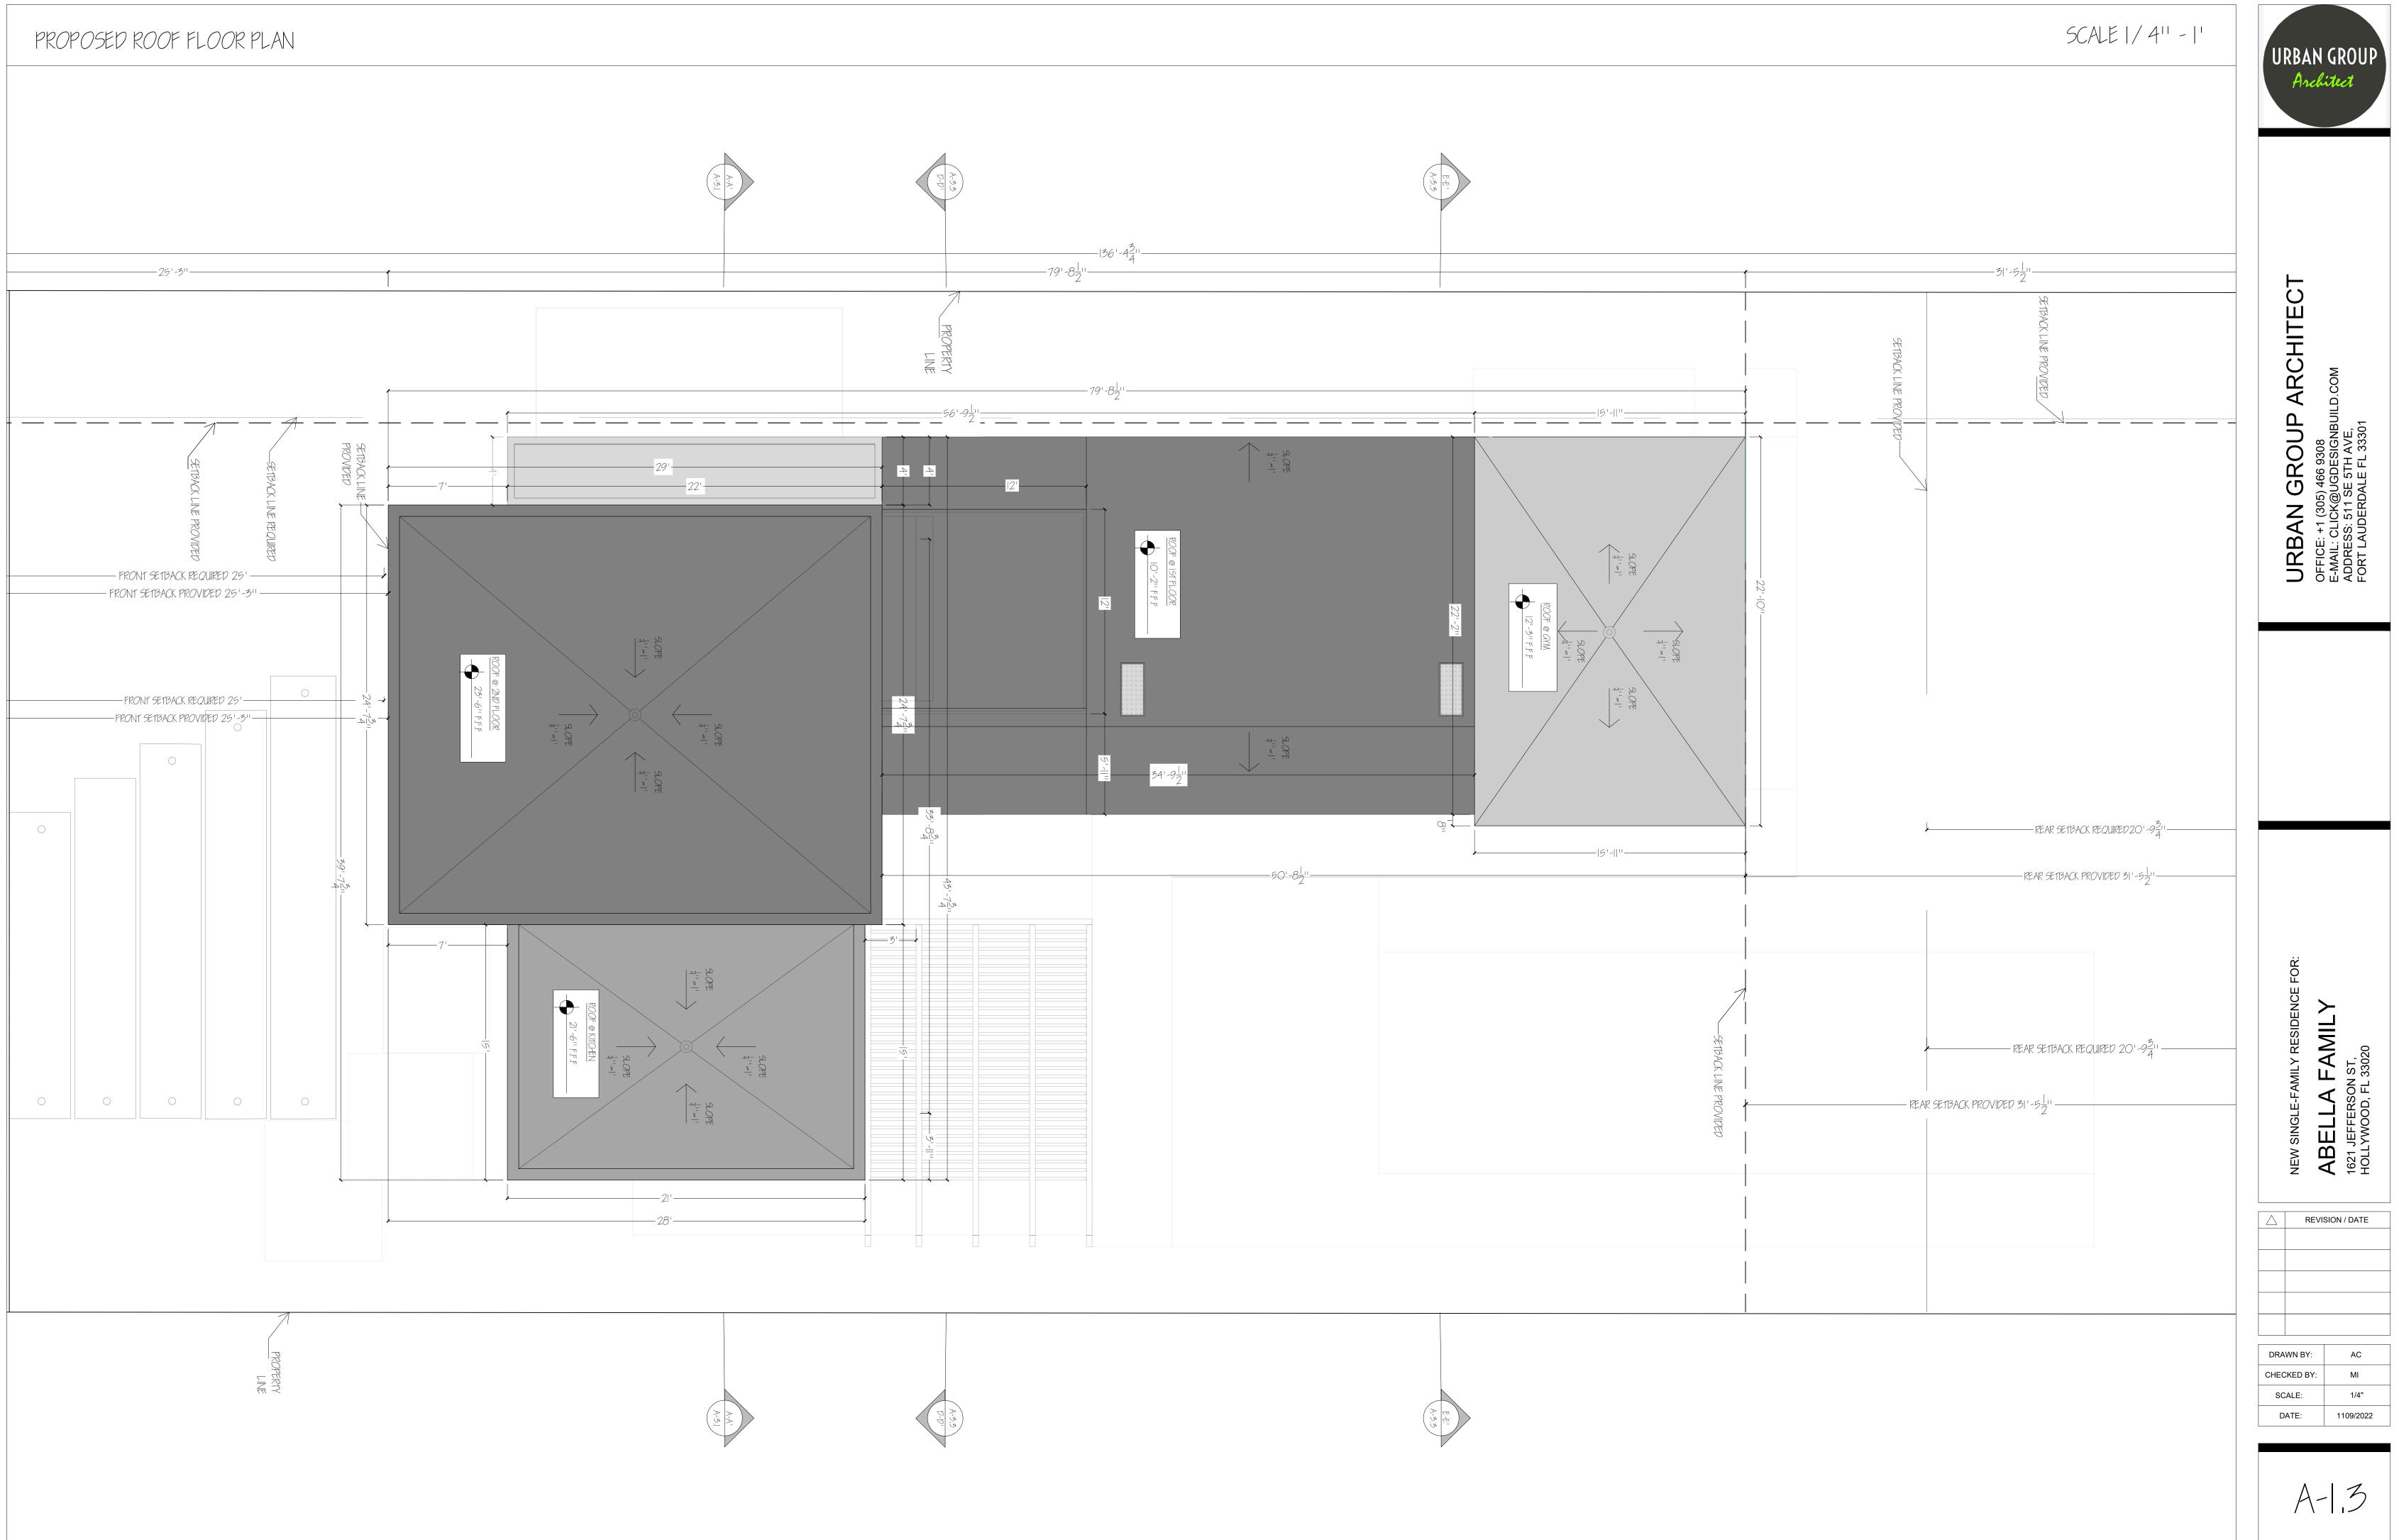

### File Number: 1.2023\_0207

| Agenda Date: | 2/7/2023                                                                                                                                                                                                                                   |
|--------------|--------------------------------------------------------------------------------------------------------------------------------------------------------------------------------------------------------------------------------------------|
| То:          | Historic Preservation Board                                                                                                                                                                                                                |
| Title:       | FILE NO.:22-CM-29APPLICANT: Djazir and Brigitte AbellaLOCATION:1621 Jefferson StreetREQUEST:Certificate of Appropriateness for Demolition andDesign for a single family home in the Lakes Area Historic MultipleResource Listing District. |

#### **EXPLANATION:**

Djazir and Brigitte Abella request a Certificate of Appropriateness for Demolition and Design for a singlefamily home located at 1621 Jefferson Street, within the Lakes Area Historic Multiple Resource Listing District.

The item 22-CM-29 was previously heard at the January 24<sup>th</sup>, 2023 Historic Preservation Board meeting. The Historic Preservation Board voted to approve the Certificate of Appropriateness for Demolition, but continued the request for design to the February 7<sup>th</sup>, 2022 meeting to address certain concerns relating to the design. The proposed changes to the design are found in Attachment II. The resubmittal design criteria meets the previously requested changes by the Board, as such, Staff recommends approval.