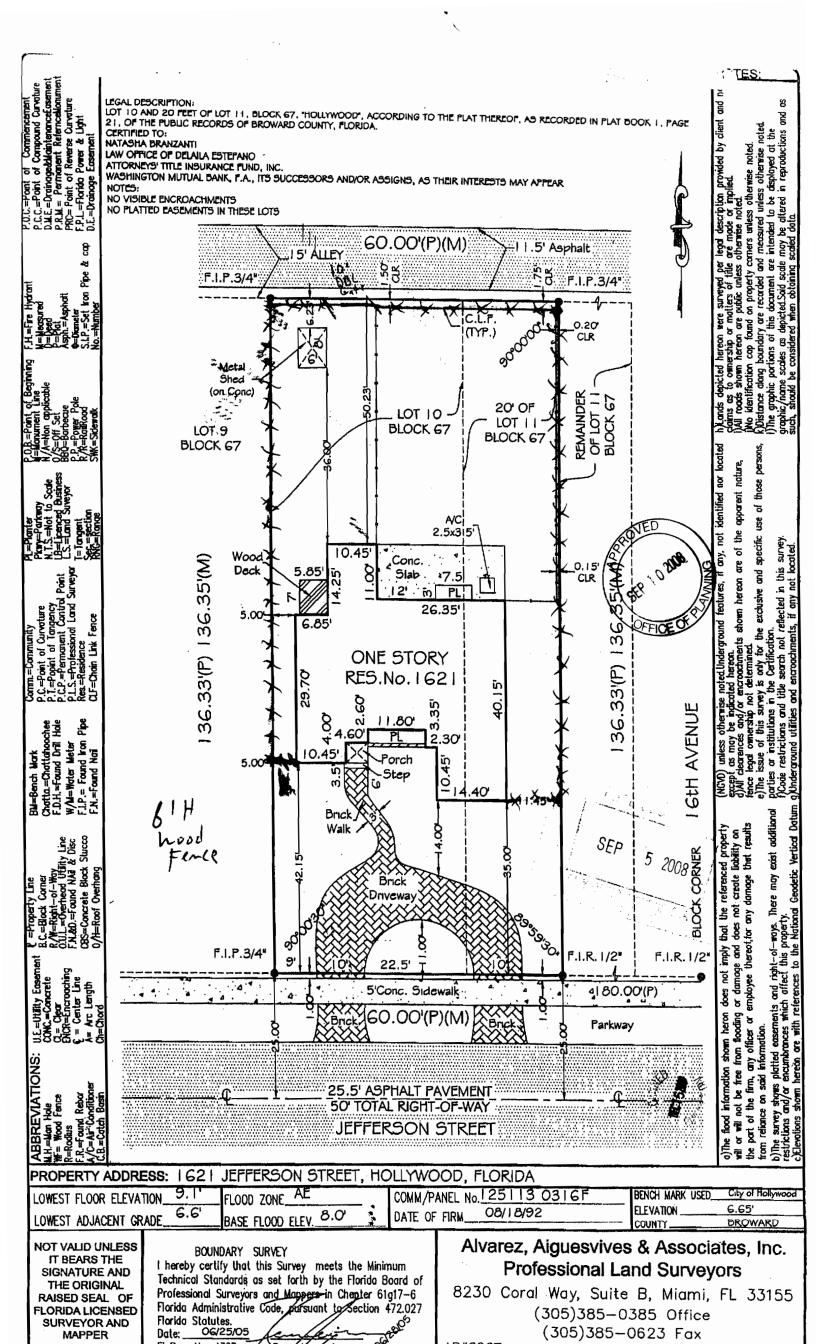

# Lot 10 and the West 20 feet of Lot 11, Block 67, of HOLLYWOOD, according to the Plat thereof, recorded in Plat Book 1, Page 21, of the Public Records of Broward County, Florida.

Subject to Real Estate Taxes for the year 2021 and thereafter. Subject to Easements, Dedications, Limitations, appearing on the applicable plats, and zoning ordinances, without, however, reimposing the same.

### Lot 10 and the West 20 feet of Lot 11, Block 67, of HOLLYWOOD, according to the Plat thereof, recorded in Plat Book 1, Page 21, of the Public Records of Broward County, Florida.

Seller covenants to Buyer that Seller is the lawful owner of the said goods and chattels; that they are free from all encumbrances; that Seller has good right to sell that property, and that Seller will warrant and defend the sale of said property, goods and chattels unto the Buyer against the lawful claims and demands of all persons whomsoever.