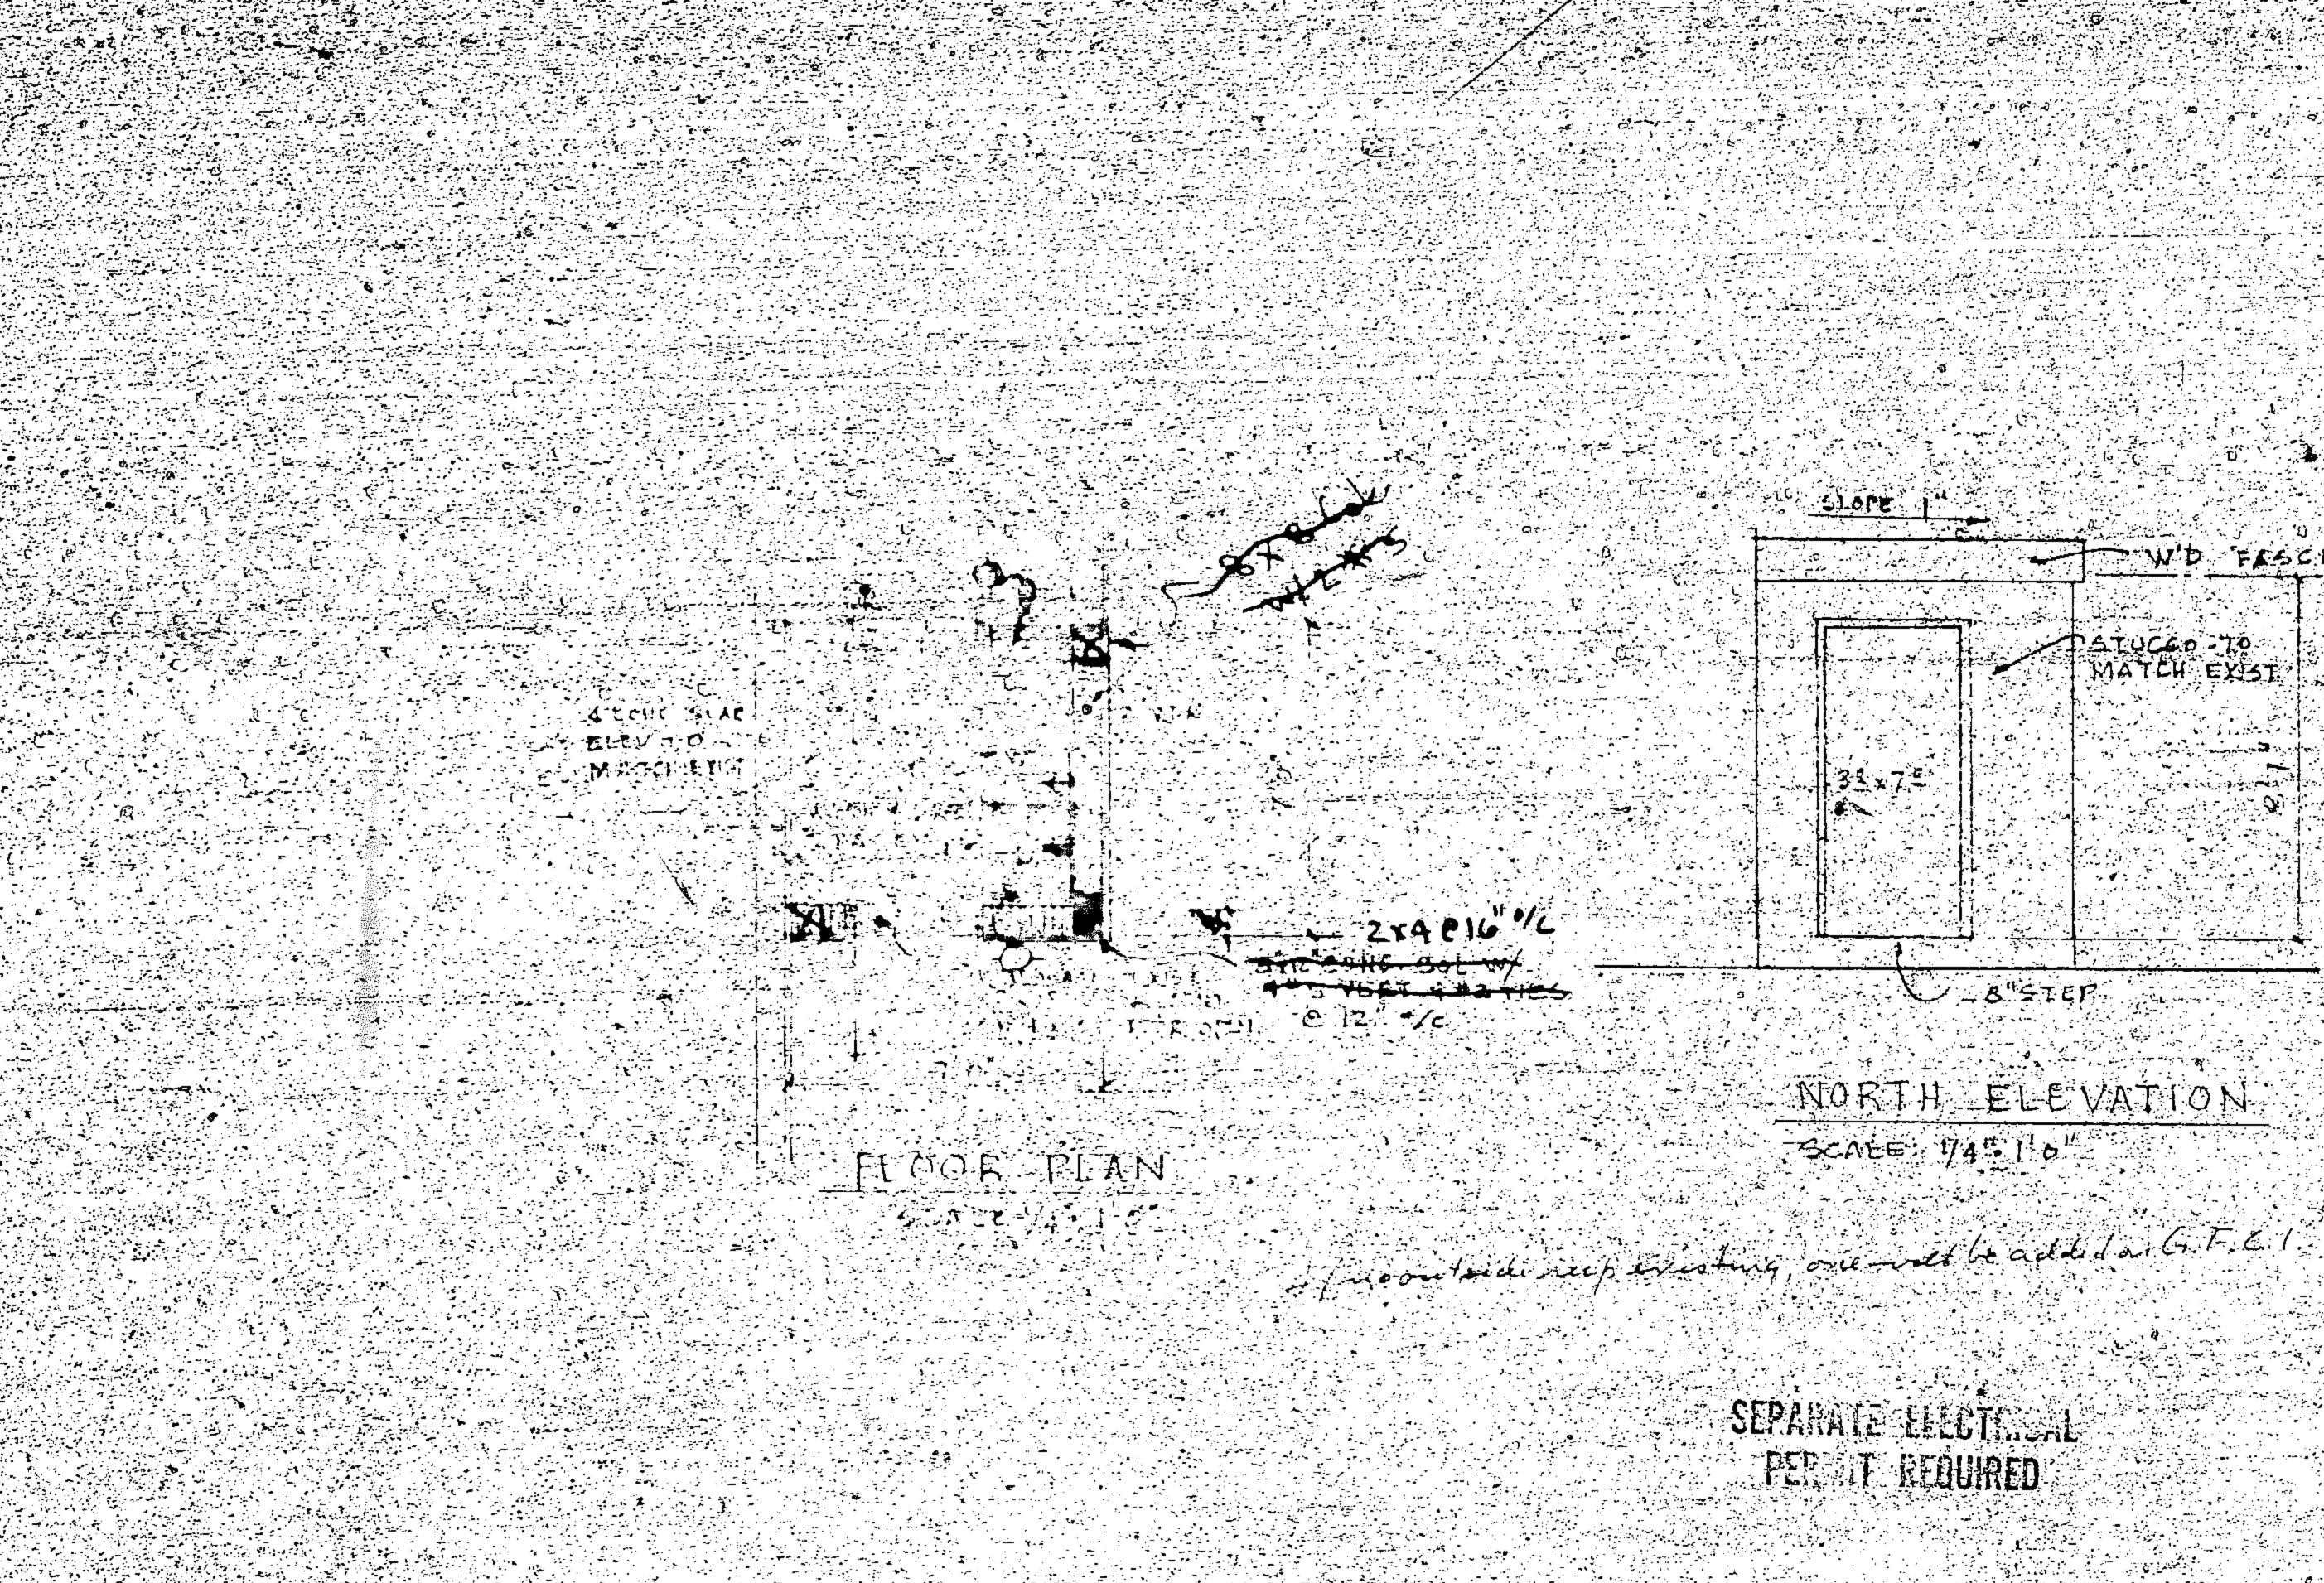

### File Number: 1.2023\_0207

| Agenda Date: | 2/7/2023                                                                                                                                                                                                                                   |
|--------------|--------------------------------------------------------------------------------------------------------------------------------------------------------------------------------------------------------------------------------------------|
| То:          | Historic Preservation Board                                                                                                                                                                                                                |
| Title:       | FILE NO.:22-CM-29APPLICANT: Djazir and Brigitte AbellaLOCATION:1621 Jefferson StreetREQUEST:Certificate of Appropriateness for Demolition andDesign for a single family home in the Lakes Area Historic MultipleResource Listing District. |

#### CITY OF HOLLYWOOD, FLORIDA MEMORANDUM DEPARTMENT OF DEVELOPMENT SERVICES DIVISION OF PLANNING AND URBAN DESIGN

| DATE:    | February 7 <sup>th</sup> , 2023                                                                                                               | MEMO NO.: P-23-01 |
|----------|-----------------------------------------------------------------------------------------------------------------------------------------------|-------------------|
| то:      | Historic Preservation Board                                                                                                                   |                   |
| VIA:     | Andria Wingett, Assistant Director/Planning Manager                                                                                           |                   |
| FROM:    | Tasheema Lewis, Assistant Planner                                                                                                             |                   |
| SUBJECT: | Certificate of Appropriateness for Demolition and Design for a single<br>at 1621 Jefferson Street in the Lakes Area Historic Multiple Resourc | •                 |

#### **EXPLANATION:**

Djazir and Brigitte Abella request a Certificate of Appropriateness for Demolition and Design for a singlefamily home located at 1621 Jefferson Street, within the Lakes Area Historic Multiple Resource Listing District.

The item 22-CM-29 was previously heard at the January 24<sup>th</sup>, 2023 Historic Preservation Board meeting. The Historic Preservation Board voted to approve the Certificate of Appropriateness for Demolition, but continued the request for design to the February 7<sup>th</sup>, 2022 meeting to address certain concerns relating to the design. The proposed changes to the design are found in Attachment II. The resubmittal design criteria meets the previously requested changes by the Board, as such, Staff recommends approval.