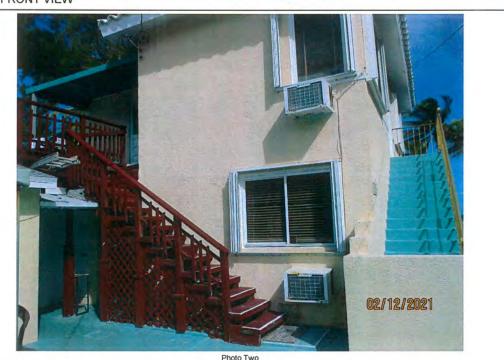

### File Number: 1.2023\_0207

| Agenda Date: | 2/7/2023                                                                                                                                                                                                                                   |
|--------------|--------------------------------------------------------------------------------------------------------------------------------------------------------------------------------------------------------------------------------------------|
| То:          | Historic Preservation Board                                                                                                                                                                                                                |
| Title:       | FILE NO.:22-CM-29APPLICANT: Djazir and Brigitte AbellaLOCATION:1621 Jefferson StreetREQUEST:Certificate of Appropriateness for Demolition andDesign for a single family home in the Lakes Area Historic MultipleResource Listing District. |

#### **EXPLANATION:**

Djazir and Brigitte Abella request a Certificate of Appropriateness for Demolition and Design for a singlefamily home located at 1621 Jefferson Street, within the Lakes Area Historic Multiple Resource Listing District.