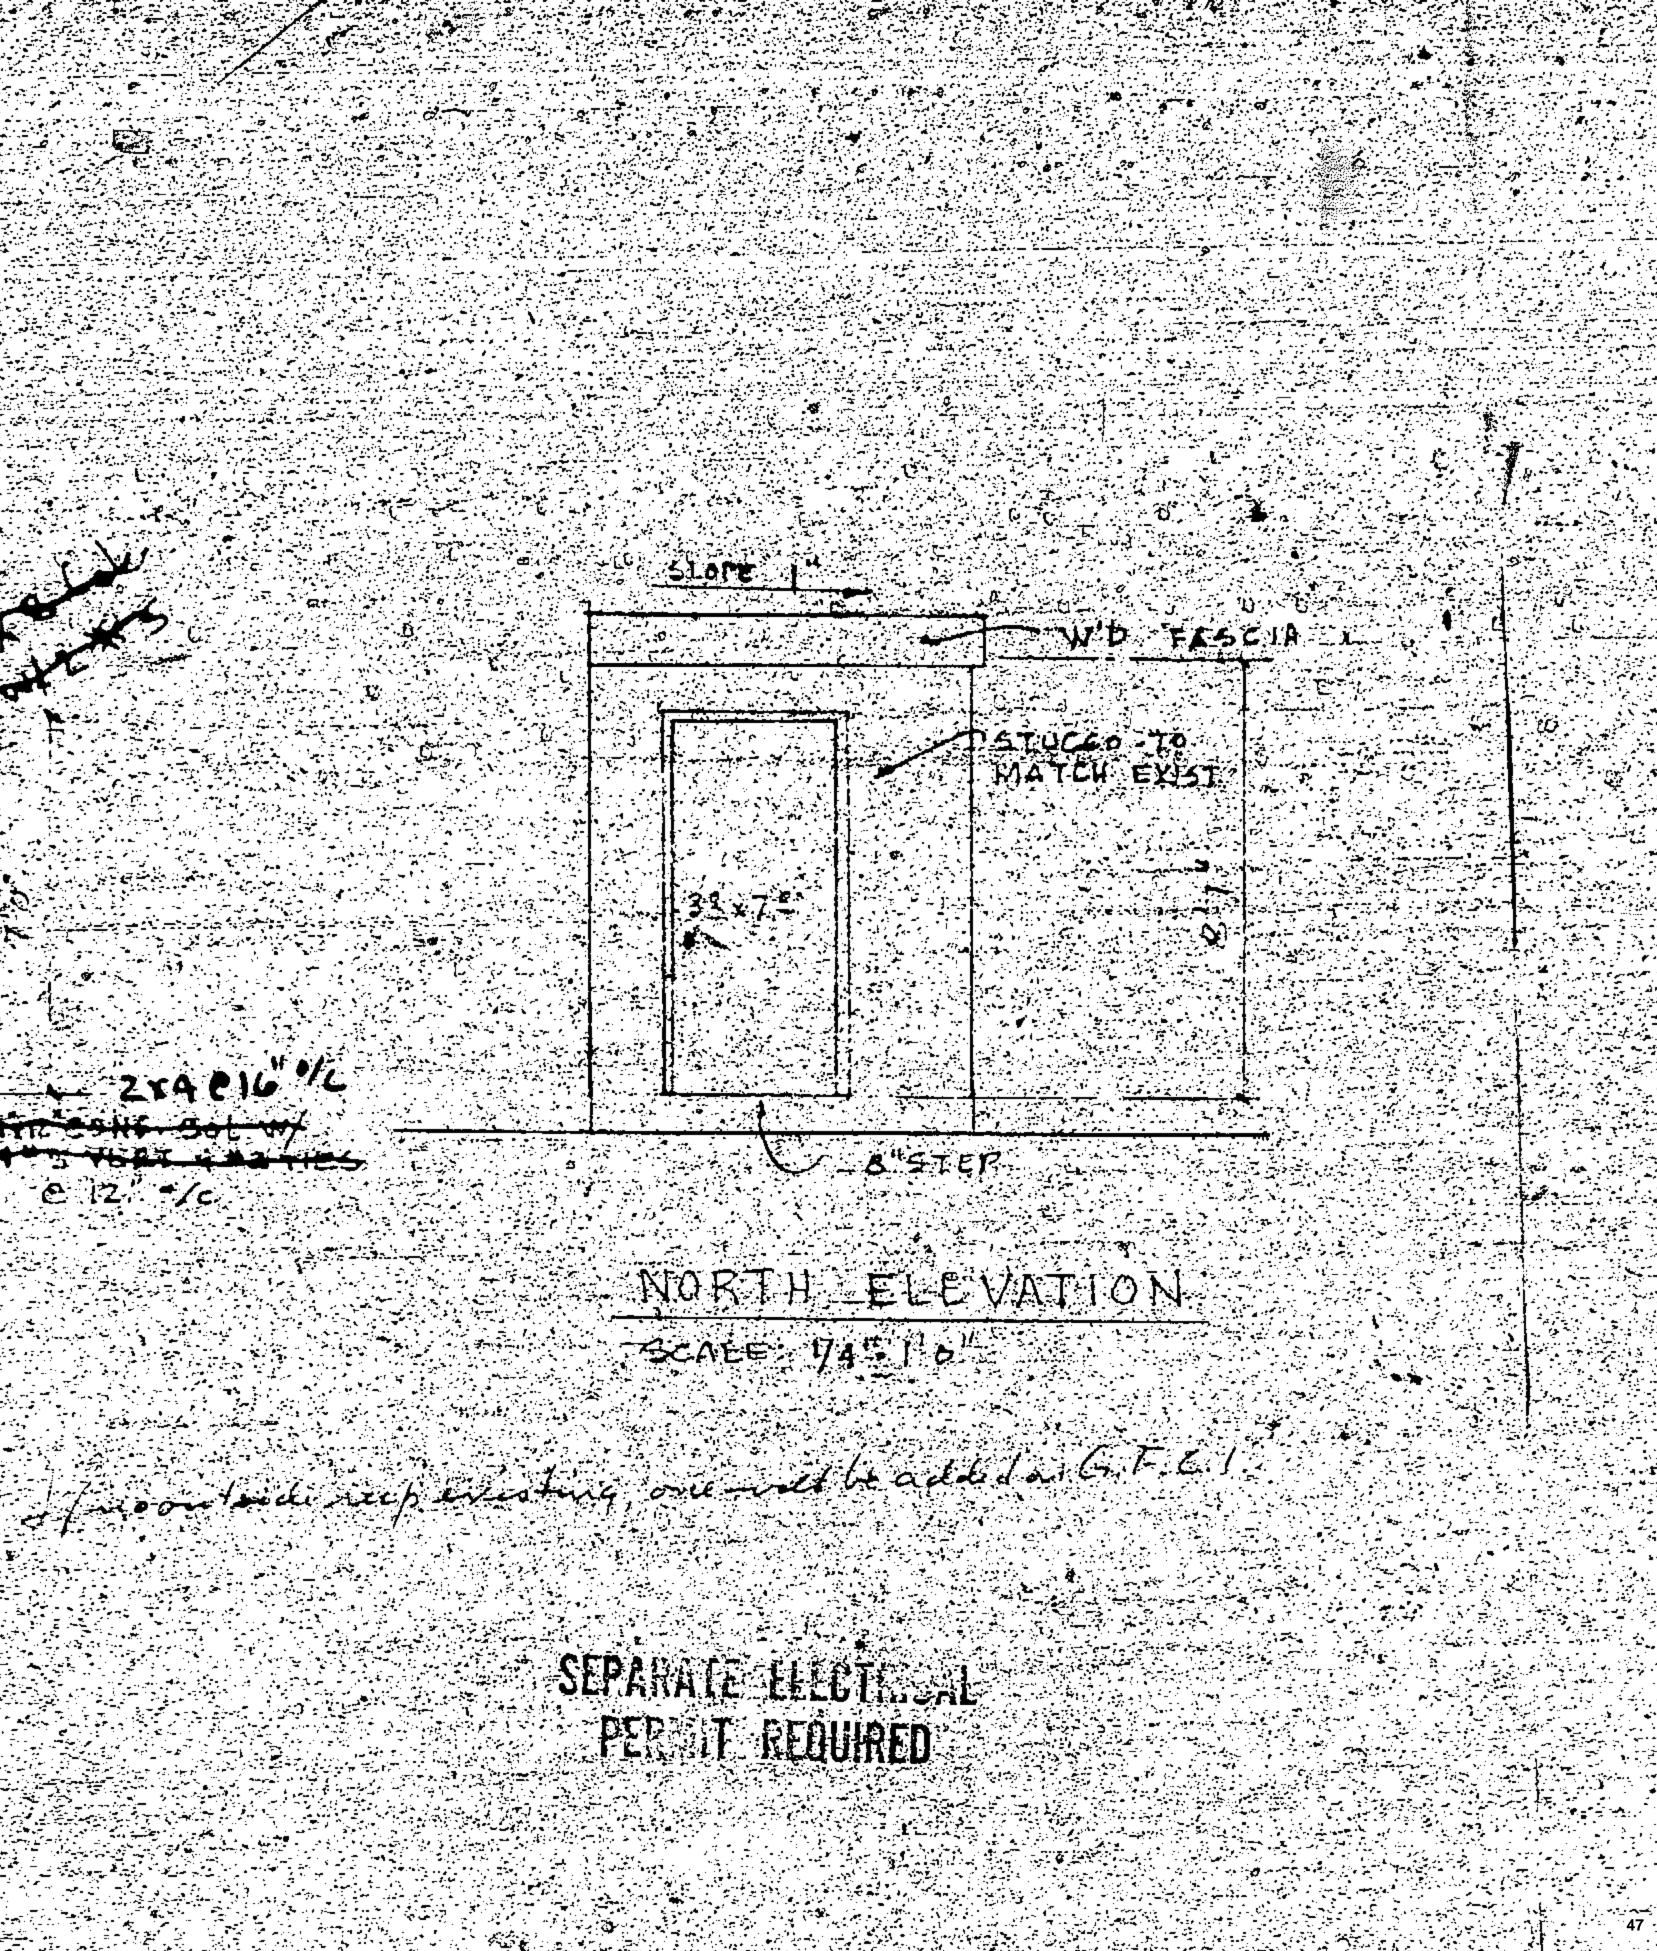

### File Number: 1.2023\_0207

| Agenda Date: | 2/7/2023                                                                                                                                                                                                                                   |
|--------------|--------------------------------------------------------------------------------------------------------------------------------------------------------------------------------------------------------------------------------------------|
| То:          | Historic Preservation Board                                                                                                                                                                                                                |
| Title:       | FILE NO.:22-CM-29APPLICANT: Djazir and Brigitte AbellaLOCATION:1621 Jefferson StreetREQUEST:Certificate of Appropriateness for Demolition andDesign for a single family home in the Lakes Area Historic MultipleResource Listing District. |

#### CITY OF HOLLYWOOD, FLORIDA MEMORANDUM DEPARTMENT OF DEVELOPMENT SERVICES DIVISION OF PLANNING AND URBAN DESIGN

| DATE:    | February 7 <sup>th</sup> , 2023                                                                                                               | MEMO NO.: P-23-01 |
|----------|-----------------------------------------------------------------------------------------------------------------------------------------------|-------------------|
| то:      | Historic Preservation Board                                                                                                                   |                   |
| VIA:     | Andria Wingett, Assistant Director/Planning Manager                                                                                           |                   |
| FROM:    | Tasheema Lewis, Assistant Planner                                                                                                             |                   |
| SUBJECT: | Certificate of Appropriateness for Demolition and Design for a single<br>at 1621 Jefferson Street in the Lakes Area Historic Multiple Resourc | •                 |

#### **EXPLANATION:**

Djazir and Brigitte Abella request a Certificate of Appropriateness for Demolition and Design for a singlefamily home located at 1621 Jefferson Street, within the Lakes Area Historic Multiple Resource Listing District.

The item 22-CM-29 was previously heard at the January 24<sup>th</sup>, 2023 Historic Preservation Board meeting. The Historic Preservation Board voted to approve the Certificate of Appropriateness for Demolition, but continued the request for design to the February 7<sup>th</sup>, 2022 meeting to address certain concerns relating to the design. The proposed changes to the design are found in Attachment II. The resubmittal design criteria meets the previously requested changes by the Board, as such, Staff recommends approval.