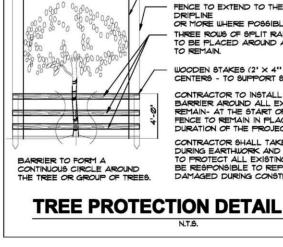

#### 1.2023 0207

|                    | FILE NO.:         | 22-CM-29                                                              |
|--------------------|-------------------|-----------------------------------------------------------------------|
|                    | APPLICANT:        | Djazir and Brigitte Abella                                            |
|                    | LOCATION:         | 1621 Jefferson Street                                                 |
|                    | REQUEST:          | Certificate of Appropriateness for Demolition and Design for a single |
|                    |                   | family home in the Lakes Area Historic Multiple Resource Listing      |
|                    |                   | District.                                                             |
|                    | Attachments: 2229 | <u>HPB_Memo_2022_0207.pdf</u>                                         |
|                    | Attac             | chment I Application Package.pdf                                      |
|                    | Attac             | chment II_Revised Application Package.pdf                             |
| <u>2.2023 0207</u> |                   |                                                                       |
|                    | FILE NO.:         | 22-CMV-58                                                             |
|                    | APPLICANT:        | ColonelMSC Enterprises, LLC./Bravo Investments & Rentals, LLC.        |
|                    | LOCATION:         | 301 Oregon Street                                                     |
|                    | REQUEST:          | Certificate of Appropriateness for Demolition, Design and Variance    |
|                    |                   | for a new duplex in the Hollywood Beach Historic Overlay District     |
|                    |                   | (301 Oregon)                                                          |
|                    | Attachments: 2258 | 3_HPB_Staff Report_2023_0207.pdf                                      |
|                    | Attac             | chment A_Application Package.pdf                                      |
|                    | Attac             | chment B_Aerial photograph.pdf                                        |
| Old Business       |                   |                                                                       |

### File Number: 1.2023\_0207

| Agenda Date: | 2/7/2023                                                                                                                                                                                                                                   |
|--------------|--------------------------------------------------------------------------------------------------------------------------------------------------------------------------------------------------------------------------------------------|
| То:          | Historic Preservation Board                                                                                                                                                                                                                |
| Title:       | FILE NO.:22-CM-29APPLICANT: Djazir and Brigitte AbellaLOCATION:1621 Jefferson StreetREQUEST:Certificate of Appropriateness for Demolition andDesign for a single family home in the Lakes Area Historic MultipleResource Listing District. |

#### **EXPLANATION:**

Djazir and Brigitte Abella request a Certificate of Appropriateness for Demolition and Design for a singlefamily home located at 1621 Jefferson Street, within the Lakes Area Historic Multiple Resource Listing District.