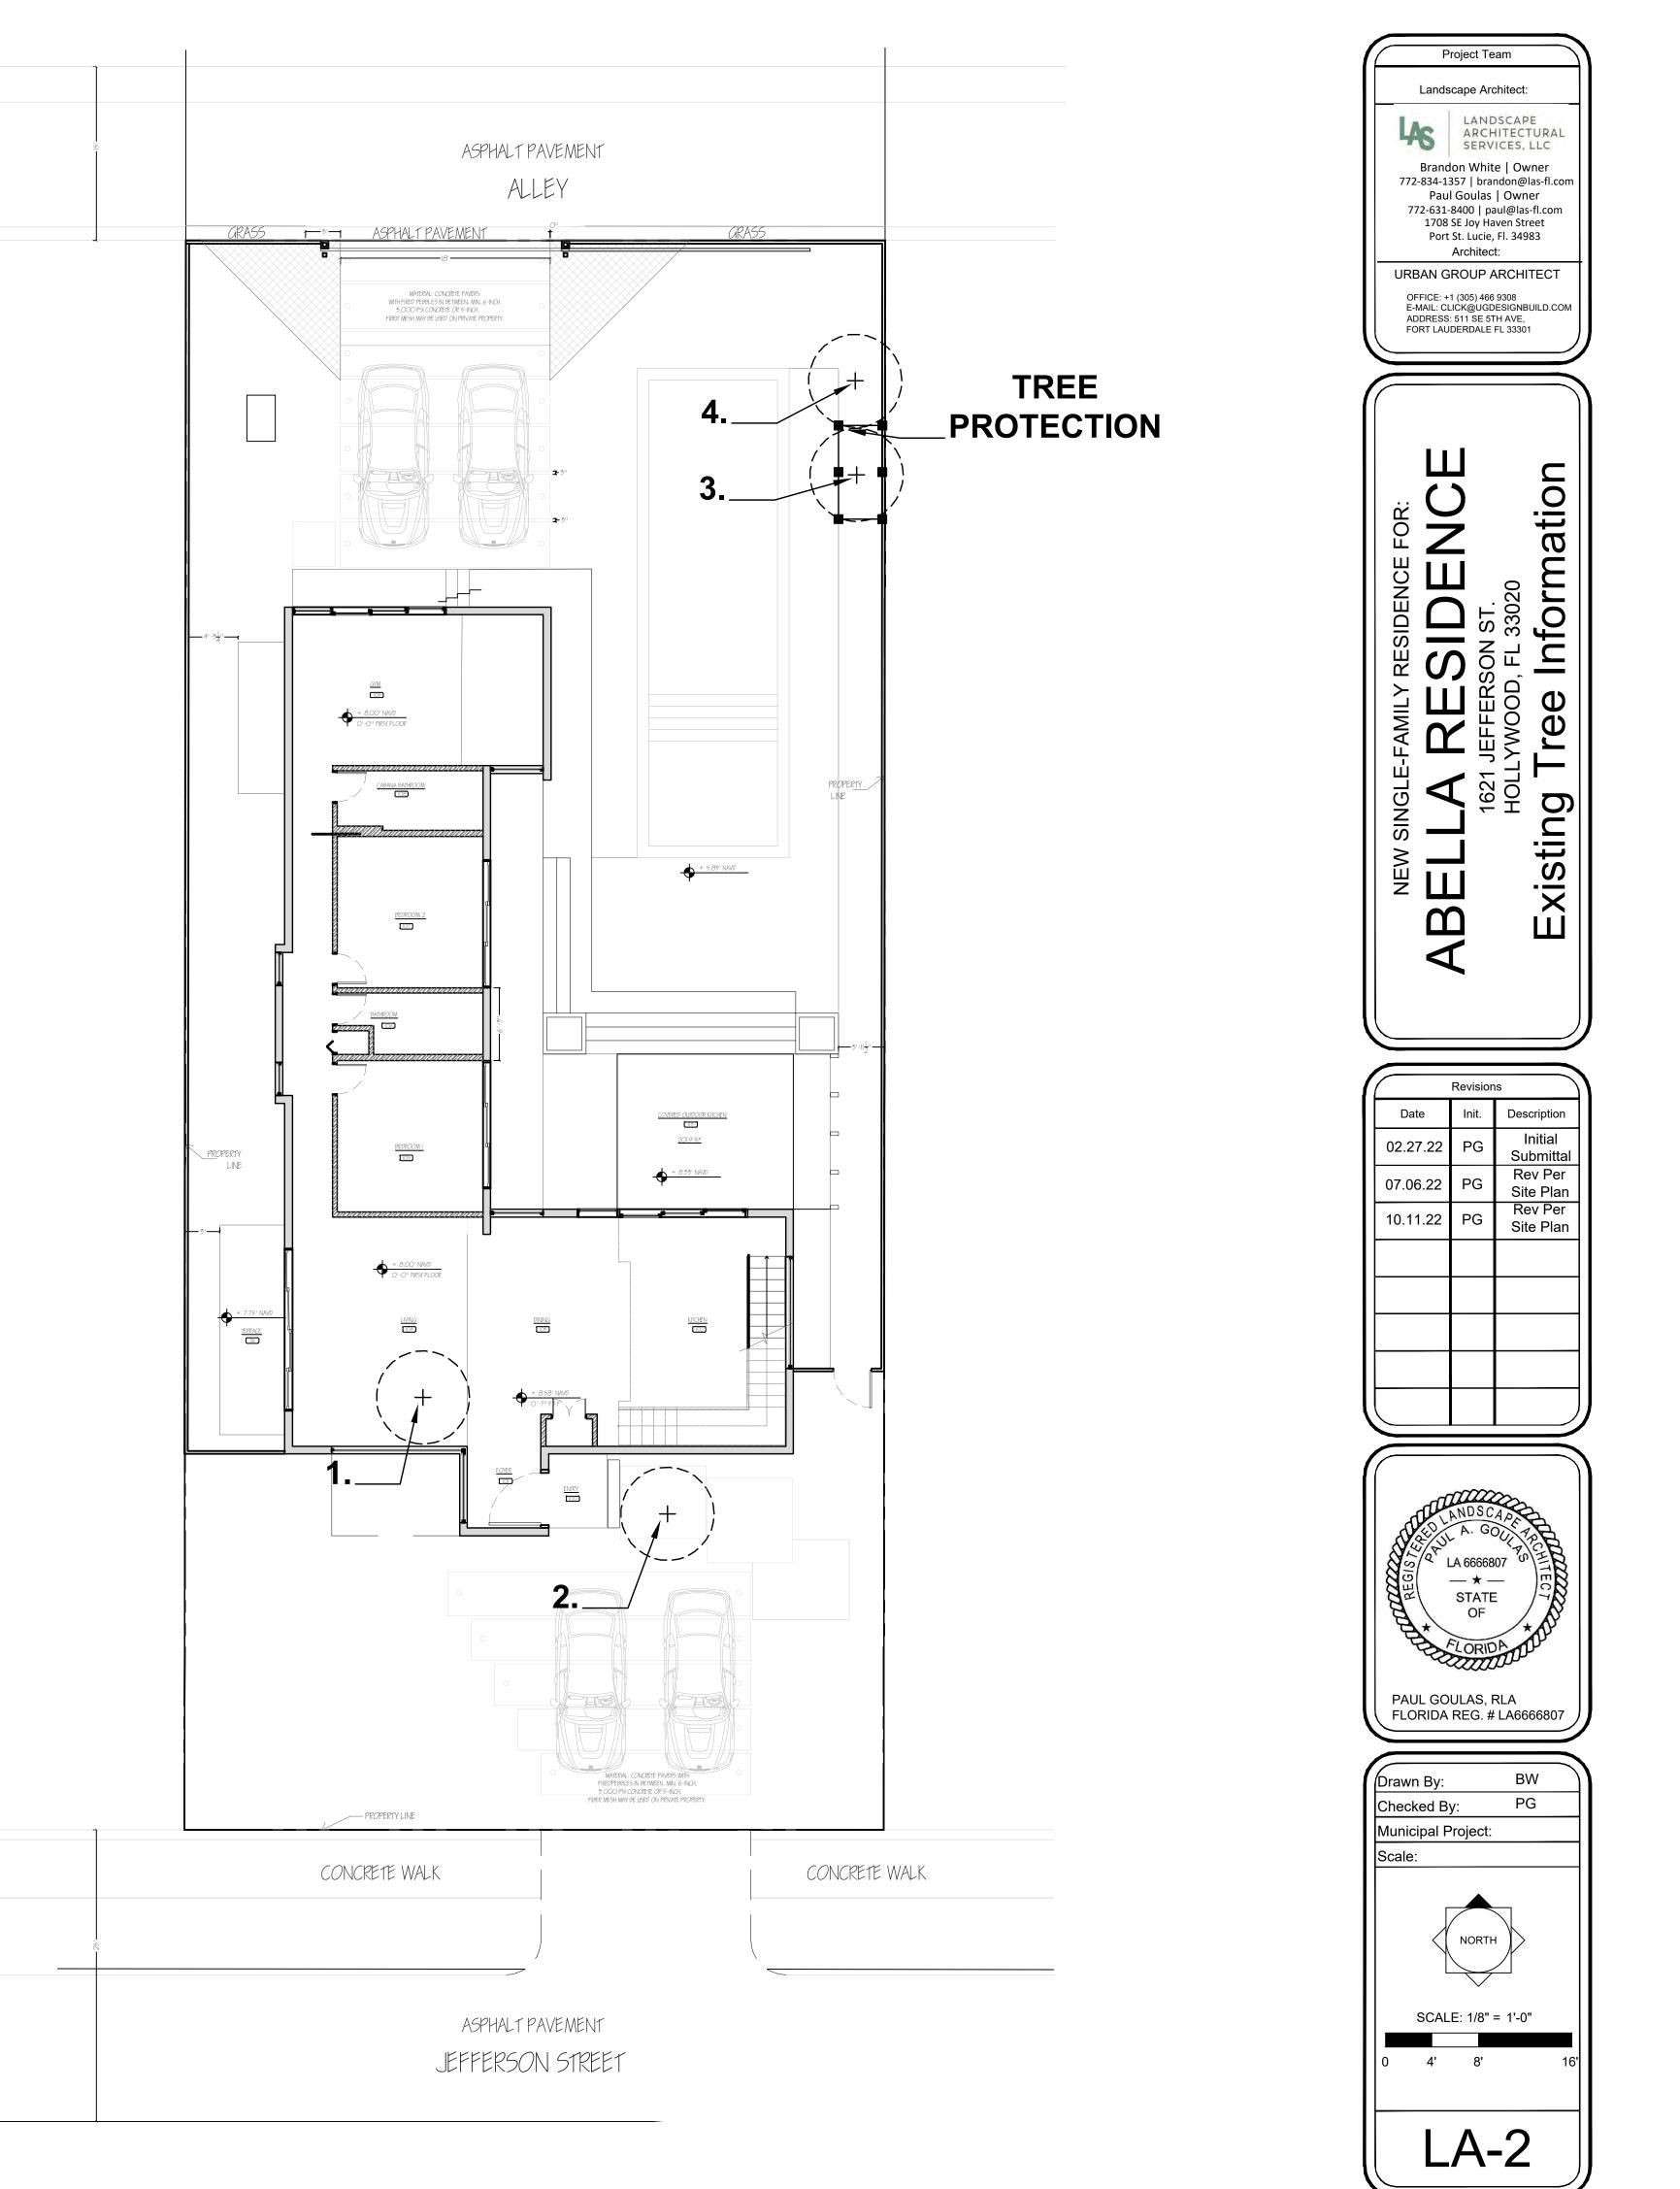

#### 1.2023 0207

|                    | FILE NO.:         | 22-CM-29                                                              |
|--------------------|-------------------|-----------------------------------------------------------------------|
|                    | APPLICANT:        | Djazir and Brigitte Abella                                            |
|                    | LOCATION:         | 1621 Jefferson Street                                                 |
|                    | REQUEST:          | Certificate of Appropriateness for Demolition and Design for a single |
|                    |                   | family home in the Lakes Area Historic Multiple Resource Listing      |
|                    |                   | District.                                                             |
|                    | Attachments: 2229 | <u>HPB_Memo_2022_0207.pdf</u>                                         |
|                    | Attac             | chment I Application Package.pdf                                      |
|                    | Attac             | chment II_Revised Application Package.pdf                             |
| <u>2.2023 0207</u> |                   |                                                                       |
|                    | FILE NO.:         | 22-CMV-58                                                             |
|                    | APPLICANT:        | ColonelMSC Enterprises, LLC./Bravo Investments & Rentals, LLC.        |
|                    | LOCATION:         | 301 Oregon Street                                                     |
|                    | REQUEST:          | Certificate of Appropriateness for Demolition, Design and Variance    |
|                    |                   | for a new duplex in the Hollywood Beach Historic Overlay District     |
|                    |                   | (301 Oregon)                                                          |
|                    | Attachments: 2258 | 3_HPB_Staff Report_2023_0207.pdf                                      |
|                    | Attac             | chment A_Application Package.pdf                                      |
|                    | Attac             | chment B_Aerial photograph.pdf                                        |
| Old Business       |                   |                                                                       |

### File Number: 1.2023\_0207

| Agenda Date: | 2/7/2023                                                                                                                                                                                                                                   |
|--------------|--------------------------------------------------------------------------------------------------------------------------------------------------------------------------------------------------------------------------------------------|
| То:          | Historic Preservation Board                                                                                                                                                                                                                |
| Title:       | FILE NO.:22-CM-29APPLICANT: Djazir and Brigitte AbellaLOCATION:1621 Jefferson StreetREQUEST:Certificate of Appropriateness for Demolition andDesign for a single family home in the Lakes Area Historic MultipleResource Listing District. |

#### **EXPLANATION:**

Djazir and Brigitte Abella request a Certificate of Appropriateness for Demolition and Design for a singlefamily home located at 1621 Jefferson Street, within the Lakes Area Historic Multiple Resource Listing District.