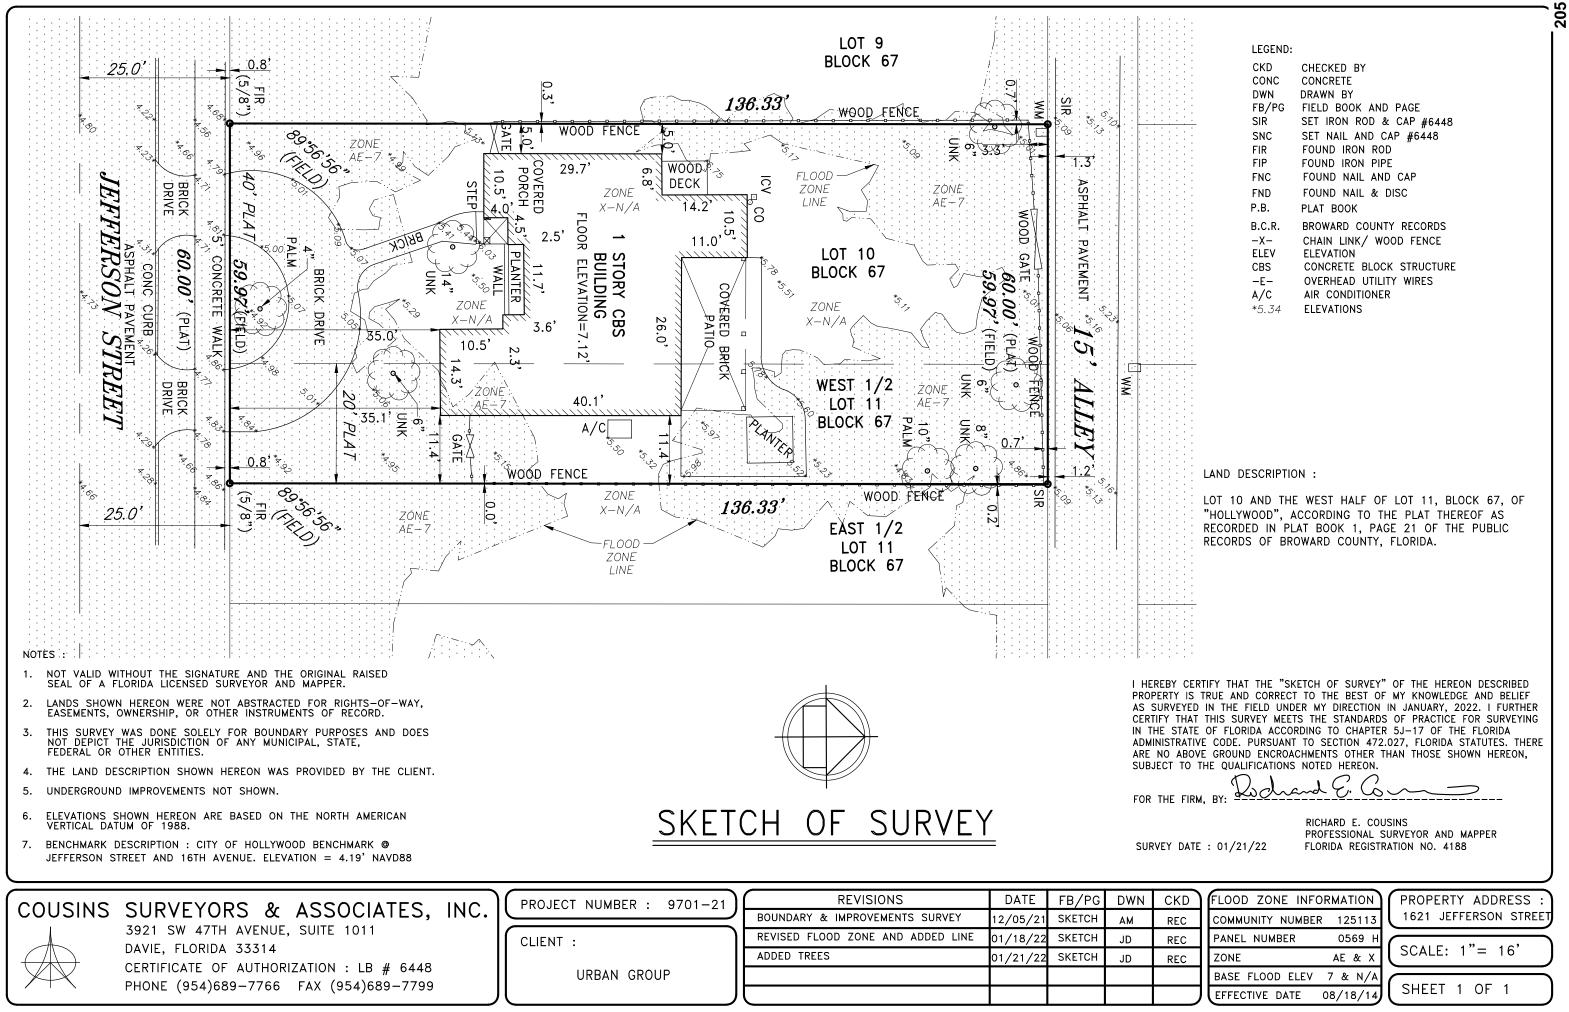

# Lot 10 and the West 20 feet of Lot 11, Block 67, of HOLLYWOOD, according to the Plat thereof, recorded in Plat Book 1, Page 21, of the Public Records of Broward County, Florida.

Subject to Real Estate Taxes for the year 2021 and thereafter. Subject to Easements, Dedications, Limitations, appearing on the applicable plats, and zoning ordinances, without, however, reimposing the same.

### Lot 10 and the West 20 feet of Lot 11, Block 67, of HOLLYWOOD, according to the Plat thereof, recorded in Plat Book 1, Page 21, of the Public Records of Broward County, Florida.

Seller covenants to Buyer that Seller is the lawful owner of the said goods and chattels; that they are free from all encumbrances; that Seller has good right to sell that property, and that Seller will warrant and defend the sale of said property, goods and chattels unto the Buyer against the lawful claims and demands of all persons whomsoever.

#### Click here to display your 2022 TRIM Notice.

**IMPORTANT:** 

| Site Address         | 1621 JEFFERSON STREET, HOLLYWOOD FL 33020-5511 | ור | ID #    | 5142 15 02 2680     |
|----------------------|------------------------------------------------|----|---------|---------------------|
| Property Owner       | ABELLA, DJAZIR                                 | ור | Millage | 0513                |
|                      | CONTRE ABELLA, BRIGITTE OLIVIA                 | ו∟ | Use     | 01- <mark>01</mark> |
| Mailing Address      | 840 LENOX AVE #5 MIAMI BEACH FL 33139          |    |         |                     |
| Abbreviated<br>Legal | HOLLYWOOD 1-21 B LOT 10,11 W1/2 BLK 67         |    |         |                     |

#### **PROPERTY SUMMARY**

| <b>Tax Year:</b> 2022                                         | Proj |
|---------------------------------------------------------------|------|
| Property ID: 514215022680                                     | Mill |
| Property Owner(s): ABELLA, DJAZIR                             | Adj. |
| CONTRE ABELLA, BRIGITTE OLIVIA                                | Bldg |
| Mailing Address:840 LENOX AVE #5 MIAMI BEACH, FL 33139        | Effe |
| Physical Address: 1621 JEFFERSON STREET HOLLYWOOD, 33020-5511 | Year |
|                                                               |      |