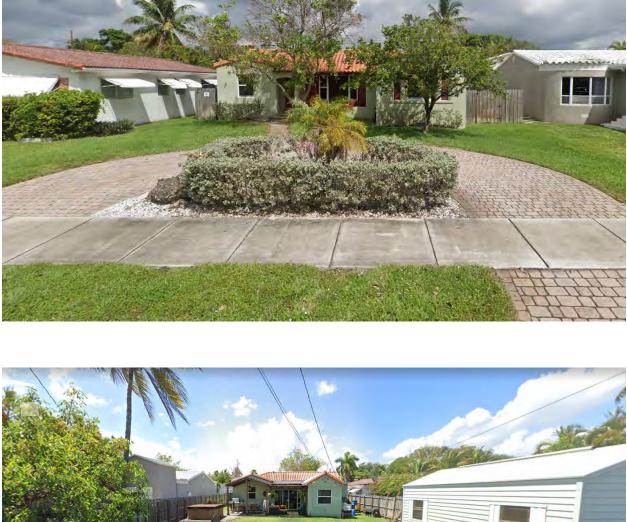

#### **EXPLANATION:**

Djazir and Brigitte Abella request a Certificate of Appropriateness for Demolition and Design for a singlefamily home located at 1621 Jefferson Street, within the Lakes Area Historic Multiple Resource Listing District.

The item 22-CM-29 was previously heard at the January 24<sup>th</sup>, 2023 Historic Preservation Board meeting. The Historic Preservation Board voted to approve the Certificate of Appropriateness for Demolition, but continued the request for design to the February 7<sup>th</sup>, 2022 meeting to address certain concerns relating to the design. The proposed changes to the design are found in Attachment II. The resubmittal design criteria meets the previously requested changes by the Board, as such, Staff recommends approval.