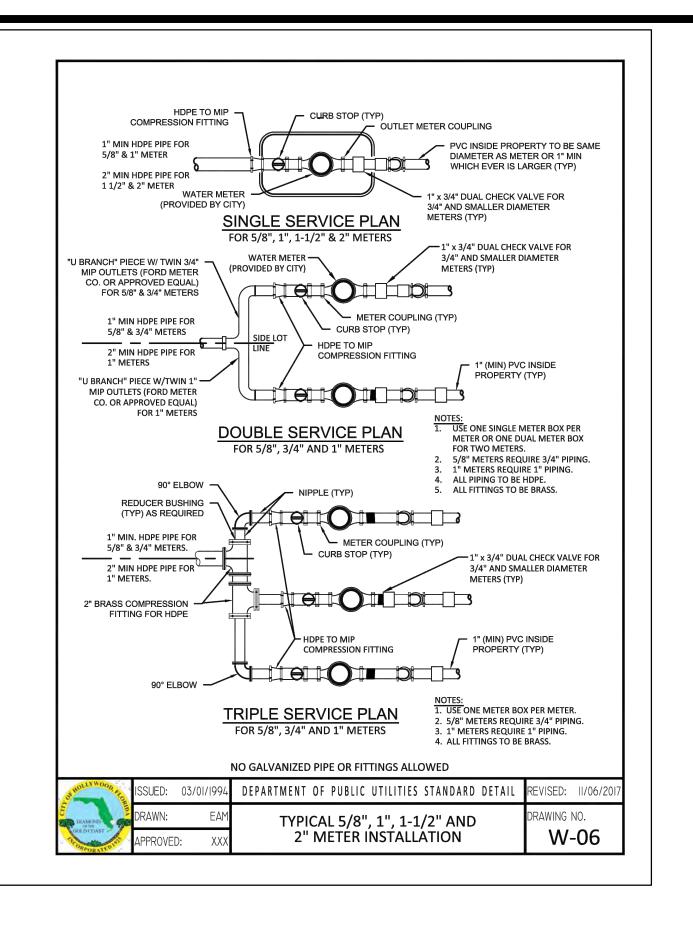

|
| [(1 IN) X 8,176 SF] / (12 IN/FT) = 681 CF                                                                                                           |
| 2.5 IN TIMES IMPERVIOUS AREA GOVERNS                                                                                                                |
| REQUIRED STORAGE VOLUME: 1,082 CF                                                                                                                   |
| WATER QUALITY STORAGE PROVIDED:                                                                                                                     |
| SWALE AREA $\#1 = 299$ CF<br>SWALE AREA $\#2 = 135$ CF<br>SWALE AREA $\#3 = 356$ CF<br>SWALE AREA $\#4 = 298$ CF<br><b>TOTAL STORAGE = 1,086 CF</b> |

SCALE: 1"=10'











NOTE: THERE WILL BE NO UTILITY WORK IN THE RIGHT-OF-WAY DONE BY THE PROJECT'S CONTRACTOR. THE SITE WILL BE SERVED BY AN EXISTING SANITARY SEWER LATERAL & WATER SERVICE CONNECTION WILL BE MADE BY CITY STAFF.



ORD CENS

THIS ITEM HAS BEEN DIGITALLY SIGNED AND SEALED BY WILFORD ZEPHYR ON THE DATE ADJACENT TO THE SEAL.

PRINTED COPIES OF THIS DOCUMENT ARE NOT CONSIDERED SIGNED AND SEALED AND THE SIGNATURE MUST BE VERIFIED ON ANY ELECTRONIC COPIES.

# WATER PLAN & DETAILS

SCALE: 1"=10'

214

PROJECT NO.: 22-04

| Single Family Districts (RS)                                                                                                                                                                | Required              |
|------------------------------------------------------------