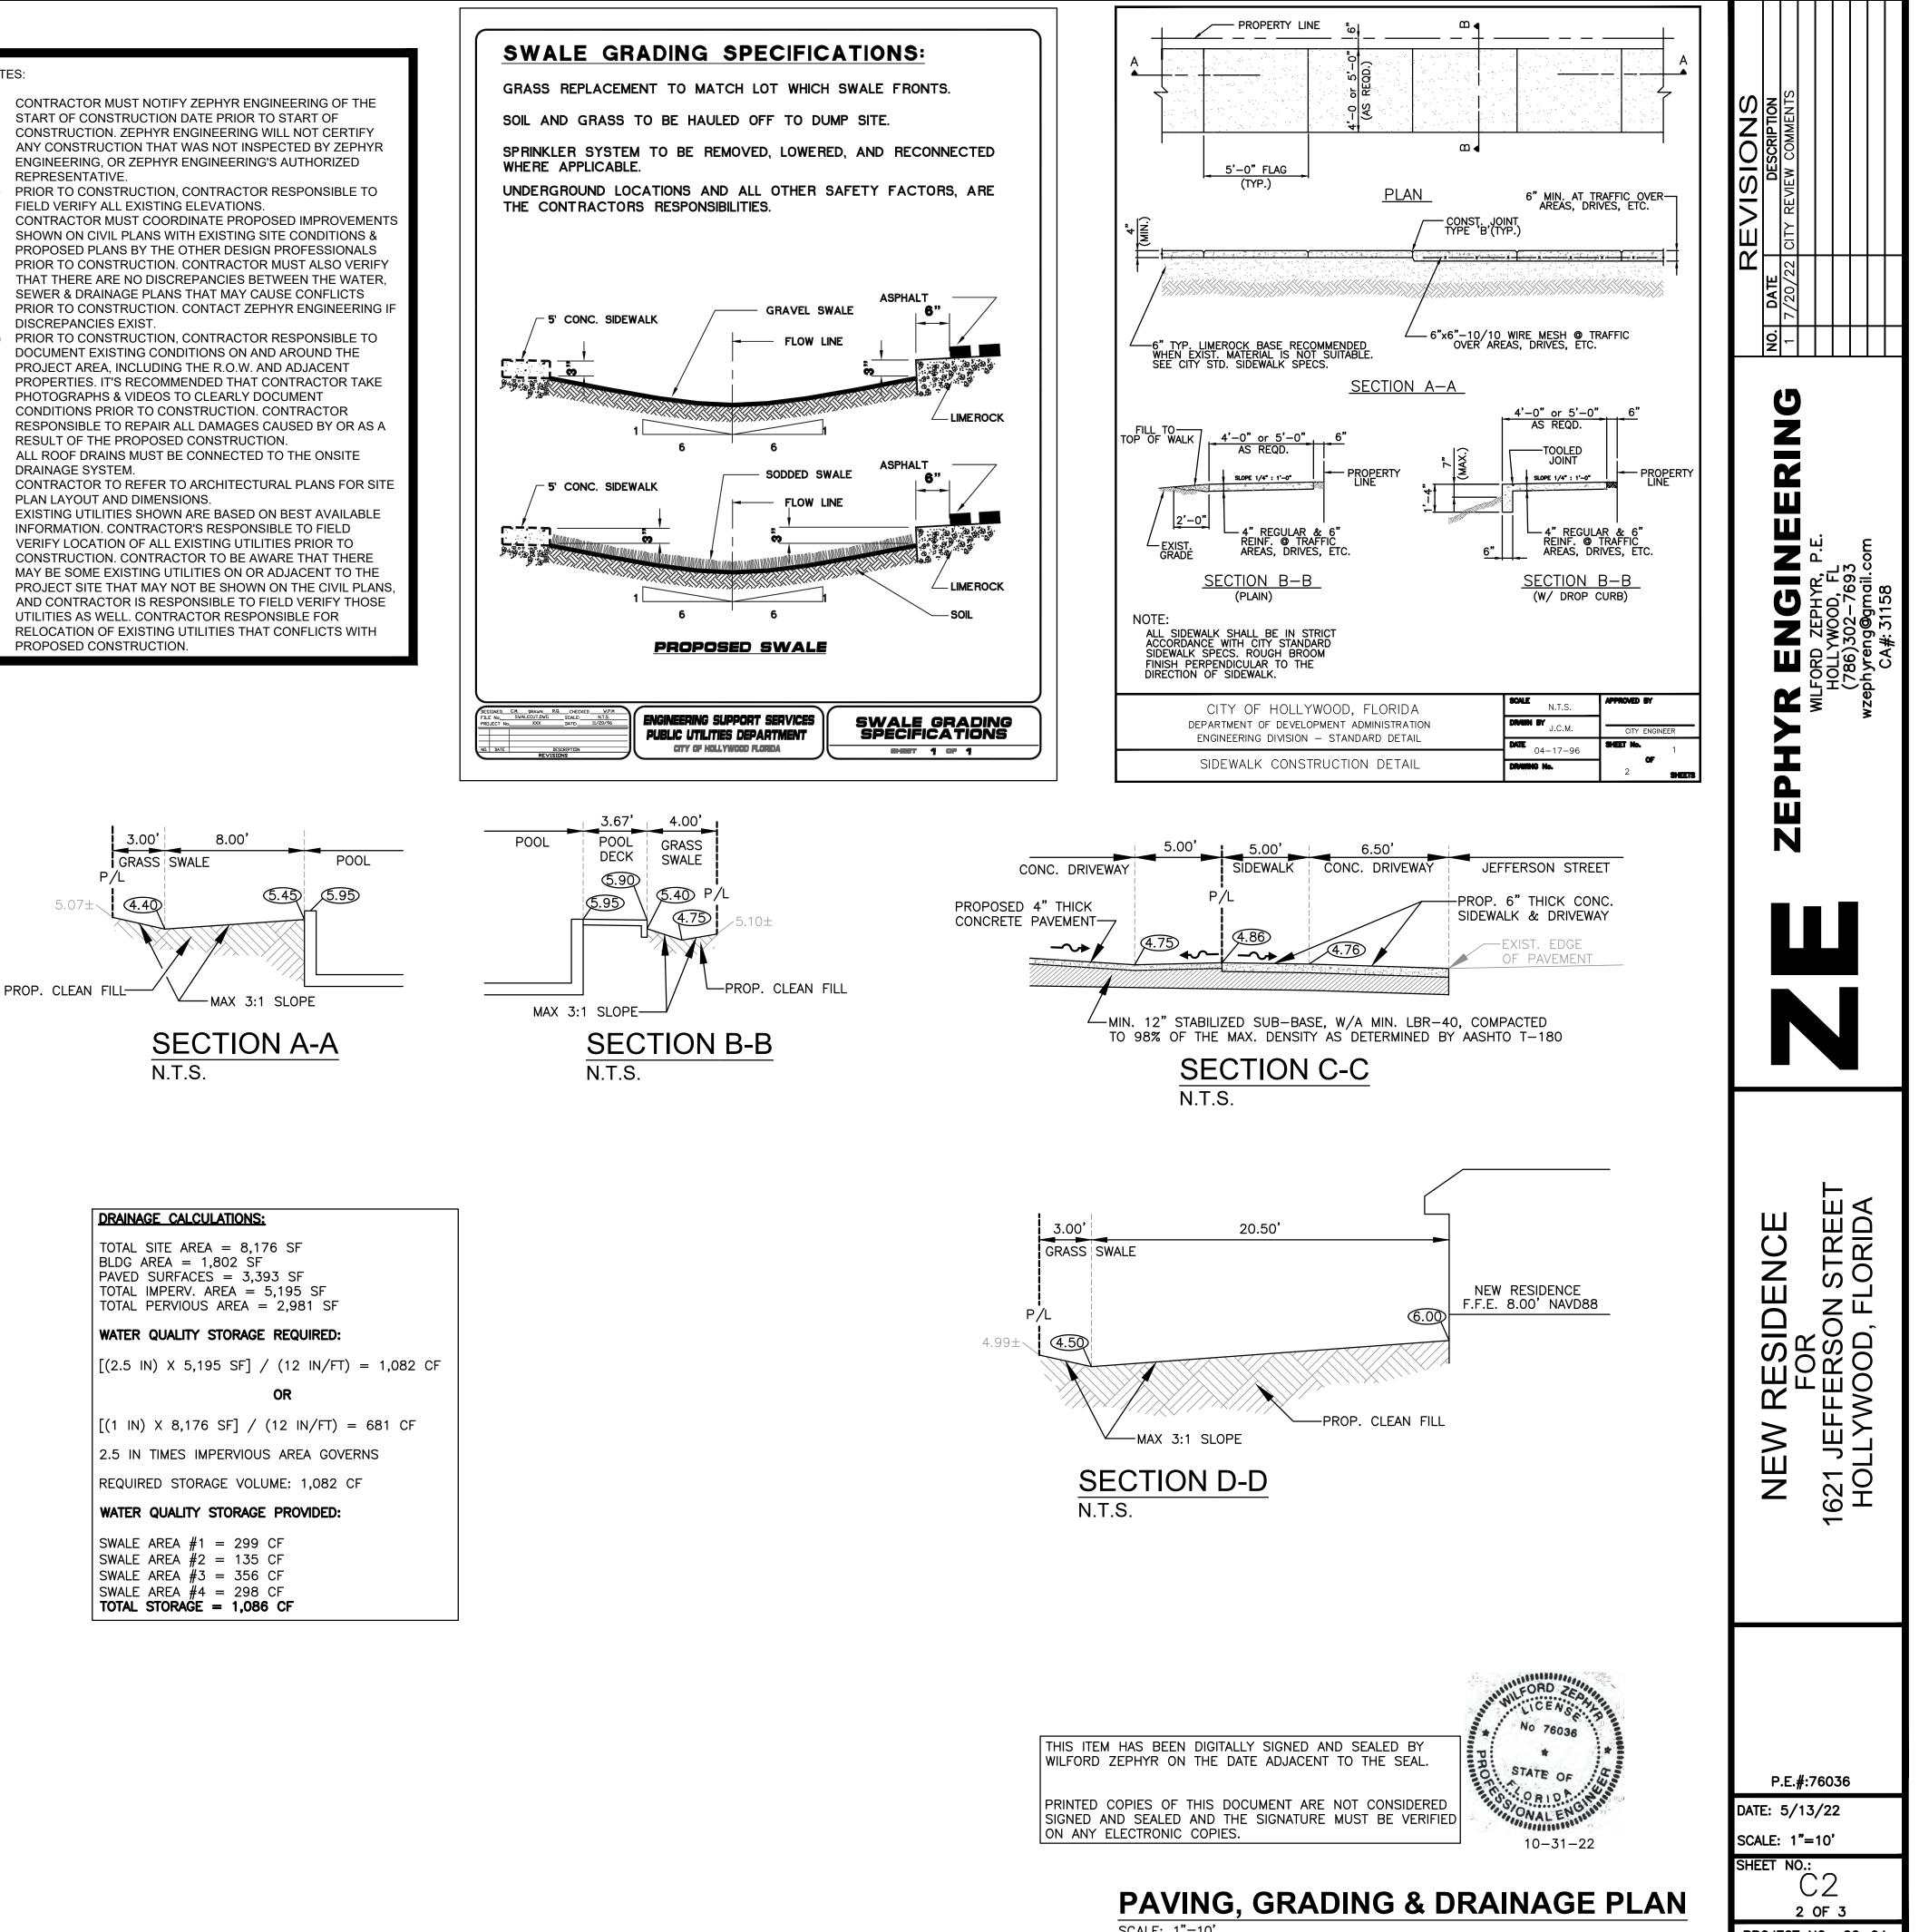

### File Number: 1.2023\_0207

| Agenda Date: | 2/7/2023                                                                                                                                                                                                                                   |
|--------------|--------------------------------------------------------------------------------------------------------------------------------------------------------------------------------------------------------------------------------------------|
| То:          | Historic Preservation Board                                                                                                                                                                                                                |
| Title:       | FILE NO.:22-CM-29APPLICANT: Djazir and Brigitte AbellaLOCATION:1621 Jefferson StreetREQUEST:Certificate of Appropriateness for Demolition andDesign for a single family home in the Lakes Area Historic MultipleResource Listing District. |

#### **EXPLANATION:**

Djazir and Brigitte Abella request a Certificate of Appropriateness for Demolition and Design for a singlefamily home located at 1621 Jefferson Street, within the Lakes Area Historic Multiple Resource Listing District.

The item 22-CM-29 was previously heard at the January 24<sup>th</sup>, 2023 Historic Preservation Board meeting. The Historic Preservation Board voted to approve the Certificate of Appropriateness for Demolition, but continued the request for design to the February 7<sup>th</sup>, 2022 meeting to address certain concerns relating to the design. The proposed changes to the design are found in Attachment II. The resubmittal design criteria meets the previously requested changes by the Board, as such, Staff recommends approval.