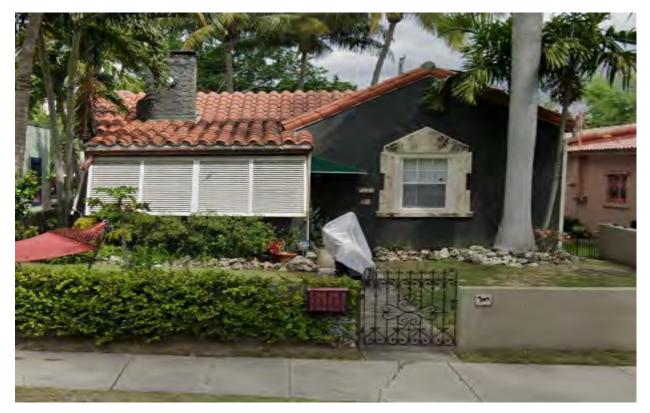

### File Number: 1.2023\_0207

| Agenda Date: | 2/7/2023                                                                                                                                                                                                                                   |
|--------------|--------------------------------------------------------------------------------------------------------------------------------------------------------------------------------------------------------------------------------------------|
| То:          | Historic Preservation Board                                                                                                                                                                                                                |
| Title:       | FILE NO.:22-CM-29APPLICANT: Djazir and Brigitte AbellaLOCATION:1621 Jefferson StreetREQUEST:Certificate of Appropriateness for Demolition andDesign for a single family home in the Lakes Area Historic MultipleResource Listing District. |

#### **EXPLANATION:**

Djazir and Brigitte Abella request a Certificate of Appropriateness for Demolition and Design for a singlefamily home located at 1621 Jefferson Street, within the Lakes Area Historic Multiple Resource Listing District.

The item 22-CM-29 was previously heard at the January 24<sup>th</sup>, 2023 Historic Preservation Board meeting. The Historic Preservation Board voted to approve the Certificate of Appropriateness for Demolition, but continued the request for design to the February 7<sup>th</sup>, 2022 meeting to address certain concerns relating to the design. The proposed changes to the design are found in Attachment II. The resubmittal design criteria meets the previously requested changes by the Board, as such, Staff recommends approval.