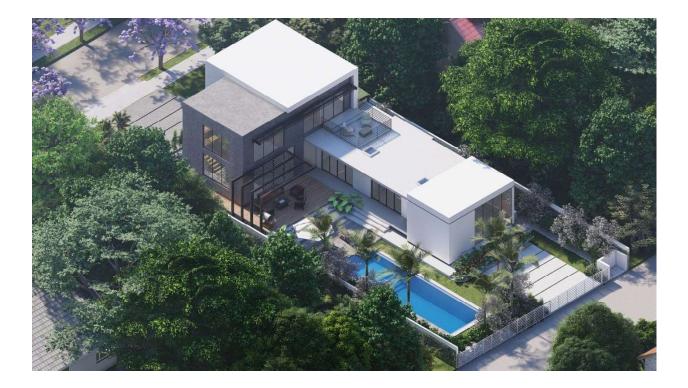

### File Number: 1.2023\_0207

| Agenda Date: | 2/7/2023                                                                                                                                                                                                                                   |
|--------------|--------------------------------------------------------------------------------------------------------------------------------------------------------------------------------------------------------------------------------------------|
| То:          | Historic Preservation Board                                                                                                                                                                                                                |
| Title:       | FILE NO.:22-CM-29APPLICANT: Djazir and Brigitte AbellaLOCATION:1621 Jefferson StreetREQUEST:Certificate of Appropriateness for Demolition andDesign for a single family home in the Lakes Area Historic MultipleResource Listing District. |

#### **EXPLANATION:**

Djazir and Brigitte Abella request a Certificate of Appropriateness for Demolition and Design for a singlefamily home located at 1621 Jefferson Street, within the Lakes Area Historic Multiple Resource Listing District.

The item 22-CM-29 was previously heard at the January 24<sup>th</sup>, 2023 Historic Preservation Board meeting. The Historic Preservation Board voted to approve the Certificate of Appropriateness for Demolition, but continued the request for design to the February 7<sup>th</sup>, 2022 meeting to address certain concerns relating to the design. The proposed changes to the design are found in Attachment II. The resubmittal design criteria meets the previously requested changes by the Board, as such, Staff recommends approval.