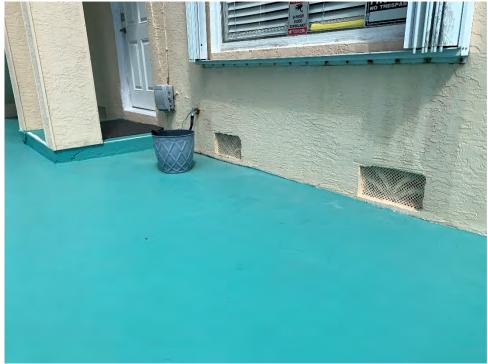

The item 22-CM-29 was previously heard at the January 24<sup>th</sup>, 2023 Historic Preservation Board meeting. The Historic Preservation Board voted to approve the Certificate of Appropriateness for Demolition, but continued the request for design to the February 7<sup>th</sup>, 2022 meeting to address certain concerns relating to the design. The proposed changes to the design are found in Attachment II. The resubmittal design criteria meets the previously requested changes by the Board, as such, Staff recommends approval.