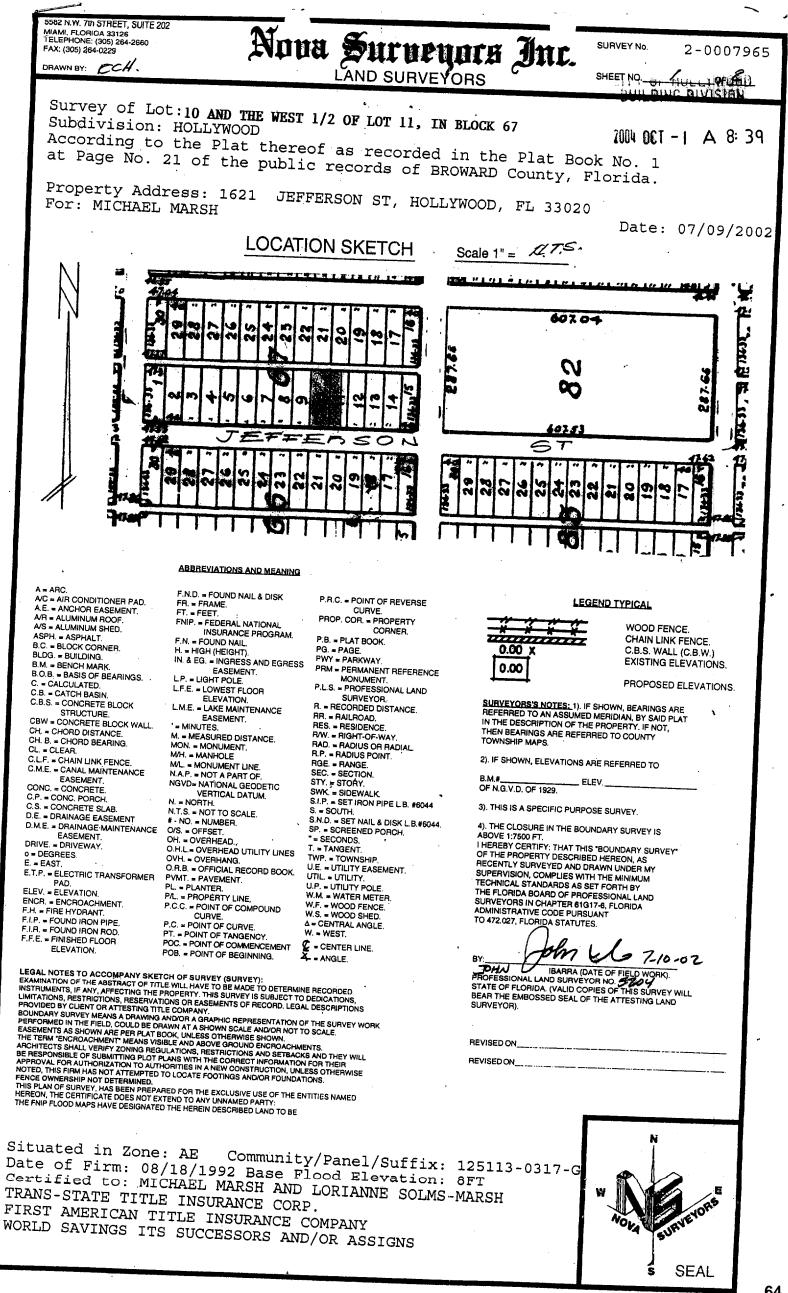

### File Number: 1.2023\_0207

| Agenda Date: | 2/7/2023                                                                                                                                                                                                                                   |
|--------------|--------------------------------------------------------------------------------------------------------------------------------------------------------------------------------------------------------------------------------------------|
| То:          | Historic Preservation Board                                                                                                                                                                                                                |
| Title:       | FILE NO.:22-CM-29APPLICANT: Djazir and Brigitte AbellaLOCATION:1621 Jefferson StreetREQUEST:Certificate of Appropriateness for Demolition andDesign for a single family home in the Lakes Area Historic MultipleResource Listing District. |

#### **EXPLANATION:**

Djazir and Brigitte Abella request a Certificate of Appropriateness for Demolition and Design for a singlefamily home located at 1621 Jefferson Street, within the Lakes Area Historic Multiple Resource Listing District.

# Lot 10 and the West 20 feet of Lot 11, Block 67, of HOLLYWOOD, according to the Plat thereof, recorded in Plat Book 1, Page 21, of the Public Records of Broward County, Florida.

Subject to Real Estate Taxes for the year 2021 and thereafter. Subject to Easements, Dedications, Limitations, appearing on the applicable plats, and zoning ordinances, without, however, reimposing the same.

#### Click here to display your 2022 TRIM Notice.

**IMPORTANT:** 

| Site Address         | 1621 JEFFERSON STREET, HOLLYWOOD FL 33020-5511 | ור | ID #    | 5142 15 02 2680     |
|----------------------|------------------------------------------------|----|---------|---------------------|
| Property Owner       | ABELLA, DJAZIR                                 | ור | Millage | 0513                |
|                      | CONTRE ABELLA, BRIGITTE OLIVIA                 | ו∟ | Use     | 01- <mark>01</mark> |
| Mailing Address      | 840 LENOX AVE #5 MIAMI BEACH FL 33139          |    |         |                     |
| Abbreviated<br>Legal | HOLLYWOOD 1-21 B LOT 10,11 W1/2 BLK 67         |    |         |                     |