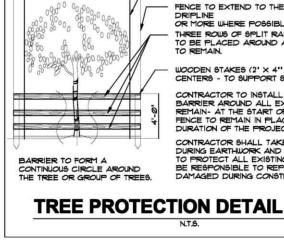

S SELECTED FOR TESTING SHALL BE TESTED IN THE FOLLOWING MANNER

A. DIG EACH PLANTING PIT TO THE MINIMUM SPECIFIED SIZE.

- B. FILL PLANTING PIT WITH TWELVE INCHES (12") OF WATER. IF THE WATER LEVEL DROPS FOUR (4") OR MORE WITHIN FOUR (4) HOURS, THE DRAINAGE IS SUFFICIENT AND A DRAINAGE CHANNEL IS NOT REQUIRED IF THE WATER LEVEL DROPS LESS THAN FOUR INCHES (4") WITHIN THE FOUR (4) HOUR PERIOD, A DRAINAGE CHANNEL IS REQUIRED.
- C. WHERE REQUIRED, THE DRAINAGE CHANNEL MUST EXTEND DOWN THROUGH THE NON POROUS SOIL AND INTO POROUS SOIL. (SEE DETAIL)
- D. ALL MATERIAL REMOVED FROM THE DRAINAGE CHANNEL SHALL BE DISCARDED.
- E. WHEN BACKFILLING PLANTING PITS WITH PLANTING MIXTURE, CARE MUST BE TAKEN TO KEEP THE CONSISTENCY OF THE SOIL MIX THE SAME THROUGHOUT THE PLANTING PIT AND DRAINAGE CHANNEL.



TREE PROTECTION DETAIL

NOT TO SCALE



TAMP SOIL ADJACENT TO ROOT BARRIERS TO STABILIZE SO THAT RRIGATION FLOW DIRECTLY THROUGH THE ROOT BALL.

-HARDSCAPE

36" MIN DEPTH

"DFFPROOT"

(SEE SPEC.

ROOT BARRIER.

SECURE BATTENS W/ (2) 3/4" HIGH CARBON STEEL BANDS TO HOLD BATTENS IN PLACE DURING PLANTING PROJECT. DO NOT NAIL (5) LAYERS OF BURLAP BATTENS TO TRUNK. HEIGHT OF BATTENS SHALL BE LOCATED IN RELATION TO THE HEIGHT OF THE TREE FOR ADEQUATE BRACING. STEEL BANDS

(5) 2x4x16" WOOD BATTENS

BRACING DETAIL NOT TO SCALE

DRIP LINE



# ATTACHMENT II

Revised Application Package

# NEW RESIDENCE FOR: ABELLA RESIDENCE

## 1621 JEFFERSON ST., HOLLYWOOD FL 33020

### URBAN GROUP Architect

511 SE 5TH AVE, FORT LAUDERDALE FL 33301 O= (305) 466 9308 E= <u>CLICK@UGDESIGNBUILD.COM</u>

### PLANNI