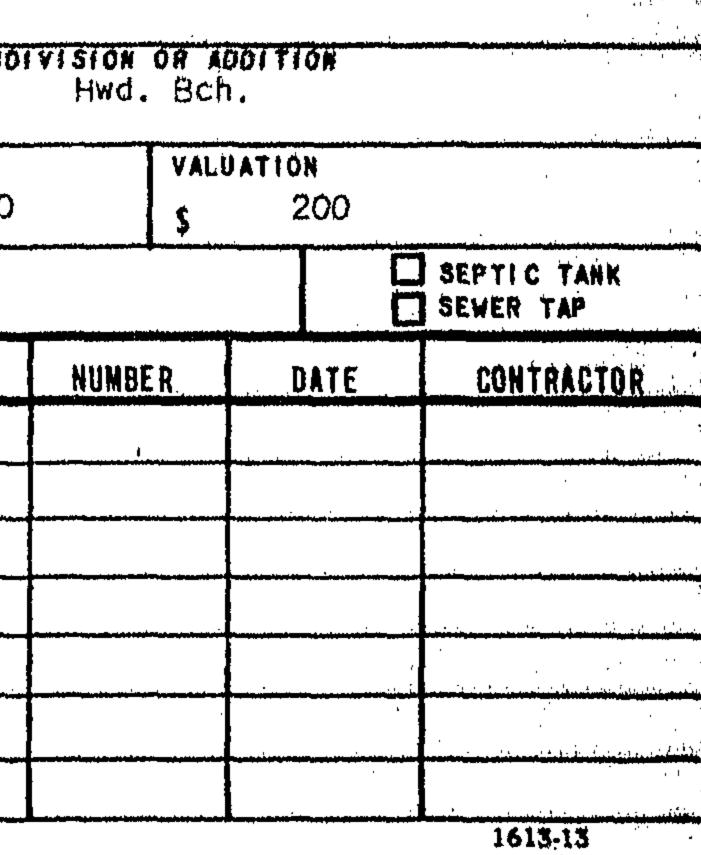

#### 1.2023 0207

|                    | FILE NO.:         | 22-CM-29                                                              |
|--------------------|-------------------|-----------------------------------------------------------------------|
|                    | APPLICANT:        | Djazir and Brigitte Abella                                            |
|                    | LOCATION:         | 1621 Jefferson Street                                                 |
|                    | REQUEST:          | Certificate of Appropriateness for Demolition and Design for a single |
|                    |                   | family home in the Lakes Area Historic Multiple Resource Listing      |
|                    |                   | District.                                                             |
|                    | Attachments: 2229 | <u>HPB_Memo_2022_0207.pdf</u>                                         |
|                    | Attac             | chment I Application Package.pdf                                      |
|                    | Attac             | chment II_Revised Application Package.pdf                             |
| <u>2.2023 0207</u> |                   |                                                                       |
|                    | FILE NO.:         | 22-CMV-58                                                             |
|                    | APPLICANT:        | ColonelMSC Enterprises, LLC./Bravo Investments & Rentals, LLC.        |
|                    | LOCATION:         | 301 Oregon Street                                                     |
|                    | REQUEST:          | Certificate of Appropriateness for Demolition, Design and Variance    |
|                    |                   | for a new duplex in the Hollywood Beach Historic Overlay District     |
|                    |                   | (301 Oregon)                                                          |
|                    | Attachments: 2258 | 3_HPB_Staff Report_2023_0207.pdf                                      |
|                    | Attac             | chment A_Application Package.pdf                                      |
|                    | Attac             | chment B_Aerial photograph.pdf                                        |
| Old Business       |                   |                                                                       |

### File Number: 1.2023\_0207

| Agenda Date: | 2/7/2023                                                                                                                                                                                                                                   |
|--------------|--------------------------------------------------------------------------------------------------------------------------------------------------------------------------------------------------------------------------------------------|
| То:          | Historic Preservation Board                                                                                                                                                                                                                |
| Title:       | FILE NO.:22-CM-29APPLICANT: Djazir and Brigitte AbellaLOCATION:1621 Jefferson StreetREQUEST:Certificate of Appropriateness for Demolition andDesign for a single family home in the Lakes Area Historic MultipleResource Listing District. |