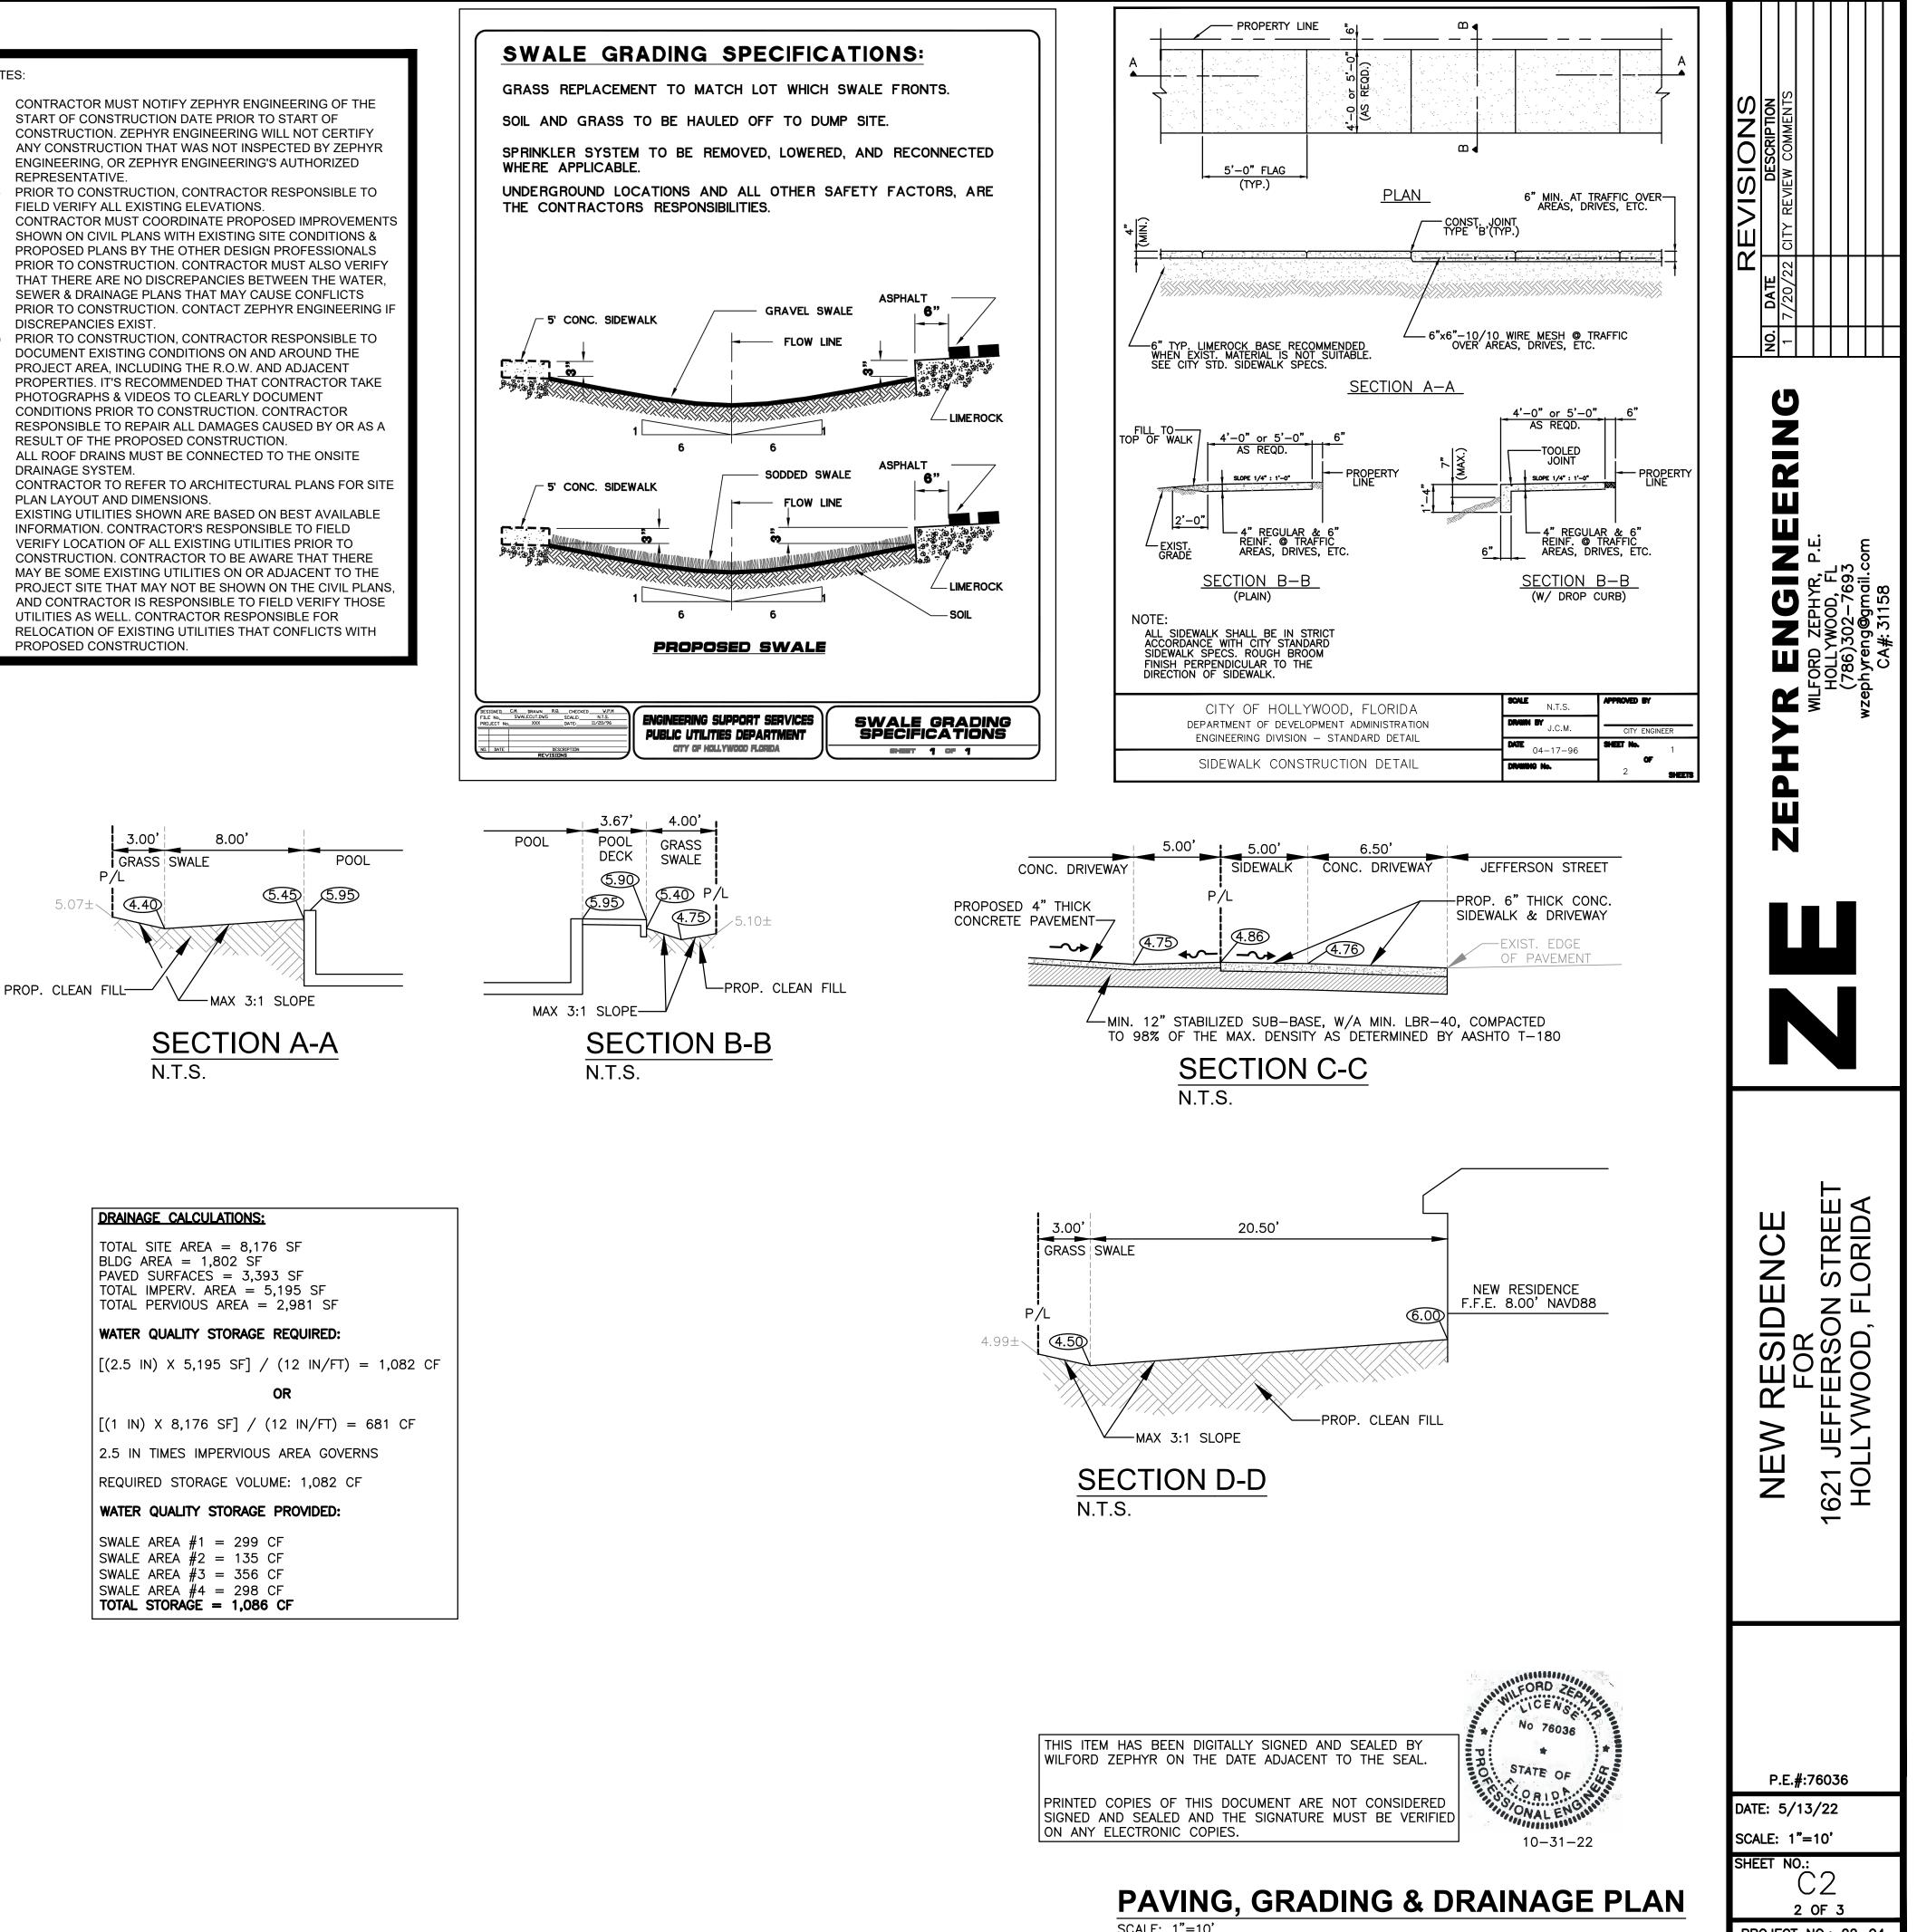

### File Number: 1.2023\_0207

| Agenda Date: | 2/7/2023                                                                                                                                                                                                                                   |
|--------------|--------------------------------------------------------------------------------------------------------------------------------------------------------------------------------------------------------------------------------------------|
| То:          | Historic Preservation Board                                                                                                                                                                                                                |
| Title:       | FILE NO.:22-CM-29APPLICANT: Djazir and Brigitte AbellaLOCATION:1621 Jefferson StreetREQUEST:Certificate of Appropriateness for Demolition andDesign for a single family home in the Lakes Area Historic MultipleResource Listing District. |

#### CITY OF HOLLYWOOD, FLORIDA MEMORANDUM DEPARTMENT OF DEVELOPMENT SERVICES DIVISION OF PLANNING AND URBAN DESIGN

| DATE:    | February 7 <sup>th</sup> , 2023                                                                                                               | MEMO NO.: P-23-01 |
|----------|-----------------------------------------------------------------------------------------------------------------------------------------------|-------------------|
| то:      | Historic Preservation Board                                                                                                                   |                   |
| VIA:     | Andria Wingett, Assistant Director/Planning Manager                                                                                           |                   |
| FROM:    | Tasheema Lewis, Assistant Planner                                                                                                             |                   |
| SUBJECT: | Certificate of Appropriateness for Demolition and Design for a single<br>at 1621 Jefferson Street in the Lakes Area Historic Multiple Resourc | •                 |

#### **EXPLANATION:**

Djazir and Brigitte Abella request a Certificate of Appropriateness for Demolition and Design for a singlefamily home located at 1621 Jefferson Street, within the Lakes Area Historic Multiple Resource Listing District.

The item 22-CM-29 was previously heard at the January 24<sup>th</sup>, 2023 Historic Preservation Board meeting. The Historic Preservation Board voted to approve the Certificate of Appropriateness for Demolition, but continued the request for design to the February 7<sup>th</sup>, 2022 meeting to address certain concerns relating to the design. The proposed changes to the design are found in Attachment II. The resubmittal design criteria meets the previously requested changes by the Board, as such, Staff recommends approval.