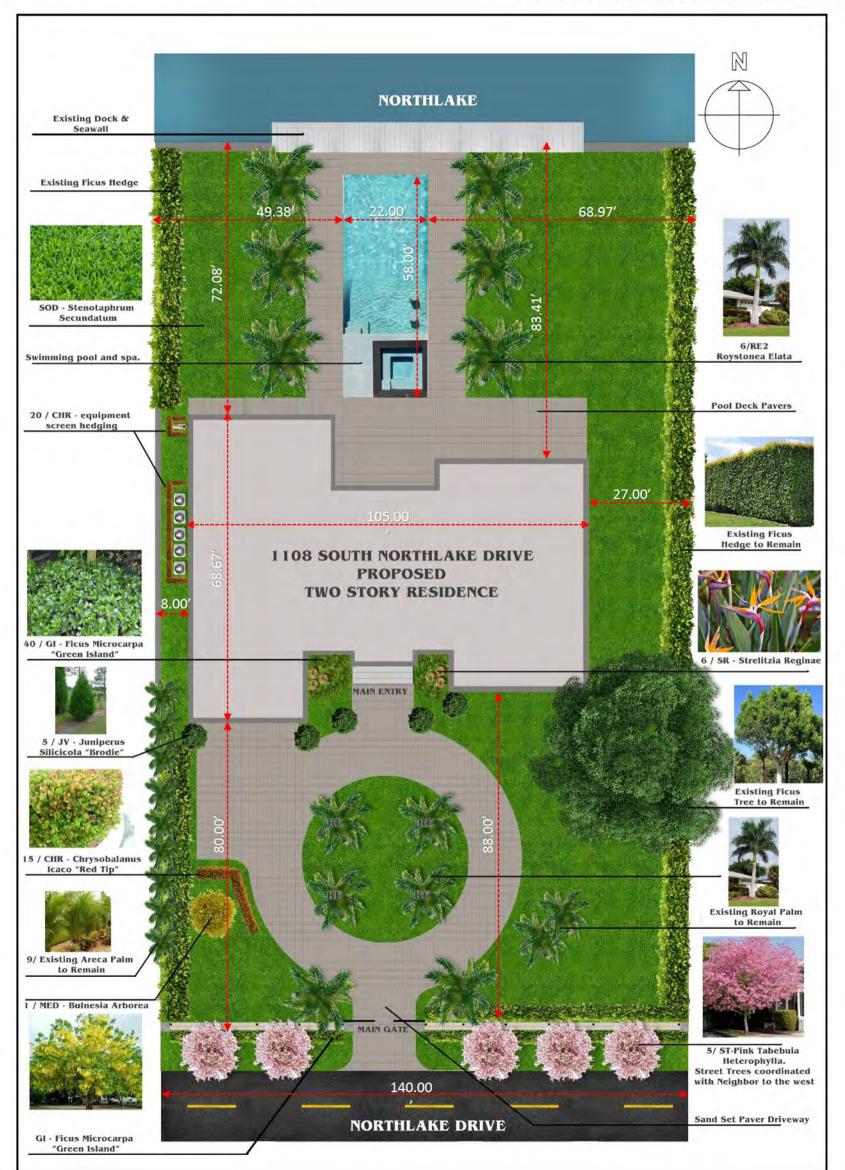

#### REQUEST

The Applicant is requesting a Certificate of Appropriateness for Demolition and Design to an existing single-family home. The proposed home is a contempory architectural style using architectural features such as flat roofs, horizontal features, exposed concrete blocks, and extended glass areas. The design of the proposed home utilizes an Earth palette with simplified design elements and materials such as stucco, wood, and exposed concrete. The proposed landscaping further enhances the ambience achieved by the home's design, allowing for shade, visibility, and framing of the property. The home also includes a pool and pool deck. Parking is primarily provided through concrete driveways from the front and rear (alley) of the property.

The Applicant has worked with Staff to ensure that the design is not compromised by the requirements of the City's regulations. The new home meets all applicable requirements including setbacks, height and exceeds the minimum open space requirement.