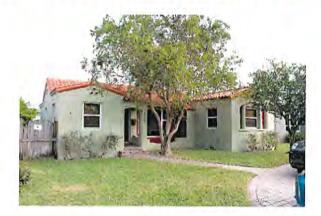

#### BACKGROUND

The original one-story home proposed to be demolished was constructed in 1950 (Broward County Property Appraiser's) on an approximately 0.19 acre lot located at 1621 Jefferson Street. The existing structure exhibits some Post War Modern Ranch Style architectural characteristics. Ranch homes were erected in mass to house a wave of new residents. This style popular with builders, were relatively inexpensive and used simple materials with none of the traditional detailing. Archival history does not indicate an Architect of Significance as listed in the district guidelines, nor was there available information with the Hollywood Historical Society.

#### REQUEST

The Applicant is requesting a Certificate of Appropriateness for Demolition and Design to an existing single-family home. The proposed home is a contempory architectural style using architectural features such as flat roofs, horizontal features, exposed concrete blocks, and extended glass areas. The design of the proposed home utilizes an Earth palette with simplified design elements and materials such as stucco, wood, and exposed concrete. The proposed landscaping further enhances the ambience achieved by the home's design, allowing for shade, visibility, and framing of the property. The home also includes a pool and pool deck. Parking is primarily provided through concrete driveways from the front and rear (alley) of the property.

The existing home was not constructed during a recognized period of significance and is not exemplary of any particular style.