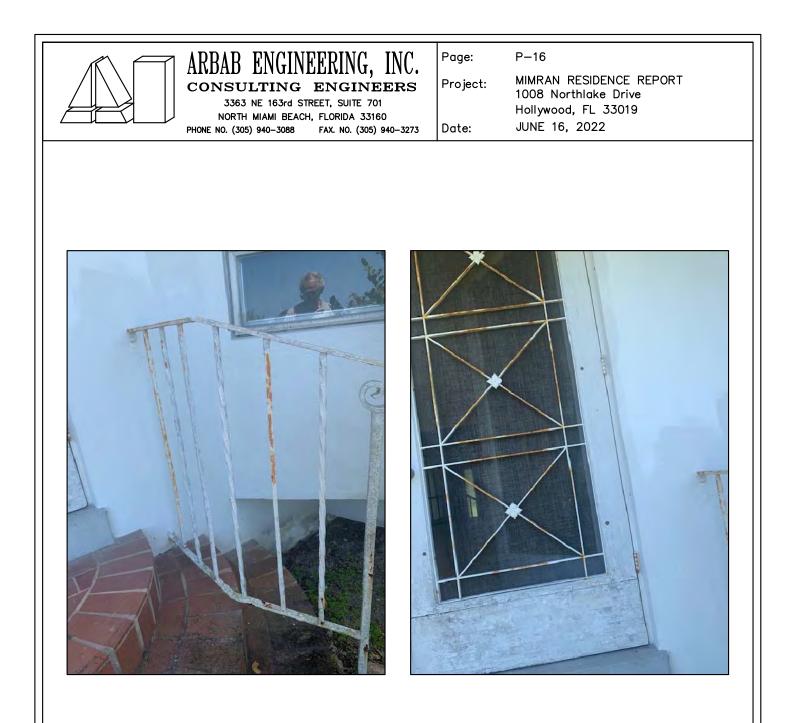

OOL

#### UNPROTECTED JUNCTION BOX



IMPROPER ATTACHMENT OF WINDOW AND GAP UNDERSIDE OF WINDOW FRAME DETERIORATED SOFFIT WITH POOR VENTILATION



#### DETERIORATED FASCIA AND EVE FLASH

#### DAMAGED GUTTER ALONG THE EDGE OF THE ROOF



DAMAGED FASCIA BOARD

#### BADLY DAMAGED FASCIA BOARD AND INSUFICIENT VENTILATION



#### **BROKEN GUTTER**

#### GRADE AT POOL AREA AND SEAWALL CAP



GRADE AT POOL AREA AND SEAWALL CAP

TOP OF EXISTING GRADE ADJACENT TO SWIMMING POOL APROX. 30" BELOW TOP OF SEAWALL CAP ELEVATION



BADLY DETERIORATED WINDOW FRAME (TYP. FOR SEVERAL OTHER WINDOWS)

#### BADLY DETERIORATED WINDOW FRAMING AND PRESENCE OF MOLD AT WALL AND CEILING



VIEW OF THE EXTERIOR WOOD FRAME WALL CHANGE OF ELEVATION BETWEEN ORIGINAL FACING THE SWIMMING POOL

# AND ADDITION TO THE HOUSE



#### DETERIORATED RAILING FACING SWIMMING POOL

#### DETERIORATED EXTERIOR DOOR



BADLY DAMAGED MAIN ELECTRICAL PANEL WITH EXPOSED ELECTRICAL WIRING

#### TREE LEANING AGAINST THE ROOF







SAGGING PROFILE OF THE ROOF

# PROFILE OF THE ROOF CAUSING RAIN WATER ACCUMULATION



**Architectural Design** 

985 W. Commercial Blvd. Ft. Lauderdale, Florida 33309 Email: designodyssey5@gmail.com Office (954) 418-7111 Fax (954) 418-7110

August 8th, 202Z

City of Hollywood Historic Preservation Board

#### Study of Existing House Renovation VS New Build Out

Re: 1108 S Northlake Drive, Hollywood, FL 33019

Based on the structural engineer's report, the area of the original residence is below the top of the seawall and below flood level elevation.

Also, it appears that the additional wing was bu