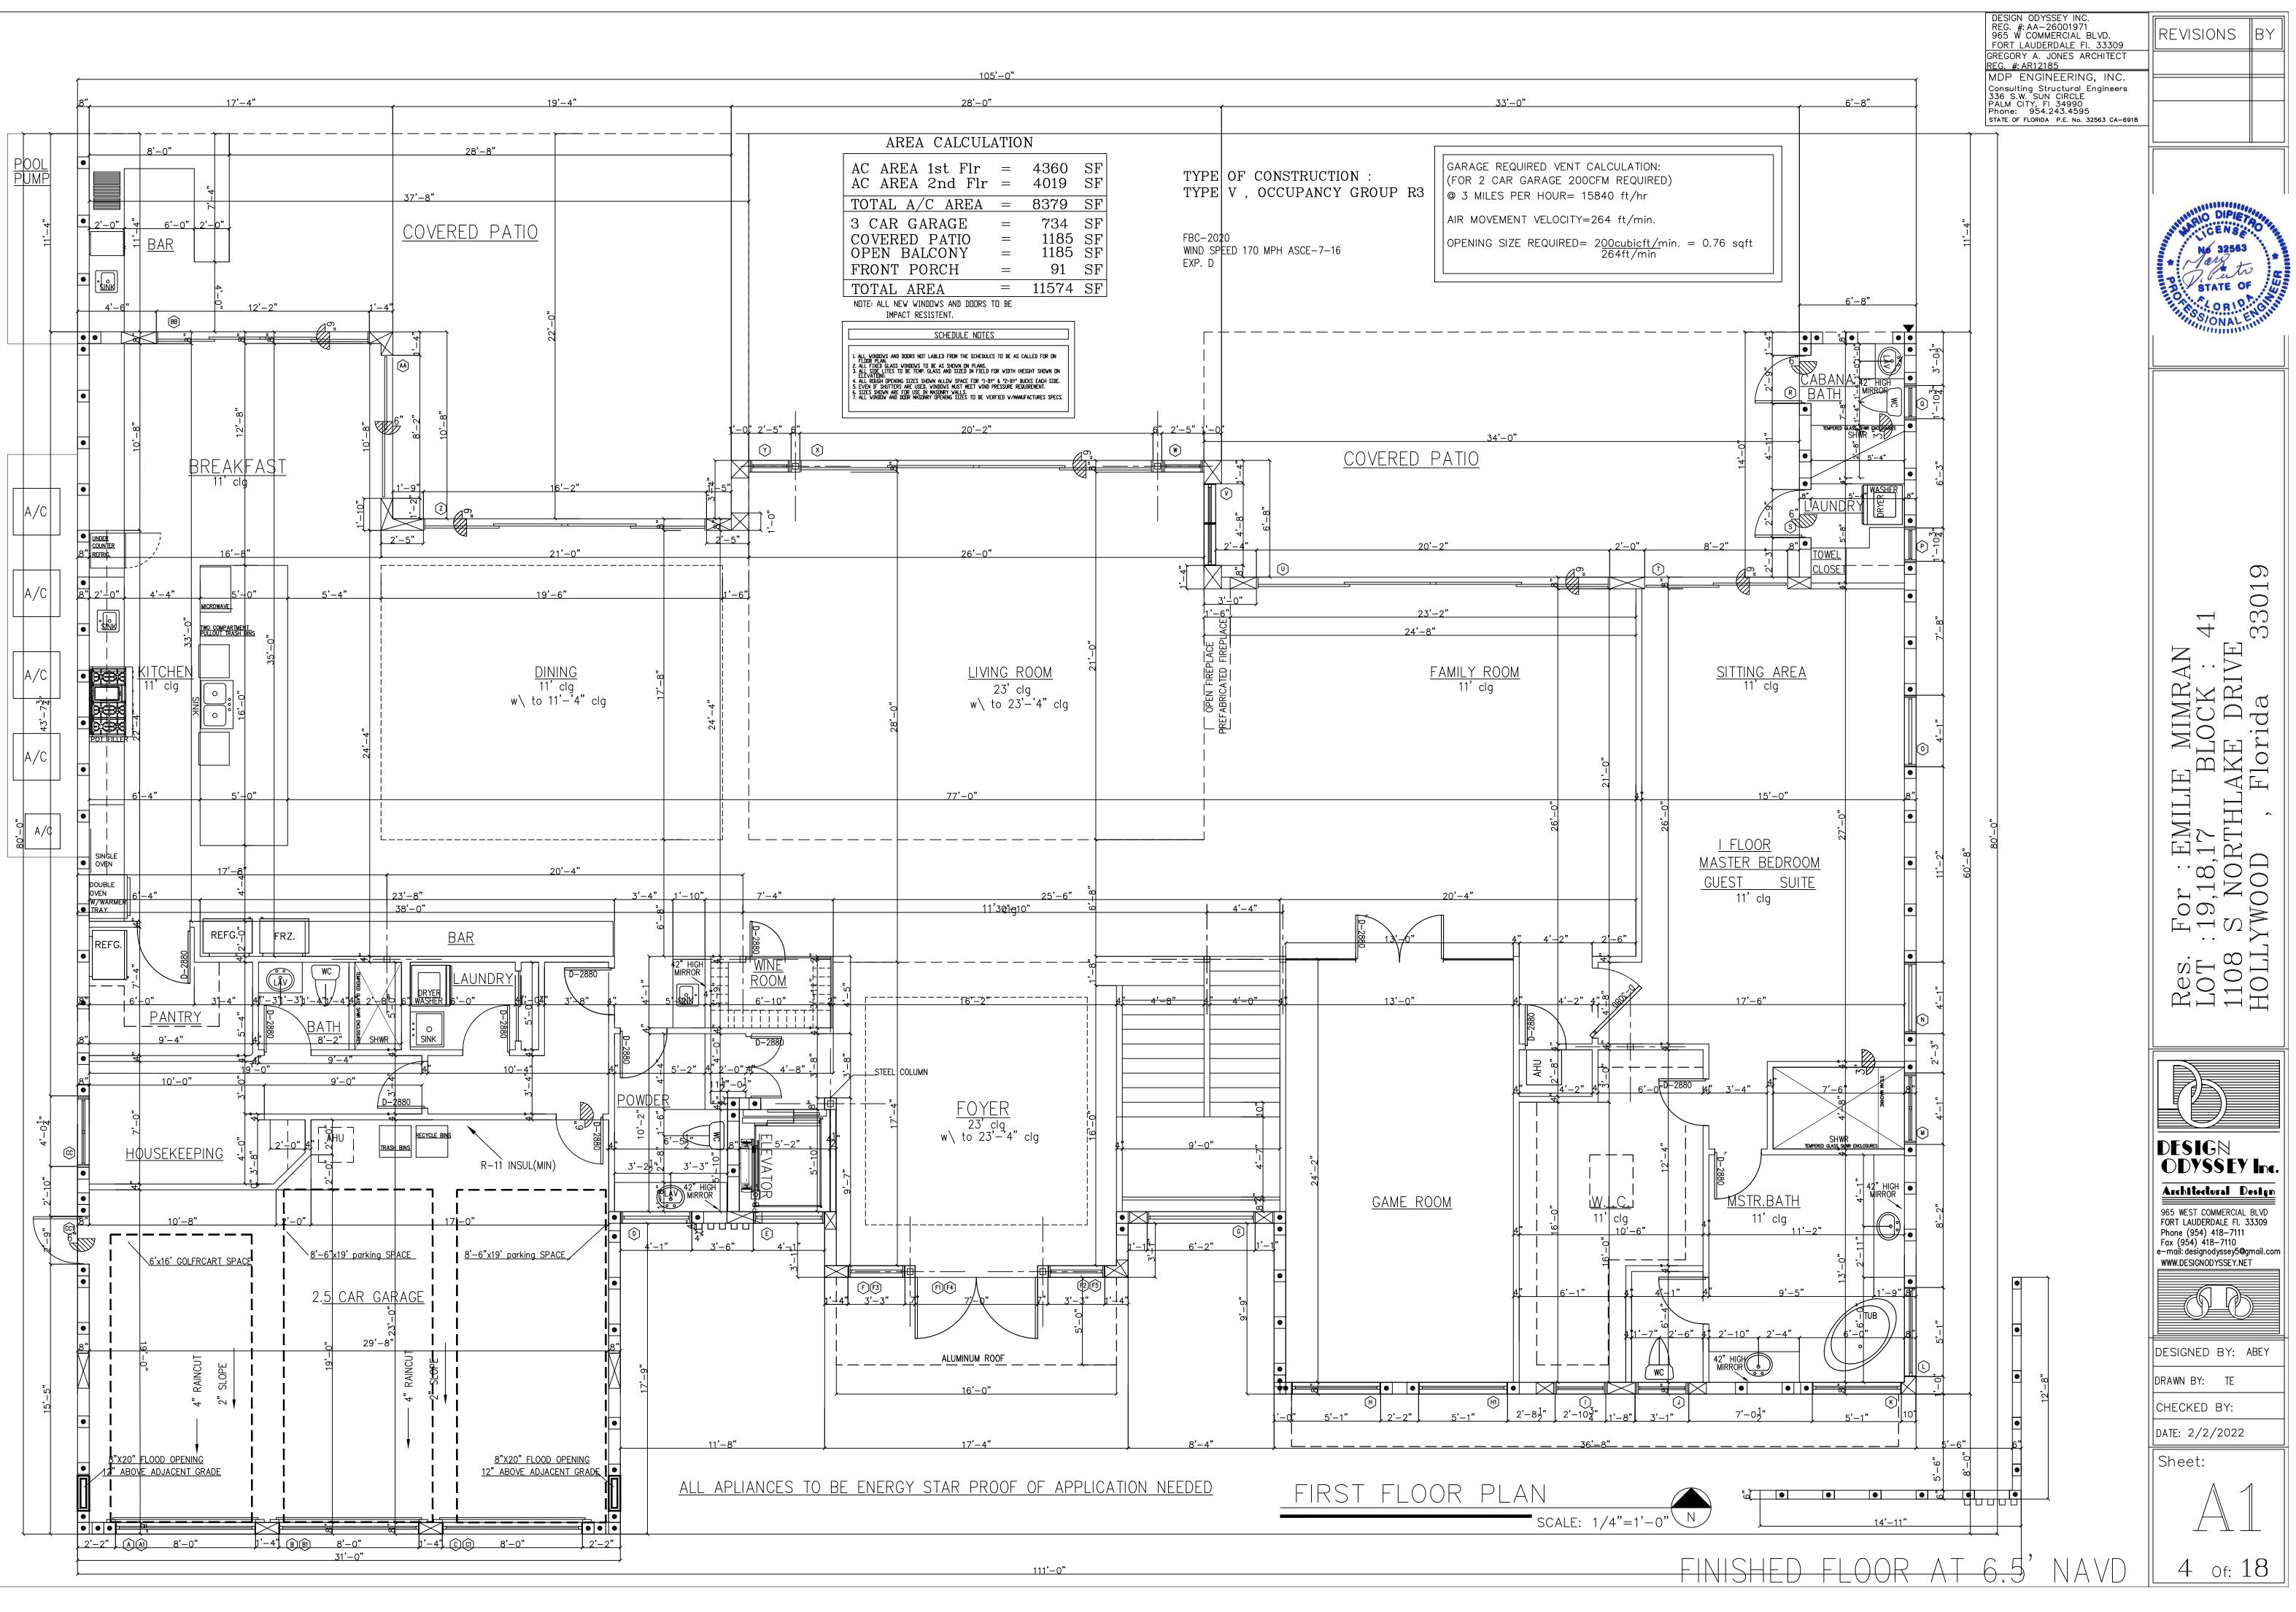

#### 2.2023 0124

| FILE NO.:<br>APPLICA |                                                                                                                                                       |
|----------------------|-------------------------------------------------------------------------------------------------------------------------------------------------------|
| LOCATIO              | N: 1108 S Northlake Drive                                                                                                                             |
| REQUES <sup>-</sup>  | Certificate of Appropriateness for Demolition and Design for a<br>single-family home in the Lakes Area Historic Multiple Resource<br>Listing District |
| <u>Attachments:</u>  | 2243 HPB Staff Report 2023 0124.pdf<br>Attachment A Application Package.pdf                                                                           |

#### REQUEST

The Applicant is requesting a Certificate of Appropriateness for Demolition and Design to an existing single-family home. The proposed home is a contempory architectural style using architectural features such as flat roofs, horizontal features, exposed concrete blocks, and extended glass areas. The design of the proposed home utilizes an Earth palette with simplified design elements and materials such as stucco, wood, and exposed concrete. The proposed landscaping further enhances the ambience achieved by the home's design, allowing for shade, visibility, and framing of the property. The home also includes a pool and pool deck. Parking is primarily provided through concrete driveways from the front and rear (alley) of the property.

The Applicant has worked with Staff to ensure that the design is not compromised by the requirements of the City's regulations. The new home meets all applicable requirements including setbacks, height and exceeds the minimum open space requirement.