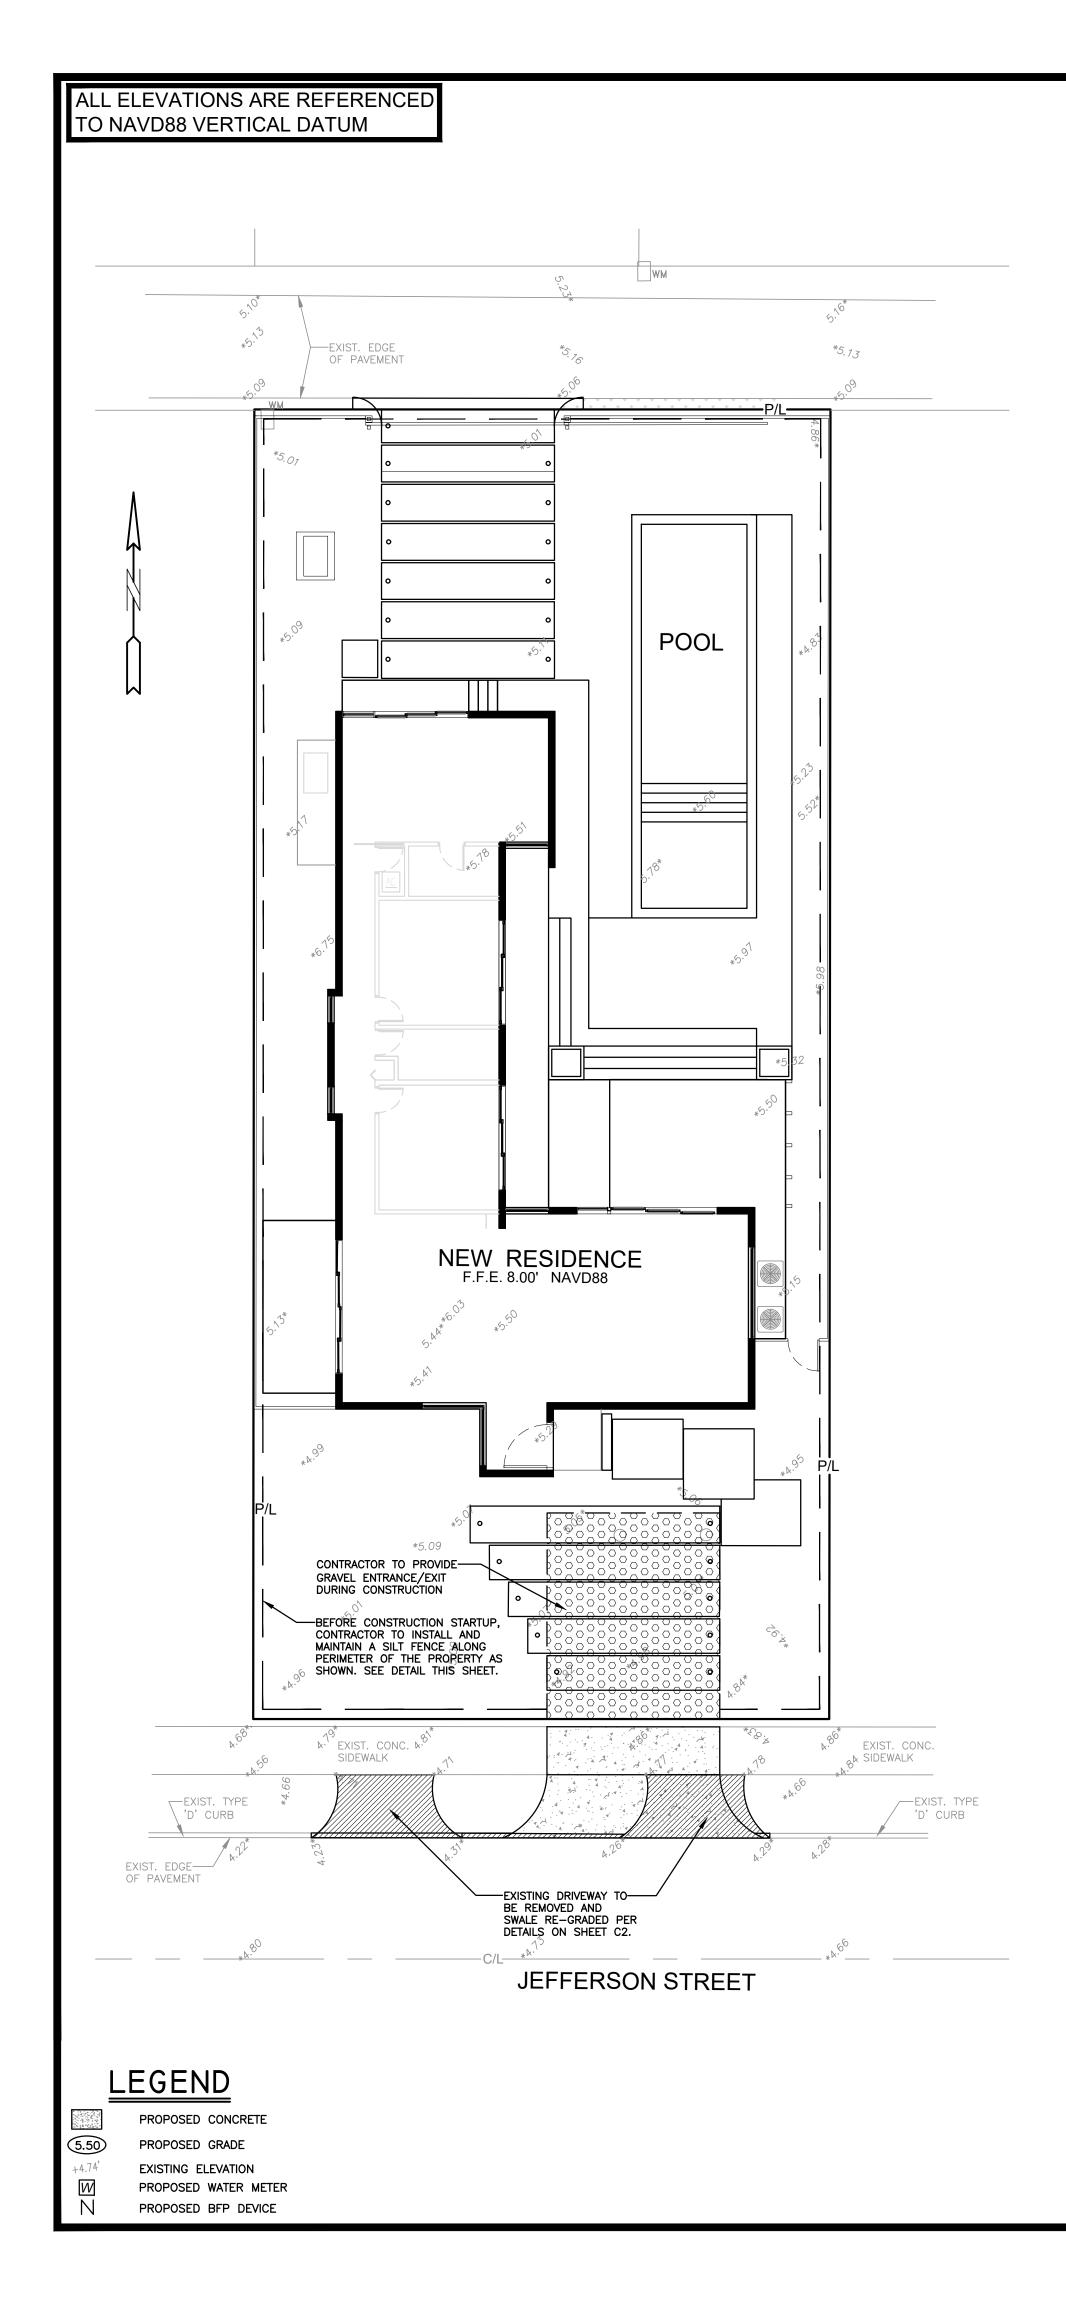

#### REQUEST

The Applicant is requesting a Certificate of Appropriateness for Demolition and Design to an existing single-family home. The proposed home is a contempory architectural style using architectural features such as flat roofs, horizontal features, exposed concrete blocks, and extended glass areas. The design of the proposed home utilizes an Earth palette with simplified design elements and materials such as stucco, wood, and exposed concrete. The proposed landscaping further enhances the ambience achieved by the home's design, allowing for shade, visibility, and framing of the property. The home also includes a pool and pool deck. Parking is primarily provided through concrete driveways from the front and rear (alley) of the property.

The Applicant has worked with Staff to ensure that the design is not compromised by the requirements of the City's regulations. The new home meets all applicable requirements including setbacks, height and exceeds the minimum open space requirement.

# NEW RESIDENCE FOR: ABELLA RESIDENCE

## 1621 JEFFERSON ST., HOLLYWOOD FL 33020