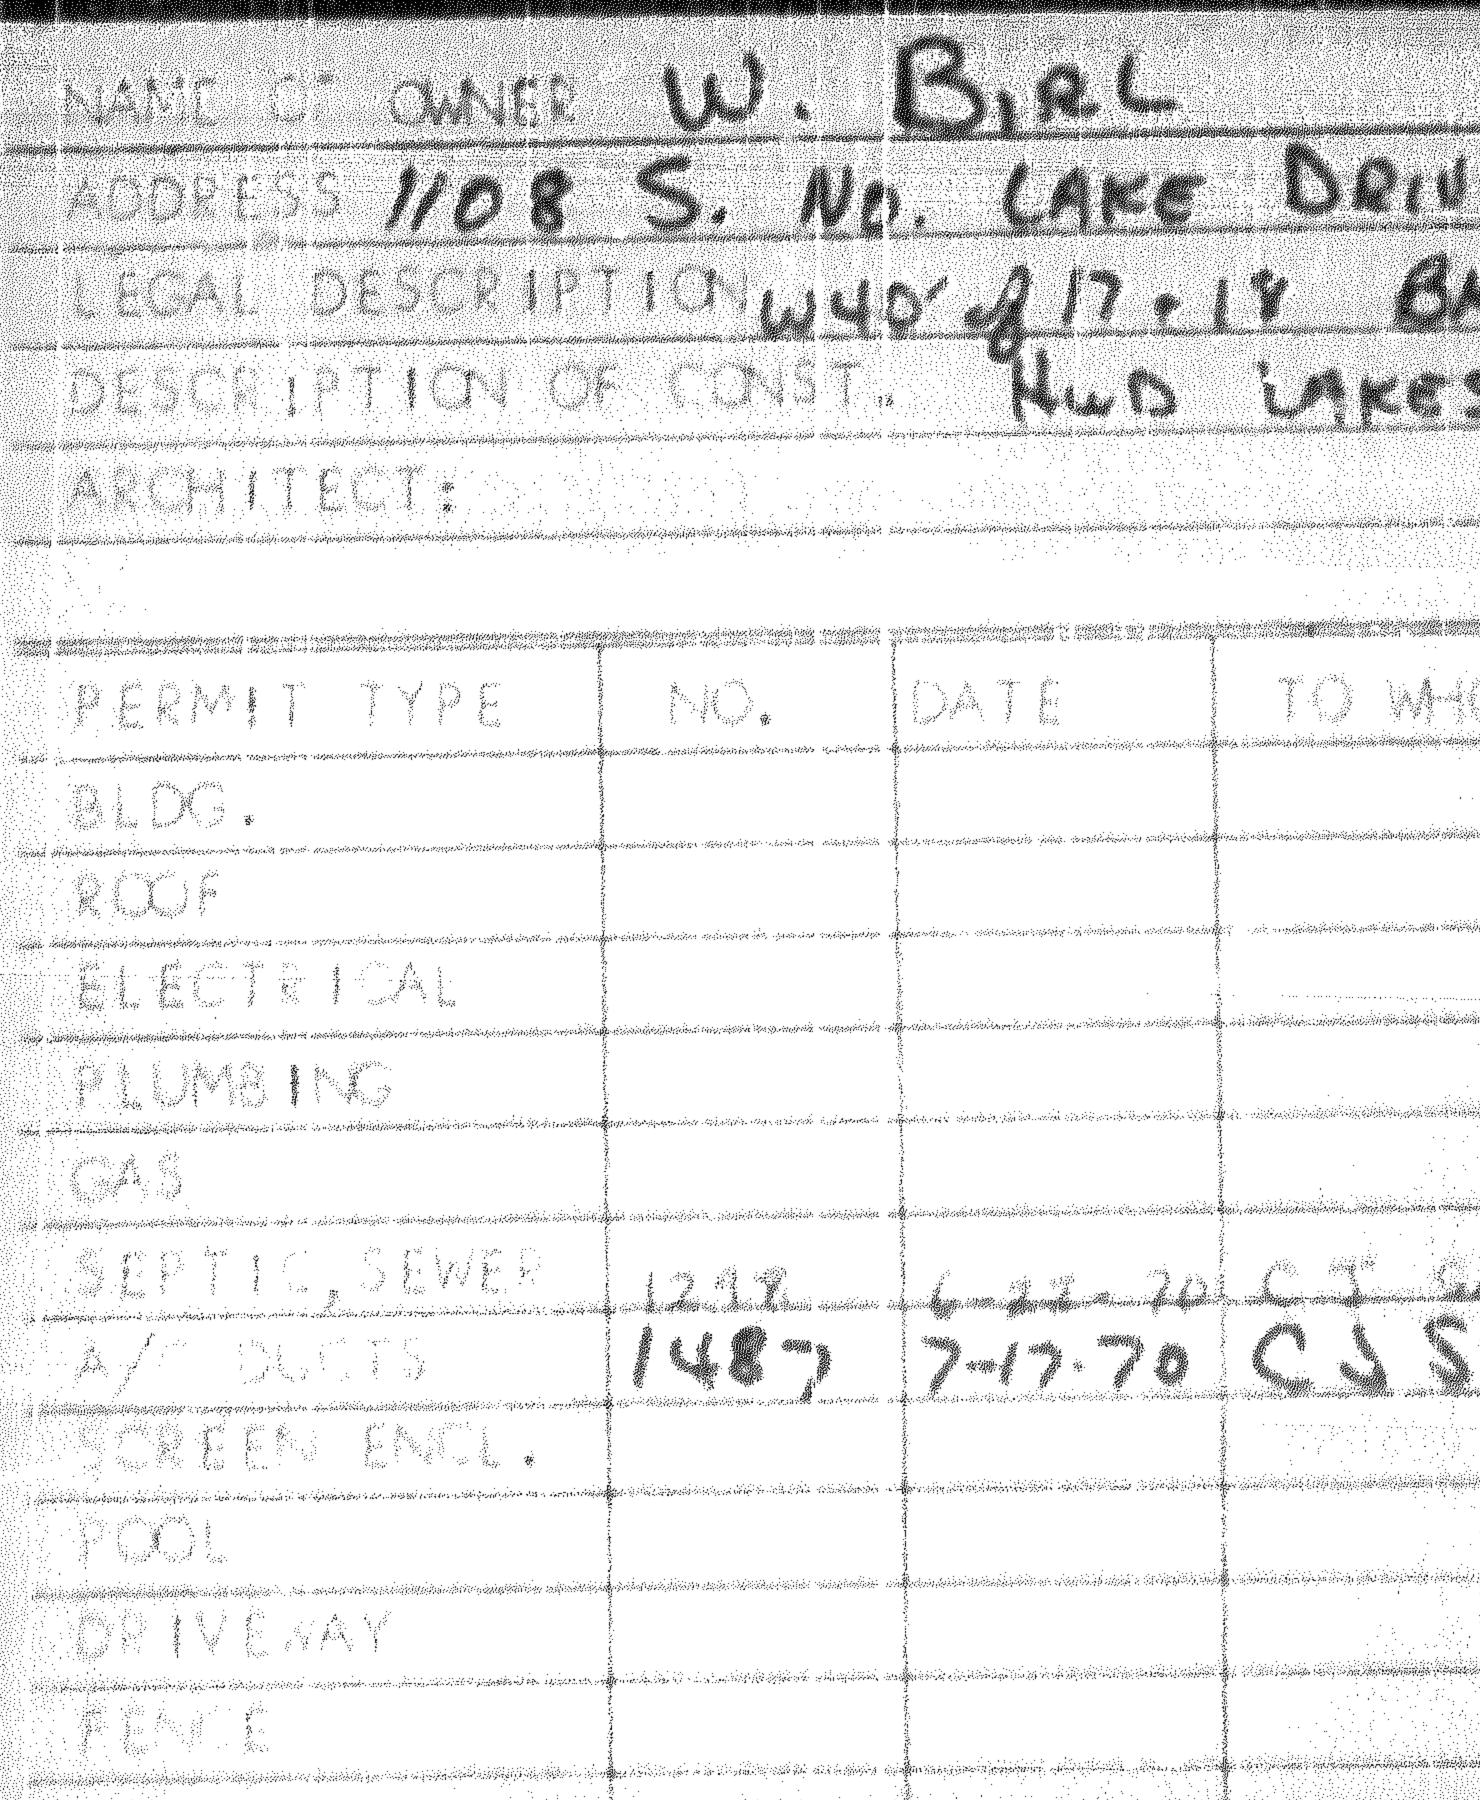

#### 2.2023 0124

| FILE NO.:<br>APPLICA |                                                                                                                                                       |
|----------------------|-------------------------------------------------------------------------------------------------------------------------------------------------------|
| LOCATIO              | N: 1108 S Northlake Drive                                                                                                                             |
| REQUES <sup>-</sup>  | Certificate of Appropriateness for Demolition and Design for a<br>single-family home in the Lakes Area Historic Multiple Resource<br>Listing District |
| <u>Attachments:</u>  | 2243 HPB Staff Report 2023 0124.pdf<br>Attachment A Application Package.pdf                                                                           |