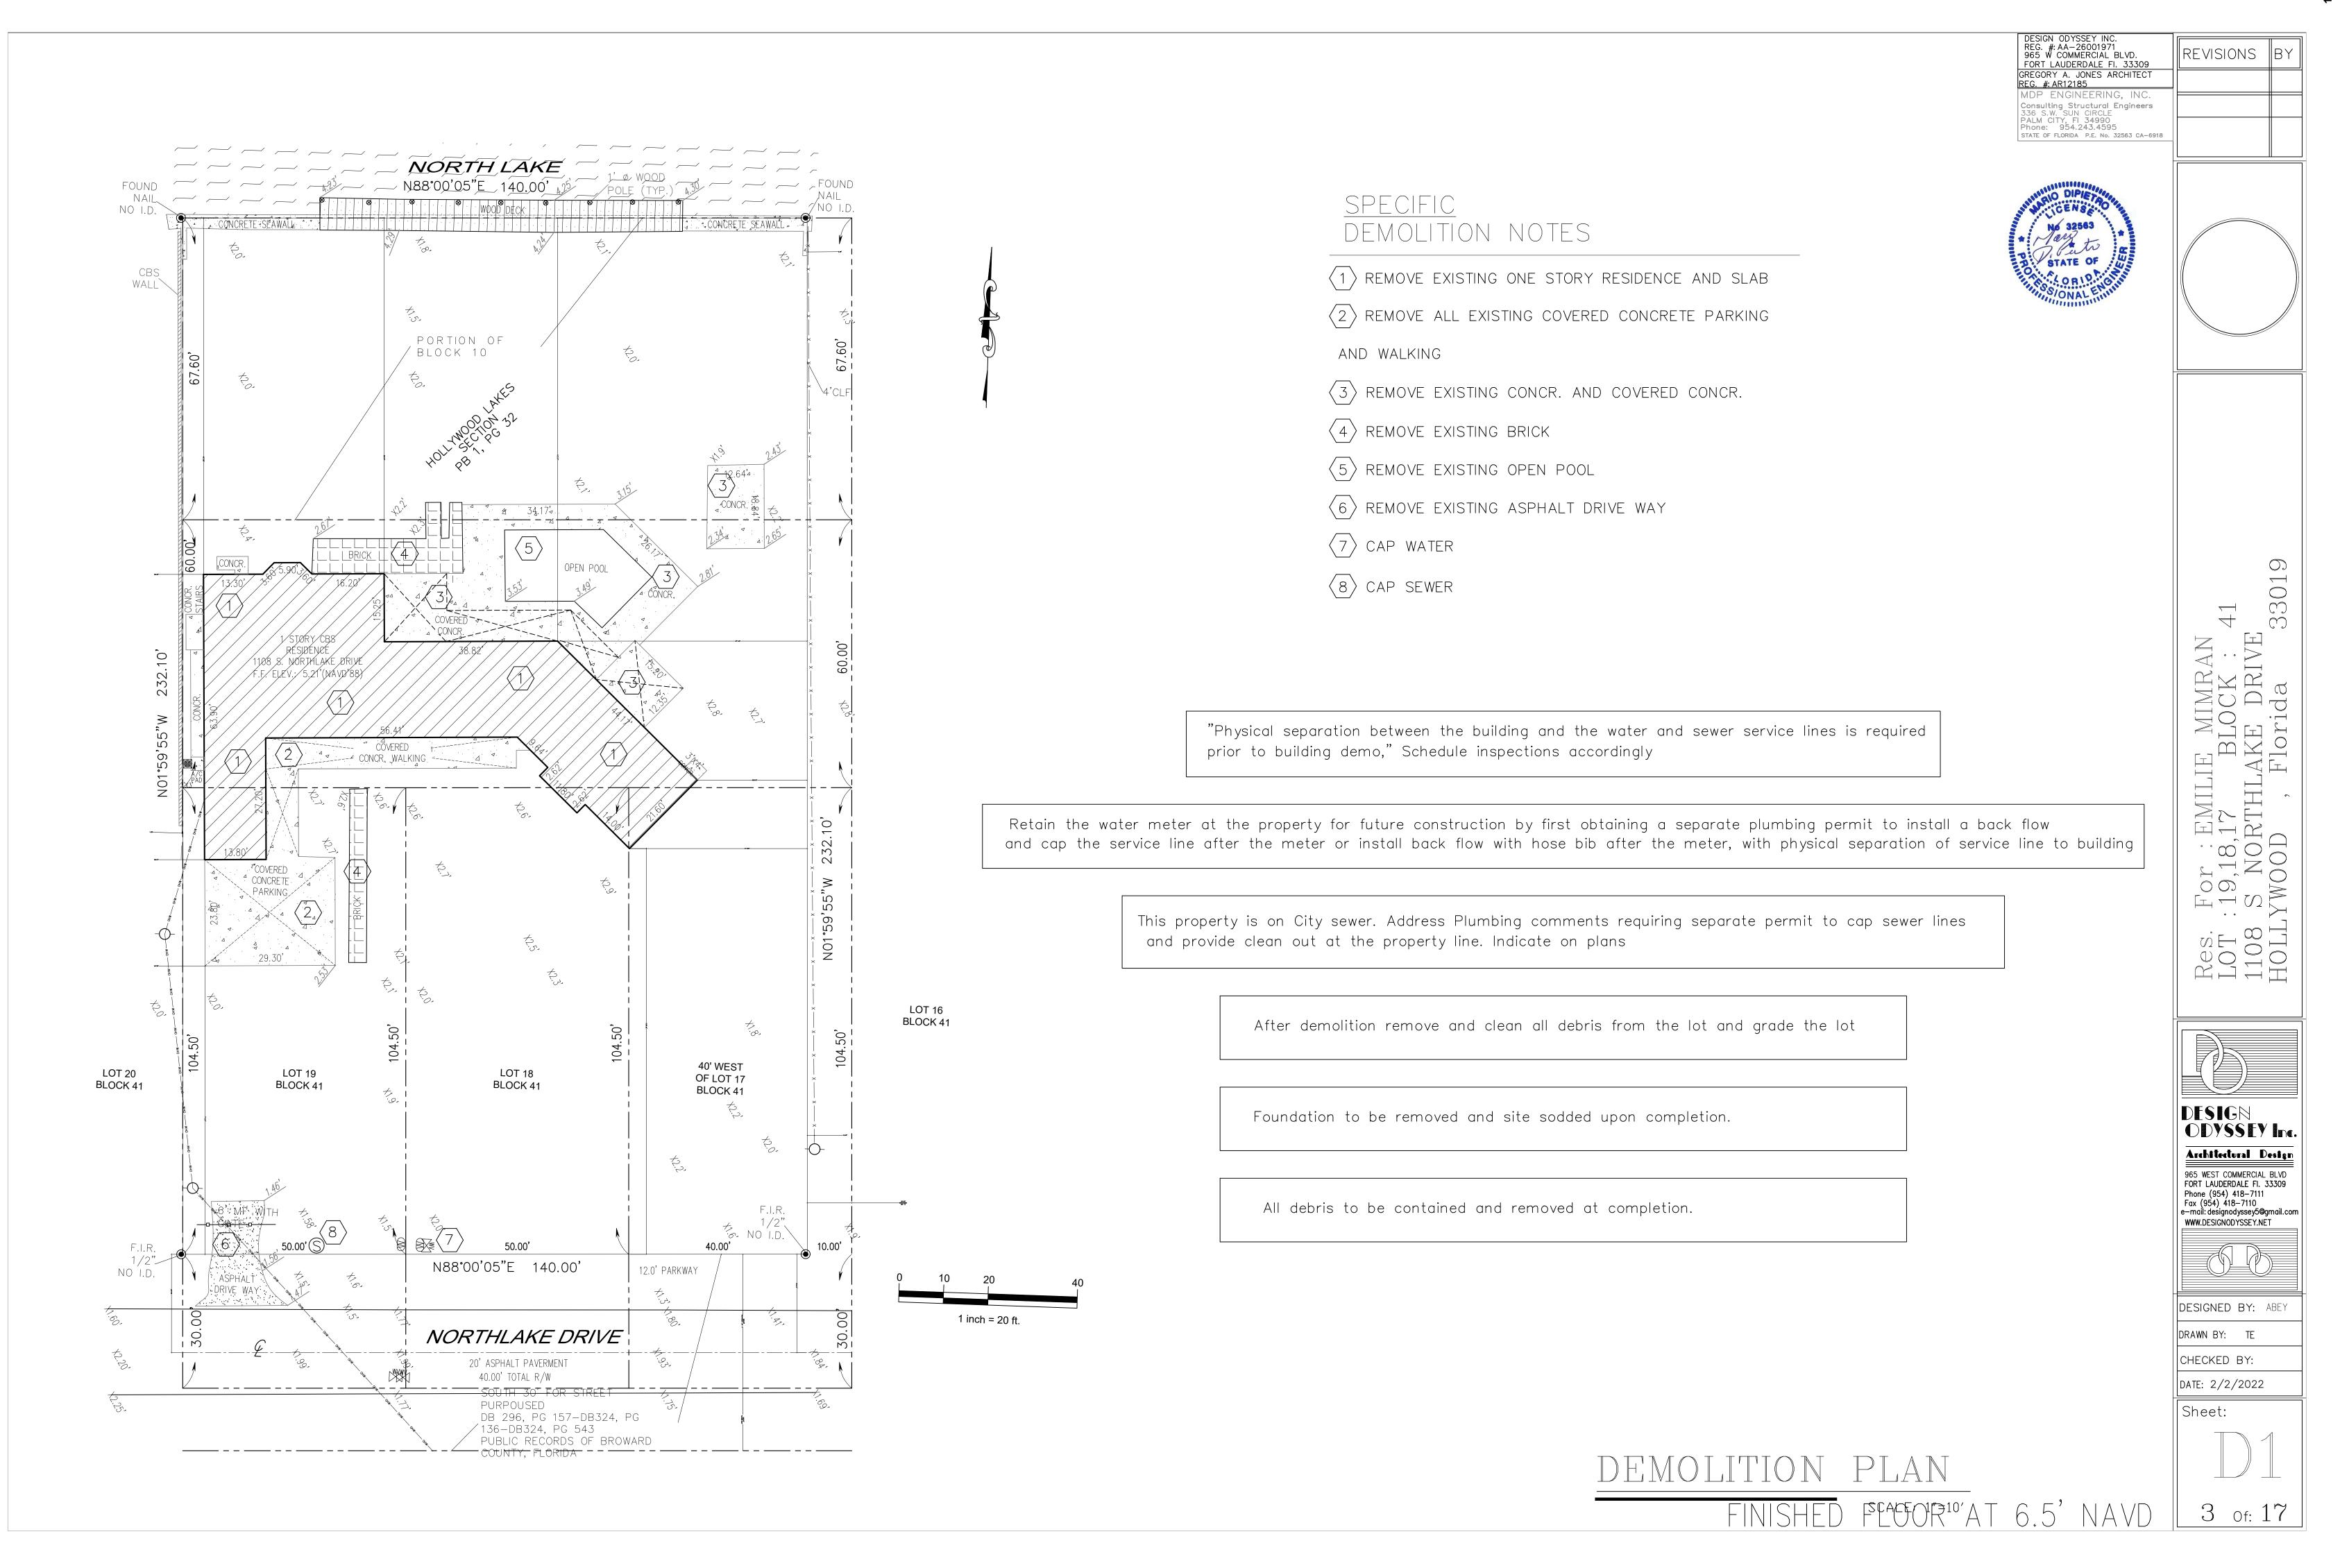

#### 2.2023 0124

| FILE NO.:<br>APPLICA |                                                                                                                                                       |
|----------------------|-------------------------------------------------------------------------------------------------------------------------------------------------------|
| LOCATIO              | N: 1108 S Northlake Drive                                                                                                                             |
| REQUES <sup>-</sup>  | Certificate of Appropriateness for Demolition and Design for a<br>single-family home in the Lakes Area Historic Multiple Resource<br>Listing District |
| <u>Attachments:</u>  | 2243 HPB Staff Report 2023 0124.pdf<br>Attachment A Application Package.pdf                                                                           |

#### BACKGROUND

The original one-story home proposed to be demolished was constructed in 1950 (Broward County Property Appraiser's) on an approximately 0.19 acre lot located at 1621 Jefferson Street. The existing structure exhibits some Post War Modern Ranch Style architectural characteristics. Ranch homes were erected in mass to house a wave of new residents. This style popular with builders, were relatively inexpensive and used simple materials with none of the traditional detailing. Archival history does not indicate an Architect of Significance as listed in the district guidelines, nor was there available information with the Hollywood Historical Society.

#### REQUEST

The Applicant is requesting a Certificate of Appropriateness for Demolition and Design to an existing single-family home. The proposed home is a contempory architectural style using architectural features such as flat roofs, horizontal features, exposed concrete blocks, and extended glass areas. The design of the proposed home utilizes an Earth palette with simplified design elements and materials such as stucco, wood, and exposed concrete. The proposed landscaping further enhances the ambience achieved by the home's design, allowing for shade, visibility, and framing of the property. The home also includes a pool and pool deck. Parking is primarily provided through concrete driveways from the front and rear (alley) of the property.