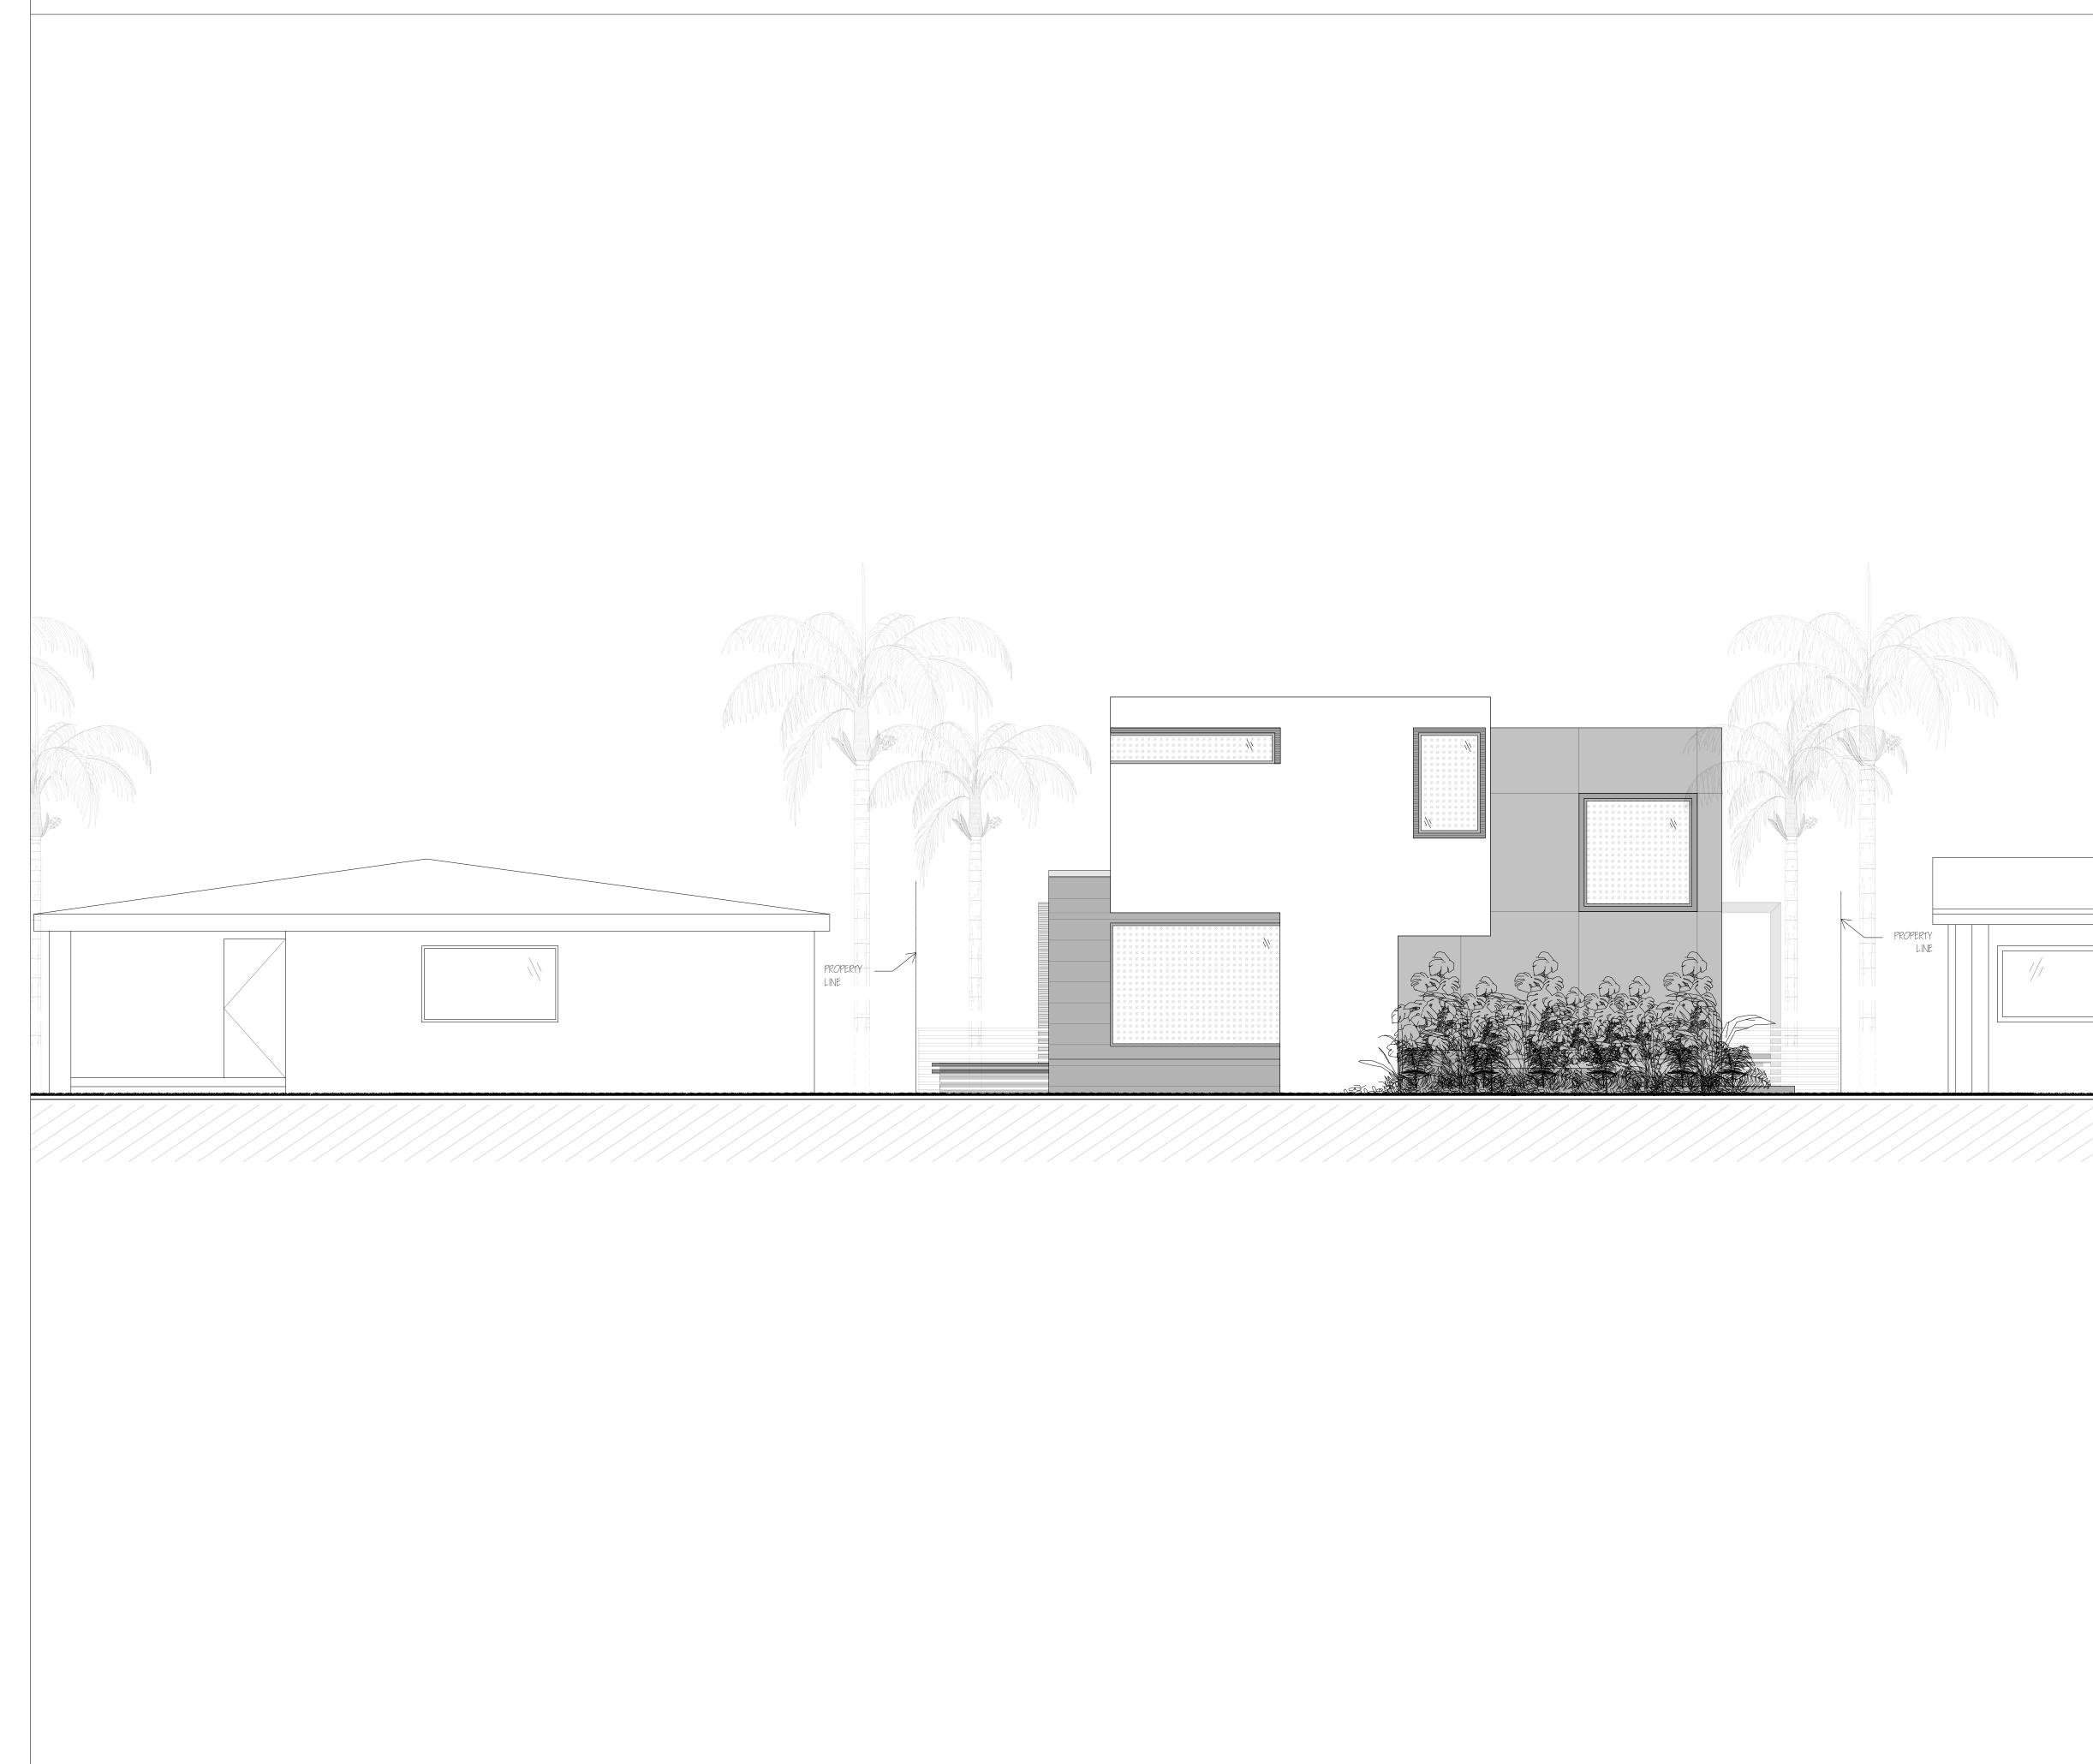

#### REQUEST

The Applicant is requesting a Certificate of Appropriateness for Demolition and Design to an existing single-family home. The proposed home is a contempory architectural style using architectural features such as flat roofs, horizontal features, exposed concrete blocks, and extended glass areas. The design of the proposed home utilizes an Earth palette with simplified design elements and materials such as stucco, wood, and exposed concrete. The proposed landscaping further enhances the ambience achieved by the home's design, allowing for shade, visibility, and framing of the property. The home also includes a pool and pool deck. Parking is primarily provided through concrete driveways from the front and rear (alley) of the property.

#### **CRITERION**: INTEGRITY OF LOCATION

- **ANALYSIS:** Design Guidelines recommend maintaining *consistent spacing and setbacks* and further state *new construction should be compatible with existing buildings*. The intent of the Applicant is to design a livable space by replacing the non-conforming structure that addresses climatic conditions, while complying with regulations. The proposed construction complies with required setbacks and site coverage and does not adversely affect the character of the neighborhood.
- **FINDING:** Consistent.
- **CRITERION:** DESIGN
- ANALYSIS: The Historic District Design Guidelines encourages new construction to be compatible with the character of the neighborhood with regard to scale, materials, texture, and color. The design element of scale relates to the size of the building components or spaces relative to the human body as well as to the larger context relative to the surrounding buildings, streetscape, and environment. The proposed design help to enhance the design in the same architectural style. The Applicant has worked with Staff to ensure that the design is not compromised by the requirements of the City's regulations.
- **FINDING:** Consistent
- **CRITERION:** SETTING
- **ANALYSIS:** As stated in the Design Guidelines, "...setting is the relationship of buildings within the Historic District and the surrounding site and neighborhood." The home as proposed demonstrates the compatibility with the neighborhood and does not disrupt the relationship. Typical of residences in this neighborhood.
- **FINDING:** Consistent.

#### **CRITERION:** MATERIALS

- ANALYSIS: Design Guidelines state materials are an important part of the fabric of any historic district or property and help to maintain the historic character of the place. The proposed materials are compatible and consistent in quality, color, texture, finish, and dimension to other contemporary homes in the historic district using architectural features such as flat roofs, exposed concrete blocks, steel claddings, and extended glass areas.
- **FINDING:** Consistent.
- **CRITERION:** WORKMANSHIP
- **ANALYSIS:** The proposed design is consistent with current workmanship styles and methods and does not imitate or copy any existing style or period while complying with all regulations and it fits within the neighborhood's character. Additionally, the proposed landscaping will enhance the ambience achieved by the home's design, allowing for shade, visibility, and framing of the property.
- **FINDING:** Consistent.
- **CRITERION:** ASSOCIATION
- **ANALYSIS:** Design Guidelines recommend maintaining *consistent spacing and setbacks* and further state *new construction should be compatible with existing buildings... Within the context of historic preservation, elements of design such as massing, scale and rhythm reflect architectural style as well as the richness of the historic district. Meeting all applicable code requirements, the proposed design is consistent with the scale and massing of the adjacent neighborhood. This project enhances the streetscape elements of the existing residence and the neighbors. Required parking is accommodated by the driveways. As such, the proposed redevelopment of the property, if the demolition is approved, will maintain and improve the character of the area.*
- **FINDING:** Consistent.