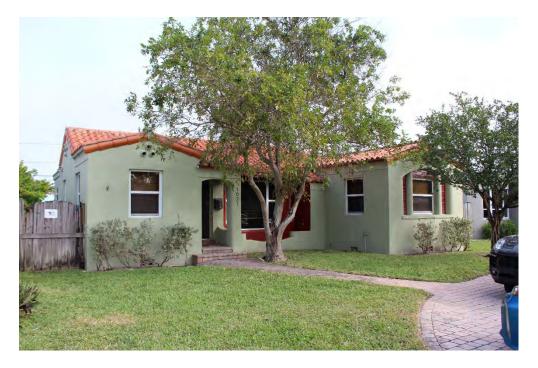

#### BACKGROUND

The original one-story home proposed to be demolished was constructed in 1950 (Broward County Property Appraiser's) on an approximately 0.19 acre lot located at 1621 Jefferson Street. The existing structure exhibits some Post War Modern Ranch Style architectural characteristics. Ranch homes were erected in mass to house a wave of new residents. This style popular with builders, were relatively inexpensive and used simple materials with none of the traditional detailing. Archival history does not indicate an Architect of Significance as listed in the district guidelines, nor was there available information with the Hollywood Historical Society.

#### REQUEST

The Applicant is requesting a Certificate of Appropriateness for Demolition and Design to an existing single-family home. The proposed home is a contempory architectural style using architectural features such as flat roofs, horizontal features, exposed concrete blocks, and extended glass areas. The design of the proposed home utilizes an Earth palette with simplified design elements and materials such as stucco, wood, and exposed concrete. The proposed landscaping further enhances the ambience achieved by the home's design, allowing for shade, visibility, and framing of the property. The home also includes a pool and pool deck. Parking is primarily provided through concrete driveways from the front and rear (alley) of the property.

The existing home was not constructed during a recognized period of significance and is not exemplary of any particular style.