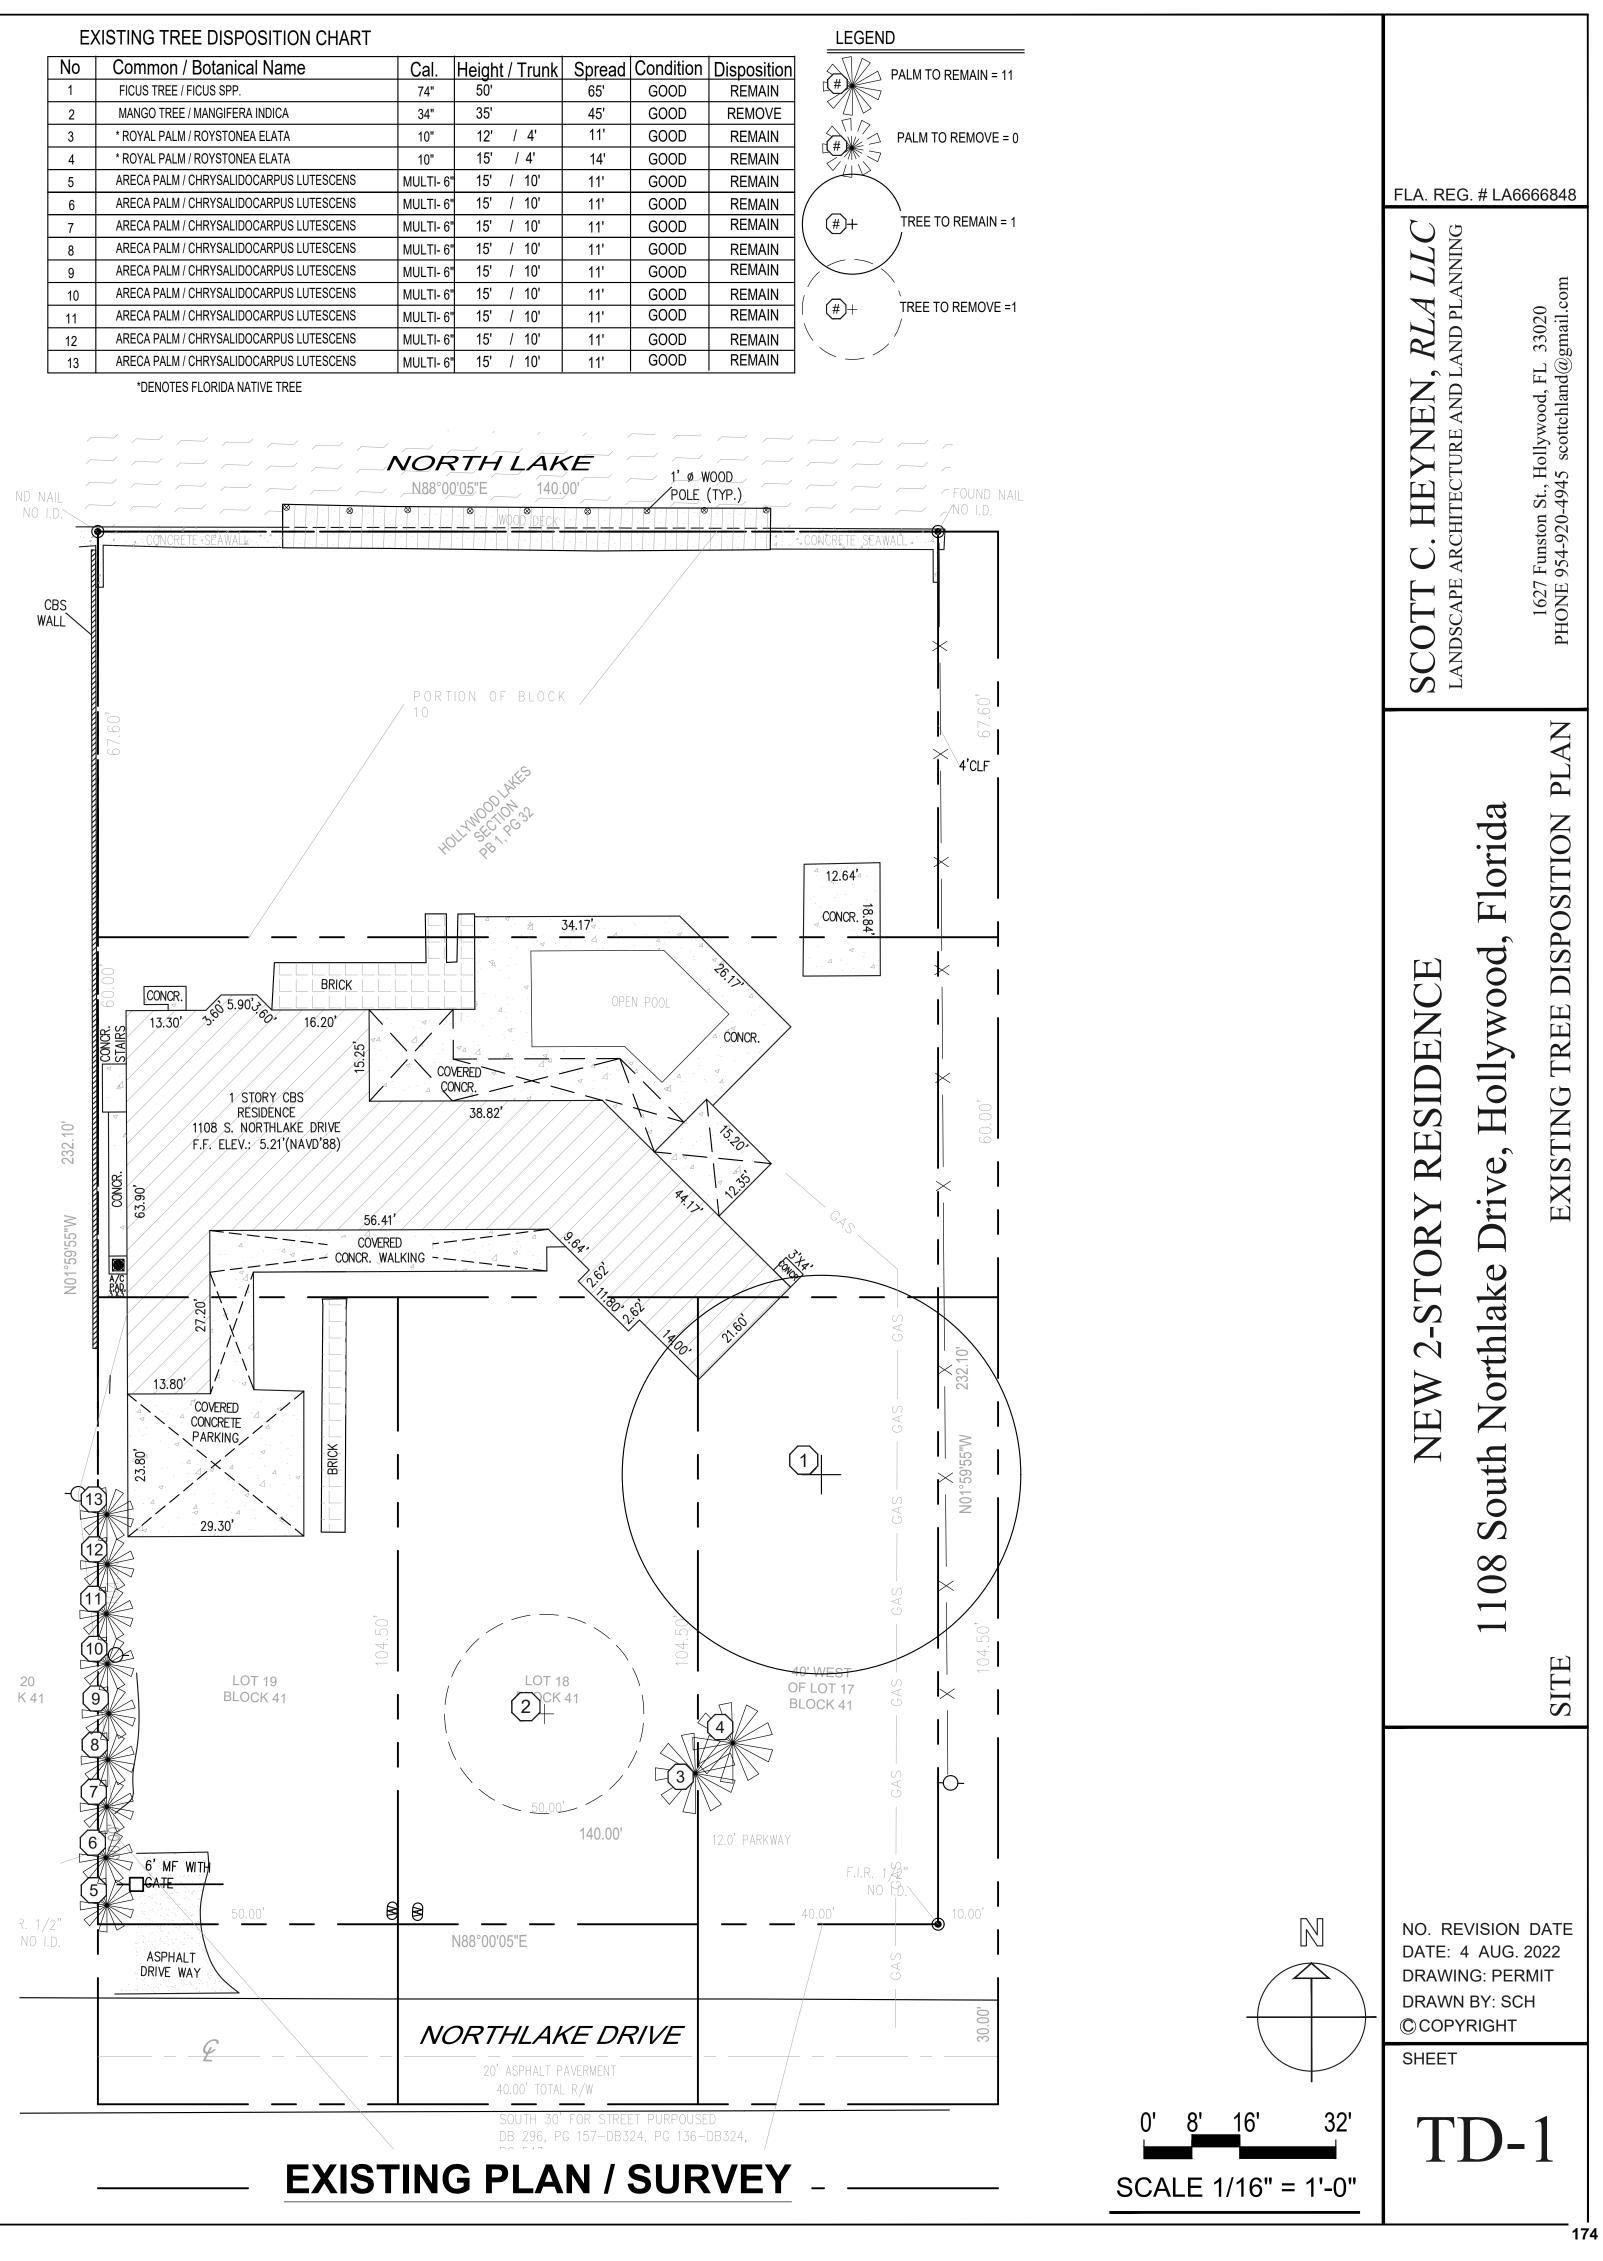

#### 2.2023 0124

| FILE NO.:<br>APPLICA |                                                                                                                                                       |
|----------------------|-------------------------------------------------------------------------------------------------------------------------------------------------------|
| LOCATIO              | N: 1108 S Northlake Drive                                                                                                                             |
| REQUES <sup>-</sup>  | Certificate of Appropriateness for Demolition and Design for a<br>single-family home in the Lakes Area Historic Multiple Resource<br>Listing District |
| <u>Attachments:</u>  | 2243 HPB Staff Report 2023 0124.pdf<br>Attachment A Application Package.pdf                                                                           |

#### REQUEST

The Applicant is requesting a Certificate of Appropriateness for Demolition and Design to an existing single-family home. The proposed home is a contempory architectural style using architectural features such as flat roofs, horizontal features, exposed concrete blocks, and extended glass areas. The design of the proposed home utilizes an Earth palette with simplified design elements and materials such as stucco, wood, and exposed concrete. The proposed landscaping further enhances the ambience achieved by the home's design, allowing for shade, visibility, and framing of the property. The home also includes a pool and pool deck. Parking is primarily provided through concrete driveways from the front and rear (alley) of the property.

#### ATTACHMENTS

ATTACHMENT A: Application Package ATTACHMENT B: Aerial Photograph