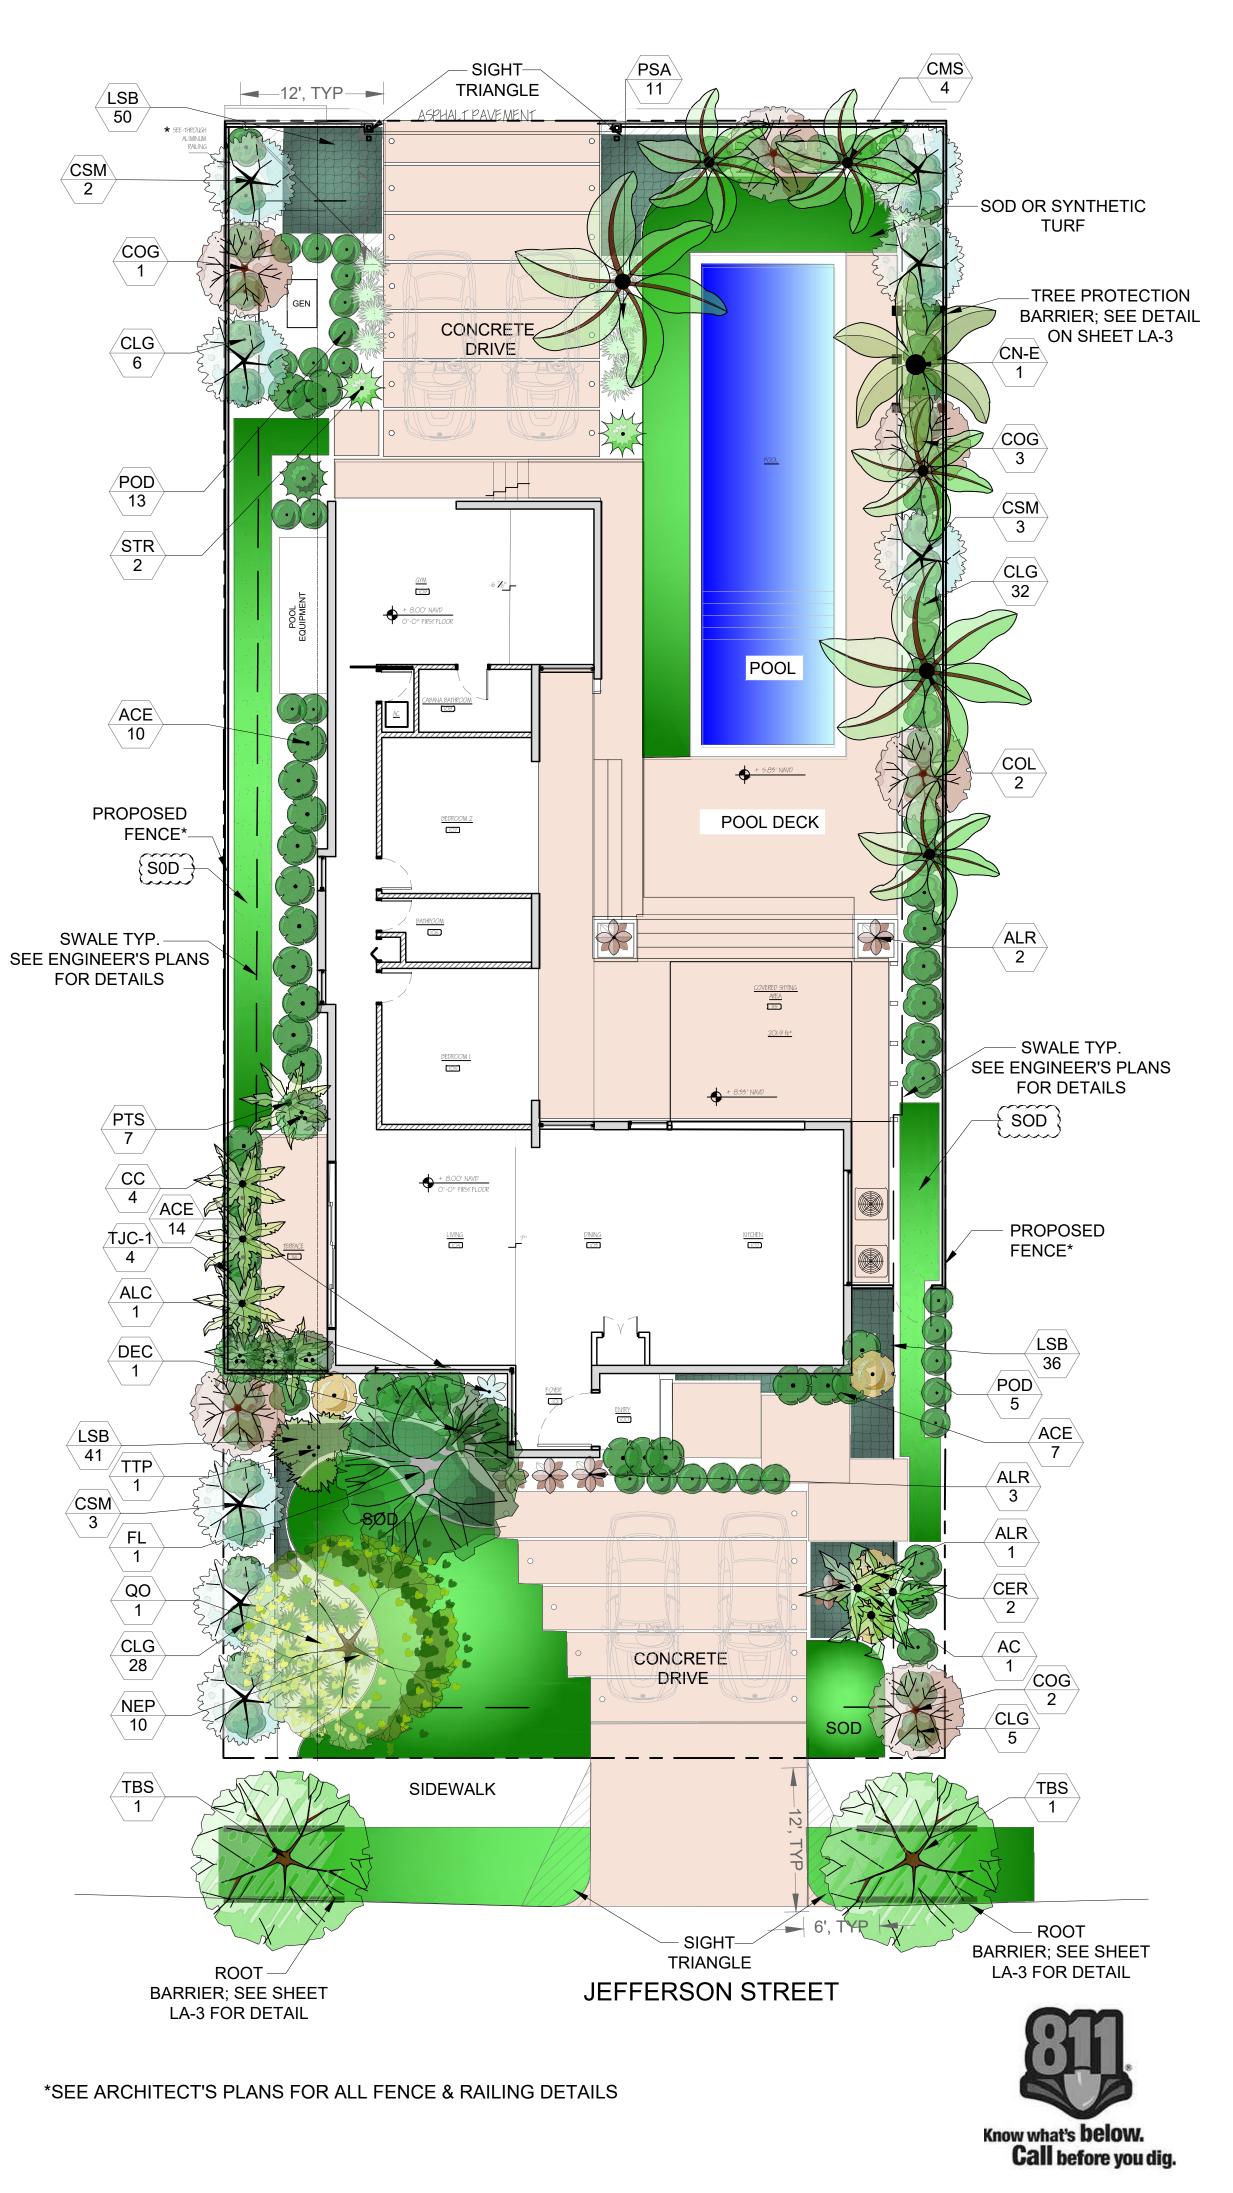

|
| LSB                      | 133 | Liriope muscari `Super Blue`              | Super Blue Liriope         | 1G                 | 12"HT          | 12"W         | F                       | Florida Friendly |                      |
| SOD/SEED                 | QTY | BOTANICAL NAME                            | COMMON NAME                | CONTAINER          | HEIGHT         | WIDTH        | NOTES                   | NATIVE           |                      |
| SOD                      | TBD | Stenotaphrum secundatum `Floratam`        | Floratam St. Augustine Sod | sod                | —              |              | Free of Weeds and Pests | Non-native       |                      |

\*Not Included in provided landscape data, and may be installed at owner's discretion.







# Existing Trees to be Removed:

- 1. *Tabebuia impetignosa*, Purple Trumpet, 25' Canopy Spread, 14" DBH
- 2. Citrus spp, Citrus Species, 10' Canopy Spread, 6" DBH
- 4. Citrus spp, Citrus Species, 10' Canopy Spread, 8" DBH

# **Existing Trees to Remain:**

3.Cocos nucifera, Coconut Palm 20' Canopy Spread, 10" DBH

# Landscape Tree Mitigation Data:

| Landobapo mos muganon Datar           |                       |  |  |
|---------------------------------------|-----------------------|--|--|
| Trees Removed                         | Replacer              |  |  |
| Tabebuia impetignosa, Purple Trumpet, | 14" Mitigatio         |  |  |
| 25' Canopy Spread, 14" DBH            | (See Mitigation Trees |  |  |
| Citrus spp, Citrus Species,           | 6" Mitigatior         |  |  |
| 10' Canopy