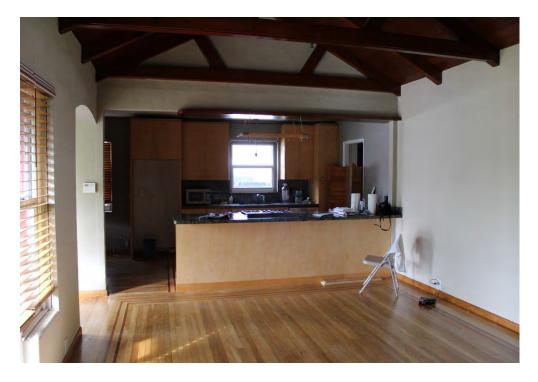

#### BACKGROUND

The original one-story home proposed to be demolished was constructed in 1950 (Broward County Property Appraiser's) on an approximately 0.19 acre lot located at 1621 Jefferson Street. The existing structure exhibits some Post War Modern Ranch Style architectural characteristics. Ranch homes were erected in mass to house a wave of new residents. This style popular with builders, were relatively inexpensive and used simple materials with none of the traditional detailing. Archival history does not indicate an Architect of Significance as listed in the district guidelines, nor was there available information with the Hollywood Historical Society.

#### REQUEST

The Applicant is requesting a Certificate of Appropriateness for Demolition and Design to an existing single-family home. The proposed home is a contempory architectural style using architectural features such as flat roofs, horizontal features, exposed concrete blocks, and extended glass areas. The design of the proposed home utilizes an Earth palette with simplified design elements and materials such as stucco, wood, and exposed concrete. The proposed landscaping further enhances the ambience achieved by the home's design, allowing for shade, visibility, and framing of the property. The home also includes a pool and pool deck. Parking is primarily provided through concrete driveways from the front and rear (alley) of the property.