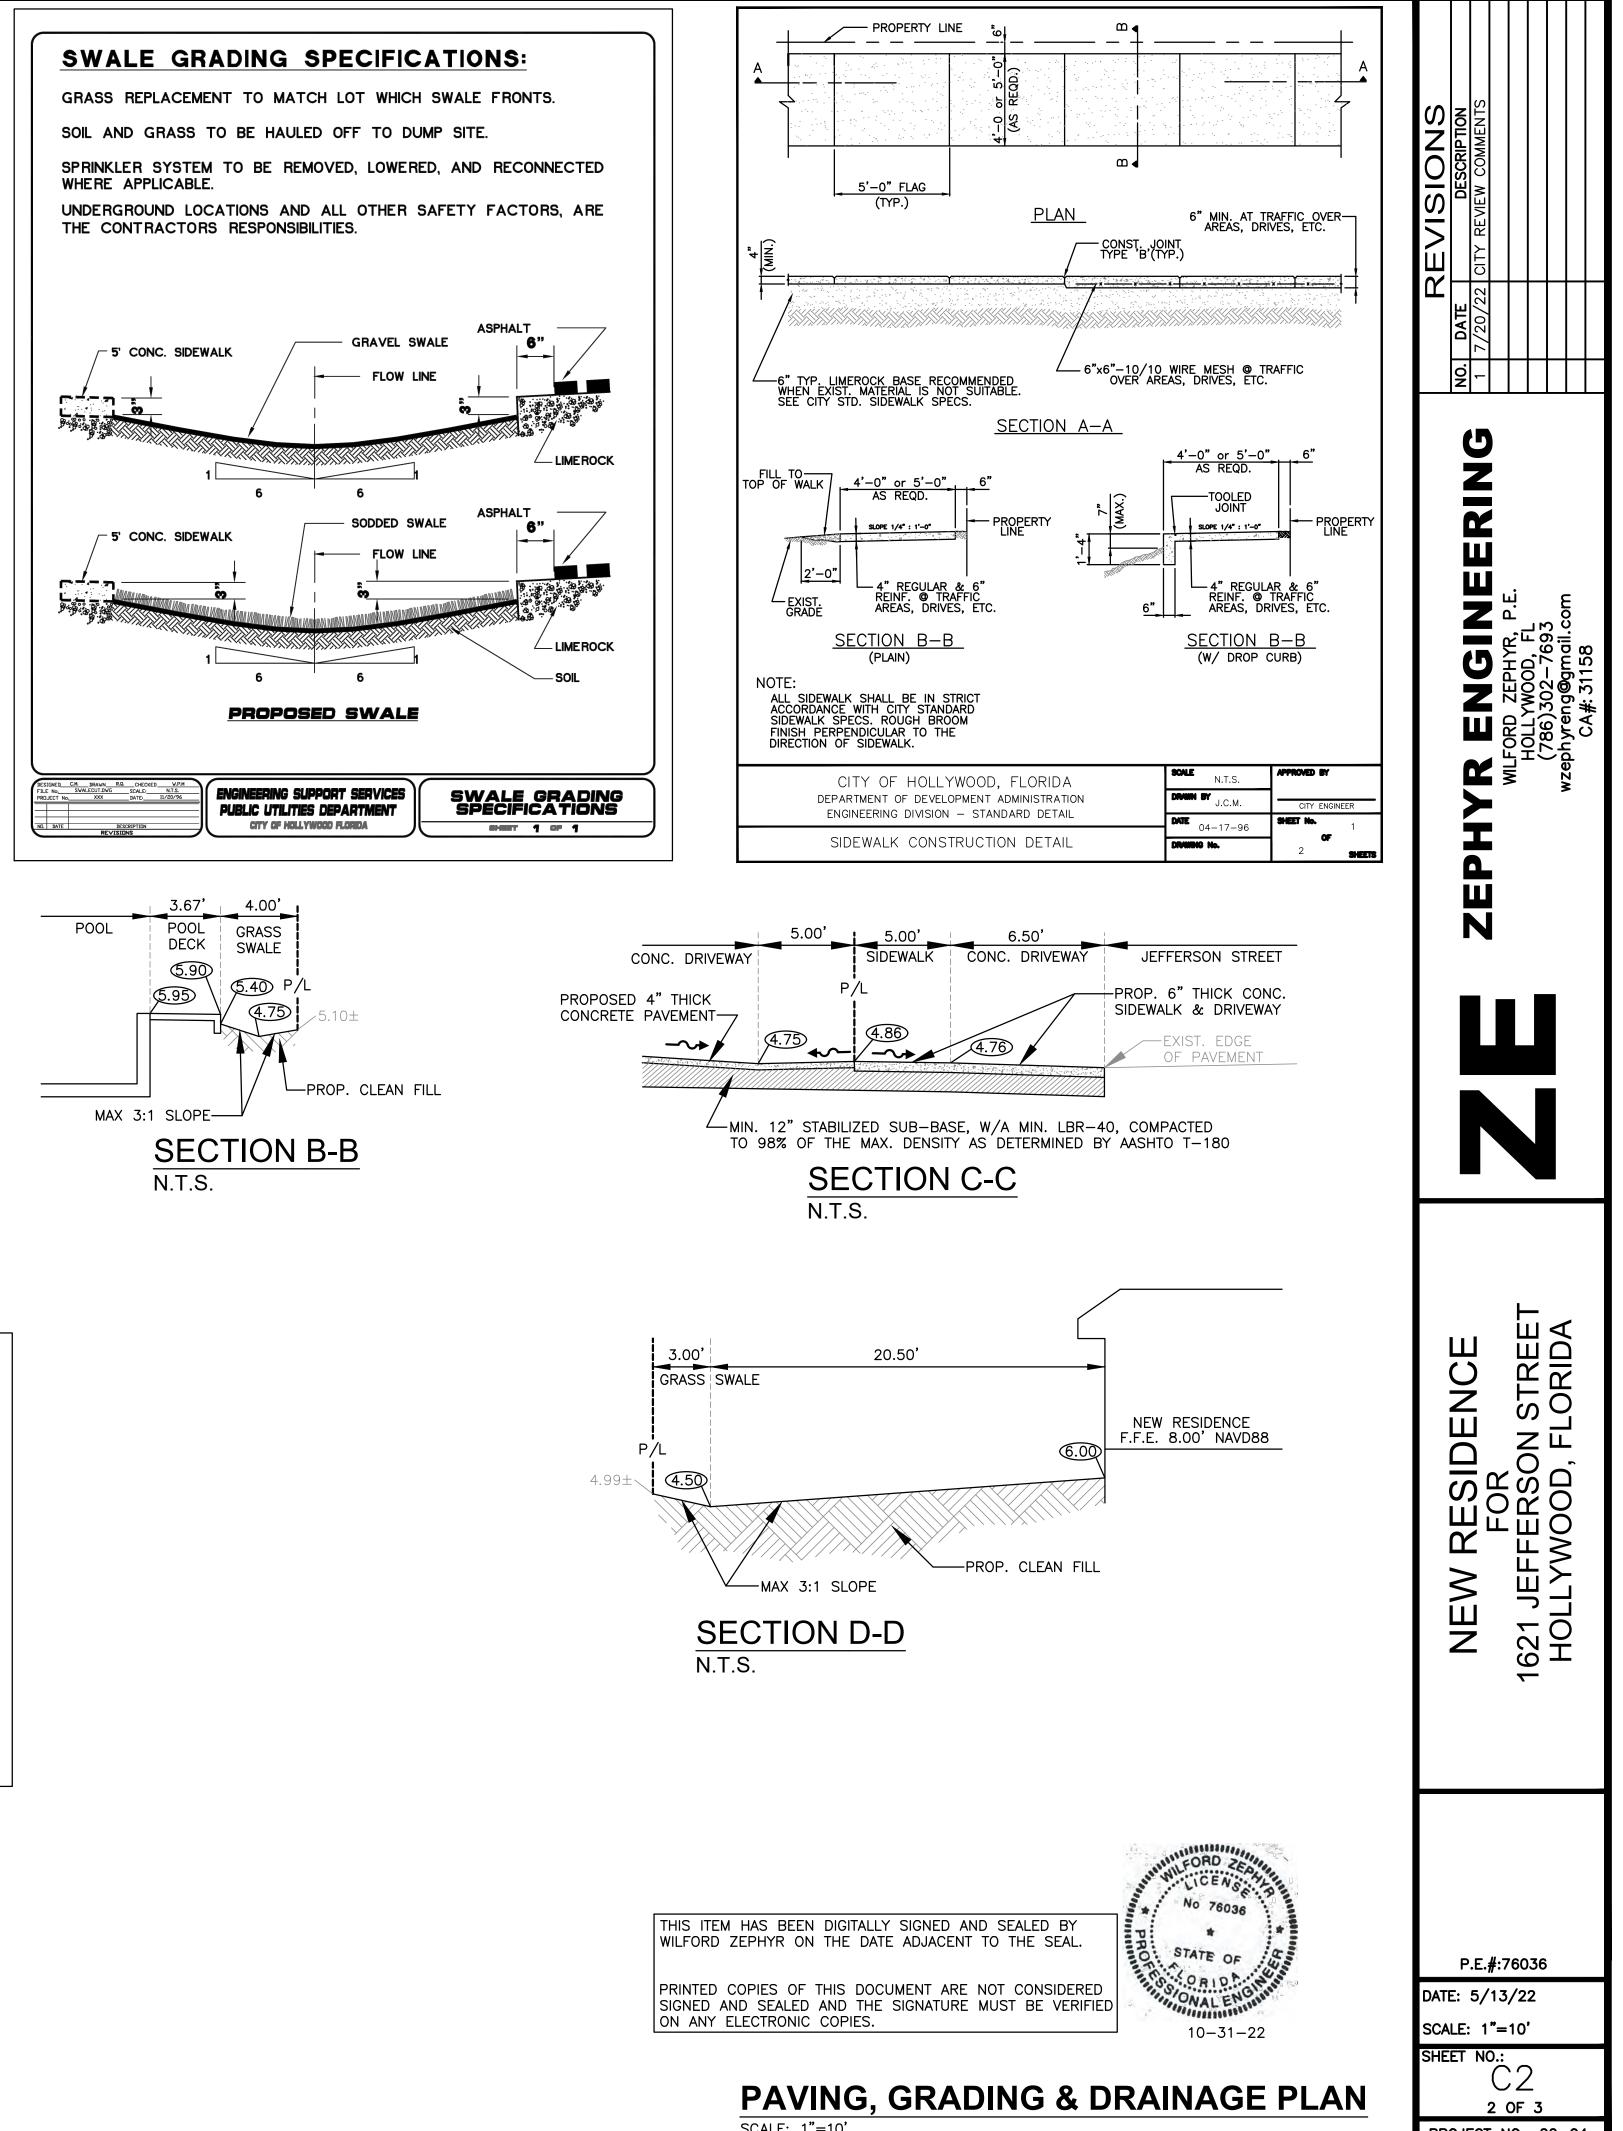

THE PROJECT AREA, INCLUDING THE R.O.W. AND ADJACENT PROPERTIES. IT'S RECOMMENDED THAT CONTRACTOR TAKE PHOTOGRAPHS & VIDEOS TO CLEARLY DOCUMENT CONDITIONS PRIOR TO CONSTRUCTION. CONTRACTOR RESPONSIBLE TO REPAIR ALL DAMAGES CAUSED BY OR AS A RESULT OF THE PROPOSED CONSTRUCTION.
- DRAINAGE SYSTEM.
- EXISTING UTILITIES SHOWN ARE BASED ON BEST AVAILABLE INFORMATION. CONTRACTOR'S RESPONSIBLE TO FIELD VERIFY LOCATION OF ALL EXISTING UTILITIES PRIOR TO CONSTRUCTION. CONTRACTOR TO BE AWARE THAT THERE MAY BE SOME EXISTING UTILITIES ON OR ADJACENT TO THE PROJECT SITE THAT MAY NOT BE SHOWN ON THE CIVIL PLANS AND CONTRACTOR IS RESPONSIBLE TO FIELD VERIFY THOSE UTILITIES AS WELL. CONTRACTOR RESPONSIBLE FOR RELOCATION OF EXISTING UTILITIES THAT CONFLICTS WITH PROPOSED CONSTRUCTION.

WHERE APPLICABLE.







| DRAINAGE CALCULATIONS:                                                                                                                              |
|-----------------------------------------------------------------------------------------------------------------------------------------------------|
| TOTAL SITE AREA = 8,176 SF<br>BLDG AREA = 1,802 SF<br>PAVED SURFACES = 3,393 SF<br>TOTAL IMPERV. AREA = 5,195 SF<br>TOTAL PERVIOUS AREA = 2,981 SF  |
| WATER QUALITY STORAGE REQUIRED:                                                                                                                     |
| [(2.5 IN) X 5,195 SF] / (12 IN/FT) = 1,082 CF                                                                                                       |
| OR