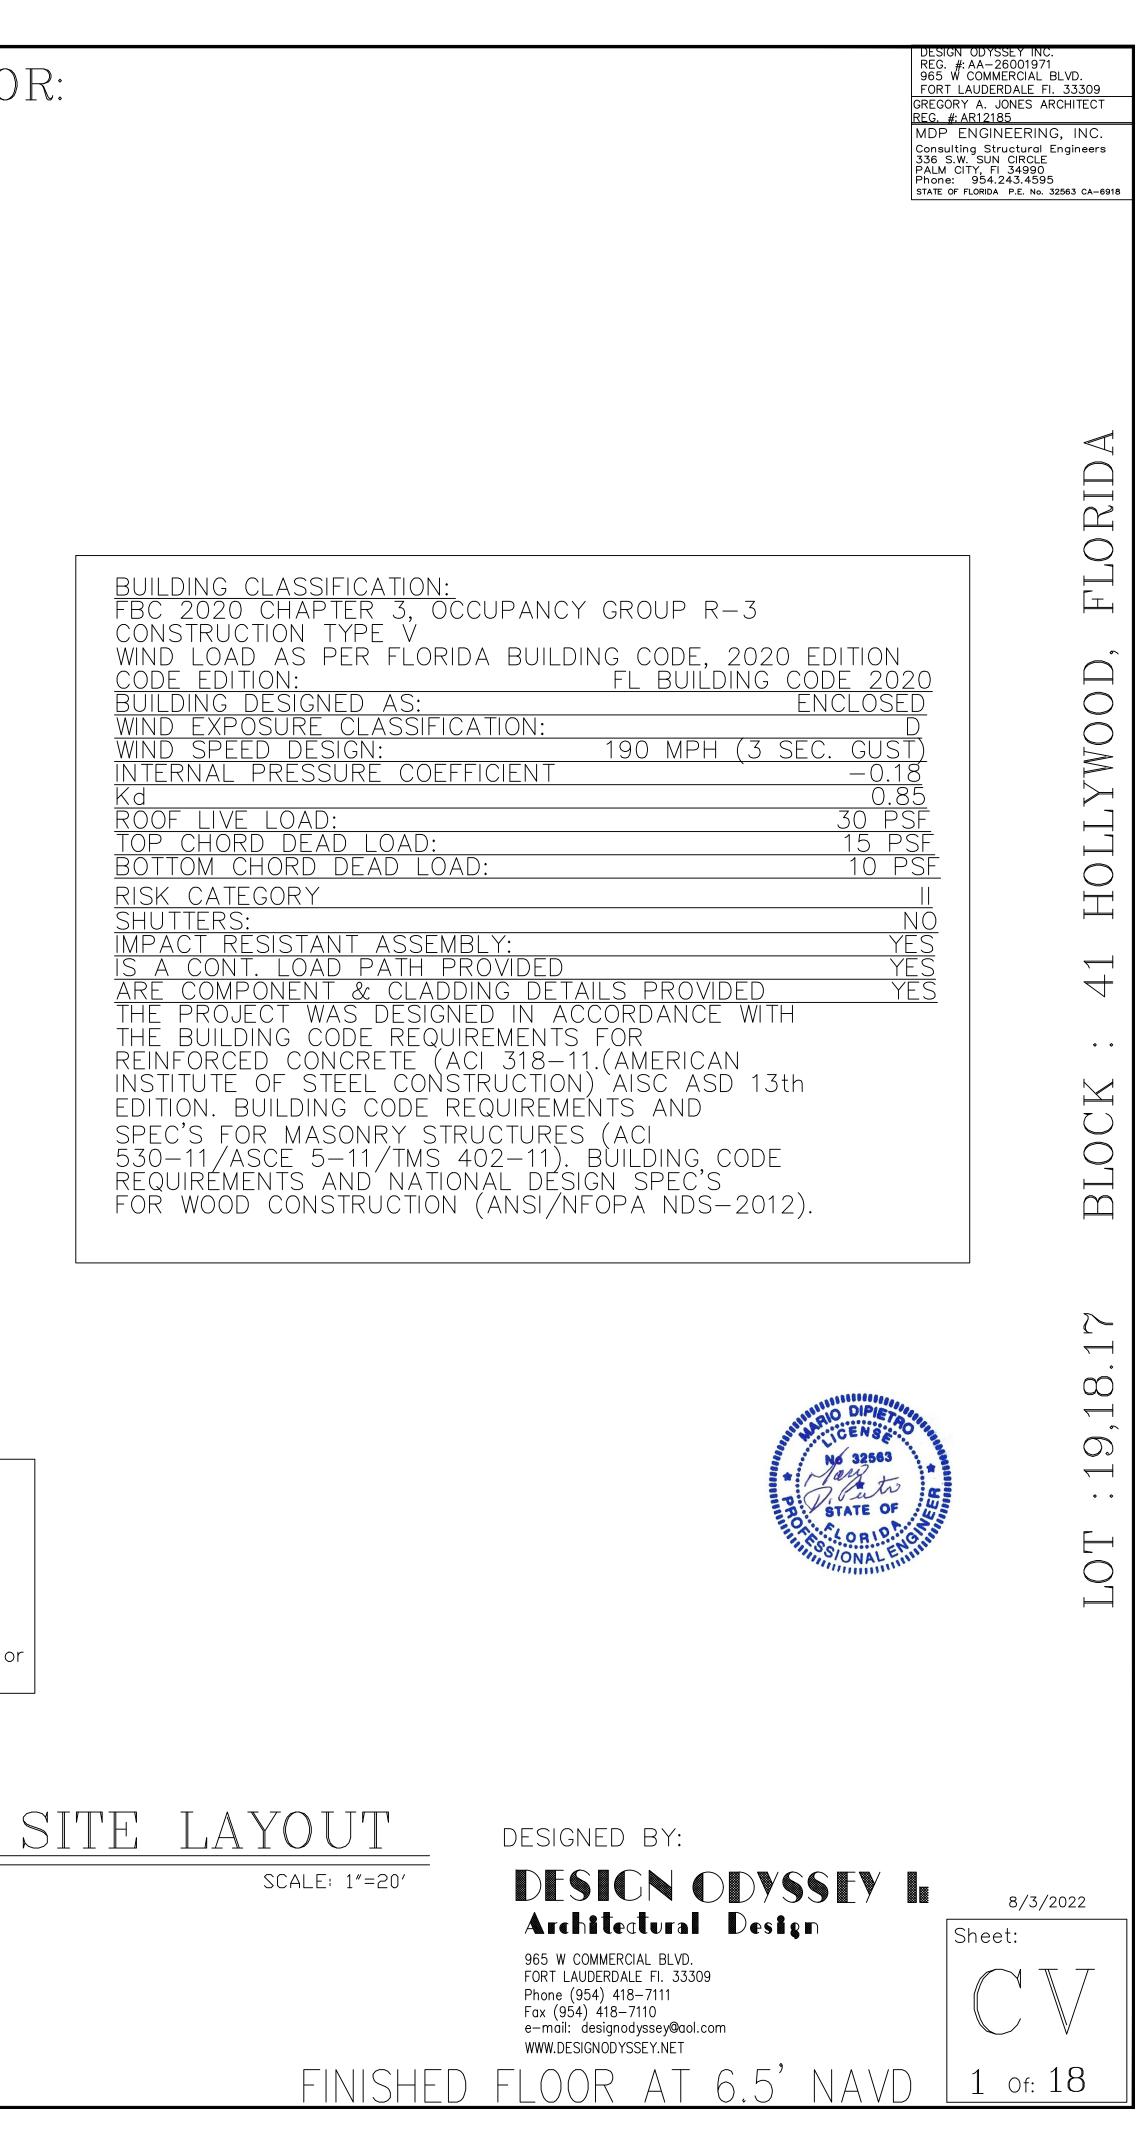

#### 2.2023 0124

| FILE NO.:<br>APPLICA |                                                                                                                                                       |
|----------------------|-------------------------------------------------------------------------------------------------------------------------------------------------------|
| LOCATIO              | N: 1108 S Northlake Drive                                                                                                                             |
| REQUES <sup>-</sup>  | Certificate of Appropriateness for Demolition and Design for a<br>single-family home in the Lakes Area Historic Multiple Resource<br>Listing District |
| <u>Attachments:</u>  | 2243 HPB Staff Report 2023 0124.pdf<br>Attachment A Application Package.pdf                                                                           |