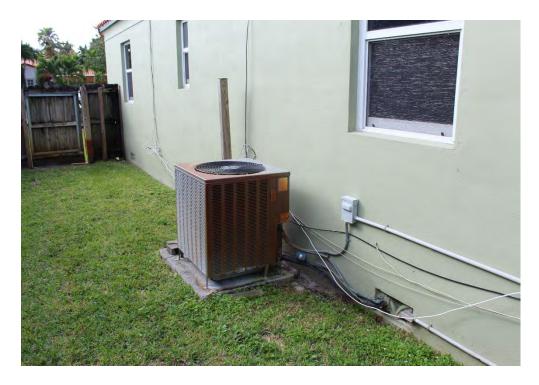

#### BACKGROUND

The original one-story home proposed to be demolished was constructed in 1950 (Broward County Property Appraiser's) on an approximately 0.19 acre lot located at 1621 Jefferson Street. The existing structure exhibits some Post War Modern Ranch Style architectural characteristics. Ranch homes were erected in mass to house a wave of new residents. This style popular with builders, were relatively inexpensive and used simple materials with none of the traditional detailing. Archival history does not indicate an Architect of Significance as listed in the district guidelines, nor was there available information with the Hollywood Historical Society.

#### REQUEST

The Applicant is requesting a Certificate of Appropriateness for Demolition and Design to an existing single-family home. The proposed home is a contempory architectural style using architectural features such as flat roofs, horizontal features, exposed concrete blocks, and extended glass areas. The design of the proposed home utilizes an Earth palette with simplified design elements and materials such as stucco, wood, and exposed concrete. The proposed landscaping further enhances the ambience achieved by the home's design, allowing for shade, visibility, and framing of the property. The home also includes a pool and pool deck. Parking is primarily provided through concrete driveways from the front and rear (alley) of the property.