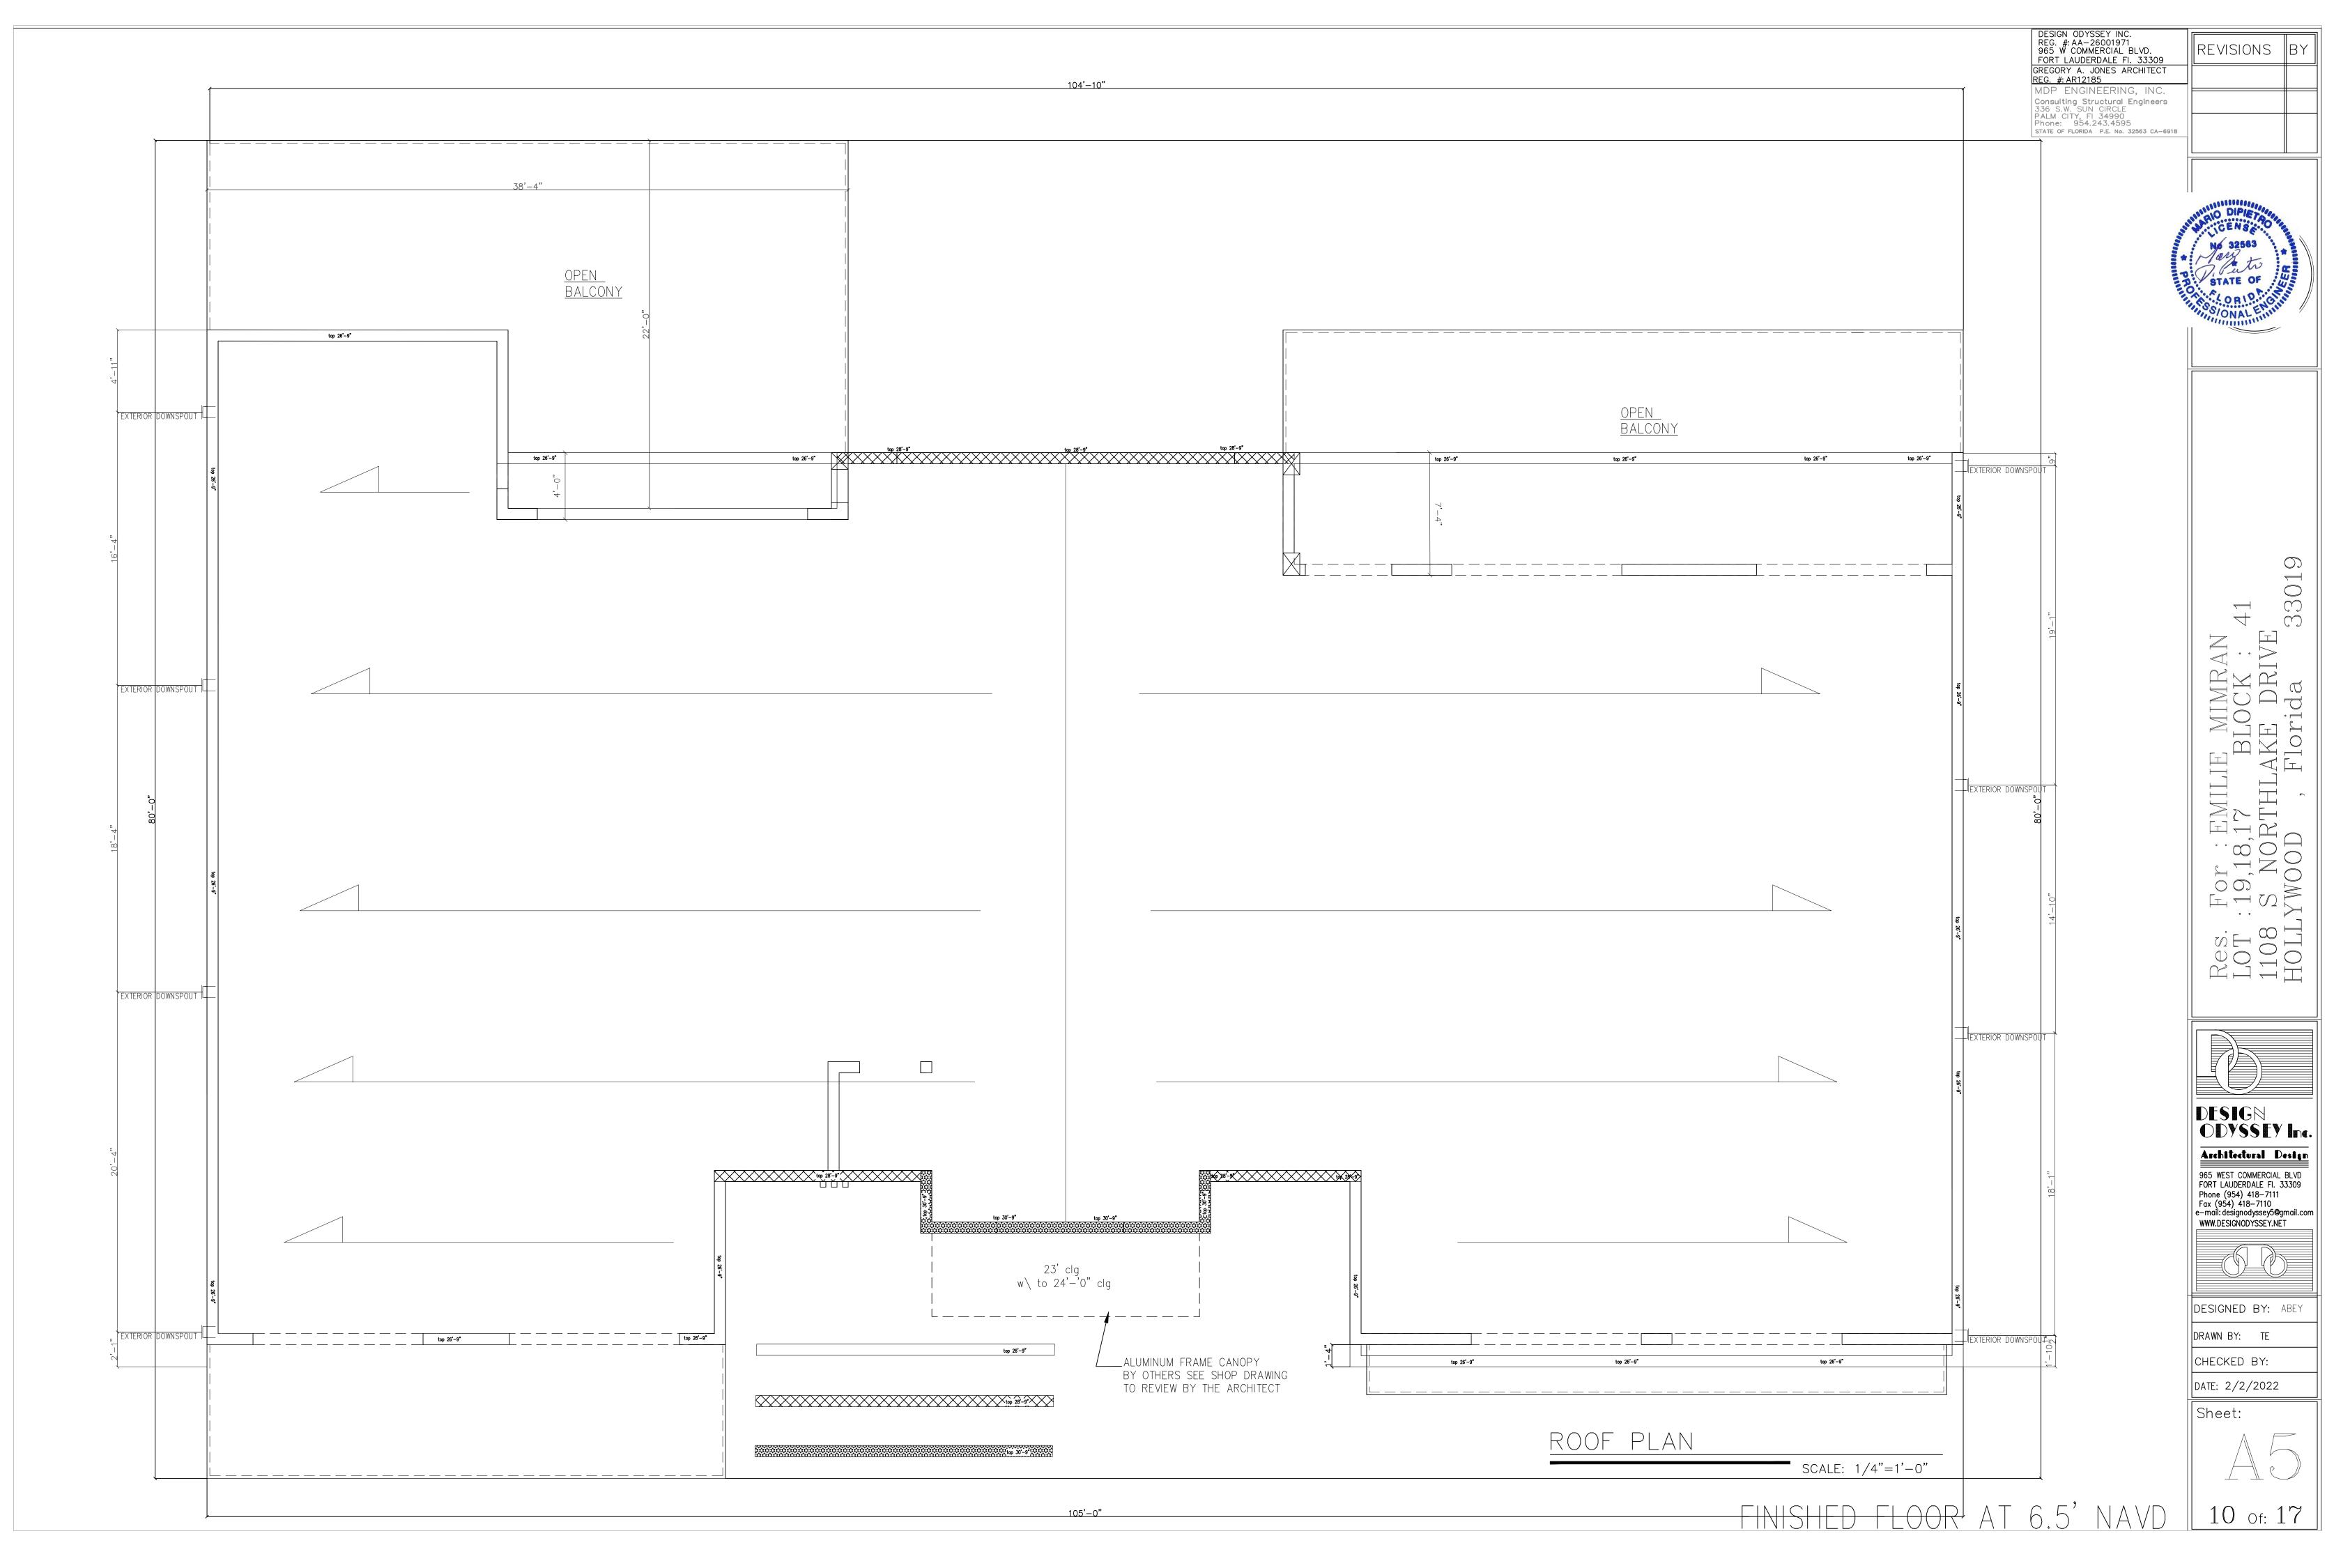

#### 2.2023 0124

| FILE NO.:<br>APPLICA |                                                                                                                                                       |
|----------------------|-------------------------------------------------------------------------------------------------------------------------------------------------------|
| LOCATIO              | N: 1108 S Northlake Drive                                                                                                                             |
| REQUES <sup>-</sup>  | Certificate of Appropriateness for Demolition and Design for a<br>single-family home in the Lakes Area Historic Multiple Resource<br>Listing District |
| <u>Attachments:</u>  | 2243 HPB Staff Report 2023 0124.pdf<br>Attachment A Application Package.pdf                                                                           |