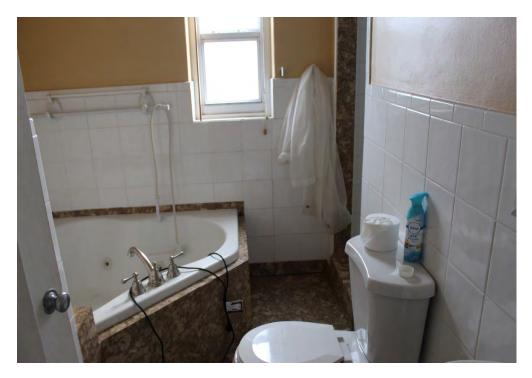

#### BACKGROUND

The original one-story home proposed to be demolished was constructed in 1950 (Broward County Property Appraiser's) on an approximately 0.19 acre lot located at 1621 Jefferson Street. The existing structure exhibits some Post War Modern Ranch Style architectural characteristics. Ranch homes were erected in mass to house a wave of new residents. This style popular with builders, were relatively inexpensive and used simple materials with none of the traditional detailing. Archival history does not indicate an Architect of Significance as listed in the district guidelines, nor was there available information with the Hollywood Historical Society.

#### REQUEST

The Applicant is requesting a Certificate of Appropriateness for Demolition and Design to an existing single-family home. The proposed home is a contempory architectural style using architectural features such as flat roofs, horizontal features, exposed concrete blocks, and extended glass areas. The design of the proposed home utilizes an Earth palette with simplified design elements and materials such as stucco, wood, and exposed concrete. The proposed landscaping further enhances the ambience achieved by the home's design, allowing for shade, visibility, and framing of the property. The home also includes a pool and pool deck. Parking is primarily provided through concrete driveways from the front and rear (alley) of the property.