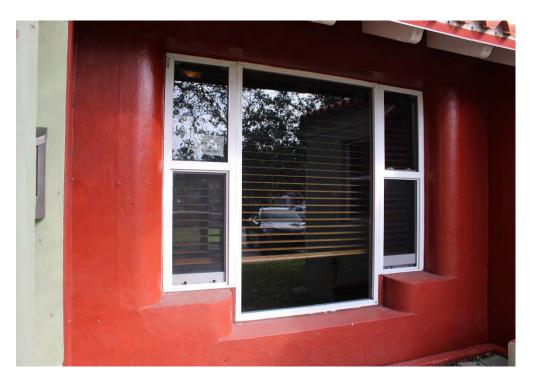

#### BACKGROUND

The original one-story home proposed to be demolished was constructed in 1950 (Broward County Property Appraiser's) on an approximately 0.19 acre lot located at 1621 Jefferson Street. The existing structure exhibits some Post War Modern Ranch Style architectural characteristics. Ranch homes were erected in mass to house a wave of new residents. This style popular with builders, were relatively inexpensive and used simple materials with none of the traditional detailing. Archival history does not indicate an Architect of Significance as listed in the district guidelines, nor was there available information with the Hollywood Historical Society.

#### REQUEST

The Applicant is requesting a Certificate of Appropriateness for Demolition and Design to an existing single-family home. The proposed home is a contempory architectural style using architectural features such as flat roofs, horizontal features, exposed concrete blocks, and extended glass areas. The design of the proposed home utilizes an Earth palette with simplified design elements and materials such as stucco, wood, and exposed concrete. The proposed landscaping further enhances the ambience achieved by the home's design, allowing for shade, visibility, and framing of the property. The home also includes a pool and pool deck. Parking is primarily provided through concrete driveways from the front and rear (alley) of the property.