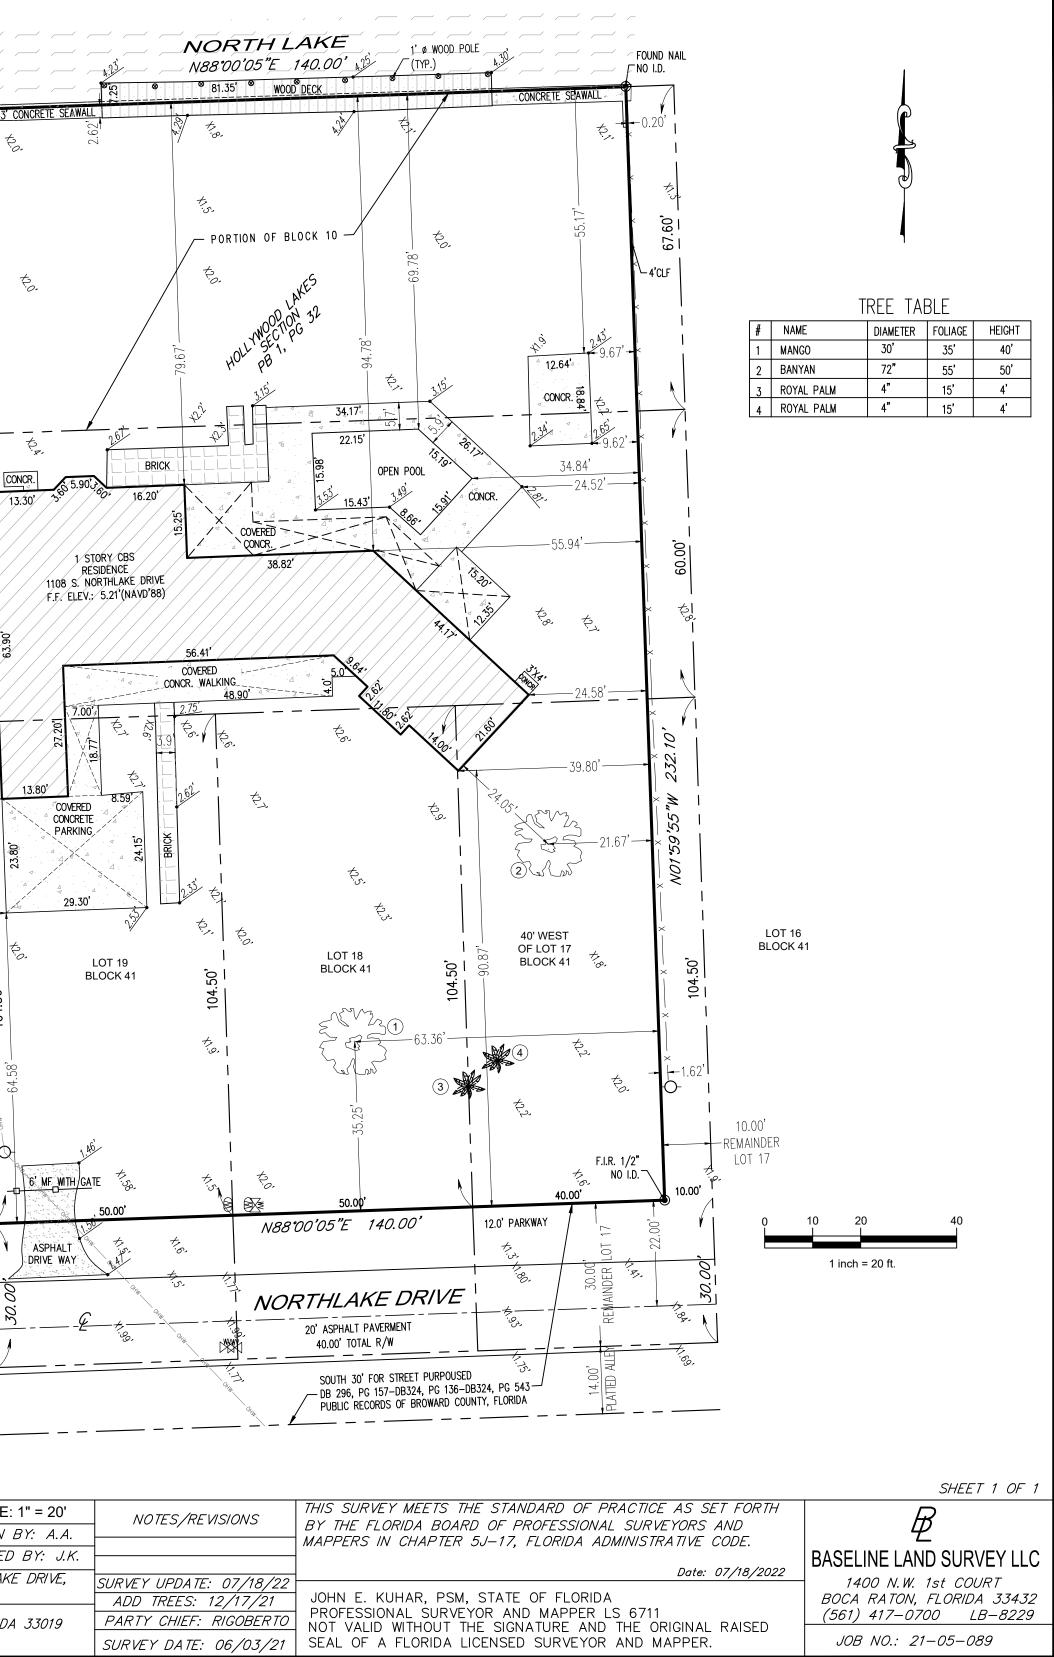

#### 2.2023 0124

| FILE NO.:<br>APPLICA |                                                                                                                                                       |
|----------------------|-------------------------------------------------------------------------------------------------------------------------------------------------------|
| LOCATIO              | N: 1108 S Northlake Drive                                                                                                                             |
| REQUES <sup>-</sup>  | Certificate of Appropriateness for Demolition and Design for a<br>single-family home in the Lakes Area Historic Multiple Resource<br>Listing District |
| <u>Attachments:</u>  | 2243 HPB Staff Report 2023 0124.pdf<br>Attachment A Application Package.pdf                                                                           |

#### ATTACHMENTS

ATTACHMENT A: Application Package ATTACHMENT B: Aerial Photograph

# ATTACHMENT A

**Application Package** 

# NEW RESIDENCE FOR: ABELLA RESIDENCE

## 1621 JEFFERSON ST., HOLLYWOOD FL 33020