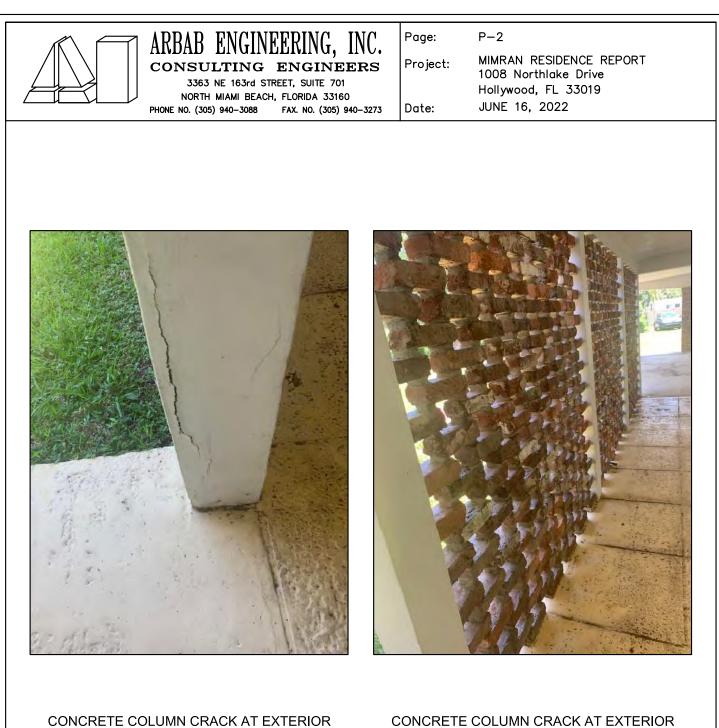

is required to repair damaged column.

Roof wood members are sagging along the ridge.

Electrical wirings are loose and causing unsafe condition.

Wood frames that were observed at exterior walls bay windows and other locations are in poor condition.

Attached please find several photographs of the deteriorated areas of this residence.

(Continued on Page 4)

Mr. Emile Mimran Page 4 June 27, 2022

Re: Observation Report For Mimran Residence

We appreciate the opportunity to serve you. Please give me a call if there are any questions.

Very truly yours,

ARBAB ENGINEERING, INC.

ALE NO. By: Non Ali Arbab, P.E.

Attachments

AA/aa



z:/aa/observation and report/mimran residence report



CONCRETE COLUMN AND FLOOR CRACK CONCRETE COLUMN CRACK ADJACENT ADJACENT TO THE GARAGE

# TO THE GARAGE



CONCRETE COLUMN CRACK AT EXTERIOR WALKWAY CONCRETE COLUMN CRACK AT EXTERIOR WALKWAY



#### ARBAB ENGINEERING, INC. CONSULTING ENGINEERS 3363 NE 163rd STREET, SUITE 701

FAX. NO. (305) 940–3273

NORTH MIAMI BEACH, FLORIDA 33160

PHONE NO. (305) 940-3088

P-3

Project:

Date:

Page:

MIMRAN RESIDENCE REPORT 1008 Northlake Drive Hollywood, FL 33019 JUNE 16, 2022





BADLY DAMAGED CONCRETE COLUMN WITH EXPOSED DETERIORATED REINFORCING

#### BADLY DAMAGED CONCRETE COLUMN WITH EXPOSED DETERIORATED REINFORCING



MEASUREMENT OF THE INTERIOR DOOR FOR BATHROOM (23" WIDE)

# HOLE THROUGH THE INTEIOR NON-LOAD BEARING PARTITION AT BATHROOM AREA



HORIZONTAL CRACK AT THE TOP OF THE WINDOW

BROKEN SLIDING GLASS DOOR



INTERIOR HARDSCAPING AND MEASUREMENT OF RAILING HEIGHT VIEW FROM INSIDE OF BROKEN