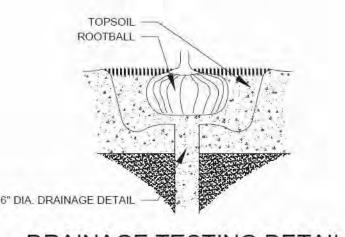

LL BE TESTED IN THE FOLLOWING MANNER

A. DIG EACH PLANTING PIT TO THE MINIMUM SPECIFIED SIZE.

- B. FILL PLANTING PIT WITH TWELVE INCHES (12") OF WATER. IF THE WATER LEVEL DROPS FOUR (4") OR MORE WITHIN FOUR (4) HOURS, THE DRAINAGE IS SUFFICIENT AND A DRAINAGE CHANNEL IS NOT REQUIRED IF THE WATER LEVEL DROPS LESS THAN FOUR INCHES (4") WITHIN THE FOUR (4) HOUR PERIOD, A DRAINAGE CHANNEL IS REQUIRED.
- C. WHERE REQUIRED, THE DRAINAGE CHANNEL MUST EXTEND DOWN THROUGH THE NON POROUS SOIL AND INTO POROUS SOIL. (SEE DETAIL)
- D. ALL MATERIAL REMOVED FROM THE DRAINAGE CHANNEL SHALL BE DISCARDED.
- E. WHEN BACKFILLING PLANTING PITS WITH PLANTING MIXTURE, CARE MUST BE TAKEN TO KEEP THE CONSISTENCY OF THE SOIL MIX THE SAME THROUGHOUT THE PLANTING PIT AND DRAINAGE CHANNEL.



TREE PROTECTION DETAIL



DRAINAGE TESTING DETAIL NOT TO SCALE

36" MIN DEPTH "DFFPROOT" ROOT BARRIER (SEE SPEC. TAMP SOIL ADJACENT TO ROOT BARRIERS TO STABILIZE SO THAT RRIGATION FLOW DIRECTLY THROUGH THE ROOT BALL.

-HARDSCAPE

SECURE BATTENS W/ (2) 3/4" HIGH CARBON STEEL BANDS TO HOLD BATTENS IN PLACE DURING PLANTING PROJECT. DO NOT NAIL (5) LAYERS OF BURLAP BATTENS TO TRUNK. HEIGHT OF BATTENS SHALL BE LOCATED IN RELATION TO THE HEIGHT OF THE TREE FOR ADEQUATE BRACING. STEEL BANDS

(5) 2x4x16" WOOD BATTENS

BRACING DETAIL NOT TO SCALE

DRIP LINE



WRAP TRUNK IN BURLAP & SECURE

2" MULCH (KEEP AWAY FROM TRUNK) -

THIN BRANCHES BY 1/4 OF TOTAL

1/2" DIA. BLACK RUBBER HOSE TIED W/

DOUBLE STRAND 12 GAUGE GALV. WIRE, 3

MASS, RETAIN NAT, SHAPE

PLANT SO THAT ROOTBALL IS

3" ABOVE FINISHED GRADE

FORM SAUCER WITH