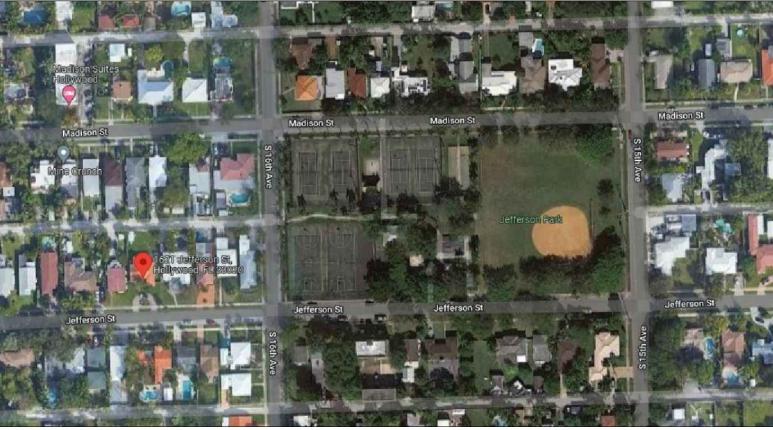

#### BACKGROUND

The original one-story home proposed to be demolished was constructed in 1950 (Broward County Property Appraiser's) on an approximately 0.19 acre lot located at 1621 Jefferson Street. The existing structure exhibits some Post War Modern Ranch Style architectural characteristics. Ranch homes were erected in mass to house a wave of new residents. This style popular with builders, were relatively inexpensive and used simple materials with none of the traditional detailing. Archival history does not indicate an Architect of Significance as listed in the district guidelines, nor was there available information with the Hollywood Historical Society.

#### SITE BACKGROUND

| Applicant/Owner:     | Djazir and Brigitte Abella                                |
|----------------------|-----------------------------------------------------------|
| Address/Location:    | 1621 Jefferson Street                                     |
| Size of Property:    | 8,182 sq.ft. (0.19 acres)                                 |
| Present Zoning:      | Single-Family Residential (RS-6)                          |
|                      | Lakes Area Multiple Resource Listing District (HMPRLOD-1) |
| Present Land Use:    | Low (5) Residential (LRES)                                |
| Present Use of Land: | Single Family                                             |
| Year Built:          | 1950 (Broward County Property Appraiser)                  |