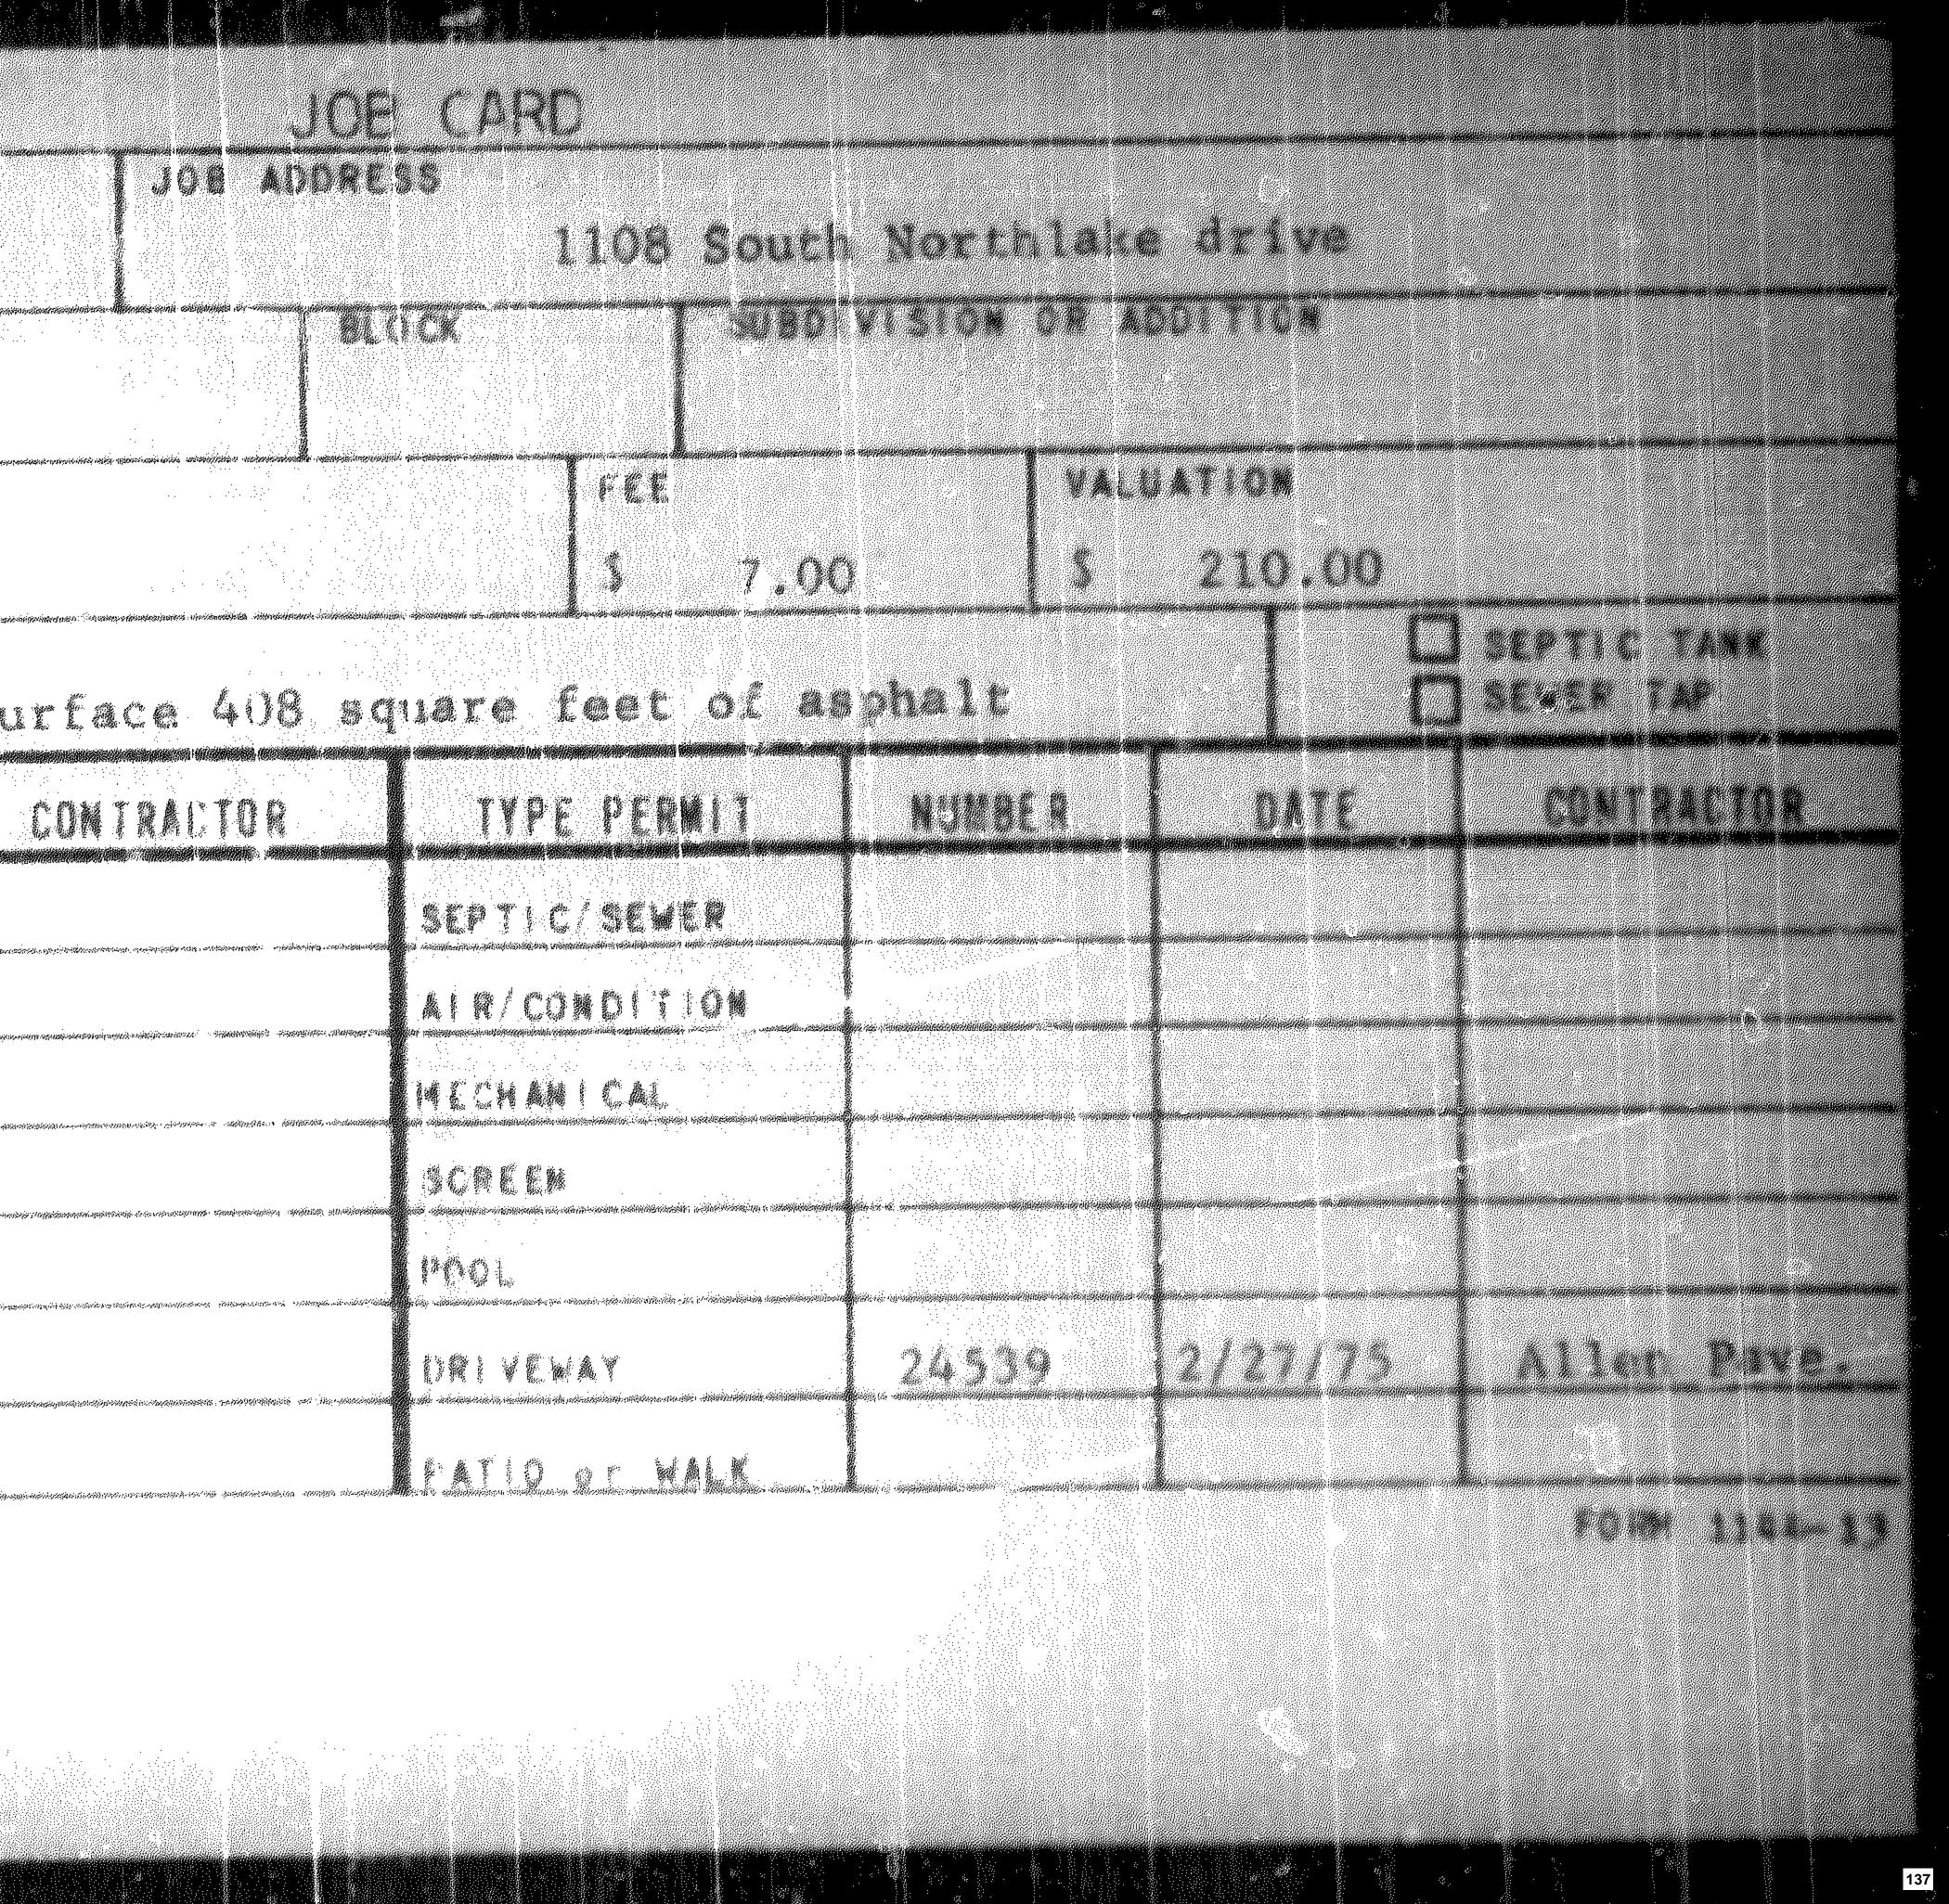

#### 2.2023 0124

| FILE NO.:<br>APPLICA |                                                                                                                                                       |
|----------------------|-------------------------------------------------------------------------------------------------------------------------------------------------------|
| LOCATIO              | N: 1108 S Northlake Drive                                                                                                                             |
| REQUES <sup>-</sup>  | Certificate of Appropriateness for Demolition and Design for a<br>single-family home in the Lakes Area Historic Multiple Resource<br>Listing District |
| <u>Attachments:</u>  | 2243 HPB Staff Report 2023 0124.pdf<br>Attachment A Application Package.pdf                                                                           |

#### **PROPERTY SUMMARY**

| <b>Tax Year:</b> 2022                                         | Prop  |
|---------------------------------------------------------------|-------|
| Property ID: 514215022680                                     | Milla |
| Property Owner(s): ABELLA, DJAZIR                             | Adj.  |
| CONTRE ABELLA, BRIGITTE OLIVIA                                | Bldg  |
| Mailing Address:840 LENOX AVE #5 MIAMI BEACH, FL 33139        | Effec |
| Physical Address: 1621 JEFFERSON STREET HOLLYWOOD, 33020-5511 | Year  |
|                                                               |       |

perty Use: 01-01 Single Family lage Code: 0513 Bldg. S.F: 1407 g Under Air S.F: 1312 ective Year: 1950 **r Built:** 1948 **Units/Beds/Baths:** 1 / 3 / 2

Deputy Appraiser: Residential Department Appraisers Number: 954-357-6831 Email: realprop@bcpa.net Zoning : RS-6 - SINGLE FAMILY DISTRICT Abbr. Legal Des.: HOLLYWOOD 1-21 B LOT 10,11 W1/2 BLK 67