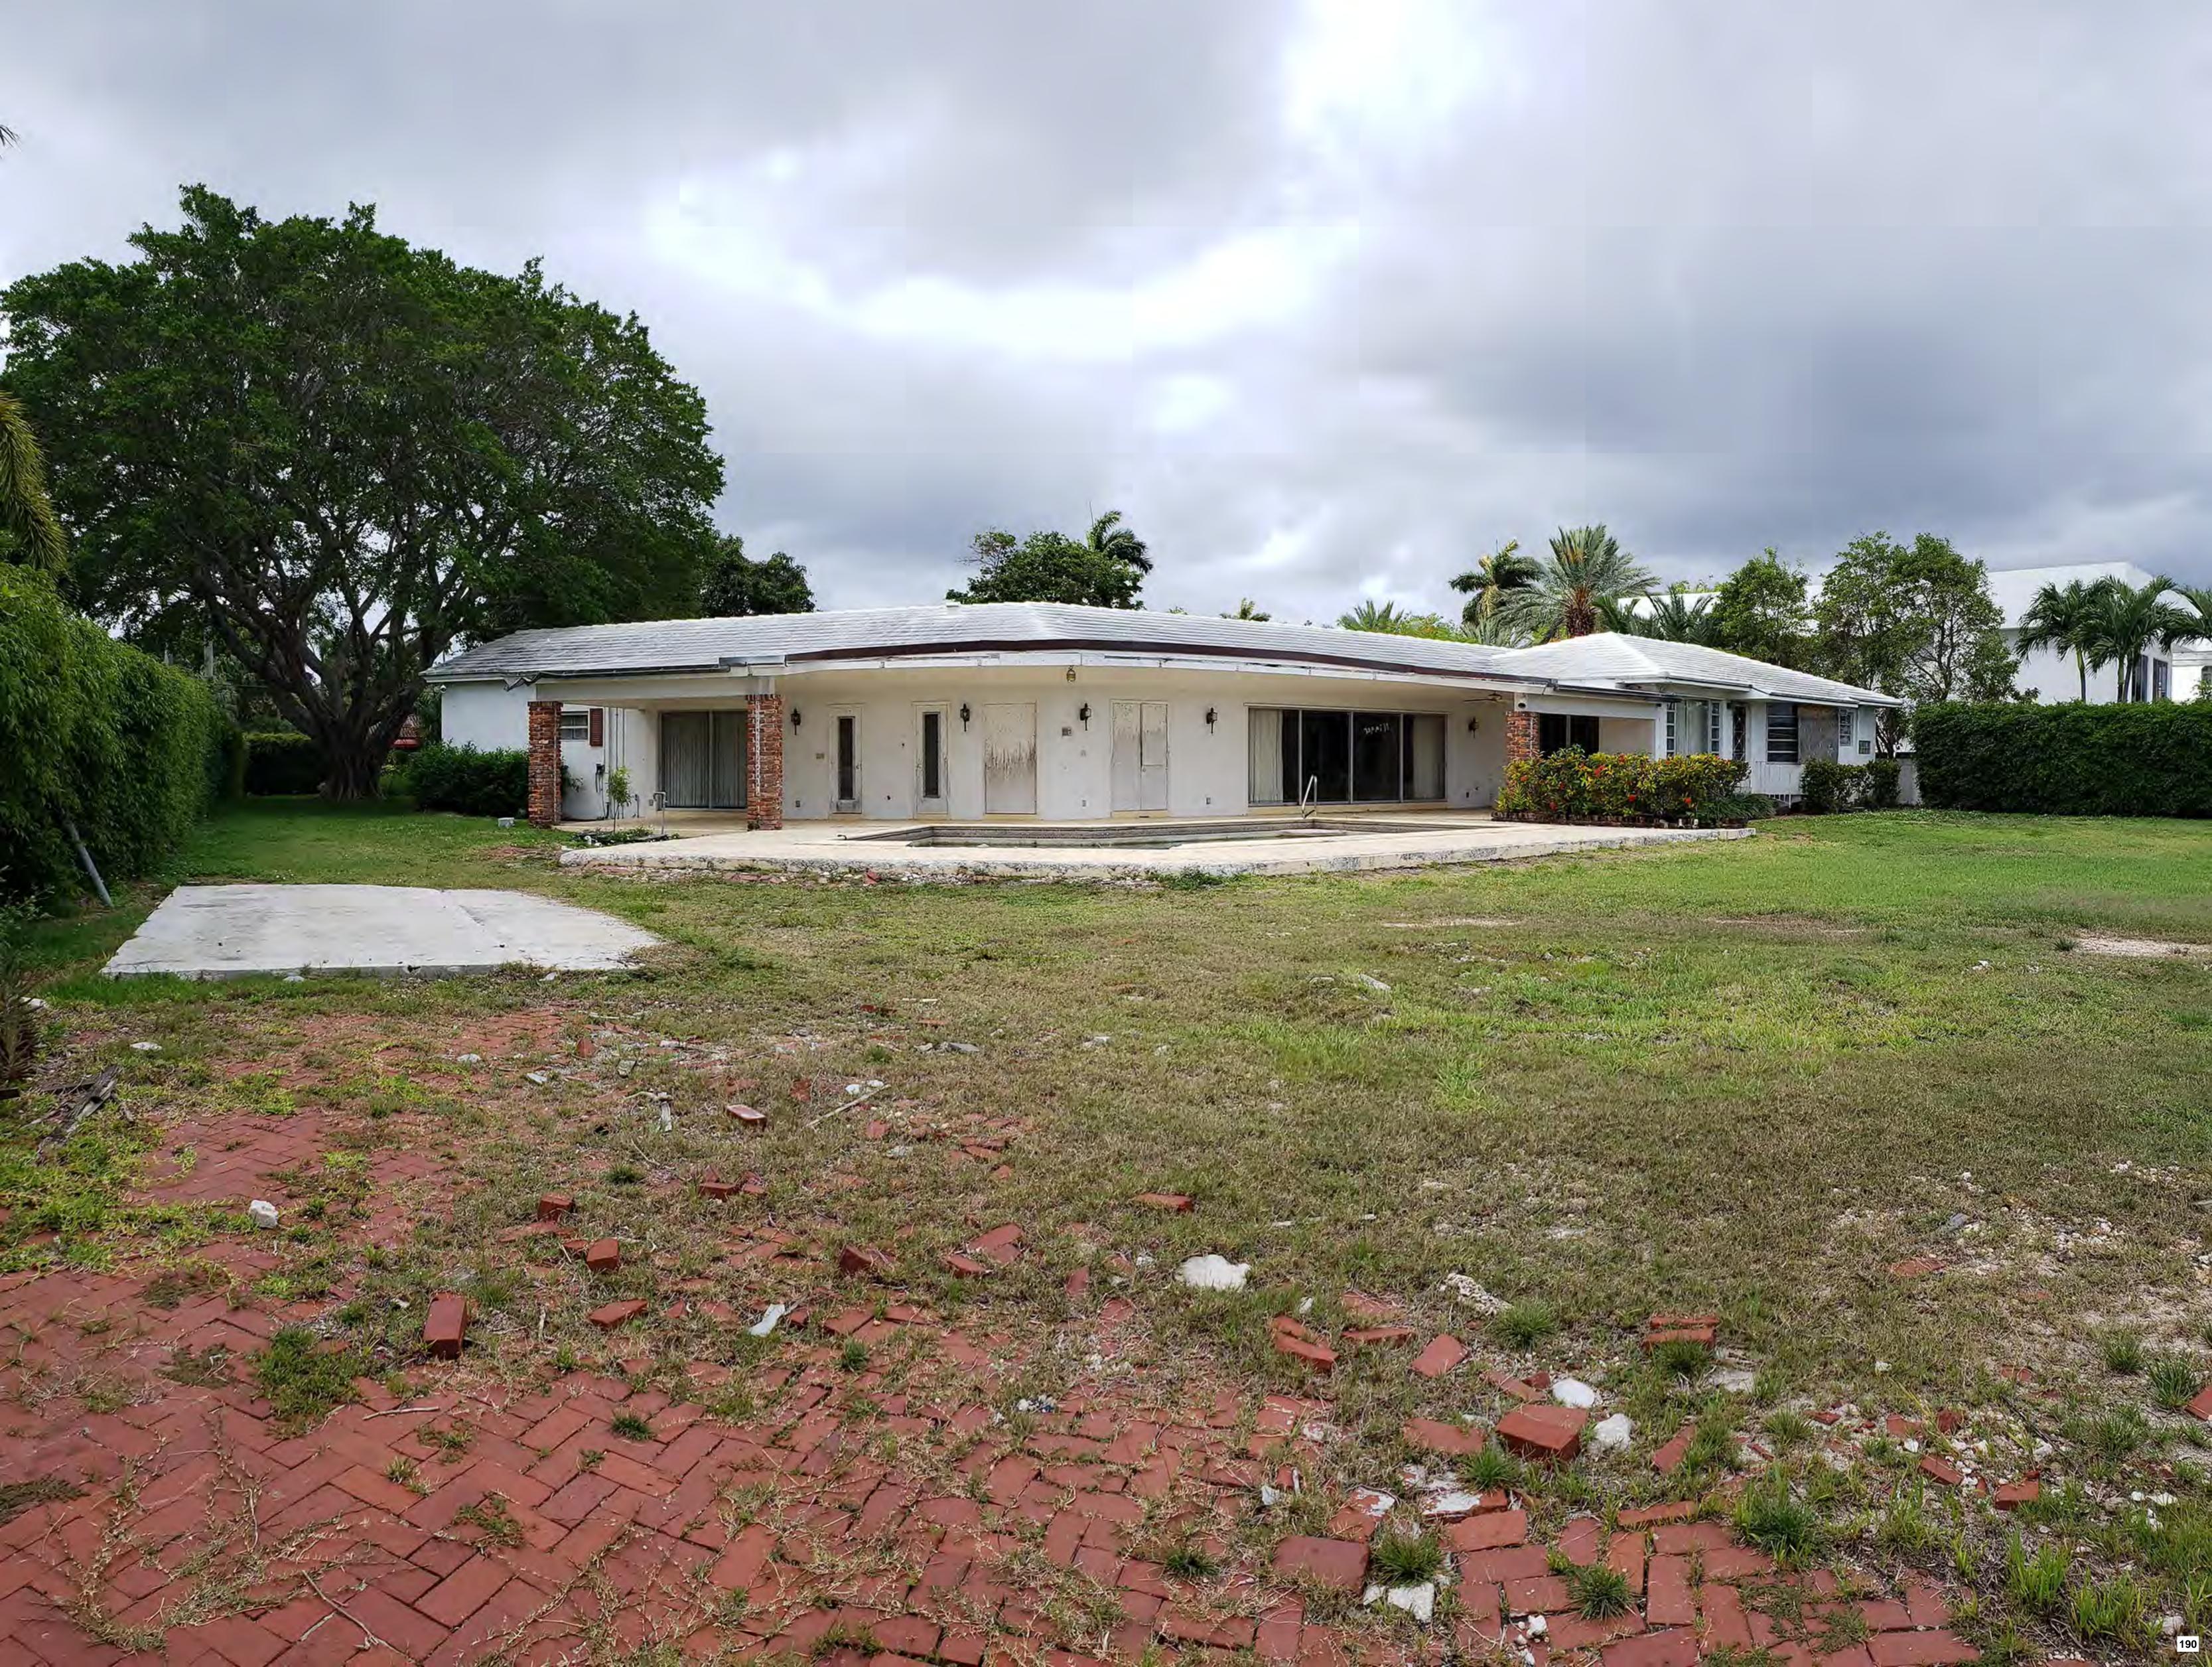

#### BACKGROUND

The original one-story home proposed to be demolished was constructed in 1950 (Broward County Property Appraiser's) on an approximately 0.19 acre lot located at 1621 Jefferson Street. The existing structure exhibits some Post War Modern Ranch Style architectural characteristics. Ranch homes were erected in mass to house a wave of new residents. This style popular with builders, were relatively inexpensive and used simple materials with none of the traditional detailing. Archival history does not indicate an Architect of Significance as listed in the district guidelines, nor was there available information with the Hollywood Historical Society.

The existing home was not constructed during a recognized period of significance and is not exemplary of any particular style.

- **CRITERION 1:** The building, structure, improvement, or site is designated on either a national, state, or local level as an historic preservation district or an architectural landmark or site.
- ANALYSIS: The Historic District Design Guidelines recommend *identifying, retaining, and preserving buildings which are important in defining the overall historic character of a historic district or neighborhood.* The existing home was constructed in 1950, and the Applicant finds no historical merit in their study of the property.
- **CRITERION 2:** The building, structure, improvement, or site is of such design, craftsmanship, or material that it could be reproduced only with great difficulty and/or expense.
- ANALYSIS: While the material of the home is relatively inexpensive and used simple materials with modern detailing, any renovations to the home would require significant modifications to the existing structure, rendering it non-feasible, as it would result in great difficulty and expense for a structure that does not exemplify any specific craftsmanship or detailing.

- **CRITERION 3:** The building, structure, improvement, or site is one of the last remaining examples of its kind in the neighborhood, the county, or the region.
- ANALYSIS: The Historic District Design Guidelines allow for the removal of *non-significant buildings*, additions, or site features which detract from the historic character of a site or the surrounding district or neighborhood. As previously stated, the existing one-story home was constructed in 1950 and exhibits some Post War Modern Contemporary Style architectural characteristics. Contemporary homes were erected in mass to house a wave of new residents, as indicated by the Design Guidelines for Historic Properties and Districts. Therefore, examples of this kind of architecture are plentiful in the neighborhood.
- **CRITERION 4:** The building, structure, improvement, or site contributes significantly to the historic character of a historically designated district.
- ANALYSIS: Staff finds there is not substantial historic character that could be considered to significantly contribute to the character of the district.
- **CRITERION 5:** Retention of the building, structure, improvement, or site promotes the general welfare of the city by providing an opportunity for study of local history, architecture, and design or by developing an understanding of the importance and value of a particular culture and heritage.
- ANALYSIS: As stated above, the existing home does not embody a structure steeped in architectural style or historical character that would provide an opportunity for study of local history, architecture, or design. Should the Board approve the demolition, it may request that the Hollywood Historical Society, or the owner, at the owner's expense, document and record the existing home for archival records. Such documentation may include measured drawings and high-definition photography.
- **CRITERION 6:** There are definite plans for reuse of the property if the proposed demolition is carried out, and those plans will adversely effect on the historic character of the Historic District.
- ANALYSIS: The Applicant is proposing to demolish the existing home and construct a new home, meeting all applicable code requirements. The proposed home is modern and functional, allowing the Applicant to maximize the use of their property. The design is enhanced by a formal landscape plan which includes an array of native species. As such, the proposed redevelopment of the property, if the demolition is approved, will improve the character of the area.
- **CRITERION 7:** The Unsafe Structures Board has ordered the demolition of a structure or the feasibility study determines that the retention of the building would deny the owner of all economically viable uses of the property.
- ANALYSIS: The Unsafe Structures Board has not ordered the demolition of this home. However, improvements, such as increasing the finished floor elevation to meet FEMA's regulatory heights, impede the owner's ability to move forward with design in manner that is financial feasible or sound. The reinvestment in the property without the freedom of