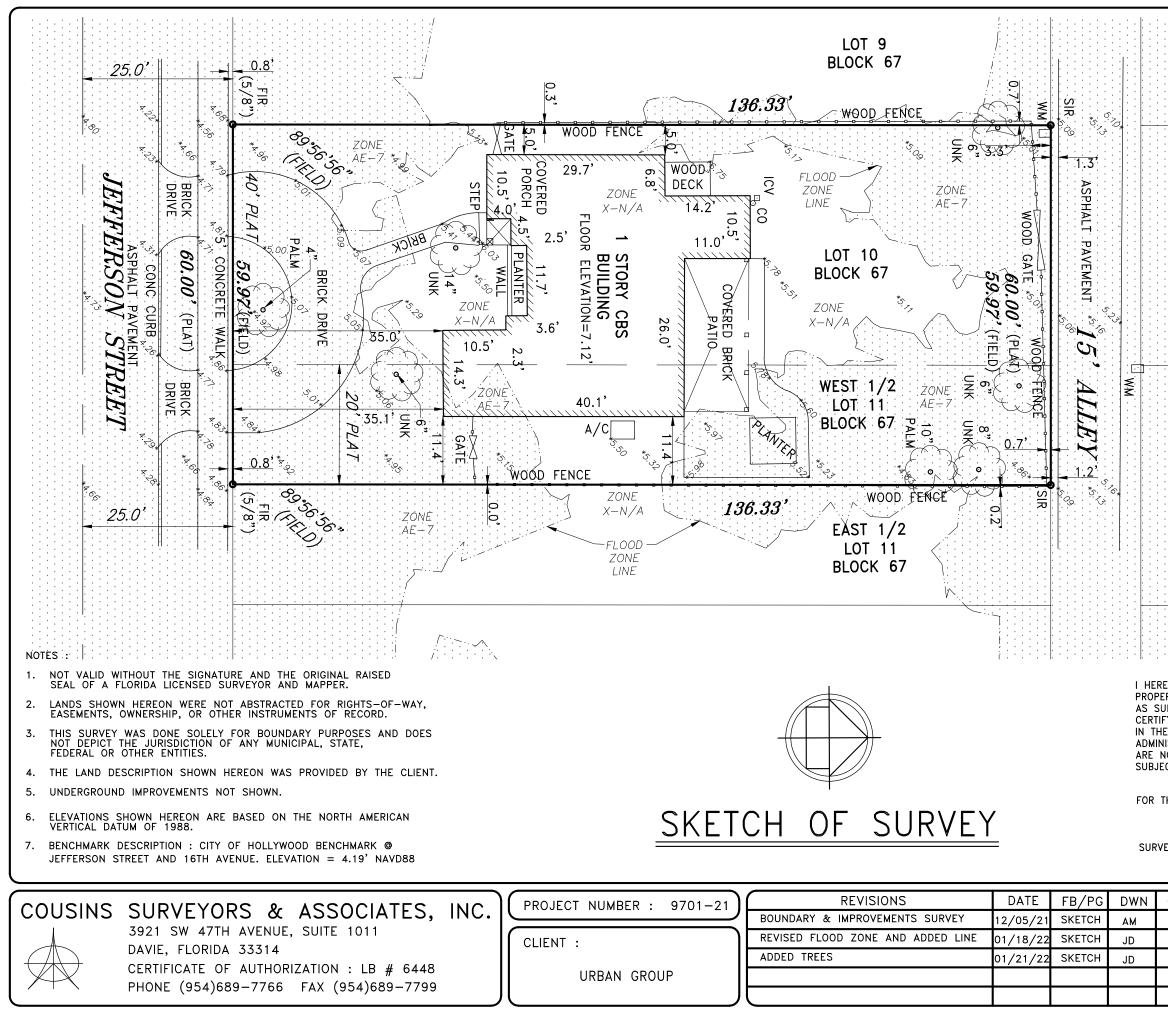

#### BACKGROUND

The original one-story home proposed to be demolished was constructed in 1950 (Broward County Property Appraiser's) on an approximately 0.19 acre lot located at 1621 Jefferson Street. The existing structure exhibits some Post War Modern Ranch Style architectural characteristics. Ranch homes were erected in mass to house a wave of new residents. This style popular with builders, were relatively inexpensive and used simple materials with none of the traditional detailing. Archival history does not indicate an Architect of Significance as listed in the district guidelines, nor was there available information with the Hollywood Historical Society.

#### SITE BACKGROUND

| Applicant/Owner:     | Djazir and Brigitte Abella                                |
|----------------------|-----------------------------------------------------------|
| Address/Location:    | 1621 Jefferson Street                                     |
| Size of Property:    | 8,182 sq.ft. (0.19 acres)                                 |
| Present Zoning:      | Single-Family Residential (RS-6)                          |
|                      | Lakes Area Multiple Resource Listing District (HMPRLOD-1) |
| Present Land Use:    | Low (5) Residential (LRES)                                |
| Present Use of Land: | Single Family                                             |
| Year Built:          | 1950 (Broward County Property Appraiser)                  |