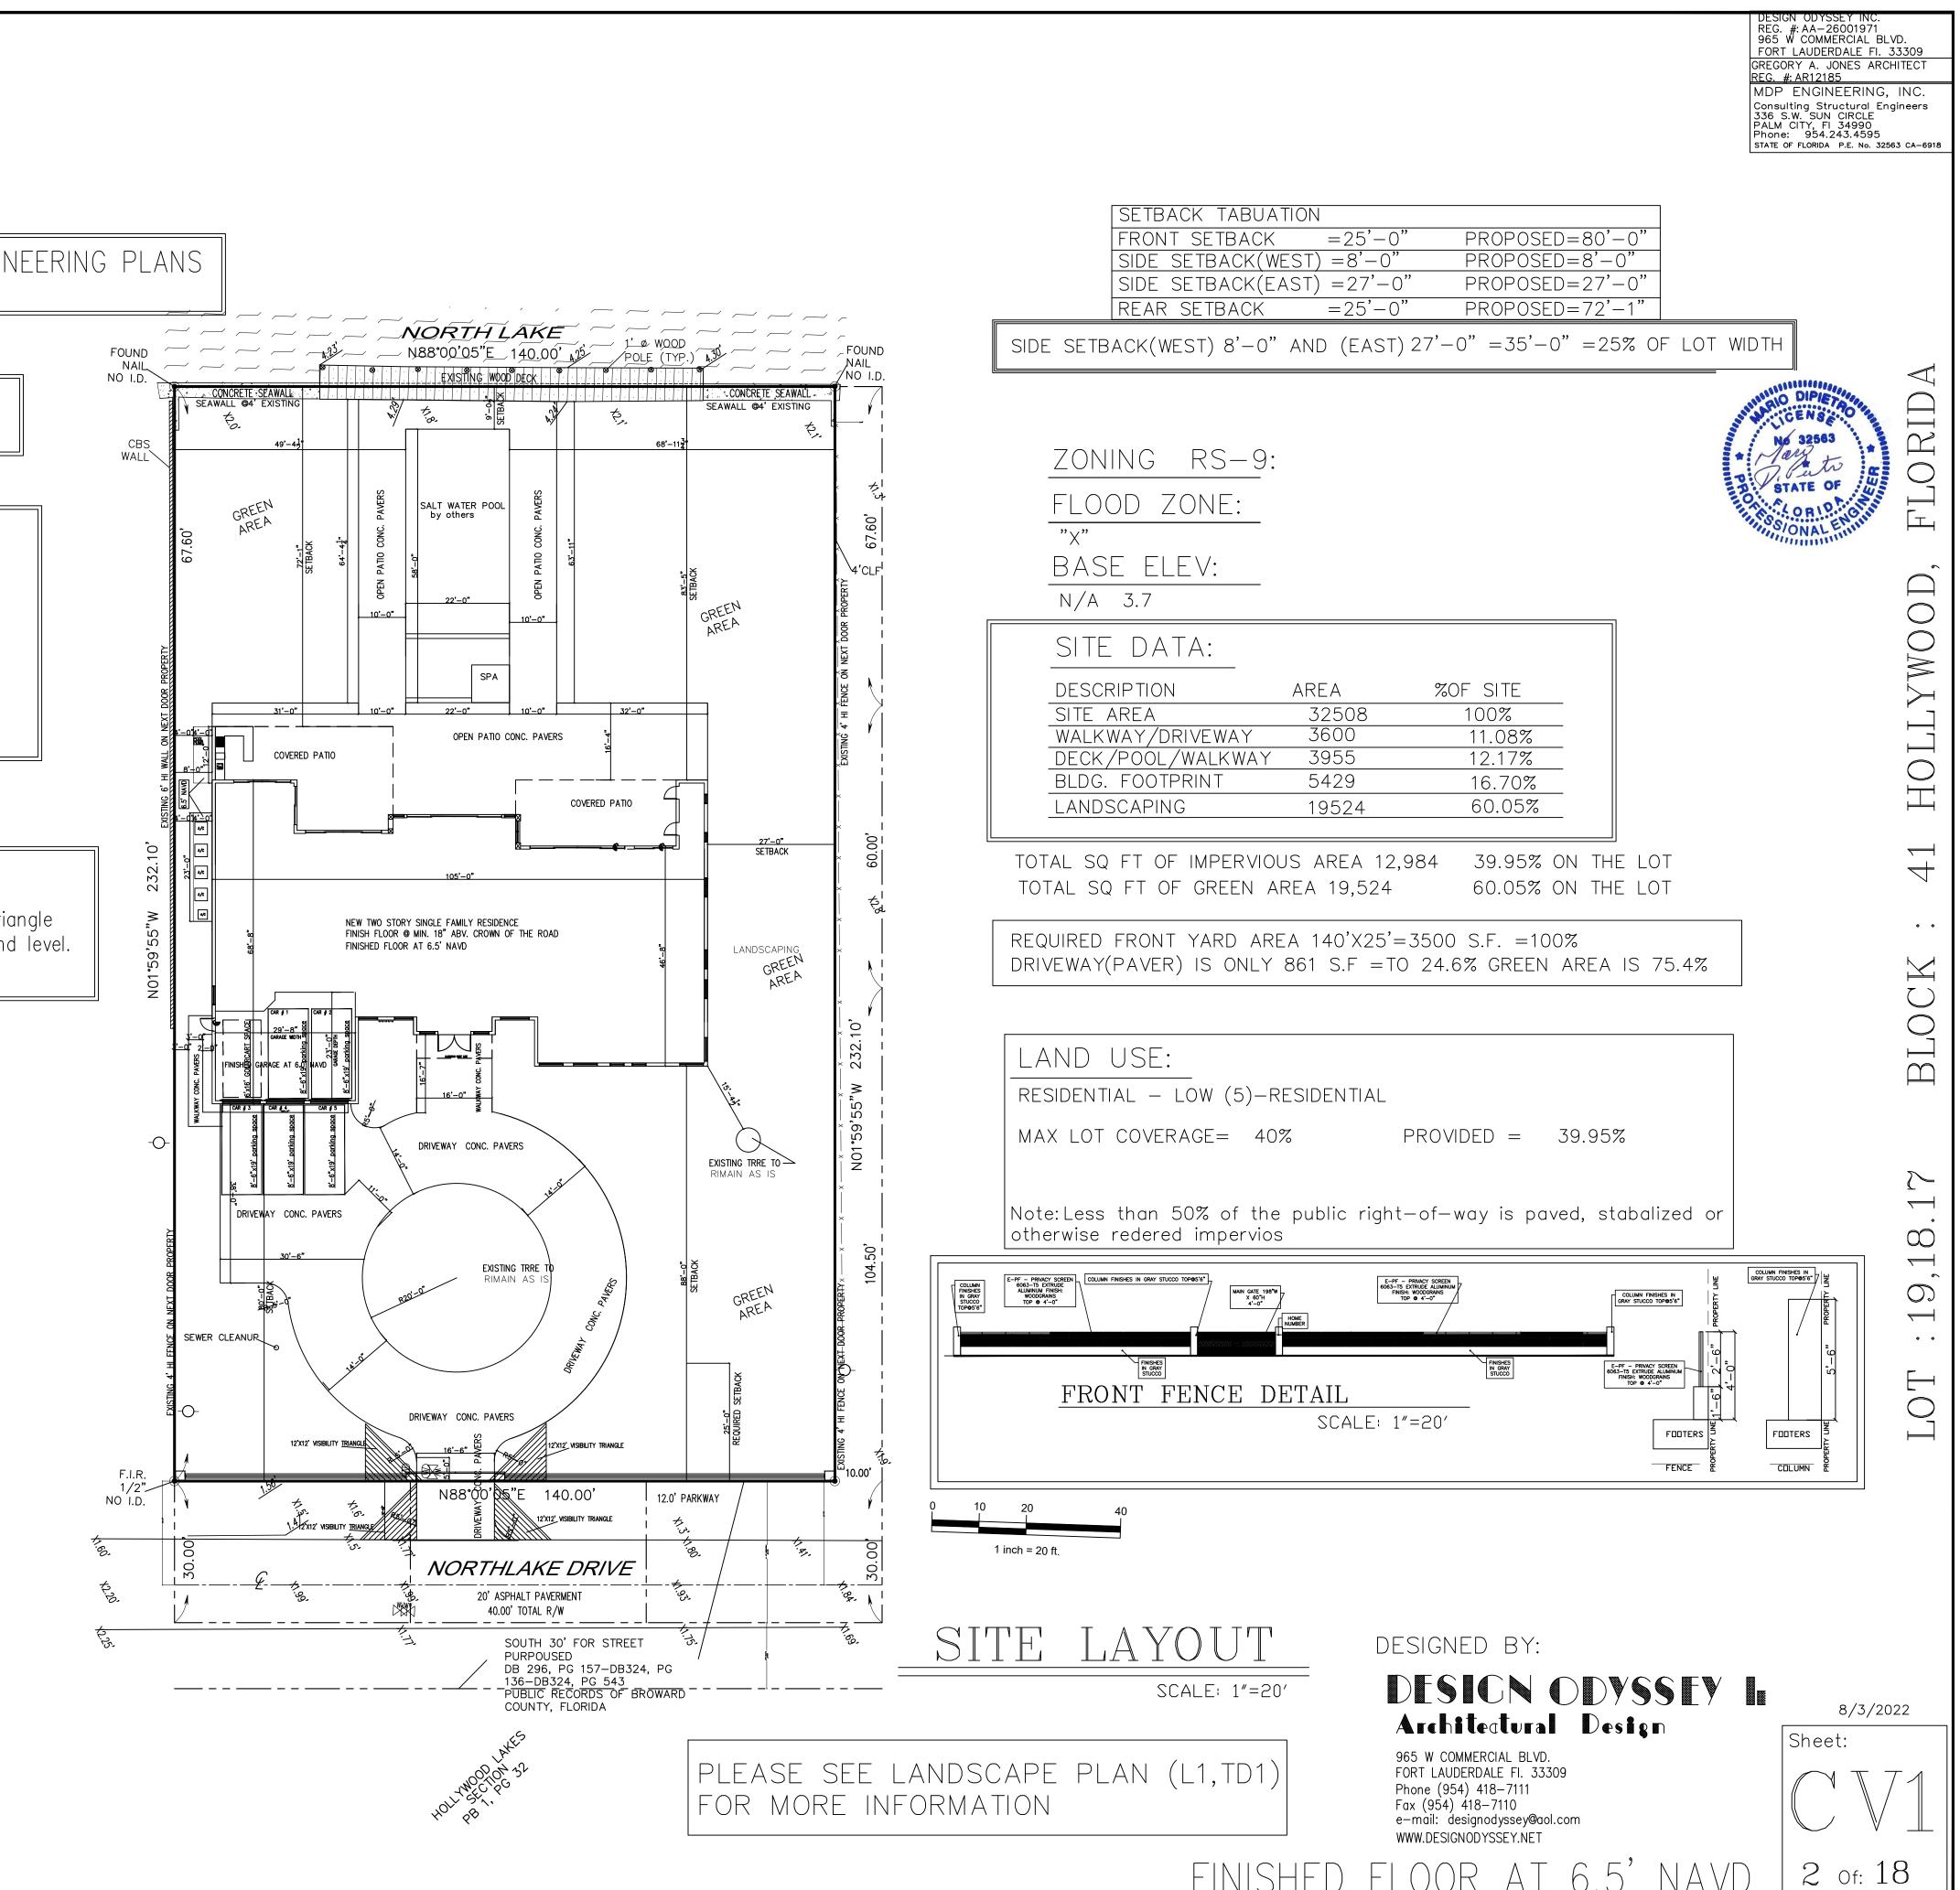

#### 2.2023 0124

| FILE NO.:<br>APPLICA |                                                                                                                                                       |
|----------------------|-------------------------------------------------------------------------------------------------------------------------------------------------------|
| LOCATIO              | N: 1108 S Northlake Drive                                                                                                                             |
| REQUES <sup>-</sup>  | Certificate of Appropriateness for Demolition and Design for a<br>single-family home in the Lakes Area Historic Multiple Resource<br>Listing District |
| <u>Attachments:</u>  | 2243 HPB Staff Report 2023 0124.pdf<br>Attachment A Application Package.pdf                                                                           |

#### **APPLICANT'S REQUEST**

Certificate of Appropriateness for Demolition and Design for a single-family home located within the Lakes Area Historic Multiple Resource Listing District

#### REQUEST

The Applicant is requesting a Certificate of Appropriateness for Demolition and Design to an existing single-family home. The proposed home is a contempory architectural style using architectural features such as flat roofs, horizontal features, exposed concrete blocks, and extended glass areas. The design of the proposed home utilizes an Earth palette with simplified design elements and materials such as stucco, wood, and exposed concrete. The proposed landscaping further enhances the ambience achieved by the home's design, allowing for shade, visibility, and framing of the property. The home also includes a pool and pool deck. Parking is primarily provided through concrete driveways from the front and rear (alley) of the property.

The Applicant has worked with Staff to ensure that the design is not compromised by the requirements of the City's regulations. The new home meets all applicable requirements including setbacks, height and exceeds the minimum open space requirement.

#### SITE BACKGROUND

| Applicant/Owner:     | Djazir and Brigitte Abella                                |
|----------------------|-----------------------------------------------------------|
| Address/Location:    | 1621 Jefferson Street                                     |
| Size of Property:    | 8,182 sq.ft. (0.19 acres)                                 |
| Present Zoning:      | Single-Family Residential (RS-6)                          |
|                      | Lakes Area Multiple Resource Listing District (HMPRLOD-1) |
| Present Land Use:    | Low (5) Residential (LRES)                                |
| Present Use of Land: | Single Family                                             |
| Year Built:          | 1950 (Broward County Property Appraiser)                  |