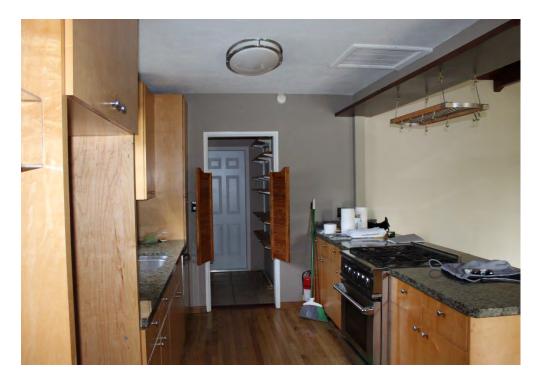

#### BACKGROUND

The original one-story home proposed to be demolished was constructed in 1950 (Broward County Property Appraiser's) on an approximately 0.19 acre lot located at 1621 Jefferson Street. The existing structure exhibits some Post War Modern Ranch Style architectural characteristics. Ranch homes were erected in mass to house a wave of new residents. This style popular with builders, were relatively inexpensive and used simple materials with none of the traditional detailing. Archival history does not indicate an Architect of Significance as listed in the district guidelines, nor was there available information with the Hollywood Historical Society.

#### REQUEST

The Applicant is requesting a Certificate of Appropriateness for Demolition and Design to an existing single-family home. The proposed home is a contempory architectural style using architectural features such as flat roofs, horizontal features, exposed concrete blocks, and extended glass areas. The design of the proposed home utilizes an Earth palette with simplified design elements and materials such as stucco, wood, and exposed concrete. The proposed landscaping further enhances the ambience achieved by the home's design, allowing for shade, visibility, and framing of the property. The home also includes a pool and pool deck. Parking is primarily provided through concrete driveways from the front and rear (alley) of the property.

The Applicant has worked with Staff to ensure that the design is not compromised by the requirements of the City's regulations. The new home meets all applicable requirements including setbacks, height and exceeds the minimum open space requirement.