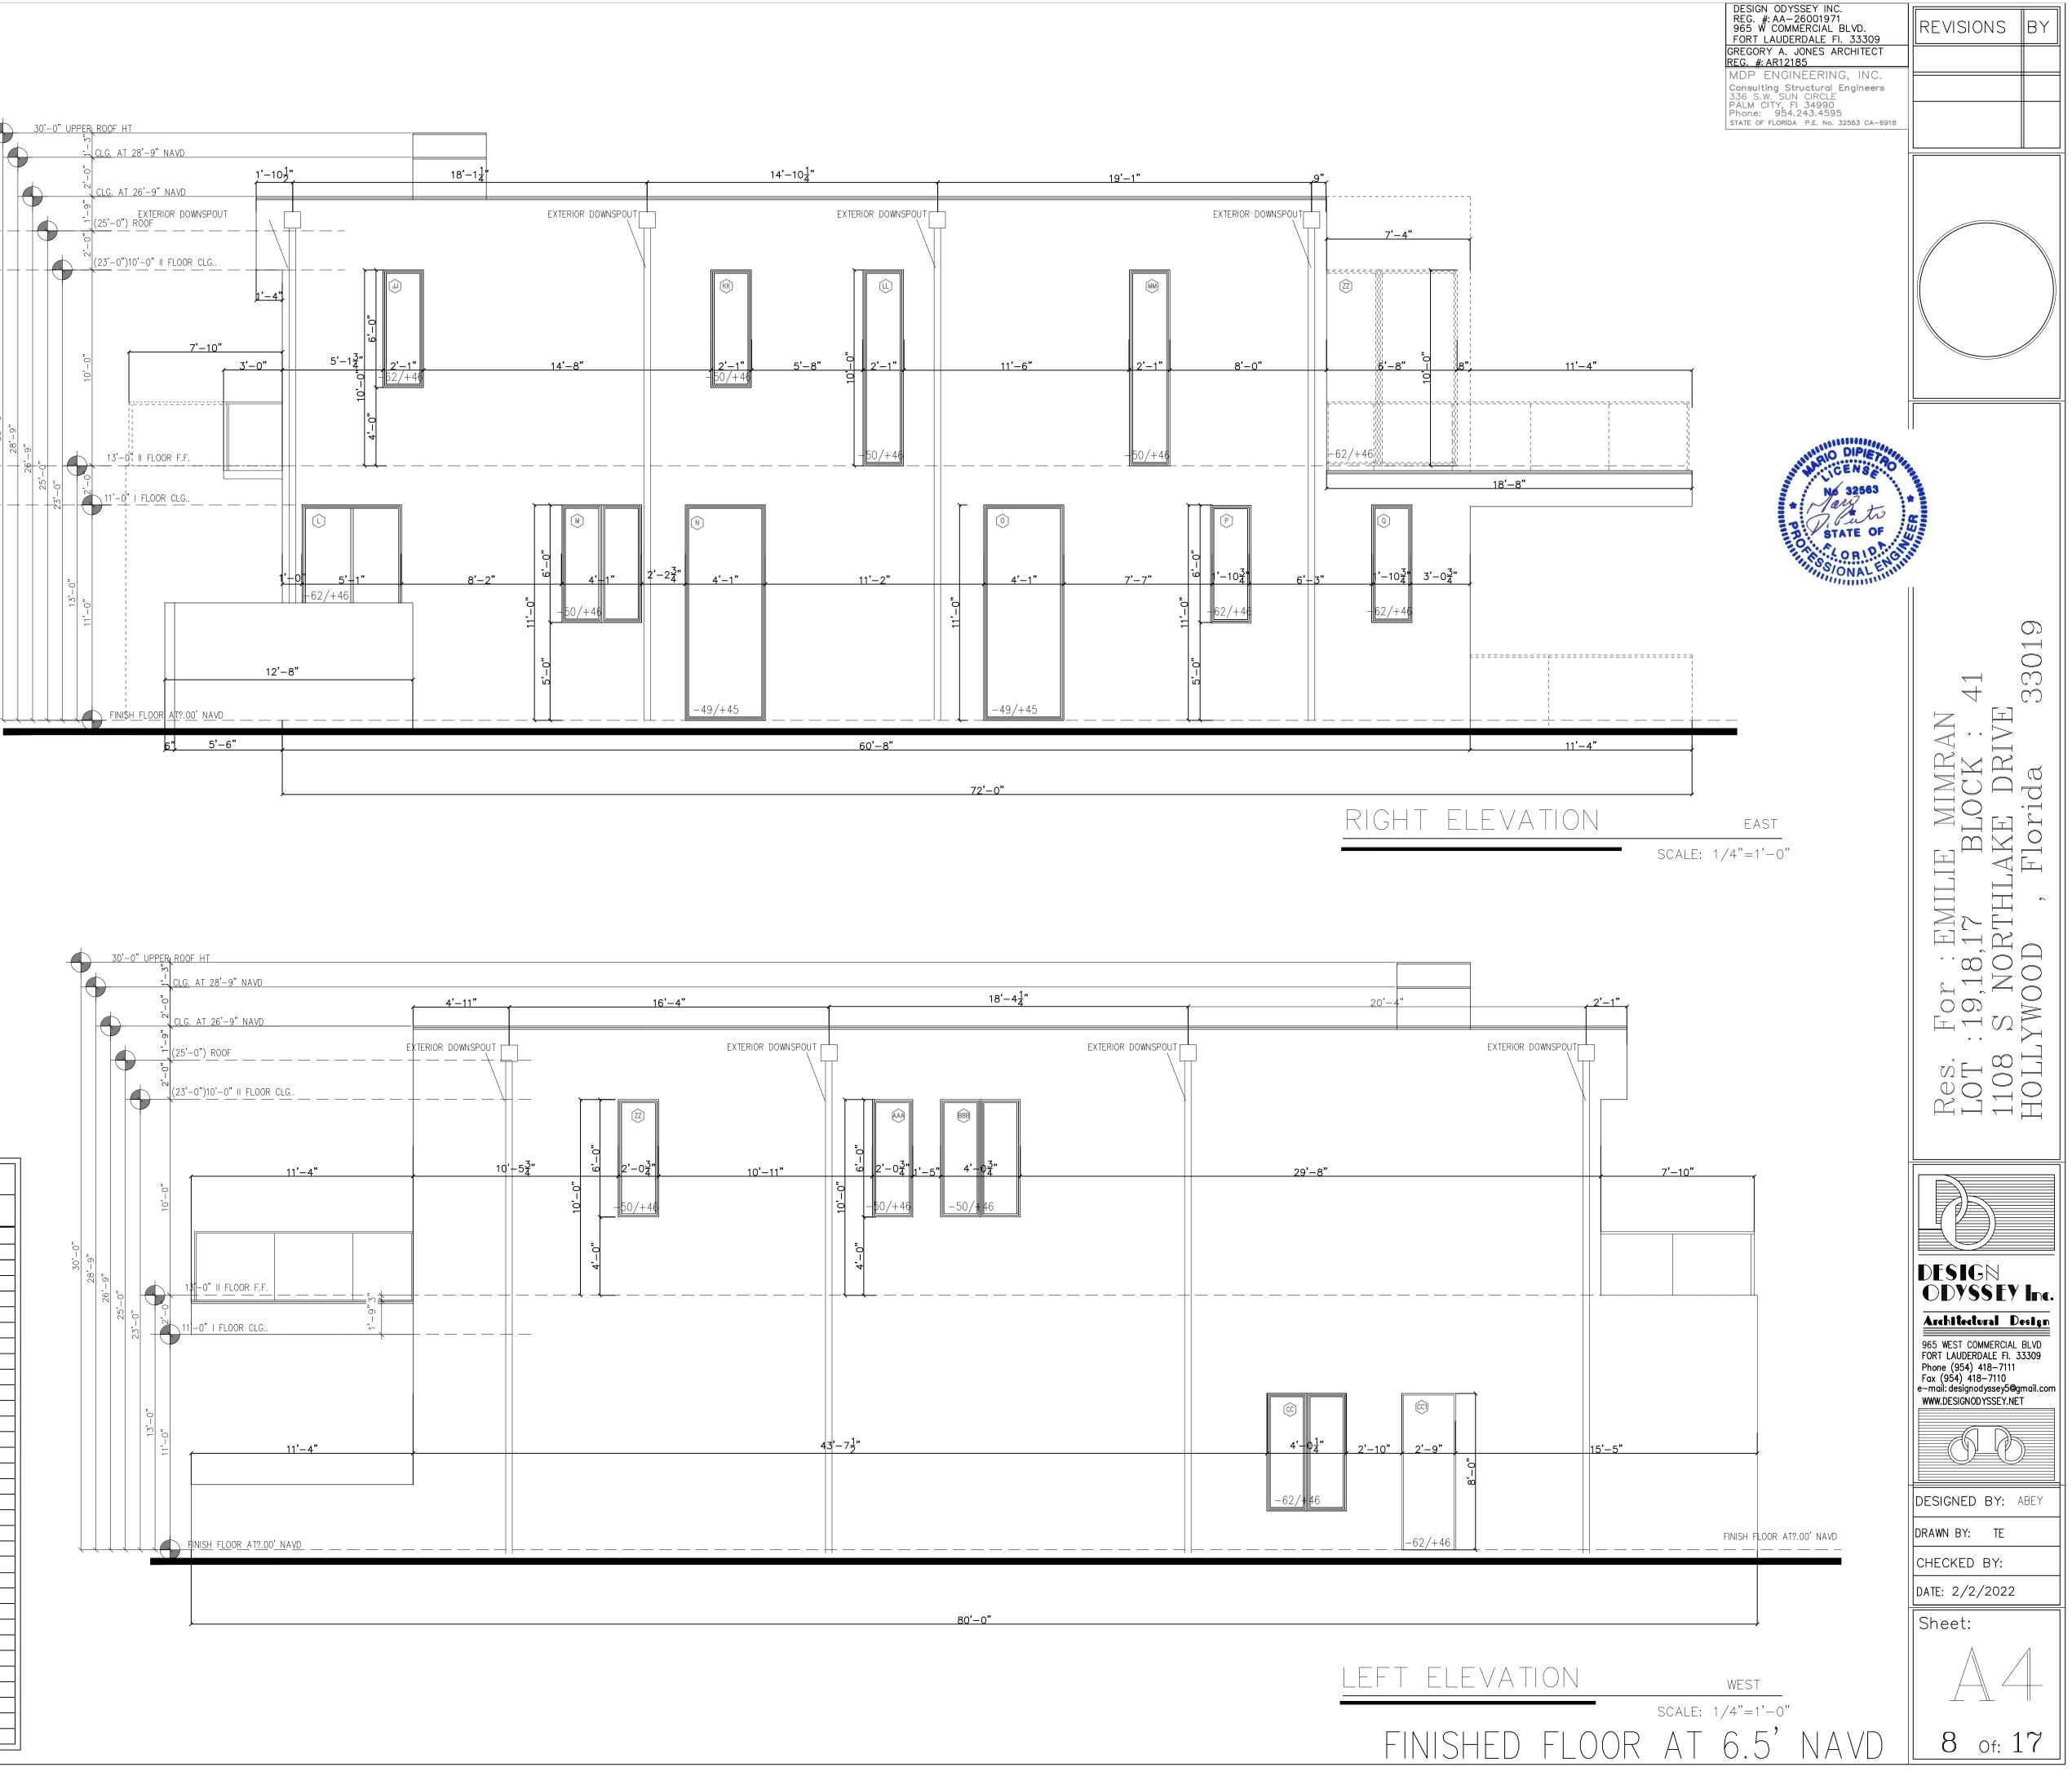

#### 2.2023 0124

| FILE NO.:<br>APPLICA |                                                                                                                                                       |
|----------------------|-------------------------------------------------------------------------------------------------------------------------------------------------------|
| LOCATIO              | N: 1108 S Northlake Drive                                                                                                                             |
| REQUES <sup>-</sup>  | Certificate of Appropriateness for Demolition and Design for a<br>single-family home in the Lakes Area Historic Multiple Resource<br>Listing District |
| <u>Attachments:</u>  | 2243 HPB Staff Report 2023 0124.pdf<br>Attachment A Application Package.pdf                                                                           |