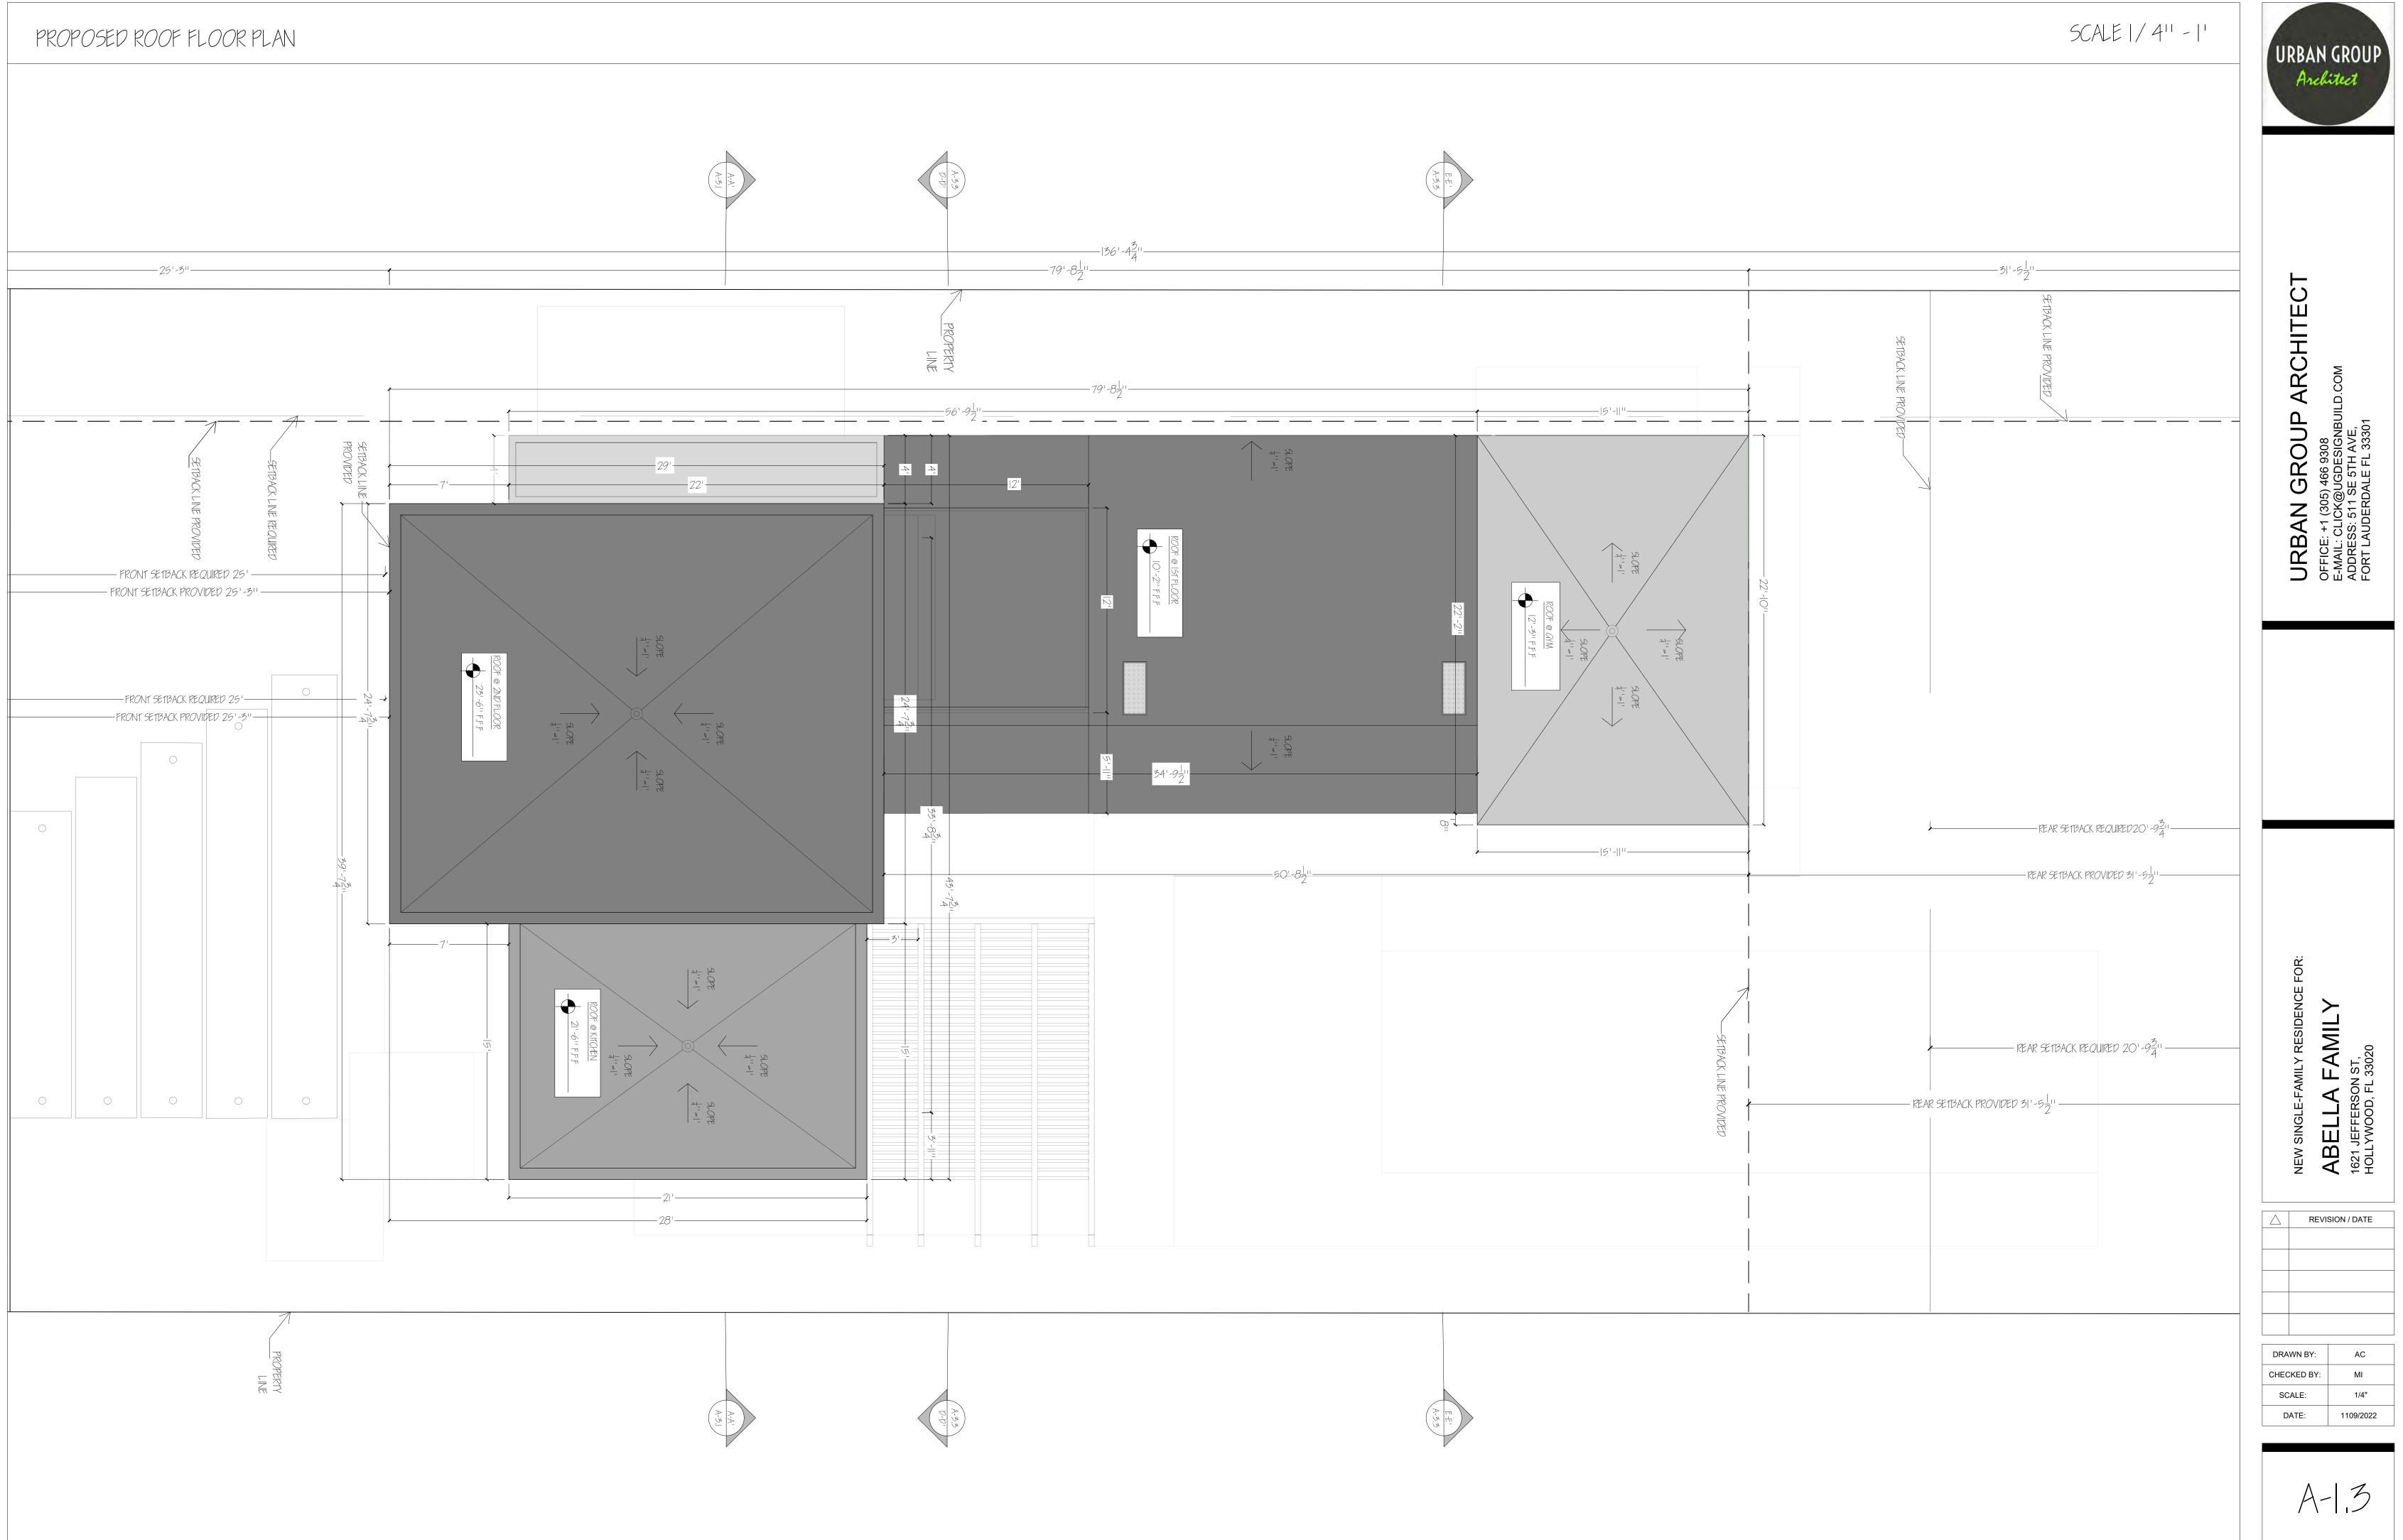

#### REQUEST

The Applicant is requesting a Certificate of Appropriateness for Demolition and Design to an existing single-family home. The proposed home is a contempory architectural style using architectural features such as flat roofs, horizontal features, exposed concrete blocks, and extended glass areas. The design of the proposed home utilizes an Earth palette with simplified design elements and materials such as stucco, wood, and exposed concrete. The proposed landscaping further enhances the ambience achieved by the home's design, allowing for shade, visibility, and framing of the property. The home also includes a pool and pool deck. Parking is primarily provided through concrete driveways from the front and rear (alley) of the property.

The Applicant has worked with Staff to ensure that the design is not compromised by the requirements of the City's regulations. The new home meets all applicable requirements including setbacks, height and exceeds the minimum open space requirement.

#### **CRITERION**: INTEGRITY OF LOCATION

- **ANALYSIS:** Design Guidelines recommend maintaining *consistent spacing and setbacks* and further state *new construction should be compatible with existing buildings*. The intent of the Applicant is to design a livable space by replacing the non-conforming structure that addresses climatic conditions, while complying with regulations. The proposed construction complies with required setbacks and site coverage and does not adversely affect the character of the neighborhood.
- **FINDING:** Consistent.
- **CRITERION:** DESIGN
- ANALYSIS: The Historic District Design Guidelines encourages new construction to be compatible with the character of the neighborhood with regard to scale, materials, texture, and color. The design element of scale relates to the size of the building components or spaces relative to the human body as well as to the larger context relative to the surrounding buildings, streetscape, and environment. The proposed design help to enhance the design in the same architectural style. The Applicant has worked with Staff to ensure that the design is not compromised by the requirements of the City's regulations.
- **FINDING:** Consistent
- **CRITERION:** SETTING
- **ANALYSIS:** As stated in the Design Guidelines, "...setting is the relationship of buildings within the Historic District and the surrounding site and neighborhood." The home as proposed demonstrates the compatibility with the neighborhood and does not disrupt the relationship. Typical of residences in this neighborhood.
- **FINDING:** Consistent.

#### **CRITERION:** MATERIALS

- ANALYSIS: Design Guidelines state materials are an important part of the fabric of any historic district or property and help to maintain the historic character of the place. The proposed materials are compatible and consistent in quality, color, texture, finish, and dimension to other contemporary homes in the historic district using architectural features such as flat roofs, exposed concrete blocks, steel claddings, and extended glass areas.
- **FINDING:** Consistent.
- **CRITERION:** WORKMANSHIP
- **ANALYSIS:** The proposed design is consistent with current workmanship styles and methods and does not imitate or copy any existing style or period while complying with all regulations and it fits within the neighborhood's character. Additionally, the proposed landscaping will enhance the ambience achieved by the home's design, allowing for shade, visibility, and framing of the property.
- **FINDING:** Consistent.
- **CRITERION:** ASSOCIATION
- **ANALYSIS:** Design Guidelines recommend maintaining *consistent spacing and setbacks* and further state *new construction should be compatible with existing buildings... Within the context of historic preservation, elements of design such as massing, scale and rhythm reflect architectural style as well as the richness of the historic district. Meeting all applicable code requirements, the proposed design is consistent with the scale and massing of the adjacent neighborhood. This project enhances the streetscape elements of the existing residence and the neighbors. Required parking is accommodated by the driveways. As such, the proposed redevelopment of the property, if the demolition is approved, will maintain and improve the character of the area.*
- **FINDING:** Consistent.

# NEW RESIDENCE FOR: ABELLA RESIDENCE

## 1621 JEFFERSON ST., HOLLYWOOD FL 33020

### URBAN GROUP Architect

511 SE 5TH AVE, FORT LAUDERDALE FL 33301 O= (305) 466 9308 E= <u>CLICK@UGDESIGNBUILD.COM</u>