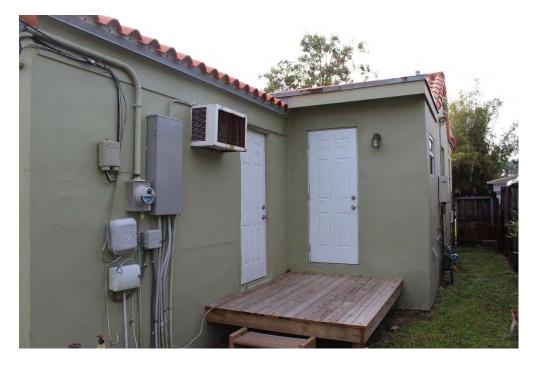

#### BACKGROUND

The original one-story home proposed to be demolished was constructed in 1950 (Broward County Property Appraiser's) on an approximately 0.19 acre lot located at 1621 Jefferson Street. The existing structure exhibits some Post War Modern Ranch Style architectural characteristics. Ranch homes were erected in mass to house a wave of new residents. This style popular with builders, were relatively inexpensive and used simple materials with none of the traditional detailing. Archival history does not indicate an Architect of Significance as listed in the district guidelines, nor was there available information with the Hollywood Historical Society.

#### REQUEST

The Applicant is requesting a Certificate of Appropriateness for Demolition and Design to an existing single-family home. The proposed home is a contempory architectural style using architectural features such as flat roofs, horizontal features, exposed concrete blocks, and extended glass areas. The design of the proposed home utilizes an Earth palette with simplified design elements and materials such as stucco, wood, and exposed concrete. The proposed landscaping further enhances the ambience achieved by the home's design, allowing for shade, visibility, and framing of the property. The home also includes a pool and pool deck. Parking is primarily provided through concrete driveways from the front and rear (alley) of the property.

#### SITE BACKGROUND

| Applicant/Owner:     | Djazir and Brigitte Abella                                |
|----------------------|-----------------------------------------------------------|
| Address/Location:    | 1621 Jefferson Street                                     |
| Size of Property:    | 8,182 sq.ft. (0.19 acres)                                 |
| Present Zoning:      | Single-Family Residential (RS-6)                          |
|                      | Lakes Area Multiple Resource Listing District (HMPRLOD-1) |
| Present Land Use:    | Low (5) Residential (LRES)                                |
| Present Use of Land: | Single Family                                             |
| Year Built:          | 1950 (Broward County Property Appraiser)                  |