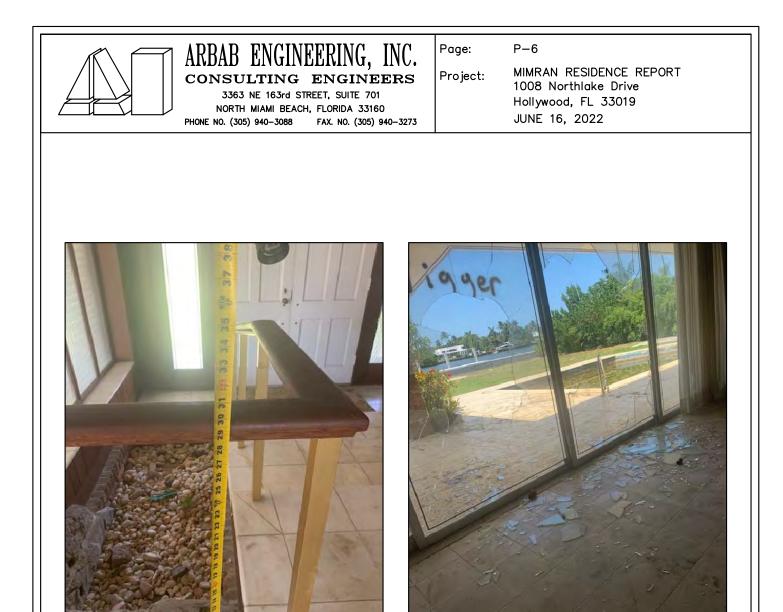

LOOR CRACK CONCRETE COLUMN CRACK ADJACENT ADJACENT TO THE GARAGE

# TO THE GARAGE



CONCRETE COLUMN CRACK AT EXTERIOR WALKWAY CONCRETE COLUMN CRACK AT EXTERIOR WALKWAY



#### ARBAB ENGINEERING, INC. CONSULTING ENGINEERS 3363 NE 163rd STREET, SUITE 701

FAX. NO. (305) 940–3273

NORTH MIAMI BEACH, FLORIDA 33160

PHONE NO. (305) 940-3088

P-3

Project:

Date:

Page:

MIMRAN RESIDENCE REPORT 1008 Northlake Drive Hollywood, FL 33019 JUNE 16, 2022





BADLY DAMAGED CONCRETE COLUMN WITH EXPOSED DETERIORATED REINFORCING

#### BADLY DAMAGED CONCRETE COLUMN WITH EXPOSED DETERIORATED REINFORCING



MEASUREMENT OF THE INTERIOR DOOR FOR BATHROOM (23" WIDE)

# HOLE THROUGH THE INTEIOR NON-LOAD BEARING PARTITION AT BATHROOM AREA



HORIZONTAL CRACK AT THE TOP OF THE WINDOW

BROKEN SLIDING GLASS DOOR



INTERIOR HARDSCAPING AND MEASUREMENT OF RAILING HEIGHT VIEW FROM INSIDE OF BROKEN SLIDING GLASS DOOR FACING POOL AND POOL DECK.



DETERIORATION OF WOOD FRAME AND IMPROPER ELECTRICAL WIRING. BADLY DETERIORATED EXTERIOR WOOD DOOR FACING SWIMMING POOL AND POOL DECK.



BADLY DETERIORATED WOOD DOOR FACING SWIMMING POOL

#### UNPROTECTED JUNCTION BOX



IMPROPER ATTACHMENT OF WINDOW AND GAP UNDERSIDE OF WINDOW FRAME DETERIORATED SOFFIT WITH POOR VENTILATION



#### DETERIORATED FASCIA AND EVE FLASH

#### DAMAGED GUTTER ALONG THE EDGE OF THE ROOF



DAMAGED FASCIA BOARD

#### BADLY DAMAGED FASCIA BOARD AND INSUFICIENT VENTILATION



#### **BROKEN GUTTER**

#### GRADE AT POOL AREA AND SEAWALL CAP



GRADE AT POOL AREA AND SEAWALL CAP

TOP OF EXISTING GRADE ADJACENT TO SWIMMING POOL APROX. 30"