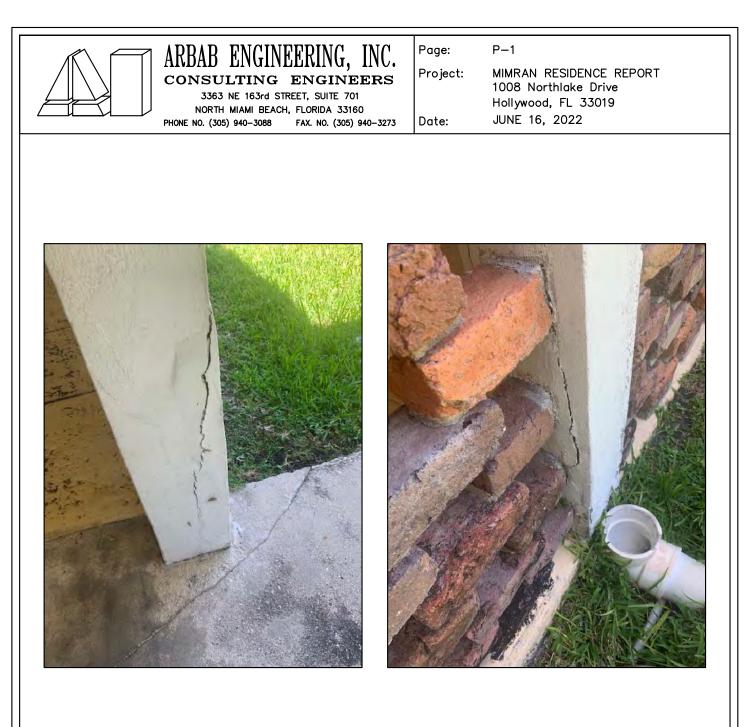

of the existing windows and doors cannot be verified at this time.

Major structural concrete restoration is required to repair damaged column.

Roof wood members are sagging along the ridge.

Electrical wirings are loose and causing unsafe condition.

Wood frames that were observed at exterior walls bay windows and other locations are in poor condition.

Attached please find several photographs of the deteriorated areas of this residence.

(Continued on Page 4)

Mr. Emile Mimran Page 4 June 27, 2022

Re: Observation Report For Mimran Residence

We appreciate the opportunity to serve you. Please give me a call if there are any questions.

Very truly yours,

ARBAB ENGINEERING, INC.

ALE NO. By: Non Ali Arbab, P.E.

Attachments

AA/aa



z:/aa/observation and report/mimran residence report



CONCRETE COLUMN AND FLOOR CRACK CONCRETE COLUMN CRACK ADJACENT ADJACENT TO THE GARAGE

# TO THE GARAGE



CONCRETE COLUMN CRACK AT EXTERIOR WALKWAY CONCRETE COLUMN CRACK AT EXTERIOR WALKWAY



#### ARBAB ENGINEERING, INC. CONSULTING ENGINEERS 3363 NE 163rd STREET, SUITE 701

FAX. NO. (305) 940–3273

NORTH MIAMI BEACH, FLORIDA 33160

PHONE NO. (305) 940-3088

P-3

Project:

Date:

Page:

MIMRAN RESIDENCE REPORT 1008 Northlake Drive Hollywood, FL 33019 JUNE 16, 2022





BADLY DAMAGED CONCRETE COLUMN WITH EXPOSED DETERIORATED REINFORCING

#### BADLY DAMAGED CONCRETE COLUMN WITH EXPOSED DETERIORATED REINFORCING



MEASUREMENT OF THE INTERIOR DOOR FOR BATHROOM (23" WIDE)

# HOLE THROUGH THE INTEIOR NON-LOAD BEARING PARTITION AT BATHROOM AREA



HORIZONTAL CRACK AT THE TOP OF THE WINDOW

BROK