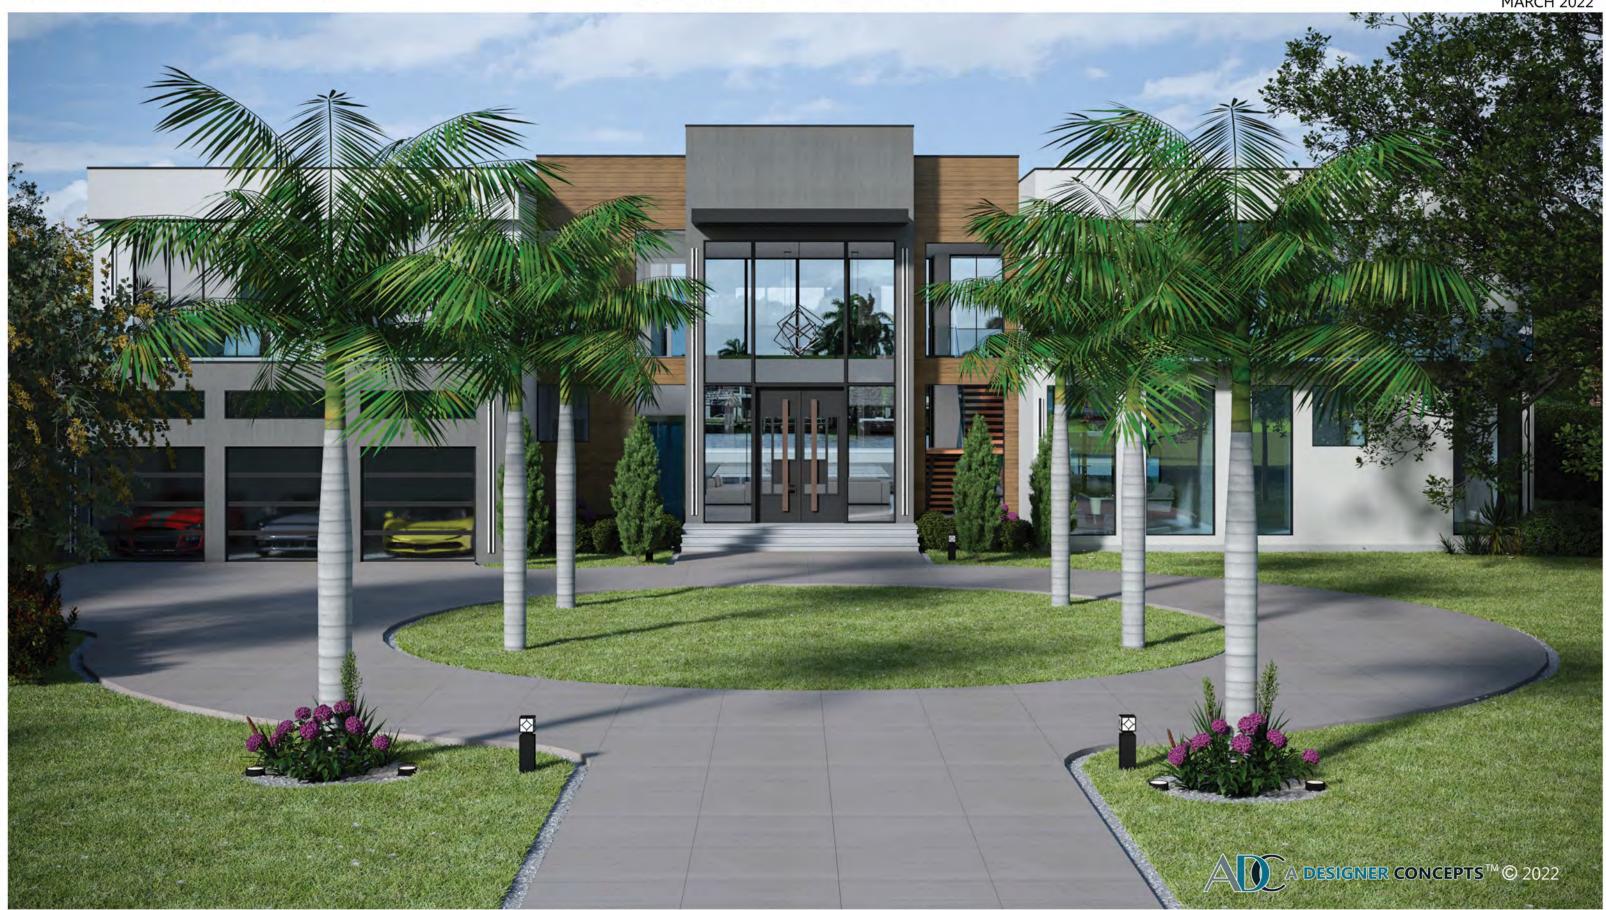

#### REQUEST

The Applicant is requesting a Certificate of Appropriateness for Demolition and Design to an existing single-family home. The proposed home is a contempory architectural style using architectural features such as flat roofs, horizontal features, exposed concrete blocks, and extended glass areas. The design of the proposed home utilizes an Earth palette with simplified design elements and materials such as stucco, wood, and exposed concrete. The proposed landscaping further enhances the ambience achieved by the home's design, allowing for shade, visibility, and framing of the property. The home also includes a pool and pool deck. Parking is primarily provided through concrete driveways from the front and rear (alley) of the property.

The Applicant has worked with Staff to ensure that the design is not compromised by the requirements of the City's regulations. The new home meets all applicable requirements including setbacks, height and exceeds the minimum open space requirement.

The Historic Preservation Board is guided by the Secretary of the Interior's Standards for Rehabilitation and the City of Hollywood's Design Guidelines for Historic Properties and Districts. These documents offer design controls for materials, scale, massing and location for all properties within the District. The proposed home is consistent with the character of the Lakes Area Historic Multiple Resource Listing District.

#### **CRITERION**: INTEGRITY OF LOCATION

- **ANALYSIS:** Design Guidelines recommend maintaining *consistent spacing and setbacks* and further state *new construction should be compatible with existing buildings*. The intent of the Applicant is to design a livable space by replacing the non-conforming structure that addresses climatic conditions, while complying with regulations. The proposed construction complies with required setbacks and site coverage and does not adversely affect the character of the neighborhood.
- **FINDING:** Consistent.
- **CRITERION:** DESIGN
- ANALYSIS: The Historic District Design Guidelines encourages new construction to be compatible with the character of the neighborhood with regard to scale, materials, texture, and color. The design element of scale relates to the size of the building components or spaces relative to the human body as well as to the larger context relative to the surrounding buildings, streetscape, and environment. The proposed design help to enhance the design in the same architectural style. The Applicant has worked with Staff to ensure that the design is not compromised by the requirements of the City's regulations.
- **FINDING:** Consistent
- **CRITERION:** SETTING
- **ANALYSIS:** As stated in the Design Guidelines, "...setting is the relationship of buildings within the Historic District and the surrounding site and neighborhood." The home as proposed demonstrates the compatibility with the neighborhood and does not disrupt the relationship. Typical of residences in this neighborhood.
- **FINDING:** Consistent.

#### **CRITERION:** MATERIALS

- ANALYSIS: Design Guidelines state materials are an important part of the fabric of any historic district or property and help to maintain the historic character of the place. The proposed materials are compatible and consistent in quality, color, texture, finish, and dimension to other contemporary homes in the historic district using architectural features such as flat roofs, exposed concrete blocks, steel claddings, and extended glass areas.
- **FINDING:** Consistent.
- **CRITERION:** WORKMANSHIP
- **ANALYSIS:** The proposed design is consistent with current workmanship styles and methods and does not imitate or copy any existing style or period while complying with all regulations and it fits within the neighborhood's character. Additionally, the proposed landscaping will enhance the ambience achieved by the home's design, allowing for shade, visibility, and framing of the property.
- **FINDING:** Consistent.
- **CRITERION:** ASSOCIATION
- **ANALYSIS:** Design Guidelines recommend maintaining *consistent spacing and setbacks* and further state *new construction should be compatible with existing buildings... Within the context of historic preservation, elements of design such as massing, scale and rhythm reflect architectural style as well as the richness of the historic district. Meeting all applicable code requirements, the proposed design is consistent with the scale and massing of the adjacent neighborhood. This project enhances the streetscape elements of the existing residence and the neighbors. Required parking is accommodated by the driveways. As such, the proposed redevelopment of the property, if the demolition is approved, will maintain and improve the character of the area.*
- **FINDING:** Consistent.