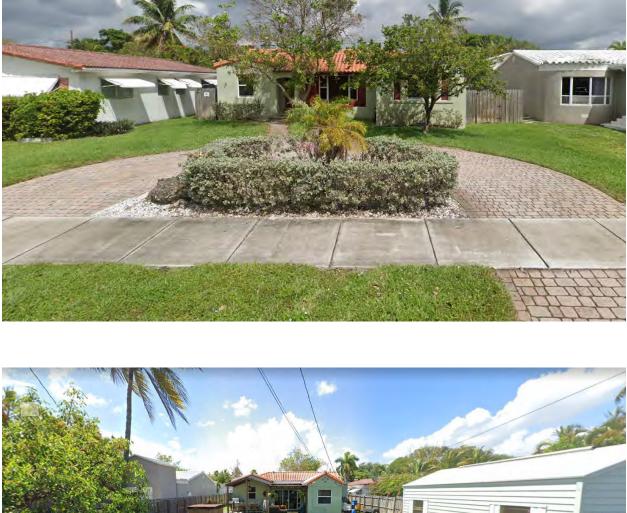

#### BACKGROUND

The original one-story home proposed to be demolished was constructed in 1950 (Broward County Property Appraiser's) on an approximately 0.19 acre lot located at 1621 Jefferson Street. The existing structure exhibits some Post War Modern Ranch Style architectural characteristics. Ranch homes were erected in mass to house a wave of new residents. This style popular with builders, were relatively inexpensive and used simple materials with none of the traditional detailing. Archival history does not indicate an Architect of Significance as listed in the district guidelines, nor was there available information with the Hollywood Historical Society.

The existing home was not constructed during a recognized period of significance and is not exemplary of any particular style.