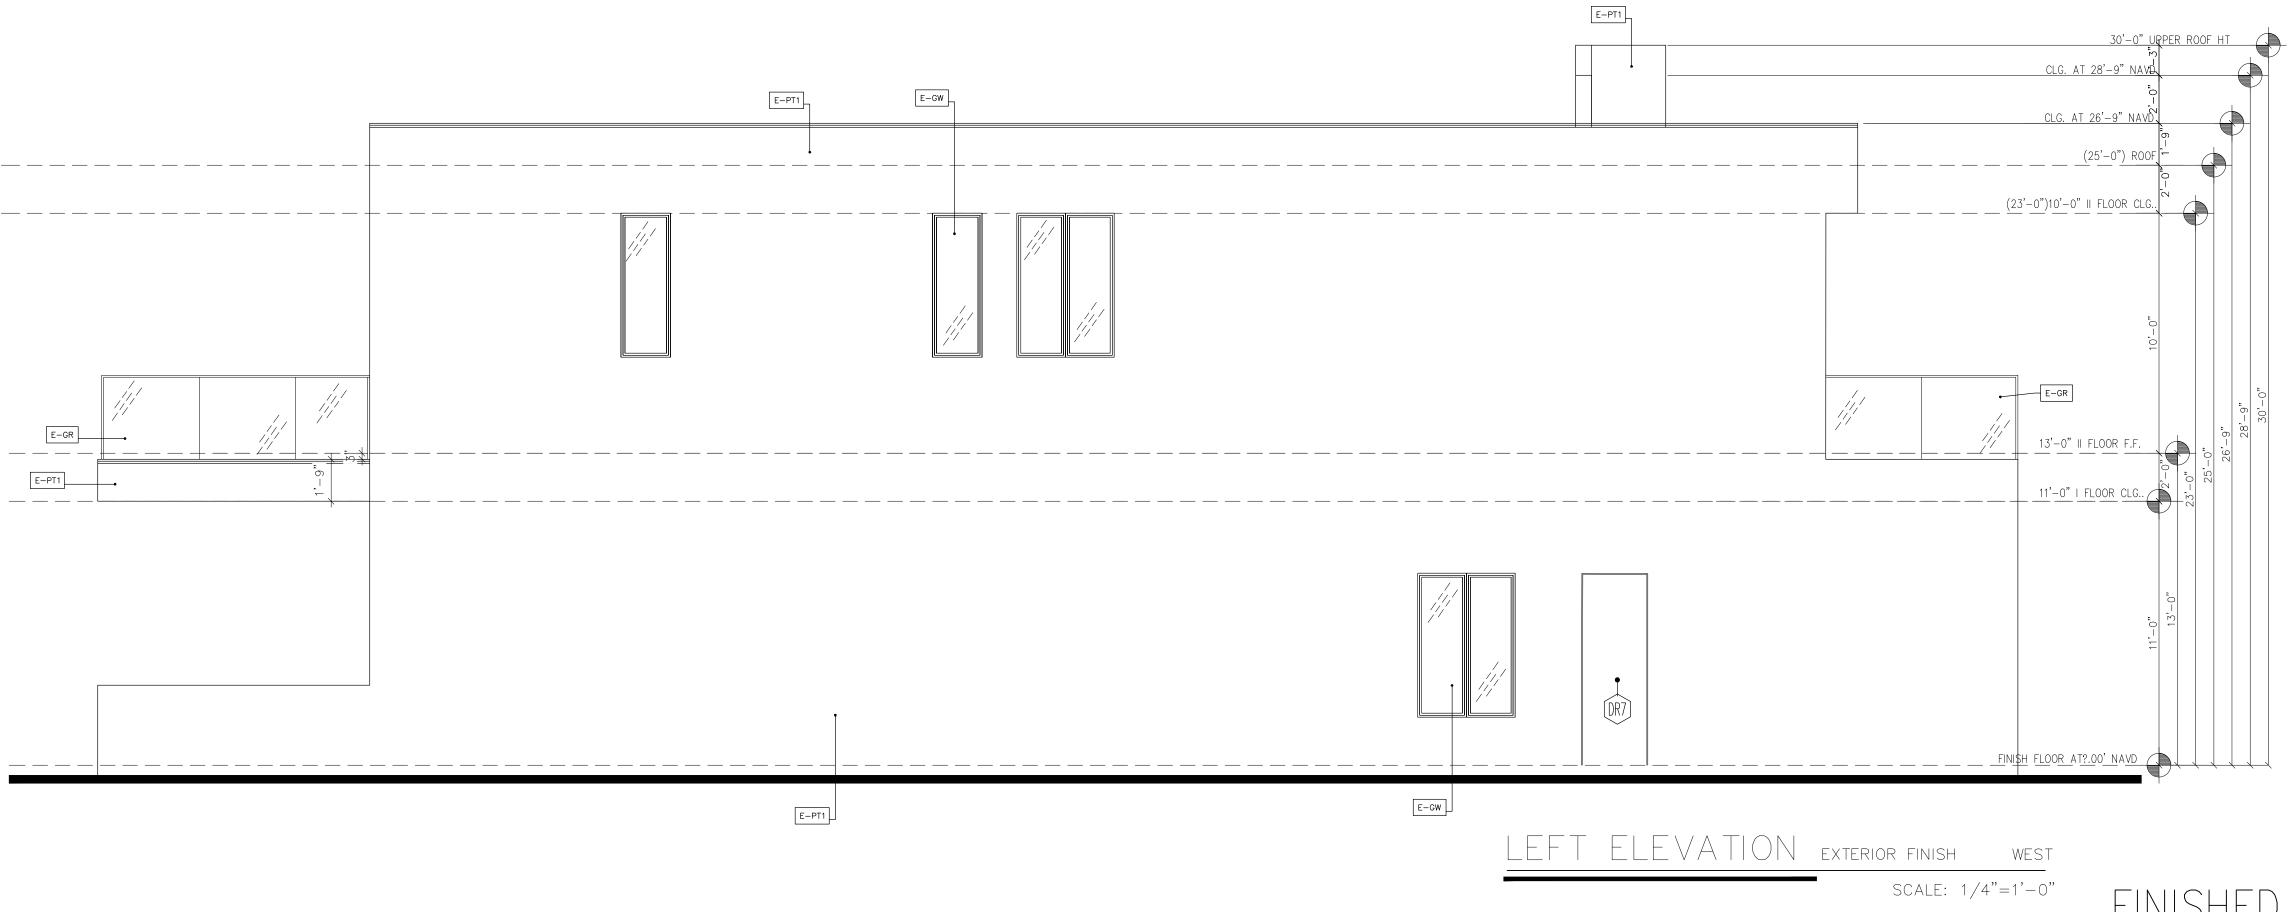

#### 2.2023 0124

| FILE NO.:<br>APPLICA |                                                                                                                                                       |
|----------------------|-------------------------------------------------------------------------------------------------------------------------------------------------------|
| LOCATIO              | N: 1108 S Northlake Drive                                                                                                                             |
| REQUES <sup>-</sup>  | Certificate of Appropriateness for Demolition and Design for a<br>single-family home in the Lakes Area Historic Multiple Resource<br>Listing District |
| <u>Attachments:</u>  | 2243 HPB Staff Report 2023 0124.pdf<br>Attachment A Application Package.pdf                                                                           |