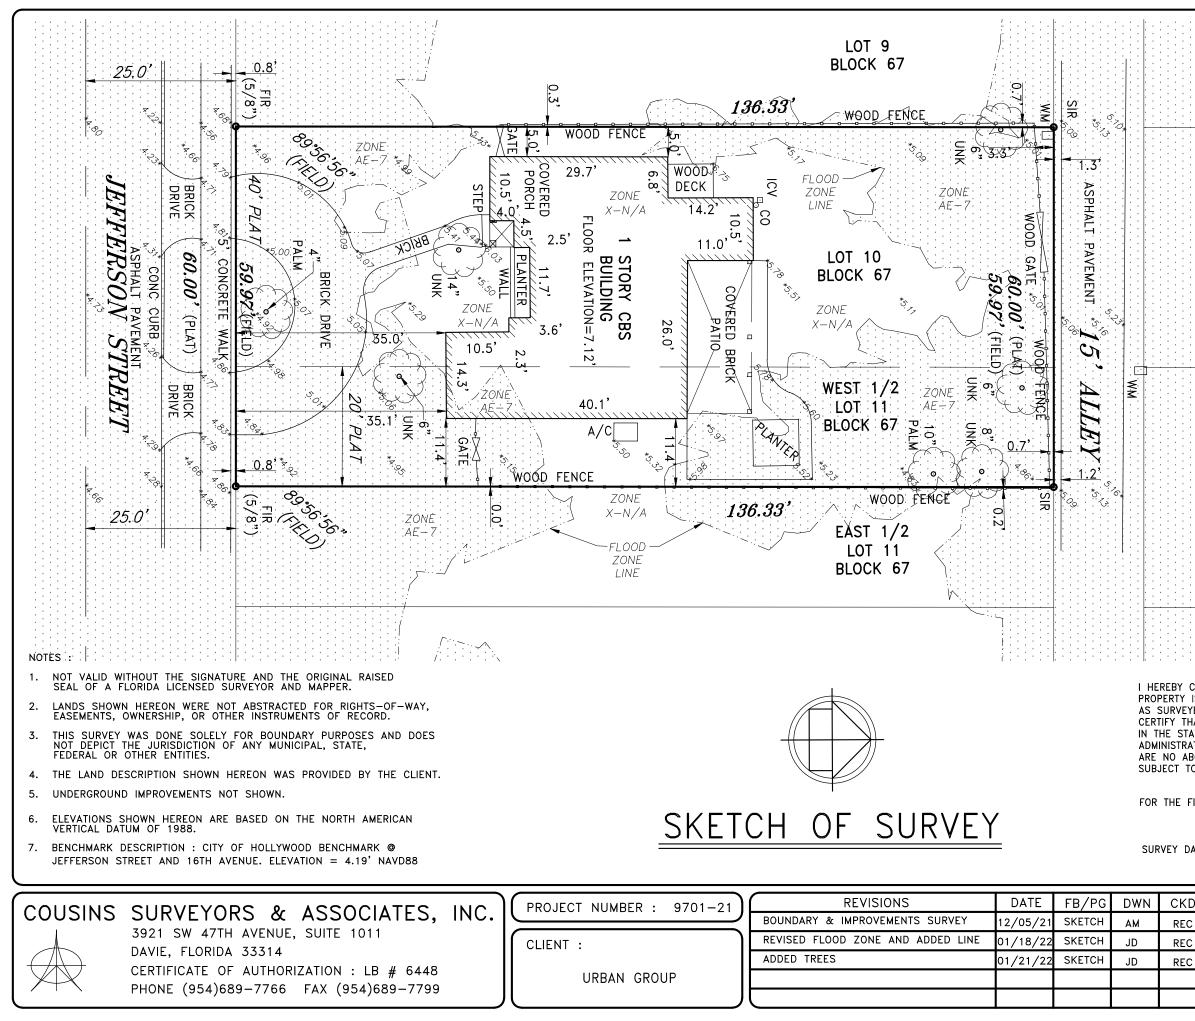

#### BACKGROUND

The original one-story home proposed to be demolished was constructed in 1950 (Broward County Property Appraiser's) on an approximately 0.19 acre lot located at 1621 Jefferson Street. The existing structure exhibits some Post War Modern Ranch Style architectural characteristics. Ranch homes were erected in mass to house a wave of new residents. This style popular with builders, were relatively inexpensive and used simple materials with none of the traditional detailing. Archival history does not indicate an Architect of Significance as listed in the district guidelines, nor was there available information with the Hollywood Historical Society.

#### SITE BACKGROUND

| Applicant/Owner:     | Djazir and Brigitte Abella                                |
|----------------------|-----------------------------------------------------------|
| Address/Location:    | 1621 Jefferson Street                                     |
| Size of Property:    | 8,182 sq.ft. (0.19 acres)                                 |
| Present Zoning:      | Single-Family Residential (RS-6)                          |
|                      | Lakes Area Multiple Resource Listing District (HMPRLOD-1) |
| Present Land Use:    | Low (5) Residential (LRES)                                |
| Present Use of Land: | Single Family                                             |
| Year Built:          | 1950 (Broward County Property Appraiser)                  |

#### ADJACENT ZONING

| North: | Single-Family Residential District (RS-6)                 |
|--------|-----------------------------------------------------------|
|        | Lakes Area Multiple Resource Listing District (HMPRLOD-1) |
| South: | Single-Family Residential District (RS-6)                 |
|        | Lakes Area Multiple Resource Listing District (HMPRLOD-1) |
| East:  | Single-Family Residential District (RS-6)                 |
|        | Lakes Area Multiple Resource Listing District (HMPRLOD-1) |
| West:  | Single-Family Residential District (RS-6)                 |
|        | Lakes Area Multiple Resource Listing District (HMPRLOD-1) |

Lot 10 and the West 20 feet of Lot 11, Block 67, of HOLLYWOOD, according to the Plat thereof, recorded in Plat Book 1, Page 21, of the Public Records of Broward County, Florida.

Subject to Real Estate Taxes for the year 2021 and thereafter. Subject to Easements, Dedications, Limitations, appearing on the applicable plats, and zoning ordinances, without, however, reimposing the same.

## Lot 10 and the West 20 feet of Lot 11, Block 67, of HOLLYWOOD, according to the Plat thereof, recorded in Plat Book 1, Page 21, of the Public Records of Broward County, Florida.

Seller covenants to Buyer that Seller is the lawful owner of the said goods and chattels; that they are free from all encumbrances; that Seller has good right to sell that property, and that Seller will warrant and defend the sale of said property, goods and chattels unto the Buyer against the lawful claims and demands of all persons whomsoever.