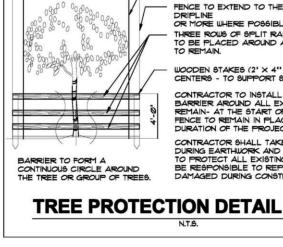

S SELECTED FOR TESTING SHALL BE TESTED IN THE FOLLOWING MANNER

A. DIG EACH PLANTING PIT TO THE MINIMUM SPECIFIED SIZE.

- B. FILL PLANTING PIT WITH TWELVE INCHES (12") OF WATER. IF THE WATER LEVEL DROPS FOUR (4") OR MORE WITHIN FOUR (4) HOURS, THE DRAINAGE IS SUFFICIENT AND A DRAINAGE CHANNEL IS NOT REQUIRED IF THE WATER LEVEL DROPS LESS THAN FOUR INCHES (4") WITHIN THE FOUR (4) HOUR PERIOD, A DRAINAGE CHANNEL IS REQUIRED.
- C. WHERE REQUIRED, THE DRAINAGE CHANNEL MUST EXTEND DOWN THROUGH THE NON POROUS SOIL AND INTO POROUS SOIL. (SEE DETAIL)
- D. ALL MATERIAL REMOVED FROM THE DRAINAGE CHANNEL SHALL BE DISCARDED.
- E. WHEN BACKFILLING PLANTING PITS WITH PLANTING MIXTURE, CARE MUST BE TAKEN TO KEEP THE CONSISTENCY OF THE SOIL MIX THE SAME THROUGHOUT THE PLANTING PIT AND DRAINAGE CHANNEL.



TREE PROTECTION DETAIL



DRAINAGE TESTING DETAIL NOT TO SCALE

36" MIN DEPTH "DFFPROOT" ROOT BARRIER (SEE SPEC. TAMP SOIL ADJACENT TO ROOT BARRIERS TO STABILIZE SO THAT RRIGATION FLOW DIRECTLY THROUGH THE ROOT BALL.

-HARDSCAPE

SECURE BATTENS W/ (2) 3/4" HIGH CARBON STEEL BANDS TO HOLD BATTENS IN PLACE DURING PLANTING PROJECT. DO NOT NAIL (5) LAYERS OF BURLAP BATTENS TO TRUNK. HEIGHT OF BATTENS SHALL BE LOCATED IN RELATION TO THE HEIGHT OF THE TREE FOR ADEQUATE BRACING. STEEL BANDS

(5) 2x4x16" WOOD BATTENS

BRACING DETAIL NOT TO SCALE

DRIP LINE



WRAP TRUNK IN BURLAP & SECURE

2" MULCH (KEEP AWAY FROM TRUNK) -

THIN BRANCHES BY 1/4 OF TOTAL

1/2" DIA. BLACK RUBBER HOSE TIED W/

DOUBLE STRAND 12 GAUGE GALV. WIRE, 3

MASS, RETAIN NAT, SHAPE

PLANT SO THAT ROOTBALL IS

3" ABOVE FINISHE