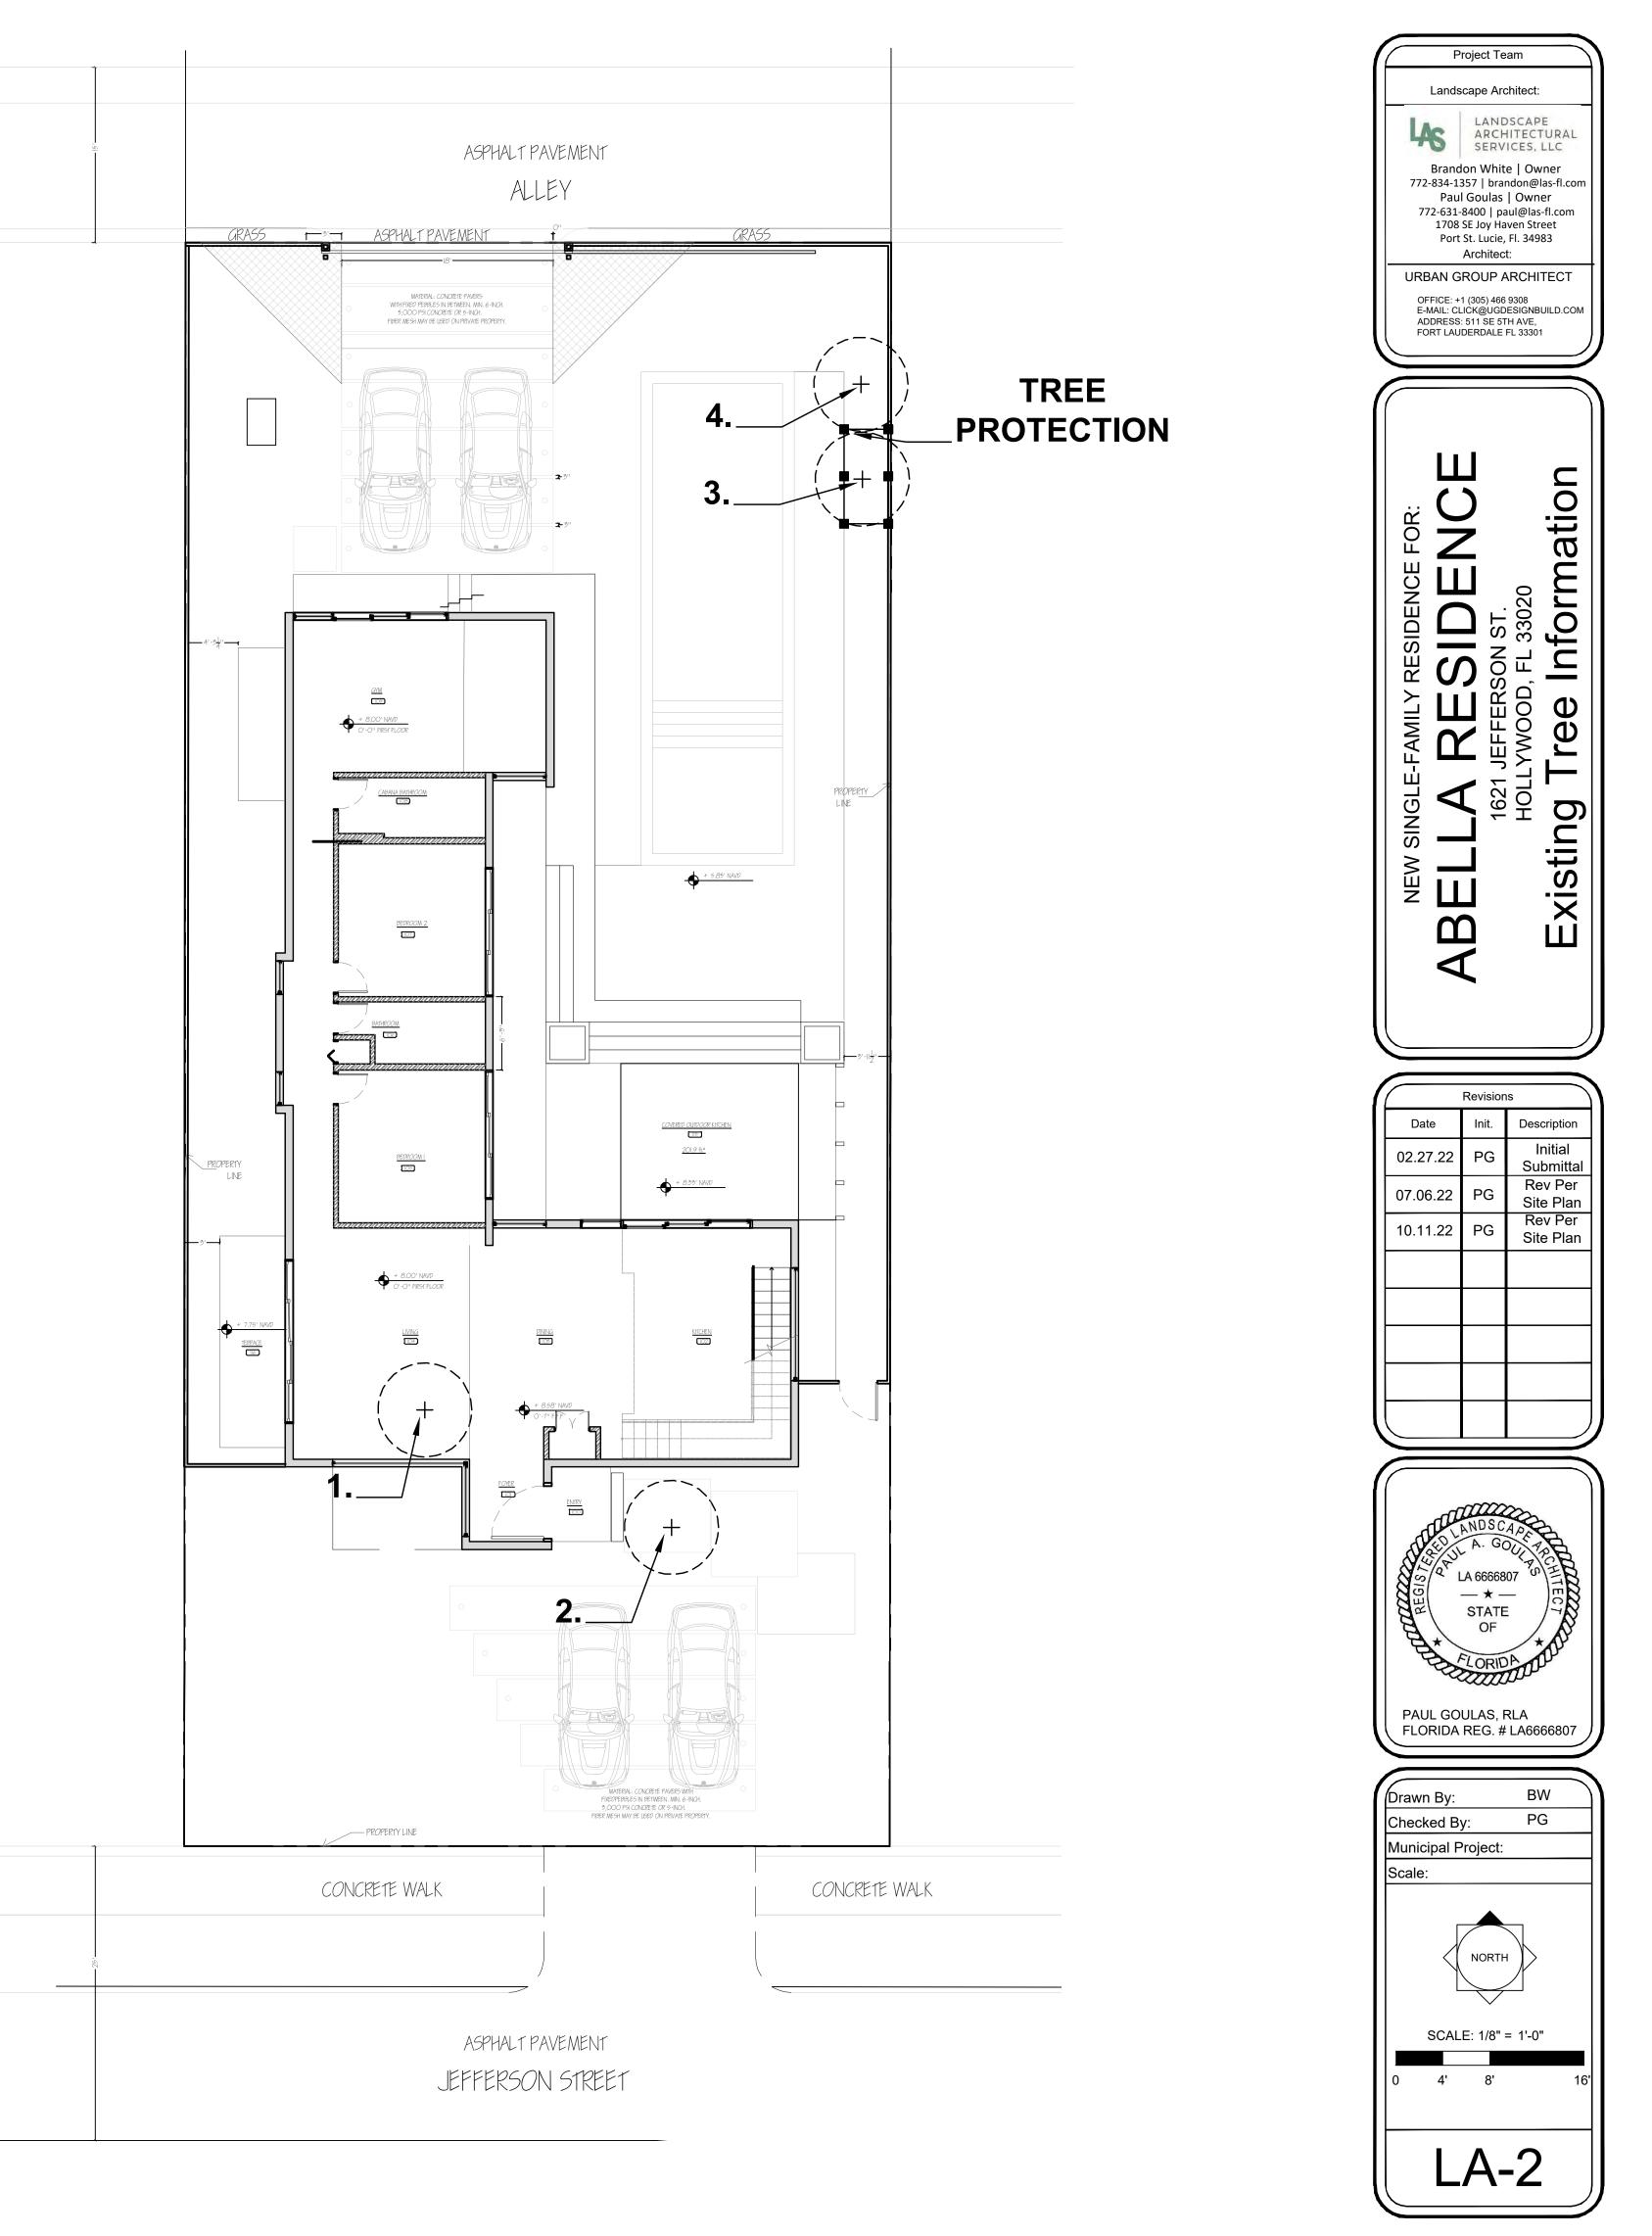

#### ITEMS # 1-2 BELOW ARE CONSIDERED QUASI-JUDICIAL

<u>1. 2023\_0124</u>

| FILE NO.:           | 22-CM-29                                                                                                          |
|---------------------|-------------------------------------------------------------------------------------------------------------------|
| APPLICA             | NT: Djazir and Brigitte Abella                                                                                    |
| LOCATIO             | N: 1621 Jefferson Street                                                                                          |
| REQUES              | <b>I</b> : Certificate of Appropriateness for Demolition and Design for a single                                  |
|                     | family home in the Lakes Area Historic Multiple Resource Listing<br>District.                                     |
| <u>Attachments:</u> | 2229_HPB_Staff Report_2023_0124.pdf<br>Attachment A Application Package.pdf<br>Attachment B_Aerial Photograph.pdf |

### File Number: 1. 2023\_0124

| Agenda Date: | 1/24/2023                                                                                                                                                                  | Agenda Number:                      |
|--------------|----------------------------------------------------------------------------------------------------------------------------------------------------------------------------|-------------------------------------|
| То:          | Historic Preservation Board                                                                                                                                                |                                     |
| Title:       | FILE NO.:22-CM-29APPLICANT: Djazir and Brigitte AbellaLOCATION:1621 Jefferson StreeREQUEST:Certificate of ApprDesign for a single family home inResource Listing District. | t<br>opriateness for Demolition and |

SUBJECT:Djazir and Brigitte Abella request a Certificate of Appropriateness for Demolition and<br/>Design for a single-family home located at 1621 Jefferson Street, within the Lakes Area<br/>Multiple Resource Listing District (HMPRLOD-1) (Abella Residence).