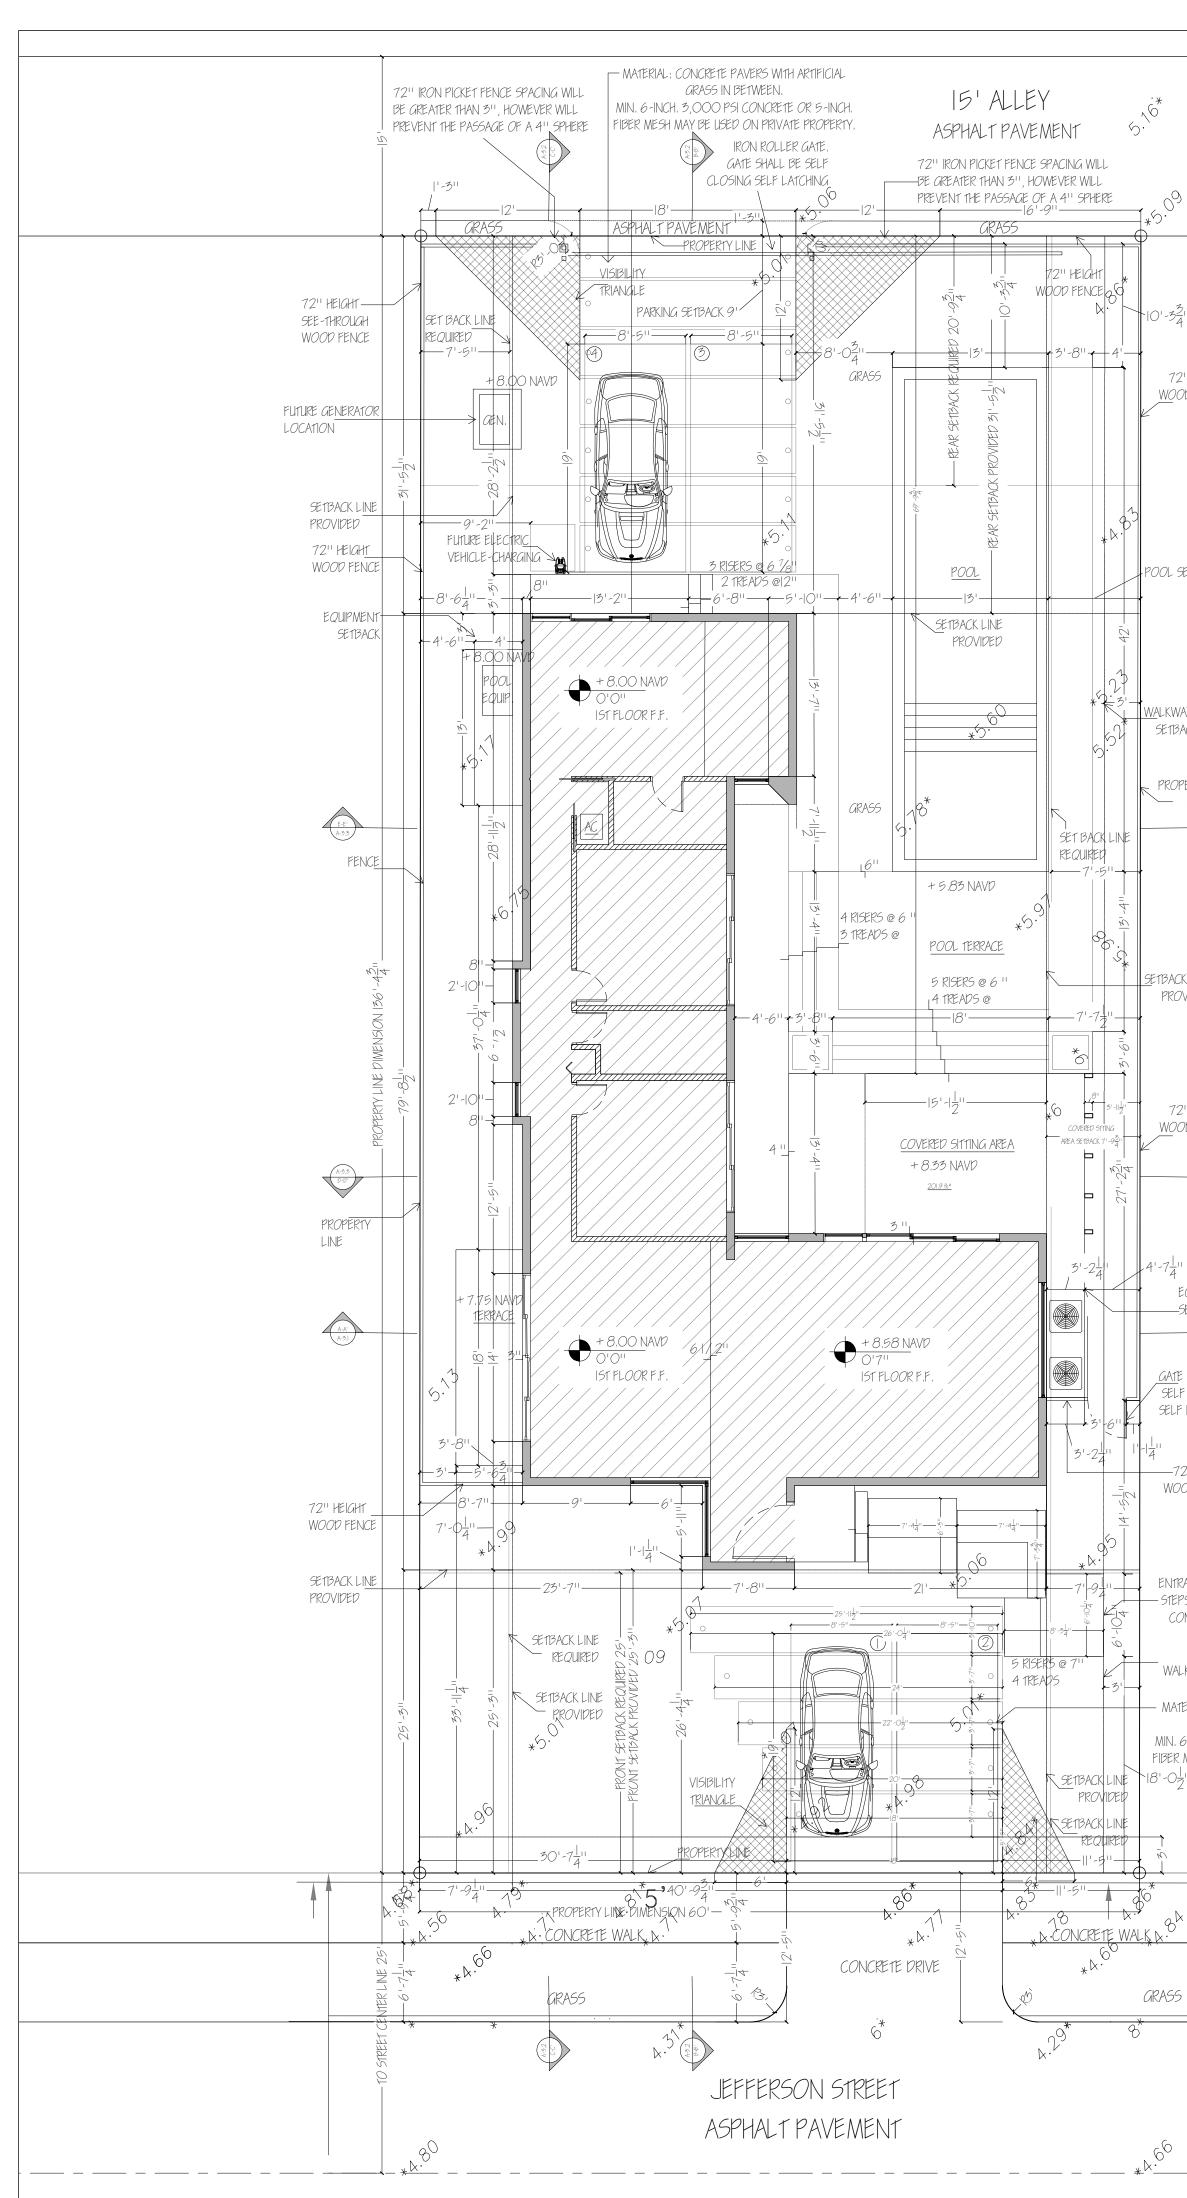

#### REQUEST

The Applicant is requesting a Certificate of Appropriateness for Demolition and Design to an existing single-family home. The proposed home is a contempory architectural style using architectural features such as flat roofs, horizontal features, exposed concrete blocks, and extended glass areas. The design of the proposed home utilizes an Earth palette with simplified design elements and materials such as stucco, wood, and exposed concrete. The proposed landscaping further enhances the ambience achieved by the home's design, allowing for shade, visibility, and framing of the property. The home also includes a pool and pool deck. Parking is primarily provided through concrete driveways from the front and rear (alley) of the property.

The Applicant has worked with Staff to ensure that the design is not compromised by the requirements of the City's regulations. The new home meets all applicable requirements including setbacks, height and exceeds the minimum open space requirement.

#### **CRITERION**: INTEGRITY OF LOCATION

- **ANALYSIS:** Design Guidelines recommend maintaining *consistent spacing and setbacks* and further state *new construction should be compatible with existing buildings*. The intent of the Applicant is to design a livable space by replacing the non-conforming structure that addresses climatic conditions, while complying with regulations. The proposed construction complies with required setbacks and site coverage and does not adversely affect the character of the neighborhood.
- **FINDING:** Consistent.
- **CRITERION:** DESIGN
- ANALYSIS: The Historic District Design Guidelines encourages new construction to be compatible with the character of the neighborhood with regard to scale, materials, texture, and color. The design element of scale relates to the size of the building components or spaces relative to the human body as well as to the larger context relative to the surrounding buildings, streetscape, and environment. The proposed design help to enhance the design in the same architectural style. The Applicant has worked with Staff to ensure that the design is not compromised by the requirements of the City's regulations.
- **FINDING:** Consistent
- **CRITERION:** SETTING
- **ANALYSIS:** As stated in the Design Guidelines, "...setting is the relationship of buildings within the Historic District and the surrounding site and neighborhood." The home as proposed demonstrates the compatibility with the neighborhood and does not disrupt the relationship. Typical of residences in this neighborhood.
- **FINDING:** Consistent.

#### **CRITERION:** MATERIALS

- ANALYSIS: Design Guidelines state materials are an important part of the fabric of any historic district or property and help to maintain the historic character of the place. The proposed materials are compatible and consistent in quality, color, texture, finish, and dimension to other contemporary homes in the historic district using architectural features such as flat roofs, exposed concrete blocks, steel claddings, and extended glass areas.
- **FINDING:** Consistent.
- **CRITERION:** WORKMANSHIP
- **ANALYSIS:** The proposed design is consistent with current workmanship styles and methods and does not imitate or copy any existing style or period while complying with all regulations and it fits within the neighborhood's character. Additionally, the proposed landscaping will enhance the ambience achieved by the home's design, allowing for shade, visibility, and framing of the property.
- **FINDING:** Consistent.
- **CRITERION:** ASSOCIATION
- **ANALYSIS:** Design Guidelines recommend maintaining *consistent spacing and setbacks* and further state *new construction should be compatible with existing buildings... Within the context of historic preservation, elements of design such as massing, scale and rhythm reflect architectural style as well as the richness of the historic district. Meeting all applicable code requirements, the proposed design is consistent with the scale and massing of the adjacent neighborhood. This project enhances the streetscape elements of the existing residence and the neighbors. Required parking is accommodated by the driveways. As such, the proposed redevelopment of the property, if the demolition is approved, will maintain and improve the character of the area.*
- **FINDING:** Consistent.