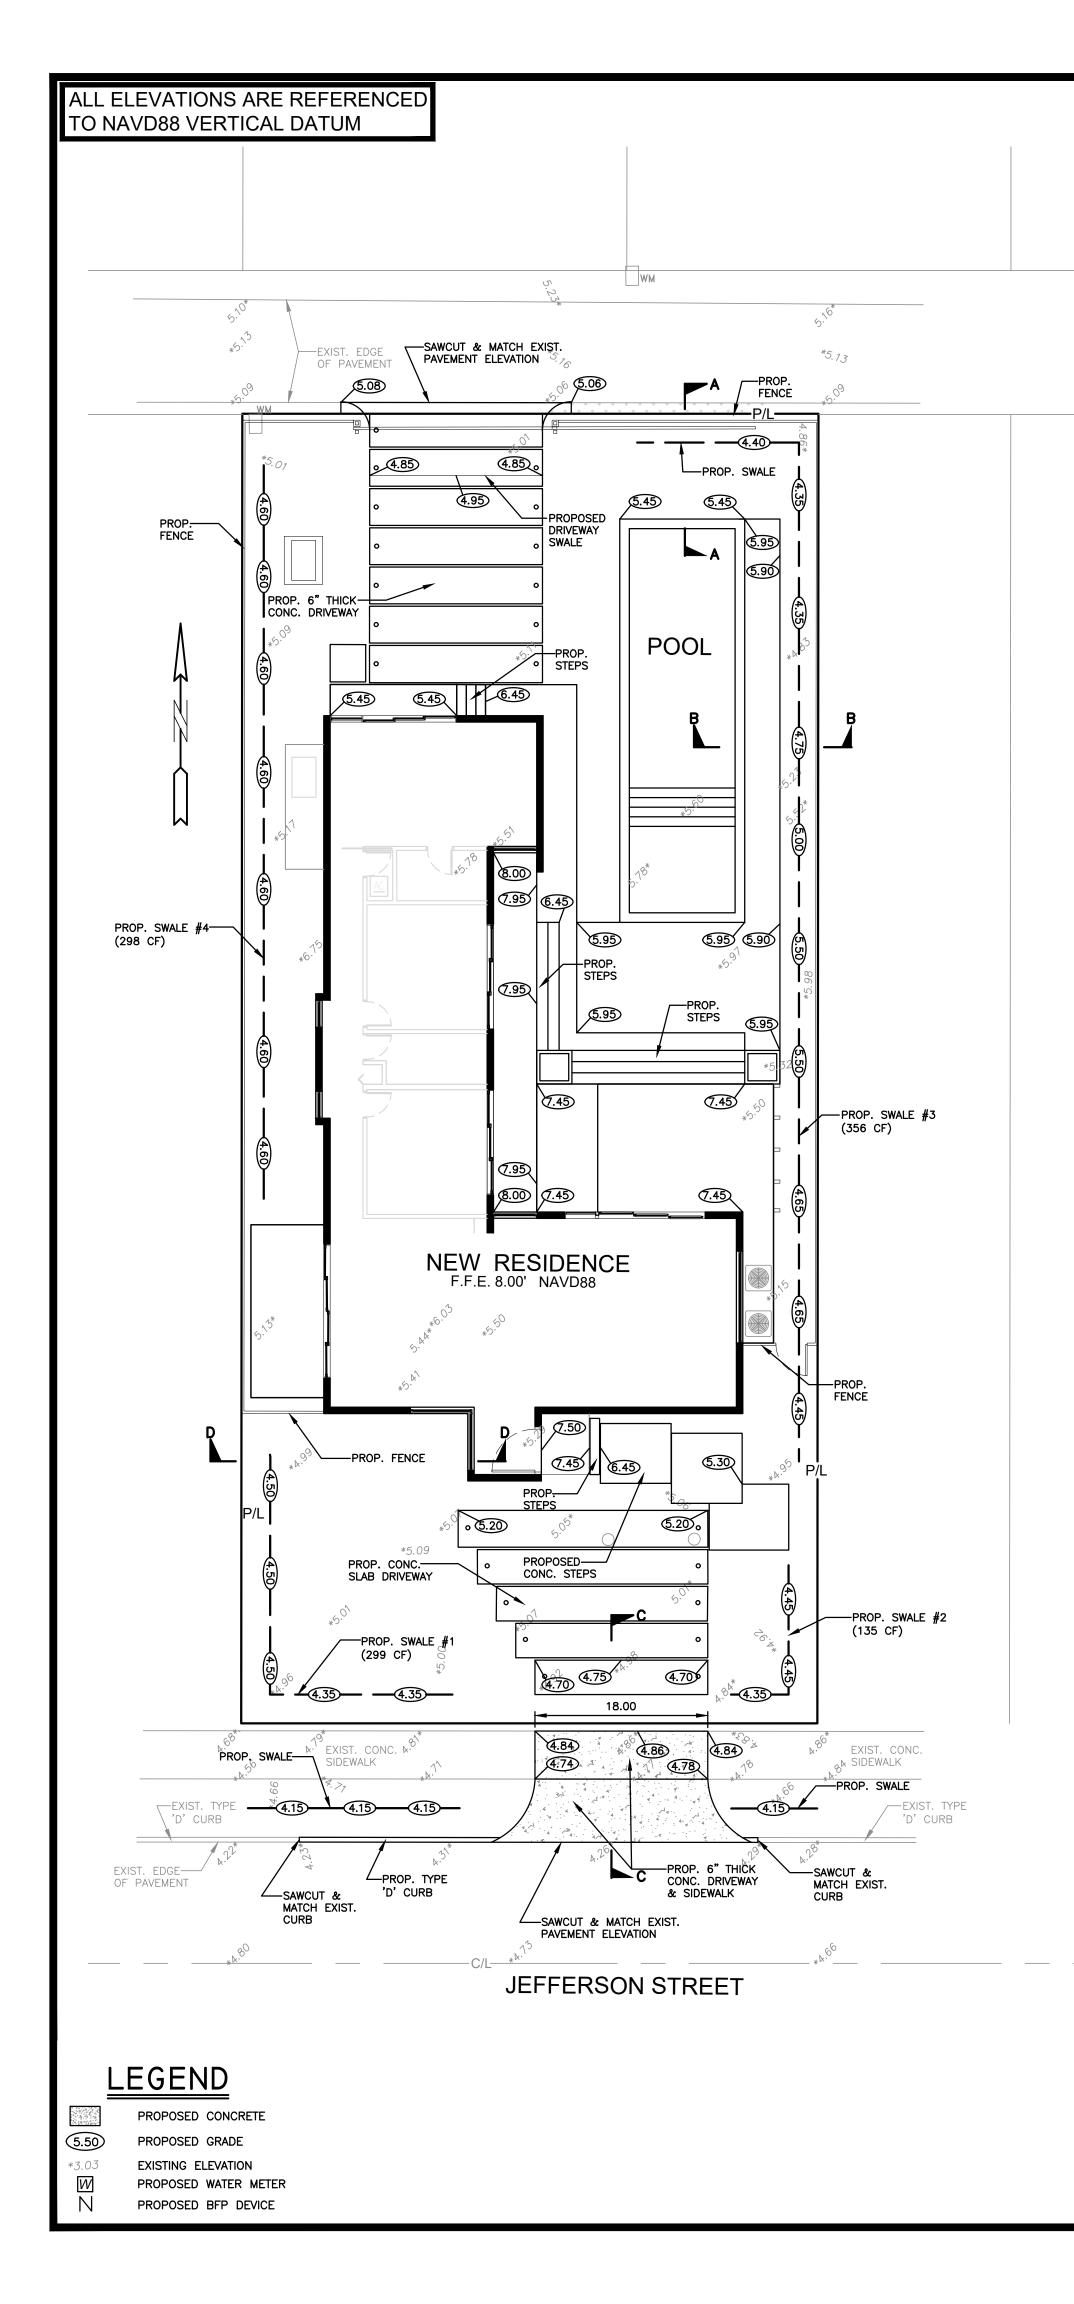

#### REQUEST

The Applicant is requesting a Certificate of Appropriateness for Demolition and Design to an existing single-family home. The proposed home is a contempory architectural style using architectural features such as flat roofs, horizontal features, exposed concrete blocks, and extended glass areas. The design of the proposed home utilizes an Earth palette with simplified design elements and materials such as stucco, wood, and exposed concrete. The proposed landscaping further enhances the ambience achieved by the home's design, allowing for shade, visibility, and framing of the property. The home also includes a pool and pool deck. Parking is primarily provided through concrete driveways from the front and rear (alley) of the property.

The Applicant has worked with Staff to ensure that the design is not compromised by the requirements of the City's regulations. The new home meets all applicable requirements including setbacks, height and exceeds the minimum open space requirement.

#### **CRITERION**: INTEGRITY OF LOCATION

- **ANALYSIS:** Design Guidelines recommend maintaining *consistent spacing and setbacks* and further state *new construction should be compatible with existing buildings*. The intent of the Applicant is to design a livable space by replacing the non-conforming structure that addresses climatic conditions, while complying with regulations. The proposed construction complies with required setbacks and site coverage and does not adversely affect the character of the neighborhood.
- **FINDING:** Consistent.
- **CRITERION:** DESIGN
- ANALYSIS: The Historic District Design Guidelines encourages new construction to be compatible with the character of the neighborhood with regard to scale, materials, texture, and color. The design element of scale relates to the size of the building components or spaces relative to the human body as well as to the larger context relative to the surrounding buildings, streetscape, and environment. The proposed design help to enhance the design in the same architectural style. The Applicant has worked with Staff to ensure that the design is not compromised by the requirements of the City's regulations.
- **FINDING:** Consistent
- **CRITERION:** SETTING
- **ANALYSIS:** As stated in the Design Guidelines, "...setting is the relationship of buildings within the Historic District and the surrounding site and neighborhood." The home as proposed demonstrates the compatibility with the neighborhood and does not disrupt the relationship. Typical of residences in this neighborhood.
- **FINDING:** Consistent.

#### **CRITERION:** MATERIALS

- ANALYSIS: Design Guidelines state materials are an important part of the fabric of any historic district or property and help to maintain the historic character of the place. The proposed materials are compatible and consistent in quality, color, texture, finish, and dimension to other contemporary homes in the historic district using architectural features such as flat roofs, exposed concrete blocks, steel claddings, and extended glass areas.
- **FINDING:** Consistent.
- **CRITERION:** WORKMANSHIP
- **ANALYSIS:** The proposed design is consistent with current workmanship styles and methods and does not imitate or copy any existing style or period while complying with all regulations and it fits within the neighborhood's character. Additionally, the proposed landscaping will enhance the ambience achieved by the home's design, allowing for shade, visibility, and framing of the property.
- **FINDING:** Consistent.
- **CRITERION:** ASSOCIATION
- **ANALYSIS:** Design Guidelines recommend maintaining *consistent spacing and setbacks* and further state *new construction should be compatible with existing buildings... Within the context of historic preservation, elements of design such as massing, scale and rhythm reflect architectural style as well as the richness of the historic district. Meeting all applicable code requirements, the proposed design is consistent with the scale and massing of the adjacent neighborhood. This project enhances the streetscape elements of the existing residence and the neighbors. Required parking is accommodated by the driveways. As such, the proposed redevelopment of the property, if the demolition is approved, will maintain and improve the character of the area.*
- **FINDING:** Consistent.