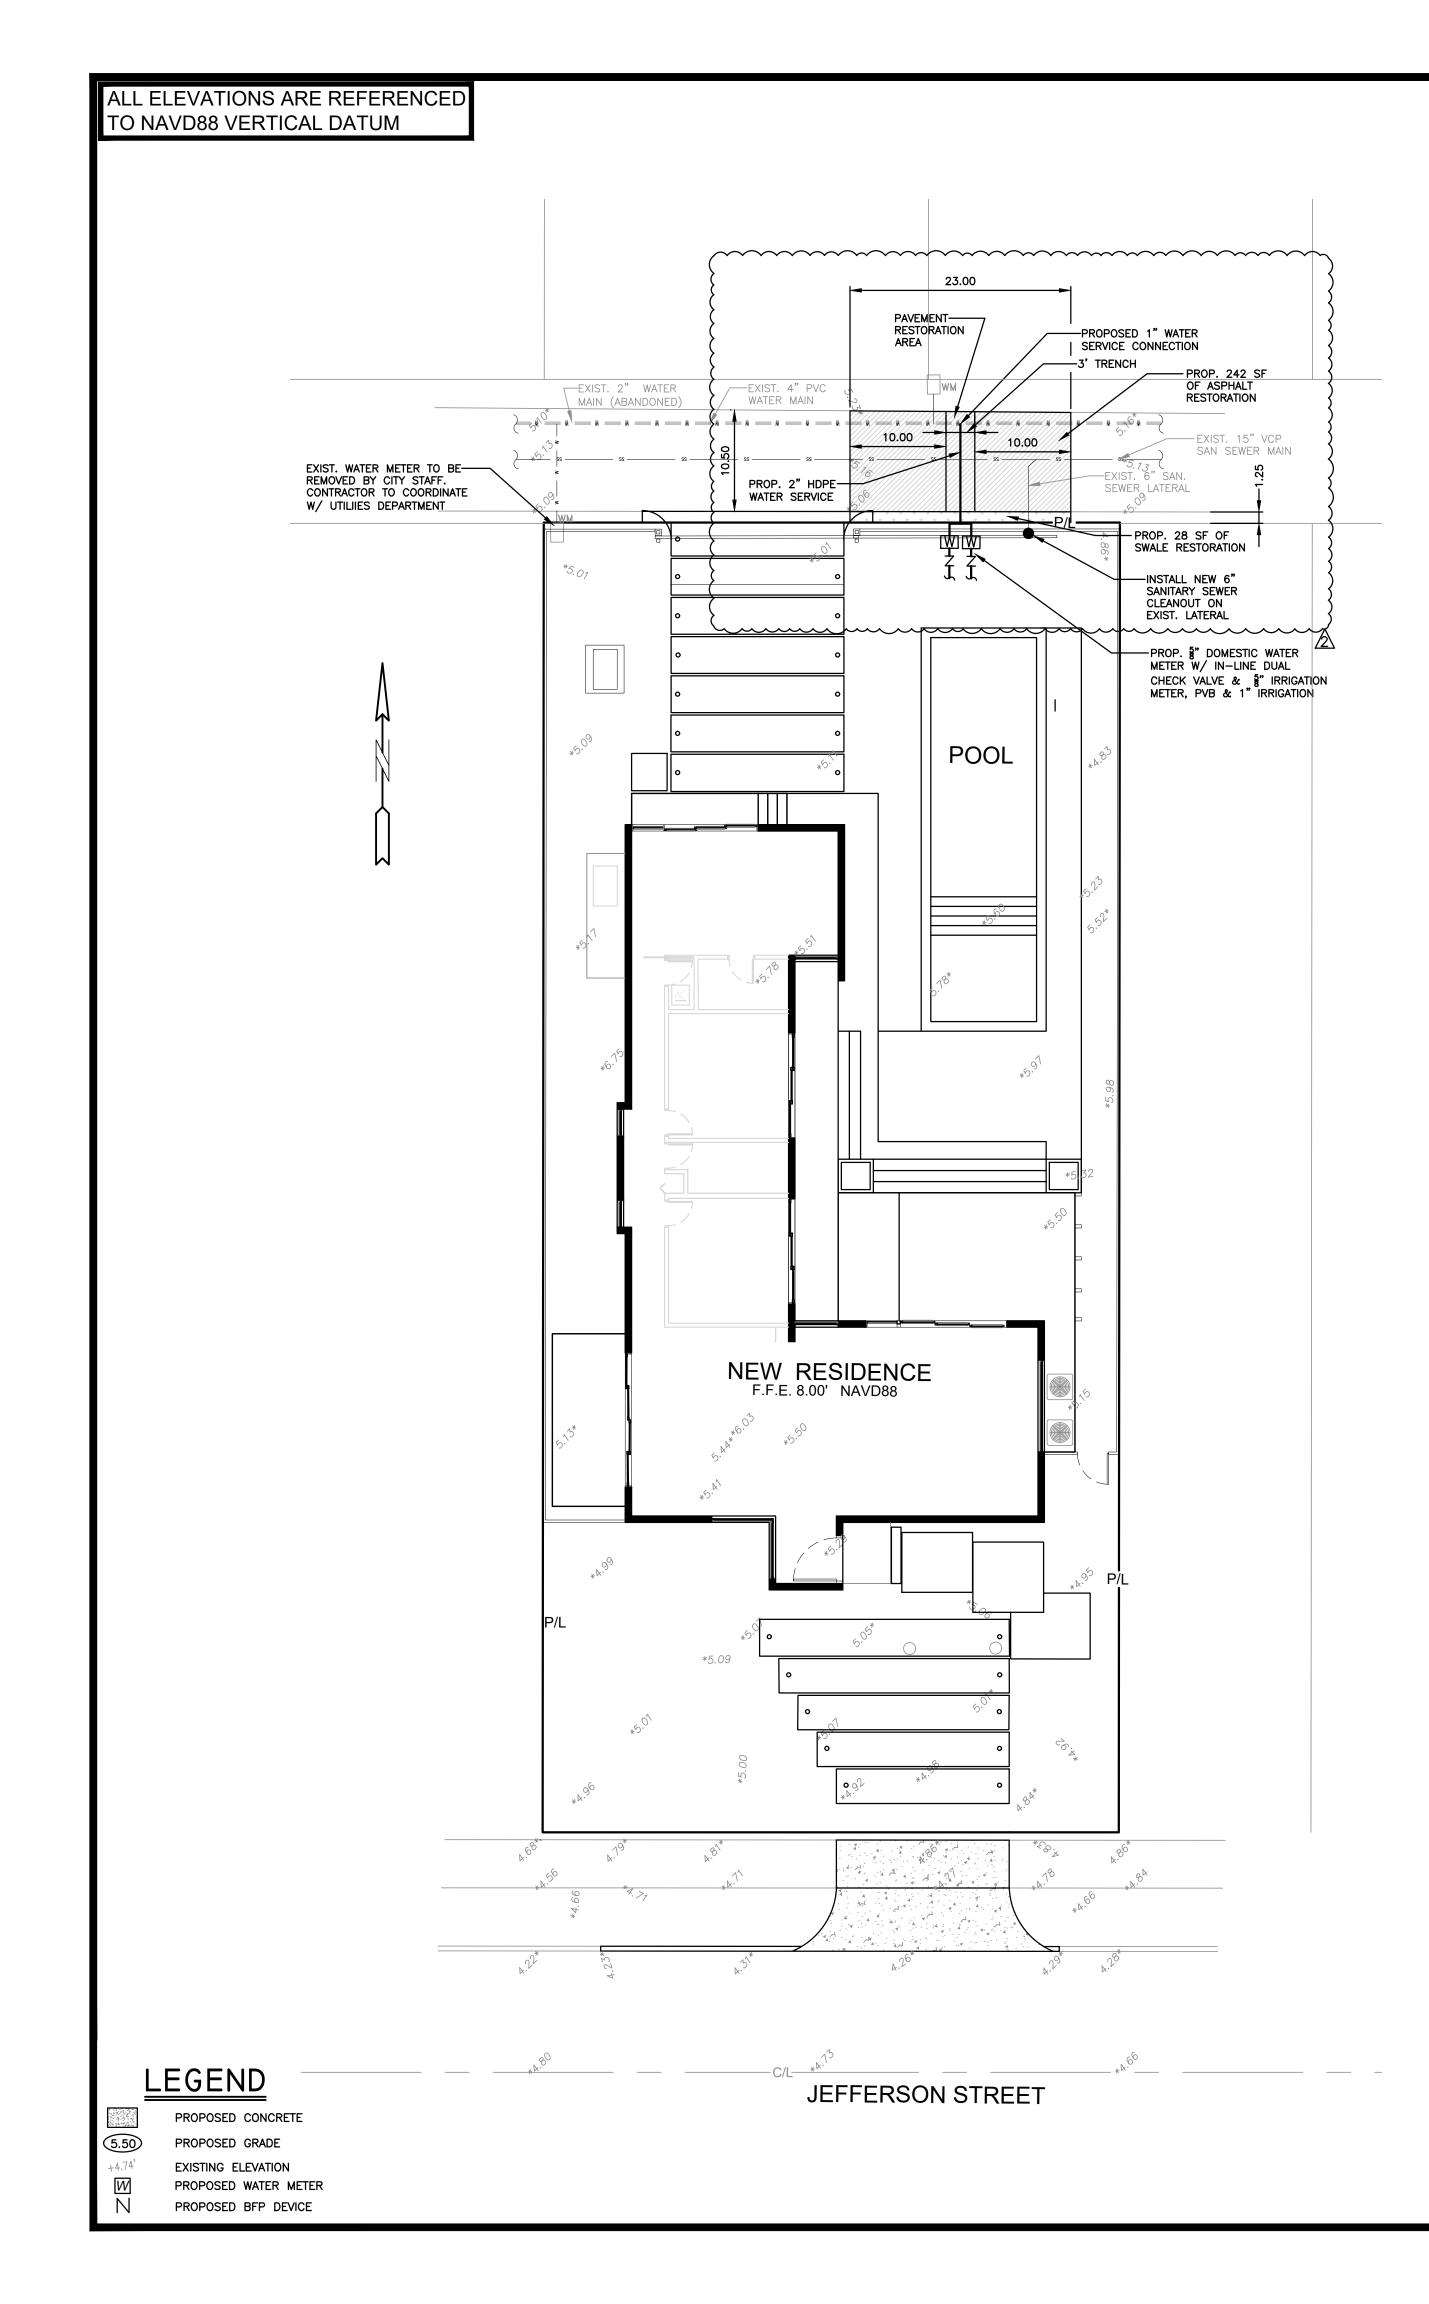

#### REQUEST

The Applicant is requesting a Certificate of Appropriateness for Demolition and Design to an existing single-family home. The proposed home is a contempory architectural style using architectural features such as flat roofs, horizontal features, exposed concrete blocks, and extended glass areas. The design of the proposed home utilizes an Earth palette with simplified design elements and materials such as stucco, wood, and exposed concrete. The proposed landscaping further enhances the ambience achieved by the home's design, allowing for shade, visibility, and framing of the property. The home also includes a pool and pool deck. Parking is primarily provided through concrete driveways from the front and rear (alley) of the property.

The Applicant has worked with Staff to ensure that the design is not compromised by the requirements of the City's regulations. The new home meets all applicable requirements including setbacks, height and exceeds the minimum open space requirement.

#### **CRITERION**: INTEGRITY OF LOCATION

- **ANALYSIS:** Design Guidelines recommend maintaining *consistent spacing and setbacks* and further state *new construction should be compatible with existing buildings*. The intent of the Applicant is to design a livable space by replacing the non-conforming structure that addresses climatic conditions, while complying with regulations. The proposed construction complies with required setbacks and site coverage and does not adversely affect the character of the neighborhood.
- **FINDING:** Consistent.
- **CRITERION:** DESIGN
- ANALYSIS: The Historic District Design Guidelines encourages new construction to be compatible with the character of the neighborhood with regard to scale, materials, texture, and color. The design element of scale relates to the size of the building components or spaces relative to the human body as well as to the larger context relative to the surrounding buildings, streetscape, and environment. The proposed design help to enhance the design in the same architectural style. The Applicant has worked with Staff to ensure that the design is not compromised by the requirements of the City's regulations.
- **FINDING:** Consistent
- **CRITERION:** SETTING
- **ANALYSIS:** As stated in the Design Guidelines, "...setting is the relationship of buildings within the Historic District and the surrounding site and neighborhood." The home as proposed demonstrates the compatibility with the neighborhood and does not disrupt the relationship. Typical of residences in this neighborhood.
- **FINDING:** Consistent.

#### **CRITERION:** MATERIALS

- ANALYSIS: Design Guidelines state materials are an important part of the fabric of any historic district or property and help to maintain the historic character of the place. The proposed materials are compatible and consistent in quality, color, texture, finish, and dimension to other contemporary homes in the historic district using architectural features such as flat roofs, exposed concrete blocks, steel claddings, and extended glass areas.
- **FINDING:** Consistent.
- **CRITERION:** WORKMANSHIP
- **ANALYSIS:** The proposed design is consistent with current workmanship styles and methods and does not imitate or copy any existing style or period while complying with all regulations and it fits within the neighborhood's character. Additionally, the proposed landscaping will enhance the ambience achieved by the home's design, allowing for shade, visibility, and framing of the property.
- **FINDING:** Consistent.
- **CRITERION:** ASSOCIATION
- **ANALYSIS:** Design Guidelines recommend maintaining *consistent spacing and setbacks* and further state *new construction should be compatible with existing buildings... Within the context of historic preservation, elements of design such as massing, scale and rhythm reflect architectural style as well as the richness of the historic district. Meeting all applicable code requirements, the proposed design is consistent with the scale and massing of the adjacent neighborhood. This project enhances the streetscape elements of the existing residence and the neighbors. Required parking is accommodated by the driveways. As such, the proposed redevelopment of the property, if the demolition is approved, will maintain and improve the character of the area.*
- **FINDING:** Consistent.