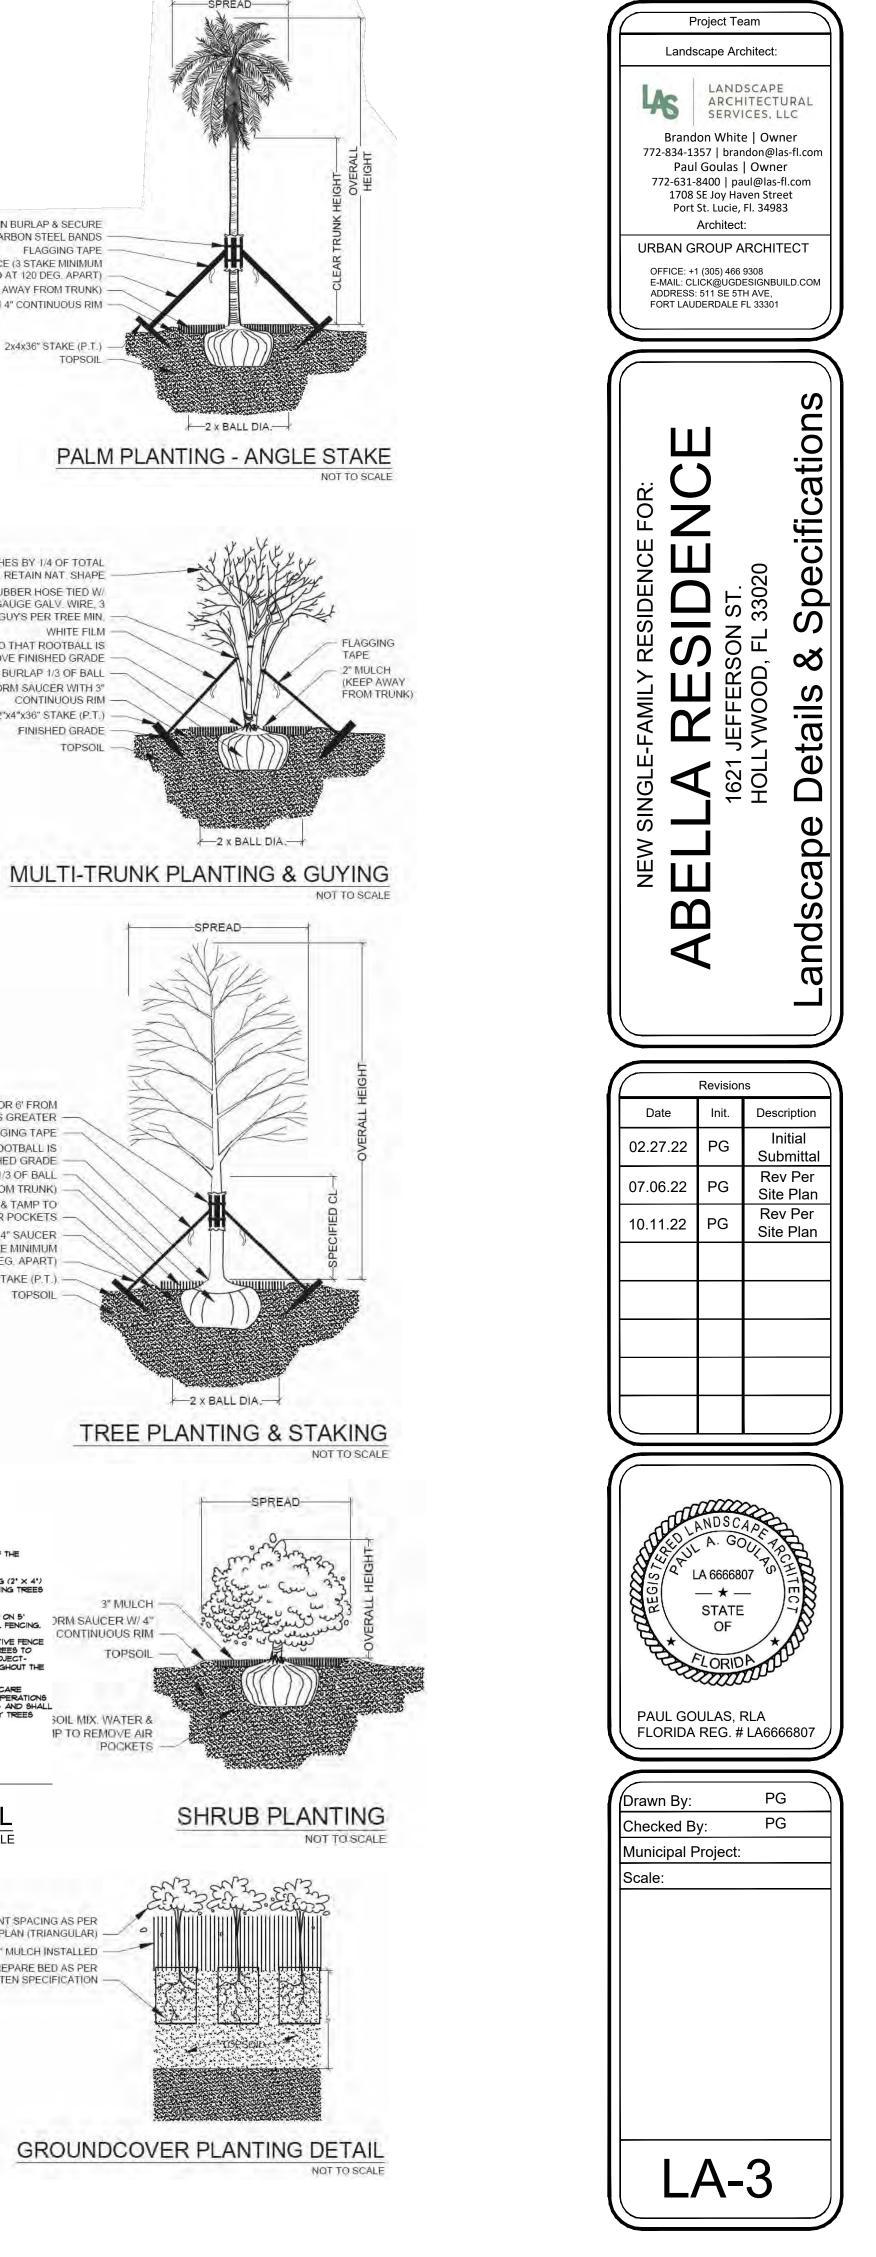

MATERIAL REMOVED FROM THE DRAINAGE CHANNEL SHALL BE DISCARDED.
- E. WHEN BACKFILLING PLANTING PITS WITH PLANTING MIXTURE, CARE MUST BE TAKEN TO KEEP THE CONSISTENCY OF THE SOIL MIX THE SAME THROUGHOUT THE PLANTING PIT AND DRAINAGE CHANNEL.



TREE PROTECTION DETAIL



DRAINAGE TESTING DETAIL NOT TO SCALE

36" MIN DEPTH "DFFPROOT" ROOT BARRIER (SEE SPEC. TAMP SOIL ADJACENT TO ROOT BARRIERS TO STABILIZE SO THAT RRIGATION FLOW DIRECTLY THROUGH THE ROOT BALL.

-HARDSCAPE

SECURE BATTENS W/ (2) 3/4" HIGH CARBON STEEL BANDS TO HOLD BATTENS IN PLACE DURING PLANTING PROJECT. DO NOT NAIL (5) LAYERS OF BURLAP BATTENS TO TRUNK. HEIGHT OF BATTENS SHALL BE LOCATED IN RELATION TO THE HEIGHT OF THE TREE FOR ADEQUATE BRACING. STEEL BANDS

(5) 2x4x16" WOOD BATTENS

BRACING DETAIL NOT TO SCALE

DRIP LINE



WRAP TRUNK IN BURLAP & SECURE

2" MULCH (KEEP AWAY FROM TRUNK) -

THIN BRANCHES BY 1/4 OF TOTAL

1/2" DIA. BLACK RUBBER HOSE TIED W/

DOUBLE STRAND 12 GAUGE GALV. WIRE, 3

MASS, RETAIN NAT, SHAPE

PLANT SO THAT ROOTBALL IS

3" ABOVE FINISHED GRADE

FORM SAUCER WITH 3"

2"x4"x36" STAKE (P.T.)

CONTINUOUS RIM

FINISHED GRADE

TOPSOIL

REMOVE BURLAP 1/3 OF BALL

GUYS PER TREE MIN

WHITE FILM

FORM SAUCER WITH 4" CONTINUOUS RIM

2"x4" BRACE (3 STAKE MINIMUM

SPACED AT 120 DEG. APART)

FLAGGING TAPE

2x4x36" STAKE (P.T.)

TOPSOIL

BATTENS W/ 3/4" HIGH CARBON STEEL BANDS

BRACE HT = 1/3 OF TREE HT OR 6' FROM GRADE WHICHEVER IS GREATER -FLAGGING TAPE PLANT SO THAT ROOTBALL IS 3" ABOVE FINISHED GRADE REMOVE BURLAP 1/3 OF BALL 2" MULCH (KEEP AWAY FROM TRUNK) TOPSOIL WATER & TAMP TO REMOVE AIR POC