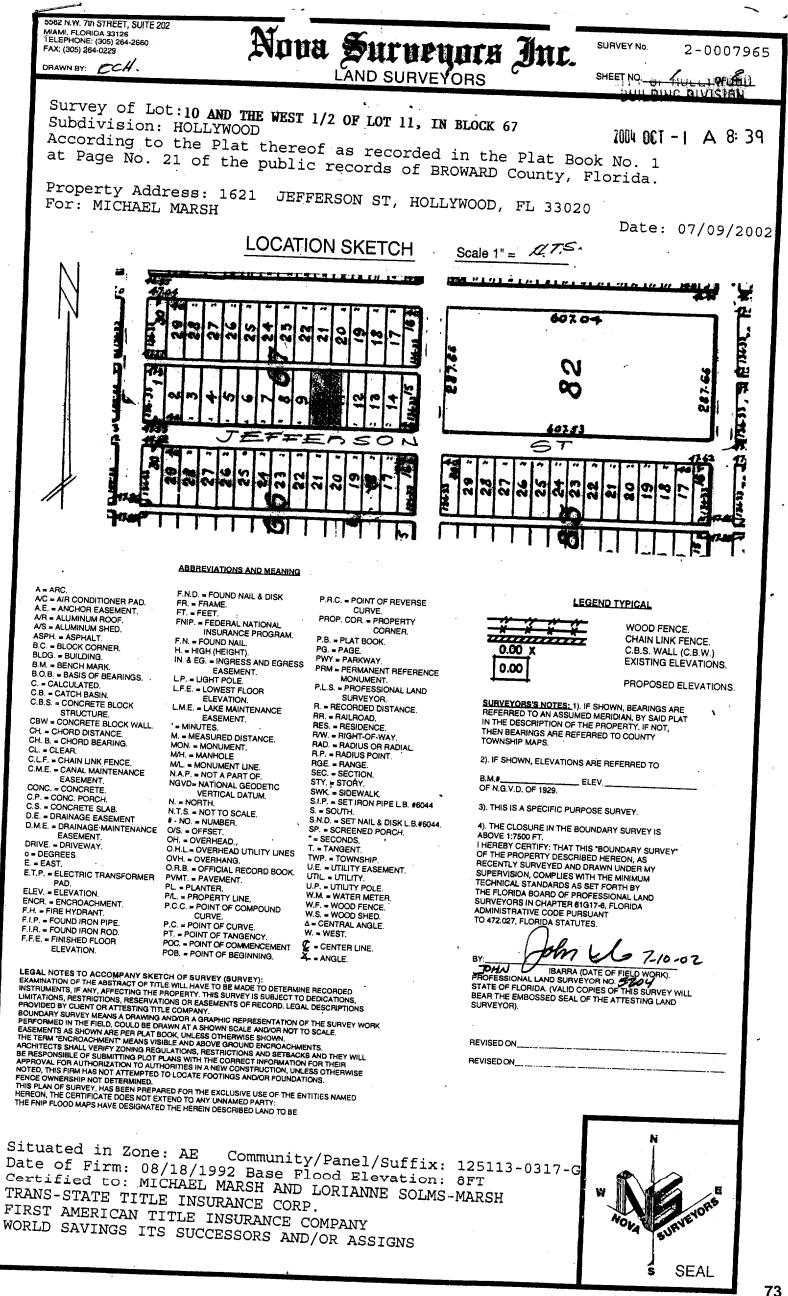

### File Number: 1. 2023\_0124

| Agenda Date: | 1/24/2023                                                                                                                                                                  | Agenda Number:                      |
|--------------|----------------------------------------------------------------------------------------------------------------------------------------------------------------------------|-------------------------------------|
| То:          | Historic Preservation Board                                                                                                                                                |                                     |
| Title:       | FILE NO.:22-CM-29APPLICANT: Djazir and Brigitte AbellaLOCATION:1621 Jefferson StreeREQUEST:Certificate of ApprDesign for a single family home inResource Listing District. | t<br>opriateness for Demolition and |

#### CITY OF HOLLYWOOD, FLORIDA DEPARTMENT OF DEVELOPMENT SERVICES DIVISION OF PLANNING AND URBAN DESIGN

| DATE:    | January 9, 2023                                                         | FILE: 22-CM-29 |
|----------|-------------------------------------------------------------------------|----------------|
| то:      | Historic Preservation Board                                             |                |
| VIA:     | Andria Wingett, Assistant Director of Development Services and Plannin  | g Manager      |
| FROM:    | Tasheema Lewis, Associate Planner                                       |                |
| SUBJECT: | Diazir and Brigitte Abella request a Certificate of Appropriateness for | Demolition and |

SUBJECT:Djazir and Brigitte Abella request a Certificate of Appropriateness for Demolition and<br/>Design for a single-family home located at 1621 Jefferson Street, within the Lakes Area<br/>Multiple Resource Listing District (HMPRLOD-1) (Abella Residence).

#### SITE BACKGROUND

| Applicant/Owner:     | Djazir and Brigitte Abella                                |
|----------------------|-----------------------------------------------------------|
| Address/Location:    | 1621 Jefferson Street                                     |
| Size of Property:    | 8,182 sq.ft. (0.19 acres)                                 |
| Present Zoning:      | Single-Family Residential (RS-6)                          |
|                      | Lakes Area Multiple Resource Listing District (HMPRLOD-1) |
| Present Land Use:    | Low (5) Residential (LRES)                                |
| Present Use of Land: | Single Family                                             |
| Year Built:          | 1950 (Broward County Property Appraiser)                  |

#### ATTACHMENTS

ATTACHMENT A: Application Package ATTACHMENT B: Aerial Photograph

Lot 10 and the West 20 feet of Lot 11, Block 67, of HOLLYWOOD, according to the Plat thereof, recorded in Plat Book 1, Page 21, of the Public Records of Broward County, Florida.

Subject to Real Estate Taxes for the year 2021 and thereafter. Subject to Easements, Dedications, Limitations, appearing on the applicable plats, and zoning ordinances, without, however, reimposing the same.