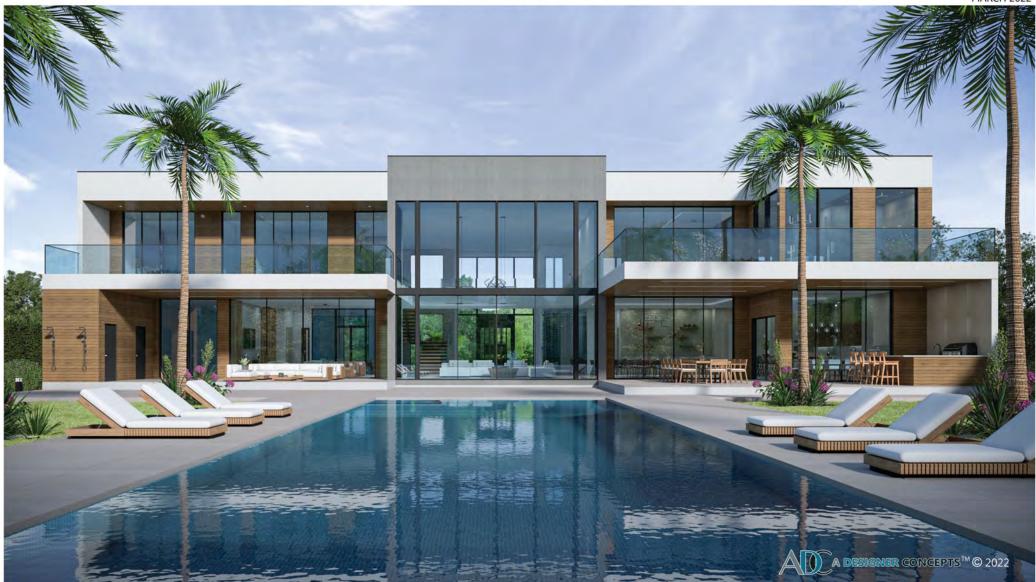

#### REQUEST

The Applicant is requesting a Certificate of Appropriateness for Demolition and Design to an existing single-family home. The proposed home is a contempory architectural style using architectural features such as flat roofs, horizontal features, exposed concrete blocks, and extended glass areas. The design of the proposed home utilizes an Earth palette with simplified design elements and materials such as stucco, wood, and exposed concrete. The proposed landscaping further enhances the ambience achieved by the home's design, allowing for shade, visibility, and framing of the property. The home also includes a pool and pool deck. Parking is primarily provided through concrete driveways from the front and rear (alley) of the property.

The Applicant has worked with Staff to ensure that the design is not compromised by the requirements of the City's regulations. The new home meets all applicable requirements including setbacks, height and exceeds the minimum open space requirement.

The Historic Preservation Board is guided by the Secretary of the Interior's Standards for Rehabilitation and the City of Hollywood's Design Guidelines for Historic Properties and Districts. These documents offer design controls for materials, scale, massing and location for all properties within the District. The proposed home is consistent with the character of the Lakes Area Historic Multiple Resource Listing District.

#### **CRITERION**: INTEGRITY OF LOCATION

- **ANALYSIS:** Design Guidelines recommend maintaining *consistent spacing and setbacks* and further state *new construction should be compatible with existing buildings*. The intent of the Applicant is to design a livable space by replacing the non-conforming structure that addresses climatic conditions, while complying with regulations. The proposed construction complies with required setbacks and site coverage and does not adversely affect the character of the neighborhood.
- **FINDING:** Consistent.
- **CRITERION:** DESIGN
- ANALYSIS: The Historic District Design Guidelines encourages new construction to be compatible with the character of the neighborhood with regard to scale, materials, texture, and color. The design element of scale relates to the size of the building components or spaces relative to the human body as well as to the larger context relative to the surrounding buildings, streetscape, and environment. The proposed design help to enhance the design in the same architectural style. The Applicant has worked with Staff to ensure that the design is not compromised by the requirements of the City's regulations.
- **FINDING:** Consistent
- **CRITERION:** SETTING
- **ANALYSIS:** As stated in the Design Guidelines, "...setting is the relationship of buildings within the Historic District and the surrounding site and neighborhood." The home as proposed demonstrates the compatibility with the neighborhood and does not disrupt the relationship. Typical of residences in this neighborhood.
- **FINDING:** Consistent.

#### **CRITERION:** MATERIALS

- ANALYSIS: Design Guidelines state materials are an important part of the fabric of any historic district or property and help to maintain the historic character of the place. The proposed materials are compatible and consistent in quality, color, texture, finish, and dimension to other contemporary homes in the historic district using architectural features such as flat roofs, exposed concrete blocks, steel claddings, and extended glass areas.
- **FINDING:** Consistent.
- **CRITERION:** WORKMANSHIP
- **ANALYSIS:** The proposed design is consistent with current workmanship styles and methods and does not imitate or copy any existing style or period while complying with all regulations and it fits within the neighborhood's character. Additionally, the proposed landscaping will enhance the ambience achieved by the home's design, allowing for shade, visibility, and framing of the property.
- **FINDING:** Consistent.
- **CRITERION:** ASSOCIATION
- **ANALYSIS:** Design Guidelines recommend maintaining *consistent spacing and setbacks* and further state *new construction should be compatible with existing buildings... Within the context of historic preservation, elements of design such as massing, scale and rhythm reflect architectural style as well as the richness of the historic district. Meeting all applicable code requirements, the proposed design is consistent with the scale and massing of the adjacent neighborhood. This project enhances the streetscape elements of the existing residence and the neighbors. Required parking is accommodated by the driveways. As such, the proposed redevelopment of the property, if the demolition is approved, will maintain and improve the character of the area.*
- **FINDING:** Consistent.