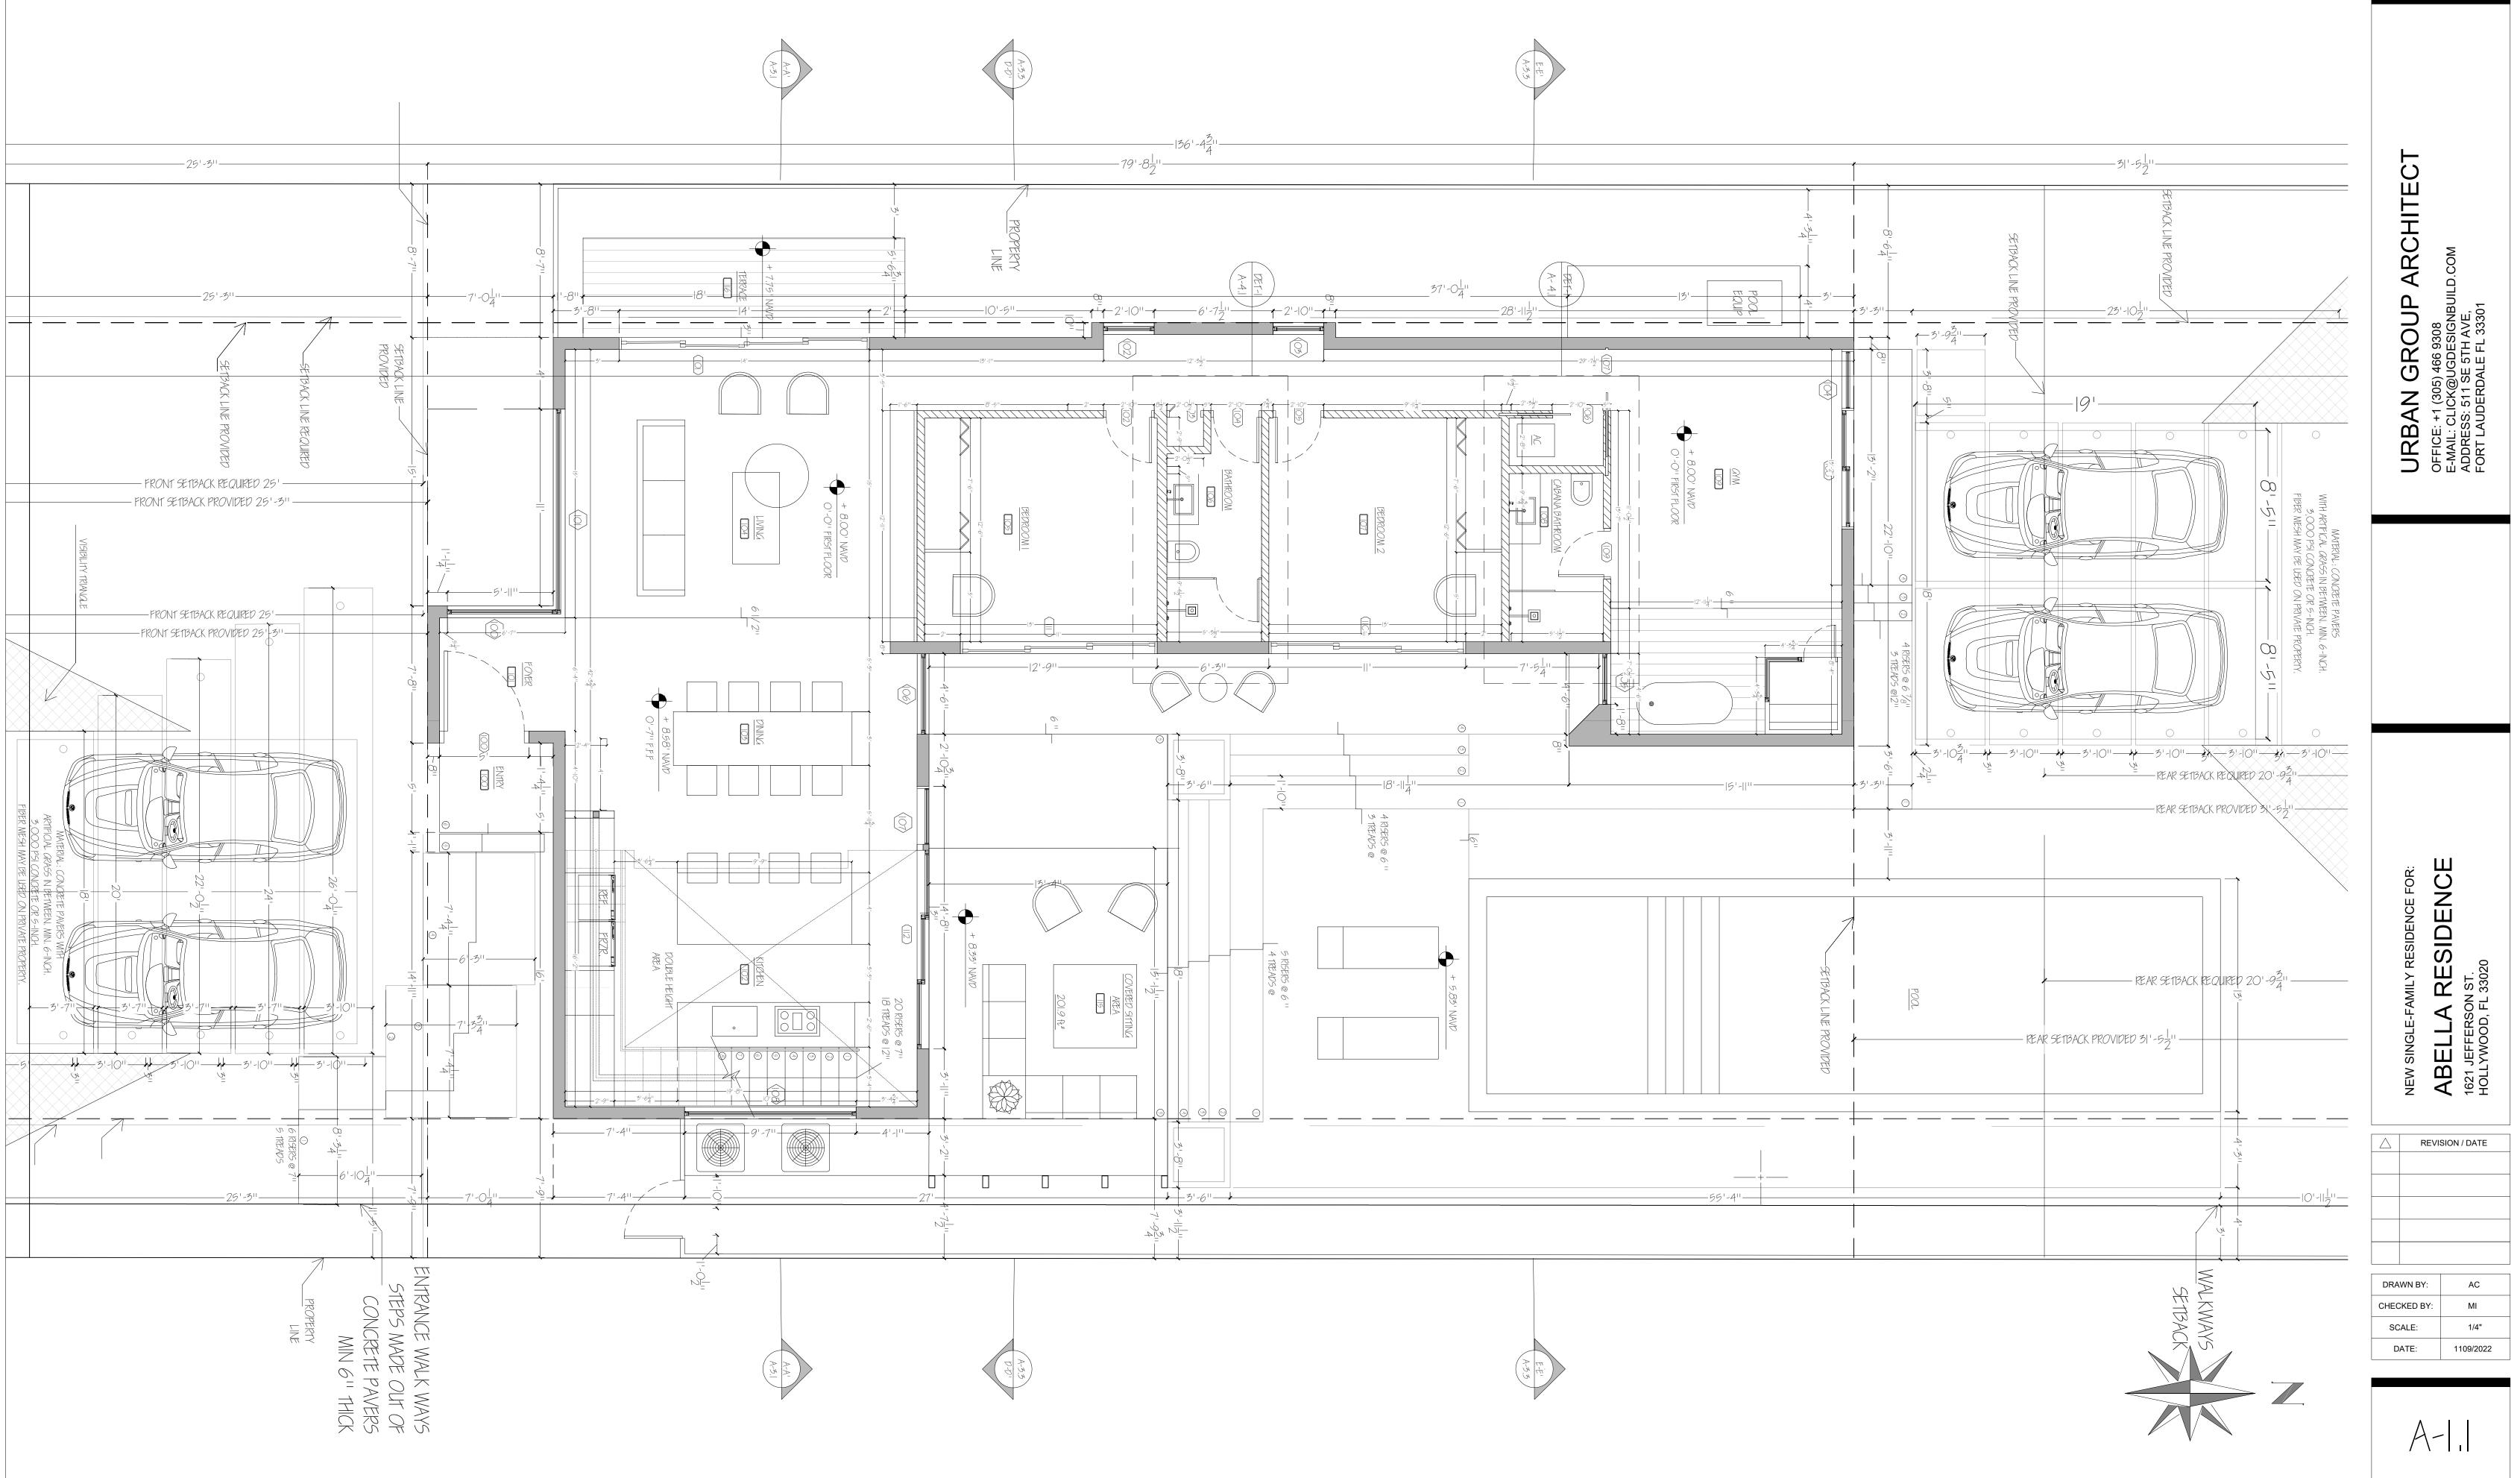

#### REQUEST

The Applicant is requesting a Certificate of Appropriateness for Demolition and Design to an existing single-family home. The proposed home is a contempory architectural style using architectural features such as flat roofs, horizontal features, exposed concrete blocks, and extended glass areas. The design of the proposed home utilizes an Earth palette with simplified design elements and materials such as stucco, wood, and exposed concrete. The proposed landscaping further enhances the ambience achieved by the home's design, allowing for shade, visibility, and framing of the property. The home also includes a pool and pool deck. Parking is primarily provided through concrete driveways from the front and rear (alley) of the property.

The Applicant has worked with Staff to ensure that the design is not compromised by the requirements of the City's regulations. The new home meets all applicable requirements including setbacks, height and exceeds the minimum open space requirement.

#### **CRITERION**: INTEGRITY OF LOCATION

- **ANALYSIS:** Design Guidelines recommend maintaining *consistent spacing and setbacks* and further state *new construction should be compatible with existing buildings*. The intent of the Applicant is to design a livable space by replacing the non-conforming structure that addresses climatic conditions, while complying with regulations. The proposed construction complies with required setbacks and site coverage and does not adversely affect the character of the neighborhood.
- **FINDING:** Consistent.
- **CRITERION:** DESIGN
- ANALYSIS: The Historic District Design Guidelines encourages new construction to be compatible with the character of the neighborhood with regard to scale, materials, texture, and color. The design element of scale relates to the size of the building components or spaces relative to the human body as well as to the larger context relative to the surrounding buildings, streetscape, and environment. The proposed design help to enhance the design in the same architectural style. The Applicant has worked with Staff to ensure that the design is not compromised by the requirements of the City's regulations.
- **FINDING:** Consistent
- **CRITERION:** SETTING
- **ANALYSIS:** As stated in the Design Guidelines, "...setting is the relationship of buildings within the Historic District and the surrounding site and neighborhood." The home as proposed demonstrates the compatibility with the neighborhood and does not disrupt the relationship. Typical of residences in this neighborhood.
- **FINDING:** Consistent.

#### **CRITERION:** MATERIALS

- ANALYSIS: Design Guidelines state materials are an important part of the fabric of any historic district or property and help to maintain the historic character of the place. The proposed materials are compatible and consistent in quality, color, texture, finish, and dimension to other contemporary homes in the historic district using architectural features such as flat roofs, exposed concrete blocks, steel claddings, and extended glass areas.
- **FINDING:** Consistent.
- **CRITERION:** WORKMANSHIP
- **ANALYSIS:** The proposed design is consistent with current workmanship styles and methods and does not imitate or copy any existing style or period while complying with all regulations and it fits within the neighborhood's character. Additionally, the proposed landscaping will enhance the ambience achieved by the home's design, allowing for shade, visibility, and framing of the property.
- **FINDING:** Consistent.
- **CRITERION:** ASSOCIATION
- **ANALYSIS:** Design Guidelines recommend maintaining *consistent spacing and setbacks* and further state *new construction should be compatible with existing buildings... Within the context of historic preservation, elements of design such as massing, scale and rhythm reflect architectural style as well as the richness of the historic district. Meeting all applicable code requirements, the proposed design is consistent with the scale and massing of the adjacent neighborhood. This project enhances the streetscape elements of the existing residence and the neighbors. Required parking is accommodated by the driveways. As such, the proposed redevelopment of the property, if the demolition is approved, will maintain and improve the character of the area.*
- **FINDING:** Consistent.

# NEW RESIDENCE FOR: ABELLA RESIDENCE

## 1621 JEFFERSON ST., HOLLYWOOD FL 33020

### URBAN GROUP Architect

511 SE 5TH AVE, FORT LAUDERDALE FL 33301 O= (305) 466 9308 E= <u>CLICK@UGDESIGNBUILD.COM</u>