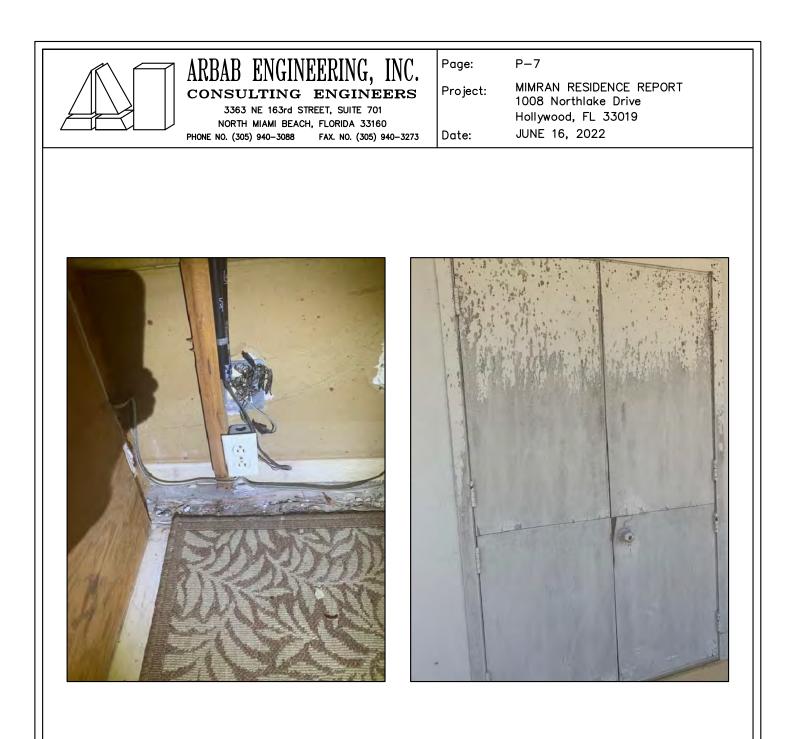

RETE COLUMN CRACK AT EXTERIOR WALKWAY



#### ARBAB ENGINEERING, INC. CONSULTING ENGINEERS 3363 NE 163rd STREET, SUITE 701

FAX. NO. (305) 940–3273

NORTH MIAMI BEACH, FLORIDA 33160

PHONE NO. (305) 940-3088

P-3

Project:

Date:

Page:

MIMRAN RESIDENCE REPORT 1008 Northlake Drive Hollywood, FL 33019 JUNE 16, 2022





BADLY DAMAGED CONCRETE COLUMN WITH EXPOSED DETERIORATED REINFORCING

#### BADLY DAMAGED CONCRETE COLUMN WITH EXPOSED DETERIORATED REINFORCING



MEASUREMENT OF THE INTERIOR DOOR FOR BATHROOM (23" WIDE)

# HOLE THROUGH THE INTEIOR NON-LOAD BEARING PARTITION AT BATHROOM AREA



HORIZONTAL CRACK AT THE TOP OF THE WINDOW

BROKEN SLIDING GLASS DOOR



INTERIOR HARDSCAPING AND MEASUREMENT OF RAILING HEIGHT VIEW FROM INSIDE OF BROKEN SLIDING GLASS DOOR FACING POOL AND POOL DECK.



DETERIORATION OF WOOD FRAME AND IMPROPER ELECTRICAL WIRING. BADLY DETERIORATED EXTERIOR WOOD DOOR FACING SWIMMING POOL AND POOL DECK.



BADLY DETERIORATED WOOD DOOR FACING SWIMMING POOL

#### UNPROTECTED JUNCTION BOX



IMPROPER ATTACHMENT OF WINDOW AND GAP UNDERSIDE OF WINDOW FRAME DETERIORATED SOFFIT WITH POOR VENTILATION



#### DETERIORATED FASCIA AND EVE FLASH

#### DAMAGED GUTTER ALONG THE EDGE OF THE ROOF



DAMAGED FASCIA BOARD

#### BADLY DAMAGED FASCIA BOARD AND INSUFICIENT VENTILATION



#### **BROKEN GUTTER**

#### GRADE AT POOL AREA AND SEAWALL CAP



GRADE AT POOL AREA AND SEAWALL CAP

TOP OF EXISTING GRADE ADJACENT TO SWIMMING POOL APROX. 30" BELOW TOP OF SEAWALL CAP ELEVATION



BADLY DETERIORATED WINDOW FRAME (TYP. FOR SEVERAL OTHER WINDOWS)

#### BADLY DETERIORATED WIN