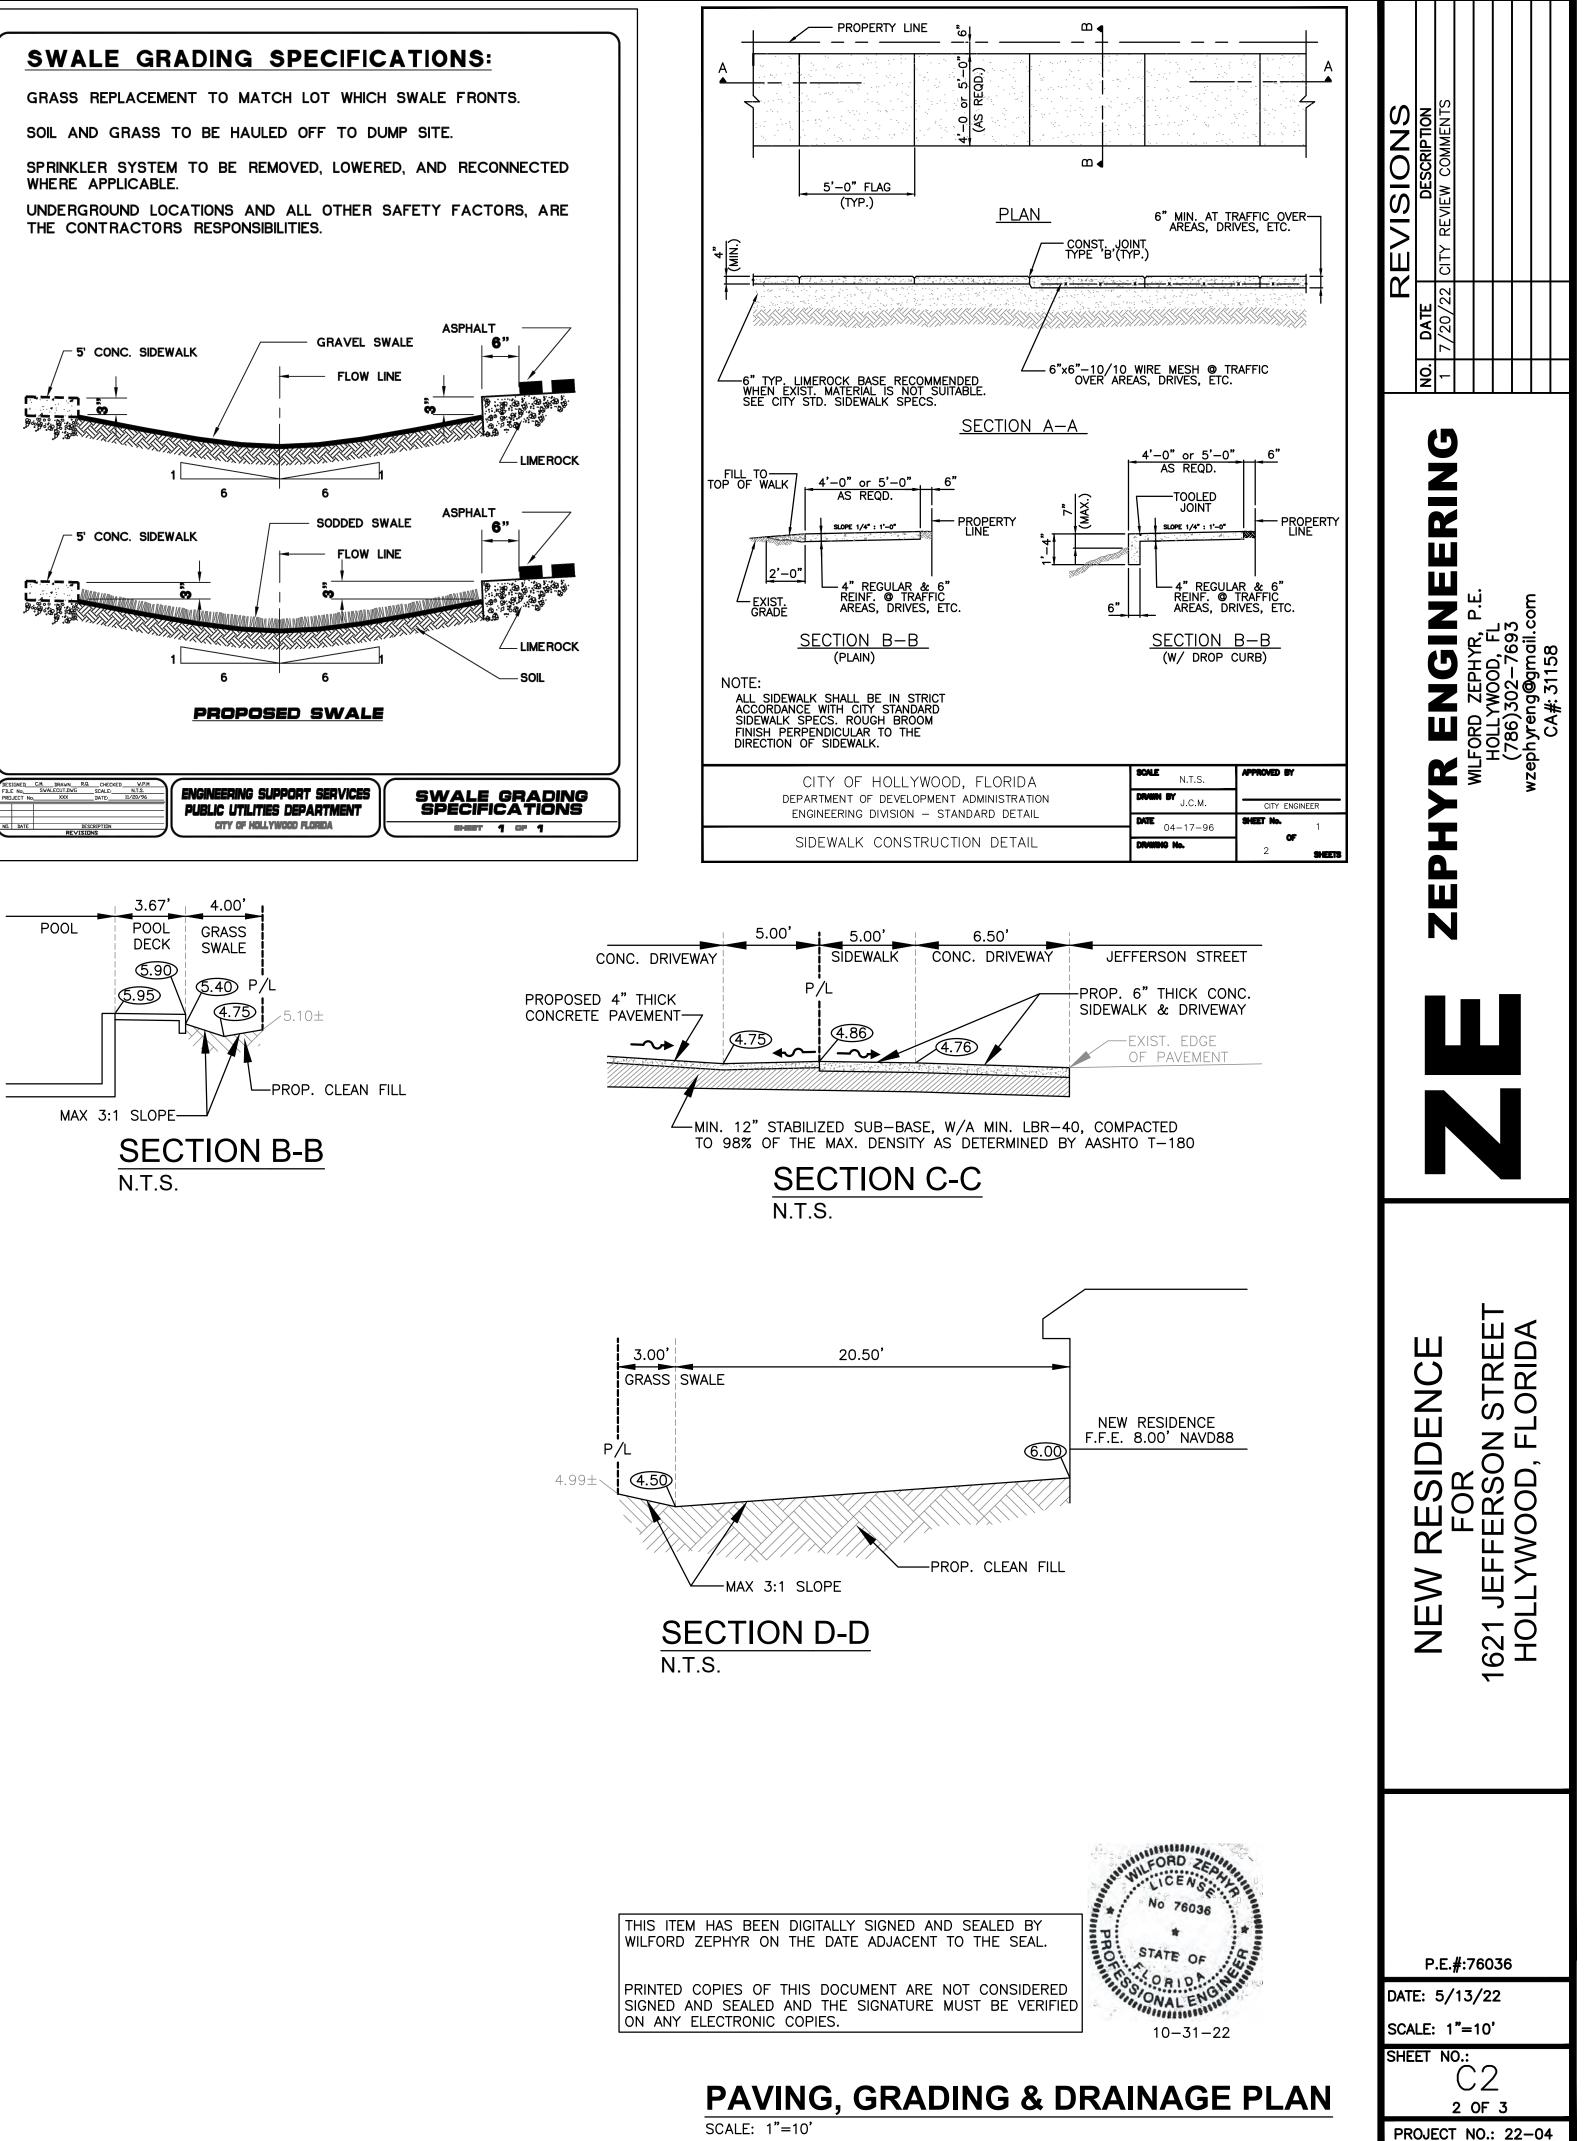

D THE PROJECT AREA, INCLUDING THE R.O.W. AND ADJACENT PROPERTIES. IT'S RECOMMENDED THAT CONTRACTOR TAKE PHOTOGRAPHS & VIDEOS TO CLEARLY DOCUMENT CONDITIONS PRIOR TO CONSTRUCTION. CONTRACTOR RESPONSIBLE TO REPAIR ALL DAMAGES CAUSED BY OR AS A RESULT OF THE PROPOSED CONSTRUCTION.
- DRAINAGE SYSTEM.
- EXISTING UTILITIES SHOWN ARE BASED ON BEST AVAILABLE INFORMATION. CONTRACTOR'S RESPONSIBLE TO FIELD VERIFY LOCATION OF ALL EXISTING UTILITIES PRIOR TO CONSTRUCTION. CONTRACTOR TO BE AWARE THAT THERE MAY BE SOME EXISTING UTILITIES ON OR ADJACENT TO THE PROJECT SITE THAT MAY NOT BE SHOWN ON THE CIVIL PLANS AND CONTRACTOR IS RESPONSIBLE TO FIELD VERIFY THOSE UTILITIES AS WELL. CONTRACTOR RESPONSIBLE FOR RELOCATION OF EXISTING UTILITIES THAT CONFLICTS WITH PROPOSED CONSTRUCTION.

WHERE APPLICABLE.







| DRAINAGE CALCULATIONS:                                                                                                                              |
|-----------------------------------------------------------------------------------------------------------------------------------------------------|
| TOTAL SITE AREA = 8,176 SF<br>BLDG AREA = 1,802 SF<br>PAVED SURFACES = 3,393 SF<br>TOTAL IMPERV. AREA = 5,195 SF<br>TOTAL PERVIOUS AREA = 2,981 SF  |
| WATER QUALITY STORAGE REQUIRED:                                                                                                                     |
| [(2.5 IN) X 5,195 SF] / (12 IN/FT) = 1,082 CF                                                                                                       |
| OR