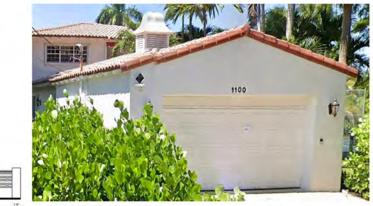

#### BACKGROUND

The original one-story home proposed to be demolished was constructed in 1950 (Broward County Property Appraiser's) on an approximately 0.19 acre lot located at 1621 Jefferson Street. The existing structure exhibits some Post War Modern Ranch Style architectural characteristics. Ranch homes were erected in mass to house a wave of new residents. This style popular with builders, were relatively inexpensive and used simple materials with none of the traditional detailing. Archival history does not indicate an Architect of Significance as listed in the district guidelines, nor was there available information with the Hollywood Historical Society.

The existing home was not constructed during a recognized period of significance and is not exemplary of any particular style.