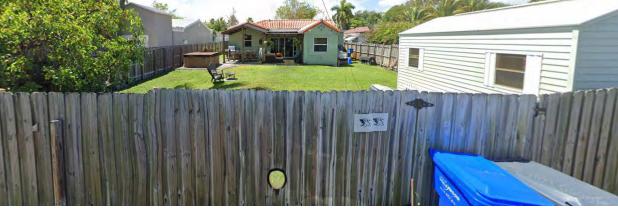

#### BACKGROUND

The original one-story home proposed to be demolished was constructed in 1950 (Broward County Property Appraiser's) on an approximately 0.19 acre lot located at 1621 Jefferson Street. The existing structure exhibits some Post War Modern Ranch Style architectural characteristics. Ranch homes were erected in mass to house a wave of new residents. This style popular with builders, were relatively inexpensive and used simple materials with none of the traditional detailing. Archival history does not indicate an Architect of Significance as listed in the district guidelines, nor was there available information with the Hollywood Historical Society.

The existing home was not constructed during a recognized period of significance and is not exemplary of any particular style.