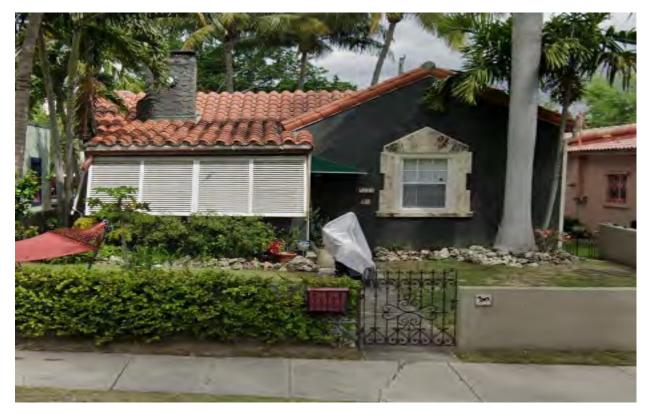

#### BACKGROUND

The original one-story home proposed to be demolished was constructed in 1950 (Broward County Property Appraiser's) on an approximately 0.19 acre lot located at 1621 Jefferson Street. The existing structure exhibits some Post War Modern Ranch Style architectural characteristics. Ranch homes were erected in mass to house a wave of new residents. This style popular with builders, were relatively inexpensive and used simple materials with none of the traditional detailing. Archival history does not indicate an Architect of Significance as listed in the district guidelines, nor was there available information with the Hollywood Historical Society.

#### REQUEST

The Applicant is requesting a Certificate of Appropriateness for Demolition and Design to an existing single-family home. The proposed home is a contempory architectural style using architectural features such as flat roofs, horizontal features, exposed concrete blocks, and extended glass areas. The design of the proposed home utilizes an Earth palette with simplified design elements and materials such as stucco, wood, and exposed concrete. The proposed landscaping further enhances the ambience achieved by the home's design, allowing for shade, visibility, and framing of the property. The home also includes a pool and pool deck. Parking is primarily provided through concrete driveways from the front and rear (alley) of the property.

The existing home was not constructed during a recognized period of significance and is not exemplary of any particular style.