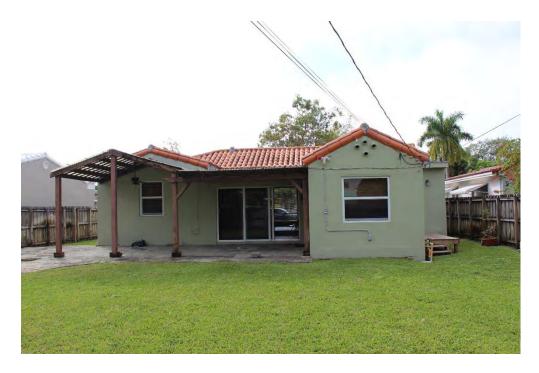

#### BACKGROUND

The original one-story home proposed to be demolished was constructed in 1950 (Broward County Property Appraiser's) on an approximately 0.19 acre lot located at 1621 Jefferson Street. The existing structure exhibits some Post War Modern Ranch Style architectural characteristics. Ranch homes were erected in mass to house a wave of new residents. This style popular with builders, were relatively inexpensive and used simple materials with none of the traditional detailing. Archival history does not indicate an Architect of Significance as listed in the district guidelines, nor was there available information with the Hollywood Historical Society.

#### REQUEST

The Applicant is requesting a Certificate of Appropriateness for Demolition and Design to an existing single-family home. The proposed home is a contempory architectural style using architectural features such as flat roofs, horizontal features, exposed concrete blocks, and extended glass areas. The design of the proposed home utilizes an Earth palette with simplified design elements and materials such as stucco, wood, and exposed concrete. The proposed landscaping further enhances the ambience achieved by the home's design, allowing for shade, visibility, and framing of the property. The home also includes a pool and pool deck. Parking is primarily provided through concrete driveways from the front and rear (alley) of the property.

#### SITE BACKGROUND

| Applicant/Owner:     | Djazir and Brigitte Abella                                |
|----------------------|-----------------------------------------------------------|
| Address/Location:    | 1621 Jefferson Street                                     |
| Size of Property:    | 8,182 sq.ft. (0.19 acres)                                 |
| Present Zoning:      | Single-Family Residential (RS-6)                          |
|                      | Lakes Area Multiple Resource Listing District (HMPRLOD-1) |
| Present Land Use:    | Low (5) Residential (LRES)                                |
| Present Use of Land: | Single Family                                             |
| Year Built:          | 1950 (Broward County Property Appraiser)                  |