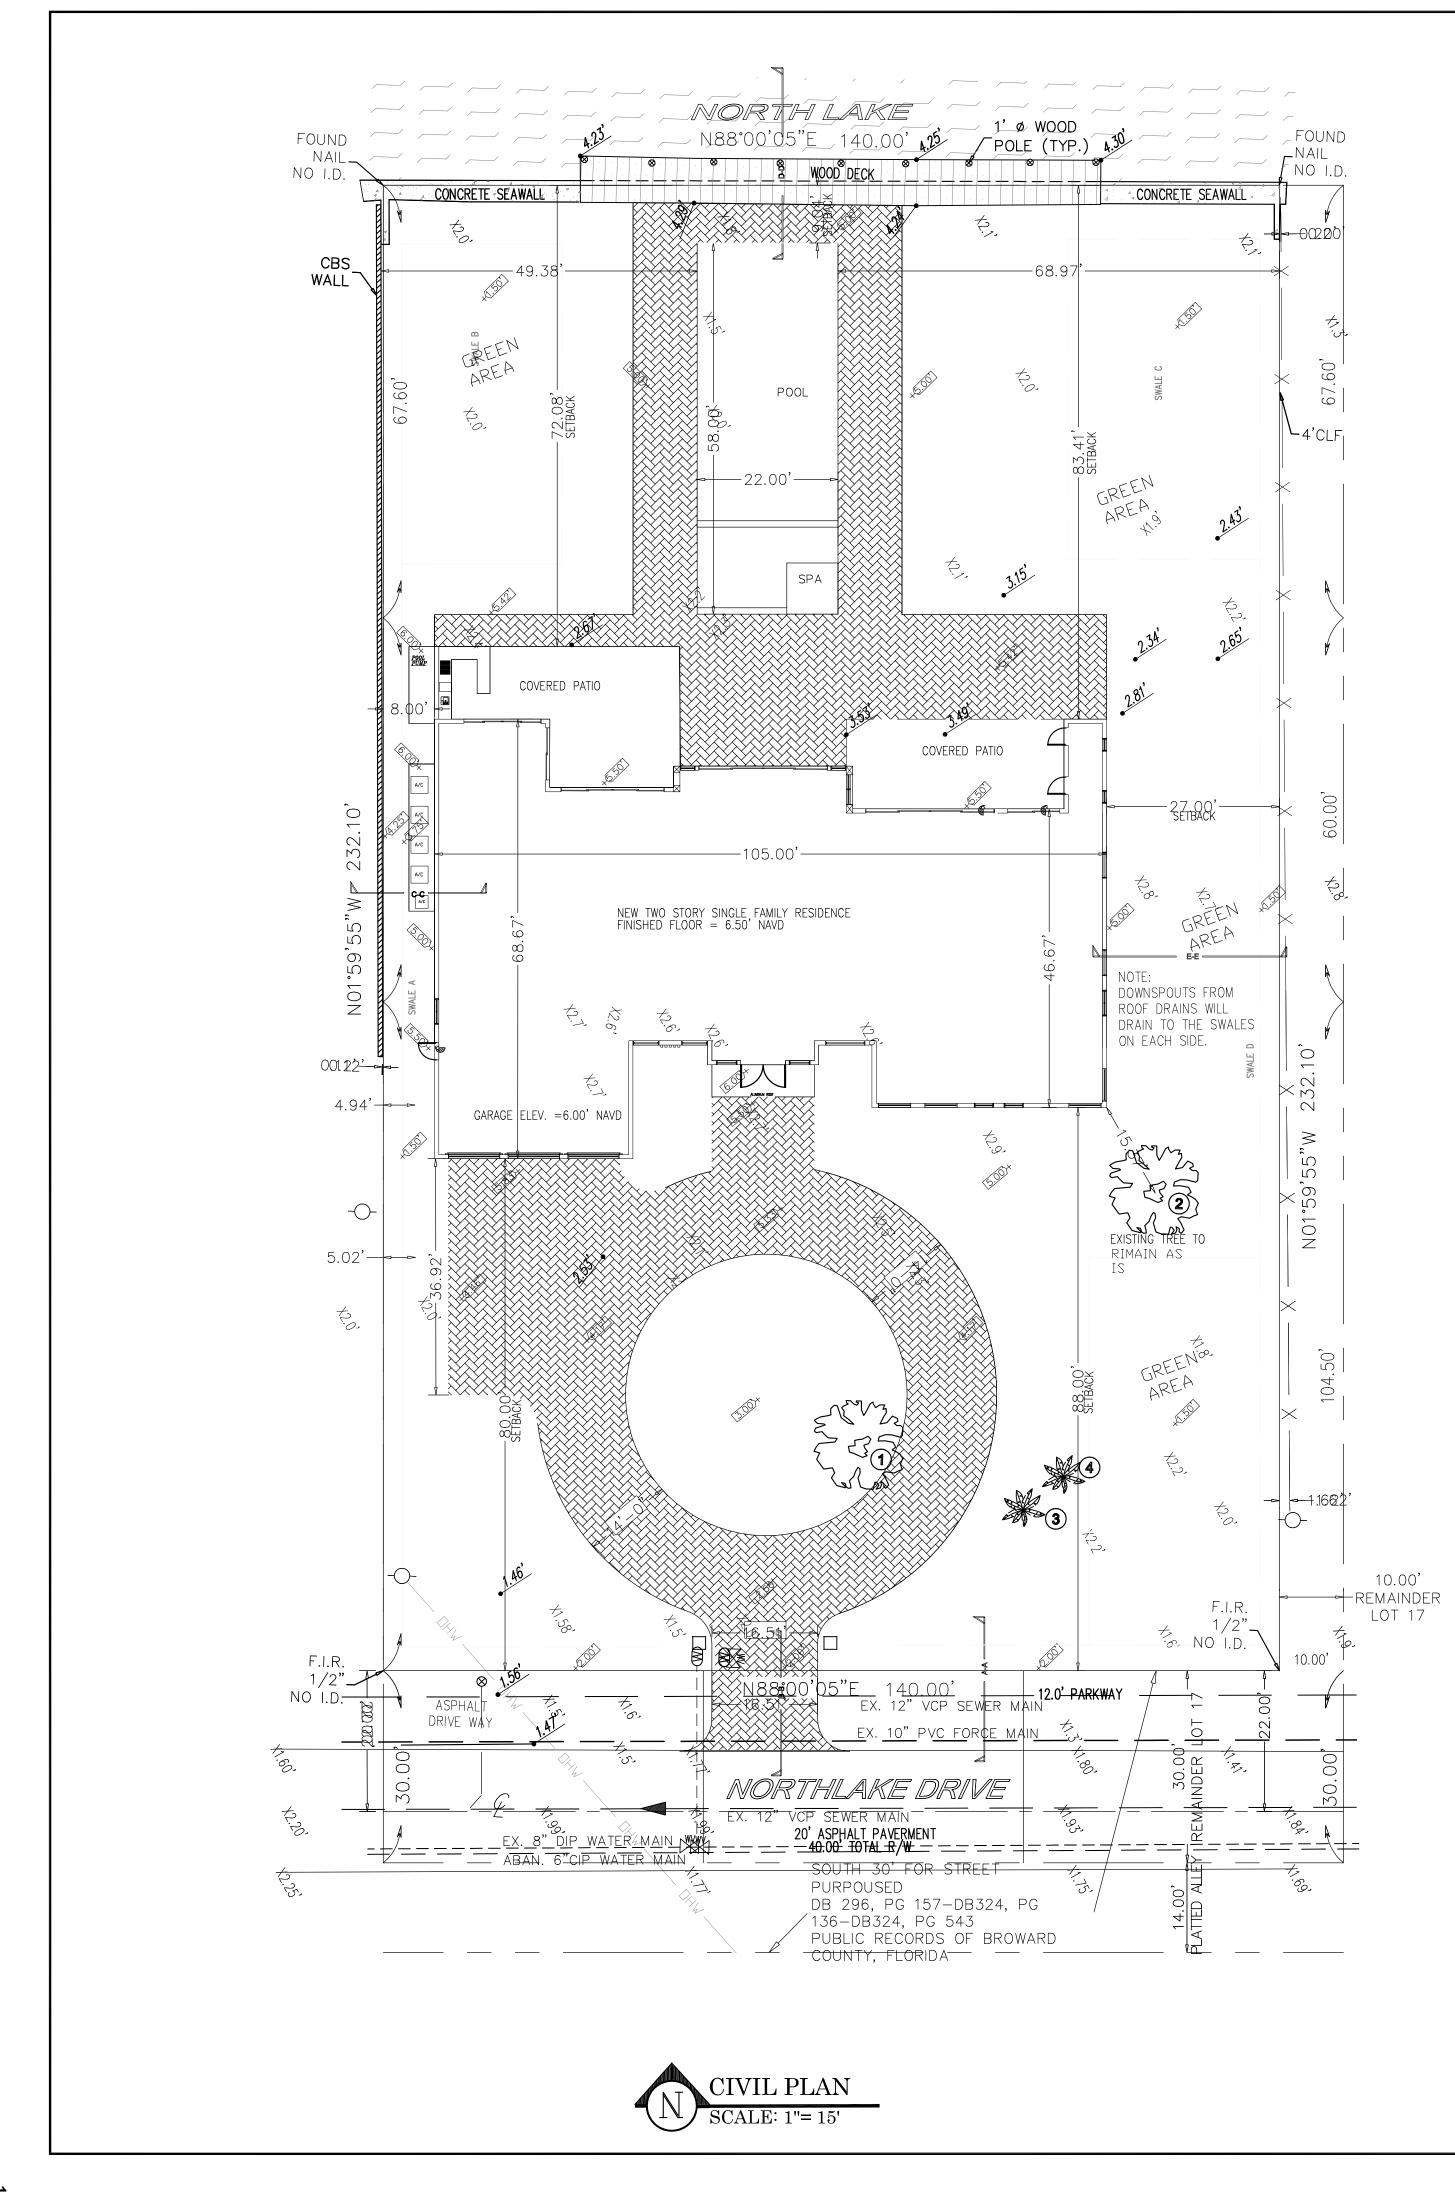

#### 2.2023 0124

| FILE NO.:<br>APPLICA |                                                                                                                                                       |
|----------------------|-------------------------------------------------------------------------------------------------------------------------------------------------------|
| LOCATIO              | N: 1108 S Northlake Drive                                                                                                                             |
| REQUES <sup>-</sup>  | Certificate of Appropriateness for Demolition and Design for a<br>single-family home in the Lakes Area Historic Multiple Resource<br>Listing District |
| <u>Attachments:</u>  | 2243 HPB Staff Report 2023 0124.pdf<br>Attachment A Application Package.pdf                                                                           |

#### ATTACHMENTS

ATTACHMENT A: Application Package ATTACHMENT B: Aerial Photograph

# ATTACHMENT A

**Application Package** 

# NEW RESIDENCE FOR: ABELLA RESIDENCE

## 1621 JEFFERSON ST., HOLLYWOOD FL 33020