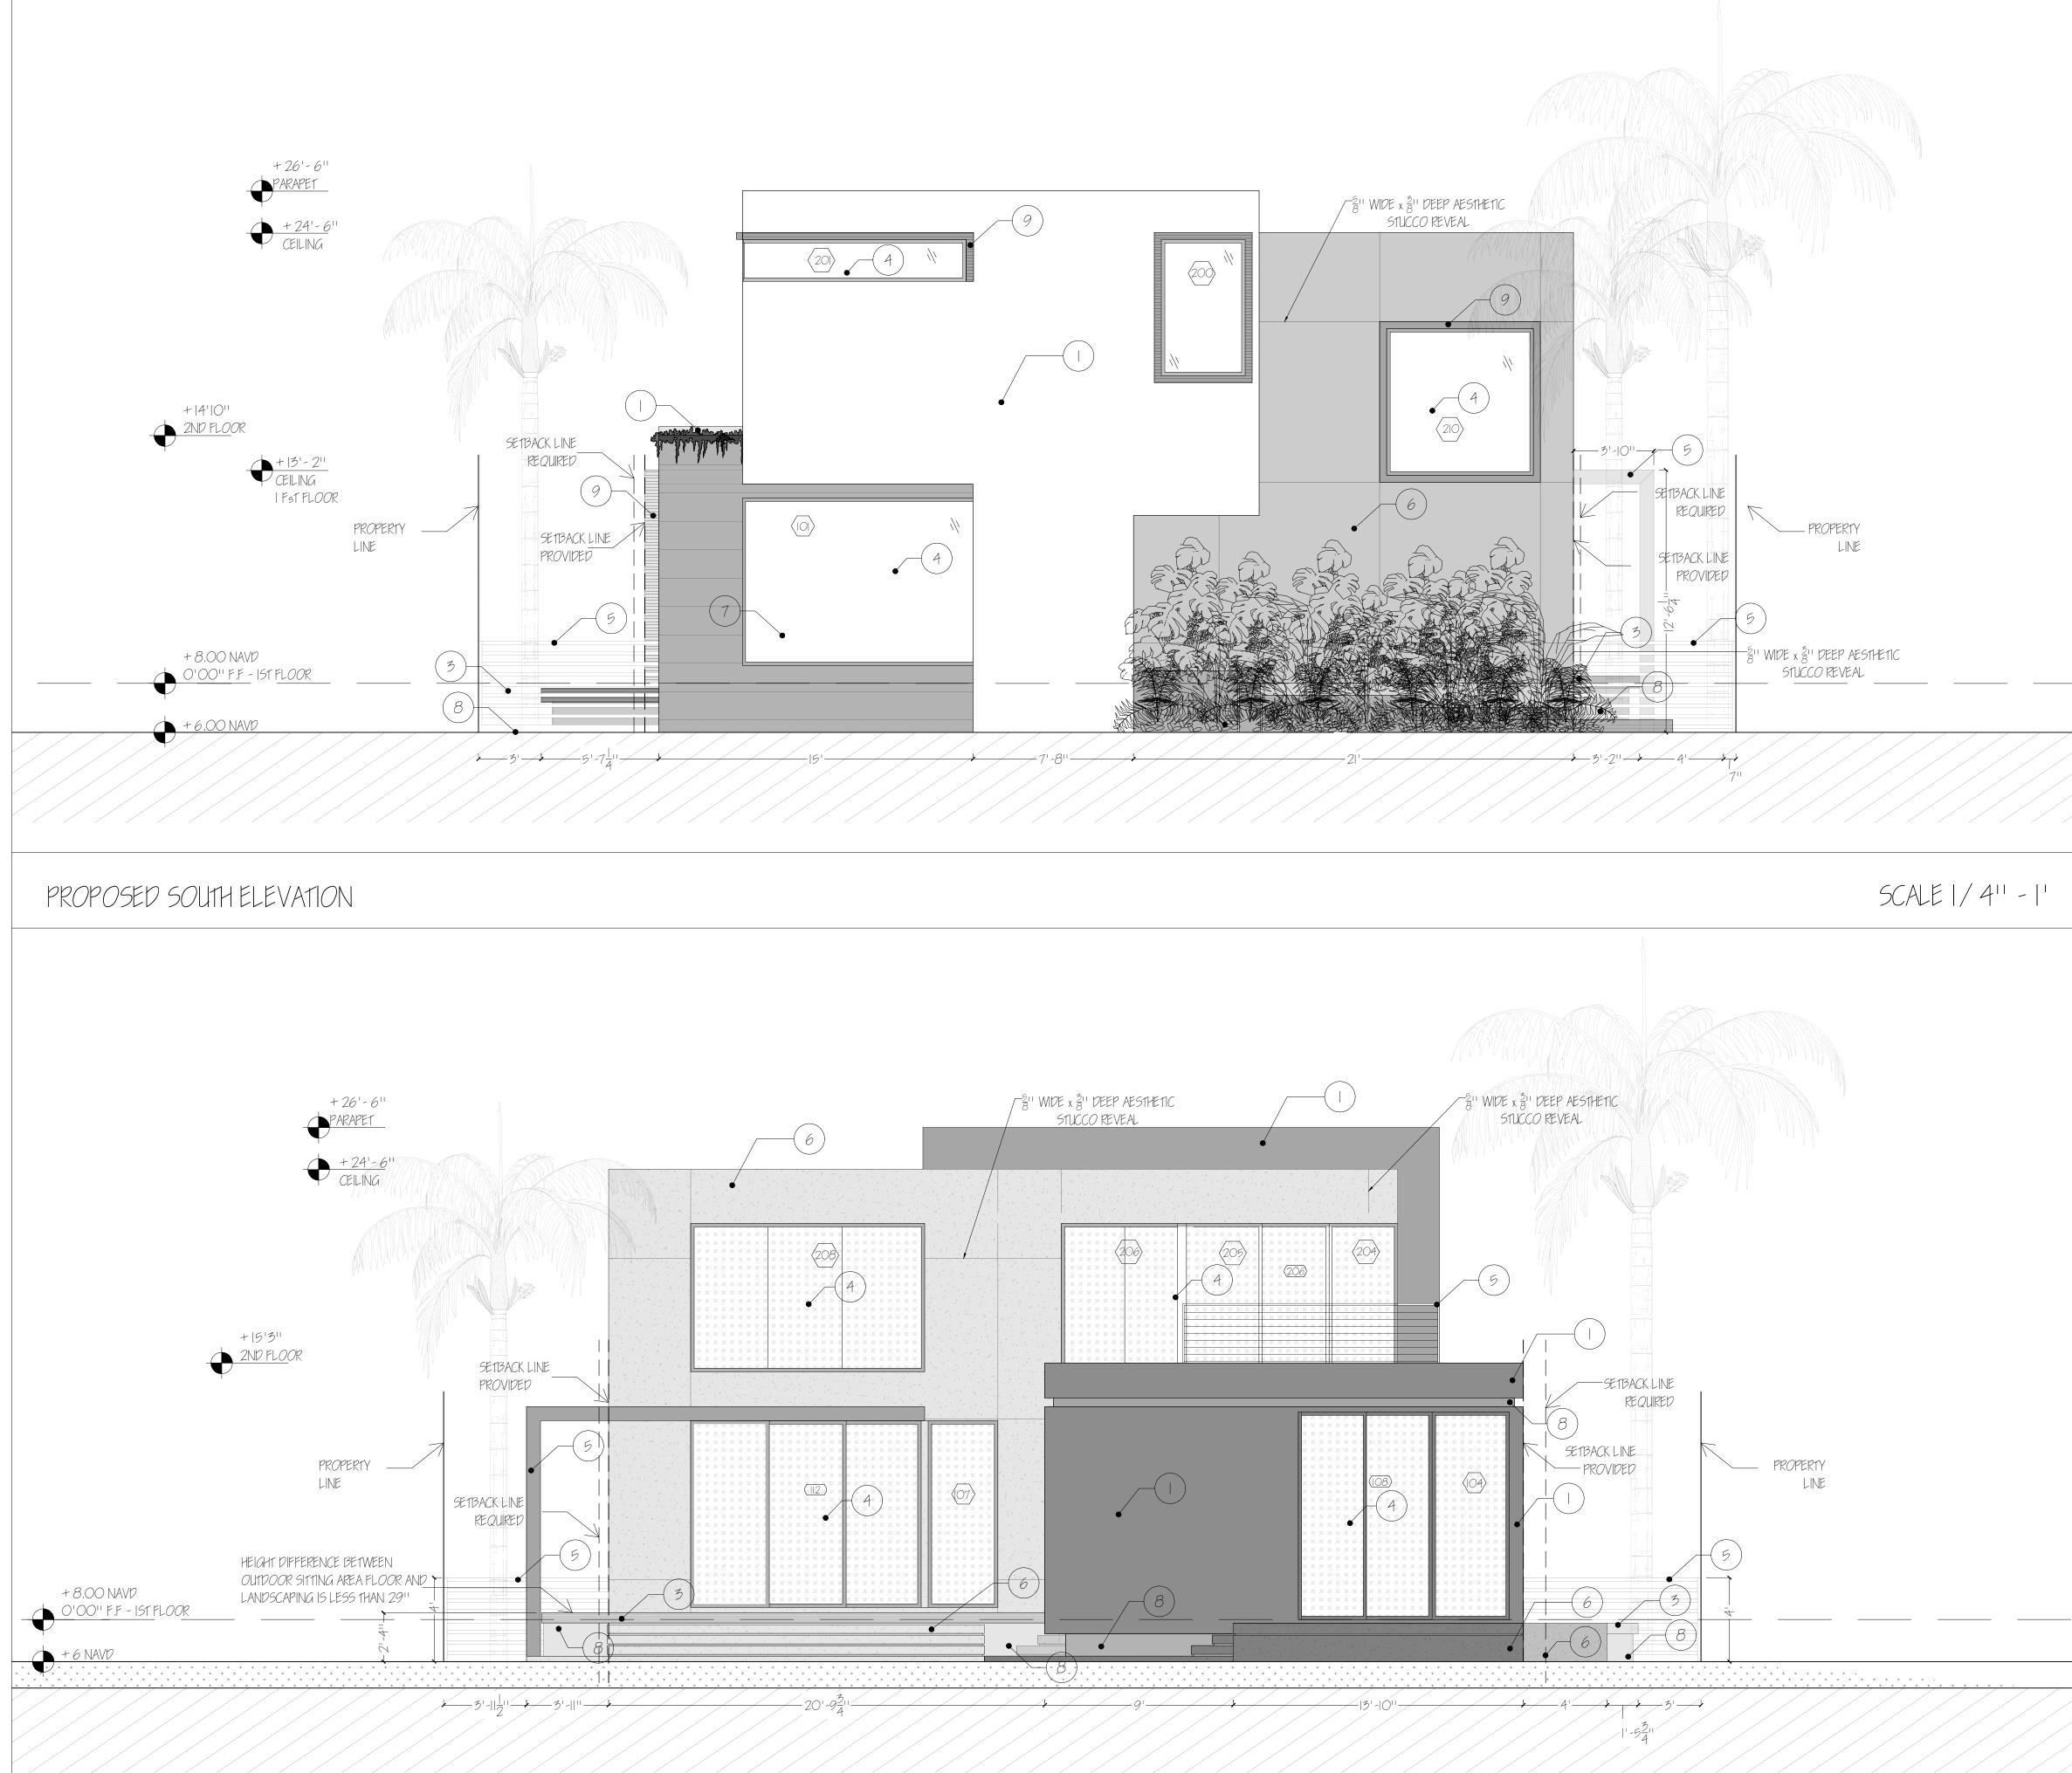

#### REQUEST

The Applicant is requesting a Certificate of Appropriateness for Demolition and Design to an existing single-family home. The proposed home is a contempory architectural style using architectural features such as flat roofs, horizontal features, exposed concrete blocks, and extended glass areas. The design of the proposed home utilizes an Earth palette with simplified design elements and materials such as stucco, wood, and exposed concrete. The proposed landscaping further enhances the ambience achieved by the home's design, allowing for shade, visibility, and framing of the property. The home also includes a pool and pool deck. Parking is primarily provided through concrete driveways from the front and rear (alley) of the property.

The Applicant has worked with Staff to ensure that the design is not compromised by the requirements of the City's regulations. The new home meets all applicable requirements including setbacks, height and exceeds the minimum open space requirement.

#### **CRITERION**: INTEGRITY OF LOCATION

- **ANALYSIS:** Design Guidelines recommend maintaining *consistent spacing and setbacks* and further state *new construction should be compatible with existing buildings*. The intent of the Applicant is to design a livable space by replacing the non-conforming structure that addresses climatic conditions, while complying with regulations. The proposed construction complies with required setbacks and site coverage and does not adversely affect the character of the neighborhood.
- **FINDING:** Consistent.
- **CRITERION:** DESIGN
- ANALYSIS: The Historic District Design Guidelines encourages new construction to be compatible with the character of the neighborhood with regard to scale, materials, texture, and color. The design element of scale relates to the size of the building components or spaces relative to the human body as well as to the larger context relative to the surrounding buildings, streetscape, and environment. The proposed design help to enhance the design in the same architectural style. The Applicant has worked with Staff to ensure that the design is not compromised by the requirements of the City's regulations.
- **FINDING:** Consistent
- **CRITERION:** SETTING
- **ANALYSIS:** As stated in the Design Guidelines, "...setting is the relationship of buildings within the Historic District and the surrounding site and neighborhood." The home as proposed demonstrates the compatibility with the neighborhood and does not disrupt the relationship. Typical of residences in this neighborhood.
- **FINDING:** Consistent.

#### **CRITERION:** MATERIALS

- ANALYSIS: Design Guidelines state materials are an important part of the fabric of any historic district or property and help to maintain the historic character of the place. The proposed materials are compatible and consistent in quality, color, texture, finish, and dimension to other contemporary homes in the historic district using architectural features such as flat roofs, exposed concrete blocks, steel claddings, and extended glass areas.
- **FINDING:** Consistent.
- **CRITERION:** WORKMANSHIP
- **ANALYSIS:** The proposed design is consistent with current workmanship styles and methods and does not imitate or copy any existing style or period while complying with all regulations and it fits within the neighborhood's character. Additionally, the proposed landscaping will enhance the ambience achieved by the home's design, allowing for shade, visibility, and framing of the property.
- **FINDING:** Consistent.
- **CRITERION:** ASSOCIATION
- **ANALYSIS:** Design Guidelines recommend maintaining *consistent spacing and setbacks* and further state *new construction should be compatible with existing buildings... Within the context of historic preservation, elements of design such as massing, scale and rhythm reflect architectural style as well as the richness of the historic district. Meeting all applicable code requirements, the proposed design is consistent with the scale and massing of the adjacent neighborhood. This project enhances the streetscape elements of the existing residence and the neighbors. Required parking is accommodated by the driveways. As such, the proposed redevelopment of the property, if the demolition is approved, will maintain and improve the character of the area.*
- **FINDING:** Consistent.

# NEW RESIDENCE FOR: ABELLA RESIDENCE

## 1621 JEFFERSON ST., HOLLYWOOD FL 33020

### URBAN GROUP Architect

511 SE 5TH AVE, FORT LAUDERDALE FL 33301 O= (305) 466 9308 E= <u>CLICK@UGDESIGNBUILD.COM</u>