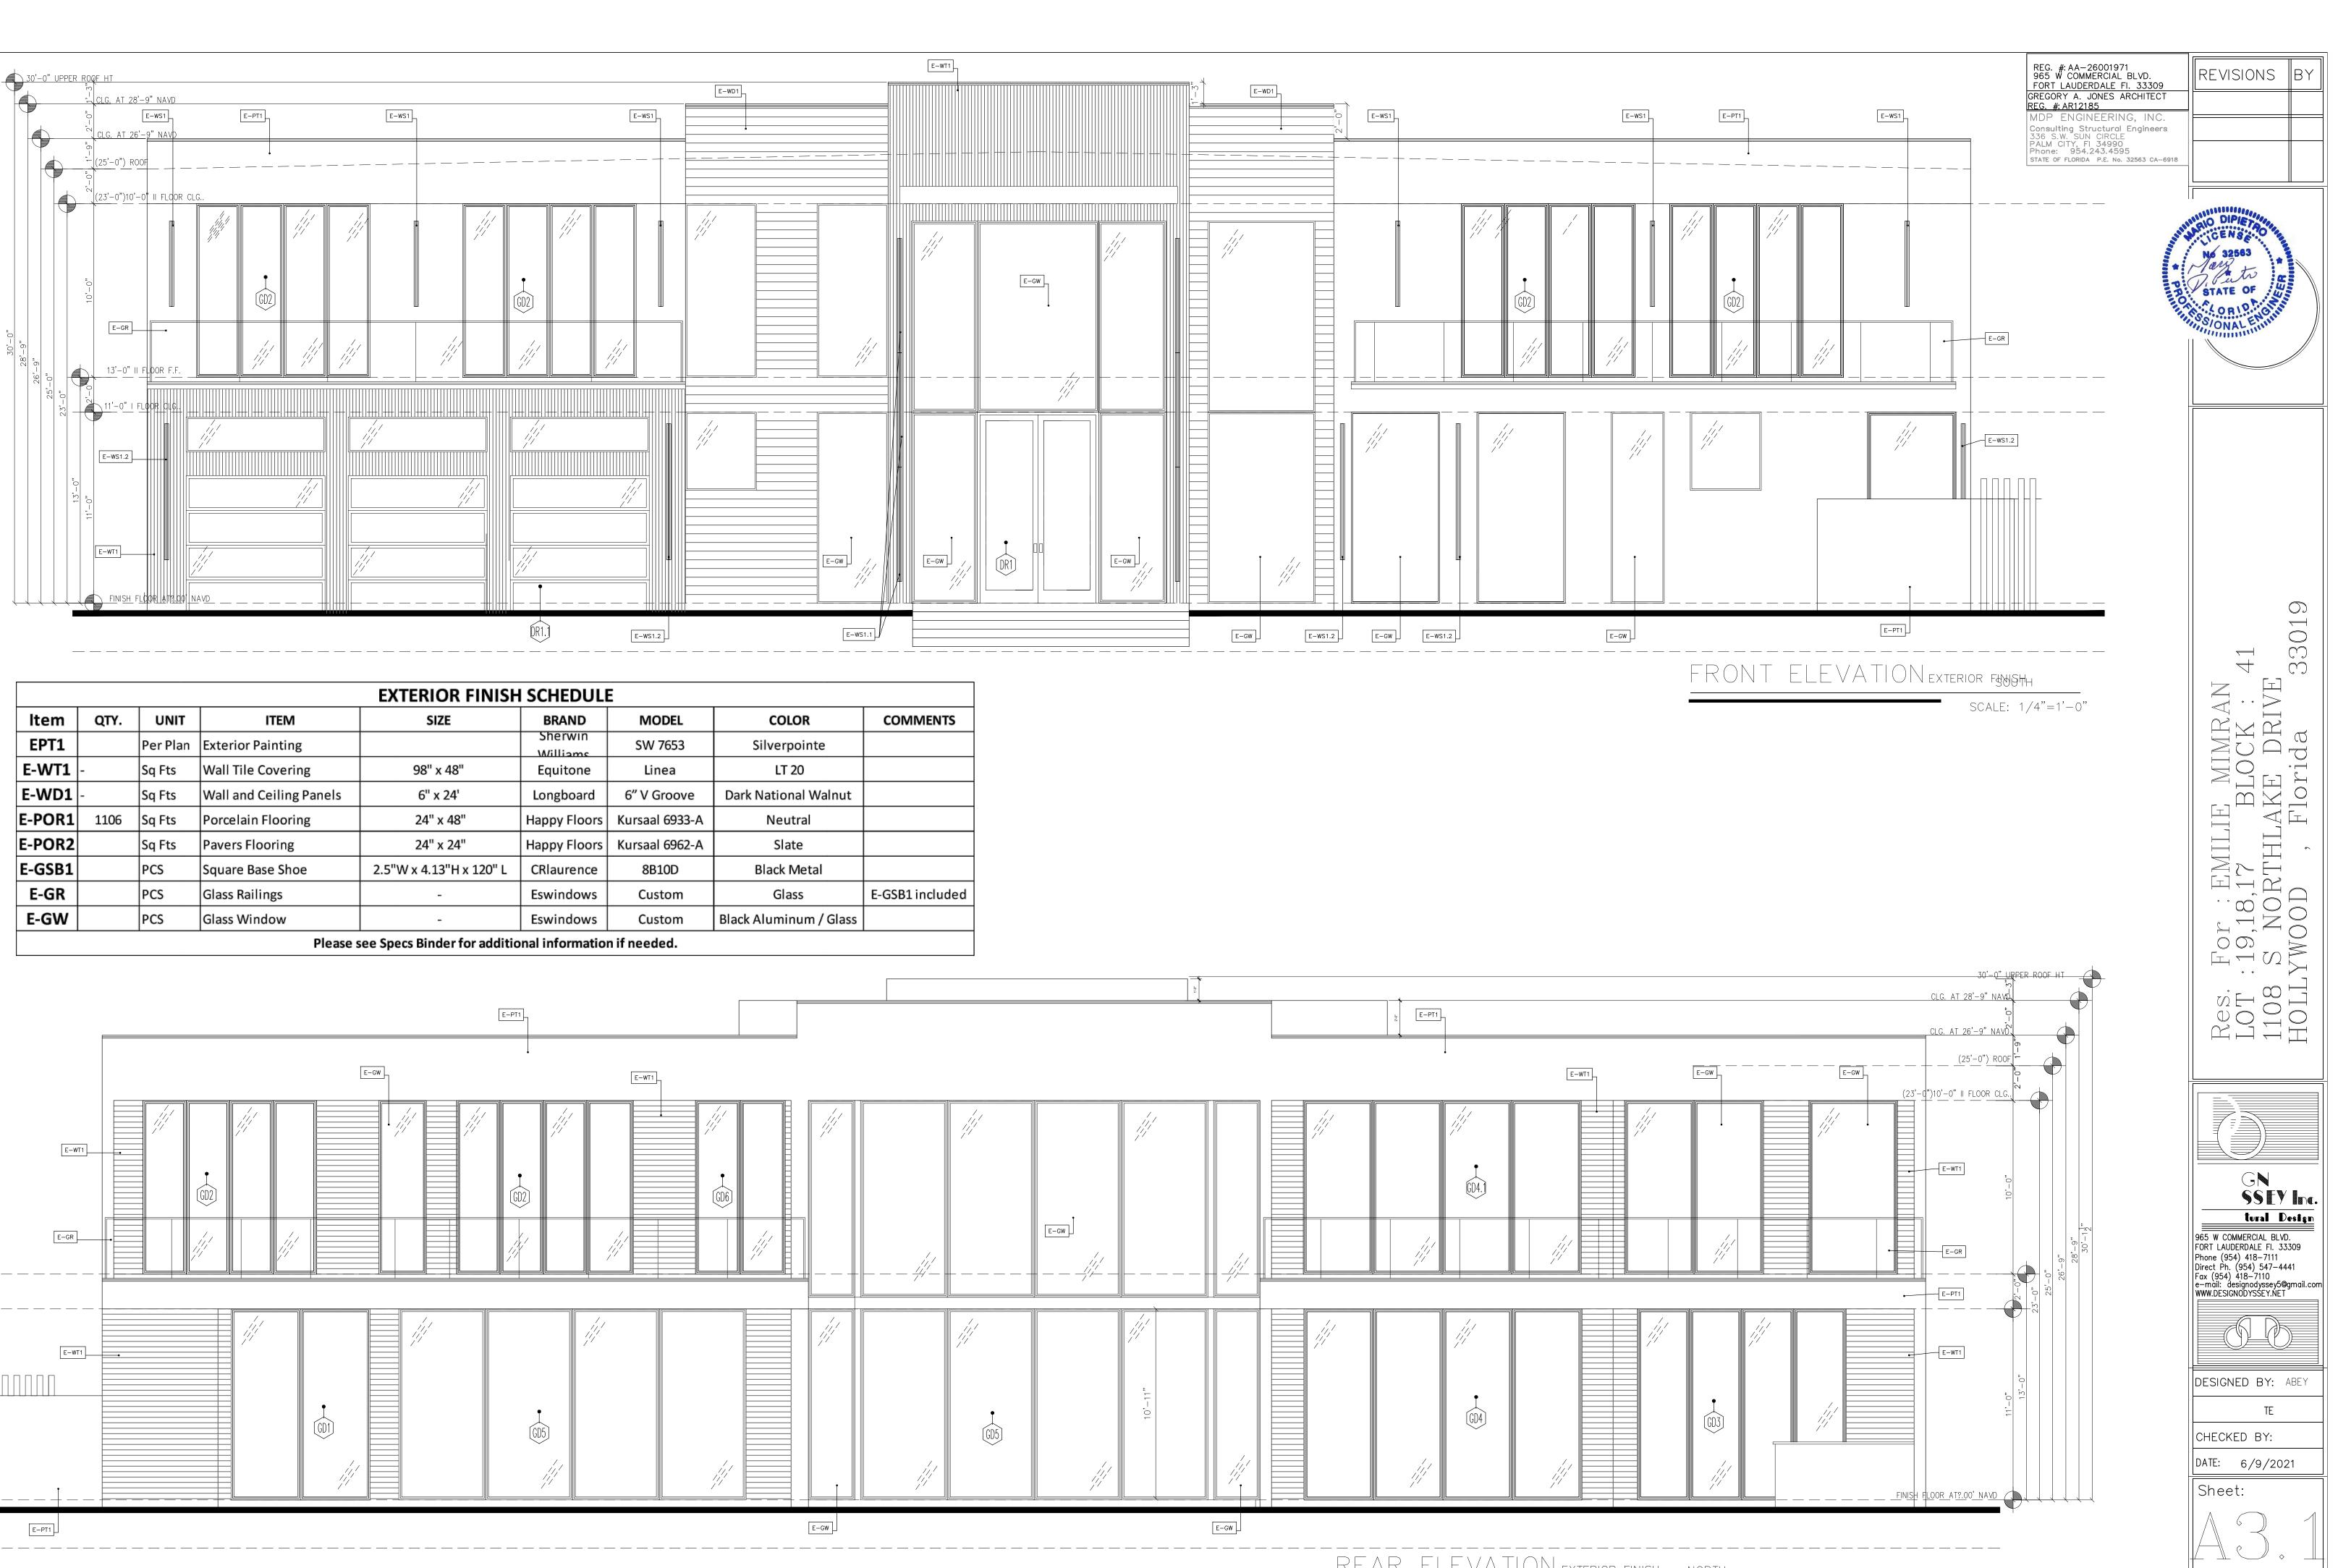

#### 2.2023 0124

| FILE NO.:<br>APPLICA |                                                                                                                                                       |
|----------------------|-------------------------------------------------------------------------------------------------------------------------------------------------------|
| LOCATIO              | N: 1108 S Northlake Drive                                                                                                                             |
| REQUES <sup>-</sup>  | Certificate of Appropriateness for Demolition and Design for a<br>single-family home in the Lakes Area Historic Multiple Resource<br>Listing District |
| <u>Attachments:</u>  | 2243 HPB Staff Report 2023 0124.pdf<br>Attachment A Application Package.pdf                                                                           |