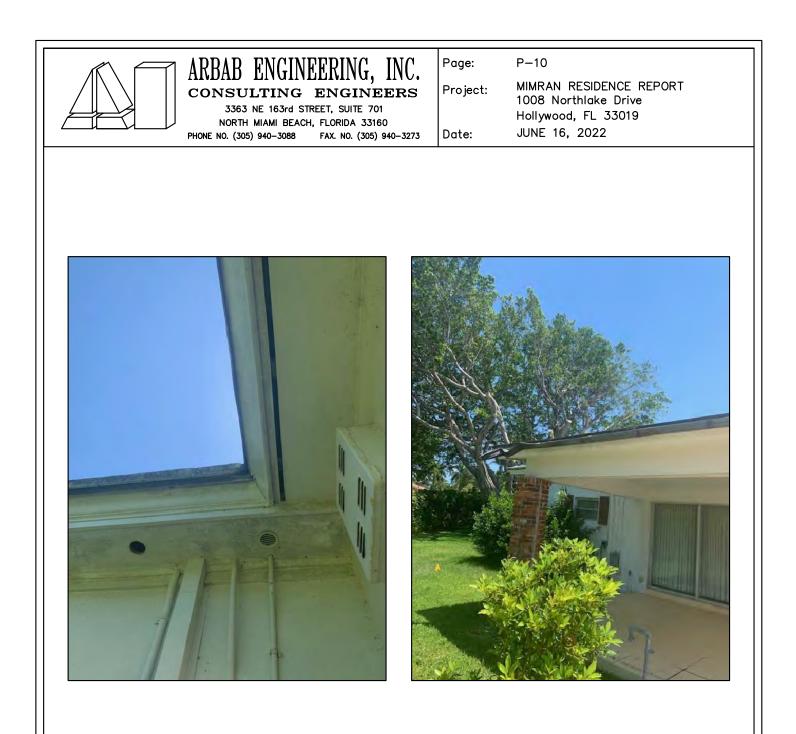

MAGED CONCRETE COLUMN WITH EXPOSED DETERIORATED REINFORCING

#### BADLY DAMAGED CONCRETE COLUMN WITH EXPOSED DETERIORATED REINFORCING



MEASUREMENT OF THE INTERIOR DOOR FOR BATHROOM (23" WIDE)

# HOLE THROUGH THE INTEIOR NON-LOAD BEARING PARTITION AT BATHROOM AREA



HORIZONTAL CRACK AT THE TOP OF THE WINDOW

BROKEN SLIDING GLASS DOOR



INTERIOR HARDSCAPING AND MEASUREMENT OF RAILING HEIGHT VIEW FROM INSIDE OF BROKEN SLIDING GLASS DOOR FACING POOL AND POOL DECK.



DETERIORATION OF WOOD FRAME AND IMPROPER ELECTRICAL WIRING. BADLY DETERIORATED EXTERIOR WOOD DOOR FACING SWIMMING POOL AND POOL DECK.



BADLY DETERIORATED WOOD DOOR FACING SWIMMING POOL

#### UNPROTECTED JUNCTION BOX



IMPROPER ATTACHMENT OF WINDOW AND GAP UNDERSIDE OF WINDOW FRAME DETERIORATED SOFFIT WITH POOR VENTILATION



#### DETERIORATED FASCIA AND EVE FLASH

#### DAMAGED GUTTER ALONG THE EDGE OF THE ROOF



DAMAGED FASCIA BOARD

#### BADLY DAMAGED FASCIA BOARD AND INSUFICIENT VENTILATION



#### **BROKEN GUTTER**

#### GRADE AT POOL AREA AND SEAWALL CAP



GRADE AT POOL AREA AND SEAWALL CAP

TOP OF EXISTING GRADE ADJACENT TO SWIMMING POOL APROX. 30" BELOW TOP OF SEAWALL CAP ELEVATION



BADLY DETERIORATED WINDOW FRAME (TYP. FOR SEVERAL OTHER WINDOWS)

#### BADLY DETERIORATED WINDOW FRAMING AND PRESENCE OF MOLD AT WALL AND CEILING



VIEW OF THE EXTERIOR WOOD FRAME WALL CHANGE OF ELEVATION BETWEEN ORIGINAL FACING THE SWIMMING POOL

# AND ADDITION TO THE HOUSE



#### DETERIORATED RAILING FACING SWIMMING POOL

#### DETERIORATED EXTERIOR DOOR



BADLY DAMAGED MAIN ELECTRICAL PANEL WITH EXPOSED ELECTRICAL