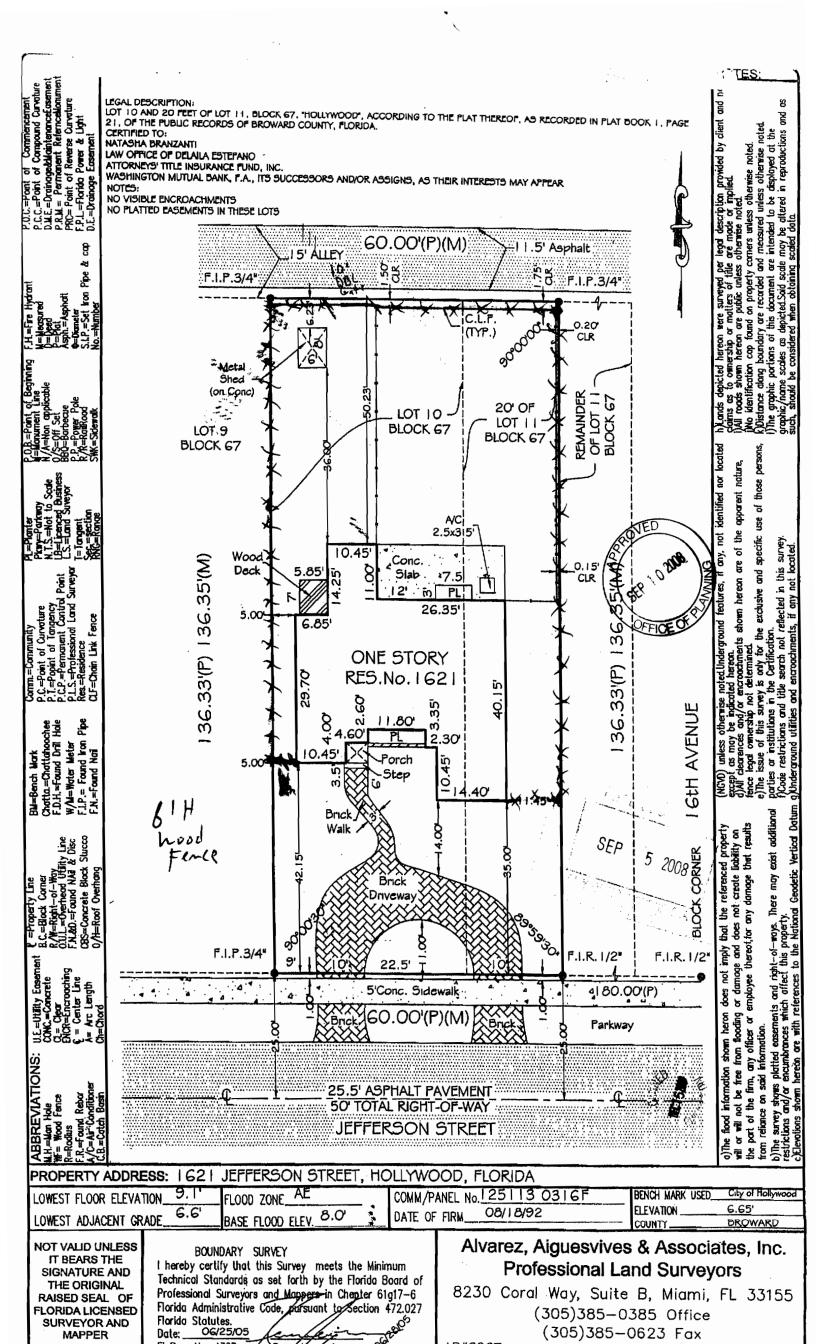

#### BACKGROUND

The original one-story home proposed to be demolished was constructed in 1950 (Broward County Property Appraiser's) on an approximately 0.19 acre lot located at 1621 Jefferson Street. The existing structure exhibits some Post War Modern Ranch Style architectural characteristics. Ranch homes were erected in mass to house a wave of new residents. This style popular with builders, were relatively inexpensive and used simple materials with none of the traditional detailing. Archival history does not indicate an Architect of Significance as listed in the district guidelines, nor was there available information with the Hollywood Historical Society.

#### SITE BACKGROUND

| Applicant/Owner:     | Djazir and Brigitte Abella                                |
|----------------------|-----------------------------------------------------------|
| Address/Location:    | 1621 Jefferson Street                                     |
| Size of Property:    | 8,182 sq.ft. (0.19 acres)                                 |
| Present Zoning:      | Single-Family Residential (RS-6)                          |
|                      | Lakes Area Multiple Resource Listing District (HMPRLOD-1) |
| Present Land Use:    | Low (5) Residential (LRES)                                |
| Present Use of Land: | Single Family                                             |
| Year Built:          | 1950 (Broward County Property Appraiser)                  |

Lot 10 and the West 20 feet of Lot 11, Block 67, of HOLLYWOOD, according to the Plat thereof, recorded in Plat Book 1, Page 21, of the Public Records of Broward County, Florida.

Subject to Real Estate Taxes for the year 2021 and thereafter. Subject to Easements, Dedications, Limitations, appearing on the applicable plats, and zoning ordinances, without, however, reimposing the same.