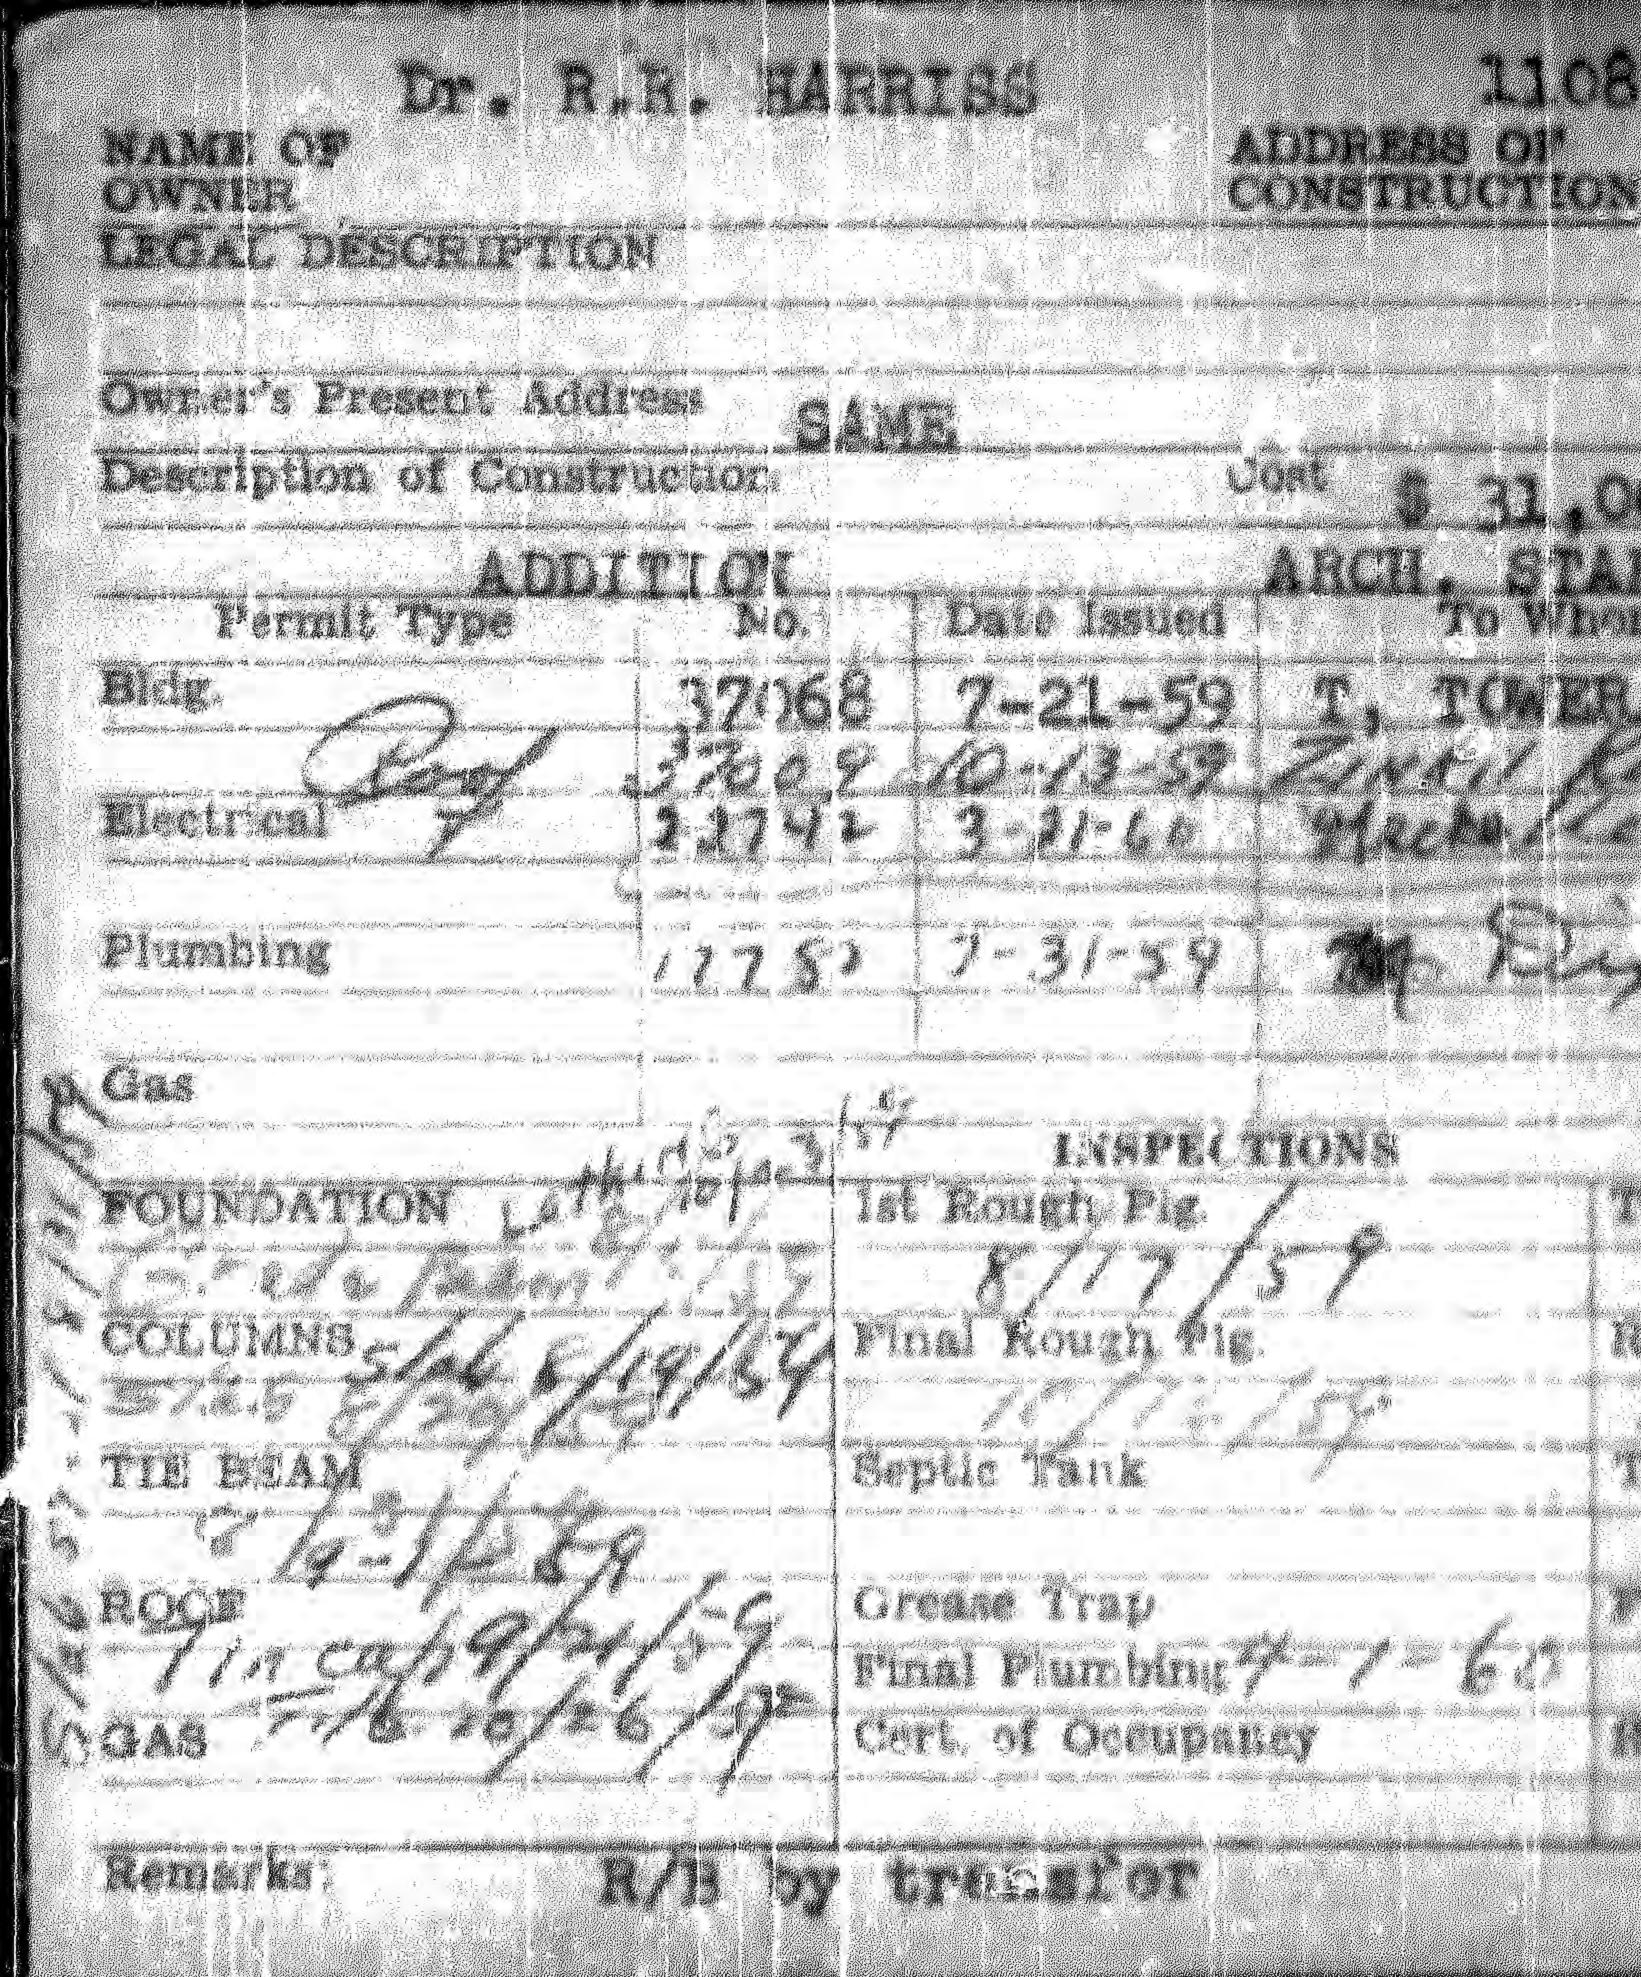

#### 2.2023 0124

| FILE NO.:<br>APPLICA |                                                                                                                                                       |
|----------------------|-------------------------------------------------------------------------------------------------------------------------------------------------------|
| LOCATIO              | N: 1108 S Northlake Drive                                                                                                                             |
| REQUES <sup>-</sup>  | Certificate of Appropriateness for Demolition and Design for a<br>single-family home in the Lakes Area Historic Multiple Resource<br>Listing District |
| <u>Attachments:</u>  | 2243 HPB Staff Report 2023 0124.pdf<br>Attachment A Application Package.pdf                                                                           |