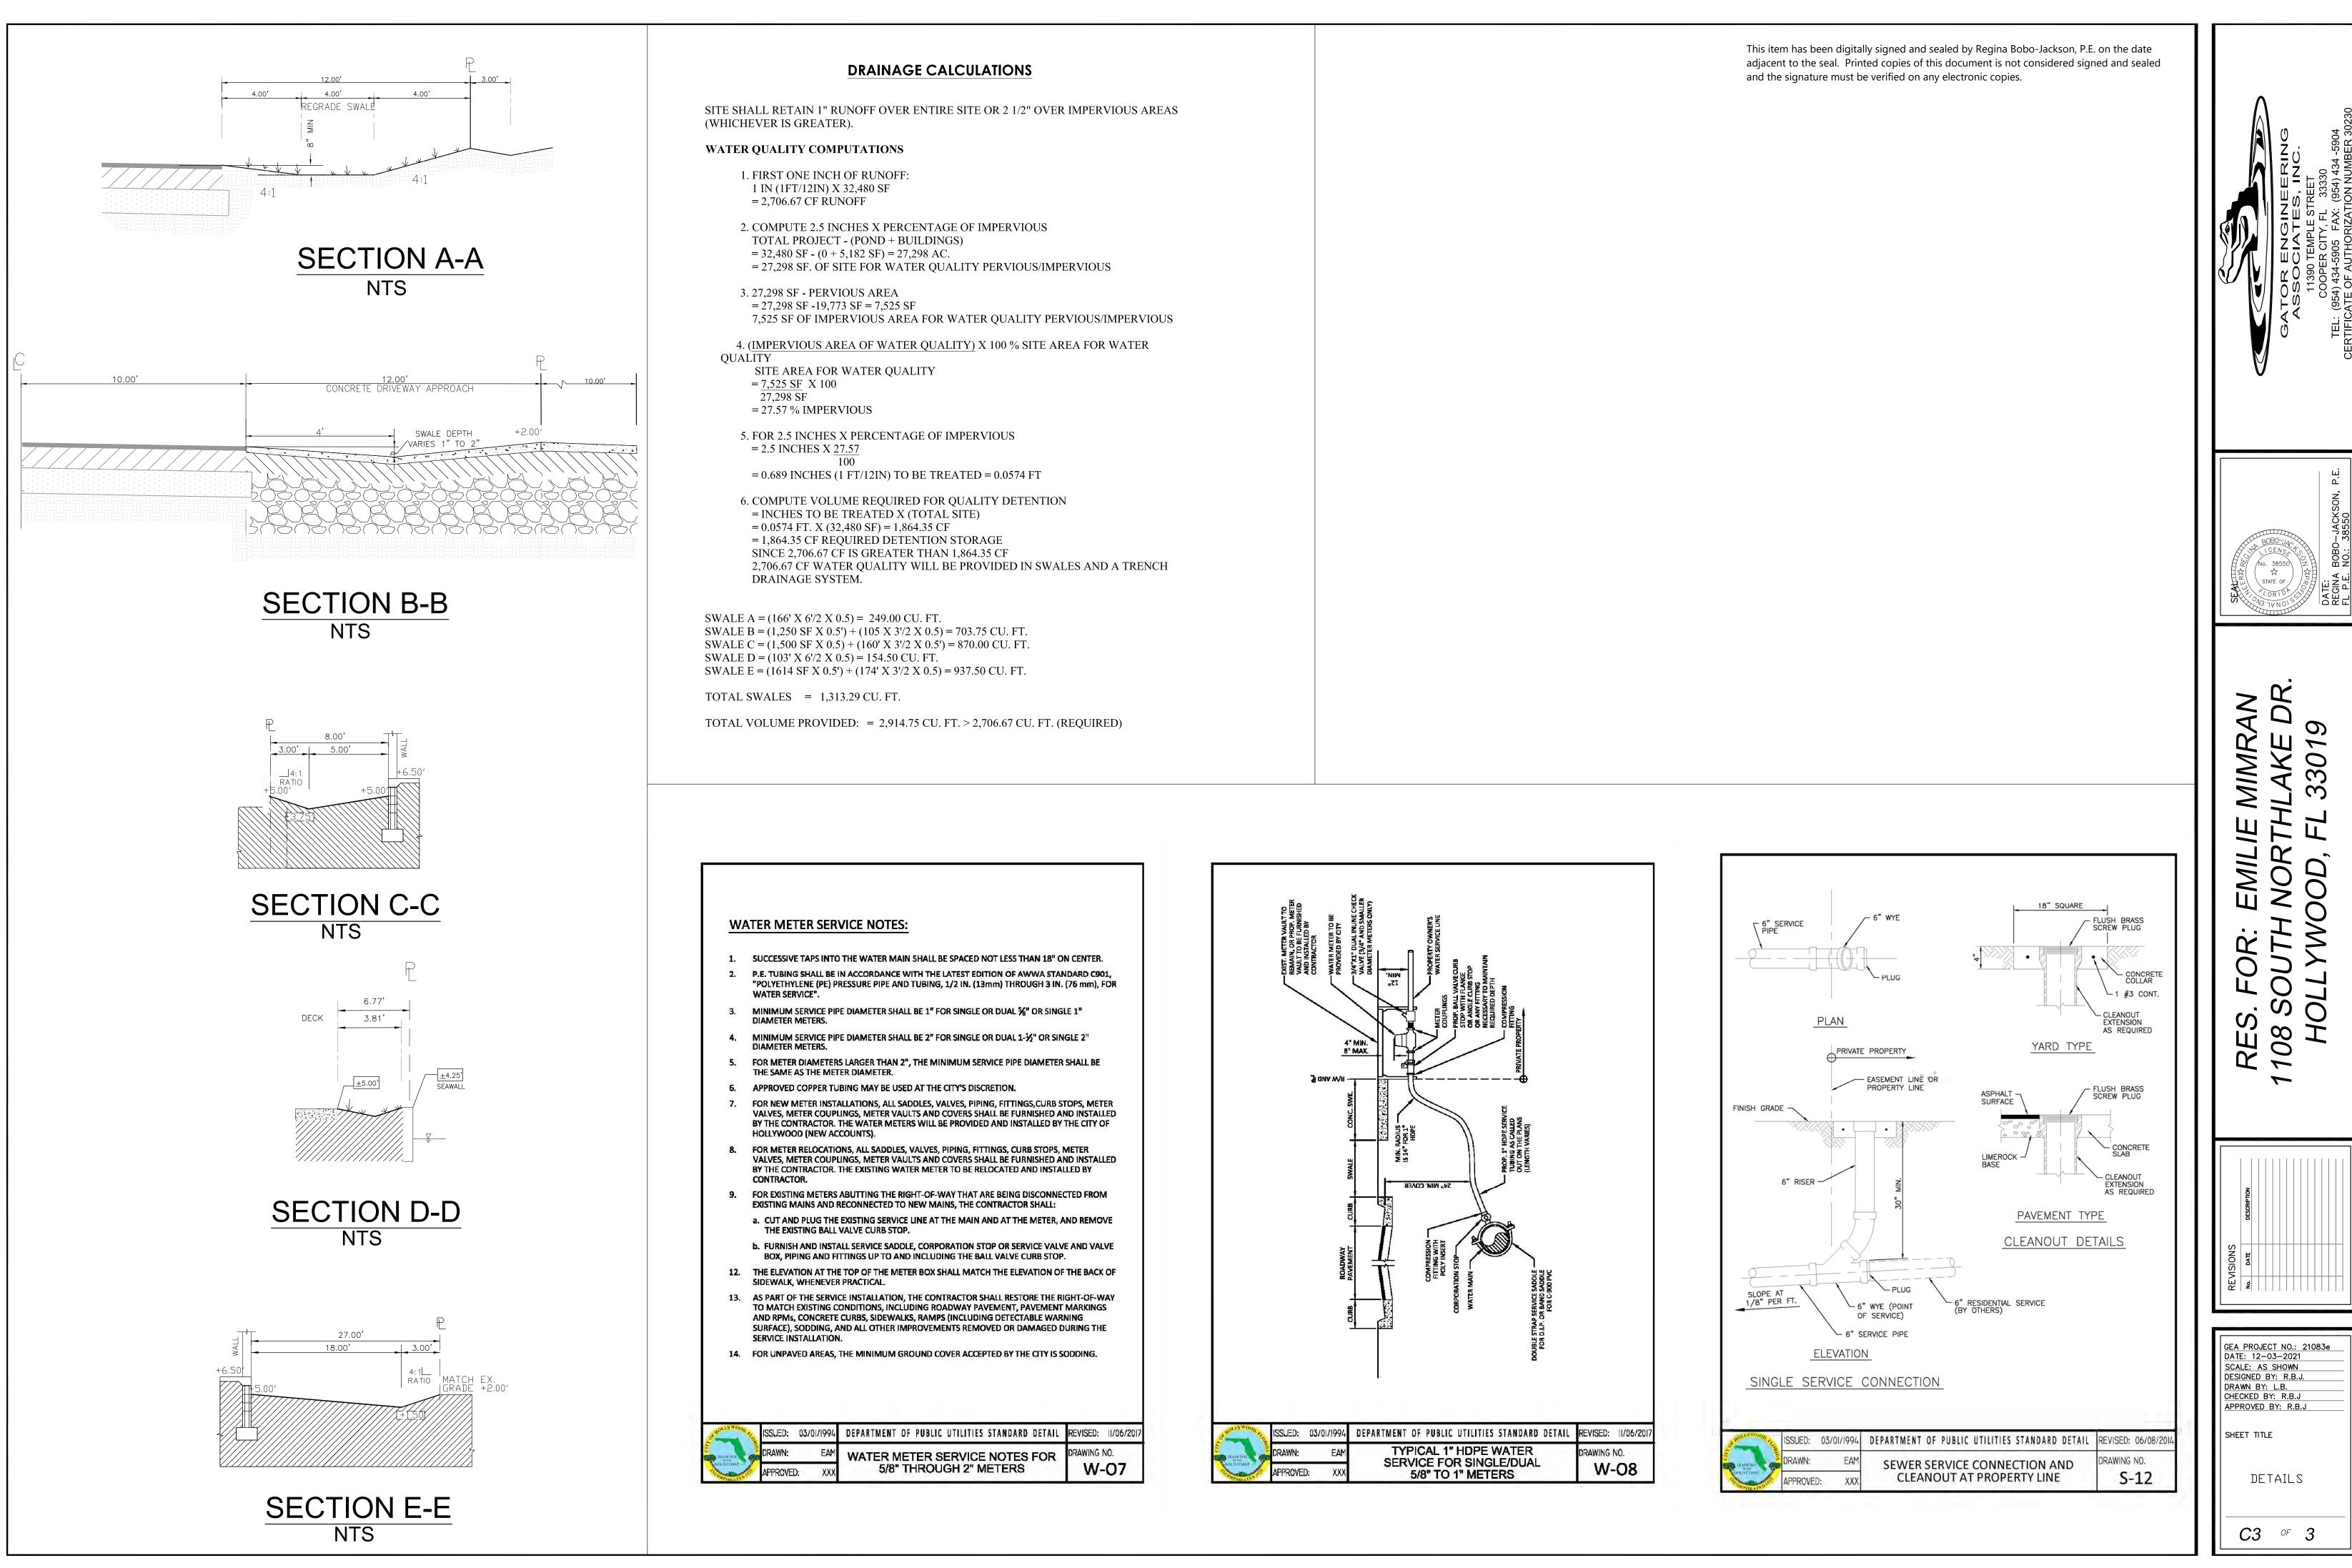

#### 2.2023 0124

| FILE NO.:<br>APPLICA |                                                                                                                                                       |
|----------------------|-------------------------------------------------------------------------------------------------------------------------------------------------------|
| LOCATIO              | N: 1108 S Northlake Drive                                                                                                                             |
| REQUES <sup>-</sup>  | Certificate of Appropriateness for Demolition and Design for a<br>single-family home in the Lakes Area Historic Multiple Resource<br>Listing District |
| <u>Attachments:</u>  | 2243 HPB Staff Report 2023 0124.pdf<br>Attachment A Application Package.pdf                                                                           |