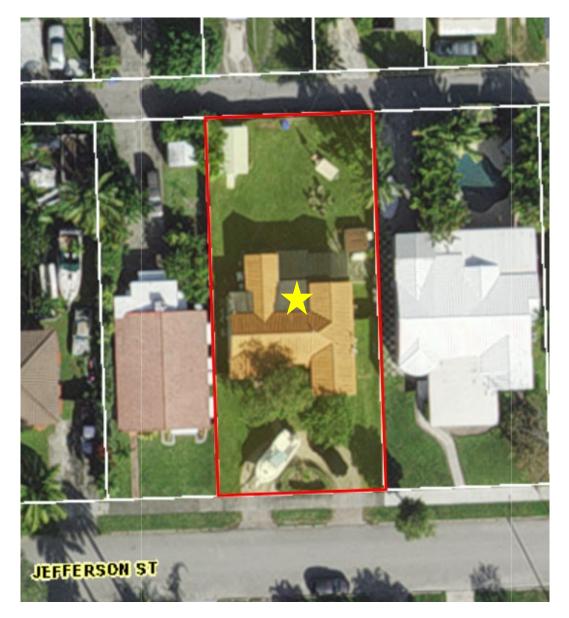

### File Number: 1. 2023\_0124

| Agenda Date: | 1/24/2023                                                                                                                                                                  | Agenda Number:                      |
|--------------|----------------------------------------------------------------------------------------------------------------------------------------------------------------------------|-------------------------------------|
| То:          | Historic Preservation Board                                                                                                                                                |                                     |
| Title:       | FILE NO.:22-CM-29APPLICANT: Djazir and Brigitte AbellaLOCATION:1621 Jefferson StreeREQUEST:Certificate of ApprDesign for a single family home inResource Listing District. | t<br>opriateness for Demolition and |

SUBJECT:Djazir and Brigitte Abella request a Certificate of Appropriateness for Demolition and<br/>Design for a single-family home located at 1621 Jefferson Street, within the Lakes Area<br/>Multiple Resource Listing District (HMPRLOD-1) (Abella Residence).

#### SITE BACKGROUND

| Applicant/Owner:     | Djazir and Brigitte Abella                                |
|----------------------|-----------------------------------------------------------|
| Address/Location:    | 1621 Jefferson Street                                     |
| Size of Property:    | 8,182 sq.ft. (0.19 acres)                                 |
| Present Zoning:      | Single-Family Residential (RS-6)                          |
|                      | Lakes Area Multiple Resource Listing District (HMPRLOD-1) |
| Present Land Use:    | Low (5) Residential (LRES)                                |
| Present Use of Land: | Single Family                                             |
| Year Built:          | 1950 (Broward County Property Appraiser)                  |