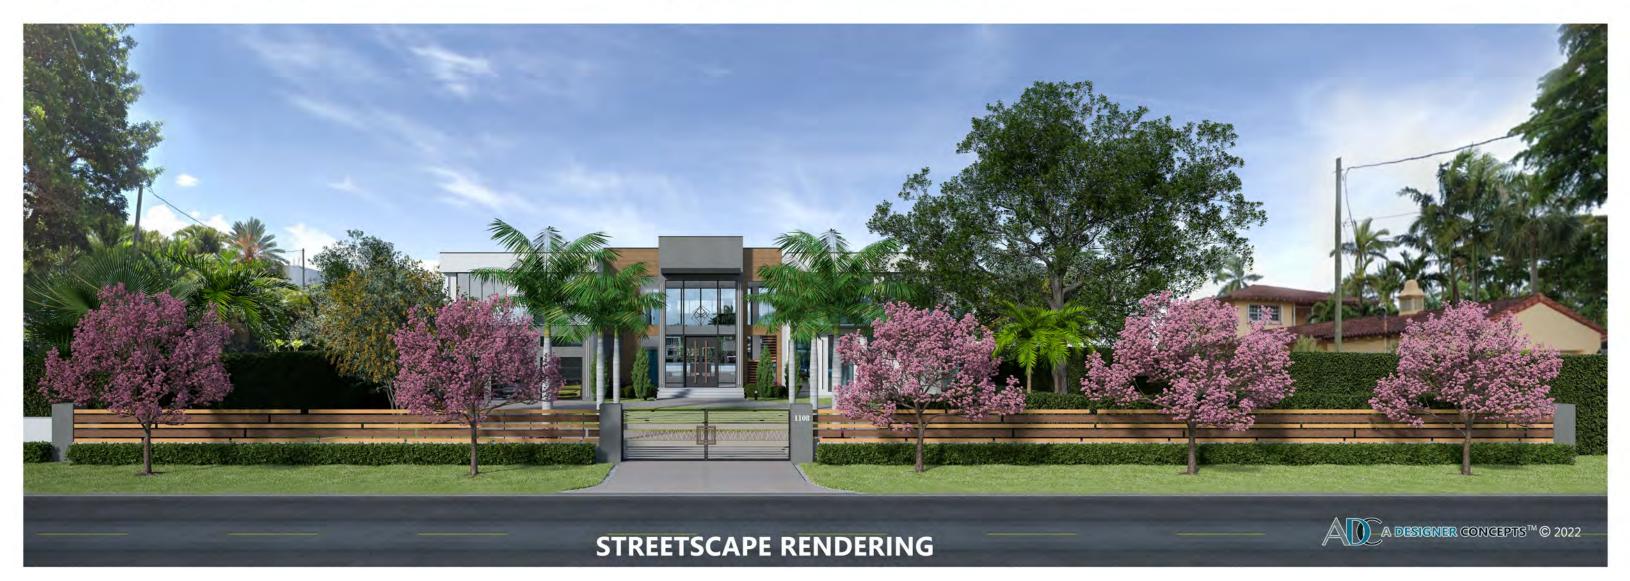

#### REQUEST

The Applicant is requesting a Certificate of Appropriateness for Demolition and Design to an existing single-family home. The proposed home is a contempory architectural style using architectural features such as flat roofs, horizontal features, exposed concrete blocks, and extended glass areas. The design of the proposed home utilizes an Earth palette with simplified design elements and materials such as stucco, wood, and exposed concrete. The proposed landscaping further enhances the ambience achieved by the home's design, allowing for shade, visibility, and framing of the property. The home also includes a pool and pool deck. Parking is primarily provided through concrete driveways from the front and rear (alley) of the property.

The proposed design is consistent with the scale and massing of the adjacent neighborhood; while allowing the Applicant to maximize the living area of their property. By allowing the Applicant to construct the proposed home, the City is accomplishing the desired reinvestment in the Lakes Area Historic Multiple Resource Listing District.

The CWMP also states the single-family character of the area should be preserved and enhanced through strict zoning code enforcement, traffic calming and streetscape improvements. The project has minimal impact on the current streetscape while enhancing the landscaping.