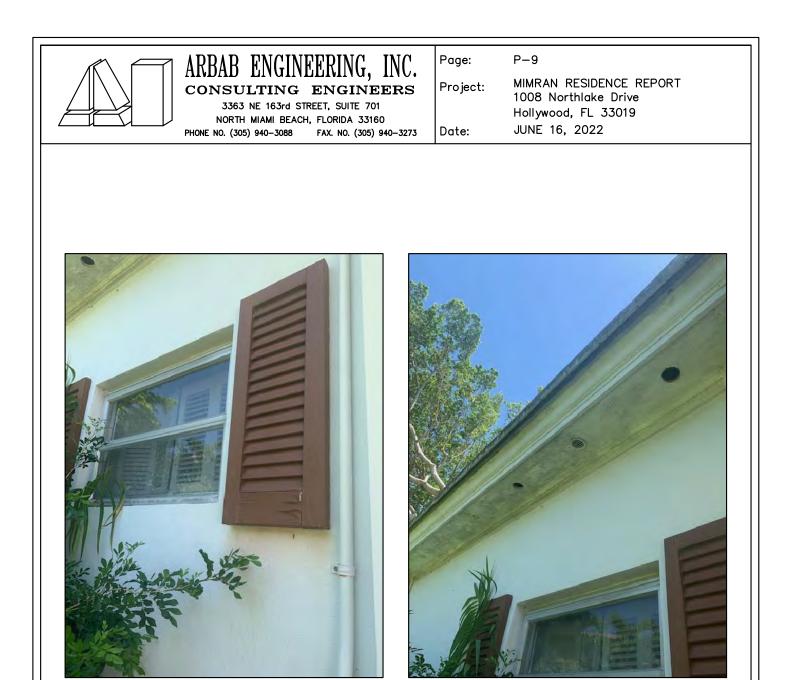

:

Date:

Page:

MIMRAN RESIDENCE REPORT 1008 Northlake Drive Hollywood, FL 33019 JUNE 16, 2022





BADLY DAMAGED CONCRETE COLUMN WITH EXPOSED DETERIORATED REINFORCING

#### BADLY DAMAGED CONCRETE COLUMN WITH EXPOSED DETERIORATED REINFORCING



MEASUREMENT OF THE INTERIOR DOOR FOR BATHROOM (23" WIDE)

# HOLE THROUGH THE INTEIOR NON-LOAD BEARING PARTITION AT BATHROOM AREA



HORIZONTAL CRACK AT THE TOP OF THE WINDOW

BROKEN SLIDING GLASS DOOR



INTERIOR HARDSCAPING AND MEASUREMENT OF RAILING HEIGHT VIEW FROM INSIDE OF BROKEN SLIDING GLASS DOOR FACING POOL AND POOL DECK.



DETERIORATION OF WOOD FRAME AND IMPROPER ELECTRICAL WIRING. BADLY DETERIORATED EXTERIOR WOOD DOOR FACING SWIMMING POOL AND POOL DECK.



BADLY DETERIORATED WOOD DOOR FACING SWIMMING POOL

#### UNPROTECTED JUNCTION BOX



IMPROPER ATTACHMENT OF WINDOW AND GAP UNDERSIDE OF WINDOW FRAME DETERIORATED SOFFIT WITH POOR VENTILATION



#### DETERIORATED FASCIA AND EVE FLASH

#### DAMAGED GUTTER ALONG THE EDGE OF THE ROOF



DAMAGED FASCIA BOARD

#### BADLY DAMAGED FASCIA BOARD AND INSUFICIENT VENTILATION



#### **BROKEN GUTTER**

#### GRADE AT POOL AREA AND SEAWALL CAP



GRADE AT POOL AREA AND SEAWALL CAP

TOP OF EXISTING GRADE ADJACENT TO SWIMMING POOL APROX. 30" BELOW TOP OF SEAWALL CAP ELEVATION



BADLY DETERIORATED WINDOW FRAME (TYP. FOR SEVERAL OTHER WINDOWS)

#### BADLY DETERIORATED WINDOW FRAMING AND PRESENCE OF MOLD AT WALL AND CEILING



VIEW OF THE EXTERIOR WOOD FRAME WALL CHANGE OF ELEVATION BETWEEN ORIGINAL FACING THE SWIMMING POOL

# AND ADDITION TO THE HOUSE



#### DETERIORATED RAILING FACING S