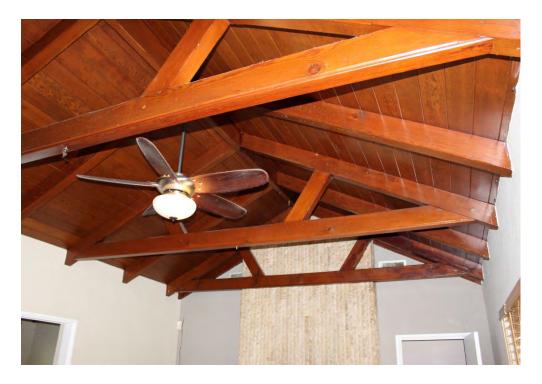

#### BACKGROUND

The original one-story home proposed to be demolished was constructed in 1950 (Broward County Property Appraiser's) on an approximately 0.19 acre lot located at 1621 Jefferson Street. The existing structure exhibits some Post War Modern Ranch Style architectural characteristics. Ranch homes were erected in mass to house a wave of new residents. This style popular with builders, were relatively inexpensive and used simple materials with none of the traditional detailing. Archival history does not indicate an Architect of Significance as listed in the district guidelines, nor was there available information with the Hollywood Historical Society.

#### REQUEST

The Applicant is requesting a Certificate of Appropriateness for Demolition and Design to an existing single-family home. The proposed home is a contempory architectural style using architectural features such as flat roofs, horizontal features, exposed concrete blocks, and extended glass areas. The design of the proposed home utilizes an Earth palette with simplified design elements and materials such as stucco, wood, and exposed concrete. The proposed landscaping further enhances the ambience achieved by the home's design, allowing for shade, visibility, and framing of the property. The home also includes a pool and pool deck. Parking is primarily provided through concrete driveways from the front and rear (alley) of the property.