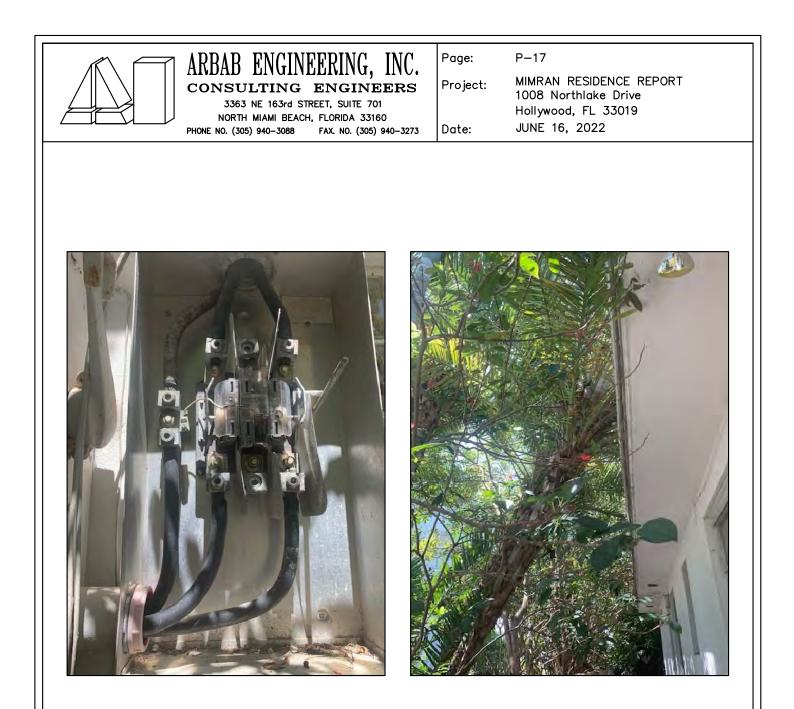

DE OF WINDOW FRAME DETERIORATED SOFFIT WITH POOR VENTILATION



#### DETERIORATED FASCIA AND EVE FLASH

#### DAMAGED GUTTER ALONG THE EDGE OF THE ROOF



DAMAGED FASCIA BOARD

#### BADLY DAMAGED FASCIA BOARD AND INSUFICIENT VENTILATION



#### **BROKEN GUTTER**

#### GRADE AT POOL AREA AND SEAWALL CAP



GRADE AT POOL AREA AND SEAWALL CAP

TOP OF EXISTING GRADE ADJACENT TO SWIMMING POOL APROX. 30" BELOW TOP OF SEAWALL CAP ELEVATION



BADLY DETERIORATED WINDOW FRAME (TYP. FOR SEVERAL OTHER WINDOWS)

#### BADLY DETERIORATED WINDOW FRAMING AND PRESENCE OF MOLD AT WALL AND CEILING



VIEW OF THE EXTERIOR WOOD FRAME WALL CHANGE OF ELEVATION BETWEEN ORIGINAL FACING THE SWIMMING POOL

# AND ADDITION TO THE HOUSE



#### DETERIORATED RAILING FACING SWIMMING POOL

#### DETERIORATED EXTERIOR DOOR



BADLY DAMAGED MAIN ELECTRICAL PANEL WITH EXPOSED ELECTRICAL WIRING

#### TREE LEANING AGAINST THE ROOF







SAGGING PROFILE OF THE ROOF

# PROFILE OF THE ROOF CAUSING RAIN WATER ACCUMULATION



**Architectural Design** 

985 W. Commercial Blvd. Ft. Lauderdale, Florida 33309 Email: designodyssey5@gmail.com Office (954) 418-7111 Fax (954) 418-7110

August 8th, 202Z

City of Hollywood Historic Preservation Board

#### Study of Existing House Renovation VS New Build Out

Re: 1108 S Northlake Drive, Hollywood, FL 33019

Based on the structural engineer's report, the area of the original residence is below the top of the seawall and below flood level elevation.

Also, it appears that the additional wing was built higher in order to stay above the flood level at the time of construction. Requ