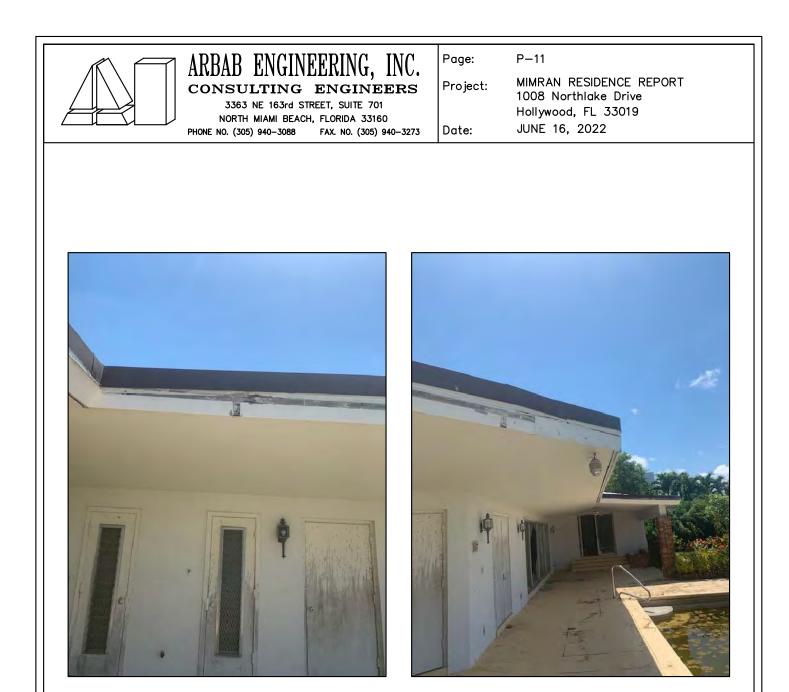

OLUMN WITH EXPOSED DETERIORATED REINFORCING



MEASUREMENT OF THE INTERIOR DOOR FOR BATHROOM (23" WIDE)

# HOLE THROUGH THE INTEIOR NON-LOAD BEARING PARTITION AT BATHROOM AREA



HORIZONTAL CRACK AT THE TOP OF THE WINDOW

BROKEN SLIDING GLASS DOOR



INTERIOR HARDSCAPING AND MEASUREMENT OF RAILING HEIGHT VIEW FROM INSIDE OF BROKEN SLIDING GLASS DOOR FACING POOL AND POOL DECK.



DETERIORATION OF WOOD FRAME AND IMPROPER ELECTRICAL WIRING. BADLY DETERIORATED EXTERIOR WOOD DOOR FACING SWIMMING POOL AND POOL DECK.



BADLY DETERIORATED WOOD DOOR FACING SWIMMING POOL

#### UNPROTECTED JUNCTION BOX



IMPROPER ATTACHMENT OF WINDOW AND GAP UNDERSIDE OF WINDOW FRAME DETERIORATED SOFFIT WITH POOR VENTILATION



#### DETERIORATED FASCIA AND EVE FLASH

#### DAMAGED GUTTER ALONG THE EDGE OF THE ROOF



DAMAGED FASCIA BOARD

#### BADLY DAMAGED FASCIA BOARD AND INSUFICIENT VENTILATION



#### **BROKEN GUTTER**

#### GRADE AT POOL AREA AND SEAWALL CAP



GRADE AT POOL AREA AND SEAWALL CAP

TOP OF EXISTING GRADE ADJACENT TO SWIMMING POOL APROX. 30" BELOW TOP OF SEAWALL CAP ELEVATION



BADLY DETERIORATED WINDOW FRAME (TYP. FOR SEVERAL OTHER WINDOWS)

#### BADLY DETERIORATED WINDOW FRAMING AND PRESENCE OF MOLD AT WALL AND CEILING



VIEW OF THE EXTERIOR WOOD FRAME WALL CHANGE OF ELEVATION BETWEEN ORIGINAL FACING THE SWIMMING POOL

# AND ADDITION TO THE HOUSE



#### DETERIORATED RAILING FACING SWIMMING POOL

#### DETERIORATED EXTERIOR DOOR



BADLY DAMAGED MAIN ELECTRICAL PANEL WITH EXPOSED ELECTRICAL WIRING

#### TREE LEANING AGAINST THE ROOF







SAGGING PROFILE OF THE ROOF

# PROFILE O