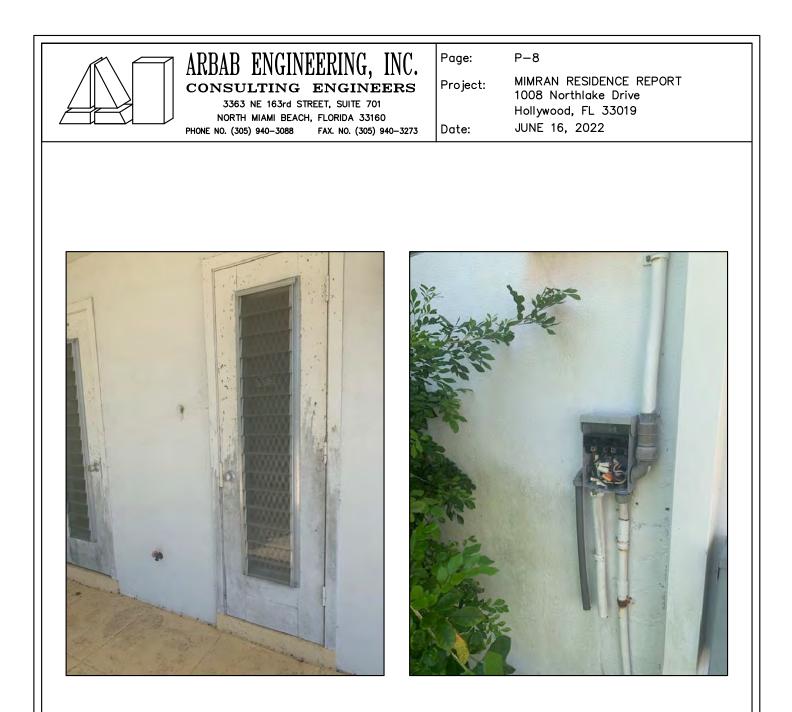

) 940–3273

NORTH MIAMI BEACH, FLORIDA 33160

PHONE NO. (305) 940-3088

P-3

Project:

Date:

Page:

MIMRAN RESIDENCE REPORT 1008 Northlake Drive Hollywood, FL 33019 JUNE 16, 2022





BADLY DAMAGED CONCRETE COLUMN WITH EXPOSED DETERIORATED REINFORCING

#### BADLY DAMAGED CONCRETE COLUMN WITH EXPOSED DETERIORATED REINFORCING



MEASUREMENT OF THE INTERIOR DOOR FOR BATHROOM (23" WIDE)

# HOLE THROUGH THE INTEIOR NON-LOAD BEARING PARTITION AT BATHROOM AREA



HORIZONTAL CRACK AT THE TOP OF THE WINDOW

BROKEN SLIDING GLASS DOOR



INTERIOR HARDSCAPING AND MEASUREMENT OF RAILING HEIGHT VIEW FROM INSIDE OF BROKEN SLIDING GLASS DOOR FACING POOL AND POOL DECK.



DETERIORATION OF WOOD FRAME AND IMPROPER ELECTRICAL WIRING. BADLY DETERIORATED EXTERIOR WOOD DOOR FACING SWIMMING POOL AND POOL DECK.



BADLY DETERIORATED WOOD DOOR FACING SWIMMING POOL

#### UNPROTECTED JUNCTION BOX



IMPROPER ATTACHMENT OF WINDOW AND GAP UNDERSIDE OF WINDOW FRAME DETERIORATED SOFFIT WITH POOR VENTILATION



#### DETERIORATED FASCIA AND EVE FLASH

#### DAMAGED GUTTER ALONG THE EDGE OF THE ROOF



DAMAGED FASCIA BOARD

#### BADLY DAMAGED FASCIA BOARD AND INSUFICIENT VENTILATION



#### **BROKEN GUTTER**

#### GRADE AT POOL AREA AND SEAWALL CAP



GRADE AT POOL AREA AND SEAWALL CAP

TOP OF EXISTING GRADE ADJACENT TO SWIMMING POOL APROX. 30" BELOW TOP OF SEAWALL CAP ELEVATION



BADLY DETERIORATED WINDOW FRAME (TYP. FOR SEVERAL OTHER WINDOWS)

#### BADLY DETERIORATED WINDOW FRAMING AND PRESENCE OF MOLD AT WALL AND CEILING



VIEW OF THE EXTERIOR WOOD FRAME WALL CHANGE OF ELEVATION BETWEEN ORIGINAL FACING