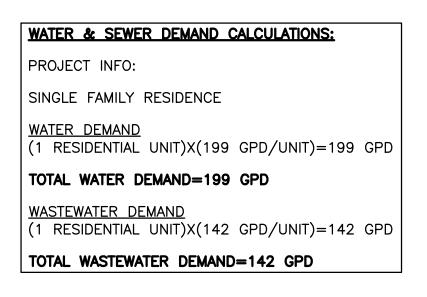

|
| [(1 IN) X 8,176 SF] / (12 IN/FT) = 681 CF                                                                                                           |
| 2.5 IN TIMES IMPERVIOUS AREA GOVERNS                                                                                                                |
| REQUIRED STORAGE VOLUME: 1,082 CF                                                                                                                   |
| WATER QUALITY STORAGE PROVIDED:                                                                                                                     |
| SWALE AREA $\#1 = 299$ CF<br>SWALE AREA $\#2 = 135$ CF<br>SWALE AREA $\#3 = 356$ CF<br>SWALE AREA $\#4 = 298$ CF<br><b>TOTAL STORAGE = 1,086 CF</b> |











NOTE: THERE WILL BE NO UTILITY WORK IN THE RIGHT-OF-WAY DONE BY THE PROJECT'S CONTRACTOR. THE SITE WILL BE SERVED BY AN EXISTING SANITARY SEWER LATERAL & WATER SERVICE CONNECTION WILL BE MADE BY CITY STAFF.



ORD CENS

THIS ITEM HAS BEEN DIGITALLY SIGNED AND SEALED BY WILFORD ZEPHYR ON THE DATE ADJACENT TO THE SEAL.

PRINTED COPIES OF THIS DOCUMENT ARE NOT CONSIDERED SIGNED AND SEALED AND THE SIGNATURE MUST BE VERIFIED ON ANY ELECTRONIC COPIES.

# WATER PLAN & DETAILS

SCALE: 1"=10'

114

PROJECT NO.: 22-04

| Single Family Districts (RS)                                                                                                                                                                | Required              |
|------------------------------------------------------------------