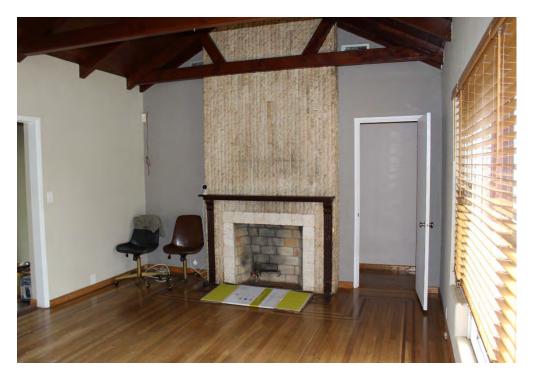

#### BACKGROUND

The original one-story home proposed to be demolished was constructed in 1950 (Broward County Property Appraiser's) on an approximately 0.19 acre lot located at 1621 Jefferson Street. The existing structure exhibits some Post War Modern Ranch Style architectural characteristics. Ranch homes were erected in mass to house a wave of new residents. This style popular with builders, were relatively inexpensive and used simple materials with none of the traditional detailing. Archival history does not indicate an Architect of Significance as listed in the district guidelines, nor was there available information with the Hollywood Historical Society.

#### REQUEST

The Applicant is requesting a Certificate of Appropriateness for Demolition and Design to an existing single-family home. The proposed home is a contempory architectural style using architectural features such as flat roofs, horizontal features, exposed concrete blocks, and extended glass areas. The design of the proposed home utilizes an Earth palette with simplified design elements and materials such as stucco, wood, and exposed concrete. The proposed landscaping further enhances the ambience achieved by the home's design, allowing for shade, visibility, and framing of the property. The home also includes a pool and pool deck. Parking is primarily provided through concrete driveways from the front and rear (alley) of the property.