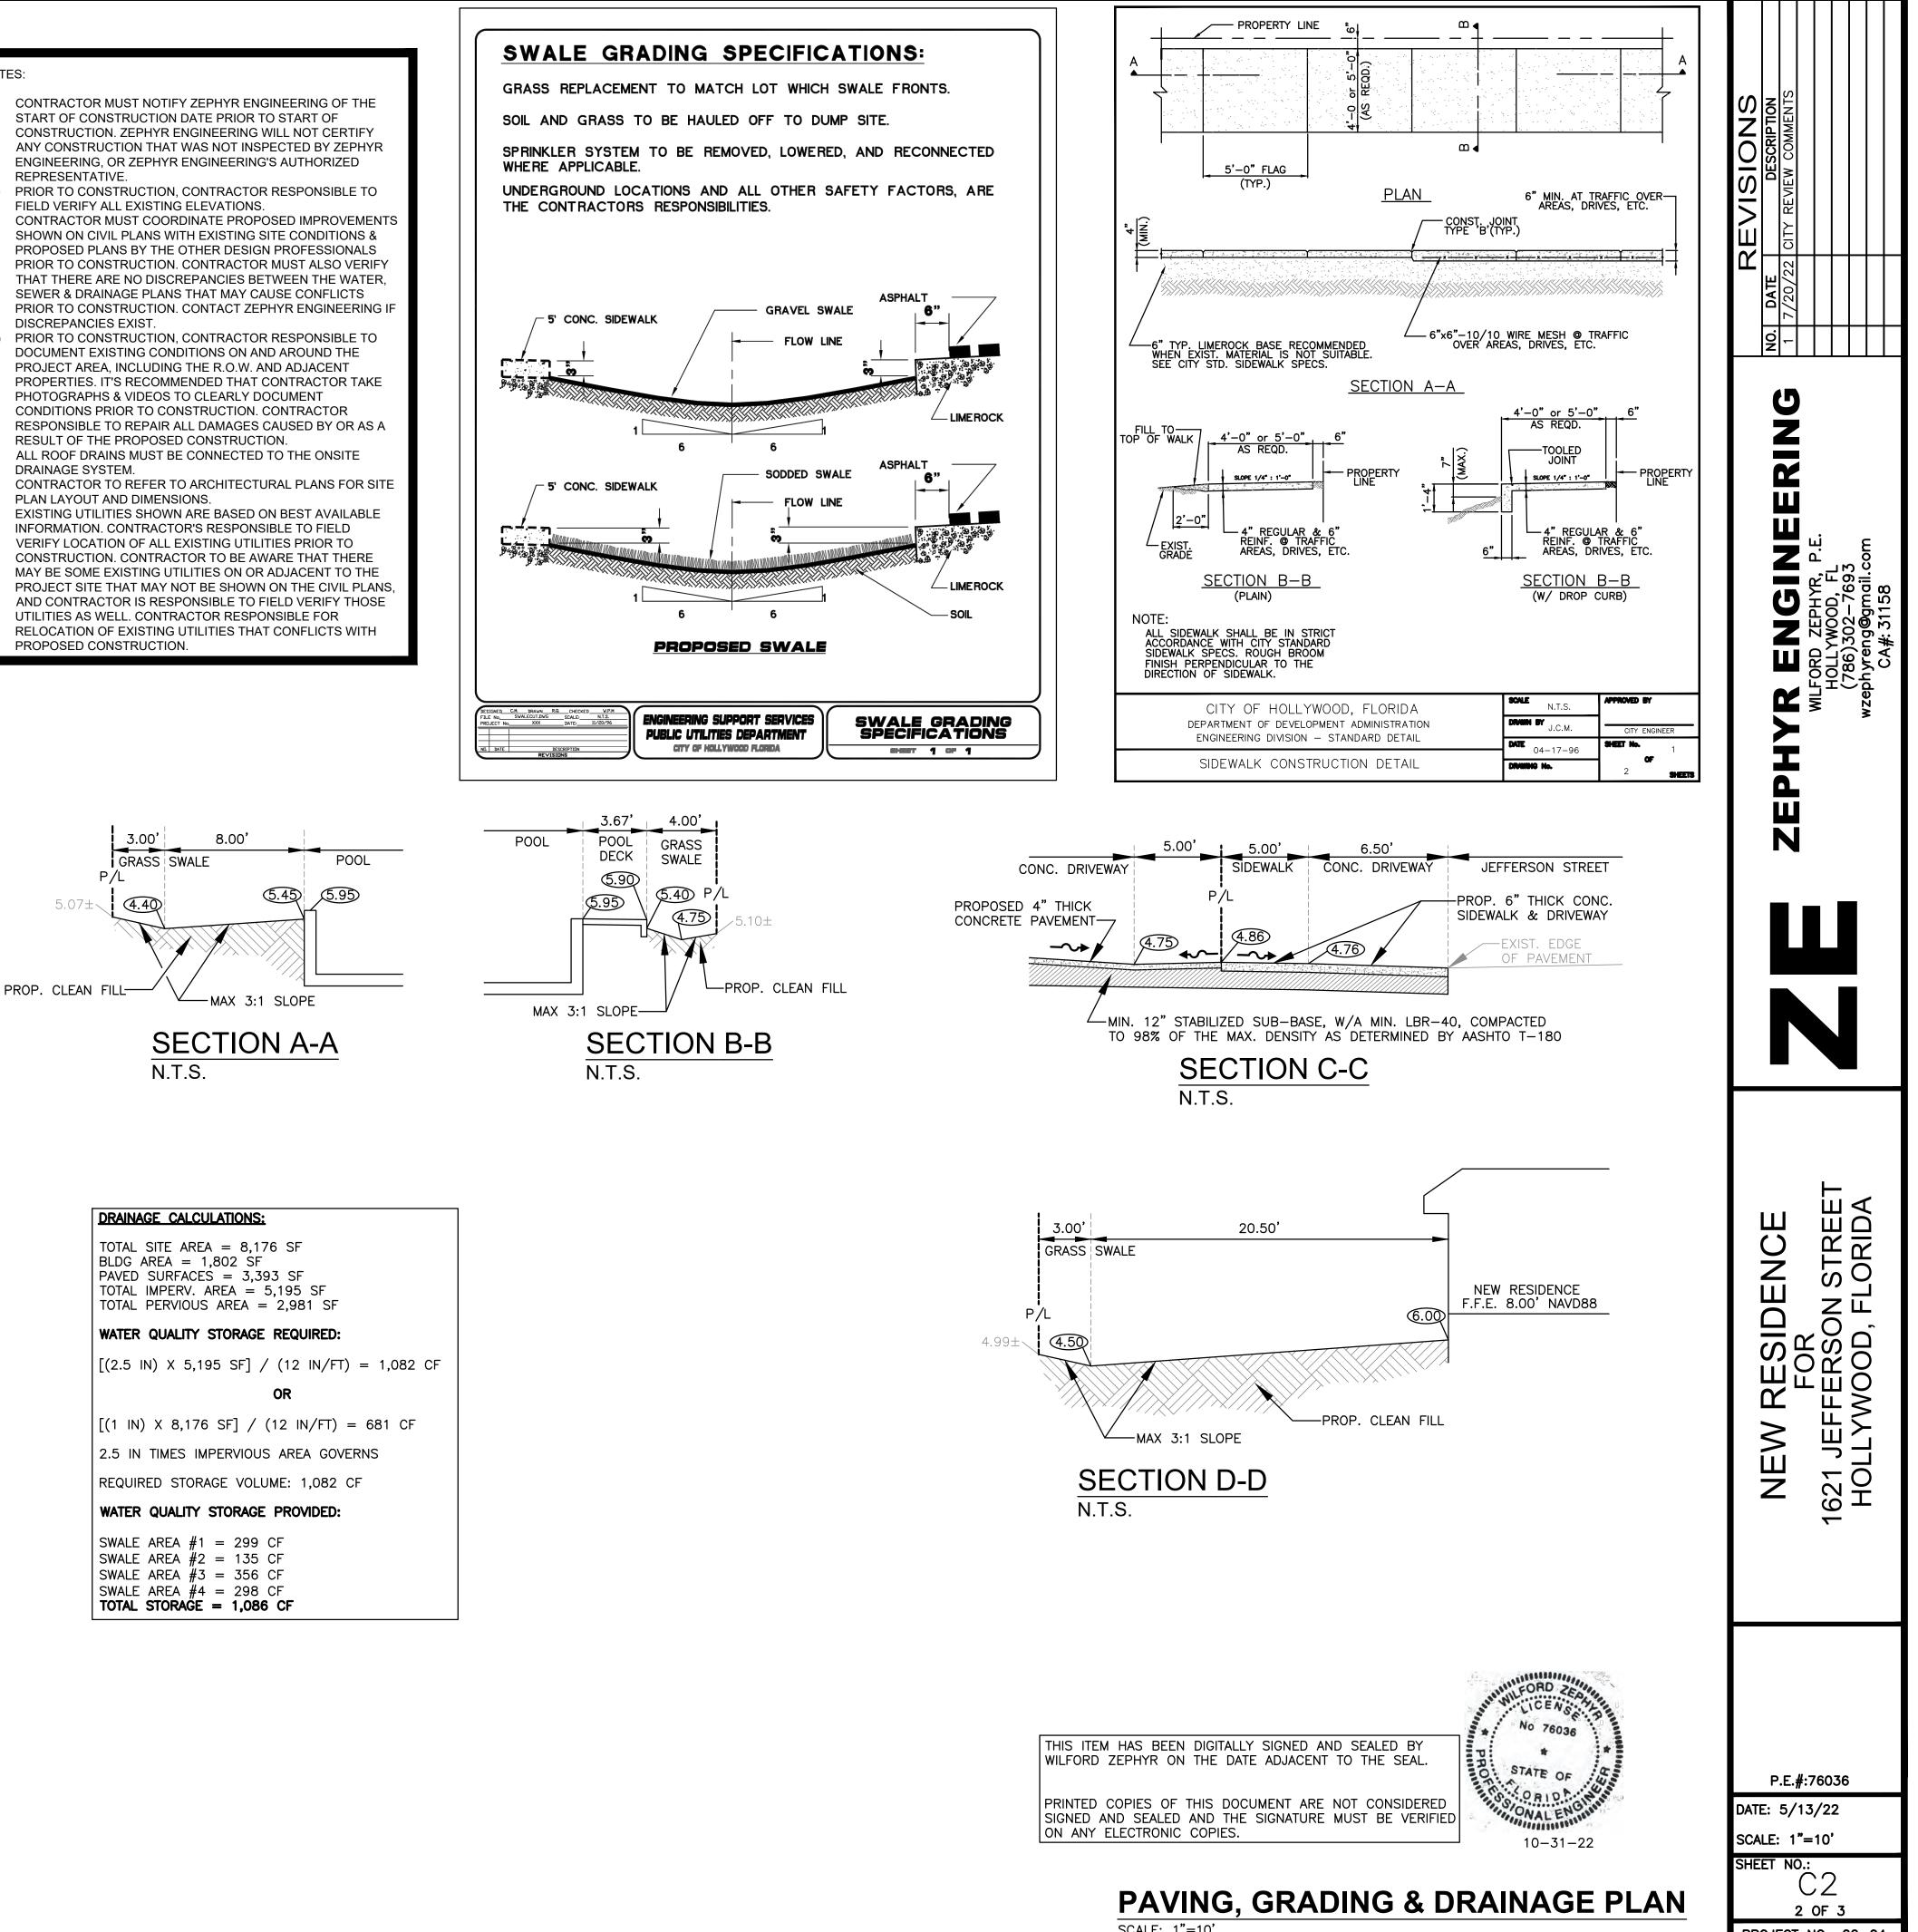

E PROJECT AREA, INCLUDING THE R.O.W. AND ADJACENT PROPERTIES. IT'S RECOMMENDED THAT CONTRACTOR TAKE PHOTOGRAPHS & VIDEOS TO CLEARLY DOCUMENT CONDITIONS PRIOR TO CONSTRUCTION. CONTRACTOR RESPONSIBLE TO REPAIR ALL DAMAGES CAUSED BY OR AS A RESULT OF THE PROPOSED CONSTRUCTION.
- DRAINAGE SYSTEM.
- EXISTING UTILITIES SHOWN ARE BASED ON BEST AVAILABLE INFORMATION. CONTRACTOR'S RESPONSIBLE TO FIELD VERIFY LOCATION OF ALL EXISTING UTILITIES PRIOR TO CONSTRUCTION. CONTRACTOR TO BE AWARE THAT THERE MAY BE SOME EXISTING UTILITIES ON OR ADJACENT TO THE PROJECT SITE THAT MAY NOT BE SHOWN ON THE CIVIL PLANS AND CONTRACTOR IS RESPONSIBLE TO FIELD VERIFY THOSE UTILITIES AS WELL. CONTRACTOR RESPONSIBLE FOR RELOCATION OF EXISTING UTILITIES THAT CONFLICTS WITH PROPOSED CONSTRUCTION.

WHERE APPLICABLE.







| DRAINAGE CALCULATIONS:                                                                                                                              |
|-----------------------------------------------------------------------------------------------------------------------------------------------------|
| TOTAL SITE AREA = 8,176 SF<br>BLDG AREA = 1,802 SF<br>PAVED SURFACES = 3,393 SF<br>TOTAL IMPERV. AREA = 5,195 SF<br>TOTAL PERVIOUS AREA = 2,981 SF  |
| WATER QUALITY STORAGE REQUIRED:                                                                                                                     |
| [(2.5 IN) X 5,195 SF] / (12 IN/FT) = 1,082 CF                                                                                                       |
| OR