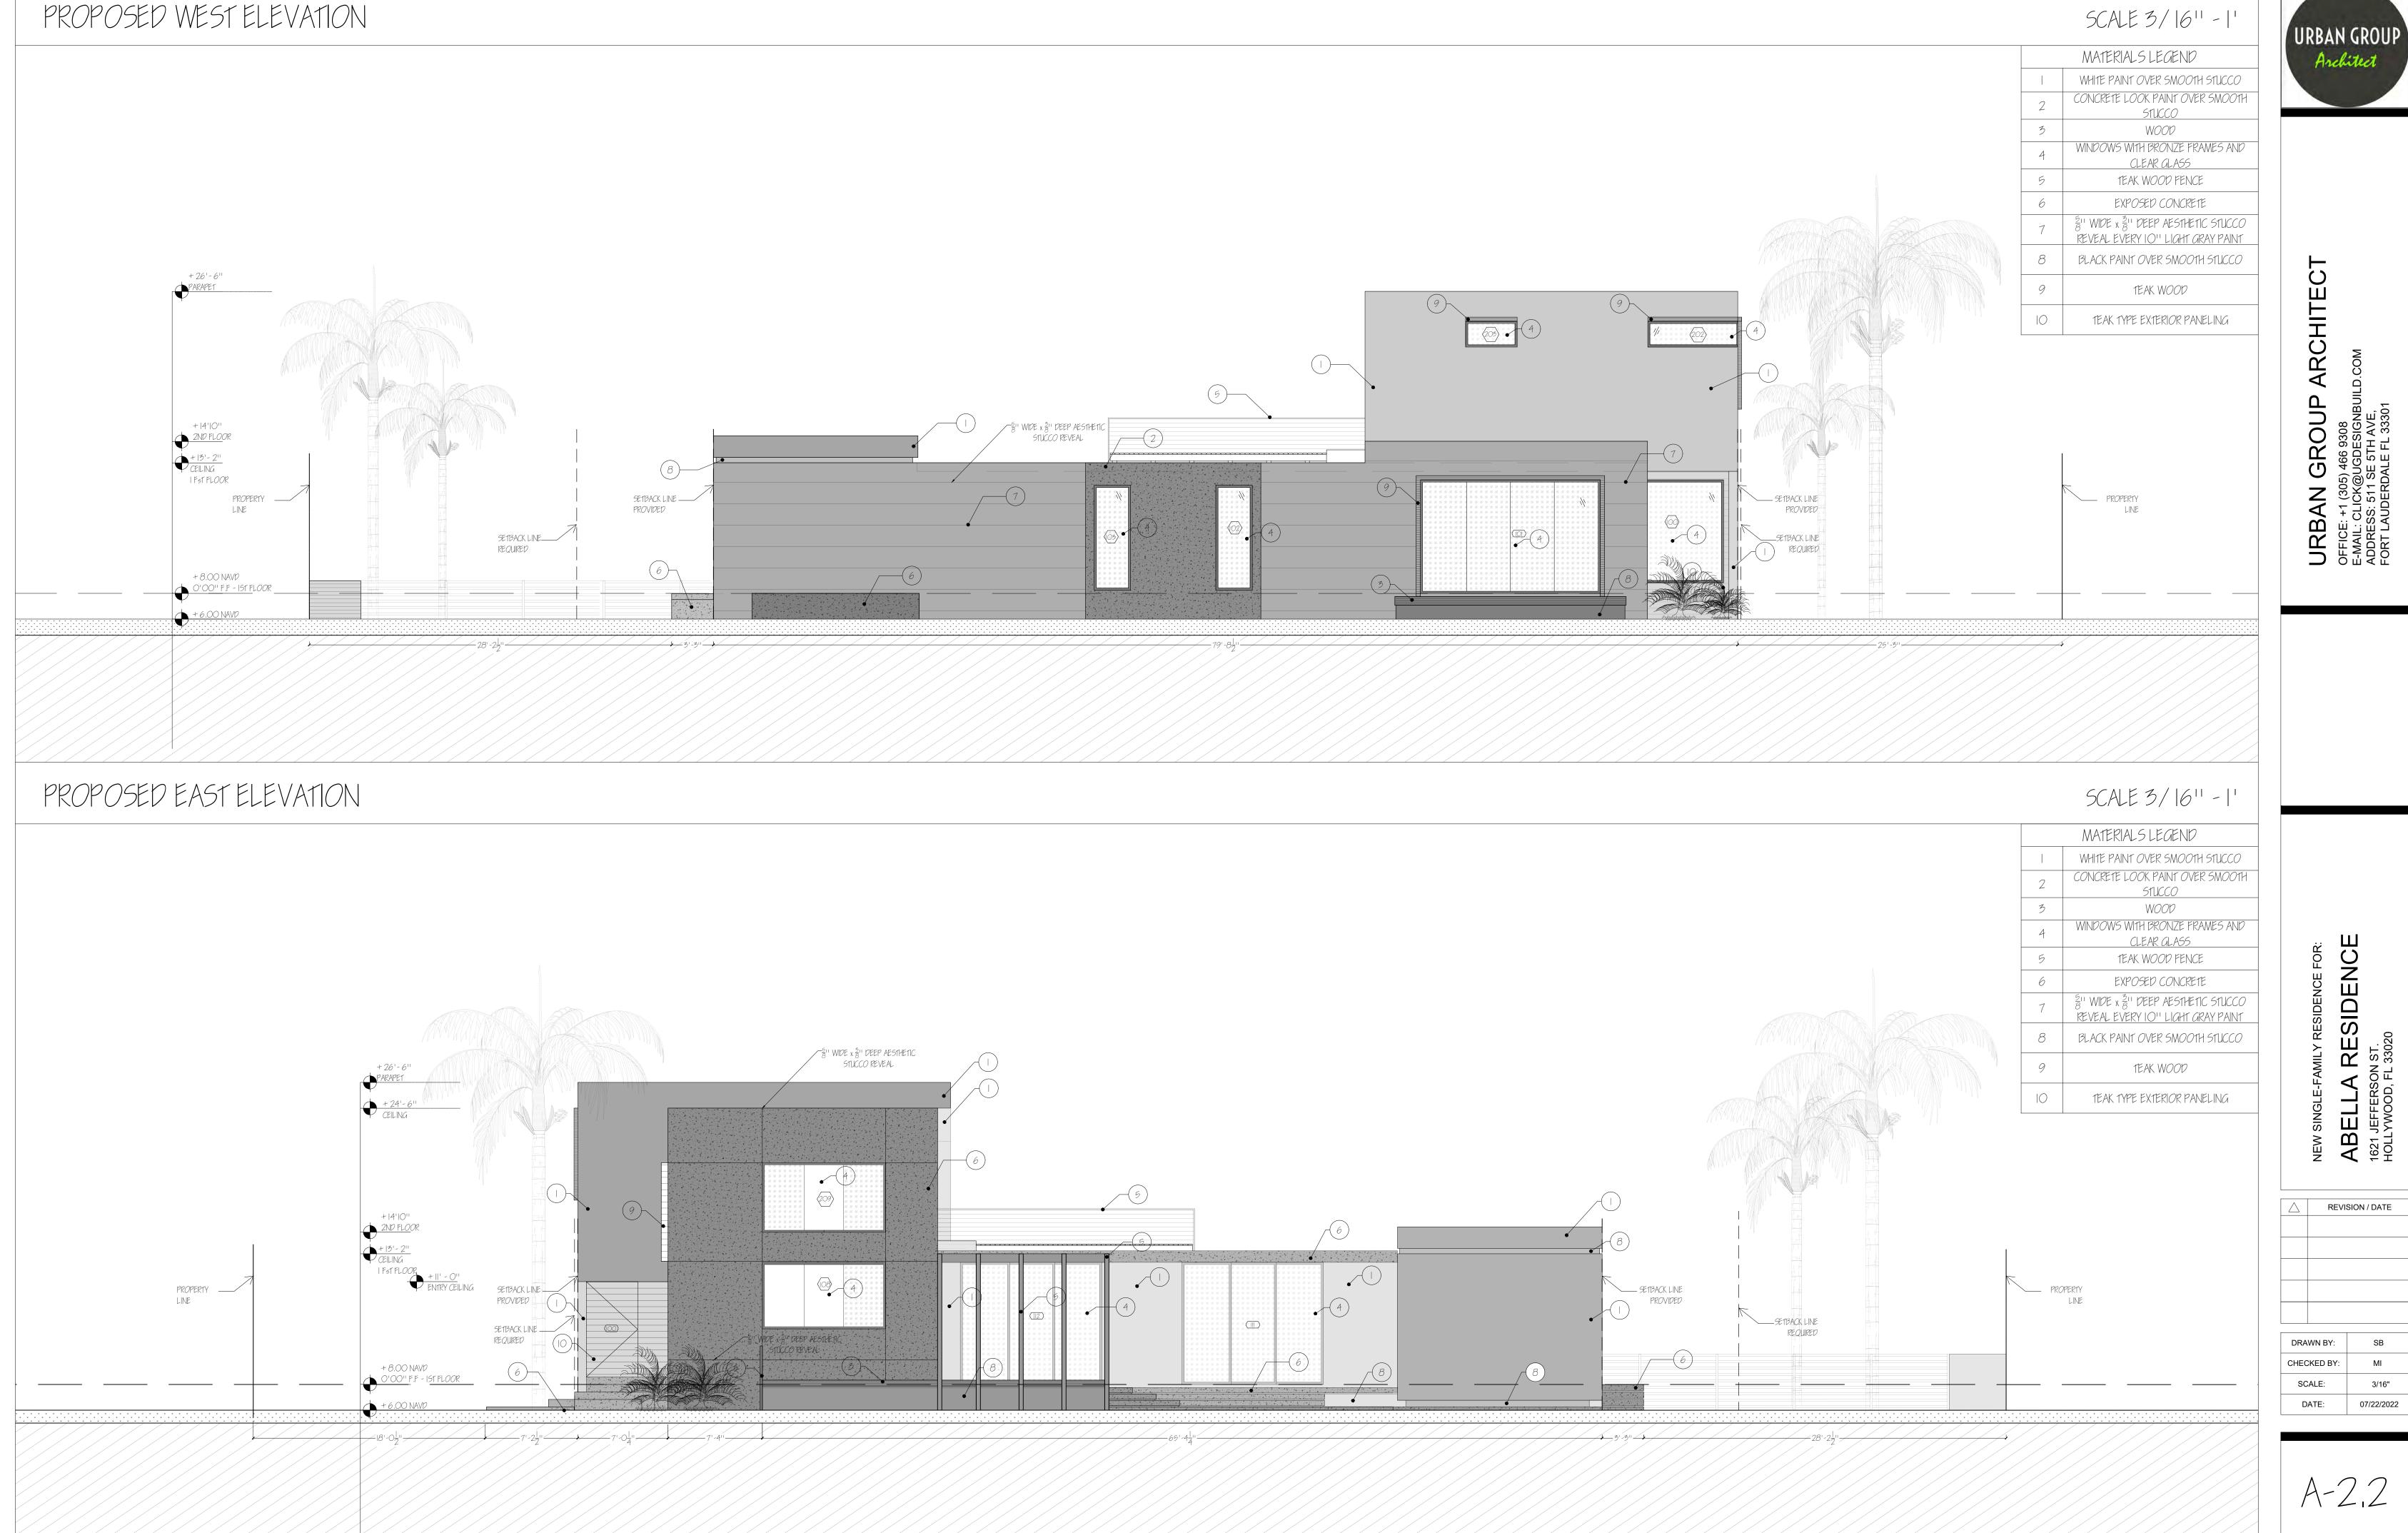

#### REQUEST

The Applicant is requesting a Certificate of Appropriateness for Demolition and Design to an existing single-family home. The proposed home is a contempory architectural style using architectural features such as flat roofs, horizontal features, exposed concrete blocks, and extended glass areas. The design of the proposed home utilizes an Earth palette with simplified design elements and materials such as stucco, wood, and exposed concrete. The proposed landscaping further enhances the ambience achieved by the home's design, allowing for shade, visibility, and framing of the property. The home also includes a pool and pool deck. Parking is primarily provided through concrete driveways from the front and rear (alley) of the property.

The Applicant has worked with Staff to ensure that the design is not compromised by the requirements of the City's regulations. The new home meets all applicable requirements including setbacks, height and exceeds the minimum open space requirement.

The Historic Preservation Board is guided by the Secretary of the Interior's Standards for Rehabilitation and the City of Hollywood's Design Guidelines for Historic Properties and Districts. These documents offer design controls for materials, scale, massing and location for all properties within the District. The proposed home is consistent with the character of the Lakes Area Historic Multiple Resource Listing District.

#### **CRITERION:** MATERIALS

- ANALYSIS: Design Guidelines state materials are an important part of the fabric of any historic district or property and help to maintain the historic character of the place. The proposed materials are compatible and consistent in quality, color, texture, finish, and dimension to other contemporary homes in the historic district using architectural features such as flat roofs, exposed concrete blocks, steel claddings, and extended glass areas.
- **FINDING:** Consistent.
- **CRITERION:** WORKMANSHIP
- **ANALYSIS:** The proposed design is consistent with current workmanship styles and methods and does not imitate or copy any existing style or period while complying with all regulations and it fits within the neighborhood's character. Additionally, the proposed landscaping will enhance the ambience achieved by the home's design, allowing for shade, visibility, and framing of the property.
- **FINDING:** Consistent.
- **CRITERION:** ASSOCIATION
- **ANALYSIS:** Design Guidelines recommend maintaining *consistent spacing and setbacks* and further state *new construction should be compatible with existing buildings... Within the context of historic preservation, elements of design such as massing, scale and rhythm reflect architectural style as well as the richness of the historic district. Meeting all applicable code requirements, the proposed design is consistent with the scale and massing of the adjacent neighborhood. This project enhances the streetscape elements of the existing residence and the neighbors. Required parking is accommodated by the driveways. As such, the proposed redevelopment of the property, if the demolition is approved, will maintain and improve the character of the area.*
- **FINDING:** Consistent.

# NEW RESIDENCE FOR: ABELLA RESIDENCE

## 1621 JEFFERSON ST., HOLLYWOOD FL 33020

### URBAN GROUP Architect

511 SE 5TH AVE, FORT LAUDERDALE FL 33301 O= (305) 466 9308 E= <u>CLICK@UGDESIGNBUILD.COM</u>