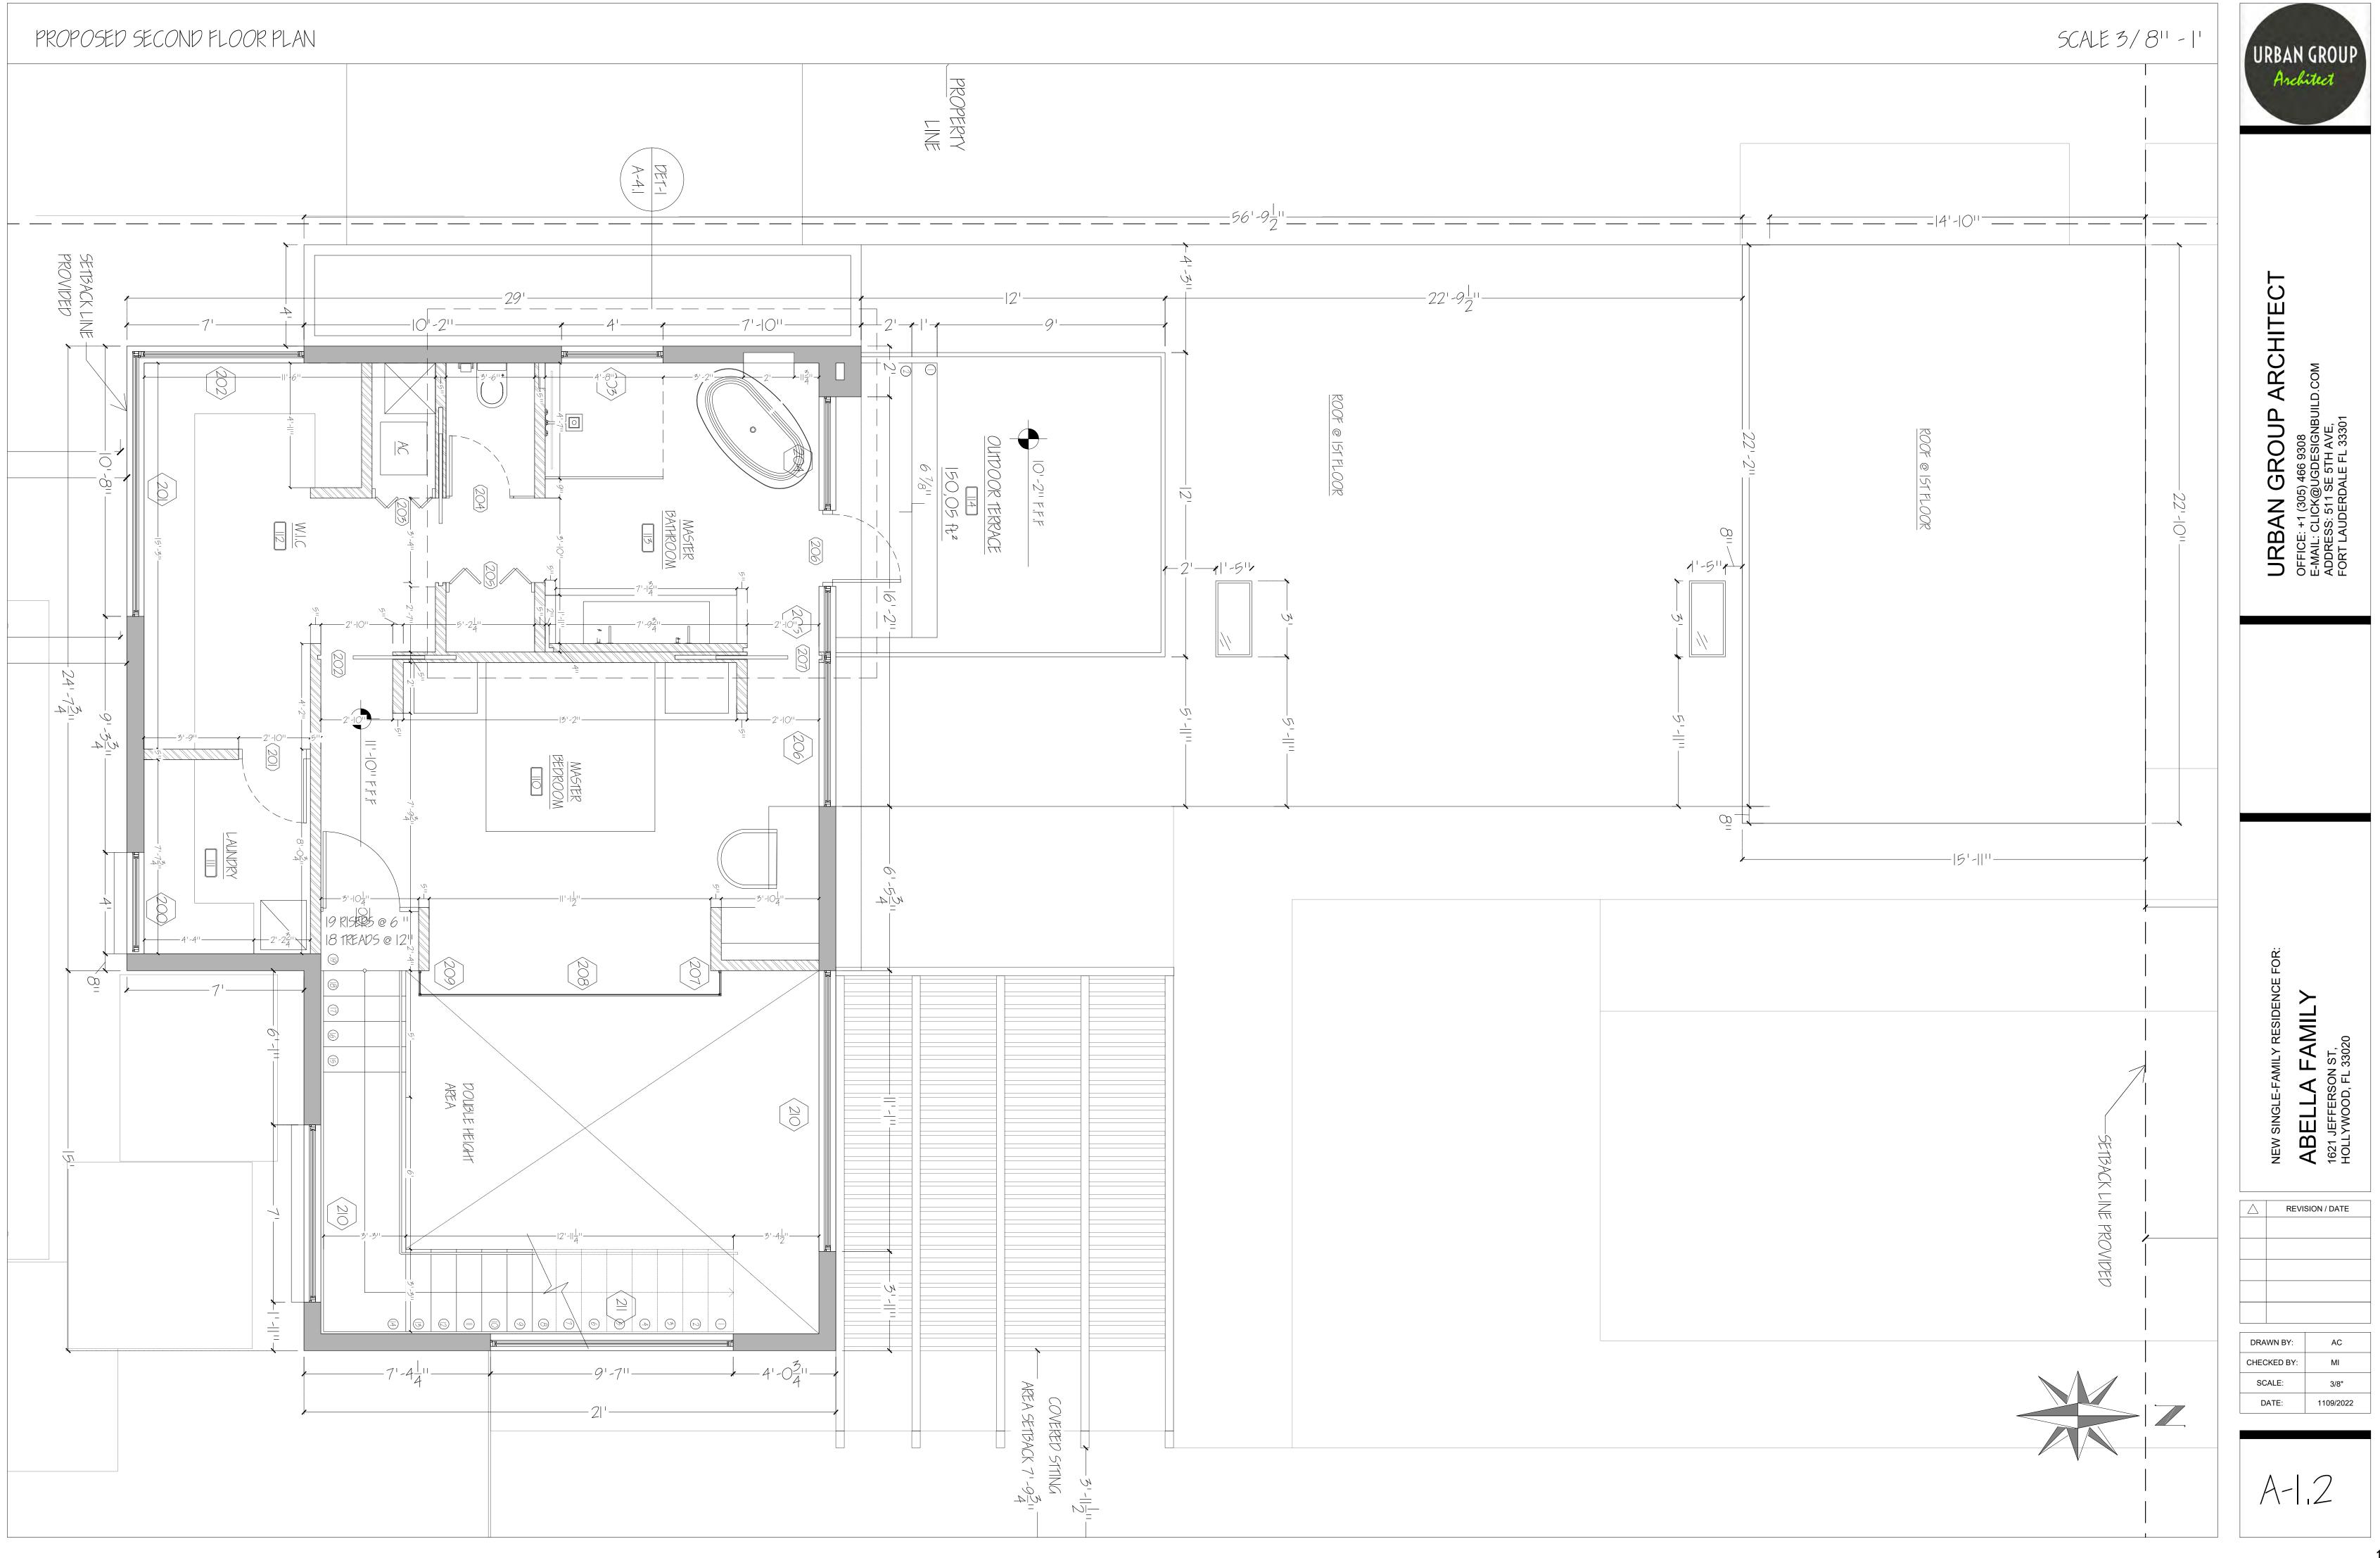

#### REQUEST

The Applicant is requesting a Certificate of Appropriateness for Demolition and Design to an existing single-family home. The proposed home is a contempory architectural style using architectural features such as flat roofs, horizontal features, exposed concrete blocks, and extended glass areas. The design of the proposed home utilizes an Earth palette with simplified design elements and materials such as stucco, wood, and exposed concrete. The proposed landscaping further enhances the ambience achieved by the home's design, allowing for shade, visibility, and framing of the property. The home also includes a pool and pool deck. Parking is primarily provided through concrete driveways from the front and rear (alley) of the property.

The Applicant has worked with Staff to ensure that the design is not compromised by the requirements of the City's regulations. The new home meets all applicable requirements including setbacks, height and exceeds the minimum open space requirement.

#### **CRITERION**: INTEGRITY OF LOCATION

- **ANALYSIS:** Design Guidelines recommend maintaining *consistent spacing and setbacks* and further state *new construction should be compatible with existing buildings*. The intent of the Applicant is to design a livable space by replacing the non-conforming structure that addresses climatic conditions, while complying with regulations. The proposed construction complies with required setbacks and site coverage and does not adversely affect the character of the neighborhood.
- **FINDING:** Consistent.
- **CRITERION:** DESIGN
- ANALYSIS: The Historic District Design Guidelines encourages new construction to be compatible with the character of the neighborhood with regard to scale, materials, texture, and color. The design element of scale relates to the size of the building components or spaces relative to the human body as well as to the larger context relative to the surrounding buildings, streetscape, and environment. The proposed design help to enhance the design in the same architectural style. The Applicant has worked with Staff to ensure that the design is not compromised by the requirements of the City's regulations.
- **FINDING:** Consistent
- **CRITERION:** SETTING
- **ANALYSIS:** As stated in the Design Guidelines, "...setting is the relationship of buildings within the Historic District and the surrounding site and neighborhood." The home as proposed demonstrates the compatibility with the neighborhood and does not disrupt the relationship. Typical of residences in this neighborhood.
- **FINDING:** Consistent.

#### **CRITERION:** MATERIALS

- ANALYSIS: Design Guidelines state materials are an important part of the fabric of any historic district or property and help to maintain the historic character of the place. The proposed materials are compatible and consistent in quality, color, texture, finish, and dimension to other contemporary homes in the historic district using architectural features such as flat roofs, exposed concrete blocks, steel claddings, and extended glass areas.
- **FINDING:** Consistent.
- **CRITERION:** WORKMANSHIP
- **ANALYSIS:** The proposed design is consistent with current workmanship styles and methods and does not imitate or copy any existing style or period while complying with all regulations and it fits within the neighborhood's character. Additionally, the proposed landscaping will enhance the ambience achieved by the home's design, allowing for shade, visibility, and framing of the property.
- **FINDING:** Consistent.
- **CRITERION:** ASSOCIATION
- **ANALYSIS:** Design Guidelines recommend maintaining *consistent spacing and setbacks* and further state *new construction should be compatible with existing buildings... Within the context of historic preservation, elements of design such as massing, scale and rhythm reflect architectural style as well as the richness of the historic district. Meeting all applicable code requirements, the proposed design is consistent with the scale and massing of the adjacent neighborhood. This project enhances the streetscape elements of the existing residence and the neighbors. Required parking is accommodated by the driveways. As such, the proposed redevelopment of the property, if the demolition is approved, will maintain and improve the character of the area.*
- **FINDING:** Consistent.

# NEW RESIDENCE FOR: ABELLA RESIDENCE

## 1621 JEFFERSON ST., HOLLYWOOD FL 33020

### URBAN GROUP Architect

511 SE 5TH AVE, FORT LAUDERDALE FL 33301 O= (305) 466 9308 E= <u>CLICK@UGDESIGNBUILD.COM</u>