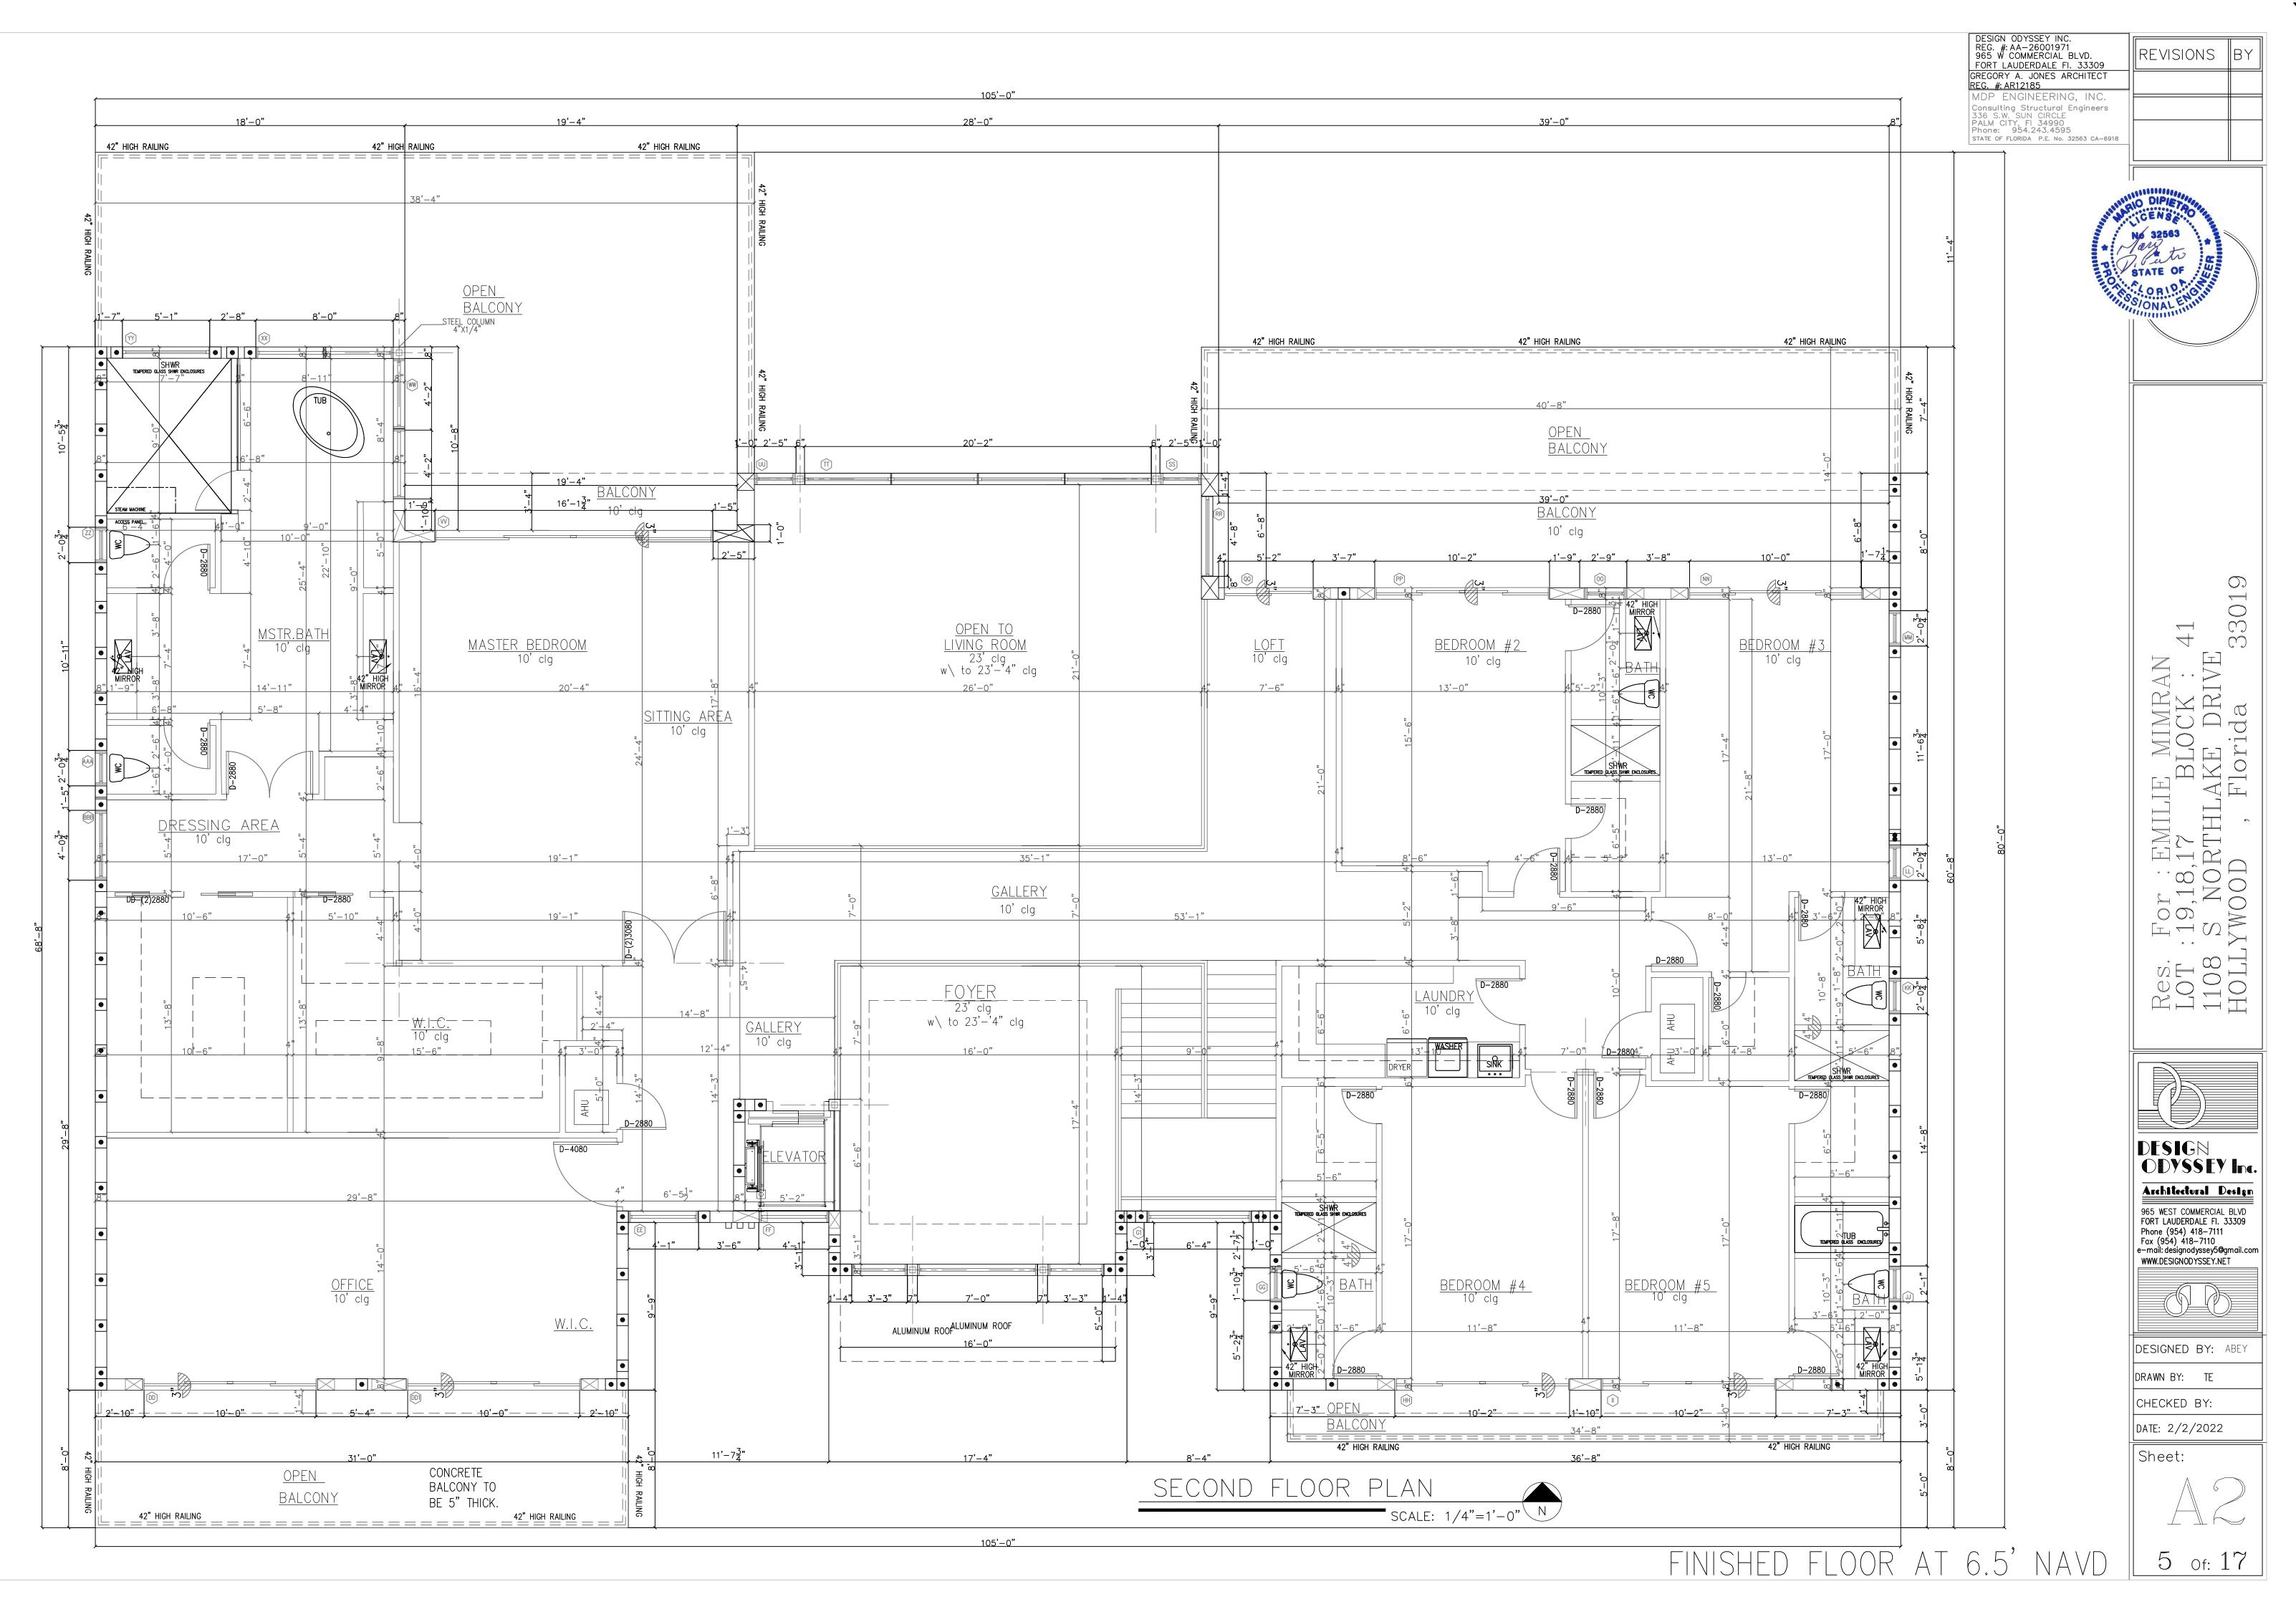

#### 2.2023 0124

| FILE NO.:<br>APPLICA |                                                                                                                                                       |
|----------------------|-------------------------------------------------------------------------------------------------------------------------------------------------------|
| LOCATIO              | N: 1108 S Northlake Drive                                                                                                                             |
| REQUES <sup>-</sup>  | Certificate of Appropriateness for Demolition and Design for a<br>single-family home in the Lakes Area Historic Multiple Resource<br>Listing District |
| <u>Attachments:</u>  | 2243 HPB Staff Report 2023 0124.pdf<br>Attachment A Application Package.pdf                                                                           |

#### REQUEST

The Applicant is requesting a Certificate of Appropriateness for Demolition and Design to an existing single-family home. The proposed home is a contempory architectural style using architectural features such as flat roofs, horizontal features, exposed concrete blocks, and extended glass areas. The design of the proposed home utilizes an Earth palette with simplified design elements and materials such as stucco, wood, and exposed concrete. The proposed landscaping further enhances the ambience achieved by the home's design, allowing for shade, visibility, and framing of the property. The home also includes a pool and pool deck. Parking is primarily provided through concrete driveways from the front and rear (alley) of the property.