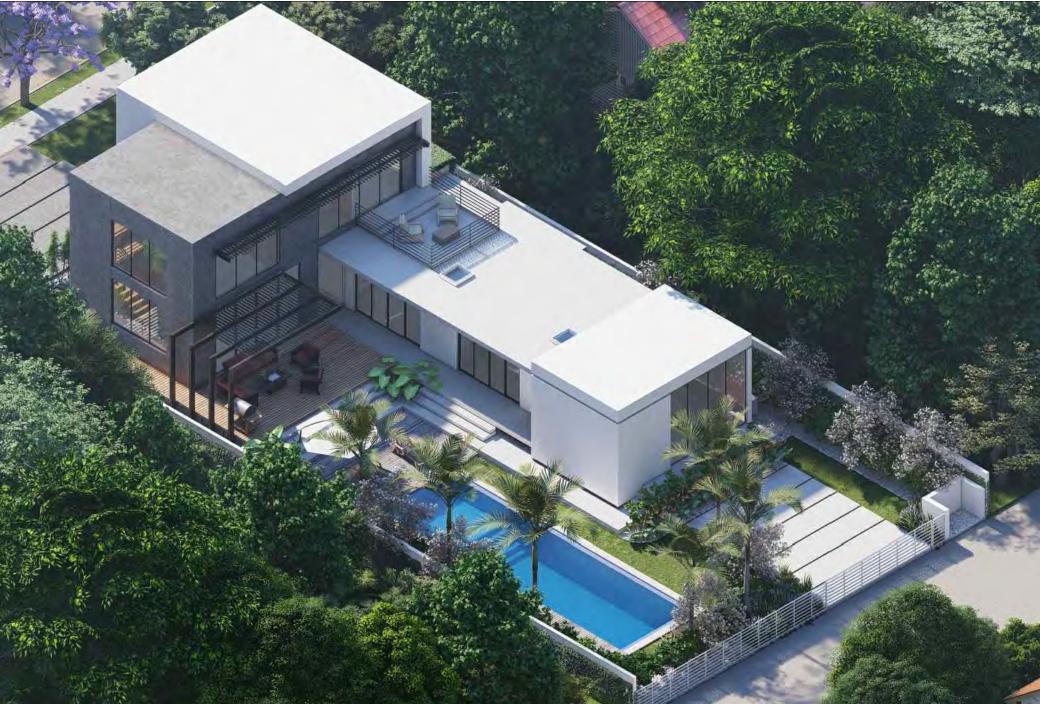

#### REQUEST

The Applicant is requesting a Certificate of Appropriateness for Demolition and Design to an existing single-family home. The proposed home is a contempory architectural style using architectural features such as flat roofs, horizontal features, exposed concrete blocks, and extended glass areas. The design of the proposed home utilizes an Earth palette with simplified design elements and materials such as stucco, wood, and exposed concrete. The proposed landscaping further enhances the ambience achieved by the home's design, allowing for shade, visibility, and framing of the property. The home also includes a pool and pool deck. Parking is primarily provided through concrete driveways from the front and rear (alley) of the property.

The Applicant has worked with Staff to ensure that the design is not compromised by the requirements of the City's regulations. The new home meets all applicable requirements including setbacks, height and exceeds the minimum open space requirement.

The Historic Preservation Board is guided by the Secretary of the Interior's Standards for Rehabilitation and the City of Hollywood's Design Guidelines for Historic Properties and Districts. These documents offer design controls for materials, scale, massing and location for all properties within the District. The proposed home is consistent with the character of the Lakes Area Historic Multiple Resource Listing District.