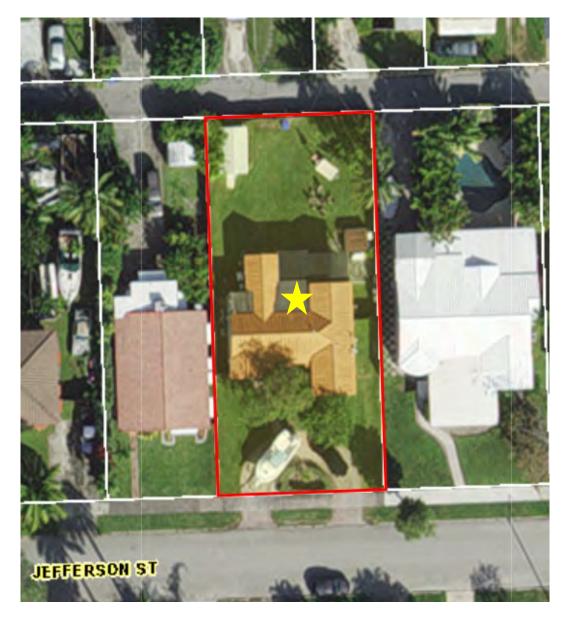

#### ATTACHMENTS

ATTACHMENT A: Application Package ATTACHMENT B: Aerial Photograph

#### SITE BACKGROUND

| Applicant/Owner:     | Djazir and Brigitte Abella                                |
|----------------------|-----------------------------------------------------------|
| Address/Location:    | 1621 Jefferson Street                                     |
| Size of Property:    | 8,182 sq.ft. (0.19 acres)                                 |
| Present Zoning:      | Single-Family Residential (RS-6)                          |
|                      | Lakes Area Multiple Resource Listing District (HMPRLOD-1) |
| Present Land Use:    | Low (5) Residential (LRES)                                |
| Present Use of Land: | Single Family                                             |
| Year Built:          | 1950 (Broward County Property Appraiser)                  |