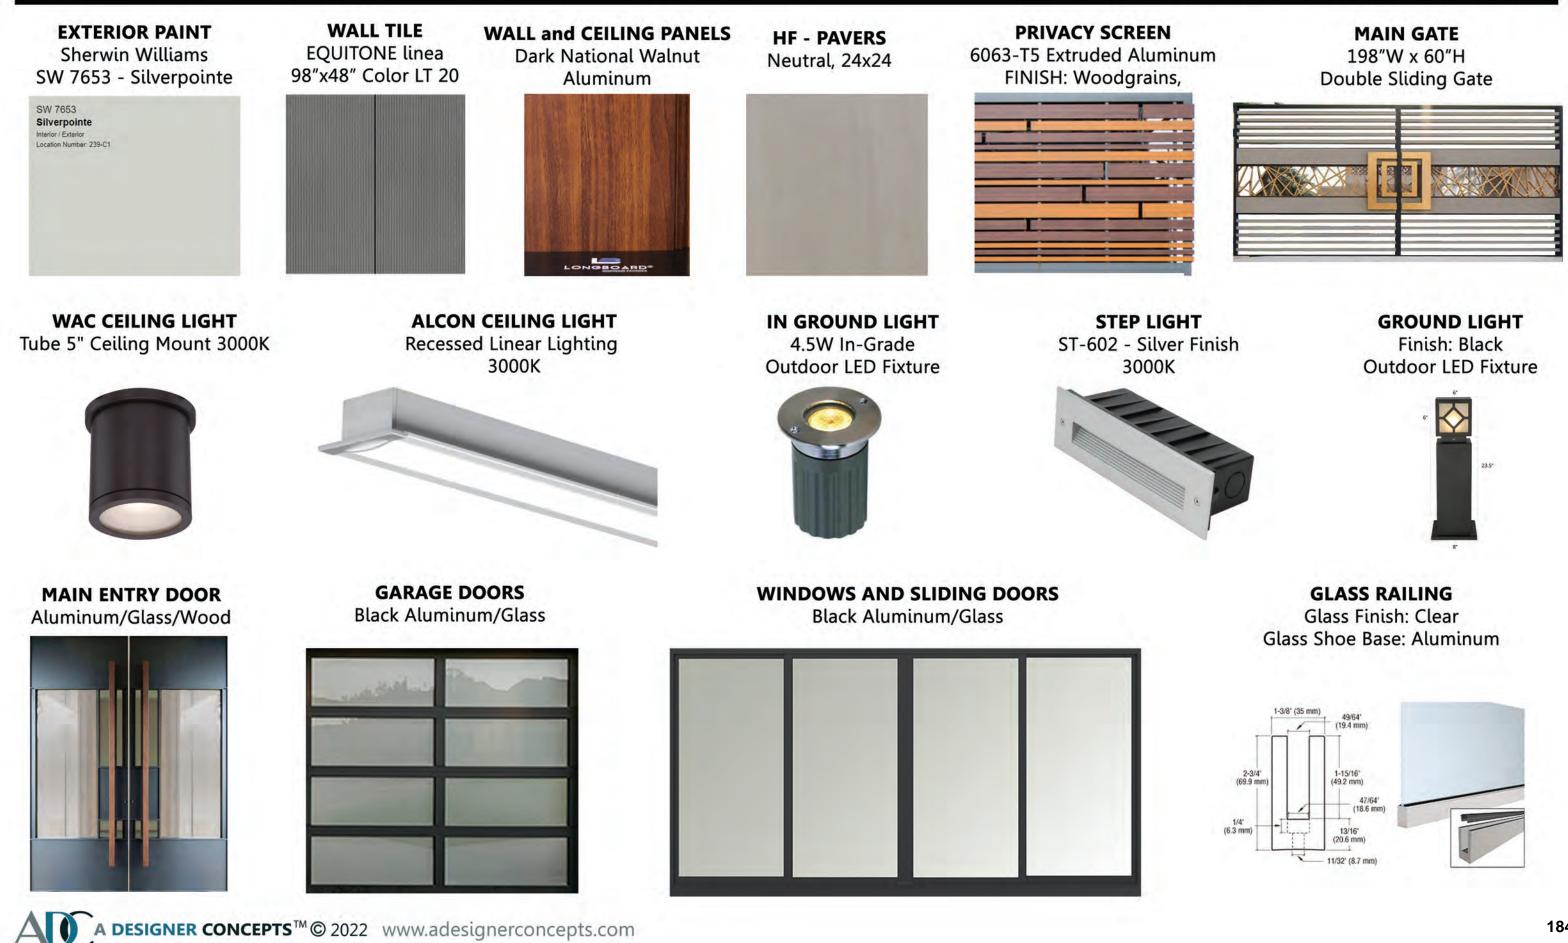

#### REQUEST

The Applicant is requesting a Certificate of Appropriateness for Demolition and Design to an existing single-family home. The proposed home is a contempory architectural style using architectural features such as flat roofs, horizontal features, exposed concrete blocks, and extended glass areas. The design of the proposed home utilizes an Earth palette with simplified design elements and materials such as stucco, wood, and exposed concrete. The proposed landscaping further enhances the ambience achieved by the home's design, allowing for shade, visibility, and framing of the property. The home also includes a pool and pool deck. Parking is primarily provided through concrete driveways from the front and rear (alley) of the property.

#### **CRITERION:** MATERIALS

- ANALYSIS: Design Guidelines state materials are an important part of the fabric of any historic district or property and help to maintain the historic character of the place. The proposed materials are compatible and consistent in quality, color, texture, finish, and dimension to other contemporary homes in the historic district using architectural features such as flat roofs, exposed concrete blocks, steel claddings, and extended glass areas.
- **FINDING:** Consistent.
- **CRITERION:** WORKMANSHIP
- **ANALYSIS:** The proposed design is consistent with current workmanship styles and methods and does not imitate or copy any existing style or period while complying with all regulations and it fits within the neighborhood's character. Additionally, the proposed landscaping will enhance the ambience achieved by the home's design, allowing for shade, visibility, and framing of the property.
- **FINDING:** Consistent.
- **CRITERION:** ASSOCIATION
- **ANALYSIS:** Design Guidelines recommend maintaining *consistent spacing and setbacks* and further state *new construction should be compatible with existing buildings... Within the context of historic preservation, elements of design such as massing, scale and rhythm reflect architectural style as well as the richness of the historic district. Meeting all applicable code requirements, the proposed design is consistent with the scale and massing of the adjacent neighborhood. This project enhances the streetscape elements of the existing residence and the neighbors. Required parking is accommodated by the driveways. As such, the proposed redevelopment of the property, if the demolition is approved, will maintain and improve the character of the area.*
- **FINDING:** Consistent.