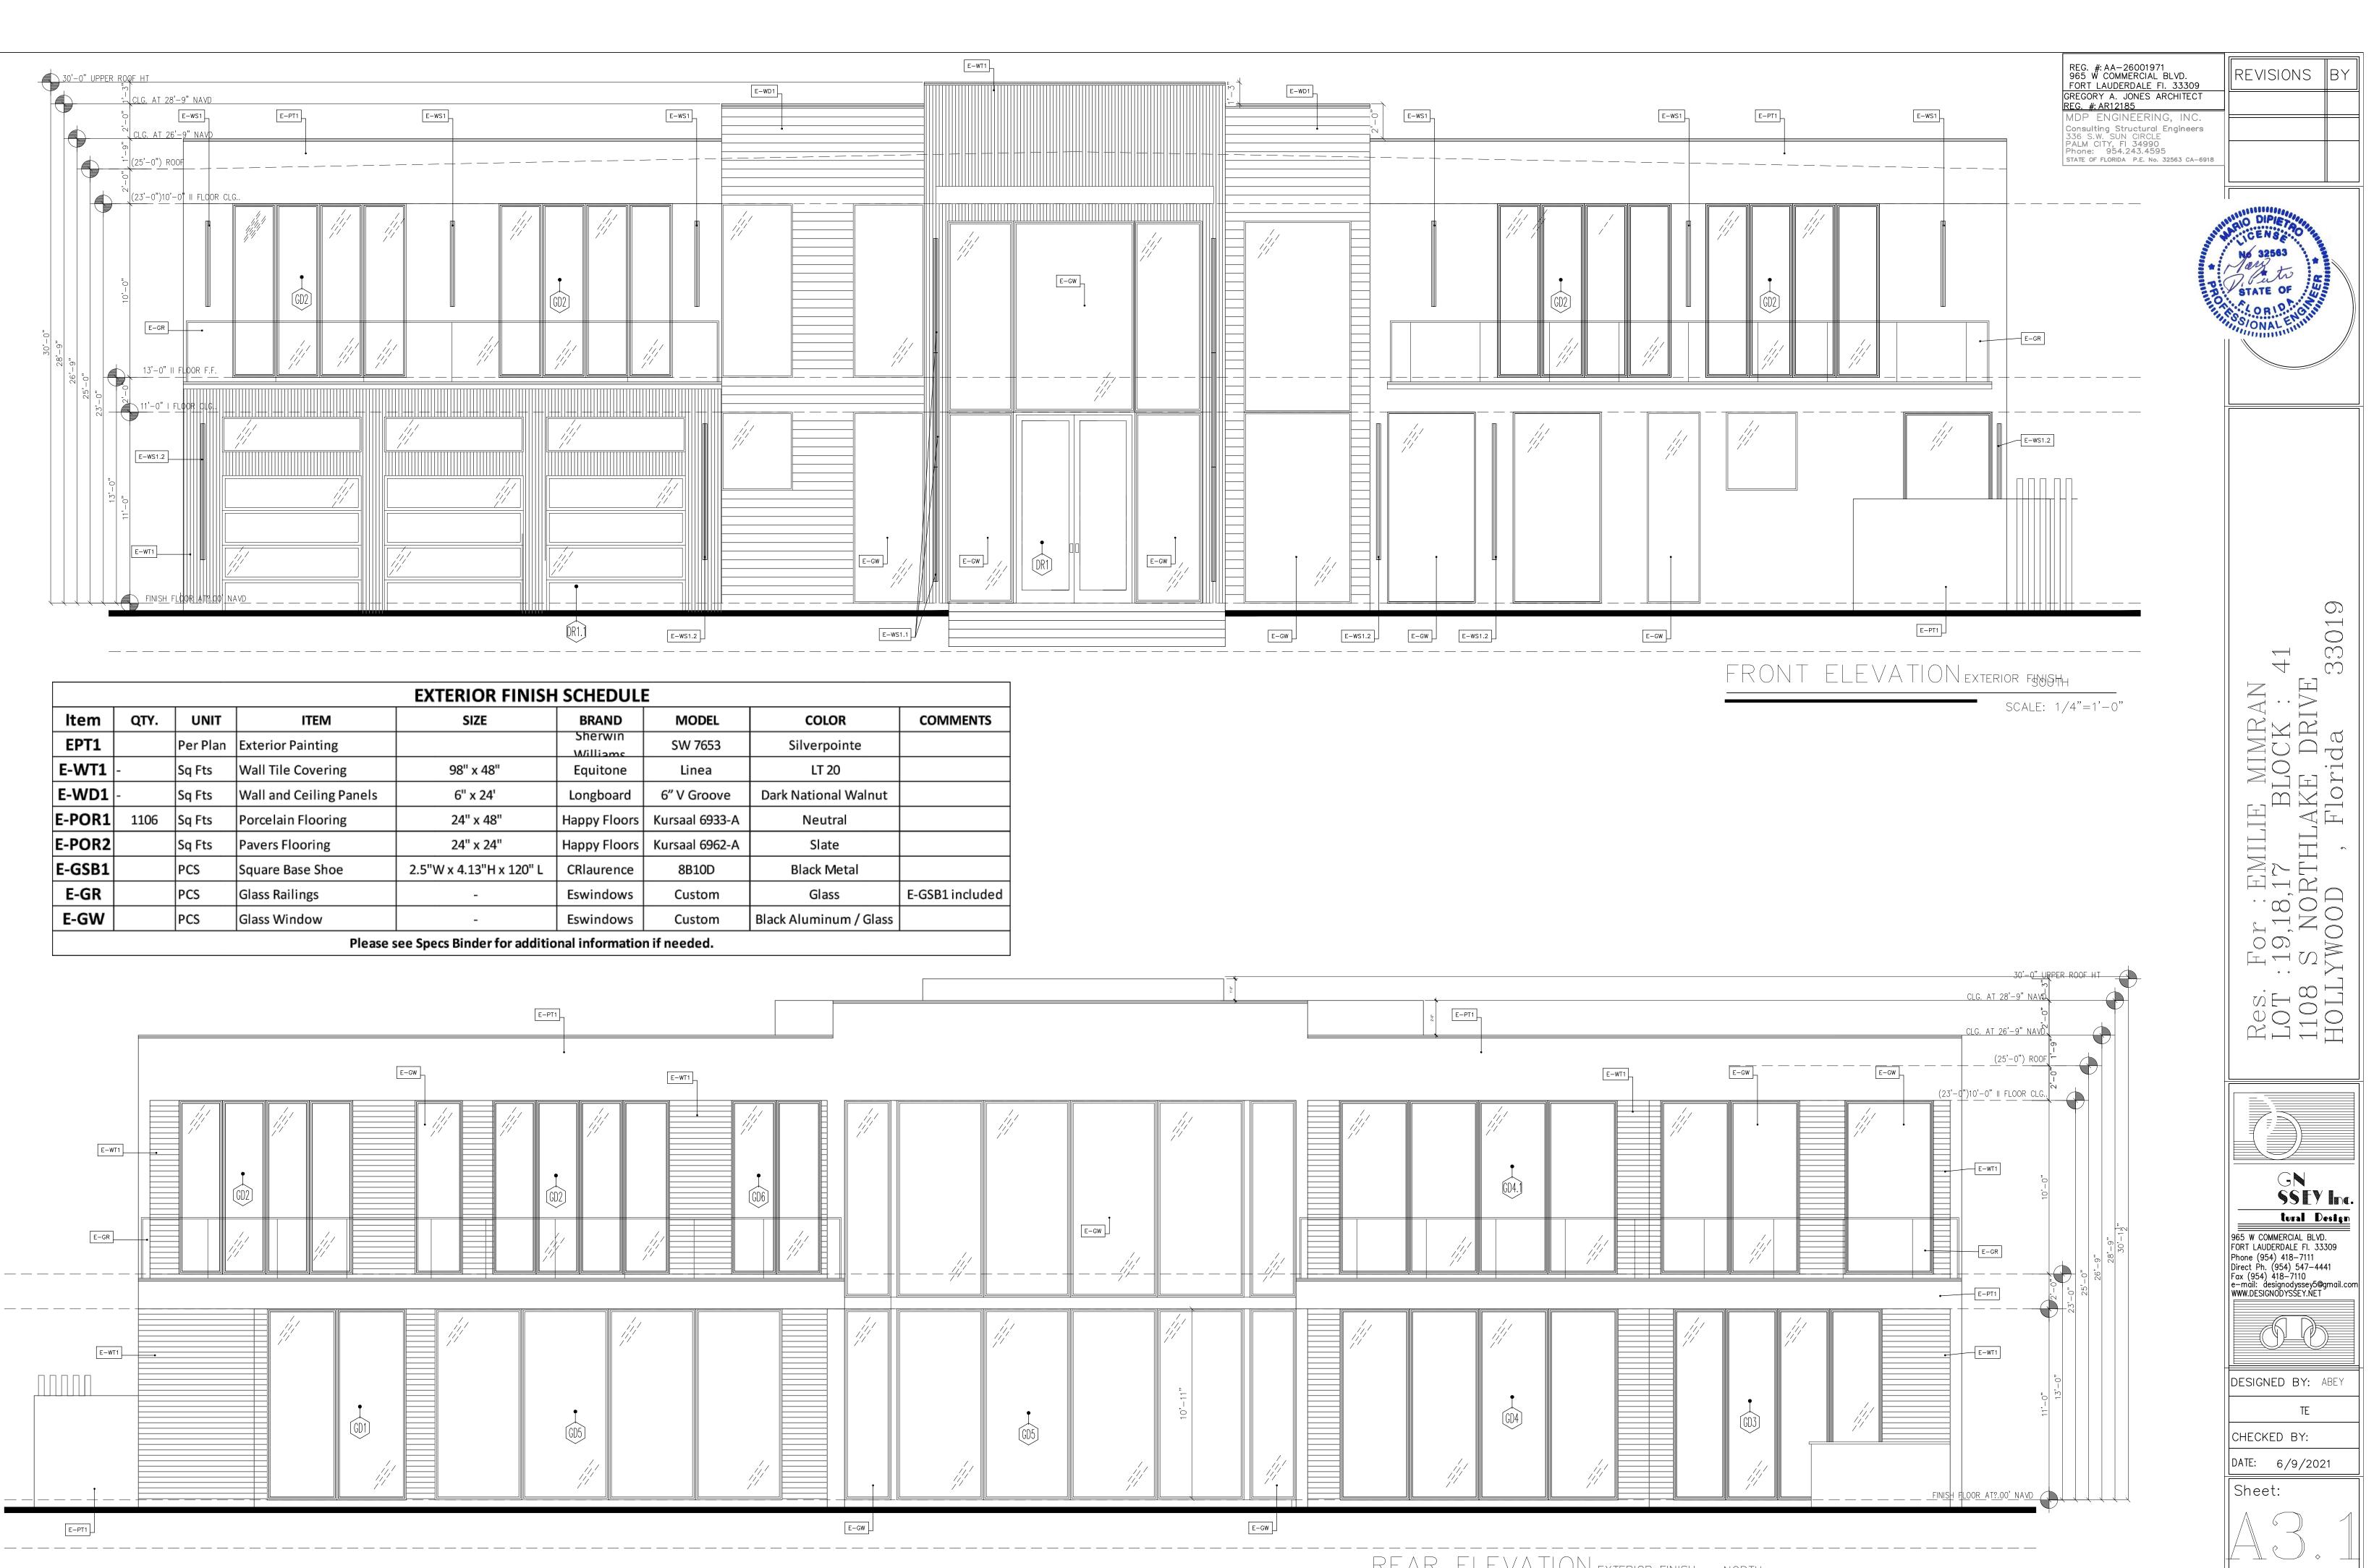

#### 2.2023 0124

| FILE NO.:<br>APPLICA |                                                                                                                                                       |
|----------------------|-------------------------------------------------------------------------------------------------------------------------------------------------------|
| LOCATIO              | N: 1108 S Northlake Drive                                                                                                                             |
| REQUES <sup>-</sup>  | Certificate of Appropriateness for Demolition and Design for a<br>single-family home in the Lakes Area Historic Multiple Resource<br>Listing District |
| <u>Attachments:</u>  | 2243 HPB Staff Report 2023 0124.pdf<br>Attachment A Application Package.pdf                                                                           |