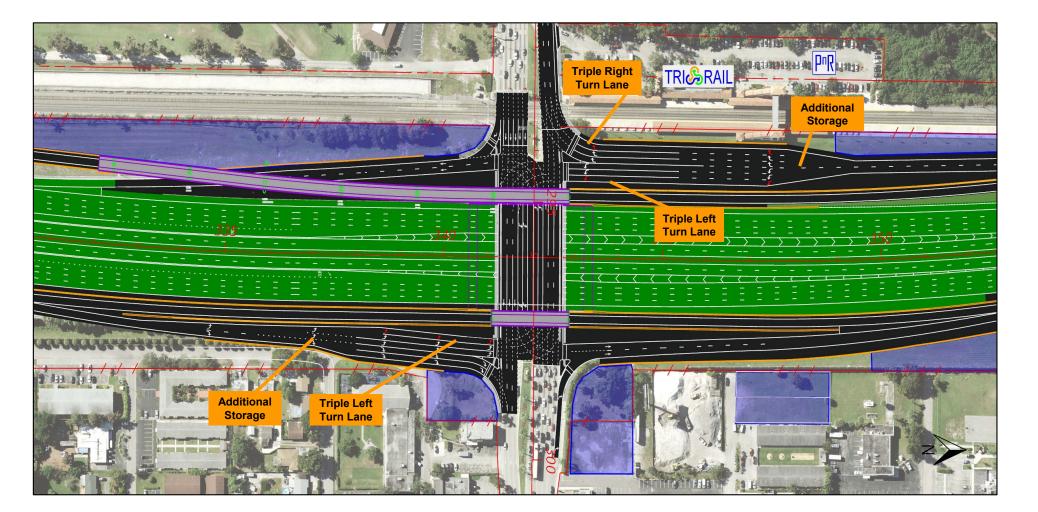

ami-Dade/Broward Countyline)
- To: North of Hollywood Boulevard

(Johnson Street)

- □ 3 Miles
- □ 3 Interchanges
- Broward County, Florida
- □ Municipalities:
  - Hallandale Beach
  - Pembroke Park
  - Hollywood



#### PD&E Study - Scope of Project

- Evaluate Interchange Improvements
- Identify Ramp Terminal Intersection Improvements
- Evaluate the social, economic, physical and environmental impacts associated with the potential improvements
- Evaluate Traffic Operations
  - Opening Year 2030
  - Design Year 2045

Identify a Preferred Alternative





#### PD&E Study – Needs of the Project







# Preferred Alternative – Hallandale Beach Boulevard Interchange



FDOT

# Preferred Alternative – Pembroke Road Interchange





### Preferred Alternative – Hollywood Boulevard Interchange



FDOT

#### Public Hearing – Meeting Format





#### **Public Hearing Dates:**

- Virtual August 26<sup>th</sup> at 6:00 pm
- In-Person September 2<sup>nd</sup> at 6:00 pm Holiday Inn Fort Lauderdale-Airport Hotel 2905 Sheridan Street, Hollywood, FL 33020

#### PD&E Study – Milestone Schedule



|                                                             |                                                                                       | 16                |  | 2017              |  |                   | 2018 |                   |                   | 2019 |                   |                   |                   | 2020 |                   |                   |                   | 2021 |                   |  |                   | 2022              |            |                   |