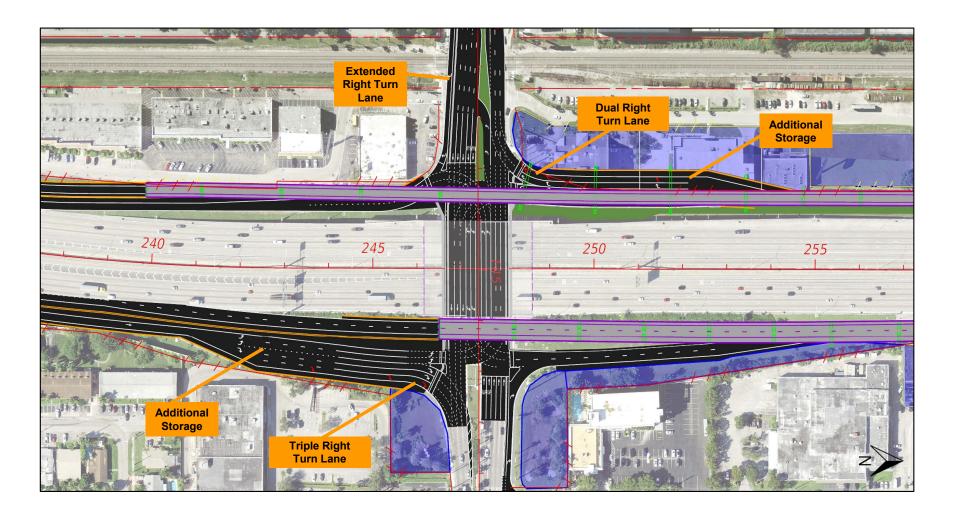

• ETDM No.: 14254



#### PD&E Study - Project Limits and Study Area

FDOT 95

- From: South of Hallandale Beach Boulevard (Miami-Dade/Broward Countyline)
- To: North of Hollywood Boulevard

(Johnson Street)

- □ 3 Miles
- □ 3 Interchanges
- Broward County, Florida
- □ Municipalities:
  - Hallandale Beach
  - Pembroke Park
  - Hollywood



#### PD&E Study - Scope of Project

- Evaluate Interchange Improvements
- Identify Ramp Terminal Intersection Improvements
- Evaluate the social, economic, physical and environmental impacts associated with the potential improvements
- Evaluate Traffic Operations
  - Opening Year 2030
  - Design Year 2045

Identify a Preferred Alternative





#### PD&E Study – Needs of the Project







# Preferred Alternative – Hallandale Beach Boulevard Interchange



FDOT

# Preferred Alternative – Pembroke Road Interchange





### Preferred Alternative – Hollywood Boulevard Interchange



FDOT

#### Public Hearing – Meeting Format





#### **Public Hearing Dates:**

- Virtual August 26<sup>th</sup> at 6:00 pm
- In-Person September 2<sup>nd</sup> at 6:00 pm Holiday Inn Fort Lauderdale-Airport Hotel 2905 Sheridan Street, Hollywood, FL 33020

#### PD&E Study – Milestone Schedule



|                                                             |                                                                                       | 16                |  | 2017              |  |                   | 2018 |                   |                   | 2019 |                   |                   |                   | 2020 |                   |