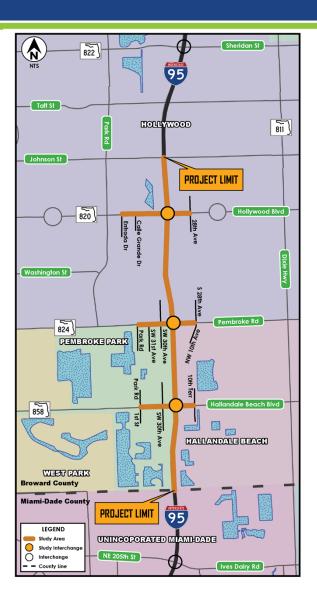

#### PD&E Study - Project Limits and Study Area

FDOT 95

- From: South of Hallandale Beach Boulevard (Miami-Dade/Broward Countyline)
- To: North of Hollywood Boulevard

(Johnson Street)

- □ 3 Miles
- □ 3 Interchanges
- Broward County, Florida
- □ Municipalities:
  - Hallandale Beach
  - Pembroke Park
  - Hollywood