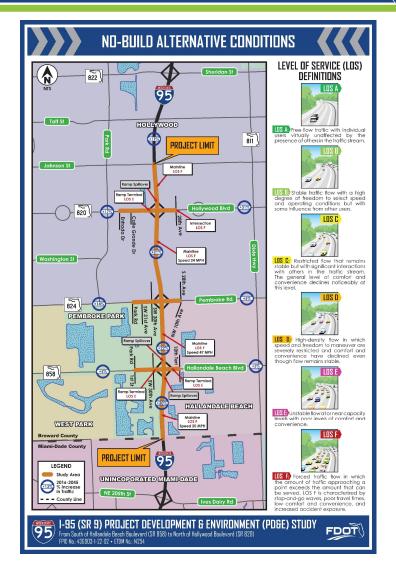

ale Beach Boulevard (SR 858) to North of Hollywood Boulevard (SR 820) Broward County, FL • FPID No.: 436903-1-22-02 • ETDM No.: 14254



#### PD&E Study - Project Limits and Study Area

FDOT 95

- From: South of Hallandale Beach Boulevard (Miami-Dade/Broward Countyline)
- To: North of Hollywood Boulevard

(Johnson Street)

- □ 3 Miles
- □ 3 Interchanges
- Broward County, Florida
- □ Municipalities:
  - Hallandale Beach
  - Pembroke Park
  - Hollywood



#### PD&E Study - Scope of Project

- Evaluate Interchange Improvements
- Identify Ramp Terminal Intersection Improvements
- Evaluate the social, economic, physical and environmental impacts associated with the potential improvements
- Evaluate Traffic Operations
  - Opening Year 2030
  - Design Year 2045

Identify a Preferred Alternative





#### PD&E Study – Needs of the Project







# Preferred Alternative – Hallandale Beach Boulevard Interchange



FDOT

# Preferred Alternative – Pembroke Road Interchange





### Preferred Alternative – Hollywood Boulevard Interchange



FDOT

#### Public Hearing – Meeting Format





#### **Public Hearing Dates:**

- Virtual August 26<sup>th</sup> at 6:00 pm
- In-Person September 2<sup>nd</sup> at 6:00 pm Holiday Inn Fort Lauderdale-Airport Hotel 2905 Sheridan Street, Hollywood, FL 33020

#### PD&E Study – Milestone Schedule



|                                                             |                                                                                       | 16                |  | 2017              |  |                   | 2018 |                   |