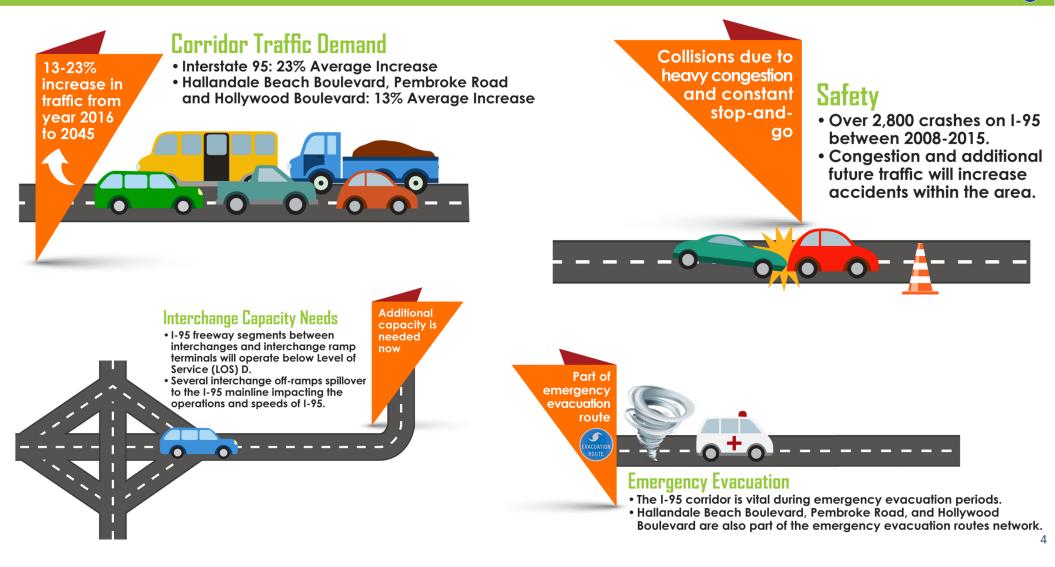

wood Boulevard (SR 820) Broward County, FL • FPID No.: 436903-1-22-02 • ETDM No.: 14254



#### PD&E Study - Project Limits and Study Area

FDOT 95

- From: South of Hallandale Beach Boulevard (Miami-Dade/Broward Countyline)
- To: North of Hollywood Boulevard

(Johnson Street)

- □ 3 Miles
- □ 3 Interchanges
- Broward County, Florida
- □ Municipalities:
  - Hallandale Beach
  - Pembroke Park
  - Hollywood



#### PD&E Study - Scope of Project

- Evaluate Interchange Improvements
- Identify Ramp Terminal Intersection Improvements
- Evaluate the social, economic, physical and environmental impacts associated with the potential improvements
- Evaluate Traffic Operations
  - Opening Year 2030
  - Design Year 2045

Identify a Preferred Alternative





#### PD&E Study – Needs of the Project







# Preferred Alternative – Hallandale Beach Boulevard Interchange



FDOT

# Preferred Alternative – Pembroke Road Interchange





### Preferred Alternative – Hollywood Boulevard Interchange



FDOT

#### Public Hearing – Meeting Format





#### **Public Hearing Dates:**

- Virtual August 26<sup>th</sup> at 6:00 pm
- In-Person September 2<sup>nd</sup> at 6:00 pm Holiday Inn Fort Lauderdale-Airport Hotel 2905 Sheridan Street, Hollywood, FL 33020

#### PD&E Study – Milestone Schedule



|                                                             |                                                                                       | 16                |  | 2017              |  |                   | 2018 |                   |                   | 2019 |                   |