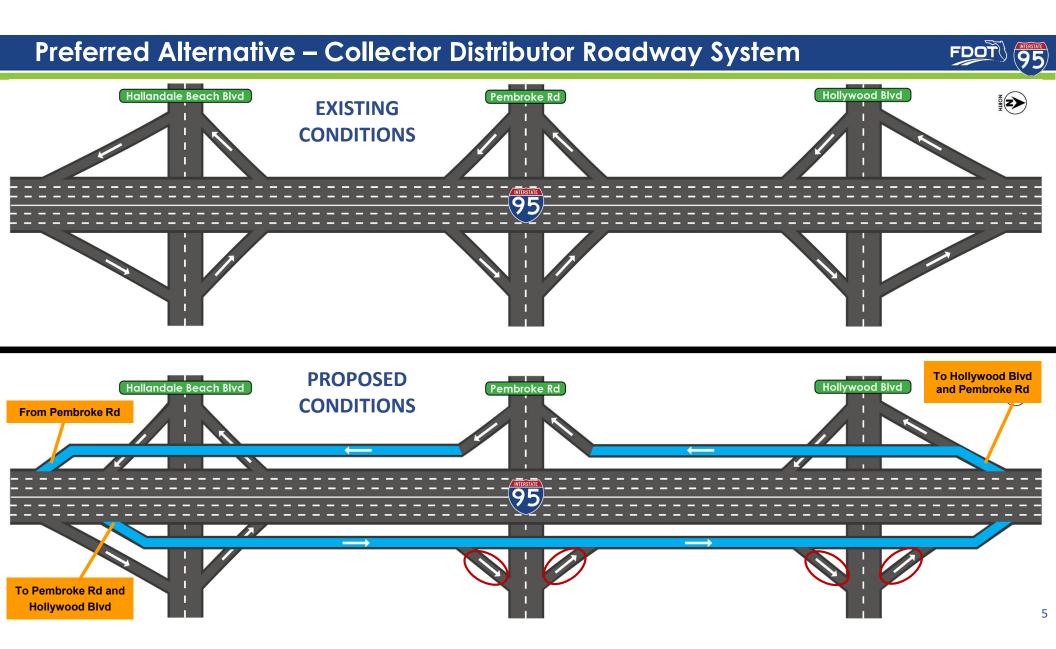

od Boulevard (SR 820) Broward County, FL • FPID No.: 436903-1-22-02 • ETDM No.: 14254



#### PD&E Study - Project Limits and Study Area

FDOT 95

- From: South of Hallandale Beach Boulevard (Miami-Dade/Broward Countyline)
- To: North of Hollywood Boulevard

(Johnson Street)

- □ 3 Miles
- □ 3 Interchanges
- Broward County, Florida
- □ Municipalities:
  - Hallandale Beach
  - Pembroke Park
  - Hollywood



#### PD&E Study - Scope of Project

- Evaluate Interchange Improvements
- Identify Ramp Terminal Intersection Improvements
- Evaluate the social, economic, physical and environmental impacts associated with the potential improvements
- Evaluate Traffic Operations
  - Opening Year 2030
  - Design Year 2045

Identify a Preferred Alternative





#### PD&E Study – Needs of the Project







# Preferred Alternative – Hallandale Beach Boulevard Interchange



FDOT

# Preferred Alternative – Pembroke Road Interchange





### Preferred Alternative – Hollywood Boulevard Interchange



FDOT

#### Public Hearing – Meeting Format





#### **Public Hearing Dates:**

- Virtual August 26<sup>th</sup> at 6:00 pm
- In-Person September 2<sup>nd</sup> at 6:00 pm Holiday Inn Fort Lauderdale-Airport Hotel 2905 Sheridan Street, Hollywood, FL 33020

#### PD&E Study – Milestone Schedule



|                                                             |                                                                                       | 16                |  | 2017              |  |                   | 2018 |                   |                   | 2019 |                   |