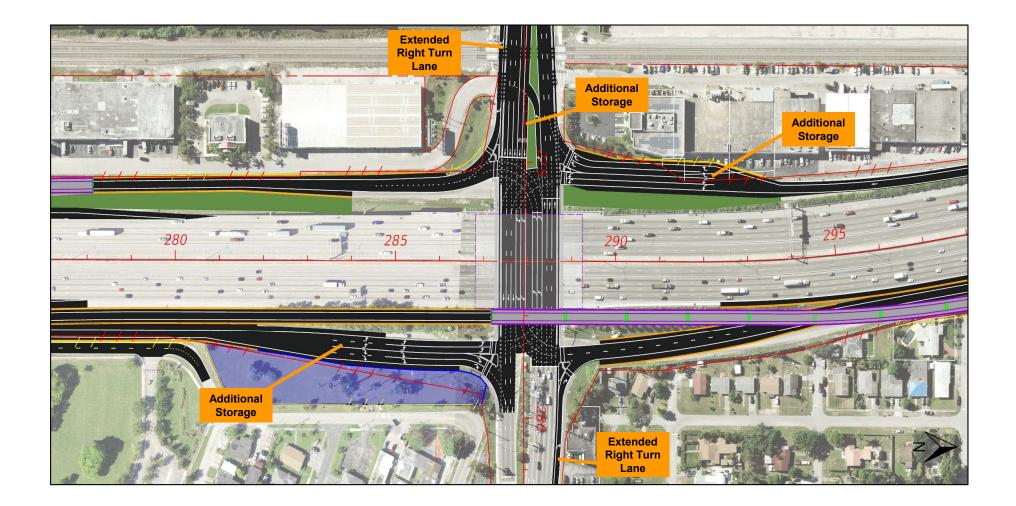

Area

FDOT 95

- From: South of Hallandale Beach Boulevard (Miami-Dade/Broward Countyline)
- To: North of Hollywood Boulevard

(Johnson Street)

- □ 3 Miles
- □ 3 Interchanges
- Broward County, Florida
- □ Municipalities:
  - Hallandale Beach
  - Pembroke Park
  - Hollywood



#### PD&E Study - Scope of Project

- Evaluate Interchange Improvements
- Identify Ramp Terminal Intersection Improvements
- Evaluate the social, economic, physical and environmental impacts associated with the potential improvements
- Evaluate Traffic Operations
  - Opening Year 2030
  - Design Year 2045

Identify a Preferred Alternative





#### PD&E Study – Needs of the Project







# Preferred Alternative – Hallandale Beach Boulevard Interchange



FDOT

# Preferred Alternative – Pembroke Road Interchange





### Preferred Alternative – Hollywood Boulevard Interchange



FDOT

#### Public Hearing – Meeting Format





#### **Public Hearing Dates:**

- Virtual August 26<sup>th</sup> at 6:00 pm
- In-Person September 2<sup>nd</sup> at 6:00 pm Holiday Inn Fort Lauderdale-Airport Hotel 2905 Sheridan Street, Hollywood, FL 33020

#### PD&E Study – Milestone Schedule



|                                                             |                                                                                       | 16                |  | 2017              |  |                   | 2018 |                   |                   | 2019 |                   |                   |                   | 2020 |                   |                   |                   | 2021 |                   |  |