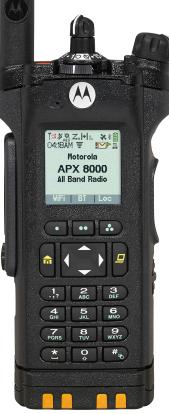

# **APX<sup>™</sup> 8000 ALL-BAND P25 PORTABLE RADIO**

## **UNLIMITED MOBILITY. UNCOMPROMISING PERFORMANCE.**

Take command with a 4-in-1 radio that offers limitless interoperability, the clearest, loudest audio and seamless Wi-Fi<sup>®</sup> connectivity. The compact, rugged and secure APX 8000 redefines mission critical communications.

### **ALL BANDS, NO BOUNDARIES**

With four RF bands and multi-mode system access, the APX 8000 knows no limits when it comes to interoperability. Communicate across borders using a single device. Use analog MDC 1200 or digital P25 mode, conventional or trunked operation, SmartNet or SmartZone legacy systems, clear or secure - all across 7/800MHz, VHF and UHF Range 1 & 2 bands.

### **FIT FOR THE MISSION**

Intuitively designed with a familiar look and feel, the compact APX 8000 is always comfortable to use, from your holster to your grip. It contains 4 radio bands packaged into the award-winning design of the APX 6000. The all-band antenna is flexible so it doesn't get in the way.

### **RUGGED, ROBUST & RELIABLE**

With a water-tight seal, drop-resistant dual battery latch, pressuretested tempered glass display and a shock-absorbing aluminum alloy endoskeleton, the APX 8000 is ready for unpredictable environments. It can survive 2 meter water submersion for 2 hours (IP68) and Motorola's renowned Accelerated Life Test.

### **DESIGNED TO SECURE & PROTECT**

The APX 8000's voice and data is secured by multiple hardware encryption algorithms (256-bit AES, DES, ADP), up to 128 keys and the ability to re-key over the air so that sensitive information stays protected from scanners and eavesdroppers. P25 Radio Authentication ensures only valid users can access the system while two-factor authentication allows users to securely log in to databases.