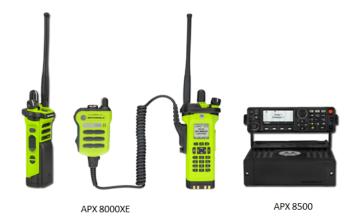

# **OVERALL SOLUTION**

Motorola Solutions is proposing to City of Hollywood, Florida the following subscribers:

APX 8000

### **Police Fleet**

417 APX 8000 radios (30 all band / 387 single band 700/800MHz) Including new Shoulder <u>Mics</u>, spare batteries and chargers

### **Fire Fleet**

32 APX 8500 mobile radios 221 APX 8000XE radios (70 all band / 151 single band 700/800MHz) Including new Shoulder <u>Mics</u>, spare batteries and chargers

### **APX RADIOS**

Motorola Solutions is proposing APX portable and mobile radios for the City of Hollywood, for those personnel who need reliable voice and data communications. With a rugged, easy-to-operate form factor, every APX radio includes the following advanced software, hardware, and future-ready capabilities: