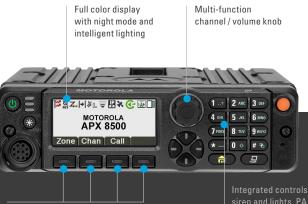

### **Fire Fleet**

32 APX 8500 mobile radios 221 APX 8000XE radios (70 all band / 151 single band 700/800MHz) Including new Shoulder <u>Mics</u>, spare batteries and chargers

### Intuitive Audio-Visual Signaling to Increase Personnel Safety

Every APX radio includes auditory and visual alerts to improve user awareness and reduce response time. Digital Tone Signaling instantly alerts on/off duty responders of emergency events. Intelligent Lighting uses color alerts to notify users of the radio mode, potential emergencies, or specific events. These audio-visual alerting mechanisms can be configured on both a radio and a fleet basis, enabling each user and agency to customize audio, lighting, and tone alerts to meet their needs in specific work conditions.

### Easy Radio Programming

The APX platform includes easy-to-use Customer Programming Software (CPS), a Windows-based application with drag-and-drop, clone wizard, and programming over IP capabilities. This software drastically decreases the time needed to configure and update radio programming, and simplifies the addition of new software and future enhancements. All APX radios can be configured with Motorola Solutions' Programming Over P25 (POP25) over-the-air programming functionality, which enables radios to be programmed over the air via the ASTRO 25 system while remaining in the field without needing to be brought in from the field. POP25 functionality reduces the time, effort, and costs needed to update radio functionality by allowing radios' configuration to be accessed and updated over the air.