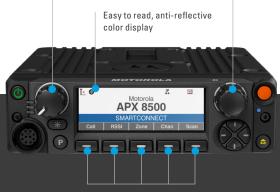

enance services to Motorola Solutions, you choose the level of support that suits you best.

## **02 CONTROL HEAD**

#### **EXTREME USABILITY**

The O2 control head provides rugged simplicity for efficient and confident communication. Extreme controls with easy to read color display and a built-in 7.5 watt speaker provides clear visual and audible user experiences. Available in high impact green or black. Programmable buttons all around

APX 8500

## **03 HANDHELD** CONTROL HEAD

#### HANDHELD FLEXIBILITY

The O3 corded control head fits all your mobile controls in your hand. With the O3 your radio controls are never out of reach.

Full color display with intelligent lighting



Fully integrated DTMF keypad

Integrated control head and microphone design

## **APX 8500 CONTROL HEADS\***





Programmable menu buttons



Programmable multi-select buttons

Integrated controls for siren and lights, PA and gunlock or DTMF keypad

## **E5 CONTROL HEAD**

#### UNMATCHED READABILTY. OPTIMIZED USABILITY.

A bright color display and intelligent lighting makes the E5 easy to read under any condition while the optimized tactility and button placement reduces inadvertent actuations.

## **07 CONTROL HEAD**

## **INTEGRATED MULTI-FUNCTIONALITY**

The 07 is a sophisticated control head with a color display and built-in keypad. It can integrate your radio vehicle control into a single ergonomic interface and supports dual radio installations.

## **FEATURES**

## **OPERATION MODES**

| Digital Trunking: 9600 Baud APCO P25 Phase 1 FDMA and Phase 2 TDMA |
|-----------------------------------