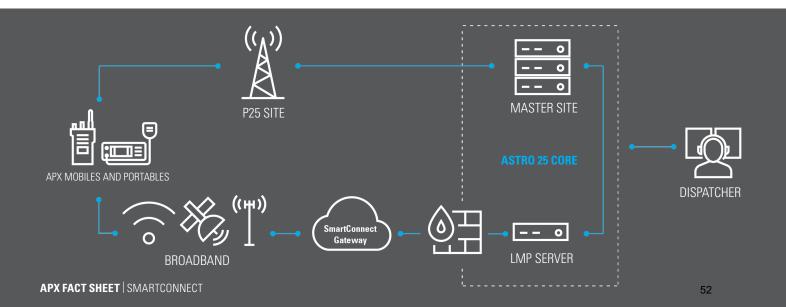

### Support for Project 25 and Legacy Infrastructures

All APX radios are compatible with P25 Phase 1 and Phase 2 standards for analog and digital trunking, and support the P25 interoperability features from both Motorola Solutions and other manufacturers. They also operate on analog conventional, P25 conventional, and P25 trunking systems, as well as systems using Motorola Solutions Project 16 analog trunking, SMARTNET, and SmartZone technologies.

### Easy Radio Programming

The APX platform includes easy-to-use Customer Programming Software (CPS), a Windows-based application with drag-and-drop, clone wizard, and programming over IP capabilities. This software drastically decreases the time needed to configure and update radio programming, and simplifies the addition of new software and future enhancements. All APX radios can be configured with Motorola Solutions' Programming Over P25 (POP25) over-the-air programming functionality, which enables radios to be programmed over the air via the ASTRO 25 system while remaining in the field without needing to be brought in from the field. POP25 functionality reduces the time, effort, and costs needed to update radio functionality by allowing radios' configuration to be accessed and updated over the air.