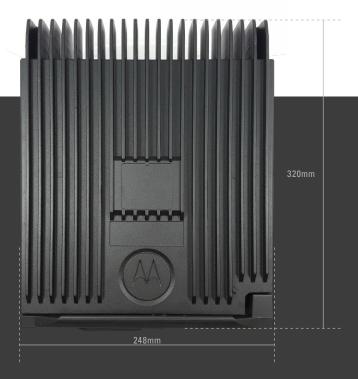

### **Fire Fleet**

32 APX 8500 mobile radios 221 APX 8000XE radios (70 all band / 151 single band 700/800MHz) Including new Shoulder <u>Mics</u>, spare batteries and chargers