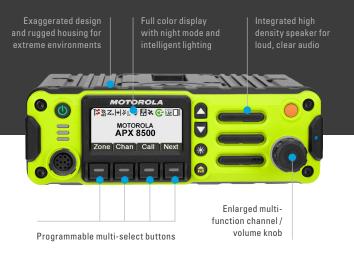

### **Fire Fleet**

32 APX 8500 mobile radios 221 APX 8000XE radios (70 all band / 151 single band 700/800MHz) Including new Shoulder <u>Mics</u>, spare batteries and chargers

### **Rugged and Robust Testing Standards**

APX radios undergo testing for extreme conditions and physical treatment to ensure that they will remain operational even years of wear and tear in the field. These tests include temperature shock, temperature cycling, drop, display impact, vibration, blowing rain, dust, salt fog, UV exposure and Electro-Static discharge (ESD). The basic test procedures replicate those conducted by the military for field equipment, and APX radios exceed the applicable Military Specification 810 C, D, E, F, and G. Motorola Solutions has supplemented the MIL-STD testing process with an internal testing process that reuses the same test unit for all environmental tests, rather than testing a new unit each time. This ensures that the radios perform to specification regardless of the amount and type of abuse they receive.

### **RUGGED, ROBUST & RELIABLE**

With a water-tight seal, drop-resistant dual battery latch, pressuretested tempered glass display and a shock-absorbing aluminum alloy endoskeleton, the APX 8000 is ready for unpredictable environments. It can survive 2 meter water submersion for 2 hours (IP68) and Motorola's renowned Accelerated Life Test.