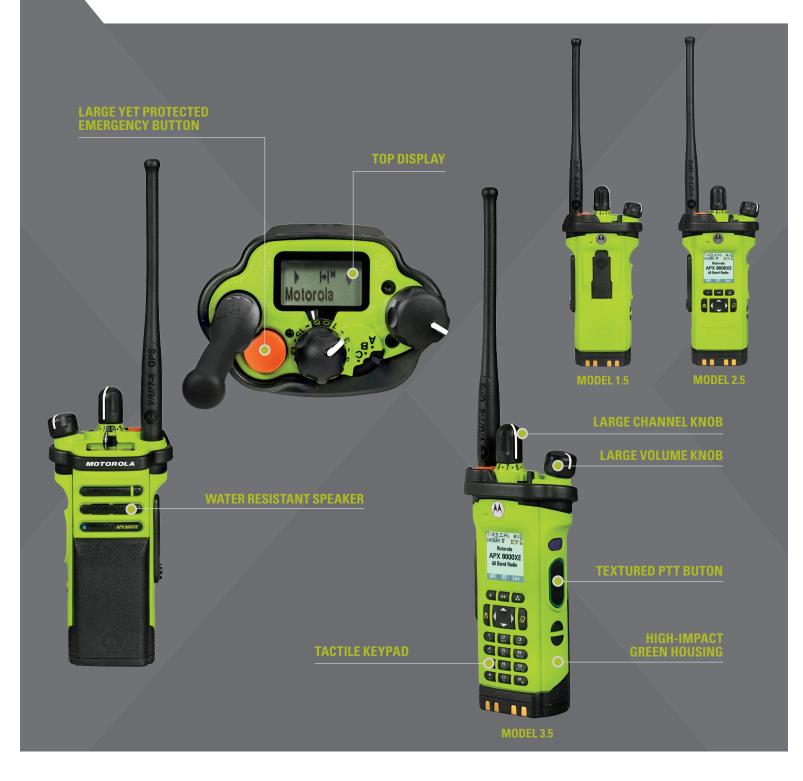

# **APX<sup>™</sup> 8000 ALL-BAND P25 PORTABLE RADIO**

## **UNLIMITED MOBILITY. UNCOMPROMISING PERFORMANCE.**

Take command with a 4-in-1 radio that offers limitless interoperability, the clearest, loudest audio and seamless Wi-Fi<sup>®</sup> connectivity. The compact, rugged and secure APX 8000 redefines mission critical communications.

### **FIT FOR THE MISSION**

Intuitively designed with a familiar look and feel, the compact APX 8000 is always comfortable to use, from your holster to your grip. It contains 4 radio bands packaged into the award-winning design of the APX 6000. The all-band antenna is flexible so it doesn't get in the way.

### **RUGGED, ROBUST & RELIABLE**

With a water-tight seal, drop-resistant dual battery latch, pressuretested tempered glass display and a shock-absorbing aluminum alloy endoskeleton, the APX 8000 is ready for unpredictable environments. It can survive 2 meter water submersion for 2 hours (IP68) and Motorola's renowned Accelerated Life Test.

### **DESIGNED TO SECURE & PROTECT**

The APX 8000's voice and data is secured by multiple hardware encryption algorithms (256-bit AES, DES, ADP), up to 128 keys and the ability to re-key over the air so that sensitive information stays protected from scanners and eavesdroppers. P25 Radio Authentication ensures only valid users can access the system while two-factor authentication allows users to securely log in to databases.