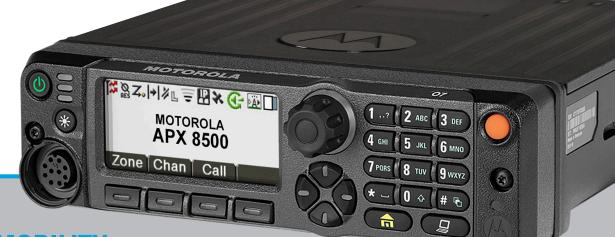

### **Fire Fleet**

32 APX 8500 mobile radios 221 APX 8000XE radios (70 all band / 151 single band 700/800MHz) Including new Shoulder <u>Mics</u>, spare batteries and chargers

### Data Modem Tethering over WiFi

This feature allows the City's APX radios to route data through an LTE modem, speeding up data transmissions and offloading data traffic from the network. Voice and data are carried faster over an LTE network, allowing users to experience a higher quality of service for daily operations. This feature is available to the APX 8500 mobile radio and all WiFi capable portable radios.