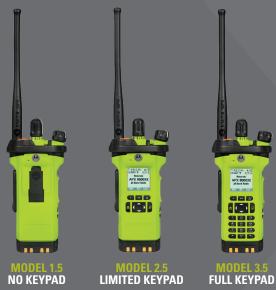

# **APX<sup>™</sup> 8000 ALL-BAND P25 PORTABLE RADIO**

## **UNLIMITED MOBILITY. UNCOMPROMISING PERFORMANCE.**

Take command with a 4-in-1 radio that offers limitless interoperability, the clearest, loudest audio and seamless Wi-Fi<sup>®</sup> connectivity. The compact, rugged and secure APX 8000 redefines mission critical communications.

### **FIT FOR THE MISSION**

Intuitively designed with a familiar look and feel, the compact APX 8000 is always comfortable to use, from your holster to your grip. It contains 4 radio bands packaged into the award-winning design of the APX 6000. The all-band antenna is flexible so it doesn't get in the way.