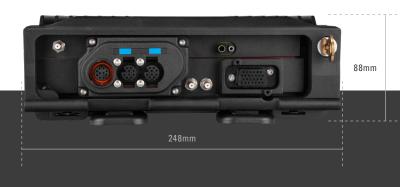

### **Fire Fleet**

32 APX 8500 mobile radios 221 APX 8000XE radios (70 all band / 151 single band 700/800MHz) Including new Shoulder <u>Mics</u>, spare batteries and chargers