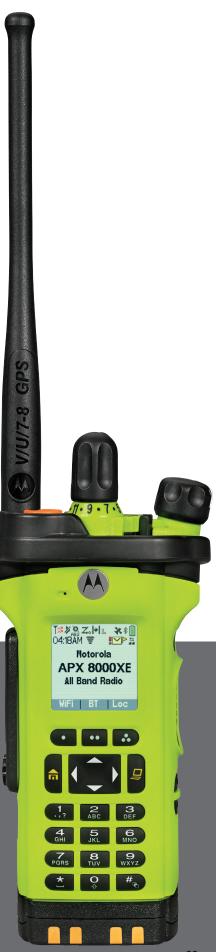

### **Fire Fleet**

32 APX 8500 mobile radios 221 APX 8000XE radios (70 all band / 151 single band 700/800MHz) Including new Shoulder <u>Mics</u>, spare batteries and chargers

# **APX<sup>™</sup> 8000 ALL-BAND P25 PORTABLE RADIO**

## **UNLIMITED MOBILITY. UNCOMPROMISING PERFORMANCE.**

Take command with a 4-in-1 radio that offers limitless interoperability, the clearest, loudest audio and seamless Wi-Fi<sup>®</sup> connectivity. The compact, rugged and secure APX 8000 redefines mission critical communications.

### **ALL BANDS, NO BOUNDARIES**

With four RF bands and multi-mode system access, the APX 8000 knows no limits when it comes to interoperability. Communicate across borders using a single device. Use analog MDC 1200 or digital P25 mode, conventional or trunked operation, SmartNet or SmartZone legacy systems, clear or secure - all across 7/800MHz, VHF and UHF Range 1 & 2 bands.

### **FIT FOR THE MISSION**

Intuitively designed with a familiar look and feel, the compact APX 8000 is always comfortable to use, from your holster to your grip. It contains 4 radio bands packaged into the award-winning design of the APX 6000. The all-band antenna is flexible so it doesn't get in the way.

### **RUGGED, ROBUST & RELIABLE**

With a water-tight seal, drop-resistant dual battery latch, pressuretested tempered glass display and a shock-absorbing aluminum alloy endoskeleton, the APX 8000 is ready for unpredictable environments. It can survive 2 meter water submersion for 2 hours (IP68) and Motorola's renowned Accelerated Life Test.

### **DESIGNED TO SECURE & PROTECT**

The APX 8000's voice and data is secured by multiple hardware encryption algorithms (256-bit AES, DES, ADP), up to 128 keys and the ability to re-key over the air so that sensitive information stays protected from scanners and eavesdroppers. P25 Radio Authentication ensures only valid users can access the system while two-factor authentication allows users to securely log in to databases.