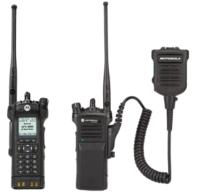

# **OVERALL SOLUTION**

Motorola Solutions is proposing to City of Hollywood, Florida the following subscribers:

APX 8000

### **Police Fleet**

417 APX 8000 radios (30 all band / 387 single band 700/800MHz) Including new Shoulder <u>Mics</u>, spare batteries and chargers

### **Fire Fleet**

32 APX 8500 mobile radios 221 APX 8000XE radios (70 all band / 151 single band 700/800MHz) Including new Shoulder <u>Mics</u>, spare batteries and chargers

### **APX RADIOS**

Motorola Solutions is proposing APX portable and mobile radios for the City of Hollywood, for those personnel who need reliable voice and data communications. With a rugged, easy-to-operate form factor, every APX radio includes the following advanced software, hardware, and future-ready capabilities: