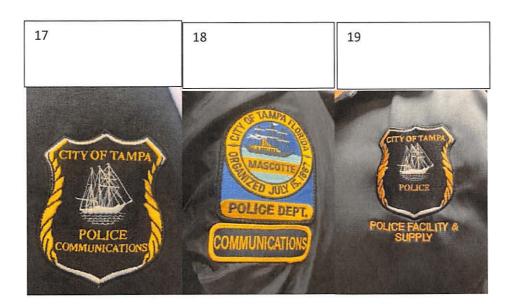

### Picture descriptions

- 1. Polo shirt with Tampa Police subdued gray reflective patch / reflective subdued gray Motor Unit patch
- 2. Polo shirt with Tampa Police subdued gray reflective patch / reflective subdued gray sergeant chevrons
- 3. Polo Shirt with Tampa Police subdued gray patch / subdued gray sergeant chevrons
- 4. Example of Tampa Police embordered badge with unit in the badge Silver
- 5. Polo shirt with Tampa Police reflective POLICE screen print on back
- 6. Example of specialty team embroidery
- 7. Custom Taylor leather motor jacket with patched Tampa Police badge in gold cells 230,231

- 8. Motor Unit emblem
- 9. Example of Tampa Police embordered badge with unit under the badge Sliver
- 10. Polo shirt with Tampa Police embroidered gold badge / first initial, last name embroidered
- 11. Polo shirt with reflective POLICE on from right chest
- 12. Gold buttons for staff shirts
- 13. Polo shirt with Tampa Police embroidered gold badge / first initial, last name embroidered / option of unit name under badge
- 14. Polo shirt with patch of City of Tampa seal with unit defined in the emblem
- 15. Polo shirt with embroidered City of Tampa seal with unit embroidered under it
- 16. Additional example of polo shirt with reflective screen print on back
- 17. Cotton T shirt with City of Tampa patch emblem gold stitch for supervisor (would be silver for non-supervisor)
- 18. Windbreaker with patch pf City or Tampa seal emblem with additional patch of unit under it.
- 19. Polo shirt City of Tampa patch emblem gold stitch (would be silver for non-supervisor) for supervisor with embroidered name under it