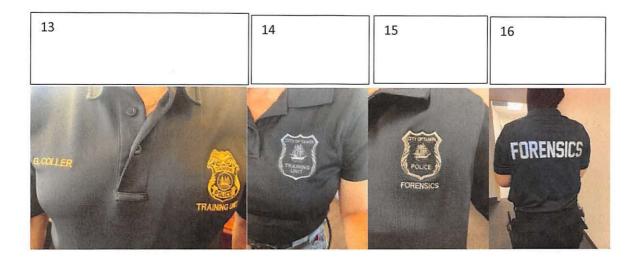

### Picture descriptions

- 1. Polo shirt with Tampa Police subdued gray reflective patch / reflective subdued gray Motor Unit patch
- 2. Polo shirt with Tampa Police subdued gray reflective patch / reflective subdued gray sergeant chevrons
- 3. Polo Shirt with Tampa Police subdued gray patch / subdued gray sergeant chevrons
- 4. Example of Tampa Police embordered badge with unit in the badge Silver
- 5. Polo shirt with Tampa Police reflective POLICE screen print on back
- 6. Example of specialty team embroidery
- 7. Custom Taylor leather motor jacket with patched Tampa Police badge in gold cells 230,231

- 8. Motor Unit emblem
- 9. Example of Tampa Police embordered badge with unit under the badge Sliver
- 10. Polo shirt with Tampa Police embroidered gold badge / first initial, last name embroidered
- 11. Polo shirt with reflective POLICE on from right chest
- 12. Gold buttons for staff shirts
- 13. Polo shirt with Tampa Police embroidered gold badge / first initial, last name embroidered / option of unit name under badge
- 14. Polo shirt with patch of City of Tampa seal with unit defined in the emblem
- 15. Polo shirt with embroidered City of Tampa seal with unit embroidered under it
- 16. Additional example of polo shirt with reflective screen print on back
- 17. Cotton T shirt with City of Tampa patch emblem gold stitch for supervisor (would be silver for non-supervisor)
- 18. Windbreaker with patch pf City or Tampa seal emblem with additional patch of unit under it.
- 19. Polo shirt City of Tampa patch emblem gold stitch (would be silver for non-supervisor) for supervisor with embroidered name under it