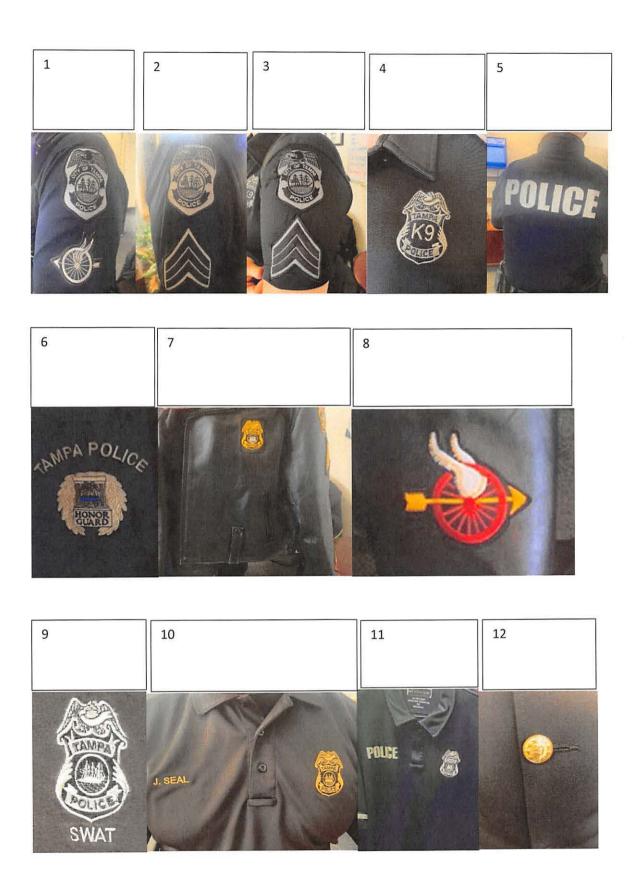

### Picture descriptions

- 1. Polo shirt with Tampa Police subdued gray reflective patch / reflective subdued gray Motor Unit patch
- 2. Polo shirt with Tampa Police subdued gray reflective patch / reflective subdued gray sergeant chevrons
- 3. Polo Shirt with Tampa Police subdued gray patch / subdued gray sergeant chevrons
- 4. Example of Tampa Police embordered badge with unit in the badge Silver
- 5. Polo shirt with Tampa Police reflective POLICE screen print on back
- 6. Example of specialty team embroidery
- 7. Custom Taylor leather motor jacket with patched Tampa Police badge in gold cells 230,231

- 8. Motor Unit emblem
- 9. Example of Tampa Police embordered badge with unit under the badge Sliver
- 10. Polo shirt with Tampa Police embroidered gold badge / first initial, last name embroidered
- 11. Polo shirt with reflective POLICE on from right chest
- 12. Gold buttons for staff shirts
- 13. Polo shirt with Tampa Police embroidered gold badge / first initial, last name embroidered / option of unit name under badge
- 14. Polo shirt with patch of City of Tampa seal with unit defined in the emblem
- 15. Polo shirt with embroidered City of Tampa seal with unit embroidered under it
- 16. Additional example of polo shirt with reflective screen print on back
- 17. Cotton T shirt with City of Tampa patch emblem gold stitch for supervisor (would be silver for non-supervisor)
- 18. Windbreaker with patch pf City or Tampa seal emblem with additional patch of unit under it.
- 19. Polo shirt City of Tampa patch emblem gold stitch (would be silver for non-supervisor) for supervisor with embroidered name under it

### Specifications: not limited to the below

The class B uniform shirt will have the standard Tampa police patch and chevrons (applicable to each rank) sewn on each shoulder.

The class A uniform shirt will have the standard Tampa police patch and chevrons (applicable to rank) sewn on each shoulder and hashmarks applicable to longevity.

Embroidery letter specifications will be 1/4" to ½" which will be defined by the Agency once the Vendor is awarded.

The standard embroidered Tampa Police Badge will be 3" H x 2" W. The badge will be either gold or silver or subdue (shaded) gray depending on the employee's assignment. There maybe exceptions deemed by the agency in rare circumstances to adjust the embroidered badge specifications.

Thread color will be defined by the Agency once the Vendor is awarded.

Names of specialty units, teams or assignments will be required on certain garments depending on the employee's assignment. This will either be in-cooperated into the emblem or below the emblem or badge in 1/2" embroidery. There maybe exceptions deemed by the agency in rare circumstances to adjust the embroidered specifications.

Screen print / heat transfer for reflective affect will be 3" on the back of garments that require and 1" on the front or garments that require. There maybe exceptions deemed by the agency in rare circumstances to adjust the screen print / heat transfer specifications.

Polo shirts will be offered in black, white, red, navy, tan or any other basic color the agency deems necessary.

Example of specifications of an embroidered polo shirt - A polo shirt, regardless of manufacture or any other shirt the agency deems, that requires embordering will consist of the Tampa police badge, gold or silver embroidered badge on the left chest, embroidered name (first initial / last name) on the right chest and embroidered name of unit under the badge when applicable. The same specifications will be used when embordering the City Seal emblem or utilizing the City of Tampa city seal patch.