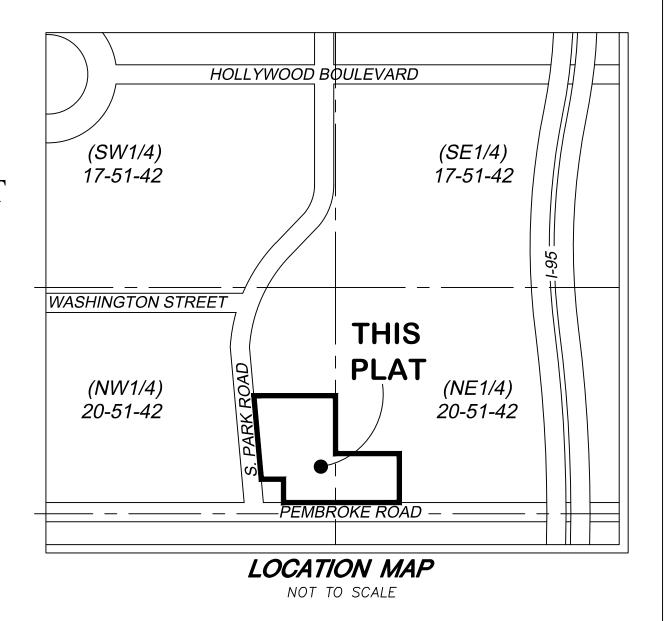

# ORANGEBROOK ESTATES

A REPLAT OF BLOCKS 4, 5, 6 AND 7, AND A PORTION OF BLOCK 3 HOLLYWOOD GOLF HEIGHTS, PLAT BOOK 11, PAGE 13, B.C.R, AND A REPLAT OF LOTS 12 - 31 AND A PORTION OF LOTS 1 - 11,

HOLLYWOOD GOLF HEIGHTS FIRST ADDITION, PLAT BOOK 11, PAGE 35, B.C.R. AND A PORTION OF THE NORTHWEST ONE QUARTER (NW1/4) OF SECTION 20, TOWNSHIP 51 SOUTH, RANGE 42 EAST

#### DESCRIPTION

ALL OF BLOCKS 4, 5, 6 AND 7 AND A PORTION OF BLOCK 3, TOGETHER WITH PORTIONS OF THE ADJACENT RIGHTS-OF-WAY AND ALLEYWAYS, ALL ACCORDING TO THE PLAT OF HOLLYWOOD GOLF HEIGHTS, AS RECORDED IN PLAT BOOK II, PAGE I3 OF THE PUBLIC RECORDS OF BROWARD COUNTY, FLORIDA;

TOGETHER WITH ALL OF LOTS 12 THROUGH 31 AND A PORTION OF LOTS I THROUGH II, TOGETHER WITH PORTIONS OF ADJACENT RIGHTS-OF-WAY AND ALLEYWAYS, ALL ACCORDING TO THE PLAT OF HOLLYWOOD GOLF HEIGHTS FIRST ADDITION, AS RECORDED IN PLAT BOOK II, PAGE 35 OF THE PUBLIC RECORDS OF BROWARD COUNTY, FLORIDA;

TOGETHER WITH A PORTION OF THE EAST ON-HALF (EI/2) OF THE SOUTHWEST ONE-QUARTER (SWI/4) OF THE SOUTHWEST ONE-QUARTER OF THE NORTHEAST ONE-QUARTER (NEI/4) OF SECTION 20, TOWNSHIP 51 SOUTH, RANGE 42 EAST;

TOGETHER WITH A PORTION OF THE SOUTHEAST ONE-QUARTER (SEI/4) OF THE SOUTHEAST ONE-QUARTER(SEI/4) OF THE NORTHWEST ONE-QUARTERE (NWI/4) OF SECTION 20, TOWNSHIP 5I SOUTH, RANGE 42 EAST;

SAID LANDS BEING MORE PARTICULARLY DESCRIBED AS FOLLOWS:

COMMENCE AT THE NORTHWEST CORNER OF THE EAST ONE-HALF (EI/2) OF THE SOUTHEAST ONE-QUARTER (SEI/4) OF THE NORTHWEST ONE-QUARTER (NWI/4) OF SAID SECTION 20: THENCE NORTH 87°42'13" EAST. ALONG THE NORTH LINE OF SAID NORTHWEST ONE-QUARTER (NWI/4), A DISTANCE OF 33.79 FEET TO THE POINT OF BEGINNING; THENCE CONTINUE ALONG SAID NORTH LINE, NORTH 87°42'13" EAST, A DISTANCE OF 635.23 FEET: THENCE SOUTH 02°01'53" EAST, ALONG THE EAST LINE OF THE NORTHEAST ONE-QUARTER (NEI/4) OF THE SOUTHEAST ONE-QUARTER (SE I/4) OF THE NORTHWEST ONE-QUARTER (NWI/4) OF SAID SECTION 20, A DISTANCE OF 671.65 FEET; THENCE NORTH 87°38'07" EAST, ALONG THE NORTH LINE OF THE SOUTHWEST ONE-QUARTER (SWI/4) OF THE SOUTHWEST ONE-QUARTER (SWI/4) OF THE NORTHEAST ONE-QUARTER (NEI/4) OF SAID SECTION 20, A DISTANCE OF 666.90 FEET; THENCE SOUTH 02°00'04" EAST, ALONG THE EAST LINE OF THE SOUTHWEST ONE-QUARTER (SWI/4) OF THE SOUTHWEST ONE-QUARTER (SWI/4) OF THE NORTHEAST ONE-QUARTER (NEI/4) OF SAID SECTION 20, A DISTANCE OF 620.50 FEET; THENCE SOUTH 87°32'II" WEST, ALONG A LINE PARALLEL WITH AND 50 FEET NORTH OF THE SOUTH LINE OF THE NORTH ONE-HALF (NI/2) OF SAID SECTION 20. SAID LINE ALSO BEING THE NORTH RIGHT-OF-WAY LINE OF PEMBROKE ROAD, A DISTANCE OF 626.58 FEET; THENCE NORTH 02°01'53" WEST, ALONG A LINE PARALLEL WITH AND 40 FEET EAST OF THE EAST LINE OF THE EAST ONE-HALF (EI/2) OF THE SOUTHEAST ONE-QUARTER (SEI/4) OF THE SOUTHEAST ONE QUARTER (SEI/4) OF THE NORTHWEST ONE-QUARTER (NWI/4) OF SAID SECTION 20, A DISTANCE OF 3.00 FEET; THENCE SOUTH 87°32'II" WEST, ALONG A LINE PARALLEL WITH AND 53 FEET NORTH OF THE SOUTH LINE OF THE NORTH ONE-HALF (NI/2) OF SAID SECTION 20, A DISTANCE OF 70.00 FEET; THENCE SOUTH 02°01'53" EAST, A DISTANCE OF 3.00 FEET; THENCE SOUTH 87°32'II" WEST, A DISTANCE OF 125.44 FEET; THENCE NORTH 88°16'10" WEST, A DISTANCE OF 150.40 FEET; THENCE SOUTH 87°32'II" WEST, A DISTANCE OF 59.29 FEET, THE LAST THREE (3) DESCRIBED COURSES LYING ALONG THE NORTH RIGHT-OF-WAY LINE FOR PEMBROKE ROAD; THENCE NORTH 02°01'05" WEST, ALONG A LINE PARALLEL WITH AND 30 FEET WEST OF THE EAST LINE OF THE WEST ONE-HALF (WI/2) OF THE SOUTHEAST ONE-QUARTER (SEI/4) OF THE SOUTHEAST ONE-QUARTER (SEI/4) OF THE NORTHWEST ONE-QUARTER (NWI/4) OF SAID SECTION 20, A DISTANCE OF 149.00 FEET; THENCE SOUTH 87°32'II" WEST, ALONG A LINE PARALLEL WITH AND 210.00 FEET NORTH OF THE SOUTH LINE OF THE NORTH ONE-HALF (NI/2) OF SAID SECTION 20, A DISTANCE OF 158.60 FEET: THENCE NORTH 07°39'47" WEST, ALONG THE EAST RIGHT-OF-WAY LINE OF SOUTH PARK ROAD, A DISTANCE OF 1139.81 FEET TO THE POINT OF BEGINNING.

SAID LANDS SITUATE, LYING AND BEING IN THE CITY OF HOLLYWOOD, BROWARD COUNTY, FLORIDA AND CONTAINING 1,127,766 SQUARE FEET (25.890 ACRES) MORE OR LESS.