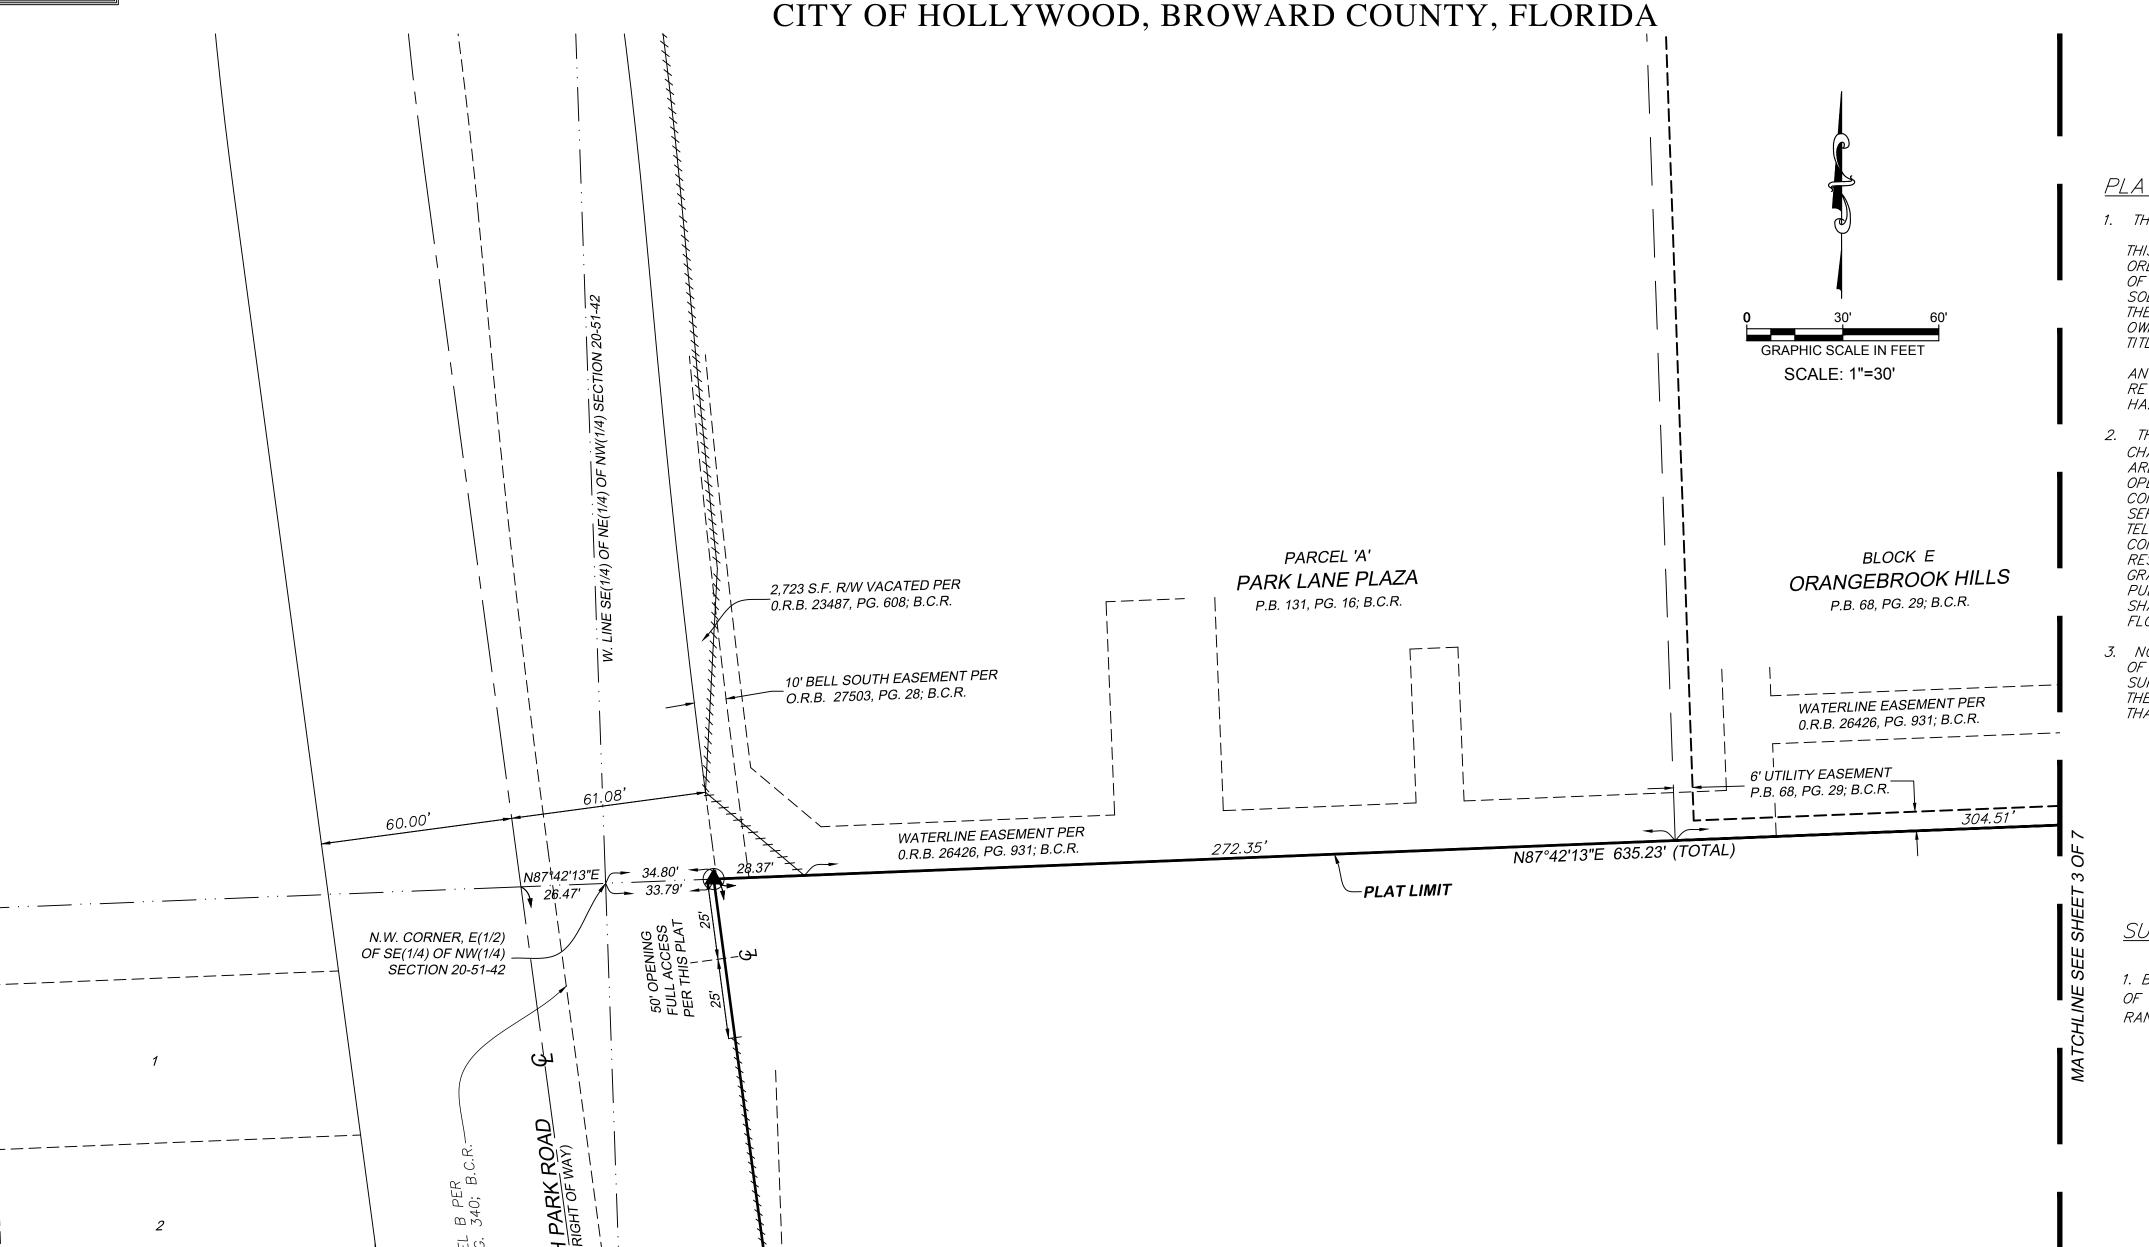

COMMENCE AT THE NORTHWEST CORNER OF THE EAST ONE-HALF (EI/2) OF THE SOUTHEAST ONE-QUARTER (SEI/4) OF THE NORTHWEST ONE-QUARTER (NWI/4) OF SAID SECTION 20: THENCE NORTH 87°42'13" EAST. ALONG THE NORTH LINE OF SAID NORTHWEST ONE-QUARTER (NWI/4), A DISTANCE OF 33.79 FEET TO THE POINT OF BEGINNING; THENCE CONTINUE ALONG SAID NORTH LINE, NORTH 87°42'13" EAST, A DISTANCE OF 635.23 FEET: THENCE SOUTH 02°01'53" EAST, ALONG THE EAST LINE OF THE NORTHEAST ONE-QUARTER (NEI/4) OF THE SOUTHEAST ONE-QUARTER (SE I/4) OF THE NORTHWEST ONE-QUARTER (NWI/4) OF SAID SECTION 20, A DISTANCE OF 671.65 FEET; THENCE NORTH 87°38'07" EAST, ALONG THE NORTH LINE OF THE SOUTHWEST ONE-QUARTER (SWI/4) OF THE SOUTHWEST ONE-QUARTER (SWI/4) OF THE NORTHEAST ONE-QUARTER (NEI/4) OF SAID SECTION 20, A DISTANCE OF 666.90 FEET; THENCE SOUTH 02°00'04" EAST, ALONG THE EAST LINE OF THE SOUTHWEST ONE-QUARTER (SWI/4) OF THE SOUTHWEST ONE-QUARTER (SWI/4) OF THE NORTHEAST ONE-QUARTER (NEI/4) OF SAID SECTION 20, A DISTANCE OF 620.50 FEET; THENCE SOUTH 87°32'II" WEST, ALONG A LINE PARALLEL WITH AND 50 FEET NORTH OF THE SOUTH LINE OF THE NORTH ONE-HALF (NI/2) OF SAID SECTION 20. SAID LINE ALSO BEING THE NORTH RIGHT-OF-WAY LINE OF PEMBROKE ROAD, A DISTANCE OF 626.58 FEET; THENCE NORTH 02°01'53" WEST, ALONG A LINE PARALLEL WITH AND 40 FEET EAST OF THE EAST LINE OF THE EAST ONE-HALF (EI/2) OF THE SOUTHEAST ONE-QUARTER (SEI/4) OF THE SOUTHEAST ONE QUARTER (SEI/4) OF THE NORTHWEST ONE-QUARTER (NWI/4) OF SAID SECTION 20, A DISTANCE OF 3.00 FEET; THENCE SOUTH 87°32'II" WEST, ALONG A LINE PARALLEL WITH AND 53 FEET NORTH OF THE SOUTH LINE OF THE NORTH ONE-HALF (NI/2) OF SAID SECTION 20, A DISTANCE OF 70.00 FEET; THENCE SOUTH 02°01'53" EAST, A DISTANCE OF 3.00 FEET; THENCE SOUTH 87°32'II" WEST, A DISTANCE OF 125.44 FEET; THENCE NORTH 88°16'10" WEST, A DISTANCE OF 150.40 FEET; THENCE SOUTH 87°32'II" WEST, A DISTANCE OF 59.29 FEET, THE LAST THREE (3) DESCRIBED COURSES LYING ALONG THE NORTH RIGHT-OF-WAY LINE FOR PEMBROKE ROAD; THENCE NORTH 02°01'05" WEST, ALONG A LINE PARALLEL WITH AND 30 FEET WEST OF THE EAST LINE OF THE WEST ONE-HALF (WI/2) OF THE SOUTHEAST ONE-QUARTER (SEI/4) OF THE SOUTHEAST ONE-QUARTER (SEI/4) OF THE NORTHWEST ONE-QUARTER (NWI/4) OF SAID SECTION 20, A DISTANCE OF 149.00 FEET; THENCE SOUTH 87°32'II" WEST, ALONG A LINE PARALLEL WITH AND 210.00 FEET NORTH OF THE SOUTH LINE OF THE NORTH ONE-HALF (NI/2) OF SAID SECTION 20, A DISTANCE OF 158.60 FEET: THENCE NORTH 07°39'47" WEST, ALONG THE EAST RIGHT-OF-WAY LINE OF SOUTH PARK ROAD, A DISTANCE OF 1139.81 FEET TO THE POINT OF BEGINNING.

P.B. 68, PG. 29; B.C.R.

\_WATERLINE EASEMENT PER 0.R.B. 26426, PG. 931; B.C.R.

·---<del>304.51</del>,------

-PLAT LIMIT

N87°42'13"E 635.23' (TOTAL)

PARCEL "A"

1,127,766 S.F.

MATCHLINE SEE SHEET 5 OF 7

2674.23'

SECTION 20-51-42

FND. 3/4" IRON PIPE

IN ASPHALT CUT OUT

CRAVEN THOMPSON & ASSOCIATES, INC.
ENGINEERS • PLANNERS • SURVEYORS
5114 OKEECHOBEE BOULEVARD, SUITE 112, WEST PALM BEACH, FLORIDA 33417

TEL.: (561) 688-5010 FAX: (561) 688-1037
3563 N.W. 53RD STREET FORT LAUDERDALE, FLORIDA 33309
TEL.: (954) 739-6400 FAX: (954) 739-6409
FLORIDA LICENSED ENGINEERING, SURVEYING & MAPPING BUSINESS No. 271