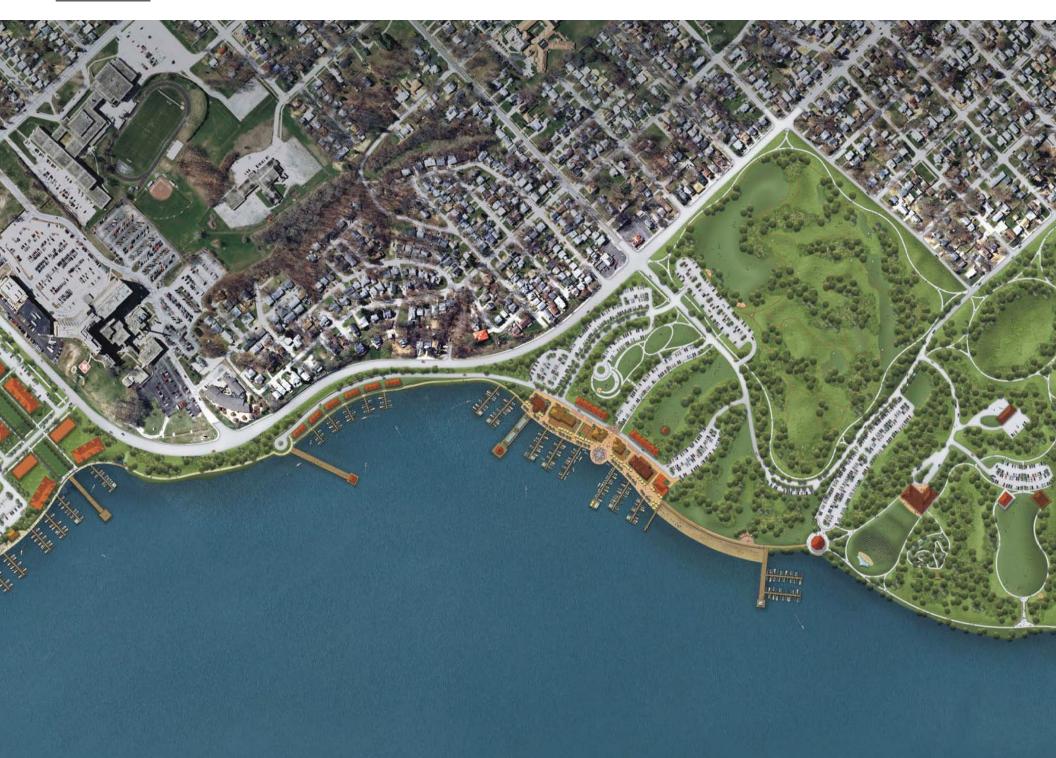

#### **HARBOUR POINTE MARINA + PARK**

- 1 INTERCOASTAL WATERWAY
- 2 DRY STACK STORAGE (400-600 SLIPS)
- 3 COMMERCIAL ZONE
- 4 DAY BOAT SEAFOOD
- 5 TROLLEY STATION/SERVICE
- 6 GREENSPACE
- 7 PROMENADE
- 8 PARKING
- 9 BOATER SERVICES/KAYAK & SUP RENTALS/FOCAL POINT
- 10 MARINA
- 11 BOAT LAUNCH
- 12 BARGE ACCESS
- 13 LARGE YACHT MARINA
- COMMERCIAL CHARTERS/FISHING MARINA
- 15 ENTRY PLAZA
- 16 TAYLOR CREEK CHANNEL
- 17 ENTRY ARCHWAY
- 18 OVERFLOW PARKING/GREENSPACE

#### **DATA SET AND FISCAL IMPACT STUDY**

- Market Analysis
- Marina Master Plan
- Marina Economics
- Funding Sources/Grants
- Fiscal/Community Impacts

|   | INTERCOASTAL WATERWAY            |                    |
|---|----------------------------------|--------------------|
|   | 2 DRY STACK STORAGE (400-600 SLI | PS)                |
|   | 3 COMMERCIAL ZONE                |                    |
|   | DAY BOAT SEAFOOD                 |                    |
|   | 5 TROLLEY STATION/SERVICE        |                    |
|   | 6 GREENSPACE                     |                    |
|   | 7 PROMENADE                      |                    |
|   | 8 PARKING                        |                    |
|   | BOATER SERVICES/KAYAK & SUP R    | ENTALS/EOCAL POINT |
|   | MARINA                           |                    |
|   | I                                |                    |
|   | III BOAT LAUNCH                  |                    |
|   | BARGE ACCESS                     |                    |
|   | B LARGE YACHT MARINA             |                    |
|   | COMMERCIAL CHARTERS/FISHING      | G MARINA           |
|   | 15 ENTRY PLAZA                   |                    |
| \ | 16 TAYLOR CREEK CHANNEL          |                    |
|   | T ENTRY ARCHWAY                  |                    |
|   | OVERFLOW PARKING/GREENSPACE      | CE                 |
|   | •                                |                    |
|   | LAND USE CALCULATIONS            | MARINAS SLIP MIX:  |
| 1 |                                  | COMMERICAL         |
|   | MARINE: 2.12 Acres               | 40' SLIPS:20       |
|   | PARKING: 4.46 Acres              | 50' SLIPS: 38      |
|   | GREENSPACE: 4.83 Acres           | PUBLIC MARINA      |
|   | UTILITY: .06 Acres               | 40' SLIPS: 64      |
|   | OPEN SPACE/ROADS: 6.33 Acres     | 50' SLIPS: 34      |
|   | STORMWATER: 2.01 Acres           | LARGE YACHT        |
|   | MARINA SUBMERGED LAND: 14 Acres  | BROADSIDE          |
|   | TOTAL: 34 82 Acres               | MOORAGE: 2.260 LF  |