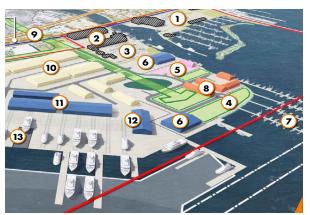

#### **HARBOUR POINTE MARINA + PARK**

- 1 INTERCOASTAL WATERWAY
- 2 DRY STACK STORAGE (400-600 SLIPS)
- 3 COMMERCIAL ZONE
- 4 DAY BOAT SEAFOOD
- 5 TROLLEY STATION/SERVICE
- 6 GREENSPACE
- 7 PROMENADE
- 8 PARKING
- 9 BOATER SERVICES/KAYAK & SUP RENTALS/FOCAL POINT
- 10 MARINA
- 11 BOAT LAUNCH
- 12 BARGE ACCESS
- 13 LARGE YACHT MARINA
- COMMERCIAL CHARTERS/FISHING MARINA
- 15 ENTRY PLAZA
- 16 TAYLOR CREEK CHANNEL
- 17 ENTRY ARCHWAY
- 18 OVERFLOW PARKING/GREENSPACE

#### **DATA SET AND FISCAL IMPACT STUDY**

- Market Analysis
- Marina Master Plan
- Marina Economics
- Funding Sources/Grants
- Fiscal/Community Impacts

|   | INTERCOASTAL WATERWAY            |                    |
|---|----------------------------------|--------------------|
|   | 2 DRY STACK STORAGE (400-600 SLI | PS)                |
|   | 3 COMMERCIAL ZONE                |                    |
|   | DAY BOAT SEAFOOD                 |                    |
|   | 5 TROLLEY STATION/SERVICE        |                    |
|   | 6 GREENSPACE                     |                    |
|   | 7 PROMENADE                      |                    |
|   | 8 PARKING                        |                    |
|   | BOATER SERVICES/KAYAK & SUP R    | ENTALS/EOCAL POINT |
|   | MARINA                           |                    |
|   | I                                |                    |
|   | III BOAT LAUNCH                  |                    |
|   | BARGE ACCESS                     |                    |
|   | B LARGE YACHT MARINA             |                    |
|   | COMMERCIAL CHARTERS/FISHING      | G MARINA           |
|   | 15 ENTRY PLAZA                   |                    |
| \ | 16 TAYLOR CREEK CHANNEL          |                    |
|   | T ENTRY ARCHWAY                  |                    |
|   | OVERFLOW PARKING/GREENSPACE      | CE                 |
|   | •                                |                    |
|   | LAND USE CALCULATIONS            | MARINAS SLIP MIX:  |
| 1 |                                  | COMMERICAL         |
|   | MARINE: 2.12 Acres               | 40' SLIPS:20       |
|   | PARKING: 4.46 Acres              | 50' SLIPS: 38      |
|   | GREENSPACE: 4.83 Acres           | PUBLIC MARINA      |
|   | UTILITY: .06 Acres               | 40' SLIPS: 64      |
|   | OPEN SPACE/ROADS: 6.33 Acres     | 50' SLIPS: 34      |
|   | STORMWATER: 2.01 Acres           | LARGE YACHT        |
|   | MARINA SUBMERGED LAND: 14 Acres  | BROADSIDE          |
|   | TOTAL: 34 82 Acres               | MOORAGE: 2.260 LF  |