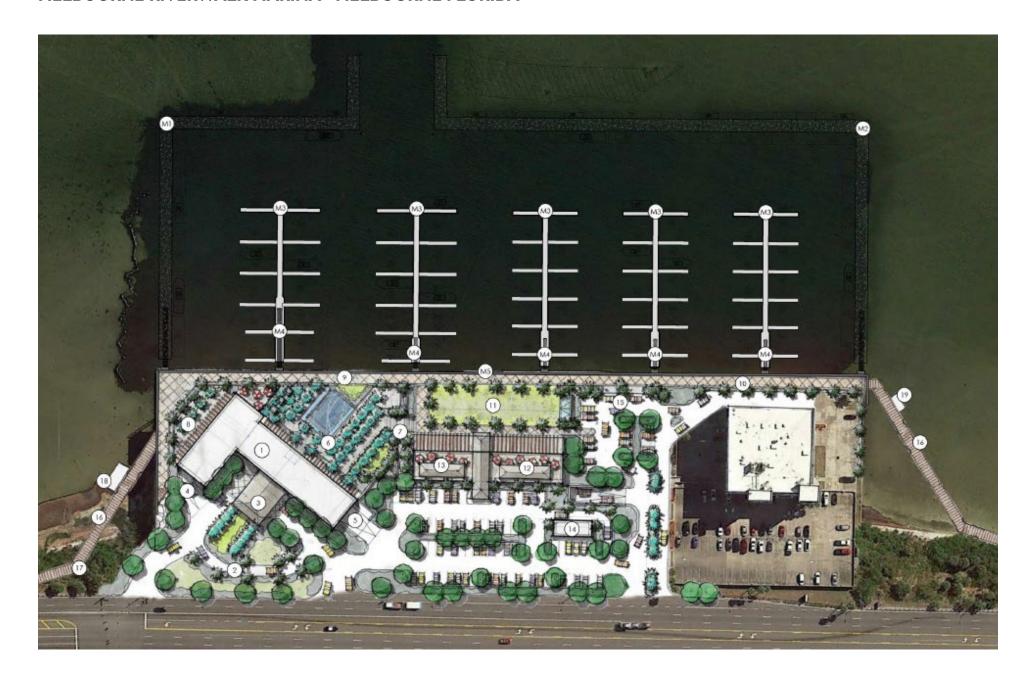

#### **HARBOUR POINTE MARINA + PARK**

- 1 INTERCOASTAL WATERWAY
- 2 DRY STACK STORAGE (400-600 SLIPS)
- 3 COMMERCIAL ZONE
- 4 DAY BOAT SEAFOOD
- 5 TROLLEY STATION/SERVICE
- 6 GREENSPACE
- 7 PROMENADE
- 8 PARKING
- 9 BOATER SERVICES/KAYAK & SUP RENTALS/FOCAL POINT
- 10 MARINA
- 11 BOAT LAUNCH
- 12 BARGE ACCESS
- 13 LARGE YACHT MARINA
- COMMERCIAL CHARTERS/FISHING MARINA
- 15 ENTRY PLAZA
- 16 TAYLOR CREEK CHANNEL
- 17 ENTRY ARCHWAY
- 18 OVERFLOW PARKING/GREENSPACE

#### **DATA SET AND FISCAL IMPACT STUDY**

- Market Analysis
- Marina Master Plan
- Marina Economics
- Funding Sources/Grants
- Fiscal/Community Impacts

|   | INTERCOASTAL WATERWAY            |                    |
|---|----------------------------------|--------------------|
|   | 2 DRY STACK STORAGE (400-600 SLI | PS)                |
|   | 3 COMMERCIAL ZONE                |                    |
|   | DAY BOAT SEAFOOD                 |                    |
|   | 5 TROLLEY STATION/SERVICE        |                    |
|   | 6 GREENSPACE                     |                    |
|   | 7 PROMENADE                      |                    |
|   | 8 PARKING                        |                    |
|   | BOATER SERVICES/KAYAK & SUP R    | ENTALS/EOCAL POINT |
|   | MARINA                           |                    |
|   | I                                |                    |
|   | III BOAT LAUNCH                  |                    |
|   | BARGE ACCESS                     |                    |
|   | B LARGE YACHT MARINA             |                    |
|   | COMMERCIAL CHARTERS/FISHING      | G MARINA           |
|   | 15 ENTRY PLAZA                   |                    |
| \ | 16 TAYLOR CREEK CHANNEL          |                    |
|   | T ENTRY ARCHWAY                  |                    |
|   | OVERFLOW PARKING/GREENSPACE      | CE                 |
|   | •                                |                    |
|   | LAND USE CALCULATIONS            | MARINAS SLIP MIX:  |
| 1 |                                  | COMMERICAL         |
|   | MARINE: 2.12 Acres               | 40' SLIPS:20       |
|   | PARKING: 4.46 Acres              | 50' SLIPS: 38      |
|   | GREENSPACE: 4.83 Acres           | PUBLIC MARINA      |
|   | UTILITY: .06 Acres               | 40' SLIPS: 64      |
|   | OPEN SPACE/ROADS: 6.33 Acres     | 50' SLIPS: 34      |
|   | STORMWATER: 2.01 Acres           | LARGE YACHT        |
|   | MARINA SUBMERGED LAND: 14 Acres  | BROADSIDE          |
|   | TOTAL: 34 82 Acres               | MOORAGE: 2.260 LF  |