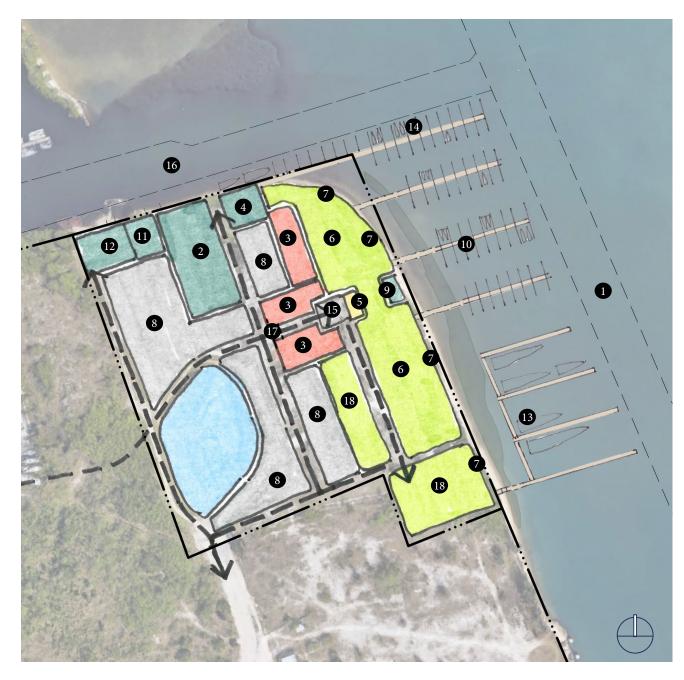

#### **HARBOUR POINTE MARINA + PARK**

- 1 INTERCOASTAL WATERWAY
- 2 DRY STACK STORAGE (400-600 SLIPS)
- 3 COMMERCIAL ZONE
- 4 DAY BOAT SEAFOOD
- 5 TROLLEY STATION/SERVICE
- 6 GREENSPACE
- 7 PROMENADE
- 8 PARKING
- 9 BOATER SERVICES/KAYAK & SUP RENTALS/FOCAL POINT
- 10 MARINA
- 11 BOAT LAUNCH
- 12 BARGE ACCESS
- 13 LARGE YACHT MARINA
- COMMERCIAL CHARTERS/FISHING MARINA
- 15 ENTRY PLAZA
- 16 TAYLOR CREEK CHANNEL
- 17 ENTRY ARCHWAY
- 18 OVERFLOW PARKING/GREENSPACE

#### **DATA SET AND FISCAL IMPACT STUDY**

- Market Analysis
- Marina Master Plan
- Marina Economics
- Funding Sources/Grants
- Fiscal/Community Impacts

|   | INTERCOASTAL WATERWAY            |                    |
|---|----------------------------------|--------------------|
|   | 2 DRY STACK STORAGE (400-600 SLI | PS)                |
|   | 3 COMMERCIAL ZONE                |                    |
|   | DAY BOAT SEAFOOD                 |                    |
|   | 5 TROLLEY STATION/SERVICE        |                    |
|   | 6 GREENSPACE                     |                    |
|   | 7 PROMENADE                      |                    |
|   | 8 PARKING                        |                    |
|   | BOATER SERVICES/KAYAK & SUP R    | ENTALS/EOCAL POINT |
|   | MARINA                           |                    |
|   | I                                |                    |
|   | III BOAT LAUNCH                  |                    |
|   | BARGE ACCESS                     |                    |
|   | B LARGE YACHT MARINA             |                    |
|   | COMMERCIAL CHARTERS/FISHING      | G MARINA           |
|   | 15 ENTRY PLAZA                   |                    |
| \ | 16 TAYLOR CREEK CHANNEL          |                    |
|   | T ENTRY ARCHWAY                  |                    |
|   | OVERFLOW PARKING/GREENSPACE      | CE                 |
|   | •                                |                    |
|   | LAND USE CALCULATIONS            | MARINAS SLIP MIX:  |
| 1 |                                  | COMMERICAL         |
|   | MARINE: 2.12 Acres               | 40' SLIPS:20       |
|   | PARKING: 4.46 Acres              | 50' SLIPS: 38      |
|   | GREENSPACE: 4.83 Acres           | PUBLIC MARINA      |
|   | UTILITY: .06 Acres               | 40' SLIPS: 64      |
|   | OPEN SPACE/ROADS: 6.33 Acres     | 50' SLIPS: 34      |
|   | STORMWATER: 2.01 Acres           | LARGE YACHT        |
|   | MARINA SUBMERGED LAND: 14 Acres  | BROADSIDE          |
|   | TOTAL: 34 82 Acres               | MOORAGE: 2.260 LF  |