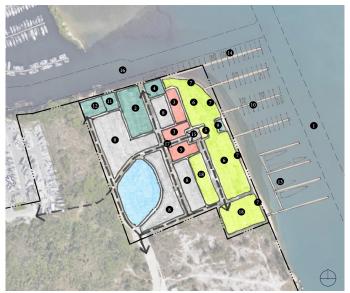

#### **HARBOUR POINTE MARINA + PARK**

- 1 INTERCOASTAL WATERWAY
- 2 DRY STACK STORAGE (400-600 SLIPS)
- 3 COMMERCIAL ZONE
- 4 DAY BOAT SEAFOOD
- 5 TROLLEY STATION/SERVICE
- 6 GREENSPACE
- 7 PROMENADE
- 8 PARKING
- 9 BOATER SERVICES/KAYAK & SUP RENTALS/FOCAL POINT
- 10 MARINA
- 11 BOAT LAUNCH
- 12 BARGE ACCESS
- 13 LARGE YACHT MARINA
- COMMERCIAL CHARTERS/FISHING MARINA
- 15 ENTRY PLAZA
- 16 TAYLOR CREEK CHANNEL
- 17 ENTRY ARCHWAY
- 18 OVERFLOW PARKING/GREENSPACE

#### **DATA SET AND FISCAL IMPACT STUDY**

- Market Analysis
- Marina Master Plan
- Marina Economics
- Funding Sources/Grants
- Fiscal/Community Impacts

|   | INTERCOASTAL WATERWAY            |                    |
|---|----------------------------------|--------------------|
|   | 2 DRY STACK STORAGE (400-600 SLI | PS)                |
|   | 3 COMMERCIAL ZONE                |                    |
|   | DAY BOAT SEAFOOD                 |                    |
|   | 5 TROLLEY STATION/SERVICE        |                    |
|   | 6 GREENSPACE                     |                    |
|   | 7 PROMENADE                      |                    |
|   | 8 PARKING                        |                    |
|   | BOATER SERVICES/KAYAK & SUP R    | ENTALS/EOCAL POINT |
|   | MARINA                           |                    |
|   | I                                |                    |
|   | III BOAT LAUNCH                  |                    |
|   | BARGE ACCESS                     |                    |
|   | B LARGE YACHT MARINA             |                    |
|   | COMMERCIAL CHARTERS/FISHING      | G MARINA           |
|   | 15 ENTRY PLAZA                   |                    |
| \ | 16 TAYLOR CREEK CHANNEL          |                    |
|   | T ENTRY ARCHWAY                  |                    |
|   | OVERFLOW PARKING/GREENSPACE      | CE                 |
|   | •                                |                    |
|   | LAND USE CALCULATIONS            | MARINAS SLIP MIX:  |
| 1 |                                  | COMMERICAL         |
|   | MARINE: 2.12 Acres               | 40' SLIPS:20       |
|   | PARKING: 4.46 Acres              | 50' SLIPS: 38      |
|   | GREENSPACE: 4.83 Acres           | PUBLIC MARINA      |
|   | UTILITY: .06 Acres               | 40' SLIPS: 64      |
|   | OPEN SPACE/ROADS: 6.33 Acres     | 50' SLIPS: 34      |
|   | STORMWATER: 2.01 Acres           | LARGE YACHT        |
|   | MARINA SUBMERGED LAND: 14 Acres  | BROADSIDE          |
|   | TOTAL: 34 82 Acres               | MOORAGE: 2.260 LF  |