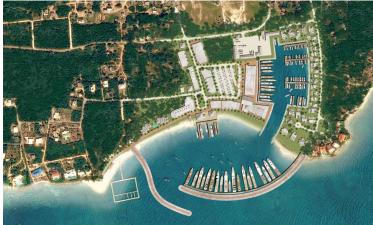

#### **HARBOUR POINTE MARINA + PARK**

- 1 INTERCOASTAL WATERWAY
- 2 DRY STACK STORAGE (400-600 SLIPS)
- 3 COMMERCIAL ZONE
- 4 DAY BOAT SEAFOOD
- 5 TROLLEY STATION/SERVICE
- 6 GREENSPACE
- 7 PROMENADE
- 8 PARKING
- 9 BOATER SERVICES/KAYAK & SUP RENTALS/FOCAL POINT
- 10 MARINA
- 11 BOAT LAUNCH
- 12 BARGE ACCESS
- 13 LARGE YACHT MARINA
- COMMERCIAL CHARTERS/FISHING MARINA
- 15 ENTRY PLAZA
- 16 TAYLOR CREEK CHANNEL
- 17 ENTRY ARCHWAY
- 18 OVERFLOW PARKING/GREENSPACE

#### **DATA SET AND FISCAL IMPACT STUDY**

- Market Analysis
- Marina Master Plan
- Marina Economics
- Funding Sources/Grants
- Fiscal/Community Impacts

|   | INTERCOASTAL WATERWAY            |                    |
|---|----------------------------------|--------------------|
|   | 2 DRY STACK STORAGE (400-600 SLI | PS)                |
|   | 3 COMMERCIAL ZONE                |                    |
|   | DAY BOAT SEAFOOD                 |                    |
|   | 5 TROLLEY STATION/SERVICE        |                    |
|   | 6 GREENSPACE                     |                    |
|   | 7 PROMENADE                      |                    |
|   | 8 PARKING                        |                    |
|   | BOATER SERVICES/KAYAK & SUP R    | ENTALS/EOCAL POINT |
|   | MARINA                           |                    |
|   | I                                |                    |
|   | III BOAT LAUNCH                  |                    |
|   | BARGE ACCESS                     |                    |
|   | B LARGE YACHT MARINA             |                    |
|   | COMMERCIAL CHARTERS/FISHING      | G MARINA           |
|   | 15 ENTRY PLAZA                   |                    |
| \ | 16 TAYLOR CREEK CHANNEL          |                    |
|   | T ENTRY ARCHWAY                  |                    |
|   | OVERFLOW PARKING/GREENSPACE      | CE                 |
|   | •                                |                    |
|   | LAND USE CALCULATIONS            | MARINAS SLIP MIX:  |
| 1 |                                  | COMMERICAL         |
|   | MARINE: 2.12 Acres               | 40' SLIPS:20       |
|   | PARKING: 4.46 Acres              | 50' SLIPS: 38      |
|   | GREENSPACE: 4.83 Acres           | PUBLIC MARINA      |
|   | UTILITY: .06 Acres               | 40' SLIPS: 64      |
|   | OPEN SPACE/ROADS: 6.33 Acres     | 50' SLIPS: 34      |
|   | STORMWATER: 2.01 Acres           | LARGE YACHT        |
|   | MARINA SUBMERGED LAND: 14 Acres  | BROADSIDE          |
|   | TOTAL: 34 82 Acres               | MOORAGE: 2.260 LF  |