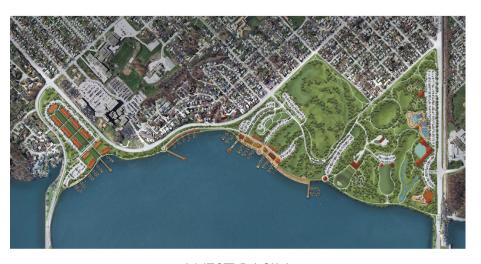

#### **HARBOUR POINTE MARINA + PARK**

- 1 INTERCOASTAL WATERWAY
- 2 DRY STACK STORAGE (400-600 SLIPS)
- 3 COMMERCIAL ZONE
- 4 DAY BOAT SEAFOOD
- 5 TROLLEY STATION/SERVICE
- 6 GREENSPACE
- 7 PROMENADE
- 8 PARKING
- 9 BOATER SERVICES/KAYAK & SUP RENTALS/FOCAL POINT
- 10 MARINA
- 11 BOAT LAUNCH
- 12 BARGE ACCESS
- 13 LARGE YACHT MARINA
- COMMERCIAL CHARTERS/FISHING MARINA
- 15 ENTRY PLAZA
- 16 TAYLOR CREEK CHANNEL
- 17 ENTRY ARCHWAY
- 18 OVERFLOW PARKING/GREENSPACE

#### **DATA SET AND FISCAL IMPACT STUDY**

- Market Analysis
- Marina Master Plan
- Marina Economics
- Funding Sources/Grants
- Fiscal/Community Impacts

|   | INTERCOASTAL WATERWAY            |                    |
|---|----------------------------------|--------------------|
|   | 2 DRY STACK STORAGE (400-600 SLI | PS)                |
|   | 3 COMMERCIAL ZONE                |                    |
|   | DAY BOAT SEAFOOD                 |                    |
|   | 5 TROLLEY STATION/SERVICE        |                    |
|   | 6 GREENSPACE                     |                    |
|   | 7 PROMENADE                      |                    |
|   | 8 PARKING                        |                    |
|   | BOATER SERVICES/KAYAK & SUP R    | ENTALS/EOCAL POINT |
|   | MARINA                           |                    |
|   | I                                |                    |
|   | III BOAT LAUNCH                  |                    |
|   | BARGE ACCESS                     |                    |
|   | B LARGE YACHT MARINA             |                    |
|   | COMMERCIAL CHARTERS/FISHING      | G MARINA           |
|   | 15 ENTRY PLAZA                   |                    |
| \ | 16 TAYLOR CREEK CHANNEL          |                    |
|   | T ENTRY ARCHWAY                  |                    |
|   | OVERFLOW PARKING/GREENSPACE      | CE                 |
|   | •                                |                    |
|   | LAND USE CALCULATIONS            | MARINAS SLIP MIX:  |
| 1 |                                  | COMMERICAL         |
|   | MARINE: 2.12 Acres               | 40' SLIPS:20       |
|   | PARKING: 4.46 Acres              | 50' SLIPS: 38      |
|   | GREENSPACE: 4.83 Acres           | PUBLIC MARINA      |
|   | UTILITY: .06 Acres               | 40' SLIPS: 64      |
|   | OPEN SPACE/ROADS: 6.33 Acres     | 50' SLIPS: 34      |
|   | STORMWATER: 2.01 Acres           | LARGE YACHT        |
|   | MARINA SUBMERGED LAND: 14 Acres  | BROADSIDE          |
|   | TOTAL: 34 82 Acres               | MOORAGE: 2.260 LF  |