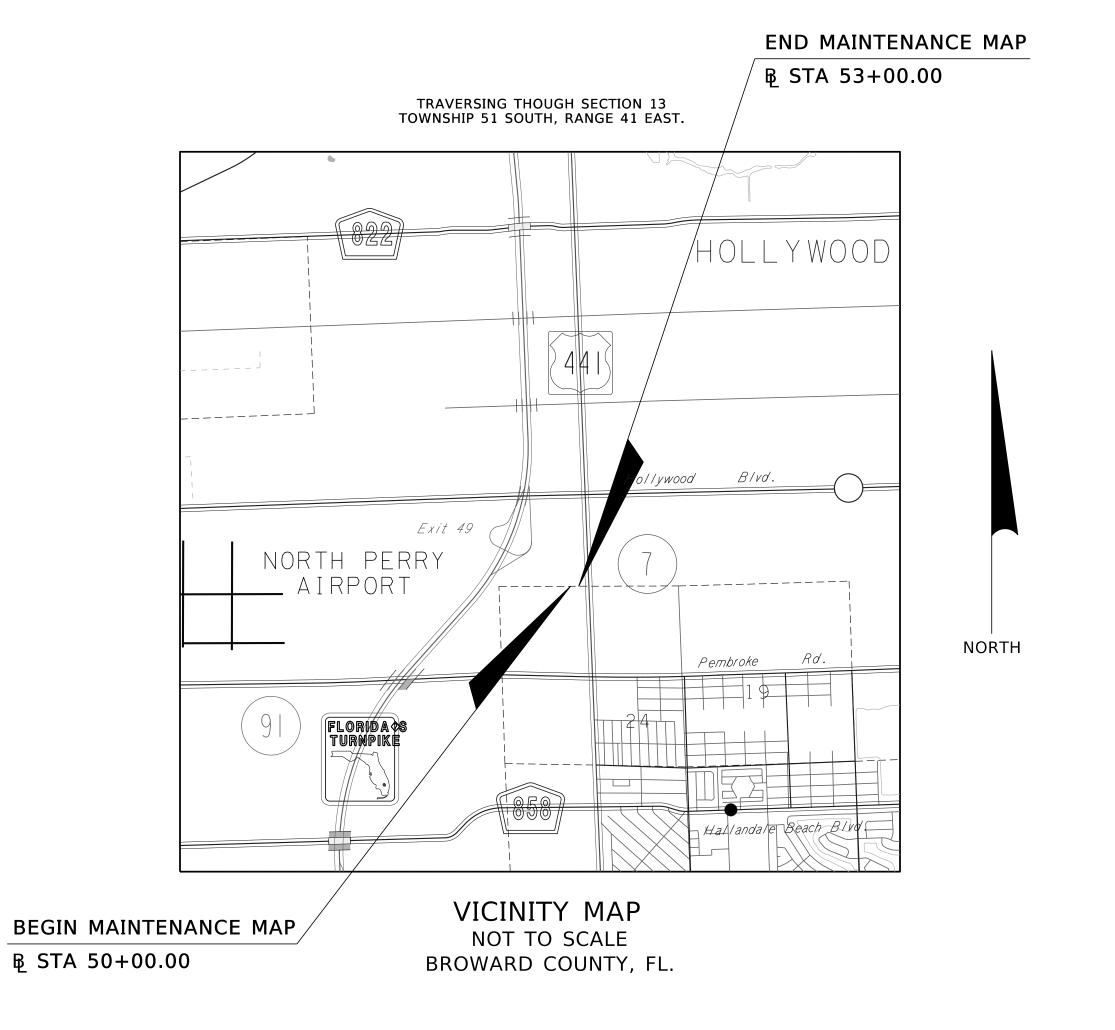

# WASHINGTON STREET MAINTENANCE MAP

BROWARD COUNTY PROJECT LENGTH: 300 FEET

|           | INDEX             |
|-----------|-------------------|
| SHEET NO. | SHEET DESCRIPTION |
| 1         | COVER             |
| 2         | DETAIL SHEET      |