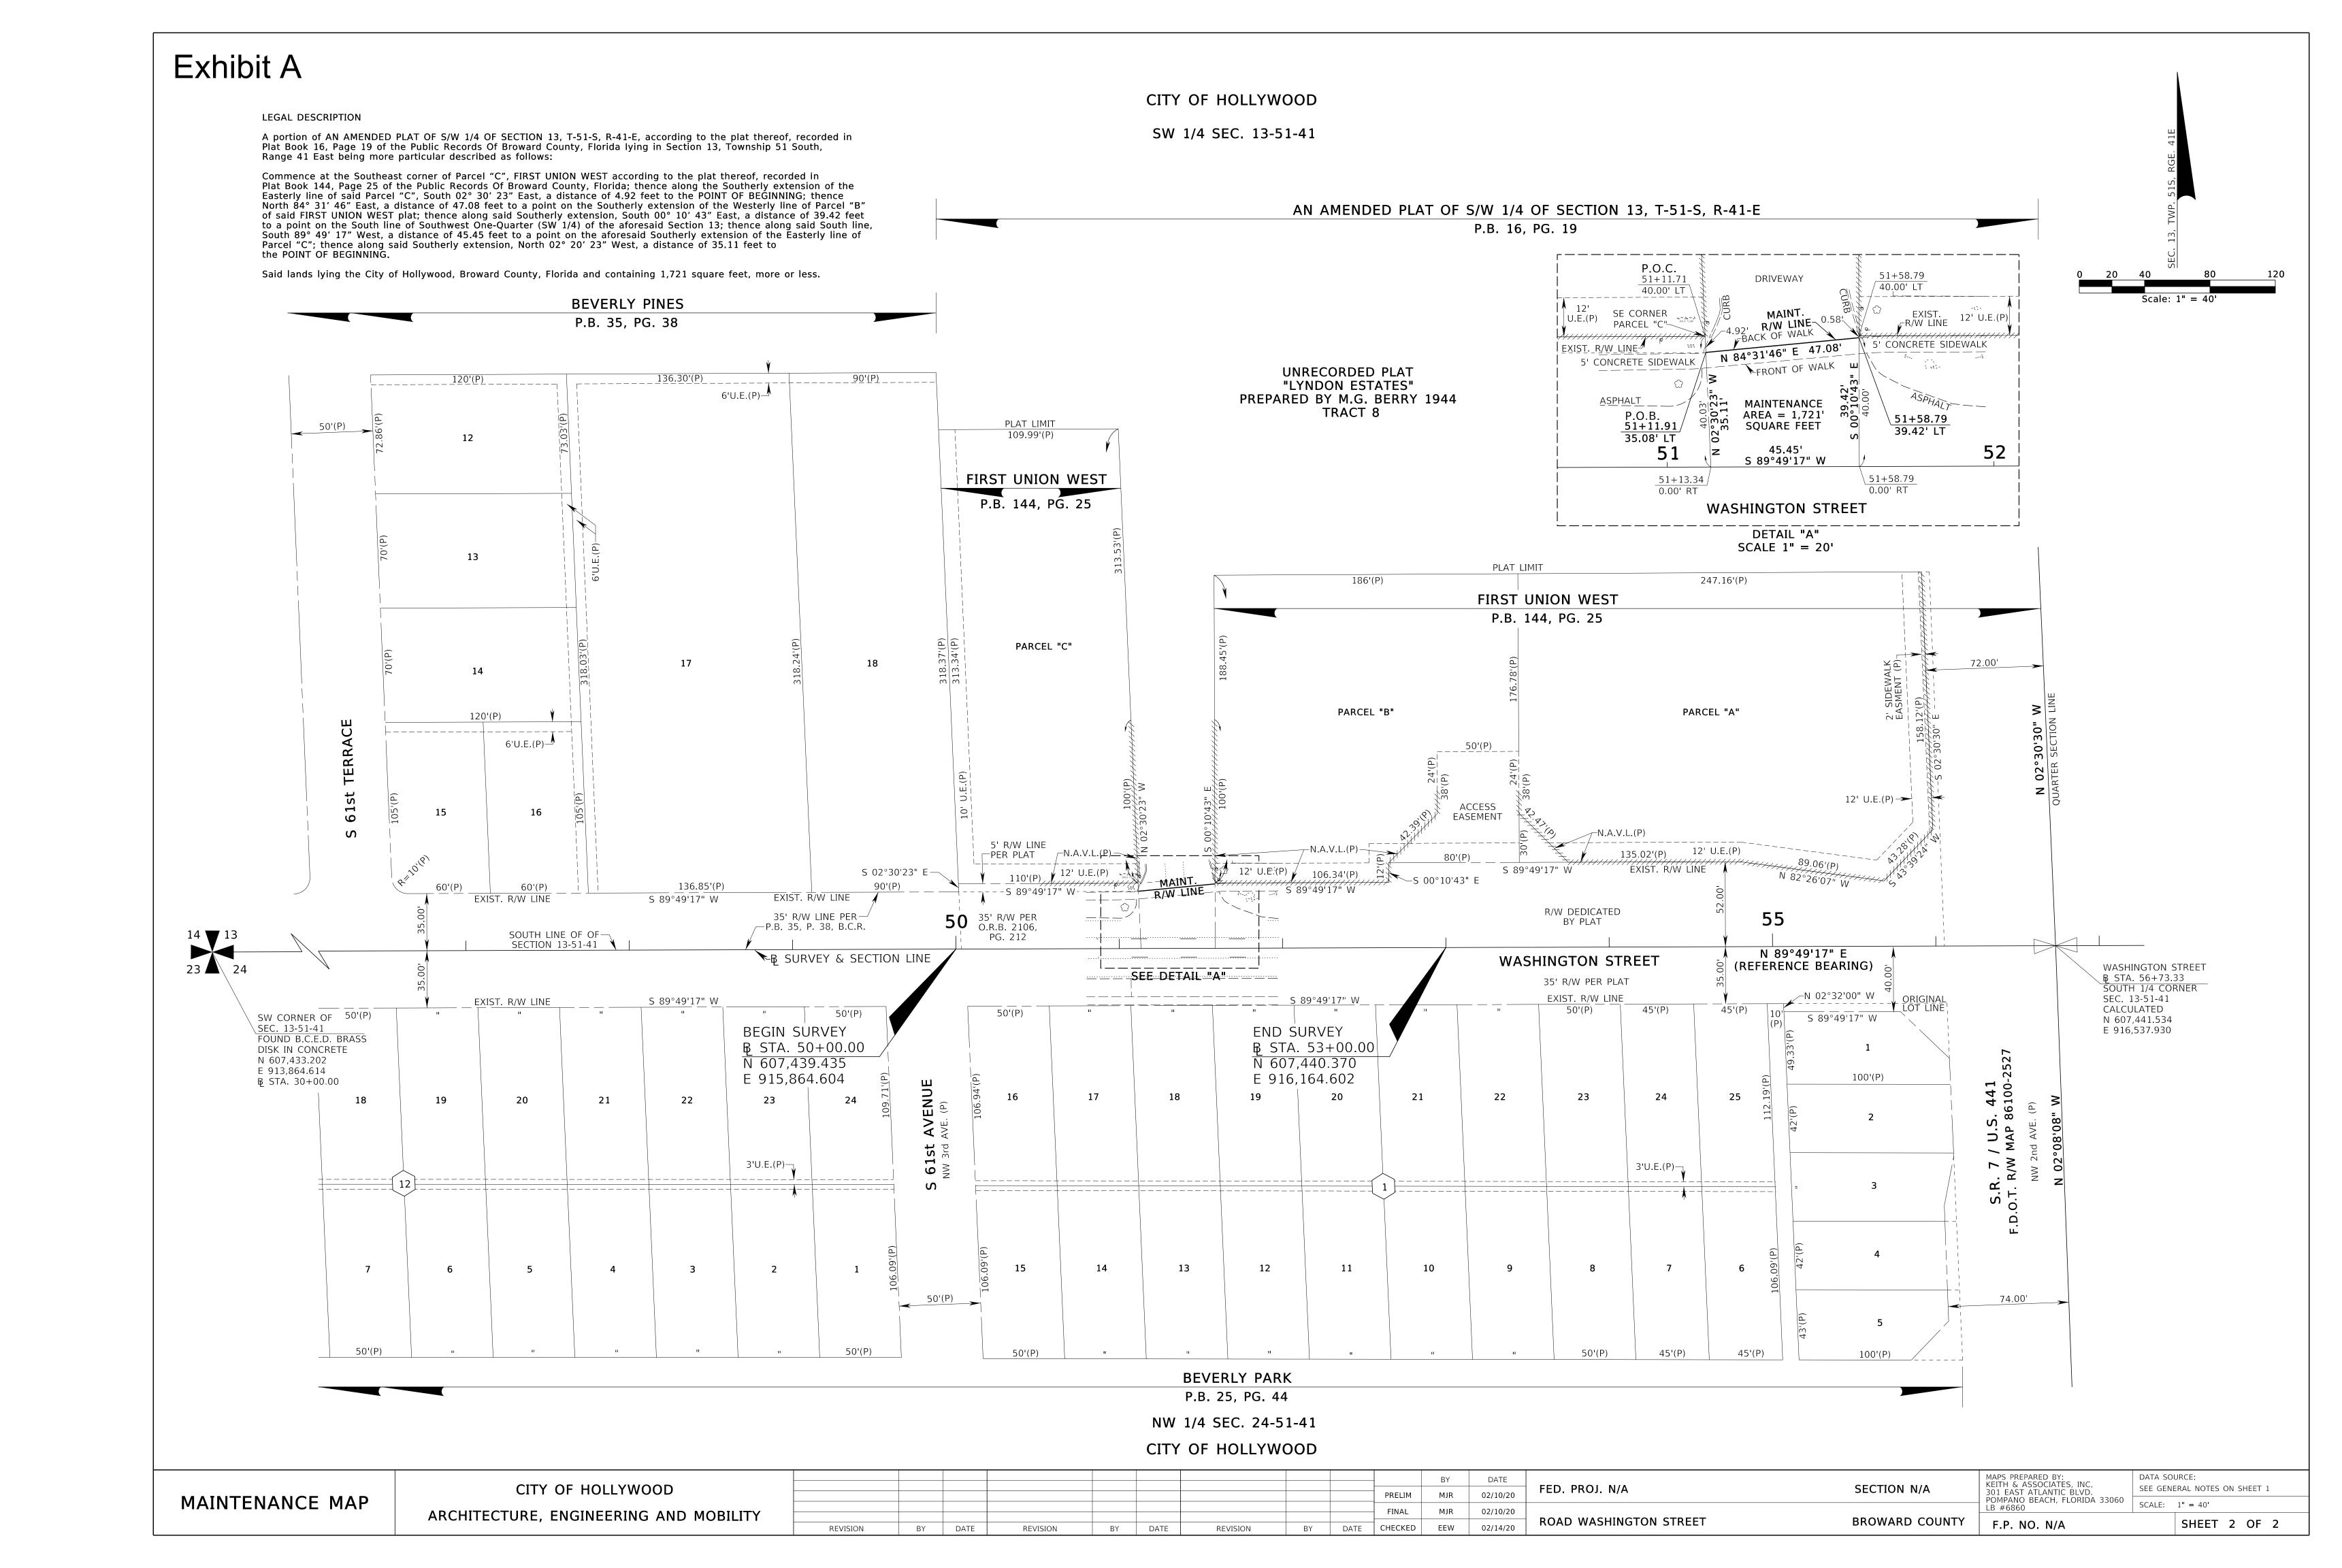

# Exhibit A

## LEGEND

= BASELINE = PLAT = BROWARD COUNTY ENGINEEERING DEPARTMENT = PLAT BOOK = PAGE = FLORIDA DEPARTMENT OF TRANSPORTATION = POINT OF BEGINNING = POINT OF COMMENCEMENT = FINANCIAL PROJECT = PROFESSIONAL SURVEYOR & MAPPER = INCORPORATED = RIGHT OF WAY = LICENSED BUSINESS = LEFT = SECTION = NOT APPLICABLE = STATE ROAD = STATION NUMBER = TOWNSHIP = NON-ACCESS VEHICULAR LINE = UTILITY EASEMENT = NUMBER O.R.B. = OFFICIAL RECORDS BOOK

| SUBDIVISION VACATED OR ORIGINAL LOT LINE |                                              |
|------------------------------------------|----------------------------------------------|
| RIGHT OF WAY LINE                        |                                              |
| MAINTENANCE LINE                         |                                              |
| SECTION LINE                             |                                              |
| EASEMENT LINE                            |                                              |
| SUBDIVISION LINE                         |                                              |
| NON-VEHICULAR ACCESS                     | <i>/////////////////////////////////////</i> |

| SECTION CORNER FOUND |  |
|----------------------|--|
|                      |  |

1/4 SECTION CORNER NOT FOUND

## REFERENCES

- 1. F.D.O.T. PROJECT NETWORK CONTROL (PNC) SHEETS FOR WASHINGTON STREET, F.P. ID 431770-1-52-02 FROM S 62ND AVE TO S PARK ROAD & SW/N/NW 72 AVE FROM PEMBROKE ROAD TO JOHNSTON STREET DATED JANUARY 02, 2019.
- 2. PLATS AS SHOWN

# **GENERAL NOTES**

- 1. THE SPECIFIC PURPOSE OF THIS SURVEY (MAINTENANCE MAP) WAS TO DEPICT THE MAINTAINED RIGHT OF WAY LINES FOR THE LOCATION SPECIFIED HEREON BASED ON THE FIELD SURVEYED DATA.
- 2. BASELINE OF SURVEY AND RIGHT OF WAY LINES LOCATION AS SHOWN HEREON ARE BASED ON THE F.D.O.T. PROJECT NETWORK CONTROL (PNC) SHEETS FOR WASHINGTON STREET, F.P. ID 431770-1-52-02 FROM S 62ND AVE TO S PARK ROAD & SW/N/NW 72 AVE FROM PEMBROKE ROAD TO JOHNSTON STREET, DATED JANUARY 02, 2019.
- 3. BEARINGS AND COORDINATES ARE RELATIVE TO THE STATE PLANE COORDINATES, FLORIDA EAST ZONE, NORTH AMERICAN DATUM OF 1983/1990 ADJUSTMENT (N.A.D. 83/90). A REFERENCE BEARING OF NORTH 89°49'17" EAST HAS BEEN ESTABLISHED ALONG THE SOUTH LINE OF SOUTHWEST ONE-QUARTER (SW 1/4) OF SECTION 13, TOWNSHIP 51 SOUTH, RANGE 41 EAST.
- 4. STATIONS AND OFFSETS ARE RELATIVE TO THE SURVEY BASELINE OF FOR WASHINGTON STREET.
- 5. ATTENTION IS DIRECTED TO THE FACT THAT THESE MAPS MAY HAVE BEEN REDUCED IN SIZE BY REPRODUCTION. THIS MUST BE CONSIDERED WHEN SCALING DATA.
- 6. BEARINGS AND DISTANCES ARE CALCULATED UNLESS NOTED.
- 7. PROJECT UNITS ARE U.S. SURVEY FEET.