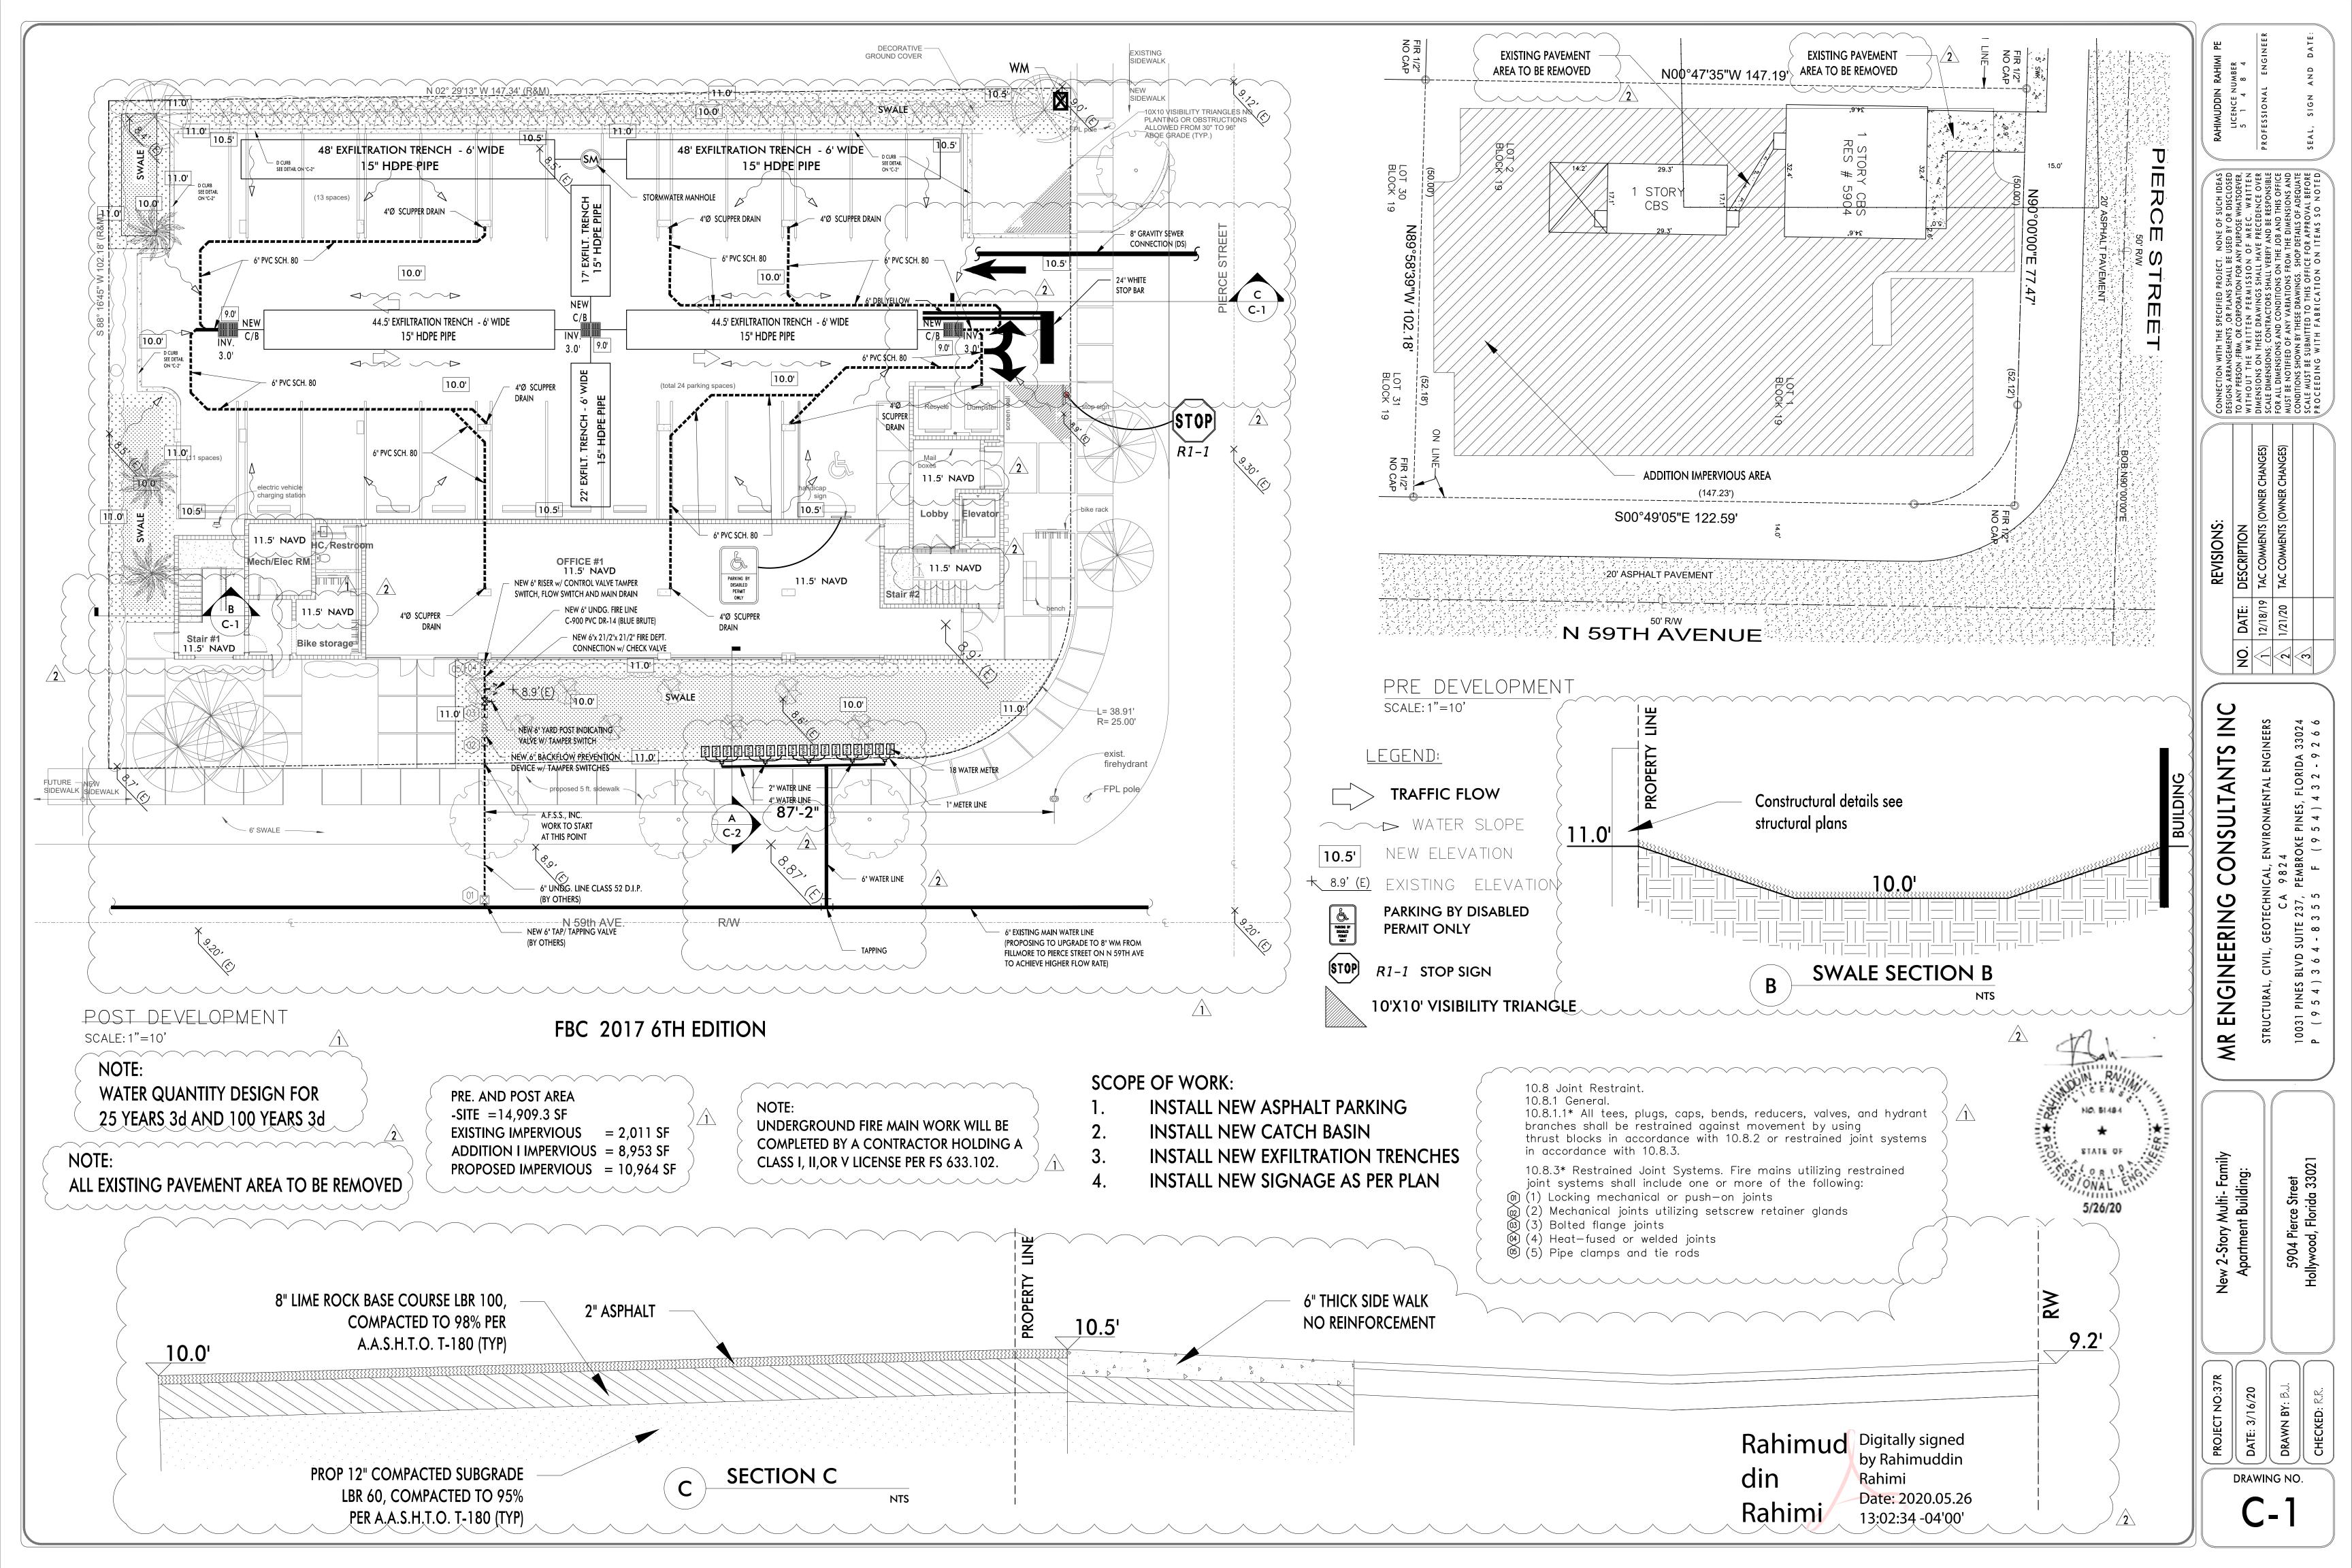

#### 5904 PIERCE STREET - LEGAL DESCRIPTION

### LEGAL DESCRIPTION

LOTS 1 AND 2, BLOCK 19, CORRECTED PLAT HOLLYWOOD BEACH GARDENS, A SUBDIVISION ACCORDING TO THE PLAT THEREOF, AS RECORDED IN PLAT BOOK 10, AT PAGE 14, OF THE PUBLIC RECORDS OF BROWARD COUNTY, FLORIDA.

LYING AND BEING IN SECTION 13, TOWNSHIP 51 SOUTH, RANGE 41 EAST, CITY OF HOLLYWOOD, BROWARD COUNTY, FLORIDA.