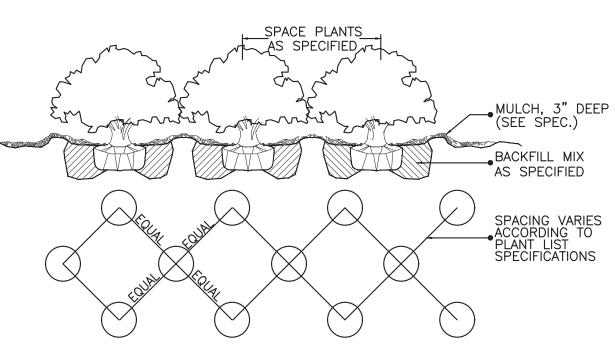

THE CONTRACTOR WILL VERIFY THE PLANT QUANTITIES PRIOR TO BIDDING AND ANY DISCREPANCIES SHALL BE BROUGHT TO THE ATTENTION OF THE PROJECT LANDSCAPE ARCHITECT. THE CONTRACTOR SHALL FURNISH AND PLANT ALL PLANT REQUIRED TO COMPLETE THE WORK SHOWN ON THE DRAWINGS. SUBSTITUTIONS SHALL NOT BE MADE WITHOUT THE WRITTEN APPROVAL OF THE LANDSCAPE ARCHITECT. THIS CONTRACT WILL BE BASED ON THE BIDDER HAVING VERIFIED PRIOR TO BIDDING THE AVAILABILITY OF THE REQUIRED PLANT MATERIAL AS SPECIFIED ON THE PLANT LIST. ALL PLANTS SHALL BE PROPERLY MARKED FOR IDENTIFICATION.

ROADROCK BACKFILL IN MEDIANS SHALL BE EXCAVATED TO A DEPTH OF EIGHTEEN (18") FROM THE TOP OF CURB. HOLES FOR TREES SHALL BE (24") LARGER IN DIAMETER THAN THE SIZE OF BALL OR CONTAINER AND SHALL HAVE VERTICAL SIDES. HOLES FOR SHRUBS SHALL BE (12") WIDER WITH VERTICAL SIDES. PLANT BEDS SHALL BE BACKFILLED WITH SPECIFIED SOIL MIX. AT THE TIME OF PLANTING ROTOTILL TO A DEPTH OF (8") AN AREA (18") BEYOND THE AVERAGE OUTSIDE EDGE OF PLANT BALLS AFTER APPLYING A MINIMUM OF (2") OF GENERAL PURPOSE PLANTING SOIL.