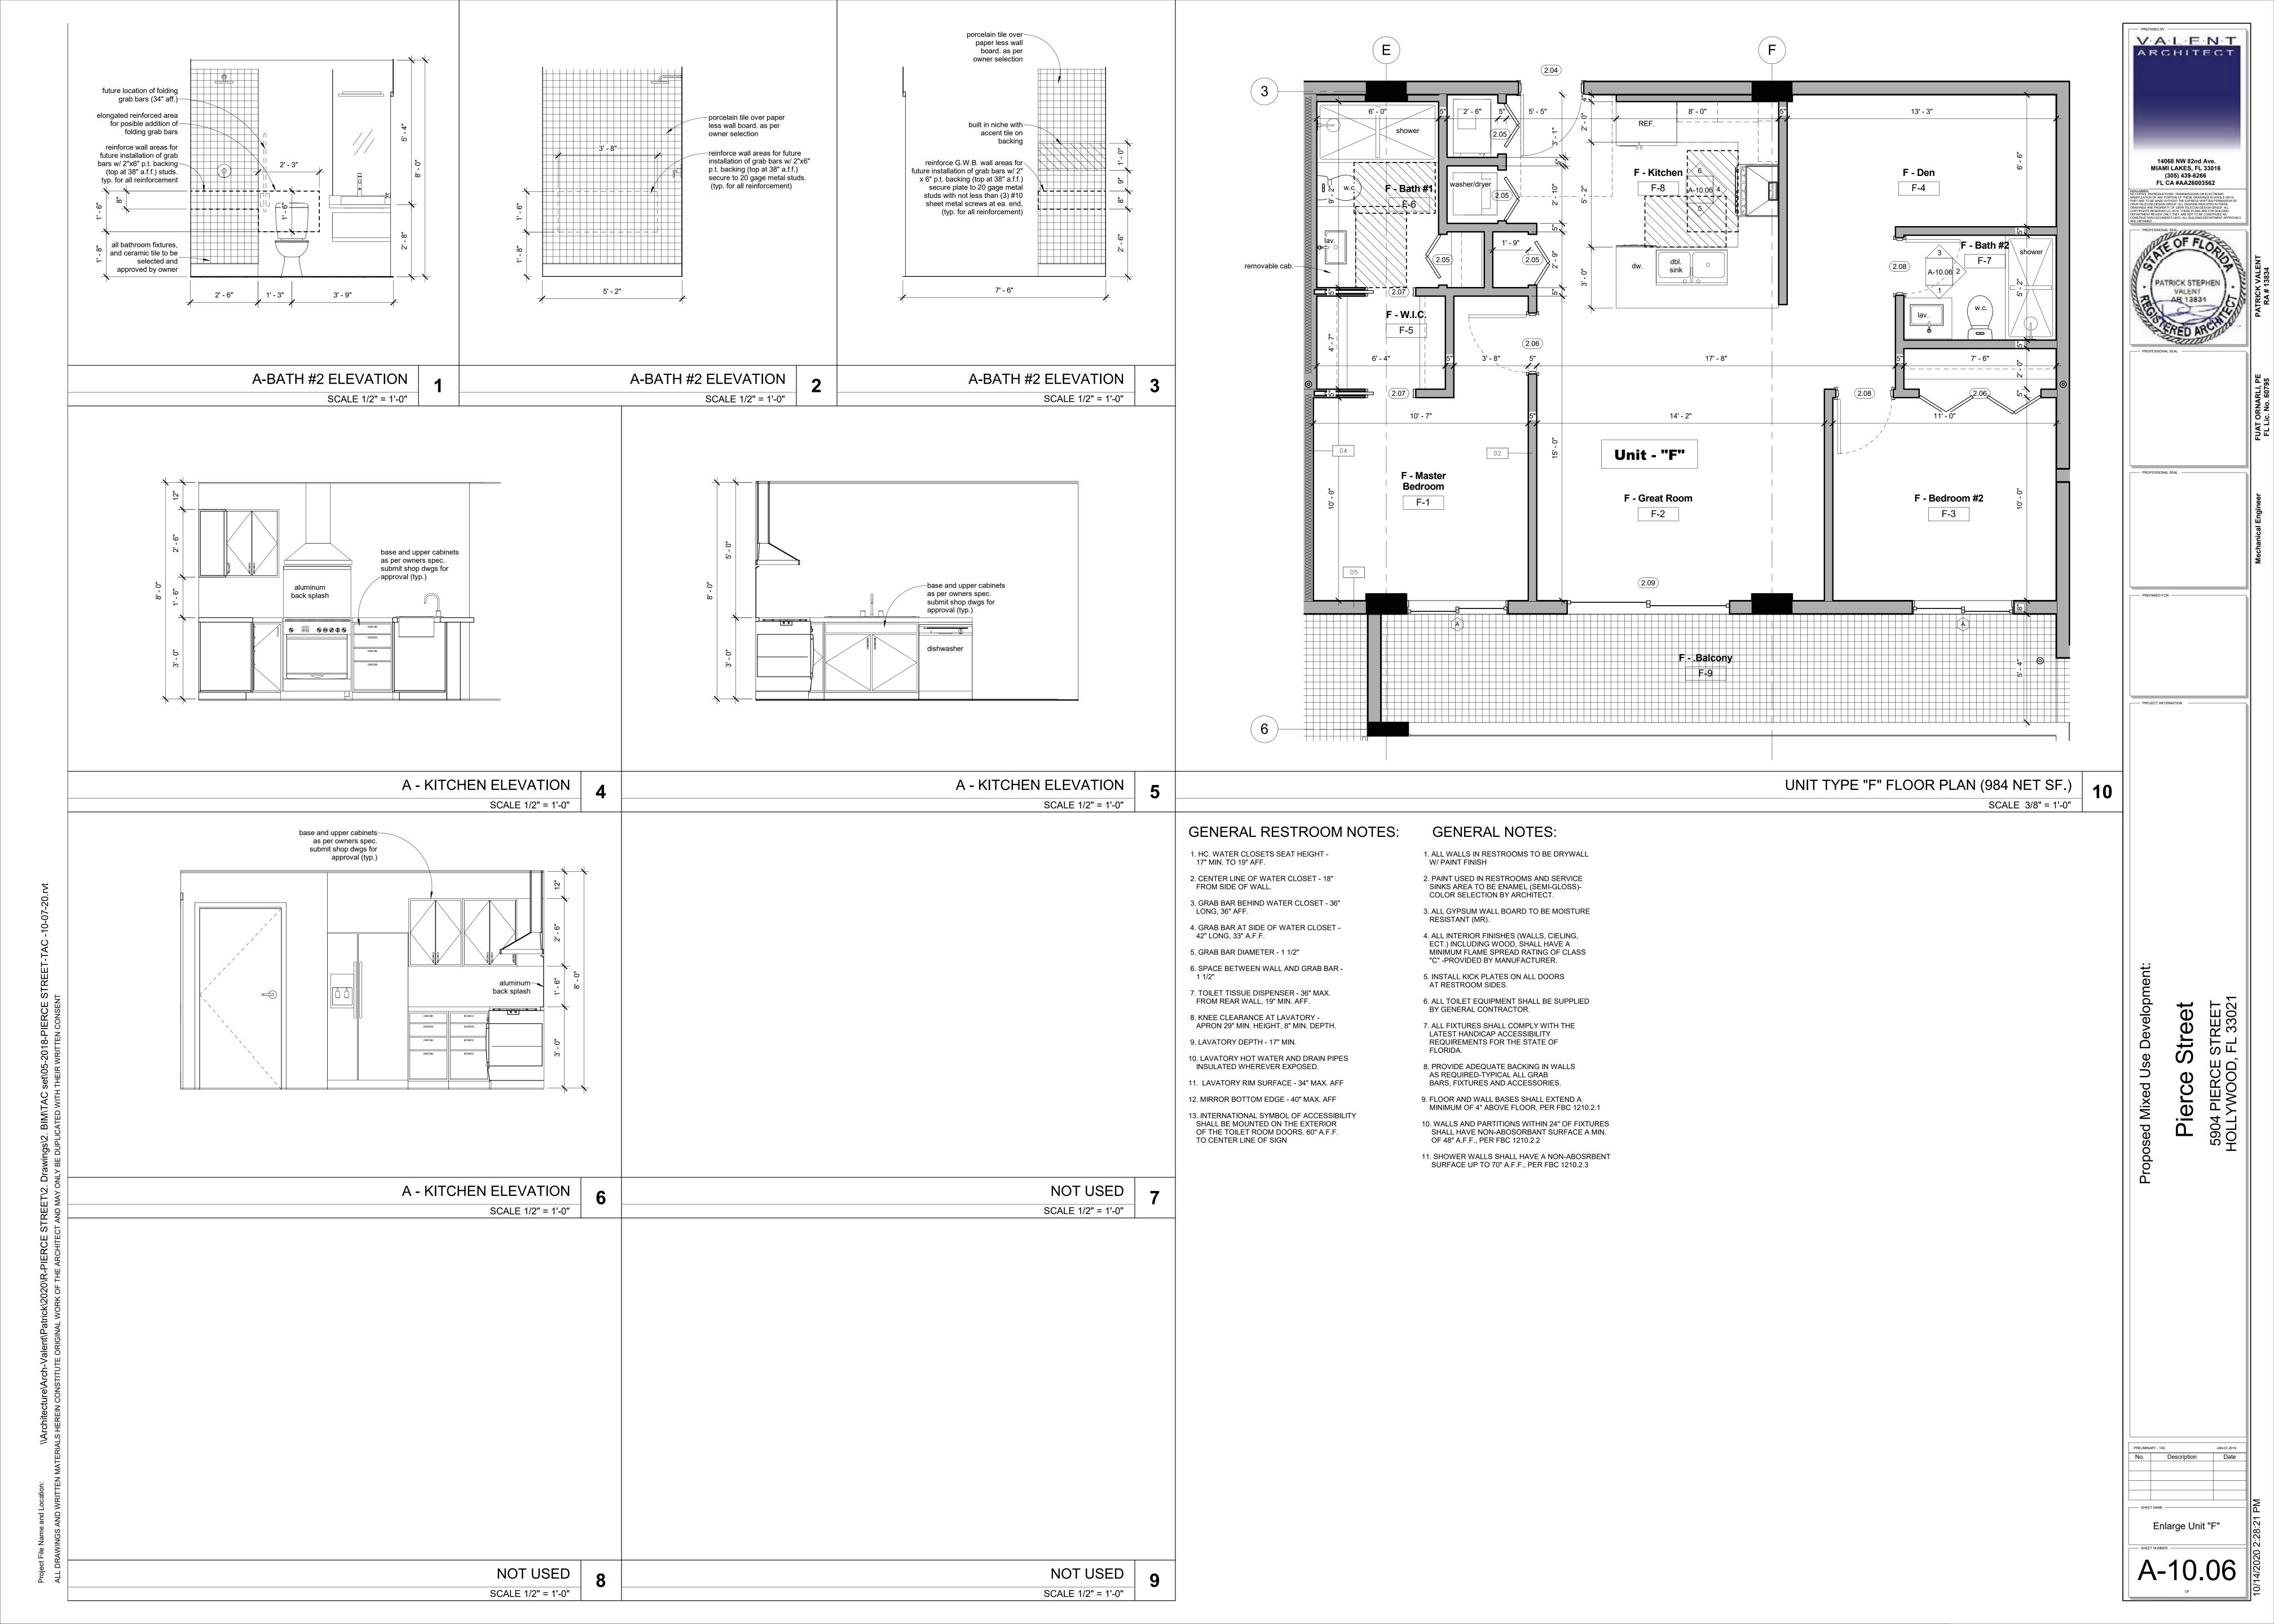

MI LAKES, FL 33016 (305) 439-6266 FL CA #AA26003562

— PROFESSIONAL SEAL —

— PREPARED FOR —

 
 PRELIMINARY - TAC
 JAN-07-2019

 No.
 Description
 Date

 4
 Comments
 10-12-20
 Rear Elevation (West) **A-8**OF

1 Left Elevation (South) 1/4" = 1'-0"

KEY NOTES

200 PAINTED 5/8" SMOOTH STUCCO FINISH OVER 8" CBS/ CONC. WALL.
201 TOOLED STUCCO SCORELINE.
204 IMPACT RESISTANT WINDOW W/ LIGHT GRAY LAMINATED
206 42" HIGH ALUMINUM RAILING TO REJECT A 4" SPHERE, BOTTOM RAIL TO REJECT A 2" SPEHERE.
209 CONCRETE BALCONY/ OVERHANG WITH DRIP EDGE.
210 CONCRETE COLUMN..
212 8" X 6'-0" HIGH CMU SCREEN WALL.
215 CONCRETE PARAPET.

Left Elevation

V.A.L.E.N.T ARCHITECT

14068 NW 82nd Ave. MIAMI LAKES, FL 33016 (305) 439-6266 FL CA #AA26003562

PROFESSIONAL SEAL -

---- PROJECT INFORMATION -----















Isonometric View









A-11



#### PROPERTY INFORMATION REPORT

Order No.: 8669945

Customer Reference Number 20-0183

Addressee:

Global Title Services of South Florida, Inc 3600 Red Road, Suite 402 Miramar, FL 33025 954-450-2274 954-212-0350

Fidelity National Title Insurance Company has caused to be made a search of the Public Records of Broward County, Florida, ("Public Records"), from 11/21/1925, through 07/30/2020 8:00 AM, as to the following described real property lying and being in the aforesaid County, to-wit: Easements and dedications as shown on the plat of Corrected Plat of Hollywood Beach Gardens, recorded in Plat Book 10, page 14, of the Public Records of Broward County, Florida. Lots 1 and 2, Block 19, Corrected Plat Hollywood Beach Gardens, a Subdivision, according