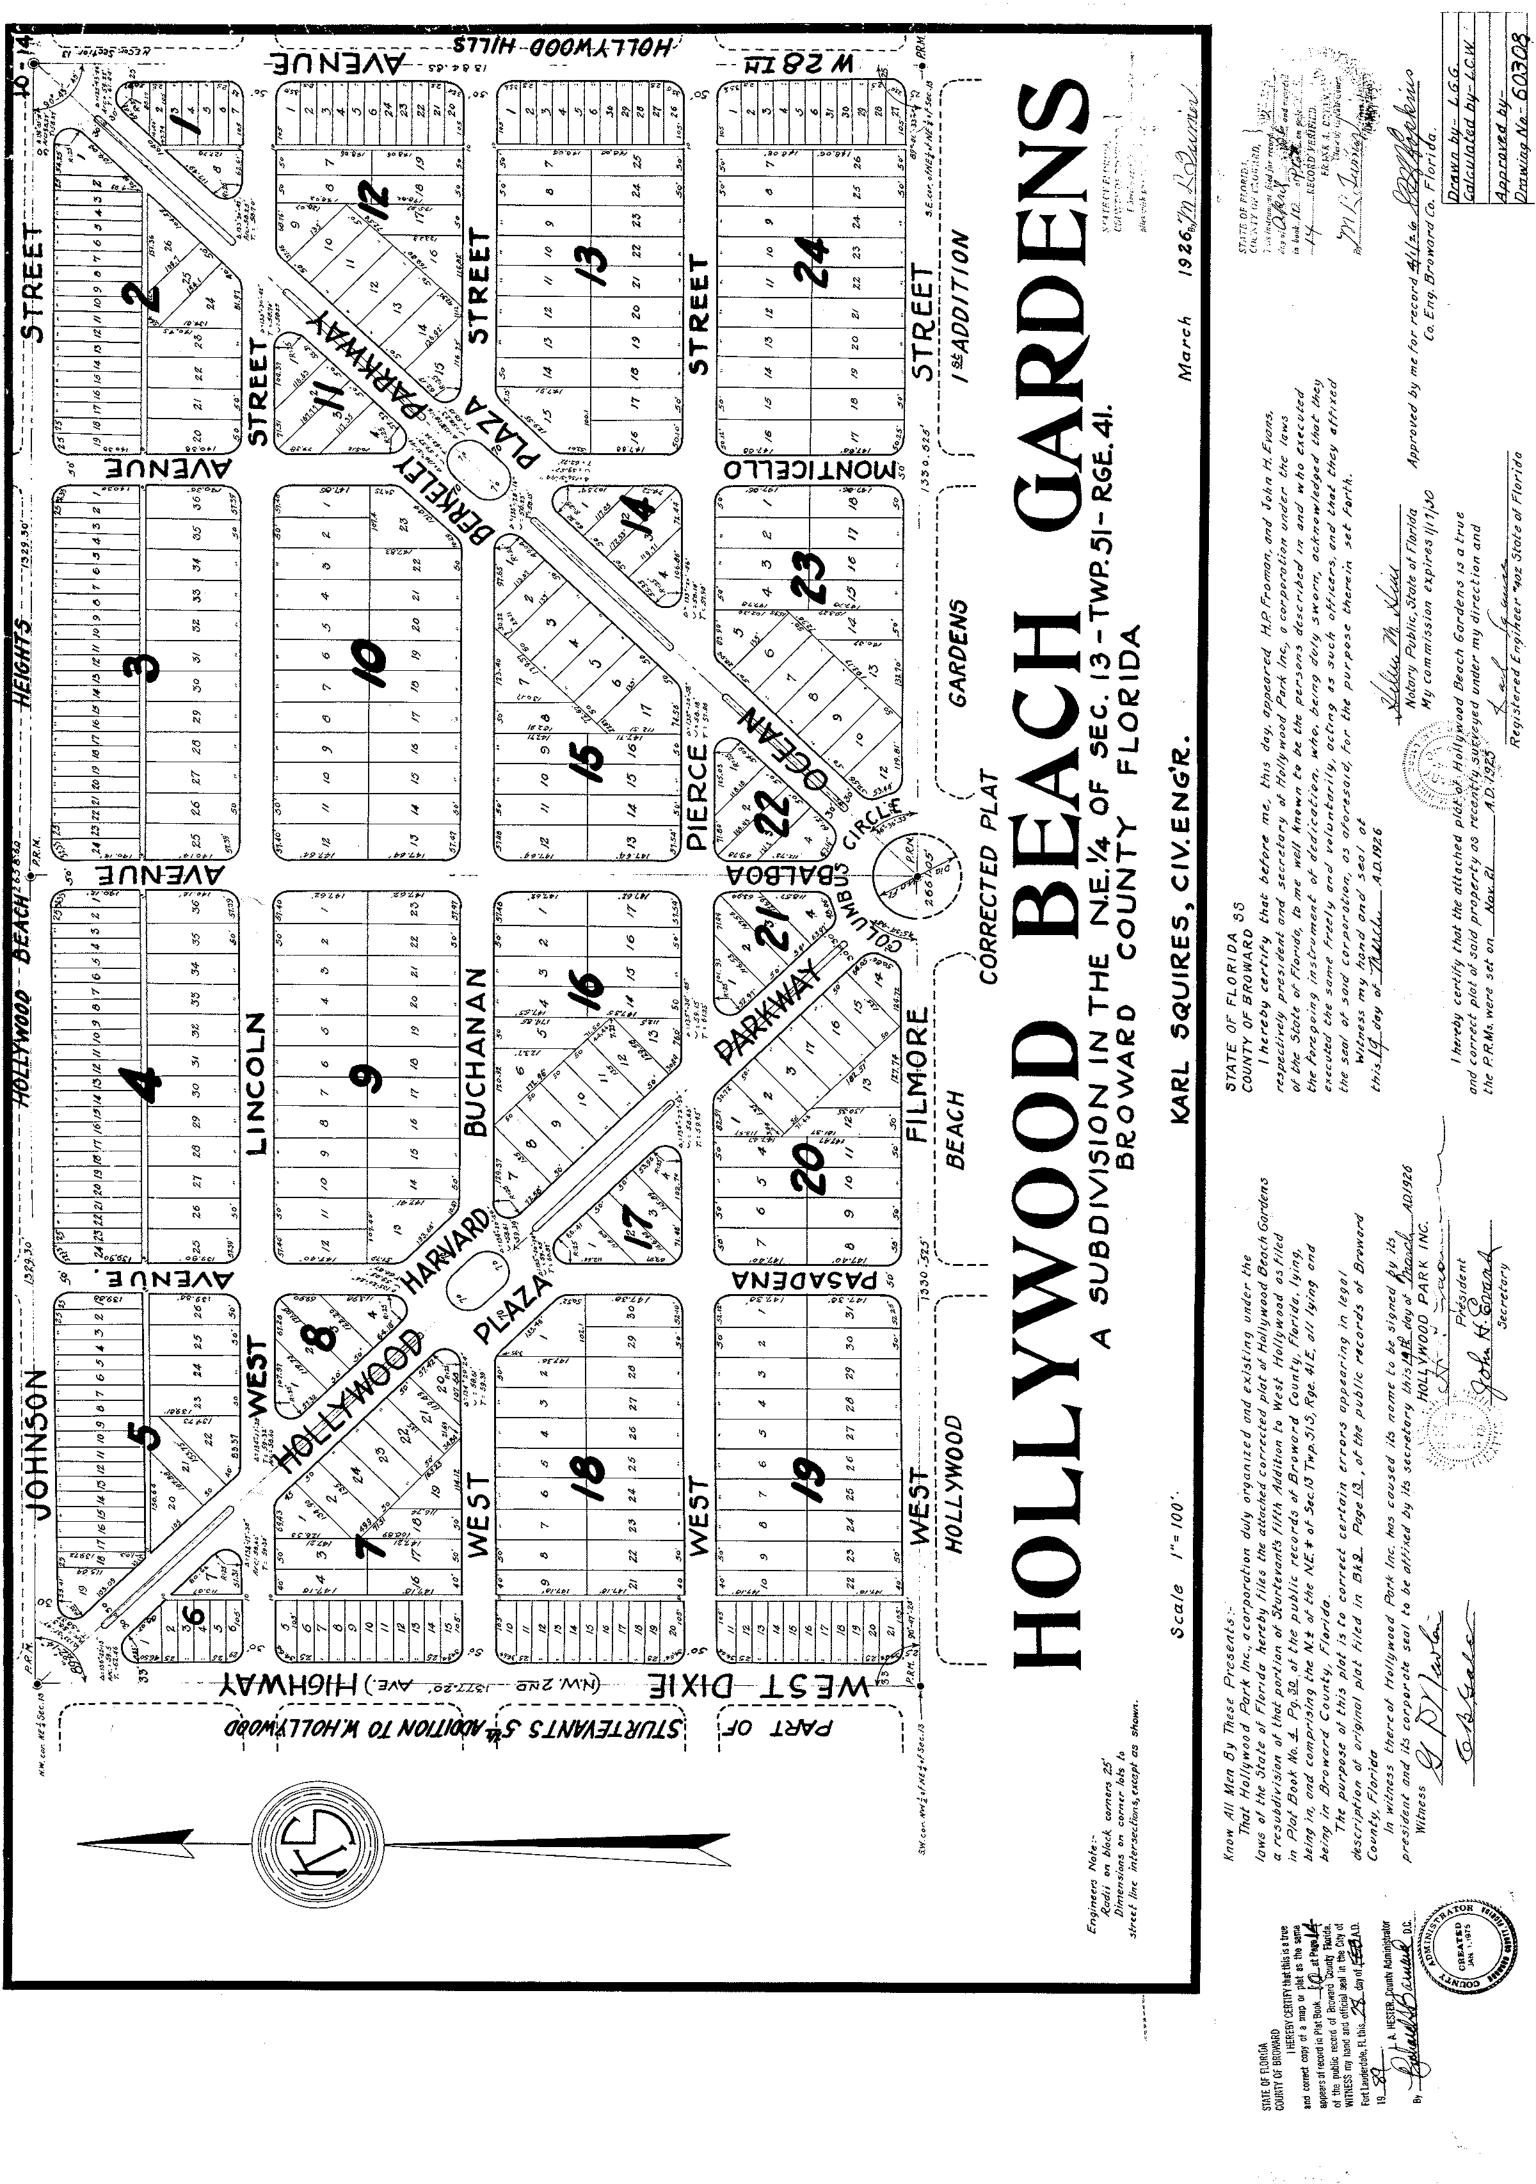

#### 5904 PIERCE STREET - LEGAL DESCRIPTION

### LEGAL DESCRIPTION

LOTS 1 AND 2, BLOCK 19, CORRECTED PLAT HOLLYWOOD BEACH GARDENS, A SUBDIVISION ACCORDING TO THE PLAT THEREOF, AS RECORDED IN PLAT BOOK 10, AT PAGE 14, OF THE PUBLIC RECORDS OF BROWARD COUNTY, FLORIDA.

LYING AND BEING IN SECTION 13, TOWNSHIP 51 SOUTH, RANGE 41 EAST, CITY OF HOLLYWOOD, BROWARD COUNTY, FLORIDA.