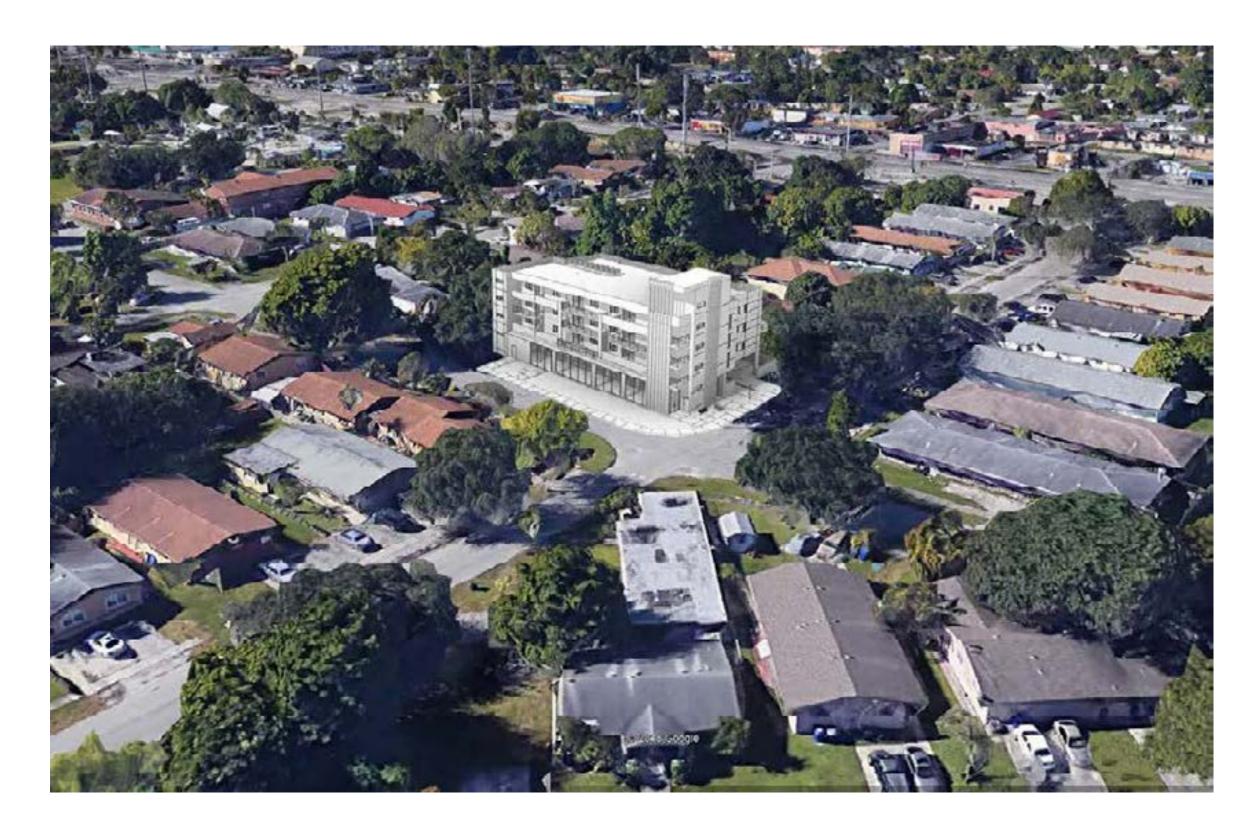

# ACM INVESTMENT GROUP, LLC.

7111 TAFT STREET HOLLYWOOD, FL 33024 T/F: (754) 816-5911 info@acminvestmentgroup.com

Project: PIERCE LOFTS

Lot location: SW corner of Pierce Street and NW 59th Ave. Hollywood

#### (1) Architectural and Design components.

The Architectural approach to the design of the building was intended to take advantage of the intersection of Pierce Street and 59<sup>th</sup> avenue by creating an entrance tower for both the ground floor retail and upper living units on the corner. We then created a pedestrian friendly storefront along 59<sup>th</sup> Avenue that serves as a building buffer while screening the parking and "back of house" functions from the public. We then stepped the living units back from the road as the building goes up to make sure the massing would not overwhelm the sidewalk while still maintaining the corner focus element. The finishes are simple and consistent with typical Hollywood architecture. Stucco on block with vertical elements that are pulled from mid-century design features.

#### (2) Compatibility.

Our approach to the compatibility was to create a building with simple massing while adding the vertical elements similar to many of the Hollywood historic and midcentury buildings like the Cherokee Building and Shane building pictures herein.

#### (3) Scale/Massing.

Our approach to scale / massing was to follow the new guidelines set by the city planning department which proposes to create a liner of retail or office space that is used to screen the parking. This lower level base massing maximizes the ground level setbacks and allows for the upper levels to set back to create the step back effect that is recommended by the planning department.