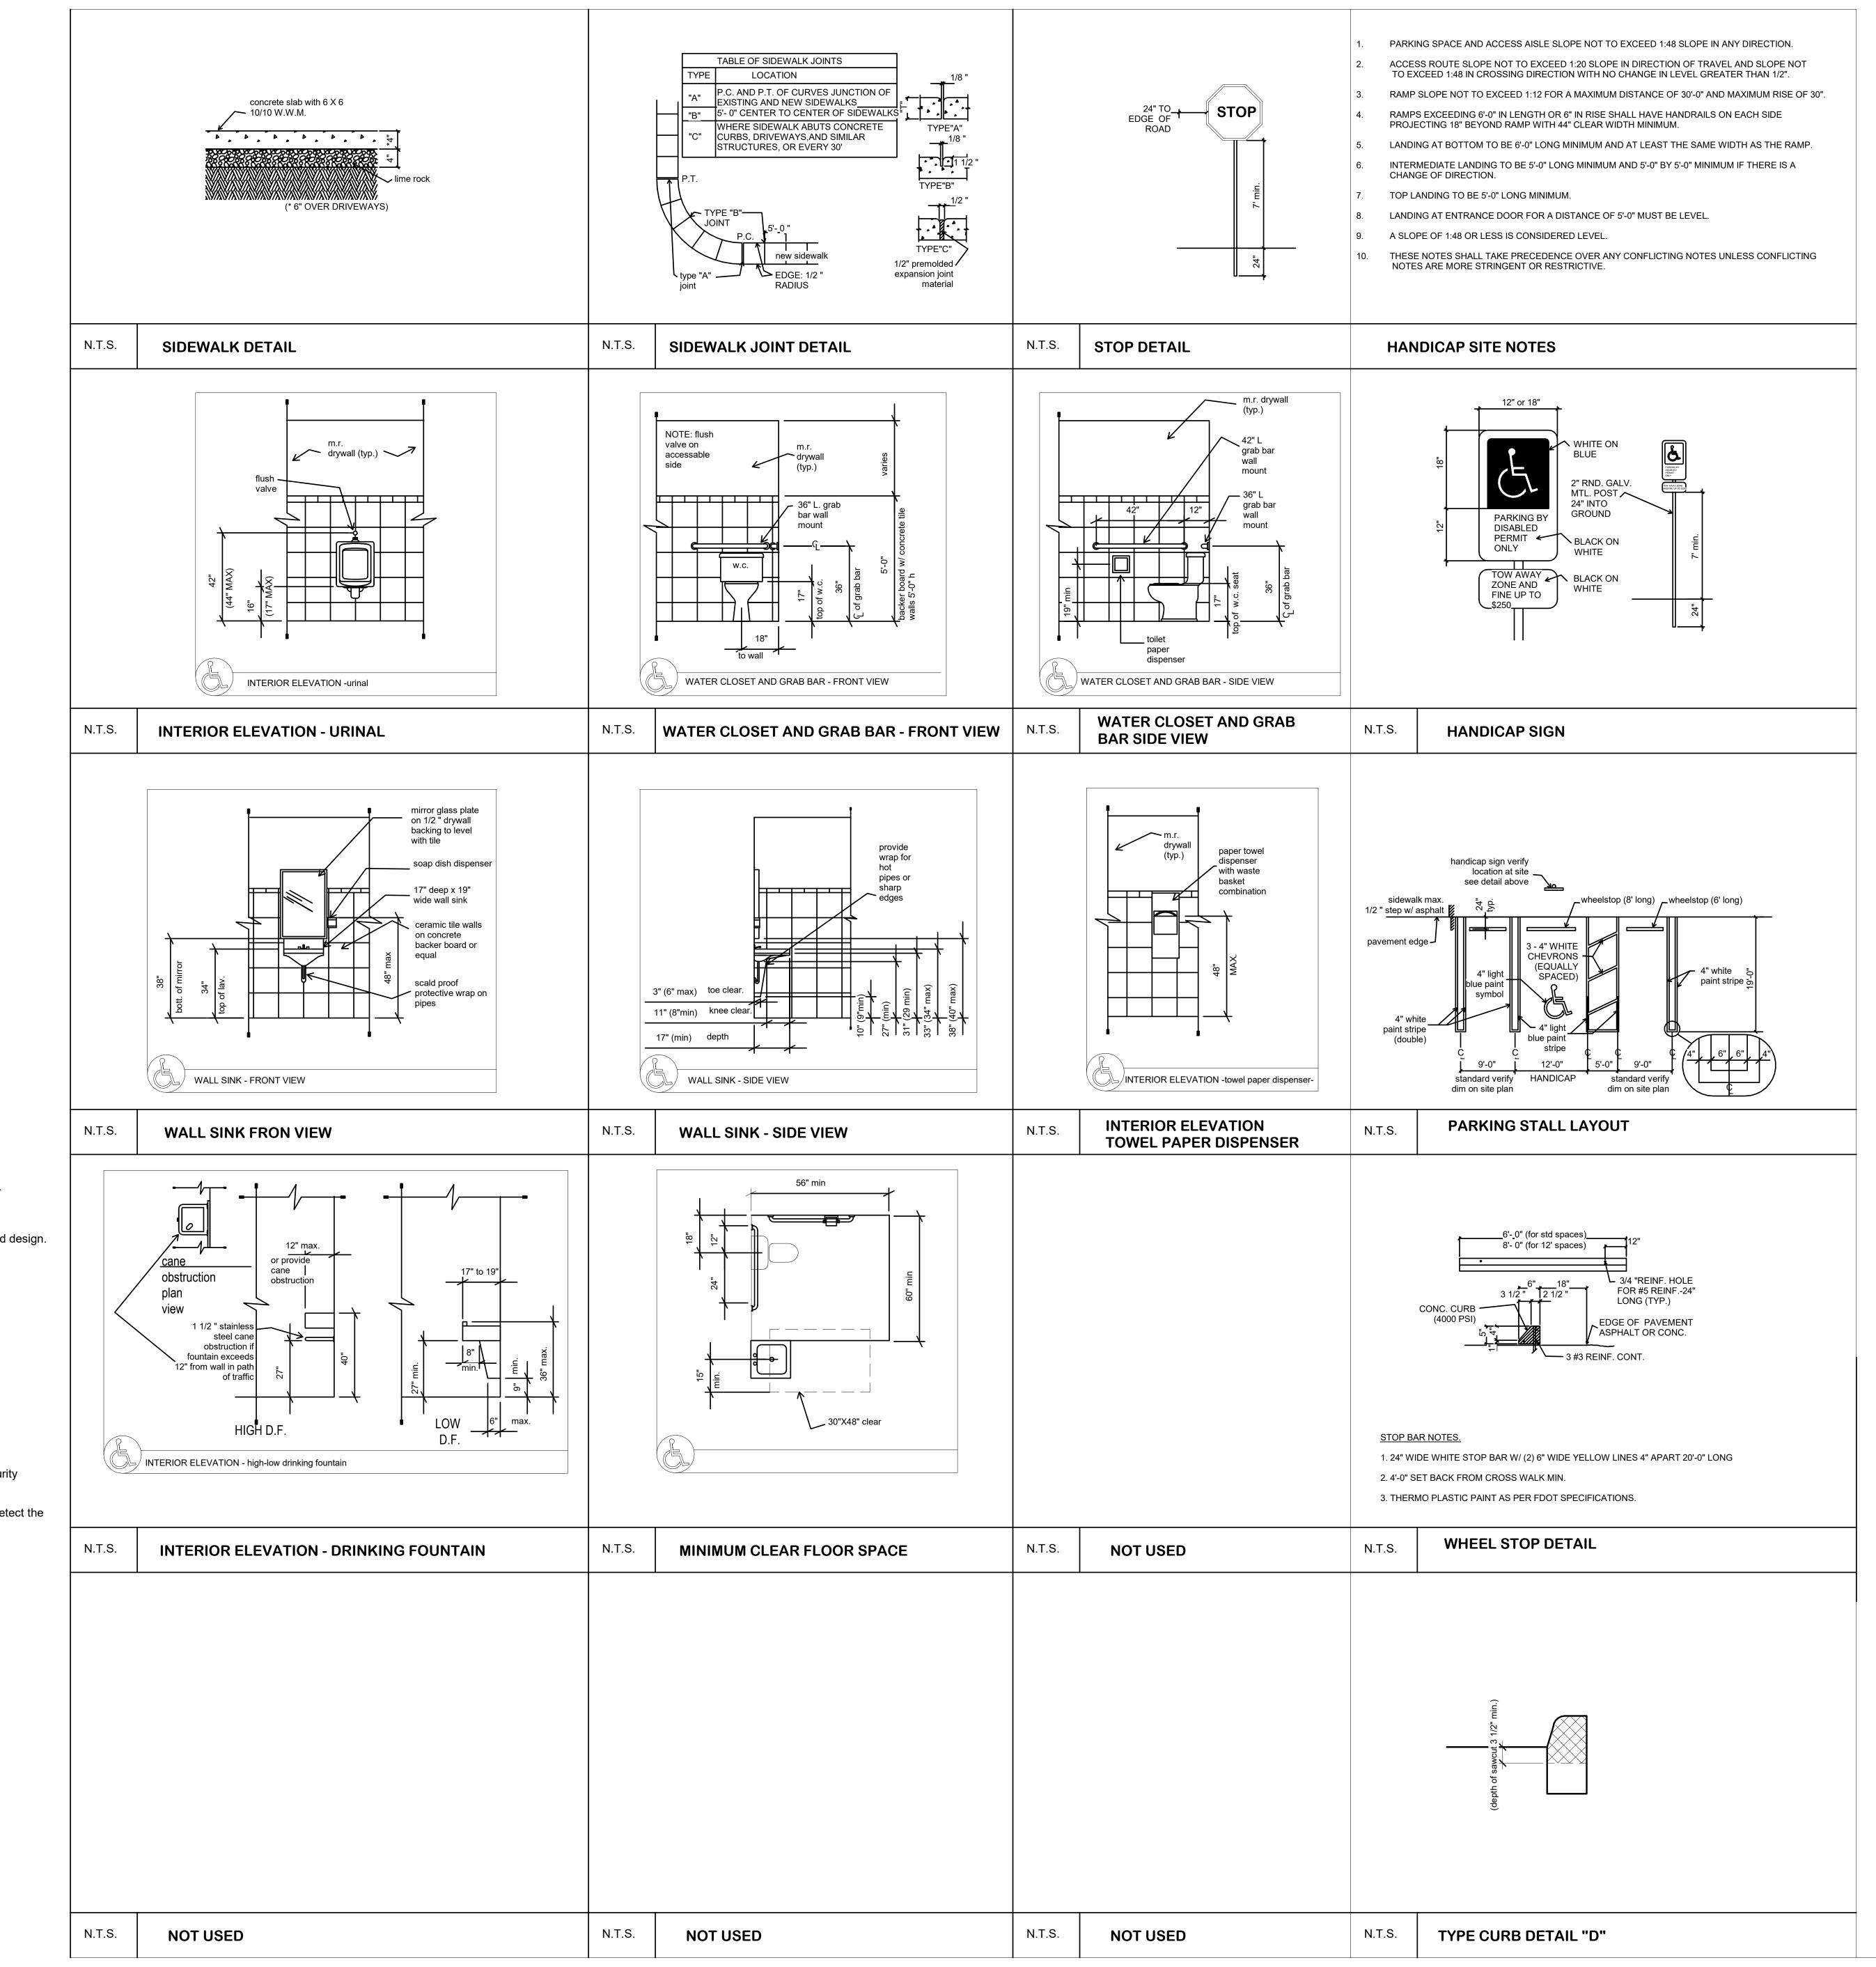

ld be developed.
- I. The lighting fixture identification system should enable anyone to easily report a malfunctioning fixture.
- m. Exterior lighting should be controlled by automatic devices (preferably by photocell).
- n. Exterior lighting fixture lenses should be fabricated from polycarbonate, break-resistant materials.
- o. Plant materials, particularly tree foliage, should not interfere with or obscure exterior lighting.
- p. Light fixtures below 10' in grade should be designed to make access to internal parts difficult (i.e. security screws, locked access panels).

q. If exterior lights are not being used at night, exterior motions-detection lighting should be installed to detect the presence of intruders.

r. Make sure new light fixtures are not obstructed by the existing trees.



VALENT

ARCHITECT

14068 NW 82nd Ave.

MIAMI LAKES, FL 33016

(305) 439-6266

FL CA #AA26003562

— PROFESSIONAL SEAL ——

- PROJECT INFORMATION

230 SF.

(Building - 3rd Level = 8,117 sf.)

\_\_ \_\_ \_\_ \_\_

= 1,234 SF.

= 5,589 SF.

866 SF.

North Vertical Circulation =

Circulation/storage

Units Area

Balconies

TOTAL UNITS



regulations. (separate permits are required for each sign)

resurface for the streets abutting the project site will be necessary.

Area of road restoration, mill and resurface needs to be shown. Full road width mill and

ROAD RESTORATION NOTE:

ROOF

(2) 3 BEDROOM - 2 BATH FORTH FLOOR (1) 1 BEDROOM - 1 BATH (3) 2 BEDROOM - 2 BATH

CONDENSERS UNITS

(2) 3 BEDROOM - 2 BATH

Site Plan

TAComments

TAComments

Comments

— SHEET NAME ——

3-12-20

5-10-20

10-12-20