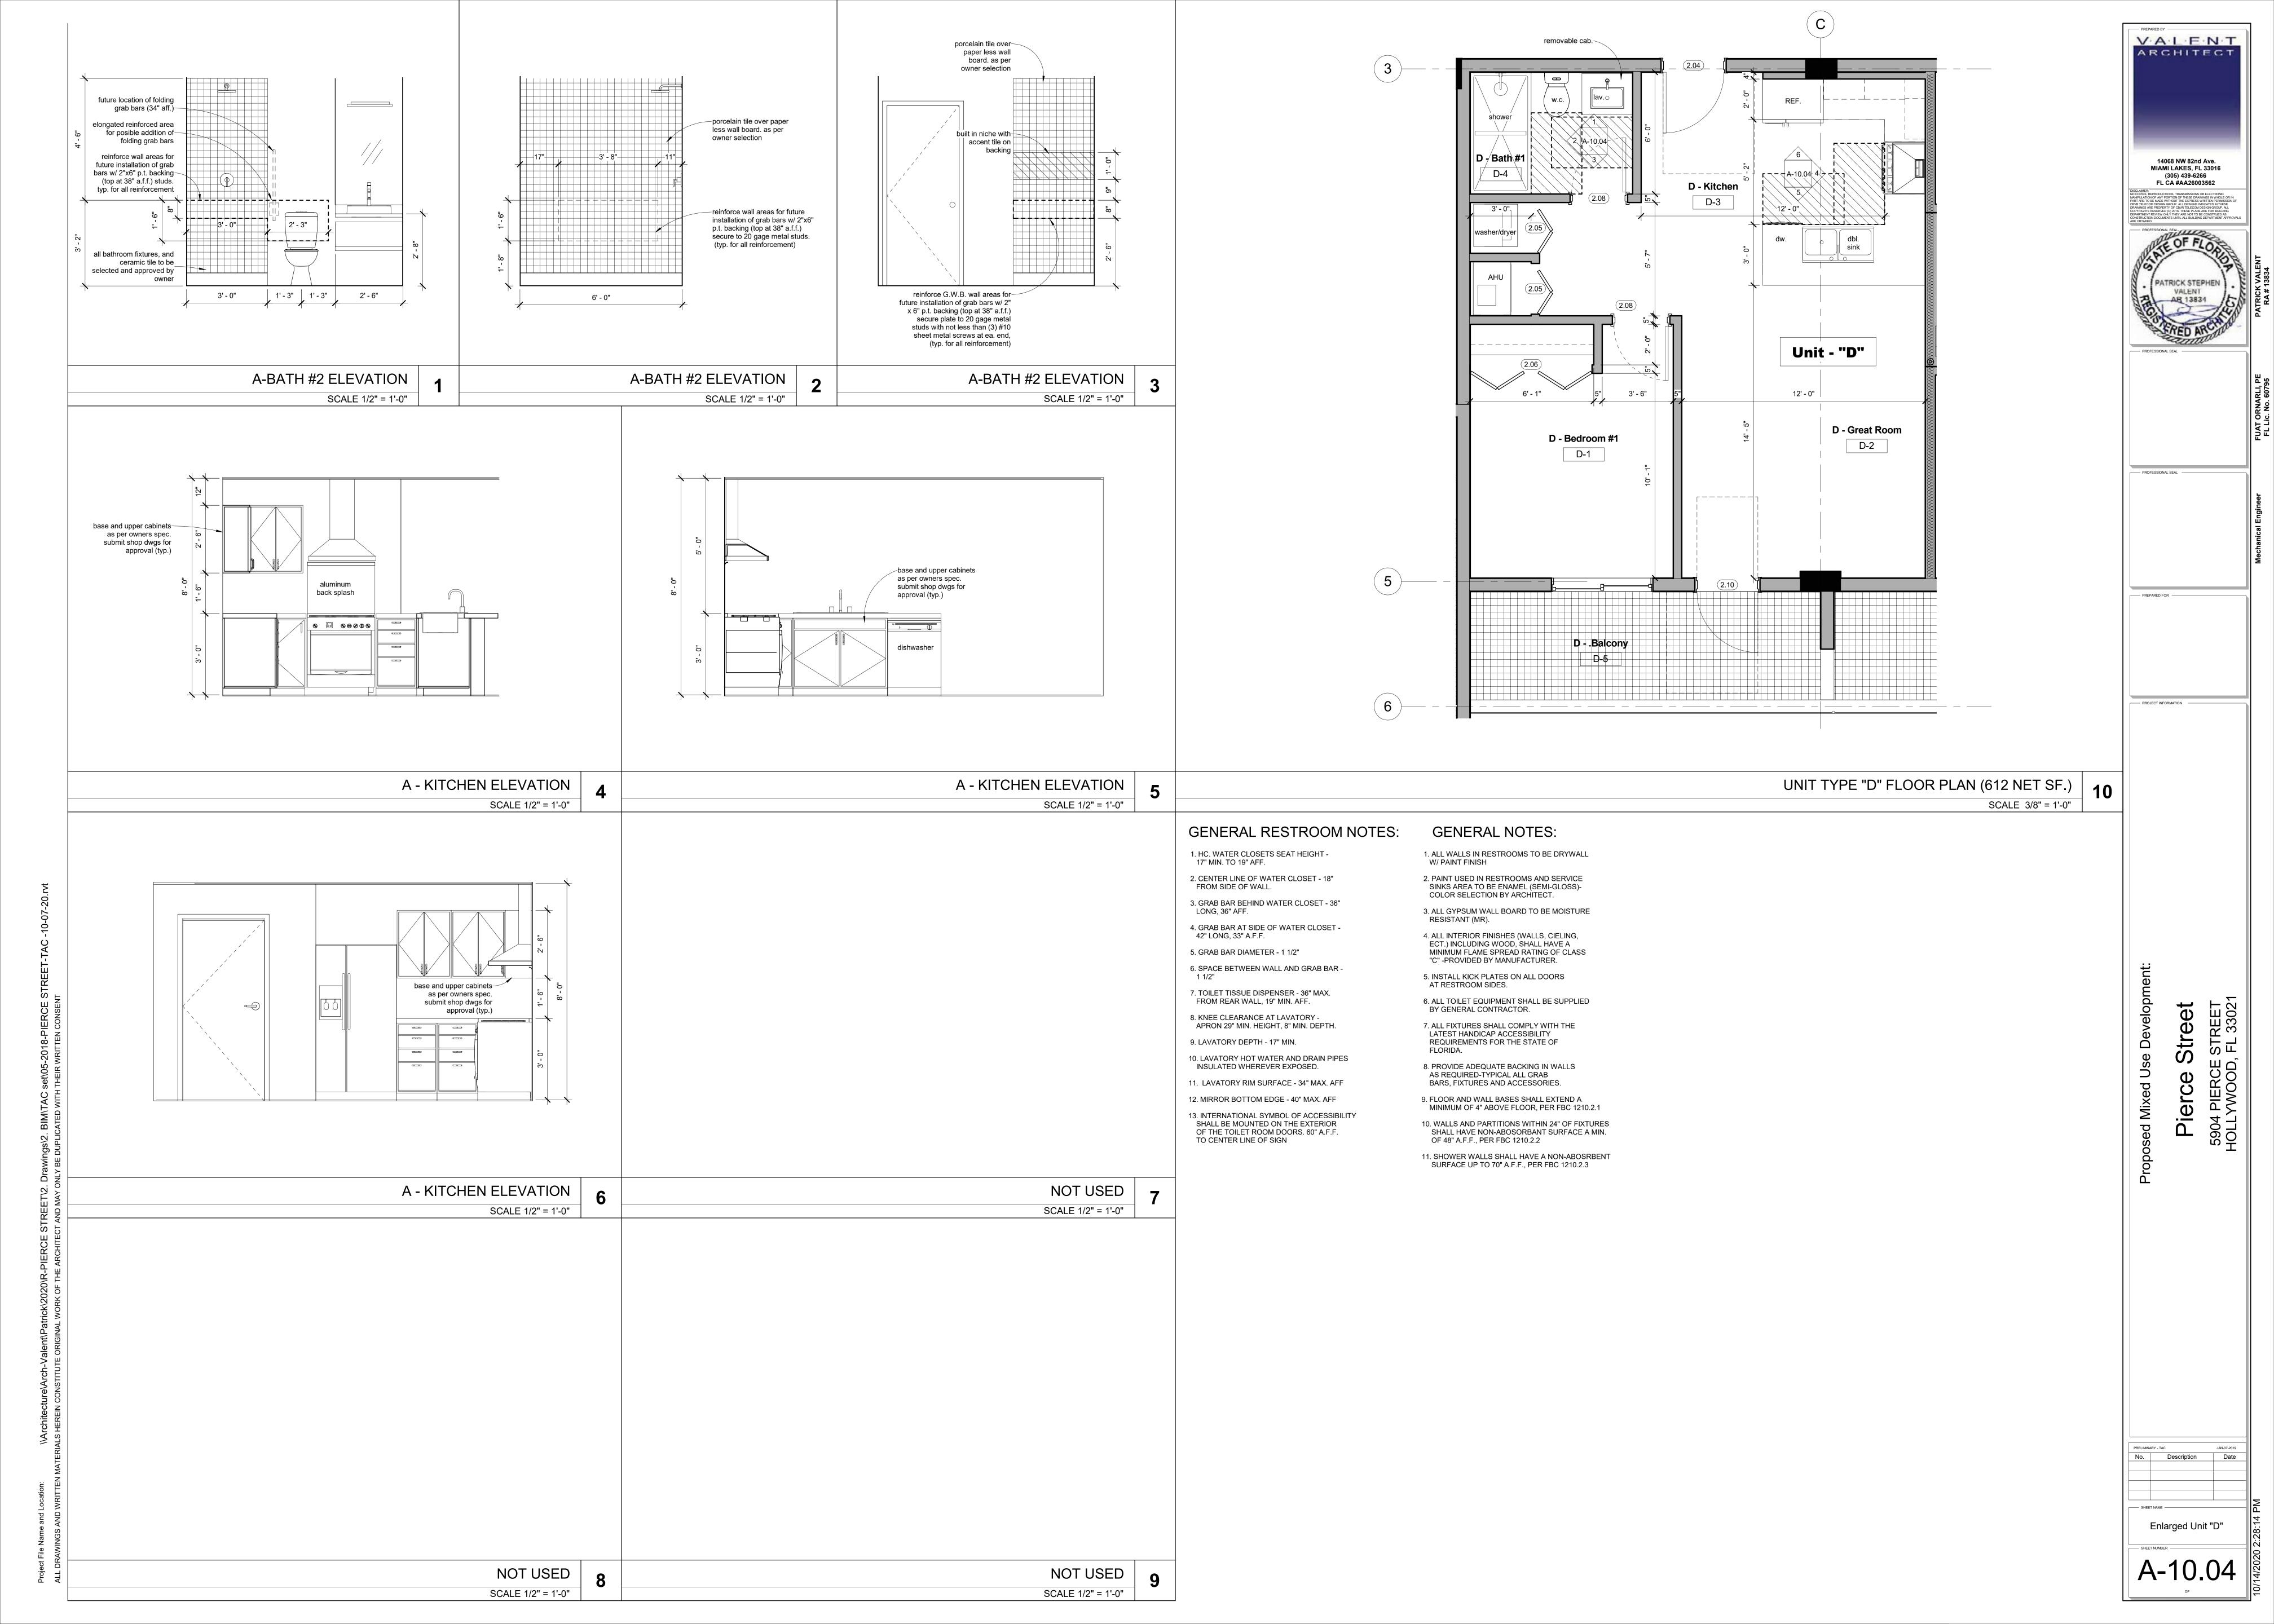

MIAMI LAKES, FL 33016 (305) 439-6266 FL CA #AA26003562

— PROFESSIONAL SEAL —

— PREPARED FOR —

 
 PRELIMINARY - TAC
 JAN-07-2019

 No.
 Description
 Date

 4
 Comments
 10-12-20
 Rear Elevation (West) **A-8**OF

1 Left Elevation (South) 1/4" = 1'-0"

KEY NOTES

200 PAINTED 5/8" SMOOTH STUCCO FINISH OVER 8" CBS/ CONC. WALL.
201 TOOLED STUCCO SCORELINE.
204 IMPACT RESISTANT WINDOW W/ LIGHT GRAY LAMINATED
206 42" HIGH ALUMINUM RAILING TO REJECT A 4" SPHERE, BOTTOM RAIL TO REJECT A 2" SPEHERE.
209 CONCRETE BALCONY/ OVERHANG WITH DRIP EDGE.
210 CONCRETE COLUMN..
212 8" X 6'-0" HIGH CMU SCREEN WALL.
215 CONCRETE PARAPET.

Left Elevation

V.A.L.E.N.T ARCHITECT

14068 NW 82nd Ave. MIAMI LAKES, FL 33016 (305) 439-6266 FL CA #AA26003562

PROFESSIONAL SEAL -

---- PROJECT INFORMATION -----















Isonometric View









A-11



#### PROPERTY INFORMATION REPORT

Order No.: 8669945

Customer Reference Number 20-0183

Addressee:

Global Title Services of South Florida, Inc 3600 Red Road, Suite 402 Miramar, FL 33025 954-450-2274 954-212-0350

Fidelity National Title Insurance Company has caused to be made a search of the Public Records of Broward County, Florida, ("Public Records"), from 11/21/1925, through 07/30/2020 8:00 AM, as to the following described real property lying and being in the aforesaid County, to-wit: Easements and dedications as shown on the plat of Corrected Plat of Hollywood Beach Gardens, recorded in Plat Book 10, page 14, of the Public Records of Broward County, Florida. Lots 1 and 2, Block 19, Corrected Plat Hollywood Beach Gardens, a Subdivision, accor