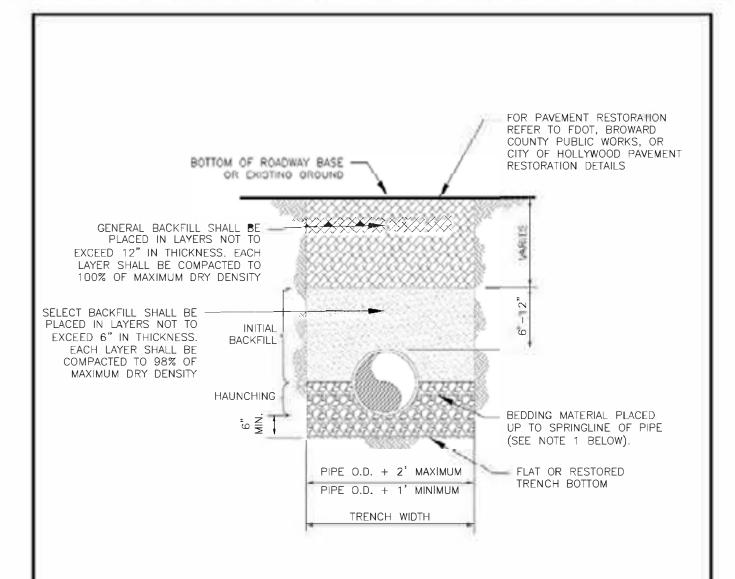

THE DEPTH OF COVER SHALL BE NOT LESS THAN 30" (36" UNDER DRIVEWAYS) TO PREVENT MECHANICAL DAMAGE. DEPTH OF COVERING SHALL BE MEASURED FROM TOP OF PIPE TO FINISHED GRADE.

BACKFILL SHALL BE WELL TAMPED IN LAYERS UNDER AND AROUND PIPES TO PREVENT SETTLEMENT OR LATERAL MOVEMENT AND SHALL CONTAIN NO ASHES, CINDERS, REFUSE, ORGANIC MATTER, OR OTHER CORROSIVE MATERIALS (CLEAN FILL).

IN TRENCHES CUT THROUGH ROCK, TAMPED BACKFILL SHALL BE USED FOR AT LEAST 6 IN. (152 MM) UNDER AND AROUND THE PIPE AND FOR AT LEAST 2 FT ABOVE THE PIPE.

ALL BOLTED JOINT ACCESSORIES SHALL BE CLEANED AND THOROUGHLY COATED WITH ASPHALT OR OTHER CORROSION-RETARDING MATERIAL AFTER INSTALLATION.

FIRE DEPARTMENT CONNECTION

SEE SITE PLAN FOR LOCATION

GROOVED CHECK VALVE

'NO PARKING

- 1. WHEN PIPE INSTALLATION IS ABOVE THE GROUND WATER TABLE ELEVATION, OR WHENEVER BEDDING COPPER PIPE UNDER ANY CONDITION, BEDDING MATERIAL SHALL BE CLEAN SANDY SOIL IF AVAILABLE WITHIN THE LIMITS OF CONSTRUCTION. IMPORTED BEDDING SHALL BE WELL GRADED, WASHED CRUSHED STONE (OR DRAINFIELD LIMEROCK). CRUSHED STONE SHALL CONSIST OF HARD, DURABLE, SUB-ANGULAR PARTICLES OF PROPER SIZE AND GRADATION, AND SHALL BE FREE FROM ORGANIC MATERIAL, WOOD, TRASH, SAND, LOAM, CLAY, EXCESS FINES, AND OTHER
- 2. ALL BEDDING MATERIAL SHALL BE COMPACTED TO 95% OF MAXIMUM DENSITY BEFORE ANY PIPE IS LAID. FOR ADDITION, ALMATERIAL SPECIFICATIONS REFER TO
- SPECIFICATION SECTION 02222, "EXCAVATION AND BACKFILL FOR UTILITIES". 3. DENSITY TESTING SHALL BE IN ACCORDANCE WITH AASHTO T-180 AND ASTM
- 4 BACKFILL TO COMPLY WITH FDOT DESIGN STANDARD 125-8.