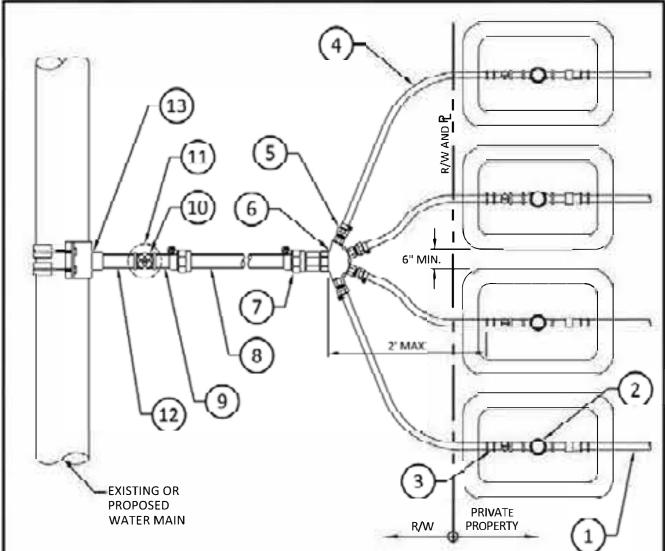

PROPERTY OWNER'S SERVICE PIPE

2.  $\frac{1}{2}$ " OR 1" METER INSTALLATION (REFER TO "SINGLE SERVICE PLAN" ON STANDARD

DETAIL W-06) (TYP. FOR 4)

COUPLING W/1" COMPRESSION FOR HDPE X  $\frac{3}{4}$ " MIP 4. 1" HDPE SERVICE PIPE TO METER (TYP. FOR 4)

COUPLING W/1" MIP X 1" COMPRESSION FOR HDPE (TYP. FOR 4)

MULTI-SERVICE "Y" W/SINGLE 2" FIP INLET AND (4)-1" FIP OUTLETS (MULTI SERVICE BRASS Y) COUPLING WITH 2" COMPRESSION FOR HDPE X 2" MIP

8. 2" HDPE WATER SERVICE PIPE

9. COUPLING W/2" BRASS THREAD x 2" COMPRESSION FOR HDPE

10. PROP. 2" GATE VALVE W/2" OPERATING WHEEL

11. PROP. VALVE BOX W/LID AND RISER. FOR UNPAVED AREAS, INSTALL 24"x24"x8" THICK CONC. COLLAR

12. PROPOSED 2" BRASS NIPPLE

13. PROP. DOUBLE STRAP SERVICE SADDLE FOR D.I.P. OR BAND SADDLE FOR PVC 14. ALL FITTINGS TO BE BRASS.

| Capitar 7       | ARRONAL ARRONAL | ±4×    | METER BANK INSTALLATION FOR FOUR  5/8", 3/4" AND/OR 1" METERS | DRAWING I | 11/06/2<br>NA |
|-----------------|-----------------|--------|---------------------------------------------------------------|-----------|---------------|
| Charles and the | ALLKUVLL        | ). AAA |                                                               |           | JU. 1         |

#### WATER METER SERVICE NOTES:

- SUCCESSIVE TAPS INTO THE WATER MAIN SHALL BE SPACED NOT LESS THAN 18" ON CENTER.
- 2. P.E. TUBING SHALL BE IN ACCORDANCE WITH THE LATEST EDITION OF AWWA STANDARD C901, "POLYETHYLENE (PE) PRESSURE PIPE AND TUBING, 1/2 IN. (13mm) THROUGH 3 IN. (76 mm), FOR
- MINIMUM SERVICE PIPE DIAMETER SHALL BE 1" FOR SINGLE OR DUAL 🔏" OR SINGLE 1" DIAMETER METERS.
- MINIMUM SERVICE PIPE DIAMETER SHALL BE 2" FOR SINGLE OR DUAL 1-½" OR SINGLE 2" DIAMETER METERS.
- FOR METER DIAMETERS LARGER THAN 2", THE MINIMUM SERVICE PIPE DIAMETER SHALL BE THE SAME AS THE METER DIAMETER.
- APPROVED COPPER TUBING MAY BE USED AT THE CITY'S DISCRETION.
- FOR NEW METER INSTALLATIONS, ALL SADDLES, VALVES, PIPING, FITTINGS, CURB STOPS, METER VALVES, METER COUPLINGS, METER VAULTS AND COVERS SHALL BE FURNISHED AND INSTALLED BY THE CONTRACTOR. THE WATER METERS WILL BE PROVIDED AND INSTALLED BY THE CITY OF
- FOR METER RELOCATIONS, ALL SADDLES, VALVES, PIPING, FITTINGS, CURB STOPS, METER VALVES, METER COUPLINGS, METER VAULTS AND COVERS SHALL BE FURNISHED AND INSTALLED BY THE CONTRACTOR. THE EXISTING WATER METER TO BE RELOCATED AND INSTALLED BY CONTRACTOR.
- FOR EXISTING METERS ABUTTING THE RIGHT-OF-WAY THAT ARE BEING DISCONNECTED FROM EXISTING MAINS AND RECONNECTED TO NEW MAINS, THE CONTRACTOR SHALL:
  - a. CUT AND PLUG THE EXISTING SERVICE LINE AT THE MAIN AND AT THE METER, AND REMOVE THE EXISTING BALL VALVE CURB STOP.
- b. FURNISH AND INSTALL SERVICE SADDLE, CORPORATION STOP OR SERVICE VALVE AND VALVE BOX, PIPING AND FITTINGS UP TO AND INCLUDING THE BALL VALVE CURB STOP.
- THE ELEVATION AT THE TOP OF THE METER BOX SHALL MATCH THE ELEVATION OF THE BACK OF SIDEWALK, WHENEVER PRACTICAL.
- 13. AS PART OF THE SERVICE INSTALLATION, THE CONTRACTOR SHALL RESTORE THE RIGHT-OF-WAY TO MATCH EXISTING CONDITIONS, INCLUDING ROADWAY PAVEMENT, PAVEMENT MARKINGS AND RPMs, CONCRETE CURBS, SIDEWALKS, RAMPS (INCLUDING DETECTABLE WARNING SURFACE), SODDING, AND ALL OTHER IMPROVEMENTS REMOVED OR DAMAGED DURING THE
- 14. FOR UNPAVED AREAS, THE MINIMUM GROUND COVER ACCEPTED BY THE CITY IS SODDING.