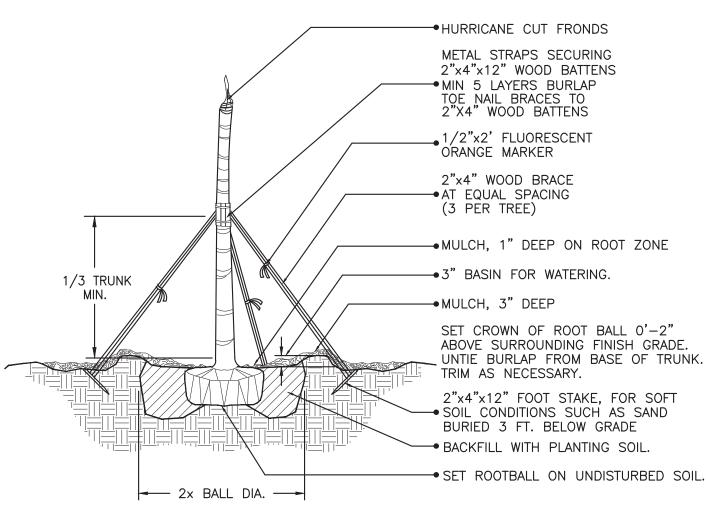

# (2" cal. and over) LARGE TREE PLANTING DETAIL

CLEAR SIGHT LINES AS PER INDEXES 545,546, AND 700 AND BROWARD COUNTY MINIMUM STANDARDS APPLICABLE TO PUBLIC RIGHT OF WAYS, CURRENT EDITION. CONTRACTOR SHALL STAKE & GUY ALL TREES & PALMS AT TIME OF PLANTING AS PER THE APPROPRIATE DETAIL. CONTRACTOR IS RESPONSIBLE FOR THE MAINTENANCE AND/OR REPAIR OF ALL STAKING AND GUYING DURING WARRANTY PERIOD. ALL RELOCATED TREES & PALMS

1.10 STAKING TREES: A. STAKE ALL TREES AND PALMS AT THE NEW SITE WITH NEW TIMBERS WITH A MINIMUM 2" X 4" DIMENSION AS PER THE DETAILS ENCLOSED, OR IN THE CASE OF OBSTACLE, IN ANOTHER MANNER WHICH WILL SUPPORT THE TREES.

B. THE CONTRACTOR SHALL REMOVE AND DISPOSE OF STAKES AND BATTENS AND UNTIE ANY TIED-UP CANOPIES WHEN IT IS DETERMINED BY THE PROJECT ENGINEER THAT SUFFICIENT TIME HAS ELAPSED FOR THE PLANTS TO ROOT STABILIZE, AND/OR AT THE END OF THE ONE YEAR GUARANTEE PERIOD. THIS SHALL BE DONE EVEN IF THE PROJECT HAS BEEN COMPLETED AND GIVEN FINAL ACCEPTANCE. THE CONTRACTOR SHALL UNTIE CANOPIES IMMEDIATELY AFTER INSTALLATION AND REMOVE STAKES AFTER ONE YEAR.