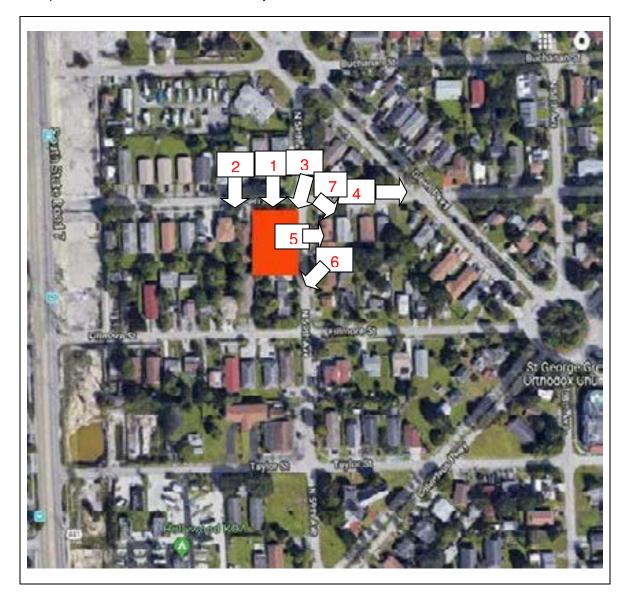

The photos taken on 9-25-2020 around the subject lot.

• Page 2 September 27, 2020

The photos taken on 9-25-2020 around the subject lot.

3- From Pierce-N 59th Street junction (Towards East)

4- From Pierce Street (Towards West)

• Page 3 September 27, 2020

6- From N  $59^{TH}$  Ave (Towards South)

7- From Pierce Str-N  $59^{\mathrm{TH}}$  Ave Junction (Towards South-East)

PATRICK VALENT

\$4000 \$400 \$500 \$500 \$600 \$200 \$200 \$20,420 \$200