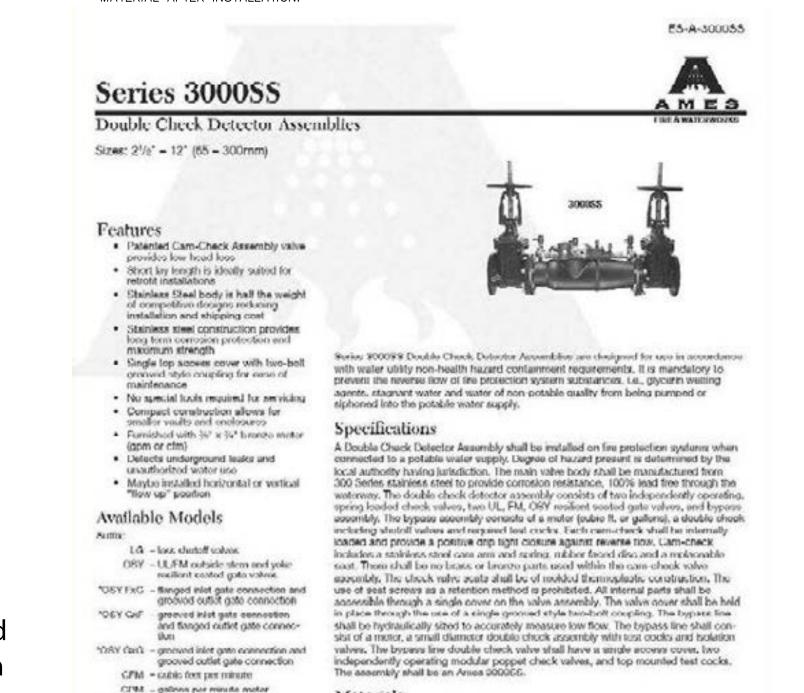

Available with grooved NRS gate valves - consut factory Poet indicator plate and operating nut.

available - consult factory\*

\*Consult factory for dimensions.

All informal metal parts: 300 Senses stainless steel, Main valve body; 300 Senses stainless stoot, Churck remembly: Neryt<sup>e</sup> Flange dimension in accordance with AMMA Class () Noryf<sup>6</sup> is a registered trademerk of General Electric Company.