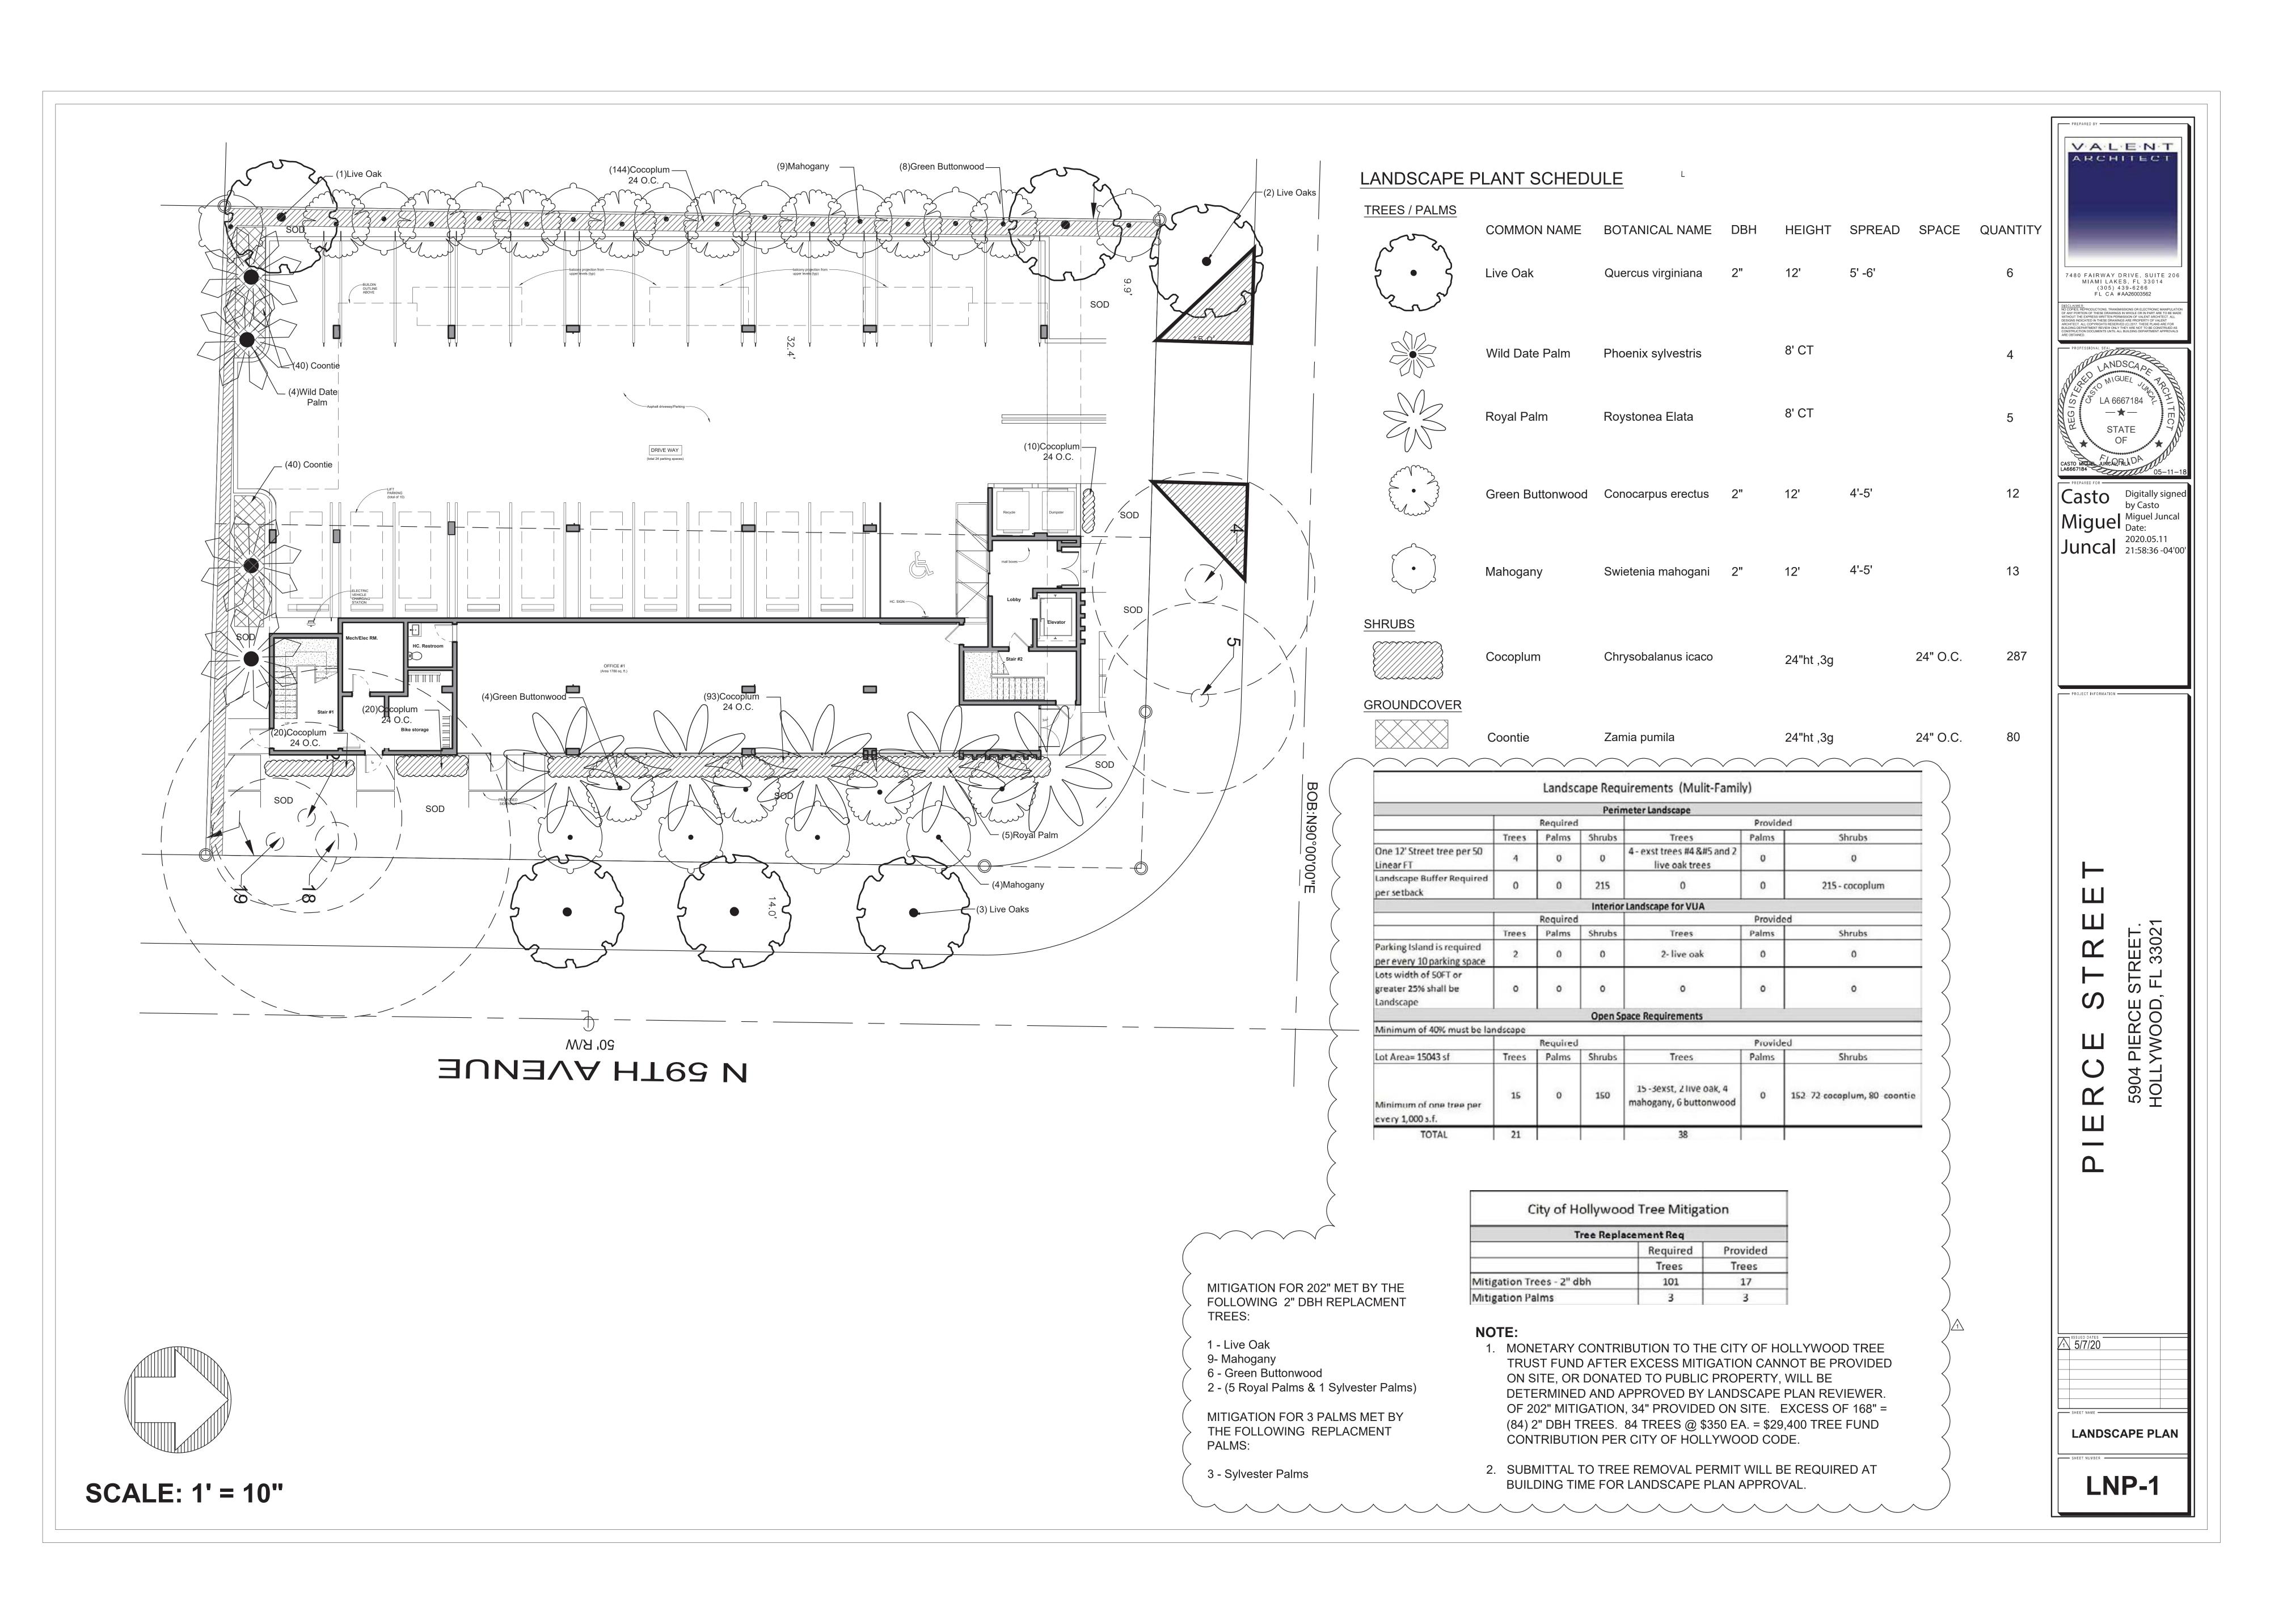

#### (4) Landscaping.

Our approach to landscaping was first to preserve and maintain any existing mature trees wherever possible. We then attempted to use low height native species at a lower ground level to create a buffer or edge at the retail storefront and then adding layer of shade and palm trees to line both 59<sup>th</sup> Avenue and Pierce Street to create the pedestrian corridor.

FDOT INDEX NO. 17346

Rahimi

REVISIONS

SU 0

2 CH CA 37. ш PINES 5 + 1 MR

DRAWING NO.

| NUMBER | BOTANICAL NAME      | COMMON NAME    | DBH | SPREAD | HT | DISPOSITION |
|--------|---------------------|----------------|-----|--------|----|-------------|
| 1      | Quercus virginiana  | Live Oak       | 24  | 30     |    | Remove      |
| 2      | Quercus virginiana  | Live Oak       | 22  | 20     |    | Remain      |
| 3      | Quercus virginiana  | Live Oak       | 24  | 30     |    | Remove      |
| 4      | Quercus virginiana  | Live Oak       | 30  | 35     |    | Remain      |
| 5      | Quercus virginiana  | Live Oak       | 30  | 30     |    | Remain      |
| 6      | Quercus virginiana  | Live Oak       | 18  | 40     |    | Remove      |
| 7      | Quercus virginiana  | Live Oak       | 6   | 13     |    | Remove      |
| 8      | Quercus virginiana  | Live Oak       | 18  | 20     |    | Remove      |
| 9      | Ficus spp           | Ficus          | 20  | 15     |    | Remove      |
| 10     | Quercus virginiana  | Live Oak       | 8   | 16     |    | Remove      |
| 11     | Quercus virginiana  | Live Oak       | 14  | 18     |    | Remove      |
| 12     | Veitchia merrillii  | Christmas Palm |     |        | 9  | Remove      |
| 13     | Cocos nucifera      | Coconut Palm   |     |        | 20 | Remove      |
| 14     | Mangifera indica    | Mango Tree     | 18  | 25     |    | Remove      |
| 15     | Mangifera indica    | Mango Tree     | 18  | 30     |    | Remove      |
| 16     | Mangifera indica    | Mango Tree     | 10  | 20     |    | Remove      |
| 17     | Quercus virginiana  | Live Oak       | 24  | 30     |    | Remove      |
| 18     | Quercus virginiana  | Live Oak       | 20  | 30     |    | Remain      |
| 19     | Quercus virginiana  | Live Oak       | 30  | 55     |    | Remain      |
| 20     | Sabal palmetto      | Cabbage Palm   |     |        | 15 | Remove      |
|        | Total DBH removed   |                | 202 |        |    |             |
| To     | tal feet palm remov | ed             |     |        | 44 |             |

SCALE: 1' = 10"

Casto Digitally signed by Casto Migue Miguel Juncal Date:

Juncal 2020.05.11
21:57:54-04'00'

PROJECT INFORMATION

5904 PIERCE STREET. HOLLYWOOD, FL 33021

SHEET NAME

TREE DISPOSITION

TDP-1