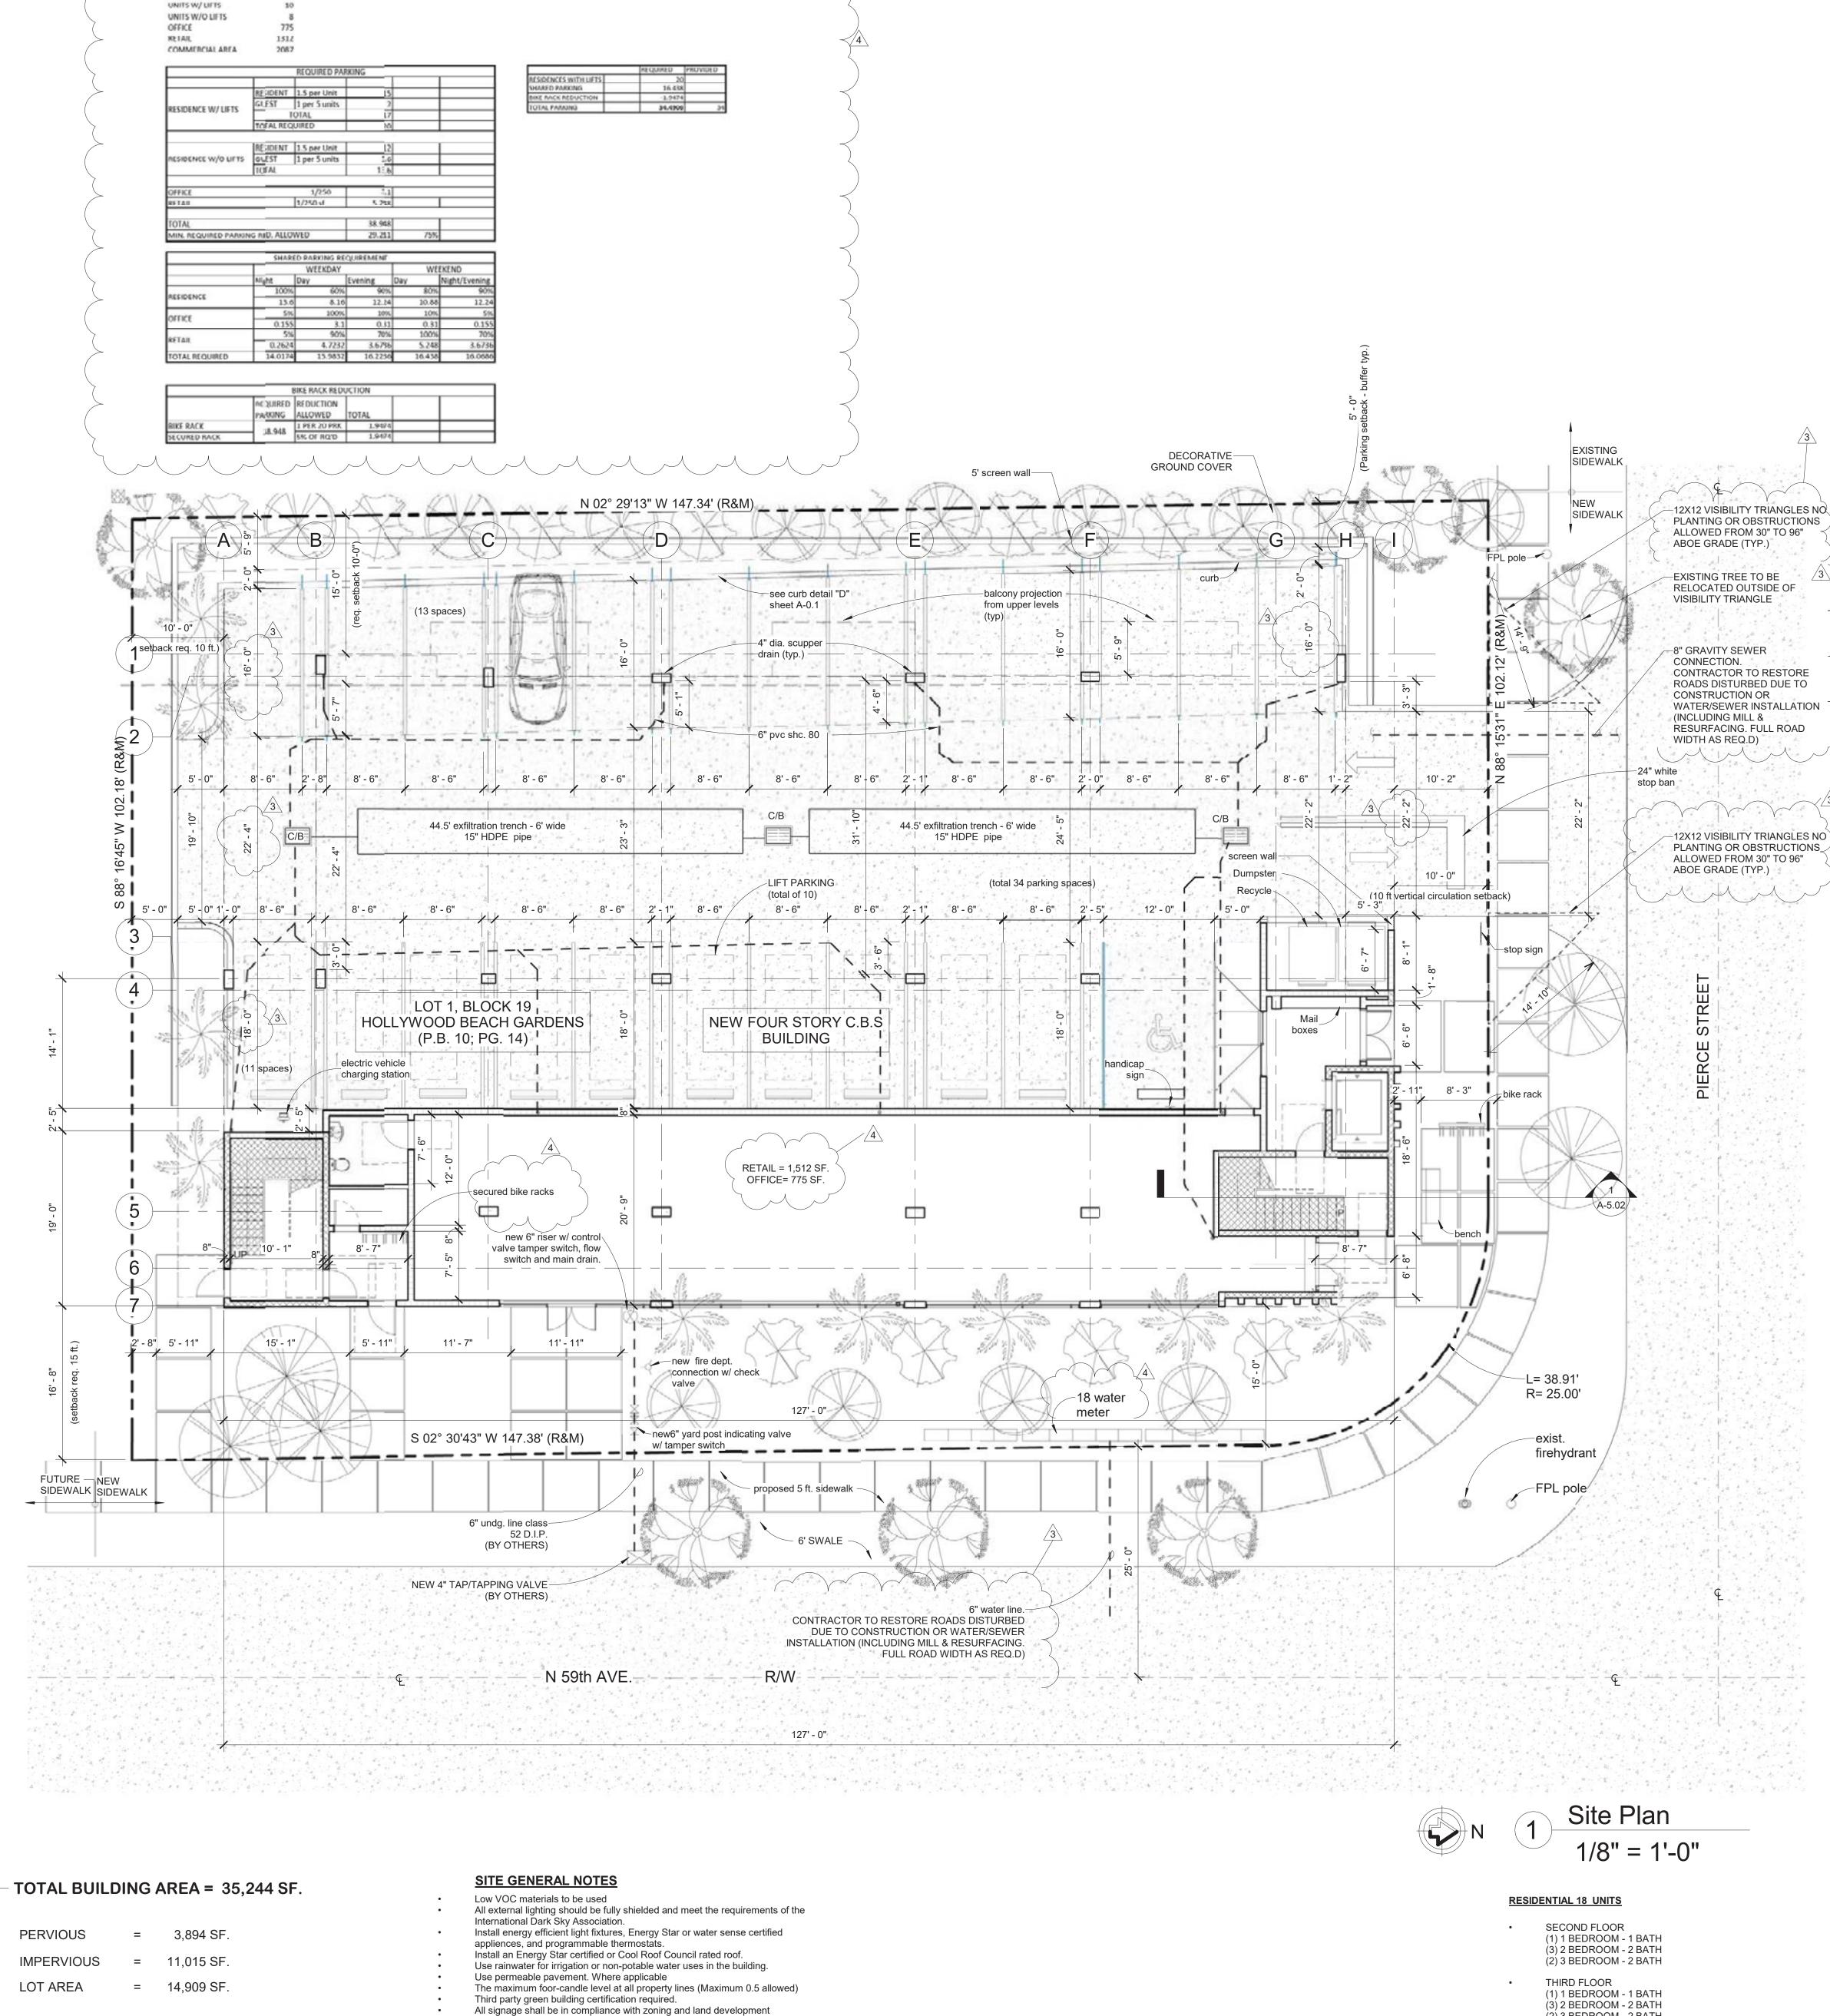

ant materials, particularly tree foliage, should not interfere with or obscure exterior lighting.
- p. Light fixtures below 10' in grade should be designed to make access to internal parts difficult (i.e. security screws, locked access panels).

q. If exterior lights are not being used at night, exterior motions-detection lighting should be installed to detect the presence of intruders.

r. Make sure new light fixtures are not obstructed by the existing trees.



VALENT

ARCHITECT

14068 NW 82nd Ave.

MIAMI LAKES, FL 33016

(305) 439-6266

FL CA #AA26003562

— PROFESSIONAL SEAL ——

- PROJECT INFORMATION

230 SF.

(Building - 3rd Level = 8,117 sf.)

\_\_ \_\_ \_\_ \_\_

= 1,234 SF.

= 5,589 SF.

866 SF.

North Vertical Circulation =

Circulation/storage

Units Area

Balconies

TOTAL UNITS



regulations. (separate permits are required for each sign)

resurface for the streets abutting the project site will be necessary.

Area of road restoration, mill and resurface needs to be shown. Full road width mill and

ROAD RESTORATION NOTE:

ROOF

(2) 3 BEDROOM - 2 BATH FORTH FLOOR (1) 1 BEDROOM - 1 BATH (3) 2 BEDROOM - 2 BATH

CONDENSERS UNITS

(2) 3 BEDROOM - 2 BATH

Site Plan

TAComments

TAComments

Comments

— SHEET NAME ——

3-12-20

5-10-20

10-12-20

VALENT

ARCHITECT

14068 NW 82nd Ave. MIAMI LAKES, FL 33016

(305) 439-6266

FL CA #AA26003562

PROFESSIONAL SEAL

— PROJECT INFORMATION —

Project File Name and Location: \Architecture\Arch-Valent\Patrick\2020\R-PIERCE STREET\2. Drawings\2. BIM\TAC set\05-2018-PIERCE STREET-TAC -10-07 ALL DRAWINGS AND WRITTEN MATERIALS HEREIN CON