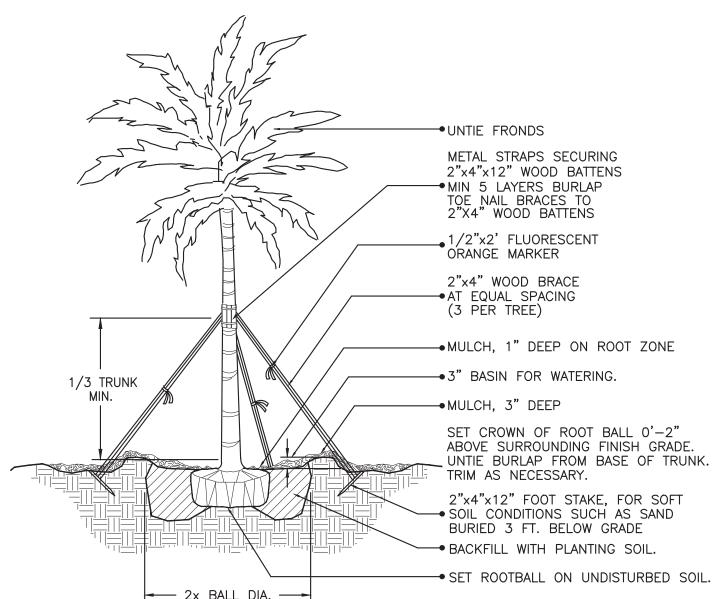

e Oak       | 20  | 30     |    | Remain      |
| 19     | Quercus virginiana  | Live Oak       | 30  | 55     |    | Remain      |
| 20     | Sabal palmetto      | Cabbage Palm   |     |        | 15 | Remove      |
|        | Total DBH removed   |                | 202 |        |    |             |
| To     | tal feet palm remov | ed             |     |        | 44 |             |





SCALE: 1' = 10"



Casto Digitally signed by Casto Migue Miguel Juncal Date:

Juncal 2020.05.11
21:57:54-04'00'

PROJECT INFORMATION

5904 PIERCE STREET. HOLLYWOOD, FL 33021

SHEET NAME

TREE DISPOSITION

TDP-1



# (2" cal. and over) LARGE TREE PLANTING DETAIL



# (2" cal. and under) SMALL TREE PLANTING DETAIL



# MULTI- TRUNK AND SMALL TREE (2" cal. and under) PLANTING DETAIL



# SHRUB PLANTING DETAIL



# LARGE PALM PLANTING DETAIL



# CIGARED SABAL PALM PLANTING DETAIL



TREE PRESERVATION BARRICADE FENCING DETAIL



SHRUB / GROUNDCOVER SPACING / PLANTING DETAIL

GENERAL PLANTING NOTES (SEE PROJECT SPECIFICATIONS IF APPLICABLE)

ALL PLANT MATERIAL SHALL MEET OR EXCEED PLANT LIST SIZES AND THE SHAPE RELATIONSHIPS AND BALL DIAMETERS AS SPECIFIED IN THE LATEST EDITION OF THE AMERICAN STANDARD FOR NURSERY STOCK PUBLISHED BY THE AMERICAN ASSOCIATION OF NURSERYMEN AND FLORIDA NO. 1 AS CLASSIFIED IN GRADES AND STANDARDS FOR NURSERY PLANTS PUBLISHED BY THE FLORIDA DEPARTMENT OF AGRICULTURE (EXCEPT AS NOTED IN THE PLANT LIST). NO MATERIAL SHALL BE ACCEPTED WHICH IS NOT PEST AND DISEASE FREE.

THE CONTRACTOR WILL VERIFY THE PLANT QUANTITIES PRIOR TO BIDDING AND ANY DISCREPANCIES SHALL BE BROUGH