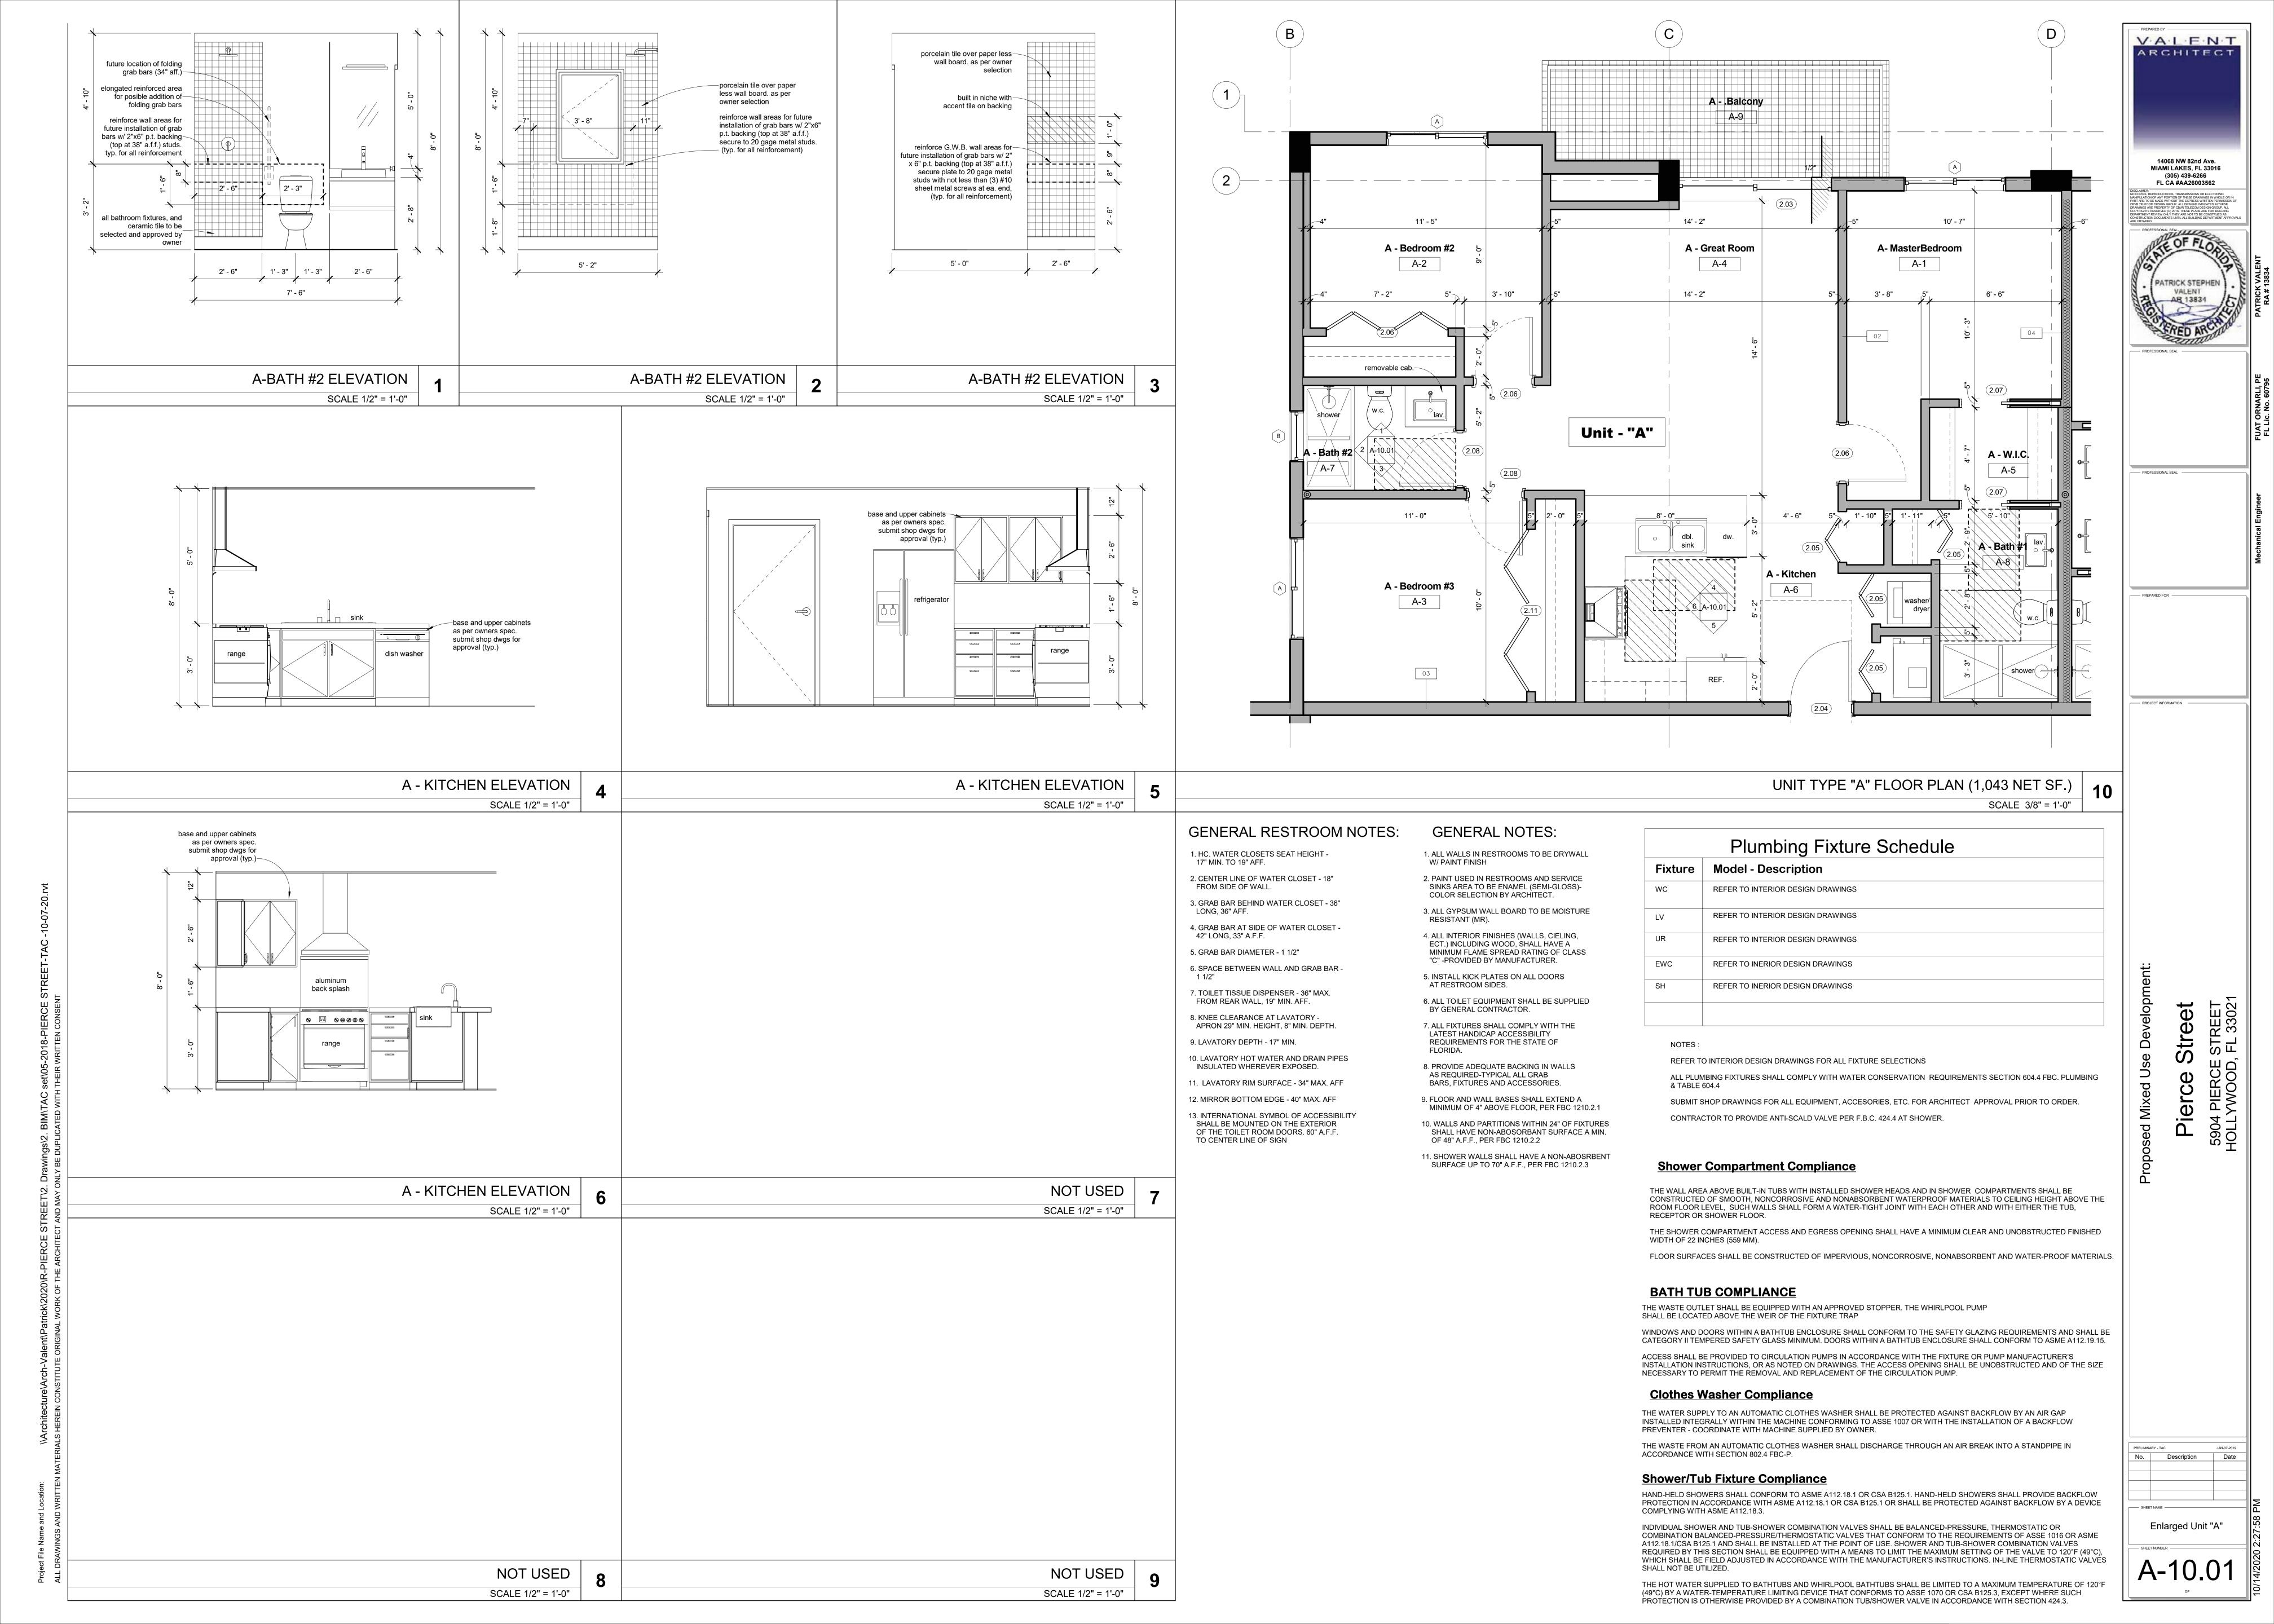

d Ave. MIAMI LAKES, FL 33016 (305) 439-6266 FL CA #AA26003562

— PROFESSIONAL SEAL —

— PREPARED FOR —

 
 PRELIMINARY - TAC
 JAN-07-2019

 No.
 Description
 Date

 4
 Comments
 10-12-20
 Rear Elevation (West) **A-8**OF

1 Left Elevation (South) 1/4" = 1'-0"

KEY NOTES

200 PAINTED 5/8" SMOOTH STUCCO FINISH OVER 8" CBS/ CONC. WALL.
201 TOOLED STUCCO SCORELINE.
204 IMPACT RESISTANT WINDOW W/ LIGHT GRAY LAMINATED
206 42" HIGH ALUMINUM RAILING TO REJECT A 4" SPHERE, BOTTOM RAIL TO REJECT A 2" SPEHERE.
209 CONCRETE BALCONY/ OVERHANG WITH DRIP EDGE.
210 CONCRETE COLUMN..
212 8" X 6'-0" HIGH CMU SCREEN WALL.
215 CONCRETE PARAPET.

Left Elevation

V.A.L.E.N.T ARCHITECT

14068 NW 82nd Ave. MIAMI LAKES, FL 33016 (305) 439-6266 FL CA #AA26003562

PROFESSIONAL SEAL -

---- PROJECT INFORMATION -----















Isonometric View









A-11



#### PROPERTY INFORMATION REPORT

Order No.: 8669945

Customer Reference Number 20-0183

Addressee:

Global Title Services of South Florida, Inc 3600 Red Road, Suite 402 Miramar, FL 33025 954-450-2274 954-212-0350

Fidelity National Title Insurance Company has caused to be made a search of the Public Records of Broward County, Florida, ("Public Records"), from 11/21/1925, through 07/30/2020 8:00 AM, as to the following described real property lying and being in the aforesaid County, to-wit: Easements and dedications as shown on the plat of Corrected Plat of Hollywood Beach Gardens, recorded in Plat Book 10, page 14, of the Public Records of Broward County, Florida. Lots 1 and 2, Block 19, Corrected Plat Hollywood Beach Gardens, a Subdivision,