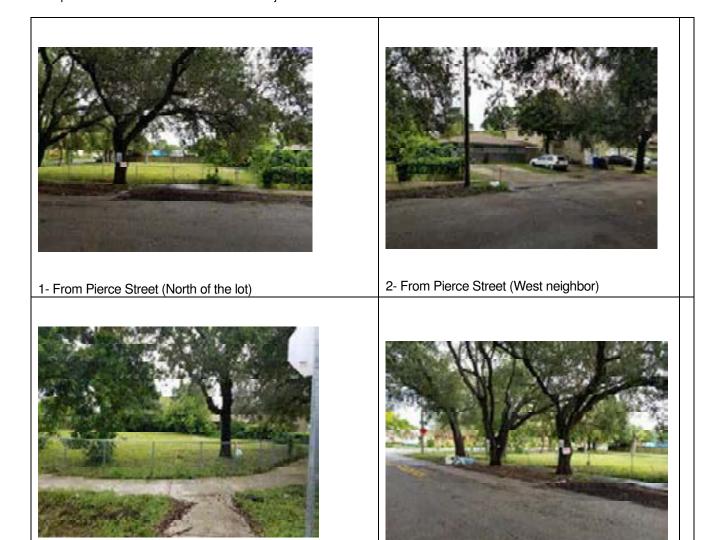

The photos taken on 9-25-2020 around the subject lot.

• Page 2 September 27, 2020

The photos taken on 9-25-2020 around the subject lot.

3- From Pierce-N 59th Street junction (Towards East)

4- From Pierce Street (Towards West)