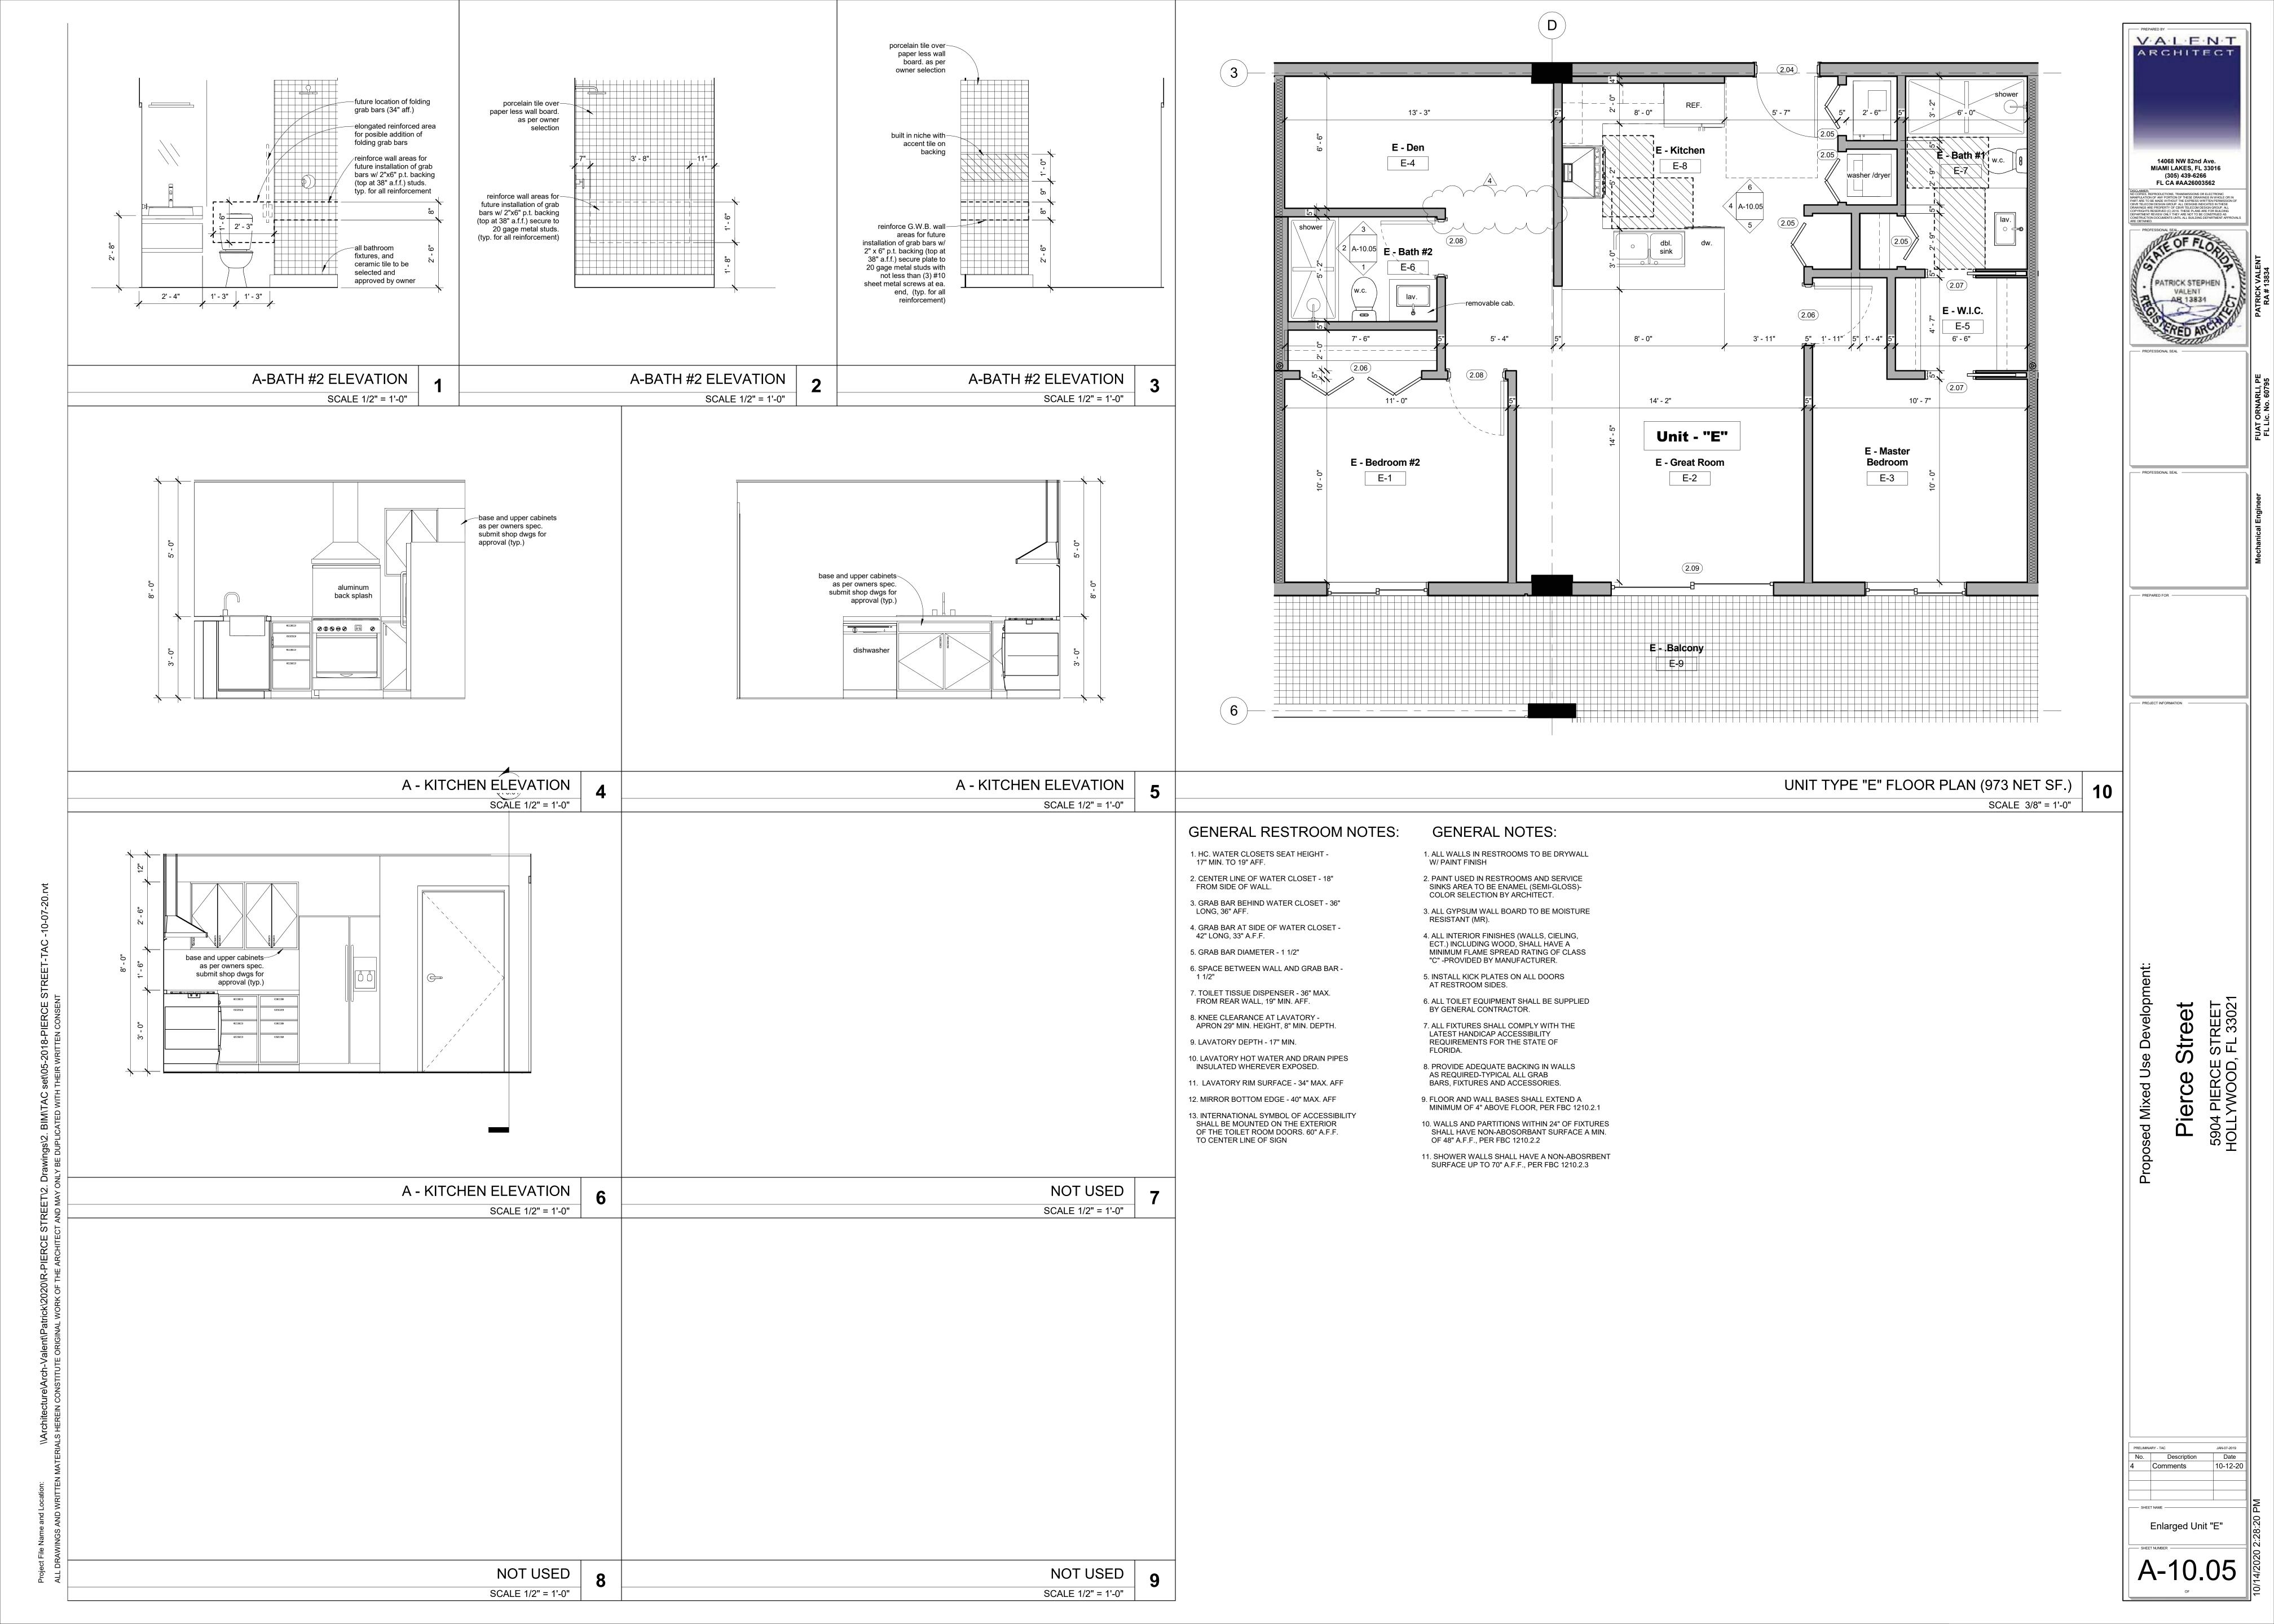

IAMI LAKES, FL 33016 (305) 439-6266 FL CA #AA26003562

— PROFESSIONAL SEAL —

— PREPARED FOR —

 
 PRELIMINARY - TAC
 JAN-07-2019

 No.
 Description
 Date

 4
 Comments
 10-12-20
 Rear Elevation (West) **A-8**OF

1 Left Elevation (South) 1/4" = 1'-0"

KEY NOTES

200 PAINTED 5/8" SMOOTH STUCCO FINISH OVER 8" CBS/ CONC. WALL.
201 TOOLED STUCCO SCORELINE.
204 IMPACT RESISTANT WINDOW W/ LIGHT GRAY LAMINATED
206 42" HIGH ALUMINUM RAILING TO REJECT A 4" SPHERE, BOTTOM RAIL TO REJECT A 2" SPEHERE.
209 CONCRETE BALCONY/ OVERHANG WITH DRIP EDGE.
210 CONCRETE COLUMN..
212 8" X 6'-0" HIGH CMU SCREEN WALL.
215 CONCRETE PARAPET.

Left Elevation

V.A.L.E.N.T ARCHITECT

14068 NW 82nd Ave. MIAMI LAKES, FL 33016 (305) 439-6266 FL CA #AA26003562

PROFESSIONAL SEAL -

---- PROJECT INFORMATION -----















Isonometric View









A-11



#### PROPERTY INFORMATION REPORT

Order No.: 8669945

Customer Reference Number 20-0183

Addressee:

Global Title Services of South Florida, Inc 3600 Red Road, Suite 402 Miramar, FL 33025 954-450-2274 954-212-0350

Fidelity National Title Insurance Company has caused to be made a search of the Public Records of Broward County, Florida, ("Public Records"), from 11/21/1925, through 07/30/2020 8:00 AM, as to the following described real property lying and being in the aforesaid County, to-wit: Easements and dedications as shown on the plat of Corrected Plat of Hollywood Beach Gardens, recorded in Plat Book 10, page 14, of the Public Records of Broward County, Florida. Lots 1 and 2, Block 19, Corrected Plat Hollywood Beach Gardens, a Subdivision, accordi