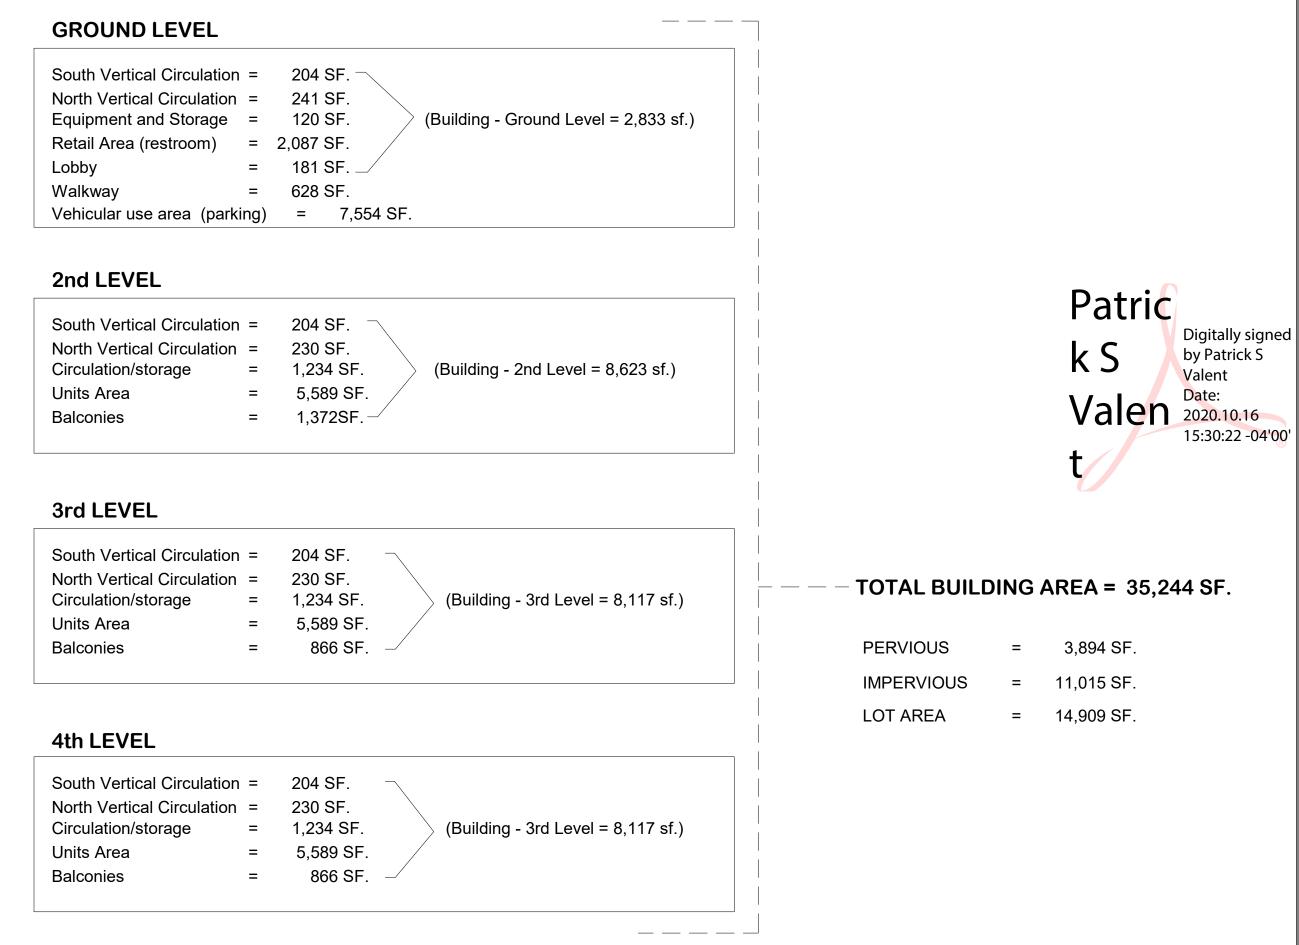

#### 5904 PIERCE STREET - LEGAL DESCRIPTION

### LEGAL DESCRIPTION

LOTS 1 AND 2, BLOCK 19, CORRECTED PLAT HOLLYWOOD BEACH GARDENS, A SUBDIVISION ACCORDING TO THE PLAT THEREOF, AS RECORDED IN PLAT BOOK 10, AT PAGE 14, OF THE PUBLIC RECORDS OF BROWARD COUNTY, FLORIDA.

LYING AND BEING IN SECTION 13, TOWNSHIP 51 SOUTH, RANGE 41 EAST, CITY OF HOLLYWOOD, BROWARD COUNTY, FLORIDA.