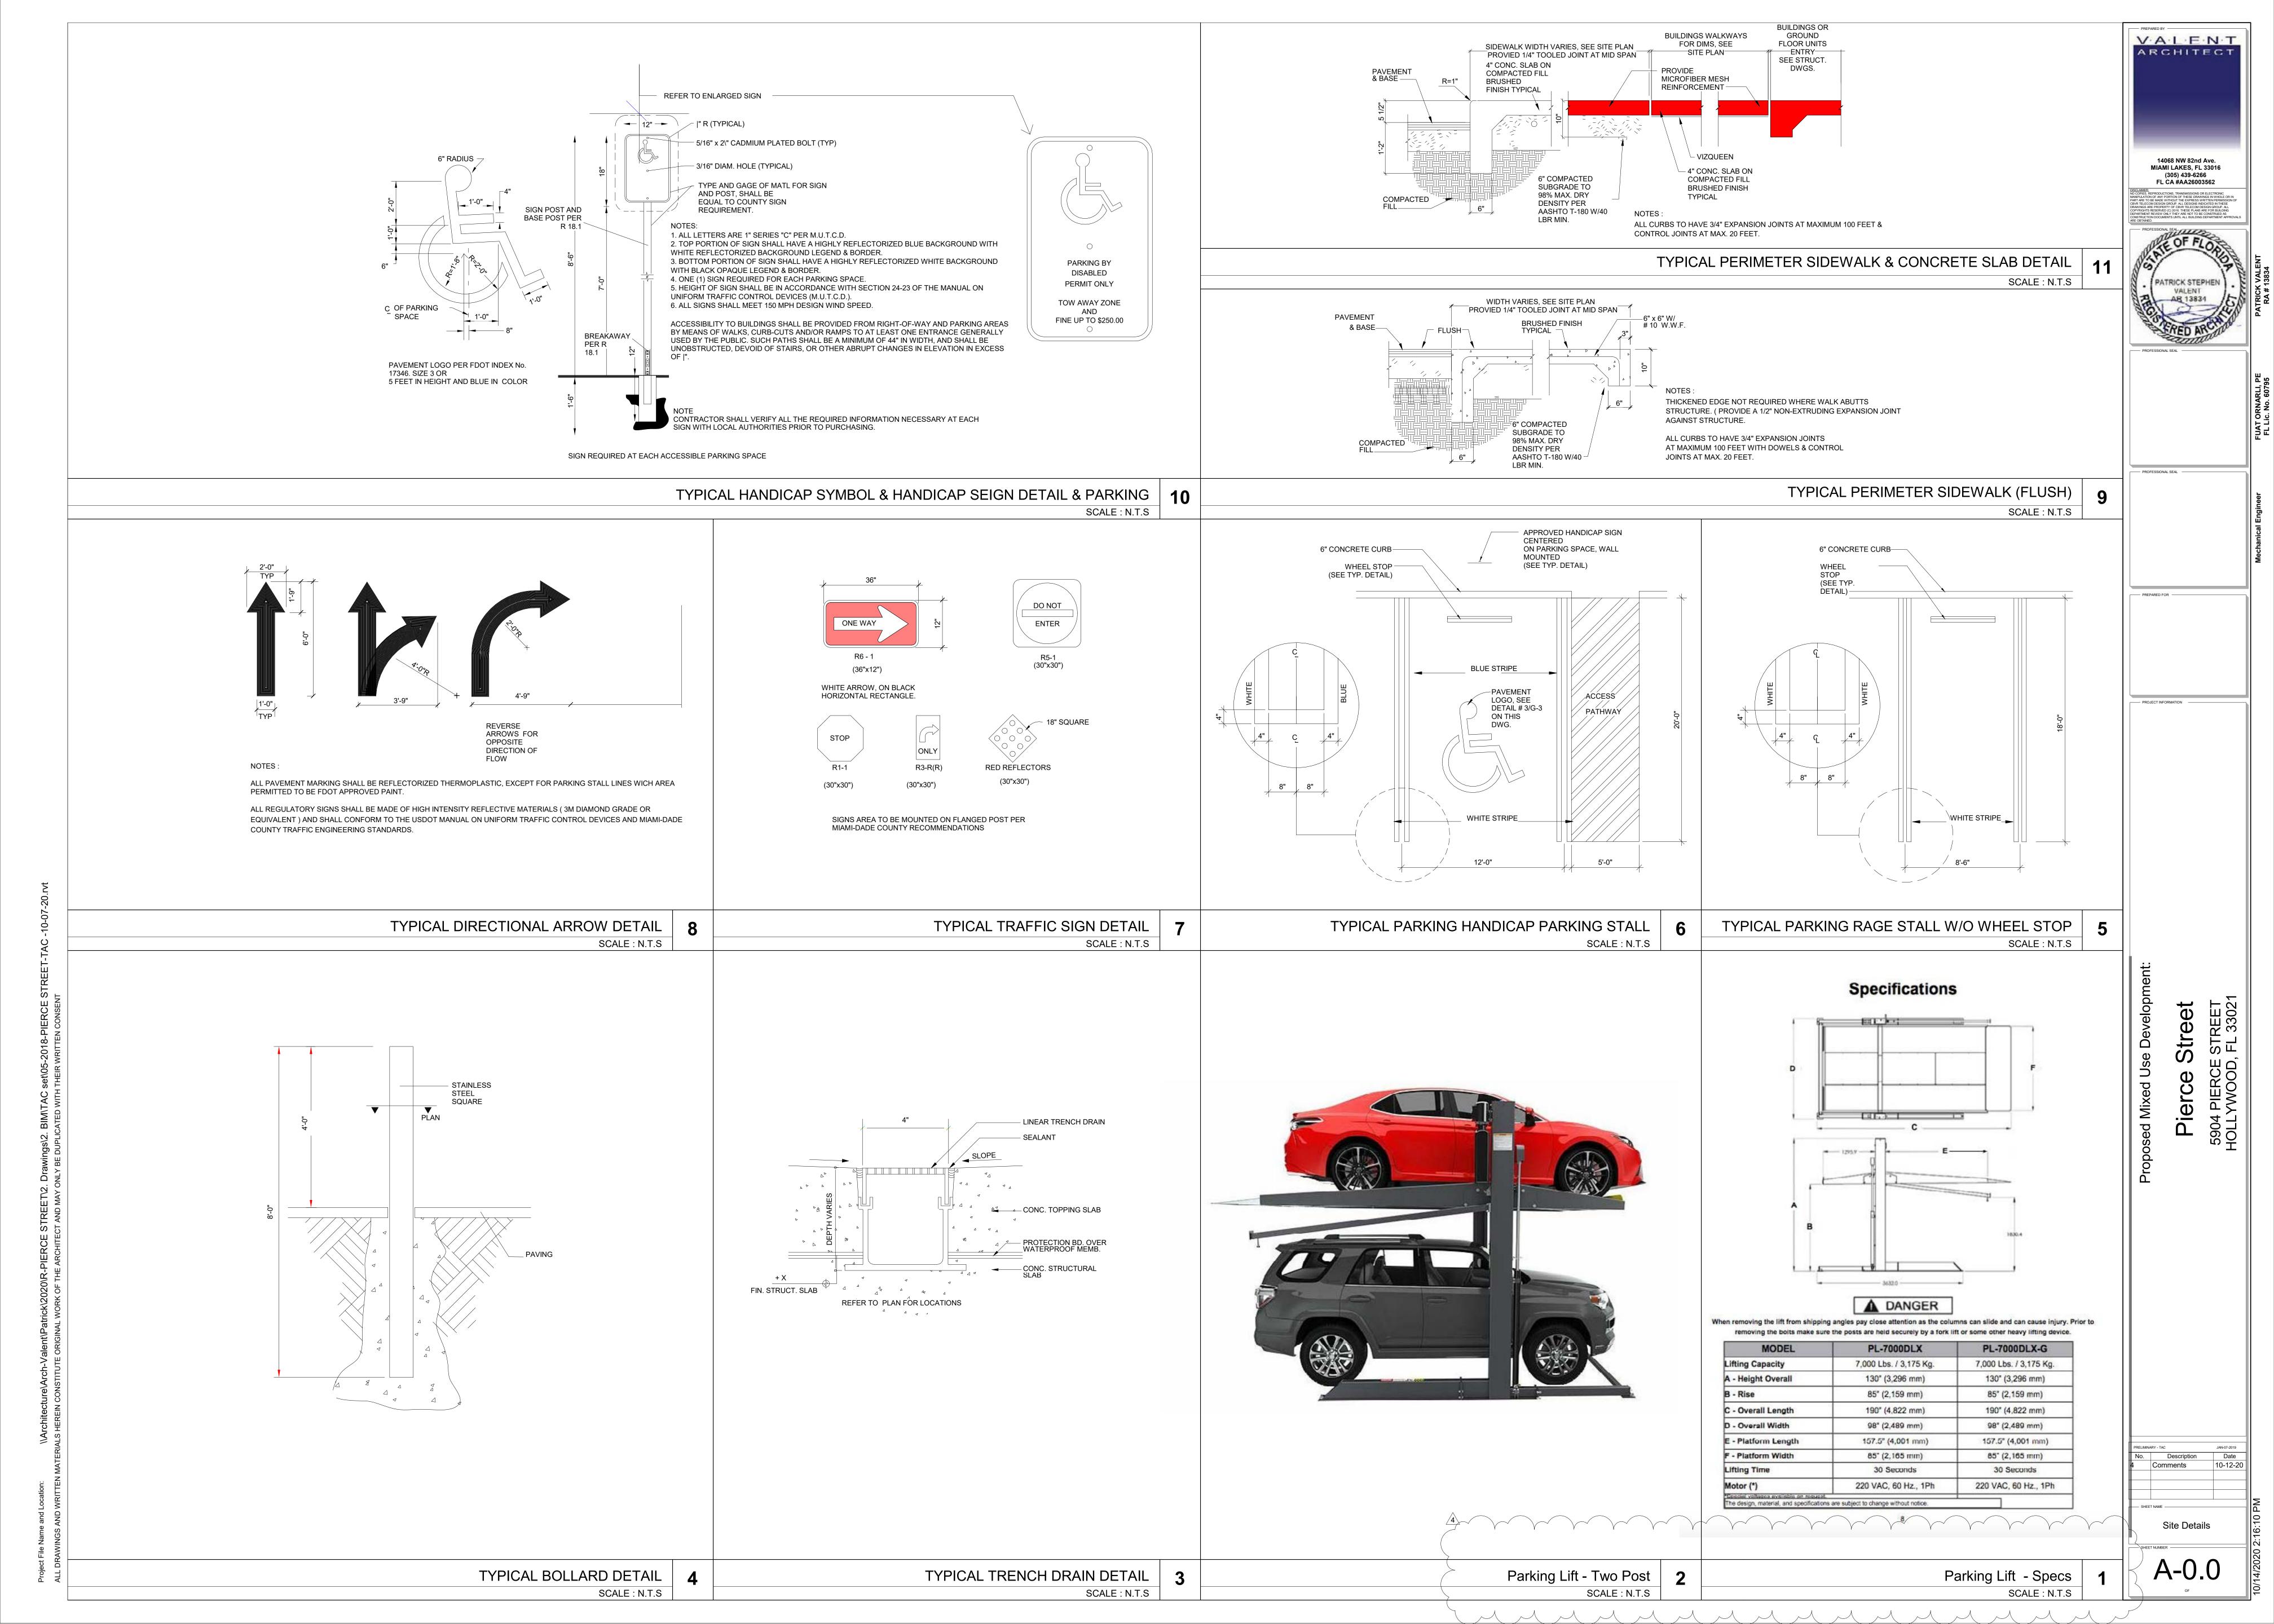

 $H_2$  DEPTH TO WATER TABLE (FEET)

 $D_{IJ} = NON - SATURATED TRENCH DEPTH (FEET)$  $D_{S} = SATURATED TRENCH DEPTH (FEET)$ 

EACH ACCESSIBLE PARKING SIGN INSTALLATION SHALL INDICATE A\$250.00 PENALTY FO ILLEGAL USE OF SPACE. ACCESSIBLE HANDICAP SYMBOL MAY ALSO REFLECT M.U.T.C.D.SIGNAGE D9-5 AS AN ALTERNATE. SIZE SHALL BE 4'x4'.

AN ADDITIONAL SUB-PLATE MAY BE INSTALLED FOR" ∨AN ACCESSIBLE "WHEN APPROPR ALTERNATE, SIZE SHALL BE 4'×4'.

Not To Scale

**SWALE SECTION A** 

Rahimi

2020.05.26

FIRE SPRINKLER SYSTEM UNDERGROUND NOTES

ALL UNDERGROUND PIPING SHALL BE C-900 PVC DR-14 WITH M.J. FITTINGS (OR APPROVED EQUAL) AND PROVIDED WITH THRUST BLOCKS, MEGA-LUGS AND/ OR RODDED AS PER N.F.P.A. 24 (2007 ED.) & LOCAL APPROVING AUTHORITIES.

Lane-Use Arrow 12 s.f.

NOTE: When arrow and pavement message are used together, the arrow shall be located down stream of the pavement message and shall be separated from the pavement message by a distance of 25' (Base of the arrow to the base of the message). Stop message shall be placed 25' from back of stop line.

FDOT INDEX NO. 17346

Rahimi

REVISIONS

SU 0

2 CH CA 37. ш PINES 5 + 1 MR

DRAWING NO.

| NUMBER | BOTANICAL NAME      | COMMON NAME    | DBH | SPREAD | HT | DISPOSITION |
|--------|---------------------|----------------|-----|--------|----|-------------|
| 1      | Quercus virginiana  | Live Oak       | 24  | 30     |    | Remove      |
| 2      | Quercus virginiana  | Live Oak       | 22  | 20     |    | Remain      |
| 3      | Quercus virginiana  | Live Oak       | 24  | 30     |    | Remove      |
| 4      | Quercus virginiana  | Live Oak       | 30  | 35     |    | Remain      |
| 5      | Quercus virginiana  | Live Oak       | 30  | 30     |    | Remain      |
| 6      | Quercus virginiana  | Live Oak       | 18  | 40     |    | Remove      |
| 7      | Quercus virginiana  | Live Oak       | 6   | 13     |    | Remove      |
| 8      | Quercus virginiana  | Live Oak       | 18  | 20     |    | Remove      |
| 9      | Ficus spp           | Ficus          | 20  | 15     |    | Remove      |
| 10     | Quercus virginiana  | Live Oak       | 8   | 16     |    | Remove      |
| 11     | Quercus virginiana  | Live Oak       | 14  | 18     |    | Remove      |
| 12     | Veitchia merrillii  | Christmas Palm |     |        | 9  | Remove      |
| 13     | Cocos nucifera      | Coconut Palm   |     |        | 20 | Remove      |
| 14     | Mangifera indica    | Mango Tree     | 18  | 25     |    | Remove      |
| 15     | Mangifera indica    | Mango Tree     | 18  | 30     |    | Remove      |
| 16     | Mangifera indica    | Mango Tree     | 10  | 20     |    | Remove      |
| 17     | Quercus virginiana  | Live Oak       | 24  | 30     |    | Remove      |
| 18     | Quercus virginiana  | Live Oak       | 20  | 30     |    | Remain      |
| 19     | Quercus virginiana  | Live Oak       | 30  | 55     |    | Remain      |
| 20     | Sabal palmetto      | Cabbage Palm   |     |        | 15 | Remove      |
|        | Total DBH removed   |                | 202 |        |    |             |
| To     | tal feet palm remov | ed             |     |        | 44 |             |