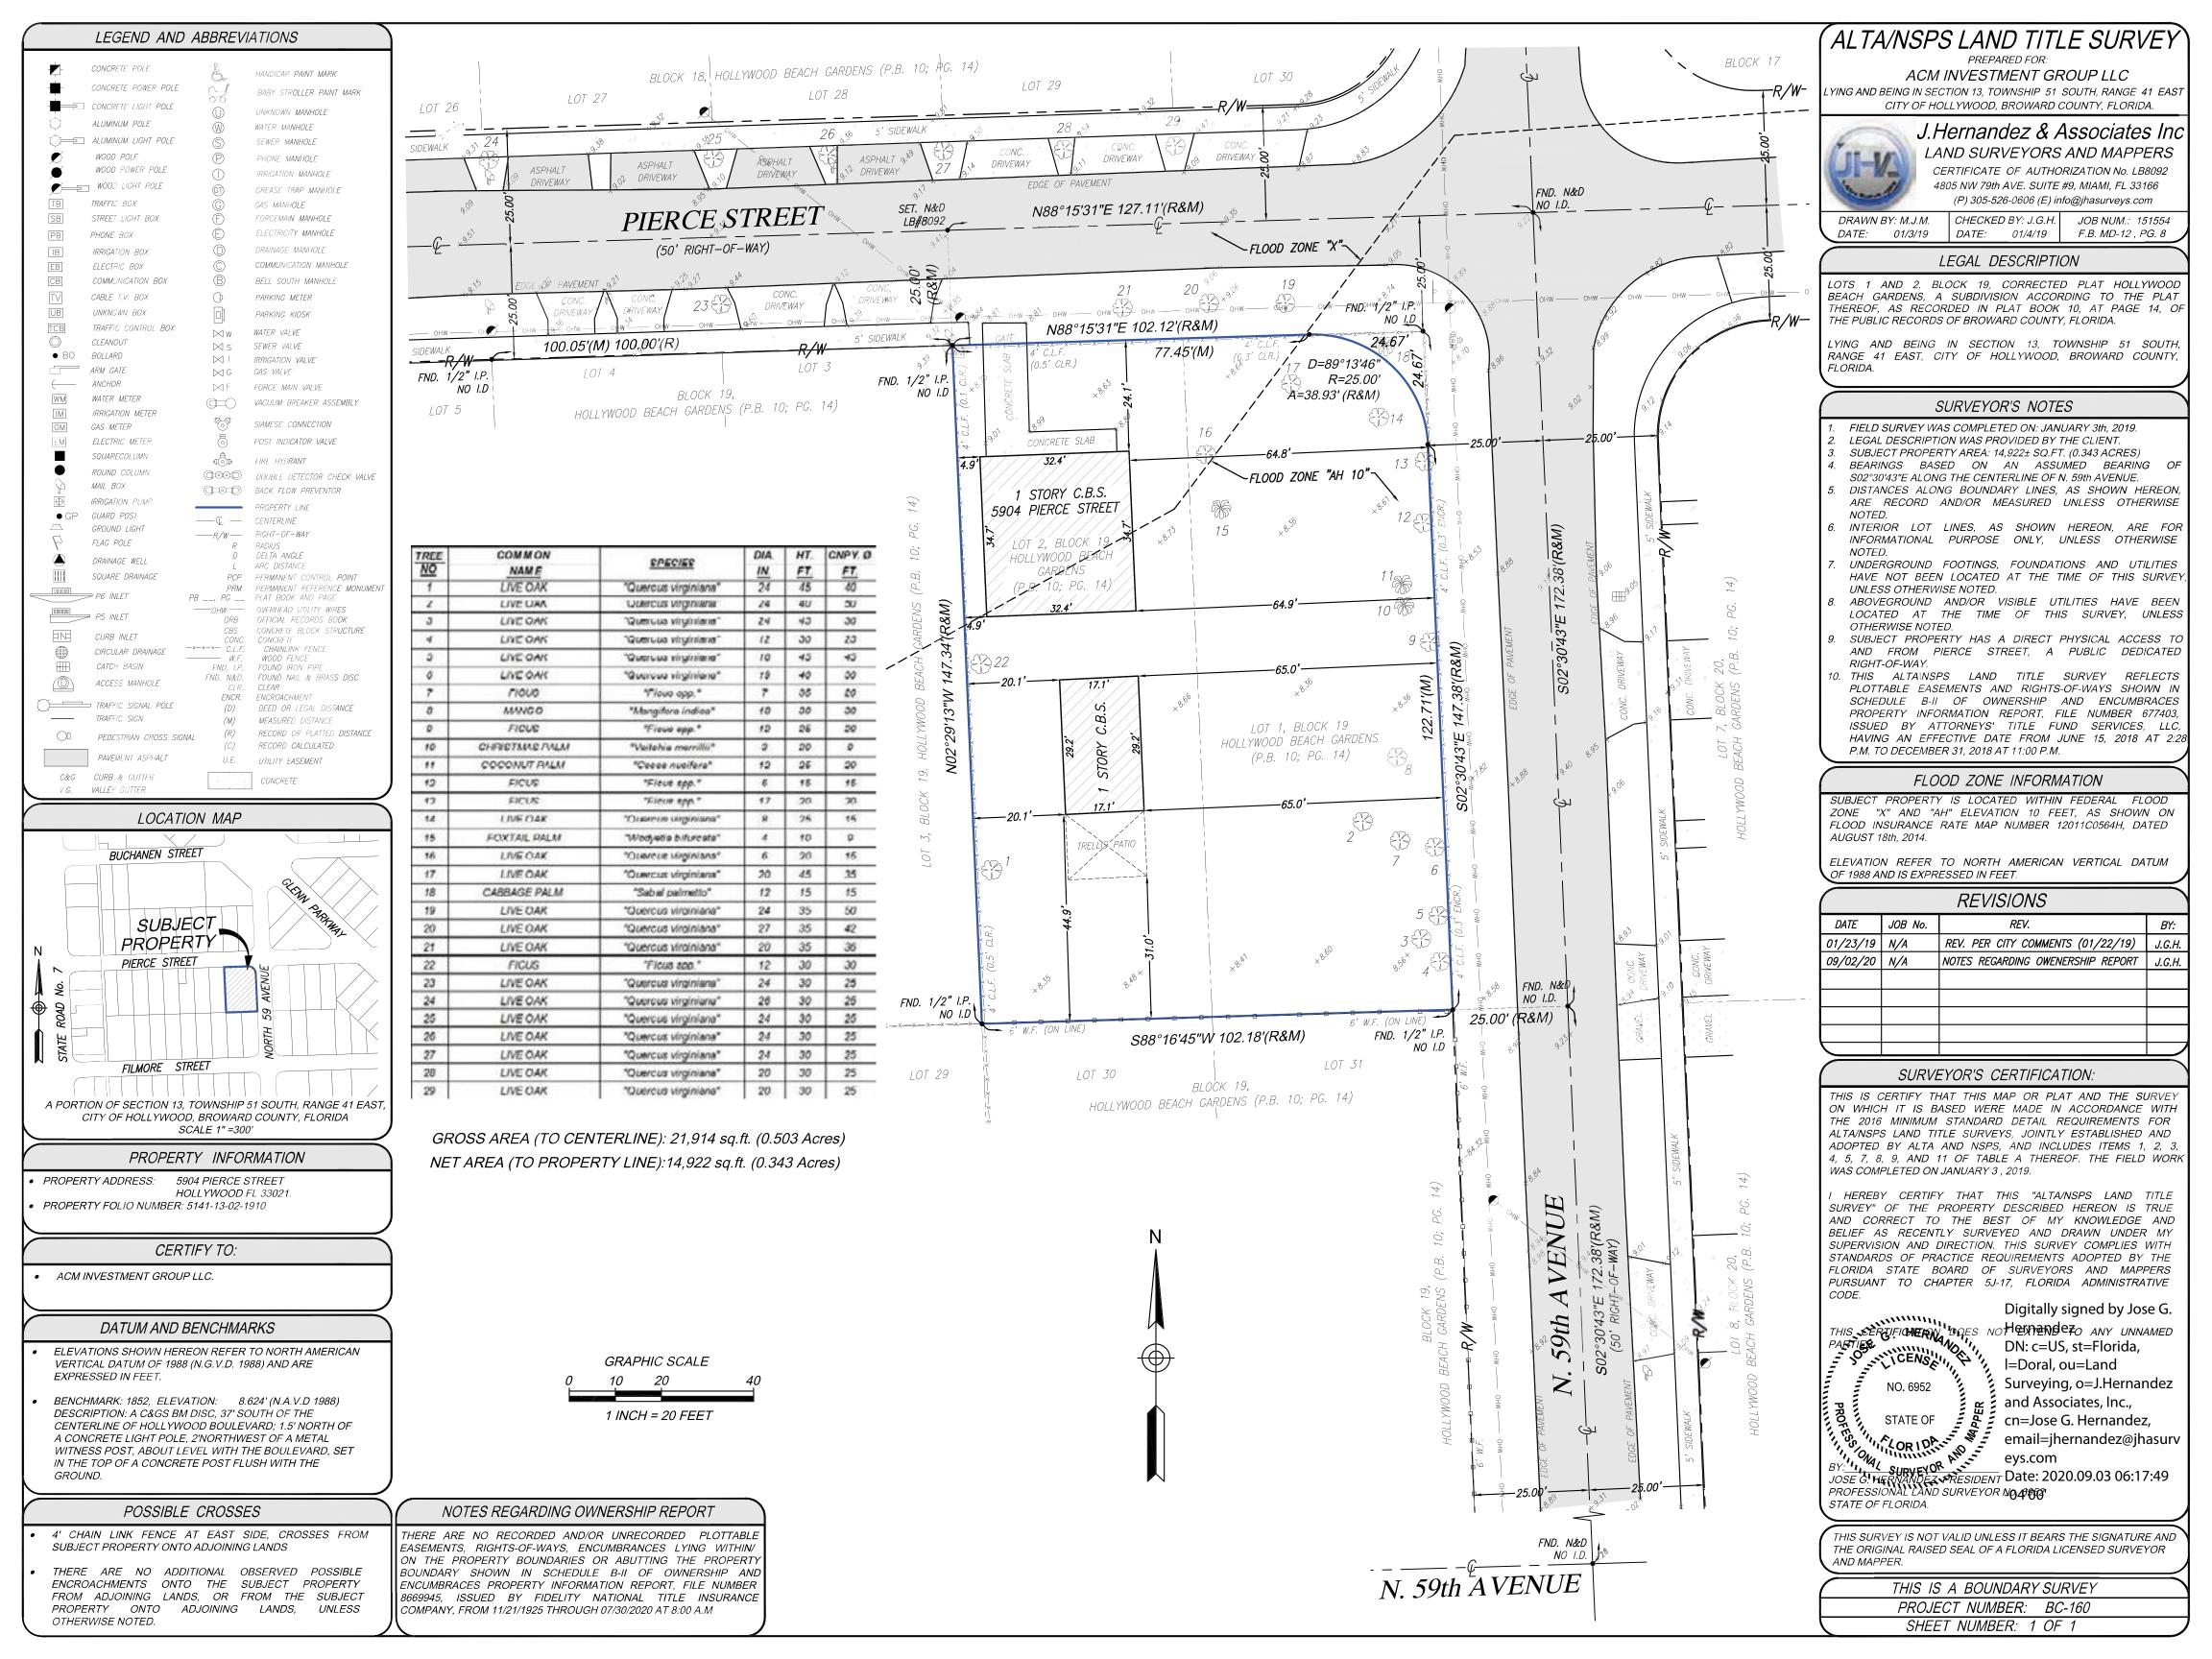

#### 5904 PIERCE STREET - LEGAL DESCRIPTION

### LEGAL DESCRIPTION

LOTS 1 AND 2, BLOCK 19, CORRECTED PLAT HOLLYWOOD BEACH GARDENS, A SUBDIVISION ACCORDING TO THE PLAT THEREOF, AS RECORDED IN PLAT BOOK 10, AT PAGE 14, OF THE PUBLIC RECORDS OF BROWARD COUNTY, FLORIDA.

LYING AND BEING IN SECTION 13, TOWNSHIP 51 SOUTH, RANGE 41 EAST, CITY OF HOLLYWOOD, BROWARD COUNTY, FLORIDA.