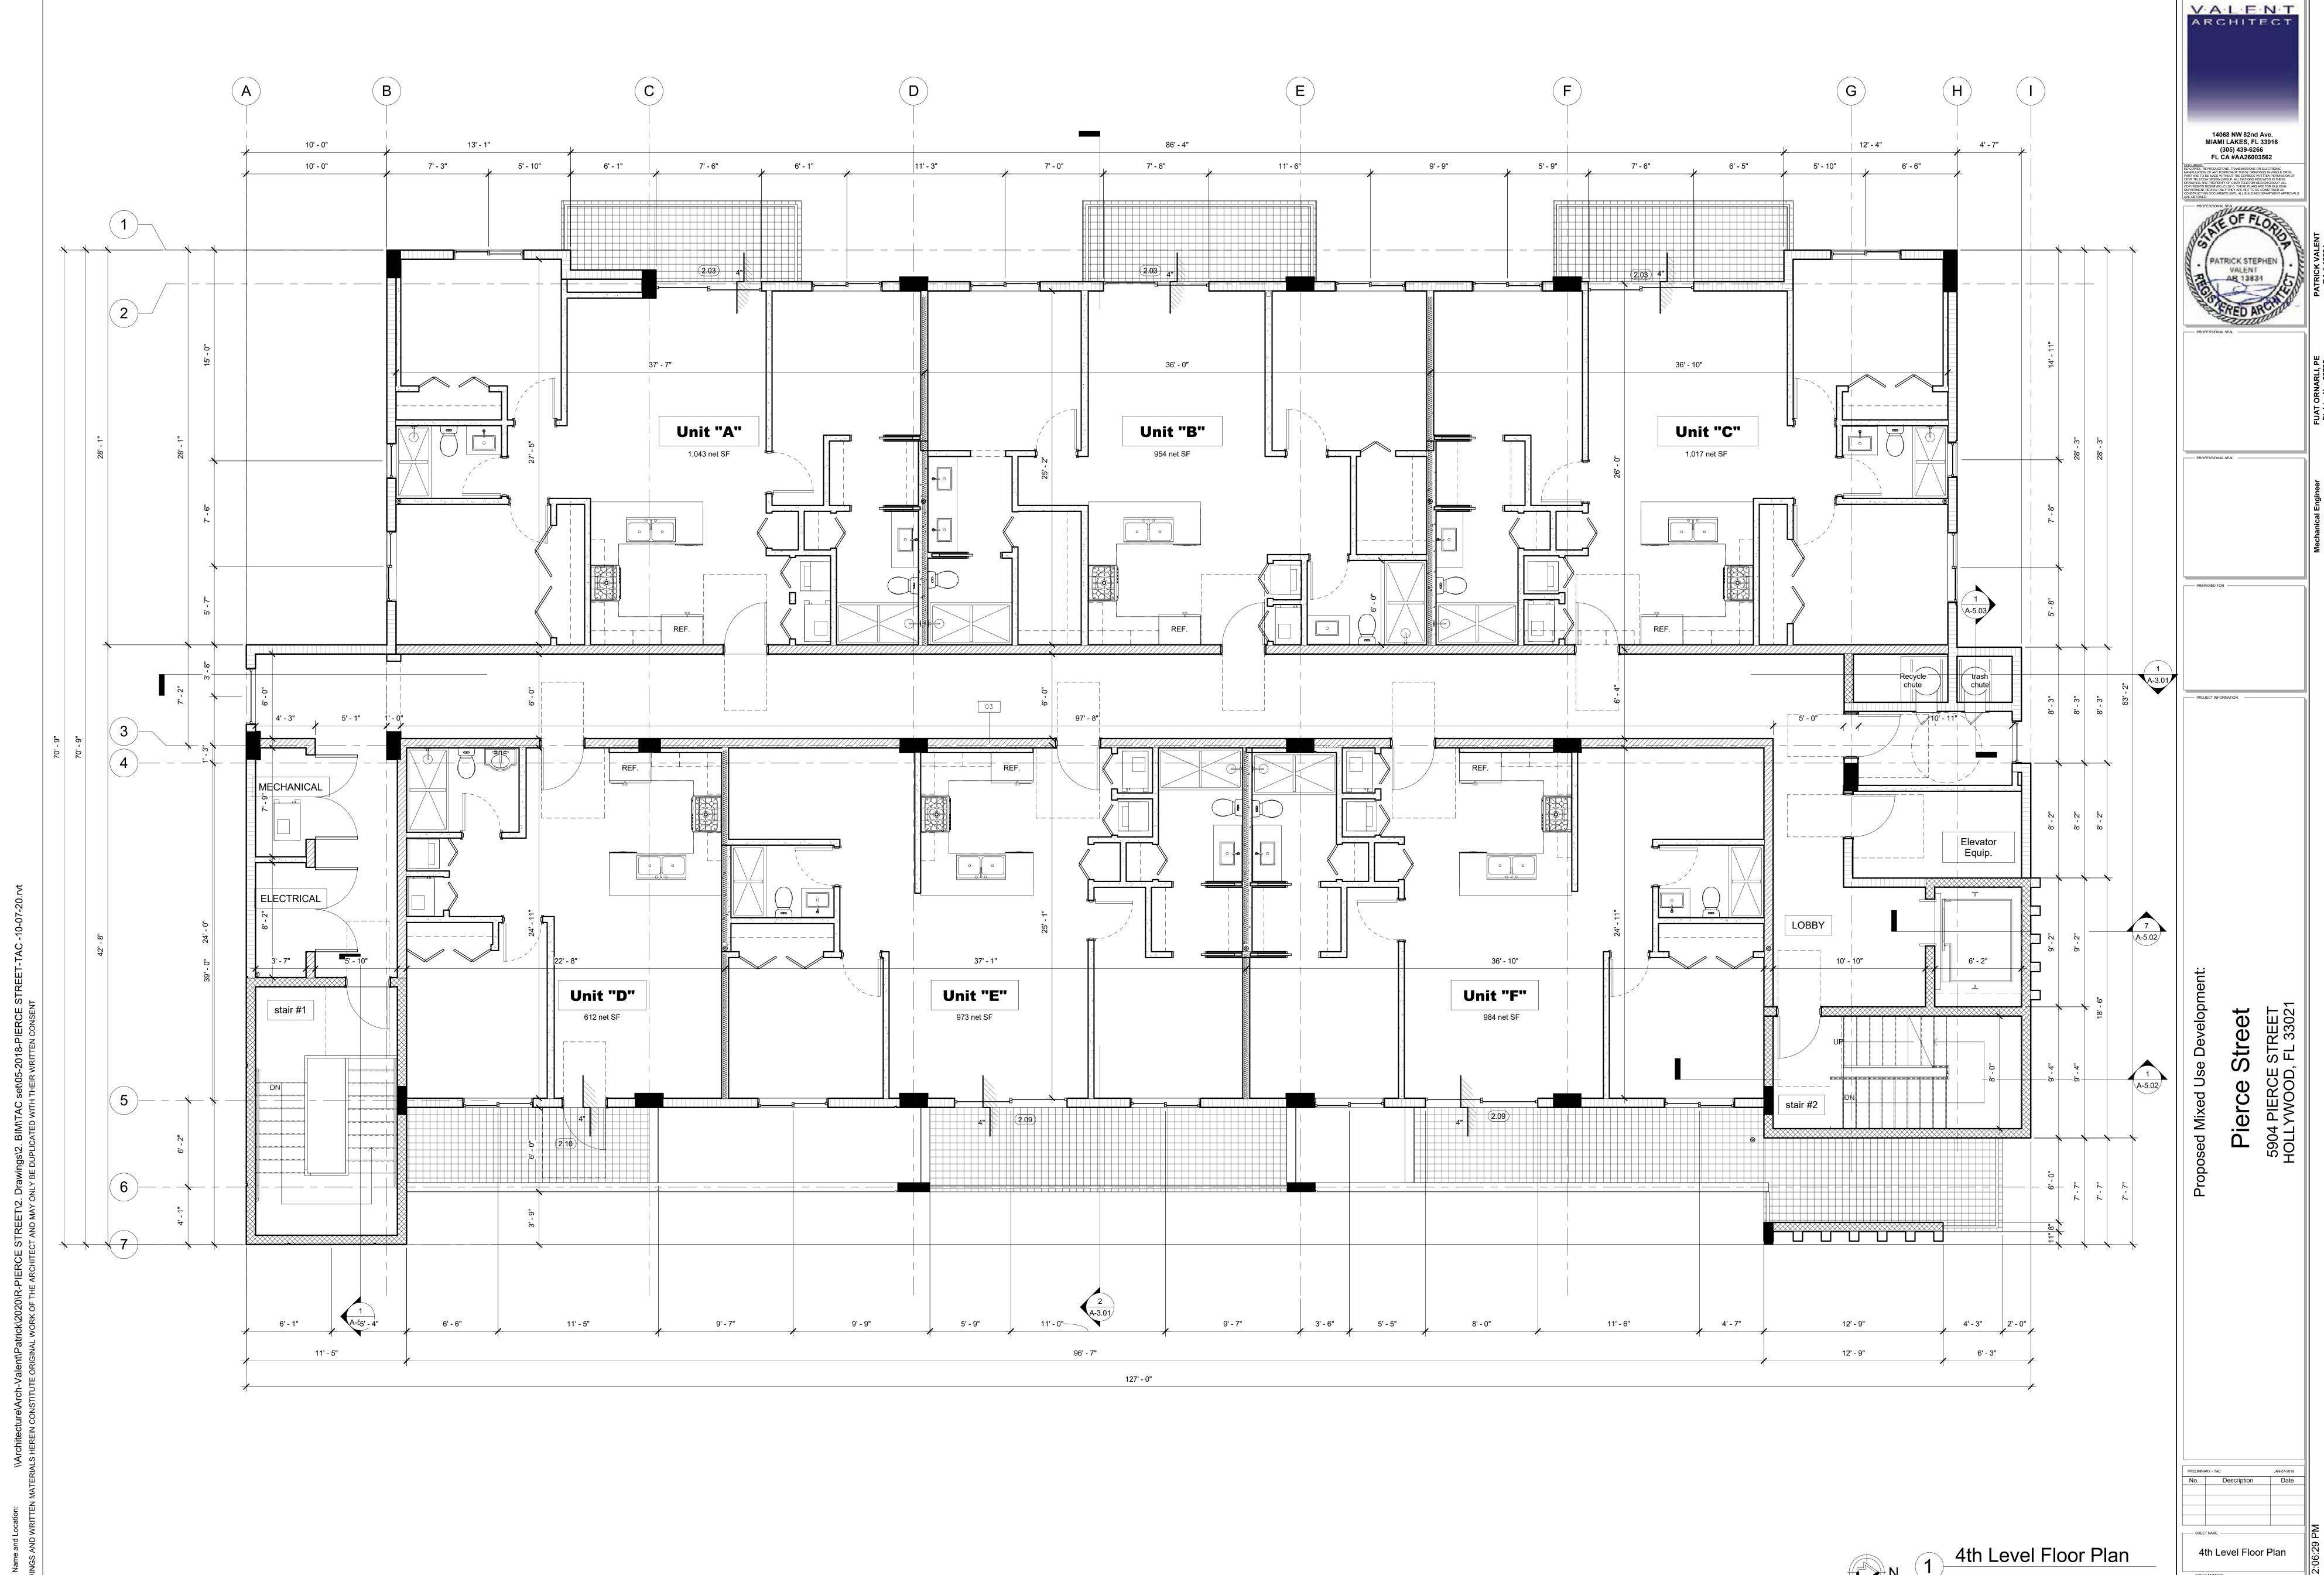

ents

— SHEET NAME ——

3-12-20

5-10-20

10-12-20

VALENT

ARCHITECT

14068 NW 82nd Ave. MIAMI LAKES, FL 33016

(305) 439-6266

FL CA #AA26003562

PROFESSIONAL SEAL

— PROJECT INFORMATION —

Project File Name and Location: \Architecture\Arch-Valent\Patrick\2020\R-PIERCE STREET\2. Drawings\2. BIM\TAC set\05-2018-PIERCE STREET-TAC -10-07 ALL DRAWINGS AND WRITTEN MATERIALS HEREIN CONSTITUTE ORIGINAL WORK OF THE ARCHITECT AND MAY ONLY BE DUPLICATED WITH THEIR WRITTEN CONSENT

 $\frac{2 \text{nd Level Floor Plan}}{1/4" = 1'-0"}$ 

V-A-L-E-N-T ARCHITECT

3rd Level Floor Plan

1/4" = 1'-0"

PPELIMMARY TAG JANGT 20
No. Description Dat

SHEET NAME

3rd Level Floor Plan

A-3

GE

V.A.L.E.N.T ARCHITECT

> 14068 NW 82nd Ave. MIAMI LAKES, FL 33016 (305) 439-6266 FL CA #AA26003562

PROFESSIONAL SEAL -



4th Level Floor Plan
1/4" = 1'-0" A-4



HIGHER ROOF DECK SCUPPER CALCULATION

ROOF DECK PROJECTED ROOF AREA = X,XXX SF

**GENERAL ROOF NOTES:** 

1. ROOFING SYSTEM + DECK WATER PROTECTION SYSTEM <u>UNDER SEPARATION PERMIT</u>

V-A-L-E-N-T ARCHITECT 14068 NW 82nd Ave. MIAMI LAKES, FL 33016 (305) 439-6266 FL CA #AA26003562 — PROJECT INFORMATION —

No. Description Date
4 Comments 10-12-20

SHEET NAME

Roof Plan

A-5

Main Roof Level Access Plan
1/4" = 1'-0"



Name and Location: \Architecture\Arch-Valent\Patrick\2020\R-PIERCE STREET\2. Drawings\2. BIM\TAC set\05-2018-PIERCE STREET-TAC -10-07-20\_rvt

2 Right Elevation (North) 1/4" = 1'-0"

FINISH LEGEND

(1) SMOOTH STUCCO FIN.
(PAINTED WHITE)

(2) FLUTED VERTICAL BLOCK PAINTED GREY

(3) SMOOTH STUCCO FIN.
PAINTED GREY

(4) WHITE ALUM. STOR