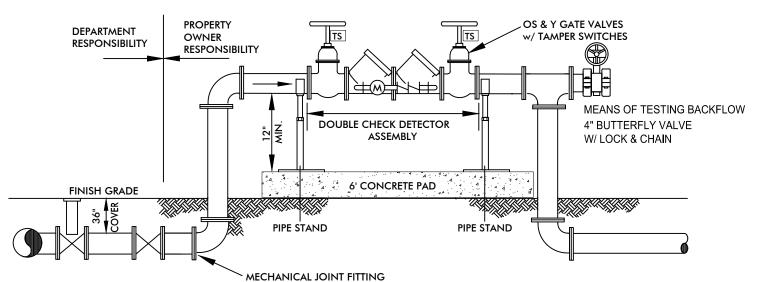

5/8" X 3/4" METER

(INCLUDED IN ASSEMBLY)

- 1. THE INITIAL TEST OF THE BACKFLOW PREVENTION ASSEMBLY SHALL BE PERFORMED BY THE DEPARTMENT PRIOR TO SERVICE ACTIVATION. 2. THE DOUBLE CHECK DETECTOR ASSEMBLY SHALL BE ON THE APPROVED LIST OF THE
- UNIVERSITY OF SOUTHERN CALIFORNIA (U.S.C.). 3. THE PROPERTY OWNER SHALL BE RESPONSIBLE FOR THE PROPER OPERATION, MAINT-ENANCE AND SUBSQUENT TESTING OF THE DOUBLE CHECK DETECTOR ASSEMBLY BY A CERTIFIED BACKFLOW TECHNICIAN .

**Backflow Prevention Device Detail** 

 $L = K(H_2W + 2H_2D - D_u^2 + 2H_2D_S) + (1.39x10^{-4})WD_u$ 

L= LENGTH OF TRENCH REQUIRED (FEET)

V= VOLUME TREATED (ACRE-INCH)

W= TRENCH WIDTH (FEET)

K= HYDRAULIC CONDUCTIVITY (CFS/FT -FT. HEAD)