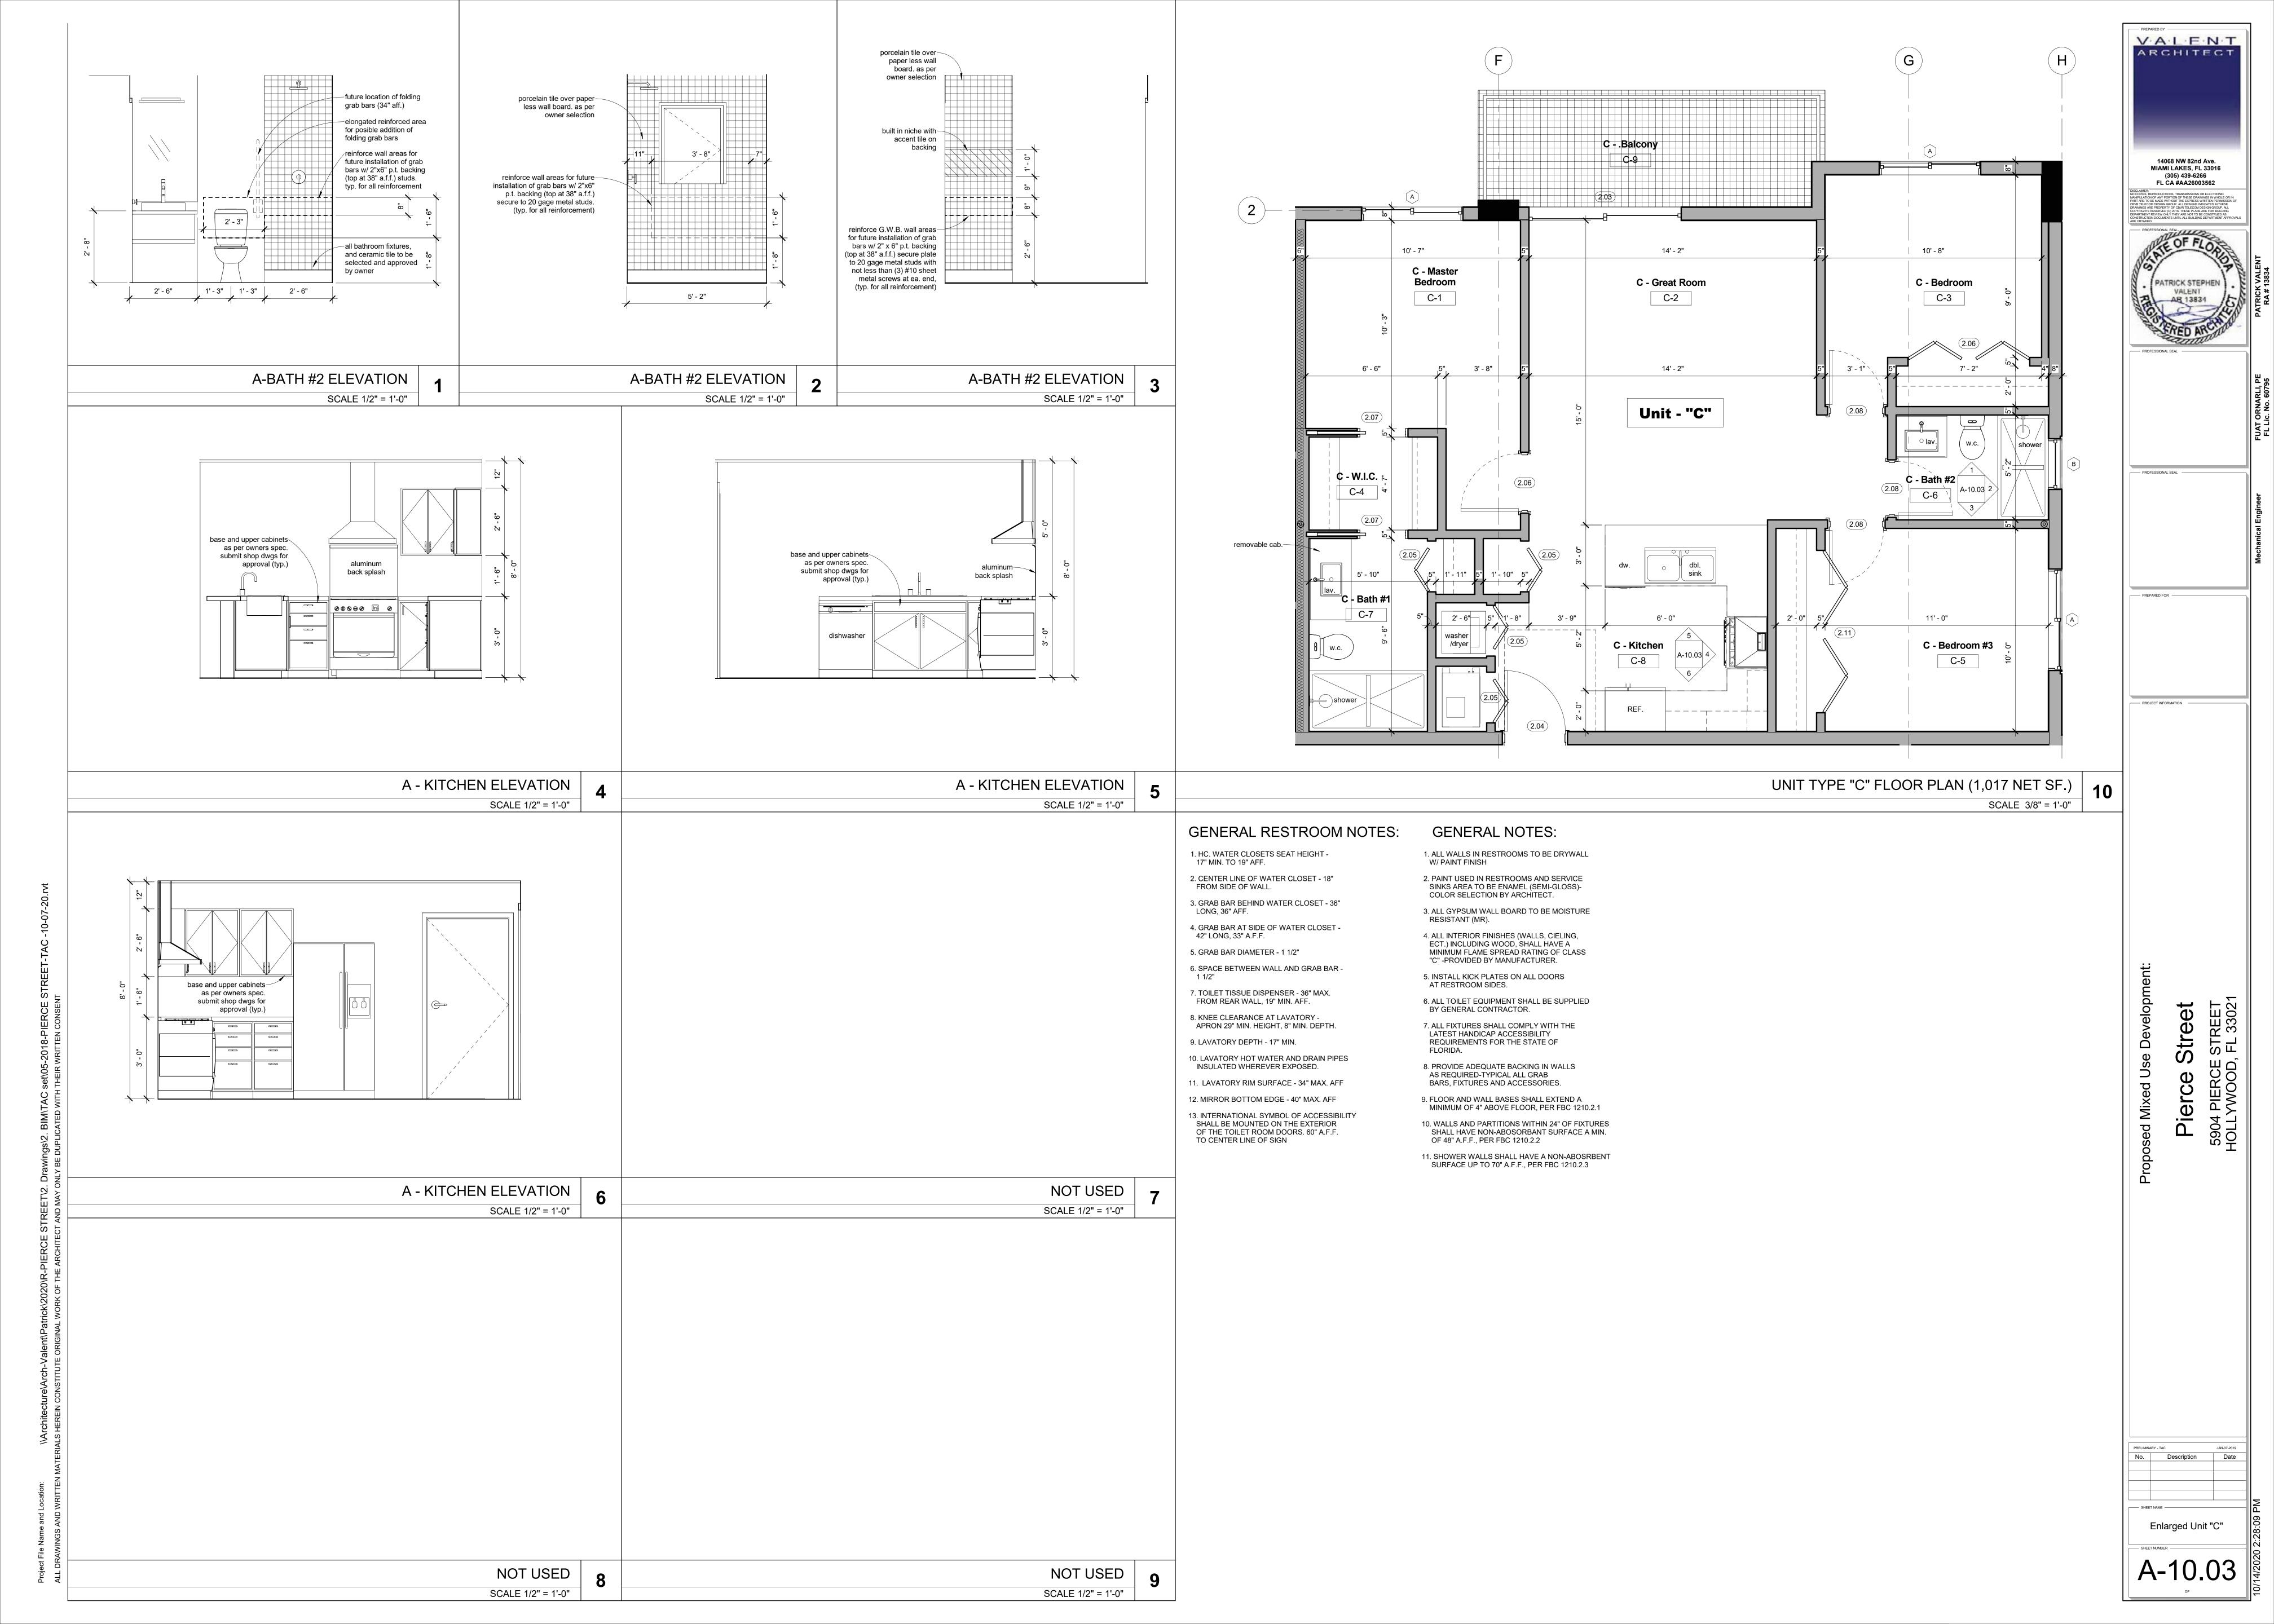

e. MIAMI LAKES, FL 33016 (305) 439-6266 FL CA #AA26003562

— PROFESSIONAL SEAL —

— PREPARED FOR —

 
 PRELIMINARY - TAC
 JAN-07-2019

 No.
 Description
 Date

 4
 Comments
 10-12-20
 Rear Elevation (West) **A-8**OF

1 Left Elevation (South) 1/4" = 1'-0"

KEY NOTES

200 PAINTED 5/8" SMOOTH STUCCO FINISH OVER 8" CBS/ CONC. WALL.
201 TOOLED STUCCO SCORELINE.
204 IMPACT RESISTANT WINDOW W/ LIGHT GRAY LAMINATED
206 42" HIGH ALUMINUM RAILING TO REJECT A 4" SPHERE, BOTTOM RAIL TO REJECT A 2" SPEHERE.
209 CONCRETE BALCONY/ OVERHANG WITH DRIP EDGE.
210 CONCRETE COLUMN..
212 8" X 6'-0" HIGH CMU SCREEN WALL.
215 CONCRETE PARAPET.

Left Elevation

V.A.L.E.N.T ARCHITECT

14068 NW 82nd Ave. MIAMI LAKES, FL 33016 (305) 439-6266 FL CA #AA26003562

PROFESSIONAL SEAL -

---- PROJECT INFORMATION -----















Isonometric View









A-11



#### PROPERTY INFORMATION REPORT

Order No.: 8669945

Customer Reference Number 20-0183

Addressee:

Global Title Services of South Florida, Inc 3600 Red Road, Suite 402 Miramar, FL 33025 954-450-2274 954-212-0350

Fidelity National Title Insurance Company has caused to be made a search of the Public Records of Broward County, Florida, ("Public Records"), from 11/21/1925, through 07/30/2020 8:00 AM, as to the following described real property lying and being in the aforesaid County, to-wit: Easements and dedications as shown on the plat of Corrected Plat of Hollywood Beach Gardens, recorded in Plat Book 10, page 14, of the Public Records of Broward County, Florida. Lots 1 and 2, Block 19, Corrected Plat Hollywood Beach Gardens, a Subdivision, acc