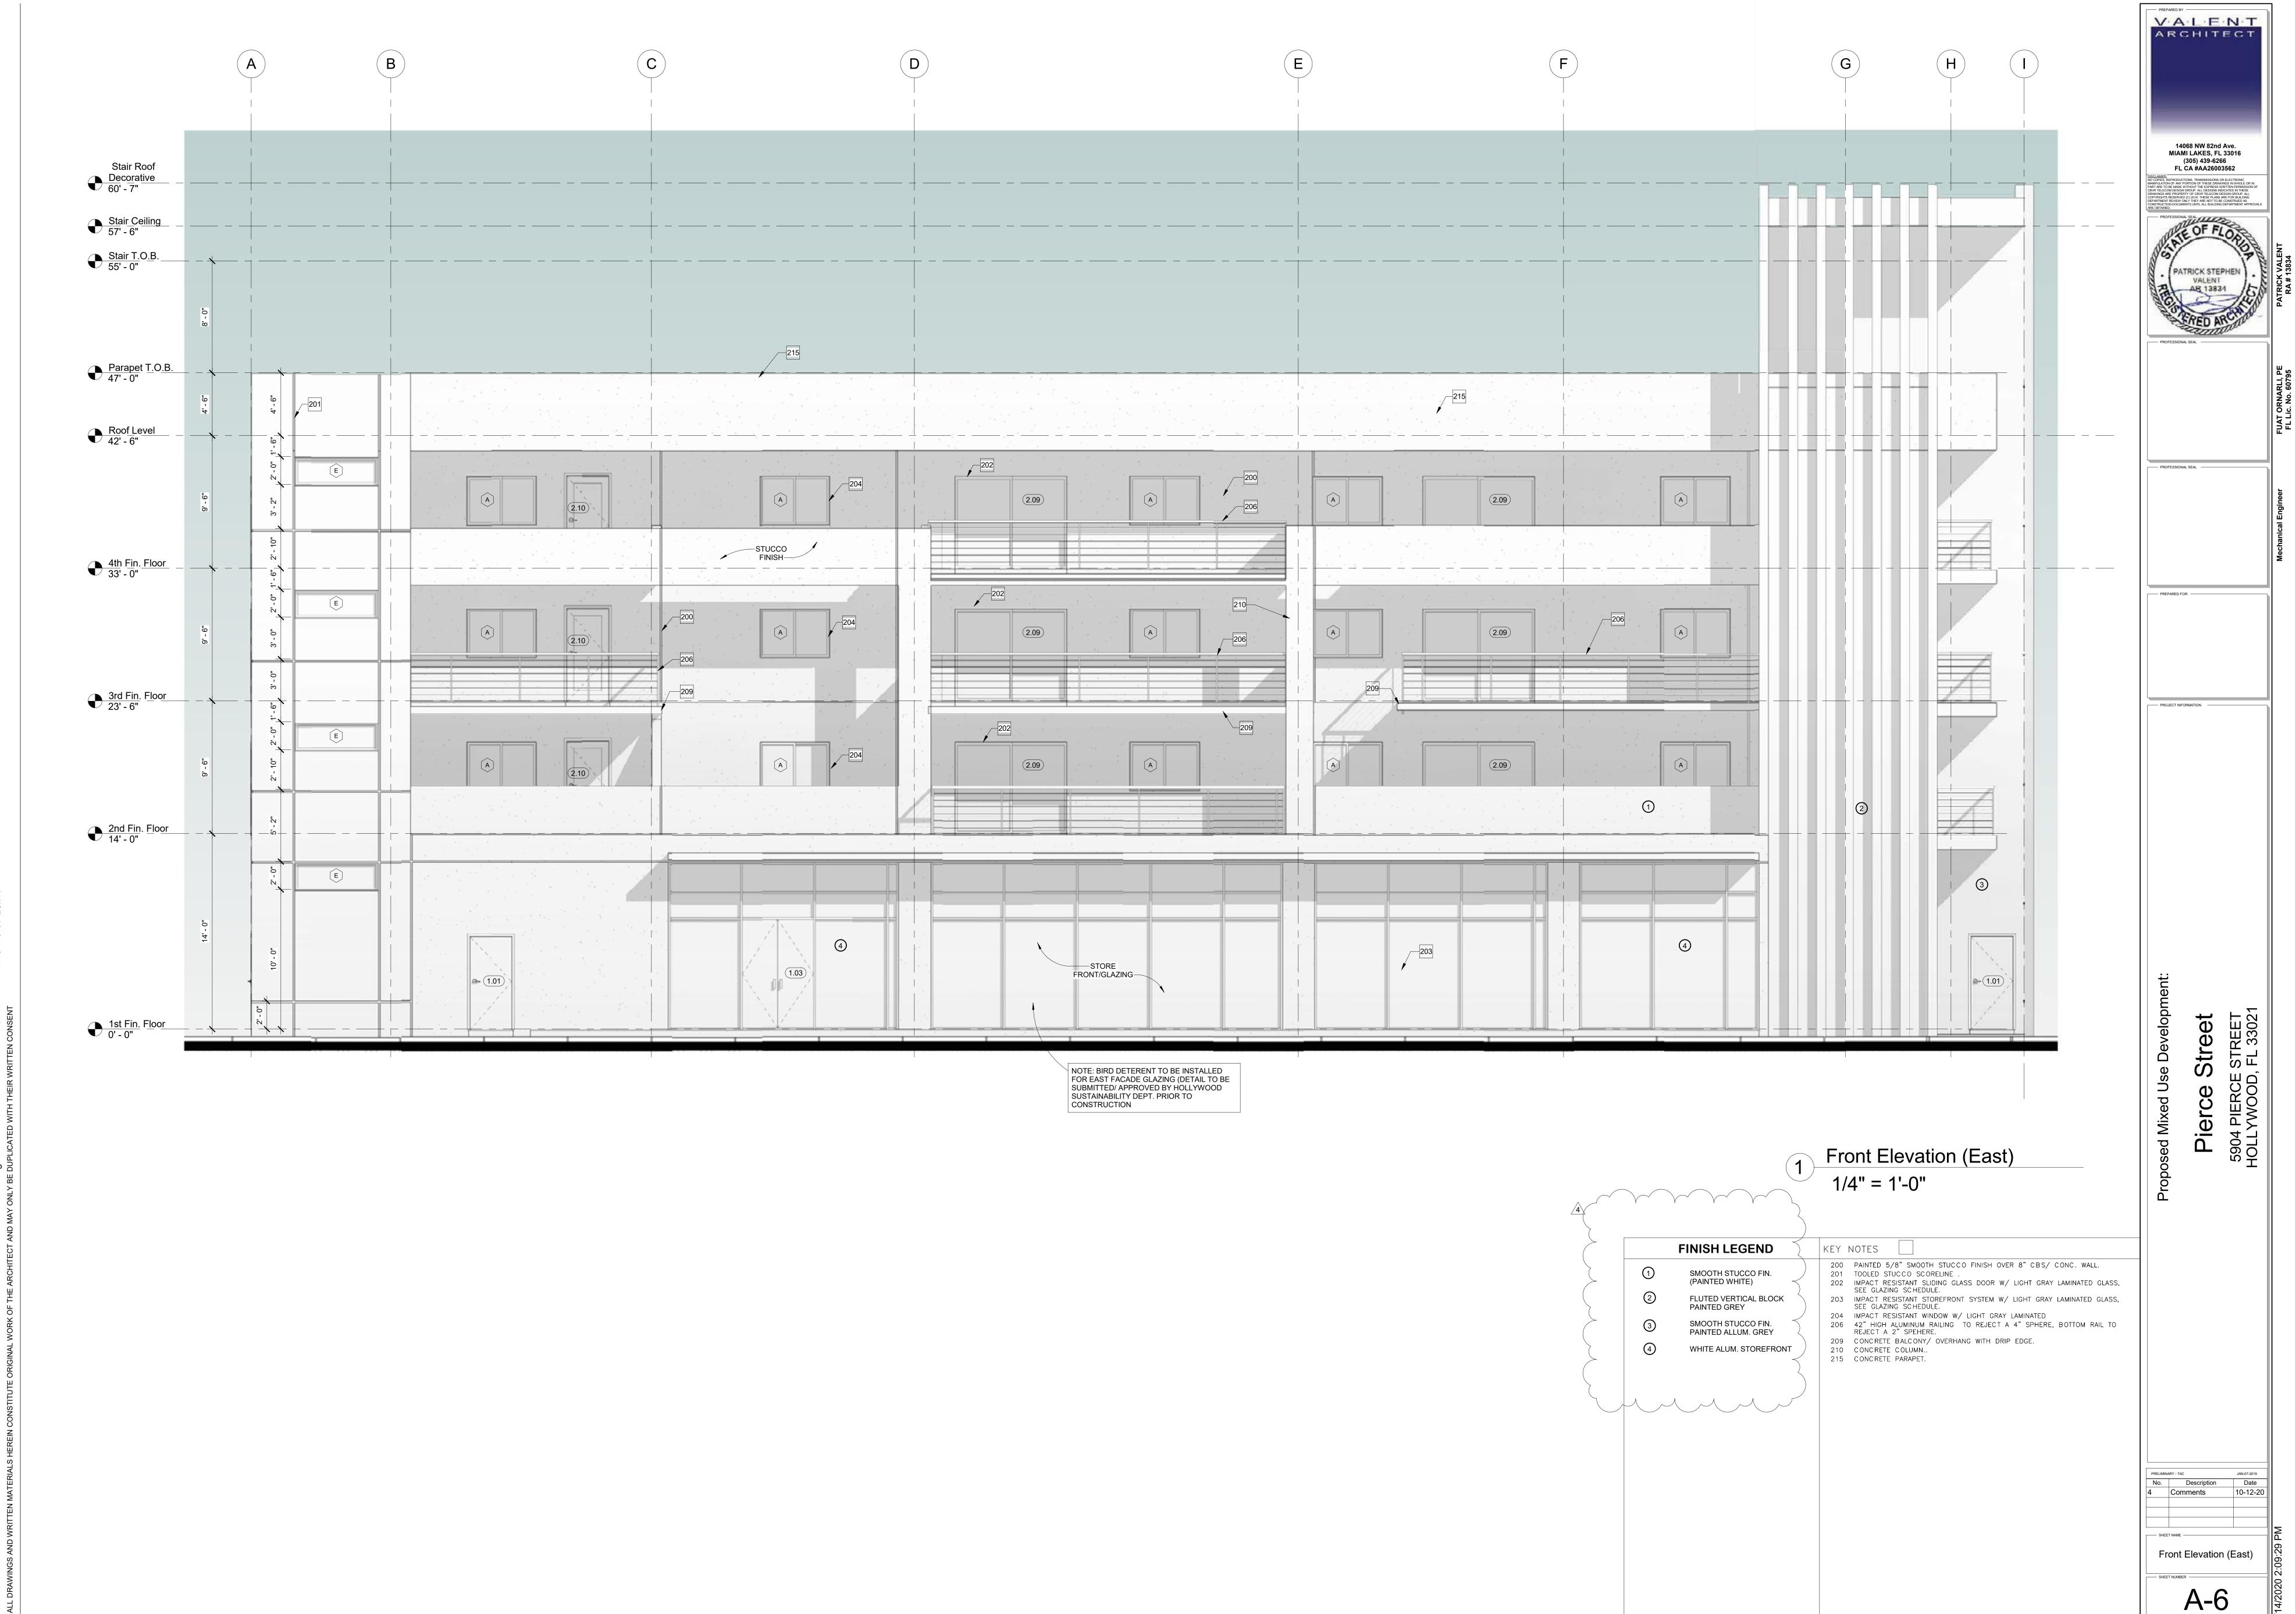

TTEN CONSENT

 $\frac{2 \text{nd Level Floor Plan}}{1/4" = 1'-0"}$ 

V-A-L-E-N-T ARCHITECT

3rd Level Floor Plan

1/4" = 1'-0"

PPELIMMARY TAG JANGT 20
No. Description Dat

SHEET NAME

3rd Level Floor Plan

A-3

GE

V.A.L.E.N.T ARCHITECT

> 14068 NW 82nd Ave. MIAMI LAKES, FL 33016 (305) 439-6266 FL CA #AA26003562

PROFESSIONAL SEAL -



4th Level Floor Plan
1/4" = 1'-0" A-4



HIGHER ROOF DECK SCUPPER CALCULATION

ROOF DECK PROJECTED ROOF AREA = X,XXX SF

**GENERAL ROOF NOTES:** 

1. ROOFING SYSTEM + DECK WATER PROTECTION SYSTEM <u>UNDER SEPARATION PERMIT</u>

V-A-L-E-N-T ARCHITECT 14068 NW 82nd Ave. MIAMI LAKES, FL 33016 (305) 439-6266 FL CA #AA26003562 — PROJECT INFORMATION —

No. Description Date
4 Comments 10-12-20

SHEET NAME

Roof Plan

A-5

Main Roof Level Access Plan
1/4" = 1'-0"



Name and Location: \Architecture\Arch-Valent\Patrick\2020\R-PIERCE STREET\2. Drawings\2. BIM\TAC set\05-2018-PIERCE STREET-TAC -10-07-20\_rvt

2 Right Elevation (North) 1/4" = 1'-0"

FINISH LEGEND

(1) SMOOTH STUCCO FIN.
(PAINTED WHITE)

(2) FLUTED VERTICAL BLOCK PAINTED GREY

(3) SMOOTH STUCCO FIN.
PAINTED GREY

(4) WHITE ALUM. STOREFRONT

(5) WHITE ALUM. STOREFRONT

(6) WHITE ALUM. STOREFRONT

(7) STORE BALCOMY OVERHANG WITH DRIP EDGE.
(8) WHITE ALUM. STOREFRONT

(8) WHITE ALUM. STOREFRONT

(8) WHITE ALUM. STOREFRONT

(8) WHITE ALUM. STOREFRONT

(9) CONCRETE BALCOMY OVERHANG WITH DRIP EDGE.
(9) CONCRETE BALCOMY OVERHANG WITH DRIP EDGE.
(10) CONCRETE BALCOMY OVERHANG WITH DRIP EDGE.
(11) CONCRETE BALCOMY OVERHANG WITH DRIP EDGE.
(12) CONCRETE PARAPET.

V.A.L.E.N.T ARCHITECT 14068 NW 82n