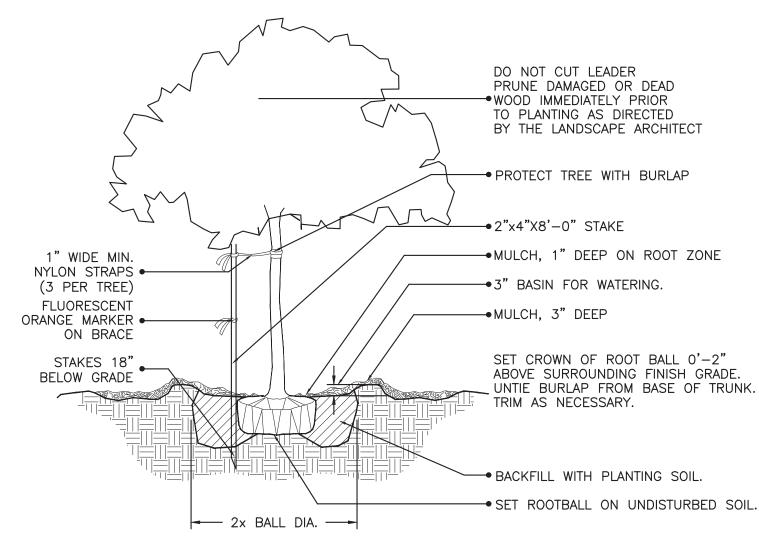

20     |    | Remove      |
| 17     | Quercus virginiana  | Live Oak       | 24  | 30     |    | Remove      |
| 18     | Quercus virginiana  | Live Oak       | 20  | 30     |    | Remain      |
| 19     | Quercus virginiana  | Live Oak       | 30  | 55     |    | Remain      |
| 20     | Sabal palmetto      | Cabbage Palm   |     |        | 15 | Remove      |
|        | Total DBH removed   |                | 202 |        |    |             |
| To     | tal feet palm remov | ed             |     |        | 44 |             |





SCALE: 1' = 10"



Casto Digitally signed by Casto Migue Miguel Juncal Date:

Juncal 2020.05.11
21:57:54-04'00'

PROJECT INFORMATION

5904 PIERCE STREET. HOLLYWOOD, FL 33021

SHEET NAME

TREE DISPOSITION

TDP-1



# (2" cal. and over) LARGE TREE PLANTING DETAIL



# (2" cal. and under) SMALL TREE PLANTING DETAIL



# MULTI- TRUNK AND SMALL TREE (2" cal. and under) PLANTING DETAIL



# SHRUB PLANTING DETAIL



# LARGE PALM PLANTING DETAIL



# CIGARED SABAL PALM PLANTING DETAIL



TREE PRESERVATION BARRICADE FENCING DETAIL



SHRUB / GROUNDCOVER SPACING / PLANTING DETAIL

GENERAL PLANTING NOTES (SEE PROJECT SPECIFICATIONS IF APPLICABLE)

ALL PLANT MATERIAL SHALL MEET OR EXCEED PLANT LIST SIZES AND THE SHAPE RELATIONSHIPS AND BALL DIAMETERS AS SPECIFIED IN THE LATEST EDITION OF THE AMERICAN STANDARD FOR NURSERY STOCK PUBLISHED BY THE AMERICAN ASSOCIATION OF NURSERYMEN AND FLORIDA NO. 1 AS CLASSIFIED IN GRADES AND STANDARDS FOR NURSERY PLANTS PUBLISHED BY THE FLORIDA DEPARTMENT OF AGRICULTURE (EXCEPT AS NOTED IN THE PLANT LIST). NO MATERIAL SHALL BE