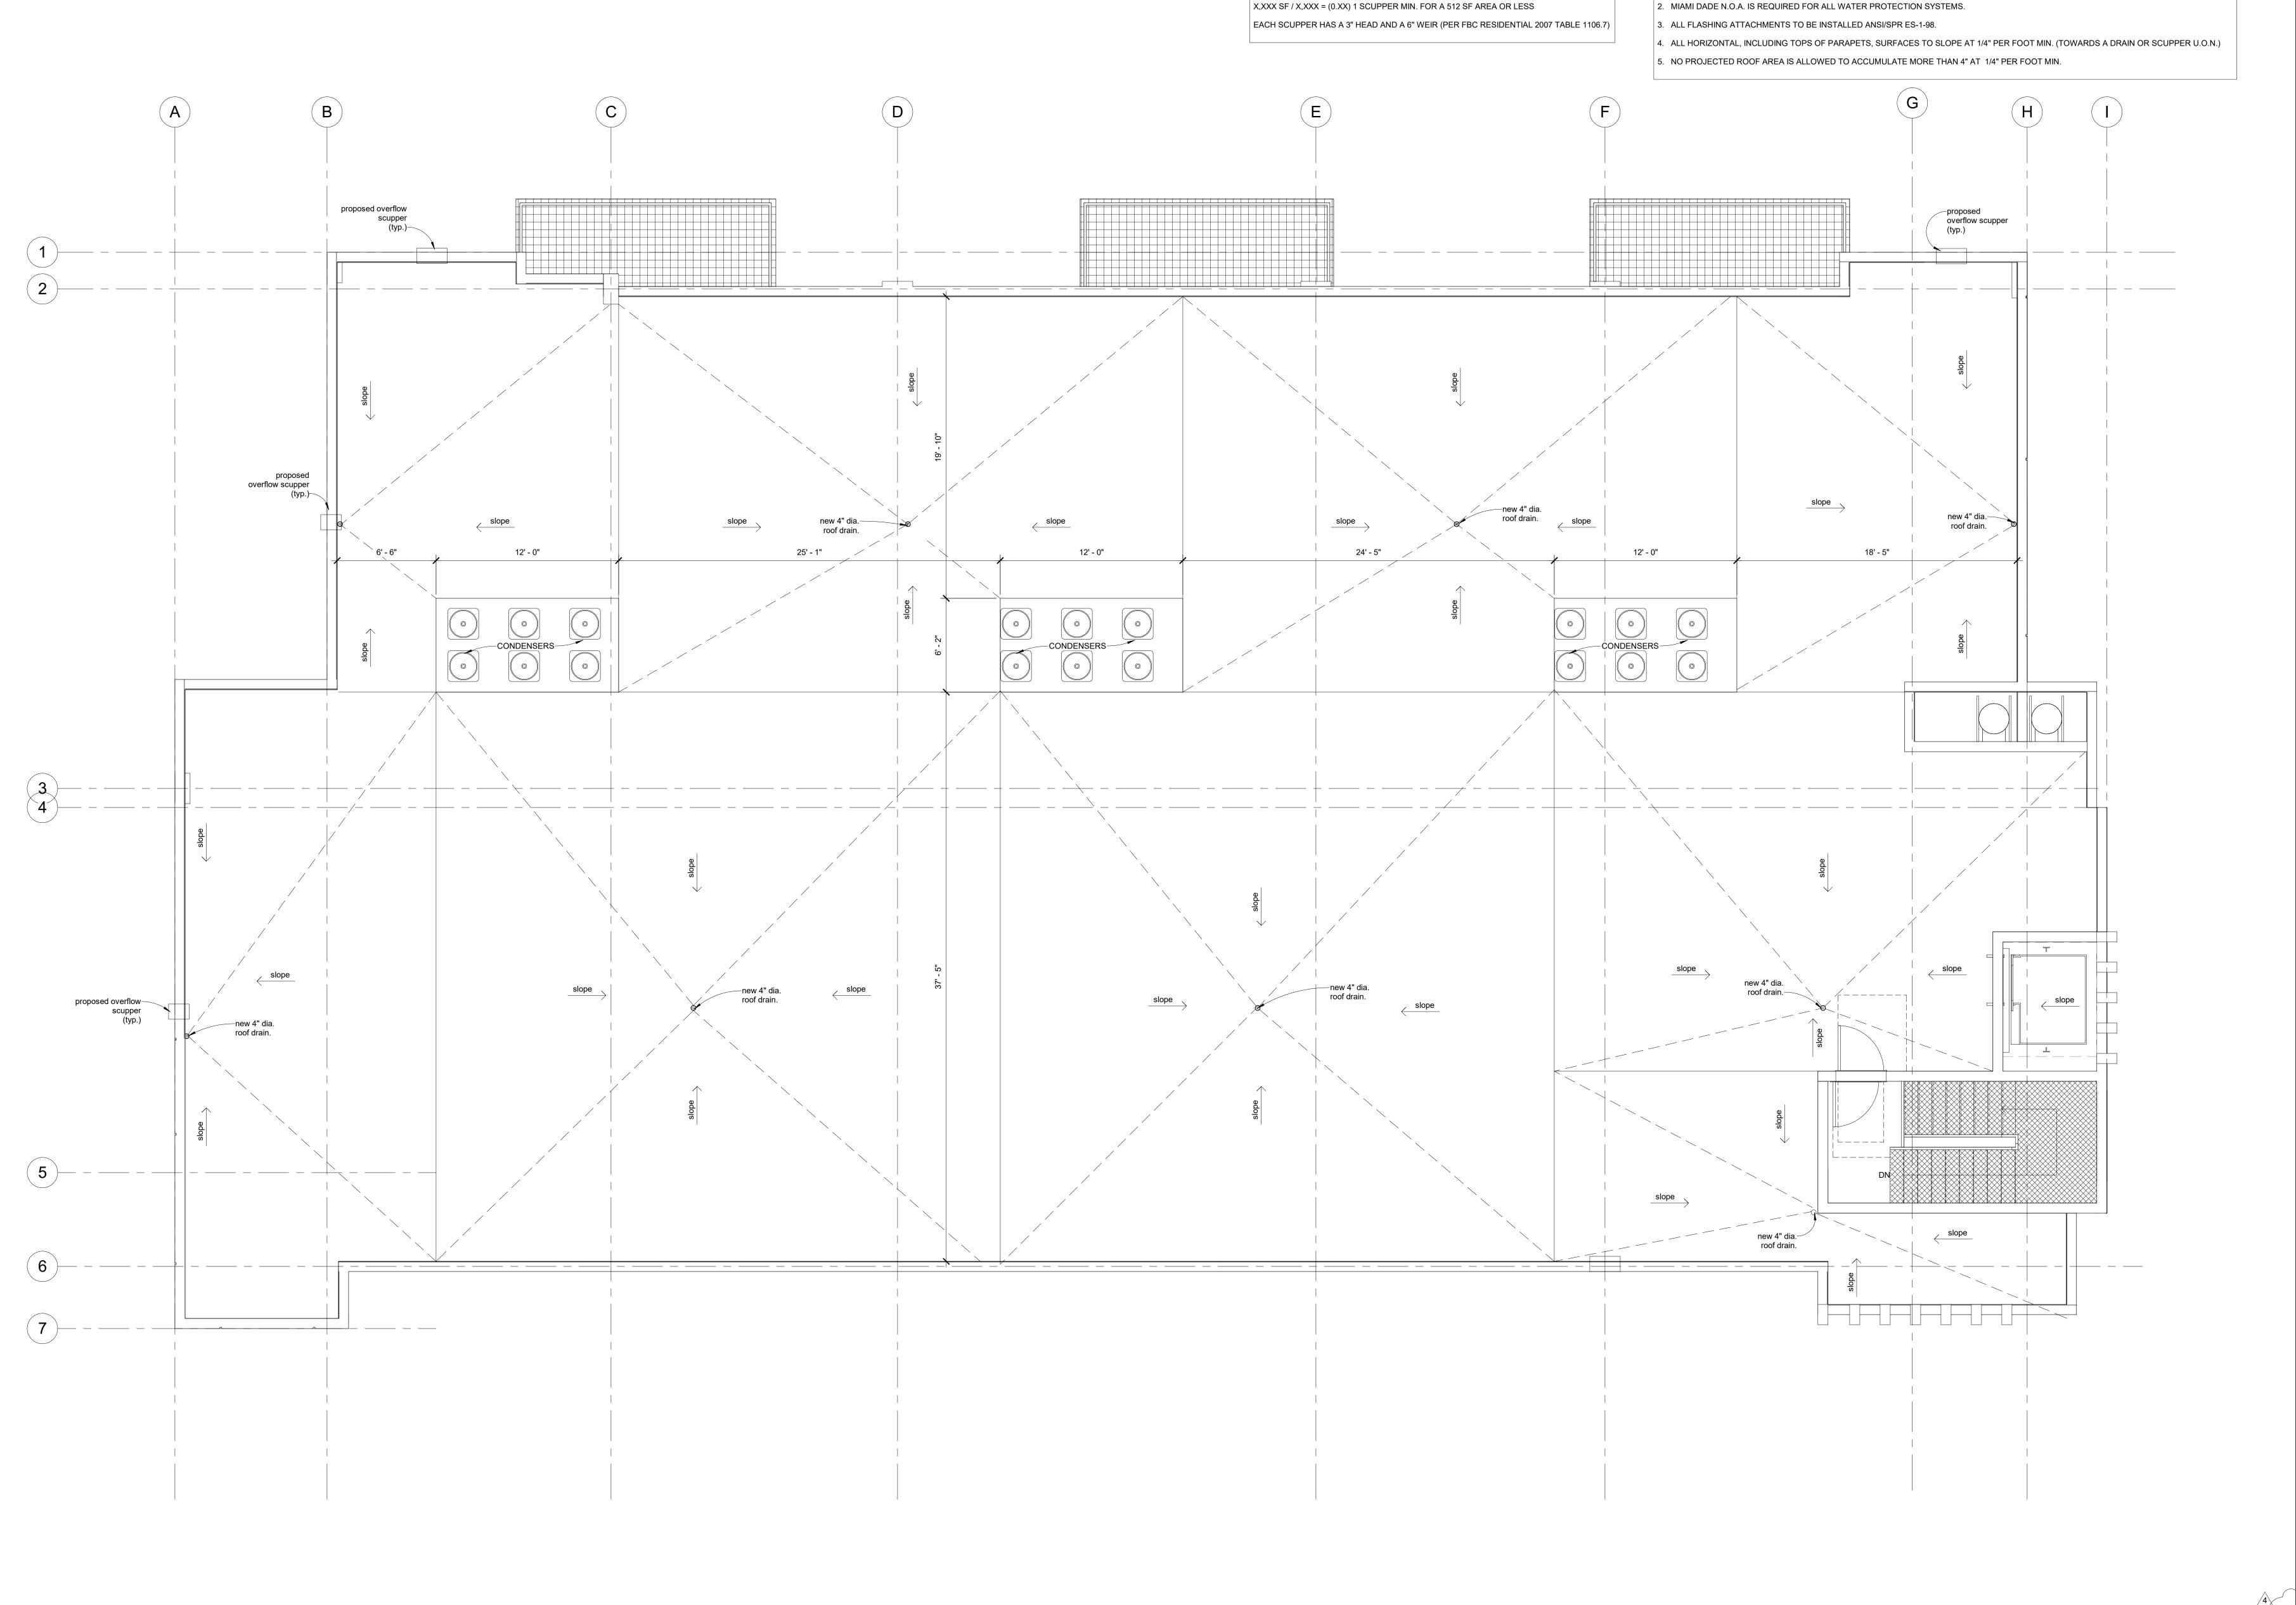

10-12-20

VALENT

ARCHITECT

14068 NW 82nd Ave. MIAMI LAKES, FL 33016

(305) 439-6266

FL CA #AA26003562

PROFESSIONAL SEAL

— PROJECT INFORMATION —

Project File Name and Location: \Architecture\Arch-Valent\Patrick\2020\R-PIERCE STREET\2. Drawings\2. BIM\TAC set\05-2018-PIERCE STREET-TAC -10-07 ALL DRAWINGS AND WRITTEN MATERIALS HEREIN CONSTITUTE ORIGINAL WORK OF THE ARCHITECT AND MAY ONLY BE DUPLICATED WITH THEIR WRITTEN CONSENT

 $\frac{2 \text{nd Level Floor Plan}}{1/4" = 1'-0"}$ 

V-A-L-E-N-T ARCHITECT

3rd Level Floor Plan

1/4" = 1'-0"

PPELIMMARY TAG JANGT 20
No. Description Dat

SHEET NAME

3rd Level Floor Plan

A-3

GE

V.A.L.E.N.T ARCHITECT

> 14068 NW 82nd Ave. MIAMI LAKES, FL 33016 (305) 439-6266 FL CA #AA26003562

PROFESSIONAL SEAL -



4th Level Floor Plan
1/4" = 1'-0" A-4



HIGHER ROOF DECK SCUPPER CALCULATION

ROOF DECK PROJECTED ROOF AREA = X,XXX SF

**GENERAL ROOF NOTES:** 

1. ROOFING SYSTEM + DECK WATER PROTECTION SYSTEM <u>UNDER SEPARATION PERMIT</u>

V-A-L-E-N-T ARCHITECT 14068 NW 82nd Ave. MIAMI LAKES, FL 33016 (305) 439-6266 FL CA #AA26003562 — PROJECT INFORMATION —

No. Description Date
4 Comments 10-12-20

SHEET NAME

Roof Plan

A-5

Main Roof Level Access Plan
1/4" = 1'-0"



Name and Location: \Architecture\Arch-Valent\Patrick\2020\R-PIERCE STREET\2. Drawings\2. BIM\TAC set\05-2018-PIERCE STREET-TAC -10-07-20\_rvt

2 Right Elevation (North) 1/4" = 1'-0"

FINISH LEGEND

(1) SMOOTH STUCCO FIN.
(PAINTED WHITE)

(2) FLUTED VERTICAL BLOCK PAINTED GREY

(3) SMOOTH STUCCO FIN.
PAINTED GREY

(4) WHITE ALUM. STOREFRONT

(5) WHITE ALUM. STOREFRONT

(6) W