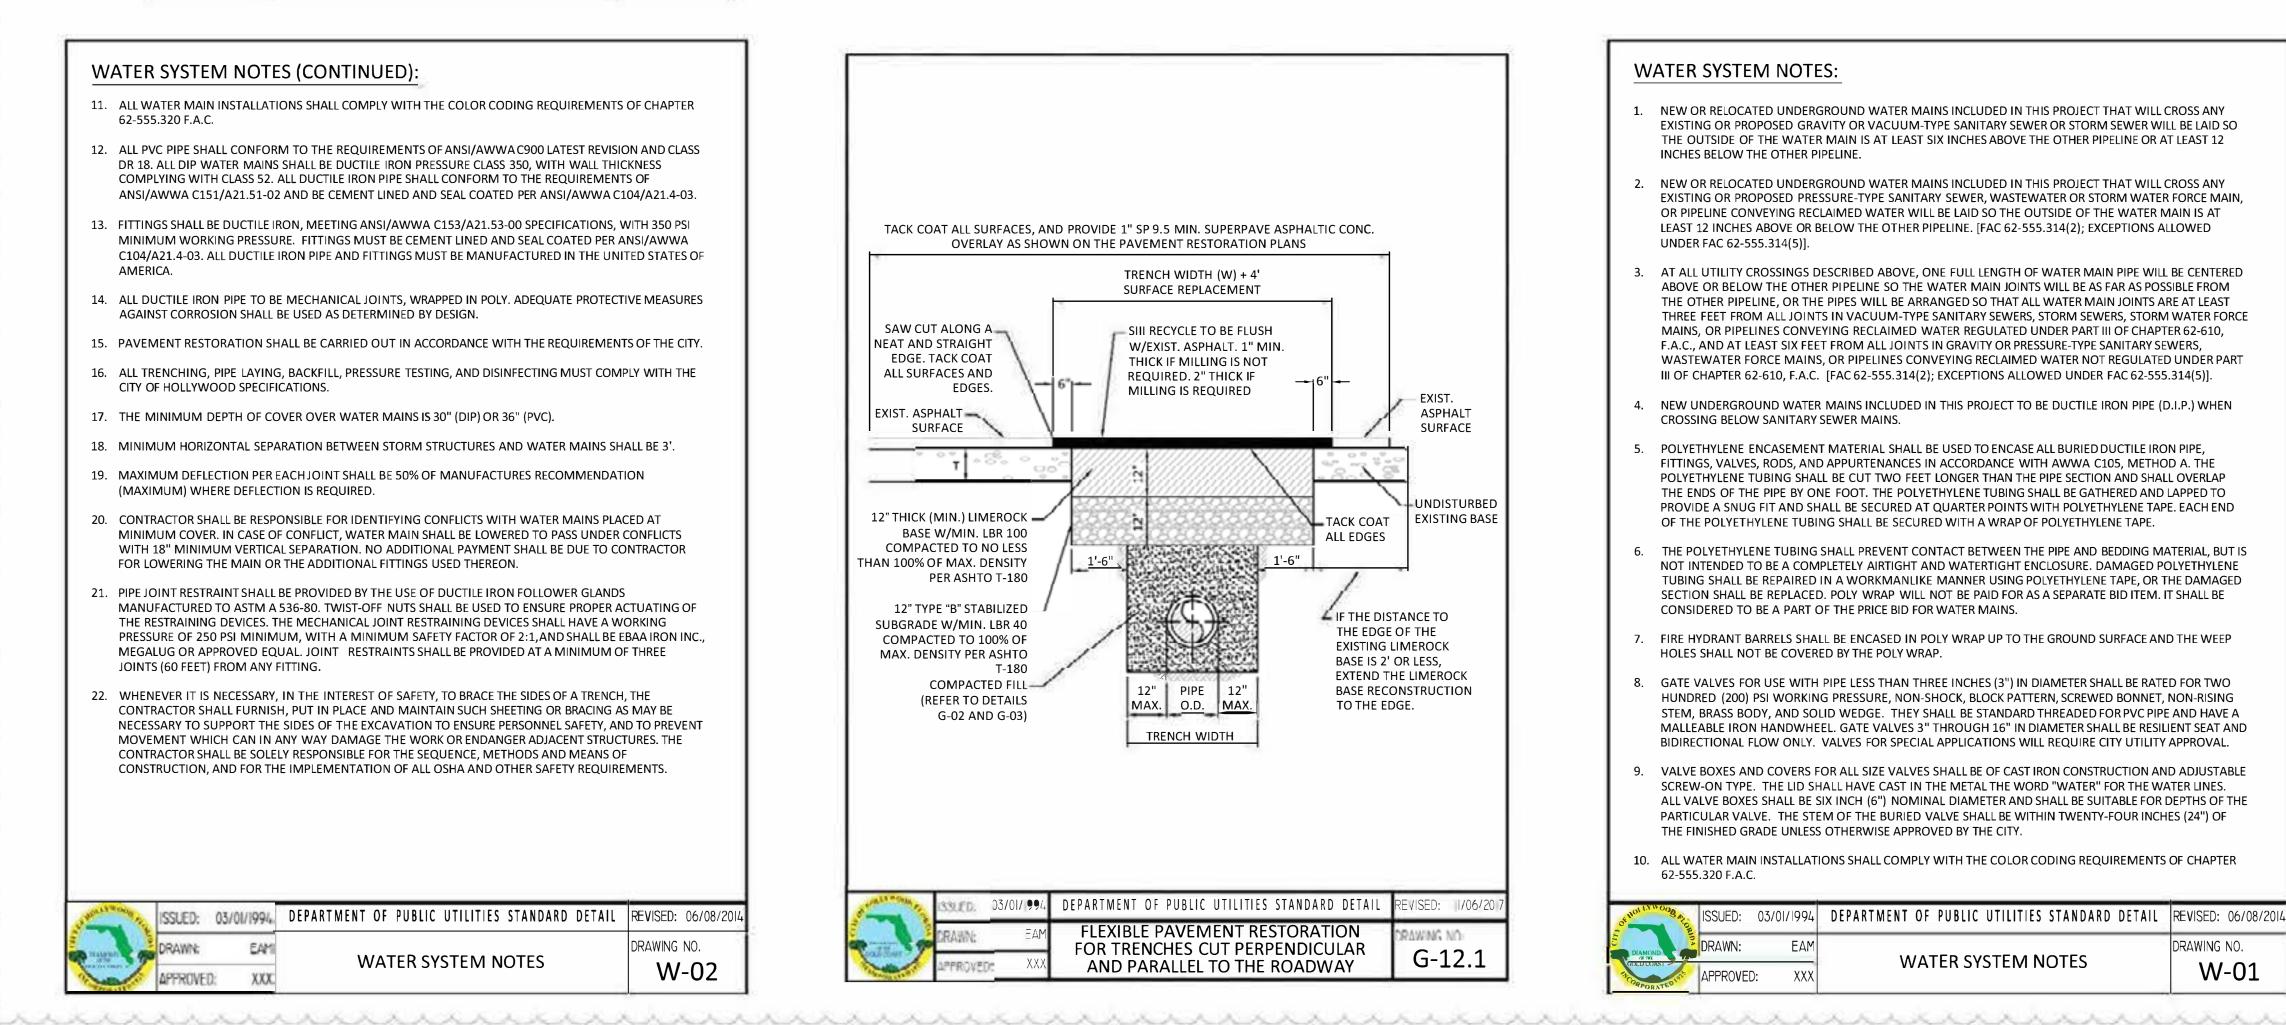

### WATER SYSTEM NOTES (CONTINUED):

- 11. ALL WATER MAIN INSTALLATIONS SHALL COMPLY WITH THE COLOR CODING REQUIREMENTS OF CHAPTER 62-555.320 F.A.C.
- 12. ALL PVC PIPE SHALL CONFORM TO THE REQUIREMENTS OF ANSI/AWWA C900 LATEST REVISION AND CLASS DR 18. ALL DIP WATER MAINS SHALL BE DUCTILE IRON PRESSURE CLASS 350, WITH WALL THICKNESS COMPLYING WITH CLASS 52. ALL DUCTILE IRON PIPE SHALL CONFORM TO THE REQUIREMENTS OF ANSI/AWWA C151/A21.51-02 AND BE CEMENT LINED AND SEAL COATED PER ANSI/AWWA C104/A21.4-03.
- 13. FITTINGS SHALL BE DUCTILE IRON, MEETING ANSI/AWWA C153/A21.53-00 SPECIFICATIONS, WITH 350 PSI MINIMUM WORKING PRESSURE. FITTINGS MUST BE CEMENT LINED AND SEAL COATED PER ANSI/AWWA C104/A21.4-03. ALL DUCTILE IRON PIPE AND FITTINGS MUST BE MANUFACTURED IN THE UNITED STATES OF AMFRICA.
- 14. ALL DUCTILE IRON PIPE TO BE MECHANICAL JOINTS, WRAPPED IN POLY. ADEQUATE PROTECTIVE MEASURES AGAINST CORROSION SHALL BE USED AS DETERMINED BY DESIGN.
- 15. PAVEMENT RESTORATION SHALL BE CARRIED OUT IN ACCORDANCE WITH THE REQUIREMENTS OF THE CITY.
- 16. ALL TRENCHING, PIPE LAYING, BACKFILL, PRESSURE TESTING, AND DISINFECTING MUST COMPLY WITH THE CITY OF HOLLYWOOD SPECIFICATIONS.
- 17. THE MINIMUM DEPTH OF COVER OVER WATER MAINS IS 30" (DIP) OR 36" (PVC).
- 18. MINIMUM HORIZONTAL SEPARATION BETWEEN STORM STRUCTURES AND WATER MAINS SHALL BE 3'.
- 19. MAXIMUM DEFLECTION PER EACH JOINT SHALL BE 50% OF MANUFACTURES RECOMMENDATION (MAXIMUM) WHERE DEFLECTION IS REQUIRED. 20. CONTRACTOR SHALL BE RESPONSIBLE FOR IDENTIFYING CONFLICTS WITH WATER MAINS PLACED AT
- MINIMUM COVER. IN CASE OF CONFLICT, WATER MAIN SHALL BE LOWERED TO PASS UNDER CONFLICTS WITH 18" MINIMUM VERTICAL SEPARATION. NO ADDITIONAL PAYMENT SHALL BE DUE TO CONTRACTOR FOR LOWERING THE MAIN OR THE ADDITIONAL FITTINGS USED THEREON.
- 21. PIPE JOINT RESTRAINT SHALL BE PROVIDED BY THE USE OF DUCTILE IRON FOLLOWER GLANDS MANUFACTURED TO ASTM A 536-80. TWIST-OFF NUTS SHALL BE USED TO ENSURE PROPER ACTUATING OF THE RESTRAINING DEVICES. THE MECHANICAL JOINT RESTRAINING DEVICES SHALL HAVE A WORKING PRESSURE OF 250 PSI MINIMUM, WITH A MINIMUM SAFETY FACTOR OF 2:1,AND SHALL BE EBAA IRON INC., MEGALUG OR APPROVED EQUAL. JOINT RESTRAINTS SHALL BE PROVIDED AT A MINIMUM OF THREE JOINTS (60 FEET) FROM ANY FITTING.
- 22. WHENEVER IT IS NECESSARY, IN THE INTEREST OF SAFETY, TO BRACE THE SIDES OF A TRENCH, THE CONTRACTOR SHALL FURNISH, PUT IN PLACE AND MAINTAIN SUCH SHEETING OR BRACING AS MAY BE NECESSARY TO SUPPORT THE SIDES OF THE EXCAVATION TO ENSURE PERSONNEL SAFETY, AND TO PREVENT MOVEMENT WHICH CAN IN ANY WAY DAMAGE THE WORK OR ENDANGER ADJACENT STRUCTURES. THE CONTRACTOR SHALL BE SOLELY RESPONSIBLE FOR THE SEQUENCE, METHODS AND MEANS OF CONSTRUCTION, AND FOR THE IMPLEMENTATION OF ALL OSHA AND OTHER SAFETY REQUIREMENTS.

### WATER SYSTEM NOTES:

SERVICE INSTALLATION.

- NEW OR RELOCATED UNDERGROUND WATER MAINS INCLUDED IN THIS PROJECT THAT WILL CROSS ANY EXISTING OR PROPOSED GRAVITY OR VACUUM-TYPE SANITARY SEWER OR STORM SEWER WILL BE LAID SO THE OUTSIDE OF THE WATER MAIN IS AT LEAST SIX INCHES ABOVE THE OTHER PIPELINE OR AT LEAST 12 INCHES BELOW THE OTHER PIPELINE.
- NEW OR RELOCATED UNDERGROUND WATER MAINS INCLUDED IN THIS PROJECT THAT WILL CROSS ANY EXISTING OR PROPOSED PRESSURE-TYPE SANITARY SEWER, WASTEWATER OR STORM WATER FORCE MAIN, OR PIPELINE CONVEYING RECLAIMED WATER WILL BE LAID SO THE OUTSIDE OF THE WATER MAIN IS AT LEAST 12 INCHES ABOVE OR BELOW THE OTHER PIPELINE. [FAC 62-555.314(2): EXCEPTIONS ALLOWED UNDER FAC 62-555.314(5)].
- AT ALL UTILITY CROSSINGS DESCRIBED ABOVE, ONE FULL LENGTH OF WATER MAIN PIPE WILL BE CENTERED ABOVE OR BELOW THE OTHER PIPELINE SO THE WATER MAIN JOINTS WILL BE AS FAR AS POSSIBLE FROM THE OTHER PIPELINE, OR THE PIPES WILL BE ARRANGED SO THAT ALL WATER MAIN JOINTS ARE AT LEAST THREE FEET FROM ALL JOINTS IN VACUUM-TYPE SANITARY SEWERS, STORM SEWERS, STORM WATER FORCE MAINS, OR PIPELINES CONVEYING RECLAIMED WATER REGULATED UNDER PART III OF CHAPTER 62-610. F.A.C., AND AT LEAST SIX FEET FROM ALL JOINTS IN GRAVITY OR PRESSURE-TYPE SANITARY SEWERS, WASTEWATER FORCE MAINS, OR PIPELINES CONVEYING RECLAIMED WATER NOT REGULATED UNDER PART III OF CHAPTER 62-610, F.A.C. [FAC 62-555.314(2); EXCEPTIONS ALLOWED UNDER FAC 62-555.314(5)].
- 4. NEW UNDERGROUND WATER MAINS INCLUDED IN THIS PROJECT TO BE DUCTILE IRON PIPE (D.I.P.) WHEN CROSSING BELOW SANITARY SEWER MAINS.
- 5. POLYETHYLENE ENCASEMENT MATERIAL SHALL BE USED TO ENCASE ALL BURIED DUCTILE IRON PIPE, FITTINGS, VALVES, RODS, AND APPURTENANCES IN ACCORDANCE WITH AWWA C105, METHOD A. THE POLYETHYLENE TUBING SHALL BE CUT TWO FEET LONGER THAN THE PIPE SECTION AND SHALL OVERLAP THE ENDS OF THE PIPE BY ONE FOOT. THE POLYETHYLENE TUBING SHALL BE GATHERED AND LAPPED TO PROVIDE A SNUG FIT AND SHALL BE SECURED AT QUARTER POINTS WITH POLYETHYLENE TAPE. EACH END OF THE POLYETHYLENE TUBING SHALL BE SECURED WITH A WRAP OF POLYETHYLENE TAPE.
- 6. THE POLYETHYLENE TUBING SHALL PREVENT CONTACT BETWEEN THE PIPE AND BEDDING MATERIAL, BUT IS NOT INTENDED TO BE A COMPLETELY AIRTIGHT AND WATERTIGHT ENCLOSURE. DAMAGED POLYETHYLENE TUBING SHALL BE REPAIRED IN A WORKMANLIKE MANNER USING POLYETHYLENE TAPE, OR THE DAMAGED SECTION SHALL BE REPLACED. POLY WRAP WILL NOT BE PAID FOR AS A SEPARATE BID ITEM. IT SHALL BE CONSIDERED TO BE A PART OF THE PRICE BID FOR WATER MAINS.
- 7. FIRE HYDRANT BARRELS SHALL BE ENCASED IN POLY WRAP UP TO THE GROUND SURFACE AND THE WEEP HOLES SHALL NOT BE COVERED BY THE POLY WRAP.
- 8. GATE VALVES FOR USE WITH PIPE LESS THAN THREE INCHES (3") IN DIAMETER SHALL BE RATED FOR TWO HUNDRED (200) PSI WORKING PRESSURE, NON-SHOCK, BLOCK PATTERN, SCREWED BONNET, NON-RISING STEM, BRASS BODY, AND SOLID WEDGE. THEY SHALL BE STANDARD THREADED FOR PVC PIPE AND HAVE A MALLEABLE IRON HANDWHEEL. GATE VALVES 3" THROUGH 16" IN DIAMETER SHALL BE RESILIENT SEAT AND BIDIRECTIONAL FLOW ONLY. VALVES FOR SPECIAL APPLICATIONS WILL REQUIRE CITY UTILITY APPROVAL.
- 9. VALVE BOXES AND COVERS FOR ALL SIZE VALVES SHALL BE OF CAST IRON CONSTRUCTION AND ADJUSTABLE SCREW-ON TYPE. THE LID SHALL HAVE CAST IN THE METAL THE WORD "WATER" FOR THE WATER LINES. ALL VALVE BOXES SHALL BE SIX INCH (6") NOMINAL DIAMETER AND SHALL BE SUITABLE FOR DEPTHS OF THE PARTICULAR VALVE. THE STEM OF THE BURIED VALVE SHALL BE WITHIN TWENTY-FOUR INCHES (24") OF THE FINISHED GRADE UNLESS OTHERWISE APPROVED BY THE CITY.
- 10. ALL WATER MAIN INSTALLATIONS SHALL COMPLY WITH THE COLOR CODING REQUIREMENTS OF CHAPTER