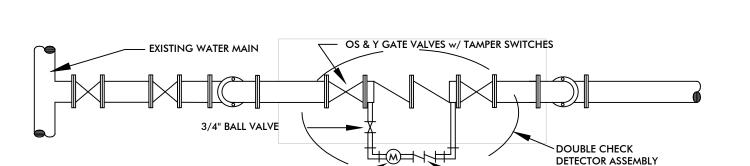

5/8" X 3/4" METER

(INCLUDED IN ASSEMBLY)

- 1. THE INITIAL TEST OF THE BACKFLOW PREVENTION ASSEMBLY SHALL BE PERFORMED BY THE DEPARTMENT PRIOR TO SERVICE ACTIVATION. 2. THE DOUBLE CHECK DETECTOR ASSEMBLY SHALL BE ON THE APPROVED LIST OF THE
- UNIVERSITY OF SOUTHERN CALIFORNIA (U.S.C.). 3. THE PROPERTY OWNER SHALL BE RESPONSIBLE FOR THE PROPER OPERATION, MAINT-ENANCE AND SUBSQUENT TESTING OF THE DOUBLE CHECK DETECTOR ASSEMBLY BY A CERTIFIED BACKFLOW TECHNICIAN .

**Backflow Prevention Device Detail** 

 $L = K(H_2W + 2H_2D - D_u^2 + 2H_2D_S) + (1.39x10^{-4})WD_u$ 

L= LENGTH OF TRENCH REQUIRED (FEET)

V= VOLUME TREATED (ACRE-INCH)

W= TRENCH WIDTH (FEET)

K= HYDRAULIC CONDUCTIVITY (CFS/FT -FT. HEAD)