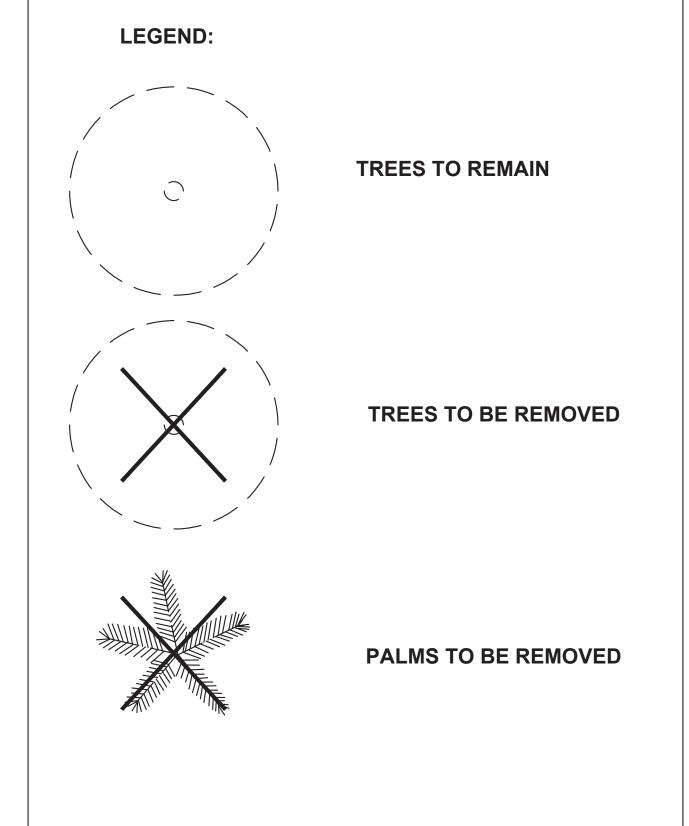

#### (4) Landscaping.

Our approach to landscaping was first to preserve and maintain any existing mature trees wherever possible. We then attempted to use low height native species at a lower ground level to create a buffer or edge at the retail storefront and then adding layer of shade and palm trees to line both 59<sup>th</sup> Avenue and Pierce Street to create the pedestrian corridor.

OBTAINING ALL APPLICABLE PERMITS UNLESS OTHERWISE DIRECTED BY

HE PROJECT ENGINEER. EXISTING TREES AND PALMS TO REMAIN SHALL BE PROTECTED DURING CONSTRUCTION. AN ORANGE BARRICADE FENCE SHALL BE INSTALLED AROUND THE TREES AND PALMS TO REMAIN (SEE TREE PROTECTION DETAIL)