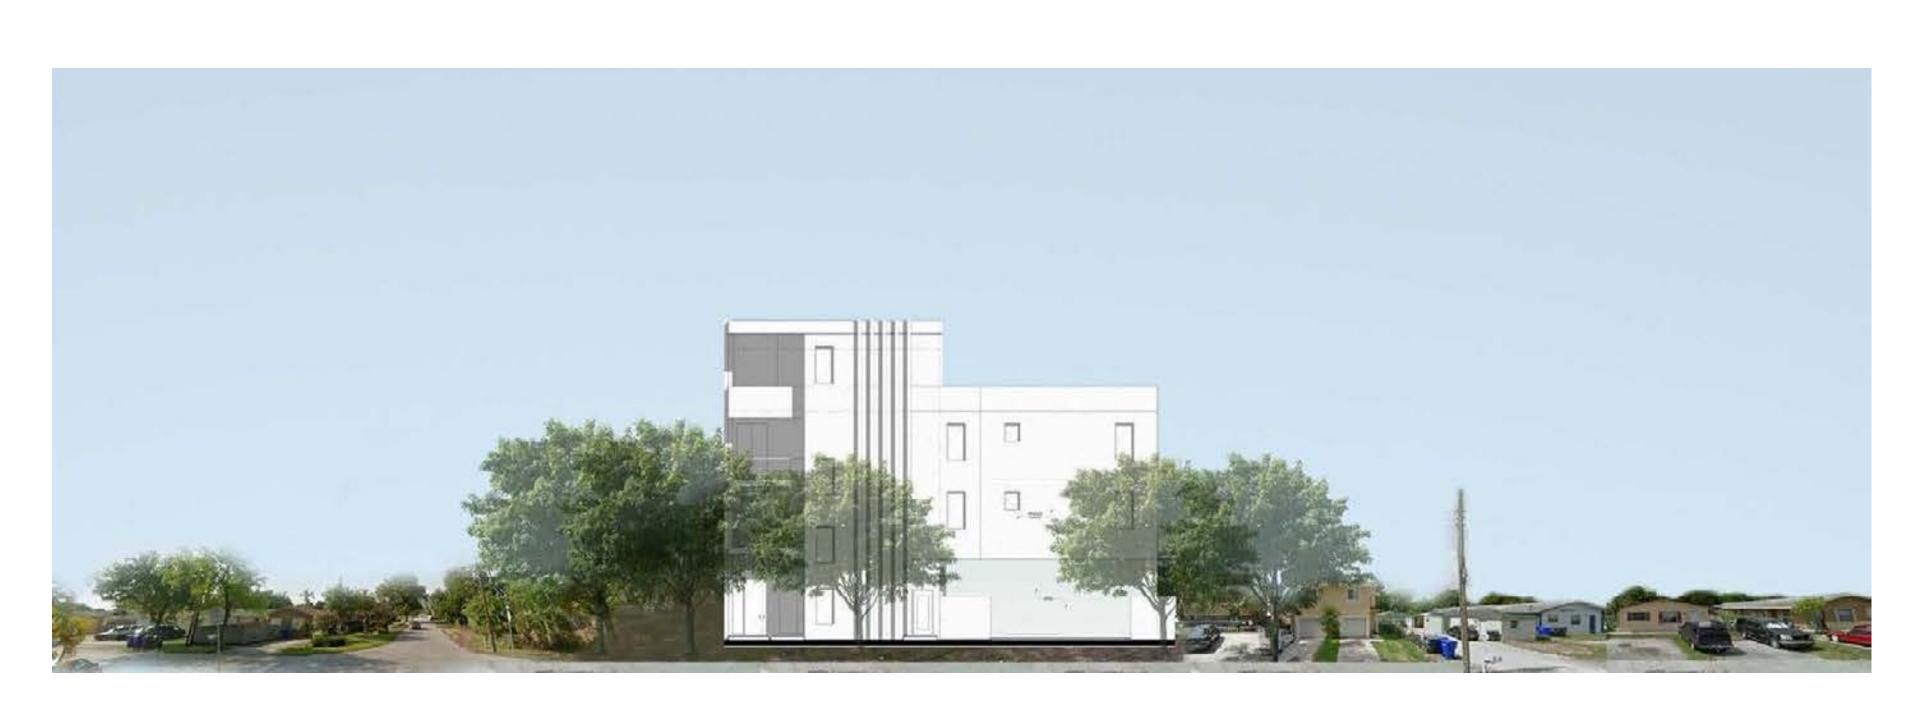

#### (1) Architectural and Design components.

The Architectural approach to the design of the building was intended to take advantage of the intersection of Pierce Street and 59<sup>th</sup> avenue by creating an entrance tower for both the ground floor retail and upper living units on the corner. We then created a pedestrian friendly storefront along 59<sup>th</sup> Avenue that serves as a building buffer while screening the parking and "back of house" functions from the public. We then stepped the living units back from the road as the building goes up to make sure the massing would not overwhelm the sidewalk while still maintaining the corner focus element. The finishes are simple and consistent with typical Hollywood architecture. Stucco on block with vertical elements that are pulled from mid-century design features.

#### (2) Compatibility.

Our approach to the compatibility was to create a building with simple massing while adding the vertical elements similar to many of the Hollywood historic and midcentury buildings like the Cherokee Building and Shane building pictures herein.

#### (3) Scale/Massing.

Our approach to scale / massing was to follow the new guidelines set by the city planning department which proposes to create a liner of retail or office space that is used to screen the parking. This lower level base massing maximizes the ground level setbacks and allows for the upper levels to set back to create the step back effect that is recommended by the planning department.