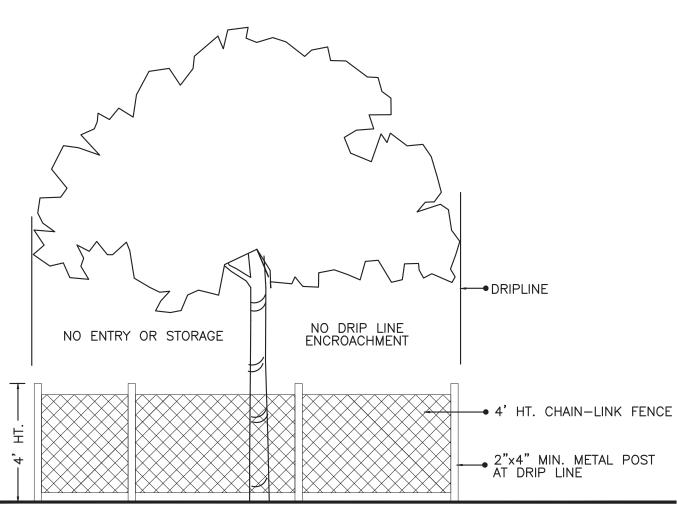

OBTAINING ALL APPLICABLE PERMITS UNLESS OTHERWISE DIRECTED BY

HE PROJECT ENGINEER. EXISTING TREES AND PALMS TO REMAIN SHALL BE PROTECTED DURING CONSTRUCTION. AN ORANGE BARRICADE FENCE SHALL BE INSTALLED AROUND THE TREES AND PALMS TO REMAIN (SEE TREE PROTECTION DETAIL)