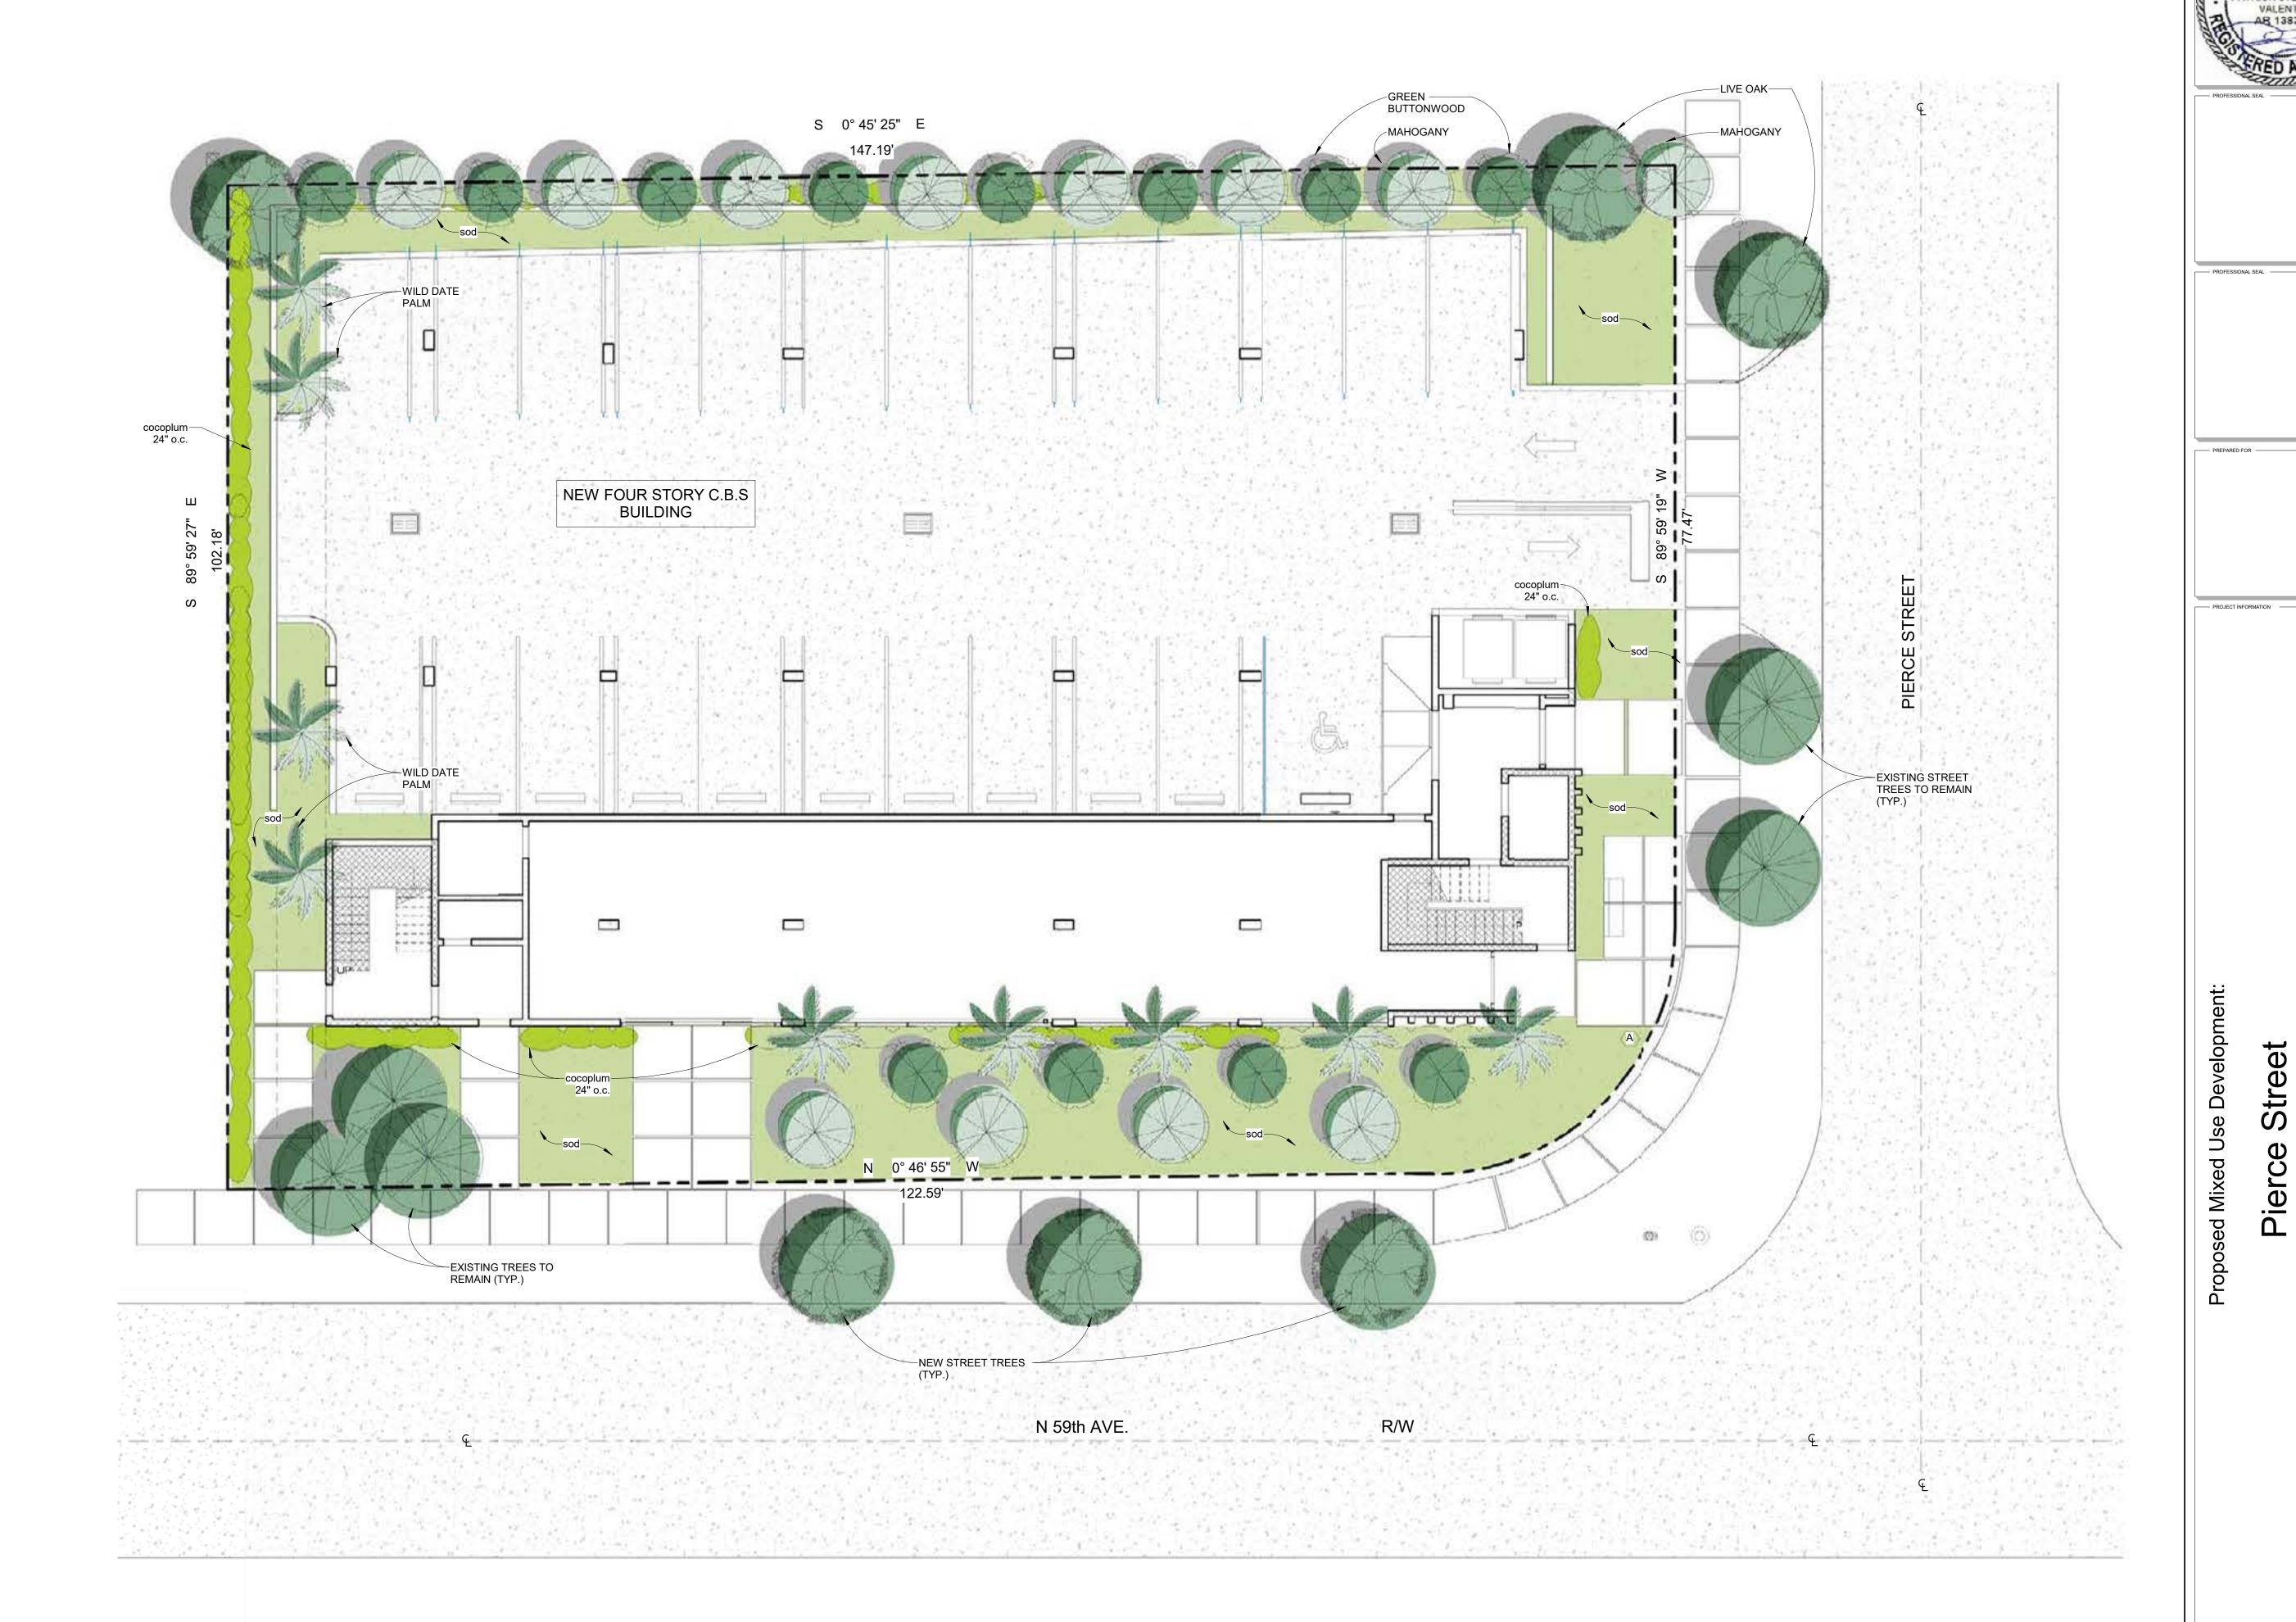

#### (1) Architectural and Design components.

The Architectural approach to the design of the building was intended to take advantage of the intersection of Pierce Street and 59<sup>th</sup> avenue by creating an entrance tower for both the ground floor retail and upper living units on the corner. We then created a pedestrian friendly storefront along 59<sup>th</sup> Avenue that serves as a building buffer while screening the parking and "back of house" functions from the public. We then stepped the living units back from the road as the building goes up to make sure the massing would not overwhelm the sidewalk while still maintaining the corner focus element. The finishes are simple and consistent with typical Hollywood architecture. Stucco on block with vertical elements that are pulled from mid-century design features.

#### (2) Compatibility.

Our approach to the compatibility was to create a building with simple massing while adding the vertical elements similar to many of the Hollywood historic and midcentury buildings like the Cherokee Building and Shane building pictures herein.

#### (3) Scale/Massing.

Our approach to scale / massing was to follow the new guidelines set by the city planning department which proposes to create a liner of retail or office space that is used to screen the parking. This lower level base massing maximizes the ground level setbacks and allows for the upper levels to set back to create the step back effect that is recommended by the planning department.

#### (4) Landscaping.

Our approach to landscaping was first to preserve and maintain any existing mature trees wherever possible. We then attempted to use low height native species at a lower ground level to create a buffer or edge at the retail storefront and then adding layer of shade and palm trees to line both 59<sup>th</sup> Avenue and Pierce Street to create the pedestrian corridor.