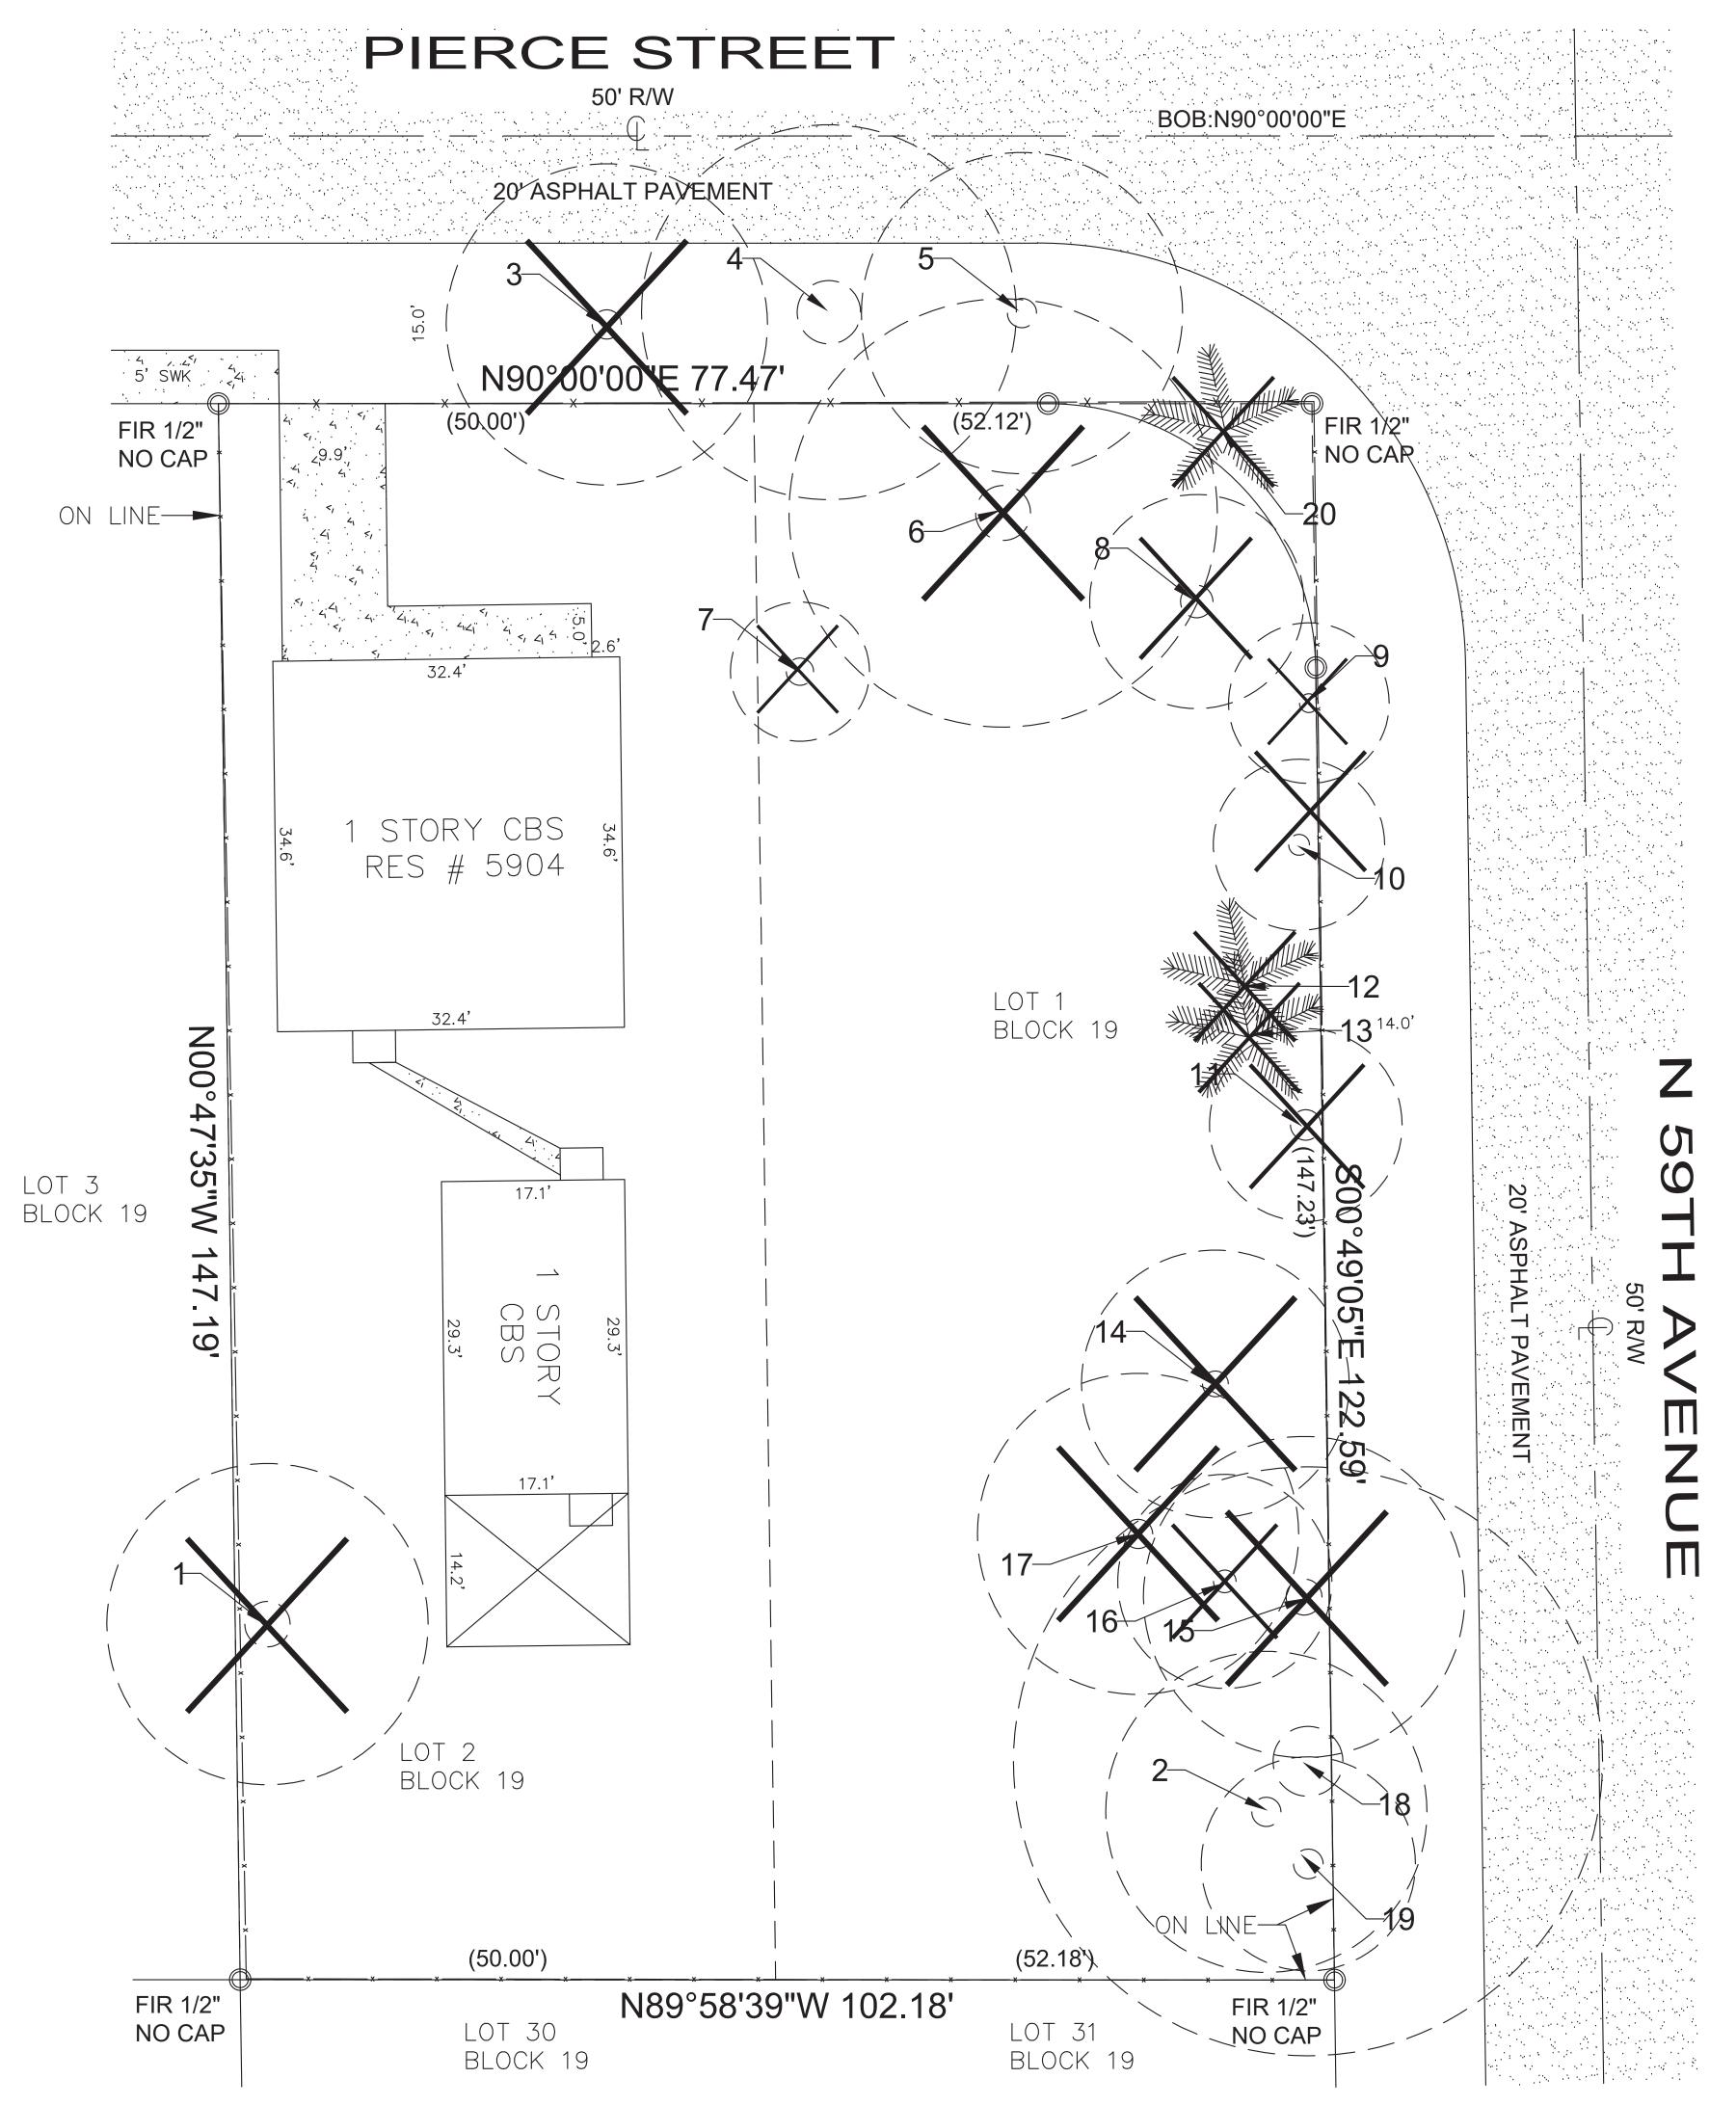

FDOT INDEX NO. 17346

Rahimi

REVISIONS

SU 0

2 CH CA 37. ш PINES 5 + 1 MR

DRAWING NO.

| NUMBER | BOTANICAL NAME      | COMMON NAME    | DBH | SPREAD | HT | DISPOSITION |
|--------|---------------------|----------------|-----|--------|----|-------------|
| 1      | Quercus virginiana  | Live Oak       | 24  | 30     |    | Remove      |
| 2      | Quercus virginiana  | Live Oak       | 22  | 20     |    | Remain      |
| 3      | Quercus virginiana  | Live Oak       | 24  | 30     |    | Remove      |
| 4      | Quercus virginiana  | Live Oak       | 30  | 35     |    | Remain      |
| 5      | Quercus virginiana  | Live Oak       | 30  | 30     |    | Remain      |
| 6      | Quercus virginiana  | Live Oak       | 18  | 40     |    | Remove      |
| 7      | Quercus virginiana  | Live Oak       | 6   | 13     |    | Remove      |
| 8      | Quercus virginiana  | Live Oak       | 18  | 20     |    | Remove      |
| 9      | Ficus spp           | Ficus          | 20  | 15     |    | Remove      |
| 10     | Quercus virginiana  | Live Oak       | 8   | 16     |    | Remove      |
| 11     | Quercus virginiana  | Live Oak       | 14  | 18     |    | Remove      |
| 12     | Veitchia merrillii  | Christmas Palm |     |        | 9  | Remove      |
| 13     | Cocos nucifera      | Coconut Palm   |     |        | 20 | Remove      |
| 14     | Mangifera indica    | Mango Tree     | 18  | 25     |    | Remove      |
| 15     | Mangifera indica    | Mango Tree     | 18  | 30     |    | Remove      |
| 16     | Mangifera indica    | Mango Tree     | 10  | 20     |    | Remove      |
| 17     | Quercus virginiana  | Live Oak       | 24  | 30     |    | Remove      |
| 18     | Quercus virginiana  | Live Oak       | 20  | 30     |    | Remain      |
| 19     | Quercus virginiana  | Live Oak       | 30  | 55     |    | Remain      |
| 20     | Sabal palmetto      | Cabbage Palm   |     |        | 15 | Remove      |
|        | Total DBH removed   |                | 202 |        |    |             |
| To     | tal feet palm remov | ed             |     |        | 44 |             |