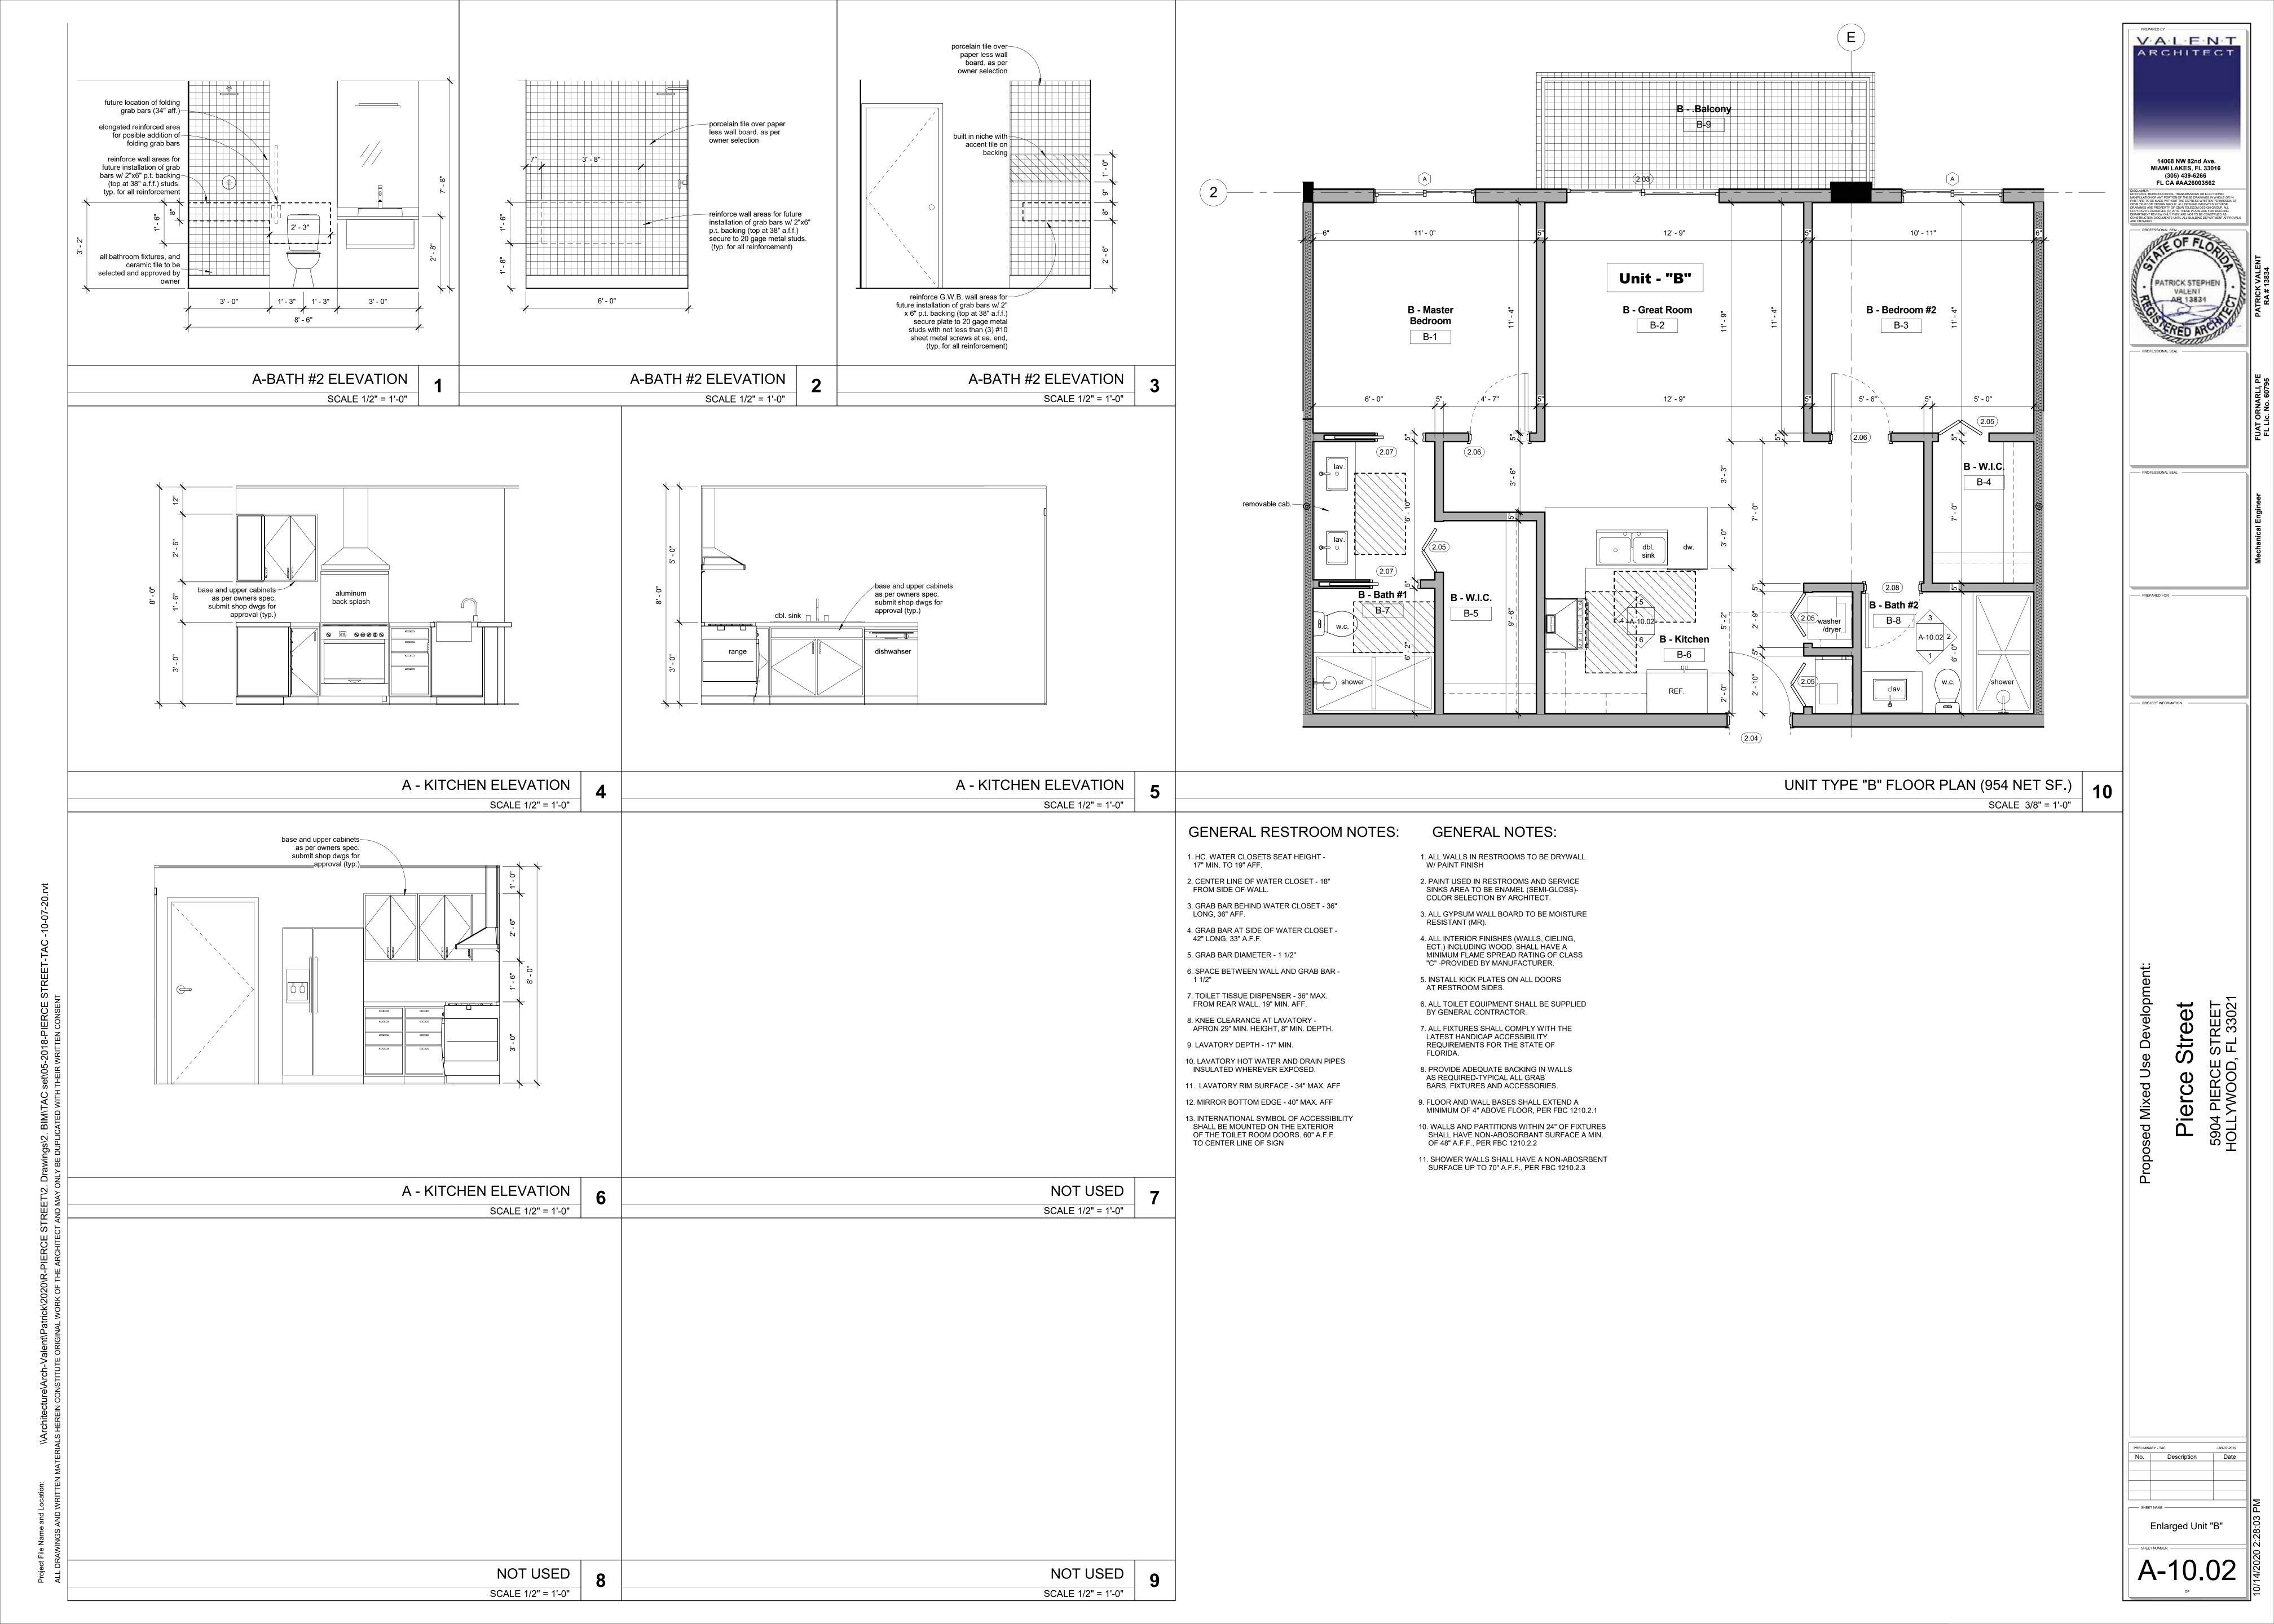

Ave. MIAMI LAKES, FL 33016 (305) 439-6266 FL CA #AA26003562

— PROFESSIONAL SEAL —

— PREPARED FOR —

 
 PRELIMINARY - TAC
 JAN-07-2019

 No.
 Description
 Date

 4
 Comments
 10-12-20
 Rear Elevation (West) **A-8**OF

1 Left Elevation (South) 1/4" = 1'-0"

KEY NOTES

200 PAINTED 5/8" SMOOTH STUCCO FINISH OVER 8" CBS/ CONC. WALL.
201 TOOLED STUCCO SCORELINE.
204 IMPACT RESISTANT WINDOW W/ LIGHT GRAY LAMINATED
206 42" HIGH ALUMINUM RAILING TO REJECT A 4" SPHERE, BOTTOM RAIL TO REJECT A 2" SPEHERE.
209 CONCRETE BALCONY/ OVERHANG WITH DRIP EDGE.
210 CONCRETE COLUMN..
212 8" X 6'-0" HIGH CMU SCREEN WALL.
215 CONCRETE PARAPET.

Left Elevation

V.A.L.E.N.T ARCHITECT

14068 NW 82nd Ave. MIAMI LAKES, FL 33016 (305) 439-6266 FL CA #AA26003562

PROFESSIONAL SEAL -

---- PROJECT INFORMATION -----















Isonometric View









A-11



#### PROPERTY INFORMATION REPORT

Order No.: 8669945

Customer Reference Number 20-0183

Addressee:

Global Title Services of South Florida, Inc 3600 Red Road, Suite 402 Miramar, FL 33025 954-450-2274 954-212-0350

Fidelity National Title Insurance Company has caused to be made a search of the Public Records of Broward County, Florida, ("Public Records"), from 11/21/1925, through 07/30/2020 8:00 AM, as to the following described real property lying and being in the aforesaid County, to-wit: Easements and dedications as shown on the plat of Corrected Plat of Hollywood Beach Gardens, recorded in Plat Book 10, page 14, of the Public Records of Broward County, Florida. Lots 1 and 2, Block 19, Corrected Plat Hollywood Beach Gardens, a Subdivision, a