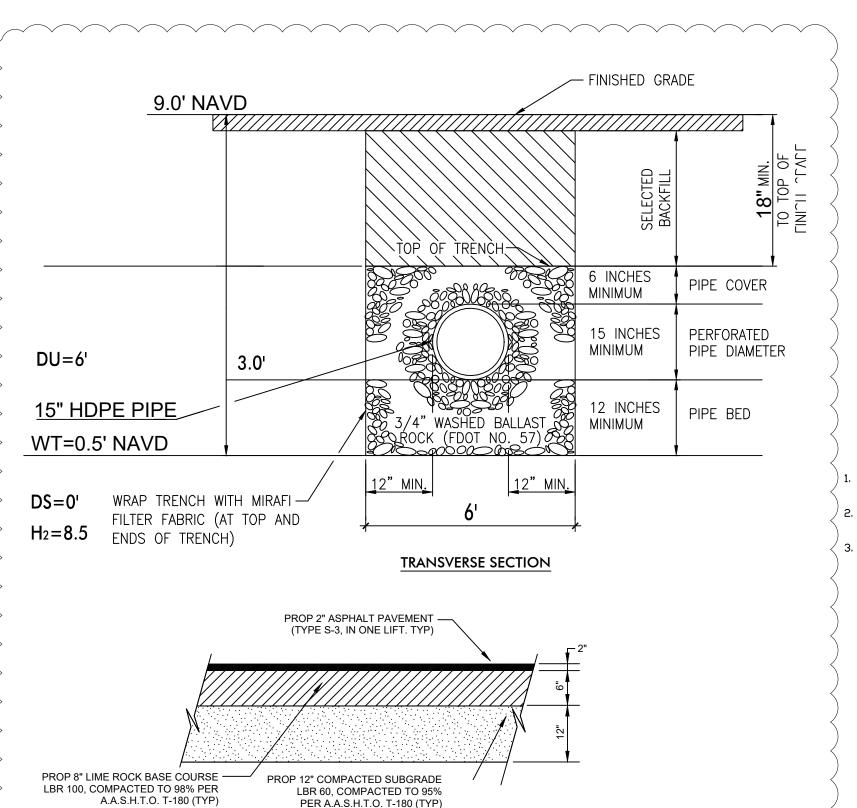

**Backflow Prevention Device Detail** 

 $L = K(H_2W + 2H_2D - D_u^2 + 2H_2D_S) + (1.39x10^{-4})WD_u$ 

L= LENGTH OF TRENCH REQUIRED (FEET)

V= VOLUME TREATED (ACRE-INCH)

W= TRENCH WIDTH (FEET)

K= HYDRAULIC CONDUCTIVITY (CFS/FT -FT. HEAD)

 $H_2$  DEPTH TO WATER TABLE (FEET)

 $D_{IJ} = NON - SATURATED TRENCH DEPTH (FEET)$  $D_{S} = SATURATED TRENCH DEPTH (FEET)$ 

EACH ACCESSIBLE PARKING SIGN INSTALLATION SHALL INDICATE A\$250.00 PENALTY FO ILLEGAL USE OF SPACE. ACCESSIBLE HANDICAP SYMBOL MAY ALSO REFLECT M.U.T.C.D.SIGNAGE D9-5 AS AN ALTERNATE. SIZE SHALL BE 4'x4'.