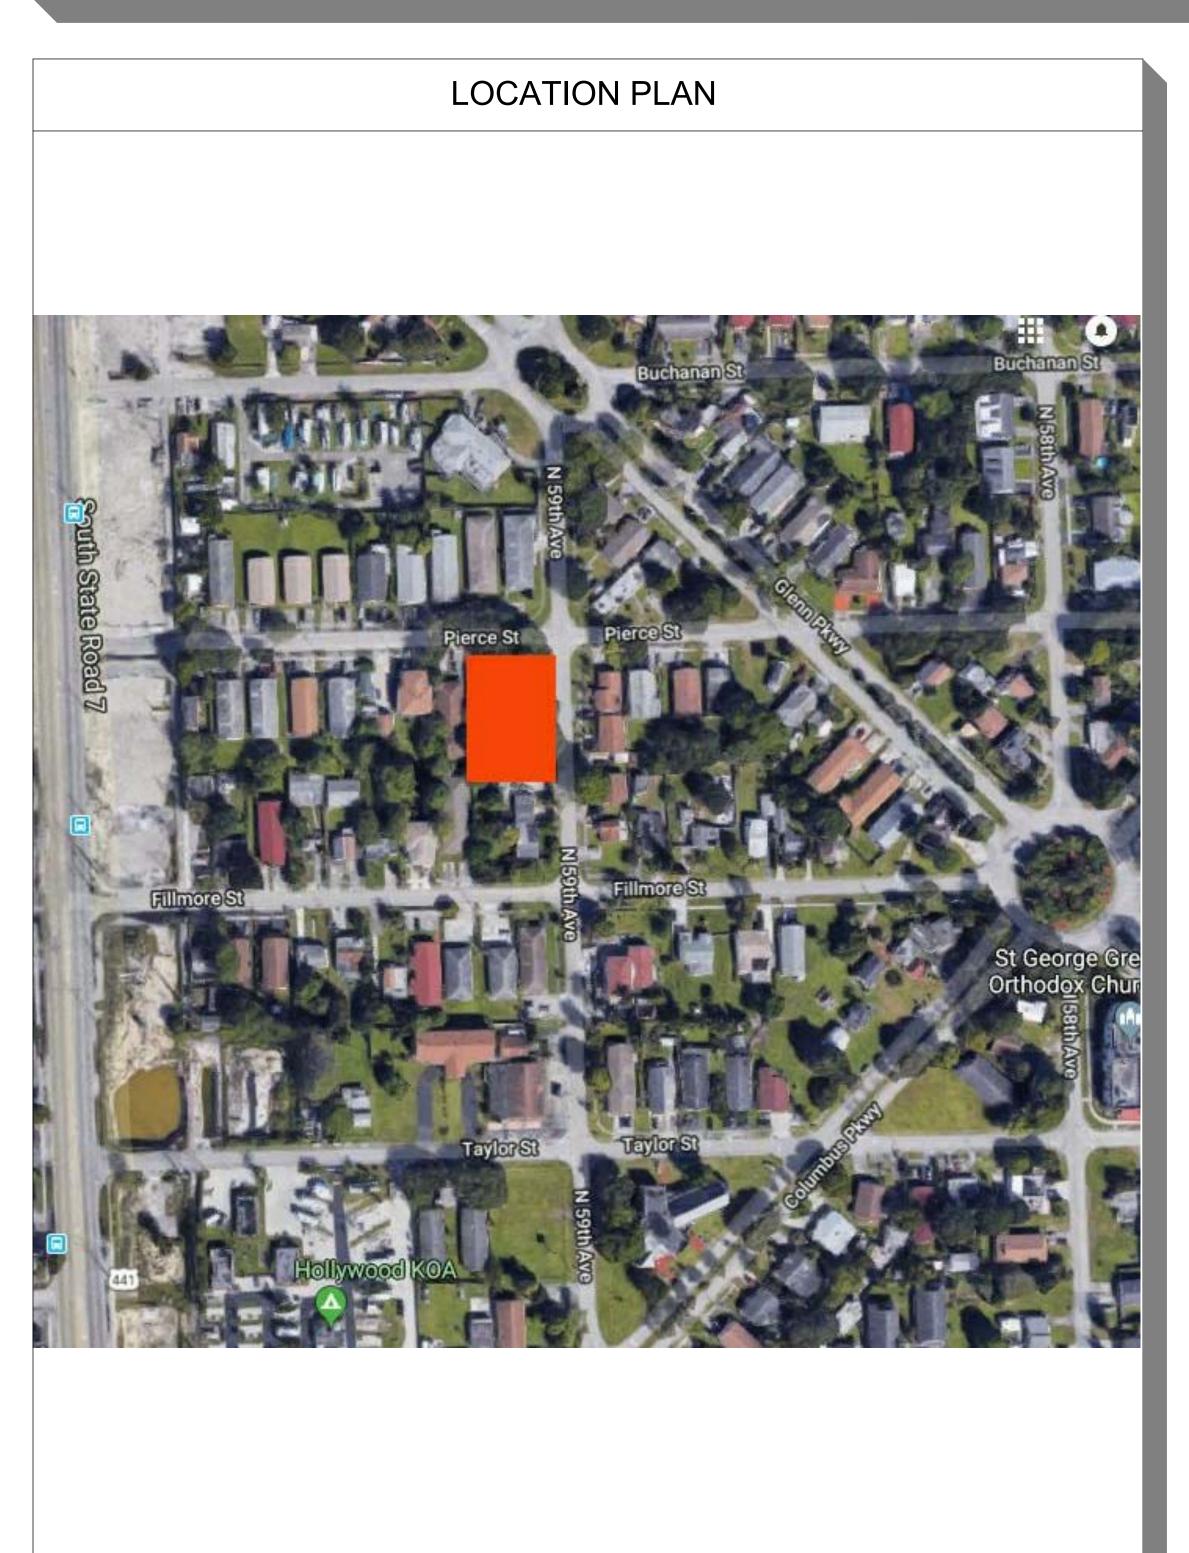

# ACM INVESTMENT GROUP, LLC.

7111 TAFT STREET HOLLYWOOD, FL 33024 T/F: (754) 816-5911 info@acminvestmentgroup.com

Project: PIERCE LOFTS

Lot location: SW corner of Pierce Street and NW 59th Ave. Hollywood