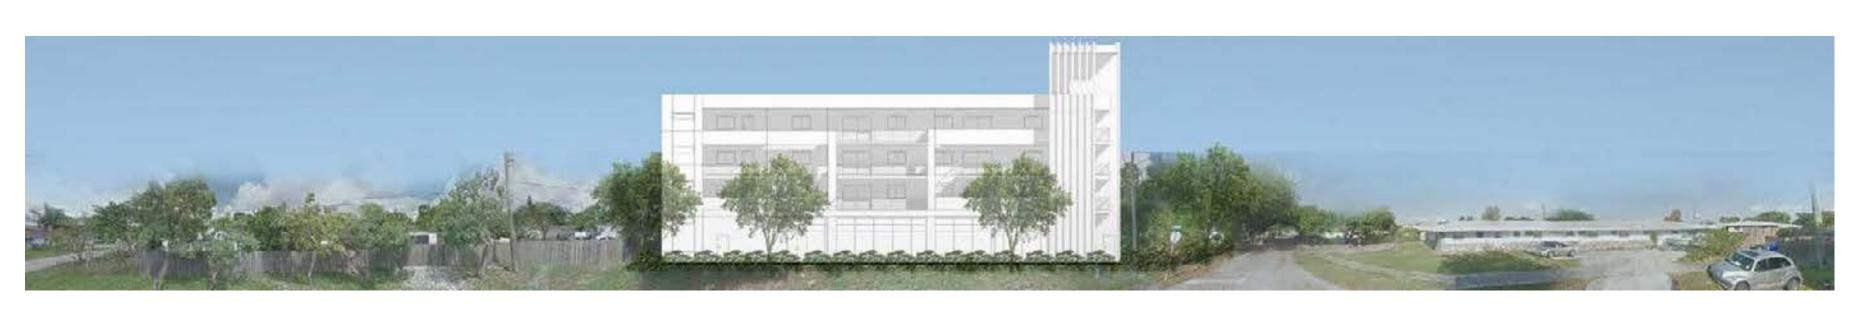

#### (1) Architectural and Design components.

The Architectural approach to the design of the building was intended to take advantage of the intersection of Pierce Street and 59<sup>th</sup> avenue by creating an entrance tower for both the ground floor retail and upper living units on the corner. We then created a pedestrian friendly storefront along 59<sup>th</sup> Avenue that serves as a building buffer while screening the parking and "back of house" functions from the public. We then stepped the living units back from the road as the building goes up to make sure the massing would not overwhelm the sidewalk while still maintaining the corner focus element. The finishes are simple and consistent with typical Hollywood architecture. Stucco on block with vertical elements that are pulled from mid-century design features.

#### (2) Compatibility.

Our approach to the compatibility was to create a building with simple massing while adding the vertical elements similar to many of the Hollywood historic and midcentury buildings like the Cherokee Building and Shane building pictures herein.

#### (3) Scale/Massing.

Our approach to scale / massing was to follow the new guidelines set by the city planning department which proposes to create a liner of retail or office space that is used to screen the parking. This lower level base massing maximizes the ground level setbacks and allows for the upper levels to set back to create the step back effect that is recommended by the planning department.