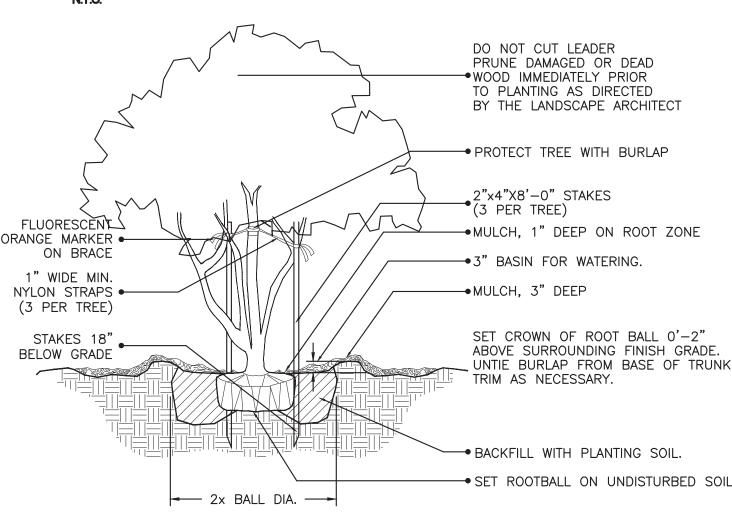

niana  | Live Oak       | 24  | 30     |    | Remove      |
| 18     | Quercus virginiana  | Live Oak       | 20  | 30     |    | Remain      |
| 19     | Quercus virginiana  | Live Oak       | 30  | 55     |    | Remain      |
| 20     | Sabal palmetto      | Cabbage Palm   |     |        | 15 | Remove      |
|        | Total DBH removed   |                | 202 |        |    |             |
| To     | tal feet palm remov | ed             |     |        | 44 |             |





SCALE: 1' = 10"



Casto Digitally signed by Casto Migue Miguel Juncal Date:

Juncal 2020.05.11
21:57:54-04'00'

PROJECT INFORMATION

5904 PIERCE STREET. HOLLYWOOD, FL 33021

SHEET NAME

TREE DISPOSITION

TDP-1



# (2" cal. and over) LARGE TREE PLANTING DETAIL



# (2" cal. and under) SMALL TREE PLANTING DETAIL



# MULTI- TRUNK AND SMALL TREE (2" cal. and under) PLANTING DETAIL



# SHRUB PLANTING DETAIL



# LARGE PALM PLANTING DETAIL



# CIGARED SABAL PALM PLANTING DETAIL



TREE PRESERVATION BARRICADE FENCING DETAIL



SHRUB / GROUNDCOVER SPACING / PLANTING DETAIL

GENERAL PLANTING NOTES (SEE PROJECT SPECIFICATIONS IF APPLICABLE)

ALL PLANT MATERIAL SHALL MEET OR EXCEED PLANT LIST SIZES AND THE SHAPE RELATIONSHIPS AND BALL DIAMETERS AS SPECIFIED IN THE LATEST EDITION OF THE AMERICAN STANDARD FOR NURSERY STOCK PUBLISHED BY THE AMERICAN ASSOCIATION OF NURSERYMEN AND FLORIDA NO. 1 AS CLASSIFIED IN GRADES AND STANDARDS FOR NURSERY PLANTS PUBLISHED BY THE FLORIDA DEPARTMENT OF AGRICULTURE (EXCEPT AS NOTED IN THE PLANT LIST). NO MATERIAL SHALL BE ACCEPTED WHICH IS NOT PEST AND DISEASE FREE.

THE CO