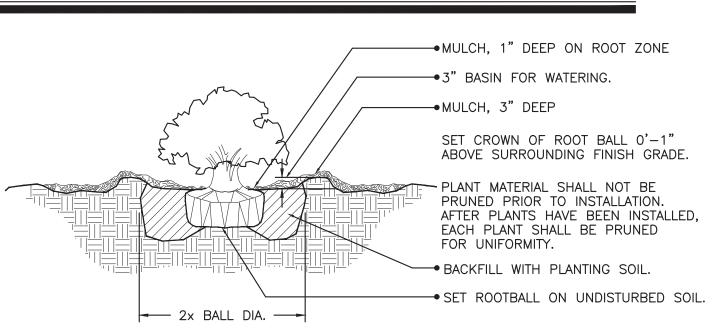

| Quercus virginiana  | Live Oak       | 20  | 30     |    | Remain      |
| 19     | Quercus virginiana  | Live Oak       | 30  | 55     |    | Remain      |
| 20     | Sabal palmetto      | Cabbage Palm   |     |        | 15 | Remove      |
|        | Total DBH removed   |                | 202 |        |    |             |
| To     | tal feet palm remov | ed             |     |        | 44 |             |





SCALE: 1' = 10"



Casto Digitally signed by Casto Migue Miguel Juncal Date:

Juncal 2020.05.11
21:57:54-04'00'

PROJECT INFORMATION

5904 PIERCE STREET. HOLLYWOOD, FL 33021

SHEET NAME

TREE DISPOSITION

TDP-1



# (2" cal. and over) LARGE TREE PLANTING DETAIL



# (2" cal. and under) SMALL TREE PLANTING DETAIL



# MULTI- TRUNK AND SMALL TREE (2" cal. and under) PLANTING DETAIL



# SHRUB PLANTING DETAIL



# LARGE PALM PLANTING DETAIL



# CIGARED SABAL PALM PLANTING DETAIL



TREE PRESERVATION BARRICADE FENCING DETAIL



SHRUB / GROUNDCOVER SPACING / PLANTING DETAIL

GENERAL PLANTING NOTES (SEE PROJECT SPECIFICATIONS IF APPLICABLE)

ALL PLANT MATERIAL SHALL MEET OR EXCEED PLANT LIST SIZES AND THE SHAPE RELATIONSHIPS AND BALL DIAMETERS AS SPECIFIED IN THE LATEST EDITION OF THE AMERICAN STANDARD FOR NURSERY STOCK PUBLISHED BY THE AMERICAN ASSOCIATION OF NURSERYMEN AND FLORIDA NO. 1 AS CLASSIFIED IN GRADES AND STANDARDS FOR NURSERY PLANTS PUBLISHED BY THE FLORIDA DEPARTMENT OF AGRICULTURE (EXCEPT AS NOTED IN THE PLANT LIST). NO MATERIAL SHALL BE ACCEPTED WHICH IS NOT PEST AND DISEASE FREE.

THE CONTRACTOR WILL VERIFY THE PLANT QUANTITIES PRIOR TO BIDDING AND ANY DI