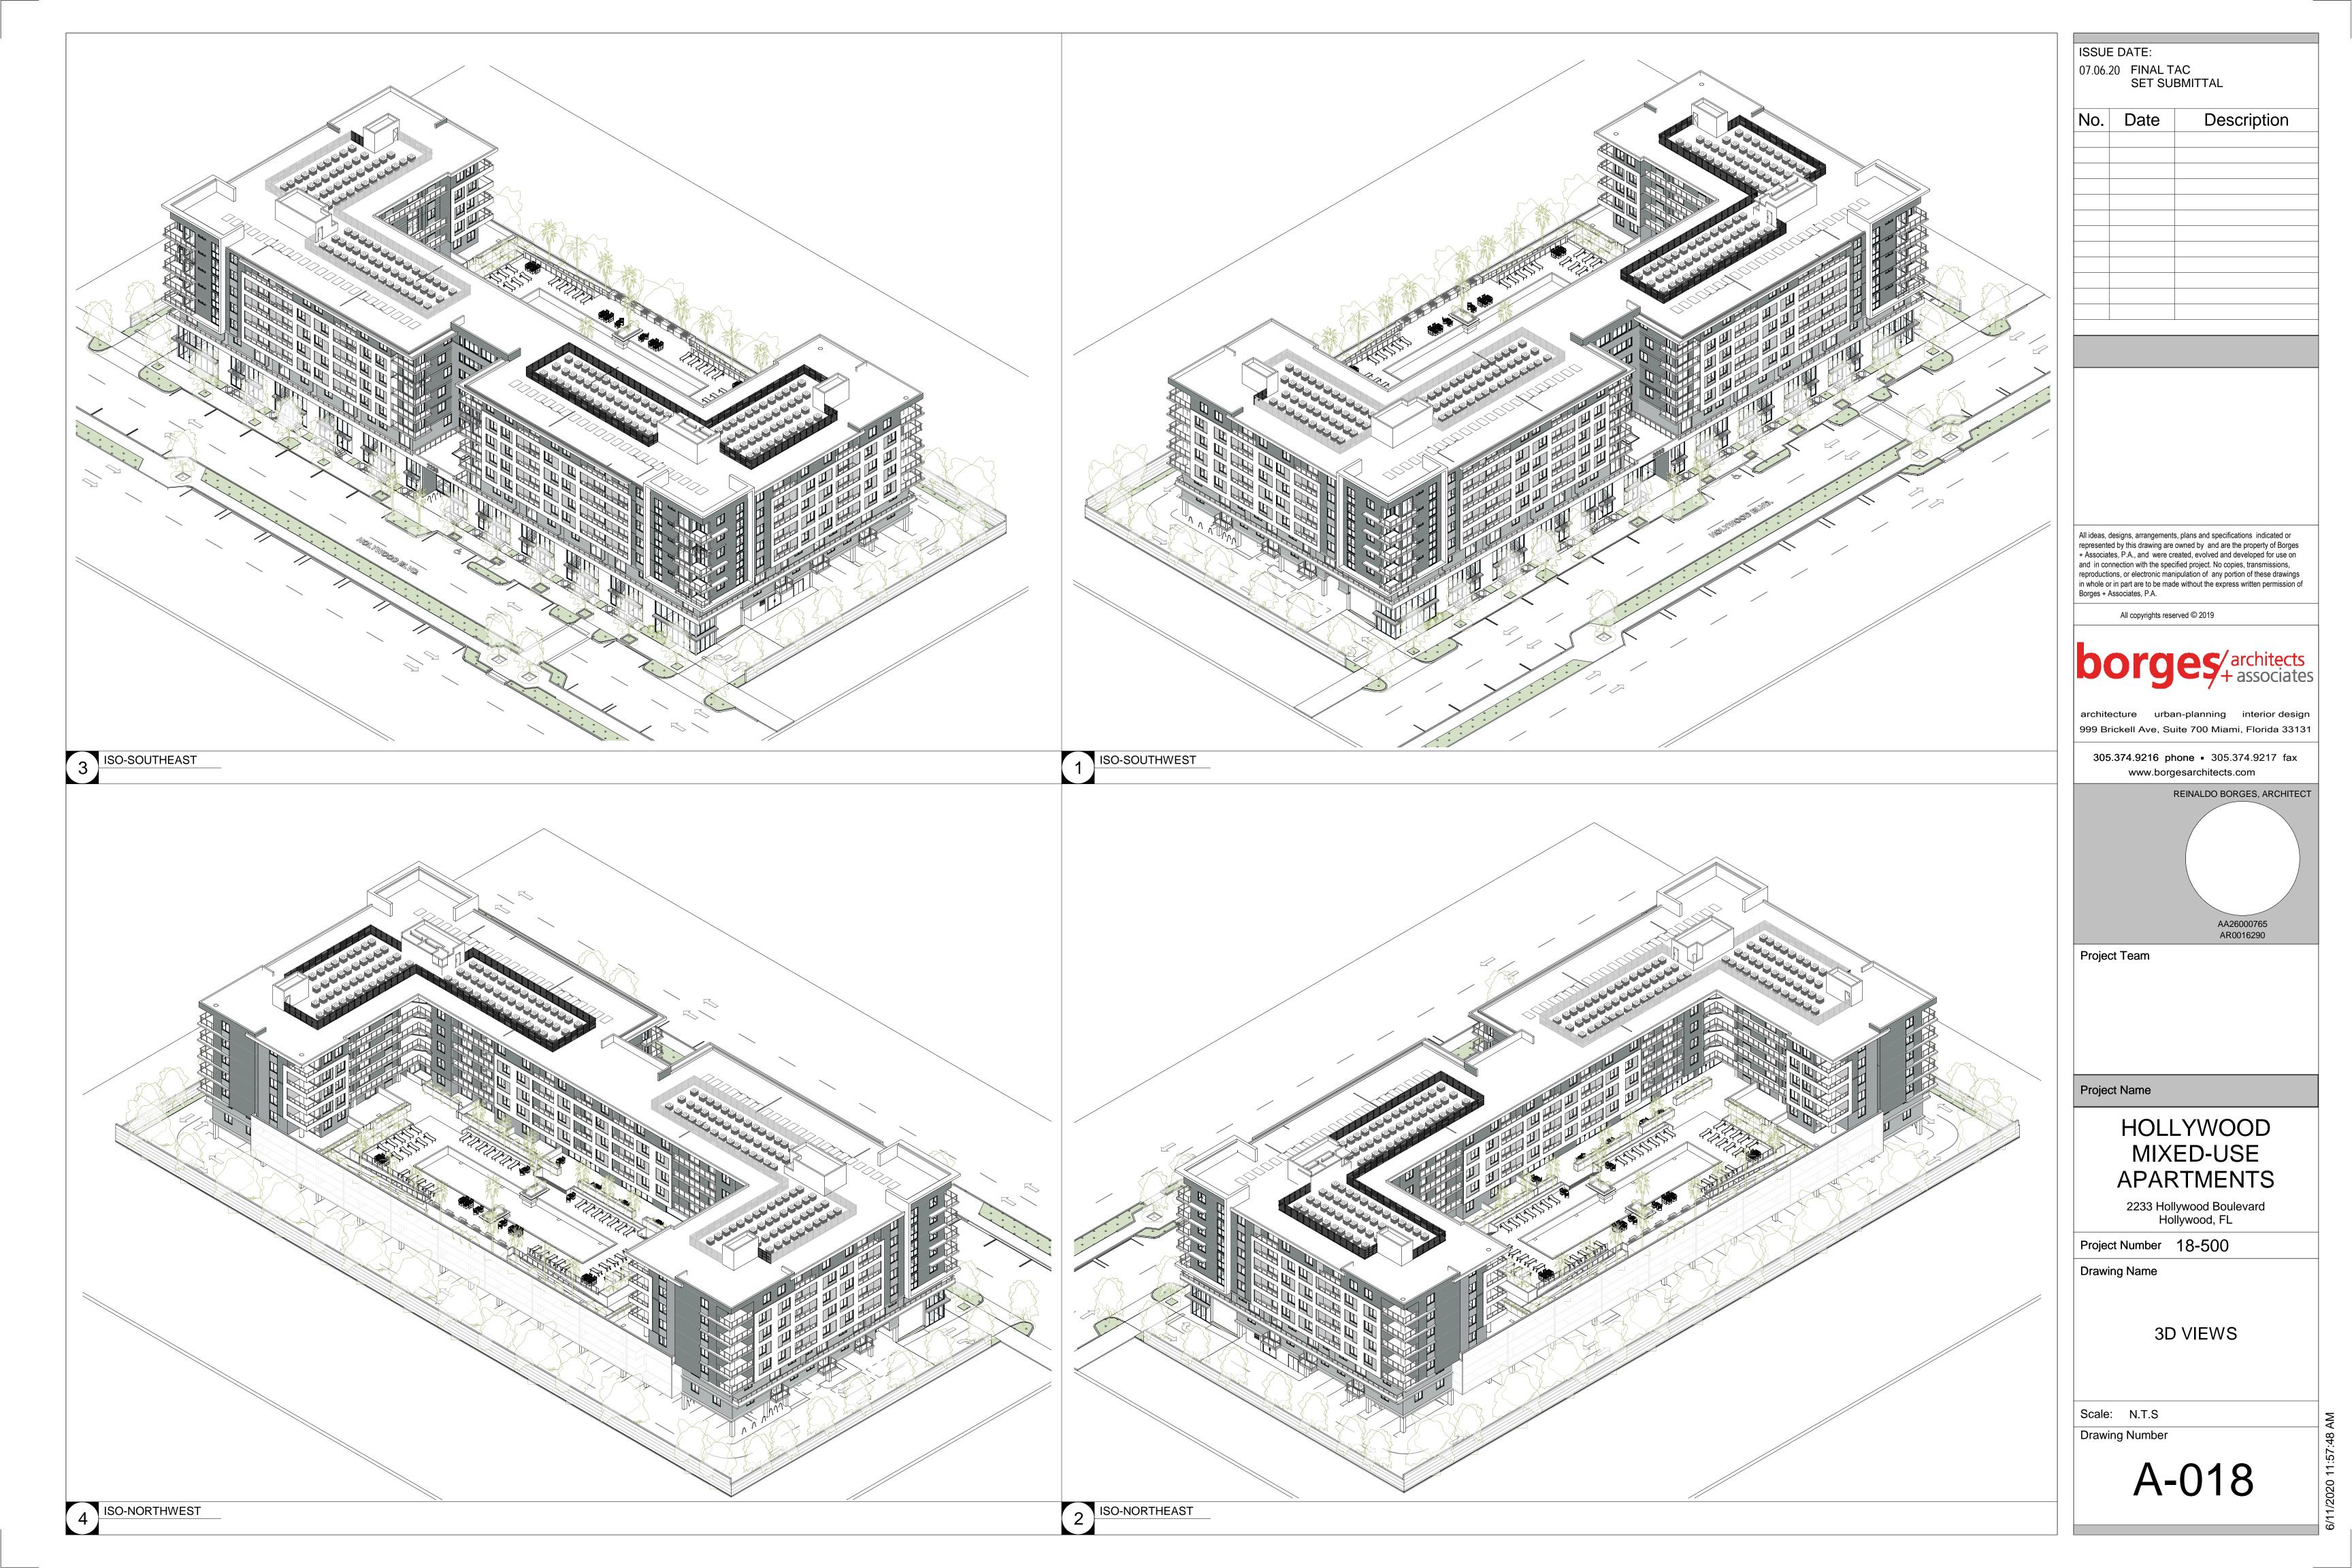

|
|                  | Drawing Number                                                                                                                                                                                                                                                                                                                                                                                                                                                                                     |



# **SITE DATA**

## LOT INFORMATION

| JURISDICTION: CITY OF HOLLYWOOD/ RC- | 1                          |                        |
|--------------------------------------|----------------------------|------------------------|
| LOT AREA                             | 70,000 SF                  | 1.6 ACRES (as per ALTA |
| FEMA INFORMATION                     | FLOOD ZONE: X              |                        |
| F.F.E. PROPOSED                      | +9.45 NAVD                 |                        |
| PROPOSED NUMBER OF UNITS             | 180 UNITS                  | ^                      |
| FAR: 2.75 X 70,000                   | 192,500 SF                 | <u>′1</u>              |
| TOTAL FAR BUILDING PROPOSED          | ( 192,481 SF (2.74)        | <b>`</b>               |
|