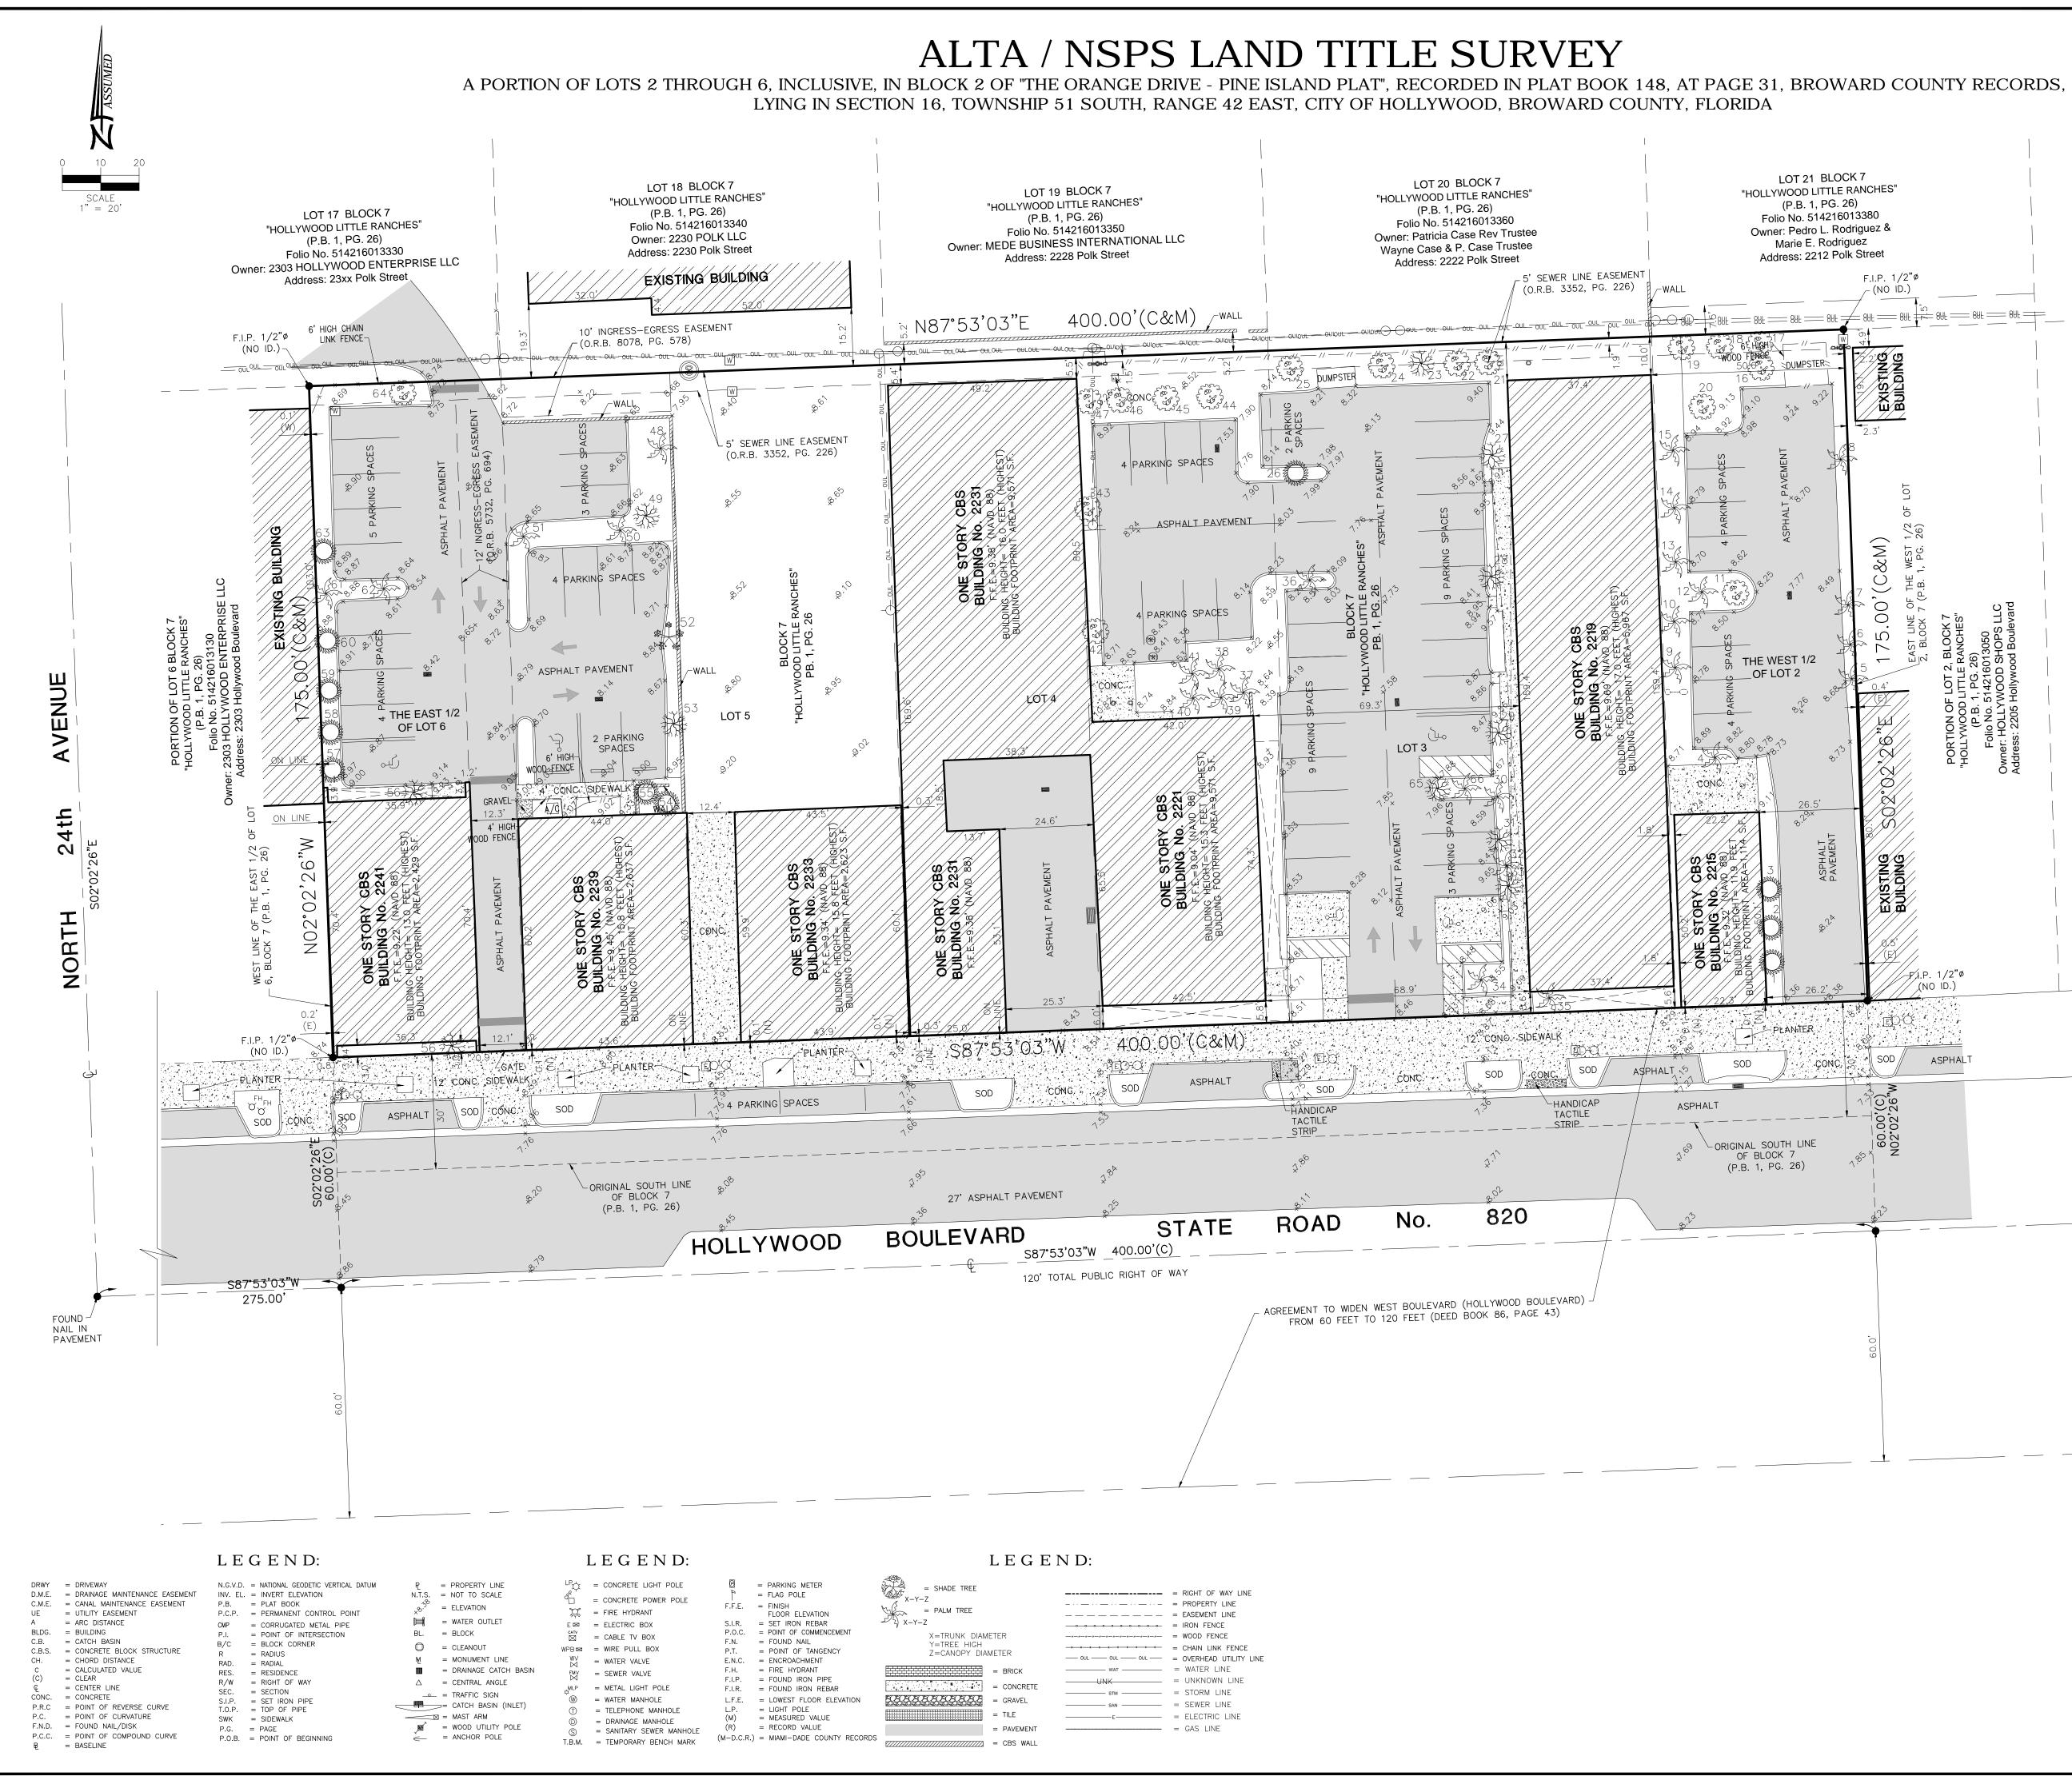

## SECTION 2) LEGAL DESCRIPTION:

The West 1/2 of Lot 2, all of Lots 3, 4 and 5 and the East 1/2 of Lot 6, LESS the South 30 feet thereof for Right-of-Way purposes, in Block 7 of "AN AMENDED PLAT OF HOLLYWOOD LITTLE RANCHES", according to the plat thereof, as recorded in Plat Book 1, at Page 26, of the Public Records of Broward County, Florida.

Containing a Net Area of 70,000 Square Feet or 1.61 Acres, more or less, and a Gross Area of 94,000 Square Feet or 2.16 Acres, more or less, by calculations.

Property Addresses and Tax Parcel Identification Numbers: 2215-2241 Hollywood Boulevard, Hollywood, Florida, 33020

Parcel No.: 5142-16-01-3140 Parcel No.: 5142-16-01-3121 Parcel No.: 5142-16-01-3120 Parcel No.: 5142-16-01-3110 Parcel No.: 5142-16-01-3090 Parcel No.: 5142-16-01-3100 Parcel No.: 5142-16-01-3080

SECTION 3) ZONING INFORMATION: