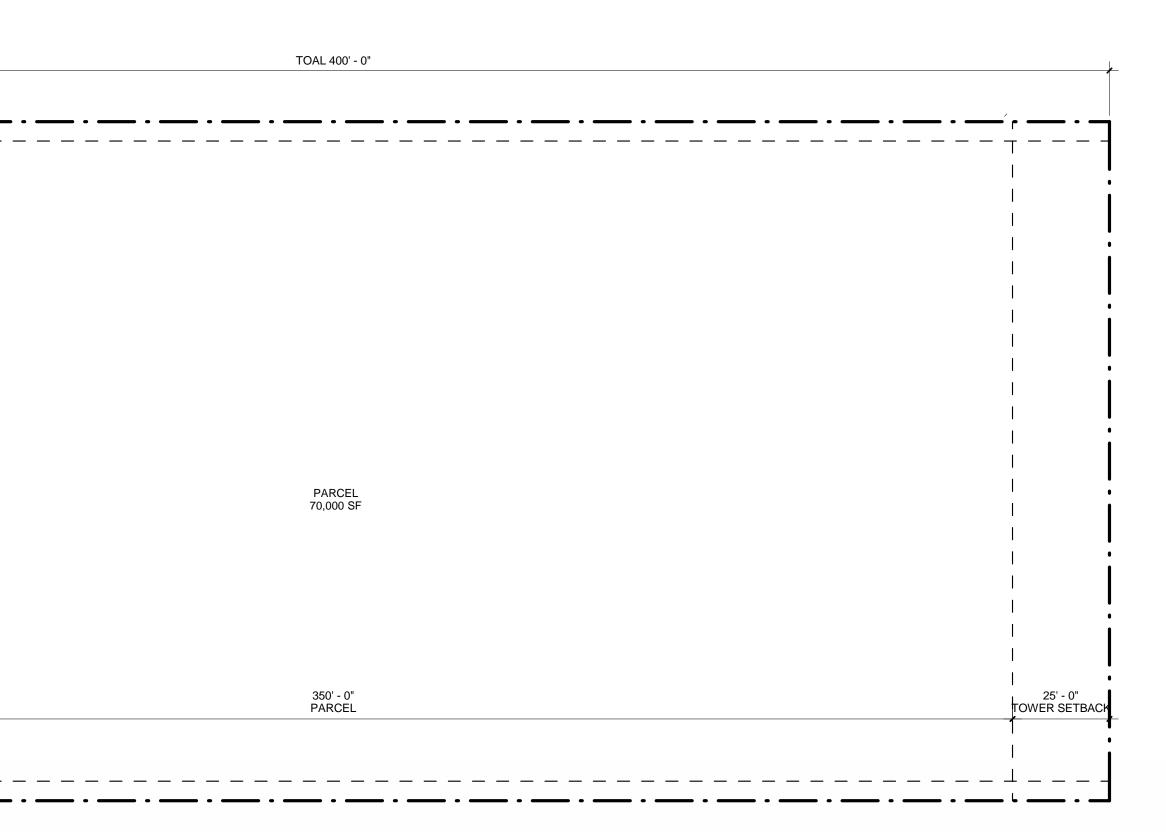

Containing a Net Area of 70,000 Square Feet or 1.61 Acres, more or less, and a Gross Area of 94,000 Square Feet or 2.16 Acres, more or less, by calculations.

Property Addresses and Tax Parcel Identification Numbers: 2215-2241 Hollywood Boulevard, Hollywood, Florida, 33020

1. Zoning Designation: RC-1 (Retail Core District)

- 2. Allowable Uses: Mixed Use. Residential and General Commercial uses.
- 3. Minimum Building Setbacks
- Frontage: 10 Feet Hollywood Boulevard: 5 feet
- Side Interior: 0 Feet
- Alley: 5 Feet
- 4. Maximum Building Setbacks
- All Frontages: Ground Floor: 25 Feet, Above Ground Floor: N/A 5. Minimum Active Uses:
- Frontage: Hollywood Boulevard, Ground Floor; 60%, Above Ground Floor: N/A
- 6. Maximum Building Height: 7 Stories, not to exceed 75 Feet
- 7. Maximum Floor Area Ratio (FAR): 2.75
- 8. Required Parking:
- Retail: 3/1000 S.F. Per Unit: 1/Unit
- Visitors: 1/10 Units