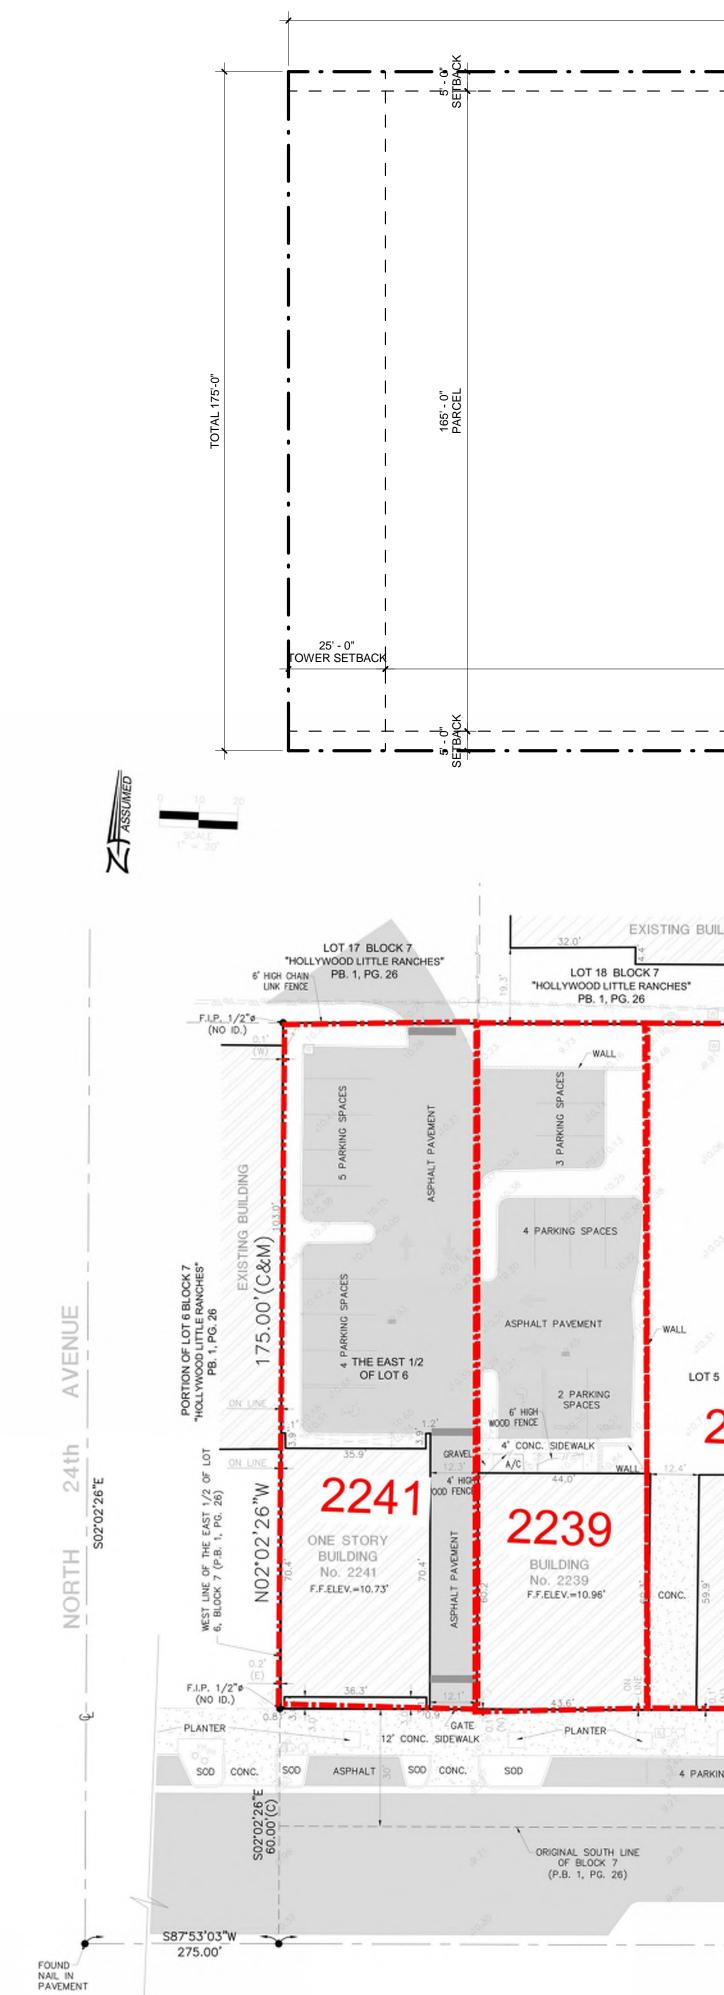

## 2233 HOLLYWOOD BOULEVARD PARCEL

Lot 5, less the West 44 feet thereof, Block 7, of AN AMENDED PLAT OF HOLLYWOOD LITTLE RANCHES, according to the plat thereof, as recorded in Plat Book 1, Page 26, Public Records of Broward County, Florida.

## 2239 HOLLYWOOD BOULEVARD PARCEL

The West 44 feet of Lot 5, Block 7, of AN AMENDED PLAT OF HOLLYWOOD LITTLE RANCHES, according to the plat thereof, as recorded in Plat Book 1, Page 26, Public Records of Broward County, Florida.

The East 1/2 of Lot 6, Less the South 30 feet thereof for road-of-way, Block 7, of AN AMENDED PLAT OF HOLLYWOOD LITTLE RANCHES, according to the plat thereof, as recorded in Plat Book 1, Page 26, Public Records of Broward County, Florida.

Containing a Net Area of 70,000 Square Feet or 1.61 Acres, more or less, and a Gross Area of 94,000 Square Feet or 2.16 Acres, more or less, by calculations.

Property Addresses and Tax Parcel Identification Numbers: 2215-2241 Hollywood Boulevard, Hollywood, Florida, 33020

1. Zoning Designation: RC-1 (Retail Core District)

- 2. Allowable Uses: Mixed Use. Residential and General Commercial uses.
- 3. Minimum Building Setbacks
- Frontage: 10 Feet Hollywood Boulevard: 5 feet
- Side Interior: 0 Feet
- Alley: 5 Feet
- 4. Maximum Building Setbacks
- All Frontages: Ground Floor: 25 Feet, Above Ground Floor: N/A 5. Minimum Active Uses:
- Frontage: Hollywood Boulevard, Ground Floor; 60%, Above Ground Floor: N/A
- 6. Maximum Building Height: 7 Stories, not to exceed 75 Feet
- 7. Maximum Floor Area Ratio (FAR): 2.75
- 8. Required Parking:
- Retail: 3/1000 S.F. Per Unit: 1/Unit
- Visitors: 1/10 Units