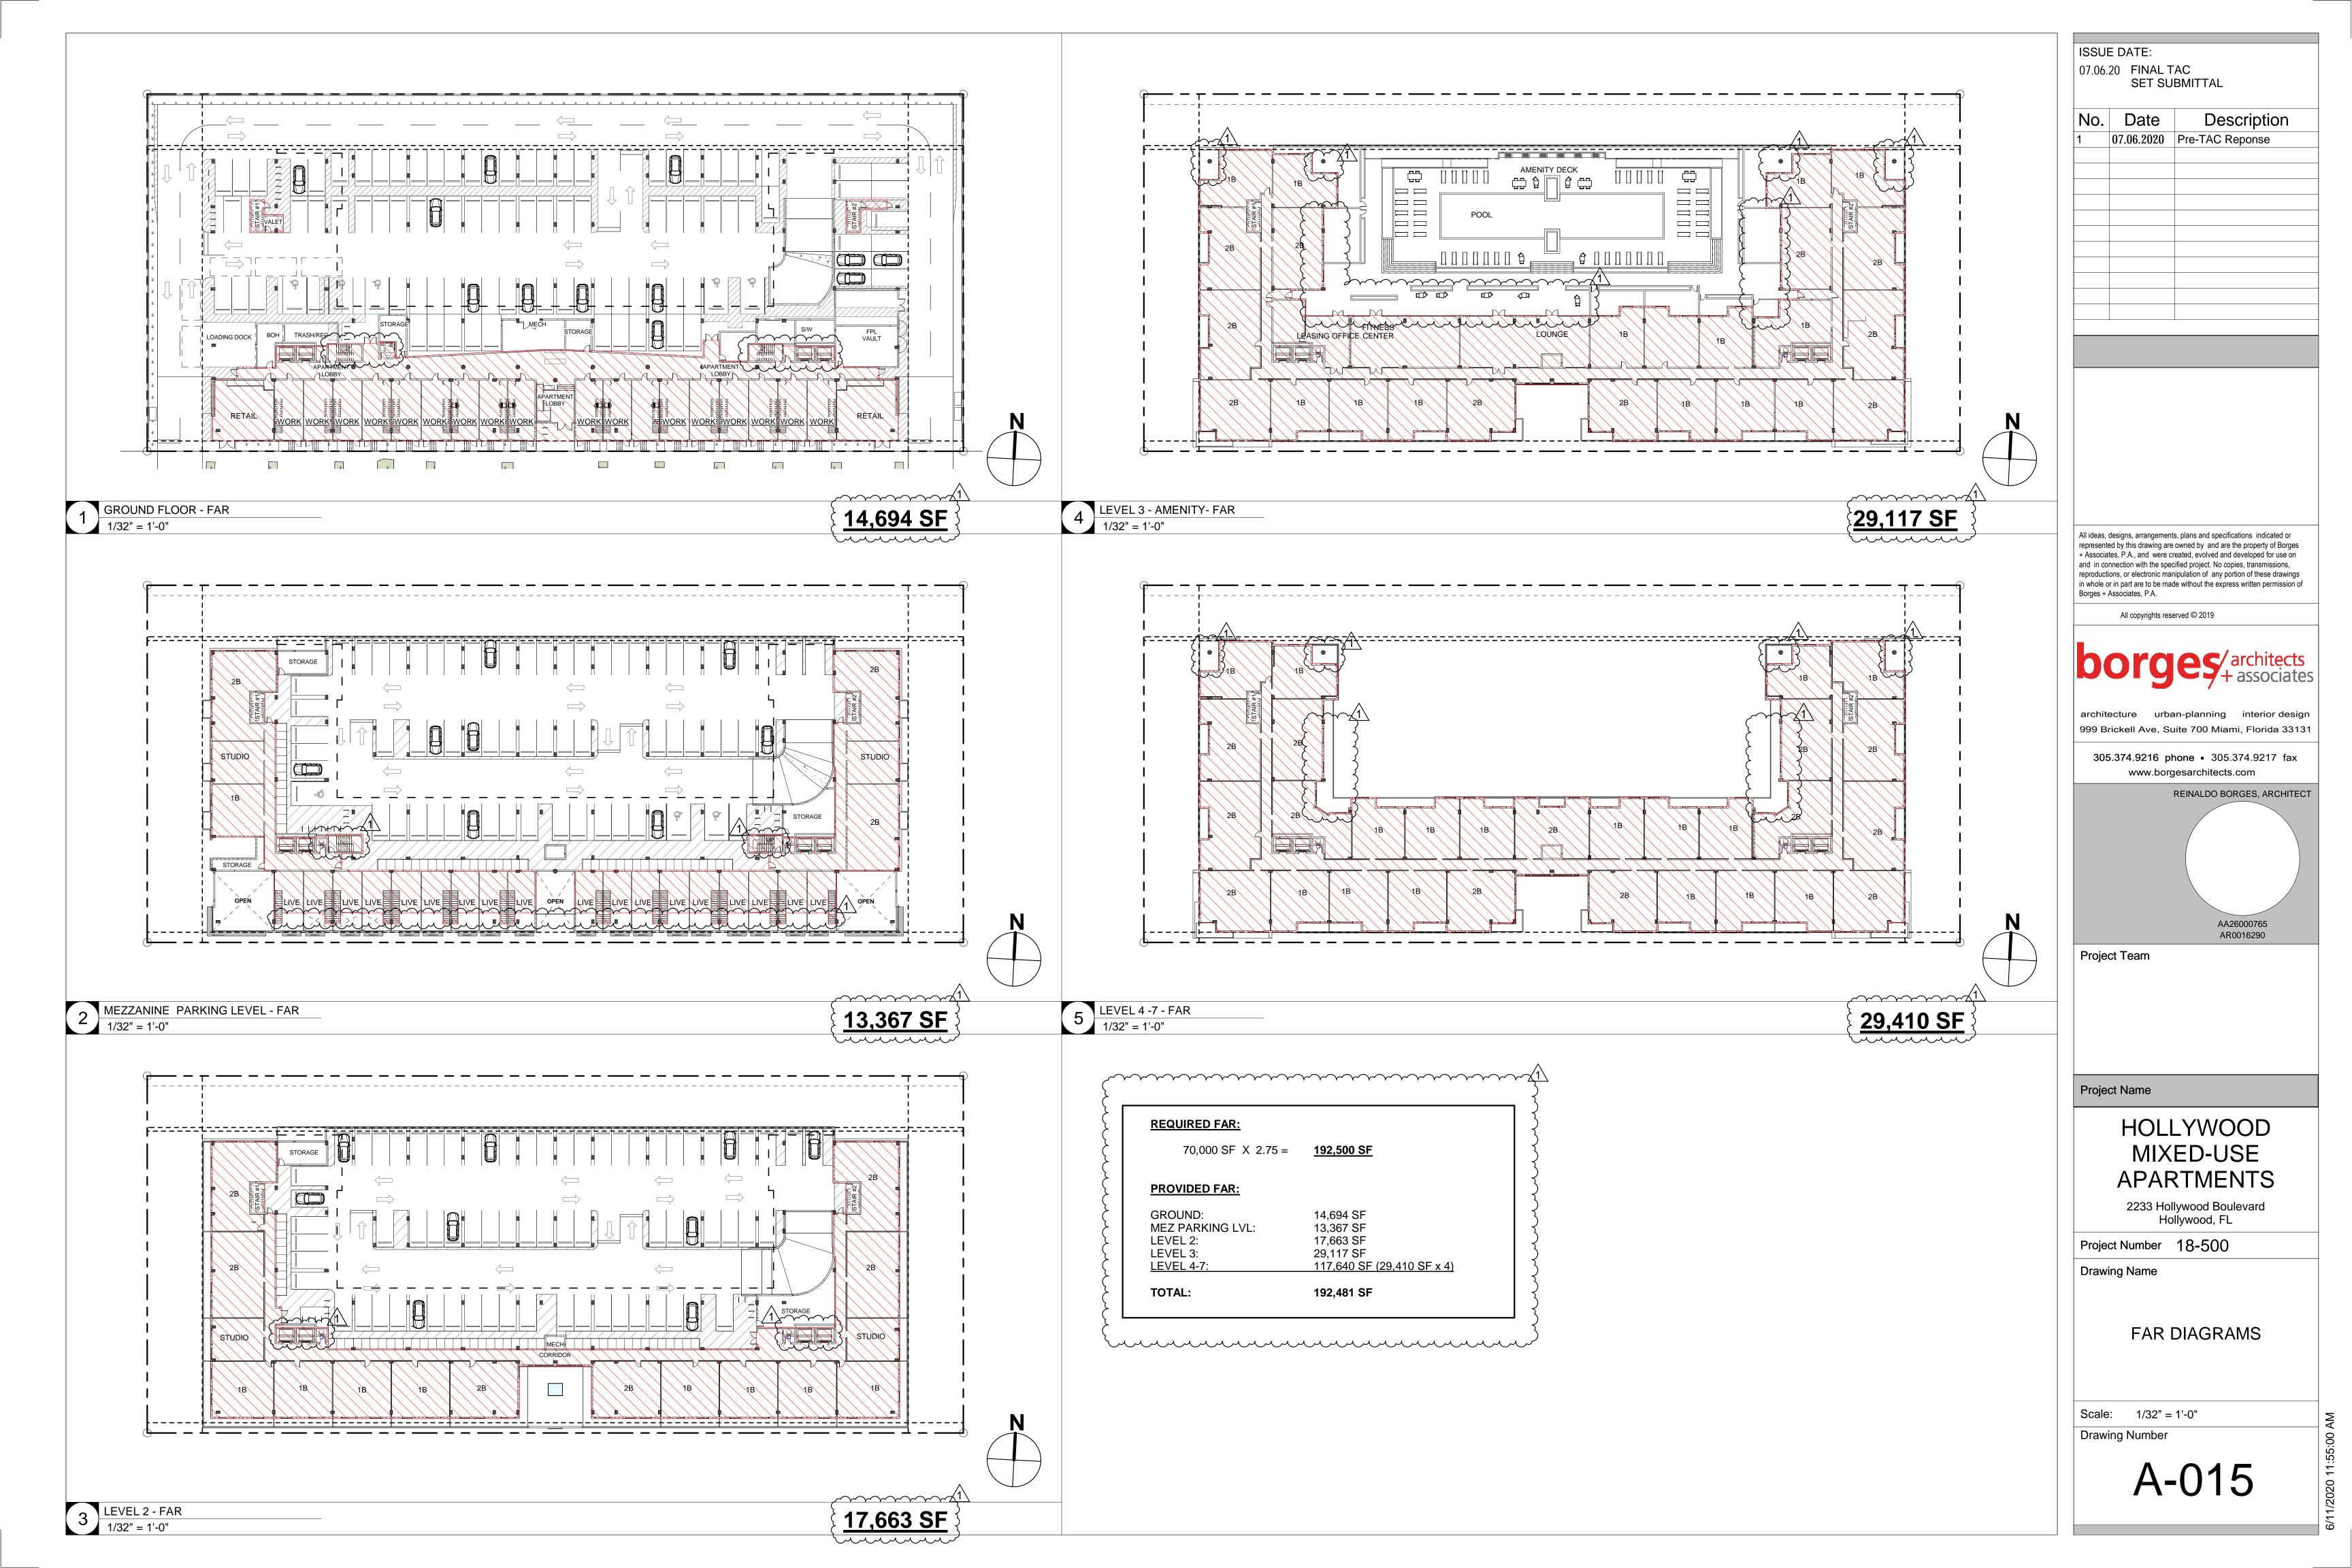

# ARCHITECTURE

COVER RENDER RENDER RENDER RENDER RENDER SURVEY SITE PLAN ZONING MAP LOCATION MAP & AERIAL LOT DATA LOT DIAGRAM FAR DIAGRAMS OPEN SPACE / GREEN AREA / PERVIOUS AREA CALCULATIONS LOT COVERGAE & ACTIVE LINER CALCULATIONS **3D VIEWS** SITE & BUILDING DATA GROUND FLOOR PLAN MEZZANINE PARKING LEVEL FLOOR PLAN LEVEL 2 FLOOR PLAN LEVEL 3 - AMENITY FLOOR PLAN LEVEL 4 -7 FLOOR PLAN ROOF FLOOR PLAN **BUILDING ELEVATIONS BUILDING ELEVATIONS** ELEVATION MATERIALS **ELEVATION MATERIALS** CONTEXT ELEVATION **BUILDING SECTIONS BUILDING SECTIONS** WALL SECTIONS ENLARGED FLOOR PLAN A-411 ENLARGED FLOOR PLAN (A-710 TRASH CHUTE PLANS & SECTION) A-800 GROUND LEVEL - FIRE TRUCK TURN STUDY **GROUND LEVEL - TURN STUDY** MEZZAININE PARKING LEVEL - TURN STUDY LEVEL 2 - TURN STUDY

Containing a Net Area of 70,000 Square Feet or 1.61 Acres, more or less, and a Gross Area of 94,000 Square Feet or 2.16 Acres, more or less, by calculations.

Property Addresses and Tax Parcel Identification Numbers: 2215-2241 Hollywood Boulevard, Hollywood, Florida, 33020

1. Zoning Designation: RC-1 (Retail Core District)

- 2. Allowable Uses: Mixed Use. Residential and General Commercial uses.
- 3. Minimum Building Setbacks
- Frontage: 10 Feet Hollywood Boulevard: 5 feet
- Side Interior: 0 Feet
- Alley: 5 Feet
- 4. Maximum Building Setbacks
- All Frontages: Ground Floor: 25 Feet, Above Ground Floor: N/A 5. Minimum Active Uses:
- Frontage: Hollywood Boulevard, Ground Floor; 60%, Above Ground Floor: N/A
- 6. Maximum Building Height: 7 Stories, not to exceed 75 Feet
- 7. Maximum Floor Area Ratio (FAR): 2.75
- 8. Required Parking:
- Retail: 3/1000 S.F. Per Unit: 1/Unit
- Visitors: 1/10 Units