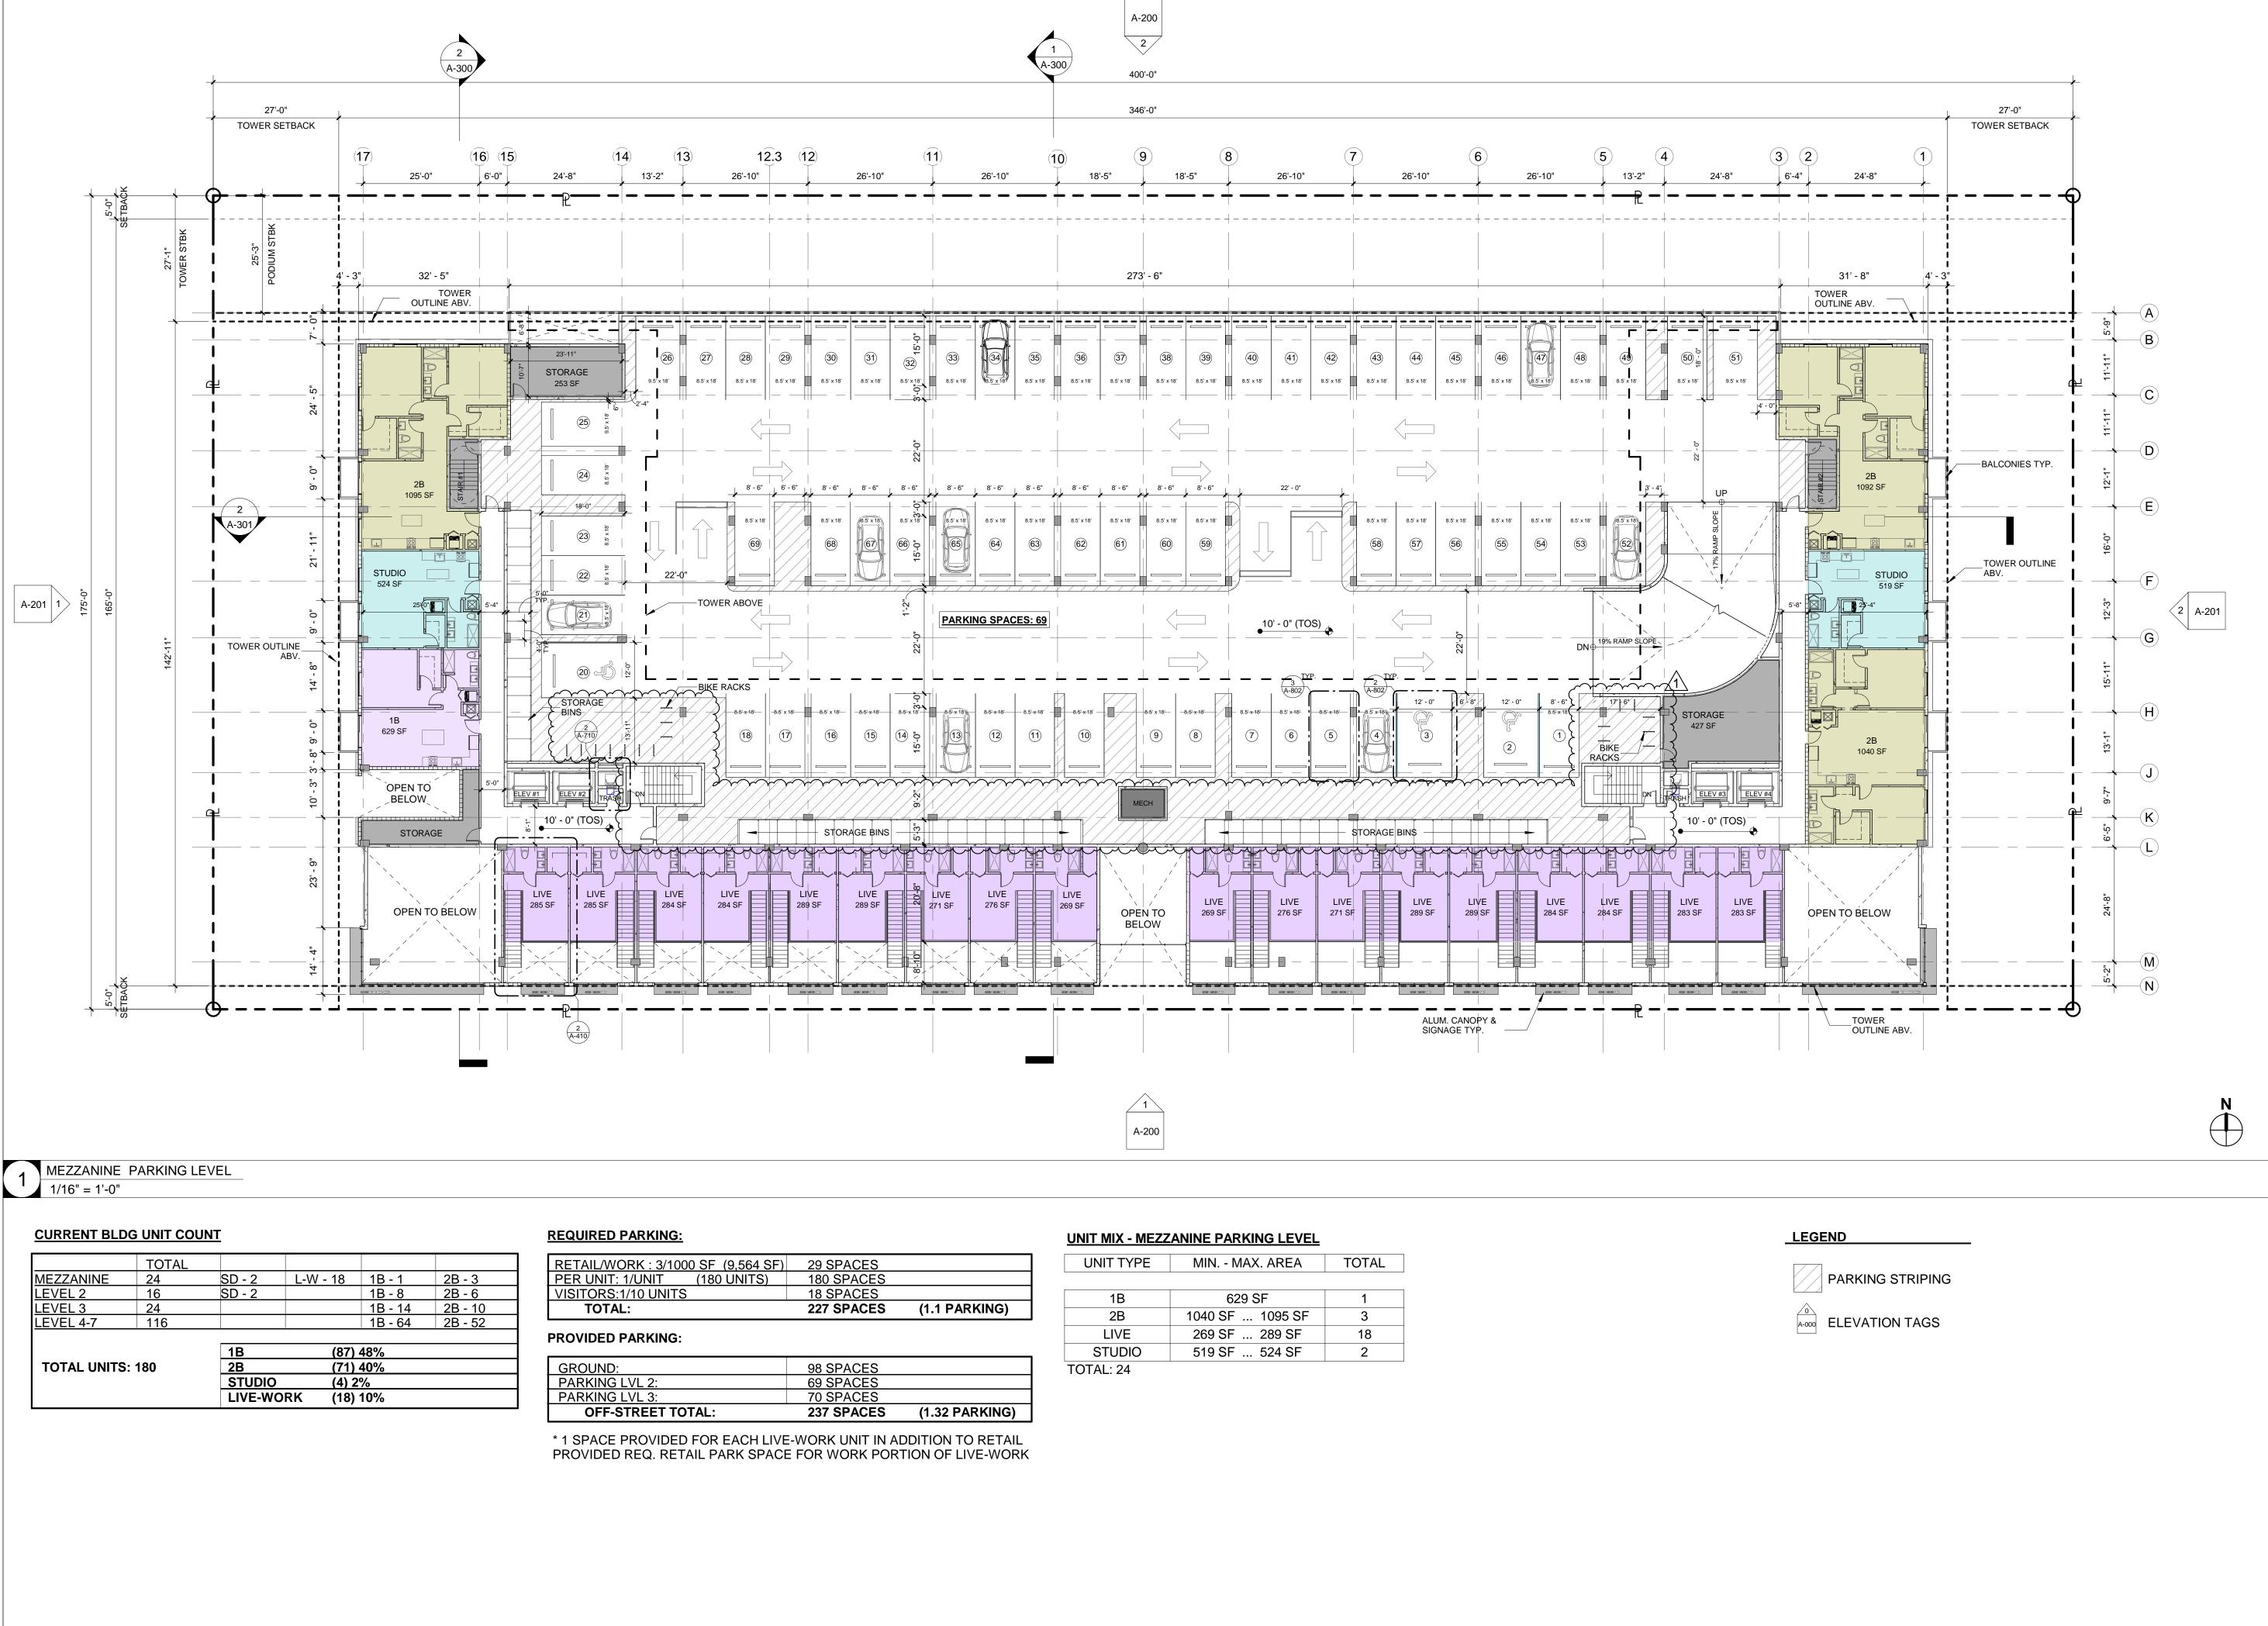

# HOLLYWOOD MIXED-USE APARTMENTS

2233 HOLLYWOOD BOULEVARD, HOLLYWOOD, FLORIDA

# ARCHITECTURE

COVER RENDER RENDER RENDER RENDER RENDER SURVEY SITE PLAN ZONING MAP LOCATION MAP & AERIAL LOT DATA LOT DIAGRAM FAR DIAGRAMS OPEN SPACE / GREEN AREA / PERVIOUS AREA CALCULATIONS LOT COVERGAE & ACTIVE LINER CALCULATIONS **3D VIEWS** SITE & BUILDING DATA GROUND FLOOR PLAN MEZZANINE PARKING LEVEL FLOOR PLAN LEVEL 2 FLOOR PLAN LEVEL 3 - AMENITY FLOOR PLAN LEVEL 4 -7 FLOOR PLAN ROOF FLOOR PLAN **BUILDING ELEVATIONS BUILDING ELEVATIONS** ELEVATION MATERIALS **ELEVATION MATERIALS** CONTEXT ELEVATION **BUILDING SECTIONS BUILDING SECTIONS** WALL SECTIONS ENLARGED FLOOR PLAN A-411 ENLARGED FLOOR PLAN (A-710 TRASH CHUTE PLANS & SECTION) A-800 GROUND LEVEL - FIRE TRUCK TURN STUDY **GROUND LEVEL - TURN STUDY** MEZZAININE PARKING LEVEL - TURN STUDY LEVEL 2 - TURN STUDY