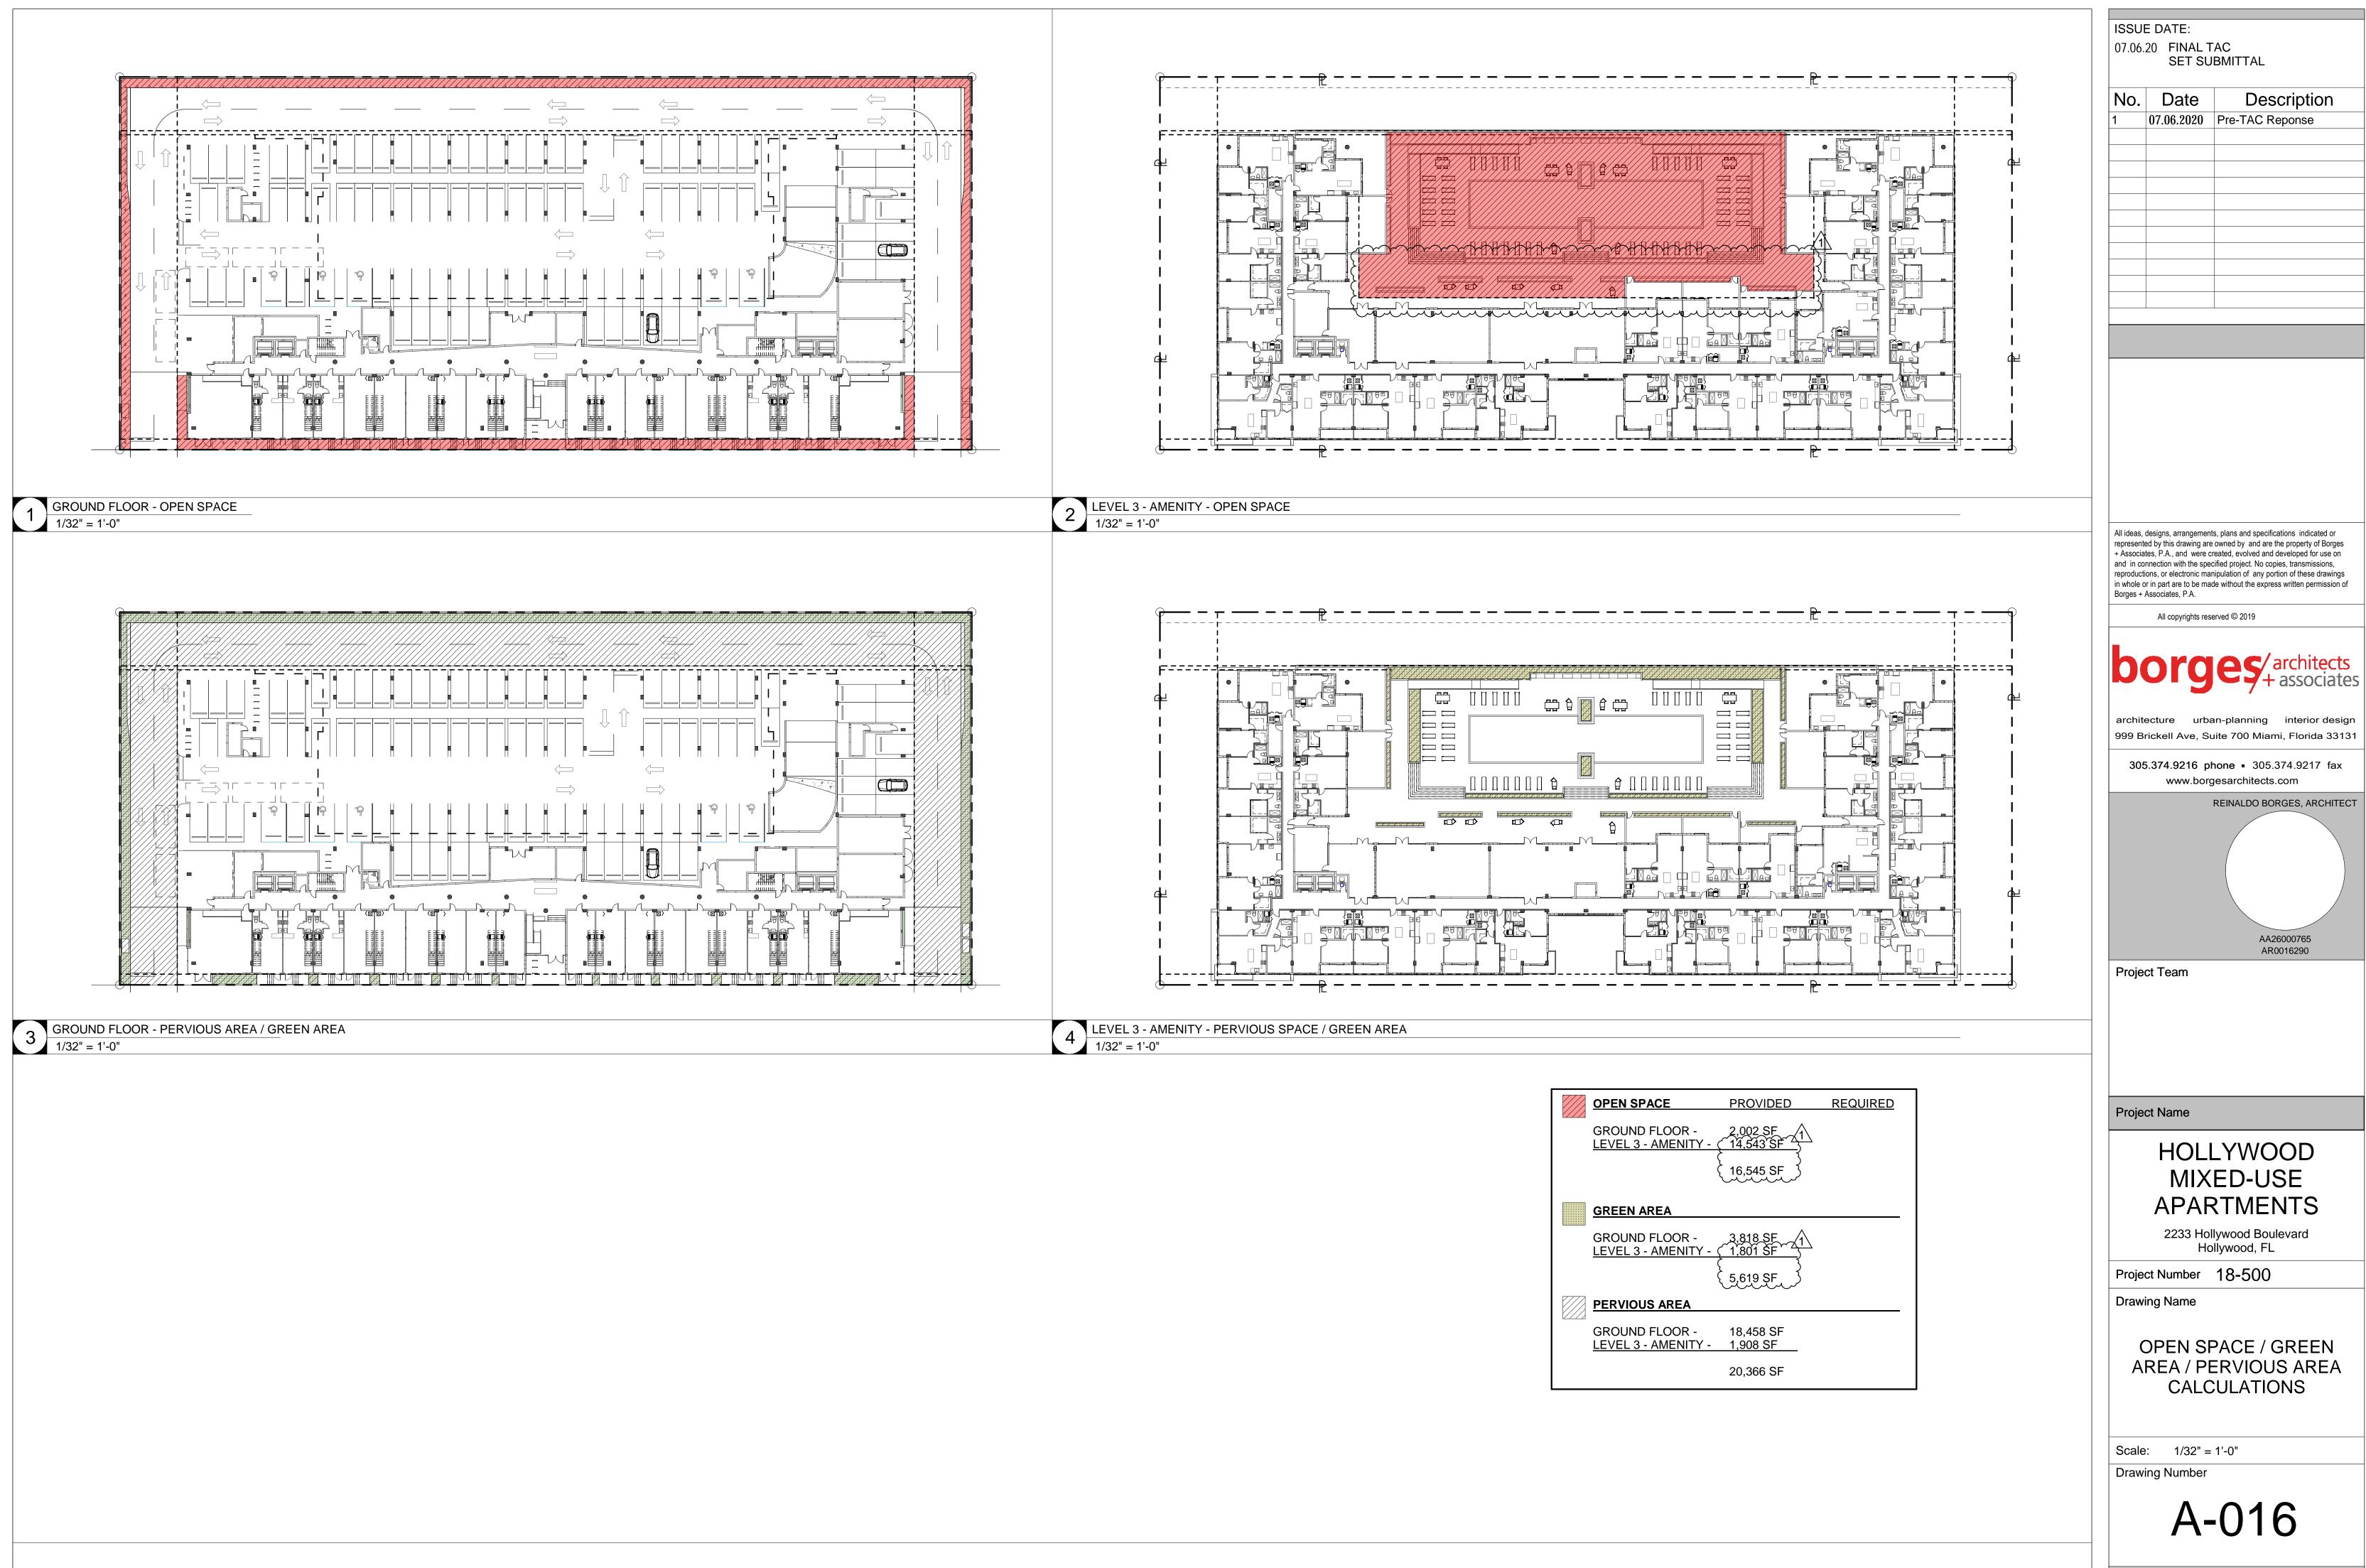

|
| Projec                                   | HOLI<br>MIX<br>APAF<br>2233 Hol<br>Hc<br>et Number<br>ng Name         | ED-USE<br>RTMENTS<br>Ilywood Boulevard<br>ollywood, FL<br>18-500                                                                 |
| Project<br>Drawin                        | HOLI<br>MIX<br>APAF<br>2233 Hol<br>Hc<br>et Number<br>ng Name         | ED-USE<br>RTMENTS<br>Ilywood Boulevard<br>ollywood, FL<br>18-500                                                                 |
| Project<br>Drawin                        | HOLI<br>MIX<br>APAF<br>2233 Hol<br>Hc<br>et Number<br>ng Name<br>LOT  | ED-USE<br>RTMENTS<br>Ilywood Boulevard<br>ollywood, FL<br>18-500                                                                 |









6/11/2020 11:55:16 AN





|                  | ISSUE DATE:<br>07.06.20 FINAL TAC<br>SET SUBMITTAL                                                                                                                                                                                                                                                                                                                                                                                                                                                 |
|------------------|-----------------------------------------------------------------------------------------------------------------------------------------------------------------------------------------------------------------------------------------------------