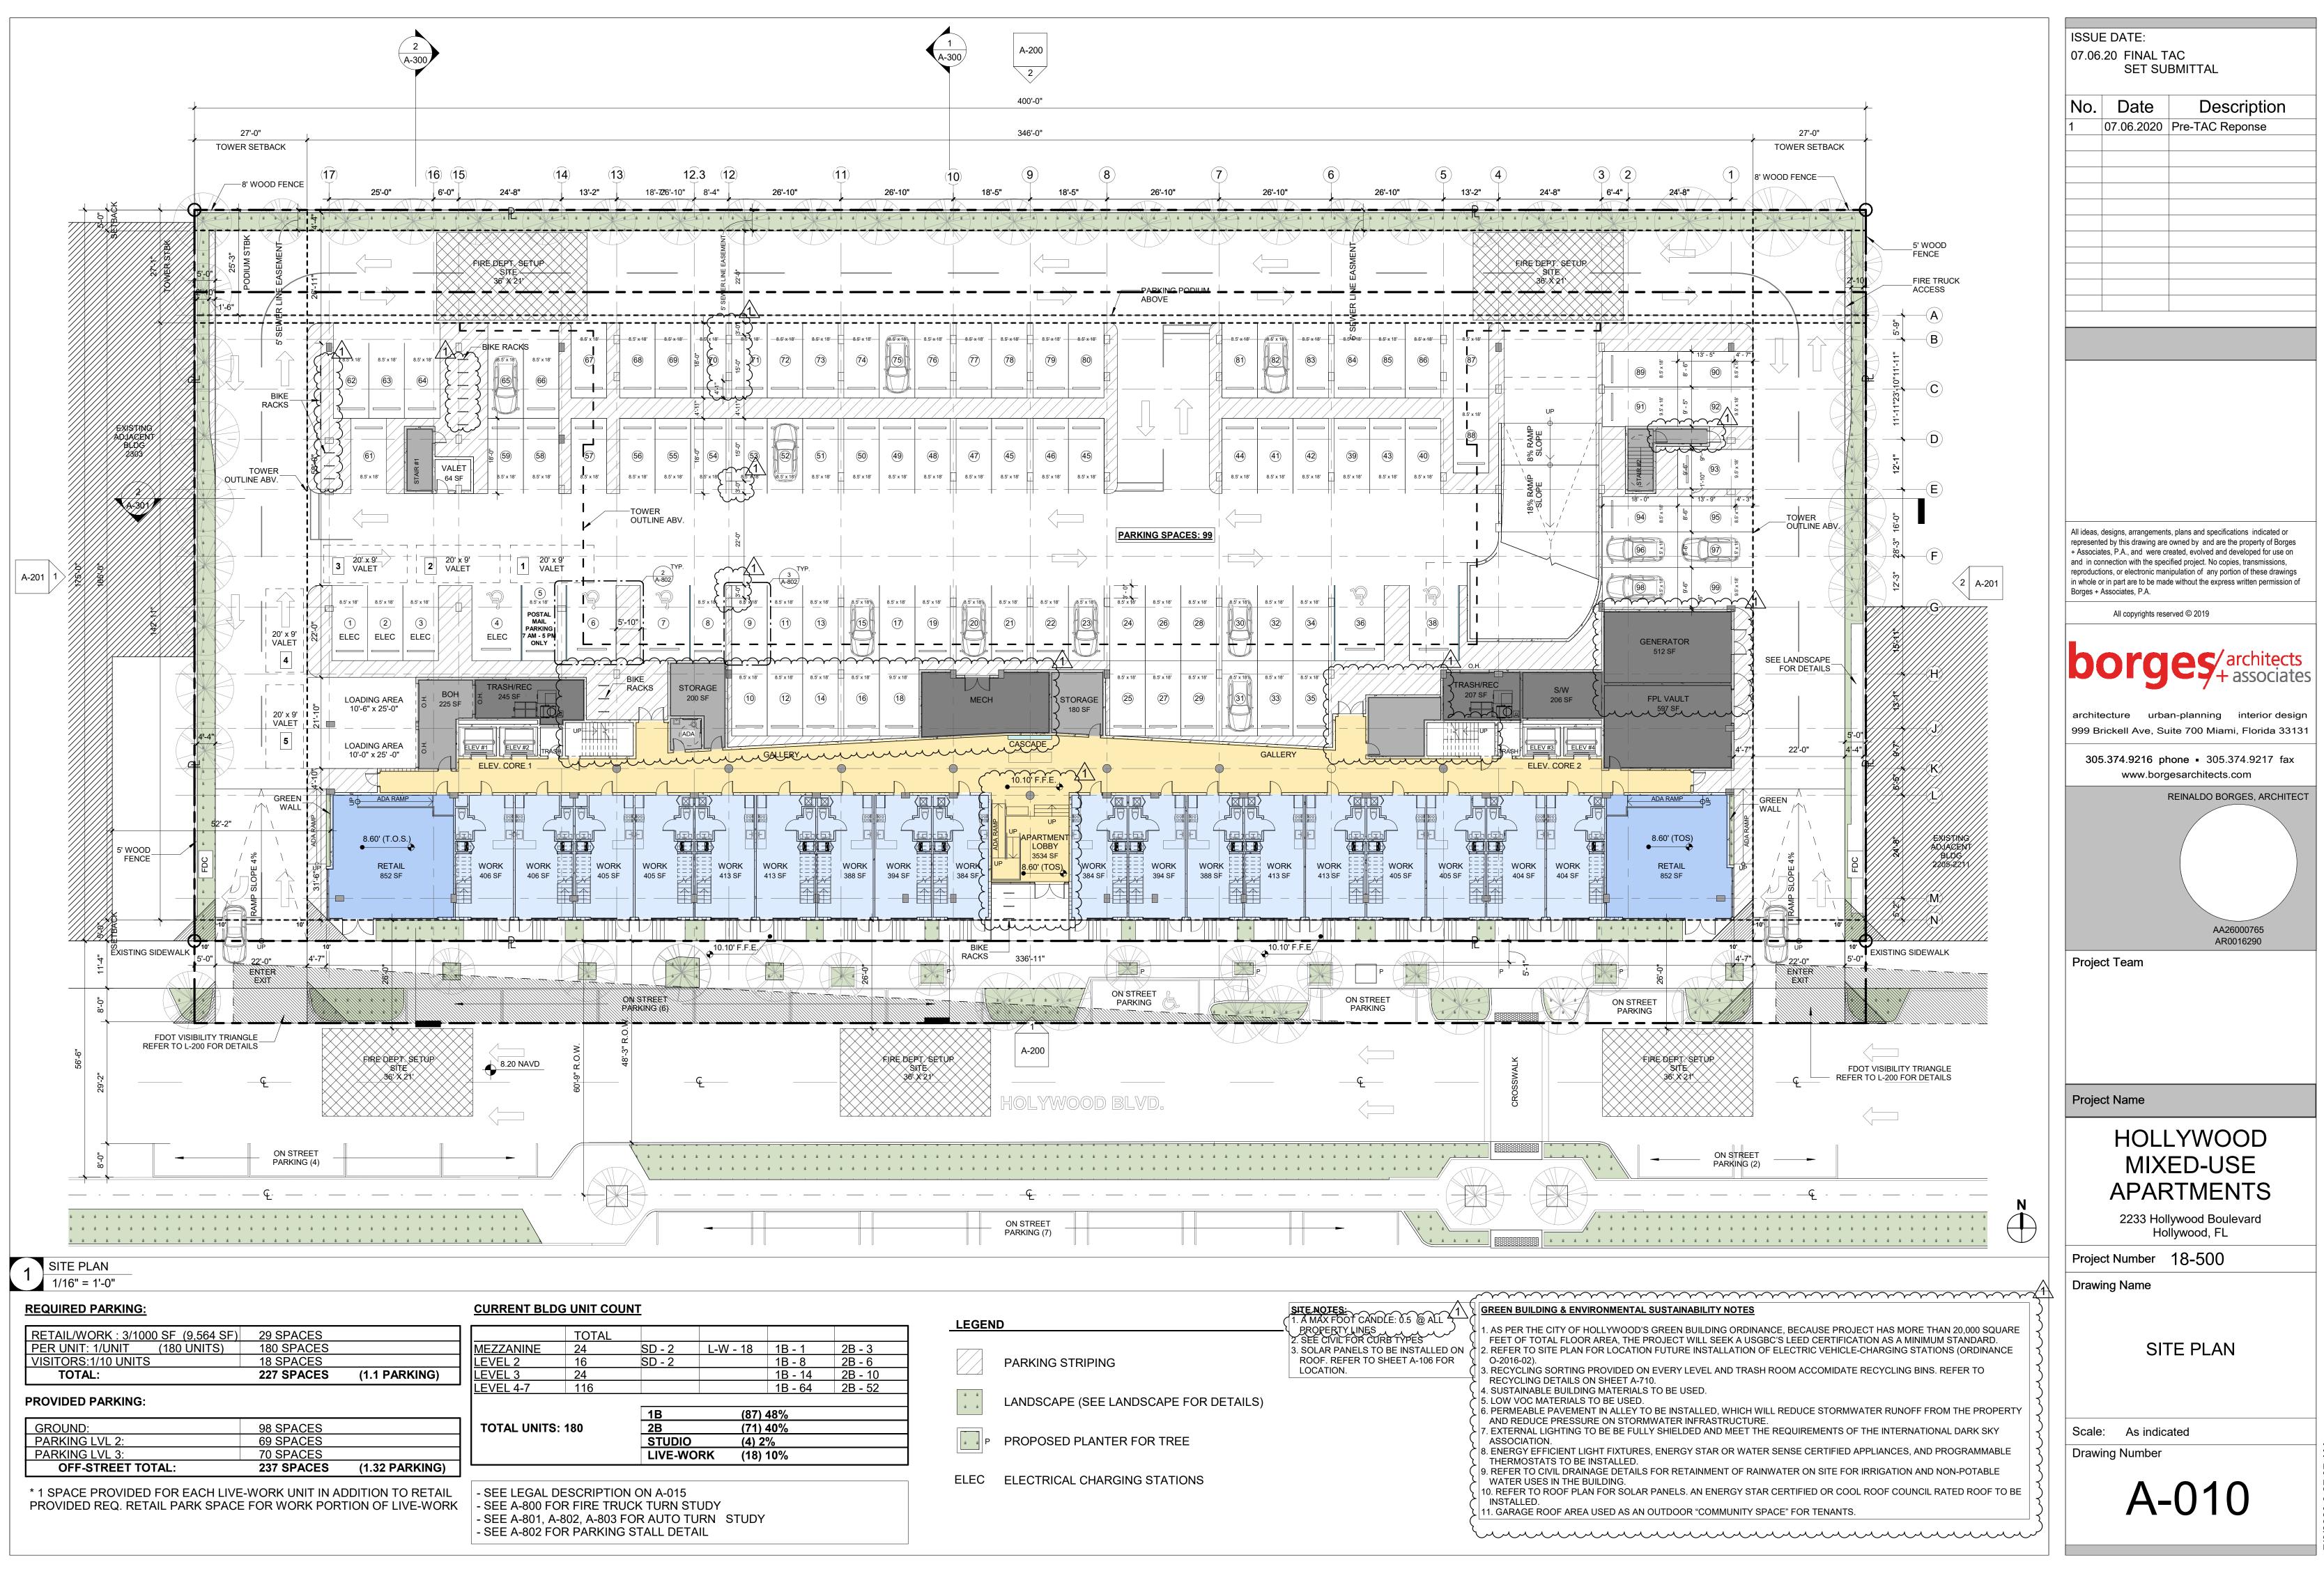

1. Zoning Designation: RC-1 (Retail Core District)

- 2. Allowable Uses: Mixed Use. Residential and General Commercial uses.
- 3. Minimum Building Setbacks
- Frontage: 10 Feet Hollywood Boulevard: 5 feet
- Side Interior: 0 Feet
- Alley: 5 Feet
- 4. Maximum Building Setbacks
- All Frontages: Ground Floor: 25 Feet, Above Ground Floor: N/A 5. Minimum Active Uses:
- Frontage: Hollywood Boulevard, Ground Floor; 60%, Above Ground Floor: N/A
- 6. Maximum Building Height: 7 Stories, not to exceed 75 Feet
- 7. Maximum Floor Area Ratio (FAR): 2.75
- 8. Required Parking:
- Retail: 3/1000 S.F. Per Unit: 1/Unit
- Visitors: 1/10 Units