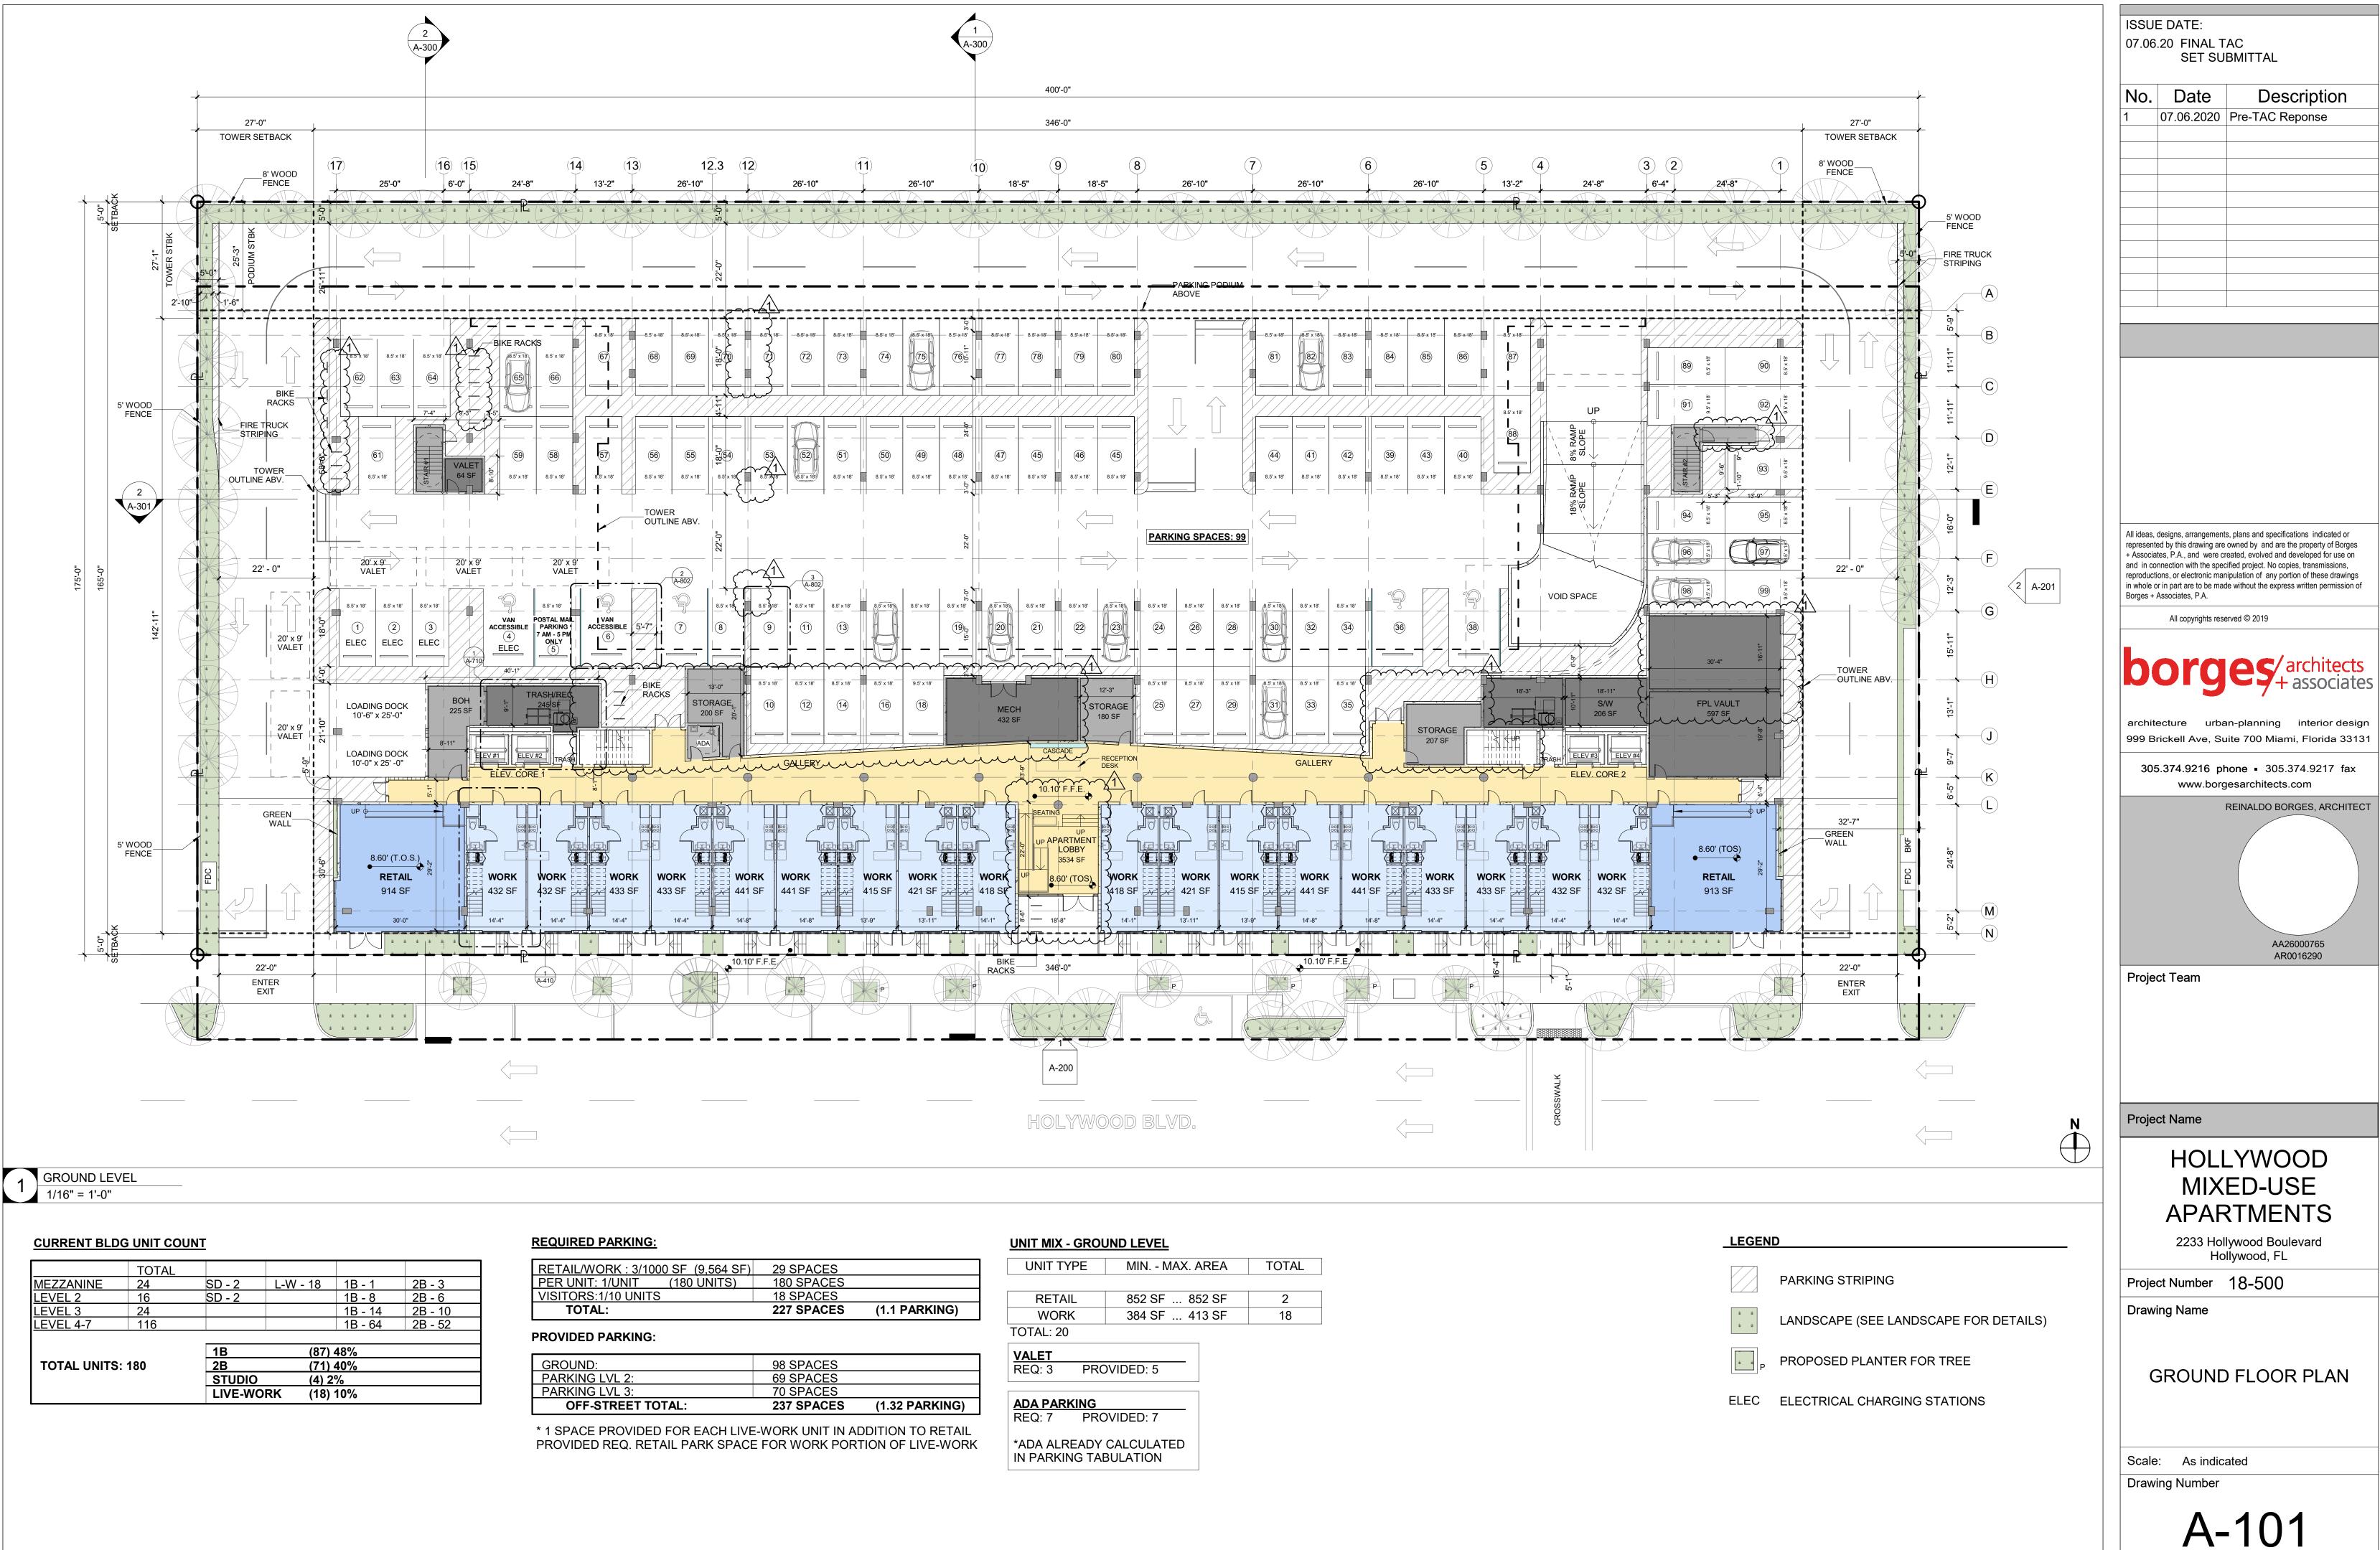

# HOLLYWOOD MIXED-USE APARTMENTS

2233 HOLLYWOOD BOULEVARD, HOLLYWOOD, FLORIDA

# ARCHITECTURE

COVER RENDER RENDER RENDER RENDER RENDER SURVEY SITE PLAN ZONING MAP LOCATION MAP & AERIAL LOT DATA LOT DIAGRAM FAR DIAGRAMS OPEN SPACE / GREEN AREA / PERVIOUS AREA CALCULATIONS LOT COVERGAE & ACTIVE LINER CALCULATIONS **3D VIEWS** SITE & BUILDING DATA GROUND FLOOR PLAN MEZZANINE PARKING LEVEL FLOOR PLAN LEVEL 2 FLOOR PLAN LEVEL 3 - AMENITY FLOOR PLAN LEVEL 4 -7 FLOOR PLAN ROOF FLOOR PLAN **BUILDING ELEVATIONS BUILDING ELEVATIONS** ELEVATION MATERIALS **ELEVATION MATERIALS** CONTEXT ELEVATION **BUILDING SECTIONS BUILDING SECTIONS** WALL SECTIONS ENLARGED FLOOR PLAN A-411 ENLARGED FLOOR PLAN (A-710 TRASH CHUTE PLANS & SECTION) A-800 GROUND LEVEL - FIRE TRUCK TURN STUDY **GROUND LEVEL - TURN STUDY** MEZZAININE PARKING LEVEL - TURN STUDY LEVEL 2 - TURN STUDY