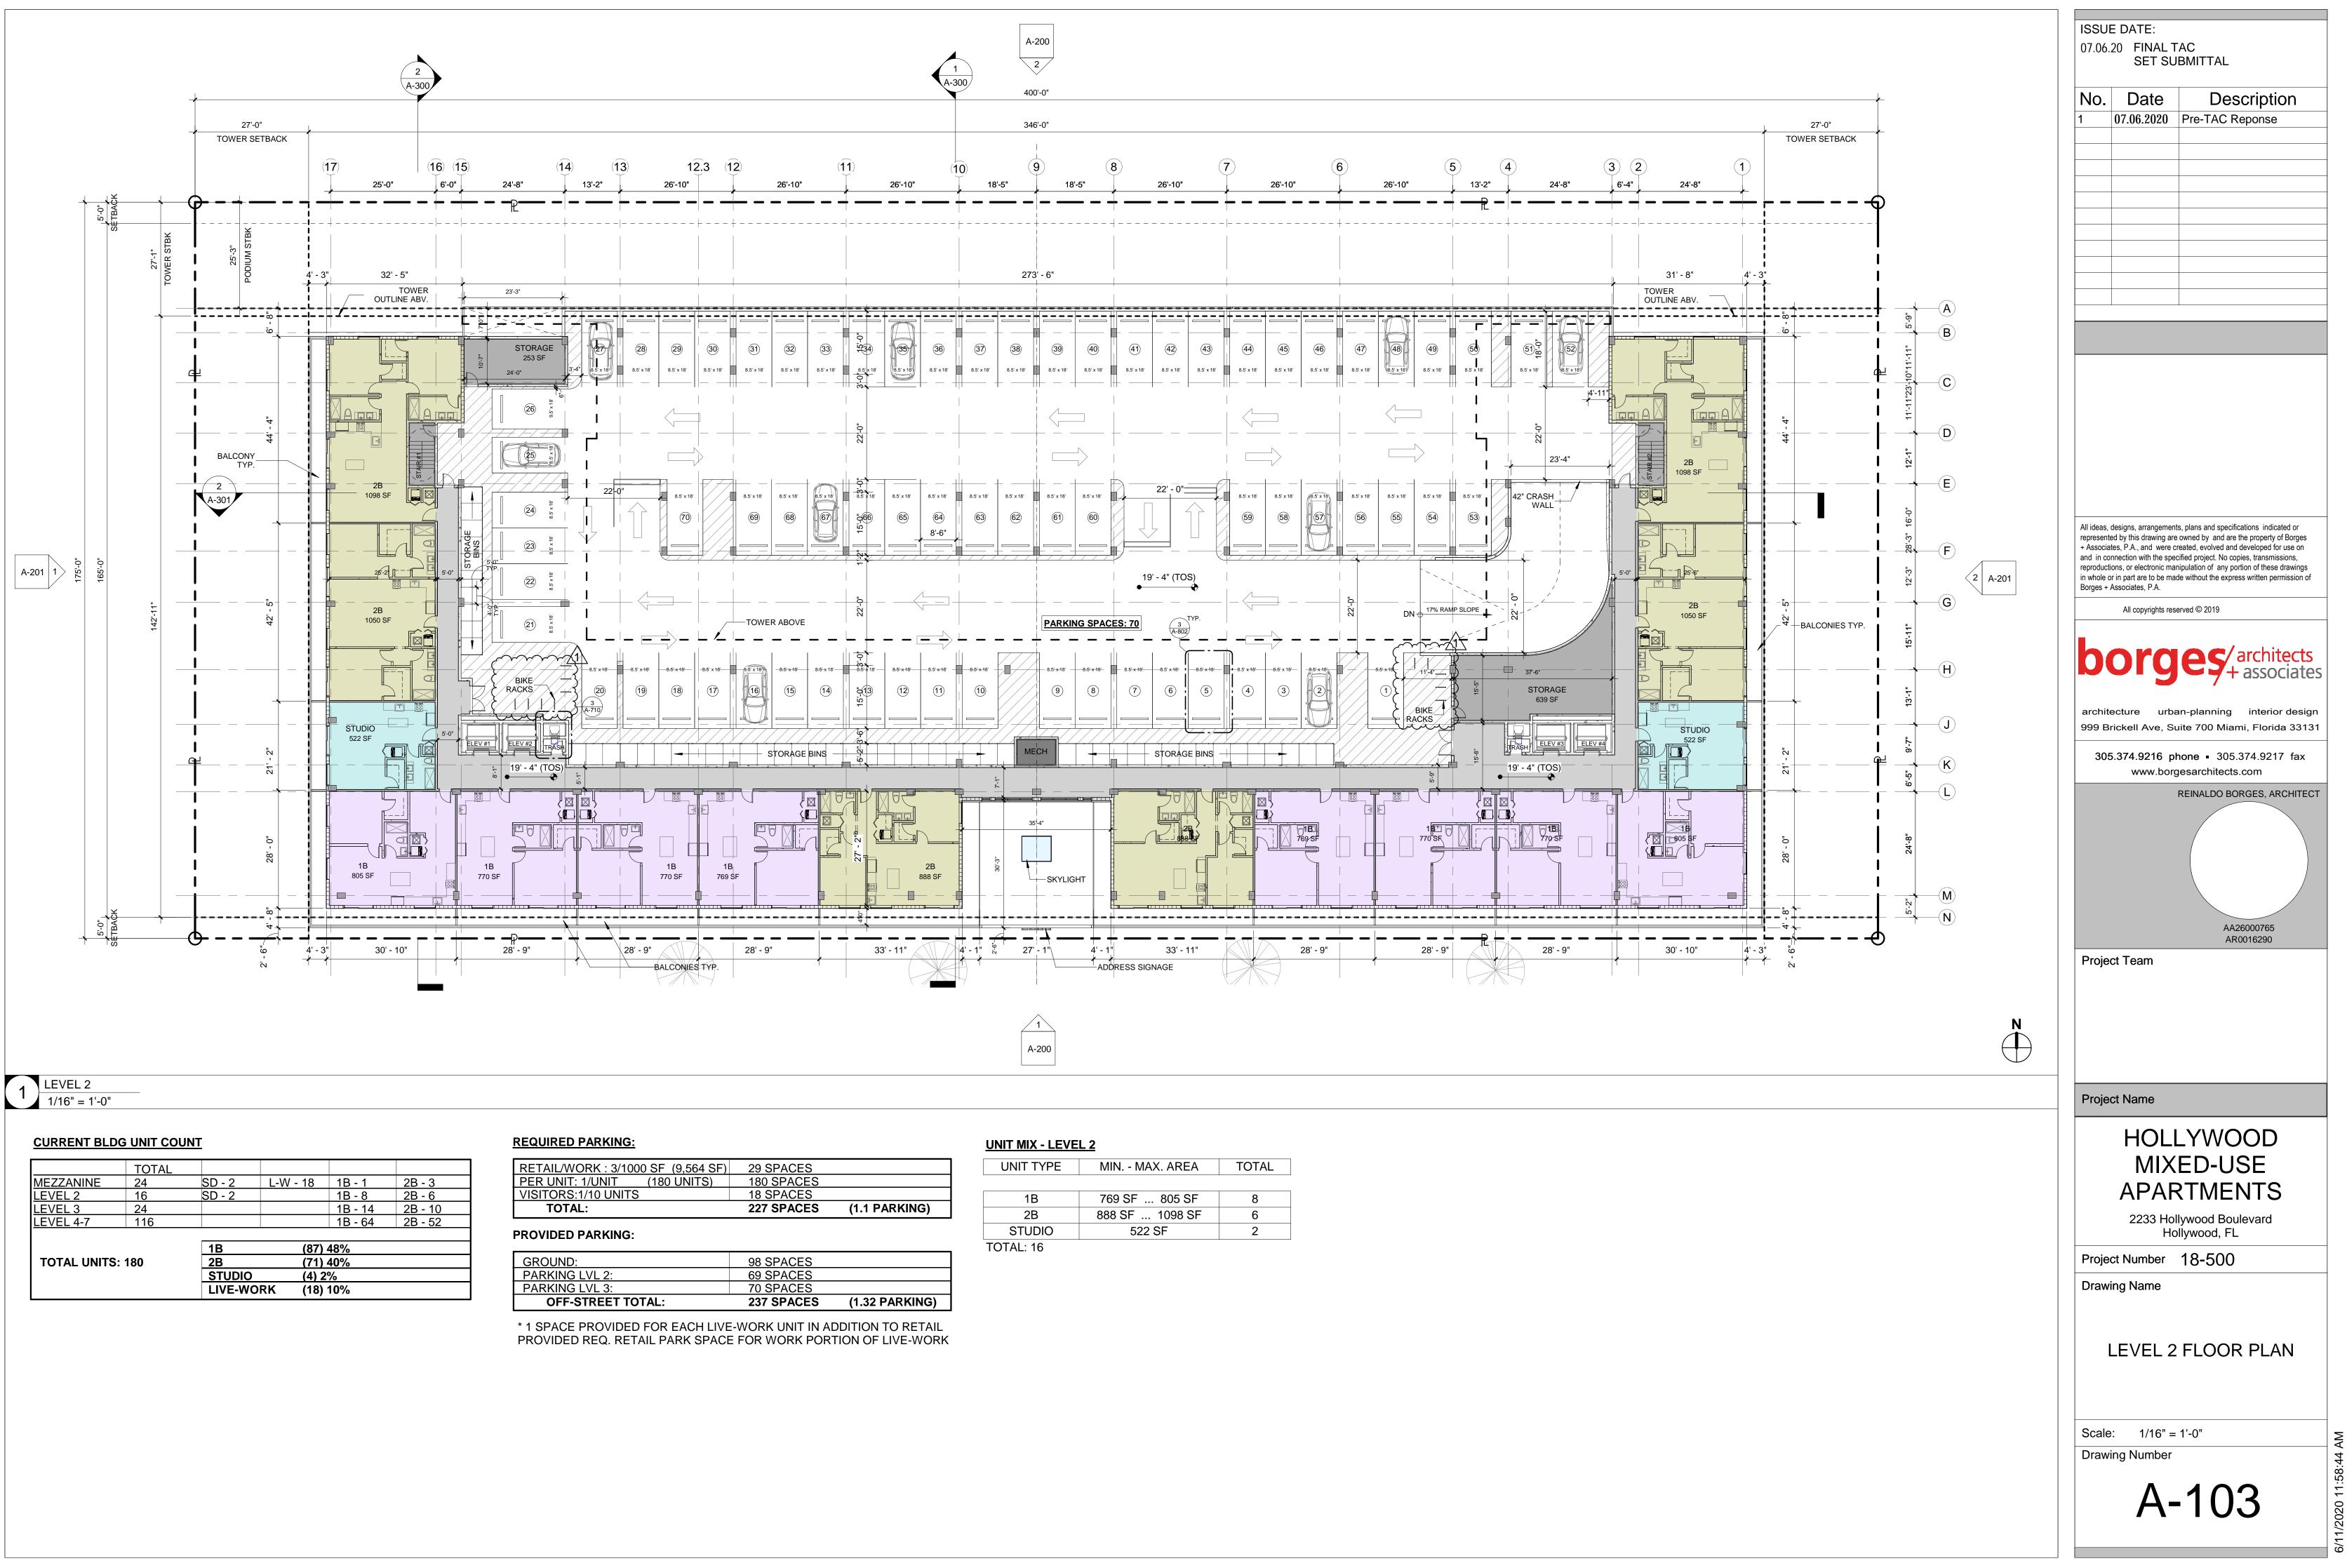

# ARCHITECTURE

COVER RENDER RENDER RENDER RENDER RENDER SURVEY SITE PLAN ZONING MAP LOCATION MAP & AERIAL LOT DATA LOT DIAGRAM FAR DIAGRAMS OPEN SPACE / GREEN AREA / PERVIOUS AREA CALCULATIONS LOT COVERGAE & ACTIVE LINER CALCULATIONS **3D VIEWS** SITE & BUILDING DATA GROUND FLOOR PLAN MEZZANINE PARKING LEVEL FLOOR PLAN LEVEL 2 FLOOR PLAN LEVEL 3 - AMENITY FLOOR PLAN LEVEL 4 -7 FLOOR PLAN ROOF FLOOR PLAN **BUILDING ELEVATIONS BUILDING ELEVATIONS** ELEVATION MATERIALS **ELEVATION MATERIALS** CONTEXT ELEVATION **BUILDING SECTIONS BUILDING SECTIONS** WALL SECTIONS ENLARGED FLOOR PLAN A-411 ENLARGED FLOOR PLAN (A-710 TRASH CHUTE PLANS & SECTION) A-800 GROUND LEVEL - FIRE TRUCK TURN STUDY **GROUND LEVEL - TURN STUDY** MEZZAININE PARKING LEVEL - TURN STUDY LEVEL 2 - TURN STUDY