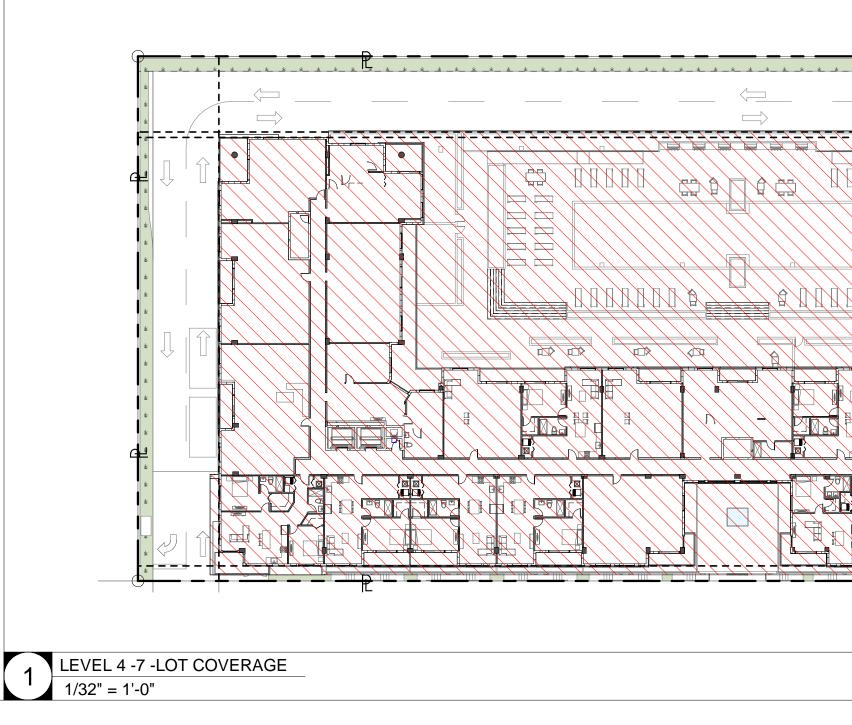

|
| Projec                                   | HOLI<br>MIX<br>APAF<br>2233 Hol<br>Hc<br>et Number<br>ng Name         | ED-USE<br>RTMENTS<br>Ilywood Boulevard<br>ollywood, FL<br>18-500                                                                 |
| Project<br>Drawin                        | HOLI<br>MIX<br>APAF<br>2233 Hol<br>Hc<br>et Number<br>ng Name         | ED-USE<br>RTMENTS<br>Ilywood Boulevard<br>ollywood, FL<br>18-500                                                                 |
| Project<br>Drawin                        | HOLI<br>MIX<br>APAF<br>2233 Hol<br>Hc<br>et Number<br>ng Name<br>LOT  | ED-USE<br>RTMENTS<br>Ilywood Boulevard<br>ollywood, FL<br>18-500                                                                 |









6/11/2020 11:55:16 AN





|                  | ISSUE DATE:<br>07.06.20 FINAL TAC<br>SET SUBMITTAL                                                                                                                                                                                                                                                                                                                                                                                                                                                 |
|------------------|--------------------------------------------------------------------------------------------------------------------------------------------------------------------------------------------------------------------------------------------------------------------------------