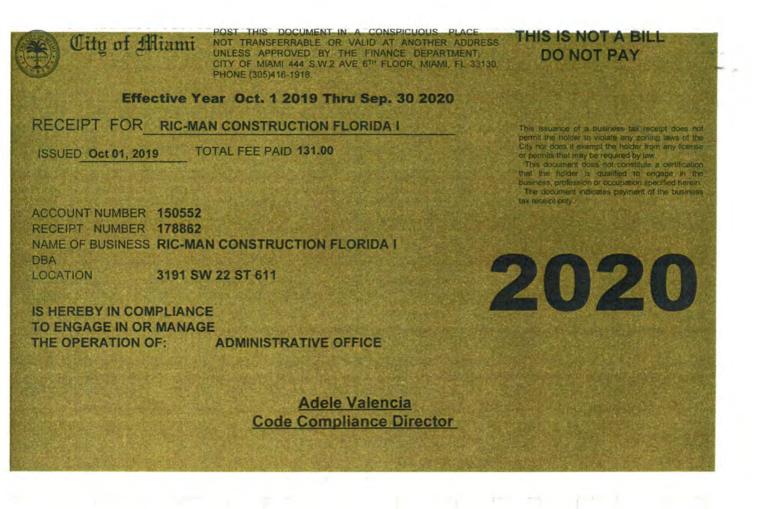

Business Tax Office 150 NE 2<sup>nd</sup> Ave. Deerfield Beach, FL 33441 Phone: (954)480-4333 E-mail: web.btr@deerfield-beach.com

Deerfield Beach Florida Business Tax Receipt License 2019-2020

6107 6 0 das

License Number: 20-00027012

 Date Issued:
 9/4/2019

 Expires:
 9/30/2020

RIC-MAN CONSTRUCTION FLA. INC 3100 SW 15 ST

Classification:GENERAL CONTRACTOR'S OFFICEBusiness Location:3100 SW 15 STService(s):OFFICE: 1 CONTRACTORControl Number:0190750

DEERFIELD BEACH FL 33442

Tax Amount: \$ 58.80Add. Fees: \$ 228.00Penalty: \$ 0.00Total Amount Paid: \$286.80Notice: This Tax Receipt becomes NULL and VOID if ownership, business name, or address changed. Business ownermust apply to Business Tax Office for Transfer.