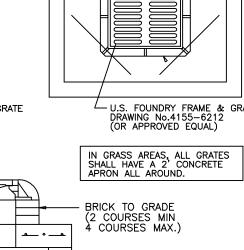

NS, AND CONSTRUCTED TO A UNIFORM GRADE AND LINE.
- 2. BACKFILL MATERIAL SHALL BE WELL GRADED GRANULAR MATERIAL, WELL TAMPED IN LAYERS NOT TO EXCEED 6" TO A HEIGHT OF 12" ABOVE PIPE AS SHOWN ON THE PLANS
- 3. PROVIDE A MINIMUM PROTECTIVE COVER OF 24" OVER STORM SEWER AND AVOID UNNECESSARY CROSSING BY HEAVY CONSTRUCTION VEHICLES DURING CONSTRUCTION. VIII.. <u>PAVING:</u>

## A. GENERAL

- 1. ALL UNDERGROUND UTILITIES SHALL BE COMPLETED PRIOR TO CONSTRUCTION OF LIMEROCK BASE.
- 2. ALL EXISTING PAVEMENT, CUT OR DAMAGED BY CONSTRUCTION SHALL BE PROPERLY RESTORED AT THE CONTRACTOR'S EXPENSE.
- 3. WHERE ANY PROPOSED PAVEMENT IS TO BE CONNECTED TO EXISTING PAVEMENT, THE EXISTING EDGE OF PAVEMENT SHALL BE SAW CUT.











GRATE ELEV. AS SHOWN ON PLANS









## CATCH BASIN TOP DETAIL























(SEE NOTE #3

HALF PIPE

SOLID TOP (SEE NOTE #1)-

 $\neg$ 

- 3" x 1/8" FLAT BAR

CONTINUOUS WELD

WITH 1/2" MOUNTING HOLES

1/2 ROUNE ÓRRUGATED

-NEOPRENE

GASKET TY

LUMINUM PIPI

NOTE:

TOP AND SIDES





INSTALLATION SPECS.

12"



## **PAVING NOTES**

- existing unsuitable fill material, shall be removed to natural limerock or sand

- 1 foot (or wider if it is damaged) at every location where the new asphalt pavement abuts the existing one.
- nstalled prior to construction of the base.





- PAINTING ON CURBS.



## **GENERAL NOTES**

1. Public sidewalk curb ramps shall be constructed in the public right of way at locations that will provide continuous unobstructed pedestrian circulation paths to pedestrian areas, elements and facilities in the public right of way and