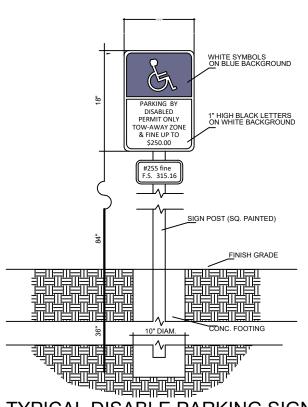

DAMAGED BY CONSTRUCTION SHALL BE PROPERLY RESTORED AT THE CONTRACTOR'S EXPENSE.
- 3. WHERE ANY PROPOSED PAVEMENT IS TO BE CONNECTED TO EXISTING PAVEMENT, THE EXISTING EDGE OF PAVEMENT SHALL BE SAW CUT.











GRATE ELEV. AS SHOWN ON PLANS









## CATCH BASIN TOP DETAIL























(SEE NOTE #3

HALF PIPE

SOLID TOP (SEE NOTE #1)-

 $\neg$ 

- 3" x 1/8" FLAT BAR

CONTINUOUS WELD

WITH 1/2" MOUNTING HOLES

1/2 ROUNE ÓRRUGATED

-NEOPRENE

GASKET TY

LUMINUM PIPI

NOTE:

TOP AND SIDES





INSTALLATION SPECS.

12"



## **PAVING NOTES**

- existing unsuitable fill material, shall be removed to natural limerock or sand

- 1 foot (or wider if it is damaged) at every location where the new asphalt pavement abuts the existing one.
- nstalled prior to construction of the base.





- PAINTING ON CURBS.



## **GENERAL NOTES**

1. Public sidewalk curb ramps shall be constructed in the public right of way at locations that will provide continuous unobstructed pedestrian circulation paths to pedestrian areas, elements and facilities in the public right of way and to accessible pedestrian routes on adjacent sites. Curbed facilities with sidewalks and those without sidewalks are to have curb ramps constructed at all street intersections and at turnouts that have curbed returns. Partial curb returns shall extend to the limit prescribed by Index No. 515 to accommodate curb ramps. Ramps constructed at locations without sidewalks shall have a landing constructed at the top of each ramp, see Sheet 5.

2. The location and orientation of curb ramps shall be as shown in the p