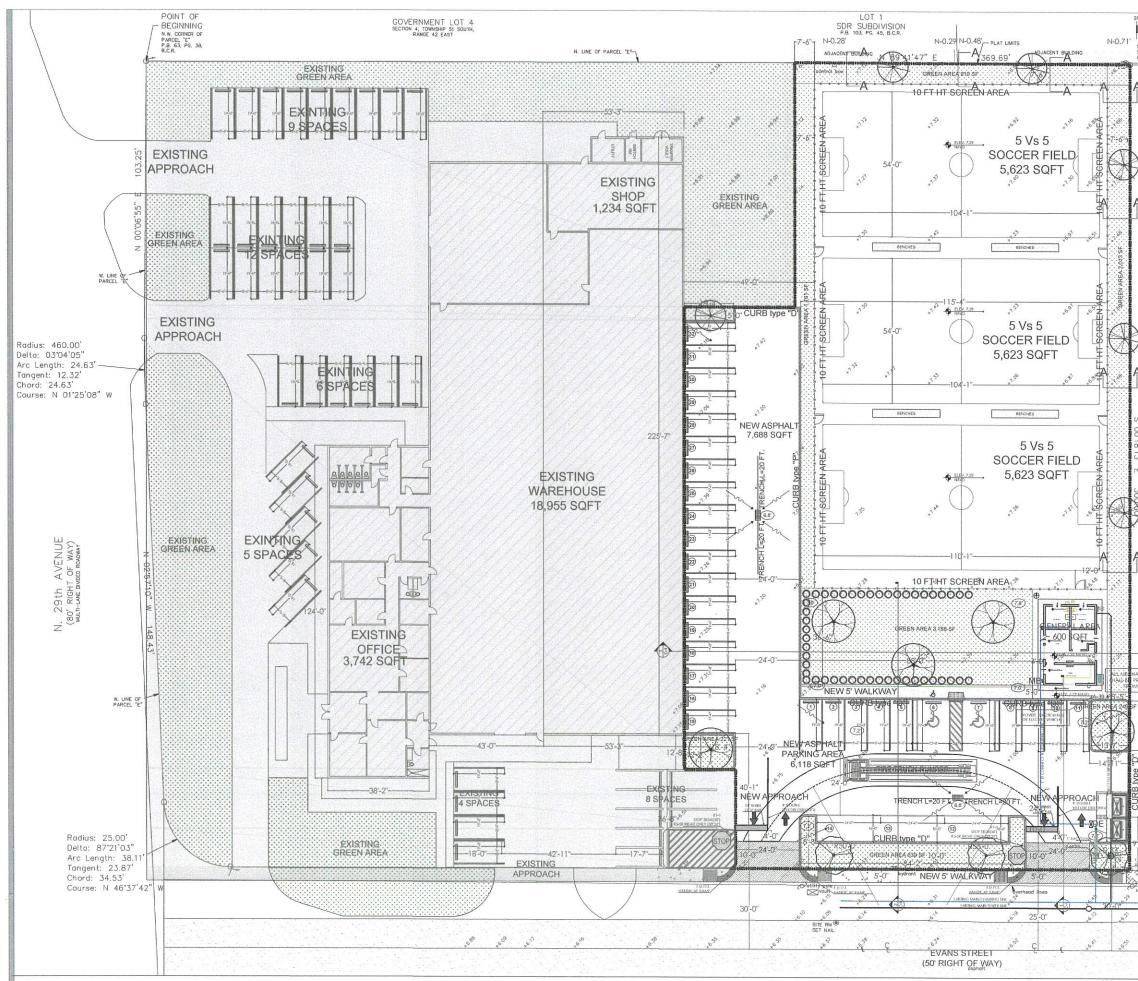

We have summarized below our goal objectives and expectations for this project for your best understanding:

The plan is to create 3 (three) soccer fields, with half shade roof, fence and lighting to lure and host young and adult soccer leagues, tournaments and other events. The plan will also include 2 (two)restrooms women's and gentlemen, a kid playground and an office of 600 (six hundred) sf, with an area for drink and snacks, The area in will be build by All aspects of the plan will meet all applicable codes from the city of Hollywood (local, state and federal) and regulations.

Between the fields, as you can see on the sketch, there will be a dividing with meshes each soccer field with benches for the players and visitors. The front and left side of the property will be used and design for parking spaces.

### LANDSCAPING:

The lot does not have trees, but lends itself to develop an area to plant and give a new environment to the neighborhood.

2851 EVANS STREET (EAST PROPERTY)

4035 N. 29 AVENUE (SOUTH PROPERTY)