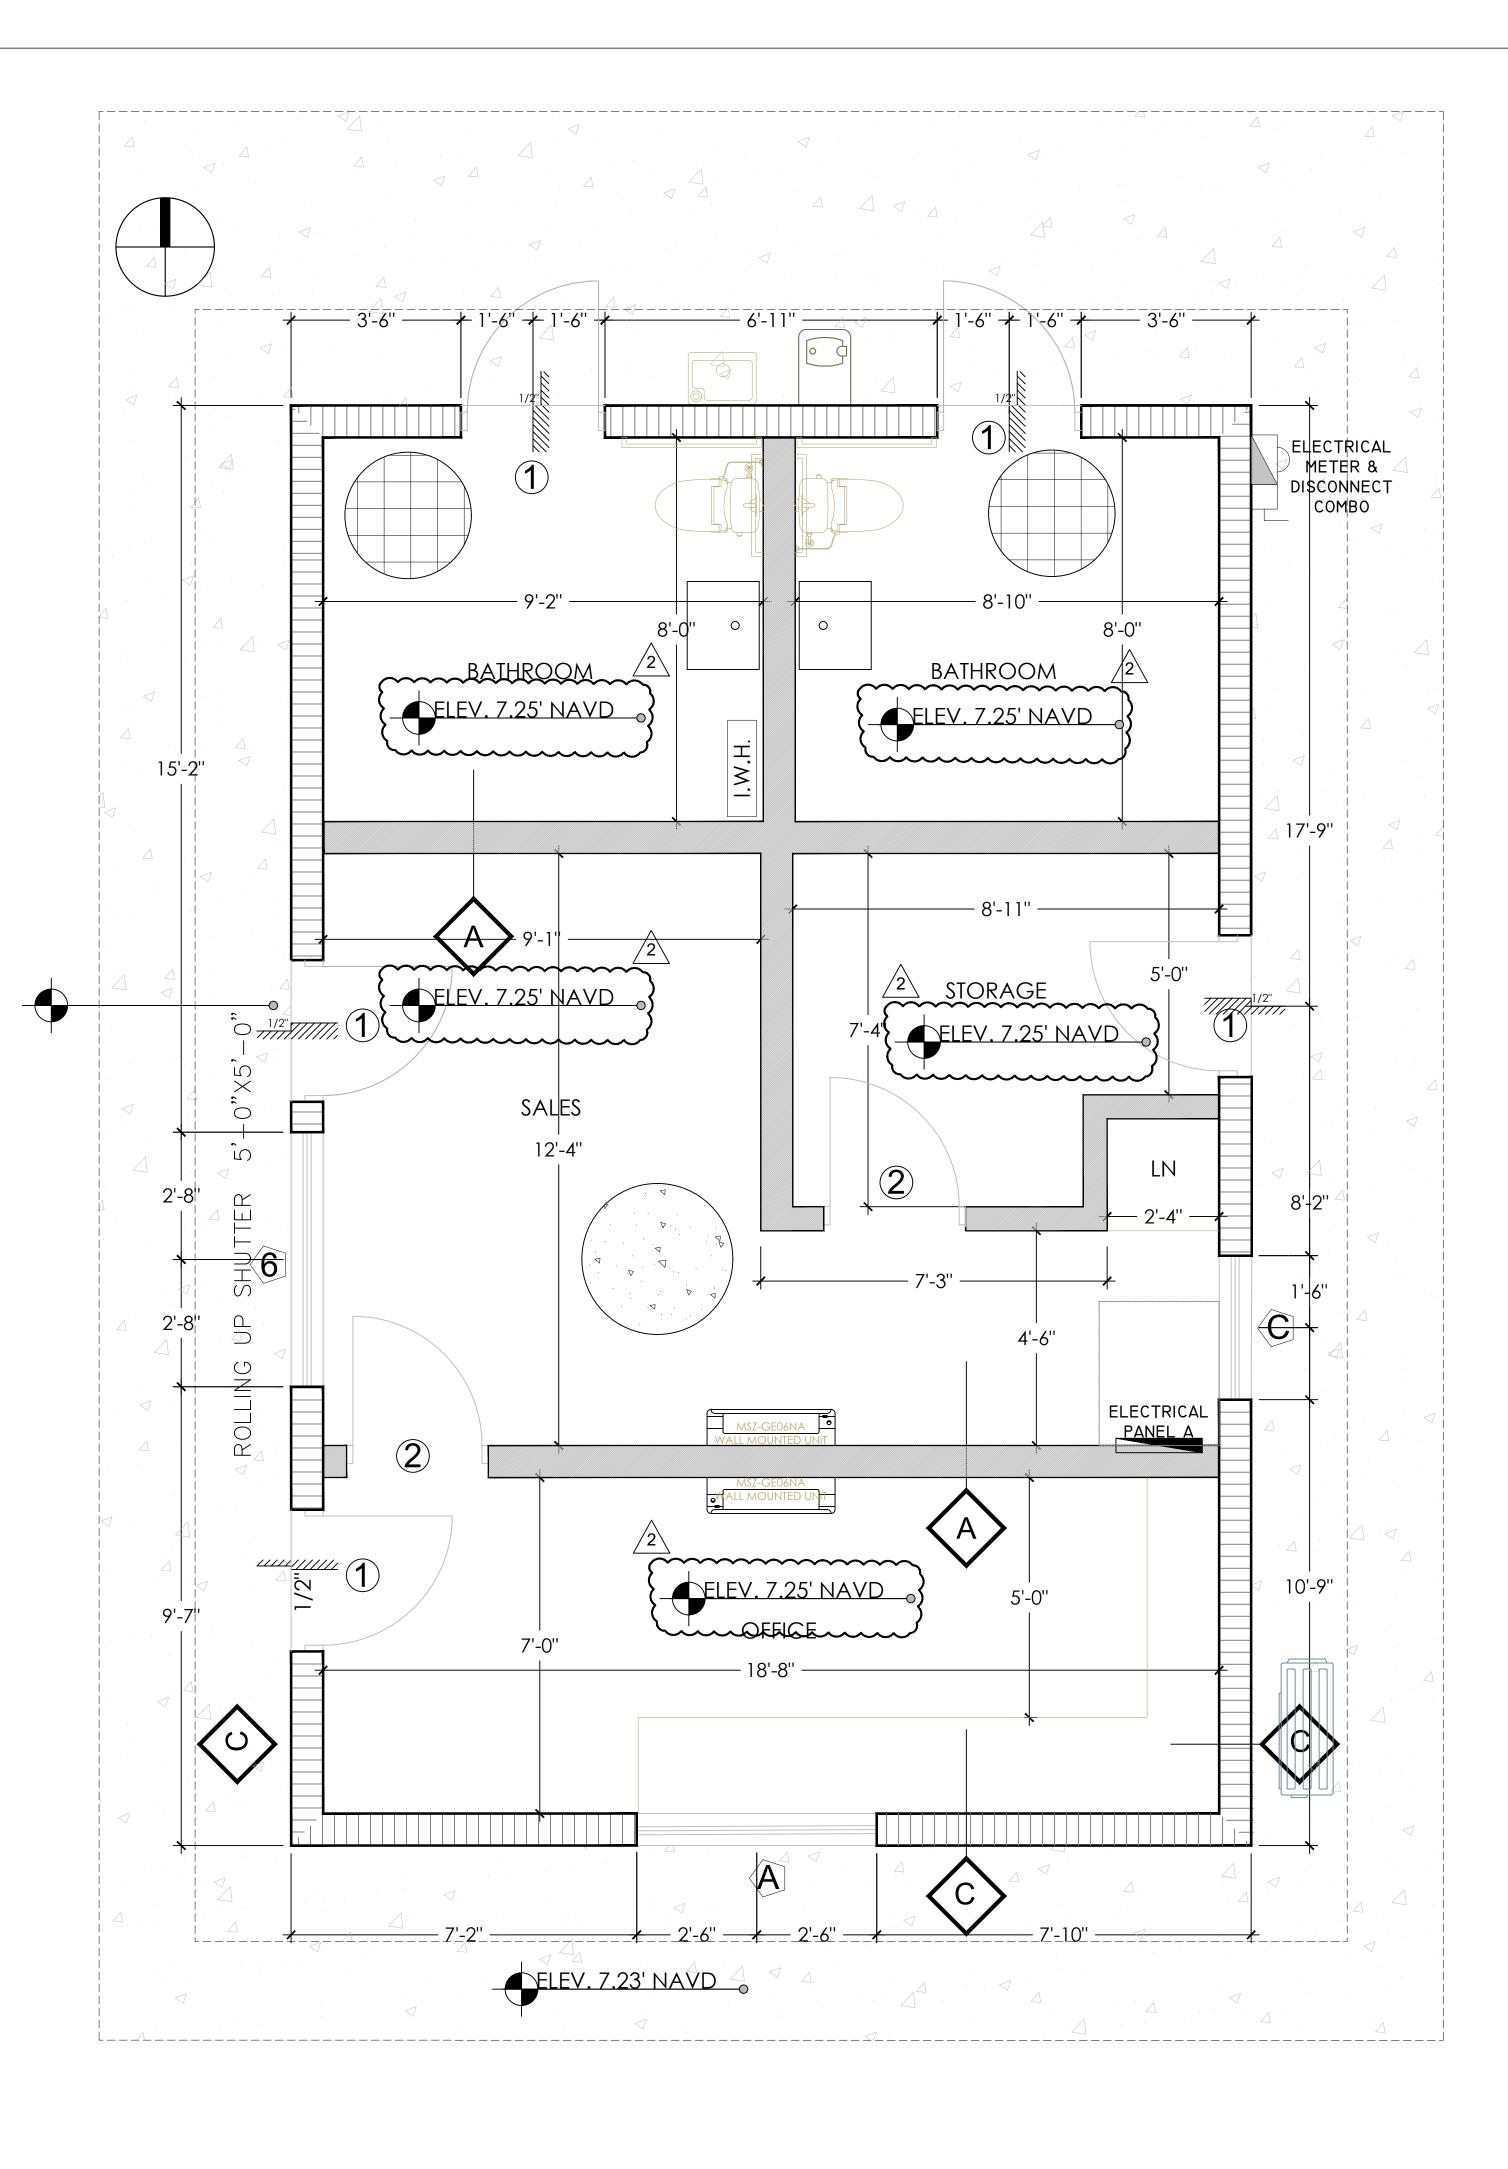

We have summarized below our goal objectives and expectations for this project for your best understanding:

The plan is to create 3 (three) soccer fields, with half shade roof, fence and lighting to lure and host young and adult soccer leagues, tournaments and other events. The plan will also include 2 (two)restrooms women's and gentlemen, a kid playground and an office of 600 (six hundred) sf, with an area for drink and snacks, The area in will be build by All aspects of the plan will meet all applicable codes from the city of Hollywood (local, state and federal) and regulations.