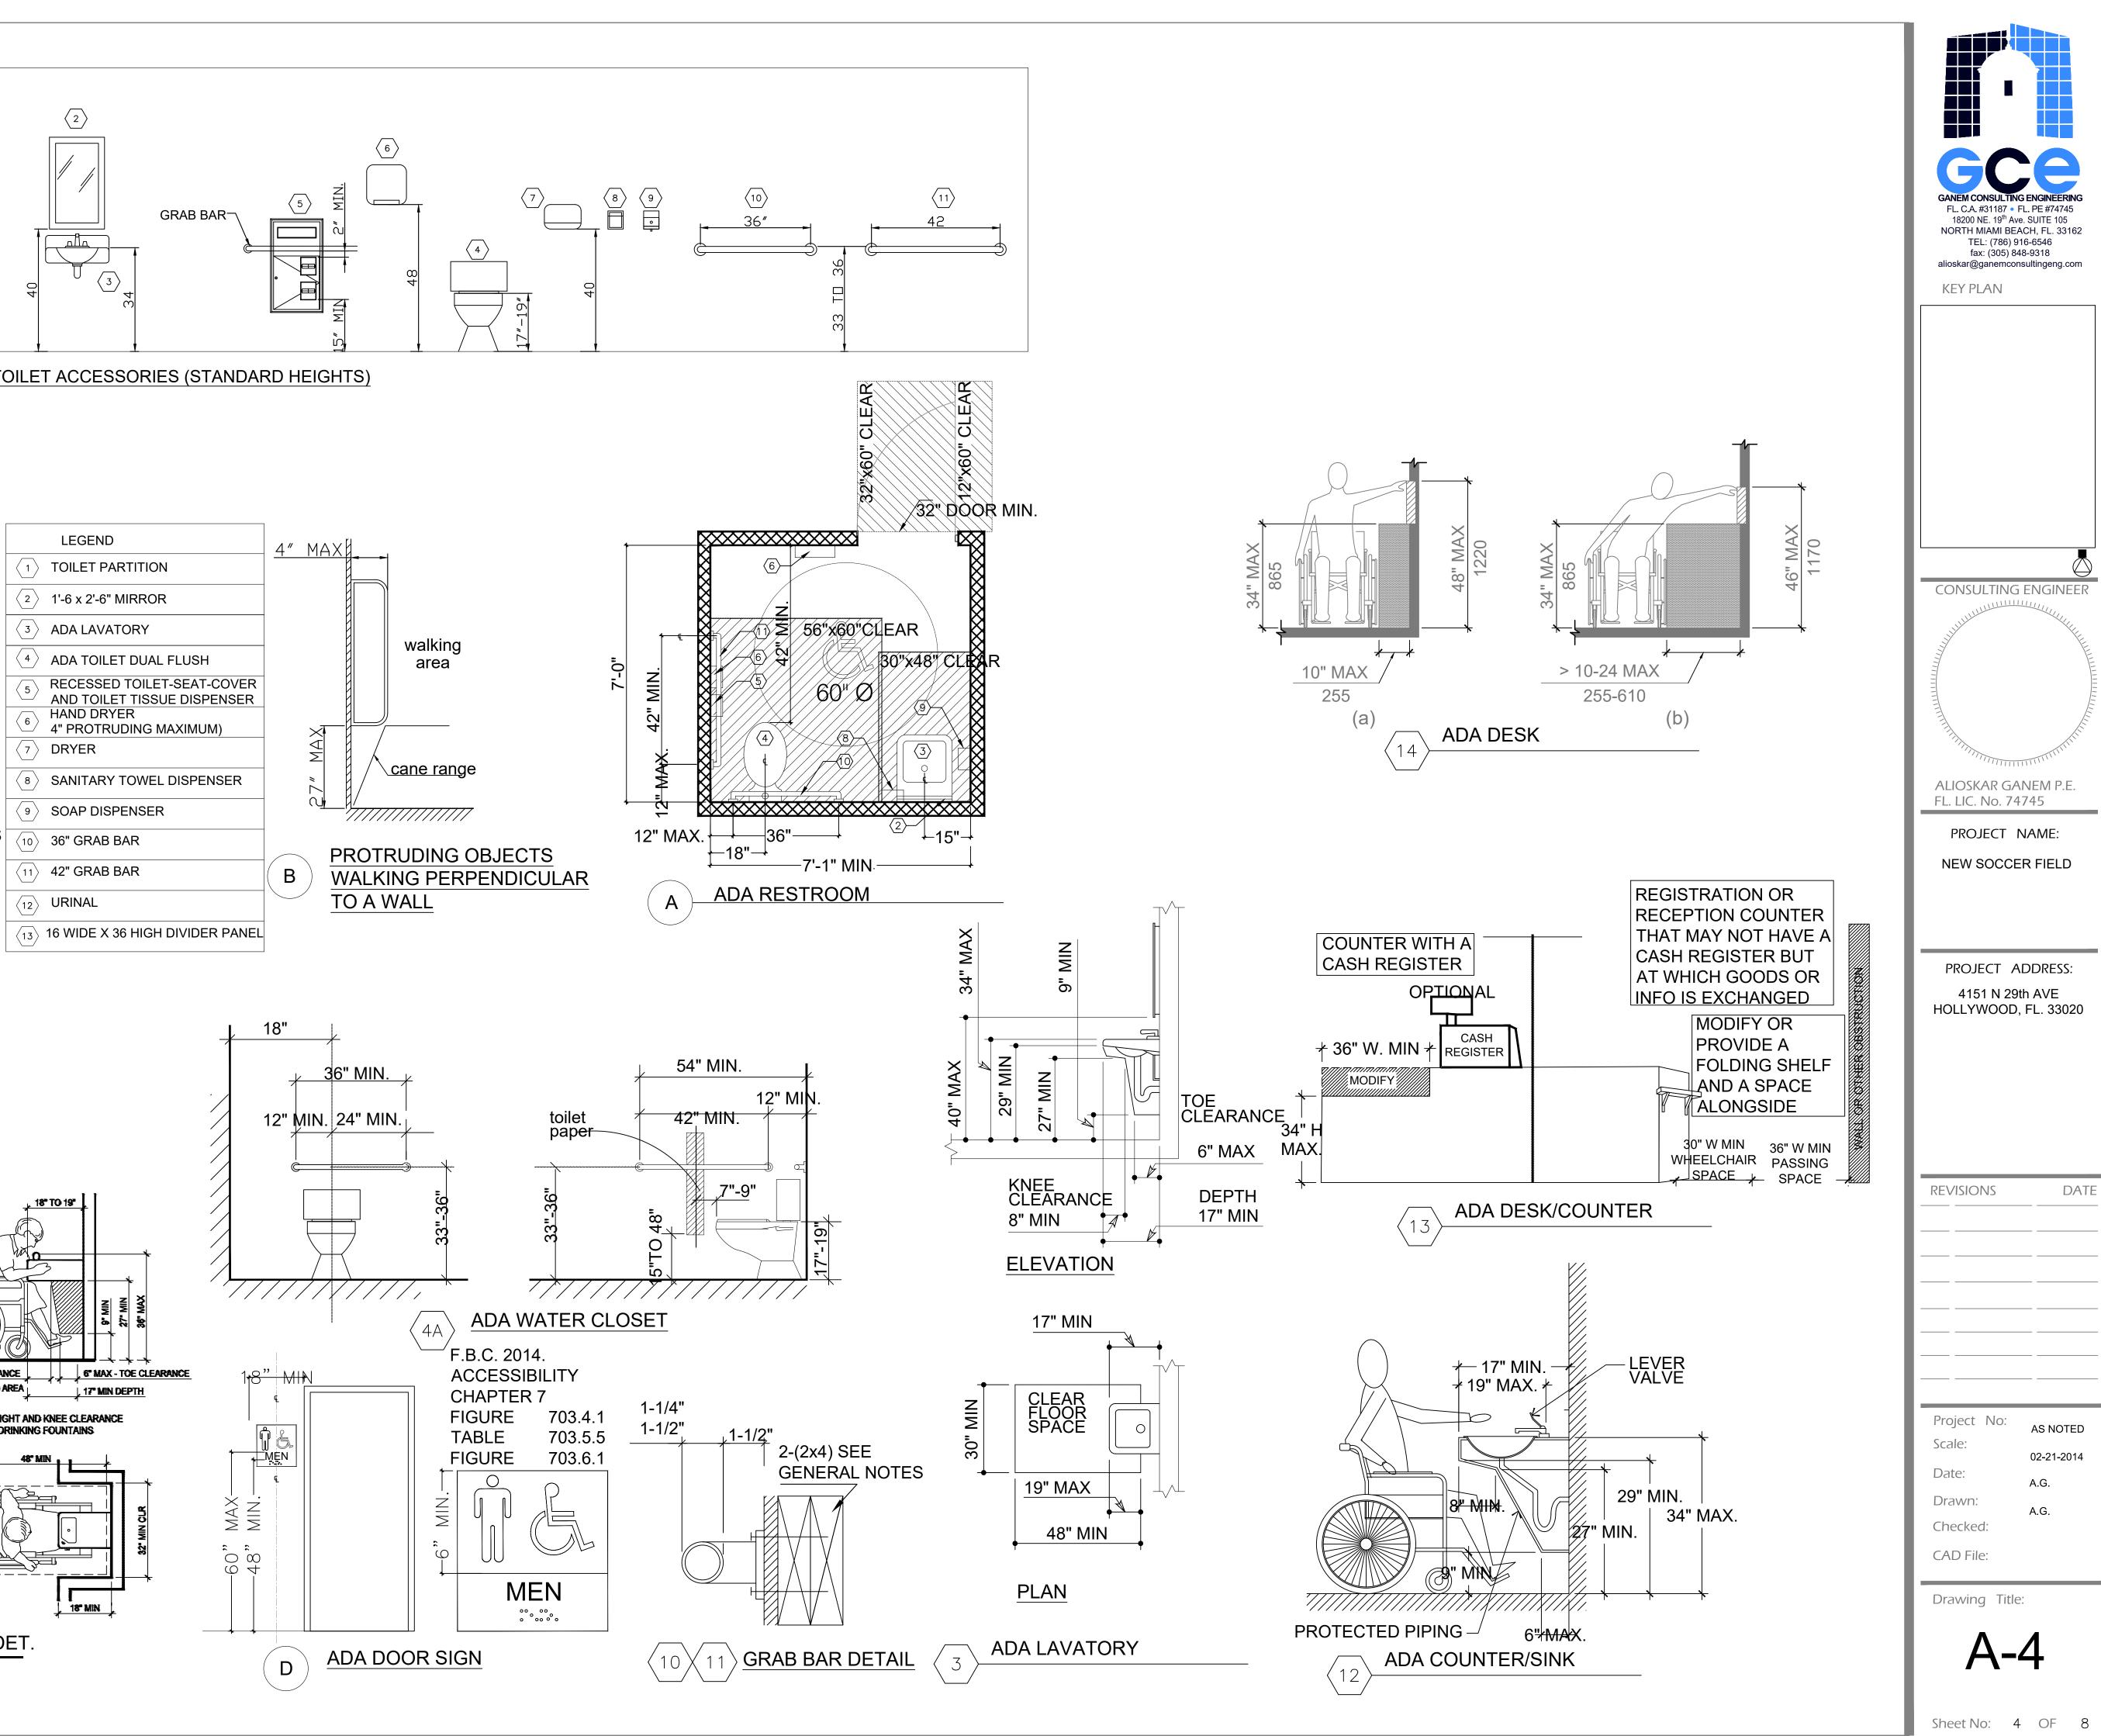

/4" | + |
| 1          | 3'-0"  | 6'-8" | 1 3/4" | STL. | EXTERIOR               | 1.5H     | ALUM |       | В          | 3'-2" | 3'-2" | 1 3/4" |   |
| 2          | 2'-8"  | 6'-8" | 1 3/4" | WOOD | INTERIOR SWING DOOR    | NR       | WOOD | PANEL | С          | 3'-1" | 5'-3" | 1 3/4" |   |
| E          | EXISTI | NG    |        |      |                        |          |      |       | E EXISTING |       |       |        |   |



CAD File:

Drawing Title:



## **GENERAL NOTES:**

1. COMPARTMENT DOORS SHALL BE SELF CLOSING AND HAVE TO BE PROVIDED WITH:

CLOSED FIST. 34" MIN. AND 48"

2. WALL FIXTURES AND GRAB BARS: PROVIDE 2(2"X4") BRACING BETWEEN STUDS, AT POINT OF ATTACHMENT OF FIXTURE/GRAB BARS, WALL BE PROVIDED TO WITHSTAND 250 LBS SUPPORTS BE PROVIDED AS PER FIXTURE MANUFACTURER'S





















BOLLARD DETAIL SCALE = 1/2":1'-0"











1 PROPOSED SOCCER FIELD VIEW



2 PROPOSED SOCCER FIELD VIEW

3 PROPOSED SOCCER FIELD VIEW

E TEL: (786) 916-6546 fax: (305) 848-9318 alloskar@ganemconsultingeng.com KEY PLAN 11111 PROJECT NAMEL 111 NEW SOCCER FIELD PROJECT ADDRESS: 4151 N 29th AVE HOLLYWOOD, FL. 33020 REVISIONS DATE Project No: AS NOTED Scale: 02-21-2014 Date: A.G. Drawn: A.G. Checked: CAD File: Drawing Title: A-8 Sheet No: 2 OF 4

5

### Landscape Notes:

- Alternative plant species for required landscape may be permitted subject to review and approval by the City of Hollywood Planning Department prior to installation.
- All prohibited exotic or invasive species shall be removed from the entire site prior to the issuance of a Certificate of Occupancy.
- All