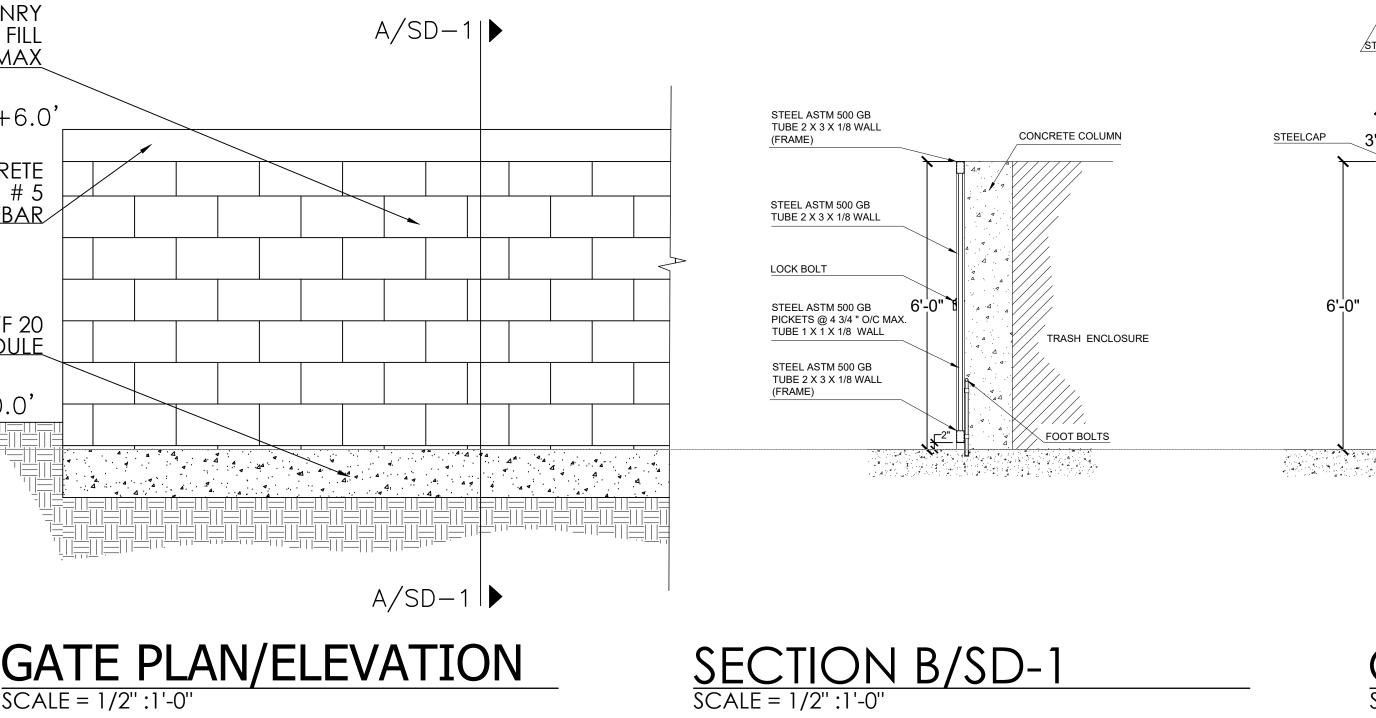

1          | 3'-0"  | 6'-8" | 1 3/4" | STL. | EXTERIOR               | 1.5H     | ALUM |       | В          | 3'-2" | 3'-2" | 1 3/4" |   |
| 2          | 2'-8"  | 6'-8" | 1 3/4" | WOOD | INTERIOR SWING DOOR    | NR       | WOOD | PANEL | С          | 3'-1" | 5'-3" | 1 3/4" |   |
| E          | EXISTI | NG    |        |      |                        |          |      |       | E EXISTING |       |       |        |   |



CAD File:

Drawing Title:



## **GENERAL NOTES:**

1. COMPARTMENT DOORS SHALL BE SELF CLOSING AND HAVE TO BE PROVIDED WITH:

CLOSED FIST. 34" MIN. AND 48"

2. WALL FIXTURES AND GRAB BARS: PROVIDE 2(2"X4") BRACING BETWEEN STUDS, AT POINT OF ATTACHMENT OF FIXTURE/GRAB BARS, WALL BE PROVIDED TO WITHSTAND 250 LBS SUPPORTS BE PROVIDED AS PER FIXTURE MANUFACTURER'S





















BOLLARD DETAIL SCALE = 1/2":1'-0"











1 PROPOSED SOCCER FIELD VIEW



2 PROPOSED SOCCER FIELD VIEW

3 PROPOSED SOCCER FIELD VIEW

E TEL: (786) 916-6546 fax: (305) 848-9318 alloskar@ganemconsultingeng.com KEY PLAN 11111 PROJECT NAMEL 111 NEW SOCCER FIELD PROJECT ADDRESS: 4151 N 29th AVE HOLLYWOOD, FL. 33020 REVISIONS DATE Project No: AS NOTED Scale: 02-21-2014 Date: A.G. Drawn: A.G. Checked: CAD File: Drawing Title: A-8 Sheet No: 2 OF 4

5

### Landscape Notes:

- Alternative plant species for required landscape may be permitted subject to review and approval by the City of Hollywood Planning Department prior to installation.
- All prohibited exotic or invasive species shall be removed from the entire site prior to the issuance of a Certificate of Occupancy.
- All required la