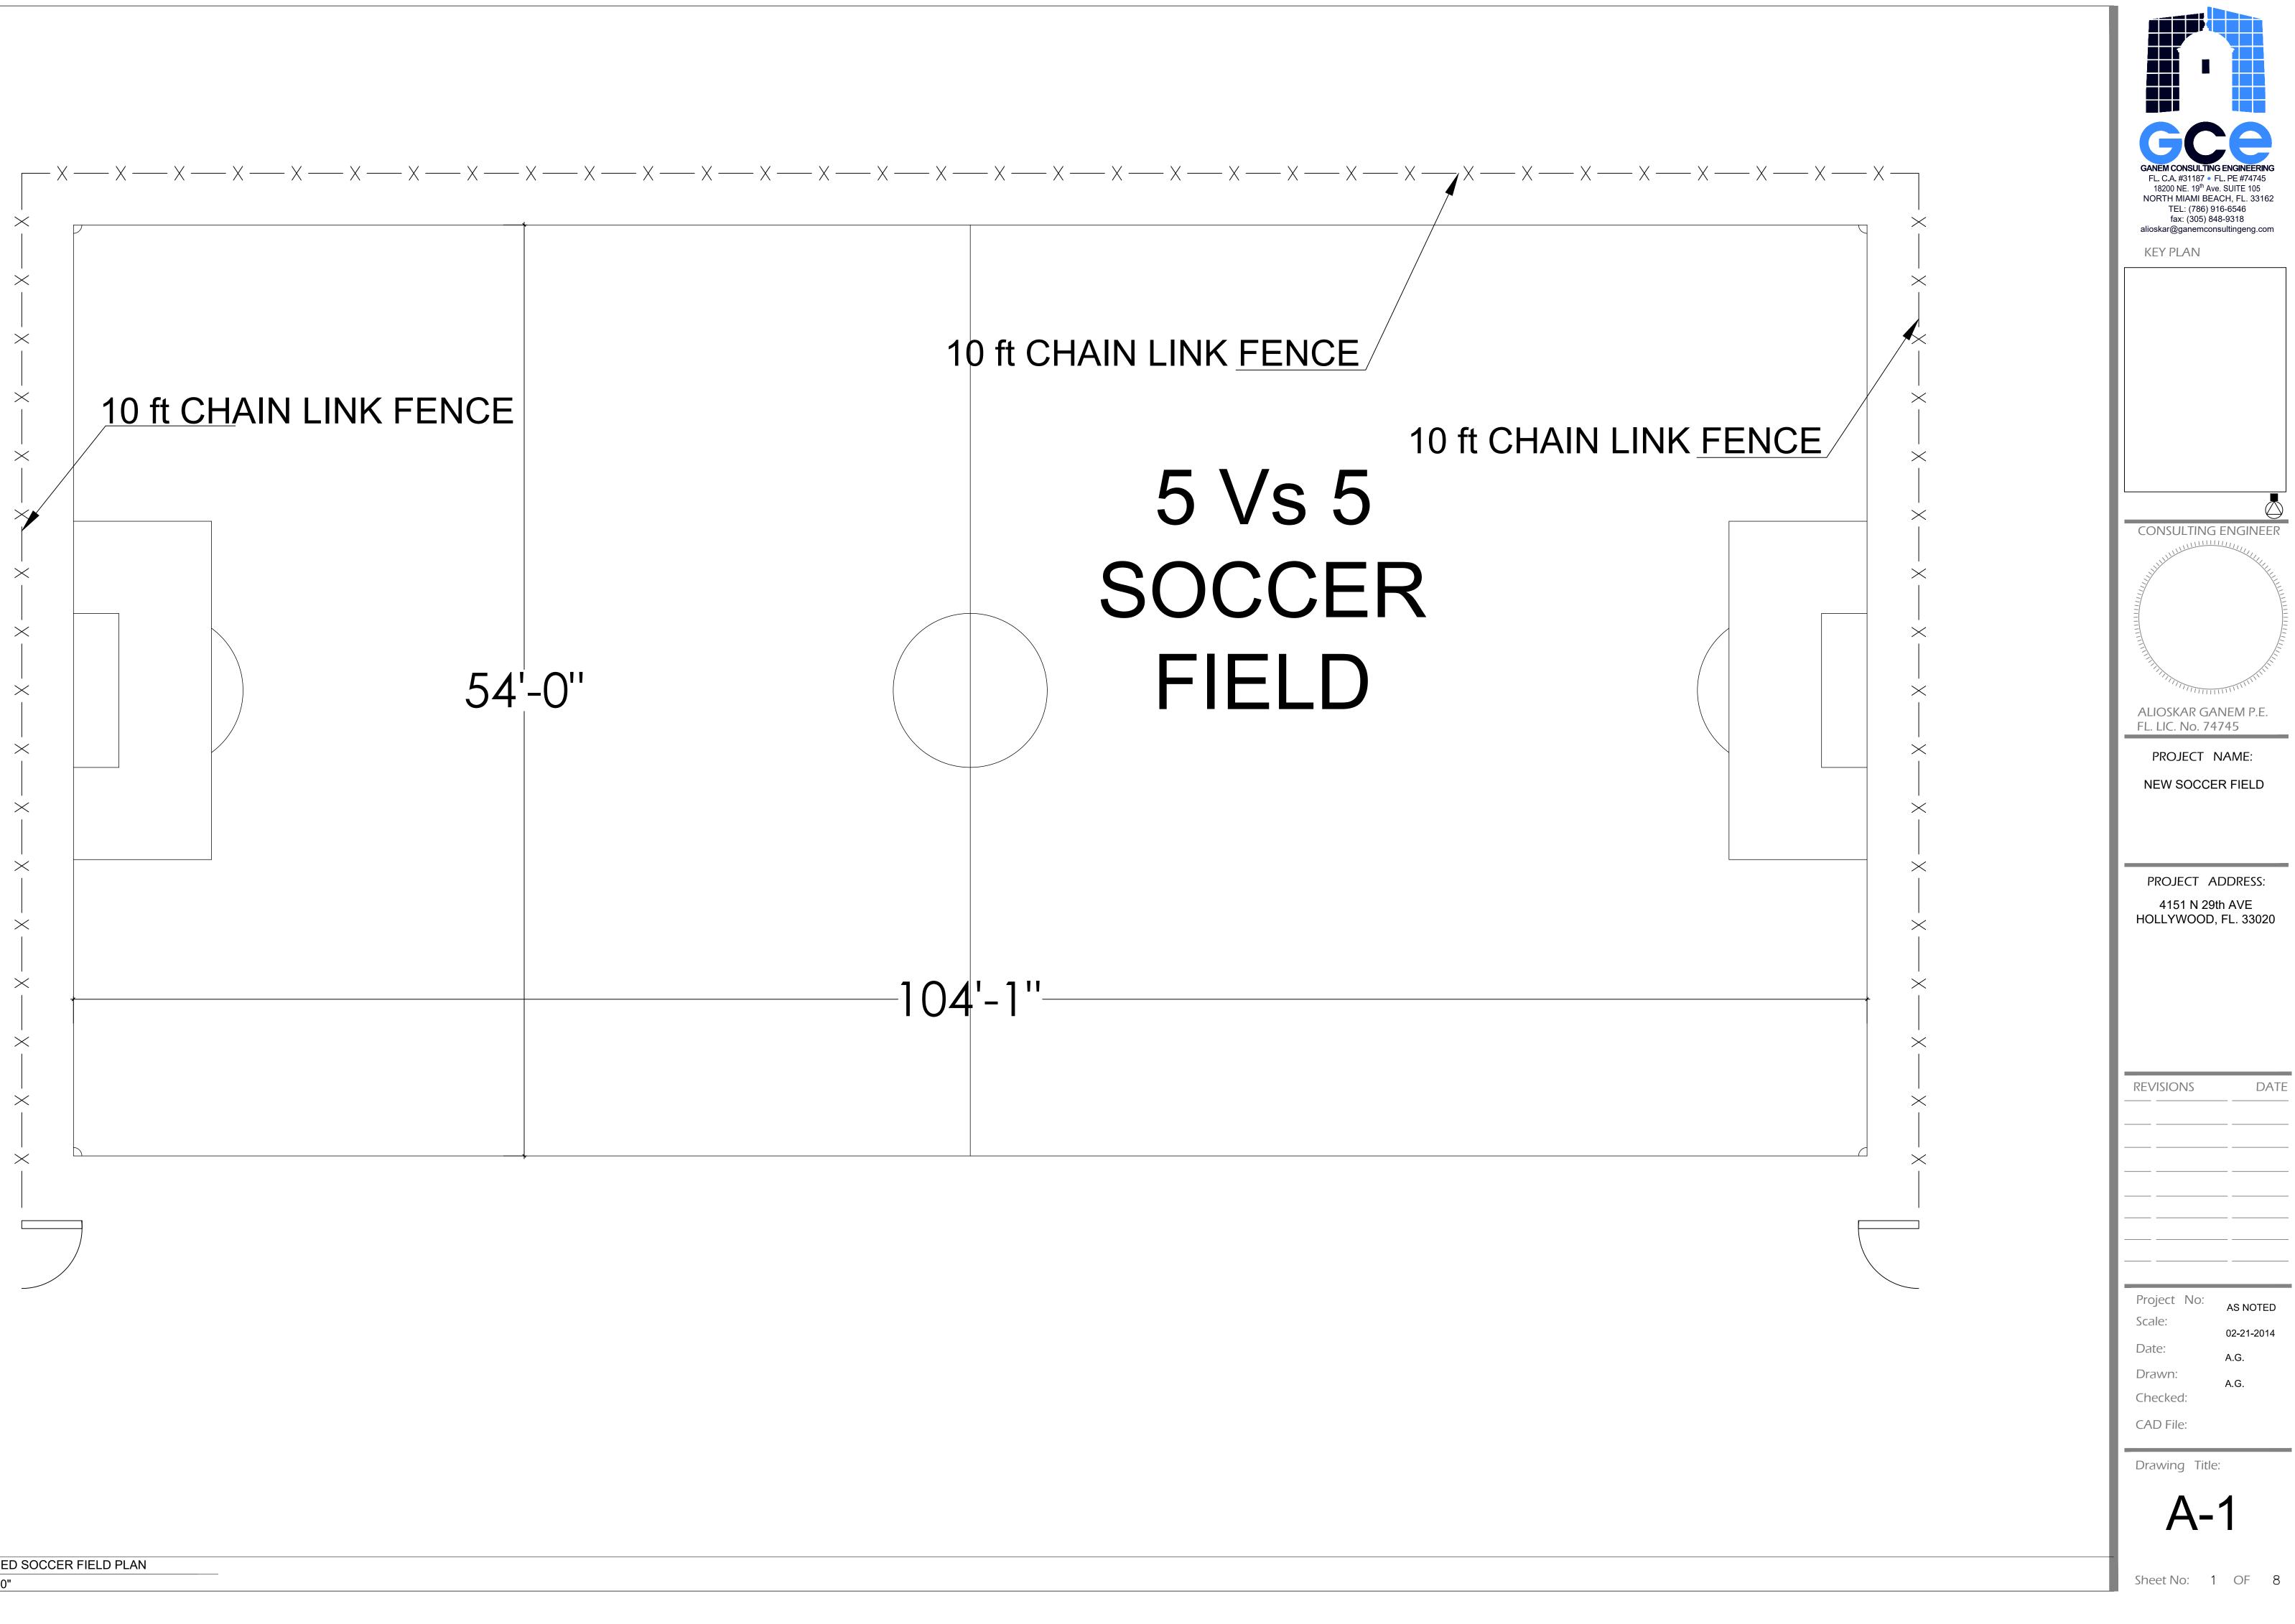

We have summarized below our goal objectives and expectations for this project for your best understanding:

The plan is to create 3 (three) soccer fields, with half shade roof, fence and lighting to lure and host young and adult soccer leagues, tournaments and other events. The plan will also include 2 (two)restrooms women's and gentlemen, a kid playground and an office of 600 (six hundred) sf, with an area for drink and snacks, The area in will be build by All aspects of the plan will meet all applicable codes from the city of Hollywood (local, state and federal) and regulations.

Between the fields, as you can see on the sketch, there will be a dividing with meshes each soccer field with benches for the players and visitors. The front and left side of the property will be used and design for parking spaces.

## 4151 N 29<sup>th</sup> AV