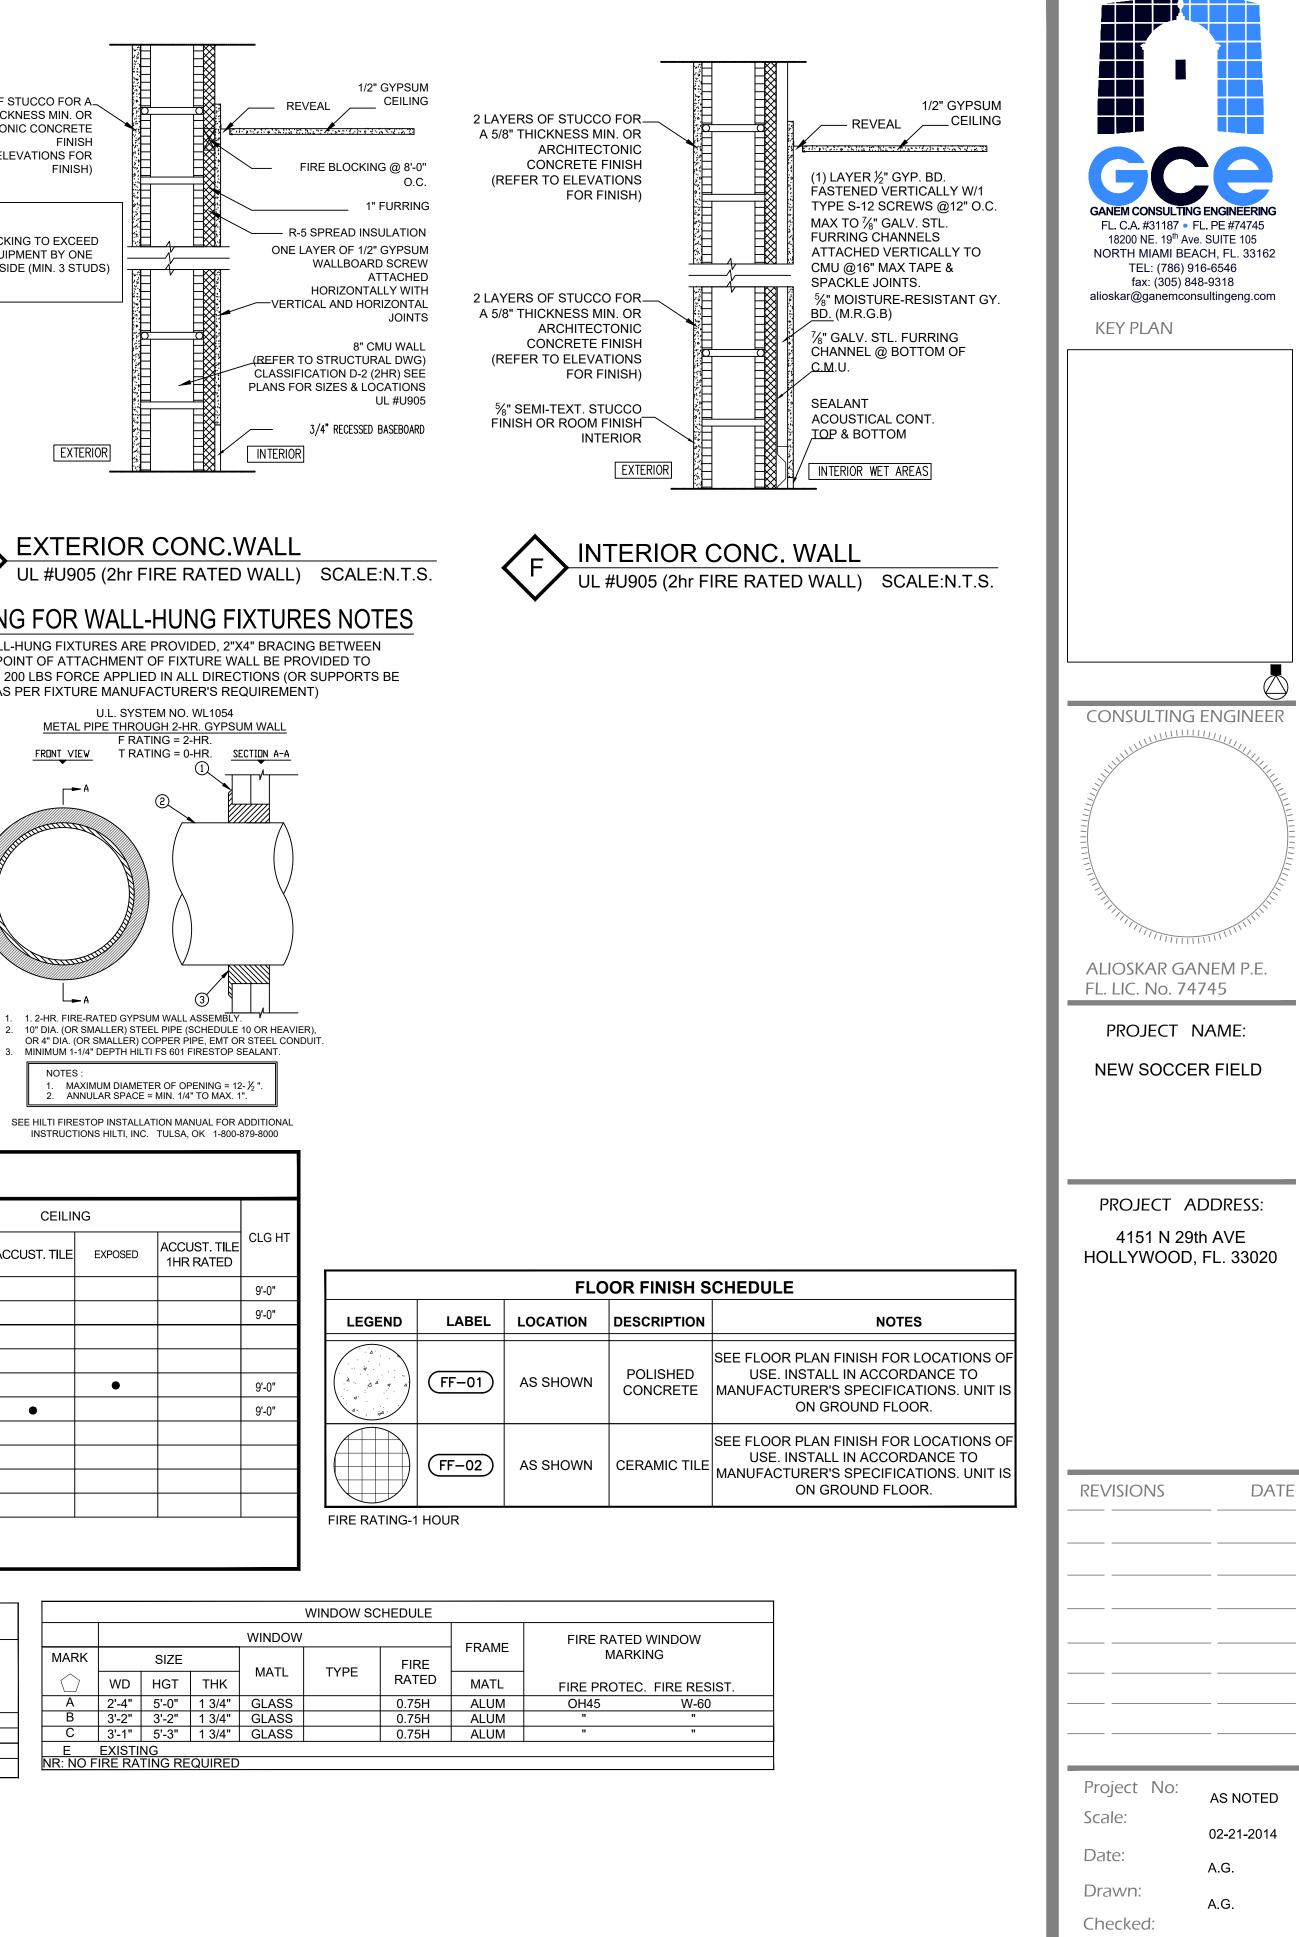

FRAME                  | l        | MARK | SIZE  |            |       | Γ     |        |   |
| MARK       |        | SIZE  |        | MATL | TYPE                   | FIRE     |      | NOTES |            | WD    | HGT   | тнк    | № |
| $\bigcirc$ | WD     | HGT   | тнк    |      |                        | RATED    | MATL |       | A          | 2'-4" | 5'-0" | 1 3/4" | + |
| 1          | 3'-0"  | 6'-8" | 1 3/4" | STL. | EXTERIOR               | 1.5H     | ALUM |       | В          | 3'-2" | 3'-2" | 1 3/4" |   |
| 2          | 2'-8"  | 6'-8" | 1 3/4" | WOOD | INTERIOR SWING DOOR    | NR       | WOOD | PANEL | С          | 3'-1" | 5'-3" | 1 3/4" |   |
| E          | EXISTI | NG    |        |      |                        |          |      |       | E EXISTING |       |       |        |   |



CAD File:

Drawing Title:



## **GENERAL NOTES:**

1. COMPARTMENT DOORS SHALL BE SELF CLOSING AND HAVE TO BE PROVIDED WITH:

CLOSED FIST. 34" MIN. AND 48"

2. WALL FIXTURES AND GRAB BARS: PROVIDE 2(2"X4") BRACING BETWEEN STUDS, AT POINT OF ATTACHMENT OF FIXTURE/GRAB BARS, WALL BE PROVIDED TO WITHSTAND 250 LBS SUPPORTS BE PROVIDED AS PER FIXTURE MANUFACTURER'S





















BOLLARD DETAIL SCALE = 1/2":1'-0"











1 PROPOSED SOCCER FIELD VIEW



2 PROPOSED SOCCER FIELD VIEW

3 PROPOSED SOCCER FIELD VIEW

E TEL: (786) 916-6546 fax: (305) 848-9318 alloskar@ganemconsultingeng.com KEY PLAN 11111 PROJECT NAMEL 111 NEW SOCCER FIELD PROJECT ADDRESS: 4151 N 29th AVE HOLLYWOOD, FL. 33020 REVISIONS DATE Project No: AS NOTED Scale: 02-21-2014 Date: A.G. Drawn: A.G. Checked: CAD File: Dra