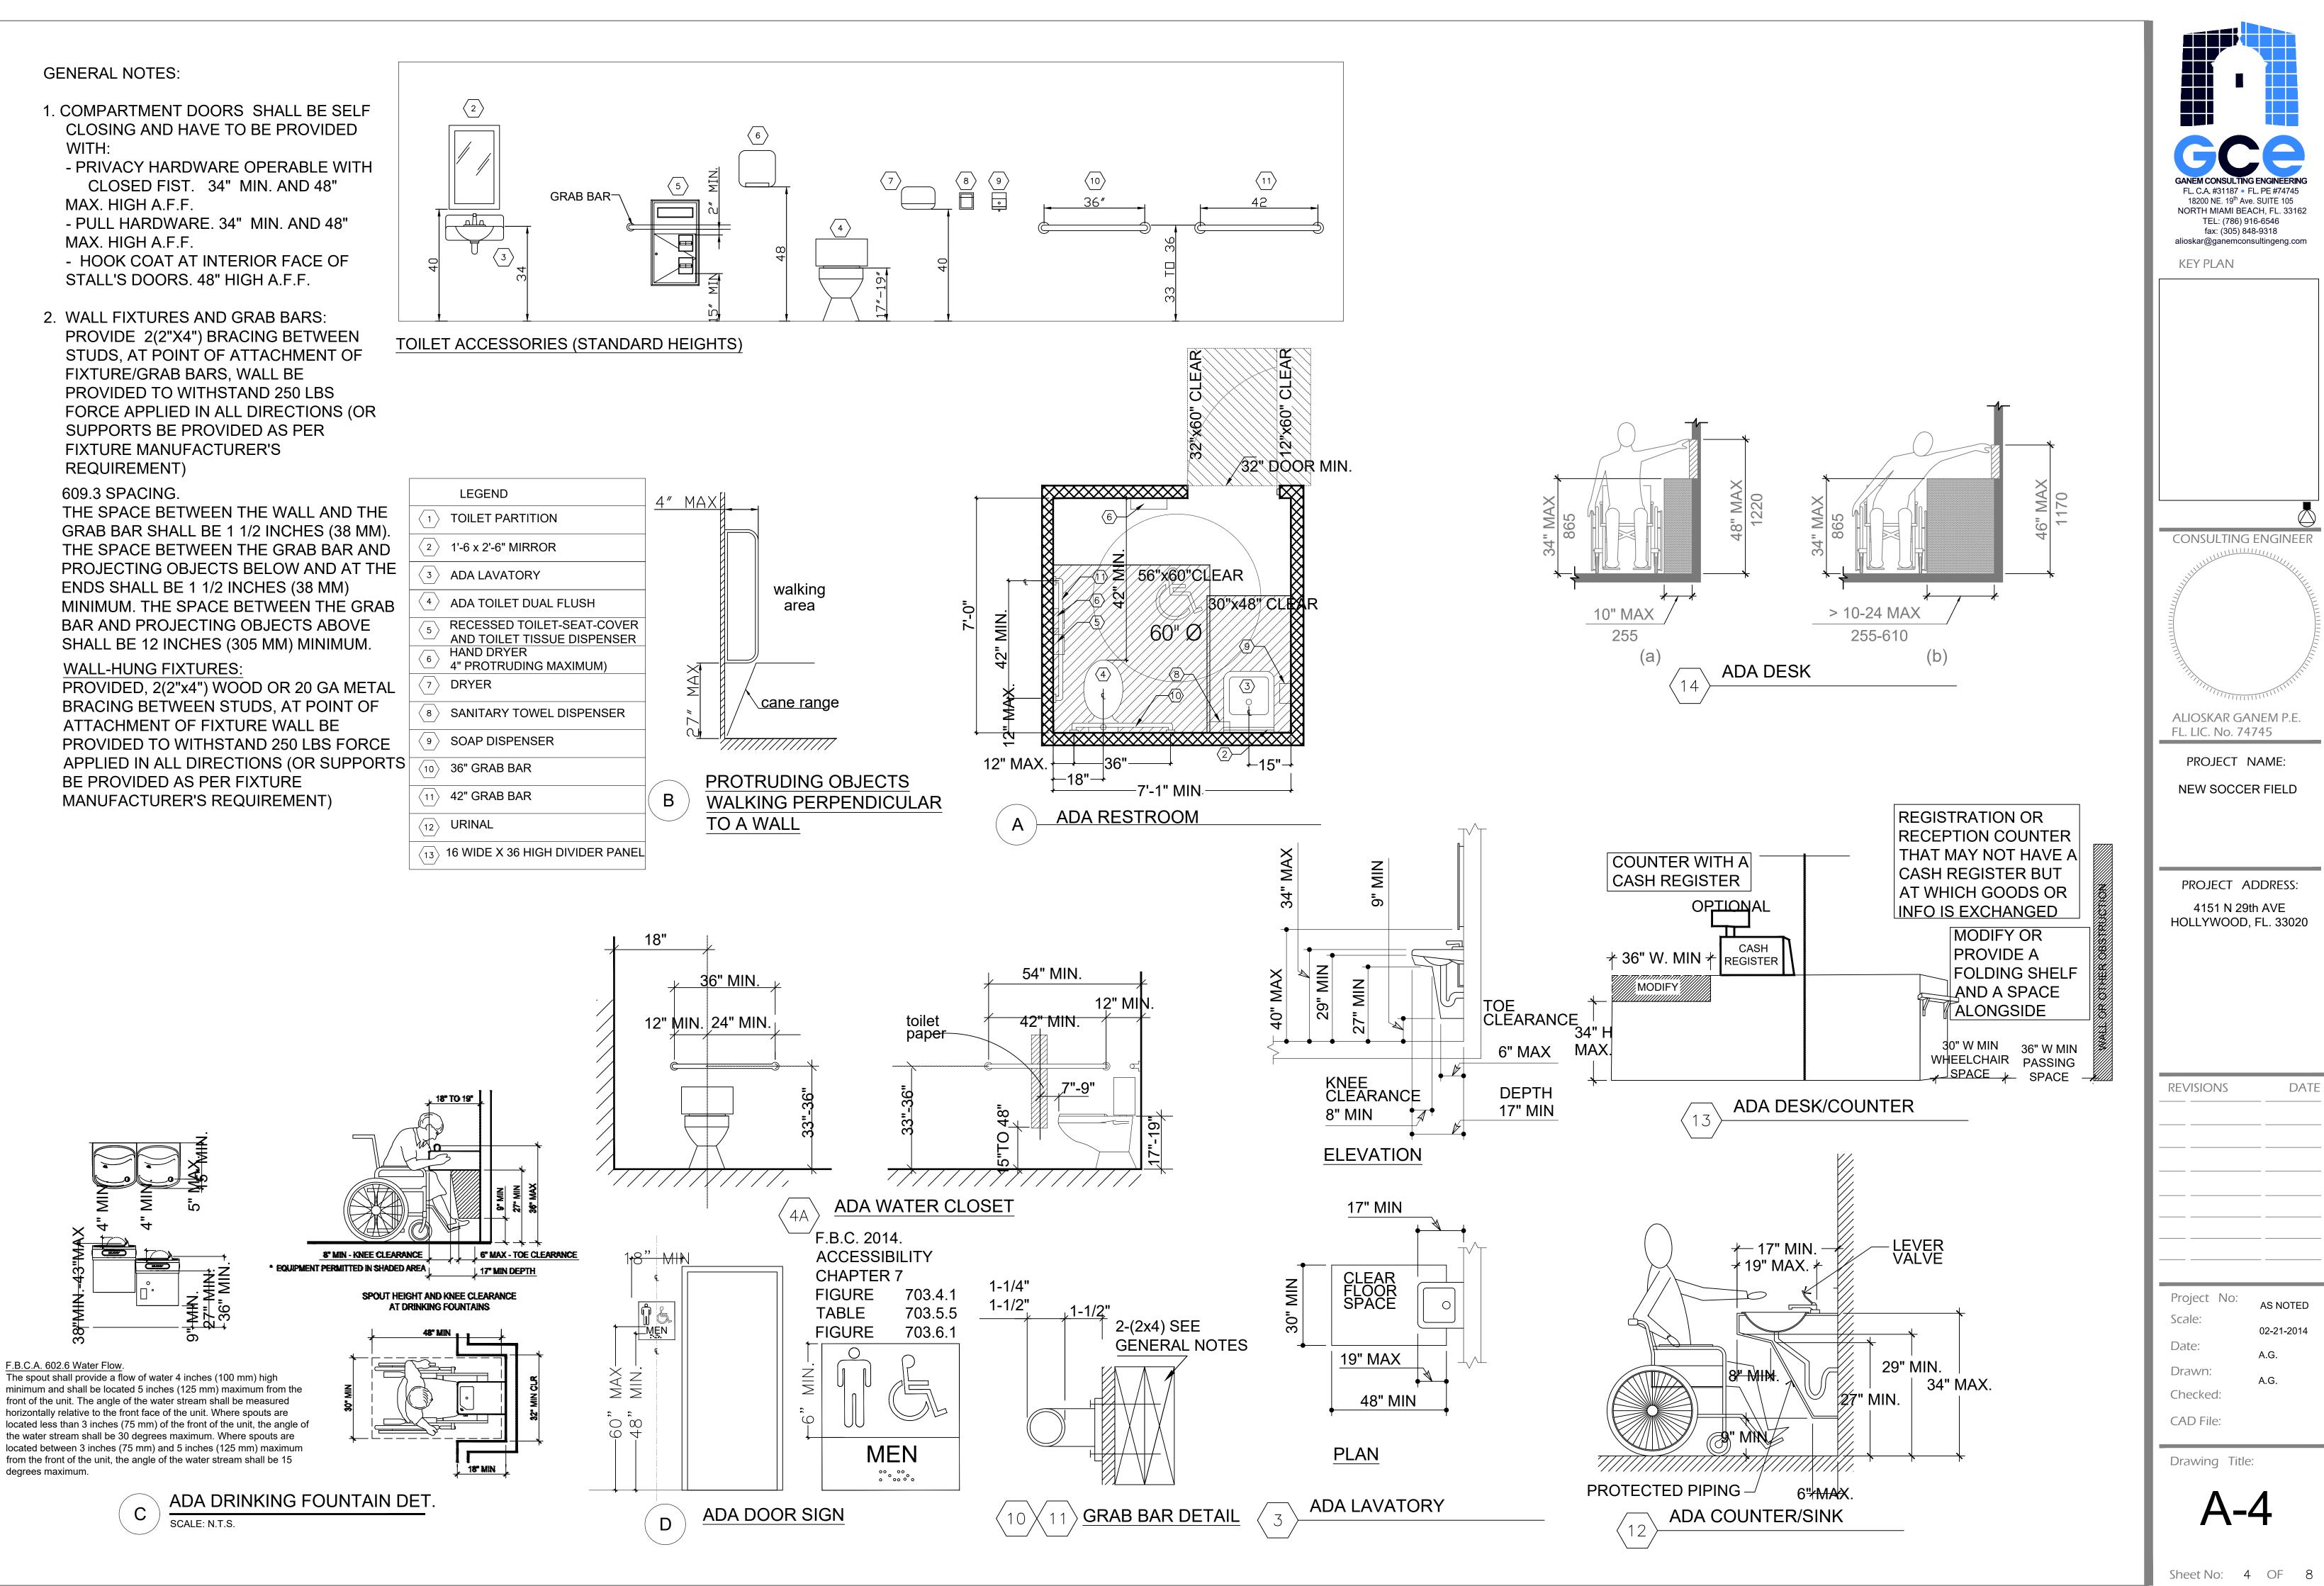

" | + |
| 1          | 3'-0"  | 6'-8" | 1 3/4" | STL. | EXTERIOR               | 1.5H     | ALUM |       | В          | 3'-2" | 3'-2" | 1 3/4" |   |
| 2          | 2'-8"  | 6'-8" | 1 3/4" | WOOD | INTERIOR SWING DOOR    | NR       | WOOD | PANEL | С          | 3'-1" | 5'-3" | 1 3/4" |   |
| E          | EXISTI | NG    |        |      |                        |          |      |       | E EXISTING |       |       |        |   |



CAD File:

Drawing Title:



## **GENERAL NOTES:**

1. COMPARTMENT DOORS SHALL BE SELF CLOSING AND HAVE TO BE PROVIDED WITH:

CLOSED FIST. 34" MIN. AND 48"

2. WALL FIXTURES AND GRAB BARS: PROVIDE 2(2"X4") BRACING BETWEEN STUDS, AT POINT OF ATTACHMENT OF FIXTURE/GRAB BARS, WALL BE PROVIDED TO WITHSTAND 250 LBS SUPPORTS BE PROVIDED AS PER FIXTURE MANUFACTURER'S





















BOLLARD DETAIL SCALE = 1/2":1'-0"











1 PROPOSED SOCCER FIELD VIEW



2 PROPOSED SOCCER FIELD VIEW

3 PROPOSED SOCCER FIELD VIEW

E TEL: (786) 916-6546 fax: (305) 848-9318 alloskar@ganemconsultingeng.com KEY PLAN 11111 PROJECT NAMEL 111 NEW SOCCER FIELD PROJECT ADDRESS: 4151 N 29th AVE HOLLYWOOD, FL. 33020 REVISIONS DATE Project No: AS NOTED Scale: 02-21-2014 Date: A.G. Drawn: A.G. Checked: CAD File: Drawing Title: A-8 Sheet No: 2 OF 4

5

### Landscape Notes:

- Alternative plant species for required landscape may be permitted subject to review and approval by the City of Hollywood Planning Department prior to installation.
- All prohibited exotic or invasive species shall be removed from the entire site prior to the issuance of a Certificate of Occupancy.
- All r