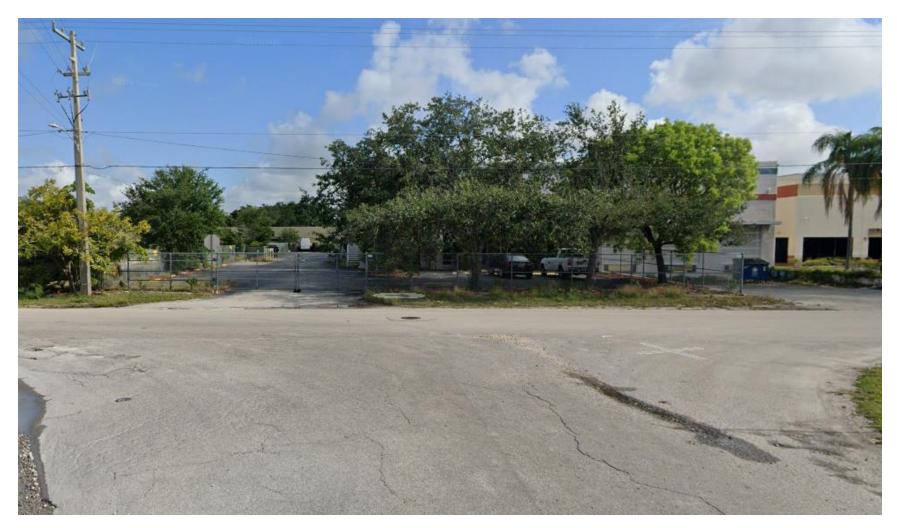

## 4151 N 29<sup>th</sup> AV

### LANDSCAPING:

The lot does not have trees, but lends itself to develop an area to plant and give a new environment to the neighborhood.

2851 EVANS STREET (EAST PROPERTY)

4035 N. 29 AVENUE (SOUTH PROPERTY)