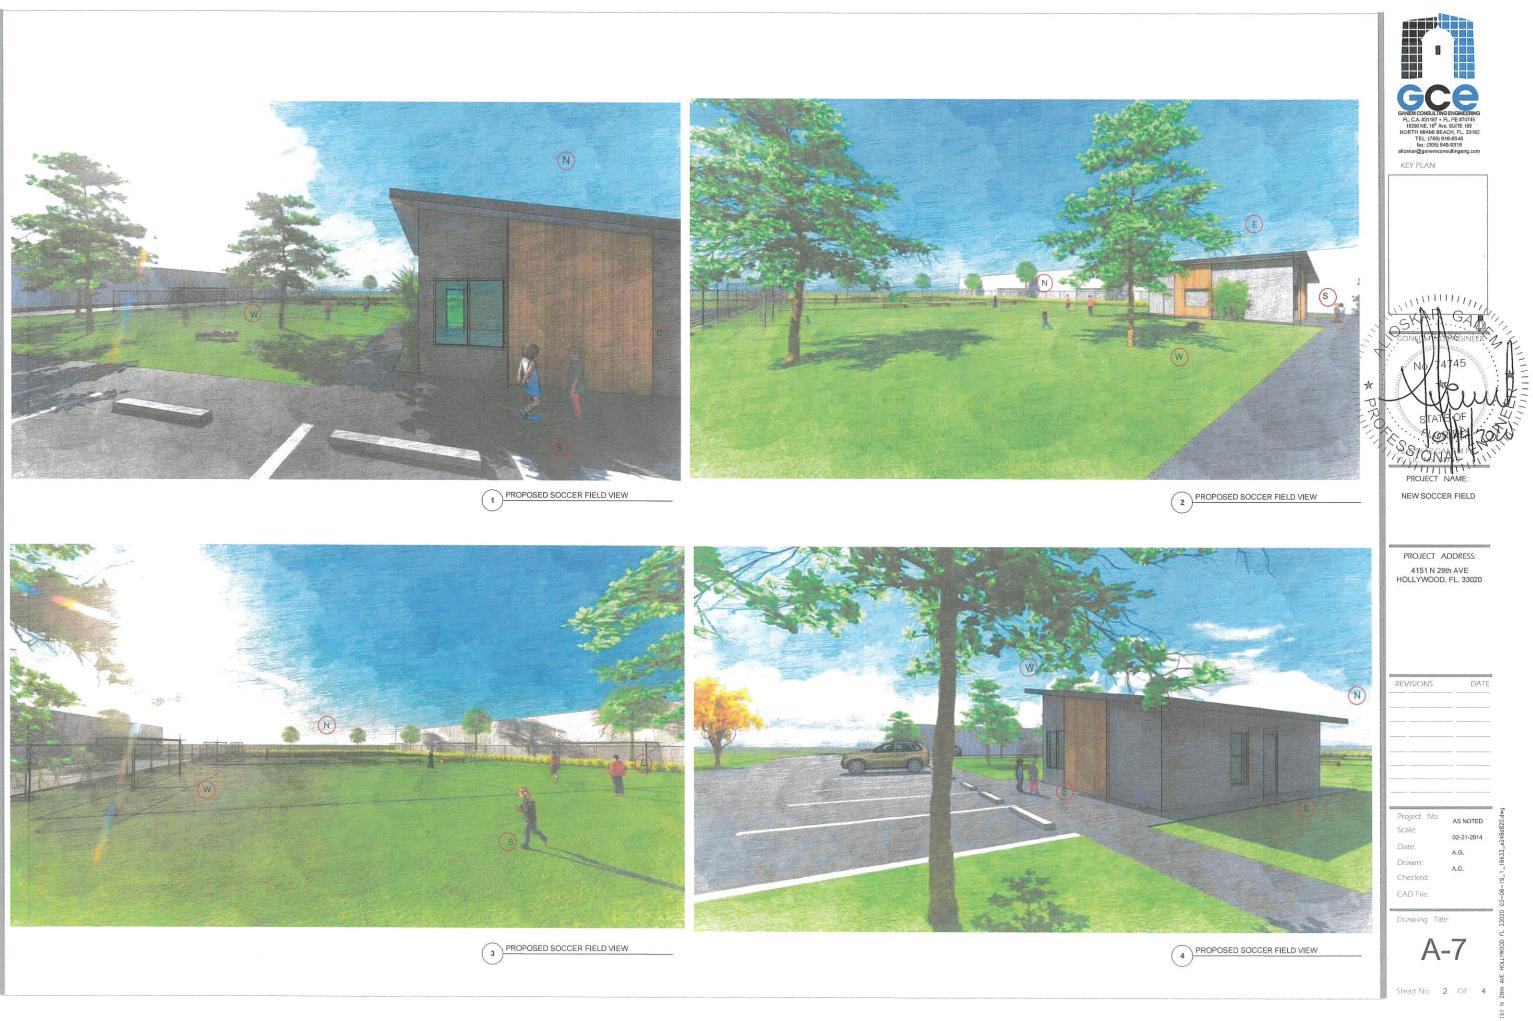

We have summarized below our goal objectives and expectations for this project for your best understanding:

The plan is to create 3 (three) soccer fields, with half shade roof, fence and lighting to lure and host young and adult soccer leagues, tournaments and other events. The plan will also include 2 (two)restrooms women's and gentlemen, a kid playground and an office of 600 (six hundred) sf, with an area for drink and snacks, The area in will be build by All aspects of the plan will meet all applicable codes from the city of Hollywood (local, state and federal) and regulations.

Between the fields, as you can see on the sketch, there will be a dividing with meshes each soccer field with benches for the players and visitors. The front and left side of the property will be used and design for parking spaces.

### LANDSCAPING:

The lot does not have trees, but lends itself to develop an area to plant and give a new environment to the neighborhood.

2851 EVANS STREET (EAST PROPERTY)

4035 N. 29 AVENUE (SOUTH PROPERTY)