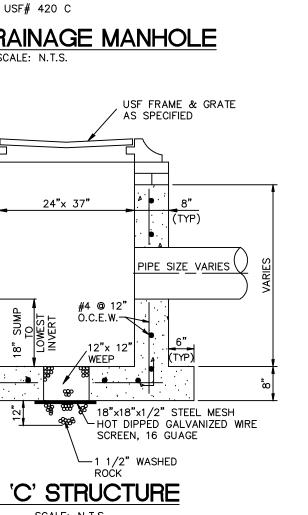

FORMATIONS, AND CONSTRUCTED TO A UNIFORM GRADE AND LINE.
- 2. BACKFILL MATERIAL SHALL BE WELL GRADED GRANULAR MATERIAL, WELL TAMPED IN LAYERS NOT TO EXCEED 6" TO A HEIGHT OF 12" ABOVE PIPE AS SHOWN ON THE PLANS
- 3. PROVIDE A MINIMUM PROTECTIVE COVER OF 24" OVER STORM SEWER AND AVOID UNNECESSARY CROSSING BY HEAVY CONSTRUCTION VEHICLES DURING CONSTRUCTION. VIII.. <u>PAVING:</u>

## A. GENERAL

- 1. ALL UNDERGROUND UTILITIES SHALL BE COMPLETED PRIOR TO CONSTRUCTION OF LIMEROCK BASE.
- 2. ALL EXISTING PAVEMENT, CUT OR DAMAGED BY CONSTRUCTION SHALL BE PROPERLY RESTORED AT THE CONTRACTOR'S EXPENSE.
- 3. WHERE ANY PROPOSED PAVEMENT IS TO BE CONNECTED TO EXISTING PAVEMENT, THE EXISTING EDGE OF PAVEMENT SHALL BE SAW CUT.











GRATE ELEV. AS SHOWN ON PLANS









## CATCH BASIN TOP DETAIL























(SEE NOTE #3

HALF PIPE

SOLID TOP (SEE NOTE #1)-

 $\neg$ 

- 3" x 1/8" FLAT BAR

CONTINUOUS WELD

WITH 1/2" MOUNTING HOLES

1/2 ROUNE ÓRRUGATED

-NEOPRENE

GASKET TY

LUMINUM PIPI

NOTE:

TOP AND SIDES





INSTALLATION SPECS.

12"



## **PAVING NOTES**

- existing unsuitable fill material, shall be removed to natural limerock or sand

- 1 foot (or wider if it is damaged) at every location where the new asphalt pavement abuts the existing one.
- nstalled prior to construction of the base.





- PAINTING ON CURBS.



## **GENERAL NOTES**

1. Public sidewalk curb ramps shall be constructed in the public right of way at locations that will provide continuous unobstructed pedestrian circulation paths to pedestrian areas, elements and facilities in the public right of