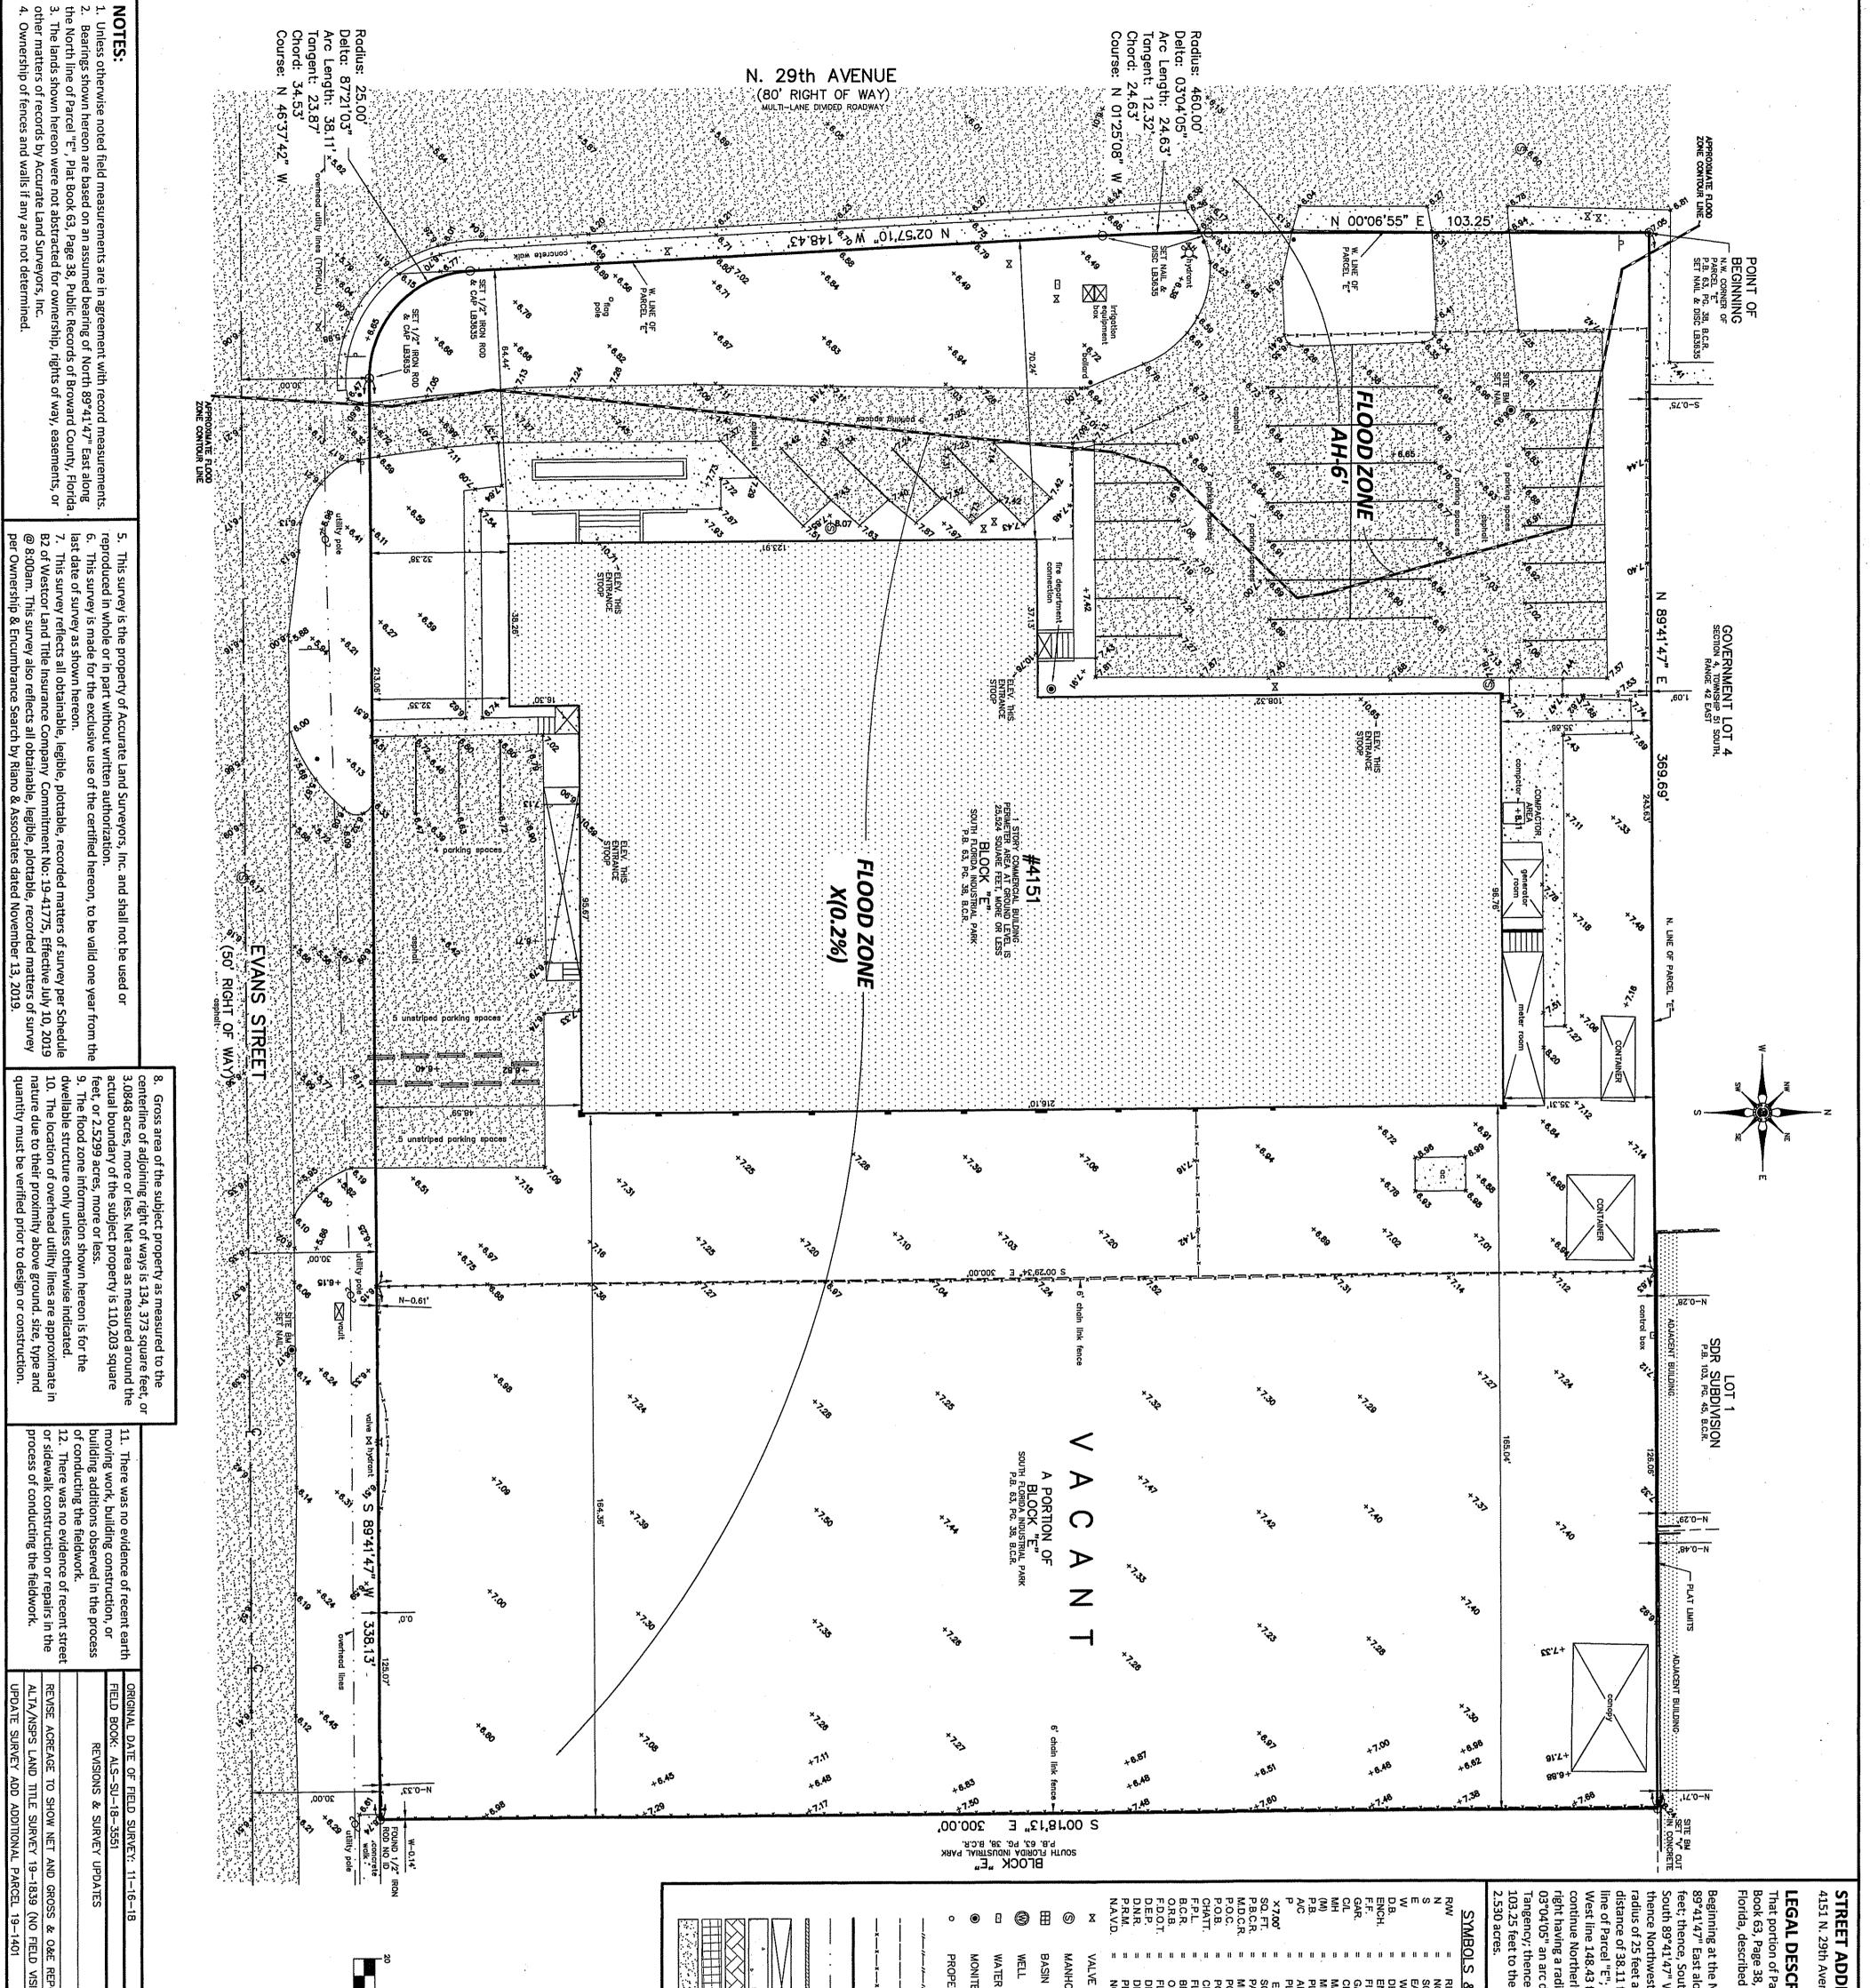

ing architecture, since it will handle a geometrical similarity and colors that contrast with the neighbors.

### SCALE/MASSING:

The architecture reflects a simple volumetric mass, similar to the neighboring structures, but unlike these, the volume is a little lower, since the project does not merit a larger size, the volumetric covers less land than required since the project itself develops in the flat area, the roof with a single inclination and eaves give a modern touch, the doors and windows play a simple role in the building.

### LANDSCAPING:

The lot does not have trees, but lends itself to develop an area to plant and give a new environment to the neighborhood.



2851 EVANS STREET (EAST PROPERTY)



4035 N. 29 AVENUE (SOUTH PROPERTY)



SUBJECT PROPERTY



SUBJECT PROPERTY







| <b>DRESS:</b><br>enue, Hollywood, Florida, 33020                                                                                                                                                                                                                                                                 | ACCURATE LAND SURVEYORS, INC.