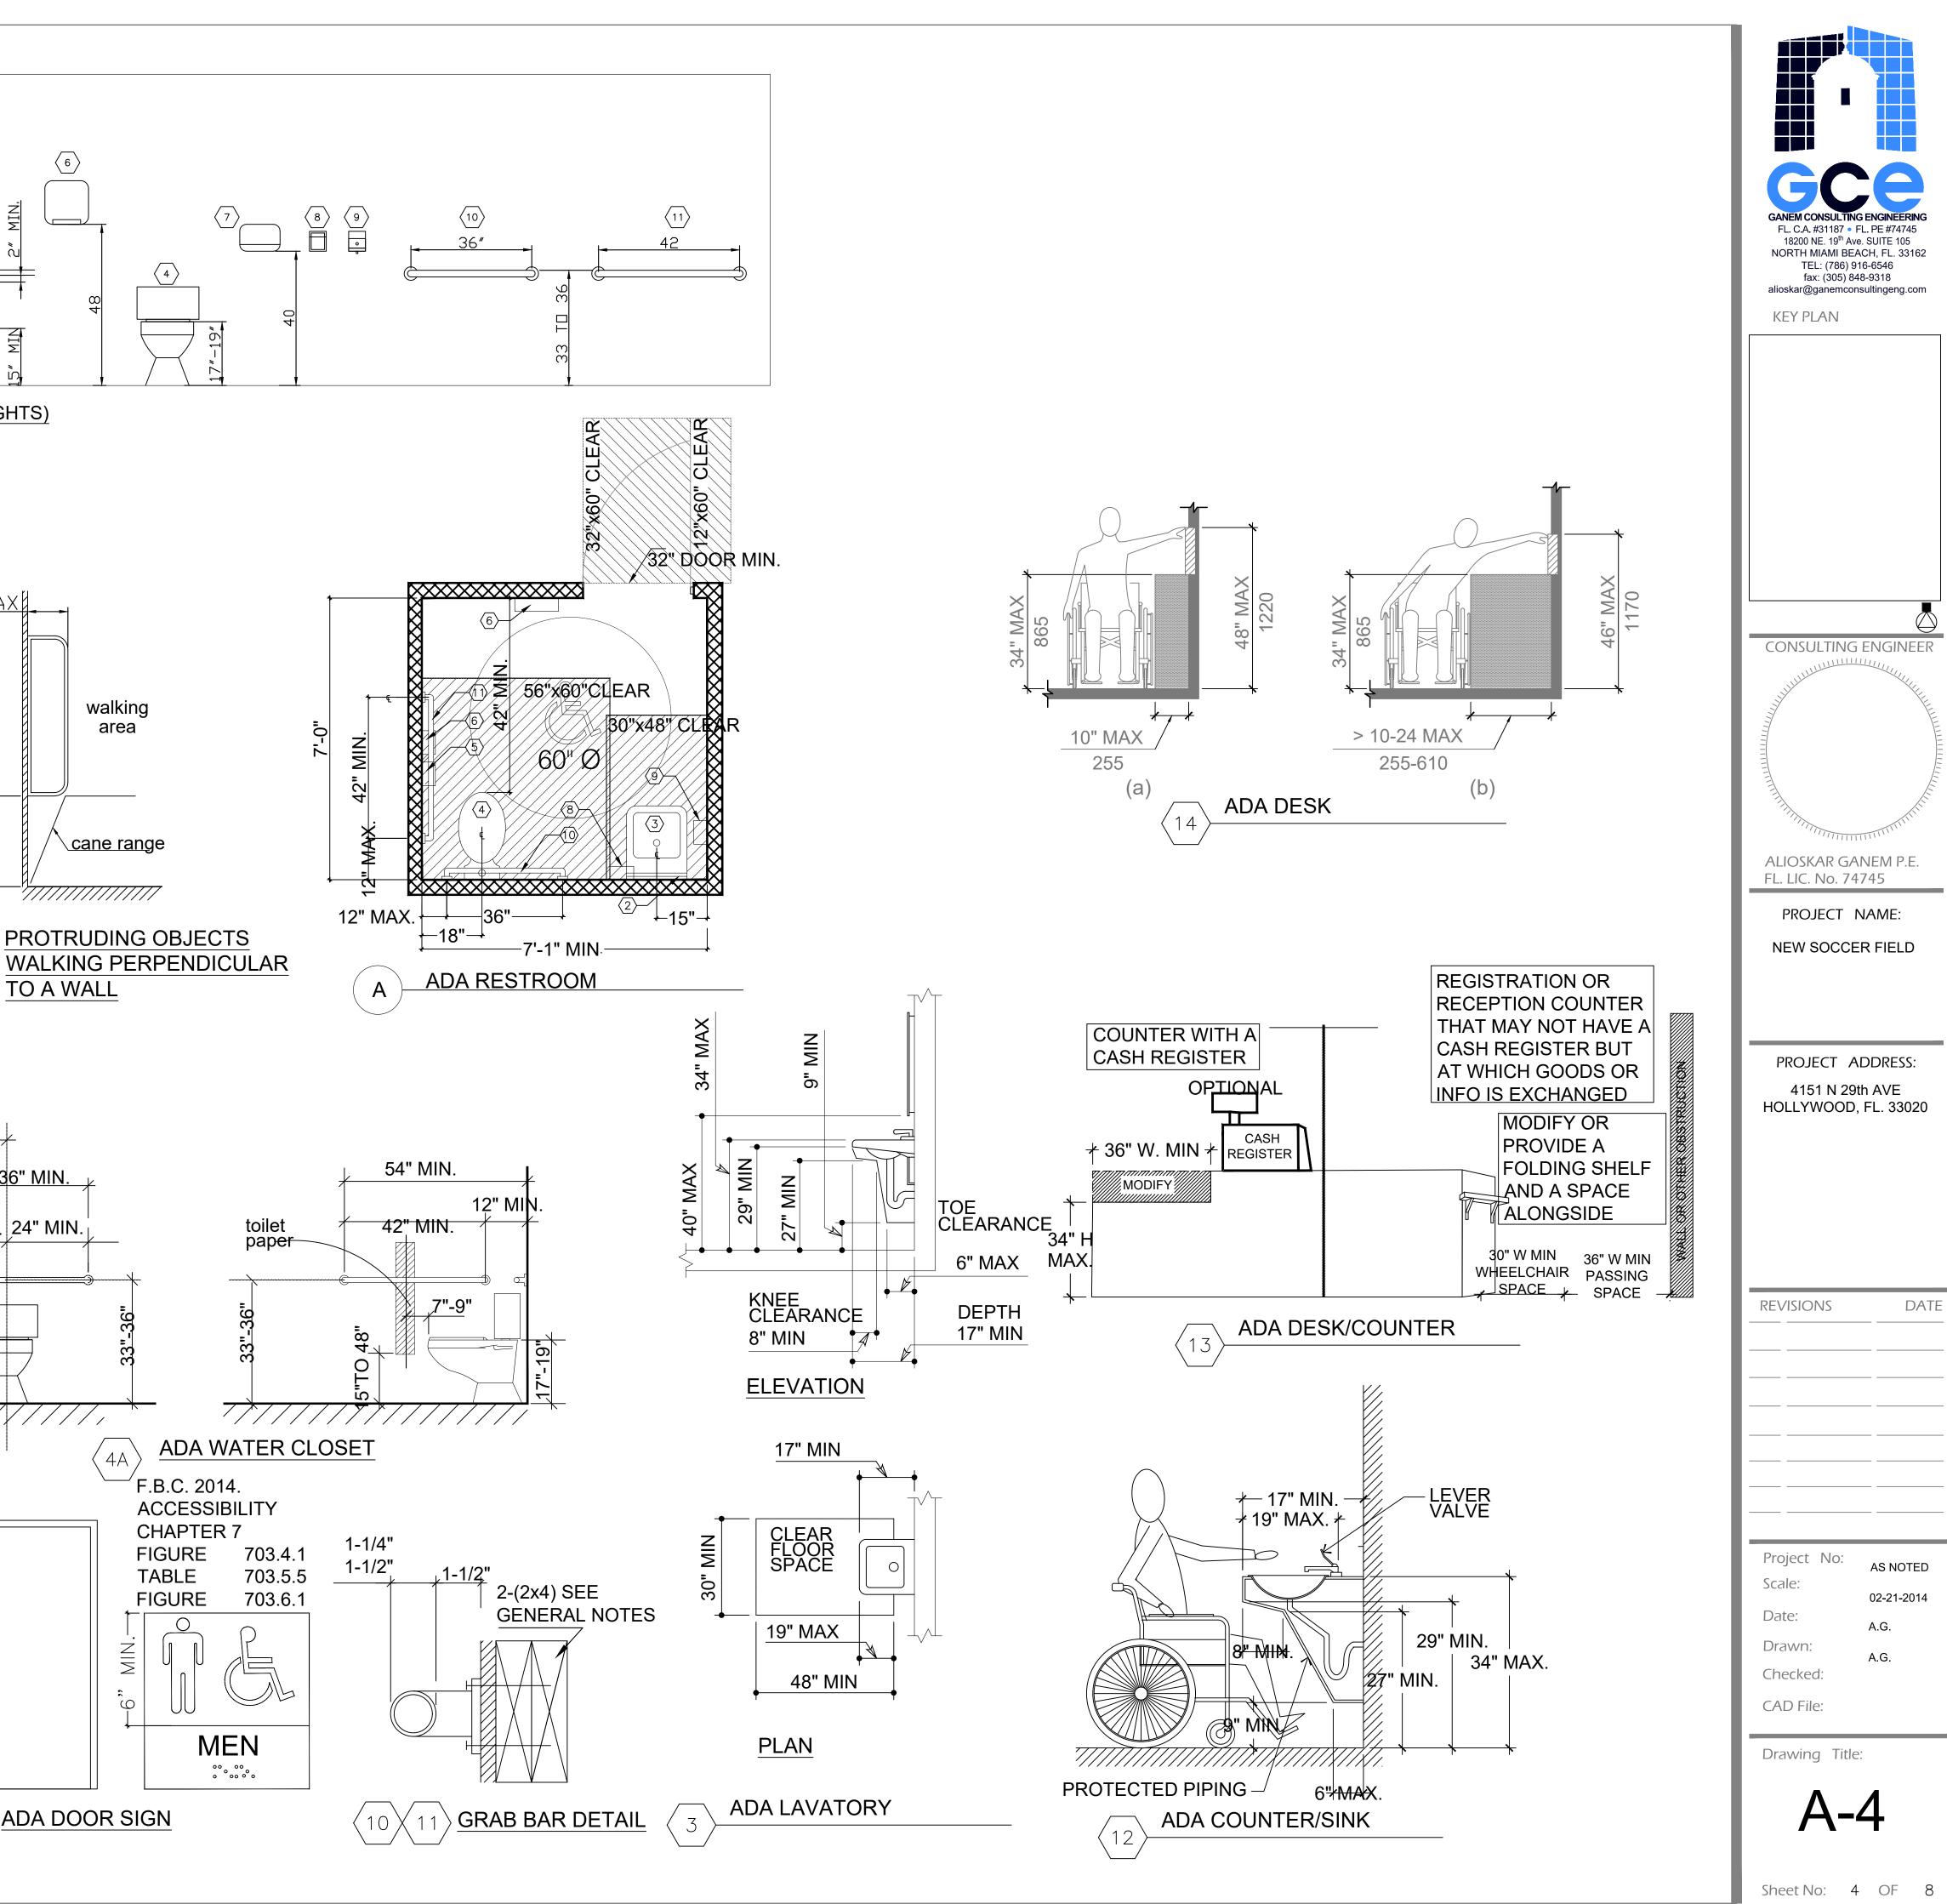

+ |
| 1          | 3'-0"  | 6'-8" | 1 3/4" | STL. | EXTERIOR               | 1.5H     | ALUM |       | В          | 3'-2" | 3'-2" | 1 3/4" |   |
| 2          | 2'-8"  | 6'-8" | 1 3/4" | WOOD | INTERIOR SWING DOOR    | NR       | WOOD | PANEL | С          | 3'-1" | 5'-3" | 1 3/4" |   |
| E          | EXISTI | NG    |        |      |                        |          |      |       | E EXISTING |       |       |        |   |



CAD File:

Drawing Title:



## **GENERAL NOTES:**

1. COMPARTMENT DOORS SHALL BE SELF CLOSING AND HAVE TO BE PROVIDED WITH:

CLOSED FIST. 34" MIN. AND 48"

2. WALL FIXTURES AND GRAB BARS: PROVIDE 2(2"X4") BRACING BETWEEN STUDS, AT POINT OF ATTACHMENT OF FIXTURE/GRAB BARS, WALL BE PROVIDED TO WITHSTAND 250 LBS SUPPORTS BE PROVIDED AS PER FIXTURE MANUFACTURER'S





















BOLLARD DETAIL SCALE = 1/2":1'-0"











1 PROPOSED SOCCER FIELD VIEW



2 PROPOSED SOCCER FIELD VIEW

3 PROPOSED SOCCER FIELD VIEW

E TEL: (786) 916-6546 fax: (305) 848-9318 alloskar@ganemconsultingeng.com KEY PLAN 11111 PROJECT NAMEL 111 NEW SOCCER FIELD PROJECT ADDRESS: 4151 N 29th AVE HOLLYWOOD, FL. 33020 REVISIONS DATE Project No: AS NOTED Scale: 02-21-2014 Date: A.G. Drawn: A.G. Checked: CAD File: Drawing Title: A-8 Sheet No: 2 OF 4

5

### Landscape Notes:

- Alternative plant species for required landscape may be permitted subject to review and approval by the City of Hollywood Planning Department prior to installation.
- All prohibited exotic or invasive species shall be removed from the entire site prior to the issuance of a Certificate of Occupancy.
- All requi