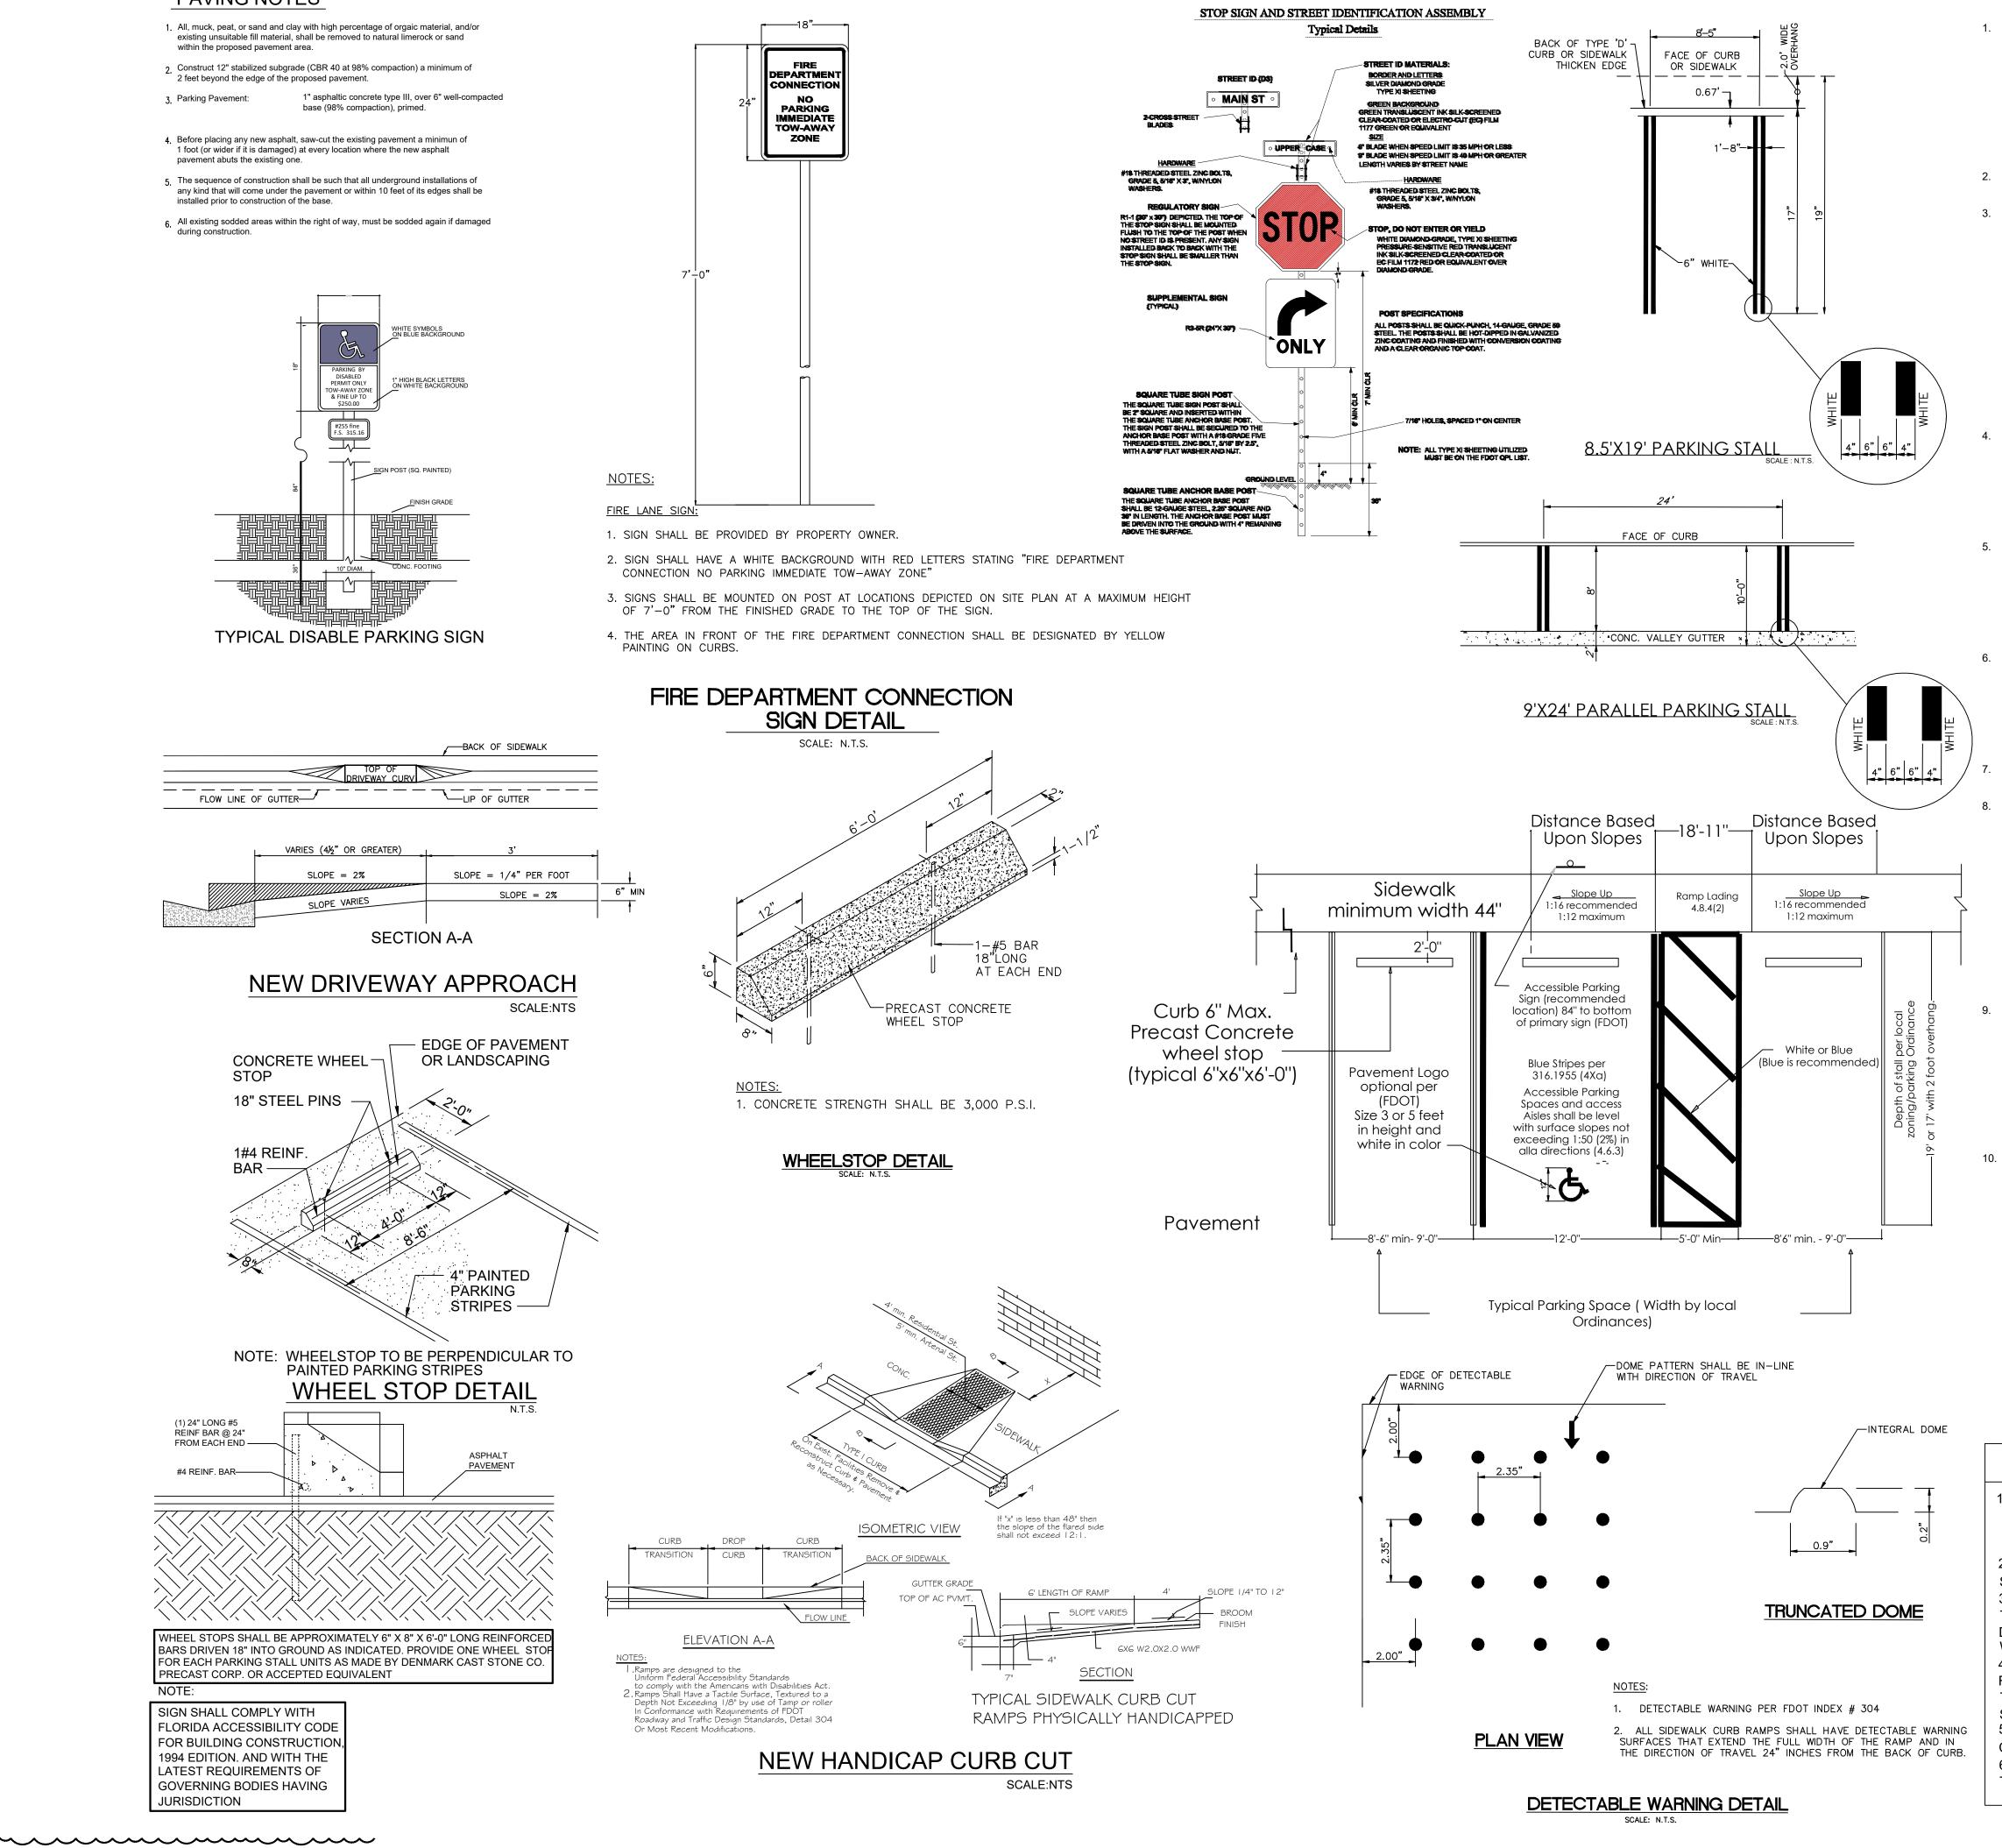

HALL BE PROPERLY RESTORED AT THE CONTRACTOR'S EXPENSE.
- 3. WHERE ANY PROPOSED PAVEMENT IS TO BE CONNECTED TO EXISTING PAVEMENT, THE EXISTING EDGE OF PAVEMENT SHALL BE SAW CUT.











GRATE ELEV. AS SHOWN ON PLANS









## CATCH BASIN TOP DETAIL























(SEE NOTE #3

HALF PIPE

SOLID TOP (SEE NOTE #1)-

 $\neg$ 

- 3" x 1/8" FLAT BAR

CONTINUOUS WELD

WITH 1/2" MOUNTING HOLES

1/2 ROUNE ÓRRUGATED

-NEOPRENE

GASKET TY

LUMINUM PIPI

NOTE:

TOP AND SIDES





INSTALLATION SPECS.

12"



## **PAVING NOTES**

- existing unsuitable fill material, shall be removed to natural limerock or sand

- 1 foot (or wider if it is damaged) at every location where the new asphalt pavement abuts the existing one.
- nstalled prior to construction of the base.





- PAINTING ON CURBS.



## **GENERAL NOTES**

1. Public sidewalk curb ramps shall be constructed in the public right of way at locations that will provide continuous unobstructed pedestrian circulation paths to pedestrian areas, elements and facilities in the public right of way and to accessible pedestrian routes on adjacent sites. Curbed facilities with sidewalks and those without sidewalks are to have curb ramps constructed at all street intersections and at turnouts that have curbed returns. Partial curb returns shall extend to the limit prescribed by Index No. 515 to accommodate curb ramps. Ramps constructed at locations without sidewalks shall have a landing constructed at the top of each ramp, see Sheet 5.

2. The location and orientation of curb ramps shall be as shown in the plans.

3. Curb ramp runnin