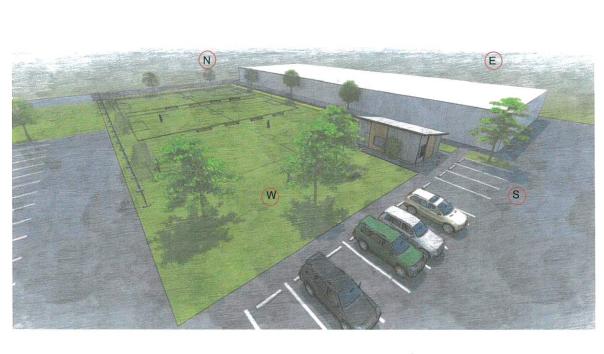

We have summarized below our goal objectives and expectations for this project for your best understanding:

The plan is to create 3 (three) soccer fields, with half shade roof, fence and lighting to lure and host young and adult soccer leagues, tournaments and other events. The plan will also include 2 (two)restrooms women's and gentlemen, a kid playground and an office of 600 (six hundred) sf, with an area for drink and snacks, The area in will be build by All aspects of the plan will meet all applicable codes from the city of Hollywood (local, state and federal) and regulations.

Between the fields, as you can see on the sketch, there will be a dividing with meshes each soccer field with benches for the players and visitors. The front and left side of the property will be used and design for parking spaces.