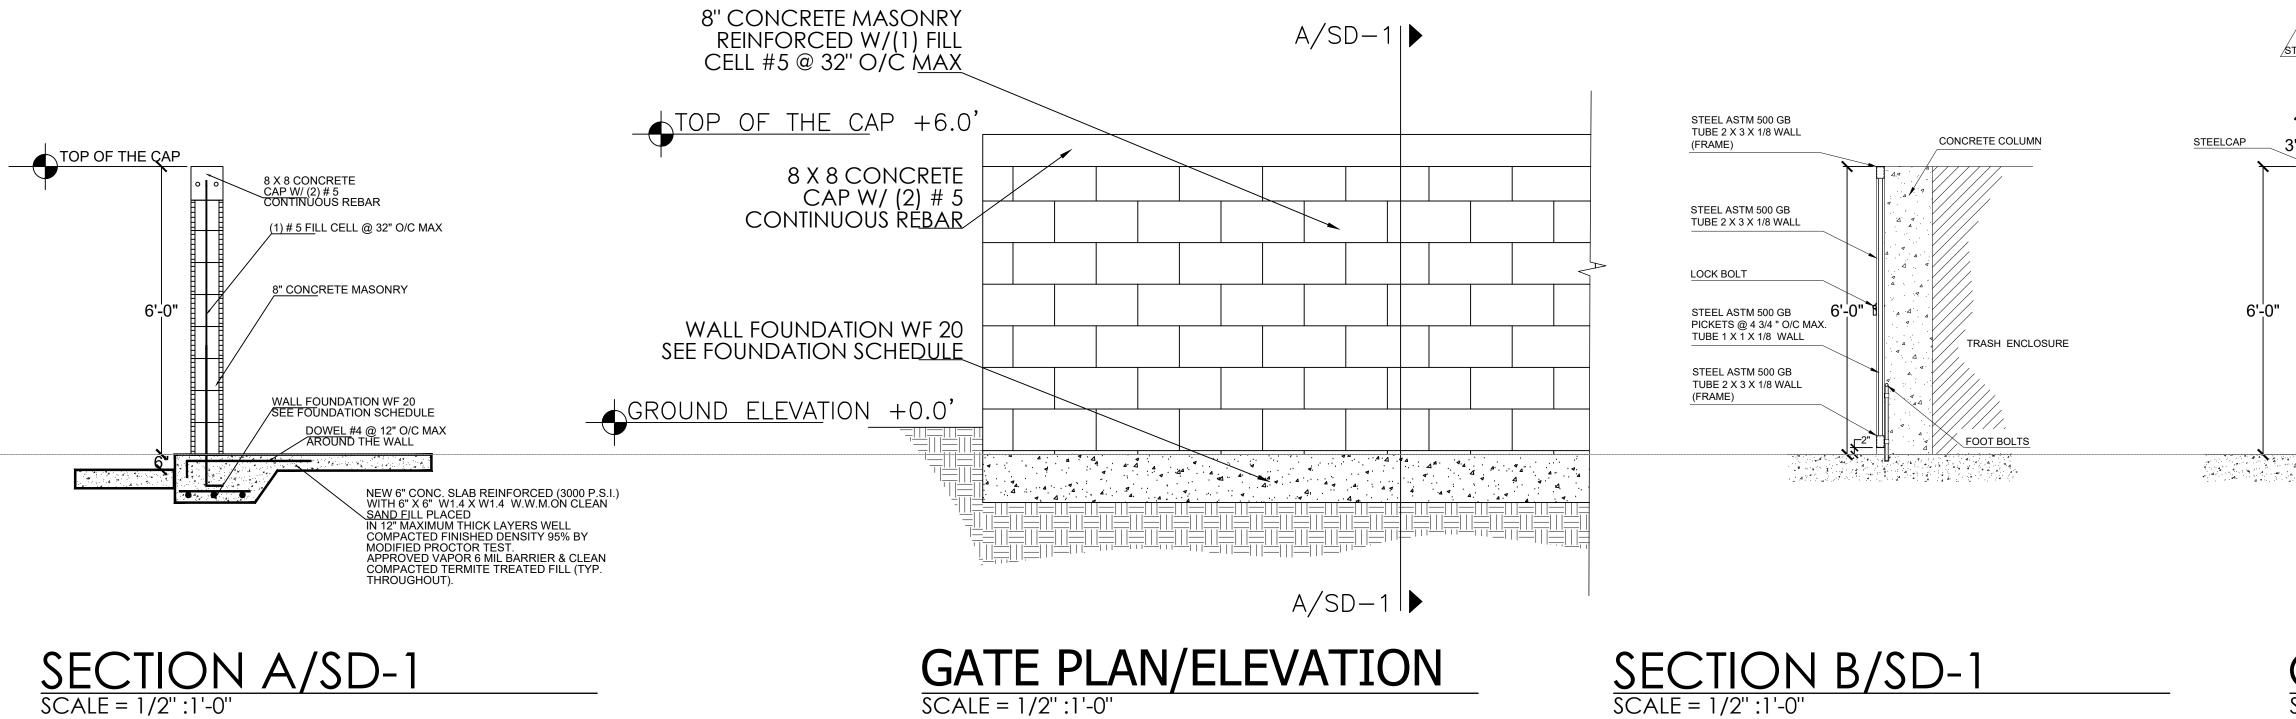

|
| 1          | 3'-0"  | 6'-8" | 1 3/4" | STL. | EXTERIOR               | 1.5H     | ALUM |       | В          | 3'-2" | 3'-2" | 1 3/4" |   |
| 2          | 2'-8"  | 6'-8" | 1 3/4" | WOOD | INTERIOR SWING DOOR    | NR       | WOOD | PANEL | С          | 3'-1" | 5'-3" | 1 3/4" |   |
| E          | EXISTI | NG    |        |      |                        |          |      |       | E EXISTING |       |       |        |   |



CAD File:

Drawing Title:



## **GENERAL NOTES:**

1. COMPARTMENT DOORS SHALL BE SELF CLOSING AND HAVE TO BE PROVIDED WITH:

CLOSED FIST. 34" MIN. AND 48"

2. WALL FIXTURES AND GRAB BARS: PROVIDE 2(2"X4") BRACING BETWEEN STUDS, AT POINT OF ATTACHMENT OF FIXTURE/GRAB BARS, WALL BE PROVIDED TO WITHSTAND 250 LBS SUPPORTS BE PROVIDED AS PER FIXTURE MANUFACTURER'S





















BOLLARD DETAIL SCALE = 1/2":1'-0"











1 PROPOSED SOCCER FIELD VIEW



2 PROPOSED SOCCER FIELD VIEW

3 PROPOSED SOCCER FIELD VIEW

E TEL: (786) 916-6546 fax: (305) 848-9318 alloskar@ganemconsultingeng.com KEY PLAN 11111 PROJECT NAMEL 111 NEW SOCCER FIELD PROJECT ADDRESS: 4151 N 29th AVE HOLLYWOOD, FL. 33020 REVISIONS DATE Project No: AS NOTED Scale: 02-21-2014 Date: A.G. Drawn: A.G. Checked: CAD File: Drawing Title: A-8 Sheet No: 2 OF 4

5

### Landscape Notes:

- Alternative plant species for required landscape may be permitted subject to review and approval by the City of Hollywood Planning Department prior to installation.
- All prohibited exotic or invasive species shall be removed from the entire site prior to the issuance of a Certificate of Occupancy.
- All require