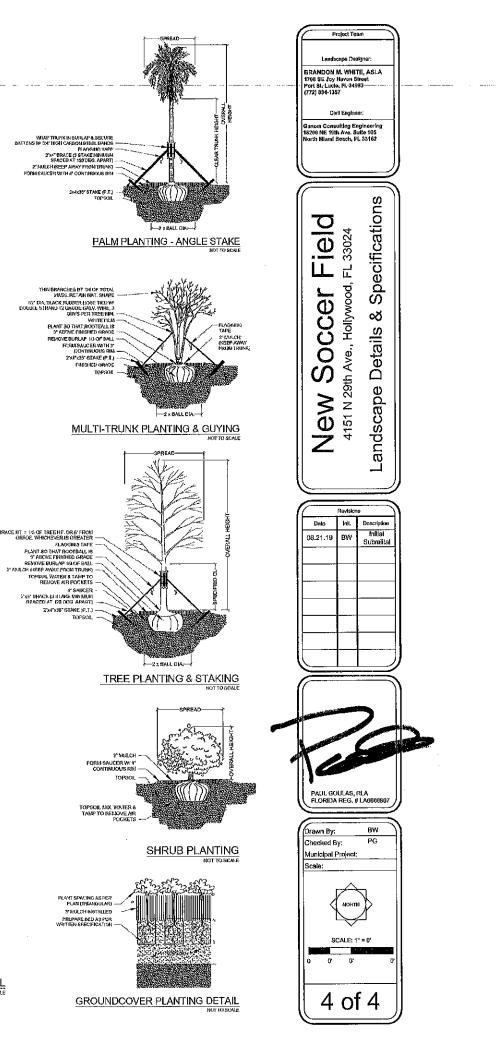

### LANDSCAPING:

The lot does not have trees, but lends itself to develop an area to plant and give a new environment to the neighborhood.

2851 EVANS STREET (EAST PROPERTY)

4035 N. 29 AVENUE (SOUTH PROPERTY)