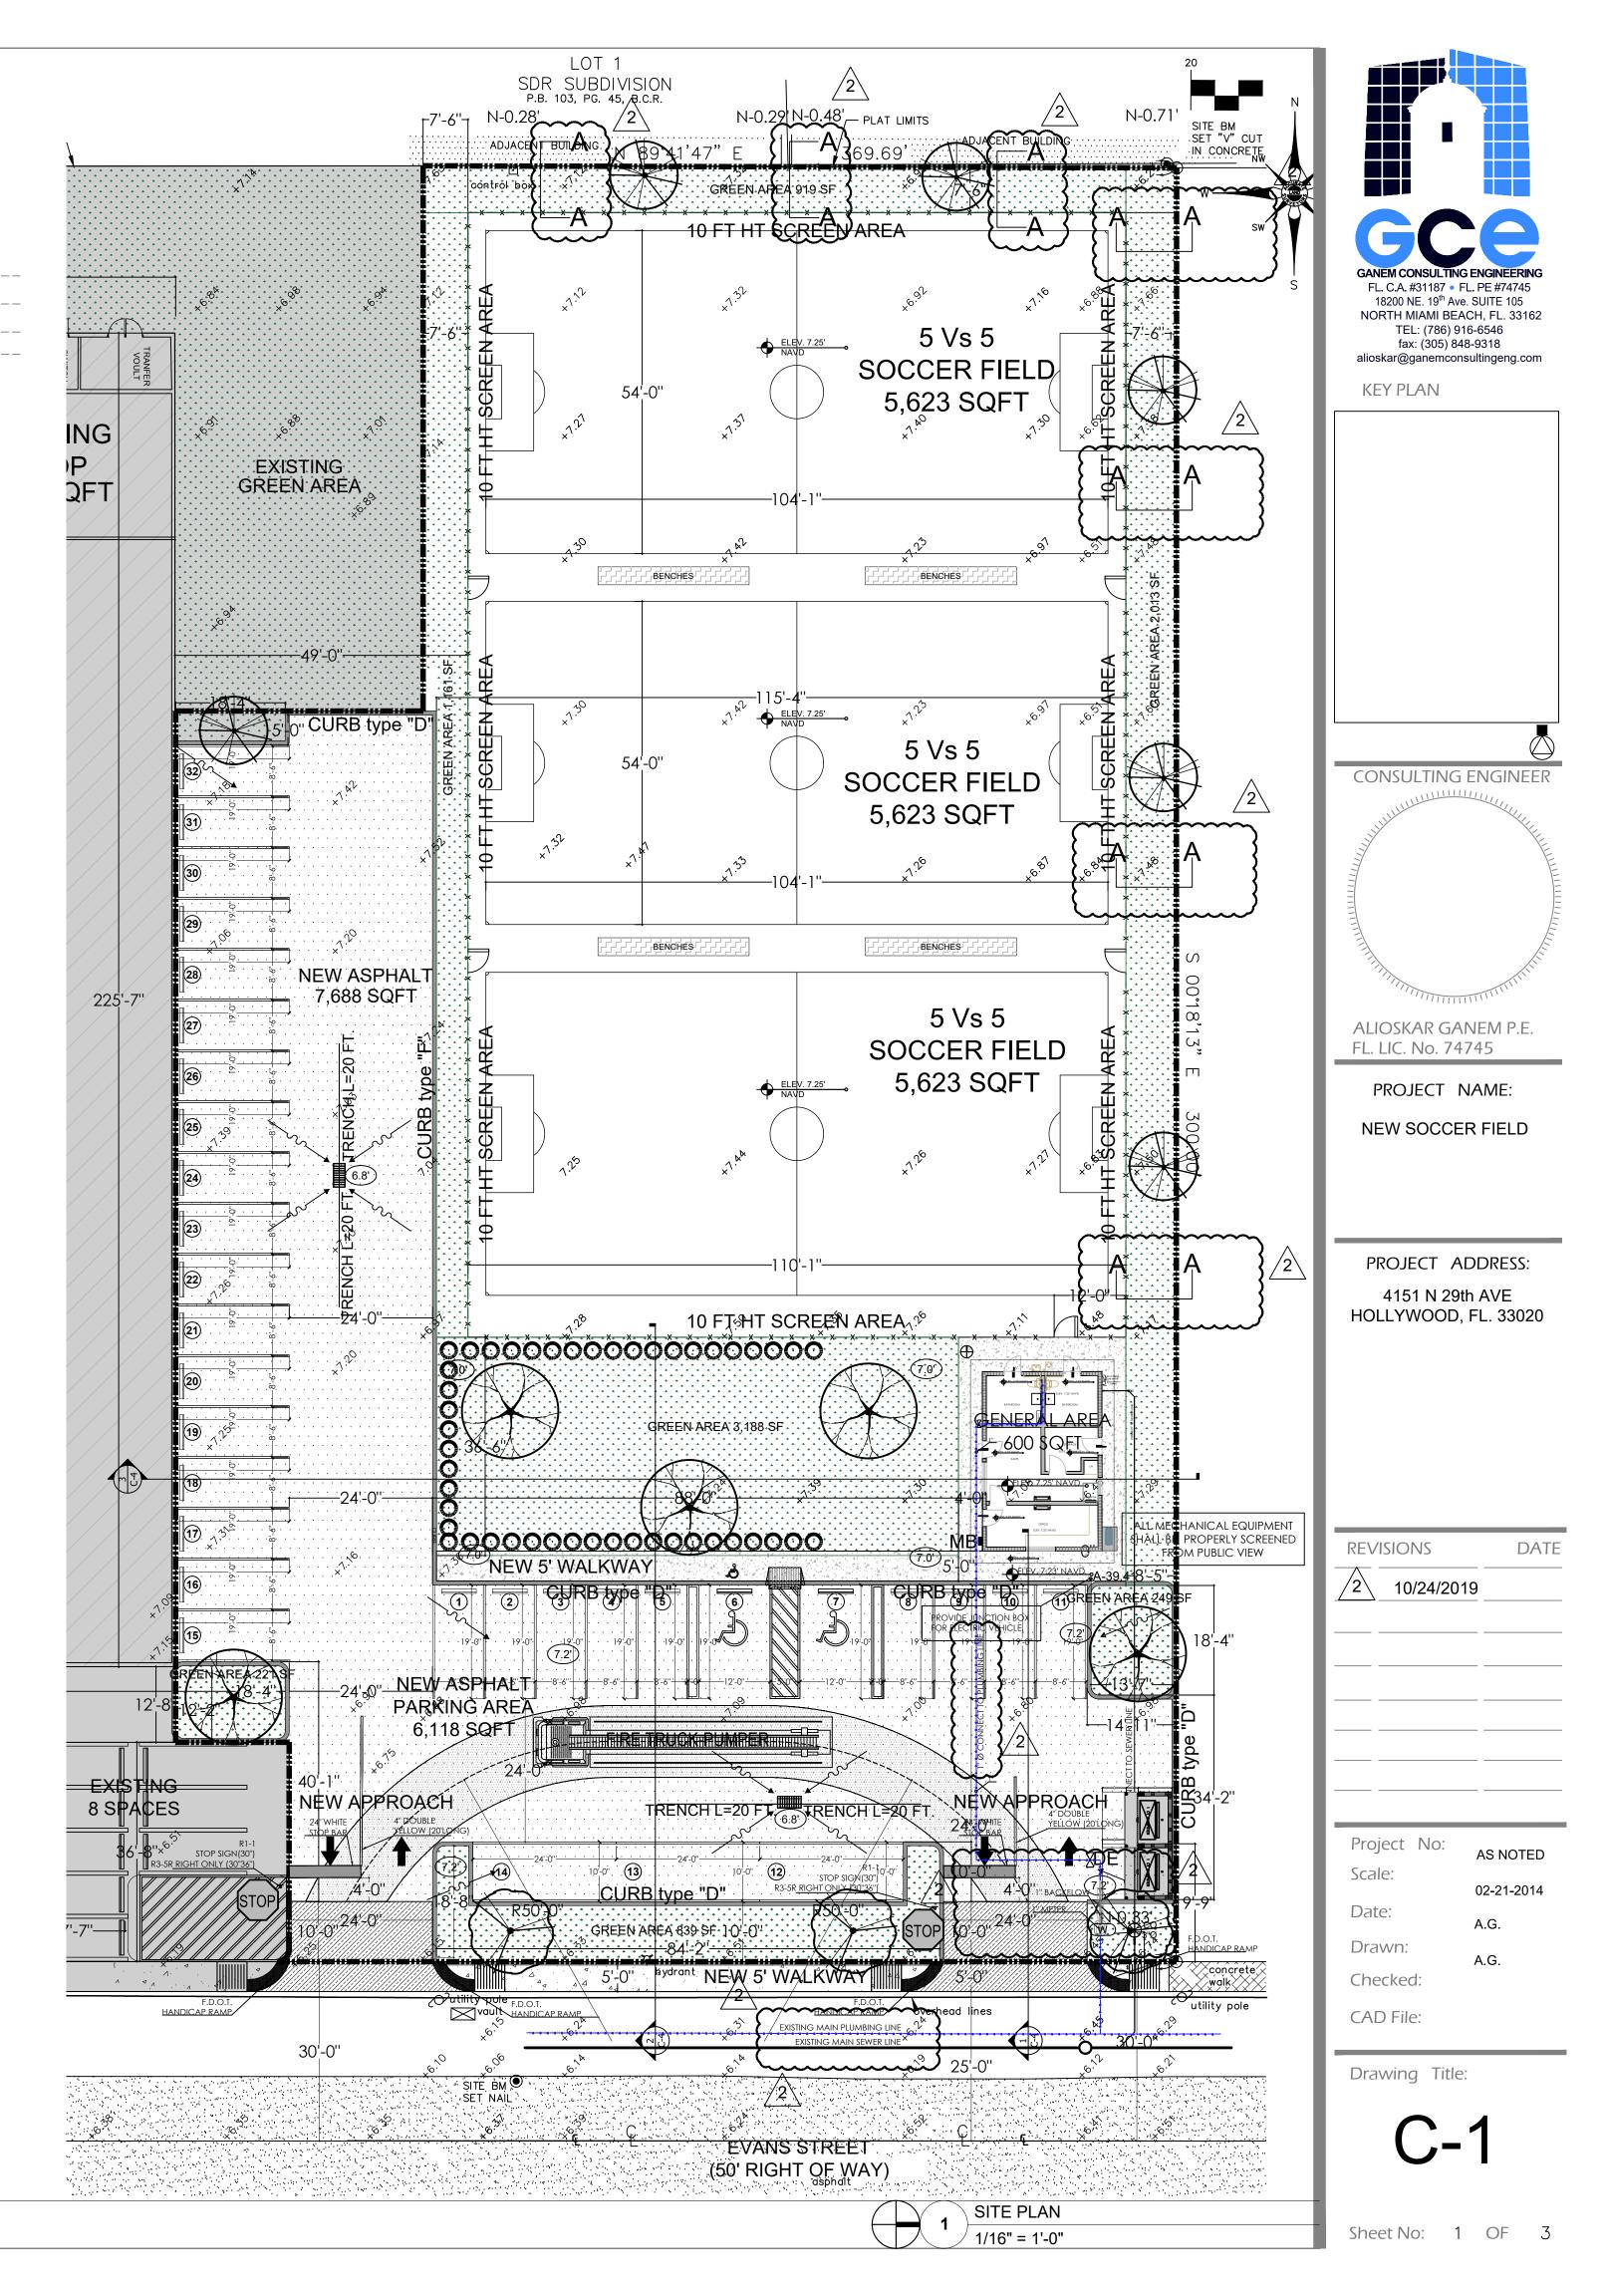

We have summarized below our goal objectives and expectations for this project for your best understanding:

The plan is to create 3 (three) soccer fields, with half shade roof, fence and lighting to lure and host young and adult soccer leagues, tournaments and other events. The plan will also include 2 (two)restrooms women's and gentlemen, a kid playground and an office of 600 (six hundred) sf, with an area for drink and snacks, The area in will be build by All aspects of the plan will meet all applicable codes from the city of Hollywood (local, state and federal) and regulations.

Between the fields, as you can see on the sketch, there will be a dividing with meshes each soccer field with benches for the players and visitors. The front and left side of the property will be used and design for parking spaces.

### LANDSCAPING:

The lot does not have trees, but lends itself to develop an area to plant and give a new environment to the neighborhood.

2851 EVANS STREET (EAST PROPERTY)

4035 N. 29 AVENUE (SOUTH PROPERTY)