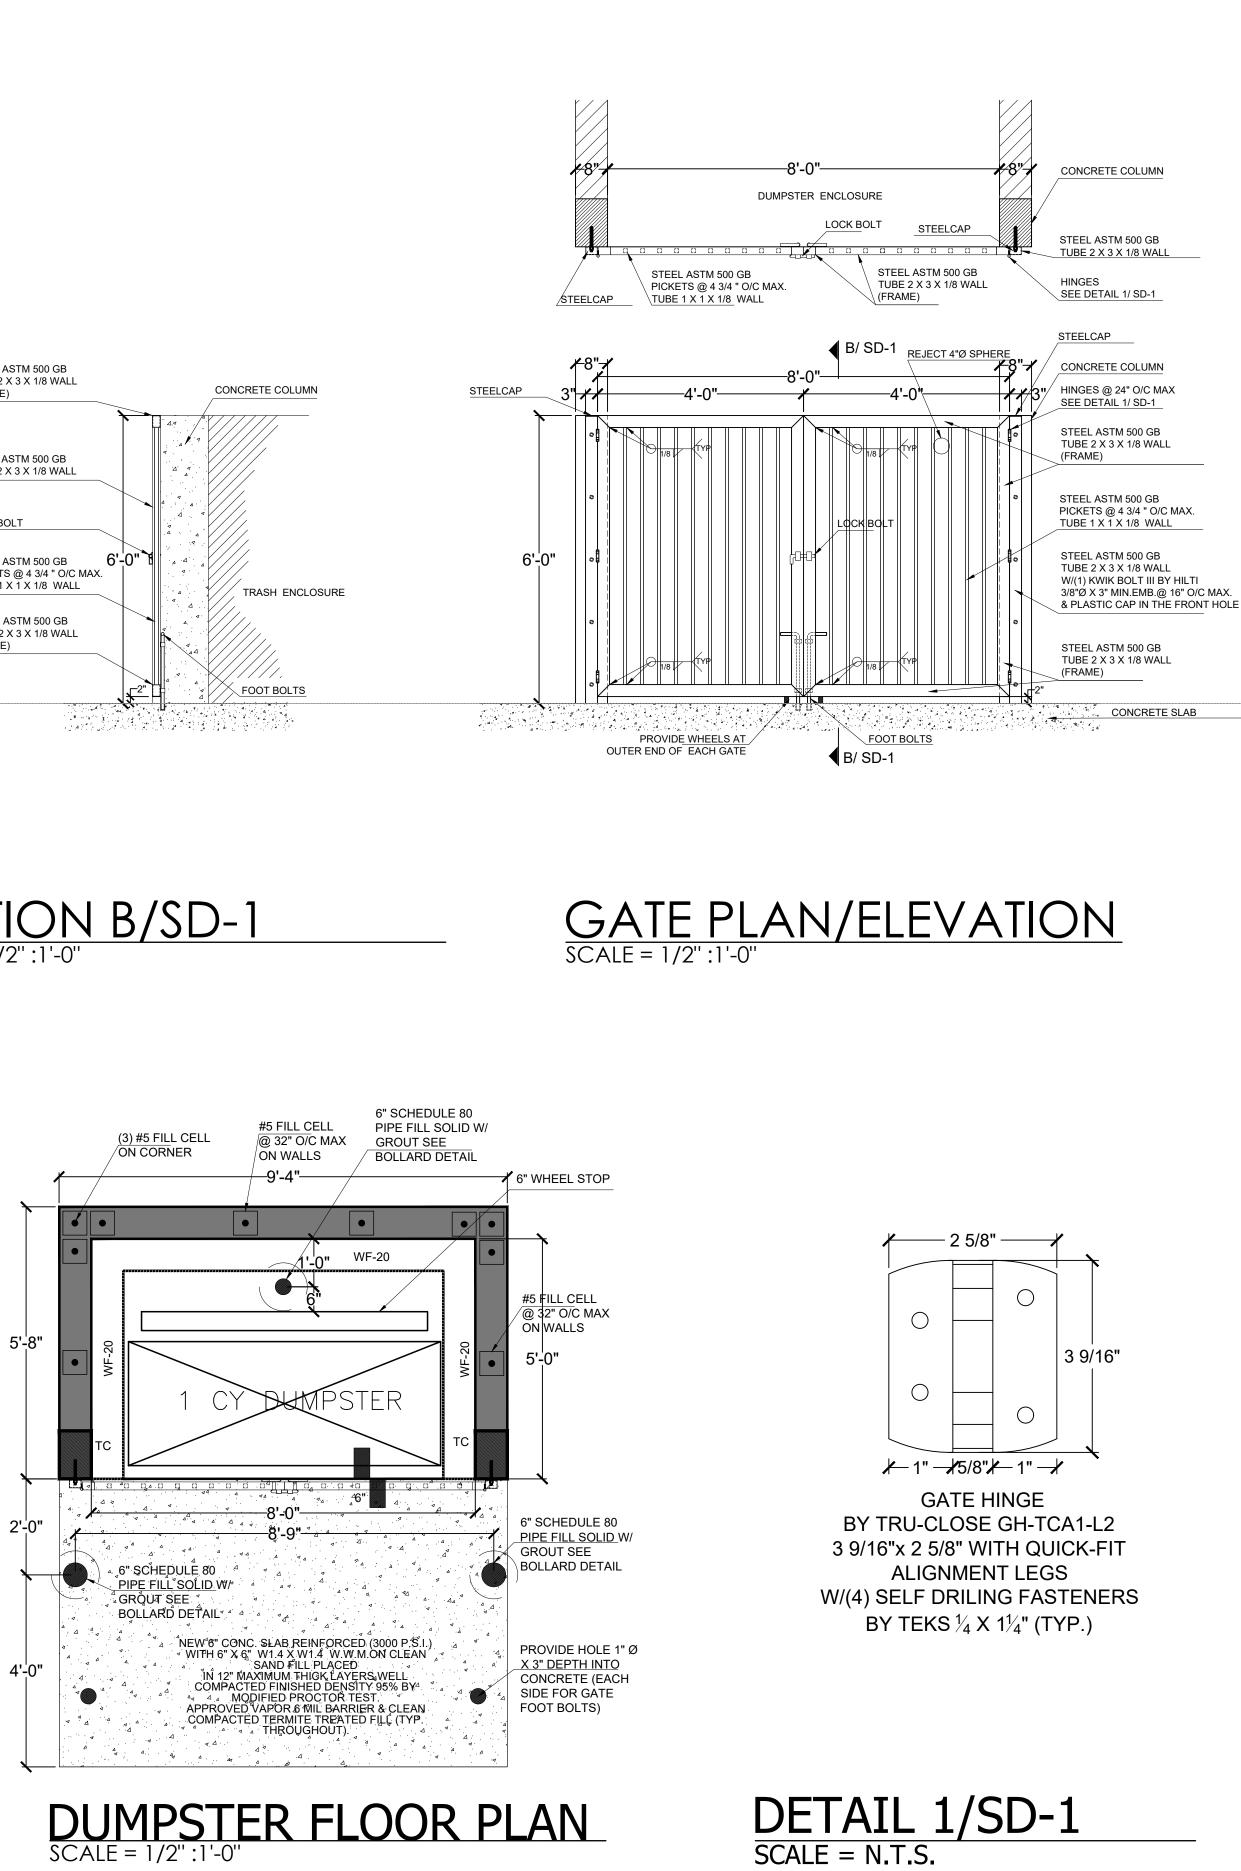

| 3'-0"  | 6'-8" | 1 3/4" | STL. | EXTERIOR               | 1.5H     | ALUM |       | В          | 3'-2" | 3'-2" | 1 3/4" |   |
| 2          | 2'-8"  | 6'-8" | 1 3/4" | WOOD | INTERIOR SWING DOOR    | NR       | WOOD | PANEL | С          | 3'-1" | 5'-3" | 1 3/4" |   |
| E          | EXISTI | NG    |        |      |                        |          |      |       | E EXISTING |       |       |        |   |



CAD File:

Drawing Title:



## **GENERAL NOTES:**

1. COMPARTMENT DOORS SHALL BE SELF CLOSING AND HAVE TO BE PROVIDED WITH:

CLOSED FIST. 34" MIN. AND 48"

2. WALL FIXTURES AND GRAB BARS: PROVIDE 2(2"X4") BRACING BETWEEN STUDS, AT POINT OF ATTACHMENT OF FIXTURE/GRAB BARS, WALL BE PROVIDED TO WITHSTAND 250 LBS SUPPORTS BE PROVIDED AS PER FIXTURE MANUFACTURER'S





















BOLLARD DETAIL SCALE = 1/2":1'-0"











1 PROPOSED SOCCER FIELD VIEW



2 PROPOSED SOCCER FIELD VIEW

3 PROPOSED SOCCER FIELD VIEW

E TEL: (786) 916-6546 fax: (305) 848-9318 alloskar@ganemconsultingeng.com KEY PLAN 11111 PROJECT NAMEL 111 NEW SOCCER FIELD PROJECT ADDRESS: 4151 N 29th AVE HOLLYWOOD, FL. 33020 REVISIONS DATE Project No: AS NOTED Scale: 02-21-2014 Date: A.G. Drawn: A.G. Checked: CAD File: Drawing Title: A-8 Sheet No: 2 OF 4

5

### Landscape Notes:

- Alternative plant species for required landscape may be permitted subject to review and approval by the City of Hollywood Planning Department prior to installation.
- All prohibited exotic or invasive species shall be removed from the entire site prior to the issuance of a Certificate of Occupancy.
- All required landscap