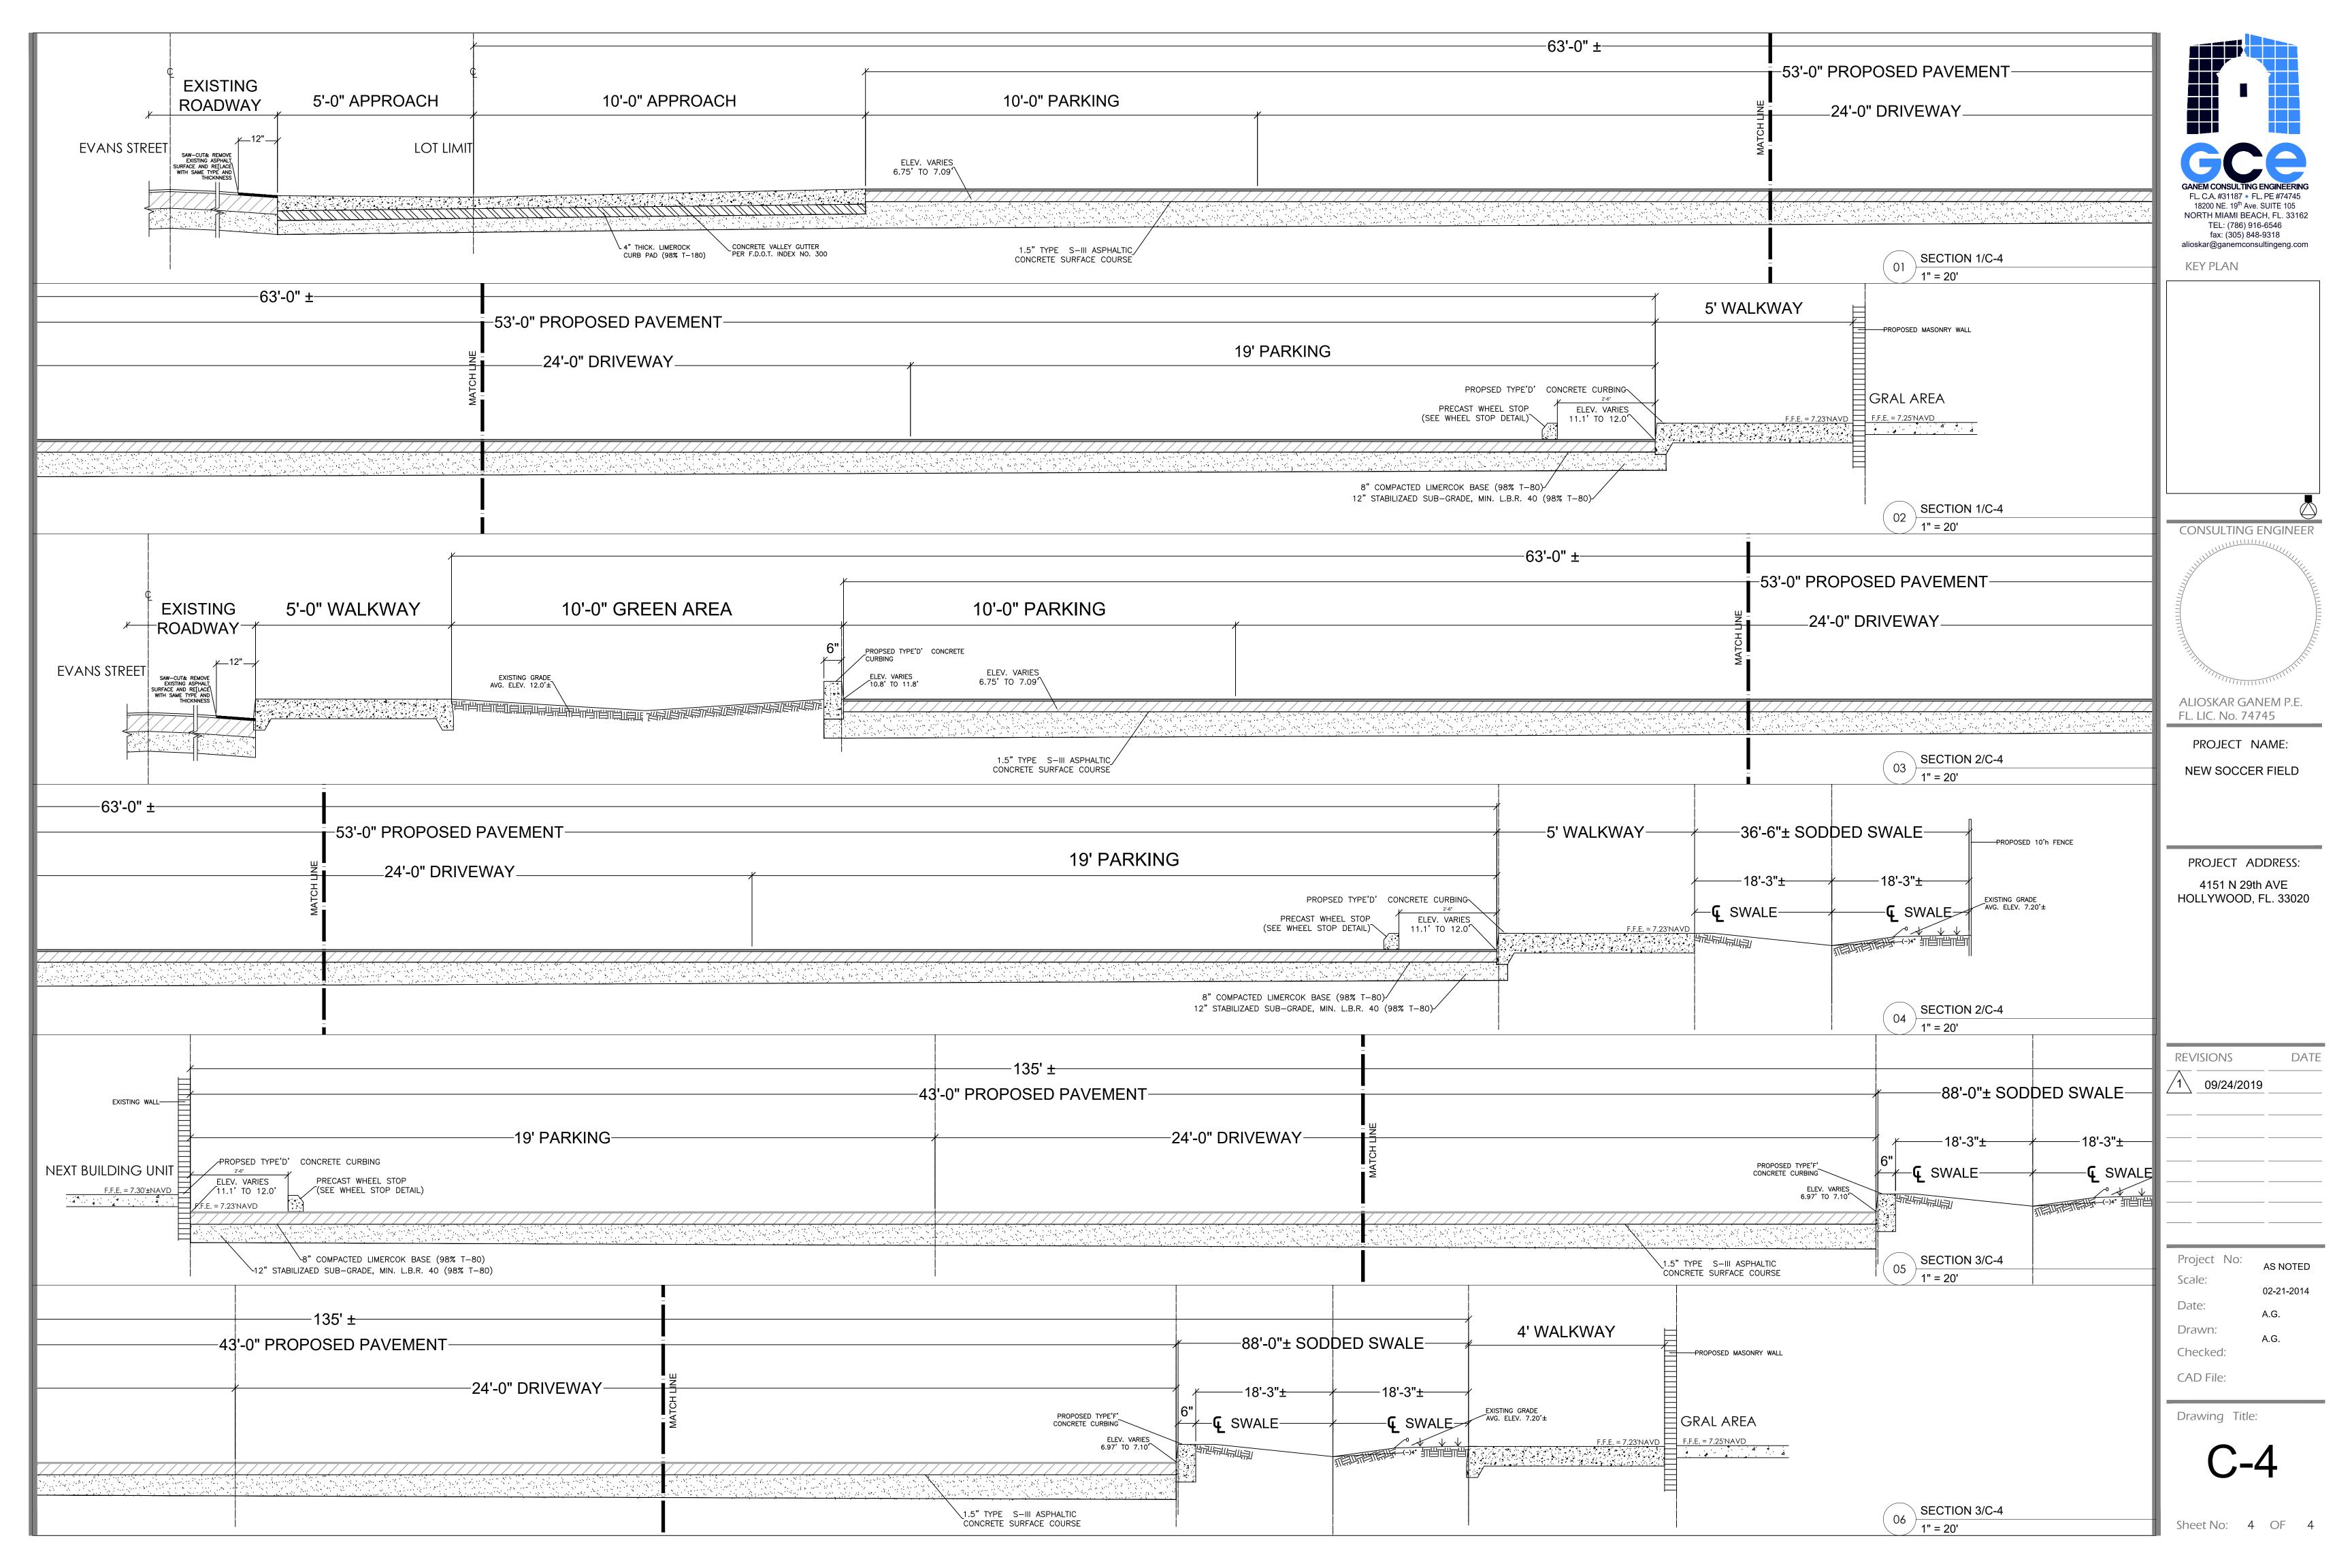

Between the fields, as you can see on the sketch, there will be a dividing with meshes each soccer field with benches for the players and visitors. The front and left side of the property will be used and design for parking spaces.