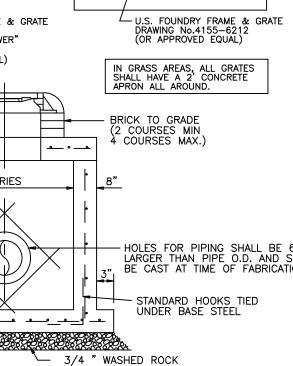

IONS, AND CONSTRUCTED TO A UNIFORM GRADE AND LINE.
- 2. BACKFILL MATERIAL SHALL BE WELL GRADED GRANULAR MATERIAL, WELL TAMPED IN LAYERS NOT TO EXCEED 6" TO A HEIGHT OF 12" ABOVE PIPE AS SHOWN ON THE PLANS
- 3. PROVIDE A MINIMUM PROTECTIVE COVER OF 24" OVER STORM SEWER AND AVOID UNNECESSARY CROSSING BY HEAVY CONSTRUCTION VEHICLES DURING CONSTRUCTION. VIII.. <u>PAVING:</u>

## A. GENERAL

- 1. ALL UNDERGROUND UTILITIES SHALL BE COMPLETED PRIOR TO CONSTRUCTION OF LIMEROCK BASE.
- 2. ALL EXISTING PAVEMENT, CUT OR DAMAGED BY CONSTRUCTION SHALL BE PROPERLY RESTORED AT THE CONTRACTOR'S EXPENSE.
- 3. WHERE ANY PROPOSED PAVEMENT IS TO BE CONNECTED TO EXISTING PAVEMENT, THE EXISTING EDGE OF PAVEMENT SHALL BE SAW CUT.











GRATE ELEV. AS SHOWN ON PLANS









## CATCH BASIN TOP DETAIL























(SEE NOTE #3

HALF PIPE

SOLID TOP (SEE NOTE #1)-

 $\neg$ 

- 3" x 1/8" FLAT BAR

CONTINUOUS WELD

WITH 1/2" MOUNTING HOLES

1/2 ROUNE ÓRRUGATED

-NEOPRENE

GASKET TY

LUMINUM PIPI

NOTE:

TOP AND SIDES





INSTALLATION SPECS.

12"



## **PAVING NOTES**

- existing unsuitable fill material, shall be removed to natural limerock or sand

- 1 foot (or wider if it is damaged) at every location where the new asphalt pavement abuts the existing one.
- nstalled prior to construction of the base.





- PAINTING ON CURBS.



## **GENERAL NOTES**

1. Public sidewalk curb ramps shall be constructed in the public right of way at locations that will provide continuous unobstructed pedestrian circulation paths to pedestrian areas, elements and facilities in the public right of way an