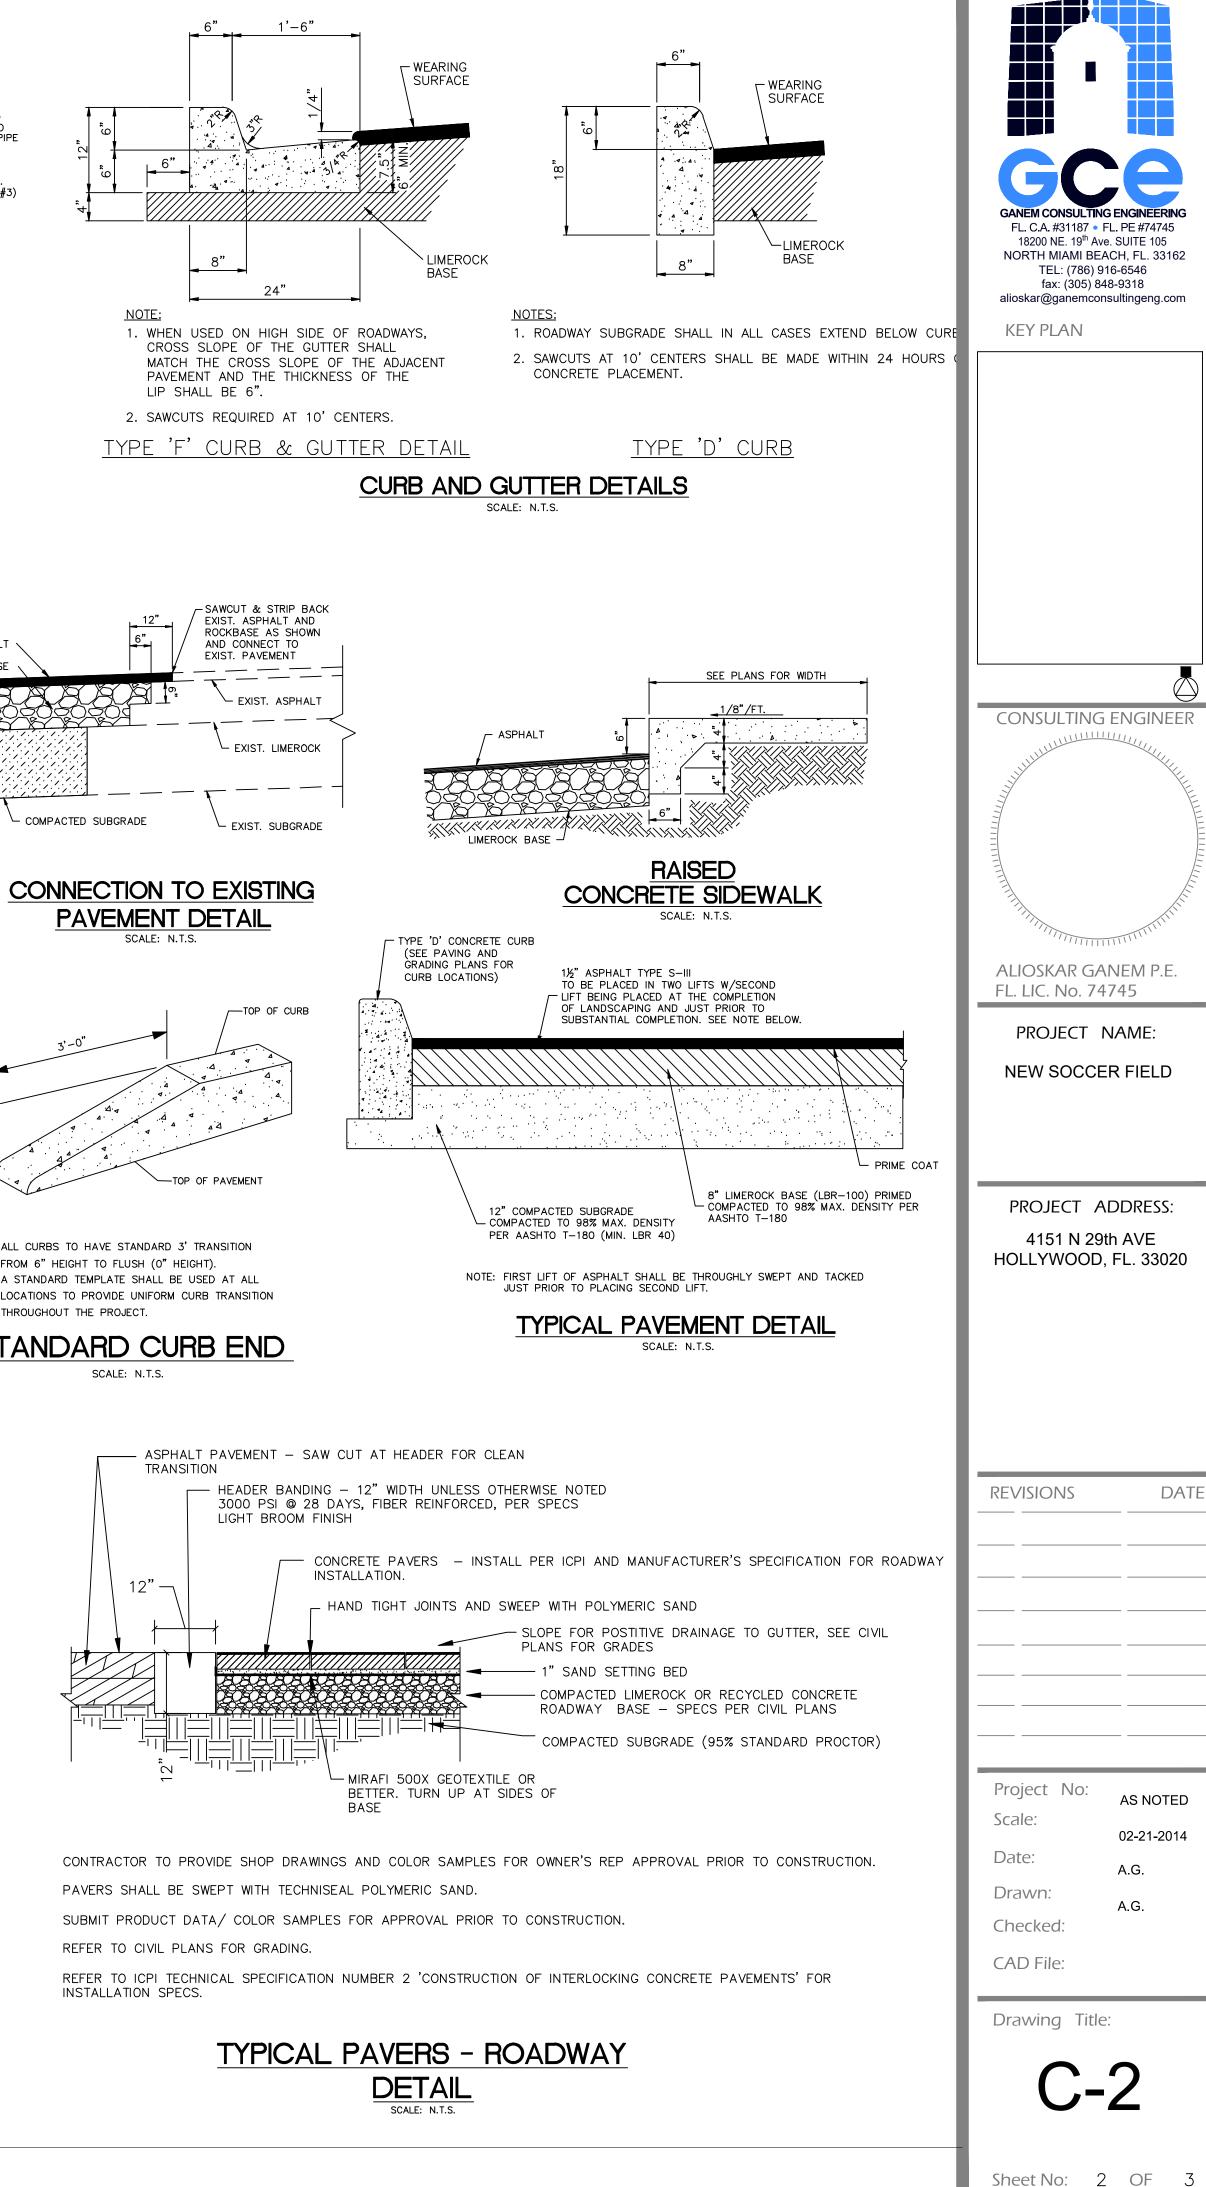

OVER STORM SEWER AND AVOID UNNECESSARY CROSSING BY HEAVY CONSTRUCTION VEHICLES DURING CONSTRUCTION. VIII.. <u>PAVING:</u>

## A. GENERAL

- 1. ALL UNDERGROUND UTILITIES SHALL BE COMPLETED PRIOR TO CONSTRUCTION OF LIMEROCK BASE.
- 2. ALL EXISTING PAVEMENT, CUT OR DAMAGED BY CONSTRUCTION SHALL BE PROPERLY RESTORED AT THE CONTRACTOR'S EXPENSE.
- 3. WHERE ANY PROPOSED PAVEMENT IS TO BE CONNECTED TO EXISTING PAVEMENT, THE EXISTING EDGE OF PAVEMENT SHALL BE SAW CUT.











GRATE ELEV. AS SHOWN ON PLANS









## CATCH BASIN TOP DETAIL























(SEE NOTE #3

HALF PIPE

SOLID TOP (SEE NOTE #1)-

 $\neg$ 

- 3" x 1/8" FLAT BAR

CONTINUOUS WELD

WITH 1/2" MOUNTING HOLES

1/2 ROUNE ÓRRUGATED

-NEOPRENE

GASKET TY

LUMINUM PIPI

NOTE:

TOP AND SIDES





INSTALLATION SPECS.

12"



## **PAVING NOTES**

- existing unsuitable fill material, shall be removed to natural limerock or sand

- 1 foot (or wider if it is damaged) at every location where the new asphalt pavement abuts the existing one.
- nstalled prior to construction of the base.





- PAINTING ON CURBS.



## **GENERAL NOTES**

1. Public sidewalk curb ramps shall be constructed in the public right of way at locations that will provide continuous unobstructed pedestrian circulation paths to pedestrian areas, elements and facilities in the public right of way and to accessible pedestrian routes on adjacent sites. Curbed facilities with sidewalks and those without sidewalks are to have curb ramps constructed at all street intersections and at turnouts that have curbed returns. Partial curb returns shall exten