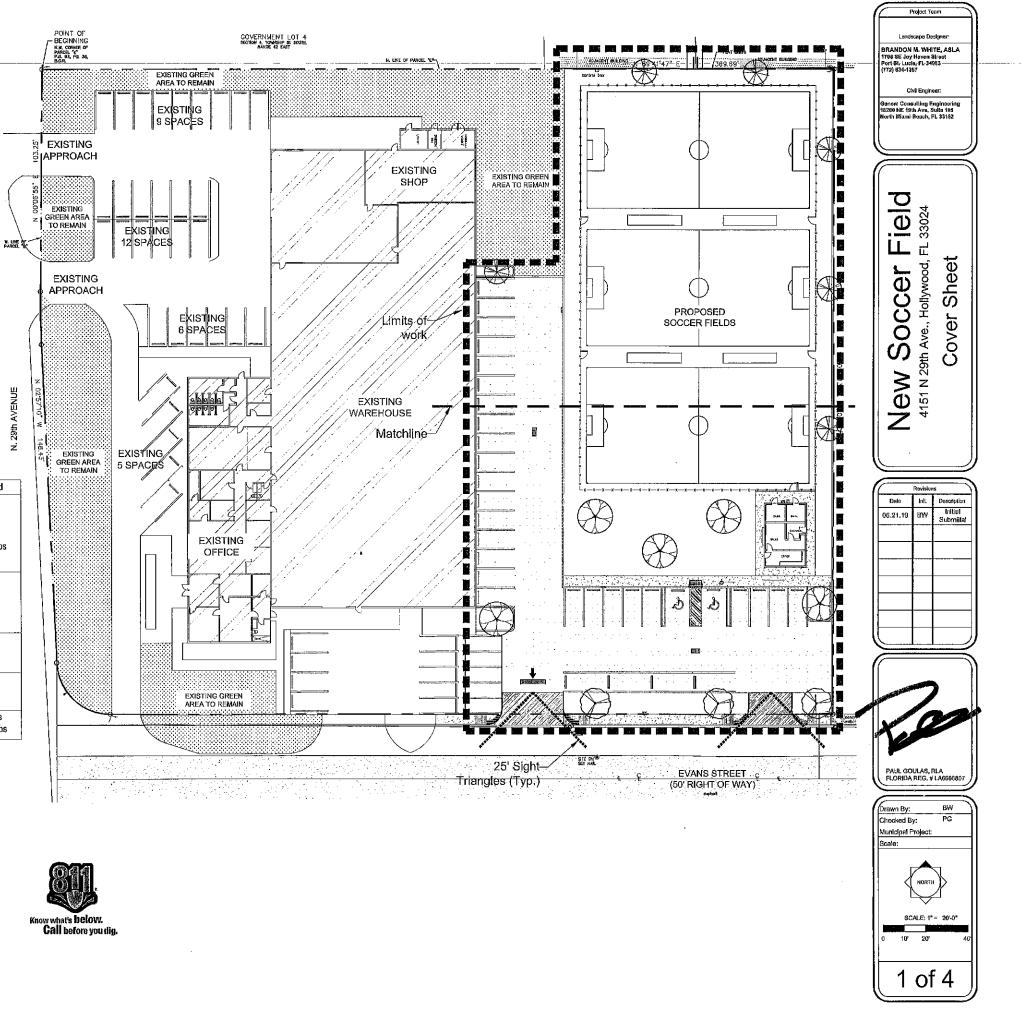

### LEGAL DESCRIPTION:

THAT PORTION OF PARCEL "E", SOUTH FLORIDA INDUSTRIAL PARK, PLAT BOOK 63, PAGE 38, PUBLIC RECORDS OF BROWARD COUNTY, FLORIDA, DESCRIBE AS FOLLOW;

BEGINNING AT THE NORTHWEST CORNER OF PARCEL "E", RUN NORTH 89°41'47" EAST ALONG THE NORTH LINE OF PARCEL "E" 369.69 FEET; THENCE, SOUTH 00°18'13" EAST 300.00 FEET; THENCE SOUTH 89°41'47" WEST 338.13 FEET TO A POINT OF CURVATURE; THENCE NORTHWESTERLY ALONG A CURVE TO THE RIGHT HAVING A RADIUS OF 25 FEET AND CENTRAL ANGLE OF 87°21'03" AND ARC DISTANCE OF 38.11 FEET TO A POINT OF TANGENCY ON THE WEST LINE OF PARCEL "E"; THENCE, NORTH 02°57'10" WEST ALONG SAID WEST LINE 148.43 FEET TO A POINT OF CURVATURE; THENCE, CONTINUE NORTHERLY ALONG SAID WEST LINE ON A CURVE TO THE RIGHT HAVING A RADIUS OF 460 FEET AND CENTRAL ANGLE OF 03°04'05" AND ARC DISTANCE OF 24.63 FEET TO A POINT OF TANGENCY; THENCE NORTH 00°06'55" EAST ALONG SAID WEST LINE103.25 FEET TO THE POINT OF BEGINNING. SAID LANDS CONTAINING 2.530 ACRES.

We have summarized below our goal objectives and expectations for this project for your best understanding:

The plan is to create 3 (three) soccer fields, with half shade roof, fence and lighting to lure and host young and adult soccer leagues, tournaments and other events. The plan will also include 2 (two)restrooms women's and gentlemen, a kid playground and an office of 600 (six hundred) sf, with an area for drink and snacks, The area in will be build by All aspects of the plan will meet all applicable codes from the city of Hollywood (local, state and federal) and regulations.

Between the fields, as you can see on the sketch, there will be a dividing with meshes each soccer field with benches for the players and visitors. The front and left side of the property will be used and design for parking spaces.