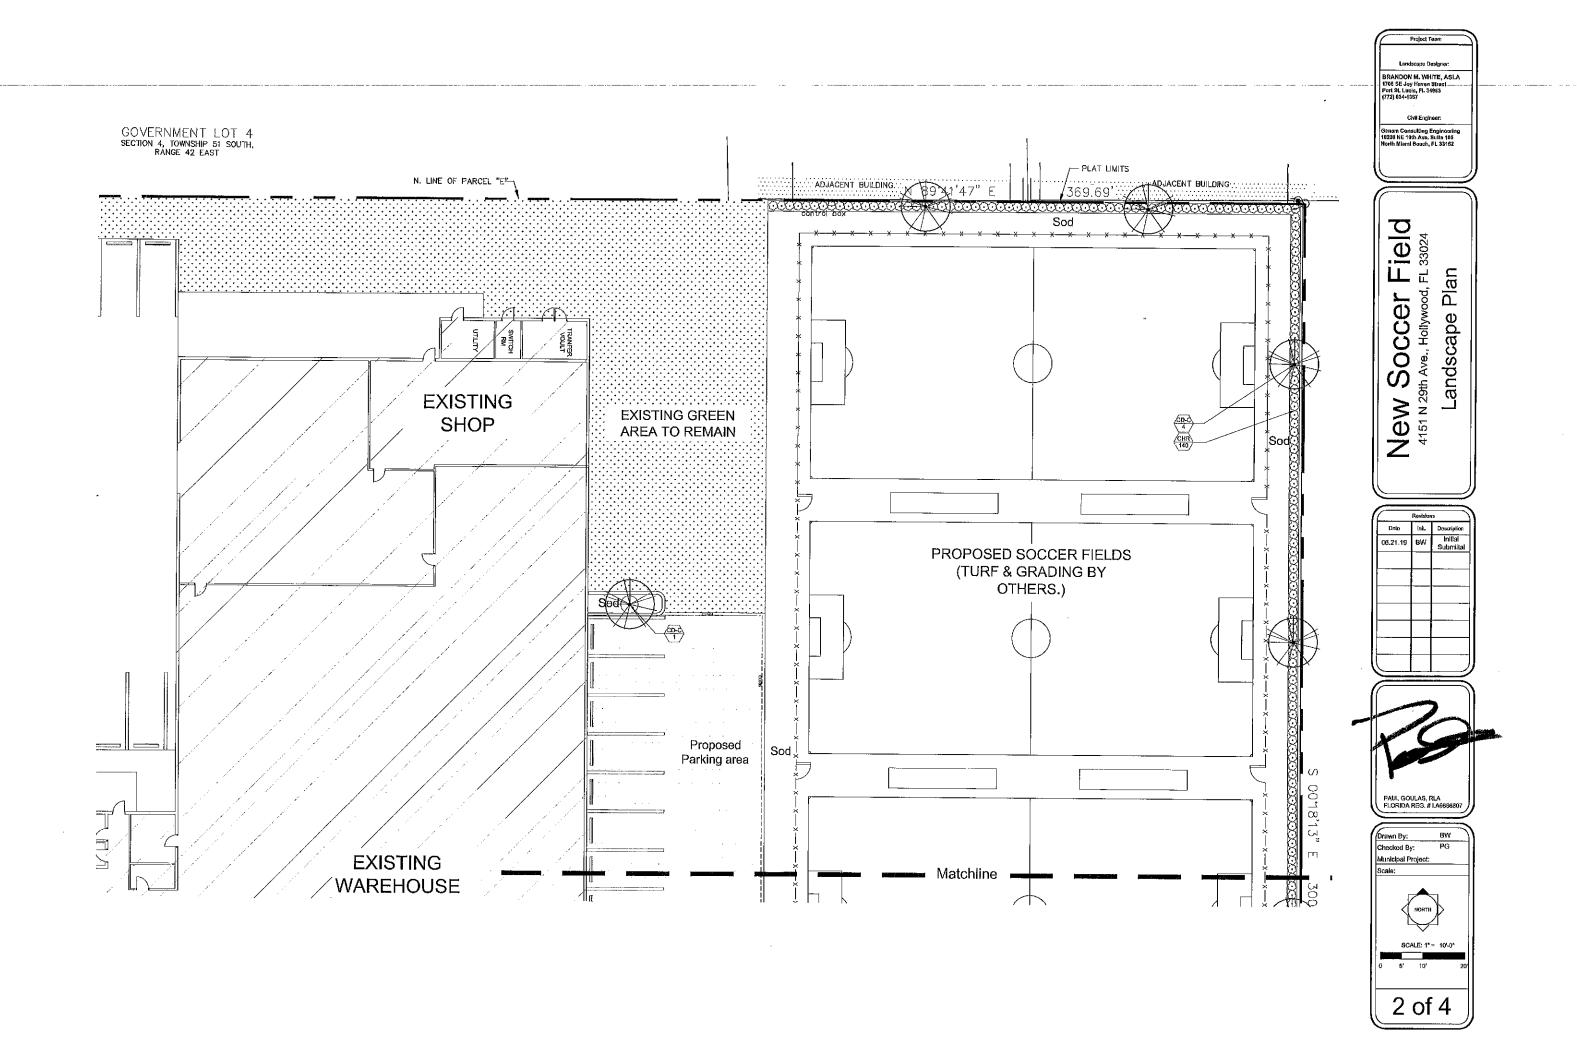

### LEGAL DESCRIPTION:

THAT PORTION OF PARCEL "E", SOUTH FLORIDA INDUSTRIAL PARK, PLAT BOOK 63, PAGE 38, PUBLIC RECORDS OF BROWARD COUNTY, FLORIDA, DESCRIBE AS FOLLOW;

BEGINNING AT THE NORTHWEST CORNER OF PARCEL "E", RUN NORTH 89°41'47" EAST ALONG THE NORTH LINE OF PARCEL "E" 369.69 FEET; THENCE, SOUTH 00°18'13" EAST 300.00 FEET; THENCE SOUTH 89°41'47" WEST 338.13 FEET TO A POINT OF CURVATURE; THENCE NORTHWESTERLY ALONG A CURVE TO THE RIGHT HAVING A RADIUS OF 25 FEET AND CENTRAL ANGLE OF 87°21'03" AND ARC DISTANCE OF 38.11 FEET TO A POINT OF TANGENCY ON THE WEST LINE OF PARCEL "E"; THENCE, NORTH 02°57'10" WEST ALONG SAID WEST LINE 148.43 FEET TO A POINT OF CURVATURE; THENCE, CONTINUE NORTHERLY ALONG SAID WEST LINE ON A CURVE TO THE RIGHT HAVING A RADIUS OF 460 FEET AND CENTRAL ANGLE OF 03°04'05" AND ARC DISTANCE OF 24.63 FEET TO A POINT OF TANGENCY; THENCE NORTH 00°06'55" EAST ALONG SAID WEST LINE103.25 FEET TO THE POINT OF BEGINNING. SAID LANDS CONTAINING 2.530 ACRES.

We have summarized below our goal objectives and expectations for this project for your best understanding:

The plan is to create 3 (three) soccer fields, with half shade roof, fence and lighting to lure and host young and adult soccer leagues, tournaments and other events. The plan will also include 2 (two)restrooms women's and gentlemen, a kid playground and an office of 600 (six hundred) sf, with an area for drink and snacks, The area in will be build by All aspects of the plan will meet all applicable codes from the city of Hollywood (local, state and federal) and regulations.

Between the fields, as you can see on the sketch, there will be a dividing with meshes each soccer field with benches for the players and visitors. The front and left side of the property will be used and design for parking spaces.