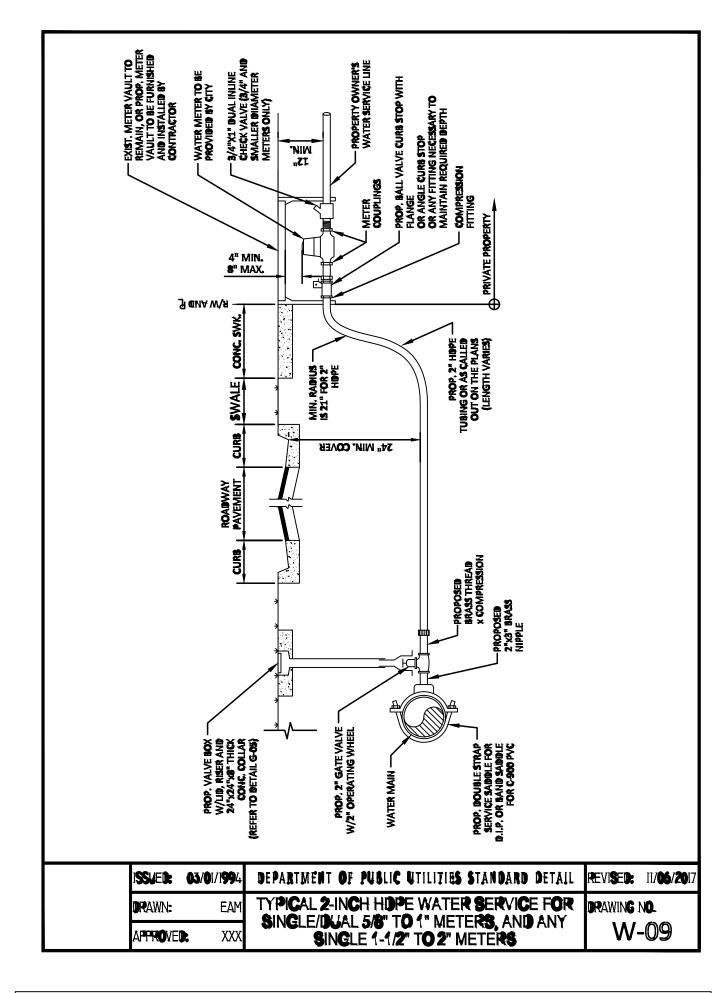

ALL SHEETS AND / OR PLANS OF THE PRESENT PROJECT

B) ALL APPLICABLE LOCAL, COUNTY OR STATE ORDINANCE. 2.- ON SITE VERIFICATION OF ALL DIMENSIONS AND CONDITIONS SHALL BE RESPONSIBILITY OF THE CONTRACTOR

3.- IT SHALL BE RESPONSIBILITY OF THE GENERAL CONTRACTOR TO VERIFY WITH THE ENGINEER IN WRITING ANY OMISSIONS OR DISCREPANCIES ARISING FROM THE INFORMATION CONTAINED

WITHIN THESE SPECIFICATIONS AND DRAWINGS. 4.- CONTRACTOR AND SUBCONTRACTOR SHALL COMPLETELY

FAMILIARIZE THEMSELVES WITH EXISTING SITE CONDITIONS AND VERIFY THE LOCATION AND AVAILABILITY OF ALL UTILITIES PRIOR TO SUBMITTING BID.

5.- CONTRACTOR SHALL BE RESPONSIBLE FOR THE DESIGN AND CONSTRUCTION OF THE FORMWORK.

6.- IF ANY DISCREPANCIES ARE FOUND, STOP WORKING AND CONTACT THE OWNER & THE ENGINEER.









Sheet No: 4 OF 4









1. IN ALL CASES, PROVIDE 4' UNOBSTRUCTED SIDEWALK CLEAR OF THE FIRE HYDRANT AND BOLLARDS. 2. FIRE HYDRANTS SHALL BE LOCATED BETWEEN 4' AND 7' FROM THE FACE OF CURB.

3. FIRE HYDRANTS SHALL NOT BE LOCATED WITHIN A RADIUS OR WITHIN FDOT CLEAR DRIVING ZONE.

4. WITHIN FDOT R/W, WHERE SPACE IS RESTRICTED THE FIRE HYDRANT MAY BE LOCATED 2' FROM THE FACE OF THE CURB AS LONG AS THERE IS A MINIMUM 4' UNOBSTRUCTED SIDEWALK BEHIND THE HYDRANT, AND THE HYDRANT BASE IS 4" OR LESS FROM GRADE IN ACCORDANCE WITH F.D.O.T.

5. GUARD POSTS SHALL NOT BE ALLOWED WITHIN FDOT R/W.

6. OTHER THAN FDOT R/W, GUARD POSTS SHALL BE INSTALLED AS REQUIRED FOR SAFETY OR AS APPROVED BY THE DEPT. OF PUBLIC UTILITIES. IN SIDEWALK, LOCATE GUARD POSTS AT THE FACE OF THE PUMPER AND 2'-6' LEFT/RIGHT OF OF THE FIRE HYDR