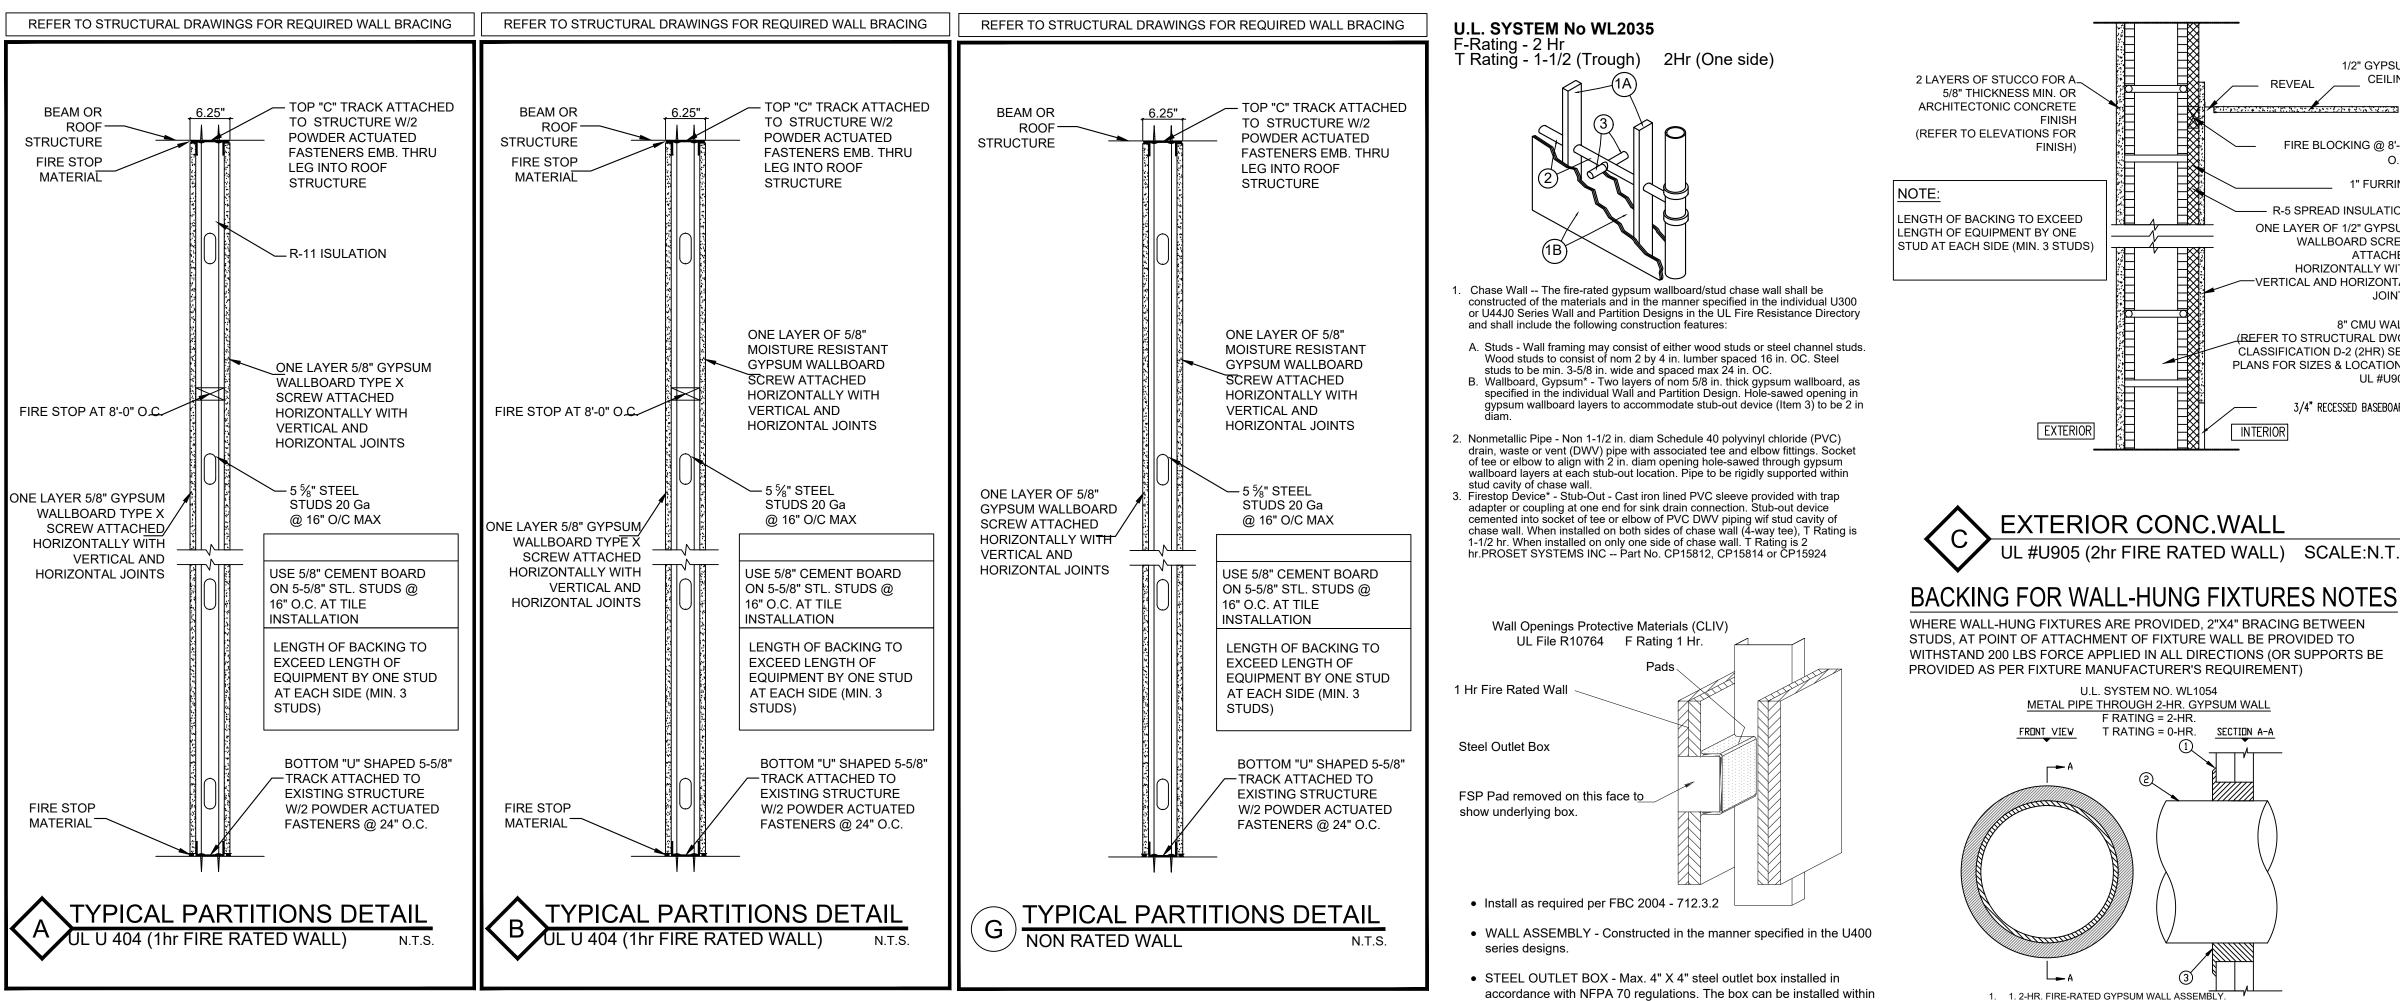

|
|-------------------------------------------------------------------------------------------------------------------|---|
|                                                                                                                   |   |
| CONSULTING ENGINEER                                                                                               |   |
| PROJECT ADDRESS:<br>4151 N 29th AVE<br>HOLLYWOOD, FL. 33020                                                       |   |
| REVISIONS       DAT         2       10-24-2019                                                                    | Ē |
| Project No: AS NOTED<br>Scale: 02-21-2014<br>Date: A.G.<br>Drawn: A.G.<br>Checked:<br>CAD File:<br>Drawing Title: |   |

## LEGEND



MASONRY WALL PARTITION WALL



POLISHED CONCRETE



## FIRESTOPS NOTES

REQUIRED FIRESTOPS AND DRAFTSTOPS SHALL BE CONTINUOUS, AND SUCH CONTINUITY SHALL BE MAINTAINED THROUGHOUT. PENETRATIONS OF FIRESTOPS OR DRAFT STOPS SHALL BE SEALED OR PROTECTED IN AN APPROVED MANNER. F.B.C. 2320.1.6

OPENINGS AROUND ELECTRICAL PENETRATIONS THROUGH FIRE-RESISTANT-RATED WALLS, PARTITIONS, FLOORS, OR CEILINGS SHALL BE FIRE-STOPPED USING APPROVED METHODS OR MAINTAIN THE FIRE RESISTANCE RATING. NEC 300.21

**1H FIRE RATED PARTITIONS** 

0.018" (NO. 25 CARBON SHEET STEEL GAGE) CHANNEL-SHAPED STUDS 24" ON CENTER WITH ONE FULL-LENGTH LAYER OF 5/8" TYPE X GYPSUM WALLBOARD APPLIED VERTICALLY ATTACHED WITH 1" LONG NO. 6 DRYWALL SCREWS TO EACH STUD. SCREWS ARE 8" ON CENTER AROUND THE PERIMETER AND 12" ON CENTER ON THE INTERMEDIATE STUD. THE WALLBOARD MAY BE APPLI