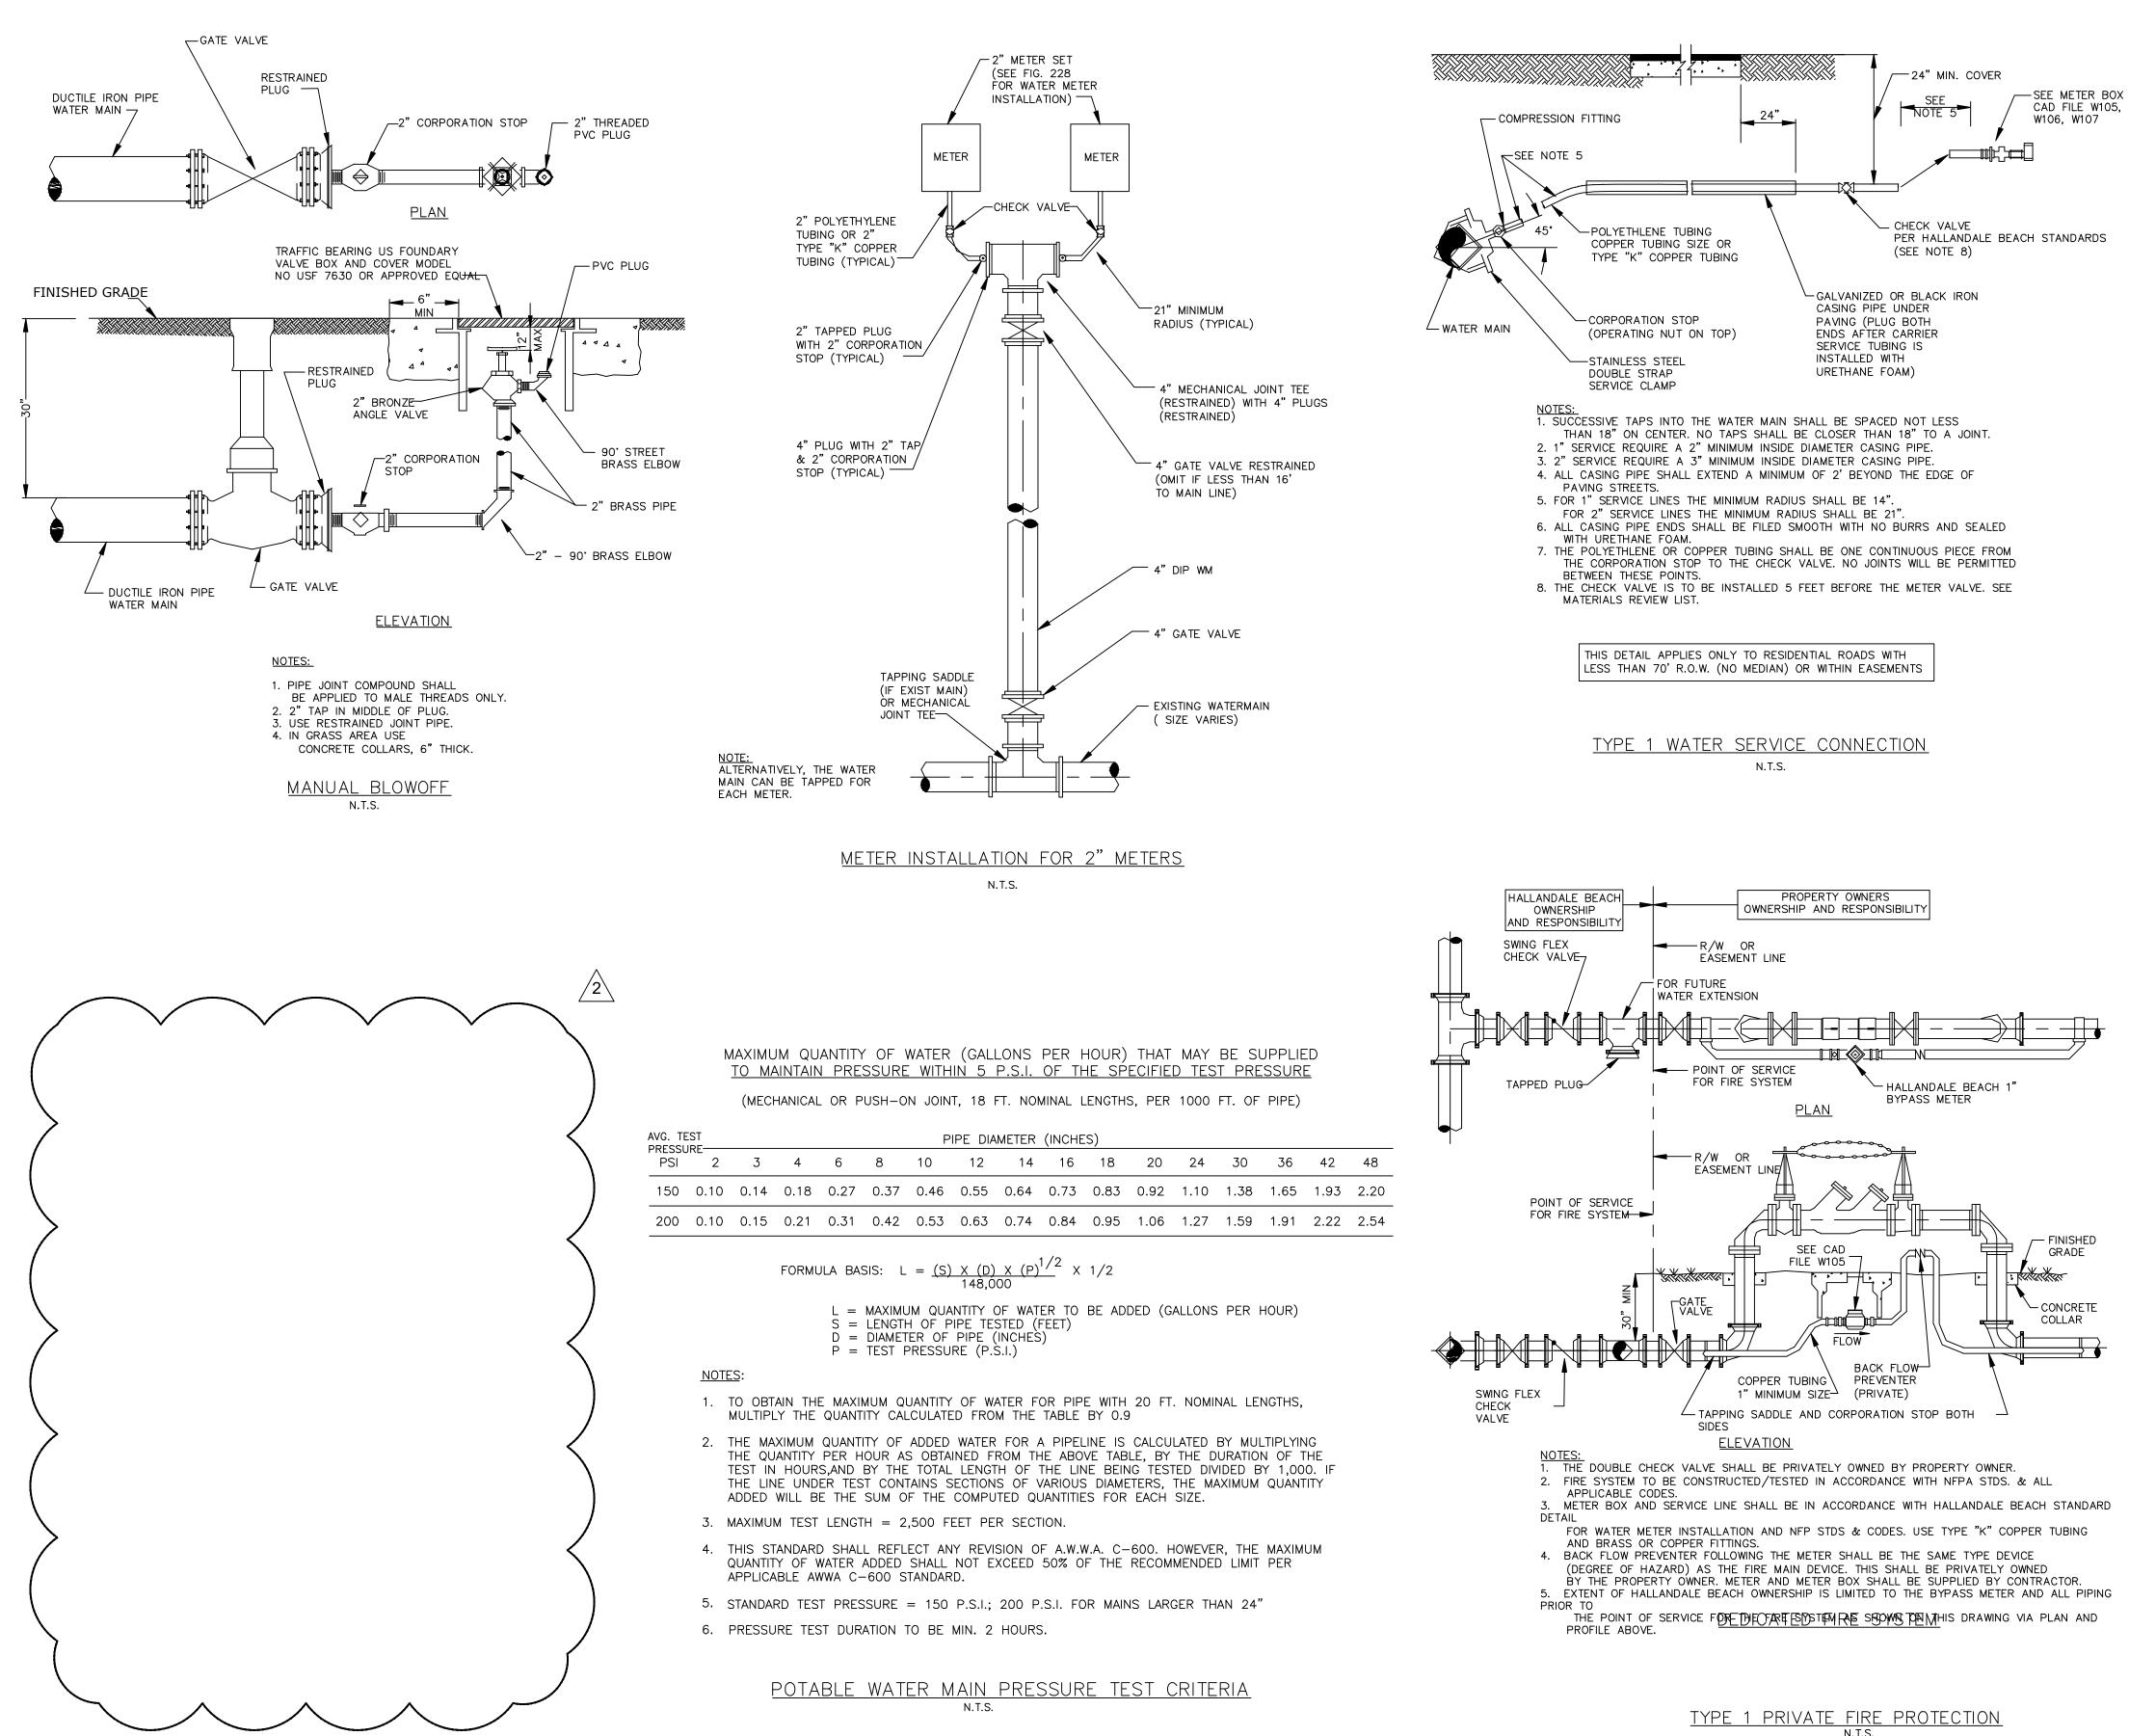

ALL NOTES WRITTEN ON ALL SHEETS AND / OR PLANS OF THE PRESENT PROJECT

B) ALL APPLICABLE LOCAL, COUNTY OR STATE ORDINANCE. 2.- ON SITE VERIFICATION OF ALL DIMENSIONS AND CONDITIONS SHALL BE RESPONSIBILITY OF THE CONTRACTOR

3.- IT SHALL BE RESPONSIBILITY OF THE GENERAL CONTRACTOR TO VERIFY WITH THE ENGINEER IN WRITING ANY OMISSIONS OR DISCREPANCIES ARISING FROM THE INFORMATION CONTAINED

WITHIN THESE SPECIFICATIONS AND DRAWINGS. 4.- CONTRACTOR AND SUBCONTRACTOR SHALL COMPLETELY

FAMILIARIZE THEMSELVES WITH EXISTING SITE CONDITIONS AND VERIFY THE LOCATION AND AVAILABILITY OF ALL UTILITIES PRIOR TO SUBMITTING BID.

5.- CONTRACTOR SHALL BE RESPONSIBLE FOR THE DESIGN AND CONSTRUCTION OF THE FORMWORK.

6.- IF ANY DISCREPANCIES ARE FOUND, STOP WORKING AND CONTACT THE OWNER & THE ENGINEER.









Sheet No: 4 OF 4









1. IN ALL CASES, PROVIDE 4' UNOBSTRUCTED SIDEWALK CLEAR OF THE FIRE HYDRANT AND BOLLARDS. 2. FIRE HYDRANTS SHALL BE LOCATED BETWEEN 4' AND 7' FROM THE FACE OF CURB.

3. FIRE HYDRANTS SHALL NOT BE LOCATED WITHIN A RADIUS OR WITHIN FDOT CLEAR DRIVING ZONE.

4. WITHIN FDOT R/W, WHERE SPACE IS RESTRICTED THE FIRE HYDRANT MAY BE LOCATED 2' FROM THE FACE OF THE CURB AS LONG AS THERE IS A MINIMUM 4' UNOBSTRUCTED SIDEWALK BEHIND THE HYDRANT, AND THE HYDRANT BASE IS 4" OR LESS FROM GRADE IN ACCORDANCE WITH F.D.O.T.

5. GUARD POSTS SHALL NOT BE ALLOWED WITHIN FDOT R/W.

6. OTHER THAN FDOT R/W, GUARD POSTS SHALL BE INSTALLED AS REQUIRED FOR SAFETY OR AS APPROVED BY THE DEPT. OF PUBLIC UTILITIES. IN SIDEWALK, LOCATE GUARD POSTS AT THE FACE OF THE PUMPER AND 2'-6' LEFT/RIG