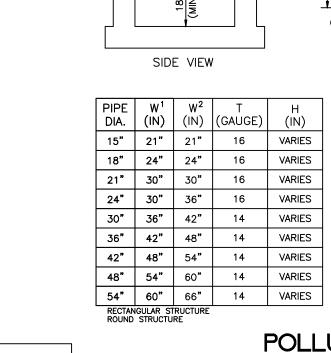

TRUCTED TO A UNIFORM GRADE AND LINE.
- 2. BACKFILL MATERIAL SHALL BE WELL GRADED GRANULAR MATERIAL, WELL TAMPED IN LAYERS NOT TO EXCEED 6" TO A HEIGHT OF 12" ABOVE PIPE AS SHOWN ON THE PLANS
- 3. PROVIDE A MINIMUM PROTECTIVE COVER OF 24" OVER STORM SEWER AND AVOID UNNECESSARY CROSSING BY HEAVY CONSTRUCTION VEHICLES DURING CONSTRUCTION. VIII.. <u>PAVING:</u>

## A. GENERAL

- 1. ALL UNDERGROUND UTILITIES SHALL BE COMPLETED PRIOR TO CONSTRUCTION OF LIMEROCK BASE.
- 2. ALL EXISTING PAVEMENT, CUT OR DAMAGED BY CONSTRUCTION SHALL BE PROPERLY RESTORED AT THE CONTRACTOR'S EXPENSE.
- 3. WHERE ANY PROPOSED PAVEMENT IS TO BE CONNECTED TO EXISTING PAVEMENT, THE EXISTING EDGE OF PAVEMENT SHALL BE SAW CUT.











GRATE ELEV. AS SHOWN ON PLANS









## CATCH BASIN TOP DETAIL























(SEE NOTE #3

HALF PIPE

SOLID TOP (SEE NOTE #1)-

 $\neg$ 

- 3" x 1/8" FLAT BAR

CONTINUOUS WELD

WITH 1/2" MOUNTING HOLES

1/2 ROUNE ÓRRUGATED

-NEOPRENE

GASKET TY

LUMINUM PIPI

NOTE:

TOP AND SIDES





INSTALLATION SPECS.

12"



## **PAVING NOTES**

- existing unsuitable fill material, shall be removed to natural limerock or sand

- 1 foot (or wider if it is damaged) at every location where the new asphalt pavement abuts the existing one.
- nstalled prior to construction of the base.





- PAINTING ON CURBS.



## **GENERAL NOTES**

1. Public sidewalk curb ramps shall be constructed in the public right of way at locations that will provide continuous unobstructed pedestrian circulation paths to pedestrian areas, elements and facilities in the public right of way and to accessibl