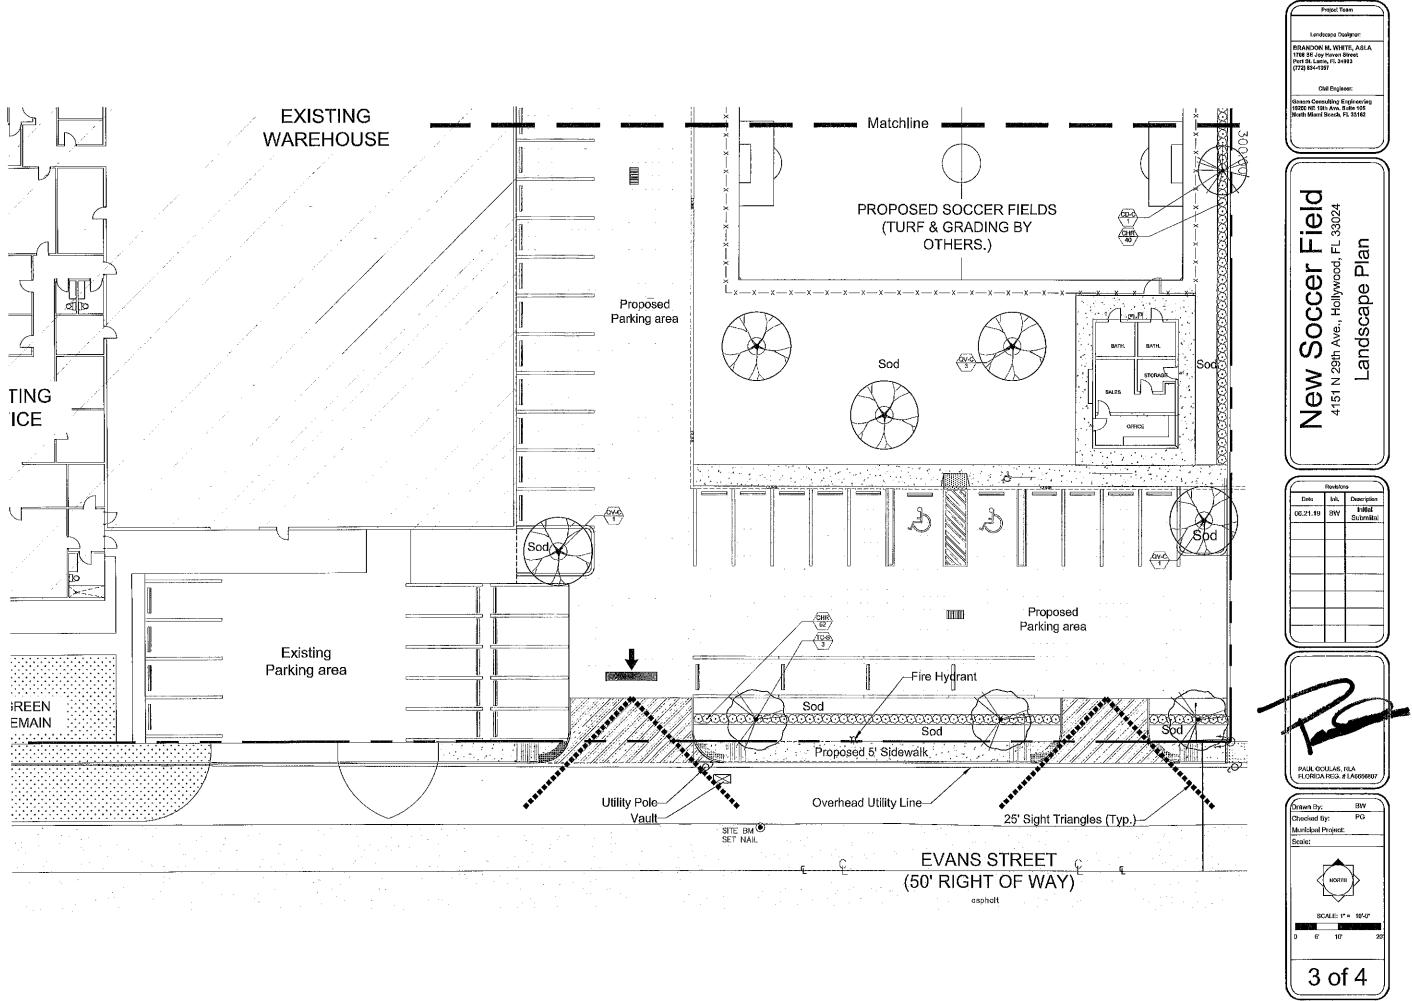

### LEGAL DESCRIPTION:

THAT PORTION OF PARCEL "E", SOUTH FLORIDA INDUSTRIAL PARK, PLAT BOOK 63, PAGE 38, PUBLIC RECORDS OF BROWARD COUNTY, FLORIDA, DESCRIBE AS FOLLOW;

BEGINNING AT THE NORTHWEST CORNER OF PARCEL "E", RUN NORTH 89°41'47" EAST ALONG THE NORTH LINE OF PARCEL "E" 369.69 FEET; THENCE, SOUTH 00°18'13" EAST 300.00 FEET; THENCE SOUTH 89°41'47" WEST 338.13 FEET TO A POINT OF CURVATURE; THENCE NORTHWESTERLY ALONG A CURVE TO THE RIGHT HAVING A RADIUS OF 25 FEET AND CENTRAL ANGLE OF 87°21'03" AND ARC DISTANCE OF 38.11 FEET TO A POINT OF TANGENCY ON THE WEST LINE OF PARCEL "E"; THENCE, NORTH 02°57'10" WEST ALONG SAID WEST LINE 148.43 FEET TO A POINT OF CURVATURE; THENCE, CONTINUE NORTHERLY ALONG SAID WEST LINE ON A CURVE TO THE RIGHT HAVING A RADIUS OF 460 FEET AND CENTRAL ANGLE OF 03°04'05" AND ARC DISTANCE OF 24.63 FEET TO A POINT OF TANGENCY; THENCE NORTH 00°06'55" EAST ALONG SAID WEST LINE103.25 FEET TO THE POINT OF BEGINNING. SAID LANDS CONTAINING 2.530 ACRES.

We have summarized below our goal objectives and expectations for this project for your best understanding:

The plan is to create 3 (three) soccer fields, with half shade roof, fence and lighting to lure and host young and adult soccer leagues, tournaments and other events. The plan will also include 2 (two)restrooms women's and gentlemen, a kid playground and an office of 600 (six hundred) sf, with an area for drink and snacks, The area in will be build by All aspects of the plan will meet all applicable codes from the city of Hollywood (local, state and federal) and regulations.

Between the fields, as you can see on the sketch, there will be a dividing with meshes each soccer field with benches for the players and visitors. The front and left side of the property will be used and design for parking spaces.

### LANDSCAPING:

The lot does not have trees, but lends itself to develop an area to plant and give a new environment to the neighborhood.

2851 EVANS STREET (EAST PROPERTY)

4035 N. 29 AVENUE (SOUTH PROPERTY)