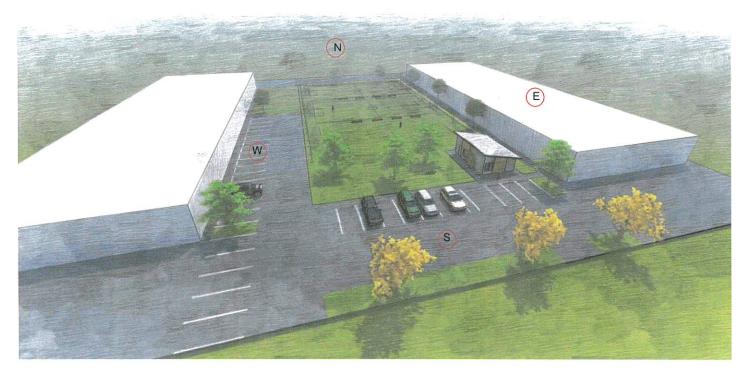

We have summarized below our goal objectives and expectations for this project for your best understanding:

The plan is to create 3 (three) soccer fields, with half shade roof, fence and lighting to lure and host young and adult soccer leagues, tournaments and other events. The plan will also include 2 (two)restrooms women's and gentlemen, a kid playground and an office of 600 (six hundred) sf, with an area for drink and snacks, The area in will be build by All aspects of the plan will meet all applicable codes from the city of Hollywood (local, state and federal) and regulations.

Between the fields, as you can see on the sketch, there will be a dividing with meshes each soccer field with benches for the players and visitors. The front and left side of the property will be used and design for parking spaces.

### LANDSCAPING:

The lot does not have trees, but lends itself to develop an area to plant and give a new environment to the neighborhood.

2851 EVANS STREET (EAST PROPERTY)

4035 N. 29 AVENUE (SOUTH PROPERTY)