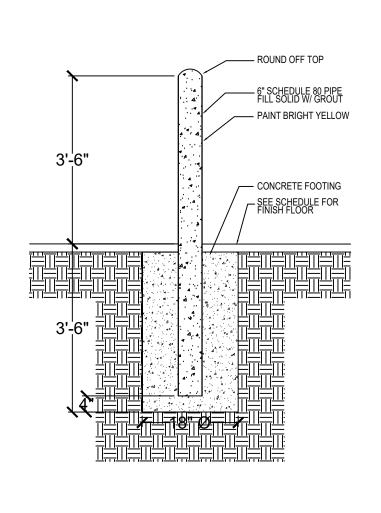

| 3'-0"  | 6'-8" | 1 3/4" | STL. | EXTERIOR               | 1.5H     | ALUM |       | В          | 3'-2" | 3'-2" | 1 3/4" |   |
| 2          | 2'-8"  | 6'-8" | 1 3/4" | WOOD | INTERIOR SWING DOOR    | NR       | WOOD | PANEL | С          | 3'-1" | 5'-3" | 1 3/4" |   |
| E          | EXISTI | NG    |        |      |                        |          |      |       | E EXISTING |       |       |        |   |



CAD File:

Drawing Title:



## **GENERAL NOTES:**

1. COMPARTMENT DOORS SHALL BE SELF CLOSING AND HAVE TO BE PROVIDED WITH:

CLOSED FIST. 34" MIN. AND 48"

2. WALL FIXTURES AND GRAB BARS: PROVIDE 2(2"X4") BRACING BETWEEN STUDS, AT POINT OF ATTACHMENT OF FIXTURE/GRAB BARS, WALL BE PROVIDED TO WITHSTAND 250 LBS SUPPORTS BE PROVIDED AS PER FIXTURE MANUFACTURER'S





















BOLLARD DETAIL SCALE = 1/2":1'-0"











1 PROPOSED SOCCER FIELD VIEW



2 PROPOSED SOCCER FIELD VIEW

3 PROPOSED SOCCER FIELD VIEW

E TEL: (786) 916-6546 fax: (305) 848-9318 alloskar@ganemconsultingeng.com KEY PLAN 11111 PROJECT NAMEL 111 NEW SOCCER FIELD PROJECT ADDRESS: 4151 N 29th AVE HOLLYWOOD, FL. 33020 REVISIONS DATE Project No: AS NOTED Scale: 02-21-2014 Date: A.G. Drawn: A.G. Checked: CAD File: Drawing Title: A-8 Sheet No: 2 OF 4

5

### Landscape Notes:

- Alternative plant species for required landscape may be permitted subject to review and approval by the City of Hollywood Planning Department prior to installation.
- All prohibited exotic or invasive species shall be removed from the entire site prior to the issuance of a Certificate of Occupancy.
- All required landsc