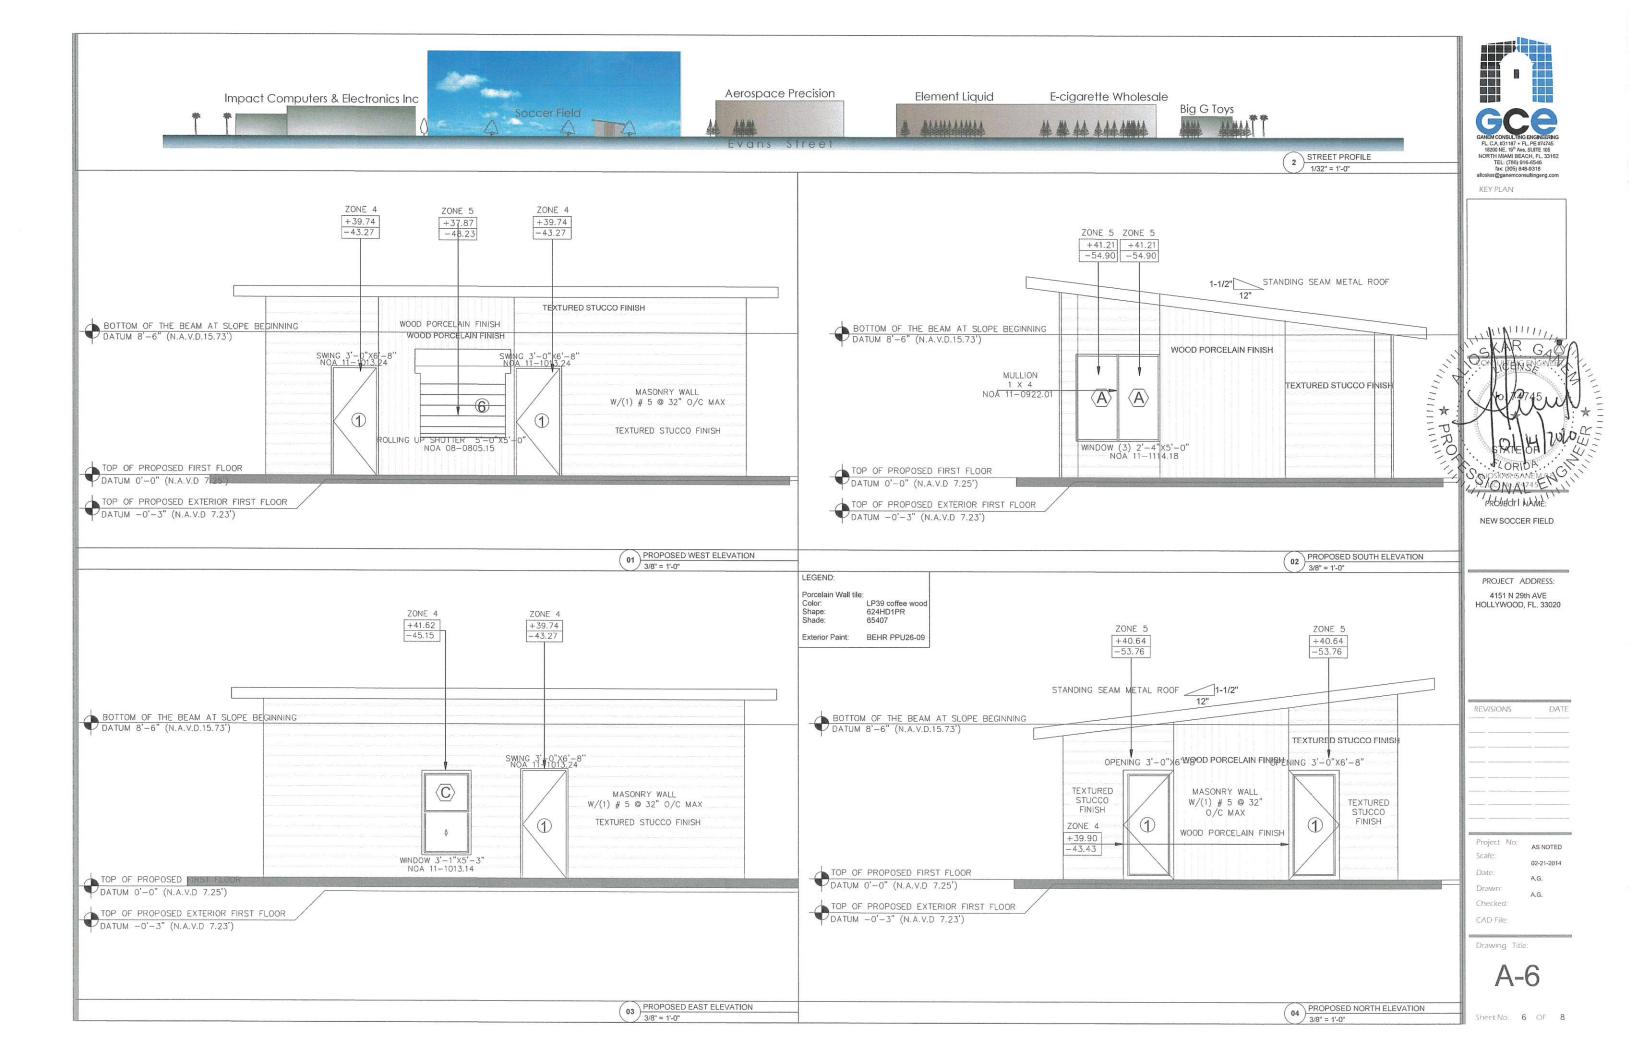

### **ARQUITECTURAL AND DESIGN COMPONENTS:**

The elements chosen for this project are chosen taking into account the relationship with the existing architectural environment. using traditional materials such as stucco and new materials such as the tile with wood texture, as a contribution of the current architecture.

### **COMPATIBILITY:**

The use of traditional materials, such as new ones, show respect for the existing architecture as well as for the new one. the architecture proposed in the site combines perfectly with the existing neighboring architecture, since it will handle a geometrical similarity and colors that contrast with the neighbors.

### SCALE/MASSING:

The architecture reflects a simple volumetric mass, similar to the neighboring structures, but unlike these, the volume is a little lower, since the project does not merit a larger size, the volumetric covers less land than required since the project itself develops in the flat area, the roof with a single inclination and eaves give a modern touch, the doors and windows play a simple role in the building.

### LANDSCAPING:

The lot does not have trees, but lends itself to develop an area to plant and give a new environment to the neighborhood.

2851 EVANS STREET (EAST PROPERTY)

4035 N. 29 AVENUE (SOUTH PROPERTY)