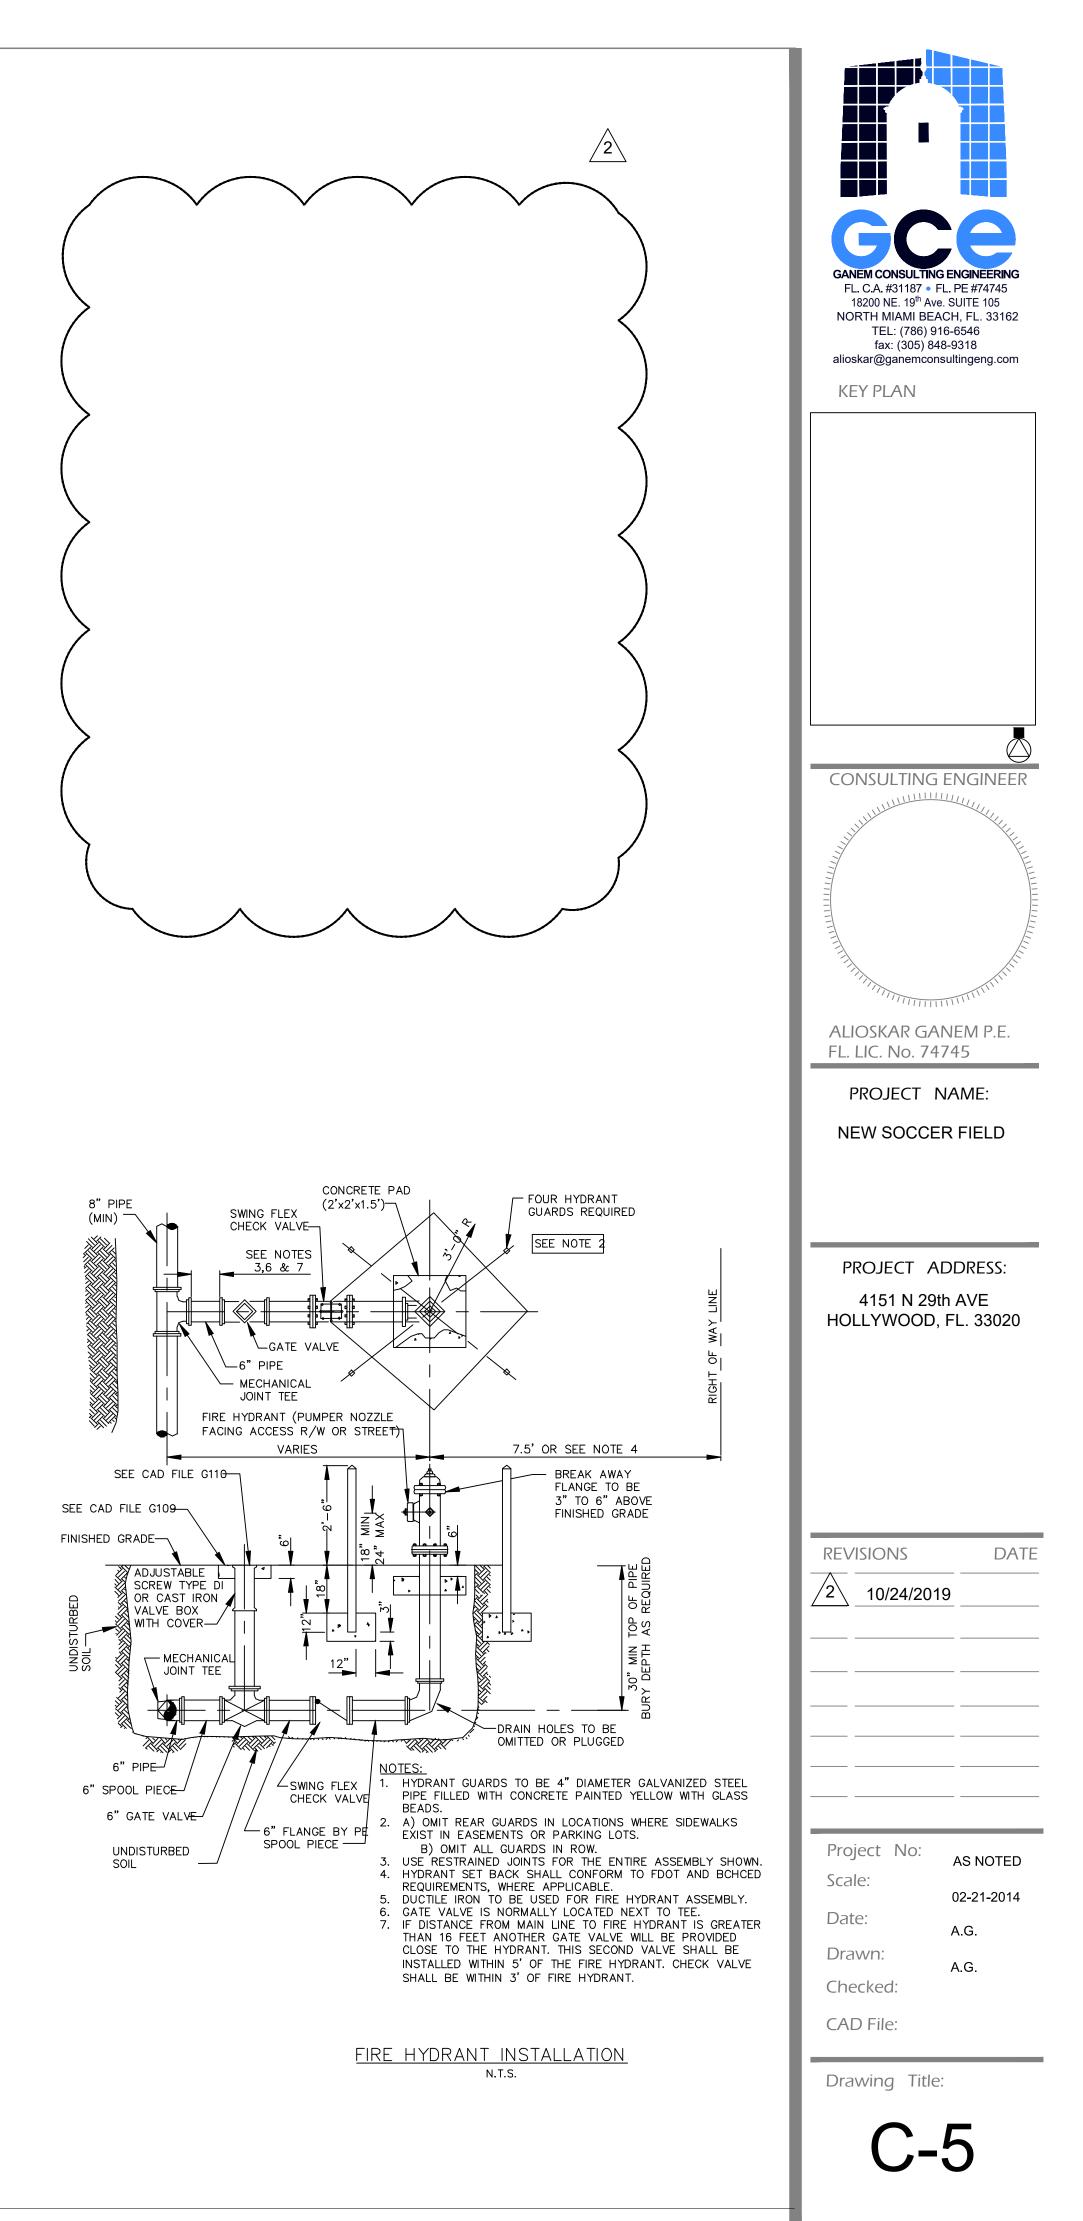

LL NOTES WRITTEN ON ALL SHEETS AND / OR PLANS OF THE PRESENT PROJECT

B) ALL APPLICABLE LOCAL, COUNTY OR STATE ORDINANCE. 2.- ON SITE VERIFICATION OF ALL DIMENSIONS AND CONDITIONS SHALL BE RESPONSIBILITY OF THE CONTRACTOR

3.- IT SHALL BE RESPONSIBILITY OF THE GENERAL CONTRACTOR TO VERIFY WITH THE ENGINEER IN WRITING ANY OMISSIONS OR DISCREPANCIES ARISING FROM THE INFORMATION CONTAINED

WITHIN THESE SPECIFICATIONS AND DRAWINGS. 4.- CONTRACTOR AND SUBCONTRACTOR SHALL COMPLETELY

FAMILIARIZE THEMSELVES WITH EXISTING SITE CONDITIONS AND VERIFY THE LOCATION AND AVAILABILITY OF ALL UTILITIES PRIOR TO SUBMITTING BID.

5.- CONTRACTOR SHALL BE RESPONSIBLE FOR THE DESIGN AND CONSTRUCTION OF THE FORMWORK.

6.- IF ANY DISCREPANCIES ARE FOUND, STOP WORKING AND CONTACT THE OWNER & THE ENGINEER.









Sheet No: 4 OF 4









1. IN ALL CASES, PROVIDE 4' UNOBSTRUCTED SIDEWALK CLEAR OF THE FIRE HYDRANT AND BOLLARDS. 2. FIRE HYDRANTS SHALL BE LOCATED BETWEEN 4' AND 7' FROM THE FACE OF CURB.

3. FIRE HYDRANTS SHALL NOT BE LOCATED WITHIN A RADIUS OR WITHIN FDOT CLEAR DRIVING ZONE.

4. WITHIN FDOT R/W, WHERE SPACE IS RESTRICTED THE FIRE HYDRANT MAY BE LOCATED 2' FROM THE FACE OF THE CURB AS LONG AS THERE IS A MINIMUM 4' UNOBSTRUCTED SIDEWALK BEHIND THE HYDRANT, AND THE HYDRANT BASE IS 4" OR LESS FROM GRADE IN ACCORDANCE WITH F.D.O.T.

5. GUARD POSTS SHALL NOT BE ALLOWED WITHIN FDOT R/W.

6. OTHER THAN FDOT R/W, GUARD POSTS SHALL BE INSTALLED AS REQUIRED FOR SAFETY OR AS APPROVED BY THE DEPT. OF PUBLIC UTILITIES. IN SIDEWALK, LOCATE GUARD POSTS AT THE FACE OF THE PUMPER AND 2'-6' LEFT/RIGHT