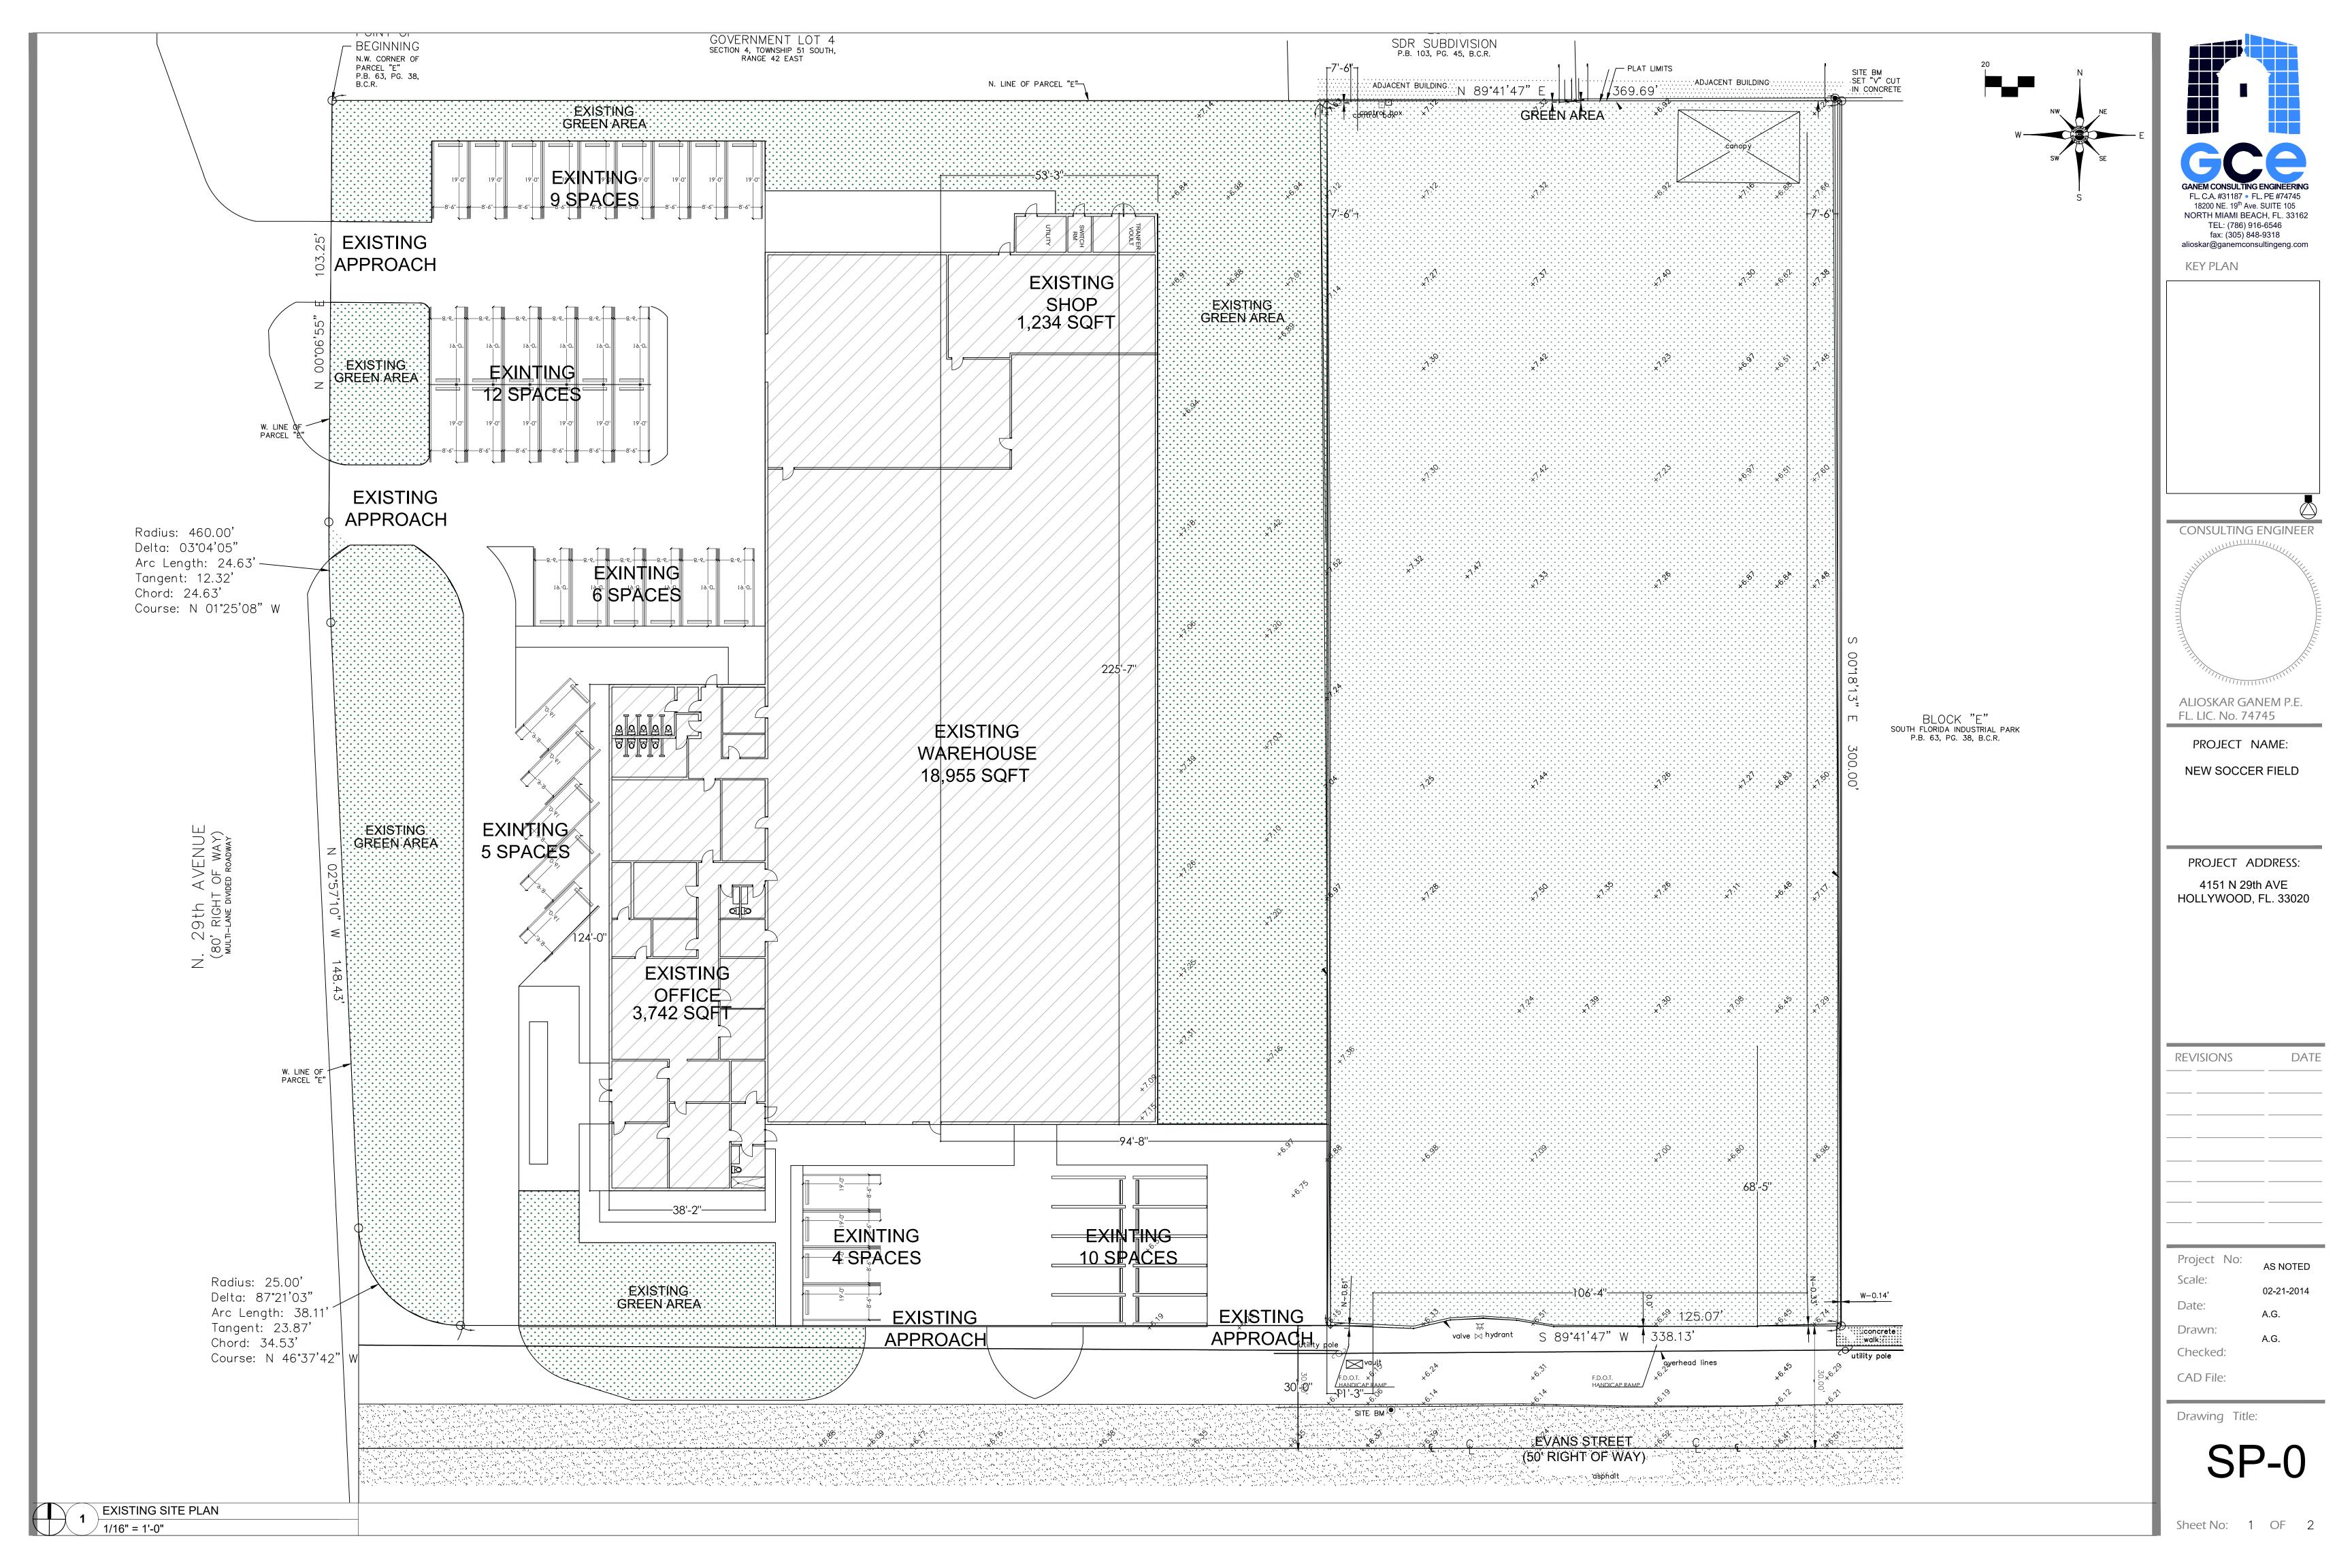

We have summarized below our goal objectives and expectations for this project for your best understanding:

The plan is to create 3 (three) soccer fields, with half shade roof, fence and lighting to lure and host young and adult soccer leagues, tournaments and other events. The plan will also include 2 (two)restrooms women's and gentlemen, a kid playground and an office of 600 (six hundred) sf, with an area for drink and snacks, The area in will be build by All aspects of the plan will meet all applicable codes from the city of Hollywood (local, state and federal) and regulations.

Between the fields, as you can see on the sketch, there will be a dividing with meshes each soccer field with benches for the players and visitors. The front and left side of the property will be used and design for parking spaces.

## **DESIGN SOCCER FIELD**

## 4151 N 29<sup>th</sup> AV