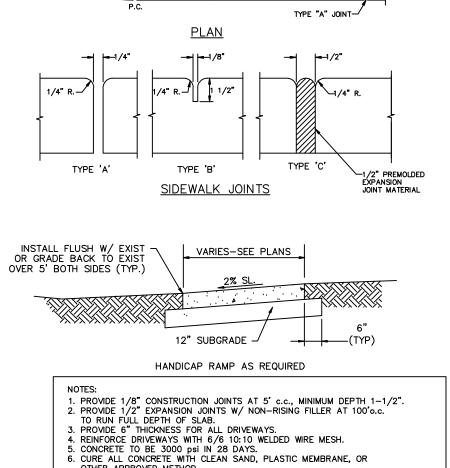

INIMUM PROTECTIVE COVER OF 24" OVER STORM SEWER AND AVOID UNNECESSARY CROSSING BY HEAVY CONSTRUCTION VEHICLES DURING CONSTRUCTION. VIII.. <u>PAVING:</u>

## A. GENERAL

- 1. ALL UNDERGROUND UTILITIES SHALL BE COMPLETED PRIOR TO CONSTRUCTION OF LIMEROCK BASE.
- 2. ALL EXISTING PAVEMENT, CUT OR DAMAGED BY CONSTRUCTION SHALL BE PROPERLY RESTORED AT THE CONTRACTOR'S EXPENSE.
- 3. WHERE ANY PROPOSED PAVEMENT IS TO BE CONNECTED TO EXISTING PAVEMENT, THE EXISTING EDGE OF PAVEMENT SHALL BE SAW CUT.











GRATE ELEV. AS SHOWN ON PLANS









## CATCH BASIN TOP DETAIL























(SEE NOTE #3

HALF PIPE

SOLID TOP (SEE NOTE #1)-

 $\neg$ 

- 3" x 1/8" FLAT BAR

CONTINUOUS WELD

WITH 1/2" MOUNTING HOLES

1/2 ROUNE ÓRRUGATED

-NEOPRENE

GASKET TY

LUMINUM PIPI

NOTE:

TOP AND SIDES





INSTALLATION SPECS.

12"



## **PAVING NOTES**

- existing unsuitable fill material, shall be removed to natural limerock or sand

- 1 foot (or wider if it is damaged) at every location where the new asphalt pavement abuts the existing one.
- nstalled prior to construction of the base.





- PAINTING ON CURBS.



## **GENERAL NOTES**

1. Public sidewalk curb ramps shall be constructed in the public right of way at locations that will provide continuous unobstructed pedestrian circulation paths to pedestrian areas, elements and facilities in the public right of way and to accessible pedestrian routes on adjacent sites. Curbed facilities with sidewalks and those without sidewalks are to have curb ramps constructed at all street intersections and at turnouts that have curbed returns. Pa