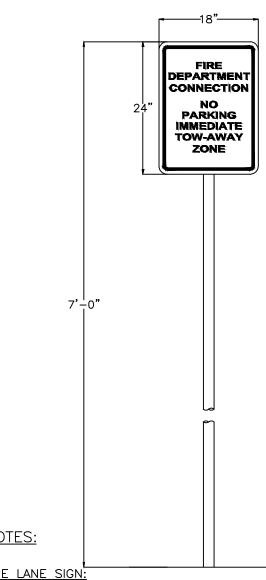

AMAGED BY CONSTRUCTION SHALL BE PROPERLY RESTORED AT THE CONTRACTOR'S EXPENSE.
- 3. WHERE ANY PROPOSED PAVEMENT IS TO BE CONNECTED TO EXISTING PAVEMENT, THE EXISTING EDGE OF PAVEMENT SHALL BE SAW CUT.











GRATE ELEV. AS SHOWN ON PLANS









## CATCH BASIN TOP DETAIL























(SEE NOTE #3

HALF PIPE

SOLID TOP (SEE NOTE #1)-

 $\neg$ 

- 3" x 1/8" FLAT BAR

CONTINUOUS WELD

WITH 1/2" MOUNTING HOLES

1/2 ROUNE ÓRRUGATED

-NEOPRENE

GASKET TY

LUMINUM PIPI

NOTE:

TOP AND SIDES





INSTALLATION SPECS.

12"



## **PAVING NOTES**

- existing unsuitable fill material, shall be removed to natural limerock or sand

- 1 foot (or wider if it is damaged) at every location where the new asphalt pavement abuts the existing one.
- nstalled prior to construction of the base.





- PAINTING ON CURBS.



## **GENERAL NOTES**

1. Public sidewalk curb ramps shall be constructed in the public right of way at locations that will provide continuous unobstructed pedestrian circulation paths to pedestrian areas, elements and facilities in the public right of way and to accessible pedestrian routes on adjacent sites. Curbed facilities with sidewalks and those without sidewalks are to have curb ramps constructed at all street intersections and at turnouts that have curbed returns. Partial curb returns shall extend to the limit prescribed by Index No. 515 to accommodate curb ramps. Ramps constructed at locations without sidewalks shall have a landing constructed at the top of each ramp, see Sheet 5.

2. The location and orientation of curb ramps shall be as shown in the pla