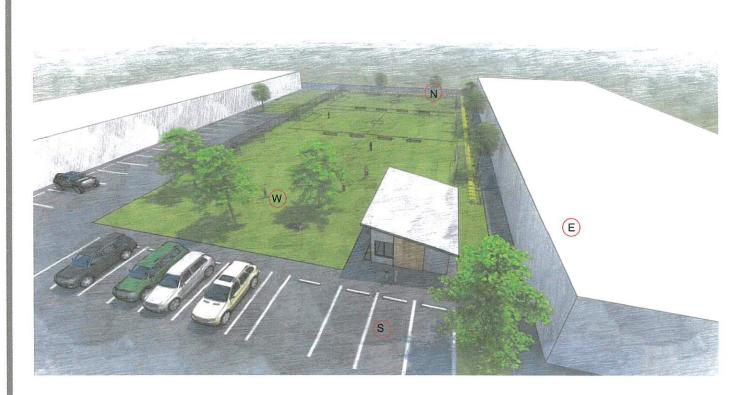

We have summarized below our goal objectives and expectations for this project for your best understanding:

The plan is to create 3 (three) soccer fields, with half shade roof, fence and lighting to lure and host young and adult soccer leagues, tournaments and other events. The plan will also include 2 (two)restrooms women's and gentlemen, a kid playground and an office of 600 (six hundred) sf, with an area for drink and snacks, The area in will be build by All aspects of the plan will meet all applicable codes from the city of Hollywood (local, state and federal) and regulations.

Between the fields, as you can see on the sketch, there will be a dividing with meshes each soccer field with benches for the players and visitors. The front and left side of the property will be used and design for parking spaces.