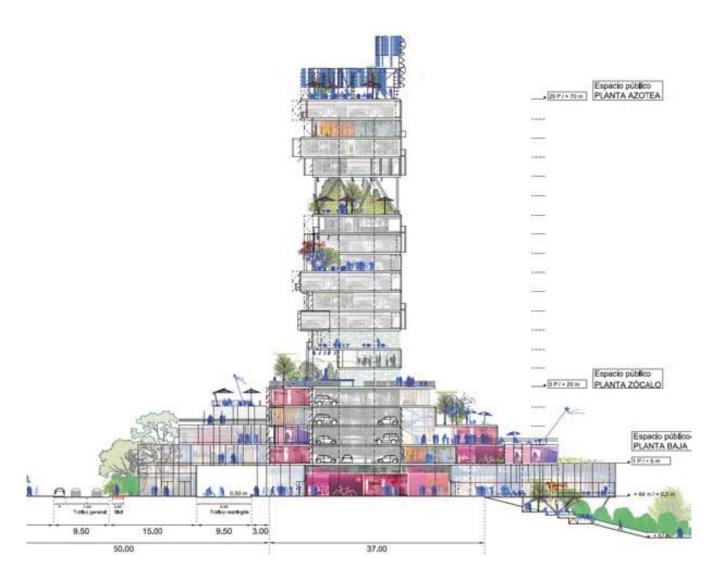

plantas Ocup, parcela: 80%



DOS BLOQUES DE 18 Y 7 PLANTAS 35mx16mx63m(18pt.) y 35mx16mx24,5m(7pt) N° viviendas: 140/viv ZÖCALO 2 PLANTAS Dimensiones: 100m x 40m x 8,5m (2 plantas) Ocup. parceta: 60%



DOS BLOQUES DE 18 Y 9 PLANTAS 35mx16mx63m(18pl.) y 35mx16mx31,5m(9pl.) Nº viriendas: 18p.vv ZÓCALO 3 PLANTAS Dimensiones: 100m x 40m x 12m (3 plantas) Ocup. patcela: 10%



35mx18mx42m(12pl) y 35mx18mx63m(18pl N° viviendas: 210viv ZOCALO 3 PLANTAS Dimensiones: 100m x 40m x 12m (3 plantas) Ocup. parcela: 10%



Dimensiones: 35m x 28m x 63m (18 plantas)
Nº vivierdas: 216viv
ZOCALO 4 PLANTAS
Dimensiones: 100m x 40m x 15.5m (4 plantas
Ocup. parcela: 10%



35mx16mx40m(14pt) y 35mx16mx63m(18pt) N° viviendas: 224riv ZÓGALO 5 PLANTAS Dimensiones: 160m x 40m x 19m (5 plantas) Ocup, parcela: 10%



# INFRASTRUCTURE OVERALL STRATEGIES REGULATION AND SETBACKS



### INFRASTRUCTURE OVERALL STRATEGIES NEW TYPOLOGIES. PROGRAMS AND FOOTPRINTS











#### OVERALL STRATEGIES



DENSIFYING URBAN FABRIC TOWARD
A DIFFERENT URBAN MODEL

INTRODUCING NATURE AS A KEY URBAN FACTOR

CREATING URBAN ATMOSPHERES BETWEEN LAND AND WATER

FOSTERING SYNERGIES FOR MORE RESILIENT COMMUNITIES

DESIGNING BIOCLIMATIC CONFORT AS A KEY ASPECT IN PUBLIC SPACE

#### ENVIRONMENTAL OVERALL STRATEGIES



#### ENVIRONMENTAL OVERALL STRATEGIES COASTAL DESIGN SOLUTIONS



WETLANDS RENATURALIZE THE BORDER



MANGROVE ISLANDS



HANGING GARDENS CLIMBING PLANTS



PLAZAS GREEN ROOF TOPOGRAPHIC PERIMETER



REDUCE TRAFFIC



PERMEABLE MATERIALS LANES & RENATURALIZE RAINWATER COLLECTION



STORMWATER GARDENS **BIORETENTI