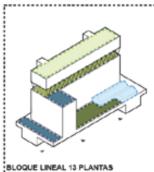

BLOQUE LINEAL 13 PLANTAS Cimensiones: 92m x 25m x 45,5m [13 plantas Nº viviendas: 309,vv ZÓCALO 4 PLANTAS Cimensiones: 100m x 40m x 15,5m (4 plantas Ocup, parcela: 60%

Dimensiones: 25m x 25m x 70m (20 plantas) Nº viviendas: 131vv ZÓCALO 3 PLANTAS Dimensiones: 100m x 40m x 12m (3 plantas) Ocup, parcela: 85%