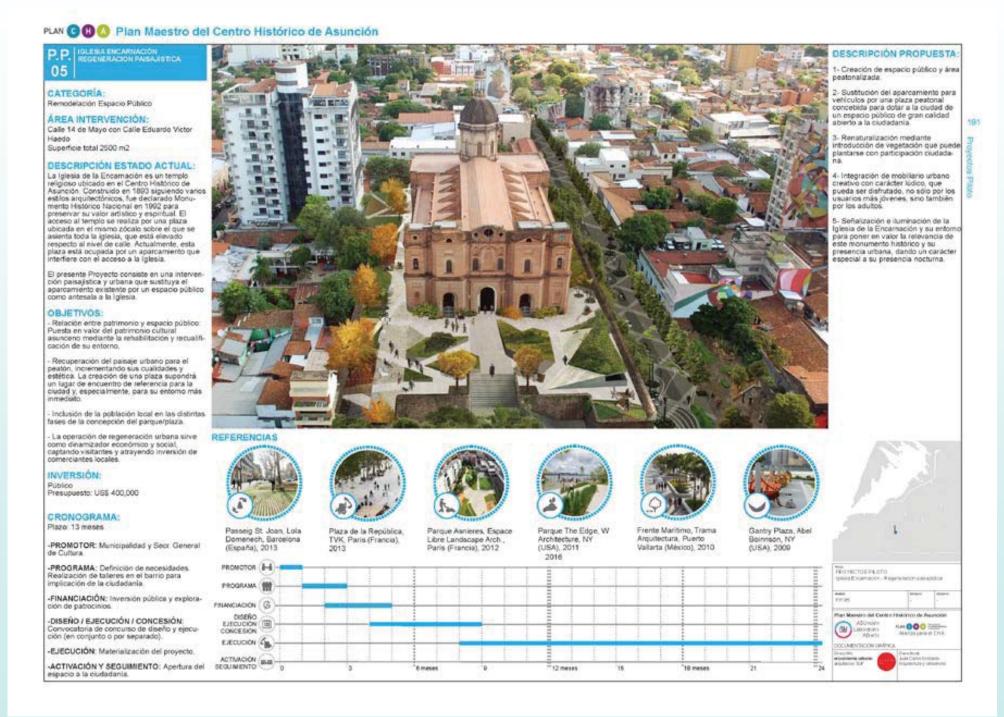

PLAN CHA

MASTER PLAN OG THE HISTORICAL CENTER OF ASUNCIÓN, PARAGUAY

### ECOSISTEMA URBANO'S PREVIOUS EXPERIENCE

PLAN CHA

MASTER PLAN OF THE HISTORICAL CENTER OF ASUNCIÓN, PARAGUAY

ECOSISTEMA URBANO'S PREVIOUS EXPERIENCE

THE ACTIVE PASSAGEWAYS

ECOSISTEMA URBANO'S PREVIOUS EXPERIENCE