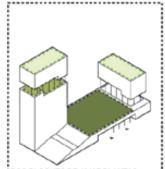

DOS TORRES DE 12 Y 29 PLANTAS ZémaZőrmazőm (12pl.) y 26mx26mx70m(20pl. Nº viviendas: 17 tvv ZÓCALO 2 PLANTAS Direcmisiones: 100m x 40m x 8,5m (2 plantas) Ocup. parcela: 50%

25mx25mx21m(5pt.) y 25mx25mx70m(20pt; № viviendas: 203viv ZÓCALO 3 PLANTAS Dimensiones: 100m x 40m x 12m (3 plantas; Ocup. parcela: 80%