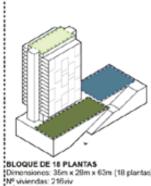

DOS BLOQUES DE 18 Y 7 PLANTAS 35mx16mx63m(18pt.) y 35mx16mx24,5m(7pt) N° viviendas: 140/viv ZÖCALO 2 PLANTAS Dimensiones: 100m x 40m x 8,5m (2 plantas) Ocup. parceta: 60%

DOS BLOQUES DE 18 Y 9 PLANTAS 35mx16mx63m(18pl.) y 35mx16mx31,5m(9pl.) Nº viriendas: 18p.vv ZÓCALO 3 PLANTAS Dimensiones: 100m x 40m x 12m (3 plantas) Ocup. patcela: 10%