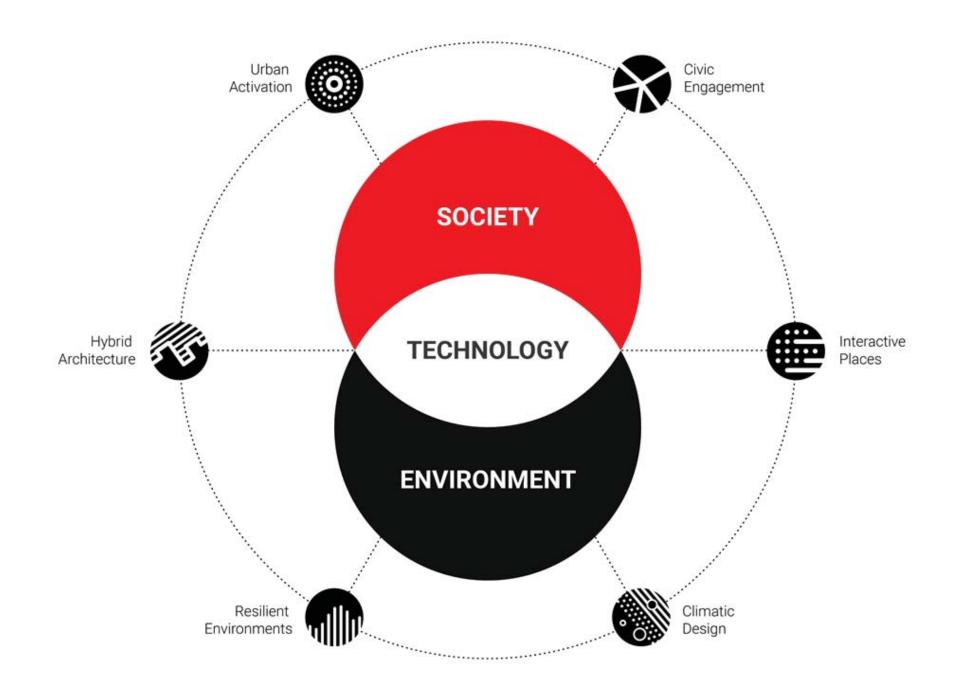

#### OVERALL STRATEGIES

DENSIFYING URBAN FABRIC TOWARD
A DIFFERENT URBAN MODEL

INTRODUCING NATURE AS A KEY URBAN FACTOR

CREATING URBAN ATMOSPHERES BETWEEN LAND AND WATER

FOSTERING SYNERGIES FOR MORE RESILIENT COMMUNITIES

DESIGNING BIOCLIMATIC CONFORT AS A KEY ASPECT IN PUBLIC SPACE

#### ENVIRONMENTAL OVERALL STRATEGIES