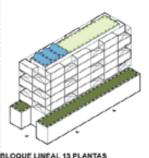

BLOQUE LINEAL 13 PLANTAS Cimensiones: 92m x 25m x 45,5m [13 plantas Nº viviendas: 309,vv ZÓCALO 4 PLANTAS Cimensiones: 100m x 40m x 15,5m (4 plantas Ocup, parcela: 60%

Dimensiones: 25m x 25m x 70m (20 plantas) Nº viviendas: 131vv ZÓCALO 3 PLANTAS Dimensiones: 100m x 40m x 12m (3 plantas) Ocup, parcela: 85%