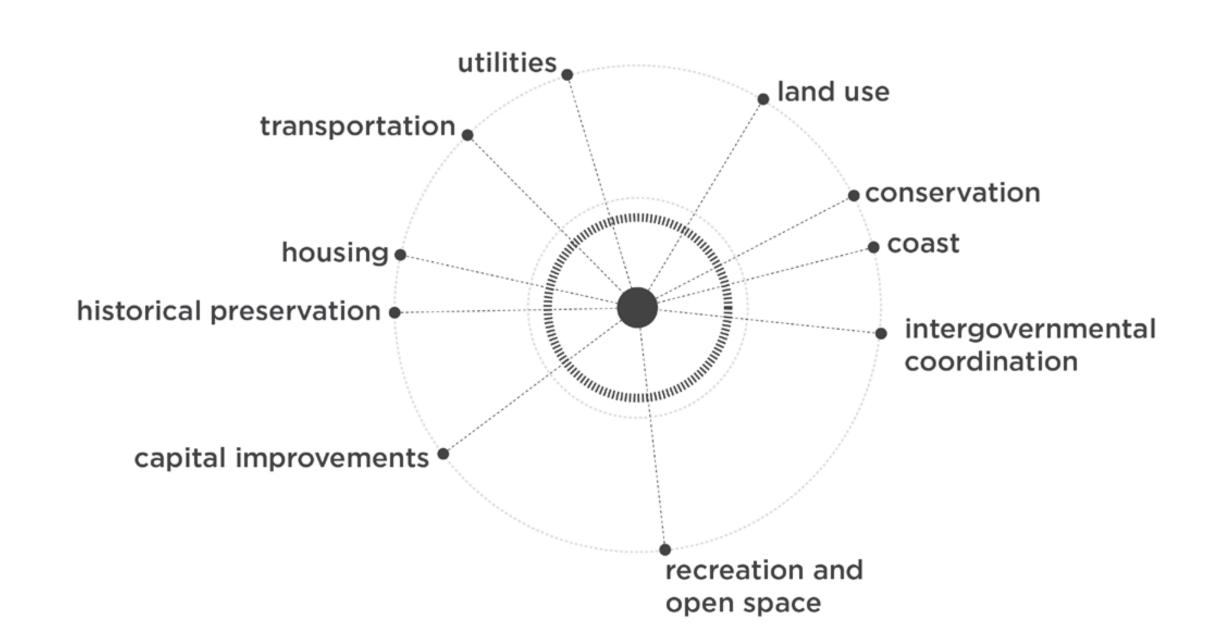

(BETWEEN FORT
LAUDERDALE & MIAMI)

DIRECT ACCESS TO
AIRPORT PORT AND
RAILWAY (FREIGHT &
PASSENGER)
NATIONAL &
INTERNATIONAL
CONNECTIONS

#### HOLLYWOOD KEY ISSUES: OPPORTUNITIES



STRATEGIC LOCATION FOR BUSINESSES

HIGH POTENTIAL FOR
TOURISM & INDUSTRIES
DEVELOPMENT

HIGH QUALITY OF LIFE THOSPITALITY HOTSPOT

EXCELLENT HEALTHCARE & EDUCATION SERVICES

#### HOLLYWOOD KEY ISSUES: SUSTAINABILITY



AWARD-WINNING SUSTAINABLE ACTION PLAN

NATIONAL EXAMPLE IN PLANNING AND CLIMATE ACTION

OVERARCHING STRATEGY

(ENCOMPASSING ENERGY,

MOBILITY, WATER,

WASTE, AND URBAN &

MARINE ECOSYSTEMS)

#### HOLLYWOOD INSIGHTS - CLIMATE



#### HOLLYWOOD INSIGHTS - POPULATION



#### HOLLYWOOD INSIGHTS - DENSITY



National average (USA): 87 people/sqm

# URBAN PLANNING LAYERS (FROM 2008 COMPREHENSIVE PLAN)



#### ADDITIONAL PROPOSED LAYERS



#### ADDITIONAL PROPOSED LAYERS



#### ADDITIONAL PROPOSED LAYERS





#### INFRASTRUCTURE OVERALL STRATEGIES



CLOSING THE RESOURCES CYCLES
TOWARD SUSTAINABILITY

UPDATING HOUSING MODELS TO
ADDRESS NEW NEEDS and INCREASING
DENSITY

ADAPTING STREETS AND DYNAMICS TO NEW MOBILITY MODELS

MAKING HISTORICAL HERITAGE THE BEATING SOUL OF THE COMMUNITY

INTERACTING WITH PHYSICAL SPACE
THROUGH TECHNOLOGY

#### INFRASTRUCTURE OVERALL STRATEGIES



INFRASTRUCTURE OVERALL STRATEGIES







# INFRASTRUCTURE OVERALL STRATEGIES STREET SECTIONS



# INFRASTRUCTURE OVERALL STRATEGIES STREET SECTIONS







# INFRASTRUCTURE OVERALL STRATEGIES DENSIFICATION STRATEGIES / VOLUMETRIC STUDIES



# INFRASTRUCTURE OVERALL STRATEGIES F.A.R. AND HYBRID BUILDINGS



BLOQUE LINE