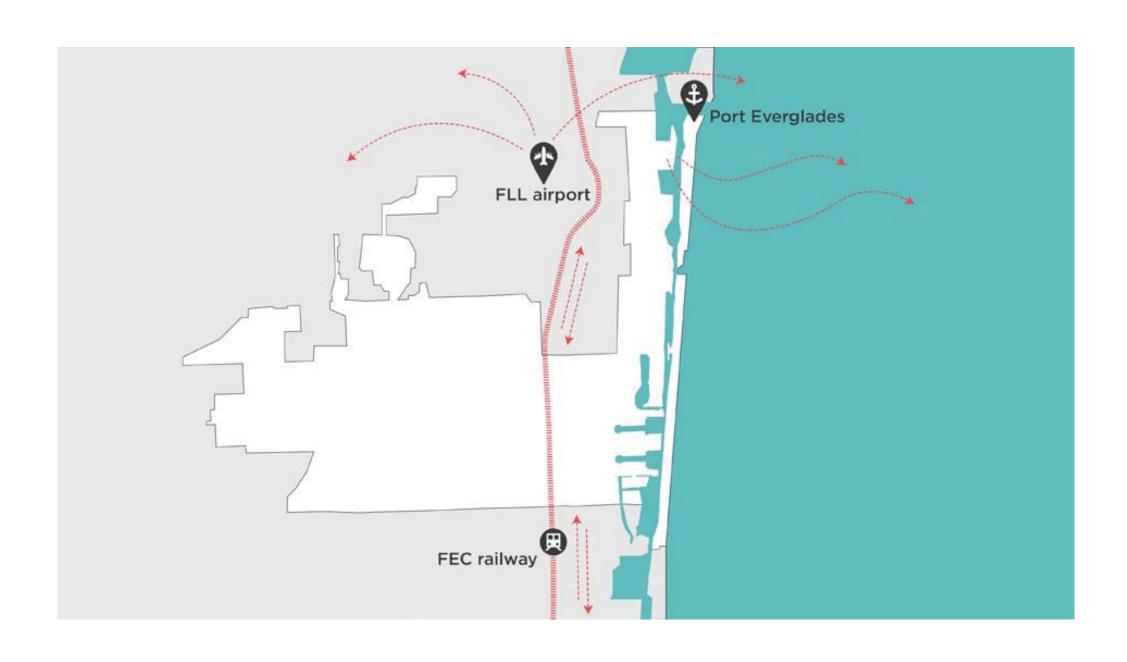

#### HOLLYWOOD KEY ISSUES: CONNECTIVITY

CONVENIENT LOCATION
ALONG INTERSTATE 95
HIGHWAY (BETWEEN FORT
LAUDERDALE & MIAMI)

DIRECT ACCESS TO
AIRPORT PORT AND
RAILWAY (FREIGHT &
PASSENGER)
NATIONAL &
INTERNATIONAL
CONNECTIONS