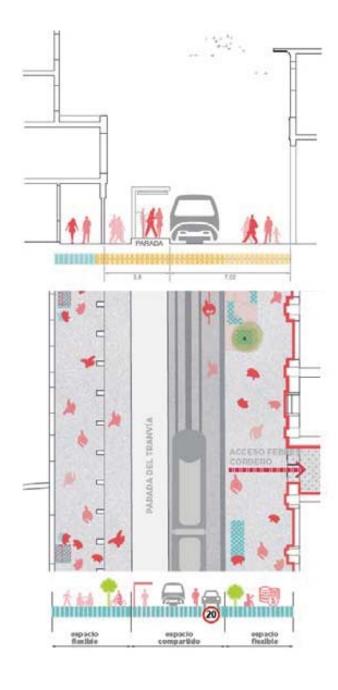

LLYWOOD INSIGHTS - POPULATION



#### HOLLYWOOD INSIGHTS - DENSITY



National average (USA): 87 people/sqm

# URBAN PLANNING LAYERS (FROM 2008 COMPREHENSIVE PLAN)



#### ADDITIONAL PROPOSED LAYERS



#### ADDITIONAL PROPOSED LAYERS



#### ADDITIONAL PROPOSED LAYERS





#### INFRASTRUCTURE OVERALL STRATEGIES



CLOSING THE RESOURCES CYCLES
TOWARD SUSTAINABILITY

UPDATING HOUSING MODELS TO
ADDRESS NEW NEEDS and INCREASING
DENSITY

ADAPTING STREETS AND DYNAMICS TO NEW MOBILITY MODELS

MAKING HISTORICAL HERITAGE THE BEATING SOUL OF THE COMMUNITY

INTERACTING WITH PHYSICAL SPACE
THROUGH TECHNOLOGY

#### INFRASTRUCTURE OVERALL STRATEGIES



INFRASTRUCTURE OVERALL STRATEGIES







# INFRASTRUCTURE OVERALL STRATEGIES STREET SECTIONS



# INFRASTRUCTURE OVERALL STRATEGIES STREET SECTIONS







# INFRASTRUCTURE OVERALL STRATEGIES DENSIFICATION STRATEGIES / VOLUMETRIC STUDIES



# INFRASTRUCTURE OVERALL STRATEGIES F.A.R. AND HYBRID BUILDINGS



BLOQUE LINEAL 11 PLANTAS Dimensiones: 80m x 16m x 38,5m (11 plantas) N° vincedas: 136xiv ZÓCALO 2 PLANTAS Dimensiones: 100m x 40m x 8,5m (2 planta Cours. pagesta; 20%6.



Dimensiones: 60m x 16m x 45,6m (13 plantas)
Nº vivendas: 169 vivendas: 169 vivendas: 169 vivendas: 169 vivendas: 100 vivendas: 100 vivendas: 12m (3 plantas)
Ocup. parcela: 90%





Omensiones: 80m x 16m x 45,5m (13 plantas) Nº viviendas: 225viv ZÓCALO 4 PLANTAS Directiones: 100m x 40m x 15,5m (4 plantas) Ocup. parcela: 50%



BLOQUE LINEAL 13 PLANTAS Cimensiones: 92m x 25m x 45,5m [13 plantas Nº viviendas: 309,vv ZÓCALO 4 PLANTAS Cimensiones: 100m x 40m x 15,5m (4 plant