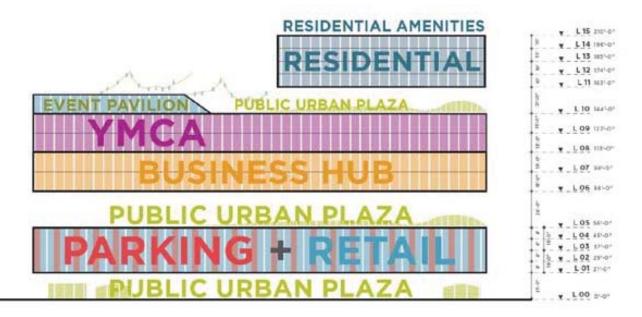

#### ECOSISTEMA URBANO IN FLORIDA

Banyan Hub 520<sub>1</sub>700 sq.ft.

Mixed-use
building as an
urban catalyst
in the heart
of the
downtown.

### INFRASTRUCTURE OVERALL STRATEGIES NEW TYPOLOGIES. PROGRAMS AND FOOTPRINTS