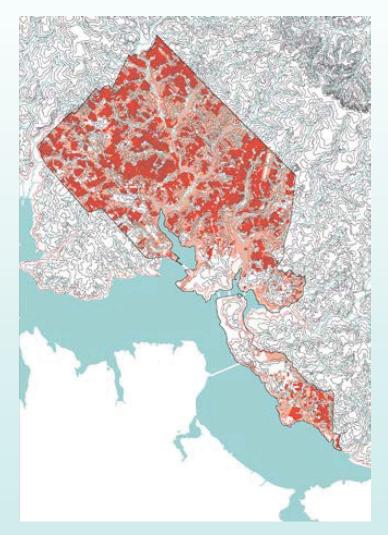

#### ENVIRONMENTAL OVERALL STRATEGIES COASTAL DESIGN SOLUTIONS

WETLANDS RENATURALIZE THE BORDER

MANGROVE ISLANDS

HANGING GARDENS CLIMBING PLANTS

PLAZAS GREEN ROOF TOPOGRAPHIC PERIMETER

REDUCE TRAFFIC

PERMEABLE MATERIALS LANES & RENATURALIZE RAINWATER COLLECTION

STORMWATER GARDENS **BIORETENTION PROCESS** 