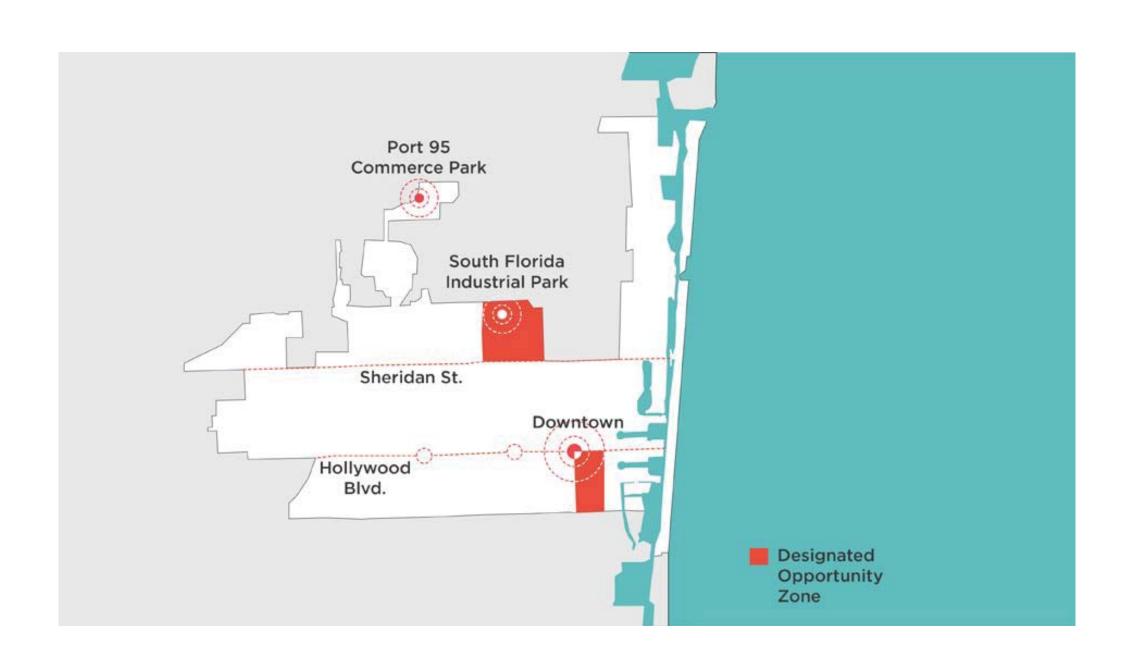

#### HOLLYWOOD KEY ISSUES: OPPORTUNITIES

STRATEGIC LOCATION FOR BUSINESSES

HIGH POTENTIAL FOR
TOURISM & INDUSTRIES
DEVELOPMENT

HIGH QUALITY OF LIFE THOSPITALITY HOTSPOT

EXCELLENT HEALTHCARE & EDUCATION SERVICES