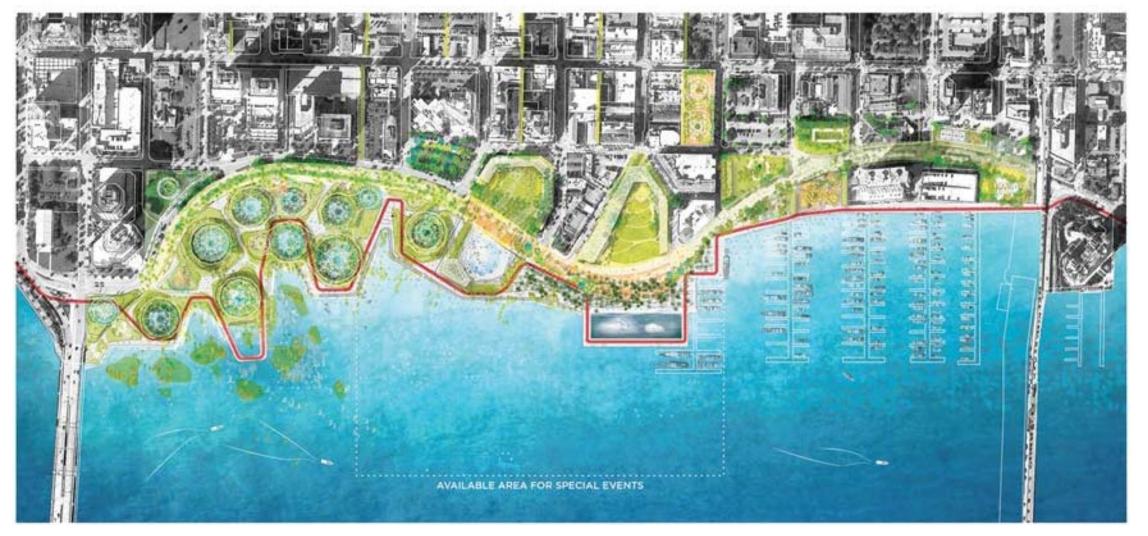

#### ECOSISTEMA URBANO IN FLORIDA

- 1 Landscape Art Plaza 2 Climbing Plaza
- 3 Aquatic Plaza
- 4 Mindfulness Plaza
- 5 Rain Plaza
- 6 Aquatic Sports Plaza
- 7 Splash Plaza 8 Thermal Plaza
- 9 Mangrove Plaza

- 10 Foggy Plaza 11 Aquarium Plaza
- 12 Cloud Forest Habitat Plaza
- 13 Public Art Plaza
- 14 Playscape Plaza
- 15 Sandy Plaza
- 16 Sports Plaza
- 17 Forest Art Plaza

- A Meyer Amphitheater
- B Multi-Use Urban Space
- C Chameleonic Plaza
- D Great Lawn
- E Palm Grove Plaza
- F Tidal Plaza
- G Banyan Hub
- P Passageways

#### ECOSISTEMA URBANO IN FLORIDA

Banyan Hub 520<sub>1</sub>700 sq.ft.

Mixed-use
building as an
urban catalyst
in the heart
of the
downtown.