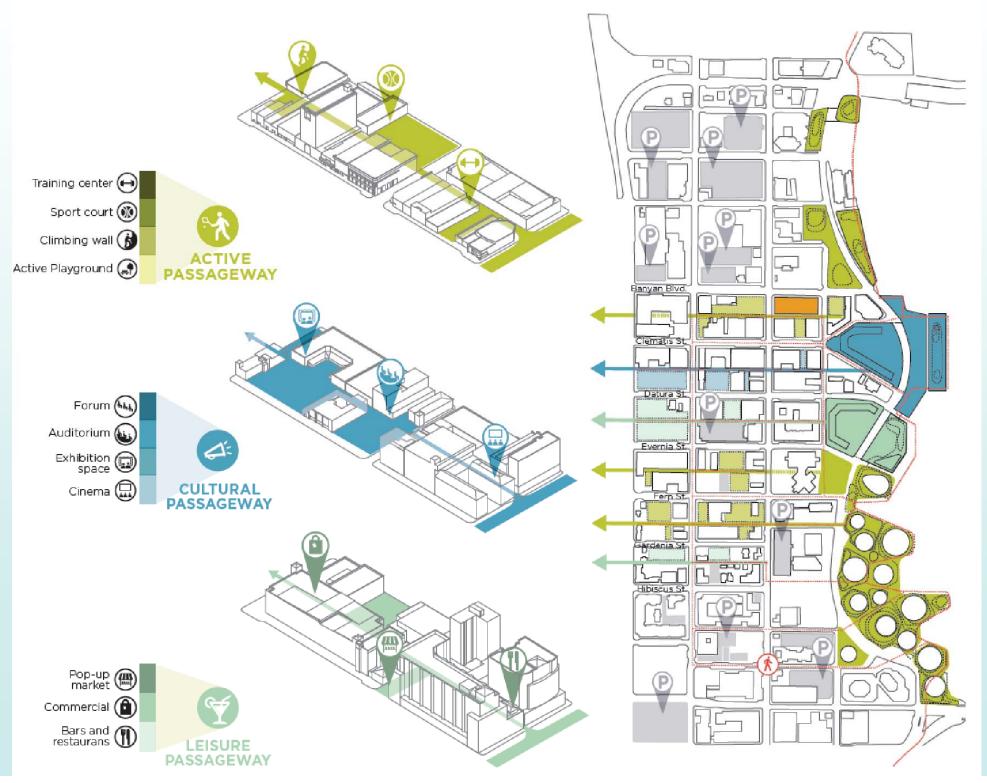

### ECOSISTEMA URBANO'S PREVIOUS EXPERIENCE

PLAN CHA

MASTER PLAN OF THE HISTORICAL CENTER OF ASUNCIÓN, PARAGUAY

ECOSISTEMA URBANO'S PREVIOUS EXPERIENCE

THE ACTIVE PASSAGEWAYS

ECOSISTEMA URBANO'S PREVIOUS EXPERIENCE

THE ACTIVE PASSAGEWAYS

ECOSISTEMA URBANO'S PREVIOUS EXPERIENCE

THE ACTIVE PASSAGEWAYS

ECOSISTEMA URBANO'S PREVIOUS EXPERIENCE

THE ACTIVE PASSAGEWAYS

ECOSISTEMA URBANO'S PREVIOUS EXPERIENCE

THE ACTIVE PASSAGEWAYS

ECOSISTEMA URBANO'S PREVIOUS EXPERIENCE

THE ACTIVE PASSAGEWAYS

ECOSISTEMA URBANO'S
PROPOSAL FOR
HOLLYWOOD

SCENARIOS MODELLING