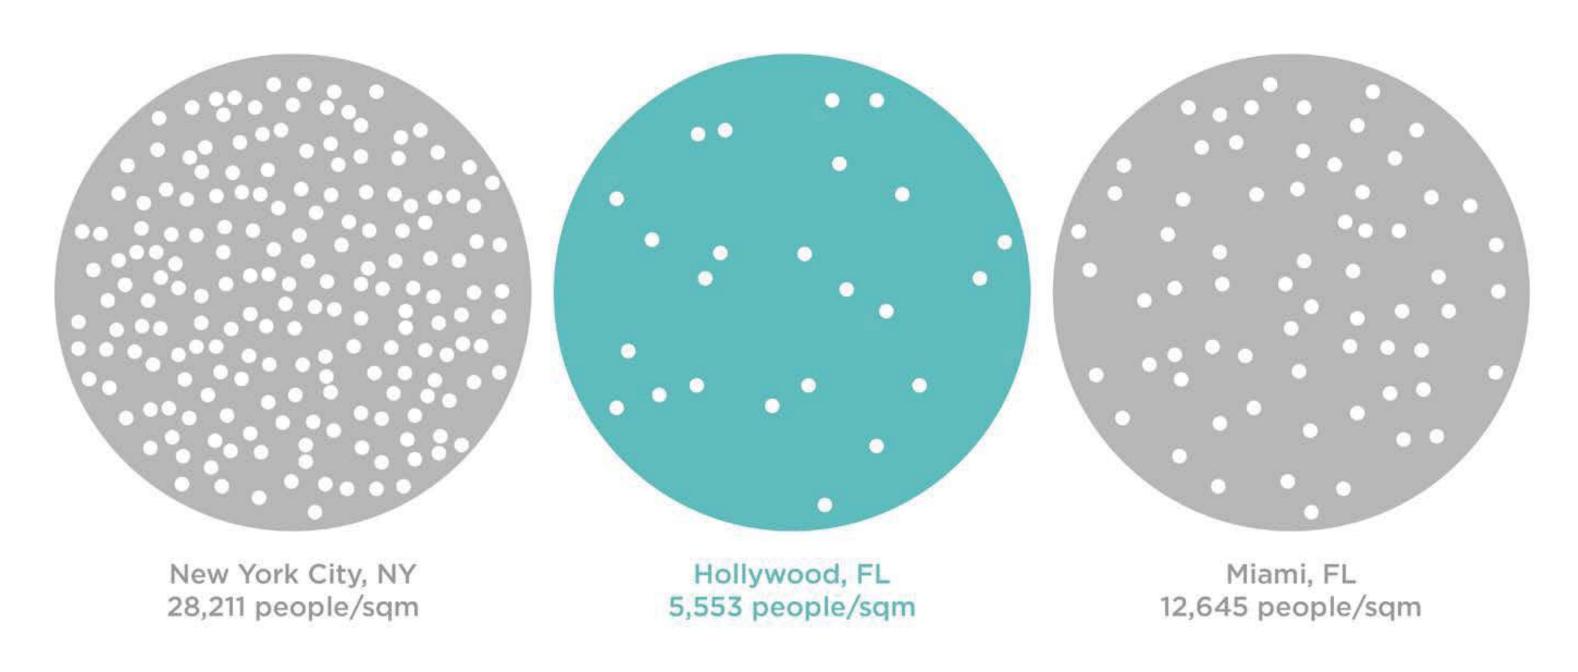

OD



#### HOLLYWOOD KEY ISSUES: CONNECTIVITY



CONVENIENT LOCATION
ALONG INTERSTATE 95
HIGHWAY (BETWEEN FORT
LAUDERDALE & MIAMI)

DIRECT ACCESS TO
AIRPORT PORT AND
RAILWAY (FREIGHT &
PASSENGER)
NATIONAL &
INTERNATIONAL
CONNECTIONS

#### HOLLYWOOD KEY ISSUES: OPPORTUNITIES



STRATEGIC LOCATION FOR BUSINESSES

HIGH POTENTIAL FOR
TOURISM & INDUSTRIES
DEVELOPMENT

HIGH QUALITY OF LIFE THOSPITALITY HOTSPOT

EXCELLENT HEALTHCARE & EDUCATION SERVICES

#### HOLLYWOOD KEY ISSUES: SUSTAINABILITY



AWARD-WINNING SUSTAINABLE ACTION PLAN

NATIONAL EXAMPLE IN PLANNING AND CLIMATE ACTION

OVERARCHING STRATEGY

(ENCOMPASSING ENERGY,

MOBILITY, WATER,

WASTE, AND URBAN &

MARINE ECOSYSTEMS)

#### HOLLYWOOD INSIGHTS - CLIMATE



#### HOLLYWOOD INSIGHTS - POPULATION



#### HOLLYWOOD INSIGHTS - DENSITY



National average (USA): 87 people/sqm

# URBAN PLANNING LAYERS (FROM 2008 COMPREHENSIVE PLAN)



#### ADDITIONAL PROPOSED LAYERS



#### ADDITIONAL PROPOSED LAYERS



#### ADDITIONAL PROPOSED LAYERS





#### INFRASTRUCTURE OVERALL STRATEGIES



CLOSING THE RESOURCES CYCLES
TOWARD SUSTAINABILITY

UPDATING HOUSING MODELS TO
ADDRESS NEW NEEDS and INCREASING
DENSITY

ADAPTING STREETS AND DYNAMICS TO NEW MOBILITY MODELS

MAKING HISTORICAL HERITAGE THE BEATING SOUL OF THE COMMUNITY

INTERACTING WITH PHYSICAL SPACE
THROUGH TECHNOLOGY

#### INFRASTRUCTURE OVERALL STRATEGIES



INFRASTRUCTURE OVERALL STRATEGIES







# INFRASTRUCTURE OVERALL STRATEGIES STREET SECTIONS



# INFRASTRUCTURE OVERALL STRATEGIES STREET SECTIONS







# INFRASTRUCTURE OVERALL STRATEGIES DENSIFICATION STRATEGIES / VOL