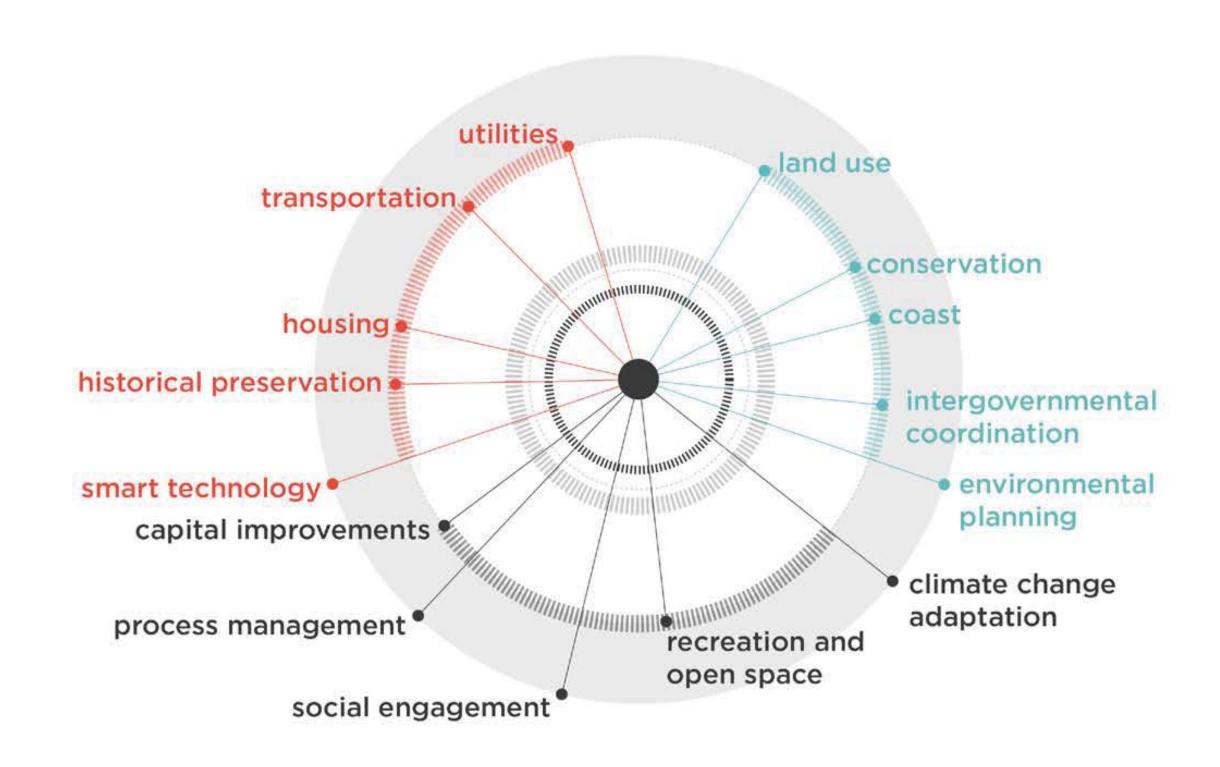

AILWAY (FREIGHT &
PASSENGER)
NATIONAL &
INTERNATIONAL
CONNECTIONS

#### HOLLYWOOD KEY ISSUES: OPPORTUNITIES



STRATEGIC LOCATION FOR BUSINESSES

HIGH POTENTIAL FOR
TOURISM & INDUSTRIES
DEVELOPMENT

HIGH QUALITY OF LIFE THOSPITALITY HOTSPOT

EXCELLENT HEALTHCARE & EDUCATION SERVICES

#### HOLLYWOOD KEY ISSUES: SUSTAINABILITY



AWARD-WINNING SUSTAINABLE ACTION PLAN

NATIONAL EXAMPLE IN PLANNING AND CLIMATE ACTION

OVERARCHING STRATEGY

(ENCOMPASSING ENERGY,

MOBILITY, WATER,

WASTE, AND URBAN &

MARINE ECOSYSTEMS)

#### HOLLYWOOD INSIGHTS - CLIMATE



#### HOLLYWOOD INSIGHTS - POPULATION



#### HOLLYWOOD INSIGHTS - DENSITY



National average (USA): 87 people/sqm

# URBAN PLANNING LAYERS (FROM 2008 COMPREHENSIVE PLAN)



#### ADDITIONAL PROPOSED LAYERS



#### ADDITIONAL PROPOSED LAYERS



#### ADDITIONAL PROPOSED LAYERS





#### INFRASTRUCTURE OVERALL STRATEGIES



CLOSING THE RESOURCES CYCLES
TOWARD SUSTAINABILITY

UPDATING HOUSING MODELS TO
ADDRESS NEW NEEDS and INCREASING
DENSITY

ADAPTING STREETS AND DYNAMICS TO NEW MOBILITY MODELS

MAKING HISTORICAL HERITAGE THE BEATING SOUL OF THE COMMUNITY

INTERACTING WITH PHYSICAL SPACE
THROUGH TECHNOLOGY

#### INFRASTRUCTURE OVERALL STRATEGIES



INFRASTRUCTURE OVERALL STRATEGIES







# INFRASTRUCTURE OVERALL STRATEGIES STREET SECTIONS



# INFRASTRUCTURE OVERALL STRATEGIES STREET SECTIONS







# INFRASTRUCTURE OVERALL STRATEGIES DENSIFICATION STRATEGIES / VOLUMETRIC STUDIES



# INFRASTRUCTURE OVERALL STRATEGIES F.A.R. AND HYBRID BUILDINGS



BLOQUE LINEAL 11 PLANTAS Dimensiones: 80m x 16m x 38,5m (11 plantas) N° vincedas: