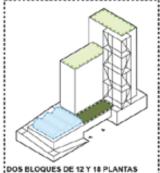

DOS TORRES DE 12 Y 29 PLANTAS ZémaZőrmazőm (12pl.) y 26mx26mx70m(20pl. Nº viviendas: 17 tvv ZÓCALO 2 PLANTAS Direcmisiones: 100m x 40m x 8,5m (2 plantas) Ocup. parcela: 50%

25mx25mx21m(5pt.) y 25mx25mx70m(20pt; № viviendas: 203viv ZÓCALO 3 PLANTAS Dimensiones: 100m x 40m x 12m (3 plantas; Ocup. parcela: 80%