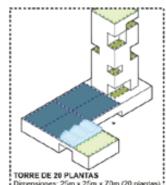

BLOQUE LINEAL 13 PLANTAS Cimensiones: 92m x 25m x 45,5m [13 plantas Nº viviendas: 309,vv ZÓCALO 4 PLANTAS Cimensiones: 100m x 40m x 15,5m (4 plantas Ocup, parcela: 60%

Dimensiones: 25m x 25m x 70m (20 plantas) Nº viviendas: 131vv ZÓCALO 3 PLANTAS Dimensiones: 100m x 40m x 12m (3 plantas) Ocup, parcela: 85%