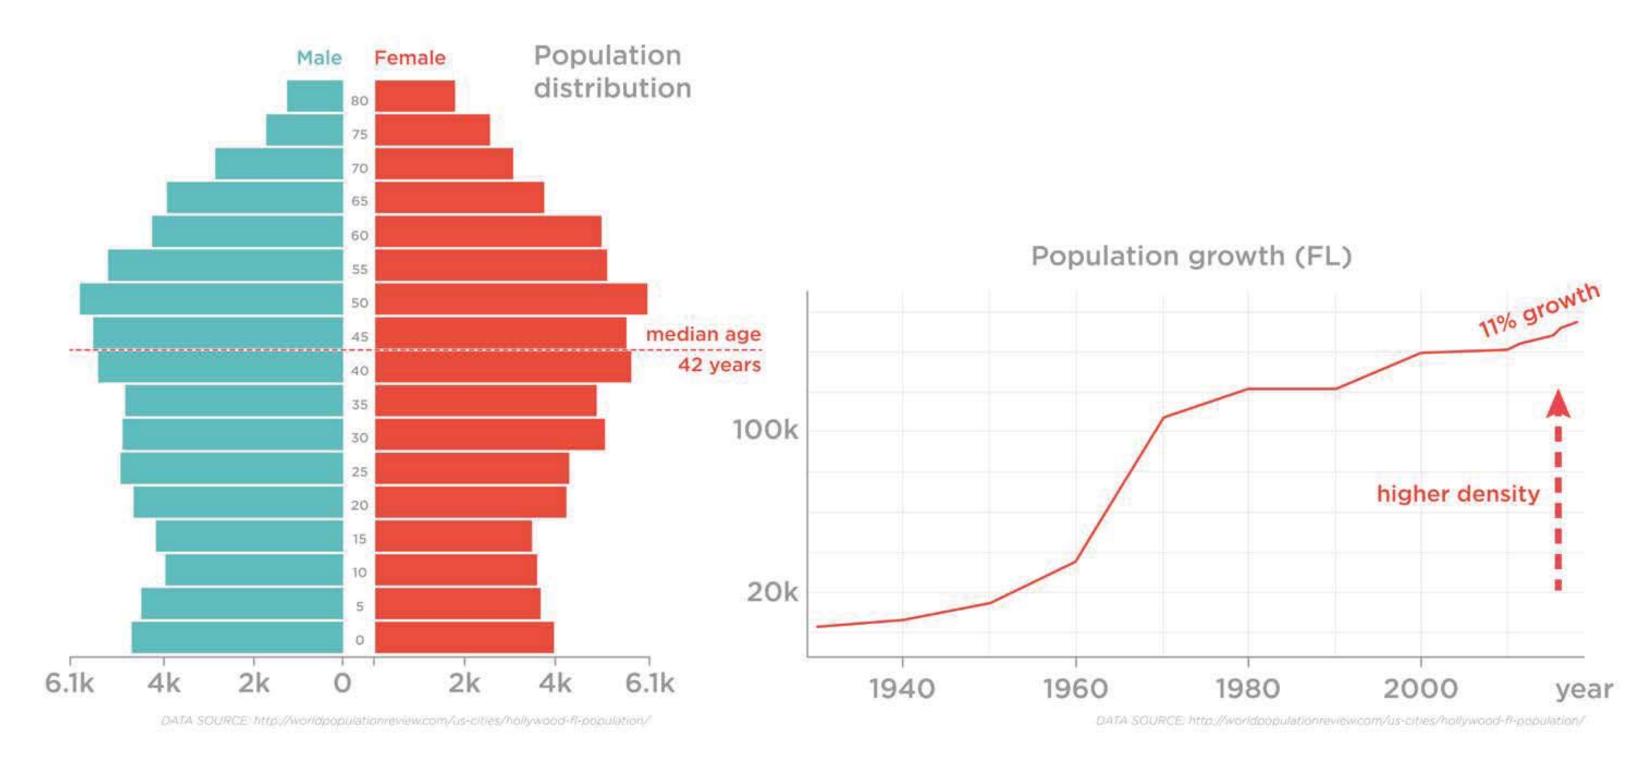

# WHAT

OUR VISION
HOLLYWOOD



#### HOLLYWOOD KEY ISSUES: CONNECTIVITY



CONVENIENT LOCATION
ALONG INTERSTATE 95
HIGHWAY (BETWEEN FORT
LAUDERDALE & MIAMI)

DIRECT ACCESS TO
AIRPORT PORT AND
RAILWAY (FREIGHT &
PASSENGER)
NATIONAL &
INTERNATIONAL
CONNECTIONS

#### HOLLYWOOD KEY ISSUES: OPPORTUNITIES



STRATEGIC LOCATION FOR BUSINESSES

HIGH POTENTIAL FOR
TOURISM & INDUSTRIES
DEVELOPMENT

HIGH QUALITY OF LIFE THOSPITALITY HOTSPOT

EXCELLENT HEALTHCARE & EDUCATION SERVICES

#### HOLLYWOOD KEY ISSUES: SUSTAINABILITY



AWARD-WINNING SUSTAINABLE ACTION PLAN

NATIONAL EXAMPLE IN PLANNING AND CLIMATE ACTION

OVERARCHING STRATEGY

(ENCOMPASSING ENERGY,

MOBILITY, WATER,

WASTE, AND URBAN &

MARINE ECOSYSTEMS)

#### HOLLYWOOD INSIGHTS - CLIMATE



#### HOLLYWOOD INSIGHTS - POPULATION



#### HOLLYWOOD INSIGHTS - DENSITY



National average (USA): 87 people/sqm

# URBAN PLANNING LAYERS (FROM 2008 COMPREHENSIVE PLAN)



#### ADDITIONAL PROPOSED LAYERS



#### ADDITIONAL PROPOSED LAYERS



#### ADDITIONAL PROPOSED LAYERS





#### INFRASTRUCTURE OVERALL STRATEGIES



CLOSING THE RESOURCES CYCLES
TOWARD SUSTAINABILITY

UPDATING HOUSING MODELS TO
ADDRESS NEW NEEDS and INCREASING
DENSITY

ADAPTING STREETS AND DYNAMICS TO NEW MOBILITY MODELS

MAKING HISTORICAL HERITAGE THE BEATING SOUL OF THE COMMUNITY

INTERACTING WITH PHYSICAL SPACE
THROUGH TECHNOLOGY

#### INFRASTRUCTURE OVERALL STRATEGIES



INFRASTRUCTURE OVERALL STRATEGIES







# INFRASTRUCTURE OVERALL STRATEGIES STREET SECTIONS



# INFRASTRUCTURE OVERALL STRATEGIES STREET SECTIONS







# INFRASTRUCTURE OVERALL STRA