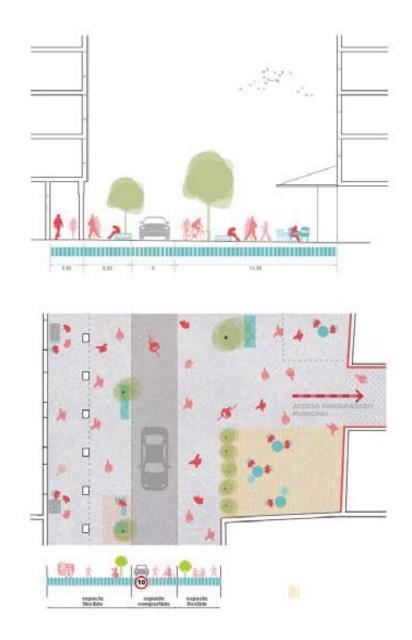

# HOLLYWOOD INSIGHTS - POPULATION



#### HOLLYWOOD INSIGHTS - DENSITY



National average (USA): 87 people/sqm

# URBAN PLANNING LAYERS (FROM 2008 COMPREHENSIVE PLAN)



#### ADDITIONAL PROPOSED LAYERS



#### ADDITIONAL PROPOSED LAYERS



#### ADDITIONAL PROPOSED LAYERS





#### INFRASTRUCTURE OVERALL STRATEGIES



CLOSING THE RESOURCES CYCLES
TOWARD SUSTAINABILITY

UPDATING HOUSING MODELS TO
ADDRESS NEW NEEDS and INCREASING
DENSITY

ADAPTING STREETS AND DYNAMICS TO NEW MOBILITY MODELS

MAKING HISTORICAL HERITAGE THE BEATING SOUL OF THE COMMUNITY

INTERACTING WITH PHYSICAL SPACE
THROUGH TECHNOLOGY

#### INFRASTRUCTURE OVERALL STRATEGIES



INFRASTRUCTURE OVERALL STRATEGIES







# INFRASTRUCTURE OVERALL STRATEGIES STREET SECTIONS



# INFRASTRUCTURE OVERALL STRATEGIES STREET SECTIONS







# INFRASTRUCTURE OVERALL STRATEGIES DENSIFICATION STRATEGIES / VOLUMETRIC STUDIES



# INFRASTRUCTURE OVERALL STRATEGIES F.A.R. AND HYBRID BUILDINGS



BLOQUE LINEAL 11 PLANTAS Dimensiones: 80m x 16m x 38,5m (11 plantas) N° vincedas: 136xiv ZÓCALO 2 PLANTAS Dimensiones: 100m x 40m x 8,5m (2 planta Cours. pagesta; 20%6.



Dimensiones: 60m x 16m x 45,6m (13 plantas)
Nº vivendas: 169 vivendas: 169 vivendas: 169 vivendas: 169 vivendas: 100 vivendas: 100 vivendas: 12m (3 plantas)
Ocup. parcela: 90%





Omensiones: 80m x 16m x 45,5m (13 plantas) Nº viviendas: 225viv ZÓCALO 4 PLANTAS Directiones: 100m x 40m x 15,5m (4 plantas) Ocup. parcela: 50%



BLOQUE LINEAL 13 PLANTAS Cimensiones: 92m x 25m x 45,5m [13 plantas Nº viviendas: 309,vv ZÓCALO 4 PLANTAS Cimensiones: 100m x 40m x 15,5m (4 p