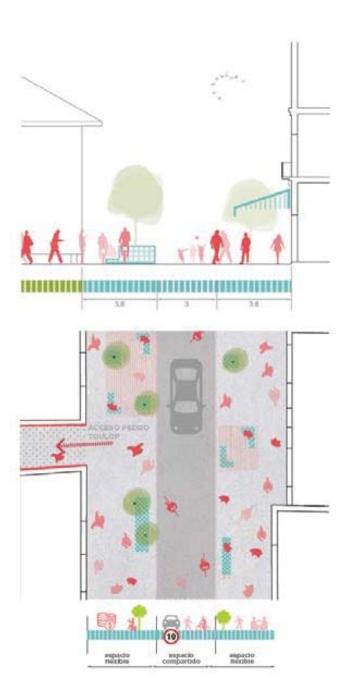

HOLLYWOOD INSIGHTS - POPULATION



#### HOLLYWOOD INSIGHTS - DENSITY



National average (USA): 87 people/sqm

# URBAN PLANNING LAYERS (FROM 2008 COMPREHENSIVE PLAN)



#### ADDITIONAL PROPOSED LAYERS



#### ADDITIONAL PROPOSED LAYERS



#### ADDITIONAL PROPOSED LAYERS





#### INFRASTRUCTURE OVERALL STRATEGIES



CLOSING THE RESOURCES CYCLES
TOWARD SUSTAINABILITY

UPDATING HOUSING MODELS TO
ADDRESS NEW NEEDS and INCREASING
DENSITY

ADAPTING STREETS AND DYNAMICS TO NEW MOBILITY MODELS

MAKING HISTORICAL HERITAGE THE BEATING SOUL OF THE COMMUNITY

INTERACTING WITH PHYSICAL SPACE
THROUGH TECHNOLOGY

#### INFRASTRUCTURE OVERALL STRATEGIES



INFRASTRUCTURE OVERALL STRATEGIES







# INFRASTRUCTURE OVERALL STRATEGIES STREET SECTIONS



# INFRASTRUCTURE OVERALL STRATEGIES STREET SECTIONS







# INFRASTRUCTURE OVERALL STRATEGIES DENSIFICATION STRATEGIES / VOLUMETRIC STUDIES



# INFRASTRUCTURE OVERALL STRATEGIES F.A.R. AND HYBRID BUILDINGS



BLOQUE LINEAL 11 PLANTAS Dimensiones: 80m x 16m x 38,5m (11 plantas) N° vincedas: 136xiv ZÓCALO 2 PLANTAS Dimensiones: 100m x 40m x 8,5m (2 planta Cours. pagesta; 20%6.



Dimensiones: 60m x 16m x 45,6m (13 plantas)
Nº vivendas: 169 vivendas: 169 vivendas: 169 vivendas: 169 vivendas: 100 vivendas: 100 vivendas: 12m (3 plantas)
Ocup. parcela: 90%





Omensiones: 80m x 16m x 45,5m (13 plantas) Nº viviendas: 225viv ZÓCALO 4 PLANTAS Directiones: 100m x 40m x 15,5m (4 plantas) Ocup. parcela: 50%



BLOQUE LINEAL 13 PLANTAS Cimensiones: 92m x 25m x 45,5m [13 plantas Nº viviendas: 309,vv ZÓCALO 4 PLANTAS Cimensiones: 100m x 40m x 15,5m (4 pla