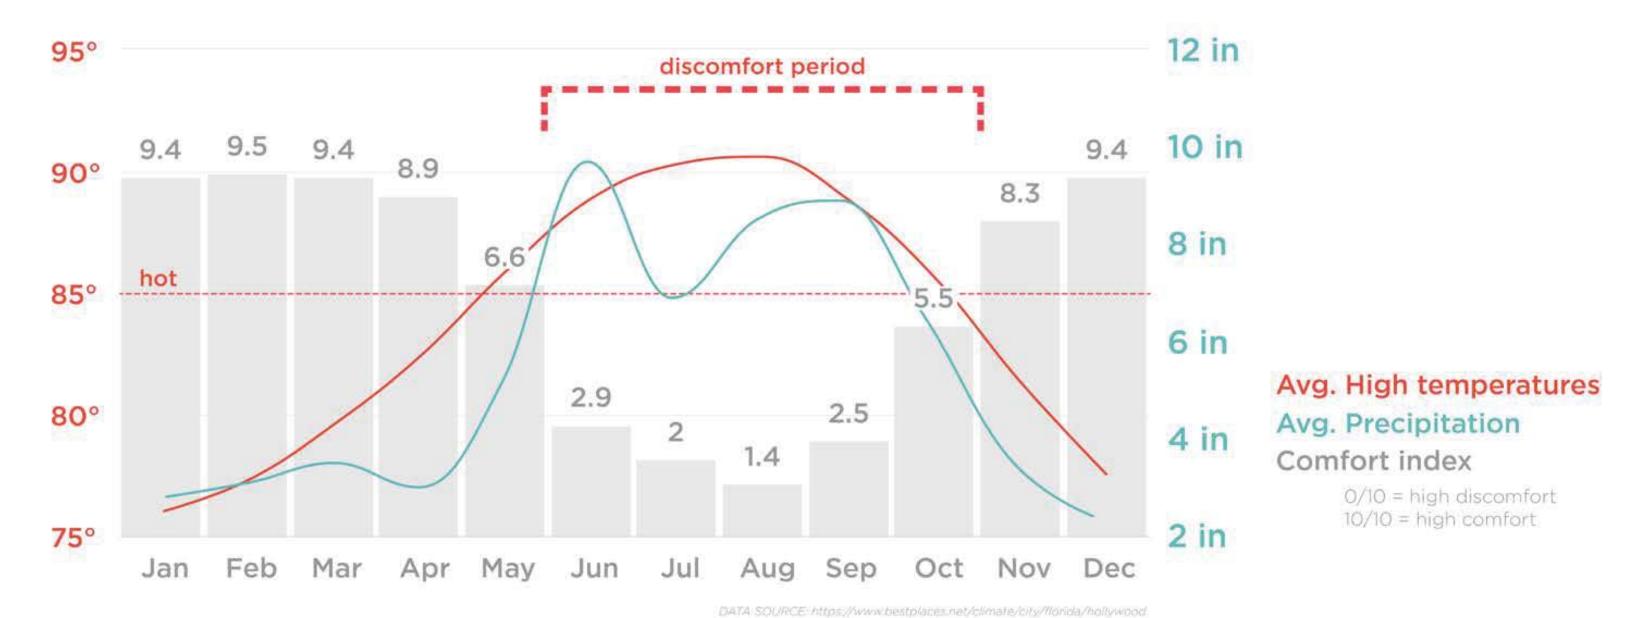

# WHAT

OUR VISION
HOLLYWOOD



#### HOLLYWOOD KEY ISSUES: CONNECTIVITY



CONVENIENT LOCATION
ALONG INTERSTATE 95
HIGHWAY (BETWEEN FORT
LAUDERDALE & MIAMI)

DIRECT ACCESS TO
AIRPORT PORT AND
RAILWAY (FREIGHT &
PASSENGER)
NATIONAL &
INTERNATIONAL
CONNECTIONS

#### HOLLYWOOD KEY ISSUES: OPPORTUNITIES



STRATEGIC LOCATION FOR BUSINESSES

HIGH POTENTIAL FOR
TOURISM & INDUSTRIES
DEVELOPMENT

HIGH QUALITY OF LIFE THOSPITALITY HOTSPOT

EXCELLENT HEALTHCARE & EDUCATION SERVICES

#### HOLLYWOOD KEY ISSUES: SUSTAINABILITY



AWARD-WINNING SUSTAINABLE ACTION PLAN

NATIONAL EXAMPLE IN PLANNING AND CLIMATE ACTION

OVERARCHING STRATEGY

(ENCOMPASSING ENERGY,

MOBILITY, WATER,

WASTE, AND URBAN &

MARINE ECOSYSTEMS)

#### HOLLYWOOD INSIGHTS - CLIMATE



#### HOLLYWOOD INSIGHTS - POPULATION



#### HOLLYWOOD INSIGHTS - DENSITY



National average (USA): 87 people/sqm

# URBAN PLANNING LAYERS (FROM 2008 COMPREHENSIVE PLAN)



#### ADDITIONAL PROPOSED LAYERS



#### ADDITIONAL PROPOSED LAYERS



#### ADDITIONAL PROPOSED LAYERS





#### INFRASTRUCTURE OVERALL STRATEGIES



CLOSING THE RESOURCES CYCLES
TOWARD SUSTAINABILITY

UPDATING HOUSING MODELS TO
ADDRESS NEW NEEDS and INCREASING
DENSITY

ADAPTING STREETS AND DYNAMICS TO NEW MOBILITY MODELS

MAKING HISTORICAL HERITAGE THE BEATING SOUL OF THE COMMUNITY

INTERACTING WITH PHYSICAL SPACE
THROUGH TECHNOLOGY

#### INFRASTRUCTURE OVERALL STRATEGIES



INFRASTRUCTURE OVERALL STRATEGIES







# INFRASTRUCTURE OVERALL STRATEGIES STREET SECTIONS



# INFRASTRUCTURE OVERALL STRATEGIES STREET SECTI