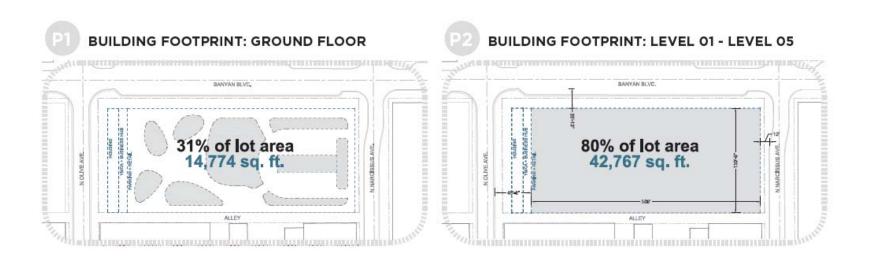

# INFRASTRUCTURE OVERALL STRATEGIES F.A.R. AND HYBRID BUILDINGS

BLOQUE LINEAL 11 PLANTAS Dimensiones: 80m x 16m x 38,5m (11 plantas) N° vincedas: 136xiv ZÓCALO 2 PLANTAS Dimensiones: 100m x 40m x 8,5m (2 planta Cours. pagesta; 20%6.

### INFRASTRUCTURE OVERALL STRATEGIES NEW TYPOLOGIES. PROGRAMS AND FOOTPRINTS