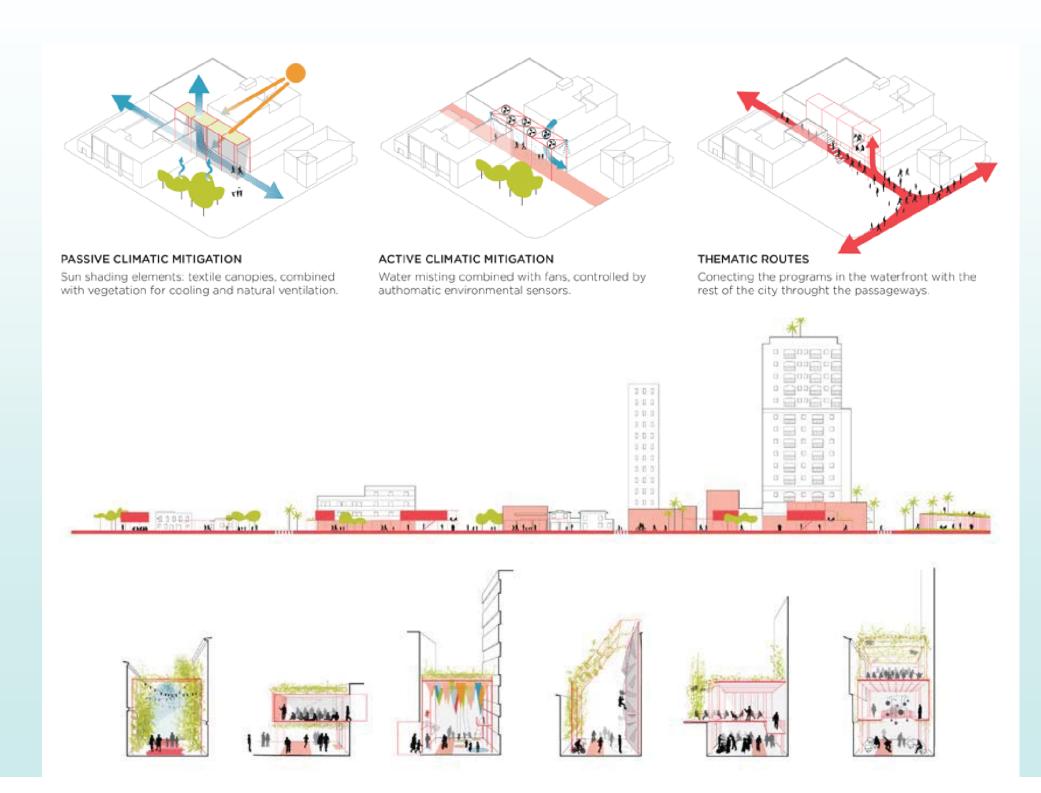

### ECOSISTEMA URBANO'S PREVIOUS EXPERIENCE

PLAN CHA

MASTER PLAN OF THE HISTORICAL CENTER OF ASUNCIÓN, PARAGUAY

ECOSISTEMA URBANO'S PREVIOUS EXPERIENCE

THE ACTIVE PASSAGEWAYS

ECOSISTEMA URBANO'S PREVIOUS EXPERIENCE

THE ACTIVE PASSAGEWAYS

ECOSISTEMA URBANO'S PREVIOUS EXPERIENCE

THE ACTIVE PASSAGEWAYS

ECOSISTEMA URBANO'S PREVIOUS EXPERIENCE

THE ACTIVE PASSAGEWAYS

ECOSISTEMA URBANO'S PREVIOUS EXPERIENCE

THE ACTIVE PASSAGEWAYS

ECOSISTEMA URBANO'S PREVIOUS EXPERIENCE

THE ACTIVE PASSAGEWAYS

ECOSISTEMA URBANO'S
PROPOSAL FOR
HOLLYWOOD

SCENARIOS MODELLING