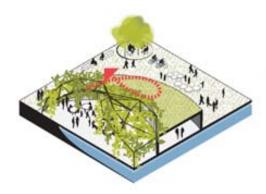

es: 100m x 40m x 15.5m (4 plantas
Ocup. parcela: 10%



35mx16mx40m(14pt) y 35mx16mx63m(18pt) N° viviendas: 224riv ZÓGALO 5 PLANTAS Dimensiones: 160m x 40m x 19m (5 plantas) Ocup, parcela: 10%



# INFRASTRUCTURE OVERALL STRATEGIES REGULATION AND SETBACKS



### INFRASTRUCTURE OVERALL STRATEGIES NEW TYPOLOGIES. PROGRAMS AND FOOTPRINTS











#### OVERALL STRATEGIES



DENSIFYING URBAN FABRIC TOWARD
A DIFFERENT URBAN MODEL

INTRODUCING NATURE AS A KEY URBAN FACTOR

CREATING URBAN ATMOSPHERES BETWEEN LAND AND WATER

FOSTERING SYNERGIES FOR MORE RESILIENT COMMUNITIES

DESIGNING BIOCLIMATIC CONFORT AS A KEY ASPECT IN PUBLIC SPACE

#### ENVIRONMENTAL OVERALL STRATEGIES



#### ENVIRONMENTAL OVERALL STRATEGIES COASTAL DESIGN SOLUTIONS



WETLANDS RENATURALIZE THE BORDER



MANGROVE ISLANDS



HANGING GARDENS CLIMBING PLANTS



PLAZAS GREEN ROOF TOPOGRAPHIC PERIMETER



REDUCE TRAFFIC



PERMEABLE MATERIALS LANES & RENATURALIZE RAINWATER COLLECTION



STORMWATER GARDENS **BIORETENTION PROCESS** 

# ENVIRONMENTAL OVERALL STRATEGIES SEA LEVEL RISE DESIGN SOLUTIONS



# ENVIRONMENTAL OVERALL STRATEGIES SEA LEVEL RISE DESIGN SOLUTIONS



A RESPONSIVE STRATEGY

# ENVIRONMENTAL OVERALL STRATEGIES BIOCLIMATIC CONDITIONING DESIGN SOLUTIONS



# ENVIRONMENTAL OVERALL STRATEGIES BIOCLIMATIC CONDITIONING DESIGN SOLUTIONS



#### ENVIRONMENTAL OVERALL STRATEGIES

BIOCLIMATIC CONDITIONING DESIGN SOLUTIONS





# ENVIRONMENTAL OVERALL STRATEGIES BIOCLIMATIC CONDITIONING DESIGN SOLUTIONS





# ENVIRONMENTAL OVERALL STRATEGIES BIOCLIMATIC CONDITIONING DESIGN SOLUTIONS





# ENVIRONMENTAL OV