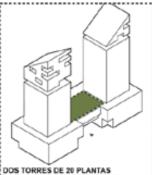

Oimensiones: 25m x 25m x 70m (20 planta: Nº viviendas: 228viv ZOCALO 4 PLANTAS Dimensiones: 100m x 40m x 15,5m (4plant Ocup, parcela: 65%

DOS TORRES DE 20 PLANTAS Dimersiones: 25m x 25m x 70m (20 plantas Nº viviendas: 252viv ZÓCALO 5 PLANTAS Dimersiones: 100m x 40m x 19m (5 plantas Ocup, parcela: 80%