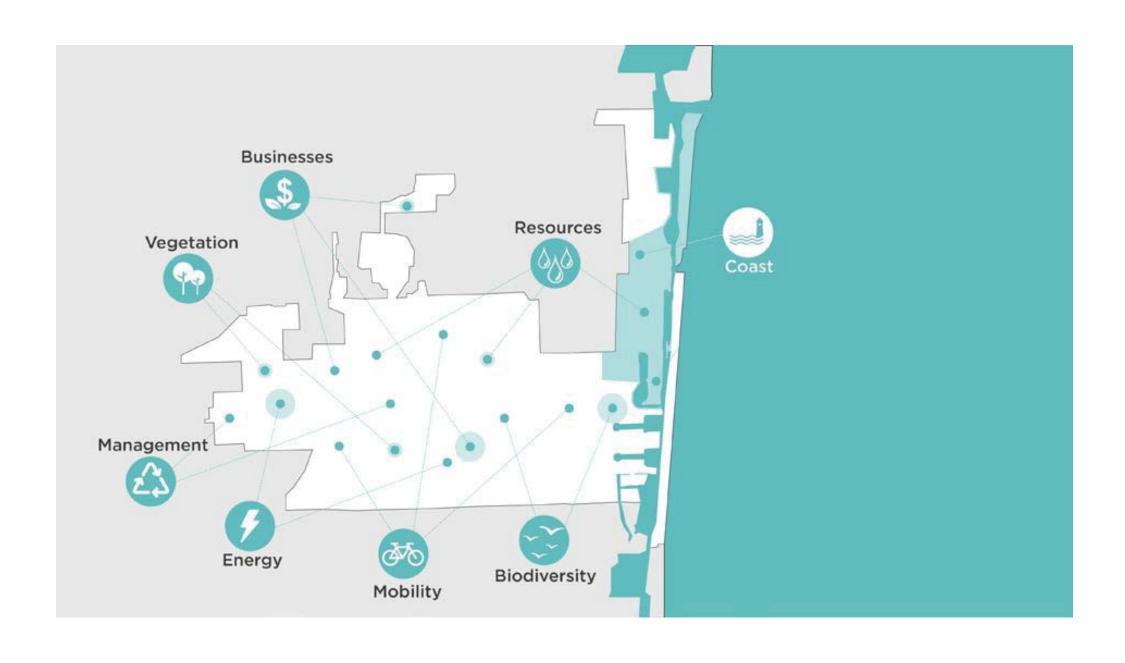

#### HOLLYWOOD KEY ISSUES: SUSTAINABILITY

AWARD-WINNING SUSTAINABLE ACTION PLAN

NATIONAL EXAMPLE IN PLANNING AND CLIMATE ACTION

OVERARCHING STRATEGY

(ENCOMPASSING ENERGY,

MOBILITY, WATER,

WASTE, AND URBAN &

MARINE ECOSYSTEMS)