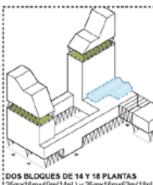

DOS BLOQUES DE 18 Y 7 PLANTAS 35mx16mx63m(18pt.) y 35mx16mx24,5m(7pt) N° viviendas: 140/viv ZÖCALO 2 PLANTAS Dimensiones: 100m x 40m x 8,5m (2 plantas) Ocup. parceta: 60%

DOS BLOQUES DE 18 Y 9 PLANTAS 35mx16mx63m(18pl.) y 35mx16mx31,5m(9pl.) Nº viriendas: 18p.vv ZÓCALO 3 PLANTAS Dimensiones: 100m x 40m x 12m (3 plantas) Ocup. patcela: 10%