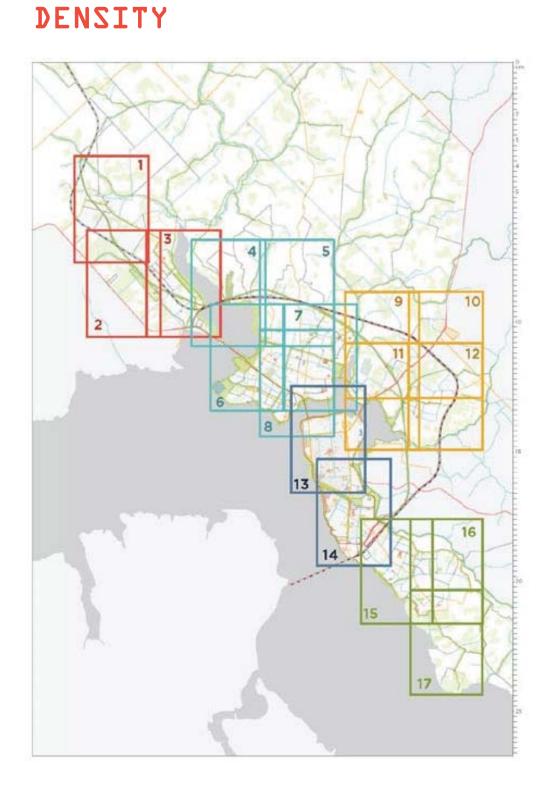

ASSING ENERGY,

MOBILITY, WATER,

WASTE, AND URBAN &

MARINE ECOSYSTEMS)

#### HOLLYWOOD INSIGHTS - CLIMATE



#### HOLLYWOOD INSIGHTS - POPULATION



#### HOLLYWOOD INSIGHTS - DENSITY



National average (USA): 87 people/sqm

# URBAN PLANNING LAYERS (FROM 2008 COMPREHENSIVE PLAN)



#### ADDITIONAL PROPOSED LAYERS



#### ADDITIONAL PROPOSED LAYERS



#### ADDITIONAL PROPOSED LAYERS





#### INFRASTRUCTURE OVERALL STRATEGIES



CLOSING THE RESOURCES CYCLES
TOWARD SUSTAINABILITY

UPDATING HOUSING MODELS TO
ADDRESS NEW NEEDS and INCREASING
DENSITY

ADAPTING STREETS AND DYNAMICS TO NEW MOBILITY MODELS

MAKING HISTORICAL HERITAGE THE BEATING SOUL OF THE COMMUNITY

INTERACTING WITH PHYSICAL SPACE
THROUGH TECHNOLOGY

#### INFRASTRUCTURE OVERALL STRATEGIES



INFRASTRUCTURE OVERALL STRATEGIES







# INFRASTRUCTURE OVERALL STRATEGIES STREET SECTIONS



# INFRASTRUCTURE OVERALL STRATEGIES STREET SECTIONS







# INFRASTRUCTURE OVERALL STRATEGIES DENSIFICATION STRATEGIES / VOLUMETRIC STUDIES



# INFRASTRUCTURE OVERALL STRATEGIES F.A.R. AND HYBRID BUILDINGS



BLOQUE LINEAL 11 PLANTAS Dimensiones: 80m x 16m x 38,5m (11 plantas) N° vincedas: 136xiv ZÓCALO 2 PLANTAS Dimensiones: 100m x 40m x 8,5m (2 planta Cours. pagesta; 20%6.



Dimensiones: 60m x 16m x 45,6m (13 plantas)
Nº vivendas: 169 vivendas: 169 vivendas: 169 vivendas: 169 vivendas: 100 vivendas: 100 vivendas: 12m (3 plantas)
Ocup. parcela: 90%





Omensiones: 80m x 16m x 45,5m (13 plantas) Nº viviendas: 225viv ZÓCALO 4 PLANTAS Directiones: 100m x 40m x 15,5m (4 plantas) Ocup. parcela: 50%



BLOQUE LINEAL 13 PLANTAS Cim