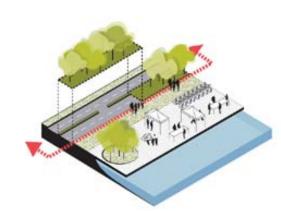

mx16mx63m(18pt) N° viviendas: 224riv ZÓGALO 5 PLANTAS Dimensiones: 160m x 40m x 19m (5 plantas) Ocup, parcela: 10%



# INFRASTRUCTURE OVERALL STRATEGIES REGULATION AND SETBACKS



### INFRASTRUCTURE OVERALL STRATEGIES NEW TYPOLOGIES. PROGRAMS AND FOOTPRINTS











#### OVERALL STRATEGIES



DENSIFYING URBAN FABRIC TOWARD
A DIFFERENT URBAN MODEL

INTRODUCING NATURE AS A KEY URBAN FACTOR

CREATING URBAN ATMOSPHERES BETWEEN LAND AND WATER

FOSTERING SYNERGIES FOR MORE RESILIENT COMMUNITIES

DESIGNING BIOCLIMATIC CONFORT AS A KEY ASPECT IN PUBLIC SPACE

#### ENVIRONMENTAL OVERALL STRATEGIES



#### ENVIRONMENTAL OVERALL STRATEGIES COASTAL DESIGN SOLUTIONS



WETLANDS RENATURALIZE THE BORDER



MANGROVE ISLANDS



HANGING GARDENS CLIMBING PLANTS



PLAZAS GREEN ROOF TOPOGRAPHIC PERIMETER



REDUCE TRAFFIC



PERMEABLE MATERIALS LANES & RENATURALIZE RAINWATER COLLECTION



STORMWATER GARDENS **BIORETENTION PROCESS** 

# ENVIRONMENTAL OVERALL STRATEGIES SEA LEVEL RISE DESIGN SOLUTIONS



# ENVIRONMENTAL OVERALL STRATEGIES SEA LEVEL RISE DESIGN SOLUTIONS



A RESPONSIVE STRATEGY

# ENVIRONMENTAL OVERALL STRATEGIES BIOCLIMATIC CONDITIONING DESIGN SOLUTIONS



# ENVIRONMENTAL OVERALL STRATEGIES BIOCLIMATIC CONDITIONING DESIGN SOLUTIONS



#### ENVIRONMENTAL OVERALL STRATEGIES

BIOCLIMATIC CONDITIONING DESIGN SOLUTIONS





# ENVIRONMENTAL OVERALL STRATEGIES BIOCLIMATIC CONDITIONING DESIGN SOLUTIONS





# ENVIRONMENTAL OVERALL STRATEGIES BIOCLIMATIC CONDITIONING DESIGN SOLUTIONS





# ENVIRONMENTAL OVERALL STRATEGIES MERGING LAND AND WATER IN THE CITY OF HOLLYWOOD





#### SOC