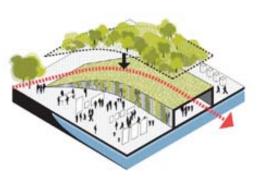

cup. parcela: 10%



35mx16mx40m(14pt) y 35mx16mx63m(18pt) N° viviendas: 224riv ZÓGALO 5 PLANTAS Dimensiones: 160m x 40m x 19m (5 plantas) Ocup, parcela: 10%



# INFRASTRUCTURE OVERALL STRATEGIES REGULATION AND SETBACKS



### INFRASTRUCTURE OVERALL STRATEGIES NEW TYPOLOGIES. PROGRAMS AND FOOTPRINTS











#### OVERALL STRATEGIES



DENSIFYING URBAN FABRIC TOWARD
A DIFFERENT URBAN MODEL

INTRODUCING NATURE AS A KEY URBAN FACTOR

CREATING URBAN ATMOSPHERES BETWEEN LAND AND WATER

FOSTERING SYNERGIES FOR MORE RESILIENT COMMUNITIES

DESIGNING BIOCLIMATIC CONFORT AS A KEY ASPECT IN PUBLIC SPACE

#### ENVIRONMENTAL OVERALL STRATEGIES



#### ENVIRONMENTAL OVERALL STRATEGIES COASTAL DESIGN SOLUTIONS



WETLANDS RENATURALIZE THE BORDER



MANGROVE ISLANDS



HANGING GARDENS CLIMBING PLANTS



PLAZAS GREEN ROOF TOPOGRAPHIC PERIMETER



REDUCE TRAFFIC



PERMEABLE MATERIALS LANES & RENATURALIZE RAINWATER COLLECTION



STORMWATER GARDENS **BIORETENTION PROCESS** 

# ENVIRONMENTAL OVERALL STRATEGIES SEA LEVEL RISE DESIGN SOLUTIONS



# ENVIRONMENTAL OVERALL STRATEGIES SEA LEVEL RISE DESIGN SOLUTIONS



A RESPONSIVE STRATEGY

# ENVIRONMENTAL OVERALL STRATEGIES BIOCLIMATIC CONDITIONING DESIGN SOLUTIONS



# ENVIRONMENTAL OVERALL STRATEGIES BIOCLIMATIC CONDITIONING DESIGN SOLUTIONS



#### ENVIRONMENTAL OVERALL STRATEGIES

BIOCLIMATIC CONDITIONING DESIGN SOLUTIONS





# ENVIRONMENTAL OVERALL STRATEGIES BIOCLIMATIC CONDITIONING DESIGN SOLUTIONS





# ENVIRONMENTAL OVERALL STRATEGIES BIOCLIMATIC CONDITIONING DESIGN SOLUTIONS





# ENVIRONMENTAL OVERALL STRATEGIES MERGING LAND AND W