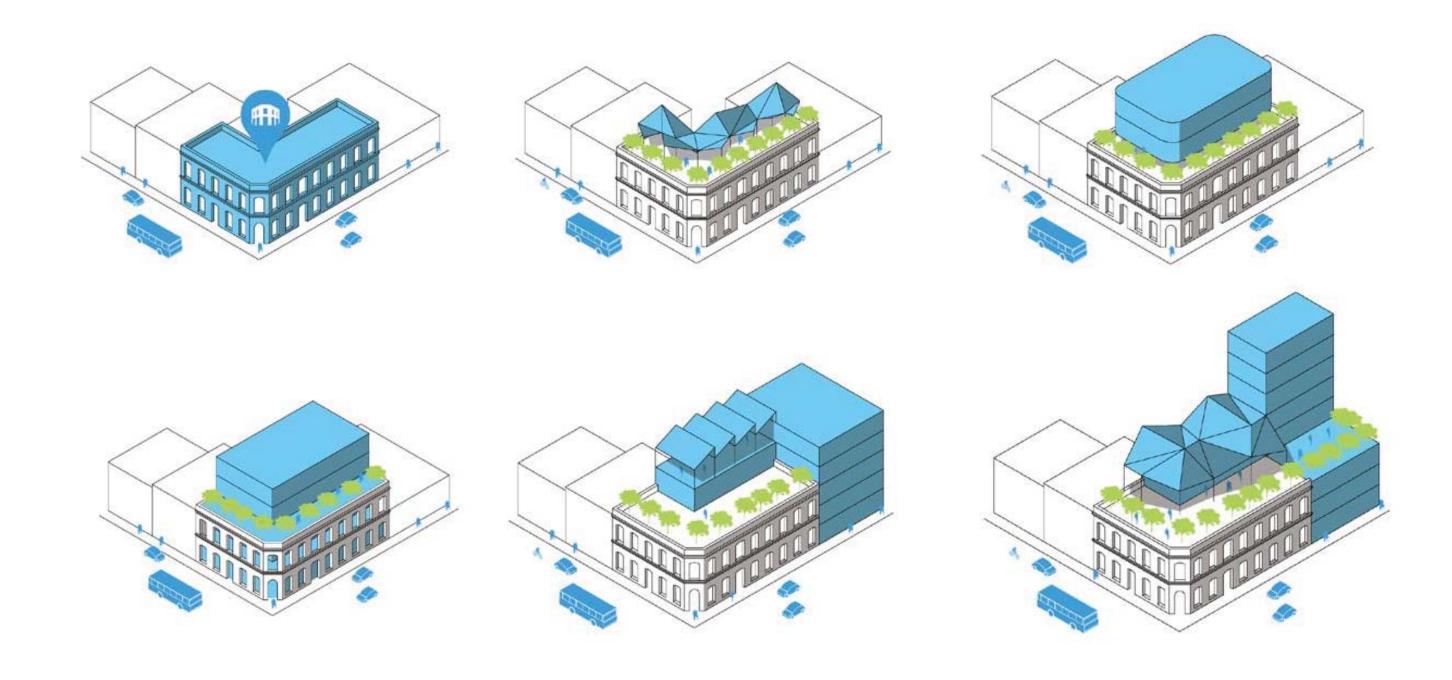

# INFRASTRUCTURE OVERALL STRATEGIES DENSIFICATION STRATEGIES / VOLUMETRIC STUDIES

# INFRASTRUCTURE OVERALL STRATEGIES F.A.R. AND HYBRID BUILDINGS

BLOQUE LINEAL 11 PLANTAS Dimensiones: 80m x 16m x 38,5m (11 plantas) N° vincedas: 136xiv ZÓCALO 2 PLANTAS Dimensiones: 100m x 40m x 8,5m (2 planta Cours. pagesta; 20%6.