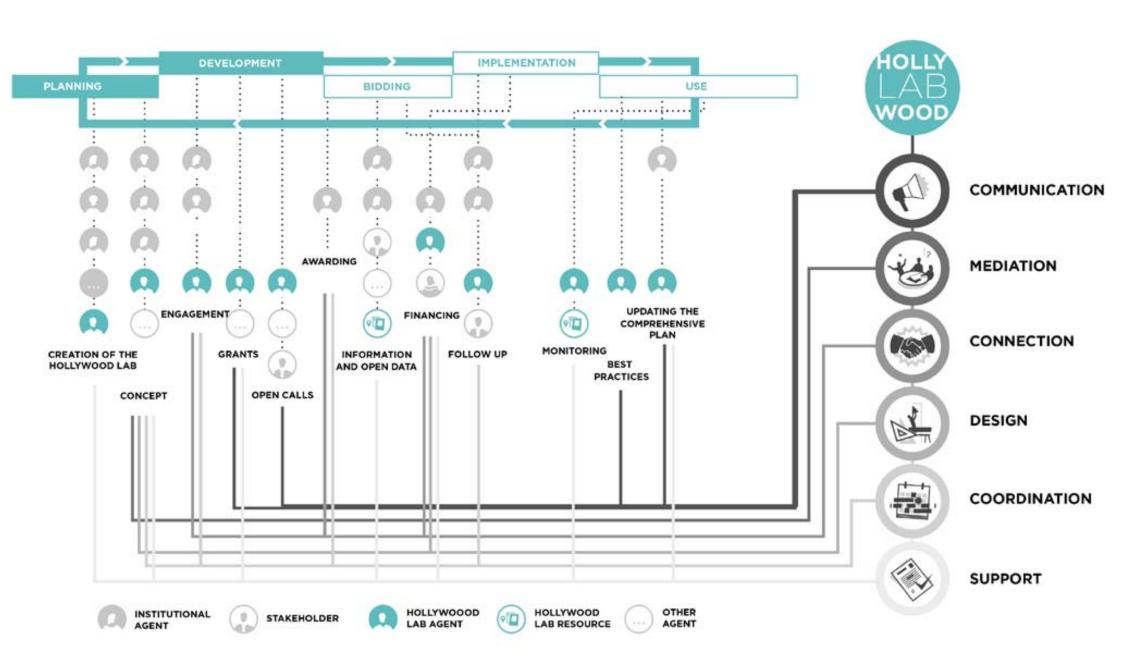

ECOSISTEMA URBANO'S PROPOSAL FOR HOLLYWOOD

HOLLYWOOD LAB

ECOSISTEMA URBANO'S PROPOSAL FOR HOLLYWOOD

HOLLYWOOD LAB

4