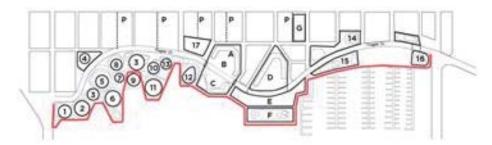

#### ECOSISTEMA URBANO IN FLORIDA

- 1 Landscape Art Plaza 2 Climbing Plaza
- 3 Aquatic Plaza
- 4 Mindfulness Plaza
- 5 Rain Plaza
- 6 Aquatic Sports Plaza
- 7 Splash Plaza 8 Thermal Plaza
- 9 Mangrove Plaza

- 10 Foggy Plaza 11 Aquarium Plaza
- 12 Cloud Forest Habitat Plaza
- 13 Public Art Plaza
- 14 Playscape Plaza
- 15 Sandy Plaza
- 16 Sports Plaza
- 17 Forest Art Plaza

- A Meyer Amphitheater
- B Multi-Use Urban Space
- C Chameleonic Plaza
- D Great Lawn
- E Palm Grove Plaza
- F Tidal Plaza
- G Banyan Hub
- P Passageways