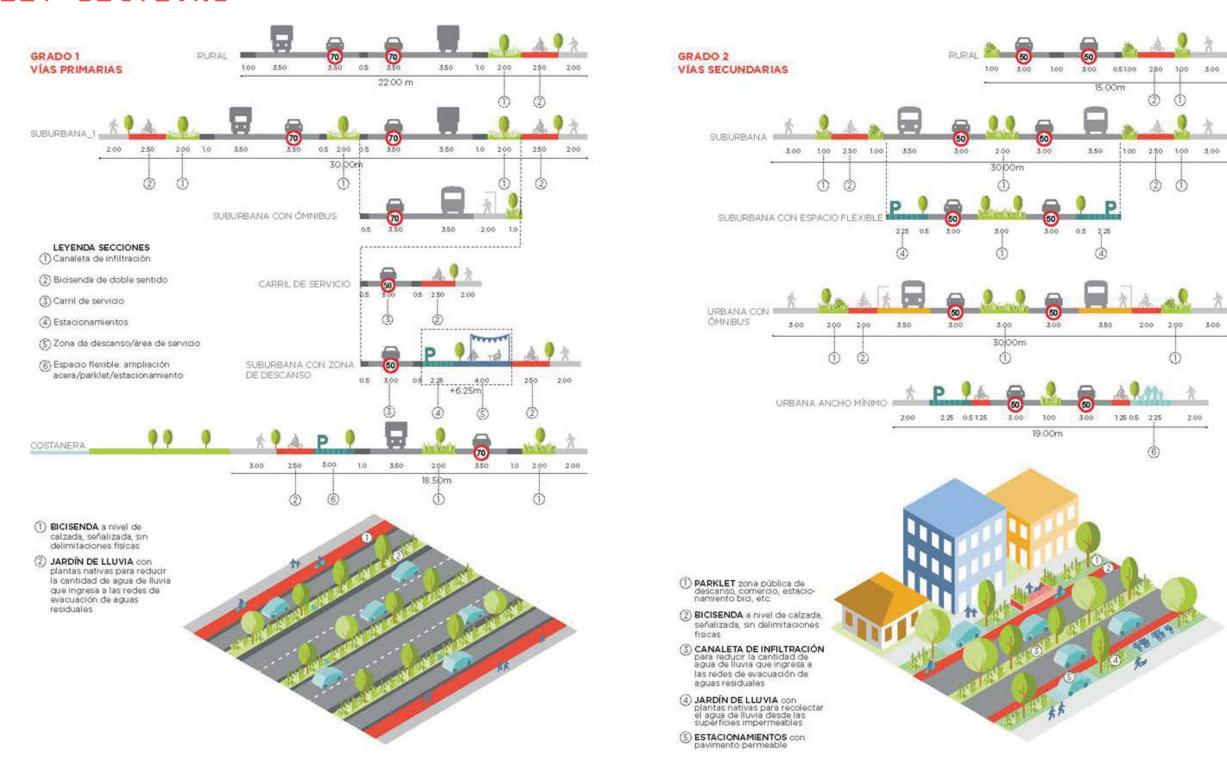

E ECOSYSTEMS)

#### HOLLYWOOD INSIGHTS - CLIMATE



#### HOLLYWOOD INSIGHTS - POPULATION



#### HOLLYWOOD INSIGHTS - DENSITY



National average (USA): 87 people/sqm

# URBAN PLANNING LAYERS (FROM 2008 COMPREHENSIVE PLAN)



#### ADDITIONAL PROPOSED LAYERS



#### ADDITIONAL PROPOSED LAYERS



#### ADDITIONAL PROPOSED LAYERS





#### INFRASTRUCTURE OVERALL STRATEGIES



CLOSING THE RESOURCES CYCLES
TOWARD SUSTAINABILITY

UPDATING HOUSING MODELS TO
ADDRESS NEW NEEDS and INCREASING
DENSITY

ADAPTING STREETS AND DYNAMICS TO NEW MOBILITY MODELS

MAKING HISTORICAL HERITAGE THE BEATING SOUL OF THE COMMUNITY

INTERACTING WITH PHYSICAL SPACE
THROUGH TECHNOLOGY

#### INFRASTRUCTURE OVERALL STRATEGIES



INFRASTRUCTURE OVERALL STRATEGIES







# INFRASTRUCTURE OVERALL STRATEGIES STREET SECTIONS



# INFRASTRUCTURE OVERALL STRATEGIES STREET SECTIONS







# INFRASTRUCTURE OVERALL STRATEGIES DENSIFICATION STRATEGIES / VOLUMETRIC STUDIES



# INFRASTRUCTURE OVERALL STRATEGIES F.A.R. AND HYBRID BUILDINGS



BLOQUE LINEAL 11 PLANTAS Dimensiones: 80m x 16m x 38,5m (11 plantas) N° vincedas: 136xiv ZÓCALO 2 PLANTAS Dimensiones: 100m x 40m x 8,5m (2 planta Cours. pagesta; 20%6.



Dimensiones: 60m x 16m x 45,6m (13 plantas)
Nº vivendas: 169 vivendas: 169 vivendas: 169 vivendas: 169 vivendas: 100 vivendas: 100 vivendas: 12m (3 plantas)
Ocup. parcela: 90%





Omensiones: 80m x 16m x 45,5m (13 plantas) Nº viviendas: 225viv ZÓCALO 4 PLANTAS Directiones: 100m x 40m x 15,5m (4 plantas) Ocup. parcela: 50%



BLOQUE LINEAL 13 PLANTAS Cimensiones: 92m x 25m x 45,5m [13 plantas Nº viviendas: 309,v