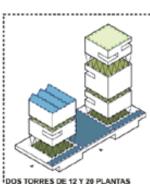

DOS TORRES DE 12 Y 29 PLANTAS ZémaZőrmazőm (12pl.) y 26mx26mx70m(20pl. Nº viviendas: 17 tvv ZÓCALO 2 PLANTAS Direcmisiones: 100m x 40m x 8,5m (2 plantas) Ocup. parcela: 50%

25mx25mx21m(5pt.) y 25mx25mx70m(20pt; № viviendas: 203viv ZÓCALO 3 PLANTAS Dimensiones: 100m x 40m x 12m (3 plantas; Ocup. parcela: 80%