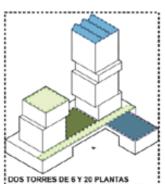

DOS TORRES DE 12 Y 29 PLANTAS ZémaZőrmazőm (12pl.) y 26mx26mx70m(20pl. Nº viviendas: 17 tvv ZÓCALO 2 PLANTAS Direcmisiones: 100m x 40m x 8,5m (2 plantas) Ocup. parcela: 50%

25mx25mx21m(5pt.) y 25mx25mx70m(20pt; № viviendas: 203viv ZÓCALO 3 PLANTAS Dimensiones: 100m x 40m x 12m (3 plantas; Ocup. parcela: 80%

Oimensiones: 25m x 25m x 70m (20 planta: Nº viviendas: 228viv ZOCALO 4 PLANTAS Dimensiones: 100m x 40m x 15,5m (4plant Ocup, parcela: 65%

DOS TORRES DE 20 PLANTAS Dimersiones: 25m x 25m x 70m (20 plantas Nº viviendas: 252viv ZÓCALO 5 PLANTAS Dimersiones: 100m x 40m x 19m (5 plantas Ocup, parcela: 80%