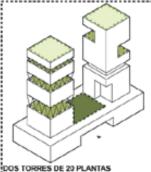

Oimensiones: 25m x 25m x 70m (20 planta: Nº viviendas: 228viv ZOCALO 4 PLANTAS Dimensiones: 100m x 40m x 15,5m (4plant Ocup, parcela: 65%

DOS TORRES DE 20 PLANTAS Dimersiones: 25m x 25m x 70m (20 plantas Nº viviendas: 252viv ZÓCALO 5 PLANTAS Dimersiones: 100m x 40m x 19m (5 plantas Ocup, parcela: 80%