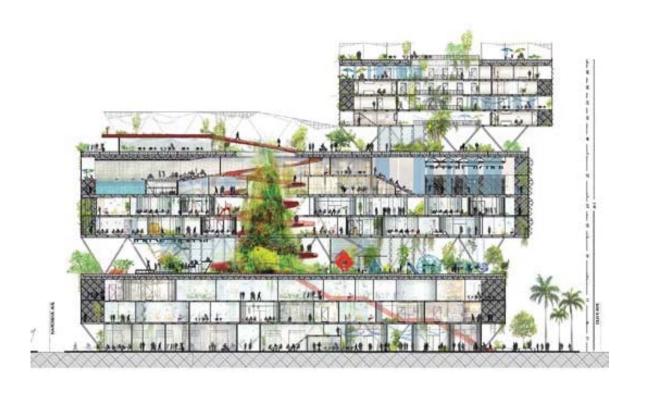

#### ECOSISTEMA URBANO IN FLORIDA

Banyan Hub 520<sub>1</sub>700 sq.ft.

Mixed-use
building as an
urban catalyst
in the heart
of the
downtown.

# INFRASTRUCTURE OVERALL STRATEGIES F.A.R. AND HYBRID BUILDINGS

BLOQUE LINEAL 11 PLANTAS Dimensiones: 80m x 16m x 38,5m (11 plantas) N° vincedas: 136xiv ZÓCALO 2 PLANTAS Dimensiones: 100m x 40m x 8,5m (2 planta Cours. pagesta; 20%6.