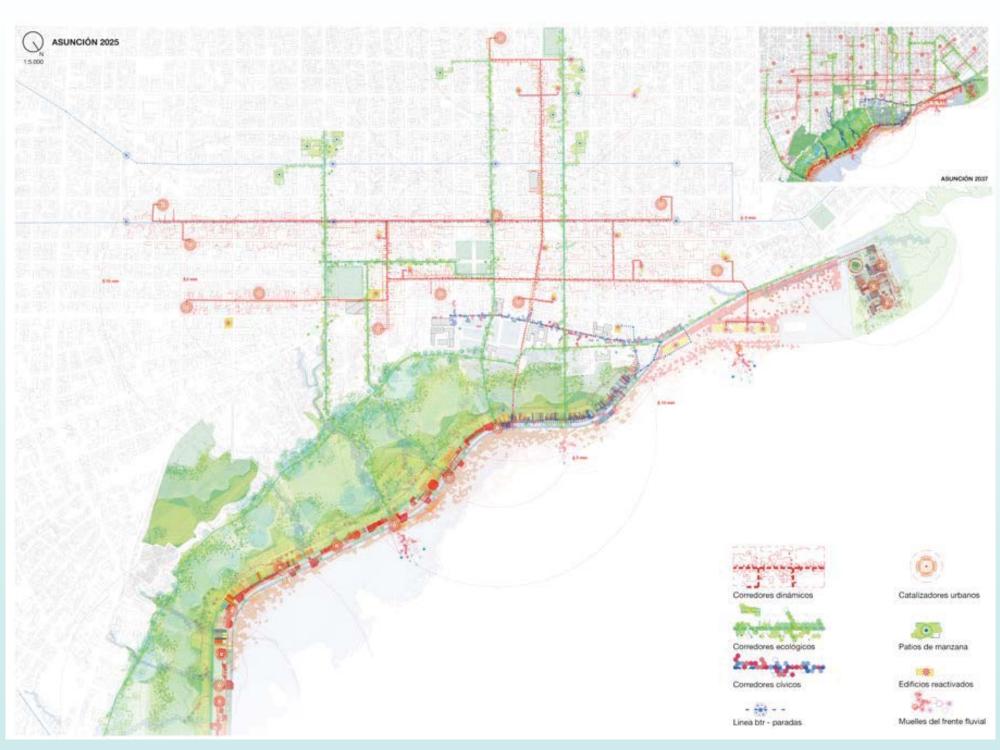

PLAN CHA

MASTER PLAN OG THE HISTORICAL CENTER OF ASUNCIÓN, PARAGUAY

### ECOSISTEMA URBANO'S PREVIOUS EXPERIENCE

PLAN CHA

MASTER PLAN OF THE HISTORICAL CENTER OF ASUNCIÓN, PARAGUAY

ECOSISTEMA URBANO'S PREVIOUS EXPERIENCE

THE ACTIVE PASSAGEWAYS

ECOSISTEMA URBANO'S PREVIOUS EXPERIENCE