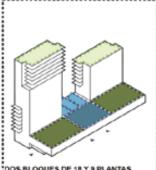

DOS BLOQUES DE 18 Y 7 PLANTAS 35mx16mx63m(18pt.) y 35mx16mx24,5m(7pt) N° viviendas: 140/viv ZÖCALO 2 PLANTAS Dimensiones: 100m x 40m x 8,5m (2 plantas) Ocup. parceta: 60%

DOS BLOQUES DE 18 Y 9 PLANTAS 35mx16mx63m(18pl.) y 35mx16mx31,5m(9pl.) Nº viriendas: 18p.vv ZÓCALO 3 PLANTAS Dimensiones: 100m x 40m x 12m (3 plantas) Ocup. patcela: 10%