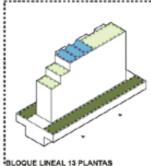

BLOQUE LINEAL 13 PLANTAS Cimensiones: 92m x 25m x 45,5m [13 plantas Nº viviendas: 309,vv ZÓCALO 4 PLANTAS Cimensiones: 100m x 40m x 15,5m (4 plantas Ocup, parcela: 60%

Dimensiones: 25m x 25m x 70m (20 plantas) Nº viviendas: 131vv ZÓCALO 3 PLANTAS Dimensiones: 100m x 40m x 12m (3 plantas) Ocup, parcela: 85%