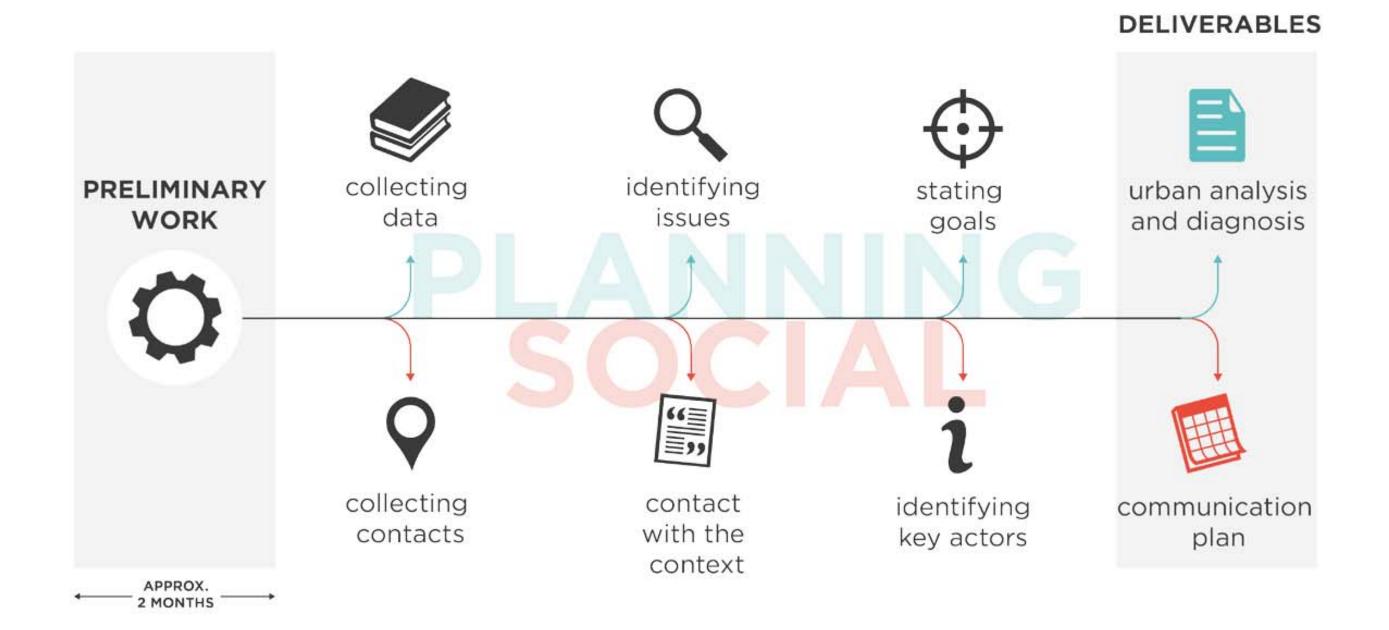

#### PRELIMINARY WORK

#### COLLECTING URBAN DATA

USING THE FOLLOWING POSSIBLE DATA SOURCES: