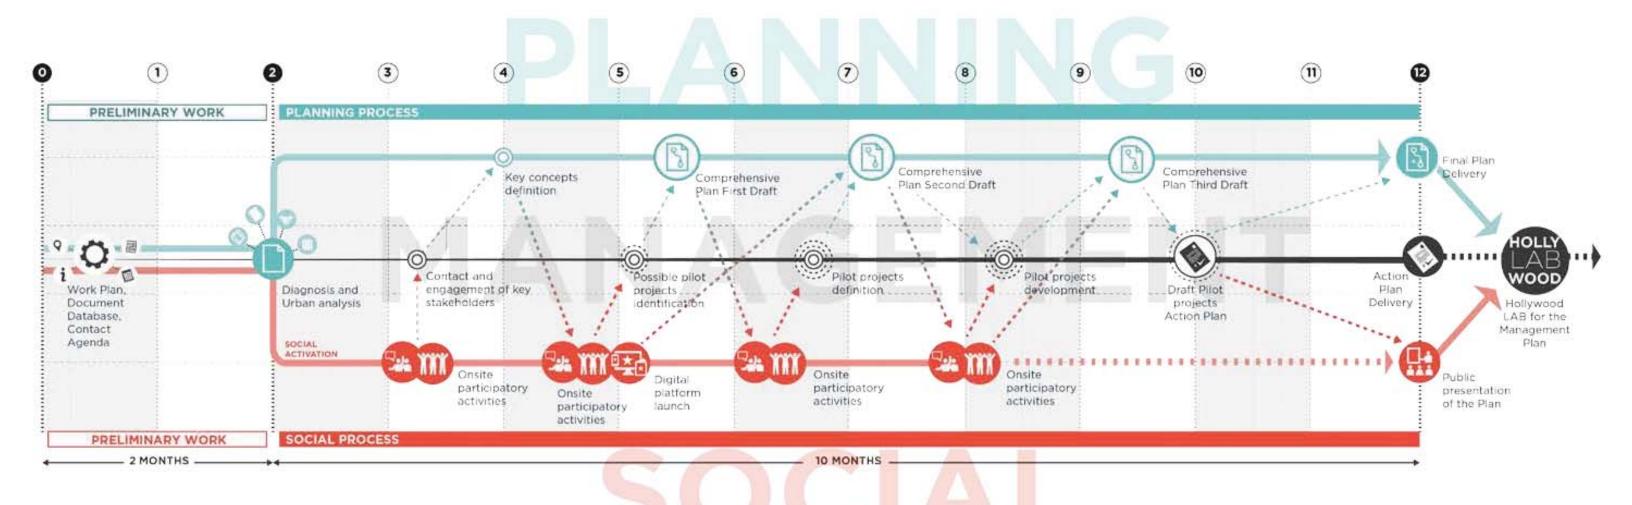

TOM-UP CITIZEN INITIATIVES



#### 10 INSTITUIONAL ACTIONS Live Harbour Dynamic Corridors Urban Catalysts Civic Corridors 7 Ecological Corridors Revitalization of Chacarita Alta Green Active Coast Bicentenario Park Riverfront Biodiversity Reserve Urban design and mobility Identity and culture Management and technology Society and economy Ecology and resources

10 CITIZEN INITIATIVES ECOSISTEMA URBANO'S PREVIOUS EXPERIENCE

THE ASULAB

AN INNOVATIVE ENTITY TO IMPLEMENT THE INSTITUTIONAL STRATEGIES OF THE MASTER PLAN OF THE HISTORICAL CENTER OF ASUNCION TOGETHER WITH THE BOTTOM-UP CITIZEN INITIATIVES





ECOSISTEMA URBANO'S PROPOSAL FOR HOLLYWOOD

HOLLYWOOD LAB





ECOSISTEMA URBANO'S PROPOSAL FOR HOLLYWOOD

HOLLYWOOD LAB



4

## WHEN?

PROJECT DEVELOPMENT

#### OVERALL PROJECT SCHEDULE



#### PRELIMINARY WORK



#### PRELIMINARY WORK

#### COLLECTING URBAN DATA

USING THE FOLLOWING POSSIBLE DATA SOURCES:

#### AZU

- Data-gov https://www-data-gov/
- USGS (United States Geological Survey) <a href="https://www.usgs.gov">https://www.usgs.gov</a>
- MRLC (Multi-Resolution land Characteristics Consortium)
   https://www.mrlc.gov
- Intergovernmental Panel on Climate Change <a href="https://www.ipcc.ch/">https://www.ipcc.ch/</a>
- NOAA's (National Oceanic and atmospheric administration)
   <a href="https://coast-noaa-gov/">https://coast-noaa-gov/</a>
- United States Census Bureau <a href="https://www.census.gov/">https://www.census.gov/</a>
- United States Interagency Elevation Inventory https://www.coast.noaa.gov/inventory/

#### FLORIDA

- Florida Geographic Data Library <a hr