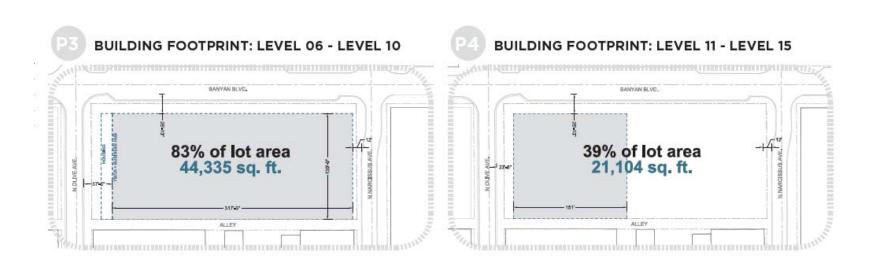

s: 100m x 40m x 8,5m (2 plantas) Ocup. parceta: 60%



DOS BLOQUES DE 18 Y 9 PLANTAS 35mx16mx63m(18pl.) y 35mx16mx31,5m(9pl.) Nº viriendas: 18p.vv ZÓCALO 3 PLANTAS Dimensiones: 100m x 40m x 12m (3 plantas) Ocup. patcela: 10%



35mx18mx42m(12pl) y 35mx18mx63m(18pl N° viviendas: 210viv ZOCALO 3 PLANTAS Dimensiones: 100m x 40m x 12m (3 plantas) Ocup. parcela: 10%



Dimensiones: 35m x 28m x 63m (18 plantas)
Nº vivierdas: 216viv
ZOCALO 4 PLANTAS
Dimensiones: 100m x 40m x 15.5m (4 plantas
Ocup. parcela: 10%



35mx16mx40m(14pt) y 35mx16mx63m(18pt) N° viviendas: 224riv ZÓGALO 5 PLANTAS Dimensiones: 160m x 40m x 19m (5 plantas) Ocup, parcela: 10%



# INFRASTRUCTURE OVERALL STRATEGIES REGULATION AND SETBACKS



### INFRASTRUCTURE OVERALL STRATEGIES NEW TYPOLOGIES. PROGRAMS AND FOOTPRINTS











#### OVERALL STRATEGIES



DENSIFYING URBAN FABRIC TOWARD
A DIFFERENT URBAN MODEL

INTRODUCING NATURE AS A KEY URBAN FACTOR

CREATING URBAN ATMOSPHERES BETWEEN LAND AND WATER

FOSTERING SYNERGIES FOR MORE RESILIENT COMMUNITIES

DESIGNING BIOCLIMATIC CONFORT AS A KEY ASPECT IN PUBLIC SPACE

#### ENVIRONMENTAL OVERALL STRATEGIES



#### ENVIRONMENTAL OVERALL STRATEGIES COASTAL DESIGN SOLUTIONS



WETLANDS RENATURALIZE THE BORDER



MANGROVE ISLANDS



HANGING GARDENS CLIMBING PLANTS



PLAZAS GREEN ROOF TOPOGRAPHIC PERIMETER



REDUCE TRAFFIC



PERMEABLE MATERIALS LANES & RENATURALIZE RAINWATER COLLECTION



STORMWATER GARDENS **BIORETENTION PROCESS** 

# ENVIRONMENTAL OVERALL STRATEGIES SEA LEVEL RISE DESIGN SOLUTIONS



# ENVIRONMENTAL OVERALL STRATEGIES SEA LEVEL RISE DESIGN SOLUTION