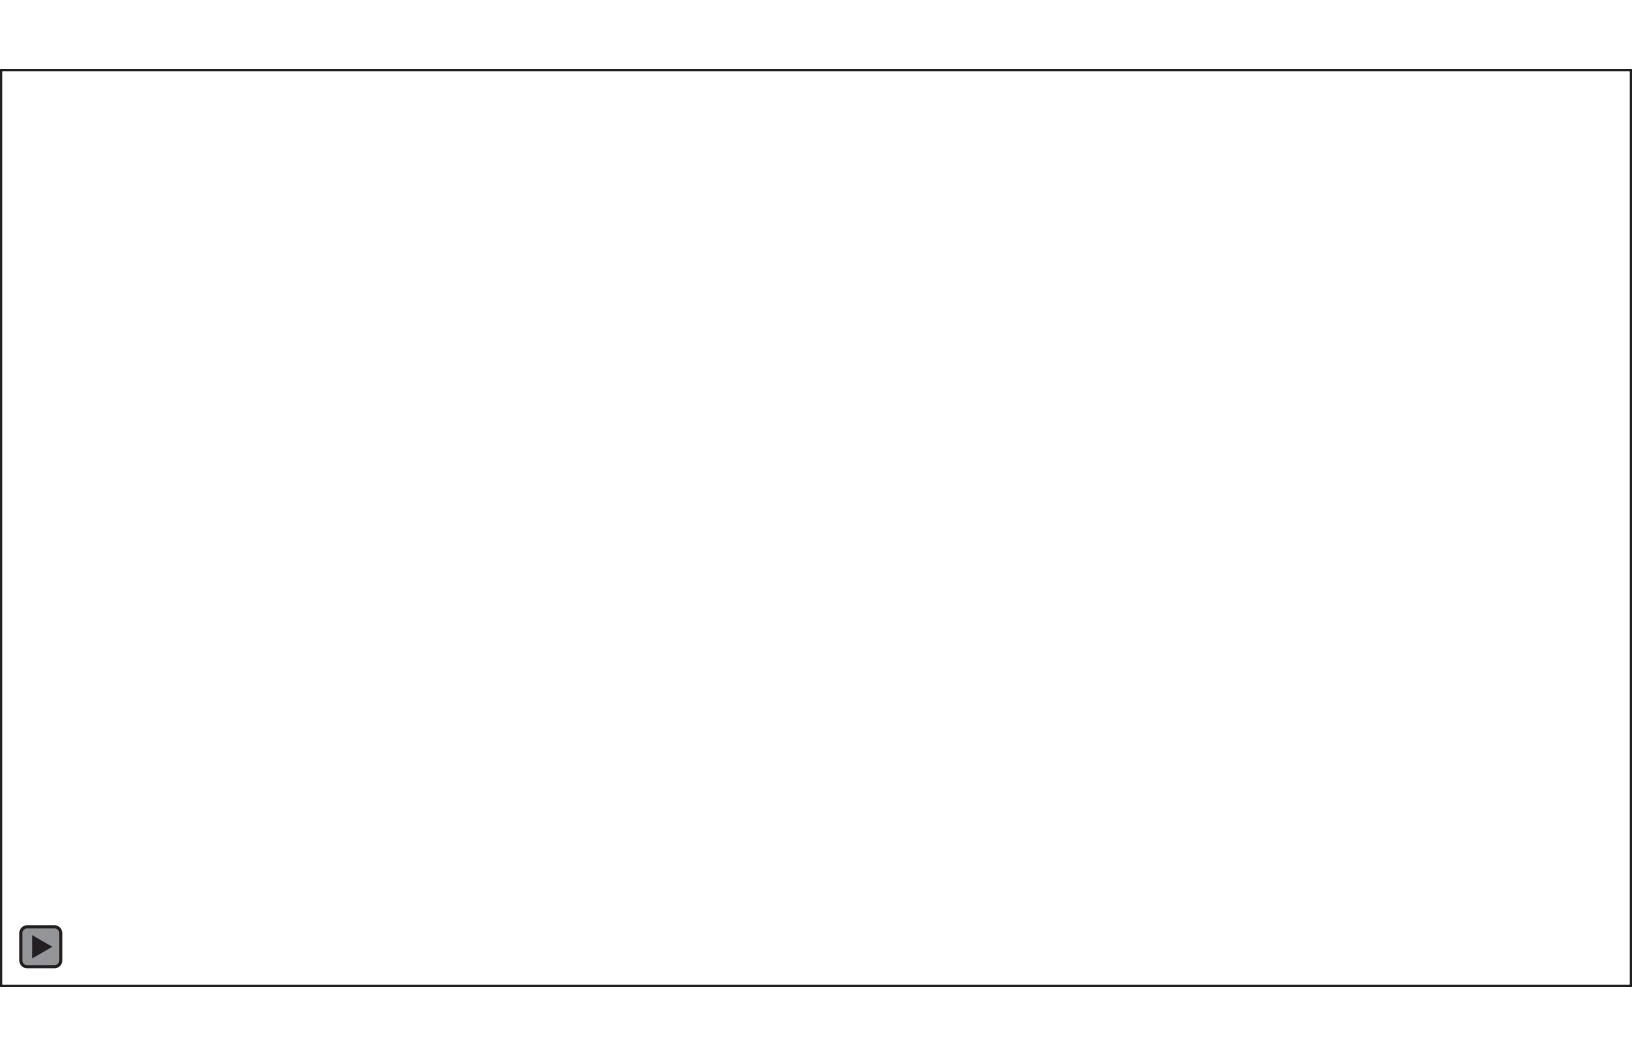

#### HOLLYWOOD INSIGHTS - CLIMATE

#### HOLLYWOOD INSIGHTS - POPULATION

#### HOLLYWOOD INSIGHTS - DENSITY

National average (USA): 87 people/sqm