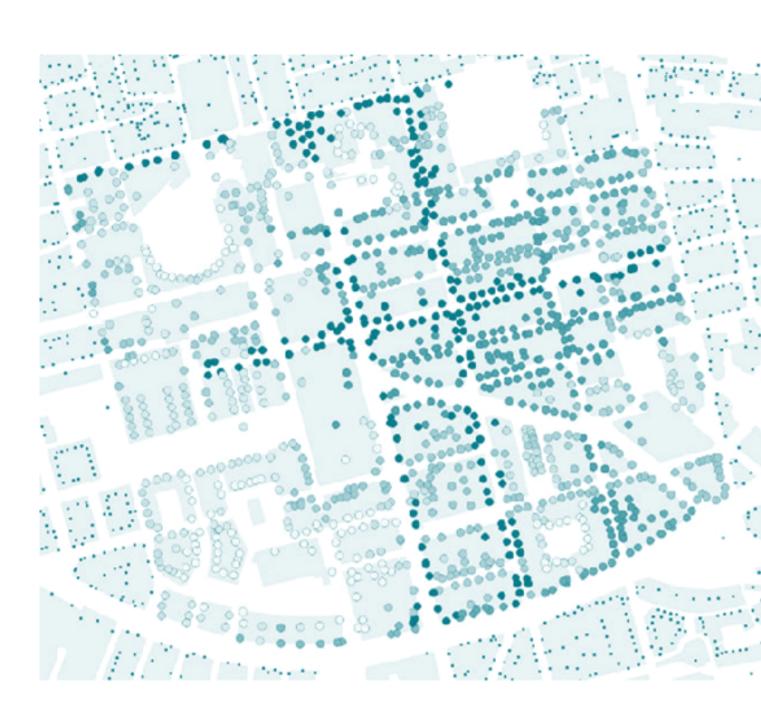

## ANALYZING URBAN DATA USING THE FOLLOWING SOFTWARES AND TOOLS:

- QGIS / ArcGIS Software
- Place Syntax Tools
- Dron Images
- Satellite images
- Interactive Digital Platform
- Mapathons
- Onsite mapping
- Open Street Map