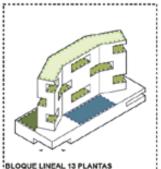

BLOQUE LINEAL 13 PLANTAS Cimensiones: 92m x 25m x 45,5m [13 plantas Nº viviendas: 309,vv ZÓCALO 4 PLANTAS Cimensiones: 100m x 40m x 15,5m (4 plantas Ocup, parcela: 60%

Dimensiones: 25m x 25m x 70m (20 plantas) Nº viviendas: 131vv ZÓCALO 3 PLANTAS Dimensiones: 100m x 40m x 12m (3 plantas) Ocup, parcela: 85%