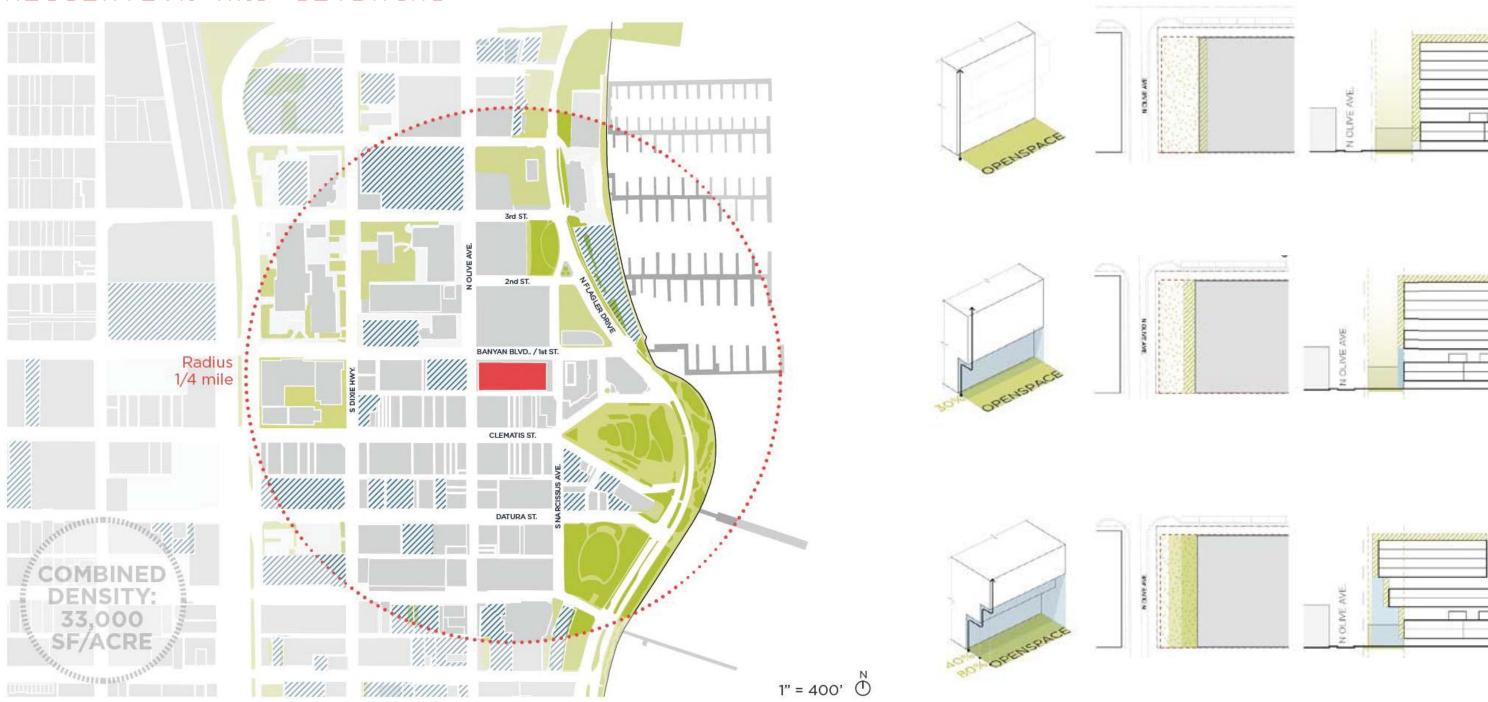

mx16mx63m(18pt.) y 35mx16mx24,5m(7pt) N° viviendas: 140/viv ZÖCALO 2 PLANTAS Dimensiones: 100m x 40m x 8,5m (2 plantas) Ocup. parceta: 60%



DOS BLOQUES DE 18 Y 9 PLANTAS 35mx16mx63m(18pl.) y 35mx16mx31,5m(9pl.) Nº viriendas: 18p.vv ZÓCALO 3 PLANTAS Dimensiones: 100m x 40m x 12m (3 plantas) Ocup. patcela: 10%



35mx18mx42m(12pl) y 35mx18mx63m(18pl N° viviendas: 210viv ZOCALO 3 PLANTAS Dimensiones: 100m x 40m x 12m (3 plantas) Ocup. parcela: 10%



Dimensiones: 35m x 28m x 63m (18 plantas)
Nº vivierdas: 216viv
ZOCALO 4 PLANTAS
Dimensiones: 100m x 40m x 15.5m (4 plantas
Ocup. parcela: 10%



35mx16mx40m(14pt) y 35mx16mx63m(18pt) N° viviendas: 224riv ZÓGALO 5 PLANTAS Dimensiones: 160m x 40m x 19m (5 plantas) Ocup, parcela: 10%



# INFRASTRUCTURE OVERALL STRATEGIES REGULATION AND SETBACKS



### INFRASTRUCTURE OVERALL STRATEGIES NEW TYPOLOGIES. PROGRAMS AND FOOTPRINTS











#### OVERALL STRATEGIES



DENSIFYING URBAN FABRIC TOWARD
A DIFFERENT URBAN MODEL

INTRODUCING NATURE AS A KEY URBAN FACTOR

CREATING URBAN ATMOSPHERES BETWEEN LAND AND WATER

FOSTERING SYNERGIES FOR MORE RESILIENT COMMUNITIES

DESIGNING BIOCLIMATIC CONFORT AS A KEY ASPECT IN PUBLIC SPACE

#### ENVIRONMENTAL OVERALL STRATEGIES



#### ENVIRONMENTAL OVERALL STRATEGIES COASTAL DESIGN SOLUTIONS



WETLANDS RENATURALIZE THE BORDER



MANGROVE ISLANDS



HANGING GARDENS CLIMBING PLANTS



PLAZAS GREEN ROOF TOPOGRAPHIC PERIMETER



REDUCE TRAFFIC



PERMEABLE MATERIALS LANES & RENATURALIZE RAINWATER COLLECTION



STORMWATER GARDENS **BIORETENTION PROCESS** 

# ENVIRONMENTAL OVERALL STRATEGIES SEA LEVEL RIS