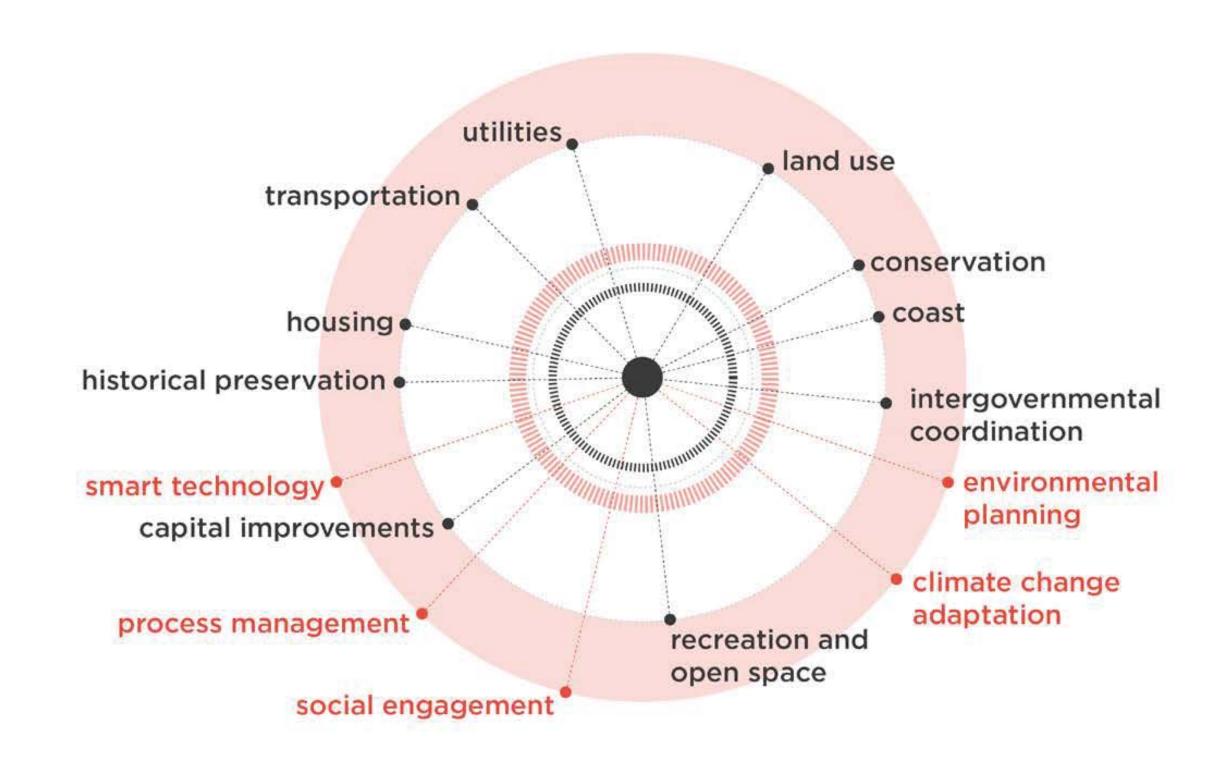

DIRECT ACCESS TO
AIRPORT PORT AND
RAILWAY (FREIGHT &
PASSENGER)
NATIONAL &
INTERNATIONAL
CONNECTIONS

#### HOLLYWOOD KEY ISSUES: OPPORTUNITIES



STRATEGIC LOCATION FOR BUSINESSES

HIGH POTENTIAL FOR
TOURISM & INDUSTRIES
DEVELOPMENT

HIGH QUALITY OF LIFE THOSPITALITY HOTSPOT

EXCELLENT HEALTHCARE & EDUCATION SERVICES

#### HOLLYWOOD KEY ISSUES: SUSTAINABILITY



AWARD-WINNING SUSTAINABLE ACTION PLAN

NATIONAL EXAMPLE IN PLANNING AND CLIMATE ACTION

OVERARCHING STRATEGY

(ENCOMPASSING ENERGY,

MOBILITY, WATER,

WASTE, AND URBAN &

MARINE ECOSYSTEMS)

#### HOLLYWOOD INSIGHTS - CLIMATE



#### HOLLYWOOD INSIGHTS - POPULATION



#### HOLLYWOOD INSIGHTS - DENSITY



National average (USA): 87 people/sqm

# URBAN PLANNING LAYERS (FROM 2008 COMPREHENSIVE PLAN)



#### ADDITIONAL PROPOSED LAYERS



#### ADDITIONAL PROPOSED LAYERS



#### ADDITIONAL PROPOSED LAYERS





#### INFRASTRUCTURE OVERALL STRATEGIES



CLOSING THE RESOURCES CYCLES
TOWARD SUSTAINABILITY

UPDATING HOUSING MODELS TO
ADDRESS NEW NEEDS and INCREASING
DENSITY

ADAPTING STREETS AND DYNAMICS TO NEW MOBILITY MODELS

MAKING HISTORICAL HERITAGE THE BEATING SOUL OF THE COMMUNITY

INTERACTING WITH PHYSICAL SPACE
THROUGH TECHNOLOGY

#### INFRASTRUCTURE OVERALL STRATEGIES



INFRASTRUCTURE OVERALL STRATEGIES







# INFRASTRUCTURE OVERALL STRATEGIES STREET SECTIONS



# INFRASTRUCTURE OVERALL STRATEGIES STREET SECTIONS







# INFRASTRUCTURE OVERALL STRATEGIES DENSIFICATION STRATEGIES / VOLUMETRIC STUDIES



# INFRASTRUCTURE OVERALL STRATEGIES F.A.R. AND HYBRID BUILDINGS



BLOQUE LINEAL 11 PLANTAS Dimensiones: 80m x 16