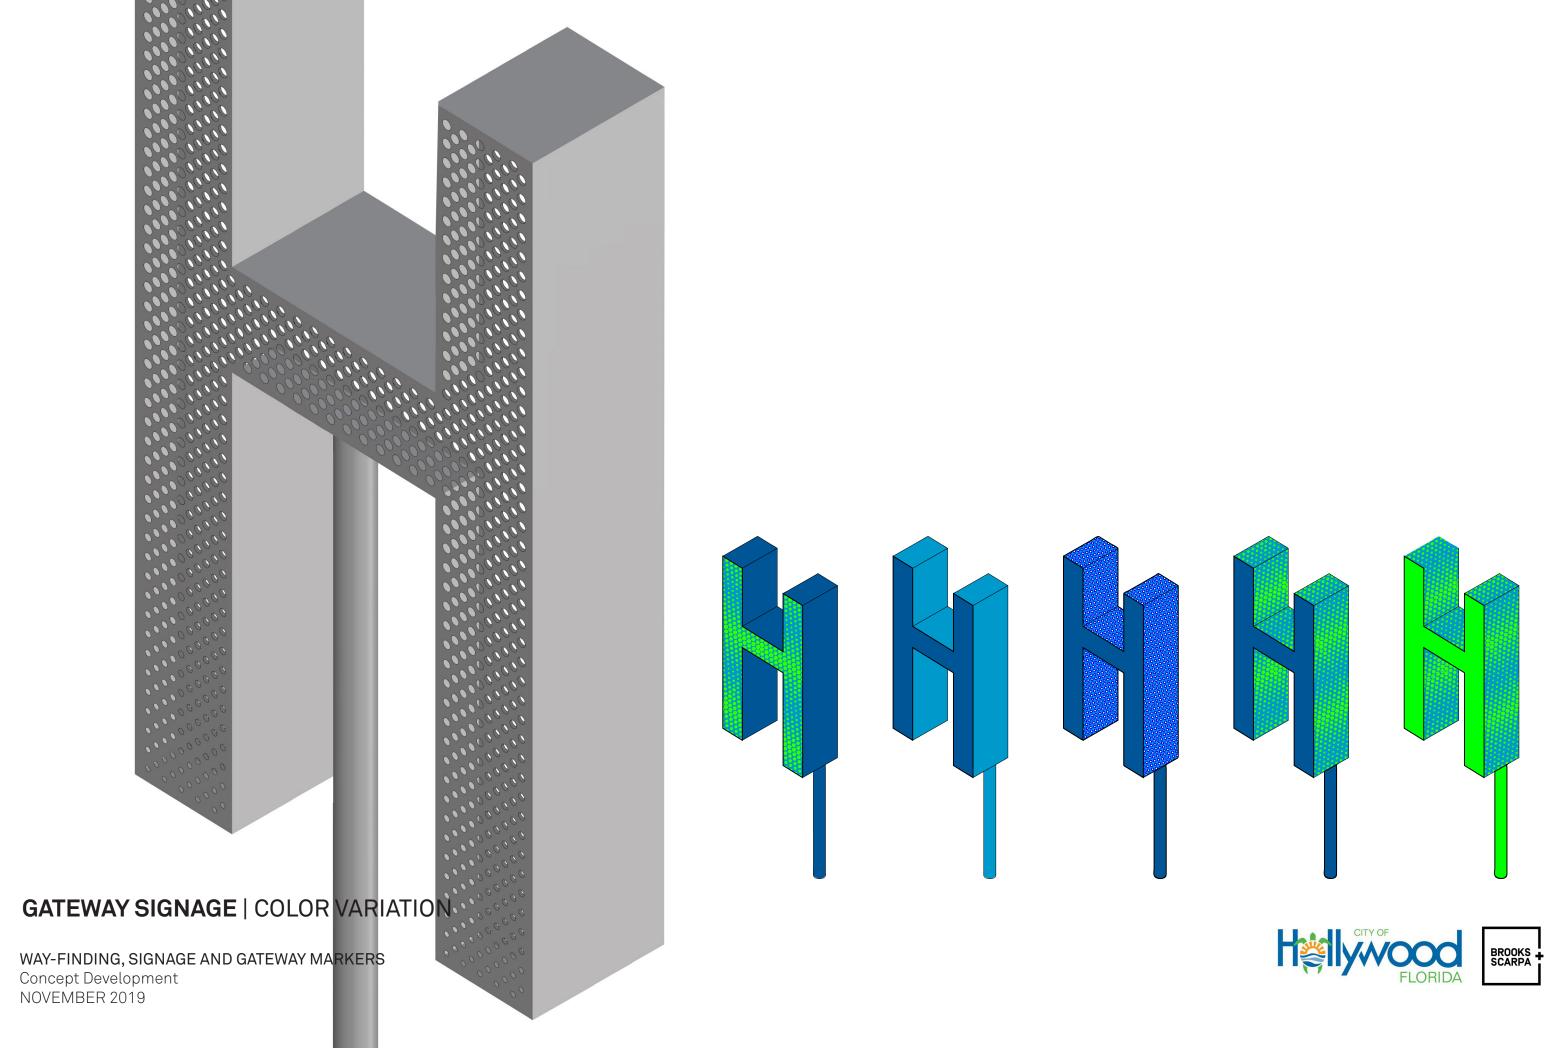

#### **GATEWAY SIGNAGE** | ELEVATIONS

PAINTED ALUMINUM LIGHT SCREEN

VEHICULAR PAINT USED FOR LOW MAINTENANCE

#### **GATEWAY SIGNAGE SPECIFICATIONS:**

HARDWARE TO BE STAINLESS STEEL WITH TAMPERPROOF SCREWS WHERE APPLICABLE. SIGNS TO BE ALUMINUM CONSTRUCTED/WELDED.