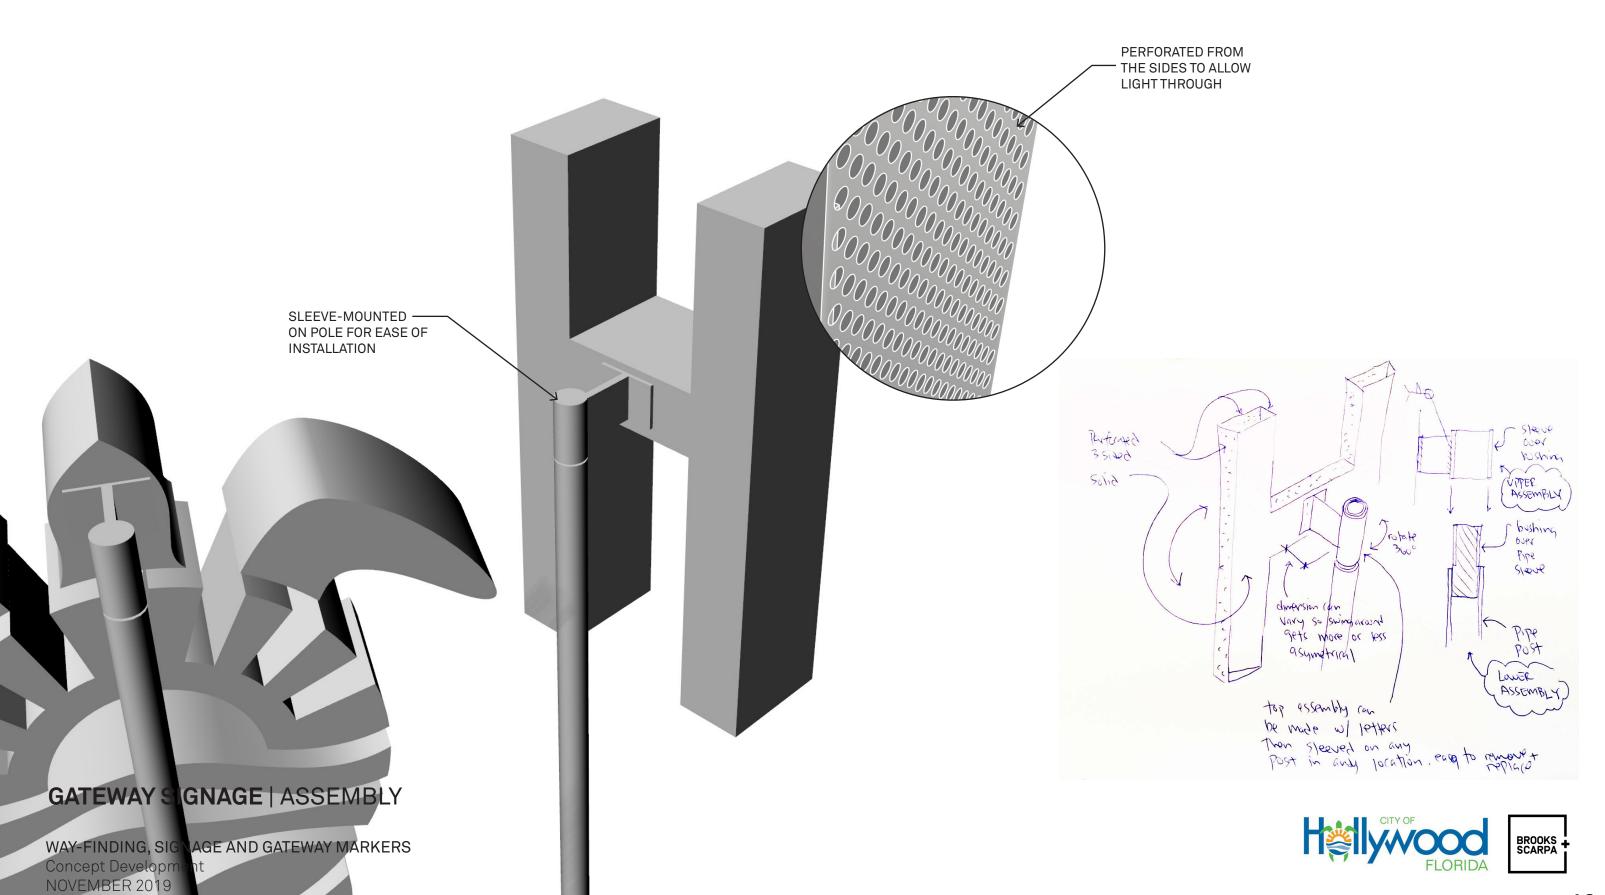

# CONCEPT DEVELOPMENT

GATEWAY SIGNAGE

#### **GATEWAY SIGNAGE SPECIFICATIONS:**

HARDWARE TO BE STAINLESS STEEL WITH TAMPERPROOF SCREWS WHERE APPLICABLE. SIGNS TO BE ALUMINUM CONSTRUCTED/WELDED.