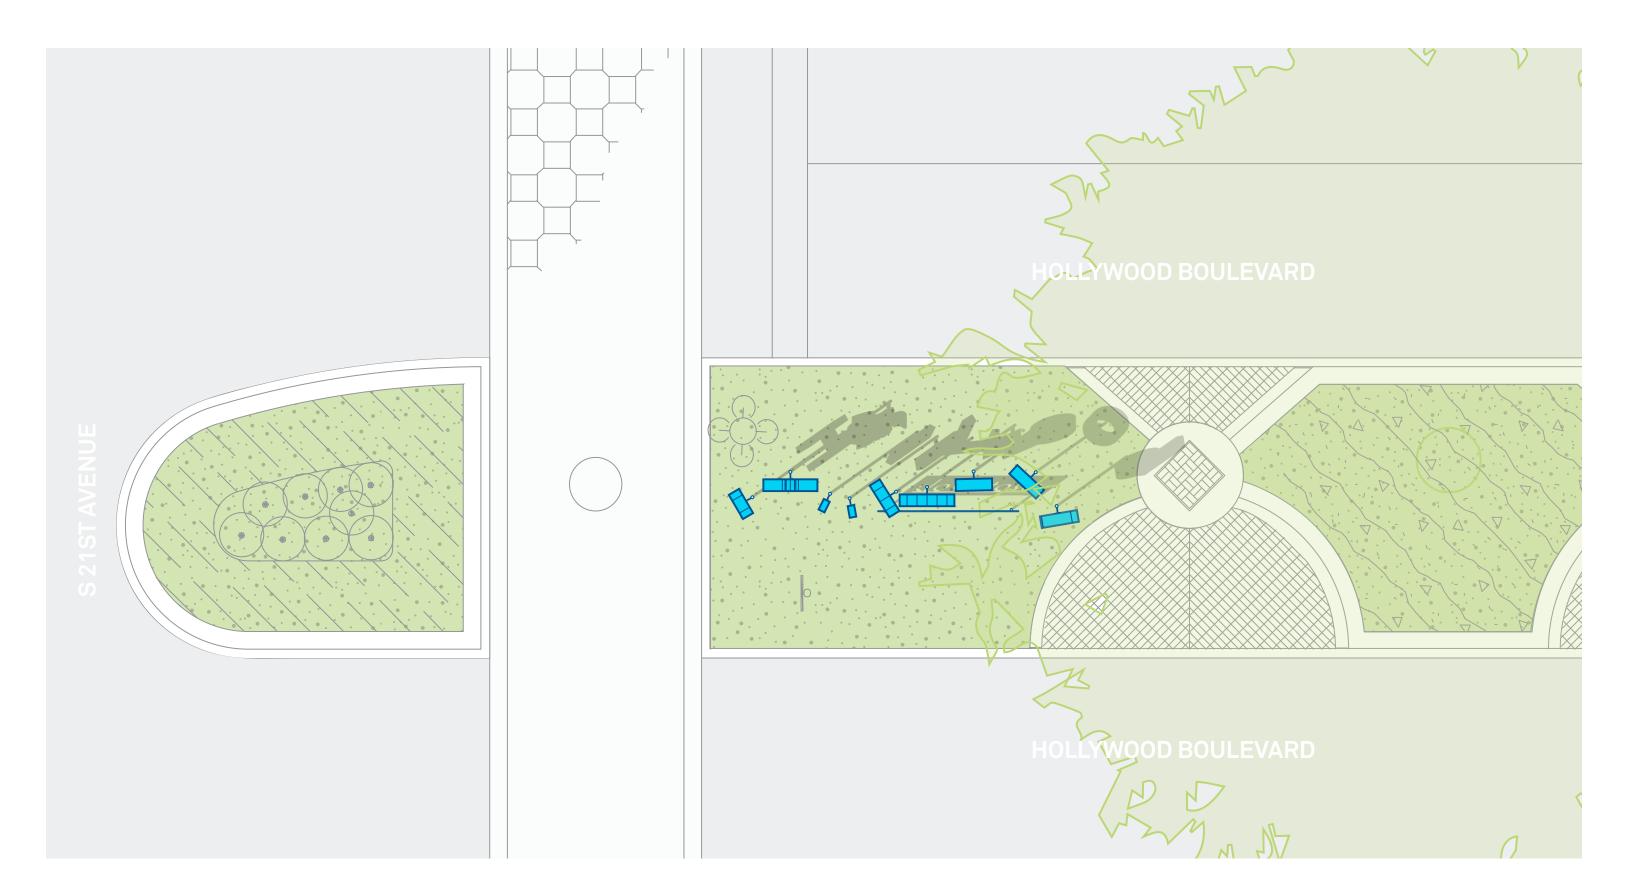

## GATEWAY SIGNAGE | CONCEPT RENDERING

WAY-FINDING, SIGNAGE AND GATEWAY MARKERS Concept Development NOVEMBER 2019



# **DESIGN CONSIDERATIONS**

MAINTENANCE
DURABILITY
VANDALISM-RESISTANCE
DAMAGE POTENTIAL
THEFT PREVENTION
BRANDING AND IDENTITY
DAYTIME AND NIGHTTIME PRESENCE





# CONCEPT DEVELOPMENT

GATEWAY SIGNAGE













#### **GATEWAY SIGNAGE** | ELEVATIONS







PAINTED ALUMINUM LIGHT SCREEN



VEHICULAR PAINT USED FOR LOW MAINTENANCE



### GATEWAY SIGNAGE | CONCEPT RENDERING





#### **GATEWAY SIGNAGE SPECIFICATIONS:**

HARDWARE TO BE STAINLESS STEEL WITH TAMPERPROOF SCREWS WHERE APPLICABLE. SIGNS TO BE ALUMINUM CONSTRUCTED/WELDED.

#### **VEHICULAR PAINT COLORS TO BE USED AS FINISH:**