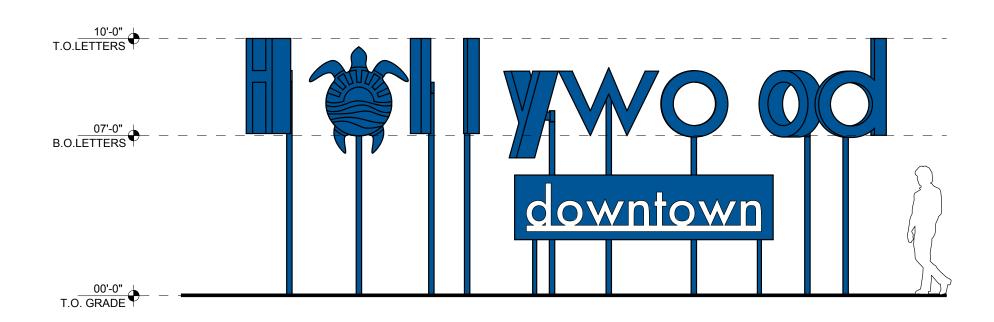

#### **GATEWAY SIGNAGE** | ELEVATIONS

PAINTED ALUMINUM LIGHT SCREEN

VEHICULAR PAINT USED FOR LOW MAINTENANCE