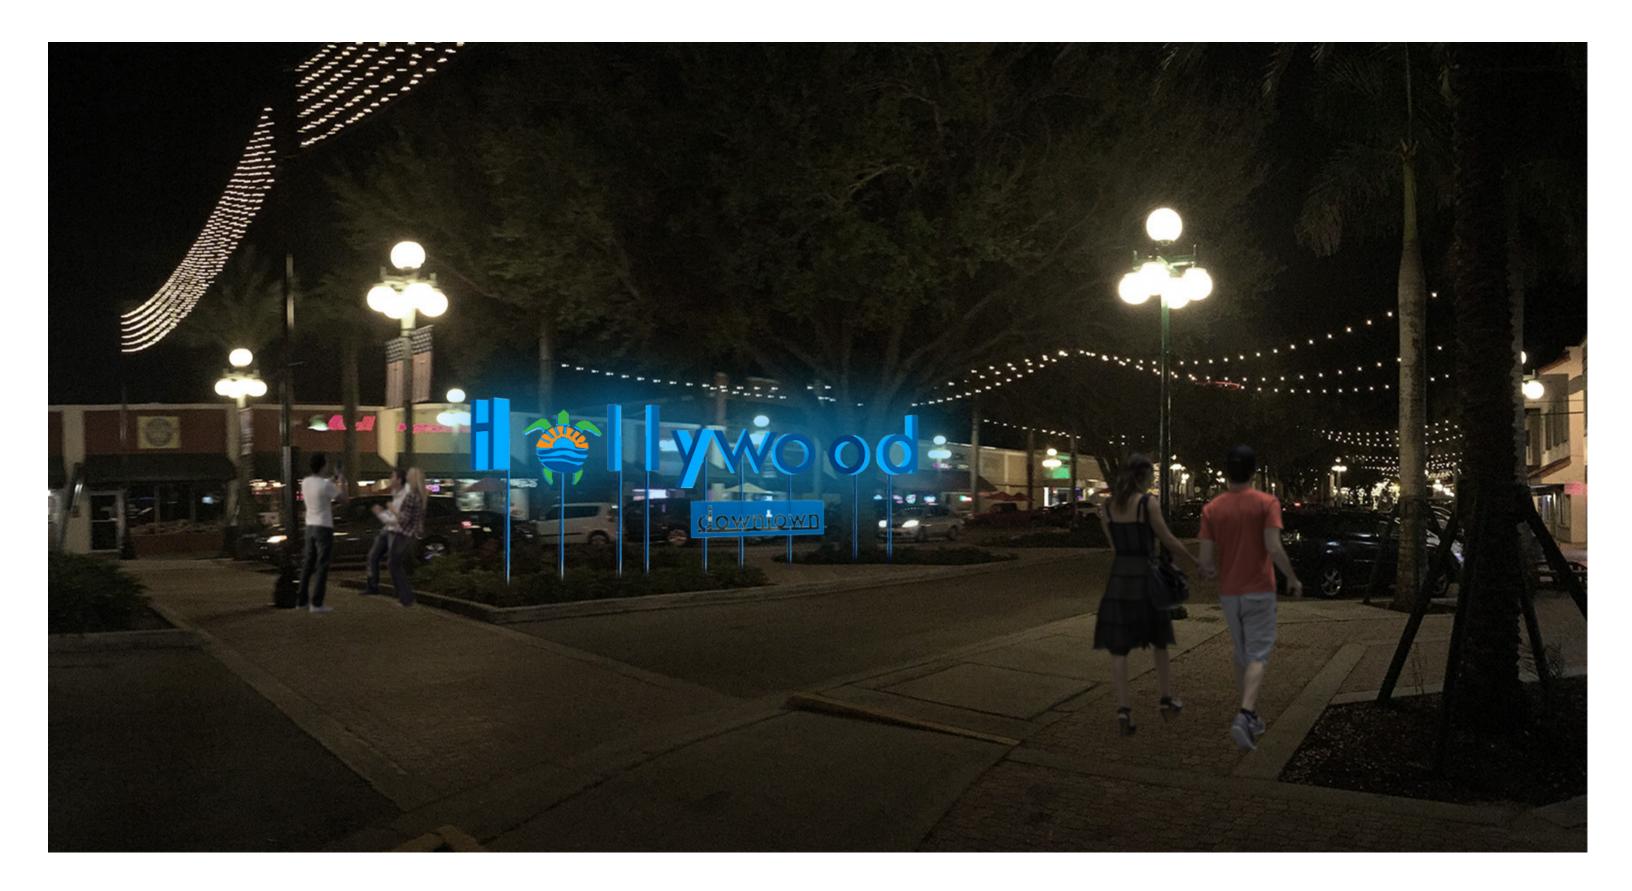

## GATEWAY SIGNAGE | CONCEPT RENDERING

WAY-FINDING, SIGNAGE AND GATEWAY MARKERS Concept Development NOVEMBER 2019

### GATEWAY SIGNAGE | CONCEPT RENDERING