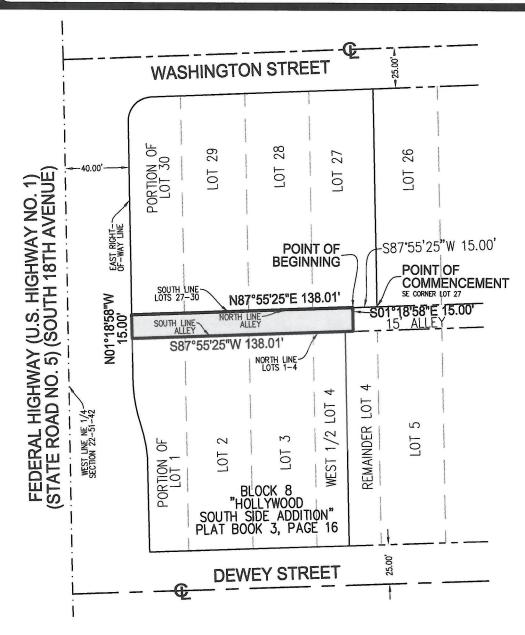

### LEGAL DESCRIPTION:

A PORTION OF THE 15 FOOT WIDE ALLEY LYING BETWEEN LOTS 1 THROUGH 4, INCLUSIVE AND LOTS 27 THROUGH 30, INCLUSIVE, BLOCK 8, "HOLLYWOOD SOUTH SIDE ADDITION", ACCORDING TO THE PLAT THEREOF, AS RECORDED IN PLAT BOOK 3, PAGE 16, OF THE PUBLIC RECORDS OF BROWARD COUNTY, FLORIDA MORE PARTICULARLY DESCRIBED AS FOLLOWS:

COMMENCING AT THE SOUTHEAST CORNER OF SAID LOT 27; THENCE SOUTH 87°55'25" WEST ALONG THE SOUTH LINE OF SAID LOT 27, ALSO BEING THE NORTH LINE OF SAID ALLEY, FOR 15.00 FEET TO THE POINT OF BEGINNING; THENCE SOUTH 01°18'58" EAST 15.00 FEET TO A POINT ON THE SOUTH LINE OF SAID ALLEY, BEING THE NORTH LINE OF SAID LOT 4; THENCE SOUTH 87°55'25" WEST ALONG SAID SOUTH LINE, ALSO BEING THE NORTH LINE OF SAID LOTS 4 THROUGH 1, INCLUSIVE, 138.01 FEET TO A POINT ON THE EAST RIGHT-OF-WAY LINE OF FEDERAL HIGHWAY (U.S. HIGHWAY NO. 1) (STATE ROAD NO. 5) (SOUTH 18th AVENUE); THENCE NORTH 01°18'58" WEST ALONG SAID RIGHT-OF-WAY LINE 15.00 FEET; THENCE NORTH 87°55'25" EAST ALONG THE AFOREMENTIONED NORTH LINE OF SAID ALLEY, BEING THE SOUTH LINE OF LOTS 30 THROUGH 27, INCLUSIVE, 138.01 FEET TO THE POINT OF BEGINNING.

SAID LANDS SITUATE, LYING AND BEING IN THE CITY OF HOLLYWOOD, BROWARD COUNTY, FLORIDA AND CONTAINING 2,070 SQUARE FEET, MORE OR LESS.

### NOTES:

- 1) BEARINGS ARE BASED ON THE EAST RIGHT-OF-WAY LINE OF FEDERAL HIGHWAY, BEING NO1'18'58"W.
- 2) THIS IS NOT A SKETCH OF SURVEY AND DOES NOT REPRESENT A FIELD SURVEY.
- 3) THIS SKETCH IS NOT VALID WITHOUT THE SIGNATURE AND ORIGINAL RAISED SEAL OF A FLORIDA LICENSED SURVEYOR AND MAPPER.
- 4) ALL RECORDED DOCUMENTS ARE PER THE PUBLIC RECORDS OF BROWARD COUNTY.

LEGEND:

Œ

CENTERLINE