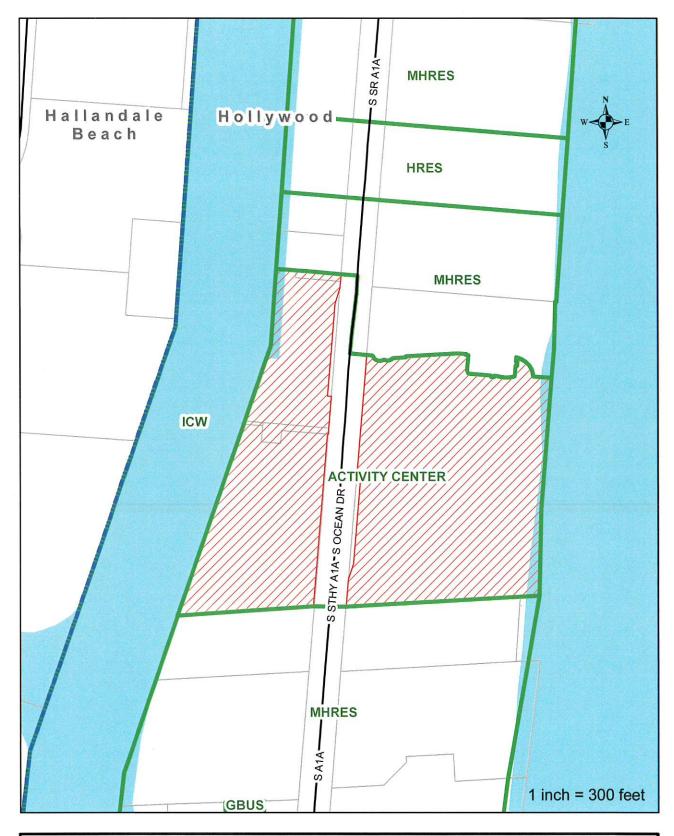

## **REQUEST**

The request to amend the Land Use element of the City's Comprehensive Plan to change the Land Use designation from Medium-High (25) Residential and General Business to Activity Center for a mixed-use development (Diplomat Activity Center) is to redevelop the property on the west side of A1A with hotel rooms, dwelling units, retail and meeting space. The proposed use will enhance and further support the existing 128,000 square foot convention facility. The convention center will be an integral part of the Activity Center. If approved, this amendment will enable greater flexibility in allocating land uses within the subject area while maintaining existing uses.

The intent is to direct currently permitted densities and intensities, along with additional compatible uses, within the area of Hollywood. This will provide additional redevelopment opportunities and will allow for a mix of uses and the permitting of densities and intensities that will better support the City's economy and tourism. The proposed future land use will include 350 Multi Family units, 1,500 hotel rooms, 75,000 square foot Commercial/Office spaces, and 150,000 square foot Convention Center.

The existing Diplomat is comprised of residential and non-residential uses. Allowing the Applicant to change the property's Land Use from Medium-High (25) Residential and General Business to Activity Center will allow the applicant to redevelop the property situated to the west of A1A with hotel rooms, dwelling units, retail and meeting space. The proposed use will enhance and further support the existing 128,000 square foot convention facility. The Activity Center will enable greater flexibility in allocating land uses within the subject area while maintaining existing uses. Additionally, the new units will result in a population increase for the City.