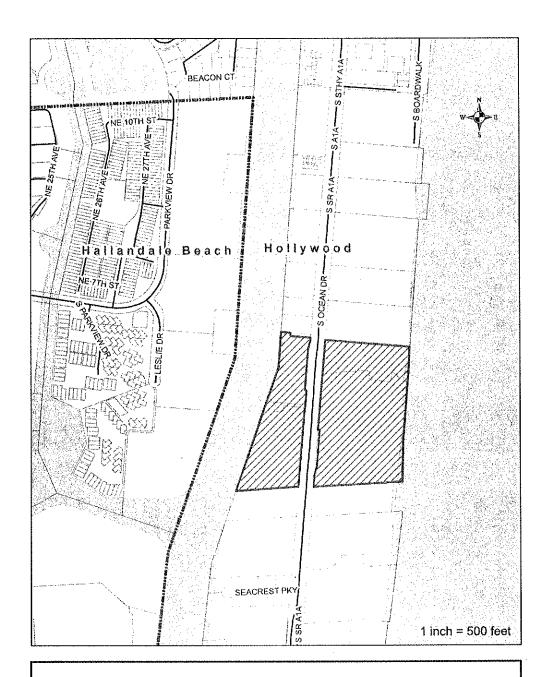

## **HISTORY**

The subject site comprises approximately 19.1 acres. The property, situated on the east and west sides of A1A north of Hallandale Beach Boulevard. The portion of the subject property on the east side of A1A is currently developed with the Diplomat Hotel, hotel offices, hotel food/beverage, convention/meeting space, and associated parking garage. The portion of the subject property on the west side of A1A is currently developed with commercial, a parking garage and surface parking.

### **SITE DATA**

Owner/Applicant: Diplomat Landings Owner, LLC/Diplomat Hotel Owner LLC

Address/Location: 3555 S Ocean Drive

Amendment Area: 19.1 ± acres

**Existing Future Land Use:** Medium-High (25) Residential (MHRES)