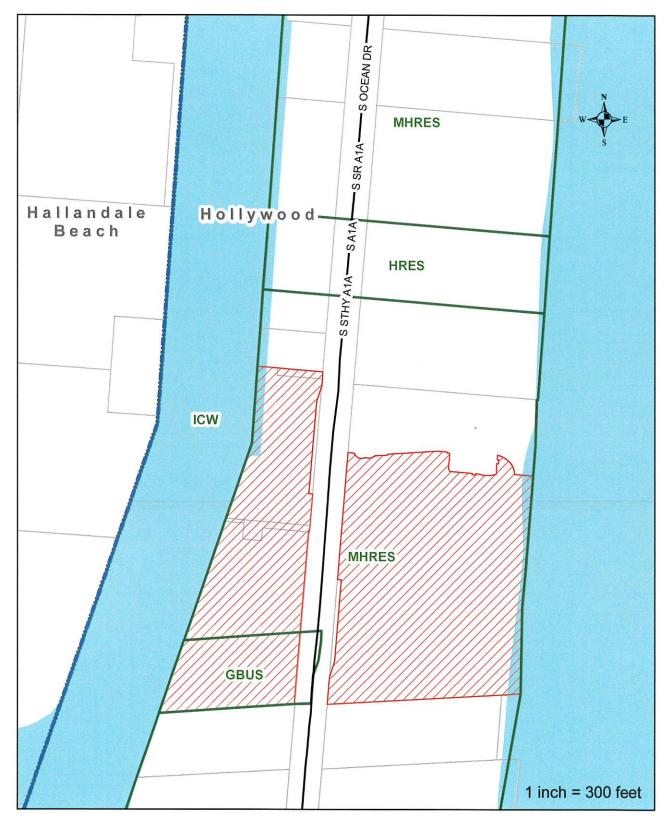

### **SITE DATA**

Owner/Applicant: Diplomat Landings Owner, LLC/Diplomat Hotel Owner LLC

Address/Location: 3555 S Ocean Drive

Amendment Area: 19.1 ± acres

**Existing Future Land Use:** Medium-High (25) Residential (MHRES)

General Business (GBUS)

**Proposed Future Land Use:** Activity Center (AC)

**Existing Zoning:** Planned Development (PD) **Requested Zoning:** Planned Development (PD)

### ADJACENT FUTURE LAND USE (AMENDMENT AREA)

North: Medium-High (25) Residential (MHRES)

South: Medium-High (25) Residential (MHRES)

East: Medium-High (25) Residential (MHRES)

West: Water

## **ADJACENT ZONING (AMENDMENT AREA)**

North: High Multiple Family (RM-25) South: High Multiple Family (RM-25)

Low intensity Commercial (C-1)

**East:** Medium high Multiple Family (RM-18)

West: Water