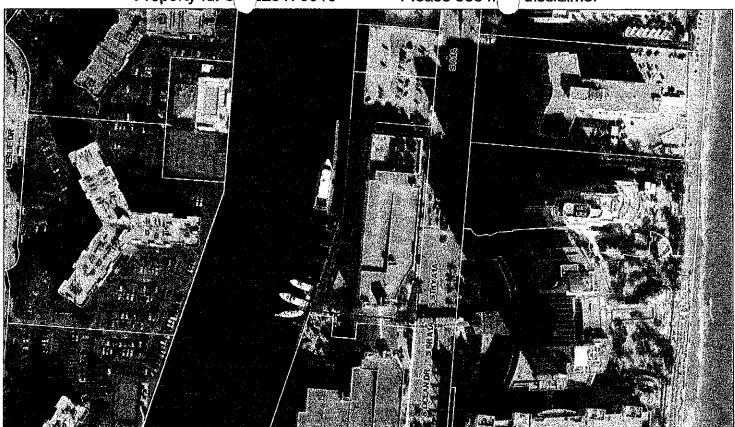

## **HISTORY**

The subject site comprises approximately 19.1 acres. The property, situated on the east and west sides of A1A north of Hallandale Beach Boulevard. The portion of the subject property on the east side of A1A is currently developed with the Diplomat Hotel, hotel offices, hotel food/beverage, convention/meeting space, and associated parking garage. The portion of the subject property on the west side of A1A is currently developed with commercial, a parking garage and surface parking.

### **SITE DATA**

Owner/Applicant: Diplomat Landings Owner, LLC/Diplomat Hotel Owner LLC

Address/Location: 3555 S Ocean Drive

Amendment Area: 19.1 ± acres

**Existing Future Land Use:** Medium-High (25) Residential (MHRES)