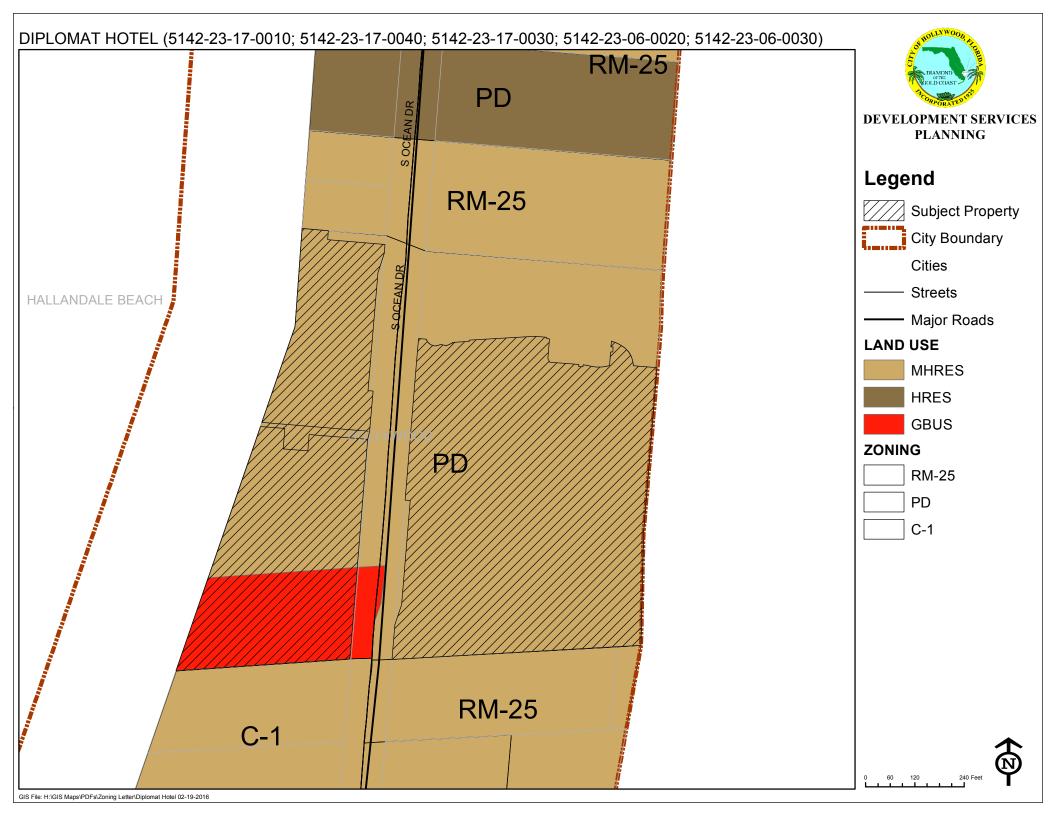

### **SITE DATA**

Owner/Applicant: Diplomat Landings Owner, LLC/Diplomat Hotel Owner LLC

Address/Location: 3555 S Ocean Drive

Amendment Area: 19.1 ± acres

**Existing Future Land Use:** Medium-High (25) Residential (MHRES)

General Business (GBUS)

**Proposed Future Land Use:** Activity Center (AC)

**Existing Zoning:** Planned Development (PD) **Requested Zoning:** Planned Development (PD)

### ADJACENT FUTURE LAND USE (AMENDMENT AREA)

North: Medium-High (25) Residential (MHRES)

South: Medium-High (25) Residential (MHRES)

East: Medium-High (25) Residential (MHRES)

West: Water

## **ADJACENT ZONING (AMENDMENT AREA)**

North: High Multiple Family (RM-25) South: High Multiple Family (RM-25)

Low intensity Commercial (C-1)

**East:** Medium high Multiple Family (RM-18)

West: Water