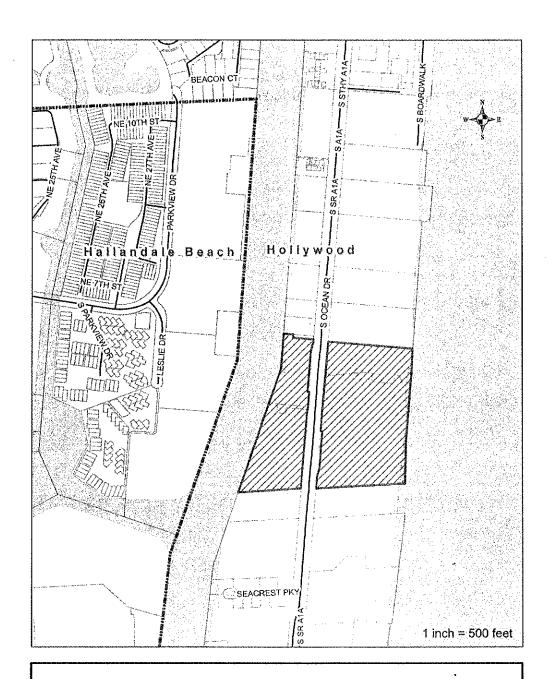

## **HISTORY**

The subject site comprises approximately 19.1 acres. The property, situated on the east and west sides of A1A north of Hallandale Beach Boulevard. The portion of the subject property on the east side of A1A is currently developed with the Diplomat Hotel, hotel offices, hotel food/beverage, convention/meeting space, and associated parking garage. The portion of the subject property on the west side of A1A is currently developed with commercial, a parking garage and surface parking.

### **SITE DATA**

Owner/Applicant: Diplomat Landings Owner, LLC/Diplomat Hotel Owner LLC

Address/Location: 3555 S Ocean Drive

Amendment Area: 19.1 ± acres

**Existing Future Land Use:** Medium-High (25) Residential (MHRES)