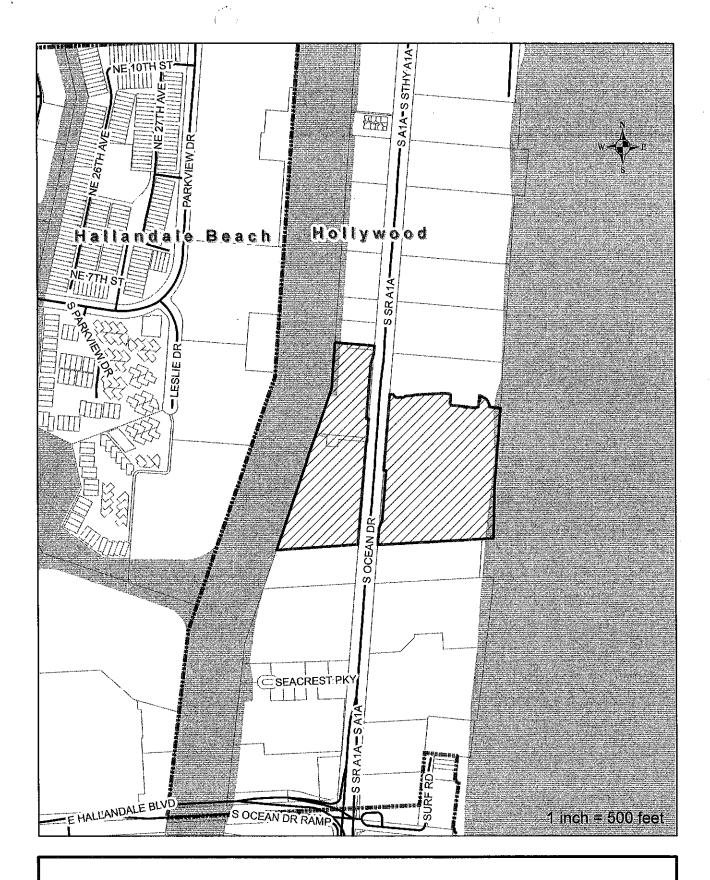

## **HISTORY**

The subject site comprises approximately 19.1 acres. The property, situated on the east and west sides of A1A north of Hallandale Beach Boulevard. The portion of the subject property on the east side of A1A is currently developed with the Diplomat Hotel, hotel offices, hotel food/beverage, convention/meeting space, and associated parking garage. The portion of the subject property on the west side of A1A is currently developed with commercial, a parking garage and surface parking.

### **SITE DATA**

Owner/Applicant: Diplomat Landings Owner, LLC/Diplomat Hotel Owner LLC

Address/Location: 3555 S Ocean Drive

Amendment Area: 19.1 ± acres

**Existing Future Land Use:** Medium-High (25) Residential (MHRES)

### ADJACENT FUTURE LAND USE (AMENDMENT AREA)

North: Medium-High (25) Residential (MHRES)

South: Medium-High (25) Residential (MHRES)

East: Medium-High (25) Residential (MHRES)

West: Water