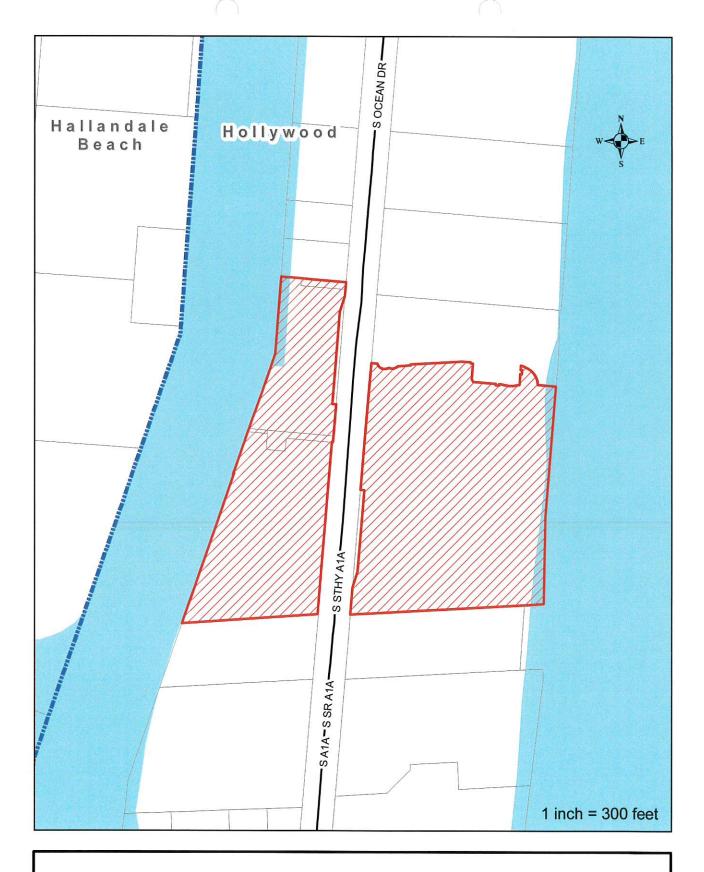

## **HISTORY**

The subject site comprises approximately 19.1 acres. The property, situated on the east and west sides of A1A north of Hallandale Beach Boulevard. The portion of the subject property on the east side of A1A is currently developed with the Diplomat Hotel, hotel offices, hotel food/beverage, convention/meeting space, and associated parking garage. The portion of the subject property on the west side of A1A is currently developed with commercial, a parking garage and surface parking.

### **SITE DATA**

Owner/Applicant: Diplomat Landings Owner, LLC/Diplomat Hotel Owner LLC

Address/Location: 3555 S Ocean Drive

Amendment Area: 19.1 ± acres

**Existing Future Land Use:** Medium-High (25) Residential (MHRES)

### ADJACENT FUTURE LAND USE (AMENDMENT AREA)

North: Medium-High (25) Residential (MHRES)

South: Medium-High (25) Residential (MHRES)

East: Medium-High (25) Residential (MHRES)

West: Water