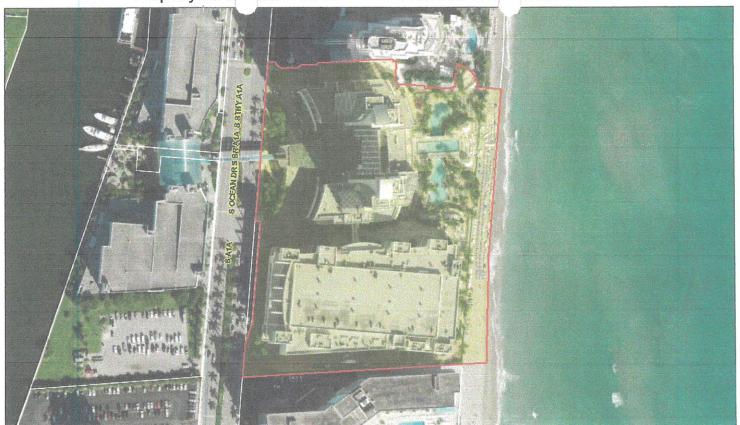

## **HISTORY**

The subject site comprises approximately 19.1 acres. The property, situated on the east and west sides of A1A north of Hallandale Beach Boulevard. The portion of the subject property on the east side of A1A is currently developed with the Diplomat Hotel, hotel offices, hotel food/beverage, convention/meeting space, and associated parking garage. The portion of the subject property on the west side of A1A is currently developed with commercial, a parking garage and surface parking.

### **SITE DATA**

Owner/Applicant: Diplomat Landings Owner, LLC/Diplomat Hotel Owner LLC

Address/Location: 3555 S Ocean Drive

Amendment Area: 19.1 ± acres

**Existing Future Land Use:** Medium-High (25) Residential (MHRES)