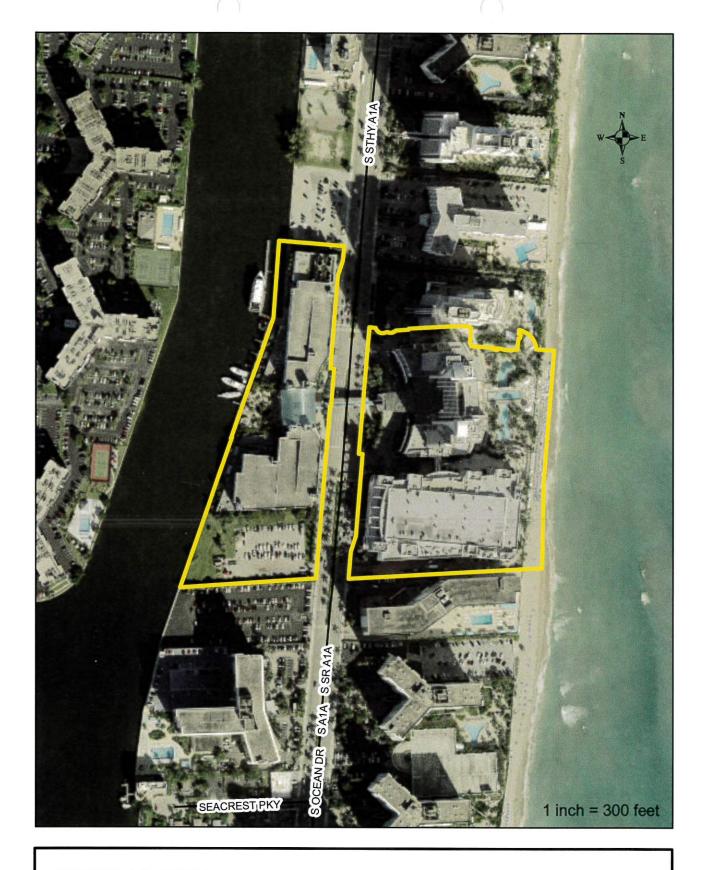

## **HISTORY**

The subject site comprises approximately 19.1 acres. The property, situated on the east and west sides of A1A north of Hallandale Beach Boulevard. The portion of the subject property on the east side of A1A is currently developed with the Diplomat Hotel, hotel offices, hotel food/beverage, convention/meeting space, and associated parking garage. The portion of the subject property on the west side of A1A is currently developed with commercial, a parking garage and surface parking.

### **SITE DATA**

Owner/Applicant: Diplomat Landings Owner, LLC/Diplomat Hotel Owner LLC

Address/Location: 3555 S Ocean Drive

Amendment Area: 19.1 ± acres

**Existing Future Land Use:** Medium-High (25) Residential (MHRES)

### ADJACENT FUTURE LAND USE (AMENDMENT AREA)

North: Medium-High (25) Residential (MHRES)

South: Medium-High (25) Residential (MHRES)

East: Medium-High (25) Residential (MHRES)

West: Water