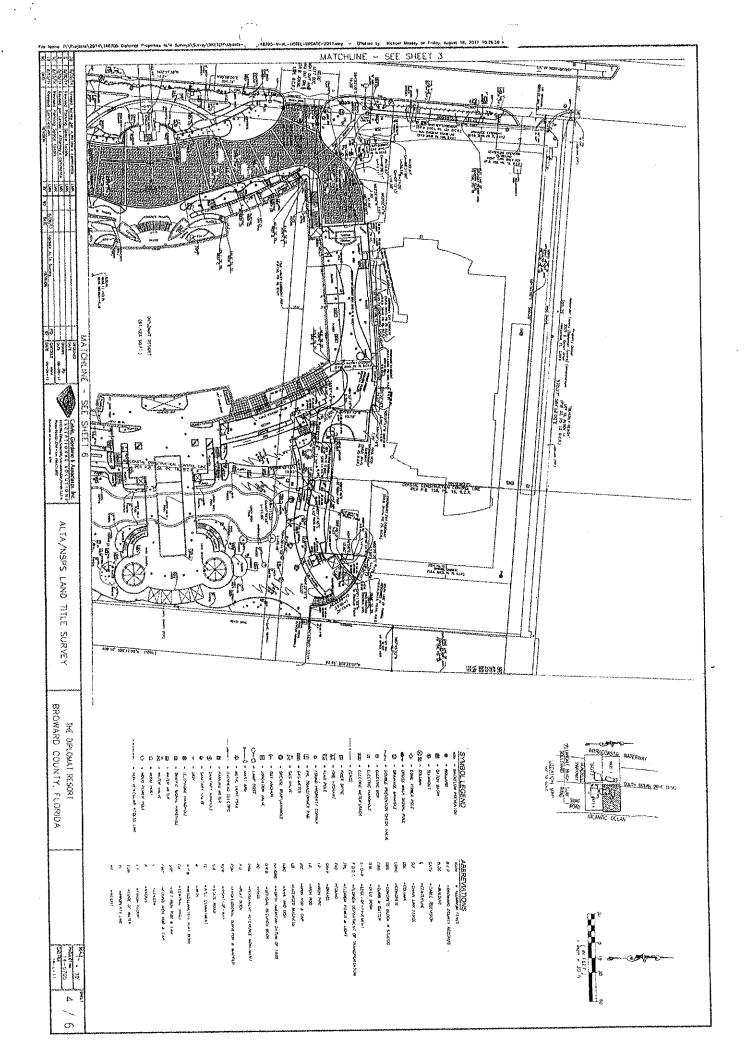

## **HISTORY**

The subject site comprises approximately 19.1 acres. The property, situated on the east and west sides of A1A north of Hallandale Beach Boulevard. The portion of the subject property on the east side of A1A is currently developed with the Diplomat Hotel, hotel offices, hotel food/beverage, convention/meeting space, and associated parking garage. The portion of the subject property on the west side of A1A is currently developed with commercial, a parking garage and surface parking.

### **SITE DATA**

Owner/Applicant: Diplomat Landings Owner, LLC/Diplomat Hotel Owner LLC

Address/Location: 3555 S Ocean Drive

Amendment Area: 19.1 ± acres

**Existing Future Land Use:** Medium-High (25) Residential (MHRES)