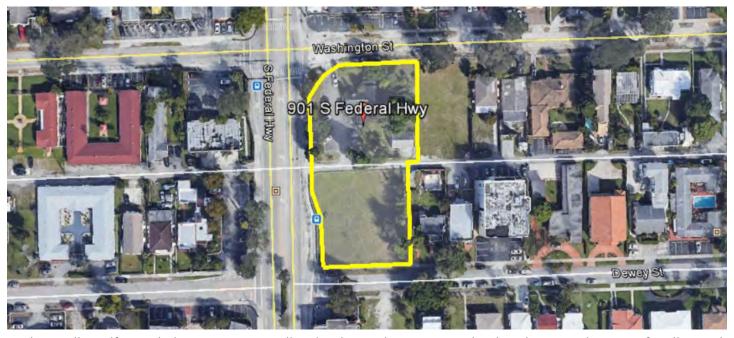

\* Section 29 of contract contains power of attorney provided by owner.

#### **LEGAL DESCRIPTION - CURRENT SITE CONDITIONS**

#### LEGAL DESCRIPTION:

LOT 1, BLOCK 8, "HOLLYWOOD SOUTH SIDE ADDITION", ACCORDING TO THE PLAT THEREOF RECORDED IN PLAT BOOK 3, PAGE 16, OF THE PUBLIC RECORDS OF BROWARD COUNTY, FLORIDA.