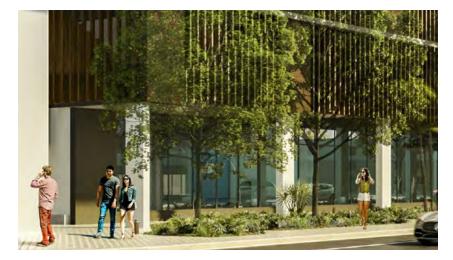

refully coordinated with the City's landscape department to ensure that a variety of native species and preferred plant types were integrated into the design. Some of the plants chosen include live oak trees, buttonwood trees, pink trumpet trees, pigeon plums, date palms and sabal palms. The paved areas surrounding the landscape are designed to be pedestrian friendly, with aesthetically pleasing pavers and covered arcades as a promenade.

There was only one mature live oak tree on site that was preserved (located on the northwest corner of the site, and depicted as preserved in all landscape plans). Furthermore, the trees chosen to line the Federal Highway corridor are also live oaks that will match the surrounding and the City's vision for landscaping along the Federal Highway corridor.