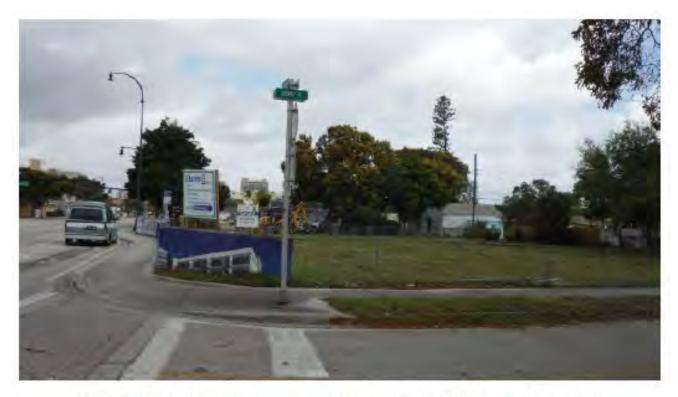

oward | Family           | 105         | 99.05%             |
|                             | 96.49%         |         |                  |             |                    |
|                             | 99.43%         |         |                  |             |                    |



# PHOTOGRAPHS OF SITE AND ADJACENT PROPERTIES



Photo 1: View of the northern portion of the Property - looking west.



Photo 2: View of the northeastern boundary of the Property - looking south.





Photo 3: View of the northeastern portion of the Property - looking south.



Photo 4: View of the north side of the main structure at the Property.





Photo 5: View of the northwestern boundary of the Property - looking south.



Photo 6: View of the northern portion of the Property - looking east.





Photo 7: View of the southwestern portion of the Property - looking north.



Photo 8: View of the southeastern portion of the Property - looking south.





Photo 9: View of the southern portion of the Property - looking southwest.



Photo 10: View of the southern portion of the Property - looking west.





Photo 11: View of the southern portion of the Property - looking south.



Photo 12: View of the southern boundary of the Property - looking west.





Photo 13: View of the south side of the guest house at the Property.



Photo 14: View of the northeastern portion of the Property - looking north.





Photo 15: View of the northeastern adjoining properties beyond Washington Street.



Photo 16: View of the northern adjoining property beyond Washington Street.





Photo 17: View