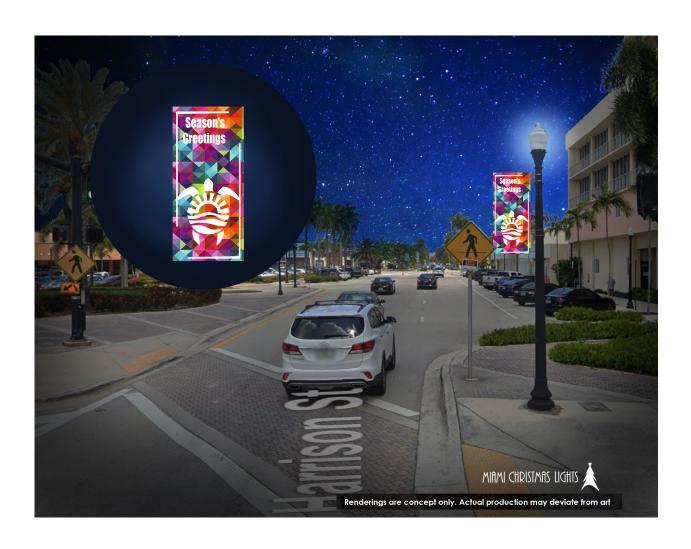

### Section 2: Downtown District of the CRA = Total Cost \$50,000

a. Hollywood Boulevard from 21st Avenue to Young Circle

MCL will top all Lamp Post with Banner of Choice, featuring artistic design on one side and representing the downtown district on the other.

b. Harrison Street from 21st Avenue to Young Circle

MCL will top all Lamp Post with Banner of Choice, featuring artistic design on one side and representing the downtown district on the other.

c. Tyler Street from 21st Avenue to Young Circle

MCL will top all Lamp Post with Banner of Choice, featuring artistic design on one side and representing the downtown district on the other.

d. 19th, 20th, and 21st Avenues from Harrison Street north to Tyler Street

MCL will top all Lamp Post with Banner of Choice, featuring artistic design on one side and representing the downtown district on the other.

e. Outside perimeter of Young Circle

MCL will wrap all trees around the perimeter of Young Circle with beautiful warm white LED lighting.