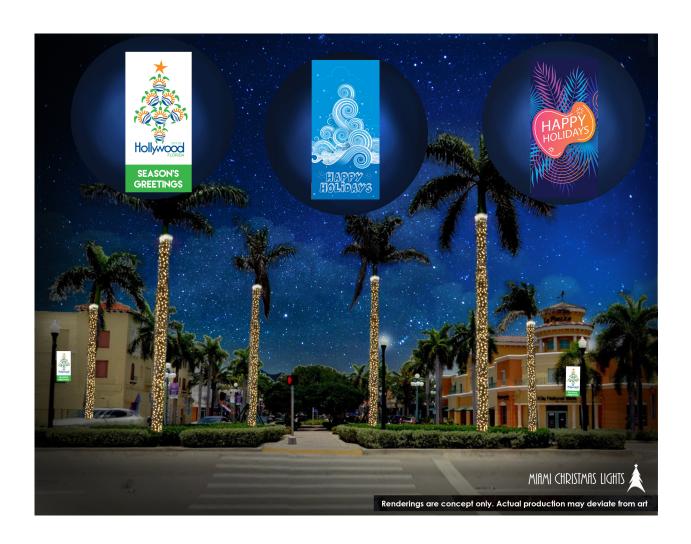

### Section 2: Downtown District of the CRA = Total Cost \$50,000

a. Hollywood Boulevard from 21st Avenue to Young Circle

MCL will top all Lamp Post with Banner of Choice, featuring artistic design on one side and representing the downtown district on the other.

b. Harrison Street from 21st Avenue to Young Circle

MCL will top all Lamp Post with Banner of Choice, featuring artistic design on one side and representing the downtown district on the other.

c. Tyler Street from 21st Avenue to Young Circle

MCL will top all Lamp Post with Banner of Choice, featuring artistic design on one side and representing the downtown district on the other.

d. 19th, 20th, and 21st Avenues from Harrison Street north to Tyler Street

MCL will top all Lamp Post with Banner of Choice, featuring artistic design on one side and representing the downtown district on the other.

e. Outside perimeter of Young Circle

MCL will wrap all trees around the perimeter of Young Circle with beautiful warm white LED lighting.