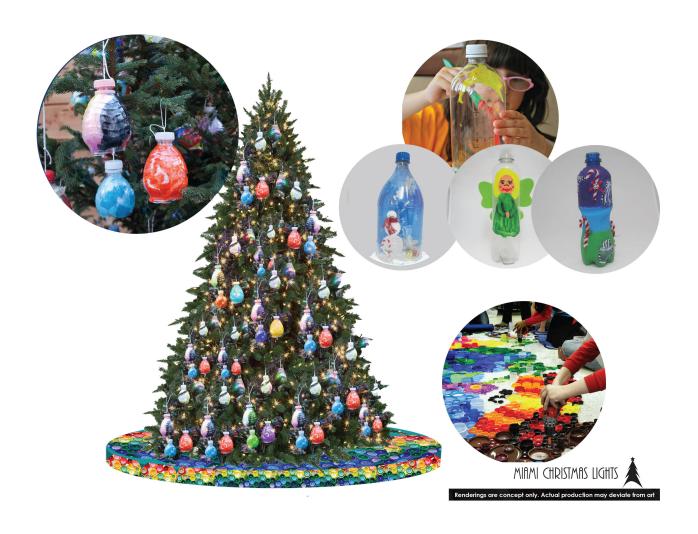

**Option 3:** The "Children's Conservation Christmas Tree" is a collaborative work shared by Miami Christmas Lights and children in Hollywood schools. This tree reflects the true spirit of the holidays by incorporating a strong eco-centric message of conservation. This project will be completed in local Hollywood classrooms, creating an opportunity for teachers to discuss a variety of topics such as the virtues of reducing ones carbon footprint and environmentally responsible ways to dispose of recyclable items. Once the students' contribution are completed, MCL will adorn the tree in the repurposed and reclaimed water bottles custom painted by this next generation of conservationists in the Hollywood community. The "3CT" inspires young Hollywood residents to further educate themselves on the importance of supporting the environment and how to become better eco-citizens.