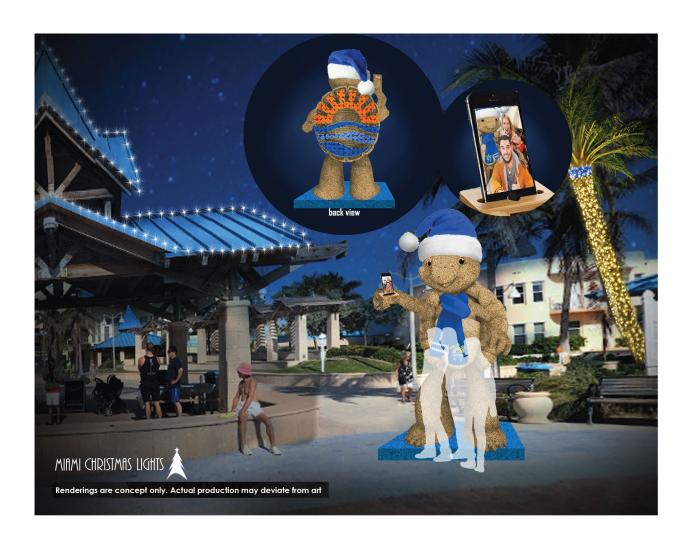

**Option 2:** Joey's radiating smile will welcome visitors to Charnow Park. He is always ready to take the perfect selfie and even helps guests by holding their phone. Joey's mission is to ensure everything is used more than one time and his shell is decorated in reclaimed and repurposed bottle caps, ensuring they will not be irresponsibly discarded into the ecosystem. Joey's namesake is Joseph Young, founder of the City, and in the spirit of Mr. Young's Dream City, he dreams of a town that continues to protect the turtle population and, in doing so, will help them flourish.