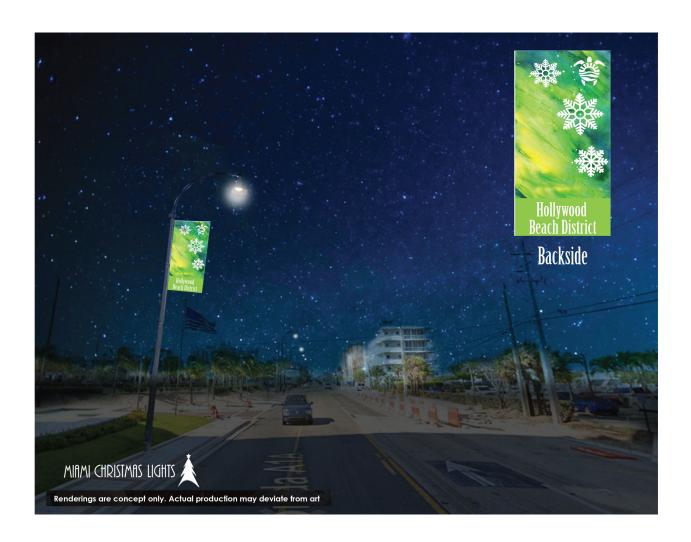

### Section 1: Beach District of the CRA = Total Cost \$100,000

- a. Broadwalk from Sherman Street South to Georgia Street, MCL will place a 2'x4" banner on all 178 Lamp Posts
- b. Charnow Park, City of Hollywood will have the option to choose 1 display:
  - Iconic Manzanita Holiday tree adorned with the city of Hollywood's colors represented in the ornaments, topped with custom made turtle topper. The base of the holiday tree will feature, fun facts about the local turtles.
  - ii. Take a picture with Joey, This Iconic turtle will be a great selfie station throughout the holiday season and during the Candy Cane parade.
  - iii. "3CT", The "Children's Conservation Christmas Tree." This option will not only bring awareness to the city's efforts in preserving the Loggerhead turtles but also bring families together as they see their child's recycled artwork displayed on a beautiful custom tree created for the city.
- c. A1A from Sheridan Street South to the Westin Diplomat, MCL will place a MCL will place a 2'x4" banner on all 155 Lamp Posts

### Section 2: Downtown District of the CRA = Total Cost \$50,000

a. Hollywood Boulevard from 21st Avenue to Young Circle

MCL will top all Lamp Post with Banner of Choice, featuring artistic design on one side and representing the downtown district on the other.

b. Harrison Street from 21st Avenue to Young Circle

MCL will top all Lamp Post with Banner of Choice, featuring artistic design on one side and representing the downtown district on the other.

c. Tyler Street from 21st Avenue to Young Circle

MCL will top all Lamp Post with Banner of Choice, featuring artistic design on one side and representing the downtown district on the other.

d. 19th, 20th, and 21st Avenues from Harrison Street north to Tyler Street

MCL will top all Lamp Post with Banner of Choice, featuring artistic design on one side and representing the downtown district on the other.

e. Outside perimeter of Young Circle

MCL will wrap all trees around the perimeter of Young Circle with beautiful warm white LED lighting.