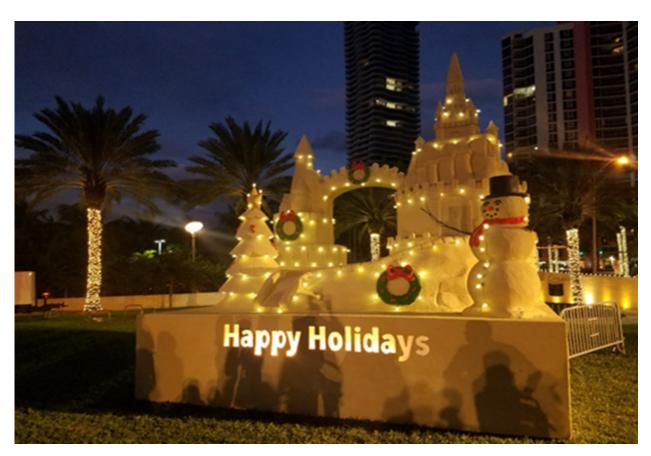

## **Project Description and Scope:**

The city of Sunny Isles Beach wanted to drive new visitors to their community, white sand beaches and sizzling nights and reached out to MCL to design an iconic display. To capture the beach atmosphere of the city and tourist focus, the city worked closely with MCL's designers and structural engineers to create an iconic 20'x30'x20' holiday sandcastle display.