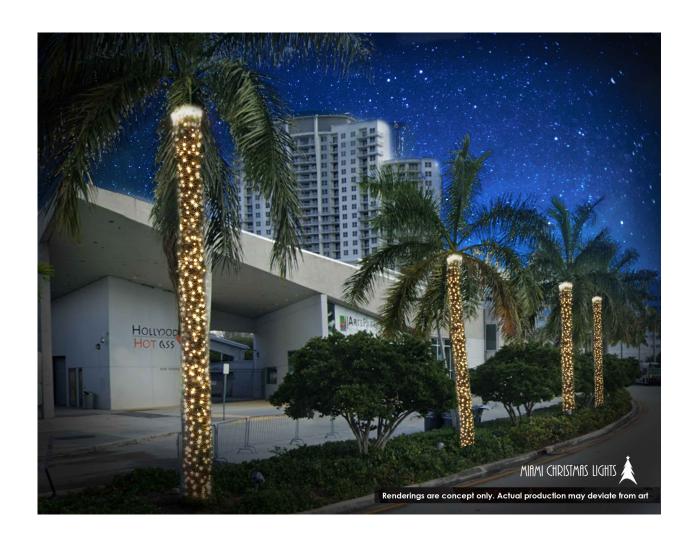

f. Anniversary Park

MCL will wrap 8 Palms in front of the main entrance of Anniversary Park with beautiful warm white LED lighting.

g. Ben Franklin Park located at 1801 Polk Street

MCL will wrap trees with beautiful warm white LED lighting.