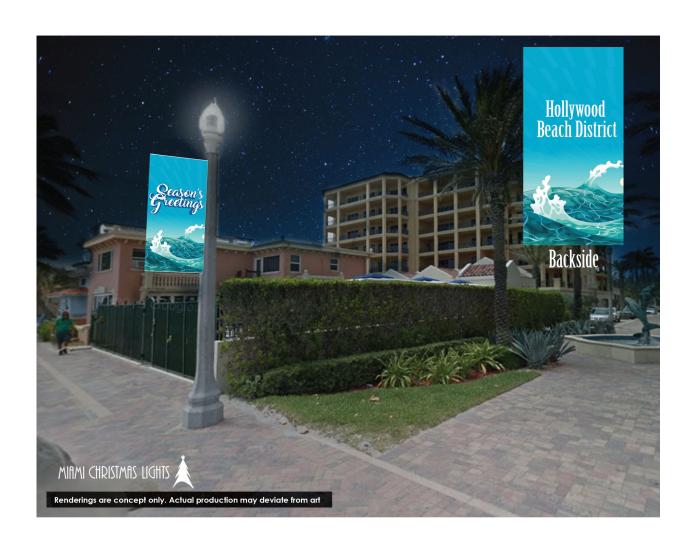

### Section 1: Beach District of the CRA = Total Cost \$100,000

- a. Broadwalk from Sherman Street South to Georgia Street, MCL will place a 2'x4" banner on all 178 Lamp Posts
- b. Charnow Park, City of Hollywood will have the option to choose 1 display:
  - Iconic Manzanita Holiday tree adorned with the city of Hollywood's colors represented in the ornaments, topped with custom made turtle topper. The base of the holiday tree will feature, fun facts about the local turtles.
  - ii. Take a picture with Joey, This Iconic turtle will be a great selfie station throughout the holiday season and during the Candy Cane parade.
  - iii. "3CT", The "Children's Conservation Christmas Tree." This option will not only bring awareness to the city's efforts in preserving the Loggerhead turtles but also bring families together as they see their child's recycled artwork displayed on a beautiful custom tree created for the city.
- c. A1A from Sheridan Street South to the Westin Diplomat, MCL will place a MCL will place a 2'x4" banner on all 155 Lamp Posts

### Section 2: Downtown District of the CRA = Total Cost \$50,000

a. Hollywood Boulevard from 21st Avenue to Young Circle

MCL will top all Lamp Post with Banner of Choice, featuring artistic design on one side and representing the downtown district on the other.

b. Harrison Street from 21st Avenue to Young Circle

MCL will top all Lamp Post with Banner of Choice, featuring artistic design on one side and representing the downtown district on the other.

c. Tyler Street from 21st Avenue to Young Circle

MCL will top all Lamp Post with Banner of Choice, featuring artistic design on one side and representing the downtown district on the other.

d. 19th, 20th, and 21st Avenues from Harrison Street north to Tyler Street

MCL will top all Lamp Post with Banner of Choice, featuring artistic design on one side and representing the downtown district on the other.

e. Outside perimeter of Young Circle

MCL will wrap all trees around the perimeter of Young Circle with beautiful warm white LED lighting.