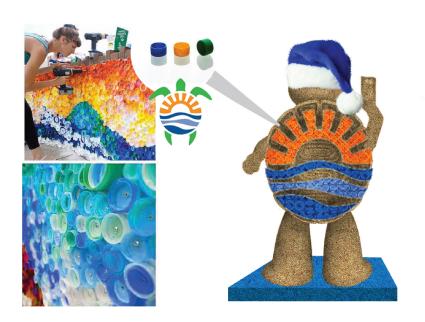

**Option 2:** Joey's radiating smile will welcome visitors to Charnow Park. He is always ready to take the perfect selfie and even helps guests by holding their phone. Joey's mission is to ensure everything is used more than one time and his shell is decorated in reclaimed and repurposed bottle caps, ensuring they will not be irresponsibly discarded into the ecosystem. Joey's namesake is Joseph Young, founder of the City, and in the spirit of Mr. Young's Dream City, he dreams of a town that continues to protect the turtle population and, in doing so, will help them flourish.