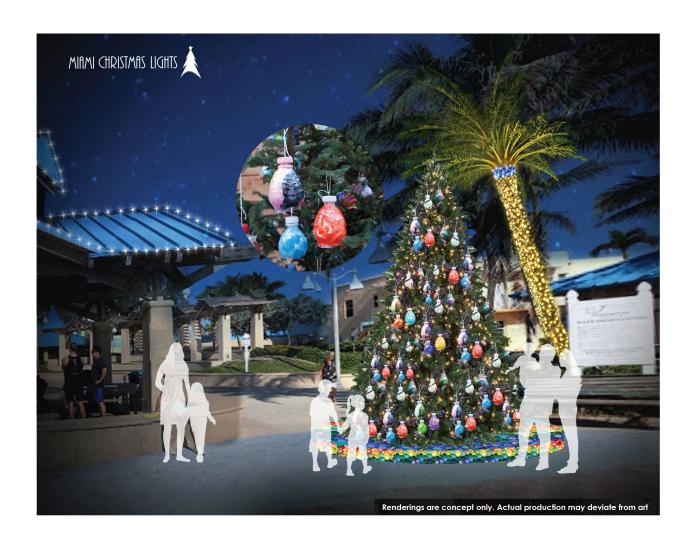

**Option 3:** The "Children's Conservation Christmas Tree" is a collaborative work shared by Miami Christmas Lights and children in Hollywood schools. This tree reflects the true spirit of the holidays by incorporating a strong eco-centric message of conservation. This project will be completed in local Hollywood classrooms, creating an opportunity for teachers to discuss a variety of topics such as the virtues of reducing ones carbon footprint and environmentally responsible ways to dispose of recyclable items. Once the students' contribution are completed, MCL will adorn the tree in the repurposed and reclaimed water bottles custom painted by this next generation of conservationists in the Hollywood community. The "3CT" inspires young Hollywood residents to further educate themselves on the importance of supporting the environment and how to become better eco-citizens.