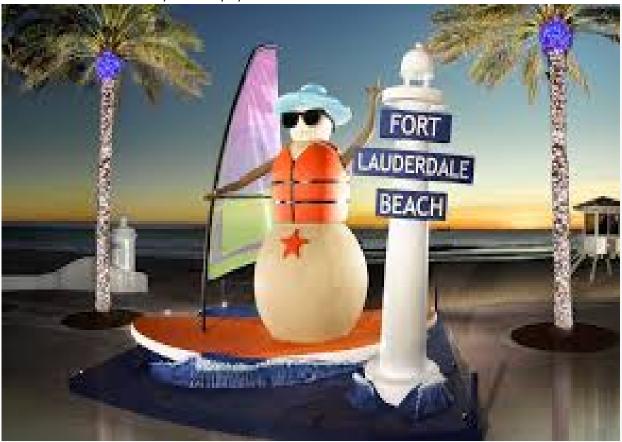

## **Project Description and Scope:**

The City of Fort Lauderdale is one of the largest and most frequently visited municipalities in South Florida. The city wanted to make a profound statement and increase their holiday presence. Their goal year after year is to attract tourists and locals alike to the beach, boosting the local economy and creating a worldwide attraction. The scope of work required an iconic, photogenic design for a centralized display as well as 3 miles of decor for over 150 street lights. Working closely with the city, structural engineers and a variety of fabrication partners, MCL manufactured and installed all décor and display items on time for the City's annual event.