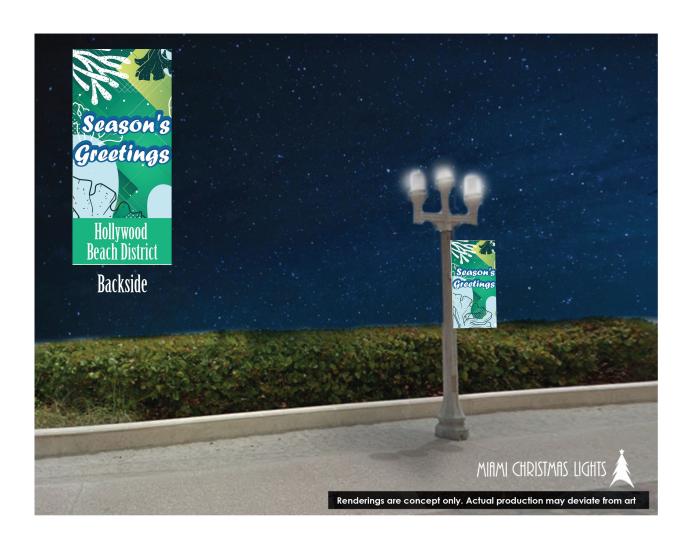

### Section 1: Beach District of the CRA = Total Cost \$100,000

- a. Broadwalk from Sherman Street South to Georgia Street, MCL will place a 2'x4" banner on all 178 Lamp Posts
- b. Charnow Park, City of Hollywood will have the option to choose 1 display:
  - Iconic Manzanita Holiday tree adorned with the city of Hollywood's colors represented in the ornaments, topped with custom made turtle topper. The base of the holiday tree will feature, fun facts about the local turtles.
  - ii. Take a picture with Joey, This Iconic turtle will be a great selfie station throughout the holiday season and during the Candy Cane parade.
  - iii. "3CT", The "Children's Conservation Christmas Tree." This option will not only bring awareness to the city's efforts in preserving the Loggerhead turtles but also bring families together as they see their child's recycled artwork displayed on a beautiful custom tree created for the city.
- c. A1A from Sheridan Street South to the Westin Diplomat, MCL will place a MCL will place a 2'x4" banner on all 155 Lamp Posts

### Section 2: Downtown District of the CRA = Total Cost \$50,000

a. Hollywood Boulevard from 21st Avenue to Young Circle

MCL will top all Lamp Post with Banner of Choice, featuring artistic design on one side and representing the downtown district on the other.

b. Harrison Street from 21st Avenue to Young Circle

MCL will top all Lamp Post with Banner of Choice, featuring artistic design on one side and representing the downtown district on the other.

c. Tyler Street from 21st Avenue to Young Circle

MCL will top all Lamp Post with Banner of Choice, featuring artistic design on one side and representing the downtown district on the other.

d. 19th, 20th, and 21st Avenues from Harrison Street north to Tyler Street

MCL will top all Lamp Post with Banner of Choice, featuring artistic design on one side and representing the downtown district on the other.

e. Outside perimeter of Young Circle

MCL will wrap all trees around the perimeter of Young Circle with beautiful warm white LED lighting.