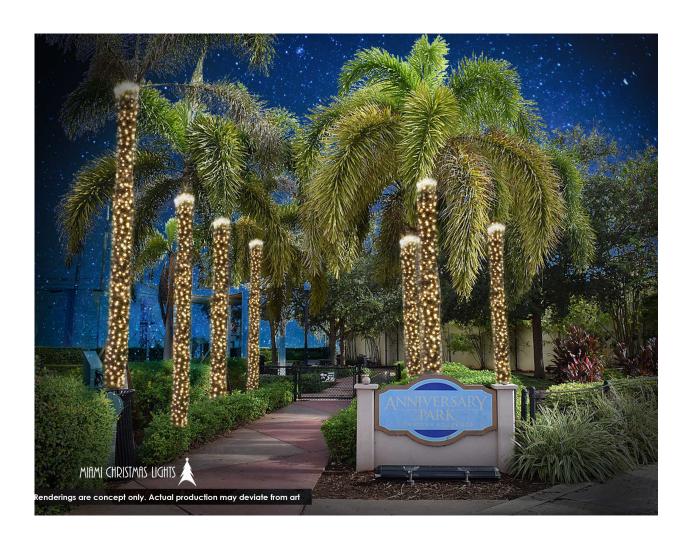

f. Anniversary Park

MCL will wrap 8 Palms in front of the main entrance of Anniversary Park with beautiful warm white LED lighting.

g. Ben Franklin Park located at 1801 Polk Street

MCL will wrap trees with beautiful warm white LED lighting.