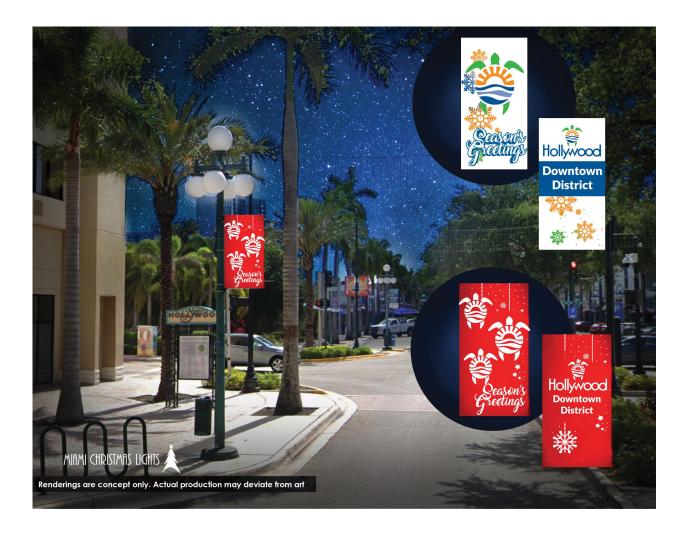

### **Downtown Decor**

The eclectic history of the downtown Hollywood area inspired Miami Christmas Lights to embrace the artful soul and varying disciplines demonstrated in the 26 murals found throughout the colorful streets. MCL has commissioned for the City a set of banners to take visitors down the historical journey of downtown's art revolution. Reminiscent of the 70's and 80's, the revolution's inception, our "Neon" banner will stand out in a sea of visitors. The "Palms" banner invokes the 1990's-gummy bracelets, tie dyed t-shirts and baggy, high-waisted jeans. Finally, the "Waves" banner embraces the art movement's progression for the City. It is a fluid, ever-changing, self propelling force bringing beauty and diversity to the area.

### Section 1: Beach District of the CRA = Total Cost \$100,000

- a. Broadwalk from Sherman Street South to Georgia Street, MCL will place a 2'x4" banner on all 178 Lamp Posts
- b. Charnow Park, City of Hollywood will have the option to choose 1 display:
  - Iconic Manzanita Holiday tree adorned with the city of Hollywood's colors represented in the ornaments, topped with custom made turtle topper. The base of the holiday tree will feature, fun facts about the local turtles.
  - ii. Take a picture with Joey, This Iconic turtle will be a great selfie station throughout the holiday season and during the Candy Cane parade.
  - iii. "3CT", The "Children's Conservation Christmas Tree." This option will not only bring awareness to the city's efforts in preserving the Loggerhead turtles but also bring families together as they see their child's recycled artwork displayed on a beautiful custom tree created for the city.
- c. A1A from Sheridan Street South to the Westin Diplomat, MCL will place a MCL will place a 2'x4" banner on all 155 Lamp Posts

### Section 2: Downtown District of the CRA = Total Cost \$50,000

a. Hollywood Boulevard from 21st Avenue to Young Circle

MCL will top all Lamp Post with Banner of Choice, featuring artistic design on one side and representing the downtown district on the other.

b. Harrison Street from 21st Avenue to Young Circle

MCL will top all Lamp Post with Banner of Choice, featuring artistic design on one side and representing the downtown district on the other.

c. Tyler Street from 21st Avenue to Young Circle

MCL will top all Lamp Post with Banner of Choice, featuring artistic design on one side and representing the downtown district on the other.

d. 19th, 20th, and 21st Avenues from Harrison Street north to Tyler Street

MCL will top all Lamp Post with Banner of Choice, featuring artistic design on one side and representing the downtown district on the other.

e. Outside perimeter of Young Circle

MCL will wrap all trees around the perimeter of Young Circle with beautiful warm white LED lighting.