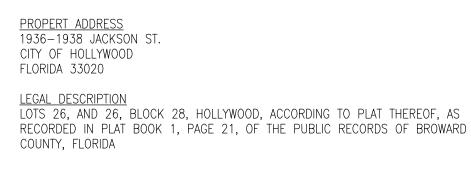

#### PROJECT NARRATIVE

THE PROPOSED DEVELOPMENT IS LOCATED ON A 0.25 ACRE PROPERTY AT 1936-1938 JACKSON ST. CITY OF HOLLYWOOD, FLORIDA 33020.

THE PROPERTY IS ZONED REGIONAL ACTIVITY CENTER (RAC) -SUBDISTRICT PS-3 - PARKSIDE HIGH INTENSITY MIXED-USE DISTRICT AND THE SITE IS CURRENTLY OCCUPIED BY A ONE STORY RESIDENTIAL BUILDING.