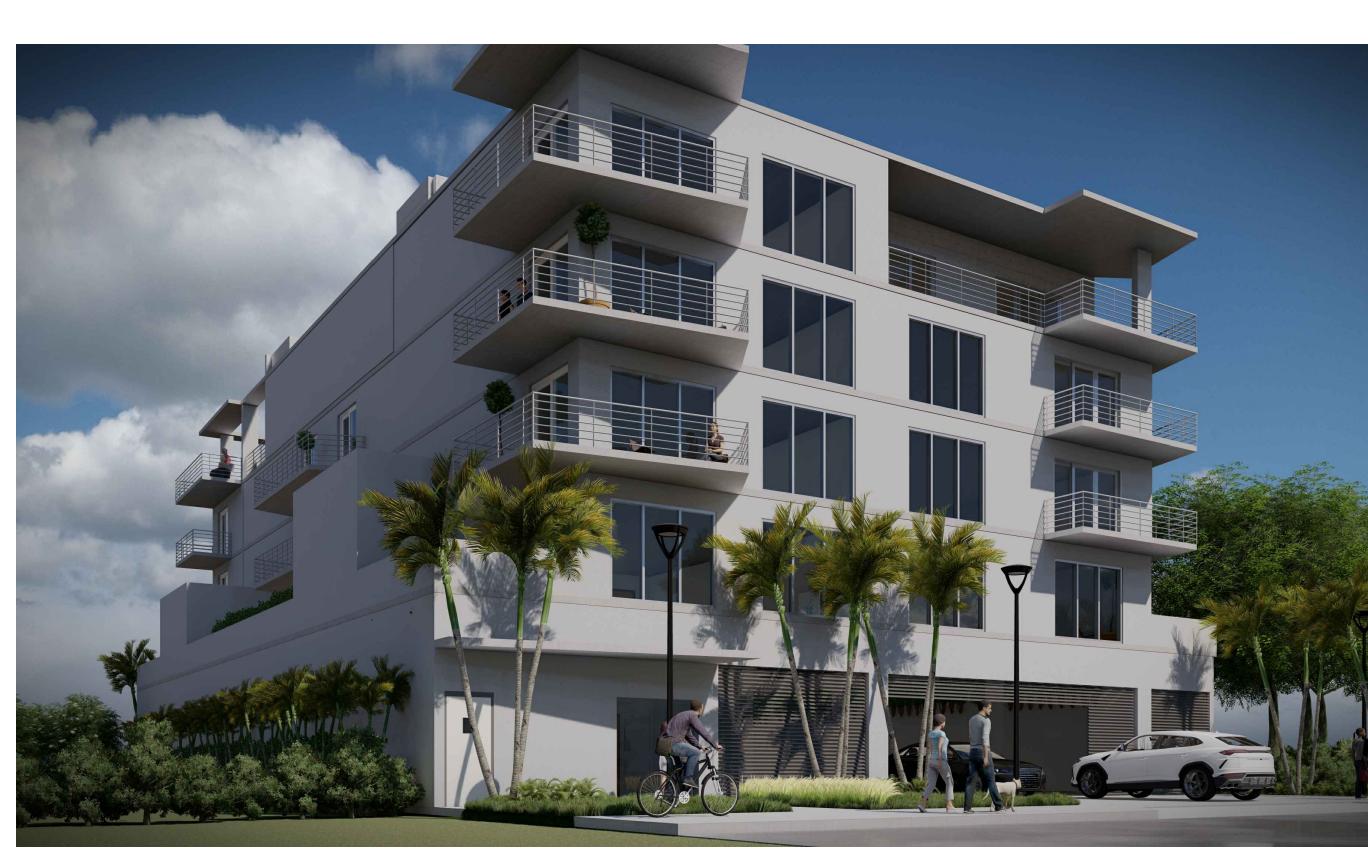

#### PROJECT NARRATIVE

THE PROPOSED DEVELOPMENT IS LOCATED ON A 0.25 ACRE PROPERTY AT 1936-1938 JACKSON ST. CITY OF HOLLYWOOD, FLORIDA 33020.

THE PROPERTY IS ZONED REGIONAL ACTIVITY CENTER (RAC) -SUBDISTRICT PS-3 - PARKSIDE HIGH INTENSITY MIXED-USE DISTRICT AND THE SITE IS CURRENTLY OCCUPIED BY A ONE STORY RESIDENTIAL BUILDING.

THE DEVELOPMENT PROPOSED INCLUDES A FIVE STORY MULTIFAMILY BUILDING WITH A PARKING GARAGE, BUILDING SERVICES AND THE RESIDENTIAL ENTRANCE LOBBY AT THE GROUND FLOOR AND FOUR (4) STORIES ABOVE INCLUDING 22 RESIDENTIAL UNITS.

THE PENTHOUSE LEVEL (5TH FLOOR) WILL BE PROVIDED WITH AN ACCESSIBLE LANDSCAPED TERRACE FOR COMMON USE.