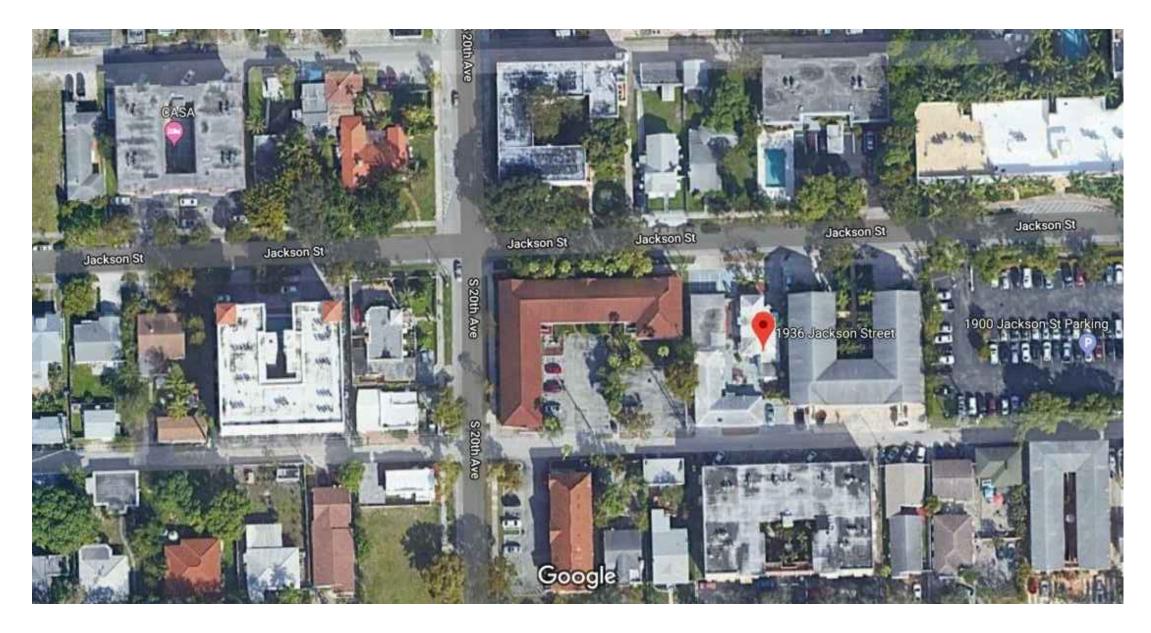

|            |        |
|--------------|---------------|-----------|-------|------------|--------|
|              |               |           |       |            |        |
|              | F.A.R.        | GARAGE    | MECH. | BALC./PLT. | TOTAL  |
| 1ST LEVEL    | 874           | 8,062     | 465   | 0          |        |
| 2ND LEVEL    | 7,739         | 0         | 65    | 1,997      |        |
| 3RD LEVEL    | 6,985         | 0         | 65    | 996        |        |
| 4TH LEVEL    | 6,985         | 0         | 65    | 643        |        |
| 5TH LEVEL    | 4,828         | 0         | 546   | 2,174      |        |
|              |               |           |       |            |        |
| TOTAL        | 27,411        | 8,062     | 1,206 | 5,810      | 42,489 |





19

SCALE: AS NOTED



PROPERTY AERIAL PHOTO



#### DRAWING INFO:

| Project number |  |
|----------------|--|
| Drawn by       |  |
| Scale          |  |





PROPERTY SURVEY SCALE: AS NOTED

16

| 그 <b>=</b> 20,                                                                                                                                                                     |                                                                                                                                                                                                                                                       |