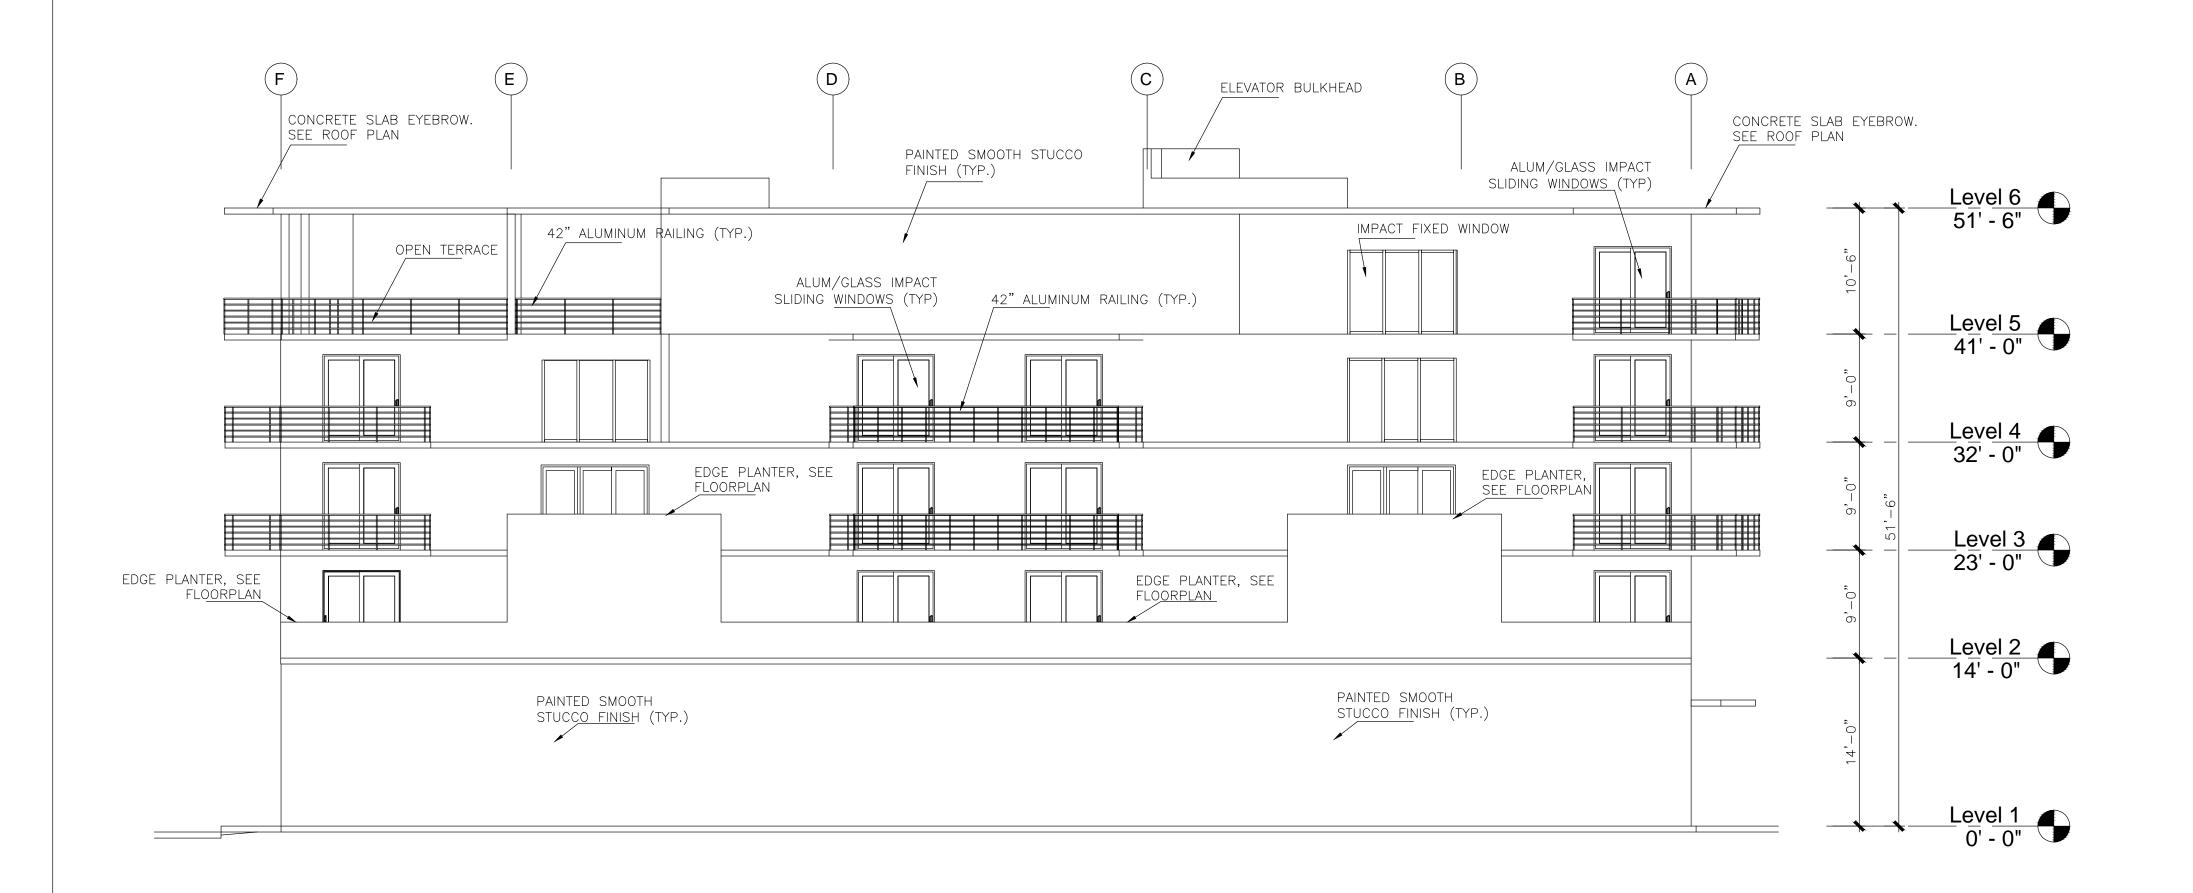

### DRAWING LIST

| COVER | PROJECT NAME & INFORMATION   | NOV 4, 2019 |
|-------|------------------------------|-------------|
| A0.01 | NOTES, PROJECT MAP           | NOV 4, 2019 |
| A0.10 | PROPERTY SURVEY              | NOV 4, 2019 |
| A0.20 | PROJECT RENDERINGS           | NOV 4, 2019 |
| A1.01 | SITE PLAN/ 1ST LVL – 2ND LVL | NOV 4, 2019 |
| A1.02 | 3RD LVL – 4TH LVL            | NOV 4, 2019 |
| A1.03 | PENTHOUSE LVL – ROOF PLAN    | NOV 4, 2019 |
| A3.01 | EXTERIOR ELEVATIONS          | NOV 4, 2019 |
| A3.02 | EXTERIOR ELEVATIONS          | NOV 4, 2019 |
| L-1   | TREE DISPOSITION PLAN        | NOV 4, 2019 |
|       |                              |             |
|       |                              |             |

THE DEVELOPMENT PROPOSED INCLUDES A FIVE STORY MULTIFAMILY BUILDING WITH A PARKING GARAGE, BUILDING SERVICES AND THE RESIDENTIAL ENTRANCE LOBBY AT THE GROUND FLOOR AND FOUR (4) STORIES ABOVE INCLUDING 22 RESIDENTIAL UNITS.

THE PENTHOUSE LEVEL (5TH FLOOR) WILL BE PROVIDED WITH AN ACCESSIBLE LANDSCAPED TERRACE FOR COMMON USE.