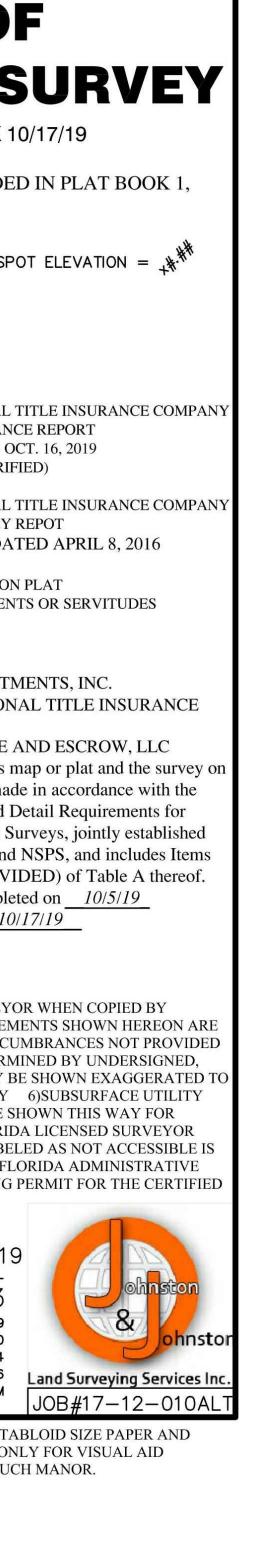

### DRAWING LIST

| COVER | PROJECT NAME & INFORMATION   | NOV 4, 2019 |
|-------|------------------------------|-------------|
| A0.01 | NOTES, PROJECT MAP           | NOV 4, 2019 |
| A0.10 | PROPERTY SURVEY              | NOV 4, 2019 |
| A0.20 | PROJECT RENDERINGS           | NOV 4, 2019 |
| A1.01 | SITE PLAN/ 1ST LVL – 2ND LVL | NOV 4, 2019 |
| A1.02 | 3RD LVL – 4TH LVL            | NOV 4, 2019 |
| A1.03 | PENTHOUSE LVL – ROOF PLAN    | NOV 4, 2019 |
| A3.01 | EXTERIOR ELEVATIONS          | NOV 4, 2019 |
| A3.02 | EXTERIOR ELEVATIONS          | NOV 4, 2019 |
| L-1   | TREE DISPOSITION PLAN        | NOV 4, 2019 |
|       |                              |             |
|       |                              |             |

#### PROJECT NARRATIVE

THE PROPOSED DEVELOPMENT IS LOCATED ON A 0.25 ACRE PROPERTY AT 1936-1938 JACKSON ST. CITY OF HOLLYWOOD, FLORIDA 33020.

THE PROPERTY IS ZONED REGIONAL ACTIVITY CENTER (RAC) -SUBDISTRICT PS-3 - PARKSIDE HIGH INTENSITY MIXED-USE DISTRICT AND THE SITE IS CURRENTLY OCCUPIED BY A ONE STORY RESIDENTIAL BUILDING.

THE DEVELOPMENT PROPOSED INCLUDES A FIVE STORY MULTIFAMILY BUILDING WITH A PARKING GARAGE, BUILDING SERVICES AND THE RESIDENTIAL ENTRANCE LOBBY AT THE GROUND FLOOR AND FOUR (4) STORIES ABOVE INCLUDING 22 RESIDENTIAL UNITS.

THE PENTHOUSE LEVEL (5TH FLOOR) WILL BE PROVIDED WITH AN ACCESSIBLE LANDSCAPED TERRACE FOR COMMON USE.