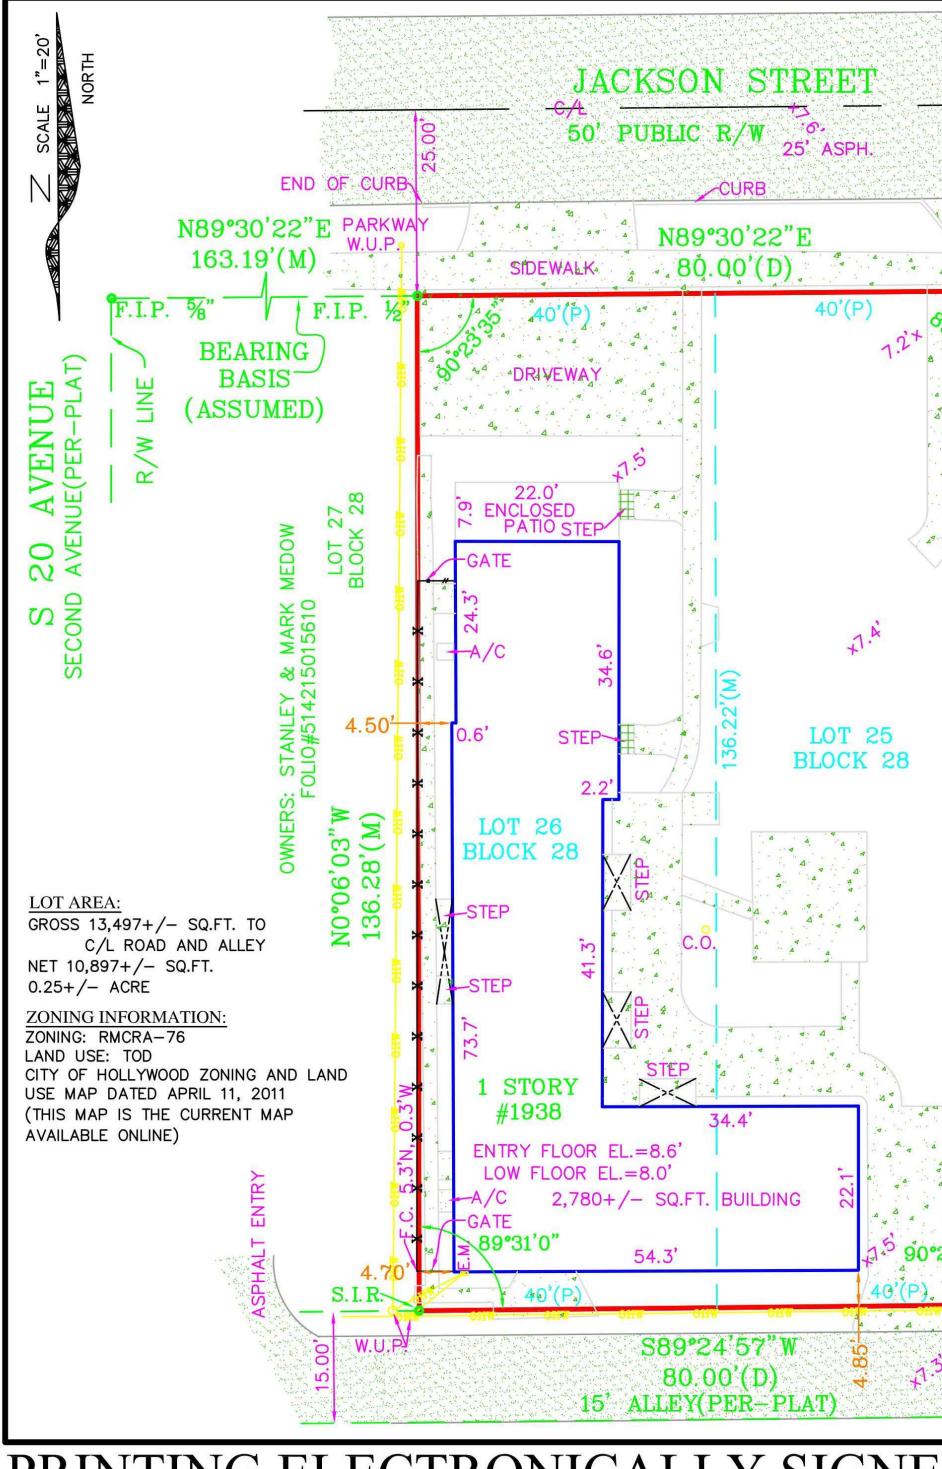

### SITE INFORMATION

ZONING DISTRICT: PS-3 - Parkside High Intensity Mixed-Use District LAND USE: Regional Activity Center (RAC) - RMCRA-76

| <u>GROSS LOT AREA:</u>        | 10,916 S.F. (0.2506 ACRES)                        |                                |
|-------------------------------|---------------------------------------------------|--------------------------------|
| <u>FLOOR AREA RATIO</u>       | ALLOWED<br>MAX. 3.00 = 32,748 SF.                 | PROVIDED<br>27,411 SF.         |
| PARKING                       | REQUIRED                                          | PROVIDED                       |
|                               | UNITS= 22 SPACES                                  | 22 SPACES                      |
|                               | (1SP/UNIT)<br>GUESTS=2 SPACES<br>(1SP (10, UNITS) | 2 SPACES                       |
|                               | (1SP/10 UNITS)<br>TOTAL=24 SP                     | TOTAL=24 SP                    |
| <u>SETBACKS</u>               | REQUIRED                                          | PROVIDED                       |
| FRONT<br>SIDE<br>REAR (ALLEY) | 15'-0"<br>0'-0"<br>5'-0"                          | 15'-0"<br>0'-0"<br>6'-8"       |
| LANDSCAPE AREA                | REQUIRED<br>N/A                                   | PROVIDED<br>880 S.F.           |
| BUILDING HEIGHT               | ALLOWED<br>10 STORIES/MAX. 140'-0"                | PROVIDED<br>5 STORIES / 51'-6" |