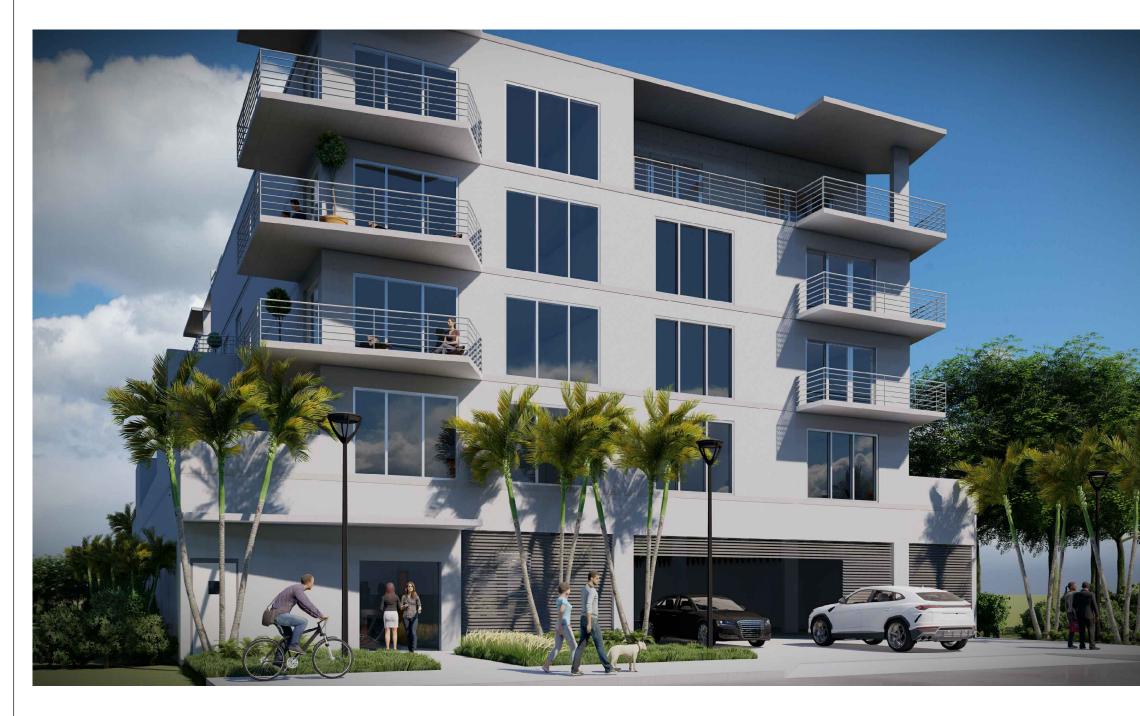

### DRAWING LIST

| COVER | PROJECT NAME & INFORMATION   | NOV 4, 2019 |
|-------|------------------------------|-------------|
| A0.01 | NOTES, PROJECT MAP           | NOV 4, 2019 |
| A0.10 | PROPERTY SURVEY              | NOV 4, 2019 |
| A0.20 | PROJECT RENDERINGS           | NOV 4, 2019 |
| A1.01 | SITE PLAN/ 1ST LVL – 2ND LVL | NOV 4, 2019 |
| A1.02 | 3RD LVL – 4TH LVL            | NOV 4, 2019 |
| A1.03 | PENTHOUSE LVL – ROOF PLAN    | NOV 4, 2019 |
| A3.01 | EXTERIOR ELEVATIONS          | NOV 4, 2019 |
| A3.02 | EXTERIOR ELEVATIONS          | NOV 4, 2019 |
| L-1   | TREE DISPOSITION PLAN        | NOV 4, 2019 |
|       |                              |             |
|       |                              |             |

THE DEVELOPMENT PROPOSED INCLUDES A FIVE STORY MULTIFAMILY BUILDING WITH A PARKING GARAGE, BUILDING SERVICES AND THE RESIDENTIAL ENTRANCE LOBBY AT THE GROUND FLOOR AND FOUR (4) STORIES ABOVE INCLUDING 22 RESIDENTIAL UNITS.