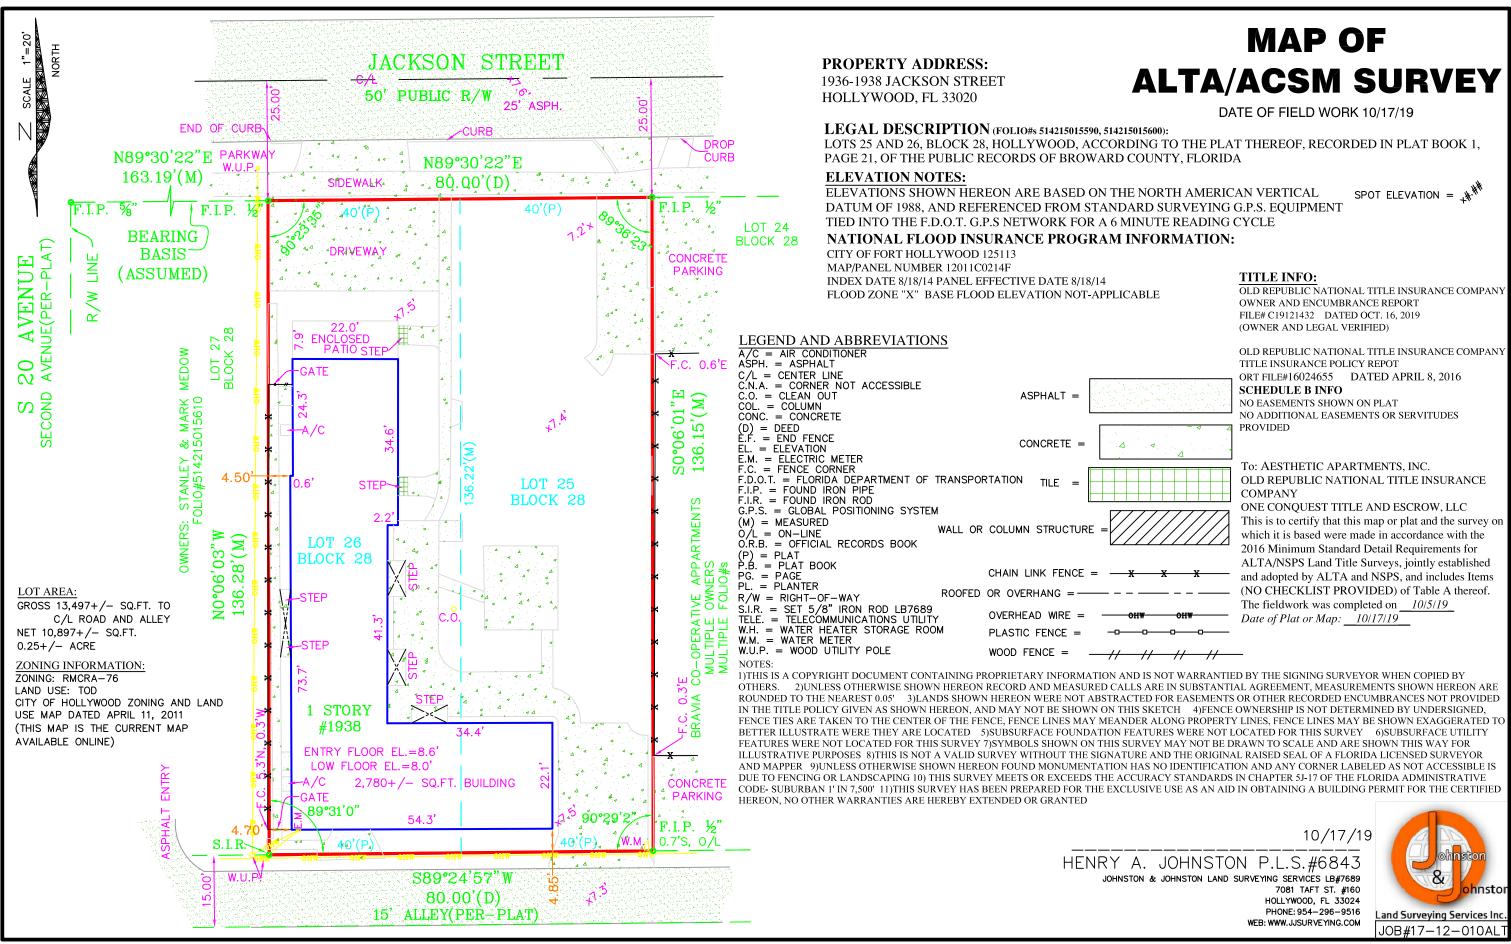

#### PROPERTY INFORMATION

### SITE INFORMATION

ZONING DISTRICT: PS-3 - Parkside High Intensity Mixed-Use District LAND USE: Regional Activity Center (RAC) - RMCRA-76

| <u>GROSS LOT AREA:</u>        | 10,916 S.F. (0.2506 ACRES)                        |                                |
|-------------------------------|---------------------------------------------------|--------------------------------|
| <u>FLOOR AREA RATIO</u>       | ALLOWED<br>MAX. 3.00 = 32,748 SF.                 | PROVIDED<br>27,411 SF.         |
| PARKING                       | REQUIRED                                          | PROVIDED                       |
|                               | UNITS= 22 SPACES                                  | 22 SPACES                      |
|                               | (1SP/UNIT)<br>GUESTS=2 SPACES<br>(1SP (10, UNITS) | 2 SPACES                       |
|                               | (1SP/10 UNITS)<br>TOTAL=24 SP                     | TOTAL=24 SP                    |
| <u>SETBACKS</u>               | REQUIRED                                          | PROVIDED                       |
| FRONT<br>SIDE<br>REAR (ALLEY) | 15'-0"<br>0'-0"<br>5'-0"                          | 15'-0"<br>0'-0"<br>6'-8"       |
| LANDSCAPE AREA                | REQUIRED<br>N/A                                   | PROVIDED<br>880 S.F.           |
| BUILDING HEIGHT               | ALLOWED<br>10 STORIES/MAX. 140'-0"                | PROVIDED<br>5 STORIES / 51'-6" |