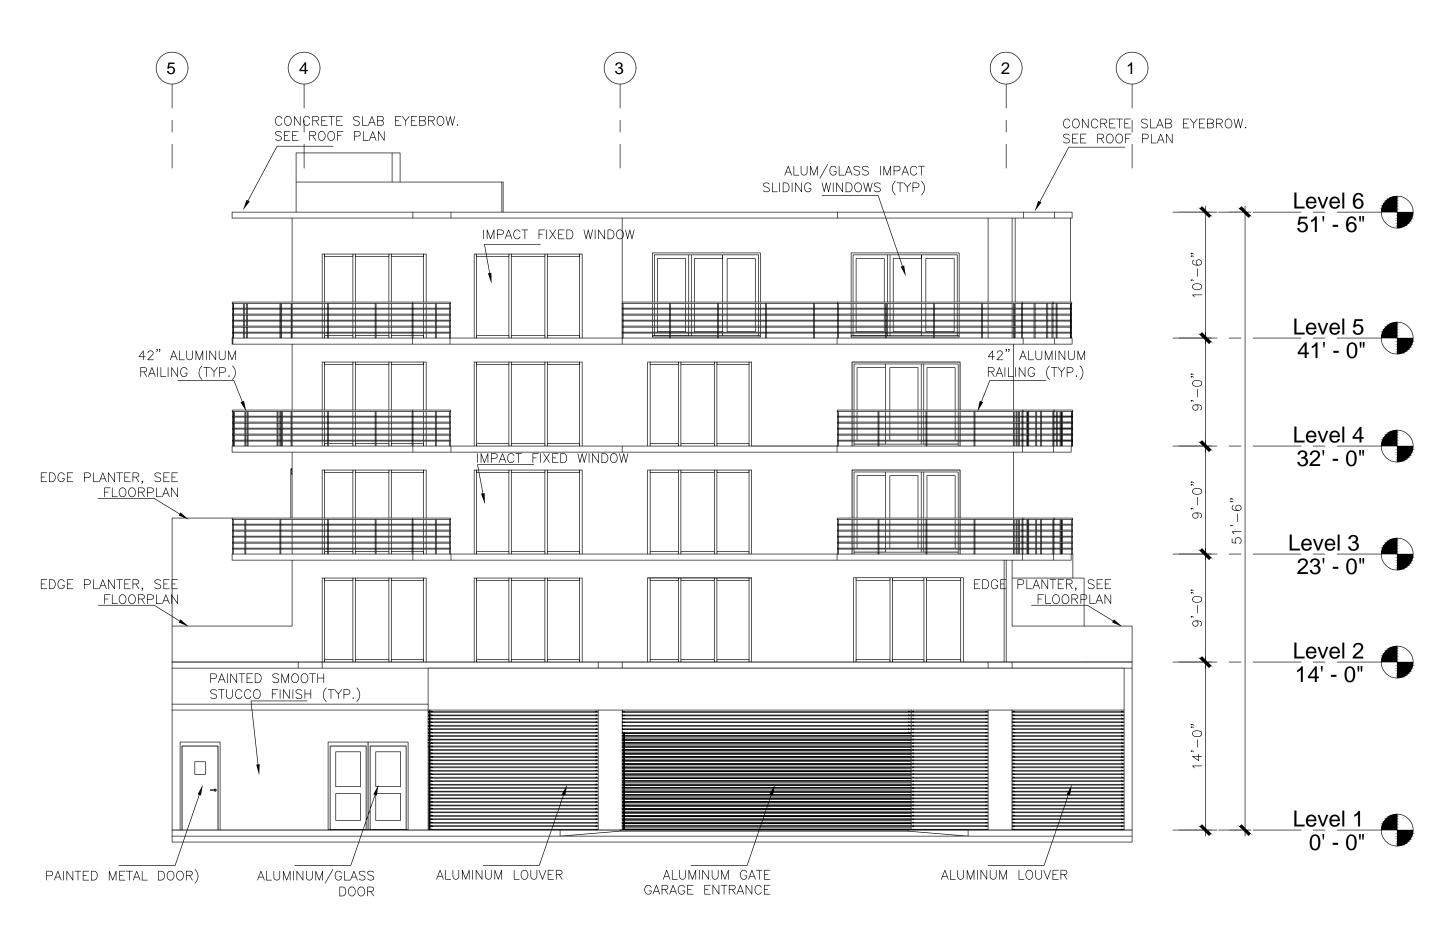

### DRAWING LIST

| COVER | PROJECT NAME & INFORMATION   | NOV 4, 2019 |
|-------|------------------------------|-------------|
| A0.01 | NOTES, PROJECT MAP           | NOV 4, 2019 |
| A0.10 | PROPERTY SURVEY              | NOV 4, 2019 |
| A0.20 | PROJECT RENDERINGS           | NOV 4, 2019 |
| A1.01 | SITE PLAN/ 1ST LVL – 2ND LVL | NOV 4, 2019 |
| A1.02 | 3RD LVL – 4TH LVL            | NOV 4, 2019 |
| A1.03 | PENTHOUSE LVL – ROOF PLAN    | NOV 4, 2019 |
| A3.01 | EXTERIOR ELEVATIONS          | NOV 4, 2019 |
| A3.02 | EXTERIOR ELEVATIONS          | NOV 4, 2019 |
| L-1   | TREE DISPOSITION PLAN        | NOV 4, 2019 |
|       |                              |             |
|       |                              |             |

THE DEVELOPMENT PROPOSED INCLUDES A FIVE STORY MULTIFAMILY BUILDING WITH A PARKING GARAGE, BUILDING SERVICES AND THE RESIDENTIAL ENTRANCE LOBBY AT THE GROUND FLOOR AND FOUR (4) STORIES ABOVE INCLUDING 22 RESIDENTIAL UNITS.

THE PENTHOUSE LEVEL (5TH FLOOR) WILL BE PROVIDED WITH AN ACCESSIBLE LANDSCAPED TERRACE FOR COMMON USE.