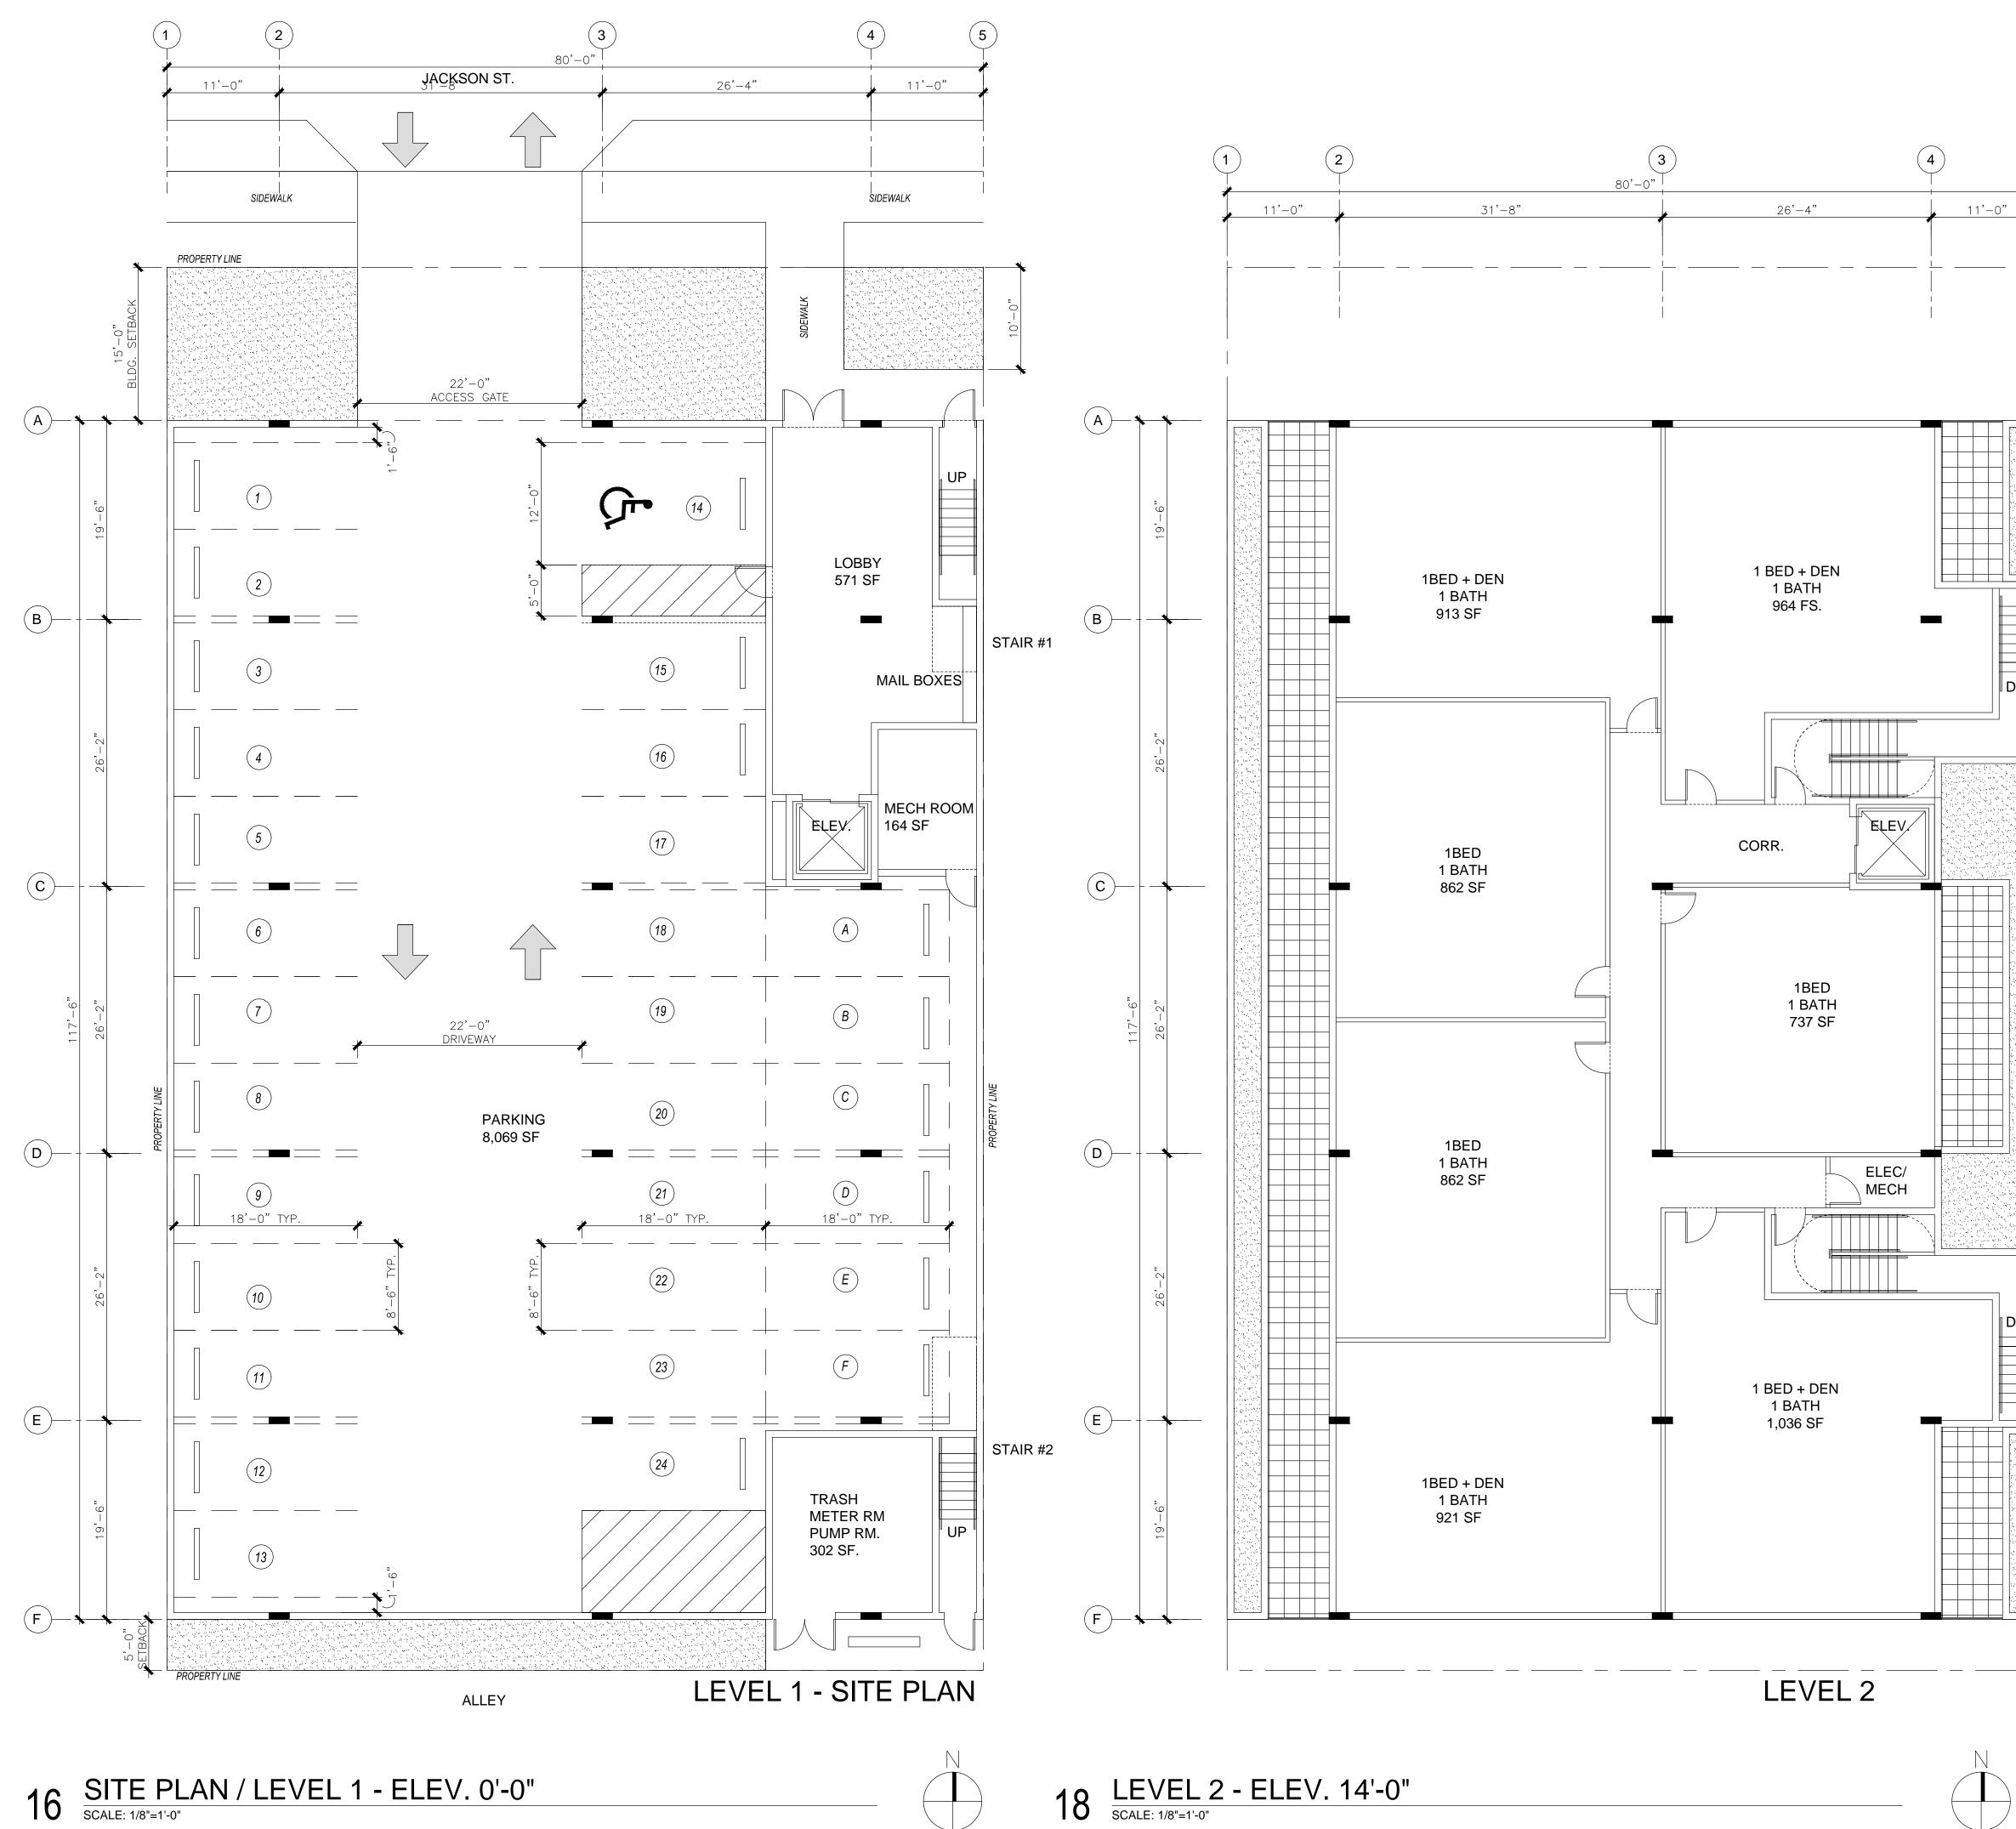

#### PROJECT NARRATIVE

THE PROPOSED DEVELOPMENT IS LOCATED ON A 0.25 ACRE PROPERTY AT 1936-1938 JACKSON ST. CITY OF HOLLYWOOD, FLORIDA 33020.

THE PROPERTY IS ZONED REGIONAL ACTIVITY CENTER (RAC) -SUBDISTRICT PS-3 - PARKSIDE HIGH INTENSITY MIXED-USE DISTRICT AND THE SITE IS CURRENTLY OCCUPIED BY A ONE STORY RESIDENTIAL BUILDING.

THE DEVELOPMENT PROPOSED INCLUDES A FIVE STORY MULTIFAMILY BUILDING WITH A PARKING GARAGE, BUILDING SERVICES AND THE RESIDENTIAL ENTRANCE LOBBY AT THE GROUND FLOOR AND FOUR (4) STORIES ABOVE INCLUDING 22 RESIDENTIAL UNITS.

### SITE INFORMATION

ZONING DISTRICT: PS-3 - Parkside High Intensity Mixed-Use District LAND USE: Regional Activity Center (RAC) - RMCRA-76

| <u>GROSS LOT AREA:</u>        | 10,916 S.F. (0.2506 ACRES)                        |                                |
|-------------------------------|---------------------------------------------------|--------------------------------|
| <u>FLOOR AREA RATIO</u>       | ALLOWED<br>MAX. 3.00 = 32,748 SF.                 | PROVIDED<br>27,411 SF.         |
| PARKING                       | REQUIRED                                          | PROVIDED                       |
|                               | UNITS= 22 SPACES                                  | 22 SPACES                      |
|                               | (1SP/UNIT)<br>GUESTS=2 SPACES<br>(1SP (10, UNITS) | 2 SPACES                       |
|                               | (1SP/10 UNITS)<br>TOTAL=24 SP                     | TOTAL=24 SP                    |
| <u>SETBACKS</u>               | REQUIRED                                          | PROVIDED                       |
| FRONT<br>SIDE<br>REAR (ALLEY) | 15'-0"<br>0'-0"<br>5'-0"                          | 15'-0"<br>0'-0"<br>6'-8"       |
| LANDSCAPE AREA                | REQUIRED<br>N/A                                   | PROVIDED<br>880 S.F.           |
| BUILDING HEIGHT               | ALLOWED<br>10 STORIES/MAX. 140'-0"                | PROVIDED<br>5 STORIES / 51'-6" |

### UNIT MIX INFORMATION

|     |      | 1B/1B | 1B+D/1B | 2B/2B | 2B+D/2B |
|-----|------|-------|---------|-------|---------|
| 2ND | AMT. | 3     | 4       |       |         |
|     |      |       |         |       |         |
| 3RD | AMT. | 2     | 2       | 2     |         |
|     |      |       |         |       |         |
| 4TH | AMT. | 2     | 2       | 2     |         |
|     |      |       |         |       |         |
| 5TH | AMT. | 1     |         |       |         |
|     |      |       |         |       |         |
|     | MIX  | 8     | 8       | 4     |         |

# UNIT AREA INFORMATION

| 2nd L | evel           |        |    |
|-------|----------------|--------|----|
|       | 1 Bed/1Bath    | 862    | SF |
|       | 1 Bed/1Bath    | 862    | SF |
|       | 1 Bed/1Bath    | 737    | SF |
|       | 1Bed+Den/1B    | 913    | SF |
|       | 1Bed+Den/1B    | 964    | SF |
|       | 1Bed+Den/1B    | 921    | SF |
|       | 1Bed+Den/1B    | 1,036  | SF |
| 3rd L | evel           |        |    |
|       | 1 Bed/1Bath    | 888    | SF |
|       | 1 Bed/1Bath    | 737    | SF |
|       | 1Bed+Den/1B    | 951    | SF |
|       | 1Bed+Den/1B    | 963    | SF |
|       | 2Bed/2Bath     | 1,334  | SF |
|       | 2Bed/2Bath     | 1,348  | SF |
| 4th L | evel           |        |    |
|       | 1 Bed/1Bath    | 888    | SF |
|       | 1 Bed/1Bath    | 737    | SF |
|       | 1Bed+Den/1B    | 951    | SF |
|       | 1Bed+Den/1B    | 963    | SF |
|       | 2Bed/2Bath     | 1,334  | SF |
|       | 2Bed/2Bath     | 1,348  | SF |
| 5th L | evel           |        |    |
|       | 1 Bed/1Bath    | 888    | SF |
|       | 2Bed+Den/2Bath | 1,582  | SF |
|       | 2Bed+Den/2Bath | 1,591  | SF |
| Total | Units          | 22,798 | CE |