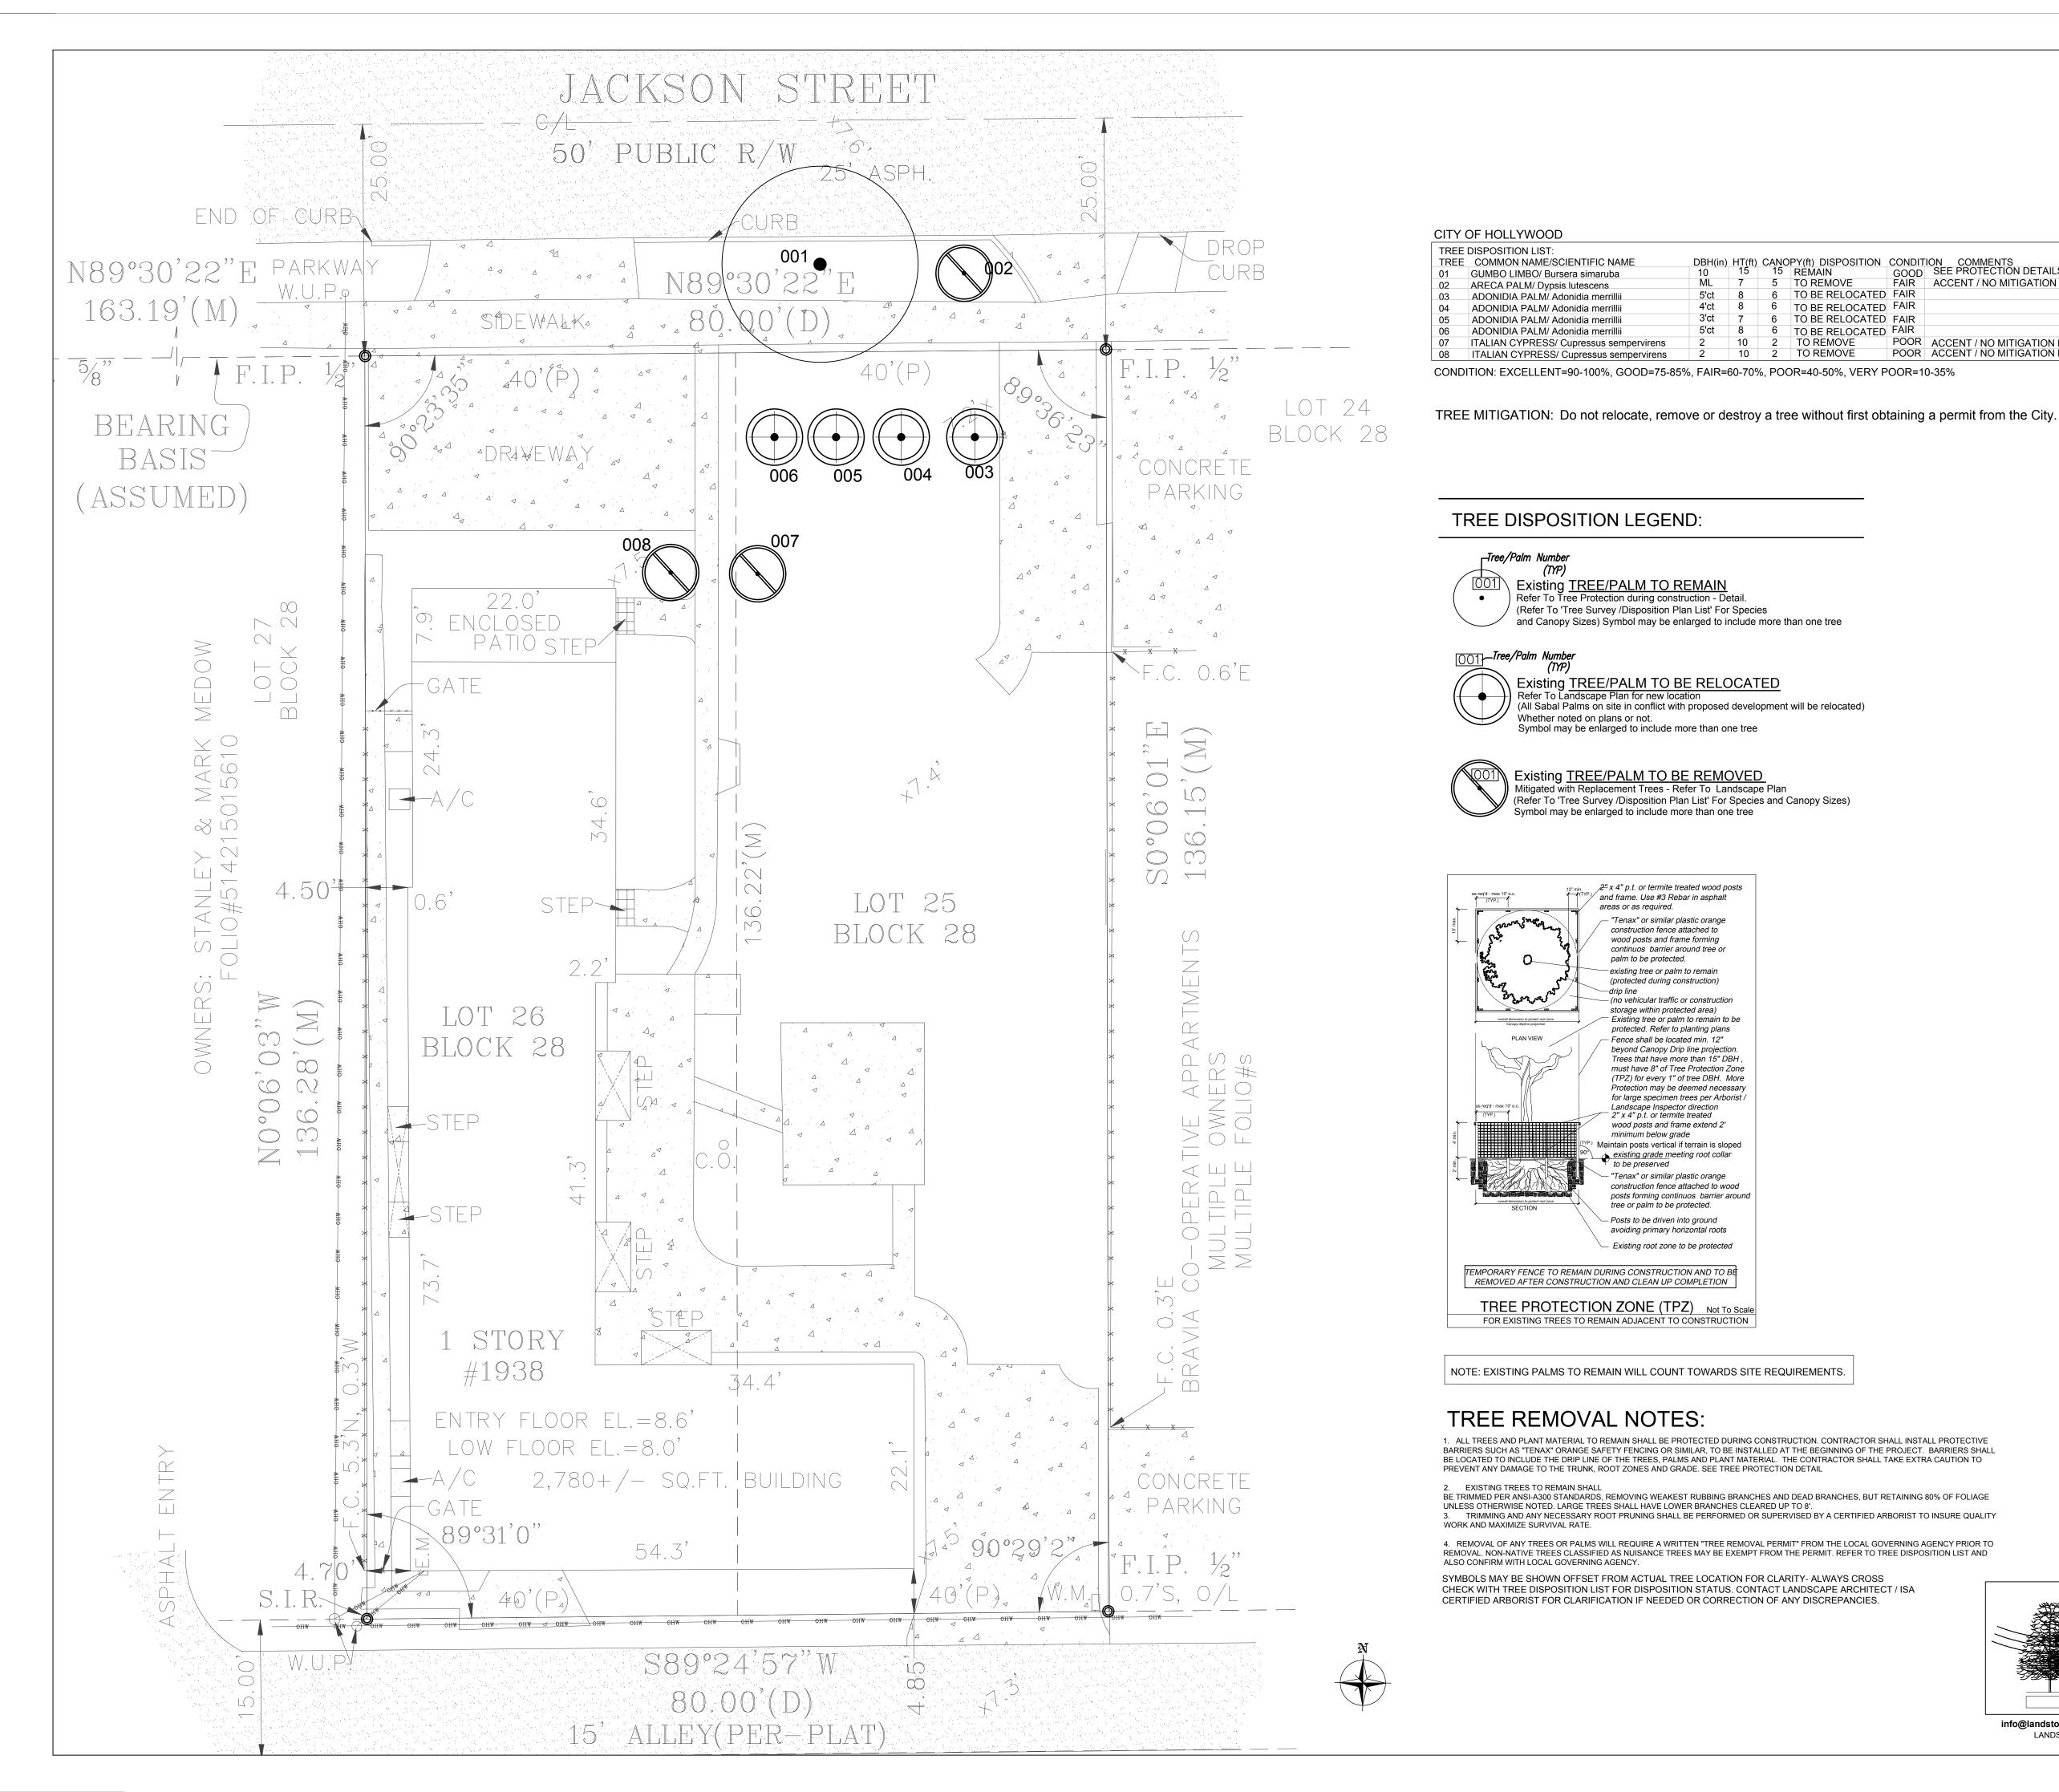

### DRAWING LIST

| COVER | PROJECT NAME & INFORMATION   | NOV 4, 2019 |
|-------|------------------------------|-------------|
| A0.01 | NOTES, PROJECT MAP           | NOV 4, 2019 |
| A0.10 | PROPERTY SURVEY              | NOV 4, 2019 |
| A0.20 | PROJECT RENDERINGS           | NOV 4, 2019 |
| A1.01 | SITE PLAN/ 1ST LVL – 2ND LVL | NOV 4, 2019 |
| A1.02 | 3RD LVL – 4TH LVL            | NOV 4, 2019 |
| A1.03 | PENTHOUSE LVL – ROOF PLAN    | NOV 4, 2019 |
| A3.01 | EXTERIOR ELEVATIONS          | NOV 4, 2019 |
| A3.02 | EXTERIOR ELEVATIONS          | NOV 4, 2019 |
| L-1   | TREE DISPOSITION PLAN        | NOV 4, 2019 |
|       |                              |             |
|       |                              |             |

#### PROJECT NARRATIVE

THE PROPOSED DEVELOPMENT IS LOCATED ON A 0.25 ACRE PROPERTY AT 1936-1938 JACKSON ST. CITY OF HOLLYWOOD, FLORIDA 33020.

THE PROPERTY IS ZONED REGIONAL ACTIVITY CENTER (RAC) -SUBDISTRICT PS-3 - PARKSIDE HIGH INTENSITY MIXED-USE DISTRICT AND THE SITE IS CURRENTLY OCCUPIED BY A ONE STORY RESIDENTIAL BUILDING.