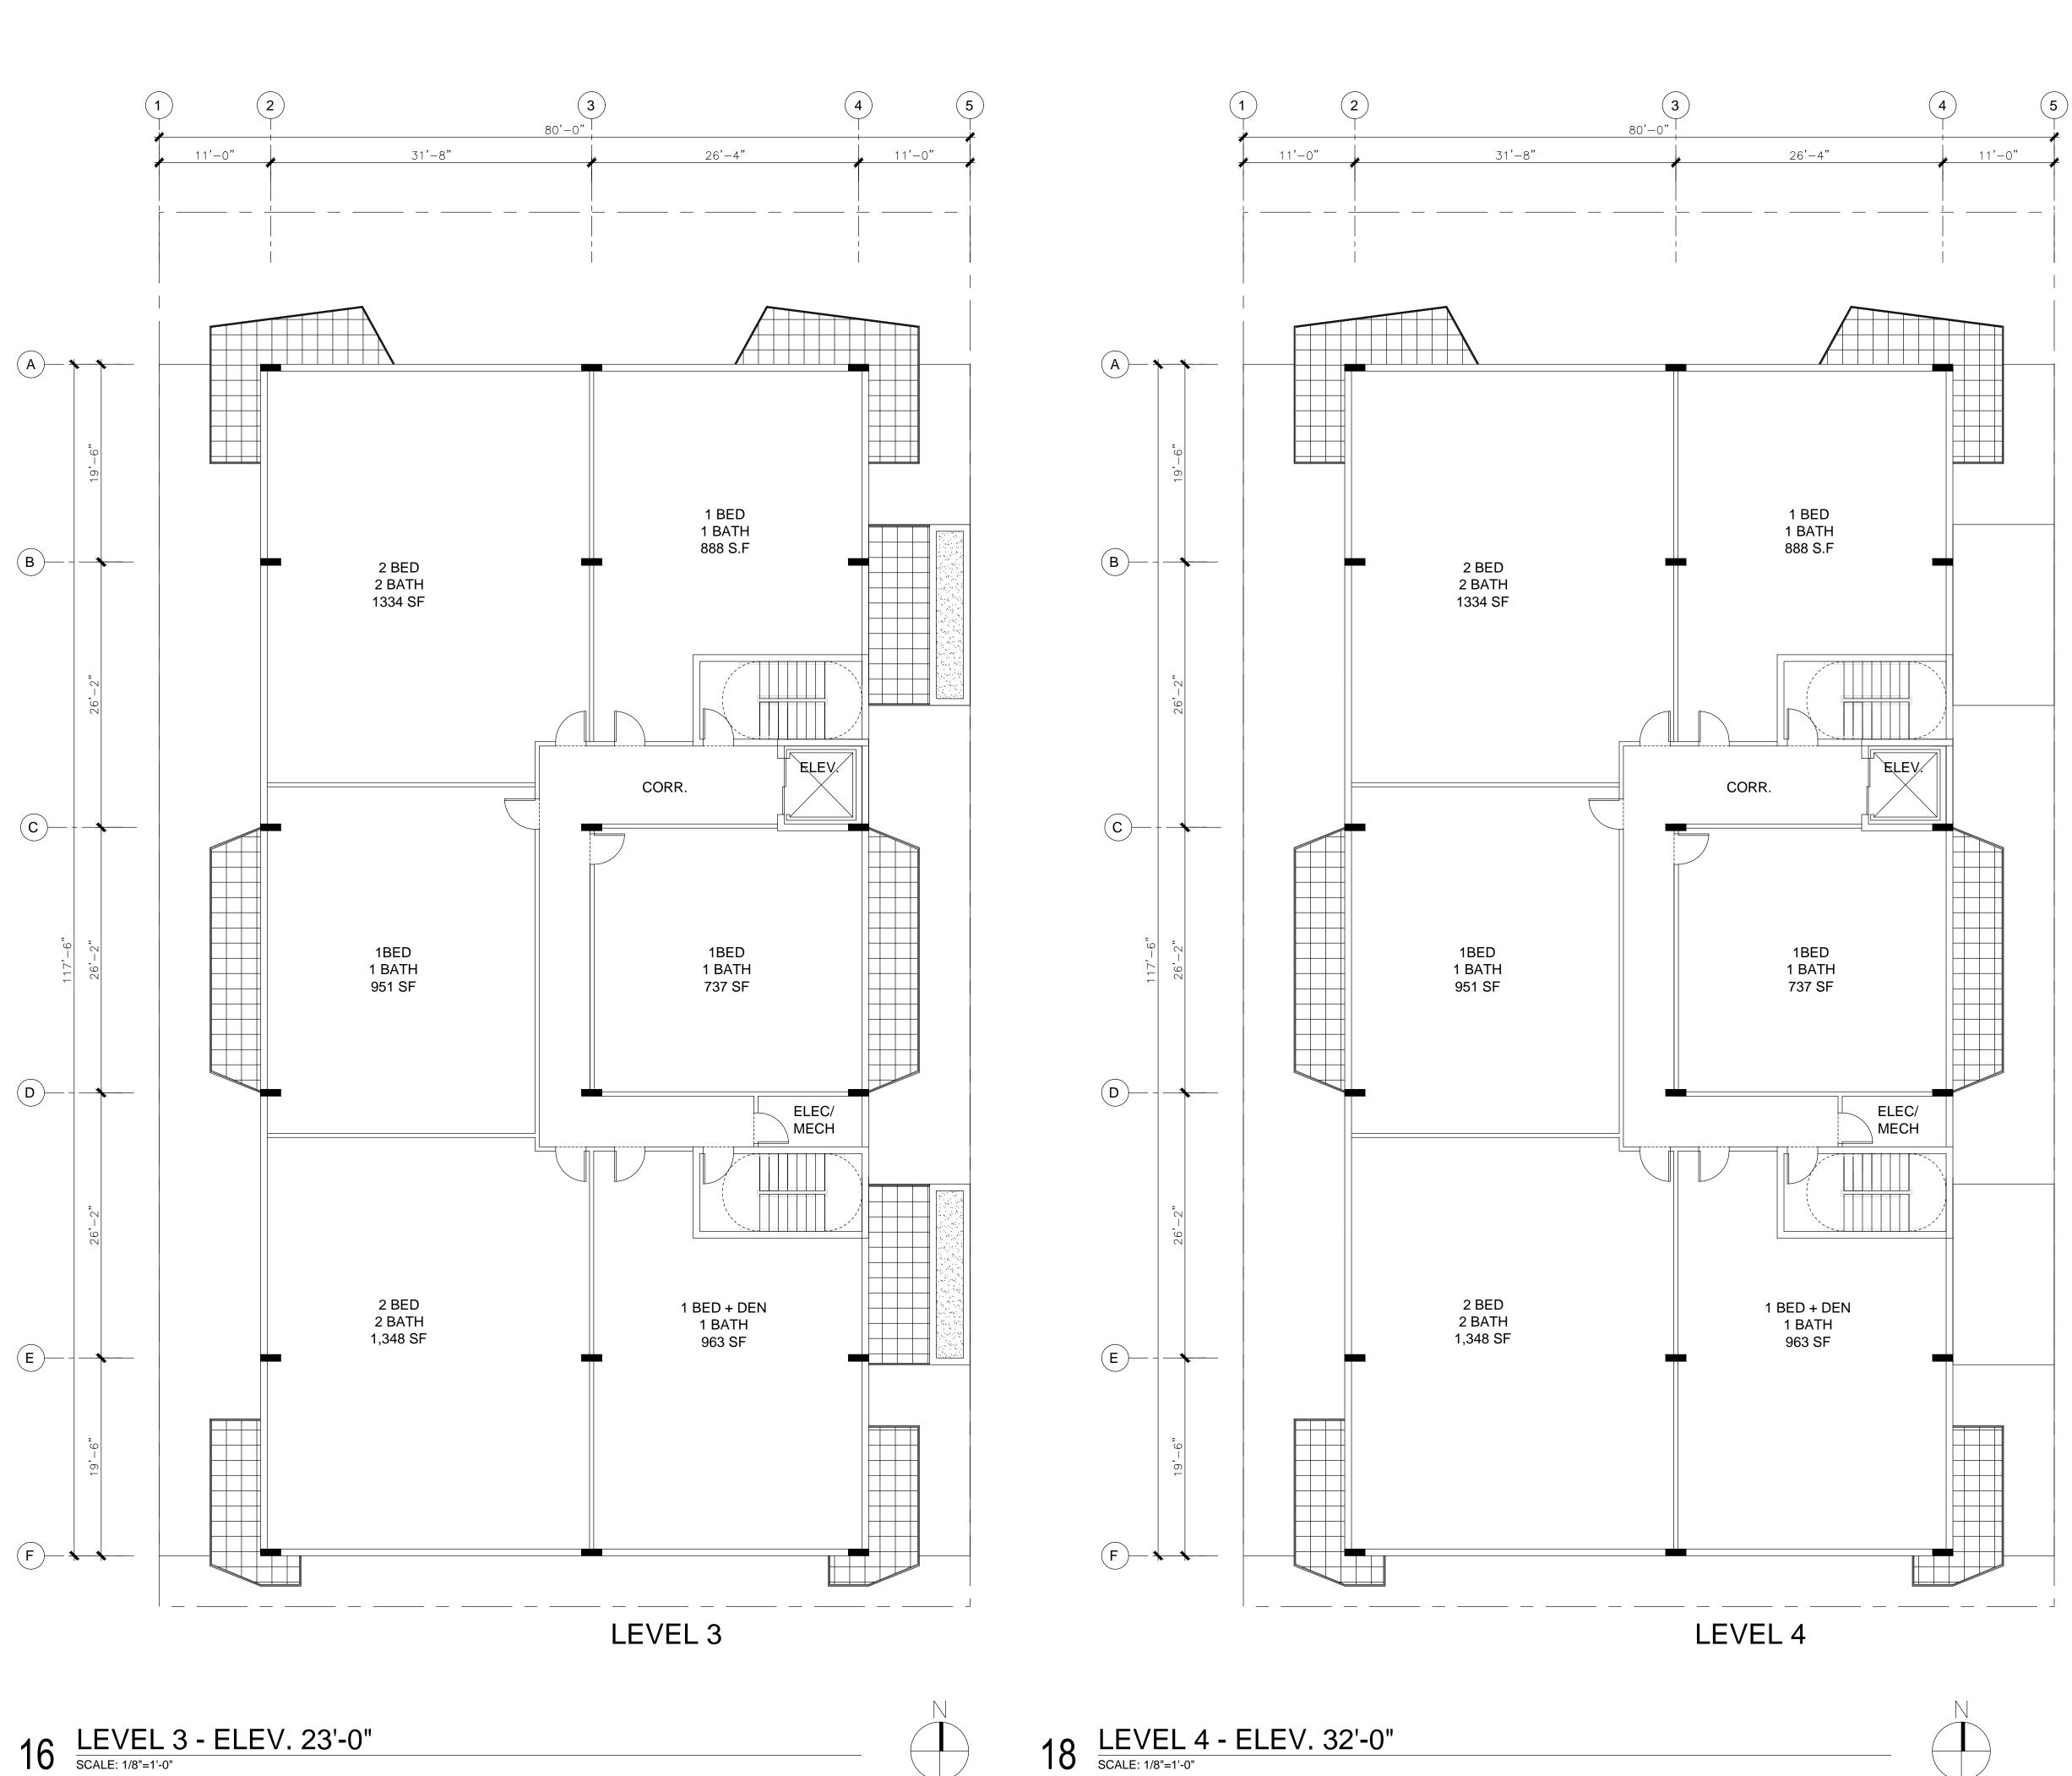

### UNIT MIX INFORMATION

|     |      | 1B/1B | 1B+D/1B | 2B/2B | 2B+D/2B |
|-----|------|-------|---------|-------|---------|
| 2ND | AMT. | 3     | 4       |       |         |
|     |      |       |         |       |         |
| 3RD | AMT. | 2     | 2       | 2     |         |
|     |      |       |         |       |         |
| 4TH | AMT. | 2     | 2       | 2     |         |
|     |      |       |         |       |         |
| 5TH | AMT. | 1     |         |       |         |
|     |      |       |         |       |         |
|     | MIX  | 8     | 8       | 4     |         |

# UNIT AREA INFORMATION

| 2nd L | evel           |        |    |
|-------|----------------|--------|----|
|       | 1 Bed/1Bath    | 862    | SF |
|       | 1 Bed/1Bath    | 862    | SF |
|       | 1 Bed/1Bath    | 737    | SF |
|       | 1Bed+Den/1B    | 913    | SF |
|       | 1Bed+Den/1B    | 964    | SF |
|       | 1Bed+Den/1B    | 921    | SF |
|       | 1Bed+Den/1B    | 1,036  | SF |
| 3rd L | evel           |        |    |
|       | 1 Bed/1Bath    | 888    | SF |
|       | 1 Bed/1Bath    | 737    | SF |
|       | 1Bed+Den/1B    | 951    | SF |
|       | 1Bed+Den/1B    | 963    | SF |
|       | 2Bed/2Bath     | 1,334  | SF |
|       | 2Bed/2Bath     | 1,348  | SF |
| 4th L | evel           |        |    |
|       | 1 Bed/1Bath    | 888    | SF |
|       | 1 Bed/1Bath    | 737    | SF |
|       | 1Bed+Den/1B    | 951    | SF |
|       | 1Bed+Den/1B    | 963    | SF |
|       | 2Bed/2Bath     | 1,334  | SF |
|       | 2Bed/2Bath     | 1,348  | SF |
| 5th L | evel           |        |    |
|       | 1 Bed/1Bath    | 888    | SF |
|       | 2Bed+Den/2Bath | 1,582  | SF |
|       | 2Bed+Den/2Bath | 1,591  | SF |
| Total | Units          | 22,798 | CE |

THE DEVELOPMENT PROPOSED INCLUDES A FIVE STORY MULTIFAMILY BUILDING WITH A PARKING GARAGE, BUILDING SERVICES AND THE RESIDENTIAL ENTRANCE LOBBY AT THE GROUND FLOOR AND FOUR (4) STORIES ABOVE INCLUDING 22 RESIDENTIAL UNITS.