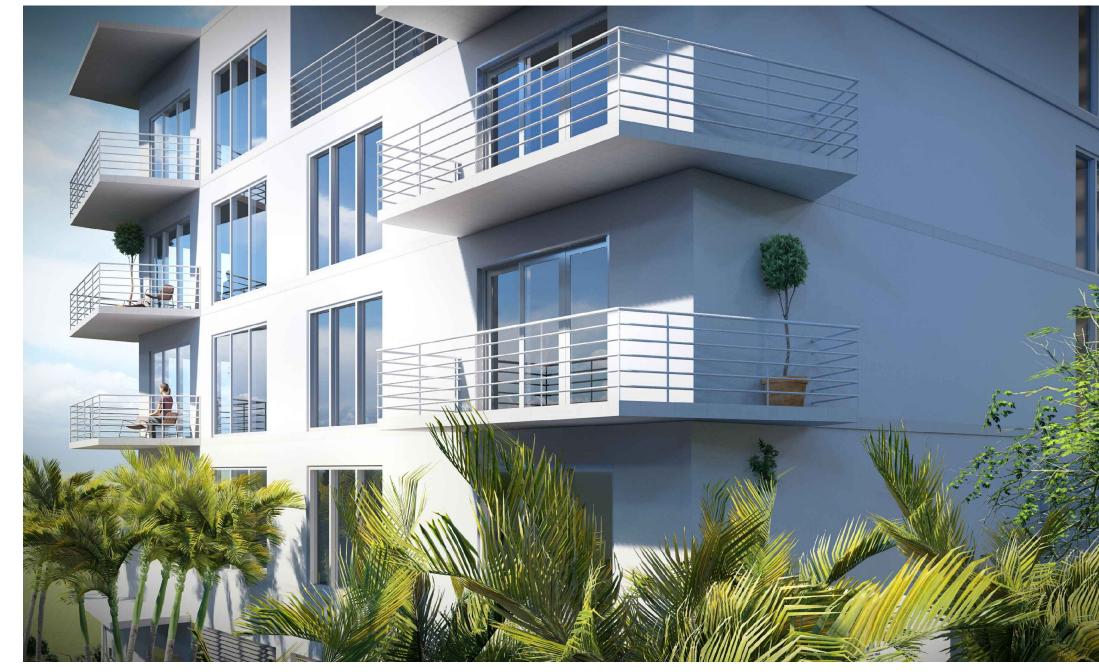

### DRAWING LIST

| COVER | PROJECT NAME & INFORMATION   | NOV 4, 2019 |
|-------|------------------------------|-------------|
| A0.01 | NOTES, PROJECT MAP           | NOV 4, 2019 |
| A0.10 | PROPERTY SURVEY              | NOV 4, 2019 |
| A0.20 | PROJECT RENDERINGS           | NOV 4, 2019 |
| A1.01 | SITE PLAN/ 1ST LVL – 2ND LVL | NOV 4, 2019 |
| A1.02 | 3RD LVL – 4TH LVL            | NOV 4, 2019 |
| A1.03 | PENTHOUSE LVL – ROOF PLAN    | NOV 4, 2019 |
| A3.01 | EXTERIOR ELEVATIONS          | NOV 4, 2019 |
| A3.02 | EXTERIOR ELEVATIONS          | NOV 4, 2019 |
| L-1   | TREE DISPOSITION PLAN        | NOV 4, 2019 |
|       |                              |             |
|       |                              |             |

#### PROJECT NARRATIVE

THE PROPOSED DEVELOPMENT IS LOCATED ON A 0.25 ACRE PROPERTY AT 1936-1938 JACKSON ST. CITY OF HOLLYWOOD, FLORIDA 33020.

THE PROPERTY IS ZONED REGIONAL ACTIVITY CENTER (RAC) -SUBDISTRICT PS-3 - PARKSIDE HIGH INTENSITY MIXED-USE DISTRICT AND THE SITE IS CURRENTLY OCCUPIED BY A ONE STORY RESIDENTIAL BUILDING.

THE DEVELOPMENT PROPOSED INCLUDES A FIVE STORY MULTIFAMILY BUILDING WITH A PARKING GARAGE, BUILDING SERVICES AND THE RESIDENTIAL ENTRANCE LOBBY AT THE GROUND FLOOR AND FOUR (4) STORIES ABOVE INCLUDING 22 RESIDENTIAL UNITS.

THE PENTHOUSE LEVEL (5TH FLOOR) WILL BE PROVIDED WITH AN ACCESSIBLE LANDSCAPED TERRACE FOR COMMON USE.