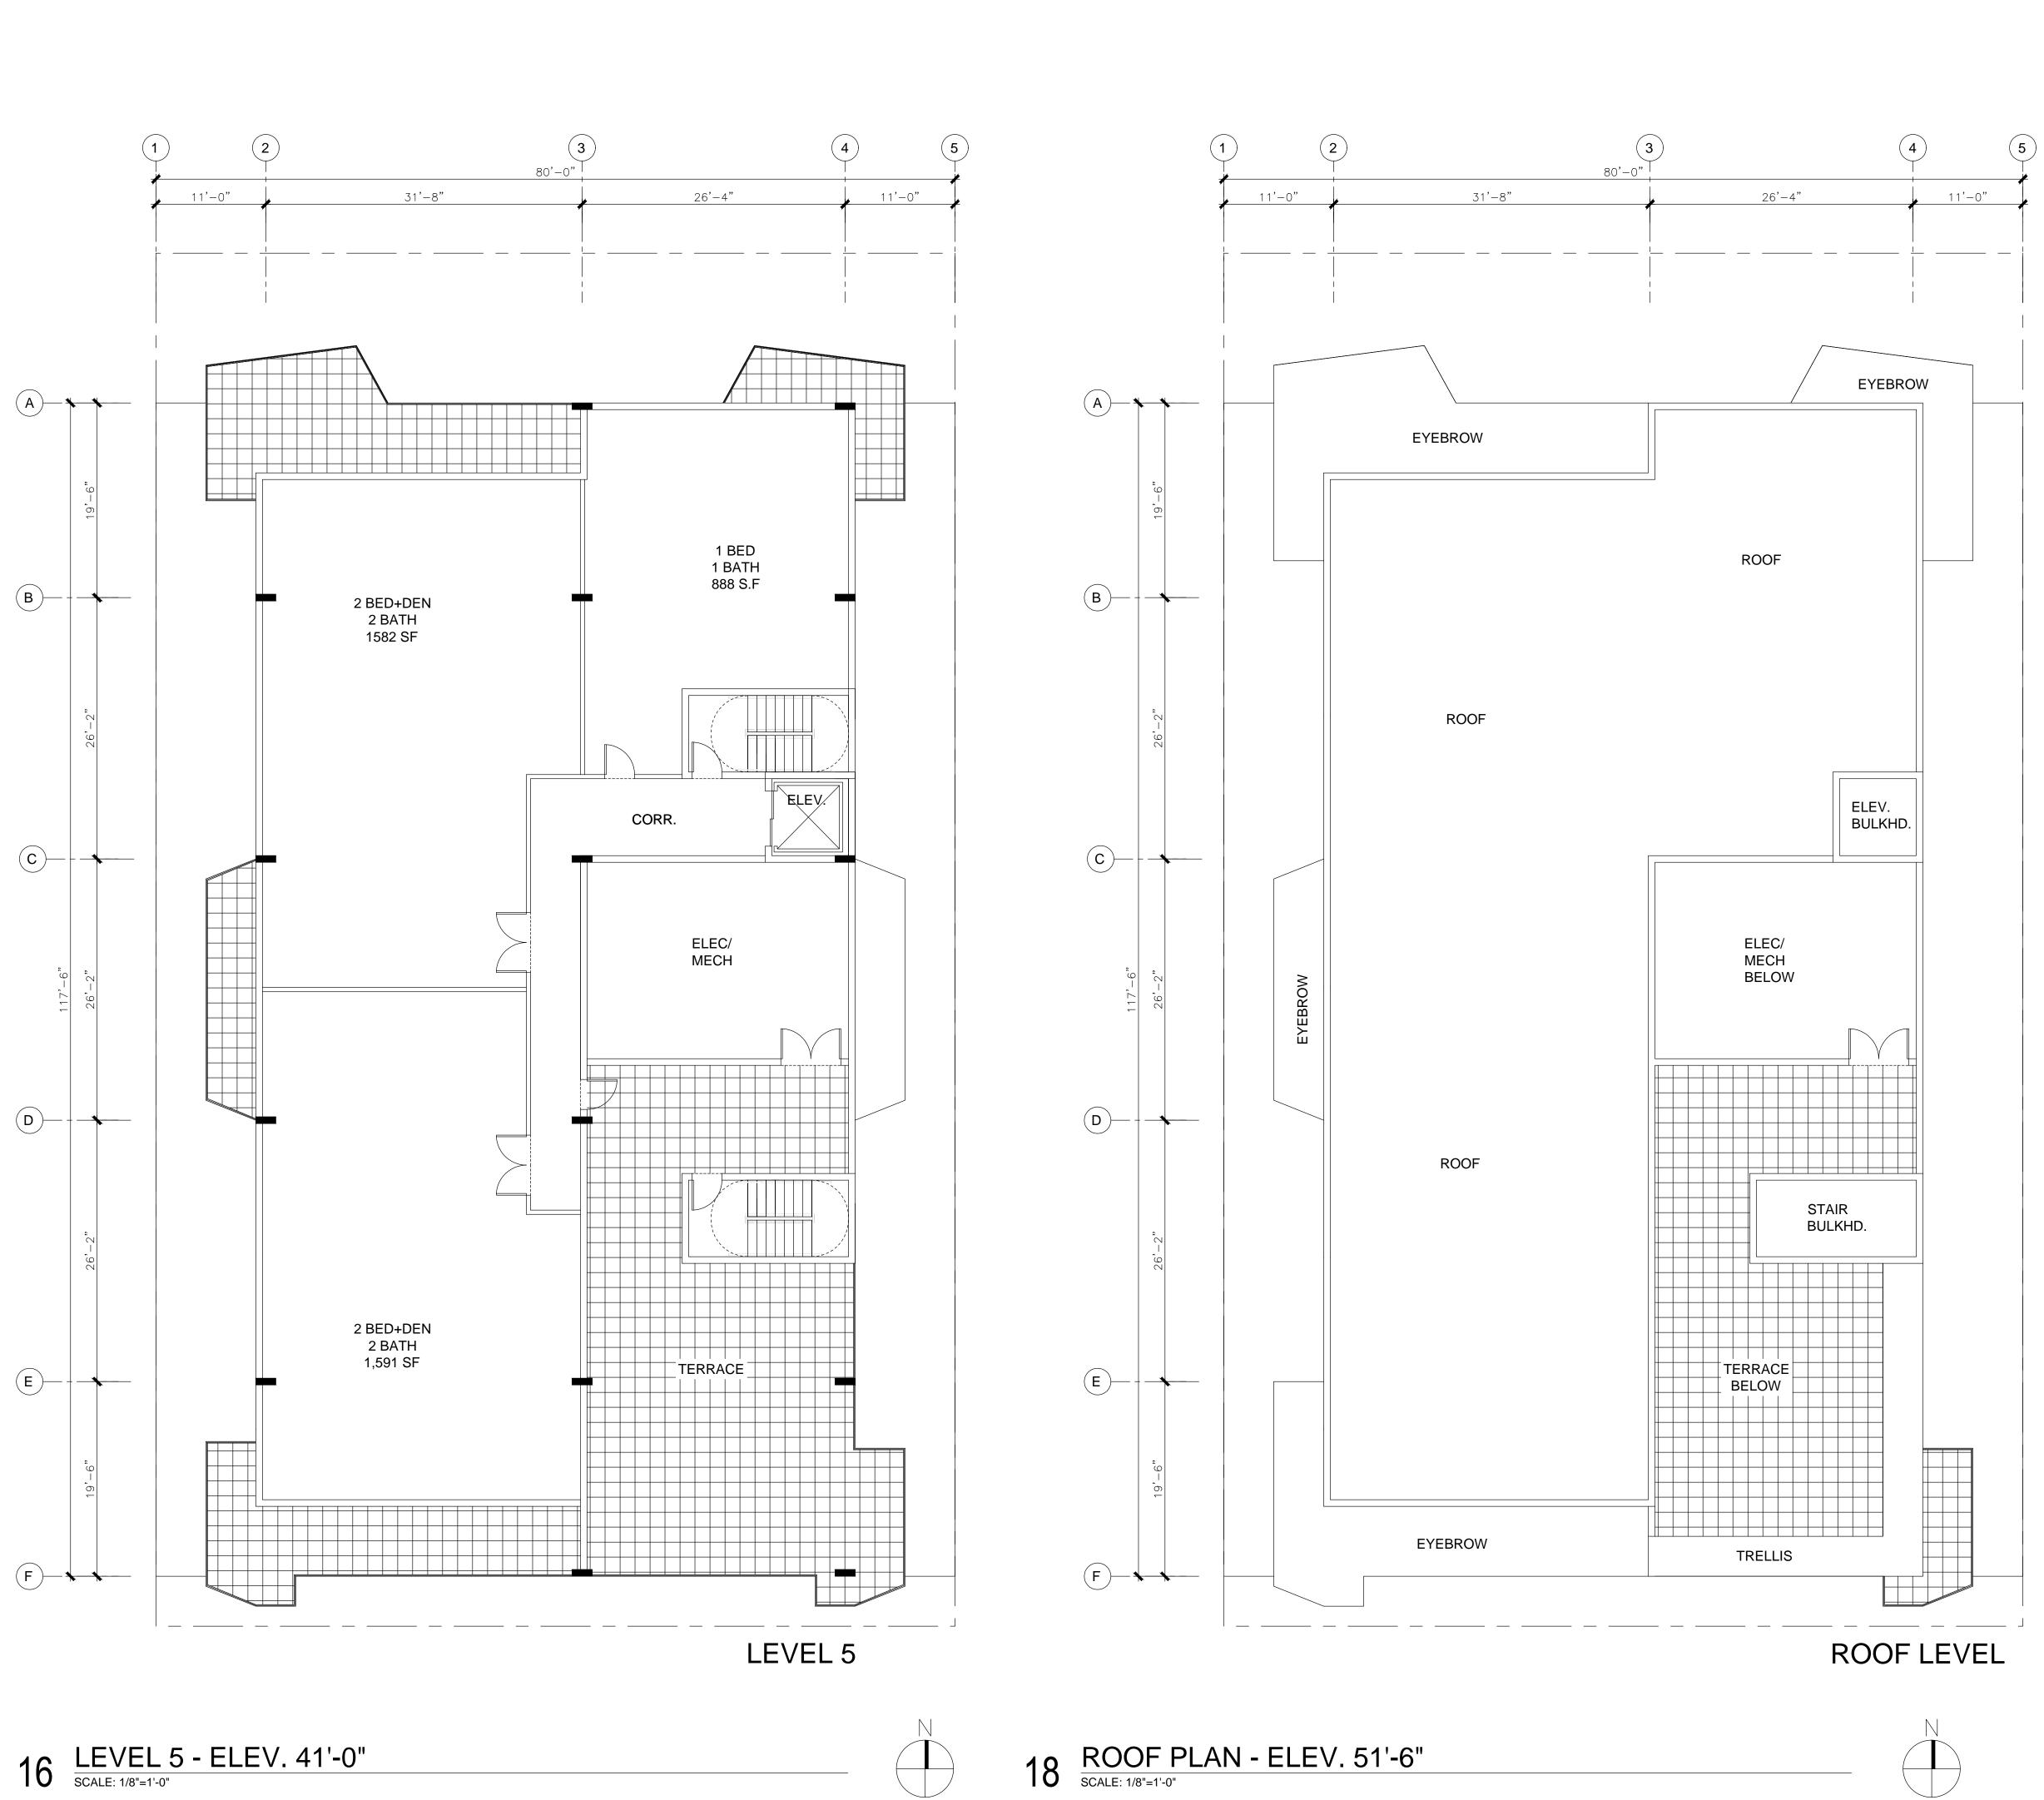

THE PENTHOUSE LEVEL (5TH FLOOR) WILL BE PROVIDED WITH AN ACCESSIBLE LANDSCAPED TERRACE FOR COMMON USE.

# UNIT AREA INFORMATION

| 2nd L | evel           |        |    |
|-------|----------------|--------|----|
|       | 1 Bed/1Bath    | 862    | SF |
|       | 1 Bed/1Bath    | 862    | SF |
|       | 1 Bed/1Bath    | 737    | SF |
|       | 1Bed+Den/1B    | 913    | SF |
|       | 1Bed+Den/1B    | 964    | SF |
|       | 1Bed+Den/1B    | 921    | SF |
|       | 1Bed+Den/1B    | 1,036  | SF |
| 3rd L | evel           |        |    |
|       | 1 Bed/1Bath    | 888    | SF |
|       | 1 Bed/1Bath    | 737    | SF |
|       | 1Bed+Den/1B    | 951    | SF |
|       | 1Bed+Den/1B    | 963    | SF |
|       | 2Bed/2Bath     | 1,334  | SF |
|       | 2Bed/2Bath     | 1,348  | SF |
| 4th L | evel           |        |    |
|       | 1 Bed/1Bath    | 888    | SF |
|       | 1 Bed/1Bath    | 737    | SF |
|       | 1Bed+Den/1B    | 951    | SF |
|       | 1Bed+Den/1B    | 963    | SF |
|       | 2Bed/2Bath     | 1,334  | SF |
|       | 2Bed/2Bath     | 1,348  | SF |
| 5th L | evel           |        |    |
|       | 1 Bed/1Bath    | 888    | SF |
|       | 2Bed+Den/2Bath | 1,582  | SF |
|       | 2Bed+Den/2Bath | 1,591  | SF |
| Total | Units          | 22,798 | CE |

# BUILDING AREA PER LEVEL

| BUILDING ARE | A BREAKDOWN P | PER LEVEL |       |            |        |
|--------------|---------------|-----------|-------|------------|--------|
|              |               |           |       |            |        |
|              | F.A.R.        | GARAGE    | MECH. | BALC./PLT. | TOTAL  |
| 1ST LEVEL    | 874           | 8,062     | 465   | 0          |        |
| 2ND LEVEL    | 7,739         | 0         | 65    | 1,997      |        |
| 3RD LEVEL    | 6,985         | 0         | 65    | 996        |        |
| 4TH LEVEL    | 6,985         | 0         | 65    | 643        |        |
| 5TH LEVEL    | 4,828         | 0         | 546   | 2,174      |        |
|              |               |           |       |            |        |
| TOTAL        | 27,411        | 8,062     | 1,206 | 5,810      | 42,489 |