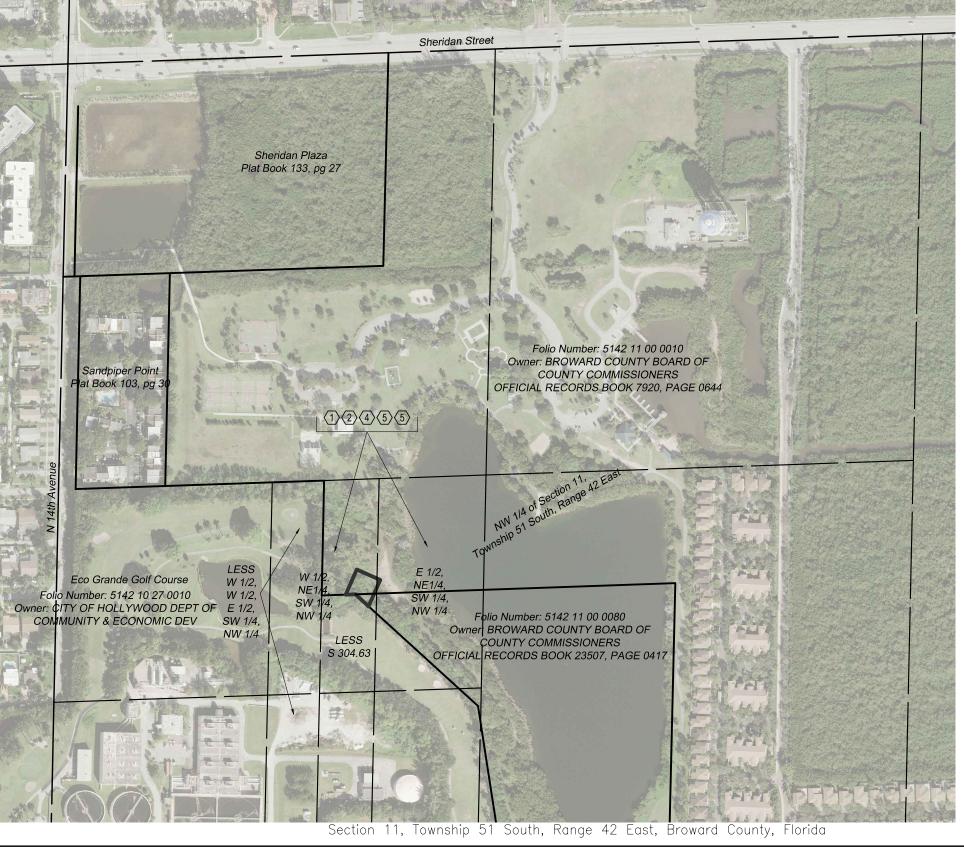

#### SURVEYOR'S NOTES

continued from page 1

- Agreement between Broward County and the City of Hollywood recorded January 5, 1979
  recorded in Official Records Book 7968, Page 455. --- The surveyed parcel lies within a portion
  of those lands described as "APPROXIMATELY 70 ACRES".
- Ordinance recorded in Official Records Book 9992, Page 242 (changing zoning of aprox 70 acres). —The surveyed parcel lies within a portion of those lands described as "APPROXIMATELY 70 ACRES".
- Conservation Easement Deed recorded April 12, 1993 in Official Records Book 20545, Page 431. — The Conservation Easement does not appear to lie within the surveyed parcel.
- 4. Resolution recorded Official Records Book 21030, Page 348.--- The surveyed parcel lies within a portion of those lands described as "95 ACRE TRACT".
- Agreement recorded Official Records Book 24149, Page 948.— The surveyed parcel lies within
  a portion of those lands described as "WEST LAKE PARK".
   Bill of Sala recorded in Official Records Book 25149, Page 950.
- Bill of Sale recorded in Official Records Book 25118, Page 852.— Lands described in this document do not appear to lie within the surveyed parcel.
- Easement recorded in Official Records Book 25118, Page 925 (waterline), as re-recorded in Official Records Book 27265, Page 337.— Lands described in this document do not appear to lie within the surveyed parcel.
- 8. Conservation Easement Deed recorded in Official Records Book 25263, Page 720. Lands described in this document do not appear to lie within the surveyed parcel.
- 9. FPL Easement recorded in Official Records Book 25732, Page 936. Lands described in this document do not appear to lie within the surveyed parcel.
- Declaration of Landfill Closure recorded in Official Records Book 27447, Page 455. -- The surveyed parcel does not lie within those lands described in Official Records Book 27447, Page 455.
- 11. Easement Agreement recorded in Official Records Book 31932, Page 645. --Lands described in Exhibit A and B do not appear to lie within the surveyed parcel.
- Declaration of Covenants, Conditions and Restrictions recorded in Official Records Book 31189, Page 1342, as corrected in Official Records Book 37687, Page 1258. -- The surveyed parcel does not appear to lie within those lands described in Official Records Book 37687, Page 1258.
- 13. Courtesy Notice of Super Priority Status of City of Dania Beach Code Enforcement Liens recorded May 13, 2010 in Official Records Book 47083, Page 1671. -- The surveyed parcel does not appear to lie within those lands described in Official Records Book 47083, Page 1671.
- 14. Conservation Easement recorded in Official Records Book 22795, Page 66, as amended by Amendment to Conservation Easement recorded December 6, 2010 in Official Records Book 47562, Page 812. -- The Conservation Easement does not appear to lie within the surveyed parcel.
- 15. Restrictions recorded in Official Records Book 44349, Page 665. The surveyed parcel appears to lie within a portion of those lands described as "West Lake Regional Park".
- 16. Courtesy Notice of Super Priority Status of City of Dania Beach Code Enforcement Liens recorded in Official Records Book 47083, Page 1671. (Same as item 13)