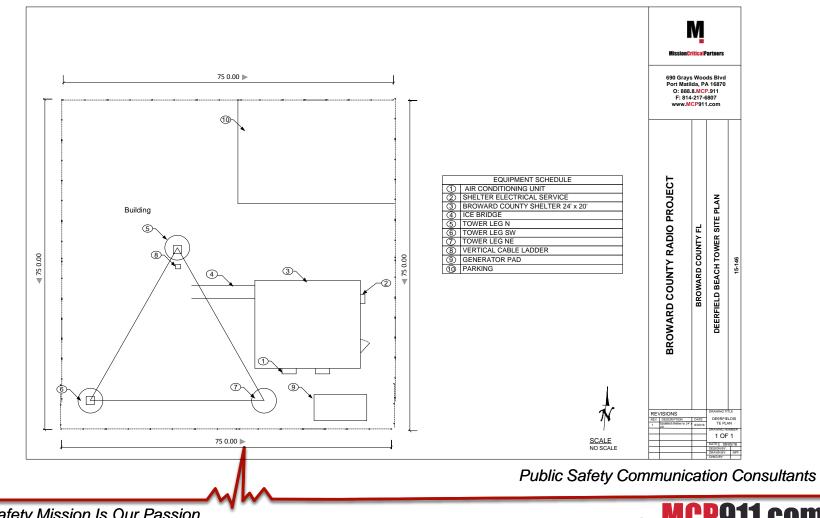

### **Tower Site Details**

- 75' x 75' Fenced Compound
- 300 ft Self-Supporting Tower
- 32' x 24 ' Prefabricated Shelter
- Generator
- Parking Area
- Compound Totally Fenced
- Pervious Stone and Weed Barrier

#### Site Layout

Your Life Safety Mission Is Our Passion

MCP911.com 13