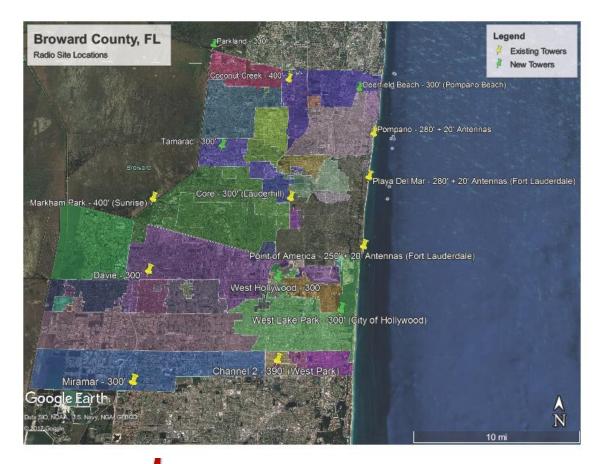

# Public Safety Radio Equipment Locations

Broward County Hollywood West Lake Park Site Broward County Water and Waste Water Site

# **Public Safety Radio Towers**

- The P25 Radio System will require 2 locations in Hollywood:
  - West Lake Park, and the Water and Waste Water plant
- Both towers are needed:
  - To properly cover emergency first responders in the City of Hollywood
  - To eliminate current dead spots along the oceanfront, high rise buildings and western parts of the County.
- Towers will also provide space for City's Public Safety Equipment
- 300 ft high towers are required for optimal Regional system performance for Hollywood and surrounding users
  - Top mounted candelabra for multiple antennas
  - 325 ft total height with antennas
  - Lattice self supporting tower (no guy wires)
  - Equipment shelter at tower base