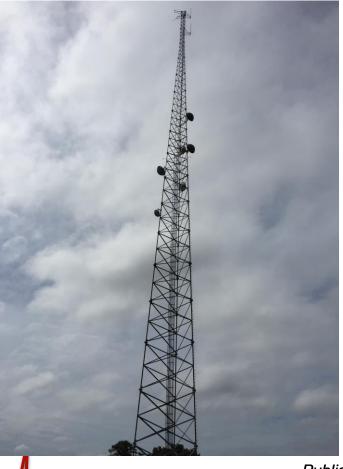

#### **Typical Tower**

Your Life Safety Mission Is Our Passion

# **Public Safety Radio Towers**

- The P25 Radio System will require 2 locations in Hollywood:
  - West Lake Park, and the Water and Waste Water plant
- Both towers are needed:
  - To properly cover emergency first responders in the City of Hollywood
  - To eliminate current dead spots along the oceanfront, high rise buildings and western parts of the County.
- Towers will also provide space for City's Public Safety Equipment
- 300 ft high towers are required for optimal Regional system performance for Hollywood and surrounding users
  - Top mounted candelabra for multiple antennas
  - 325 ft total height with antennas
  - Lattice self supporting tower (no guy wires)
  - Equipment shelter at tower base

### **Tower Requirements**

- Must be high enough to properly cover Hollywood and the neighboring jurisdictions
- Must be tall enough to accommodate the required number of antennas
  - 6 radio system antennas
  - 2 microwave dish antennas
- Must be tall enough to provide radio signal into buildings (e.g. schools, stores and high rises)
- Must be tall enough to cover areas otherwise blocked by buildings