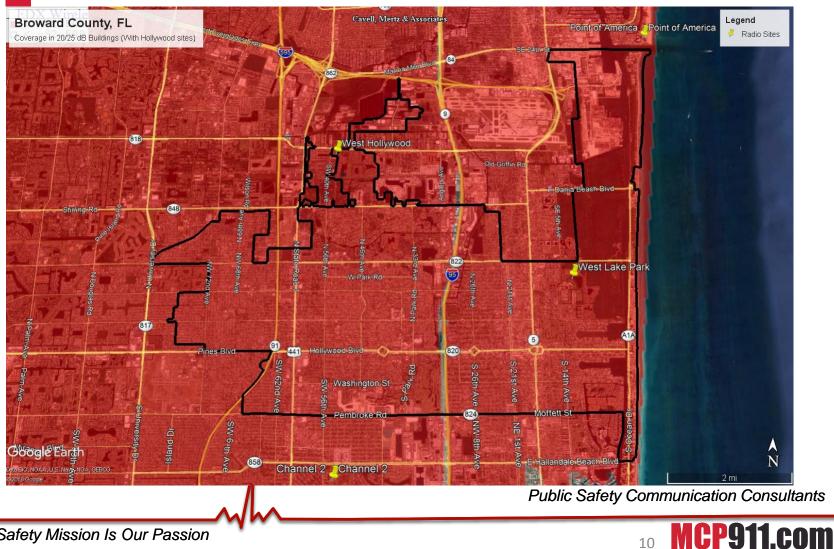

accommodate the required number of antennas
  - 6 radio system antennas
  - 2 microwave dish antennas
- Must be tall enough to provide radio signal into buildings (e.g. schools, stores and high rises)
- Must be tall enough to cover areas otherwise blocked by buildings





# Benefits of New Tower in Hollywood

- Significantly improves radio coverage gaps
- Improved coverage for the entire system
- Increased room for additional public safety radio emergency services (i.e. FirstNet)
- Improved overlapping coverage with surrounding sites, providing improved performance in the event of system interruptions
- Increased additional view of area from obstructions





## **Coverage without Hollywood Sites**



Q

Your Life Safety Mission Is Our Passion

IV

#### **Coverage with Hollywood Sites**



10



#### West Lake Park Site Location







### **Tower Site Details**

- 75' x 75' Fenced Compound
- 300 ft Self-Supporting Tower
- 32' x 24 ' Prefabricated Shelter
- Generator
- Parking Area
- Compound Totally Fenced
- Pervious Stone and Weed Barrier







#### Site Layout



Your Life Safety Mission Is Our Passion

MCP911.com 13



#### **Typical Tower**



Your Life Safety Mission Is Our Passion





#### West Lake Tower Rendering View From Restroom Inside Park



Your Life Safety Mission Is Our Passion





#### West Lake Tower Rendering View From Coolidge Street



Your Life Safety Mission Is Our Passion



#### West Lake Tower Rendering View From Homes on East Side of the Lake



Your Life Safety Mission Is Our Passion





#### Waste Water Plant Site Location



Your Life Saf