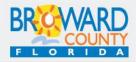

#### FLOW OF A 911 CALL

#### BROWARD COUNTY REGIONAL DISPATCH SYSTEM

Caller calls 911; the call is answered by a call taker at one of the three Public Safety Answering Points (PSAP)

Using the computer-aided (CAD) system, call taker asks the caller questions about the nature of the emergency

Dispatcher uses CAD to assign unit(s) for emergency response, then contacts the responder via radio Emergency responder is dispatched and goes en route

29 MUNICIPALITIES AND THE BROWARD MUNICIPAL

SERVICES DISTRICT

Emergency responder arrives at the scene