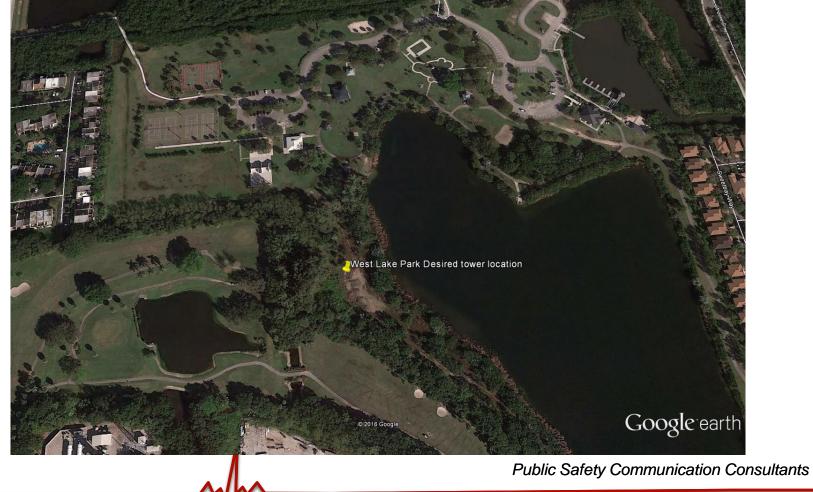

- 6 radio system antennas
  - 2 microwave dish antennas
- Must be tall enough to provide radio signal into buildings (e.g. schools, stores and high rises)
- Must be tall enough to cover areas otherwise blocked by buildings





# Benefits of New Tower in Hollywood

- Significantly improves radio coverage gaps
- Improved coverage for the entire system
- Increased room for additional public safety radio emergency services (i.e. FirstNet)
- Improved overlapping coverage with surrounding sites, providing improved performance in the event of system interruptions
- Increased additional view of area from obstructions





## **Coverage without Hollywood Sites**



Q

Your Life Safety Mission Is Our Passion

IV

#### **Coverage with Hollywood Sites**



10



#### West Lake Park Site Location







### **Tower Site Details**

- 75' x 75' Fenced Compound
- 300 ft Self-Supporting Tower
- 32' x 24 ' Prefabricated Shelter
- Generator
- Parking Area
- Compound Totally Fenced
- Pervious Stone and Weed Barrier







#### Site Layout



Your Life Safety Mission Is Our Passion

MCP911.com 13



#### **Typical Tower**



Your Life Safety Mission Is Our Passion





#### West Lake Tower Rendering View From Restroom Inside Park



Your Life Safety Mission Is Our Passion





#### West Lake Tower Rendering View From Coolidge Street



Your Life Safety Mission Is Our Passion



#### West Lake Tower Rendering View From Homes on East Side of the Lake



Your Life Safety Mission Is Our Passion





#### Waste Water Plant Site Location



Your Life Safety Mission Is Our Passion





# Waste Wat