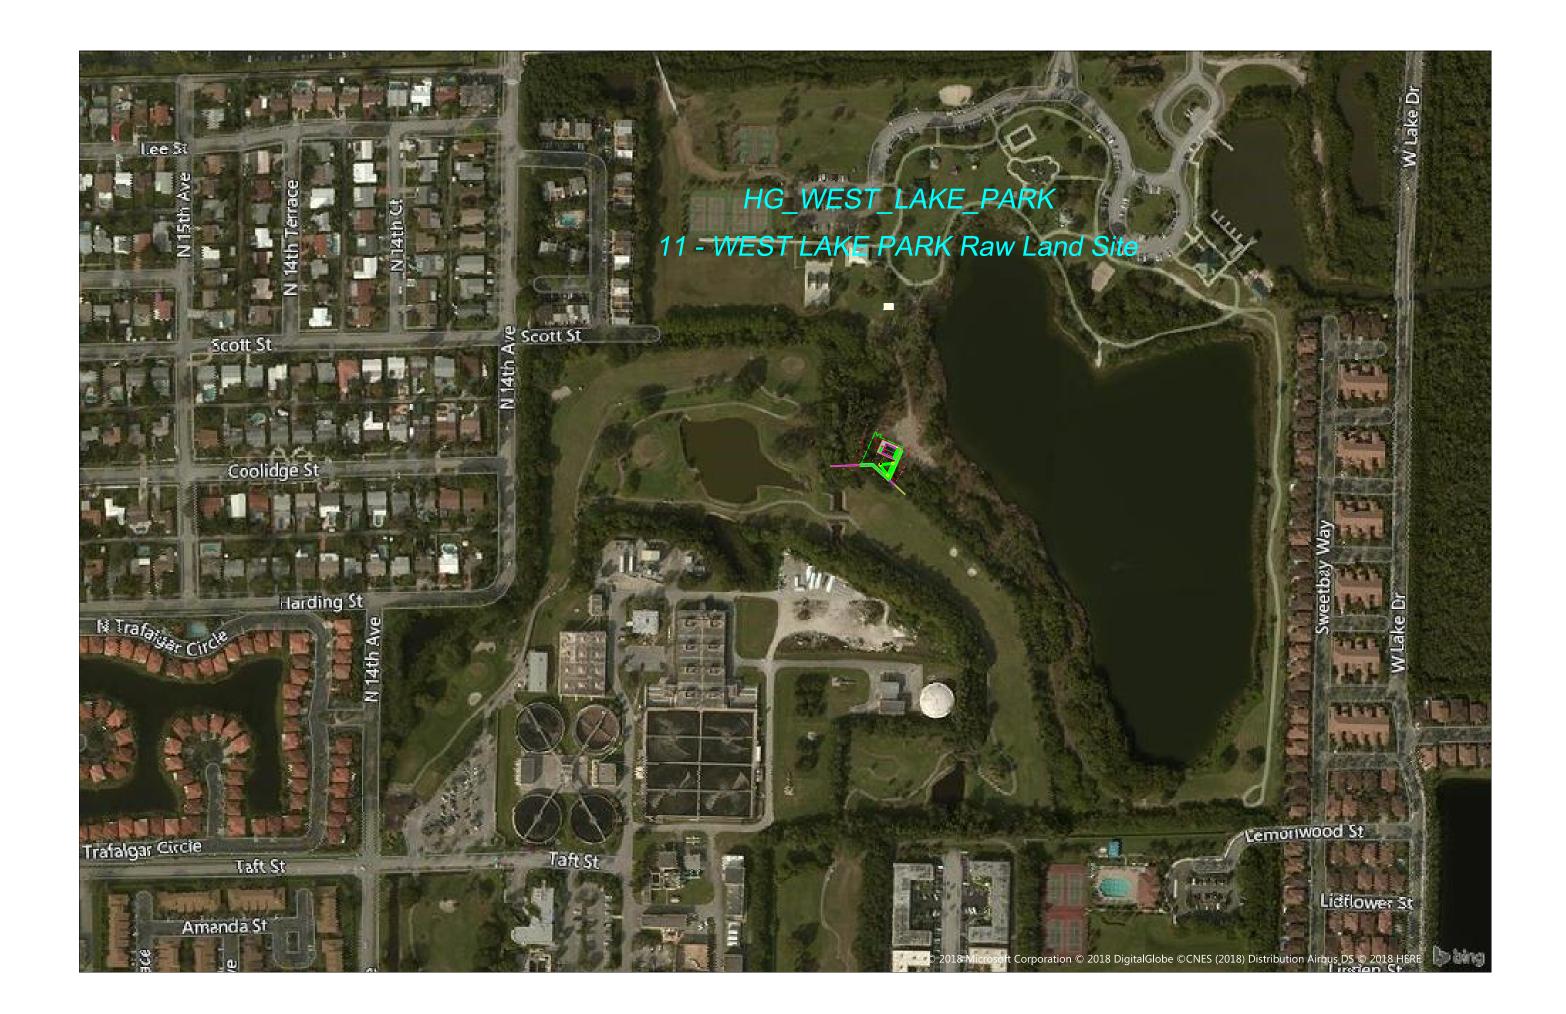

#### REQUEST

The subject site is within the West Lake Park, located south of Sheridan Street and the west of West Lake Drive within the Hollywood Lakes neighborhood. West Lake Park is a regional park which includes the Anne Kolb Nature Center and a variety of outdoor recreational activities. The park has an Open Space and Recreation Land Use, and is zoned as Governmental Use (GU) which will allow for government, including communication towers and related structures. Broward County, is proposing a 300 foot communication tower and accessory structure, a critical component of the new Public Safety Radio System, which includes the City of Hollywood Police and Fire users.

The proposed structure is flanked by a City of Hollywood Public Utilities and golf course to the south, multifamily residential to the north, west and east, and a conservation area to east as well. The communication tower and accessory structure are appropriately located on the southwestern corner of the West Lake Park, bordering the City of Hollywood Public Utilities, this location allows for the tower to be at its maximum separation from the any neighboring residential property and nestled within the open space.

#### SITE INFORMATION

| Owner/Applicant:      | Broward County                    |
|-----------------------|-----------------------------------|
| Address/Location:     | 1200 Sheridan Street              |
| Net Area of Property: | 6,464 sq. ft. (0.192 acres)       |
| Land Use:             | Open Space and Recreational (OSR) |
| Existing Zoning:      | Government Use District (GU)      |
| Existing Use of Land: | Forest, parks and recreation      |