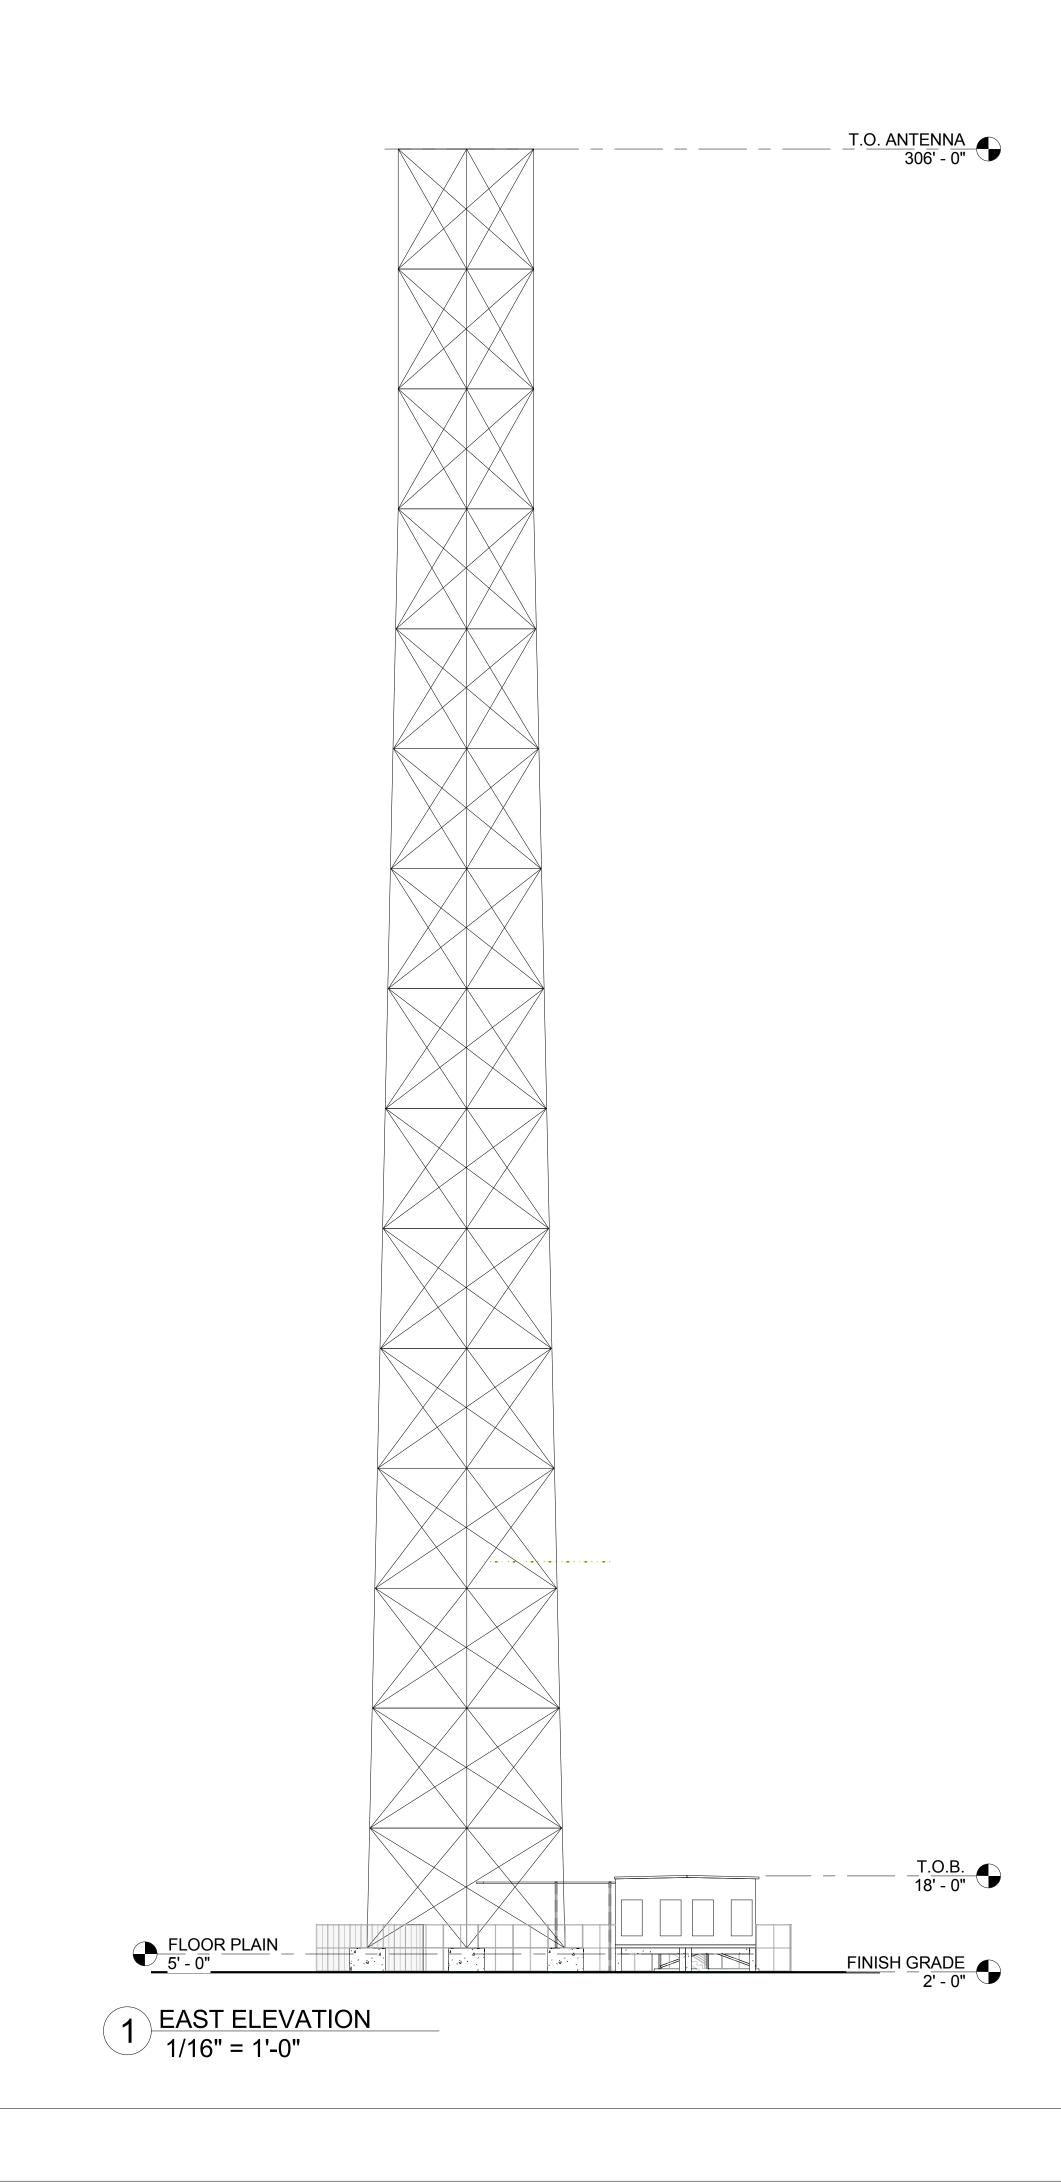

SHEET NO

| SHEET NU |                    | CURRENT REV. |
|----------|--------------------|--------------|
|          |                    |              |
| CS-000   | COVER              |              |
| SU-100   | SURVEY             |              |
| SP-001   | ENLARGED SITE PLAN |              |
| SP-002   | SITE SECTION       |              |
| SP-003   | SITE SECTION       |              |
| C-100    | ELEVATIONS         |              |
| C-101    | ELEVATIONS         |              |
| C-200    | NORTH ELEVATION    |              |
| C-201    | SOUTH ELEVATION    |              |
| C-202    | EAST ELEVATION     |              |
| C-203    | WEST ELEVATION     |              |

#### REQUEST

The subject site is within the West Lake Park, located south of Sheridan Street and the west of West Lake Drive within the Hollywood Lakes neighborhood. West Lake Park is a regional park which includes the Anne Kolb Nature Center and a variety of outdoor recreational activities. The park has an Open Space and Recreation Land Use, and is zoned as Governmental Use (GU) which will allow for government, including communication towers and related structures. Broward County, is proposing a 300 foot communication tower and accessory structure, a critical component of the new Public Safety Radio System, which includes the City of Hollywood Police and Fire users.