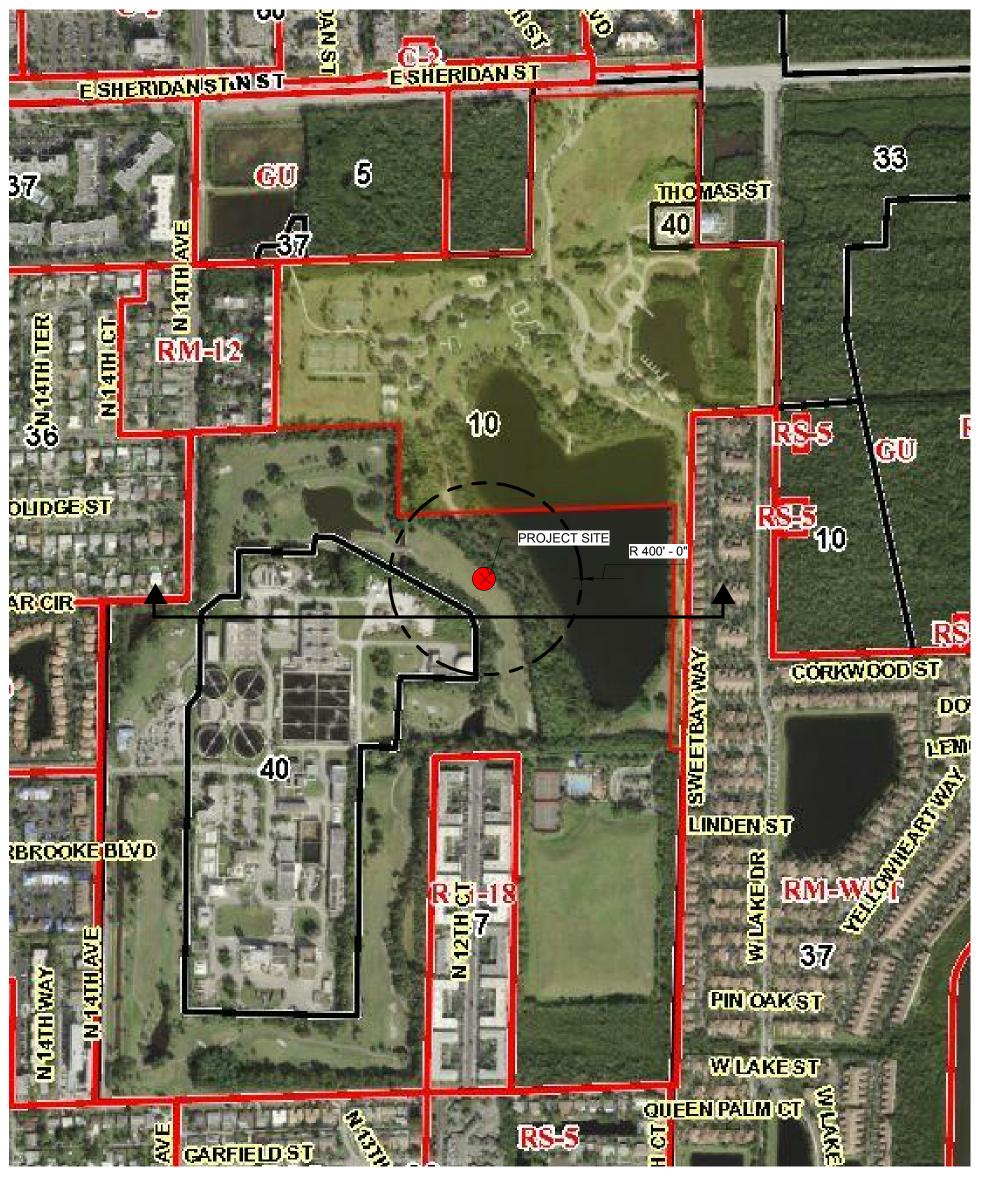

#### REQUEST

The subject site is within the West Lake Park, located south of Sheridan Street and the west of West Lake Drive within the Hollywood Lakes neighborhood. West Lake Park is a regional park which includes the Anne Kolb Nature Center and a variety of outdoor recreational activities. The park has an Open Space and Recreation Land Use, and is zoned as Governmental Use (GU) which will allow for government, including communication towers and related structures. Broward County, is proposing a 300 foot communication tower and accessory structure, a critical component of the new Public Safety Radio System, which includes the City of Hollywood Police and Fire users.

The proposed structure is flanked by a City of Hollywood Public Utilities and golf course to the south, multifamily residential to the north, west and east, and a conservation area to east as well. The communication tower and accessory structure are appropriately located on the southwestern corner of the West Lake Park, bordering the City of Hollywood Public Utilities, this location allows for the tower to be at its maximum separation from the any neighboring residential property and nestled within the open space.

#### ADJACENT LAND USE

| North: | Medium Residential (MRES), Conservation (CONS), Open Space and Recreational (OSR)       |
|--------|-----------------------------------------------------------------------------------------|
| South: | Open Space and Recreational (OSR)                                                       |
| East:  | Medium Residential (MRES), Conservation (CONS), High Residential (HRES), Open Space and |
|        | Recreational (OSR)                                                                      |
| West:  | Low Medium Residential (LMRES), Medium Residential (MRES), Open Space and Recreational  |
|        | (OSR)                                                                                   |

#### ADJACENT ZONING

| North: | Medium Multiple Family Residential (RM-12), Government Use (GU) |
|--------|-----------------------------------------------------------------|
| South: | Government Use (GU)                                             |
| East:  | Government Use (GU), Multiple Family Wetland (RM-WET)           |
| West:  | Government Use (GU), Medium Multiple Family Residential (RM-12) |