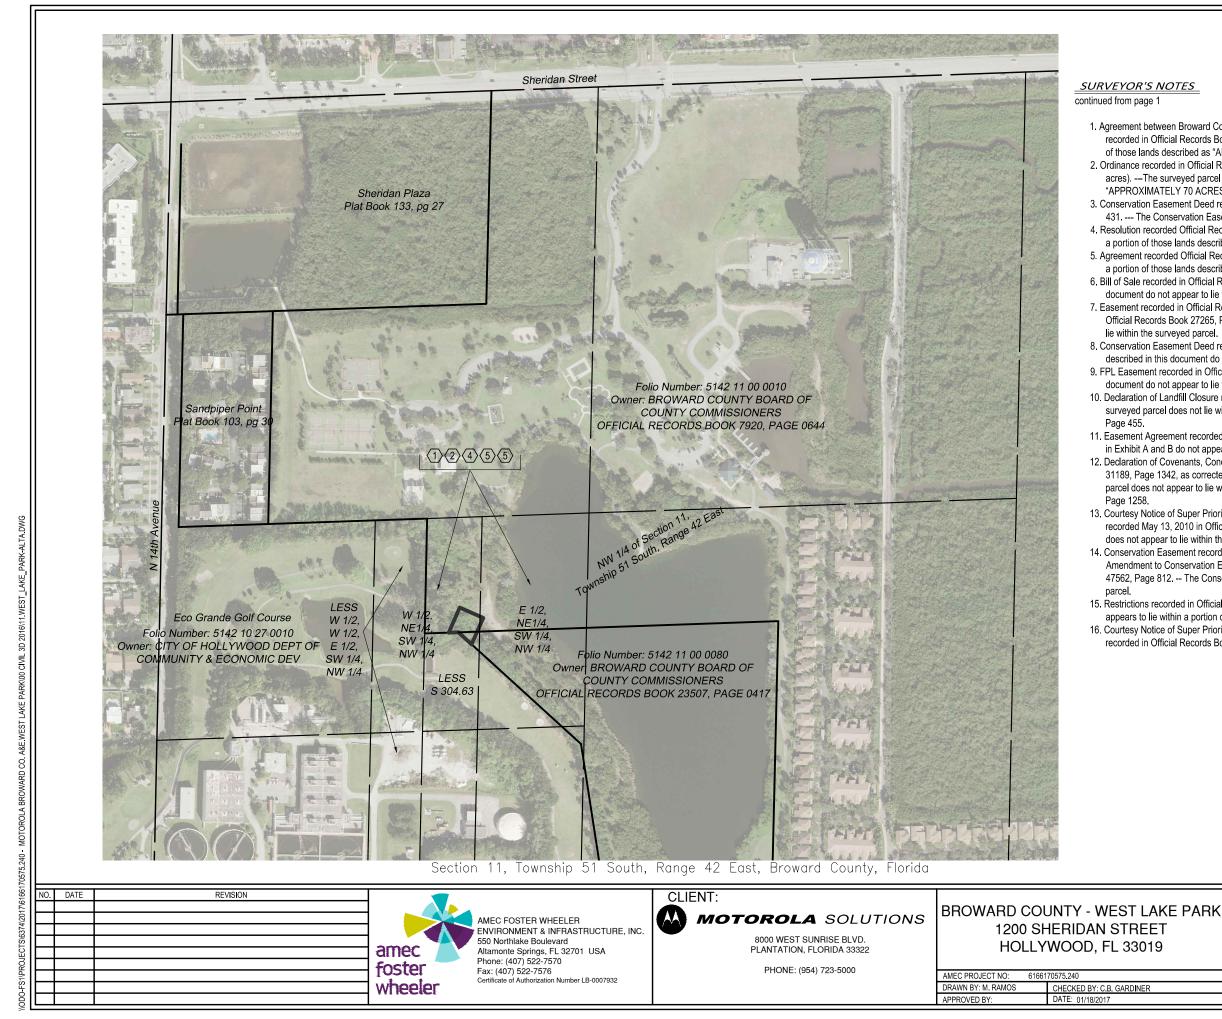

#### SURVEYOR'S NOTES

continued from page 1

- 1. Agreement between Broward County and the City of Hollywood recorded January 5, 1979 recorded in Official Records Book 7968, Page 455. --- The surveyed parcel lies within a portion of those lands described as "APPROXIMATELY 70 ACRES".
- 2. Ordinance recorded in Official Records Book 9992, Page 242 (changing zoning of aprox 70 acres). ---The surveyed parcel lies within a portion of those lands described as "APPROXIMATELY 70 ACRES".
- 3. Conservation Easement Deed recorded April 12, 1993 in Official Records Book 20545, Page 431. --- The Conservation Easement does not appear to lie within the surveyed parcel.
- 4. Resolution recorded Official Records Book 21030, Page 348.--- The surveyed parcel lies within a portion of those lands described as "95 ACRE TRACT".
- 5. Agreement recorded Official Records Book 24149, Page 948 --- The surveyed parcel lies within a portion of those lands described as "WEST LAKE PARK".
- 6. Bill of Sale recorded in Official Records Book 25118, Page 852 --- Lands described in this document do not appear to lie within the surveyed parcel.
- 7. Easement recorded in Official Records Book 25118, Page 925 (waterline), as re-recorded in Official Records Book 27265, Page 337 --- Lands described in this document do not appear to lie within the surveyed parcel.
- 8. Conservation Easement Deed recorded in Official Records Book 25263, Page 720. -- Lands described in this document do not appear to lie within the surveyed parcel.
- 9. FPL Easement recorded in Official Records Book 25732, Page 936. -- Lands described in this document do not appear to lie within the surveyed parcel.
- 10. Declaration of Landfill Closure recorded in Official Records Book 27447, Page 455. -- The surveyed parcel does not lie within those lands described in Official Records Book 27447, Page 455.
- 11. Easement Agreement recorded in Official Records Book 31932, Page 645. -- Lands described in Exhibit A and B do not appear to lie within the surveyed parcel.
- 12. Declaration of Covenants, Conditions and Restrictions recorded in Official Records Book 31189, Page 1342, as corrected in Official Records Book 37687, Page 1258. -- The surveyed parcel does not appear to lie within those lands described in Official Records Book 37687, Page 1258.
- 13. Courtesy Notice of Super Priority Status of City of Dania Beach Code Enforcement Liens recorded May 13, 2010 in Official Records Book 47083, Page 1671. -- The surveyed parcel does not appear to lie within those lands described in Official Records Book 47083. Page 1671.
- 14. Conservation Easement recorded in Official Records Book 22795, Page 66, as amended by Amendment to Conservation Easement recorded December 6, 2010 in Official Records Book 47562, Page 812, -- The Conservation Easement does not appear to lie within the surveyed parcel.
- 15. Restrictions recorded in Official Records Book 44349, Page 665. --- The surveyed parcel appears to lie within a portion of those lands described as "West Lake Regional Park".
- 16. Courtesy Notice of Super Priority Status of City of Dania Beach Code Enforcement Liens recorded in Official Records Book 47083, Page 1671. (Same as item 13)

#### **Description:**

A PORTION OF THE NORTHEAST ONE-QUARTER (NE 1/4) OF THE SOUTHWEST ONE-QUARTER (SW 1/4) OF THE NORTHWEST ONE-QUARTER (NW 1/4) OF SECTION 11, TOWNSHIP 51 SOUTH, RANGE 42 EAST, BEING MORE PARTICULARLY DESCRIBED AS FOLLOWS:

COMMENCING AT THE SOUTHWEST CORNER OF NORTHWEST ONE-QUARTER (NW 1/4) OF SAID SECTION 11; THENCE NORTH 88°0610" EAST ALONG THE SOUTH LINE OF THE NORTHWEST ONE-QUARTER (NW 1/4) OF SAID SECTION 11, A DISTANCE OF 830.59 FEET; THENCE NORTH 01°13'56" EAST, A DISTANCE OF 971.19 FEET TO THE NORTH LINE OF THE SOUTH 304.63 FEET OF THE NORTHEAST 1/4 OF THE SOUTHWEST 1/4 OF THE NORTHWEST 1/4 OF SAID SECTION 11; THENCE NORTH 88°00'05" EAST ALONG SAID LINE, FOR A DISTANCE OF 74.95 FEET TO THE POINT OF BEGINNING; THENCE NORTH 23°54'58" EAST, A DISTANCE OF 85.96 FEET; THENCE SOUTH 66°06'36" EAST, A DISTANCE OF 80.18 FEET; THENCE SOUTH 24°00'05" WEST, A DISTANCE OF 90.17 FEET TO THE WESTERLY LINE OF THOSE LANDS DESCRIBED IN OFFICIAL RECORDS BOOK 23507, PAGE 0417; THENCE NORTH 47°39'51" WEST ALONG SAID LINE, FOR A DISTANCE OF 55.42 FEET; THENCE SOUTH 88°00'05" WEST, A DISTANCE OF 30.53 FEET TO THE POINT OF BEGINNING.

SAID LANDS SITUATE, LYING AND BEING IN BROWARD COUNTY, FLORIDA; CONTAINING 6,464 SQUARE FEET OF 0.148 ACRES MORE OR LESS.