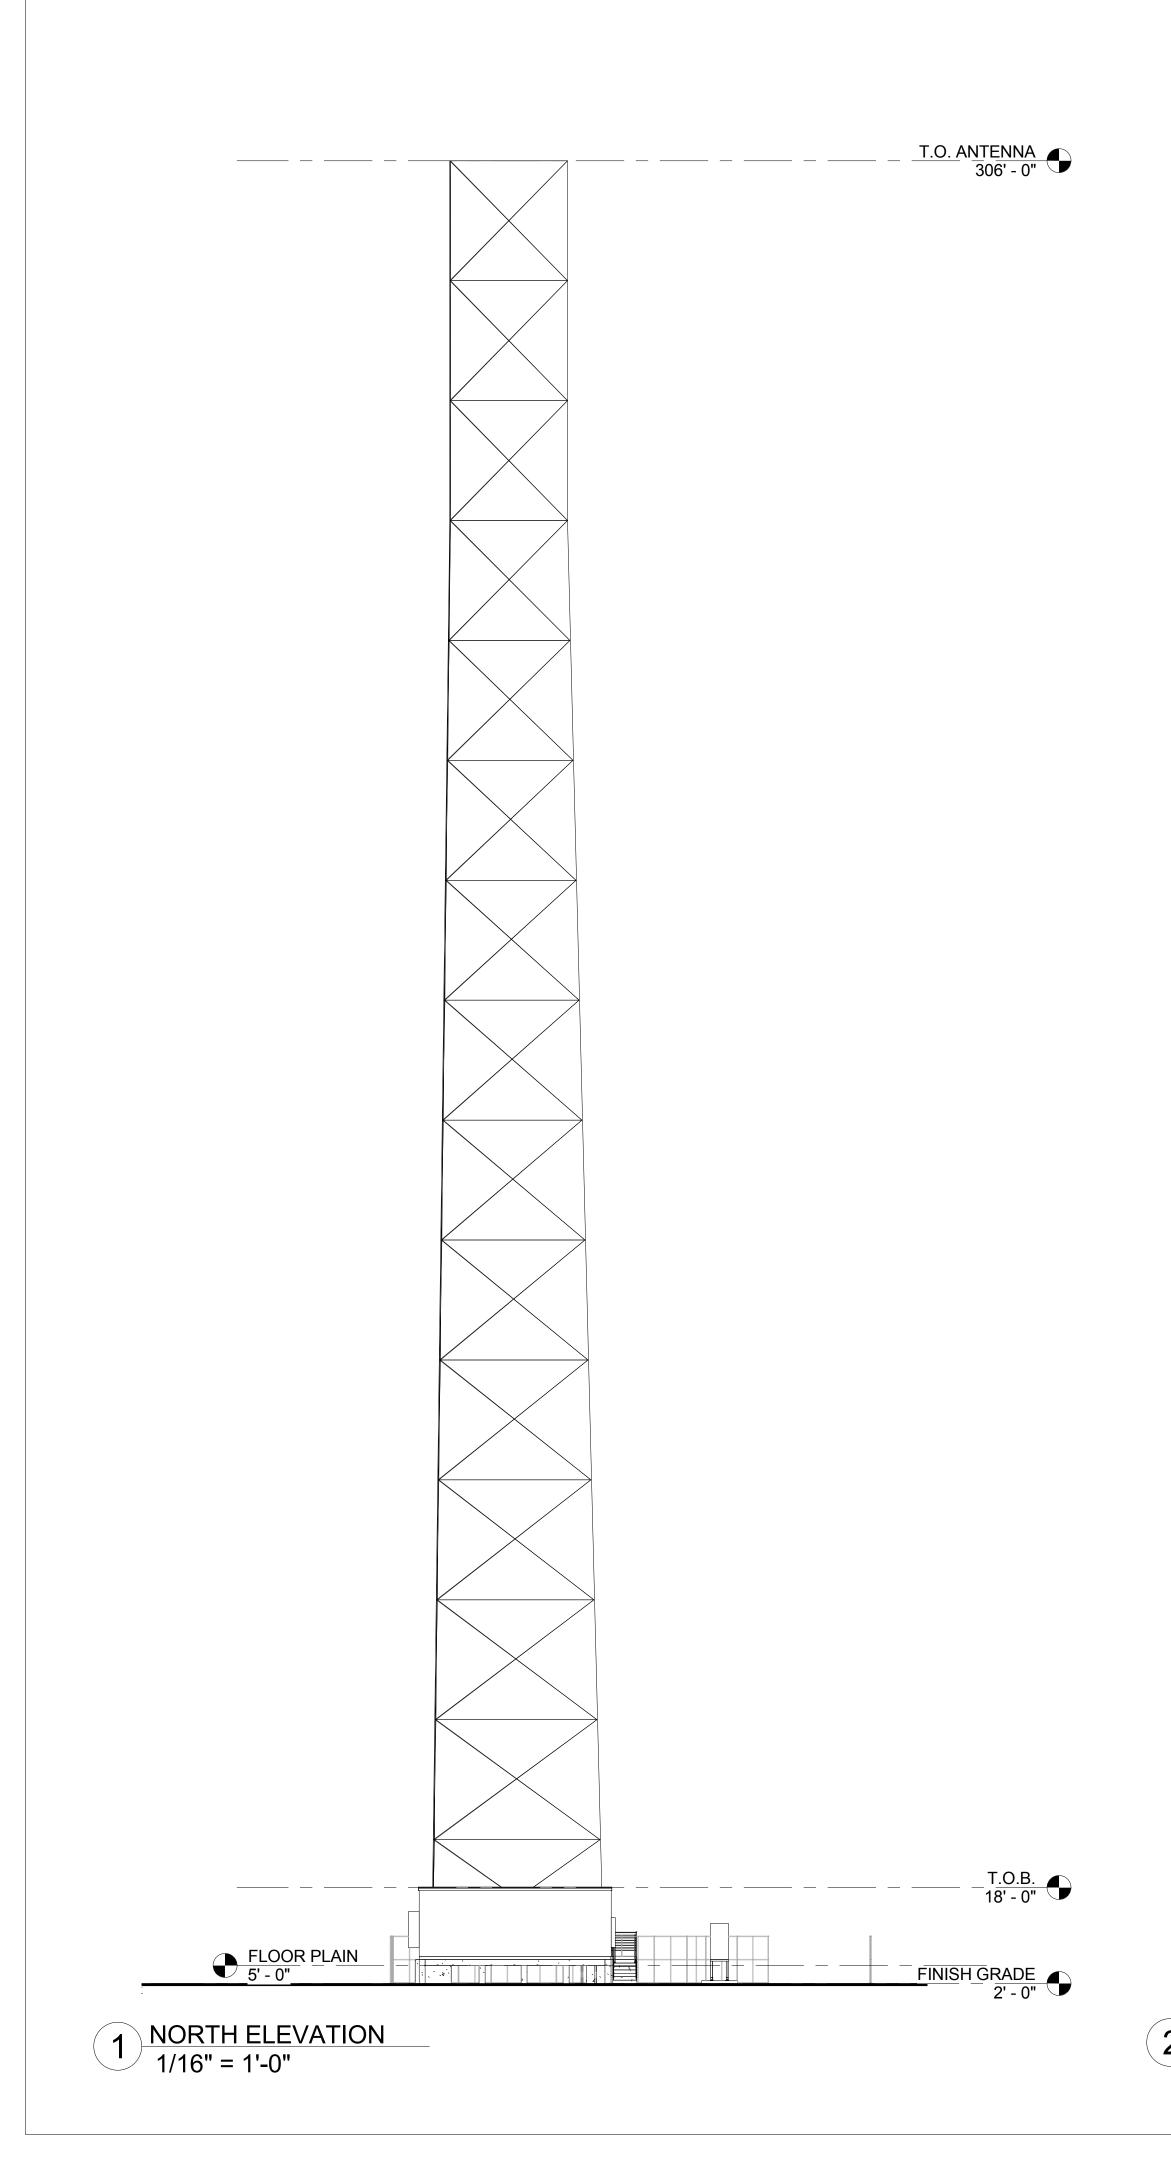

FLOOR PLAIN 5' - 0"

CHAIN WALL FOOTING

1 <u>NORTH ELEVATION ENLARGED</u> 1/4" = 1'-0"

|                                                       | B/15/2018 11:54:33 AM                                                                                                                                                                                                                                                                                                                                                                      |
|-------------------------------------------------------|--------------------------------------------------------------------------------------------------------------------------------------------------------------------------------------------------------------------------------------------------------------------------------------------------------------------------------------------------------------------------------------------|
|                                                       |                                                                                                                                                                                                                                                                                                                                                                                            |
|                                                       | AMEC FOSTER WHEELER PROJECT No: 6166-17-0675         DRAWN: G. TRIANA       CHECKED: C. RULLIER         APPROVED: F.D. SHIVER       ISSUE DATE: 08-15-18         AMEC FOSTER WHEELER       ENVIRONMENT AND INFRASTRUCTURE, INC. 1075 BIG SHANTY DRIVE, N.W., SUITE 100 KENNESAW, GA 30144         PHONE: (770) 421-3400       FAX: (770) 421-3486         NO.       DATE       DESCRIPTION |
| $- \frac{T.O.B.}{18' - 0''} \bullet$                  | MCC FOSTER WHEELER       ENVICEMENT AND INFRASTRUCTURE, INC.<br>1075 BIG SHARTY DRIVE, N.W., SUITE 100<br>KENNESKW, GA 30144<br>PHONE; (770) 421-3400       FAX: (770) 421-3486         NO.       DATE       DESCRIPTION         SHEET NO. & NAME       NORTH ELEVATION       SUBJECT NO.         SHEET NO. & NAME       C22000                                                            |
| NEW 175KW DIESEL<br>GENERATOR SET ON<br>CONCRETE SLAB | SHEET No. & NAME<br>NORTH ELEVATION<br>C-2000                                                                                                                                                                                                                                                                                                                                              |