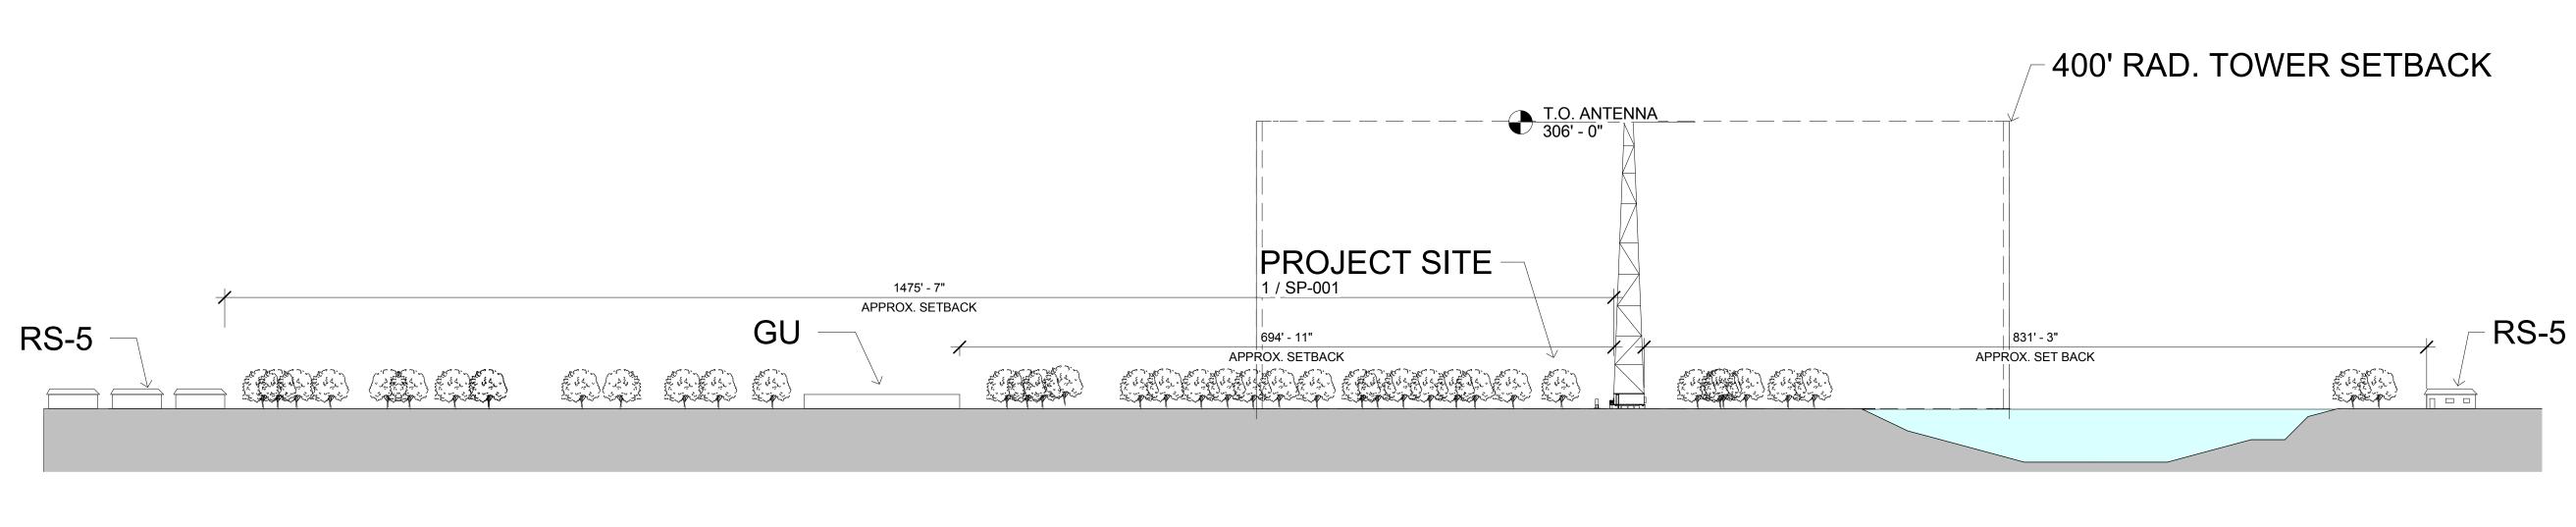

#### REQUEST

The subject site is within the West Lake Park, located south of Sheridan Street and the west of West Lake Drive within the Hollywood Lakes neighborhood. West Lake Park is a regional park which includes the Anne Kolb Nature Center and a variety of outdoor recreational activities. The park has an Open Space and Recreation Land Use, and is zoned as Governmental Use (GU) which will allow for government, including communication towers and related structures. Broward County, is proposing a 300 foot communication tower and accessory structure, a critical component of the new Public Safety Radio System, which includes the City of Hollywood Police and Fire users.

The proposed structure is flanked by a City of Hollywood Public Utilities and golf course to the south, multifamily residential to the north, west and east, and a conservation area to east as well. The communication tower and accessory structure are appropriately located on the southwestern corner of the West Lake Park, bordering the City of Hollywood Public Utilities, this location allows for the tower to be at its maximum separation from the any neighboring residential property and nestled within the open space.