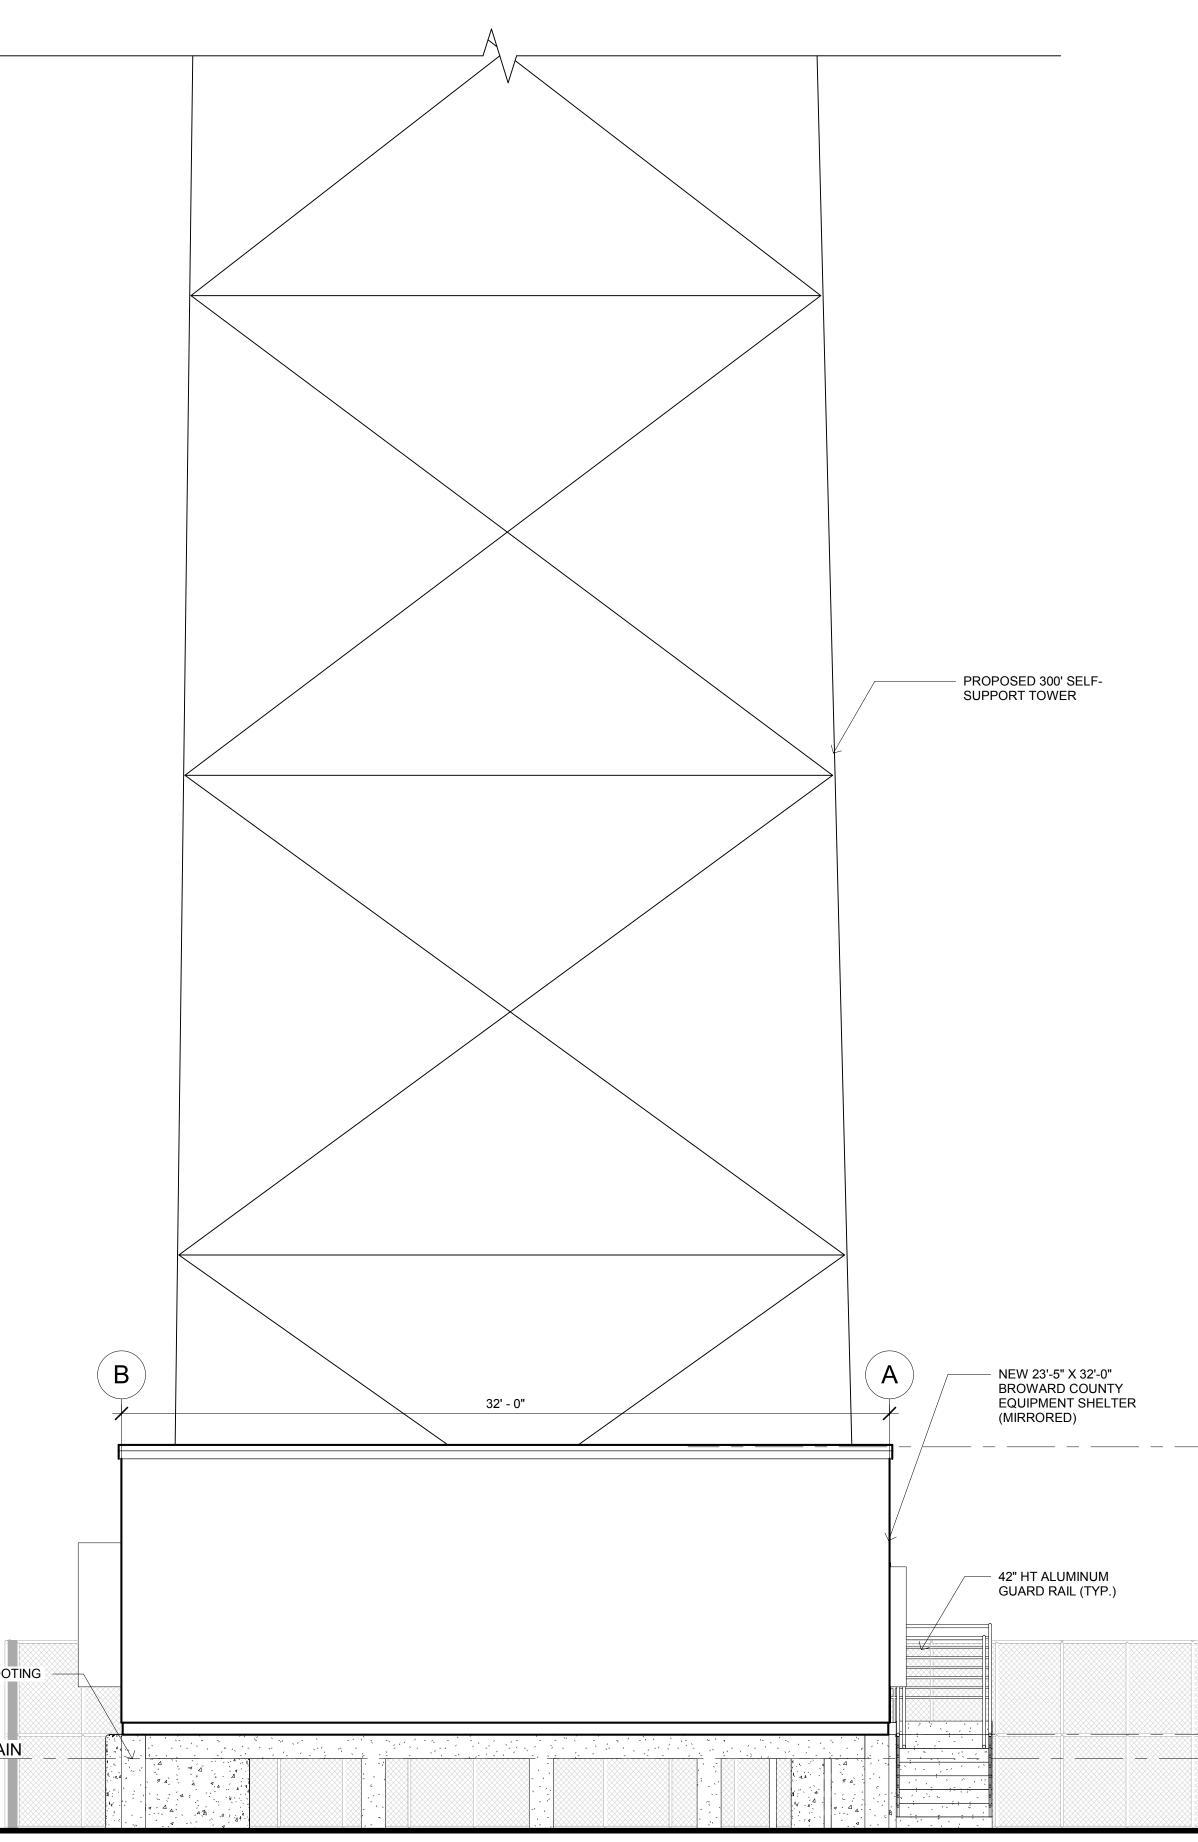

FLOOR PLAIN 5' - 0"

CHAIN WALL FOOTING

1 <u>NORTH ELEVATION ENLARGED</u> 1/4" = 1'-0"

|                                                       | B/15/2018 11:54:33 AM                                                                                                                                                                                                                                                                                                                                                                      |
|-------------------------------------------------------|--------------------------------------------------------------------------------------------------------------------------------------------------------------------------------------------------------------------------------------------------------------------------------------------------------------------------------------------------------------------------------------------|
|                                                       |                                                                                                                                                                                                                                                                                                                                                                                            |
|                                                       | AMEC FOSTER WHEELER PROJECT No: 6166-17-0675         DRAWN: G. TRIANA       CHECKED: C. RULLIER         APPROVED: F.D. SHIVER       ISSUE DATE: 08-15-18         AMEC FOSTER WHEELER       ENVIRONMENT AND INFRASTRUCTURE, INC. 1075 BIG SHANTY DRIVE, N.W., SUITE 100 KENNESAW, GA 30144         PHONE: (770) 421-3400       FAX: (770) 421-3486         NO.       DATE       DESCRIPTION |
| $- \frac{T.O.B.}{18' - 0''} \bullet$                  | MCC FOSTER WHEELER       ENVICEMENT AND INFRASTRUCTURE, INC.<br>1075 BIG SHARTY DRIVE, N.W., SUITE 100<br>KENNESKW, GA 30144<br>PHONE; (770) 421-3400       FAX: (770) 421-3486         NO.       DATE       DESCRIPTION         SHEET NO. & NAME       NORTH ELEVATION       SUBJECT NO.         SHEET NO. & NAME       C22000                                                            |
| NEW 175KW DIESEL<br>GENERATOR SET ON<br>CONCRETE SLAB | SHEET No. & NAME<br>NORTH ELEVATION<br>C-2000                                                                                                                                                                                                                                                                                                                                              |

# 1 SOUTH ELEVATION ENLARGED 1/4" = 1'-0"

PROPOSED 23'-5" X 32'-0"
 BROWARD COUNTY
 EQUIPMENT SHELTER
 (MIRRORED)

- CONCRETE PIER REFER TO STRUCTURE

\_T.<u>O. CHAIN</u> WALL 6' - 0" FINISH GRADE 2' - 0" (E.L. 0'-0")