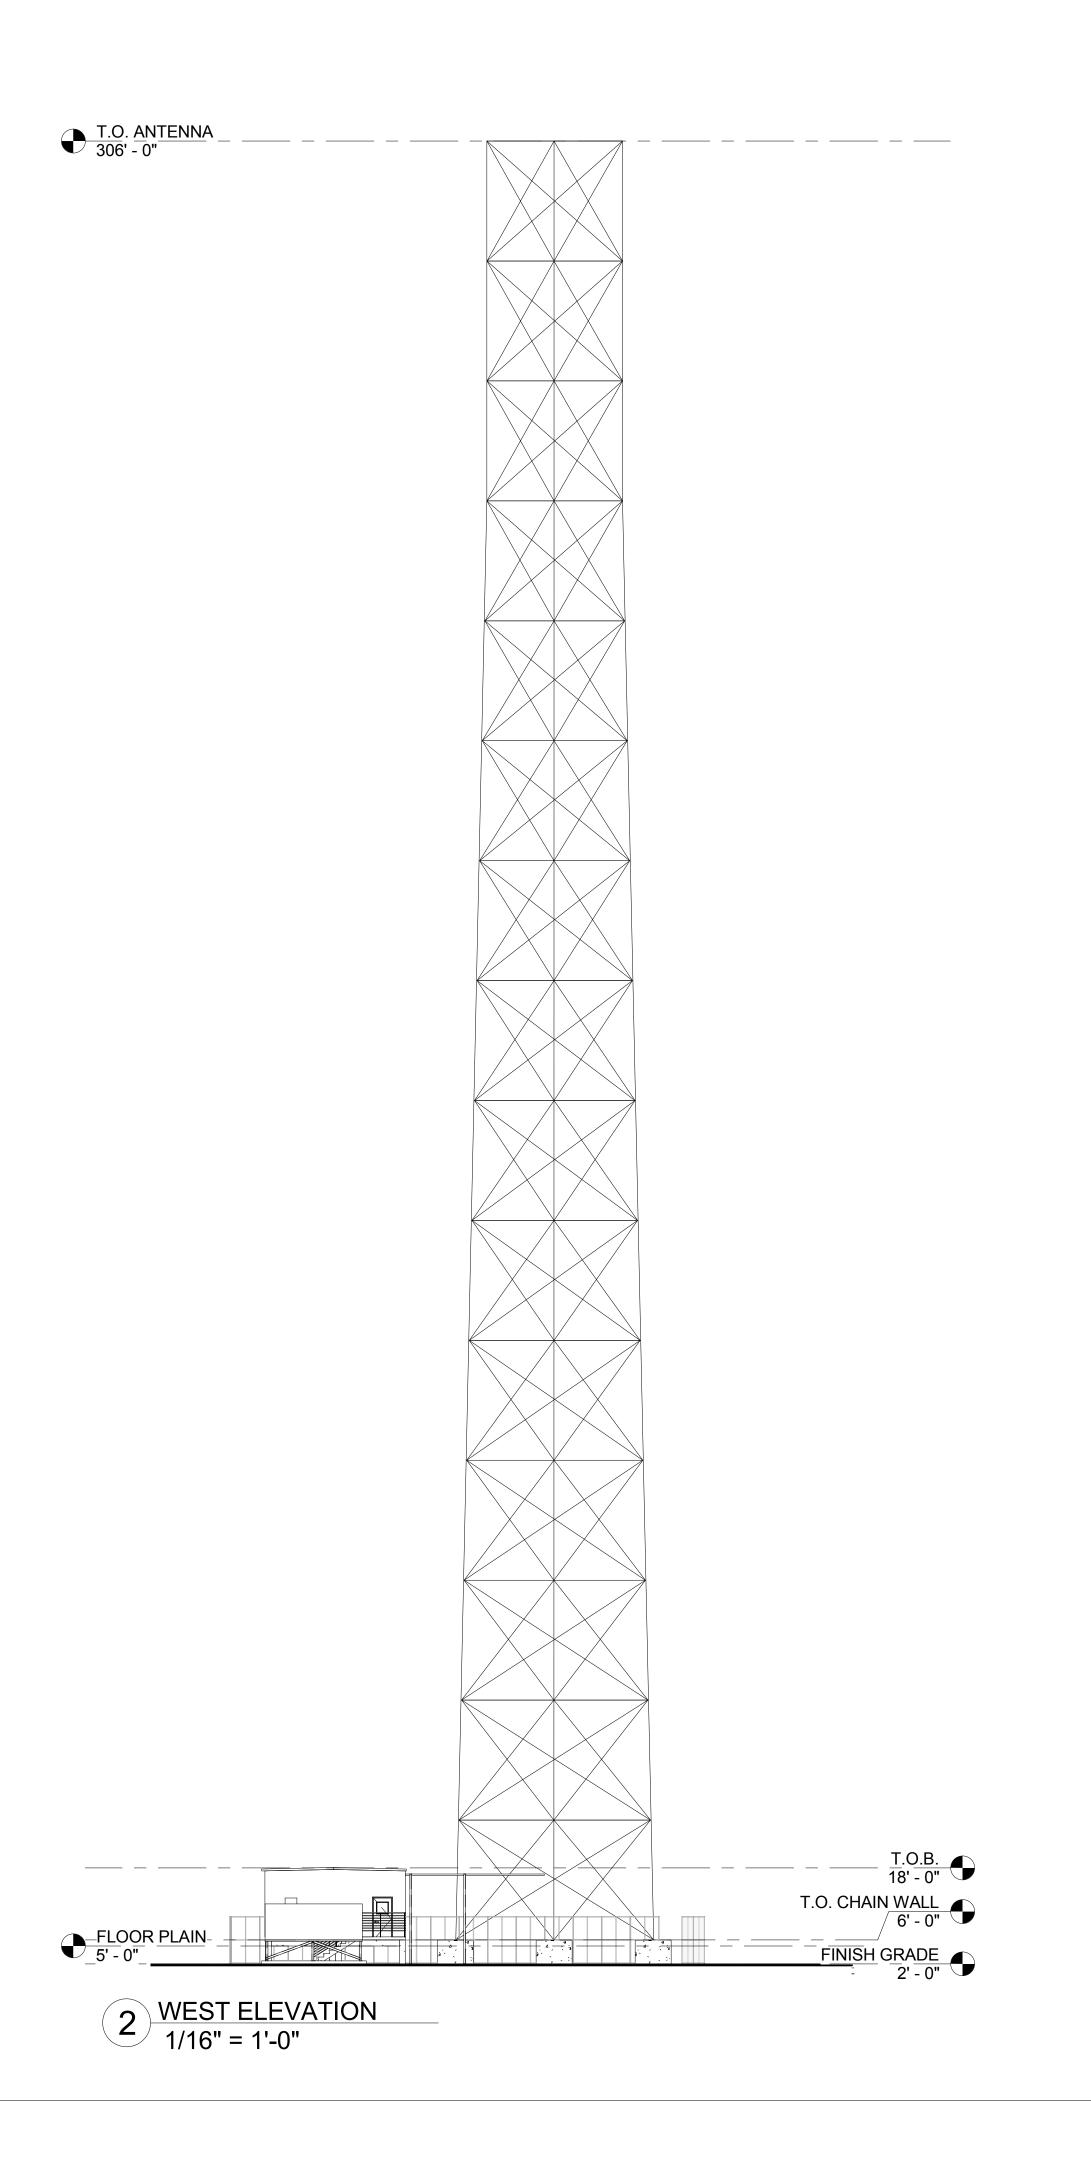

SHEET NO

| SHEET NU |                    | CURRENT REV. |
|----------|--------------------|--------------|
|          |                    |              |
| CS-000   | COVER              |              |
| SU-100   | SURVEY             |              |
| SP-001   | ENLARGED SITE PLAN |              |
| SP-002   | SITE SECTION       |              |
| SP-003   | SITE SECTION       |              |
| C-100    | ELEVATIONS         |              |
| C-101    | ELEVATIONS         |              |
| C-200    | NORTH ELEVATION    |              |
| C-201    | SOUTH ELEVATION    |              |
| C-202    | EAST ELEVATION     |              |
| C-203    | WEST ELEVATION     |              |

#### REQUEST

The subject site is within the West Lake Park, located south of Sheridan Street and the west of West Lake Drive within the Hollywood Lakes neighborhood. West Lake Park is a regional park which includes the Anne Kolb Nature Center and a variety of outdoor recreational activities. The park has an Open Space and Recreation Land Use, and is zoned as Governmental Use (GU) which will allow for government, including communication towers and related structures. Broward County, is proposing a 300 foot communication tower and accessory structure, a critical component of the new Public Safety Radio System, which includes the City of Hollywood Police and Fire users.