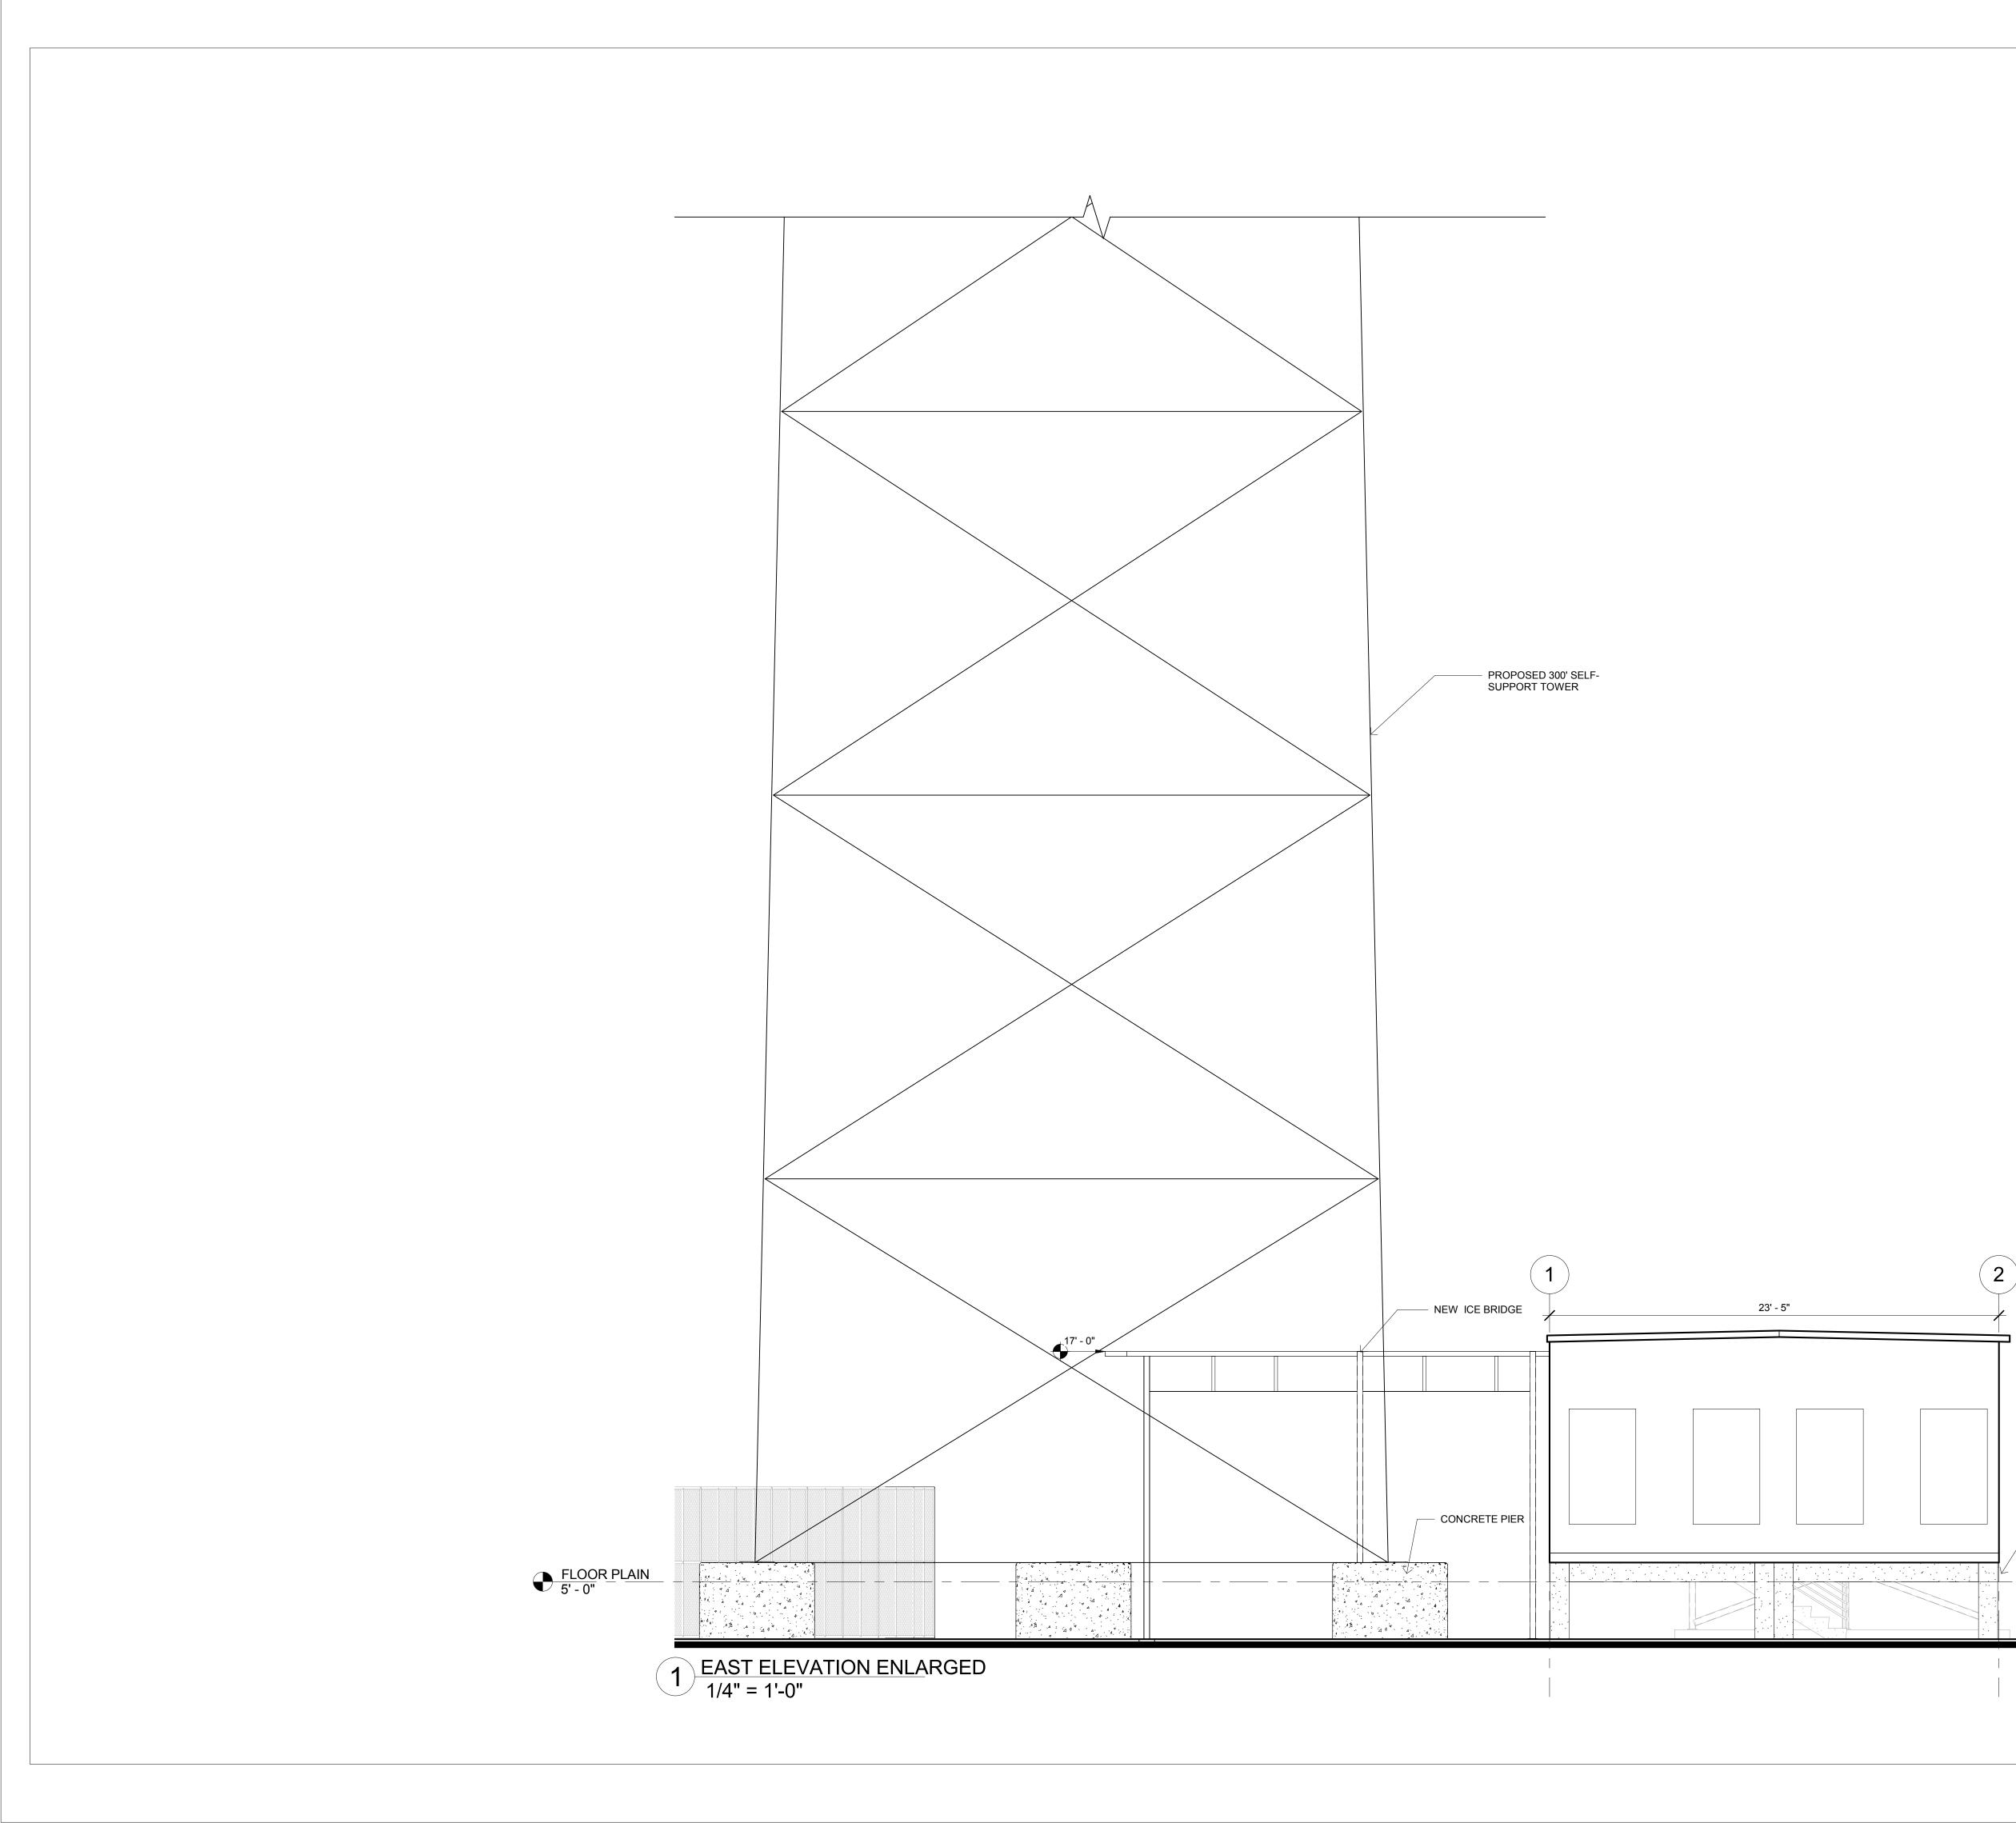

NORTH ELEVATION       SUBJECT NO.         SHEET NO. & NAME       C22000                                                            |
| NEW 175KW DIESEL<br>GENERATOR SET ON<br>CONCRETE SLAB | SHEET No. & NAME<br>NORTH ELEVATION<br>C-2000                                                                                                                                                                                                                                                                                                                                              |

# 1 SOUTH ELEVATION ENLARGED 1/4" = 1'-0"





PROPOSED 23'-5" X 32'-0"
 BROWARD COUNTY
 EQUIPMENT SHELTER
 (MIRRORED)

- CONCRETE PIER REFER TO STRUCTURE

\_T.<u>O. CHAIN</u> WALL 6' - 0" FINISH GRADE 2' - 0" (E.L. 0'-0")



|                                                            | 5                                                                                                                                                                                                                 |
|------------------------------------------------------------|-------------------------------------------------------------------------------------------------------------------------------------------------------------------------------------------------------------------|
|                                                            | 8/15/2018 11:54:34 AM