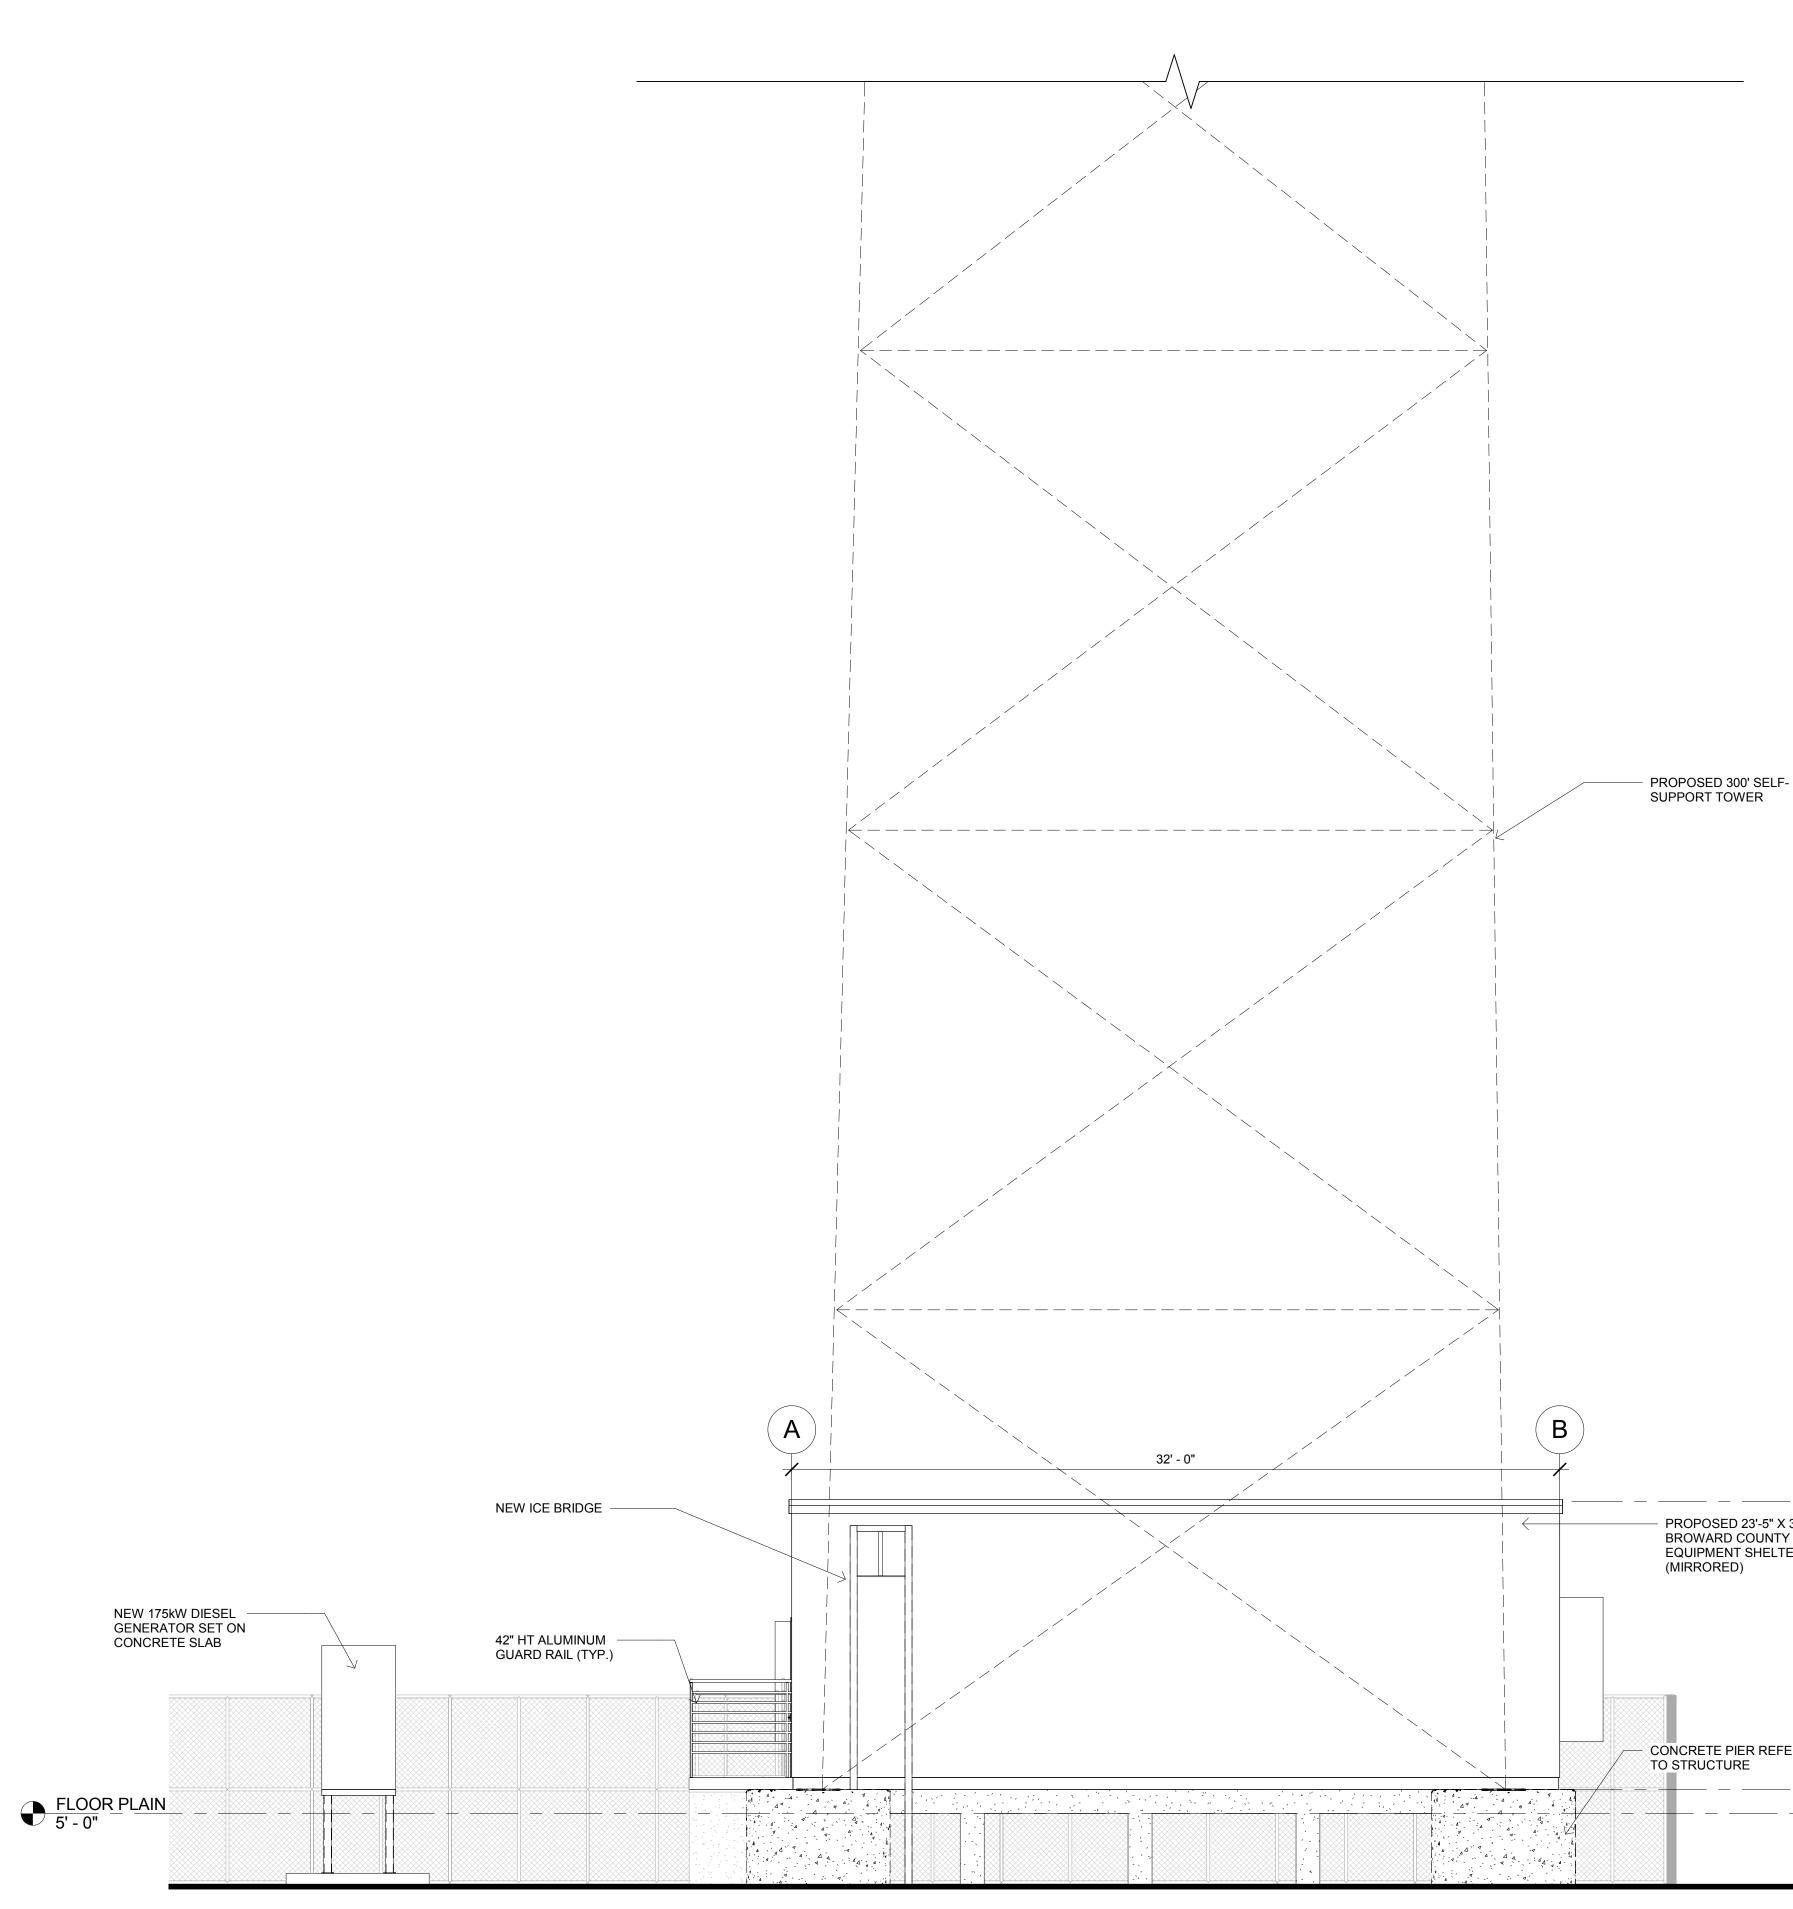

# 1 SOUTH ELEVATION ENLARGED 1/4" = 1'-0"

PROPOSED 23'-5" X 32'-0"
 BROWARD COUNTY
 EQUIPMENT SHELTER
 (MIRRORED)

- CONCRETE PIER REFER TO STRUCTURE

\_T.<u>O. CHAIN</u> WALL 6' - 0" FINISH GRADE 2' - 0" (E.L. 0'-0")