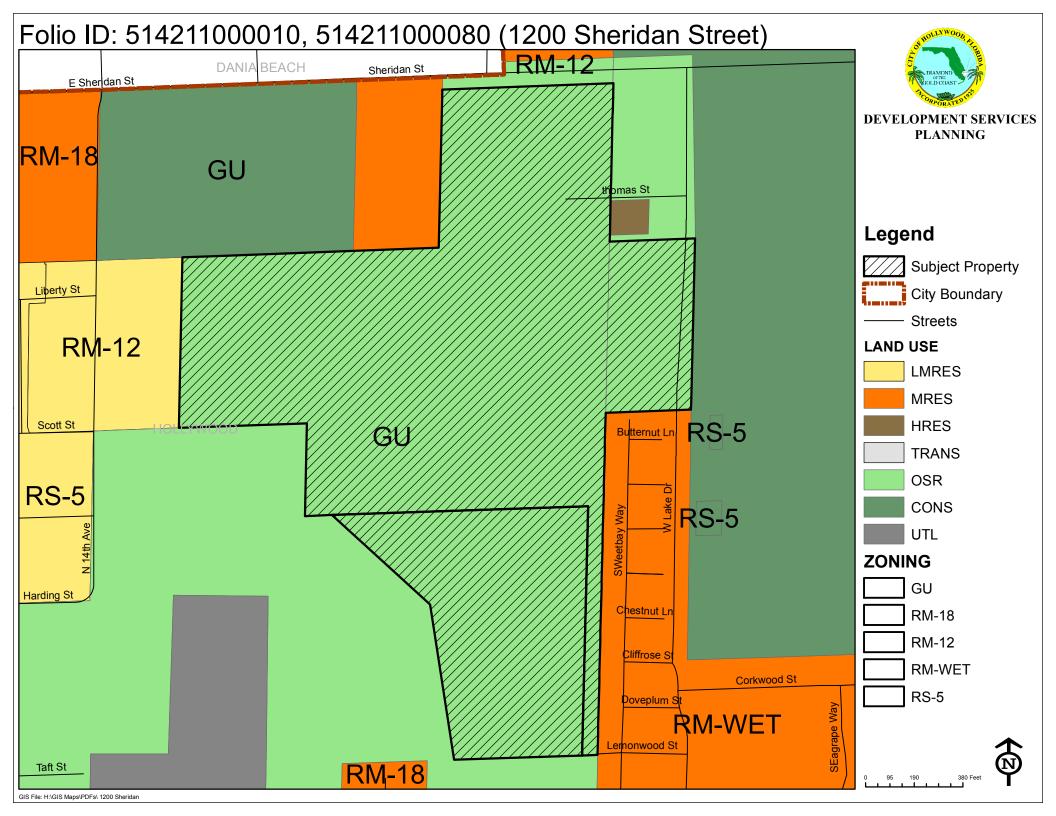

#### SITE INFORMATION

| Owner/Applicant:      | Broward County                    |
|-----------------------|-----------------------------------|
| Address/Location:     | 1200 Sheridan Street              |
| Net Area of Property: | 6,464 sq. ft. (0.192 acres)       |
| Land Use:             | Open Space and Recreational (OSR) |
| Existing Zoning:      | Government Use District (GU)      |
| Existing Use of Land: | Forest, parks and recreation      |

#### ADJACENT LAND USE

| North: | Medium Residential (MRES), Conservation (CONS), Open Space and Recreational (OSR)       |
|--------|-----------------------------------------------------------------------------------------|
| South: | Open Space and Recreational (OSR)                                                       |
| East:  | Medium Residential (MRES), Conservation (CONS), High Residential (HRES), Open Space and |
|        | Recreational (OSR)                                                                      |
| West:  | Low Medium Residential (LMRES), Medium Residential (MRES), Open Space and Recreational  |
|        | (OSR)                                                                                   |

#### ADJACENT ZONING

| North: | Medium Multiple Family Residential (RM-12), Government Use (GU) |
|--------|-----------------------------------------------------------------|
| South: | Government Use (GU)                                             |
| East:  | Government Use (GU), Multiple Family Wetland (RM-WET)           |
| West:  | Government Use (GU), Medium Multiple Family Residential (RM-12) |