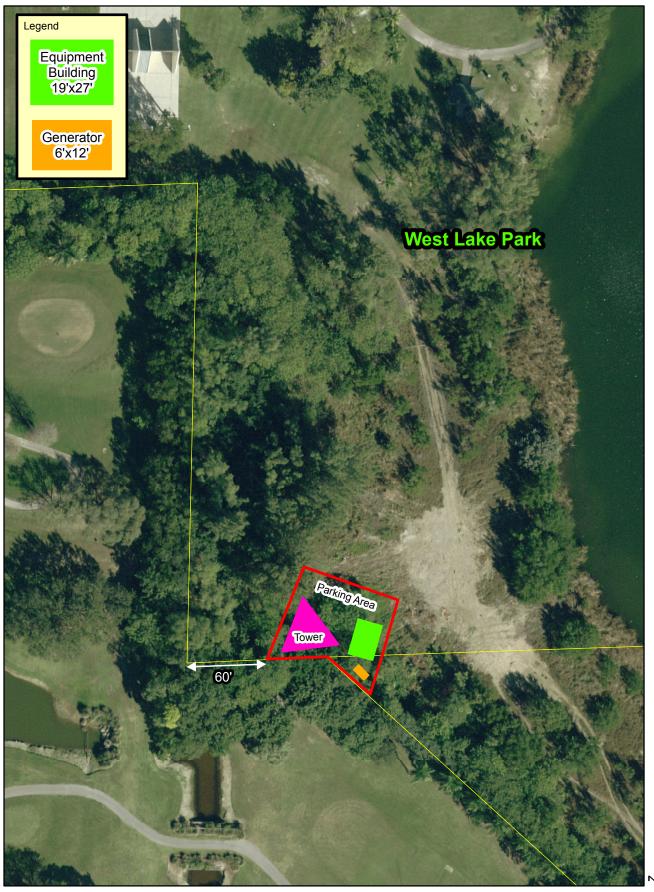

## ATTACHMENT A Application Package

|                                                              | File No. (internal use only):                                                                                                                                 |
|--------------------------------------------------------------|---------------------------------------------------------------------------------------------------------------------------------------------------------------|
|                                                              |                                                                                                                                                               |
|                                                              | GENERAL APPLICATION                                                                                                                                           |
| 2600 Hollywood Bouleva                                       | ard Room 315                                                                                                                                                  |
| Hollywood, FL                                                | 33022                                                                                                                                                         |
|                                                              | APPLICATION TYPE (CHECK ONE):                                                                                                                                 |
|                                                              | Technical Advisory Committee     Historic Preservation Board                                                                                                  |
|                                                              | City Commission                                                                                                                                               |
| COLD COAST                                                   | Date of Application: 08/21/18                                                                                                                                 |
| ORPORATEOL                                                   | Location Address: 1200 Sheridan Street Hollywood, FL 33019                                                                                                    |
| Tel: (954) 921-3471                                          | Lot(s): Block(s): Subdivision:                                                                                                                                |
| Fax: (954) 921-3347                                          | Lot(s):Block(s):Subdivision:<br>Folio Number(s):5142 1100 0010 and 5142 1100 0080                                                                             |
|                                                              | Zoning Classification:GULand Use Classification:82 forest, parks, re                                                                                          |
| This application must be                                     | Existing Property Use: wooded, vacant land Sq Ft/Number of Units:                                                                                             |
| completed in full and<br>submitted with all documents        | Is the request the result of a violation notice? ( ) Yes ( $X$ No $$ If yes, attach a copy of violation                                                       |
| to be placed on a Board or<br>Committee's agenda             | Has this property been presented to the City before? If yes, check al that apply and provide File                                                             |
| Committee 5 agenua                                           | Number(s) and Resolution(s):                                                                                                                                  |
| The applicant is responsible                                 | Economic Roundtable Technical Advisory Committee Historic Preservation Board                                                                                  |
| for obtaining the appropriate<br>checklist for each type of  | City Commission                                                                                                                                               |
| application                                                  | Explanation of Request: <u>Proposing a 75' x 75' compound with a 300' self supportin</u><br>tower, a 32' x 24' prefab building, and a 100Kw generator         |
|                                                              | 500 gallon diesel belly tank.                                                                                                                                 |
| Applicant(s) or their<br>authorized legal agent must be      | с ,                                                                                                                                                           |
| present at all Board or                                      | Number of units/rooms:                                                                                                                                        |
| Committee meetings                                           |                                                                                                                                                               |
| At least one set of the                                      | Will Project be Phased? ( ) Yes ( )No If Phased, Estimated Completion of Each Phase                                                                           |
| submitted plans for each                                     |                                                                                                                                                               |
| application must be signed<br>and sealed (i.e. Architect or  | Name of Current Property Owner: Broward County                                                                                                                |
| Engineer)                                                    | Address of Property Owner: <u>115 S Andrews Ave, Fort Lauderdale, FL 33301</u><br>Telephone: <u>954-205-9779</u> Fax: <u>Email Address: jdezayas@broward.</u> |
|                                                              | Name of Consultant/Representative/Tenant (circle one):                                                                                                        |
| Documents and forms can be<br>accessed on the City's website | Address: 115 S Andrews Ave, Fort Lauderdale, FIrelephone: 954-205-9779                                                                                        |
| at                                                           | Fax: Email Address: _jdezayas@broward.org                                                                                                                     |
| http://www.hollywoodfl.org/Do<br>cumentCenter/Home/View/21   | Date of Purchase: Is there an option to purchase the Property? Yes ( ) No ( )                                                                                 |
| comencementome/view/21                                       | If Yes, Attach Copy of the Contract.                                                                                                                          |
|                                                              | List Anyone Else Who Should Receive Notice of the Hearing: Jay Hammack                                                                                        |
| CAA.                                                         | Address: 8000 West Sunrise Blvd, Plantation, FL 33 Email Address:                                                                                             |
|                                                              | Jay.Hammack@MotorolaSolutions.com                                                                                                                             |

#### **Description:**

A PORTION OF THE NORTHEAST ONE-QUARTER (NE 1/4) OF THE SOUTHWEST ONE-QUARTER (SW 1/4) OF THE NORTHWEST ONE-QUARTER (NW 1/4) OF SECTION 11, TOWNSHIP 51 SOUTH, RANGE 42 EAST, BEING MORE PARTICULARLY DESCRIBED AS FOLLOWS:

COMMENCING AT THE SOUTHWEST CORNER OF NORTHWEST ONE-QUARTER (NW 1/4) OF SAID SECTION 11; THENCE NORTH 88°0610" EAST ALONG THE SOUTH LINE OF THE NORTHWEST ONE-QUARTER (NW 1/4) OF SAID SECTION 11, A DISTANCE OF 830.59 FEET; THENCE NORTH 01°13'56" EAST, A DISTANCE OF 971.19 FEET TO THE NORTH LINE OF THE SOUTH 304.63 FEET OF THE NORTHEAST 1/4 OF THE SOUTHWEST 1/4 OF THE NORTHWEST 1/4 OF SAID SECTION 11; THENCE NORTH 88°00'05" EAST ALONG SAID LINE, FOR A DISTANCE OF 74.95 FEET TO THE POINT OF BEGINNING; THENCE NORTH 23°54'58" EAST, A DISTANCE OF 85.96 FEET; THENCE SOUTH 66°06'36" EAST, A DISTANCE OF 80.18 FEET; THENCE SOUTH 24°00'05" WEST, A DISTANCE OF 90.17 FEET TO THE WESTERLY LINE OF THOSE LANDS DESCRIBED IN OFFICIAL RECORDS BOOK 23507, PAGE 0417; THENCE NORTH 47°39'51" WEST ALONG SAID LINE, FOR A DISTANCE OF 55.42 FEET; THENCE SOUTH 88°00'05" WEST, A DISTANCE OF 30.53 FEET TO THE POINT OF BEGINNING.

SAID LANDS SITUATE, LYING AND BEING IN BROWARD COUNTY, FLORIDA; CONTAINING 6,464 SQUARE FEET OF 0.148 ACRES MORE OR LESS.