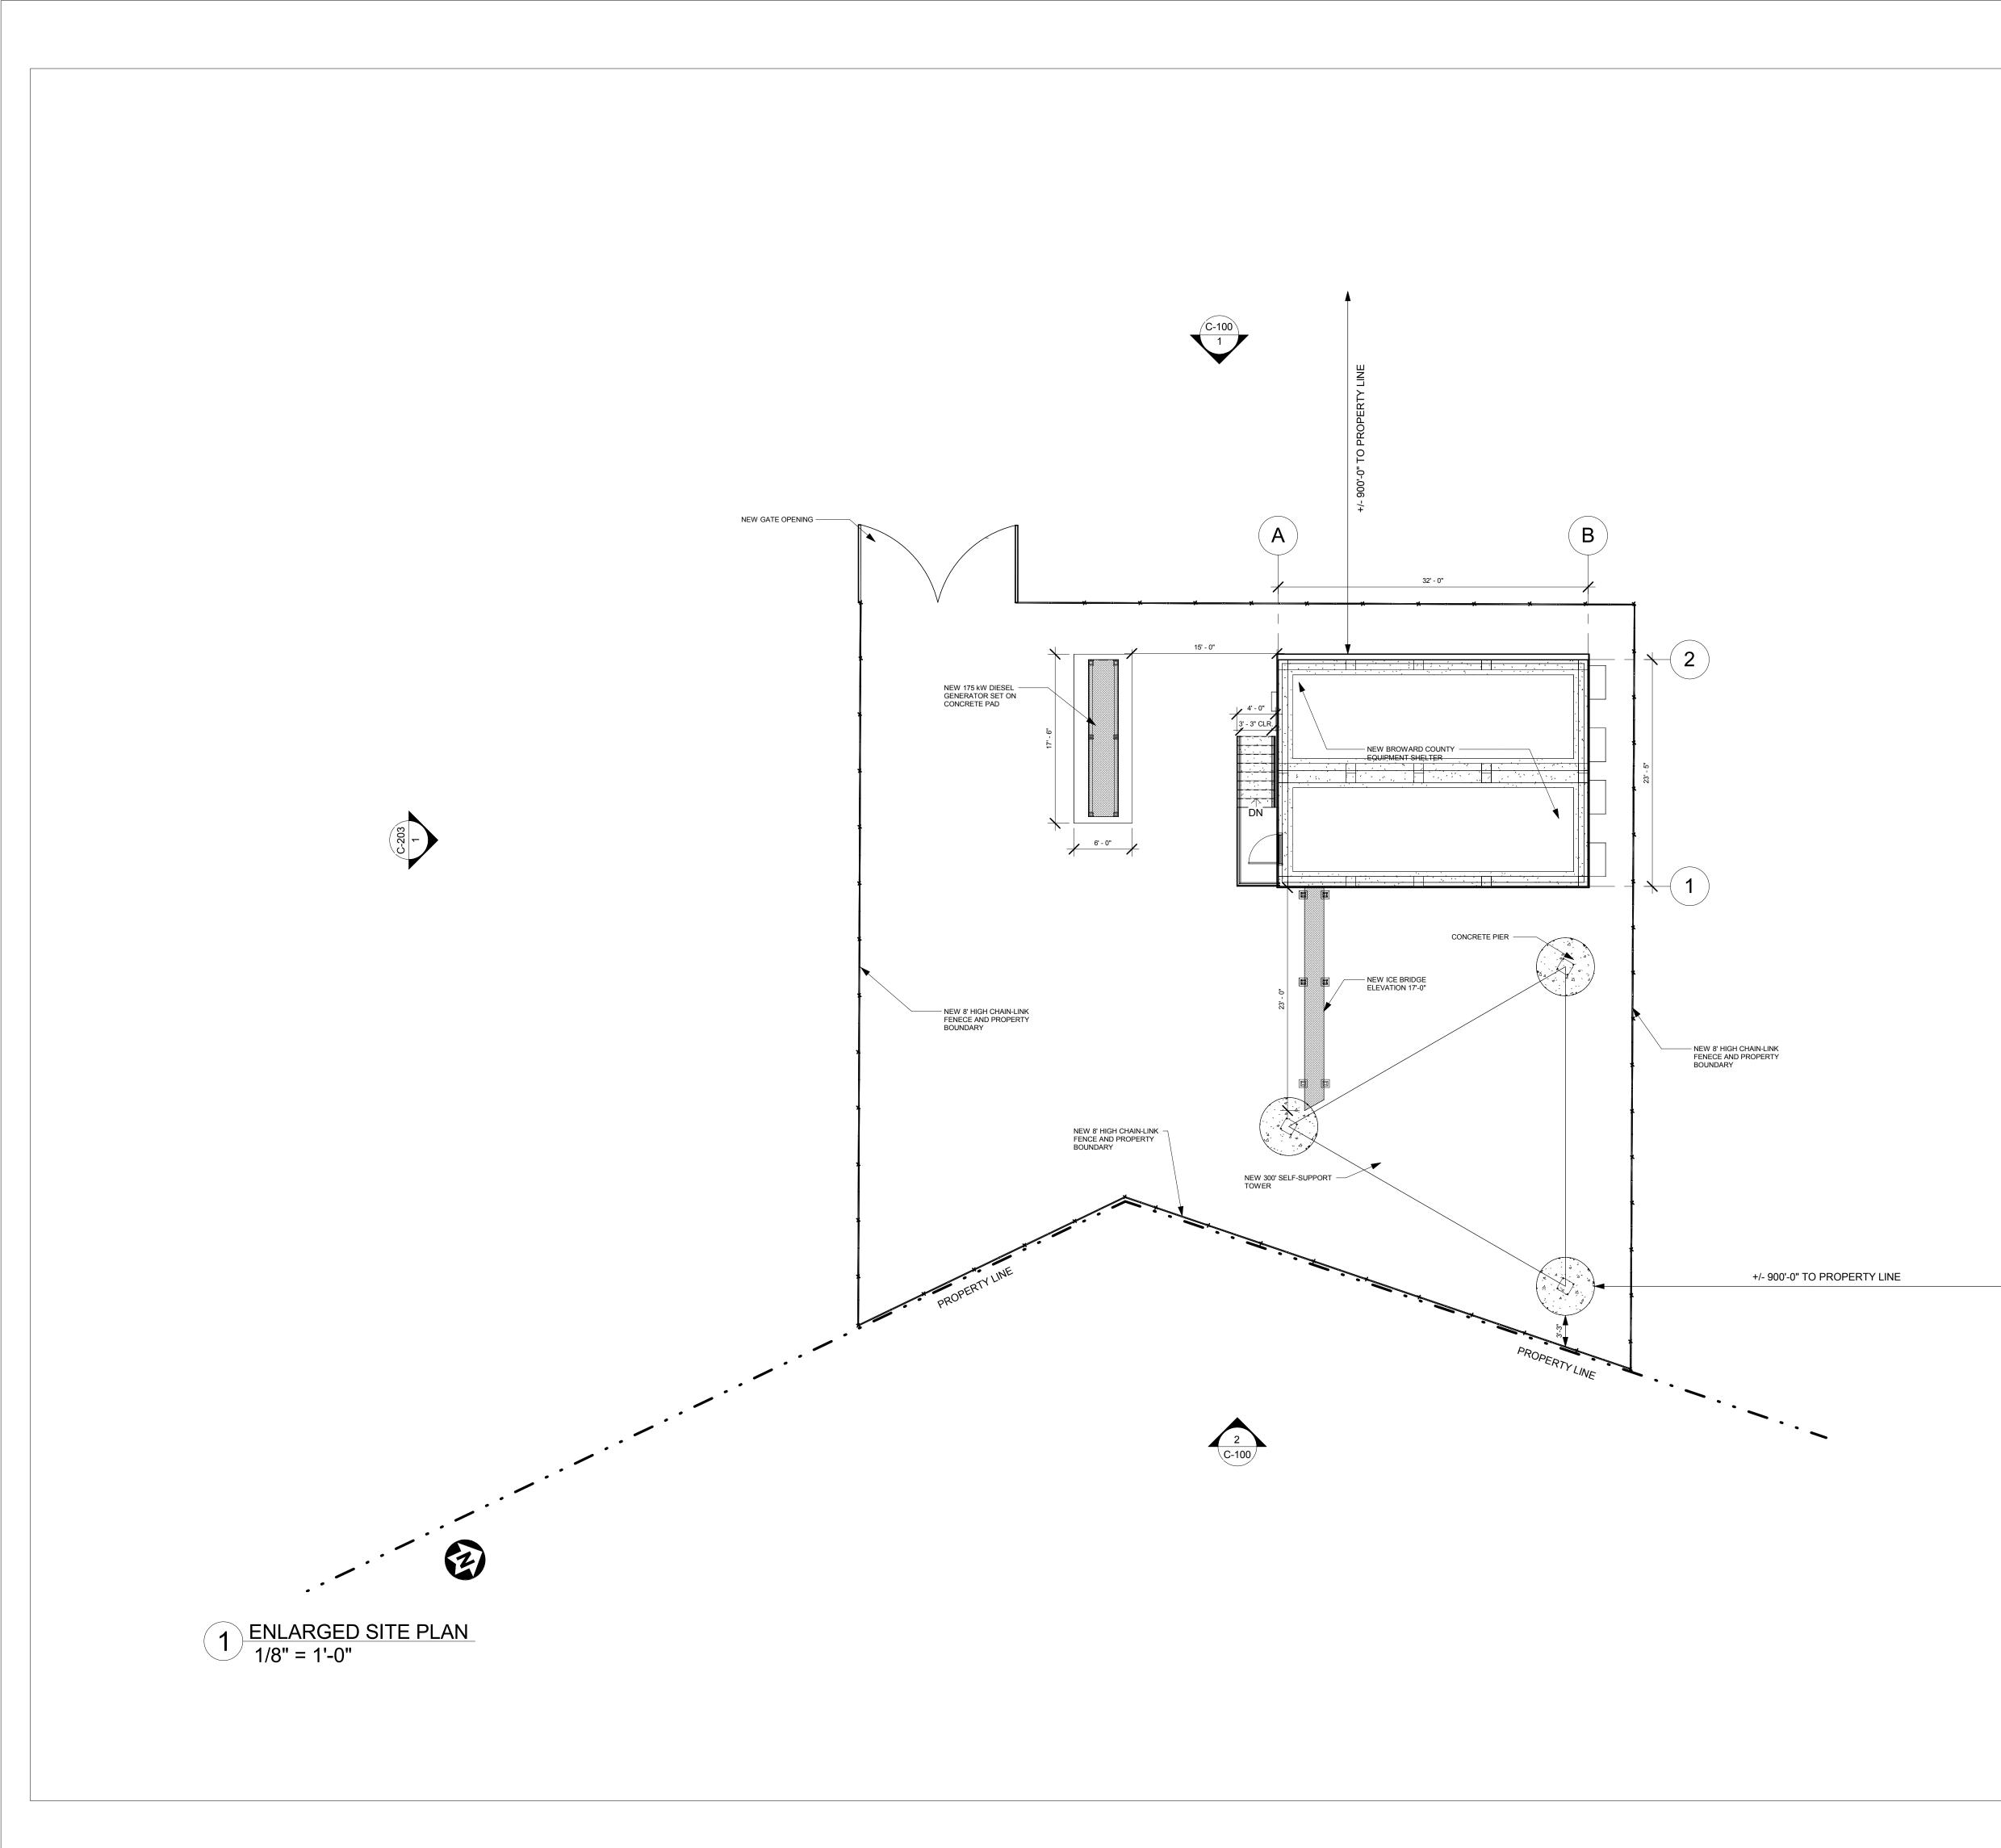

#### REQUEST

The subject site is within the West Lake Park, located south of Sheridan Street and the west of West Lake Drive within the Hollywood Lakes neighborhood. West Lake Park is a regional park which includes the Anne Kolb Nature Center and a variety of outdoor recreational activities. The park has an Open Space and Recreation Land Use, and is zoned as Governmental Use (GU) which will allow for government, including communication towers and related structures. Broward County, is proposing a 300 foot communication tower and accessory structure, a critical component of the new Public Safety Radio System, which includes the City of Hollywood Police and Fire users.

The proposed structure is flanked by a City of Hollywood Public Utilities and golf course to the south, multifamily residential to the north, west and east, and a conservation area to east as well. The communication tower and accessory structure are appropriately located on the southwestern corner of the West Lake Park, bordering the City of Hollywood Public Utilities, this location allows for the tower to be at its maximum separation from the any neighboring residential property and nestled within the open space.

#### SITE INFORMATION

| Owner/Applicant:      | Broward County                    |
|-----------------------|-----------------------------------|
| Address/Location:     | 1200 Sheridan Street              |
| Net Area of Property: | 6,464 sq. ft. (0.192 acres)       |
| Land Use:             | Open Space and Recreational (OSR) |
| Existing Zoning:      | Government Use District (GU)      |
| Existing Use of Land: | Forest, parks and recreation      |