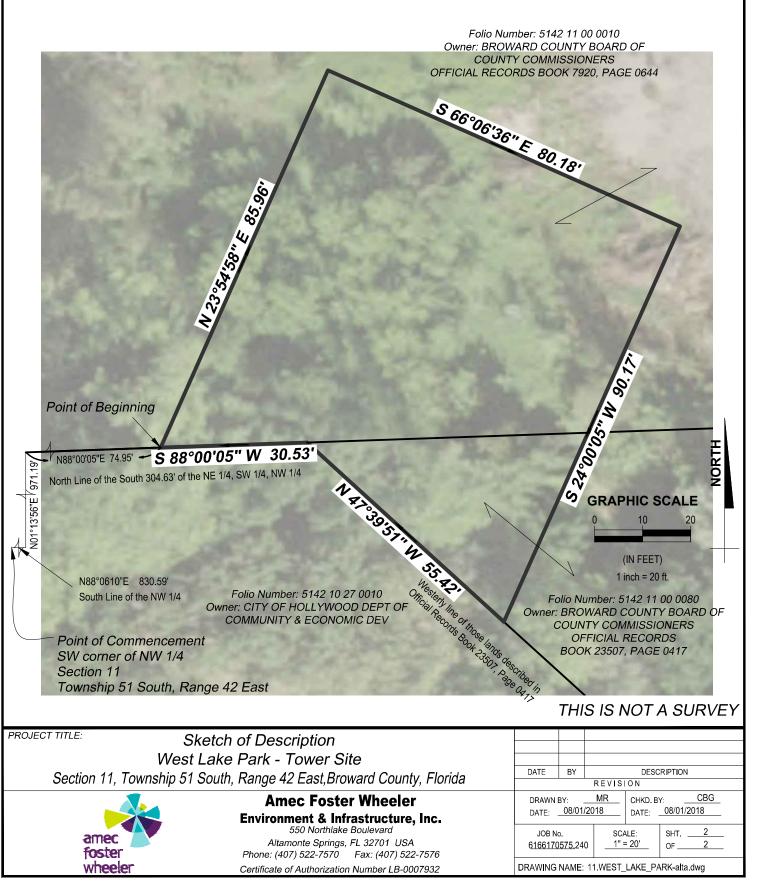

2

SCHEDULE "A" SKETCH OF DESCRIPTION PARCEL: ESTATE: PURPOSE:

#### **Description:**

A PORTION OF THE NORTHEAST ONE-QUARTER (NE 1/4) OF THE SOUTHWEST ONE-QUARTER (SW 1/4) OF THE NORTHWEST ONE-QUARTER (NW 1/4) OF SECTION 11, TOWNSHIP 51 SOUTH, RANGE 42 EAST, BEING MORE PARTICULARLY DESCRIBED AS FOLLOWS:

COMMENCING AT THE SOUTHWEST CORNER OF NORTHWEST ONE-QUARTER (NW 1/4) OF SAID SECTION 11; THENCE NORTH 88°0610" EAST ALONG THE SOUTH LINE OF THE NORTHWEST ONE-QUARTER (NW 1/4) OF SAID SECTION 11, A DISTANCE OF 830.59 FEET; THENCE NORTH 01°13'56" EAST, A DISTANCE OF 971.19 FEET TO THE NORTH LINE OF THE SOUTH 304.63 FEET OF THE NORTHEAST 1/4 OF THE SOUTHWEST 1/4 OF THE NORTHWEST 1/4 OF SAID SECTION 11; THENCE NORTH 88°00'05" EAST ALONG SAID LINE, FOR A DISTANCE OF 74.95 FEET TO THE POINT OF BEGINNING; THENCE NORTH 23°54'58" EAST, A DISTANCE OF 85.96 FEET; THENCE SOUTH 66°06'36" EAST, A DISTANCE OF 80.18 FEET; THENCE SOUTH 24°00'05" WEST, A DISTANCE OF 90.17 FEET TO THE WESTERLY LINE OF THOSE LANDS DESCRIBED IN OFFICIAL RECORDS BOOK 23507, PAGE 0417; THENCE NORTH 47°39'51" WEST ALONG SAID LINE, FOR A DISTANCE OF 55.42 FEET; THENCE SOUTH 88°00'05" WEST, A DISTANCE OF 30.53 FEET TO THE POINT OF BEGINNING.

SAID LANDS SITUATE, LYING AND BEING IN BROWARD COUNTY, FLORIDA; CONTAINING 6,464 SQUARE FEET OF 0.148 ACRES MORE OR LESS.