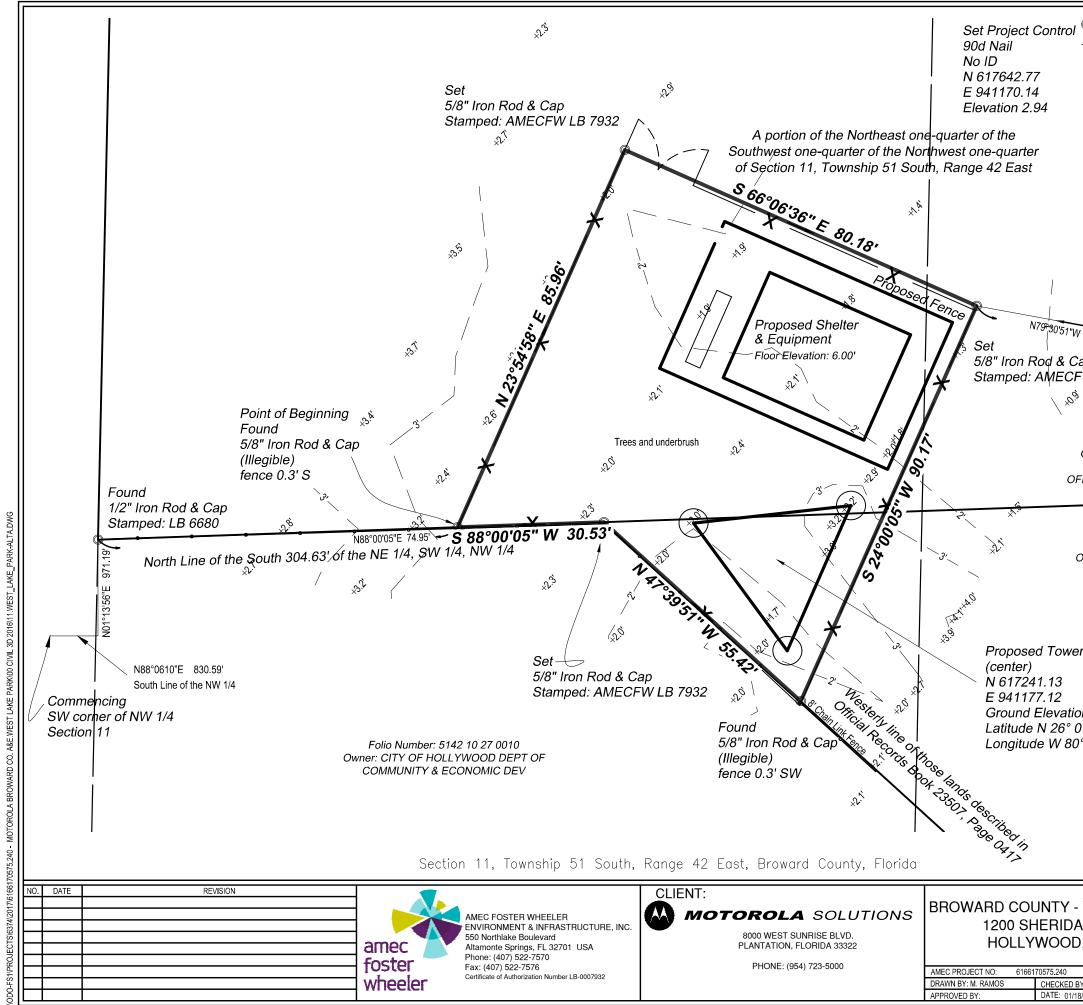

#### **Description:**

A PORTION OF THE NORTHEAST ONE-QUARTER (NE 1/4) OF THE SOUTHWEST ONE-QUARTER (SW 1/4) OF THE NORTHWEST ONE-QUARTER (NW 1/4) OF SECTION 11, TOWNSHIP 51 SOUTH, RANGE 42 EAST, BEING MORE PARTICULARLY DESCRIBED AS FOLLOWS:

COMMENCING AT THE SOUTHWEST CORNER OF NORTHWEST ONE-QUARTER (NW 1/4) OF SAID SECTION 11; THENCE NORTH 88°0610" EAST ALONG THE SOUTH LINE OF THE NORTHWEST ONE-QUARTER (NW 1/4) OF SAID SECTION 11, A DISTANCE OF 830.59 FEET; THENCE NORTH 01°13'56" EAST, A DISTANCE OF 971.19 FEET TO THE NORTH LINE OF THE SOUTH 304.63 FEET OF THE NORTHEAST 1/4 OF THE SOUTHWEST 1/4 OF THE NORTHWEST 1/4 OF SAID SECTION 11; THENCE NORTH 88°00'05" EAST ALONG SAID LINE, FOR A DISTANCE OF 74.95 FEET TO THE POINT OF BEGINNING; THENCE NORTH 23°54'58" EAST, A DISTANCE OF 85.96 FEET; THENCE SOUTH 66°06'36" EAST, A DISTANCE OF 80.18 FEET; THENCE SOUTH 24°00'05" WEST, A DISTANCE OF 90.17 FEET TO THE WESTERLY LINE OF THOSE LANDS DESCRIBED IN OFFICIAL RECORDS BOOK 23507, PAGE 0417; THENCE NORTH 47°39'51" WEST ALONG SAID LINE, FOR A DISTANCE OF 55.42 FEET; THENCE SOUTH 88°00'05" WEST, A DISTANCE OF 30.53 FEET TO THE POINT OF BEGINNING.

SAID LANDS SITUATE, LYING AND BEING IN BROWARD COUNTY, FLORIDA; CONTAINING 6,464 SQUARE FEET OF 0.148 ACRES MORE OR LESS.