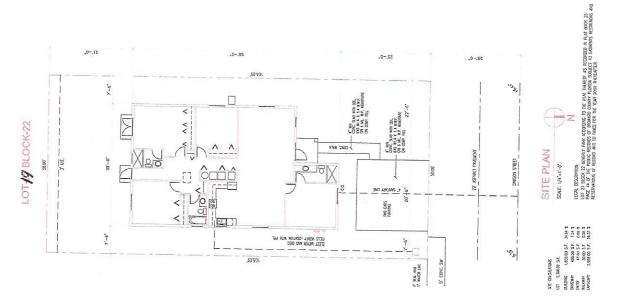

#### Letter of Intent

To: Planning and Development Board

City of Hollywood Florida

From: Building Express CO

Subject: Variance request

Subject Property: Lot 19, Block 22, Beverly Park

Plat book 25, page 44 of Broward County public Records

#### Dear Distinguished Board

This proposal letter is to request the grant of a variance to allow construction of one-story single-family home at the above subject property with the lot width of 50 feet as it was platted prior to April 6, 1994 and recorded at the plat Book 25, page 44 of Broward county public records.

The proposed project involve construction of one affordable and energy efficient single- family home that is compatible with the surrounding land uses (all single-family houses built at the similar lot size). This project shall be consistence with all applicable codes, rules and regulations set forth in comprehensible plan including Article 5 of the Zoning and Land Development Regulations adopted by the City of Hollywood zoning and planning department and shall comply with all applicable codes required by the Building department.