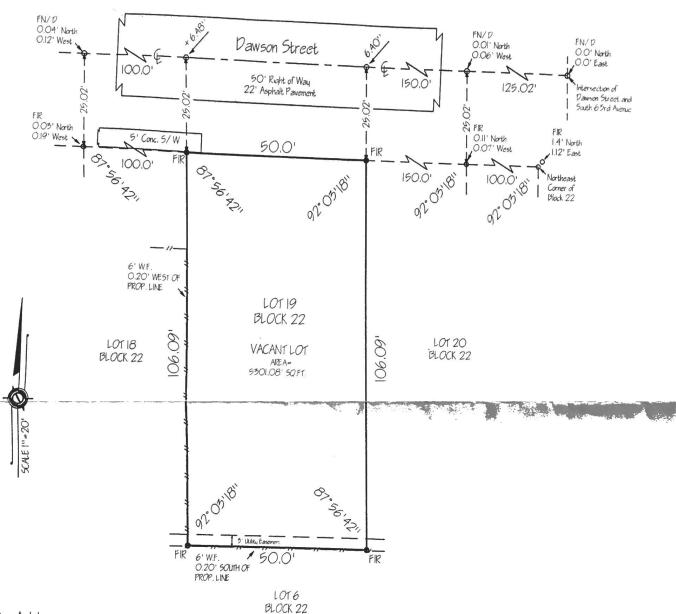

#### Letter of Intent

To: Planning and Development Board

City of Hollywood Florida

From: Building Express CO

Subject: Variance request

Subject Property: Lot 19, Block 22, Beverly Park

Plat book 25, page 44 of Broward County public Records

#### Criteria Statement for Variance Request

Subject Property: Lot !9, Block 22 Beverly Park plat book 25 page 44 Of Broward county public records

The following statements indicate the consistency of the requested variance with all applicable criteria found in Article 5 of the Zoning and Land Development Regulations of City of Hollywood Florida