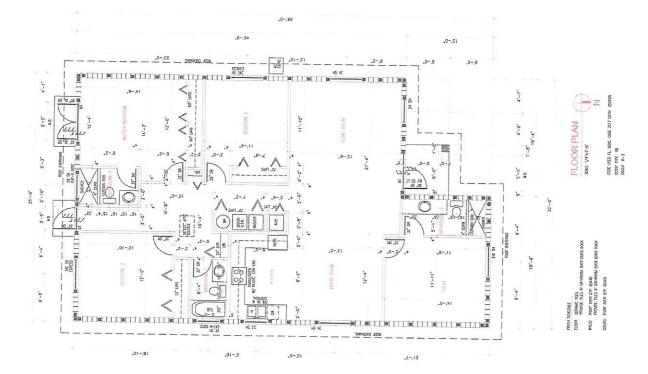

#### Letter of Intent

To: Planning and Development Board

City of Hollywood Florida

From: Building Express CO

Subject: Variance request

Subject Property: Lot 19, Block 22, Beverly Park

Plat book 25, page 44 of Broward County public Records

#### Dear Distinguished Board

This proposal letter is to request the grant of a variance to allow construction of one-story single-family home at the above subject property with the lot width of 50 feet as it was platted prior to April 6, 1994 and recorded at the plat Book 25, page 44 of Broward county public records.

The proposed project involve construction of one affordable and energy efficient single- family home that is compatible with the surrounding land uses (all single-family houses built at the similar lot size). This project shall be consistence with all applicable codes, rules and regulations set forth in comprehensible plan including Article 5 of the Zoning and Land Development Regulations adopted by the City of Hollywood zoning and planning department and shall comply with all applicable codes required by the Building department.