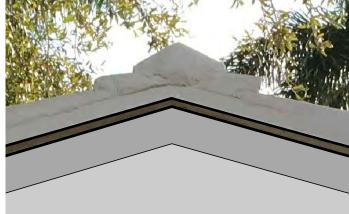

---------------------------------|----------|
| 2 / 1ST 2000 S. | F. + 1/500 S.F. ADDITIONAL W/MAX OF 5 | SPACES   |
| REQUIRED        | @ 3,258 S.F.                          | 5 SPACES |
| PROVIDED        | @ 8.5' X 19' / SPACE                  | 5 SPACES |

SIDENC RE **RENOVATIONS TO:** [T] ADDITION RI Δ 1358 HOI

HISTORIC PRESERVATION BOARD

SITE PLAN

SUBMITTED 2.28.19 4.1.19 **REVISION 1** 

AS-2







HISTORIC PRESERVATION BOARD

**EXISTING & PROPOSED** 

ELEVATIONS

A-2

SUBMITTED

2.28.19





NOTE:



HOUSE GLIDDEN "PEBBLE GREY" TRIM GLIDDEN "PEBBLE GREY"



DRIVEWAY **BRICK PAVERS** 

PAINT ENTIRE HOUSE GLIDDEN "PEBBLE GREY" NOTE: PAINT FASCIA TRIM GLIDDEN "PEBBLE GREY" NOTE:

NEW IMPACT WINDOWS - PGT WINGUARD CASEMENT -WHITE FRAMES - LIGHT GREY TINT

# NORTH (FRONT) RENDERING













### DEAN KOTZE

SIDENCE (T)2 く ADDI 135 HOI

HISTORIC PRESERVATION BOARD

### MATERIALS & RENDERING

SUBMITTED **REVISION 1**  2.28.19 4.1.19

A-3

### Landscape Data:

| Single Family Districts (RS)                                                                                                                                                                               | Required      |
|------------------------------------------------------------------------------------------------------------------------------------------------------------------------------------------------------------|---------------|
| Perimeter Landscape