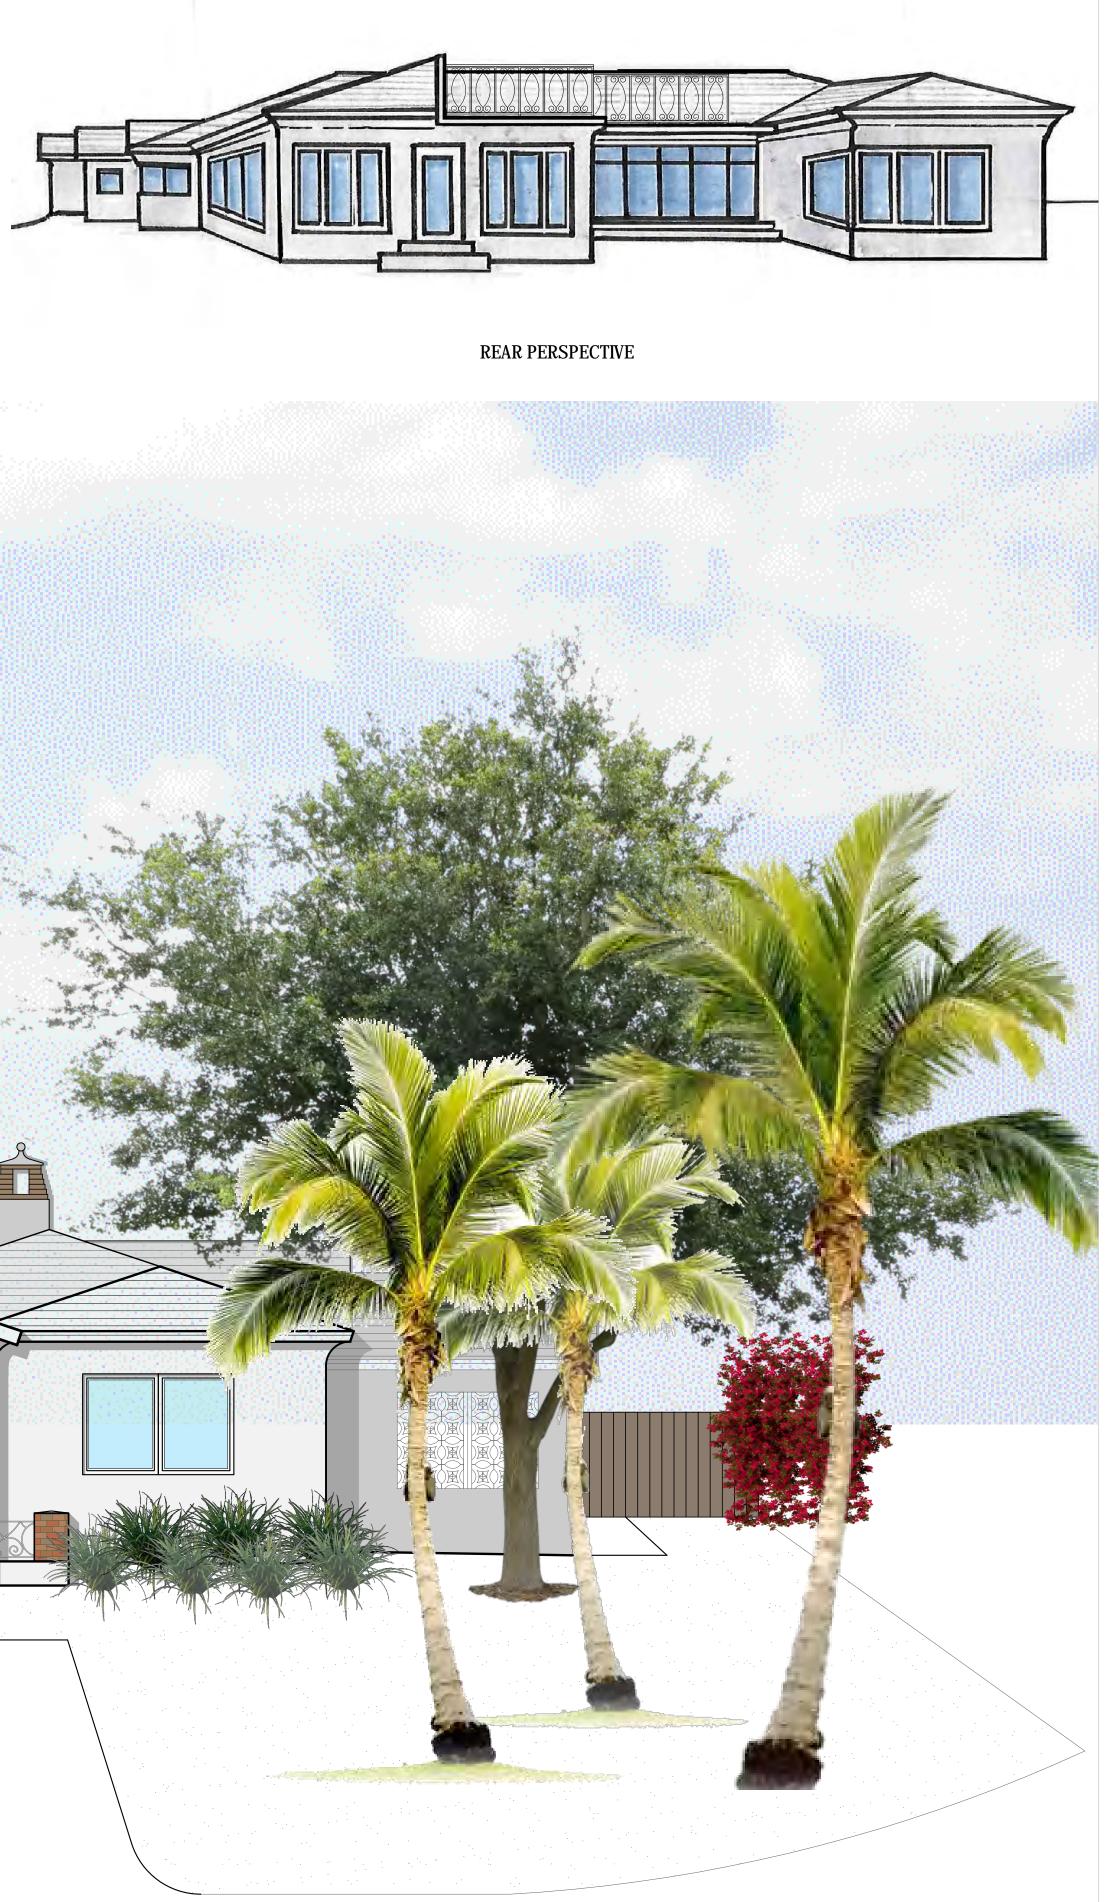

---------------------------|----------|
| 2 / 1ST 2000 S. | F. + 1/500 S.F. ADDITIONAL W/MAX OF 5 | SPACES   |
| REQUIRED        | @ 3,258 S.F.                          | 5 SPACES |
| PROVIDED        | @ 8.5' X 19' / SPACE                  | 5 SPACES |

SIDENC RE **RENOVATIONS TO:** [T] ADDITION RI Δ 1358 HOI

HISTORIC PRESERVATION BOARD

SITE PLAN

SUBMITTED 2.28.19 4.1.19 **REVISION 1** 

AS-2







HISTORIC PRESERVATION BOARD

**EXISTING & PROPOSED** 

ELEVATIONS

A-2

SUBMITTED

2.28.19





NOTE:



HOUSE GLIDDEN "PEBBLE GREY" TRIM GLIDDEN "PEBBLE GREY"



DRIVEWAY **BRICK PAVERS** 

PAINT ENTIRE HOUSE GLIDDEN "PEBBLE GREY" NOTE: PAINT FASCIA TRIM GLIDDEN "PEBBLE GREY" NOTE:

NEW IMPACT WINDOWS - PGT WINGUARD CASEMENT -WHITE FRAMES - LIGHT GREY TINT

# NORTH (FRONT) RENDERING













### DEAN KOTZE

SIDENCE (T)2 く ADDI 135 HOI

HISTORIC PRESERVATION BOARD

### MATERIALS & RENDERING

SUBMITTED **REVISION 1**  2.28.19 4.1.19

A-3

### Landscape Data:

| Single Family Districts (RS)                                                                                                                                                                               | Required      |
|------------------------------------------------------------------------------------------------------------------------------------------------------------------------------------------------------------|---------------|
| Perimeter Landscape