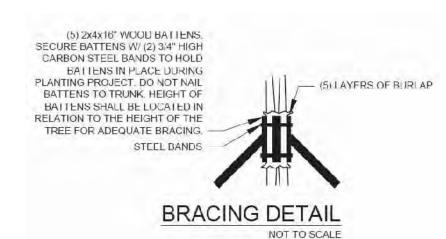

R

PRIOR TO PLANTING ALL PLANTING PITS SELECTED FOR TESTING

- A. DIG EACH PLANTING PIT TO THE MINIMUM SPECIFIED SIZE.
- B. FILL PLANTING PIT WITH TWELVE INCHES (12") OF WATER. IF THE WATER LEVEL DROPS FOUR (4") OR MORE WITHIN FOUR (4) HOURS, THE DRAINAGE IS SUFFICIENT AND A DRAINAGE CHANNEL IS NOT REQUIRED IF THE WATER LEVEL DROPS LESS THAN FOUR INCHES (4") WITHIN THE FOUR (4) HOUR PERIOD, A DRAINAGE CHANNEL IS REQUIRED.
- C. WHERE REQUIRED, THE DRAINAGE CHANNEL MUST EXTEND DOWN THROUGH THE
- NON POROUS SOIL AND INTO POROUS SOIL. (SEE DETAIL)
- D. ALL MATERIAL REMOVED FROM THE DRAINAGE CHANNEL SHALL BE DISCARDED.
- E. WHEN BACKFILLING PLANTING PITS WITH PLANTING MIXTURE, CARE MUST BE TAKEN TO KEEP THE CONSISTENCY OF THE SOIL MIX THE SAME THROUGHOUT THE PLANTING PIT AND DRAINAGE CHANNEL.





DRAINAGE TESTING DETAIL NOT TO SCALE