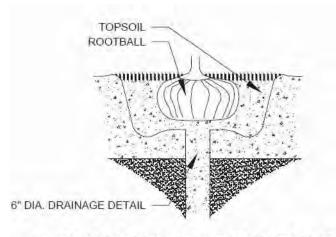

PRIOR TO PLANTING ALL PLANTING PITS SELECTED FOR TESTING

- A. DIG EACH PLANTING PIT TO THE MINIMUM SPECIFIED SIZE.
- B. FILL PLANTING PIT WITH TWELVE INCHES (12") OF WATER. IF THE WATER LEVEL DROPS FOUR (4") OR MORE WITHIN FOUR (4) HOURS, THE DRAINAGE IS SUFFICIENT AND A DRAINAGE CHANNEL IS NOT REQUIRED IF THE WATER LEVEL DROPS LESS THAN FOUR INCHES (4") WITHIN THE FOUR (4) HOUR PERIOD, A DRAINAGE CHANNEL IS REQUIRED.
- C. WHERE REQUIRED, THE DRAINAGE CHANNEL MUST EXTEND DOWN THROUGH THE
- NON POROUS SOIL AND INTO POROUS SOIL. (SEE DETAIL)
- D. ALL MATERIAL REMOVED FROM THE DRAINAGE CHANNEL SHALL BE DISCARDED.
- E. WHEN BACKFILLING PLANTING PITS WITH PLANTING MIXTURE, CARE MUST BE TAKEN TO KEEP THE CONSISTENCY OF THE SOIL MIX THE SAME THROUGHOUT THE PLANTING PIT AND DRAINAGE CHANNEL.





DRAINAGE TESTING DETAIL NOT TO SCALE