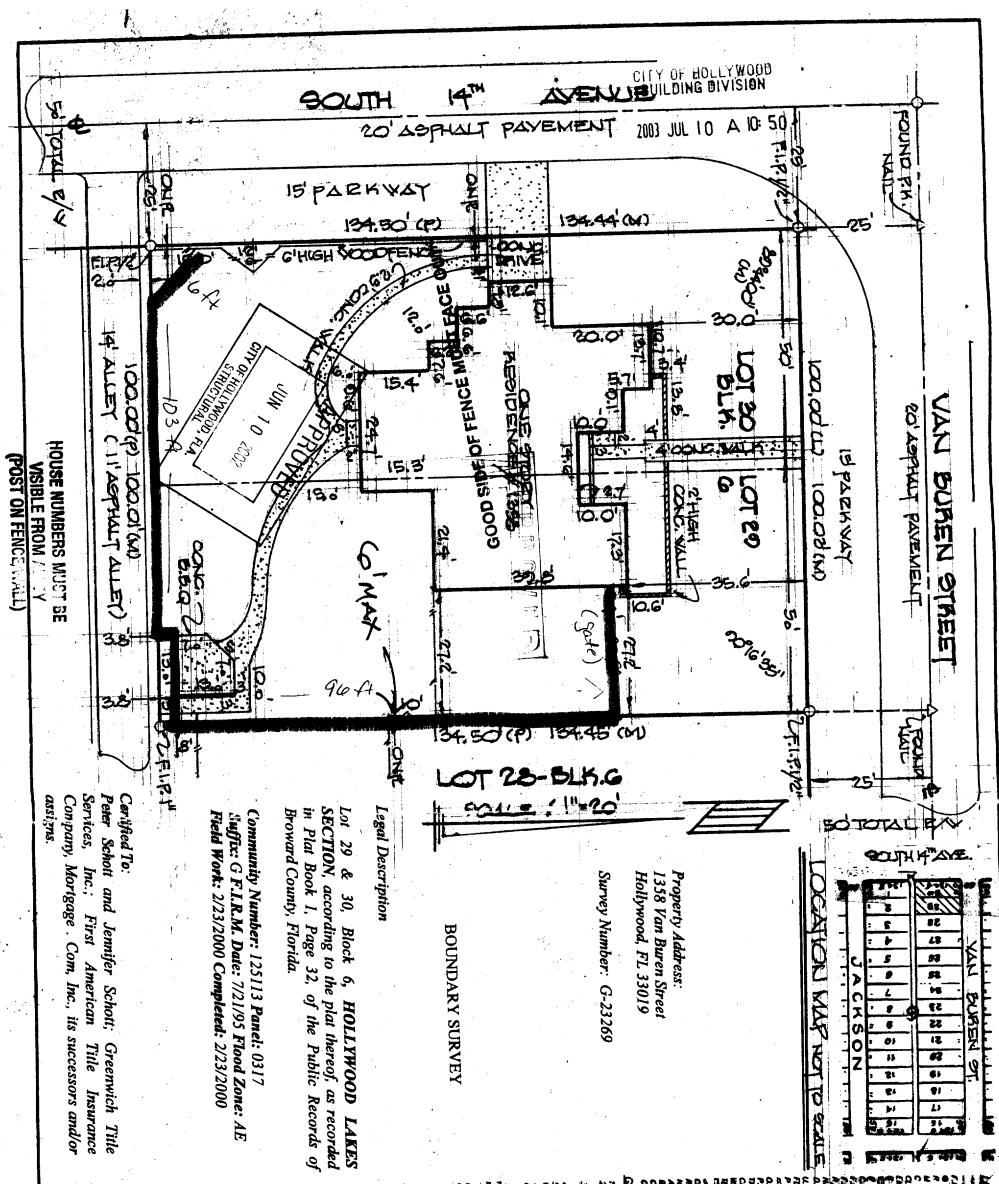

ES IN HEIGHT MAY HAVE POST SPACED AT 6FT. ON CENTER.

NOTE: SOME PRE-MADE FENCE PANELS, THAT ARE LOCALLY AVAILABLE MUST COMPLY WITH POST SPACING UNLESS OTHER SPECIFICATIONS ARE DETAILED IN A PRODUCT APPROVAL FORMAT.

- 3. CONTACT COMMUNITY PLANNING (921-3477) FOR ALLOWABLE HEIGHT AND LOCATION.
- 4. FENCES SHOULD NOT BE CONSTRUCTED ON A PROPERTY LINE IN ANY MANNER THAT WOULD ENCROACH ABOVE GROUND OR BELOW GROUND ON TO AN ADJOINING PROPERTY.
- B. CHAIN LINK FENCES MUST BE CONSTRUCTED TO COMPLY WITH CODE SECTION 2224.1 AND 2224.2 OF THE FLORIDA BUILDING CODE. (SEE REVERSE SIDE FOR SPECIFICATIONS)

NOTE: ANY METHOD OF CONSTRUCTION NOT SPECIFIED HEREIN MUST BE BUILT PER PLANS PREPARED BY AN ARCHITECT OR ENGINEER OR PER "DADE COUNTY PRODUCT APPROVAL NOTICE OF ACCEPTANCE".

FENCE.2002 2-25-2002



| HILLATED COMPANIE<br>AND AFFILIATED COMPANIE<br>L.B. 6387 (FLORIDA)<br>Nuclear Martine 1 and 707                                                                                                                                                                                                                                                                                                                        | AND ALTR CRITER PALANES AND THE SHETTEL AS SAME I PRESENT AND OF A SUMPLY RECESTORE<br>AND ALTR ACHAIN ALTR ACTIVITY AND ALTR ACTIVITY AND ALTR ACTIVITY AND ALTR ACTIVITY | CENERAL MOTES:<br>) LEGAL DESCRIPTION FROMDED BY OU<br>) THE LANDS SHOWN HEREON WERE<br>) ON OTHER RECORDED ENCLARED<br>) MOT MAD UNLESS STATUD WITH TH<br>) MOT MAD UNLESS STATUD WITH TH<br>) MOT MAD UNLESS STATUD