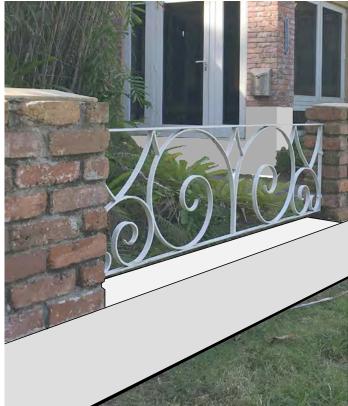

-----------------------------|----------|
| 2 / 1ST 2000 S. | F. + 1/500 S.F. ADDITIONAL W/MAX OF 5 | SPACES   |
| REQUIRED        | @ 3,258 S.F.                          | 5 SPACES |
| PROVIDED        | @ 8.5' X 19' / SPACE                  | 5 SPACES |

SIDENC RE **RENOVATIONS TO:** [T] ADDITION RI Δ 1358 HOI

HISTORIC PRESERVATION BOARD

SITE PLAN

SUBMITTED 2.28.19 4.1.19 **REVISION 1** 

AS-2







HISTORIC PRESERVATION BOARD

**EXISTING & PROPOSED** 

ELEVATIONS

A-2

SUBMITTED

2.28.19





NOTE:



HOUSE GLIDDEN "PEBBLE GREY" TRIM GLIDDEN "PEBBLE GREY"



DRIVEWAY **BRICK PAVERS** 

PAINT ENTIRE HOUSE GLIDDEN "PEBBLE GREY" NOTE: PAINT FASCIA TRIM GLIDDEN "PEBBLE GREY" NOTE:

NEW IMPACT WINDOWS - PGT WINGUARD CASEMENT -WHITE FRAMES - LIGHT GREY TINT

# NORTH (FRONT) RENDERING













### DEAN KOTZE

SIDENCE (T)2 く ADDI 135 HOI

HISTORIC PRESERVATION BOARD

### MATERIALS & RENDERING

SUBMITTED **REVISION 1**  2.28.19 4.1.19

A-3

### Landscape Data:

| Single Family Districts (RS)                                                                                                                                                                               | Required      |
|------------------------------------------------------------------------------------------------------------------------------------------------------------------------------------------------------------|---------------|
| Perimeter Landscape