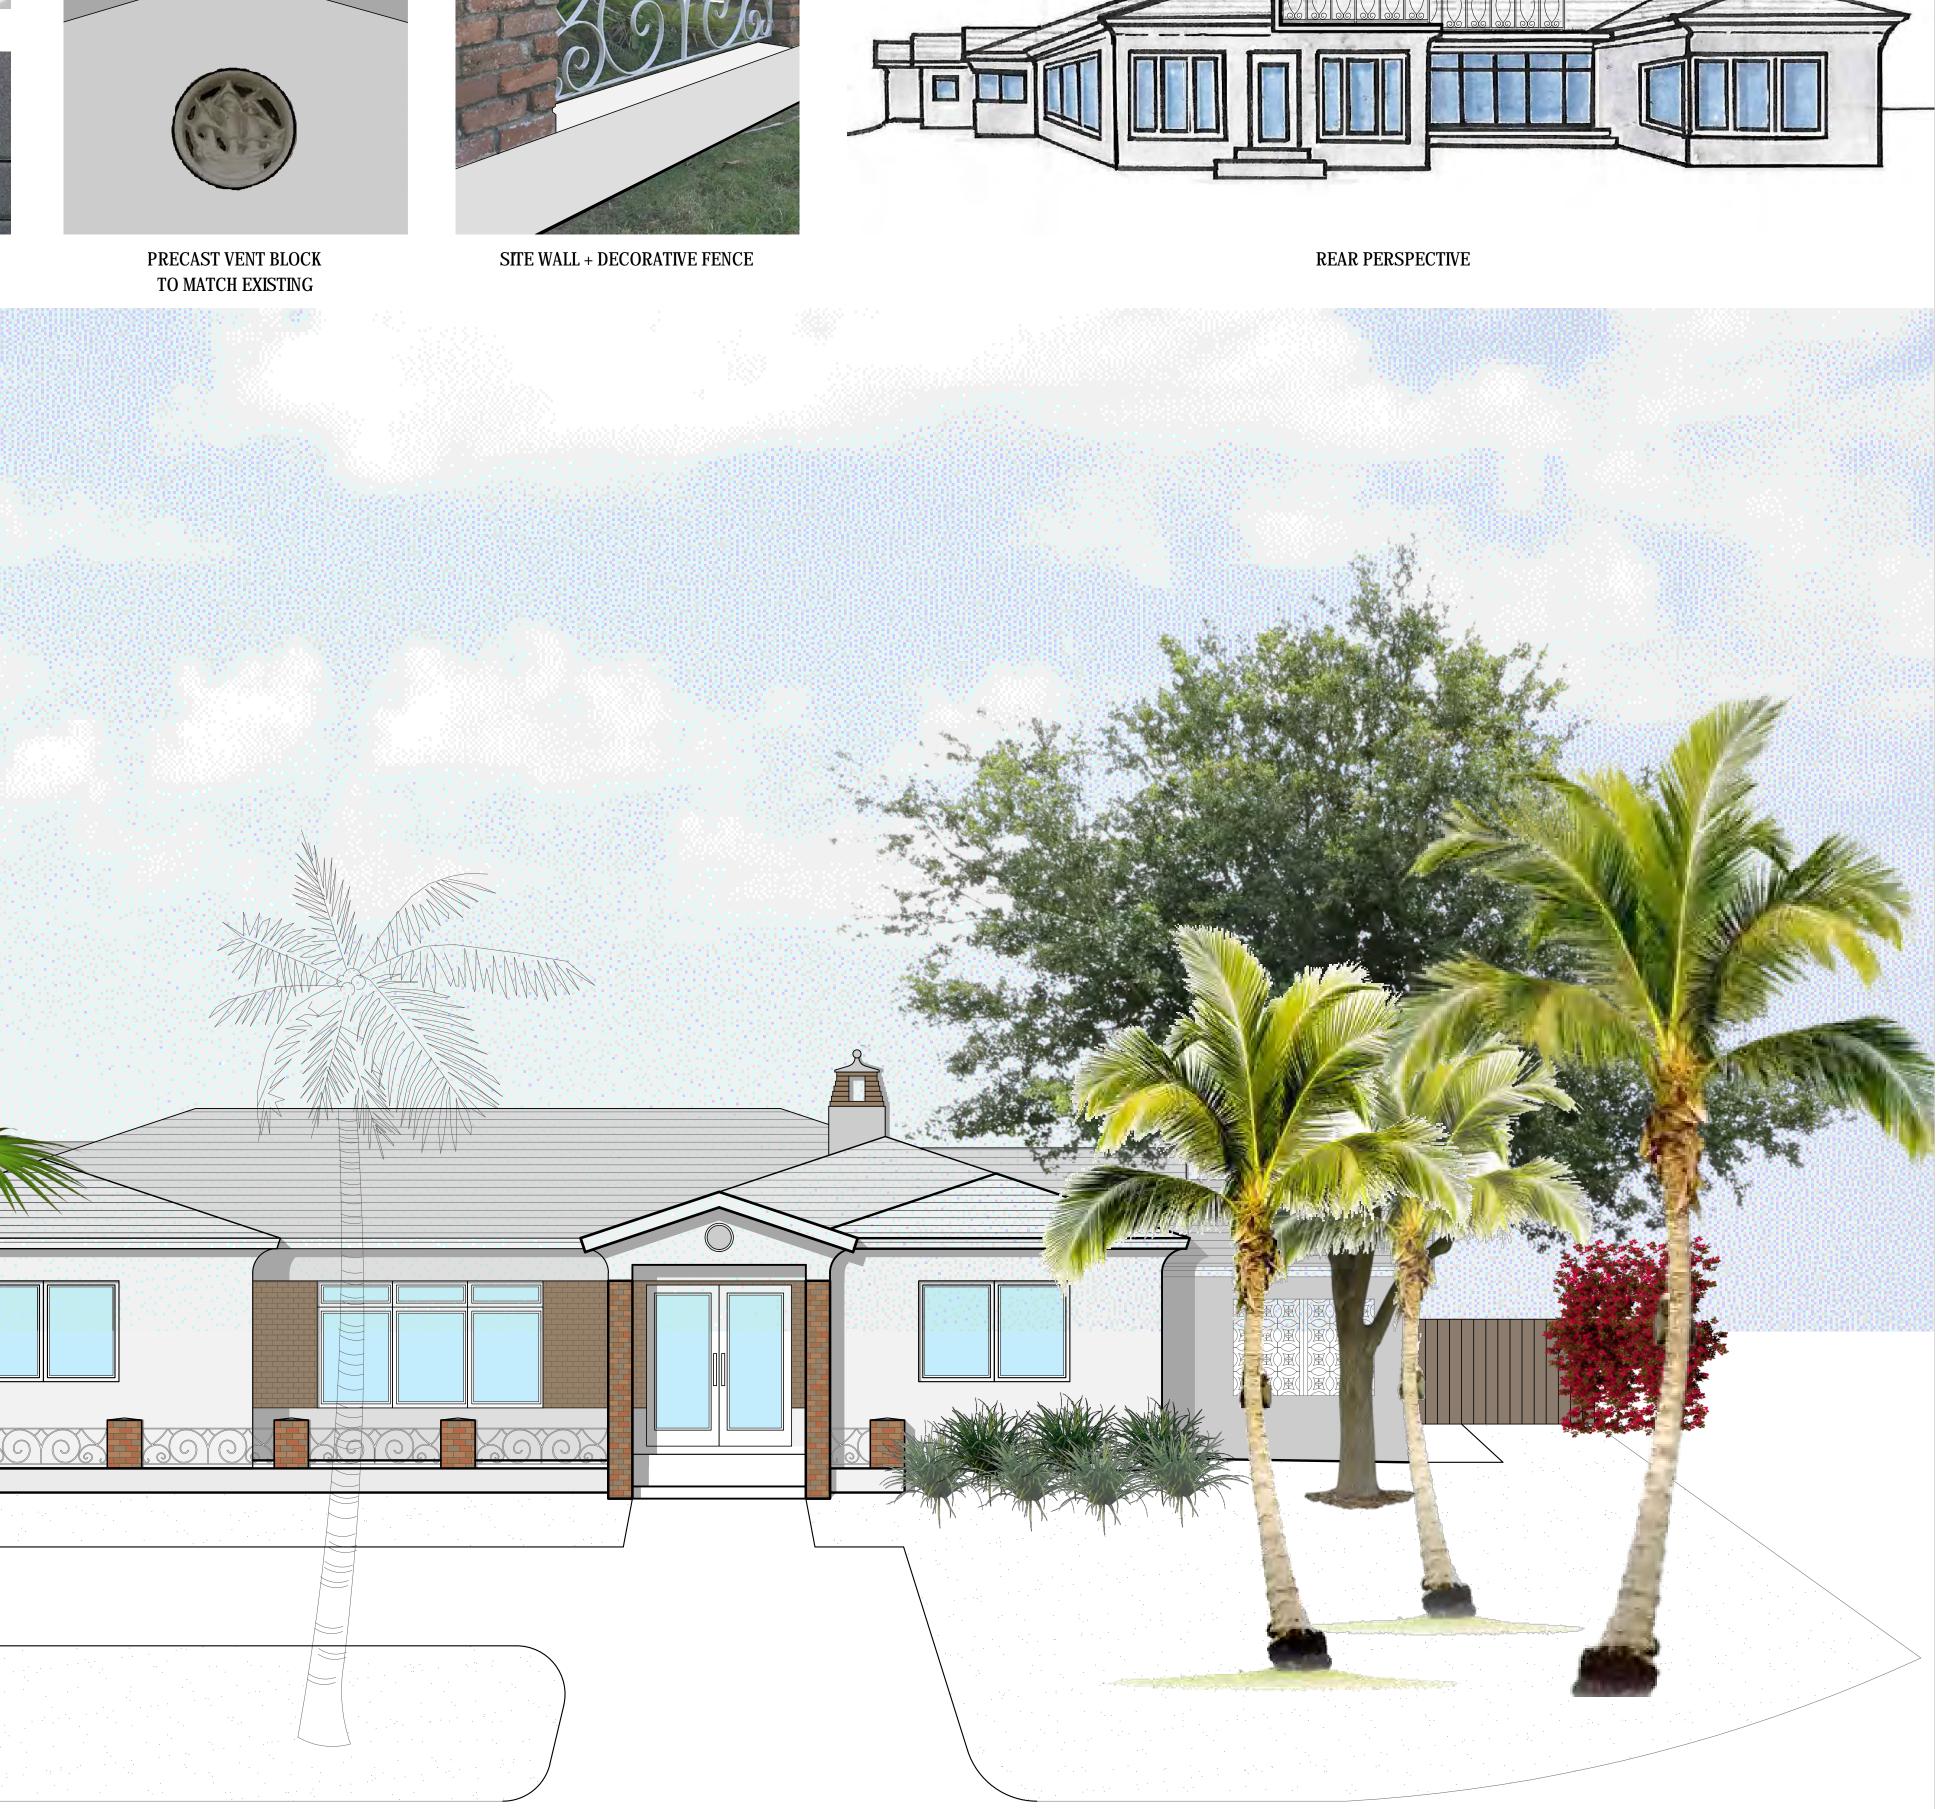

-------------------------|----------|
| 2 / 1ST 2000 S. | F. + 1/500 S.F. ADDITIONAL W/MAX OF 5 | SPACES   |
| REQUIRED        | @ 3,258 S.F.                          | 5 SPACES |
| PROVIDED        | @ 8.5' X 19' / SPACE                  | 5 SPACES |

SIDENC RE **RENOVATIONS TO:** [T] ADDITION RI Δ 1358 HOI

HISTORIC PRESERVATION BOARD

SITE PLAN

SUBMITTED 2.28.19 4.1.19 **REVISION 1** 

AS-2







HISTORIC PRESERVATION BOARD

**EXISTING & PROPOSED** 

ELEVATIONS

A-2

SUBMITTED

2.28.19





NOTE:



HOUSE GLIDDEN "PEBBLE GREY" TRIM GLIDDEN "PEBBLE GREY"



DRIVEWAY **BRICK PAVERS** 

PAINT ENTIRE HOUSE GLIDDEN "PEBBLE GREY" NOTE: PAINT FASCIA TRIM GLIDDEN "PEBBLE GREY" NOTE:

NEW IMPACT WINDOWS - PGT WINGUARD CASEMENT -WHITE FRAMES - LIGHT GREY TINT

# NORTH (FRONT) RENDERING













### DEAN KOTZE

SIDENCE (T)2 く ADDI 135 HOI

HISTORIC PRESERVATION BOARD

### MATERIALS & RENDERING

SUBMITTED **REVISION 1**  2.28.19 4.1.19

A-3

### Landscape Data:

| Single Family Districts (RS)                                                                                                                                                                               | Required      |
|------------------------------------------------------------------------------------------------------------------------------------------------------------------------------------------------------------|---------------|
| Perimeter Landscape