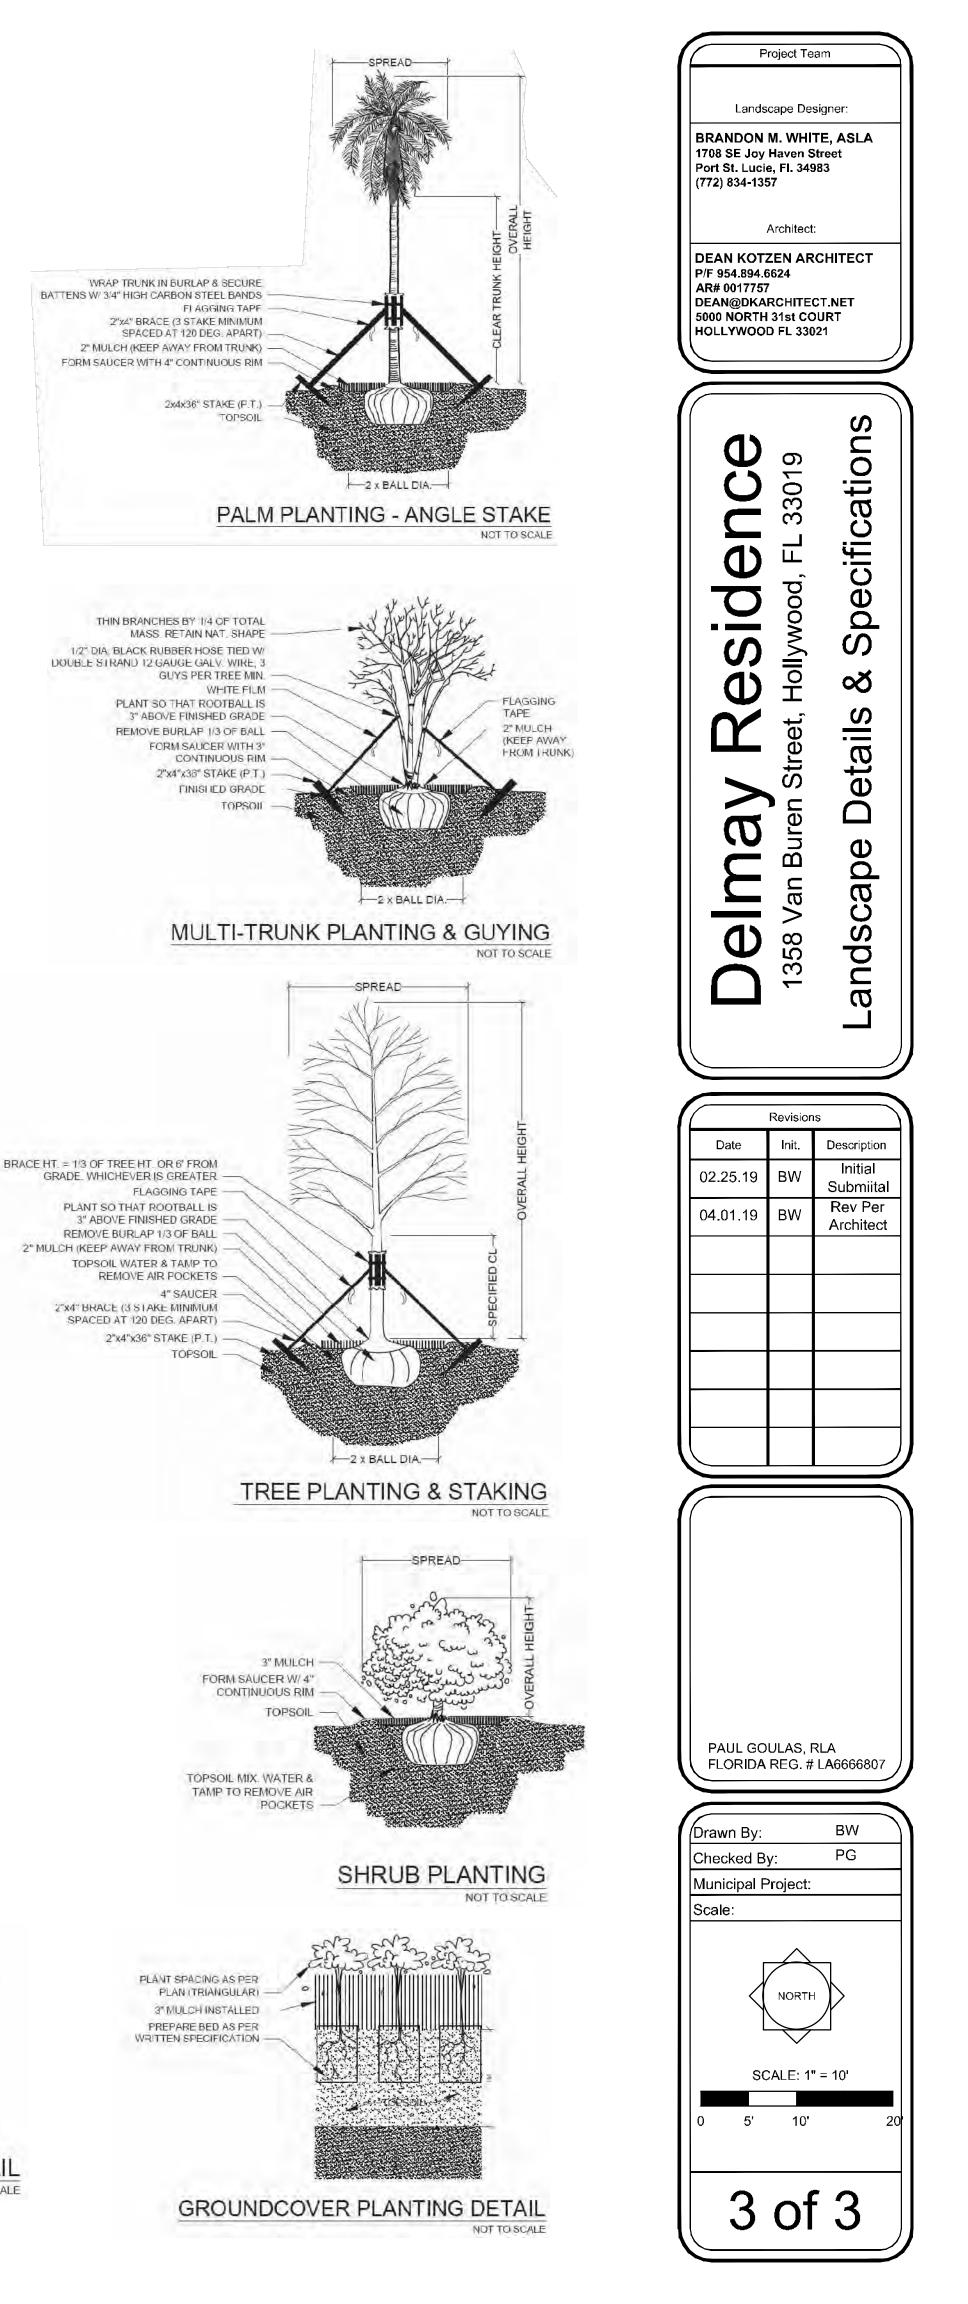

ECTED FOR TESTING

- A. DIG EACH PLANTING PIT TO THE MINIMUM SPECIFIED SIZE.
- B. FILL PLANTING PIT WITH TWELVE INCHES (12") OF WATER. IF THE WATER LEVEL DROPS FOUR (4") OR MORE WITHIN FOUR (4) HOURS, THE DRAINAGE IS SUFFICIENT AND A DRAINAGE CHANNEL IS NOT REQUIRED IF THE WATER LEVEL DROPS LESS THAN FOUR INCHES (4") WITHIN THE FOUR (4) HOUR PERIOD, A DRAINAGE CHANNEL IS REQUIRED.
- C. WHERE REQUIRED, THE DRAINAGE CHANNEL MUST EXTEND DOWN THROUGH THE
- NON POROUS SOIL AND INTO POROUS SOIL. (SEE DETAIL)
- D. ALL MATERIAL REMOVED FROM THE DRAINAGE CHANNEL SHALL BE DISCARDED.
- E. WHEN BACKFILLING PLANTING PITS WITH PLANTING MIXTURE, CARE MUST BE TAKEN TO KEEP THE CONSISTENCY OF THE SOIL MIX THE SAME THROUGHOUT THE PLANTING PIT AND DRAINAGE CHANNEL.





DRAINAGE TESTING DETAIL NOT TO SCALE