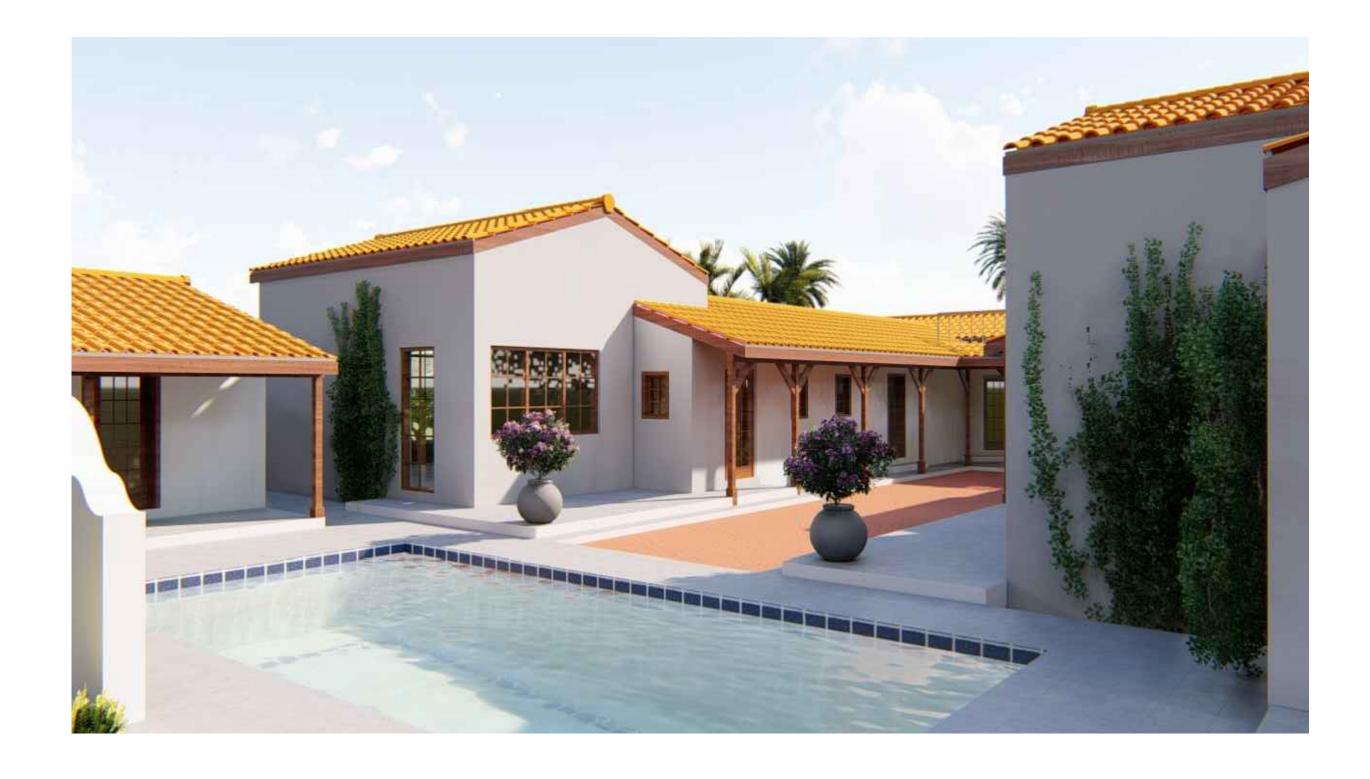

Feb 12, 2019 City of Hollywood Department of Planning Historic Preservation Board 2600 Hollywood Boulevard, Suite 315 Hollywood, FL 33020

Re: 1321 Tyler Residence renovation/ addition 1321 Tyler St, Hollywood Fl. 33019

#### Dear Board Member,

Our office has been retained to design an expansion to the existing left and right wing of the residence referenced above, with minimal interior remodeling to the existing conditions. The additions are as follows:

- Master bedroom suite/ master bathroom/ his and her w.i.c. = 854 sq ft.
- New kitchen/ quest bath = 463 sq. ft.
- Exterior covered area = 20 sq. ft.

Total addition area = 1,337 sq. ft.

The front façade will not be affected within the scope of this project. The overall intent of this project is to improve the functionality of the home to adapt to new standards of living, while retaining historic significant elements and architectural style, in color, materials and key features.

## **Design:**

The general design intent follow key architectural elements to integrate the new addition as pas part of the existing. Same materials, textures and style have purposefully chosen to match existing conditions.

#### Material:

Materials have been chosen to match existing condition.