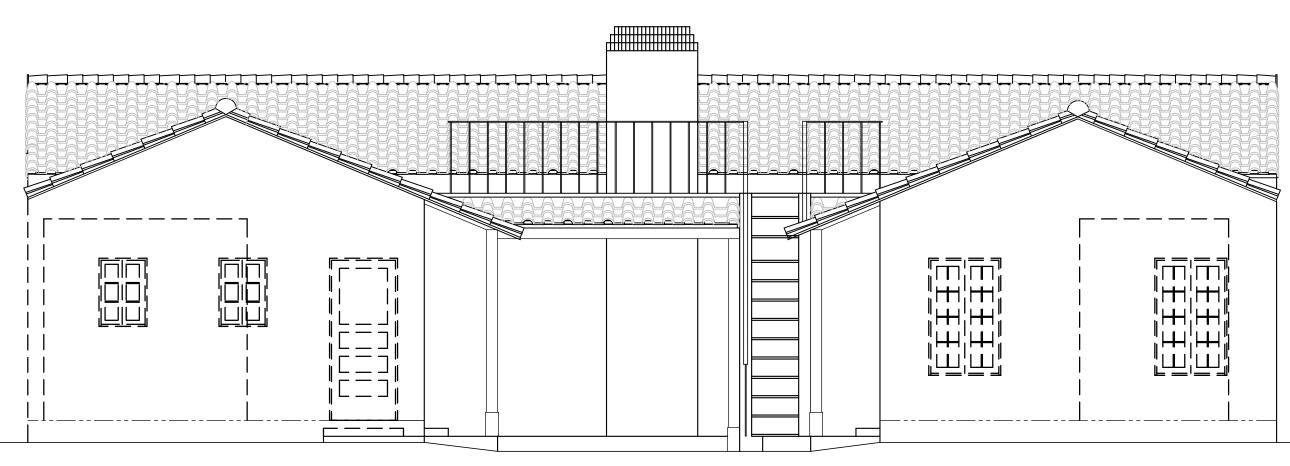

- Master bedroom suite/ master bathroom/ his and her w.i.c. = 854 sq ft.
- New kitchen/ quest bath = 463 sq. ft.
- Exterior covered area = 20 sq. ft.

Total addition area = 1,337 sq. ft.

The front façade will not be affected within the scope of this project. The overall intent of this project is to improve the functionality of the home to adapt to new standards of living, while retaining historic significant elements and architectural style, in color, materials and key features.

## **Design:**

The general design intent follow key architectural elements to integrate the new addition as pas part of the existing. Same materials, textures and style have purposefully chosen to match existing conditions.

#### Setting:

This residence does not face any pertinent feature or landmark. New addition shall comply with building and zoning codes pertaining to this zone. The proposed height is within compliance and surrounding buildings.

#### Material:

Materials have been chosen to match existing condition.