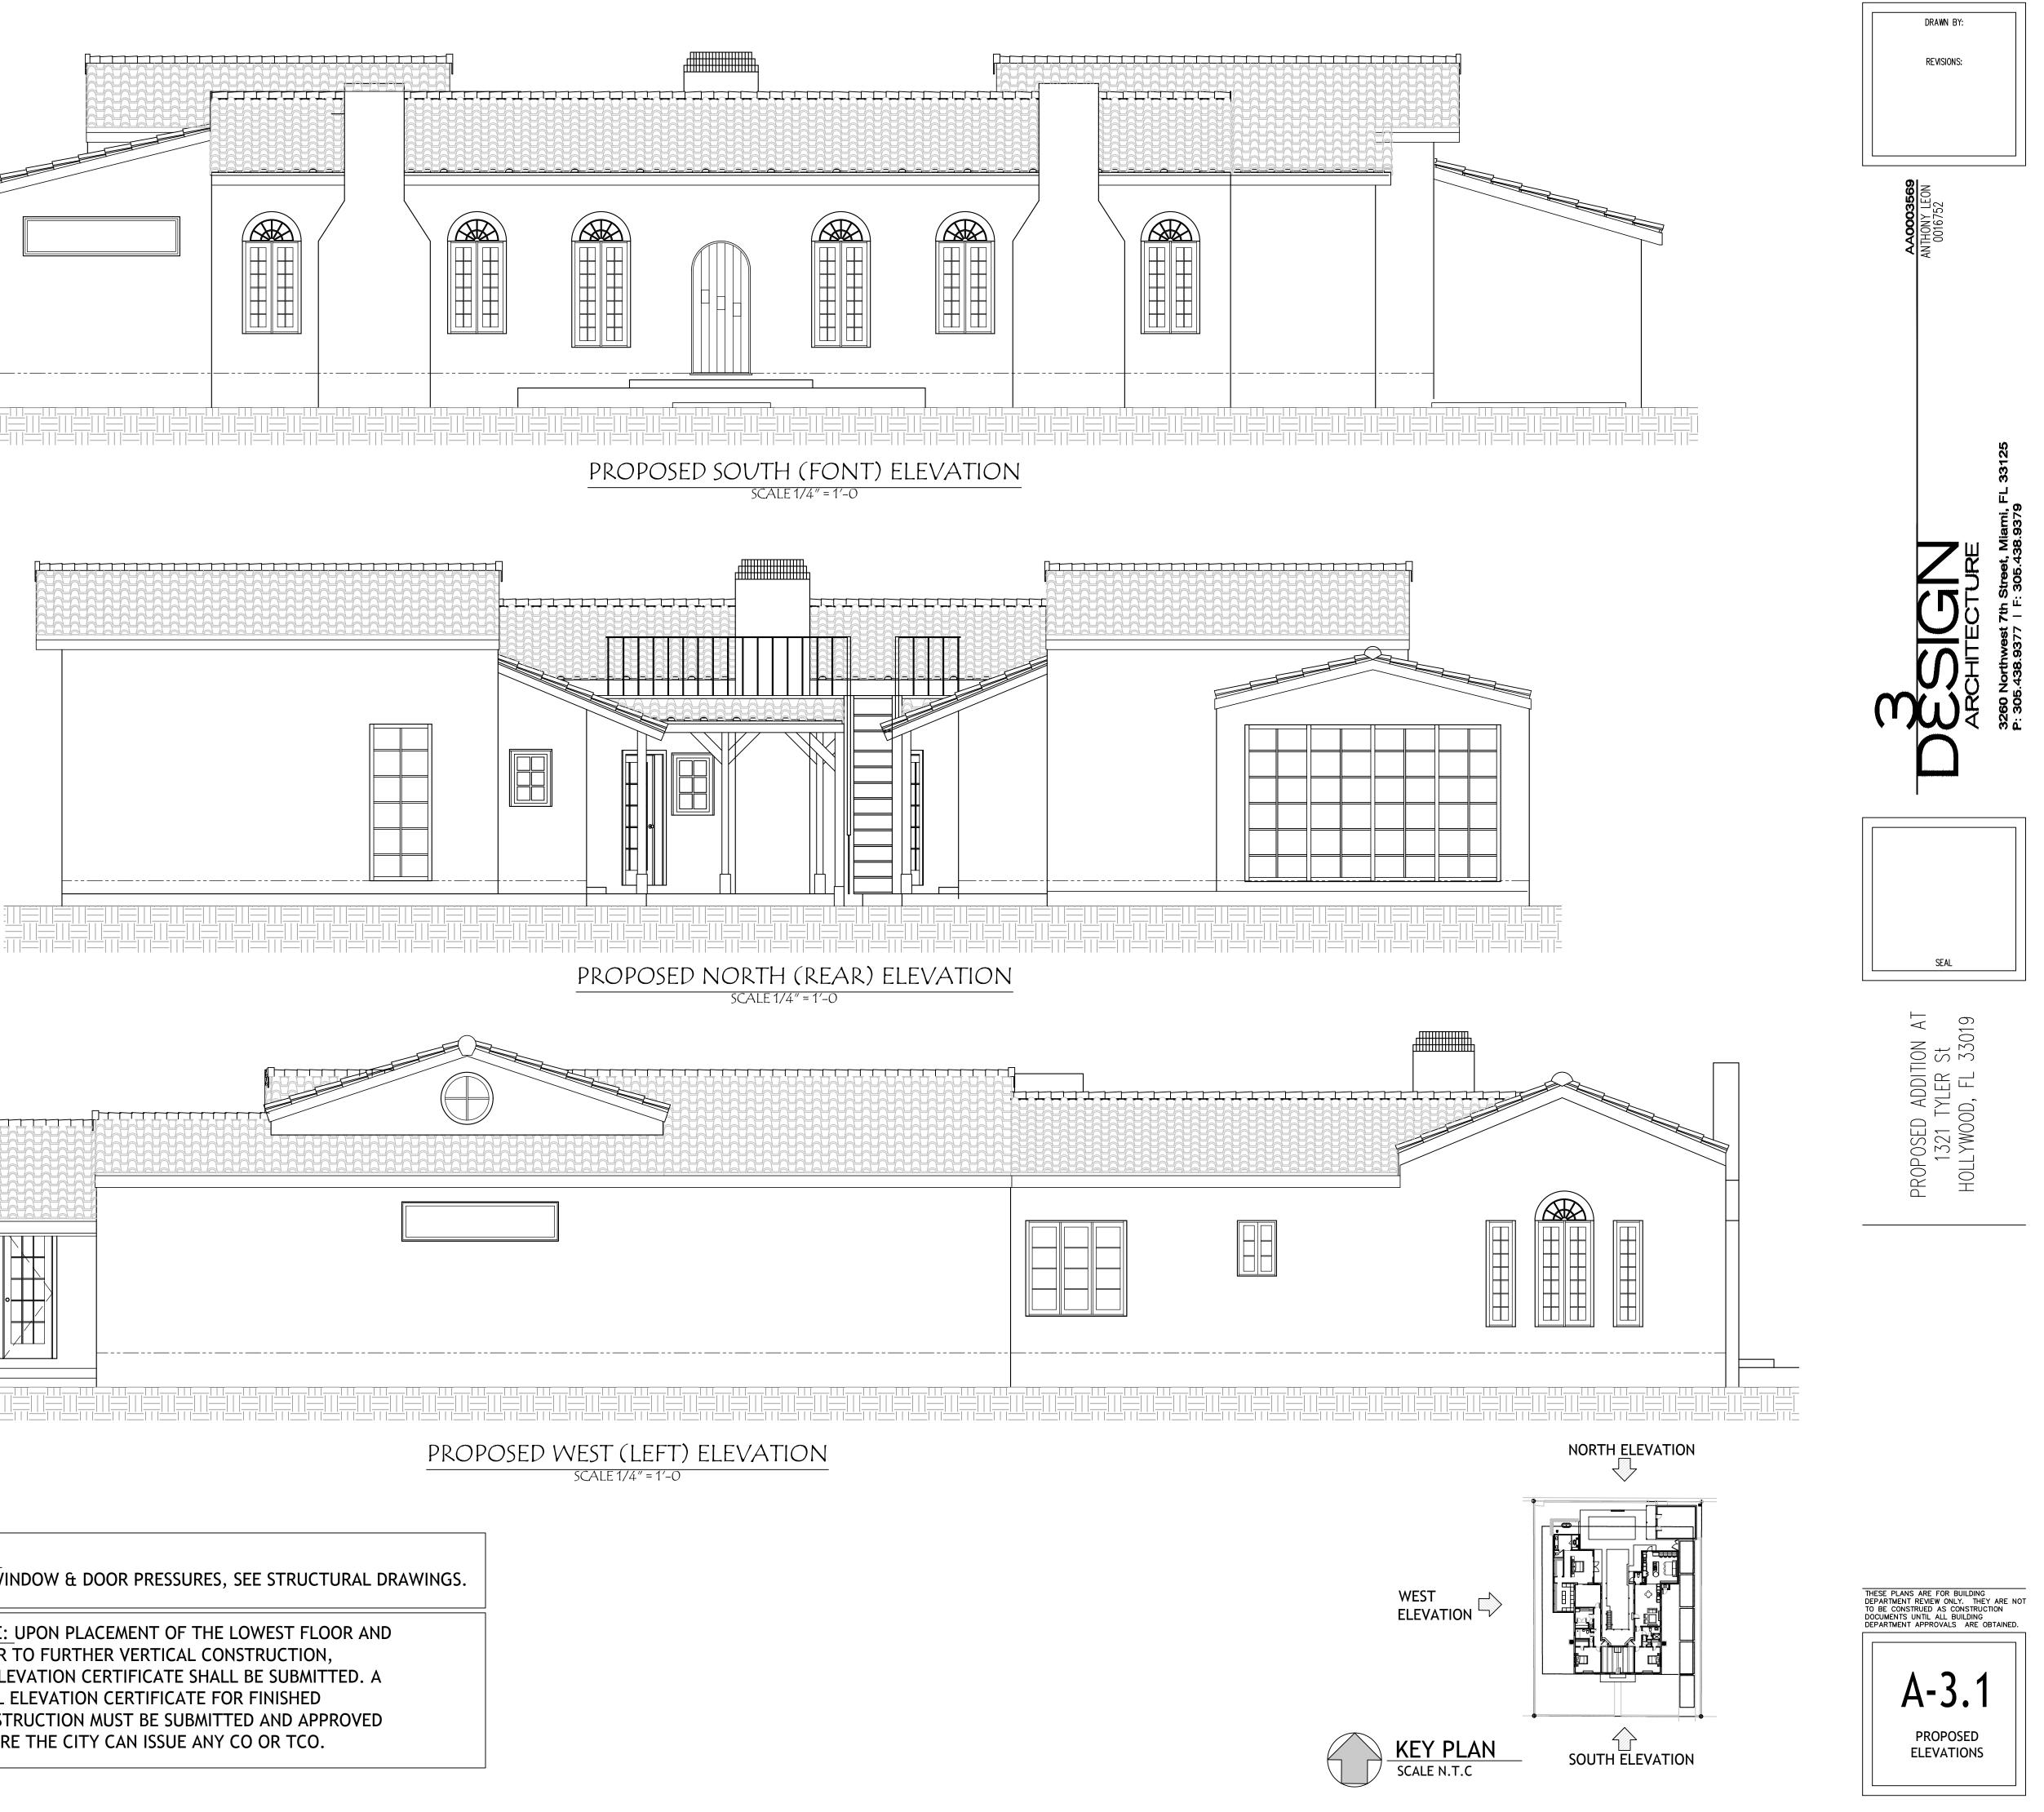

- Master bedroom suite/ master bathroom/ his and her w.i.c. = 854 sq ft.
- New kitchen/ quest bath = 463 sq. ft.
- Exterior covered area = 20 sq. ft.

Total addition area = 1,337 sq. ft.

The front façade will not be affected within the scope of this project. The overall intent of this project is to improve the functionality of the home to adapt to new standards of living, while retaining historic significant elements and architectural style, in color, materials and key features.

Existing landscape will only be affected in the areas of construction where it shall apply, which in turn will be replaced. No garage exists, and none will be provided. The existing 105 ft. long driveway on the east side of the house shall remain.

## **Design:**

The general design intent follow key architectural elements to integrate the new addition as pas part of the existing. Same materials, textures and style have purposefully chosen to match existing conditions.

#### Setting:

This residence does not face any pertinent feature or landmark. New addition shall comply with building and zoning codes pertaining to this zone. The proposed height is within compliance and surrounding buildings.

#### Material:

Materials have been chosen to match existing condition.