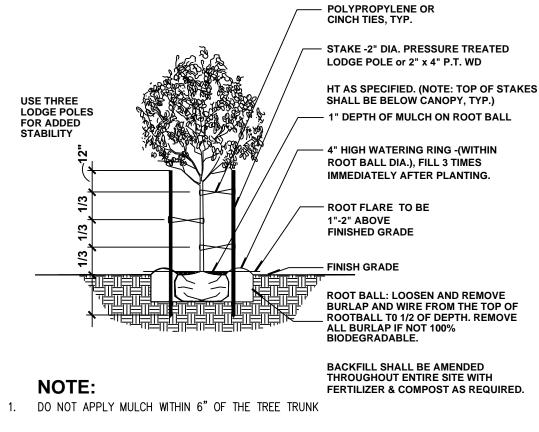

Existing landscape will only be affected in the areas of construction where it shall apply, which in turn will be replaced. No garage exists, and none will be provided. The existing 105 ft. long driveway on the east side of the house shall remain.