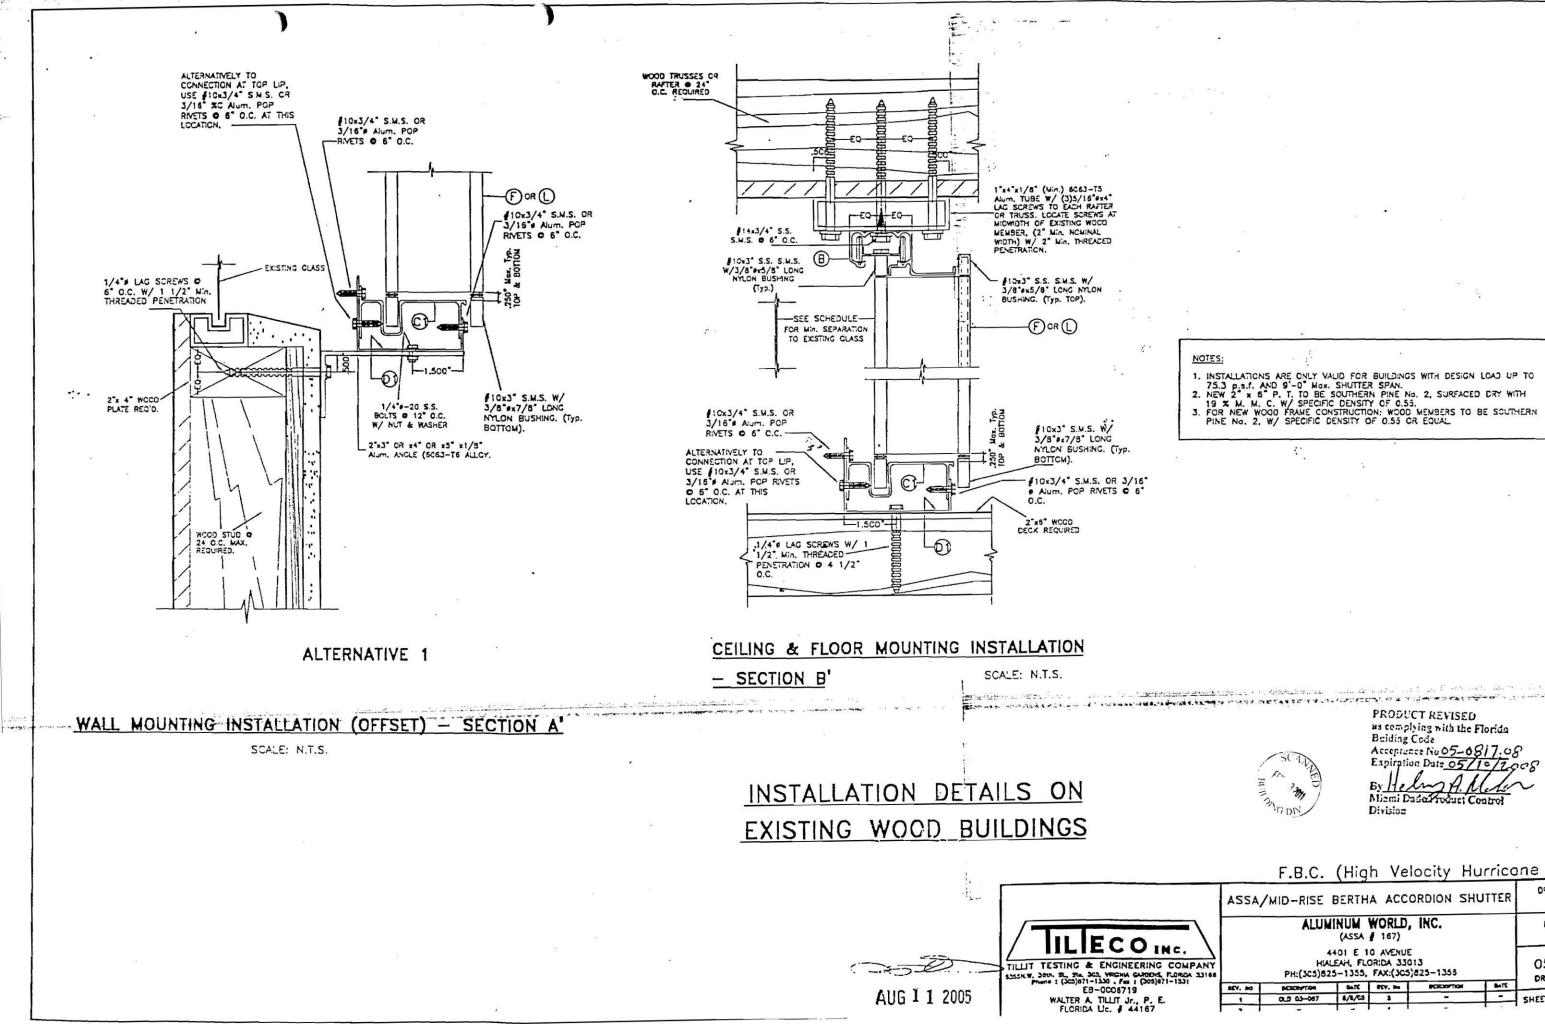

## **Design:**

The general design intent follow key architectural elements to integrate the new addition as pas part of the existing. Same materials, textures and style have purposefully chosen to match existing conditions.

#### Material:

Materials have been chosen to match existing condition.