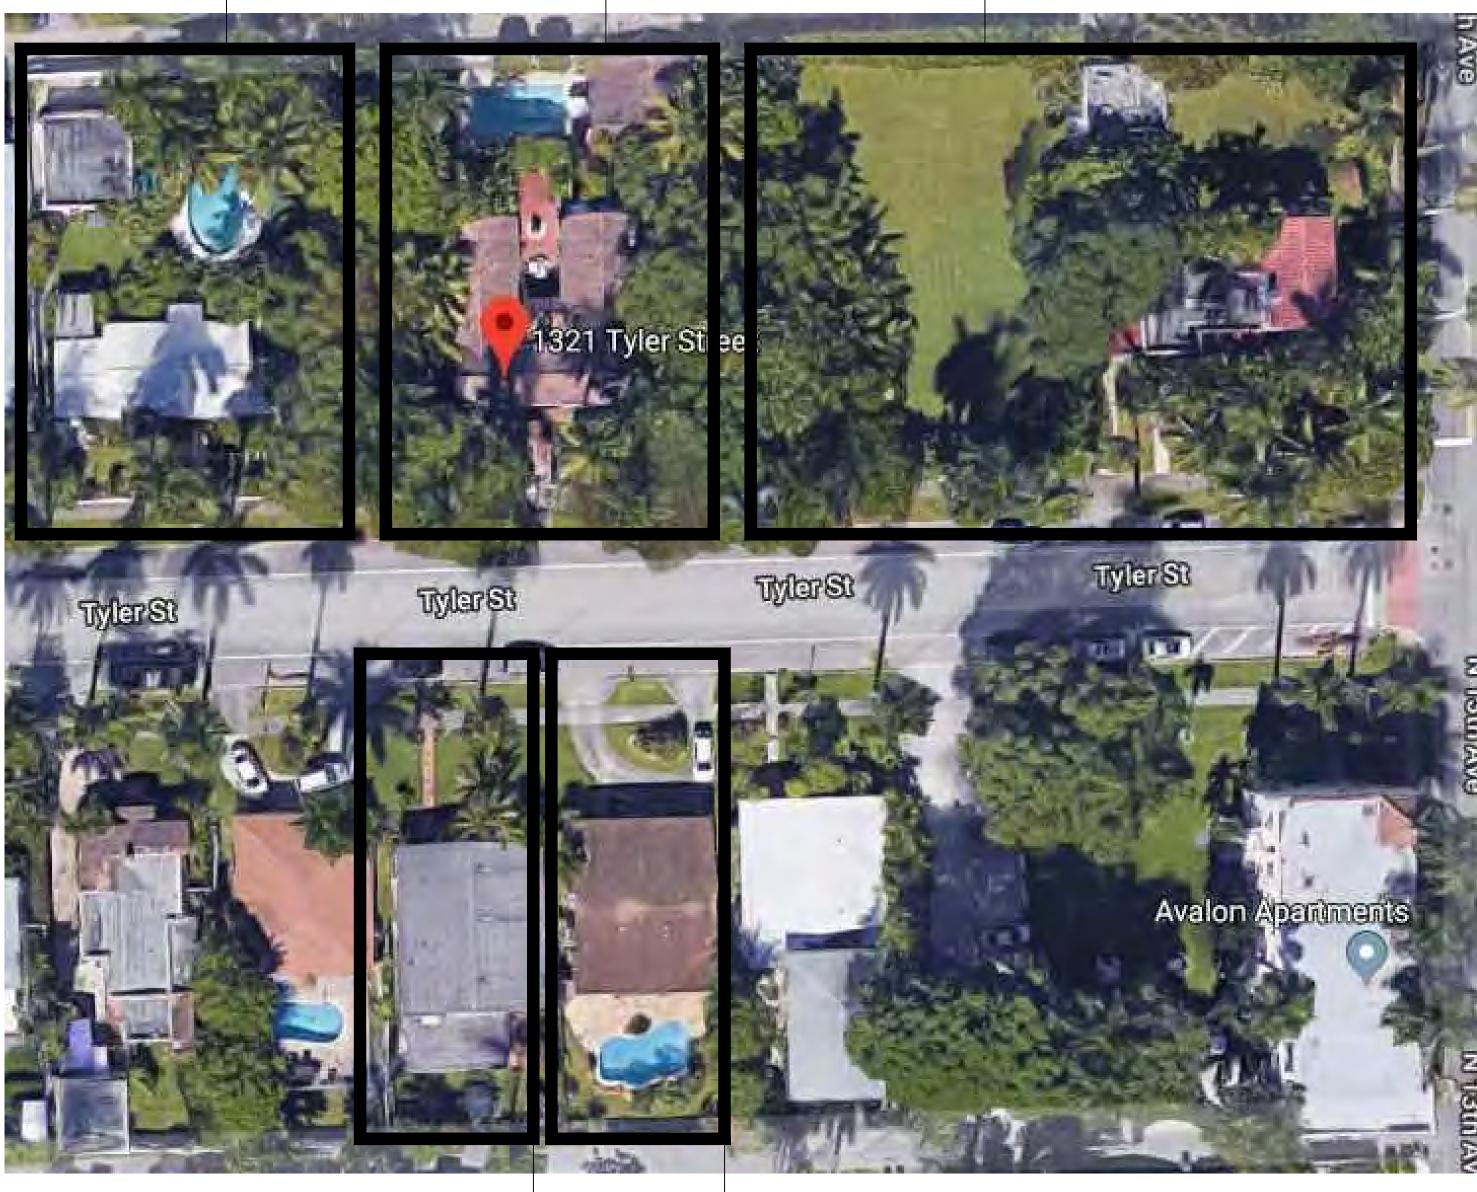

Feb 12, 2019 City of Hollywood Department of Planning Historic Preservation Board 2600 Hollywood Boulevard, Suite 315 Hollywood, FL 33020

Re: 1321 Tyler Residence renovation/ addition 1321 Tyler St, Hollywood Fl. 33019

## **Integrity of location:**

The project is located in the "Hollywood Lakes Section", and it was built originally in 1940, since then, the record shows it has had permits issued. The recorded issued permits are as follows: