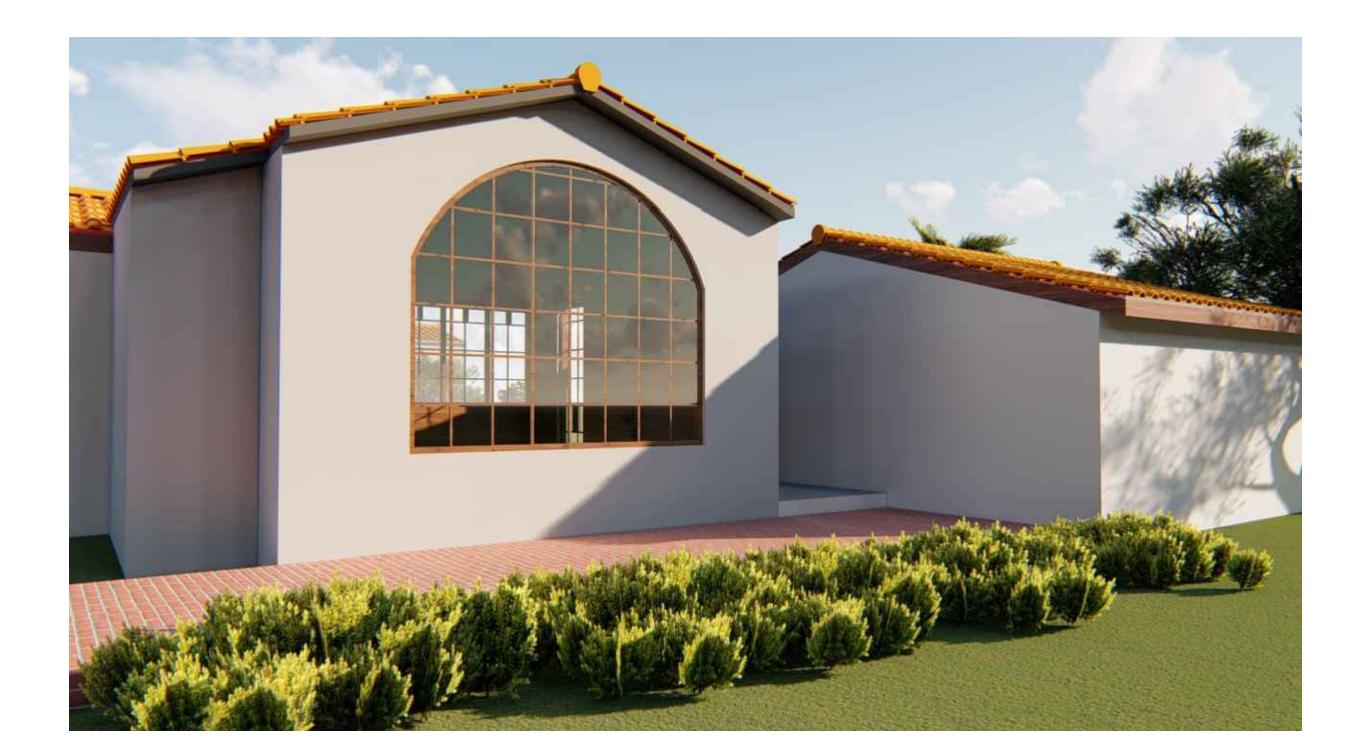

#### Dear Board Member,

Our office has been retained to design an expansion to the existing left and right wing of the residence referenced above, with minimal interior remodeling to the existing conditions. The additions are as follows:

- Master bedroom suite/ master bathroom/ his and her w.i.c. = 854 sq ft.
- New kitchen/ quest bath = 463 sq. ft.
- Exterior covered area = 20 sq. ft.

Total addition area = 1,337 sq. ft.

The front façade will not be affected within the scope of this project. The overall intent of this project is to improve the functionality of the home to adapt to new standards of living, while retaining historic significant elements and architectural style, in color, materials and key features.

## **Design:**

The general design intent follow key architectural elements to integrate the new addition as pas part of the existing. Same materials, textures and style have purposefully chosen to match existing conditions.

#### Material:

Materials have been chosen to match existing condition.