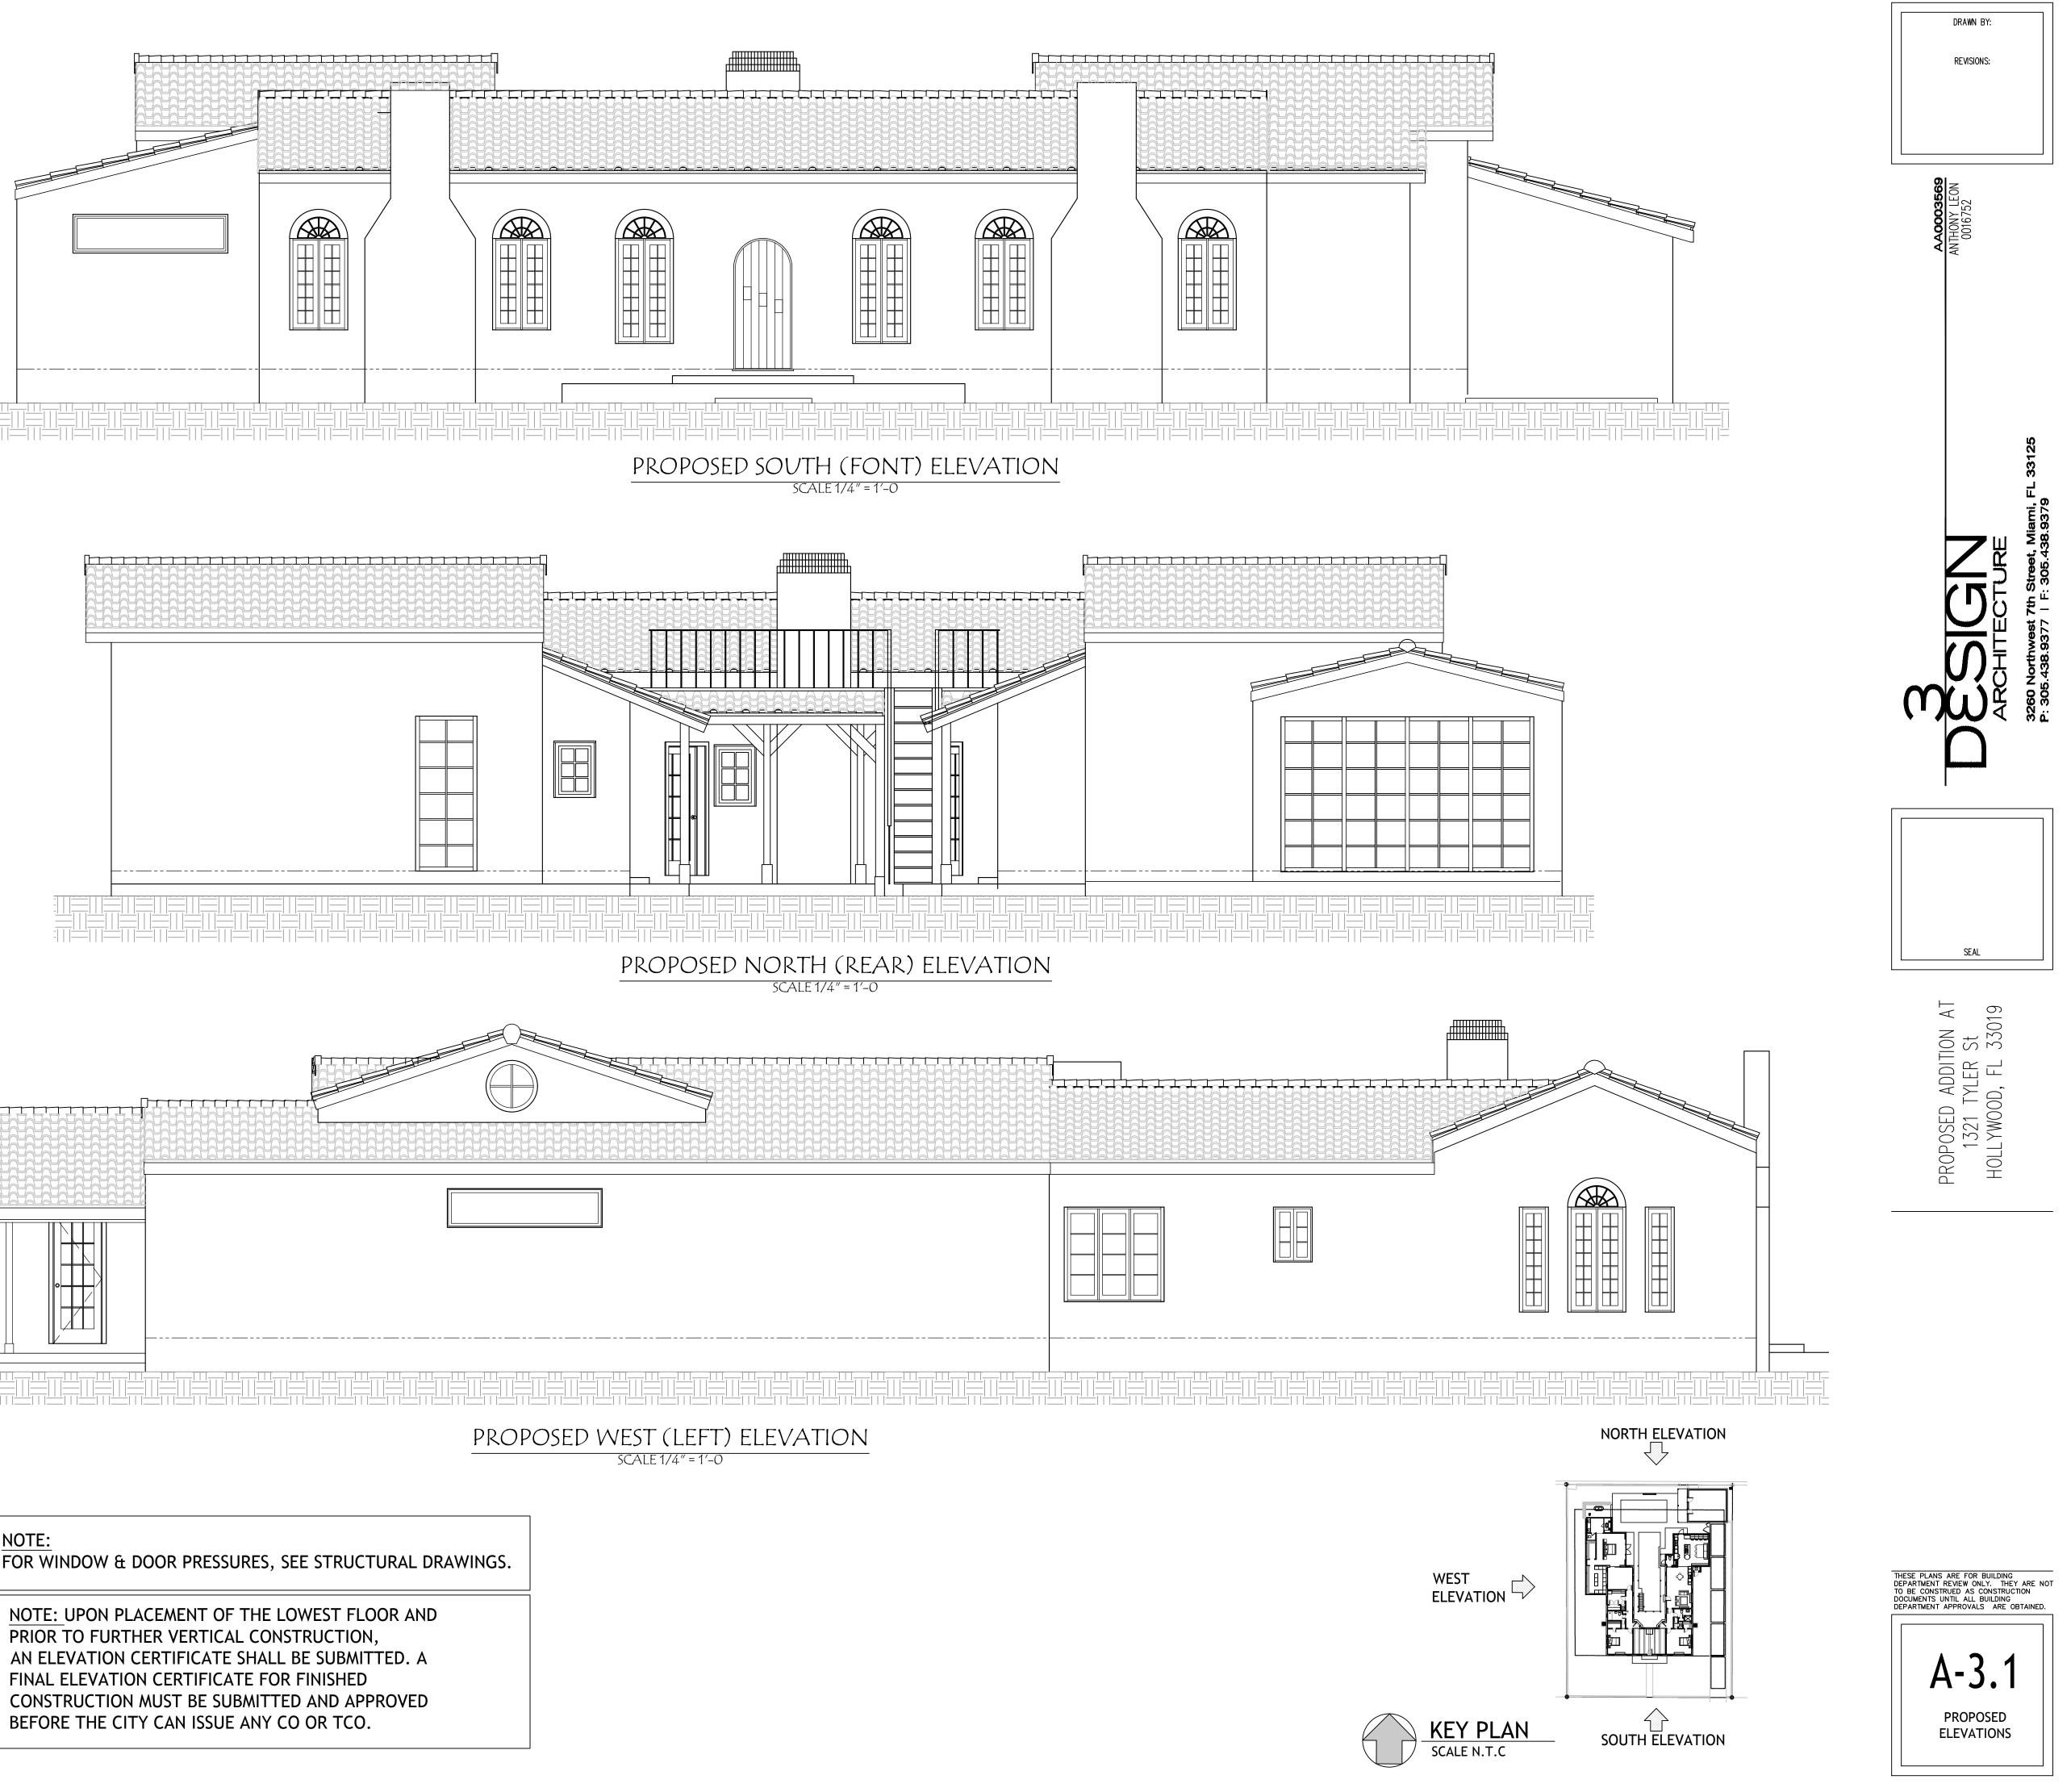

- Master bedroom suite/ master bathroom/ his and her w.i.c. = 854 sq ft.
- New kitchen/ quest bath = 463 sq. ft.
- Exterior covered area = 20 sq. ft.

Total addition area = 1,337 sq. ft.

The front façade will not be affected within the scope of this project. The overall intent of this project is to improve the functionality of the home to adapt to new standards of living, while retaining historic significant elements and architectural style, in color, materials and key features.

Existing landscape will only be affected in the areas of construction where it shall apply, which in turn will be replaced. No garage exists, and none will be provided. The existing 105 ft. long driveway on the east side of the house shall remain.

## **Design:**

The general design intent follow key architectural elements to integrate the new addition as pas part of the existing. Same materials, textures and style have purposefully chosen to match existing conditions.

#### Setting:

This residence does not face any pertinent feature or landmark. New addition shall comply with building and zoning codes pertaining to this zone. The proposed height is within compliance and surrounding buildings.

#### Material:

Materials have been chosen to match existing condition.