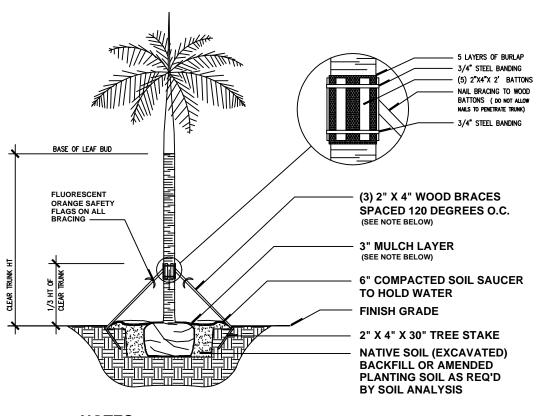

Existing landscape will only be affected in the areas of construction where it shall apply, which in turn will be replaced. No garage exists, and none will be provided. The existing 105 ft. long driveway on the east side of the house shall remain.