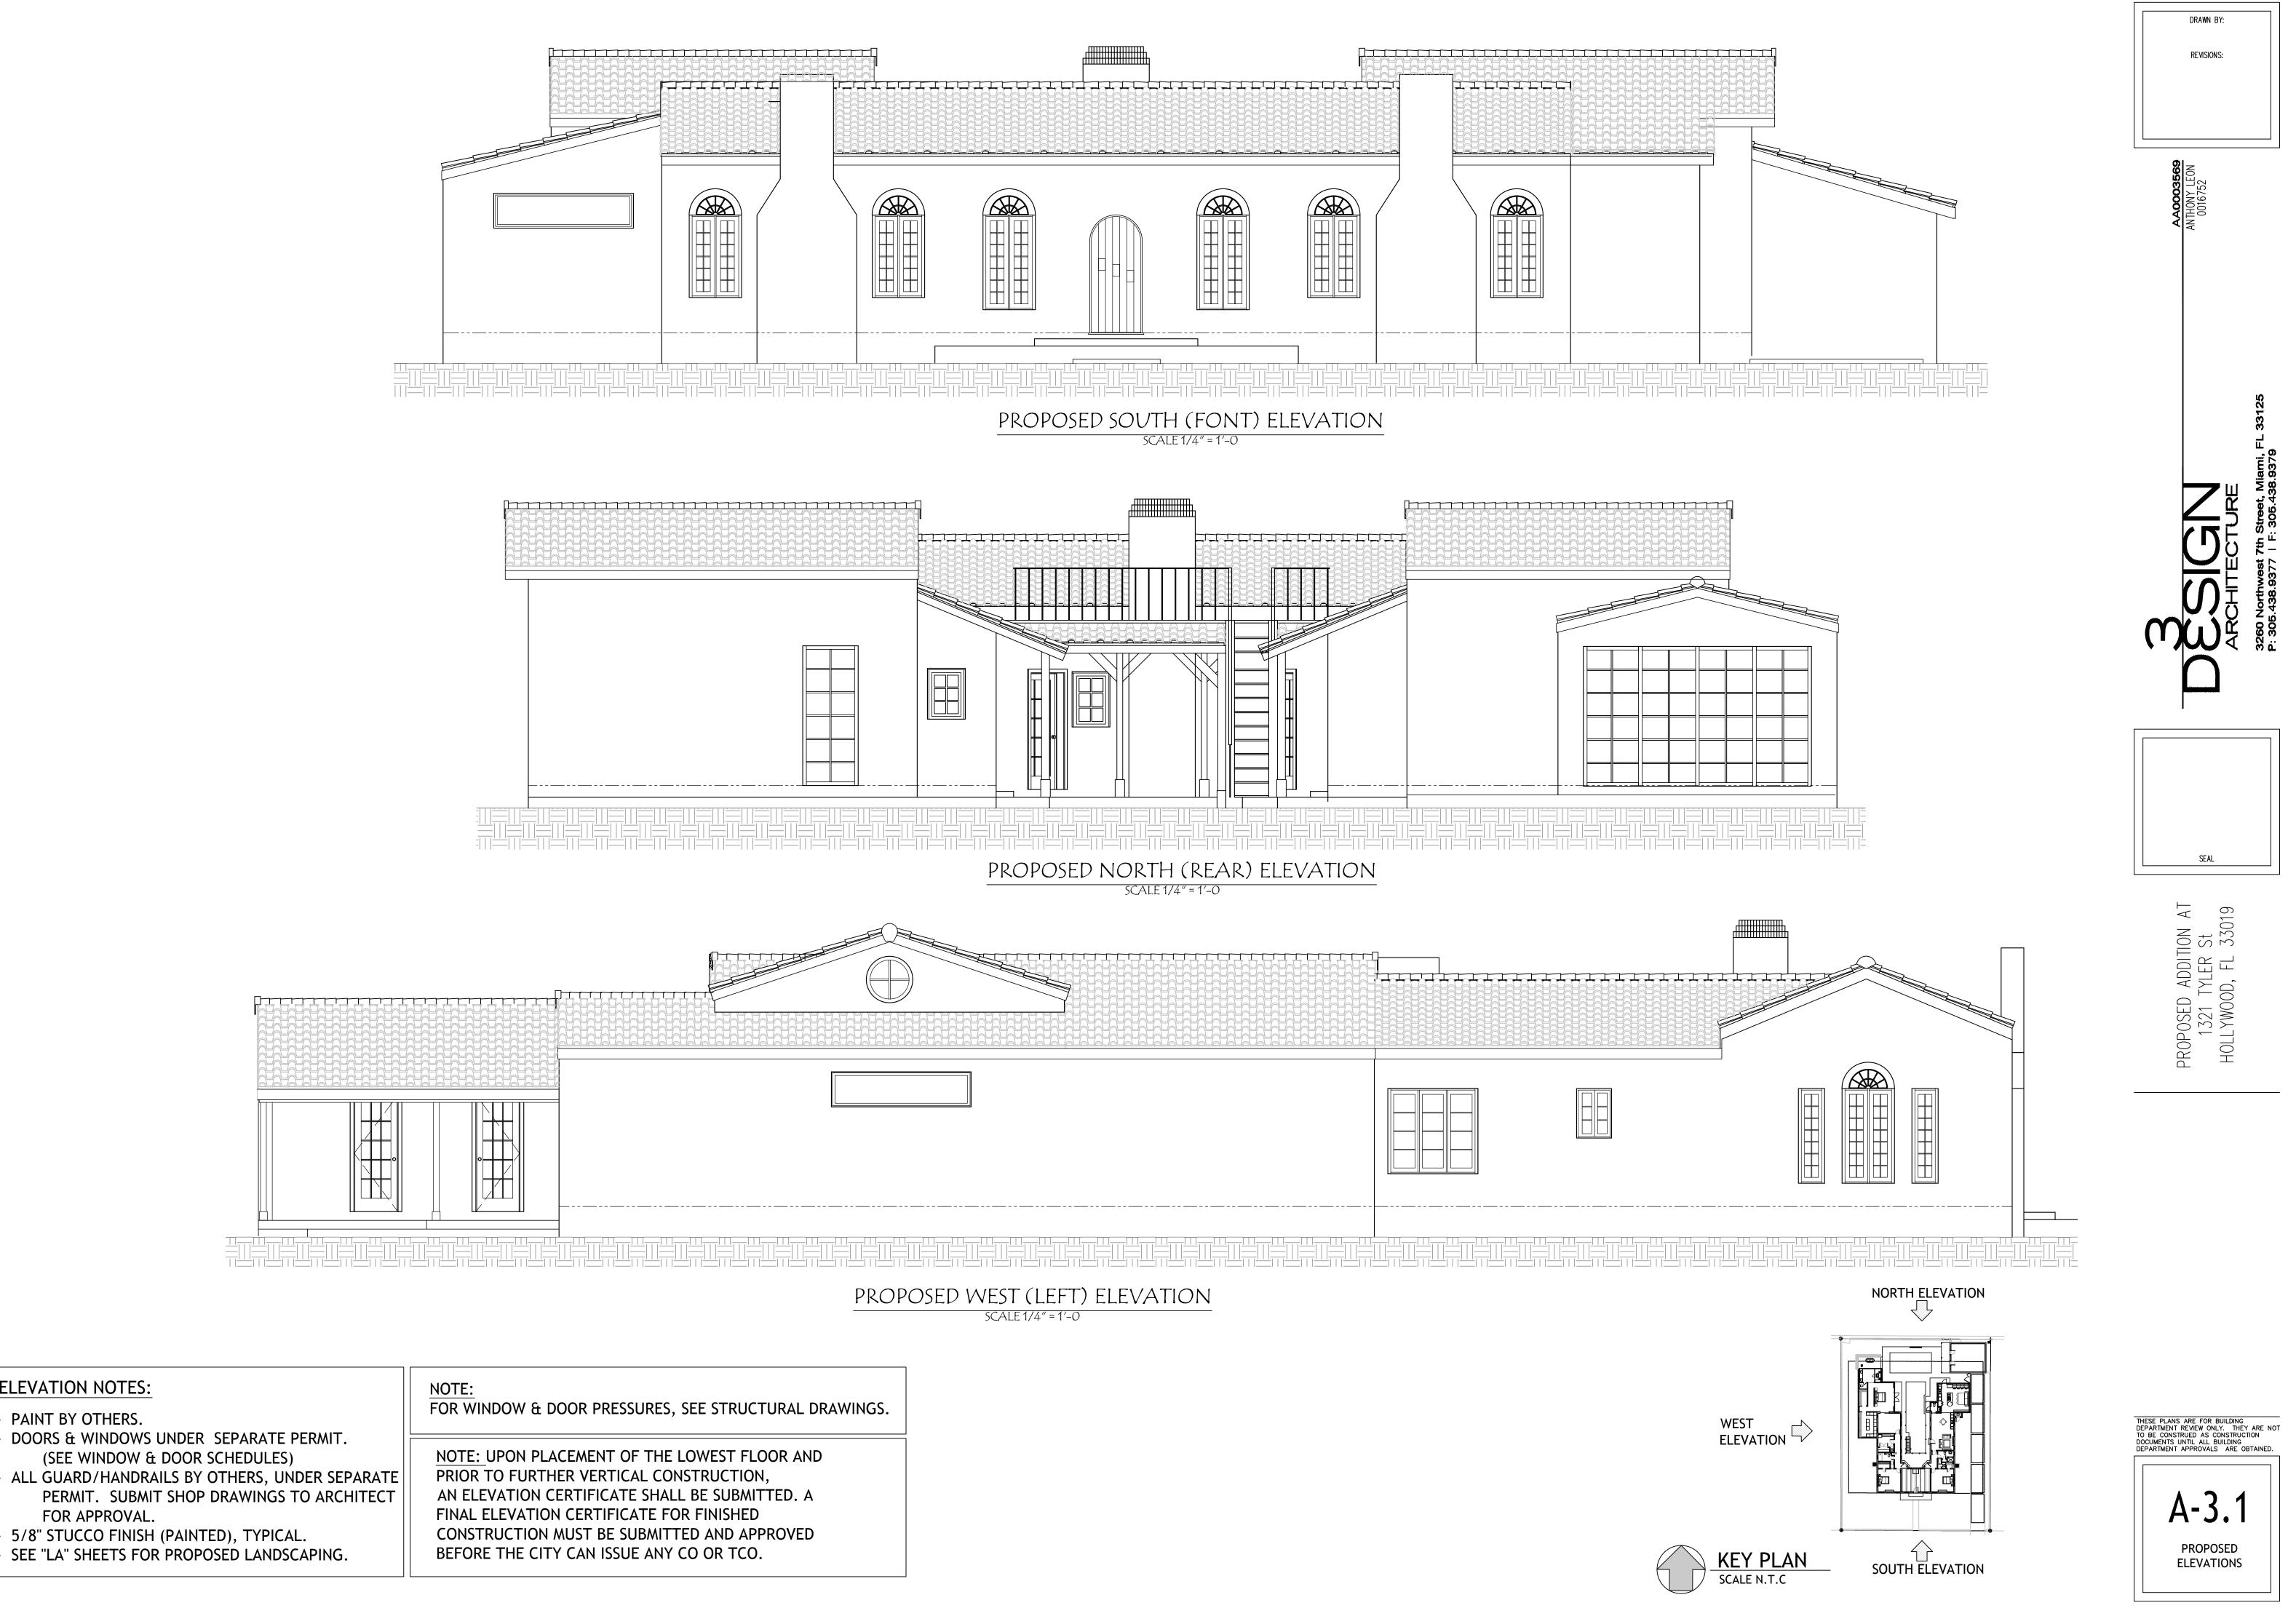

#### Dear Board Member,

Our office has been retained to design an expansion to the existing left and right wing of the residence referenced above, with minimal interior remodeling to the existing conditions. The additions are as follows:

- Master bedroom suite/ master bathroom/ his and her w.i.c. = 854 sq ft.
- New kitchen/ quest bath = 463 sq. ft.
- Exterior covered area = 20 sq. ft.

Total addition area = 1,337 sq. ft.

The front façade will not be affected within the scope of this project. The overall intent of this project is to improve the functionality of the home to adapt to new standards of living, while retaining historic significant elements and architectural style, in color, materials and key features.

Existing landscape will only be affected in the areas of construction where it shall apply, which in turn will be replaced. No garage exists, and none will be provided. The existing 105 ft. long driveway on the east side of the house shall remain.

## **Design:**

The general design intent follow key architectural elements to integrate the new addition as pas part of the existing. Same materials, textures and style have purposefully chosen to match existing conditions.

#### Setting:

This residence does not face any pertinent feature or landmark. New addition shall comply with building and zoning codes pertaining to this zone. The proposed height is within compliance and surrounding buildings.

#### Material:

Materials have been chosen to match existing condition.