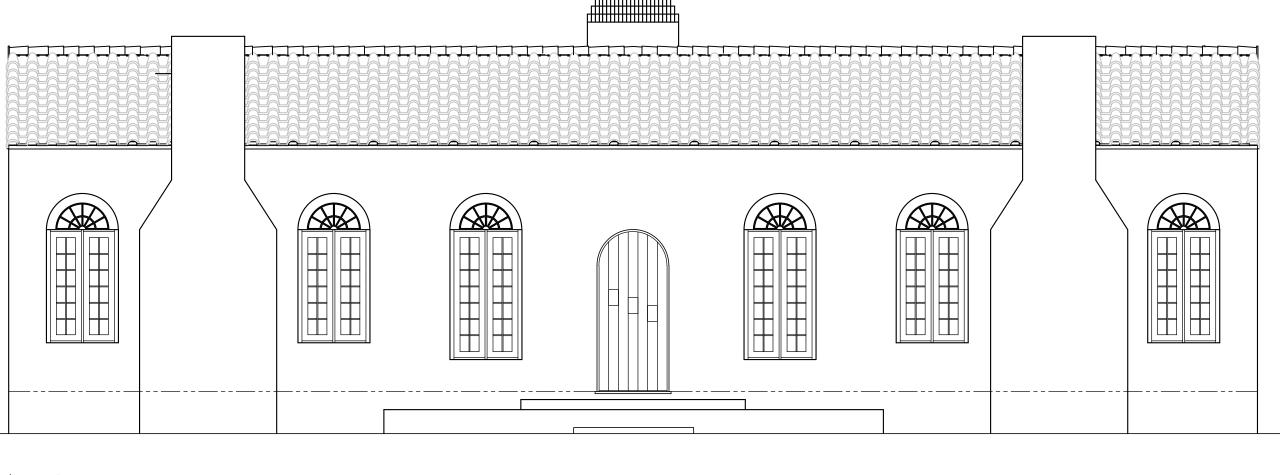

- Master bedroom suite/ master bathroom/ his and her w.i.c. = 854 sq ft.
- New kitchen/ quest bath = 463 sq. ft.
- Exterior covered area = 20 sq. ft.

Total addition area = 1,337 sq. ft.

The front façade will not be affected within the scope of this project. The overall intent of this project is to improve the functionality of the home to adapt to new standards of living, while retaining historic significant elements and architectural style, in color, materials and key features.

## **Design:**

The general design intent follow key architectural elements to integrate the new addition as pas part of the existing. Same materials, textures and style have purposefully chosen to match existing conditions.

#### Setting:

This residence does not face any pertinent feature or landmark. New addition shall comply with building and zoning codes pertaining to this zone. The proposed height is within compliance and surrounding buildings.

#### Material:

Materials have been chosen to match existing condition.