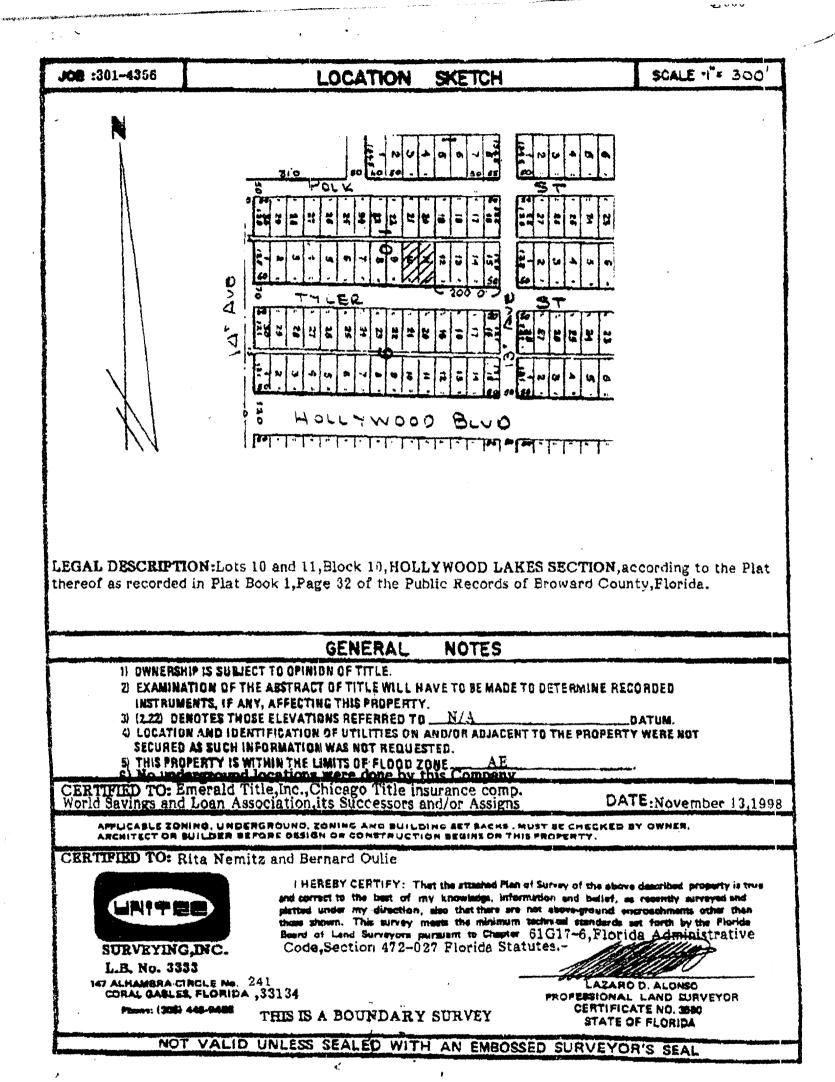

#### **Legal Description:**

Lot 10 and 11, block 10 of subdivision "Hollywood Lakes Section", as recorded in plat book 1, page 32, of the public records of broward county, Florida.