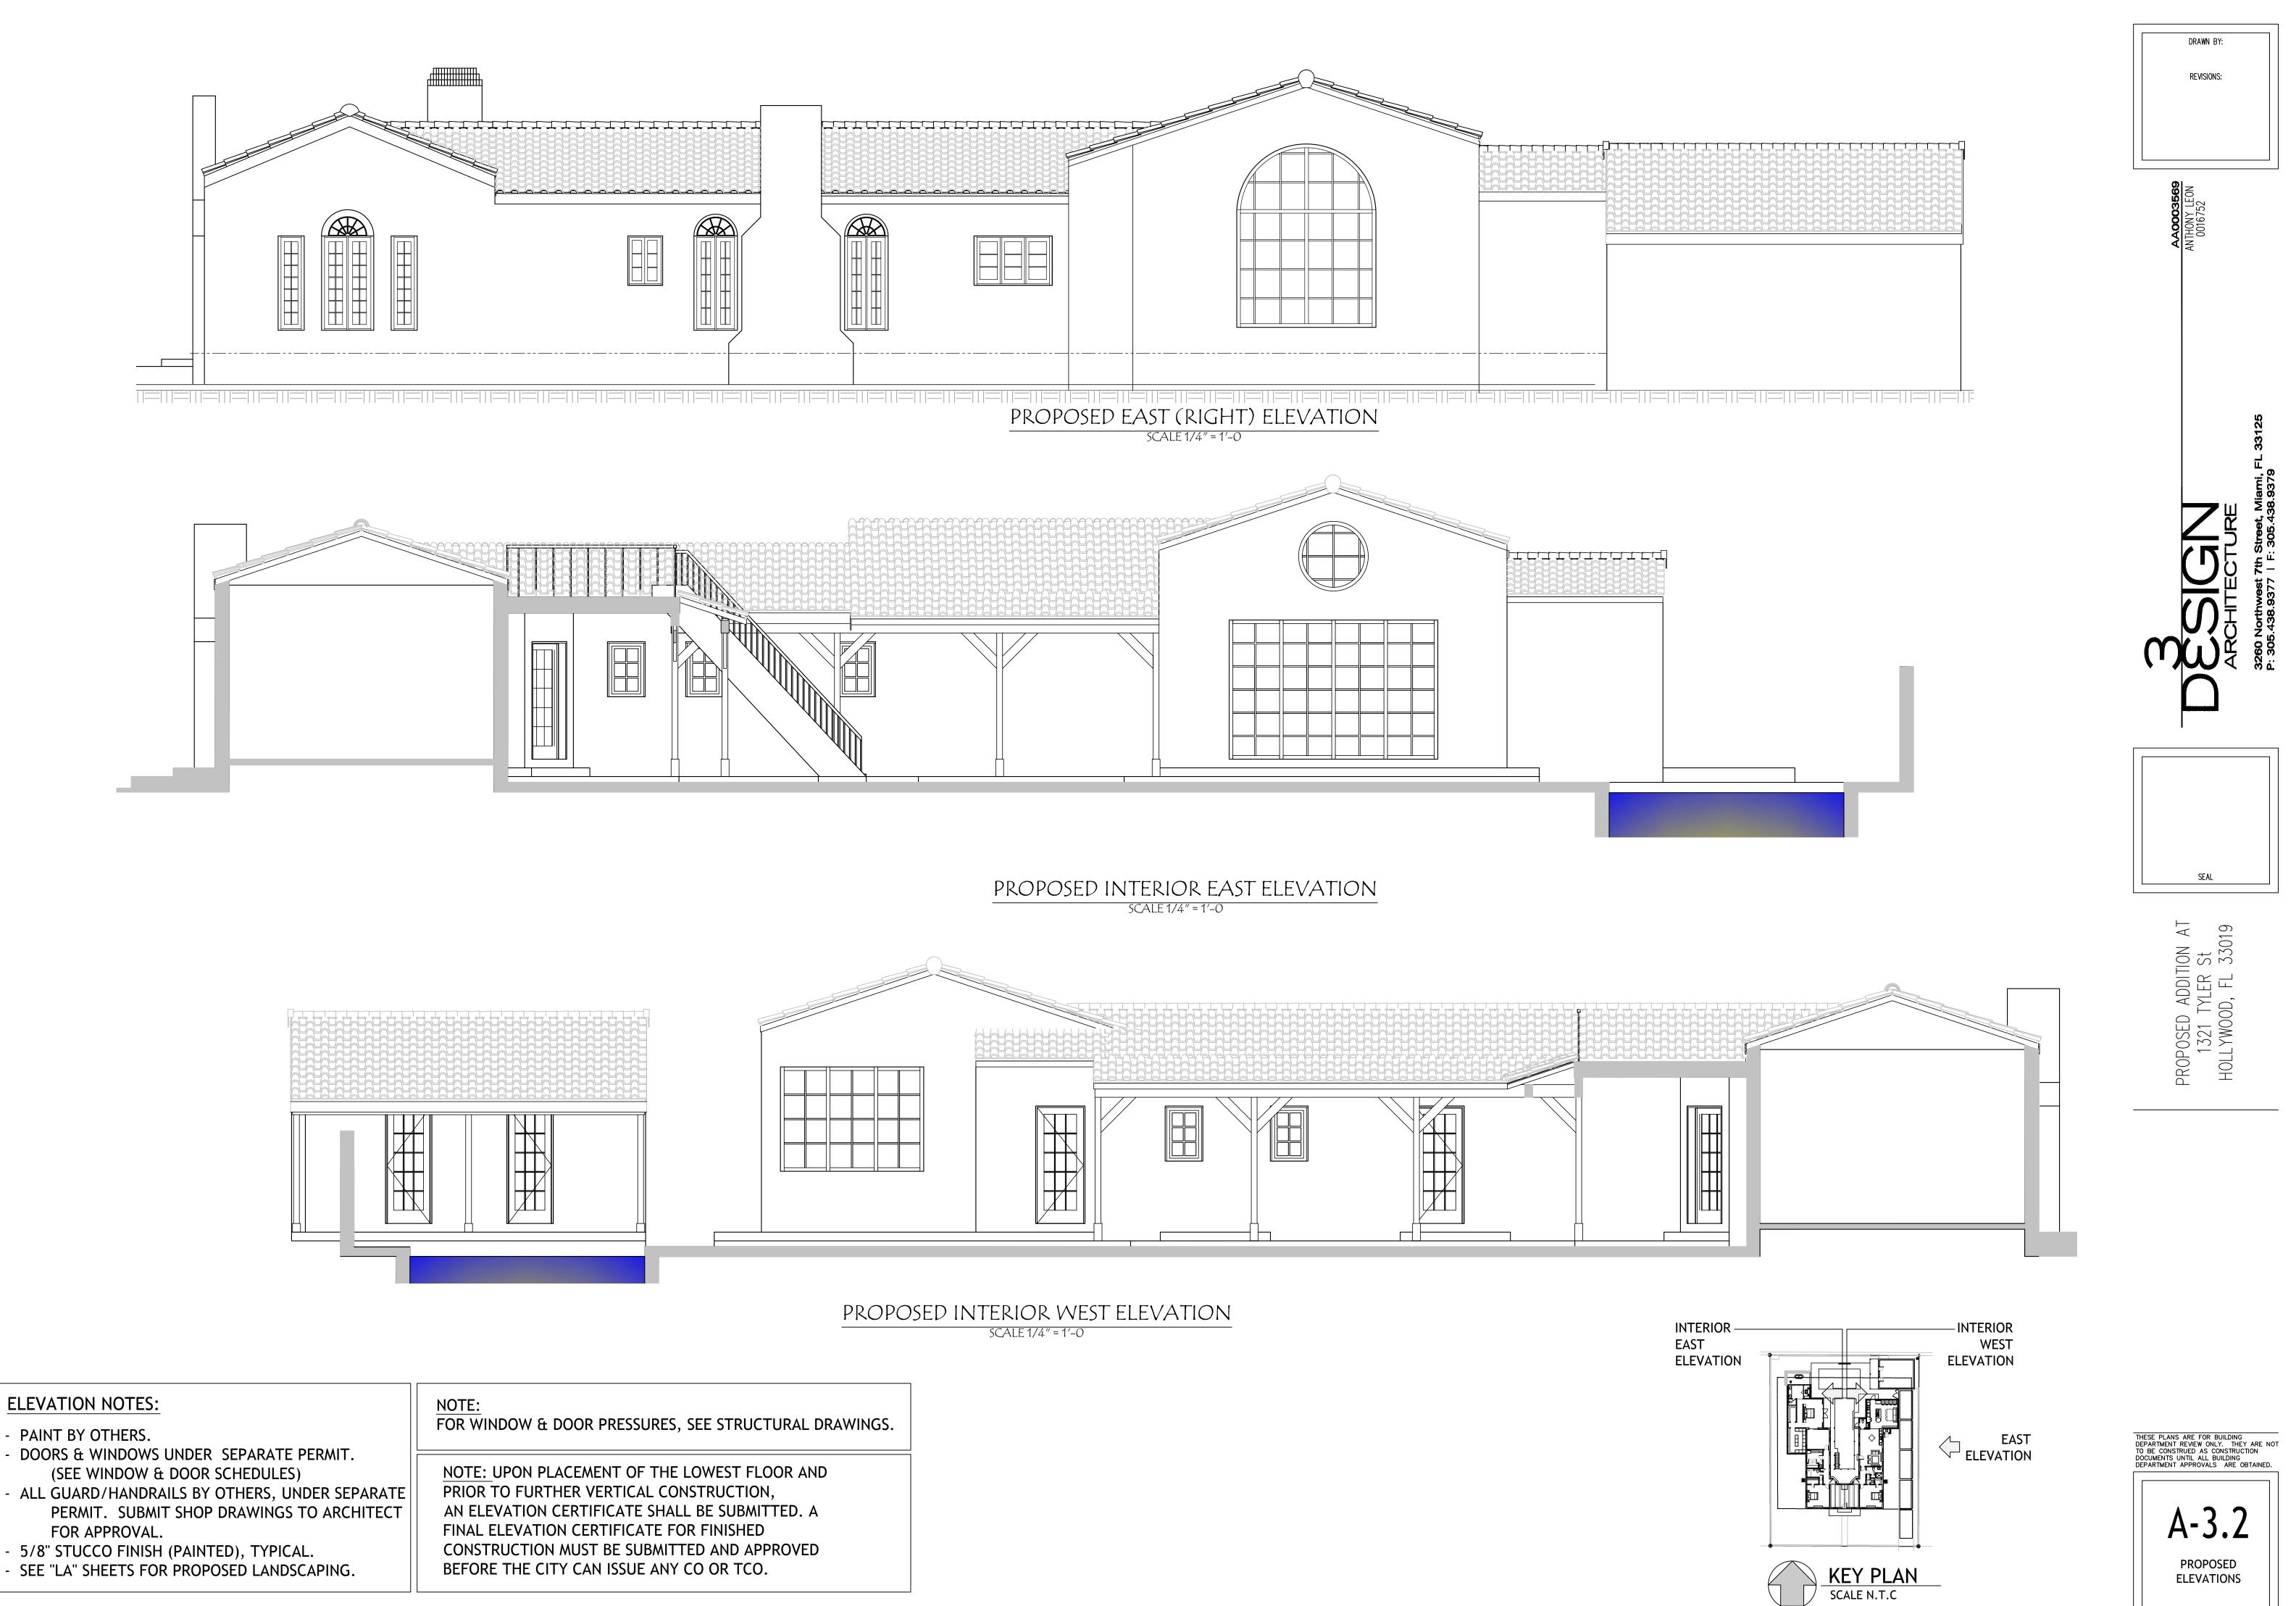

- Master bedroom suite/ master bathroom/ his and her w.i.c. = 854 sq ft.
- New kitchen/ quest bath = 463 sq. ft.
- Exterior covered area = 20 sq. ft.

Total addition area = 1,337 sq. ft.

The front façade will not be affected within the scope of this project. The overall intent of this project is to improve the functionality of the home to adapt to new standards of living, while retaining historic significant elements and architectural style, in color, materials and key features.

Existing landscape will only be affected in the areas of construction where it shall apply, which in turn will be replaced. No garage exists, and none will be provided. The existing 105 ft. long driveway on the east side of the house shall remain.

## **Design:**

The general design intent follow key architectural elements to integrate the new addition as pas part of the existing. Same materials, textures and style have purposefully chosen to match existing conditions.

#### Setting:

This residence does not face any pertinent feature or landmark. New addition shall comply with building and zoning codes pertaining to this zone. The proposed height is within compliance and surrounding buildings.

#### Material:

Materials have been chosen to match existing condition.