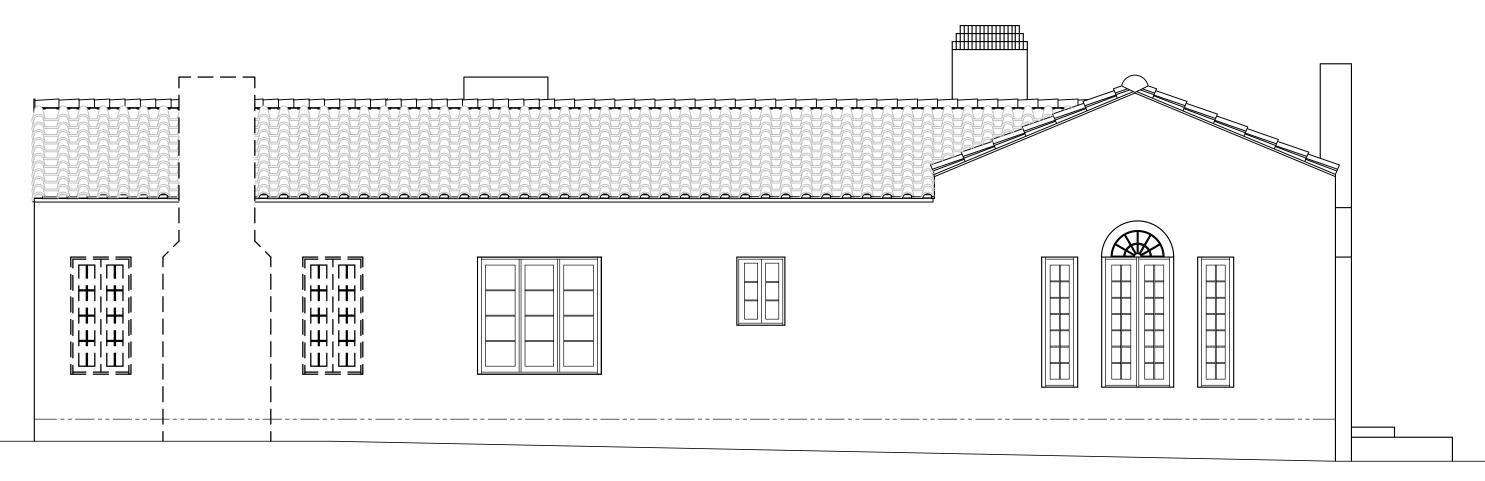

- Master bedroom suite/ master bathroom/ his and her w.i.c. = 854 sq ft.
- New kitchen/ quest bath = 463 sq. ft.
- Exterior covered area = 20 sq. ft.

Total addition area = 1,337 sq. ft.

The front façade will not be affected within the scope of this project. The overall intent of this project is to improve the functionality of the home to adapt to new standards of living, while retaining historic significant elements and architectural style, in color, materials and key features.

## **Design:**

The general design intent follow key architectural elements to integrate the new addition as pas part of the existing. Same materials, textures and style have purposefully chosen to match existing conditions.

#### Setting:

This residence does not face any pertinent feature or landmark. New addition shall comply with building and zoning codes pertaining to this zone. The proposed height is within compliance and surrounding buildings.

#### Material:

Materials have been chosen to match existing condition.