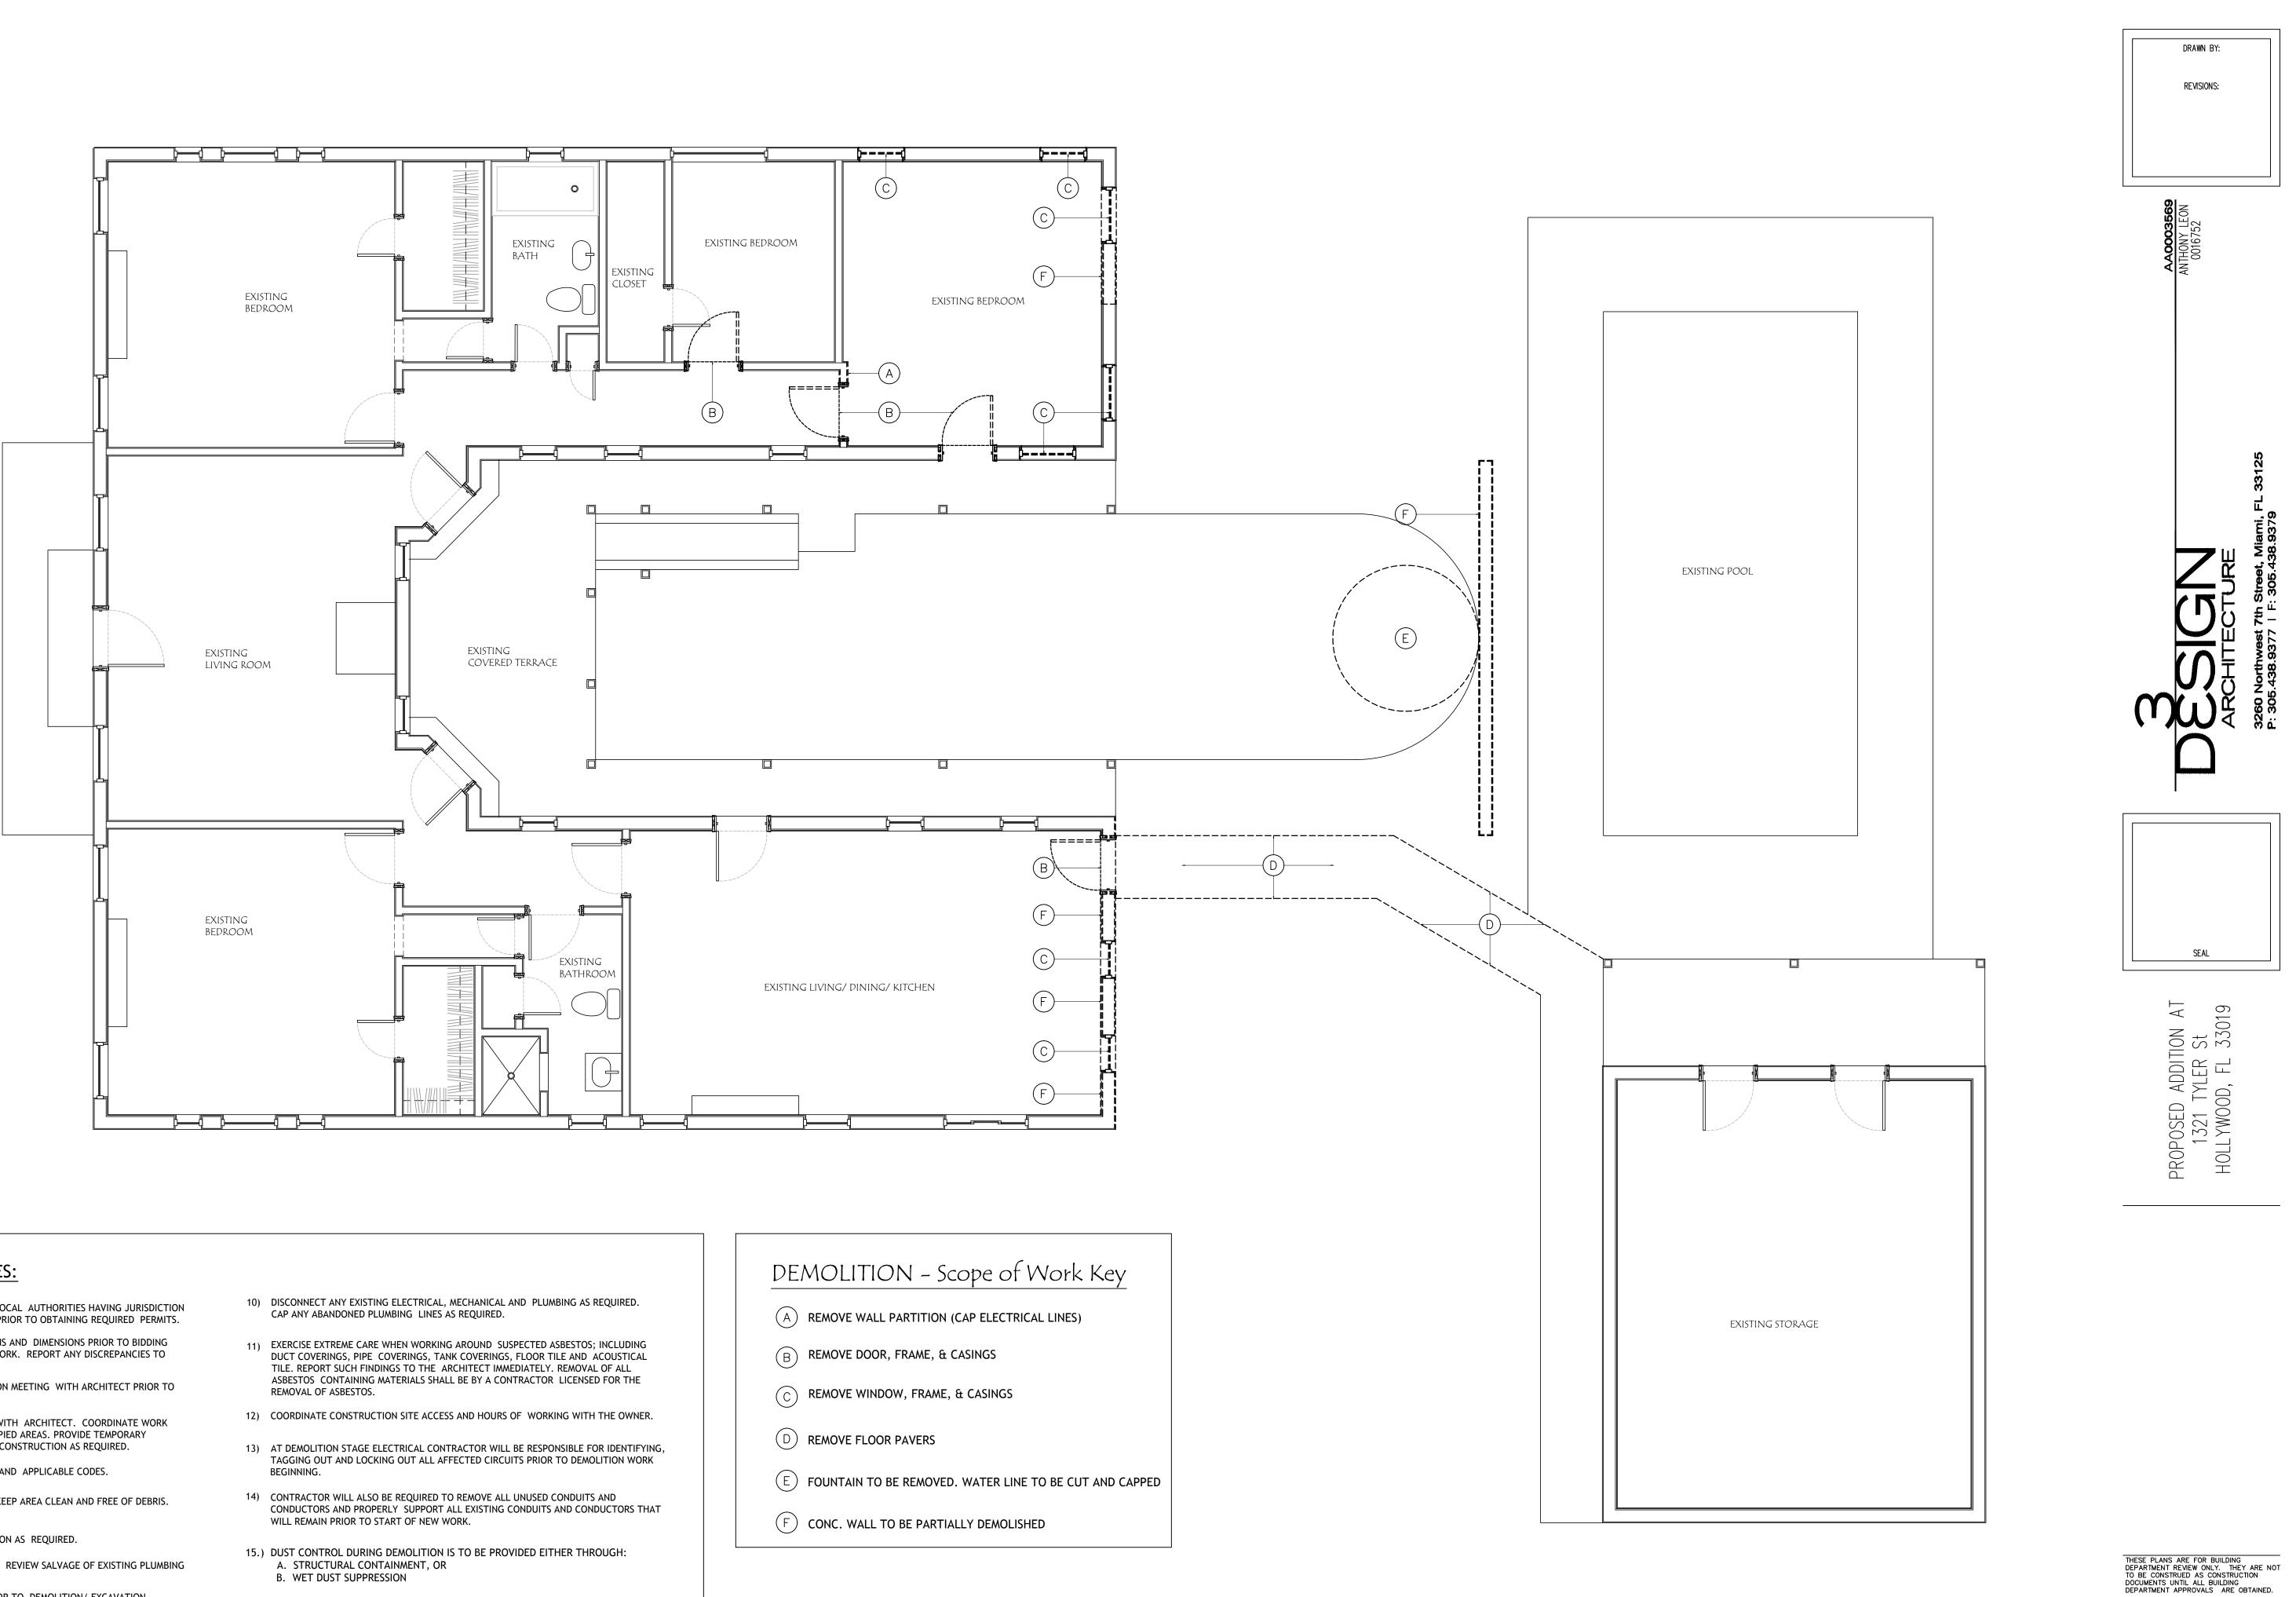

- Master bedroom suite/ master bathroom/ his and her w.i.c. = 854 sq ft.
- New kitchen/ quest bath = 463 sq. ft.
- Exterior covered area = 20 sq. ft.

Total addition area = 1,337 sq. ft.

The front façade will not be affected within the scope of this project. The overall intent of this project is to improve the functionality of the home to adapt to new standards of living, while retaining historic significant elements and architectural style, in color, materials and key features.

Existing landscape will only be affected in the areas of construction where it shall apply, which in turn will be replaced. No garage exists, and none will be provided. The existing 105 ft. long driveway on the east side of the house shall remain.