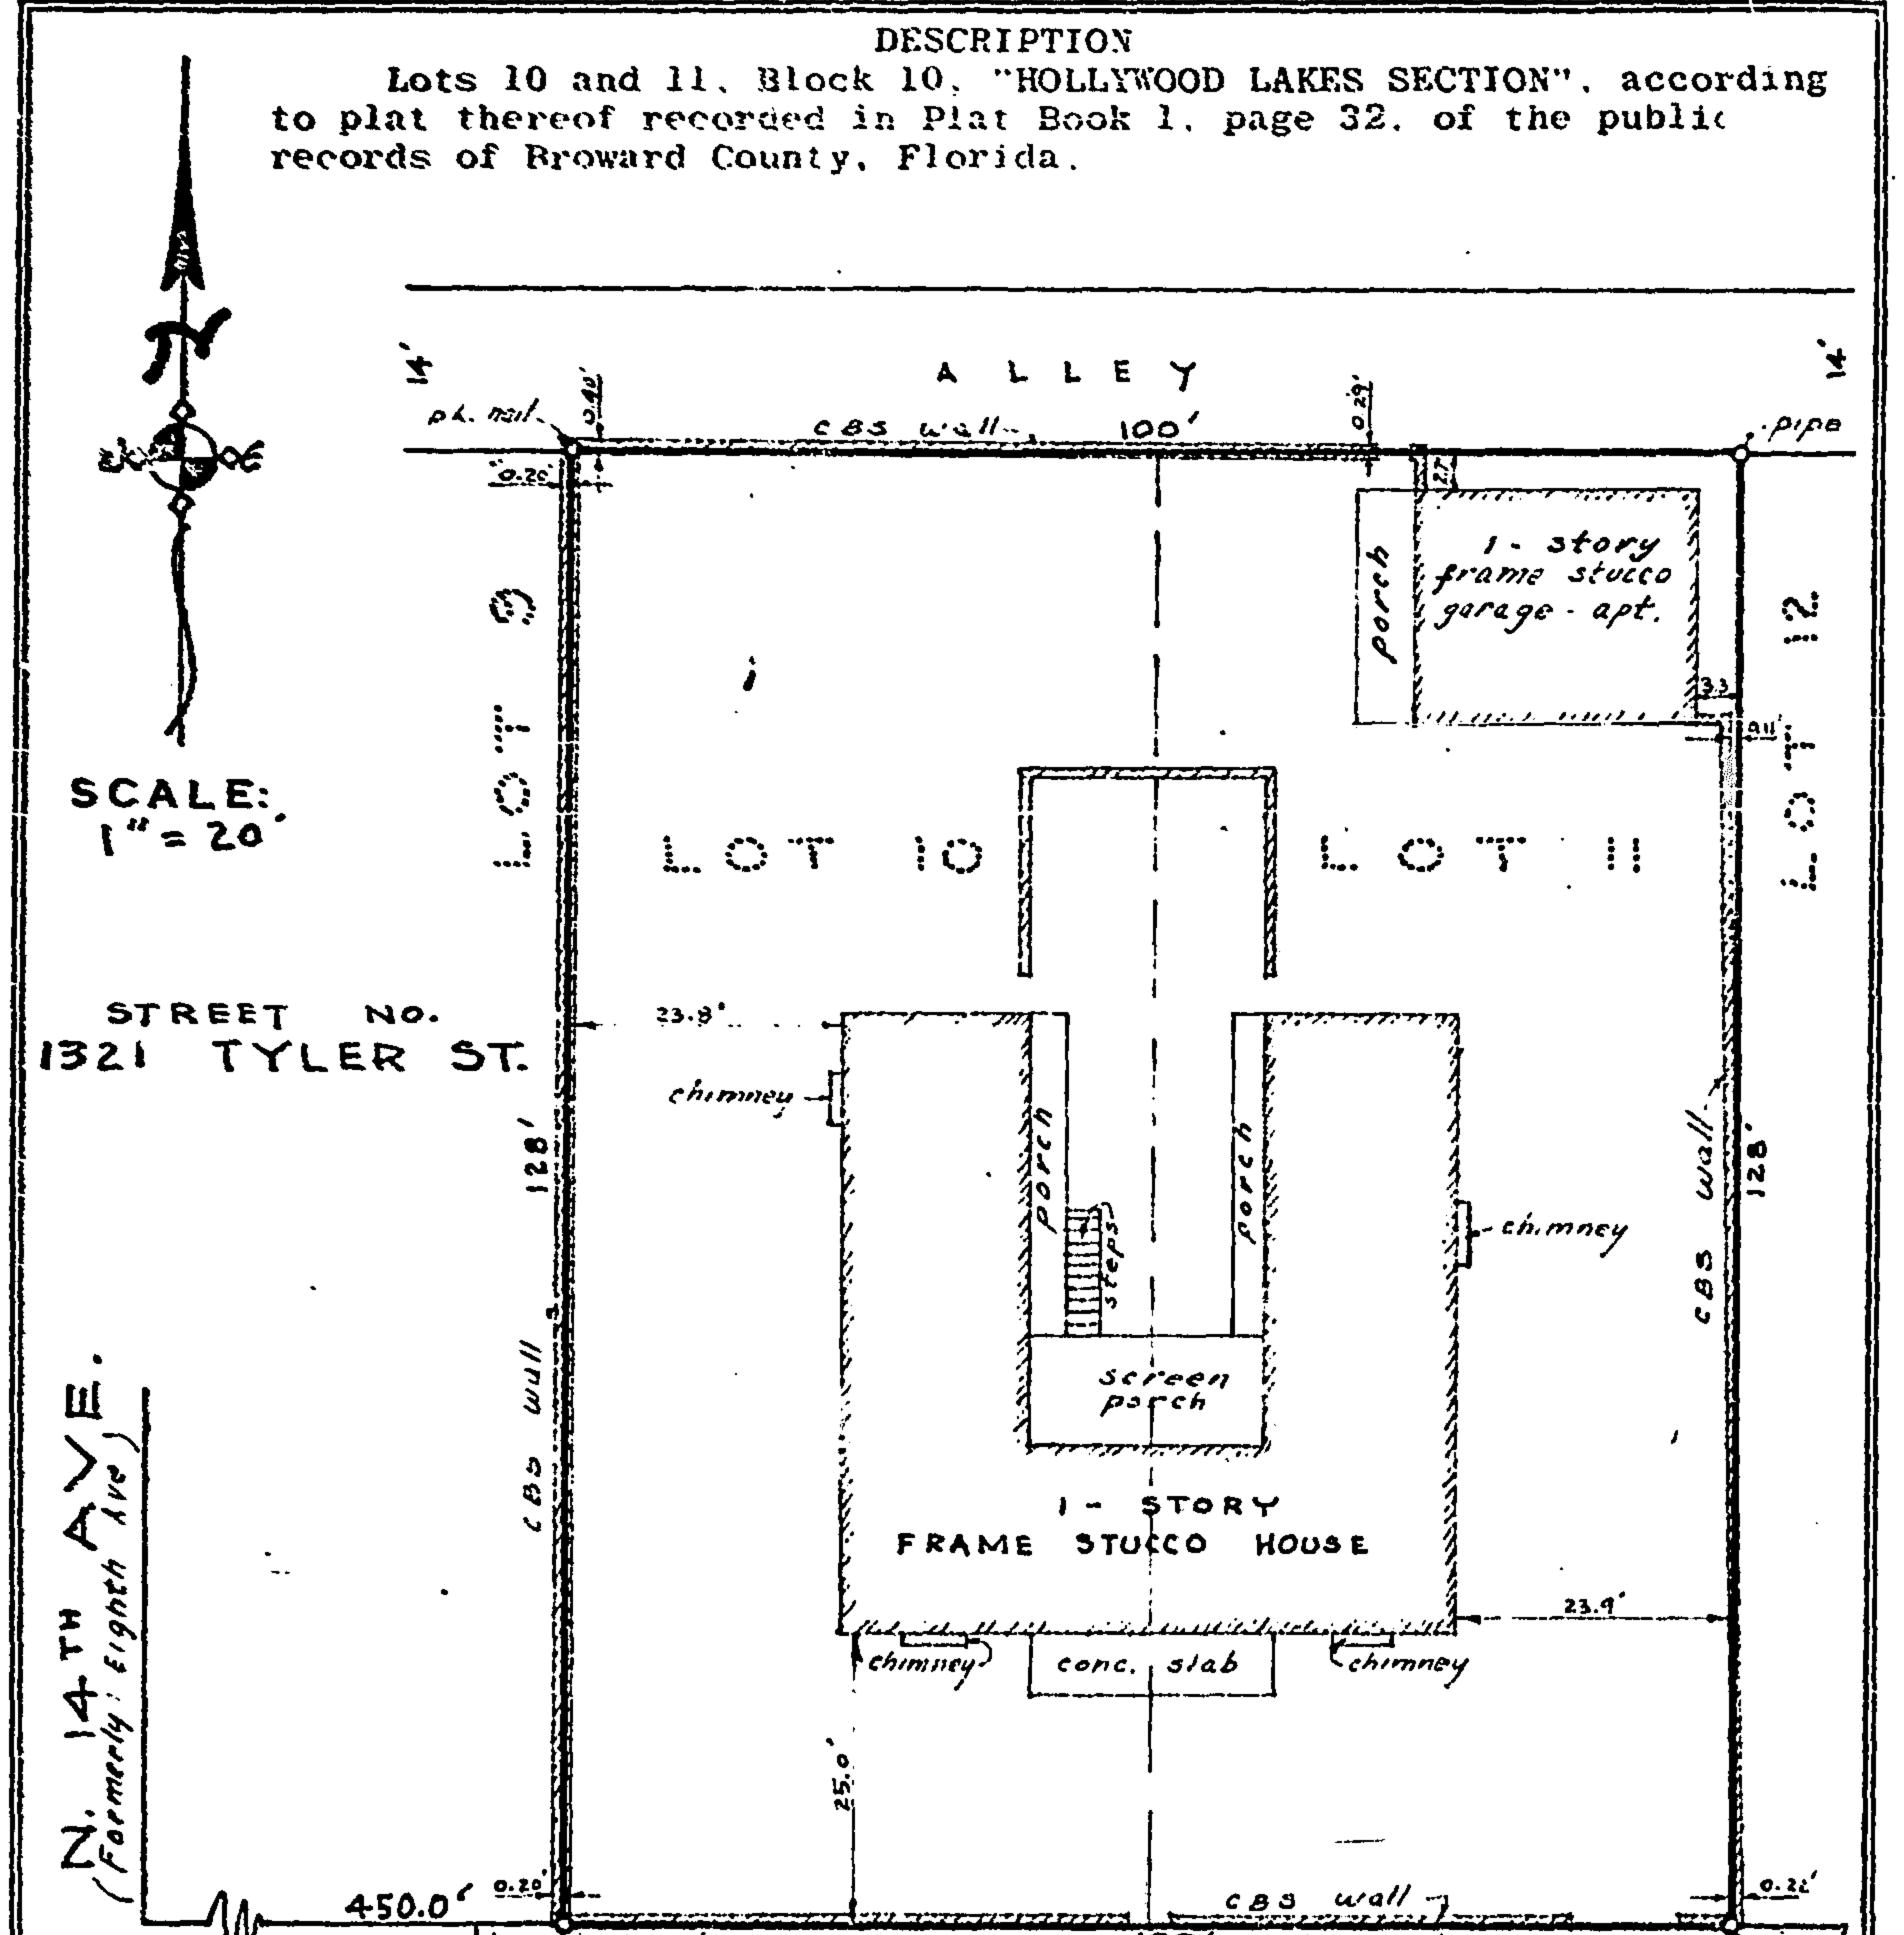

#### **Legal Description:**

Lot 10 and 11, block 10 of subdivision "Hollywood Lakes Section", as recorded in plat book 1, page 32, of the public records of broward county, Florida.

## **Integrity of location:**

The project is located in the "Hollywood Lakes Section", and it was built originally in 1940, since then, the record shows it has had permits issued. The recorded issued permits are as follows:

#### **Association:**

The house was built in 1940. Since then it has gone thru some remodeling, mainly as repairs. These repairs did not in any way affect the integrity or originality of the house. As result of our research, we did not find any historic event in relevance with the property.