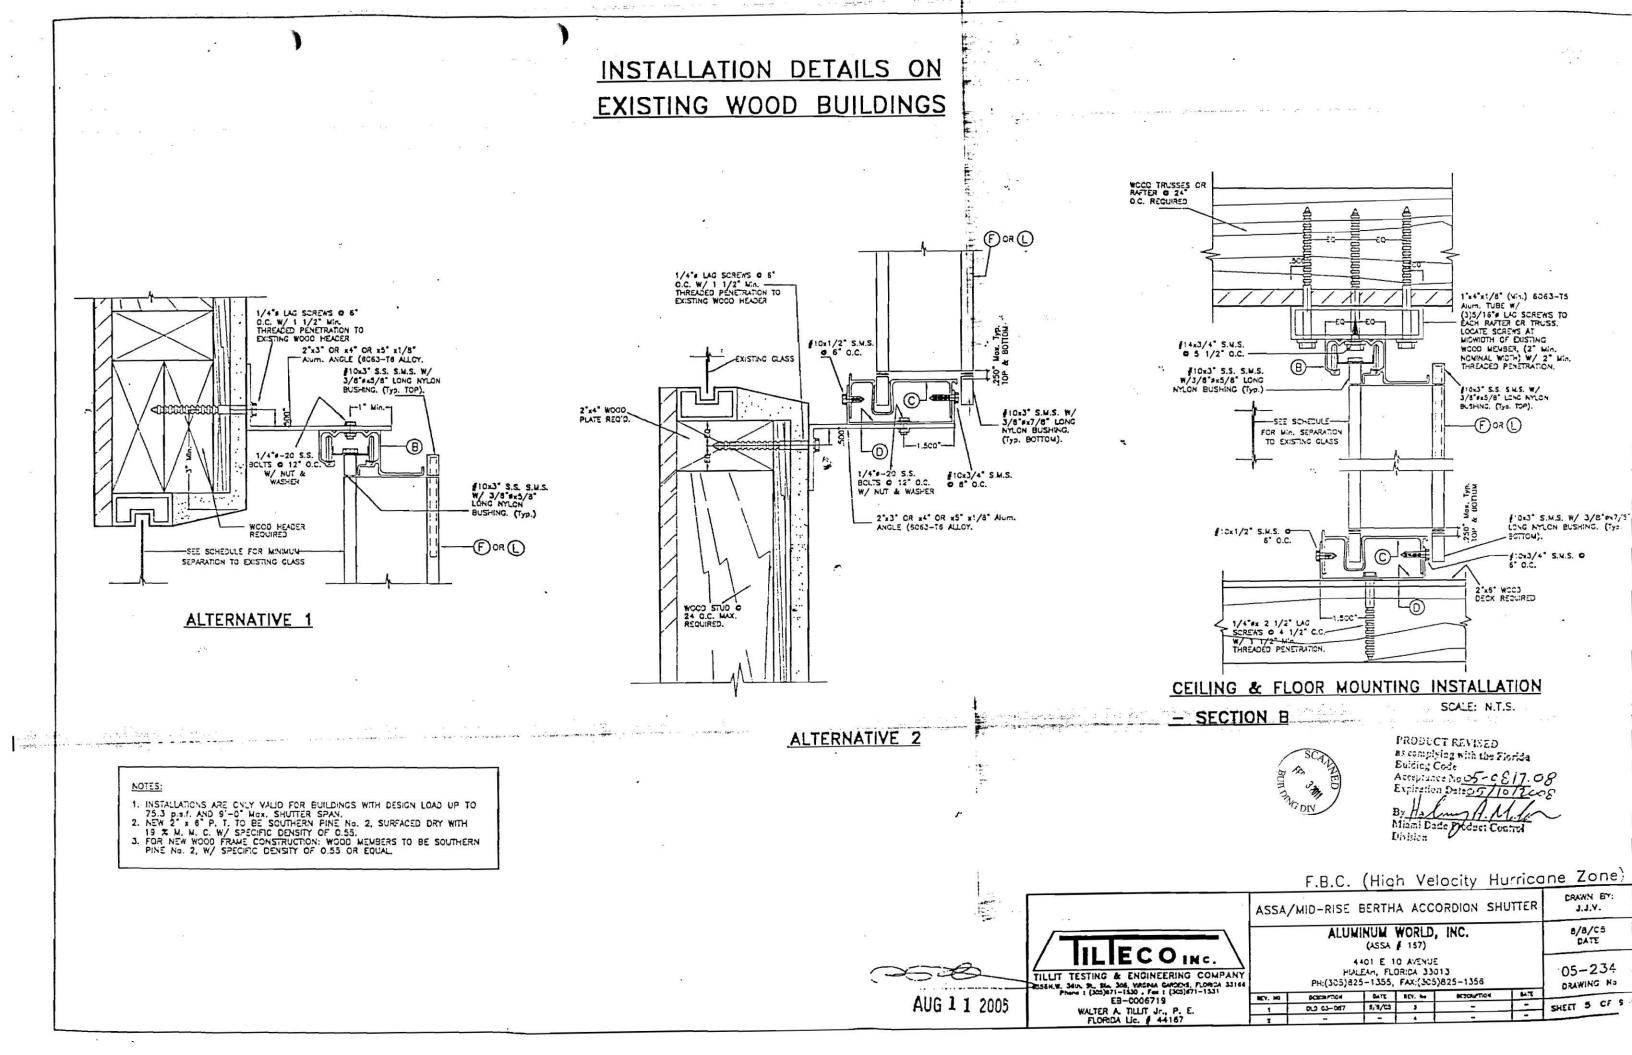

19                                                                                                                                       | RCY. NO | DESCRIPTION | BATE                     | REY, Na      | DESCRIPTION       | BATC    |                     |
| WALTER A. TILLIT Jr., P. E.                                                                                                                      | 1       | OLD 03-067  | 8/3/05                   |              | 1                 | -       | SHEET 1 CF 9        |
| FLORIDA Lie. # 44167                                                                                                                             | 2       | -           |                          | 4            | -                 | -       |                     |













|        |         | F.B.C.