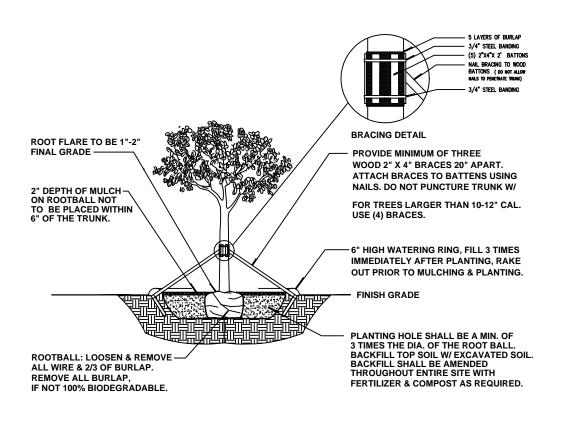

Existing landscape will only be affected in the areas of construction where it shall apply, which in turn will be replaced. No garage exists, and none will be provided. The existing 105 ft. long driveway on the east side of the house shall remain.