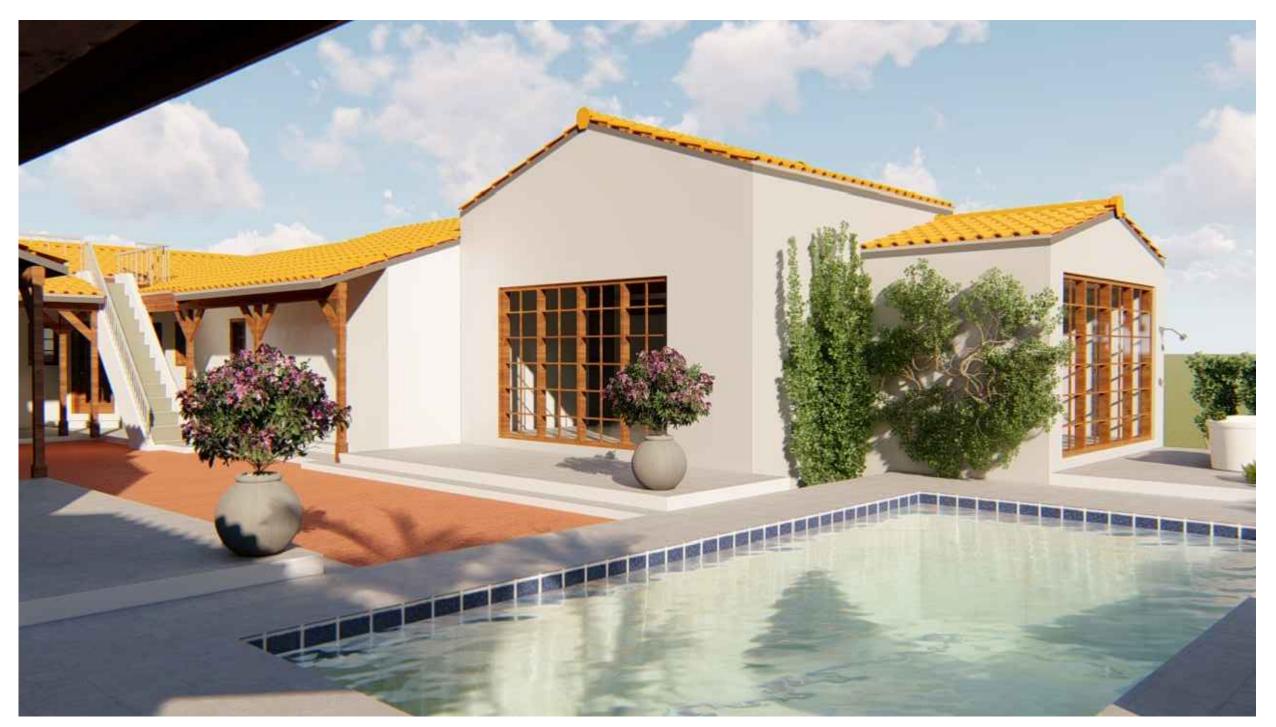

Feb 12, 2019 City of Hollywood Department of Planning Historic Preservation Board 2600 Hollywood Boulevard, Suite 315 Hollywood, FL 33020

Re: 1321 Tyler Residence renovation/ addition 1321 Tyler St, Hollywood Fl. 33019

#### Dear Board Member,

Our office has been retained to design an expansion to the existing left and right wing of the residence referenced above, with minimal interior remodeling to the existing conditions. The additions are as follows:

- Master bedroom suite/ master bathroom/ his and her w.i.c. = 854 sq ft.
- New kitchen/ quest bath = 463 sq. ft.
- Exterior covered area = 20 sq. ft.

Total addition area = 1,337 sq. ft.

The front façade will not be affected within the scope of this project. The overall intent of this project is to improve the functionality of the home to adapt to new standards of living, while retaining historic significant elements and architectural style, in color, materials and key features.

## **Design:**

The general design intent follow key architectural elements to integrate the new addition as pas part of the existing. Same materials, textures and style have purposefully chosen to match existing conditions.

#### Material:

Materials have been chosen to match existing condition.