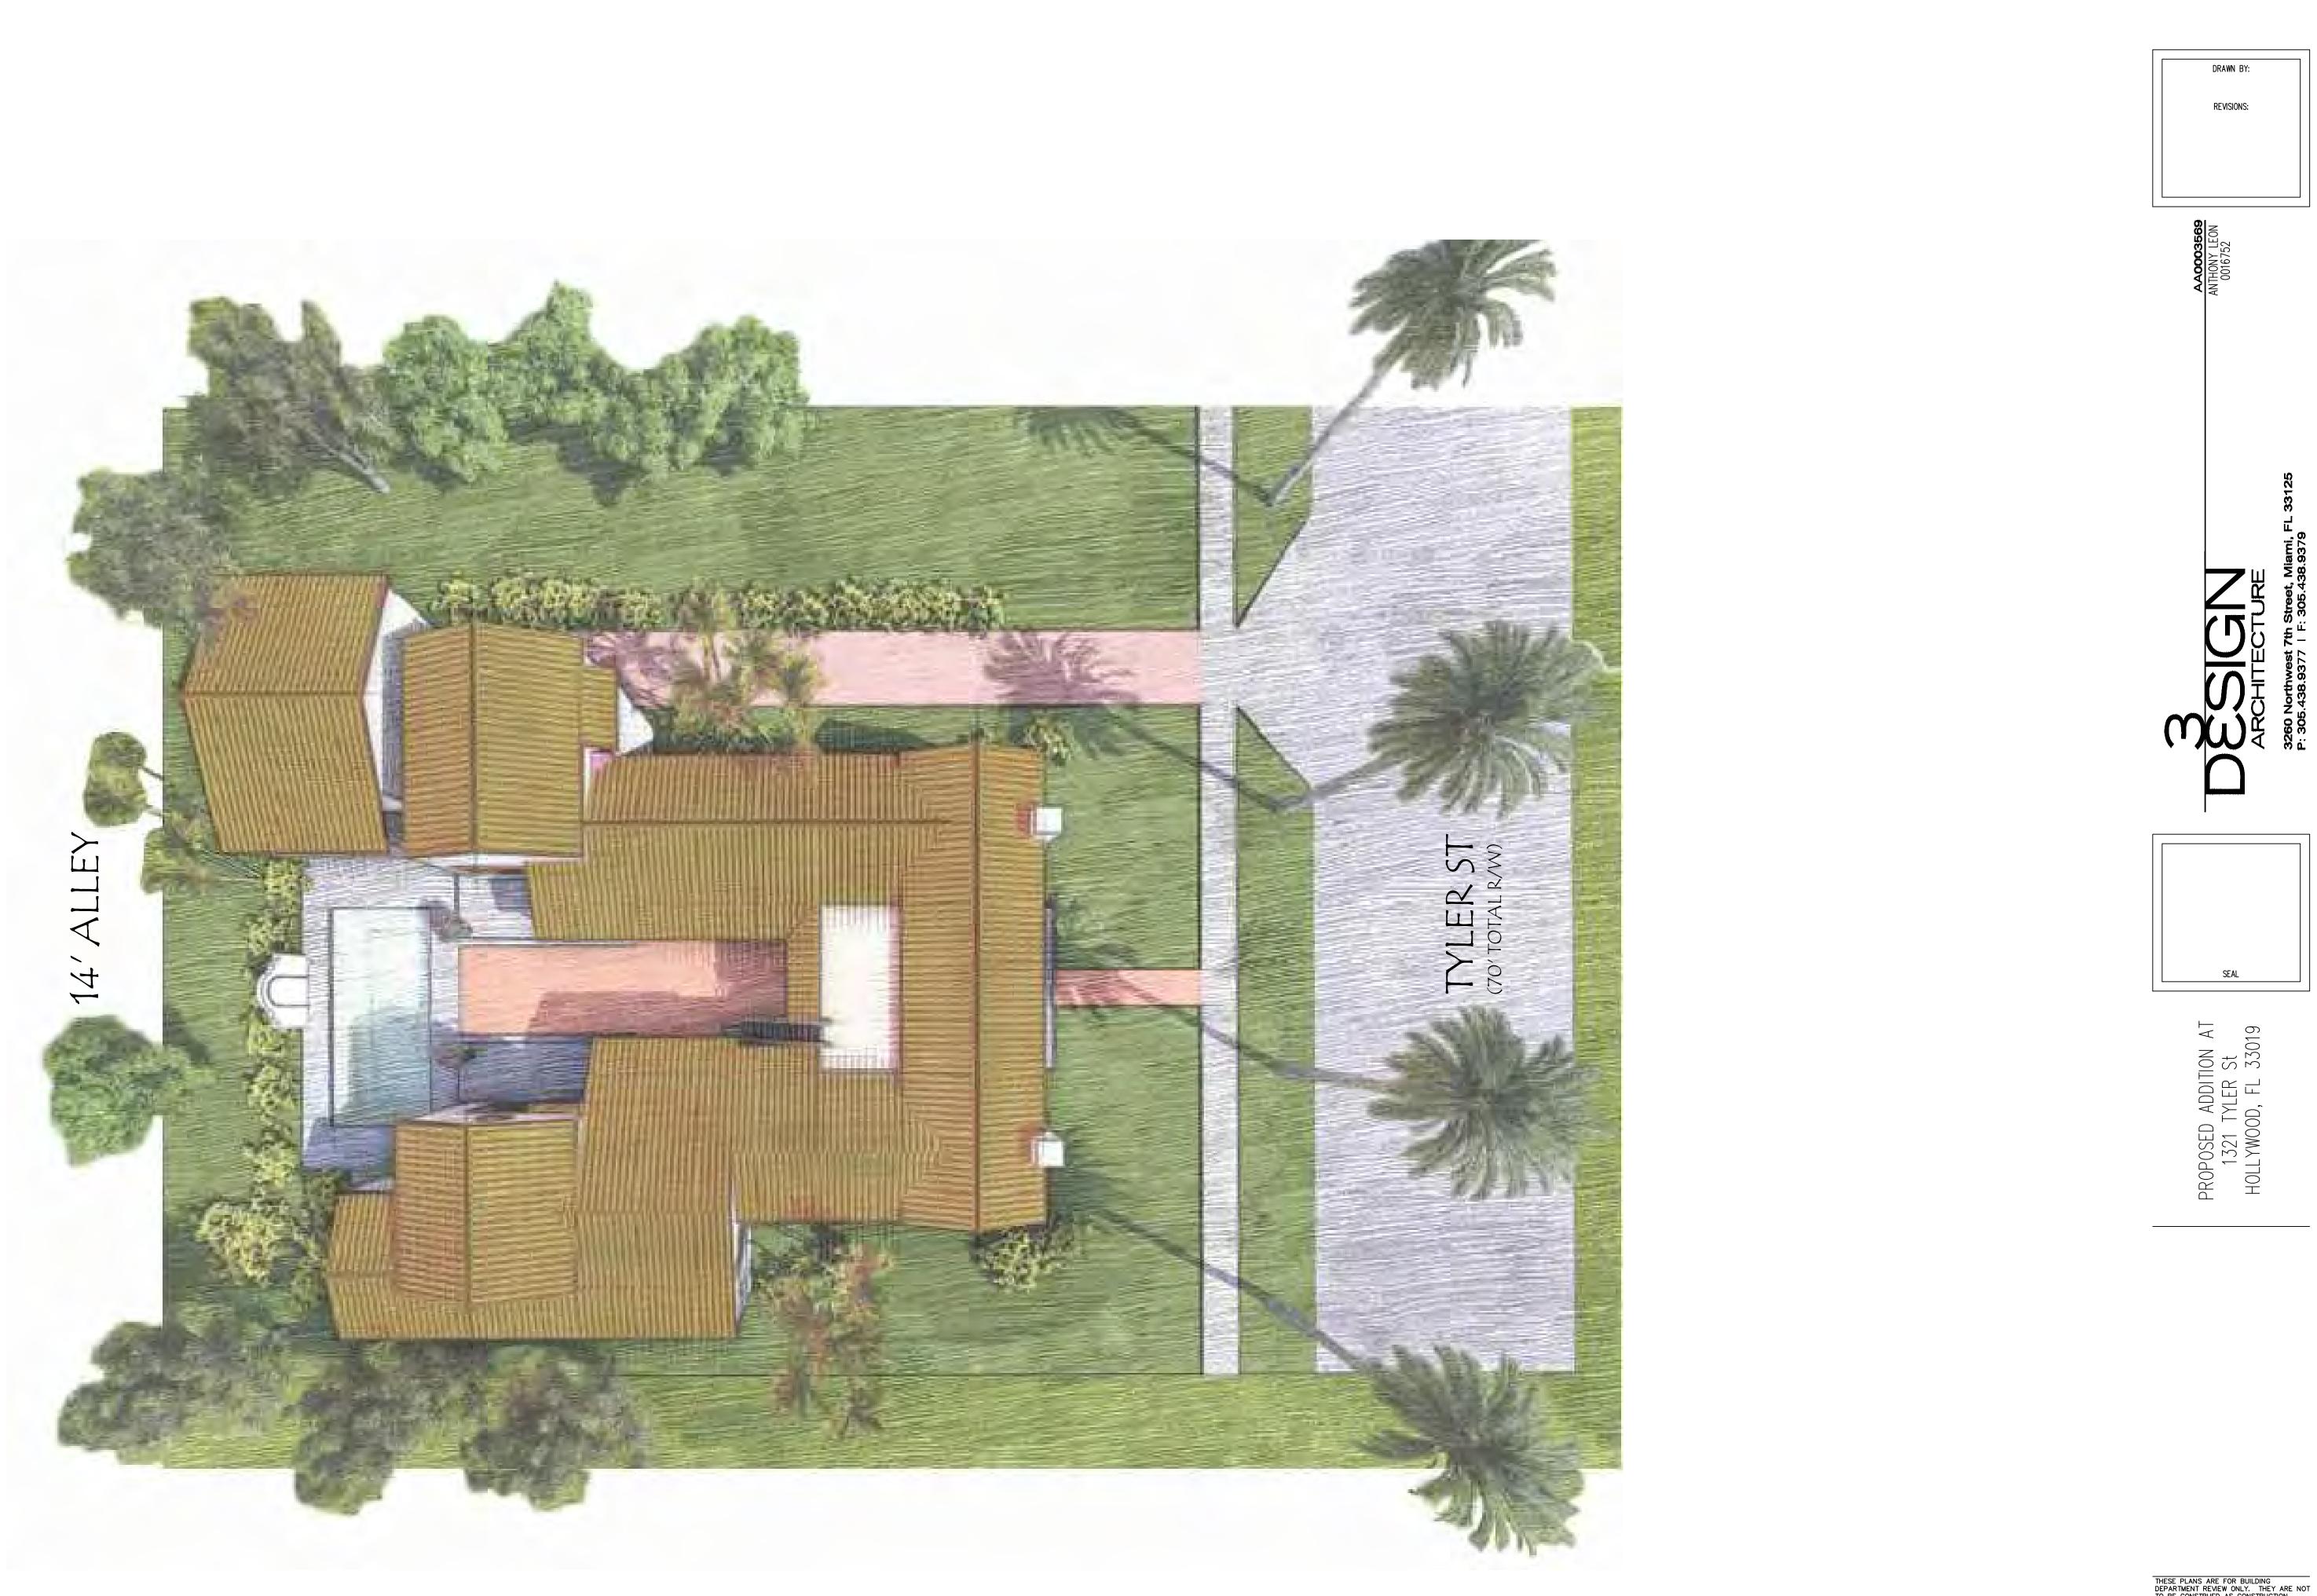

Feb 12, 2019 City of Hollywood Department of Planning Historic Preservation Board 2600 Hollywood Boulevard, Suite 315 Hollywood, FL 33020

Re: 1321 Tyler Residence renovation/ addition 1321 Tyler St, Hollywood Fl. 33019

- Master bedroom suite/ master bathroom/ his and her w.i.c. = 854 sq ft.
- New kitchen/ quest bath = 463 sq. ft.
- Exterior covered area = 20 sq. ft.

Total addition area = 1,337 sq. ft.

The front façade will not be affected within the scope of this project. The overall intent of this project is to improve the functionality of the home to adapt to new standards of living, while retaining historic significant elements and architectural style, in color, materials and key features.

Existing landscape will only be affected in the areas of construction where it shall apply, which in turn will be replaced. No garage exists, and none will be provided. The existing 105 ft. long driveway on the east side of the house shall remain.