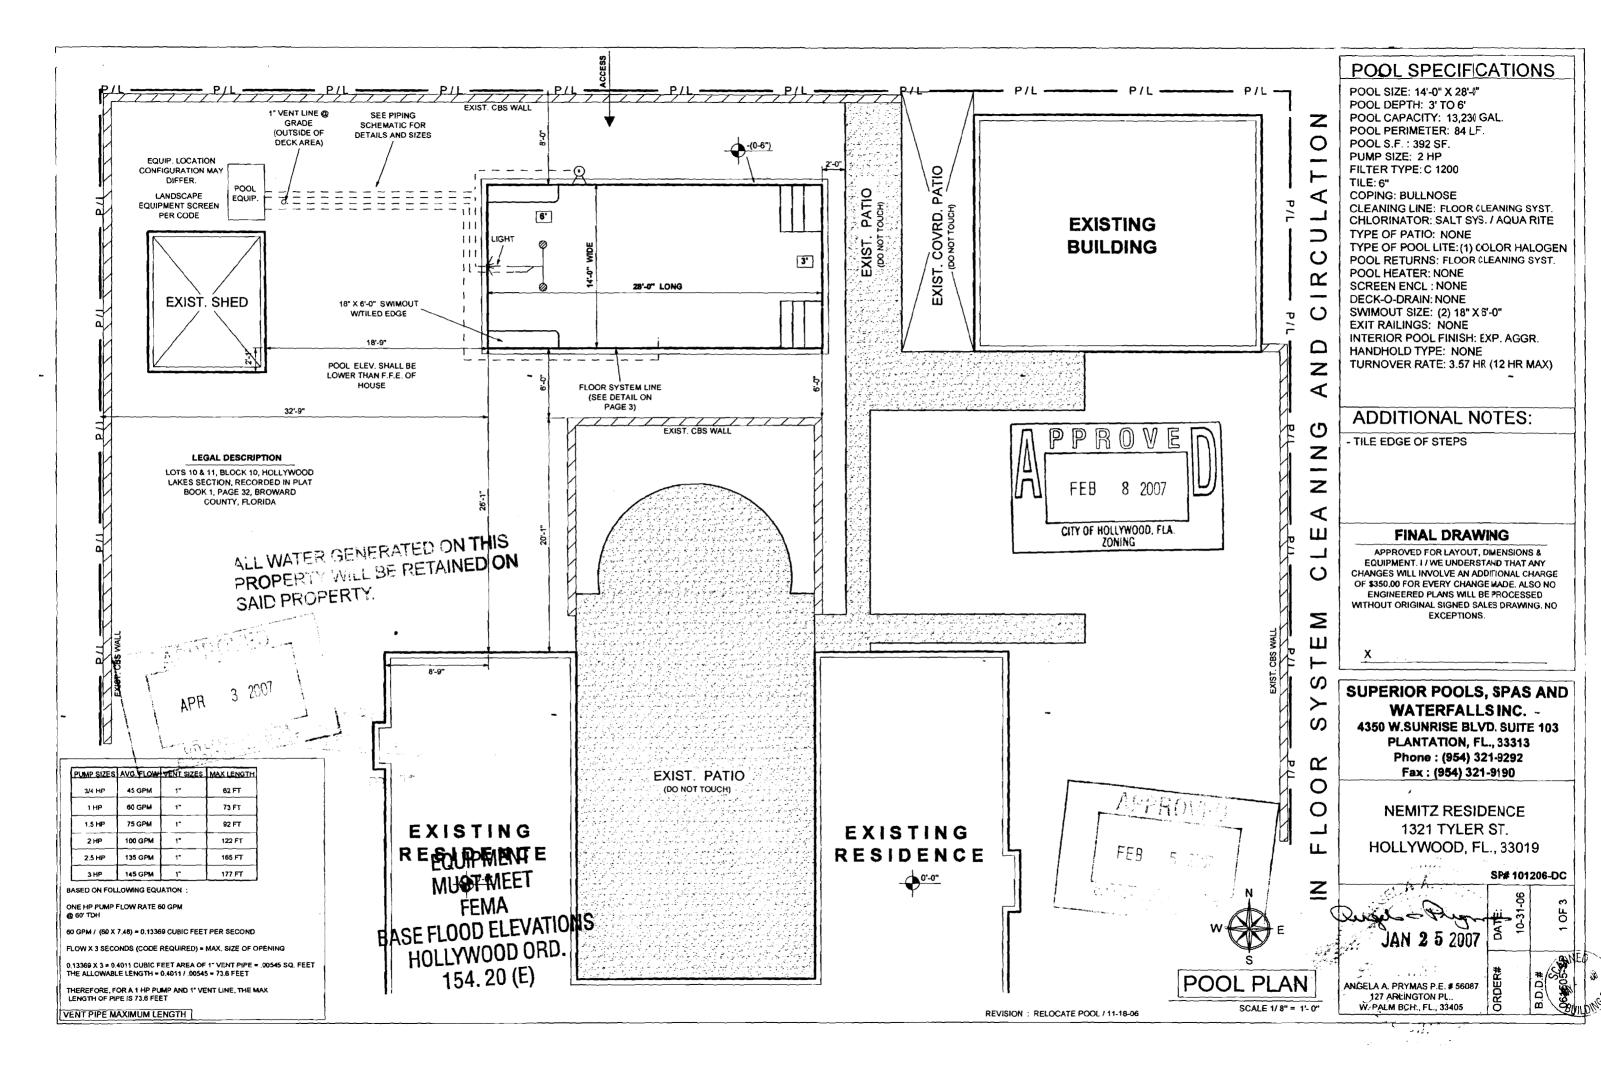

- Master bedroom suite/ master bathroom/ his and her w.i.c. = 854 sq ft.
- New kitchen/ quest bath = 463 sq. ft.
- Exterior covered area = 20 sq. ft.

Total addition area = 1,337 sq. ft.

The front façade will not be affected within the scope of this project. The overall intent of this project is to improve the functionality of the home to adapt to new standards of living, while retaining historic significant elements and architectural style, in color, materials and key features.

Existing landscape will only be affected in the areas of construction where it shall apply, which in turn will be replaced. No garage exists, and none will be provided. The existing 105 ft. long driveway on the east side of the house shall remain.