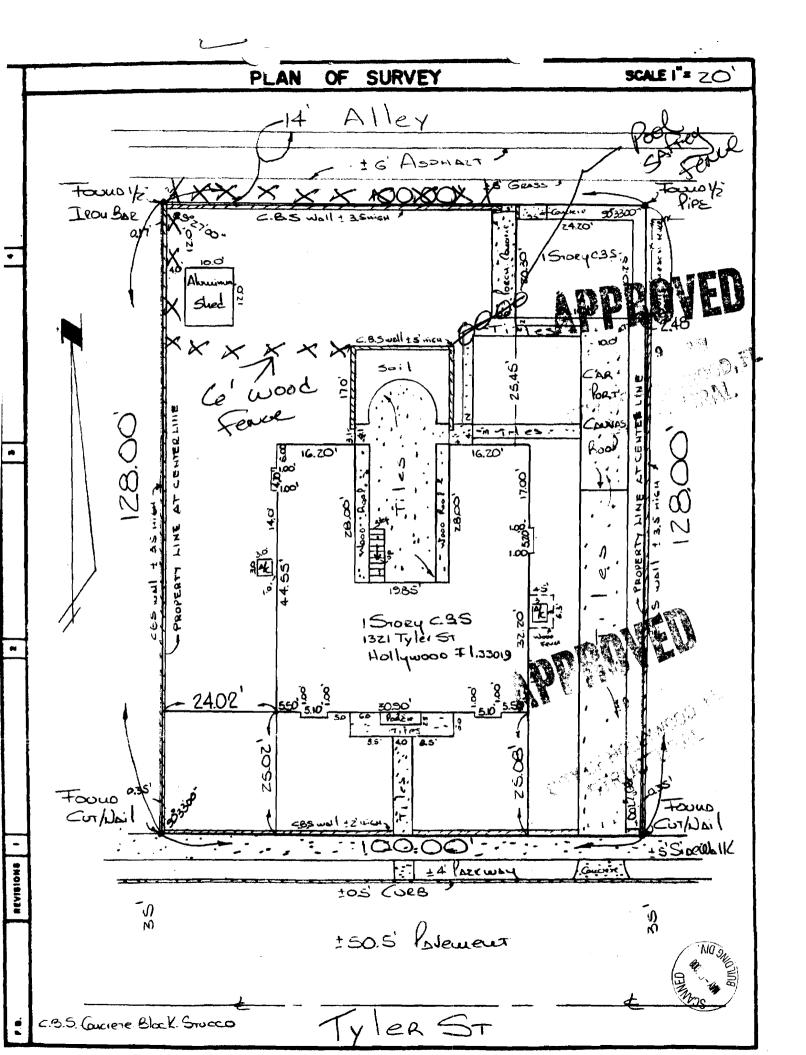

#### **Legal Description:**

Lot 10 and 11, block 10 of subdivision "Hollywood Lakes Section", as recorded in plat book 1, page 32, of the public records of broward county, Florida.

## **Integrity of location:**

The project is located in the "Hollywood Lakes Section", and it was built originally in 1940, since then, the record shows it has had permits issued. The recorded issued permits are as follows: