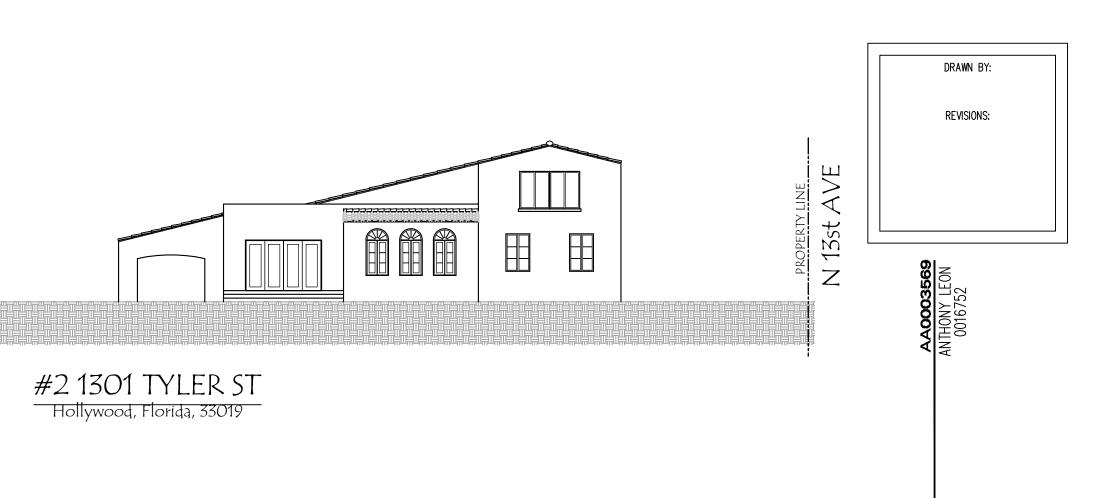

Feb 12, 2019 City of Hollywood Department of Planning Historic Preservation Board 2600 Hollywood Boulevard, Suite 315 Hollywood, FL 33020

Re: 1321 Tyler Residence renovation/ addition 1321 Tyler St, Hollywood Fl. 33019

- Master bedroom suite/ master bathroom/ his and her w.i.c. = 854 sq ft.
- New kitchen/ quest bath = 463 sq. ft.
- Exterior covered area = 20 sq. ft.

Total addition area = 1,337 sq. ft.

The front façade will not be affected within the scope of this project. The overall intent of this project is to improve the functionality of the home to adapt to new standards of living, while retaining historic significant elements and architectural style, in color, materials and key features.

## **Design:**

The general design intent follow key architectural elements to integrate the new addition as pas part of the existing. Same materials, textures and style have purposefully chosen to match existing conditions.

#### Setting:

This residence does not face any pertinent feature or landmark. New addition shall comply with building and zoning codes pertaining to this zone. The proposed height is within compliance and surrounding buildings.

#### Material:

Materials have been chosen to match existing condition.