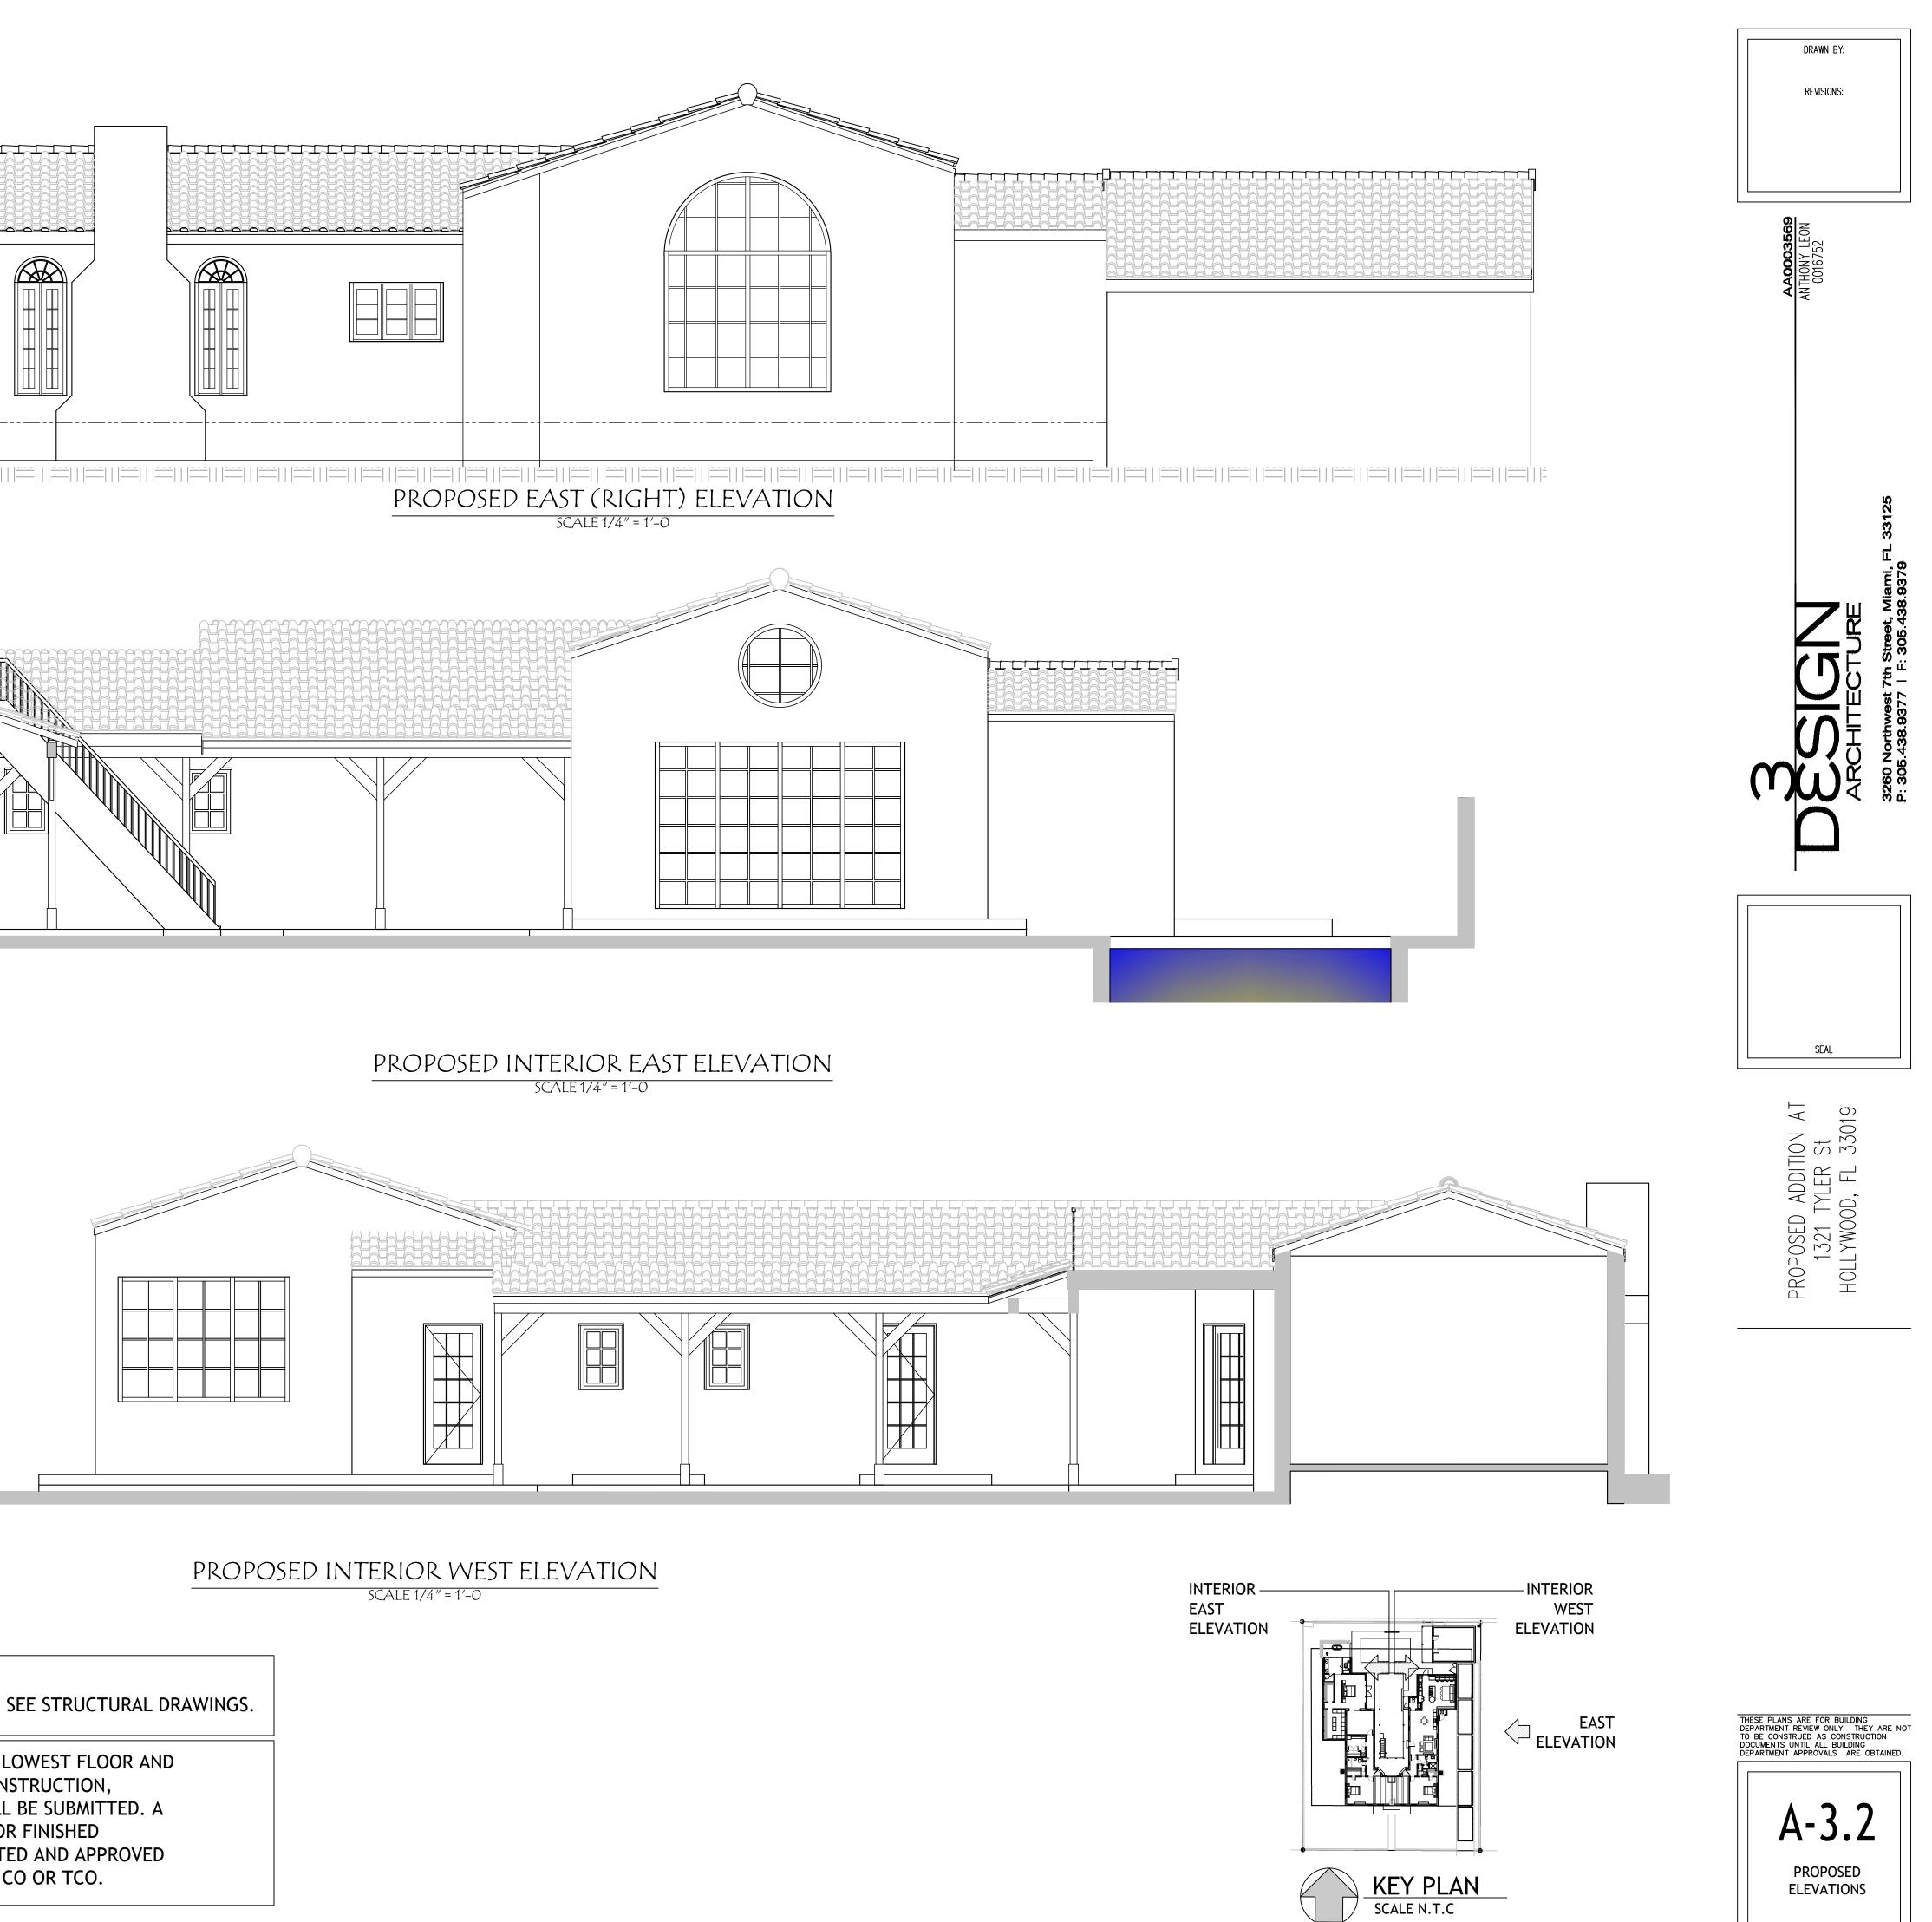

#### Dear Board Member,

Our office has been retained to design an expansion to the existing left and right wing of the residence referenced above, with minimal interior remodeling to the existing conditions. The additions are as follows:

- Master bedroom suite/ master bathroom/ his and her w.i.c. = 854 sq ft.
- New kitchen/ quest bath = 463 sq. ft.
- Exterior covered area = 20 sq. ft.

Total addition area = 1,337 sq. ft.

The front façade will not be affected within the scope of this project. The overall intent of this project is to improve the functionality of the home to adapt to new standards of living, while retaining historic significant elements and architectural style, in color, materials and key features.

## **Design:**

The general design intent follow key architectural elements to integrate the new addition as pas part of the existing. Same materials, textures and style have purposefully chosen to match existing conditions.

#### Setting:

This residence does not face any pertinent feature or landmark. New addition shall comply with building and zoning codes pertaining to this zone. The proposed height is within compliance and surrounding buildings.

#### Material:

Materials have been chosen to match existing condition.