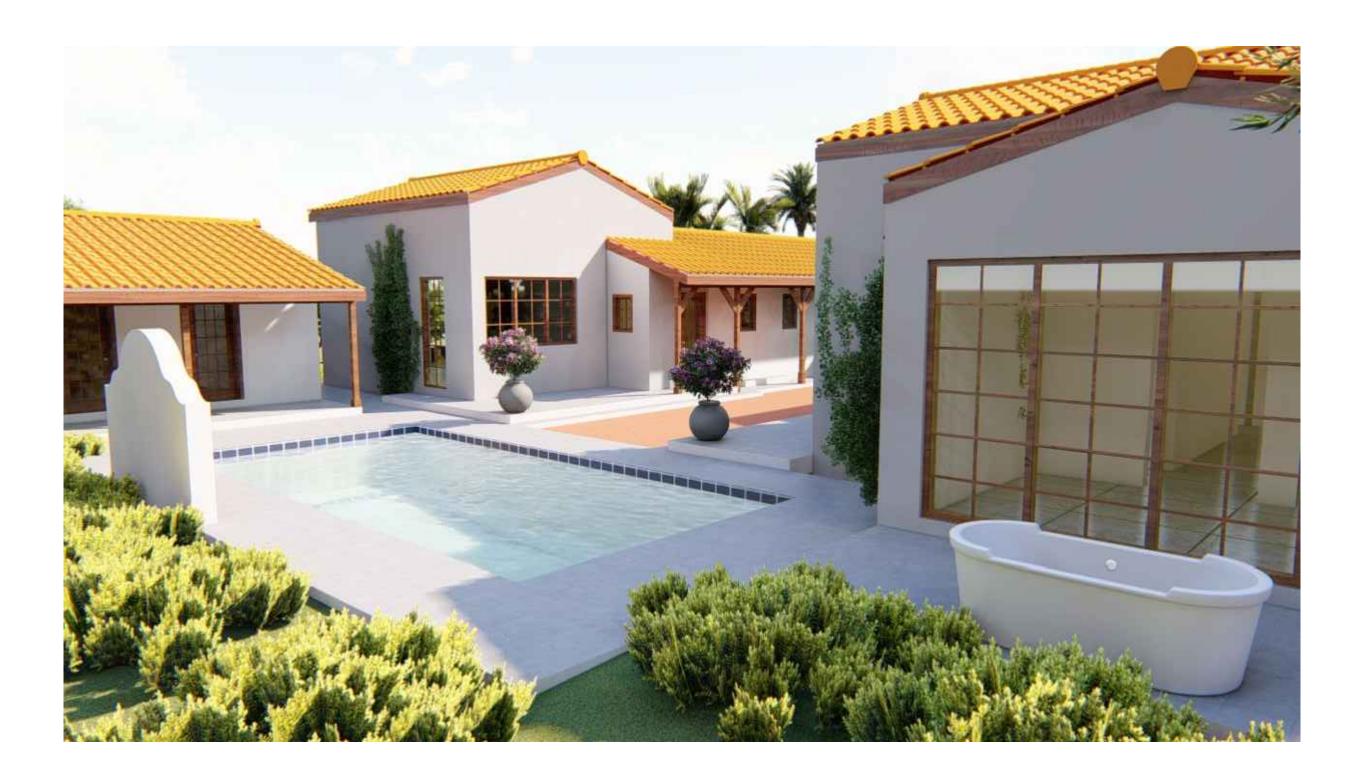

#### Dear Board Member,

Our office has been retained to design an expansion to the existing left and right wing of the residence referenced above, with minimal interior remodeling to the existing conditions. The additions are as follows:

- Master bedroom suite/ master bathroom/ his and her w.i.c. = 854 sq ft.
- New kitchen/ quest bath = 463 sq. ft.
- Exterior covered area = 20 sq. ft.

Total addition area = 1,337 sq. ft.

The front façade will not be affected within the scope of this project. The overall intent of this project is to improve the functionality of the home to adapt to new standards of living, while retaining historic significant elements and architectural style, in color, materials and key features.

## **Design:**

The general design intent follow key architectural elements to integrate the new addition as pas part of the existing. Same materials, textures and style have purposefully chosen to match existing conditions.

#### Material:

Materials have been chosen to match existing condition.