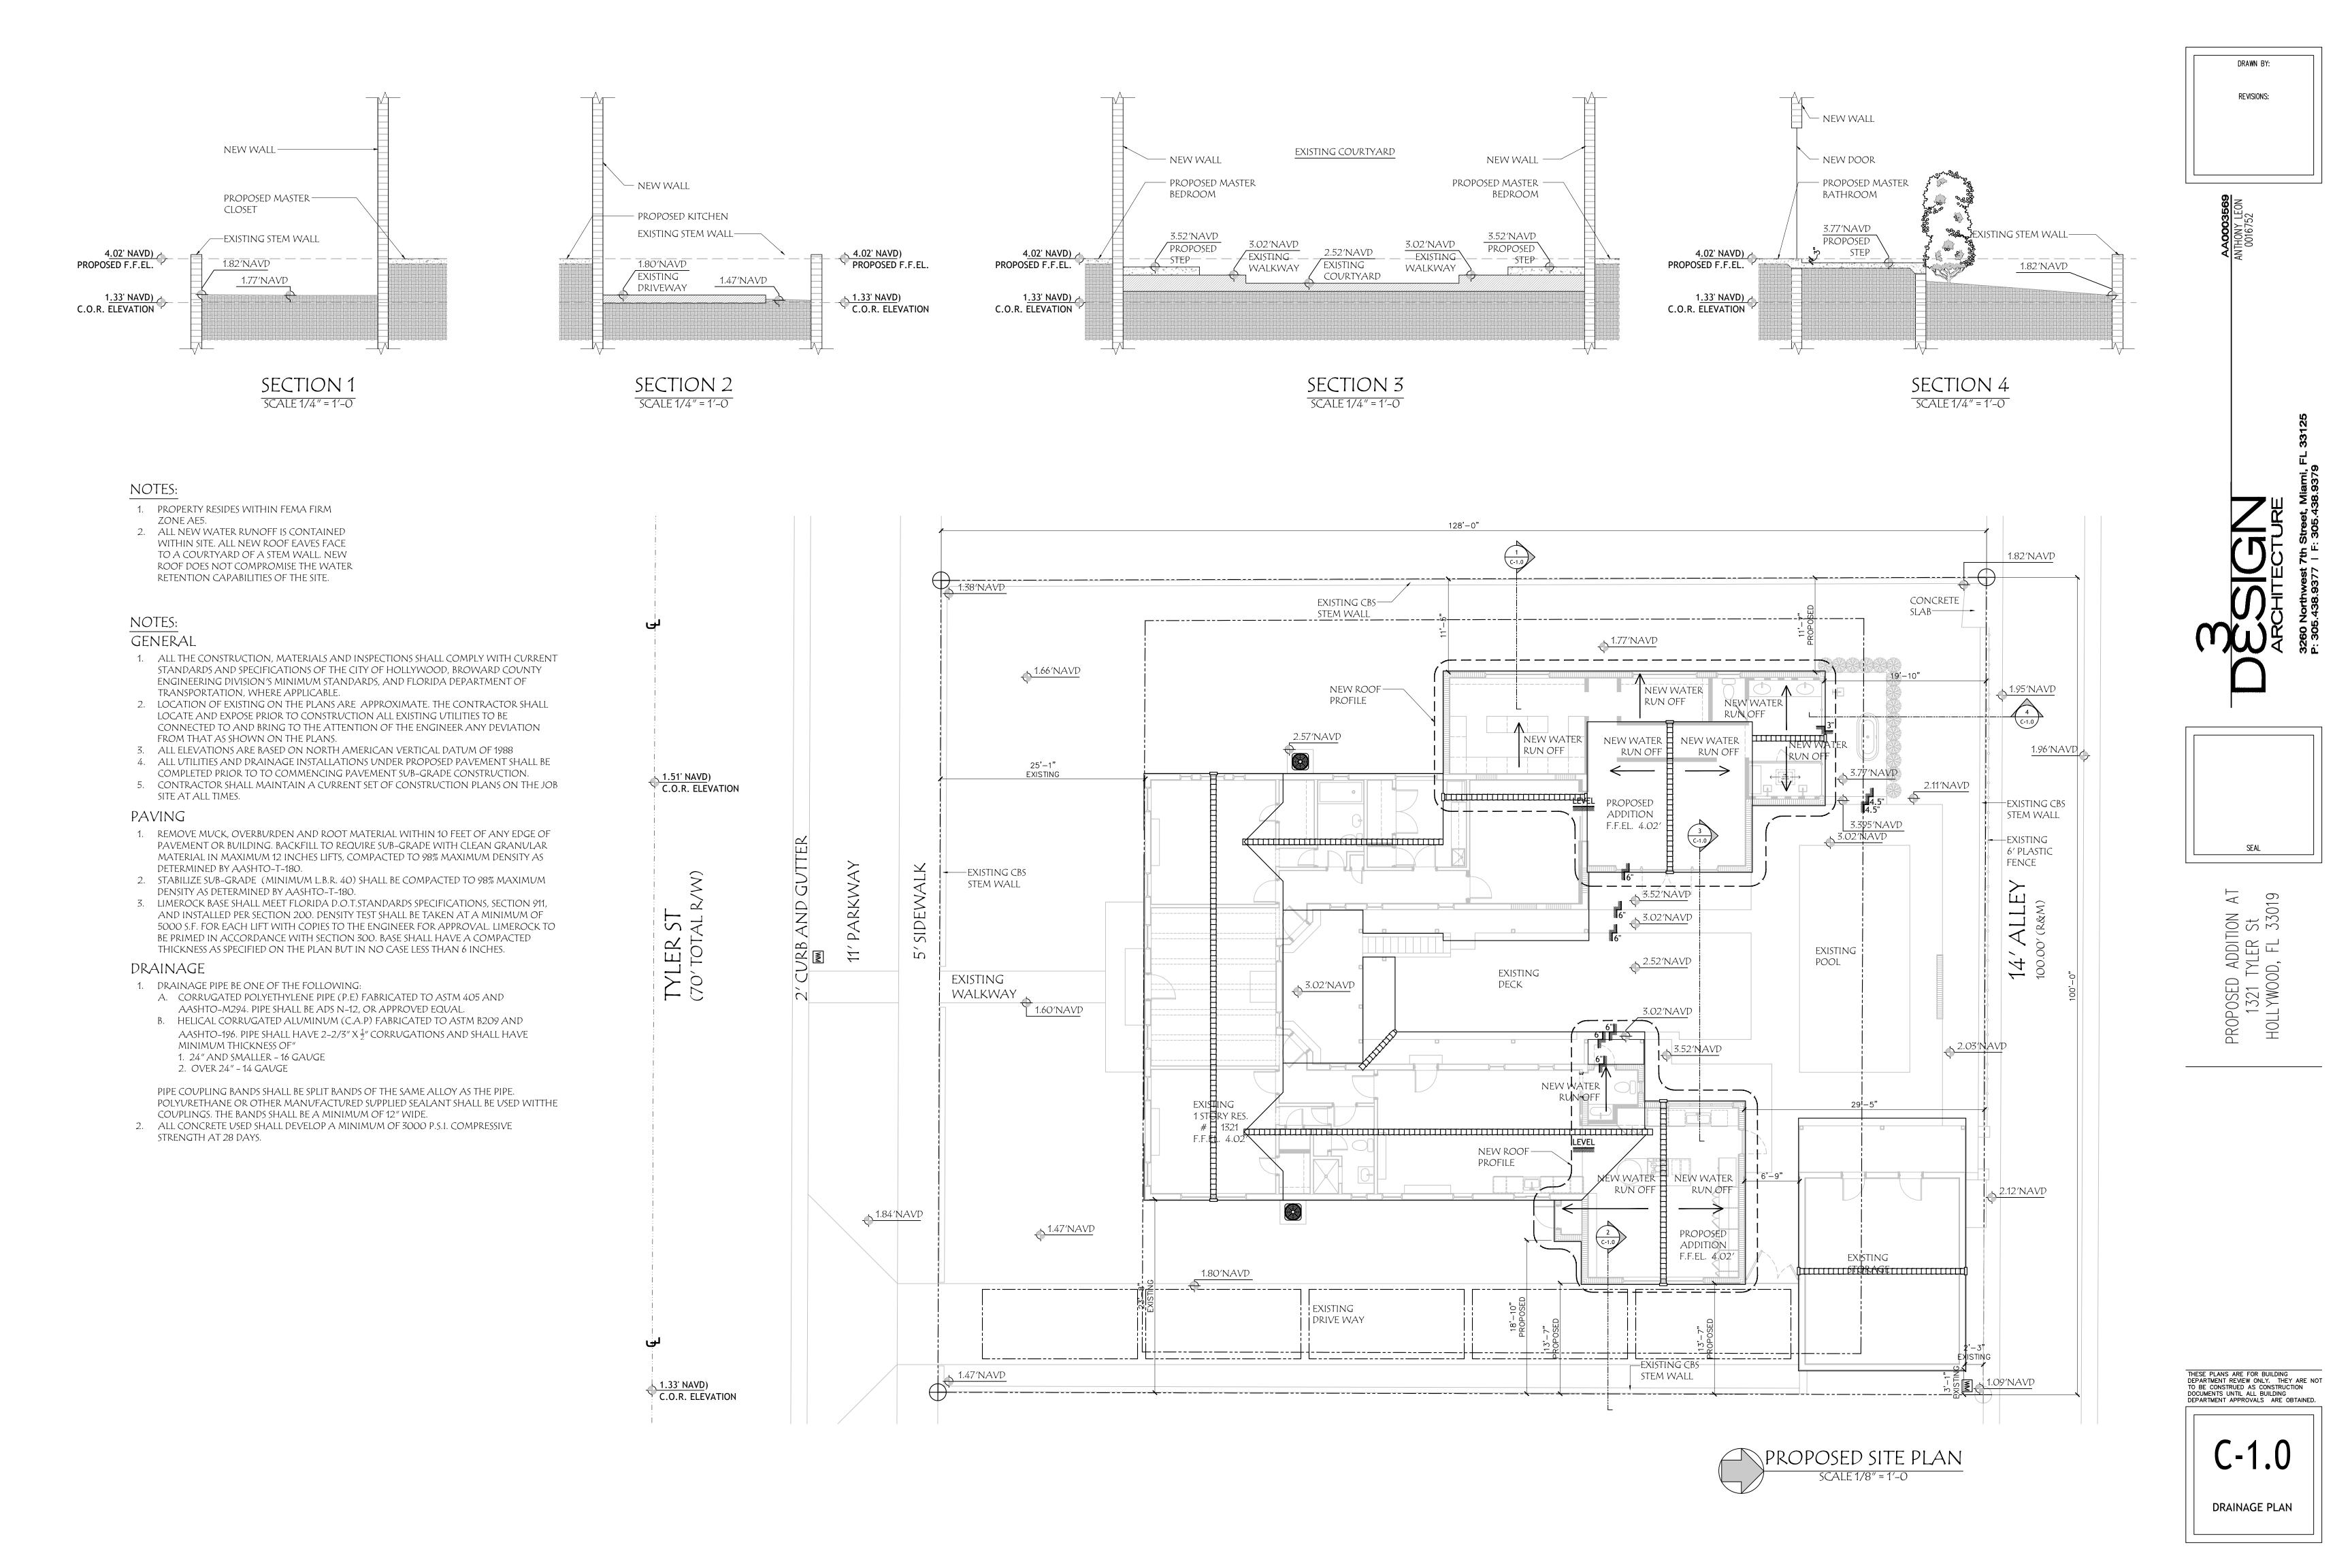

- Master bedroom suite/ master bathroom/ his and her w.i.c. = 854 sq ft.
- New kitchen/ quest bath = 463 sq. ft.
- Exterior covered area = 20 sq. ft.

Total addition area = 1,337 sq. ft.

The front façade will not be affected within the scope of this project. The overall intent of this project is to improve the functionality of the home to adapt to new standards of living, while retaining historic significant elements and architectural style, in color, materials and key features.

Existing landscape will only be affected in the areas of construction where it shall apply, which in turn will be replaced. No garage exists, and none will be provided. The existing 105 ft. long driveway on the east side of the house shall remain.

#### Setting:

This residence does not face any pertinent feature or landmark. New addition shall comply with building and zoning codes pertaining to this zone. The proposed height is within compliance and surrounding buildings.