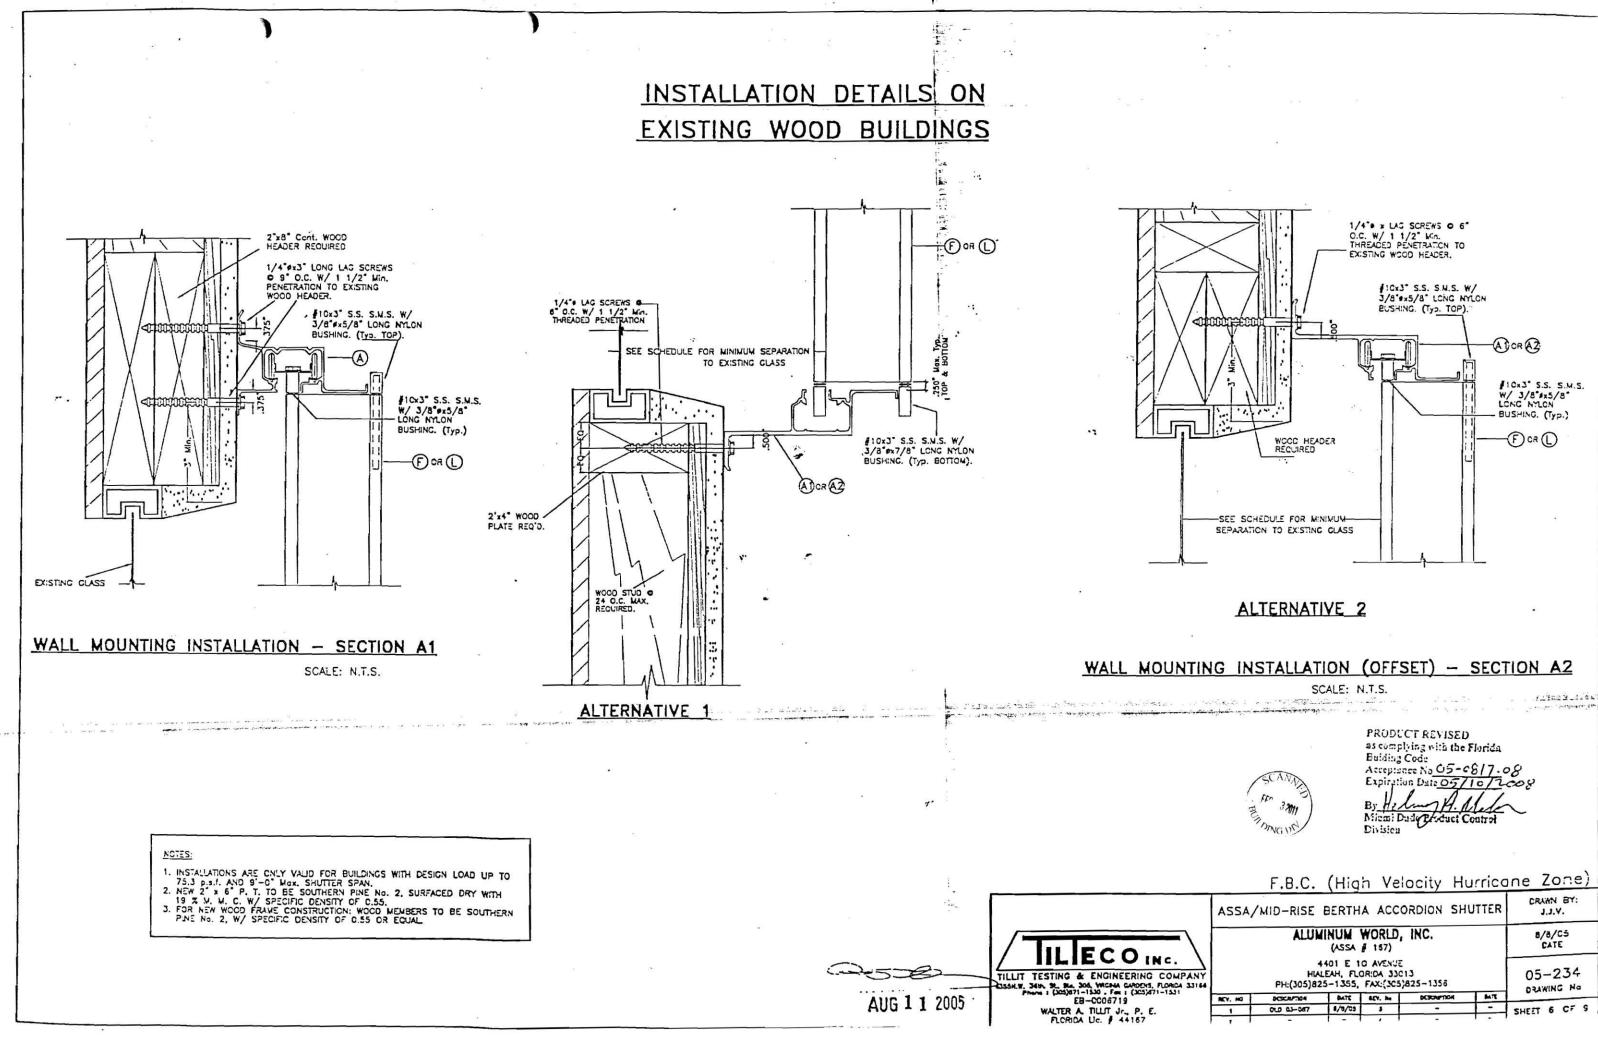

| RCY. NO | DESCRIPTION | BATE                     | REY, Na      | DESCRIPTION       | BATC    |                     |
| WALTER A. TILLIT Jr., P. E.                                                                                                                      | 1       | OLD 03-067  | 8/3/05                   |              | 1                 | -       | SHEET 1 CF 9        |
| FLORIDA Lie. # 44167                                                                                                                             | 2       | -           |                          | 4            | -                 | -       |                     |













|        |         | F.B.C.