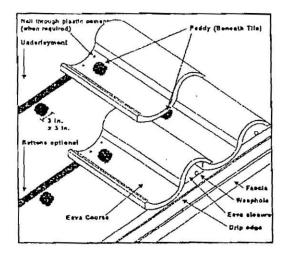

e net weight of the "B" chemical.
- 4. Adhesive shall be placed in accordance with our "paddy placement details" as mentioned in our evaluation or compliance reports.
- 5. Adhere tile directly in freshly applied adhesive. Tile must be set prior to adhesive "skinning over" usually 1 - 2 minutes depending on the ambient temperature.
- 6. POLYPRO<sup>®</sup> AH -160 Roof Tile Adhesive shall not be exposed permanently to ultraviolet rays (sunlight). Any exposed foam may be cut away and covered with mortar or coated with a good quality acrylic paint or a paint designed for the application to polyurethane foam.
- 7. POLYPRO<sup>®</sup> AH -160 Roof Tile Adhesive shall be applied with Polyfoam Products dispensing equipment only.

Rev. Oct. 27, 2000



### Flat/Low Profile



**Medium Profile** 





# **Small Paddy Placement**

# Flat / Low Profile Tile

- Starting at the cave course, apply a minimum 3" (76.2 mm) x 3" (76.2 mm) x 3/4" (19 mm) foam paddy onto the underlayment positioned as shown under the strengthening rib closest to the overlock of the tile being set.
- Continue in same manner. Insure approximately 8 (51.6 cm<sup>2</sup>) 9 (58.1 cm<sup>2</sup>) square inch adhesive contact with the underside of the tile.

# Medium Profile Tile (Double Pan Tile)

- Starting at the eave course, apply a minimum 3" (76.2mm) x 3" (76.2 mm) x 3/4" (19 mm) foam paddy onto the underlayment positioned as shown under the pan portion of the tile closest to the overlock of the tile being set.
- Continue in same manner. Insure approximately 8 (51.6 cm<sup>2</sup>) 9 (58.1 cm<sup>2</sup>) squa