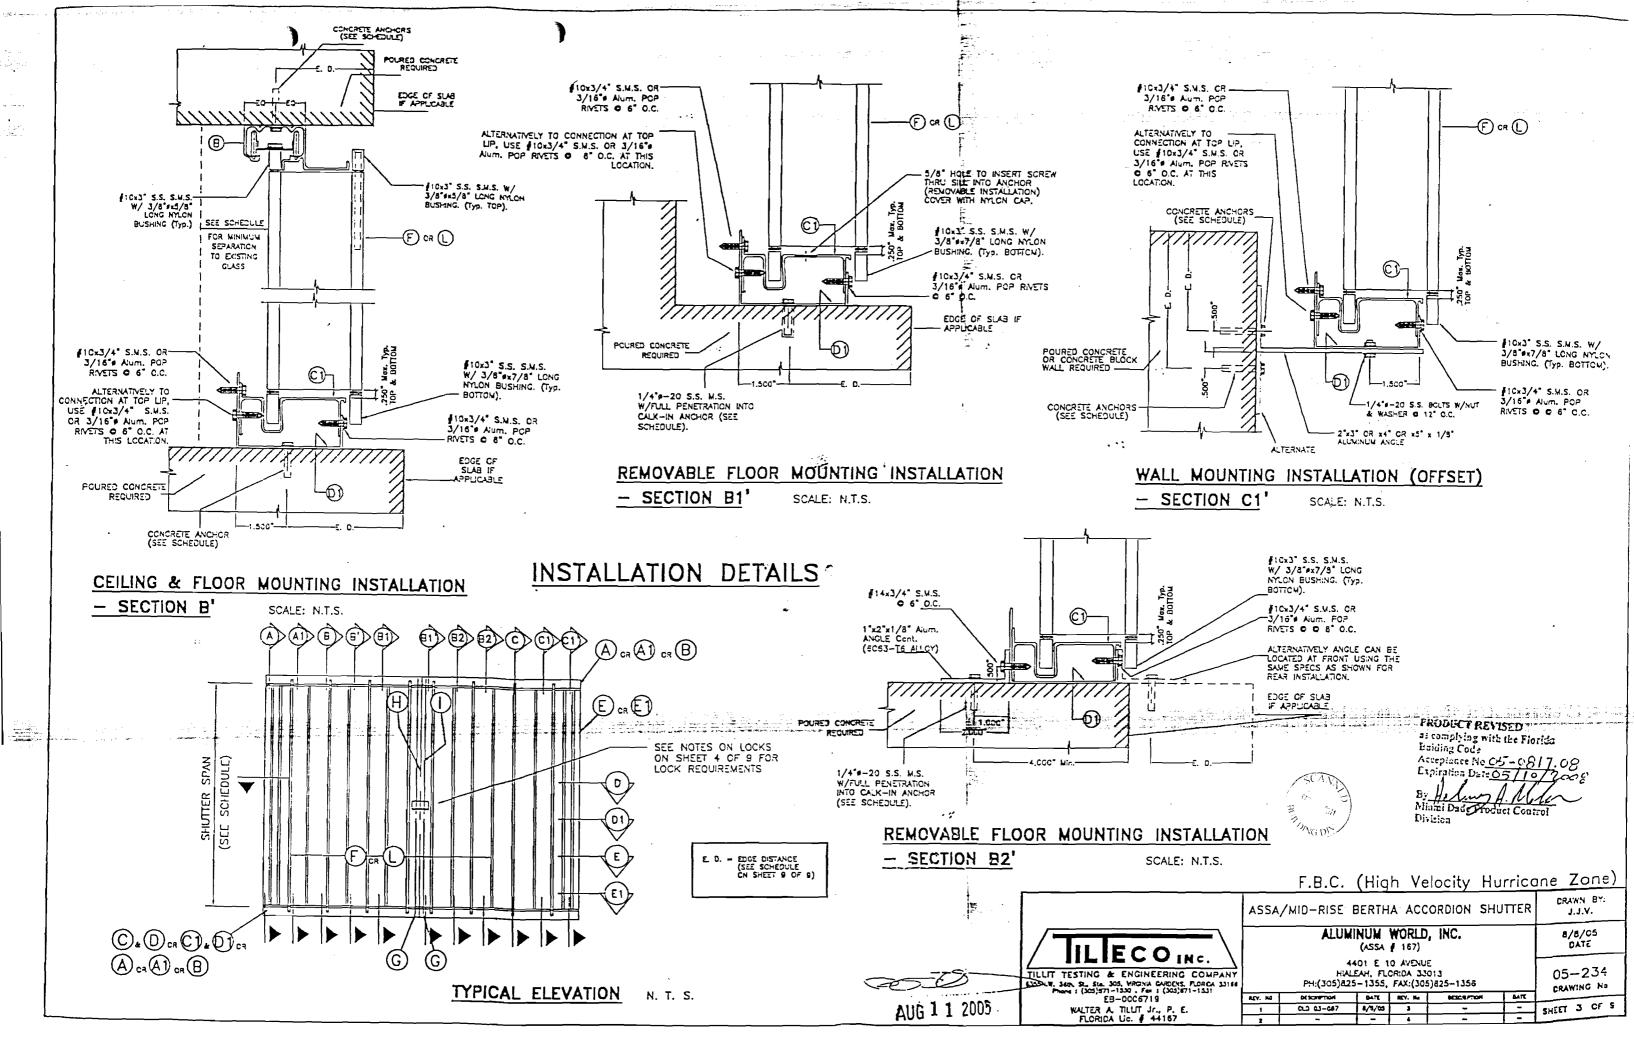

006719                                                                                                                                       | RCY. NO | DESCRIPTION | BATE                     | REY, Na      | DESCRIPTION       | BATC    |                     |
| WALTER A. TILLIT Jr., P. E.                                                                                                                      | 1       | OLD 03-067  | 8/3/05                   |              | 1                 | -       | SHEET 1 CF 9        |
| FLORIDA Lie. # 44167                                                                                                                             | 2       | -           |                          | 4            | -                 | -       |                     |













|        |         | F.B.C.