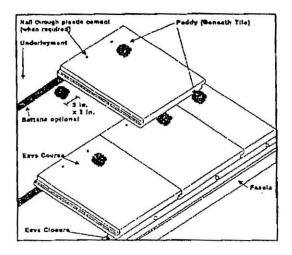

weight of the "A" chemical and divide it by the net weight of the "B" chemical.
- 4. Adhesive shall be placed in accordance with our "paddy placement details" as mentioned in our evaluation or compliance reports.
- 5. Adhere tile directly in freshly applied adhesive. Tile must be set prior to adhesive "skinning over" usually 1 - 2 minutes depending on the ambient temperature.
- 6. POLYPRO<sup>®</sup> AH -160 Roof Tile Adhesive shall not be exposed permanently to ultraviolet rays (sunlight). Any exposed foam may be cut away and covered with mortar or coated with a good quality acrylic paint or a paint designed for the application to polyurethane foam.
- 7. POLYPRO<sup>®</sup> AH -160 Roof Tile Adhesive shall be applied with Polyfoam Products dispensing equipment only.

Rev. Oct. 27, 2000



### Flat/Low Profile



**Medium Profile** 





# **Small Paddy Placement**

# Flat / Low Profile Tile

- Starting at the cave course, apply a minimum 3" (76.2 mm) x 3" (76.2 mm) x 3/4" (19 mm) foam paddy onto the underlayment positioned as shown under the strengthening rib closest to the overlock of the tile being set.
- Continue in same manner. Insure approximately 8 (51.6 cm<sup>2</sup>) 9 (58.1 cm<sup>2</sup>) square inch adhesive contact with the underside of the tile.

# Medium Profile Tile (Double Pan Tile)

- Starting at the eave course, apply a minimum 3" (76.2mm) x 3" (76.2 mm) x 3/4" (19 mm) foam paddy onto the underlayment positioned as shown under the pan portion of the tile closest to the overlock of the tile being set.
- Continue in same manner. Insure approximately 8 (51