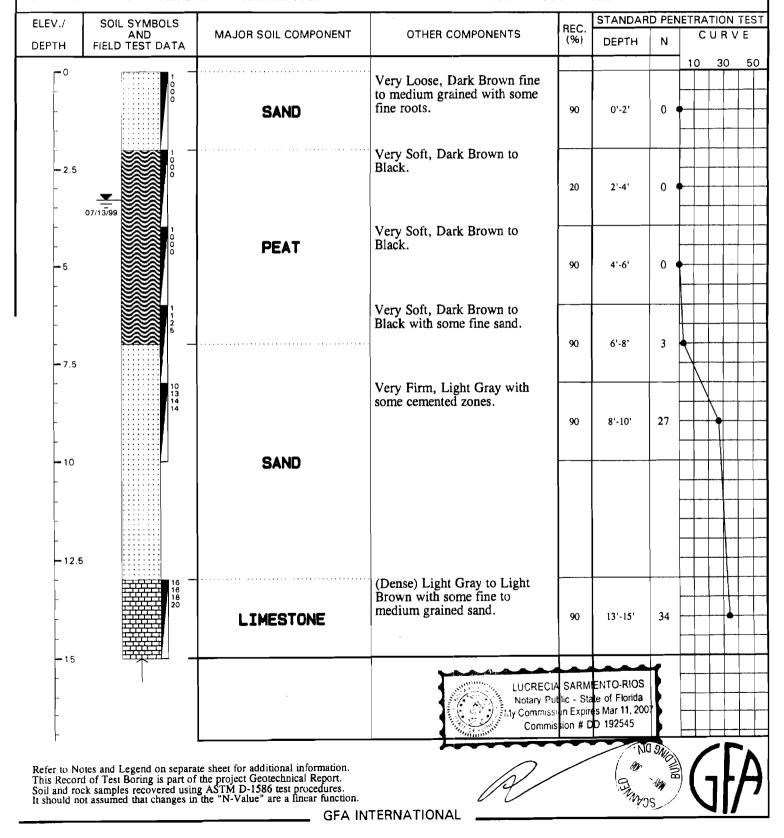

## **Integrity of location:**

The project is located in the "Hollywood Lakes Section", and it was built originally in 1940, since then, the record shows it has had permits issued. The recorded issued permits are as follows:

- 1998 a/c central replacement
- 2000 a/c central replacement
- 2007 roofing tile
- 2007 electrical work

#### **Association:**

The house was built in 1940. Since then it has gone thru some remodeling, mainly as repairs. These repairs did not in any way affect the integrity or originality of the house. As result of our research, we did not find any historic event in relevance with the property.