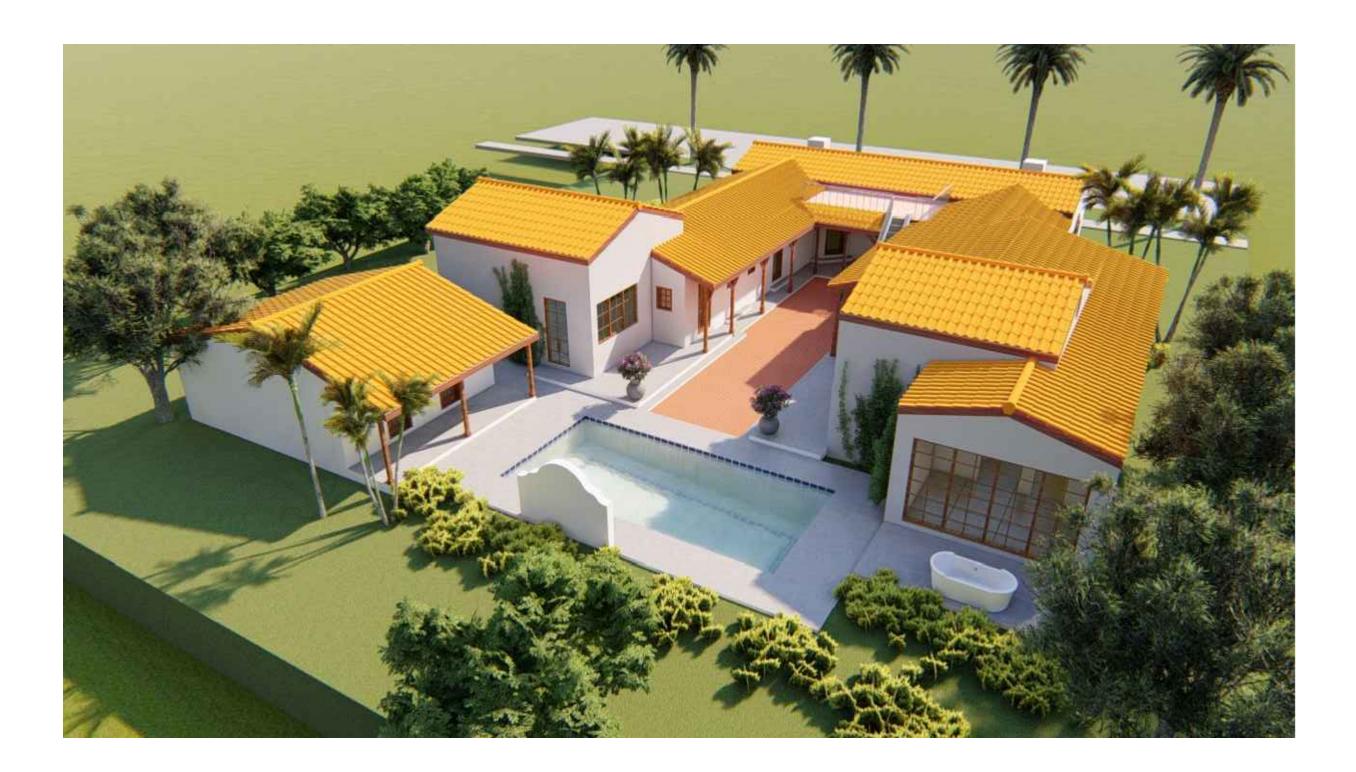

#### Dear Board Member,

Our office has been retained to design an expansion to the existing left and right wing of the residence referenced above, with minimal interior remodeling to the existing conditions. The additions are as follows:

- Master bedroom suite/ master bathroom/ his and her w.i.c. = 854 sq ft.
- New kitchen/ quest bath = 463 sq. ft.
- Exterior covered area = 20 sq. ft.

Total addition area = 1,337 sq. ft.

The front façade will not be affected within the scope of this project. The overall intent of this project is to improve the functionality of the home to adapt to new standards of living, while retaining historic significant elements and architectural style, in color, materials and key features.