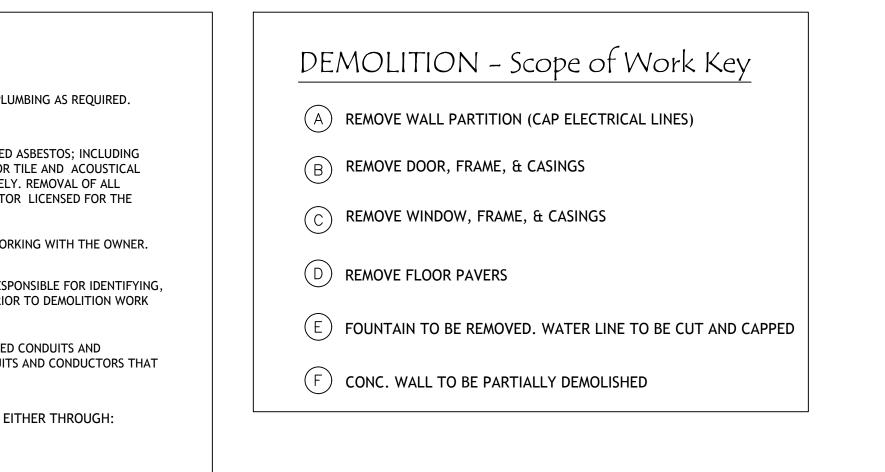

- Master bedroom suite/ master bathroom/ his and her w.i.c. = 854 sq ft.
- New kitchen/ quest bath = 463 sq. ft.
- Exterior covered area = 20 sq. ft.

Total addition area = 1,337 sq. ft.

The front façade will not be affected within the scope of this project. The overall intent of this project is to improve the functionality of the home to adapt to new standards of living, while retaining historic significant elements and architectural style, in color, materials and key features.

Existing landscape will only be affected in the areas of construction where it shall apply, which in turn will be replaced. No garage exists, and none will be provided. The existing 105 ft. long driveway on the east side of the house shall remain.