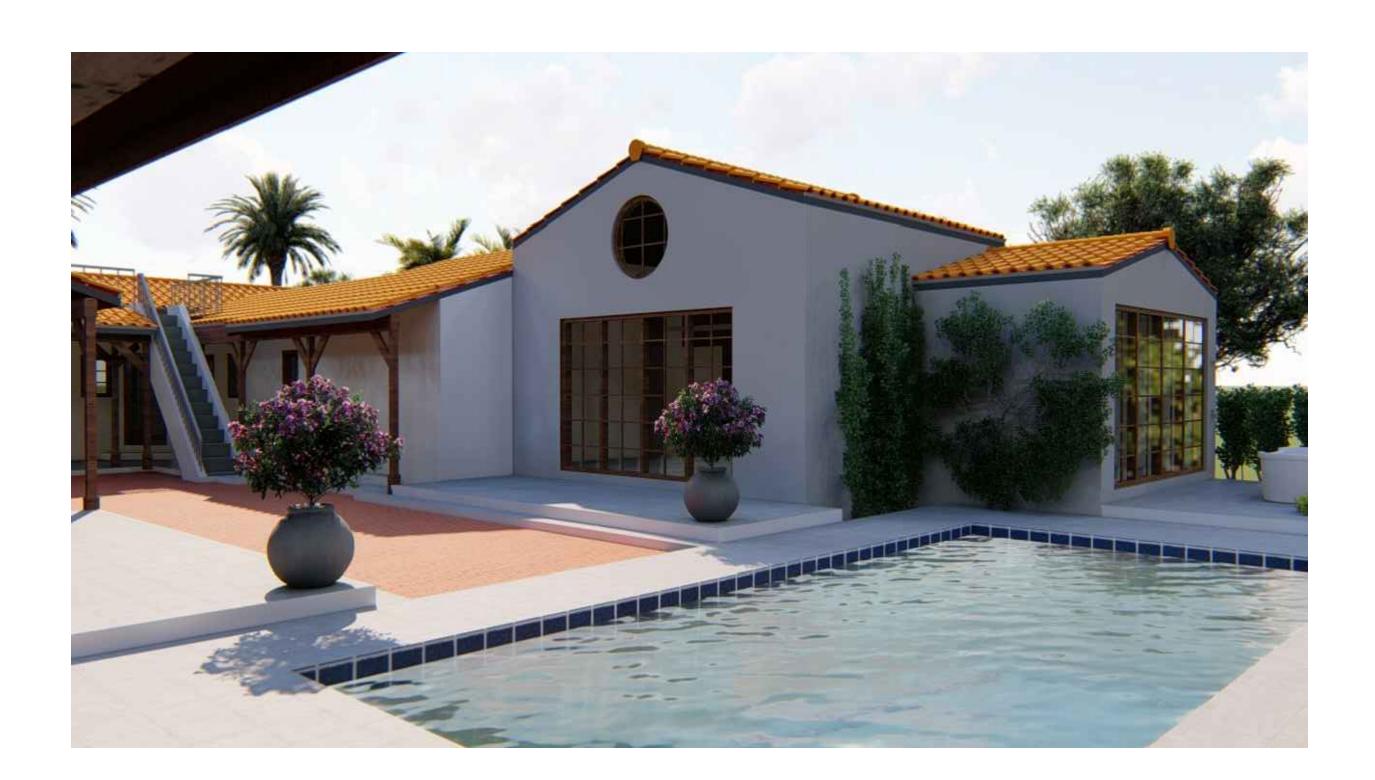

#### Dear Board Member,

Our office has been retained to design an expansion to the existing left and right wing of the residence referenced above, with minimal interior remodeling to the existing conditions. The additions are as follows:

- Master bedroom suite/ master bathroom/ his and her w.i.c. = 854 sq ft.
- New kitchen/ quest bath = 463 sq. ft.
- Exterior covered area = 20 sq. ft.

Total addition area = 1,337 sq. ft.

The front façade will not be affected within the scope of this project. The overall intent of this project is to improve the functionality of the home to adapt to new standards of living, while retaining historic significant elements and architectural style, in color, materials and key features.

## **Design:**

The general design intent follow key architectural elements to integrate the new addition as pas part of the existing. Same materials, textures and style have purposefully chosen to match existing conditions.

#### Material:

Materials have been chosen to match existing condition.