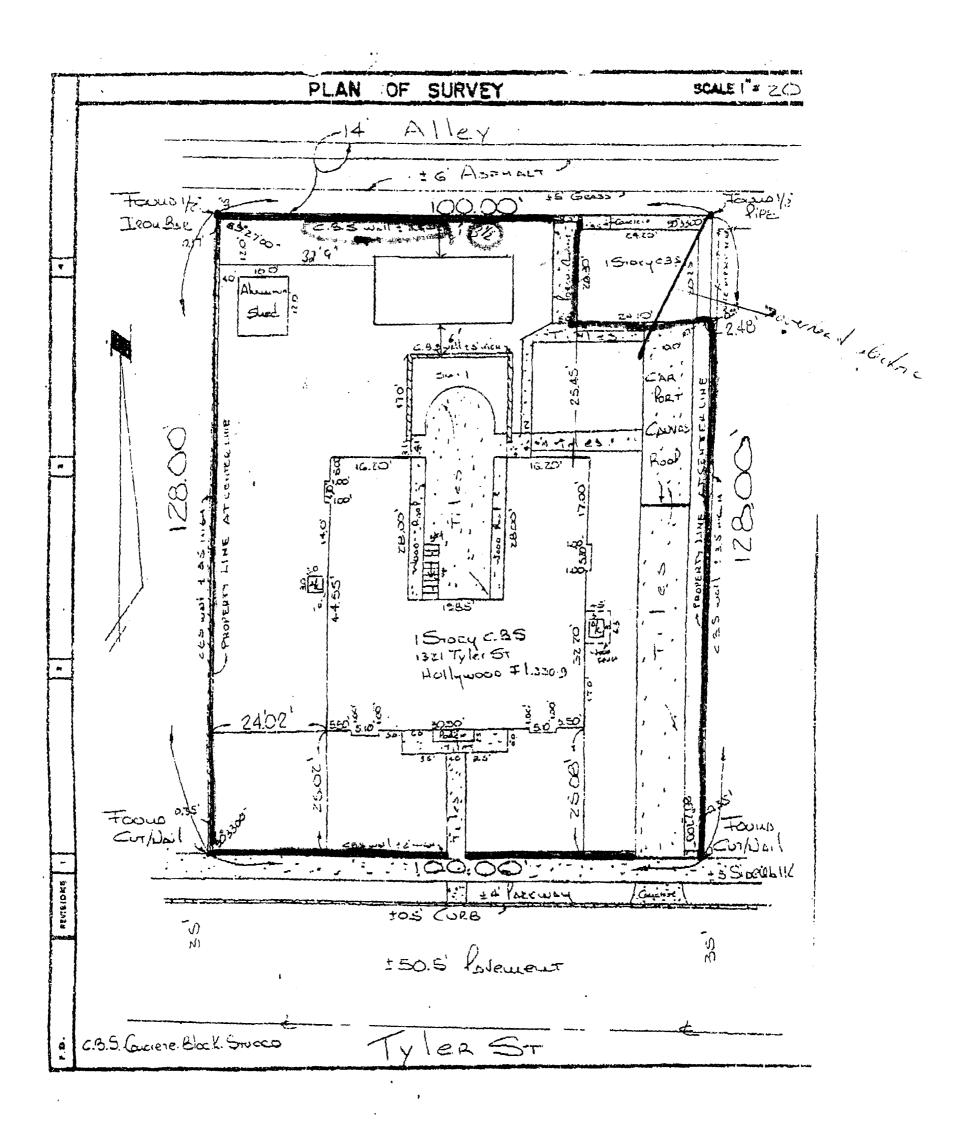

- Master bedroom suite/ master bathroom/ his and her w.i.c. = 854 sq ft.
- New kitchen/ quest bath = 463 sq. ft.
- Exterior covered area = 20 sq. ft.

Total addition area = 1,337 sq. ft.

The front façade will not be affected within the scope of this project. The overall intent of this project is to improve the functionality of the home to adapt to new standards of living, while retaining historic significant elements and architectural style, in color, materials and key features.

Existing landscape will only be affected in the areas of construction where it shall apply, which in turn will be replaced. No garage exists, and none will be provided. The existing 105 ft. long driveway on the east side of the house shall remain.

#### **Legal Description:**

Lot 10 and 11, block 10 of subdivision "Hollywood Lakes Section", as recorded in plat book 1, page 32, of the public records of broward county, Florida.