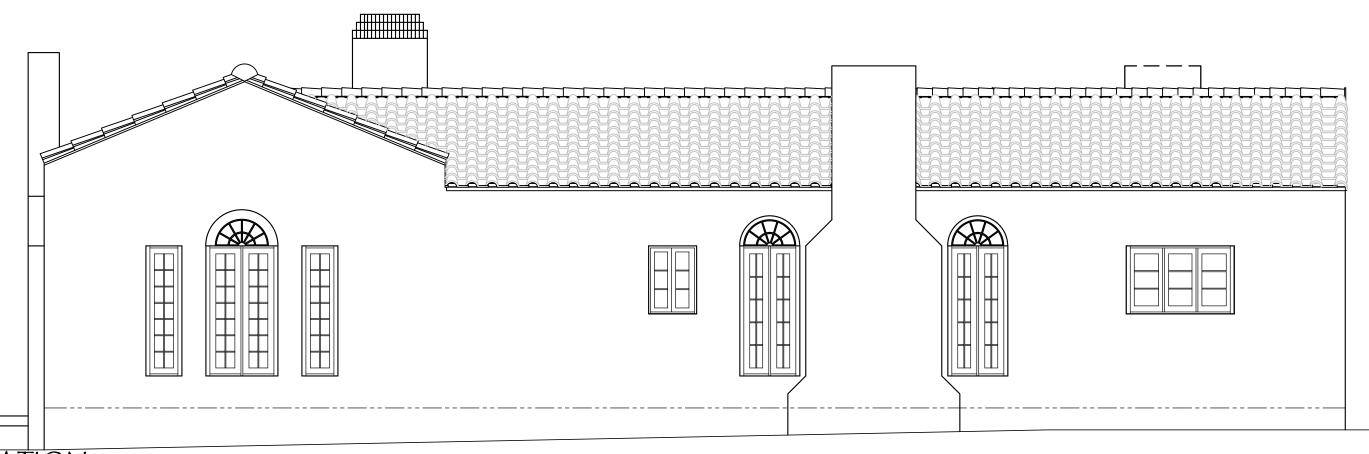

- Master bedroom suite/ master bathroom/ his and her w.i.c. = 854 sq ft.
- New kitchen/ quest bath = 463 sq. ft.
- Exterior covered area = 20 sq. ft.

Total addition area = 1,337 sq. ft.

The front façade will not be affected within the scope of this project. The overall intent of this project is to improve the functionality of the home to adapt to new standards of living, while retaining historic significant elements and architectural style, in color, materials and key features.

Existing landscape will only be affected in the areas of construction where it shall apply, which in turn will be replaced. No garage exists, and none will be provided. The existing 105 ft. long driveway on the east side of the house shall remain.

## **Design:**

The general design intent follow key architectural elements to integrate the new addition as pas part of the existing. Same materials, textures and style have purposefully chosen to match existing conditions.

#### Material:

Materials have been chosen to match existing condition.