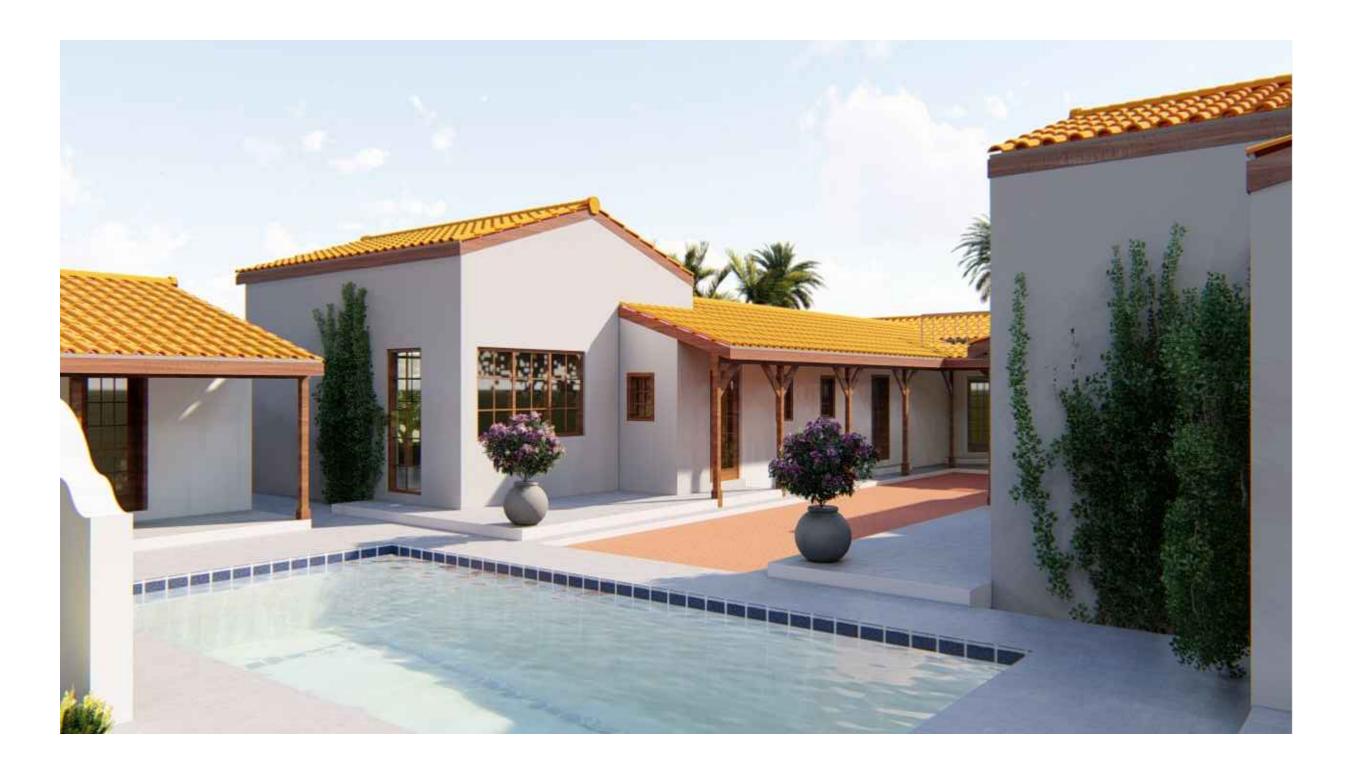

#### Dear Board Member,

Our office has been retained to design an expansion to the existing left and right wing of the residence referenced above, with minimal interior remodeling to the existing conditions. The additions are as follows:

- Master bedroom suite/ master bathroom/ his and her w.i.c. = 854 sq ft.
- New kitchen/ quest bath = 463 sq. ft.
- Exterior covered area = 20 sq. ft.

Total addition area = 1,337 sq. ft.

The front façade will not be affected within the scope of this project. The overall intent of this project is to improve the functionality of the home to adapt to new standards of living, while retaining historic significant elements and architectural style, in color, materials and key features.

## **Design:**

The general design intent follow key architectural elements to integrate the new addition as pas part of the existing. Same materials, textures and style have purposefully chosen to match existing conditions.

#### Material:

Materials have been chosen to match existing condition.