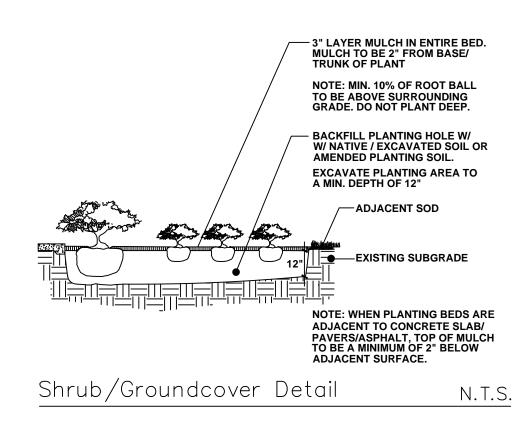

Existing landscape will only be affected in the areas of construction where it shall apply, which in turn will be replaced. No garage exists, and none will be provided. The existing 105 ft. long driveway on the east side of the house shall remain.