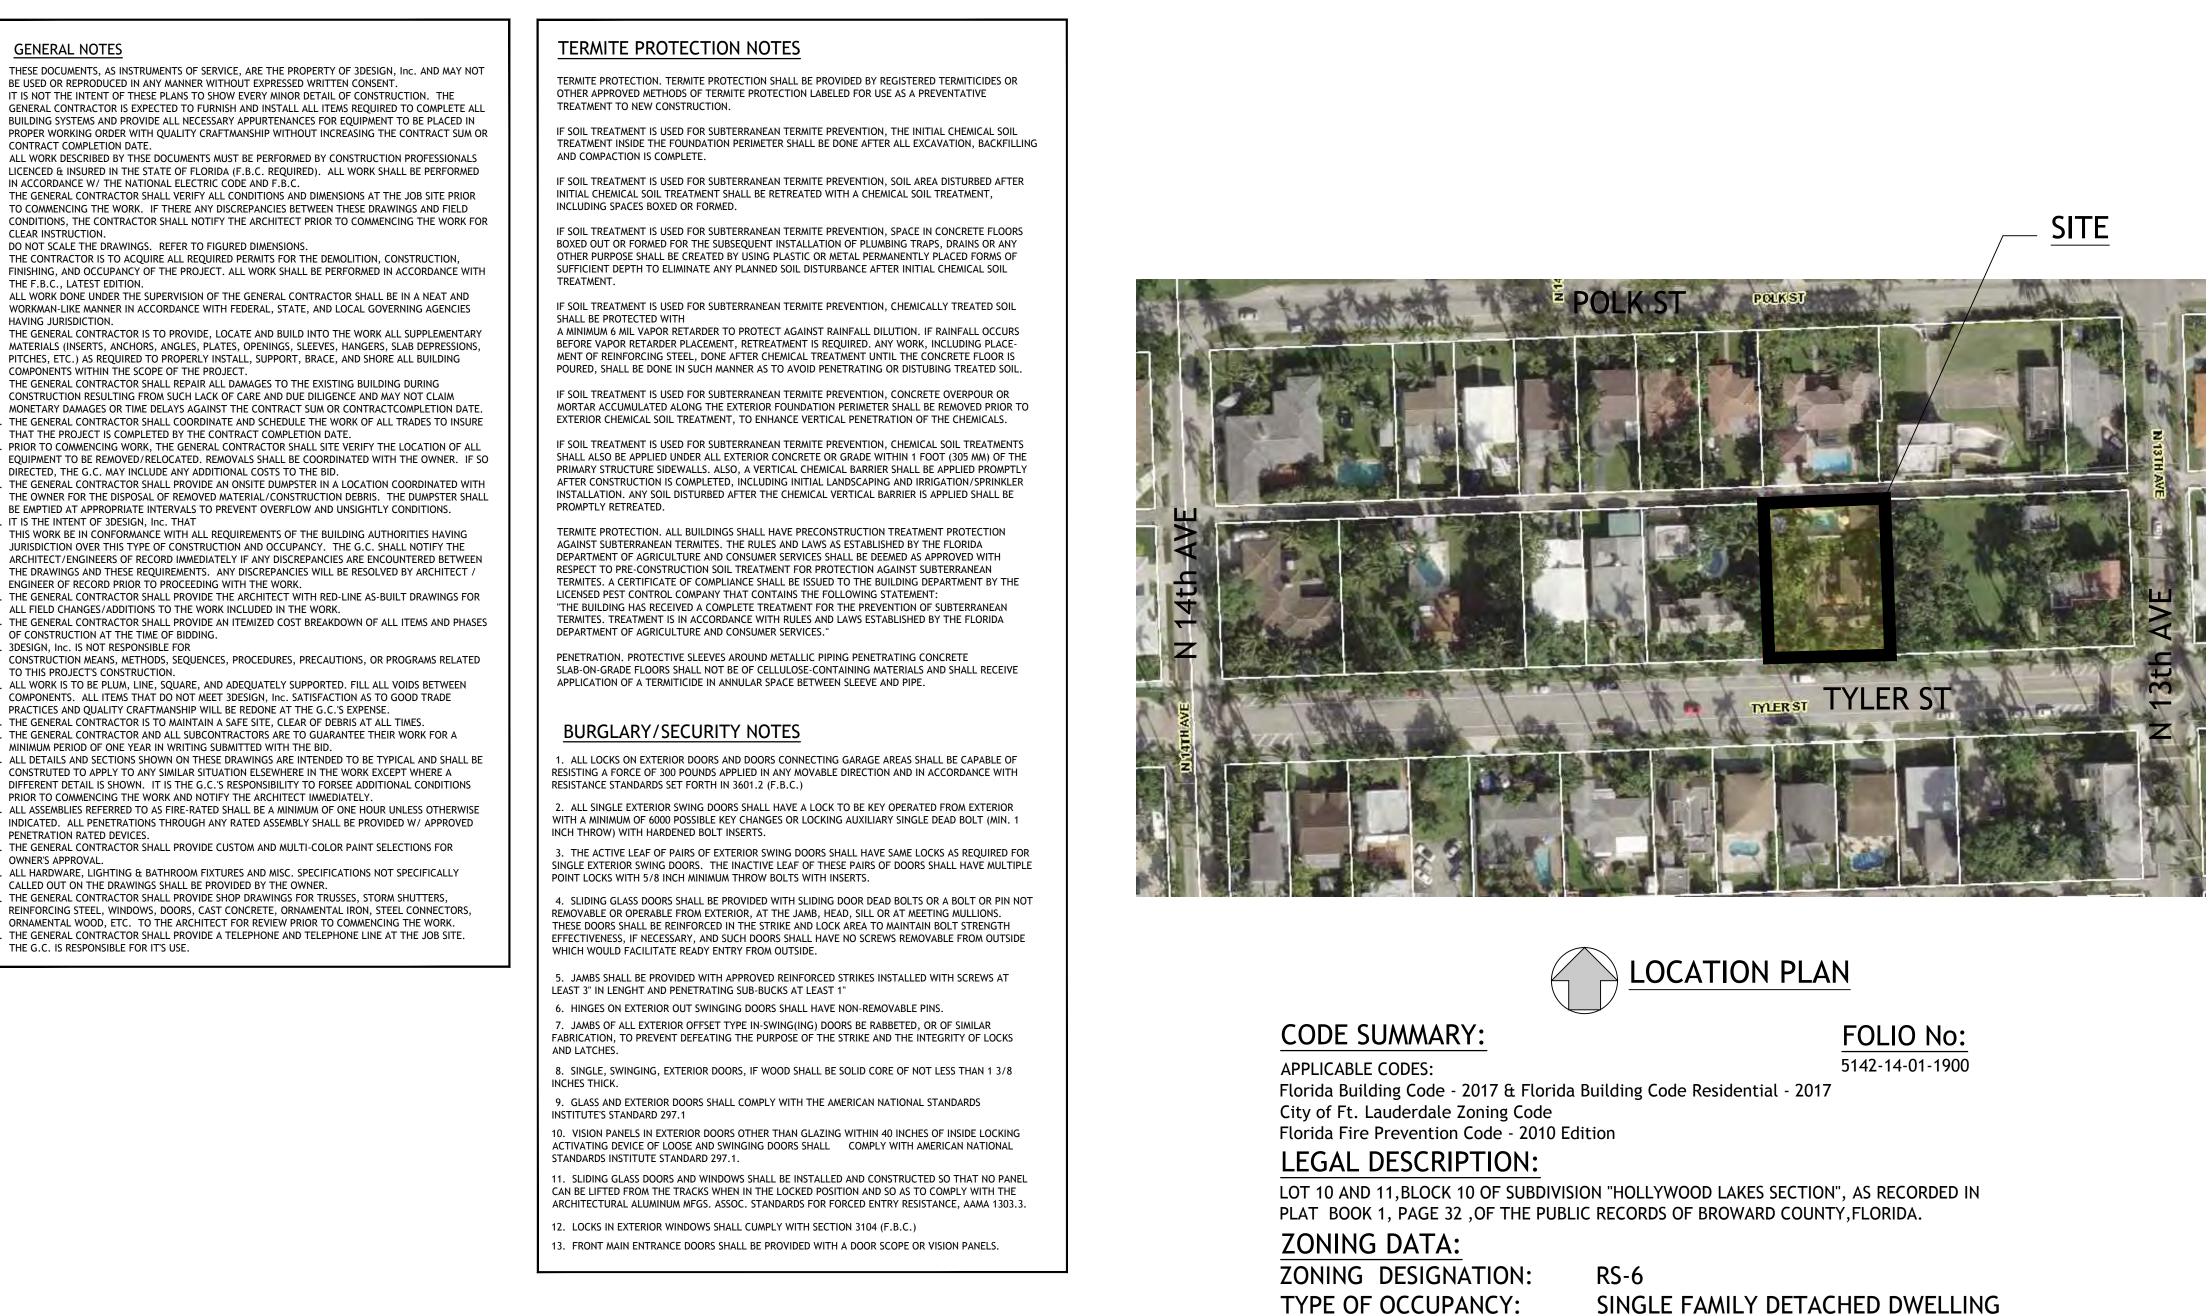

#### **Legal Description:**

Lot 10 and 11, block 10 of subdivision "Hollywood Lakes Section", as recorded in plat book 1, page 32, of the public records of broward county, Florida.

## **Integrity of location:**

The project is located in the "Hollywood Lakes Section", and it was built originally in 1940, since then, the record shows it has had permits issued. The recorded issued permits are as follows:

#### Setting:

This residence does not face any pertinent feature or landmark. New addition shall comply with building and zoning codes pertaining to this zone. The proposed height is within compliance and surrounding buildings.