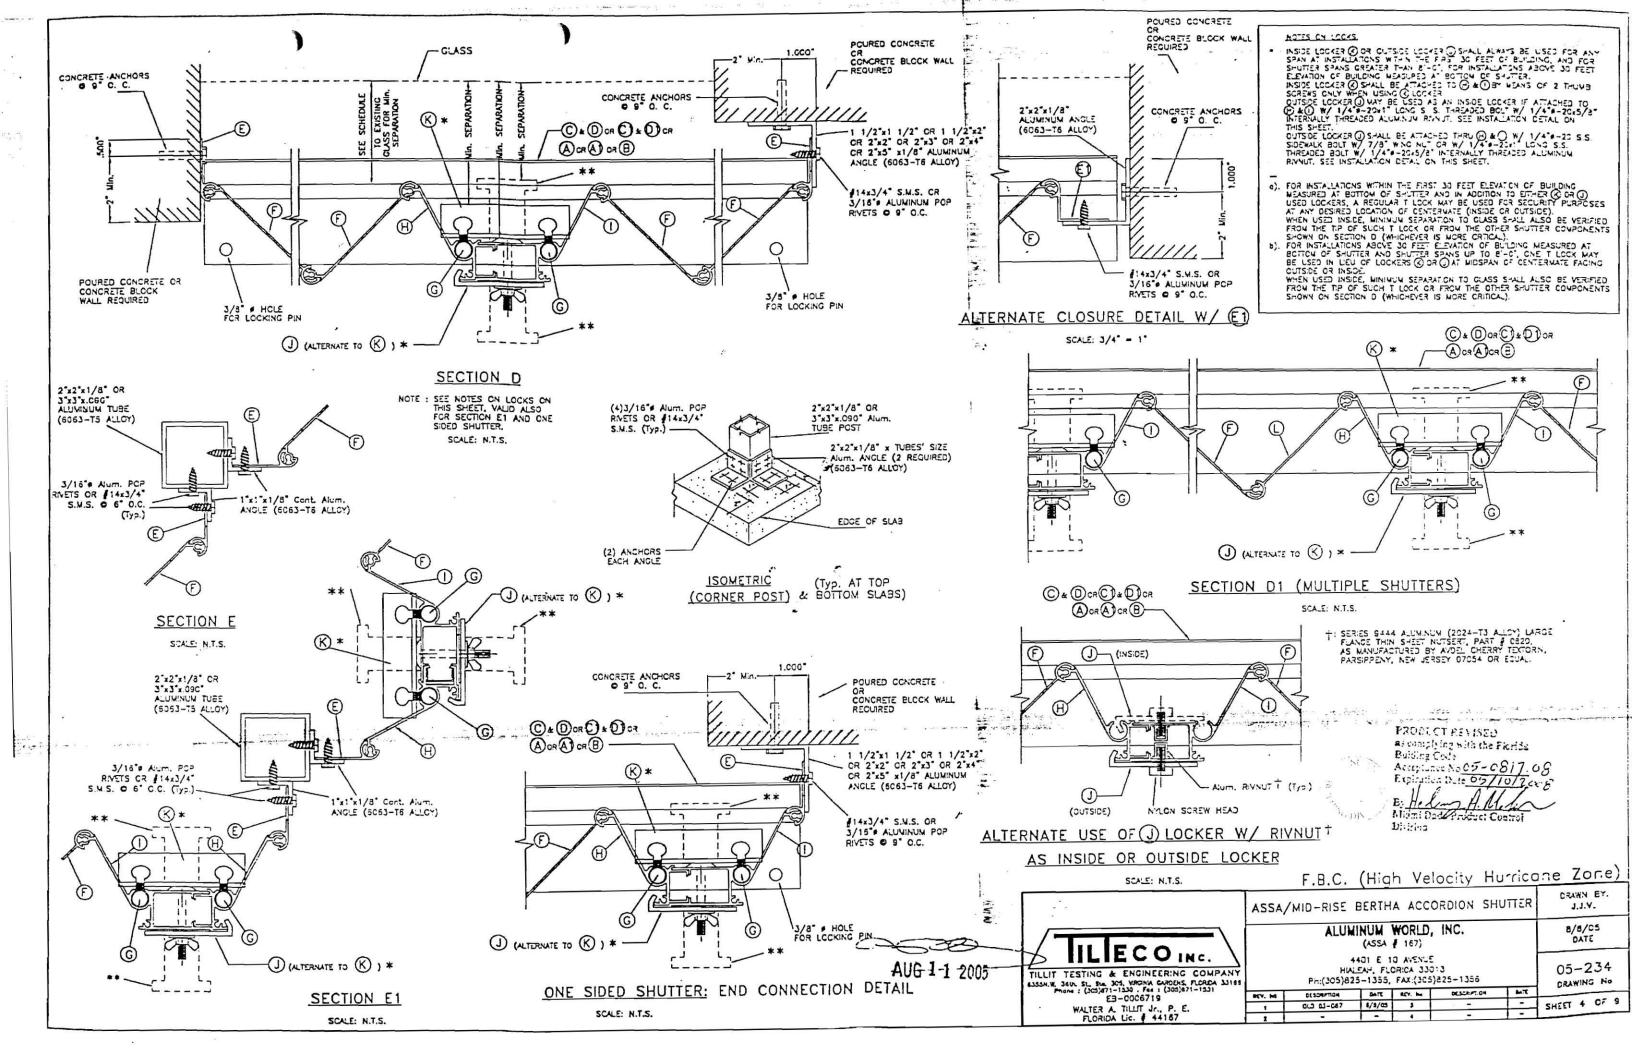

6719                                                                                                                                       | RCY. NO | DESCRIPTION | BATE                     | REY, Na      | DESCRIPTION       | BATC    |                     |
| WALTER A. TILLIT Jr., P. E.                                                                                                                      | 1       | OLD 03-067  | 8/3/05                   |              | 1                 | -       | SHEET 1 CF 9        |
| FLORIDA Lie. # 44167                                                                                                                             | 2       | -           |                          | 4            | -                 | -       |                     |













|        |         | F.B.C.