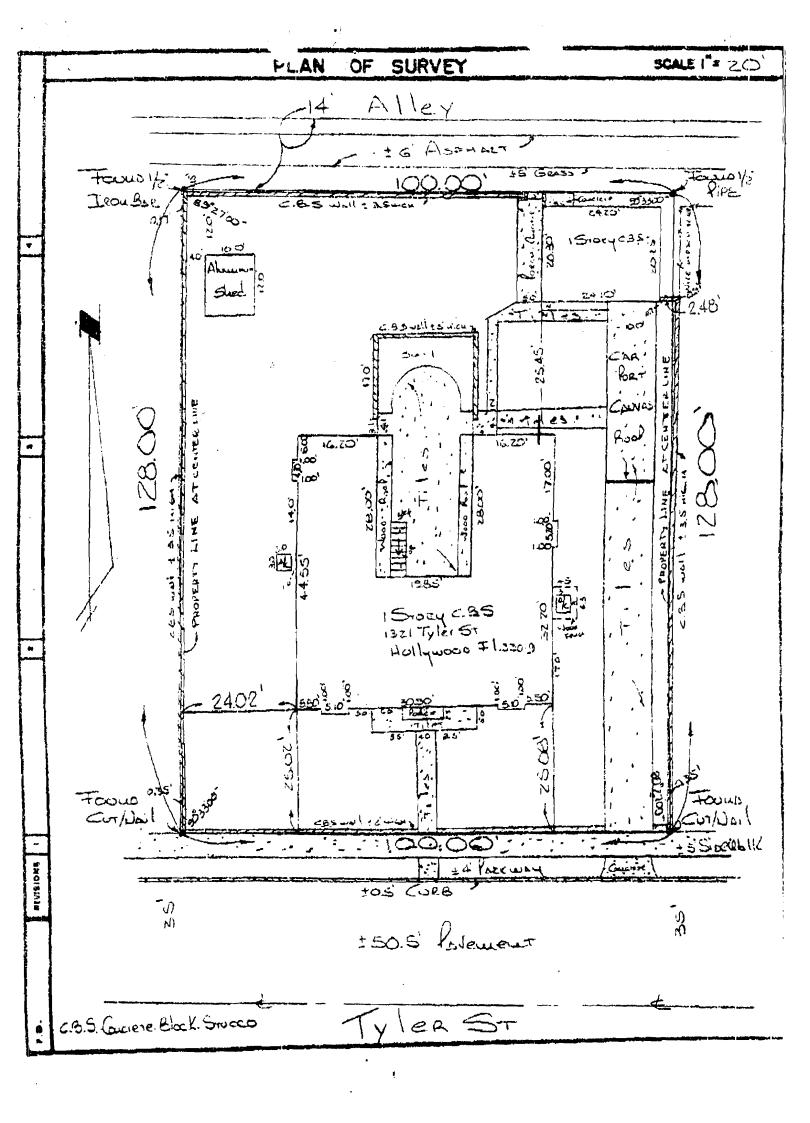

#### **Legal Description:**

Lot 10 and 11, block 10 of subdivision "Hollywood Lakes Section", as recorded in plat book 1, page 32, of the public records of broward county, Florida.

## **Integrity of location:**

The project is located in the "Hollywood Lakes Section", and it was built originally in 1940, since then, the record shows it has had permits issued. The recorded issued permits are as follows:

#### Setting:

This residence does not face any pertinent feature or landmark. New addition shall comply with building and zoning codes pertaining to this zone. The proposed height is within compliance and surrounding buildings.

#### Material:

Materials have been chosen to match existing condition.