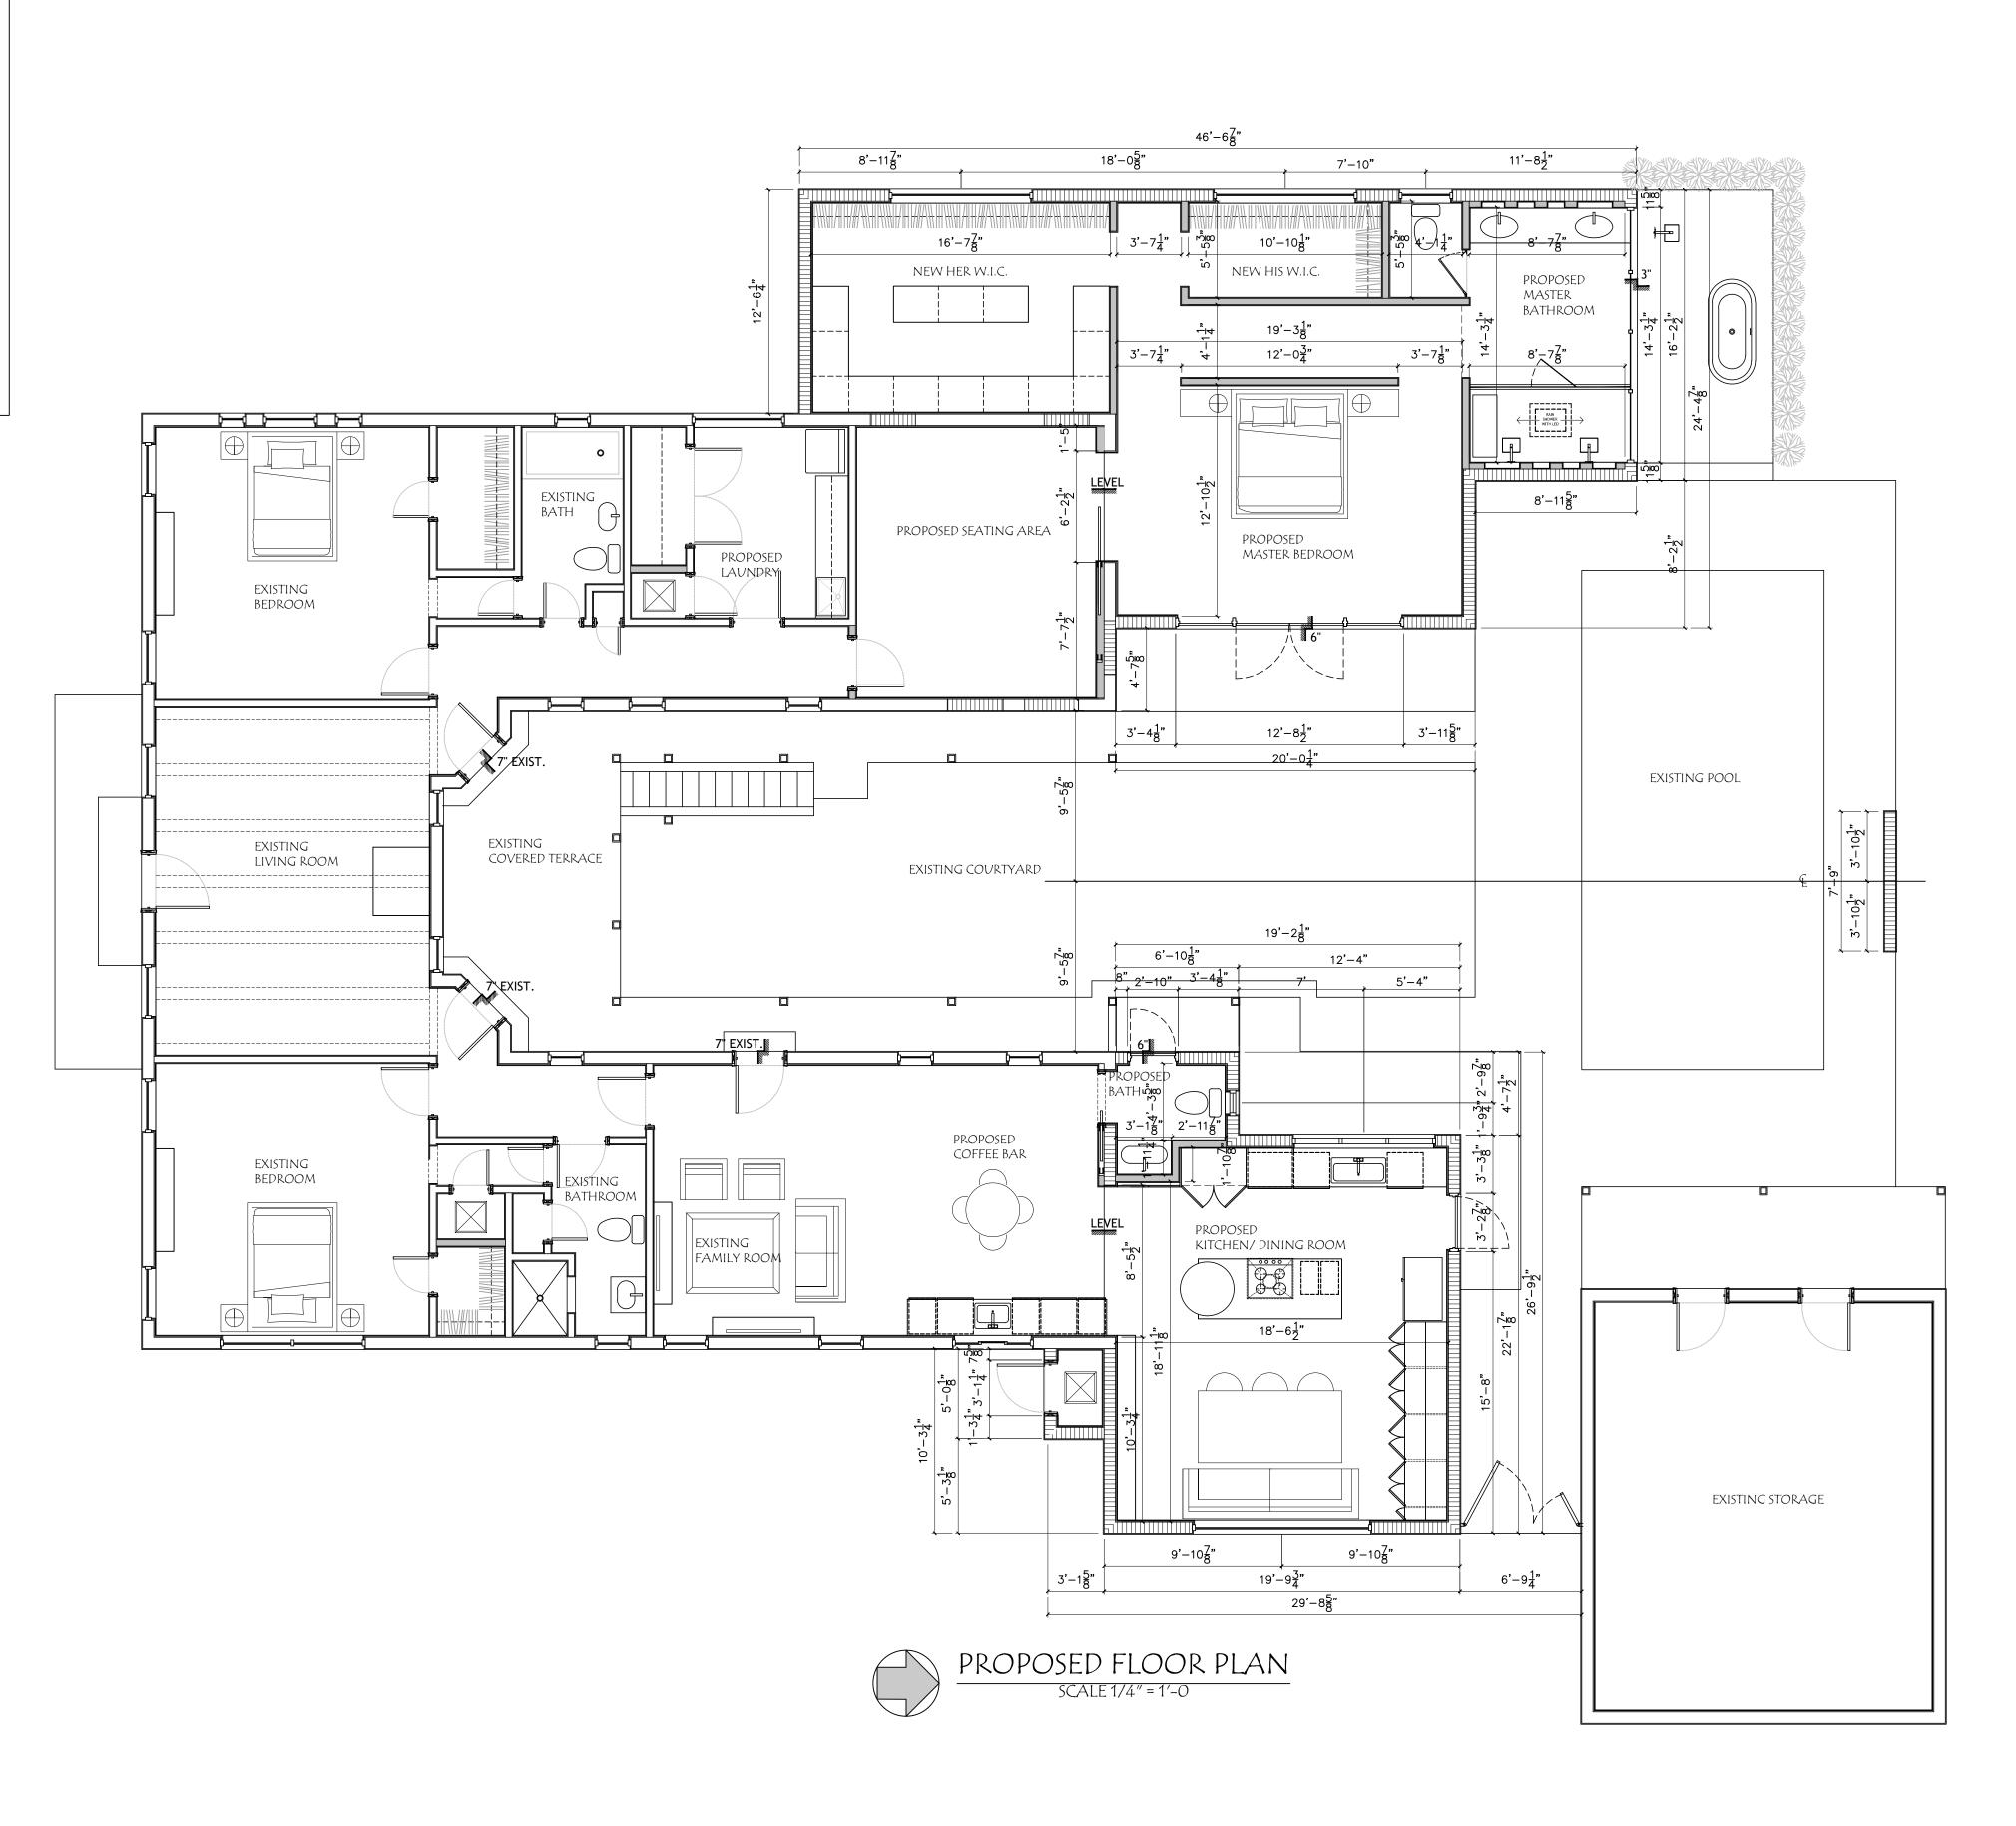

- Master bedroom suite/ master bathroom/ his and her w.i.c. = 854 sq ft.
- New kitchen/ quest bath = 463 sq. ft.
- Exterior covered area = 20 sq. ft.

Total addition area = 1,337 sq. ft.

The front façade will not be affected within the scope of this project. The overall intent of this project is to improve the functionality of the home to adapt to new standards of living, while retaining historic significant elements and architectural style, in color, materials and key features.

Existing landscape will only be affected in the areas of construction where it shall apply, which in turn will be replaced. No garage exists, and none will be provided. The existing 105 ft. long driveway on the east side of the house shall remain.