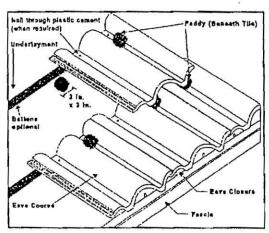

cal and divide it by the net weight of the "B" chemical.
- 4. Adhesive shall be placed in accordance with our "paddy placement details" as mentioned in our evaluation or compliance reports.
- 5. Adhere tile directly in freshly applied adhesive. Tile must be set prior to adhesive "skinning over" usually 1 - 2 minutes depending on the ambient temperature.
- 6. POLYPRO<sup>®</sup> AH -160 Roof Tile Adhesive shall not be exposed permanently to ultraviolet rays (sunlight). Any exposed foam may be cut away and covered with mortar or coated with a good quality acrylic paint or a paint designed for the application to polyurethane foam.
- 7. POLYPRO<sup>®</sup> AH -160 Roof Tile Adhesive shall be applied with Polyfoam Products dispensing equipment only.

Rev. Oct. 27, 2000



### Flat/Low Profile



**Medium Profile** 





# **Small Paddy Placement**

# Flat / Low Profile Tile

- Starting at the cave course, apply a minimum 3" (76.2 mm) x 3" (76.2 mm) x 3/4" (19 mm) foam paddy onto the underlayment positioned as shown under the strengthening rib closest to the overlock of the tile being set.
- Continue in same manner. Insure approximately 8 (51.6 cm<sup>2</sup>) 9 (58.1 cm<sup>2</sup>) square inch adhesive contact with the underside of the tile.

# Medium Profile Tile (Double Pan Tile)

- Starting at the eave course, apply a minimum 3" (76.2mm) x 3" (76.2 mm) x 3/4" (19 mm) foam paddy onto the underlayment positioned as shown under the pan portion of the tile closest to the overlock of the tile being set.
- Continue in same manner. Insure approximately 8 (51.6 cm<sup>2</sup>) 9 (58