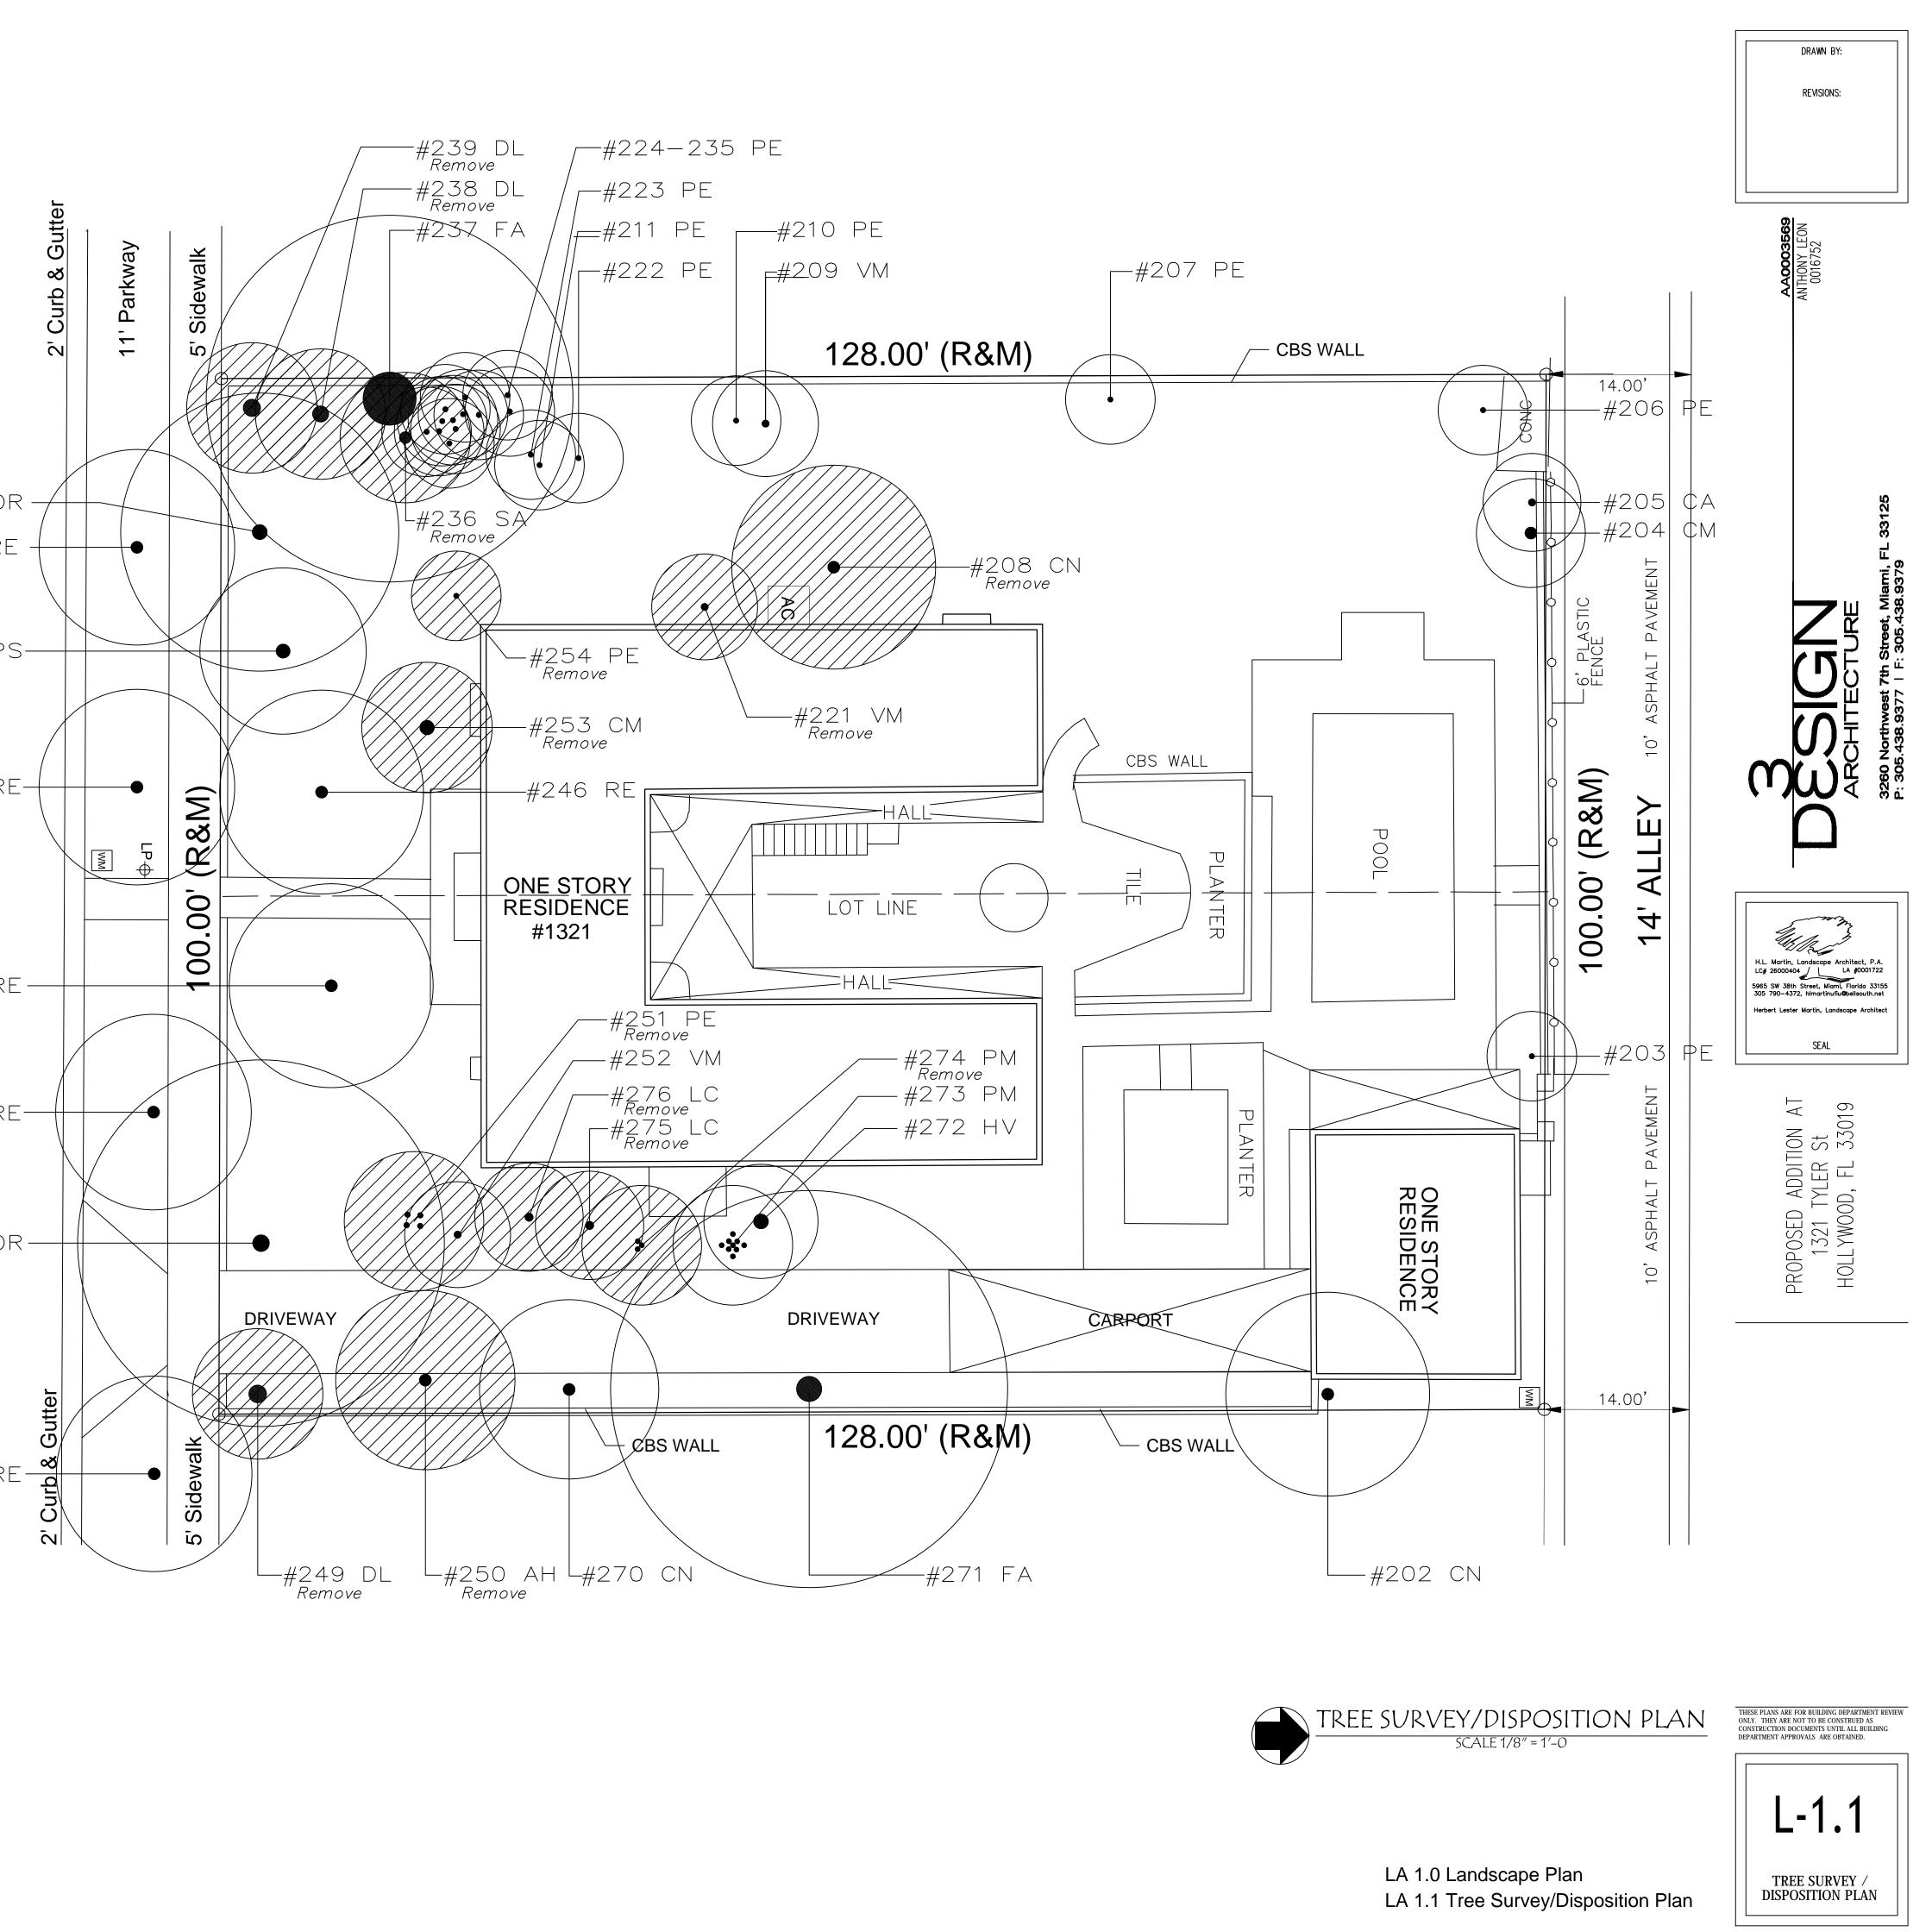

Existing landscape will only be affected in the areas of construction where it shall apply, which in turn will be replaced. No garage exists, and none will be provided. The existing 105 ft. long driveway on the east side of the house shall remain.