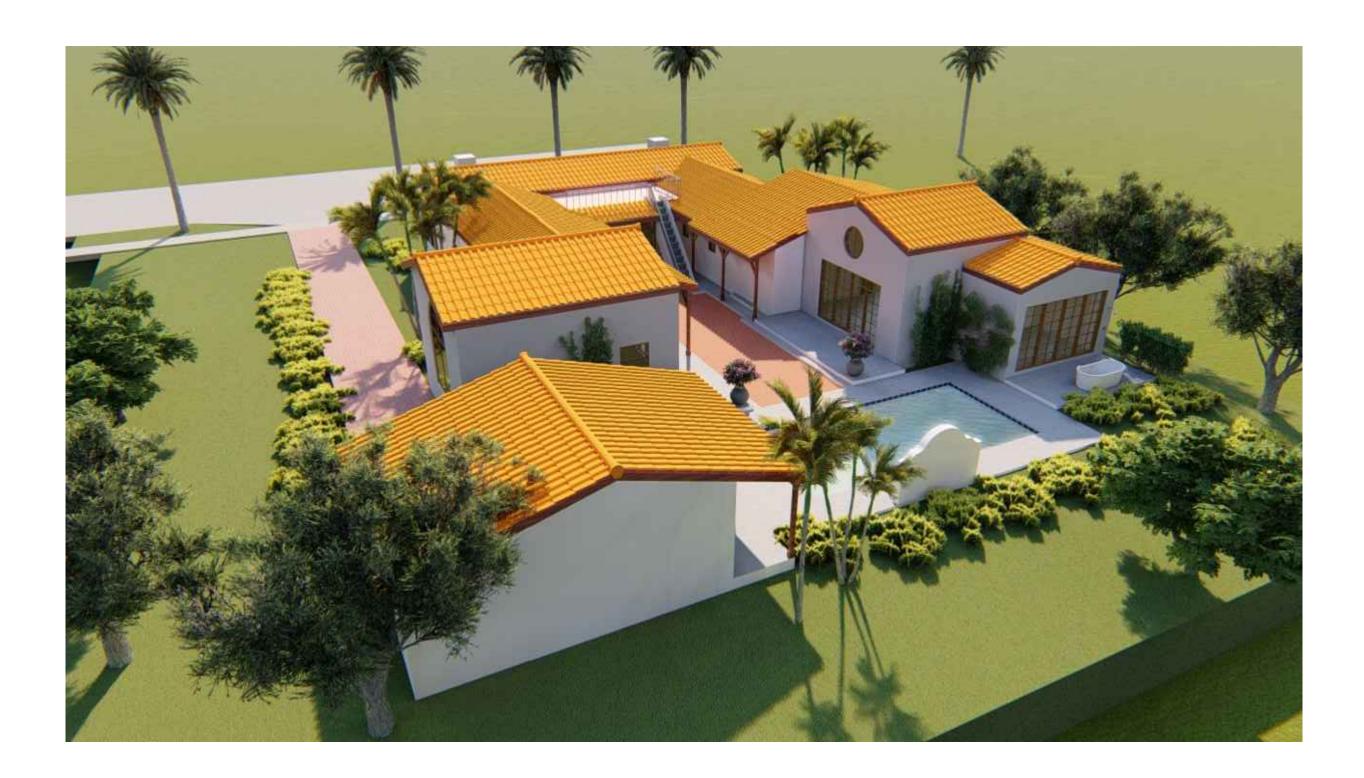

#### Dear Board Member,

Our office has been retained to design an expansion to the existing left and right wing of the residence referenced above, with minimal interior remodeling to the existing conditions. The additions are as follows:

- Master bedroom suite/ master bathroom/ his and her w.i.c. = 854 sq ft.
- New kitchen/ quest bath = 463 sq. ft.
- Exterior covered area = 20 sq. ft.

Total addition area = 1,337 sq. ft.

The front façade will not be affected within the scope of this project. The overall intent of this project is to improve the functionality of the home to adapt to new standards of living, while retaining historic significant elements and architectural style, in color, materials and key features.