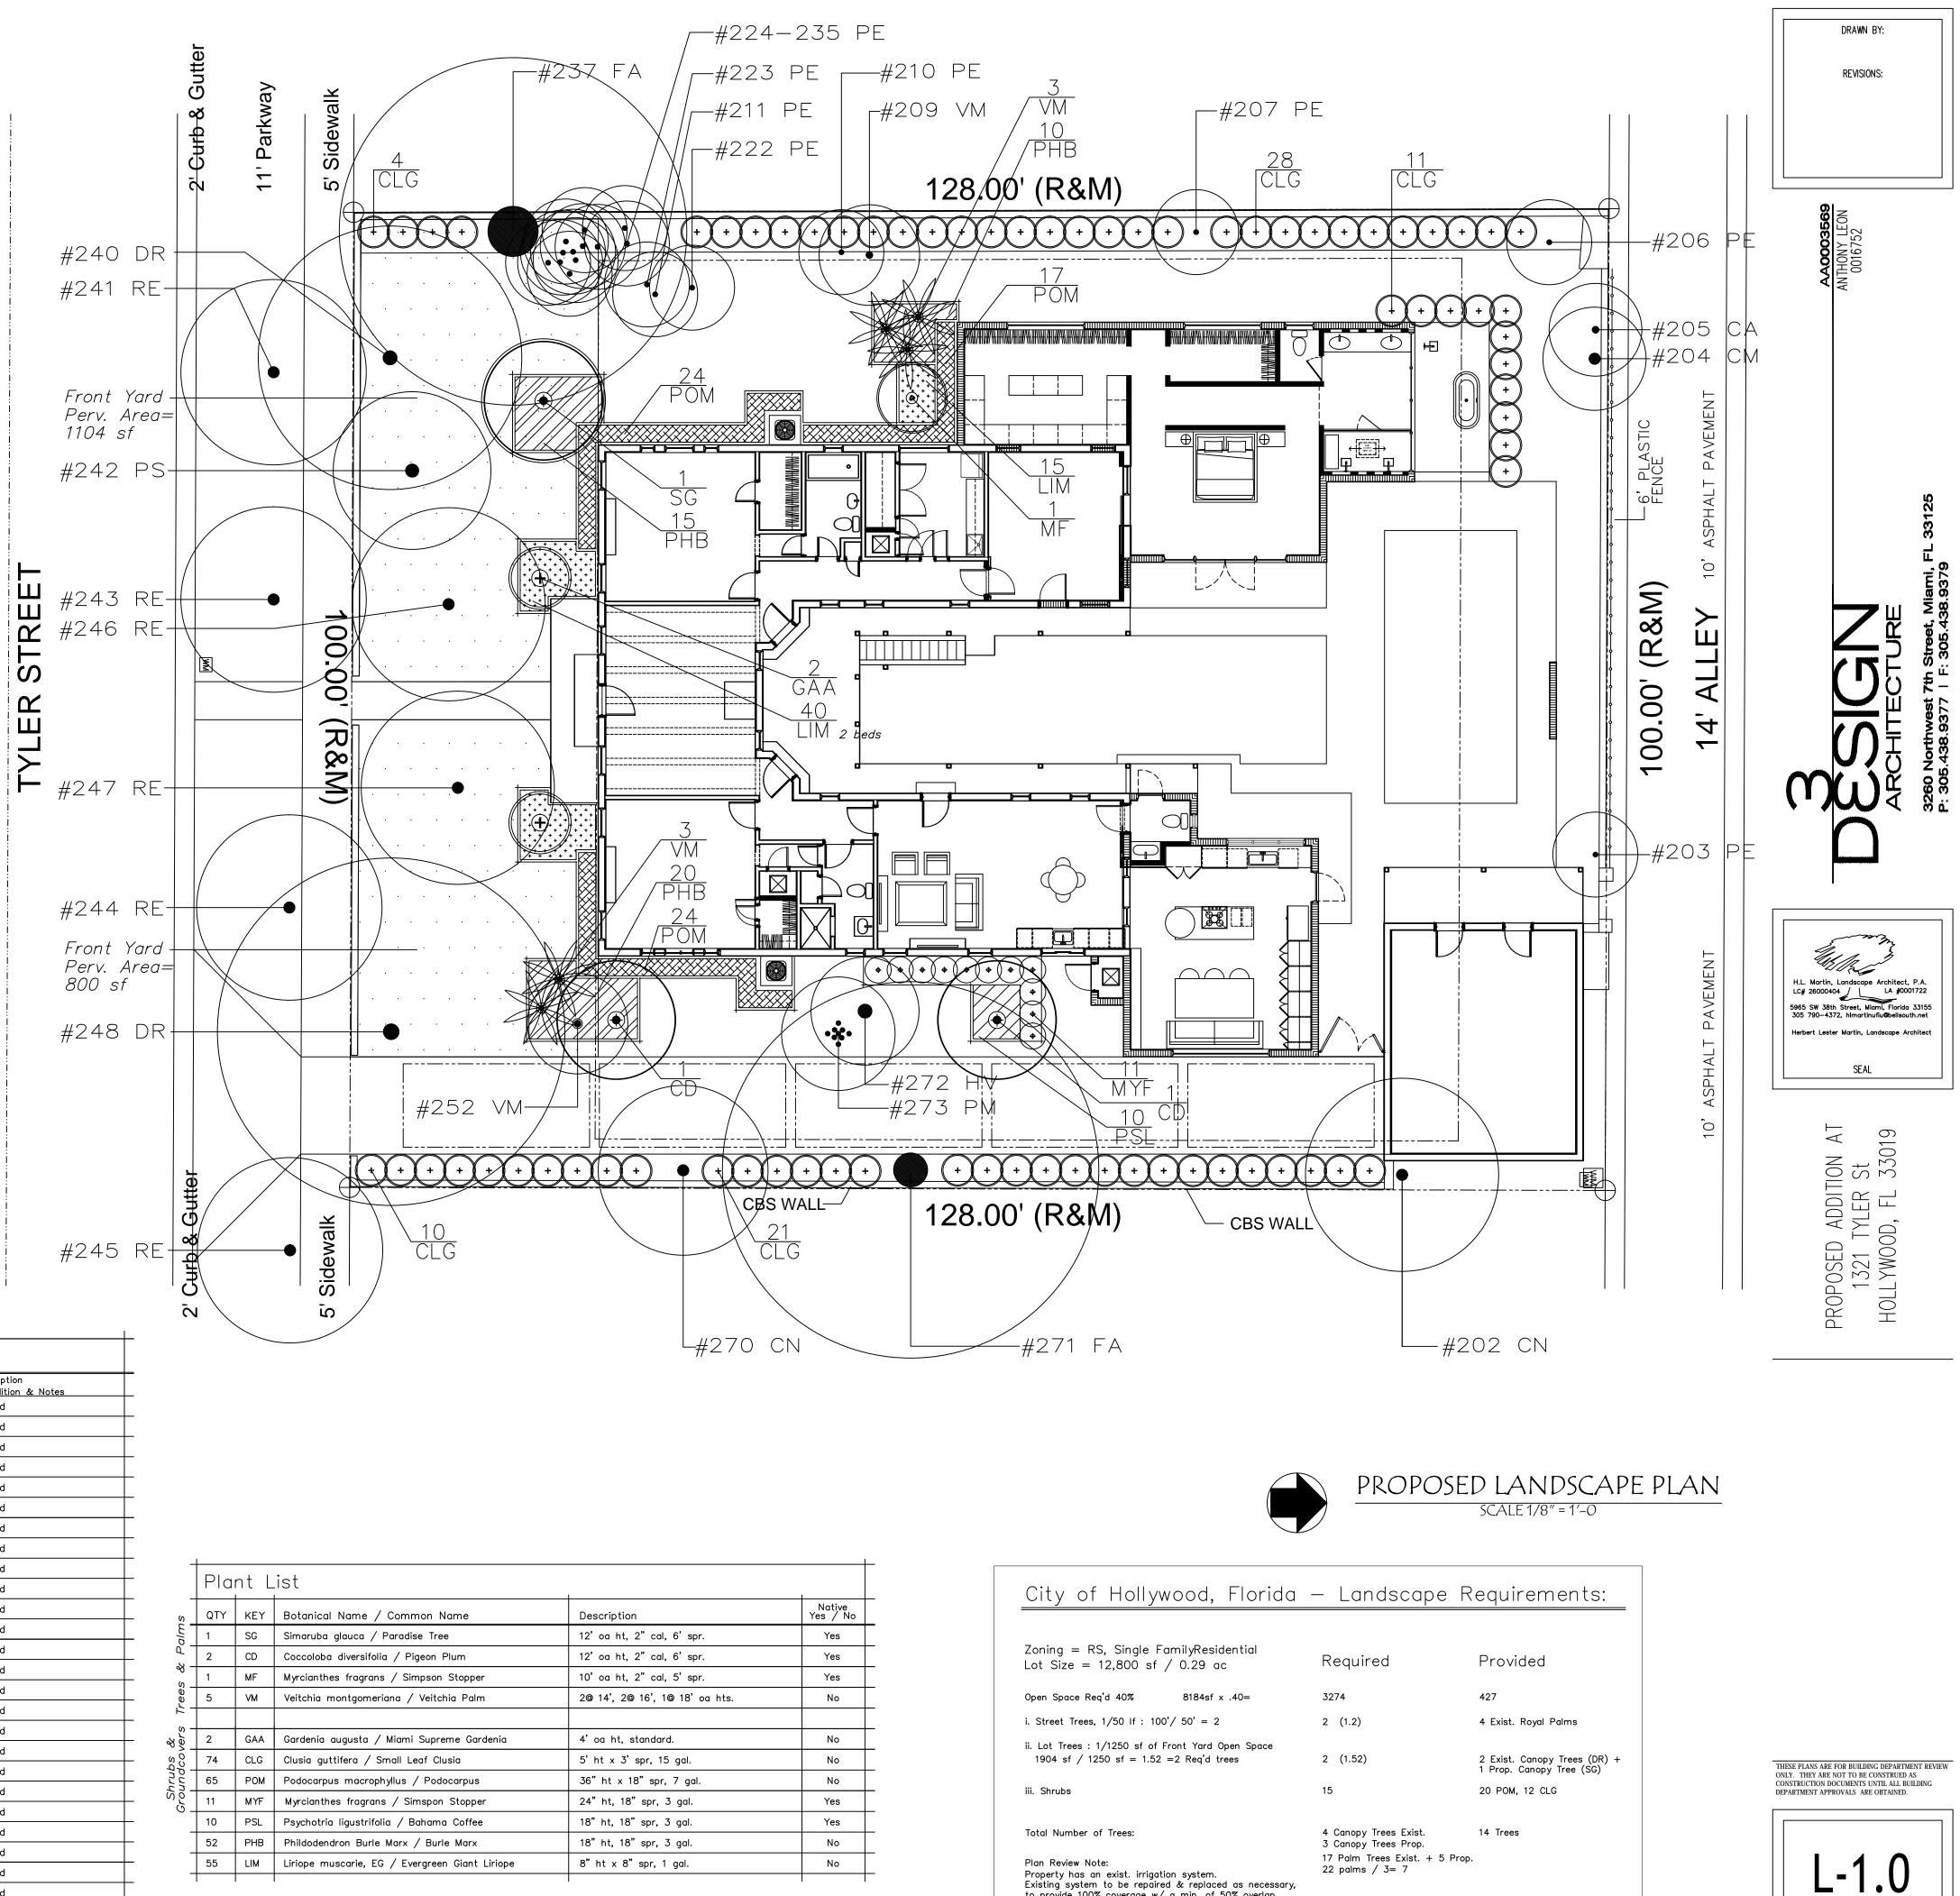

- Master bedroom suite/ master bathroom/ his and her w.i.c. = 854 sq ft.
- New kitchen/ quest bath = 463 sq. ft.
- Exterior covered area = 20 sq. ft.

Total addition area = 1,337 sq. ft.

The front façade will not be affected within the scope of this project. The overall intent of this project is to improve the functionality of the home to adapt to new standards of living, while retaining historic significant elements and architectural style, in color, materials and key features.

Existing landscape will only be affected in the areas of construction where it shall apply, which in turn will be replaced. No garage exists, and none will be provided. The existing 105 ft. long driveway on the east side of the house shall remain.