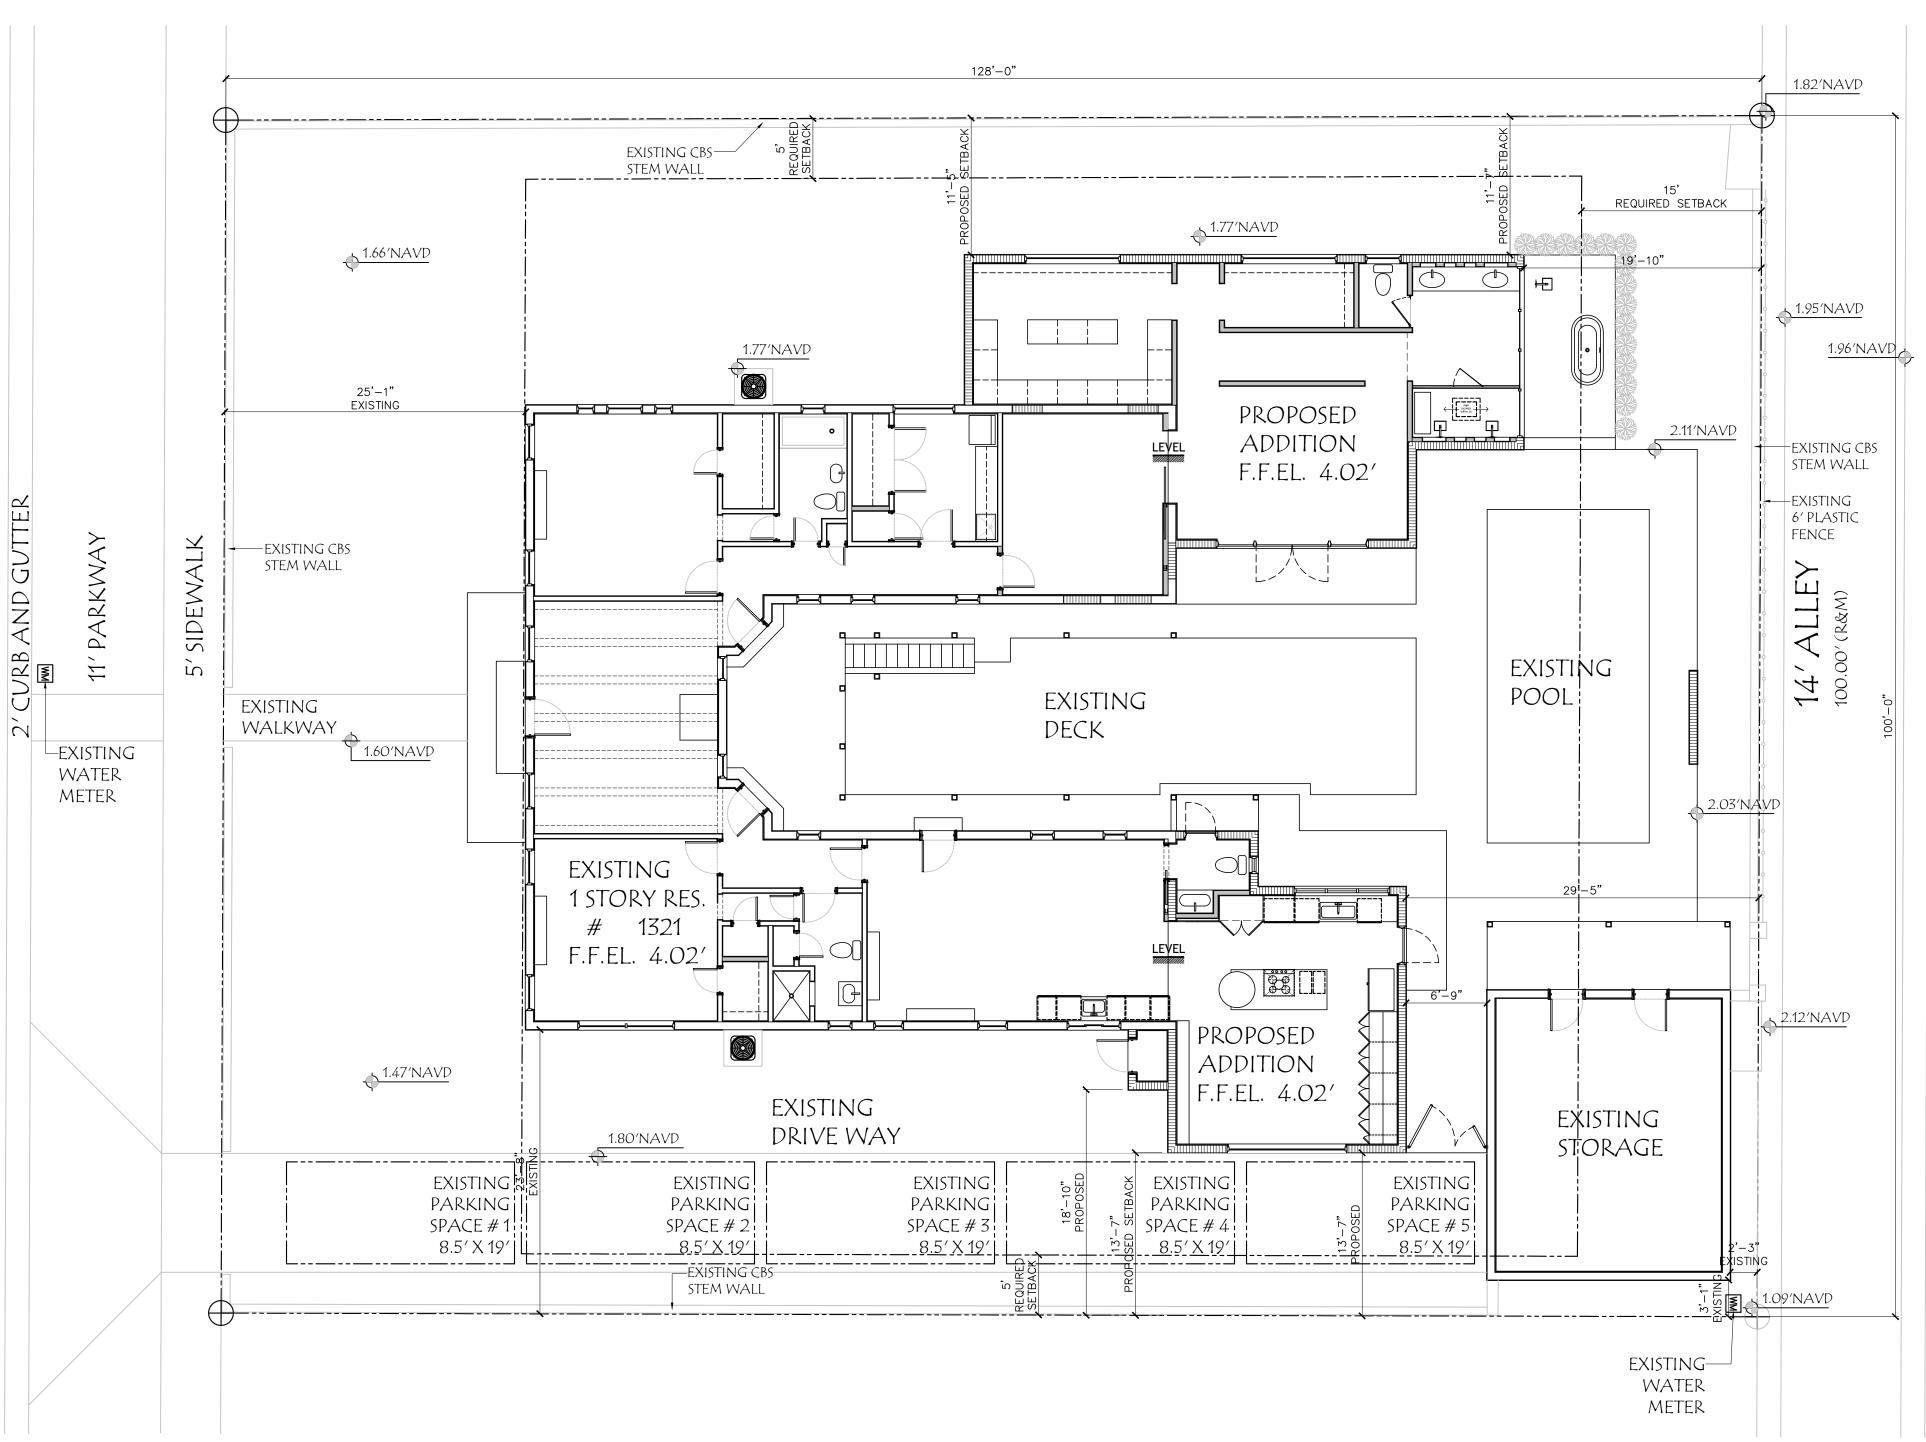

- Master bedroom suite/ master bathroom/ his and her w.i.c. = 854 sq ft.
- New kitchen/ quest bath = 463 sq. ft.
- Exterior covered area = 20 sq. ft.

Total addition area = 1,337 sq. ft.

The front façade will not be affected within the scope of this project. The overall intent of this project is to improve the functionality of the home to adapt to new standards of living, while retaining historic significant elements and architectural style, in color, materials and key features.

Existing landscape will only be affected in the areas of construction where it shall apply, which in turn will be replaced. No garage exists, and none will be provided. The existing 105 ft. long driveway on the east side of the house shall remain.