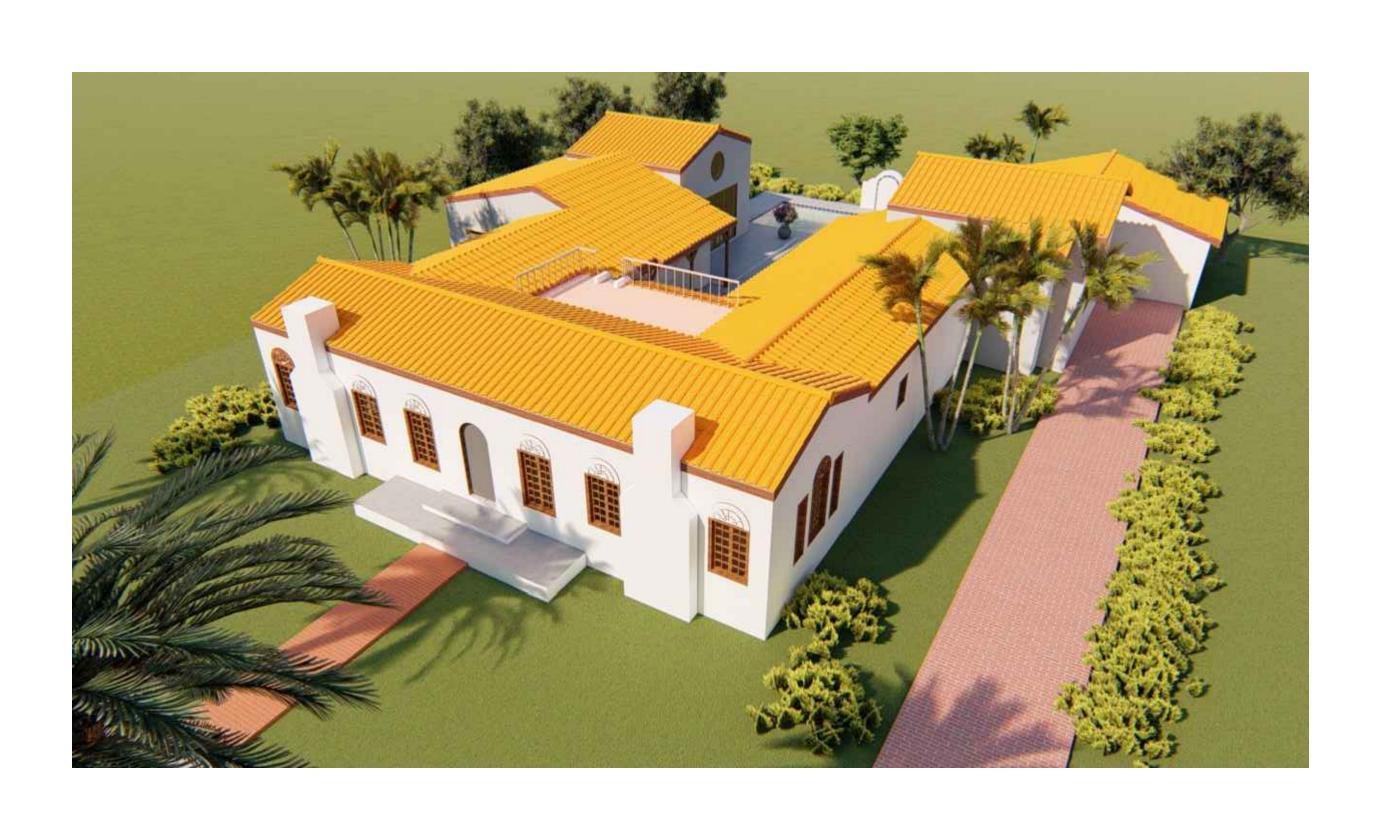

#### Dear Board Member,

Our office has been retained to design an expansion to the existing left and right wing of the residence referenced above, with minimal interior remodeling to the existing conditions. The additions are as follows:

- Master bedroom suite/ master bathroom/ his and her w.i.c. = 854 sq ft.
- New kitchen/ quest bath = 463 sq. ft.
- Exterior covered area = 20 sq. ft.

Total addition area = 1,337 sq. ft.

The front façade will not be affected within the scope of this project. The overall intent of this project is to improve the functionality of the home to adapt to new standards of living, while retaining historic significant elements and architectural style, in color, materials and key features.

## **Design:**

The general design intent follow key architectural elements to integrate the new addition as pas part of the existing. Same materials, textures and style have purposefully chosen to match existing conditions.