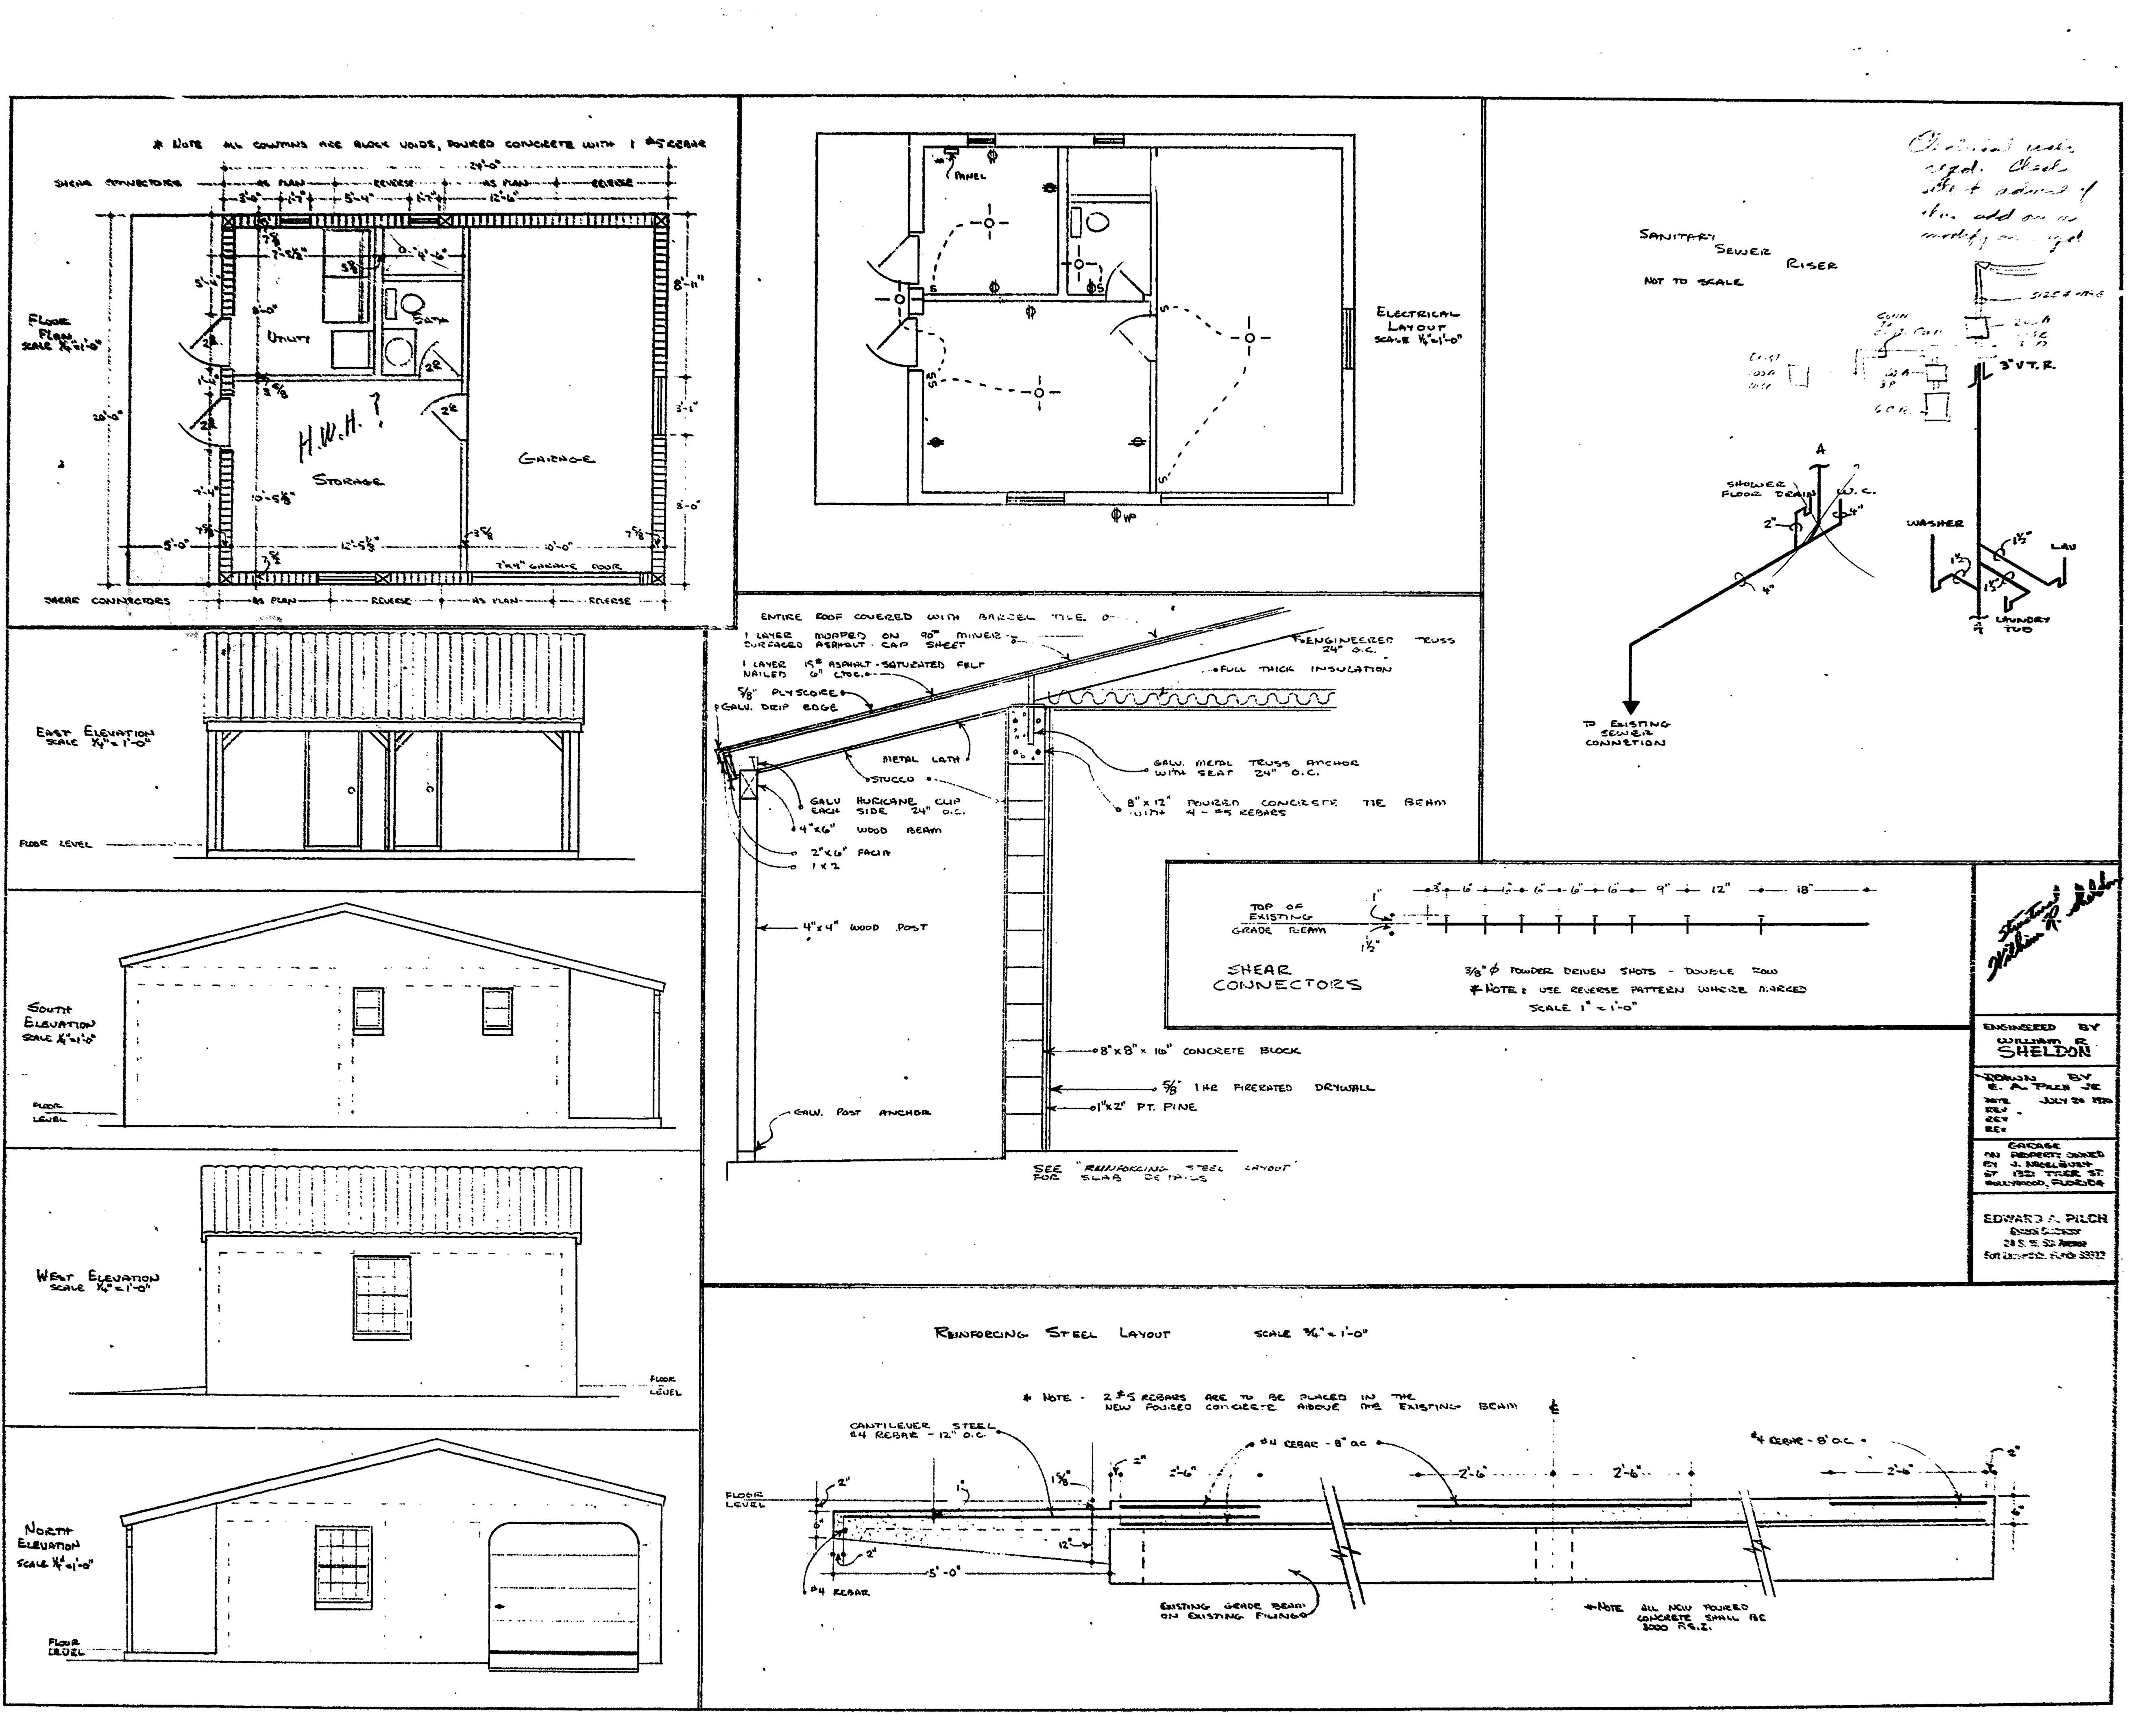

Existing landscape will only be affected in the areas of construction where it shall apply, which in turn will be replaced. No garage exists, and none will be provided. The existing 105 ft. long driveway on the east side of the house shall remain.