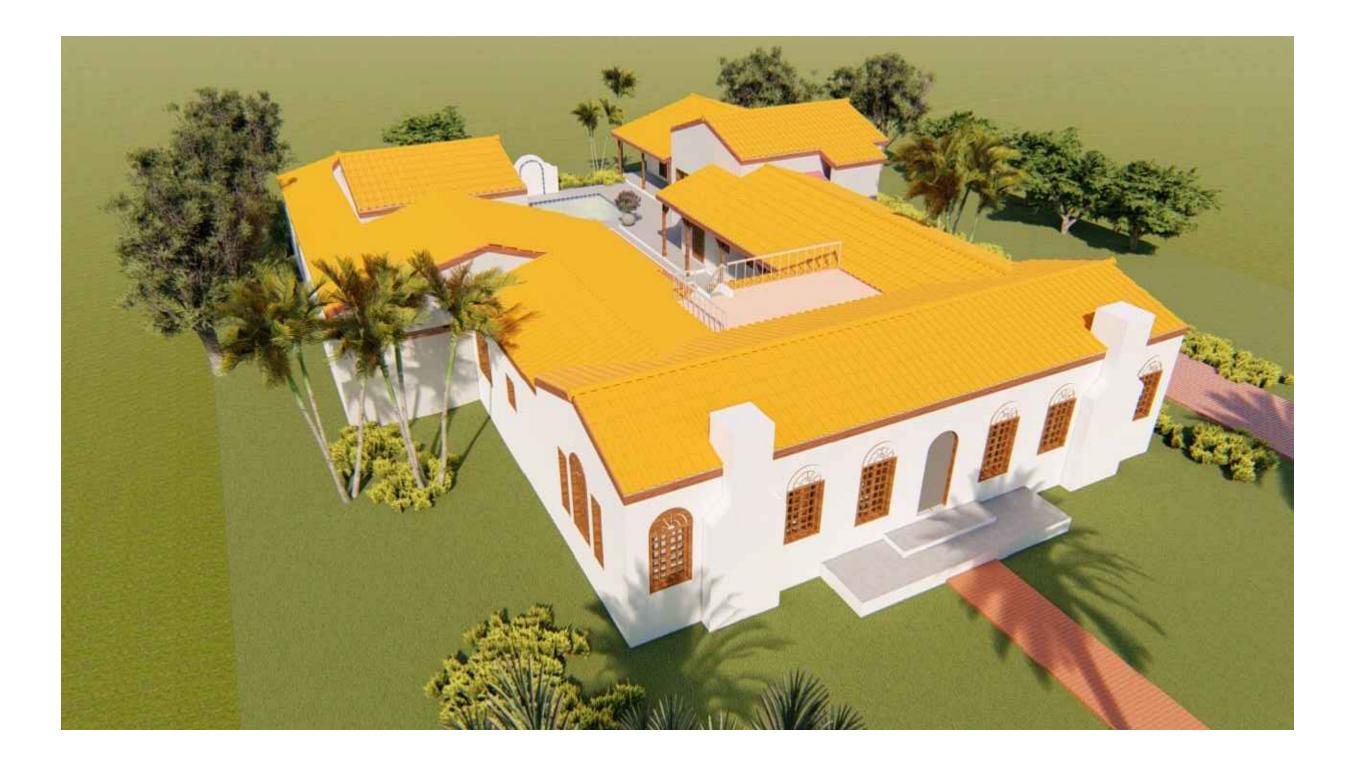

#### Dear Board Member,

Our office has been retained to design an expansion to the existing left and right wing of the residence referenced above, with minimal interior remodeling to the existing conditions. The additions are as follows:

- Master bedroom suite/ master bathroom/ his and her w.i.c. = 854 sq ft.
- New kitchen/ quest bath = 463 sq. ft.
- Exterior covered area = 20 sq. ft.

Total addition area = 1,337 sq. ft.

The front façade will not be affected within the scope of this project. The overall intent of this project is to improve the functionality of the home to adapt to new standards of living, while retaining historic significant elements and architectural style, in color, materials and key features.

## **Design:**

The general design intent follow key architectural elements to integrate the new addition as pas part of the existing. Same materials, textures and style have purposefully chosen to match existing conditions.