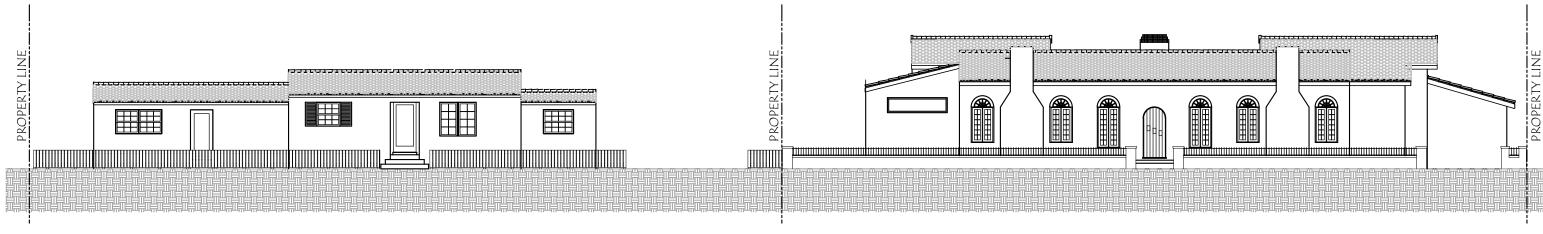

- Master bedroom suite/ master bathroom/ his and her w.i.c. = 854 sq ft.
- New kitchen/ quest bath = 463 sq. ft.
- Exterior covered area = 20 sq. ft.

Total addition area = 1,337 sq. ft.

The front façade will not be affected within the scope of this project. The overall intent of this project is to improve the functionality of the home to adapt to new standards of living, while retaining historic significant elements and architectural style, in color, materials and key features.

#### Setting:

This residence does not face any pertinent feature or landmark. New addition shall comply with building and zoning codes pertaining to this zone. The proposed height is within compliance and surrounding buildings.

#### Material:

Materials have been chosen to match existing condition.