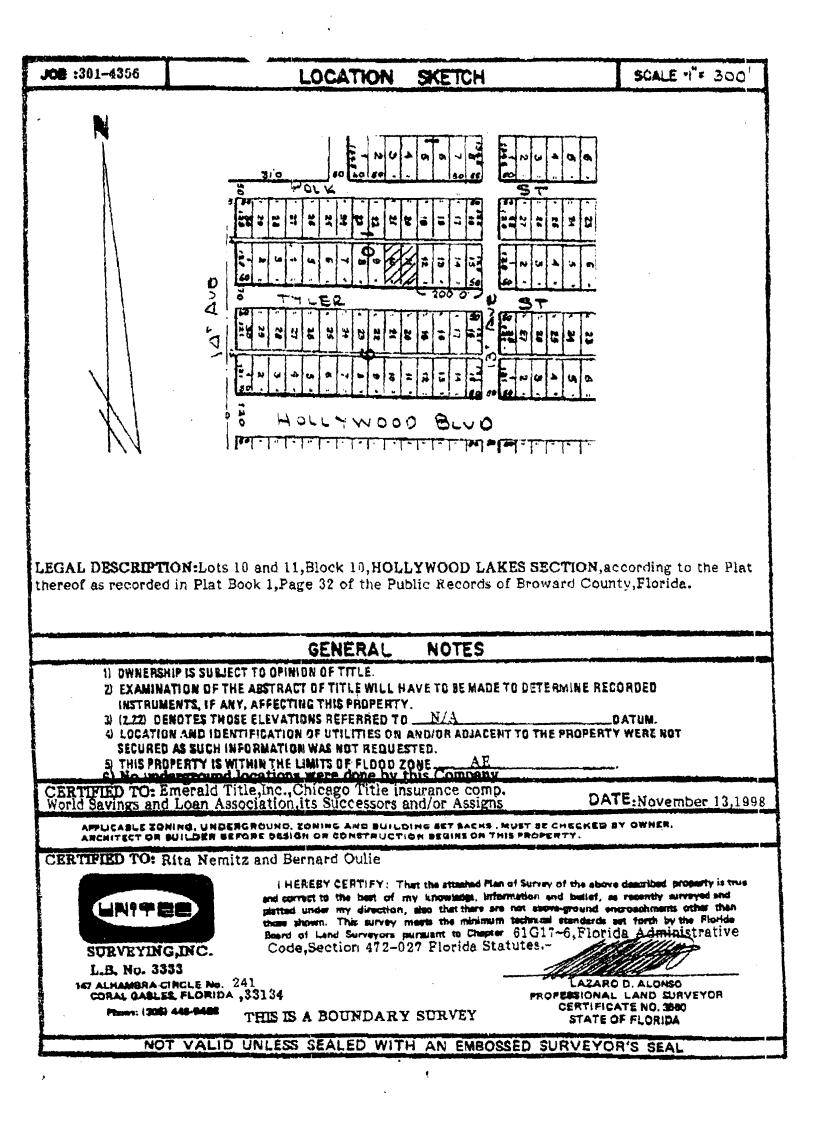

#### **Legal Description:**

Lot 10 and 11, block 10 of subdivision "Hollywood Lakes Section", as recorded in plat book 1, page 32, of the public records of broward county, Florida.