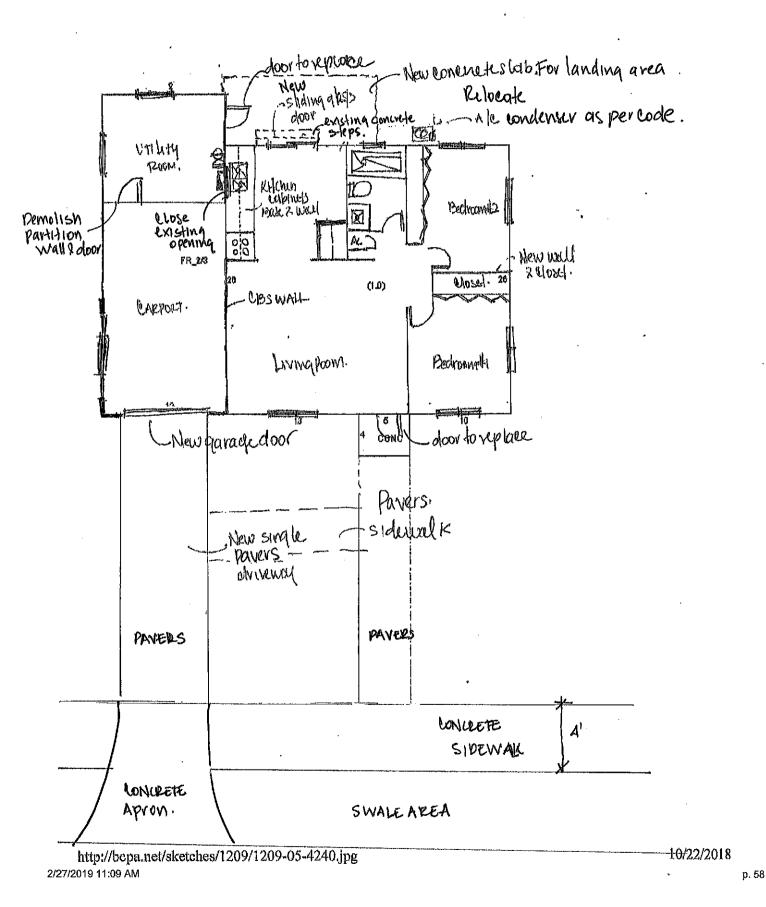

Prices Good for 120 days

Pre-Bid Conference Mar 7, 2019 9:00:00 AM EST

Attendance is mandatory

Location: 2323 Cleveland Street Hollywood, Florida 33020

Bid Comments The City of Hollywood ("City") owns a single family, residential property located at 2323 Cleveland Street,

Hollywood, FL 33020 and is seeking a contractor to rehabilitate the property in accordance with Scope of Work and Specifications furnished by the City. The property is currently vacant, and it will remain vacant