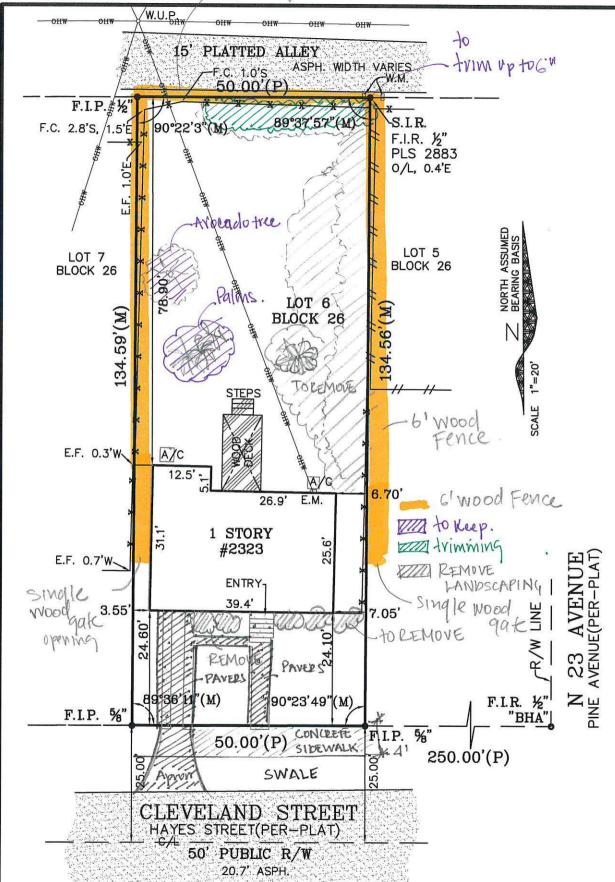

Prices Good for 120 days

Pre-Bid Conference Mar 7, 2019 9:00:00 AM EST

Attendance is mandatory

Location: 2323 Cleveland Street Hollywood, Florida 33020

Bid Comments The City of Hollywood ("City") owns a single family, residential property located at 2323 Cleveland Street,

Hollywood, FL 33020 and is seeking a contractor to rehabilitate the property in accordance with Scope of Work and Specifications furnished by the City. The property is currently vacant, and it will remain vacant