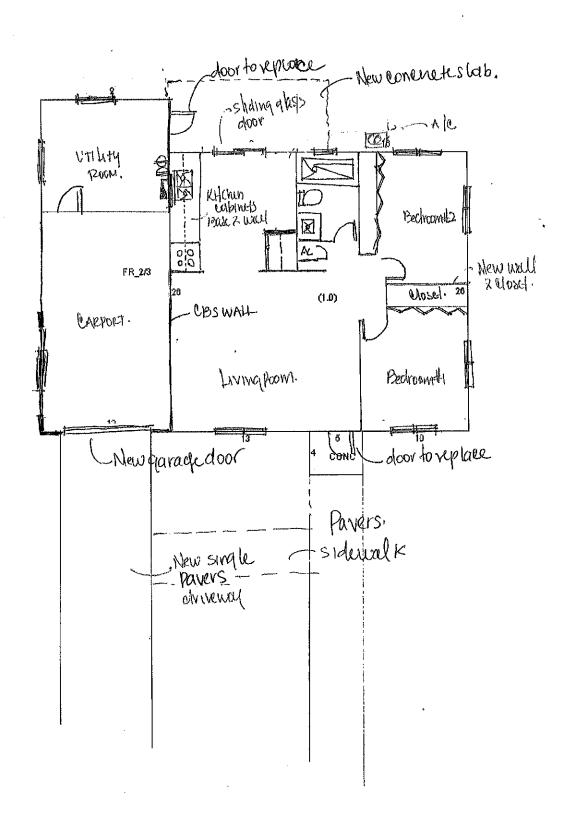

Prices Good for 120 days

Pre-Bid Conference Mar 7, 2019 9:00:00 AM EST

Attendance is mandatory

Location: 2323 Cleveland Street Hollywood, Florida 33020

Bid Comments The City of Hollywood ("City") owns a single family, residential property located at 2323 Cleveland Street,

Hollywood, FL 33020 and is seeking a contractor to rehabilitate the property in accordance with Scope of Work and Specifications furnished by the City. The property is currently vacant, and it will remain vacant