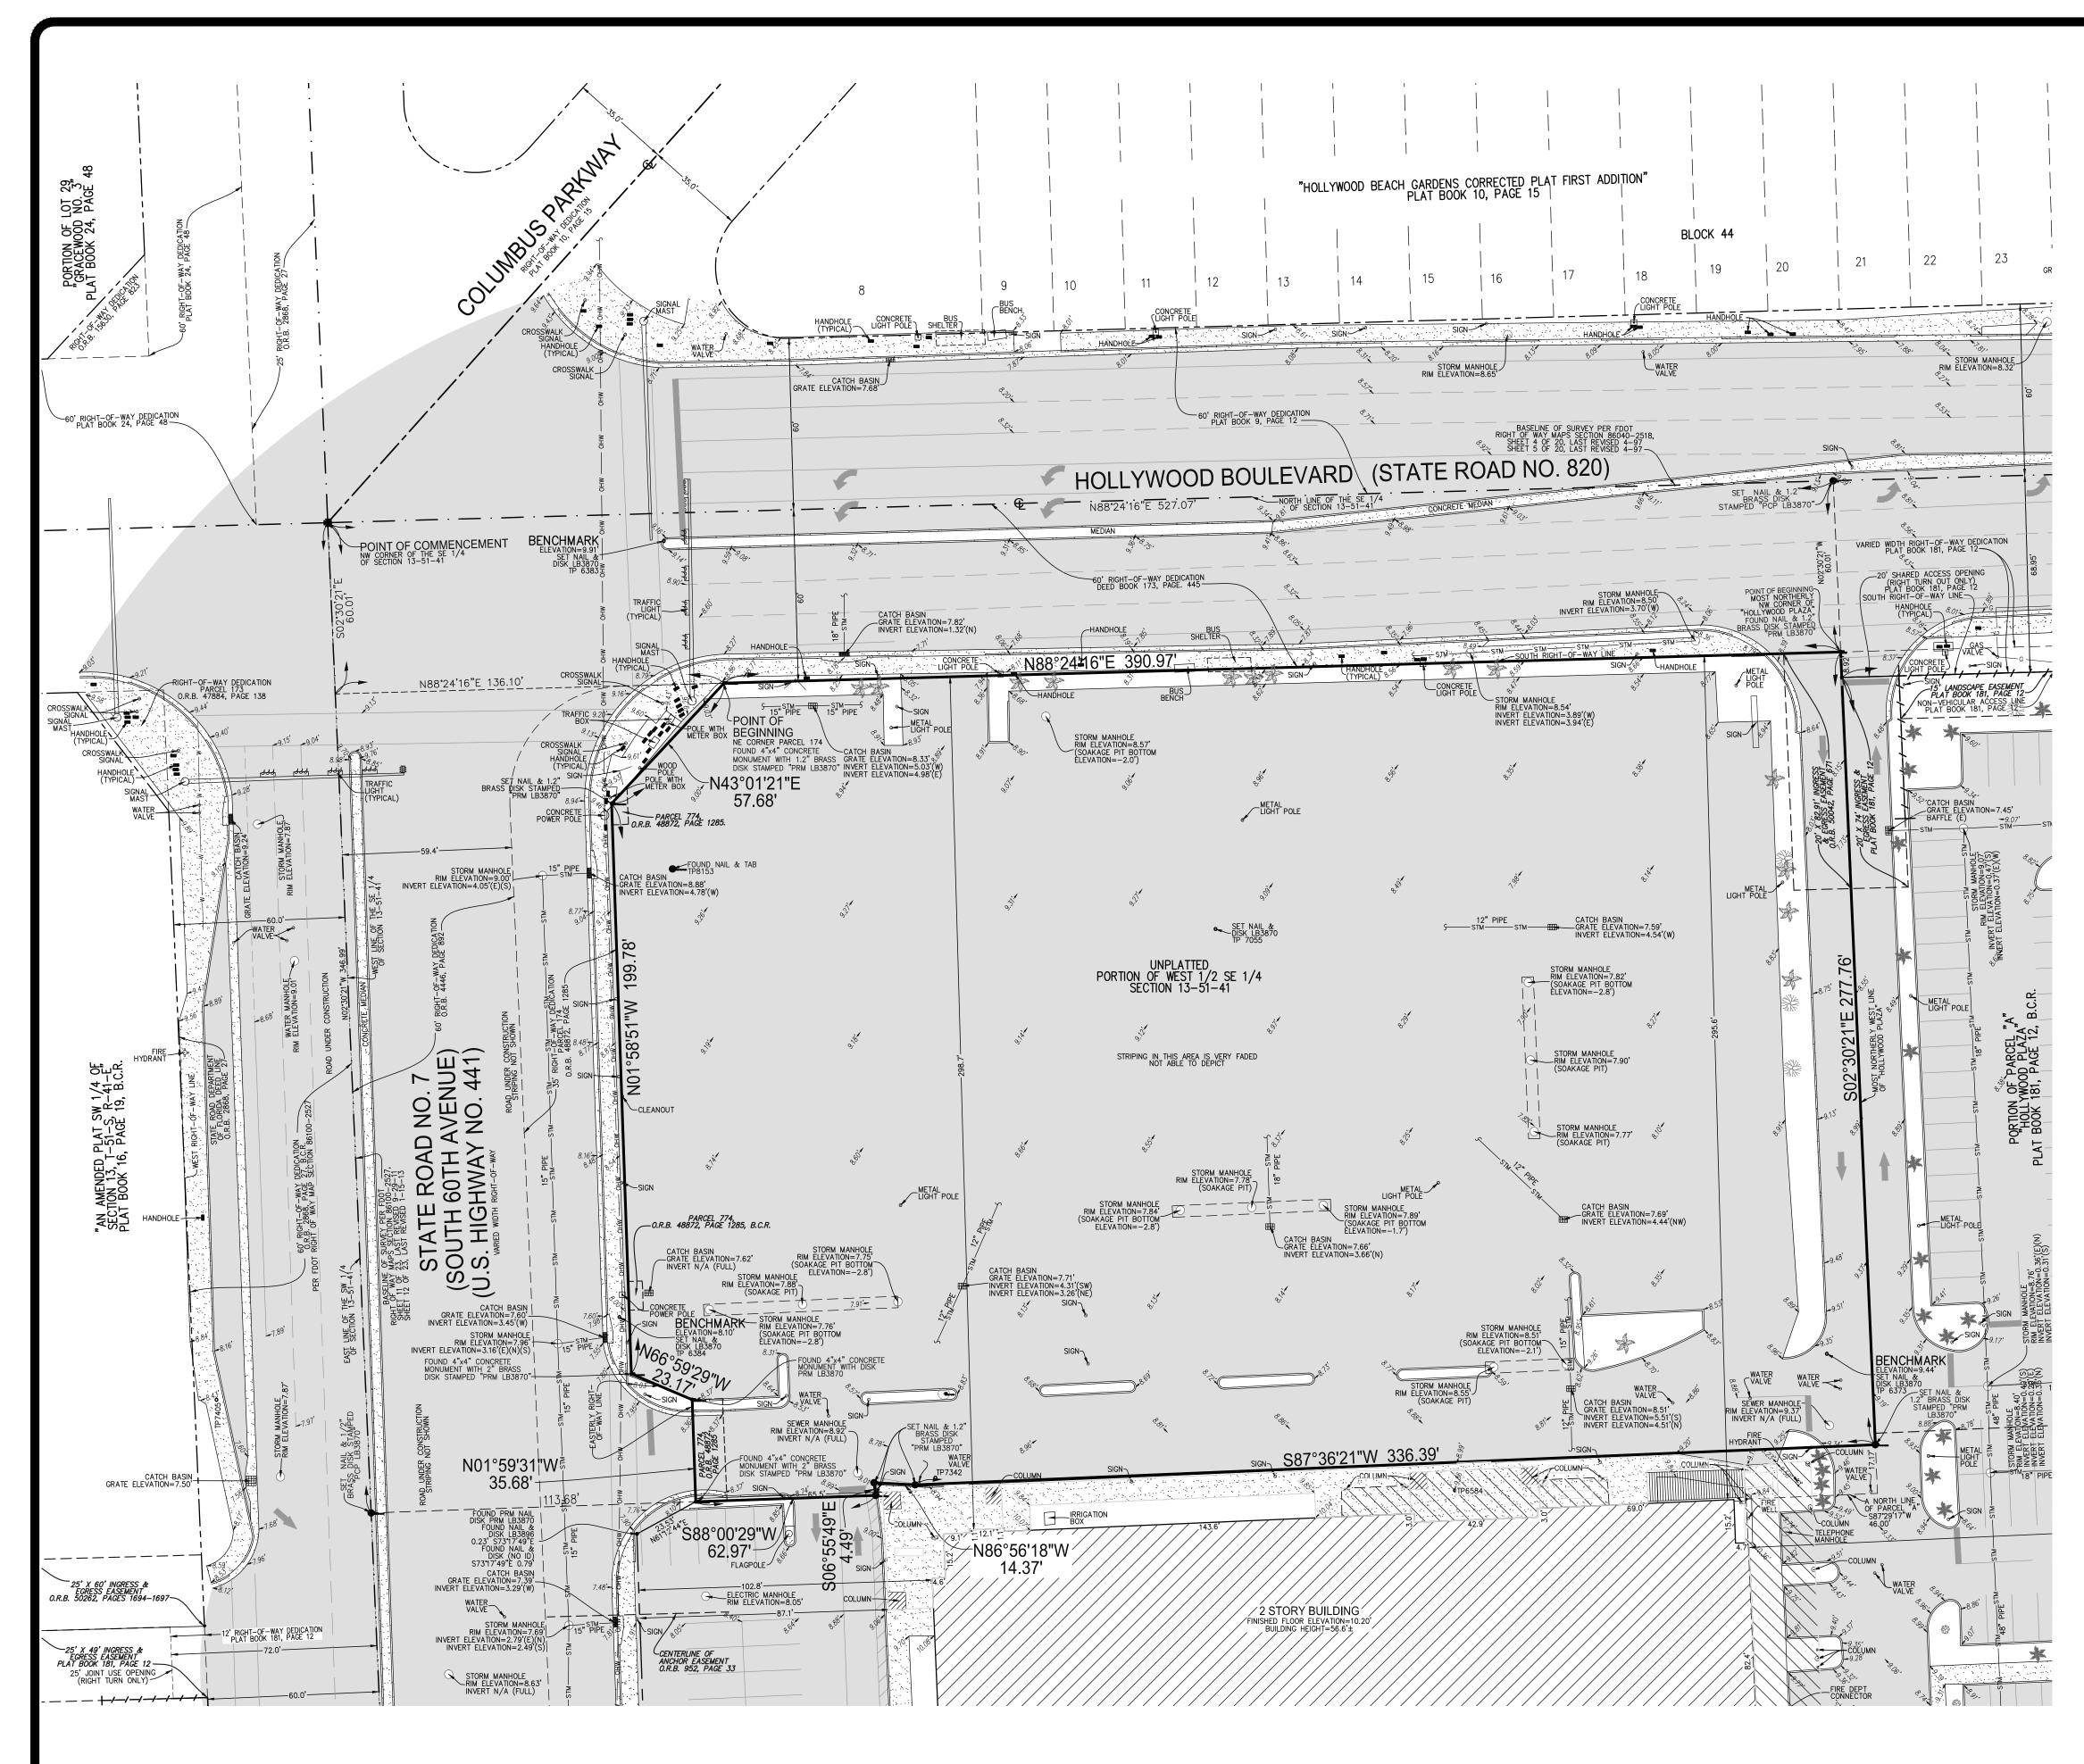

## NOTES:

- 1) ELEVATIONS ARE BASED ON NORTH AMERICAN VERTICAL DATUM OF 1988. BROWARD COUNTY BENCHMARK #S2062; ELEVATION: 8.50 FEET.
- 2) FLOOD ZONE: AH; BASE FLOOD ELEVATION: 10 FEET; PANEL #125113 0564H; MAP DATE: 8/18/14.
- 3) THIS SITE LIES IN SECTION 13, TOWNSHIP 51 SOUTH, RANGE 41 EAST, BROWARD COUNTY, FLORIDA.
- 4) BEARINGS ARE BASED ON THE WEST LINE OF THE SE 1/4 OF SECTION 13-51-41 LINE BEING S02°30'21"E.
  5) REASONABLE EFFORTS WERE MADE REGARDING THE EXISTENCE AND THE LOCATION OF UNDERGROUND UTILITIES. THIS FIRM, HOWEVER, DOES NOT ACCEPT RESPONSIBILITY FOR THIS INFORMATION. BEFORE EXCAVATION OR CONSTRUCTION CONTACT THE APPROPRIATE UTILITY COMPANIES FOR FIELD VERIFICATION.
- 6) THIS SURVEY IS CERTIFIED EXCLUSIVELY TO: CHAI DEVELOPERS LIMITED.
- 7) THE HORIZONTAL POSITIONAL ACCURACY OF WELL DEFINED IMPROVEMENTS ON THIS SURVEY IS ±0.2'. THE VERTICAL ACCURACY OF ELEVATIONS OF WELL DEFINED IMPROVEMENTS ON THIS SURVEY IS ±0.1'.
  8) THIS SITE CONTAINS AN UNDEFINED AMOUNT OF PARKING SPACES DUE TO FADING OF PAINT STRIPING.
- 9) THIS SURVEY WAS PREPARED WITHOUT BENEFIT OF A COMMITMENT FOR TITLE INSURANCE. ONLY PLATTED OR KNOWN EASEMENTS ARE DEPICTED HEREON.
   10) ALL RECORDED DOCUMENTS ARE RECORDED IN THE PUBLIC RECORDS OF BROWARD COUNTY FLORIDA, UNLESS
- 10) ALL RECORDED DOCUMENTS ARE RECORDED IN THE PUBLIC RECORDS OF BROWARD COUNTY, FLORIDA, UNLESS OTHERWISE NOTED.