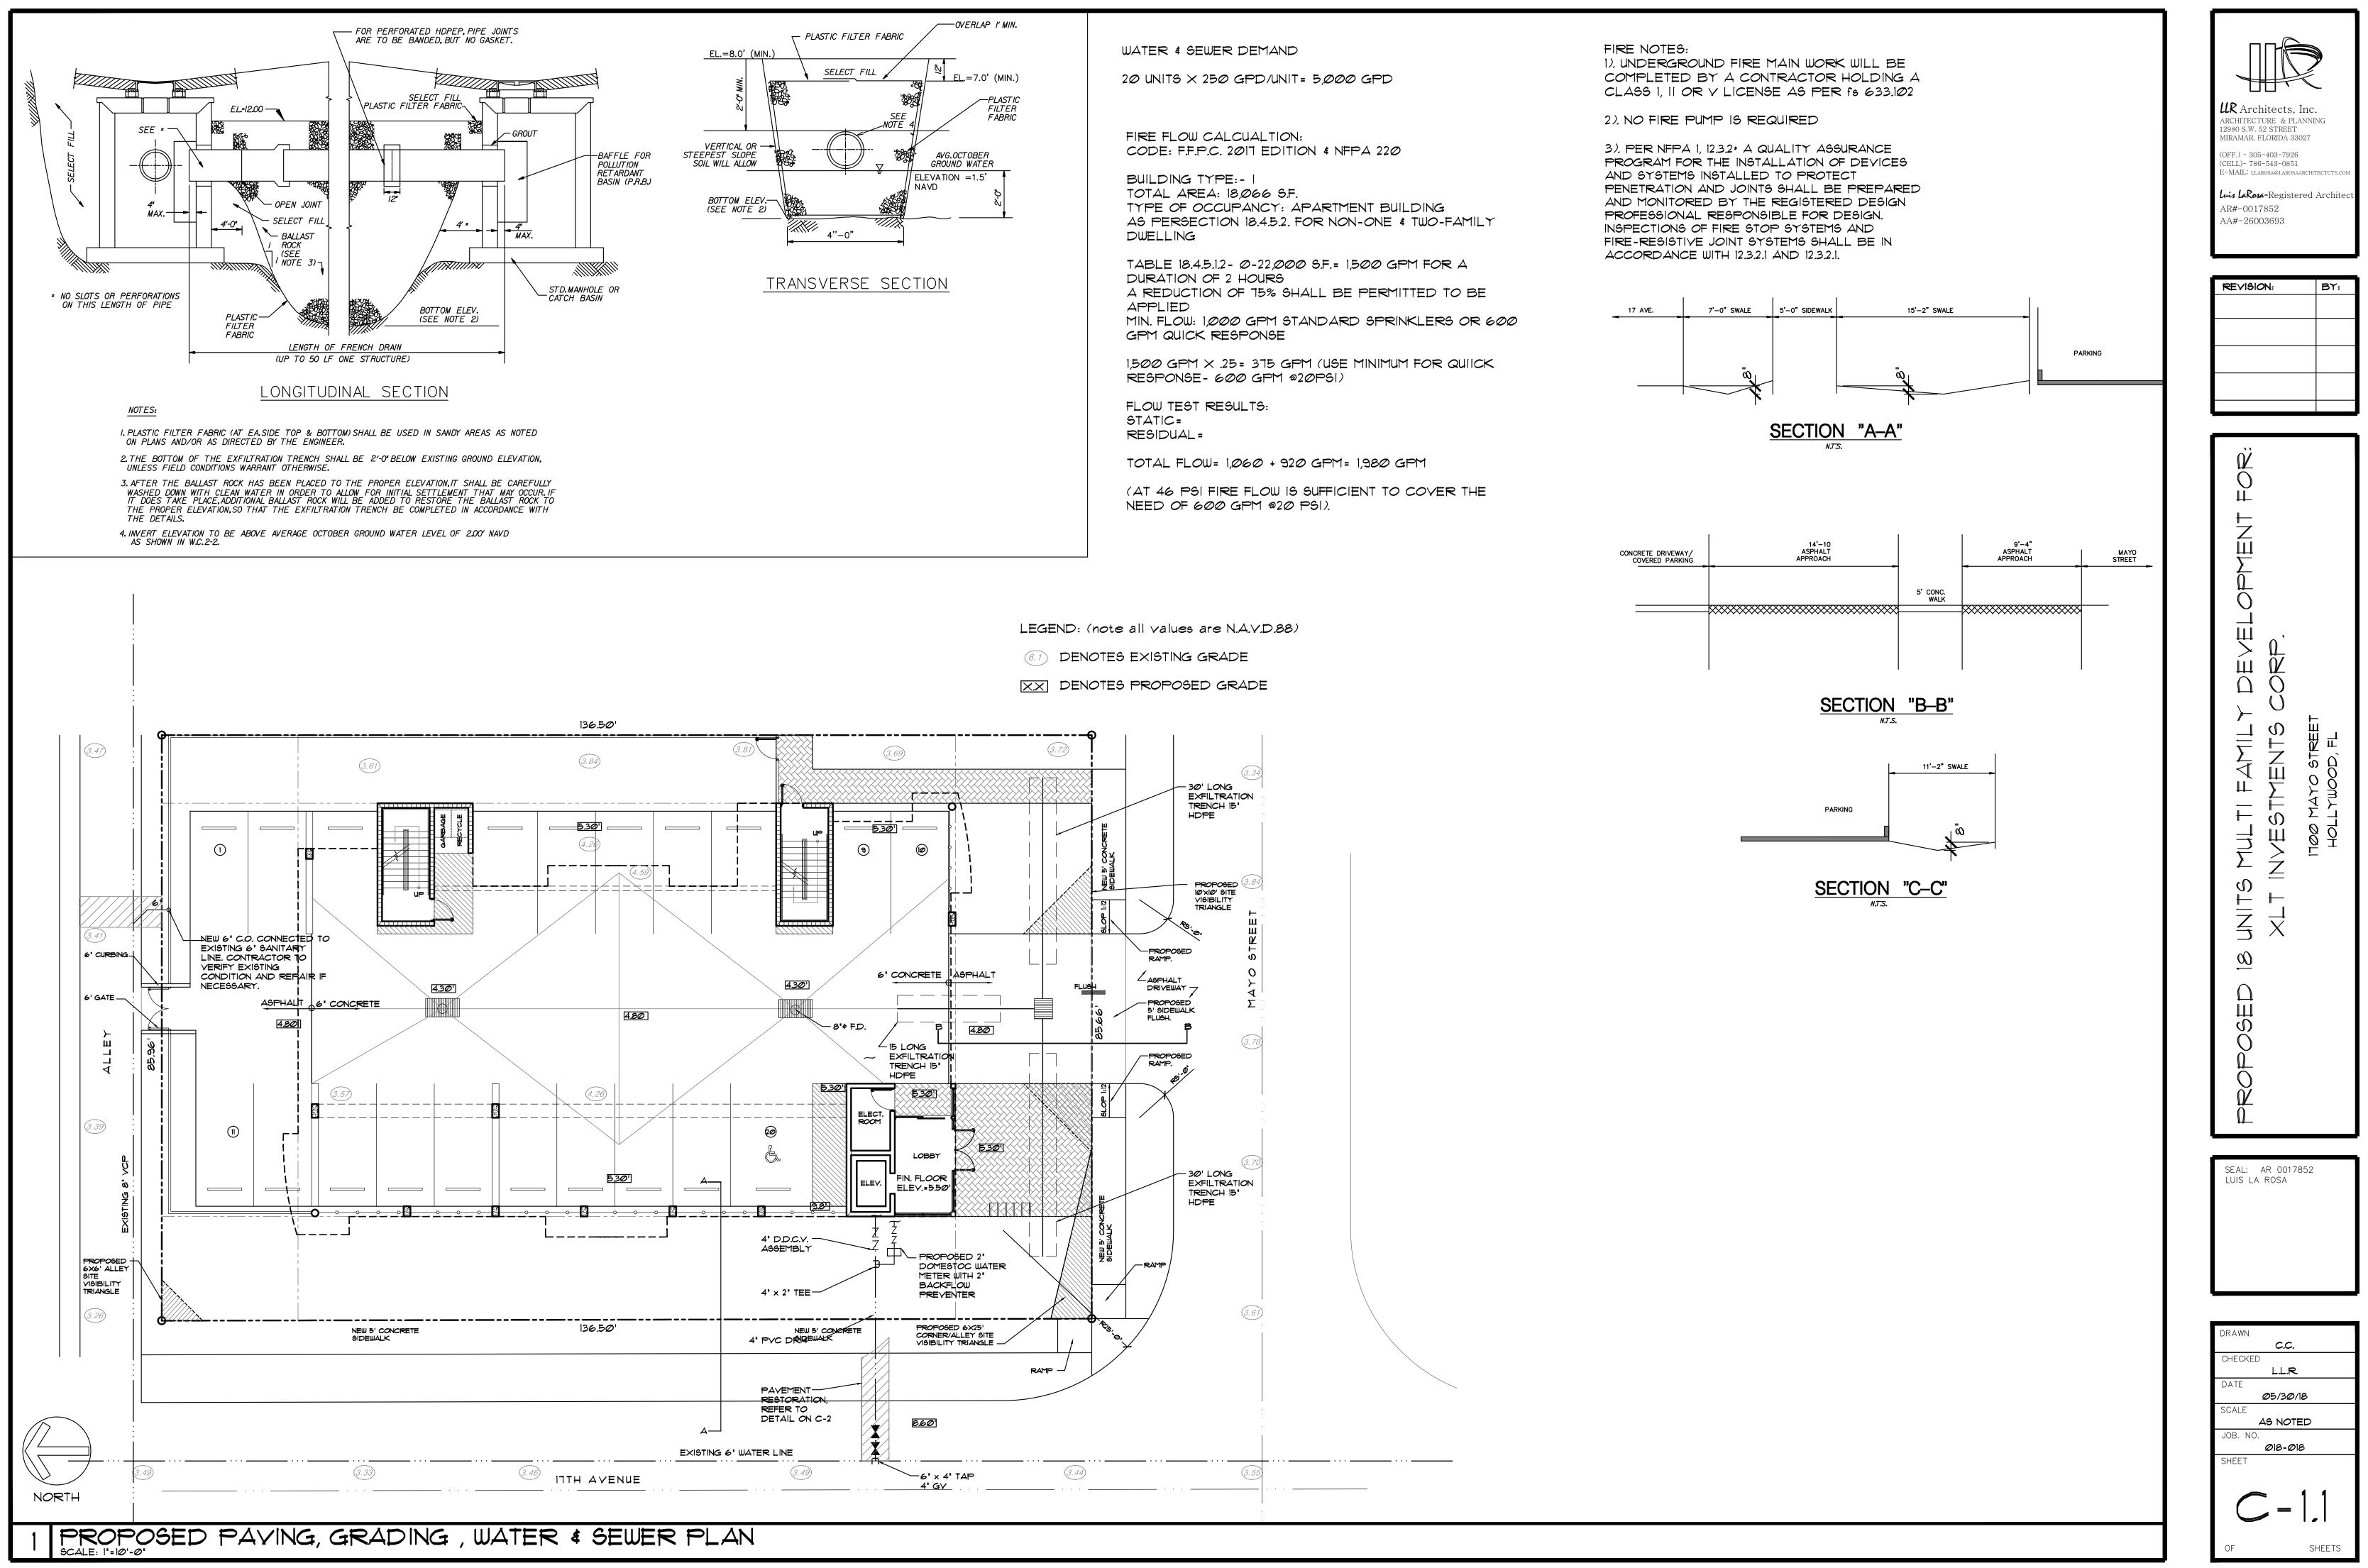

A. (H) PROGRAMMABLE THERMOSTATS. (N) DUAL FLUSH TOILETS. (P) AT LEAST 80% OF PLANTS, TREES AND GRASSES PER THE SOUTH FLORIDA WATER MANAGEMENT DISTRICT RECOMMENDATIONS (LATEST EDITION). (Q) ALL ENERGY-EFFICIENT OUTDOOR LIGHTING.

(R) ENERGY PERFORMANCE AT LEAST 10% MORE EFFICIENT THEN STANDARD ESTABLISHED BY ASHRAE (LATEST EDITION)

111

111

(T) ALL HOT WATER
PIPES INSULATED.
(U) MERV OF AIR
FILTERS ON ALL AIR
CONDITIONING UNITS AT

LEAST & WITH ANTI-MICROBIAL AGENT. (V) TANKLESS WATER HEATER IN LIEU OF A

STANDARD TANK WATER HEATER.

(W) ELECTRIC VEHICLE-CHARGING-STATION INFRASTRUCTURE.

 $\left( \right)$ ĮΠ > $\bigcap$ () N =문 년 -Ż  $\overline{\triangleleft}$ δ Ω Ó O Ш -----₩\_\_\_\_ N  $\neq$  $\overset{|||}{\succ}$ S ₽ ₽ Е С \_\_\_\_\_ X  $\infty$ Ш S

SEAL: AR 0017852 LUIS LA ROSA





| GENERAL NOTES: