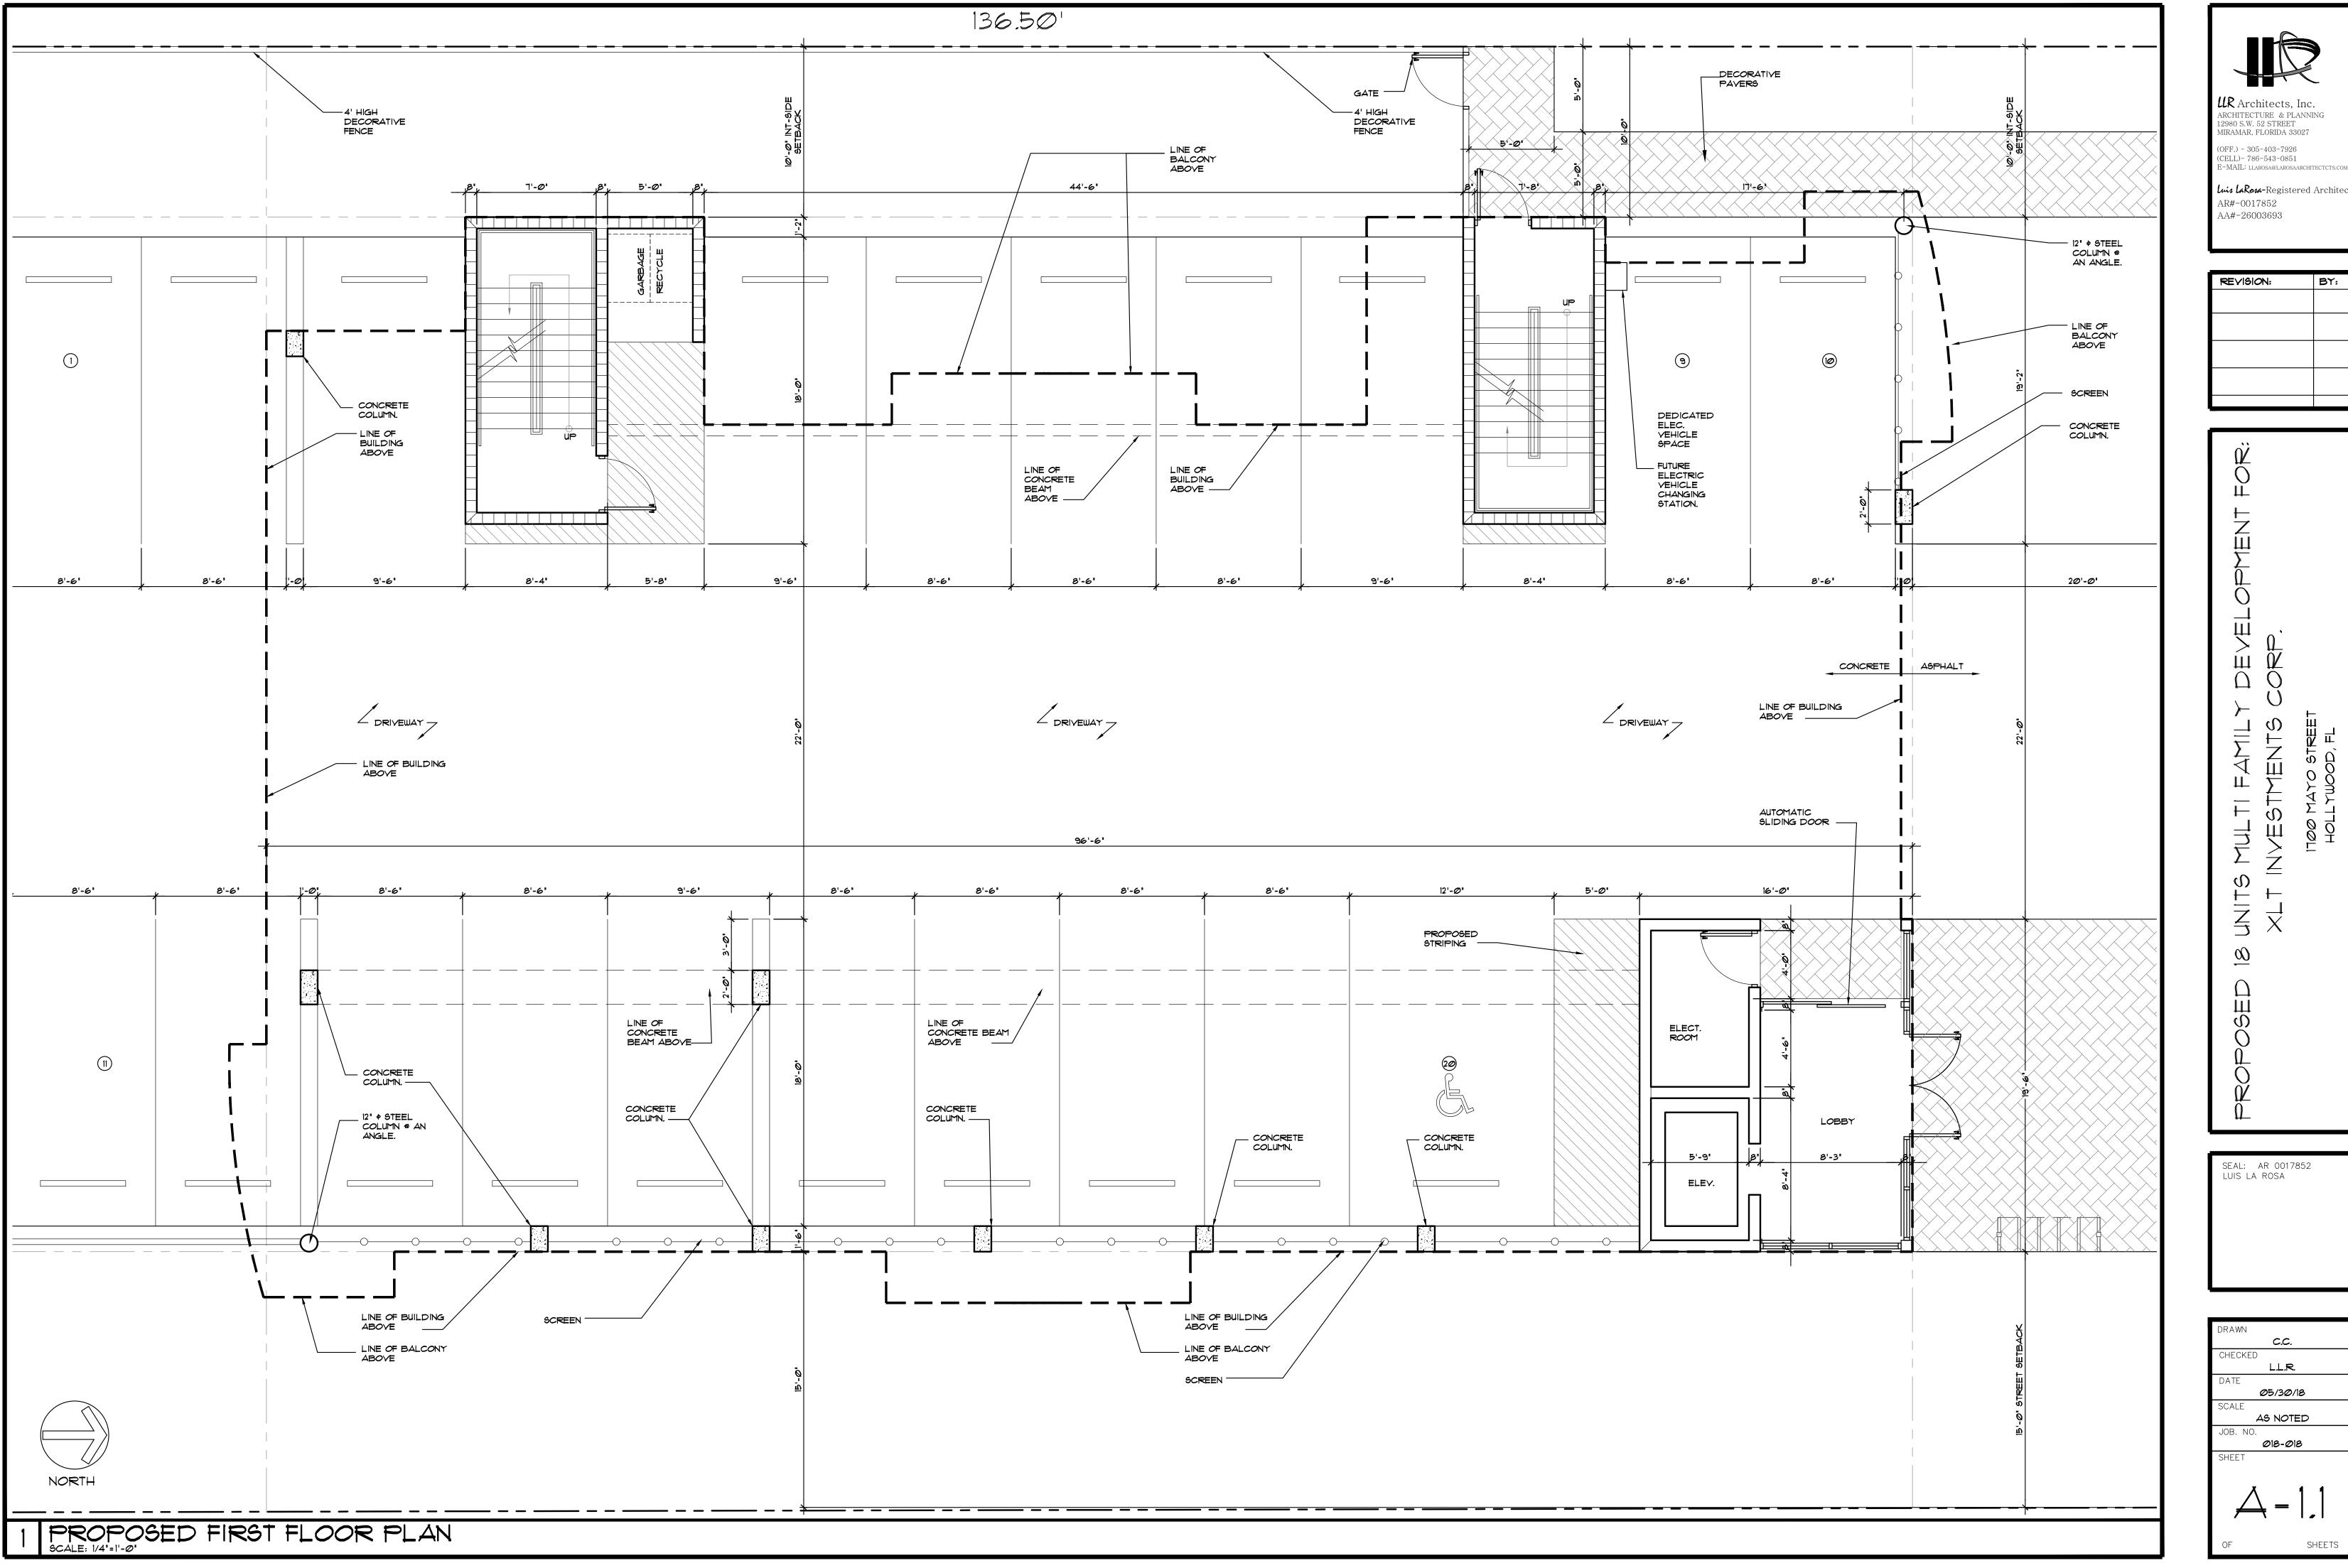

ER

- A. DIG EACH PLANTING PIT TO THE MINIMUM SPECIFIED SIZE.
- B. FILL PLANTING PIT WITH TWELVE INCHES (12") OF WATER. IF THE WATER LEVEL DROPS FOUR (4") OR MORE WITHIN FOUR (4) HOURS, THE DRAINAGE IS SUFFICIENT AND A DRAINAGE CHANNEL IS NOT REQUIRED IF THE WATER LEVEL DROPS LESS THAN FOUR INCHES (4") WITHIN THE FOUR (4) HOUR PERIOD, A DRAINAGE CHANNEL IS REQUIRED.
- C. WHERE REQUIRED, THE DRAINAGE CHANNEL MUST EXTEND DOWN THROUGH THE NON POROUS SOIL AND INTO POROUS SOIL. (SEE DETAIL)
- D. ALL MATERIAL REMOVED FROM THE DRAINAGE CHANNEL SHALL BE DISCARDED.
- E. WHEN BACKFILLING PLANTING PITS WITH PLANTING MIXTURE, CARE MUST BE TAKEN TO KEEP THE CONSISTENCY OF THE SOIL MIX THE SAME THROUGHOUT THE PLANTING PIT AND DRAINAGE CHANNEL.



NOT TO SCALE



DRAINAGE TESTING DETAIL



NOT TO SCALE







BY:

0 9 0 0

0 0

SHEETS

1.6













# EAST ELEVATION

| SHELT |        |
|-------|--------|
| Д     | -2.1   |
| OF    | SHEETS |



# SCALE: 1/4"=1'-@"

|        |                                              |        | UR Architects, Inc.<br>ARCHITECTURE & PLANNI<br>12980 S.W. 52 STREET<br>MIRAMAR, FLORIDA 33027<br>(OFF.) - 305-403-7926<br>(CELL)- 786-543-0851<br>E-MAIL: LLAROSA@LAROSAARCHIT<br>Luis LaRosa-Registered<br>AR#-0017852<br>AA#-26003693 | ING<br>fectcts.com |
|--------|----------------------------------------------|--------|------------------------------------------------------------------------------------------------------------------------------------------------------------------------------------------------------------------------------------------|--------