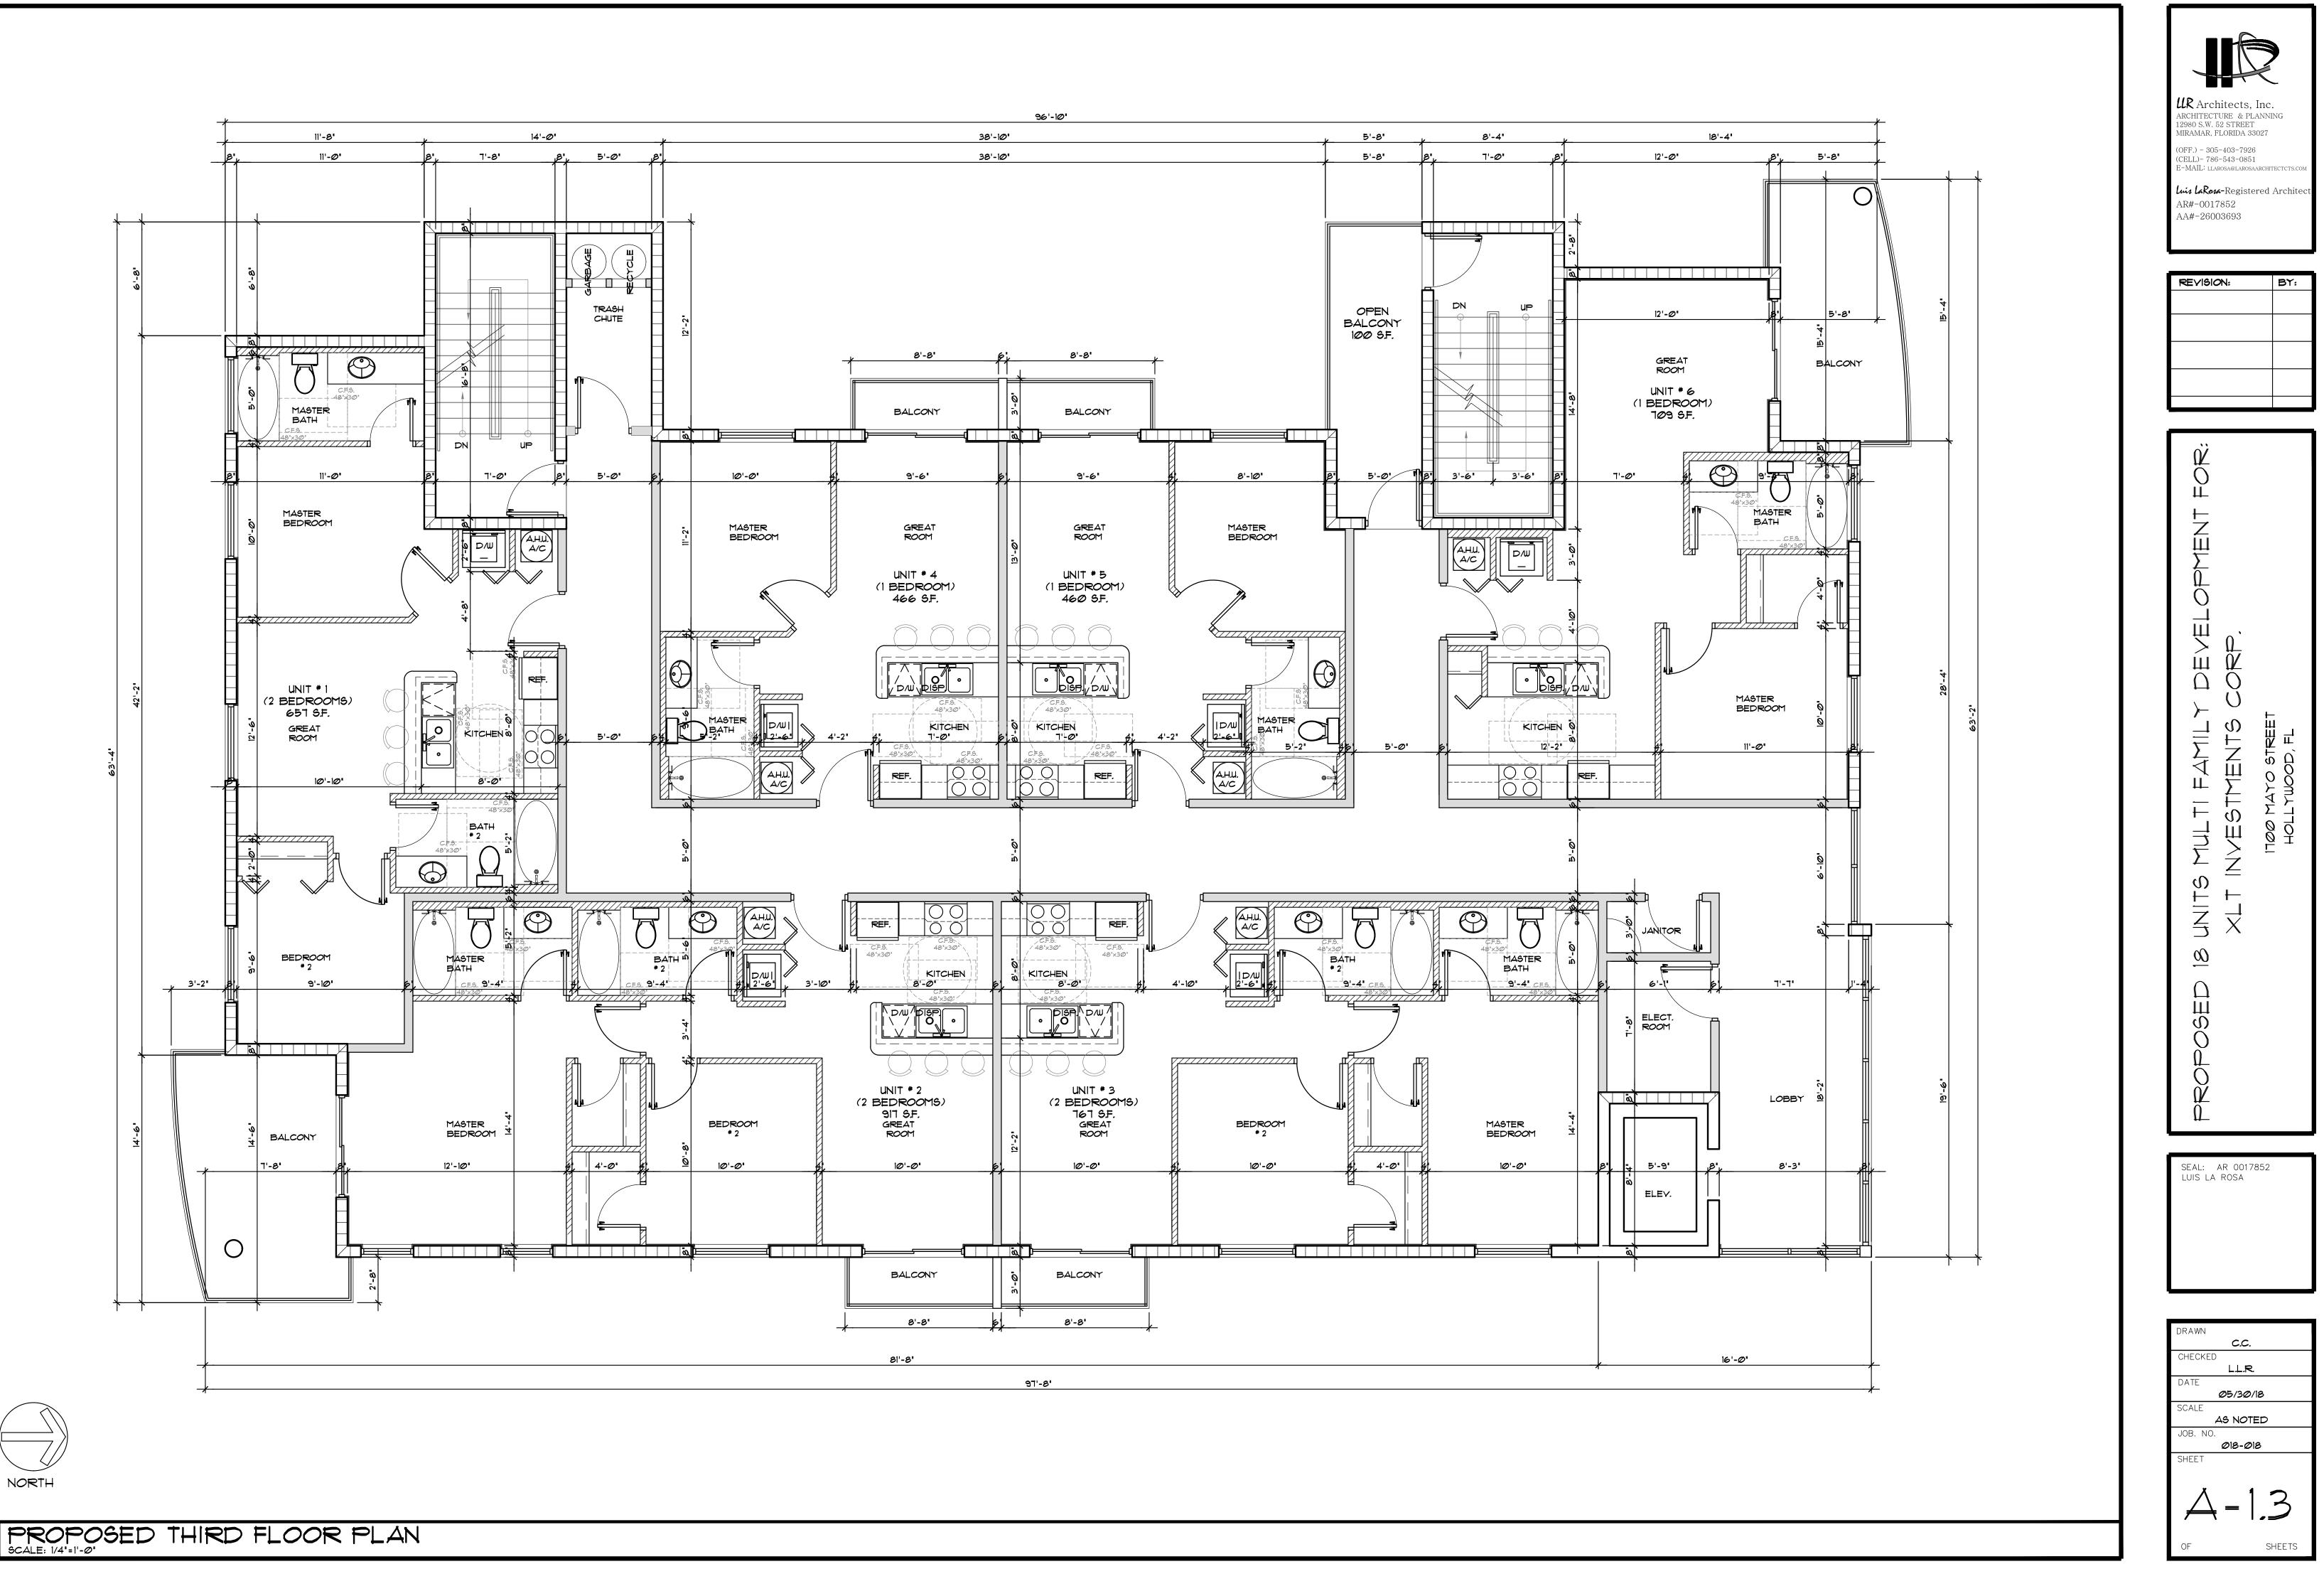

NIMUM SPECIFIED SIZE.
- B. FILL PLANTING PIT WITH TWELVE INCHES (12") OF WATER. IF THE WATER LEVEL DROPS FOUR (4") OR MORE WITHIN FOUR (4) HOURS, THE DRAINAGE IS SUFFICIENT AND A DRAINAGE CHANNEL IS NOT REQUIRED IF THE WATER LEVEL DROPS LESS THAN FOUR INCHES (4") WITHIN THE FOUR (4) HOUR PERIOD, A DRAINAGE CHANNEL IS REQUIRED.
- C. WHERE REQUIRED, THE DRAINAGE CHANNEL MUST EXTEND DOWN THROUGH THE NON POROUS SOIL AND INTO POROUS SOIL. (SEE DETAIL)
- D. ALL MATERIAL REMOVED FROM THE DRAINAGE CHANNEL SHALL BE DISCARDED.
- E. WHEN BACKFILLING PLANTING PITS WITH PLANTING MIXTURE, CARE MUST BE TAKEN TO KEEP THE CONSISTENCY OF THE SOIL MIX THE SAME THROUGHOUT THE PLANTING PIT AND DRAINAGE CHANNEL.



NOT TO SCALE



DRAINAGE TESTING DETAIL



NOT TO SCALE







BY:

0 9 0 0

0 0

SHEETS

1.6













# EAST ELEVATION

| SHELT |        |
|-------|--------|
| Д     | -2.1   |
| OF    | SHEETS |



# SCALE: 1/4"=1'-@"

|        |                                              |        | UR Architects, Inc.<br>ARCHITECTURE & PLANNI<br>12980 S.W. 52 STREET<br>MIRAMAR, FLORIDA 33027<br>(OFF.) - 305-403-7926<br>(CELL)- 786-543-0851<br>E-MAIL: LLAROSA@LAROSAARCHIT<br>Luis LaRosa-Registered<br>AR#-0017852<br>AA#-26003693 | ING<br>fectcts.com |
|--------|----------------------------------------------|--------|------------------------------------------------------------------------------------------------------------------------------------------------------------------------------------------------------------------------------------------|--------------------|
|        |