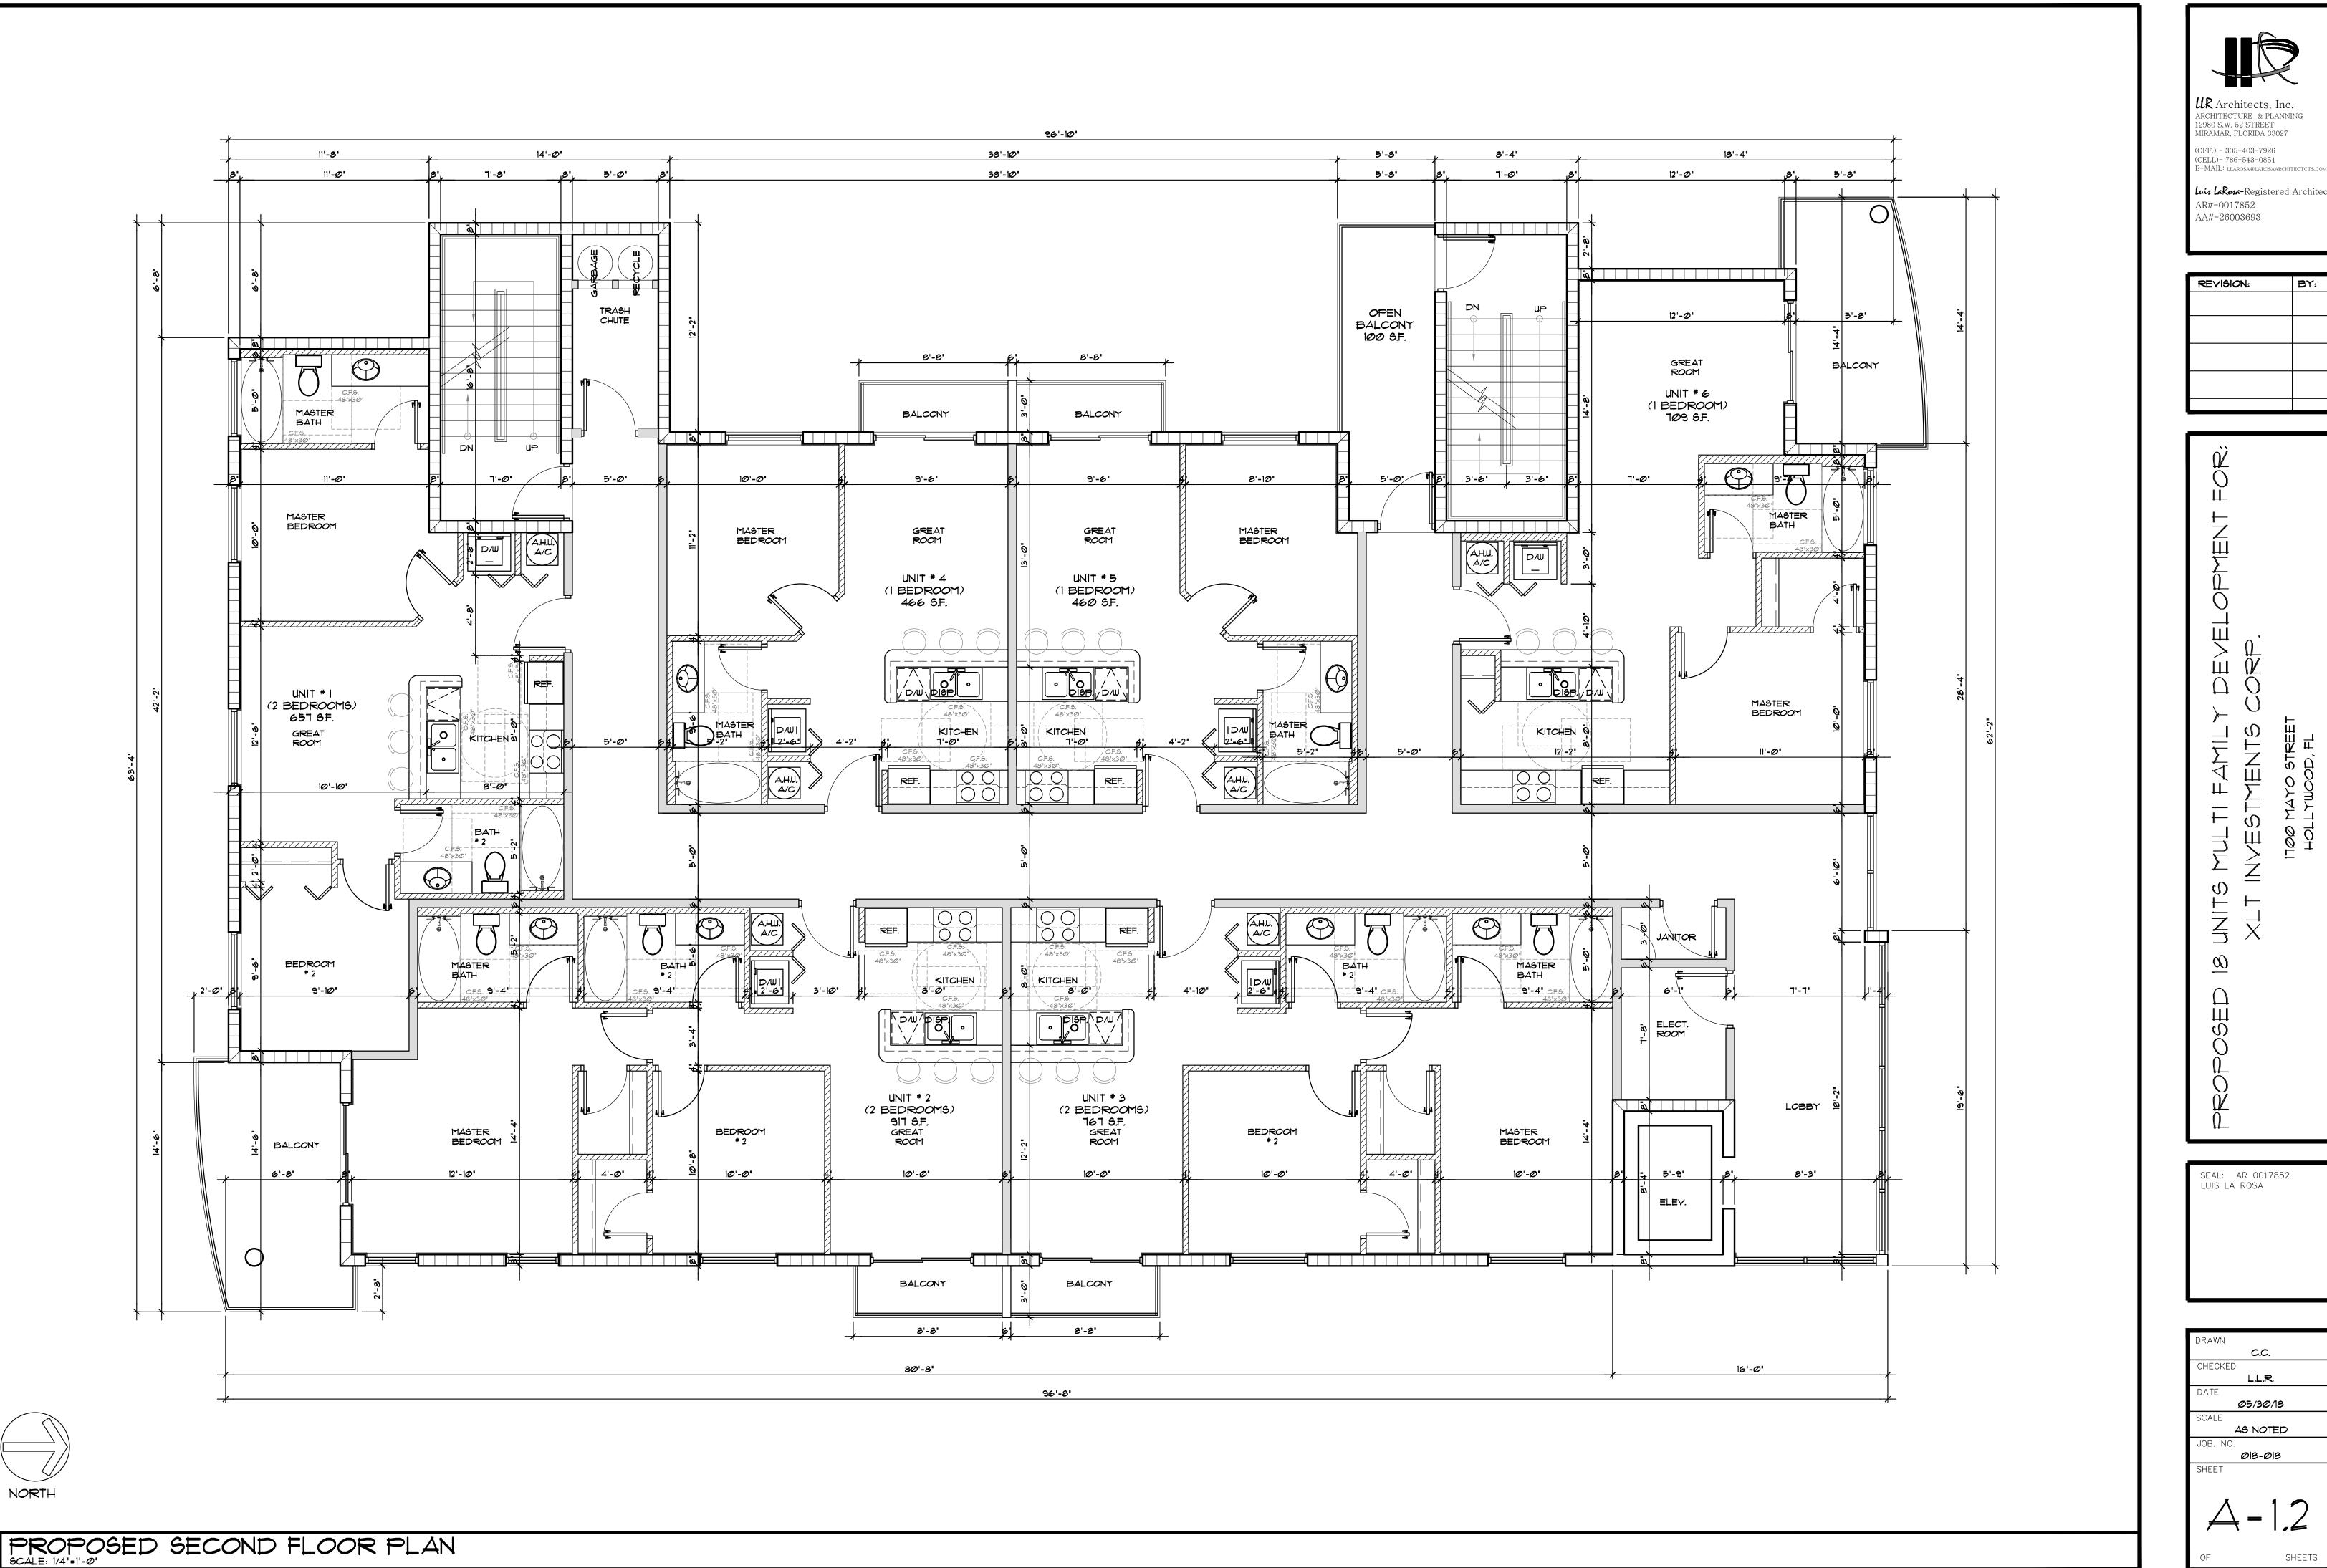

- A. DIG EACH PLANTING PIT TO THE MINIMUM SPECIFIED SIZE.
- B. FILL PLANTING PIT WITH TWELVE INCHES (12") OF WATER. IF THE WATER LEVEL DROPS FOUR (4") OR MORE WITHIN FOUR (4) HOURS, THE DRAINAGE IS SUFFICIENT AND A DRAINAGE CHANNEL IS NOT REQUIRED IF THE WATER LEVEL DROPS LESS THAN FOUR INCHES (4") WITHIN THE FOUR (4) HOUR PERIOD, A DRAINAGE CHANNEL IS REQUIRED.
- C. WHERE REQUIRED, THE DRAINAGE CHANNEL MUST EXTEND DOWN THROUGH THE NON POROUS SOIL AND INTO POROUS SOIL. (SEE DETAIL)
- D. ALL MATERIAL REMOVED FROM THE DRAINAGE CHANNEL SHALL BE DISCARDED.
- E. WHEN BACKFILLING PLANTING PITS WITH PLANTING MIXTURE, CARE MUST BE TAKEN TO KEEP THE CONSISTENCY OF THE SOIL MIX THE SAME THROUGHOUT THE PLANTING PIT AND DRAINAGE CHANNEL.



NOT TO SCALE



DRAINAGE TESTING DETAIL



NOT TO SCALE







BY:

0 9 0 0

0 0

SHEETS

1.6













# EAST ELEVATION

| SHELT |        |
|-------|--------|
| Д     | -2.1   |
| OF    | SHEETS |



# SCALE: 1/4"=1'-@"

|        |                                              |        | UR Architects, Inc.<br>ARCHITECTURE & PLANNI<br>12980 S.W. 52 STREET<br>MIRAMAR, FLORIDA 33027<br>(OFF.) - 305-403-7926<br>(CELL)- 786-543-0851<br>E-MAIL: LLAROSA@LAROSAARCHIT<br>Luis LaRosa-Registered<br>AR#-0017852<br>AA#-26003693 | ING<br>fectcts.com |
|--------|----------------------------------------------|--------|------------------------------------------------------------------------------------------------------------------------------------------------------------------------------------------------------------------------------------------|------------