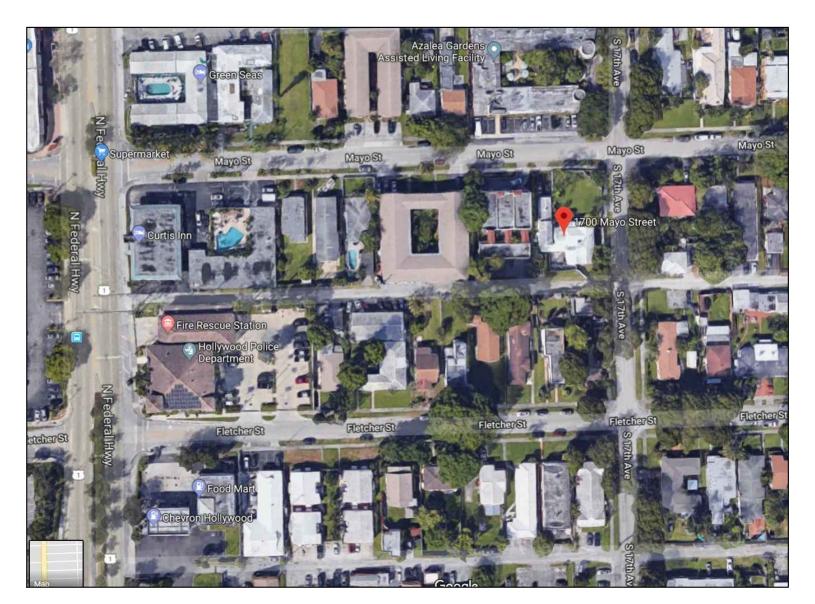

# Project Address:

1700 MAYO STREET, HOLLYWOOD FL, 3302 Project Location: BROWARD COUNTY

SECTION 22, TOWNSHIP 51 SOUTH, RANGE 42 EAST Folio No.: 5142-22-09-0290

DRAWN BY: TB Job Number: 18-003068

777 N.W. 72nd AVENUE SUITE3025