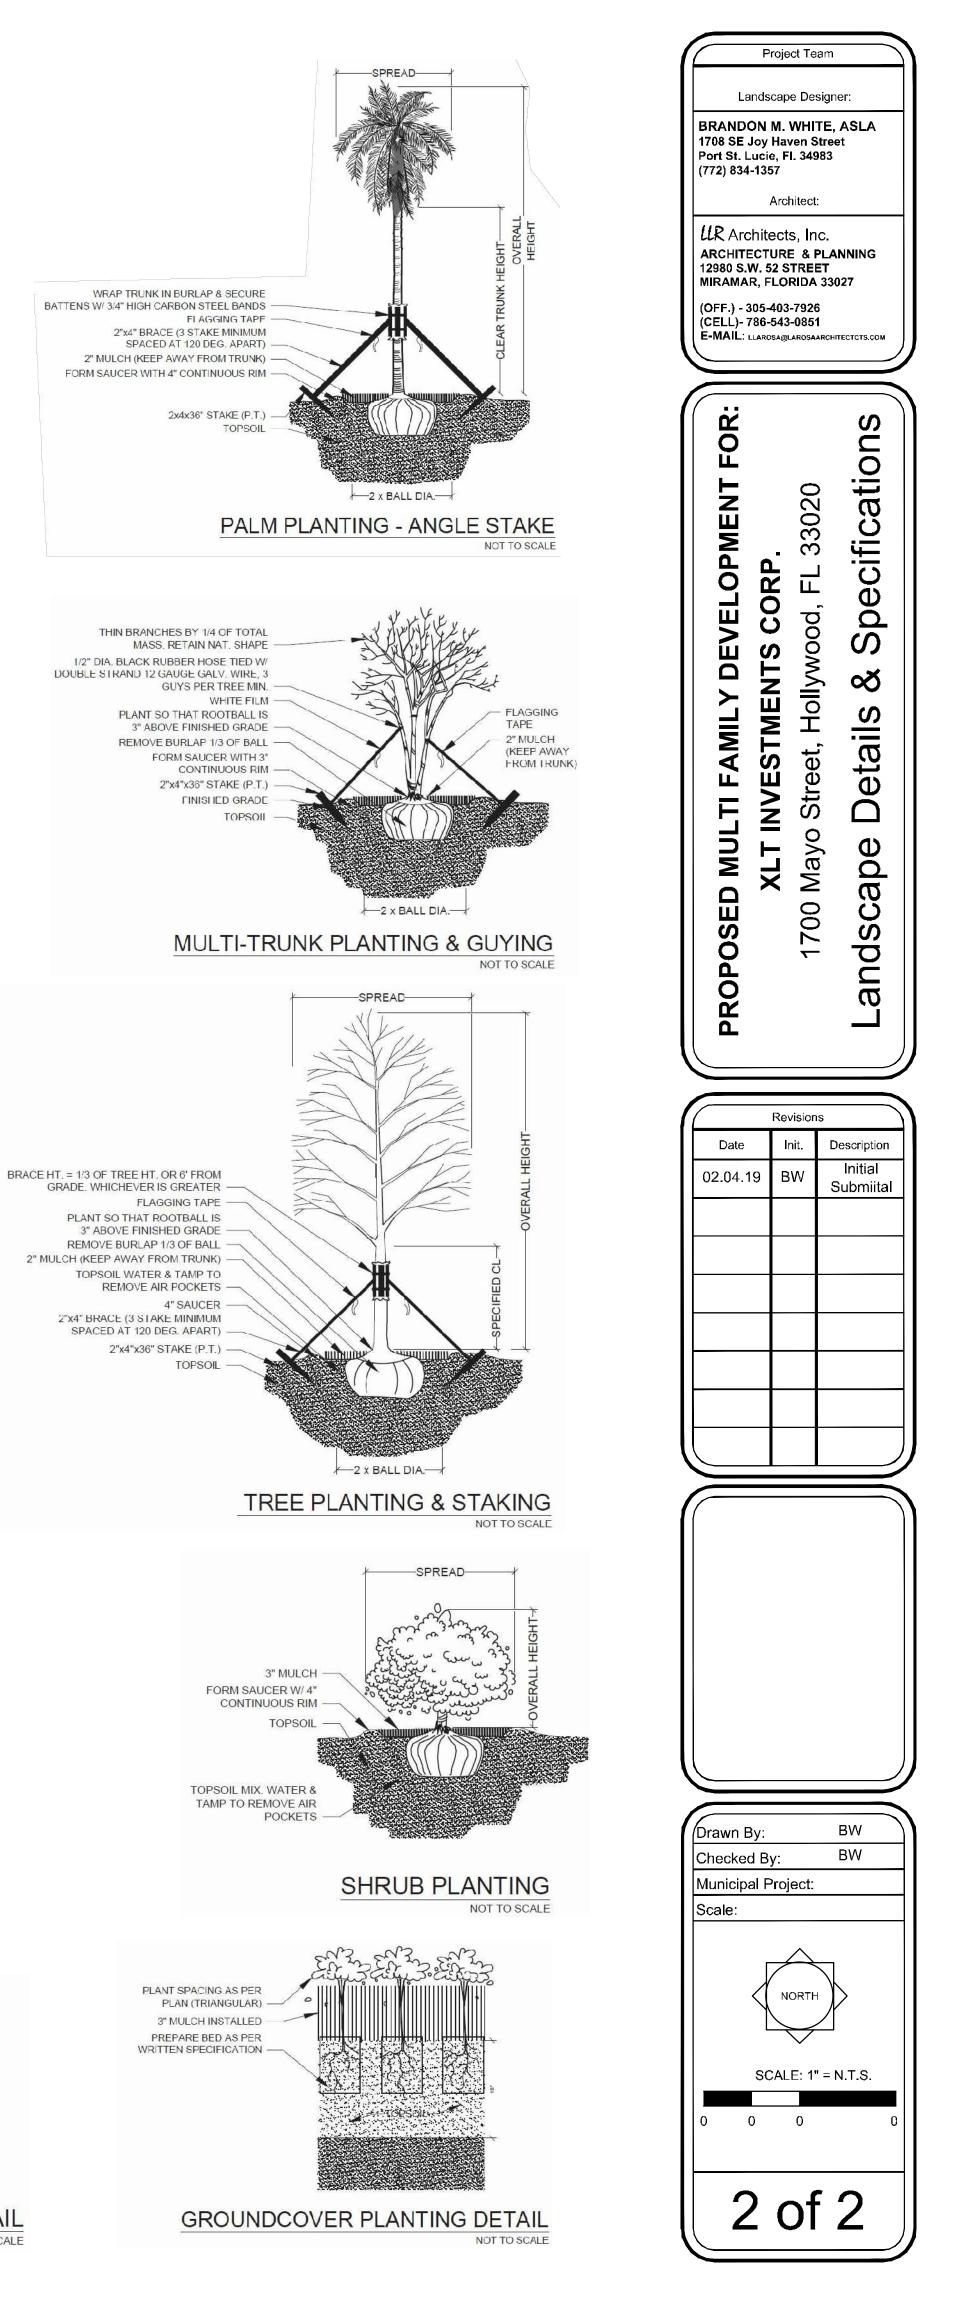

E FOLLOWING MANNER

- A. DIG EACH PLANTING PIT TO THE MINIMUM SPECIFIED SIZE.
- B. FILL PLANTING PIT WITH TWELVE INCHES (12") OF WATER. IF THE WATER LEVEL DROPS FOUR (4") OR MORE WITHIN FOUR (4) HOURS, THE DRAINAGE IS SUFFICIENT AND A DRAINAGE CHANNEL IS NOT REQUIRED IF THE WATER LEVEL DROPS LESS THAN FOUR INCHES (4") WITHIN THE FOUR (4) HOUR PERIOD, A DRAINAGE CHANNEL IS REQUIRED.
- C. WHERE REQUIRED, THE DRAINAGE CHANNEL MUST EXTEND DOWN THROUGH THE NON POROUS SOIL AND INTO POROUS SOIL. (SEE DETAIL)
- D. ALL MATERIAL REMOVED FROM THE DRAINAGE CHANNEL SHALL BE DISCARDED.
- E. WHEN BACKFILLING PLANTING PITS WITH PLANTING MIXTURE, CARE MUST BE TAKEN TO KEEP THE CONSISTENCY OF THE SOIL MIX THE SAME THROUGHOUT THE PLANTING PIT AND DRAINAGE CHANNEL.



NOT TO SCALE



DRAINAGE TESTING DETAIL



NOT TO SCALE







BY:

0 9 0 0

0 0

SHEETS

1.6













# EAST ELEVATION

| SHELT |        |
|-------|--------|
| Д     | -2.1   |
| OF    | SHEETS |



# SCALE: 1/4"=1'-@"

|        |                                              |        | UR Architects, Inc.<br>ARCHITECTURE & PLANNI<br>12980 S.W. 52 STREET<br>MIRAMAR, FLORIDA 33027<br>(OFF.) - 305-403-7926<br>(CELL)- 786-543-0851<br>E-MAIL: LLAROSA@LAROSAARCHIT<br>Luis LaRosa-Registered<br>AR#-0017852<br>AA#-26003693 | ING<br>fectcts.com |
|--------|----------------------------------------------|--------|-----------------------------------------------------------------------------------------------------------------------------------------------------------------------------------------------------------------------------------