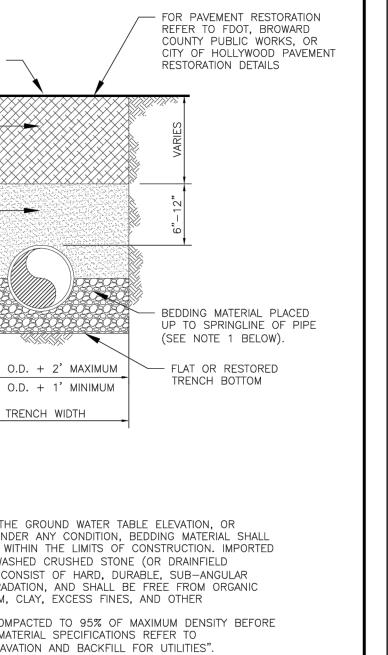

CEMENT AND FIRE PROTECTION SERVICES TWENTY-FOUR (24) HOURS IN ADVANCE OF TRAFFIC DETOUR IN ACCORDANCE WITH SECTION 336.07 OF FLORIDA STATUTES.
- 38. CONTRACTOR TO RESTORE PAVEMENT TO ORIGINAL CONDITION AS REQUIRED.
- 39. CONTRACTOR SHALL BE RESPONSIBLE FOR PROVIDING DEWATERING PER SPECIFICATION SECTION 02140 DEWATERING.

| OF HOLLYWOOD AL | ISSUED:  | 03/01/1994 | DEPARTMENT OF PUBLIC UTILITIES STANDARD DETAIL | REVISED: II/06/2 | 2017 |
|-----------------|----------|------------|------------------------------------------------|------------------|------|
| DIAMOND         | DRAWN:   | EAM        | GENERAL NOTES                                  | DRAWING NO.      |      |
| GOLD COAST -    | APPROVED | ): XXX     | (CONTINUED)                                    | G-00.2           |      |



# **FLEXIBLE PAVEMENT RESTORATION NOTES:**

- 1. THE ABOVE DETAILS APPLY ONLY TO ASPHALT PAVEMENT RESTORATION OVER UTILITY TRENCHES CUT WITHIN CITY OF HOLLYWOOD RIGHTS-OF-WAY. FOR PAVEMENT RESTORATION WITHIN BROWARD COUNTY OR FDOT RIGHTS-OF-WAY REFER TO THE CORRESPONDING DETAILS FOR THOSE AGENCIES.
- 2. LIMEROCK BASE MATERIAL SHALL HAVE A MINIMUM L.B.R. OF 100 AND A MINIMUM CARBONATE CONTENT OF 70%. REPLACED BASE MATERIAL OVER TRENCH SHALL BE A MINIMUM OF 12" THICK".
- 3. LIMEROCK BASE MATERIAL SHALL BE PLACED IN 12" MAXIMUM (LOOSE MEASUREMENT) THICKNESS LAYERS WITH EACH LAYER THOROUGHLY ROLLED OR TAMPED AND COMPACTED TO 100% OF MAXIMUM DENSITY, PER AASHTO T-180, PRIOR TO THE PLACEMENT OF THE SUCCEEDING LAYERS.
- 4. STABILIZED SUBGRADE MATERIAL SHALL BE GRANULAR AND SHALL HAVE A MINIMUM