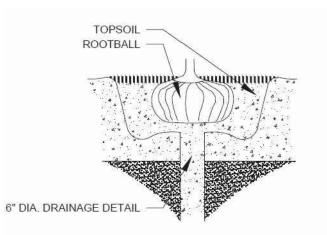

STING SHALL BE TESTED IN THE FOLLOWING MANNER

- A. DIG EACH PLANTING PIT TO THE MINIMUM SPECIFIED SIZE.
- B. FILL PLANTING PIT WITH TWELVE INCHES (12") OF WATER. IF THE WATER LEVEL DROPS FOUR (4") OR MORE WITHIN FOUR (4) HOURS, THE DRAINAGE IS SUFFICIENT AND A DRAINAGE CHANNEL IS NOT REQUIRED IF THE WATER LEVEL DROPS LESS THAN FOUR INCHES (4") WITHIN THE FOUR (4) HOUR PERIOD, A DRAINAGE CHANNEL IS REQUIRED.
- C. WHERE REQUIRED, THE DRAINAGE CHANNEL MUST EXTEND DOWN THROUGH THE NON POROUS SOIL AND INTO POROUS SOIL. (SEE DETAIL)
- D. ALL MATERIAL REMOVED FROM THE DRAINAGE CHANNEL SHALL BE DISCARDED.
- E. WHEN BACKFILLING PLANTING PITS WITH PLANTING MIXTURE, CARE MUST BE TAKEN TO KEEP THE CONSISTENCY OF THE SOIL MIX THE SAME THROUGHOUT THE PLANTING PIT AND DRAINAGE CHANNEL.



NOT TO SCALE



DRAINAGE TESTING DETAIL



NOT TO SCALE







BY:

0 9 0 0

0 0

SHEETS

1.6













# EAST ELEVATION

| SHELT |        |
|-------|--------|
| Д     | -2.1   |
| OF    | SHEETS |



# SCALE: 1/4"=1'-@"

|        |                                              |        | UR Architects, Inc.<br>ARCHITECTURE & PLANNI<br>12980 S.W. 52 STREET<br>MIRAMAR, FLORIDA 33027<br>(OFF.) - 305-403-7926<br>(CELL)- 786-543-0851<br>E-MAIL: LLAROSA@LAROSAARCHIT<br>Luis LaRosa-Registered<br>AR#-0017852<br>AA#-26003693 | ING<br>fectcts.com |
|--------|----------------------------------------------|--------|--------------------------------------------------------------------------------------------------------------------------------------------------------------------------------------------------------