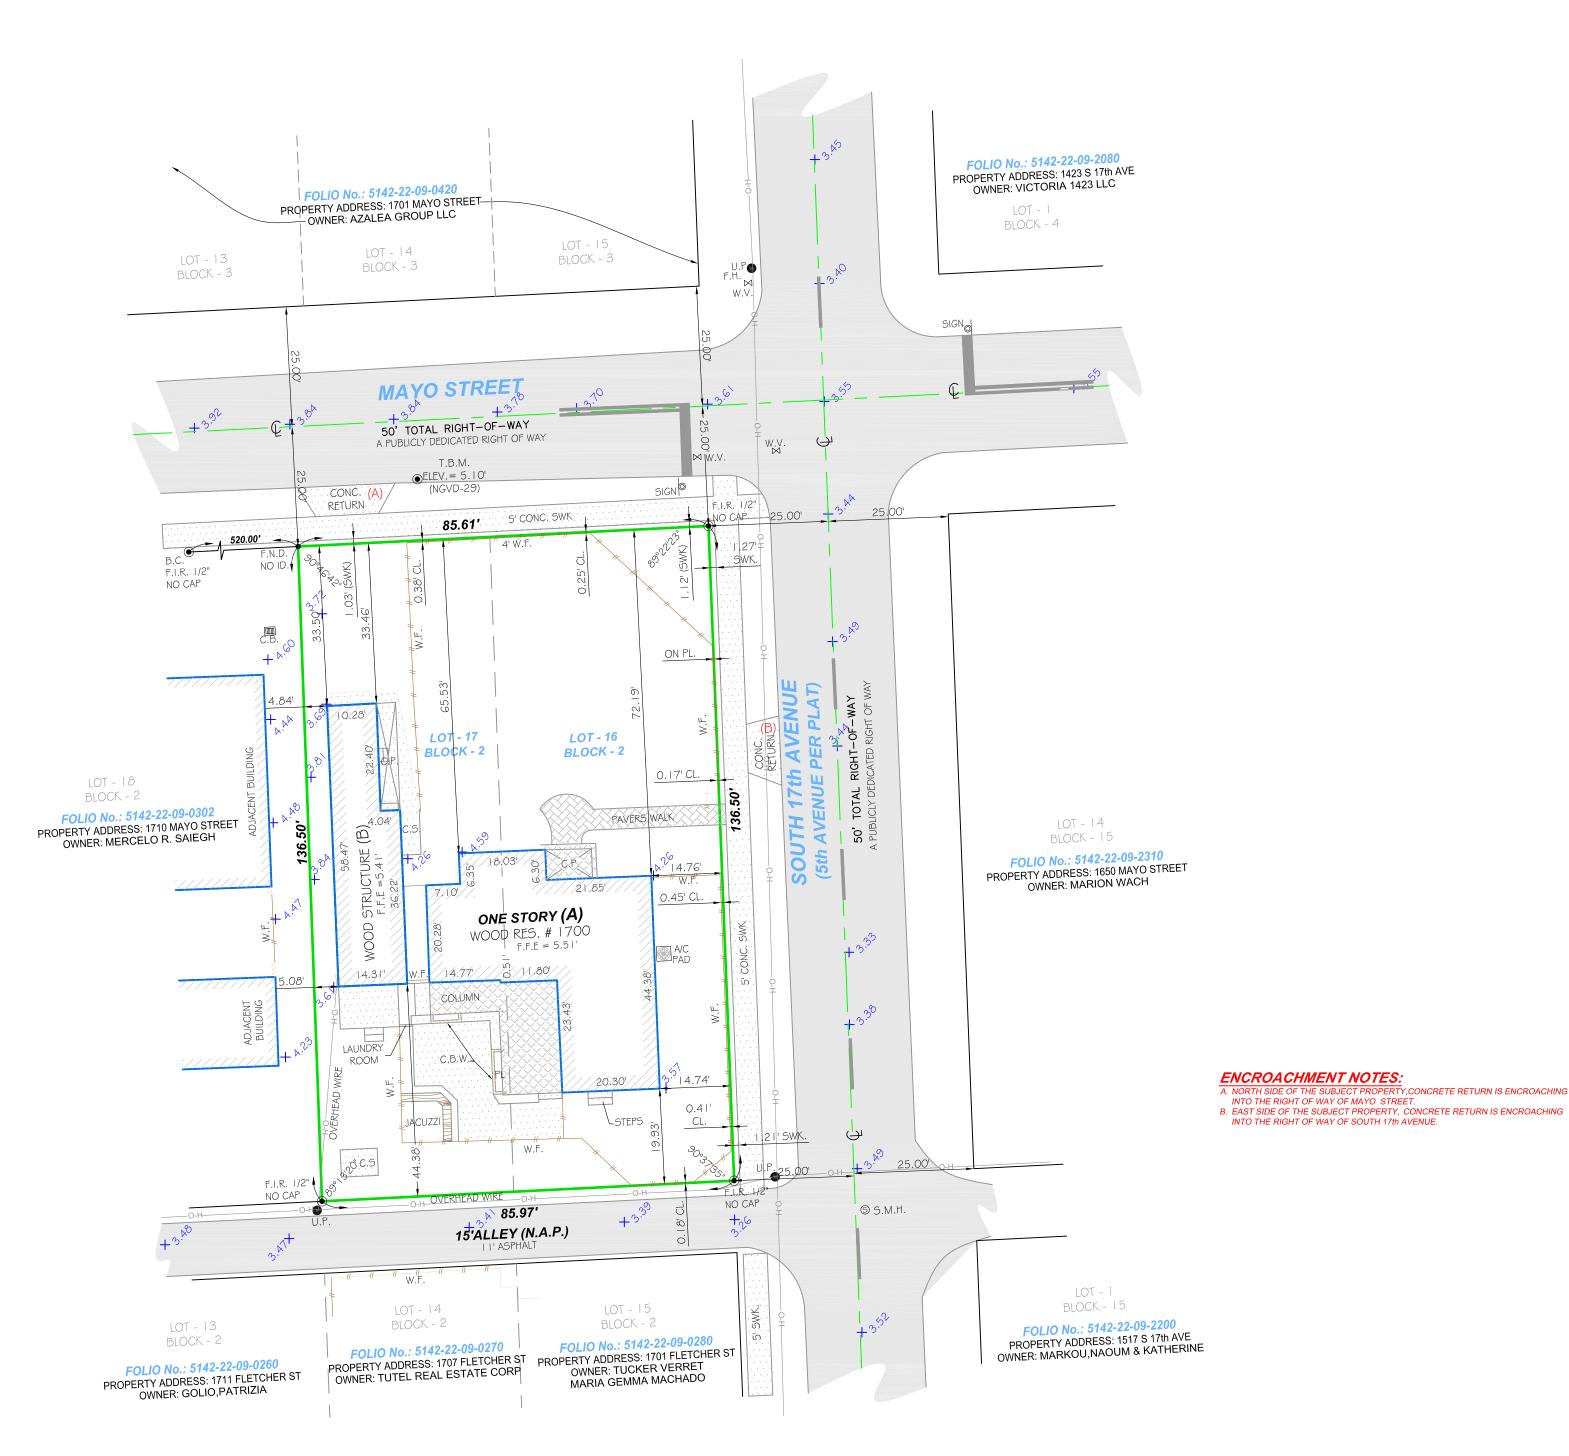

2. THE LOCATION OF THE SUBJECT PROPERTY IS IN ZONE FH-1, ZONE AS PER BROWARD COUNTY PROPERTY APPRAISER NOT SETBACKS FOUND.

ZONED SETBACKS MUST BE CHECKED WITH THE CITY OF HOLLYWOOD BUILDING DEPARTMENT AND BROWARD COUNTY BUILDING DEPARTMENT PRIOR TO ANY CONSTRUCTION OR DESIGN WORK.

3. THE PROPERTY HAS DIRECT PEDESTRIAN AND VEHICULAR ACCESS TO AND FROM PUBLICLY USED AND MAINTAINED STREETS OR HIGHWAYS KNOWN AS MAYO ST AND S 17th AVE. 4. MUNICIPAL WATER, MUNICIPAL STORM SEWER AND MUNICIPAL SANITARY FACILITIES.

TELEPHONE, AND ELECTRIC SERVICES OF PUBLIC UTILITIES ARE AVAILABLE AT THE BOUNDARY OF THE PROPERTY IN THE LOCATIONS AS SHOWN ON THE SURVEY.

5. THE SUBJECT PROPERTY DOES SERVE ADJOINING PROPERTY FOR VISIBLE SUBSURFACE DRAINAGE STRUCTURES, VISIBLE WATER COURSES, UTILITIES, STRUCTURAL SUPPORT OR INGRESS & EGRESS.

6. THE PROPERTY DESCRIBED ON THIS SURVEY DOES NOT LIE WITHIN A SPECIAL FLOOD HAZARD AREA AS DEFINED BY THE FEDERAL EMERGENCY MANAGEMENT AGENCY; THE PROPERTY LIES WITHIN ZONE "AE" OF THE FLOOD INSURANCE RATE MAP IDENTIFIED AS COMMUNITY NO. 125113 PANEL NO. 0132, SUFFIX "H", AND HAVING A BASE FLOOD OF 7 FEET, BEARING AN EFFECTIVE DATE OF 08/18/2014.

7. THE LAND AREA OF THE SUBJECT PROPERTY IS IN TOTAL ±11,710 SQUARE FEET OR ±0.269 ACRES AS DESCRIBED IN THE LEGAL DESCRIPTION. 8. THE TOTAL BUILDING AREA (BASED UPON EXTERIOR FOOTPRINT OF BUILDING ON GROUND

SURFACE, NOT INTERIOR USABLE FLOOR SPACE) ARE BLDG. (A) = 1,568 SQUARE FEET AND BLDG. (B) = 747 SQUARE FEET. 9. THERE ARE NO REGULAR PARKING SPACES AND NO MARKED HANDICAPPED PARKING

SPACES ON THE SUBJECT PROPERTY. 10. ELEVATIONS ARE REFERRED TO BROWARD COUNTY BENCHMARK, ELEVATION 3.55 FEET OF

N.A.V.D. OF 1988. LOCATED AT MAYO ST AND S 17th AVE. 11. THE PARTIES LISTED ABOVE AND THEIR SUCCESSORS AND ASSIGNS ARE ENTITLED TO RELY ON THE SURVEY AND THIS CERTIFICATE AS BEING TRUE AND ACCURATE.

12. FLOOR ELEVATION OF EXISTING BUILDING ARE BLDG (A). 5.51 FEET AND BLDG (B) 5.41 FEET. 13. THERE IS NO VISIBLE OBSERVED EVIDENCE OF CURRENT EARTH MOVING WORK, BUILDING CONSTRUCTION OR BUILDING ADDITIONS. 14. THERE IS NO VISIBLE OBSERVED EVIDENCE OF SITE USE AS A SOLID WASTE DUMP, SUMP

OR SANITARY LANDFILL.

LEGAL DESCRIPTION: THE LAND REFERRED TO HEREIN BELOW IS SITUATED IN THE COUNT OF BROWARD, STATE OF FLORIDA, AND IS DESCRIBED AS FOLLOWS.

LOT 16 AND 17, BLOCK 2 HOLLYWOOD SOUTHSIDE ADDITION ACCORDING TO THE PLAT THEREOF, AS RECORDED IN PLAT BOOK 3 PAGE 16 OF THE PUBLIC RECORDS OF BROWARD COUNTY, FLORIDA.

### LEGAL NOTES TO ACCOMPANY SKETCH OF SURVEY : • THE PURPOSE OF THIS SURVEY IS FOR USE IN OBTAINING TITLE INSURANCE AND FINANCING

- AND SHOULD NOT BE USED FOR CONSTRUCTION PURPOSES. • THE TERM "ENCROACHMENT" MEANS VISIBLE AND ABOVE GROUND ENCROACHMENTS.
- ZONING REPORT HAS NOT BEEN PROVIDED FOR REFERENCE TO SURVEYOR BY THE PLANNING & ZONING RESOURCE COMPANY. • UNLESS OTHERWISE NOTED, THIS FIRM HAS NOT ATTEMPTED TO LOCATE FOOTING AND/OR
- FOUNDATIONS. • BOUNDARY SURVEY MEANS A DRAWING AND/ OR A GRAPHIC REPRESENTATION OF THE
- SURVEY WORK PERFORMED IN THE FIELD, COULD BE DRAWN AT A SHOWN SCALE AND/OR NOT TO SCALE; THE WALLS OR FENCES MAY BE EXAGGERATED FOR CLARITY PURPOSES.

## LEGEND

- ------ = OVERHEAD UTILITY LINES = CONCRETE BLOCK WALL
- \_\_\_\_\_\_ = NON-VEHICULAR ACCESS R/W × 0.00 = EXISTING ELEVATIONS