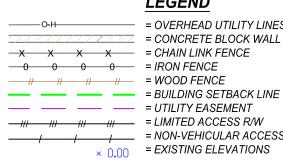

## LEGEND

- ------ = OVERHEAD UTILITY LINES = CONCRETE BLOCK WALL
- \_\_\_\_\_\_ = NON-VEHICULAR ACCESS R/W × 0.00 = EXISTING ELEVATIONS