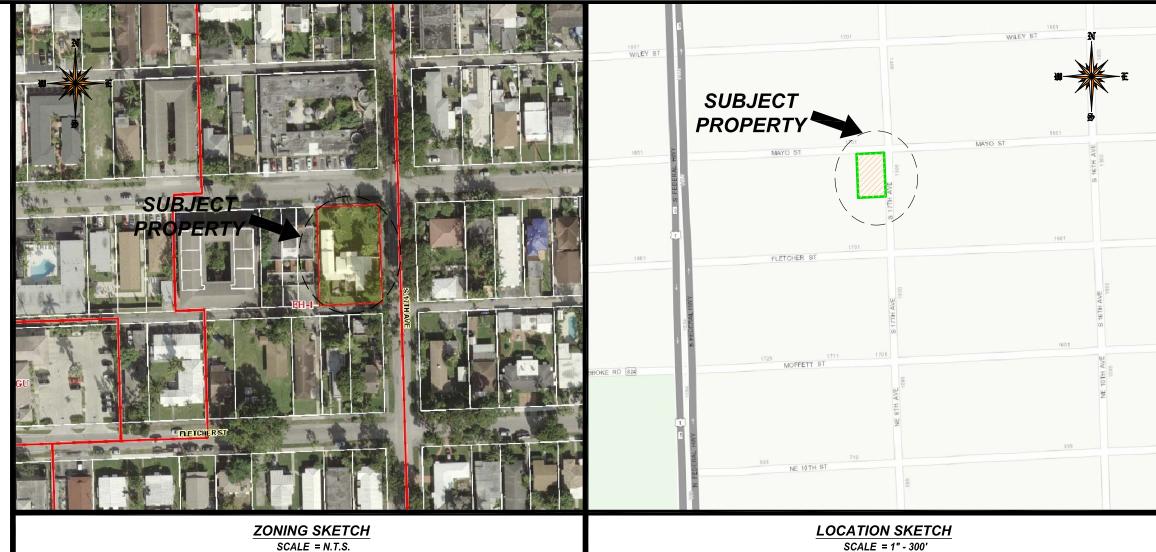

# Project Address:

1700 MAYO STREET, HOLLYWOOD FL, 3302 Project Location: BROWARD COUNTY

SECTION 22, TOWNSHIP 51 SOUTH, RANGE 42 EAST Folio No.: 5142-22-09-0290

DRAWN BY: TB Job Number: 18-003068

777 N.W. 72nd AVENUE SUITE3025