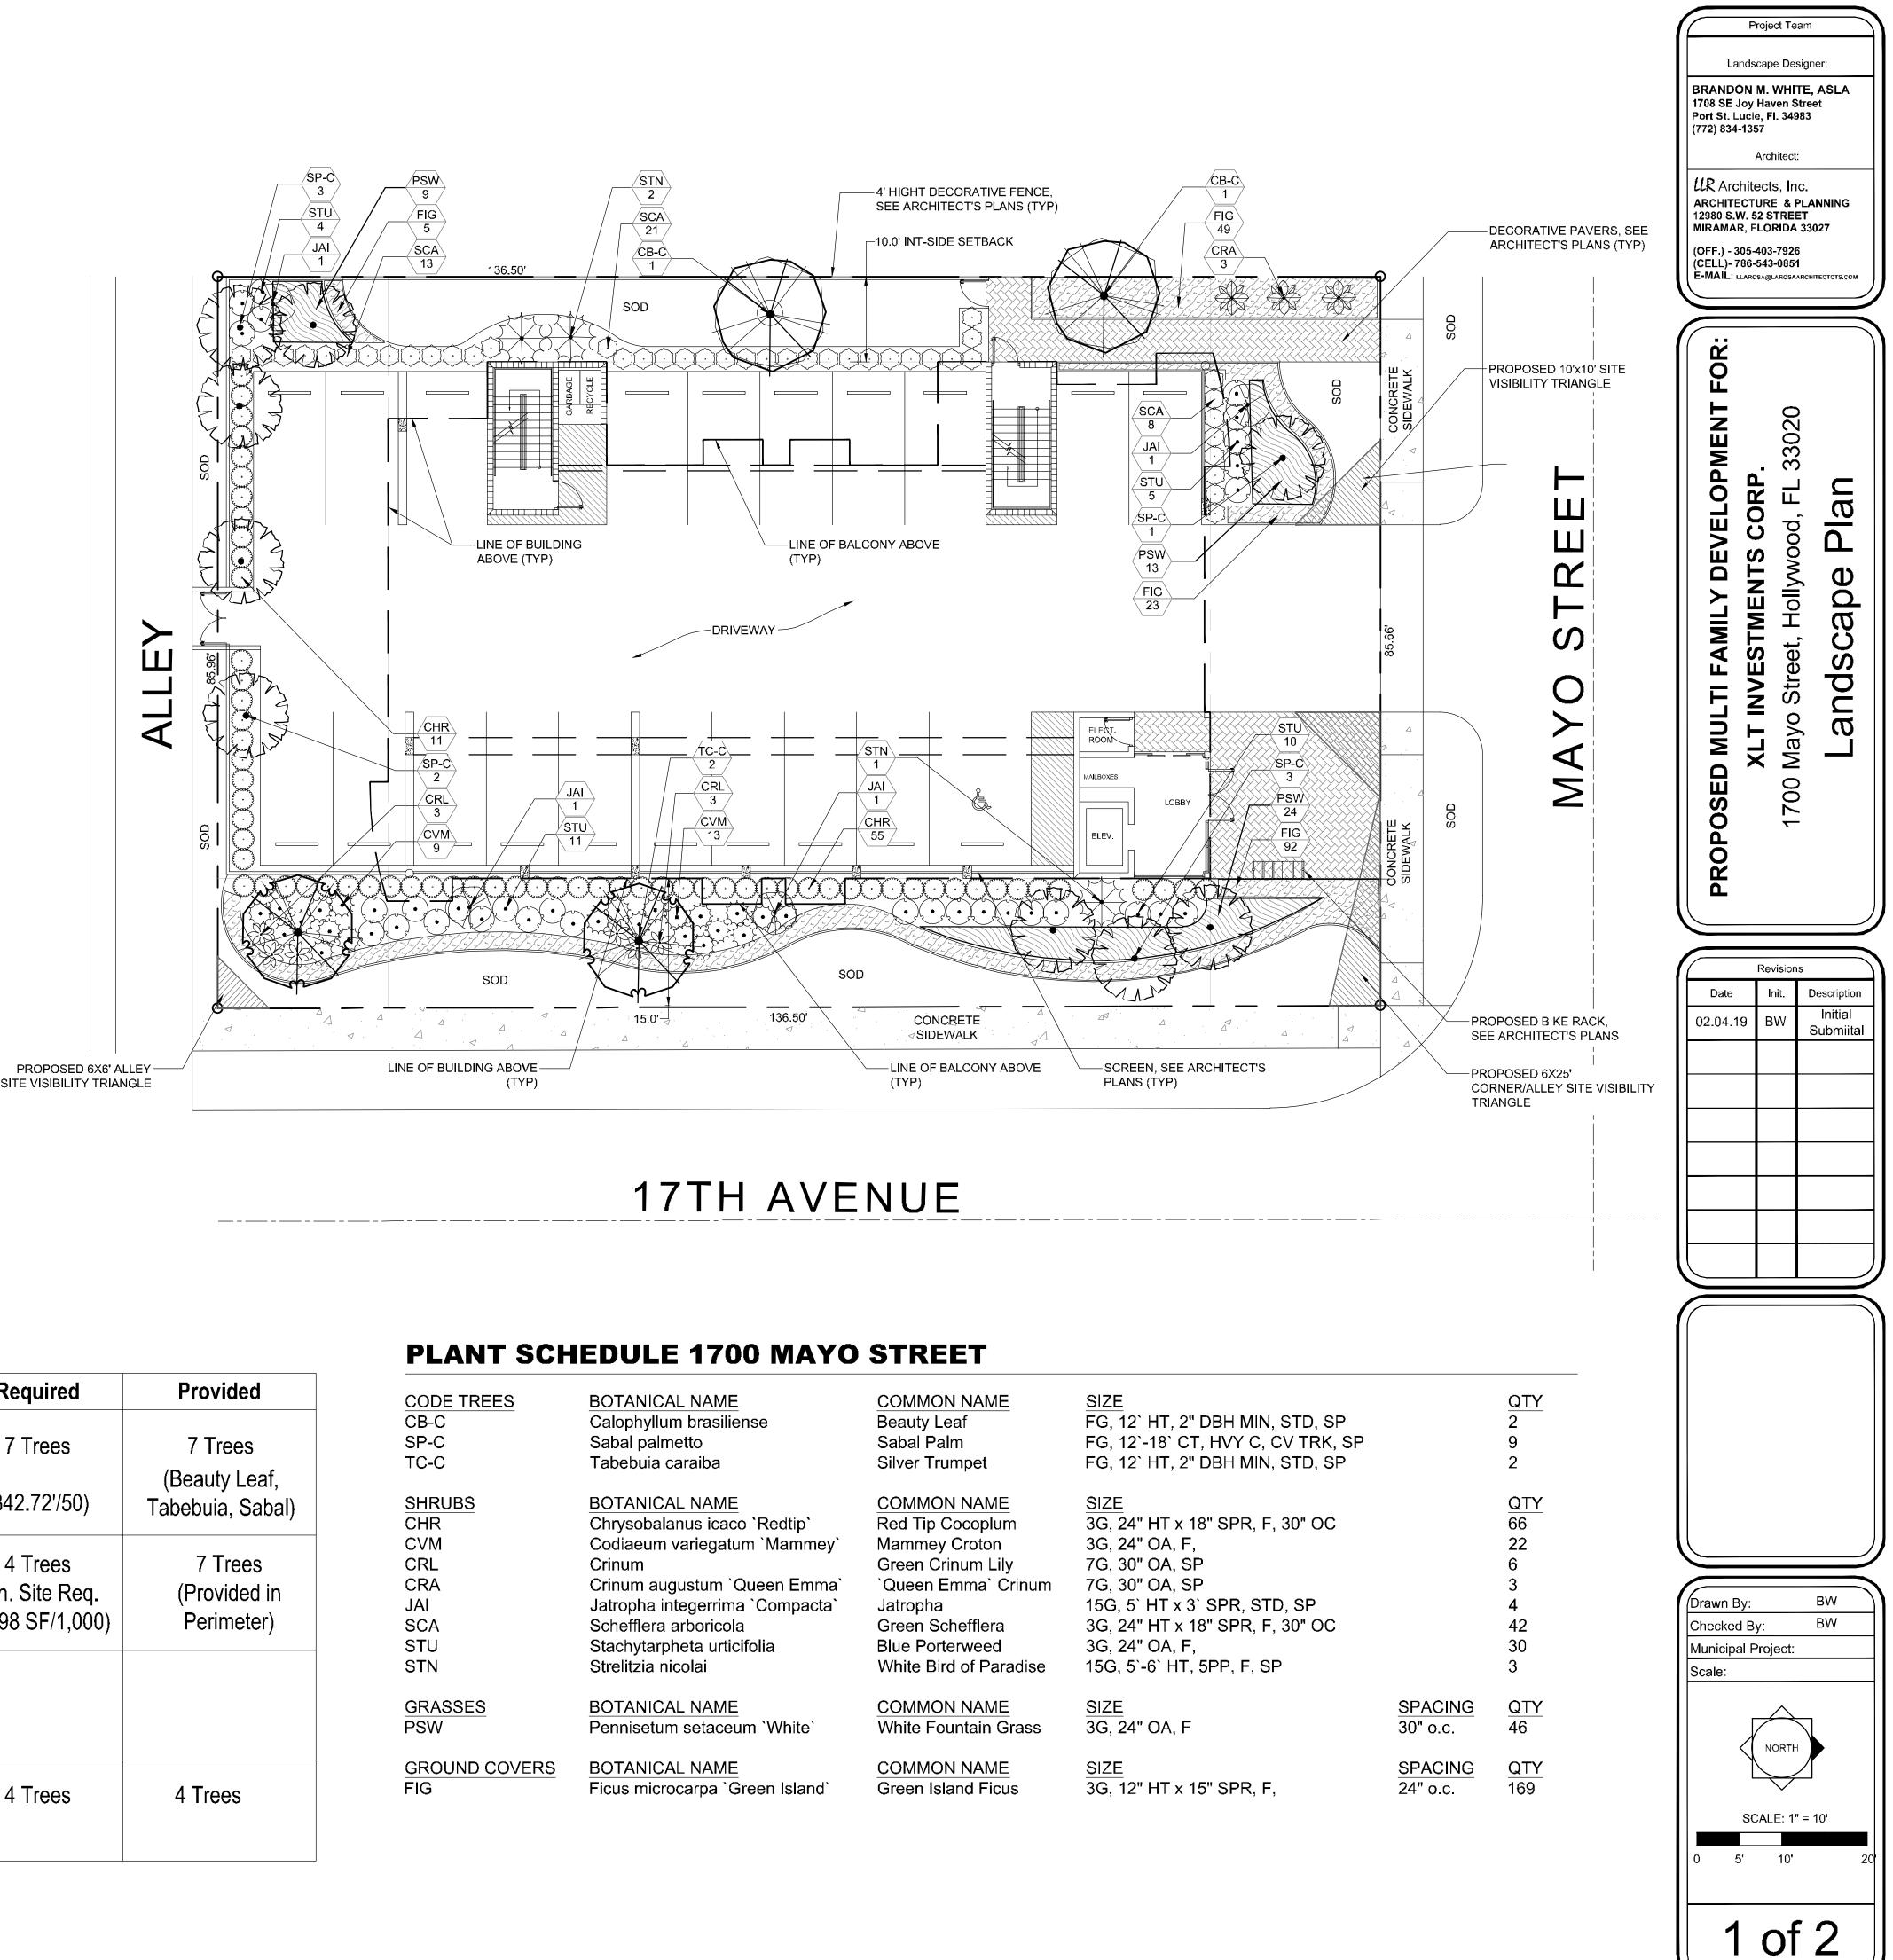

|       |
| Shade trees:2" DBH/ 12' height.                                                                                                   |       |
| Palm trees: 8' of GW or CT.                                                                                                       |       |
| Native Requirements                                                                                                               |       |
| A minimum of 60% of required trees and 50% of required shrubs must be native species.                                             |       |
|                                                                                                                                   |       |



| Required                                   | Provided                              |
|--------------------------------------------|---------------------------------------|
| 7 Trees                                    | 7 Trees                               |
| (342.72'/50)                               | (Beauty Leaf,<br>Tabebuia, Sabal)     |
| 4 Trees<br>/in. Site Req.<br>798 SF/1,000) | 7 Trees<br>(Provided in<br>Perimeter) |
|                                            |                                       |
| 4 Trees                                    | 4 Trees                               |

| ODE TREES     | BOTANICAL NAME                  |              |
|---------------|---------------------------------|--------------|
| CB-C          | Calophyllum brasiliense         | Be