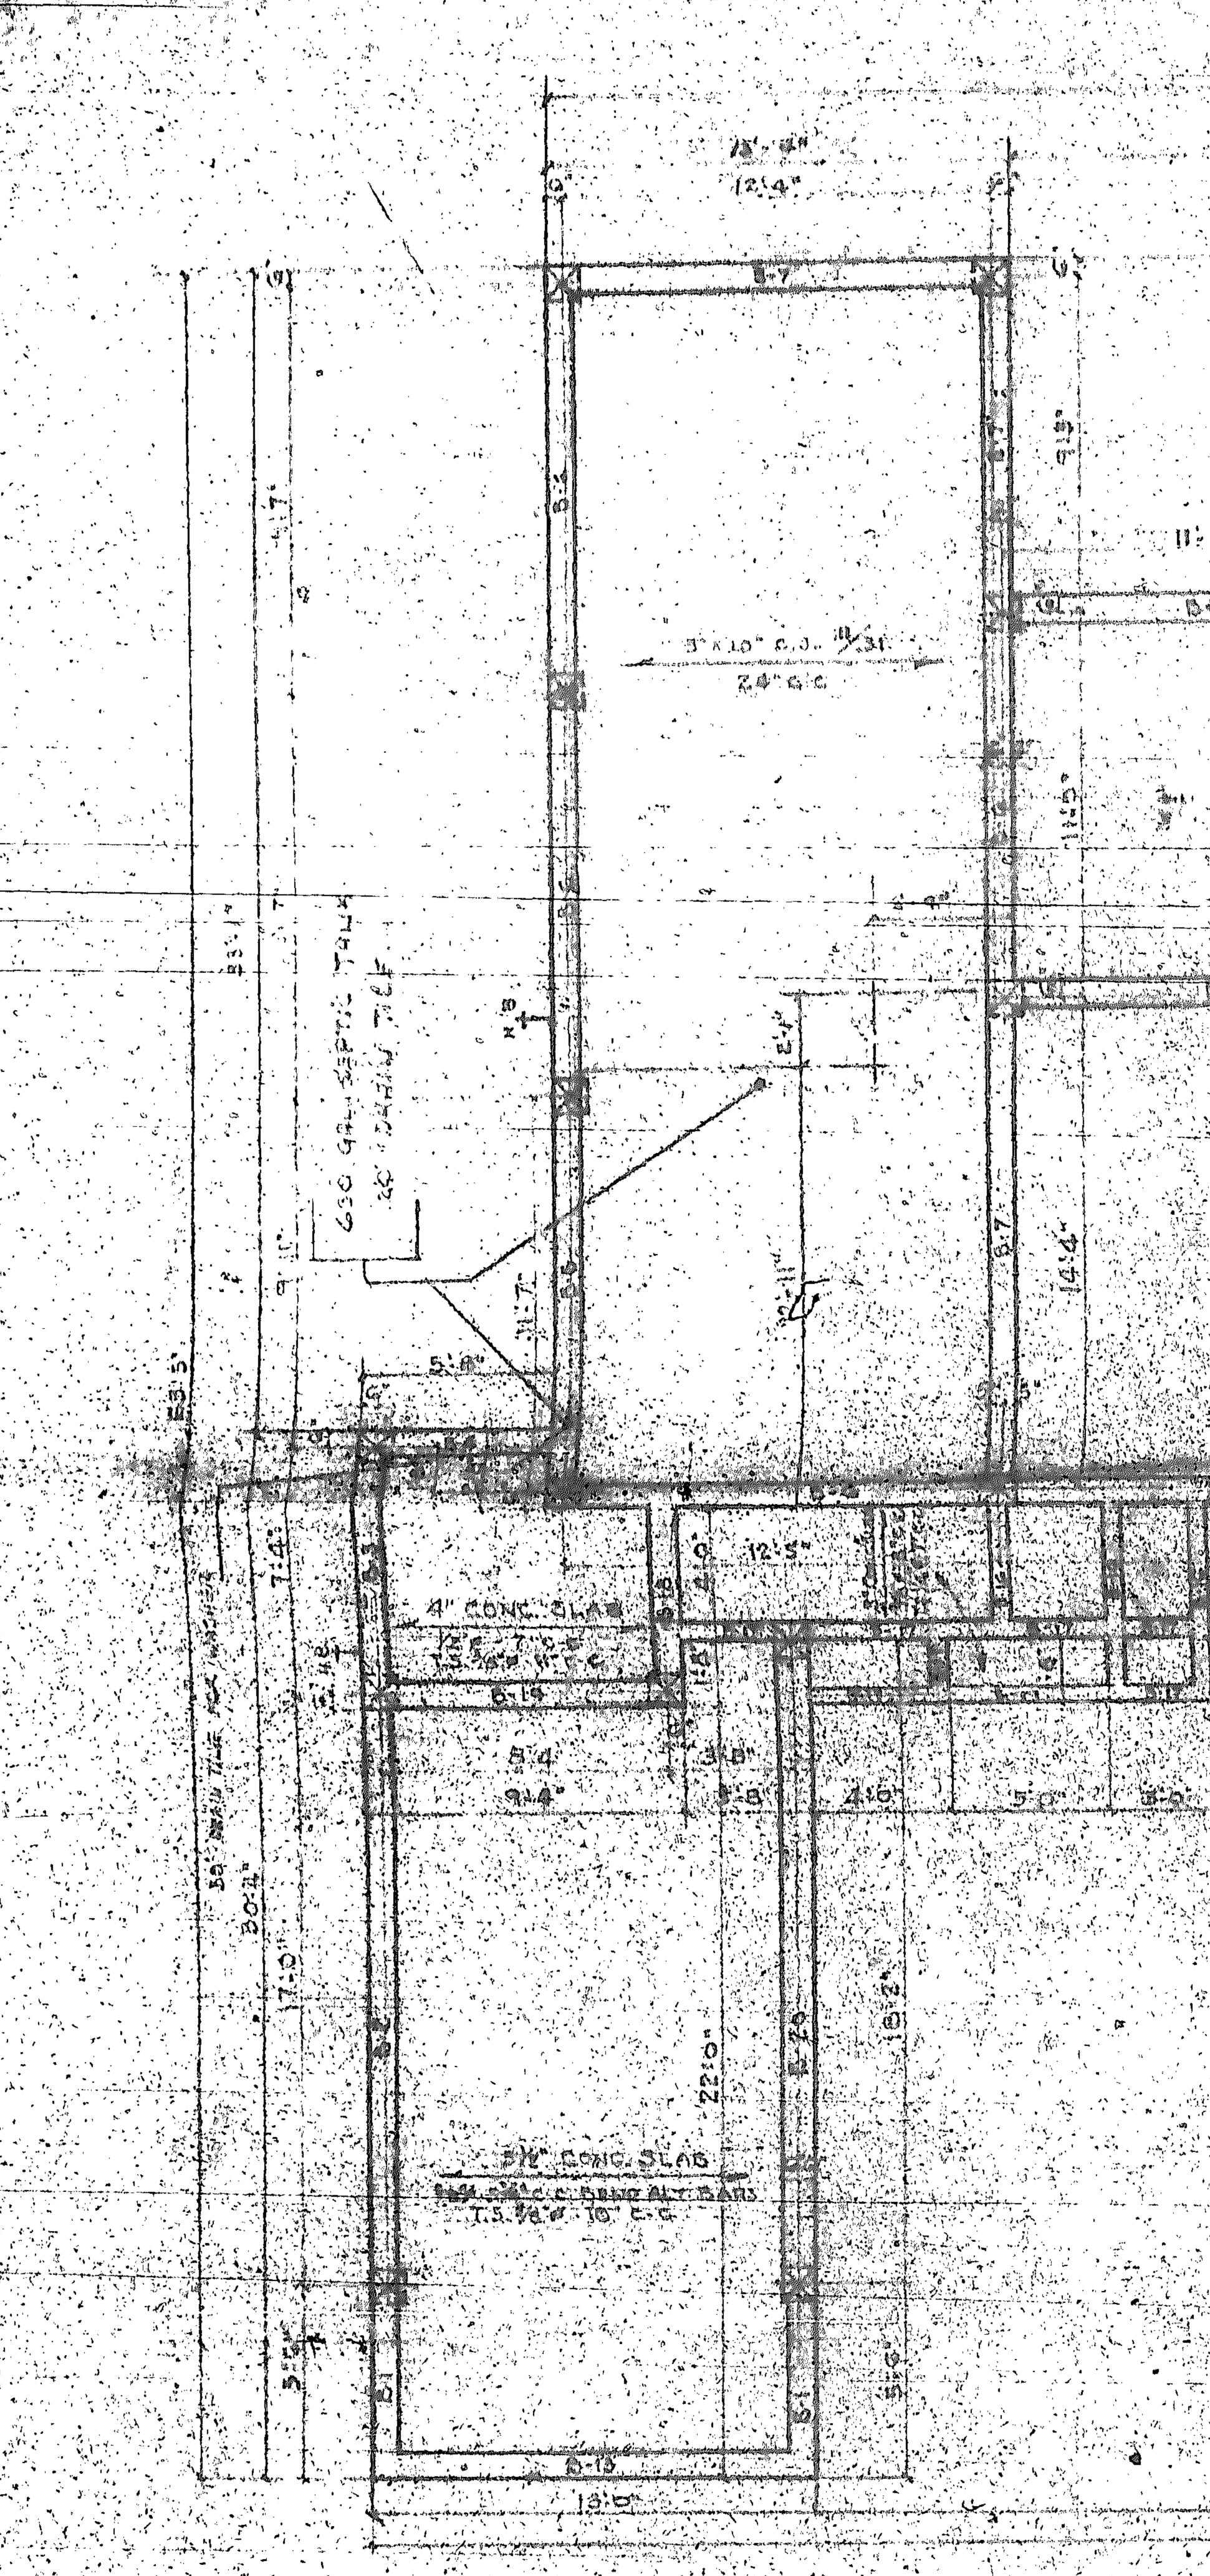

Lot 22 1 all of Lot 23, Elock 34 20 HOLLYWOOD LAKES SECTION. according to the plat thereof, as recorded in ù Plat Book 1, Page 32 of the Public Records of Browerd County, Florida Note: Underground encroachments and utilities, 1106 If any, not Located. Fence ownerhip by visual means 20 only, ligal ownership not (e) determined. FLOOD ZONZ: AE an. ane. Stay is COMMUNITY No.: 12511) i dorie Panel No.: 317 Suffix: P Gate of F.I.B.M.1 8-18-92 2110 Base Elevation: +8.00 N.G.V.D. 0 50.50 পাল 1st Sec. 6 951 5.0 24 -2  $c \geq 2$ 1.04conta 6 a found Irm stor lune Fini - Right of Way (C) . Colevaled Conc - Concrete 1500 2 - Record ALLE ( ( YO Honoit). raday, De n J. and -----11. Patries A., 1114 Jefferson Street, Hoilywood, Florida LANNES MA GARCIA INC. ----A ROUNDARY alle fige cale of a fide ----



A the construction of the second seco

Q. 1 7 ...

18:0

55,101 TEDUCTION PLAN

-Scalt MP - Beef

NOTEX REVERSE PLANENC LORESPONDER PLAN

5 14 10 Card - 4

Anna and the second and the second second second

The Parks The Fig.

A STATISTICS TO AND A STATE



JALOU LIE:

2.12 COMC. SUNT STMELTER AND

> SCHENEN VENTBUCK FIN GROGE

Grade Brakes THE ADDRESS TANK

The second of the second second

TRACING THRIGHL MALL SECTION. Scale -

U HASING ANTH COLLAN ATLLIAN \* MCSLC The TAP SCUT IN EASTER

L'ANTE AL

FRE FRANCIG LATHA PLACTIC BY A TO O. ALDRIC & G. Story

wood babe ( Ghes TERROZZOJ

LICENC MARKET

<u> 1507</u> CRAH A TOTAL MARSHER S

48

The balance The 

## K. CALESTON KUMPTHILLE

( ) but it source it for any man ALT EXPOSEDS CL

A A "E LAPTH" 2 ATLA "E "HAA" AN A CLA T. CONTROLED RAFTER