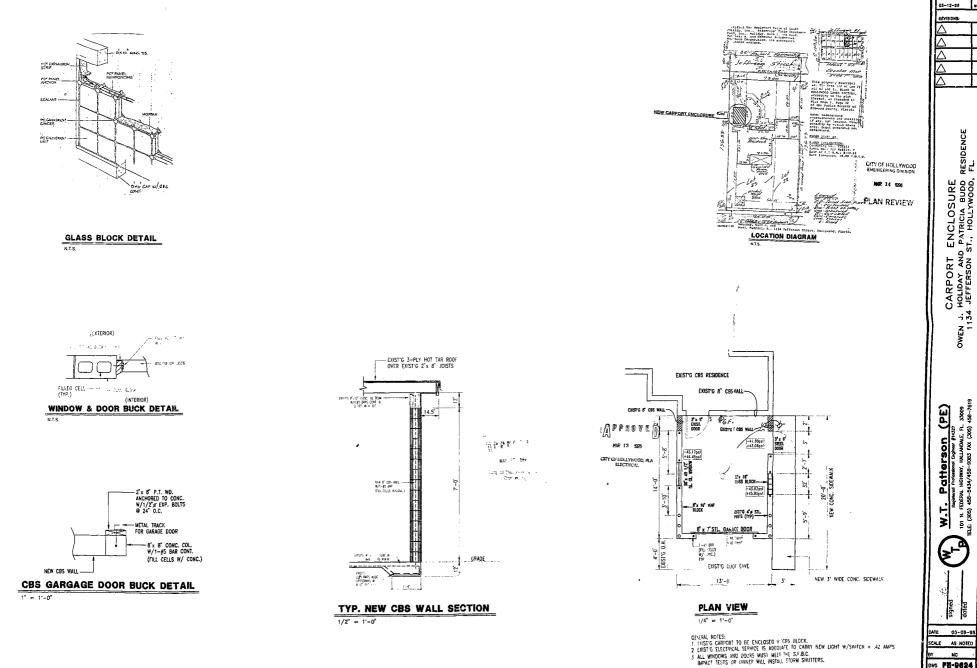

|  |
|-------------------------------------------------------------------------------------------|-------------------------------------------------------------------------------------------|--|
| Application Type: CARPORT CONVERSION<br>Job Name: BUDD,PATRICIA A<br>Film Number: 9605762 | Application Date: 00/00/00<br>Permit Date: 03/15/96<br>CO/CC Date:<br>Permit Fee: \$75.40 |  |

| Applicant | / Contact | Information |
|-----------|-----------|-------------|
|-----------|-----------|-------------|

Name: BORNMANS FINISH CARPENTRY Address: 2530 ADAMS ST HOLLYWOOD, FL

### **Property Owner Information**

Name: BUDD, PATRICIA A Address:

**Contractor Information** 

Name: BORNMANS FINISH CARPENTRY (Permits + Details) Address: 2530 ADAMS ST HOLLYWOOD, FL



SCALE AS NOTED MC DWG FE-9824

SHT 1 OF 1

ORIGINAL ISSUE



083 FE-9824

SHT 1 OF 1

#### Cont Material Rest

CONTRACT No. BUILD ----

<u>\_\_\_\_\_</u>

----

\*\*\*\*\*\*\* SOTICE OF ACCEPT OCC. APPECING CONDUCTIONS

1 INVESTIGATION 1

- ten Laurenissen fan yn Affrik (2014) mers 2014 Dianes fan Arfreder fan Gener (er 1870 i 1870 i 1870 i Friggen
- STREET & ALTER IN & ANTA

| ÷ | simmanes/size interrept and written for sides |
|---|-----------------------------------------------|
|   |                                               |





٠, A. .) City of Halliwood, Fue Sciencial



Cont Stati See

۳. ..

:

. .

| ACCEPTANCEN | 201201