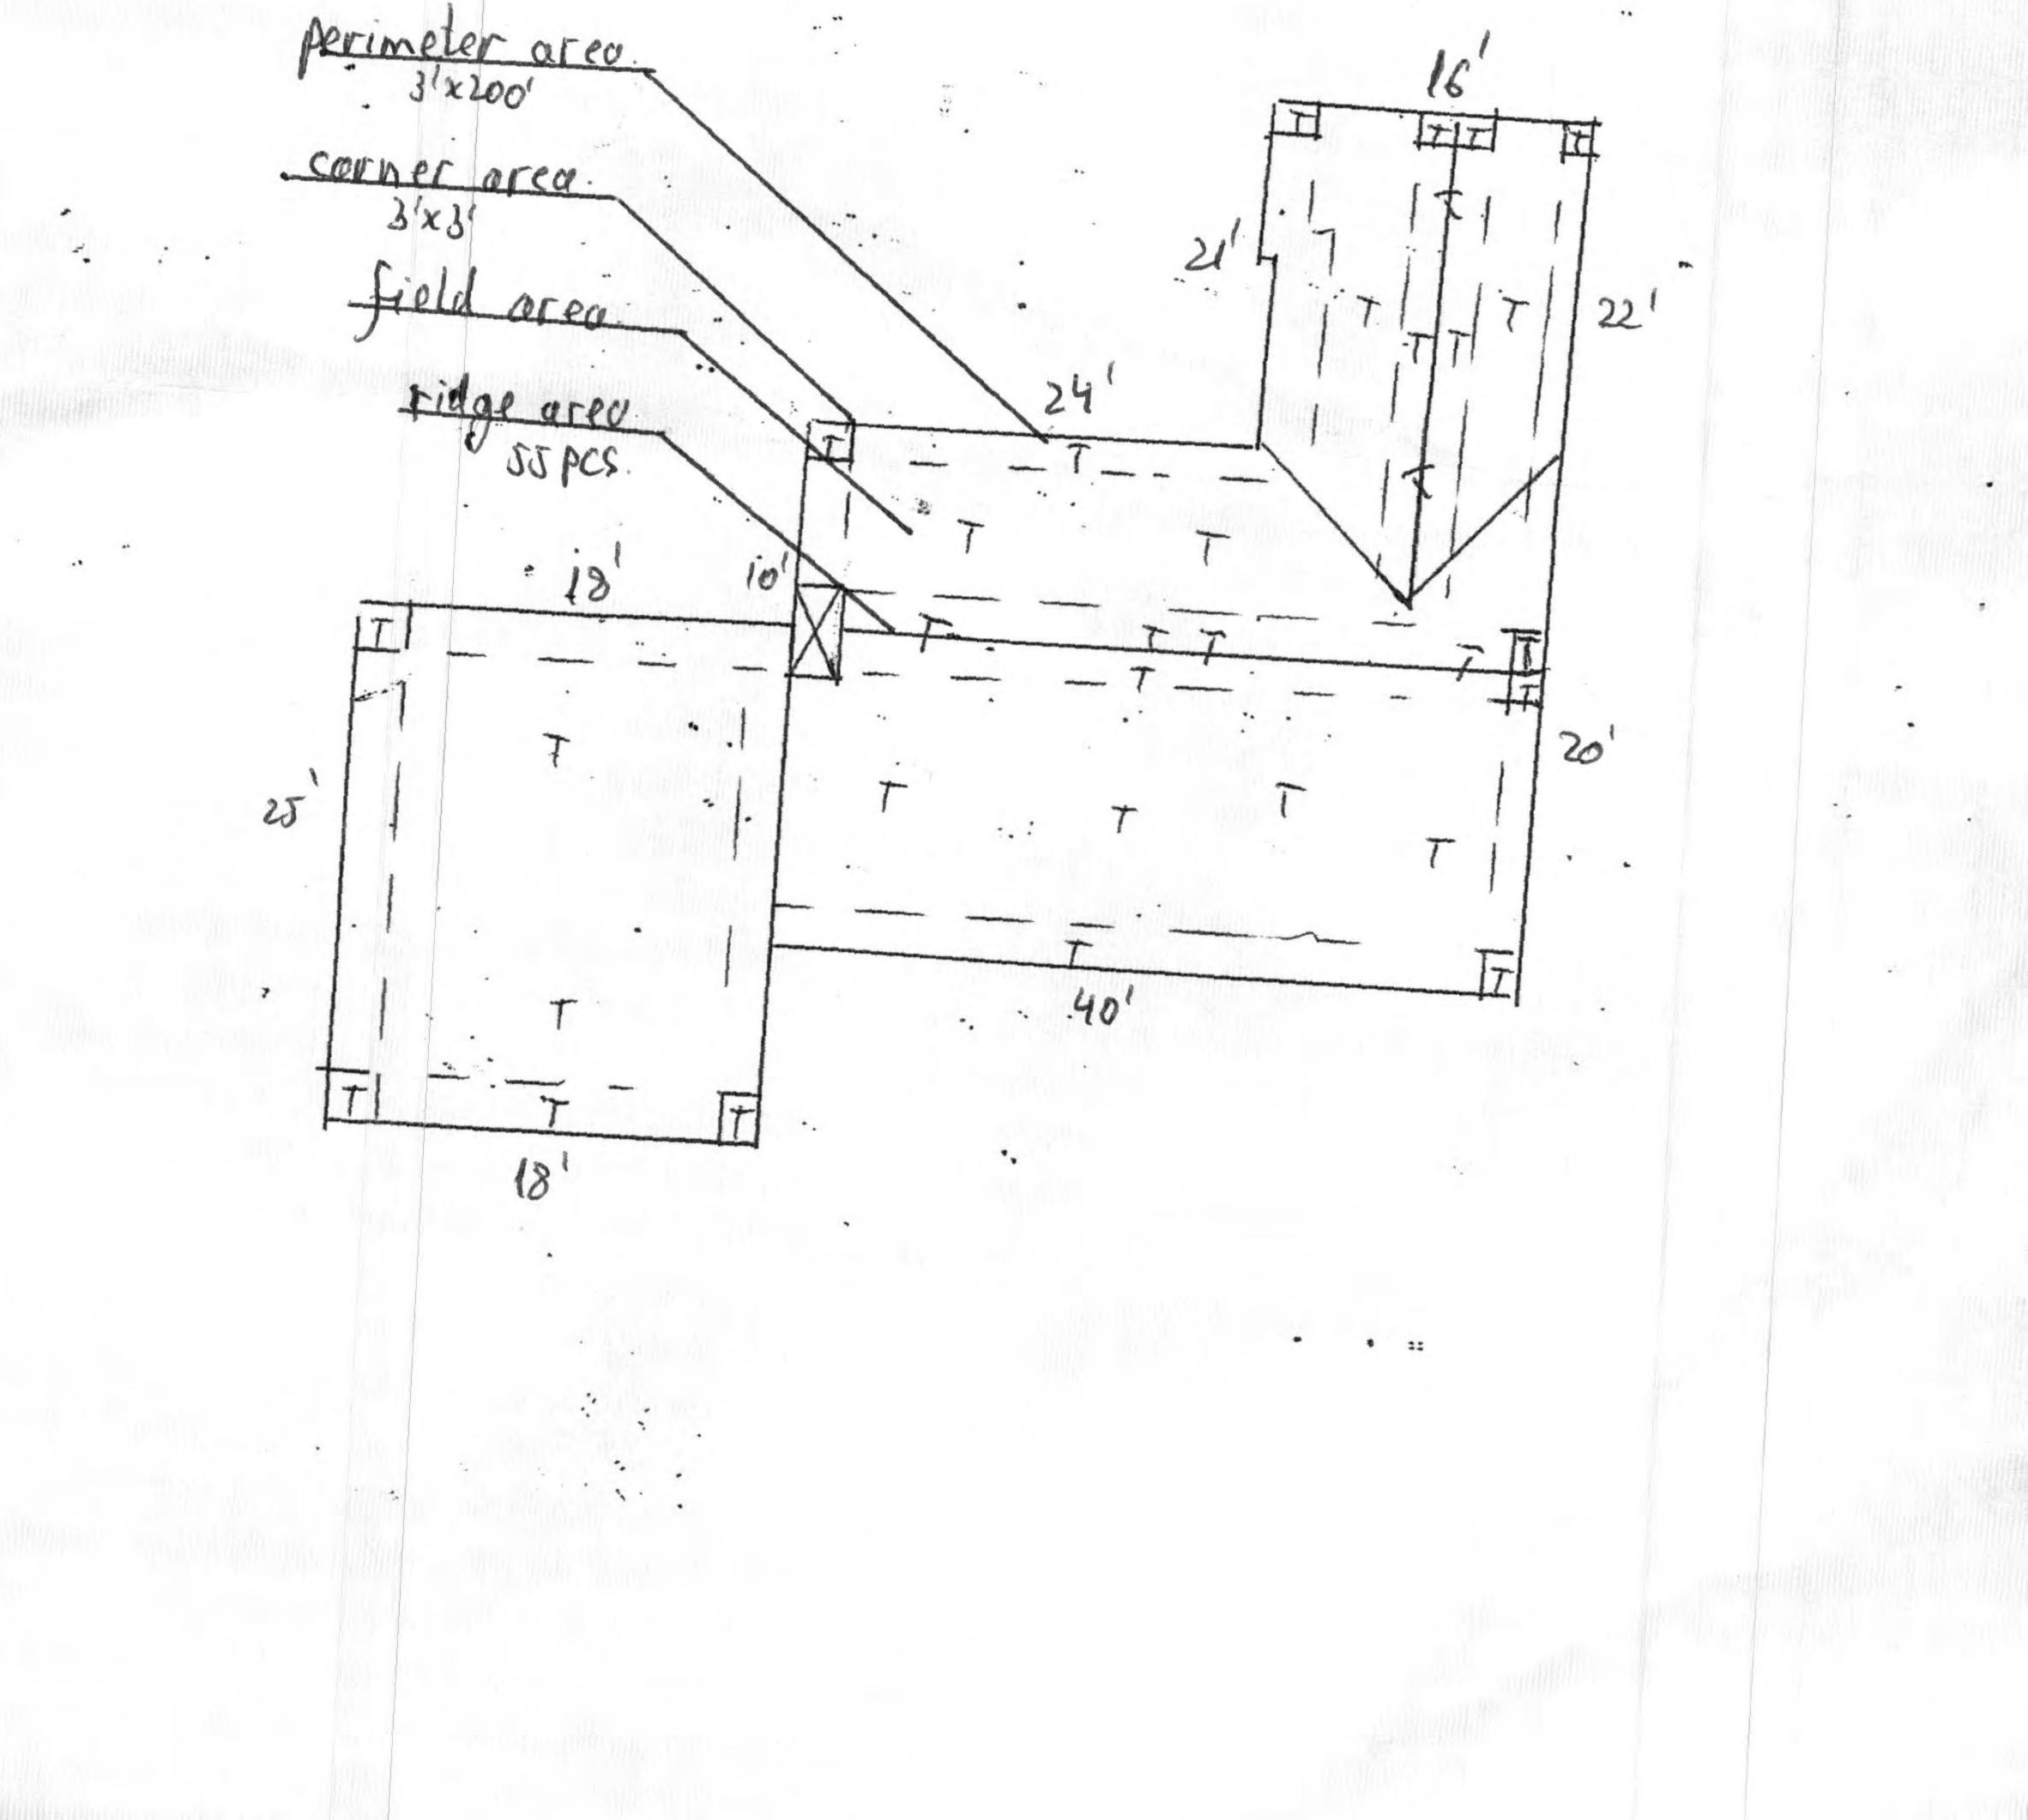

|  |
| Perimeter Area:<br>Field Area: | 6.28 sq<br>10.00 sq | 7<br>10               | As per FBC 2007<br>As per FBC 2007 | Passed<br>Passed    |  |
|                                |                     | 7<br>10<br>11         |                                    |                     |  |

Important:

These laboratory results can change due to future weather impacts and/or unavoidable roof traffic. Therefore, this report represents the TAS 106 results at the time of the test.

Please see attached a Roof Sketch for this project.

Cordially, ACB2 Engineering Inc. (NOA 09-1005.01)

António Acevedo, PE Fla. Reg. No: 36466 3/19/2012.

ACB2 Engineering Inc. Engineering and Laboratory Services P.O. Box 823612 Pembroke Pines, Florida 33082 Phone: (954) 245-8976 Fax: (954) 301-7776

perimete





# **INSTRUCTION PAGE**

COMPLETE THE NECESSARY SECTIONS OF THE UNIFORM ROOFING PERMIT APPLICATION FORM AND ATTACH THE RE-QUIRED DOCUMENTS AS NOTED BELOW:

| Roof System              | Required Sections of the<br>Permit Application Form | Attachments Required<br>See List Below |
|--------------------------|-----------------------------------------------------|----------------------------------------|
| Low Slope Application    | A,B,C                                               | 1,2,3,4,5,6,7                          |
| Prescriptive BUR-RAS 150 | A,B,C                                               | 4,5,6,7                                |
| Asphaltic Shingles       | A,B,D                                               | 1,2,4,5,6,7                            |
| Concrete or Clay Ti