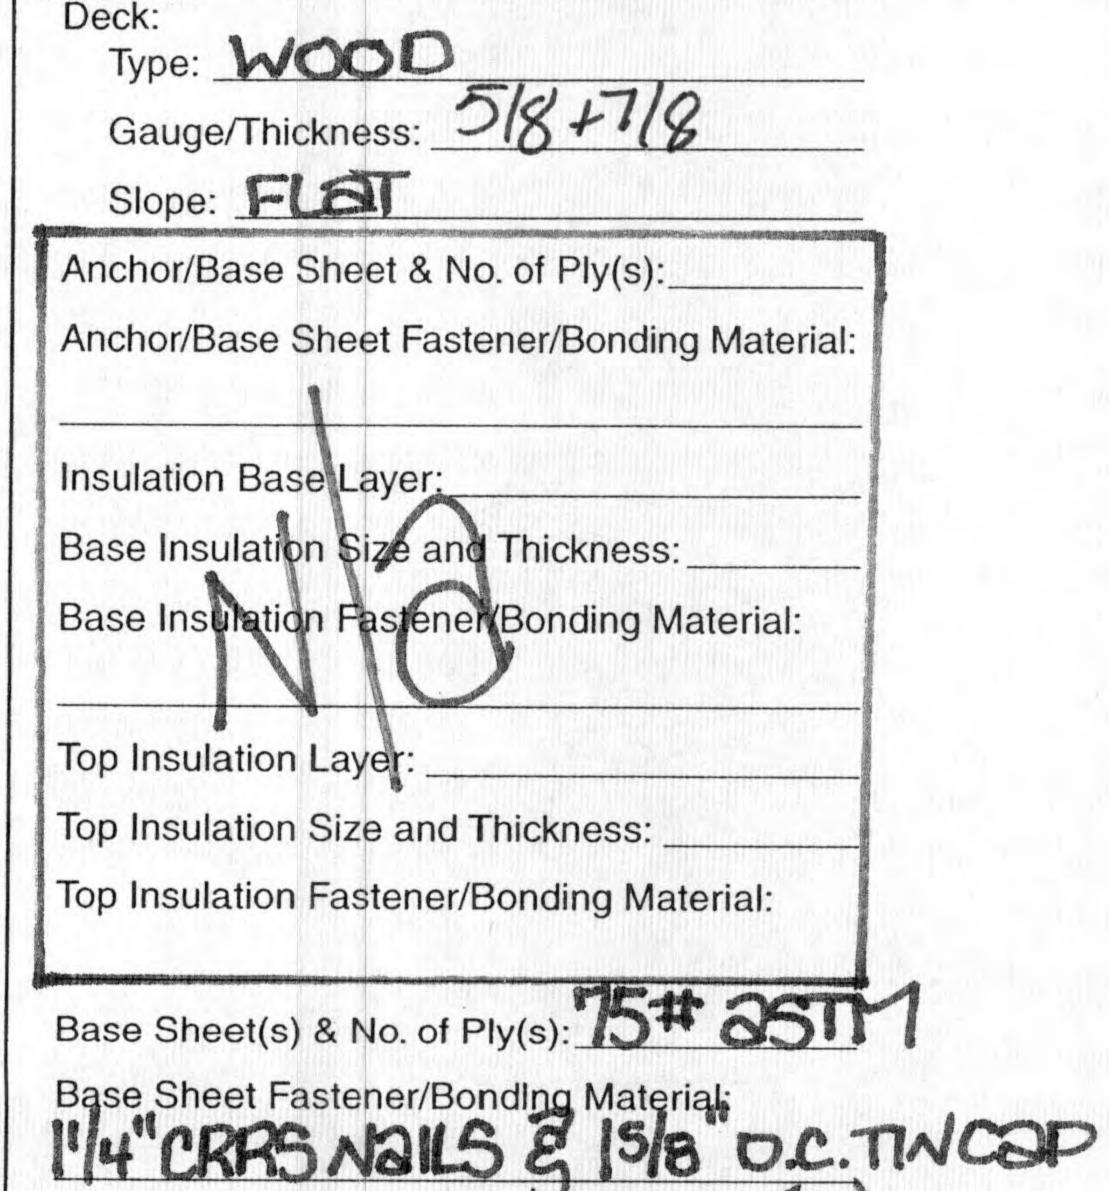

Max. Design Pressure, From the Specific NOA System:

Fastener Spacing for Anchor/Base Sheet Attachment

Field:  $\underline{\mathbf{q}}$  "oc @ Lap, # Rows  $\underline{\mathbf{q}}$  @  $\underline{\mathbf{q}}$  "oc Perimeter:  $G'' \circ c @ Lap, # Rows 4 @G'' \circ c$ Corner: 6 " oc @ Lap, # Rows 4 @6" oc Number of Fasteners Per Insulation Board Field NIA Perimeter NIA Corner NIA

**Illustrate Components Noted and Details as** Applicable:

Woodblocking, Gutter, Edge Termination, Stripping, Flashing, Continuous Cleat, Cant Strip, Base Flashing, Counter- Flashing, Coping, Etc. Indicate: Mean Roof Height, Parapet Height, Height of Base Flashing, Component Material, Material Thickness, Fastener Type, Fastener Spacing or Submit Manufacturers Details that Comply with RAS 111 and Chapter 16.





MAR

CITY OF HOLLYWOOD, FLA. STRUCTURAL



Florida Building Code Edition 2007 High Velocity Hurricane Zone Uniform Permit Application Form

# Section D (Steep Sloped Roof System)

| Roof | Sy | /stem | Ma | nufa | ctur | er: |  |
|------|----|-------|----|------|------|-----|--|
|------|----|-------|----|------|------|-----|--|

ENTEGRA

Notice of Acceptance Number: 11-0510.02

Minimum Design Wind Pressures, If Applicable (From RAS 127 or Calculations): Pmax1: -49.2 Pmax2: -82.0 Pmax3: -124.3

(From the NOA Specific System): 86.01



Type & Size Drip Edge: 210 GA GAW 3" Mean Roof Height: MAR 2012 CITY OF HOLLYWOOD, FLA STRUCTURAL

Florida Building Code Edition 2007 High Velocity Hurricane Zone Uniform Permit Application Form

# Section E (Tile Calculations)

For Moment-based tile syste