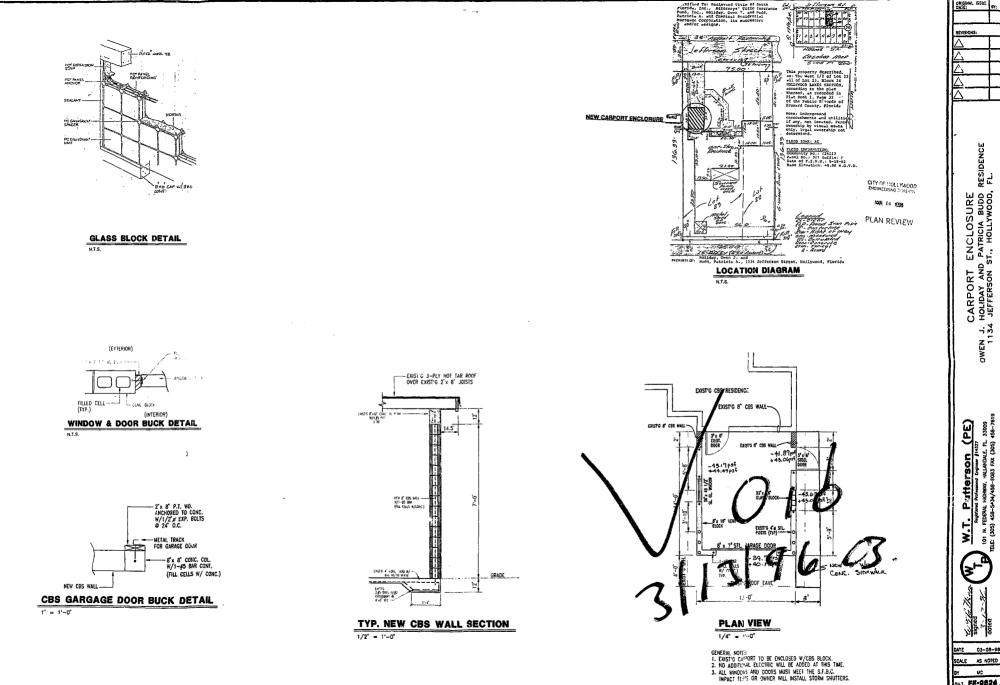

-------------------------------------------------------------------------|-------------------------------------------------------------------------------------------|--|
| Application Type: CARPORT CONVERSION<br>Job Name: BUDD,PATRICIA A<br>Film Number: 9605762 | Application Date: 00/00/00<br>Permit Date: 03/15/96<br>CO/CC Date:<br>Permit Fee: \$75.40 |  |

| Applicant | / Contact | Information |
|-----------|-----------|-------------|
|-----------|-----------|-------------|

Name: BORNMANS FINISH CARPENTRY Address: 2530 ADAMS ST HOLLYWOOD, FL

### **Property Owner Information**

Name: BUDD, PATRICIA A Address:

**Contractor Information** 

Name: BORNMANS FINISH CARPENTRY (Permits + Details) Address: 2530 ADAMS ST HOLLYWOOD, FL



SCALE AS NOTED MC DWG FE-9824

SHT 1 OF 1

ORIGINAL ISSUE



083 FE-9824

SHT 1 OF 1

#### Cont Material Rest

CONTRACT No. BUILD ----

<u>\_\_\_\_\_</u>

----

\*\*\*\*\*\*\* SOTICE OF ACCEPT OCC. APPECING CONDUCTIONS

1 INVESTIGATION 1

- ten Laurenissen fan yn Affrik (2014) mers 2014 Dianes fan Arfreder fan Gener (er 1870 i 1870 i 1870 i Friggen
- STREET & ALTER IN & ANTA

| ÷ | simmanes/size interrept and written for sides |
|---|-----------------------------------------------|
|   |                                               |





٠, A. .) City of Halliwood, Fue Sciencial



Cont Stati See

۳. ..

:

. .

| ACCEPTANCEN | 201201