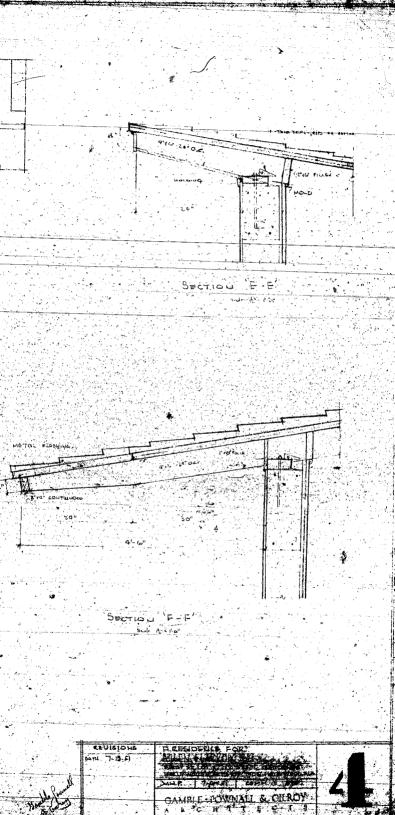

|      | <br>,           |   |            |     |         | ł                  | 164      |      |         |       | 44   |          |                                                    | 114-                     | <u> </u>                              | -         | •       |
| Ċ,  | n in<br>Nesciwe |                   | +-+- |                 | + |            |     |         |                    |          | . j. |         |       |      | •        |                                                    | 1                        | ý.                                    |           |         |

ELEVATIOUS - BATH







S' HTAG - SU OITAVEL









Dernil Courter o Dernil Courterer

Couture Bann

มิสเมา. "วิรัน

- 24 00

" TOP YOU?"

1. # 19 se

1. 1. 1.

CHE PLA

STRAP-SER.

1.1



in the second second

|