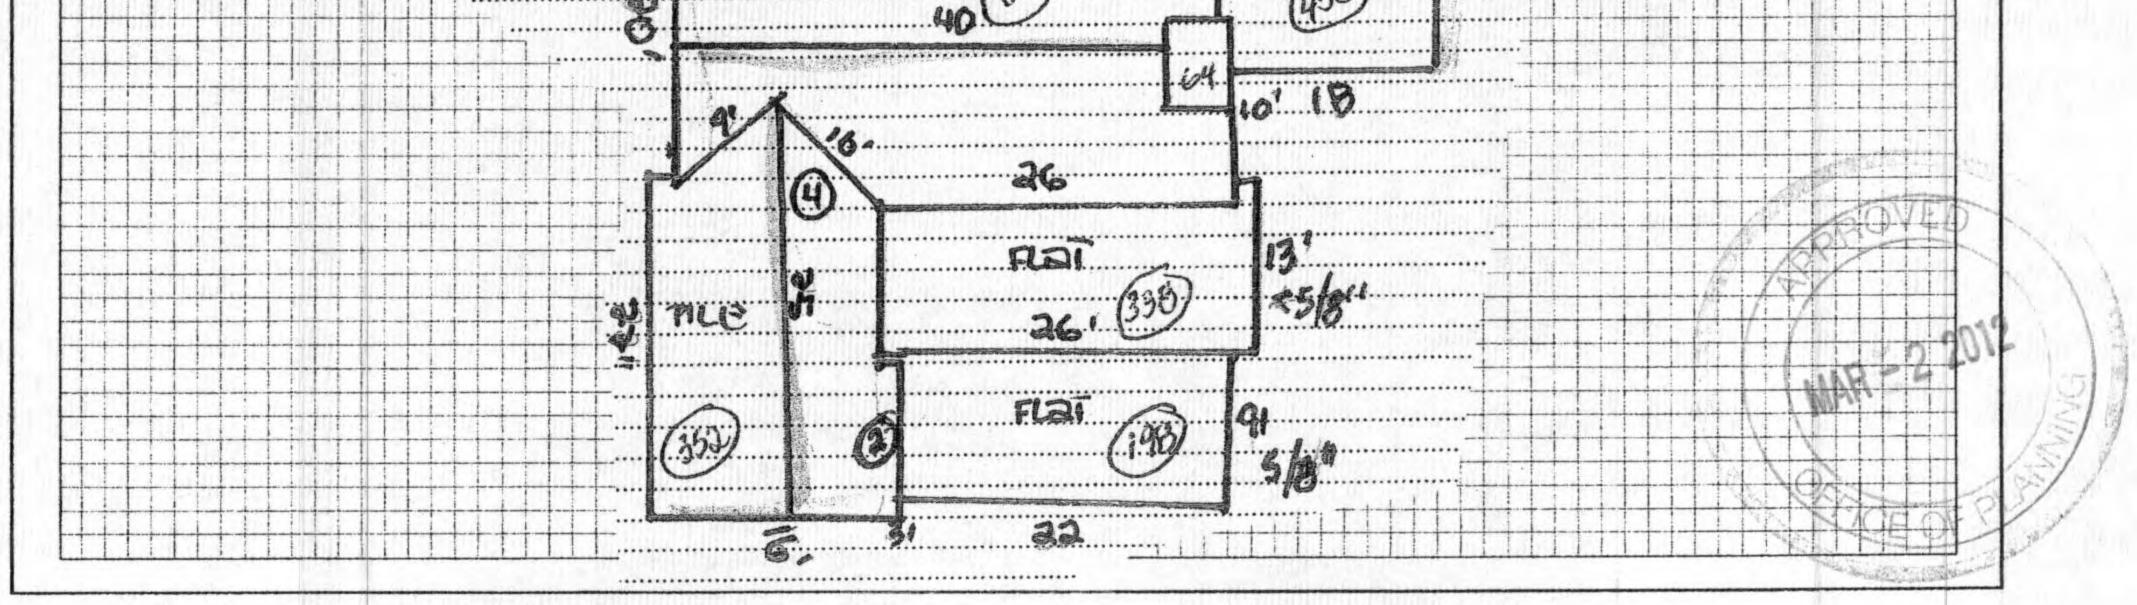

s, overflow scuppers and overflow drains. Include dimensions of sections and levels, clearly identify dimensions of elevated pressure zones and location of parapets.

|                                 | 11111111111111 | <u> ) </u> | 1. C   |   |
|---------------------------------|----------------|------------|--------|---|
|                                 |                | ·····      | 10     |   |
| ┣╍╀╾╁╺╊╍╁╍╁╍╁╍┟╍╽╴┽╼╂╍┾╸╫╸╁╸╉╺┾ | Rat 34         | ·····      |        |   |
|                                 | S. A           | Arml.      |        |   |
|                                 |                | <u>40</u>  | 1 6610 | § |
|                                 | L(1.5)         |            | TIE    |   |
|                                 | x V<br>TI      | LE ADD     |        |   |



Florida Building Code Edition 2007

High Velocity Hurricane Zone Uniform Permit Application Form

# Section C (Low Sloped Roof System)

Fill in Specific Roof Assembly Components and Identify Manufacturer

(If a component is not used, identify as "NA")

System Manufacturer: \_\_\_\_ NOA No.:

Max. Design Pressure, From the Specific NOA System:

Fastener Spacing for Anchor/Base Sheet Attachment

Field:  $\underline{\mathbf{q}}$  "oc @ Lap, # Rows  $\underline{\mathbf{q}}$  @  $\underline{\mathbf{q}}$  "oc Perimeter:  $G'' \circ c @ Lap, # Rows 4 @G'' \circ c$ Corner: 6 " oc @ Lap, # Rows 4 @6" oc Number of Fasteners Per Insulation Board Field NIA Perimeter NIA Corner NIA

**Illustrate Components Noted and Details as** Applicable:

Woodblocking, Gutter, Edge Termination, Stripping, Flashing