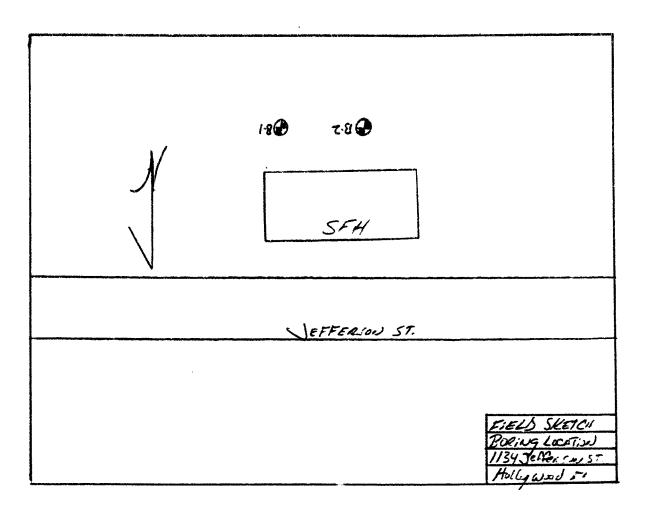

11011010101010101010100000000                                                              |
|                   | 84" - 120"<br>Hrown Silica Sand           |              |                                                                                                                 |
|                   |                                           |              |                                                                                                                 |
| -<br>15<br>-      |                                           |              |                                                                                                                 |

Water Level 22" Below Land Surface

Allen Will, 4 F. Florida E-----

Florida Engineering & Testing Florida Reg No 39681





SEE MAP NOS. 73 & 74



### **KEY CLASSIFICATION & SYMBOLS**

#### Correlation of Penetration Resistance With Belative Density and Consistency

|         | Cone<br>Penetration<br>Tests<br><u>kg/cm<sup>2</sup></u> | Standard<br>Penetration<br>Tests<br>blows/ft | Relative<br>Density |
|---------|----------------------------------------------------------|----------------------------------------------|---------------------|
| Sands   | 0 - 16                                                   | 0-4                                          | Very Loose          |
|         | 17 - 40                                                  | 5 - 10                                       | Loose               |
|         | 41 - 180                                                 | 11 - 20