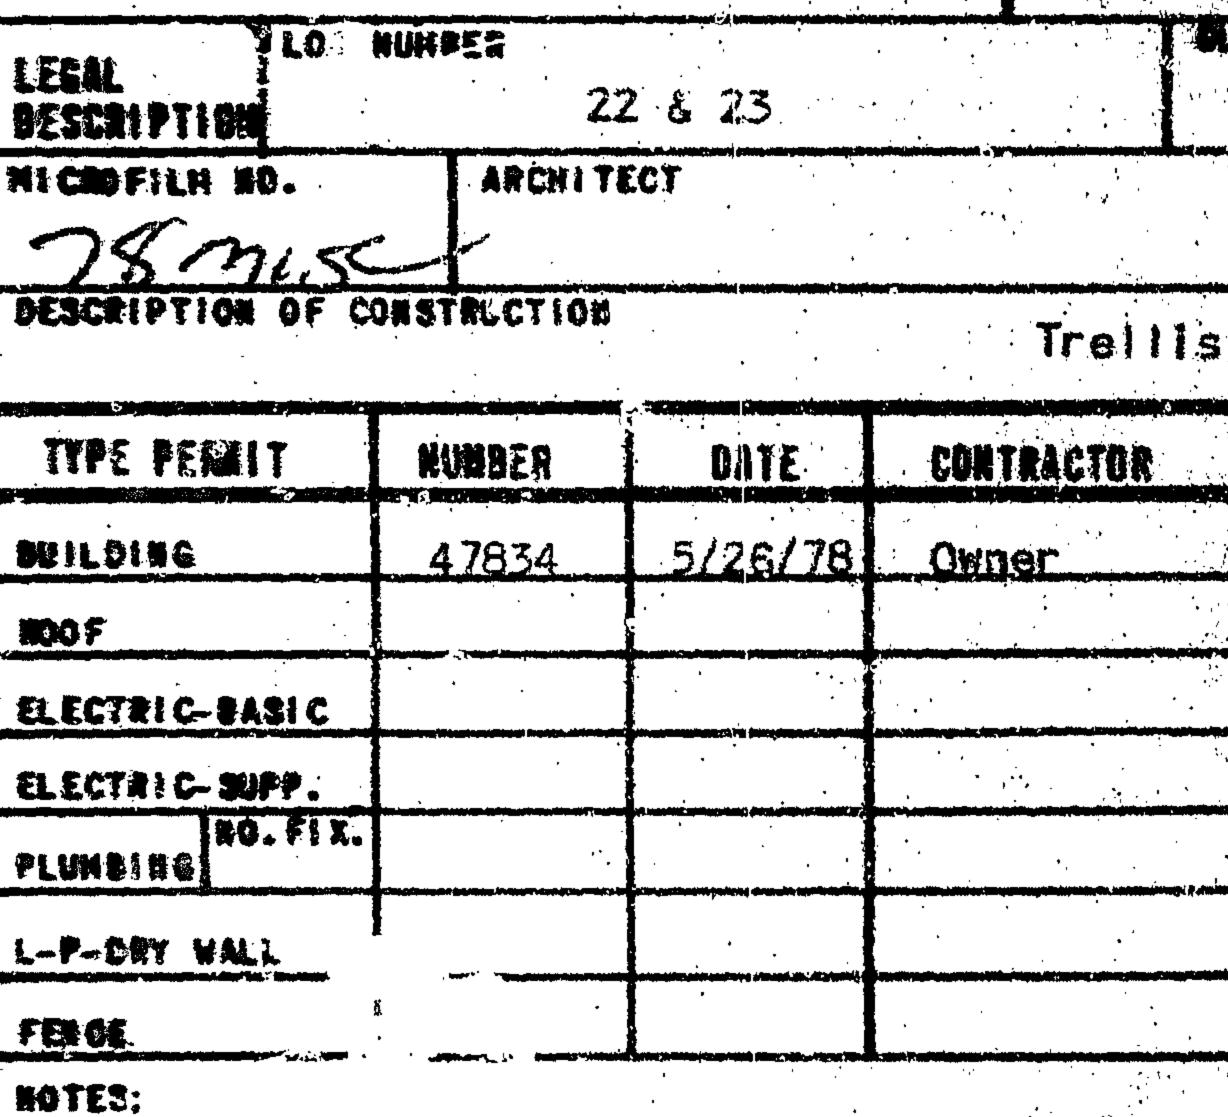

|                                                   |                                                            |                                          | PATIO OF W                                                |         |                 |      |                        |
| NOTES;                                                                                                  |                                                   |                                                            |                                          |                                                           |         |                 |      |                        |

## JOB CARD JOB ADDRESS 1134 Jefferson St.



oun er

JOS ADDRESS

## GARY ROSZKOWSKI



## JOB CARD

1134 Jefferson St.

 34
 Hwd. By The Sea

 FIE
 VALUATION

 12.00
 150

 1s
 Empire No.

 TYPE PERMIT
 NMADER

 SEPTIC/SEMENT

AIR/CONDITION MECHANICAL SCRE N POOL

DRIVEVAY

PATIO OF WALK



|                     | •                  |                                   |                                               | JUS AN   |
|---------------------|--------------------|-----------------------------------|-----------------------------------------------|----------|
| Edu                 | vard Now           | ak                                |                                               |          |
| LEGAL               | NUMBER<br>1/2 of 2 | 2. all o                          | £ 23                                          |          |
| MICROFILM NO.       | ARCHIT