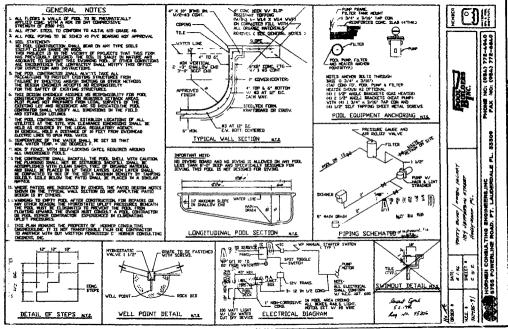

all of Lot 23, Elock 34 HOLLYWOOD LAKES SECTION. seconding to the plat thereof, as recorded in Plat Book 1, Page 32 of the Public Becords of Browerd County, Piorida Note: Underground encroachments and utilities. yα if any, not Located, Fonce ownerhip by visual means only, irgal ownership not 100 determined. FLOOD ZONZ: AE ŝ 3 13 ne. Sh 7.GOD INFORMATION: ي ridace Community No.: 125113 Panel No.: 317 Suffix: P Date of F.I.B.H.: 8-18-92 Base Elevations +8.00 N.G.V.D. 2140 56 ... 9 ,,t COMPACT INC. . 4 40 554 74 **1** 껆 3 CD wit Im 3 top- 11120 Bight of White mensured m 310 9. Converted one Concrete YPI. TYDIGAL 1000 2 - Record ALLAT ( ETO MakerA). aday. Dr to i, and \*\*\*\*\*\*\*\*\* 1), Pollica A., 1114 Jefferson Street, Hollywood, Florida LANNES AND GARCIA INC with Surveyord a fille 





Certified To: Roulevard Title of South Plorida, Inc., Attorneys' Title of Bouth Plorida, Inc., Attorneys' Title Insuran Pund, Inc., Bollday, Owen J. and Budd, Patricis A. and Chrosical Residential Mortgay. Corporation, its successors g and/or ussigns. 1716. 5 Asphalt Pourment Streen son ÷ 'n Cocotion MAP 8.50 54167 (70 Part 50010 1 200 Brick This property described as: Thu West 1/2 of Lot 22 all of Lot 23, Block 34 HOLLYMOOD LAKER SECTION, according to the plut thereof, as recorded in Plut 900k 1, Page 32 of the Public Records of Broward County, Florida 5.00 л° 15.0 Ŕ ÷ ò 2 0 10 G Note: Underground encreachments and utilities, if any, not located. Pence ownerhip by visual means only, 1rgal ownership not determined. 11.05 1.00 Noting Corolly 2 (4) S 5 FLOOD ZONE: AE ŝŝ 'n Ťζ One. Star Ŵ P