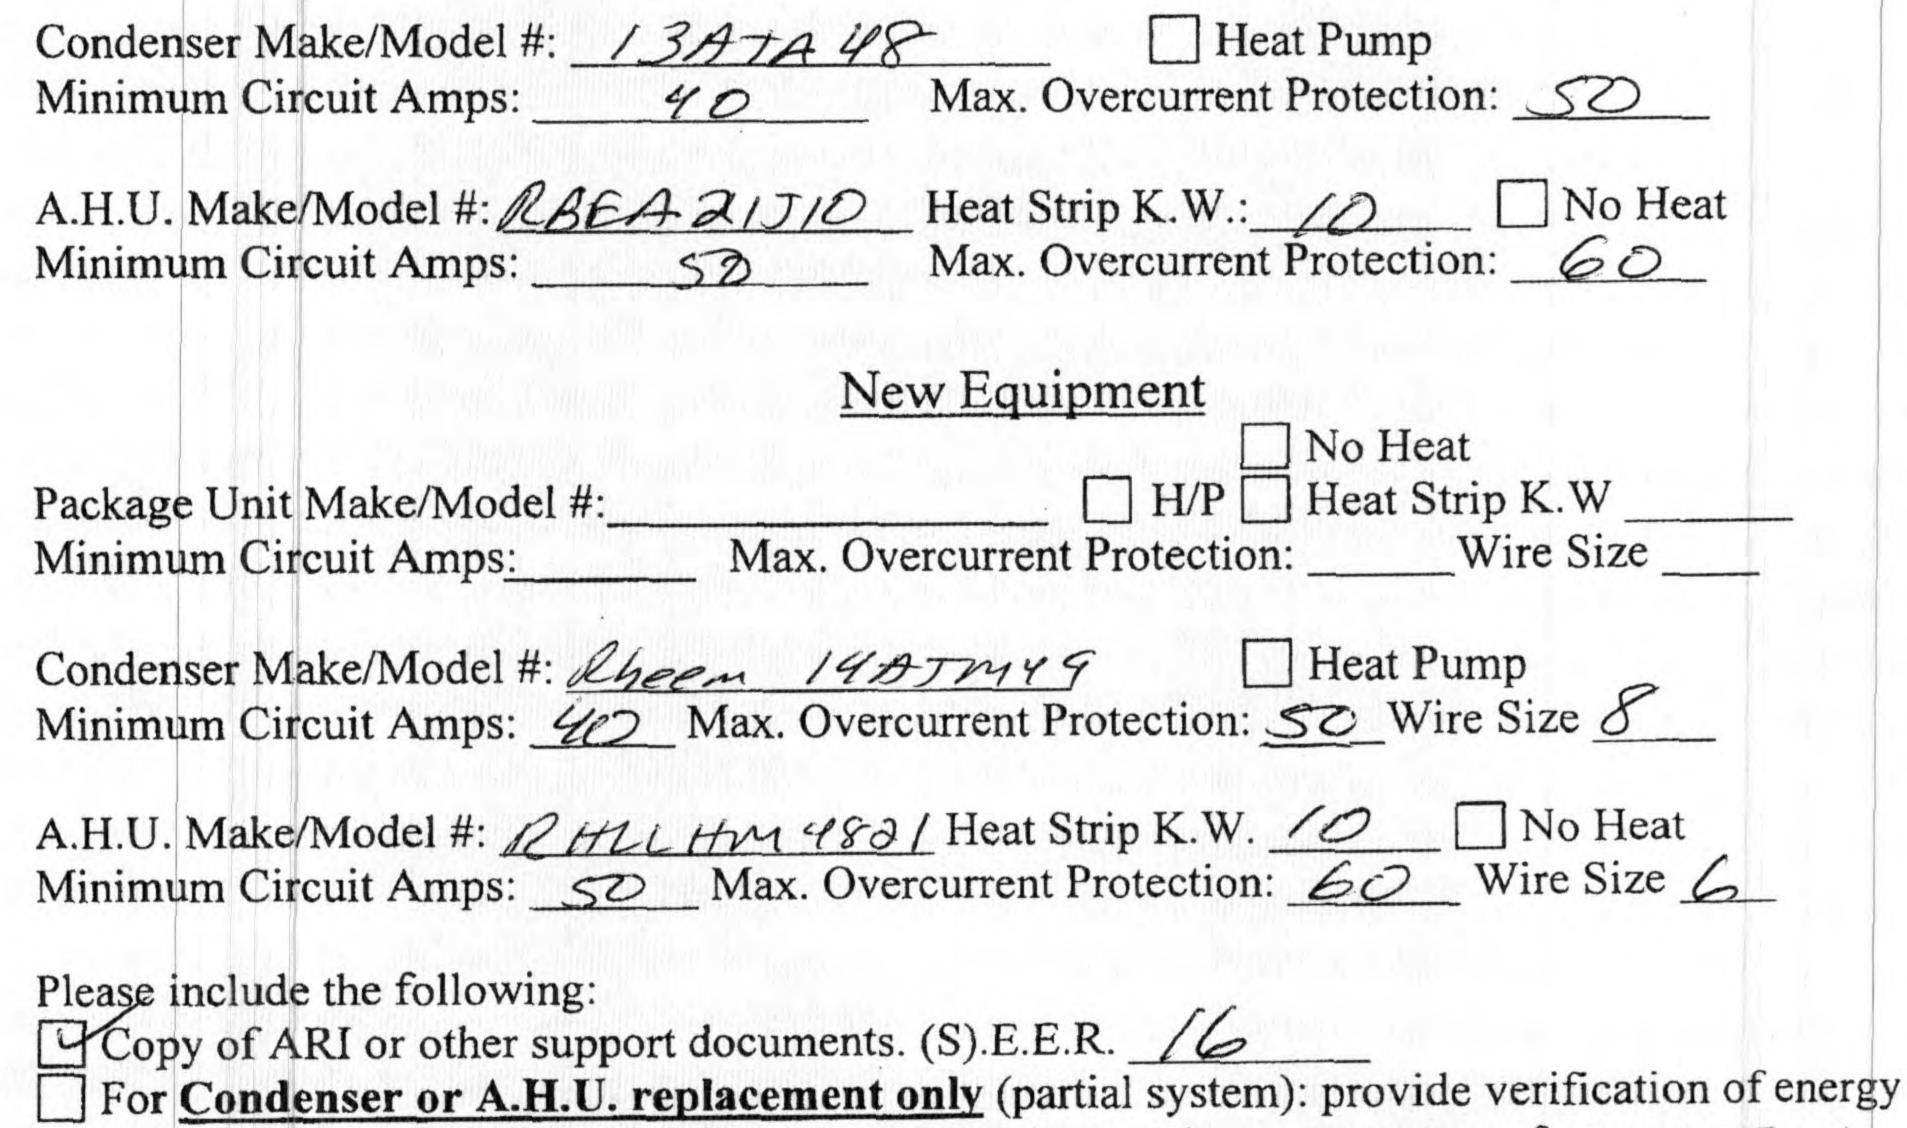

---------|
| O Architectural  | 🗇 Fire        |
| sheet #          | sheet #       |
| I Structural     | D Zoning      |
| sheet #          | sheet #       |
| D Electrical     | O Engineering |
| sheet #          | sheet #       |
| Mechanical       | D RCC         |
| sheet #          | sheet #       |
| D Plumbing       | 🗇 Drainage    |
| sheet #          | sheet #       |
| 🛛 Water          | 🗇 Sewer       |
| sheet #          | sheet #       |





# City of Hollywood Florida Planning & Development Services Building Division

# **Air Conditioning Replacement Form**

Job Name Ken Bayer Address 1134 Teffecson Street Permit #\_\_\_\_

Existing Equipment

Package Unit Make/Model #:\_\_\_\_\_ Minimum Circuit Amps:\_\_\_\_\_

Max. Overcurrent Protection:

No Heat

] H/P ] Heat Strip K.W



rating documentation from ARI or another independent testing agency, manufacturers support

documentation, or Florida-registered professional engineer verification, as per Florida building codes 13-407.1ABC.3.1.1 and 13-607.1ABC.3.1.1. Provide plan if replacing duct work Provide engineered attachment details FMC 301.12 Smith C.C. # L Signature of Qualifier 10/2011 APPROVED MAR. 1 6 2012 CITY OF HOLLYWOOD, FLA MECHANICAL



This combination qualifies for a Federal Energy Efficiency Tax Credit when placed in service between Feb 17, 2009 and Dec 31, 2011.

# **Certificate of Product Ratings**

**AHRI Certified Reference Number: 3799429** 

Date: 3/1/2012

Product: Split System: Air-Cooled Condensing Unit, Coil with Blower

Outdoor Unit Model Number: 14AJM49

Indoor Unit Model Number: RHLL-H