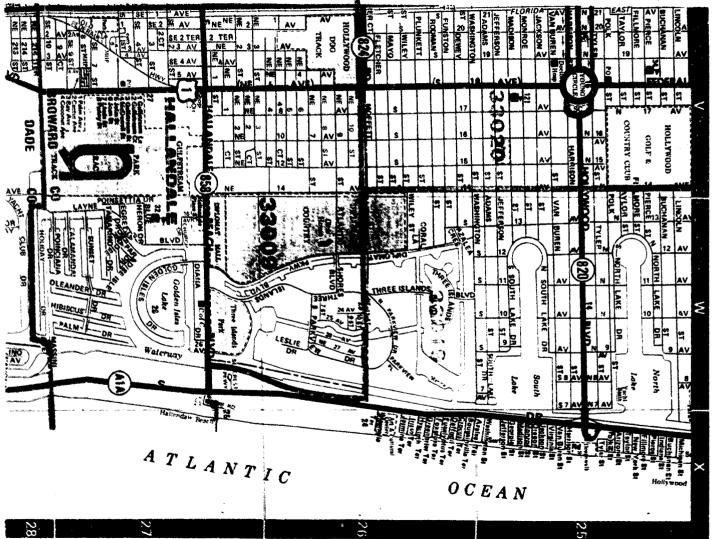

011010101010101010100000000                                                              |
|                   | 84" - 120"<br>Hrown Silica Sand           |              |                                                                                                                 |
|                   |                                           |              |                                                                                                                 |
| -<br>15<br>-      |                                           |              |                                                                                                                 |

Water Level 22" Below Land Surface

Allen Will, 4 F. Florida E-----

Florida Engineering & Testing Florida Reg No 39681





SEE MAP NOS. 73 & 74



### **KEY CLASSIFICATION & SYMBOLS**

#### Correlation of Penetration Resistance With Belative Density and Consistency

|         | Cone<br>Penetration<br>Tests<br><u>kg/cm<sup>2</sup></u> | Standard<br>Penetration<br>Tests<br>blows/ft | Relative<br>Density |
|---------|----------------------------------------------------------|----------------------------------------------|---------------------|
| Sands   | 0 - 16                                                   | 0-4                                          | Very Loose          |
|         | 17 - 40                                                  | 5 - 10                                       | Loose               |
|         | 41 - 180                                                 | 11 - 20