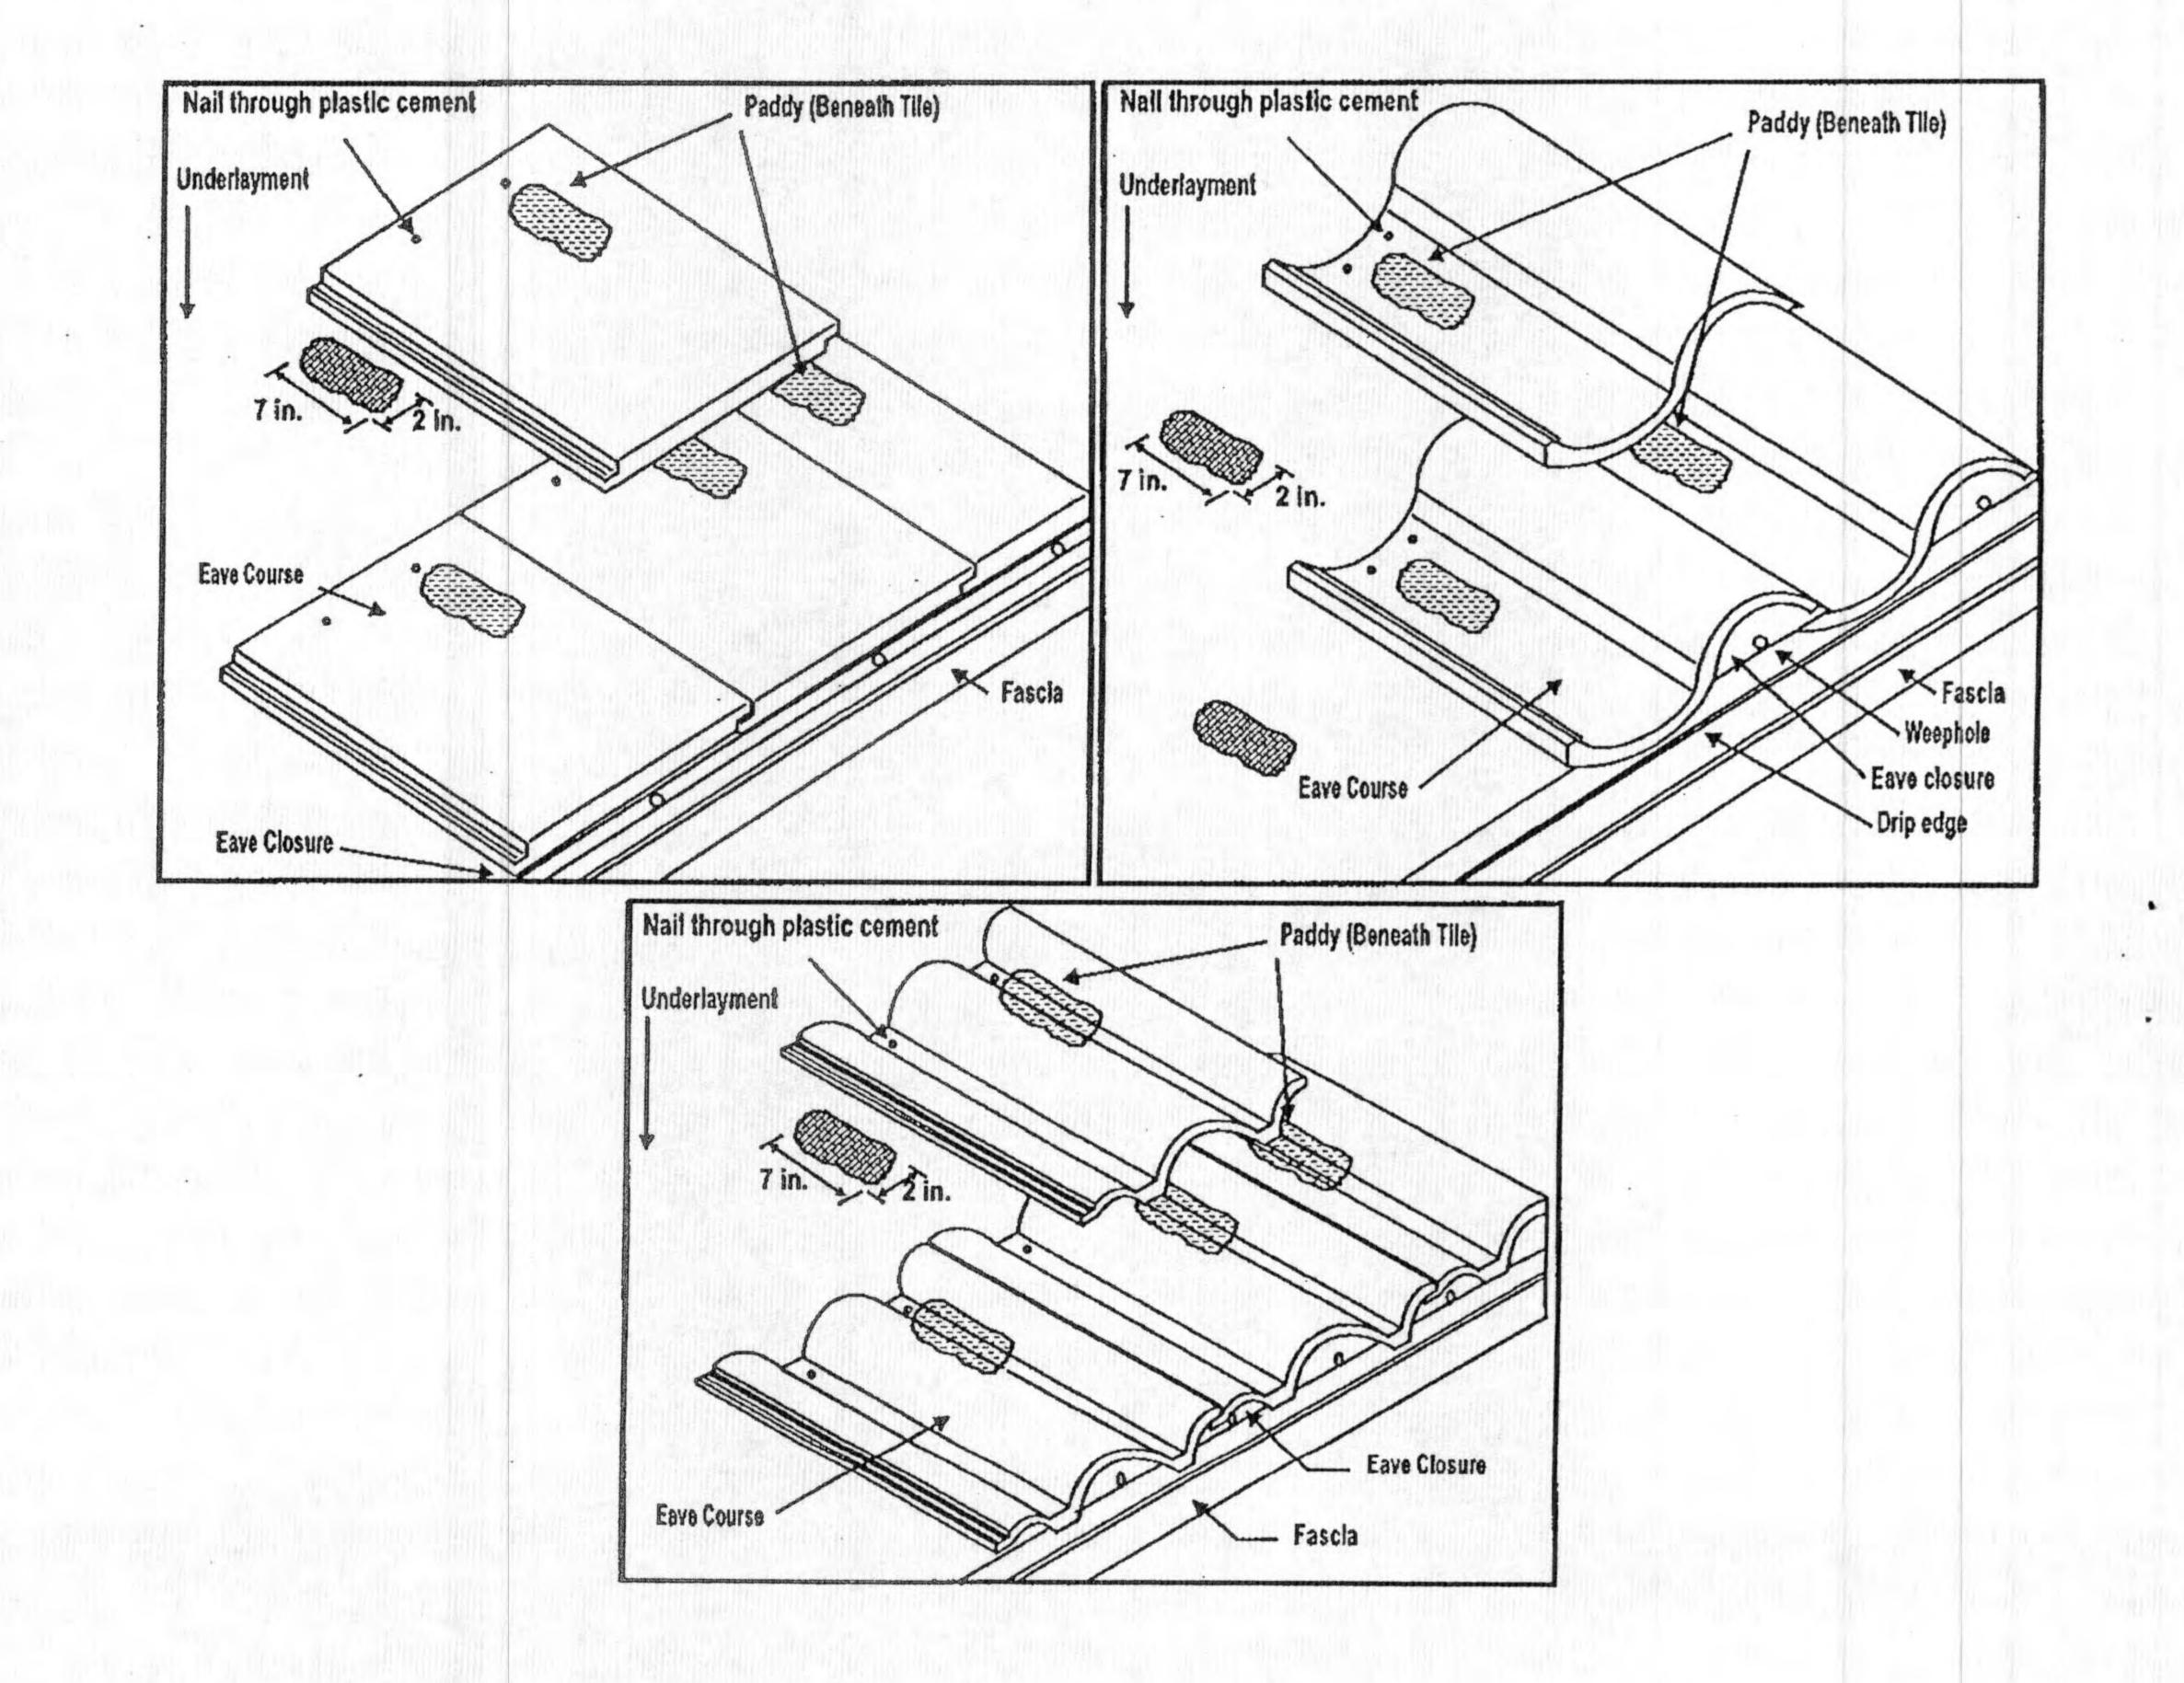

| #2                  | 24                                     | N/A                                           |  |  |
| Flat, Low, High Profiles                                  | #3                  |                                        | 8                                             |  |  |

# LABELING:

All Polypro® AH160 containers shall comply with the Standard Conditions listed herein.

## **BUILDING PERMIT REQUIREMENTS:**

As required by the Building Official or applicable building code in order to properly evaluate the installation of this system.



NOA No.: 11-0124.04 Expiration Date: 05/10/12 Approval Date: 04/14/11 Page 4 of 7

# ADHESIVE PLACEMENT DETAIL 1 SINGLE PATTY



NOA No.: 11-0124.04 Expiration Date: 05/10/12 Approval Date: 04/14/11 Page 5 of 7





00







-----

# ADHESIVE PLACEMENT DETAIL 3 DOUBLE PATTY



# END OF THIS ACCEPTANCE



NOA No.: 11-0124.04 Expiration Date: 05/10/12 Approval Date: 04/14/11 Page 7 of 7

#### ENTEGRA ESTATE **17 SQS** CAT 1 **17 SQS** 1147.5 67.5 H&R 2.1 136.5 65 201.6 RAKE 96 2.1 OXIDE 18 36 2 EAVE CLOSURE 0 0 DELIVERY 281.4784 0.1648 1708 PALLET SURCHARGI 40.5 9 4.5

0 0 1843.578 1954.193 INC TAX

0

114.9525 PRICE/SQ

## ESTATE/SURPLUS TILE

| FIELD TILE       | 17   | 45     | 765      |
|------------------|------|--------|----------|
| H&R/RAKE         | 161  | 2.1    | 338.1    |
| OXIDE            | 2    | 18     | 36       |
| EAVE CLOSURE     | 0    | 1      | 0        |
| DELIVERY         | 1708 | 0.1648 | 281.4784 |
| PALLET SURCHARGI | 9    | 4.5    | 40.5     |
| WHITE CEMENT     | 18   | 3