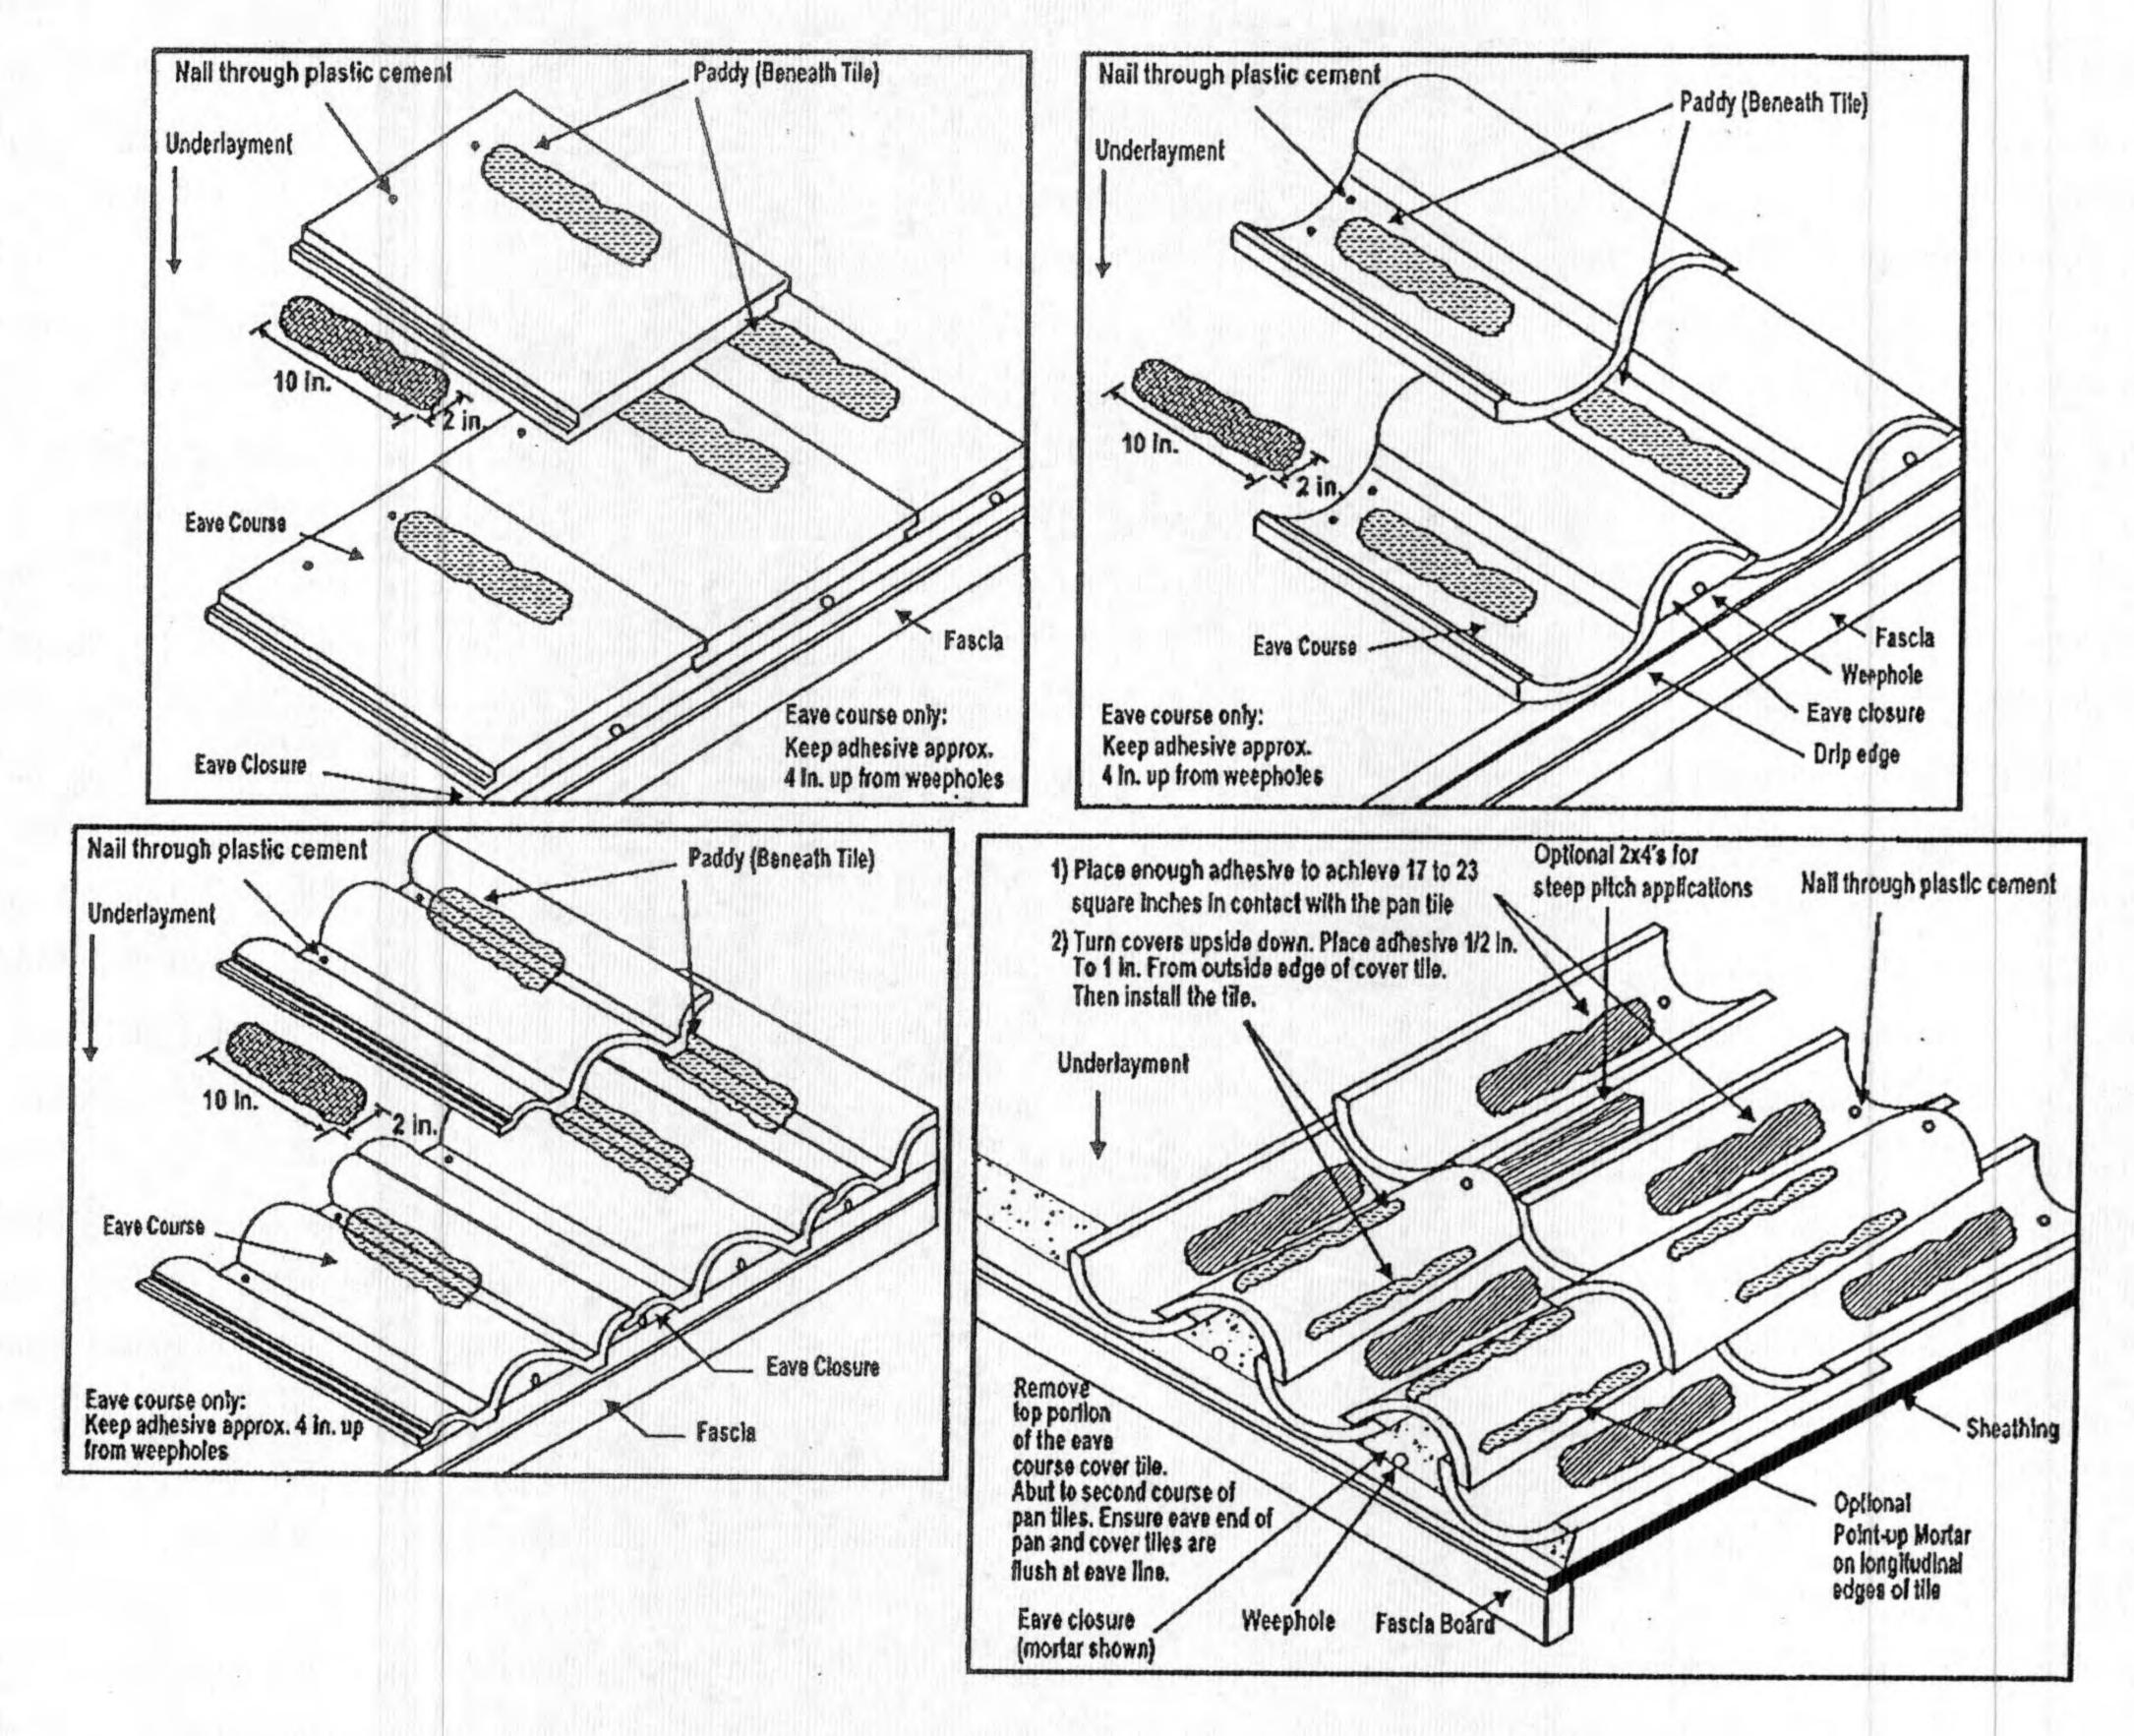

|  |  |
| Flat, Low, High Profiles                                  | #2                  | 24                                     | N/A                                           |  |  |
| Flat, Low, High Profiles                                  | #3                  |                                        | 8                                             |  |  |

# LABELING:

All Polypro® AH160 containers shall comply with the Standard Conditions listed herein.

## **BUILDING PERMIT REQUIREMENTS:**

As required by the Building Official or applicable building code in order to properly evaluate the installation of this system.



NOA No.: 11-0124.04 Expiration Date: 05/10/12 Approval Date: 04/14/11 Page 4 of 7

# ADHESIVE PLACEMENT DETAIL 1 SINGLE PATTY



NOA No.: 11-0124.04 Expiration Date: 05/10/12 Approval Date: 04/14/11 Page 5 of 7





00







-----

# ADHESIVE PLACEMENT DETAIL 3 DOUBLE PATTY



# END OF THIS ACCEPTANCE



NOA No.: 11-0124.04 Expiration Date: 05/10/12 Approval Date: 04/14/11 Page 7 of 7

#### ENTEGRA ESTATE **17 SQS** CAT 1 **17 SQS** 1147.5 67.5 H&R 2.1 136.5 65 201.6 RAKE 96 2.1 OXIDE 18 36 2 EAVE CLOSURE 0 0 DELIVERY 281.4784 0.1648 1708 PALLET SURCHARGI 40.5 9 4.5

0 0 1843.578 1954.193 INC TAX

0

114.9525 PRICE/SQ

## ESTATE/SURPLUS TILE

| FIELD TILE       | 17   | 45     | 765      |
|------------------|------|--------|----------|
| H&R/RAKE         | 161  | 2.1    | 338.1    |
| OXIDE            | 2    | 18     | 36       |
| EAVE CLOSURE     | 0    | 1      | 0        |
| DELIVERY         | 1708 | 0.1648