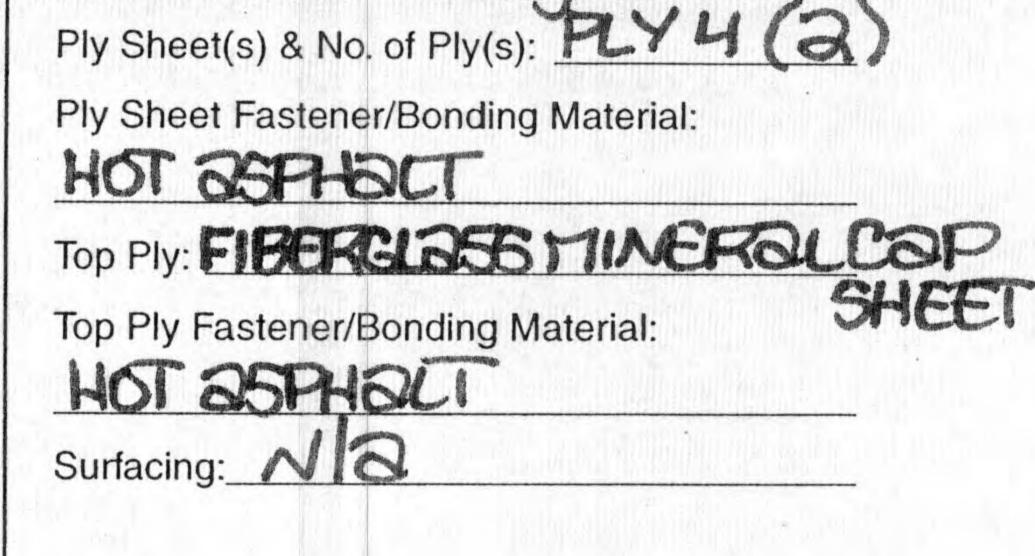

System:

Fastener Spacing for Anchor/Base Sheet Attachment

Field:  $\underline{\mathbf{q}}$  "oc @ Lap, # Rows  $\underline{\mathbf{q}}$  @  $\underline{\mathbf{q}}$  "oc Perimeter:  $G'' \circ c @ Lap, # Rows 4 @G'' \circ c$ Corner: 6 " oc @ Lap, # Rows 4 @6" oc Number of Fasteners Per Insulation Board Field NIA Perimeter NIA Corner NIA

**Illustrate Components Noted and Details as** Applicable:

Woodblocking, Gutter, Edge Termination, Stripping, Flashing, Continuous Cleat, Cant Strip, Base Flashing, Counter- Flashing, Coping, Etc. Indicate: Mean Roof Height, Parapet Height, Height of Base Flashing, Component Material, Material Thickness, Fastener Type, Fastener Spacing or Submit Manufacturers Details that Comply with RAS 111 and Chapter 16.





MAR

CITY OF HOLLYWOOD, FLA. STRUCTURAL



Florida Building Code Edition 2007 High Velocity Hurricane Zone Uniform Permit Application Form

# Section D (Steep Sloped Roof System)

| Roof | Sy | /stem | Ma | nufa | ctur | er: |  |
|------|----|-------|----|------|------|-----|--|
|------|----|-------|----|------|------|-----|--|

ENTEGRA

Notice of Acceptance Number: 11-0510.02

Minimum Design Wind Pressures, If Applicable (From RAS 127 or Calculations): Pmax1: -49.2 Pmax2: -82.0 Pmax3: -124.3

(From the NOA Specific System): 86.01



Type & Size Drip Edge: 210 GA GAW 3" Mean Roof Height: MAR 2012 CITY OF HOLLYWOOD, FLA STRUCTURAL

Florida Building Code Edition 2007 High Velocity Hurricane Zone Uniform Permit Application Form

# Section E (Tile Calculations)

For Moment-based tile systems, choose either Method 1 or 2. Compared the