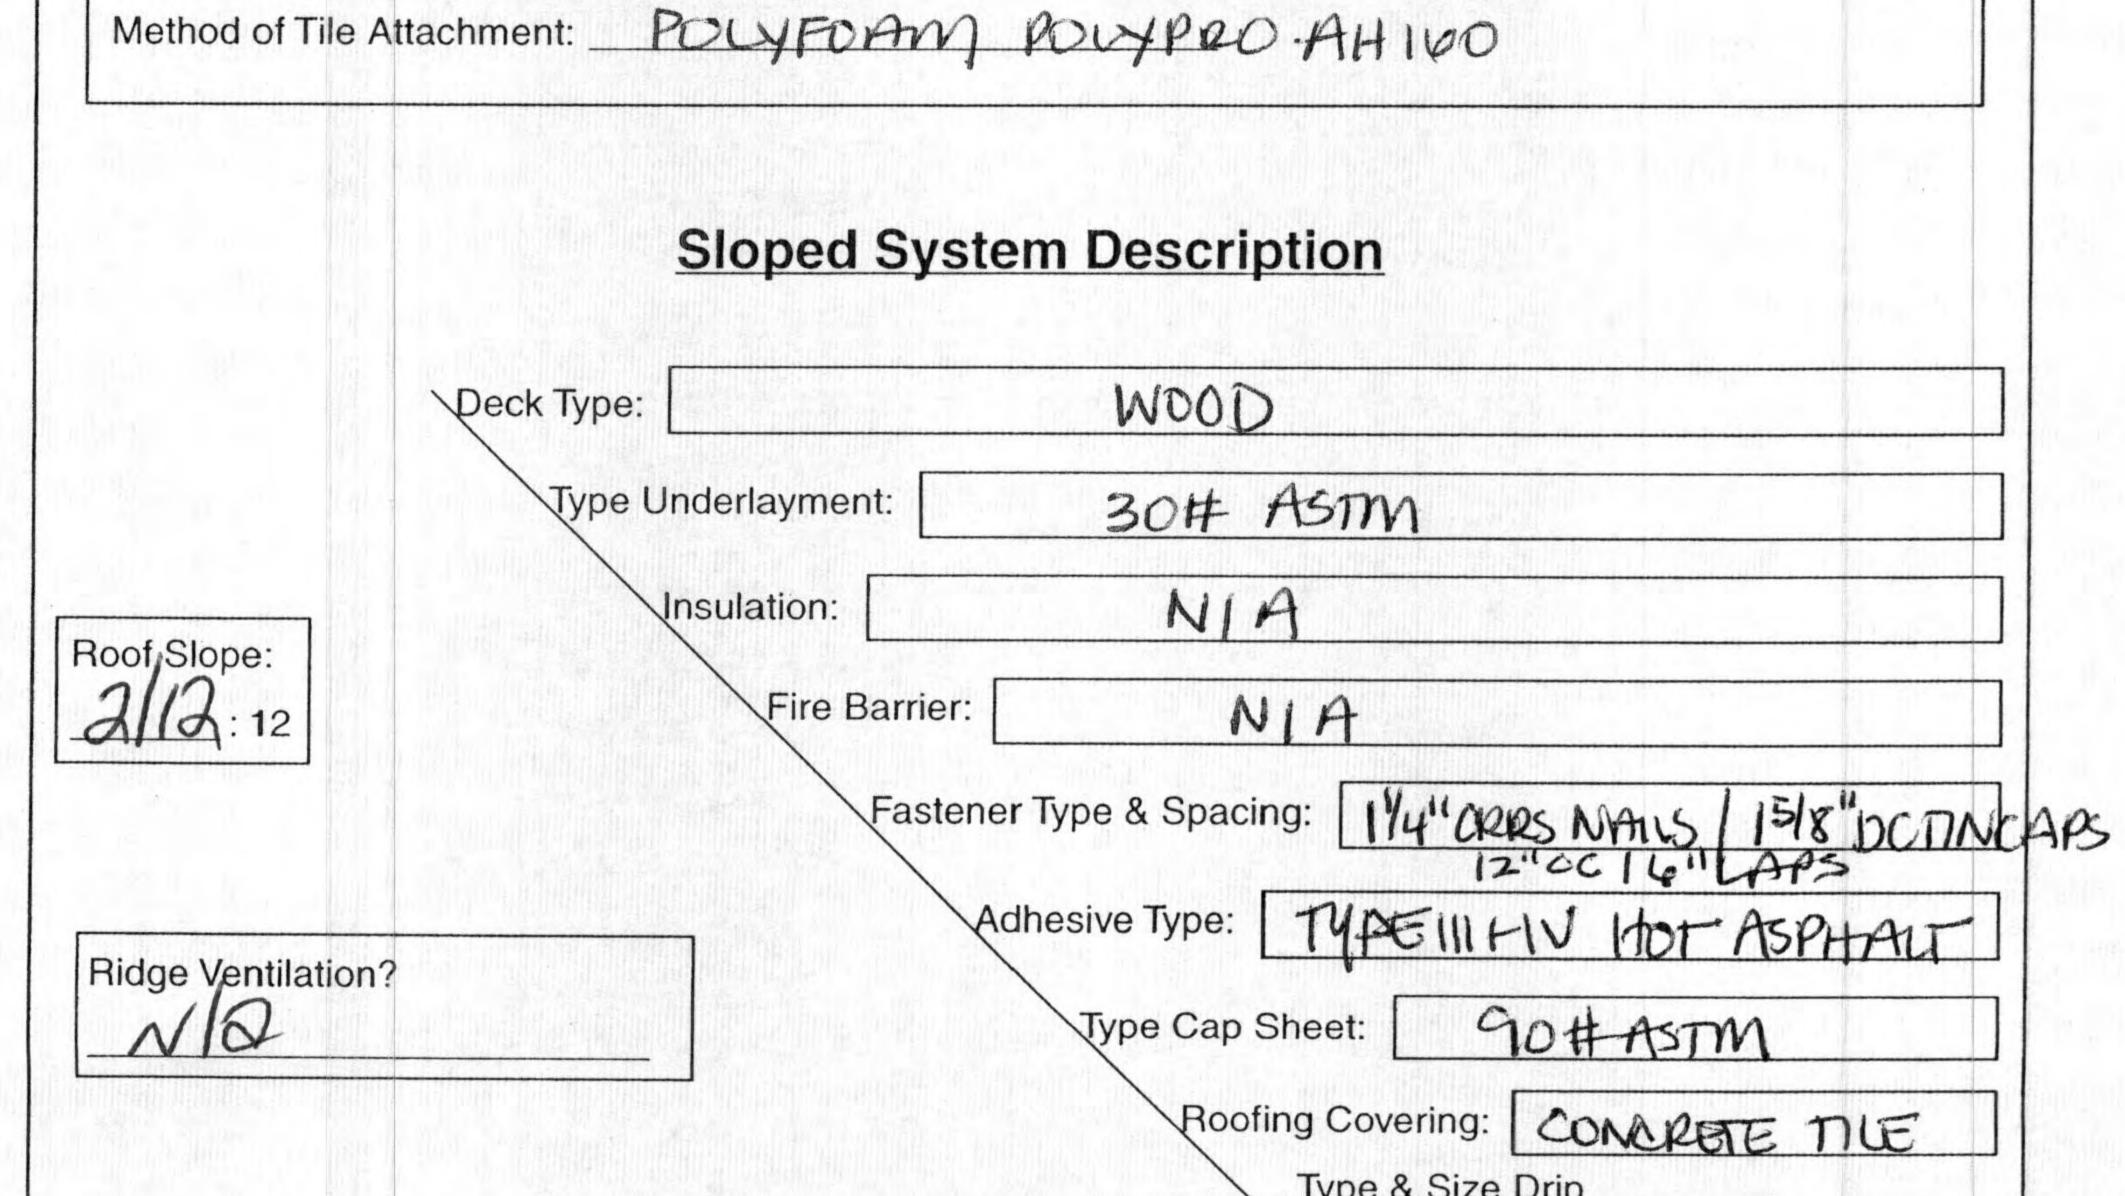

Flashing, Counter- Flashing, Coping, Etc. Indicate: Mean Roof Height, Parapet Height, Height of Base Flashing, Component Material, Material Thickness, Fastener Type, Fastener Spacing or Submit Manufacturers Details that Comply with RAS 111 and Chapter 16.





MAR

CITY OF HOLLYWOOD, FLA. STRUCTURAL



Florida Building Code Edition 2007 High Velocity Hurricane Zone Uniform Permit Application Form

# Section D (Steep Sloped Roof System)

| Roof | Sy | /stem | Ma | nufa | ctur | er: |  |
|------|----|-------|----|------|------|-----|--|
|------|----|-------|----|------|------|-----|--|

ENTEGRA

Notice of Acceptance Number: 11-0510.02

Minimum Design Wind Pressures, If Applicable (From RAS 127 or Calculations): Pmax1: -49.2 Pmax2: -82.0 Pmax3: -124.3

(From the NOA Specific System): 86.01



Type & Size Drip Edge: 210 GA GAW 3" Mean Roof Height: MAR 2012 CITY OF HOLLYWOOD, FLA STRUCTURAL

Florida Building Code Edition 2007 High Velocity Hurricane Zone Uniform Permit Application Form

# Section E (Tile Calculations)

For Moment-based tile systems, choose either Method 1 or 2. Compared the values for M<sub>r</sub> with the values from M<sub>r</sub>. If the M<sub>r</sub> values are greater than or equal to the M<sub>r</sub> values for each area of the roof, then the tile attachment method is acceptable.

Method 1 "Moment-Based Tile Calculations Per RAS 127"

 $(P_1: \frac{49.2}{82.6} \times \lambda \cdot \frac{.289}{.289} = \frac{14218}{23.871}) - Mg: \frac{6.74}{.744} = M_1 \cdot \frac{7.53}{.744} = M_1$ 

NOAM, 86.61 NOAM, 86.61 NOAM, 86.61

Method 2 "Simplified Tile Calculat