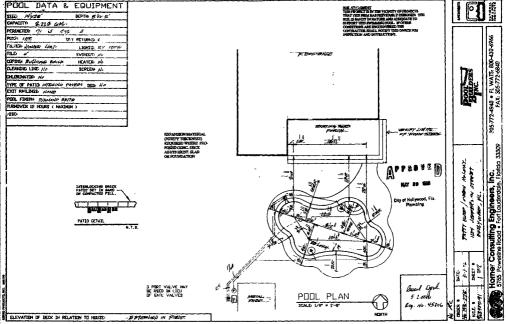

ų all of Lot 23, Elock 34 HOLLYWOOD LAKES SECTION. seconding to the plat thereof, as recorded in Plat Book 1, Page 32 of the Public Becords of Browerd County, Piorida Note: Underground encroachments and utilities. yα if any, not Located, Fonce ownerhip by visual means only, irgal ownership not 100 determined. FLOOD ZONZ: AE ŝ 3 13 ne. Sh 7.GOD INFORMATION: ي ridace Community No.: 125113 Panel No.: 317 Suffix: P Date of F.I.B.H.: 8-18-92 Base Elevations +8.00 N.G.V.D. 2140 56 ... 9 ,,t COMPACT INC. . 4 40 554 74 **1** 껆 3 CD wit Im 3 top- 11120 Bight of White mensured m 310 9. Converted one Concrete YPI. TYDIGAL 1000 2 - Record ALLAT ( ETO MakerA). aday. Dr to i, and \*\*\*\*\*\*\*\*\* 1), Pollica A., 1114 Jefferson Street, Hollywood, Florida LANNES AND GARCIA INC with Surveyord a fille 





Certified To: Roulevard Title of South Plorida, Inc., Attorneys' Title of Bouth Plorida, Inc., Attorneys' Title Insuran Pund, Inc., Bollday, Owen J. and Budd, Patricis A. and Chrosical Residential Mortgay. Corporation, its successors g and/or ussigns. 1716. 5 Asphalt Pourment Streen son ÷ 'n Cocotion MAP 8.50 54167 (70 Part 50010 1 200 Brick This property described as: Thu West 1/2 of Lot 22 all of Lot 23, Block 34 HOLLYMOOD LAKER SECTION, according to the plut thereof, as recorded in Plut 900k 1, Page 32 of the Public Records of Broward County, Florida 5.00 л° 15.0 Ŕ ÷ ò 2 0 10 G Note: Underground encreachments and utilities, if any, not located. Pence ownerhip by visual means only, 1rgal ownership not determined. 11.05 1.00 Noting Corolly 2 (4) S 5 FLOOD ZONE: AE ŝŝ 'n Ťζ One. Star Ŵ