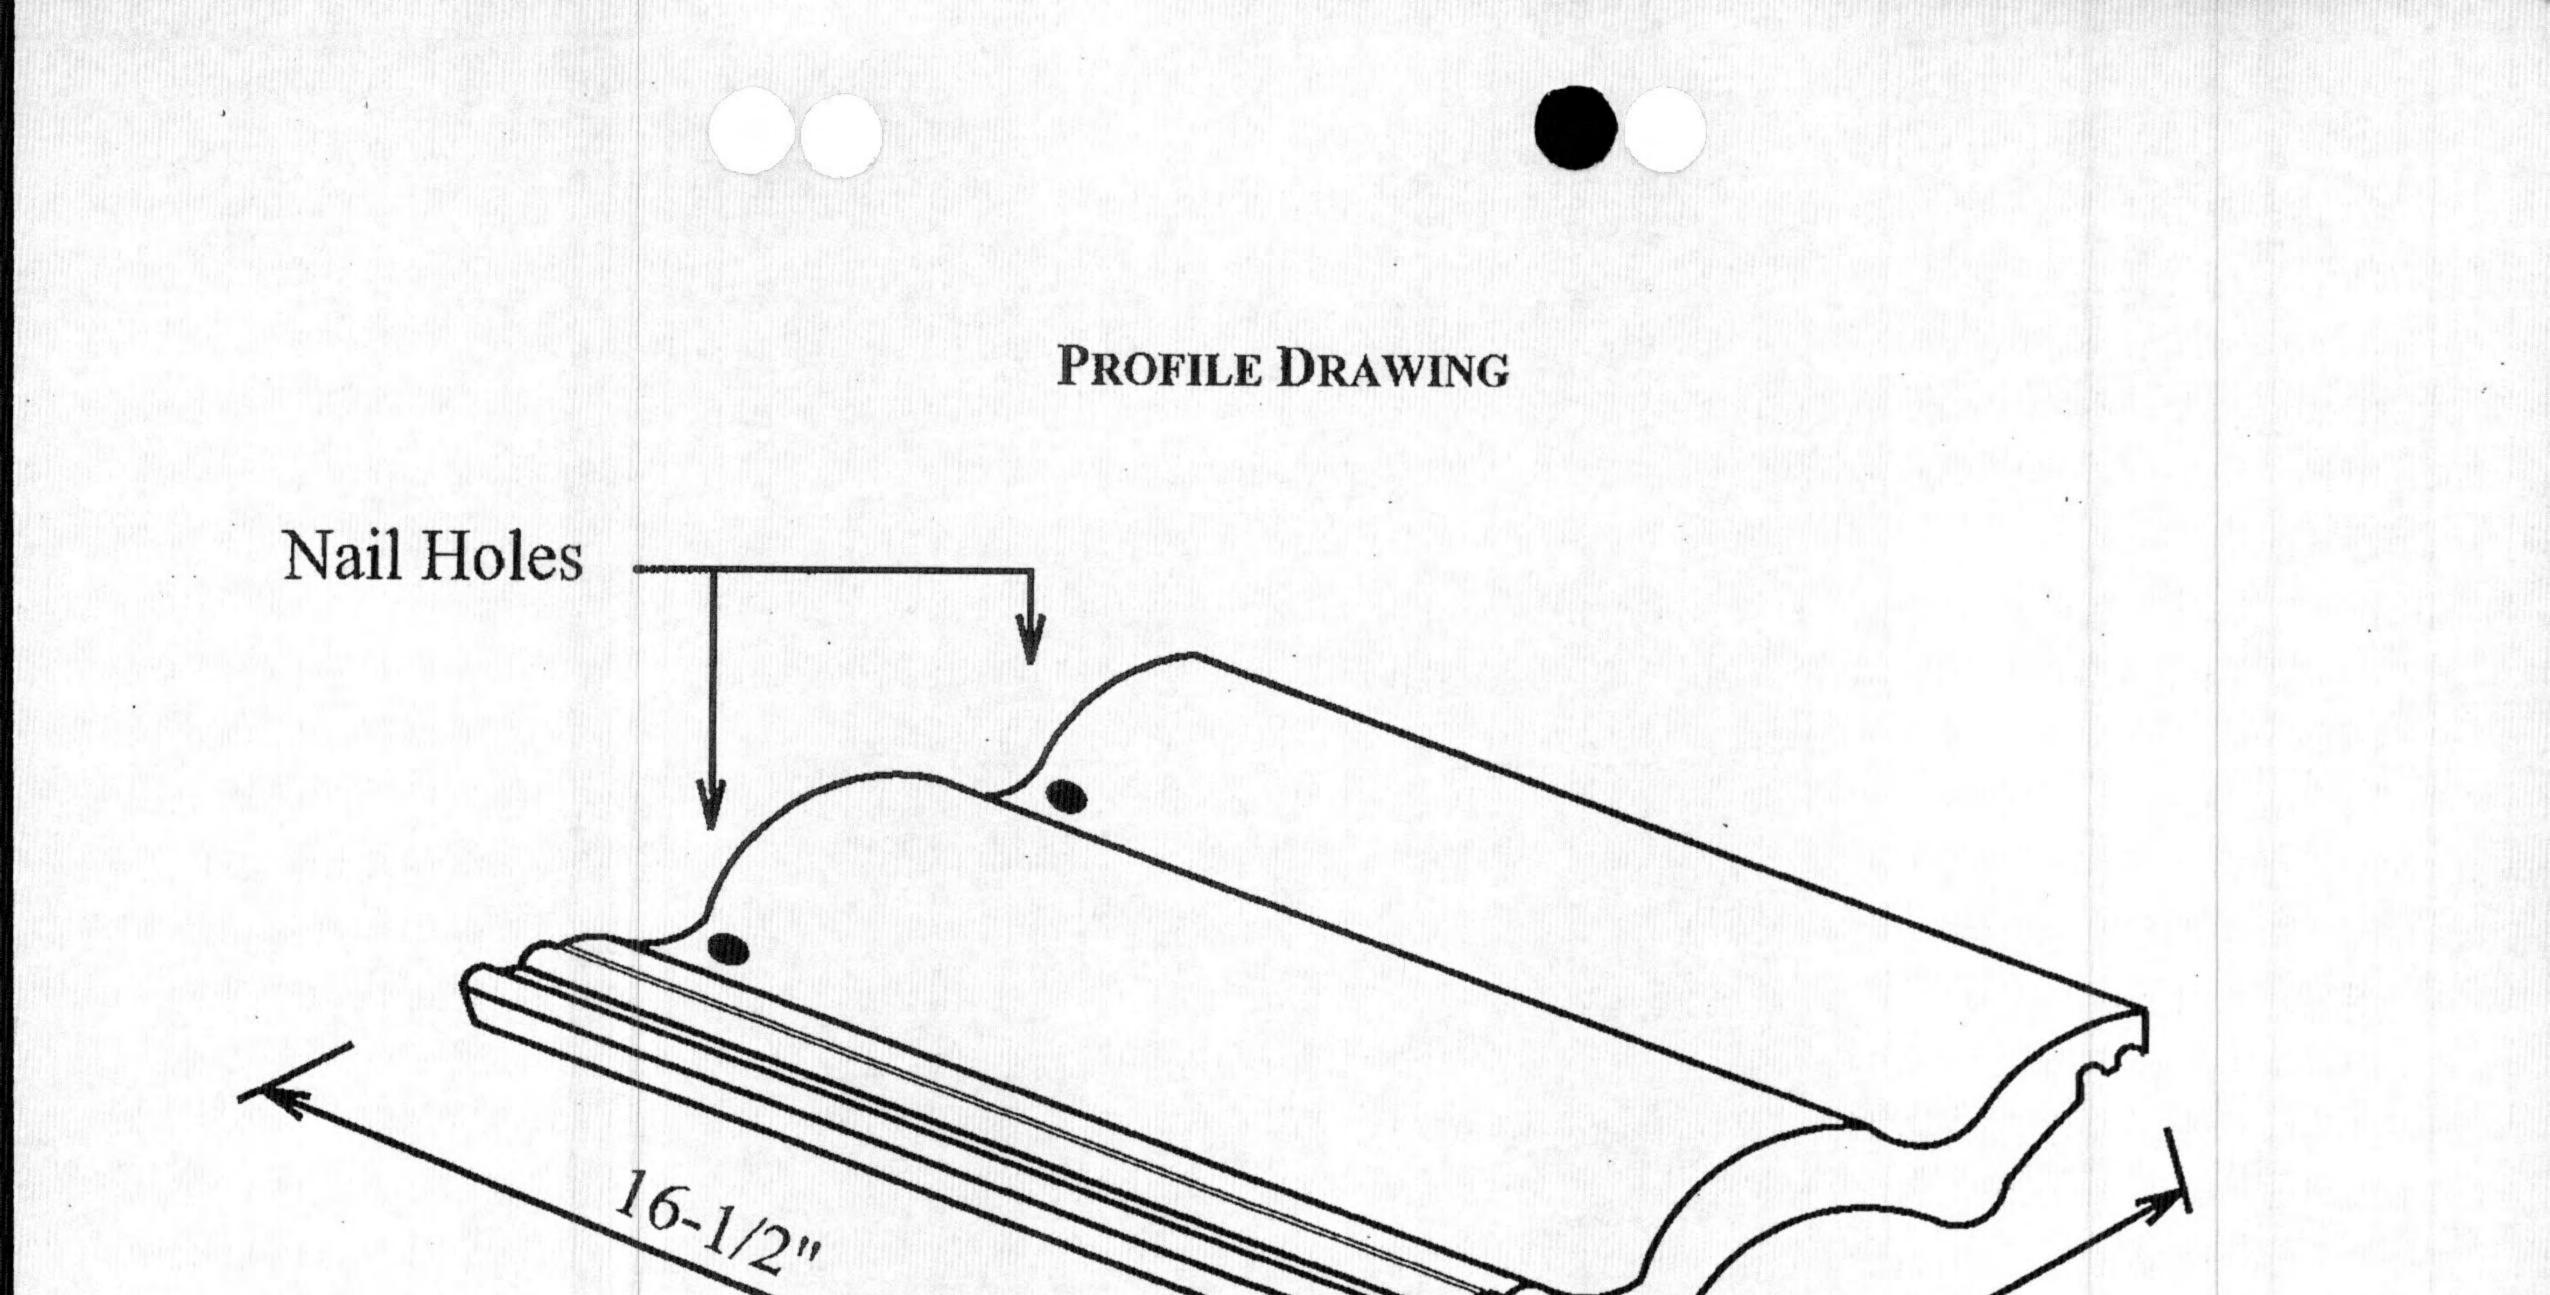

| Mortar Set       | 20.60                            |  |  |  |

# 5. LABELING:

All tiles shall bear the imprint or identifiable marking of the manufacturer's name or logo (See Detail Below), or following statement: "Miami-Dade County Product Control Approved".





ESTATE "S" TILE LABEL (LOCATED ON UNDERSIDE OF TILE)

# 6. **BUILDING PERMIT REQUIREMENTS:**

- 6.1 Application for building permit shall be accompanied by copies of the following:
   6.1.1 This Notice of Acceptance.
  - 6.1.2 Any other documents required by Building Official or Applicable building code in order to properly evaluate the installation of this system.



NOA No. 11-0510.02 Expiration Date: 08/23/16 Approval Date: 06/30/11 Page 5 of 6



ENTEGRA ESTATE "S" CONCRETE ROOF TILE

**END OF THIS ACCEPTANCE** 



NOA No. 11-0510.02 Expiration Date: 08/23/16 Approval Date: 06/30/11 Page 6 of 6

13"



BUILDING AND NEIGHBORHOOD COMPLIANCE DEPARTMENT (BNC) BOARD AND CODE ADMINISTRATION DIVISION

# NOTICE OF ACCEPTANCE (NOA)

Polyfoam Products, Inc. 11715 Boudreaux Road Tomball, TX 77375

## SCOPE:

This NOA is being issued under the applicable rules and regulations governing the use of construction materials. The documentation submitted has been reviewed and accepted by Miami-Dade County BNC - Product Control Section to be used in Miami Dade County and other areas where allowed by the Authority Having Jurisdiction (AHJ).

This NOA shall not be valid after the expiration date stated below. The Miami-Dade County Product Control Sect