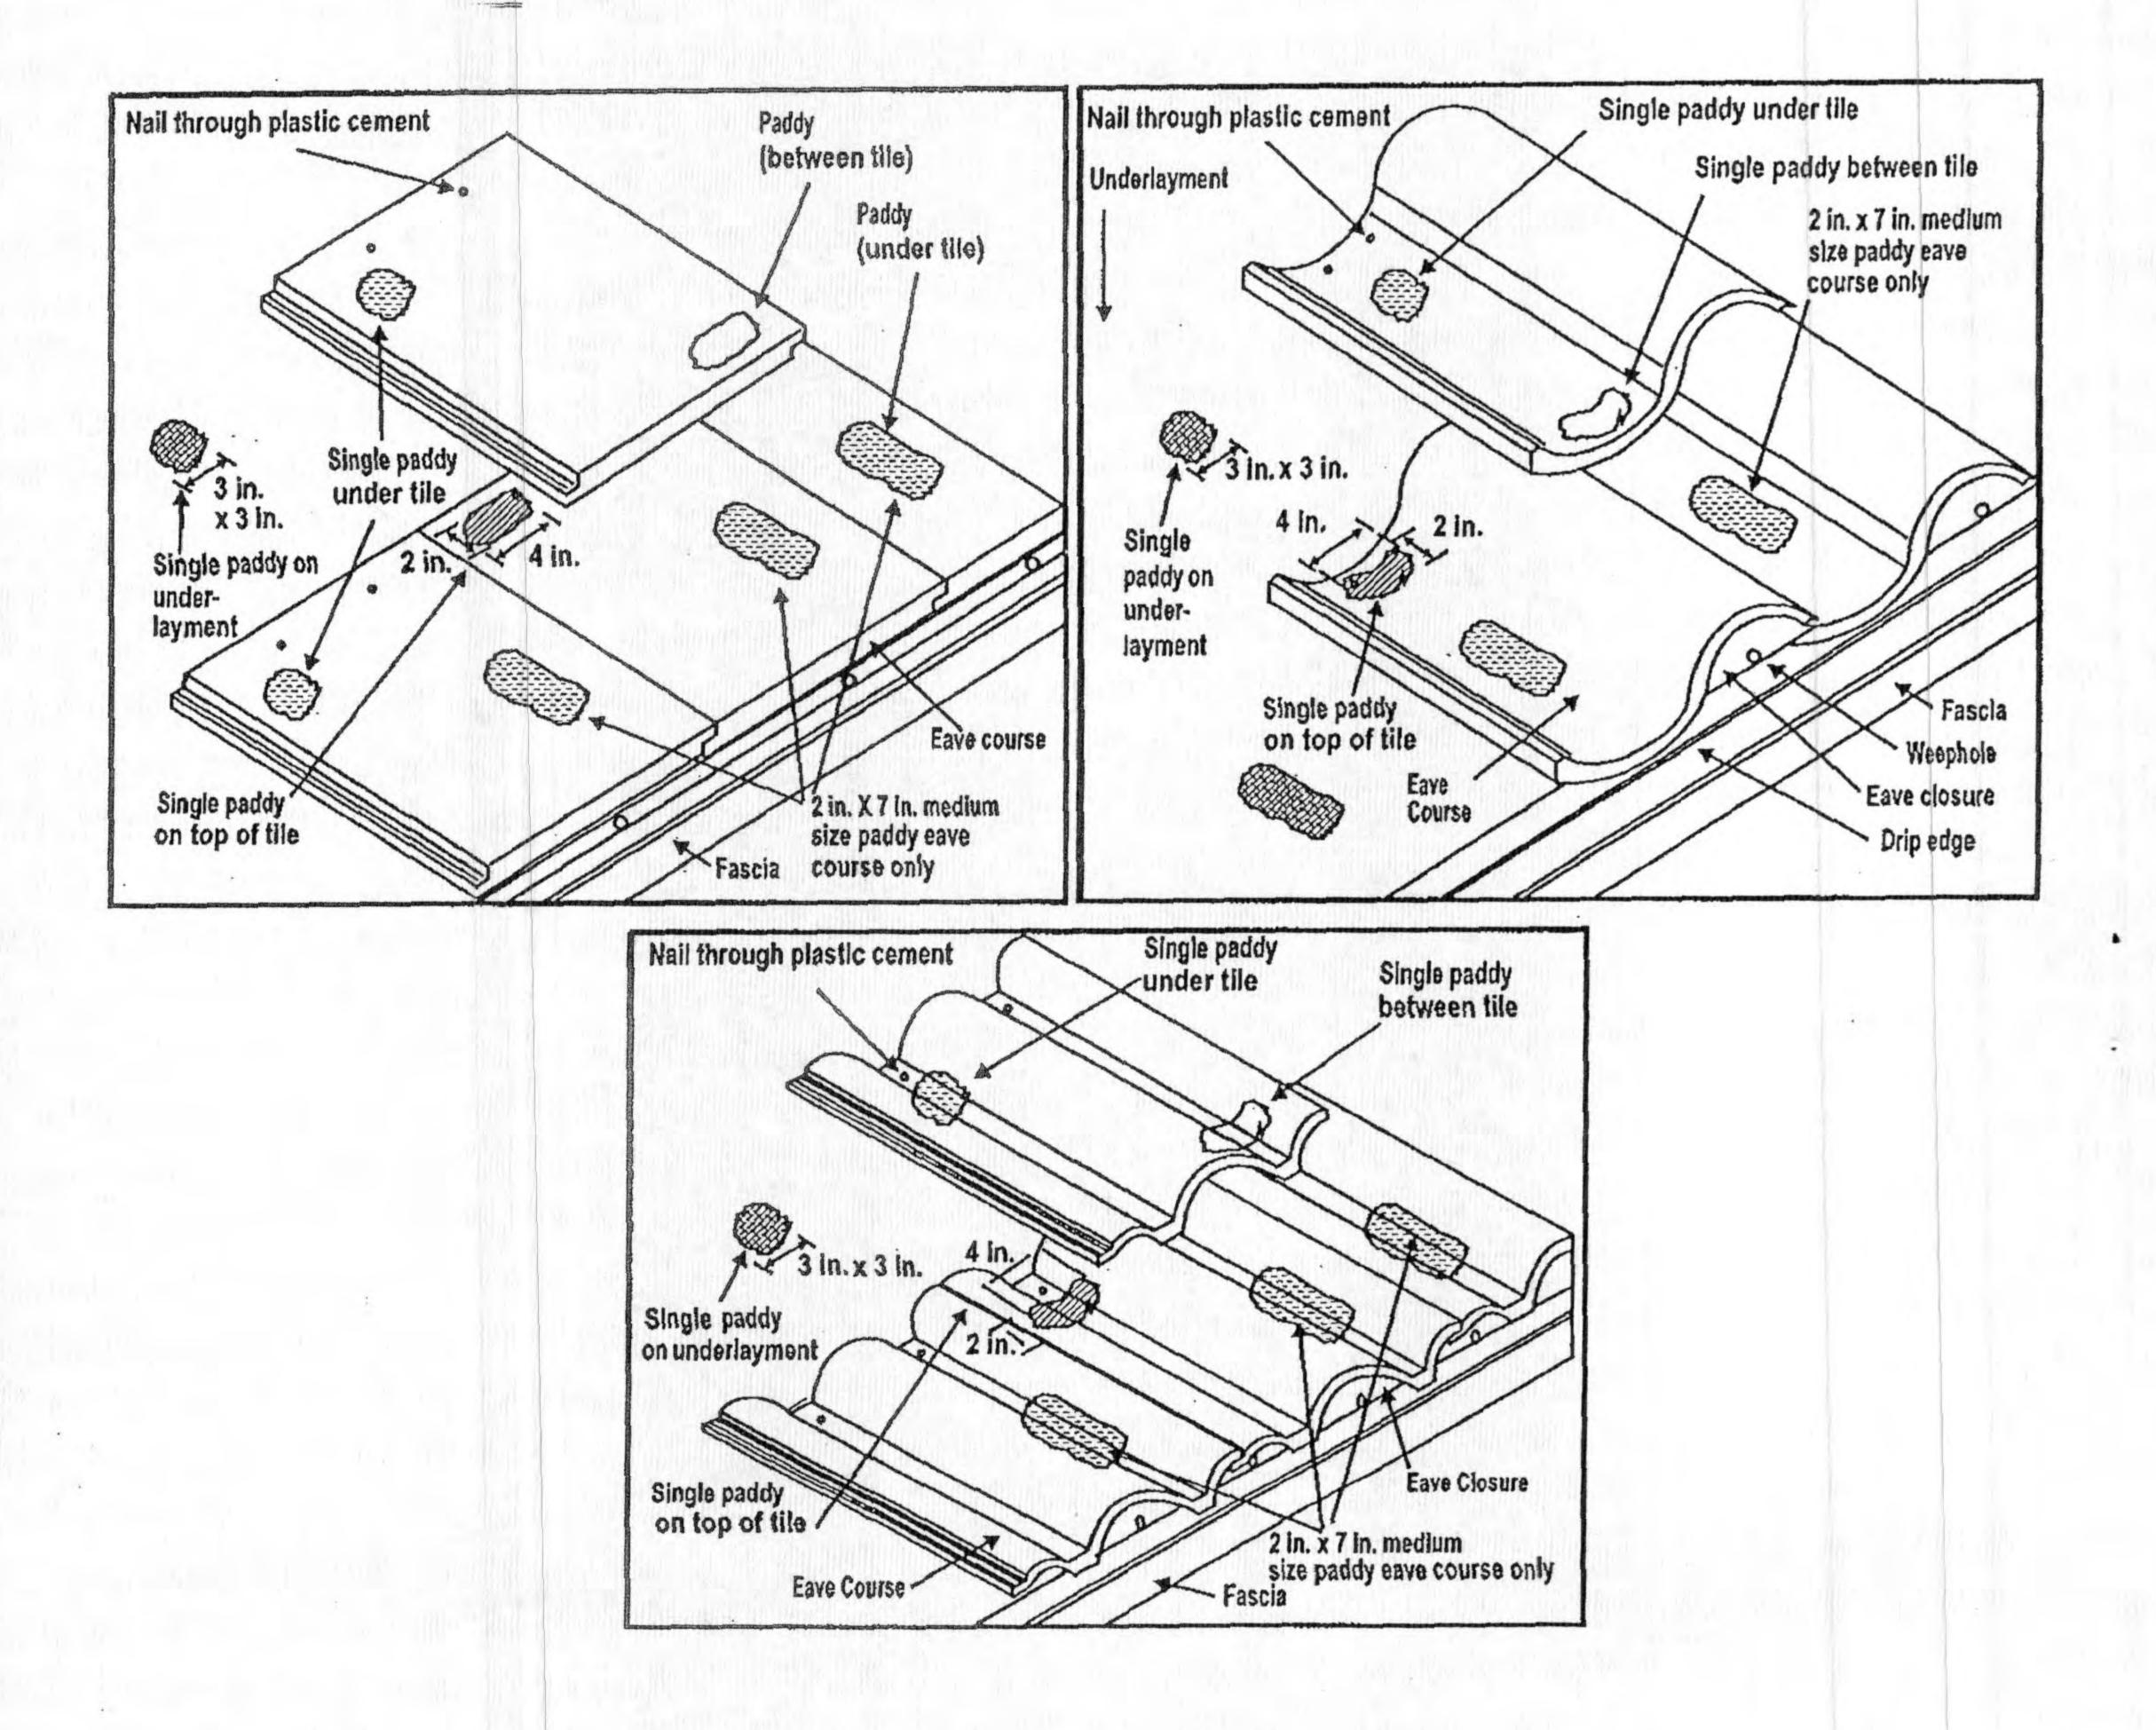

| N/A                                           |  |  |
| Flat, Low, High Profiles                                  | #3                  |                                        | 8                                             |  |  |

# LABELING:

All Polypro® AH160 containers shall comply with the Standard Conditions listed herein.

## **BUILDING PERMIT REQUIREMENTS:**

As required by the Building Official or applicable building code in order to properly evaluate the installation of this system.



NOA No.: 11-0124.04 Expiration Date: 05/10/12 Approval Date: 04/14/11 Page 4 of 7

# ADHESIVE PLACEMENT DETAIL 1 SINGLE PATTY



NOA No.: 11-0124.04 Expiration Date: 05/10/12 Approval Date: 04/14/11 Page 5 of 7





00







-----

# ADHESIVE PLACEMENT DETAIL 3 DOUBLE PATTY



# END OF THIS ACCEPTANCE



NOA No.: 11-0124.04 Expiration Date: 05/10/12 Approval Date: 04/14/11 Page 7 of 7

#### ENTEGRA ESTATE **17 SQS** CAT 1 **17 SQS** 1147.5 67.5 H&R 2.1 136.5 65 201.6 RAKE 96 2.1 OXIDE 18 36 2 EAVE CLOSURE 0 0 DELIVERY 281.4784 0.1648 1708 PALLET SURCHARGI 40.5 9 4.5

0 0 1843.578 1954.193 INC TAX

0

114.9525 PRICE/SQ

## ESTATE/SURPLUS TILE

| FIELD TILE       | 17   | 45     | 765      |
|------------------|------|--------|----------|
| H&R/RAKE         | 161  | 2.1    | 338.1    |
| OXIDE            | 2    | 18     | 36       |
| EAVE CLOSURE     | 0    | 1      | 0        |
| DELIVERY         | 1708 | 0.1648 | 281.4784 |
| PALLET SURCHARGI | 9    | 4.5    | 40.5     |
| WHITE CEMENT     | 18   | 3      | 54       |

1515.078 1605.983 INC TAX

94.46959 PRIC