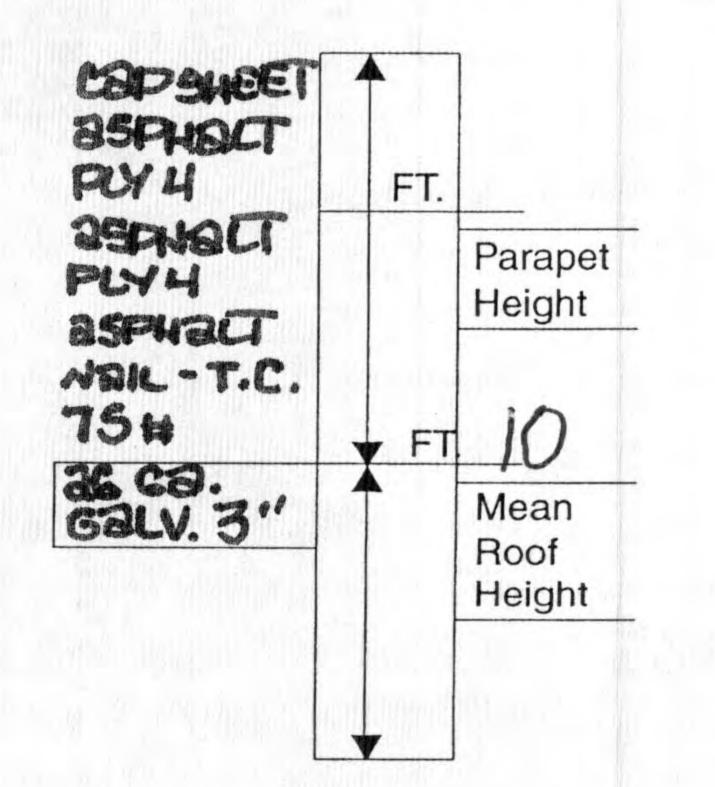

ax. Design Pressure, From the Specific NOA System:

Fastener Spacing for Anchor/Base Sheet Attachment

Field:  $\underline{\mathbf{q}}$  "oc @ Lap, # Rows  $\underline{\mathbf{q}}$  @  $\underline{\mathbf{q}}$  "oc Perimeter:  $G'' \circ c @ Lap, # Rows 4 @G'' \circ c$ Corner: 6 " oc @ Lap, # Rows 4 @6" oc Number of Fasteners Per Insulation Board Field NIA Perimeter NIA Corner NIA

**Illustrate Components Noted and Details as** Applicable:

Woodblocking, Gutter, Edge Termination, Stripping, Flashing, Continuous Cleat, Cant Strip, Base Flashing, Counter- Flashing, Coping, Etc. Indicate: Mean Roof Height, Parapet Height, Height of Base Flashing, Component Material, Material Thickness, Fastener Type, Fastener Spacing or Submit Manufacturers Details that Comply with RAS 111 and Chapter 16.





MAR

CITY OF HOLLYWOOD, FLA. STRUCTURAL



Florida Building Code Edition 2007 High Velocity Hurricane Zone Uniform Permit Application Form

# Section D (Steep Sloped Roof System)

| Roof | Sy | /stem | Ma | nufa | ctur | er: |  |
|------|----|-------|----|------|------|-----|--|
|------|----|-------|----|------|------|-----|--|

ENTEGRA

Notice of Acceptance Number: 11-0510.02

Minimum Design Wind Pressures, If Applicable (From RAS 127 or Calculations): Pmax1: -49.2 Pmax2: -82.0 Pmax3: -124.3

(From the NOA Specific System): 86.01



Type & Size Drip Edge: 210 GA GAW 3" Mean Roof Height: MAR 2012 CITY OF HOLLYWOOD, FLA STRUCTURAL

Florida Building Code Edition 2007 High Velocity Hurricane Zone Uniform Permit Application Form

# Section E (Tile Calculations)

For Moment-based tile systems