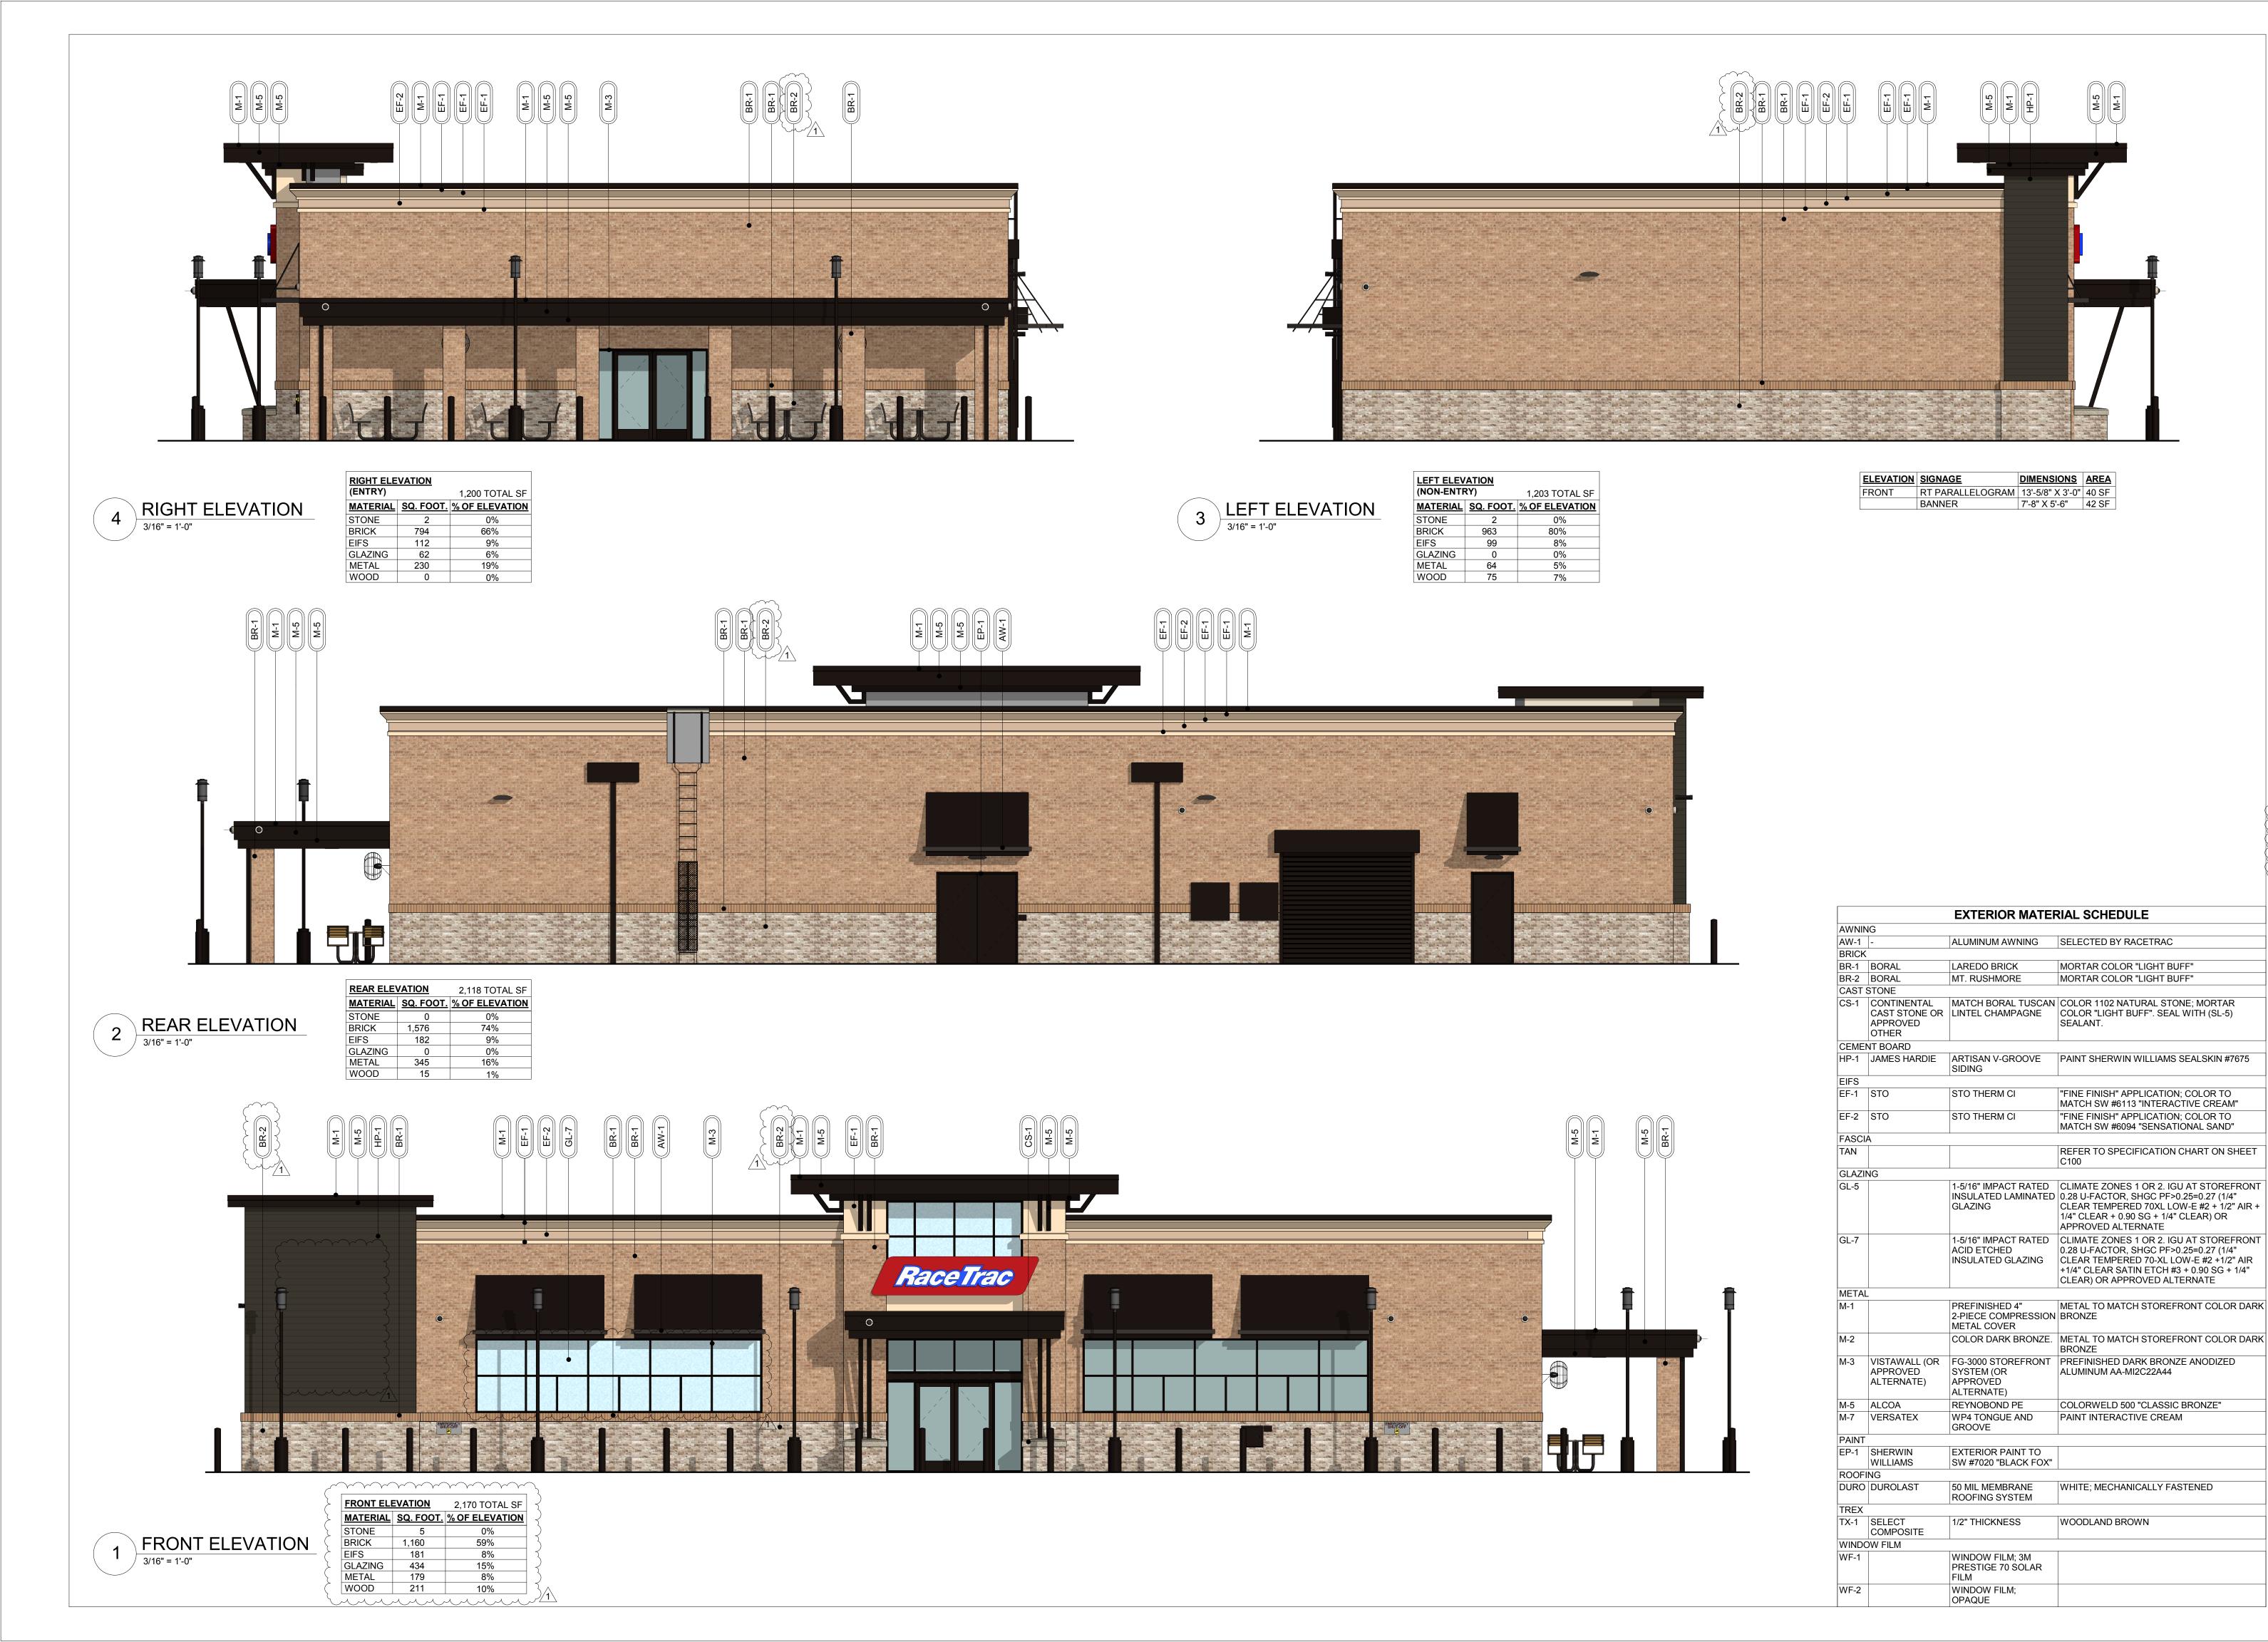

PROFESSIONAL SEAL

BULLETINS NOT INCORPORATED HEREIN.

PROJECT NUMBER 18.719

SHEET TITLE

EXTERIOR ELEVATIONS

SHEET NUMBER

A300
PRELIMINARY DRAWING

RaceTrac<sub>®</sub>

**ISSUE/REVISION RECORD** 

DATE DESCRIPTION

10/24/18 PRELIMINARY COMMENTS

**—**(13)

A126

**GENERAL NOTES** 

**ELEVATION KEYNOTES** 

MORTAR COLOR "LIGHT BUFF"

MORTAR COLOR "LIGHT BUFF"

PAINT SHERWIN WILLIAMS SEALSKIN #7675

"FINE FINISH" APPLICATION; COLOR TO MATCH SW #6113 "INTERACTIVE CREAM"

"FINE FINISH" APPLICATION; COLOR TO

MATCH SW #6094 "SENSATIONAL SAND"

C100

REFER TO SPECIFICATION CHART ON SHEE

CLEAR TEMPERED 70XL LOW-E #2 + 1/2" AIR + 1/4" CLEAR + 0.90 SG + 1/4" CLEAR) OR

0.28 U-FACTOR, SHGC PF>0.25=0.27 (1/4"

CLEAR) OR APPROVED ALTERNATE

COLORWELD 500 "CLASSIC BRONZE"

WHITE; MECHANICALLY FASTENED

PAINT INTERACTIVE CREAM

WOODLAND BROWN

CLEAR TEMPERED 70-XL LOW-E #2 +1/2" AIR

+1/4" CLEAR SATIN ETCH #3 + 0.90 SG + 1/4"

METAL TO MATCH STOREFRONT COLOR DARK

APPROVED ALTERNATE