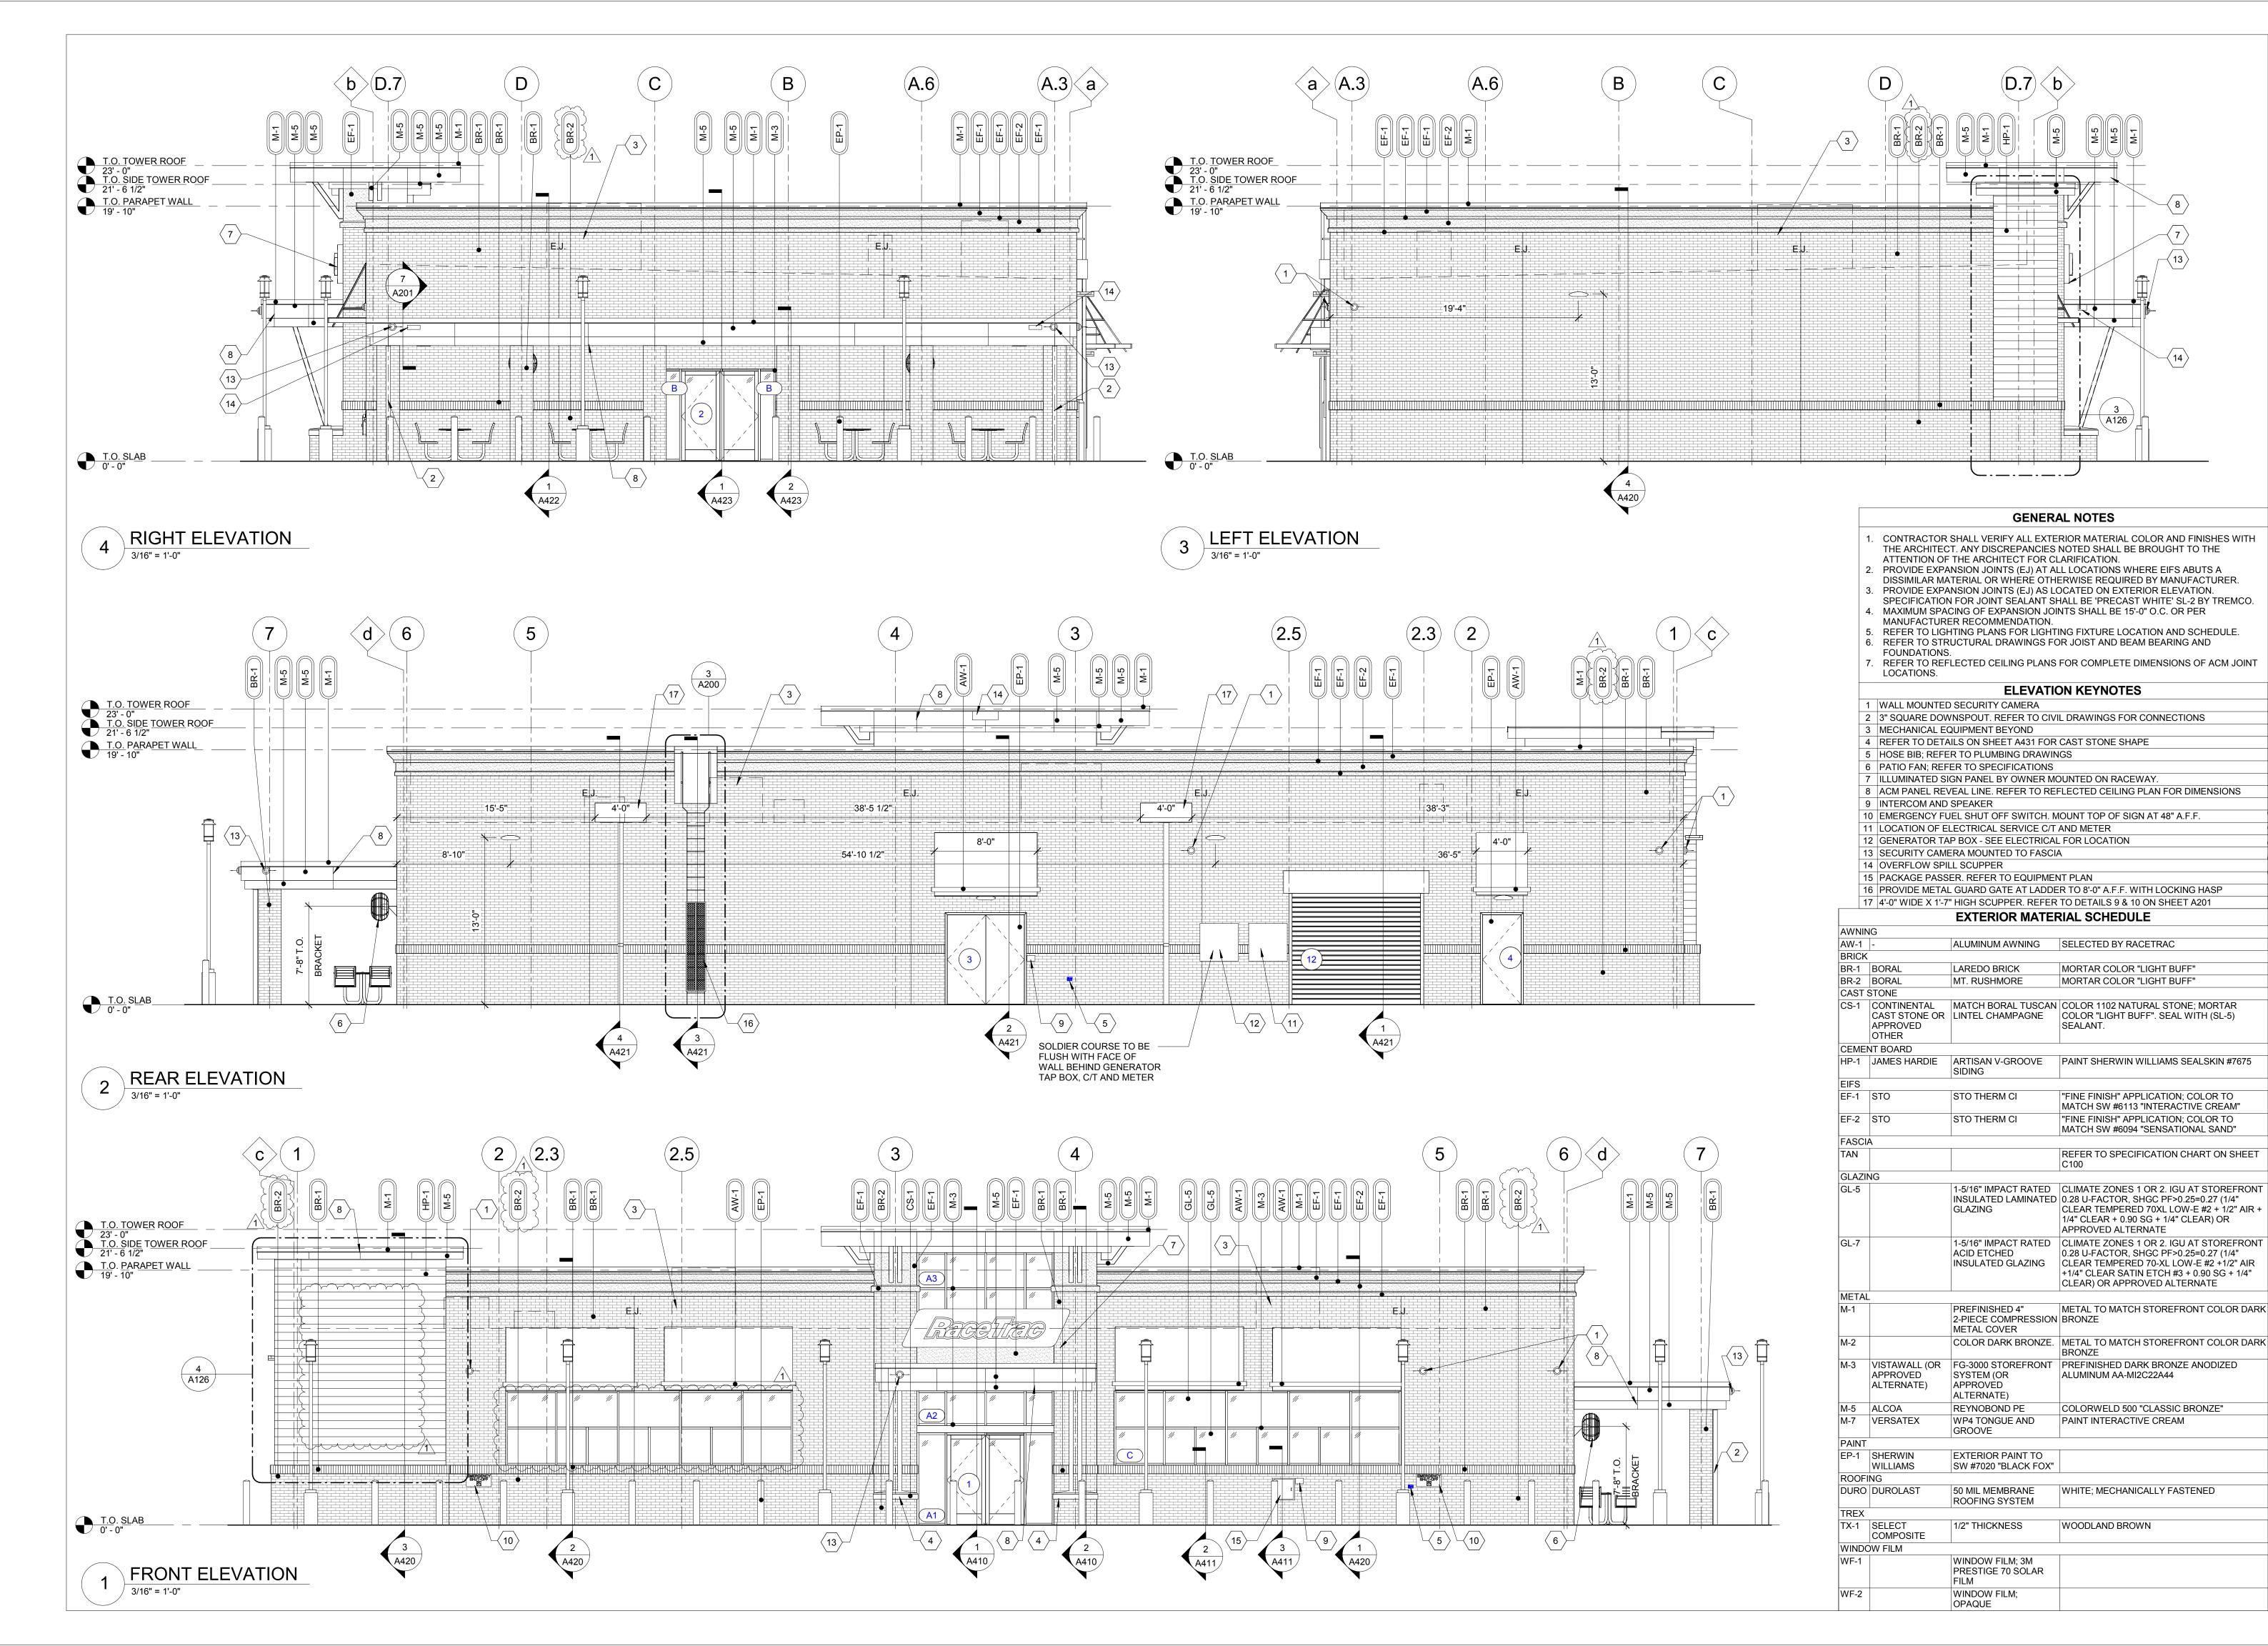

**ISSUE/REVISION RECORD** 

DATE DESCRIPTION

10/24/18 PRELIMINARY COMMENTS

**—**(13)

A126

**GENERAL NOTES** 

**ELEVATION KEYNOTES** 

MORTAR COLOR "LIGHT BUFF"

MORTAR COLOR "LIGHT BUFF"

PAINT SHERWIN WILLIAMS SEALSKIN #7675

"FINE FINISH" APPLICATION; COLOR TO MATCH SW #6113 "INTERACTIVE CREAM"

"FINE FINISH" APPLICATION; COLOR TO

MATCH SW #6094 "SENSATIONAL SAND"

C100

REFER TO SPECIFICATION CHART ON SHEE

CLEAR TEMPERED 70XL LOW-E #2 + 1/2" AIR + 1/4" CLEAR + 0.90 SG + 1/4" CLEAR) OR

0.28 U-FACTOR, SHGC PF>0.25=0.27 (1/4"

CLEAR) OR APPROVED ALTERNATE

COLORWELD 500 "CLASSIC BRONZE"

WHITE; MECHANICALLY FASTENED

PAINT INTERACTIVE CREAM

WOODLAND BROWN

CLEAR TEMPERED 70-XL LOW-E #2 +1/2" AIR

+1/4" CLEAR SATIN ETCH #3 + 0.90 SG + 1/4"

METAL TO MATCH STOREFRONT COLOR DARK

APPROVED ALTERNATE

**PROFESSIONAL SEAL** 

BULLETINS NOT INCORPORATED HEREIN.

PROJECT NUMBER 18.719

SHEET TITLE **EXTERIOR ELEVATIONS** 

SHEET NUMBER

PRELIMINARY DRAWING