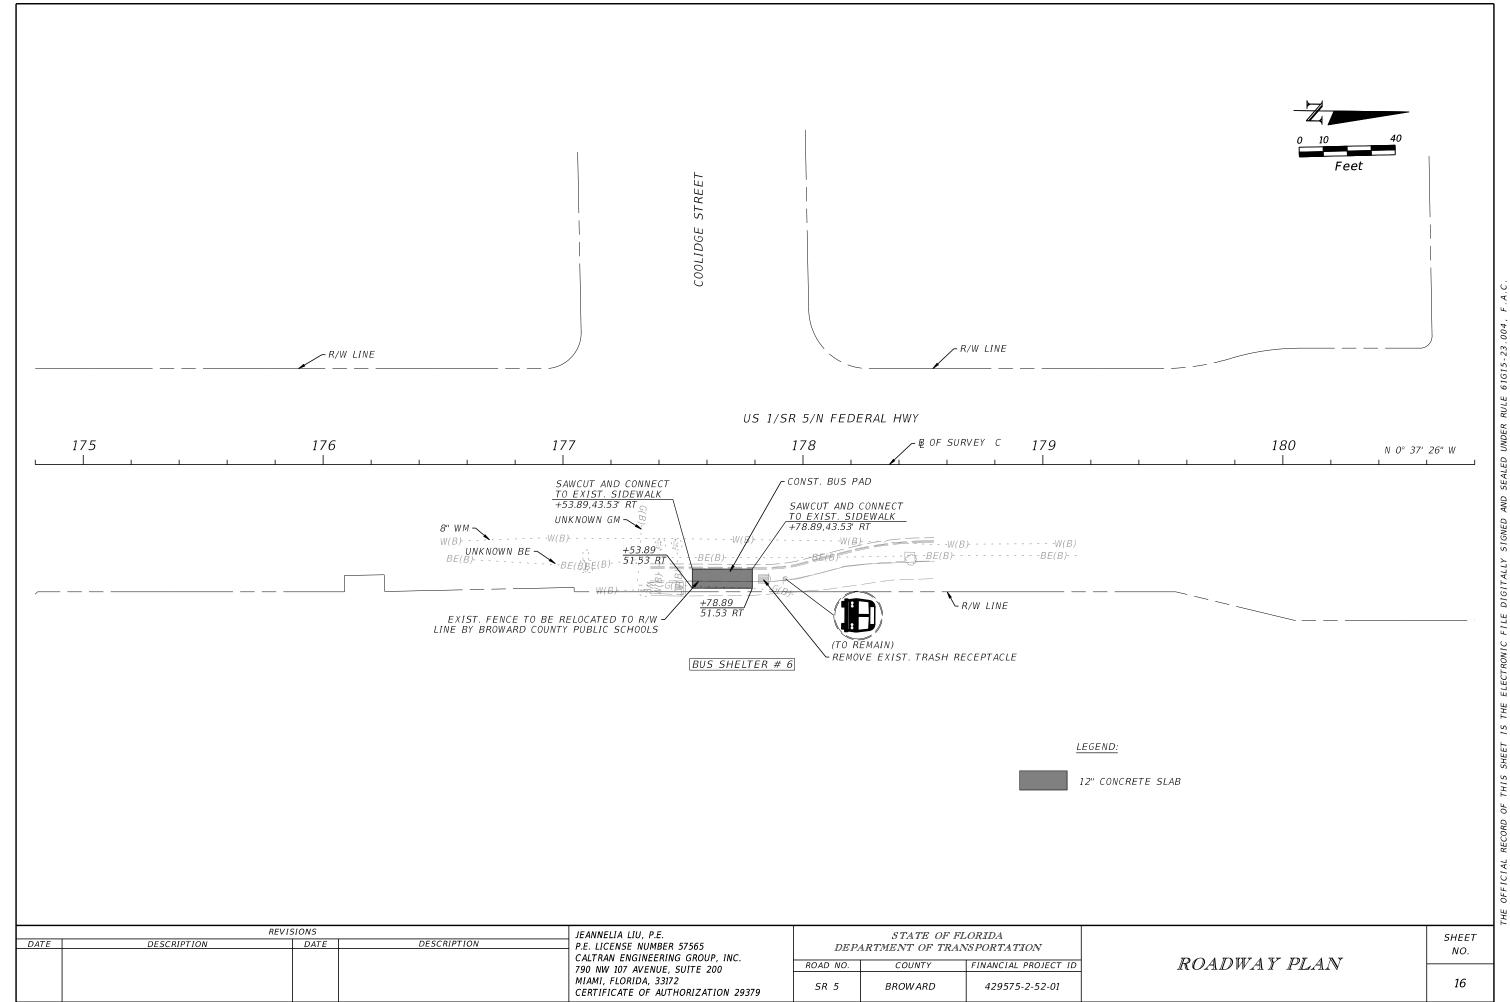

WHEREAS, it is the intent of the AGENCY and the DEPARTMENT that the AGENCY shall own and maintain the specific elements constructed under Project Number 429575-2-52-01 to include, but not be limited to, concrete shelter pad, solar powered color coated bus shelter structure and associated amenities, color coated trash receptacles, color coated bus benches and wind wall; hereinafter called, IMPROVEMENTS along the following locations: Location 6: SR-5/US-1 at Coolidge St at SR-5 Milepost (M.P.) 3.825

Location 6: (Broward County Bus Stop I.D. #100) at Coolidge St at SR-5 M.P. 3.825

Page 11 of 24

**SECTION NO.: 86010000** 429575-2-52-01 FM No.(s):

AGENCY: CITY OF HOLLYWOOD S.R. No.: SR-5

#### I. Location:

The **IMPROVEMENTS** associated with this **AGREEMENT** are within the limits of the City of Hollywood, Florida, along State Road 5 / US-1, just north of Coolidge Street at SR-5 M.P. 3.825.