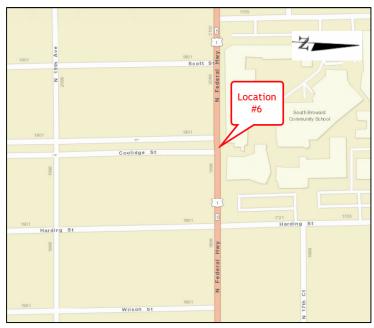

WHEREAS, it is the intent of the AGENCY and the DEPARTMENT that the AGENCY shall own and maintain the specific elements constructed under Project Number 429575-2-52-01 to include, but not be limited to, concrete shelter pad, solar powered color coated bus shelter structure and associated amenities, color coated trash receptacles, color coated bus benches and wind wall; hereinafter called, IMPROVEMENTS along the following locations: Location 6: SR-5/US-1 at Coolidge St at SR-5 Milepost (M.P.) 3.825

Location 6: (Broward County Bus Stop I.D. #100) at Coolidge St at SR-5 M.P. 3.825

Page 11 of 24

**SECTION NO.: 86010000** 429575-2-52-01 FM No.(s):

AGENCY: CITY OF HOLLYWOOD S.R. No.: SR-5

#### I. Location:

The **IMPROVEMENTS** associated with this **AGREEMENT** are within the limits of the City of Hollywood, Florida, along State Road 5 / US-1, just north of Coolidge Street at SR-5 M.P. 3.825.