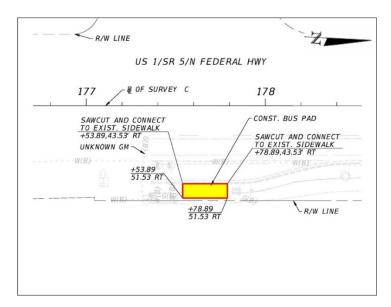

Location 6: (Broward County Bus Stop I.D. #100) at Coolidge St at SR-5 M.P. 3.825

Page 11 of 24

**SECTION NO.: 86010000** 429575-2-52-01 FM No.(s):

AGENCY: CITY OF HOLLYWOOD S.R. No.: SR-5

#### I. Location:

The **IMPROVEMENTS** associated with this **AGREEMENT** are within the limits of the City of Hollywood, Florida, along State Road 5 / US-1, just north of Coolidge Street at SR-5 M.P. 3.825.