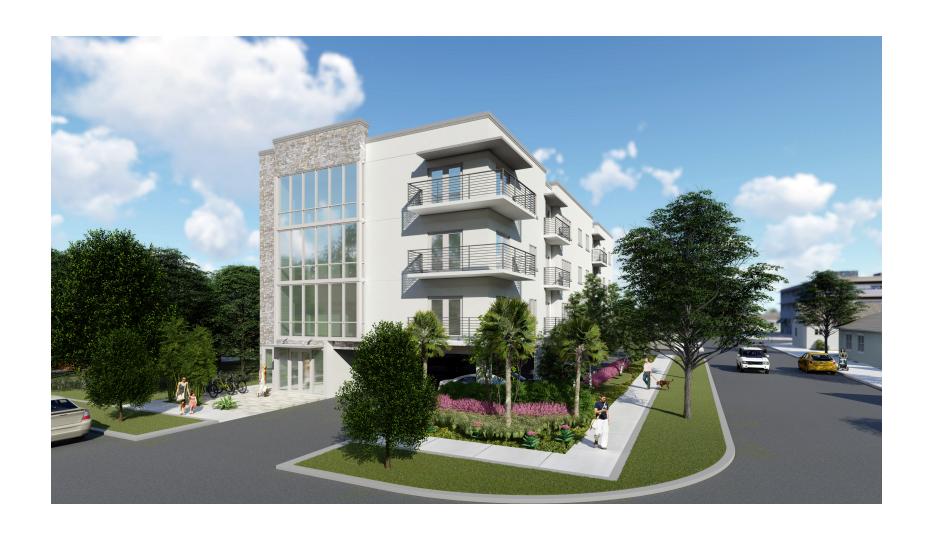

Tel: 305-403-7926

Dear Board Members,

It's with great pleasure we are presenting an 18 unit, 4-story, multi-family residential building. This project was designed with the intention to enhance the property and the surrounding neighborhood.

#### 1. Design Criteria:

The architectural style for this 4-story, 18,000 SF multi-family residential building embodies a classic, but modern style. The use of stone at the façade as well as the large glass panels provide a contemporary look and feel as well as natural light on every floor. The design is all about consideration of aesthetics maintaining the residential functionality.

#### 2. Compatibility:

The existing neighborhood consists of single and multi-family residential. This new development will be compatible with the residential neighborhoods and the new look of the RAC district. The 4-story scale works with the neighborhood and enhancing the street and pedestrian areas.

#### 3. Landscaping:

The landscaping has been integrated with the building design to emphasize the architectural features and help screen the parking areas from the street.

4. Site Massing: The 4-story project is located on the corner of Fletcher street and 20<sup>th</sup>. ave. The corner setback is 15 feet thus stepping the building back to allow for pedestrian friendly experience. The massing of the front elevation differentiates in height and along the setback line. The Lobby with exterior materials of stone and glass create a hierarchy and boldness along Fletcher street. The balance of the front façade has cantilevered balconies and recessed balconies. This varied element prevents the front façade from being flat. The side façade along 20<sup>th</sup>. Ave, also has similar features which is important since it's a long façade. Variations in height along the parapet enhance these features.