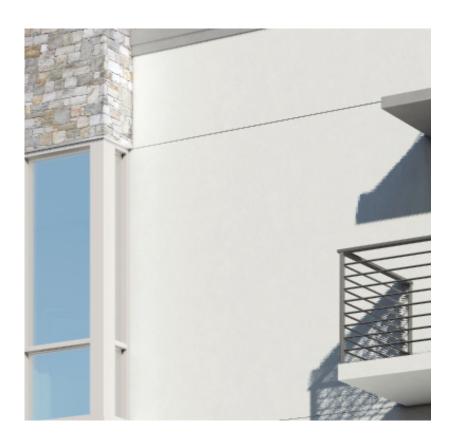

#### 1. Design Criteria:

The architectural style for this 4-story, 18,000 SF multi-family residential building embodies a classic, but modern style. The use of stone at the façade as well as the large glass panels provide a contemporary look and feel as well as natural light on every floor. The design is all about consideration of aesthetics maintaining the residential functionality.

#### 3. Landscaping:

The landscaping has been integrated with the building design to emphasize the architectural features and help screen the parking areas from the street.

4. Site Massing: The 4-story project is located on the corner of Fletcher street and 20<sup>th</sup>. ave. The corner setback is 15 feet thus stepping the building back to allow for pedestrian friendly experience. The massing of the front elevation differentiates in height and along the setback line. The Lobby with exterior materials of stone and glass create a hierarchy and boldness along Fletcher street. The balance of the front façade has cantilevered balconies and recessed balconies. This varied element prevents the front façade from being flat. The side façade along 20<sup>th</sup>. Ave, also has similar features which is important since it's a long façade. Variations in height along the parapet enhance these features.