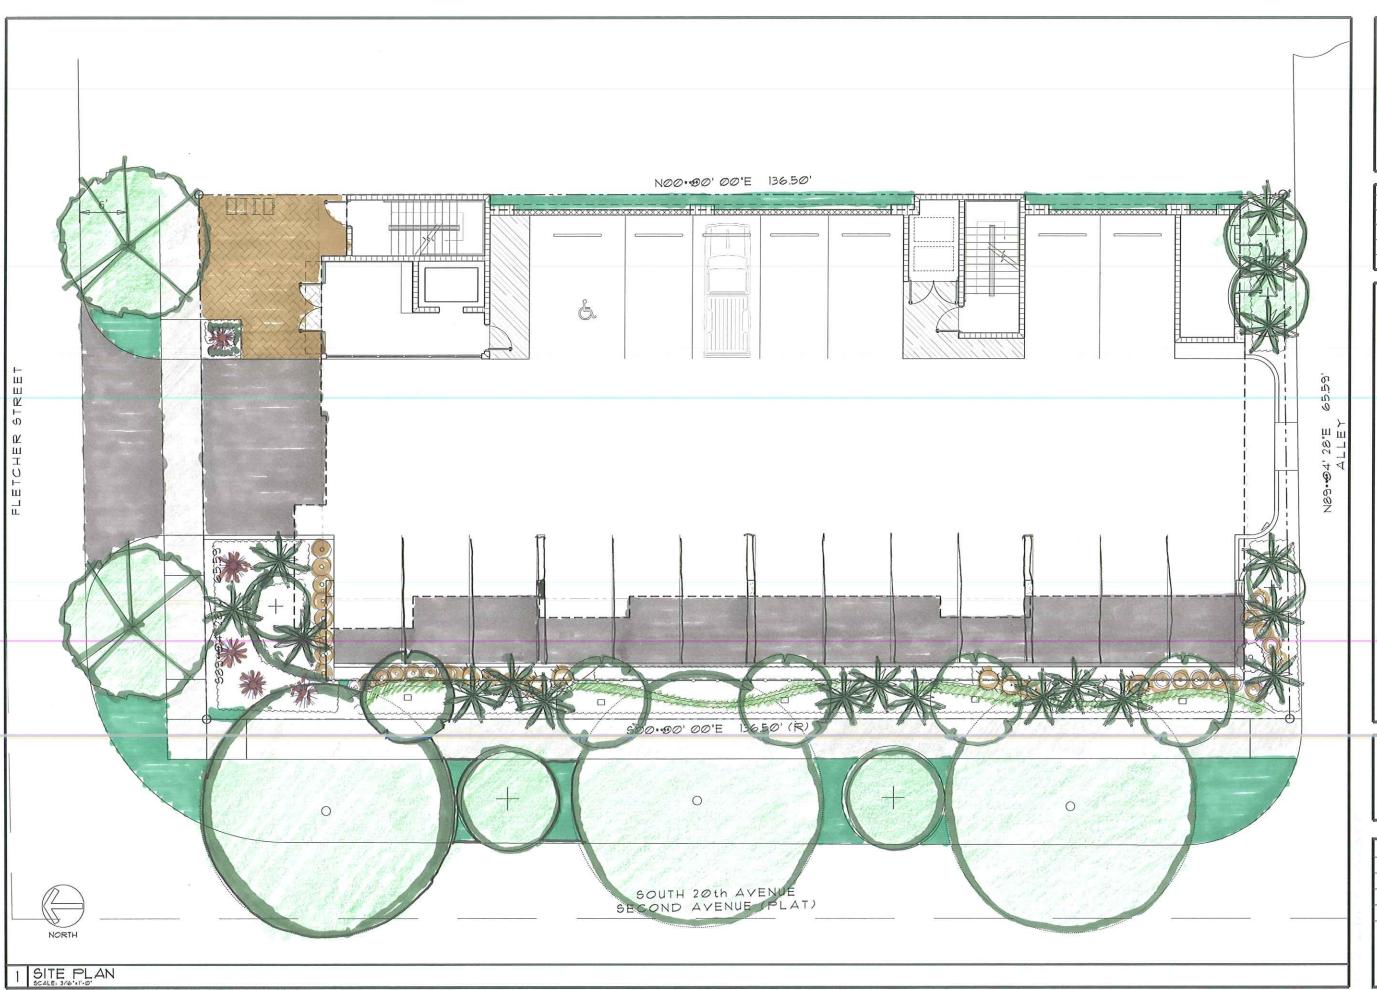

#### **SITE DATA**

Owner/Applicant: Yarok Development Inc. Address/Location: 1950 Fletcher Street
Gross Area of Property: 15,266.95 sq. ft. (0.350 acres) Net Area of Property: 8,914.94 sq. ft. (0.205 acres) Land Use: Regional Activity

Center

**Zoning:** Pembroke Road Mixed-Use District (PR)

**Existing Use of Land:** Single Family Home

#### ADJACENT LAND USE

North: Regional Activity Center South: Regional Activity Center East: Regional Activity Center West: Regional Activity Center

#### ADJACENT ZONING

**North:** Parkside Low Intensity Multi-Family District (PS-1)

South: Pembroke Road Mixed-Use District (PR)
East: Pembroke Road Mixed-Use District (PR)
West: Pembroke Road Mixed-Use District (PR)

#### 3. Landscaping:

The landscaping has been integrated with the building design to emphasize the architectural features and help screen the parking areas from the street.

4. Site Massing: The 4-story project is located on the corner of Fletcher street and 20<sup>th</sup>. ave. The corner setback is 15 feet thus stepping the building back to allow for pedestrian friendly experience. The massing of the front elevation differentiates in height and along the setback line. The Lobby with exterior materials of stone and glass create a hierarchy and boldness along Fletcher street. The balance of the front façade has cantilevered balconies and recessed balconies. This varied element prevents the front façade from being flat. The side façade along 20<sup>th</sup>. Ave, also has similar features which is important since it's a long façade. Variations in height along the parapet enhance these features.

PROPOSED MULTI FAMILY DEVELOPMENT FOR:
YAROK DEVELOPMENT INC.- FLETCHER ONE APTS.

SEAL: AR 0017852 LUIS LA ROSA

RAWN
CC.
HECKED
LLR
ATE
07/05/8
CALE
AS NOTED
SB NO.
08-001

SP-1.1