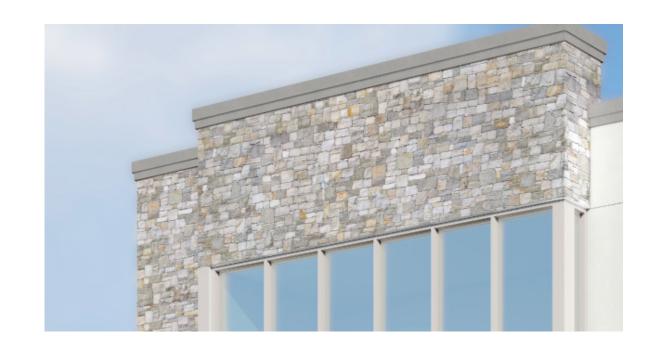

#### 1. Design Criteria:

The architectural style for this 4-story, 18,000 SF multi-family residential building embodies a classic, but modern style. The use of stone at the façade as well as the large glass panels provide a contemporary look and feel as well as natural light on every floor. The design is all about consideration of aesthetics maintaining the residential functionality.

#### 3. Landscaping:

The landscaping has been integrated with the building design to emphasize the architectural features and help screen the parking areas from the street.

4. Site Massing: The 4-story project is located on the corner of Fletcher street and 20<sup>th</sup>. ave. The corner setback is 15 feet thus stepping the building back to allow for pedestrian friendly experience. The massing of the front elevation differentiates in height and along the setback line. The Lobby with exterior materials of stone and glass create a hierarchy and boldness along Fletcher street. The balance of the front façade has cantilevered balconies and recessed balconies. This varied element prevents the front façade from being flat. The side façade along 20<sup>th</sup>. Ave, also has similar features which is important since it's a long façade. Variations in height along the parapet enhance these features.

# Exterior Stone Facade