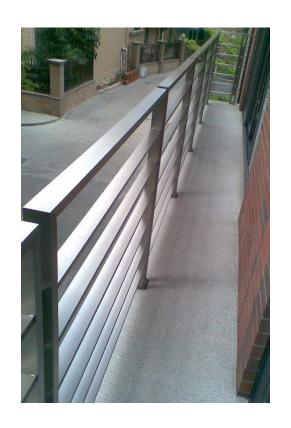

### **SAMPLE BOARD**

PROJECT NUMBER: 18-DP-15

NAME : FLETCHER ONE

ADDRESS : 1950 FLETCHER ST

## Exterior Aluminum Railing