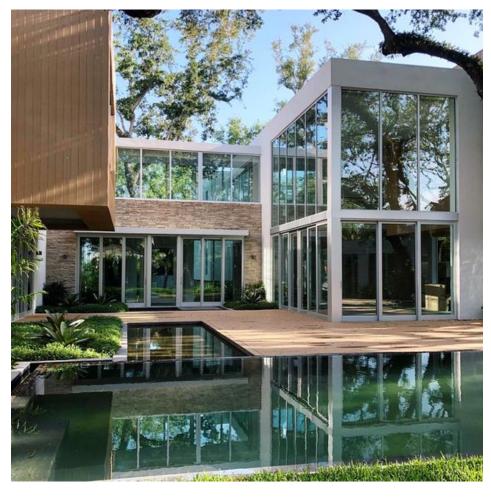

#### 1. Design Criteria:

The architectural style for this 4-story, 18,000 SF multi-family residential building embodies a classic, but modern style. The use of stone at the façade as well as the large glass panels provide a contemporary look and feel as well as natural light on every floor. The design is all about consideration of aesthetics maintaining the residential functionality.

#### 2. Compatibility:

The existing neighborhood consists of single and multi-family residential. This new development will be compatible with the residential neighborhoods and the new look of the RAC district. The 4-story scale works with the neighborhood and enhancing the street and pedestrian areas.

#### 3. Landscaping:

The landscaping has been integrated with the building design to emphasize the architectural features and help screen the parking areas from the street.

4. Site Massing: The 4-story project is located on the corner of Fletcher street and 20<sup>th</sup>. ave. The corner setback is 15 feet thus stepping the building back to allow for pedestrian friendly experience. The massing of the front elevation differentiates in height and along the setback line. The Lobby with exterior materials of stone and glass create a hierarchy and boldness along Fletcher street. The balance of the front façade has cantilevered balconies and recessed balconies. This varied element prevents the front façade from being flat. The side façade along 20<sup>th</sup>. Ave, also has similar features which is important since it's a long façade. Variations in height along the parapet enhance these features.