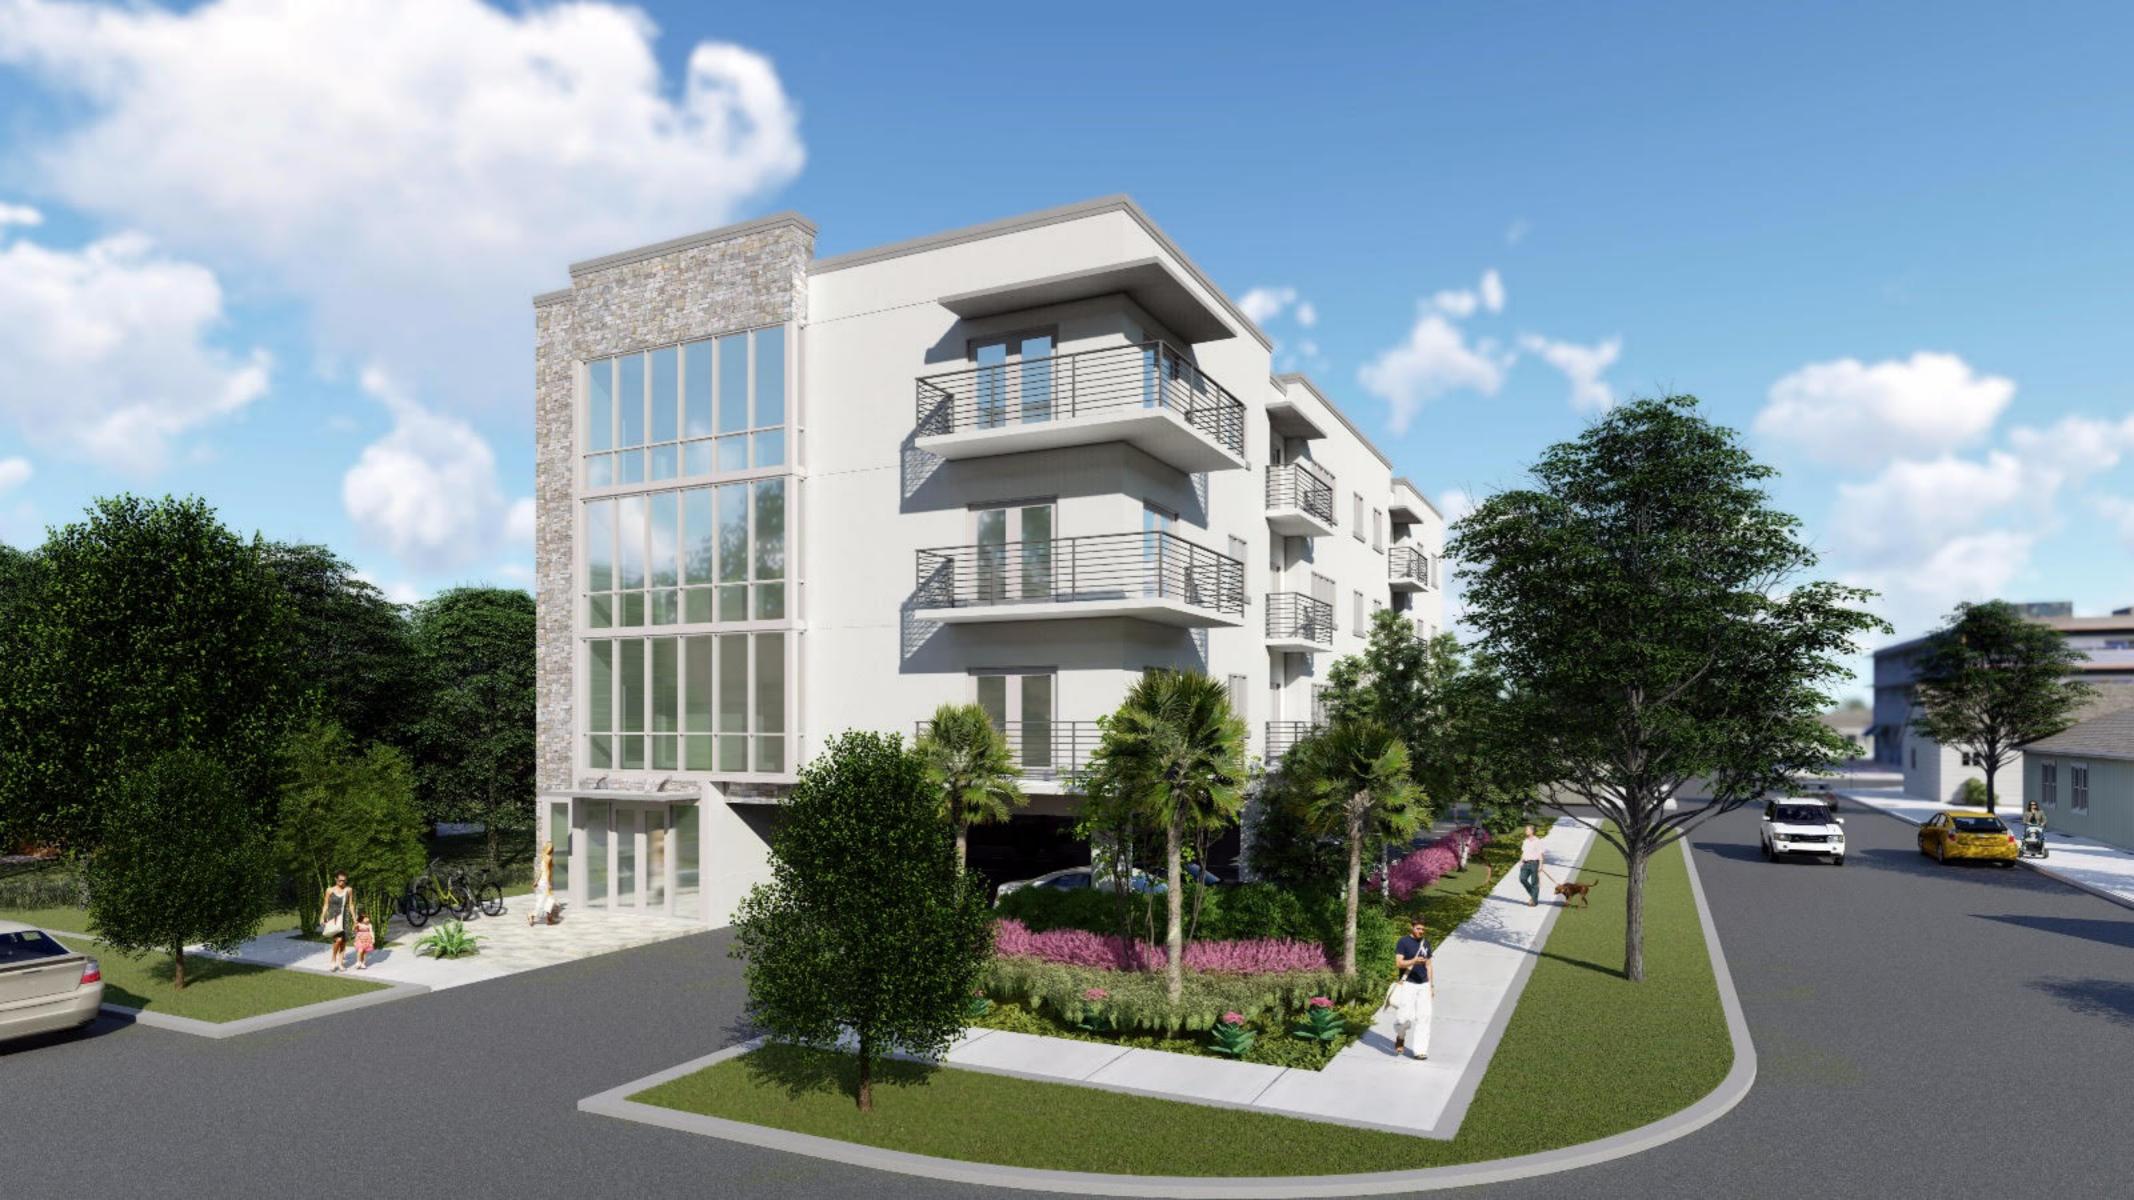

Tel: 305-403-7926

Dear Board Members,

It's with great pleasure we are presenting an 18 unit, 4-story, multi-family residential building. This project was designed with the intention to enhance the property and the surrounding neighborhood.

#### 1. Design Criteria:

The architectural style for this 4-story, 18,000 SF multi-family residential building embodies a classic, but modern style. The use of stone at the façade as well as the large glass panels provide a contemporary look and feel as well as natural light on every floor. The design is all about consideration of aesthetics maintaining the residential functionality.

#### 2. Compatibility:

The existing neighborhood consists of single and multi-family residential. This new development will be compatible with the residential neighborhoods and the new look of the RAC district. The 4-story scale works with the neighborhood and enhancing the street and pedestrian areas.

#### 3. Landscaping:

The landscaping has been integrated with the building design to emphasize the architectural features and help screen the parking areas from the street.

4. Site Massing: The 4-story project is located on the corner of Fletcher street and 20<sup>th</sup>. ave. The corner setback is 15 feet thus stepping the building back to allow for pedestrian friendly experience. The massing of the front elevation differentiates in height and along the setback line. The Lobby with exterior materials of stone and glass create a hierarchy and boldness along Fletcher street. The balance of the front façade has cantilevered balconies and recessed balconies. This varied element prevents the front façade from being flat. The side façade along 20<sup>th</sup>. Ave, also has similar features which is important since it's a long façade. Variations in height along the parapet enhance these features.