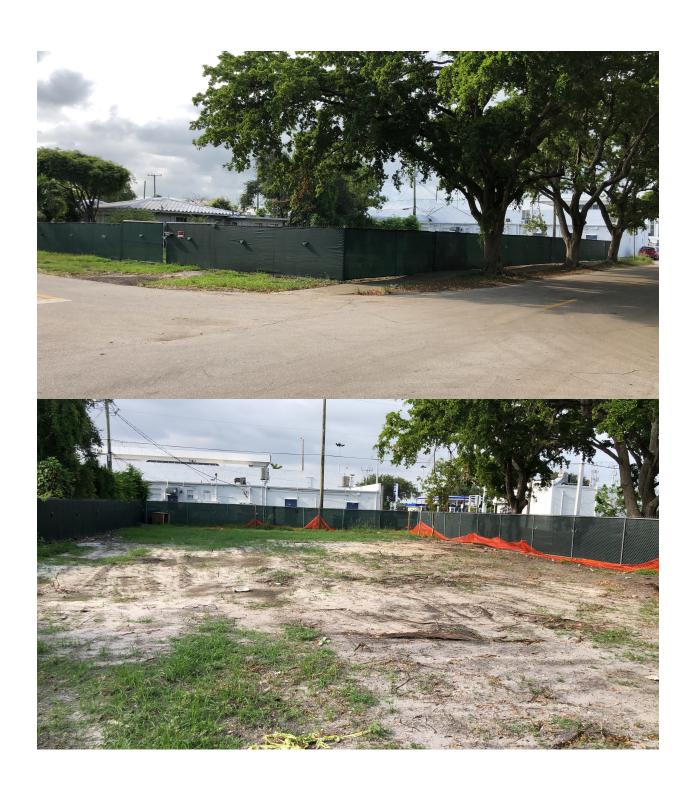

#### 2. Compatibility:

The existing neighborhood consists of single and multi-family residential. This new development will be compatible with the residential neighborhoods and the new look of the RAC district. The 4-story scale works with the neighborhood and enhancing the street and pedestrian areas.

#### 3. Landscaping:

The landscaping has been integrated with the building design to emphasize the architectural features and help screen the parking areas from the street.

4. Site Massing: The 4-story project is located on the corner of Fletcher street and 20<sup>th</sup>. ave. The corner setback is 15 feet thus stepping the building back to allow for pedestrian friendly experience. The massing of the front elevation differentiates in height and along the setback line. The Lobby with exterior materials of stone and glass create a hierarchy and boldness along Fletcher street. The balance of the front façade has cantilevered balconies and recessed balconies. This varied element prevents the front façade from being flat. The side façade along 20<sup>th</sup>. Ave, also has similar features which is important since it's a long façade. Variations in height along the parapet enhance these features.