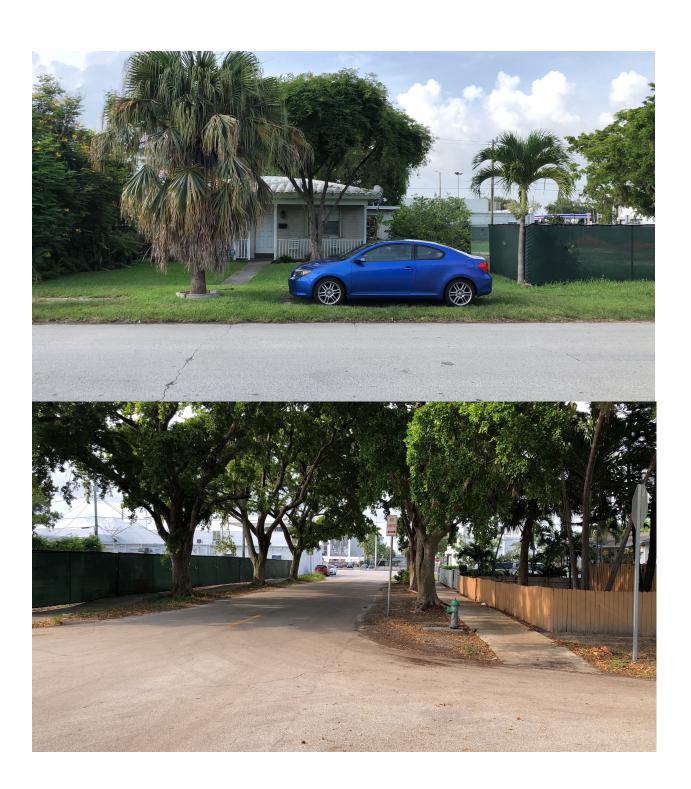

#### 2. Compatibility:

The existing neighborhood consists of single and multi-family residential. This new development will be compatible with the residential neighborhoods and the new look of the RAC district. The 4-story scale works with the neighborhood and enhancing the street and pedestrian areas.

#### 3. Landscaping:

The landscaping has been integrated with the building design to emphasize the architectural features and help screen the parking areas from the street.

4. Site Massing: The 4-story project is located on the corner of Fletcher street and 20<sup>th</sup>. ave. The corner setback is 15 feet thus stepping the building back to allow for pedestrian friendly experience. The massing of the front elevation differentiates in height and along the setback line. The Lobby with exterior materials of stone and glass create a hierarchy and boldness along Fletcher street. The balance of the front façade has cantilevered balconies and recessed balconies. This varied element prevents the front façade from being flat. The side façade along 20<sup>th</sup>. Ave, also has similar features which is important since it's a long façade. Variations in height along the parapet enhance these features.