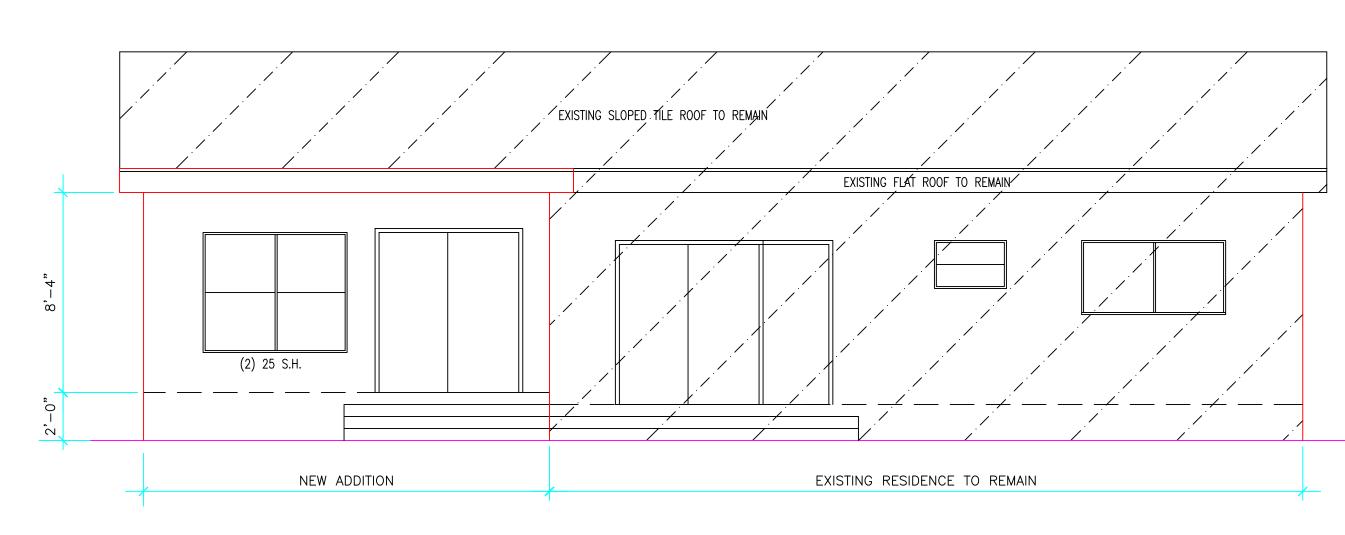

| SECTION A – PROPERTY INFORMATION                                                                                             |                                                       |                |                          | FOR INSUF            | RANCE COMPANY USE    |                       |
|------------------------------------------------------------------------------------------------------------------------------|-------------------------------------------------------|----------------|--------------------------|----------------------|----------------------|-----------------------|
| A1. Building Owner's Name FOROGH HATAM & ABBS ARABZADEH (SURVEY NO. 17-1701)                                                 |                                                       |                |                          | Policy Num           | ber:                 |                       |
| A2. Building Street Address (including Apt., Unit, Suite, and/or Bldg. No.) or P.O. Route and Box No.  1500 FUNSTON STREET   |                                                       |                |                          | Company N            | IAIC Number:         |                       |
| City<br>HOLLYWOOD                                                                                                            | ·                                                     |                |                          |                      | ZIP Code<br>33020    |                       |
| A3. Property Description (Lot a LOT 15 SUNSET TRAILS NO.S                                                                    |                                                       | Parcel         | Number, Legal De         | scription, etc.)     |                      |                       |
| A4. Building Use (e.g., Resider                                                                                              | ntial, Non-Residential, A                             | ddition        | , Accessory, etc.)       | RESIDENTIAL          |                      |                       |
| A5. Latitude/Longitude: Lat. 2                                                                                               | 6°00'09.2"N լ                                         | _ong. <u>8</u> | 0°08'12.6"W              | Horizontal Datur     | n: 🔀 NAD 1           | 1927 NAD 1983         |
| A6. Attach at least 2 photograp                                                                                              | hs of the building if the                             | Certific       | ate is being used to     | obtain flood insur   | ance.                |                       |
| A7. Building Diagram Number                                                                                                  | 1A                                                    |                |                          |                      |                      |                       |
| A8. For a building with a crawls                                                                                             | pace or enclosure(s):                                 |                |                          |                      |                      |                       |
| a) Square footage of crawl                                                                                                   | space or enclosure(s)                                 |                | 0 sq ft                  |                      |                      |                       |
| b) Number of permanent fl                                                                                                    | ood openings in the cra                               | wlspac         | e or enclosure(s) w      | ithin 1.0 foot above | adjacent gr          | ade 0                 |
| c) Total net area of flood o                                                                                                 | penings in A8.b 0                                     | S              | q in                     |                      |                      |                       |
| d) Engineered flood openir                                                                                                   | ngs? 🗌 Yes 🗵 No                                       | )              |                          |                      |                      |                       |
| A9. For a building with an attac                                                                                             | hed garage:                                           |                |                          |                      |                      |                       |
| a) Square footage of attack                                                                                                  | hed garage 234                                        |                | sq ft                    |                      |                      |                       |
| b) Number of permanent fl                                                                                                    | ood openings in the atta                              | ached g        | garage within 1.0 fo     | ot above adjacent    | grade                | 4                     |
|                                                                                                                              | c) Total net area of flood openings in A9.b 392 sq in |                |                          |                      |                      |                       |
| d) Engineered flood opening                                                                                                  |                                                       |                | 1                        |                      |                      |                       |
| a) Linginiosida noda oponii                                                                                                  | .go                                                   | J              |                          |                      |                      |                       |
| SE                                                                                                                           | ECTION B – FLOOD IN                                   | ISURA          | NCE RATE MAP             | (FIRM) INFORMA       | TION                 |                       |
| B1. NFIP Community Name & Community Number B2. County Name 125113 HOLLYWOOD BROWARD                                          |                                                       |                |                          |                      | B3. State<br>Florida |                       |
| B4. Map/Panel B5. Suffix                                                                                                     | B6. FIRM Index                                        | R7 F           | <br>IRM Panel            | B8. Flood Zone(s     | ) BO Box             | se Flood Elevation(s) |
| Number B5. Sumx                                                                                                              | Date                                                  | E              | ffective/<br>evised Date | Bo. 1 1000 2011e(s   | (Zo                  | ne AO, use Base       |
| 12071C0569 H                                                                                                                 | 08/18/2014                                            |                | /2014                    | AE                   | 7.00'                | ой Берип)             |
| B10. Indicate the source of the Base Flood Elevation (BFE) data or base flood depth entered in Item B9:                      |                                                       |                |                          |                      |                      |                       |
| ☐ FIS Profile ☒ FIRM ☐ Community Determined ☐ Other/Source:                                                                  |                                                       |                |                          |                      |                      |                       |
| B11. Indicate elevation datum used for BFE in Item B9: NGVD 1929 NAVD 1988 Other/Source:                                     |                                                       |                |                          |                      |                      |                       |
| B12. Is the building located in a Coastal Barrier Resources System (CBRS) area or Otherwise Protected Area (OPA)? 🗌 Yes 🗵 No |                                                       |                |                          |                      |                      |                       |
| Designation Date: CBRS OPA                                                                                                   |                                                       |                |                          |                      |                      |                       |
|                                                                                                                              |                                                       |                |                          |                      |                      |                       |