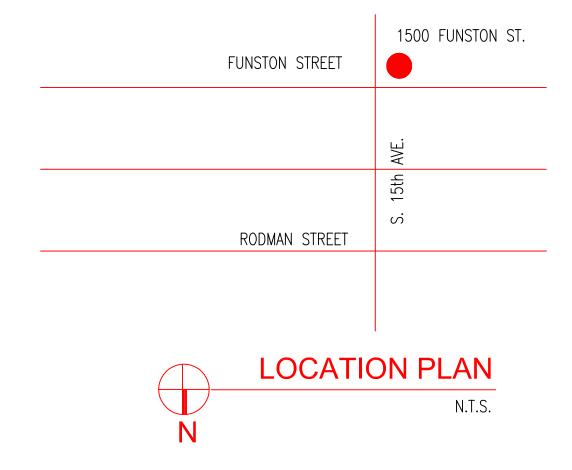

| SECTION A – PROPERTY INFORMATION                                                                                             |                                                       |                |                          | FOR INSUF            | RANCE COMPANY USE    |                       |
|------------------------------------------------------------------------------------------------------------------------------|-------------------------------------------------------|----------------|--------------------------|----------------------|----------------------|-----------------------|
| A1. Building Owner's Name FOROGH HATAM & ABBS ARABZADEH (SURVEY NO. 17-1701)                                                 |                                                       |                |                          | Policy Num           | ber:                 |                       |
| A2. Building Street Address (including Apt., Unit, Suite, and/or Bldg. No.) or P.O. Route and Box No.  1500 FUNSTON STREET   |                                                       |                |                          | Company N            | IAIC Number:         |                       |
| City<br>HOLLYWOOD                                                                                                            | ·                                                     |                |                          |                      | ZIP Code<br>33020    |                       |
| A3. Property Description (Lot a LOT 15 SUNSET TRAILS NO.S                                                                    |                                                       | Parcel         | Number, Legal De         | scription, etc.)     |                      |                       |
| A4. Building Use (e.g., Resider                                                                                              | ntial, Non-Residential, A                             | ddition        | , Accessory, etc.)       | RESIDENTIAL          |                      |                       |
| A5. Latitude/Longitude: Lat. 2                                                                                               | 6°00'09.2"N լ                                         | _ong. <u>8</u> | 0°08'12.6"W              | Horizontal Datur     | n: 🔀 NAD 1           | 1927 NAD 1983         |
| A6. Attach at least 2 photograp                                                                                              | hs of the building if the                             | Certific       | ate is being used to     | obtain flood insur   | ance.                |                       |
| A7. Building Diagram Number                                                                                                  | 1A                                                    |                |                          |                      |                      |                       |
| A8. For a building with a crawls                                                                                             | pace or enclosure(s):                                 |                |                          |                      |                      |                       |
| a) Square footage of crawl                                                                                                   | space or enclosure(s)                                 |                | 0 sq ft                  |                      |                      |                       |
| b) Number of permanent fl                                                                                                    | ood openings in the cra                               | wlspac         | e or enclosure(s) w      | ithin 1.0 foot above | adjacent gr          | ade 0                 |
| c) Total net area of flood o                                                                                                 | penings in A8.b 0                                     | S              | q in                     |                      |                      |                       |
| d) Engineered flood openir                                                                                                   | ngs? 🗌 Yes 🗵 No                                       | )              |                          |                      |                      |                       |
| A9. For a building with an attac                                                                                             | hed garage:                                           |                |                          |                      |                      |                       |
| a) Square footage of attack                                                                                                  | hed garage 234                                        |                | sq ft                    |                      |                      |                       |
| b) Number of permanent fl                                                                                                    | ood openings in the atta                              | ached g        | garage within 1.0 fo     | ot above adjacent    | grade                | 4                     |
|                                                                                                                              | c) Total net area of flood openings in A9.b 392 sq in |                |                          |                      |                      |                       |
| d) Engineered flood opening                                                                                                  |                                                       |                | 1                        |                      |                      |                       |
| a) Linginiosida noda oponii                                                                                                  | .go                                                   | J              |                          |                      |                      |                       |
| SE                                                                                                                           | ECTION B – FLOOD IN                                   | ISURA          | NCE RATE MAP             | (FIRM) INFORMA       | TION                 |                       |
| B1. NFIP Community Name & Community Number B2. County Name 125113 HOLLYWOOD BROWARD                                          |                                                       |                |                          |                      | B3. State<br>Florida |                       |
| B4. Map/Panel B5. Suffix                                                                                                     | B6. FIRM Index                                        | R7 F           | <br>IRM Panel            | B8. Flood Zone(s     | ) BO Box             | se Flood Elevation(s) |
| Number B5. Sumx                                                                                                              | Date                                                  | E              | ffective/<br>evised Date | Bo. 1 1000 2011e(s   | (Zo                  | ne AO, use Base       |
| 12071C0569 H                                                                                                                 | 08/18/2014                                            |                | /2014                    | AE                   | 7.00'                | ой Берип)             |
| B10. Indicate the source of the Base Flood Elevation (BFE) data or base flood depth entered in Item B9:                      |                                                       |                |                          |                      |                      |                       |
| ☐ FIS Profile ☒ FIRM ☐ Community Determined ☐ Other/Source:                                                                  |                                                       |                |                          |                      |                      |                       |
| B11. Indicate elevation datum used for BFE in Item B9: NGVD 1929 NAVD 1988 Other/Source:                                     |                                                       |                |                          |                      |                      |                       |
| B12. Is the building located in a Coastal Barrier Resources System (CBRS) area or Otherwise Protected Area (OPA)? 🗌 Yes 🗵 No |                                                       |                |                          |                      |                      |                       |
| Designation Date: CBRS OPA                                                                                                   |                                                       |                |                          |                      |                      |                       |
|                                                                                                                              |                                                       |                |                          |                      |                      |                       |