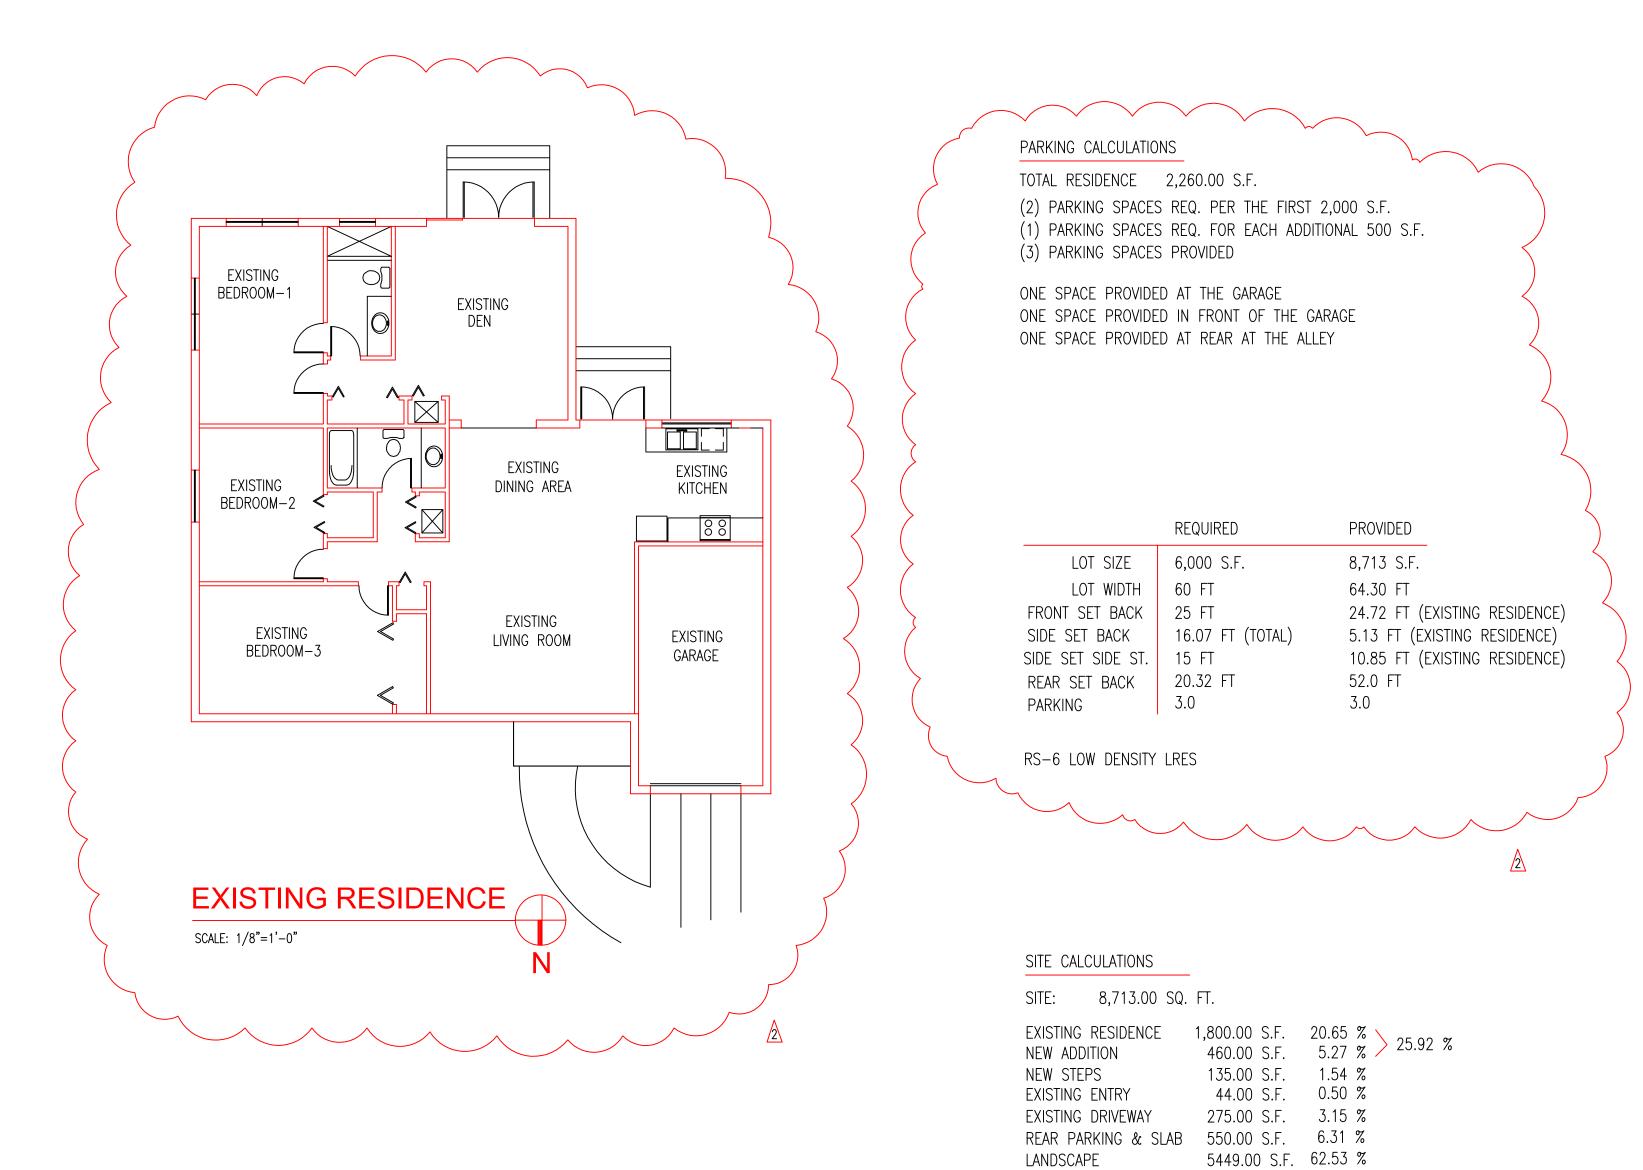

| SECTION A – PROPERTY INFORMATION                                                                                             |                                                       |                |                          | FOR INSUF            | RANCE COMPANY USE    |                       |
|------------------------------------------------------------------------------------------------------------------------------|-------------------------------------------------------|----------------|--------------------------|----------------------|----------------------|-----------------------|
| A1. Building Owner's Name FOROGH HATAM & ABBS ARABZADEH (SURVEY NO. 17-1701)                                                 |                                                       |                |                          | Policy Num           | ber:                 |                       |
| A2. Building Street Address (including Apt., Unit, Suite, and/or Bldg. No.) or P.O. Route and Box No.  1500 FUNSTON STREET   |                                                       |                |                          | Company N            | IAIC Number:         |                       |
| City<br>HOLLYWOOD                                                                                                            | ·                                                     |                |                          |                      | ZIP Code<br>33020    |                       |
| A3. Property Description (Lot a LOT 15 SUNSET TRAILS NO.S                                                                    |                                                       | Parcel         | Number, Legal De         | scription, etc.)     |                      |                       |
| A4. Building Use (e.g., Resider                                                                                              | ntial, Non-Residential, A                             | ddition        | , Accessory, etc.)       | RESIDENTIAL          |                      |                       |
| A5. Latitude/Longitude: Lat. 2                                                                                               | 6°00'09.2"N լ                                         | _ong. <u>8</u> | 0°08'12.6"W              | Horizontal Datur     | n: 🔀 NAD 1           | 1927 NAD 1983         |
| A6. Attach at least 2 photograp                                                                                              | hs of the building if the                             | Certific       | ate is being used to     | obtain flood insur   | ance.                |                       |
| A7. Building Diagram Number                                                                                                  | 1A                                                    |                |                          |                      |                      |                       |
| A8. For a building with a crawls                                                                                             | pace or enclosure(s):                                 |                |                          |                      |                      |                       |
| a) Square footage of crawl                                                                                                   | space or enclosure(s)                                 |                | 0 sq ft                  |                      |                      |                       |
| b) Number of permanent fl                                                                                                    | ood openings in the cra                               | wlspac         | e or enclosure(s) w      | ithin 1.0 foot above | adjacent gr          | ade 0                 |
| c) Total net area of flood o                                                                                                 | penings in A8.b 0                                     | S              | q in                     |                      |                      |                       |
| d) Engineered flood openir                                                                                                   | ngs? 🗌 Yes 🗵 No                                       | )              |                          |                      |                      |                       |
| A9. For a building with an attac                                                                                             | hed garage:                                           |                |                          |                      |                      |                       |
| a) Square footage of attack                                                                                                  | hed garage 234                                        |                | sq ft                    |                      |                      |                       |
| b) Number of permanent fl                                                                                                    | ood openings in the atta                              | ached g        | garage within 1.0 fo     | ot above adjacent    | grade                | 4                     |
|                                                                                                                              | c) Total net area of flood openings in A9.b 392 sq in |                |                          |                      |                      |                       |
| d) Engineered flood opening                                                                                                  |                                                       |                | 1                        |                      |                      |                       |
| a) Linginiosida noda oponii                                                                                                  | .go                                                   | J              |                          |                      |                      |                       |
| SE                                                                                                                           | ECTION B – FLOOD IN                                   | ISURA          | NCE RATE MAP             | (FIRM) INFORMA       | TION                 |                       |
| B1. NFIP Community Name & Community Number B2. County Name 125113 HOLLYWOOD BROWARD                                          |                                                       |                |                          |                      | B3. State<br>Florida |                       |
| B4. Map/Panel B5. Suffix                                                                                                     | B6. FIRM Index                                        | R7 F           | <br>IRM Panel            | B8. Flood Zone(s     | ) BO Box             | se Flood Elevation(s) |
| Number B5. Sumx                                                                                                              | Date                                                  | E              | ffective/<br>evised Date | Bo. 1 1000 2011e(s   | (Zo                  | ne AO, use Base       |
| 12071C0569 H                                                                                                                 | 08/18/2014                                            |                | /2014                    | AE                   | 7.00'                | ой Берип)             |
| B10. Indicate the source of the Base Flood Elevation (BFE) data or base flood depth entered in Item B9:                      |                                                       |                |                          |                      |                      |                       |
| ☐ FIS Profile ☒ FIRM ☐ Community Determined ☐ Other/Source:                                                                  |                                                       |                |                          |                      |                      |                       |
| B11. Indicate elevation datum used for BFE in Item B9: NGVD 1929 NAVD 1988 Other/Source:                                     |                                                       |                |                          |                      |                      |                       |
| B12. Is the building located in a Coastal Barrier Resources System (CBRS) area or Otherwise Protected Area (OPA)? 🗌 Yes 🗵 No |                                                       |                |                          |                      |                      |                       |
| Designation Date: CBRS OPA                                                                                                   |                                                       |                |                          |                      |                      |                       |
|                                                                                                                              |                                                       |                |                          |                      |                      |                       |