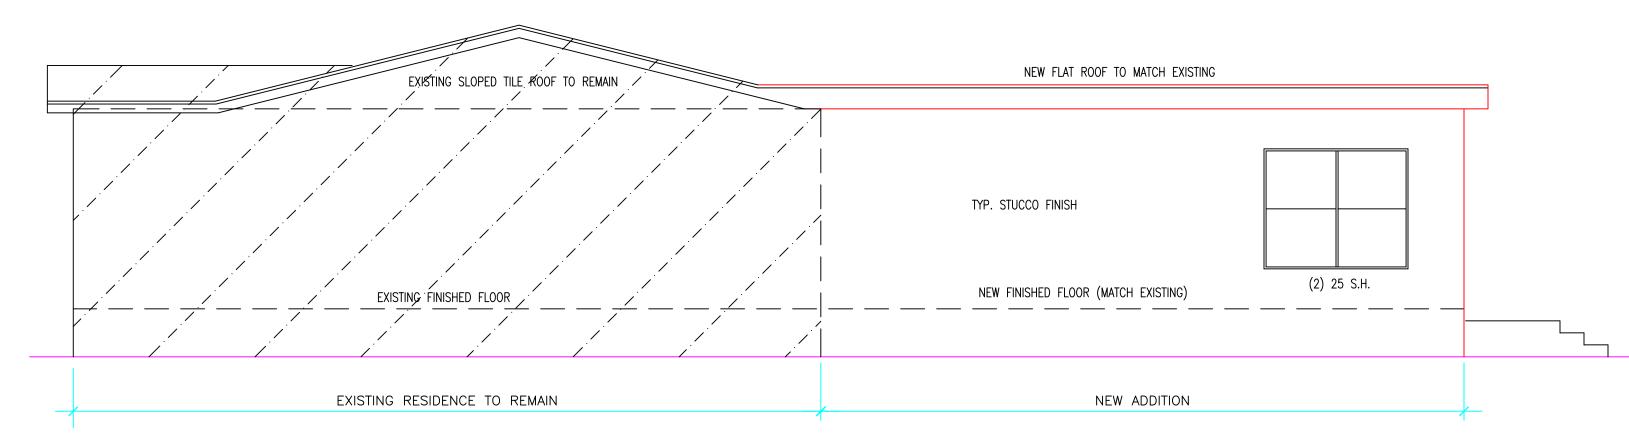

| SECTION A – PROPERTY INFORMATION                                                                                             |                                                       |                |                          | FOR INSUF            | RANCE COMPANY USE    |                       |
|------------------------------------------------------------------------------------------------------------------------------|-------------------------------------------------------|----------------|--------------------------|----------------------|----------------------|-----------------------|
| A1. Building Owner's Name FOROGH HATAM & ABBS ARABZADEH (SURVEY NO. 17-1701)                                                 |                                                       |                |                          | Policy Num           | ber:                 |                       |
| A2. Building Street Address (including Apt., Unit, Suite, and/or Bldg. No.) or P.O. Route and Box No.  1500 FUNSTON STREET   |                                                       |                |                          | Company N            | IAIC Number:         |                       |
| City<br>HOLLYWOOD                                                                                                            | ·                                                     |                |                          |                      | ZIP Code<br>33020    |                       |
| A3. Property Description (Lot a LOT 15 SUNSET TRAILS NO.S                                                                    |                                                       | Parcel         | Number, Legal De         | scription, etc.)     |                      |                       |
| A4. Building Use (e.g., Resider                                                                                              | ntial, Non-Residential, A                             | ddition        | , Accessory, etc.)       | RESIDENTIAL          |                      |                       |
| A5. Latitude/Longitude: Lat. 2                                                                                               | 6°00'09.2"N լ                                         | _ong. <u>8</u> | 0°08'12.6"W              | Horizontal Datur     | n: 🔀 NAD 1           | 1927 NAD 1983         |
| A6. Attach at least 2 photograp                                                                                              | hs of the building if the                             | Certific       | ate is being used to     | obtain flood insur   | ance.                |                       |
| A7. Building Diagram Number                                                                                                  | 1A                                                    |                |                          |                      |                      |                       |
| A8. For a building with a crawls                                                                                             | pace or enclosure(s):                                 |                |                          |                      |                      |                       |
| a) Square footage of crawl                                                                                                   | space or enclosure(s)                                 |                | 0 sq ft                  |                      |                      |                       |
| b) Number of permanent fl                                                                                                    | ood openings in the cra                               | wlspac         | e or enclosure(s) w      | ithin 1.0 foot above | adjacent gr          | ade 0                 |
| c) Total net area of flood o                                                                                                 | penings in A8.b 0                                     | S              | q in                     |                      |                      |                       |
| d) Engineered flood openir                                                                                                   | ngs? 🗌 Yes 🗵 No                                       | )              |                          |                      |                      |                       |
| A9. For a building with an attac                                                                                             | hed garage:                                           |                |                          |                      |                      |                       |
| a) Square footage of attack                                                                                                  | hed garage 234                                        |                | sq ft                    |                      |                      |                       |
| b) Number of permanent fl                                                                                                    | ood openings in the atta                              | ached g        | garage within 1.0 fo     | ot above adjacent    | grade                | 4                     |
|                                                                                                                              | c) Total net area of flood openings in A9.b 392 sq in |                |                          |                      |                      |                       |
| d) Engineered flood opening                                                                                                  |                                                       |                | 1                        |                      |                      |                       |
| a) Linginiosida noda oponii                                                                                                  | .go                                                   | J              |                          |                      |                      |                       |
| SE                                                                                                                           | ECTION B – FLOOD IN                                   | ISURA          | NCE RATE MAP             | (FIRM) INFORMA       | TION                 |                       |
| B1. NFIP Community Name & Community Number B2. County Name 125113 HOLLYWOOD BROWARD                                          |                                                       |                |                          |                      | B3. State<br>Florida |                       |
| B4. Map/Panel B5. Suffix                                                                                                     | B6. FIRM Index                                        | R7 F           | <br>IRM Panel            | B8. Flood Zone(s     | ) BO Box             | se Flood Elevation(s) |
| Number B5. Sumx                                                                                                              | Date                                                  | E              | ffective/<br>evised Date | Bo. 1 1000 2011e(s   | (Zo                  | ne AO, use Base       |
| 12071C0569 H                                                                                                                 | 08/18/2014                                            |                | /2014                    | AE                   | 7.00'                | ой Берип)             |
| B10. Indicate the source of the Base Flood Elevation (BFE) data or base flood depth entered in Item B9:                      |                                                       |                |                          |                      |                      |                       |
| ☐ FIS Profile ☒ FIRM ☐ Community Determined ☐ Other/Source:                                                                  |                                                       |                |                          |                      |                      |                       |
| B11. Indicate elevation datum used for BFE in Item B9: NGVD 1929 NAVD 1988 Other/Source:                                     |                                                       |                |                          |                      |                      |                       |
| B12. Is the building located in a Coastal Barrier Resources System (CBRS) area or Otherwise Protected Area (OPA)? 🗌 Yes 🗵 No |                                                       |                |                          |                      |                      |                       |
| Designation Date: CBRS OPA                                                                                                   |                                                       |                |                          |                      |                      |                       |
|                                                                                                                              |                                                       |                |                          |                      |                      |                       |