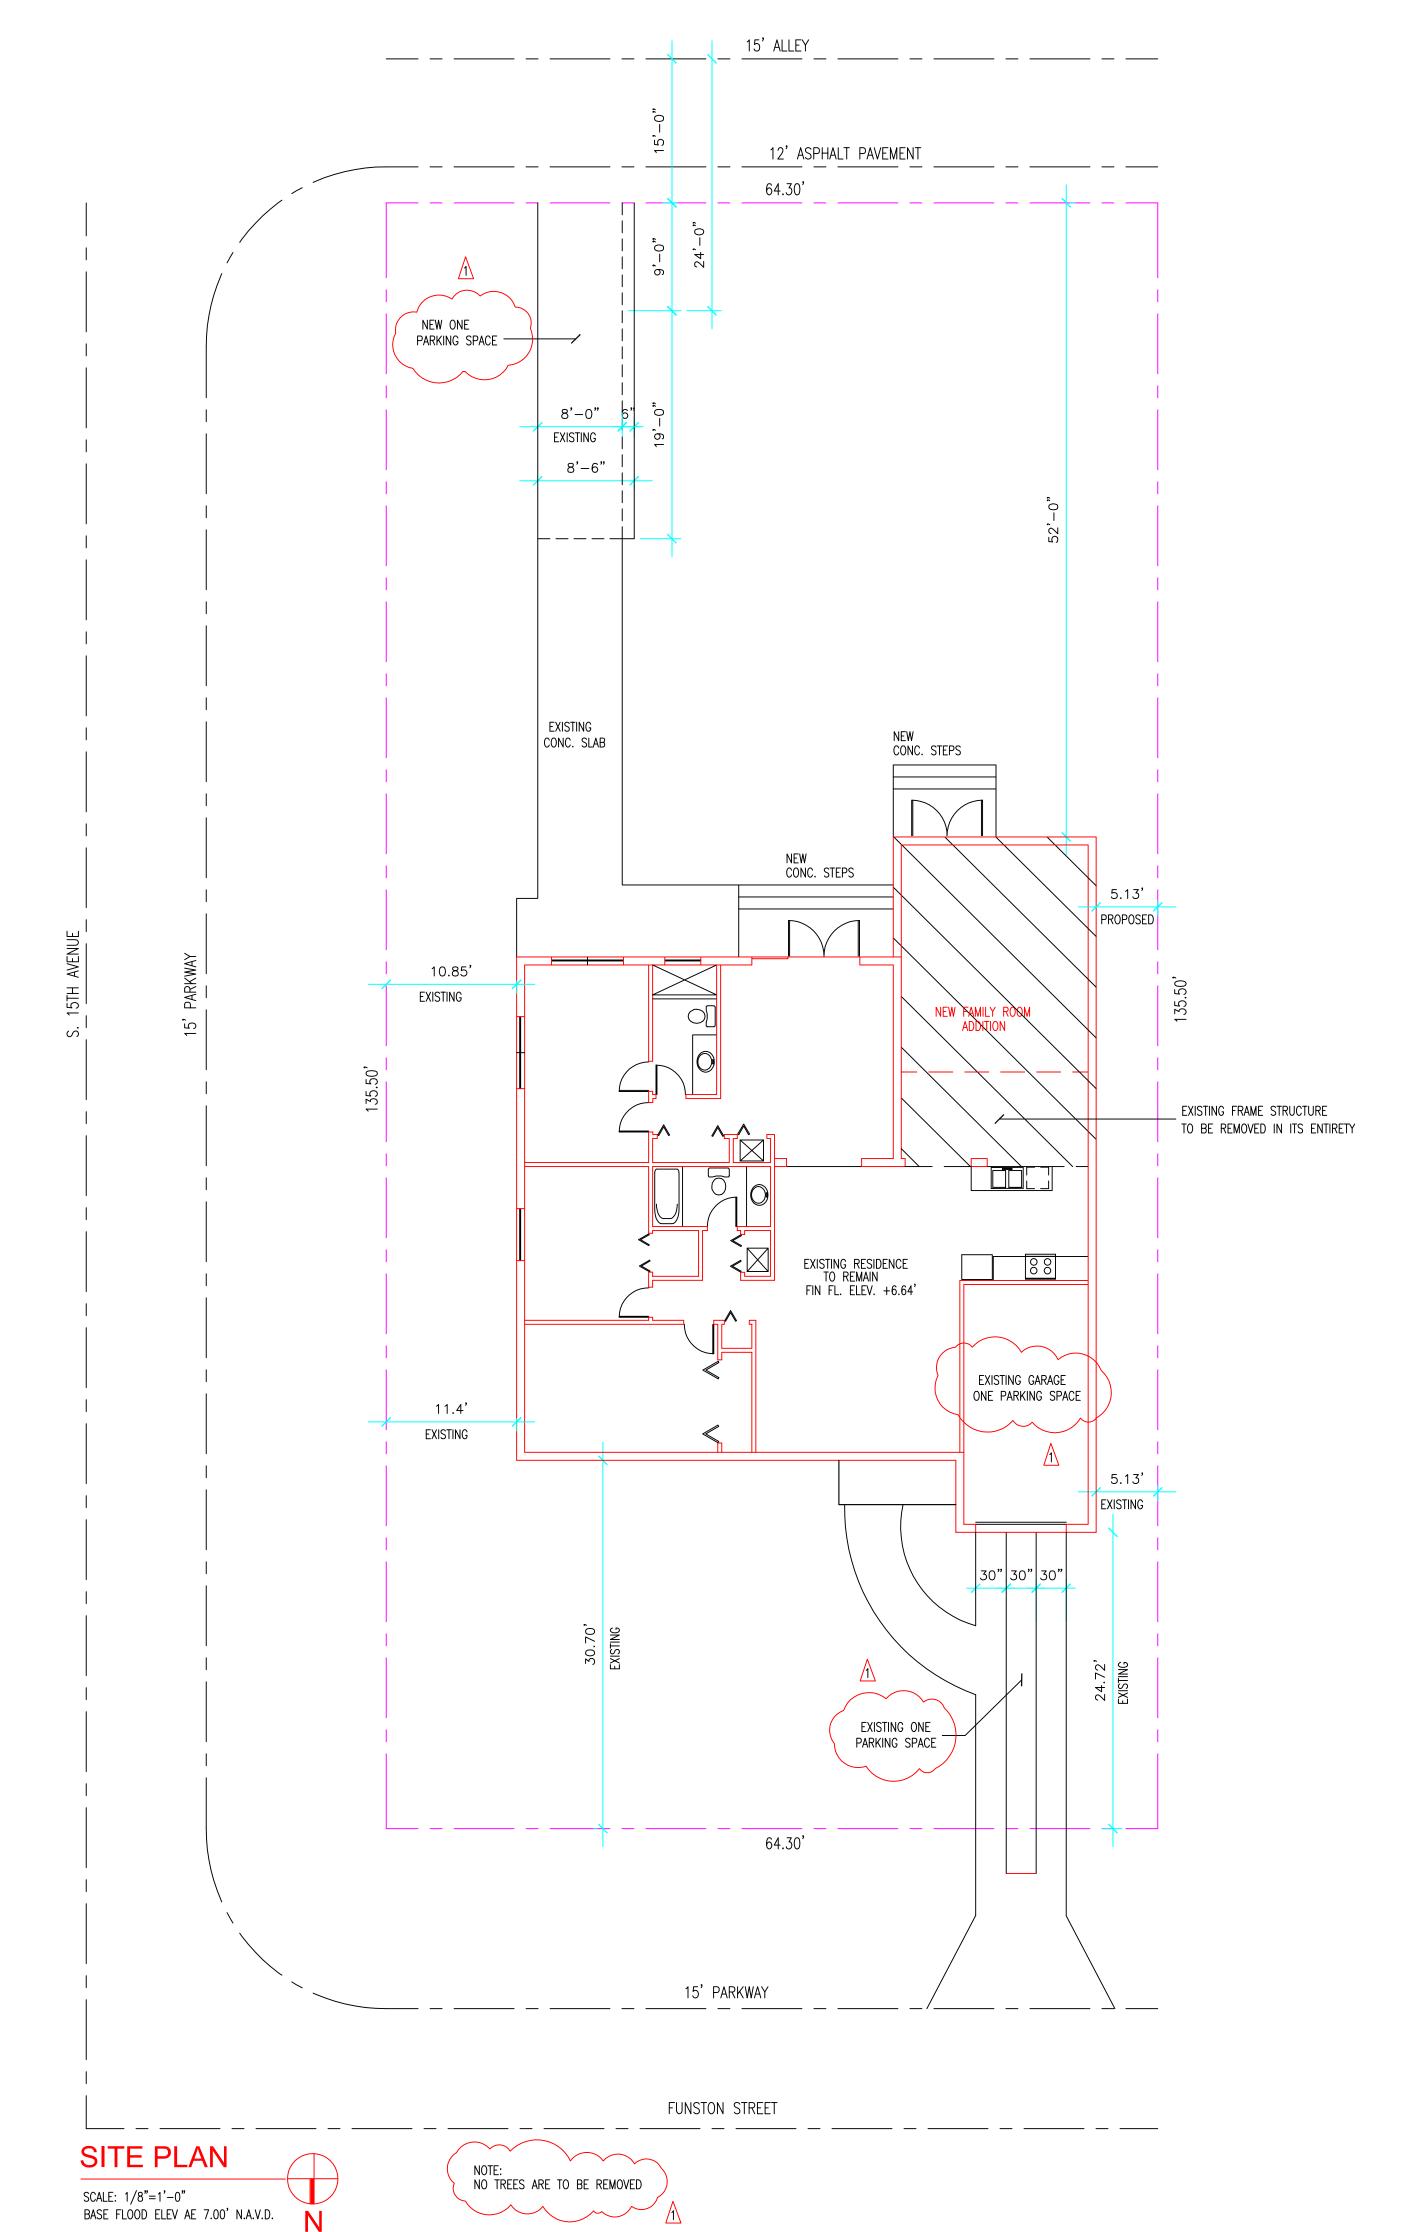

| SECTION A – PROPERTY INFORMATION                                                                                             |                                                       |                |                          | FOR INSUF            | RANCE COMPANY USE    |                       |
|------------------------------------------------------------------------------------------------------------------------------|-------------------------------------------------------|----------------|--------------------------|----------------------|----------------------|-----------------------|
| A1. Building Owner's Name FOROGH HATAM & ABBS ARABZADEH (SURVEY NO. 17-1701)                                                 |                                                       |                |                          | Policy Num           | ber:                 |                       |
| A2. Building Street Address (including Apt., Unit, Suite, and/or Bldg. No.) or P.O. Route and Box No.  1500 FUNSTON STREET   |                                                       |                |                          | Company N            | IAIC Number:         |                       |
| City<br>HOLLYWOOD                                                                                                            | ·                                                     |                |                          |                      | ZIP Code<br>33020    |                       |
| A3. Property Description (Lot a LOT 15 SUNSET TRAILS NO.S                                                                    |                                                       | Parcel         | Number, Legal De         | scription, etc.)     |                      |                       |
| A4. Building Use (e.g., Resider                                                                                              | ntial, Non-Residential, A                             | ddition        | , Accessory, etc.)       | RESIDENTIAL          |                      |                       |
| A5. Latitude/Longitude: Lat. 2                                                                                               | 6°00'09.2"N լ                                         | _ong. <u>8</u> | 0°08'12.6"W              | Horizontal Datur     | n: 🔀 NAD 1           | 1927 NAD 1983         |
| A6. Attach at least 2 photograp                                                                                              | hs of the building if the                             | Certific       | ate is being used to     | obtain flood insur   | ance.                |                       |
| A7. Building Diagram Number                                                                                                  | 1A                                                    |                |                          |                      |                      |                       |
| A8. For a building with a crawls                                                                                             | pace or enclosure(s):                                 |                |                          |                      |                      |                       |
| a) Square footage of crawl                                                                                                   | space or enclosure(s)                                 |                | 0 sq ft                  |                      |                      |                       |
| b) Number of permanent fl                                                                                                    | ood openings in the cra                               | wlspac         | e or enclosure(s) w      | ithin 1.0 foot above | adjacent gr          | ade 0                 |
| c) Total net area of flood o                                                                                                 | penings in A8.b 0                                     | S              | q in                     |                      |                      |                       |
| d) Engineered flood openir                                                                                                   | ngs? 🗌 Yes 🗵 No                                       | )              |                          |                      |                      |                       |
| A9. For a building with an attac                                                                                             | hed garage:                                           |                |                          |                      |                      |                       |
| a) Square footage of attack                                                                                                  | hed garage 234                                        |                | sq ft                    |                      |                      |                       |
| b) Number of permanent fl                                                                                                    | ood openings in the atta                              | ached g        | garage within 1.0 fo     | ot above adjacent    | grade                | 4                     |
|                                                                                                                              | c) Total net area of flood openings in A9.b 392 sq in |                |                          |                      |                      |                       |
| d) Engineered flood opening                                                                                                  |                                                       |                | 1                        |                      |                      |                       |
| a) Linginiosida noda oponii                                                                                                  | .go                                                   | J              |                          |                      |                      |                       |
| SE                                                                                                                           | ECTION B – FLOOD IN                                   | ISURA          | NCE RATE MAP             | (FIRM) INFORMA       | TION                 |                       |
| B1. NFIP Community Name & Community Number B2. County Name 125113 HOLLYWOOD BROWARD                                          |                                                       |                |                          |                      | B3. State<br>Florida |                       |
| B4. Map/Panel B5. Suffix                                                                                                     | B6. FIRM Index                                        | R7 F           | <br>IRM Panel            | B8. Flood Zone(s     | ) BO Box             | se Flood Elevation(s) |
| Number B5. Sumx                                                                                                              | Date                                                  | E              | ffective/<br>evised Date | Bo. 1 1000 2011e(s   | (Zo                  | ne AO, use Base       |
| 12071C0569 H                                                                                                                 | 08/18/2014                                            |                | /2014                    | AE                   | 7.00'                | ой Берип)             |
| B10. Indicate the source of the Base Flood Elevation (BFE) data or base flood depth entered in Item B9:                      |                                                       |                |                          |                      |                      |                       |
| ☐ FIS Profile ☒ FIRM ☐ Community Determined ☐ Other/Source:                                                                  |                                                       |                |                          |                      |                      |                       |
| B11. Indicate elevation datum used for BFE in Item B9: NGVD 1929 NAVD 1988 Other/Source:                                     |                                                       |                |                          |                      |                      |                       |
| B12. Is the building located in a Coastal Barrier Resources System (CBRS) area or Otherwise Protected Area (OPA)? 🗌 Yes 🗵 No |                                                       |                |                          |                      |                      |                       |
| Designation Date: CBRS OPA                                                                                                   |                                                       |                |                          |                      |                      |                       |
|                                                                                                                              |                                                       |                |                          |                      |                      |                       |