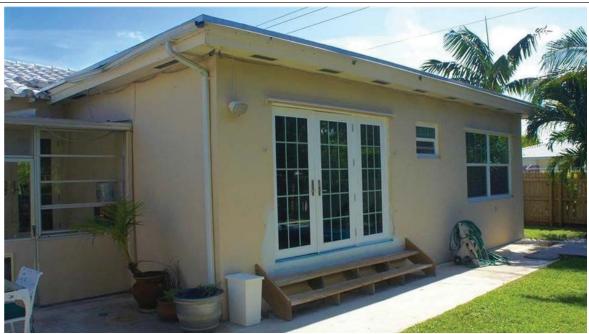

| SECTION A – PROPERTY INFORMATION                                                                                             |                                                       |                |                          | FOR INSUF            | RANCE COMPANY USE    |                       |
|------------------------------------------------------------------------------------------------------------------------------|-------------------------------------------------------|----------------|--------------------------|----------------------|----------------------|-----------------------|
| A1. Building Owner's Name FOROGH HATAM & ABBS ARABZADEH (SURVEY NO. 17-1701)                                                 |                                                       |                |                          | Policy Num           | ber:                 |                       |
| A2. Building Street Address (including Apt., Unit, Suite, and/or Bldg. No.) or P.O. Route and Box No.  1500 FUNSTON STREET   |                                                       |                |                          | Company N            | IAIC Number:         |                       |
| City<br>HOLLYWOOD                                                                                                            | ·                                                     |                |                          |                      | ZIP Code<br>33020    |                       |
| A3. Property Description (Lot a LOT 15 SUNSET TRAILS NO.S                                                                    |                                                       | Parcel         | Number, Legal De         | scription, etc.)     |                      |                       |
| A4. Building Use (e.g., Resider                                                                                              | ntial, Non-Residential, A                             | ddition        | , Accessory, etc.)       | RESIDENTIAL          |                      |                       |
| A5. Latitude/Longitude: Lat. 2                                                                                               | 6°00'09.2"N լ                                         | _ong. <u>8</u> | 0°08'12.6"W              | Horizontal Datur     | n: 🔀 NAD 1           | 1927 NAD 1983         |
| A6. Attach at least 2 photograp                                                                                              | hs of the building if the                             | Certific       | ate is being used to     | obtain flood insur   | ance.                |                       |
| A7. Building Diagram Number                                                                                                  | 1A                                                    |                |                          |                      |                      |                       |
| A8. For a building with a crawls                                                                                             | pace or enclosure(s):                                 |                |                          |                      |                      |                       |
| a) Square footage of crawl                                                                                                   | space or enclosure(s)                                 |                | 0 sq ft                  |                      |                      |                       |
| b) Number of permanent fl                                                                                                    | ood openings in the cra                               | wlspac         | e or enclosure(s) w      | ithin 1.0 foot above | adjacent gr          | ade 0                 |
| c) Total net area of flood o                                                                                                 | penings in A8.b 0                                     | S              | q in                     |                      |                      |                       |
| d) Engineered flood openir                                                                                                   | ngs? 🗌 Yes 🗵 No                                       | )              |                          |                      |                      |                       |
| A9. For a building with an attac                                                                                             | hed garage:                                           |                |                          |                      |                      |                       |
| a) Square footage of attack                                                                                                  | hed garage 234                                        |                | sq ft                    |                      |                      |                       |
| b) Number of permanent fl                                                                                                    | ood openings in the atta                              | ached g        | garage within 1.0 fo     | ot above adjacent    | grade                | 4                     |
|                                                                                                                              | c) Total net area of flood openings in A9.b 392 sq in |                |                          |                      |                      |                       |
| d) Engineered flood opening                                                                                                  |                                                       |                | 1                        |                      |                      |                       |
| a) Linginiosida noda oponii                                                                                                  | .go                                                   | J              |                          |                      |                      |                       |
| SE                                                                                                                           | ECTION B – FLOOD IN                                   | ISURA          | NCE RATE MAP             | (FIRM) INFORMA       | TION                 |                       |
| B1. NFIP Community Name & Community Number B2. County Name 125113 HOLLYWOOD BROWARD                                          |                                                       |                |                          |                      | B3. State<br>Florida |                       |
| B4. Map/Panel B5. Suffix                                                                                                     | B6. FIRM Index                                        | R7 F           | <br>IRM Panel            | B8. Flood Zone(s     | ) BO Box             | se Flood Elevation(s) |
| Number B5. Sumx                                                                                                              | Date                                                  | E              | ffective/<br>evised Date | Bo. 1 1000 2011e(s   | (Zo                  | ne AO, use Base       |
| 12071C0569 H                                                                                                                 | 08/18/2014                                            |                | /2014                    | AE                   | 7.00'                | ой Берип)             |
| B10. Indicate the source of the Base Flood Elevation (BFE) data or base flood depth entered in Item B9:                      |                                                       |                |                          |                      |                      |                       |
| ☐ FIS Profile ☒ FIRM ☐ Community Determined ☐ Other/Source:                                                                  |                                                       |                |                          |                      |                      |                       |
| B11. Indicate elevation datum used for BFE in Item B9: NGVD 1929 NAVD 1988 Other/Source:                                     |                                                       |                |                          |                      |                      |                       |
| B12. Is the building located in a Coastal Barrier Resources System (CBRS) area or Otherwise Protected Area (OPA)? 🗌 Yes 🗵 No |                                                       |                |                          |                      |                      |                       |
| Designation Date: CBRS OPA                                                                                                   |                                                       |                |                          |                      |                      |                       |
|                                                                                                                              |                                                       |                |                          |                      |                      |                       |