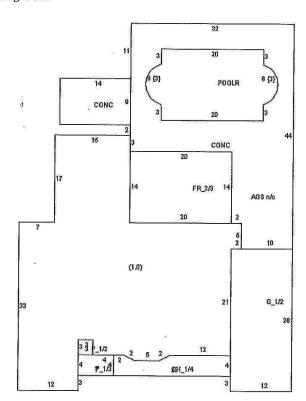

# BY

Robert D. Miller
The Urban Group, Inc.
1424 South Andrews Avenue, Suite 200
Ft. Lauderdale, Fl 33316
954-522-6226
rmiller@theurbangroup.com

| <u>R</u>         | <u>ESIDEI</u>                    | NTIAL                  | <u>APPF</u>                             | <u>RAISA</u>               | L REP                          | <u> </u>     | Γ                            |            |                     |            |                                | File No.:      | 77071A                 |                             |
|------------------|----------------------------------|------------------------|-----------------------------------------|----------------------------|--------------------------------|--------------|------------------------------|------------|---------------------|------------|--------------------------------|----------------|------------------------|-----------------------------|
|                  | Property Address                 |                        | rant Ct                                 |                            |                                |              |                              | llywood    |                     |            |                                | ate: FL        | Zip Code:              | 33024                       |
| ļ.               | County: Brow                     | ard                    |                                         |                            | Legal Descri                   | ption: Lo    | ot 7 of Bloc                 |            |                     |            | •                              |                |                        |                             |
| 띨                | Tay Vaari 0046                   | , D.F.                 | Toyou the /                             |                            | Annaial Annanam                | anto ¢ o     |                              |            | sor's Par           |            | 51-41-10                       | -09-0620       |                        |                             |
| SUBJECT          | Tax Year: 2016 Current Owner of  |                        | Taxes: \$ n/a                           |                            | Special Assessn<br>n. & Econor |              | Occupa                       |            | Ver (II ap<br>Owner | plicable): | Tenant >                       | ▼ Vacant       | Manuf                  | factured Housing            |
| S                | Project Type:                    | PUD                    | City of Hor                             |                            | Cooperative                    |              | (describe) S                 |            |                     |            | HOA: \$                        |                | per yea                |                             |
|                  | Market Area Nan                  |                        | evard Heigh                             |                            | осорогиите                     | Othor        |                              | Reference  |                     | 10-09-0    |                                |                | us Tract: 091          |                             |
| Г                | The purpose of t                 |                        |                                         |                            | <b>X</b> Market                | Value (as o  |                              |            |                     | value (de  |                                |                |                        | 10.00                       |
|                  | This report reflec               | ts the following       | value (if not 0                         | Current, see cor           |                                |              | rrent (the Inspe             | ction Date | is the E            | ffective D | ate)                           | Retrosp        | ective                 | Prospective                 |
| F                | Approaches deve                  | eloped for this a      | • • • • • • • • • • • • • • • • • • • • | •                          | nparison Approa                | ıch          | Cost Approac                 | h          | Income              | Approach   | (See Reco                      | nciliation Co  | mments and S           | Scope of Work)              |
| ME               | Property Rights A                |                        | Fee Sim                                 |                            |                                | Leased Fe    |                              | r (describ |                     |            |                                |                |                        |                             |
| <u>8</u>         | Intended Use:                    | The intende            | ed use of th                            | is report is               | for the clien                  | t to utiliz  | e in the pos                 | ssible d   | isposit             | ion of t   | his asset.                     |                |                        |                             |
| ASSIGNMENT       | Intended Hear(a)                 | /hy nama ar tu         | (no): The                               | O:4 4     -                | U                              | :            |                              | 1          | 144-                |            |                                |                |                        |                             |
| ⋖                | Intended User(s) Client: City    | of Hollywoo            |                                         | City of Hor                | llywood, the                   |              | 2600 Hol                     |            |                     |            |                                |                | El 33022               |                             |
|                  |                                  | Robert D. M            |                                         |                            |                                | Address:     |                              |            |                     |            |                                |                | erdale, Fl 3           | 3316                        |
|                  | Location:                        | X Urban                |                                         | ıburban                    | Rural                          | Predo        | minant                       |            | nit Hous            |            | Present L                      |                |                        | e in Land Use               |
|                  | Built up:                        | <b>X</b> Over 75       | % 25                                    | 5-75%                      | Under 25%                      | Occi         | ipancy                       | PRICE      |                     | AGE        | One-Unit                       | 75 %           | Not Likely             |                             |
| Z                | Growth rate:                     | Rapid                  | 🔀 St                                    | able                       | Slow                           | <b>X</b> 0wn | er                           | \$(000)    |                     | (yrs)      | 2-4 Unit                       | 5 %            | Likely *               | ☐ In Process *              |
| DESCRIPTION      | Property values:                 | Increasi               |                                         | able                       | Declining                      | Tena         | <u> </u>                     | 125        | Low                 | 25         | Multi-Unit                     |                | * To:                  |                             |
| 2                | Demand/supply:                   | Shortage               |                                         | Balance                    | Over Supply                    | 1—           | ant (0-5%)                   | 375        | High                | 80         | Comm'l                         | 5 %            |                        |                             |
| SC               | Marketing time:                  | Under 3                |                                         | 6 Mos.                     | Over 6 Mos.                    |              | ant (>5%)                    | 235        | Pred                | 55         | Schools                        | 10 %           |                        | la satad in an              |
|                  | Market Area Bou<br>area bounde   |                        |                                         |                            |                                |              |                              |            | ,                   |            |                                |                |                        | located in an               |
| AREA             | north. The a                     |                        |                                         |                            |                                |              | •                            |            |                     |            |                                |                |                        |                             |
| Į                | multi-family                     |                        |                                         |                            |                                |              |                              |            |                     |            |                                |                |                        |                             |
| Æ                |                                  |                        |                                         |                            |                                |              |                              |            |                     |            |                                |                |                        | e peak values               |
| MARKET           | in the 2006-2                    | 2007 time fi           | rame. Valu                              | ies over the               | past 24 mc                     | onths hav    | ve shown a                   | good ir    | ncreas              | e in val   | ue and this                    | trend sh       | ould contin            | ue.                         |
| Σ                |                                  |                        |                                         |                            |                                |              |                              |            |                     |            |                                |                |                        |                             |
|                  |                                  |                        |                                         |                            |                                |              |                              |            |                     |            |                                |                |                        |                             |
|                  | Dimensions: 7                    | ′1 X 114               |                                         |                            |                                |              |                              |            | Site Are            | a. O.      | 126 sf                         |                |                        |                             |
|                  | Zoning Classifica                |                        | <br>6                                   |                            |                                |              |                              |            | Descript            | -,         | i <u>20 si</u><br>Single famil | v resident     | tial district          |                             |
|                  |                                  | 110-                   | <u> </u>                                |                            | Zoni                           | ng Complia   | ınce: 🗶 l                    |            |                     | _          | forming (grand                 |                | Illegal                | No zoning                   |
|                  | Are CC&Rs appli                  | cable?                 | Yes No                                  | <b>X</b> Unknowr           | n Have the                     | documents    | s been reviewe               | d? [       | _                   | X No       |                                | t (if applicab | le) \$                 |                             |
|                  | Highest & Best U                 | lse as improved        | d: 🔀 Pre                                | esent use, or              | Other use                      | e (explain)  |                              |            |                     |            |                                |                |                        |                             |
|                  |                                  |                        |                                         |                            |                                |              |                              |            |                     |            |                                |                |                        |                             |
|                  | Actual Use as of                 |                        |                                         | family resid               |                                |              |                              | as apprais |                     | •          |                                | Family re      |                        |                             |
| N                | Summary of High                  |                        |                                         |                            |                                |              | ovation, ho                  | wever th   | he valu             | ue of th   | e site as in                   | nproved e      | exceeds the            | value of the                |
| Σ                | land value a                     | na mus me              | nignesi an                              | u best use                 | is as improv                   | reu.         |                              |            |                     |            |                                |                |                        |                             |
| SITE DESCRIPTION | Utilities                        | Public Other           | Provider/[                              | Description                | Off-site Impr                  | ovements     | Туре                         |            | Public              | Private    | Topography                     | y Basic        | cally level            |                             |
| ESC              | Electricity                      | $\square$              | FPL                                     |                            | Street                         | Asphalt      |                              |            | $_{-}$ X            |            | Size                           | Typic          | al for area            |                             |
| <u>□</u>         | Gas                              | $\square$              | Bottled                                 |                            |                                | None         |                              |            | _ 🔲                 |            | Shape                          | Basic          | cally Rectar           | ngular                      |
| 틼                | Water                            | X _                    | City                                    |                            |                                | Concret      | e                            |            | _ 🖁                 | 닏          | Drainage                       |                | ars Adequa             |                             |
|                  | Sanitary Sewer<br>Storm Sewer    | $\mathbf{X}$ $\square$ | City                                    |                            | Street Lights                  |              |                              |            | - X                 | H          | View                           | Singl          | e family res           | sidential                   |
|                  | Other site elemer                |                        | City                                    | Corner Lot                 | Alley  Cul de Sac              | Paved        | lerground Utiliti            | es 🗆       |                     | describe)  |                                |                |                        |                             |
|                  | FEMA Spec'l Floo                 |                        |                                         |                            | Flood Zone                     |              |                              | Map #      | ,                   |            |                                | FEMA           | A Map Date             | 8/18/2014                   |
|                  | Site Comments:                   |                        |                                         |                            | uld be deve                    |              |                              |            |                     |            |                                |                |                        |                             |
|                  |                                  |                        |                                         |                            |                                |              |                              |            |                     |            |                                |                |                        |                             |
|                  |                                  |                        |                                         |                            |                                |              |                              |            |                     |            |                                |                |                        |                             |
| _                | 0 10 11                          |                        | 1                                       |                            |                                |              | 1                            |            |                     |            |                                | <b>N</b>       | In                     |                             |
|                  | General Descript # of Units      | ion<br>4               |                                         | Exterior Description       |                                | -4-          | Foundation<br>Slab           |            |                     |            | i <b>sement</b><br>ea Sq. Ft.  | <b>X</b> None  | Heating<br>Type        | <b></b>                     |
|                  | # of Stories                     | <u> </u>               |                                         | Exterior Walls             | Concre<br>CBS                  | ele          | Crawl Space                  |            | crete_              |            | Finished                       |                | Fuel                   | FWA<br>electric             |
|                  | Type X Det.                      | Att.                   |                                         | Roof Surface               |                                | It Shingle   |                              | None       |                     |            | eiling _                       |                |                        | CICCUIO                     |
|                  |                                  | <br>Ranch              |                                         | Gutters & Dwns             |                                |              | Sump Pum                     |            | <u>-</u>            |            | alls                           |                | Cooling                |                             |
|                  | <b>X</b> Existing                | Proposed [             | Und.Cons.                               | Window Type                | Impact                         | Windov       | vs Dampness                  |            |                     | Flo        | oor                            |                | Central                | HVAC                        |
| ည                | Actual Age (Yrs.)                |                        |                                         | Storm/Screens              | Screen                         | าร           | Settlement                   | - 7        |                     |            | ıtside Entry _                 |                | Other                  | window                      |
| Z                | Effective Age (Yr                | •                      |                                         | 1                          |                                | <b></b>      | Infestation                  | None       | e Note              | d          |                                |                |                        |                             |
| EM               | Interior Descripti<br>Floors     |                        |                                         | Appliances<br>Refrigerator | Attic Stairs                   | _            | Amenities<br>Fireplace(s) #  | 0          |                     | Moodat     | 0/0(0) # 0                     |                | Car Storage Garage # 0 | ☐ None<br>of cars ( 4 Tot.) |
| o                | Walls                            | Tile<br>Painted        |                                         | Range/Oven                 | Drop S                         |              |                              |            |                     | Woodst     | ove(s) # <u>O</u>              |                |                        | ` '                         |
| IMPROVEMENTS     | Trim/Finish                      | Wood                   |                                         | Disposal                   | Scuttle                        |              | Patio <u>Yes</u><br>Deck Non |            |                     |            |                                |                | Attach. Ye Detach.     | <u> </u>                    |
| ≦                | Bath Floor                       | Tile                   |                                         | Dishwasher                 | Doorw                          |              | Porch Non                    |            |                     |            |                                |                | BltIn                  |                             |
| THE              | Bath Wainscot                    | Tile                   |                                         | Fan/Hood                   | Floor                          |              | ence Woo                     |            |                     |            |                                |                | Carport                |                             |
| . JO             | Doors                            | Wood Inter             | rior                                    | Microwave                  | <b>X</b> Heated                |              | Pool Yes                     |            |                     |            |                                |                |                        | 4                           |
|                  |                                  | Metal Exte             |                                         | Washer/Drye                |                                |              | lot tub Yes                  |            |                     |            |                                |                | Surface as             |                             |
| TIC              | Finished area ab                 |                        |                                         | 8 Room                     |                                | 4 Bedr       |                              |            | . ,                 |            |                                |                |                        | Area Above Grade            |
| 돌                | Additional feature               |                        |                                         |                            | da room wit                    |              |                              |            | _                   |            | -                              | na a not ti    | ud in the ba           | ackyard.                    |
| DESCRIPTION      | The building<br>Describe the con |                        |                                         |                            |                                |              |                              |            |                     |            | •                              | he in ave      | rage condi             | tion but is in              |
| 2                | need of som                      |                        |                                         |                            |                                |              |                              |            |                     |            |                                |                |                        |                             |
|                  | missing. Th                      |                        |                                         |                            |                                |              |                              |            |                     |            |                                |                |                        |                             |
|                  |                                  |                        |                                         |                            |                                |              |                              |            |                     |            |                                |                |                        | 2015 and the                |
|                  |                                  |                        |                                         |                            |                                |              |                              |            |                     |            |                                |                | assumptio              | n that interior             |
|                  | was in simila                    | ar condition           | . Based or                              | our exterio                | r inspection                   | , the de     | scription of                 | the pro    | perty a             | appears    | s to be app                    | licable.       |                        |                             |