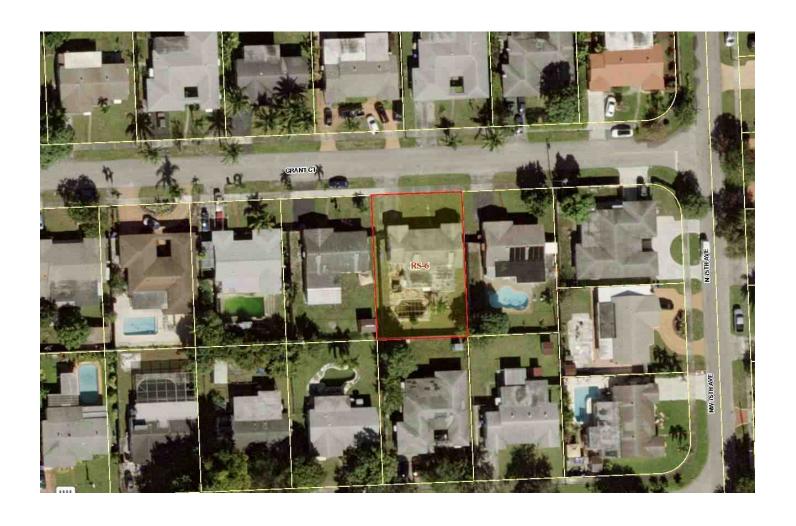

# BY

Robert D. Miller
The Urban Group, Inc.
1424 South Andrews Avenue, Suite 200
Ft. Lauderdale, Fl 33316
954-522-6226
rmiller@theurbangroup.com

| <u>R</u>         | <u>ESIDEI</u>                    | NTIAL                  | <u>APPF</u>                             | <u>RAISA</u>               | L REP                          | <u> </u>     | Γ                            |            |                     |            |                                | File No.:      | 77071A                 |                             |
|------------------|----------------------------------|------------------------|-----------------------------------------|----------------------------|--------------------------------|--------------|------------------------------|------------|---------------------|------------|--------------------------------|----------------|------------------------|-----------------------------|
|                  | Property Address                 |                        | rant Ct                                 |                            |                                |              |                              | llywood    |                     |            |                                | ate: FL        | Zip Code:              | 33024                       |
| ļ.               | County: Brow                     | ard                    |                                         |                            | Legal Descri                   | ption: Lo    | ot 7 of Bloc                 |            |                     |            | •                              |                |                        |                             |
| 띨                | Tay Vaari 0046                   | , D.F.                 | Toyou the /                             |                            | Annaial Annanam                | anto ¢ o     |                              |            | sor's Par           |            | 51-41-10                       | -09-0620       |                        |                             |
| SUBJECT          | Tax Year: 2016 Current Owner of  |                        | Taxes: \$ n/a                           |                            | Special Assessn<br>n. & Econor |              | Occupa                       |            | Ver (II ap<br>Owner | plicable): | Tenant >                       | ▼ Vacant       | Manuf                  | factured Housing            |
| S                | Project Type:                    | PUD                    | City of Hor                             |                            | Cooperative                    |              | (describe) S                 |            |                     |            | HOA: \$                        |                | per yea                |                             |
|                  | Market Area Nan                  |                        | evard Heigh                             |                            | осорогиите                     | Othor        |                              | Reference  |                     | 10-09-0    |                                |                | us Tract: 091          |                             |
| Г                | The purpose of t                 |                        |                                         |                            | <b>X</b> Market                | Value (as o  |                              |            |                     | value (de  |                                |                |                        | 10.00                       |
|                  | This report reflec               | ts the following       | value (if not 0                         | Current, see cor           |                                |              | rrent (the Inspe             | ction Date | is the E            | ffective D | ate)                           | Retrosp        | ective                 | Prospective                 |
| F                | Approaches deve                  | eloped for this a      | • • • • • • • • • • • • • • • • • • • • | •                          | nparison Approa                | ıch          | Cost Approac                 | h          | Income              | Approach   | (See Reco                      | nciliation Co  | mments and S           | Scope of Work)              |
| ME               | Property Rights A                |                        | Fee Sim                                 |                            |                                | Leased Fe    |                              | r (describ |                     |            |                                |                |                        |                             |
| <u>8</u>         | Intended Use:                    | The intende            | ed use of th                            | is report is               | for the clien                  | t to utiliz  | e in the pos                 | ssible d   | isposit             | ion of t   | his asset.                     |                |                        |                             |
| ASSIGNMENT       | Intended Hear(a)                 | /hy nama ar tu         | (no): The                               | O:4 4     -                | U                              | :            |                              | 1          | 144-                |            |                                |                |                        |                             |
| ⋖                | Intended User(s) Client: City    | of Hollywoo            |                                         | City of Hor                | llywood, the                   |              | 2600 Hol                     |            |                     |            |                                |                | El 33022               |                             |
|                  |                                  | Robert D. M            |                                         |                            |                                | Address:     |                              |            |                     |            |                                |                | erdale, Fl 3           | 3316                        |
|                  | Location:                        | X Urban                |                                         | ıburban                    | Rural                          | Predo        | minant                       |            | nit Hous            |            | Present L                      |                |                        | e in Land Use               |
|                  | Built up:                        | <b>X</b> Over 75       | % 25                                    | 5-75%                      | Under 25%                      | Occi         | ipancy                       | PRICE      |                     | AGE        | One-Unit                       | 75 %           | Not Likely             |                             |
| Z                | Growth rate:                     | Rapid                  | 🔀 St                                    | able                       | Slow                           | <b>X</b> 0wn | er                           | \$(000)    |                     | (yrs)      | 2-4 Unit                       | 5 %            | Likely *               | ☐ In Process *              |
| DESCRIPTION      | Property values:                 | Increasi               |                                         | able                       | Declining                      | Tena         | <u> </u>                     | 125        | Low                 | 25         | Multi-Unit                     |                | * To:                  |                             |
| 2                | Demand/supply:                   | Shortage               |                                         | Balance                    | Over Supply                    | 1—           | ant (0-5%)                   | 375        | High                | 80         | Comm'l                         | 5 %            |                        |                             |
| SC               | Marketing time:                  | Under 3                |                                         | 6 Mos.                     | Over 6 Mos.                    |              | ant (>5%)                    | 235        | Pred                | 55         | Schools                        | 10 %           |                        | la satad in an              |
|                  | Market Area Bou<br>area bounde   |                        |                                         |                            |                                |              |                              |            | ,                   |            |                                |                |                        | located in an               |
| AREA             | north. The a                     |                        |                                         |                            |                                |              | •                            |            |                     |            |                                |                |                        |                             |
| Į                | multi-family                     |                        |                                         |                            |                                |              |                              |            |                     |            |                                |                |                        |                             |
| Æ                |                                  |                        |                                         |                            |                                |              |                              |            |                     |            |                                |                |                        | e peak values               |
| MARKET           | in the 2006-2                    | 2007 time fi           | rame. Valu                              | ies over the               | past 24 mc                     | onths hav    | ve shown a                   | good ir    | ncreas              | e in val   | ue and this                    | trend sh       | ould contin            | ue.                         |
| Σ                |                                  |                        |                                         |                            |                                |              |                              |            |                     |            |                                |                |                        |                             |
|                  |                                  |                        |                                         |                            |                                |              |                              |            |                     |            |                                |                |                        |                             |
|                  | Dimensions: 7                    | ′1 X 114               |                                         |                            |                                |              |                              |            | Site Are            | a. O.      | 126 sf                         |                |                        |                             |
|                  | Zoning Classifica                |                        | <br>6                                   |                            |                                |              |                              |            | Descript            | -,         | i <u>20 si</u><br>Single famil | v resident     | tial district          |                             |
|                  |                                  | 110-                   | <u> </u>                                |                            | Zoni                           | ng Complia   | ınce: 🗶 l                    |            |                     | _          | forming (grand                 |                | Illegal                | No zoning                   |
|                  | Are CC&Rs appli                  | cable?                 | Yes No                                  | <b>X</b> Unknowr           | n Have the                     | documents    | s been reviewe               | d? [       | _                   | X No       |                                | t (if applicab | le) \$                 |                             |
|                  | Highest & Best U                 | lse as improved        | d: 🔀 Pre                                | esent use, or              | Other use                      | e (explain)  |                              |            |                     |            |                                |                |                        |                             |
|                  |                                  |                        |                                         |                            |                                |              |                              |            |                     |            |                                |                |                        |                             |
|                  | Actual Use as of                 |                        |                                         | family resid               |                                |              |                              | as apprais |                     | •          |                                | Family re      |                        |                             |
| N                | Summary of High                  |                        |                                         |                            |                                |              | ovation, ho                  | wever th   | he valu             | ue of th   | e site as in                   | nproved e      | exceeds the            | value of the                |
| Σ                | land value a                     | na mus me              | nignesi an                              | u best use                 | is as improv                   | reu.         |                              |            |                     |            |                                |                |                        |                             |
| SITE DESCRIPTION | Utilities                        | Public Other           | Provider/[                              | Description                | Off-site Impr                  | ovements     | Туре                         |            | Public              | Private    | Topography                     | y Basic        | cally level            |                             |
| ESC              | Electricity                      | $\square$              | FPL                                     |                            | Street                         | Asphalt      |                              |            | $_{-}$ X            |            | Size                           | Typic          | al for area            |                             |
| <u>□</u>         | Gas                              | $\square$              | Bottled                                 |                            |                                | None         |                              |            | _ 🔲                 |            | Shape                          | Basic          | cally Rectar           | ngular                      |
| 틼                | Water                            | X _                    | City                                    |                            |                                | Concret      | e                            |            | _ 🖁                 | 닏          | Drainage                       |                | ars Adequa             |                             |
|                  | Sanitary Sewer<br>Storm Sewer    | $\mathbf{X}$ $\square$ | City                                    |                            | Street Lights                  |              |                              |            | - X                 | H          | View                           | Singl          | e family res           | sidential                   |
|                  | Other site elemer                |                        | City                                    | Corner Lot                 | Alley  Cul de Sac              | Paved        | lerground Utiliti            | es 🗆       |                     | describe)  |                                |                |                        |                             |
|                  | FEMA Spec'l Floo                 |                        |                                         |                            | Flood Zone                     |              |                              | Map #      | ,                   |            |                                | FEMA           | A Map Date             | 8/18/2014                   |
|                  | Site Comments:                   |                        |                                         |                            | uld be deve                    |              |                              |            |                     |            |                                |                |                        |                             |
|                  |                                  |                        |                                         |                            |                                |              |                              |            |                     |            |                                |                |                        |                             |
|                  |                                  |                        |                                         |                            |                                |              |                              |            |                     |            |                                |                |                        |                             |
| _                | 0 10 11                          |                        | 1                                       |                            |                                |              | 1                            |            |                     |            |                                | <b>N</b>       | In                     |                             |
|                  | General Descript # of Units      | ion<br>4               |                                         | Exterior Description       |                                | -4-          | Foundation<br>Slab           |            |                     |            | i <b>sement</b><br>ea Sq. Ft.  | <b>X</b> None  | Heating<br>Type        | <b></b>                     |
|                  | # of Stories                     | <u> </u>               |                                         | Exterior Walls             | Concre<br>CBS                  | ele          | Crawl Space                  |            | crete_              |            | Finished                       |                | Fuel                   | FWA<br>electric             |
|                  | Type X Det.                      | Att.                   |                                         | Roof Surface               |                                | It Shingle   |                              | None       |                     |            | eiling _                       |                |                        | CICCUIO                     |
|                  |                                  | <br>Ranch              |                                         | Gutters & Dwns             |                                |              | Sump Pum                     |            | <u>-</u>            |            | alls                           |                | Cooling                |                             |
|                  | <b>X</b> Existing                | Proposed [             | Und.Cons.                               | Window Type                | Impact                         | Windov       | vs Dampness                  |            |                     | Flo        | oor                            |                | Central                | HVAC                        |
| ည                | Actual Age (Yrs.)                |                        |                                         | Storm/Screens              | Screen                         | าร           | Settlement                   | - 7        |                     |            | ıtside Entry _                 |                | Other                  | window                      |
| Z                | Effective Age (Yr                | •                      |                                         | 1                          |                                | <b></b>      | Infestation                  | None       | e Note              | d          |                                |                |                        |                             |
| EM               | Interior Descripti<br>Floors     |                        |                                         | Appliances<br>Refrigerator | Attic Stairs                   | _            | Amenities<br>Fireplace(s) #  | 0          |                     | Moodat     | 0/0(0) # 0                     |                | Car Storage Garage # 0 | ☐ None<br>of cars ( 4 Tot.) |
| o                | Walls                            | Tile<br>Painted        |                                         | Range/Oven                 | Drop S                         |              |                              |            |                     | Woodst     | ove(s) # <u>O</u>              |                |                        | ` '                         |
| IMPROVEMENTS     | Trim/Finish                      | Wood                   |                                         | Disposal                   | Scuttle                        |              | Patio <u>Yes</u><br>Deck Non |            |                     |            |                                |                | Attach. Ye Detach.     | <u> </u>                    |
| ≦                | Bath Floor                       | Tile                   |                                         | Dishwasher                 | Doorw                          |              | Porch Non                    |            |                     |            |                                |                | BltIn                  |                             |
| THE              | Bath Wainscot                    | Tile                   |                                         | Fan/Hood                   | Floor                          |              | ence Woo                     |            |                     |            |                                |                | Carport                |                             |
| . JO             | Doors                            | Wood Inter             | rior                                    | Microwave                  | <b>X</b> Heated                |              | Pool Yes                     |            |                     |            |                                |                |                        | 4                           |
|                  |                                  | Metal Exte             |                                         | Washer/Drye                |                                |              | lot tub Yes                  |            |                     |            |                                |                | Surface as             |                             |
| TIC              | Finished area ab                 |                        |                                         | 8 Room                     |                                | 4 Bedr       |                              |            | . ,                 |            |                                |                |                        | Area Above Grade            |
| 돌                | Additional feature               |                        |                                         |                            | da room wit                    |              |                              |            | _                   |            | -                              | na a not ti    | ud in the ba           | ackyard.                    |
| DESCRIPTION      | The building<br>Describe the con |                        |                                         |                            |                                |              |                              |            |                     |            | •                              | he in ave      | rage condi             | tion but is in              |
| 2                | need of som                      |                        |                                         |                            |                                |              |                              |            |                     |            |                                |                |                        |                             |
|                  | missing. Th                      |                        |                                         |                            |                                |              |                              |            |                     |            |                                |                |                        |                             |
|                  |                                  |                        |                                         |                            |                                |              |                              |            |                     |            |                                |                |                        | 2015 and the                |
|                  |                                  |                        |                                         |                            |                                |              |                              |            |                     |            |                                |                | assumptio              | n that interior             |
|                  | was in simila                    | ar condition           | . Based or                              | our exterio                | r inspection                   | , the de     | scription of                 | the pro    | perty a             | appears    | s to be app                    | licable.       |                        |                             |