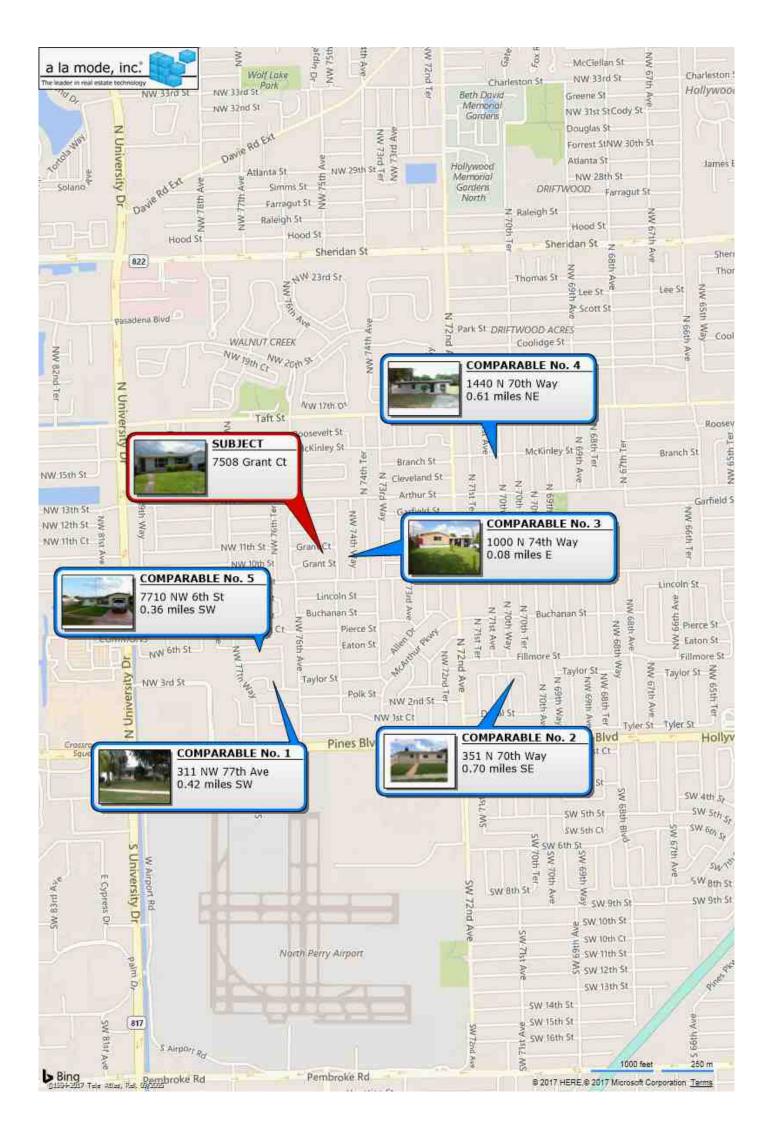

# BY

Robert D. Miller
The Urban Group, Inc.
1424 South Andrews Avenue, Suite 200
Ft. Lauderdale, Fl 33316
954-522-6226
rmiller@theurbangroup.com

| <u>R</u>         | <u>ESIDEI</u>                    | NTIAL                  | <u>APPF</u>                             | <u>RAISA</u>               | L REP                          | <u> </u>     | Γ                            |            |                     |            |                                | File No.:      | 77071A                 |                             |
|------------------|----------------------------------|------------------------|-----------------------------------------|----------------------------|--------------------------------|--------------|------------------------------|------------|---------------------|------------|--------------------------------|----------------|------------------------|-----------------------------|
|                  | Property Address                 |                        | rant Ct                                 |                            |                                |              |                              | llywood    |                     |            |                                | ate: FL        | Zip Code:              | 33024                       |
| ļ.               | County: Brow                     | ard                    |                                         |                            | Legal Descri                   | ption: Lo    | ot 7 of Bloc                 |            |                     |            | •                              |                |                        |                             |
| 띨                | Tay Vaari 0046                   | , D.F.                 | Toyou the /                             |                            | Annaial Annanam                | anto ¢ o     |                              |            | sor's Par           |            | 51-41-10                       | -09-0620       |                        |                             |
| SUBJECT          | Tax Year: 2016 Current Owner of  |                        | Taxes: \$ n/a                           |                            | Special Assessn<br>n. & Econor |              | Occupa                       |            | Ver (II ap<br>Owner | plicable): | Tenant >                       | ▼ Vacant       | Manuf                  | factured Housing            |
| S                | Project Type:                    | PUD                    | City of Hor                             |                            | Cooperative                    |              | (describe) S                 |            |                     |            | HOA: \$                        |                | per yea                |                             |
|                  | Market Area Nan                  |                        | evard Heigh                             |                            | осорогиите                     | Othor        |                              | Reference  |                     | 10-09-0    |                                |                | us Tract: 091          |                             |
| Г                | The purpose of t                 |                        |                                         |                            | <b>X</b> Market                | Value (as o  |                              |            |                     | value (de  |                                |                |                        | 10.00                       |
|                  | This report reflec               | ts the following       | value (if not 0                         | Current, see cor           |                                |              | rrent (the Inspe             | ction Date | is the E            | ffective D | ate)                           | Retrosp        | ective                 | Prospective                 |
| F                | Approaches deve                  | eloped for this a      | • • • • • • • • • • • • • • • • • • • • | •                          | nparison Approa                | ıch          | Cost Approac                 | h          | Income              | Approach   | (See Reco                      | nciliation Co  | mments and S           | Scope of Work)              |
| ME               | Property Rights A                |                        | Fee Sim                                 |                            |                                | Leased Fe    |                              | r (describ |                     |            |                                |                |                        |                             |
| <u>8</u>         | Intended Use:                    | The intende            | ed use of th                            | is report is               | for the clien                  | t to utiliz  | e in the pos                 | ssible d   | isposit             | ion of t   | his asset.                     |                |                        |                             |
| ASSIGNMENT       | Intended Hear(a)                 | /hy nama ar tu         | (no): The                               | O:4 4     -                | U                              | :            |                              | 1          | 144-                |            |                                |                |                        |                             |
| ⋖                | Intended User(s) Client: City    | of Hollywoo            |                                         | City of Hor                | llywood, the                   |              | 2600 Hol                     |            |                     |            |                                |                | El 33022               |                             |
|                  |                                  | Robert D. M            |                                         |                            |                                | Address:     |                              |            |                     |            |                                |                | erdale, Fl 3           | 3316                        |
|                  | Location:                        | X Urban                |                                         | ıburban                    | Rural                          | Predo        | minant                       |            | nit Hous            |            | Present L                      |                |                        | e in Land Use               |
|                  | Built up:                        | <b>X</b> Over 75       | % 25                                    | 5-75%                      | Under 25%                      | Occi         | ipancy                       | PRICE      |                     | AGE        | One-Unit                       | 75 %           | Not Likely             |                             |
| Z                | Growth rate:                     | Rapid                  | 🔀 St                                    | able                       | Slow                           | <b>X</b> 0wn | er                           | \$(000)    |                     | (yrs)      | 2-4 Unit                       | 5 %            | Likely *               | ☐ In Process *              |
| DESCRIPTION      | Property values:                 | Increasi               |                                         | able                       | Declining                      | Tena         | <u> </u>                     | 125        | Low                 | 25         | Multi-Unit                     |                | * To:                  |                             |
| 2                | Demand/supply:                   | Shortage               |                                         | Balance                    | Over Supply                    | 1—           | ant (0-5%)                   | 375        | High                | 80         | Comm'l                         | 5 %            |                        |                             |
| SC               | Marketing time:                  | Under 3                |                                         | 6 Mos.                     | Over 6 Mos.                    |              | ant (>5%)                    | 235        | Pred                | 55         | Schools                        | 10 %           |                        | la satad in an              |
|                  | Market Area Bou<br>area bounde   |                        |                                         |                            |                                |              |                              |            | ,                   |            |                                |                |                        | located in an               |
| AREA             | north. The a                     |                        |                                         |                            |                                |              | •                            |            |                     |            |                                |                |                        |                             |
| Į                | multi-family                     |                        |                                         |                            |                                |              |                              |            |                     |            |                                |                |                        |                             |
| Æ                |                                  |                        |                                         |                            |                                |              |                              |            |                     |            |                                |                |                        | e peak values               |
| MARKET           | in the 2006-2                    | 2007 time fi           | rame. Valu                              | ies over the               | past 24 mc                     | onths hav    | ve shown a                   | good ir    | ncreas              | e in val   | ue and this                    | trend sh       | ould contin            | ue.                         |
| Σ                |                                  |                        |                                         |                            |                                |              |                              |            |                     |            |                                |                |                        |                             |
|                  |                                  |                        |                                         |                            |                                |              |                              |            |                     |            |                                |                |                        |                             |
|                  | Dimensions: 7                    | ′1 X 114               |                                         |                            |                                |              |                              |            | Site Are            | a. O.      | 126 sf                         |                |                        |                             |
|                  | Zoning Classifica                |                        | <br>6                                   |                            |                                |              |                              |            | Descript            | -,         | i <u>20 si</u><br>Single famil | v resident     | tial district          |                             |
|                  |                                  | 110-                   | <u> </u>                                |                            | Zoni                           | ng Complia   | ınce: 🗶 l                    |            |                     | _          | forming (grand                 |                | Illegal                | No zoning                   |
|                  | Are CC&Rs appli                  | cable?                 | Yes No                                  | <b>X</b> Unknowr           | n Have the                     | documents    | s been reviewe               | d? [       | _                   | X No       |                                | t (if applicab | le) \$                 |                             |
|                  | Highest & Best U                 | lse as improved        | d: 🔀 Pre                                | esent use, or              | Other use                      | e (explain)  |                              |            |                     |            |                                |                |                        |                             |
|                  |                                  |                        |                                         |                            |                                |              |                              |            |                     |            |                                |                |                        |                             |
|                  | Actual Use as of                 |                        |                                         | family resid               |                                |              |                              | as apprais |                     | •          |                                | Family re      |                        |                             |
| N                | Summary of High                  |                        |                                         |                            |                                |              | ovation, ho                  | wever th   | he valu             | ue of th   | e site as in                   | nproved e      | exceeds the            | value of the                |
| Σ                | land value a                     | na mus me              | nignesi an                              | u best use                 | is as improv                   | reu.         |                              |            |                     |            |                                |                |                        |                             |
| SITE DESCRIPTION | Utilities                        | Public Other           | Provider/[                              | Description                | Off-site Impr                  | ovements     | Туре                         |            | Public              | Private    | Topography                     | y Basic        | cally level            |                             |
| ESC              | Electricity                      | $\square$              | FPL                                     |                            | Street                         | Asphalt      |                              |            | $_{-}$ X            |            | Size                           | Typic          | al for area            |                             |
| <u>□</u>         | Gas                              | $\square$              | Bottled                                 |                            |                                | None         |                              |            | _ 🔲                 |            | Shape                          | Basic          | cally Rectar           | ngular                      |
| 틼                | Water                            | X _                    | City                                    |                            |                                | Concret      | e                            |            | _ 🖁                 | 닏          | Drainage                       |                | ars Adequa             |                             |
|                  | Sanitary Sewer<br>Storm Sewer    | $\mathbf{X}$ $\square$ | City                                    |                            | Street Lights                  |              |                              |            | - X                 | H          | View                           | Singl          | e family res           | sidential                   |
|                  | Other site elemer                |                        | City                                    | Corner Lot                 | Alley  Cul de Sac              | Paved        | lerground Utiliti            | es 🗆       |                     | describe)  |                                |                |                        |                             |
|                  | FEMA Spec'l Floo                 |                        |                                         |                            | Flood Zone                     |              |                              | Map #      | ,                   |            |                                | FEMA           | A Map Date             | 8/18/2014                   |
|                  | Site Comments:                   |                        |                                         |                            | uld be deve                    |              |                              |            |                     |            |                                |                |                        |                             |
|                  |                                  |                        |                                         |                            |                                |              |                              |            |                     |            |                                |                |                        |                             |
|                  |                                  |                        |                                         |                            |                                |              |                              |            |                     |            |                                |                |                        |                             |
| _                | 0 10 11                          |                        | 1                                       |                            |                                |              | 1                            |            |                     |            |                                | <b>N</b>       | In                     |                             |
|                  | General Descript # of Units      | ion<br>4               |                                         | Exterior Description       |                                | -4-          | Foundation<br>Slab           |            |                     |            | i <b>sement</b><br>ea Sq. Ft.  | <b>X</b> None  | Heating<br>Type        | <b></b>                     |
|                  | # of Stories                     | <u> </u>               |                                         | Exterior Walls             | Concre<br>CBS                  | ele          | Crawl Space                  |            | crete_              |            | Finished                       |                | Fuel                   | FWA<br>electric             |
|                  | Type X Det.                      | Att.                   |                                         | Roof Surface               |                                | It Shingle   |                              | None       |                     |            | eiling _                       |                |                        | CICCUIO                     |
|                  |                                  | <br>Ranch              |                                         | Gutters & Dwns             |                                |              | Sump Pum                     |            | <u>-</u>            |            | alls                           |                | Cooling                |                             |
|                  | <b>X</b> Existing                | Proposed [             | Und.Cons.                               | Window Type                | Impact                         | Windov       | vs Dampness                  |            |                     | Flo        | oor                            |                | Central                | HVAC                        |
| ည                | Actual Age (Yrs.)                |                        |                                         | Storm/Screens              | Screen                         | าร           | Settlement                   | - 7        |                     |            | ıtside Entry _                 |                | Other                  | window                      |
| Z                | Effective Age (Yr                | •                      |                                         | 1                          |                                | <b></b>      | Infestation                  | None       | e Note              | d          |                                |                |                        |                             |
| EM               | Interior Descripti<br>Floors     |                        |                                         | Appliances<br>Refrigerator | Attic Stairs                   | _            | Amenities<br>Fireplace(s) #  | 0          |                     | Moodat     | 0/0(0) # 0                     |                | Car Storage Garage # 0 | ☐ None<br>of cars ( 4 Tot.) |
| o                | Walls                            | Tile<br>Painted        |                                         | Range/Oven                 | Drop S                         |              |                              |            |                     | Woodst     | ove(s) # <u>O</u>              |                |                        | ` '                         |
| IMPROVEMENTS     | Trim/Finish                      | Wood                   |                                         | Disposal                   | Scuttle                        |              | Patio <u>Yes</u><br>Deck Non |            |                     |            |                                |                | Attach. Ye Detach.     | <u> </u>                    |
| ≦                | Bath Floor                       | Tile                   |                                         | Dishwasher                 | Doorw                          |              | Porch Non                    |            |                     |            |                                |                | BltIn                  |                             |
| THE              | Bath Wainscot                    | Tile                   |                                         | Fan/Hood                   | Floor                          |              | ence Woo                     |            |                     |            |                                |                | Carport                |                             |
| . JO             | Doors                            | Wood Inter             | rior                                    | Microwave                  | <b>X</b> Heated                |              | Pool Yes                     |            |                     |            |                                |                |                        | 4                           |
|                  |                                  | Metal Exte             |                                         | Washer/Drye                |                                |              | lot tub Yes                  |            |                     |            |                                |                | Surface as             |                             |
| TIC              | Finished area ab                 |                        |                                         | 8 Room                     |                                | 4 Bedr       |                              |            | . ,                 |            |                                |                |                        | Area Above Grade            |
| 돌                | Additional feature               |                        |                                         |                            | da room wit                    |              |                              |            | _                   |            | -                              | na a not ti    | ud in the ba           | ackyard.                    |
| DESCRIPTION      | The building<br>Describe the con |                        |                                         |                            |                                |              |                              |            |                     |            | •                              | he in ave      | rage condi             | tion but is in              |
| 2                | need of som                      |                        |                                         |                            |                                |              |                              |            |                     |            |                                |                |                        |                             |
|                  | missing. Th                      |                        |                                         |                            |                                |              |                              |            |                     |            |                                |                |                        |                             |
|                  |                                  |                        |                                         |                            |                                |              |                              |            |                     |            |                                |                |                        | 2015 and the                |
|                  |                                  |                        |                                         |                            |                                |              |                              |            |                     |            |                                |                | assumptio              | n that interior             |
|                  | was in simila                    | ar condition           | . Based or                              | our exterio                | r inspection                   | , the de     | scription of                 | the pro    | perty a             | appears    | s to be app                    | licable.       |                        |                             |