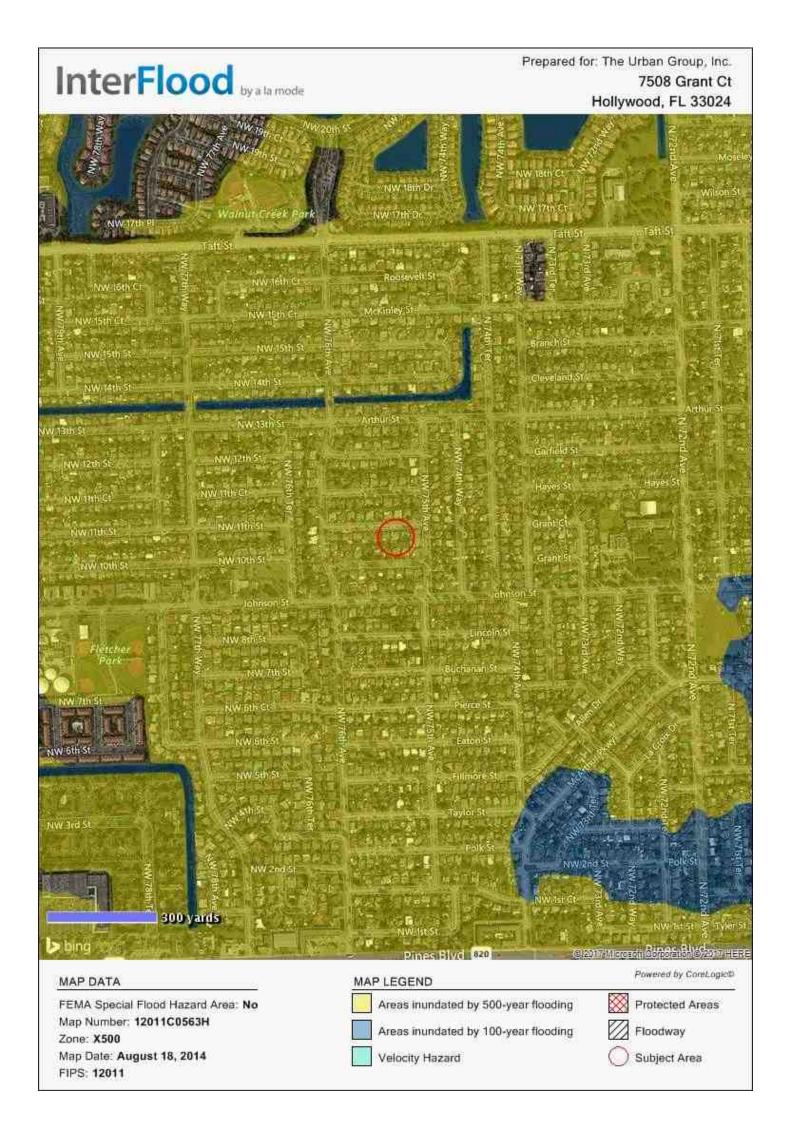

# BY

Robert D. Miller
The Urban Group, Inc.
1424 South Andrews Avenue, Suite 200
Ft. Lauderdale, Fl 33316
954-522-6226
rmiller@theurbangroup.com

| <u>R</u>         | <u>ESIDEI</u>                    | NTIAL                  | <u>APPF</u>                             | <u>RAISA</u>               | L REP                          | <u> </u>     | Γ                            |            |                     |            |                                | File No.:      | 77071A                 |                             |
|------------------|----------------------------------|------------------------|-----------------------------------------|----------------------------|--------------------------------|--------------|------------------------------|------------|---------------------|------------|--------------------------------|----------------|------------------------|-----------------------------|
|                  | Property Address                 |                        | rant Ct                                 |                            |                                |              |                              | llywood    |                     |            |                                | ate: FL        | Zip Code:              | 33024                       |
| ļ.               | County: Brow                     | ard                    |                                         |                            | Legal Descri                   | ption: Lo    | ot 7 of Bloc                 |            |                     |            | •                              |                |                        |                             |
| 띨                | Tay Vaari 0046                   | , D.F.                 | Toyou the /                             |                            | Annaial Annanam                | anto ¢ o     |                              |            | sor's Par           |            | 51-41-10                       | -09-0620       |                        |                             |
| SUBJECT          | Tax Year: 2016 Current Owner of  |                        | Taxes: \$ n/a                           |                            | Special Assessn<br>n. & Econor |              | Occupa                       |            | Ver (II ap<br>Owner | plicable): | Tenant >                       | ▼ Vacant       | Manuf                  | factured Housing            |
| S                | Project Type:                    | PUD                    | City of Hor                             |                            | Cooperative                    |              | (describe) S                 |            |                     |            | HOA: \$                        |                | per yea                |                             |
|                  | Market Area Nan                  |                        | evard Heigh                             |                            | осорогиите                     | Othor        |                              | Reference  |                     | 10-09-0    |                                |                | us Tract: 091          |                             |
| Г                | The purpose of t                 |                        |                                         |                            | <b>X</b> Market                | Value (as o  |                              |            |                     | value (de  |                                |                |                        | 10.00                       |
|                  | This report reflec               | ts the following       | value (if not 0                         | Current, see cor           |                                |              | rrent (the Inspe             | ction Date | is the E            | ffective D | ate)                           | Retrosp        | ective                 | Prospective                 |
| F                | Approaches deve                  | eloped for this a      | • • • • • • • • • • • • • • • • • • • • | •                          | nparison Approa                | ıch          | Cost Approac                 | h          | Income              | Approach   | (See Reco                      | nciliation Co  | mments and S           | Scope of Work)              |
| ME               | Property Rights A                |                        | Fee Sim                                 |                            |                                | Leased Fe    |                              | r (describ |                     |            |                                |                |                        |                             |
| <u>8</u>         | Intended Use:                    | The intende            | ed use of th                            | is report is               | for the clien                  | t to utiliz  | e in the pos                 | ssible d   | isposit             | ion of t   | his asset.                     |                |                        |                             |
| ASSIGNMENT       | Intended Hear(a)                 | /hy nama ar tu         | (no): The                               | O:4 4     -                | U                              | :            |                              | 1          | 144-                |            |                                |                |                        |                             |
| ⋖                | Intended User(s) Client: City    | of Hollywoo            |                                         | City of Hor                | llywood, the                   |              | 2600 Hol                     |            |                     |            |                                |                | El 33022               |                             |
|                  |                                  | Robert D. M            |                                         |                            |                                | Address:     |                              |            |                     |            |                                |                | erdale, Fl 3           | 3316                        |
|                  | Location:                        | X Urban                |                                         | ıburban                    | Rural                          | Predo        | minant                       |            | nit Hous            |            | Present L                      |                |                        | e in Land Use               |
|                  | Built up:                        | <b>X</b> Over 75       | % 25                                    | 5-75%                      | Under 25%                      | Occi         | ipancy                       | PRICE      |                     | AGE        | One-Unit                       | 75 %           | Not Likely             |                             |
| Z                | Growth rate:                     | Rapid                  | 🔀 St                                    | able                       | Slow                           | <b>X</b> 0wn | er                           | \$(000)    |                     | (yrs)      | 2-4 Unit                       | 5 %            | Likely *               | ☐ In Process *              |
| DESCRIPTION      | Property values:                 | Increasi               |                                         | able                       | Declining                      | Tena         | <u> </u>                     | 125        | Low                 | 25         | Multi-Unit                     |                | * To:                  |                             |
| 2                | Demand/supply:                   | Shortage               |                                         | Balance                    | Over Supply                    | 1—           | ant (0-5%)                   | 375        | High                | 80         | Comm'l                         | 5 %            |                        |                             |
| SC               | Marketing time:                  | Under 3                |                                         | 6 Mos.                     | Over 6 Mos.                    |              | ant (>5%)                    | 235        | Pred                | 55         | Schools                        | 10 %           |                        | la satad in an              |
|                  | Market Area Bou<br>area bounde   |                        |                                         |                            |                                |              |                              |            | ,                   |            |                                |                |                        | located in an               |
| AREA             | north. The a                     |                        |                                         |                            |                                |              | •                            |            |                     |            |                                |                |                        |                             |
| Į                | multi-family                     |                        |                                         |                            |                                |              |                              |            |                     |            |                                |                |                        |                             |
| Æ                |                                  |                        |                                         |                            |                                |              |                              |            |                     |            |                                |                |                        | e peak values               |
| MARKET           | in the 2006-2                    | 2007 time fi           | rame. Valu                              | ies over the               | past 24 mc                     | onths hav    | ve shown a                   | good ir    | ncreas              | e in val   | ue and this                    | trend sh       | ould contin            | ue.                         |
| Σ                |                                  |                        |                                         |                            |                                |              |                              |            |                     |            |                                |                |                        |                             |
|                  |                                  |                        |                                         |                            |                                |              |                              |            |                     |            |                                |                |                        |                             |
|                  | Dimensions: 7                    | ′1 X 114               |                                         |                            |                                |              |                              |            | Site Are            | a. O.      | 126 sf                         |                |                        |                             |
|                  | Zoning Classifica                |                        | <br>6                                   |                            |                                |              |                              |            | Descript            | -,         | i <u>20 si</u><br>Single famil | v resident     | tial district          |                             |
|                  |                                  | 110-                   | <u> </u>                                |                            | Zoni                           | ng Complia   | ınce: 🗶 l                    |            |                     | _          | forming (grand                 |                | Illegal                | No zoning                   |
|                  | Are CC&Rs appli                  | cable?                 | Yes No                                  | <b>X</b> Unknowr           | n Have the                     | documents    | s been reviewe               | d? [       | _                   | X No       |                                | t (if applicab | le) \$                 |                             |
|                  | Highest & Best U                 | lse as improved        | d: 🔀 Pre                                | esent use, or              | Other use                      | e (explain)  |                              |            |                     |            |                                |                |                        |                             |
|                  |                                  |                        |                                         |                            |                                |              |                              |            |                     |            |                                |                |                        |                             |
|                  | Actual Use as of                 |                        |                                         | family resid               |                                |              |                              | as apprais |                     | •          |                                | Family re      |                        |                             |
| N                | Summary of High                  |                        |                                         |                            |                                |              | ovation, ho                  | wever th   | he valu             | ue of th   | e site as in                   | nproved e      | exceeds the            | value of the                |
| Σ                | land value a                     | na mus me              | nignesi an                              | u best use                 | is as improv                   | reu.         |                              |            |                     |            |                                |                |                        |                             |
| SITE DESCRIPTION | Utilities                        | Public Other           | Provider/[                              | Description                | Off-site Impr                  | ovements     | Туре                         |            | Public              | Private    | Topography                     | y Basic        | cally level            |                             |
| ESC              | Electricity                      | $\square$              | FPL                                     |                            | Street                         | Asphalt      |                              |            | $_{-}$ X            |            | Size                           | Typic          | al for area            |                             |
| <u>□</u>         | Gas                              | $\square$              | Bottled                                 |                            |                                | None         |                              |            | _ 🔲                 |            | Shape                          | Basic          | cally Rectar           | ngular                      |
| 틼                | Water                            | X _                    | City                                    |                            |                                | Concret      | e                            |            | _ 🖁                 | 닏          | Drainage                       |                | ars Adequa             |                             |
|                  | Sanitary Sewer<br>Storm Sewer    | $\mathbf{X}$ $\square$ | City                                    |                            | Street Lights                  |              |                              |            | - X                 | H          | View                           | Singl          | e family res           | sidential                   |
|                  | Other site elemer                |                        | City                                    | Corner Lot                 | Alley  Cul de Sac              | Paved        | lerground Utiliti            | es 🗆       |                     | describe)  |                                |                |                        |                             |
|                  | FEMA Spec'l Floo                 |                        |                                         |                            | Flood Zone                     |              |                              | Map #      | ,                   |            |                                | FEMA           | A Map Date             | 8/18/2014                   |
|                  | Site Comments:                   |                        |                                         |                            | uld be deve                    |              |                              |            |                     |            |                                |                |                        |                             |
|                  |                                  |                        |                                         |                            |                                |              |                              |            |                     |            |                                |                |                        |                             |
|                  |                                  |                        |                                         |                            |                                |              |                              |            |                     |            |                                |                |                        |                             |
| _                | 0 10 11                          |                        | 1                                       |                            |                                |              | 1                            |            |                     |            |                                | <b>N</b>       | In                     |                             |
|                  | General Descript # of Units      | ion<br>4               |                                         | Exterior Description       |                                | -4-          | Foundation<br>Slab           |            |                     |            | i <b>sement</b><br>ea Sq. Ft.  | <b>X</b> None  | Heating<br>Type        | <b></b>                     |
|                  | # of Stories                     | <u> </u>               |                                         | Exterior Walls             | Concre<br>CBS                  | ele          | Crawl Space                  |            | crete_              |            | Finished                       |                | Fuel                   | FWA<br>electric             |
|                  | Type X Det.                      | Att.                   |                                         | Roof Surface               |                                | It Shingle   |                              | None       |                     |            | eiling _                       |                |                        | CICCUIO                     |
|                  |                                  | <br>Ranch              |                                         | Gutters & Dwns             |                                |              | Sump Pum                     |            | <u>-</u>            |            | alls                           |                | Cooling                |                             |
|                  | <b>X</b> Existing                | Proposed [             | Und.Cons.                               | Window Type                | Impact                         | Windov       | vs Dampness                  |            |                     | Flo        | oor                            |                | Central                | HVAC                        |
| ည                | Actual Age (Yrs.)                |                        |                                         | Storm/Screens              | Screen                         | าร           | Settlement                   | - 7        |                     |            | ıtside Entry _                 |                | Other                  | window                      |
| Z                | Effective Age (Yr                | •                      |                                         | 1                          |                                | <b></b>      | Infestation                  | None       | e Note              | d          |                                |                |                        |                             |
| EM               | Interior Descripti<br>Floors     |                        |                                         | Appliances<br>Refrigerator | Attic Stairs                   | _            | Amenities<br>Fireplace(s) #  | 0          |                     | Moodat     | 0/0(0) # 0                     |                | Car Storage Garage # 0 | ☐ None<br>of cars ( 4 Tot.) |
| o                | Walls                            | Tile<br>Painted        |                                         | Range/Oven                 | Drop S                         |              |                              |            |                     | Woodst     | ove(s) # <u>O</u>              |                |                        | ` '                         |
| IMPROVEMENTS     | Trim/Finish                      | Wood                   |                                         | Disposal                   | Scuttle                        |              | Patio <u>Yes</u><br>Deck Non |            |                     |            |                                |                | Attach. Ye Detach.     | <u> </u>                    |
| ≦                | Bath Floor                       | Tile                   |                                         | Dishwasher                 | Doorw                          |              | Porch Non                    |            |                     |            |                                |                | BltIn                  |                             |
| THE              | Bath Wainscot                    | Tile                   |                                         | Fan/Hood                   | Floor                          |              | ence Woo                     |            |                     |            |                                |                | Carport                |                             |
| . JO             | Doors                            | Wood Inter             | rior                                    | Microwave                  | <b>X</b> Heated                |              | Pool Yes                     |            |                     |            |                                |                |                        | 4                           |
|                  |                                  | Metal Exte             |                                         | Washer/Drye                |                                |              | lot tub Yes                  |            |                     |            |                                |                | Surface as             |                             |
| TIC              | Finished area ab                 |                        |                                         | 8 Room                     |                                | 4 Bedr       |                              |            | . ,                 |            |                                |                |                        | Area Above Grade            |
| 돌                | Additional feature               |                        |                                         |                            | da room wit                    |              |                              |            | _                   |            | -                              | na a not ti    | ud in the ba           | ackyard.                    |
| DESCRIPTION      | The building<br>Describe the con |                        |                                         |                            |                                |              |                              |            |                     |            | •                              | he in ave      | rage condi             | tion but is in              |
| 2                | need of som                      |                        |                                         |                            |                                |              |                              |            |                     |            |                                |                |                        |                             |
|                  | missing. Th                      |                        |                                         |                            |                                |              |                              |            |                     |            |                                |                |                        |                             |
|                  |                                  |                        |                                         |                            |                                |              |                              |            |                     |            |                                |                |                        | 2015 and the                |
|                  |                                  |                        |                                         |                            |                                |              |                              |            |                     |            |                                |                | assumptio              | n that interior             |
|                  | was in simila                    | ar condition           | . Based or                              | our exterio                | r inspection                   | , the de     | scription of                 | the pro    | perty a             | appears    | s to be app                    | licable.       |                        |                             |