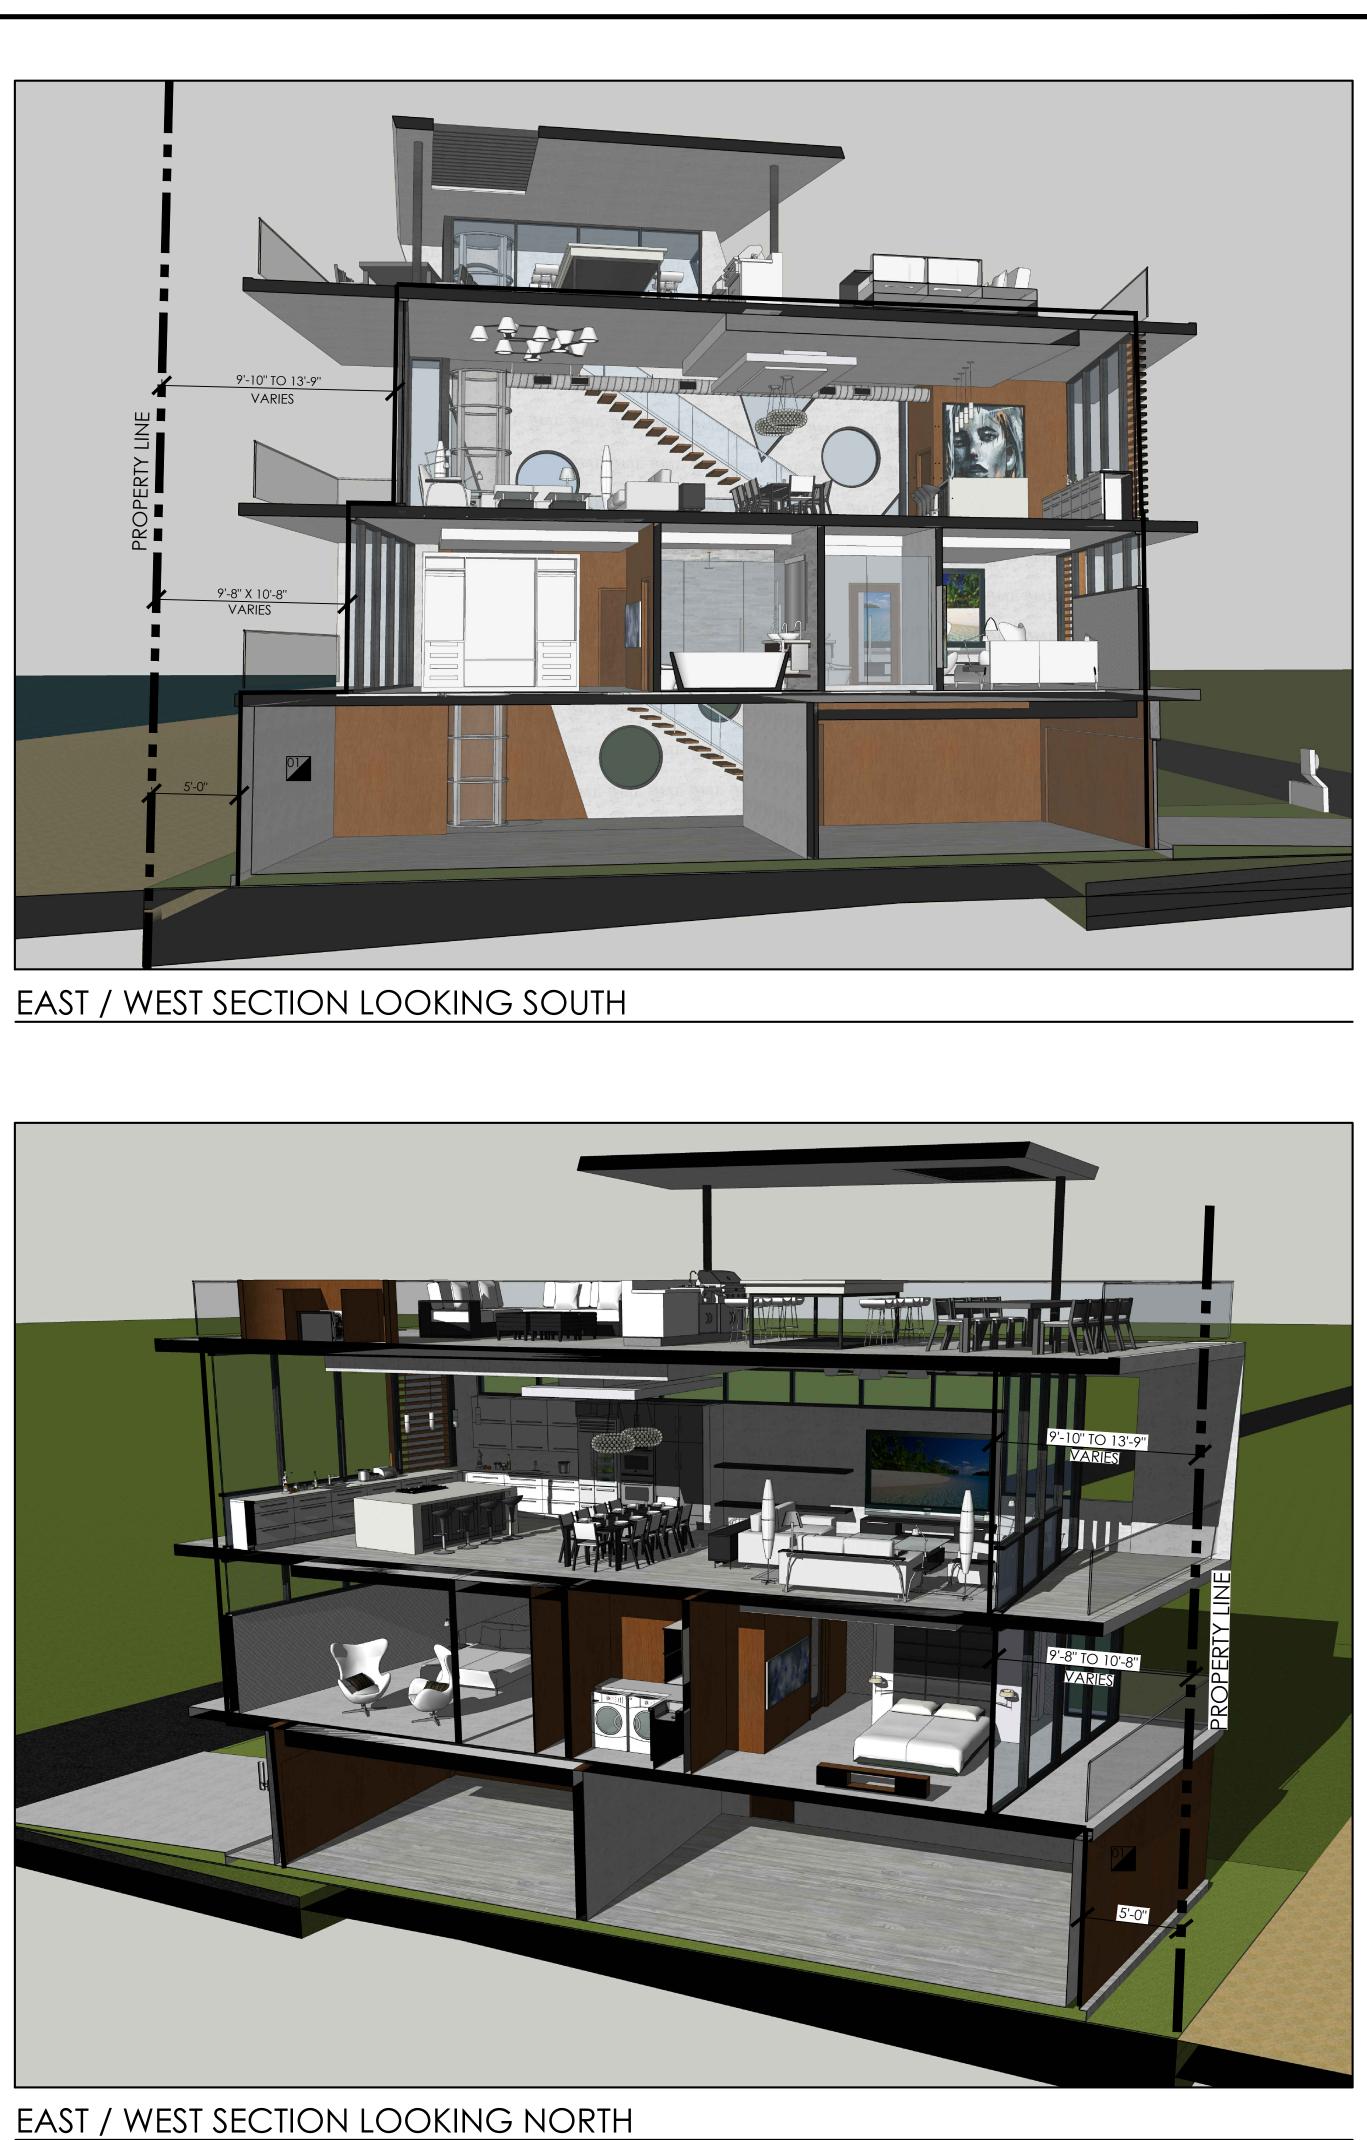

|
| 5405 NORTH SURF ROAD                                                                                                                           |
| JIRO YATES                                                                                                                                     |
| ar91406<br>RENDERINGS                                                                                                                          |
| VARIANCE SUBMITTAL                                                                                                                             |
| A-301                                                                                                                                          |







| JIRO YATES<br>ARCHITECT<br>13285 LAKESIDE TERRACE<br>COOPER CITY, FL 33330                    |
|-----------------------------------------------------------------------------------------------|
| DESIGNED DRAWN CHECKED                                                                        |
| DESIGNED JY/JI CHECKED<br>JY/JI ORAH BEACH HORS<br>B NORTH BEACH HORS<br>JY/JI JY/JI          |
| 03-20-18<br>GROUND LEVEL GLAZING REMOVED<br>R E V I S I O N S<br>JIRO YATES<br>COPYRIGHT 2018 |
| DATE: COMM:<br>02/18/18 Y17002                                                                |
| AR 91406<br>AR 91406<br>5405 NORTH SURF ROAD<br>HOLLYWOOD, FLORIDA                            |
| JIRO YATES<br>Ar91406                                                                         |
| SECTIONS<br>