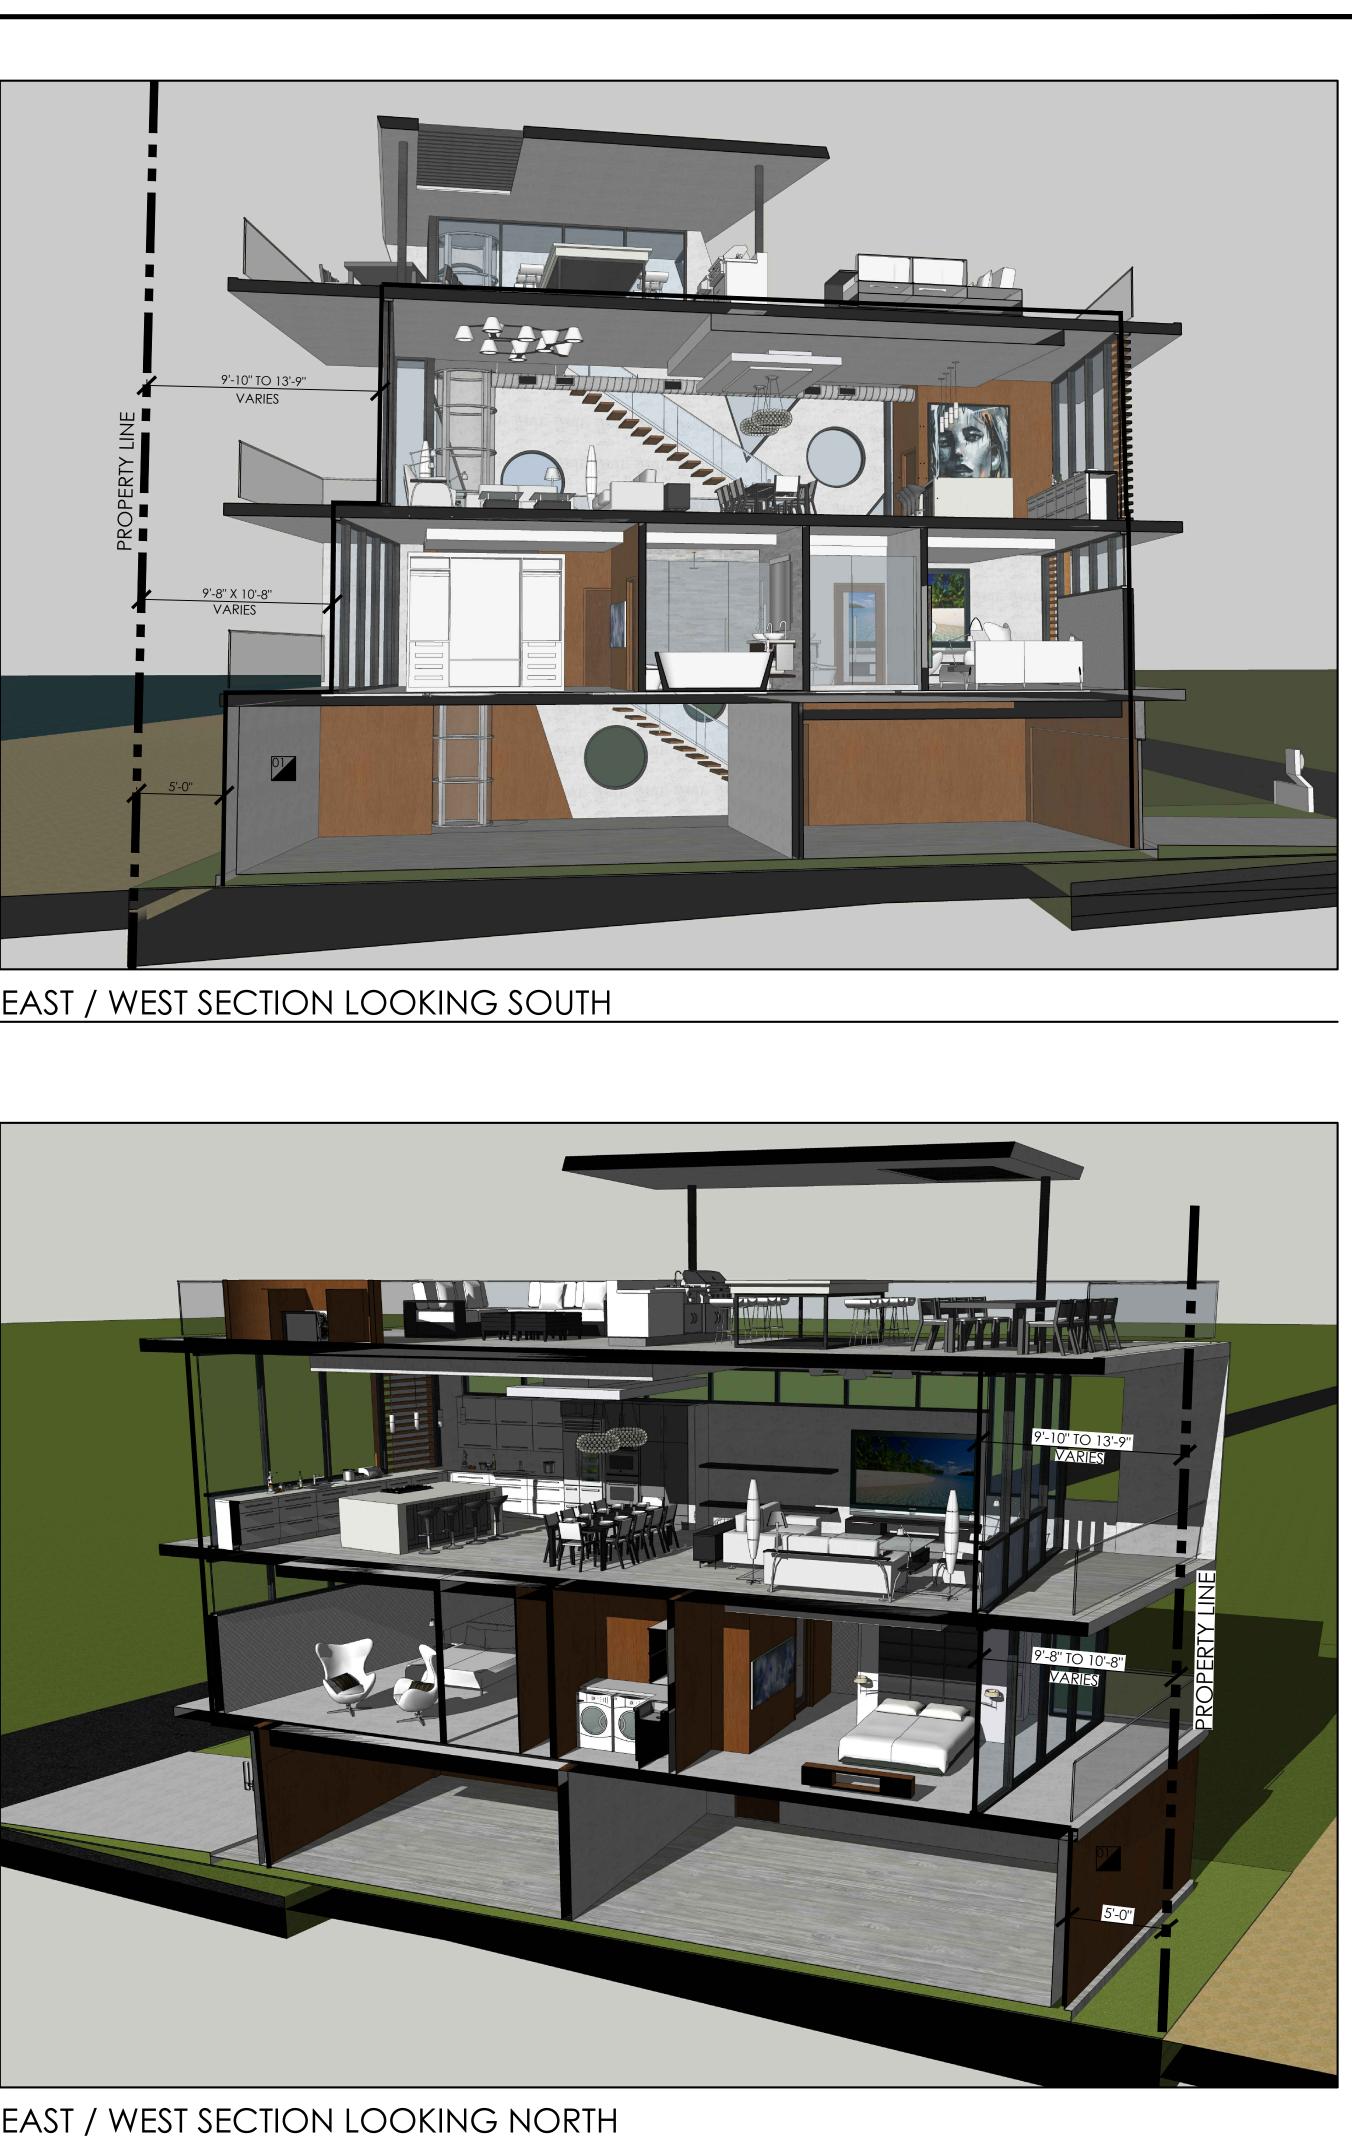

|
| 5405 NORTH SURF ROAD                                                                                                                           |
| JIRO YATES                                                                                                                                     |
| ar91406<br>RENDERINGS                                                                                                                          |
| VARIANCE SUBMITTAL                                                                                                                             |
| A-301                                                                                                                                          |







| JIRO YATES<br>ARCHITECT<br>13285 LAKESIDE TERRACE<br>COOPER CITY, FL 33330                    |
|-----------------------------------------------------------------------------------------------|
| DESIGNED DRAWN CHECKED                                                                        |
| DESIGNED JY/JI CHECKED<br>JY/JI ORAH BEACH HORS<br>B NORTH BEACH HORS<br>JY/JI JY/JI          |
| 03-20-18<br>GROUND LEVEL GLAZING REMOVED<br>R E V I S I O N S<br>JIRO YATES<br>COPYRIGHT 2018 |
| DATE: COMM:<br>02/18/18 Y17002                                                                |
| AR 91406<br>AR 91406<br>5405 NORTH SURF ROAD<br>HOLLYWOOD, FLORIDA                            |
| JIRO YATES<br>Ar91406                                                                         |
| SECTIONS<b