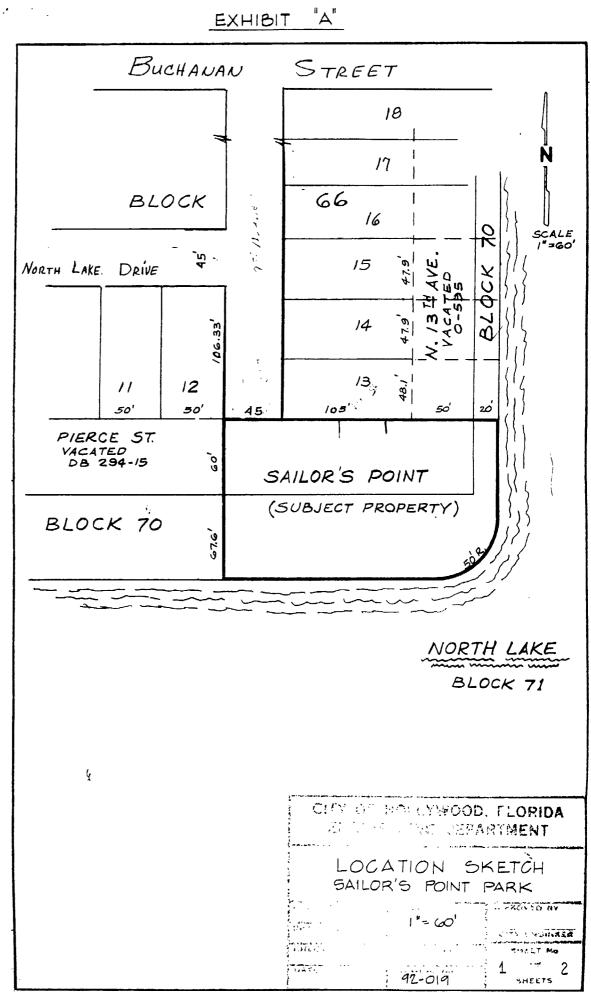

## LEGAL DESCRIPTION

4

That part of Lot 70, "HOLLYWOOD LAKES SECTION" as recorded in Plat Book 1, Page 32 of the Public Records of Broward County, Florida; together with that part Pierce Street as vacated and recorded in Deed Book 294, Page 15 of the Public Records of Broward County, Florida.

Said above mentioned property is bounded on the East and South by Block 71, of said "HOLLYWOOD LAKES SECTION" (North Lake); bounded on the North by the South line of Lot 13, Block 66, of said "HOLLYWOOD LAKES SECTION" an said South line extended Eastward to said Block 71, and extended Westward to the Southeast corner of Lot 12, Block 66, "HOLLYWOOD LAKES SECTION", and bounded on the West by the Southerly prolongation of the East line of said Lot 12, Block 66, "HOLLYWOOD LAKES SECTION", from said Southeast corner of Lot 12, Block 66, "HOLLYWOOD LAKES SECTION", from said Southeast corner of Lot 12, Block 66, "HOLLYWOOD LAKES SECTION" to said Block 71, "HOLLYWOOD LAKES SECTION".

Said lands all lying and being in the City of Hollywood, Broward County, Florida, and containing 28,072 square feet or 0.64 acres, more of less.

RESOLUTION NO. K-2014-086

A RESOLUTION OF THE CITY COMMISSION OF THE CITY OF HOLLYWOOD, FLORIDA, APPROVING AND AUTHORIZING THE APPROPRIATE CITY OFFICIALS TO RENEW THE AGREEMENT WITH GULFSTREAM SAILING CLUB, INC. FOR A TWO YEAR TERM UNDER THE SAME TERMS AND CONDITIONS AS SET FORTH IN THE APRIL 15, 2009 AGREEMENT THERETO FOR USE OF CITY OF HOLLYWOOD PROPERTY IDENTIFIED AS PARCEL NO. 227 A/K/A SAILOR'S POINT.