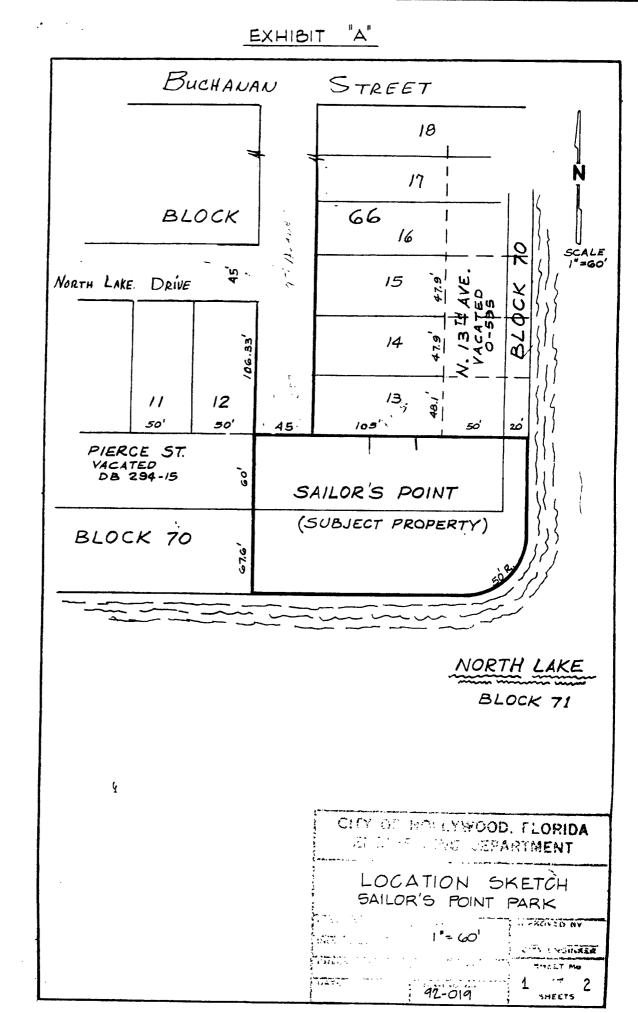

#### LEGAL DESCRIPTION

ų

That part of Lot 70, "HOLLYWOOD LAKES SECTION" as recorded in Plat Book 1, Page 32 of the Public Records of Broward County, Florida; together with that part Pierce Street as vacated and recorded in Deed Book 294, Page 15 of the Public Records of Broward County, Florida.

Said above mentioned property is bounded on the East and South by Block 71, of said "HOLLYWOOD LAKES SECTION" (North Lake); bounded on the North by the South line of Lot 13, Block 66, of said "HOLLYWOOD LAKES SECTION" an said South line extended Eastward to said Block 71, and extended Westward to the Southeast corner of Lot 12, Block 66, "HOLLYWOOD LAKES SECTION", and bounded on the West by the Southerly prolongation of the East line of said Lot 12, Block 66, "HOLLYWOOD LAKES SECTION", from said Southeast corner of Lot 12, Block 66, "HOLLYWOOD LAKES SECTION", from said Southeast corner of Lot 12, Block 66, "HOLLYWOOD LAKES SECTION", Section Secti