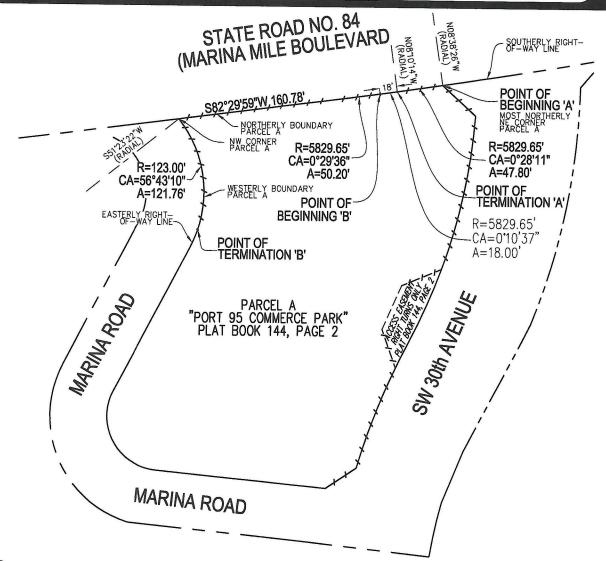

#### LEGAL DESCRIPTION:

A PORTION OF THE NORTHERLY AND WESTERLY BOUNDARIES OF PARCEL A, ALSO BEING THE SOUTHERLY RIGHT-OF-WAY LINE OF STATE ROAD NO. 84 (MARINA MILE BOULEVARD) AND THE EASTERLY RIGHT-OF-WAY LINE OF MARINA ROAD "PORT 95, COMMERCE PARK", ACCORDING TO THE PLAT THEREOF AS RECORDED IN PLAT BOOK 144, PAGE 2, OF THE PUBLIC RECORDS OF BROWARD COUNTY, FLORIDA, BEING MORE PARTICULARLY DESCRIBED AS FOLLOWS:

BEGINNING AT THE MOST NORTHERLY NORTHEAST CORNER OF SAID PARCEL A, LYING ON SAID SOUTHERLY RIGHT—OF—WAY LINE OF STATE ROAD NO. 84 (MARINA MILE BOULEVARD), BEING THE BEGINNING OF A CIRCULAR CURVE CONCAVE NORTHERLY FROM WHICH A RADIAL LINE BEARS NORTH 08°38'26" WEST; THENCE WESTERLY ALONG SAID NORTHERLY BOUNDARY OF PARCEL A AND SAID SOUTHERLY RIGHT—OF—WAY LINE, AND ALONG THE ARC OF SAID CURVE TO THE RIGHT, HAVING A RADIUS OF 5829.65 FEET, A CENTRAL ANGLE OF 00°28'11", FOR AN ARC DISTANCE OF 47.80 FEET TO POINT OF TERMINATION 'A'

TOGETHER WITH:.

COMMENCING AT POINT OF TERMINATION 'A', THENCE CONTINUING ON THE LAST DESCRIBED CIRCULAR CURVE CONCAVE NORTHERLY FROM WHICH A RADIAL LINE BEARS NORTH 08°38'26" WEST; THENCE WESTERLY ALONG THE ARC OF SAID CURVE TO THE RIGHT, HAVING A RADIUS OF 5829.65 FEET, A CENTRAL ANGLE OF 00°10'37", FOR AN ARC DISTANCE OF 18.00 FEET TO POINT OF BEGINNING 'B'; THENCE CONTINUING ON THE LAST DESCRIBED CIRCULAR CURVE WESTERLY ALONG THE ARC OF SAID CURVE TO THE RIGHT, HAVING A RADIUS OF 5829.65 FEET, A CENTRAL ANGLE OF 00°29'36", FOR AN ARC DISTANCE OF 50.20 FEET TO A POINT OF TANGENCY; THENCE SOUTH 82°29'59" WEST 160.77 FEET TO THE NORTHWEST CORNER OF SAID PARCEL A, BEING THE BEGINNING OF A NON-TANGENT CIRCULAR CURVE CONCAVE WESTERLY FROM WHICH A RADIAL LINE BEARS SOUTH 51°23'22" WEST; THENCE SOUTHERLY ALONG SAID WESTERLY BOUNDARY OF PARCEL A, AND SAID EASTERLY RIGHT-OF-WAY LINE OF MARINA ROAD AS SHOWN ON SAID PLAT, AND ALONG THE ARC OF SAID CURVE TO THE RIGHT, HAVING A RADIUS OF 123.00 FEET, A CENTRAL ANGLE OF 56°43'10", FOR AN ARC DISTANCE OF 121.76 FEET TO THE POINT OF TERMINATION.

SAID LANDS SITUATE, LYING & BEING IN THE CITY OF HOLLYWOOD, BROWARD COUNTY, FLORIDA.

FILE: THOMAS ENGINEERING GROUP

SCALE: N/A

DRAWN: L.S.

ORDER NO.: 63861B

DATE: 12/21/17

PROPOSED NON-VEHICULAR ACCESS LINE

#### NOTES:

- 1) BEARINGS ARE BASED ON THE NORTH LINE OF PARCEL A, BEING N82°29'59"E.
- 2) THIS IS NOT A SKETCH OF SURVEY & DOES NOT REPRESENT A FIELD SURVEY.
- 3) THIS SKETCH IS NOT VALID WITHOUT THE SIGNATURE & ORIGINAL RAISED SEAL OF A FLORIDA LICENSED SURVEYOR & MAPPER.

SHEET 2 OF 2

THIS DOCUMENT IS NEITHER FULL NOR COMPLETE WITHOUT SHEETS 1 AND 2

LEGEND:

R RADIUS

CA CENTRAL ANGLE

A ARC LENGTH