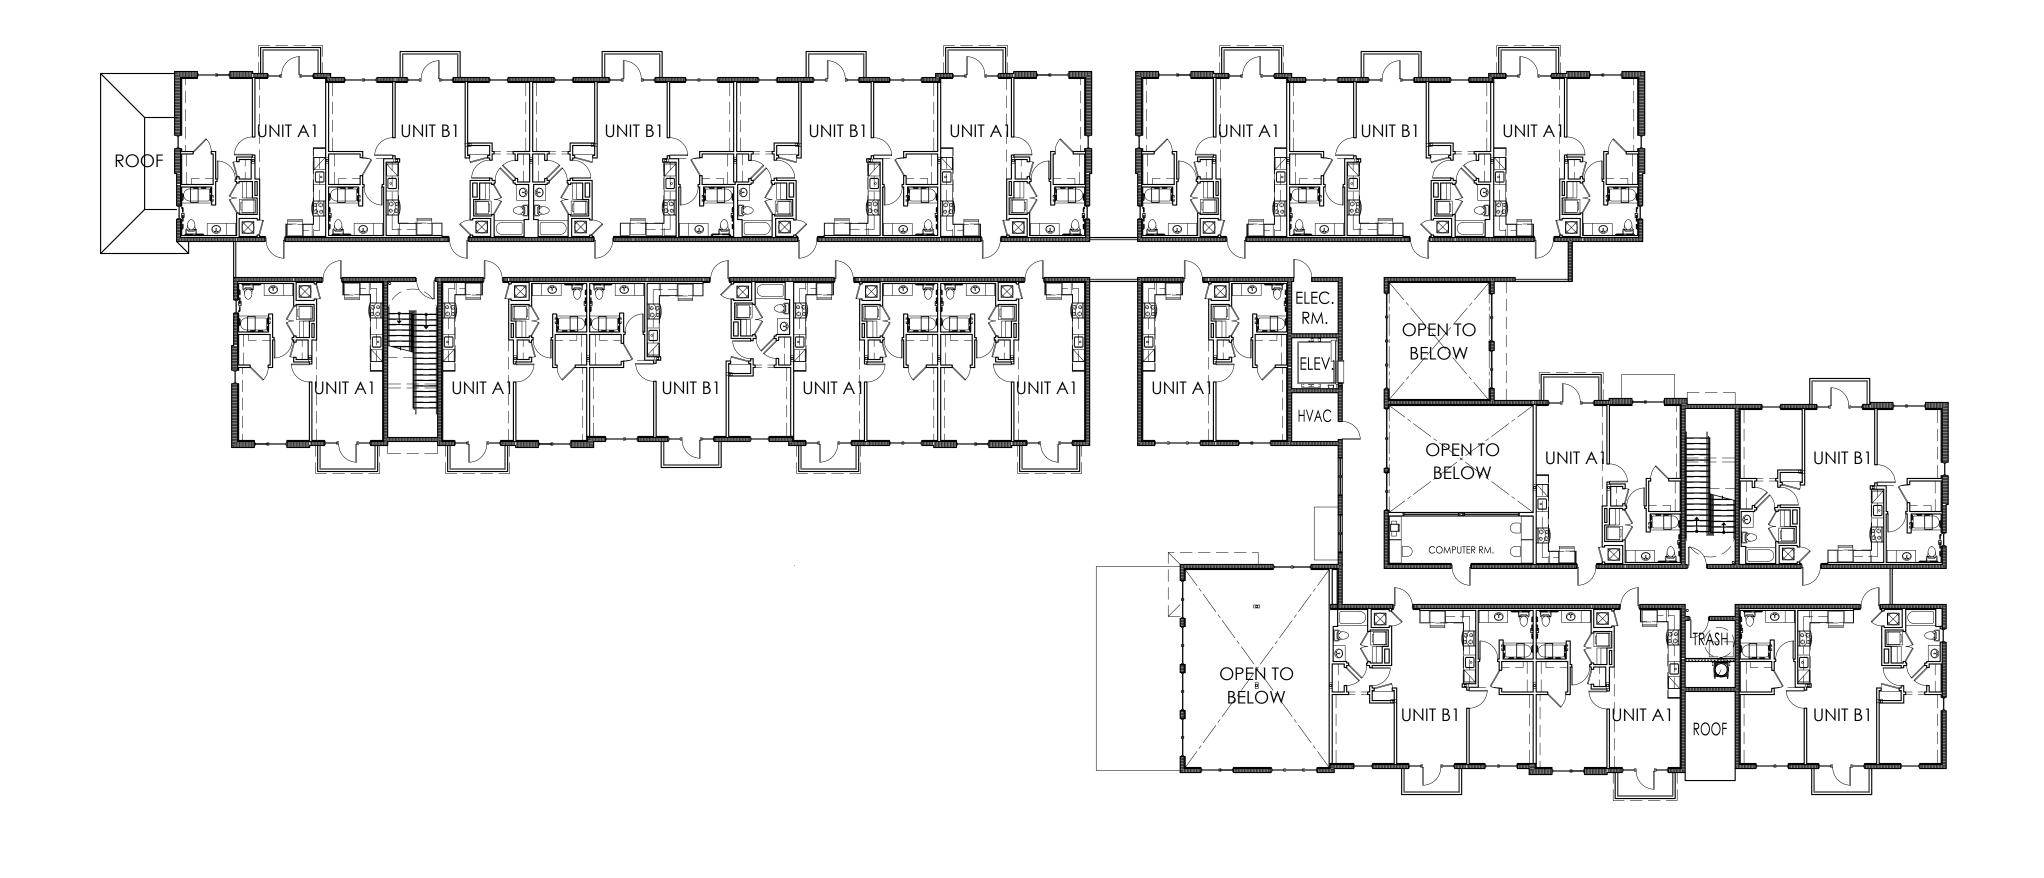

The project location is along Adams Street, between South 24<sup>th</sup> Avenue and South Dixie Highway, within the City of Hollywood's Reginal Activity Center District. Pinnacle at Peacefield is a proposed 120 unit, multi-family development, providing quality affordable rental housing for seniors. It will be financed utilizing Housing Tax Credits allocated from the Florida Housing Finance Corporation, and as such will be income and use restricted for a period of fifty (50) years.

The project proposes (3) separate parcels (Site-1, Site-2, and Site-3), where each parcel will feature a three-story multi-family building, associated parking, landscaping and common recreational and activity elements. Each building will feature two unit types with either a one or two bedroom floor plan.

Project amenities include access to each site, open space area for active and passive recreation, parking and greenspace. Each site will feature a two-way internal road around the building with surface parking that was designed in a way to preserve as many existing specimen trees as possible.