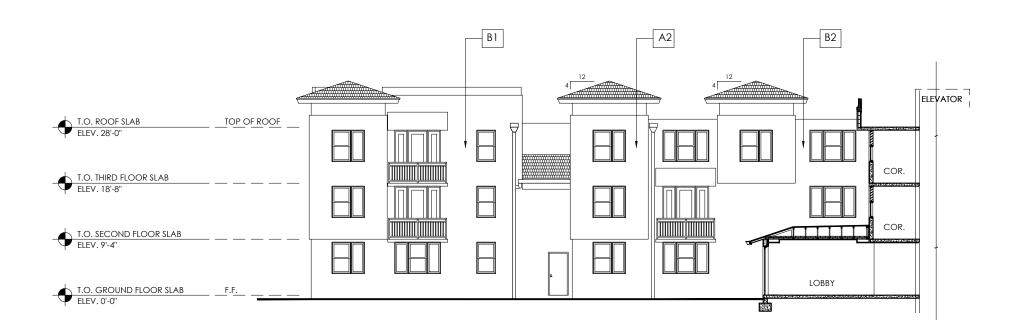

### 5. Building Elevations

- For building height, refer to Height of a Building and Established Grade definitions in the City's Zoning and Land Development Regulations
- Provide dimensioned elevations of all buildings or typical
- List all building materials and treatments
- If applicable, provide the location and height/size of fences, walls, dumpster enclosures and signage

# 5. Street Profile

Elevations showing general character and relationship with surrounding properties

# 6. Color Renderings

Color representation of the elevations showing textures, architectural features, fences, etc.