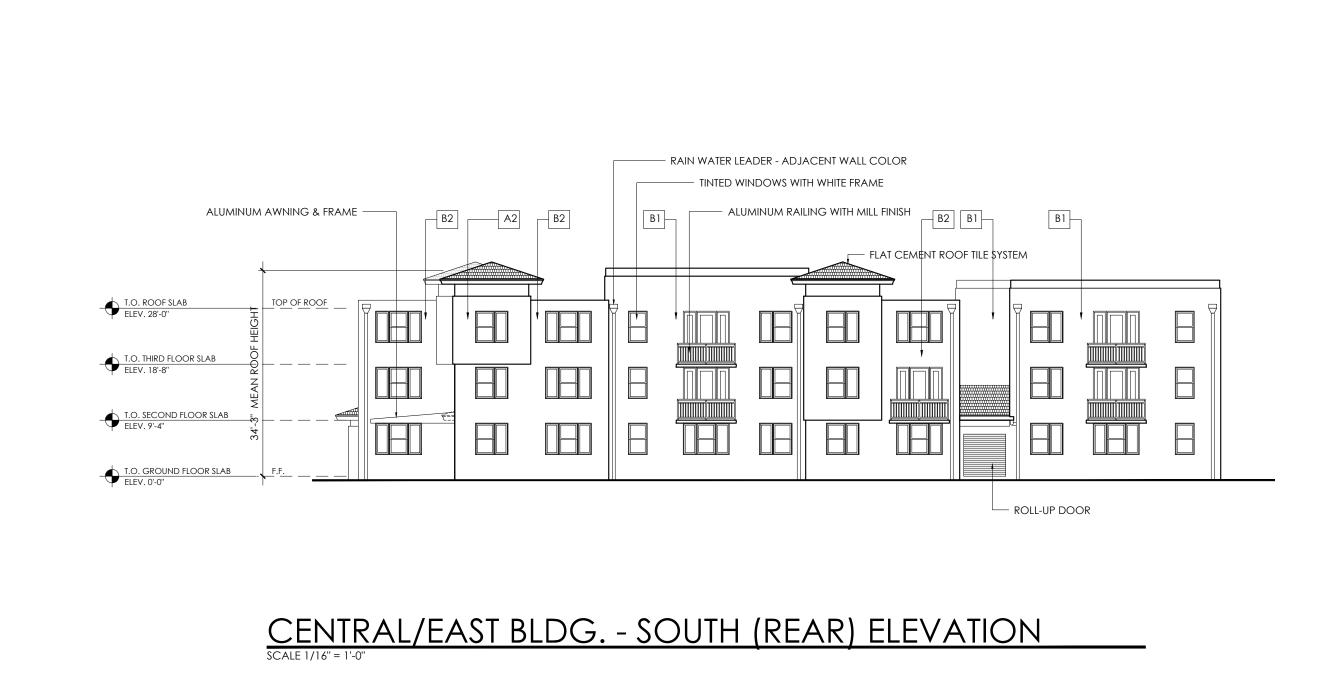

|

COLOR L COLOR LEGEND

| COLOI |                      |                                              |  |
|-------|----------------------|----------------------------------------------|--|
| B1 B  | BODY COLOR           | WARM LIGHT TAN (ARISTROCRAT IVORY (ECC-52-2) |  |
| B2 B  | BODY COLOR           | WARM LIGHT SAND (NEVADA SAND ECC-52-1)       |  |
| T1 T  | TRIM COLOR           | ULTRA PURE WHITE                             |  |
| GI    | GLASS COLOR          | TINTED                                       |  |
| Al A  | AWNING/SHADE STRUCT. | MEADOW GLEN ECC-12-2                         |  |
| A2 /  | ACCENT TILE          | SWEET GEORGIA BROWN AV283_10836UPS           |  |
|       |                      |                                              |  |

NOTE: BEHR PAINT COLORS A



# CENTRAL/EAST BLDG. - EAST (LOBBY ENTRY) ELEVATION



# CENTRAL/EAST BLDG. - NORTH (ADAMS ST.) ELEVATION



# CENTRAL/EAST BLDG. - WEST ELEVATION

COLOR L

|                                                      |                                                         | PASQUALE KURITZKY<br>ARCHITECTURE, INC<br>Urban = Residential = Commercial                                      |
|------------------------------------------------------|---------------------------------------------------------|-----------------------------------------------------------------------------------------------------------------|
|                                                      |                                                         |