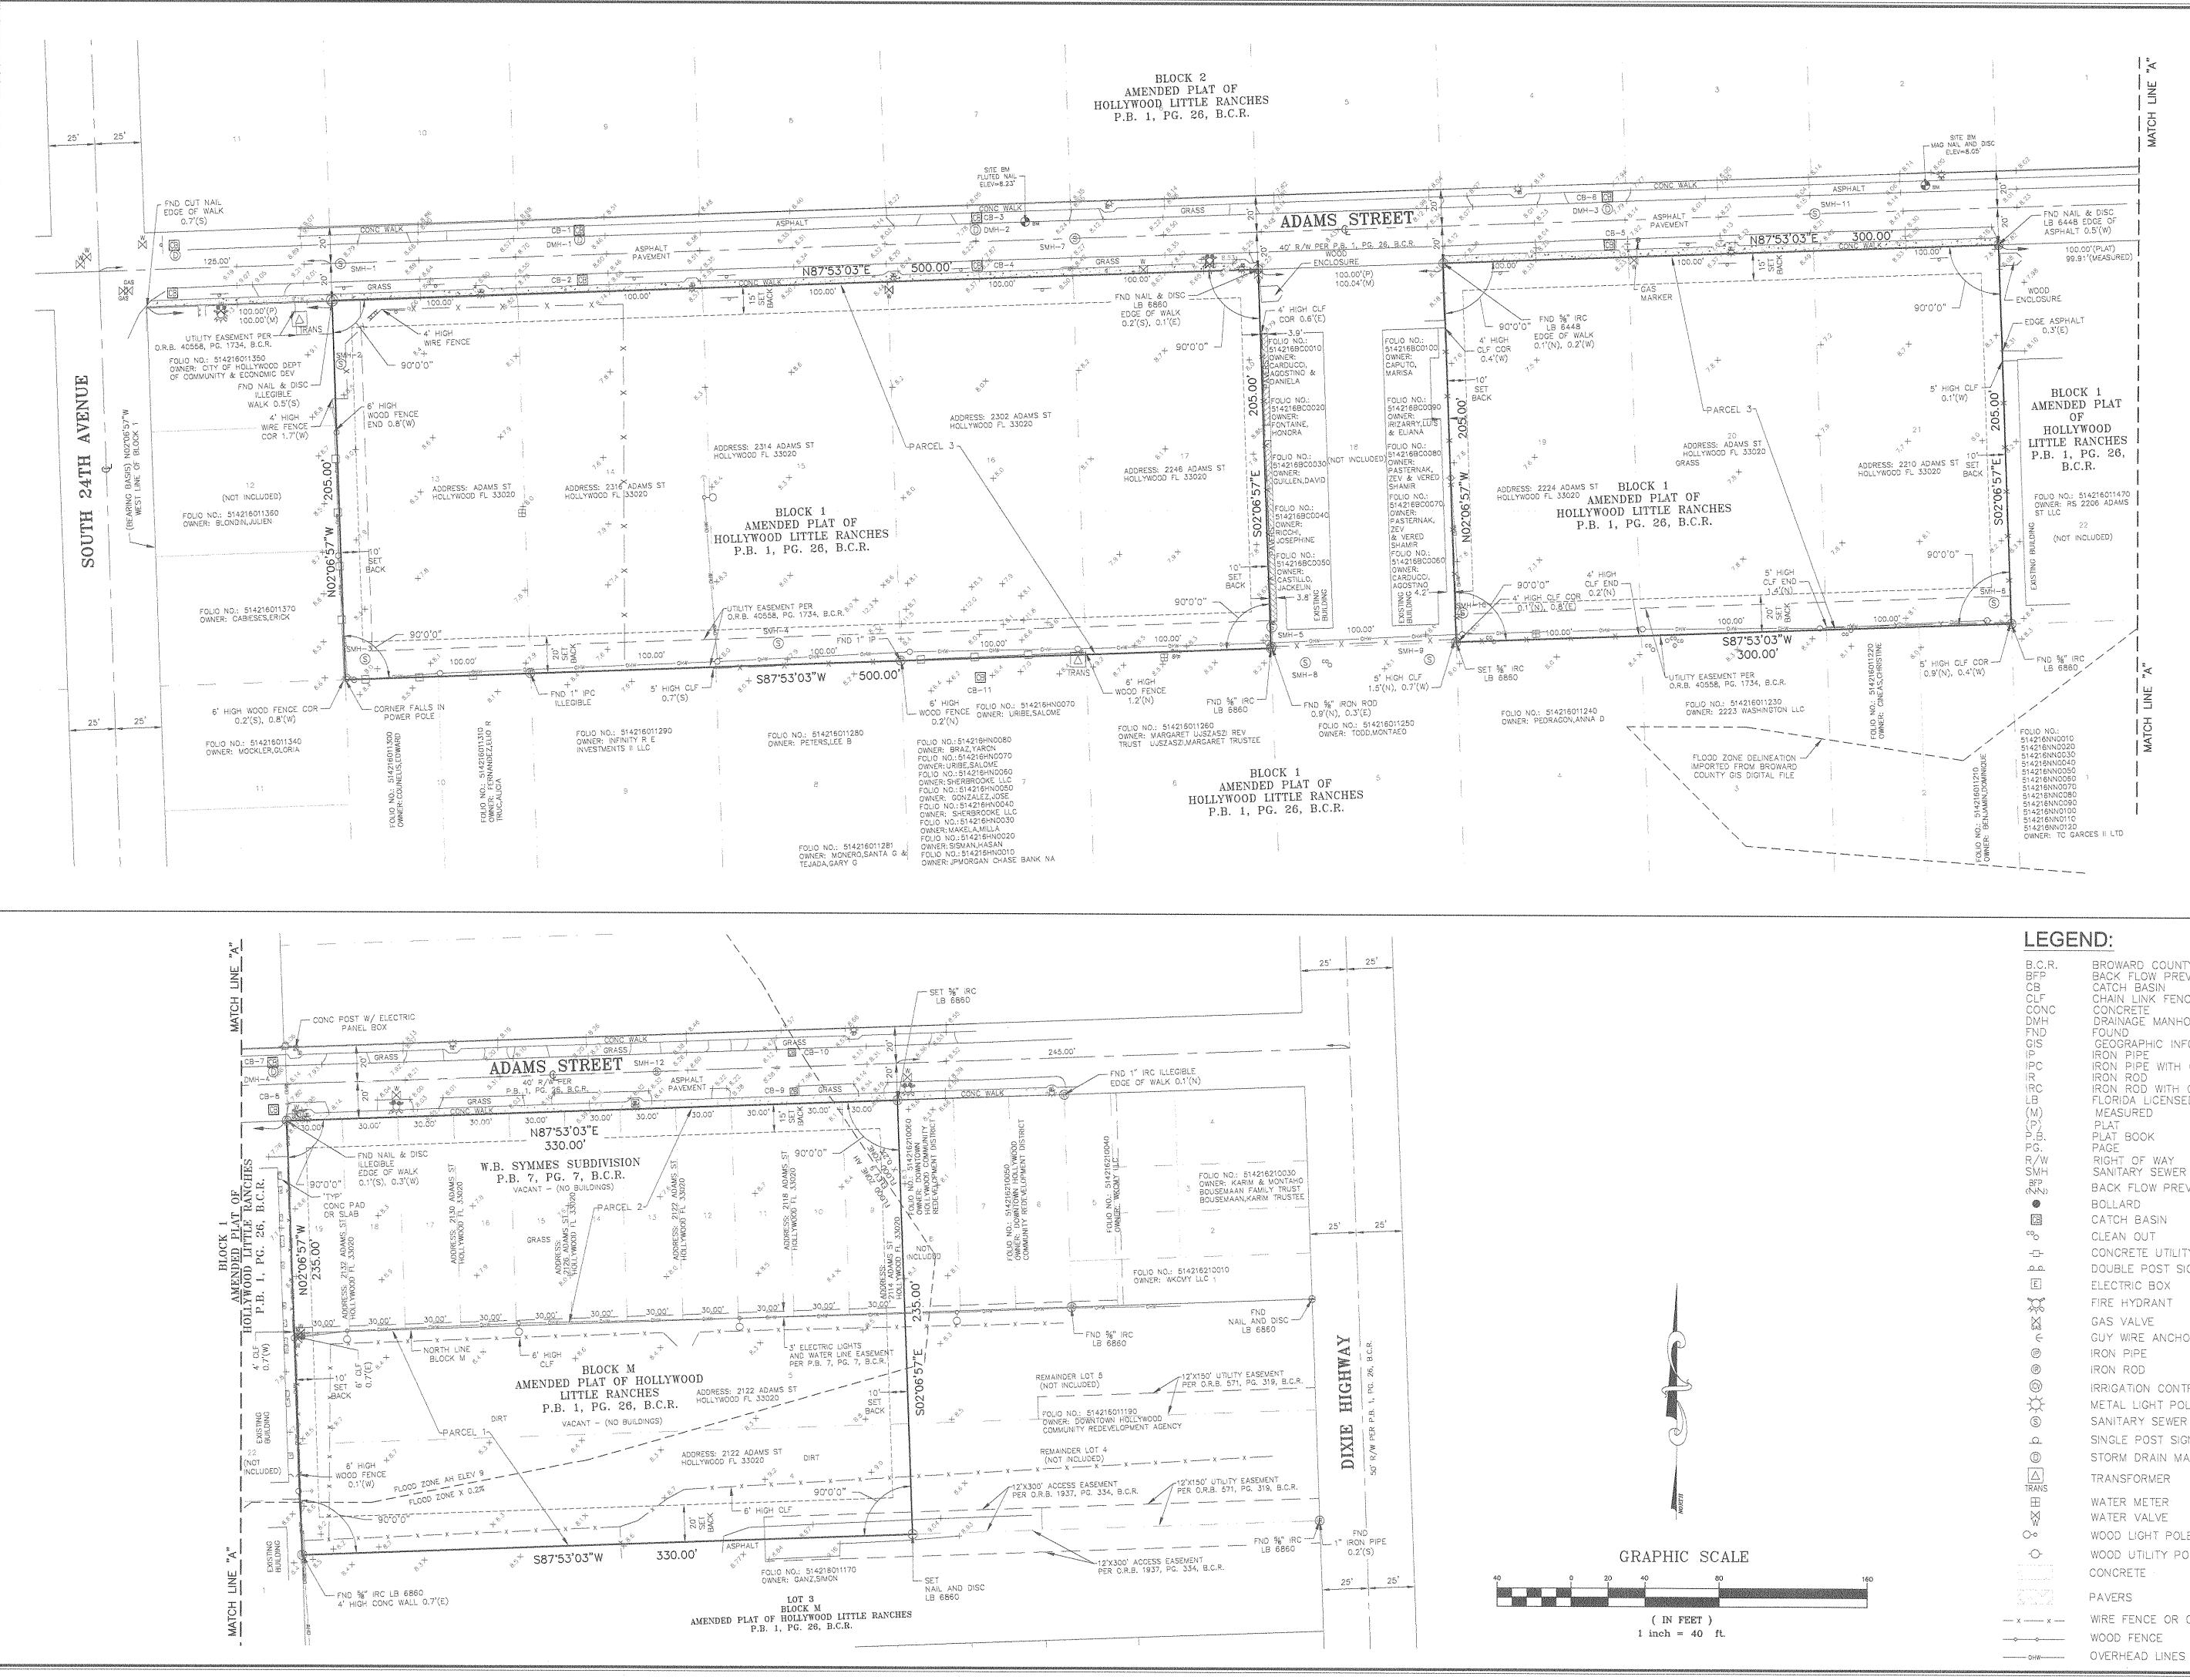

### 3. Certified ALTA Survey

- Based on and dated after O&E
- Extend to centerline of all adjacent streets and alleys

- Angles and bearings, including light and utility poles, catch basins, manholes, and fire hydrants
- Natural features (topography: existing and proposed contours and/or spot grades)
- Location of buildings, including the location and size of berms, walls, underground facilities, intersections, bridges, sidewalks, driveways, curbs and streets
- Abutting and internal streets and their widths, including existing curb-cuts/driveways to surrounding properties within 100 feet
- Easements and/or dedications with O.R. or plat book(s) and page number(s)
- Net & gross property size in square feet and acreage (provide gross for residential/hotel developments)
- If located within Regional Activity Center include the existing residential/hotel units and/or commercial square footage

| SURVEY NOTES: |
|---------------|
|---------------|

UTILITY TABLE:

- 1. LAND DESCRIPTION SHOWN HEREON WAS PROVIDED BY THE CLIENT.
- 2. NOT VALID WITHOUT THE SIGNATURE AND ORIGINAL RAISED SEAL OF A FLORIDA LICENSED SURVEYOR AND MAPPER.
- LANDS SHOWN HEREON WERE ABSTRACTED FOR RIGHTS OF WAY, EASEMENTS, OWNERSHIP, OR OTHER INSTRUMENTS OF RECORD BY FIRST AMERICAN TITLE INSURANCE COMPANY, TITLE POLICY NUMBER 1062-3464376, DATED DECEMBER 01, 2017 @ 8:00 AM.
- OTHER THAN AS SHOWN, THERE IS NO EVIDENCE THAT UNDERGROUND ENCROACHMENTS EXIST. HOWEVER SUBSURFACE INVESTIGATION WAS NOT PERFORMED TO DETERMINE IF UNDERGROUND ENCROACHMENTS EXIST
- THIS SURVEY DOES NOT IDENTIFY THE LIMITS OR EXTENTS OF POTENTIAL JURISDICTIONAL BOUNDARIES.
- BEARINGS SHOWN HEREON ARE BASED ON AN ASSUMED BEARING OF NORTH 02'06'57" WEST ALONG THE WEST LINE OF BLOCK 1, AMENDED PLAT OF HOLLYWOOD LITTLE RANCHES, ACCORDING TO THE PLAT THEREOF, AS RECORDED IN PLAT BOOK 1, ON PAGE 26, OF THE PUBLIC RECORDS OF BROWARD COUNTY, FLORIDA.
- 7. IT IS A VIOLATION OF RULE 5J-17 OF THE FLORIDA ADMINISTRATIVE CODE TO ALTER THIS SURVEY WITHOUT THE EXPRESS PRIOR WRITTEN CONSENT OF THE SURVEYOR. ADDITIONS AND/OR DELETIONS MADE TO THE FACE OF THIS SURVEY WILL MAKE THIS SURVEY INVALID.
- 8. ELEVATIONS SHOWN HEREON ARE BASED ON THE NORTH AMERICAN DATUM OF 1988 (NAVD 1988). SAID ELEVATIONS ARE BASED ON NATIONAL GEODETIC SURVEY (NGS) BENCHMARK M 312; A BRASS DISK ON THE TOP OF A RETAINING WALL AT THE CITY HALL BUILDING NEAR THE THE INTERSECTION OF HOLLYWOOD BOULEVARD AND SOUTH 26TH AVENUE. 17 FEET +/- SOUTHEAST OF THE NORTHEAST CORNER OF THE BUILDING, 8 FEET +/- EAST OF THE EAST WALL OF THE BUILDING AND 3.6 FEET SOUTH OF THE NORTH END OF THE RETAINING WALL; ELEVATION= 13.44' LOADING DOCK OF THE SEARS ROEBUCK CO. SERVICE BUILDING. 92' NORTHEAST OF THE CENTER OF THE CROSSING OF NORTHEAST 38TH STREET, 34.2' EAST OF AND ACROSS SIDE TRACK FROM THE EAST RAIL OF THE NORTHBOUND TRACK, AND 1.4' NORTH OF THE SOUTHWEST CORNER OF THE LOADING PLATFORM, ELEVATION= 13.44' AND BENCHMARK BC 529; A BRASS DISC STAMPED "B.C. 529" IN THE TOP OF A CONCRETE MONUMENT AT THE INTERSECTION OF DIXIE HIGHWAY AND WILEY COURT, 39 FEET +-/ EAST OF THE CENTERLINE OF DIXIE HIGHWAY AND 18 FEET +/- SOUTHEAST OF A UTILITY POLE; ELEVATION = 7.68'.
- 9. THE OWNERSHIP OF FENCES SHOWN HEREON ARE NOT KNOWN AND THUS ARE NOT LISTED AS ENCROACHMENTS.
- 10. THIS SURVEY IS CLASSIFIED AS COMMERCIAL/HIGH RISK AND EXCEEDS THE MINIMUM RELATIVE DISTANCE ACCURACY OF 1 FOOT IN 10,000 FEET AS REQUIRED BY THE STANDARDS OF PRACTICE (RULE 5J-17, F.A.C.). THE ACCURACY OBTAINED BY MEASUREMENT AND CALCULATION OF A CLOSED GEOMETRIC FIGURE WAS FOUND TO EXCEED THIS REQUIREMENT.
- 11. HORIZONTAL FEATURE LOCATION IS TO THE CENTER OF THE SYMBOL WHICH MAY HAVE BEEN ENLARGED FOR CLARITY, ALL MAPPED FEATURES SHOWN HEREON WERE OBTAINED BY KEITH & ASSOCIATES, INC. FOR THE PURPOSE OF THIS SURVEY. DISTANCES SHOWN HEREON ARE IN U.S. FEET.
- 12. THE INTENDED DISPLAY SCALE OF THIS SURVEY IS 1'' = 40' OR SMALLER.
- 13. THE EXPECTED VERTICAL ACCURACY OF THE INFORMATION SHOWN HEREON IS +/- 0.02' FOR HARD SURFACE ELEVATIONS AND 0.1' FOR SOFT SURFACE ELEVATIONS. THE EXPECTED HORIZONTAL LOCATION ACCURACY IS +/- 0.1'.

### GROSS AREA: 264,150 SQUARE FEET 6.06 ACRES NET AREA: 241,550 SQUARE FEET 5.54 ACRES

ZONING INFORMATION SHOWN HEREON IS TAKEN FROM THE ZONING SECTION OF THE DUE DILIGENCE REPORT PREPARED BY INC., UNDER JOB NUMBER 10067.00, DATED NOVEMBER 3, 2017. THE SITE IS LOCATED WITHIN THE REGIONAL ACTIVITY CENTER, HOWEVER THERE ARE NO EXISTING RESIDENTAL/HOTEL UNITS AND/OR AS THE SITE IS CURRENTLY VACANT.