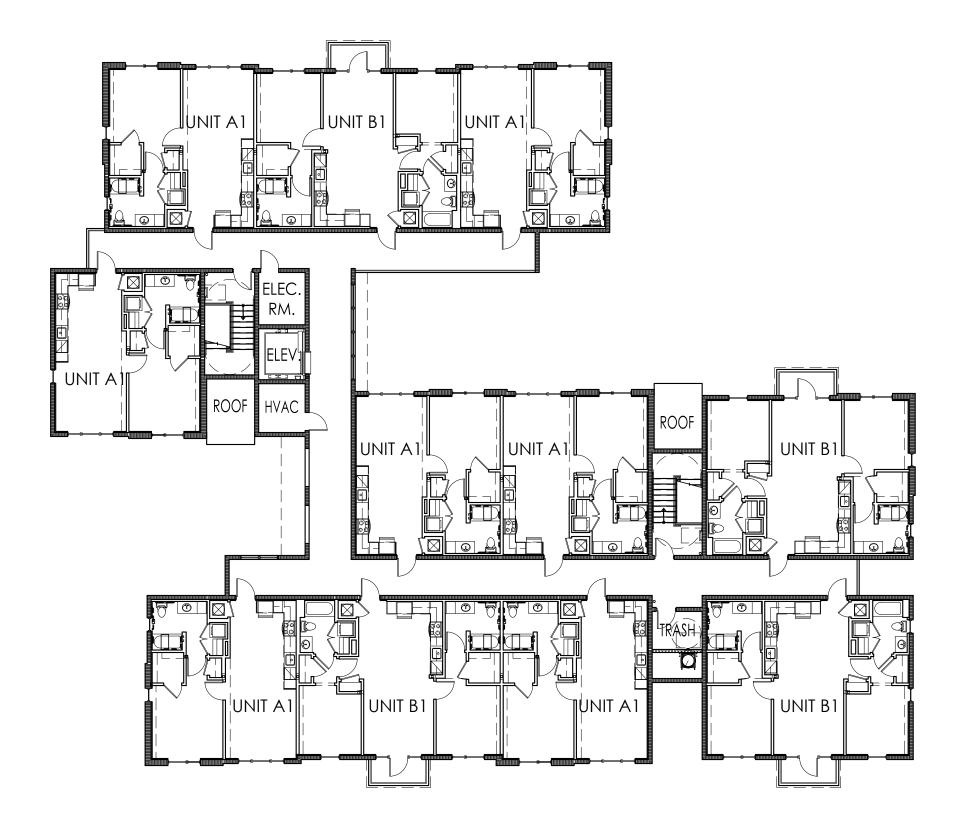

The project proposes (3) separate parcels (Site-1, Site-2, and Site-3), where each parcel will feature a three-story multi-family building, associated parking, landscaping and common recreational and activity elements. Each building will feature two unit types with either a one or two bedroom floor plan.

Project amenities include access to each site, open space area for active and passive recreation, parking and greenspace. Each site will feature a two-way internal road around the building with surface parking that was designed in a way to preserve as many existing specimen trees as possible.