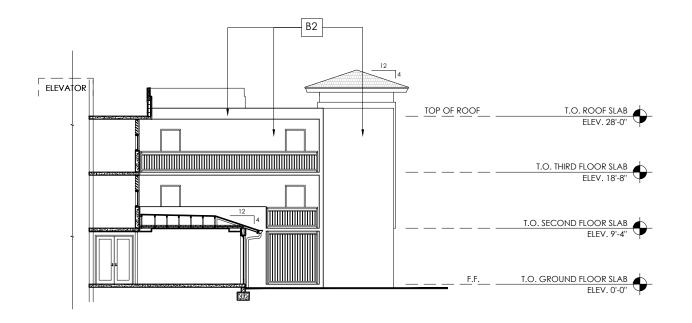

### 5. Building Elevations

- For building height, refer to Height of a Building and Established Grade definitions in the City's Zoning and Land Development Regulations
- Provide dimensioned elevations of all buildings or typical
- List all building materials and treatments
- If applicable, provide the location and height/size of fences, walls, dumpster enclosures and signage

# 5. Street Profile

Elevations showing general character and relationship with surrounding properties

# 6. Color Renderings

Color representation of the elevations showing textures, architectural features, fences, etc.