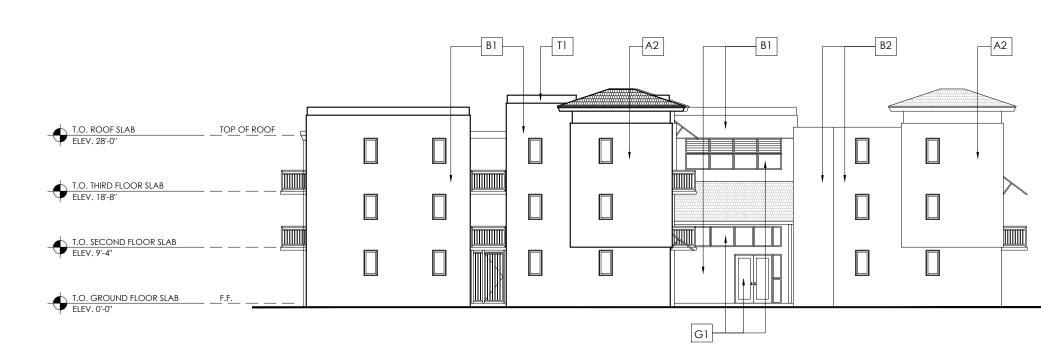

### 5. Building Elevations

- For building height, refer to Height of a Building and Established Grade definitions in the City's Zoning and Land Development Regulations
- Provide dimensioned elevations of all buildings or typical
- List all building materials and treatments
- If applicable, provide the location and height/size of fences, walls, dumpster enclosures and signage