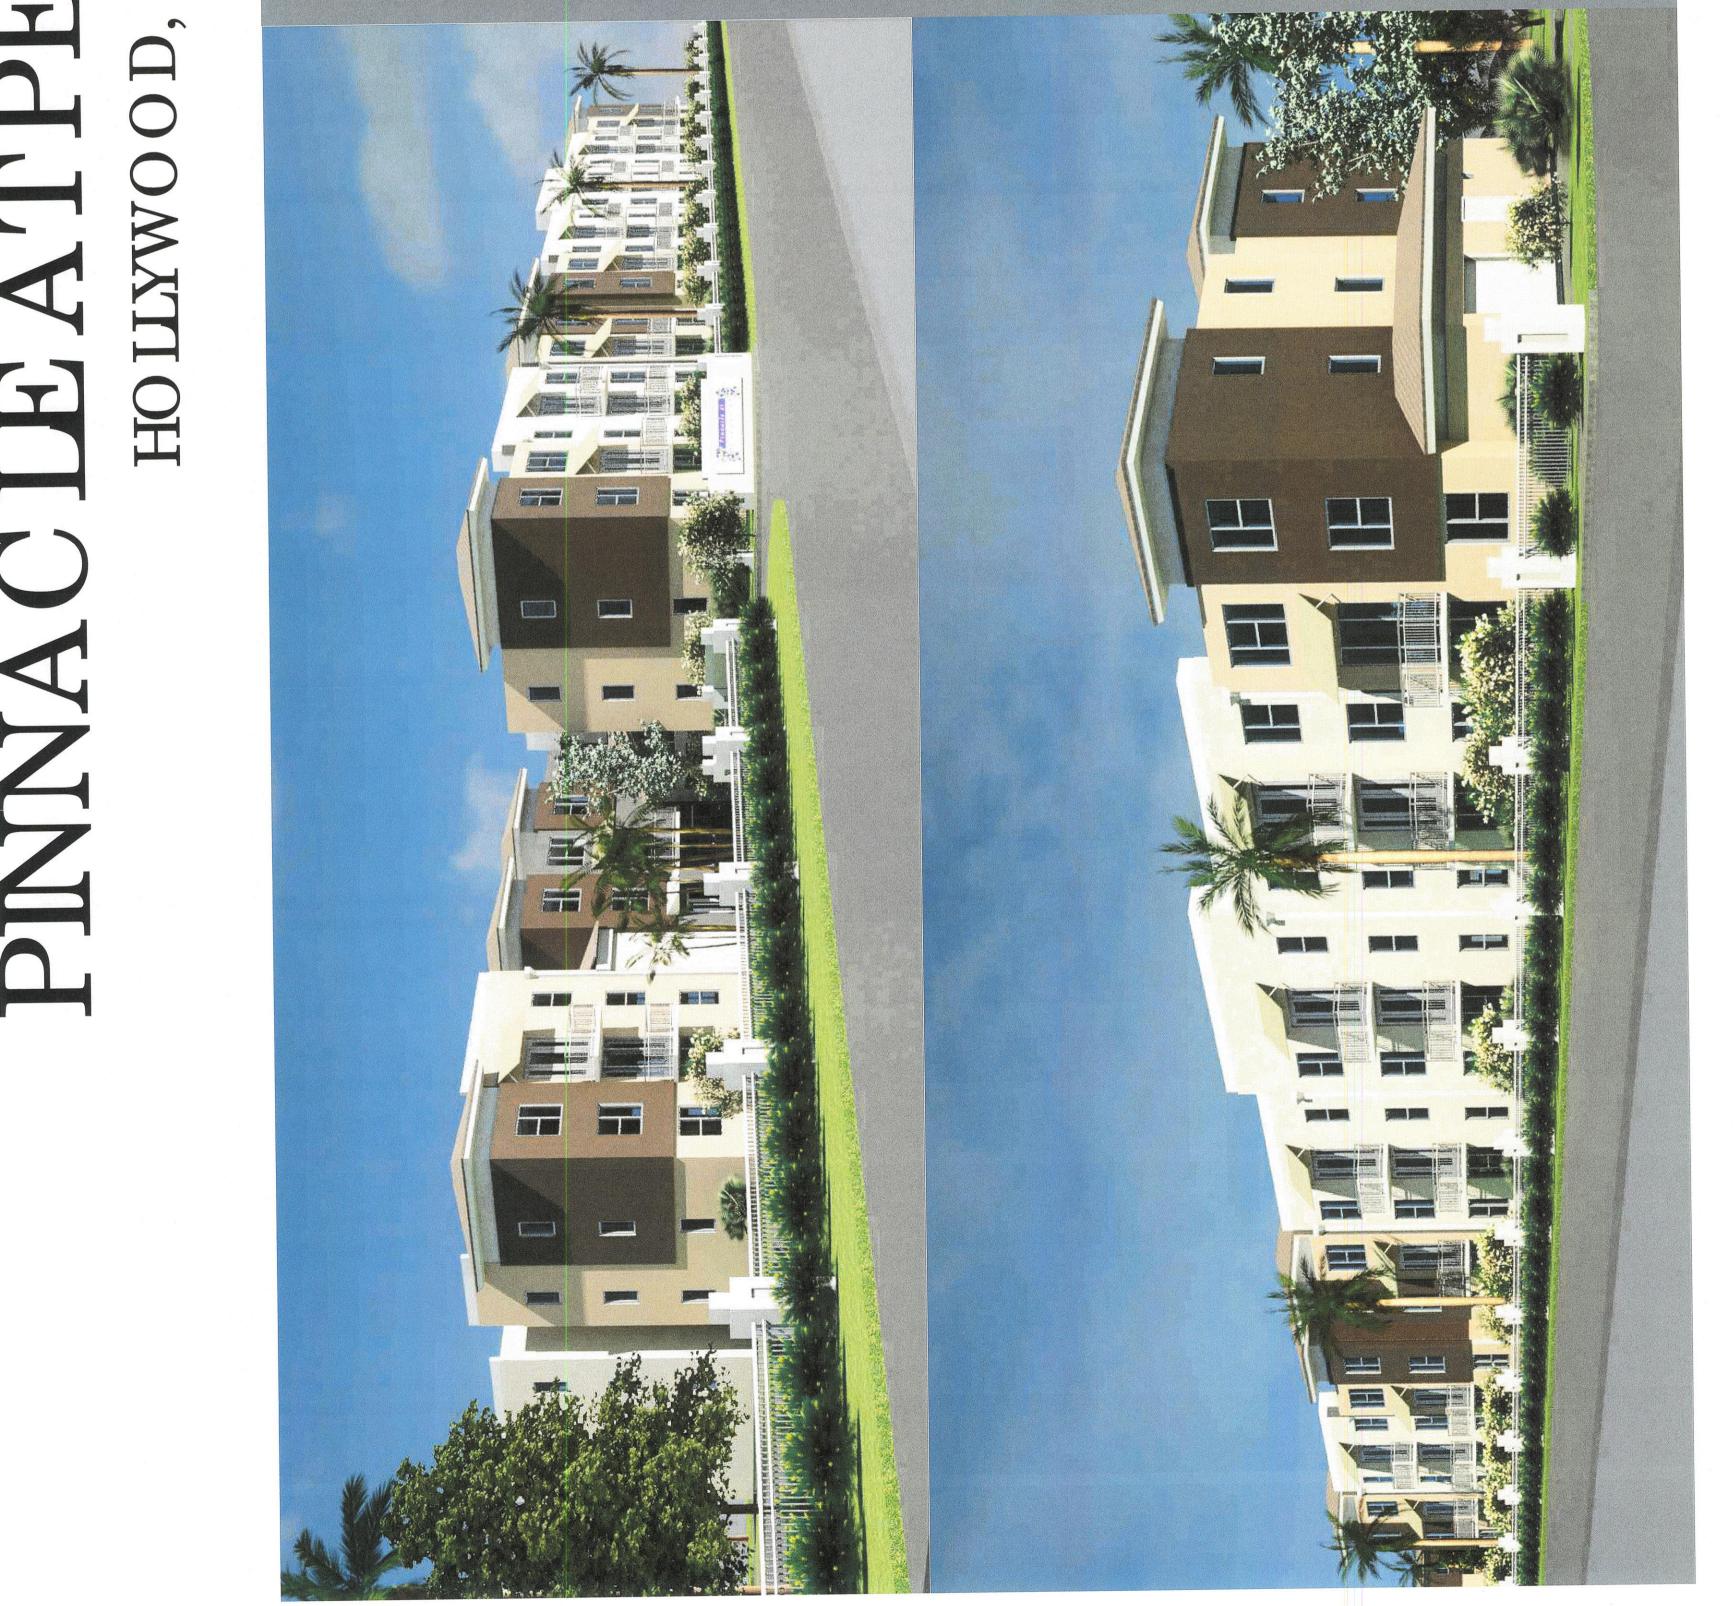

# 6. Color Renderings

Color representation of the elevations showing textures, architectural features, fences, etc.

The project location is along Adams Street, between South 24<sup>th</sup> Avenue and South Dixie Highway, within the City of Hollywood's Reginal Activity Center District. Pinnacle at Peacefield is a proposed 120 unit, multi-family development, providing quality affordable rental housing for seniors. It will be financed utilizing Housing Tax Credits allocated from the Florida Housing Finance Corporation, and as such will be income and use restricted for a period of fifty (50) years.

The project proposes (3) separate parcels (Site-1, Site-2, and Site-3), where each parcel will feature a three-story multi-family building, associated parking, landscaping and common recreational and activity elements. Each building will feature two unit types with either a one or two bedroom floor plan.