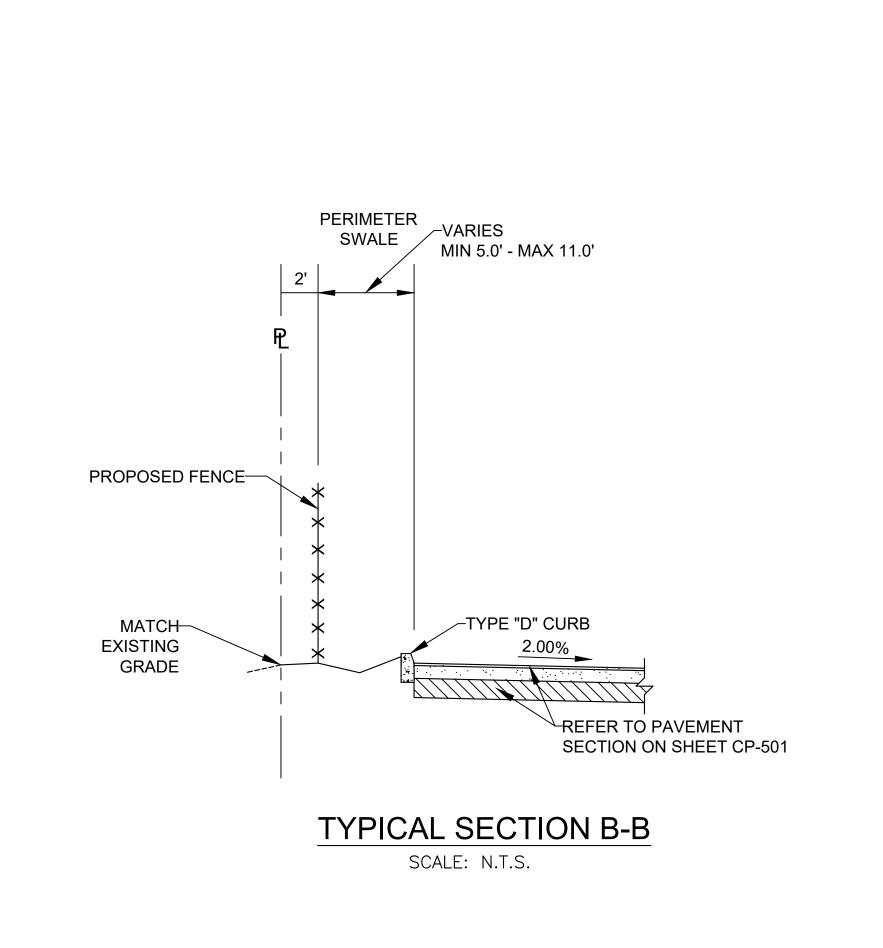

# 4. Schematic Drainage Plan

- Location of existing and proposed potable water and sewage collection facilities
- Proposed point of connections to existing water and sewer facilities
- Proposed new utilities easements
- Estimated flows and calculations
- Schematic water distribution, sewage collection and drainage plans including proposed locations and diameters of piping systems, manhole locations, lift stations, point of connection to the City's system, proposed drainage outfall connection
- Direction of drainage flow
- Proposed average private road grades, corners and floor elevation for proposed buildings (mean sea level)
- Base floor elevations
- Proposed stormwater drainage report complying with South Florida Management District regulations
- Location and sizes of existing storm drain pipes and headwalls
- Proposed manholes, drainage swales and catch basins