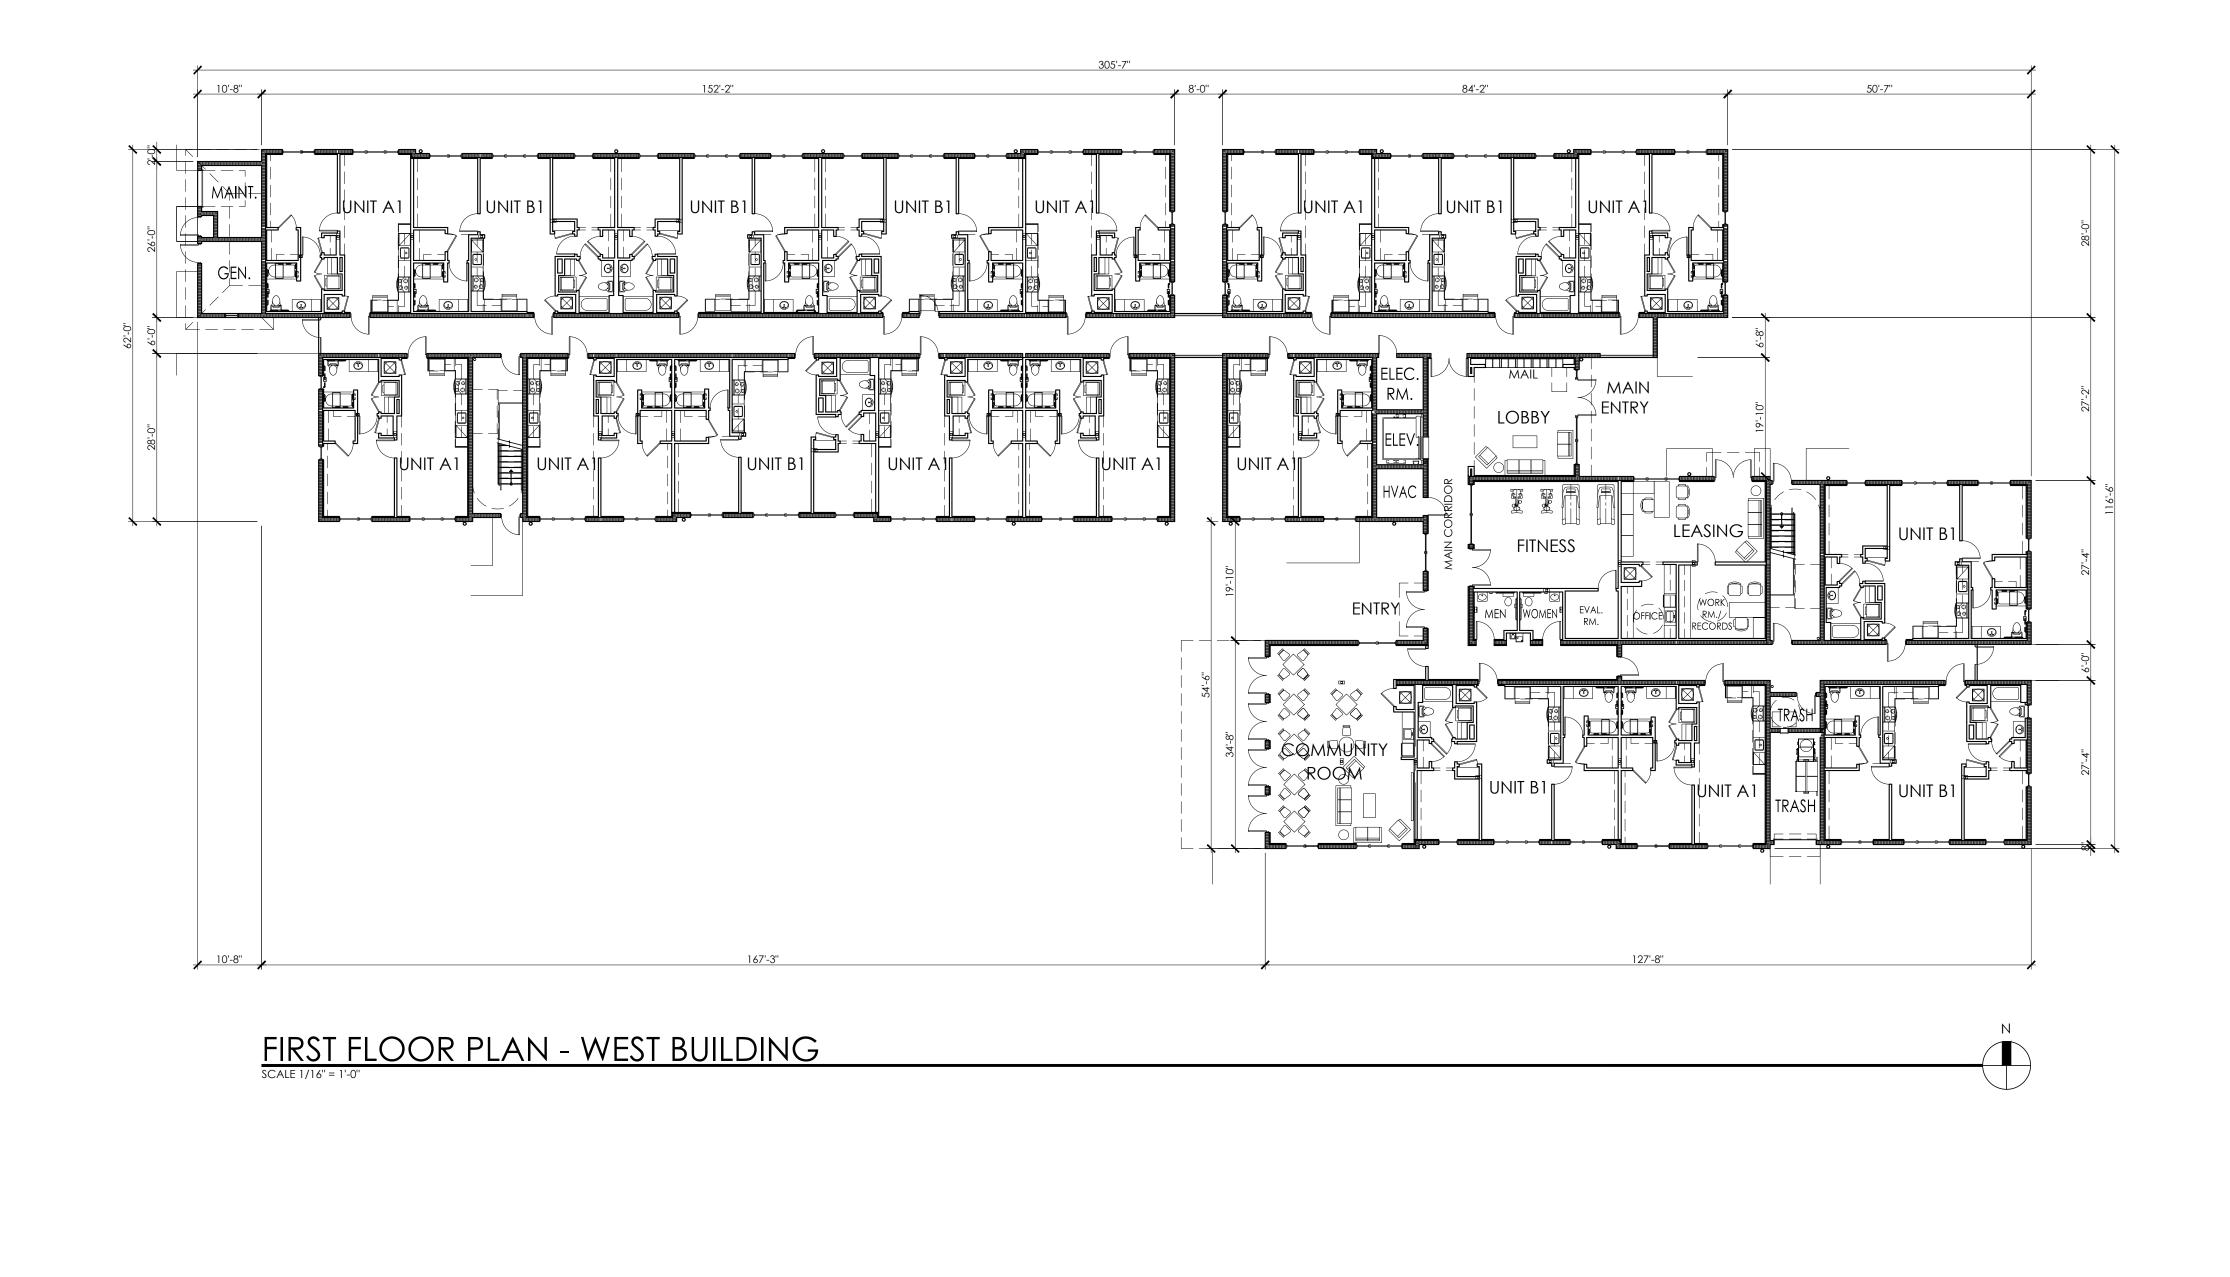

The project location is along Adams Street, between South 24<sup>th</sup> Avenue and South Dixie Highway, within the City of Hollywood's Reginal Activity Center District. Pinnacle at Peacefield is a proposed 120 unit, multi-family development, providing quality affordable rental housing for seniors. It will be financed utilizing Housing Tax Credits allocated from the Florida Housing Finance Corporation, and as such will be income and use restricted for a period of fifty (50) years.

The project proposes (3) separate parcels (Site-1, Site-2, and Site-3), where each parcel will feature a three-story multi-family building, associated parking, landscaping and common recreational and activity elements. Each building will feature two unit types with either a one or two bedroom floor plan.

Project amenities include access to each site, open space area for active and passive recreation, parking and greenspace. Each site will feature a two-way internal road around the building with surface parking that was designed in a way to preserve as many existing specimen trees as possible.