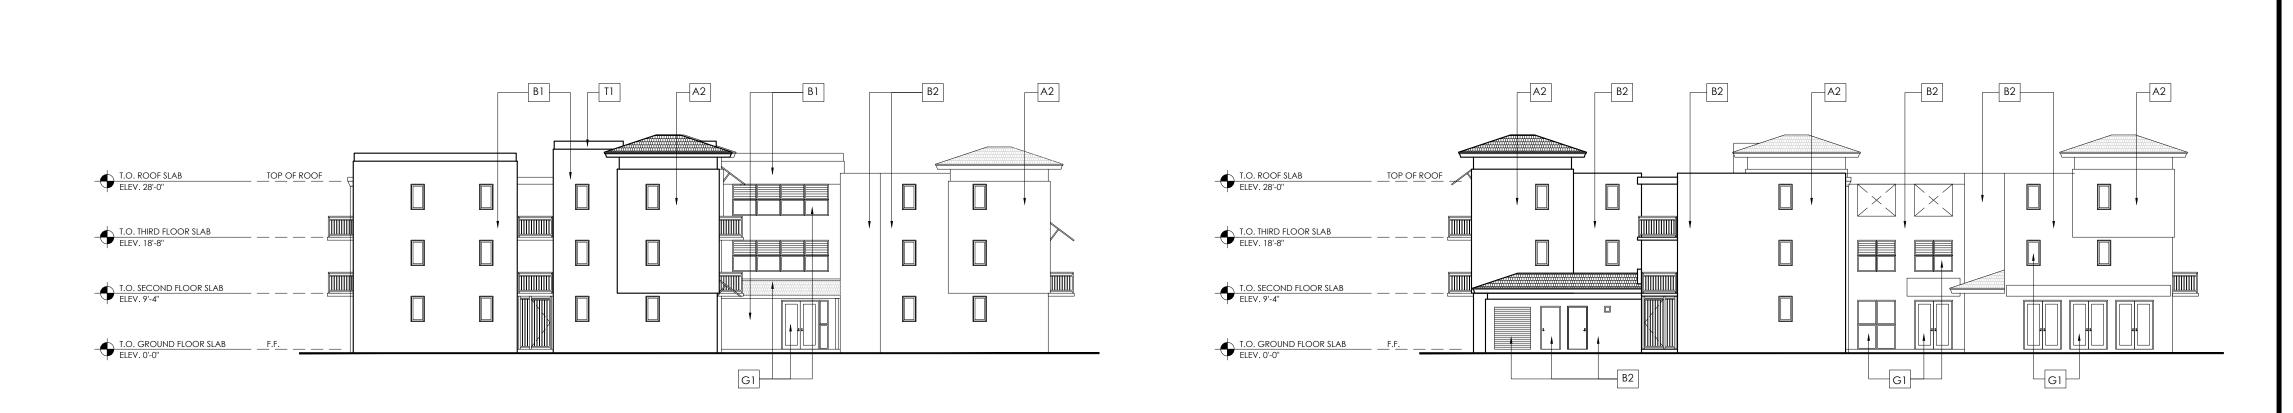

|                                              |  |
|-------|----------------------|----------------------------------------------|--|
| B1 B  | BODY COLOR           | WARM LIGHT TAN (ARISTROCRAT IVORY (ECC-52-2) |  |
| B2 B  | BODY COLOR           | WARM LIGHT SAND (NEVADA SAND ECC-52-1)       |  |
| T1 T  | TRIM COLOR           | ULTRA PURE WHITE                             |  |
| GI    | GLASS COLOR          | TINTED                                       |  |
| Al A  | AWNING/SHADE STRUCT. | MEADOW GLEN ECC-12-2                         |  |
| A2 /  | ACCENT TILE          | SWEET GEORGIA BROWN AV283_10836UPS           |  |
|       |                      |                                              |  |

NOTE: BEHR PAINT COLORS A



# CENTRAL/EAST BLDG. - EAST (LOBBY ENTRY) ELEVATION



# CENTRAL/EAST BLDG. - NORTH (ADAMS ST.) ELEVATION



# CENTRAL/EAST BLDG. - WEST ELEVATION

COLOR L

|                                                      |                                                         | PASQUALE KURITZKY<br>ARCHITECTURE, INC<br>Urban = Residential = Commercial                                      |
|------------------------------------------------------|---------------------------------------------------------|-----------------------------------------------------------------------------------------------------------------|
|                                                      |                                                         |                                                                                                                 |
|