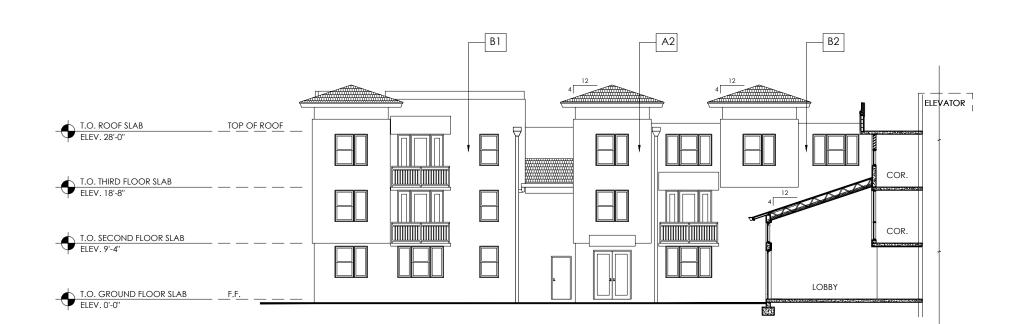

### 5. Building Elevations

- For building height, refer to Height of a Building and Established Grade definitions in the City's Zoning and Land Development Regulations
- Provide dimensioned elevations of all buildings or typical
- List all building materials and treatments
- If applicable, provide the location and height/size of fences, walls, dumpster enclosures and signage

The project proposes (3) separate parcels (Site-1, Site-2, and Site-3), where each parcel will feature a three-story multi-family building, associated parking, landscaping and common recreational and activity elements. Each building will feature two unit types with either a one or two bedroom floor plan.