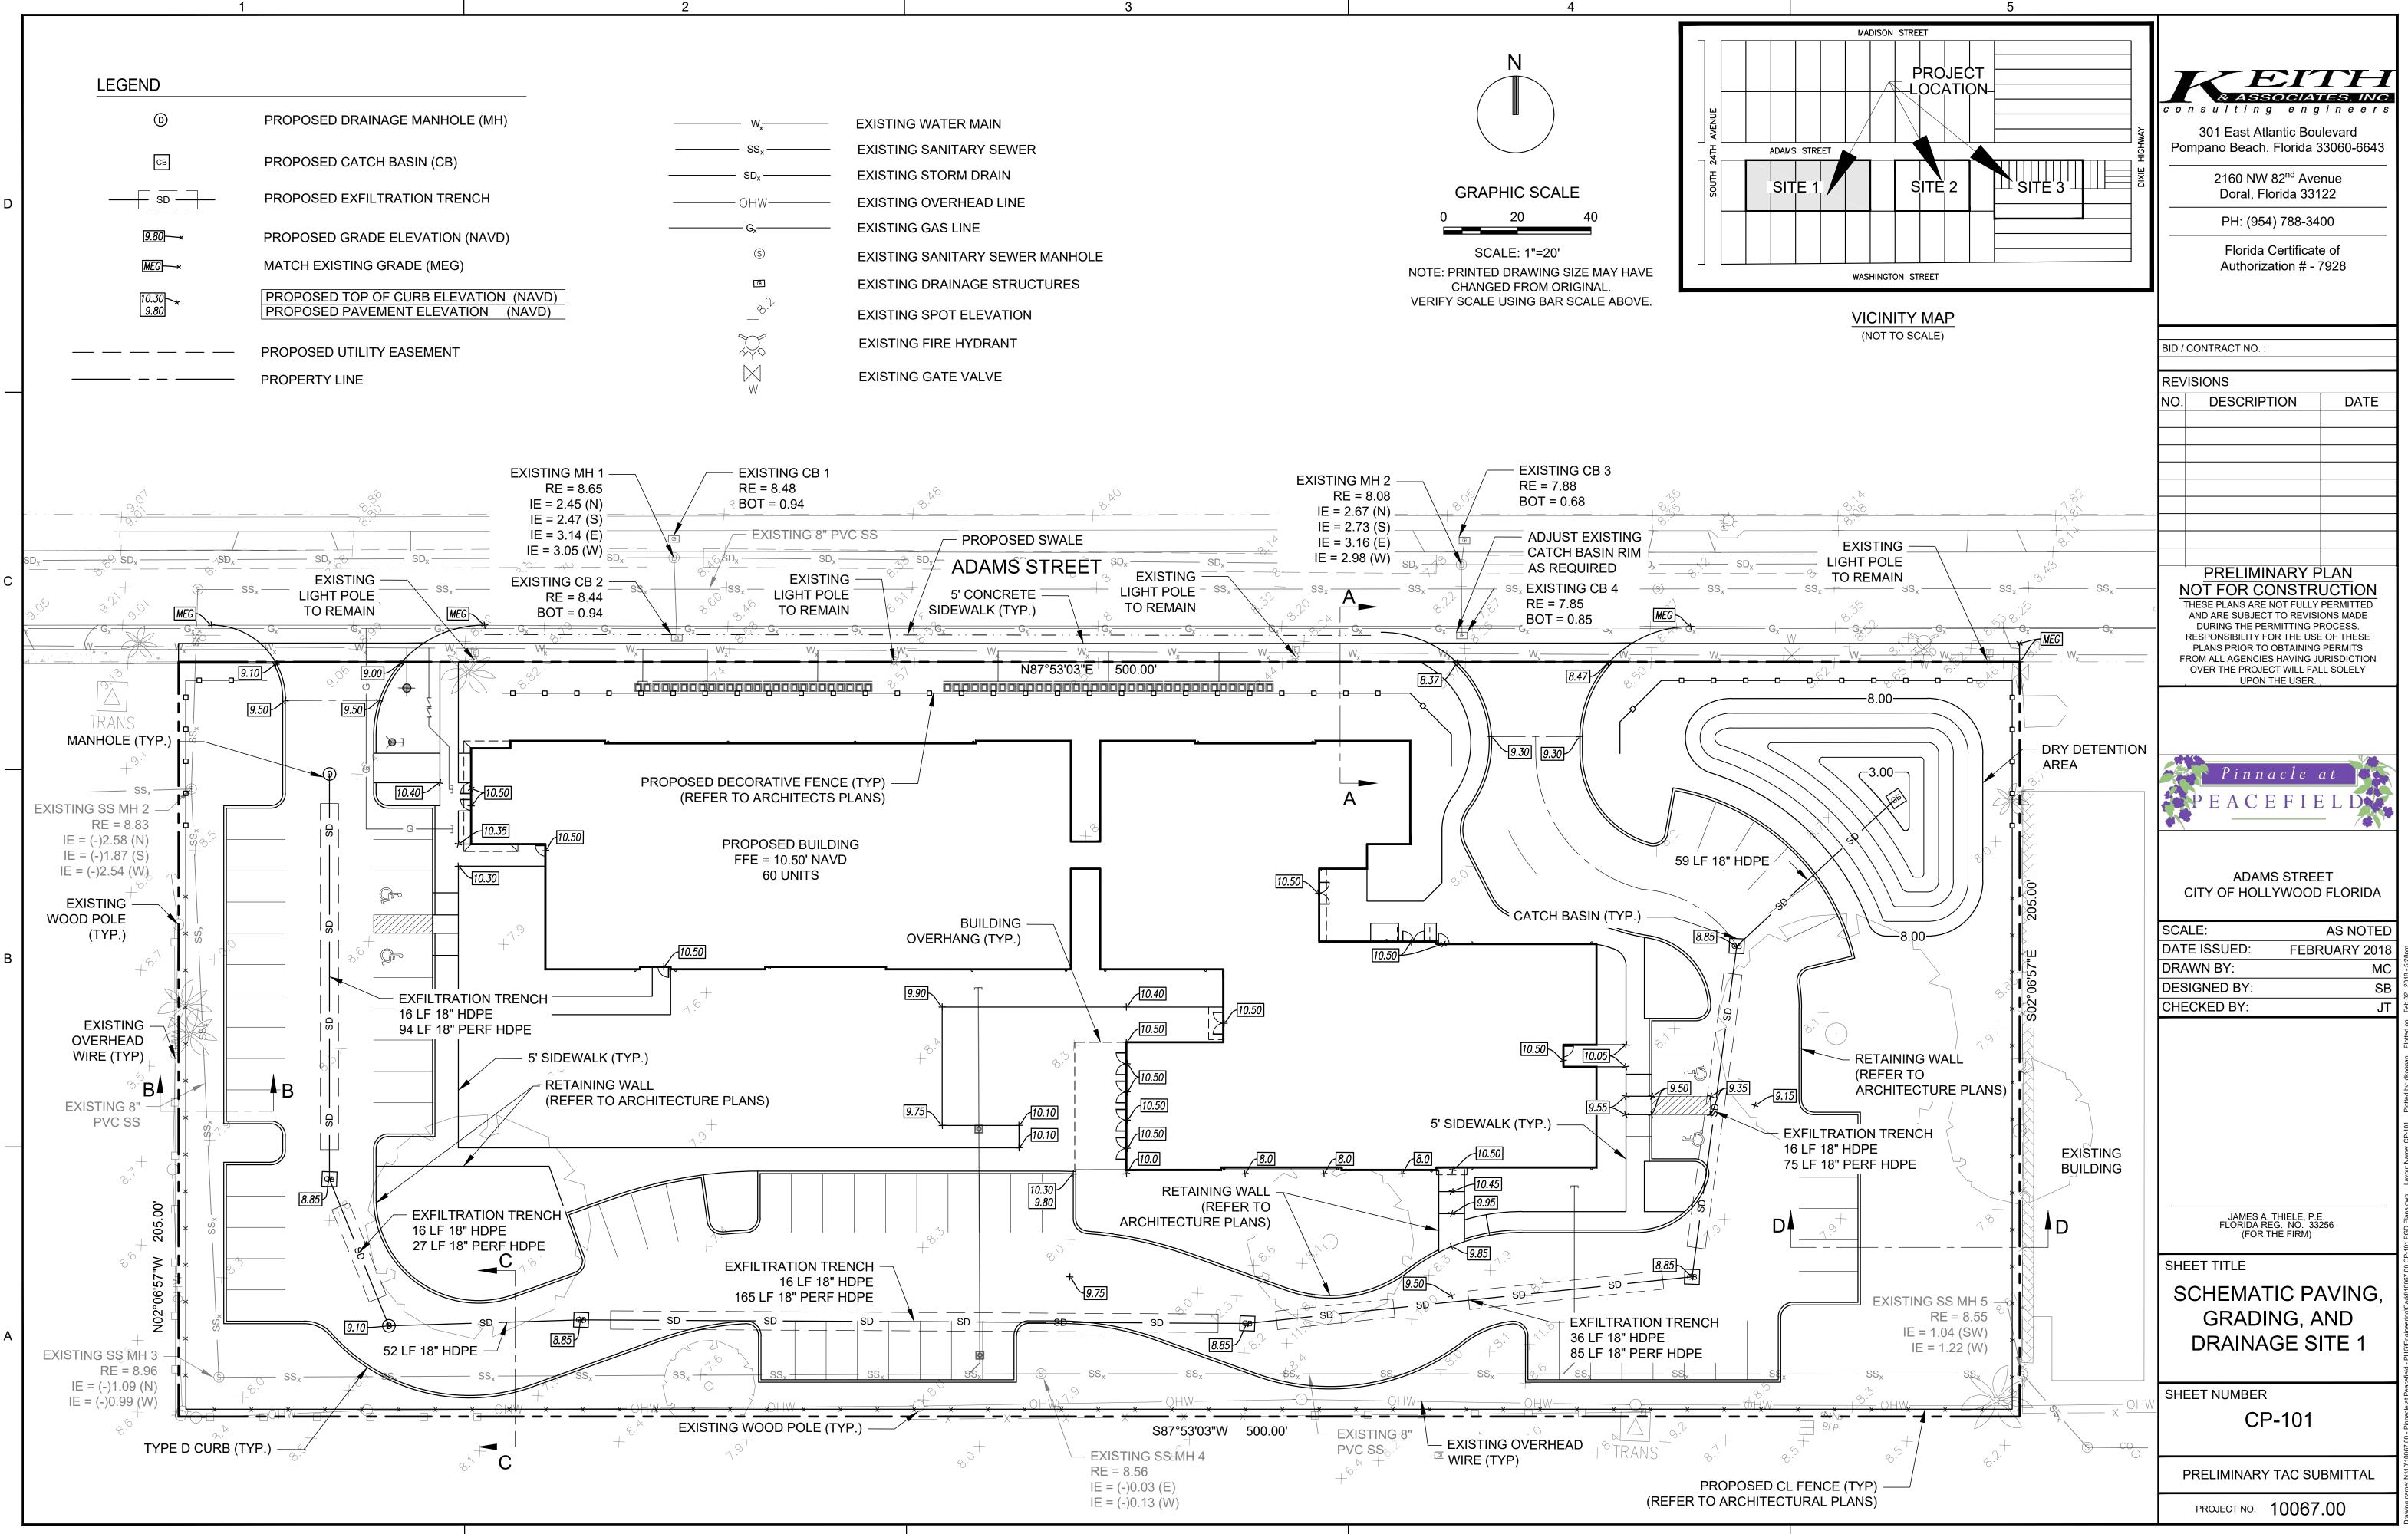

# 4. Schematic Drainage Plan

- Location of existing and proposed potable water and sewage collection facilities
- Proposed point of connections to existing water and sewer facilities
- Proposed new utilities easements
- Estimated flows and calculations
- Schematic water distribution, sewage collection and drainage plans including proposed locations and diameters of piping systems, manhole locations, lift stations, point of connection to the City's system, proposed drainage outfall connection
- Direction of drainage flow
- Proposed average private road grades, corners and floor elevation for proposed buildings (mean sea level)
- Base floor elevations
- Proposed stormwater drainage report complying with South Florida Management District regulations
- Location and sizes of existing storm drain pipes and headwalls
- Proposed manholes, drainage swales and catch basins

The project location is along Adams Street, between South 24<sup>th</sup> Avenue and South Dixie Highway, within the City of Hollywood's Reginal Activity Center District. Pinnacle at Peacefield is a proposed 120 unit, multi-family development, providing quality affordable rental housing for seniors. It will be financed utilizing Housing Tax Credits allocated from the Florida Housing Finance Corporation, and as such will be income and use restricted for a period of fifty (50) years.

The project proposes (3) separate parcels (Site-1, Site-2, and Site-3), where each parcel will feature a three-story multi-family building, associated parking, landscaping and common recreational and activity elements. Each building will feature two unit types with either a one or two bedroom floor plan.

Project amenities include access to each site, open space area for active and passive recreation, parking and greenspace. Each site will feature a two-way internal road around the building with surface parking that was designed in a way to preserve as many existing specimen trees as possible.

Site-1 and Site-2 are zoned as Dixie Highway Medium Intensity Multi-Family (DH-2). Site-3 is zoned as Dixie Highway High Intensity Multi-Family (DH-3). The surrounding properties have a land use of Regional Activity Center, as well as zoning categories of DH-2 and DH-3.