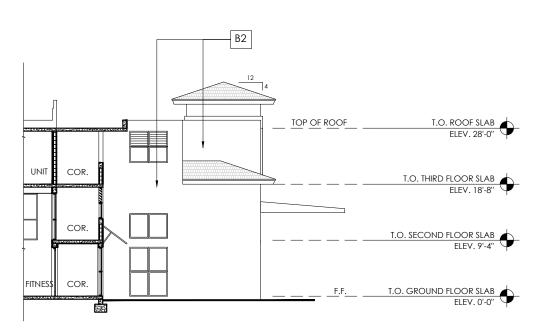

### 5. Building Elevations

- For building height, refer to Height of a Building and Established Grade definitions in the City's Zoning and Land Development Regulations
- Provide dimensioned elevations of all buildings or typical
- List all building materials and treatments
- If applicable, provide the location and height/size of fences, walls, dumpster enclosures and signage