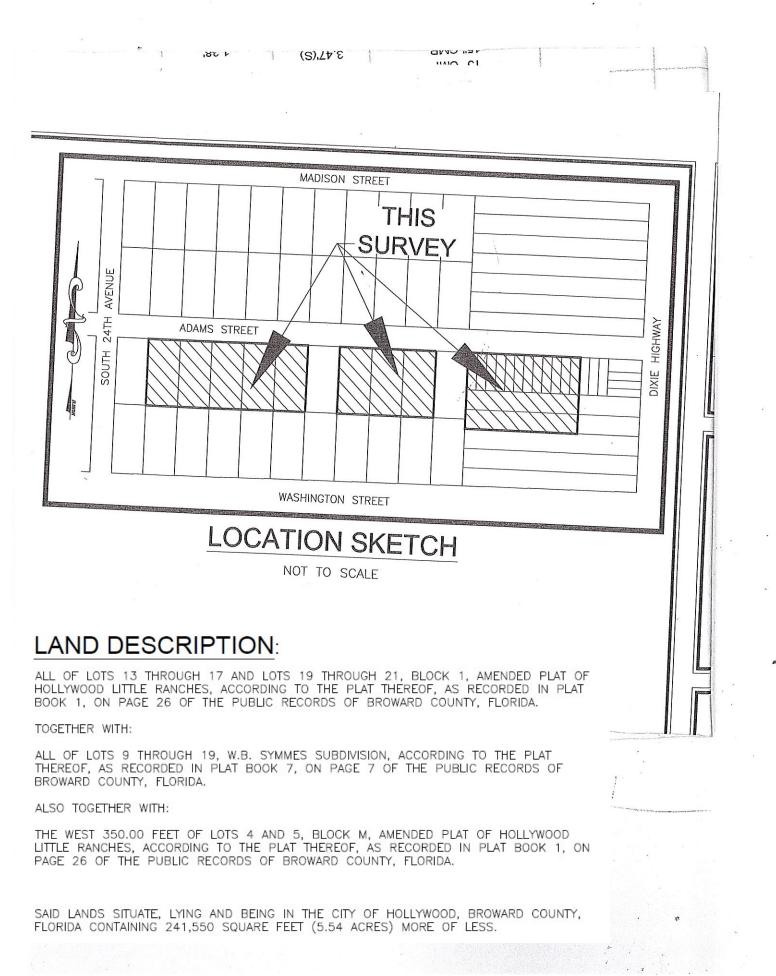

The project location is along Adams Street, between South 24<sup>th</sup> Avenue and South Dixie Highway, within the City of Hollywood's Reginal Activity Center District. Pinnacle at Peacefield is a proposed 120 unit, multi-family development, providing quality affordable rental housing for seniors. It will be financed utilizing Housing Tax Credits allocated from the Florida Housing Finance Corporation, and as such will be income and use restricted for a period of fifty (50) years.

# "Pinnacle at Peacefield" Development Site

| Lot Number | Folio Number |
|------------|--------------|
| 13         | 514216011380 |
| 14         | 514216011381 |
| 15         | 514216011390 |
| 16         | 514216011400 |
| 17         | 514216011410 |
| 19W        | 514216011430 |
| 19E        | 514216011440 |
| 20         | 514216011450 |
| 21         | 514216011460 |