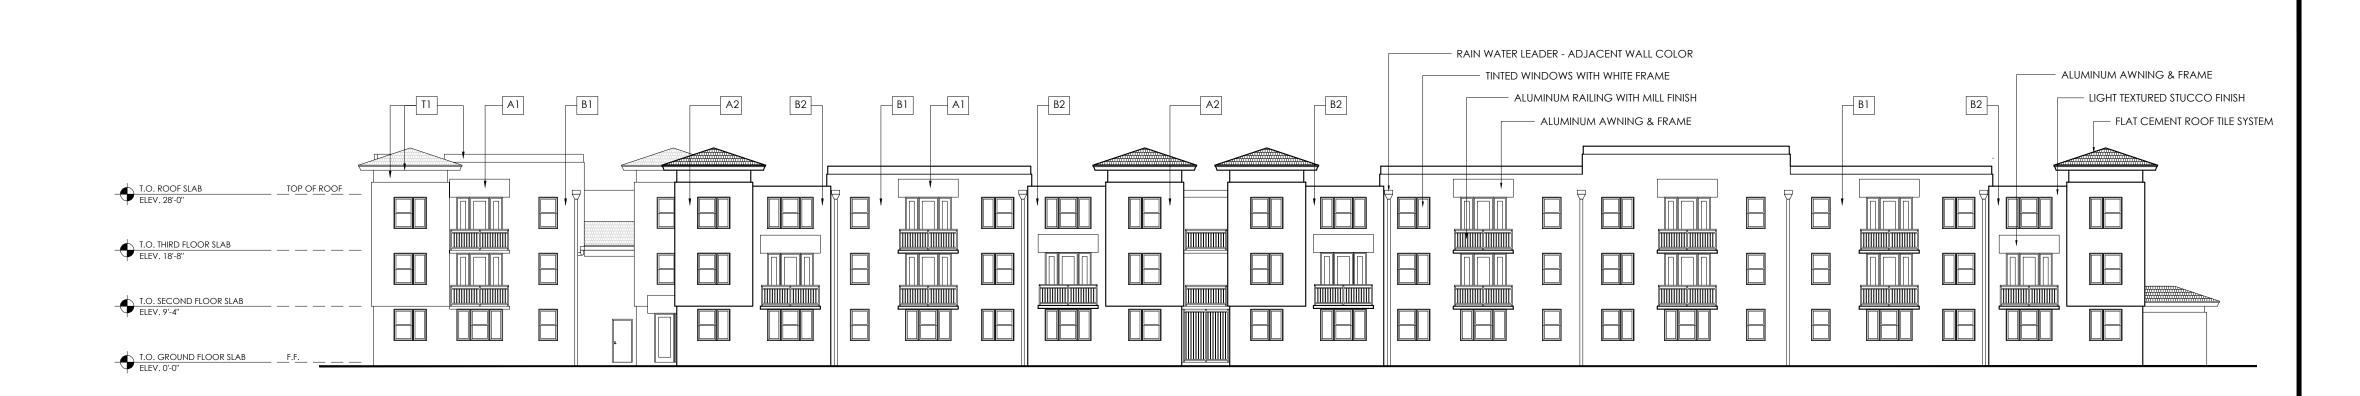

### 5. Building Elevations

- For building height, refer to Height of a Building and Established Grade definitions in the City's Zoning and Land Development Regulations
- Provide dimensioned elevations of all buildings or typical
- List all building materials and treatments
- If applicable, provide the location and height/size of fences, walls, dumpster enclosures and signage