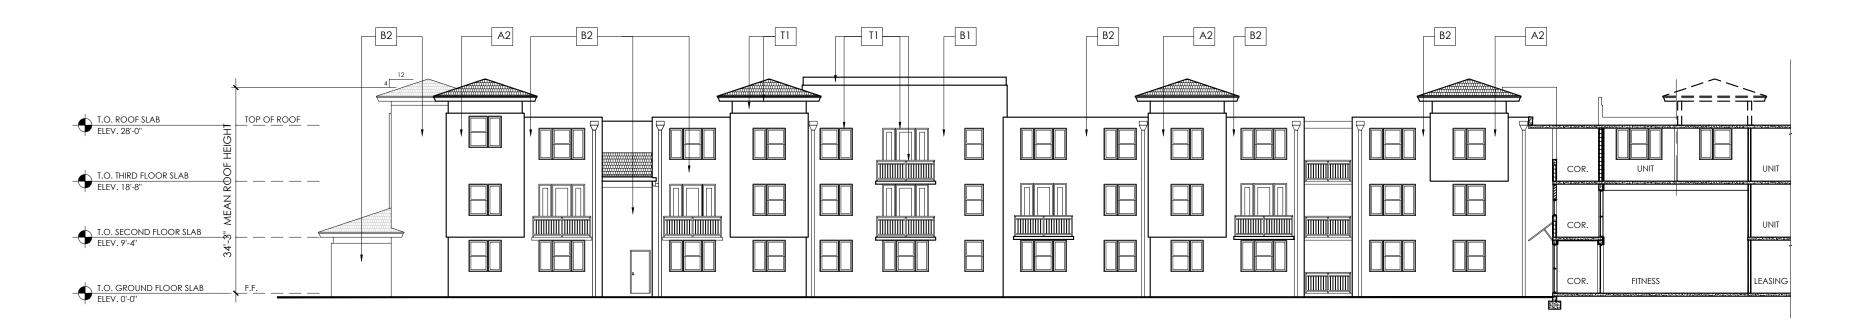

### 5. Building Elevations

- For building height, refer to Height of a Building and Established Grade definitions in the City's Zoning and Land Development Regulations
- Provide dimensioned elevations of all buildings or typical
- List all building materials and treatments
- If applicable, provide the location and height/size of fences, walls, dumpster enclosures and signage

The project proposes (3) separate parcels (Site-1, Site-2, and Site-3), where each parcel will feature a three-story multi-family building, associated parking, landscaping and common recreational and activity elements. Each building will feature two unit types with either a one or two bedroom floor plan.