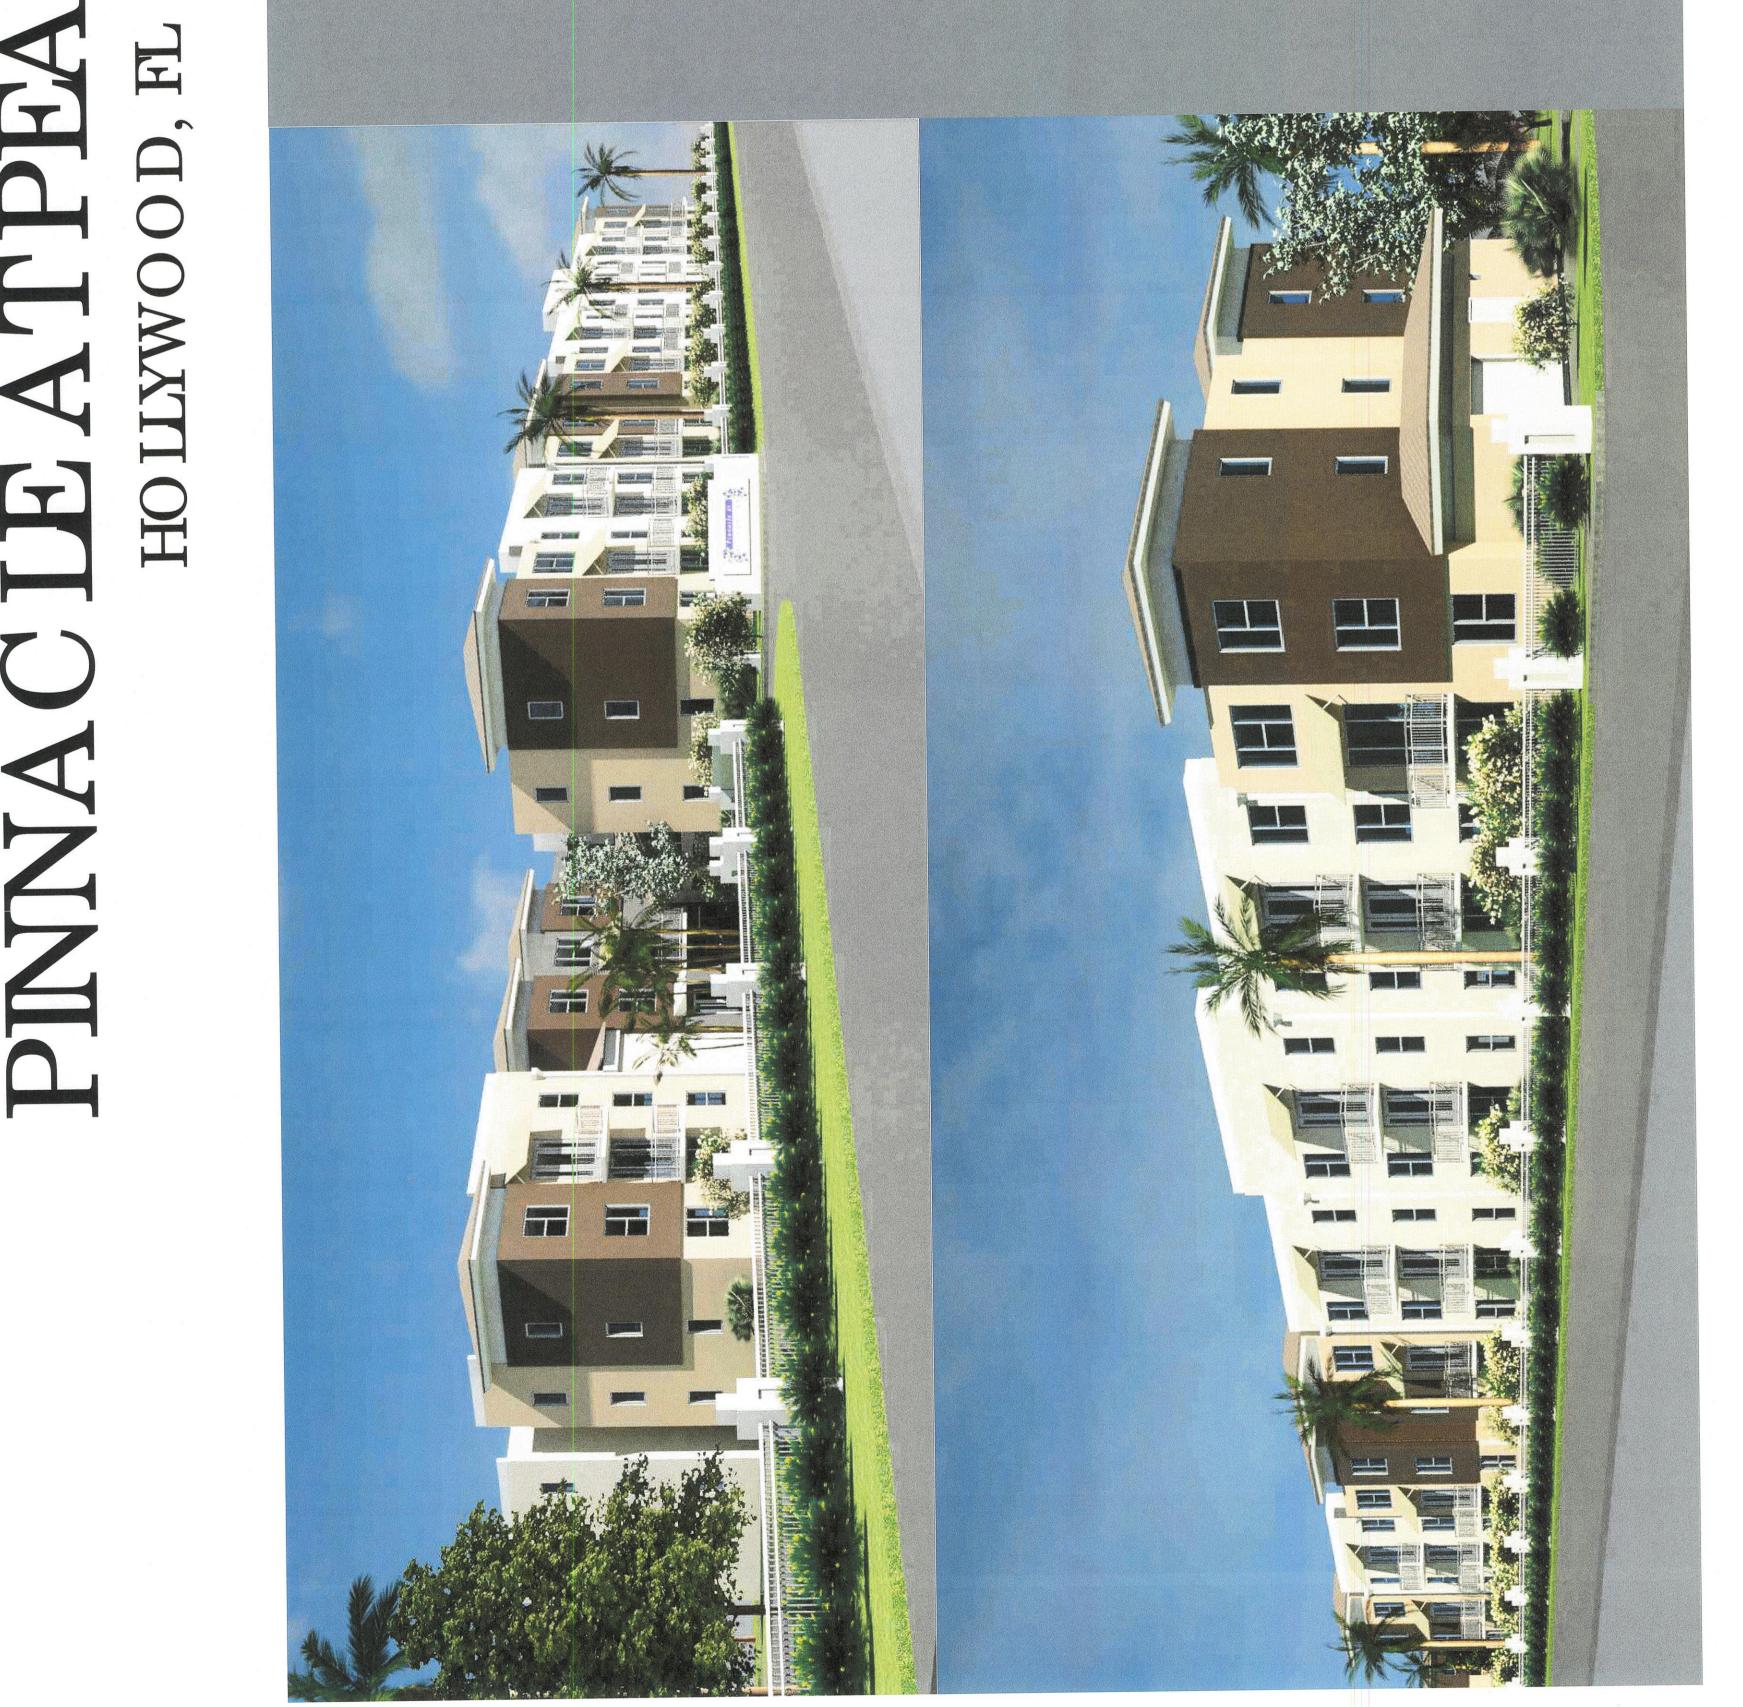

# 6. Color Renderings

Color representation of the elevations showing textures, architectural features, fences, etc.

The project location is along Adams Street, between South 24<sup>th</sup> Avenue and South Dixie Highway, within the City of Hollywood's Reginal Activity Center District. Pinnacle at Peacefield is a proposed 120 unit, multi-family development, providing quality affordable rental housing for seniors. It will be financed utilizing Housing Tax Credits allocated from the Florida Housing Finance Corporation, and as such will be income and use restricted for a period of fifty (50) years.

The project proposes (3) separate parcels (Site-1, Site-2, and Site-3), where each parcel will feature a three-story multi-family building, associated parking, landscaping and common recreational and activity elements. Each building will feature two unit types with either a one or two bedroom floor plan.