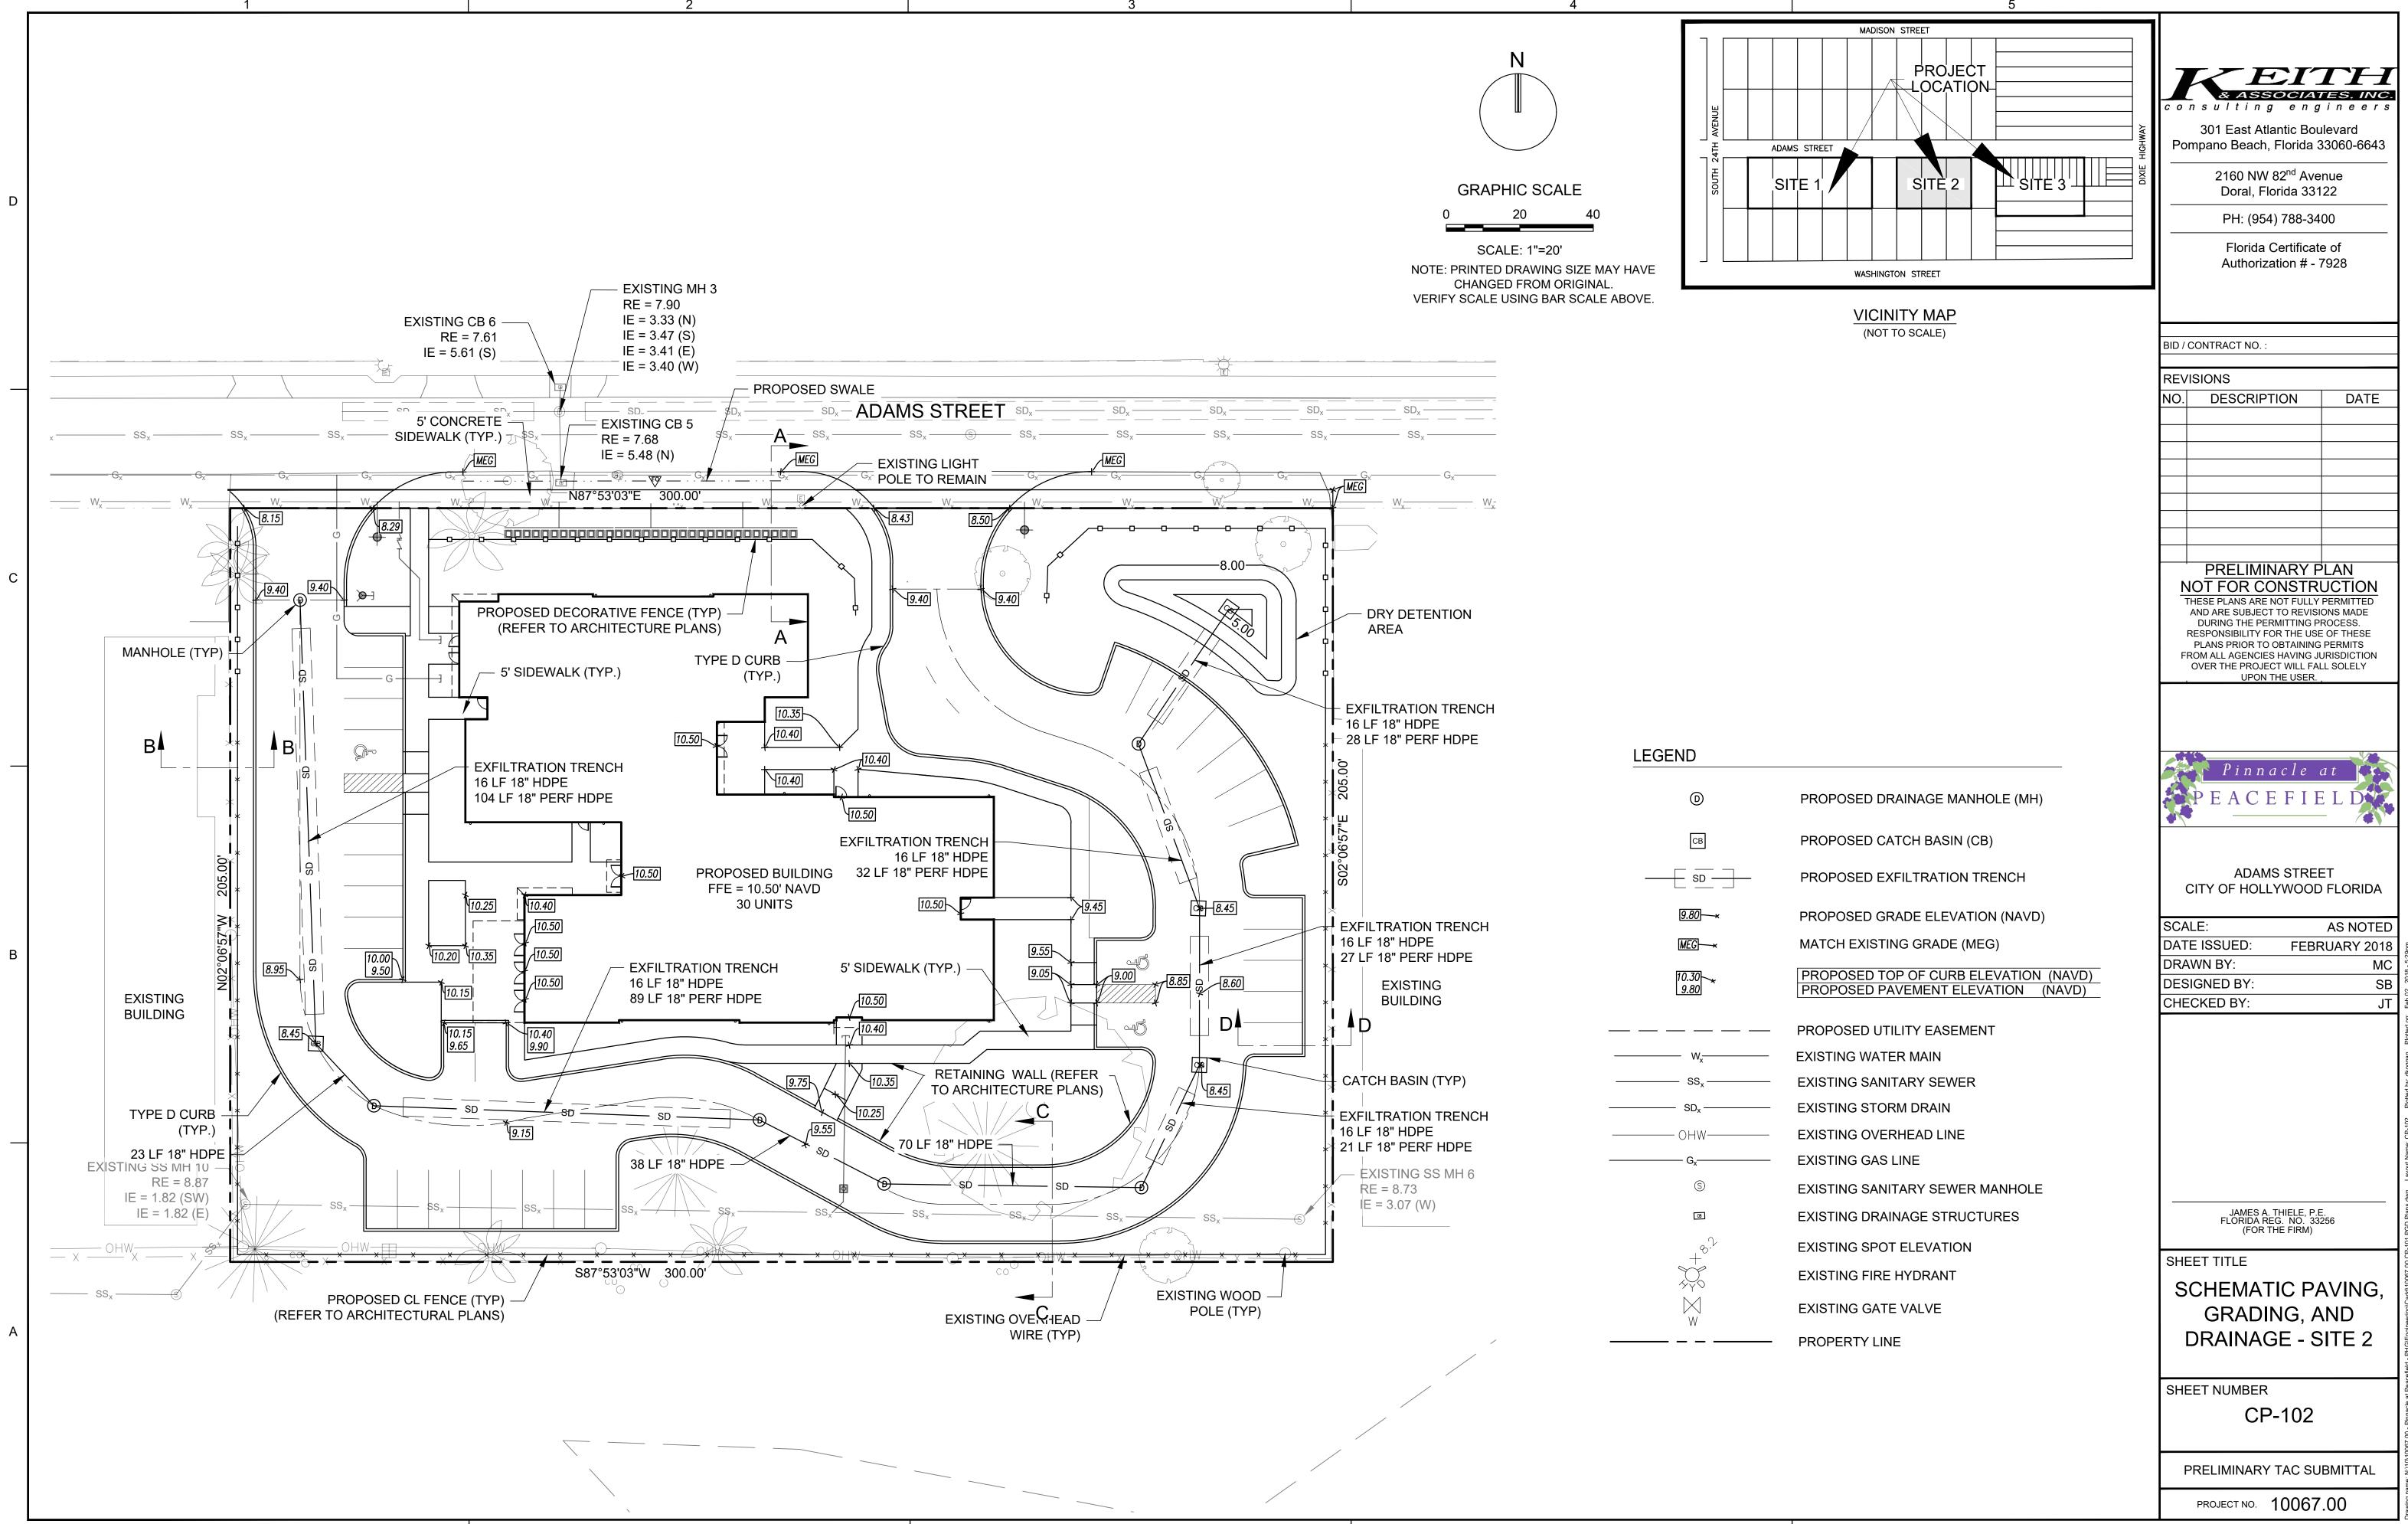

# 4. Schematic Drainage Plan

- Location of existing and proposed potable water and sewage collection facilities
- Proposed point of connections to existing water and sewer facilities
- Proposed new utilities easements
- Estimated flows and calculations
- Schematic water distribution, sewage collection and drainage plans including proposed locations and diameters of piping systems, manhole locations, lift stations, point of connection to the City's system, proposed drainage outfall connection
- Direction of drainage flow
- Proposed average private road grades, corners and floor elevation for proposed buildings (mean sea level)
- Base floor elevations
- Proposed stormwater drainage report complying with South Florida Management District regulations
- Location and sizes of existing storm drain pipes and headwalls
- Proposed manholes, drainage swales and catch basins

# PINNACLE AT PEACEFIELD PRELIMINARY TAC MEETING 02/20/2018

# CITY OF HOLLYWOOD, BROWARD

|                      | INDEX OF SHEETS                           |  |
|----------------------|-------------------------------------------|--|
| Sheet Identification | Sheet Title                               |  |
|                      | COVER                                     |  |
| S-1 TO S-2           | ALTA SURVEY                               |  |
| SP-100               | OVERALL KEY PLAN                          |  |
| SP-101               | SITE PLAN SITE 1                          |  |
| SP-102               | SITE PLAN SITE 2                          |  |
| SP-103               | SITE PLAN SITE 3                          |  |
|                      | ARCHITECTURAL                             |  |
| A-0.0                | ARCHITECTURAL COVER + RENDERING           |  |
| A-2.0 TO A-2.2       | WEST BUILDING FLOOR PLANS                 |  |
| A-2.4 TO A2.6        | CENTRAL/EAST BLDG. FLOOR PLANS            |  |
| A-4.0 TO A-4.1       | WEST BUILDING ELEVATIONS/SECTION          |  |
| A-4.2 TO A-4.3       | CENTRAL/EAST BUILDING ELEVATIONS/SECTIONS |  |
| E-1.1 TO E-1.2       | PHOTOMETRIC SITE PLAN / FIXTURE SPEC      |  |
|                      | CIVIL ENGINEERING                         |  |
| GI-001               | CIVIL GENERAL NOTES                       |  |
| GI-002               | CONSTRUCTION SPECIFICATIONS               |  |
| CP-101 TO CP-103     | SCHEMATIC PAVING, GRADING, AND DRAINAGE   |  |
| CP-301               | SCHEMATIC PAVING AND GRADING SECTIONS     |  |
| CP-501 TO CP-503     | PAVING, GRADING, AND DRAINAGE DETAILS     |  |
| CU-101 TO CU-103     | SCHEMATIC WATER AND SEWER PLANS           |  |
| CU-501 TO CU-506     | WATER AND SEWER DETAILS                   |  |
|                      | LANDSCAPE                                 |  |
| LA-1A                | WEST SITE-MITIGATION PLAN                 |  |
| LA-2A                | WEST SITE-LANDSCAPE PLAN                  |  |
| LA-3A                | WEST SITE-LANDSCAPE DETAILS               |  |
| LA-4A                | WEST SITE-LANDSCAPE NOTES                 |  |
| LA-1B                | CENTRAL SITE-MITIGATION PLAN              |  |
| LA-2B                | CENTRAL SITE-LANDSCAPE PLAN               |  |
| LA-3B                | CENTRAL SITE-LANDSCAPE DETAILS            |  |
| LA-4B                | CENTRAL SITE-LANDSCAPE NOTES              |  |
| LA-1C                | EAST SITE-MITIGATION PLAN                 |  |
| LA-2C                | EAST SITE-LANDSCAPE PLAN                  |  |
| LA-3C                | EAST SITE-LANDSCAPE DETAILS               |  |
| LA-4C                | EAST SITE-LANDSCAPE NOTES                 |  |