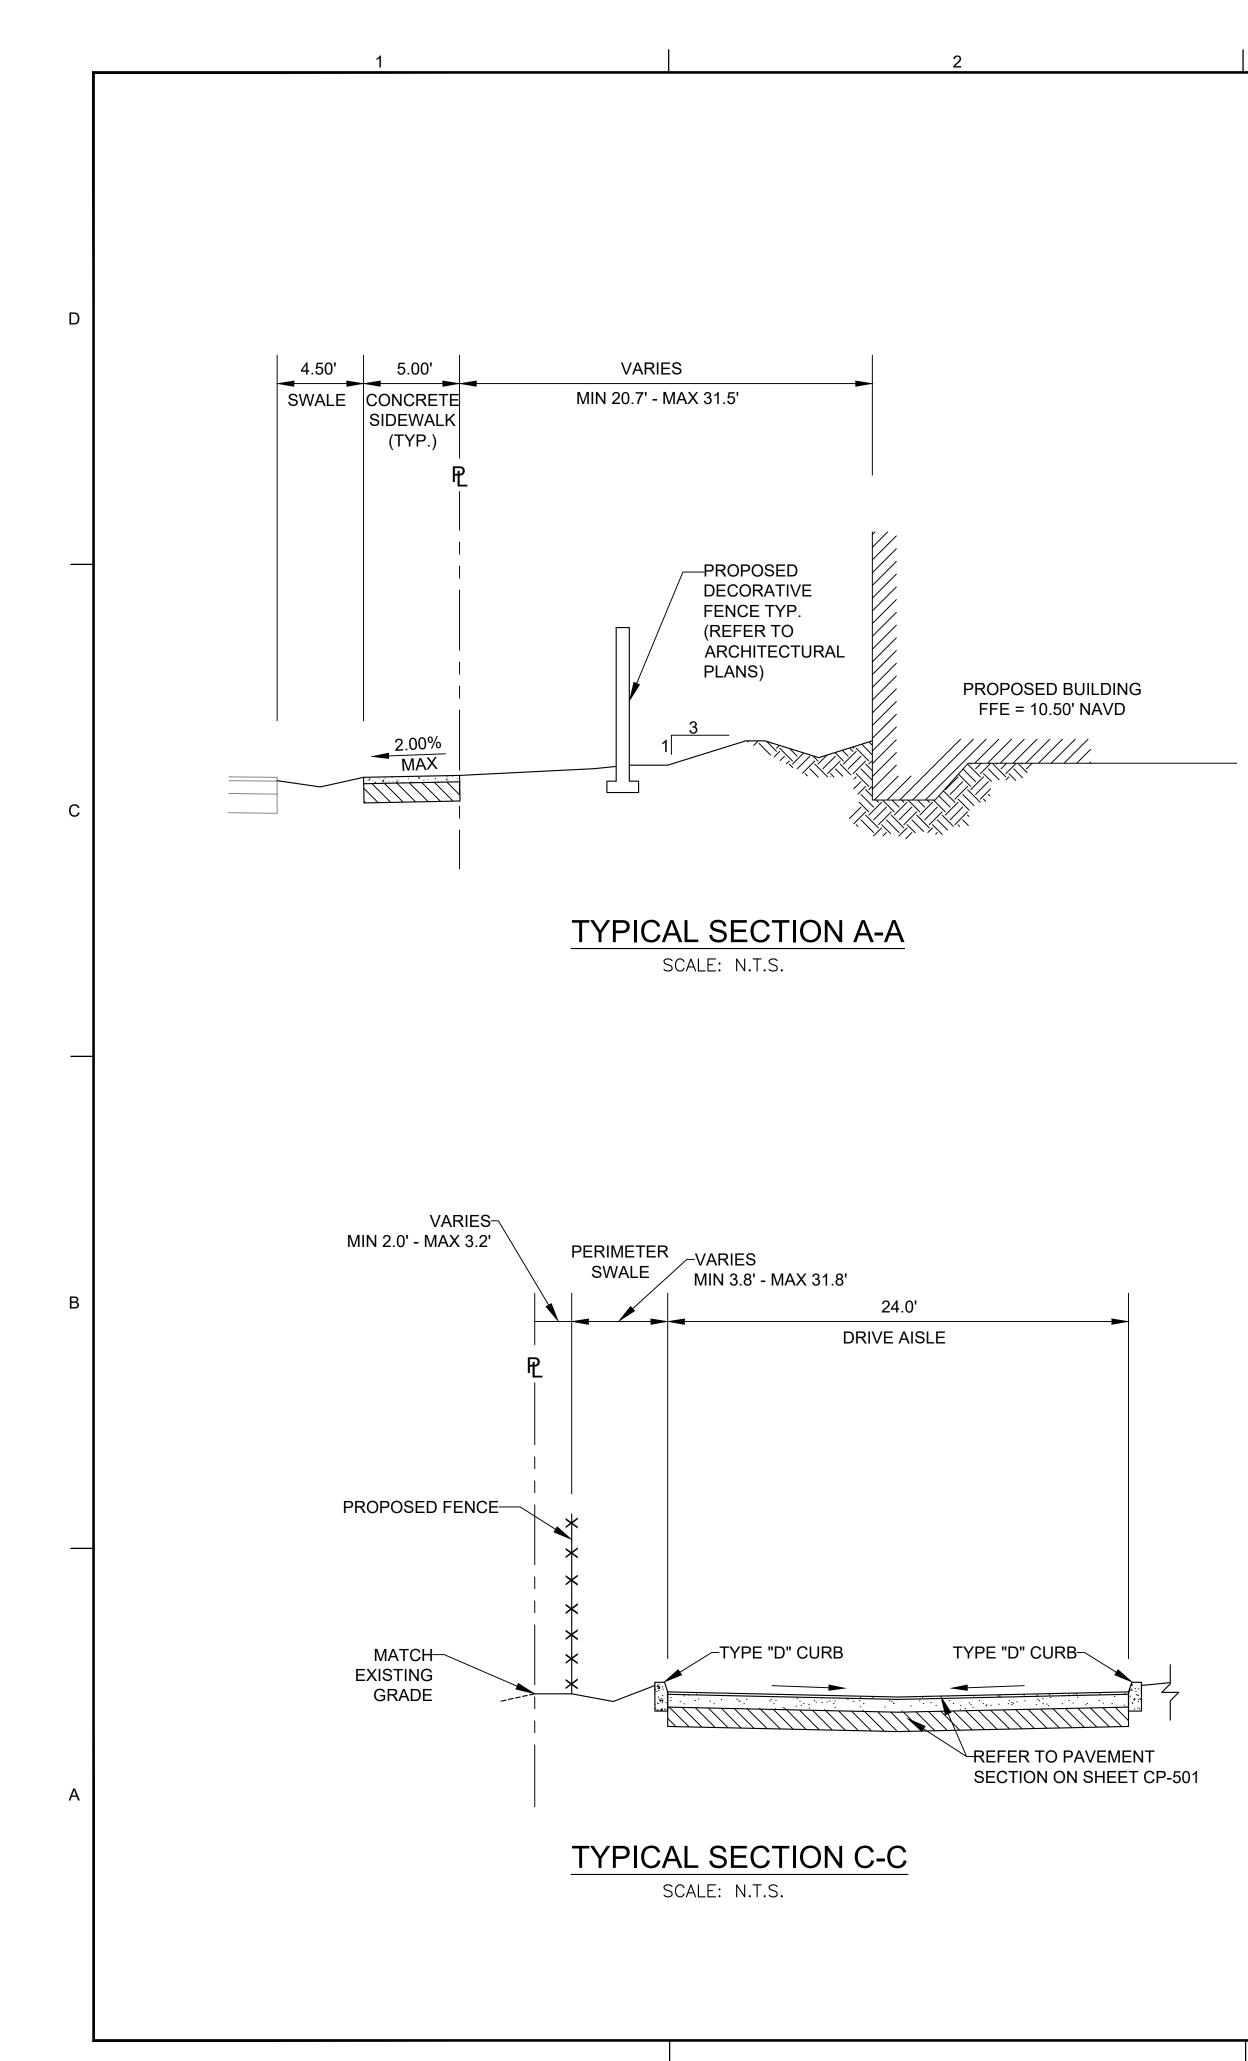

# 4. Schematic Drainage Plan

- Location of existing and proposed potable water and sewage collection facilities
- Proposed point of connections to existing water and sewer facilities
- Proposed new utilities easements
- Estimated flows and calculations
- Schematic water distribution, sewage collection and drainage plans including proposed locations and diameters of piping systems, manhole locations, lift stations, point of connection to the City's system, proposed drainage outfall connection
- Direction of drainage flow
- Proposed average private road grades, corners and floor elevation for proposed buildings (mean sea level)
- Base floor elevations
- Proposed stormwater drainage report complying with South Florida Management District regulations
- Location and sizes of existing storm drain pipes and headwalls
- Proposed manholes, drainage swales and catch basins

# CITY OF HOLLYWOOD, BROWARD

|                      | INDEX OF SHEETS                           |  |
|----------------------|-------------------------------------------|--|
| Sheet Identification | Sheet Title                               |  |
|                      | COVER                                     |  |
| S-1 TO S-2           | ALTA SURVEY                               |  |
| SP-100               | OVERALL KEY PLAN                          |  |
| SP-101               | SITE PLAN SITE 1                          |  |
| SP-102               | SITE PLAN SITE 2                          |  |
| SP-103               | SITE PLAN SITE 3                          |  |
|                      | ARCHITECTURAL                             |  |
| A-0.0                | ARCHITECTURAL COVER + RENDERING           |  |
| A-2.0 TO A-2.2       | WEST BUILDING FLOOR PLANS                 |  |
| A-2.4 TO A2.6        | CENTRAL/EAST BLDG. FLOOR PLANS            |  |
| A-4.0 TO A-4.1       | WEST BUILDING ELEVATIONS/SECTION          |  |
| A-4.2 TO A-4.3       | CENTRAL/EAST BUILDING ELEVATIONS/SECTIONS |  |
| E-1.1 TO E-1.2       | PHOTOMETRIC SITE PLAN / FIXTURE SPEC      |  |
|                      | CIVIL ENGINEERING                         |  |
| GI-001               | CIVIL GENERAL NOTES                       |  |
| GI-002               | CONSTRUCTION SPECIFICATIONS               |  |
| CP-101 TO CP-103     | SCHEMATIC PAVING, GRADING, AND DRAINAGE   |  |
| CP-301               | SCHEMATIC PAVING AND GRADING SECTIONS     |  |
| CP-501 TO CP-503     | PAVING, GRADING, AND DRAINAGE DETAILS     |  |
| CU-101 TO CU-103     | SCHEMATIC WATER AND SEWER PLANS           |  |
| CU-501 TO CU-506     | WATER AND SEWER DETAILS                   |  |
|                      | LANDSCAPE                                 |  |
| LA-1A                | WEST SITE-MITIGATION PLAN                 |  |
| LA-2A                | WEST SITE-LANDSCAPE PLAN                  |  |
| LA-3A                | WEST SITE-LANDSCAPE DETAILS               |  |
| LA-4A                | WEST SITE-LANDSCAPE NOTES                 |  |
| LA-1B                | CENTRAL SITE-MITIGATION PLAN              |  |
| LA-2B                | CENTRAL SITE-LANDSCAPE PLAN               |  |
| LA-3B                | CENTRAL SITE-LANDSCAPE DETAILS            |  |
| LA-4B                | CENTRAL SITE-LANDSCAPE NOTES              |  |
| LA-1C                | EAST SITE-MITIGATION PLAN                 |  |
| LA-2C                | EAST SITE-LANDSCAPE PLAN                  |  |
| LA-3C                | EAST SITE-LANDSCAPE DETAILS               |  |
| LA-4C                | EAST SITE-LANDSCAPE NOTES                 |  |