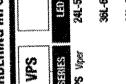

# ZONING:

|     |     |       |           |     | or er e | ~~ 1 |   |
|-----|-----|-------|-----------|-----|---------|------|---|
| KE  | ΤH  | 38    | AS        | SO( | CIAT    | Ē    | 5 |
| CIT | Υ ( | )F    | HO        | LLY | WO      | 00   | ) |
| CO  | MM  | ERC   | CIAL      | . U | NIT:    | S    | Å |
|     |     |       |           |     |         |      |   |
| SIT | E   | 1=    | OT3       | 5 1 | 3-      | 17   | 7 |
| SIT | Ē 2 | 2=L   | OTS.      | S 1 | 9-      | 21   |   |
| SIT | Ē,  | 3=1   | CTO.      | S S | ) 1     | 9    |   |
|     |     |       |           |     |         |      |   |
| AR  | EΑ  |       |           |     | ZC      | N    | N |
| SIT | E   | 1     |           |     | DH      |      | 2 |
| SIT | Ē.  | 2     |           |     | DH      |      | 2 |
| SIT | E,  | 3     |           |     | DH      | [ ,  | 3 |
|     |     |       |           |     |         |      |   |
| MA) | X I | =LO(  | <u>OR</u> | AR  | ΕA      | R    | A |
| SIT | Ε   | 1 = 1 | .75       | 5 ( | 179     | 1,3  | 7 |
| SIT | E : | 2==1  | .75       | 5 ( | 107     | 7.6  | 2 |
| SIT | Ξ   | 3=3   | 5.00      | ) ( | 210     | ),4  | C |
|     |     |       |           |     |         |      |   |

| <u>ark</u> | ING | RE | QU  | IRE | N  |
|------------|-----|----|-----|-----|----|
| SITE       | 1=7 | 71 | SP/ | 401 | 25 |
| ITE        | 2=3 | 56 | SP/ | 4C1 |    |

| RIM ELEV | PIPE SIZE & TYPE           | INVERT<br>ELEV                               |
|----------|----------------------------|----------------------------------------------|
| 9.16     | 8" PVC<br>8" PVC           | (-) 2.37'(S)<br>(-) 2.20'(E)                 |
| 8.83'    | 8" PVC<br>8" PVC<br>8" PVC | (-) 2.58'(N)<br>(-) 1.87'(S)<br>(-) 2.54'(W) |
| 8.96'    | 8" PVC<br>8" PVC           | (-) 1.09'(N)<br>(-) 0.99'(E)                 |
| 8.56'    | 8" PVC<br>8" PVC           | (-) 0.03'(E)<br>(-) 0.13'(W)                 |
| 8.55'    | 8" PVC<br>8" PVC           | 1.04'(SE)<br>1.22'(W)                        |
| 8.73'    | 8" PVC                     | 3.07'(W)                                     |
| 8.53'    | 8" PVC<br>8" PVC           | (-) 0.37'(E)<br>(-) 0.50'(W)                 |
| 8.90'    | 8" PVC<br>8" PVC           | 1.20'(NW)<br>1.29'(E)                        |
| 8.94'    | 8" PVC<br>8" PVC           | 1.63'(NE)<br>1.54'(W)                        |
| 8.87'    | 8" PVC<br>8" PVC           | 1.82'(SW)<br>1.82'(E)                        |
| 8.40'    | 8" PVC<br>8" PVC           | 1.51'(E)<br>1.50'(W)                         |
| 8.55'    | 8" CLAY<br>8" PVC          | 2.88'(E)<br>3.13'(W)                         |

& LOTS 4-5

| AREA<br>SITE 1<br>SITE 2<br>SITE 3                       | ZONING<br>DH-2<br>DH-2<br>DH-3 | FRONT SET BA<br>15'<br>15'<br>15'               | <u>CK REAR SET</u><br>20'<br>20'<br>20'<br>20'  | <u>BACK SIDE SE</u><br>10<br>10<br>10                 | )*<br>}    |
|----------------------------------------------------------|--------------------------------|-------------------------------------------------|-------------------------------------------------|-------------------------------------------------------|------------|
| MAX_FLOOR_A<br>SITE_1=1.75<br>SITE_2=1.75<br>SITE_3=3.00 | (107,625 \$                    | SQUARE FEET)<br>SQUARE FEET)<br>SQUARE FEET)    | BUILDING<br>4 STORIES<br>4 STORIES<br>5 STORIES | (45' MAX)                                             | <u>)NS</u> |
| PARKING REQ<br>SITE 1=71 S<br>SITE 2=36 S<br>SITE 3=36 S | PACES, 60<br>PACES, 30         | (RESIDENCIES)<br>(RESIDENCIES)<br>(RESIDENCIES) | -3 (GUEST) 3 (                                  | LEASING OFFICE)<br>MANAGEMENT OFFI<br>MANAGEMENT OFFI |            |