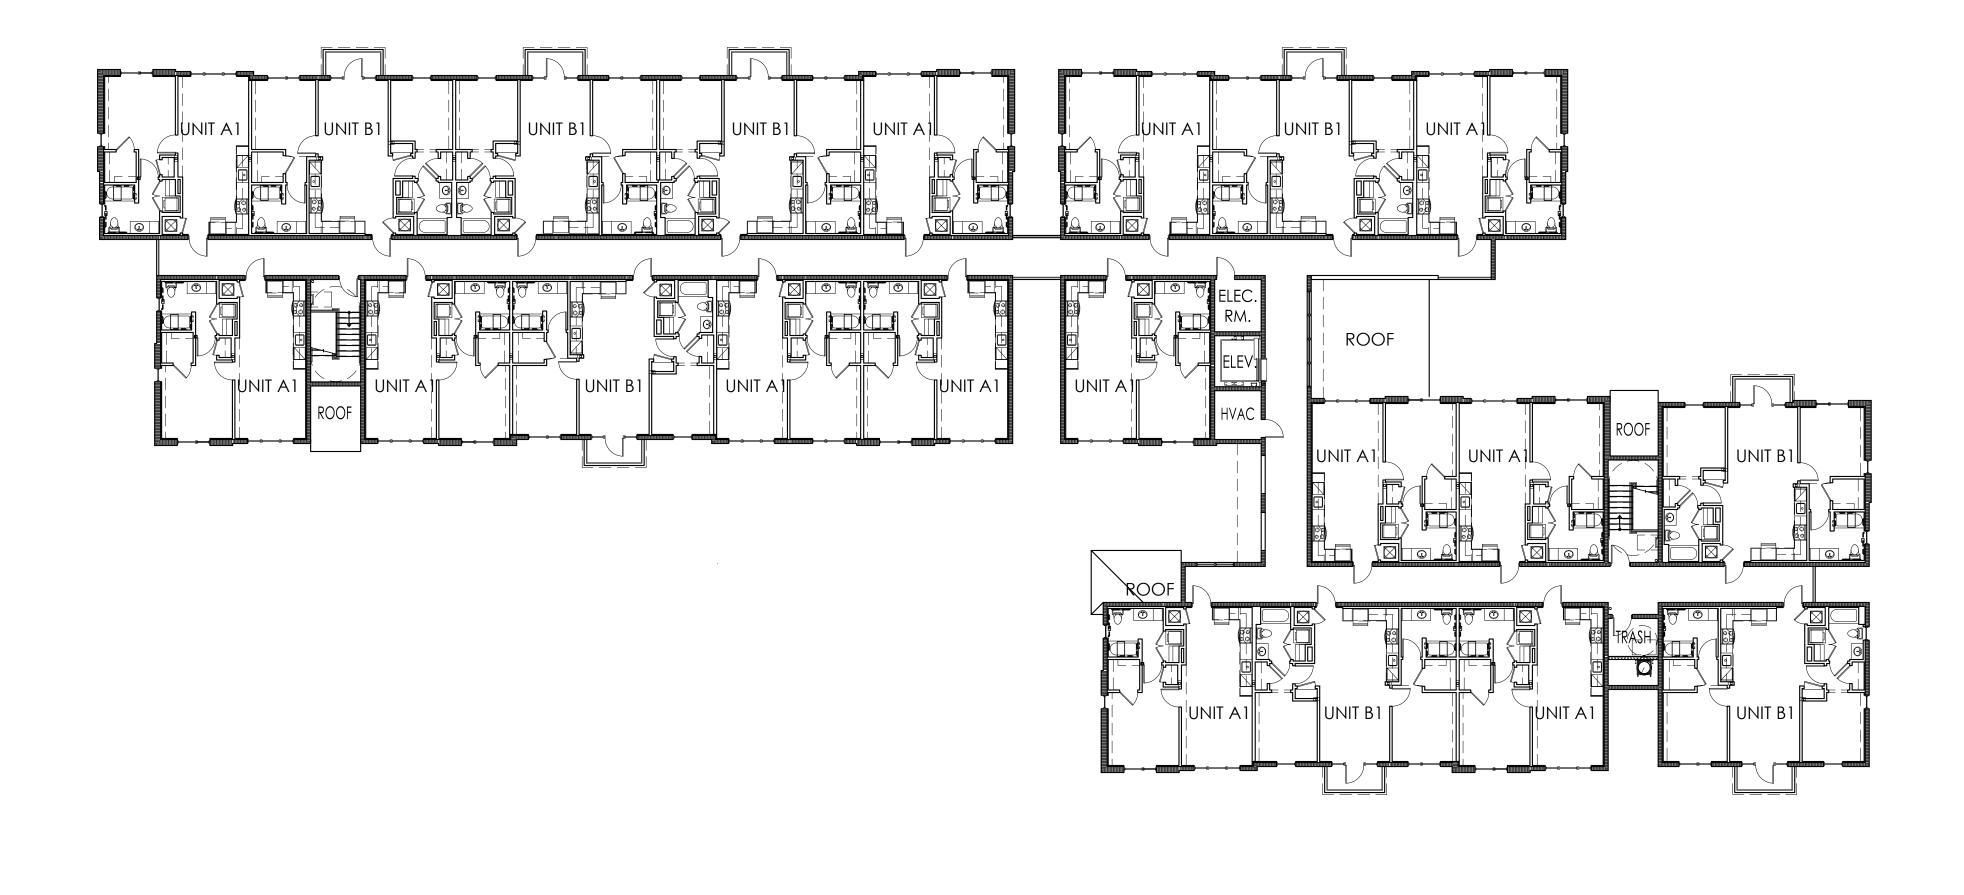

The project proposes (3) separate parcels (Site-1, Site-2, and Site-3), where each parcel will feature a three-story multi-family building, associated parking, landscaping and common recreational and activity elements. Each building will feature two unit types with either a one or two bedroom floor plan.

Project amenities include access to each site, open space area for active and passive recreation, parking and greenspace. Each site will feature a two-way internal road around the building with surface parking that was designed in a way to preserve as many existing specimen trees as possible.

Site-1 and Site-2 are zoned as Dixie Highway Medium Intensity Multi-Family (DH-2). Site-3 is zoned as Dixie Highway High Intensity Multi-Family (DH-3). The surrounding properties have a land use of Regional Activity Center, as well as zoning categories of DH-2 and DH-3.

# PINNACLE AT PEACEFIELD PRELIMINARY TAC MEETING 02/20/2018