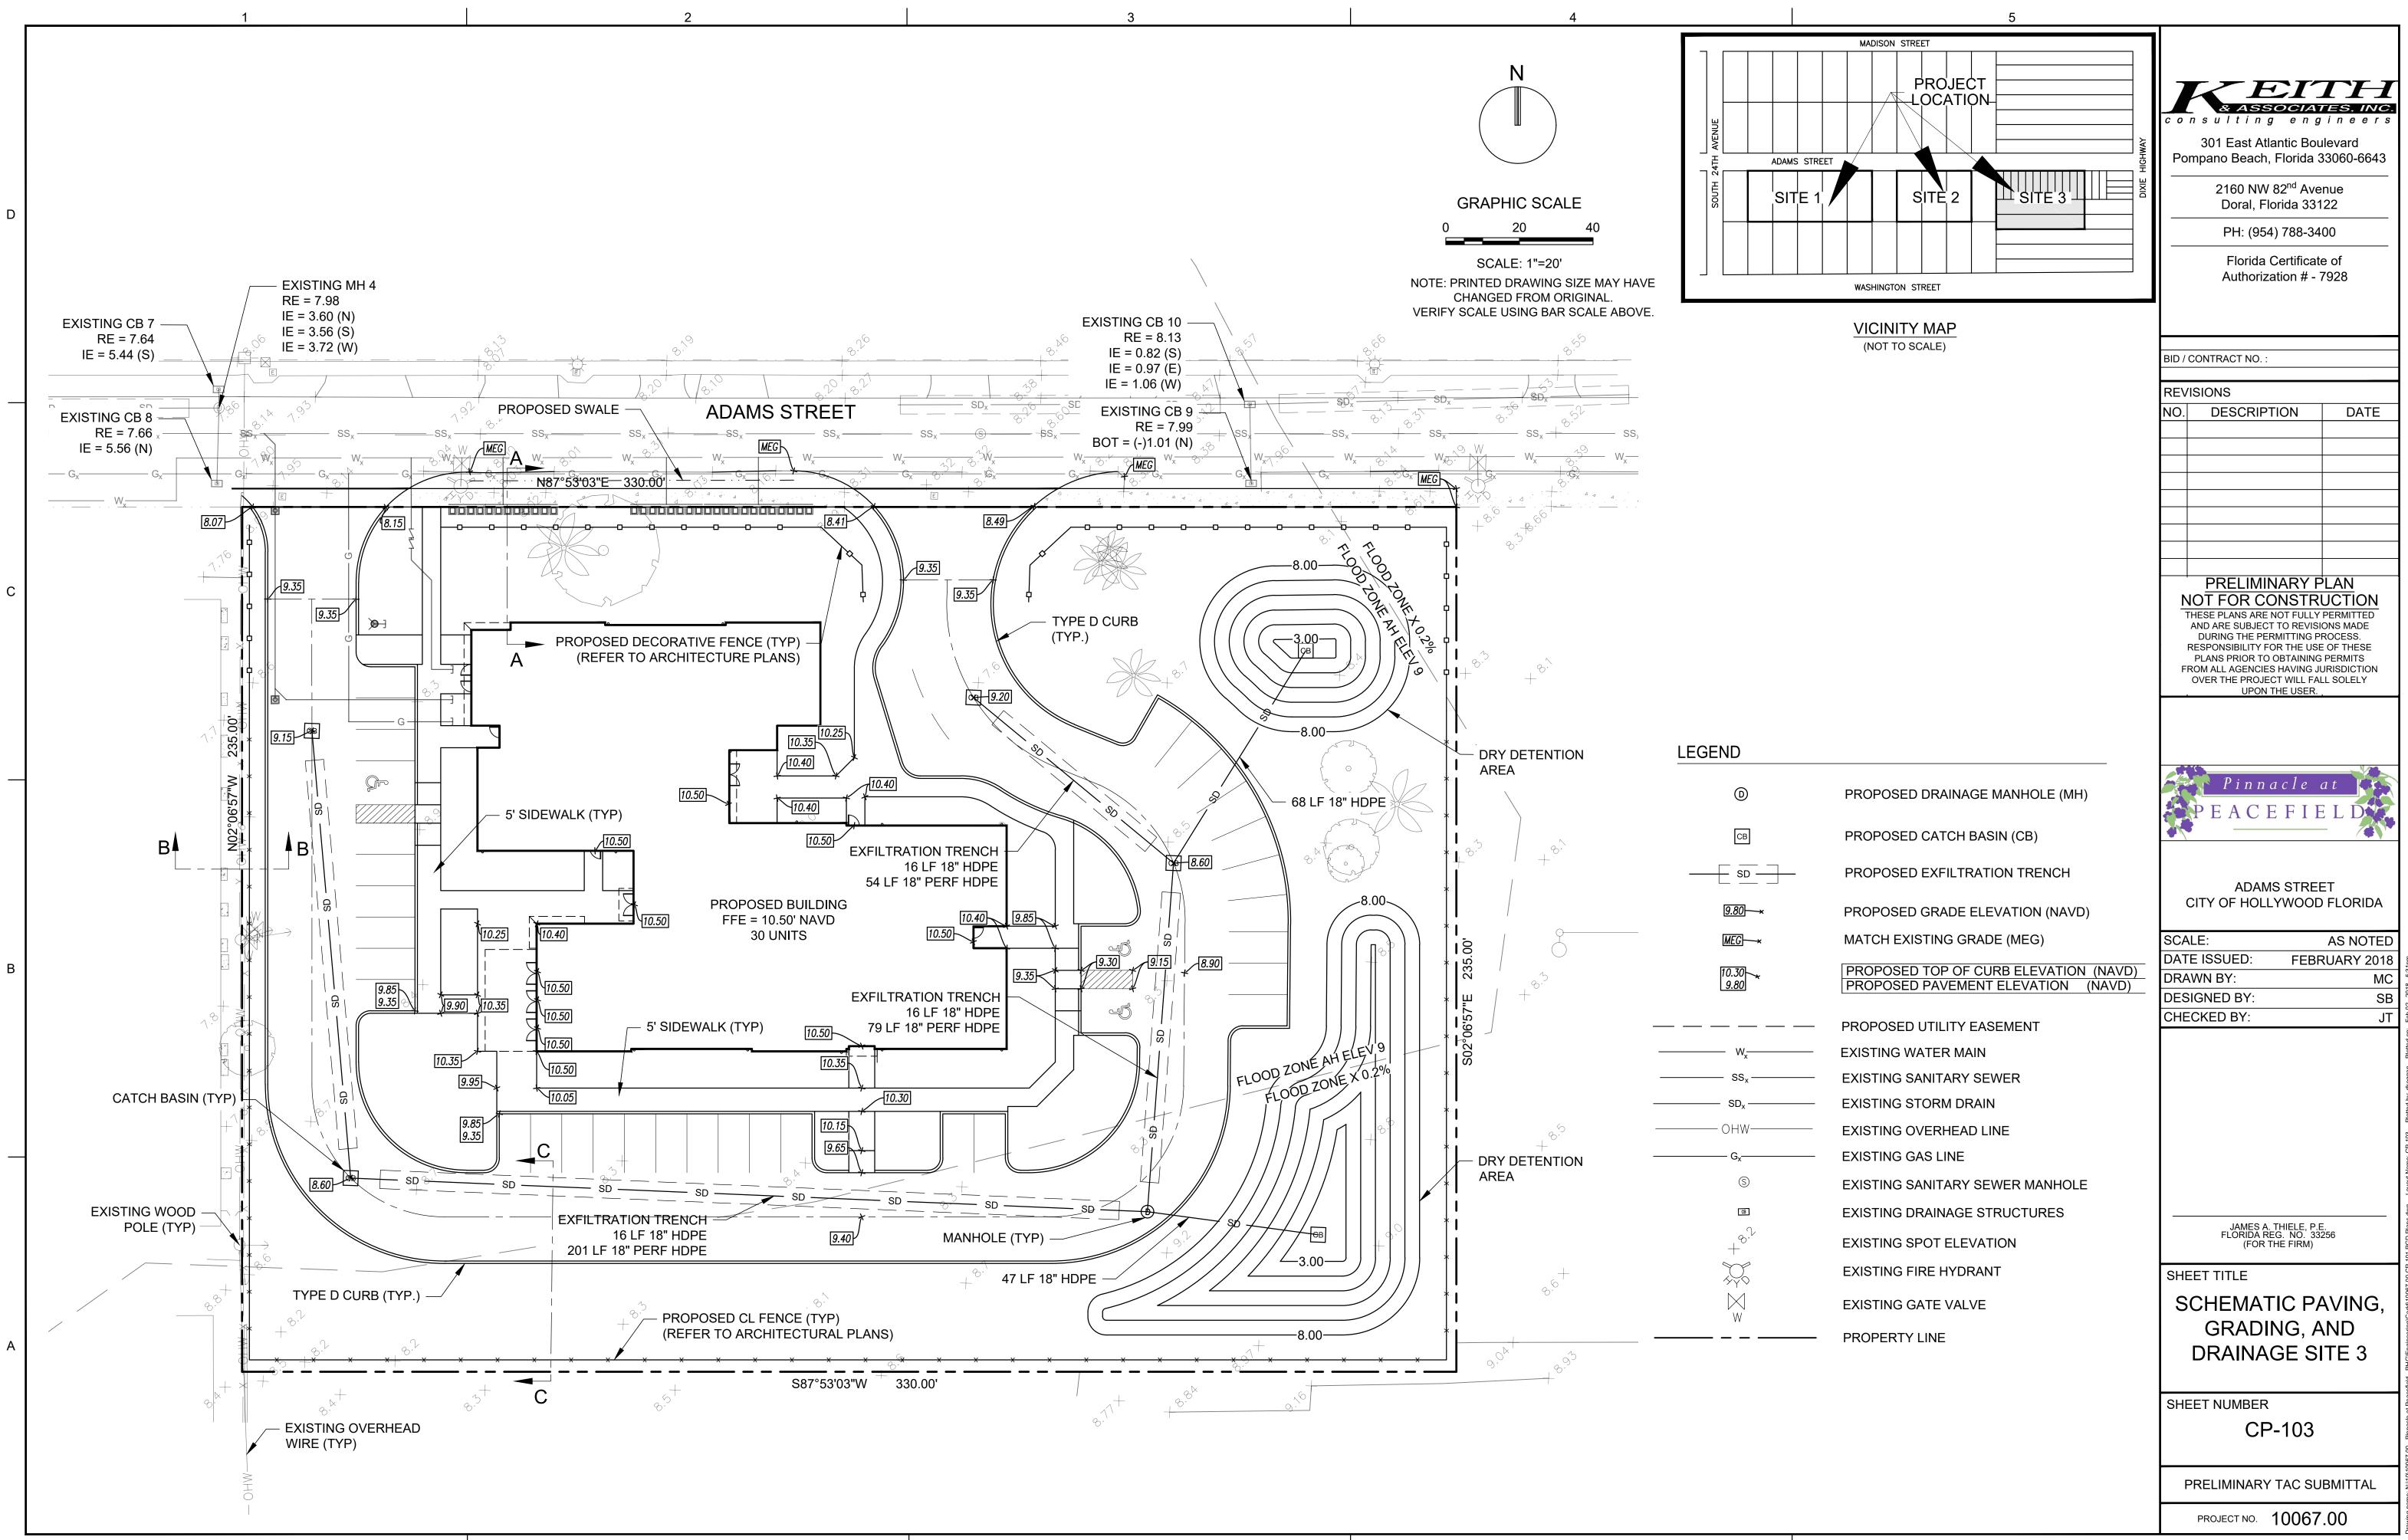

# 4. Schematic Drainage Plan

- Location of existing and proposed potable water and sewage collection facilities
- Proposed point of connections to existing water and sewer facilities
- Proposed new utilities easements
- Estimated flows and calculations
- Schematic water distribution, sewage collection and drainage plans including proposed locations and diameters of piping systems, manhole locations, lift stations, point of connection to the City's system, proposed drainage outfall connection
- Direction of drainage flow
- Proposed average private road grades, corners and floor elevation for proposed buildings (mean sea level)
- Base floor elevations
- Proposed stormwater drainage report complying with South Florida Management District regulations
- Location and sizes of existing storm drain pipes and headwalls
- Proposed manholes, drainage swales and catch basins

# PINNACLE AT PEACEFIELD PRELIMINARY TAC MEETING 02/20/2018

# CITY OF HOLLYWOOD, BROWARD

|                      | INDEX OF SHEETS                           |  |
|----------------------|-------------------------------------------|--|
| Sheet Identification | Sheet Title                               |  |
|                      | COVER                                     |  |
| S-1 TO S-2           | ALTA SURVEY                               |  |
| SP-100               | OVERALL KEY PLAN                          |  |
| SP-101               | SITE PLAN SITE 1                          |  |
| SP-102               | SITE PLAN SITE 2                          |  |
| SP-103               | SITE PLAN SITE 3                          |  |
|                      | ARCHITECTURAL                             |  |
| A-0.0                | ARCHITECTURAL COVER + RENDERING           |  |
| A-2.0 TO A-2.2       | WEST BUILDING FLOOR PLANS                 |  |
| A-2.4 TO A2.6        | CENTRAL/EAST BLDG. FLOOR PLANS            |  |
| A-4.0 TO A-4.1       | WEST BUILDING ELEVATIONS/SECTION          |  |
| A-4.2 TO A-4.3       | CENTRAL/EAST BUILDING ELEVATIONS/SECTIONS |  |
| E-1.1 TO E-1.2       | PHOTOMETRIC SITE PLAN / FIXTURE SPEC      |  |
|                      | CIVIL ENGINEERING                         |  |
| GI-001               | CIVIL GENERAL NOTES                       |  |
| GI-002               | CONSTRUCTION SPECIFICATIONS               |  |
| CP-101 TO CP-103     | SCHEMATIC PAVING, GRADING, AND DRAINAGE   |  |
| CP-301               | SCHEMATIC PAVING AND GRADING SECTIONS     |  |
| CP-501 TO CP-503     | PAVING, GRADING, AND DRAINAGE DETAILS     |  |
| CU-101 TO CU-103     | SCHEMATIC WATER AND SEWER PLANS           |  |
| CU-501 TO CU-506     | WATER AND SEWER DETAILS                   |  |
|                      | LANDSCAPE                                 |  |
| LA-1A                | WEST SITE-MITIGATION PLAN                 |  |
| LA-2A                | WEST SITE-LANDSCAPE PLAN                  |  |
| LA-3A                | WEST SITE-LANDSCAPE DETAILS               |  |
| LA-4A                | WEST SITE-LANDSCAPE NOTES                 |  |
| LA-1B                | CENTRAL SITE-MITIGATION PLAN              |  |
| LA-2B                | CENTRAL SITE-LANDSCAPE PLAN               |  |
| LA-3B                | CENTRAL SITE-LANDSCAPE DETAILS            |  |
| LA-4B                | CENTRAL SITE-LANDSCAPE NOTES              |  |
| LA-1C                | EAST SITE-MITIGATION PLAN                 |  |
| LA-2C                | EAST SITE-LANDSCAPE PLAN                  |  |
| LA-3C                | EAST SITE-LANDSCAPE DETAILS               |  |
| LA-4C                | EAST SITE-LANDSCAPE NOTES                 |  |