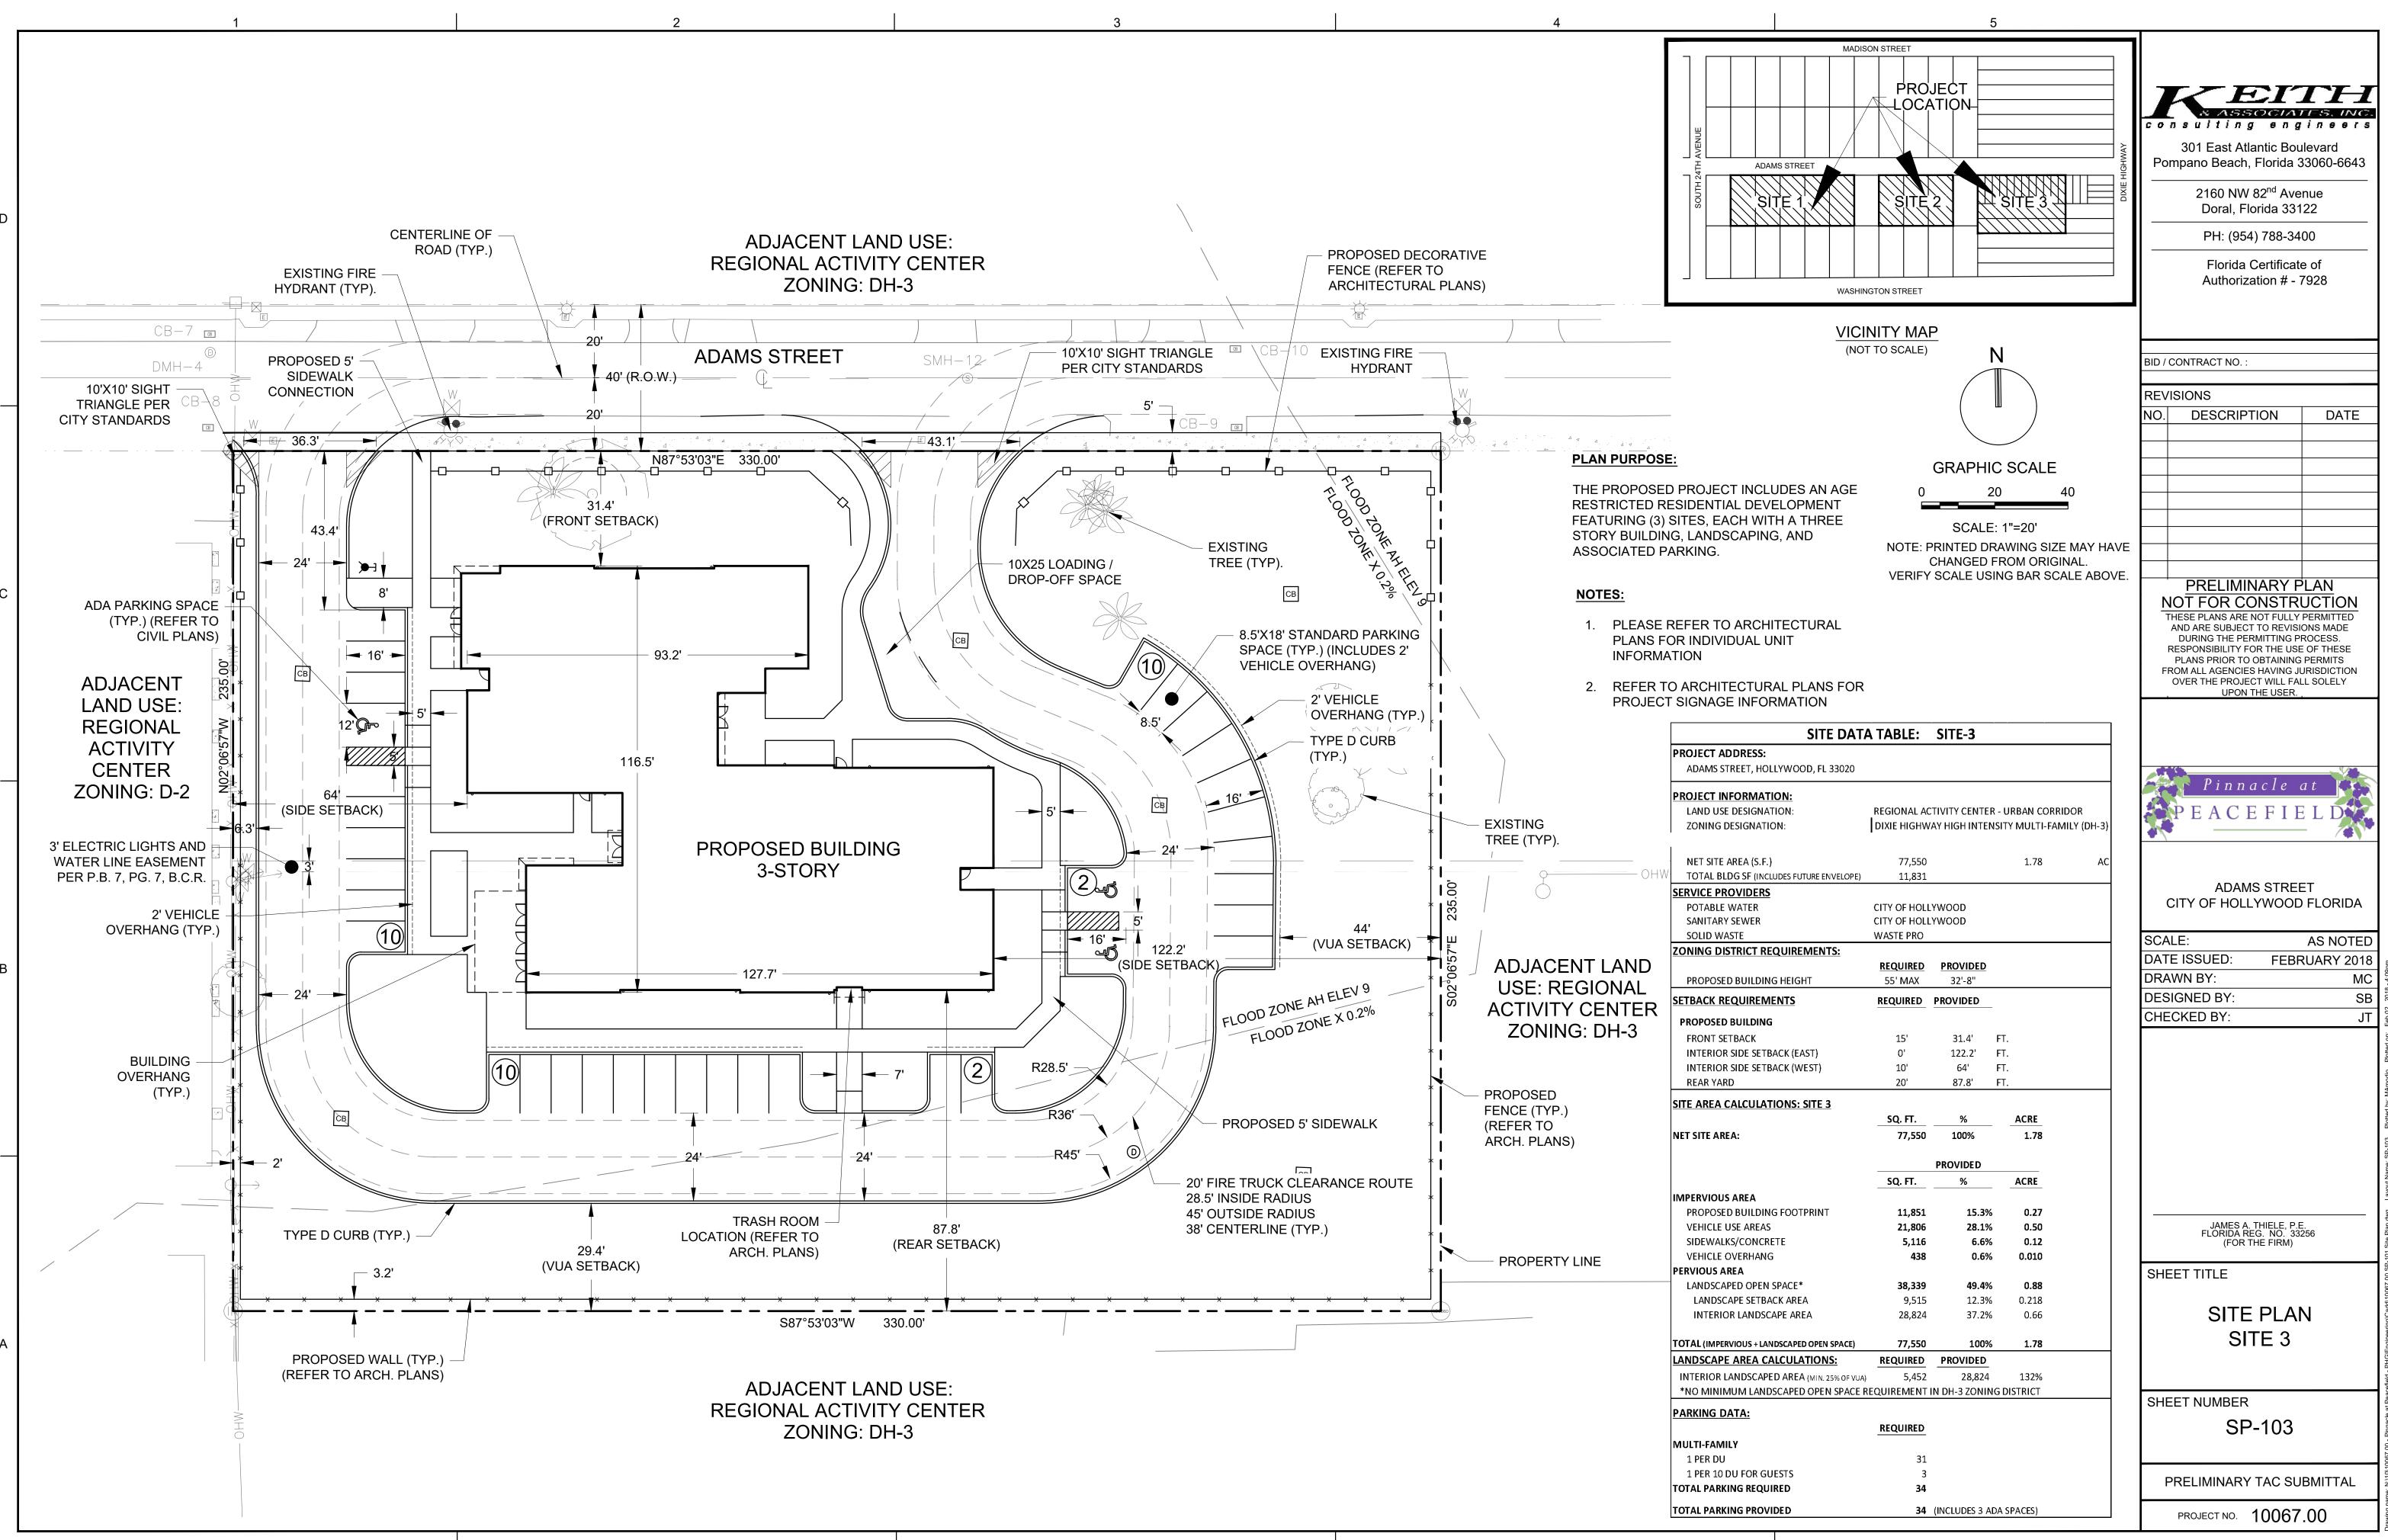

The project proposes (3) separate parcels (Site-1, Site-2, and Site-3), where each parcel will feature a three-story multi-family building, associated parking, landscaping and common recreational and activity elements. Each building will feature two unit types with either a one or two bedroom floor plan.

Project amenities include access to each site, open space area for active and passive recreation, parking and greenspace. Each site will feature a two-way internal road around the building with surface parking that was designed in a way to preserve as many existing specimen trees as possible.

Site-1 and Site-2 are zoned as Dixie Highway Medium Intensity Multi-Family (DH-2). Site-3 is zoned as Dixie Highway High Intensity Multi-Family (DH-3). The surrounding properties have a land use of Regional Activity Center, as well as zoning categories of DH-2 and DH-3.

# CITY OF HOLLYWOOD, BROWARD

|                      | INDEX OF SHEETS                           |  |
|----------------------|-------------------------------------------|--|
| Sheet Identification | Sheet Title                               |  |
|                      | COVER                                     |  |
| S-1 TO S-2           | ALTA SURVEY                               |  |
| SP-100               | OVERALL KEY PLAN                          |  |
| SP-101               | SITE PLAN SITE 1                          |  |
| SP-102               | SITE PLAN SITE 2                          |  |
| SP-103               | SITE PLAN SITE 3                          |  |
|                      | ARCHITECTURAL                             |  |
| A-0.0                | ARCHITECTURAL COVER + RENDERING           |  |
| A-2.0 TO A-2.2       | WEST BUILDING FLOOR PLANS                 |  |
| A-2.4 TO A2.6        | CENTRAL/EAST BLDG. FLOOR PLANS            |  |
| A-4.0 TO A-4.1       | WEST BUILDING ELEVATIONS/SECTION          |  |
| A-4.2 TO A-4.3       | CENTRAL/EAST BUILDING ELEVATIONS/SECTIONS |  |
| E-1.1 TO E-1.2       | PHOTOMETRIC SITE PLAN / FIXTURE SPEC      |  |
|                      | CIVIL ENGINEERING                         |  |
| GI-001               | CIVIL GENERAL NOTES                       |  |
| GI-002               | CONSTRUCTION SPECIFICATIONS               |  |
| CP-101 TO CP-103     | SCHEMATIC PAVING, GRADING, AND DRAINAGE   |  |
| CP-301               | SCHEMATIC PAVING AND GRADING SECTIONS     |  |
| CP-501 TO CP-503     | PAVING, GRADING, AND DRAINAGE DETAILS     |  |
| CU-101 TO CU-103     | SCHEMATIC WATER AND SEWER PLANS           |  |
| CU-501 TO CU-506     | WATER AND SEWER DETAILS                   |  |
|                      | LANDSCAPE                                 |  |
| LA-1A                | WEST SITE-MITIGATION PLAN                 |  |
| LA-2A                | WEST SITE-LANDSCAPE PLAN                  |  |
| LA-3A                | WEST SITE-LANDSCAPE DETAILS               |  |
| LA-4A                | WEST SITE-LANDSCAPE NOTES                 |  |
| LA-1B                | CENTRAL SITE-MITIGATION PLAN              |  |
| LA-2B                | CENTRAL SITE-LANDSCAPE PLAN               |  |
| LA-3B                | CENTRAL SITE-LANDSCAPE DETAILS            |  |
| LA-4B                | CENTRAL SITE-LANDSCAPE NOTES              |  |
| LA-1C                | EAST SITE-MITIGATION PLAN                 |  |
| LA-2C                | EAST SITE-LANDSCAPE PLAN                  |  |
| LA-3C                | EAST SITE-LANDSCAPE DETAILS               |  |
| LA-4C                | EAST SITE-LANDSCAPE NOTES                 |  |