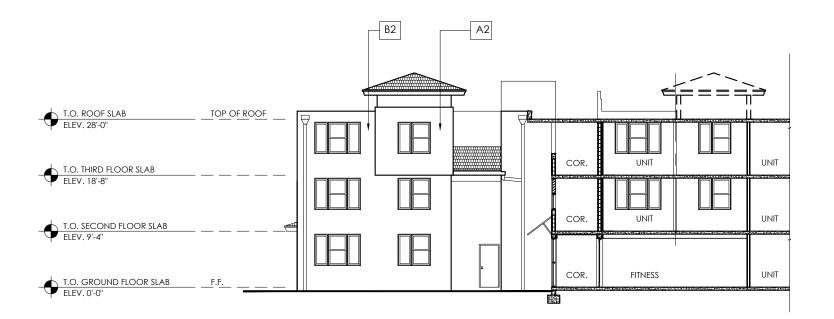

### 5. Building Elevations

- For building height, refer to Height of a Building and Established Grade definitions in the City's Zoning and Land Development Regulations
- Provide dimensioned elevations of all buildings or typical
- List all building materials and treatments
- If applicable, provide the location and height/size of fences, walls, dumpster enclosures and signage

# 5. Street Profile

Elevations showing general character and relationship with surrounding properties

# 6. Color Renderings

Color representation of the elevations showing textures, architectural features, fences, etc.