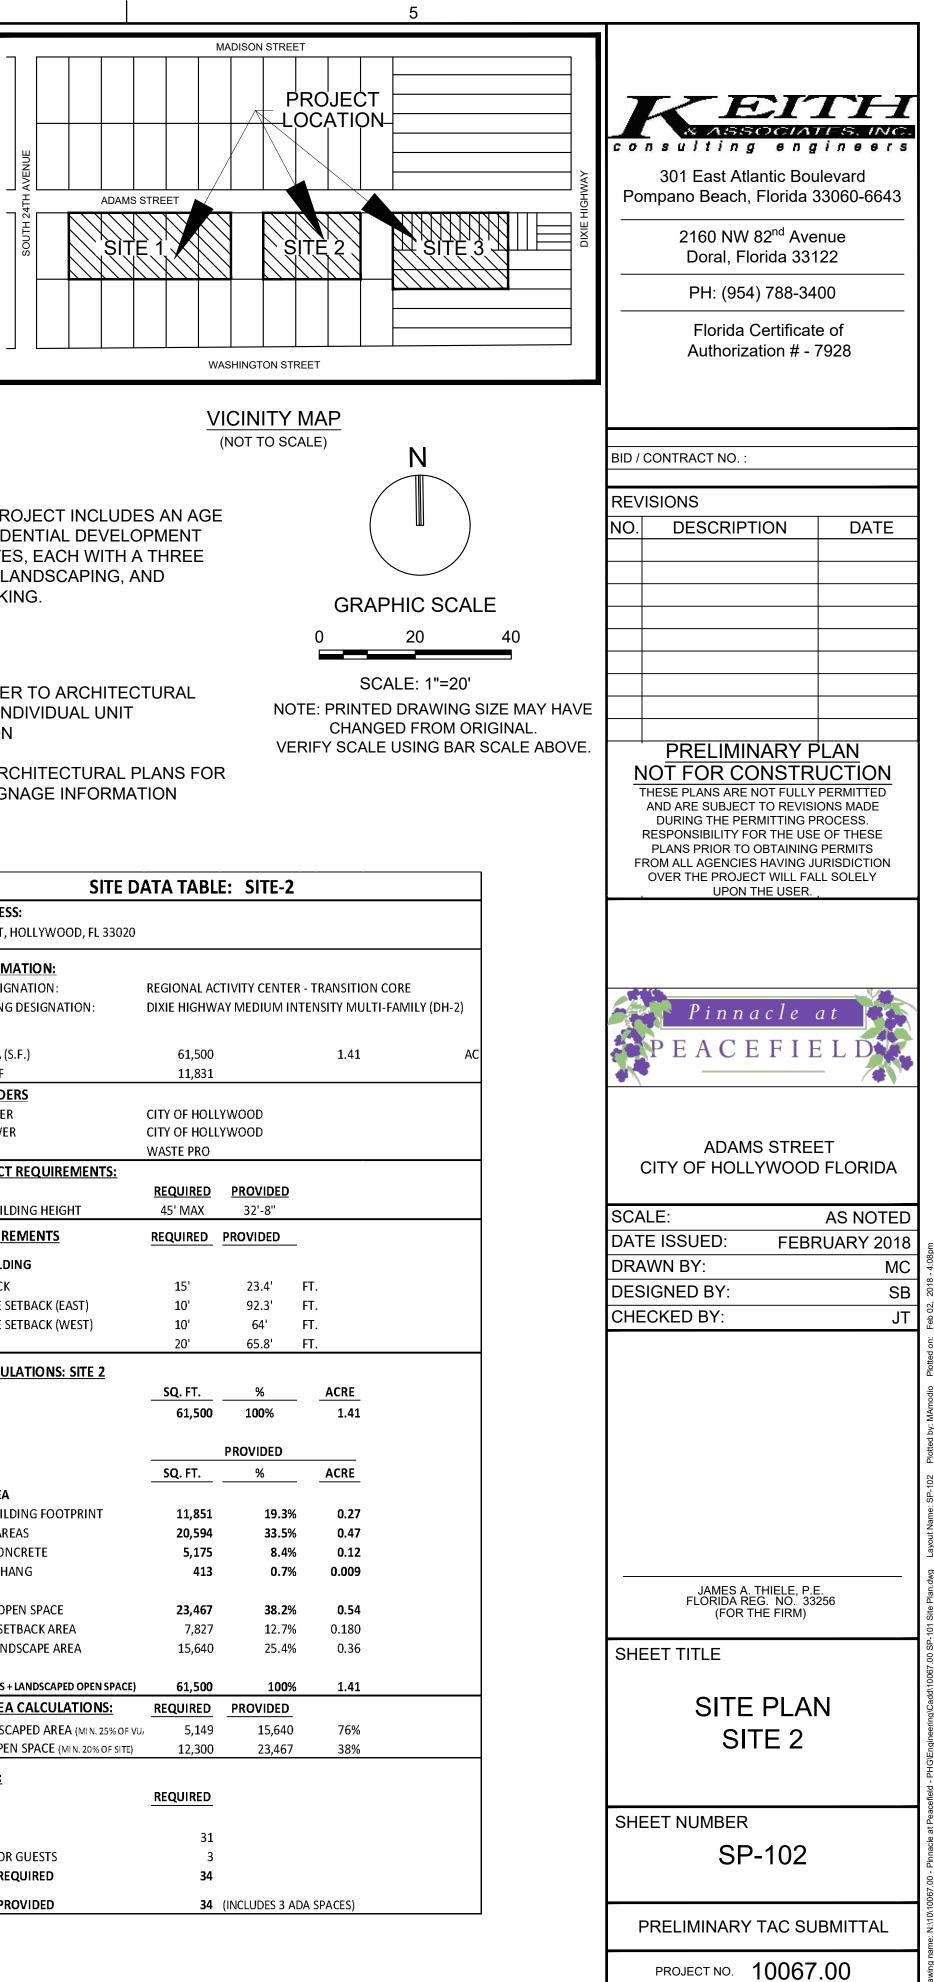

The project location is along Adams Street, between South 24<sup>th</sup> Avenue and South Dixie Highway, within the City of Hollywood's Reginal Activity Center District. Pinnacle at Peacefield is a proposed 120 unit, multi-family development, providing quality affordable rental housing for seniors. It will be financed utilizing Housing Tax Credits allocated from the Florida Housing Finance Corporation, and as such will be income and use restricted for a period of fifty (50) years.

The project proposes (3) separate parcels (Site-1, Site-2, and Site-3), where each parcel will feature a three-story multi-family building, associated parking, landscaping and common recreational and activity elements. Each building will feature two unit types with either a one or two bedroom floor plan.

Site-1 and Site-2 are zoned as Dixie Highway Medium Intensity Multi-Family (DH-2). Site-3 is zoned as Dixie Highway High Intensity Multi-Family (DH-3). The surrounding properties have a land use of Regional Activity Center, as well as zoning categories of DH-2 and DH-3.

# CITY OF HOLLYWOOD, BROWARD

|                      | INDEX OF SHEETS                           |  |
|----------------------|-------------------------------------------|--|
| Sheet Identification | Sheet Title                               |  |
|                      | COVER                                     |  |
| S-1 TO S-2           | ALTA SURVEY                               |  |
| SP-100               | OVERALL KEY PLAN                          |  |
| SP-101               | SITE PLAN SITE 1                          |  |
| SP-102               | SITE PLAN SITE 2                          |  |
| SP-103               | SITE PLAN SITE 3                          |  |
|                      | ARCHITECTURAL                             |  |
| A-0.0                | ARCHITECTURAL COVER + RENDERING           |  |
| A-2.0 TO A-2.2       | WEST BUILDING FLOOR PLANS                 |  |
| A-2.4 TO A2.6        | CENTRAL/EAST BLDG. FLOOR PLANS            |  |
| A-4.0 TO A-4.1       | WEST BUILDING ELEVATIONS/SECTION          |  |
| A-4.2 TO A-4.3       | CENTRAL/EAST BUILDING ELEVATIONS/SECTIONS |  |
| E-1.1 TO E-1.2       | PHOTOMETRIC SITE PLAN / FIXTURE SPEC      |  |
|                      | CIVIL ENGINEERING                         |  |
| GI-001               | CIVIL GENERAL NOTES                       |  |
| GI-002               | CONSTRUCTION SPECIFICATIONS               |  |
| CP-101 TO CP-103     | SCHEMATIC PAVING, GRADING, AND DRAINAGE   |  |
| CP-301               | SCHEMATIC PAVING AND GRADING SECTIONS     |  |
| CP-501 TO CP-503     | PAVING, GRADING, AND DRAINAGE DETAILS     |  |
| CU-101 TO CU-103     | SCHEMATIC WATER AND SEWER PLANS           |  |
| CU-501 TO CU-506     | WATER AND SEWER DETAILS                   |  |
|                      | LANDSCAPE                                 |  |
| LA-1A                | WEST SITE-MITIGATION PLAN                 |  |
| LA-2A                | WEST SITE-LANDSCAPE PLAN                  |  |
| LA-3A                | WEST SITE-LANDSCAPE DETAILS               |  |
| LA-4A                | WEST SITE-LANDSCAPE NOTES                 |  |
| LA-1B                | CENTRAL SITE-MITIGATION PLAN              |  |
| LA-2B                | CENTRAL SITE-LANDSCAPE PLAN               |  |
| LA-3B                | CENTRAL SITE-LANDSCAPE DETAILS            |  |
| LA-4B                | CENTRAL SITE-LANDSCAPE NOTES              |  |
| LA-1C                | EAST SITE-MITIGATION PLAN                 |  |
| LA-2C                | EAST SITE-LANDSCAPE PLAN                  |  |
| LA-3C                | EAST SITE-LANDSCAPE DETAILS               |  |
| LA-4C                | EAST SITE-LANDSCAPE NOTES                 |  |