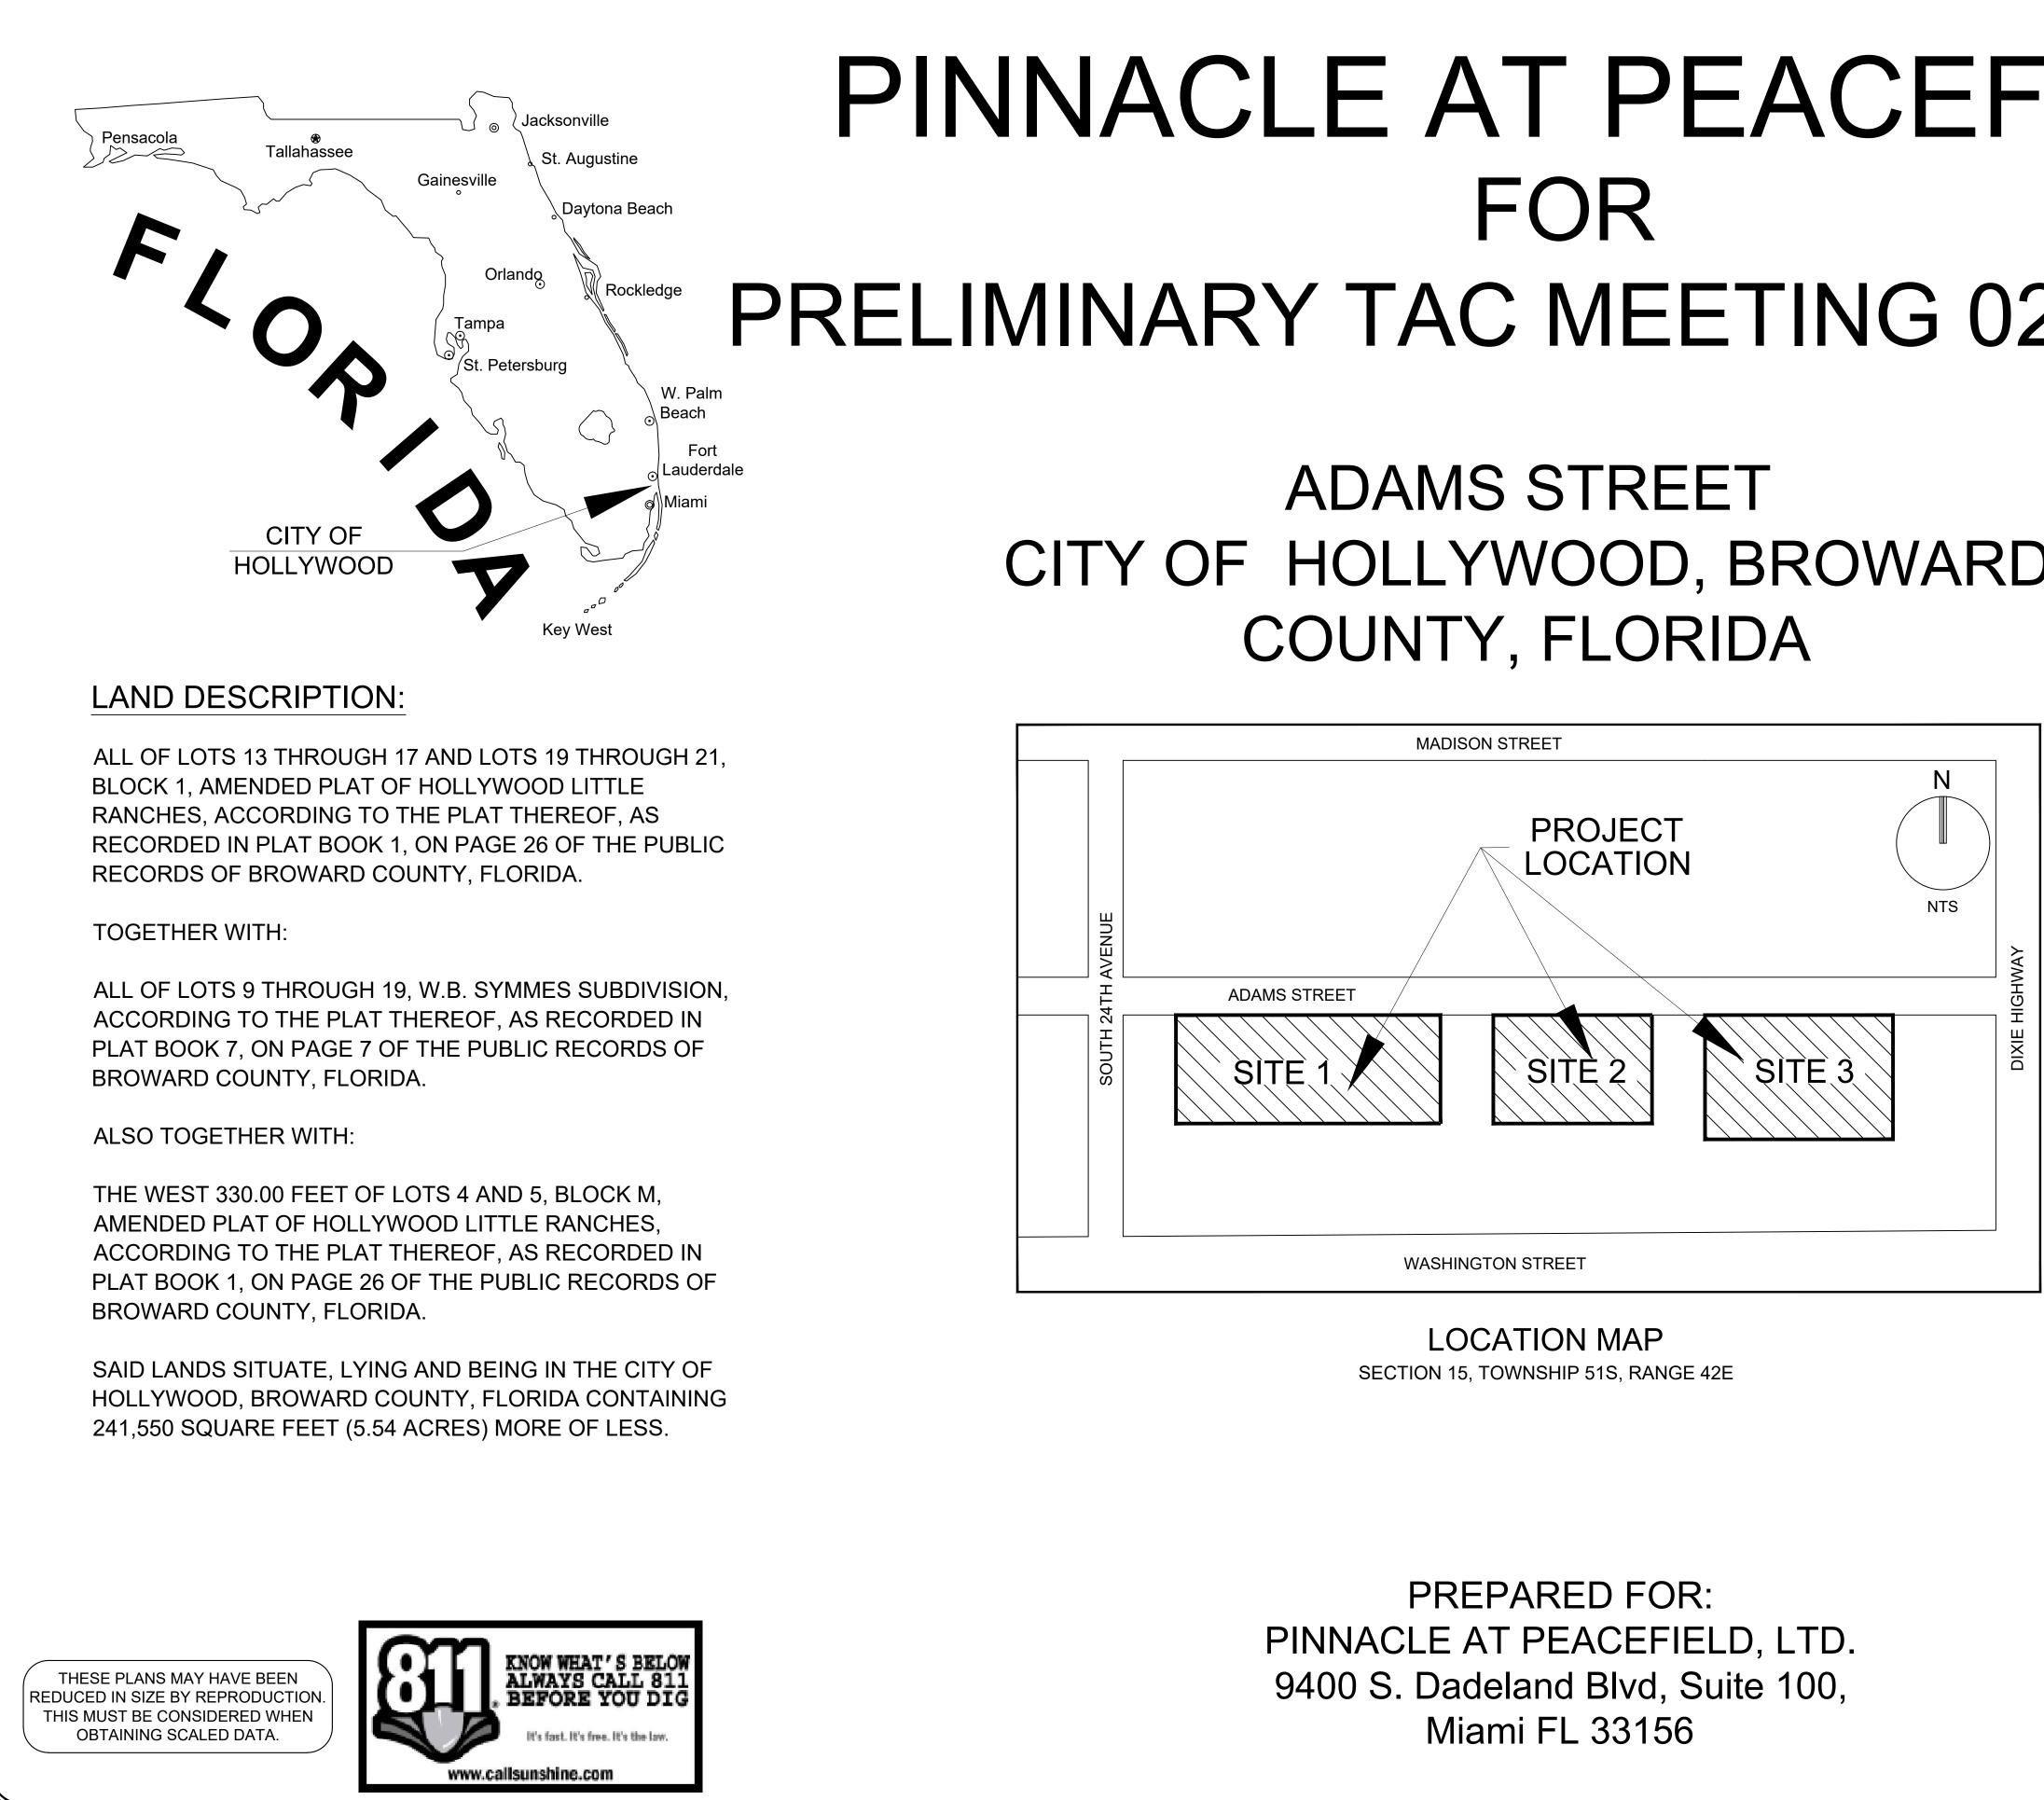

RE: Pinnacle at Peacefield - Project Narrative

On behalf of the current property owners (City of Hollywood and the Downtown Hollywood Community Redevelopment Agency), Pinnacle at Peacefield Ltd. is an authorized agent, as per the Purchase and Sale Contracts dated 12/16/2016 (as amended) of property described in the attached legal description. The Applicant's authorized representative, Timothy P. Wheat, has submitted this application seeking site plan approval for an age and incomerestricted multi-family residential project.

The project location is along Adams Street, between South 24<sup>th</sup> Avenue and South Dixie Highway, within the City of Hollywood's Reginal Activity Center District. Pinnacle at Peacefield is a proposed 120 unit, multi-family development, providing quality affordable rental housing for seniors. It will be financed utilizing Housing Tax Credits allocated from the Florida Housing Finance Corporation, and as such will be income and use restricted for a period of fifty (50) years.

The project proposes (3) separate parcels (Site-1, Site-2, and Site-3), where each parcel will feature a three-story multi-family building, associated parking, landscaping and common recreational and activity elements. Each building will feature two unit types with either a one or two bedroom floor plan.

Site-1 and Site-2 are zoned as Dixie Highway Medium Intensity Multi-Family (DH-2). Site-3 is zoned as Dixie Highway High Intensity Multi-Family (DH-3). The surrounding properties have a land use of Regional Activity Center, as well as zoning categories of DH-2 and DH-3.