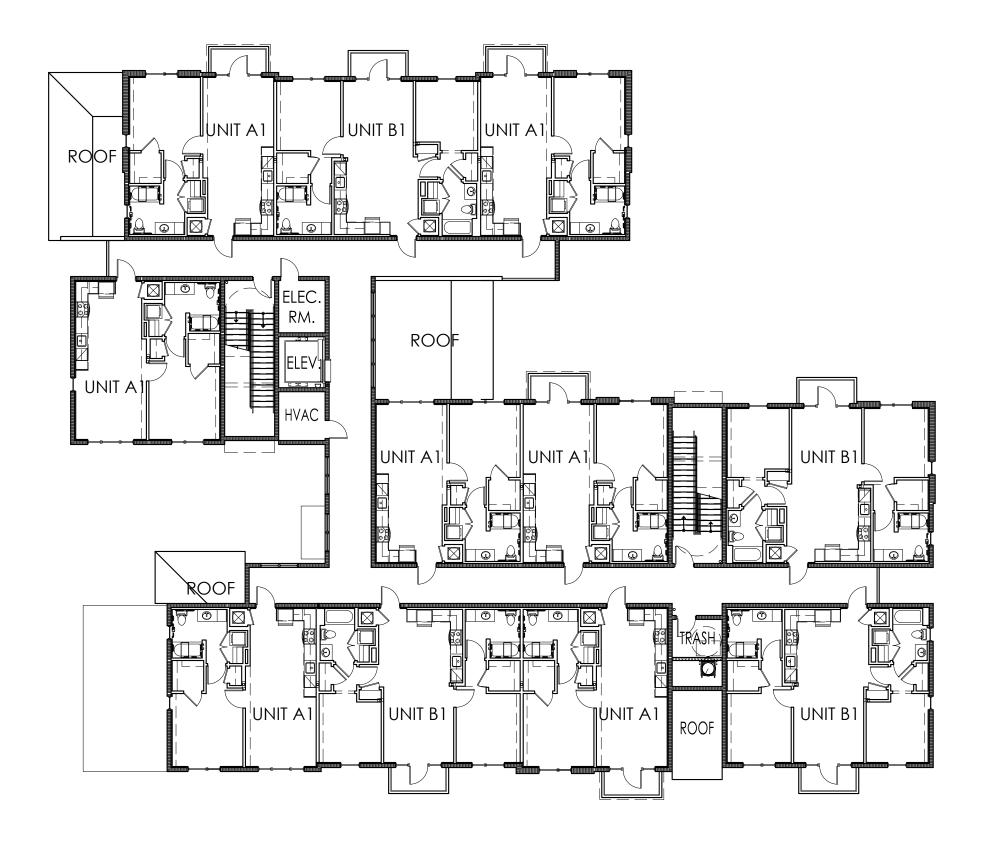

The project proposes (3) separate parcels (Site-1, Site-2, and Site-3), where each parcel will feature a three-story multi-family building, associated parking, landscaping and common recreational and activity elements. Each building will feature two unit types with either a one or two bedroom floor plan.

# PINNACLE AT PEACEFIELD PRELIMINARY TAC MEETING 02/20/2018

# CITY OF HOLLYWOOD, BROWARD

|                      | INDEX OF SHEETS                           |  |
|----------------------|-------------------------------------------|--|
| Sheet Identification | Sheet Title                               |  |
|                      | COVER                                     |  |
| S-1 TO S-2           | ALTA SURVEY                               |  |
| SP-100               | OVERALL KEY PLAN                          |  |
| SP-101               | SITE PLAN SITE 1                          |  |
| SP-102               | SITE PLAN SITE 2                          |  |
| SP-103               | SITE PLAN SITE 3                          |  |
|                      | ARCHITECTURAL                             |  |
| A-0.0                | ARCHITECTURAL COVER + RENDERING           |  |
| A-2.0 TO A-2.2       | WEST BUILDING FLOOR PLANS                 |  |
| A-2.4 TO A2.6        | CENTRAL/EAST BLDG. FLOOR PLANS            |  |
| A-4.0 TO A-4.1       | WEST BUILDING ELEVATIONS/SECTION          |  |
| A-4.2 TO A-4.3       | CENTRAL/EAST BUILDING ELEVATIONS/SECTIONS |  |
| E-1.1 TO E-1.2       | PHOTOMETRIC SITE PLAN / FIXTURE SPEC      |  |
|                      | CIVIL ENGINEERING                         |  |
| GI-001               | CIVIL GENERAL NOTES                       |  |
| GI-002               | CONSTRUCTION SPECIFICATIONS               |  |
| CP-101 TO CP-103     | SCHEMATIC PAVING, GRADING, AND DRAINAGE   |  |
| CP-301               | SCHEMATIC PAVING AND GRADING SECTIONS     |  |
| CP-501 TO CP-503     | PAVING, GRADING, AND DRAINAGE DETAILS     |  |
| CU-101 TO CU-103     | SCHEMATIC WATER AND SEWER PLANS           |  |
| CU-501 TO CU-506     | WATER AND SEWER DETAILS                   |  |
|                      | LANDSCAPE                                 |  |
| LA-1A                | WEST SITE-MITIGATION PLAN                 |  |
| LA-2A                | WEST SITE-LANDSCAPE PLAN                  |  |
| LA-3A                | WEST SITE-LANDSCAPE DETAILS               |  |
| LA-4A                | WEST SITE-LANDSCAPE NOTES                 |  |
| LA-1B                | CENTRAL SITE-MITIGATION PLAN              |  |
| LA-2B                | CENTRAL SITE-LANDSCAPE PLAN               |  |
| LA-3B                | CENTRAL SITE-LANDSCAPE DETAILS            |  |
| LA-4B                | CENTRAL SITE-LANDSCAPE NOTES              |  |
| LA-1C                | EAST SITE-MITIGATION PLAN                 |  |
| LA-2C                | EAST SITE-LANDSCAPE PLAN                  |  |
| LA-3C                | EAST SITE-LANDSCAPE DETAILS               |  |
| LA-4C                | EAST SITE-LANDSCAPE NOTES                 |  |