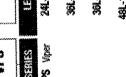

# ZONING:

|     |     |       |           |     | or er e | ~~ 1 |   |
|-----|-----|-------|-----------|-----|---------|------|---|
| KE  | ΤH  | 38    | AS        | SO( | CIAT    | Ē    | 5 |
| CIT | Υ ( | )F    | HO        | LLY | WO      | 00   | ) |
| CO  | MM  | ERC   | CIAL      | . U | NIT:    | S    | Å |
|     |     |       |           |     |         |      |   |
| SIT | E   | 1=    | OT3       | 5 1 | 3-      | 17   | 7 |
| SIT | Ē 2 | 2=L   | OTS.      | S 1 | 9-      | 21   |   |
| SIT | Ē,  | 3=1   | CTO.      | S S | ) 1     | 9    |   |
|     |     |       |           |     |         |      |   |
| AR  | EΑ  |       |           |     | ZC      | N    | N |
| SIT | E   | 1     |           |     | DH      |      | 2 |
| SIT | Ē.  | 2     |           |     | DH      |      | 2 |
| SIT | E,  | 3     |           |     | DH      | [ ,  | 3 |
|     |     |       |           |     |         |      |   |
| MA) | X I | =LO(  | <u>OR</u> | AR  | ΕA      | R    | A |
| SIT | Ε   | 1 = 1 | .75       | 5 ( | 179     | 1,3  | 7 |
| SIT | E : | 2==1  | .75       | 5 ( | 107     | 7.6  | 2 |
| SIT | Ξ   | 3=3   | 5.00      | ) ( | 210     | ),4  | C |
|     |     |       |           |     |         |      |   |

| <u>ark</u> | ING | RE | QU  | IRE | N  |
|------------|-----|----|-----|-----|----|
| SITE       | 1=7 | 71 | SP/ | 401 | 25 |
| ITE        | 2=3 | 56 | SP/ | 4C1 |    |

| RIM ELEV | PIPE SIZE & TYPE           | INVERT<br>ELEV                               |
|----------|----------------------------|----------------------------------------------|
| 9.16     | 8" PVC<br>8" PVC           | (-) 2.37'(S)<br>(-) 2.20'(E)                 |
| 8.83'    | 8" PVC<br>8" PVC<br>8" PVC | (-) 2.58'(N)<br>(-) 1.87'(S)<br>(-) 2.54'(W) |
| 8.96'    | 8" PVC<br>8" PVC           | (-) 1.09'(N)<br>(-) 0.99'(E)                 |
| 8.56'    | 8" PVC<br>8" PVC           | (-) 0.03'(E)<br>(-) 0.13'(W)                 |
| 8.55'    | 8" PVC<br>8" PVC           | 1.04'(SE)<br>1.22'(W)                        |
| 8.73'    | 8" PVC                     | 3.07'(W)                                     |
| 8.53'    | 8" PVC<br>8" PVC           | (-) 0.37'(E)<br>(-) 0.50'(W)                 |
| 8.90'    | 8" PVC<br>8" PVC           | 1.20'(NW)<br>1.29'(E)                        |
| 8.94'    | 8" PVC<br>8" PVC           | 1.63'(NE)<br>1.54'(W)                        |
| 8.87'    | 8" PVC<br>8" PVC           | 1.82'(SW)<br>1.82'(E)                        |
| 8.40'    | 8" PVC<br>8" PVC           | 1.51'(E)<br>1.50'(W)                         |
| 8.55'    | 8" CLAY<br>8" PVC          | 2.88'(E)<br>3.13'(W)                         |

& LOTS 4-5

| AREA<br>SITE 1<br>SITE 2<br>SITE 3                       | ZONING<br>DH-2<br>DH-2<br>DH-3 | FRONT SET BA<br>15'<br>15'<br>15'               | <u>CK REAR SET</u><br>20'<br>20'<br>20'<br>20'  | <u>BACK SIDE SE</u><br>10<br>10<br>10                 | )*<br>}    |
|----------------------------------------------------------|--------------------------------|-------------------------------------------------|-------------------------------------------------|-------------------------------------------------------|------------|
| MAX_FLOOR_A<br>SITE_1=1.75<br>SITE_2=1.75<br>SITE_3=3.00 | (107,625 \$                    | SQUARE FEET)<br>SQUARE FEET)<br>SQUARE FEET)    | BUILDING<br>4 STORIES<br>4 STORIES<br>5 STORIES | (45' MAX)                                             | <u>)NS</u> |
| PARKING REQ<br>SITE 1=71 S<br>SITE 2=36 S<br>SITE 3=36 S | PACES, 60<br>PACES, 30         | (RESIDENCIES)<br>(RESIDENCIES)<br>(RESIDENCIES) | -3 (GUEST) 3 (                                  | LEASING OFFICE)<br>MANAGEMENT OFFI<br>MANAGEMENT OFFI |            |