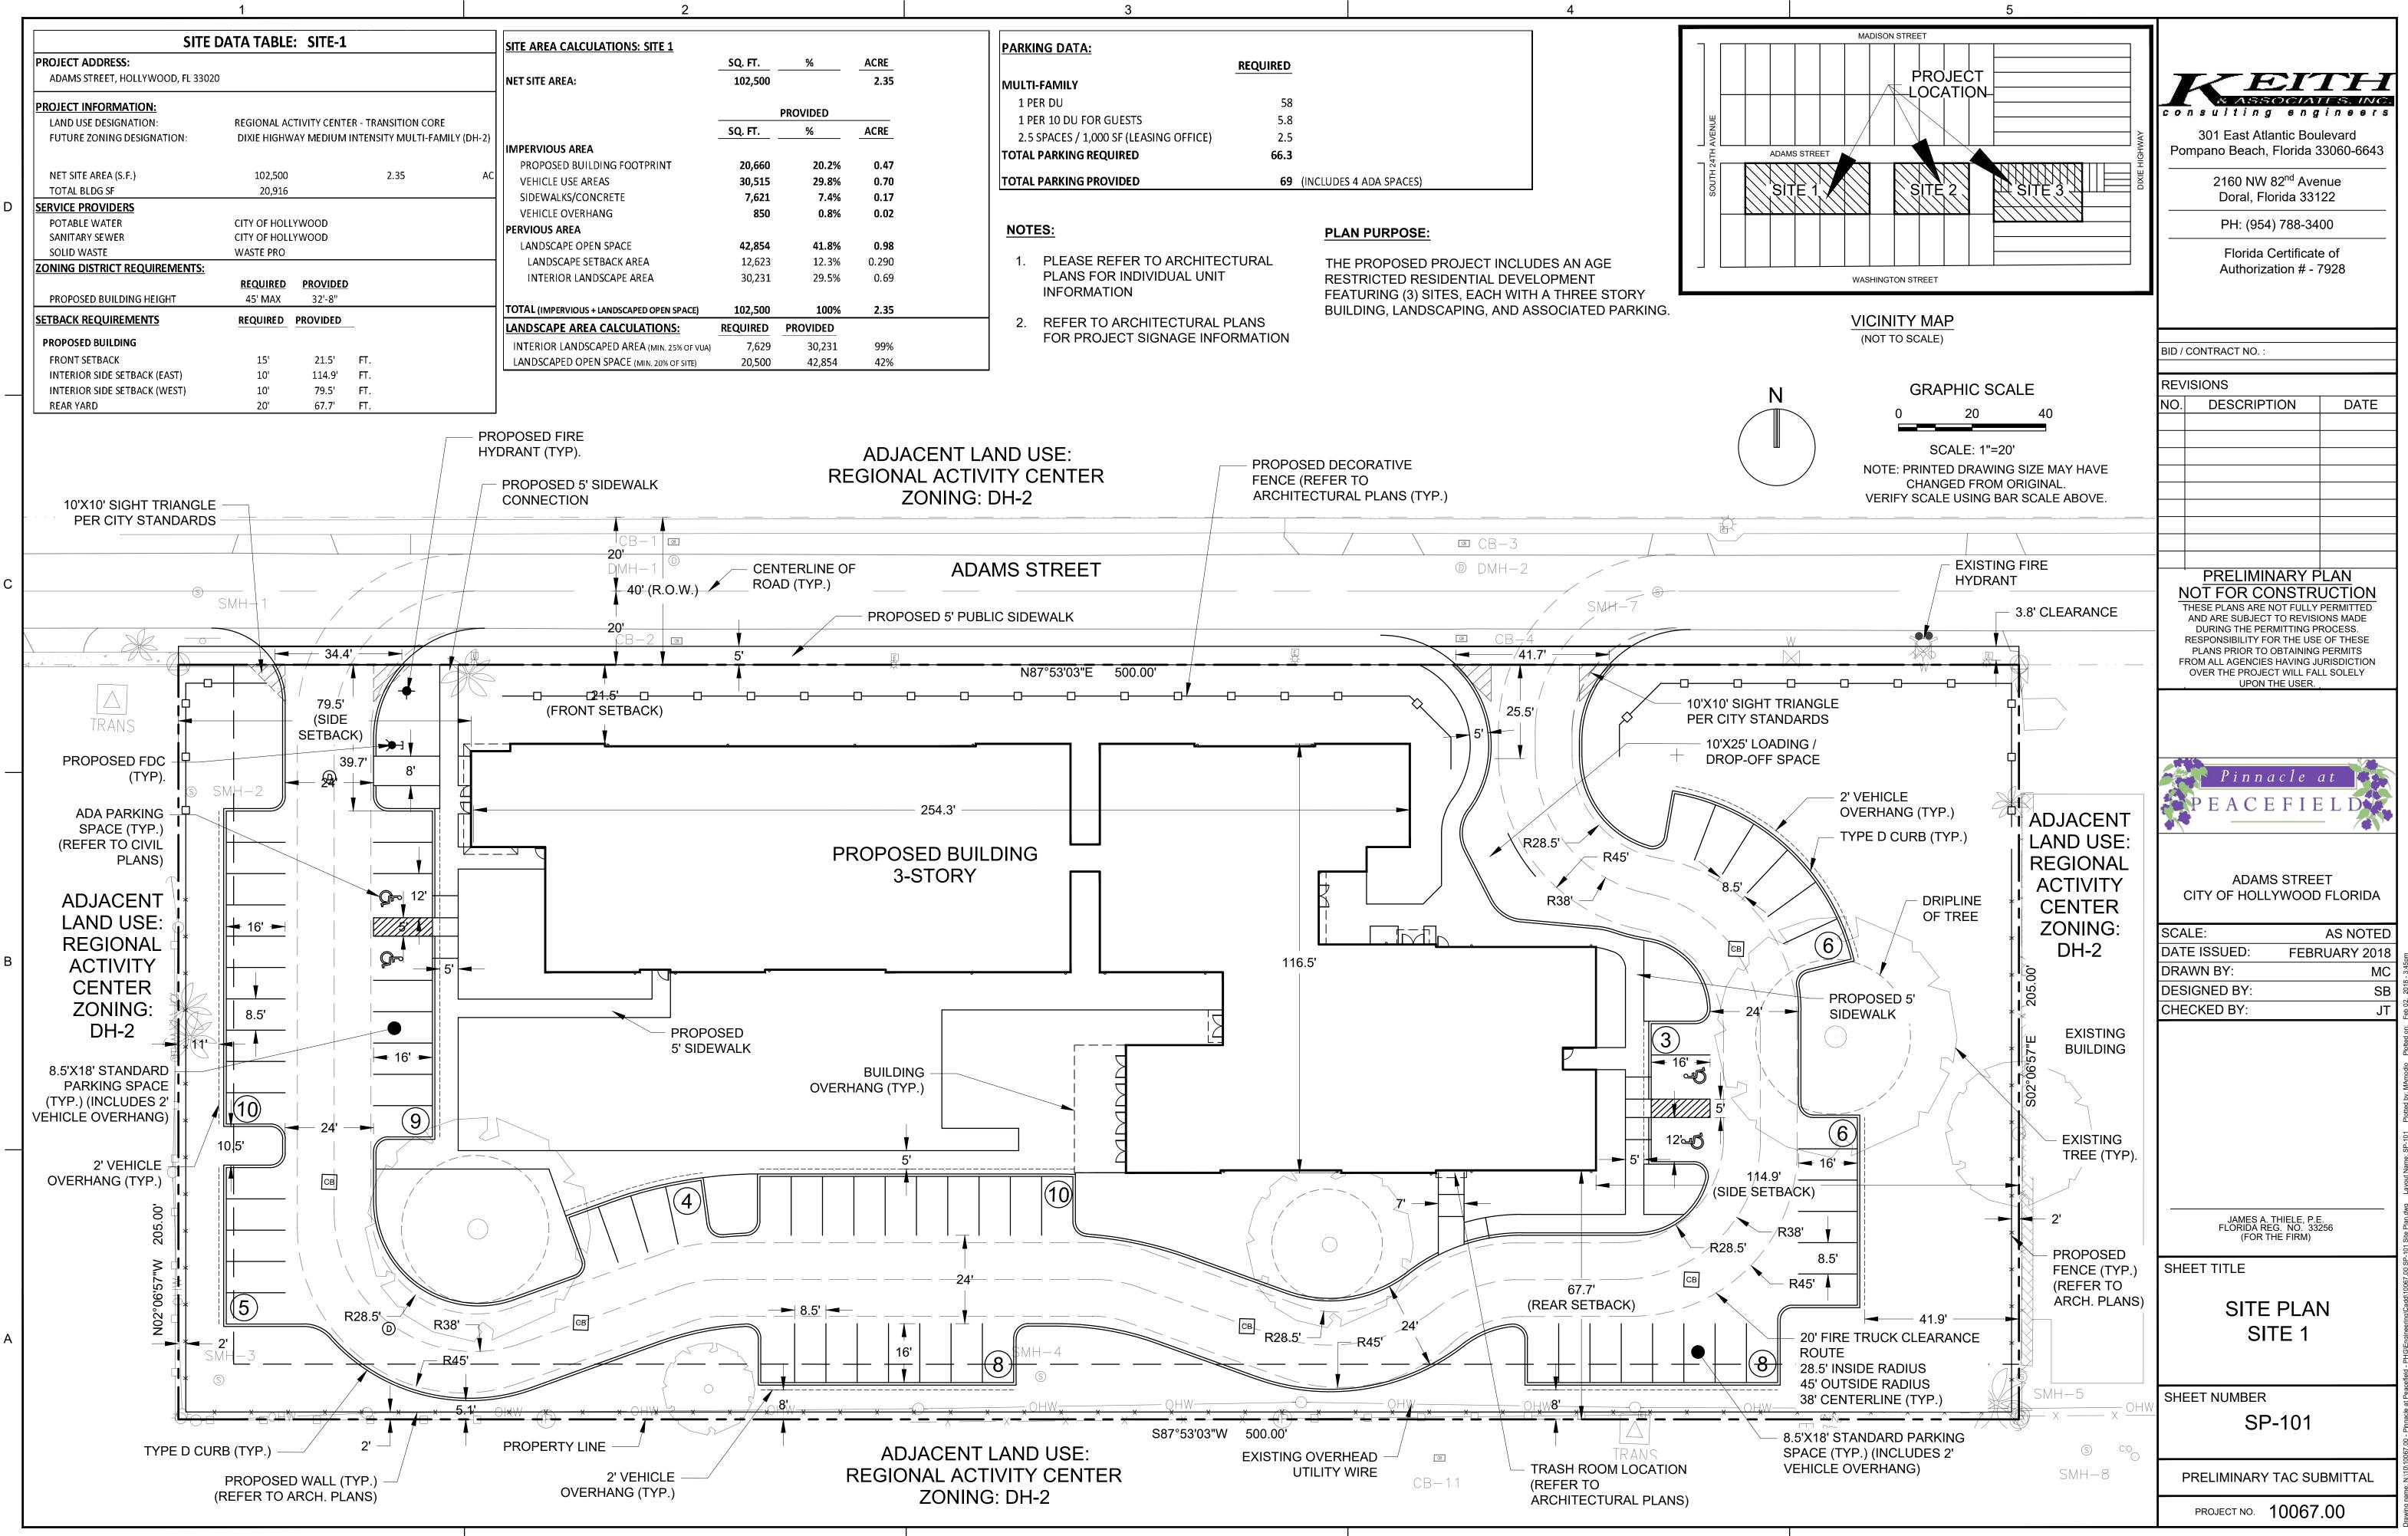

The project location is along Adams Street, between South 24<sup>th</sup> Avenue and South Dixie Highway, within the City of Hollywood's Reginal Activity Center District. Pinnacle at Peacefield is a proposed 120 unit, multi-family development, providing quality affordable rental housing for seniors. It will be financed utilizing Housing Tax Credits allocated from the Florida Housing Finance Corporation, and as such will be income and use restricted for a period of fifty (50) years.

The project proposes (3) separate parcels (Site-1, Site-2, and Site-3), where each parcel will feature a three-story multi-family building, associated parking, landscaping and common recreational and activity elements. Each building will feature two unit types with either a one or two bedroom floor plan.

Project amenities include access to each site, open space area for active and passive recreation, parking and greenspace. Each site will feature a two-way internal road around the building with surface parking that was designed in a way to preserve as many existing specimen trees as possible.

Site-1 and Site-2 are zoned as Dixie Highway Medium Intensity Multi-Family (DH-2). Site-3 is zoned as Dixie Highway High Intensity Multi-Family (DH-3). The surrounding properties have a land use of Regional Activity Center, as well as zoning categories of DH-2 and DH-3.