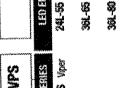

# ZONING:

|     |     |       |           |     | or er e | ~~ 1 |   |
|-----|-----|-------|-----------|-----|---------|------|---|
| KE  | ΤH  | 38    | AS        | SO( | CIAT    | Ē    | 5 |
| CIT | Υ ( | )F    | HO        | LLY | WO      | 00   | ) |
| CO  | MM  | ERC   | CIAL      | . U | NIT:    | S    | Å |
|     |     |       |           |     |         |      |   |
| SIT | E   | 1=    | OT3       | 5 1 | 3-      | 17   | 7 |
| SIT | Ē 2 | 2=L   | OTS.      | S 1 | 9-      | 21   |   |
| SIT | Ē,  | 3=1   | CTO.      | S S | ) 1     | 9    |   |
|     |     |       |           |     |         |      |   |
| AR  | EΑ  |       |           |     | ZC      | N    | N |
| SIT | E   | 1     |           |     | DH      |      | 2 |
| SIT | Ē.  | 2     |           |     | DH      |      | 2 |
| SIT | E,  | 3     |           |     | DH      | [ ,  | 3 |
|     |     |       |           |     |         |      |   |
| MA) | X I | =LO(  | <u>OR</u> | AR  | ΕA      | R    | A |
| SIT | Ε   | 1 = 1 | .75       | 5 ( | 179     | 1,3  | 7 |
| SIT | E : | 2==1  | .75       | 5 ( | 107     | 7.6  | 2 |
| SIT | Ξ   | 3=3   | 5.00      | ) ( | 210     | ),4  | C |
|     |     |       |           |     |         |      |   |

| <u>ark</u> | ING | RE | QU  | IRE | N  |
|------------|-----|----|-----|-----|----|
| SITE       | 1=7 | 71 | SP/ | 401 | 25 |
| ITE        | 2=3 | 56 | SP/ | 4C1 |    |

| RIM ELEV | PIPE SIZE & TYPE           | INVERT<br>ELEV                               |
|----------|----------------------------|----------------------------------------------|
| 9.16     | 8" PVC<br>8" PVC           | (-) 2.37'(S)<br>(-) 2.20'(E)                 |
| 8.83'    | 8" PVC<br>8" PVC<br>8" PVC | (-) 2.58'(N)<br>(-) 1.87'(S)<br>(-) 2.54'(W) |
| 8.96'    | 8" PVC<br>8" PVC           | (-) 1.09'(N)<br>(-) 0.99'(E)                 |
| 8.56'    | 8" PVC<br>8" PVC           | (-) 0.03'(E)<br>(-) 0.13'(W)                 |
| 8.55'    | 8" PVC<br>8" PVC           | 1.04'(SE)<br>1.22'(W)                        |
| 8.73'    | 8" PVC                     | 3.07'(W)                                     |
| 8.53'    | 8" PVC<br>8" PVC           | (-) 0.37'(E)<br>(-) 0.50'(W)                 |
| 8.90'    | 8" PVC<br>8" PVC           | 1.20'(NW)<br>1.29'(E)                        |
| 8.94'    | 8" PVC<br>8" PVC           | 1.63'(NE)<br>1.54'(W)                        |
| 8.87'    | 8" PVC<br>8" PVC           | 1.82'(SW)<br>1.82'(E)                        |
| 8.40'    | 8" PVC<br>8" PVC           | 1.51'(E)<br>1.50'(W)                         |
| 8.55'    | 8" CLAY<br>8" PVC          | 2.88'(E)<br>3.13'(W)                         |

& LOTS 4-5

| AREA<br>SITE 1<br>SITE 2<br>SITE 3                       | ZONING<br>DH-2<br>DH-2<br>DH-3 | FRONT SET BA<br>15'<br>15'<br>15'               | <u>CK REAR SET</u><br>20'<br>20'<br>20'<br>20'  | <u>BACK SIDE SE</u><br>10<br>10<br>10                 | )*<br>}    |
|----------------------------------------------------------|--------------------------------|-------------------------------------------------|-------------------------------------------------|-------------------------------------------------------|------------|
| MAX_FLOOR_A<br>SITE_1=1.75<br>SITE_2=1.75<br>SITE_3=3.00 | (107,625 \$                    | SQUARE FEET)<br>SQUARE FEET)<br>SQUARE FEET)    | BUILDING<br>4 STORIES<br>4 STORIES<br>5 STORIES | (45' MAX)                                             | <u>)NS</u> |
| PARKING REQ<br>SITE 1=71 S<br>SITE 2=36 S<br>SITE 3=36 S | PACES, 60<br>PACES, 30         | (RESIDENCIES)<br>(RESIDENCIES)<br>(RESIDENCIES) | -3 (GUEST) 3 (                                  | LEASING OFFICE)<br>MANAGEMENT OFFI<br>MANAGEMENT OFFI |            |