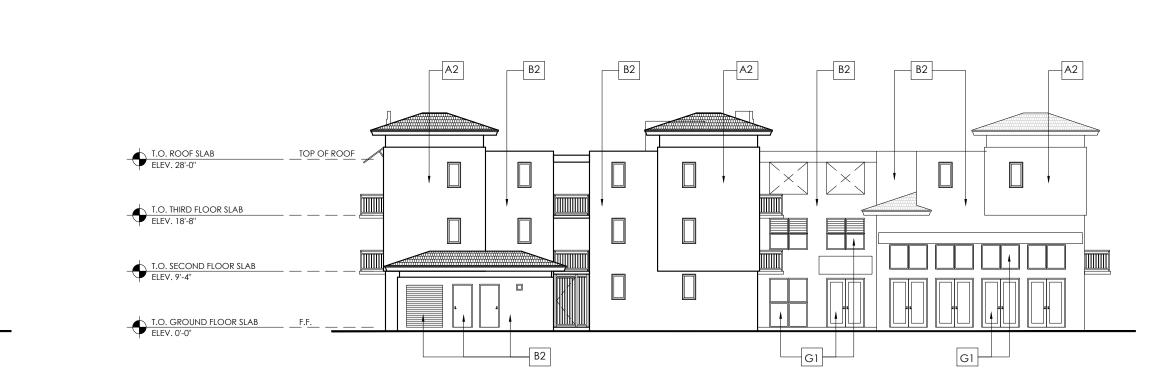

### 5. Building Elevations

- For building height, refer to Height of a Building and Established Grade definitions in the City's Zoning and Land Development Regulations
- Provide dimensioned elevations of all buildings or typical
- List all building materials and treatments
- If applicable, provide the location and height/size of fences, walls, dumpster enclosures and signage

The project proposes (3) separate parcels (Site-1, Site-2, and Site-3), where each parcel will feature a three-story multi-family building, associated parking, landscaping and common recreational and activity elements. Each building will feature two unit types with either a one or two bedroom floor plan.