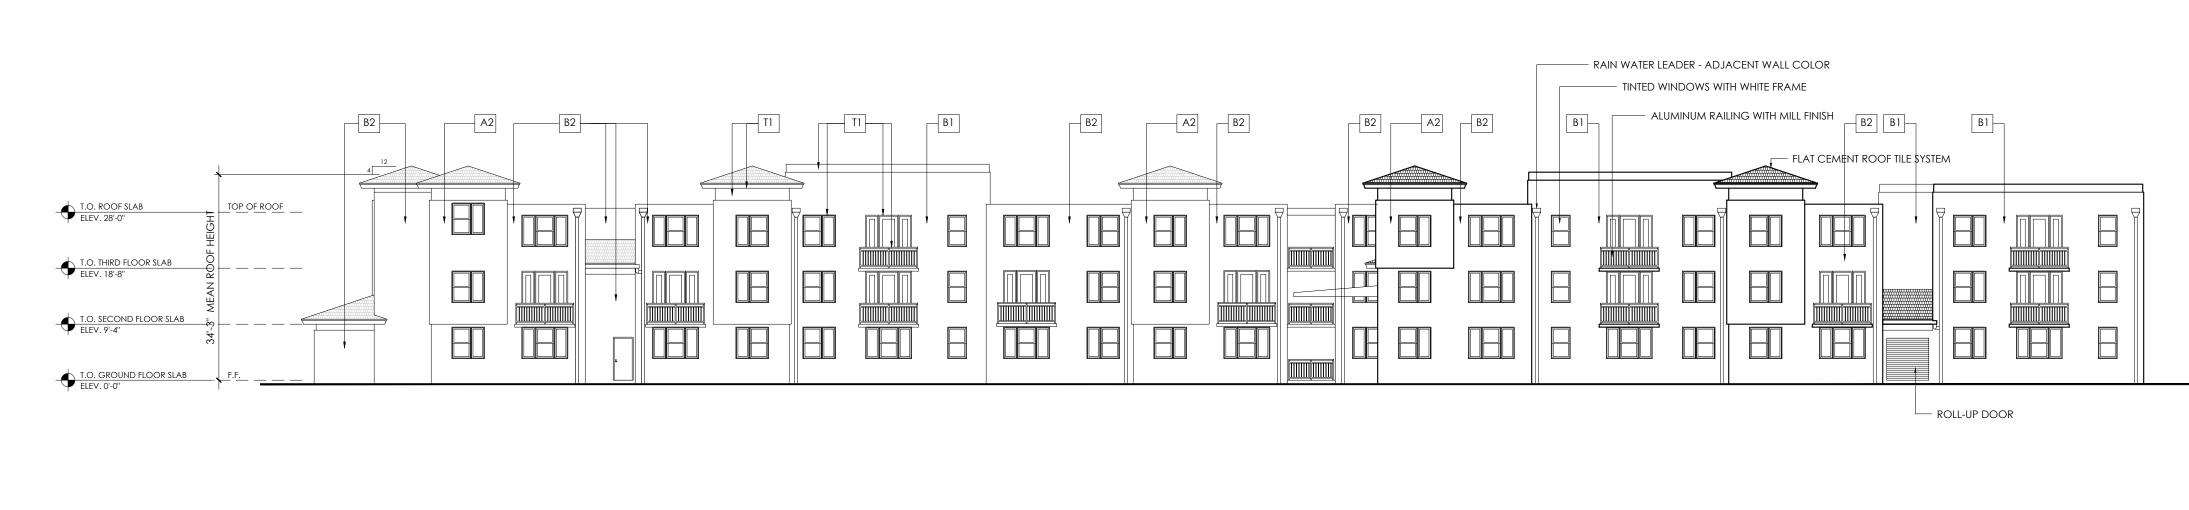

### 5. Building Elevations

- For building height, refer to Height of a Building and Established Grade definitions in the City's Zoning and Land Development Regulations
- Provide dimensioned elevations of all buildings or typical
- List all building materials and treatments
- If applicable, provide the location and height/size of fences, walls, dumpster enclosures and signage