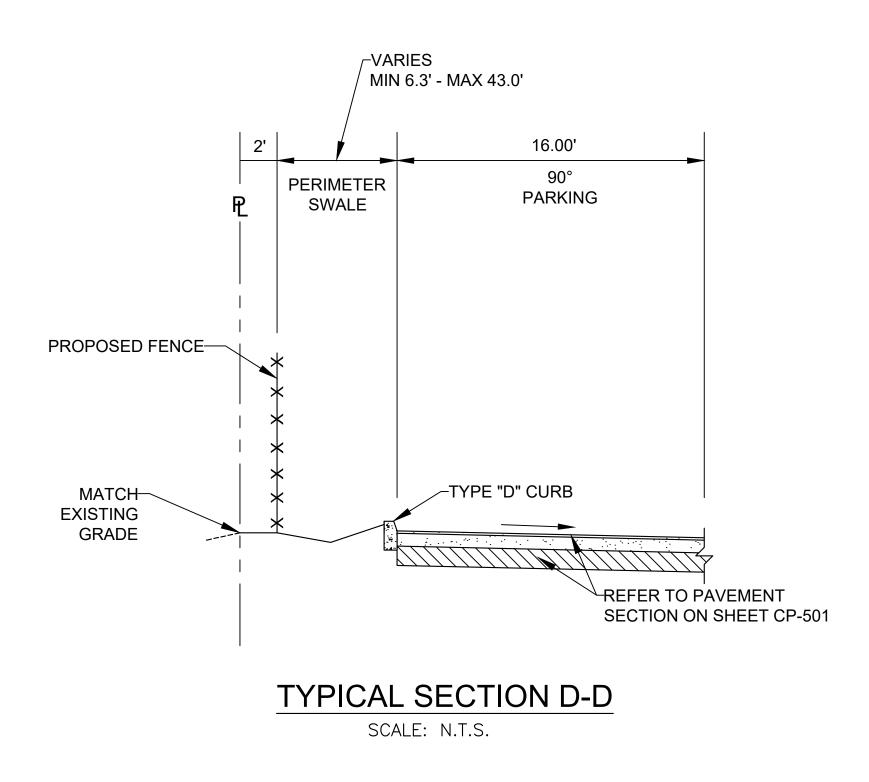

# 4. Schematic Drainage Plan

- Location of existing and proposed potable water and sewage collection facilities
- Proposed point of connections to existing water and sewer facilities
- Proposed new utilities easements
- Estimated flows and calculations
- Schematic water distribution, sewage collection and drainage plans including proposed locations and diameters of piping systems, manhole locations, lift stations, point of connection to the City's system, proposed drainage outfall connection
- Direction of drainage flow
- Proposed average private road grades, corners and floor elevation for proposed buildings (mean sea level)
- Base floor elevations
- Proposed stormwater drainage report complying with South Florida Management District regulations
- Location and sizes of existing storm drain pipes and headwalls
- Proposed manholes, drainage swales and catch basins