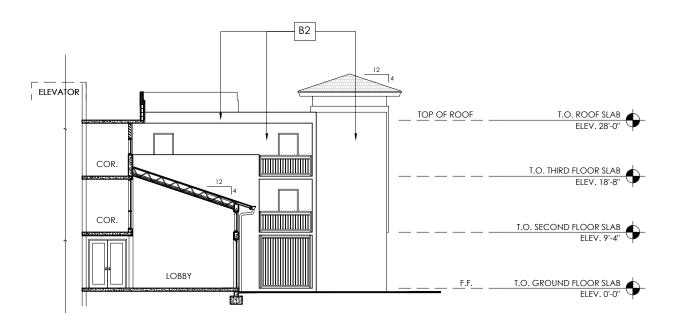

-|
| B2 | BODY COLOR           | WARM LIGHT SAND (NEVADA SAND ECC-52-1)       |  |
| T1 | TRIM COLOR           | ULTRA PURE WHITE                             |  |
| GI | GLASS COLOR          | TINTED                                       |  |
| A1 | AWNING/SHADE STRUCT. | MEADOW GLEN ECC-12-2                         |  |
| A2 | ACCENT TILE          | SWEET GEORGIA BROWN AV283_10836UPS           |  |
|    |                      |                                              |  |

NOTE: BEHR PAINT COLORS



# WEST BUILDING - NORTH (STREET) SECTION/ELEVATION THRU LOBBY SCALE 1/16" = 1'-0"



# WEST BUILDING - SOUTH (REAR) SECTION/ELEVATION THRU FITNESS

# WEST BUILDING - NORTH (STREET) SECTION/ELEVATION THRU FITNESS



# WEST BUILDING - SOUTH SECTION/ELEVATION THRU LOBBY SCALE 1/16" = 1'-0"



|       |                                                         | PASQUALE KURITZKY<br>ARCHITECTURE, INC                                                                         |
|-------|---------------------------------------------------------|----------------------------------------------------------------------------------------------------------------|
|       |                                                         | Urban 🖩 Residential 🖷 Commercial                                                                               |
|       |                                                         | 5101 N.W. 21ST AVENUE, SUITE 360                                                                               |
|       |                                                         | FORT L