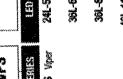

# ZONING:

|     |     |       |           |     | or er e | ~~ 1 |   |
|-----|-----|-------|-----------|-----|---------|------|---|
| KE  | ΤH  | 38    | AS        | SO( | CIAT    | Ē    | 5 |
| CIT | Υ ( | )F    | HO        | LLY | WO      | 00   | ) |
| CO  | MM  | ERC   | CIAL      | . U | NIT:    | S    | Å |
|     |     |       |           |     |         |      |   |
| SIT | E   | 1=    | OT3       | 5 1 | 3-      | 17   | 7 |
| SIT | Ē 2 | 2=L   | OTS.      | S 1 | 9-      | 21   |   |
| SIT | Ē,  | 3=1   | CTO.      | S S | ) 1     | 9    |   |
|     |     |       |           |     |         |      |   |
| AR  | EΑ  |       |           |     | ZC      | N    | N |
| SIT | E   | 1     |           |     | DH      |      | 2 |
| SIT | Ē.  | 2     |           |     | DH      |      | 2 |
| SIT | E,  | 3     |           |     | DH      | [ ,  | 3 |
|     |     |       |           |     |         |      |   |
| MA) | X I | =LO(  | <u>OR</u> | AR  | ΕA      | R    | A |
| SIT | Ε   | 1 = 1 | .75       | 5 ( | 179     | 1,3  | 7 |
| SIT | E : | 2==1  | .75       | 5 ( | 107     | 7.6  | 2 |
| SIT | Ξ   | 3=3   | 5.00      | ) ( | 210     | ),4  | C |
|     |     |       |           |     |         |      |   |

| <u>ark</u> | ING | RE | QU  | IRE | N  |
|------------|-----|----|-----|-----|----|
| SITE       | 1=7 | 71 | SP/ | 401 | 25 |
| ITE        | 2=3 | 56 | SP/ | 4C1 |    |

| RIM ELEV | PIPE SIZE & TYPE           | INVERT<br>ELEV                               |
|----------|----------------------------|----------------------------------------------|
| 9.16     | 8" PVC<br>8" PVC           | (-) 2.37'(S)<br>(-) 2.20'(E)                 |
| 8.83'    | 8" PVC<br>8" PVC<br>8" PVC | (-) 2.58'(N)<br>(-) 1.87'(S)<br>(-) 2.54'(W) |
| 8.96'    | 8" PVC<br>8" PVC           | (-) 1.09'(N)<br>(-) 0.99'(E)                 |
| 8.56'    | 8" PVC<br>8" PVC           | (-) 0.03'(E)<br>(-) 0.13'(W)                 |
| 8.55'    | 8" PVC<br>8" PVC           | 1.04'(SE)<br>1.22'(W)                        |
| 8.73'    | 8" PVC                     | 3.07'(W)                                     |
| 8.53'    | 8" PVC<br>8" PVC           | (-) 0.37'(E)<br>(-) 0.50'(W)                 |
| 8.90'    | 8" PVC<br>8" PVC           | 1.20'(NW)<br>1.29'(E)                        |
| 8.94'    | 8" PVC<br>8" PVC           | 1.63'(NE)<br>1.54'(W)                        |
| 8.87'    | 8" PVC<br>8" PVC           | 1.82'(SW)<br>1.82'(E)                        |
| 8.40'    | 8" PVC<br>8" PVC           | 1.51'(E)<br>1.50'(W)                         |
| 8.55'    | 8" CLAY<br>8" PVC          | 2.88'(E)<br>3.13'(W)                         |

& LOTS 4-5

| AREA<br>SITE 1<br>SITE 2<br>SITE 3                       | ZONING<br>DH-2<br>DH-2<br>DH-3 | FRONT SET BA<br>15'<br>15'<br>15'               | <u>CK REAR SET</u><br>20'<br>20'<br>20'<br>20'  | <u>BACK SIDE SE</u><br>10<br>10<br>10                 | )*<br>}    |
|----------------------------------------------------------|--------------------------------|-------------------------------------------------|-------------------------------------------------|-------------------------------------------------------|------------|
| MAX_FLOOR_A<br>SITE_1=1.75<br>SITE_2=1.75<br>SITE_3=3.00 | (107,625 \$                    | SQUARE FEET)<br>SQUARE FEET)<br>SQUARE FEET)    | BUILDING<br>4 STORIES<br>4 STORIES<br>5 STORIES | (45' MAX)                                             | <u>)NS</u> |
| PARKING REQ<br>SITE 1=71 S<br>SITE 2=36 S<br>SITE 3=36 S | PACES, 60<br>PACES, 30         | (RESIDENCIES)<br>(RESIDENCIES)<br>(RESIDENCIES) | -3 (GUEST) 3 (                                  | LEASING OFFICE)<br>MANAGEMENT OFFI<br>MANAGEMENT OFFI |            |