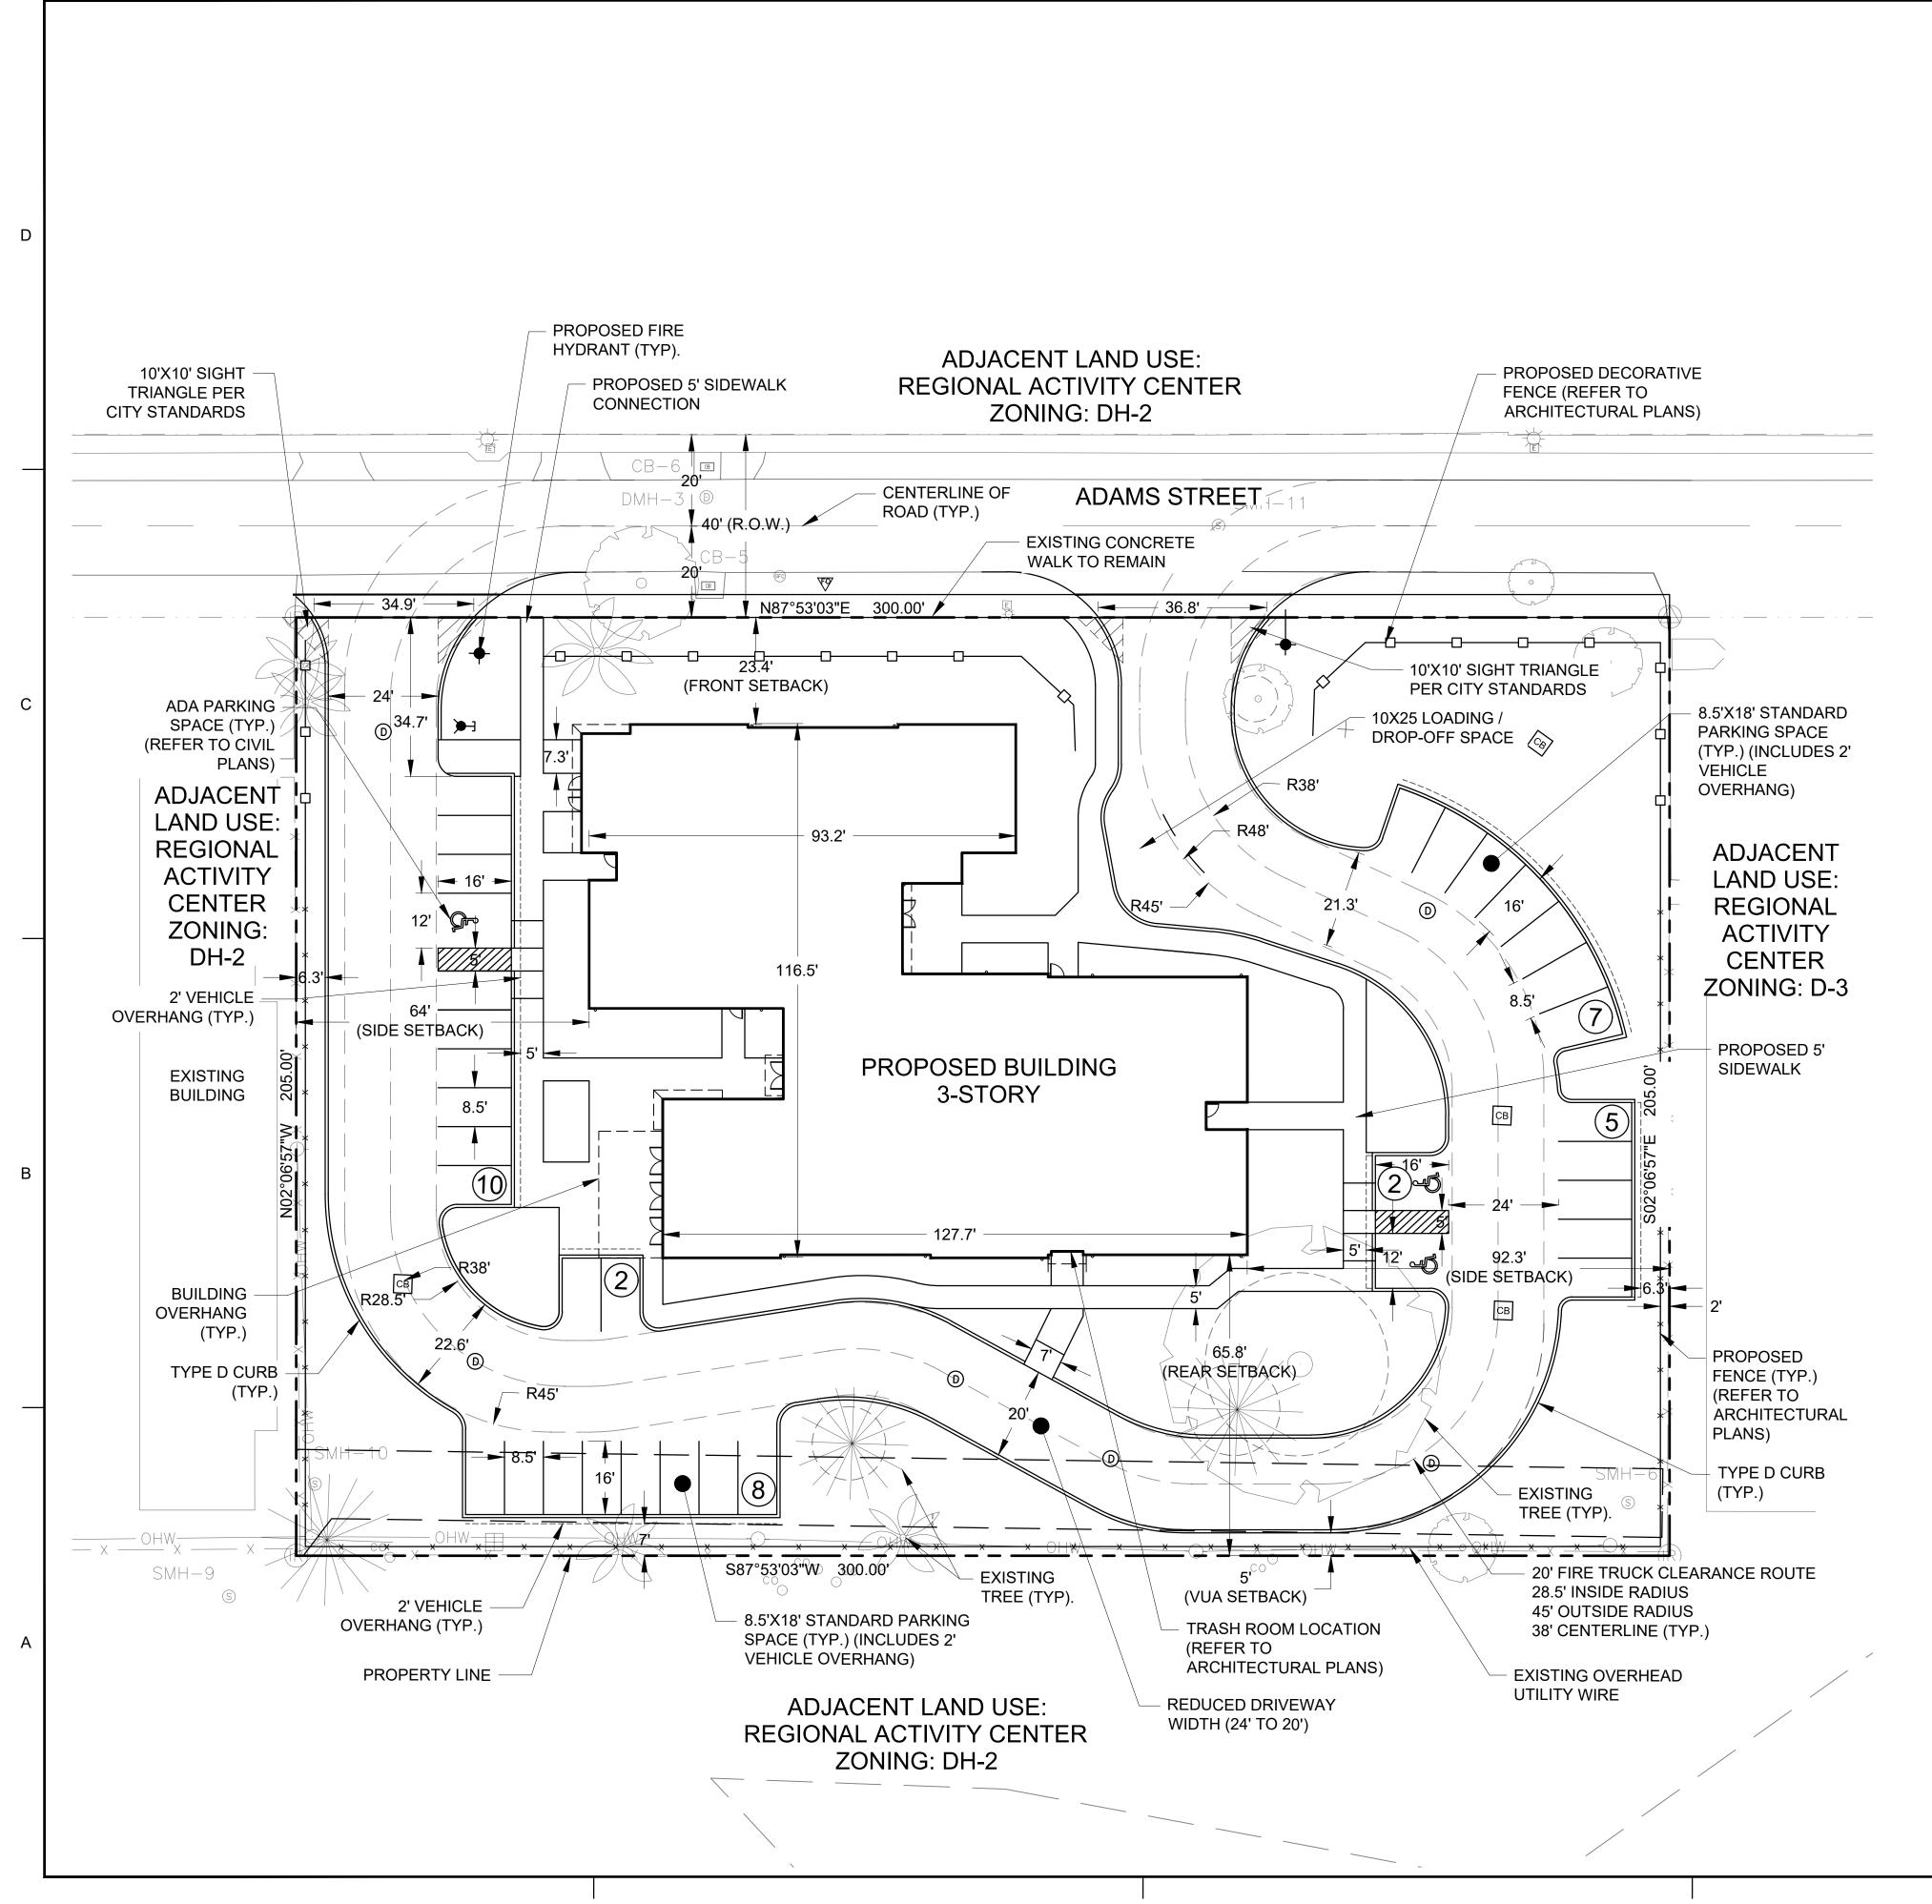

# 4. Site Plan

# Title Block:

- Development name, address or general location
- Site Plan date and subsequent revision dates
- Architect/Engineer's name, addresses, and telephone number

# Tabular Information:

- Legal Description including subdivision name, plat book page number, lot and block or metes and bounds if unplatted
- Current Land Use & Zoning designations and, if applicable, requested Land Use & Zoning designations
- Required and provided building setbacks
- Required and provided amounts for pervious and impervious in square footage, acreage and percentage (i.e. buffer areas, landscape areas, building footprint, vehicular use area, etc.) \*\*Include calculations where necessary
- Height of structure(s)
- Required and proposed parking amounts, including handicap, guest and loading (show calculations)
- List any requested variances (include provided and required amounts)
- Note stating the maximum foot-candle level at all property lines (maximum 0.5 if adjacent to residential) *Residential/Hotel Development*
- Net & Gross property size in square feet and acres
- Total floor area of each type of unit/room including a breakdown of airconditioned and non-airconditioned space (balconies, garages, terraces, etc).
- Number of dwelling units/rooms in each building including the number of bedrooms/bathrooms for each unit type If zero lot line, site widths as measured along the chord at the frontage
- Total square footage of each building or structure
- Total floor area of any recreation building
- Total number of allowed and proposed dwelling units/rooms and density per acre (including calculation) Non-Residential Development
- Net size of the site in square feet and acres
- Total gross floor area of the building, including a breakdown of common areas (restrooms, power equipment rooms, and meter rooms)

# Zoning Information:

- Distances between existing and proposed buildings, parking lots, easements, rights-of-ways, and property lines
- Dumpster enclosure location(s), including area for recycling containers
- Dimension of building lengths
- Location, size and content of any proposed signage
- Dimension for all proposed parking types including driveways and access ways
- Vehicular circulation system showing required radii, dimensioned sight distance triangles and non-access line as per shown on the plat
- Dimension of existing and proposed sidewalks, pedestrian access ways, crosswalks and drop curbs
- If applicable, dimensions for required stacking
- Regulatory signage and pavement markings in compliance with the Manual of Uniform Traffic Control Devices
- Dimensions and locations of any existing and proposed easements or right-of-ways on or adjacent to the site. Provide

documentation relating to the abandonment or dedication(s) of easements or right-of-ways

- If applicable, provide the agreement(s) and supporting legal documentation for proposed easements
- Identify 'D' or 'F' curbing for all vehicle impact points
- Location and identification of building projections (i.e. air conditioner pads, mail boxes, light poles, overhead utility lines, back flow preventors, balconies, roof overhangs, etc.)
- Provide method of mail delivery
- Identify locations of existing and proposed fire-hydrants on-site or the closest off-site locations

Site-1 and Site-2 are zoned as Dixie Highway Medium Intensity Multi-Family (DH-2). Site-3 is zoned as Dixie Highway High Intensity Multi-Family (DH-3). The surrounding properties have a land use of Regional Activity Center, as well as zoning categories of DH-2 and DH-3.