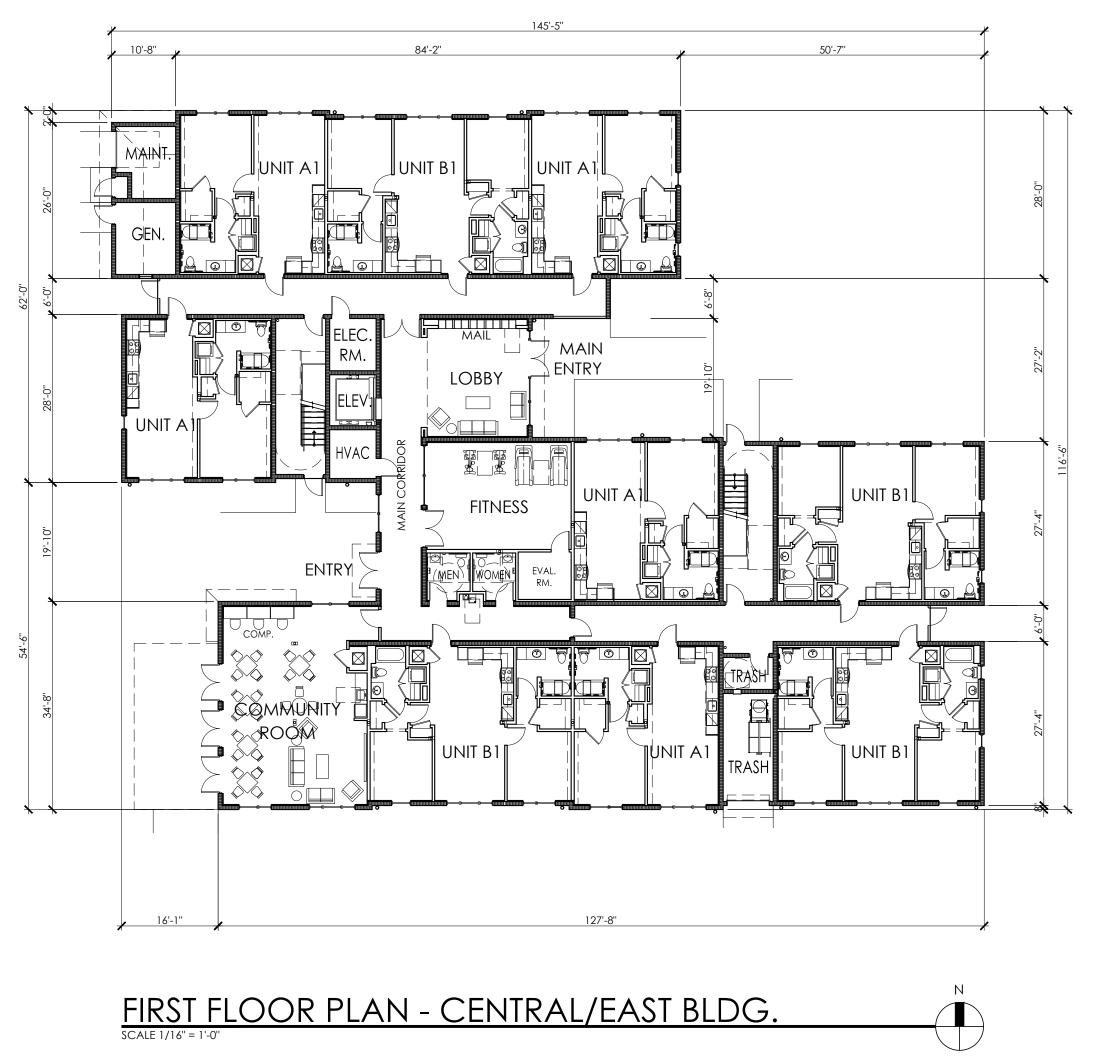

The project proposes (3) separate parcels (Site-1, Site-2, and Site-3), where each parcel will feature a three-story multi-family building, associated parking, landscaping and common recreational and activity elements. Each building will feature two unit types with either a one or two bedroom floor plan.

# PINNACLE AT PEACEFIELD PRELIMINARY TAC MEETING 02/20/2018

# CITY OF HOLLYWOOD, BROWARD

|                      | INDEX OF SHEETS                           |  |
|----------------------|-------------------------------------------|--|
| Sheet Identification | Sheet Title                               |  |
|                      | COVER                                     |  |
| S-1 TO S-2           | ALTA SURVEY                               |  |
| SP-100               | OVERALL KEY PLAN                          |  |
| SP-101               | SITE PLAN SITE 1                          |  |
| SP-102               | SITE PLAN SITE 2                          |  |
| SP-103               | SITE PLAN SITE 3                          |  |
|                      | ARCHITECTURAL                             |  |
| A-0.0                | ARCHITECTURAL COVER + RENDERING           |  |
| A-2.0 TO A-2.2       | WEST BUILDING FLOOR PLANS                 |  |
| A-2.4 TO A2.6        | CENTRAL/EAST BLDG. FLOOR PLANS            |  |
| A-4.0 TO A-4.1       | WEST BUILDING ELEVATIONS/SECTION          |  |
| A-4.2 TO A-4.3       | CENTRAL/EAST BUILDING ELEVATIONS/SECTIONS |  |
| E-1.1 TO E-1.2       | PHOTOMETRIC SITE PLAN / FIXTURE SPEC      |  |
|                      | CIVIL ENGINEERING                         |  |
| GI-001               | CIVIL GENERAL NOTES                       |  |
| GI-002               | CONSTRUCTION SPECIFICATIONS               |  |
| CP-101 TO CP-103     | SCHEMATIC PAVING, GRADING, AND DRAINAGE   |  |
| CP-301               | SCHEMATIC PAVING AND GRADING SECTIONS     |  |
| CP-501 TO CP-503     | PAVING, GRADING, AND DRAINAGE DETAILS     |  |
| CU-101 TO CU-103     | SCHEMATIC WATER AND SEWER PLANS           |  |
| CU-501 TO CU-506     | WATER AND SEWER DETAILS                   |  |
|                      | LANDSCAPE                                 |  |
| LA-1A                | WEST SITE-MITIGATION PLAN                 |  |
| LA-2A                | WEST SITE-LANDSCAPE PLAN                  |  |
| LA-3A                | WEST SITE-LANDSCAPE DETAILS               |  |
| LA-4A                | WEST SITE-LANDSCAPE NOTES                 |  |
| LA-1B                | CENTRAL SITE-MITIGATION PLAN              |  |
| LA-2B                | CENTRAL SITE-LANDSCAPE PLAN               |  |
| LA-3B                | CENTRAL SITE-LANDSCAPE DETAILS            |  |
| LA-4B                | CENTRAL SITE-LANDSCAPE NOTES              |  |
| LA-1C                | EAST SITE-MITIGATION PLAN                 |  |
| LA-2C                | EAST SITE-LANDSCAPE PLAN                  |  |
| LA-3C                | EAST SITE-LANDSCAPE DETAILS               |  |
| LA-4C                | EAST SITE-LANDSCAPE NOTES                 |  |