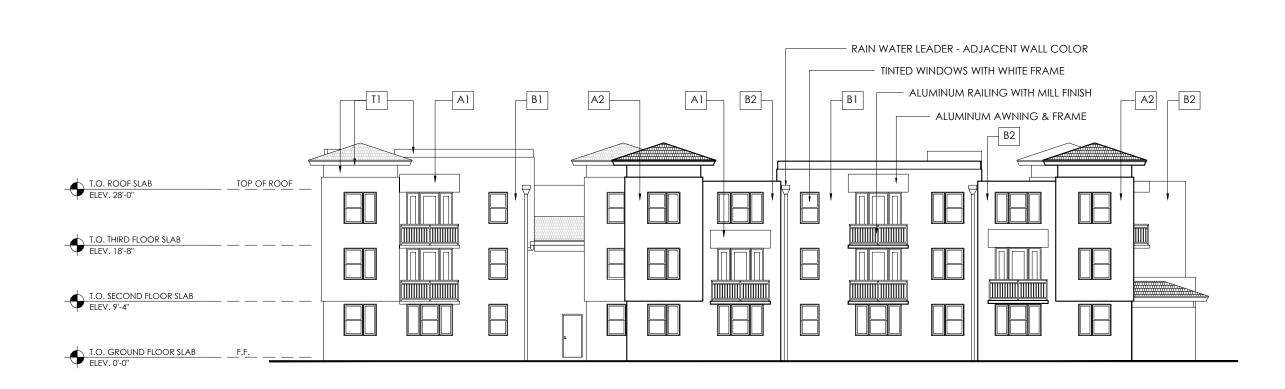

-------|----------------------|----------------------------------------------|--|
| B1 B  | BODY COLOR           | WARM LIGHT TAN (ARISTROCRAT IVORY (ECC-52-2) |  |
| B2 B  | BODY COLOR           | WARM LIGHT SAND (NEVADA SAND ECC-52-1)       |  |
| T1 T  | TRIM COLOR           | ULTRA PURE WHITE                             |  |
| GI    | GLASS COLOR          | TINTED                                       |  |
| Al A  | AWNING/SHADE STRUCT. | MEADOW GLEN ECC-12-2                         |  |
| A2 /  | ACCENT TILE          | SWEET GEORGIA BROWN AV283_10836UPS           |  |
|       |                      |                                              |  |

NOTE: BEHR PAINT COLORS A



# CENTRAL/EAST BLDG. - EAST (LOBBY ENTRY) ELEVATION



# CENTRAL/EAST BLDG. - NORTH (ADAMS ST.) ELEVATION



# CENTRAL/EAST BLDG. - WEST ELEVATION

COLOR L

|                                                      |                                                         | PASQUALE KURITZKY<br>ARCHITECTURE, INC<br>Urban = Residential = Commercial                                      |
|------------------------------------------------------|---------------------------------------------------------|-----------------------------------------------------------------------------------------------------------------|
|                                                      |                                                         |                                                                                                                 |
|                                                      |