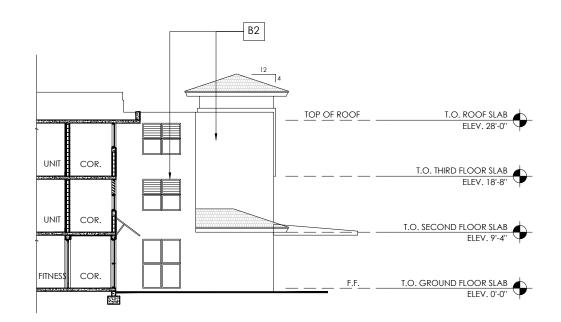

### 5. Building Elevations

- For building height, refer to Height of a Building and Established Grade definitions in the City's Zoning and Land Development Regulations
- Provide dimensioned elevations of all buildings or typical
- List all building materials and treatments
- If applicable, provide the location and height/size of fences, walls, dumpster enclosures and signage

# 5. Street Profile

Elevations showing general character and relationship with surrounding properties

# 6. Color Renderings

Color representation of the elevations showing textures, architectural features, fences, etc.