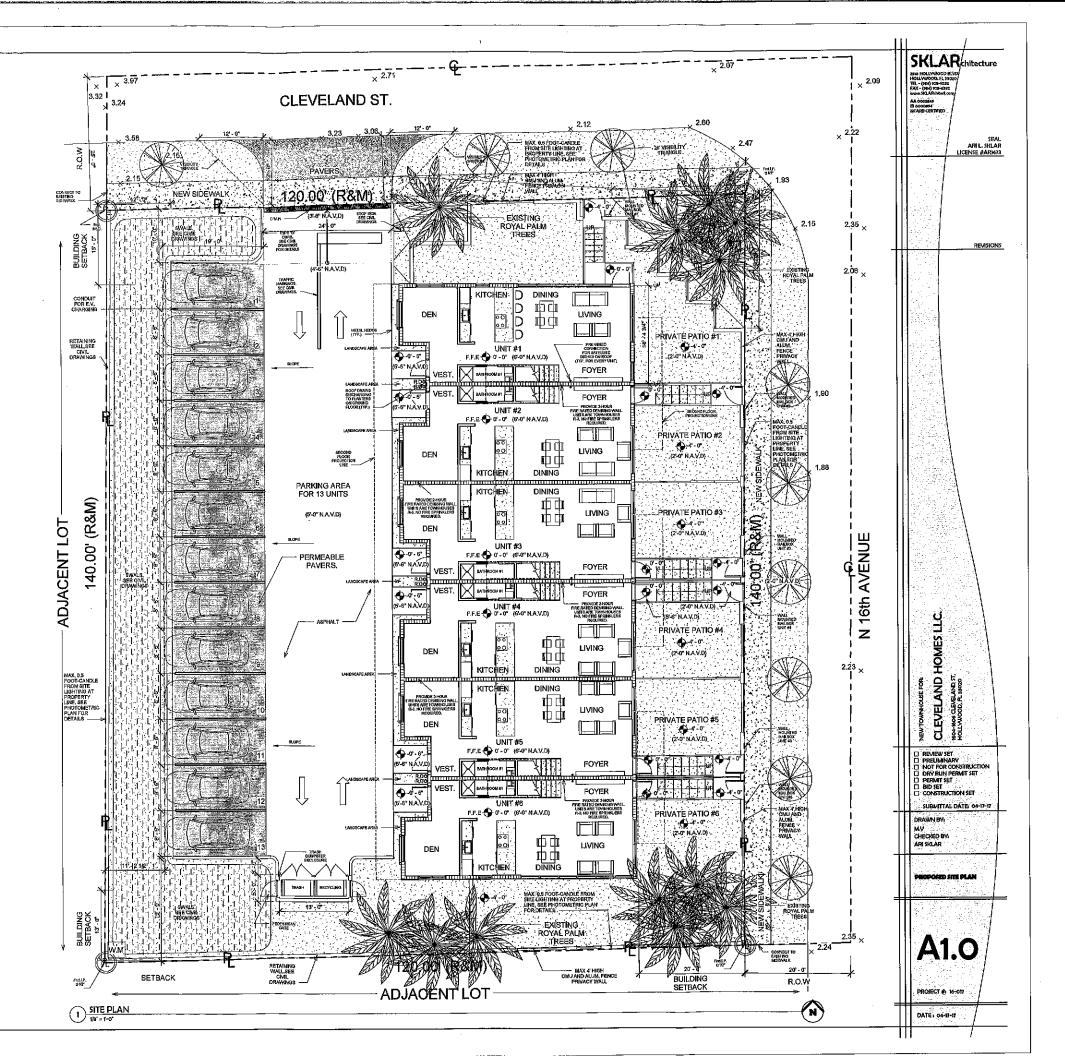

The Subject Property consists of .38 acres / 16,809 sq. ft. The property is located on 1604-1606 Cleveland St.

The property is designated RM-12 (Multiple Family Residential District). The subject Property is surrounded by multiple and single Residential development.

This property has a small 2 unit building without any parking or landscaping with the majority of the land vacant. The new proposal is to create six beautiful townhomes. However due to all the requirements and the property being on a2310 Hollywood Blvd. corner the proposal is short approx. 600 sf of landscaping or 3.37% of the requirement. Therefore, the following minor variance is being requested.

Reduction of 566 sq. ft. of required landscaping. However, in its place we are providing approx. 1,900 sq. ft. of permeable pavers to compensate for the green area, this is nearly three times the requirement!

#### SCOPE OF WORK

SIX NEW TWO-STORY TOWNHOUSES APPROXIMATELY 10,500 SQ FT.