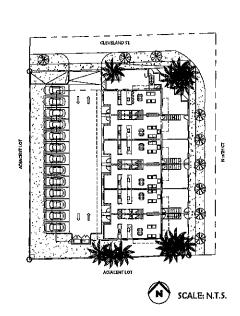

#### **KEY PLAN**

The Subject Property consists of .38 acres / 16,809 sq. ft. The property is located on 1604-1606 Cleveland St.

The property is designated RM-12 (Multiple Family Residential District). The subject Property is surrounded by multiple and single Residential development.