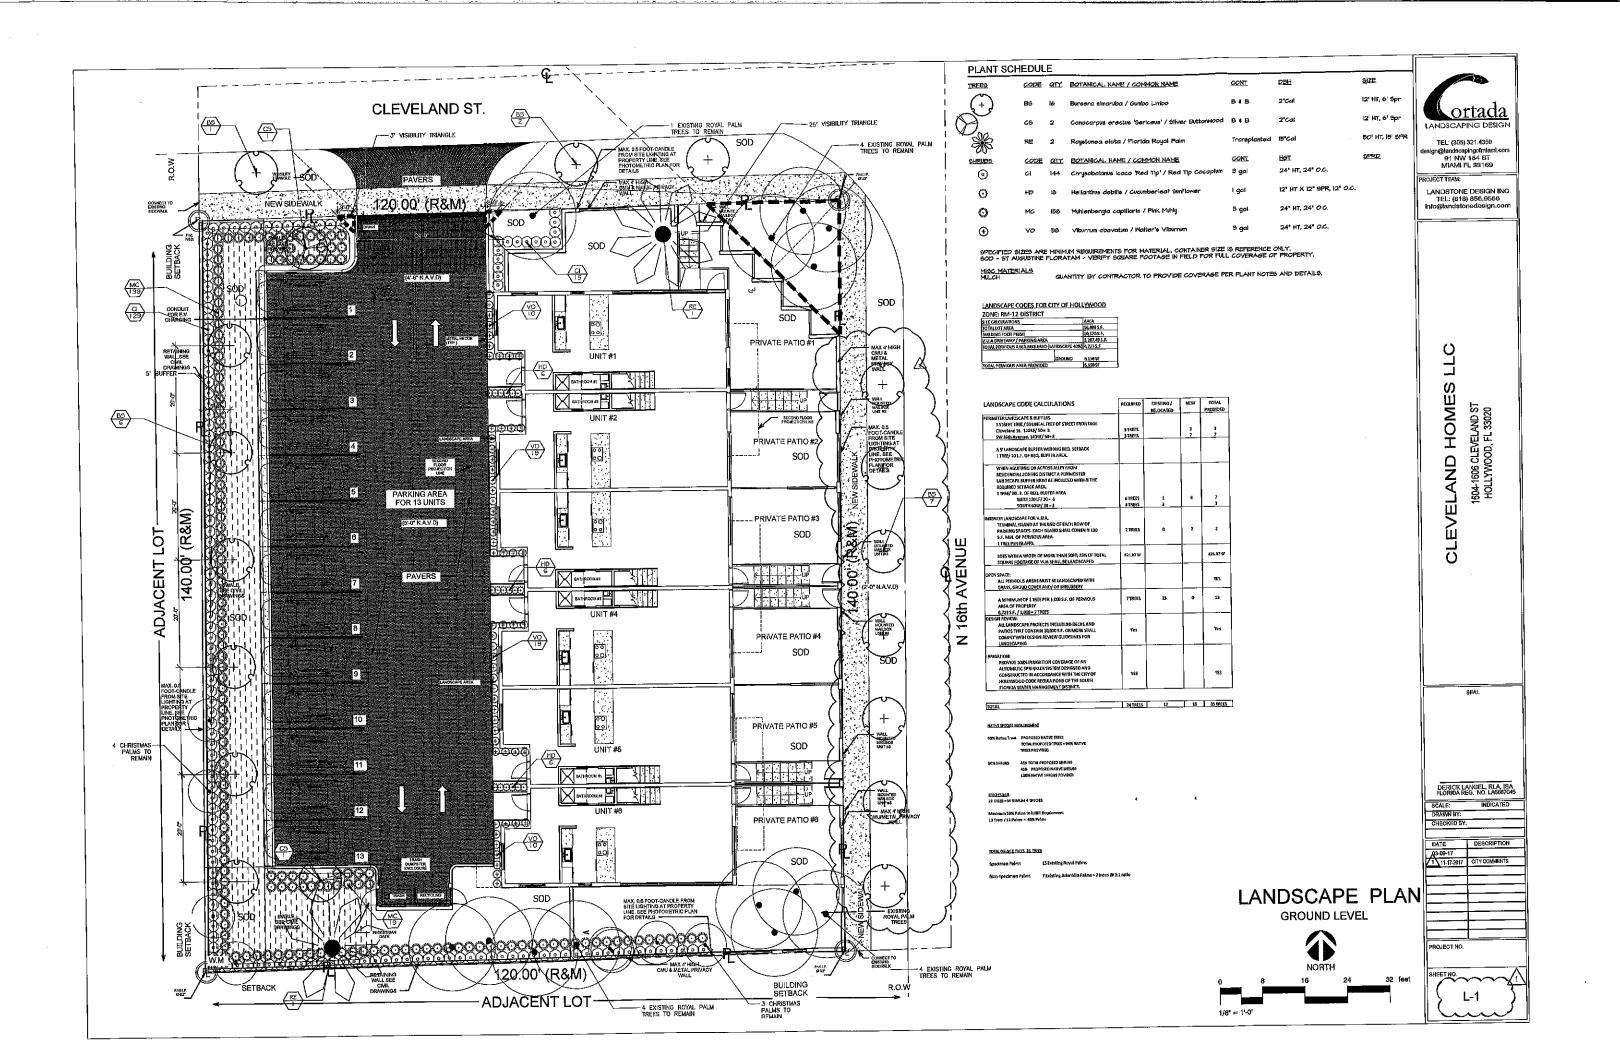

This property has a small 2 unit building without any parking or landscaping with the majority of the land vacant. The new proposal is to create six beautiful townhomes. However due to all the requirements and the property being on a2310 Hollywood Blvd. corner the proposal is short approx. 600 sf of landscaping or 3.37% of the requirement. Therefore, the following minor variance is being requested.

Reduction of 566 sq. ft. of required landscaping. However, in its place we are providing approx. 1,900 sq. ft. of permeable pavers to compensate for the green area, this is nearly three times the requirement!