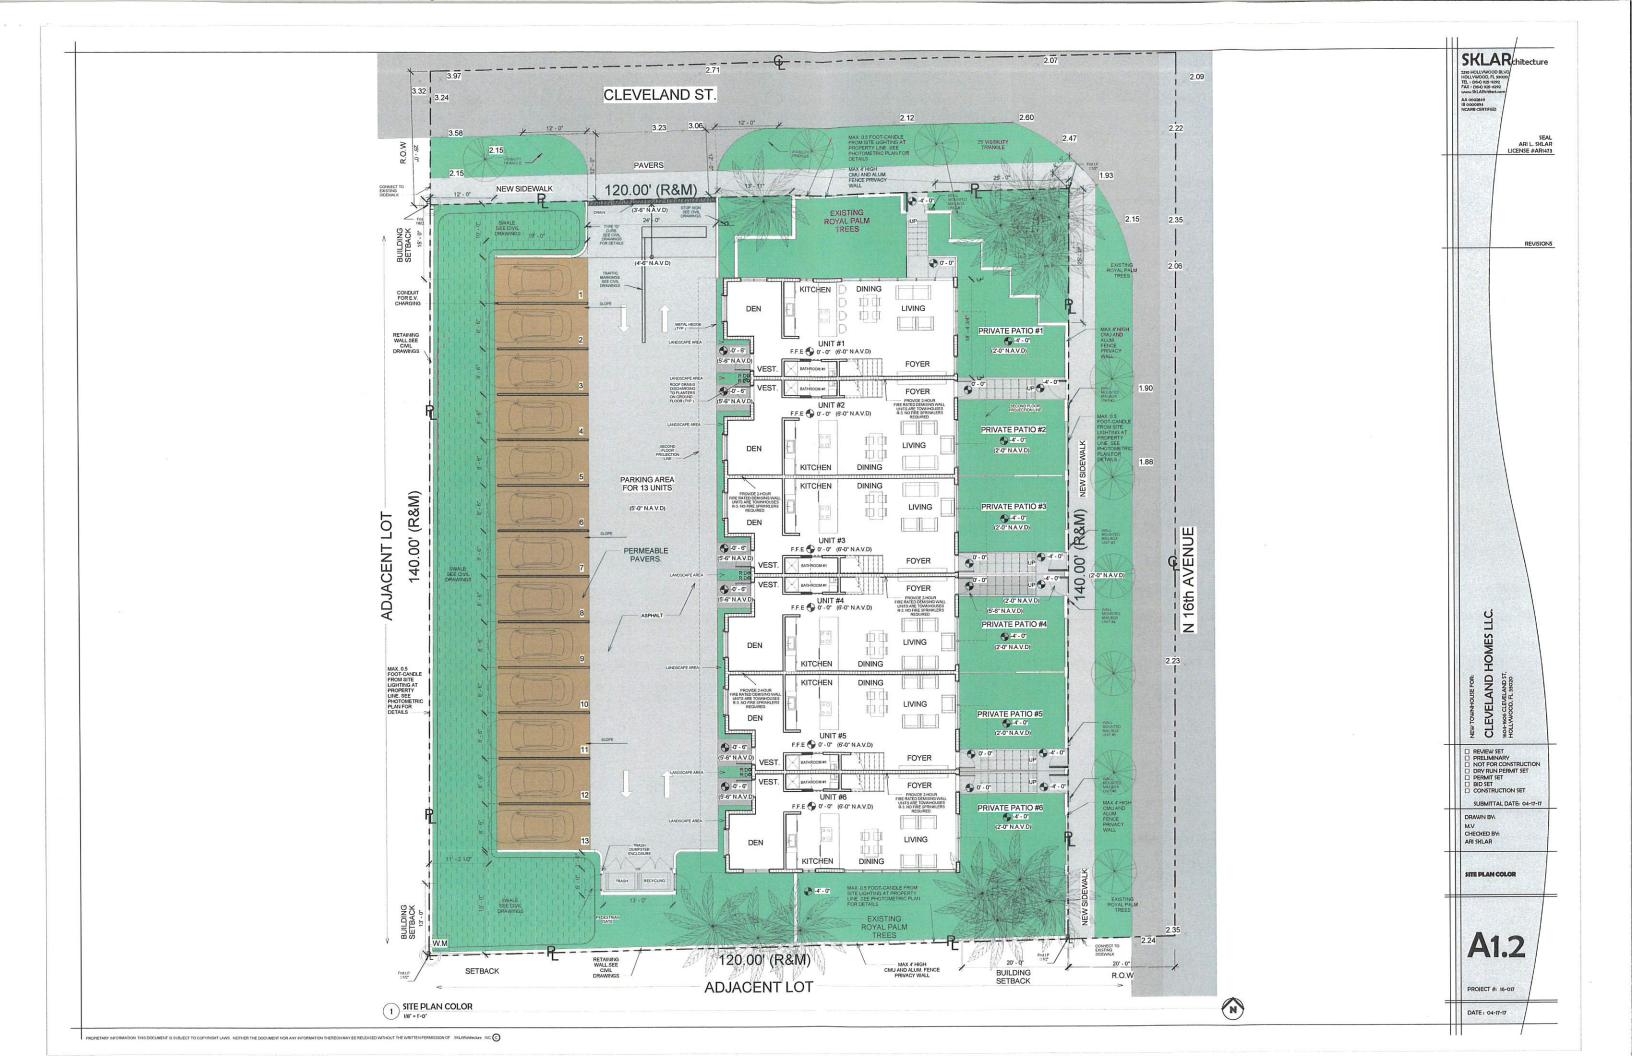

#### **EXPLANATION:**

The Applicant requested a continuance to redesign aspects of the project as some concerns regarding the location of the landscape open space on the roof were raised by the Board. During this time the Applicant has addressed the comments. The current submittal (Attachment I) includes a revised Cover Sheet, Site Plan, Detail Plan, Roof Plan, and Landscape Plan. As suggested by the Board, the redesign did trigger a Variance to reduce the landscape open space from the required 40 percent to 36 percent; attached is the Applicant's narrative regarding the Variance. As recommended by the Board during discussion at the meeting, Staff is recommending approval.

The Subject Property consists of .38 acres / 16,809 sq. ft. The property is located on 1604-1606 Cleveland St.

The property is designated RM-12 (Multiple Family Residential District). The subject Property is surrounded by multiple and single Residential development.

This property has a small 2 unit building without any parking or landscaping with the majority of the land vacant. The new proposal is to create six beautiful townhomes. However due to all the requirements and the property being on a2310 Hollywood Blvd. corner the proposal is short approx. 600 sf of landscaping or 3.37% of the requirement. Therefore, the following minor variance is being requested.

Reduction of 566 sq. ft. of required landscaping. However, in its place we are providing approx. 1,900 sq. ft. of permeable pavers to compensate for the green area, this is nearly three times the requirement!

#### SCOPE OF WORK

SIX NEW TWO-STORY TOWNHOUSES APPROXIMATELY 10,500 SQ FT.