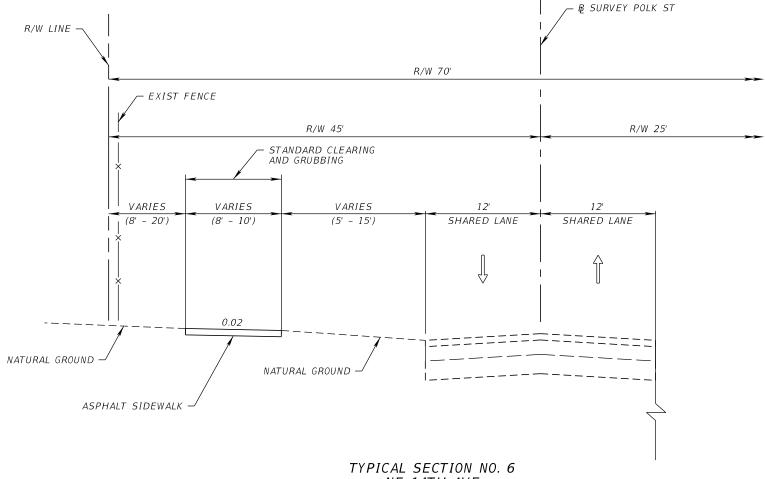

STATE OF FLORIDA DEPARTMENT OF TRANSPORTATION ROAD NO. COUNTY FINANCIAL PROJECT ID 14TH AVE BROWARD 434690-1-52-02

TYPICAL SECTION (5)

NE 14TH AVE STA 80+78.00 TO STA 100+29.00 (FROM POLK ST TO JOHNSON ST)