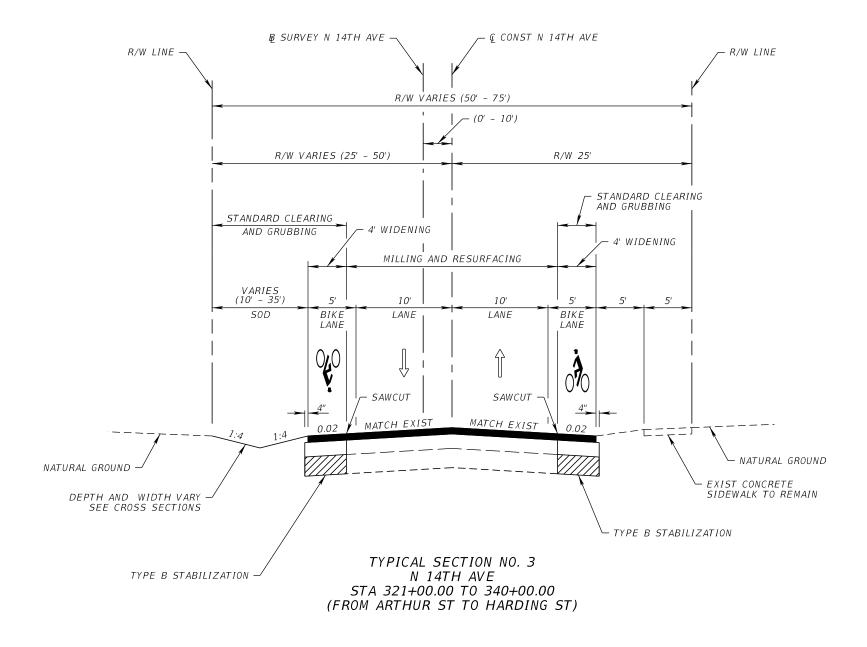

TYPICAL SECTION (4)

SHEET

= 2017 AADT = 1,800

ESTIMATED OPENING YEAR = 2018 AADT = 1,300

ESTIMATED DESIGN YEAR = 2038 AADT = 8,800

K = 9.00%

D = 54.90%

T = 3.40% (24 HOUR)