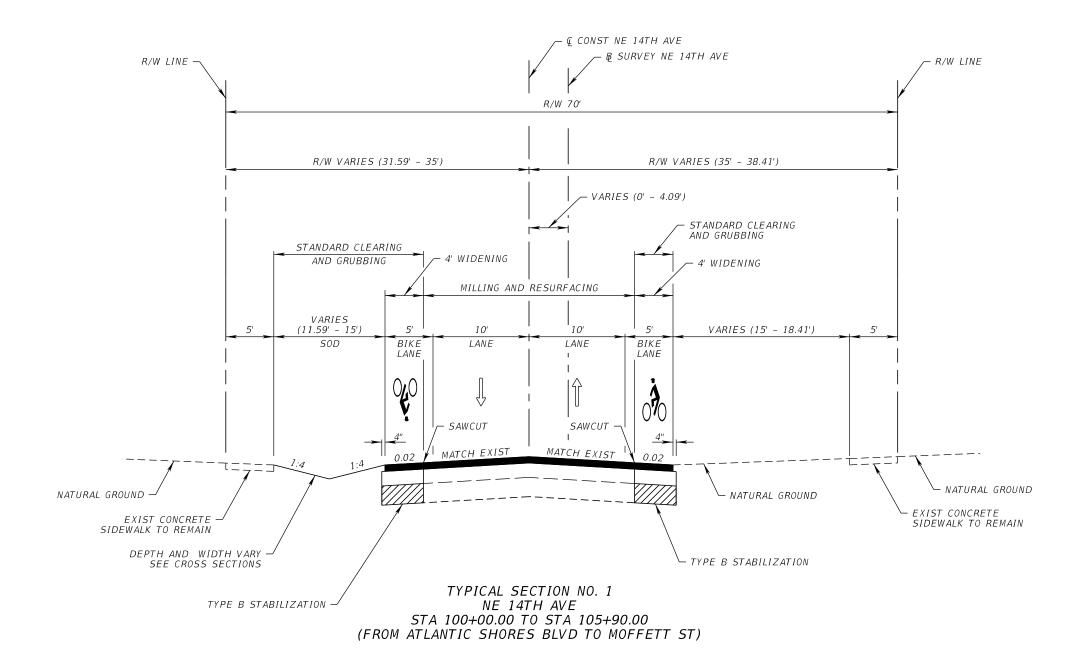

TYPICAL SECTION (2)

CURRENT YEAR = 2017 AADT = 1,800 ESTIMATED OPENING YEAR = 2018 AADT = 1,300

ESTIMATED DESIGN YEAR = 2038 AADT = 8,800

K = 9.00%

D = 54.90%

T = 3.40% (24 HOUR)

DESIGN HOUR T = 1.70%

DESIGN SPEED = 30 MPH