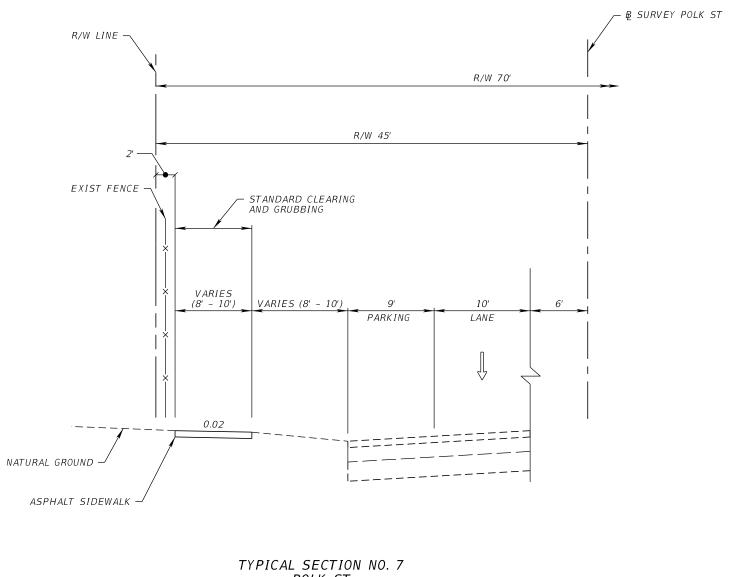

TYPICAL SECTION (6)

TYPICAL SECTION NO. 7 POLK ST STA 9+60.00 TO STA 80+52.00 (FROM 17TH AVE TO 14TH AVE)

REVISIONS MAJHARUL ALAM, PE STATE OF FLORIDA DESCRIPTION DESCRIPTION DATE P.E. LICENSE NUMBER 61600 DEPARTMENT OF TRANSPORTATION PROPEL ENGINEERING, INC. ROAD NO. COUNTY 6685 FOREST HILL BLVD., SUITE 205 GREENACRES, FL 33413 POLK ST BROWARD 434690-1-52-02 CERTIFICATE OF AUTHORIZATION 00031050

FINANCIAL PROJECT ID

TYPICAL SECTION (7)