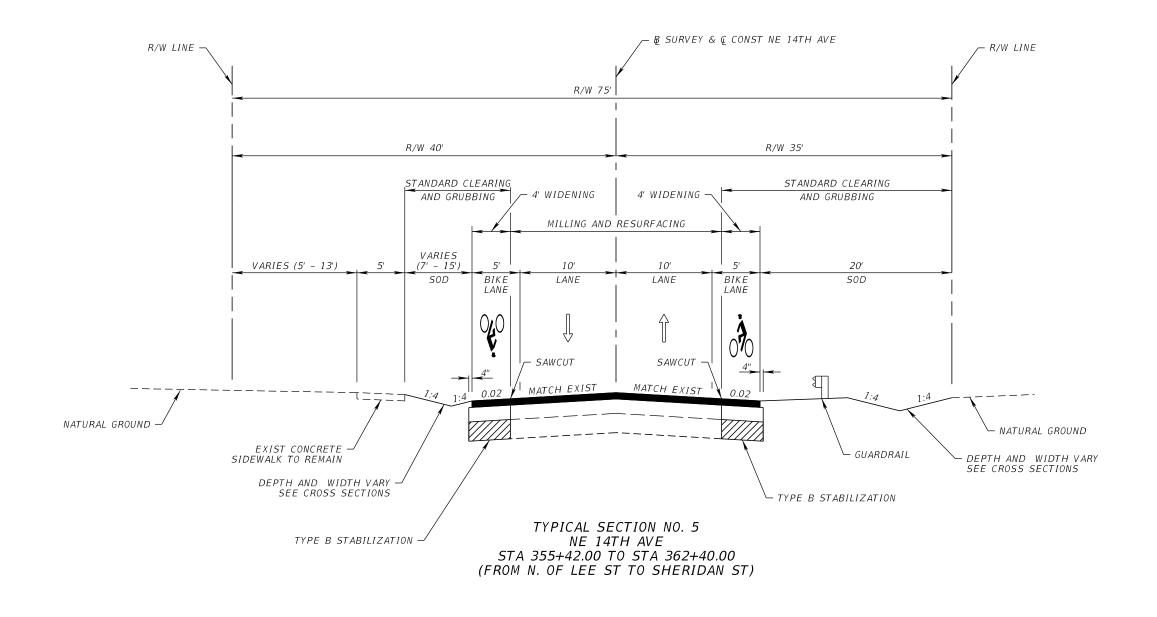

TYPICAL SECTION (3)

4

= 2017 AADT = 1,800ESTIMATED OPENING YEAR = 2018 AADT = 1,300 ESTIMATED DESIGN YEAR = AADT = 8,800 K = 9.00%D = 54.90%

T = 3.40% (24 HOUR)DESIGN HOUR T = 1.70%

DESIGN SPEED = 30 MPH

|      | REVIS       | SIONS |             | MAJHARUL ALAM, PE                                          |          | STATE OF FL     | CORIDA               |
|------|-------------|-------|-------------|------------------------------------------------------------|----------|-----------------|----------------------|
| DATE | DESCRIPTION | DATE  | DESCRIPTION | P.E. LICENSE NUMBER 61600                                  | DEPA     | ARTMENT OF TRAN |                      |
|      |             |       |             | PROPEL ENGINEERING, INC. 6685 FOREST HILL BLVD., SUITE 205 | ROAD NO. | COUNTY          | FINANCIAL PROJECT ID |
|      |             |       |             | GREENACRES, FL 33413 CERTIFICATE OF AUTHORIZATION 00031050 | 14TH AVE | BROWARD         | 434690-1-52-02       |