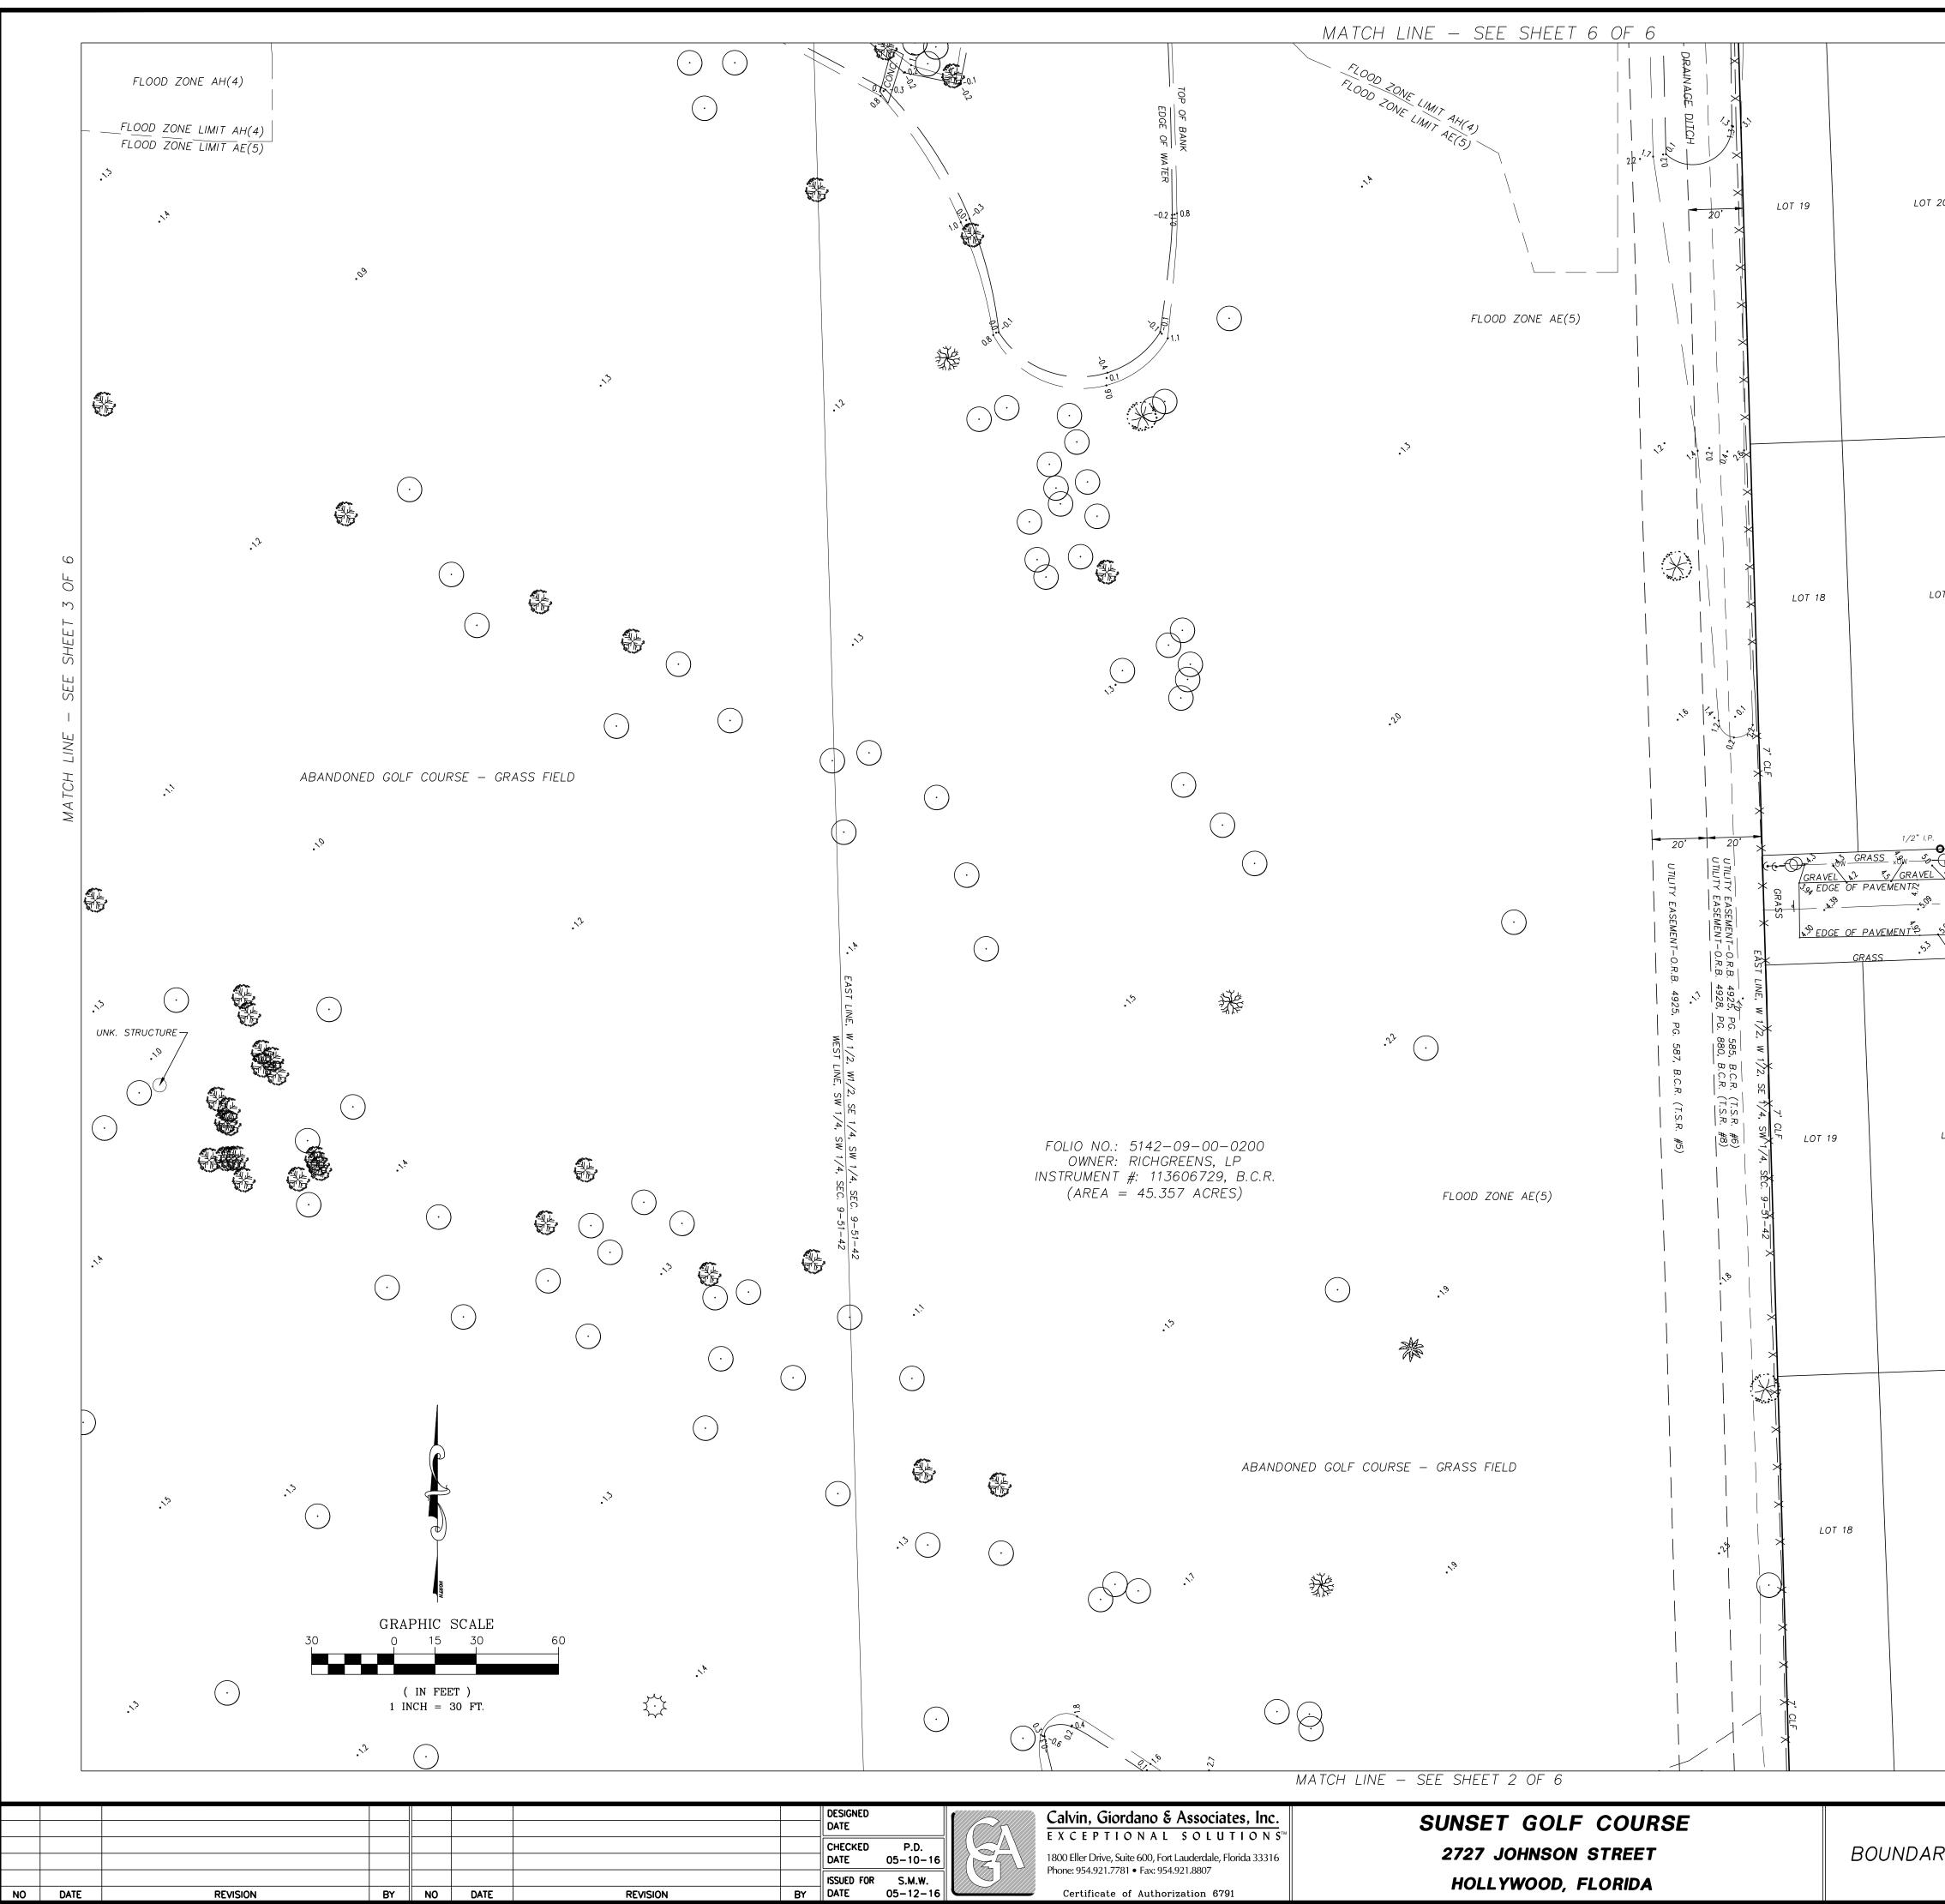

## LEGAL DESCRIPTION:

The Southwest Quarter of the Southwest Quarter of Section 9, Township 51 South, Range 42 East, lying East of the East Right—of—Way line of State Road 9 (I—95); together with the West half of the West half of the Southeast Quarter of the Southwest Quarter of Section 9, Less the South 25 feet thereof, and Less the East 7.6 feet of the North 162.5 feet thereof. Said lands situate in Broward County, Florida.