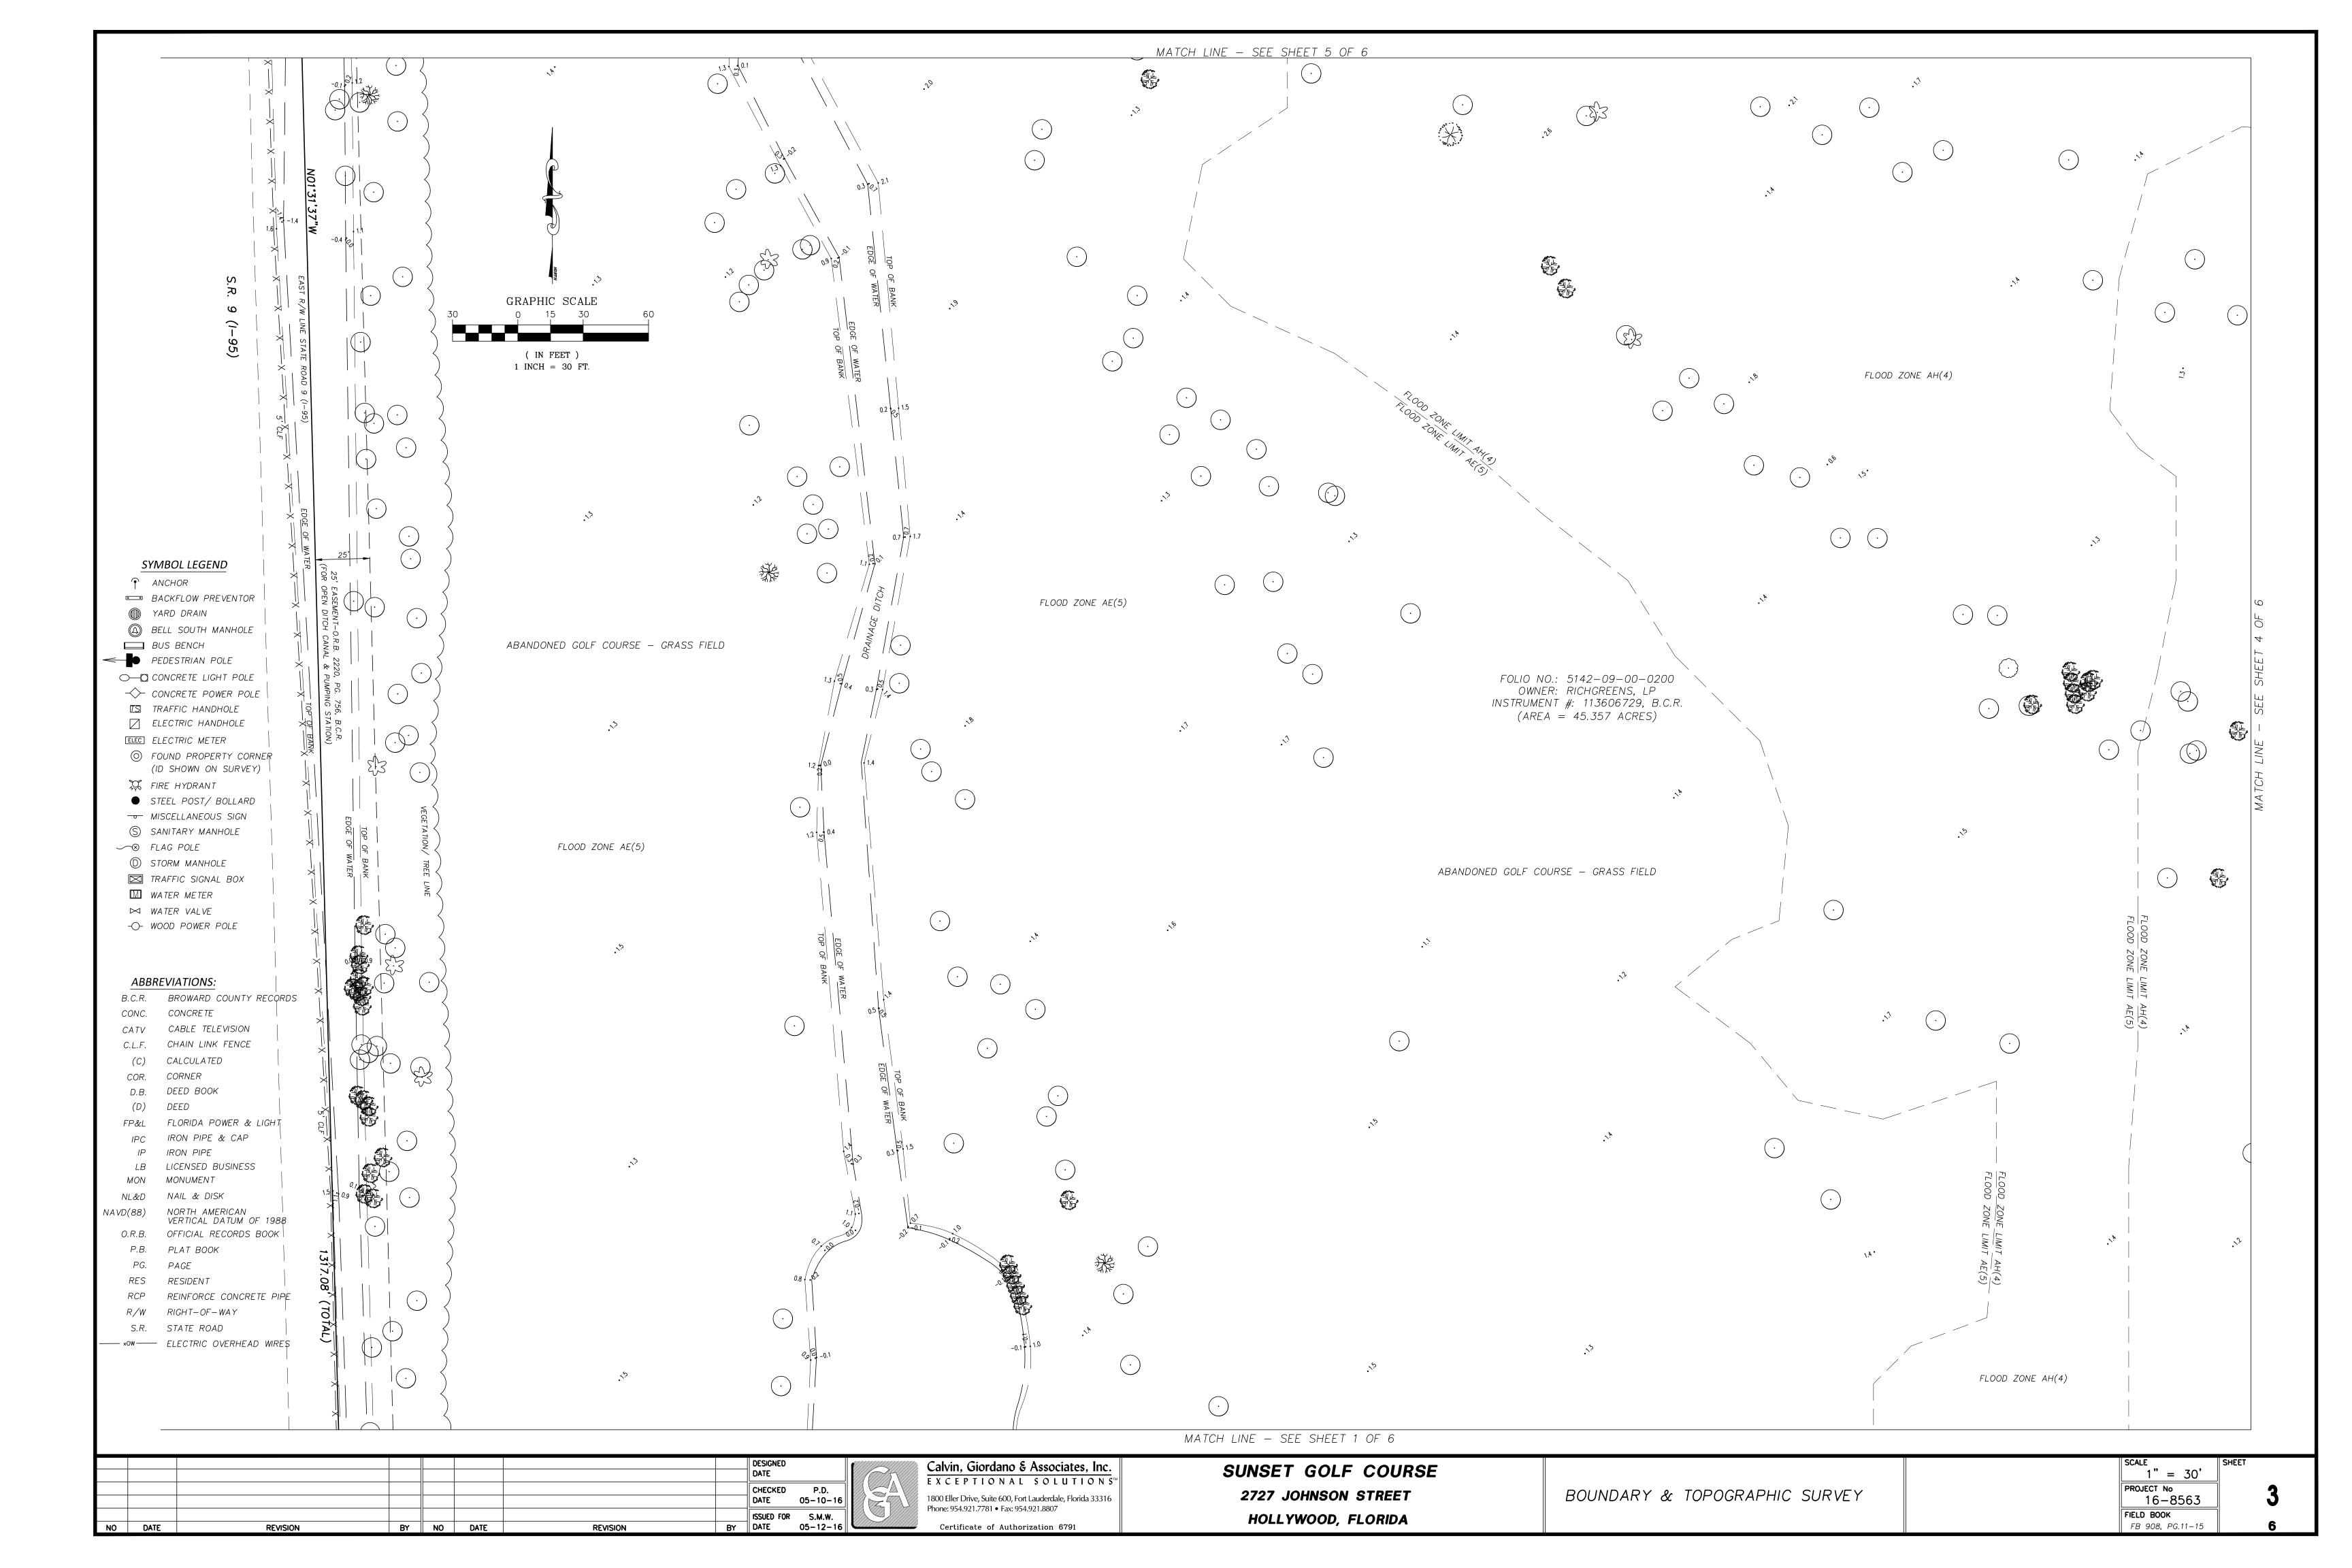

## LEGAL DESCRIPTION:

The Southwest Quarter of the Southwest Quarter of Section 9, Township 51 South, Range 42 East, lying East of the East Right—of—Way line of State Road 9 (I—95); together with the West half of the West half of the Southeast Quarter of the Southwest Quarter of Section 9, Less the South 25 feet thereof, and Less the East 7.6 feet of the North 162.5 feet thereof. Said lands situate in Broward County, Florida.

## **BENCHMARK**:

SEE SURVEY FOR BENCHMARK INFORMATION

CITY OF HOLLYWOOD TAC SUBMITTAL FOR REVIEW

SHEET: 2

CURRENT REV No.: ---- - ----

JENNA MARTINETTI, P.E. STATE OF FLORIDA PROFESSIONAL ENGINEER LICENSE No. 69035