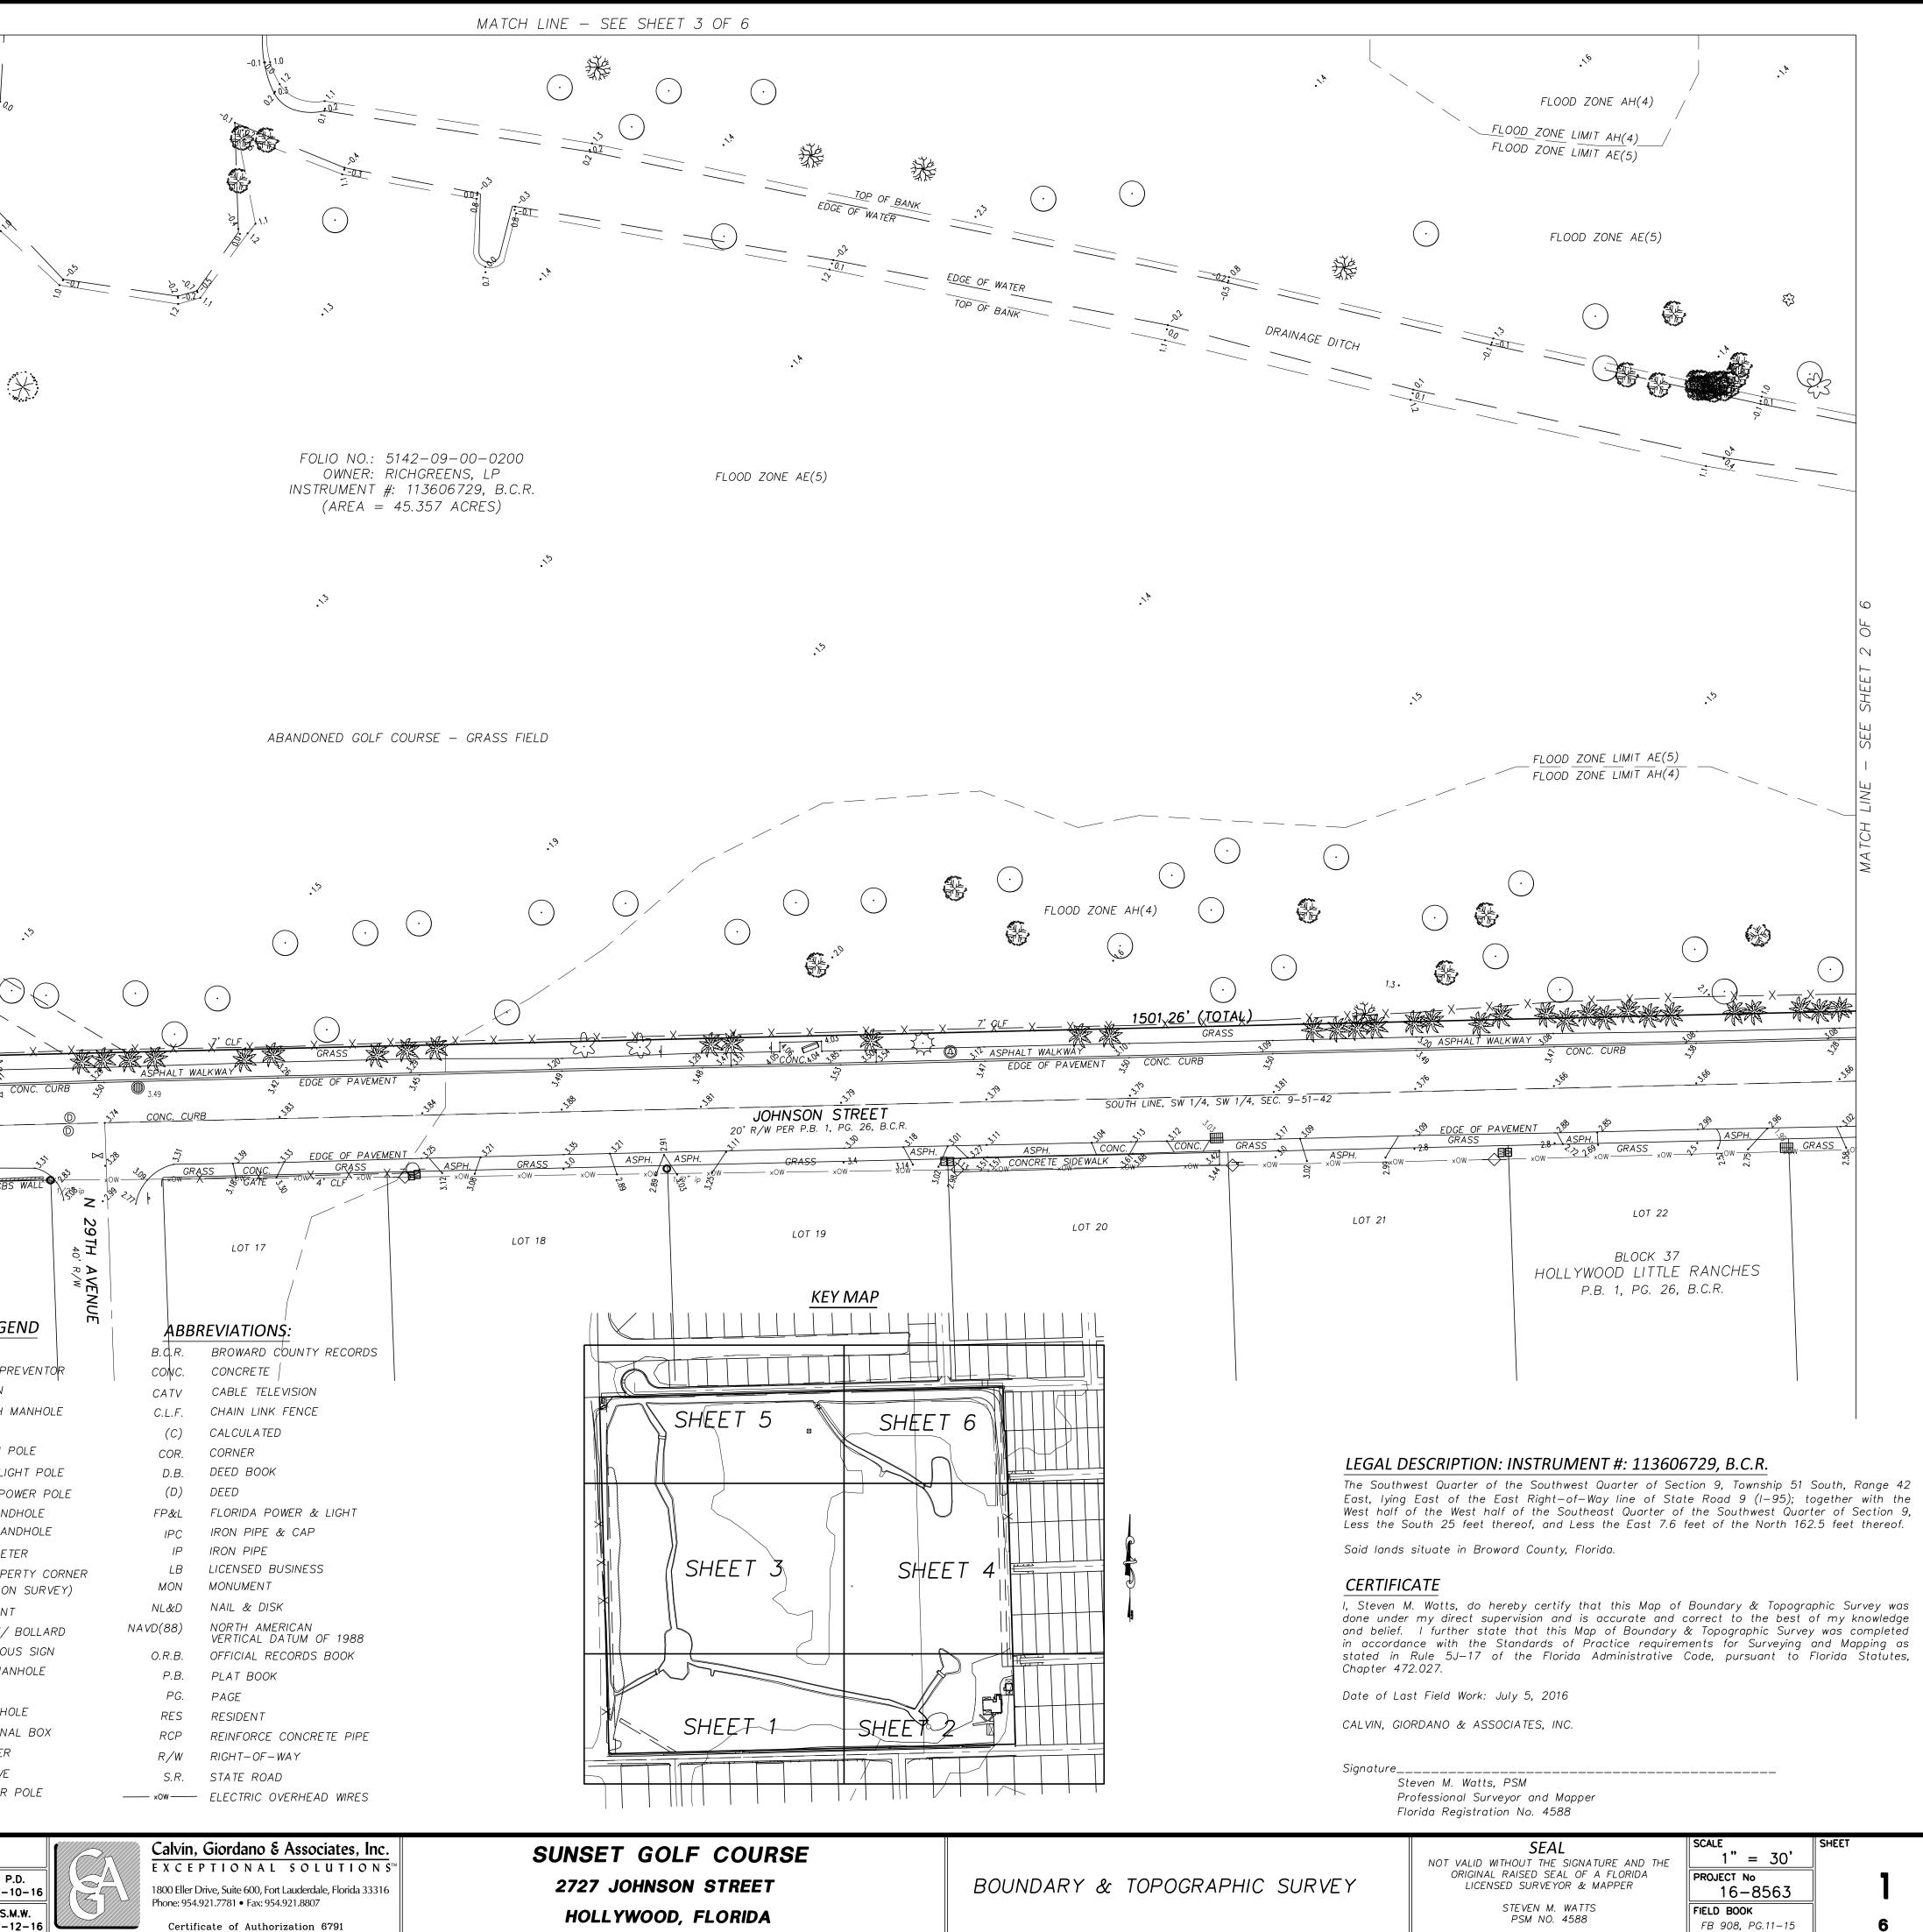

## LEGAL DESCRIPTION:

The Southwest Quarter of the Southwest Quarter of Section 9, Township 51 South, Range 42 East, lying East of the East Right—of—Way line of State Road 9 (I—95); together with the West half of the West half of the Southeast Quarter of the Southwest Quarter of Section 9, Less the South 25 feet thereof, and Less the East 7.6 feet of the North 162.5 feet thereof. Said lands situate in Broward County, Florida.