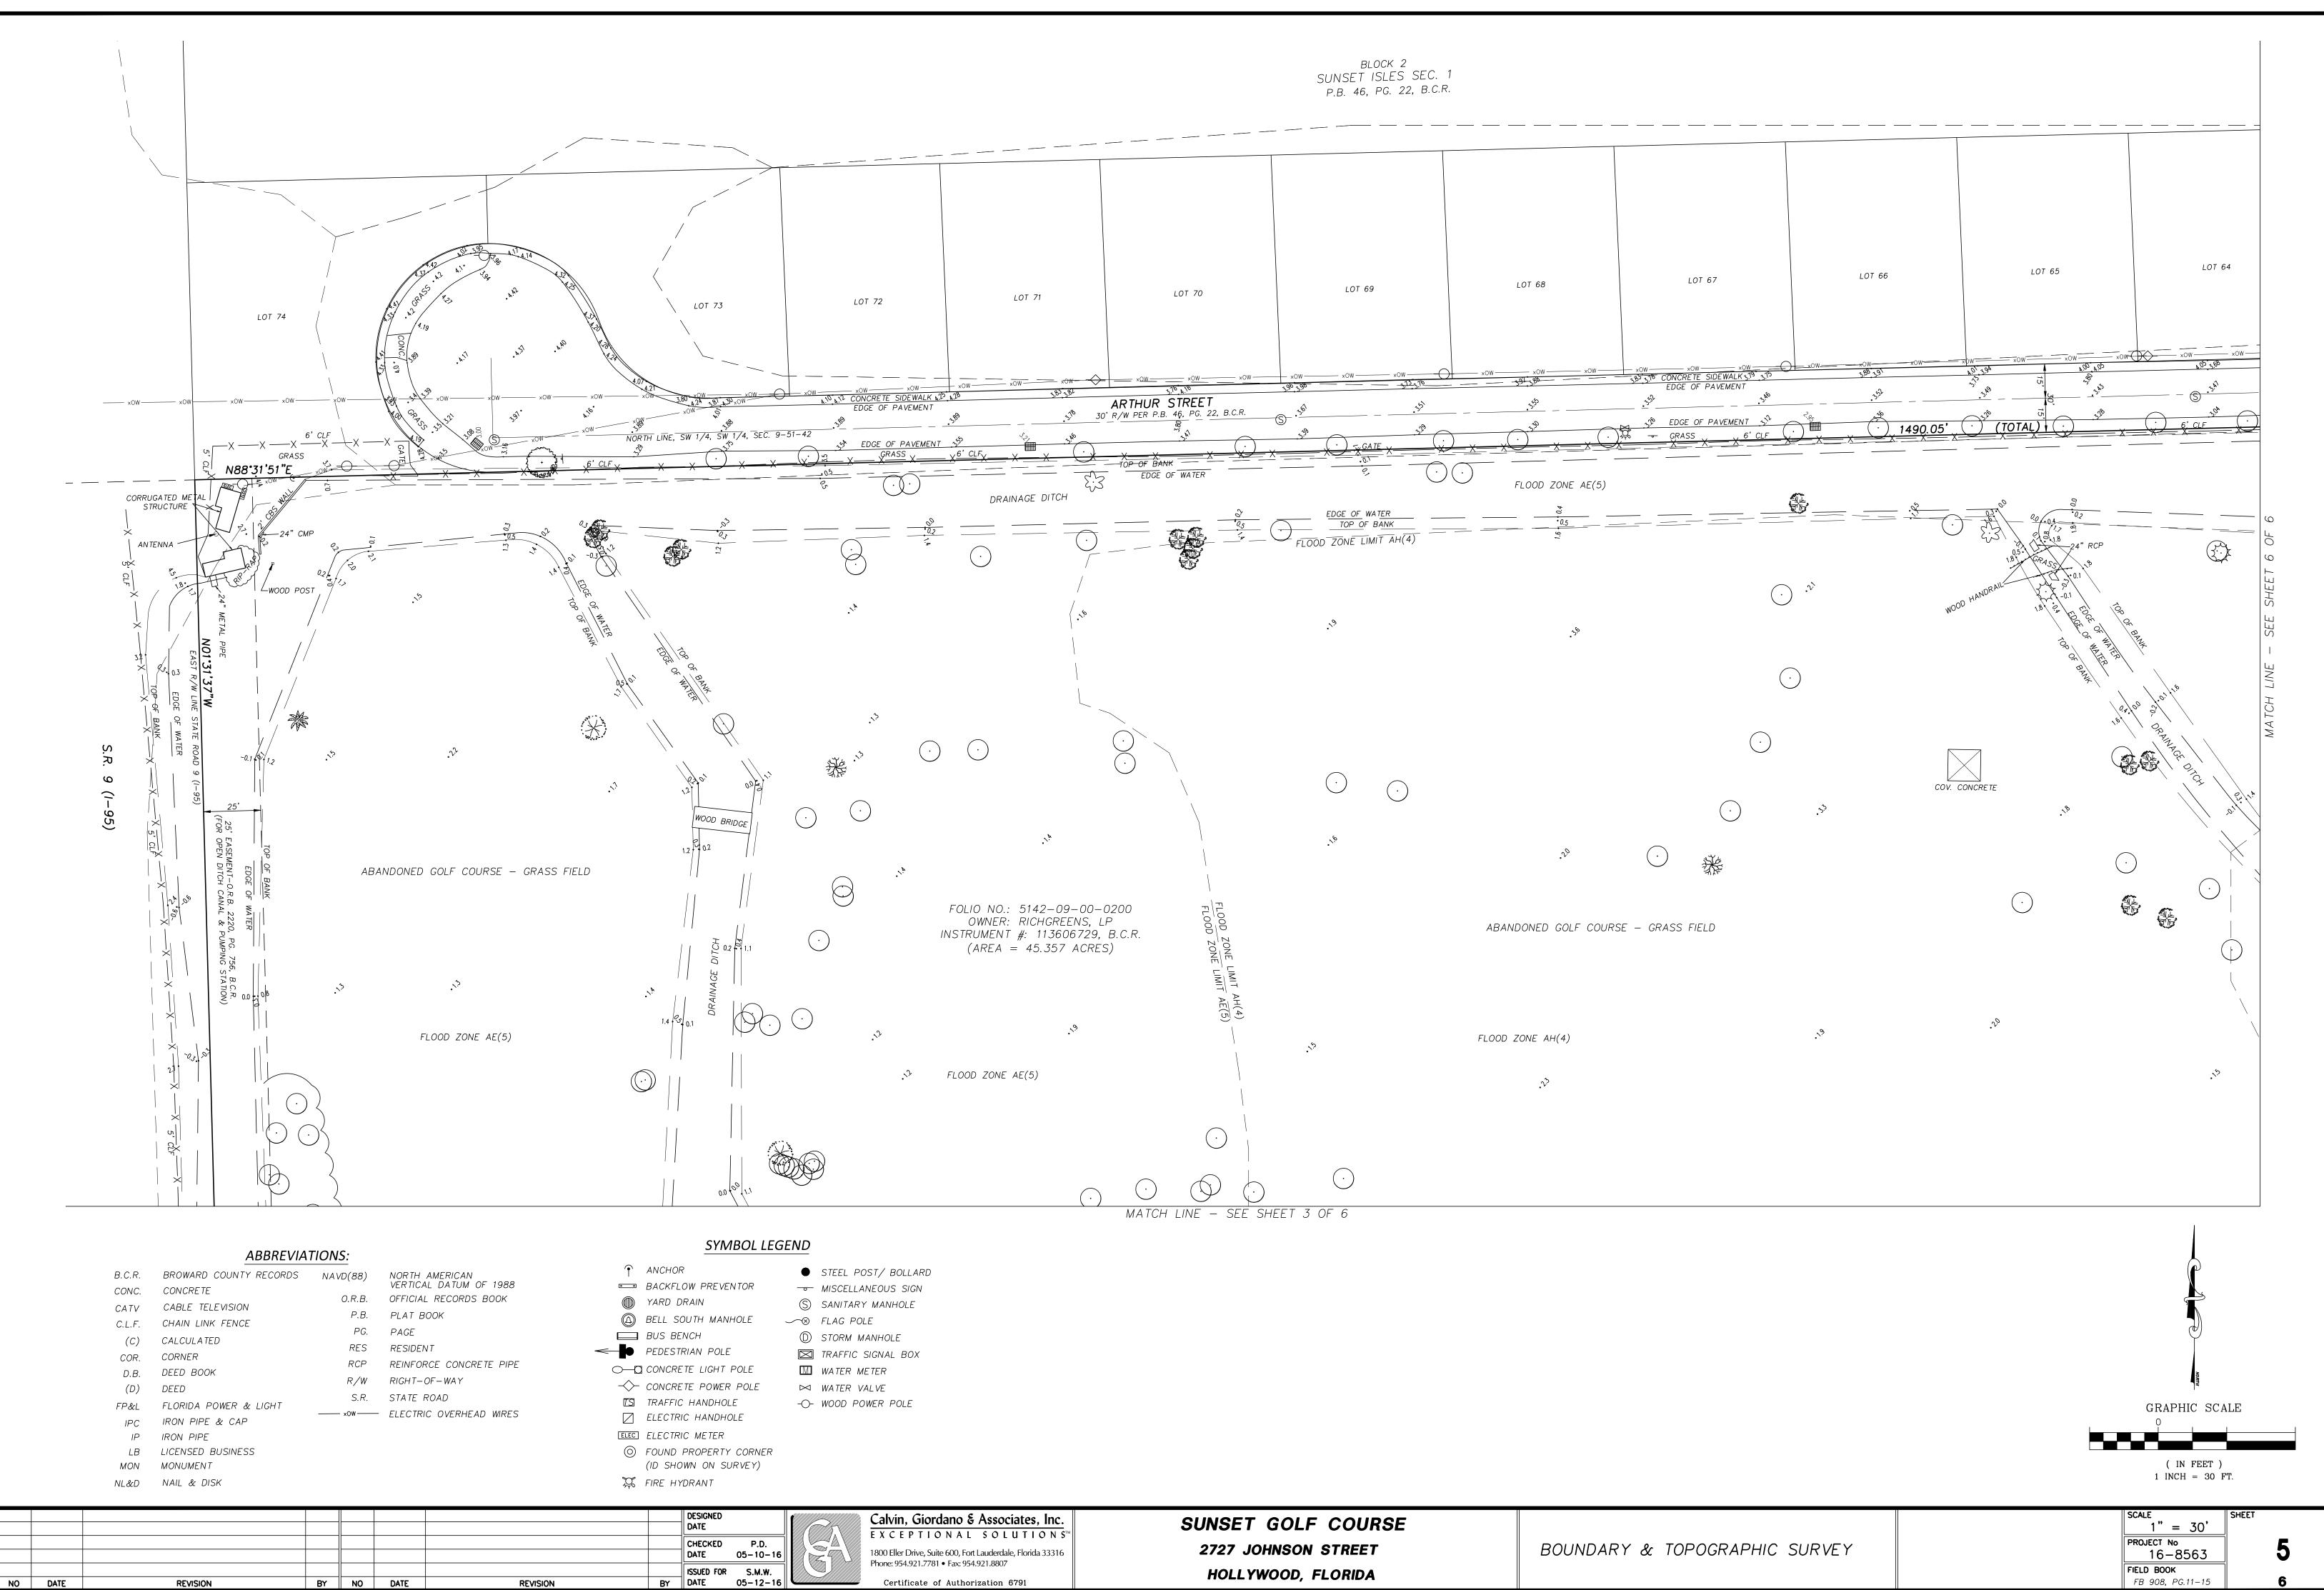

## LEGAL DESCRIPTION:

The Southwest Quarter of the Southwest Quarter of Section 9, Township 51 South, Range 42 East, lying East of the East Right—of—Way line of State Road 9 (I—95); together with the West half of the West half of the Southeast Quarter of the Southwest Quarter of Section 9, Less the South 25 feet thereof, and Less the East 7.6 feet of the North 162.5 feet thereof. Said lands situate in Broward County, Florida.