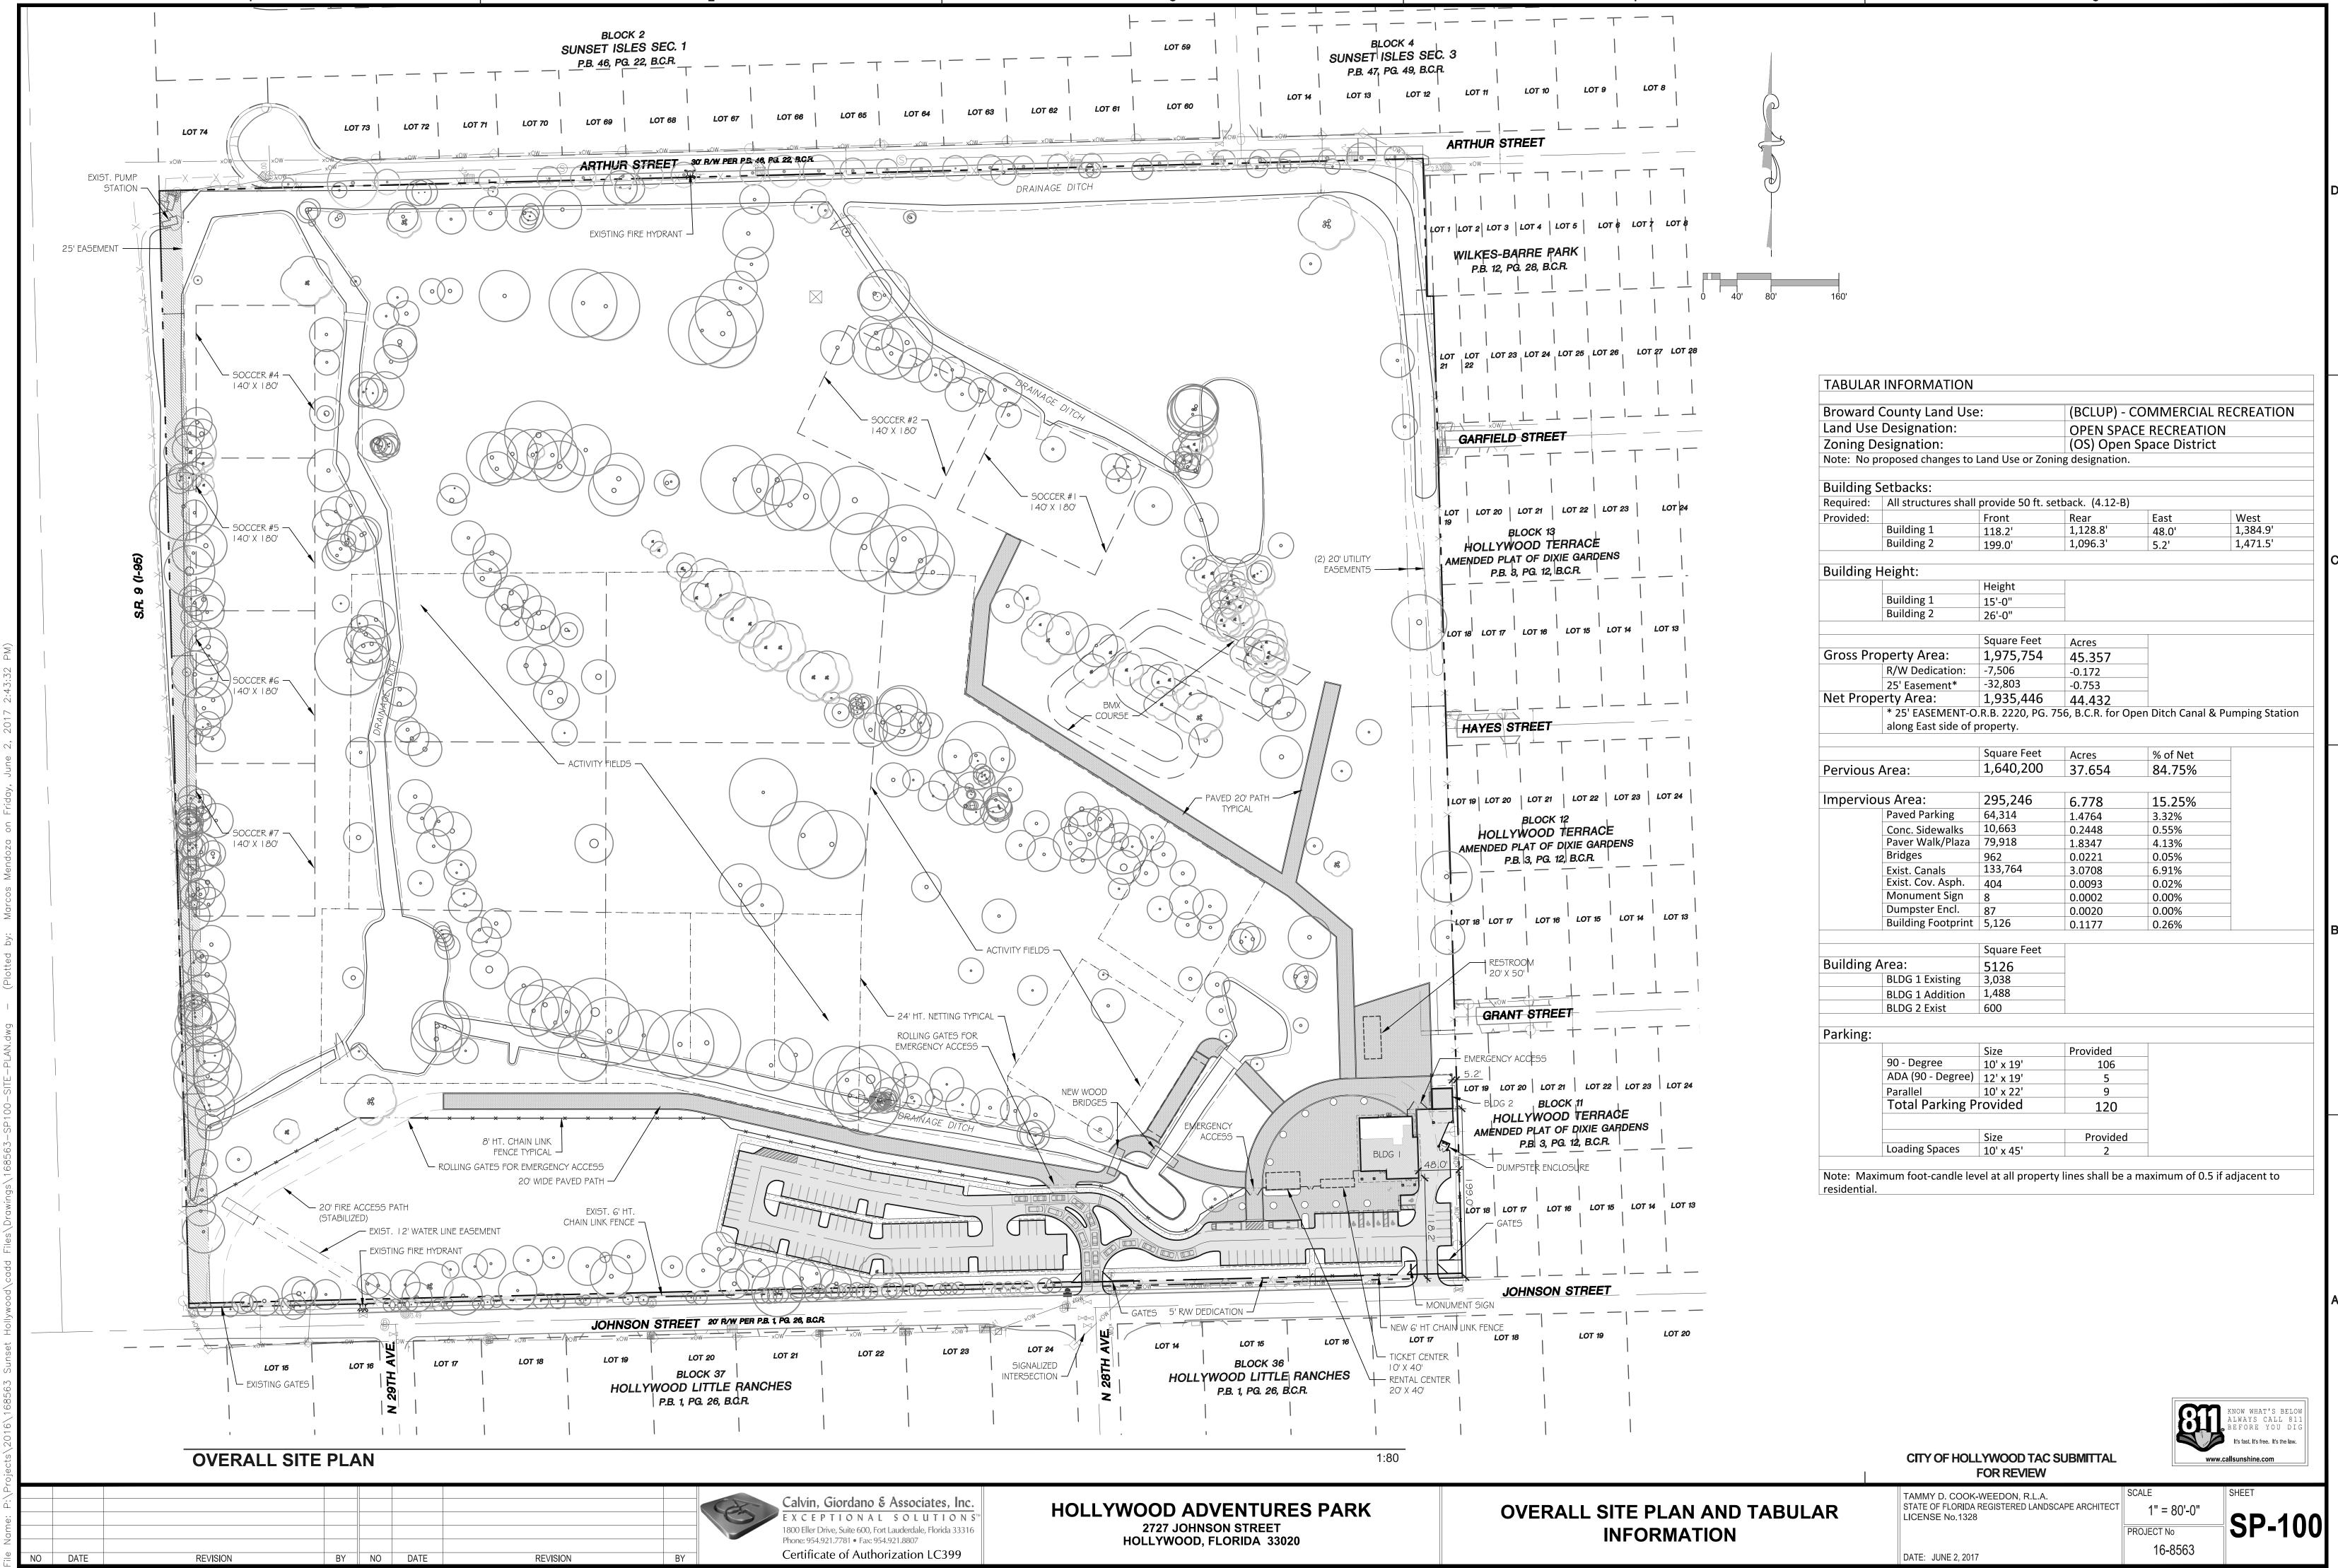

# HOLLYWOOD ADVENTURES PARK **2727 JOHNSON STREET** HOLLYWOOD, FLORIDA 33020

## LEGAL DESCRIPTION:

The Southwest Quarter of the Southwest Quarter of Section 9, Township 51 South, Range 42 East, lying East of the East Right—of—Way line of State Road 9 (I—95); together with the West half of the West half of the Southeast Quarter of the Southwest Quarter of Section 9, Less the South 25 feet thereof, and Less the East 7.6 feet of the North 162.5 feet thereof. Said lands situate in Broward County, Florida.

## **BENCHMARK**:

SEE SURVEY FOR BENCHMARK INFORMATION

CITY OF HOLLYWOOD TAC SUBMITTAL FOR REVIEW

SHEET: 2

CURRENT REV No.: ---- - ----

JENNA MARTINETTI, P.E. STATE OF FLORIDA PROFESSIONAL ENGINEER LICENSE No. 69035