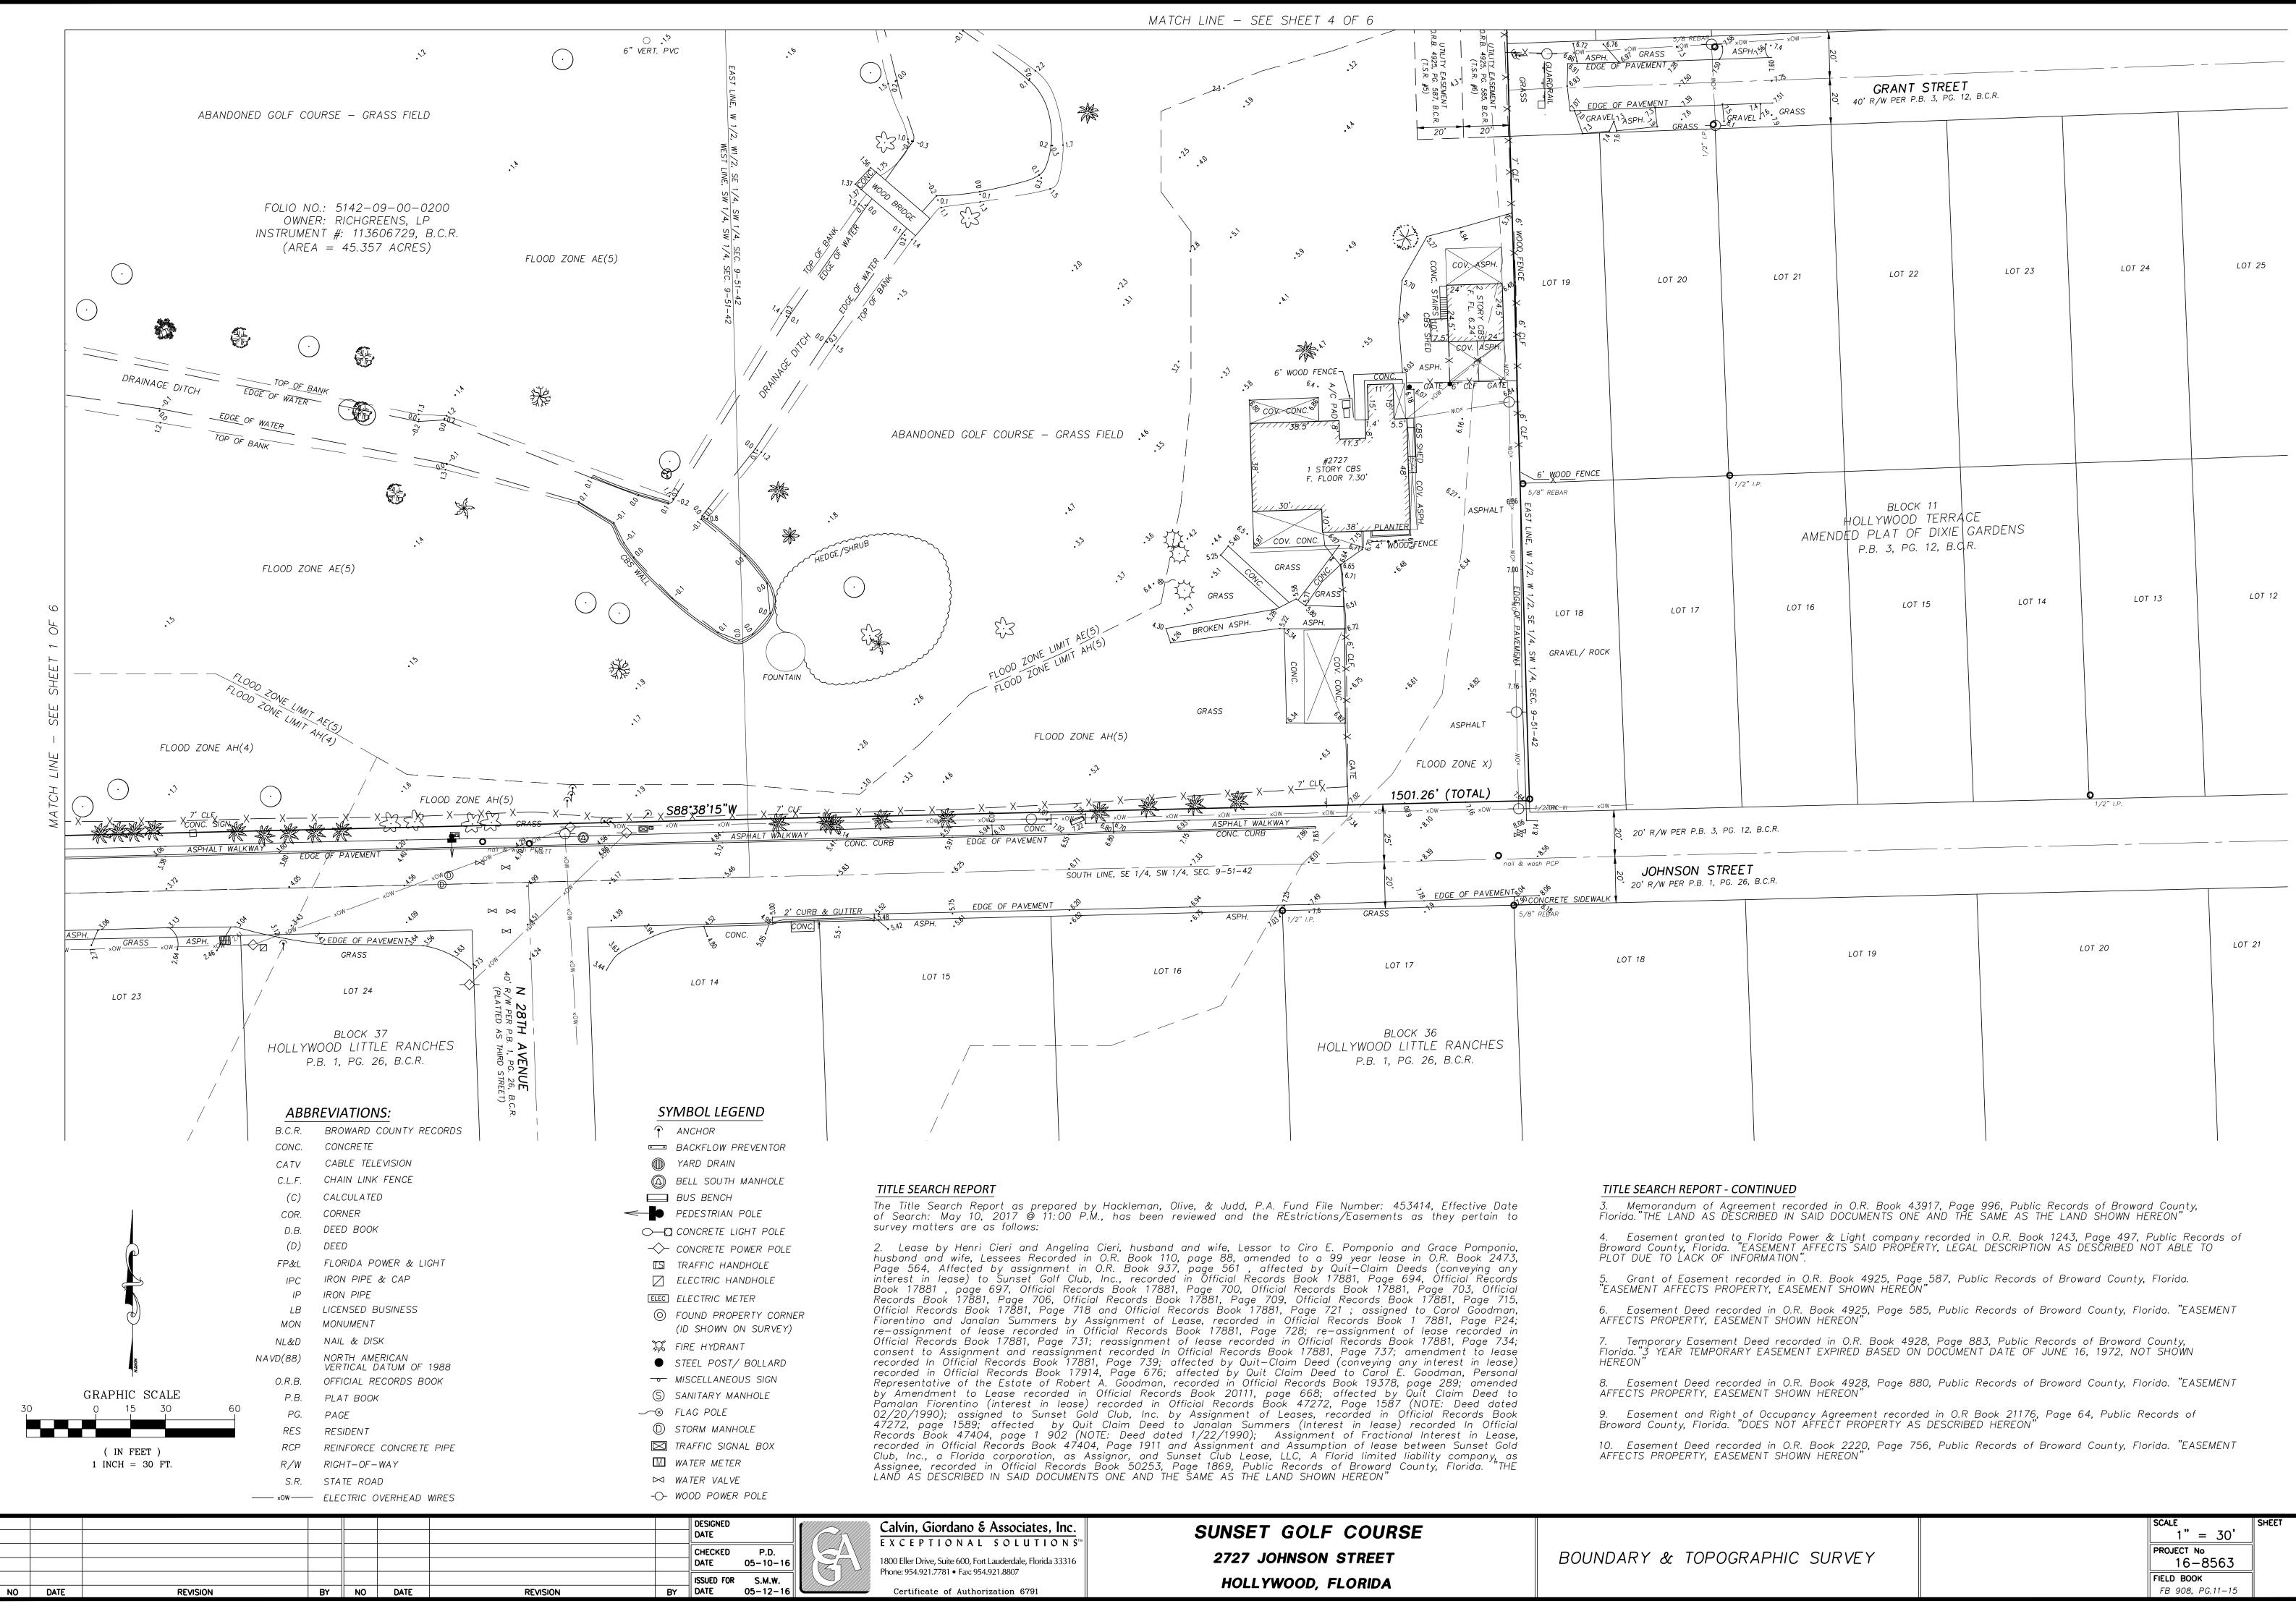

## LEGAL DESCRIPTION:

The Southwest Quarter of the Southwest Quarter of Section 9, Township 51 South, Range 42 East, lying East of the East Right—of—Way line of State Road 9 (I—95); together with the West half of the West half of the Southeast Quarter of the Southwest Quarter of Section 9, Less the South 25 feet thereof, and Less the East 7.6 feet of the North 162.5 feet thereof. Said lands situate in Broward County, Florida.