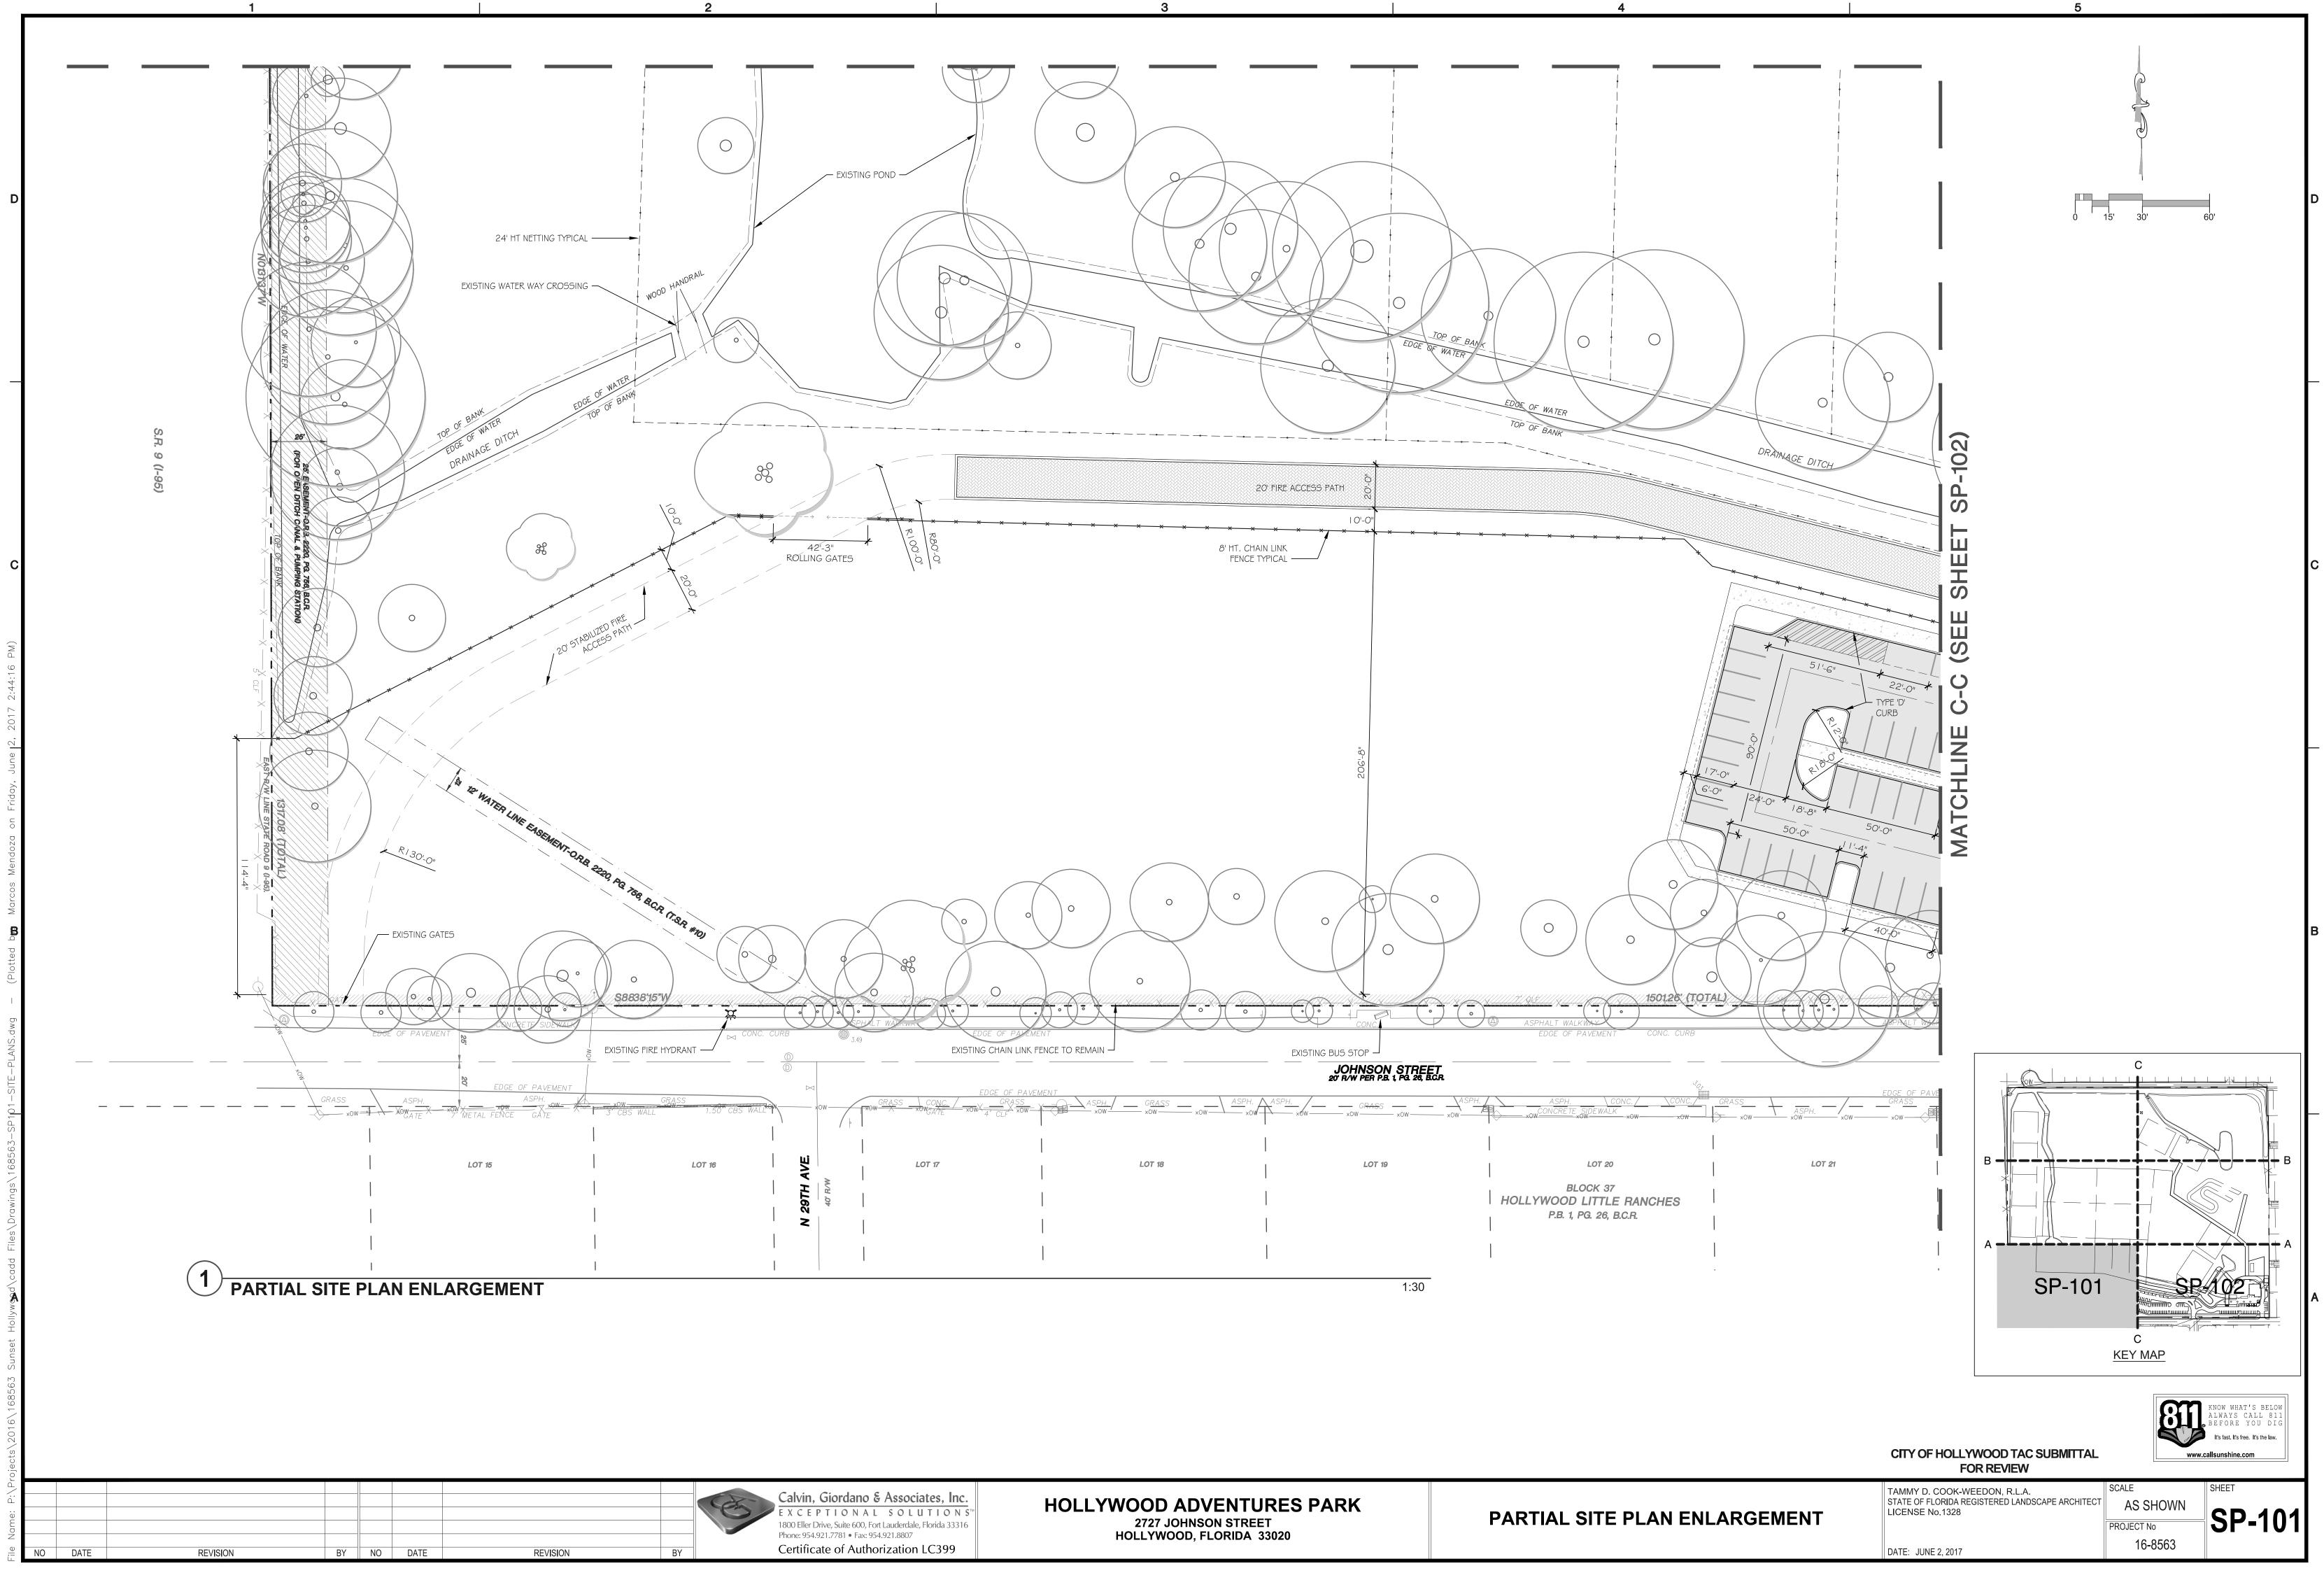

|        | $     \begin{bmatrix}             2 & \\             1'' = 30'             \\             ECT No             16-8563             BOOK             BOOK           $ | 1 |

**FIELD BOOK** *FB* 908, *PG*.11–15







| NO | DATE | REVISION | BY | NO | DATE | REVISION | BY | DATE       | 05  |
|----|------|----------|----|----|------|----------|----|------------|-----|
|    |      |          |    |    |      |          |    | ISSUED FOR | S   |
|    |      |          |    |    |      |          |    | DATE       | 05· |
|    |      |          |    |    |      |          |    | CHECKED    |     |
|    |      |          |    |    |      |          |    | DATE       |     |
|    |      |          |    |    |      |          |    | DESIGNED   |     |









0 15' 30' 60

|--|

AS SHOWN PROJECT No 16-8563

SCALE

С KEY MAP



KNOW WHAT'S BELOW ALWAYS CALL 81 FORE YOU D It's fast. It's free. It's the law.

╋╼╼╼╼╼╱╸╸

SP-102

**811**