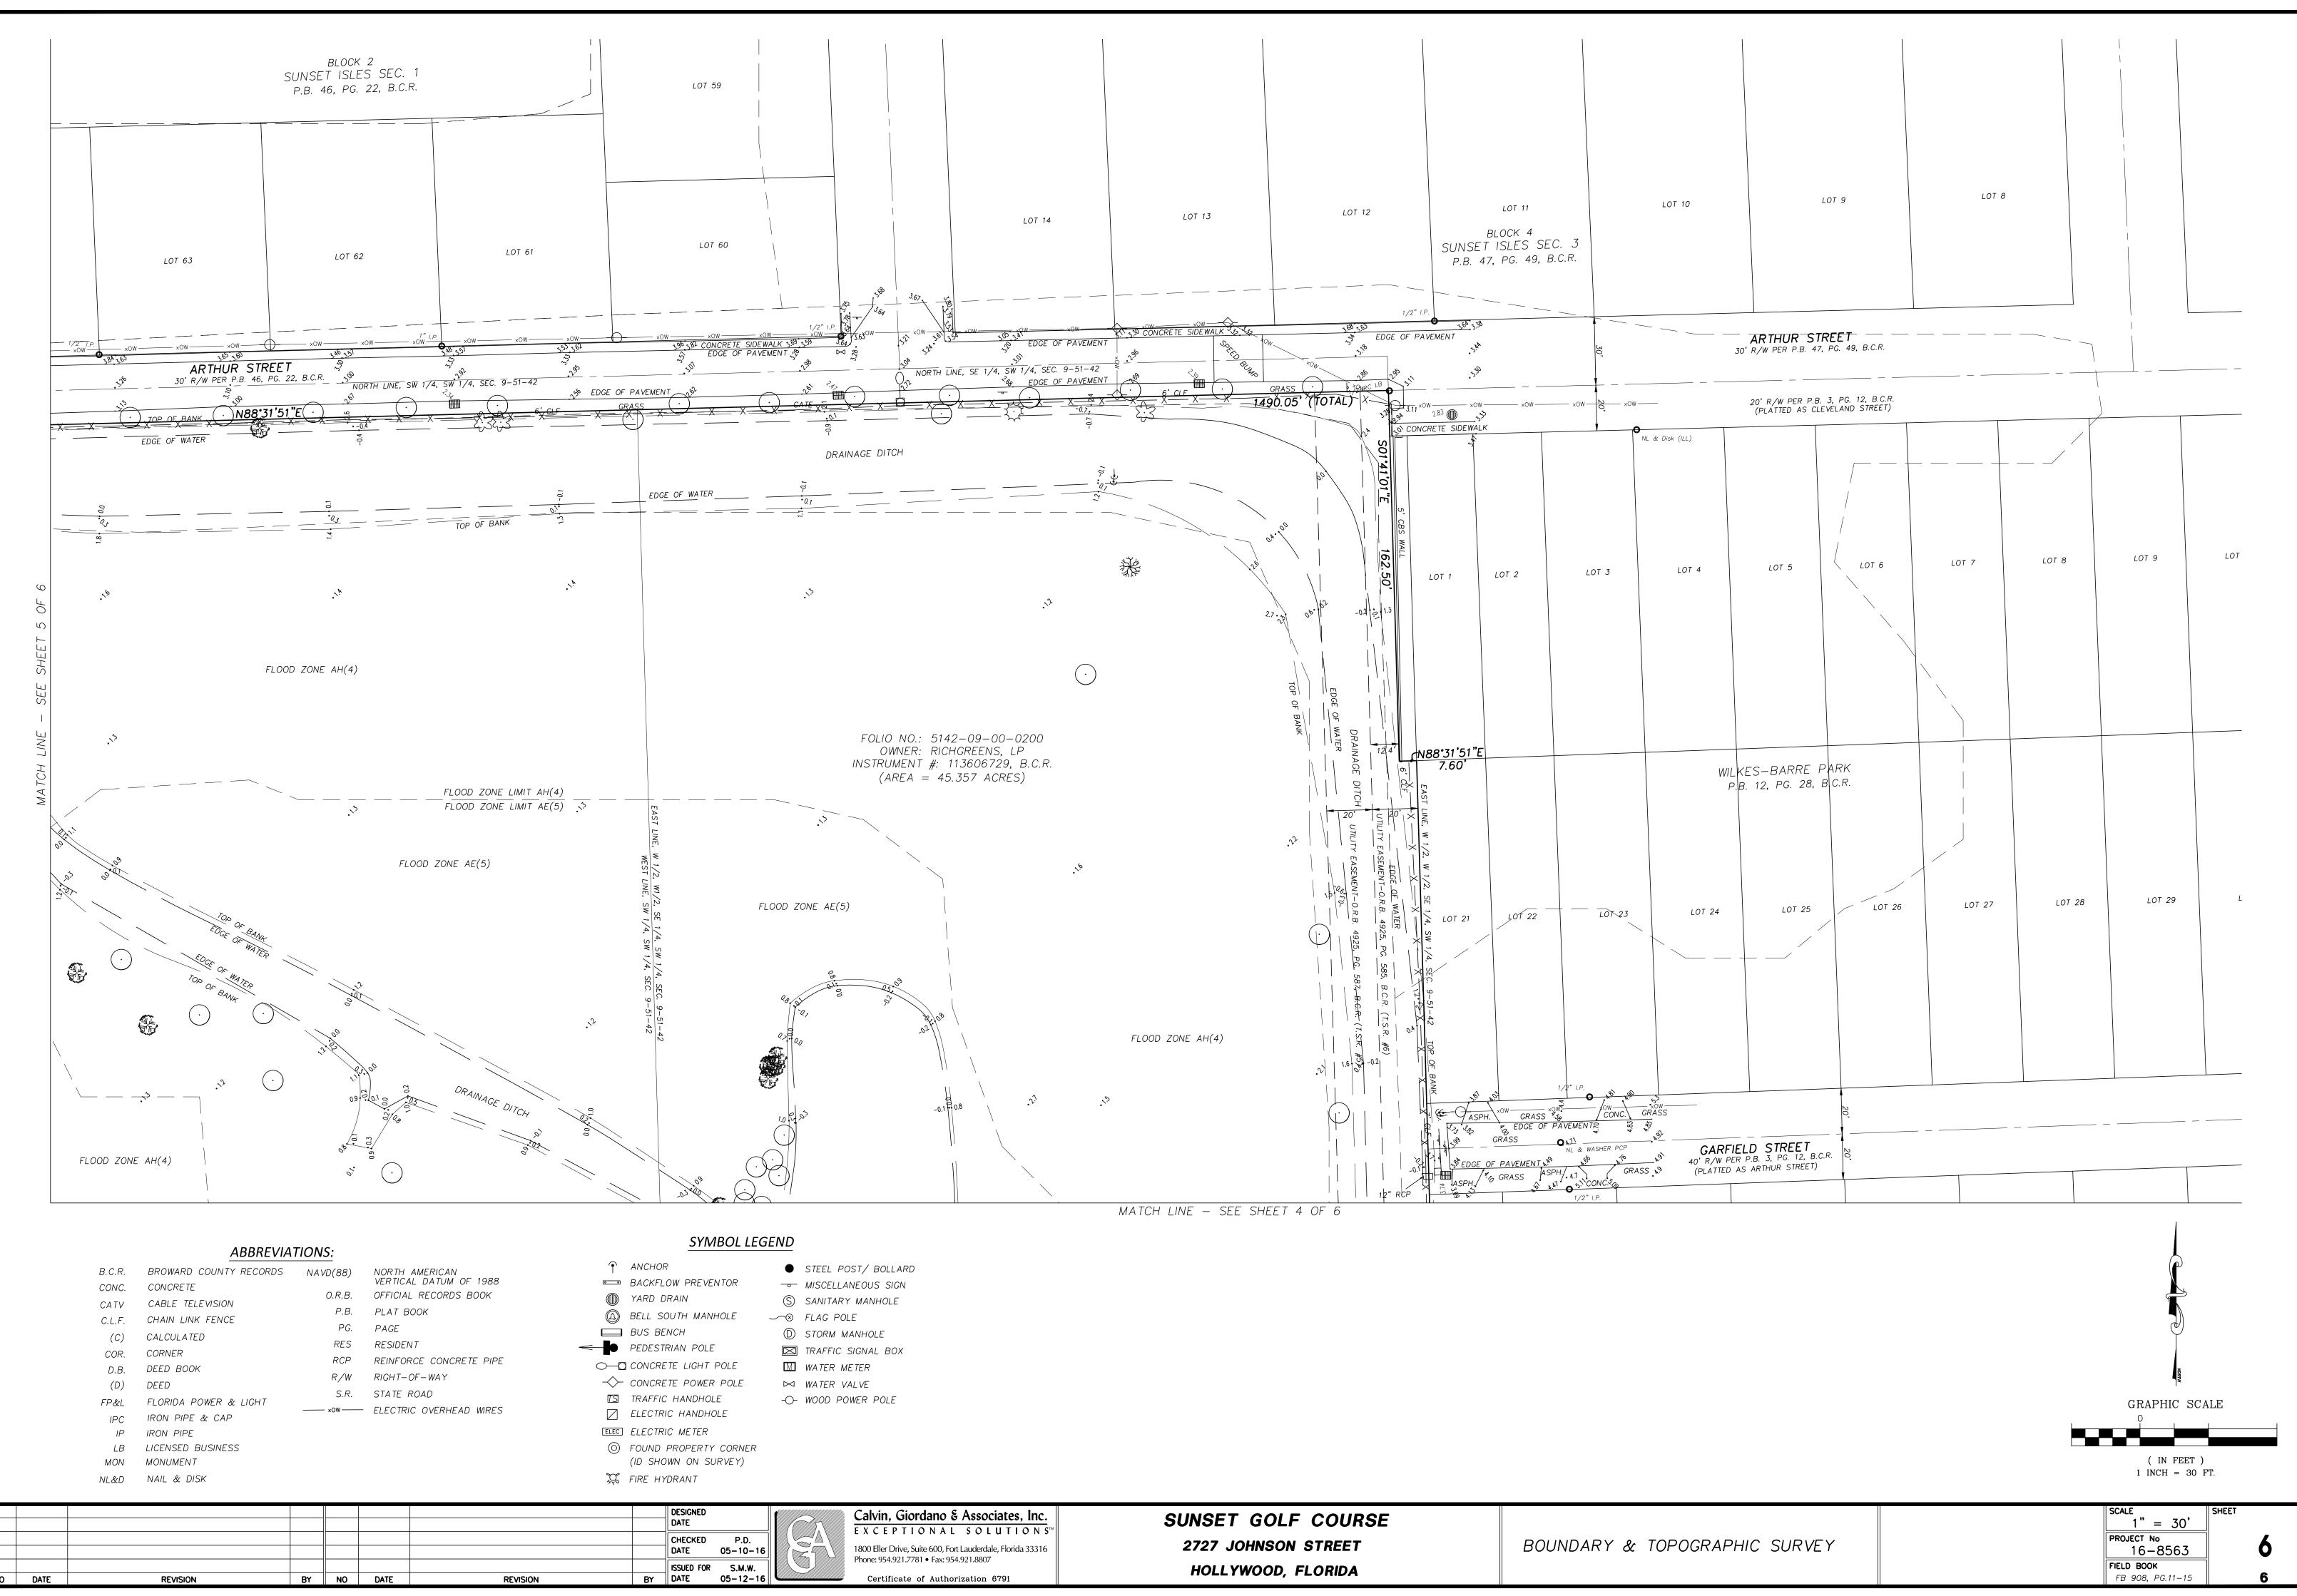

## LEGAL DESCRIPTION:

The Southwest Quarter of the Southwest Quarter of Section 9, Township 51 South, Range 42 East, lying East of the East Right—of—Way line of State Road 9 (I—95); together with the West half of the West half of the Southeast Quarter of the Southwest Quarter of Section 9, Less the South 25 feet thereof, and Less the East 7.6 feet of the North 162.5 feet thereof. Said lands situate in Broward County, Florida.