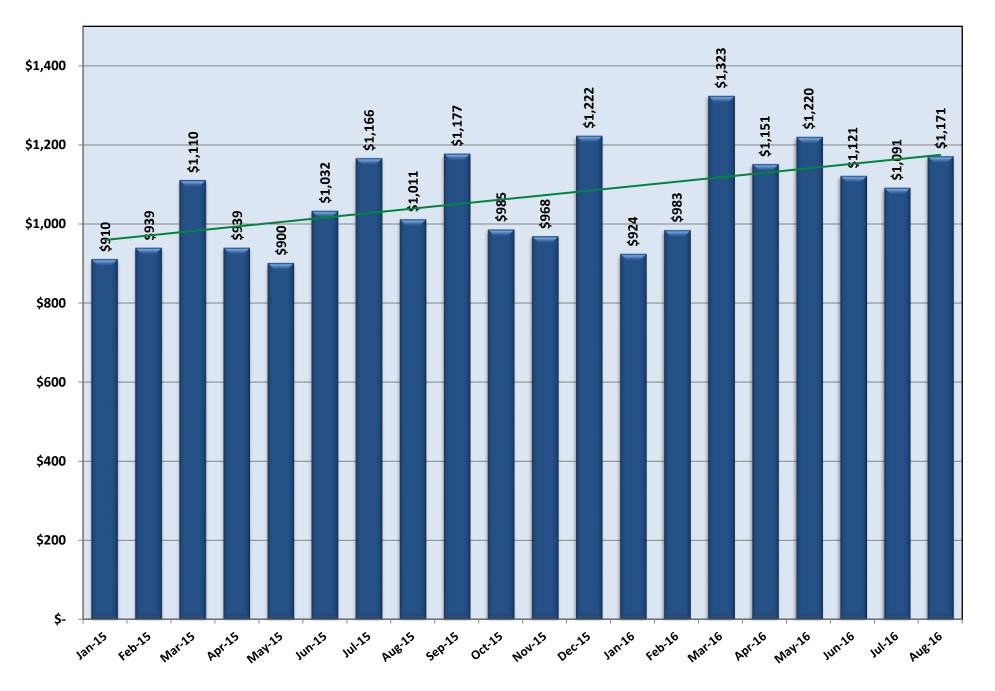

|
| EE                   | \$ 598.55        |     |          |      |           |      |           |      |                              |                       |           |                     |       | 38.40     |      |                    |       |                    |               |                    |           |                         |        |       |       |          |

| EE          | \$<br>598.55   | \$<br>38.40 | \$<br>18.85 | \$<br>1.50 |
|-------------|----------------|-------------|-------------|------------|
| EE + 1      | \$<br>1,197.10 | \$<br>38.40 | \$<br>48.29 | \$<br>1.50 |
| EE + Family | \$<br>1,915.34 | \$<br>38.40 | \$<br>48.29 | \$<br>1.50 |

\*Loss Ratio based on Total Plan Cost

### City of Hollywood Florida Blue Total Cost Per Employee Per Month





### City of Hollywood Medical Insurance Renewal Projection Plan Effective Date: January 1, 2017



|             |                                                                                            |   | 16 Months Trend           | 13 Months Trend           |
|-------------|--------------------------------------------------------------------------------------------|---|---------------------------|---------------------------|
| Me          | dical & Pharmacy                                                                           |   | <b>Renewal Projection</b> | <b>Renewal Projection</b> |
| 1           | Florida Blue Total Paid Claims (September 2015 - August 2016)                              | + | \$<br>28,596,308          | \$ 28,596,308             |
| 2           | Less La