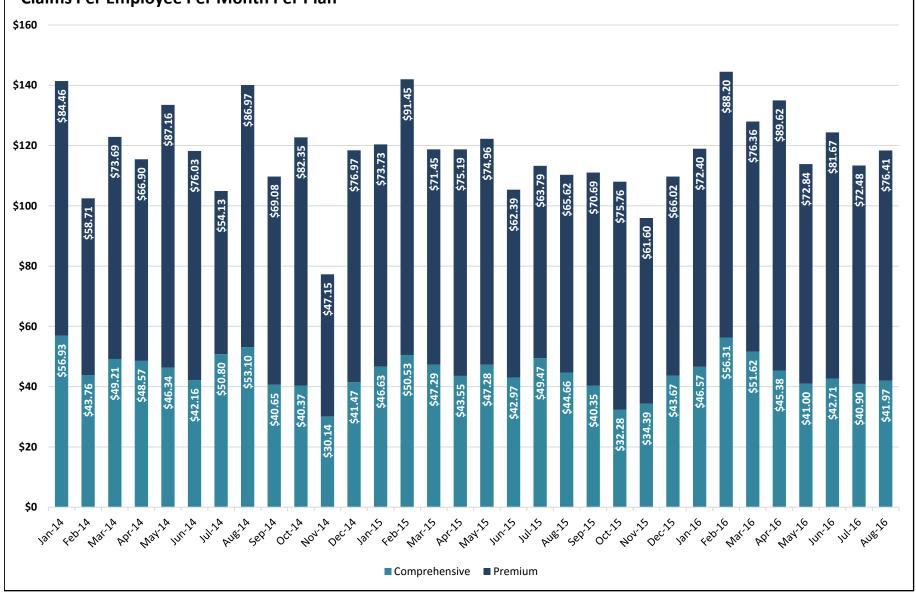

# City of Hollywood Dental Claims Experience since January 1, 2014

| DATE                       | FUNDING                          | ASO FEES                      | CLAIMS               | TOTAL PLAN<br>COST   | EE         | EE + 1     | EE+F       | TOTAL      | CLAIMS<br>PEPM     | LOSS RATIO     |
|----------------------------|----------------------------------|-------------------------------|----------------------|----------------------|------------|------------|------------|------------|--------------------|----------------|
| Plan 1 Comprehe            | ensive                           |                               |                      |                      |            |            |            |            |                    |                |
| Jan-14                     | \$49,923                         | \$4,290                       | \$64,218             | \$68,508             | 547        | 305        | 276        | 1,128      | \$56.93            | 137.2%         |
| Feb-14                     | \$50,165                         | \$4,313                       | \$49,670             | \$53,983             | 554        | 303        | 278        | 1,135      | \$43.76            | 107.6%         |
| Mar-14                     | \$49,999                         | \$4,286                       | \$55,706             | \$59,992             | 553        | 303        | 276        | 1,132      | \$49.21            | 120.0%         |
| Apr-14                     | \$50,126                         | \$4,294                       | \$55,122             | \$59,416             | 555        | 303        | 277        | 1,135      | \$48.57            | 118.5%         |
| May-14                     | \$50,752                         | \$4,298                       | \$53,241             | \$57,539             | 562        | 306        | 281        | 1,149      | \$46.34            | 113.4%         |
| Jun-14                     | \$51,035                         | \$4,347                       | \$48,733             | \$53,079             | 567        | 306        | 283        | 1,156      | \$42.16            | 104.0%         |
| Jul-14                     | \$51,182                         | \$4,358                       | \$58,880             | \$63,238             | 568        | 307        | 284        | 1,159      | \$50.80            | 123.6%         |
| Aug-14                     | \$51,300                         | \$4,366                       | \$61,653             | \$66,019             | 568        | 308        | 285        | 1,161      | \$53.10            | 128.7%         |
| Sep-14                     | \$51,799                         | \$4,400                       | \$47,559             | \$51,958             | 569        | 312        | 289        | 1,170      | \$40.65            | 100.3%         |
| Oct-14                     | \$51,995                         | \$4,422                       | \$47,470             | \$51,893             | 574        | 313        | 289        | 1,176      | \$40.37            | 99.8%          |
| Nov-14                     | \$52,199                         | \$4,441                       | \$35,593             | \$40,034             | 578        | 312        | 291        | 1,181      | \$30.14            | 76.7%          |
| Dec-14                     | \$52,121                         | \$4,347                       | \$48,897             | \$53,243             | 577        | 311        | 291        | 1,179      | \$41.47            | 102.2%         |
| Plan 2 Premium             | I                                | 1                             | T                    | I                    |            |            | I          |            |                    |                |
| Jan-14                     | \$57,245                         | \$2,134                       | \$48,904             | \$51,037             | 226        | 185        | 168        | 579        | \$84.46            | 89.2%          |
| Feb-14                     | \$57,015                         | \$2,130                       | \$33,815             | \$35,946             | 224        | 184        | 168        | 576        | \$58.71            | 63.0%          |
| Mar-14                     | \$57,631                         | \$2,164                       | \$42,888             | \$45,052             | 226        | 186        | 170        | 582        | \$73.69            | 78.2%          |
| Apr-14                     | \$57,951                         | \$2,172                       | \$39,071             | \$41,243             | 226        | 185        | 173        | 584        | \$66.90            | 71.2%          |
| May-14                     | \$58,041                         | \$2,217                       | \$51,077             | \$53,294             | 228        | 186        | 172        | 586        | \$87.16            | 91.8%          |
| Jun-14                     | \$57,851                         | \$2,202                       | \$44,326             | \$46,528             | 225        | 186        | 172        | 583        | \$76.03            | 80.4%          |
| Jul-14                     | \$58,096                         | \$2,202                       | \$31,663             | \$33,865             | 225        | 187        | 173        | 585        | \$54.13            | 58.3%          |
| Aug-14                     | \$58,364                         | \$2,213                       | \$51,139             | \$53,352             | 227        | 187        | 174        | 588        | \$86.97            | 91.4%          |
| Sep-14                     | \$58,260                         | \$2,209                       | \$40,551             | \$42,760             | 227        | 186        | 174        | 587        | \$69.08            | 73.4%          |
| Oct-14                     | \$58,197                         | \$2,205                       | \$48,256             | \$50,461             | 226        | 186        | 174        | 586        | \$82.35            | 86.7%          |
| Nov-14                     | \$58,111                         | \$2,198                       | \$27,538             | \$29,736             | 223        | 187        | 174        | 584        | \$47.15            | 51.2%          |
| Dec-14                     | \$58,111                         | \$2,285                       | \$44,949             | \$47,234             | 223        | 187        | 174        | 584        | \$76.97            | 81.3%          |
| 2014 Total <sup>(2)</sup>  | \$1,307,467                      | \$78,491                      | \$1,130,920          | \$1,209,412          | 9,478      | 5,921      | 5,466      | 20,865     | \$54.20            | 92.5%          |
| Plan 1 Comprehe            | ensive                           | -                             |                      |                      | I          | 1          | 1          | 1          |                    |                |
| Jan-15                     | \$51,826                         | \$4,415                       | \$54,889             | \$59,304             | 583        | 307        | 287        | 1,177      | \$46.63            | 114.4%         |
| Feb-15                     | \$51,787                         | \$4,415                       | \$59,472             | \$63,887             | 584        | 307        | 286        | 1,177      | \$50.53            | 123.4%         |
| Mar-15                     | \$51,884                         | \$4,422                       | \$55,758             | \$60,181             | 585        | 307        | 287        | 1,179      | \$47.29            | 116.0%         |
| Apr-15                     | \$52,157                         | \$4,452                       | \$51,692             | \$56,144             | 592        | 307        | 288        | 1,187      | \$43.55            | 107.6%         |
| May-15                     | \$52,196                         | \$4,452                       | \$56,118             | \$60,570             | 591        | 307        | 289        | 1,187      | \$47.28            | 116.0%         |
| Jun-15                     | \$52,531                         | \$4,490                       | \$51,435             | \$55,925             | 598        | 311        | 288        | 1,197      | \$42.97            | 106.5%         |
| Jul-15                     | \$52,639                         | \$4,498                       | \$59,362             | \$63,859             | 600        | 312        | 288        | 1,200      | \$49.47            | 121.3%         |
| Aug-15                     | \$52,522                         | \$4,486                       | \$53,418             | \$57,904             | 596        | 312        | 288        | 1,196      | \$44.66            | 110.2%         |
| Sep-15                     | \$52,406                         | \$4,475                       | \$48,176             | \$52,651             | 595        | 313        | 286        | 1,194      | \$40.35            | 100.5%         |
| Oct-15                     | \$52,857                         | \$4,516                       | \$38,931             | \$43,447             | 603        | 316        | 287        | 1,206      | \$32.28            | 82.2%          |
| Nov-15                     | \$52,767                         | \$4,501                       | \$41,370             | \$45,872             | 601        | 314        | 288        | 1,203      | \$34.39            | 86.9%          |
| Dec-15                     | \$52,768                         | \$4,562                       | \$52,618             | \$57,179             | 604        | 315        | 286        | 1,205      | \$43.67            | 108.4%         |
| Plan 2 Premium             |                                  | 1                             | I                    | I                    |            |            | 1          |            |                    |                |
| Jan-15                     | \$60,664                         | \$2,300                       | \$44,752             | \$47,052             | 230        | 191        | 186        | 607        | \$73.73            | 77.6%          |
| Feb-15                     | \$60,753                         | \$2,307                       | \$55,694             | \$58,001             | 232        | 192        | 185        | 609        | \$91.45            | 95.5%          |
| Mar-15                     | \$60,690                         | \$2,303                       | \$43,440             | \$45,744             | 231        | 192        | 185        | 608        | \$71.45            | 75.4%          |
| Apr-15                     | \$60,768                         | \$2,303                       | \$45,718             | \$48,021             | 230        | 192        | 186        | 608        | \$75.19            | 79.0%          |
| May-15                     | \$60,538                         | \$2,292                       | \$45,349             | \$47,641             | 228        | 191        | 186        | 605        | \$74.96            | 78.7%          |
| Jun-15                     | \$60,679                         | \$2,296                       | \$37,810             | \$40,106             | 228        | 191        | 187        | 606        | \$62.39            | 66.1%          |
|                            | \$60,898                         | \$2,303                       | \$38,720             | \$41,023             | 227        | 191        | 189        | 607        | \$63.79            | 67.4%          |
| Jul-15                     | . ,                              |                               |                      |                      | 1          | 100        | 400        | 610        | <b>ФОГ ОО</b>      | 69.3%          |
| Aug-15                     | \$61,128                         | \$2,315                       | \$40,030             | \$42,345             | 229        | 192        | 189        | 010        | \$65.62            | 03.070         |
|                            | . ,                              |                               | \$40,030<br>\$42,841 | \$42,345<br>\$45,140 | 229<br>226 | 192<br>191 | 189<br>189 | 606        | \$65.62<br>\$70.69 | 74.2%          |
| Aug-15                     | \$61,128                         | \$2,315                       |                      |                      |            |            |            |            |                    |                |
| Aug-15<br>Sep-15           | \$61,128<br>\$60,835             | \$2,315<br>\$2,300            | \$42,841             | \$45,140             | 226        | 191        | 189        | 606        | \$70.69            | 74.2%          |
| Aug-15<br>Sep-15<br>Oct-15 | \$61,128<br>\$60,835<br>\$61,348 | \$2,315<br>\$2,300<br>\$2,322 | \$42,841<br>\$46,287 | \$45,140<br>\$48,609 | 226<br>228 | 191<br>192 | 189<br>191 | 606<br>611 | \$70.69<br>\$75.76 | 74.2%<br>79.2% |

## City of Hollywood Dental Claims Experience since January 1, 2014

| DATE               | FUNDING     | ASO FEES | CLAIMS      | TOTAL PLAN<br>COST | EE     | EE + 1 | EE+F  | TOTAL  | CLAIMS<br>PEPM | LOSS RATIO<br>(1) |
|--------------------|-------------|----------|-------------|--------------------|--------|--------|-------|--------|----------------|-------------------|
| Plan 1 Comprehensi | ve          |          |             |                    |        |        |       |        |                |                   |
| Jan-16             | \$52,078    | \$4,516  | \$55,745    | \$60,261           | 613    | 304    | 280   | 1,197  | \$46.57        | 115.7%            |
| Feb-16             | \$52,205    | \$4,524  | \$67,567    | \$72,091           | 615    | 304    | 281   | 1,200  | \$56.31        | 138.1%            |
| Mar-16             | \$52,341    | \$4,539  | \$62,050    | \$66,589           | 615    | 304    | 283   | 1,202  | \$51.62        | 127.2%            |
| Apr-16             | \$52,519    | \$4,562  | \$54,824    | \$59,386           | 620    | 306    | 282   | 1,208  | \$45.38        | 113.1%            |
| May-16             | \$52,577    | \$4,577  | \$49,604    | \$54,181           | 622    | 306    | 282   | 1,210  | \$41.00        | 103.1%            |
| Jun-16             | \$52,520    | \$4,573  | \$51,675    | \$56,248           | 623    | 307    | 280   | 1,210  | \$42.71        | 107.1%            |
| Jul-16             | \$52,638    | \$4,573  | \$49,658    | \$54,231           | 626    | 309    | 279   | 1,214  | \$40.90        | 103.0%            |
| Aug-16             | \$52,442    | \$4,565  | \$50,704    | \$55,270           | 621    | 308    | 279   | 1,208  | \$41.97        | 105.4%            |
| Sep-16             |             |          |             |                    |        |        |       | 0      |                | N/A               |
| Oct-16             |             |          |             |                    |        |        |       | 0      |                | N/A               |
| Nov-16             |             |          |             |                    |        |        |       | 0      |                | N/A               |
| Dec-16             |             |          |             |                    |        |        |       | 0      |                | N/A               |
| Plan 2 Premium     |             |          |             |                    |        | I      |       | I      |                |                   |
| Jan-16             | \$64,758    | \$2,409  | \$46,552    | \$48,961           | 236    | 205    | 202   | 643    | \$72.40        | 75.6%             |
| Feb-16             | \$64,844    | \$2,417  | \$56,888    | \$59,304           | 239    | 204    | 202   | 645    | \$88.20        | 91.5%             |
| Mar-16             | \$65,126    | \$2,420  | \$49,408    | \$51,828           | 239    | 204    | 204   | 647    | \$76.36        | 79.6%             |
| Apr-16             | \$65,449    | \$2,428  | \$58,164    | \$60,592           | 238    | 205    | 206   | 649    | \$89.62        | 92.6%             |
| May-16             | \$65,937    | \$2,439  | \$47,562    | \$50,001           | 239    | 205    | 209   | 653    | \$72.84        | 75.8%             |
| Jun-16             | \$66,286    | \$2,451  | \$53,574    | \$56,024           | 239    | 207    | 210   | 656    | \$81.67        | 84.5%             |
| Jul-16             | \$65,678    | \$2,443  | \$47,113    | \$49,556           | 234    | 211    | 205   | 650    | \$72.48        | 75.5%             |
| Aug-16             | \$65,909    | \$2,451  | \$49,893    | \$52,344           | 236    | 212    | 205   | 653    | \$76.41        | 79.4%             |
| Sep-16             |             |          |             |                    |        |        |       | 0      |                | N/A               |
| Oct-16             |             |          |             |                    |        |        |       | 0      |                | N/A               |
| Nov-16             |             |          |             |                    |        |        |       | 0      |                | N/A               |
| Dec-16             |             |          |             |                    |        |        |       | 0      |                | N/A               |
| 2016 Total         | \$943,307   | \$55,886 | \$850,981   | \$906,868          | 6,855  | 4,101  | 3,889 | 14,845 | \$57.32        | 96.1%             |
| Rolling 12 Months  | \$1,394,594 | \$82,955 | \$1,192,224 | \$1,275,179        | 10,136 | 6,113  | 5,791 | 22,040 | \$54.09        | 91.4%             |

### City of Hollywood Dental ASO Claims Per Employee Per Month Per Plan

| Paid Claims September 2015 - August 2016  |   | 16 Months Trend           |
|-------------------------------------------|---|---------------------------|
| Dental                                    |   | <b>Renewal Projection</b> |
| Total Paid Claims                         |   | \$1,199,373               |
| Maturation Factor (0%)                    | х | 1.00                      |
| Total Adjusted Paid Claims                | = | \$1,199,373               |
| Trend @ 5% / year Projected for 16 months | x | 1.0672                    |
| Trended Claims                            | = | \$1,279,991               |
| Average Setback Lives                     | / | 1,841                     |
| Average Claims Per Employee Per Year      | = | \$695                     |
| Current In Force                          | х | 1,861                     |
| Adjusted Projected Annual Claims          | = | \$1,293,720               |
| Credit for Plan Changes                   | x | 1.00                      |
| Expected Dental Claims                    | = | \$1,293,720               |
| Administration (5% Increase)              | + | \$88,401                  |
| Projected Annual Cost                     | = | \$1,382,122               |
| Current Funding (estimated)               | / | \$1,420,211               |
| Dollar Amount Increase Needed             | = | -\$38,090                 |
| Percentage Increase Needed                | = | -2.7%                     |