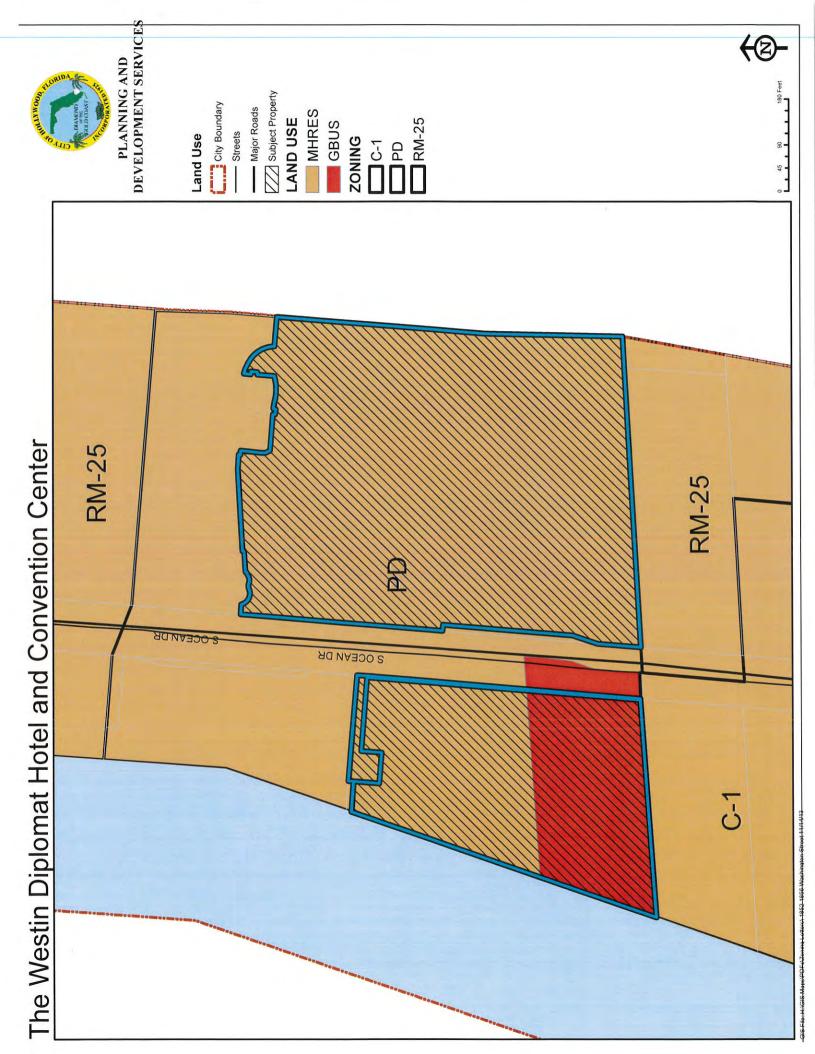

To whom it may concern:

The present zoning classification for the above referenced property is Planned Development (PD) District, with a Future Land Use designation of Medium-High Residential. The PD Zoning District is intended to permit larger tracts of land under the unified control to be planned and developed as a whole (as a single operation or an approved series of operations) with a greater amount of flexibility by removing some of the detailed restrictions of conventional zoning. Planned Development Districts are recognized as serving the public interest. All parcels are located within the Hollywood Beach Community Redevelopment Agency. The adjacent property to the north is zoned High Multiple Residential District (RM-25), and to the south are zoned Low Intensity Commercial (C-1) and High Multiple Residential (RM-25).