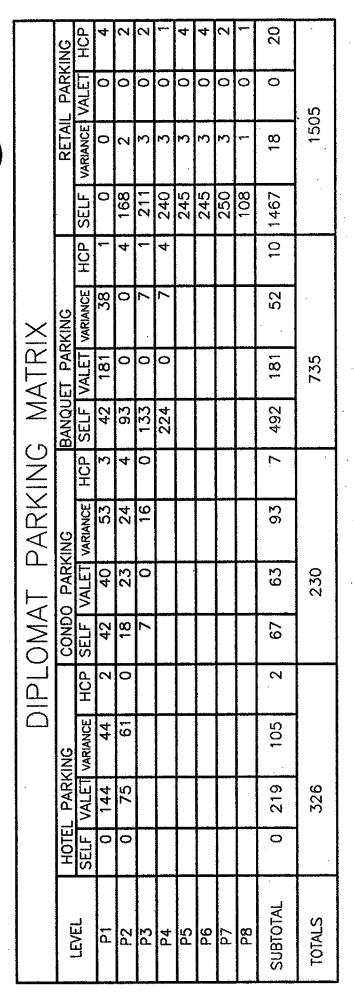

### **EXISTING PARKING SUPPLY**

Table 2 is a summary of the existing parking supply matrix provided on Sheet A4.00 Level P-1 Parking floor plans (parking level beneath hotel).

**Table 2: Existing Parking Supply Summary** 

| Location                  | No. of Spaces | No. of Spaces Excluding<br>Condominium Parking |
|---------------------------|---------------|------------------------------------------------|
| Hotel Parking             | 326           | 326                                            |
| Condo Parking             | 230           | -                                              |
| Convention Center Parking | 735           | 735                                            |
| Landing Garages           | 1,505         | 1,505                                          |
| Total                     | 2,796         | 2,566                                          |

For the purposes of this study, the parking supply considered will be based on the existing parking plans excluding condominium parking (Table 2) at a total of 2,566 existing parking spaces, five parking spaces over the required amount. Reference <u>Attachment A – Existing Requirements and Parking Supply</u> for documents related to this section and provided by the Owner.

# Attachment "F"

GRAND TOTAL ALL LEVELS : 2796

Debbie M. Orshefsky Tel. (954) 768-8234 Fax (954) 765-1477 OrshefskyD@gtlaw.com

April 23, 2014

Via Email

Mr. Jaye Epstein Director of Community Planning City of Hollywood 2600 Hollywood Boulevard, Room 315 Hollywood, FL 33022-9045