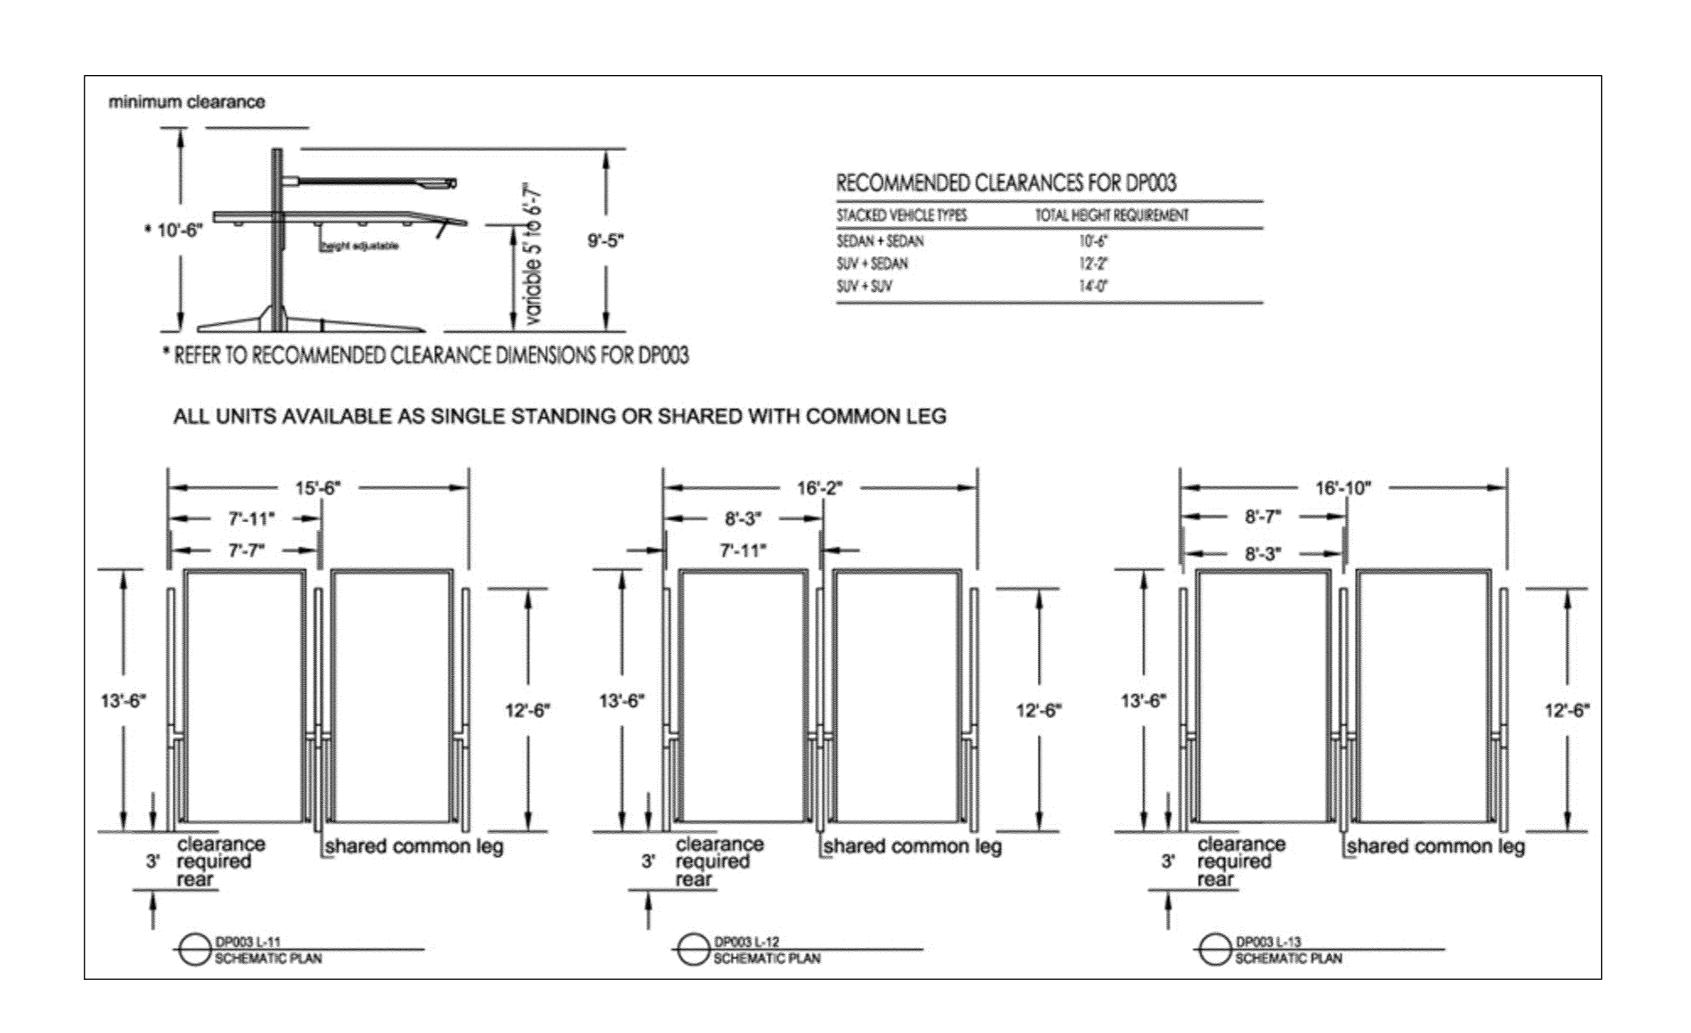

This proposed boutique hotel fully meets the district's height requirements. The hotel is four stories with a fifth story pool deck. The applicant has proposed a 24 hour Valet Parking Garage on the 1st floor. The Valet Parking will provide parking lifts with each lift accommodating two (2) cars. Although only 29 parking spaces are required for the project, the addition of the lifts will increase the parking capacity to 42 spaces, with only the two (2) handicap accessible spaces being self-parking. Along with the Parking Garage, there are small Retail Spaces and the Hotel Lobby that will be flush with the future sidewalk that is a part of the City of Hollywood Street Improvement plans. The three floors above the parking will be the hotel rooms and suites, a Lounge area, Kitchen and other Back of House service areas. The roof will have open deck area that has a Pool, Bar and Restrooms.