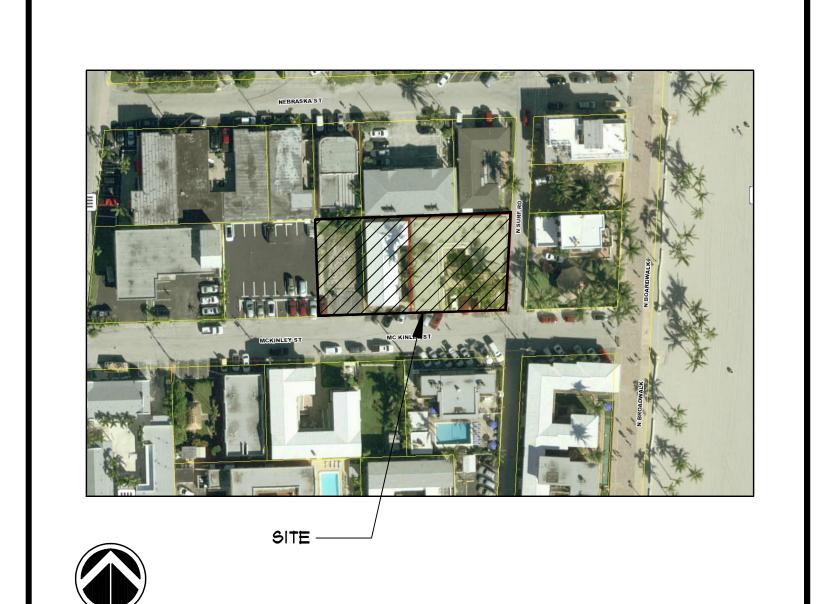

# LOCATION MAP

### AERIAL

JOSEPH B. KALLER FLORIDA R.A. # 0009239

No. DATE DESCRIPTION

12-10-15 | PRELIM. TAC

CHECKED BY: JBK