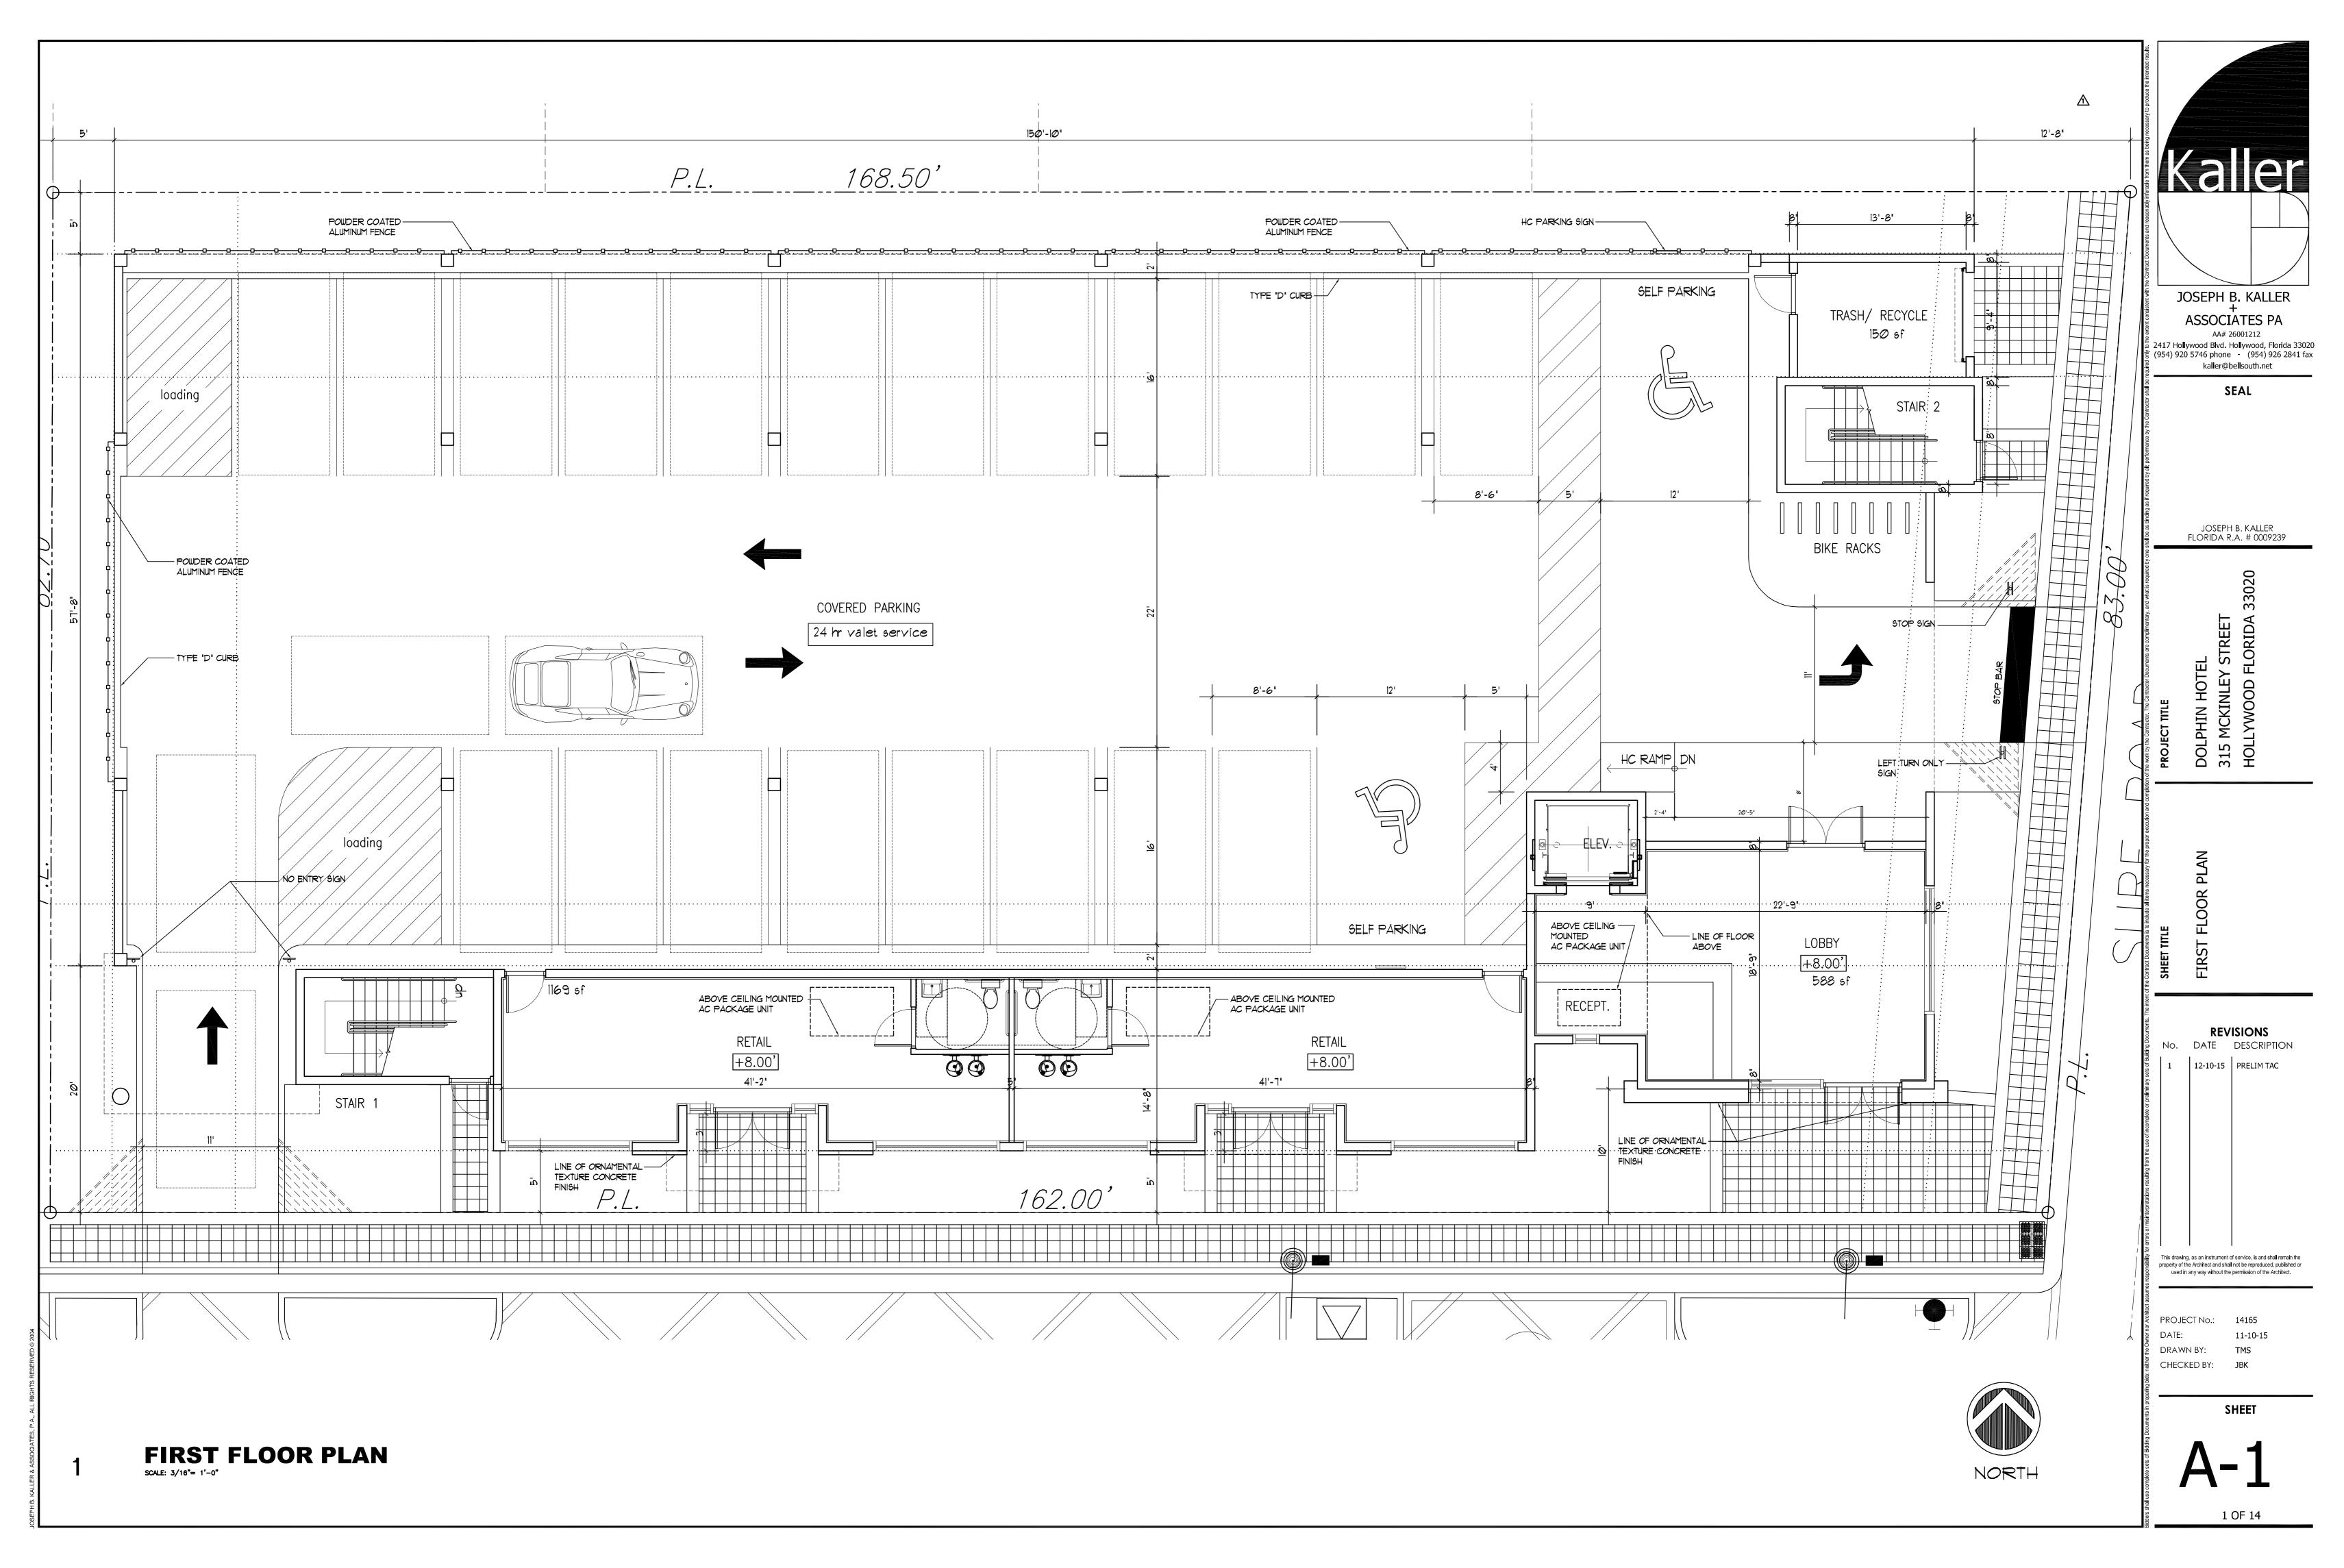

This proposed boutique hotel fully meets the district's height requirements. The hotel is four stories with a fifth story pool deck. The applicant has proposed a 24 hour Valet Parking Garage on the 1st floor. The Valet Parking will provide parking lifts with each lift accommodating two (2) cars. Although only 29 parking spaces are required for the project, the addition of the lifts will increase the parking capacity to 42 spaces, with only the two (2) handicap accessible spaces being self-parking. Along with the Parking Garage, there are small Retail Spaces and the Hotel Lobby that will be flush with the future sidewalk that is a part of the City of Hollywood Street Improvement plans. The three floors above the parking will be the hotel rooms and suites, a Lounge area, Kitchen and other Back of House service areas. The roof will have open deck area that has a Pool, Bar and Restrooms.

LP-I LANDSCAPE PLAN AND DETAILS LP-2 LANDSCAPE PLAN AND DETAILS

FP-1 FLOOD PROOFING PLAN

A-I FIRST FLOOR PLAN A-2 SECOND FLOOR PLAN

A-4 FOURTH FLOOR PLAN A-5 ROOF PLAN A-6 BUILDING ELEVATION

A-1 BUILDING ELEVATION A-8 BUILDING ELEVATION