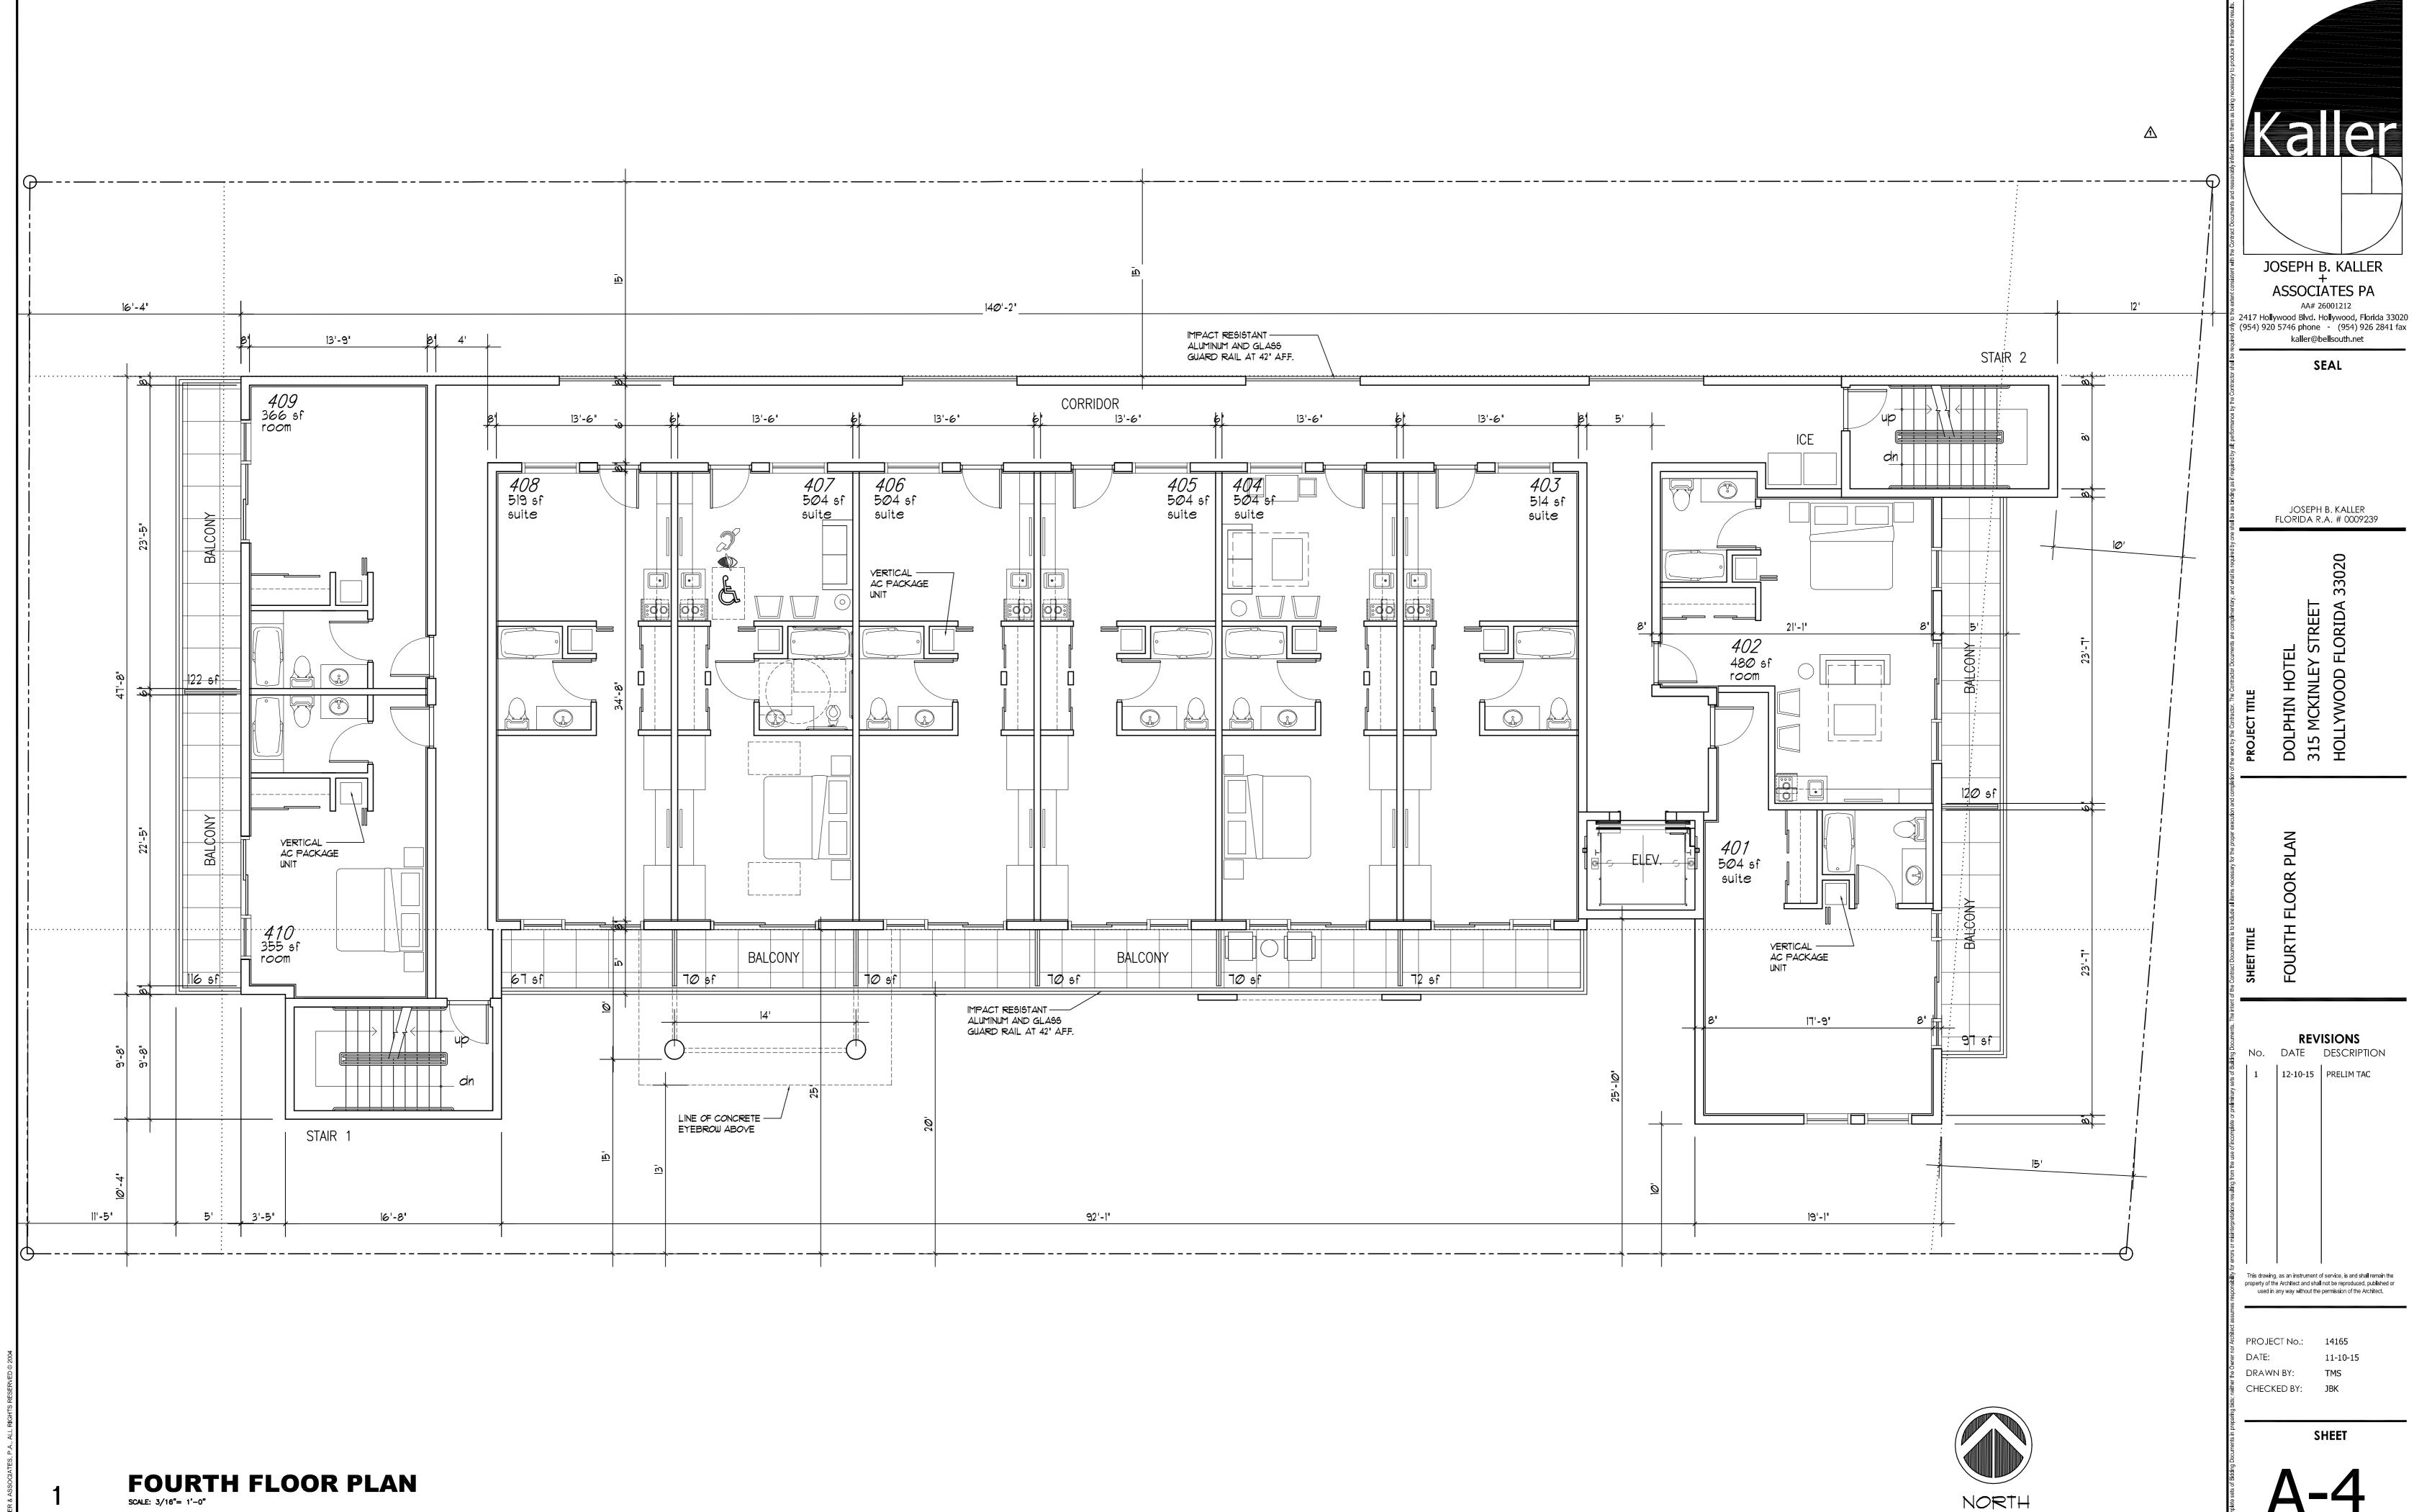

LP-I LANDSCAPE PLAN AND DETAILS LP-2 LANDSCAPE PLAN AND DETAILS

FP-1 FLOOD PROOFING PLAN

A-I FIRST FLOOR PLAN A-2 SECOND FLOOR PLAN

A-4 FOURTH FLOOR PLAN A-5 ROOF PLAN A-6 BUILDING ELEVATION

A-1 BUILDING ELEVATION A-8 BUILDING ELEVATION

## **AREA OF ROOMS**

| LOCATION  | ROOM | ROOM | AREA |              | NET   | AREA    | BEDS   |
|-----------|------|------|------|--------------|-------|---------|--------|
|           | #    | NAME | AC   | ROOM BALCONY | AC    | BALCONY | /BATHS |
|           | 1    | 201  | 502  | 280          |       |         | 1/1    |
|           | 2    | 202  | 502  | 280          |       |         | 1/1    |
|           | 3    | 203  | 502  | 280          | 3160  | 1474    | 1/1    |
|           | 4    | 204  | 504  | 271          |       |         | 1/1    |
| 2ND FLOOR | 5    | 205  | 386  | 122          |       |         | 1/1    |
|           | 6    | 206  | 376  | 119          |       |         | 1/1    |
|           | 7    | 207  | 388  | 122          |       |         | 1/1    |
|           | 8    | 301  | 504  | 123          |       |         | 1/1    |
|           | 9    | 302  | 480  | 120          |       |         | 1/1    |
|           | 10   | 303  | 514  | 72           | 4754  | 897     | 1/1    |
|           | 11   | 304  | 504  | 70           |       |         | 1/1    |
| 3RD FLOOR | 12   | 305  | 504  | 70           |       |         | 1/1    |
|           | 13   | 306  | 504  | 70           |       |         | 1/1    |
|           | 14   | 307  | 504  | 70           |       |         | 1/1    |
|           | 15   | 308  | 519  | 67           |       |         | 1/1    |
|           | 16   | 309  | 366  | 118          |       |         | 1/1    |
|           | 17   | 310  | 355  | 117          |       |         | 1/1    |
|           | 18   | 401  | 504  | 97           |       |         | 1/1    |
|           | 19   | 402  | 480  | 120          |       |         | 1/1    |
|           | 20   | 403  | 514  | 72           |       |         | 1/1    |
|           | 21   | 404  | 504  | 70           |       |         | 1/1    |
|           | 22   | 405  | 504  | 70           |       |         | 1/1    |
| 4TH FLOOR | 23   | 406  | 504  | 70           |       |         | 1/1    |
|           | 24   | 407  | 504  | 70           |       |         | 1/1    |
|           | 25   | 408  | 519  | 67           | 4754  | 874     | 1/1    |
|           | 26   | 409  | 366  | 122          |       |         | 1/1    |
|           | 27   | 410  | 355  | 116          |       |         | 1/1    |
| TOTAL NET | AREA |      |      |              | 12668 | 3245    |        |