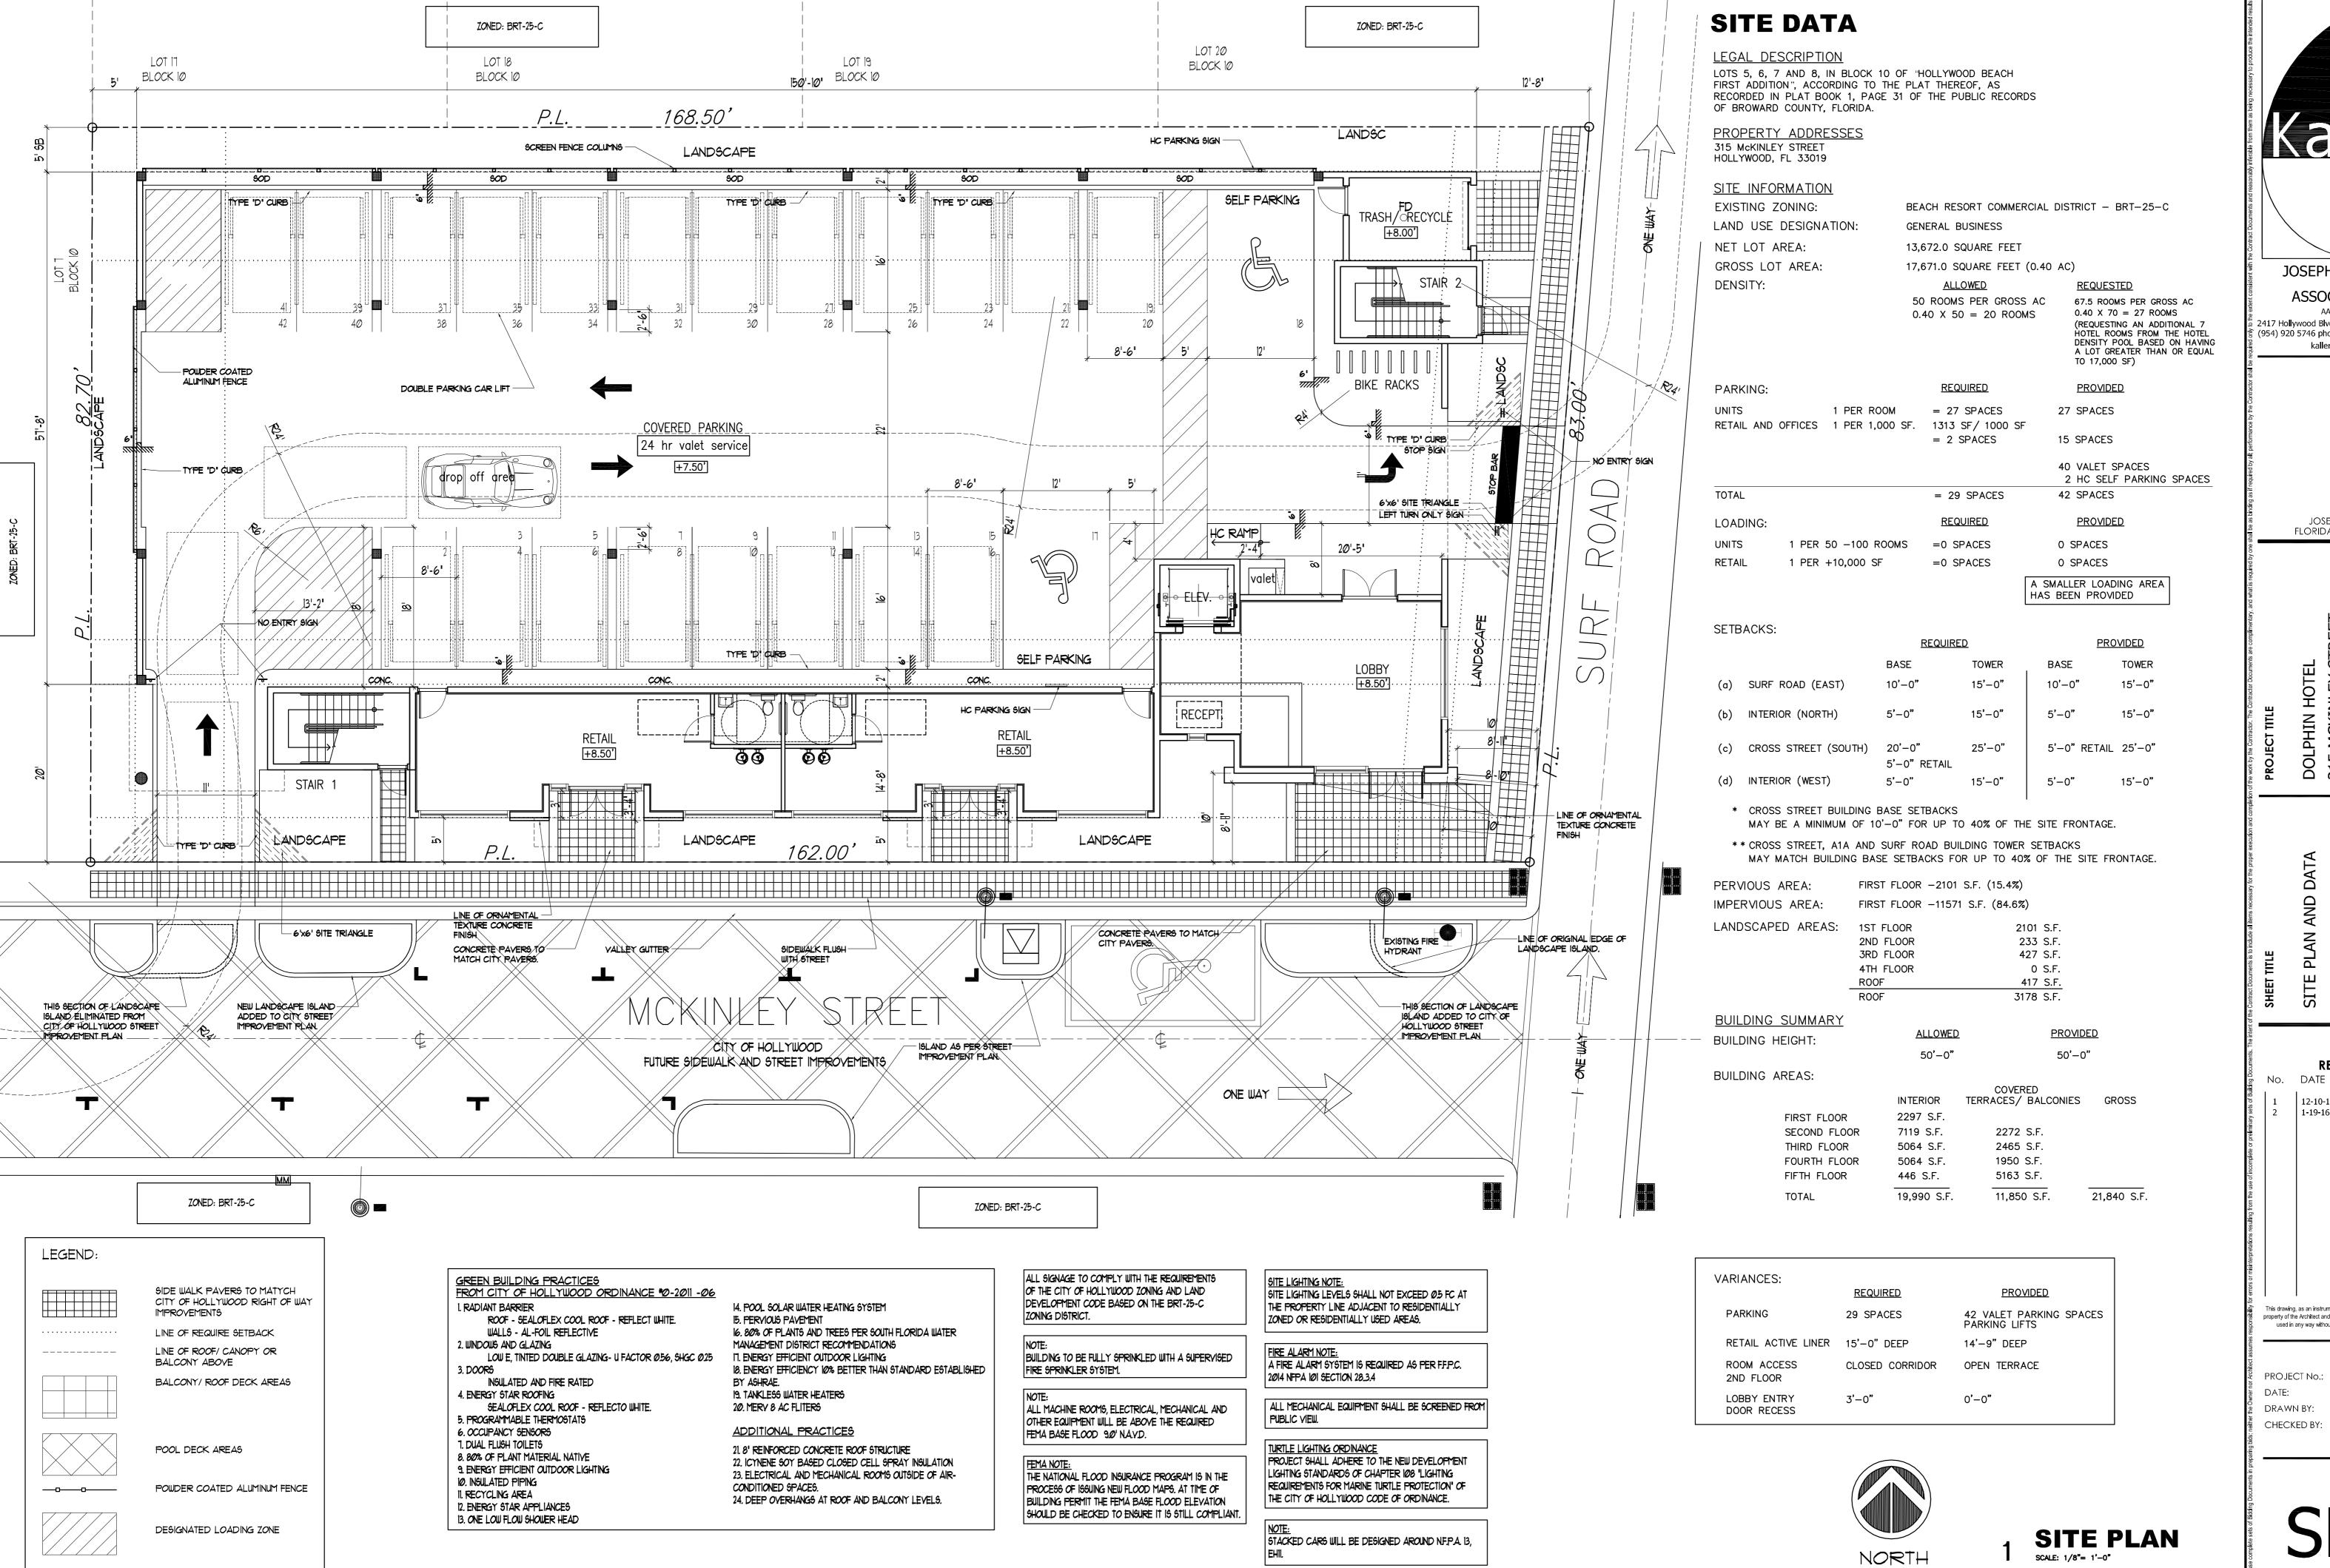

#### **JUSTIFICATION STATEMENT**

The applicant seeks to completely demolish and to rebuild the Dolphin Hotel located at 315 McKinley Street.

To make this substantial financial investment succeed, the applicant is seeking seven (7) rooms from the Hotel Density Pool, to make this new hotel twenty-seven (27) rooms. The City of Hollywood Land Development Code allows this request to be made when of the gross square footage of the site exceeds 17,000 sf or comprises of four (4) or more contiguous lots. The gross lot area of this site is 17,671 sf. The allowed density for hotel units in the BRT-25-C (Beach Resort Commercial District) is 50 units per acre. The seven additional rooms fully comply with the district's requirements.

This proposed boutique hotel fully meets the district's height requirements. The hotel is four stories with a fifth story pool deck. The applicant has proposed a 24 hour Valet Parking Garage on the 1st floor. The Valet Parking will provide parking lifts with each lift accommodating two (2) cars. Although only 29 parking spaces are required for the project, the addition of the lifts will increase the parking capacity to 42 spaces, with only the two (2) handicap accessible spaces being self-parking. Along with the Parking Garage, there are small Retail Spaces and the Hotel Lobby that will be flush with the future sidewalk that is a part of the City of Hollywood Street Improvement plans. The three floors above the parking will be the hotel rooms and suites, a Lounge area, Kitchen and other Back of House service areas. The roof will have open deck area that has a Pool, Bar and Restrooms.

#### DRAWING INDEX

T-I COVER SHEET SURVEY

SP-Ø BUILDING DATA

SP-1 SITE PLAN AND SITE DATA SP-2 DUMPSTER AND SITE DETAILS SP-3 SIGNAGE DETAILS

PAYING AND DRAINAGE/ WATER AND SEWER C-2 CONSTRUCTION DETAILS CONSTRUCTION DETAILS EROSION CONTROL PLAN

LP-I LANDSCAPE PLAN AND DETAILS LP-2 LANDSCAPE PLAN AND DETAILS

FP-1 FLOOD PROOFING PLAN

A-I FIRST FLOOR PLAN A-2 SECOND FLOOR PLAN

A-4 FOURTH FLOOR PLAN A-5 ROOF PLAN A-6 BUILDING ELEVATION

A-1 BUILDING ELEVATION A-8 BUILDING ELEVATION

A-10 ACTIVE USES AND TRANSPARENCY A-11 CONTEXTUAL STREET ELEVATIONS

A-12 FLOOR PLAN SETBACK DIAGRAM

A-13 SUITE AND ROOM BLOW-UP FLOOR PLAN