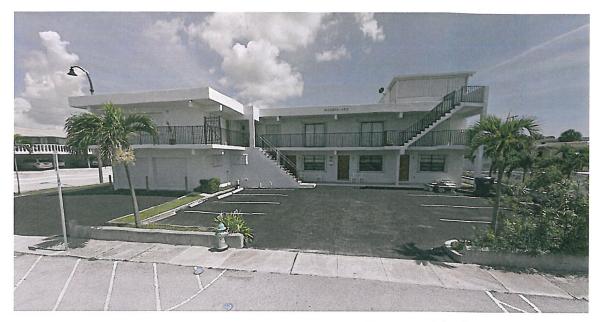

The existing single story Dolphin Hotel currently has eleven (11) rooms, most of which are suites. The new Dolphin Hotel is proposing twenty-seven (27) rooms, where eighteen (18) of the rooms are suites and nine (9) are large hotel rooms. The additional seven (7) rooms are needed to reduce the cost of construction per room to make this project financially feasible.