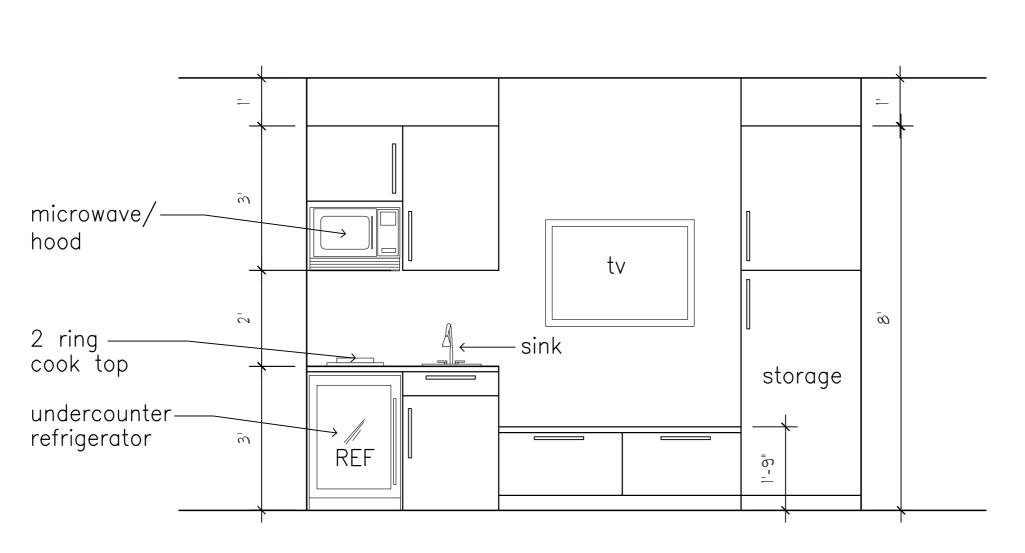

## **AREA OF BUILDING**

| LOCATION     | SPACE           | AR       | ΕA       | NET AREA |        |
|--------------|-----------------|----------|----------|----------|--------|
|              |                 | AC       | NON AC   | AC       | NON AC |
|              | RETAIL          | 1169     |          |          |        |
|              | LOBBY           | 588      |          | 7        |        |
|              | TRASH ROOMS     | 150      |          | 1916     | 8316   |
| 1ST FLOOR    | ELEVATOR        |          | 80       | 1        |        |
|              | STAIRWELLS      |          | 310      | 7        |        |
|              | GARAGE          |          | 7926     |          |        |
|              | LOBBY/ LOUNGE   | 1282     |          |          |        |
|              | SUN DECK        | ,        | 798      | 1        |        |
| 2ND FLOOR    | OFFICE          | 144      | 1 - 2    | 6809     | 2582   |
|              | REST ROOMS      | 370      |          | 1        |        |
|              | MECH. / ELEC.   | 341      |          | 1        |        |
|              | CORRIDOR        | 838      |          | 1        |        |
|              | STORAGE         | 132      |          | 1        |        |
|              | KITCHEN         | 313      |          | 1        |        |
|              | LAUNDRY         | 229      |          | 1        |        |
|              | STAIRWELLS      |          | 310      | 1        |        |
|              | HOTEL ROOMS     | 3160     |          | 1        |        |
|              | BALCONIES       |          | 1474     |          |        |
|              |                 |          |          | -        |        |
|              | PATIO/ CORR.    |          | 1568     |          |        |
|              | HOTEL ROOMS     | 4754     |          |          |        |
| 3RD FLOOR    | BALCONIES       |          | 897      | 4754     | 2775   |
|              | STAIRWELLS      |          | 310      |          |        |
|              |                 |          |          |          |        |
|              | CORRIDOR        |          | 1076     |          |        |
|              | HOTEL ROOMS     | 4754     |          |          |        |
| 4TH FLOOR    | BALCONIES       |          | 874      | 4754     | 2340   |
|              | STAIRWELLS      |          | 310      |          |        |
|              | REST ROOMS      |          | 136      |          |        |
|              | ROOF DECK       |          | 5163     | 1        |        |
| ROOF DECK    | STAIRWELLS      |          | 310      |          | 5609   |
|              |                 |          |          | 4        |        |
| TOTAL NET AF | <u>I</u><br>REA | <u> </u> | <u> </u> | 18224    | 21622  |