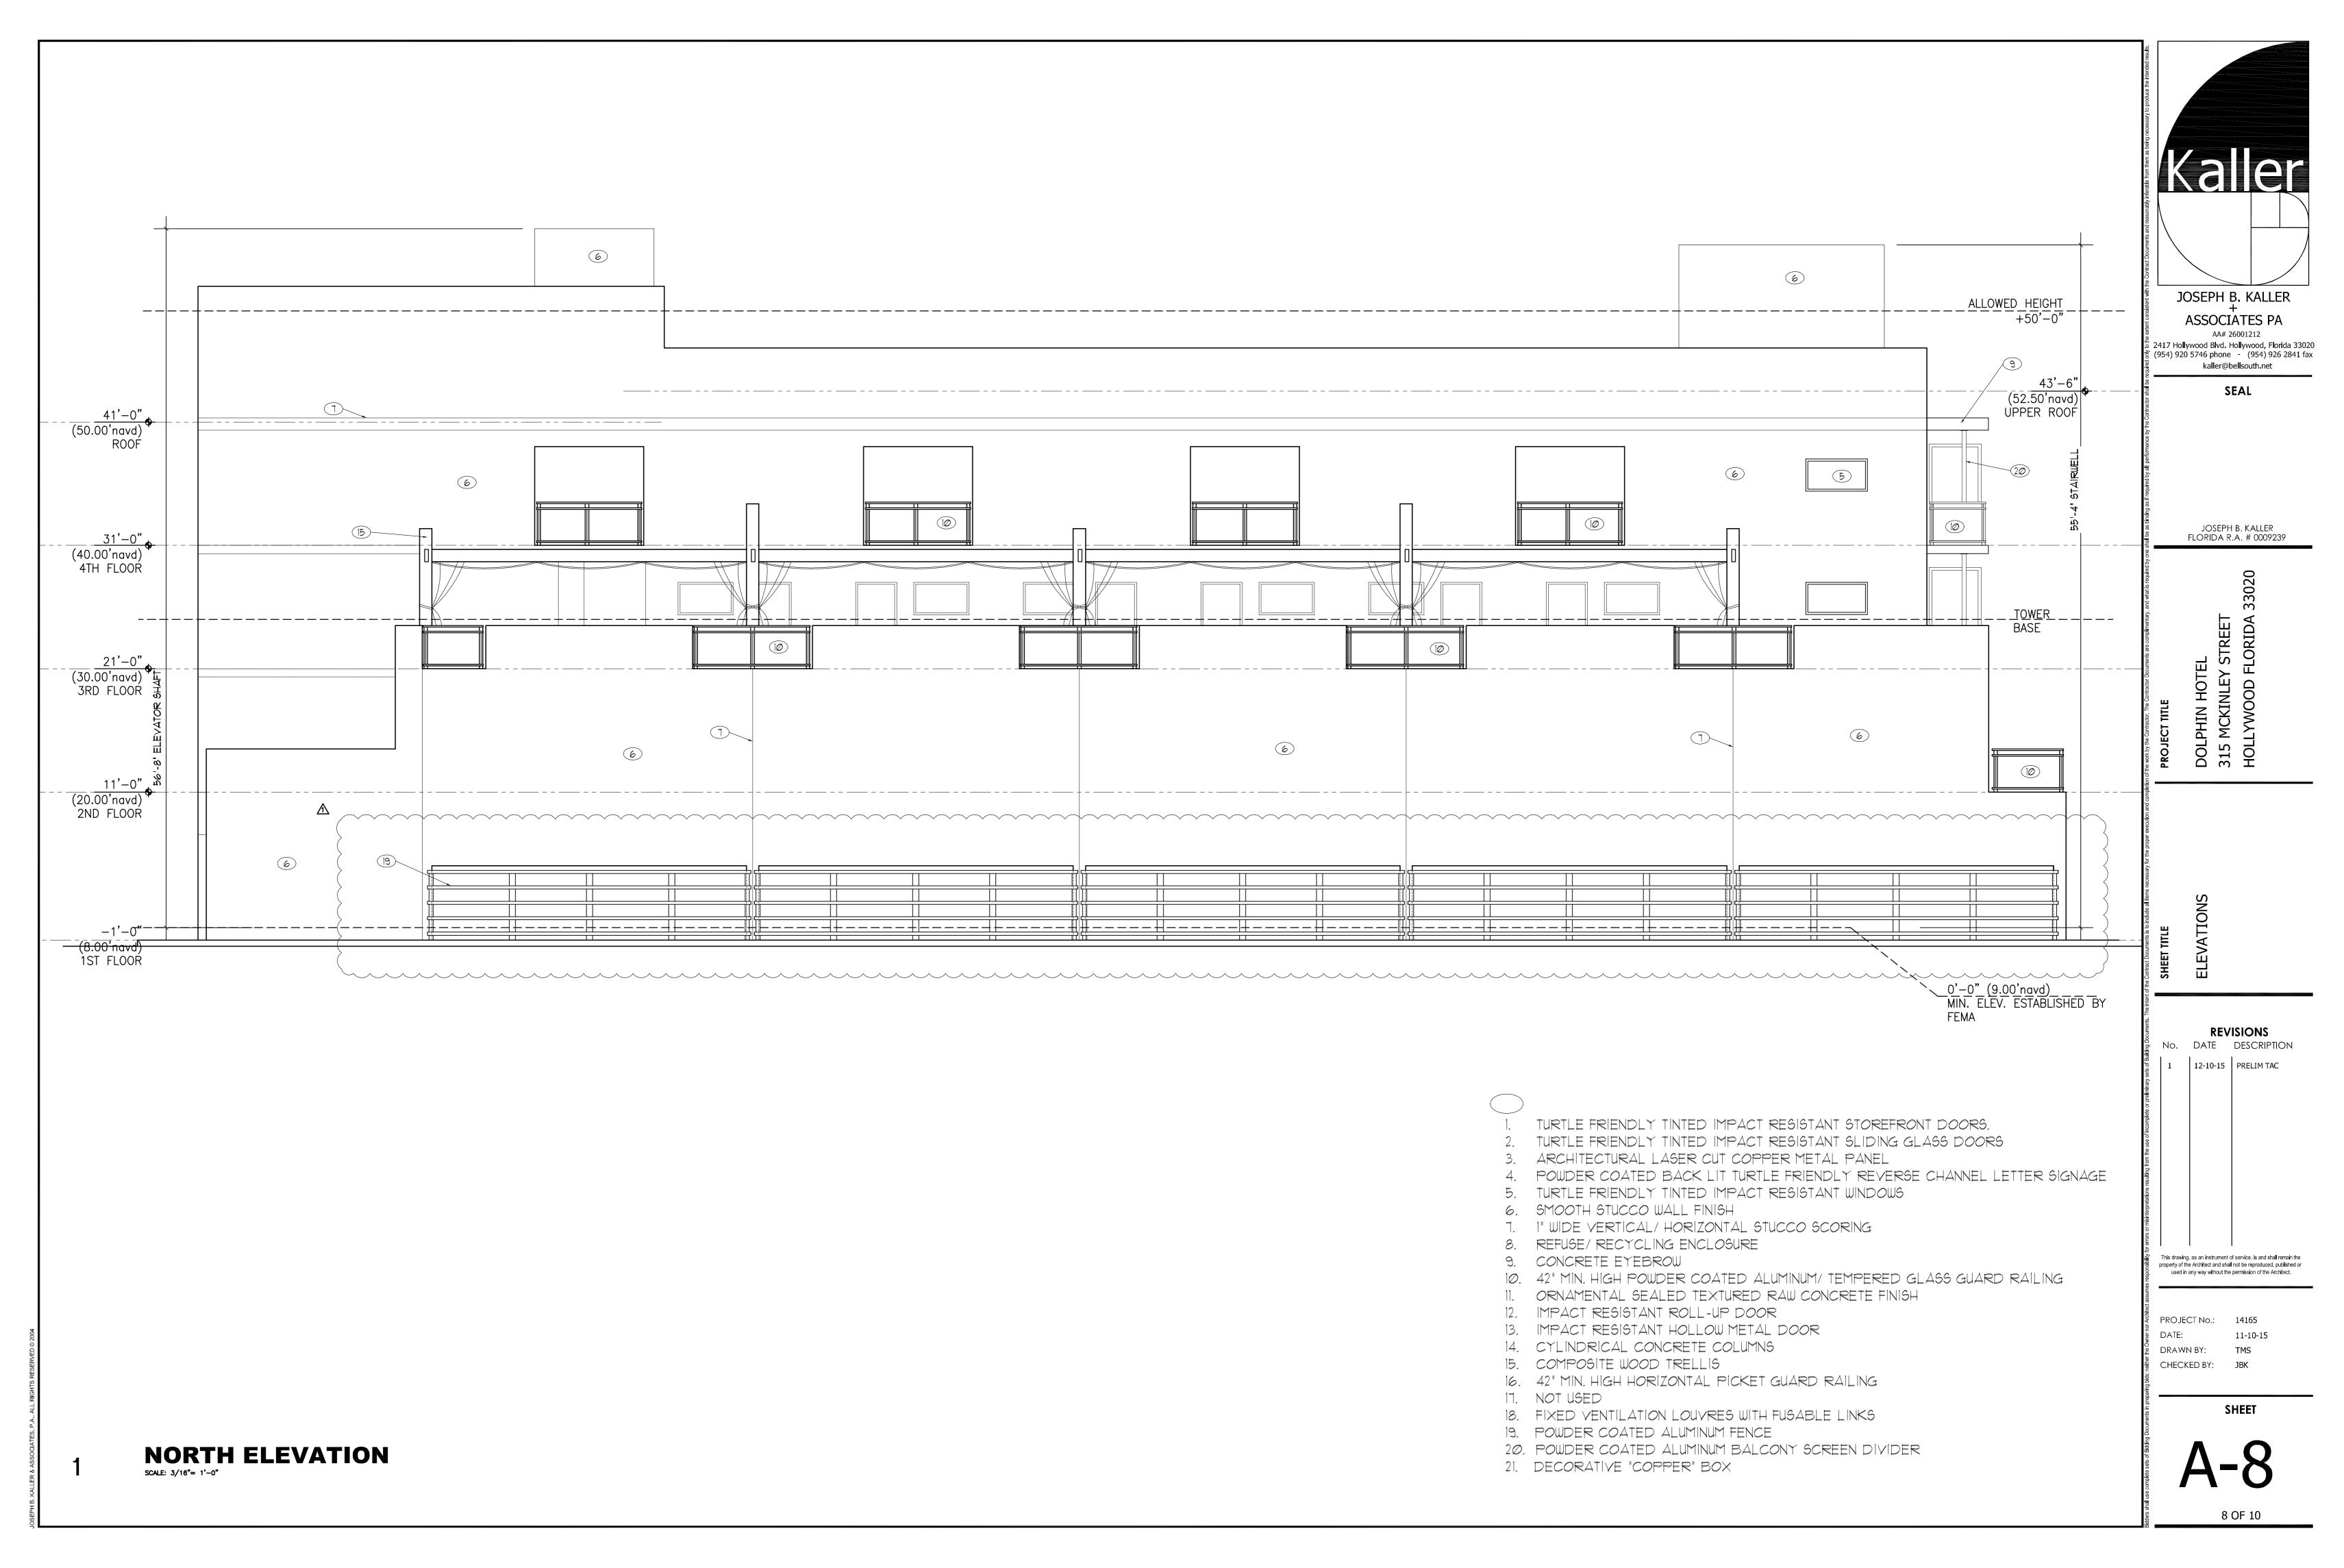

This proposed boutique hotel fully meets the district's height requirements. The hotel is four stories with a fifth story pool deck. The applicant has proposed a 24 hour Valet Parking Garage on the 1st floor. The Valet Parking will provide parking lifts with each lift accommodating two (2) cars. Although only 29 parking spaces are required for the project, the addition of the lifts will increase the parking capacity to 42 spaces, with only the two (2) handicap accessible spaces being self-parking. Along with the Parking Garage, there are small Retail Spaces and the Hotel Lobby that will be flush with the future sidewalk that is a part of the City of Hollywood Street Improvement plans. The three floors above the parking will be the hotel rooms and suites, a Lounge area, Kitchen and other Back of House service areas. The roof will have open deck area that has a Pool, Bar and Restrooms.

The design of the Hotel is Modern. Different textures and colors like Copper colored laser cut metal panels at the entry, textured raw concrete finish in other areas, Metal canopies and glass and aluminum railings introduces a warmth into the modern aesthetic. Architectural features like the "Cooper Box" will act like a Statement Piece, thus allowing the Building to stand out.

# A-3 THIRD FLOOR PLAN

A-9 BUILDING ELEVATION

A-14 ELEVATIONS ALLOWABLE WALL OPENINGS