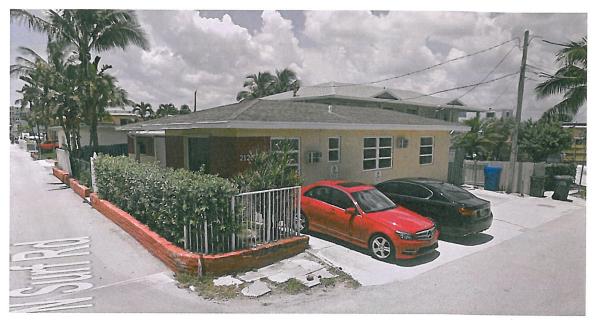

Dolphin Hotel
315 McKinley Street
Hollywood FL 33019
Job# 14165
TAC# 15-DPV-84

#### **JUSTIFICATION STATEMENT**

The applicant seeks to completely demolish and to rebuild the Dolphin Hotel located at 315 McKinley Street.

To make this substantial financial investment succeed, the applicant is seeking seven (7) rooms from the Hotel Density Pool, to make this new hotel twenty-seven (27) rooms. The City of Hollywood Land Development Code allows this request to be made when of the gross square footage of the site exceeds 17,000 sf or comprises of four (4) or more contiguous lots. The gross lot area of this site is 17,671 sf. The allowed density for hotel units in the BRT-25-C (Beach Resort Commercial District) is 50 units per acre. The seven additional rooms fully comply with the district's requirements.