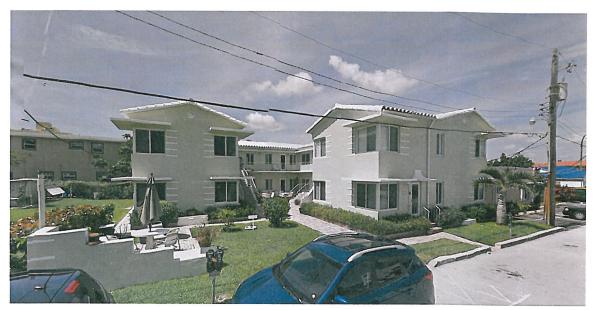

#### **JUSTIFICATION STATEMENT**

The applicant seeks to completely demolish and to rebuild the Dolphin Hotel located at 315 McKinley Street.

To make this substantial financial investment succeed, the applicant is seeking seven (7) rooms from the Hotel Density Pool, to make this new hotel twenty-seven (27) rooms. The City of Hollywood Land Development Code allows this request to be made when of the gross square footage of the site exceeds 17,000 sf or comprises of four (4) or more contiguous lots. The gross lot area of this site is 17,671 sf. The allowed density for hotel units in the BRT-25-C (Beach Resort Commercial District) is 50 units per acre. The seven additional rooms fully comply with the district's requirements.

The existing single story Dolphin Hotel currently has eleven (11) rooms, most of which are suites. The new Dolphin Hotel is proposing twenty-seven (27) rooms, where eighteen (18) of the rooms are suites and nine (9) are large hotel rooms. The additional seven (7) rooms are needed to reduce the cost of construction per room to make this project financially feasible.

This Boutique Hotel will be positive addition to the Beach Community and the City as a whole. The new Dolphin Hotel will have unique architectural features, but at the same time it will not over power that special beach environment that exists in the City of Hollywood.