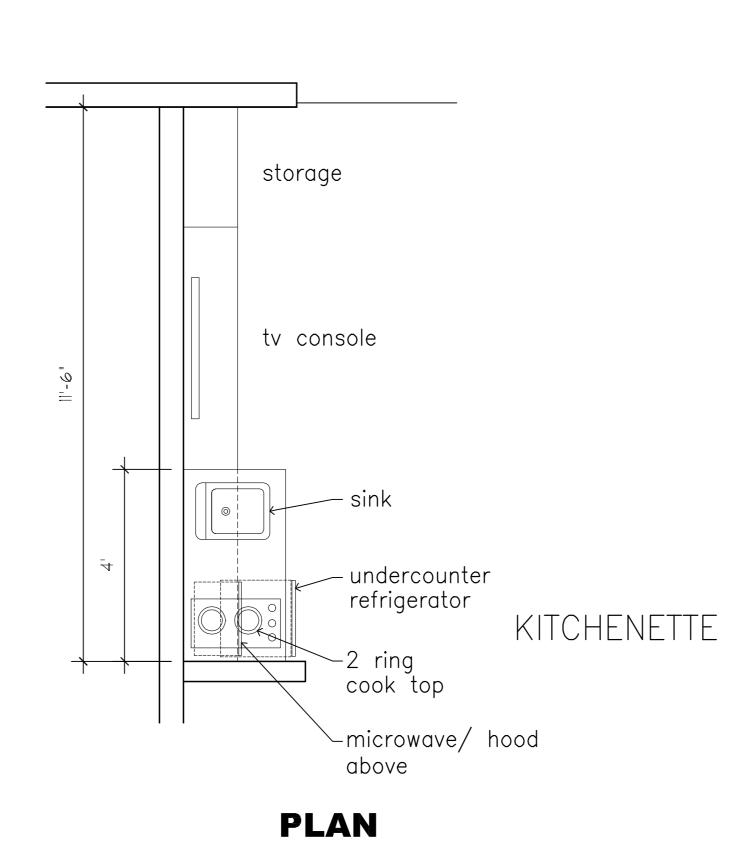

## **AREA OF BUILDING**

| LOCATION     | SPACE           | AR       | ΕA       | NET AREA |        |
|--------------|-----------------|----------|----------|----------|--------|
|              |                 | AC       | NON AC   | AC       | NON AC |
|              | RETAIL          | 1169     |          |          |        |
|              | LOBBY           | 588      |          | 7        |        |
|              | TRASH ROOMS     | 150      |          | 1916     | 8316   |
| 1ST FLOOR    | ELEVATOR        |          | 80       | 1        |        |
|              | STAIRWELLS      |          | 310      | 7        |        |
|              | GARAGE          |          | 7926     |          |        |
|              | LOBBY/ LOUNGE   | 1282     |          |          |        |
|              | SUN DECK        | ,        | 798      | 1        |        |
| 2ND FLOOR    | OFFICE          | 144      | 1 - 2    | 6809     | 2582   |
|              | REST ROOMS      | 370      |          | 1        |        |
|              | MECH. / ELEC.   | 341      |          | 1        |        |
|              | CORRIDOR        | 838      |          | 1        |        |
|              | STORAGE         | 132      |          | 1        |        |
|              | KITCHEN         | 313      |          | 1        |        |
|              | LAUNDRY         | 229      |          | 1        |        |
|              | STAIRWELLS      |          | 310      | 1        |        |
|              | HOTEL ROOMS     | 3160     |          | 1        |        |
|              | BALCONIES       |          | 1474     |          |        |
|              |                 |          |          | -        |        |
|              | PATIO/ CORR.    |          | 1568     |          |        |
|              | HOTEL ROOMS     | 4754     |          |          |        |
| 3RD FLOOR    | BALCONIES       |          | 897      | 4754     | 2775   |
|              | STAIRWELLS      |          | 310      |          |        |
|              |                 |          |          |          |        |
|              | CORRIDOR        |          | 1076     |          |        |
|              | HOTEL ROOMS     | 4754     |          |          |        |
| 4TH FLOOR    | BALCONIES       |          | 874      | 4754     | 2340   |
|              | STAIRWELLS      |          | 310      |          |        |
|              | REST ROOMS      |          | 136      |          |        |
|              | ROOF DECK       |          | 5163     | 1        |        |
| ROOF DECK    | STAIRWELLS      |          | 310      |          | 5609   |
|              |                 |          |          | 4        |        |
| TOTAL NET AF | <u>I</u><br>REA | <u> </u> | <u> </u> | 18224    | 21622  |