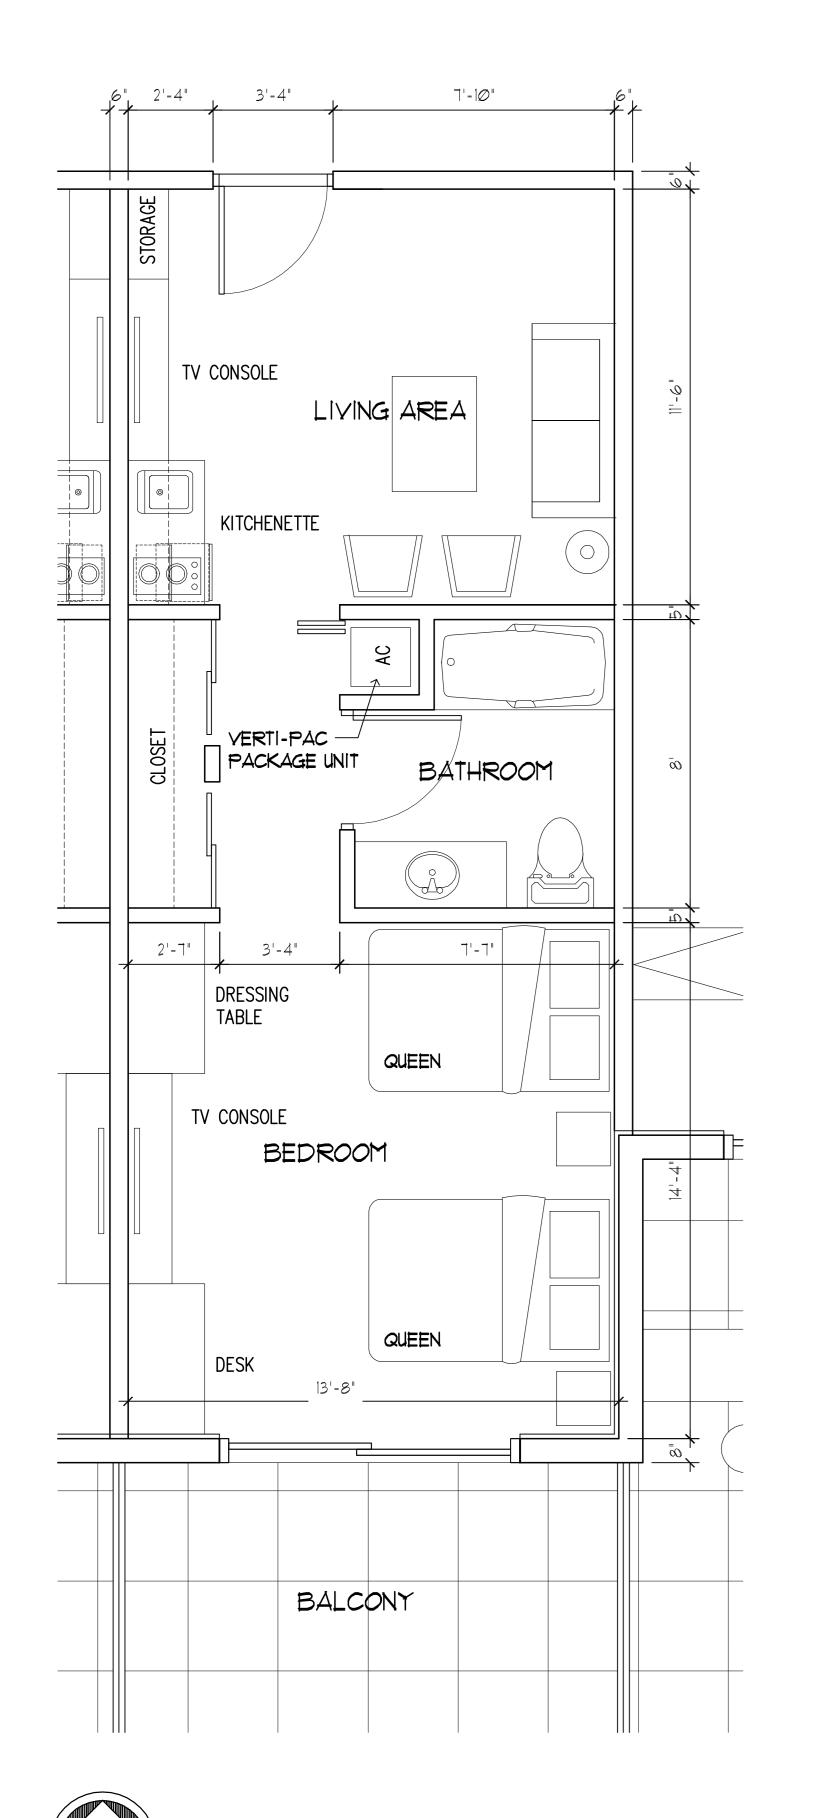

## **AREA OF ROOMS**

| LOCATION  | ROOM | ROOM | AREA |              | NET   | AREA    | BEDS   |
|-----------|------|------|------|--------------|-------|---------|--------|
|           | #    | NAME | AC   | ROOM BALCONY | AC    | BALCONY | /BATHS |
|           | 1    | 201  | 502  | 280          |       |         | 1/1    |
|           | 2    | 202  | 502  | 280          |       |         | 1/1    |
|           | 3    | 203  | 502  | 280          | 3160  | 1474    | 1/1    |
|           | 4    | 204  | 504  | 271          |       |         | 1/1    |
| 2ND FLOOR | 5    | 205  | 386  | 122          |       |         | 1/1    |
|           | 6    | 206  | 376  | 119          |       |         | 1/1    |
|           | 7    | 207  | 388  | 122          |       |         | 1/1    |
|           | 8    | 301  | 504  | 123          |       |         | 1/1    |
|           | 9    | 302  | 480  | 120          |       |         | 1/1    |
|           | 10   | 303  | 514  | 72           | 4754  | 897     | 1/1    |
|           | 11   | 304  | 504  | 70           |       |         | 1/1    |
| 3RD FLOOR | 12   | 305  | 504  | 70           |       |         | 1/1    |
|           | 13   | 306  | 504  | 70           |       |         | 1/1    |
|           | 14   | 307  | 504  | 70           |       |         | 1/1    |
|           | 15   | 308  | 519  | 67           |       |         | 1/1    |
|           | 16   | 309  | 366  | 118          |       |         | 1/1    |
|           | 17   | 310  | 355  | 117          |       |         | 1/1    |
|           | 18   | 401  | 504  | 97           |       |         | 1/1    |
|           | 19   | 402  | 480  | 120          |       |         | 1/1    |
|           | 20   | 403  | 514  | 72           |       |         | 1/1    |
|           | 21   | 404  | 504  | 70           |       |         | 1/1    |
|           | 22   | 405  | 504  | 70           |       |         | 1/1    |
| 4TH FLOOR | 23   | 406  | 504  | 70           |       |         | 1/1    |
|           | 24   | 407  | 504  | 70           |       |         | 1/1    |
|           | 25   | 408  | 519  | 67           | 4754  | 874     | 1/1    |
|           | 26   | 409  | 366  | 122          |       |         | 1/1    |
|           | 27   | 410  | 355  | 116          |       |         | 1/1    |
| TOTAL NET | AREA |      |      |              | 12668 | 3245    |        |