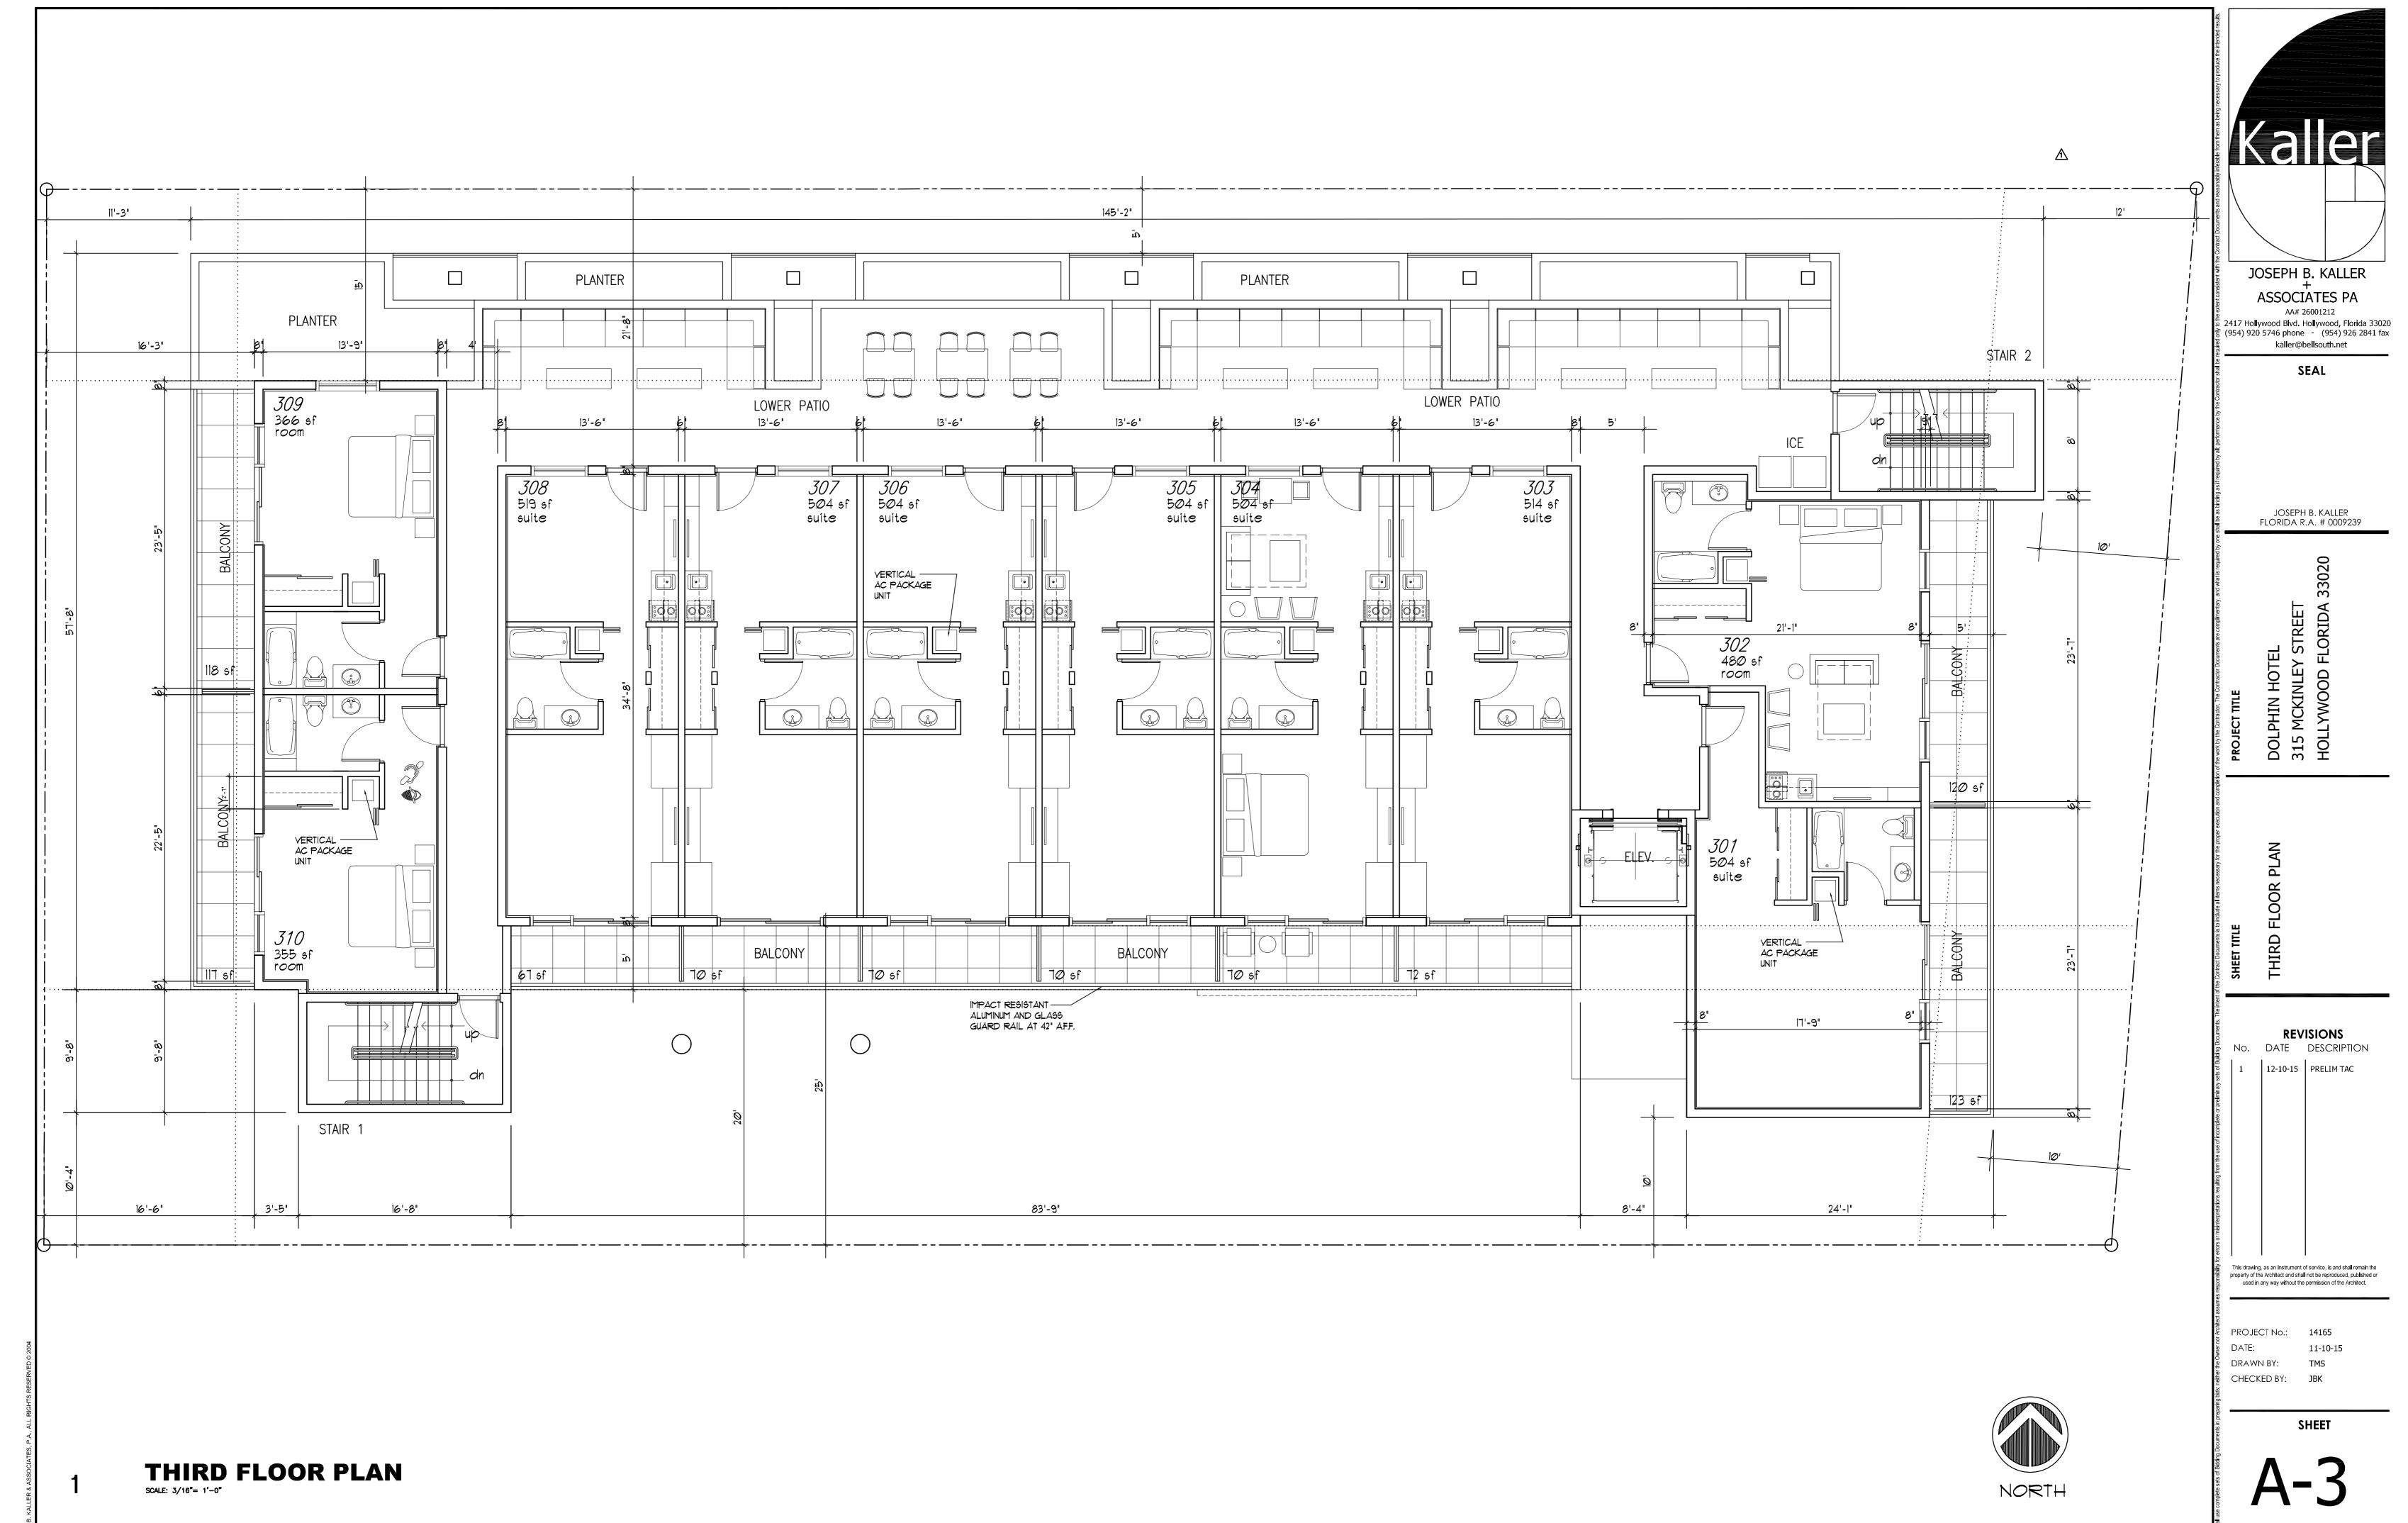

This proposed boutique hotel fully meets the district's height requirements. The hotel is four stories with a fifth story pool deck. The applicant has proposed a 24 hour Valet Parking Garage on the 1st floor. The Valet Parking will provide parking lifts with each lift accommodating two (2) cars. Although only 29 parking spaces are required for the project, the addition of the lifts will increase the parking capacity to 42 spaces, with only the two (2) handicap accessible spaces being self-parking. Along with the Parking Garage, there are small Retail Spaces and the Hotel Lobby that will be flush with the future sidewalk that is a part of the City of Hollywood Street Improvement plans. The three floors above the parking will be the hotel rooms and suites, a Lounge area, Kitchen and other Back of House service areas. The roof will have open deck area that has a Pool, Bar and Restrooms.

# A-3 THIRD FLOOR PLAN

A-9 BUILDING ELEVATION

A-14 ELEVATIONS ALLOWABLE WALL OPENINGS

## **AREA OF ROOMS**

| LOCATION  | ROOM | ROOM | AREA |              | NET   | AREA    | BEDS   |
|-----------|------|------|------|--------------|-------|---------|--------|
|           | #    | NAME | AC   | ROOM BALCONY | AC    | BALCONY | /BATHS |
|           | 1    | 201  | 502  | 280          |       |         | 1/1    |
|           | 2    | 202  | 502  | 280          |       |         | 1/1    |
|           | 3    | 203  | 502  | 280          | 3160  | 1474    | 1/1    |
|           | 4    | 204  | 504  | 271          |       |         | 1/1    |
| 2ND FLOOR | 5    | 205  | 386  | 122          |       |         | 1/1    |
|           | 6    | 206  | 376  | 119          |       |         | 1/1    |
|           | 7    | 207  | 388  | 122          |       |         | 1/1    |
|           | 8    | 301  | 504  | 123          |       |         | 1/1    |
|           | 9    | 302  | 480  | 120          |       |         | 1/1    |
|           | 10   | 303  | 514  | 72           | 4754  | 897     | 1/1    |
|           | 11   | 304  | 504  | 70           |       |         | 1/1    |
| 3RD FLOOR | 12   | 305  | 504  | 70           |       |         | 1/1    |
|           | 13   | 306  | 504  | 70           |       |         | 1/1    |
|           | 14   | 307  | 504  | 70           |       |         | 1/1    |
|           | 15   | 308  | 519  | 67           |       |         | 1/1    |
|           | 16   | 309  | 366  | 118          |       |         | 1/1    |
|           | 17   | 310  | 355  | 117          |       |         | 1/1    |
|           | 18   | 401  | 504  | 97           |       |         | 1/1    |
|           | 19   | 402  | 480  | 120          |       |         | 1/1    |
|           | 20   | 403  | 514  | 72           |       |         | 1/1    |
|           | 21   | 404  | 504  | 70           |       |         | 1/1    |
|           | 22   | 405  | 504  | 70           |       |         | 1/1    |
| 4TH FLOOR | 23   | 406  | 504  | 70           |       |         | 1/1    |
|           | 24   | 407  | 504  | 70           |       |         | 1/1    |
|           | 25   | 408  | 519  | 67           | 4754  | 874     | 1/1    |
|           | 26   | 409  | 366  | 122          |       |         | 1/1    |
|           | 27   | 410  | 355  | 116          |       |         | 1/1    |
| TOTAL NET | AREA |      |      |              | 12668 | 3245    |        |

## **AREA OF BUILDING**

| LOCATION     | SPACE           | AR       | ΕA       | NET AREA |        |
|--------------|-----------------|----------|----------|----------|--------|
|              |                 | AC       | NON AC   | AC       | NON AC |
|              | RETAIL          | 1169     |          |          |        |
|              | LOBBY           | 588      |          | 7        |        |
|              | TRASH ROOMS     | 150      |          | 1916     | 8316   |
| 1ST FLOOR    | ELEVATOR        |          | 80       | 1        |        |
|              | STAIRWELLS      |          | 310      | 7        |        |
|              | GARAGE          |          | 7926     |          |        |
|              | LOBBY/ LOUNGE   | 1282     |          |          |        |
|              | SUN DECK        | ,        | 798      | 1        |        |
| 2ND FLOOR    | OFFICE          | 144      | 1 - 2    | 6809     | 2582   |
|              | REST ROOMS      | 370      |          | 1        |        |
|              | MECH. / ELEC.   | 341      |          | 1        |        |
|              | CORRIDOR        | 838      |          | 1        |        |
|              | STORAGE         | 132      |          | 1        |        |
|              | KITCHEN         | 313      |          | 1        |        |
|              | LAUNDRY         | 229      |          | 1        |        |
|              | STAIRWELLS      |          | 310      | 1        |        |
|              | HOTEL ROOMS     | 3160     |          | 1        |        |
|              | BALCONIES       |          | 1474     |          |        |
|              |                 |          |          | -        |        |
|              | PATIO/ CORR.    |          | 1568     |          |        |
|              | HOTEL ROOMS     | 4754     |          |          |        |
| 3RD FLOOR    | BALCONIES       |          | 897      | 4754     | 2775   |
|              | STAIRWELLS      |          | 310      |          |        |
|              |                 |          |          |          |        |
|              | CORRIDOR        |          | 1076     |          |        |
|              | HOTEL ROOMS     | 4754     |          |          |        |
| 4TH FLOOR    | BALCONIES       |          | 874      | 4754     | 2340   |
|              | STAIRWELLS      |          | 310      |          |        |
|              | REST ROOMS      |          | 136      |          |        |
|              | ROOF DECK       |          | 5163     | 1        |        |
| ROOF DECK    | STAIRWELLS      |          | 310      |          | 5609   |
|              |                 |          |          | 4        |        |
| TOTAL NET AF | <u>I</u><br>REA | <u> </u> | <u> </u> | 18224    | 21622  |