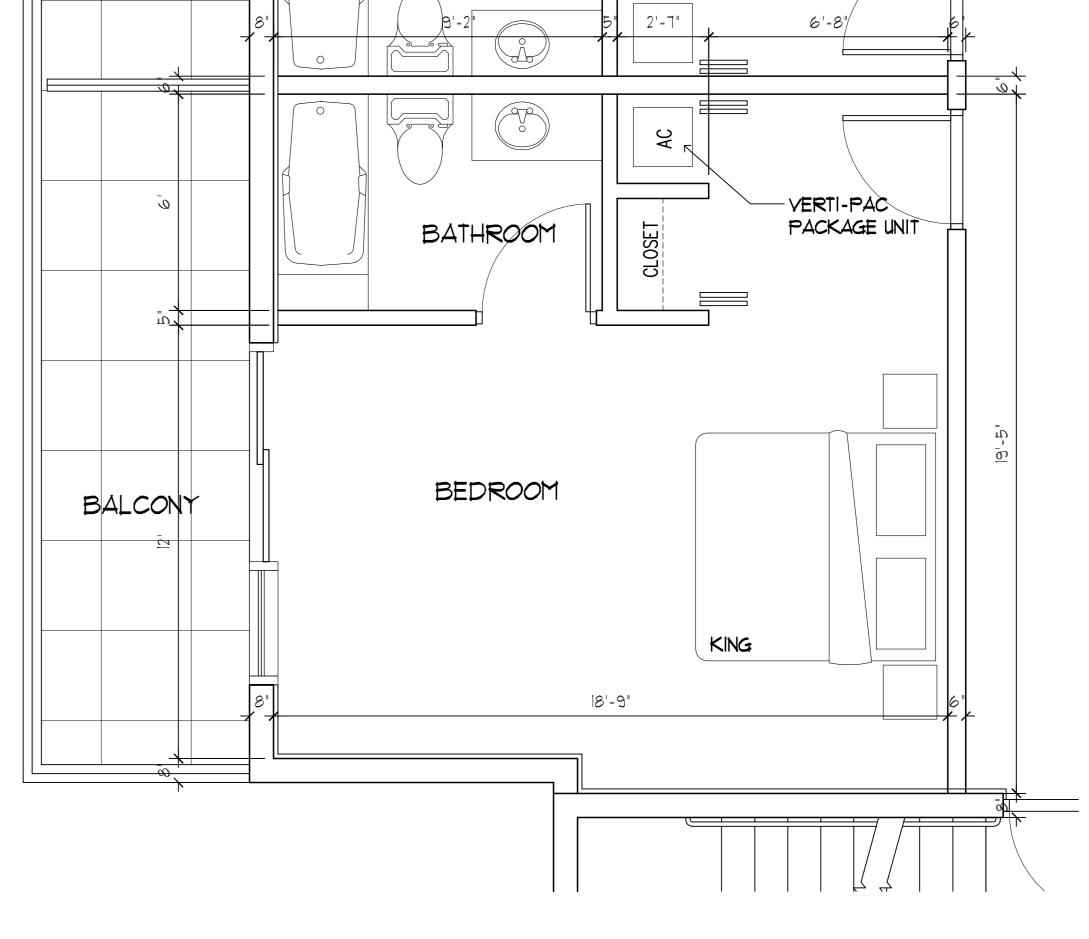

## **AREA OF ROOMS**

| LOCATION  | ROOM | ROOM | AREA |              | NET   | AREA    | BEDS   |
|-----------|------|------|------|--------------|-------|---------|--------|
|           | #    | NAME | AC   | ROOM BALCONY | AC    | BALCONY | /BATHS |
|           | 1    | 201  | 502  | 280          |       |         | 1/1    |
|           | 2    | 202  | 502  | 280          |       |         | 1/1    |
|           | 3    | 203  | 502  | 280          | 3160  | 1474    | 1/1    |
|           | 4    | 204  | 504  | 271          |       |         | 1/1    |
| 2ND FLOOR | 5    | 205  | 386  | 122          |       |         | 1/1    |
|           | 6    | 206  | 376  | 119          |       |         | 1/1    |
|           | 7    | 207  | 388  | 122          |       |         | 1/1    |
|           | 8    | 301  | 504  | 123          |       |         | 1/1    |
|           | 9    | 302  | 480  | 120          |       |         | 1/1    |
|           | 10   | 303  | 514  | 72           | 4754  | 897     | 1/1    |
|           | 11   | 304  | 504  | 70           |       |         | 1/1    |
| 3RD FLOOR | 12   | 305  | 504  | 70           |       |         | 1/1    |
|           | 13   | 306  | 504  | 70           |       |         | 1/1    |
|           | 14   | 307  | 504  | 70           |       |         | 1/1    |
|           | 15   | 308  | 519  | 67           |       |         | 1/1    |
|           | 16   | 309  | 366  | 118          |       |         | 1/1    |
|           | 17   | 310  | 355  | 117          |       |         | 1/1    |
|           | 18   | 401  | 504  | 97           |       |         | 1/1    |
|           | 19   | 402  | 480  | 120          |       |         | 1/1    |
|           | 20   | 403  | 514  | 72           |       |         | 1/1    |
|           | 21   | 404  | 504  | 70           |       |         | 1/1    |
|           | 22   | 405  | 504  | 70           |       |         | 1/1    |
| 4TH FLOOR | 23   | 406  | 504  | 70           |       |         | 1/1    |
|           | 24   | 407  | 504  | 70           |       |         | 1/1    |
|           | 25   | 408  | 519  | 67           | 4754  | 874     | 1/1    |
|           | 26   | 409  | 366  | 122          |       |         | 1/1    |
|           | 27   | 410  | 355  | 116          |       |         | 1/1    |
| TOTAL NET | AREA |      |      |              | 12668 | 3245    |        |