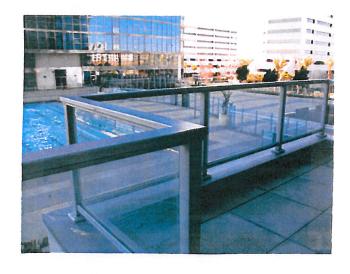

The design of the Hotel is Modern. Different textures and colors like Copper colored laser cut metal panels at the entry, textured raw concrete finish in other areas, Metal canopies and glass and aluminum railings introduces a warmth into the modern aesthetic. Architectural features like the "Cooper Box" will act like a Statement Piece, thus allowing the Building to stand out.