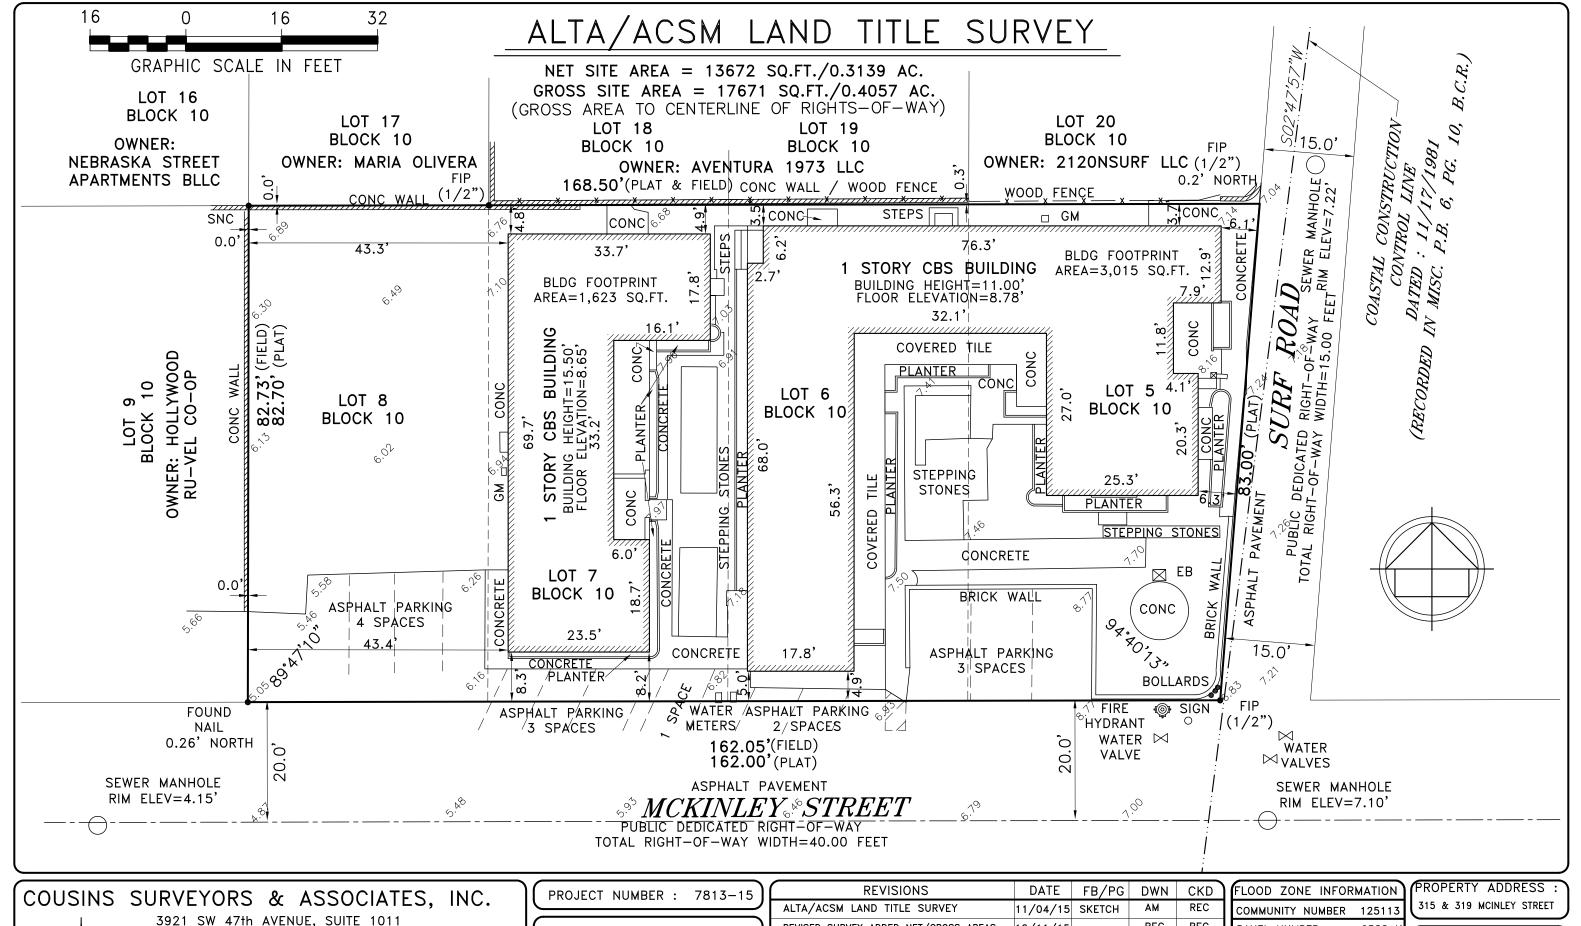

## ALTA/ACSM LAND TITLE SURVEY

LOCATION MAP (NTS)

#### LAND DESCRIPTION:

LOTS 5, 6, 7 AND 8, BLOCK 10 OF "HOLLYWOOD BEACH FIRST ADDITION", ACCORDING TO THE PLAT THEREOF, AS RECORDED IN PLAT BOOK 1, PAGE 31, OF THE PUBLIC RECORDS OF BROWARD COUNTY, FLORIDA.

#### NOTES:

- NOT VALID WITHOUT THE SIGNATURE AND THE ORIGINAL RAISED SEAL OF A FLORIDA LICENSED SURVEYOR AND MAPPER.
- 2. THE CERTIFICATION SHOWN HEREON TO THE EXTENT RELATING TO THE EXISTENCE OF EASEMENTS AND/OR RIGHTS-OF-WAY OF RECORD IS BASED UPON OWNERSHIP AND ENCUMBRANCE REPORT ISSUED BY FIRST AMERICAN TITLE INSURANCE COMPANY. FROM AUGUST 15, 2014 TO OCTOBER 29, 2015. FILE NUMBER: 1062-3460200
- THIS SURVEY WAS DONE SOLELY FOR BOUNDARY PURPOSES AND DOES NOT DEPICT THE JURISDICTION OF ANY MUNICIPAL, STATE, FEDERAL OR OTHER ENTITIES.
- 4. THE LAND DESCRIPTION SHOWN HEREON WAS PROVIDED BY THE CLIENT.
- 5. UNDERGROUND IMPROVEMENTS NOT SHOWN.
- ELEVATIONS SHOWN HEREON ARE BASED ON THE NORTH AMERICAN VERTICAL DATUM OF 1988.
- BENCHMARK DESCRIPTION: CITY OF HOLLYWOOD BENCHMARK @ HAYES STREET & BROWARDWALK. ELEVATION=6.05' (NAVD88)