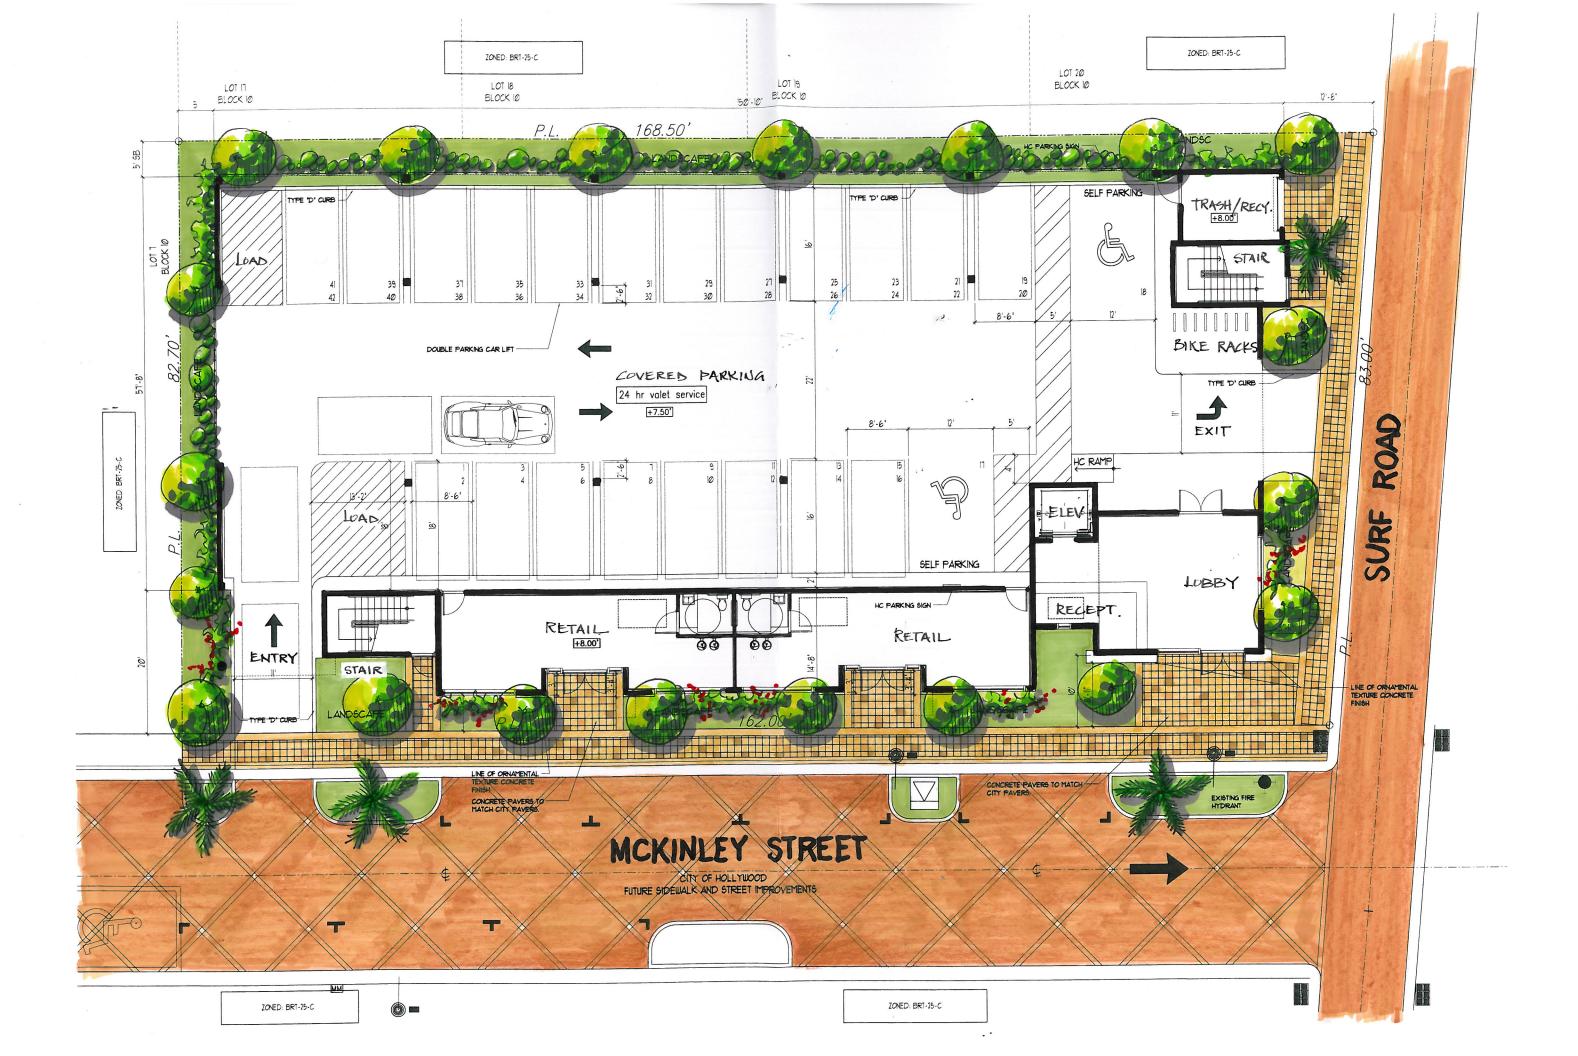

#### **JUSTIFICATION STATEMENT**

The applicant seeks to completely demolish and to rebuild the Dolphin Hotel located at 315 McKinley Street.

To make this substantial financial investment succeed, the applicant is seeking seven (7) rooms from the Hotel Density Pool, to make this new hotel twenty-seven (27) rooms. The City of Hollywood Land Development Code allows this request to be made when of the gross square footage of the site exceeds 17,000 sf or comprises of four (4) or more contiguous lots. The gross lot area of this site is 17,671 sf. The allowed density for hotel units in the BRT-25-C (Beach Resort Commercial District) is 50 units per acre. The seven additional rooms fully comply with the district's requirements.

This proposed boutique hotel fully meets the district's height requirements. The hotel is four stories with a fifth story pool deck. The applicant has proposed a 24 hour Valet Parking Garage on the 1st floor. The Valet Parking will provide parking lifts with each lift accommodating two (2) cars. Although only 29 parking spaces are required for the project, the addition of the lifts will increase the parking capacity to 42 spaces, with only the two (2) handicap accessible spaces being self-parking. Along with the Parking Garage, there are small Retail Spaces and the Hotel Lobby that will be flush with the future sidewalk that is a part of the City of Hollywood Street Improvement plans. The three floors above the parking will be the hotel rooms and suites, a Lounge area, Kitchen and other Back of House service areas. The roof will have open deck area that has a Pool, Bar and Restrooms.

The design of the Hotel is Modern. Different textures and colors like Copper colored laser cut metal panels at the entry, textured raw concrete finish in other areas, Metal canopies and glass and aluminum railings introduces a warmth into the modern aesthetic. Architectural features like the "Cooper Box" will act like a Statement Piece, thus allowing the Building to stand out.

The existing single story Dolphin Hotel currently has eleven (11) rooms, most of which are suites. The new Dolphin Hotel is proposing twenty-seven (27) rooms, where eighteen (18) of the rooms are suites and nine (9) are large hotel rooms. The additional seven (7) rooms are needed to reduce the cost of construction per room to make this project financially feasible.

This Boutique Hotel will be positive addition to the Beach Community and the City as a whole. The new Dolphin Hotel will have unique architectural features, but at the same time it will not over power that special beach environment that exists in the City of Hollywood.