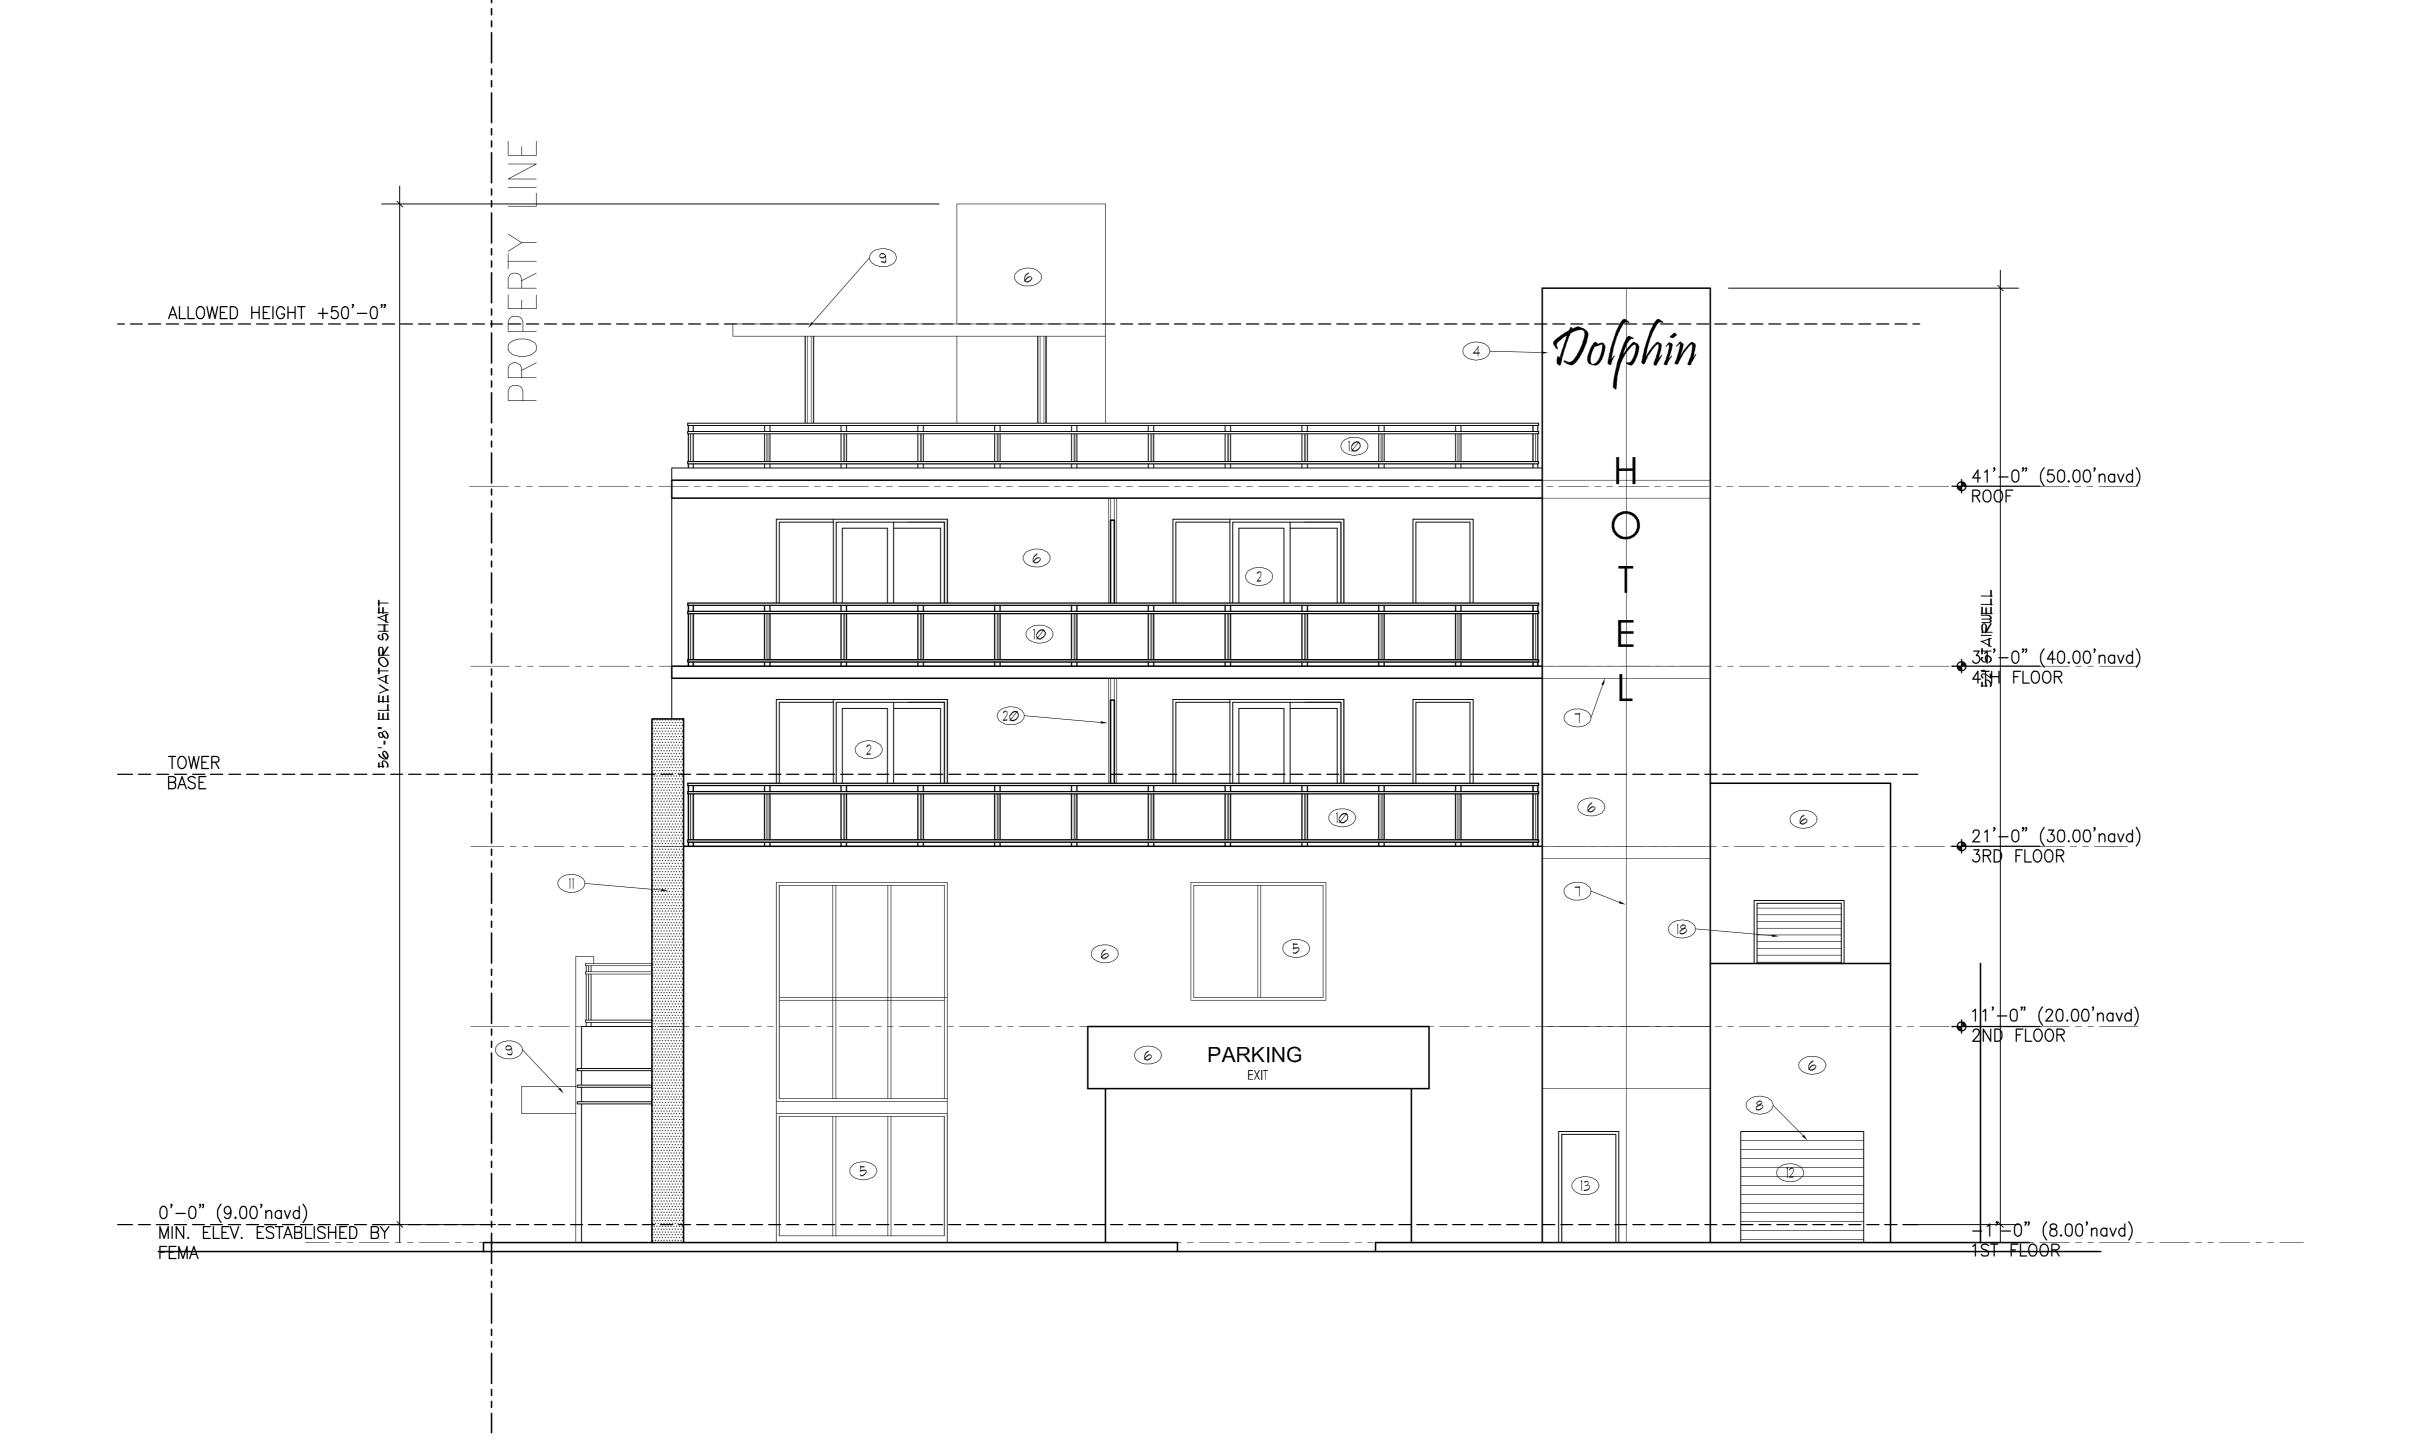

This proposed boutique hotel fully meets the district's height requirements. The hotel is four stories with a fifth story pool deck. The applicant has proposed a 24 hour Valet Parking Garage on the 1st floor. The Valet Parking will provide parking lifts with each lift accommodating two (2) cars. Although only 29 parking spaces are required for the project, the addition of the lifts will increase the parking capacity to 42 spaces, with only the two (2) handicap accessible spaces being self-parking. Along with the Parking Garage, there are small Retail Spaces and the Hotel Lobby that will be flush with the future sidewalk that is a part of the City of Hollywood Street Improvement plans. The three floors above the parking will be the hotel rooms and suites, a Lounge area, Kitchen and other Back of House service areas. The roof will have open deck area that has a Pool, Bar and Restrooms.

The design of the Hotel is Modern. Different textures and colors like Copper colored laser cut metal panels at the entry, textured raw concrete finish in other areas, Metal canopies and glass and aluminum railings introduces a warmth into the modern aesthetic. Architectural features like the "Cooper Box" will act like a Statement Piece, thus allowing the Building to stand out.

LP-I LANDSCAPE PLAN AND DETAILS LP-2 LANDSCAPE PLAN AND DETAILS

FP-1 FLOOD PROOFING PLAN

A-I FIRST FLOOR PLAN A-2 SECOND FLOOR PLAN

A-4 FOURTH FLOOR PLAN A-5 ROOF PLAN A-6 BUILDING ELEVATION

A-1 BUILDING ELEVATION A-8 BUILDING ELEVATION