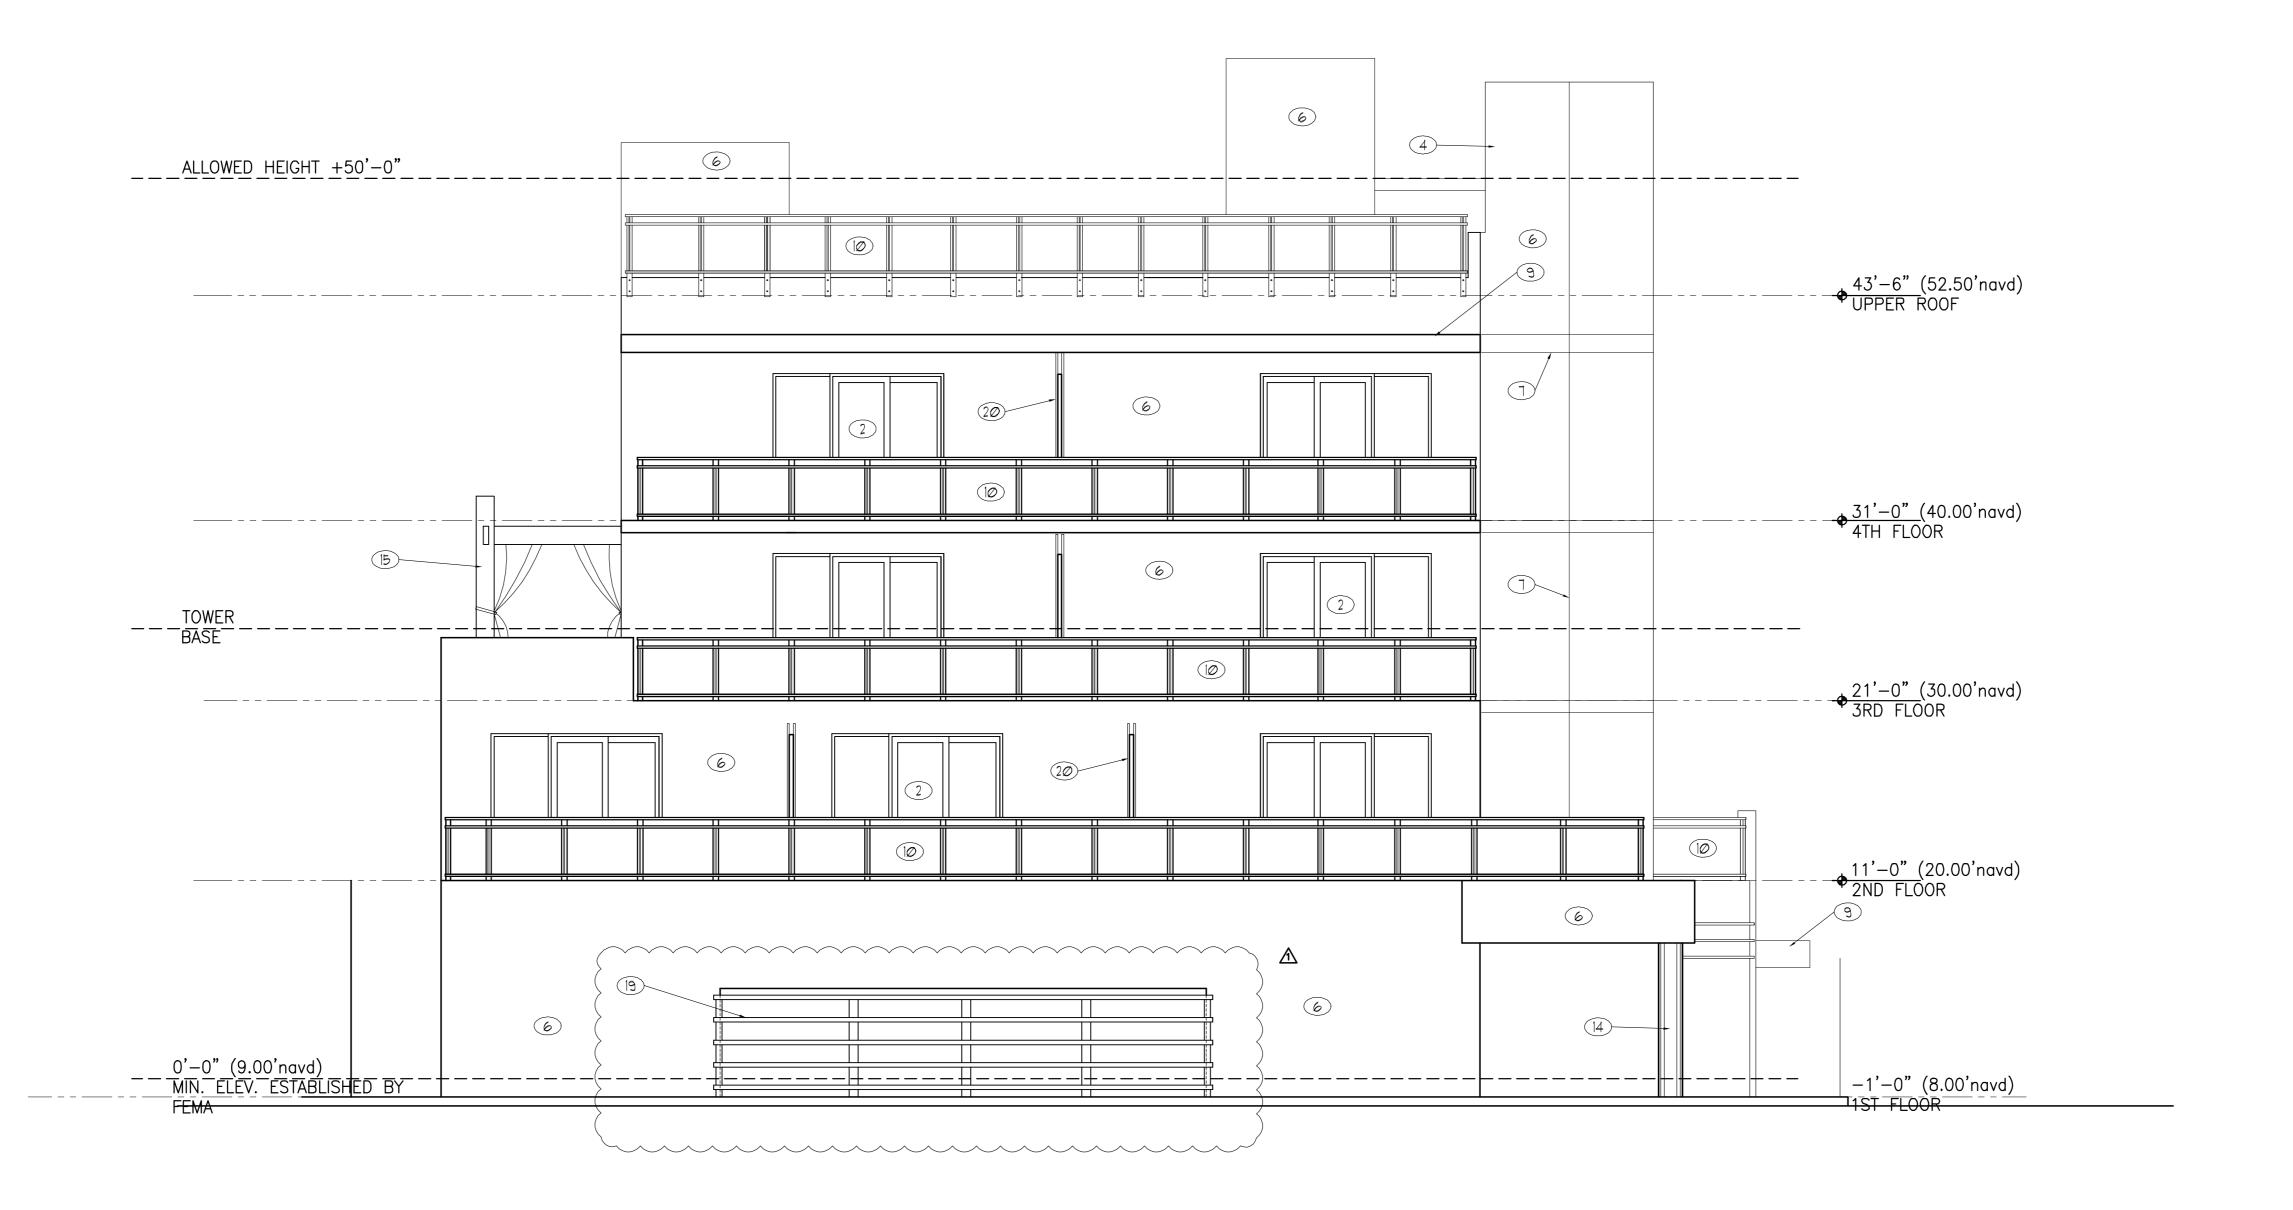

This proposed boutique hotel fully meets the district's height requirements. The hotel is four stories with a fifth story pool deck. The applicant has proposed a 24 hour Valet Parking Garage on the 1st floor. The Valet Parking will provide parking lifts with each lift accommodating two (2) cars. Although only 29 parking spaces are required for the project, the addition of the lifts will increase the parking capacity to 42 spaces, with only the two (2) handicap accessible spaces being self-parking. Along with the Parking Garage, there are small Retail Spaces and the Hotel Lobby that will be flush with the future sidewalk that is a part of the City of Hollywood Street Improvement plans. The three floors above the parking will be the hotel rooms and suites, a Lounge area, Kitchen and other Back of House service areas. The roof will have open deck area that has a Pool, Bar and Restrooms.

The design of the Hotel is Modern. Different textures and colors like Copper colored laser cut metal panels at the entry, textured raw concrete finish in other areas, Metal canopies and glass and aluminum railings introduces a warmth into the modern aesthetic. Architectural features like the "Cooper Box" will act like a Statement Piece, thus allowing the Building to stand out.

# A-3 THIRD FLOOR PLAN

A-9 BUILDING ELEVATION

A-14 ELEVATIONS ALLOWABLE WALL OPENINGS