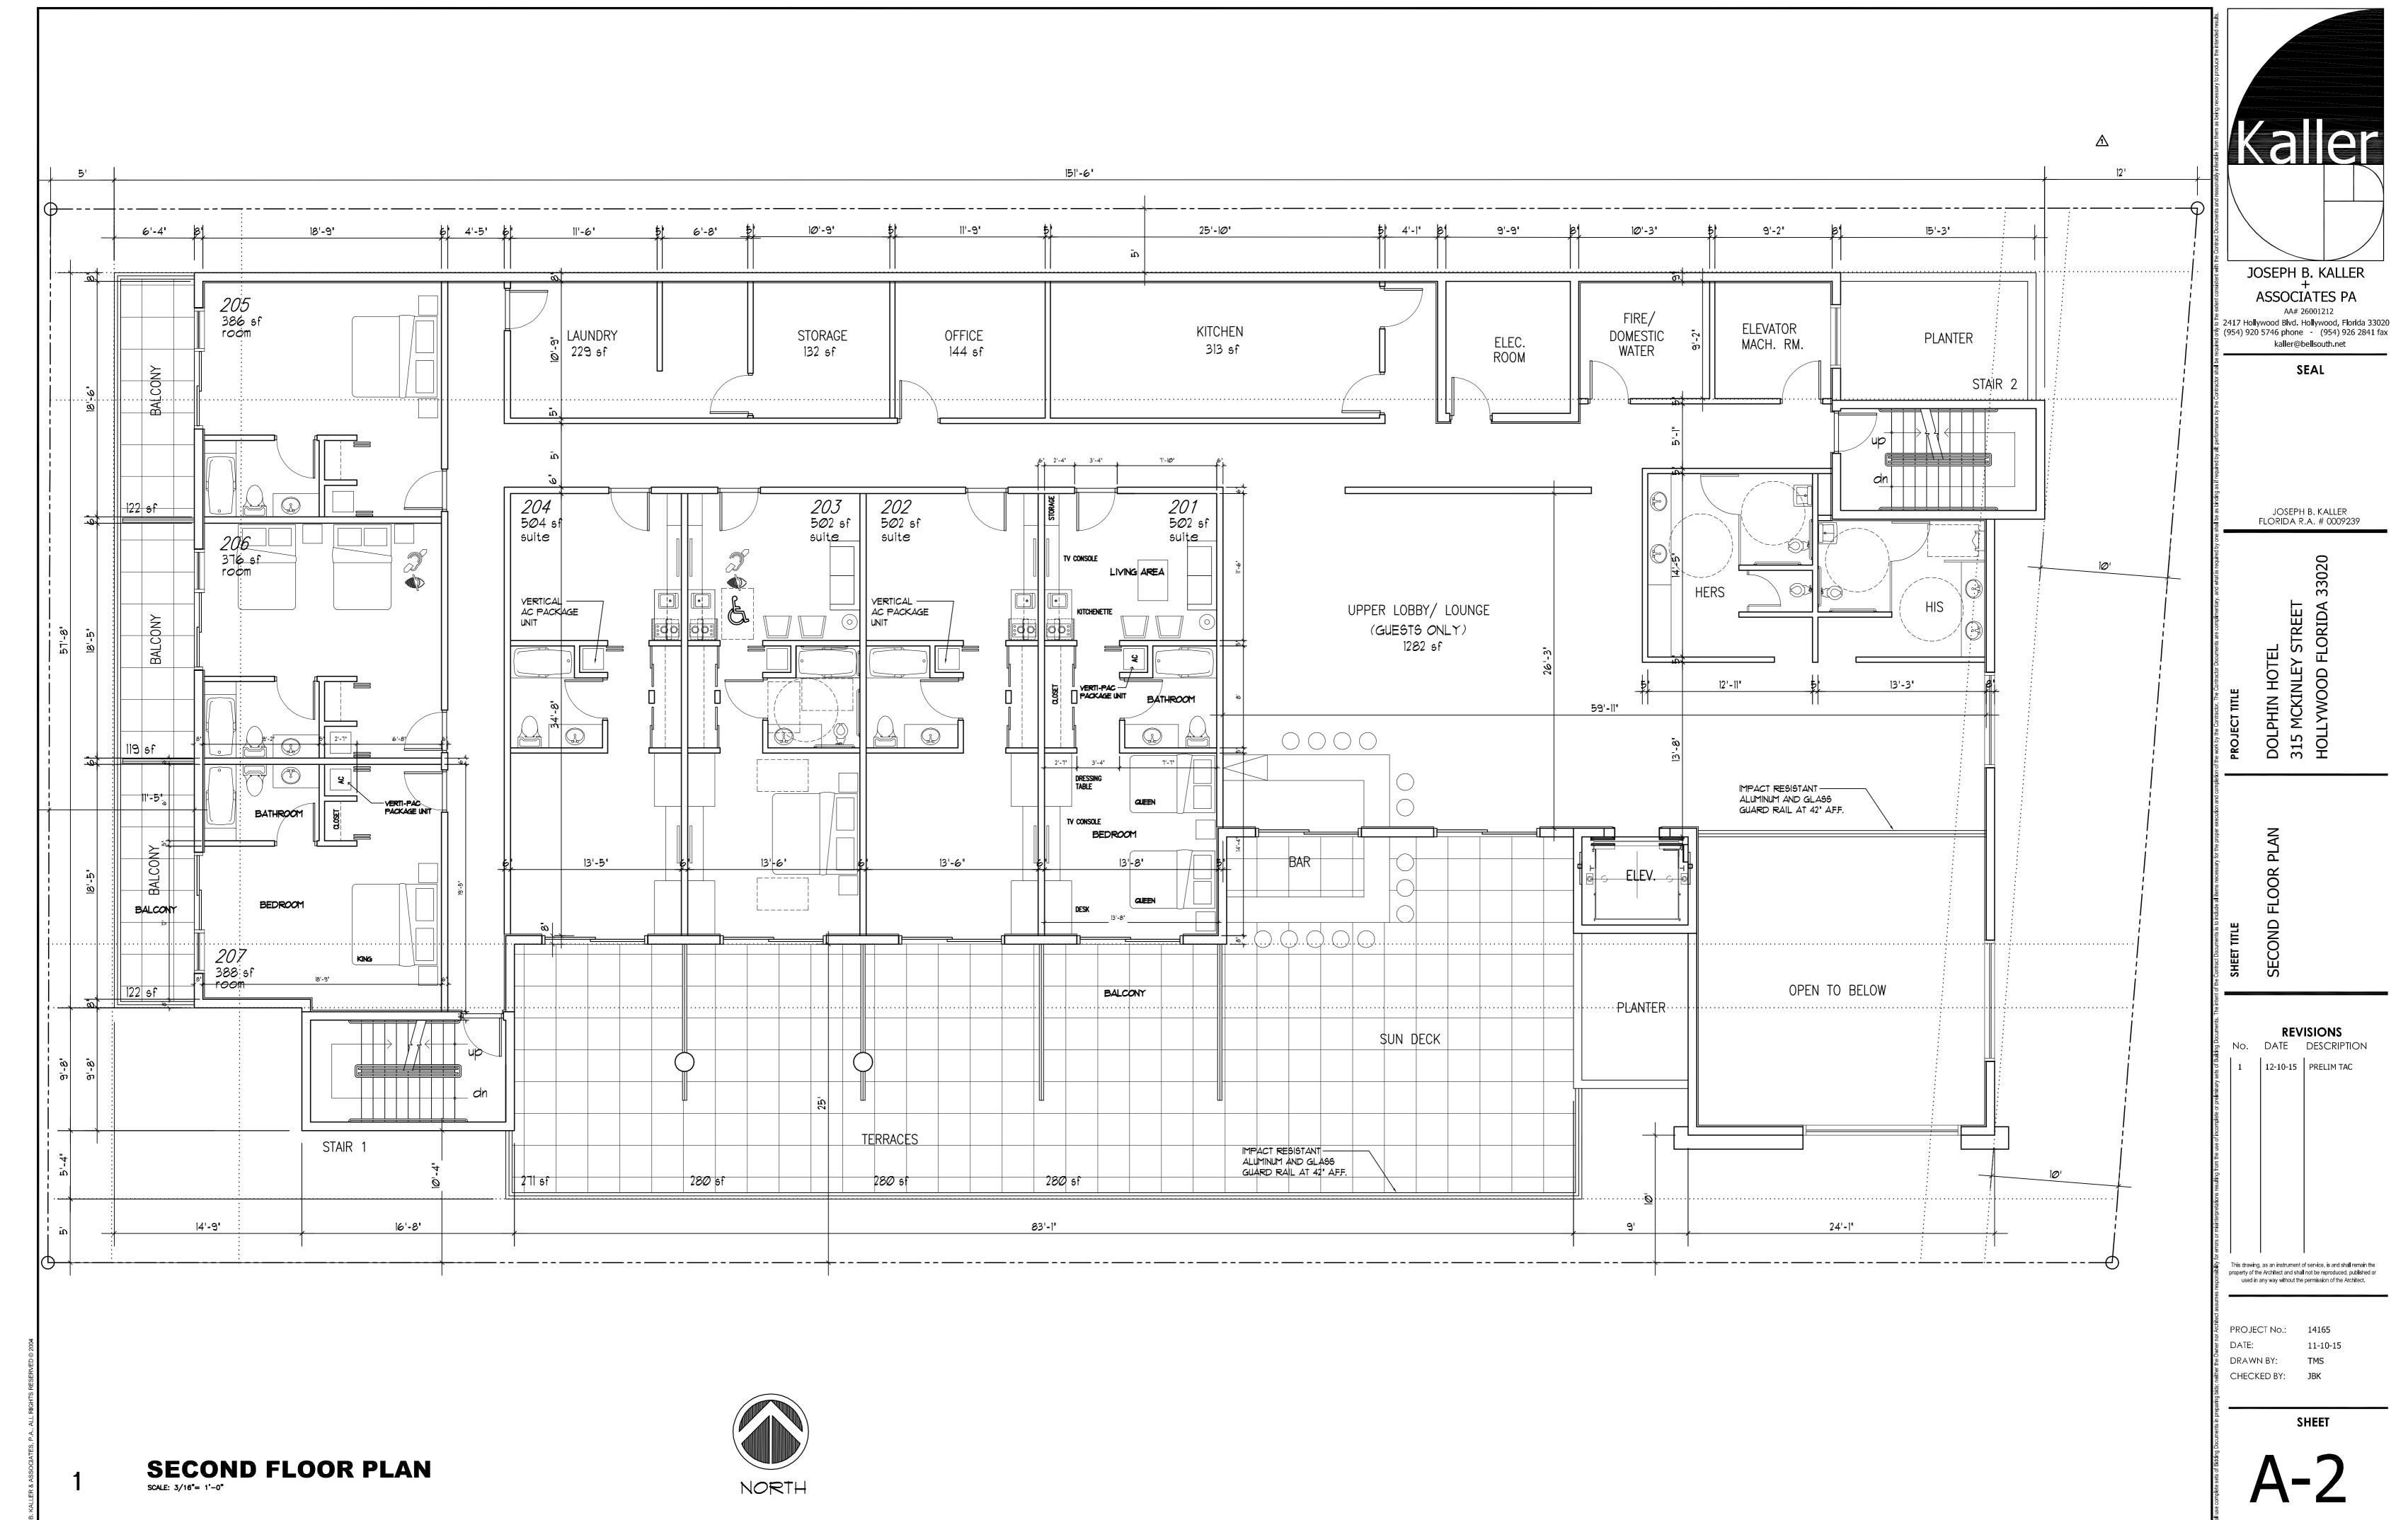

This proposed boutique hotel fully meets the district's height requirements. The hotel is four stories with a fifth story pool deck. The applicant has proposed a 24 hour Valet Parking Garage on the 1st floor. The Valet Parking will provide parking lifts with each lift accommodating two (2) cars. Although only 29 parking spaces are required for the project, the addition of the lifts will increase the parking capacity to 42 spaces, with only the two (2) handicap accessible spaces being self-parking. Along with the Parking Garage, there are small Retail Spaces and the Hotel Lobby that will be flush with the future sidewalk that is a part of the City of Hollywood Street Improvement plans. The three floors above the parking will be the hotel rooms and suites, a Lounge area, Kitchen and other Back of House service areas. The roof will have open deck area that has a Pool, Bar and Restrooms.

LP-I LANDSCAPE PLAN AND DETAILS LP-2 LANDSCAPE PLAN AND DETAILS

FP-1 FLOOD PROOFING PLAN

A-I FIRST FLOOR PLAN A-2 SECOND FLOOR PLAN

A-4 FOURTH FLOOR PLAN A-5 ROOF PLAN A-6 BUILDING ELEVATION

A-1 BUILDING ELEVATION A-8 BUILDING ELEVATION

## **AREA OF ROOMS**

| LOCATION  | ROOM | ROOM | AREA |              | NET   | AREA    | BEDS   |
|-----------|------|------|------|--------------|-------|---------|--------|
|           | #    | NAME | AC   | ROOM BALCONY | AC    | BALCONY | /BATHS |
|           | 1    | 201  | 502  | 280          |       |         | 1/1    |
|           | 2    | 202  | 502  | 280          |       |         | 1/1    |
|           | 3    | 203  | 502  | 280          | 3160  | 1474    | 1/1    |
|           | 4    | 204  | 504  | 271          |       |         | 1/1    |
| 2ND FLOOR | 5    | 205  | 386  | 122          |       |         | 1/1    |
|           | 6    | 206  | 376  | 119          |       |         | 1/1    |
|           | 7    | 207  | 388  | 122          |       |         | 1/1    |
|           | 8    | 301  | 504  | 123          |       |         | 1/1    |
|           | 9    | 302  | 480  | 120          |       |         | 1/1    |
|           | 10   | 303  | 514  | 72           | 4754  | 897     | 1/1    |
|           | 11   | 304  | 504  | 70           |       |         | 1/1    |
| 3RD FLOOR | 12   | 305  | 504  | 70           |       |         | 1/1    |
|           | 13   | 306  | 504  | 70           |       |         | 1/1    |
|           | 14   | 307  | 504  | 70           |       |         | 1/1    |
|           | 15   | 308  | 519  | 67           |       |         | 1/1    |
|           | 16   | 309  | 366  | 118          |       |         | 1/1    |
|           | 17   | 310  | 355  | 117          |       |         | 1/1    |
|           | 18   | 401  | 504  | 97           |       |         | 1/1    |
|           | 19   | 402  | 480  | 120          |       |         | 1/1    |
|           | 20   | 403  | 514  | 72           |       |         | 1/1    |
|           | 21   | 404  | 504  | 70           |       |         | 1/1    |
|           | 22   | 405  | 504  | 70           |       |         | 1/1    |
| 4TH FLOOR | 23   | 406  | 504  | 70           |       |         | 1/1    |
|           | 24   | 407  | 504  | 70           |       |         | 1/1    |
|           | 25   | 408  | 519  | 67           | 4754  | 874     | 1/1    |
|           | 26   | 409  | 366  | 122          |       |         | 1/1    |
|           | 27   | 410  | 355  | 116          |       |         | 1/1    |
| TOTAL NET | AREA |      |      |              | 12668 | 3245    |        |

## **AREA OF BUILDING**

| LOCATION     | SPACE           | AR       | ΕA       | NET AREA |        |
|--------------|-----------------|----------|----------|----------|--------|
|              |                 | AC       | NON AC   | AC       | NON AC |
|              | RETAIL          | 1169     |          |          |        |
|              | LOBBY           | 588      |          | 7        |        |
|              | TRASH ROOMS     | 150      |          | 1916     | 8316   |
| 1ST FLOOR    | ELEVATOR        |          | 80       | 1        |        |
|              | STAIRWELLS      |          | 310      | 7        |        |
|              | GARAGE          |          | 7926     |          |        |
|              | LOBBY/ LOUNGE   | 1282     |          |          |        |
|              | SUN DECK        | ,        | 798      | 1        |        |
| 2ND FLOOR    | OFFICE          | 144      | 1 - 2    | 6809     | 2582   |
|              | REST ROOMS      | 370      |          | 1        |        |
|              | MECH. / ELEC.   | 341      |          | 1        |        |
|              | CORRIDOR        | 838      |          | 1        |        |
|              | STORAGE         | 132      |          | 1        |        |
|              | KITCHEN         | 313      |          | 1        |        |
|              | LAUNDRY         | 229      |          | 1        |        |
|              | STAIRWELLS      |          | 310      | 1        |        |
|              | HOTEL ROOMS     | 3160     |          | 1        |        |
|              | BALCONIES       |          | 1474     |          |        |
|              |                 |          |          | -        |        |
|              | PATIO/ CORR.    |          | 1568     |          |        |
|              | HOTEL ROOMS     | 4754     |          |          |        |
| 3RD FLOOR    | BALCONIES       |          | 897      | 4754     | 2775   |
|              | STAIRWELLS      |          | 310      |          |        |
|              |                 |          |          |          |        |
|              | CORRIDOR        |          | 1076     |          |        |
|              | HOTEL ROOMS     | 4754     |          |          |        |
| 4TH FLOOR    | BALCONIES       |          | 874      | 4754     | 2340   |
|              | STAIRWELLS      |          | 310      |          |        |
|              | REST ROOMS      |          | 136      |          |        |
|              | ROOF DECK       |          | 5163     | 1        |        |
| ROOF DECK    | STAIRWELLS      |          | 310      |          | 5609   |
|              |                 |          |          | 4        |        |
| TOTAL NET AF | <u>I</u><br>REA | <u> </u> | <u> </u> | 18224    | 21622  |