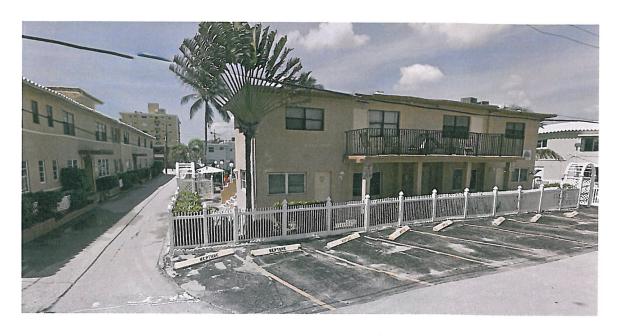

#### **JUSTIFICATION STATEMENT**

The applicant seeks to completely demolish and to rebuild the Dolphin Hotel located at 315 McKinley Street.

To make this substantial financial investment succeed, the applicant is seeking seven (7) rooms from the Hotel Density Pool, to make this new hotel twenty-seven (27) rooms. The City of Hollywood Land Development Code allows this request to be made when of the gross square footage of the site exceeds 17,000 sf or comprises of four (4) or more contiguous lots. The gross lot area of this site is 17,671 sf. The allowed density for hotel units in the BRT-25-C (Beach Resort Commercial District) is 50 units per acre. The seven additional rooms fully comply with the district's requirements.

The existing single story Dolphin Hotel currently has eleven (11) rooms, most of which are suites. The new Dolphin Hotel is proposing twenty-seven (27) rooms, where eighteen (18) of the rooms are suites and nine (9) are large hotel rooms. The additional seven (7) rooms are needed to reduce the cost of construction per room to make this project financially feasible.