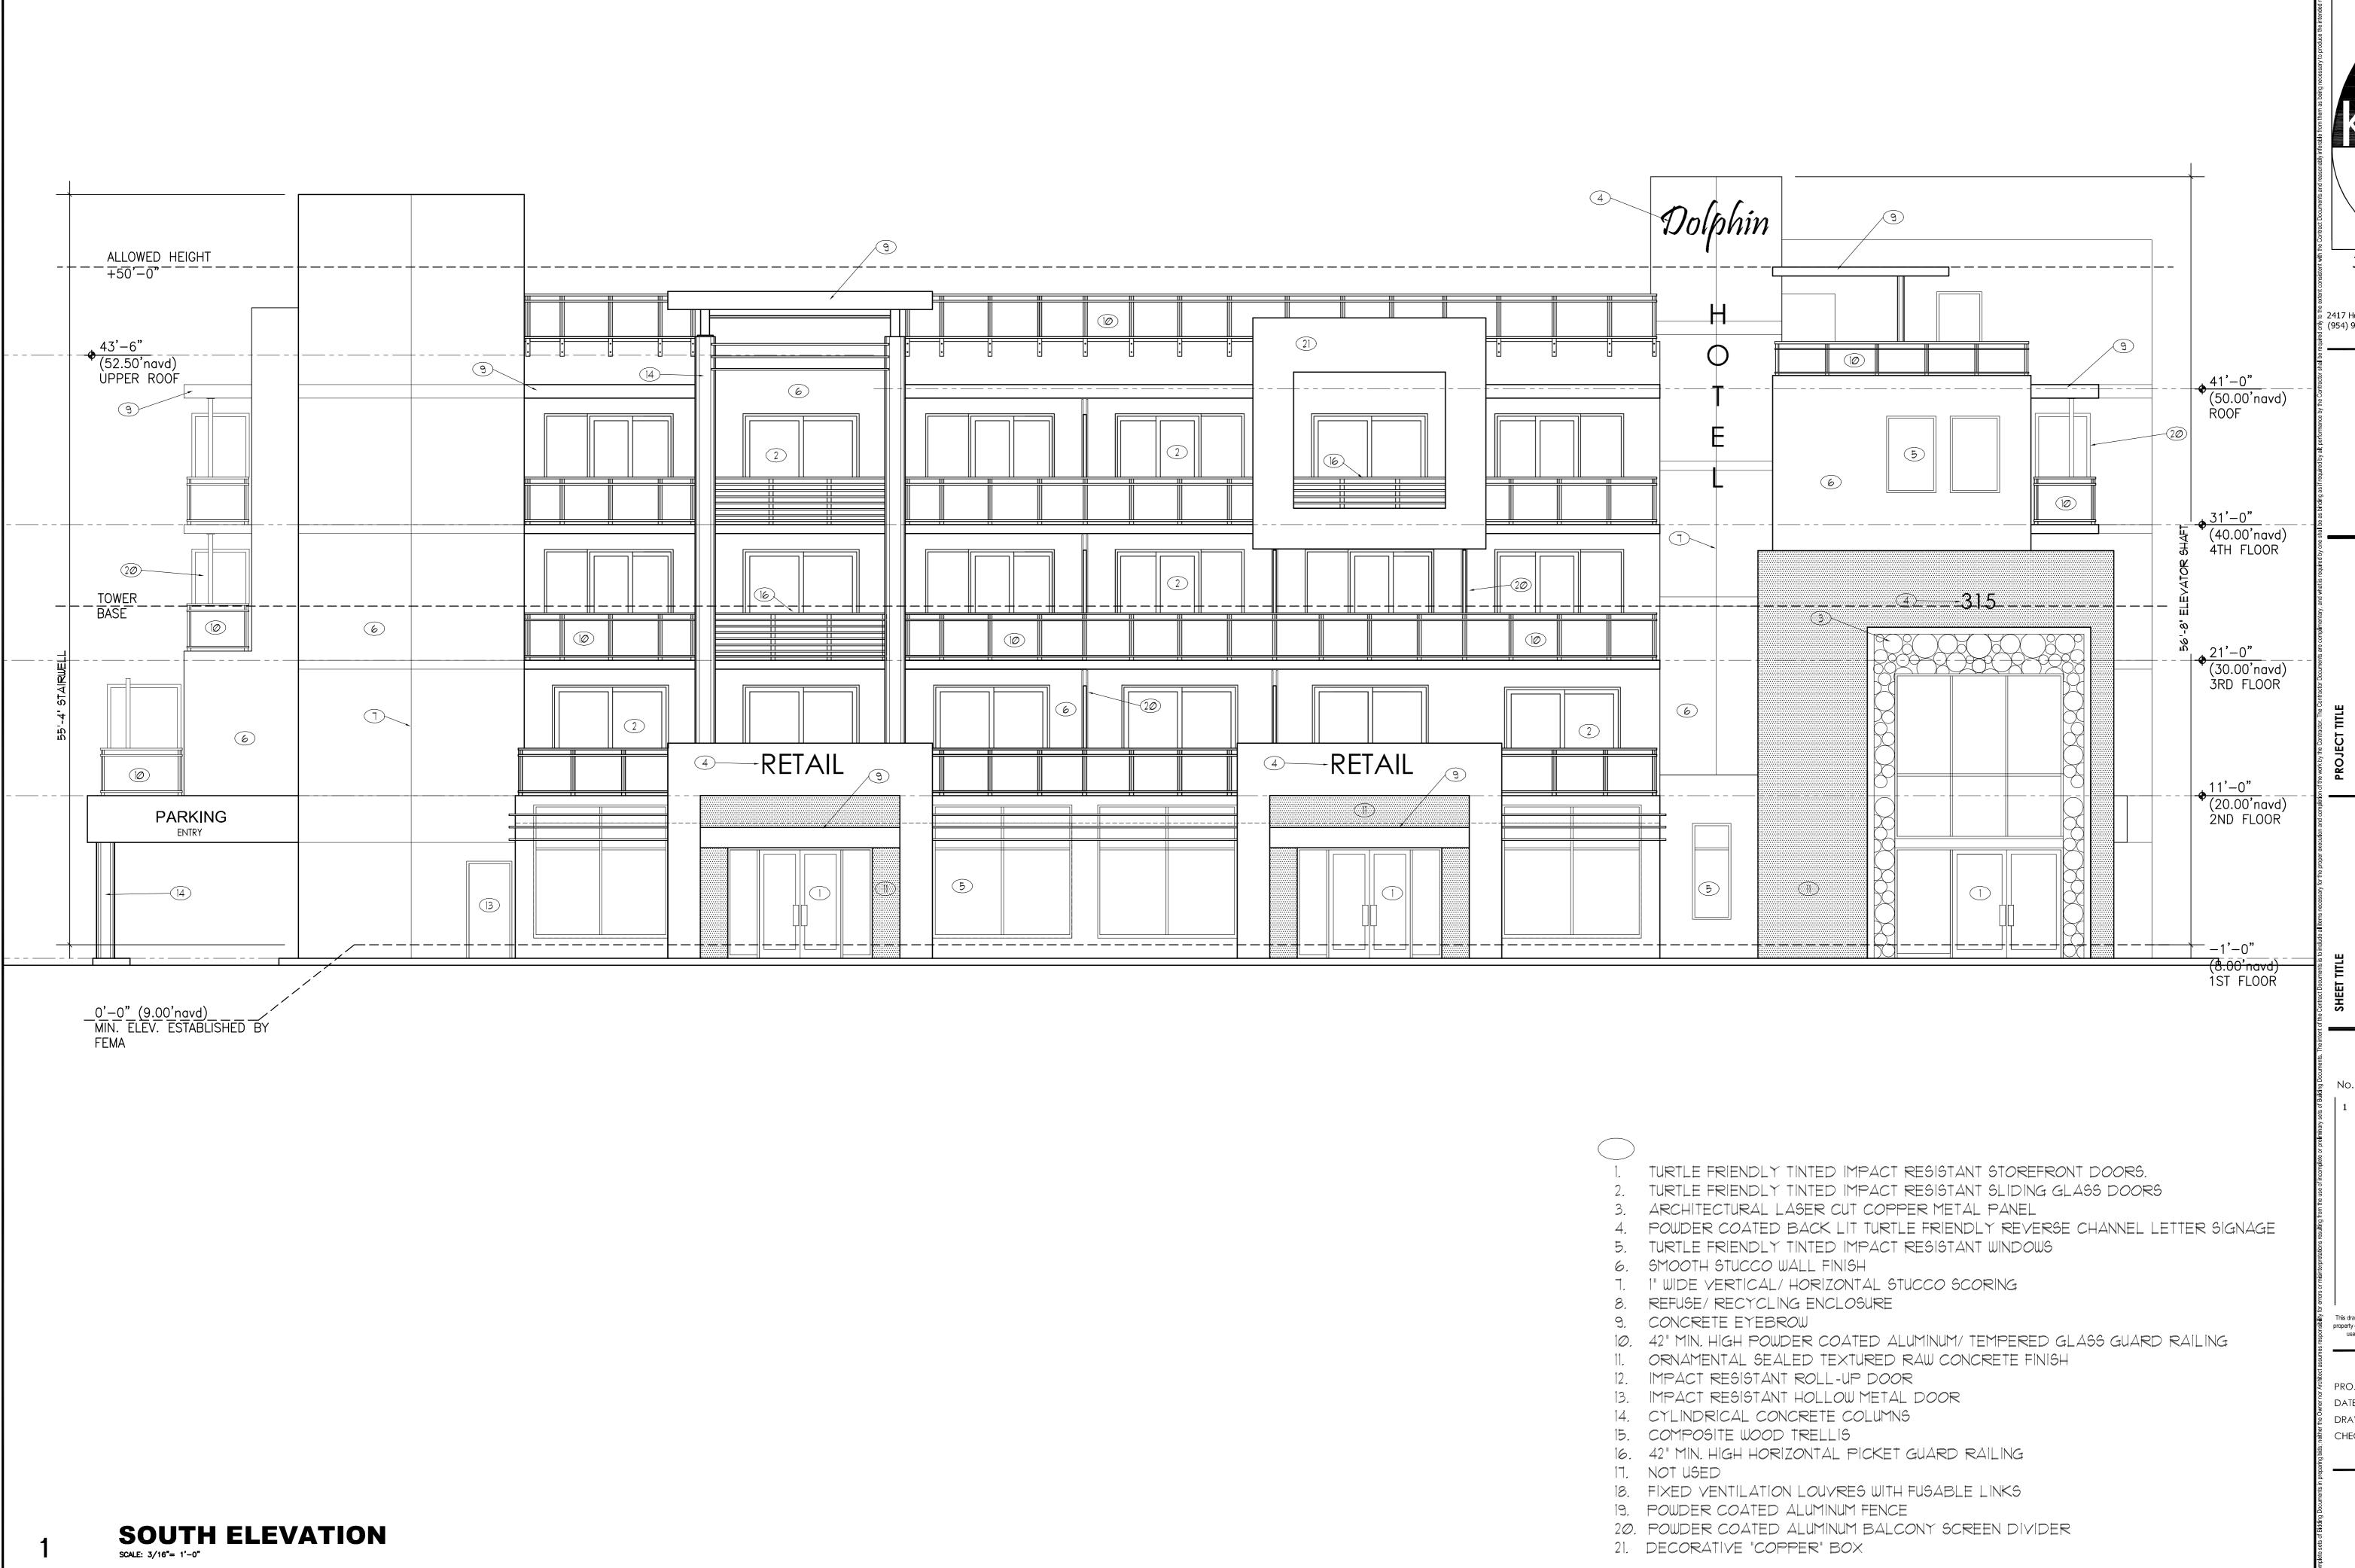

This proposed boutique hotel fully meets the district's height requirements. The hotel is four stories with a fifth story pool deck. The applicant has proposed a 24 hour Valet Parking Garage on the 1st floor. The Valet Parking will provide parking lifts with each lift accommodating two (2) cars. Although only 29 parking spaces are required for the project, the addition of the lifts will increase the parking capacity to 42 spaces, with only the two (2) handicap accessible spaces being self-parking. Along with the Parking Garage, there are small Retail Spaces and the Hotel Lobby that will be flush with the future sidewalk that is a part of the City of Hollywood Street Improvement plans. The three floors above the parking will be the hotel rooms and suites, a Lounge area, Kitchen and other Back of House service areas. The roof will have open deck area that has a Pool, Bar and Restrooms.

The design of the Hotel is Modern. Different textures and colors like Copper colored laser cut metal panels at the entry, textured raw concrete finish in other areas, Metal canopies and glass and aluminum railings introduces a warmth into the modern aesthetic. Architectural features like the "Cooper Box" will act like a Statement Piece, thus allowing the Building to stand out.

LP-I LANDSCAPE PLAN AND DETAILS LP-2 LANDSCAPE PLAN AND DETAILS

FP-1 FLOOD PROOFING PLAN

A-I FIRST FLOOR PLAN A-2 SECOND FLOOR PLAN

A-4 FOURTH FLOOR PLAN A-5 ROOF PLAN A-6 BUILDING ELEVATION

A-1 BUILDING ELEVATION A-8 BUILDING ELEVATION