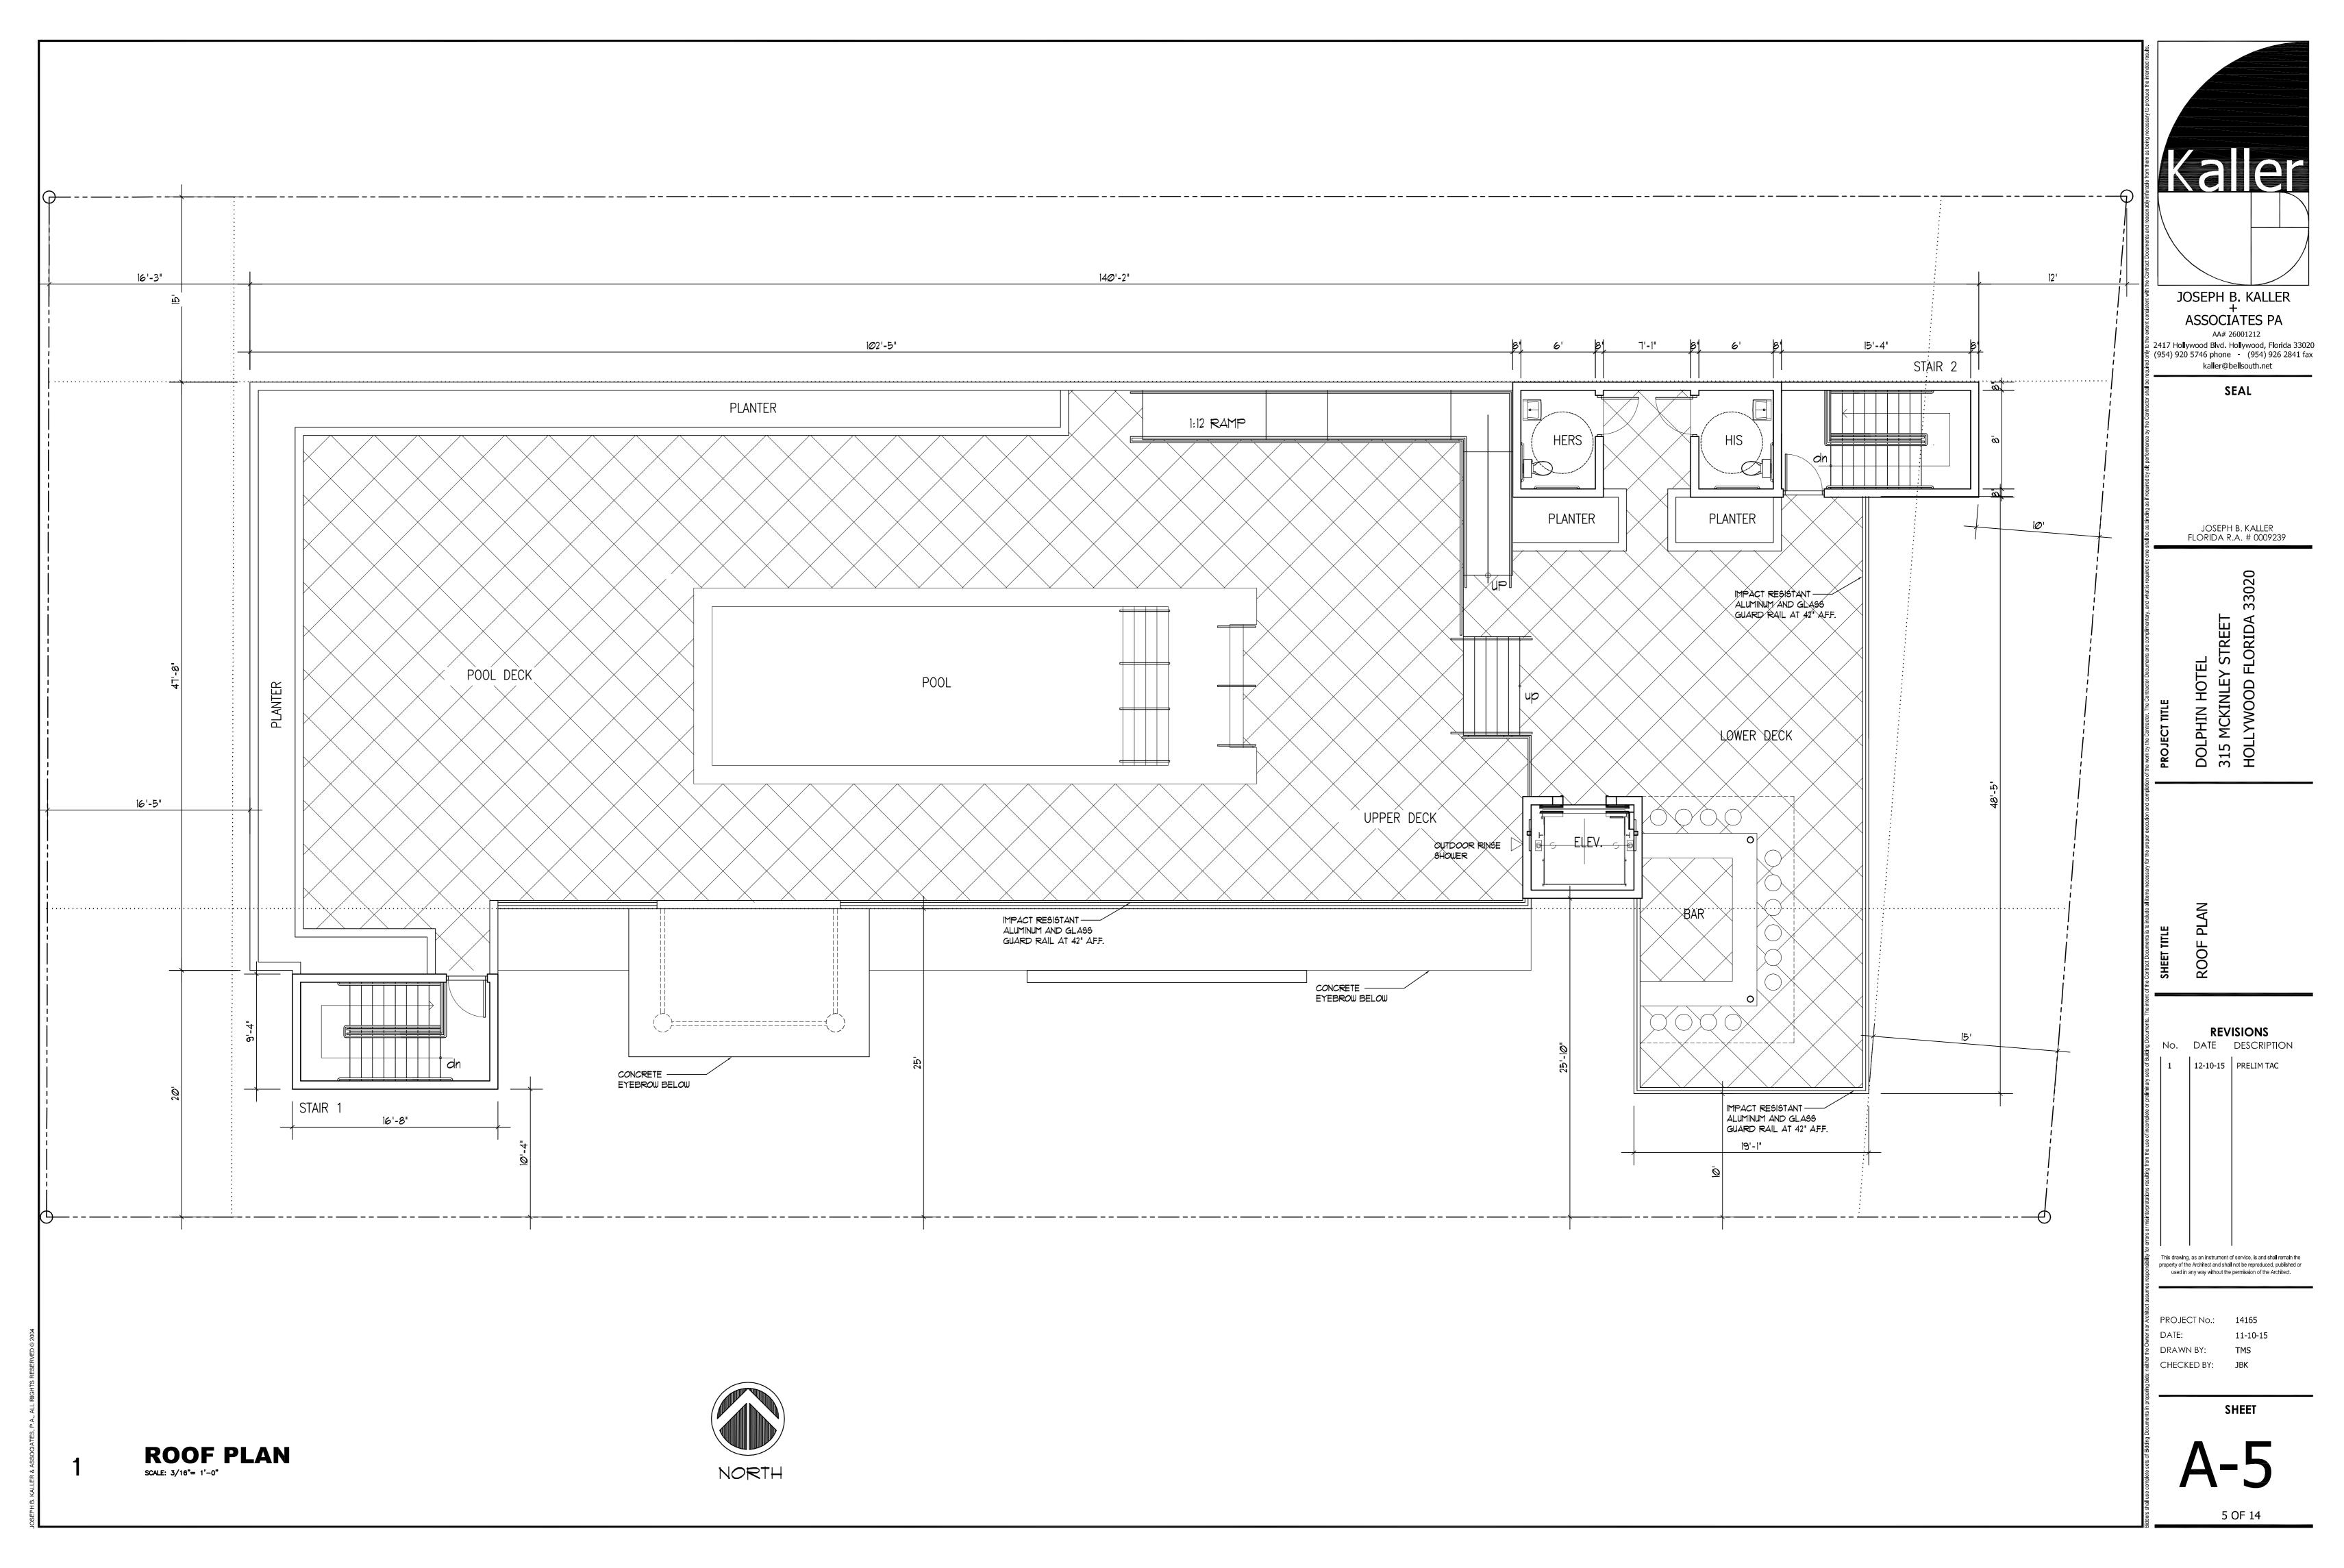

This proposed boutique hotel fully meets the district's height requirements. The hotel is four stories with a fifth story pool deck. The applicant has proposed a 24 hour Valet Parking Garage on the 1st floor. The Valet Parking will provide parking lifts with each lift accommodating two (2) cars. Although only 29 parking spaces are required for the project, the addition of the lifts will increase the parking capacity to 42 spaces, with only the two (2) handicap accessible spaces being self-parking. Along with the Parking Garage, there are small Retail Spaces and the Hotel Lobby that will be flush with the future sidewalk that is a part of the City of Hollywood Street Improvement plans. The three floors above the parking will be the hotel rooms and suites, a Lounge area, Kitchen and other Back of House service areas. The roof will have open deck area that has a Pool, Bar and Restrooms.

LP-I LANDSCAPE PLAN AND DETAILS LP-2 LANDSCAPE PLAN AND DETAILS

FP-1 FLOOD PROOFING PLAN

A-I FIRST FLOOR PLAN A-2 SECOND FLOOR PLAN

A-4 FOURTH FLOOR PLAN A-5 ROOF PLAN A-6 BUILDING ELEVATION

A-1 BUILDING ELEVATION A-8 BUILDING ELEVATION