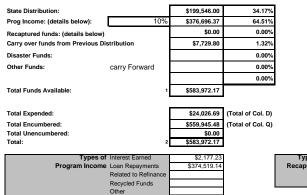

## NOTE: Totals 1 and 2 must equal.

Program Income: The proceeds derived from the interest earned on or the interest of the local housing distribution and other funds deposited into the local housing assistance trust fund, proceeds from loan repayments, recycled funds, and all other income derived from use of fund deposited in the local housing assistance trust fund.

It does not include recaptured funds.

\$376,696.37

The cost of administering the program may not exceed 10% of the local housing distribution plus 5% of program income deposited in the trust fund except that small counties and eligible municipalities recieving a local housing distribution of up to \$350,000 may use up to 10% of program income for administrative costs. Recaptured Funds are funds that are recouped by a county or eligible municipality in accordance with the recapture provisions of its local housing assistance plan from eligible persons or eligible sponsors who default on the terms of a grant award or loan award

ponsoro who deradit on the terms of a grant award of 10all awald