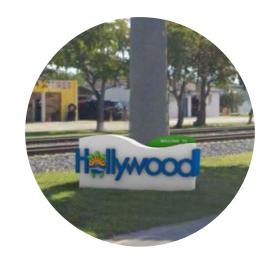

### NEIGHBORHOOD SIGNS

Type E/F Option 1 – Color Band

Option 1

Highlywood

Mwood

PARK EAST

Design

**Contractor Procurement** 