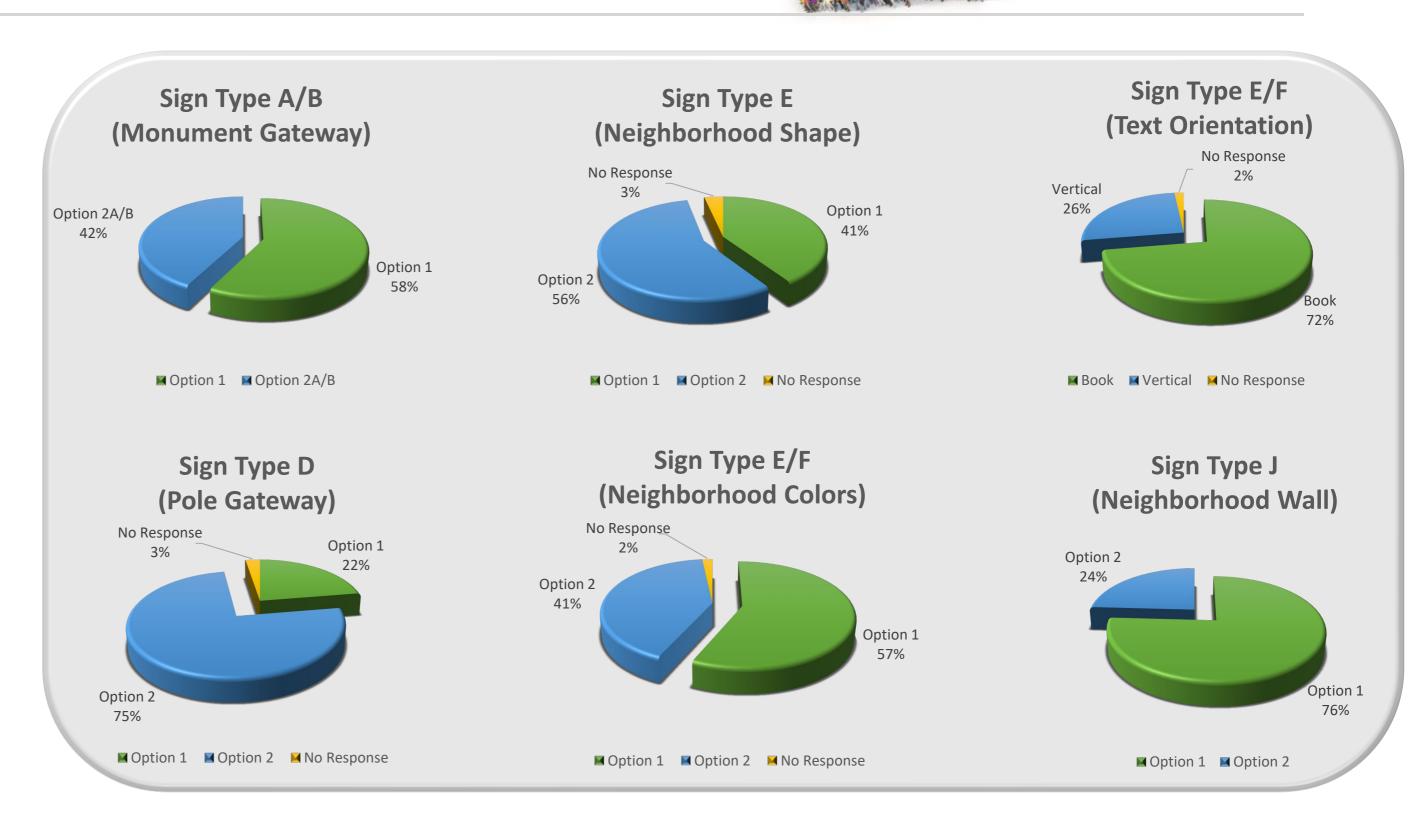

## SIGN TYPE A/B

#### Option 1

#### Option 2A

#### Option 2B

#### SIGN TYPE D

#### SIGN TYPE E SHAPE

Option 2 - Wave

## TYPE E/F COLORS

PARKSIDE

#### Option 2 – Full Color

BOULEVARD HEIGHTS

■ Option 2

■ No Response

#### TEXT ORIENTATION

SIGN TYPE J

Option 2

## TYPE A/B

#### TYPE D

### NEIGHBORHOOD SIGNS

Type E/F Option 1 – Color Band

Option 1

Highlywood

Mwood

PARK EAST

Design

**Contractor Procurement** 