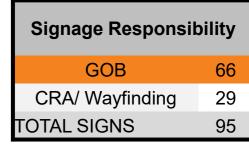

## **GOB Budget**

\$897,450

Spent

Engineering Assessment \$40,935.00

Design \$25,250.00

Remaining \$831,265.00

| Conditional rating |     |     |
|--------------------|-----|-----|
|                    | ΑII | GOB |
| Good               | 33  | 18  |
| Good/Fair          | 2   | 0   |
| Fair               | 35  | 21  |
| Fair/Poor          | 10  | 8   |
| Poor               | 10  | 9   |
| does not exist     | 5   | 5   |
| GOB Signs          |     | 66  |
| CRA/ Wayfinding    |     | 29  |
| TOTAL SIGNS        |     | 95  |