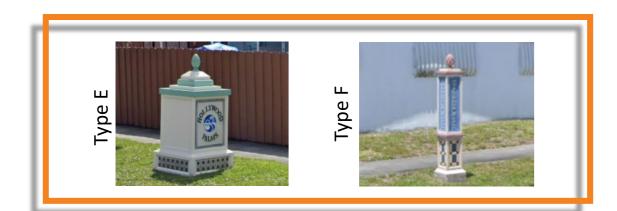

#### SIGN TYPE E SHAPE

Option 2 - Wave

## TYPE E/F COLORS

PARKSIDE

### NEIGHBORHOOD SIGNS

Type E/F Option 1 – Color Band

Option 1

Highlywood

Mwood

PARK EAST

Design

**Contractor Procurement** 