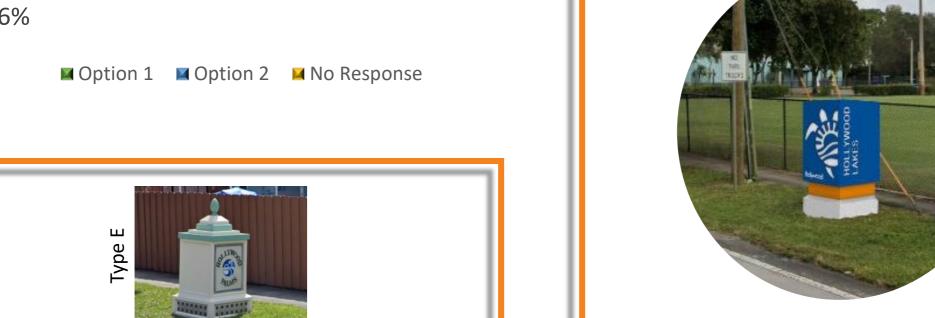

#### SIGN TYPE E SHAPE

Option 2 - Wave

### NEIGHBORHOOD SIGNS

Type E/F Option 1 – Color Band

Option 1

Highlywood

Mwood

PARK EAST

Design

**Contractor Procurement** 