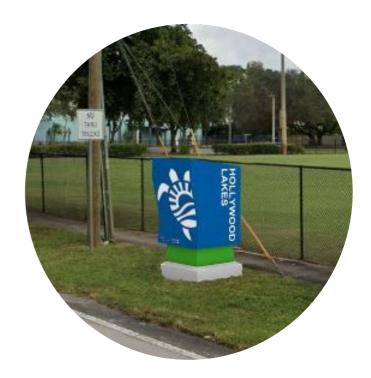

#### SIGN TYPE E SHAPE

Option 2 - Wave

### NEIGHBORHOOD SIGNS

Type E/F Option 1 – Color Band

Option 1

Highlywood

Mwood

PARK EAST

Design

**Contractor Procurement** 