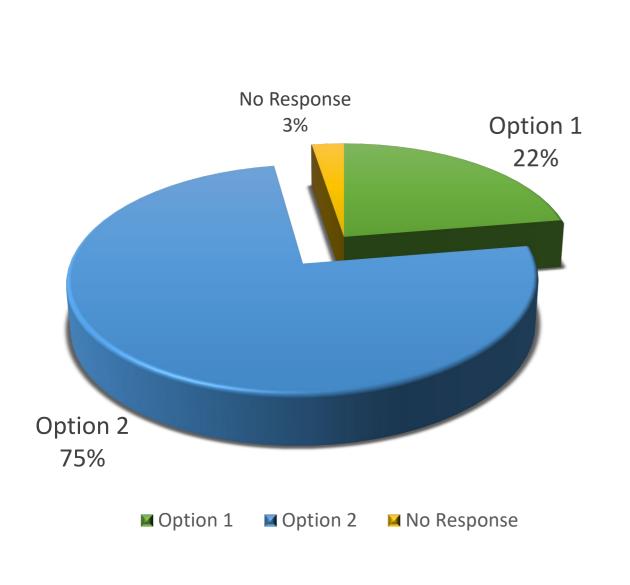

---|-----|--|
|                           | GOB |  |
| District 1                | 7   |  |
| District 2                | 19  |  |
| District 3                | 8   |  |
| District 4                | 6   |  |
| District 5                | 10  |  |
| District 6                | 16  |  |
| OTAL SIGNS                | 66  |  |

















# COMMUNITY INPUT



## COMMUNITY OUTREACH



Community Meetings



**65** Online Poll Responses



Physical Poll Responses



116 **Total Community Input Responses** 



#### OVERALL SIGNAGE OPTIONS



**9**Community
Meetings



65
Online Poll
Responses



**51**Physical Poll Responses



116
Total Community
Input Responses











## SIGN TYPE A/B





#### Option 1









#### Option 2A









#### Option 2B

















#### SIGN TYPE D





#### Option 1

























#### SIGN TYPE E SHAPE



Option 2 - Wave



















## TYPE E/F COLORS



PARKSIDE

#### Option 2 – Full Color

















BOULEVARD HEIGHTS















■ Option 2

■ No Response











#### TEXT ORIENTATION













SIGN TYPE J



Option 2

















## TYPE A/B

#### TYPE D

### NEIGHBORHOOD SIGNS











Type E/F Option 1 – Color Band























Option 1



















Highlywood





Mwood

























PARK EAST













Design

**Contractor Procurement** 

**Fabrication & Construction** 



| Meeting Schedule                    | Date      |
|-------------------------------------|-----------|
| Public Meeting at City Hall         | 3/20/2023 |
| GOB Advisory Meeting