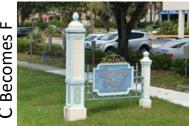

| Total GOB Signs    |     |  |
|--------------------|-----|--|
|                    | GOB |  |
| Type A             | 6   |  |
| Type B             | 7   |  |
| Type C (Becomes F) | 0   |  |
| Type D             | 10  |  |
| Type E             | 23  |  |
| Type F             | 14  |  |
| Type G (Becomes B) | 0   |  |
| Type H (Becomes E) | 0   |  |
| Type J             | 6   |  |
| TOTAL SIGNS        | 66  |  |