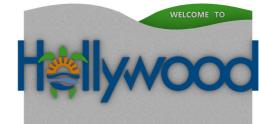

## TYPE E/F COLORS

PARKSIDE

#### Option 2 – Full Color

BOULEVARD HEIGHTS

■ Option 2

■ No Response