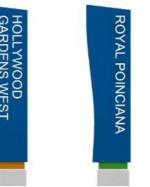

### NEIGHBORHOOD SIGNS

Type E/F Option 1 – Color Band

Option 1

Highlywood

Mwood

PARK EAST

Design

**Contractor Procurement** 