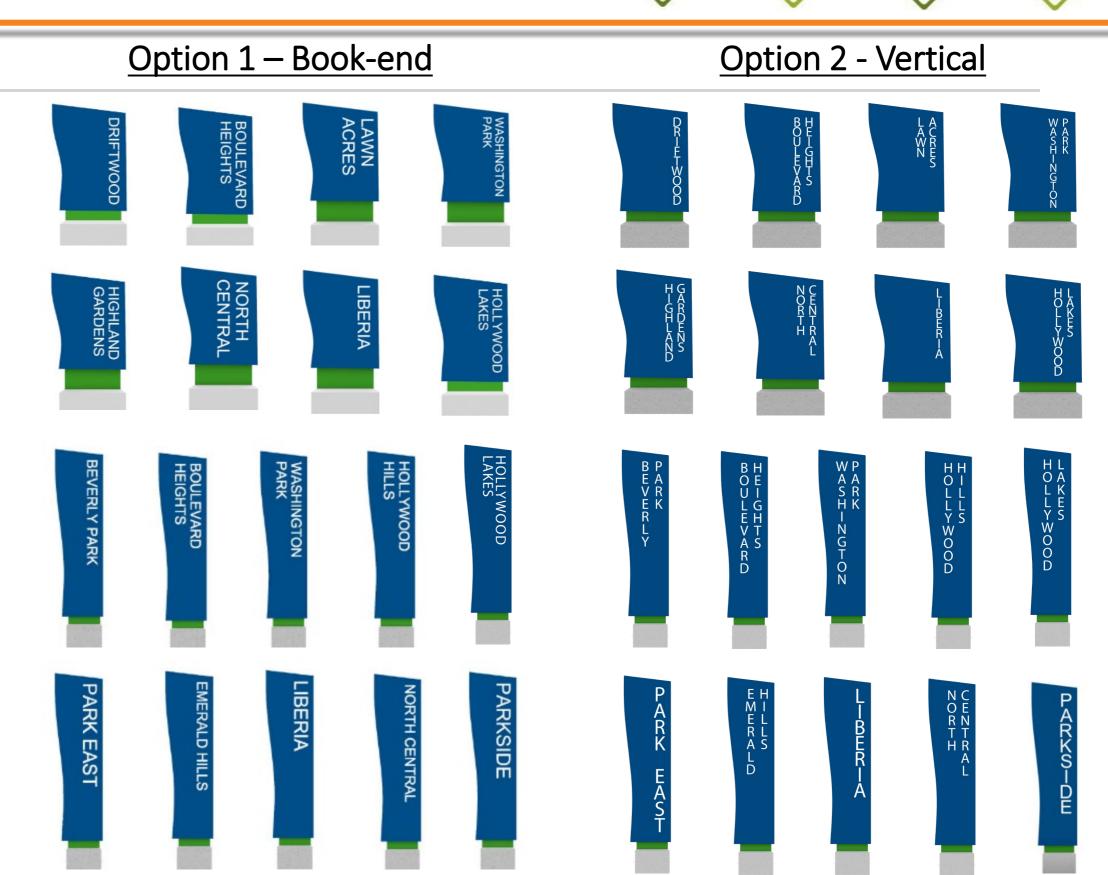

### NEIGHBORHOOD SIGNS

Type E/F Option 1 – Color Band

Option 1

Highlywood

Mwood

PARK EAST

Design

**Contractor Procurement** 