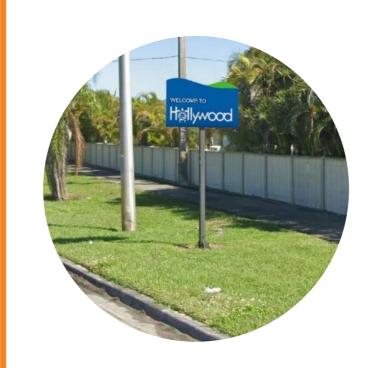

#### SIGN TYPE E SHAPE

Option 2 - Wave

### NEIGHBORHOOD SIGNS

Type E/F Option 1 – Color Band

Option 1

Highlywood

Mwood

PARK EAST

Design

**Contractor Procurement** 