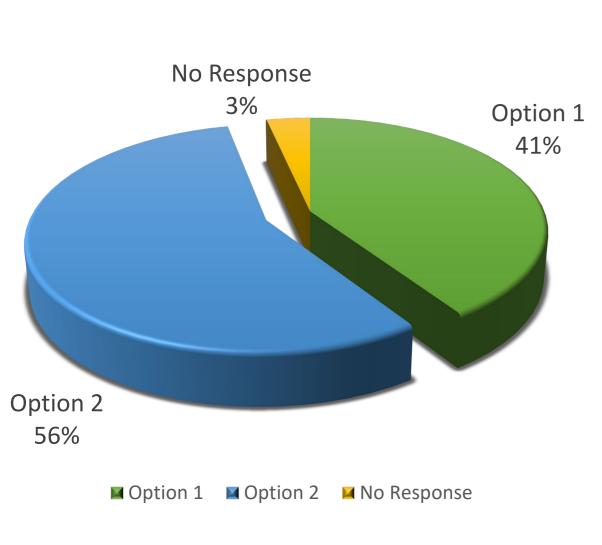

### NEIGHBORHOOD SIGNS

Type E/F Option 1 – Color Band

Option 1

Highlywood

Mwood

PARK EAST

Design

**Contractor Procurement** 