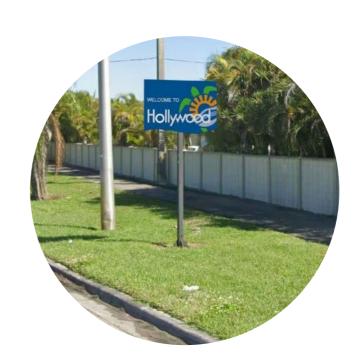

## TYPE E/F COLORS

PARKSIDE

#### Option 2 – Full Color

BOULEVARD HEIGHTS

■ Option 2

■ No Response