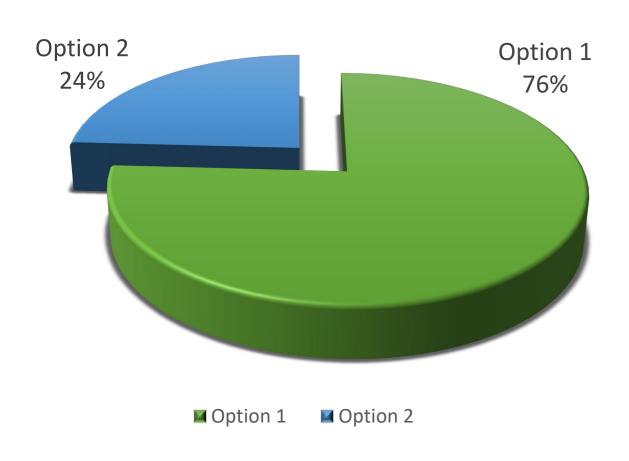

## COMMUNITY FEEDBACK

65
Online Poll
Responses

**51**Physical Poll

Responses

**116**Total Community
Input Responses