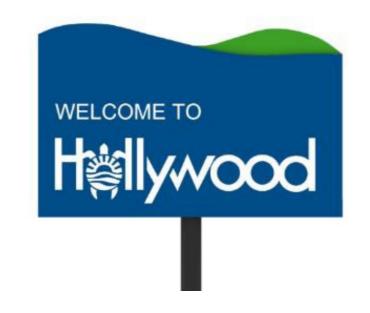

## TYPE E/F COLORS

PARKSIDE

#### Option 2 – Full Color

BOULEVARD HEIGHTS

■ Option 2

■ No Response