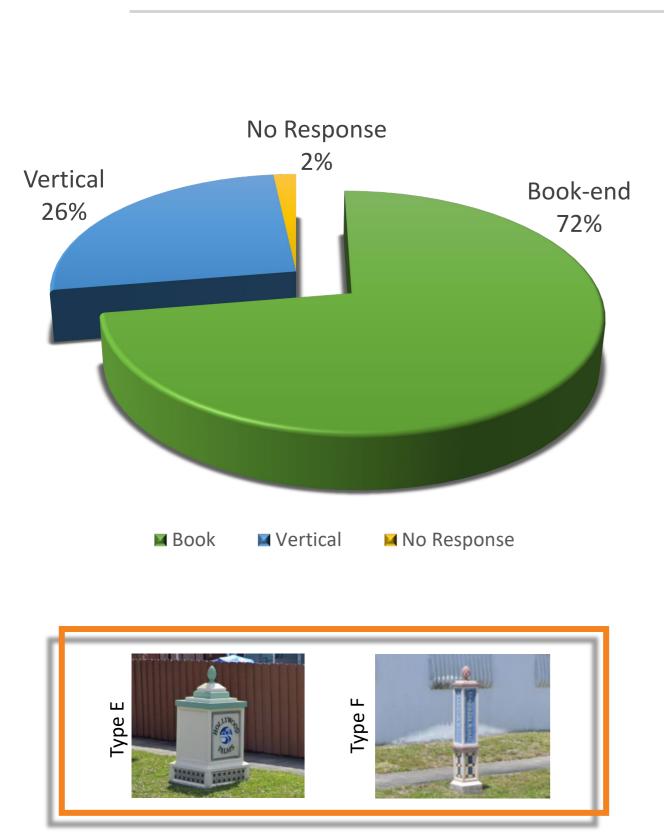

#### SIGN TYPE E SHAPE

Option 2 - Wave

## TYPE E/F COLORS

PARKSIDE

### NEIGHBORHOOD SIGNS

Type E/F Option 1 – Color Band

Option 1

Highlywood

Mwood

PARK EAST

Design

**Contractor Procurement** 