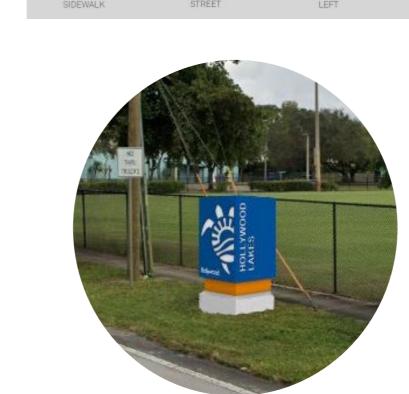

### NEIGHBORHOOD SIGNS

Type E/F Option 1 – Color Band

Option 1

Highlywood

Mwood

PARK EAST

Design

**Contractor Procurement** 