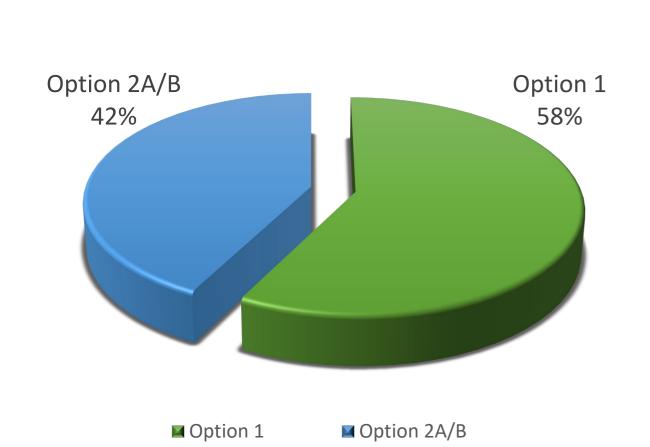

|
| TOTAL SIGNS        | 66  |  |

| Commission District Signs |     |  |
|---------------------------|-----|--|
|                           | GOB |  |
| District 1                | 7   |  |
| District 2                | 19  |  |
| District 3                | 8   |  |
| District 4                | 6   |  |
| District 5                | 10  |  |
| District 6                | 16  |  |
| OTAL SIGNS                | 66  |  |

















# COMMUNITY INPUT



## COMMUNITY OUTREACH



Community Meetings



**65** Online Poll Responses



Physical Poll Responses



116 **Total Community Input Responses** 



#### OVERALL SIGNAGE OPTIONS



**9**Community
Meetings



65
Online Poll
Responses



**51**Physical Poll Responses



116
Total Community
Input Responses











## SIGN TYPE A/B





#### Option 1









#### Option 2A









#### Option 2B

















#### SIGN TYPE D





#### Option 1

























#### SIGN TYPE E SHAPE



Option 2 - Wave



















## TYPE E/F COLORS



PARKSIDE

#### Option 2 – Full Color

















BOULEVARD HEIGHTS















■ Option 2

■ No Response











#### TEXT ORIENTATION













SIGN TYPE J



Option 2

















## TYPE A/B

#### TYPE D

### NEIGHBORHOOD SIGNS











Type E/F Option 1 – Color Band























Option 1



















Highlywood





Mwood

























PARK EAST













Design

**Contractor Procurement** 

**Fabrication & Construction** 



| Meeting Schedule                    | Date      |
|------------------------------------