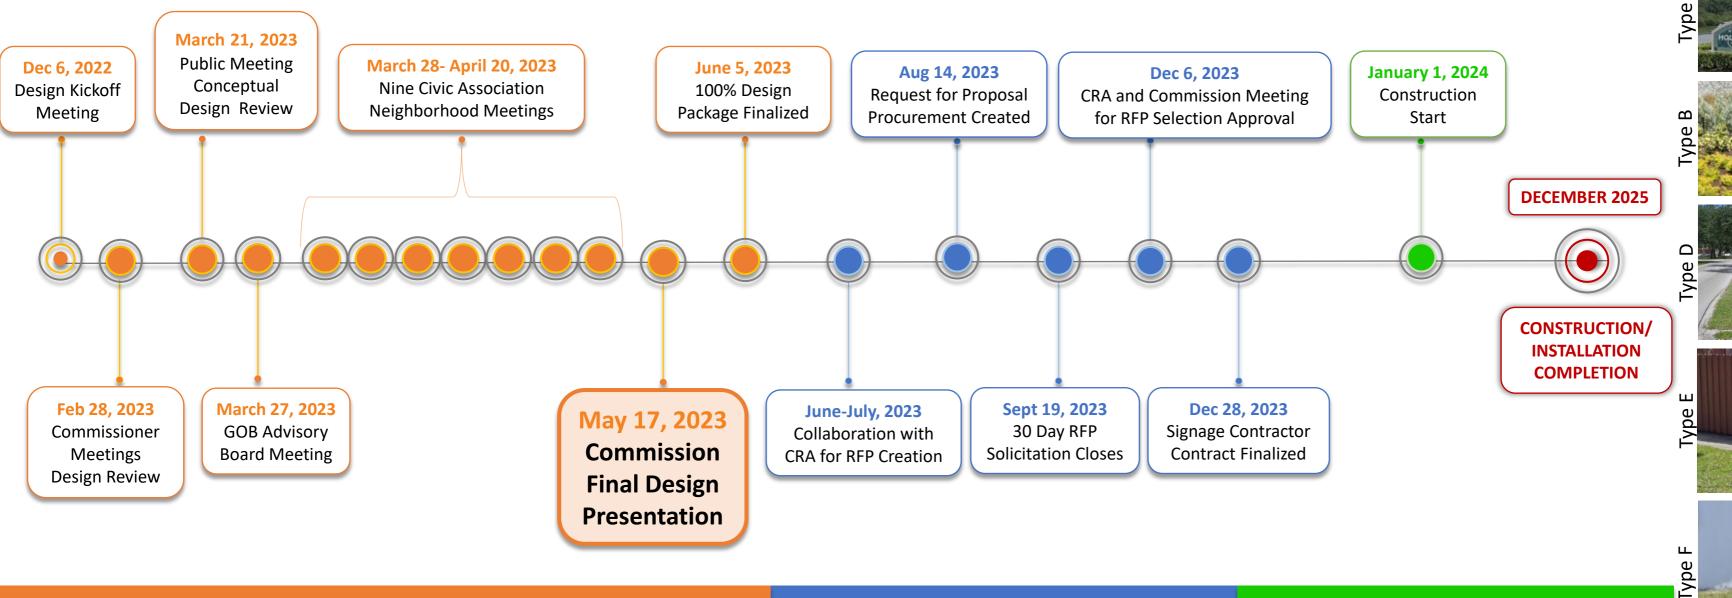

PTIONS



**9**Community
Meetings



65
Online Poll
Responses



**51**Physical Poll Responses



116
Total Community
Input Responses











## SIGN TYPE A/B





#### Option 1









#### Option 2A









#### Option 2B

















#### SIGN TYPE D





#### Option 1

























#### SIGN TYPE E SHAPE



Option 2 - Wave



















## TYPE E/F COLORS



PARKSIDE

#### Option 2 – Full Color

















BOULEVARD HEIGHTS















■ Option 2

■ No Response











#### TEXT ORIENTATION













SIGN TYPE J



Option 2

















## TYPE A/B

#### TYPE D

### NEIGHBORHOOD SIGNS











Type E/F Option 1 – Color Band























Option 1



















Highlywood





Mwood

























PARK EAST













Design

**Contractor Procurement** 

**Fabrication & Construction** 



| Meeting Schedule                    | Date      |
|-------------------------------------|-----------|
| Public Meeting at City Hall         | 3/20/2023 |
| GOB Advisory Meeting                | 3/27/2023 |
| North Central Civic Association     | 3/28/2023 |
| Hollywood Lakes Civic Association   | 4/11/2023 |
| Hollywood Hills Civic Association   | 4/19/2023 |
| Highland Gardens Civic Association  | 4/20/2023 |
| United Neighbors of South Hollywood | 4/20/2023 |
| Park East Civic Association         | 4/20/2023 |
| Liberia Civic Association           | 5/8/2023  |

#### PROJECT TIMELINE





















## COMMUNITY FEEDBACK







65
Online Poll
Responses



**51**Physical Poll

Responses



**116**Total Commun