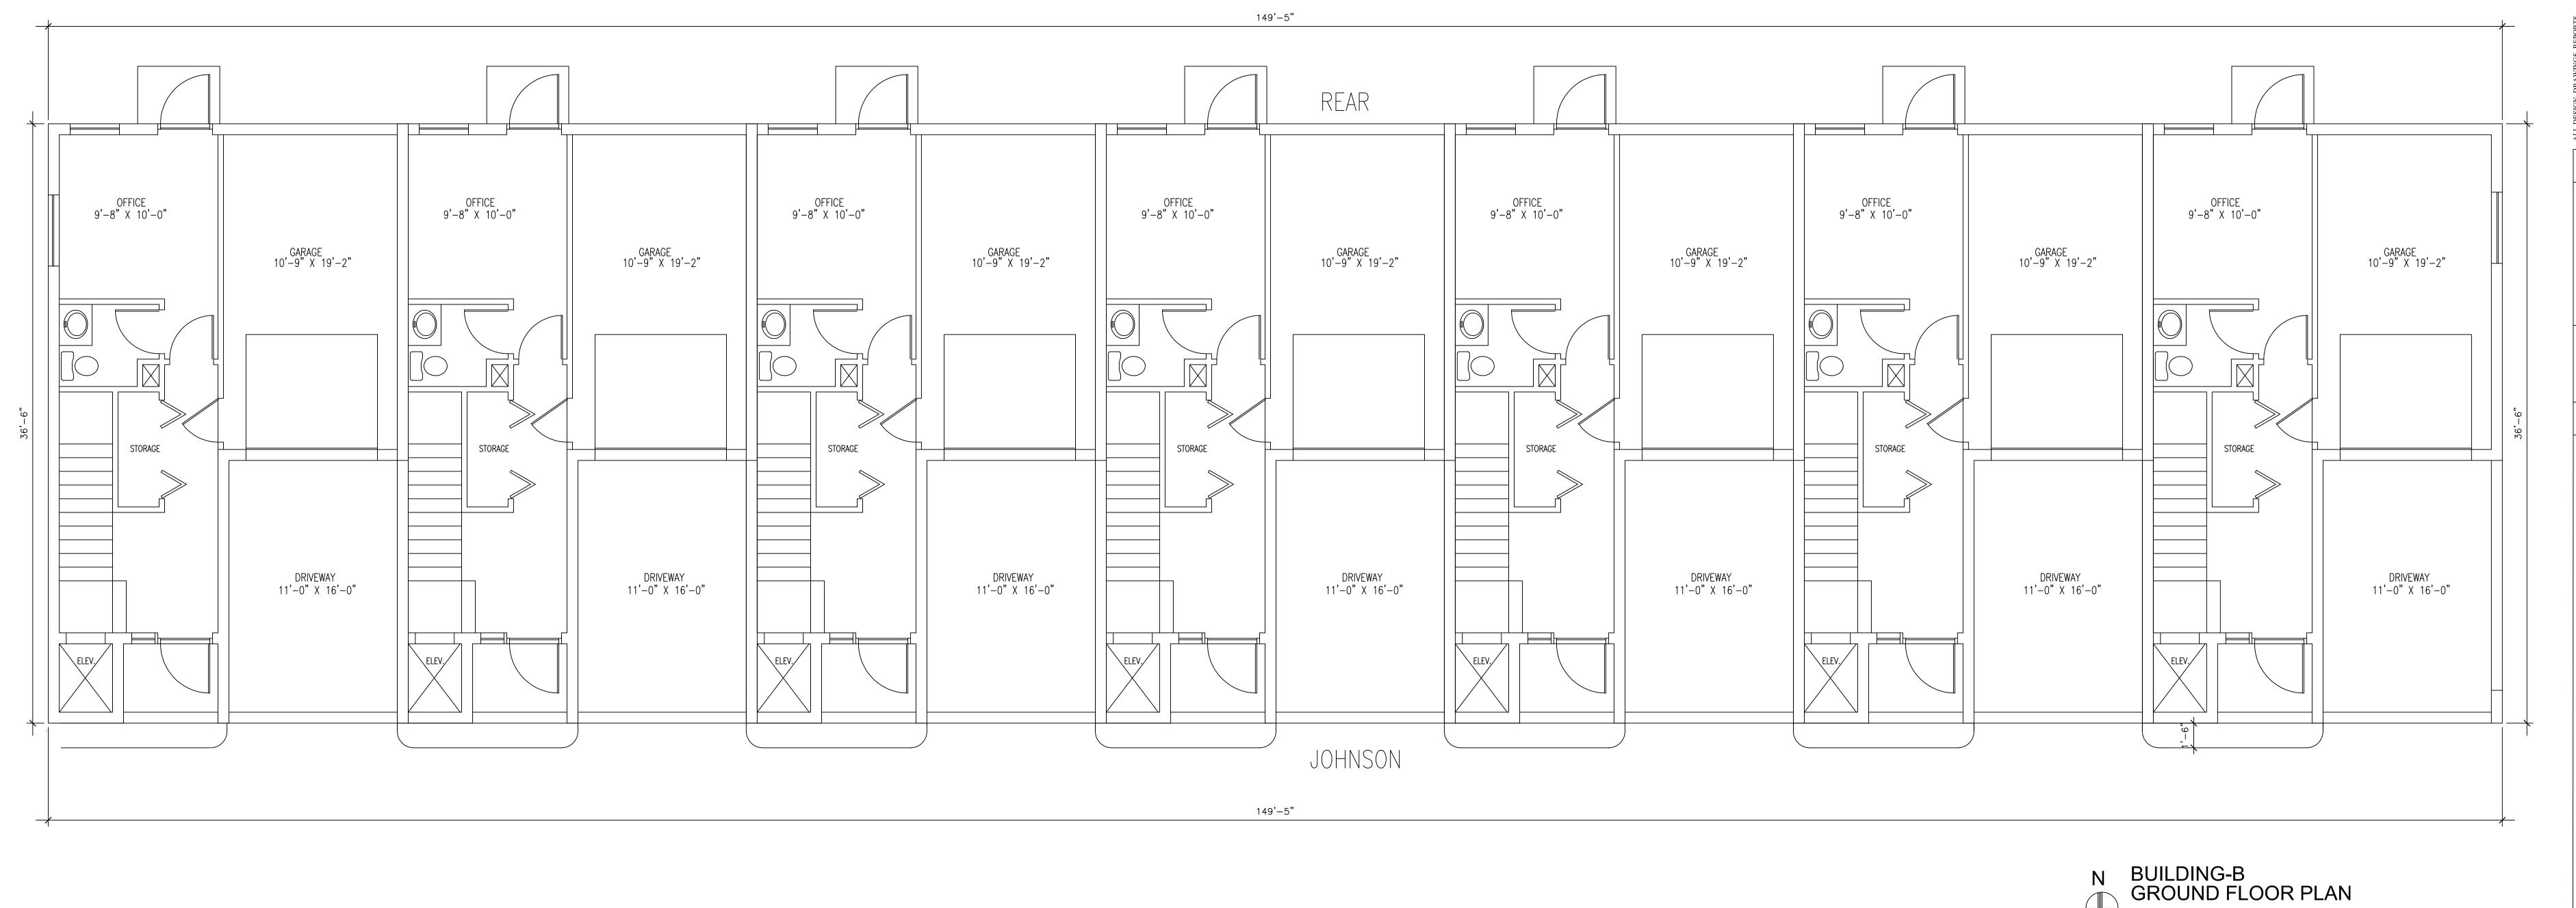

ASPHALT DRIVEWAY LANDSCAPE

6,234.00 S.F. 26.59 % 6,296.00 S.F. 26.86 %

TYP. UNIT: 350.00 S.F. LIVING AREA GARAGE 205.00 S.F. TOTAL 555.00 S.F. 775.00 S.F. SECOND FLOOR THIRD FLOOR 775.00 S.F. 126.00 S.F. ROOF DECK ENTRY 2,231.00 S.F. TOTAL UNIT

PARKING REQUIRED ONE CAR GARAGE AND ONE CAR DRIVEWAY TWO CARS PER UNIT.

ELECTRIC VEHICLE CHARGING PROVIDE TWO EMPTY 3/4" COND. JUNCTION BOX WITH BLANK PLATE. PROVIDE AS PER TO A TWO GANG JUNCTION BOX WITH BLANK PLATE (ONE CHARGING STATION PER UNIT IN GARAGE)