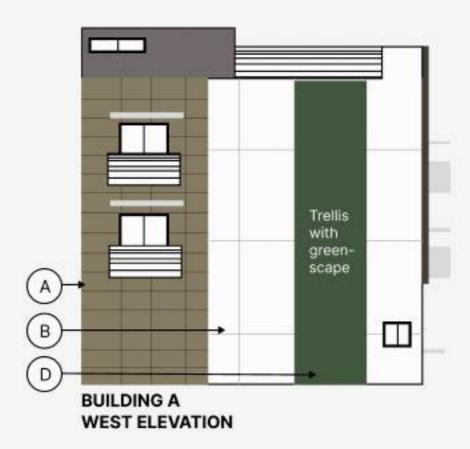

CHECKED DRAWN DATE 2-27-2023 сомм. No. 22-141

BUILDING-A SOUTH ELEVATION

BUILDING-A NORTH ELEVATION

| Material List |                                         |
|---------------|-----------------------------------------|
| A             | Wood Tile                               |
| В             | Decorative Stucco                       |
| 0             | 12" Raised Decorative<br>Stucco Element |
| D             | Greenscape                              |