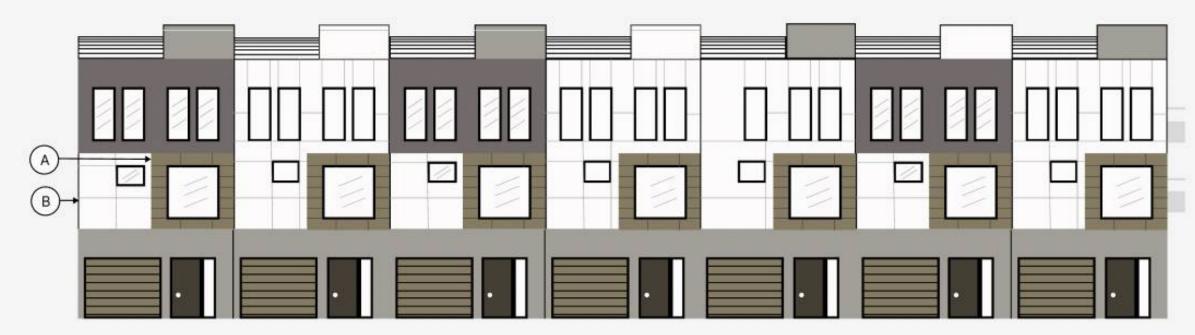

CHECKED DRAWN DATE 2-27-2023 сомм. No. 22-141

BUILDING-A SOUTH ELEVATION

BUILDING-A NORTH ELEVATION

| Material List |                                         |
|---------------|-----------------------------------------|
| A             | Wood Tile                               |
| В             | Decorative Stucco                       |
| 0             | 12" Raised Decorative<br>Stucco Element |
| D             | Greenscape                              |