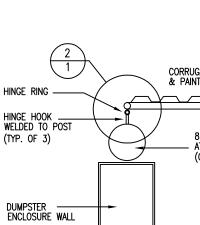

10. ROOF MATERIAL TO BE ENERGY STAR COMPLIANCE

SECTION 1

DUMPSTER ENCLOSURE SECTION SCALE: 3/4"=1'-0"

BICYCLE RACK DETAIL

N.T.S.

Ojego E C T P.A.

CHECKED

DATE 2-27-2023 COMM. NO. 22-141