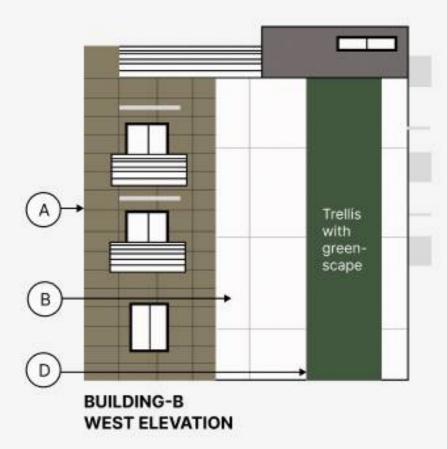

Material List

A Wood Tile

B Decorative Stucco

12" Raised Decorative Stucco Element

D Greenscape

BUILDING-B SOUTH ELEVATION

BUILDING-B NORTH ELEVATION

| Material List |                                         |
|---------------|-----------------------------------------|
| A             | Wood Tile                               |
| В             | Decorative Stucco                       |
| 0             | 12" Raised Decorative<br>Stucco Element |
| D             | Greenscape                              |

Material List

A Wood Tile

B Decorative Stucco

12" Raised Decorative Stucco Element

D Greenscape

BUILDING-B EAST ELEVATION