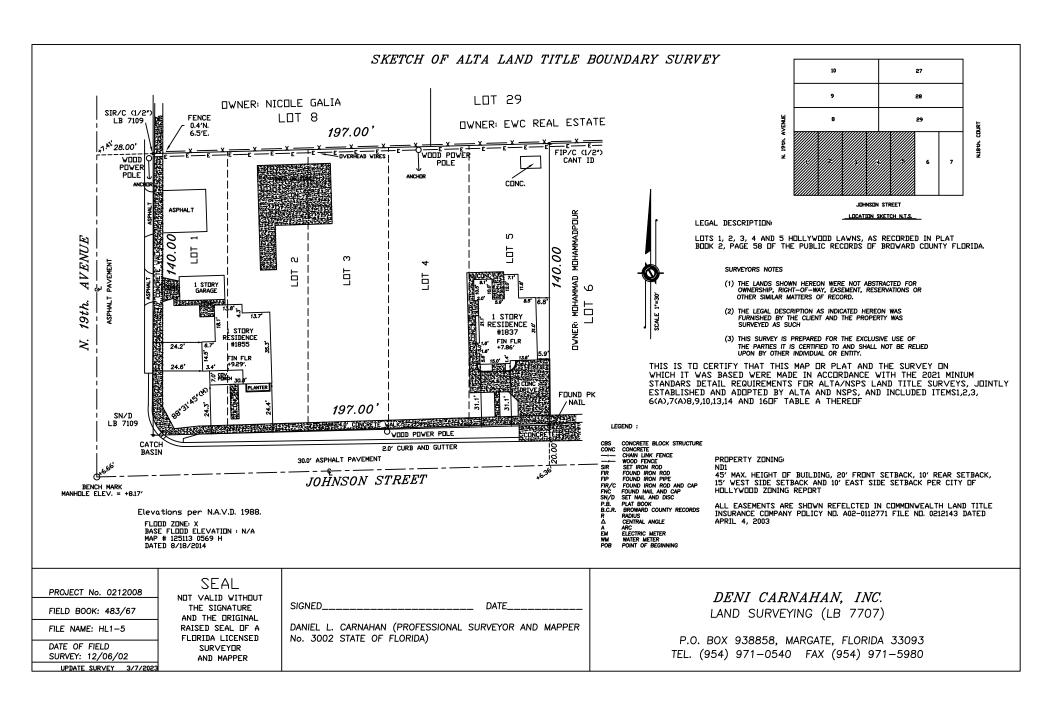

### SKETCH OF BOUNDARY SURVEY

LOCATION SKETCH N.T.S.

LEGAL DESCRIPTION

LOTS 1, 2, 3, 4 AND 5 HOLLYWOOD LAWNS, AS RECORDED IN PLAT BOOK 2, PAGE 58 OF THE PUBLIC RECORDS OF BROWARD COUNTY FLORIDA.

### SURVEYORS NOTES

- (1) THE LANDS SHOWN HEREON WERE NOT ABSTRACTED FOR OWNERSHIP, RIGHT-OF-WAY, EASEMENT, RESERVATIONS OR OTHER SIMILAR MATTERS OF RECORD.
- (2) THE LEGAL DESCRIPTION AS INDICATED HEREON WAS FURNISHED BY THE CLIENT AND THE PROPERTY WAS SURVEYED AS SUCH
- (3) THIS SURVEY IS PREPARED FOR THE EXCLUSIVE USE OF THE PARTIES IT IS CERTIFIED TO AND SHALL NOT BE RELIED UPON BY OTHER INDIVIDUAL OR ENTITY.

### LEGEND :

CBS CONCRETE BLOCK STRUCTURE
CONC
CONCRETE
CHAIN LINK FENCE
WOOD FENCE
SIR SET IRON ROD
FIR FOUND IRON ROD
FIR FOUND IRON ROD AND CAP
FIC FOUND IRON ROD AND CAP
FIC FOUND NAIL AND DISC
P.B. PLAT BOOK
B.C.R. BROWARD COUNTY RECORDS
R RADIUS
A CENTRAL ANGLE
A ARC
EM ELECTRIC METER
WM WATER METER
POB POINT OF BEGINNING

FLOOD ZONE: AE BASE FLOOD ELEVATION : +6'

PROJECT No. 0212008

FIELD BOOK: 483/67

FILE NAME: HL1-5

DATE OF FIELD SURVEY: 12/06/02

UPDATE SURVEY 6/2/22

SEAL

NOT VALID WITHOUT
THE SIGNATURE
AND THE DRIGINAL
RAISED SEAL OF A
FLORIDA LICENSED
SURVEYOR
AND MAPPER

SIGNED

DATE 8 JUNE ZOZZ

DANIEL L. CARNAHAN (PROFESSIONAL SURVEYOR AND MAPPER No. 3002 STATE OF FLORIDA)

DENI CARNAHAN, INC. LAND SURVEYING (LB 7707)

P.O. BOX 938858, MARGATE, FLORIDA 33093 TEL. (954) 971-0540 FAX (954) 971-5980