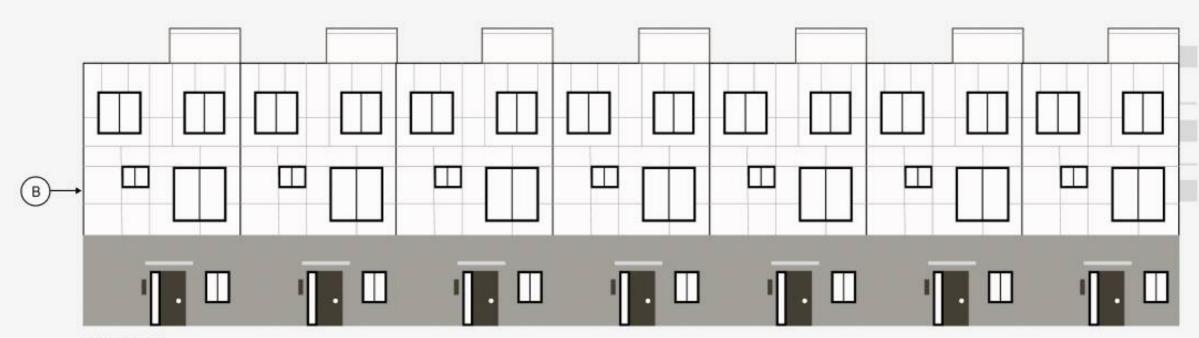

Material List

A Wood Tile

B Decorative Stucco

12" Raised Decorative Stucco Element

D Greenscape

BUILDING-B SOUTH ELEVATION

BUILDING-B NORTH ELEVATION

| Material List |                                         |
|---------------|-----------------------------------------|
| A             | Wood Tile                               |
| В             | Decorative Stucco                       |
| 0             | 12" Raised Decorative<br>Stucco Element |
| D             | Greenscape                              |

Material List

A Wood Tile

B Decorative Stucco

12" Raised Decorative Stucco Element

D Greenscape

BUILDING-B EAST ELEVATION