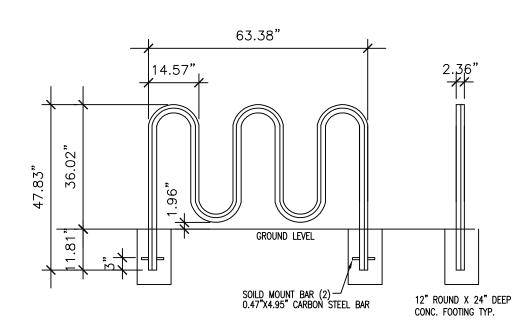

10. ROOF MATERIAL TO BE ENERGY STAR COMPLIANCE

SECTION 1

DUMPSTER ENCLOSURE SECTION SCALE: 3/4"=1'-0"

BICYCLE RACK DETAIL

N.T.S.

Ojego E C T P.A.

CHECKED

DATE 2-27-2023 COMM. NO. 22-141