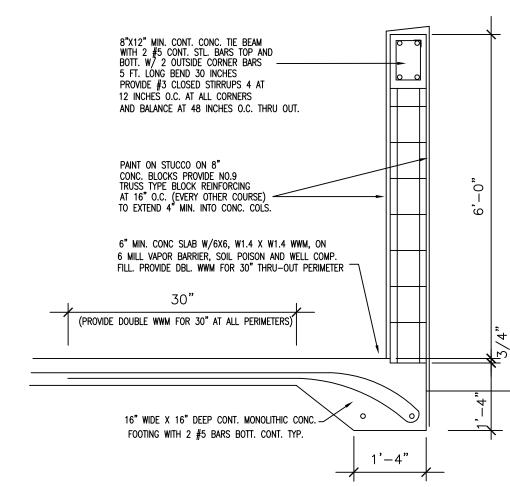

10. ROOF MATERIAL TO BE ENERGY STAR COMPLIANCE

SECTION 1

DUMPSTER ENCLOSURE SECTION SCALE: 3/4"=1'-0"

BICYCLE RACK DETAIL

N.T.S.

Ojego E C T P.A.

CHECKED

DATE 2-27-2023 COMM. NO. 22-141