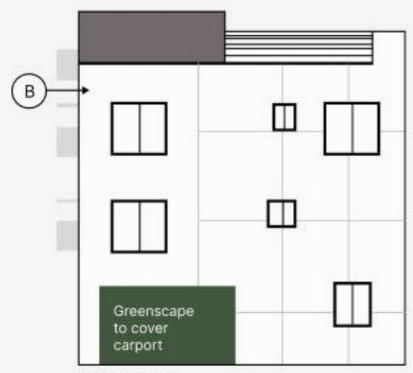

Material List

A Wood Tile

B Decorative Stucco

12" Raised Decorative Stucco Element

D Greenscape

BUILDING-B SOUTH ELEVATION

BUILDING-B NORTH ELEVATION

| Material List |                                         |
|---------------|-----------------------------------------|
| A             | Wood Tile                               |
| В             | Decorative Stucco                       |
| 0             | 12" Raised Decorative<br>Stucco Element |
| D             | Greenscape                              |

Material List

A Wood Tile

B Decorative Stucco

12" Raised Decorative Stucco Element

D Greenscape

BUILDING-B EAST ELEVATION