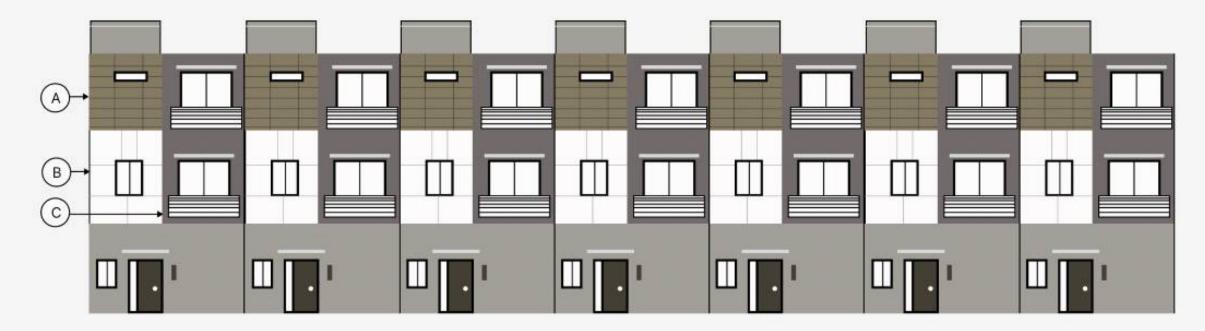

CHECKED DRAWN DATE 2-27-2023 сомм. No. 22-141

BUILDING-A SOUTH ELEVATION

BUILDING-A NORTH ELEVATION

| Material List |                                         |
|---------------|-----------------------------------------|
| A             | Wood Tile                               |
| В             | Decorative Stucco                       |
| 0             | 12" Raised Decorative<br>Stucco Element |
| D             | Greenscape                              |

Material List

A Wood Tile

B Decorative Stucco

12" Raised Decorative Stucco Element

D Greenscape

BUILDING-B SOUTH ELEVATION

BUILDING-B NORTH ELEVATION

| Material List |                                         |
|---------------|-----------------------------------------|
| A             | Wood Tile                               |
| В             | Decorative Stucco                       |
| 0             | 12" Raised Decorative<br>Stucco Element |
| D             | Greenscape                              |

Material List

A Wood Tile

B Decorative Stucco

12" Raised Decorative Stucco Element

D Greenscape

BUILDING-B EAST ELEVATION