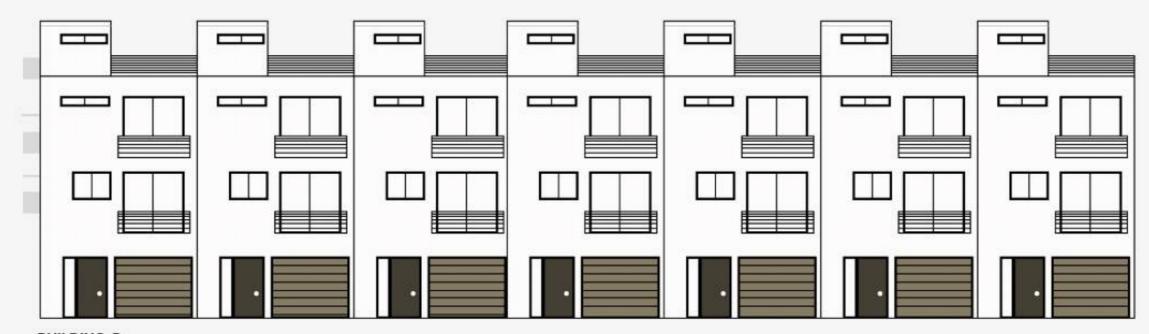

Material List

A Wood Tile

B Decorative Stucco

12" Raised Decorative Stucco Element

D Greenscape

BUILDING-B SOUTH ELEVATION

BUILDING-B NORTH ELEVATION

| Material List |                                         |
|---------------|-----------------------------------------|
| A             | Wood Tile                               |
| В             | Decorative Stucco                       |
| 0             | 12" Raised Decorative<br>Stucco Element |
| D             | Greenscape                              |

Material List

A Wood Tile

B Decorative Stucco

12" Raised Decorative Stucco Element

D Greenscape

BUILDING-B EAST ELEVATION