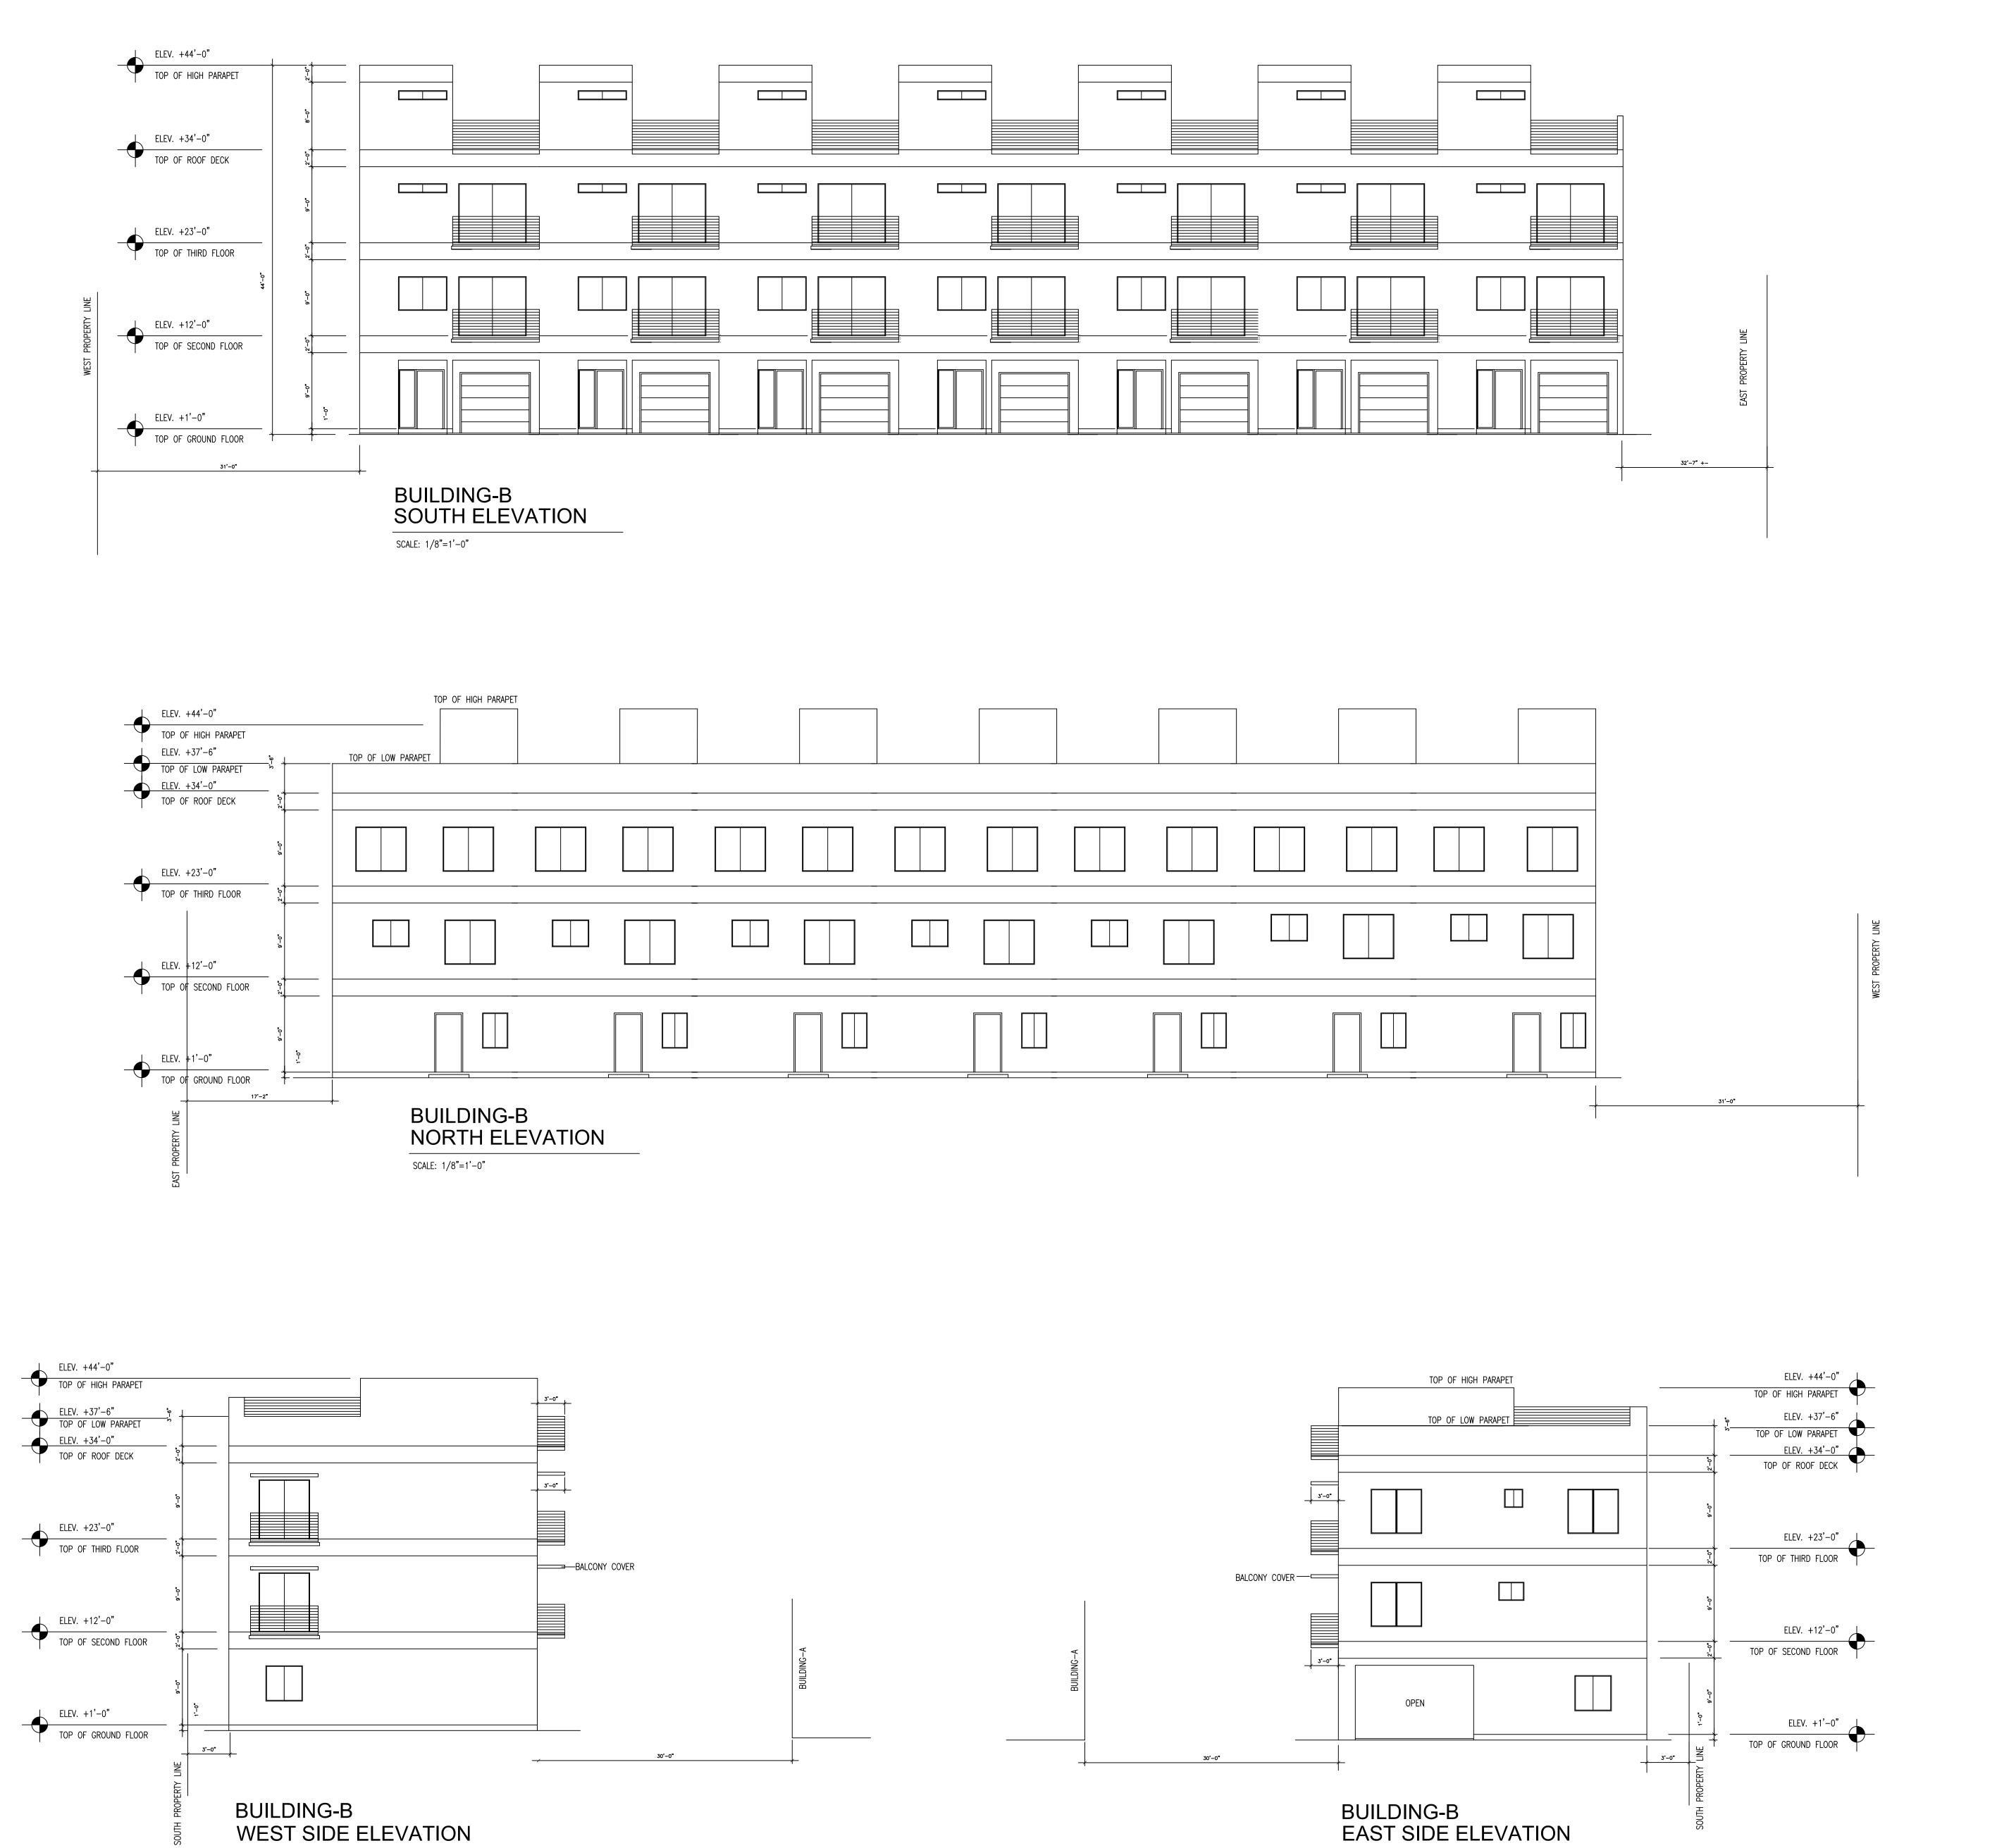

CHECKED DRAWN DATE 2-27-2023 сомм. No. 22-141

BUILDING-A SOUTH ELEVATION

BUILDING-A NORTH ELEVATION

| Material List |                                         |
|---------------|-----------------------------------------|
| A             | Wood Tile                               |
| В             | Decorative Stucco                       |
| 0             | 12" Raised Decorative<br>Stucco Element |
| D             | Greenscape                              |

Material List

A Wood Tile

B Decorative Stucco

12" Raised Decorative Stucco Element

D Greenscape

BUILDING-B SOUTH ELEVATION

BUILDING-B NORTH ELEVATION

| Material List |                                         |
|---------------|-----------------------------------------|
| A             | Wood Tile                               |
| В             | Decorative Stucco                       |
| 0             | 12" Raised Decorative<br>Stucco Element |
| D             | Greenscape                              |

Material List

A Wood Tile

B Decorative Stucco

12" Raised Decorative Stucco Element

D Greenscape

BUILDING-B EAST ELEVATION