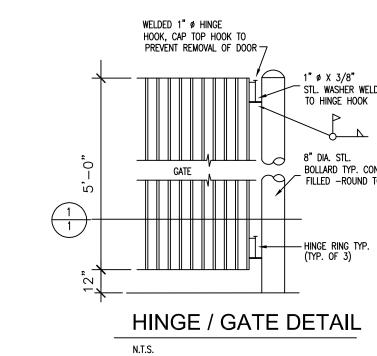

10. ROOF MATERIAL TO BE ENERGY STAR COMPLIANCE

SECTION 1

DUMPSTER ENCLOSURE SECTION SCALE: 3/4"=1'-0"

BICYCLE RACK DETAIL

N.T.S.

Ojego E C T P.A.

CHECKED

DATE 2-27-2023 COMM. NO. 22-141