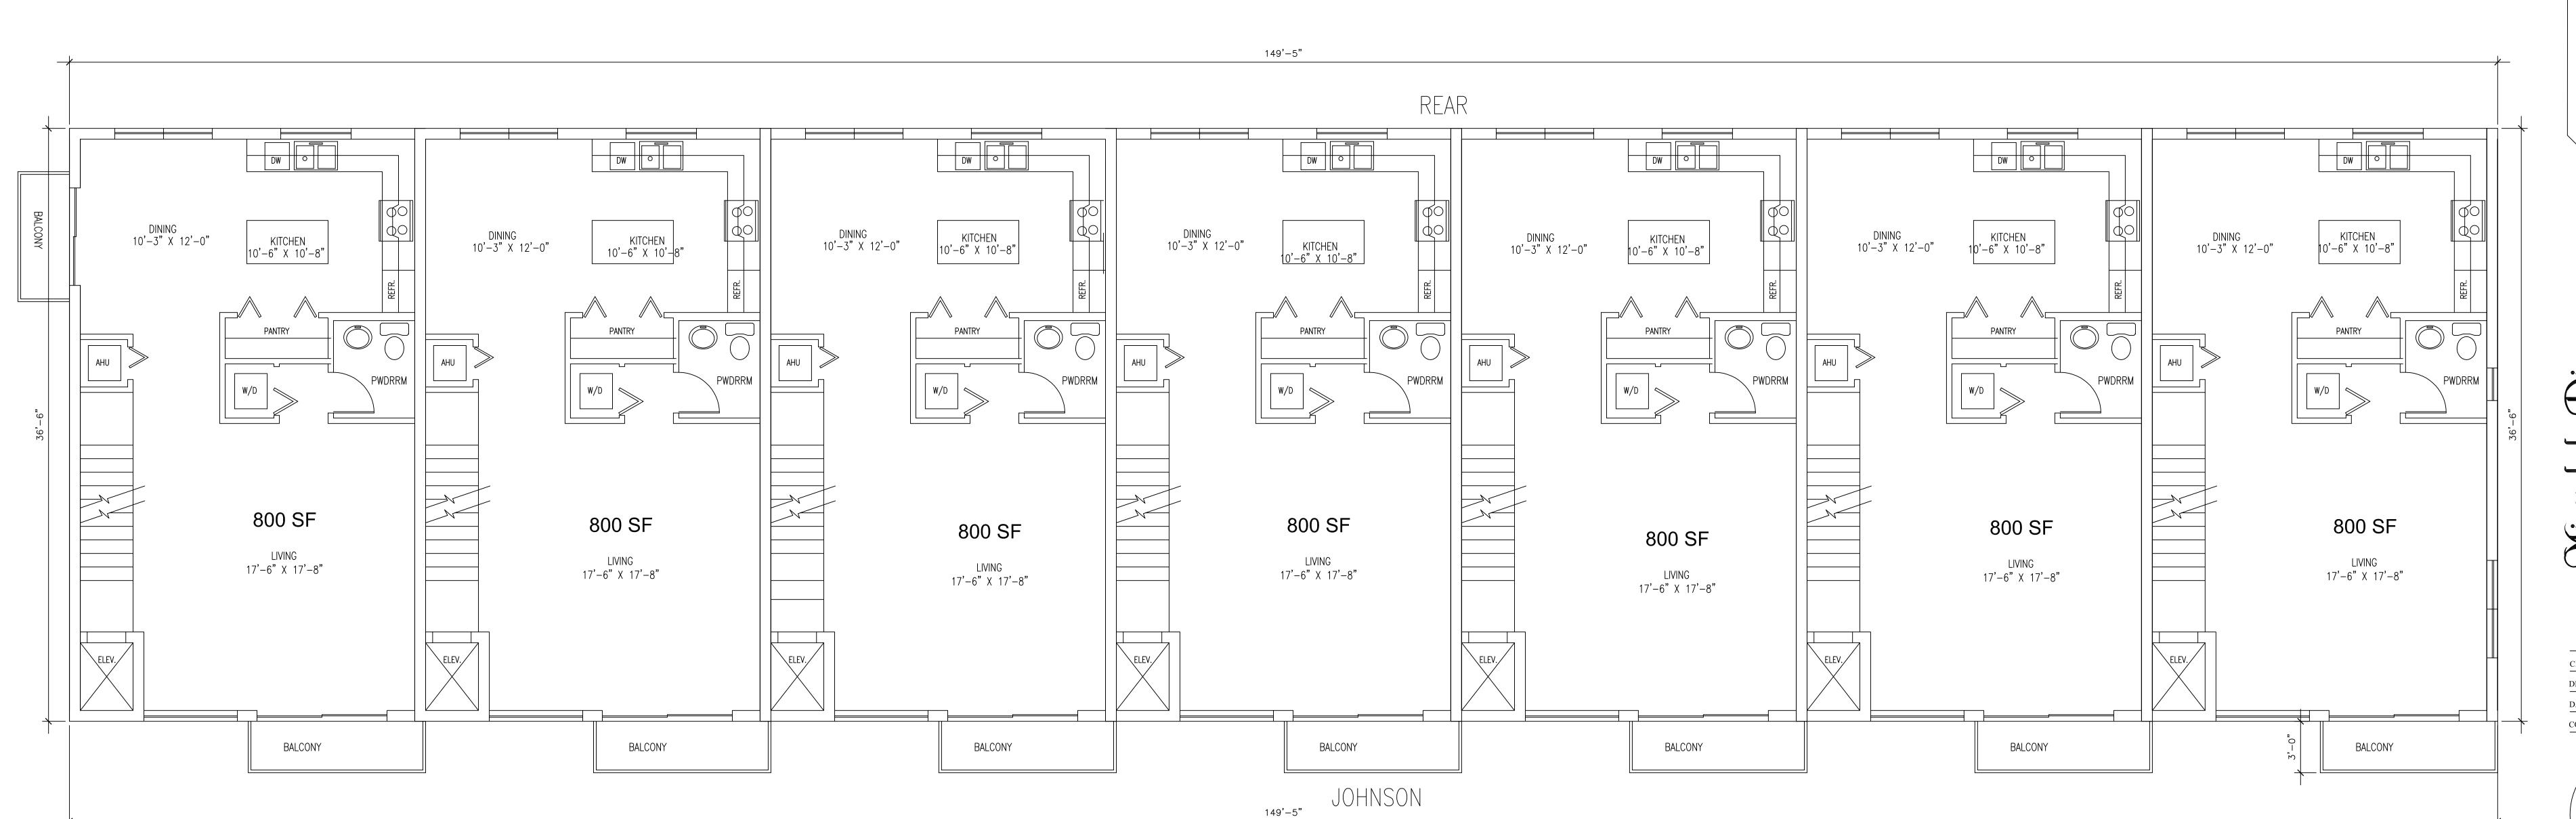

FYLER STREET SUITE 107 HOLLYWOOD, FLORIDA 33020

CHECKED
DRAWN
DATE 2-27-2023

DATE 2-27-2023

COMM. NO. 22-141

5

N BUILDING-B SECOND FLOOR PLAN SCALE: 1/4"=1'-0"

SCALE: 1/4"=1'-0"

14 UNIT APARTMENTS 1837-1855 JOHNSON STREET HOLLYWOOD ,FLORIDA BUILDING-B

CHECKED DRAWN DATE 2-27-2023 COMM. NO. 22-141

ROOF TOP TERRACE JOHNSON 149'-5" N BUILDING-B ROOF DECK PLAN

CHECKED DRAWN DATE 2-27-2023 COMM. NO. 22-141

SCALE: 1/4"=1'-0"

SCALE: 1/8"=1'-0"

SCALE: 1/8"=1'-0"