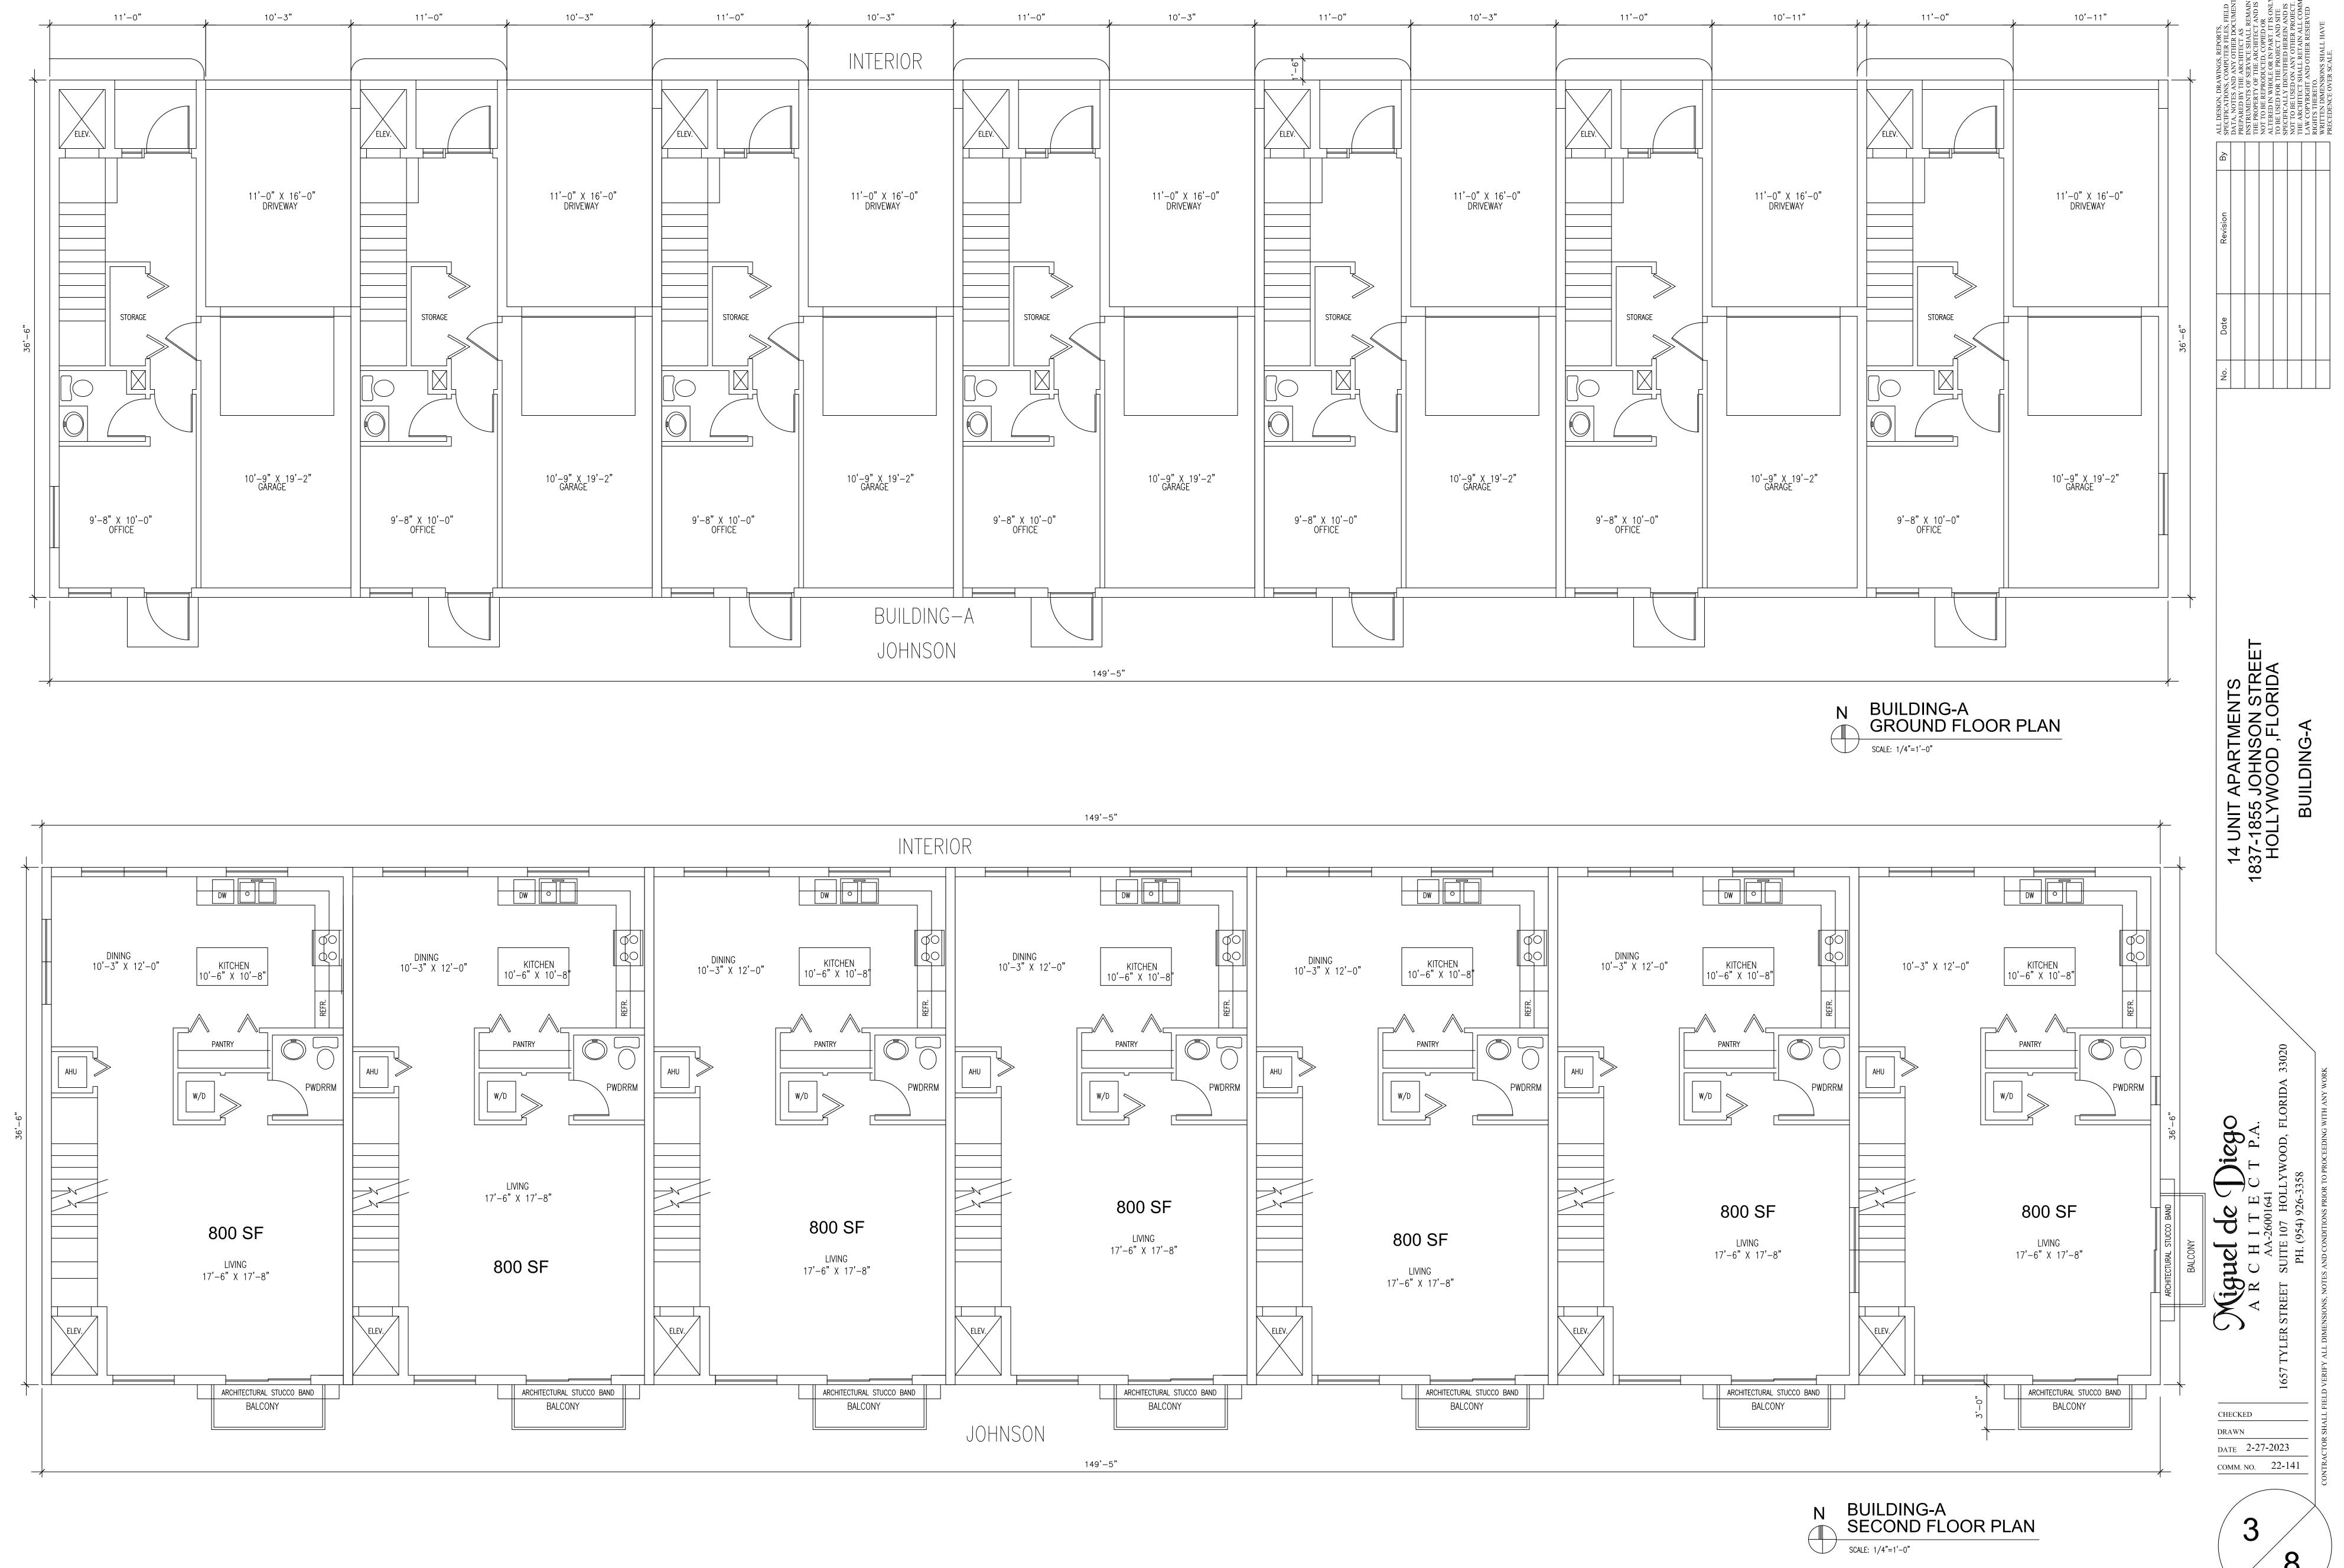

# DRAWING INDEX

- 1 TITLE SHEET
- 2 SITE PLAN AND CALCULATIONS
- 3 GROUND & SECOND FLOOR
- 4 THRID FLOOR & ROOF DECK
- 5 ELEVATIONS

JOB ADDRESS: 1837-1855 JOHNSON STREET HOLLYWOOD ,FLORIDA ZONED ND-1

LEGAL DESCRIPTION:

ASPHALT DRIVEWAY LANDSCAPE

6,234.00 S.F. 26.59 % 6,296.00 S.F. 26.86 %

TYP. UNIT: 350.00 S.F. LIVING AREA GARAGE 205.00 S.F. TOTAL 555.00 S.F. 775.00 S.F. SECOND FLOOR THIRD FLOOR 775.00 S.F. 126.00 S.F. ROOF DECK ENTRY 2,231.00 S.F. TOTAL UNIT

PARKING REQUIRED ONE CAR GARAGE AND ONE CAR DRIVEWAY TWO CARS PER UNIT.

ELECTRIC VEHICLE CHARGING PROVIDE TWO EMPTY 3/4" COND. JUNCTION BOX WITH BLANK PLATE. PROVIDE AS PER TO A TWO GANG JUNCTION BOX WITH BLANK PLATE (ONE CHARGING STATION PER UNIT IN GARAGE)