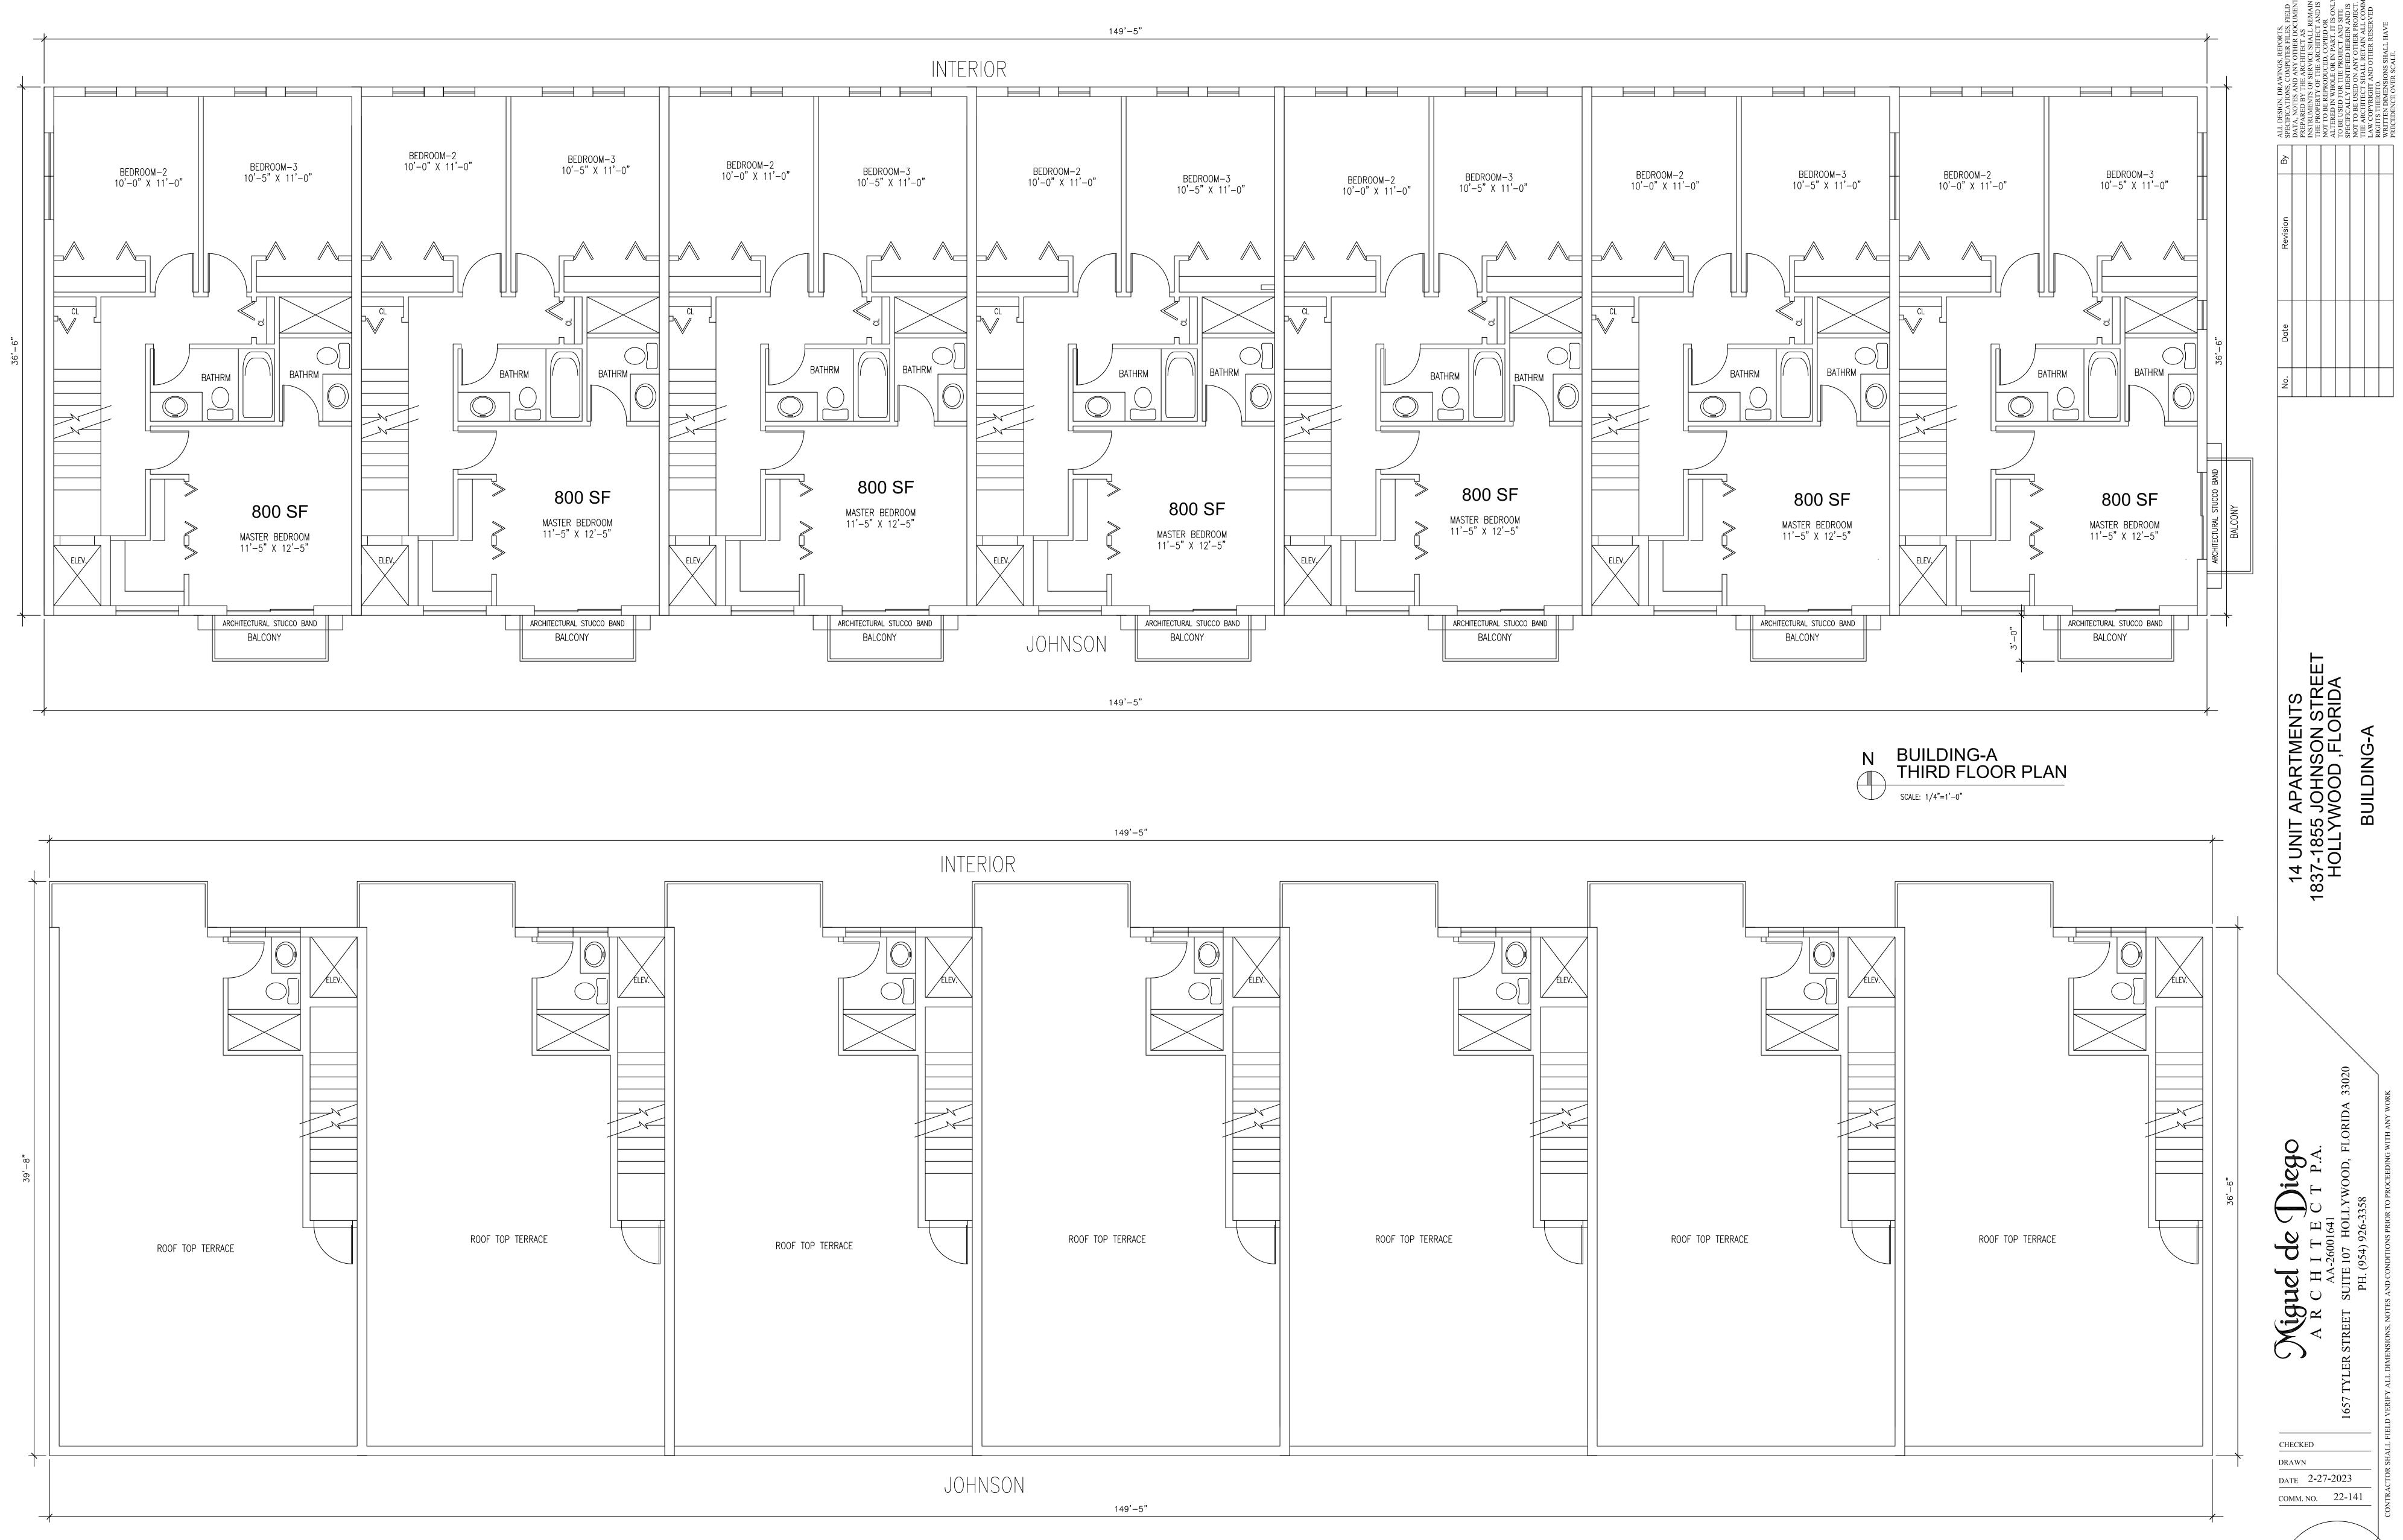

# DRAWING INDEX

- 1 TITLE SHEET
- 2 SITE PLAN AND CALCULATIONS
- 3 GROUND & SECOND FLOOR
- 4 THRID FLOOR & ROOF DECK
- 5 ELEVATIONS

JOB ADDRESS: 1837-1855 JOHNSON STREET HOLLYWOOD ,FLORIDA ZONED ND-1

LEGAL DESCRIPTION:

ASPHALT DRIVEWAY LANDSCAPE

6,234.00 S.F. 26.59 % 6,296.00 S.F. 26.86 %

TYP. UNIT: 350.00 S.F. LIVING AREA GARAGE 205.00 S.F. TOTAL 555.00 S.F. 775.00 S.F. SECOND FLOOR THIRD FLOOR 775.00 S.F. 126.00 S.F. ROOF DECK ENTRY 2,231.00 S.F. TOTAL UNIT