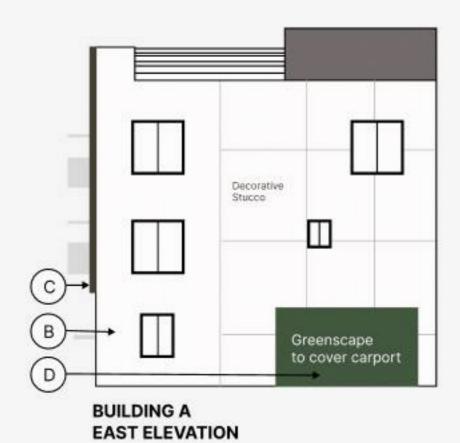

CHECKED DRAWN DATE 2-27-2023 сомм. No. 22-141

BUILDING-A SOUTH ELEVATION

BUILDING-A NORTH ELEVATION

| Material List |                                         |
|---------------|-----------------------------------------|
| A             | Wood Tile                               |
| В             | Decorative Stucco                       |
| 0             | 12" Raised Decorative<br>Stucco Element |
| D             | Greenscape                              |