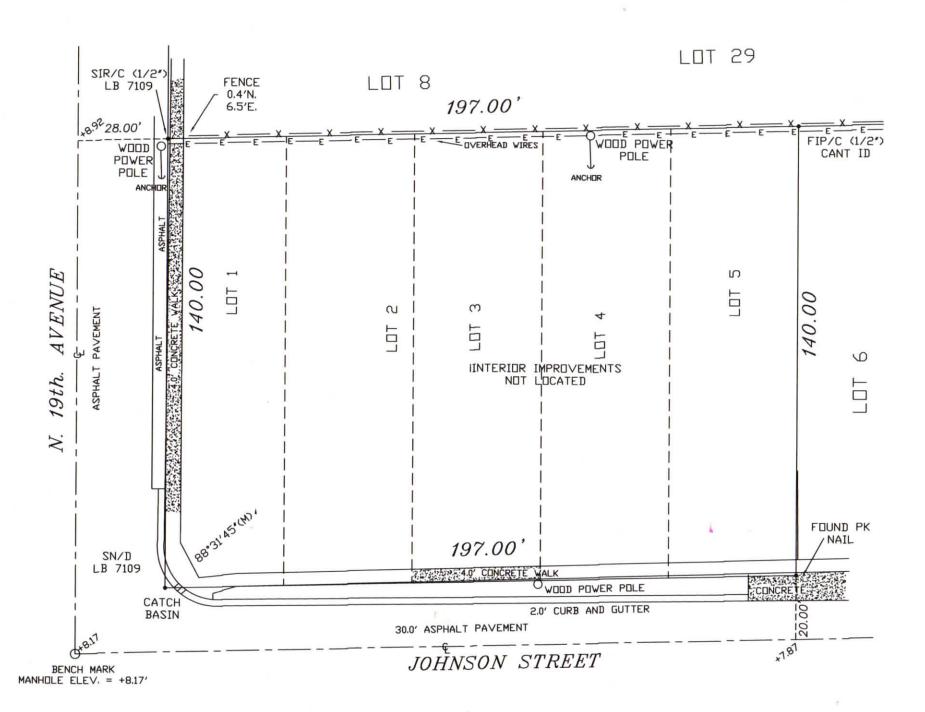

### SKETCH OF BOUNDARY SURVEY

LOCATION SKETCH N.T.S.

LEGAL DESCRIPTION

LOTS 1, 2, 3, 4 AND 5 HOLLYWOOD LAWNS, AS RECORDED IN PLAT BOOK 2, PAGE 58 OF THE PUBLIC RECORDS OF BROWARD COUNTY FLORIDA.

### SURVEYORS NOTES

- (1) THE LANDS SHOWN HEREON WERE NOT ABSTRACTED FOR OWNERSHIP, RIGHT-OF-WAY, EASEMENT, RESERVATIONS OR OTHER SIMILAR MATTERS OF RECORD.
- (2) THE LEGAL DESCRIPTION AS INDICATED HEREON WAS FURNISHED BY THE CLIENT AND THE PROPERTY WAS SURVEYED AS SUCH
- (3) THIS SURVEY IS PREPARED FOR THE EXCLUSIVE USE OF THE PARTIES IT IS CERTIFIED TO AND SHALL NOT BE RELIED UPON BY OTHER INDIVIDUAL OR ENTITY.

### LEGEND :

CBS CONCRETE BLOCK STRUCTURE
CONC
CONCRETE
CHAIN LINK FENCE
WOOD FENCE
SIR SET IRON ROD
FIR FOUND IRON ROD
FIR FOUND IRON ROD AND CAP
FIC FOUND IRON ROD AND CAP
FIC FOUND NAIL AND DISC
P.B. PLAT BOOK
B.C.R. BROWARD COUNTY RECORDS
R RADIUS
A CENTRAL ANGLE
A ARC
EM ELECTRIC METER
WM WATER METER
POB POINT OF BEGINNING