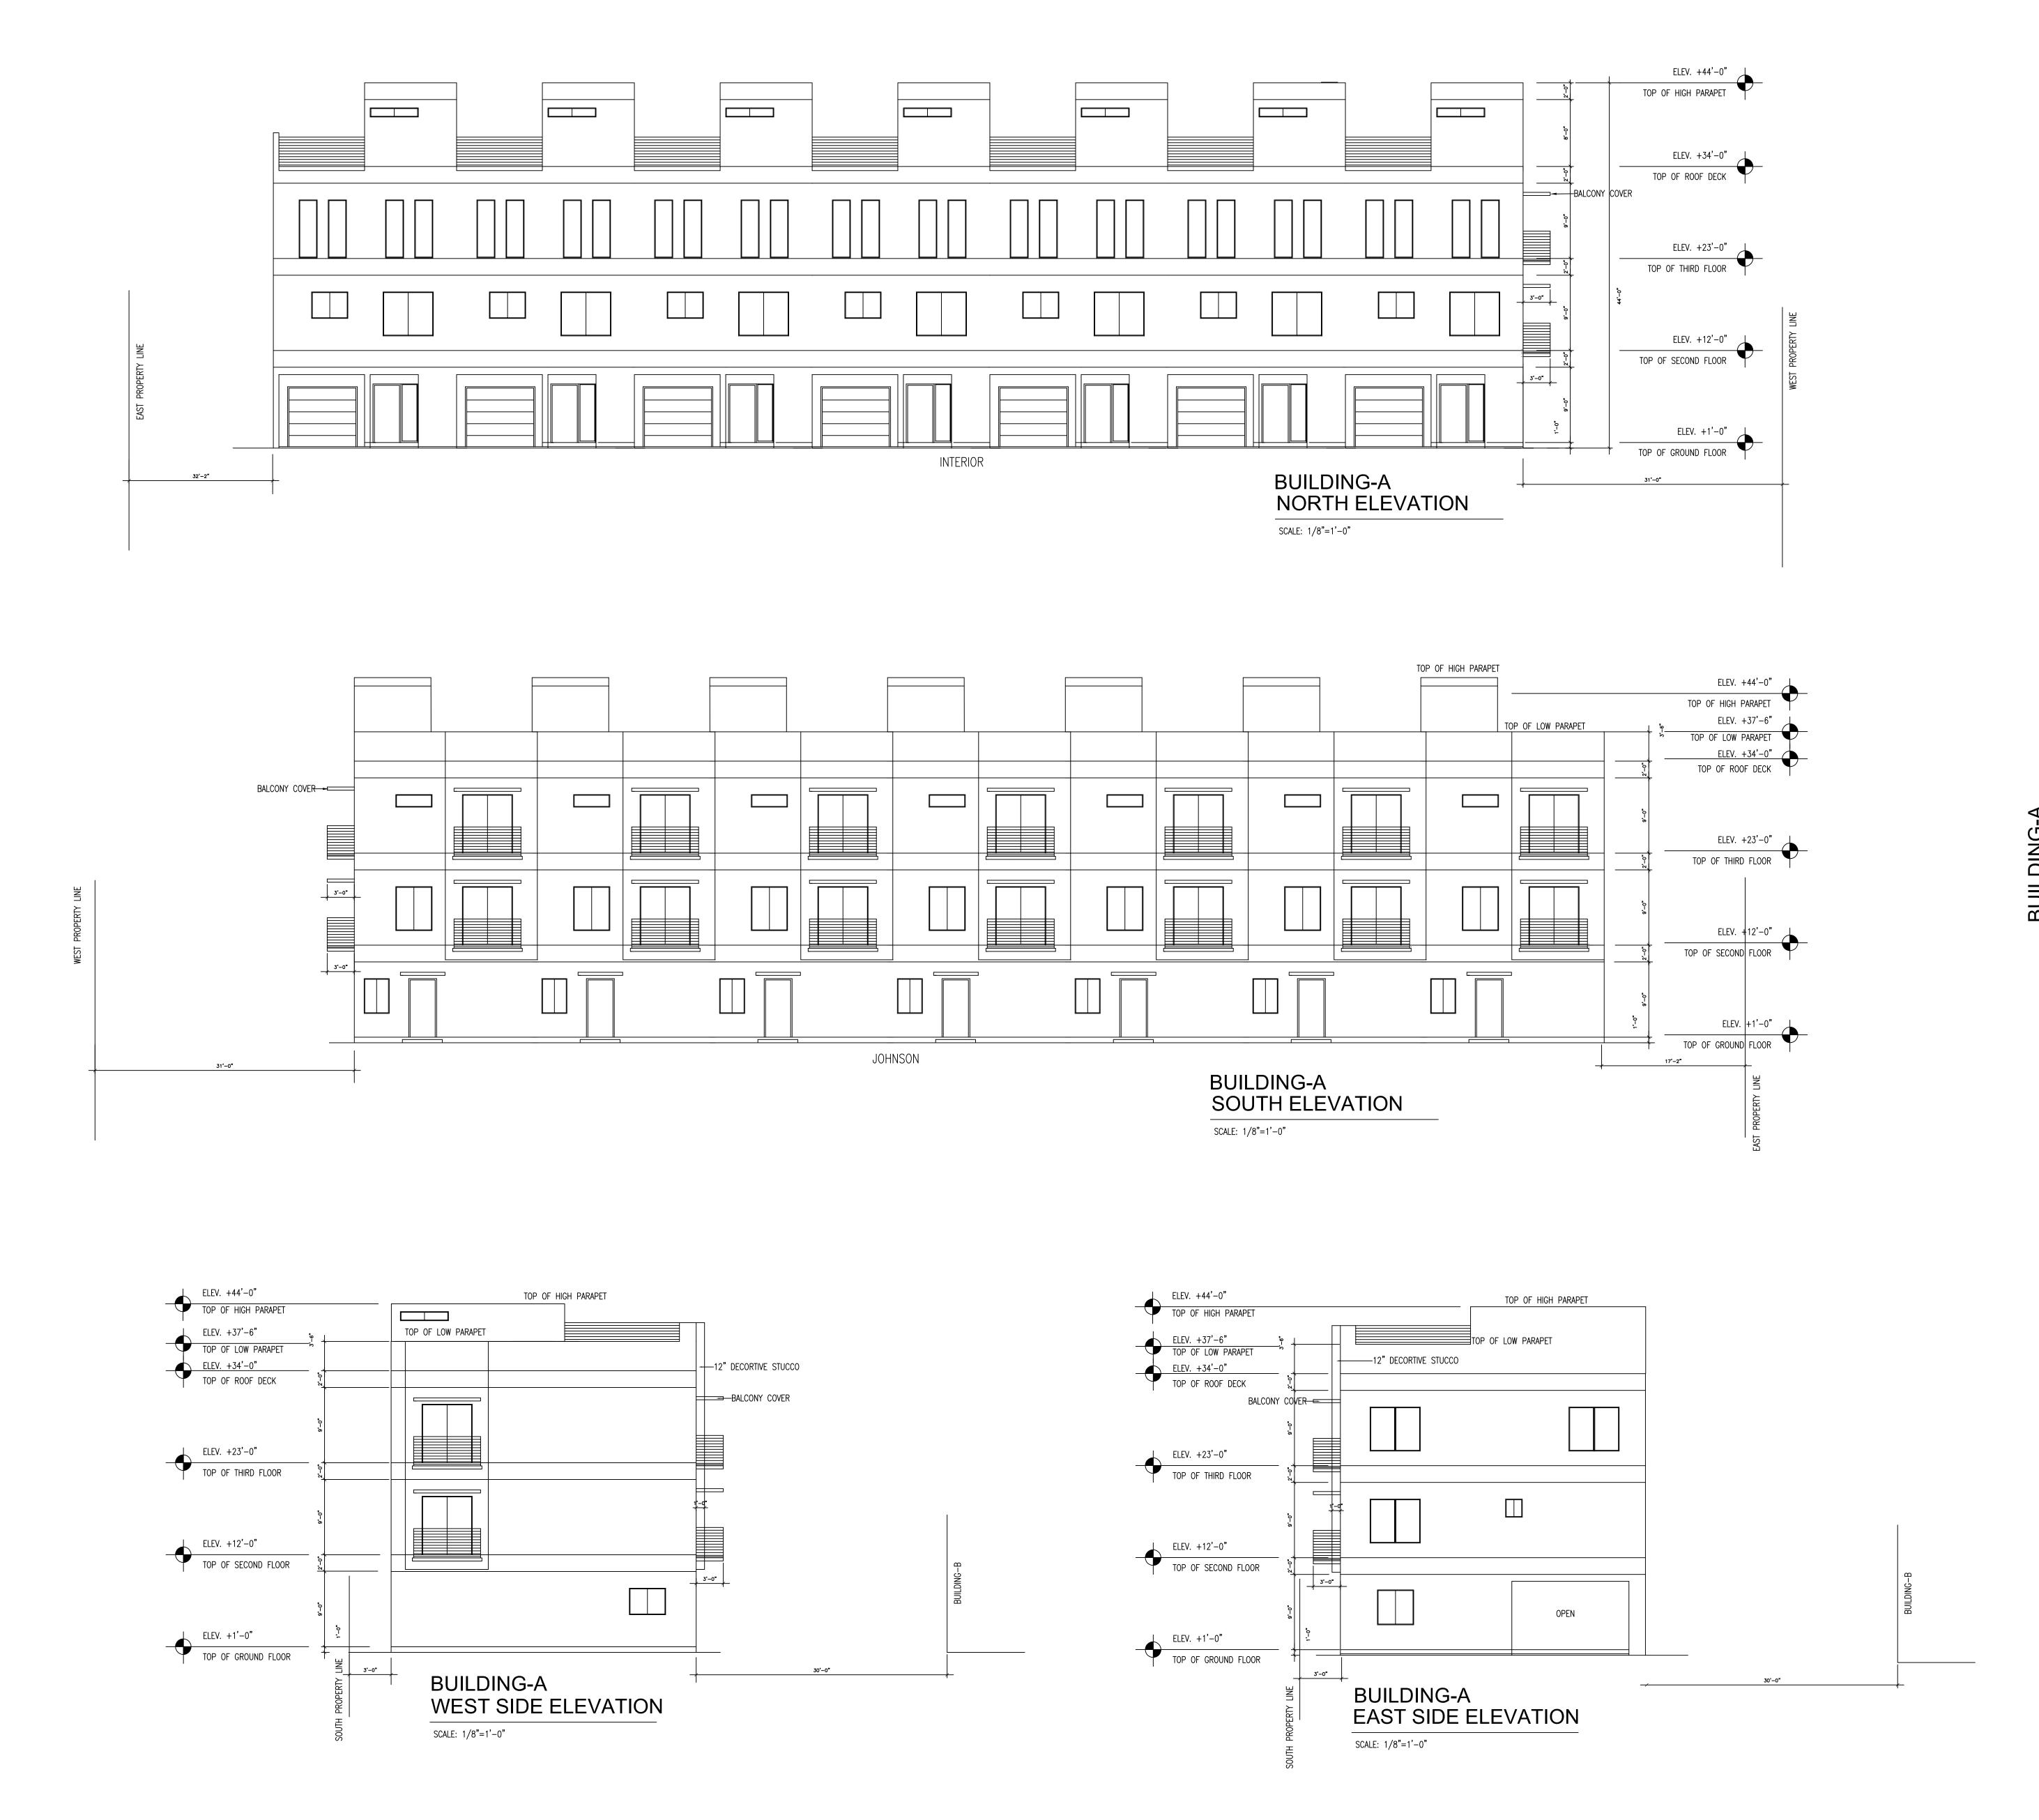

FAR = 1.2527,580 X 1.25 = 34,475.00 SF ALLOWED 34,425.00 TOTAL SF PROVIDED

CUMULATIVE AVERAGE SQ. FT. TOTAL UNDER AIR S.T. = 29,490 S.F. 29,490/15 = 1,966 S.F. CUMULATIVE AVERAGE

SETBACKS REQUIRED PROVIDED FRONT (NW 19th AVE) 15'-0" 15'-0" 10'-0" 5'-0" JOHNSON ST 10'-0" 10'-3" REAR 10'-0" 10'-0" INT SIDE 45'-0" 44'-0" BLDG HEIGHT

CHECKED DRAWN DATE 2-27-2023 сомм. No. 22-141

BUILDING-A SOUTH ELEVATION

BUILDING-A NORTH ELEVATION

| Material List |                                         |
|---------------|-----------------------------------------|
| A             | Wood Tile                               |
| В             | Decorative Stucco                       |
| 0             | 12" Raised Decorative<br>Stucco Element |
| D             | Greenscape                              |