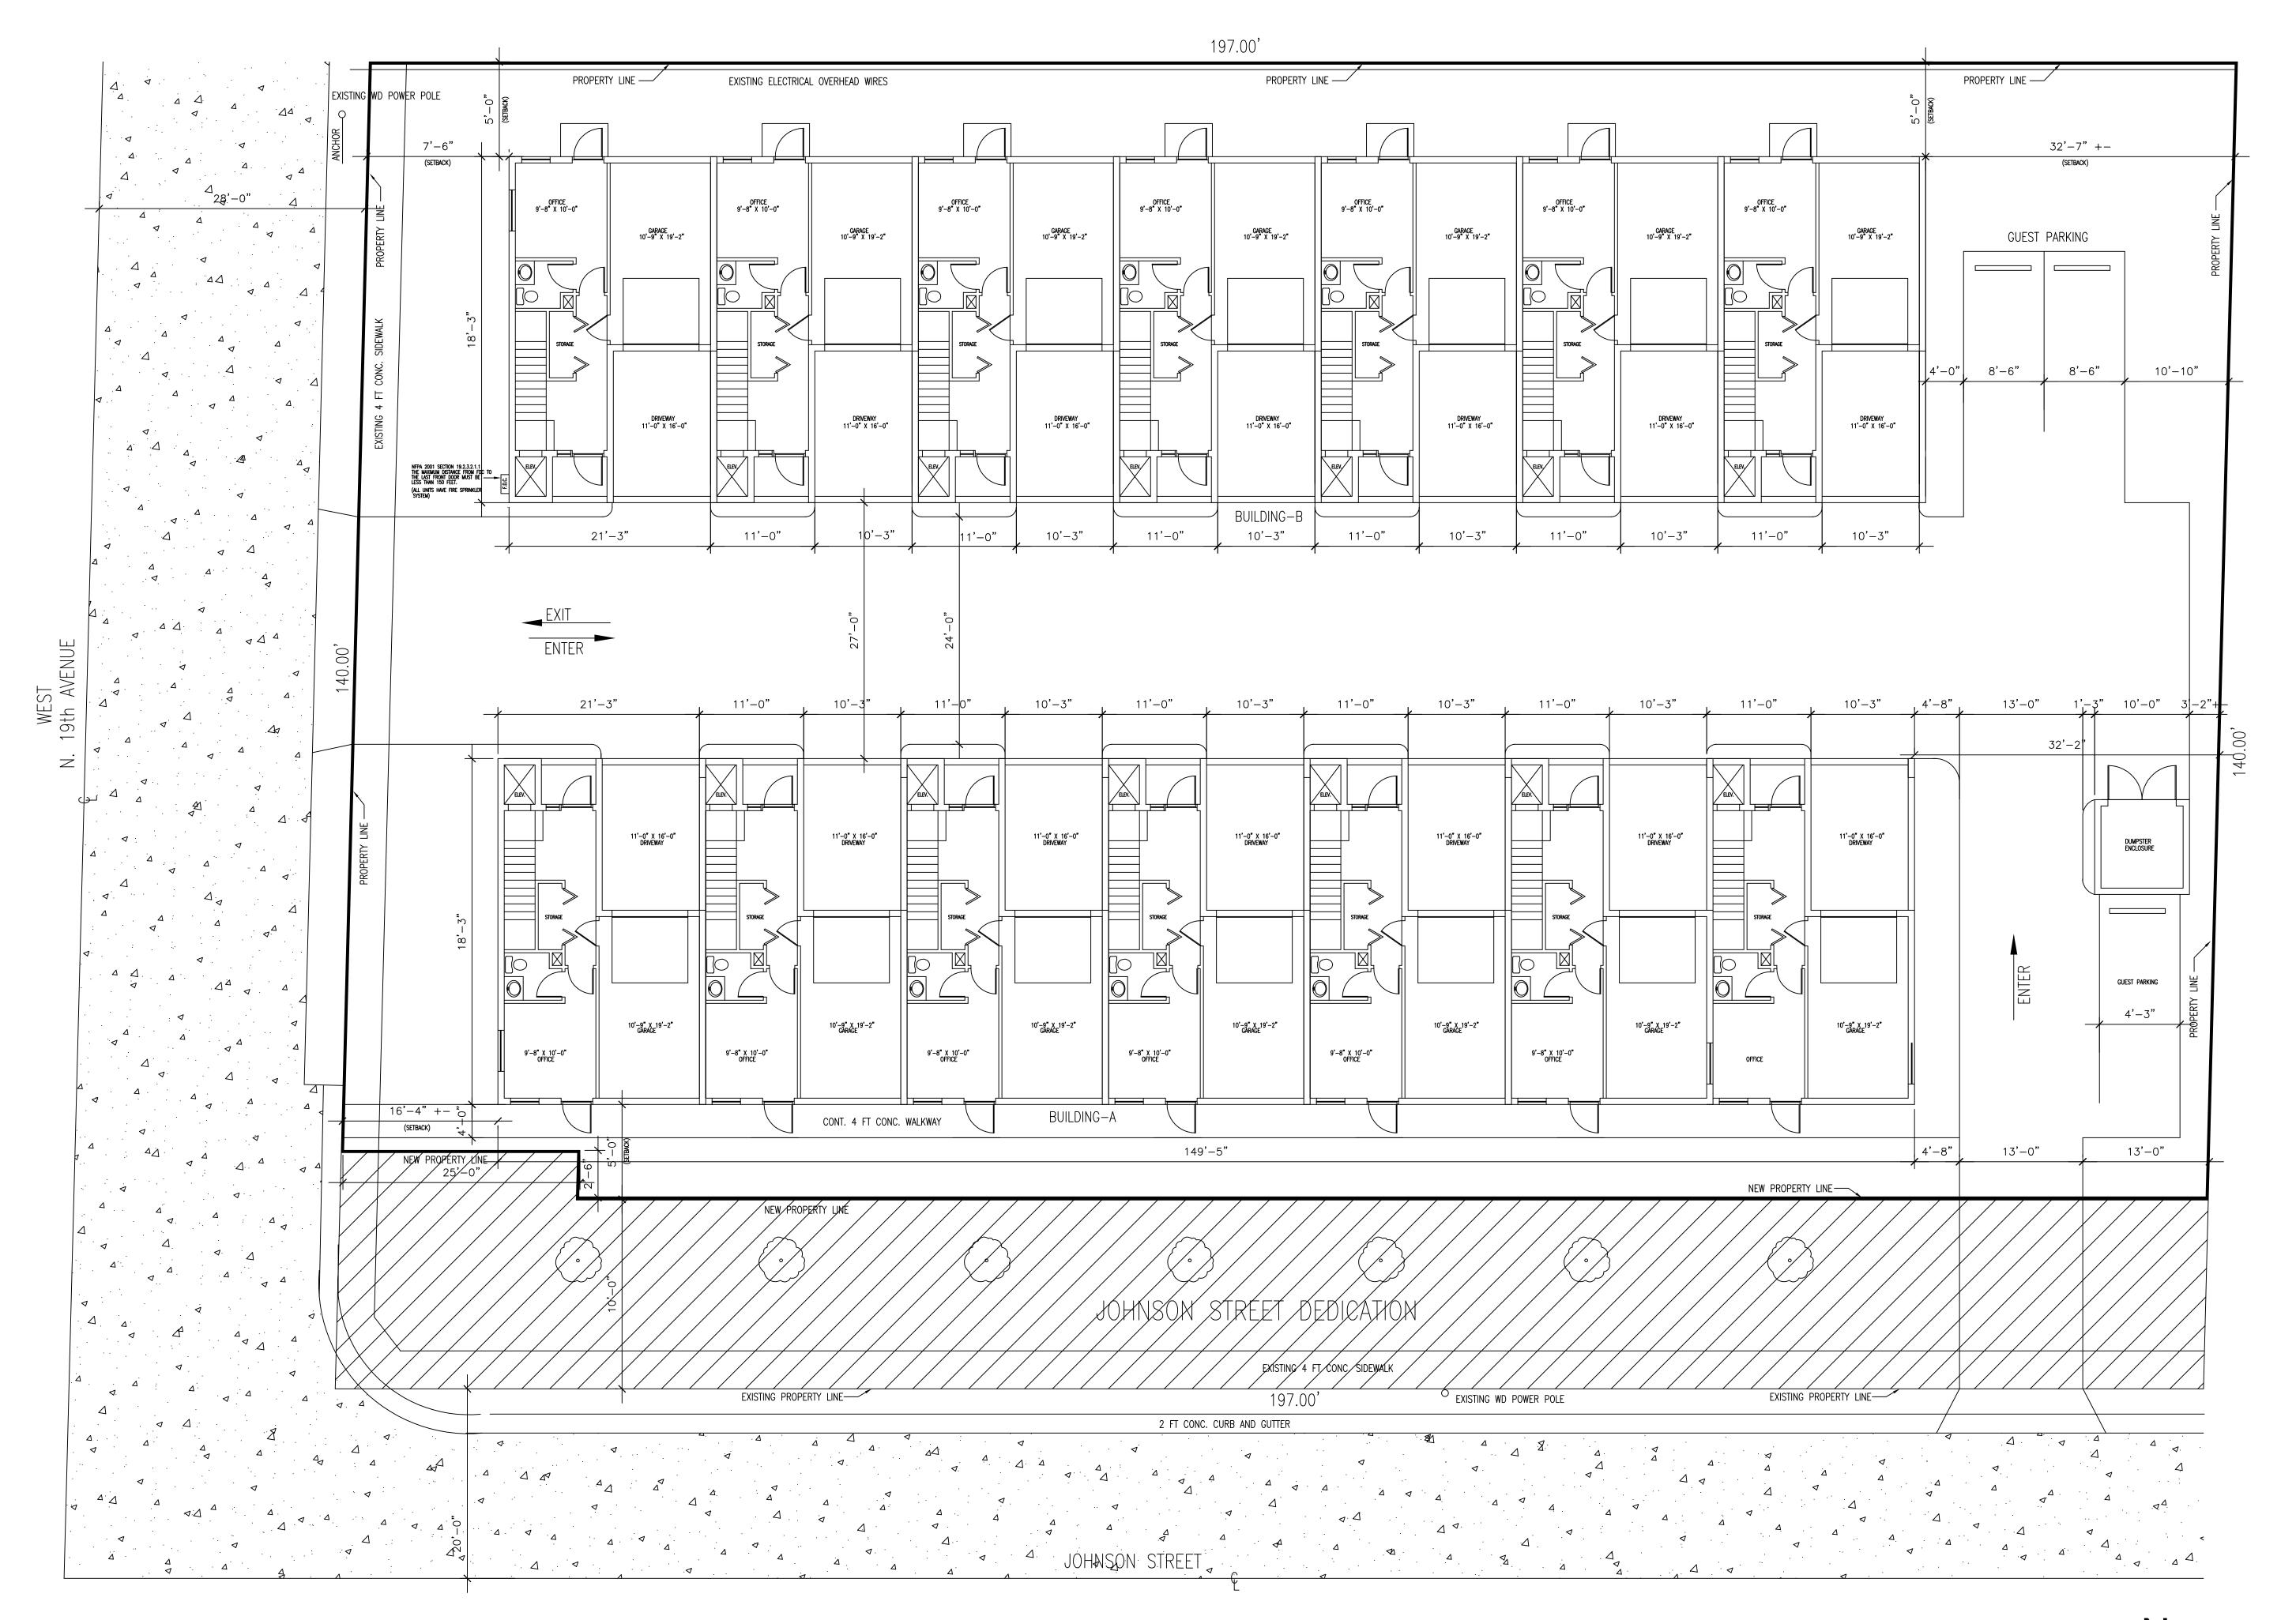

# DRAWING INDEX

- 1 TITLE SHEET
- 2 SITE PLAN AND CALCULATIONS
- 3 GROUND & SECOND FLOOR
- 4 THRID FLOOR & ROOF DECK
- 5 ELEVATIONS

JOB ADDRESS: 1837-1855 JOHNSON STREET HOLLYWOOD ,FLORIDA ZONED ND-1

LEGAL DESCRIPTION:

LOTS 1, 2, 3, 4 AND 5 HOLLYWOOD LAWNS PB 2 PG 58 BROWARD COUNTY, FLORIDA

SITE CALCULATIONS:

SITE: 23,438.00 S.F. NOT INCLUDING SOUTH DEDICATION

5,454.00 S.F. 23.26 % \ 10,908.00 S.F. BUILDINGS FOOT PRINT BLDG-A 5,454.00 S.F. 23.26 % / 46.52 % BUILDINGS FOOT PRINT BLDG-B

ASPHALT DRIVEWAY LANDSCAPE

6,234.00 S.F. 26.59 % 6,296.00 S.F. 26.86 %

TYP. UNIT: 350.00 S.F. LIVING AREA GARAGE 205.00 S.F. TOTAL 555.00 S.F. 775.00 S.F. SECOND FLOOR THIRD FLOOR 775.00 S.F. 126.00 S.F. ROOF DECK ENTRY 2,231.00 S.F. TOTAL UNIT

PARKING REQUIRED ONE CAR GARAGE AND ONE CAR DRIVEWAY TWO CARS PER UNIT.

ELECTRIC VEHICLE CHARGING PROVIDE TWO EMPTY 3/4" COND. JUNCTION BOX WITH BLANK PLATE. PROVIDE AS PER TO A TWO GANG JUNCTION BOX WITH BLANK PLATE (ONE CHARGING STATION PER UNIT IN GARAGE)

FAR = 1.2527,580 X 1.25 = 34,475.00 SF ALLOWED 34,425.00 TOTAL SF PROVIDED

CUMULATIVE AVERAGE SQ. FT. TOTAL UNDER AIR S.T. = 29,490 S.F. 29,490/15 = 1,966 S.F. CUMULATIVE AVERAGE

SETBACKS REQUIRED PROVIDED FRONT (NW 19th AVE) 15'-0" 15'-0" 10'-0" 5'-0" JOHNSON ST 10'-0" 10'-3" REAR 10'-0" 10'-0" INT SIDE 45'-0" 44'-0" BLDG HEIGHT

SITE PLAN

SCALE: 1/8"=1'-0"

ZONED ND-1

F.A.R. 1.25 HEIGHT ALLOWED 45 FT, 4 STORIES

N BUILDING-A ROOF DECK PLAN 4 8

UNIT APARTMENTS -1855 JOHNSON STREET OLLYWOOD FLORIDA

Miguel de Diego
ARCHITECTP.A.
AA-26001641